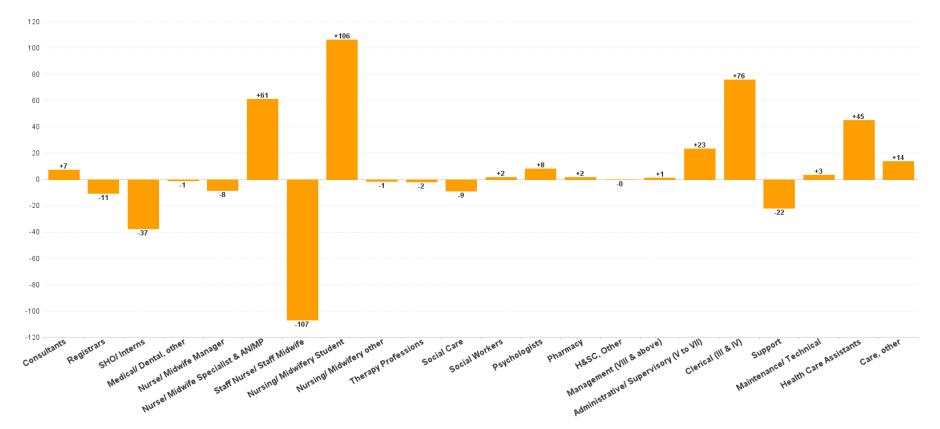

## Mental Health Employment Report by HSE: JUL 2023

| JUL 2023                                 | WTE<br>DEC<br>2019 | WTE<br>DEC<br>2022 | WTE<br>JUN<br>2023 | WTE<br>JUL<br>2023 | WTE<br>change<br>since<br>DEC<br>2019 | % WTE<br>change<br>since<br>Dec<br>2019 | WTE<br>change<br>since<br>DEC<br>2022 | % WTE<br>change<br>since<br>Dec<br>2022 | WTE<br>change<br>since<br>JUN<br>2023 | No.<br>JUL<br>2023 |
|------------------------------------------|--------------------|--------------------|--------------------|--------------------|---------------------------------------|-----------------------------------------|---------------------------------------|-----------------------------------------|---------------------------------------|--------------------|
| Total HSE                                | 9,526              | 10,023             | 10,266             | 10,214             | +688                                  | +7.2%                                   | +191                                  | +1.9%                                   | -53                                   | 11,328             |
| Consultants                              | 333                | 372                | 380                | 377                | +45                                   | +13.4%                                  | +5                                    | +1.5%                                   | -3                                    | 411                |
| Registrars                               | 250                | 325                | 322                | 317                | +67                                   | +26.6%                                  | -8                                    | -2.5%                                   | -6                                    | 389                |
| SHO/ Interns                             | 255                | 260                | 240                | 222                | -34                                   | -13.1%                                  | -39                                   | -14.8%                                  | -18                                   | 266                |
| Medical/ Dental, other                   | 5                  | 4                  | 3                  | 3                  | -2                                    | -40.6%                                  | -1                                    | -24.0%                                  | +0                                    | 6                  |
| Medical & Dental                         | 843                | 961                | 945                | 918                | +76                                   | +9.0%                                   | -42                                   | -4.4%                                   | -27                                   | 1,072              |
| Nurse/ Midwife Manager                   | 1,163              | 1,211              | 1,200              | 1,207              | +44                                   | +3.8%                                   | -5                                    | -0.4%                                   | +6                                    | 1,268              |
| Nurse/ Midwife Specialist & AN/MP        | 453                | 620                | 671                | 678                | +225                                  | +49.6%                                  | +58                                   | +9.4%                                   | +8                                    | 720                |
| Staff Nurse/ Staff Midwife               | 2,879              | 2,838              | 2,792              | 2,764              | -115                                  | -4.0%                                   | -74                                   | -2.6%                                   | -28                                   | 2,995              |
| Nursing/ Midwifery awaiting registration | 57                 | 38                 | 5                  | 5                  | -39                                   | -90.4%                                  | +3                                    | -85.6%                                  | -0                                    | 6                  |
| Post-registration Nurse/ Midwife Student | 1                  |                    |                    |                    | -1                                    | -100.0%                                 |                                       |                                         |                                       |                    |
| Pre-registration Nurse Intern (C0VID-19) |                    |                    |                    |                    | +1                                    |                                         |                                       |                                         |                                       |                    |
| Pre-registration Nurse/ Midwife Intern   | 18                 | 18                 | 158                | 157                | +3                                    | +773.4%                                 | +7                                    | +755.4%                                 | -0                                    | 315                |
| Nursing/ Midwifery Student               | 76                 | 56                 | 163                | 163                | +87                                   | +114.6%                                 | +107                                  | +190.2%                                 | -0                                    | 321                |
| Nursing/ Midwifery other                 | 29                 | 32                 | 32                 | 33                 | +4                                    | +13.4%                                  | +1                                    | +3.3%                                   | +1                                    | 36                 |
| Nursing & Midwifery                      | 4,601              | 4,758              | 4,857              | 4,845              | +244                                  | +5.3%                                   | +87                                   | +1.8%                                   | -13                                   | 5,340              |
| Therapy Professions                      | 389                | 407                | 423                | 411                | +22                                   | +5.7%                                   | +4                                    | +1.0%                                   | -12                                   | 461                |
| Social Care                              | 48                 | 44                 | 40                 | 37                 | -11                                   | -23.2%                                  | -7                                    | -15.8%                                  | -3                                    | 44                 |
| Social Workers                           | 331                | 394                | 400                | 396                | +65                                   | +19.7%                                  | +2                                    | +0.6%                                   | -4                                    | 444                |
| Psychologists                            | 379                | 423                | 440                | 434                | +56                                   | +14.7%                                  | +11                                   | +2.6%                                   | -6                                    | 479                |
| Pharmacy                                 | 17                 | 17                 | 19                 | 18                 | +2                                    | +9.0%                                   | +1                                    | +5.9%                                   | -1                                    | 28                 |
| H&SC, Other                              | 102                | 130                | 129                | 127                | +25                                   | +24.6%                                  | -2                                    | -1.9%                                   | -1                                    | 144                |
| Health & Social Care Professionals       | 1,265              | 1,415              | 1,451              | 1,424              | +159                                  | +12.5%                                  | +9                                    | +0.6%                                   | -27                                   | 1,600              |
| Management (VIII & above)                | 56                 | 73                 | 75                 | 73                 | +16                                   | +29.1%                                  | +0                                    | +0.2%                                   | -2                                    | 74                 |
| Administrative/ Supervisory (V to VII)   | 217                | 264                | 290                | 288                | +72                                   | +33.1%                                  | +25                                   | +9.4%                                   | -2                                    | 305                |
| Clerical (III & IV)                      | 673                | 670                | 736                | 741                | +69                                   | +10.2%                                  | +71                                   | +10.6%                                  | +5                                    | 826                |
| Management & Administrative              | 946                | 1,006              | 1,101              | 1,102              | +157                                  | +16.6%                                  | +96                                   | +9.5%                                   | +1                                    | 1,205              |
| Support                                  | 547                | 523                | 502                | 503                | -44                                   | -8.1%                                   | -20                                   | -3.8%                                   | +1                                    | 566                |
| Maintenance/ Technical                   | 121                | 123                | 122                | 125                | +4                                    | +3.1%                                   | +2                                    | +1.6%                                   | +2                                    | 129                |
| General Support                          | 668                | 646                | 624                | 628                | -40                                   | -6.0%                                   | -18                                   | -2.8%                                   | +3                                    | 695                |
| Health Care Assistants                   | 990                | 1,024              | 1,064              | 1,070              | +80                                   | +8.1%                                   | +46                                   | +4.5%                                   | +6                                    | 1,151              |
| Care, other                              | 213                | 213                | 223                | 226                | +13                                   | +6.1%                                   | +14                                   | +6.4%                                   | +3                                    | 265                |
| Patient & Client Care                    | 1,203              | 1,237              | 1,287              | 1,296              | +93                                   | +7.8%                                   | +59                                   | +4.8%                                   | +9                                    | 1,416              |