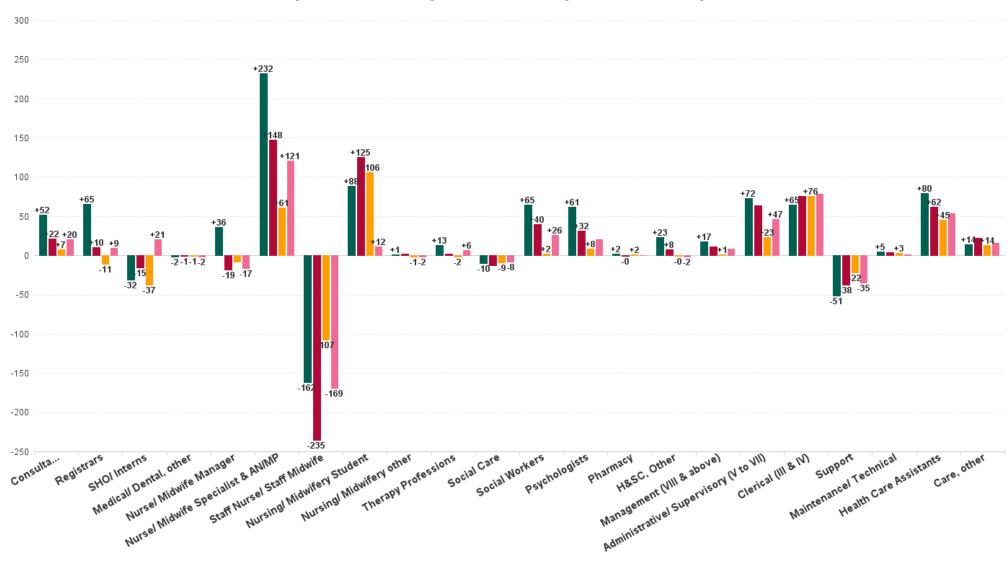

## Mental Health Employment Report by Staff Group

| JUL 2023                                 | WTE<br>DEC<br>2019 | WTE<br>DEC<br>2022 | WTE<br>JUN<br>2023 | WTE<br>JUL<br>2023 | WTE<br>change<br>since<br>DEC 2019 | % WTE<br>change<br>since Dec<br>2019 | WTE<br>change<br>since<br>DEC 2022 | % WTE<br>change<br>since Dec<br>2022 | WTE<br>change<br>since<br>JUN 2023 | No.<br>JUL<br>2023 |
|------------------------------------------|--------------------|--------------------|--------------------|--------------------|------------------------------------|--------------------------------------|------------------------------------|--------------------------------------|------------------------------------|--------------------|
| Overall                                  | 9,967              | 10,453             | 10,656             | 10,602             | +635                               | +6.4%                                | +148                               | +1.4%                                | -54                                | 11,813             |
| Consultants                              | 353                | 397                | 406                | 404                | +52                                | +14.7%                               | +7                                 | +1.8%                                | -2                                 | 443                |
| Registrars                               | 269                | 345                | 343                | 334                | +65                                | +24.2%                               | -11                                | -3.1%                                | -9                                 | 423                |
| SHO/ Interns                             | 261                | 267                | 245                | 230                | -32                                | -12.1%                               | -37                                | -14.0%                               | -15                                | 279                |
| Medical/ Dental, other                   | 5                  | 4                  | 3                  | 3                  | -2                                 | -40.6%                               | -1                                 | -24.0%                               | +0                                 | 6                  |
| Medical & Dental                         | 888                | 1,013              | 997                | 971                | +83                                | +9.4%                                | -42                                | -4.1%                                | -27                                | 1,151              |
| Nurse/ Midwife Manager                   | 1,201              | 1,245              | 1,232              | 1,237              | +36                                | +3.0%                                | -8                                 | -0.7%                                | +5                                 | 1,300              |
| Nurse/ Midwife Specialist & AN/MP        | 460                | 631                | 684                | 692                | +232                               | +50.3%                               | +61                                | +9.7%                                | +7                                 | 737                |
| Staff Nurse/ Staff Midwife               | 3,002              | 2,948              | 2,871              | 2,841              | -162                               | -5.4%                                | -107                               | -3.6%                                | -30                                | 3,079              |
| Pre-registration Nurse/ Midwife Intern   | 25                 | 26                 | 166                | 166                | +141                               | +563.1%                              | +140                               | +528.5%                              | -0                                 | 332                |
| Post-registration Nurse/ Midwife Student | 1                  |                    |                    |                    | -1                                 | -100.0%                              |                                    |                                      |                                    |                    |
| Nursing/ Midwifery awaiting registration | 57                 | 39                 | 5                  | 5                  | -51                                | -90.4%                               | -33                                | -85.9%                               | -0                                 | 6                  |
| Nursing/ Midwifery Student               | 83                 | 65                 | 172                | 171                | +88                                | +106.7%                              | +106                               | +163.1%                              | -0                                 | 338                |
| Nursing/ Midwifery other                 | 32                 | 34                 | 32                 | 33                 | +1                                 | +4.4%                                | -1                                 | -4.2%                                | +1                                 | 36                 |
| Nursing & Midwifery                      | 4,778              | 4,924              | 4,990              | 4,974              | +196                               | +4.1%                                | +50                                | +1.0%                                | -16                                | 5,490              |
| Therapy Professions                      | 420                | 435                | 445                | 433                | +13                                | +3.1%                                | -2                                 | -0.5%                                | -12                                | 492                |
| Social Care                              | 74                 | 72                 | 66                 | 63                 | -10                                | -14.1%                               | -9                                 | -12.1%                               | -3                                 | 73                 |
| Social Workers                           | 350                | 414                | 420                | 415                | +65                                | +18.5%                               | +2                                 | +0.4%                                | -5                                 | 466                |
| Psychologists                            | 394                | 448                | 462                | 456                | +61                                | +15.6%                               | +8                                 | +1.8%                                | -7                                 | 507                |
| Pharmacy                                 | 19                 | 19                 | 22                 | 21                 | +2                                 | +12.0%                               | +2                                 | +7.9%                                | -1                                 | 31                 |
| H&SC, Other                              | 107                | 130                | 130                | 130                | +23                                | +21.3%                               | -0                                 | -0.3%                                | -0                                 | 148                |
| Health & Social Care Professionals       | 1,364              | 1,518              | 1,545              | 1,518              | +154                               | +11.3%                               | -0                                 | 0.0%                                 | -27                                | 1,717              |
| Management (VIII & above)                | 58                 | 75                 | 78                 | 76                 | +17                                | +29.8%                               | +1                                 | +1.6%                                | -2                                 | 77                 |
| Administrative/ Supervisory (V to VII)   | 238                | 287                | 314                | 310                | +72                                | +30.5%                               | +23                                | +8.1%                                | -4                                 | 332                |
| Clerical (III & IV)                      | 717                | 707                | 776                | 782                | +65                                | +9.0%                                | +76                                | +10.7%                               | +6                                 | 876                |
| Management & Administrative              | 1,014              | 1,068              | 1,168              | 1,168              | +155                               | +15.3%                               | +100                               | +9.4%                                | +0                                 | 1,285              |
| Support                                  | 585                | 556                | 531                | 534                | -51                                | -8.7%                                | -22                                | -3.9%                                | +2                                 | 608                |
| Maintenance/ Technical                   | 127                | 129                | 128                | 132                | +5                                 | +3.9%                                | +3                                 | +2.5%                                | +4                                 | 137                |
| General Support                          | 712                | 685                | 660                | 666                | -46                                | -6.5%                                | -19                                | -2.7%                                | +6                                 | 745                |
| Health Care Assistants                   | 996                | 1,030              | 1,069              | 1,075              | +80                                | +8.0%                                | +45                                | +4.4%                                | +6                                 | 1,156              |
| Care, other                              | 216                | 216                | 226                | 229                | +14                                | +6.3%                                | +14                                | +6.3%                                | +3                                 | 269                |
| Patient & Client Care                    | 1,212              | 1,246              | 1,295              | 1,305              | +93                                | +7.7%                                | +59                                | +4.7%                                | +9                                 | 1,425              |