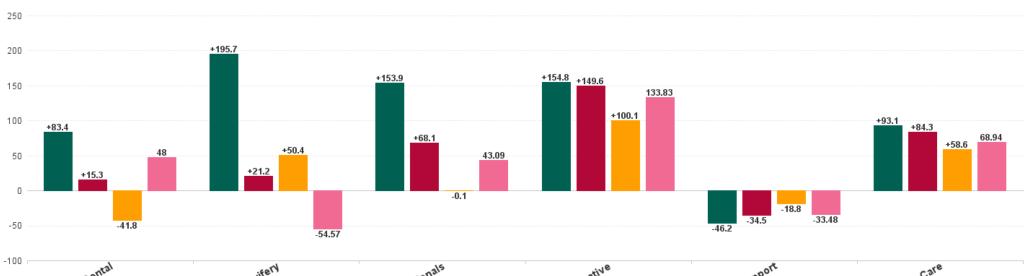

## Mental Health Employment Report by Staff Group

| JUL 2023                                 | WTE<br>DEC<br>2019 | WTE<br>DEC<br>2022 | WTE<br>JUN<br>2023 | WTE<br>JUL<br>2023 | WTE<br>change<br>since<br>DEC 2019 | % WTE<br>change<br>since Dec<br>2019 | WTE<br>change<br>since<br>DEC 2022 | % WTE<br>change<br>since Dec<br>2022 | WTE<br>change<br>since<br>JUN 2023 | No.<br>JUL<br>2023 |
|------------------------------------------|--------------------|--------------------|--------------------|--------------------|------------------------------------|--------------------------------------|------------------------------------|--------------------------------------|------------------------------------|--------------------|
| Overall                                  | 9,967              | 10,453             | 10,656             | 10,602             | +635                               | +6.4%                                | +148                               | +1.4%                                | -54                                | 11,813             |
| Consultants                              | 353                | 397                | 406                | 404                | +52                                | +14.7%                               | +7                                 | +1.8%                                | -2                                 | 443                |
| Registrars                               | 269                | 345                | 343                | 334                | +65                                | +24.2%                               | -11                                | -3.1%                                | -9                                 | 423                |
| SHO/ Interns                             | 261                | 267                | 245                | 230                | -32                                | -12.1%                               | -37                                | -14.0%                               | -15                                | 279                |
| Medical/ Dental, other                   | 5                  | 4                  | 3                  | 3                  | -2                                 | -40.6%                               | -1                                 | -24.0%                               | +0                                 | 6                  |
| Medical & Dental                         | 888                | 1,013              | 997                | 971                | +83                                | +9.4%                                | -42                                | -4.1%                                | -27                                | 1,151              |
| Nurse/ Midwife Manager                   | 1,201              | 1,245              | 1,232              | 1,237              | +36                                | +3.0%                                | -8                                 | -0.7%                                | +5                                 | 1,300              |
| Nurse/ Midwife Specialist & AN/MP        | 460                | 631                | 684                | 692                | +232                               | +50.3%                               | +61                                | +9.7%                                | +7                                 | 737                |
| Staff Nurse/ Staff Midwife               | 3,002              | 2,948              | 2,871              | 2,841              | -162                               | -5.4%                                | -107                               | -3.6%                                | -30                                | 3,079              |
| Pre-registration Nurse/ Midwife Intern   | 25                 | 26                 | 166                | 166                | +141                               | +563.1%                              | +140                               | +528.5%                              | -0                                 | 332                |
| Post-registration Nurse/ Midwife Student | 1                  |                    |                    |                    | -1                                 | -100.0%                              |                                    |                                      |                                    |                    |
| Nursing/ Midwifery awaiting registration | 57                 | 39                 | 5                  | 5                  | -51                                | -90.4%                               | -33                                | -85.9%                               | -0                                 | 6                  |
| Nursing/ Midwifery Student               | 83                 | 65                 | 172                | 171                | +88                                | +106.7%                              | +106                               | +163.1%                              | -0                                 | 338                |
| Nursing/ Midwifery other                 | 32                 | 34                 | 32                 | 33                 | +1                                 | +4.4%                                | -1                                 | -4.2%                                | +1                                 | 36                 |
| Nursing & Midwifery                      | 4,778              | 4,924              | 4,990              | 4,974              | +196                               | +4.1%                                | +50                                | +1.0%                                | -16                                | 5,490              |
| Therapy Professions                      | 420                | 435                | 445                | 433                | +13                                | +3.1%                                | -2                                 | -0.5%                                | -12                                | 492                |
| Social Care                              | 74                 | 72                 | 66                 | 63                 | -10                                | -14.1%                               | -9                                 | -12.1%                               | -3                                 | 73                 |
| Social Workers                           | 350                | 414                | 420                | 415                | +65                                | +18.5%                               | +2                                 | +0.4%                                | -5                                 | 466                |
| Psychologists                            | 394                | 448                | 462                | 456                | +61                                | +15.6%                               | +8                                 | +1.8%                                | -7                                 | 507                |
| Pharmacy                                 | 19                 | 19                 | 22                 | 21                 | +2                                 | +12.0%                               | +2                                 | +7.9%                                | -1                                 | 31                 |
| H&SC, Other                              | 107                | 130                | 130                | 130                | +23                                | +21.3%                               | -0                                 | -0.3%                                | -0                                 | 148                |
| Health & Social Care Professionals       | 1,364              | 1,518              | 1,545              | 1,518              | +154                               | +11.3%                               | -0                                 | 0.0%                                 | -27                                | 1,717              |
| Management (VIII & above)                | 58                 | 75                 | 78                 | 76                 | +17                                | +29.8%                               | +1                                 | +1.6%                                | -2                                 | 77                 |
| Administrative/ Supervisory (V to VII)   | 238                | 287                | 314                | 310                | +72                                | +30.5%                               | +23                                | +8.1%                                | -4                                 | 332                |
| Clerical (III & IV)                      | 717                | 707                | 776                | 782                | +65                                | +9.0%                                | +76                                | +10.7%                               | +6                                 | 876                |
| Management & Administrative              | 1,014              | 1,068              | 1,168              | 1,168              | +155                               | +15.3%                               | +100                               | +9.4%                                | +0                                 | 1,285              |
| Support                                  | 585                | 556                | 531                | 534                | -51                                | -8.7%                                | -22                                | -3.9%                                | +2                                 | 608                |
| Maintenance/ Technical                   | 127                | 129                | 128                | 132                | +5                                 | +3.9%                                | +3                                 | +2.5%                                | +4                                 | 137                |
| General Support                          | 712                | 685                | 660                | 666                | -46                                | -6.5%                                | -19                                | -2.7%                                | +6                                 | 745                |
| Health Care Assistants                   | 996                | 1,030              | 1,069              | 1,075              | +80                                | +8.0%                                | +45                                | +4.4%                                | +6                                 | 1,156              |
| Care, other                              | 216                | 216                | 226                | 229                | +14                                | +6.3%                                | +14                                | +6.3%                                | +3                                 | 269                |
| Patient & Client Care                    | 1,212              | 1,246              | 1,295              | 1,305              | +93                                | +7.7%                                | +59                                | +4.7%                                | +9                                 | 1,425              |