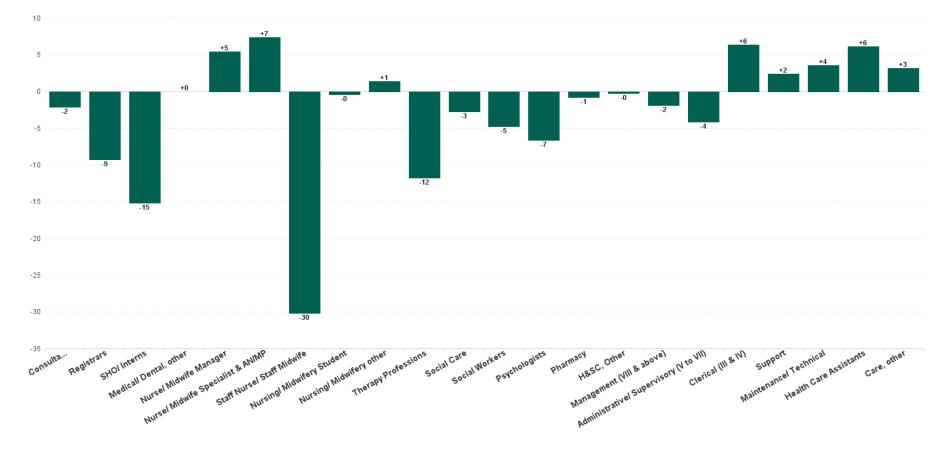

## Mental Health Employment Report by Staff Group

| JUL 2023                                 | WTE<br>DEC<br>2019 | WTE<br>DEC<br>2022 | WTE<br>JUN<br>2023 | WTE<br>JUL<br>2023 | WTE<br>change<br>since<br>DEC 2019 | % WTE<br>change<br>since Dec<br>2019 | WTE<br>change<br>since<br>DEC 2022 | % WTE<br>change<br>since Dec<br>2022 | WTE<br>change<br>since<br>JUN 2023 | No.<br>JUL<br>2023 |
|------------------------------------------|--------------------|--------------------|--------------------|--------------------|------------------------------------|--------------------------------------|------------------------------------|--------------------------------------|------------------------------------|--------------------|
| Overall                                  | 9,967              | 10,453             | 10,656             | 10,602             | +635                               | +6.4%                                | +148                               | +1.4%                                | -54                                | 11,813             |
| Consultants                              | 353                | 397                | 406                | 404                | +52                                | +14.7%                               | +7                                 | +1.8%                                | -2                                 | 443                |
| Registrars                               | 269                | 345                | 343                | 334                | +65                                | +24.2%                               | -11                                | -3.1%                                | -9                                 | 423                |
| SHO/ Interns                             | 261                | 267                | 245                | 230                | -32                                | -12.1%                               | -37                                | -14.0%                               | -15                                | 279                |
| Medical/ Dental, other                   | 5                  | 4                  | 3                  | 3                  | -2                                 | -40.6%                               | -1                                 | -24.0%                               | +0                                 | 6                  |
| Medical & Dental                         | 888                | 1,013              | 997                | 971                | +83                                | +9.4%                                | -42                                | -4.1%                                | -27                                | 1,151              |
| Nurse/ Midwife Manager                   | 1,201              | 1,245              | 1,232              | 1,237              | +36                                | +3.0%                                | -8                                 | -0.7%                                | +5                                 | 1,300              |
| Nurse/ Midwife Specialist & AN/MP        | 460                | 631                | 684                | 692                | +232                               | +50.3%                               | +61                                | +9.7%                                | +7                                 | 737                |
| Staff Nurse/ Staff Midwife               | 3,002              | 2,948              | 2,871              | 2,841              | -162                               | -5.4%                                | -107                               | -3.6%                                | -30                                | 3,079              |
| Pre-registration Nurse/ Midwife Intern   | 25                 | 26                 | 166                | 166                | +141                               | +563.1%                              | +140                               | +528.5%                              | -0                                 | 332                |
| Post-registration Nurse/ Midwife Student | 1                  |                    |                    |                    | -1                                 | -100.0%                              |                                    |                                      |                                    |                    |
| Nursing/ Midwifery awaiting registration | 57                 | 39                 | 5                  | 5                  | -51                                | -90.4%                               | -33                                | -85.9%                               | -0                                 | 6                  |
| Nursing/ Midwifery Student               | 83                 | 65                 | 172                | 171                | +88                                | +106.7%                              | +106                               | +163.1%                              | -0                                 | 338                |
| Nursing/ Midwifery other                 | 32                 | 34                 | 32                 | 33                 | +1                                 | +4.4%                                | -1                                 | -4.2%                                | +1                                 | 36                 |
| Nursing & Midwifery                      | 4,778              | 4,924              | 4,990              | 4,974              | +196                               | +4.1%                                | +50                                | +1.0%                                | -16                                | 5,490              |
| Therapy Professions                      | 420                | 435                | 445                | 433                | +13                                | +3.1%                                | -2                                 | -0.5%                                | -12                                | 492                |
| Social Care                              | 74                 | 72                 | 66                 | 63                 | -10                                | -14.1%                               | -9                                 | -12.1%                               | -3                                 | 73                 |
| Social Workers                           | 350                | 414                | 420                | 415                | +65                                | +18.5%                               | +2                                 | +0.4%                                | -5                                 | 466                |
| Psychologists                            | 394                | 448                | 462                | 456                | +61                                | +15.6%                               | +8                                 | +1.8%                                | -7                                 | 507                |
| Pharmacy                                 | 19                 | 19                 | 22                 | 21                 | +2                                 | +12.0%                               | +2                                 | +7.9%                                | -1                                 | 31                 |
| H&SC, Other                              | 107                | 130                | 130                | 130                | +23                                | +21.3%                               | -0                                 | -0.3%                                | -0                                 | 148                |
| Health & Social Care Professionals       | 1,364              | 1,518              | 1,545              | 1,518              | +154                               | +11.3%                               | -0                                 | 0.0%                                 | -27                                | 1,717              |
| Management (VIII & above)                | 58                 | 75                 | 78                 | 76                 | +17                                | +29.8%                               | +1                                 | +1.6%                                | -2                                 | 77                 |
| Administrative/ Supervisory (V to VII)   | 238                | 287                | 314                | 310                | +72                                | +30.5%                               | +23                                | +8.1%                                | -4                                 | 332                |
| Clerical (III & IV)                      | 717                | 707                | 776                | 782                | +65                                | +9.0%                                | +76                                | +10.7%                               | +6                                 | 876                |
| Management & Administrative              | 1,014              | 1,068              | 1,168              | 1,168              | +155                               | +15.3%                               | +100                               | +9.4%                                | +0                                 | 1,285              |
| Support                                  | 585                | 556                | 531                | 534                | -51                                | -8.7%                                | -22                                | -3.9%                                | +2                                 | 608                |
| Maintenance/ Technical                   | 127                | 129                | 128                | 132                | +5                                 | +3.9%                                | +3                                 | +2.5%                                | +4                                 | 137                |
| General Support                          | 712                | 685                | 660                | 666                | -46                                | -6.5%                                | -19                                | -2.7%                                | +6                                 | 745                |
| Health Care Assistants                   | 996                | 1,030              | 1,069              | 1,075              | +80                                | +8.0%                                | +45                                | +4.4%                                | +6                                 | 1,156              |
| Care, other                              | 216                | 216                | 226                | 229                | +14                                | +6.3%                                | +14                                | +6.3%                                | +3                                 | 269                |
| Patient & Client Care                    | 1,212              | 1,246              | 1,295              | 1,305              | +93                                | +7.7%                                | +59                                | +4.7%                                | +9                                 | 1,425              |