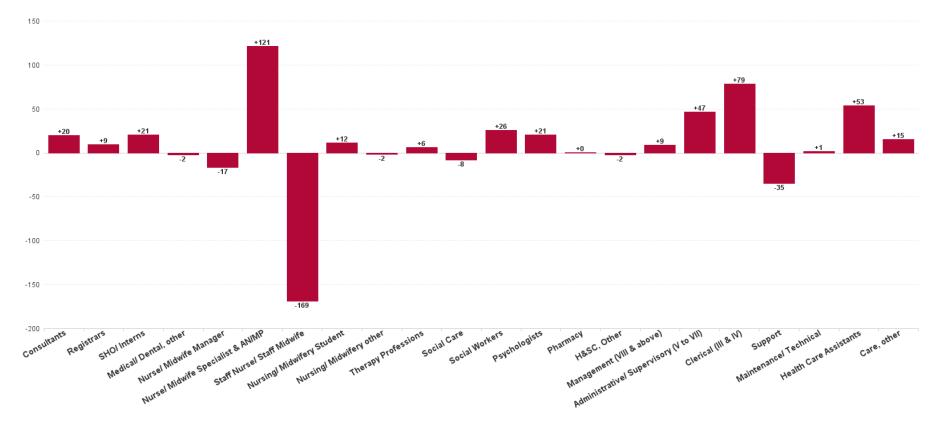

## Mental Health Employment Report by Staff Group

| JUL 2023                                 | WTE<br>DEC<br>2019 | WTE<br>DEC<br>2022 | WTE<br>JUN<br>2023 | WTE<br>JUL<br>2023 | WTE<br>change<br>since<br>DEC 2019 | % WTE<br>change<br>since Dec<br>2019 | WTE<br>change<br>since<br>DEC 2022 | % WTE<br>change<br>since Dec<br>2022 | WTE<br>change<br>since<br>JUN 2023 | No.<br>JUL<br>2023 |
|------------------------------------------|--------------------|--------------------|--------------------|--------------------|------------------------------------|--------------------------------------|------------------------------------|--------------------------------------|------------------------------------|--------------------|
| Overall                                  | 9,967              | 10,453             | 10,656             | 10,602             | +635                               | +6.4%                                | +148                               | +1.4%                                | -54                                | 11,813             |
| Consultants                              | 353                | 397                | 406                | 404                | +52                                | +14.7%                               | +7                                 | +1.8%                                | -2                                 | 443                |
| Registrars                               | 269                | 345                | 343                | 334                | +65                                | +24.2%                               | -11                                | -3.1%                                | -9                                 | 423                |
| SHO/ Interns                             | 261                | 267                | 245                | 230                | -32                                | -12.1%                               | -37                                | -14.0%                               | -15                                | 279                |
| Medical/ Dental, other                   | 5                  | 4                  | 3                  | 3                  | -2                                 | -40.6%                               | -1                                 | -24.0%                               | +0                                 | 6                  |
| Medical & Dental                         | 888                | 1,013              | 997                | 971                | +83                                | +9.4%                                | -42                                | -4.1%                                | -27                                | 1,151              |
| Nurse/ Midwife Manager                   | 1,201              | 1,245              | 1,232              | 1,237              | +36                                | +3.0%                                | -8                                 | -0.7%                                | +5                                 | 1,300              |
| Nurse/ Midwife Specialist & AN/MP        | 460                | 631                | 684                | 692                | +232                               | +50.3%                               | +61                                | +9.7%                                | +7                                 | 737                |
| Staff Nurse/ Staff Midwife               | 3,002              | 2,948              | 2,871              | 2,841              | -162                               | -5.4%                                | -107                               | -3.6%                                | -30                                | 3,079              |
| Pre-registration Nurse/ Midwife Intern   | 25                 | 26                 | 166                | 166                | +141                               | +563.1%                              | +140                               | +528.5%                              | -0                                 | 332                |
| Post-registration Nurse/ Midwife Student | 1                  |                    |                    |                    | -1                                 | -100.0%                              |                                    |                                      |                                    |                    |
| Nursing/ Midwifery awaiting registration | 57                 | 39                 | 5                  | 5                  | -51                                | -90.4%                               | -33                                | -85.9%                               | -0                                 | 6                  |
| Nursing/ Midwifery Student               | 83                 | 65                 | 172                | 171                | +88                                | +106.7%                              | +106                               | +163.1%                              | -0                                 | 338                |
| Nursing/ Midwifery other                 | 32                 | 34                 | 32                 | 33                 | +1                                 | +4.4%                                | -1                                 | -4.2%                                | +1                                 | 36                 |
| Nursing & Midwifery                      | 4,778              | 4,924              | 4,990              | 4,974              | +196                               | +4.1%                                | +50                                | +1.0%                                | -16                                | 5,490              |
| Therapy Professions                      | 420                | 435                | 445                | 433                | +13                                | +3.1%                                | -2                                 | -0.5%                                | -12                                | 492                |
| Social Care                              | 74                 | 72                 | 66                 | 63                 | -10                                | -14.1%                               | -9                                 | -12.1%                               | -3                                 | 73                 |
| Social Workers                           | 350                | 414                | 420                | 415                | +65                                | +18.5%                               | +2                                 | +0.4%                                | -5                                 | 466                |
| Psychologists                            | 394                | 448                | 462                | 456                | +61                                | +15.6%                               | +8                                 | +1.8%                                | -7                                 | 507                |
| Pharmacy                                 | 19                 | 19                 | 22                 | 21                 | +2                                 | +12.0%                               | +2                                 | +7.9%                                | -1                                 | 31                 |
| H&SC, Other                              | 107                | 130                | 130                | 130                | +23                                | +21.3%                               | -0                                 | -0.3%                                | -0                                 | 148                |
| Health & Social Care Professionals       | 1,364              | 1,518              | 1,545              | 1,518              | +154                               | +11.3%                               | -0                                 | 0.0%                                 | -27                                | 1,717              |
| Management (VIII & above)                | 58                 | 75                 | 78                 | 76                 | +17                                | +29.8%                               | +1                                 | +1.6%                                | -2                                 | 77                 |
| Administrative/ Supervisory (V to VII)   | 238                | 287                | 314                | 310                | +72                                | +30.5%                               | +23                                | +8.1%                                | -4                                 | 332                |
| Clerical (III & IV)                      | 717                | 707                | 776                | 782                | +65                                | +9.0%                                | +76                                | +10.7%                               | +6                                 | 876                |
| Management & Administrative              | 1,014              | 1,068              | 1,168              | 1,168              | +155                               | +15.3%                               | +100                               | +9.4%                                | +0                                 | 1,285              |
| Support                                  | 585                | 556                | 531                | 534                | -51                                | -8.7%                                | -22                                | -3.9%                                | +2                                 | 608                |
| Maintenance/ Technical                   | 127                | 129                | 128                | 132                | +5                                 | +3.9%                                | +3                                 | +2.5%                                | +4                                 | 137                |
| General Support                          | 712                | 685                | 660                | 666                | -46                                | -6.5%                                | -19                                | -2.7%                                | +6                                 | 745                |
| Health Care Assistants                   | 996                | 1,030              | 1,069              | 1,075              | +80                                | +8.0%                                | +45                                | +4.4%                                | +6                                 | 1,156              |
| Care, other                              | 216                | 216                | 226                | 229                | +14                                | +6.3%                                | +14                                | +6.3%                                | +3                                 | 269                |
| Patient & Client Care                    | 1,212              | 1,246              | 1,295              | 1,305              | +93                                | +7.7%                                | +59                                | +4.7%                                | +9                                 | 1,425              |