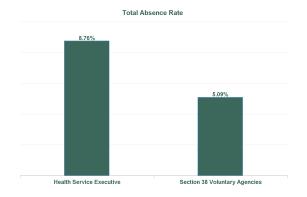

| Health Service Absence Rate -<br>by Admin : Feb 2024 | Certified<br>absence | Self-<br>certified<br>absence | Non<br>Covid-19<br>absence | Covid-19<br>Absensce | Total<br>absence<br>rate | Medical &<br>Dental | Nursing &<br>Midwifery | Health &<br>Social Care<br>Profession<br>als | Manageme<br>nt &<br>Administra<br>tive | General<br>Support | Patient &<br>Client Care |
|------------------------------------------------------|----------------------|-------------------------------|----------------------------|----------------------|--------------------------|---------------------|------------------------|----------------------------------------------|----------------------------------------|--------------------|--------------------------|
| Total                                                | 7.12%                | 0.68%                         | 7.81%                      | 0.60%                | 8.41%                    | 1.51                | % 8.36%                | 4.53%                                        | 5.02%                                  | 8.03%              | 9.84%                    |
| Health Service Executive                             | 7.45%                | 0.66%                         | 8.11%                      | 0.65%                | 8.76%                    | 1.00                | % 8.72%                | 5.01%                                        | 5.13%                                  | 8.98%              | 10.07%                   |
| Section 38 Voluntary Agencies                        | 4.00%                | 0.90%                         | 4.90%                      | 0.20%                | 5.09%                    | 4.70                | % 4.81%                | 2.58%                                        | 3.23%                                  | 2.79%              | 7.17%                    |