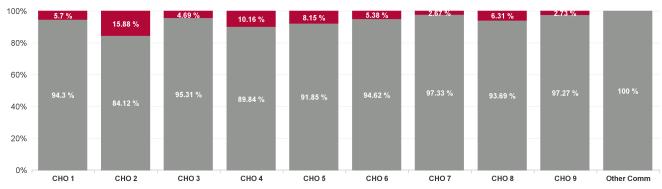

| Health Service Absence Rate - by<br>Hospital Group: Feb 2024 | Certified<br>absence | Self- certified<br>absence | Non Covid-19<br>absence | Covid-19<br>Absence | Total absence<br>rate | % Non<br>Covid-19<br>absence | % Covid-19<br>absence |
|--------------------------------------------------------------|----------------------|----------------------------|-------------------------|---------------------|-----------------------|------------------------------|-----------------------|
| Older People                                                 | 7.12%                | 0.68%                      | 7.81%                   | 0.60%               | 8.41%                 | 92.82%                       | 7.18%                 |
| CHO 1                                                        | 10.11%               | 0.68%                      | 10.79%                  | 0.65%               | 11.44%                | 94.30%                       | 5.70%                 |
| CHO 2                                                        | 5.97%                | 0.26%                      | 6.23%                   | 1.18%               | 7.41%                 | 84.12%                       | 15.88%                |
| CHO 3                                                        | 7.37%                | 0.56%                      | 7.93%                   | 0.39%               | 8.32%                 | 95.31%                       | 4.69%                 |
| CHO 4                                                        | 5.95%                | 0.71%                      | 6.65%                   | 0.75%               | 7.41%                 | 89.84%                       | 10.16%                |
| CHO 5                                                        | 7.34%                | 0.62%                      | 7.96%                   | 0.71%               | 8.66%                 | 91.85%                       | 8.15%                 |
| CHO 6                                                        | 4.96%                | 0.58%                      | 5.54%                   | 0.31%               | 5.86%                 | 94.62%                       | 5.38%                 |
| CHO 7                                                        | 8.10%                | 0.88%                      | 8.98%                   | 0.25%               | 9.23%                 | 97.33%                       | 2.67%                 |
| CHO 8                                                        | 8.93%                | 0.82%                      | 9.75%                   | 0.66%               | 10.41%                | 93.69%                       | 6.31%                 |
| CHO 9                                                        | 5.50%                | 1.20%                      | 6.70%                   | 0.19%               | 6.89%                 | 97.27%                       | 2.73%                 |
| Other Community Services                                     | 3.82%                | 0.35%                      | 4.17%                   | 0.00%               | 4.17%                 | 100.00%                      | 0.00%                 |