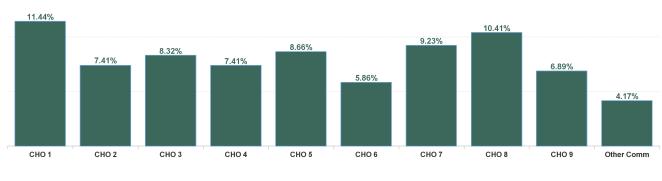

| Health Service Absence Rate - by<br>Hospital Group: Feb 2024 | Certified<br>absence | Self- certified<br>absence | Non Covid-19<br>absence | Covid-19<br>Absence | Total absence<br>rate | % Non<br>Covid-19<br>absence | % Covid-19<br>absence |
|--------------------------------------------------------------|----------------------|----------------------------|-------------------------|---------------------|-----------------------|------------------------------|-----------------------|
| Older People                                                 | 7.12%                | 0.68%                      | 7.81%                   | 0.60%               | 8.41%                 | 92.82%                       | 7.18%                 |
| CHO 1                                                        | 10.11%               | 0.68%                      | 10.79%                  | 0.65%               | 11.44%                | 94.30%                       | 5.70%                 |
| CHO 2                                                        | 5.97%                | 0.26%                      | 6.23%                   | 1.18%               | 7.41%                 | 84.12%                       | 15.88%                |
| CHO 3                                                        | 7.37%                | 0.56%                      | 7.93%                   | 0.39%               | 8.32%                 | 95.31%                       | 4.69%                 |
| CHO 4                                                        | 5.95%                | 0.71%                      | 6.65%                   | 0.75%               | 7.41%                 | 89.84%                       | 10.16%                |
| CHO 5                                                        | 7.34%                | 0.62%                      | 7.96%                   | 0.71%               | 8.66%                 | 91.85%                       | 8.15%                 |
| CHO 6                                                        | 4.96%                | 0.58%                      | 5.54%                   | 0.31%               | 5.86%                 | 94.62%                       | 5.38%                 |
| CHO 7                                                        | 8.10%                | 0.88%                      | 8.98%                   | 0.25%               | 9.23%                 | 97.33%                       | 2.67%                 |
| CHO 8                                                        | 8.93%                | 0.82%                      | 9.75%                   | 0.66%               | 10.41%                | 93.69%                       | 6.31%                 |
| CHO 9                                                        | 5.50%                | 1.20%                      | 6.70%                   | 0.19%               | 6.89%                 | 97.27%                       | 2.73%                 |
| Other Community Services                                     | 3.82%                | 0.35%                      | 4.17%                   | 0.00%               | 4.17%                 | 100.00%                      | 0.00%                 |