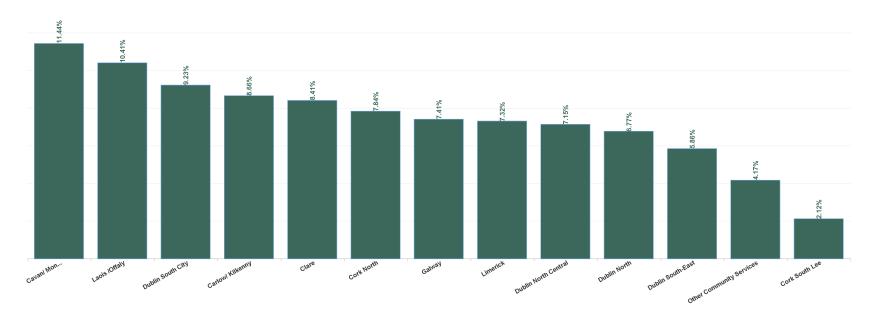

4

| Health Service Absence<br>Rate - by HG, CHO/Care<br>Group & Staff Category:<br>Feb 2024 | Certified<br>absence | Self-<br>certified<br>absence | Non<br>Covid-19<br>absence | Covid-19<br>Absence | Total<br>absence<br>rate | Medical &<br>Dental | Nursing &<br>Midwifery | Health & Social<br>Care<br>Professionals | Management &<br>Administrative | General<br>Support | Patient & Client<br>Care |
|-----------------------------------------------------------------------------------------|----------------------|-------------------------------|----------------------------|---------------------|--------------------------|---------------------|------------------------|------------------------------------------|--------------------------------|--------------------|--------------------------|
| Total                                                                                   | 7.12%                | 0.68%                         | 7.81%                      | 0.60%               | 8.41%                    | 1.51%               | 8.36%                  | 4.53%                                    | 5.02%                          | 8.03%              | 9.84%                    |
| Cavan/ Monaghan                                                                         | 10.11%               | 0.68%                         | 10.79%                     | 0.65%               | 11.44%                   | 0.00%               | 11.01%                 | 7.84%                                    | 7.52%                          | 11.34%             | 13.09%                   |
| CHO 1                                                                                   | 10.11%               | 0.68%                         | 10.79%                     | 0.65%               | 11.44%                   | 0.00%               | 11.01%                 | 7.84%                                    | 7.52%                          | 11.34%             | 13.09%                   |
| Galway                                                                                  | 5.97%                | 0.26%                         | 6.23%                      | 1.18%               | 7.41%                    | 0.00%               | 7.73%                  | 1.87%                                    | 3.48%                          | 1.54%              | 8.87%                    |
| CHO 2                                                                                   | 5.97%                | 0.26%                         | 6.23%                      | 1.18%               | 7.41%                    | 0.00%               | 7.73%                  | 1.87%                                    | 3.48%                          | 1.54%              | 8.87%                    |
| Clare                                                                                   | 7.38%                | 0.61%                         | 7.99%                      | 0.43%               | 8.41%                    | 7.29%               | 7.74%                  | 7.25%                                    | 9.77%                          | 9.03%              | 8.71%                    |
| Limerick                                                                                | 7.32%                | 0.00%                         | 7.32%                      | 0.00%               | 7.32%                    |                     | 3.81%                  |                                          | 0.00%                          | 6.57%              | 10.48%                   |
| CHO 3                                                                                   | 7.37%                | 0.56%                         | 7.93%                      | 0.39%               | 8.32%                    | 7.29%               | 7.38%                  | 7.25%                                    | 9.69%                          | 8.77%              | 8.89%                    |
| Cork North                                                                              | 6.36%                | 0.69%                         | 7.05%                      | 0.80%               | 7.84%                    | 0.00%               | 8.75%                  | 9.86%                                    | 3.44%                          | 6.22%              | 8.51%                    |
| Cork South Lee                                                                          | 0.95%                | 0.95%                         | 1.90%                      | 0.23%               | 2.12%                    | 0.00%               | 2.58%                  |                                          | 0.00%                          |                    | 1.82%                    |
| CHO 4                                                                                   | 5.95%                | 0.71%                         | 6.65%                      | 0.75%               | 7.41%                    | 0.00%               | 8.16%                  | 9.86%                                    | 3.40%                          | 6.22%              | 7.92%                    |
| Carlow/ Kilkenny                                                                        | 7.34%                | 0.62%                         | 7.96%                      | 0.71%               | 8.66%                    | 0.00%               | 10.00%                 | 2.82%                                    | 2.55%                          | 11.61%             | 8.94%                    |
| CHO 5                                                                                   | 7.34%                | 0.62%                         | 7.96%                      | 0.71%               | 8.66%                    | 0.00%               | 10.00%                 | 2.82%                                    | 2.55%                          | 11.61%             | 8.94%                    |
| Dublin South-East                                                                       | 4.96%                | 0.58%                         | 5.54%                      | 0.31%               | 5.86%                    | 0.00%               | 5.08%                  | 1.48%                                    | 2.92%                          | 3.32%              | 9.27%                    |
| CHO 6                                                                                   | 4.96%                | 0.58%                         | 5.54%                      | 0.31%               | 5.86%                    | 0.00%               | 5.08%                  | 1.48%                                    | 2.92%                          | 3.32%              | 9.27%                    |
| Dublin South City                                                                       | 8.10%                | 0.88%                         | 8.98%                      | 0.25%               | 9.23%                    | 0.00%               | 8.88%                  | 1.73%                                    | 7.22%                          | 11.44%             | 9.77%                    |
| CHO 7                                                                                   | 8.10%                | 0.88%                         | 8.98%                      | 0.25%               | 9.23%                    | 0.00%               | 8.88%                  | 1.73%                                    | 7.22%                          | 11.44%             | 9.77%                    |
| Laois /Offaly                                                                           | 8.93%                | 0.82%                         | 9.75%                      | 0.66%               | 10.41%                   | 0.00%               | 9.31%                  | 5.34%                                    | 4.82%                          | 8.74%              | 12.83%                   |
| CHO 8                                                                                   | 8.93%                | 0.82%                         | 9.75%                      | 0.66%               | 10.41%                   | 0.00%               | 9.31%                  | 5.34%                                    | 4.82%                          | 8.74%              | 12.83%                   |
| Dublin North                                                                            | 5.70%                | 0.87%                         | 6.58%                      | 0.20%               | 6.77%                    | 1.97%               | 5.17%                  | 4.45%                                    | 4.26%                          | 12.30%             | 8.21%                    |
| Dublin North Central                                                                    | 5.02%                | 1.96%                         | 6.98%                      | 0.17%               | 7.15%                    | 6.76%               | 9.06%                  | 3.25%                                    | 5.82%                          | 2.92%              | 10.12%                   |
| CHO 9                                                                                   | 5.50%                | 1.20%                         | 6.70%                      | 0.19%               | 6.89%                    | 3.94%               | 6.25%                  | 3.91%                                    | 4.57%                          | 8.80%              | 8.73%                    |
| Other Community Services                                                                | 3.82%                | 0.35%                         | 4.17%                      | 0.00%               | 4.17%                    |                     | 0.00%                  | 0.00%                                    | 4.37%                          |                    | 0.00%                    |
| Other Community Services                                                                | 3.82%                | 0.35%                         | 4.17%                      | 0.00%               | 4.17%                    |                     | 0.00%                  | 0.00%                                    | 4.37%                          |                    | 0.00%                    |
| Community Services                                                                      | 7.12%                | 0.68%                         | 7.81%                      | 0.60%               | 8.41%                    | 1.51%               | 8.36%                  | 4.53%                                    | 5.02%                          | 8.03%              | 9.84%                    |

**Total Absence Rate** 

% of Absence Non Covid-19 / Covid-19

| Health Service Covid 19 Absence Rate -<br>by Hospital & Staff Category: Feb 2024 | Non<br>Covid-19<br>absence | Covid-19<br>absence | Total<br>absence<br>rate | Medical &<br>Dental | Nursing &<br>Midwifery | Health & Social<br>Care<br>Professionals | Management &<br>Administrative | General<br>Support | Patient & Client<br>Care |
|----------------------------------------------------------------------------------|----------------------------|---------------------|--------------------------|---------------------|------------------------|------------------------------------------|--------------------------------|--------------------|--------------------------|
| Older People                                                                     | 7.81%                      | 0.60%               | 8.41%                    | 0.00%               | 0.74%                  | 0.13%                                    | 0.19%                          | 0.35%              | 0.70%                    |
| Cavan/ Monaghan                                                                  | 10.79%                     | 0.65%               | 11.44%                   | 0.00%               | 0.53%                  | 0.00%                                    | 0.26%                          | 0.20%              | 0.98%                    |
| CHO 1                                                                            | 10.79%                     | 0.65%               | 11.44%                   | 0.00%               | 0.53%                  | 0.00%                                    | 0.26%                          | 0.20%              | 0.98%                    |
| Galway                                                                           | 6.23%                      | 1.18%               | 7.41%                    | 0.00%               | 2.14%                  | 0.00%                                    | 0.35%                          | 0.18%              | 0.88%                    |
| CHO 2                                                                            | 6.23%                      | 1.18%               | 7.41%                    | 0.00%               | 2.14%                  | 0.00%                                    | 0.35%                          | 0.18%              | 0.88%                    |
| Clare                                                                            | 7.99%                      | 0.43%               | 8.41%                    | 0.00%               | 0.44%                  | 0.00%                                    | 0.31%                          | 0.54%              | 0.49%                    |
| Limerick                                                                         | 7.32%                      | 0.00%               | 7.32%                    |                     | 0.00%                  |                                          | 0.00%                          | 0.00%              | 0.00%                    |
| CHO 3                                                                            | 7.93%                      | 0.39%               | 8.32%                    | 0.00%               | 0.40%                  | 0.00%                                    | 0.30%                          | 0.48%              | 0.44%                    |
| Cork North                                                                       | 7.05%                      | 0.80%               | 7.84%                    | 0.00%               | 0.79%                  | 0.00%                                    | 0.24%                          | 0.94%              | 0.96%                    |
| Cork South Lee                                                                   | 1.90%                      | 0.23%               | 2.12%                    | 0.00%               | 0.19%                  |                                          | 0.00%                          |                    | 0.26%                    |
| CHO 4                                                                            | 6.65%                      | 0.75%               | 7.41%                    | 0.00%               | 0.73%                  | 0.00%                                    | 0.24%                          | 0.94%              | 0.90%                    |
| Carlow/ Kilkenny                                                                 | 7.96%                      | 0.71%               | 8.66%                    | 0.00%               | 1.07%                  | 0.32%                                    | 0.33%                          | 1.69%              | 0.36%                    |
| CHO 5                                                                            | 7.96%                      | 0.71%               | 8.66%                    | 0.00%               | 1.07%                  | 0.32%                                    | 0.33%                          | 1.69%              | 0.36%                    |
| Dublin South-East                                                                | 5.54%                      | 0.31%               | 5.86%                    | 0.00%               | 0.68%                  | 0.00%                                    | 0.00%                          | 0.00%              | 0.25%                    |
| CHO 6                                                                            | 5.54%                      | 0.31%               | 5.86%                    | 0.00%               | 0.68%                  | 0.00%                                    | 0.00%                          | 0.00%              | 0.25%                    |
| Dublin South City                                                                | 8.98%                      | 0.25%               | 9.23%                    | 0.00%               | 0.37%                  | 0.00%                                    | 0.00%                          | 0.00%              | 0.27%                    |
| СНО 7                                                                            | 8.98%                      | 0.25%               | 9.23%                    | 0.00%               | 0.37%                  | 0.00%                                    | 0.00%                          | 0.00%              | 0.27%                    |
| Laois /Offaly                                                                    | 9.75%                      | 0.66%               | 10.41%                   | 0.00%               | 0.30%                  | 0.00%                                    | 0.22%                          | 0.00%              | 1.09%                    |
| CHO 8                                                                            | 9.75%                      | 0.66%               | 10.41%                   | 0.00%               | 0.30%                  | 0.00%                                    | 0.22%                          | 0.00%              | 1.09%                    |
| Dublin North                                                                     | 6.58%                      | 0.20%               | 6.77%                    | 0.00%               | 0.29%                  | 0.46%                                    | 0.15%                          | 0.00%              | 0.12%                    |
| Dublin North Central                                                             | 6.98%                      | 0.17%               | 7.15%                    | 0.00%               | 0.00%                  | 0.36%                                    | 0.00%                          | 0.00%              | 0.42%                    |
| CHO 9                                                                            | 6.70%                      | 0.19%               | 6.89%                    | 0.00%               | 0.21%                  | 0.42%                                    | 0.12%                          | 0.00%              | 0.20%                    |
| Other Community Services                                                         | 4.17%                      | 0.00%               | 4.17%                    |                     | 0.00%                  | 0.00%                                    | 0.00%                          |                    | 0.00%                    |
| Other Community Services                                                         | 4.17%                      | 0.00%               | 4.17%                    |                     | 0.00%                  | 0.00%                                    | 0.00%                          |                    | 0.00%                    |
| Community Services                                                               | 7.81%                      | 0.60%               | 8.41%                    | 0.00%               | 0.74%                  | 0.13%                                    | 0.19%                          | 0.35%              | 0.70%                    |