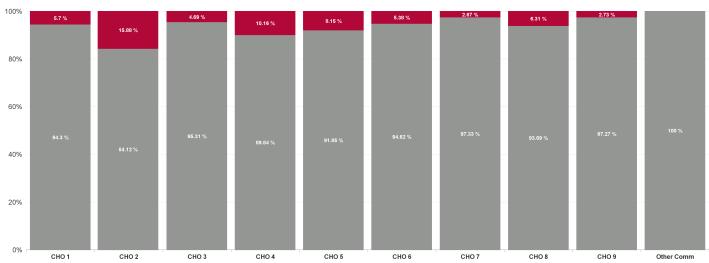

| Health Service Absence Rate - by<br>Hospital Group: Feb 2024 | Certified<br>absence | Self- certified<br>absence | Non Covid-19<br>absence | Covid-19<br>Absence | Total absence<br>rate | % Non<br>Covid-19<br>absence | % Covid-19<br>absence |
|--------------------------------------------------------------|----------------------|----------------------------|-------------------------|---------------------|-----------------------|------------------------------|-----------------------|
| Older People                                                 | 7.12%                | 0.68%                      | 7.81%                   | 0.60%               | 8.41%                 | 92.82%                       | 7.18%                 |
| CHO 1                                                        | 10.11%               | 0.68%                      | 10.79%                  | 0.65%               | 11.44%                | 94.30%                       | 5.70%                 |
| CHO 2                                                        | 5.97%                | 0.26%                      | 6.23%                   | 1.18%               | 7.41%                 | 84.12%                       | 15.88%                |
| CHO 3                                                        | 7.37%                | 0.56%                      | 7.93%                   | 0.39%               | 8.32%                 | 95.31%                       | 4.69%                 |
| CHO 4                                                        | 5.95%                | 0.71%                      | 6.65%                   | 0.75%               | 7.41%                 | 89.84%                       | 10.16%                |
| CHO 5                                                        | 7.34%                | 0.62%                      | 7.96%                   | 0.71%               | 8.66%                 | 91.85%                       | 8.15%                 |
| CHO 6                                                        | 4.96%                | 0.58%                      | 5.54%                   | 0.31%               | 5.86%                 | 94.62%                       | 5.38%                 |
| CHO 7                                                        | 8.10%                | 0.88%                      | 8.98%                   | 0.25%               | 9.23%                 | 97.33%                       | 2.67%                 |
| CHO 8                                                        | 8.93%                | 0.82%                      | 9.75%                   | 0.66%               | 10.41%                | 93.69%                       | 6.31%                 |
| CHO 9                                                        | 5.50%                | 1.20%                      | 6.70%                   | 0.19%               | 6.89%                 | 97.27%                       | 2.73%                 |
| Other Community Services                                     | 3.82%                | 0.35%                      | 4.17%                   | 0.00%               | 4.17%                 | 100.00%                      | 0.00%                 |

| Health Service Absence Rate -<br>by Staff Category: Feb 2024 | Certified<br>absence | Self-<br>certified<br>absence | Non<br>Covid-19<br>absence | Covid-19<br>Absence | Total<br>absence<br>rate | % Non<br>Covid-19<br>absence | %<br>Covid-19<br>absence |
|--------------------------------------------------------------|----------------------|-------------------------------|----------------------------|---------------------|--------------------------|------------------------------|--------------------------|
| CHO 1                                                        | 10.11%               | 0.68%                         | 10.79%                     | 0.65%               | 11.44%                   | 94.30%                       | 5.70%                    |
| Medical & Dental                                             | 0.00%                | 0.00%                         | 0.00%                      | 0.00%               | 0.00%                    |                              |                          |
| Nursing & Midwifery                                          | 9.41%                | 1.06%                         | 10.48%                     | 0.53%               | 11.01%                   | 95.14%                       | 4.86%                    |
| Health & Social Care Professionals                           | 7.49%                | 0.35%                         | 7.84%                      | 0.00%               | 7.84%                    | 100.00%                      | 0.00%                    |
| Management & Administrative                                  | 6.99%                | 0.27%                         | 7.25%                      | 0.26%               | 7.52%                    | 96.50%                       | 3.50%                    |
| General Support                                              | 10.61%               | 0.52%                         | 11.14%                     | 0.20%               | 11.34%                   | 98.24%                       | 1.76%                    |
| Patient & Client Care                                        | 11.55%               | 0.56%                         | 12.11%                     | 0.98%               | 13.09%                   | 92.48%                       | 7.52%                    |

| Health Service Absence Rate -<br>by Staff Category: Feb 2024 | Certified<br>absence | Self-<br>certified<br>absence | Non<br>Covid-19<br>absence | Covid-19<br>Absence | Total<br>absence<br>rate | % Non<br>Covid-19<br>absence | %<br>Covid-19<br>absence |
|--------------------------------------------------------------|----------------------|-------------------------------|----------------------------|---------------------|--------------------------|------------------------------|--------------------------|
| CHO 2                                                        | 5.97%                | 0.26%                         | 6.23%                      | 1.18%               | 7.41%                    | 84.12%                       | 15.88%                   |
| Medical & Dental                                             | 0.00%                | 0.00%                         | 0.00%                      | 0.00%               | 0.00%                    |                              |                          |
| Nursing & Midwifery                                          | 5.26%                | 0.33%                         | 5.59%                      | 2.14%               | 7.73%                    | 72.28%                       | 27.72%                   |
| Health & Social Care Professionals                           | 1.87%                | 0.00%                         | 1.87%                      | 0.00%               | 1.87%                    | 100.00%                      | 0.00%                    |
| Management & Administrative                                  | 2.85%                | 0.29%                         | 3.13%                      | 0.35%               | 3.48%                    | 89.99%                       | 10.01%                   |
| General Support                                              | 1.36%                | 0.00%                         | 1.36%                      | 0.18%               | 1.54%                    | 88.14%                       | 11.86%                   |
| Patient & Client Care                                        | 7.73%                | 0.26%                         | 7.99%                      | 0.88%               | 8.87%                    | 90.03%                       | 9.97%                    |

| Health Service Absence Rate -<br>by Staff Category: Feb 2024 | Certified<br>absence | Self-<br>certified<br>absence | Non<br>Covid-19<br>absence | Covid-19<br>Absence | Total<br>absence<br>rate | % Non<br>Covid-19<br>absence | %<br>Covid-19<br>absence |
|--------------------------------------------------------------|----------------------|-------------------------------|----------------------------|---------------------|--------------------------|------------------------------|--------------------------|
| CHO 3                                                        | 7.37%                | 0.56%                         | 7.93%                      | 0.39%               | 8.32%                    | 95.31%                       | 4.69%                    |
| Medical & Dental                                             | 6.75%                | 0.53%                         | 7.29%                      | 0.00%               | 7.29%                    | 100.00%                      | 0.00%                    |
| Nursing & Midwifery                                          | 6.53%                | 0.45%                         | 6.98%                      | 0.40%               | 7.38%                    | 94.61%                       | 5.39%                    |
| Health & Social Care Professionals                           | 6.61%                | 0.65%                         | 7.25%                      | 0.00%               | 7.25%                    | 100.00%                      | 0.00%                    |
| Management & Administrative                                  | 8.87%                | 0.51%                         | 9.39%                      | 0.30%               | 9.69%                    | 96.86%                       | 3.14%                    |
| General Support                                              | 7.82%                | 0.47%                         | 8.29%                      | 0.48%               | 8.77%                    | 94.50%                       | 5.50%                    |
| Patient & Client Care                                        | 7.78%                | 0.68%                         | 8.46%                      | 0.44%               | 8.89%                    | 95.07%                       | 4.93%                    |

| Health Service Absence Rate -<br>by Staff Category: Feb 2024 | Certified<br>absence | Self-<br>certified<br>absence | Non<br>Covid-19<br>absence | Covid-19<br>Absence | Total<br>absence<br>rate | % Non<br>Covid-19<br>absence | %<br>Covid-19<br>absence |
|--------------------------------------------------------------|----------------------|-------------------------------|----------------------------|---------------------|--------------------------|------------------------------|--------------------------|
| CHO 4                                                        | 5.95%                | 0.71%                         | 6.65%                      | 0.75%               | 7.41%                    | 89.84%                       | 10.16%                   |
| Medical & Dental                                             | 0.00%                | 0.00%                         | 0.00%                      | 0.00%               | 0.00%                    |                              |                          |
| Nursing & Midwifery                                          | 6.67%                | 0.76%                         | 7.43%                      | 0.73%               | 8.16%                    | 91.04%                       | 8.96%                    |
| Health & Social Care Professionals                           | 9.59%                | 0.27%                         | 9.86%                      | 0.00%               | 9.86%                    | 100.00%                      | 0.00%                    |
| Management & Administrative                                  | 2.62%                | 0.55%                         | 3.17%                      | 0.24%               | 3.40%                    | 93.09%                       | 6.91%                    |
| General Support                                              | 4.46%                | 0.83%                         | 5.28%                      | 0.94%               | 6.22%                    | 84.93%                       | 15.07%                   |
| Patient & Client Care                                        | 6.29%                | 0.73%                         | 7.01%                      | 0.90%               | 7.92%                    | 88.61%                       | 11.39%                   |

| Health Service Absence Rate -<br>by Staff Category: Feb 2024 | Certified<br>absence | Self-<br>certified<br>absence | Non<br>Covid-19<br>absence | Covid-19<br>Absence | Total<br>absence<br>rate | % Non<br>Covid-19<br>absence | %<br>Covid-19<br>absence |
|--------------------------------------------------------------|----------------------|-------------------------------|----------------------------|---------------------|--------------------------|------------------------------|--------------------------|
| CHO 5                                                        | 7.34%                | 0.62%                         | 7.96%                      | 0.71%               | 8.66%                    | 91.85%                       | 8.15%                    |
| Medical & Dental                                             | 0.00%                | 0.00%                         | 0.00%                      | 0.00%               | 0.00%                    |                              |                          |
| Nursing & Midwifery                                          | 8.32%                | 0.61%                         | 8.93%                      | 1.07%               | 10.00%                   | 89.27%                       | 10.73%                   |
| Health & Social Care Professionals                           | 2.29%                | 0.21%                         | 2.50%                      | 0.32%               | 2.82%                    | 88.73%                       | 11.27%                   |
| Management & Administrative                                  | 1.66%                | 0.56%                         | 2.22%                      | 0.33%               | 2.55%                    | 86.99%                       | 13.01%                   |
| General Support                                              | 9.81%                | 0.10%                         | 9.91%                      | 1.69%               | 11.61%                   | 85.41%                       | 14.59%                   |
| Patient & Client Care                                        | 7.81%                | 0.77%                         | 8.58%                      | 0.36%               | 8.94%                    | 95.94%                       | 4.06%                    |

| Health Service Absence Rate -<br>by Staff Category: Feb 2024 | Certified<br>absence | Self-<br>certified<br>absence | Non<br>Covid-19<br>absence | Covid-19<br>Absence | Total<br>absence<br>rate | % Non<br>Covid-19<br>absence | %<br>Covid-19<br>absence |
|--------------------------------------------------------------|----------------------|-------------------------------|----------------------------|---------------------|--------------------------|------------------------------|--------------------------|
| CHO 6                                                        | 4.96%                | 0.58%                         | 5.54%                      | 0.31%               | 5.86%                    | 94.62%                       | 5.38%                    |
| Medical & Dental                                             | 0.00%                | 0.00%                         | 0.00%                      | 0.00%               | 0.00%                    |                              |                          |
| Nursing & Midwifery                                          | 3.66%                | 0.75%                         | 4.41%                      | 0.68%               | 5.08%                    | 86.64%                       | 13.36%                   |
| Health & Social Care Professionals                           | 0.80%                | 0.68%                         | 1.48%                      | 0.00%               | 1.48%                    | 100.00%                      | 0.00%                    |
| Management & Administrative                                  | 2.77%                | 0.14%                         | 2.92%                      | 0.00%               | 2.92%                    | 100.00%                      | 0.00%                    |
| General Support                                              | 2.76%                | 0.56%                         | 3.32%                      | 0.00%               | 3.32%                    | 100.00%                      | 0.00%                    |
| Patient & Client Care                                        | 8.49%                | 0.53%                         | 9.02%                      | 0.25%               | 9.27%                    | 97.32%                       | 2.68%                    |

| Health Service Absence Rate -<br>by Staff Category: Feb 2024 | Certified<br>absence | Self-<br>certified<br>absence | Non<br>Covid-19<br>absence | Covid-19<br>Absence | Total<br>absence<br>rate | % Non<br>Covid-19<br>absence | %<br>Covid-19<br>absence |
|--------------------------------------------------------------|----------------------|-------------------------------|----------------------------|---------------------|--------------------------|------------------------------|--------------------------|
| CHO 7                                                        | 8.10%                | 0.88%                         | 8.98%                      | 0.25%               | 9.23%                    | 97.33%                       | 2.67%                    |
| Medical & Dental                                             | 0.00%                | 0.00%                         | 0.00%                      | 0.00%               | 0.00%                    |                              |                          |
| Nursing & Midwifery                                          | 7.54%                | 0.96%                         | 8.50%                      | 0.37%               | 8.88%                    | 95.81%                       | 4.19%                    |
| Health & Social Care Professionals                           | 0.85%                | 0.88%                         | 1.73%                      | 0.00%               | 1.73%                    | 100.00%                      | 0.00%                    |
| Management & Administrative                                  | 6.60%                | 0.63%                         | 7.22%                      | 0.00%               | 7.22%                    | 100.00%                      | 0.00%                    |
| General Support                                              | 10.67%               | 0.77%                         | 11.44%                     | 0.00%               | 11.44%                   | 100.00%                      | 0.00%                    |
| Patient & Client Care                                        | 8.60%                | 0.90%                         | 9.50%                      | 0.27%               | 9.77%                    | 97.19%                       | 2.81%                    |

| Health Service Absence Rate -<br>by Staff Category: Feb 2024 | Certified<br>absence | Self-<br>certified<br>absence | Non<br>Covid-19<br>absence | Covid-19<br>Absence | Total<br>absence<br>rate | % Non<br>Covid-19<br>absence | %<br>Covid-19<br>absence |
|--------------------------------------------------------------|----------------------|-------------------------------|----------------------------|---------------------|--------------------------|------------------------------|--------------------------|
| CHO 8                                                        | 8.93%                | 0.82%                         | 9.75%                      | 0.66%               | 10.41%                   | 93.69%                       | 6.31%                    |
| Medical & Dental                                             | 0.00%                | 0.00%                         | 0.00%                      | 0.00%               | 0.00%                    |                              |                          |
| Nursing & Midwifery                                          | 7.95%                | 1.07%                         | 9.01%                      | 0.30%               | 9.31%                    | 96.83%                       | 3.17%                    |
| Health & Social Care Professionals                           | 4.84%                | 0.50%                         | 5.34%                      | 0.00%               | 5.34%                    | 100.00%                      | 0.00%                    |
| Management & Administrative                                  | 4.14%                | 0.46%                         | 4.60%                      | 0.22%               | 4.82%                    | 95.43%                       | 4.57%                    |
| General Support                                              | 7.92%                | 0.82%                         | 8.74%                      | 0.00%               | 8.74%                    | 100.00%                      | 0.00%                    |
| Patient & Client Care                                        | 10.98%               | 0.77%                         | 11.74%                     | 1.09%               | 12.83%                   | 91.53%                       | 8.47%                    |

| Health Service Absence Rate -<br>by Staff Category: Feb 2024 | Certified<br>absence | Self-<br>certified<br>absence | Non<br>Covid-19<br>absence | Covid-19<br>Absence | Total<br>absence<br>rate | % Non<br>Covid-19<br>absence | %<br>Covid-19<br>absence |
|--------------------------------------------------------------|----------------------|-------------------------------|----------------------------|---------------------|--------------------------|------------------------------|--------------------------|
| CHO 9                                                        | 5.50%                | 1.20%                         | 6.70%                      | 0.19%               | 6.89%                    | 97.27%                       | 2.73%                    |
| Medical & Dental                                             | 3.02%                | 0.93%                         | 3.94%                      | 0.00%               | 3.94%                    | 100.00%                      | 0.00%                    |
| Nursing & Midwifery                                          | 5.09%                | 0.95%                         | 6.04%                      | 0.21%               | 6.25%                    | 96.63%                       | 3.37%                    |
| Health & Social Care Professionals                           | 2.08%                | 1.41%                         | 3.49%                      | 0.42%               | 3.91%                    | 89.28%                       | 10.72%                   |
| Management & Administrative                                  | 3.15%                | 1.30%                         | 4.45%                      | 0.12%               | 4.57%                    | 97.43%                       | 2.57%                    |
| General Support                                              | 7.92%                | 0.88%                         | 8.80%                      | 0.00%               | 8.80%                    | 100.00%                      | 0.00%                    |
| Patient & Client Care                                        | 6.97%                | 1.55%                         | 8.52%                      | 0.20%               | 8.73%                    | 97.68%                       | 2.32%                    |

| Health Service Absence Rate -<br>by Staff Category: Feb 2024 | Certified<br>absence | Self-<br>certified<br>absence | Non<br>Covid-19<br>absence | Covid-19<br>Absence | Total<br>absence<br>rate | % Non<br>Covid-19<br>absence | %<br>Covid-19<br>absence |
|--------------------------------------------------------------|----------------------|-------------------------------|----------------------------|---------------------|--------------------------|------------------------------|--------------------------|
| Other Comm                                                   | 3.82%                | 0.35%                         | 4.17%                      | 0.00%               | 4.17%                    | 100.00%                      | 0.00%                    |
| Medical & Dental                                             |                      |                               |                            |                     |                          |                              |                          |
| Nursing & Midwifery                                          | 0.00%                | 0.00%                         | 0.00%                      | 0.00%               | 0.00%                    |                              |                          |
| Health & Social Care Professionals                           | 0.00%                | 0.00%                         | 0.00%                      | 0.00%               | 0.00%                    |                              |                          |
| Management & Administrative                                  | 4.00%                | 0.37%                         | 4.37%                      | 0.00%               | 4.37%                    | 100.00%                      | 0.00%                    |
| General Support                                              |                      |                               |                            |                     |                          |                              |                          |
| Patient & Client Care                                        | 0.00%                | 0.00%                         | 0.00%                      | 0.00%               | 0.00%                    |                              |                          |