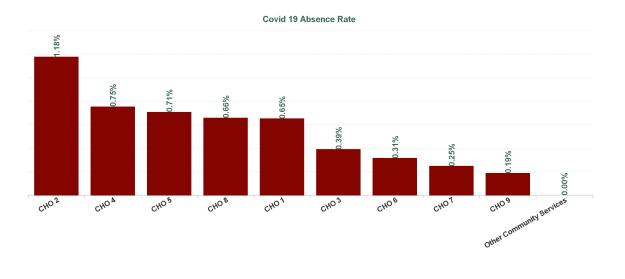

| Health Service Absence Rate - by<br>Hospital Group: Feb 2024 | Certified<br>absence | Self- certified<br>absence | Non Covid-19<br>absence | Covid-19<br>Absence | Total absence<br>rate | % Non<br>Covid-19<br>absence | % Covid-19<br>absence |
|--------------------------------------------------------------|----------------------|----------------------------|-------------------------|---------------------|-----------------------|------------------------------|-----------------------|
| Older People                                                 | 7.12%                | 0.68%                      | 7.81%                   | 0.60%               | 8.41%                 | 92.82%                       | 7.18%                 |
| CHO 1                                                        | 10.11%               | 0.68%                      | 10.79%                  | 0.65%               | 11.44%                | 94.30%                       | 5.70%                 |
| CHO 2                                                        | 5.97%                | 0.26%                      | 6.23%                   | 1.18%               | 7.41%                 | 84.12%                       | 15.88%                |
| CHO 3                                                        | 7.37%                | 0.56%                      | 7.93%                   | 0.39%               | 8.32%                 | 95.31%                       | 4.69%                 |
| CHO 4                                                        | 5.95%                | 0.71%                      | 6.65%                   | 0.75%               | 7.41%                 | 89.84%                       | 10.16%                |
| CHO 5                                                        | 7.34%                | 0.62%                      | 7.96%                   | 0.71%               | 8.66%                 | 91.85%                       | 8.15%                 |
| CHO 6                                                        | 4.96%                | 0.58%                      | 5.54%                   | 0.31%               | 5.86%                 | 94.62%                       | 5.38%                 |
| CHO 7                                                        | 8.10%                | 0.88%                      | 8.98%                   | 0.25%               | 9.23%                 | 97.33%                       | 2.67%                 |
| CHO 8                                                        | 8.93%                | 0.82%                      | 9.75%                   | 0.66%               | 10.41%                | 93.69%                       | 6.31%                 |
| CHO 9                                                        | 5.50%                | 1.20%                      | 6.70%                   | 0.19%               | 6.89%                 | 97.27%                       | 2.73%                 |
| Other Community Services                                     | 3.82%                | 0.35%                      | 4.17%                   | 0.00%               | 4.17%                 | 100.00%                      | 0.00%                 |

**Total Absence Rate** 

% of Absence Non Covid-19 / Covid-19

| Health Service Covid 19 Absence Rate -<br>by Hospital & Staff Category: Feb 2024 | Non<br>Covid-19<br>absence | Covid-19<br>absence | Total<br>absence<br>rate | Medical &<br>Dental | Nursing &<br>Midwifery | Health & Social<br>Care<br>Professionals | Management &<br>Administrative | General<br>Support | Patient & Client<br>Care |
|----------------------------------------------------------------------------------|----------------------------|---------------------|--------------------------|---------------------|------------------------|------------------------------------------|--------------------------------|--------------------|--------------------------|
| Older People                                                                     | 7.81%                      | 0.60%               | 8.41%                    | 0.00%               | 0.74%                  | 0.13%                                    | 0.19%                          | 0.35%              | 0.70%                    |
| Cavan/ Monaghan                                                                  | 10.79%                     | 0.65%               | 11.44%                   | 0.00%               | 0.53%                  | 0.00%                                    | 0.26%                          | 0.20%              | 0.98%                    |
| CHO 1                                                                            | 10.79%                     | 0.65%               | 11.44%                   | 0.00%               | 0.53%                  | 0.00%                                    | 0.26%                          | 0.20%              | 0.98%                    |
| Galway                                                                           | 6.23%                      | 1.18%               | 7.41%                    | 0.00%               | 2.14%                  | 0.00%                                    | 0.35%                          | 0.18%              | 0.88%                    |
| CHO 2                                                                            | 6.23%                      | 1.18%               | 7.41%                    | 0.00%               | 2.14%                  | 0.00%                                    | 0.35%                          | 0.18%              | 0.88%                    |
| Clare                                                                            | 7.99%                      | 0.43%               | 8.41%                    | 0.00%               | 0.44%                  | 0.00%                                    | 0.31%                          | 0.54%              | 0.49%                    |
| Limerick                                                                         | 7.32%                      | 0.00%               | 7.32%                    |                     | 0.00%                  |                                          | 0.00%                          | 0.00%              | 0.00%                    |
| CHO 3                                                                            | 7.93%                      | 0.39%               | 8.32%                    | 0.00%               | 0.40%                  | 0.00%                                    | 0.30%                          | 0.48%              | 0.44%                    |
| Cork North                                                                       | 7.05%                      | 0.80%               | 7.84%                    | 0.00%               | 0.79%                  | 0.00%                                    | 0.24%                          | 0.94%              | 0.96%                    |
| Cork South Lee                                                                   | 1.90%                      | 0.23%               | 2.12%                    | 0.00%               | 0.19%                  |                                          | 0.00%                          |                    | 0.26%                    |
| CHO 4                                                                            | 6.65%                      | 0.75%               | 7.41%                    | 0.00%               | 0.73%                  | 0.00%                                    | 0.24%                          | 0.94%              | 0.90%                    |
| Carlow/ Kilkenny                                                                 | 7.96%                      | 0.71%               | 8.66%                    | 0.00%               | 1.07%                  | 0.32%                                    | 0.33%                          | 1.69%              | 0.36%                    |
| CHO 5                                                                            | 7.96%                      | 0.71%               | 8.66%                    | 0.00%               | 1.07%                  | 0.32%                                    | 0.33%                          | 1.69%              | 0.36%                    |
| Dublin South-East                                                                | 5.54%                      | 0.31%               | 5.86%                    | 0.00%               | 0.68%                  | 0.00%                                    | 0.00%                          | 0.00%              | 0.25%                    |
| CHO 6                                                                            | 5.54%                      | 0.31%               | 5.86%                    | 0.00%               | 0.68%                  | 0.00%                                    | 0.00%                          | 0.00%              | 0.25%                    |
| Dublin South City                                                                | 8.98%                      | 0.25%               | 9.23%                    | 0.00%               | 0.37%                  | 0.00%                                    | 0.00%                          | 0.00%              | 0.27%                    |
| СНО 7                                                                            | 8.98%                      | 0.25%               | 9.23%                    | 0.00%               | 0.37%                  | 0.00%                                    | 0.00%                          | 0.00%              | 0.27%                    |
| Laois /Offaly                                                                    | 9.75%                      | 0.66%               | 10.41%                   | 0.00%               | 0.30%                  | 0.00%                                    | 0.22%                          | 0.00%              | 1.09%                    |
| CHO 8                                                                            | 9.75%                      | 0.66%               | 10.41%                   | 0.00%               | 0.30%                  | 0.00%                                    | 0.22%                          | 0.00%              | 1.09%                    |
| Dublin North                                                                     | 6.58%                      | 0.20%               | 6.77%                    | 0.00%               | 0.29%                  | 0.46%                                    | 0.15%                          | 0.00%              | 0.12%                    |
| Dublin North Central                                                             | 6.98%                      | 0.17%               | 7.15%                    | 0.00%               | 0.00%                  | 0.36%                                    | 0.00%                          | 0.00%              | 0.42%                    |
| CHO 9                                                                            | 6.70%                      | 0.19%               | 6.89%                    | 0.00%               | 0.21%                  | 0.42%                                    | 0.12%                          | 0.00%              | 0.20%                    |
| Other Community Services                                                         | 4.17%                      | 0.00%               | 4.17%                    |                     | 0.00%                  | 0.00%                                    | 0.00%                          |                    | 0.00%                    |
| Other Community Services                                                         | 4.17%                      | 0.00%               | 4.17%                    |                     | 0.00%                  | 0.00%                                    | 0.00%                          |                    | 0.00%                    |
| Community Services                                                               | 7.81%                      | 0.60%               | 8.41%                    | 0.00%               | 0.74%                  | 0.13%                                    | 0.19%                          | 0.35%              | 0.70%                    |

| Health Service Covid 19<br>Absence Rate - by Hospital &<br>Staff Category: Feb 2024 | Non<br>Covid-19<br>absence | Covid-19<br>Absensc<br>e | Total<br>absence<br>rate | Medical<br>& Dental | Nursing<br>&<br>Midwifer<br>y | Health &<br>Social<br>Care<br>Professi<br>onals | Manage<br>ment &<br>Adminis<br>trative | General<br>Support | Patient<br>& Client<br>Care |
|-------------------------------------------------------------------------------------|----------------------------|--------------------------|--------------------------|---------------------|-------------------------------|-------------------------------------------------|----------------------------------------|--------------------|-----------------------------|
| Older People                                                                        | 7.81%                      | 0.60%                    | 8.41%                    | 0.00%               | 0.74%                         | 0.13%                                           | 0.19%                                  | 0.35%              | 0.70%                       |
| Health Service Executive                                                            | 10.79%                     | 0.65%                    | 11.44%                   | 0.00%               | 0.53%                         | 0.00%                                           | 0.26%                                  | 0.20%              | 0.98%                       |
| CHO 1                                                                               | 10.79%                     | 0.65%                    | 11.44%                   | 0.00%               | 0.53%                         | 0.00%                                           | 0.26%                                  | 0.20%              | 0.98%                       |
| Health Service Executive                                                            | 6.23%                      | 1.18%                    | 7.41%                    | 0.00%               | 2.14%                         | 0.00%                                           | 0.35%                                  | 0.18%              | 0.88%                       |
| CHO 2                                                                               | 6.23%                      | 1.18%                    | 7.41%                    | 0.00%               | 2.14%                         | 0.00%                                           | 0.35%                                  | 0.18%              | 0.88%                       |
| Health Service Executive                                                            | 7.99%                      | 0.43%                    | 8.41%                    | 0.00%               | 0.44%                         | 0.00%                                           | 0.31%                                  | 0.54%              | 0.49%                       |
| Section 38 Voluntary Agencies                                                       | 7.32%                      | 0.00%                    | 7.32%                    |                     | 0.00%                         |                                                 | 0.00%                                  | 0.00%              | 0.00%                       |
| CHO 3                                                                               | 7.93%                      | 0.39%                    | 8.32%                    | 0.00%               | 0.40%                         | 0.00%                                           | 0.30%                                  | 0.48%              | 0.44%                       |
| Health Service Executive                                                            | 7.05%                      | 0.80%                    | 7.84%                    | 0.00%               | 0.79%                         | 0.00%                                           | 0.24%                                  | 0.94%              | 0.96%                       |
| Section 38 Voluntary Agencies                                                       | 1.90%                      | 0.23%                    | 2.12%                    | 0.00%               | 0.19%                         |                                                 | 0.00%                                  |                    | 0.26%                       |
| CHO 4                                                                               | 6.65%                      | 0.75%                    | 7.41%                    | 0.00%               | 0.73%                         | 0.00%                                           | 0.24%                                  | 0.94%              | 0.90%                       |
| Health Service Executive                                                            | 7.96%                      | 0.71%                    | 8.66%                    | 0.00%               | 1.07%                         | 0.32%                                           | 0.33%                                  | 1.69%              | 0.36%                       |
| CHO 5                                                                               | 7.96%                      | 0.71%                    | 8.66%                    | 0.00%               | 1.07%                         | 0.32%                                           | 0.33%                                  | 1.69%              | 0.36%                       |
| Health Service Executive                                                            | 7.37%                      | 0.41%                    | 7.78%                    | 0.00%               | 1.13%                         | 0.00%                                           | 0.00%                                  | 0.00%              | 0.00%                       |
| Section 38 Voluntary Agencies                                                       | 4.16%                      | 0.24%                    | 4.40%                    | 0.00%               | 0.27%                         | 0.00%                                           | 0.00%                                  | 0.00%              | 0.46%                       |
| CHO 6                                                                               | 5.54%                      | 0.31%                    | 5.86%                    | 0.00%               | 0.68%                         | 0.00%                                           | 0.00%                                  | 0.00%              | 0.25%                       |
| Health Service Executive                                                            | 8.98%                      | 0.25%                    | 9.23%                    | 0.00%               | 0.37%                         | 0.00%                                           | 0.00%                                  | 0.00%              | 0.27%                       |
| CHO 7                                                                               | 8.98%                      | 0.25%                    | 9.23%                    | 0.00%               | 0.37%                         | 0.00%                                           | 0.00%                                  | 0.00%              | 0.27%                       |
| Health Service Executive                                                            | 9.75%                      | 0.66%                    | 10.41%                   | 0.00%               | 0.30%                         | 0.00%                                           | 0.22%                                  | 0.00%              | 1.09%                       |
| CHO 8                                                                               | 9.75%                      | 0.66%                    | 10.41%                   | 0.00%               | 0.30%                         | 0.00%                                           | 0.22%                                  | 0.00%              | 1.09%                       |
| Health Service Executive                                                            | 6.58%                      | 0.20%                    | 6.77%                    | 0.00%               | 0.29%                         | 0.46%                                           | 0.15%                                  | 0.00%              | 0.12%                       |
| Section 38 Voluntary Agencies                                                       | 6.98%                      | 0.17%                    | 7.15%                    | 0.00%               | 0.00%                         | 0.36%                                           | 0.00%                                  | 0.00%              | 0.42%                       |
| CHO 9                                                                               | 6.70%                      | 0.19%                    | 6.89%                    | 0.00%               | 0.21%                         | 0.42%                                           | 0.12%                                  | 0.00%              | 0.20%                       |
| Health Service Executive                                                            | 4.17%                      | 0.00%                    | 4.17%                    |                     | 0.00%                         | 0.00%                                           | 0.00%                                  |                    | 0.00%                       |
| Other Community Services                                                            | 4.17%                      | 0.00%                    | 4.17%                    |                     | 0.00%                         | 0.00%                                           | 0.00%                                  |                    | 0.00%                       |
| Community Services                                                                  | 7.81%                      | 0.60%                    | 8.41%                    | 0.00%               | 0.74%                         | 0.13%                                           | 0.19%                                  | 0.35%              | 0.70%                       |