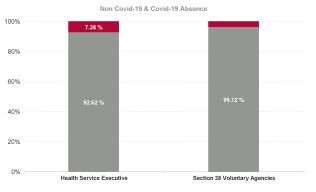

| Health Service Absence Rate -<br>by Admin : Feb 2024 | Certified<br>absence | Self-<br>certified<br>absence | Non<br>Covid-19<br>absence | Covid-19<br>Absensce | Total<br>absence<br>rate | Medical &<br>Dental | Nursing &<br>Midwifery | Health &<br>Social Care<br>Profession<br>als | Manageme<br>nt &<br>Administra<br>tive | General<br>Support | Patient &<br>Client Care |
|------------------------------------------------------|----------------------|-------------------------------|----------------------------|----------------------|--------------------------|---------------------|------------------------|----------------------------------------------|----------------------------------------|--------------------|--------------------------|
| Total                                                | 7.12%                | 0.68%                         | 7.81%                      | 0.60%                | 8.41%                    | 1.51                | % 8.36%                | 4.53%                                        | 5.02%                                  | 8.03%              | 9.84%                    |
| Health Service Executive                             | 7.45%                | 0.66%                         | 8.11%                      | 0.65%                | 8.76%                    | 1.00                | % 8.72%                | 5.01%                                        | 5.13%                                  | 8.98%              | 10.07%                   |
| Section 38 Voluntary Agencies                        | 4.00%                | 0.90%                         | 4.90%                      | 0.20%                | 5.09%                    | 4.70                | % 4.81%                | 2.58%                                        | 3.23%                                  | 2.79%              | 7.17%                    |