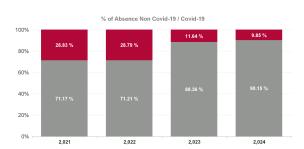

| Feb 2021     | 5.42%                | 0.52%                         | 5.93%                      | 4.84%                | 10.78%                   | 11.30% | 10.97% | 10.62% | 11.22% | 10.40% | 10.94% | 9.18%  | 12.04% | 10.11% | 0.80%         | 10.78%         |
| Jan 2021     | 5.48%                | 0.36%                         | 5.84%                      | 6.51%                | 12.35%                   | 15.96% | 12.46% | 10.98% | 8.67%  | 13.98% | 13.17% | 12.56% | 13.13% | 11.43% | 3.30%         | 12.35%         |
| 2021         | 5.43%                | 0.52%                         | 5.94%                      | 2.41%                | 8.35%                    | 9.80%  | 5.75%  | 10.30% | 7.41%  | 9.19%  | 7.67%  | 9.35%  | 9.91%  | 7.08%  | 2.21%         | 8.35%          |