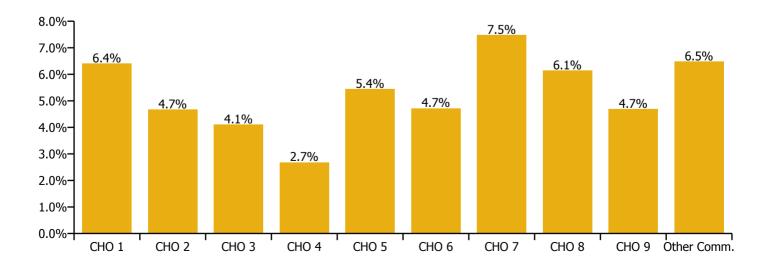

| Primary Care Absence Rate - by<br>Care Group: Oct 2020 | Certified absence | Self-<br>certified<br>absence | COVID-19<br>absence | Total<br>absence<br>rate | Certified | Self-<br>certified | COVID-19 |
|--------------------------------------------------------|-------------------|-------------------------------|---------------------|--------------------------|-----------|--------------------|----------|
| Primary Care                                           | 4.0%              | 0.2%                          | 1.1%                | 5.4%                     | 75.5%     | 3.6%               | 20.9%    |
| CHO 1                                                  | 4.4%              | 0.2%                          | 1.8%                | 6.4%                     | 69.2%     | 3.2%               | 27.6%    |
| CHO 2                                                  | 3.6%              | 0.1%                          | 0.9%                | 4.7%                     | 78.1%     | 1.6%               | 20.3%    |
| CHO 3                                                  | 3.4%              | 0.1%                          | 0.5%                | 4.1%                     | 83.5%     | 3.6%               | 12.9%    |
| Health Service Executive                               | 2.2%              | 0.2%                          | 0.3%                | 2.7%                     | 81.5%     | 8.2%               | 10.3%    |
| Section 38 Voluntary Agencies                          | 1.0%              | 0.1%                          | 0.9%                | 2.0%                     | 49.7%     | 4.5%               | 45.8%    |
| CHO 4                                                  | 2.1%              | 0.2%                          | 0.3%                | 2.7%                     | 79.3%     | 8.0%               | 12.8%    |
| CHO 5                                                  | 4.6%              | 0.2%                          | 0.6%                | 5.4%                     | 85.0%     | 4.5%               | 10.6%    |
| Health Service Executive                               | 3.6%              | 0.2%                          | 1.2%                | 5.0%                     | 72.7%     | 3.0%               | 24.3%    |
| Section 38 Voluntary Agencies                          | 1.7%              |                               | 1.0%                | 2.7%                     | 63.7%     | 0.0%               | 36.3%    |
| CHO 6                                                  | 3.4%              | 0.1%                          | 1.2%                | 4.7%                     | 72.1%     | 2.9%               | 25.0%    |
| Health Service Executive                               | 6.1%              | 0.3%                          | 1.8%                | 8.1%                     | 75.1%     | 3.1%               | 21.8%    |
| Section 38 Voluntary Agencies                          | 5.0%              | 0.3%                          | 0.5%                | 5.8%                     | 86.5%     | 4.7%               | 8.7%     |
| CHO 7                                                  | 5.8%              | 0.3%                          | 1.4%                | 7.5%                     | 77.6%     | 3.4%               | 19.0%    |
| CHO 8                                                  | 4.8%              | 0.2%                          | 1.2%                | 6.1%                     | 77.5%     | 3.1%               | 19.4%    |
| CHO 9                                                  | 3.1%              | 0.2%                          | 1.4%                | 4.7%                     | 66.6%     | 4.2%               | 29.2%    |
| Other Community Services                               | 2.6%              | 0.2%                          | 3.7%                | 6.5%                     | 40.1%     | 3.0%               | 56.9%    |