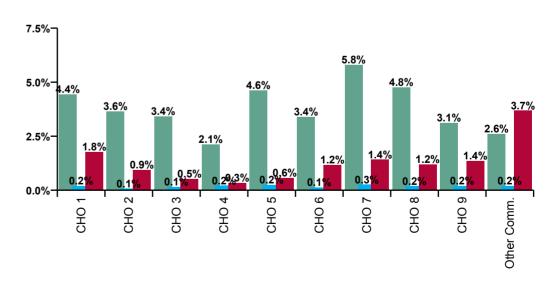

| Primary Care Absence Rate - by<br>Care Group: Oct 2020 | Certified absence | Self-<br>certified<br>absence | COVID-19<br>absence | Total<br>absence<br>rate | Certified | Self-<br>certified | COVID-19 |
|--------------------------------------------------------|-------------------|-------------------------------|---------------------|--------------------------|-----------|--------------------|----------|
| Primary Care                                           | 4.0%              | 0.2%                          | 1.1%                | 5.4%                     | 75.5%     | 3.6%               | 20.9%    |
| CHO 1                                                  | 4.4%              | 0.2%                          | 1.8%                | 6.4%                     | 69.2%     | 3.2%               | 27.6%    |
| CHO 2                                                  | 3.6%              | 0.1%                          | 0.9%                | 4.7%                     | 78.1%     | 1.6%               | 20.3%    |
| CHO 3                                                  | 3.4%              | 0.1%                          | 0.5%                | 4.1%                     | 83.5%     | 3.6%               | 12.9%    |
| Health Service Executive                               | 2.2%              | 0.2%                          | 0.3%                | 2.7%                     | 81.5%     | 8.2%               | 10.3%    |
| Section 38 Voluntary Agencies                          | 1.0%              | 0.1%                          | 0.9%                | 2.0%                     | 49.7%     | 4.5%               | 45.8%    |
| CHO 4                                                  | 2.1%              | 0.2%                          | 0.3%                | 2.7%                     | 79.3%     | 8.0%               | 12.8%    |
| CHO 5                                                  | 4.6%              | 0.2%                          | 0.6%                | 5.4%                     | 85.0%     | 4.5%               | 10.6%    |
| Health Service Executive                               | 3.6%              | 0.2%                          | 1.2%                | 5.0%                     | 72.7%     | 3.0%               | 24.3%    |
| Section 38 Voluntary Agencies                          | 1.7%              |                               | 1.0%                | 2.7%                     | 63.7%     | 0.0%               | 36.3%    |
| CHO 6                                                  | 3.4%              | 0.1%                          | 1.2%                | 4.7%                     | 72.1%     | 2.9%               | 25.0%    |
| Health Service Executive                               | 6.1%              | 0.3%                          | 1.8%                | 8.1%                     | 75.1%     | 3.1%               | 21.8%    |
| Section 38 Voluntary Agencies                          | 5.0%              | 0.3%                          | 0.5%                | 5.8%                     | 86.5%     | 4.7%               | 8.7%     |
| CHO 7                                                  | 5.8%              | 0.3%                          | 1.4%                | 7.5%                     | 77.6%     | 3.4%               | 19.0%    |
| CHO 8                                                  | 4.8%              | 0.2%                          | 1.2%                | 6.1%                     | 77.5%     | 3.1%               | 19.4%    |
| CHO 9                                                  | 3.1%              | 0.2%                          | 1.4%                | 4.7%                     | 66.6%     | 4.2%               | 29.2%    |
| Other Community Services                               | 2.6%              | 0.2%                          | 3.7%                | 6.5%                     | 40.1%     | 3.0%               | 56.9%    |