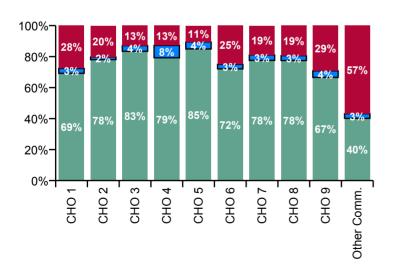

| Primary Care Absence Rate - by<br>Care Group: Oct 2020 | Certified absence | Self-<br>certified<br>absence | COVID-19<br>absence | Total<br>absence<br>rate | Certified | Self-<br>certified | COVID-19 |
|--------------------------------------------------------|-------------------|-------------------------------|---------------------|--------------------------|-----------|--------------------|----------|
| Primary Care                                           | 4.0%              | 0.2%                          | 1.1%                | 5.4%                     | 75.5%     | 3.6%               | 20.9%    |
| CHO 1                                                  | 4.4%              | 0.2%                          | 1.8%                | 6.4%                     | 69.2%     | 3.2%               | 27.6%    |
| CHO 2                                                  | 3.6%              | 0.1%                          | 0.9%                | 4.7%                     | 78.1%     | 1.6%               | 20.3%    |
| CHO 3                                                  | 3.4%              | 0.1%                          | 0.5%                | 4.1%                     | 83.5%     | 3.6%               | 12.9%    |
| Health Service Executive                               | 2.2%              | 0.2%                          | 0.3%                | 2.7%                     | 81.5%     | 8.2%               | 10.3%    |
| Section 38 Voluntary Agencies                          | 1.0%              | 0.1%                          | 0.9%                | 2.0%                     | 49.7%     | 4.5%               | 45.8%    |
| CHO 4                                                  | 2.1%              | 0.2%                          | 0.3%                | 2.7%                     | 79.3%     | 8.0%               | 12.8%    |
| CHO 5                                                  | 4.6%              | 0.2%                          | 0.6%                | 5.4%                     | 85.0%     | 4.5%               | 10.6%    |
| Health Service Executive                               | 3.6%              | 0.2%                          | 1.2%                | 5.0%                     | 72.7%     | 3.0%               | 24.3%    |
| Section 38 Voluntary Agencies                          | 1.7%              |                               | 1.0%                | 2.7%                     | 63.7%     | 0.0%               | 36.3%    |
| CHO 6                                                  | 3.4%              | 0.1%                          | 1.2%                | 4.7%                     | 72.1%     | 2.9%               | 25.0%    |
| Health Service Executive                               | 6.1%              | 0.3%                          | 1.8%                | 8.1%                     | 75.1%     | 3.1%               | 21.8%    |
| Section 38 Voluntary Agencies                          | 5.0%              | 0.3%                          | 0.5%                | 5.8%                     | 86.5%     | 4.7%               | 8.7%     |
| CHO 7                                                  | 5.8%              | 0.3%                          | 1.4%                | 7.5%                     | 77.6%     | 3.4%               | 19.0%    |
| CHO 8                                                  | 4.8%              | 0.2%                          | 1.2%                | 6.1%                     | 77.5%     | 3.1%               | 19.4%    |
| CHO 9                                                  | 3.1%              | 0.2%                          | 1.4%                | 4.7%                     | 66.6%     | 4.2%               | 29.2%    |
| Other Community Services                               | 2.6%              | 0.2%                          | 3.7%                | 6.5%                     | 40.1%     | 3.0%               | 56.9%    |