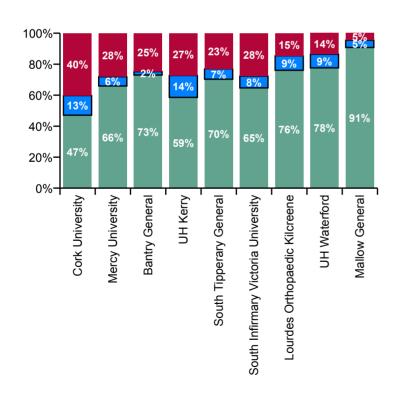

| South/South West Hospital Group<br>Absence Rate - by Hospital: Oct 2020 | Certified absence | Self-<br>certified<br>absence | COVID-19<br>absence | Total<br>absence<br>rate | Certified | Self-<br>certified | COVID-19 |
|-------------------------------------------------------------------------|-------------------|-------------------------------|---------------------|--------------------------|-----------|--------------------|----------|
| South/South West Hospital Group                                         | 3.8%              | 0.7%                          | 1.9%                | 6.4%                     | 59.7%     | 10.2%              | 30.1%    |
| Bantry General                                                          | 5.4%              | 0.2%                          | 1.8%                | 7.4%                     | 73.0%     | 2.1%               | 24.8%    |
| Cork University                                                         | 3.5%              | 0.9%                          | 3.0%                | 7.4%                     | 47.1%     | 12.7%              | 40.3%    |
| Lourdes Orthopaedic Kilcreene                                           | 3.5%              | 0.4%                          | 0.7%                | 4.6%                     | 76.1%     | 9.3%               | 14.6%    |
| Mallow General                                                          | 5.5%              | 0.3%                          | 0.3%                | 6.0%                     | 90.8%     | 4.7%               | 4.5%     |
| Mercy University                                                        | 4.8%              | 0.4%                          | 2.1%                | 7.3%                     | 66.0%     | 5.9%               | 28.1%    |
| South Infirmary Victoria University                                     | 2.4%              | 0.3%                          | 1.0%                | 3.8%                     | 64.7%     | 7.6%               | 27.7%    |
| South Tipperary General                                                 | 5.0%              | 0.5%                          | 1.6%                | 7.1%                     | 70.3%     | 6.7%               | 23.0%    |
| UH Kerry                                                                | 3.7%              | 0.9%                          | 1.7%                | 6.3%                     | 58.6%     | 14.1%              | 27.3%    |
| UH Waterford                                                            | 3.8%              | 0.4%                          | 0.7%                | 4.9%                     | 77.6%     | 8.8%               | 13.6%    |