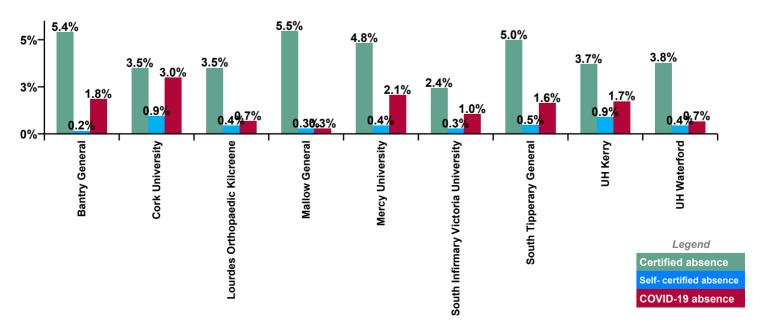

Certified, self-certified & COVID-19: Oct 2020

| South/South West Hospital Group<br>Absence type by Hospital: Oct 2020 | Certified absence | Self-<br>certified<br>absence | COVID-19<br>absence | Total<br>absence | Certified | Self-<br>certified | COVID-19 |
|-----------------------------------------------------------------------|-------------------|-------------------------------|---------------------|------------------|-----------|--------------------|----------|
| Total (Oct 2020):                                                     | 3.8%              | 0.7%                          | 1.9%                | 6.4%             | 59.7%     | 10.2%              | 30.1%    |
| Bantry General                                                        | 5.4%              | 0.2%                          | 1.8%                | 7.4%             | 73.0%     | 2.1%               | 24.8%    |
| Cork University                                                       | 3.5%              | 0.9%                          | 3.0%                | 7.4%             | 47.1%     | 12.7%              | 40.3%    |
| Lourdes Orthopaedic Kilcreene                                         | 3.5%              | 0.4%                          | 0.7%                | 4.6%             | 76.1%     | 9.3%               | 14.6%    |
| Mallow General                                                        | 5.5%              | 0.3%                          | 0.3%                | 6.0%             | 90.8%     | 4.7%               | 4.5%     |
| Mercy University                                                      | 4.8%              | 0.4%                          | 2.1%                | 7.3%             | 66.0%     | 5.9%               | 28.1%    |
| South Infirmary Victoria University                                   | 2.4%              | 0.3%                          | 1.0%                | 3.8%             | 64.7%     | 7.6%               | 27.7%    |
| South Tipperary General                                               | 5.0%              | 0.5%                          | 1.6%                | 7.1%             | 70.3%     | 6.7%               | 23.0%    |
| UH Kerry                                                              | 3.7%              | 0.9%                          | 1.7%                | 6.3%             | 58.6%     | 14.1%              | 27.3%    |
| UH Waterford                                                          | 3.8%              | 0.4%                          | 0.7%                | 4.9%             | 77.6%     | 8.8%               | 13.6%    |