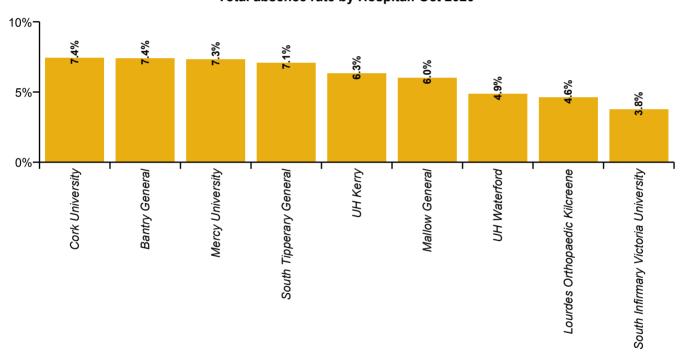

| South/South West Hospital Group<br>Absence Rate - by Hospital: Oct 2020 | Certified absence | Self-<br>certified<br>absence | COVID-19<br>absence | Total<br>absence<br>rate | Certified | Self-<br>certified | COVID-19 |
|-------------------------------------------------------------------------|-------------------|-------------------------------|---------------------|--------------------------|-----------|--------------------|----------|
| South/South West Hospital Group                                         | 3.8%              | 0.7%                          | 1.9%                | 6.4%                     | 59.7%     | 10.2%              | 30.1%    |
| Bantry General                                                          | 5.4%              | 0.2%                          | 1.8%                | 7.4%                     | 73.0%     | 2.1%               | 24.8%    |
| Cork University                                                         | 3.5%              | 0.9%                          | 3.0%                | 7.4%                     | 47.1%     | 12.7%              | 40.3%    |
| Lourdes Orthopaedic Kilcreene                                           | 3.5%              | 0.4%                          | 0.7%                | 4.6%                     | 76.1%     | 9.3%               | 14.6%    |
| Mallow General                                                          | 5.5%              | 0.3%                          | 0.3%                | 6.0%                     | 90.8%     | 4.7%               | 4.5%     |
| Mercy University                                                        | 4.8%              | 0.4%                          | 2.1%                | 7.3%                     | 66.0%     | 5.9%               | 28.1%    |
| South Infirmary Victoria University                                     | 2.4%              | 0.3%                          | 1.0%                | 3.8%                     | 64.7%     | 7.6%               | 27.7%    |
| South Tipperary General                                                 | 5.0%              | 0.5%                          | 1.6%                | 7.1%                     | 70.3%     | 6.7%               | 23.0%    |
| UH Kerry                                                                | 3.7%              | 0.9%                          | 1.7%                | 6.3%                     | 58.6%     | 14.1%              | 27.3%    |
| UH Waterford                                                            | 3.8%              | 0.4%                          | 0.7%                | 4.9%                     | 77.6%     | 8.8%               | 13.6%    |