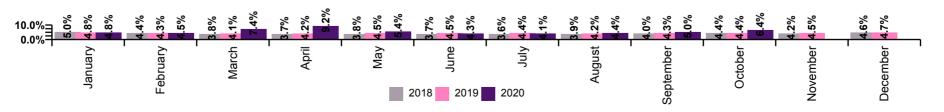

| South/South West Hospital Group<br>Absence Rate - by Staff Category | Medical &<br>Dental | Nursing &<br>Midwifery | Health &<br>Social Care<br>Professionals | Management &<br>Administrative | General<br>Support | Patient &<br>Client Care | Certified<br>absence | Self- certified absence | COVID-19<br>absence | Total<br>absence |
|---------------------------------------------------------------------|---------------------|------------------------|------------------------------------------|--------------------------------|--------------------|--------------------------|----------------------|-------------------------|---------------------|------------------|
| SSW HG: 2020                                                        | 1.7%                | 6.6%                   | 4.5%                                     | 5.4%                           | 6.1%               | 8.4%                     | 3.8%                 | 0.6%                    | 1.1%                | 5.5%             |
| October                                                             | 2.4%                | 7.9%                   | 4.8%                                     | 5.7%                           | 7.3%               | 8.9%                     | 3.8%                 | 0.7%                    | 1.9%                | 6.4%             |
| September                                                           | 1.5%                | 6.1%                   | 3.9%                                     | 4.5%                           | 5.8%               | 7.5%                     | 3.6%                 | 0.7%                    | 0.8%                | 5.0%             |
| August                                                              | 1.1%                | 5.1%                   | 3.3%                                     | 4.4%                           | 5.3%               | 6.9%                     | 3.5%                 | 0.5%                    | 0.3%                | 4.4%             |
| July                                                                | 0.8%                | 4.6%                   | 4.0%                                     | 4.6%                           | 4.8%               | 6.0%                     | 3.3%                 | 0.5%                    | 0.3%                | 4.1%             |
| June                                                                | 0.9%                | 5.0%                   | 3.9%                                     | 4.2%                           | 5.1%               | 6.4%                     | 3.3%                 | 0.4%                    | 0.5%                | 4.3%             |
| May                                                                 | 1.7%                | 6.2%                   | 4.3%                                     | 5.3%                           | 6.5%               | 9.0%                     | 3.8%                 | 0.4%                    | 1.2%                | 5.4%             |
| April                                                               | 3.2%                | 11.7%                  | 7.7%                                     | 7.3%                           | 8.5%               | 15.0%                    | 4.6%                 | 0.6%                    | 4.0%                | 9.2%             |
| March                                                               | 4.5%                | 8.6%                   | 4.7%                                     | 8.3%                           | 6.0%               | 10.5%                    | 4.4%                 | 0.7%                    | 2.2%                | 7.4%             |
| February                                                            | 0.9%                | 5.0%                   | 3.8%                                     | 5.0%                           | 6.3%               | 6.6%                     | 3.9%                 | 0.6%                    | 0.0%                | 4.5%             |
| January                                                             | 0.6%                | 5.5%                   | 4.3%                                     | 5.2%                           | 5.4%               | 8.0%                     | 4.0%                 | 0.8%                    | 0.0%                | 4.8%             |
| SSW HG: 2019                                                        | 1.0%                | 5.1%                   | 3.9%                                     | 4.3%                           | 5.6%               | 6.3%                     | 3.8%                 | 0.6%                    | 0.0%                | 4.4%             |
| December                                                            | 0.8%                | 5.5%                   | 3.8%                                     | 4.9%                           | 5.3%               | 7.5%                     | 3.8%                 | 0.9%                    | 0.0%                | 4.7%             |
| November                                                            | 1.1%                | 4.9%                   | 4.5%                                     | 4.3%                           | 5.6%               | 6.9%                     | 3.7%                 | 0.7%                    | 0.0%                | 4.5%             |
| October                                                             | 1.1%                | 4.9%                   | 3.8%                                     | 4.5%                           | 5.8%               | 5.9%                     | 3.8%                 | 0.6%                    | 0.0%                | 4.4%             |
| September                                                           | 0.9%                | 4.9%                   | 4.8%                                     | 4.0%                           | 5.1%               | 6.3%                     | 3.7%                 | 0.6%                    | 0.0%                | 4.3%             |
| August                                                              | 1.0%                | 4.9%                   | 4.2%                                     | 3.9%                           | 5.0%               | 6.6%                     | 3.7%                 | 0.5%                    | 0.0%                | 4.2%             |
| July                                                                | 1.2%                | 5.1%                   | 3.4%                                     | 4.4%                           | 5.7%               | 5.8%                     | 3.9%                 | 0.5%                    | 0.0%                | 4.4%             |
| June                                                                | 1.1%                | 5.4%                   | 4.2%                                     | 3.7%                           | 5.3%               | 6.3%                     | 4.0%                 | 0.5%                    | 0.0%                | 4.5%             |
| May                                                                 | 1.2%                | 5.3%                   | 4.3%                                     | 3.8%                           | 5.5%               | 6.9%                     | 4.0%                 | 0.6%                    | 0.0%                | 4.5%             |
| April                                                               | 1.0%                | 4.7%                   | 3.7%                                     | 3.9%                           | 5.8%               | 6.1%                     | 3.5%                 | 0.6%                    | 0.0%                | 4.2%             |
| March                                                               | 1.0%                | 4.8%                   | 3.4%                                     | 3.6%                           | 6.1%               | 4.9%                     | 3.5%                 | 0.6%                    | 0.0%                | 4.1%             |
| February                                                            | 0.8%                | 4.9%                   | 3.3%                                     | 5.0%                           | 5.3%               | 6.7%                     | 3.7%                 | 0.6%                    | 0.0%                | 4.3%             |
| January                                                             | 1.0%                | 5.6%                   | 3.4%                                     | 5.1%                           | 6.6%               | 6.2%                     | 4.1%                 | 0.7%                    | 0.0%                | 4.8%             |
| SSW HG: 2018                                                        | 0.8%                | 4.6%                   | 3.6%                                     | 3.9%                           | 5.4%               | 6.3%                     | 3.4%                 | 0.6%                    | 0.0%                | 4.1%             |