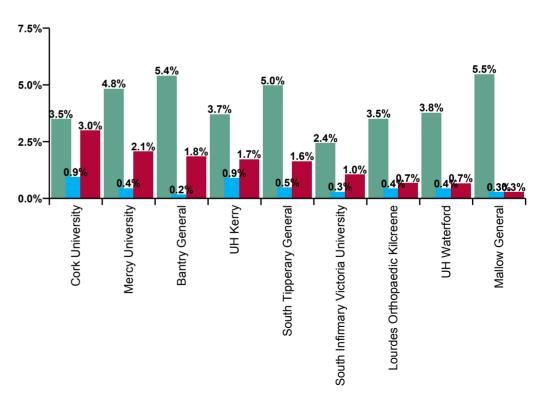

Certified, self-certified & COVID-19: Oct 2020

| South/South West Hospital Group<br>Absence type by Hospital: Oct 2020 | Certified absence | Self-<br>certified<br>absence | COVID-19<br>absence | Total<br>absence | Certified | Self-<br>certified | COVID-19 |
|-----------------------------------------------------------------------|-------------------|-------------------------------|---------------------|------------------|-----------|--------------------|----------|
| Total (Oct 2020):                                                     | 3.8%              | 0.7%                          | 1.9%                | 6.4%             | 59.7%     | 10.2%              | 30.1%    |
| Bantry General                                                        | 5.4%              | 0.2%                          | 1.8%                | 7.4%             | 73.0%     | 2.1%               | 24.8%    |
| Cork University                                                       | 3.5%              | 0.9%                          | 3.0%                | 7.4%             | 47.1%     | 12.7%              | 40.3%    |
| Lourdes Orthopaedic Kilcreene                                         | 3.5%              | 0.4%                          | 0.7%                | 4.6%             | 76.1%     | 9.3%               | 14.6%    |
| Mallow General                                                        | 5.5%              | 0.3%                          | 0.3%                | 6.0%             | 90.8%     | 4.7%               | 4.5%     |
| Mercy University                                                      | 4.8%              | 0.4%                          | 2.1%                | 7.3%             | 66.0%     | 5.9%               | 28.1%    |
| South Infirmary Victoria University                                   | 2.4%              | 0.3%                          | 1.0%                | 3.8%             | 64.7%     | 7.6%               | 27.7%    |
| South Tipperary General                                               | 5.0%              | 0.5%                          | 1.6%                | 7.1%             | 70.3%     | 6.7%               | 23.0%    |
| UH Kerry                                                              | 3.7%              | 0.9%                          | 1.7%                | 6.3%             | 58.6%     | 14.1%              | 27.3%    |
| UH Waterford                                                          | 3.8%              | 0.4%                          | 0.7%                | 4.9%             | 77.6%     | 8.8%               | 13.6%    |