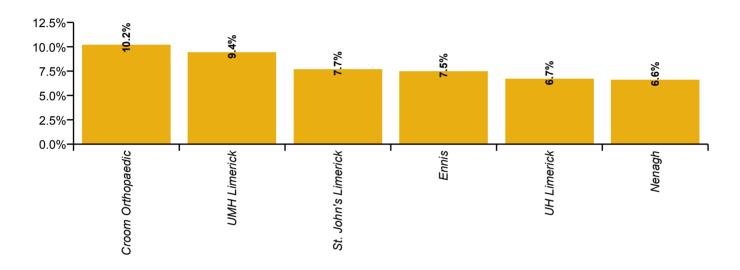

| University of Limerick Hospital Group<br>Absence Rate - by Hospital: Oct 2020 | Certified<br>absence | Self-<br>certified<br>absence | COVID-19<br>absence | Total<br>absence<br>rate | Certified | Self-<br>certified | COVID-19 |
|-------------------------------------------------------------------------------|----------------------|-------------------------------|---------------------|--------------------------|-----------|--------------------|----------|
| UL HG                                                                         | 5.5%                 | 0.4%                          | 1.3%                | 7.2%                     | 76.2%     | 5.6%               | 18.2%    |
| Croom Orthopaedic                                                             | 8.2%                 | 0.3%                          | 1.7%                | 10.2%                    | 80.6%     | 2.6%               | 16.8%    |
| Ennis                                                                         | 6.2%                 | 0.2%                          | 1.1%                | 7.5%                     | 82.2%     | 2.7%               | 15.1%    |
| Nenagh                                                                        | 4.9%                 | 0.3%                          | 1.5%                | 6.6%                     | 73.4%     | 4.5%               | 22.1%    |
| St. John's Limerick                                                           | 4.1%                 | 0.3%                          | 3.4%                | 7.7%                     | 52.6%     | 3.3%               | 44.1%    |
| UH Limerick                                                                   | 5.1%                 | 0.5%                          | 1.2%                | 6.7%                     | 75.9%     | 6.9%               | 17.2%    |
| UMH Limerick                                                                  | 8.4%                 | 0.3%                          | 0.7%                | 9.4%                     | 88.9%     | 3.4%               | 7.7%     |

Legend
Certified absence
Self- certified absence
COVID-19 absence

| University of Limerick Hospital Group<br>Absence type by Hospital: Oct 2020 | Certified<br>absence | Self-<br>certified<br>absence | COVID-19<br>absence | Total<br>absence | Certified | Self-<br>certified | COVID-19 |
|-----------------------------------------------------------------------------|----------------------|-------------------------------|---------------------|------------------|-----------|--------------------|----------|
| Total (Oct 2020):                                                           | 5.5%                 | 0.4%                          | 1.3%                | 7.2%             | 76.2%     | 5.6%               | 18.2%    |
| Croom Orthopaedic                                                           | 8.2%                 | 0.3%                          | 1.7%                | 10.2%            | 80.6%     | 2.6%               | 16.8%    |
| Ennis                                                                       | 6.2%                 | 0.2%                          | 1.1%                | 7.5%             | 82.2%     | 2.7%               | 15.1%    |
| Nenagh                                                                      | 4.9%                 | 0.3%                          | 1.5%                | 6.6%             | 73.4%     | 4.5%               | 22.1%    |
| St. John's Limerick                                                         | 4.1%                 | 0.3%                          | 3.4%                | 7.7%             | 52.6%     | 3.3%               | 44.1%    |
| UH Limerick                                                                 | 5.1%                 | 0.5%                          | 1.2%                | 6.7%             | 75.9%     | 6.9%               | 17.2%    |
| UMH Limerick                                                                | 8.4%                 | 0.3%                          | 0.7%                | 9.4%             | 88.9%     | 3.4%               | 7.7%     |