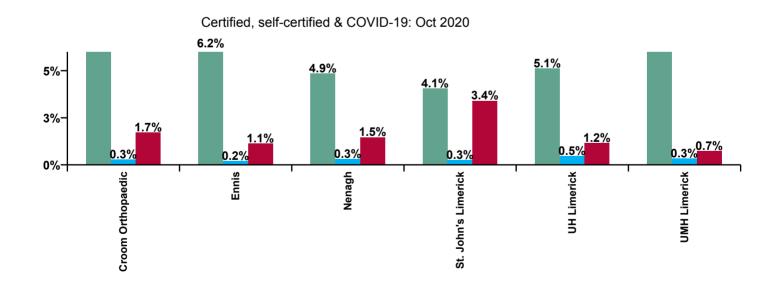

| University of Limerick Hospital Group<br>Absence Rate - by Hospital: Oct 2020 | Certified<br>absence | Self-<br>certified<br>absence | COVID-19<br>absence | Total<br>absence<br>rate | Certified | Self-<br>certified | COVID-19 |
|-------------------------------------------------------------------------------|----------------------|-------------------------------|---------------------|--------------------------|-----------|--------------------|----------|
| UL HG                                                                         | 5.5%                 | 0.4%                          | 1.3%                | 7.2%                     | 76.2%     | 5.6%               | 18.2%    |
| Croom Orthopaedic                                                             | 8.2%                 | 0.3%                          | 1.7%                | 10.2%                    | 80.6%     | 2.6%               | 16.8%    |
| Ennis                                                                         | 6.2%                 | 0.2%                          | 1.1%                | 7.5%                     | 82.2%     | 2.7%               | 15.1%    |
| Nenagh                                                                        | 4.9%                 | 0.3%                          | 1.5%                | 6.6%                     | 73.4%     | 4.5%               | 22.1%    |
| St. John's Limerick                                                           | 4.1%                 | 0.3%                          | 3.4%                | 7.7%                     | 52.6%     | 3.3%               | 44.1%    |
| UH Limerick                                                                   | 5.1%                 | 0.5%                          | 1.2%                | 6.7%                     | 75.9%     | 6.9%               | 17.2%    |
| UMH Limerick                                                                  | 8.4%                 | 0.3%                          | 0.7%                | 9.4%                     | 88.9%     | 3.4%               | 7.7%     |

Legend
Certified absence
Self- certified absence
COVID-19 absence

| University of Limerick Hospital Group<br>Absence type by Hospital: Oct 2020 | Certified<br>absence | Self-<br>certified<br>absence | COVID-19<br>absence | Total<br>absence | Certified | Self-<br>certified | COVID-19 |
|-----------------------------------------------------------------------------|----------------------|-------------------------------|---------------------|------------------|-----------|--------------------|----------|
| Total (Oct 2020):                                                           | 5.5%                 | 0.4%                          | 1.3%                | 7.2%             | 76.2%     | 5.6%               | 18.2%    |
| Croom Orthopaedic                                                           | 8.2%                 | 0.3%                          | 1.7%                | 10.2%            | 80.6%     | 2.6%               | 16.8%    |
| Ennis                                                                       | 6.2%                 | 0.2%                          | 1.1%                | 7.5%             | 82.2%     | 2.7%               | 15.1%    |
| Nenagh                                                                      | 4.9%                 | 0.3%                          | 1.5%                | 6.6%             | 73.4%     | 4.5%               | 22.1%    |
| St. John's Limerick                                                         | 4.1%                 | 0.3%                          | 3.4%                | 7.7%             | 52.6%     | 3.3%               | 44.1%    |
| UH Limerick                                                                 | 5.1%                 | 0.5%                          | 1.2%                | 6.7%             | 75.9%     | 6.9%               | 17.2%    |
| UMH Limerick                                                                | 8.4%                 | 0.3%                          | 0.7%                | 9.4%             | 88.9%     | 3.4%               | 7.7%     |