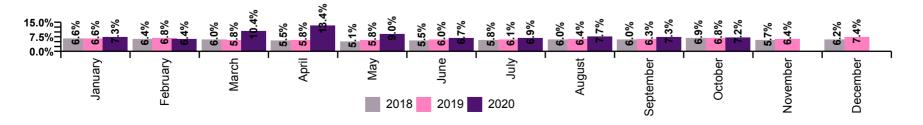

| University of Limerick Hospital<br>Group Absence Rate - by Staff<br>Category | Medical &<br>Dental | Nursing &<br>Midwifery | Health &<br>Social Care<br>Professionals | Management &<br>Administrative | General<br>Support | Patient &<br>Client Care | Certified<br>absence | Self- certified absence | COVID-19<br>absence | Total<br>absence |
|------------------------------------------------------------------------------|---------------------|------------------------|------------------------------------------|--------------------------------|--------------------|--------------------------|----------------------|-------------------------|---------------------|------------------|
| UL HG: 2020                                                                  | 2.5%                | 9.4%                   | 6.1%                                     | 6.7%                           | 11.8%              | 10.7%                    | 6.1%                 | 0.5%                    | 1.7%                | 8.3%             |
| October                                                                      | 2.1%                | 8.2%                   | 7.2%                                     | 6.7%                           | 8.7%               | 9.1%                     | 5.5%                 | 0.4%                    | 1.3%                | 7.2%             |
| September                                                                    | 1.8%                | 8.6%                   | 6.3%                                     | 6.5%                           | 9.7%               | 9.7%                     | 5.9%                 | 0.5%                    | 0.9%                | 7.3%             |
| August                                                                       | 1.1%                | 8.6%                   | 5.8%                                     | 6.9%                           | 12.1%              | 10.1%                    | 6.1%                 | 0.5%                    | 1.0%                | 7.7%             |
| July                                                                         | 1.3%                | 7.9%                   | 3.5%                                     | 6.2%                           | 11.7%              | 8.5%                     | 6.0%                 | 0.5%                    | 0.4%                | 6.9%             |
| June                                                                         | 1.3%                | 8.0%                   | 3.6%                                     | 5.1%                           | 11.9%              | 8.2%                     | 5.6%                 | 0.4%                    | 0.6%                | 6.7%             |
| May                                                                          | 3.0%                | 10.3%                  | 7.1%                                     | 6.3%                           | 13.2%              | 10.8%                    | 6.3%                 | 0.3%                    | 2.3%                | 9.0%             |
| April                                                                        | 5.9%                | 16.2%                  | 9.7%                                     | 7.8%                           | 16.4%              | 19.5%                    | 6.9%                 | 0.2%                    | 6.3%                | 13.4%            |
| March                                                                        | 4.9%                | 11.5%                  | 8.3%                                     | 8.9%                           | 13.8%              | 12.2%                    | 6.6%                 | 0.5%                    | 3.3%                | 10.4%            |
| February                                                                     | 2.5%                | 6.7%                   | 3.7%                                     | 5.6%                           | 9.7%               | 9.2%                     | 5.8%                 | 0.7%                    | 0.0%                | 6.4%             |
| January                                                                      | 2.1%                | 7.7%                   | 5.1%                                     | 6.9%                           | 10.5%              | 10.6%                    | 6.6%                 | 0.7%                    | 0.0%                | 7.3%             |
| UL HG: 2019                                                                  | 1.5%                | 6.6%                   | 4.5%                                     | 4.8%                           | 9.6%               | 10.3%                    | 5.6%                 | 0.7%                    | 0.0%                | 6.3%             |
| December                                                                     | 2.0%                | 7.5%                   | 5.9%                                     | 5.4%                           | 11.3%              | 11.8%                    | 6.6%                 | 0.8%                    | 0.0%                | 7.4%             |
| November                                                                     | 1.5%                | 6.8%                   | 5.3%                                     | 5.0%                           | 9.5%               | 10.0%                    | 5.9%                 | 0.6%                    | 0.0%                | 6.4%             |
| October                                                                      | 1.7%                | 7.6%                   | 5.4%                                     | 5.3%                           | 9.2%               | 9.9%                     | 6.2%                 | 0.6%                    | 0.0%                | 6.8%             |
| September                                                                    | 1.0%                | 6.7%                   | 5.4%                                     | 5.6%                           | 9.3%               | 8.9%                     | 5.7%                 | 0.6%                    | 0.0%                | 6.3%             |
| August                                                                       | 1.0%                | 6.6%                   | 4.8%                                     | 6.4%                           | 8.9%               | 10.0%                    | 5.8%                 | 0.6%                    | 0.0%                | 6.4%             |
| July                                                                         | 1.1%                | 6.4%                   | 5.2%                                     | 4.7%                           | 8.3%               | 10.7%                    | 5.6%                 | 0.5%                    | 0.0%                | 6.1%             |
| June                                                                         | 1.7%                | 5.1%                   | 4.9%                                     | 4.5%                           | 10.6%              | 11.6%                    | 5.1%                 | 0.9%                    | 0.0%                | 6.0%             |
| May                                                                          | 2.0%                | 5.7%                   | 3.4%                                     | 4.5%                           | 9.1%               | 10.1%                    | 5.3%                 | 0.5%                    | 0.0%                | 5.8%             |
| April                                                                        | 1.5%                | 6.5%                   | 2.6%                                     | 4.3%                           | 8.7%               | 9.4%                     | 5.3%                 | 0.6%                    | 0.0%                | 5.8%             |
| March                                                                        | 1.9%                | 5.9%                   | 4.0%                                     | 3.5%                           | 9.0%               | 9.8%                     | 5.1%                 | 0.6%                    | 0.0%                | 5.8%             |
| February                                                                     | 1.3%                | 7.7%                   | 3.4%                                     | 4.3%                           | 10.4%              | 11.4%                    | 5.6%                 | 1.2%                    | 0.0%                | 6.8%             |
| January                                                                      | 1.2%                | 7.2%                   | 4.1%                                     | 4.8%                           | 10.5%              | 10.5%                    | 5.6%                 | 1.0%                    | 0.0%                | 6.6%             |
| UL HG: 2018                                                                  | 0.7%                | 6.5%                   | 4.1%                                     | 5.0%                           | 8.4%               | 9.3%                     | 5.4%                 | 0.6%                    | 0.0%                | 6.0%             |