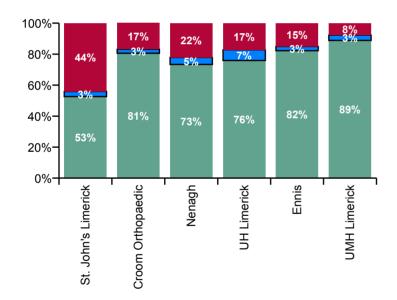

| University of Limerick Hospital Group<br>Absence Rate - by Hospital: Oct 2020 | Certified<br>absence | Self-<br>certified<br>absence | COVID-19<br>absence | Total<br>absence<br>rate | Certified | Self-<br>certified | COVID-19 |
|-------------------------------------------------------------------------------|----------------------|-------------------------------|---------------------|--------------------------|-----------|--------------------|----------|
| UL HG                                                                         | 5.5%                 | 0.4%                          | 1.3%                | 7.2%                     | 76.2%     | 5.6%               | 18.2%    |
| Croom Orthopaedic                                                             | 8.2%                 | 0.3%                          | 1.7%                | 10.2%                    | 80.6%     | 2.6%               | 16.8%    |
| Ennis                                                                         | 6.2%                 | 0.2%                          | 1.1%                | 7.5%                     | 82.2%     | 2.7%               | 15.1%    |
| Nenagh                                                                        | 4.9%                 | 0.3%                          | 1.5%                | 6.6%                     | 73.4%     | 4.5%               | 22.1%    |
| St. John's Limerick                                                           | 4.1%                 | 0.3%                          | 3.4%                | 7.7%                     | 52.6%     | 3.3%               | 44.1%    |
| UH Limerick                                                                   | 5.1%                 | 0.5%                          | 1.2%                | 6.7%                     | 75.9%     | 6.9%               | 17.2%    |
| UMH Limerick                                                                  | 8.4%                 | 0.3%                          | 0.7%                | 9.4%                     | 88.9%     | 3.4%               | 7.7%     |

Legend
Certified absence
Self- certified absence
COVID-19 absence

| University of Limerick Hospital Group<br>Absence type by Hospital: Oct 2020 | Certified<br>absence | Self-<br>certified<br>absence | COVID-19<br>absence | Total<br>absence | Certified | Self-<br>certified | COVID-19 |
|-----------------------------------------------------------------------------|----------------------|-------------------------------|---------------------|------------------|-----------|--------------------|----------|
| Total (Oct 2020):                                                           | 5.5%                 | 0.4%                          | 1.3%                | 7.2%             | 76.2%     | 5.6%               | 18.2%    |
| Croom Orthopaedic                                                           | 8.2%                 | 0.3%                          | 1.7%                | 10.2%            | 80.6%     | 2.6%               | 16.8%    |
| Ennis                                                                       | 6.2%                 | 0.2%                          | 1.1%                | 7.5%             | 82.2%     | 2.7%               | 15.1%    |
| Nenagh                                                                      | 4.9%                 | 0.3%                          | 1.5%                | 6.6%             | 73.4%     | 4.5%               | 22.1%    |
| St. John's Limerick                                                         | 4.1%                 | 0.3%                          | 3.4%                | 7.7%             | 52.6%     | 3.3%               | 44.1%    |
| UH Limerick                                                                 | 5.1%                 | 0.5%                          | 1.2%                | 6.7%             | 75.9%     | 6.9%               | 17.2%    |
| UMH Limerick                                                                | 8.4%                 | 0.3%                          | 0.7%                | 9.4%             | 88.9%     | 3.4%               | 7.7%     |