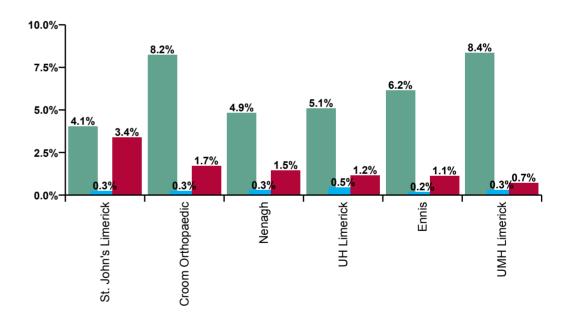

| University of Limerick Hospital Group<br>Absence Rate - by Hospital: Oct 2020 | Certified<br>absence | Self-<br>certified<br>absence | COVID-19<br>absence | Total<br>absence<br>rate | Certified | Self-<br>certified | COVID-19 |
|-------------------------------------------------------------------------------|----------------------|-------------------------------|---------------------|--------------------------|-----------|--------------------|----------|
| UL HG                                                                         | 5.5%                 | 0.4%                          | 1.3%                | 7.2%                     | 76.2%     | 5.6%               | 18.2%    |
| Croom Orthopaedic                                                             | 8.2%                 | 0.3%                          | 1.7%                | 10.2%                    | 80.6%     | 2.6%               | 16.8%    |
| Ennis                                                                         | 6.2%                 | 0.2%                          | 1.1%                | 7.5%                     | 82.2%     | 2.7%               | 15.1%    |
| Nenagh                                                                        | 4.9%                 | 0.3%                          | 1.5%                | 6.6%                     | 73.4%     | 4.5%               | 22.1%    |
| St. John's Limerick                                                           | 4.1%                 | 0.3%                          | 3.4%                | 7.7%                     | 52.6%     | 3.3%               | 44.1%    |
| UH Limerick                                                                   | 5.1%                 | 0.5%                          | 1.2%                | 6.7%                     | 75.9%     | 6.9%               | 17.2%    |
| UMH Limerick                                                                  | 8.4%                 | 0.3%                          | 0.7%                | 9.4%                     | 88.9%     | 3.4%               | 7.7%     |

Legend
Certified absence
Self- certified absence
COVID-19 absence

| University of Limerick Hospital Group<br>Absence type by Hospital: Oct 2020 | Certified<br>absence | Self-<br>certified<br>absence | COVID-19<br>absence | Total<br>absence | Certified | Self-<br>certified | COVID-19 |
|-----------------------------------------------------------------------------|----------------------|-------------------------------|---------------------|------------------|-----------|--------------------|----------|
| Total (Oct 2020):                                                           | 5.5%                 | 0.4%                          | 1.3%                | 7.2%             | 76.2%     | 5.6%               | 18.2%    |
| Croom Orthopaedic                                                           | 8.2%                 | 0.3%                          | 1.7%                | 10.2%            | 80.6%     | 2.6%               | 16.8%    |
| Ennis                                                                       | 6.2%                 | 0.2%                          | 1.1%                | 7.5%             | 82.2%     | 2.7%               | 15.1%    |
| Nenagh                                                                      | 4.9%                 | 0.3%                          | 1.5%                | 6.6%             | 73.4%     | 4.5%               | 22.1%    |
| St. John's Limerick                                                         | 4.1%                 | 0.3%                          | 3.4%                | 7.7%             | 52.6%     | 3.3%               | 44.1%    |
| UH Limerick                                                                 | 5.1%                 | 0.5%                          | 1.2%                | 6.7%             | 75.9%     | 6.9%               | 17.2%    |
| UMH Limerick                                                                | 8.4%                 | 0.3%                          | 0.7%                | 9.4%             | 88.9%     | 3.4%               | 7.7%     |

| Certified<br>absence | Self-<br>certified<br>absence | COVID-19<br>absence | Total<br>absence |
|----------------------|-------------------------------|---------------------|------------------|
| 5.5%                 | 0.4%                          | 1.3%                | 7.2%             |
| 8.2%                 | 0.3%                          | 1.7%                | 10.2%            |
| 6.2%                 | 0.2%                          | 1.1%                | 7.5%             |
| 4.9%                 | 0.3%                          | 1.5%                | 6.6%             |
| 4.1%                 | 0.3%                          | 3.4%                | 7.7%             |
| 5.1%                 | 0.5%                          | 1.2%                | 6.7%             |
| 8.4%                 | 0.3%                          | 0.7%                | 9.4%             |