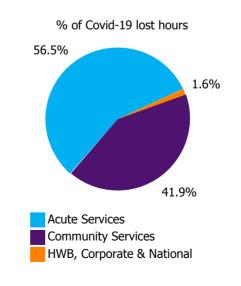

| 0.3%                | 2.7%                     |
| Health Business Services                                 |                     | 7.0%                   | 0.0%                                     | 3.1%                           | 6.2%               | 0.0%                     | 3.3%                 | 0.1%                          | 3.4%                       | 0.3%                | 3.7%                     |
| HWB, Corporate & National                                | 2.1%                | 4.1%                   | 2.9%                                     | 2.7%                           | 7.0%               | 3.3%                     | 2.6%                 | 0.1%                          | 2.7%                       | 0.3%                | 3.0%                     |







| Health Service Covid-19 Absence Rate - by<br>Staff Category & Care Group: Apr 2021 | Medical &<br>Dental | Nursing &<br>Midwifery | Health & Social<br>Care<br>Professionals | Management &<br>Administrative | General<br>Support | Patient & Client<br>Care | Covid-19<br>absence | Non Covid-19<br>absence | Total<br>absence rate |
|------------------------------------------------------------------------------------|---------------------|------------------------|------------------------------------------|--------------------------------|--------------------|--------------------------|---------------------|-------------------------|-----------------------|
| Total                                                                              | 0.2%                | 1.0%                   | 0.