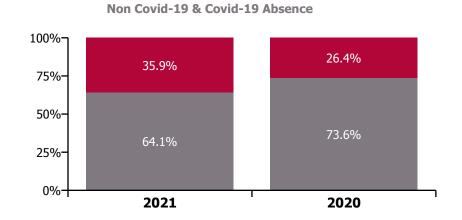

#### % of Absence Non Covid-19 / Covid-19

| Health Service Covid-19 Absence Rate - by<br>Staff Category & HG/ CHO: Apr 2021 | Medical &<br>Dental | Nursing &<br>Midwifery | Health & Social<br>Care<br>Professionals | Management &<br>Administrative | General<br>Support | Patient & Client<br>Care | Covid-19<br>absence | Non Covid-19<br>absence | Total<br>absence rate |
|---------------------------------------------------------------------------------|---------------------|------------------------|------------------------------------------|--------------------------------|--------------------|--------------------------|---------------------|-------------------------|-----------------------|
| Total                                                                           | 0.2%                | 1.0%                   | 0.5%                                     | 3.3%                           | 1.0%               | 1.1%                     | 0.8%                | 3.8%                    | 4.6%                  |
| Children's Health Ireland                                                       | 0.9%                | 0.9%                   | 0.6%                                     | 2.8%                           | 2.3%               | 1.5%                     | 0.9%                | 3.4%                    | 4.3%                  |
| Dublin Midlands Hospital Group                                                  | 0.1%                | 1.4%                   | 0.6%                                     | 3.9%                           | 0.7%               | 2.1%                     | 1.0%                | 3.6%                    | 4.7%                  |
| Ireland East Hospital Group                                                     | 0.2%                | 0.8%                   | 0.5%                                     | 3.3%                           | 1.4%               | 0.7%                     | 0.7%                | 3.2%                    | 3.9%                  |
| National Ambulance Service                                                      | 0.0%                | 0.0%                   | 0.0%                                     | 1.7%                           | 0.0%               | 1.0%                     | 1.0%                | 5.0%                    | 5.9%                  |
| RCSI Hospitals Group                                                            | 0.1%                | 1.7%                   | 0.5%                                     | 3.6%                           | 1.5%               | 1.5%                     | 1.1%                | 3.3%                    | 4.4%                  |
| Saolta University Hospital Care Group                                           | 0.3%                | 1.0%                   | 0.5%                                     | 3.6%                           | 0.9%               | 1.0%                     | 0.8%                | 3.6%                    | 4.4%                  |
| South/South West Hospital Group                                                 | 0.0%                | 0.6%                   | 0.3%                                     | 4.0%                           | 0.6%               | 0.8%                     | 0.5%                | 3.8%                    | 4.3%                  |
| University of Limerick Hospital Group                                           | 0.2%                | 1.2%                   | 0.2%                                     | 5.9%                           | 1.0%               | 0.5%                     | 0.8%                | 4.8%                    | 5.6%                  |
| Other Acute Services                                                            | 0.3%                | 0.9%                   | 0.1%                                     | 2.2%                           | 0.2%               | 0.4%                     | 0.4%                | 3.2%                    | 3.6%                  |
| Acute Services                                                                  | 0.2%                | 1.1%                   | 0.5%                                     | 3.7%                           | 1.1%               | 1.2%                     | 0.8%                | 3.6%                    | 4.5%                  |
| CHO 1                                                                           | 0.7%                | 1.0%                   | 0.1%                                     | 4.5%                           | 0.2%               | 1.1%                     | 0.8%                | 5.2%                    | 6.0%                  |
| CHO 2                                                                           | 0.0%                | 0.9%                   | 0.4%                                     | 2.7%                           | 0.0%               | 0.4%                     | 0.5%                | 2.9%                    | 3.4%                  |
| CHO 3                                                                           | 0.2%                | 0.7%                   | 0.5%                                     | 3.3%                           | 0.8%               | 0.6%                     | 0.6%                | 4.5%                    | 5.1%                  |
| CHO 4                                                                           | 0.0%                | 1.1%                   | 0.3%                                     | 1.9%                           | 0.5%               | 1.3%                     | 0.9%                | 3.7%                    | 4.5%                  |
| CHO 5                                                                           | 0.6%                | 0.9%                   | 0.7%                                     | 5.0%                           | 0.5%               | 0.9%                     | 0.7%                | 4.6%                    | 5.3%                  |
| CHO 6                                                                           | 0.2%                | 1.3%                   | 0.7%                                     | 2.6%                           | 0.1%               | 1.6%                     | 0.9%                | 3.6%                    | 4.5%                  |
| CHO 7                                                                           | 0.3%                | 1.3%                   | 1.0%                                     | 3.3%                           | 1.1%               | 1.1%                     | 1.0%                | 4.4%                    | 5.4%                  |
| CHO 8                                                                           | 0.0%                | 0.9%                   | 0.5%                                     | 4.0%                           | 1.8%               | 1.5%                     | 0.9%                | 4.9%                    | 5.8%                  |
| CHO 9                                                                           | 0.5%                | 1.0%                   | 0.8%                                     | 2.6%                           | 0.7%               | 1.0%                     | 0.8%                | 3.6%                    | 4.3%                  |
| Other Community Services                                                        | 0.6%                | 1.0%                   | 0.0%                                     | 0.5%                           | 0.0%               | 1.9%                     | 0.6%                | 2.2%                    | 2.7%                  |
| Community Services                                                              | 0.3%                | 1.0%                   | 0.6%                                     | 3.1%                           | 0.6%               | 1.1%                     | 0.8%                | 4.1%                    | 4.9%                  |
| Health & Wellbeing                                                              | 2.4%                | 0.0%                   | 0.0%                                     | 3.0%                           | 1.3%               |                          | 0.4%                | 3.6%                    | 4.0%                  |
| Corporate                                                                       | 1.4%                | 0.7%                   | 0.2%                                     | 2.5%                           | 5.7%               | 0.4%                     | 0.3%                | 2.4%                    | 2.7%                  |
| Health Business Services                                                        |                     | 0.0%                   | 0.0%                                     | 3.1%                           | 1.5%               | 0.0%                     | 0.3%                | 3.4%                    | 3.7%                  |
| HWB, Corporate & National                                                       | 1.6%                | 0.6%                   | 0.1%                                     | 2.7%                           | 1.9%               | 0.4%                     | 0.3%                | 2.7%                    | 3.0%                  |