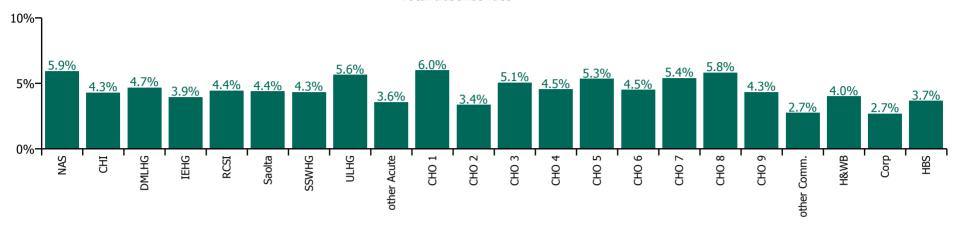

#### Total absence rate

## Service

| Year/ month | NAS  | Acute | Acute Services absence rate | CHWB | Mental<br>Health | Primary<br>Care | Disabilities | Older<br>People | Community<br>Services<br>absence rate | H&WB | Corporate | HBS  | HWB,<br>Corporate &<br>National<br>absence rate | Certified<br>absence | Self-<br>certified<br>absence | Non<br>Covid-19<br>absence | Covid-19<br>absence | Total<br>absence<br>rate |
|-------------|------|-------|-----------------------------|------|------------------|-----------------|--------------|-----------------|---------------------------------------|------|-----------|------|-------------------------------------------------|----------------------|-------------------------------|----------------------------|---------------------|--------------------------|
| 2021        | 6.9% | 6.4%  | 6.4%                        | 4.6% | 5.4%             | 4.7%            | 6.7%         | 9.3%            | 6.5%                                  | 4.6% | 3.3%      | 3.8% | 3.5%                                            | 3.6%                 | 0.4%                          | 4.0%                       | 2.3%                | 6.3%                     |
| Apr 2021    | 5.9% | 4.4%  | 4.5%                        | 4.2% | 4.0%             | 3.6%            | 5.1%         | 6.9%            | 4.9%                                  | 4.0% | 2.7%      | 3.7% | 3.0%                                            | 3.4%                 | 0.4%                          | 3.8%                       | 0.8%                | 4.6%                     |
| Mar 2021    | 5.1% | 4.8%  | 4.8%                        | 4.2% | 4.5%             | 3.7%            | 5.5%         | 7.1%            | 5.2%                                  | 5.0% | 2.8%      | 3.1% | 3.0%                                            | 3.5%                 | 0.4%                          | 3.9%                       | 1.0%                | 4.9%                     |
| Feb 2021    | 6.5% | 6.3%  | 6.3%                        | 4.3% | 5.4%             | 4.7%            | 6.9%         | 10.8%           | 6.8%                                  | 4.9% | 3.3%      | 3.8% | 3.5%                                            | 3.8%                 | 0.5%                          | 4.3%                       | 2.2%                | 6.4%                     |
| Jan 2021    | 9.7% | 9.9%  | 9.9%                        | 5.9% | 7.8%             | 6.8%            | 9.4%         | 12.4%           | 9.0%                                  | 4.9% | 4.3%      | 4.6% | 4.4%                                            | 3.9%                 | 0.4%                          | 4.3%                       | 5.1%                | 9.3%                     |
| 2020        | 7.3% | 6.0%  | 6.1%                        | 4.1% | 5.6%             | 5.4%            | 6.2%         | 8.3%            | 6.3%                                  | 4.5% | 4.0%      | 3.6% | 3.9%                                            | 4.1%                 | 0.4%                          | 4.5%                       | 1.6%                | 6.1%                     |
| Dec 2020    | 7.6% | 6.0%  | 6.1%                        | 6.1% | 5.6%             | 4.8%            | 5.5%         | 8.1%            | 5.9%                                  | 5.5% | 4.4%      | 3.9% | 4.4%                                            | 3.9%                 | 0.4%                          | 4.3%                       | 1.7%                | 5.9%                     |
| Nov 2020    | 6.5% | 5.8%  | 5.8%                        | 4.2% | 5.1%             | 4.5%            | 5.1%         | 7.4%            | 5.4%                                  | 4.0% | 4.6%      | 2.9% | 4.3%                                            | 3.7%                 | 0.3%                          | 4.0%                       | 1.5%                | 5.5%                     |
| Oct 2020    | 7.8% | 6.0%  | 6.1%                        | 3.5% | 5.3%             | 5.4%            | 6.1%         | 7.7%            | 6.1%                                  | 5.2% | 3.5%      | 3.0% | 3.5%                                            | 3.9%                 | 0.4%                          | 4.3%                       | 1.6%                | 5.9%                     |
| Sep 2020    | 6.9% | 5.5%  | 5.6%                        | 3.3% | 5.4%             | 5.2%            | 5.8%         | 7.7%            | 6.0%                                  | 4.4% | 4.0%      | 2.8% | 3.8%                                            | 4.1%                 | 0.4%                          | 4.5%                       | 1.1%                | 5.6%                     |
| Aug 2020    | 6.4% | 4.9%  | 4.9%                        | 2.7% | 4.9%             | 4.9%            | 5.3%         | 7.3%            | 5.5%                                  | 2.7% | 3.1%      | 3.2% | 3.1%                                            | 4.0%                 | 0.4%                          | 4.4%                       | 0.7%                | 5.1%                     |
| Jul 2020    | 5.5% | 4.5%  | 4.5%                        | 3.6% | 4.5%             | 4.4%            | 5.3%         | 6.7%            | 5.2%                                  | 3.9% | 2.9%      | 3.0% | 2.9%                                            | 3.8%                 | 0.4%                          | 4.1%                       | 0.6%                | 4.7%                     |
| Jun 2020    | 6.8% | 4.7%  | 4.7%                        | 3.3% | 4.4%             | 4.2%            | 5.0%         | 7.1%            | 5.1%                                  | 4.5% | 2.8%      | 2.4% | 2.8%                                            | 3.6%                 | 0.3%                          | 3.9%                       | 0.9%                | 4.8%                     |
| May 2020    | 9.0% | 6.6%  | 6.7%                        | 3.8% | 6.2%             | 4.9%            | 7.2%         | 10.8%           | 7.3%                                  | 4.4% | 3.1%      | 2.8% | 3.1%                                            | 4.1%                 | 0.3%                          | 4.3%                       | 2.4%                | 6.8%                     |
| Apr 2020    | 9.3% | 11.1% | 11.0%                       | 7.6% | 8.3%             | 7.9%            | 10.9%        | 14.2%           | 10.4%                                 | 4.6% | 4.2%      | 4.5% | 4.3%                                            | 4.4%                 | 0.4%                          | 4.8%                       | 5.6%                | 10.4%                    |
| Mar 2020    | 8.4% | 7.8%  | 7.8%                        | 6.5% | 7.7%             | 8.0%            | 8.0%         | 8.8%            | 8.1%                                  | 5.7% | 5.5%      | 5.6% | 5.5%                                            | 4.5%                 | 0.4%                          | 4.9%                       | 2.9%                | 7.8%                     |
| Feb 2020    | 7.2% | 4.4%  | 4.5%                        | 2.3% | 4.5%             | 4.9%            | 5.0%         | 6.4%            | 5.2%                                  | 4.8% | 4.5%      | 4.5% | 4.5%                                            | 4.2%                 | 0.5%                          | 4.8%                       |                     | 4.8%                     |
| Jan 2020    | 6.6% | 4.8%  | 4.9%                        | 1.0% | 5.0%             | 5.3%            | 5.6%         | 6.8%            | 5.7%                                  | 4.1% | 4.6%      | 5.5% | 4.7%                                            | 4.6%                 | 0.6%                          | 5.2%                       |                     | 5.2%                     |
| 2019        | 6.6% | 4.3%  | 4.4%                        |      | 4.7%             | 4.7%            | 4.9%         | 5.9%            | 5.0%                                  | 4.4% | 4.7%      | 4.0% | 4.6%                                            | 4.1%                 | 0.5%                          | 4.7%                       |                     | 4.7%                     |
| Dec 2019    | 7.6% | 4.8%  | 4.9%                        |      | 5.4%             | 5.5%            | 4.9%         | 6.8%            | 5.5%                                  | 3.7% | 5.8%      | 3.8% | 5.3%                                            | 4.5%                 | 0.7%                          | 5.1%                       |                     | 5.1%                     |
| Nov 2019    | 6.2% | 4.5%  | 4.6%                        |      | 4.6%             | 5.0%            | 5.0%         | 6.1%            | 5.2%                                  | 4.2% | 4.7%      | 2.5% | 4.2%                                            | 4.2%                 | 0.6%                          | 4.8%                       |                     | 4.8%                     |
| Oct 2019    | 7.0% | 4.4%  | 4.5%                        |      | 4.4%             | 4.9%            | 5.2%         | 6.2%            | 5.2%                                  | 3.6% | 4.5%      | 3.0% | 4.1%                                            | 4.3%                 | 0.5%                          | 4.8%                       |                     | 4.8%                     |
| Sep 2019    | 7.0% | 4.3%  | 4.4%                        |      | 4.8%             | 4.7%            | 4.9%         | 5.8%            | 5.0%                                  | 5.8% | 4.3%      | 4.8% | 4.6%                                            | 4.2%                 | 0.5%                          | 4.7%                       |                     | 4.7%                     |
| Aug 2019    | 6.7% | 4.2%  | 4.3%                        |      | 4.8%             | 4.8%            | 5.0%         | 5.9%            | 5.1%                                  | 5.1% | 4.5%      | 3.8% | 4.4%                                            | 4.2%                 | 0.4%                          | 4.6%                       |                     | 4.6%                     |
| Jul 2019    | 7.2% | 4.1%  | 4.2%                        |      | 4.8%             | 4.4%            | 4.8%         | 5.7%            | 4.9%                                  | 4.9% | 4.4%      | 4.9% | 4.5%                                            | 4.1%                 | 0.4%                          | 4.5%                       |                     | 4.5%                     |
| Jun 2019    | 6.2% | 4.2%  | 4.3%                        |      | 4.6%             | 4.4%            | 4.8%         | 5.8%            | 4.9%                                  | 5.4% | 4.3%      | 3.8% | 4.3%                                            | 4.0%                 | 0.5%                          | 4.5%                       |                     | 4.5%                     |
| May 2019    | 5.9% | 4.0%  | 4.1%                        |      | 4.4%             | 4.5%            | 4.9%         | 5.5%            | 4.8%                                  | 3.1% | 4.0%      | 2.8% | 3.7%                                            | 3.9%                 | 0.5%                          | 4.4%                       |                     | 4.4%                     |
| Apr 2019    | 5.2% | 4.1%  | 4.1%                        |      | 4.4%             | 4.5%            | 4.7%         | 5.7%            | 4.8%                                  | 4.4% | 4.4%      | 3.2% | 4.3%                                            | 3.9%                 | 0.5%                          | 4.4%                       |                     | 4.4%                     |
| Mar 2019    | 5.9% | 4.1%  | 4.1%                        |      | 4.6%             | 4.5%            | 4.5%         | 5.6%            | 4.8%                                  | 4.0% | 4.9%      | 5.2% | 4.9%                                            | 3.9%                 | 0.5%                          | 4.4%                       |                     | 4.4%                     |
| Feb 2019    | 6.4% | 4.6%  | 4.6%                        |      | 4.6%             | 5.0%            | 4.7%         | 6.1%            | 5.0%                                  | 4.1% | 5.4%      | 5.0% | 5.2%                                            | 4.1%                 | 0.7%                          | 4.8%                       |                     | 4.8%                     |
| Jan 2019    | 7.6% | 4.7%  | 4.8%                        |      | 5.2%             | 4.2%            | 5.2%         | 6.1%            | 5.1%                                  | 4.7% | 5.5%      | 4.9% | 5.3%                                            | 4.3%                 | 0.6%                          | 4.9%                       |                     | 4.9%                     |