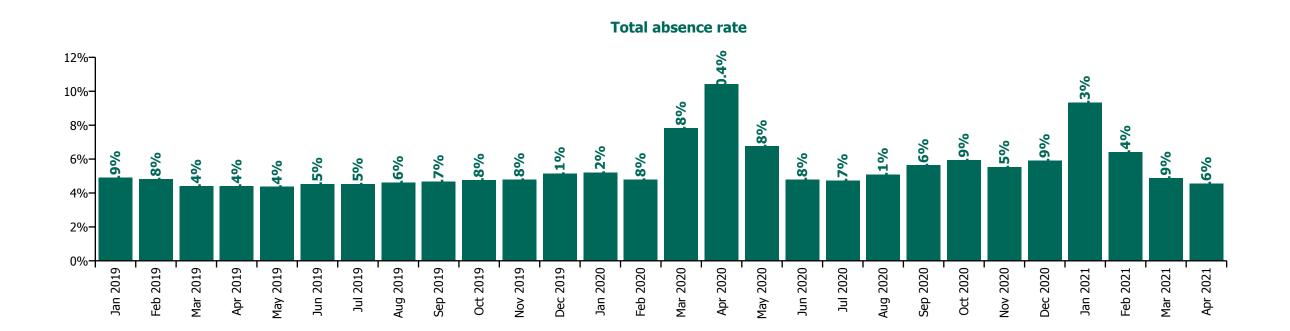

#### Total absence rate

# **Staff Category**

| Year/ month | Medical &<br>Dental | Nursing &<br>Midwifery | Health & Social<br>Care<br>Professionals | Management &<br>Administrative | General<br>Support | Patient & Client<br>Care | Certified<br>absence | Self-<br>certified<br>absence | Non<br>Covid-19<br>absence | Covid-19<br>absence | Total<br>absence rate |
|-------------|---------------------|------------------------|------------------------------------------|--------------------------------|--------------------|--------------------------|----------------------|-------------------------------|----------------------------|---------------------|-----------------------|
| 2021        | 2.2%                | 7.6%                   | 4.4%                                     | 4.5%                           | 7.8%               | 8.4%                     | 3.6%                 | 0.4%                          | 4.0%                       | 2.3%                | 6.3%                  |
| Apr 2021    | 1.3%                | 5.4%                   | 3.3%                                     | 3.3%                           | 5.8%               | 6.3%                     | 3.4%                 | 0.4%                          | 3.8%                       | 0.8%                | 4.6%                  |
| Mar 2021    | 1.4%                | 5.8%                   | 3.7%                                     | 3.6%                           | 6.1%               | 6.6%                     | 3.5%                 | 0.4%                          | 3.9%                       | 1.0%                | 4.9%                  |
| Feb 2021    | 1.8%                | 7.6%                   | 4.5%                                     | 4.6%                           | 7.9%               | 9.0%                     | 3.8%                 | 0.5%                          | 4.3%                       | 2.2%                | 6.4%                  |
| Jan 2021    | 4.3%                | 11.5%                  | 6.3%                                     | 6.5%                           | 11.3%              | 11.7%                    | 3.9%                 | 0.4%                          | 4.3%                       | 5.1%                | 9.3%                  |
| 2020        | 2.3%                | 7.1%                   | 4.5%                                     | 4.7%                           | 7.3%               | 7.9%                     | 4.1%                 | 0.4%                          | 4.5%                       | 1.6%                | 6.1%                  |
| Dec 2020    | 2.3%                | 7.2%                   | 4.0%                                     | 4.7%                           | 6.9%               | 7.6%                     | 3.9%                 | 0.4%                          | 4.3%                       | 1.7%                | 5.9%                  |
| Nov 2020    | 2.1%                | 6.7%                   | 3.7%                                     | 4.5%                           | 6.8%               | 7.1%                     | 3.7%                 | 0.3%                          | 4.0%                       | 1.5%                | 5.5%                  |
| Oct 2020    | 2.2%                | 7.0%                   | 4.5%                                     | 4.5%                           | 7.1%               | 7.7%                     | 3.9%                 | 0.4%                          | 4.3%                       | 1.6%                | 5.9%                  |
| Sep 2020    | 1.9%                | 6.6%                   | 4.4%                                     | 4.5%                           | 6.9%               | 7.3%                     | 4.1%                 | 0.4%                          | 4.5%                       | 1.1%                | 5.6%                  |
| Aug 2020    | 1.5%                | 5.7%                   | 3.8%                                     | 4.2%                           | 6.6%               | 6.9%                     | 4.0%                 | 0.4%                          | 4.4%                       | 0.7%                | 5.1%                  |
| Jul 2020    | 1.2%                | 5.4%                   | 3.5%                                     | 3.7%                           | 6.4%               | 6.5%                     | 3.8%                 | 0.4%                          | 4.1%                       | 0.6%                | 4.7%                  |
| Jun 2020    | 1.3%                | 5.7%                   | 3.2%                                     | 3.7%                           | 6.4%               | 6.6%                     | 3.6%                 | 0.3%                          | 3.9%                       | 0.9%                | 4.8%                  |
| May 2020    | 2.3%                | 8.3%                   | 4.4%                                     | 4.5%                           | 8.0%               | 9.5%                     | 4.1%                 | 0.3%                          | 4.3%                       | 2.4%                | 6.8%                  |
| Apr 2020    | 5.5%                | 13.4%                  | 7.3%                                     | 6.5%                           | 11.1%              | 13.1%                    | 4.4%                 | 0.4%                          | 4.8%                       | 5.6%                | 10.4%                 |
| Mar 2020    | 4.8%                | 8.7%                   | 6.9%                                     | 6.6%                           | 8.6%               | 9.1%                     | 4.5%                 | 0.4%                          | 4.9%                       | 2.9%                | 7.8%                  |
| Feb 2020    | 1.5%                | 5.0%                   | 3.8%                                     | 4.7%                           | 6.3%               | 6.2%                     | 4.2%                 | 0.5%                          | 4.8%                       |                     | 4.8%                  |
| Jan 2020    | 1.4%                | 5.4%                   | 4.2%                                     | 5.0%                           | 6.6%               | 6.8%                     | 4.6%                 | 0.6%                          | 5.2%                       |                     | 5.2%                  |
| 2019        | 1.3%                | 5.1%                   | 3.7%                                     | 4.4%                           | 5.9%               | 6.0%                     | 4.1%                 | 0.5%                          | 4.7%                       |                     | 4.7%                  |
| Dec 2019    | 1.6%                | 5.6%                   | 4.2%                                     | 5.0%                           | 6.4%               | 6.2%                     | 4.5%                 | 0.7%                          | 5.1%                       |                     | 5.1%                  |
| Nov 2019    | 1.3%                | 5.3%                   | 3.7%                                     | 4.6%                           | 6.0%               | 6.0%                     | 4.2%                 | 0.6%                          | 4.8%                       |                     | 4.8%                  |
| Oct 2019    | 1.3%                | 5.3%                   | 3.7%                                     | 4.5%                           | 5.9%               | 6.2%                     | 4.3%                 | 0.5%                          | 4.8%                       |                     | 4.8%                  |
| Sep 2019    | 1.3%                | 5.0%                   | 3.8%                                     | 4.5%                           | 6.1%               | 5.9%                     | 4.2%                 | 0.5%                          | 4.7%                       |                     | 4.7%                  |
| Aug 2019    | 1.3%                | 4.9%                   | 3.7%                                     | 4.4%                           | 5.7%               | 6.1%                     | 4.2%                 | 0.4%                          | 4.6%                       |                     | 4.6%                  |
| Jul 2019    | 1.2%                | 4.8%                   | 3.6%                                     | 4.2%                           | 5.6%               | 6.0%                     | 4.1%                 | 0.4%                          | 4.5%                       |                     | 4.5%                  |
| Jun 2019    | 1.4%                | 4.8%                   | 3.6%                                     | 3.9%                           | 5.8%               | 6.1%                     | 4.0%                 | 0.5%                          | 4.5%                       |                     | 4.5%                  |
| May 2019    | 1.3%                | 4.8%                   | 3.6%                                     | 3.9%                           | 5.4%               | 5.7%                     | 3.9%                 | 0.5%                          | 4.4%                       |                     | 4.4%                  |
| Apr 2019    | 1.4%                | 4.7%                   | 3.5%                                     | 4.0%                           | 5.6%               | 5.8%                     | 3.9%                 | 0.5%                          | 4.4%                       |                     | 4.4%                  |
| Mar 2019    | 1.2%                | 4.6%                   | 3.6%                                     | 4.3%                           | 5.9%               | 5.6%                     | 3.9%                 | 0.5%                          | 4.4%                       |                     | 4.4%                  |
| Feb 2019    | 1.4%                | 5.5%                   | 3.6%                                     | 4.7%                           | 5.8%               | 5.9%                     | 4.1%                 | 0.7%                          | 4.8%                       |                     | 4.8%                  |
| Jan 2019    | 1.2%                | 5.4%                   | 3.9%                                     | 5.0%                           | 6.3%               | 6.4%                     | 4.3%                 | 0.6%                          | 4.9%                       |                     | 4.9%                  |
| 2018        | 1.2%                | 4.9%                   | 3.6%                                     | 4.4%                           | 5.8%               | 6.0%                     | 4.1%                 | 0.5%                          | 4.6%                       |                     | 4.6%                  |