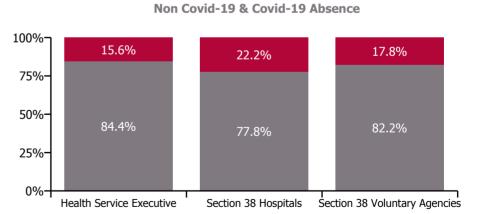

#### % of Absence Non Covid-19 / Covid-19

| Health Service Covid-19 Absence Rate - by<br>Staff Category & HG/ CHO: Apr 2021 | Medical &<br>Dental | Nursing &<br>Midwifery | Health & Social<br>Care<br>Professionals | Management &<br>Administrative | General<br>Support | Patient & Client<br>Care | Covid-19<br>absence | Non Covid-19<br>absence | Total<br>absence rate |
|---------------------------------------------------------------------------------|---------------------|------------------------|------------------------------------------|--------------------------------|--------------------|--------------------------|---------------------|-------------------------|-----------------------|
| Total                                                                           | 0.2%                | 1.0%                   | 0.5%                                     | 3.3%                           | 1.0%               | 1.1%                     | 0.8%                | 3.8%                    | 4.6%                  |
| Children's Health Ireland                                                       | 0.9%                | 0.9%                   | 0.6%                                     | 2.8%                           | 2.3%               | 1.5%                     | 0.9%                | 3.4%                    | 4.3%                  |
| Dublin Midlands Hospital Group                                                  | 0.1%                | 1.4%                   | 0.6%                                     | 3.9%                           | 0.7%               | 2.1%                     | 1.0%                | 3.6%                    | 4.7%                  |
| Ireland East Hospital Group                                                     | 0.2%                | 0.8%                   | 0.5%                                     | 3.3%                           | 1.4%               | 0.7%                     | 0.7%                | 3.2%                    | 3.9%                  |
| National Ambulance Service                                                      | 0.0%                | 0.0%                   | 0.0%                                     | 1.7%                           | 0.0%               | 1.0%                     | 1.0%                | 5.0%                    | 5.9%                  |
| RCSI Hospitals Group                                                            | 0.1%                | 1.7%                   | 0.5%                                     | 3.6%                           | 1.5%               | 1.5%                     | 1.1%                | 3.3%                    | 4.4%                  |
| Saolta University Hospital Care Group                                           | 0.3%                | 1.0%                   | 0.5%                                     | 3.6%                           | 0.9%               | 1.0%                     | 0.8%                | 3.6%                    | 4.4%                  |
| South/South West Hospital Group                                                 | 0.0%                | 0.6%                   | 0.3%                                     | 4.0%                           | 0.6%               | 0.8%                     | 0.5%                | 3.8%                    | 4.3%                  |
| University of Limerick Hospital Group                                           | 0.2%                | 1.2%                   | 0.2%                                     | 5.9%                           | 1.0%               | 0.5%                     | 0.8%                | 4.8%                    | 5.6%                  |
| Other Acute Services                                                            | 0.3%                | 0.9%                   | 0.1%                                     | 2.2%                           | 0.2%               | 0.4%                     | 0.4%                | 3.2%                    | 3.6%                  |
| Acute Services                                                                  | 0.2%                | 1.1%                   | 0.5%                                     | 3.7%                           | 1.1%               | 1.2%                     | 0.8%                | 3.6%                    | 4.5%                  |
| CHO 1                                                                           | 0.7%                | 1.0%                   | 0.1%                                     | 4.5%                           | 0.2%               | 1.1%                     | 0.8%                | 5.2%                    | 6.0%                  |
| CHO 2                                                                           | 0.0%                | 0.9%                   | 0.4%                                     | 2.7%                           | 0.0%               | 0.4%                     | 0.5%                | 2.9%                    | 3.4%                  |
| CHO 3                                                                           | 0.2%                | 0.7%                   | 0.5%                                     | 3.3%                           | 0.8%               | 0.6%                     | 0.6%                | 4.5%                    | 5.1%                  |
| CHO 4                                                                           | 0.0%                | 1.1%                   | 0.3%                                     | 1.9%                           | 0.5%               | 1.3%                     | 0.9%                | 3.7%                    | 4.5%                  |
| CHO 5                                                                           | 0.6%                | 0.9%                   | 0.7%                                     | 5.0%                           | 0.5%               | 0.9%                     | 0.7%                | 4.6%                    | 5.3%                  |
| CHO 6                                                                           | 0.2%                | 1.3%                   | 0.7%                                     | 2.6%                           | 0.1%               | 1.6%                     | 0.9%                | 3.6%                    | 4.5%                  |
| CHO 7                                                                           | 0.3%                | 1.3%                   | 1.0%                                     | 3.3%                           | 1.1%               | 1.1%                     | 1.0%                | 4.4%                    | 5.4%                  |
| CHO 8                                                                           | 0.0%                | 0.9%                   | 0.5%                                     | 4.0%                           | 1.8%               | 1.5%                     | 0.9%                | 4.9%                    | 5.8%                  |
| CHO 9                                                                           | 0.5%                | 1.0%                   | 0.8%                                     | 2.6%                           | 0.7%               | 1.0%                     | 0.8%                | 3.6%                    | 4.3%                  |
| Other Community Services                                                        | 0.6%                | 1.0%                   | 0.0%                                     | 0.5%                           | 0.0%               | 1.9%                     | 0.6%                | 2.2%                    | 2.7%                  |
| Community Services                                                              | 0.3%                | 1.0%                   | 0.6%                                     | 3.1%                           | 0.6%               | 1.1%                     | 0.8%                | 4.1%                    | 4.9%                  |
| Health & Wellbeing                                                              | 2.4%                | 0.0%                   | 0.0%                                     | 3.0%                           | 1.3%               |                          | 0.4%                | 3.6%                    | 4.0%                  |
| Corporate                                                                       | 1.4%                | 0.7%                   | 0.2%                                     | 2.5%                           | 5.7%               | 0.4%                     | 0.3%                | 2.4%                    | 2.7%                  |
| Health Business Services                                                        |                     | 0.0%                   | 0.0%                                     | 3.1%                           | 1.5%               | 0.0%                     | 0.3%                | 3.4%                    | 3.7%                  |
| HWB, Corporate & National                                                       | 1.6%                | 0.6%                   | 0.1%                                     | 2.7%                           | 1.9%               | 0.4%                     | 0.3%                | 2.7%                    | 3.0%                  |

| Health Service Absence Rate - by<br>Care Group: Apr 2021 | Medical &<br>Dental | Nursing &<br>Midwifery | Health & Social<br>Care<br>Professionals | Management &<br>Administrative | General<br>Support | Patient & Client<br>Care | Certified<br>absence | Self-<br>certified<br>absence | Non<br>Covid-19<br>absence | Covid-19<br>absence | Total<br>absence<br>rate |
|----------------------------------------------------------|---------------------|------------------------|------------------------------------------|--------------------------------|--------------------|--------------------------|----------------------|-------------------------------|----------------------------|---------------------|--------------------------|
| Total                                                    | 1.3%                | 5.4%                   | 3.3%                                     | 3.3%                           | 5.8%               | 6.3%                     | 3.4%                 | 0.4%                          | 3.8%                       | 0.8%                | 4.6%                     |
| Health Service Executive                                 | 4.7%                | 4.7%                   | 4.7%                                     | 4.7%                           | 4.7%               | 4.7%                     | 3.6%                 | 0.4%                          | 4.0%                       | 0.7%                | 4.7%                     |
| Ambulance Services                                       | 0.0%                | 12.9%                  | 1.1%                                     | 1.7%                           | 4.9%               | 6.1%                     | 4.4%                 | 0.6%                          | 5.0%                       | 1.0%                | 5.9%                     |
| Acute Hospital Services                                  | 1.3%                | 5.8%                   | 3.1%                                     | 4.3%                           | 6.0%               | 7.4%                     | 3.6%                 | 0.4%                          | 4.0%                       | 0.8%                | 4.8%                     |
| Community Health & Wellbeing                             |                     | 0.0%                   | 17.5%                                    | 2.0%                           |                    | 12.3%                    | 3.0%                 | 0.1%                          | 3.1%                       | 1.0%                | 4.2%                     |
| Mental Health                                            | 1.3%                | 4.8%                   | 3.1%                                     | 2.5%                           | 4.2%               | 5.3%                     | 3.1%                 | 0.3%                          | 3.4%                       | 0.6%                | 4.0%                     |
| Primary Care                                             | 2.9%                | 4.3%                   | 2.8%                                     | 3.4%                           | 3.7%               | 4.6%                     | 3.0%                 | 0.2%                          | 3.2%                       | 0.4%                | 3.6%                     |
| Disabilities                                             | 1.8%                | 6.9%                   | 3.4%                                     | 2.8%                           | 5.3%               | 6.6%                     | 4.8%                 | 0.3%                          | 5.1%                       | 0.7%                | 5.8%                     |
| Older People                                             | 0.0%                | 6.8%                   | 3.4%                                     | 4.2%                           | 6.6%               | 8.3%                     | 5.3%                 | 0.4%                          | 5.7%                       | 1.4%                | 7.1%                     |
| Health & Wellbeing                                       | 4.7%                | 8.6%                   | 3.7%                                     | 3.0%                           | 6.5%               |                          | 3.5%                 | 0.0%                          | 3.6%                       | 0.4%                | 4.0%                     |
| Corporate                                                | 1.4%                | 3.7%                   | 2.8%                                     | 2.5%                           | 13.4%              | 3.4%                     | 2.3%                 | 0.1%                          | 2.4%                       | 0.3%                | 2.7%                     |
| Health Business Services                                 |                     | 7.0%                   | 0.0%                                     | 3.1%                           | 6.2%               | 0.0%                     | 3.3%                 | 0.1%                          | 3.4%                       | 0.3%                | 3.7%                     |
| Section 38 Hospitals                                     | 4.0%                | 4.0%                   | 4.0%                                     | 4.0%                           | 4.0%               | 4.0%                     | 2.7%                 | 0.4%                          | 3.1%                       | 0.9%                | 4.0%                     |
| Section 38 Voluntary Agencies                            | 4.8%                | 4.8%                   | 4.8%                                     | 4.8%                           | 4.8%               | 4.8%                     | 3.6%                 | 0.4%                          | 4.0%                       | 0.9%                | 4.8%                     |