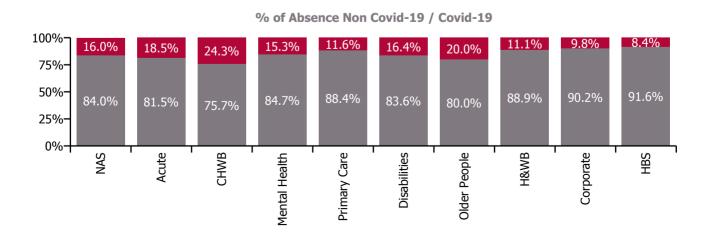

#### % of Absence Non Covid-19 / Covid-19

| Health Service Covid-19 Absence Rate - by<br>Staff Category & HG/ CHO: Apr 2021 | Medical &<br>Dental | Nursing &<br>Midwifery | Health & Social<br>Care<br>Professionals | Management &<br>Administrative | General<br>Support | Patient & Client<br>Care | Covid-19<br>absence | Non Covid-19<br>absence | Total<br>absence rate |
|---------------------------------------------------------------------------------|---------------------|------------------------|------------------------------------------|--------------------------------|--------------------|--------------------------|---------------------|-------------------------|-----------------------|
| Total                                                                           | 0.2%                | 1.0%                   | 0.5%                                     | 3.3%                           | 1.0%               | 1.1%                     | 0.8%                | 3.8%                    | 4.6%                  |
| Children's Health Ireland                                                       | 0.9%                | 0.9%                   | 0.6%                                     | 2.8%                           | 2.3%               | 1.5%                     | 0.9%                | 3.4%                    | 4.3%                  |
| Dublin Midlands Hospital Group                                                  | 0.1%                | 1.4%                   | 0.6%                                     | 3.9%                           | 0.7%               | 2.1%                     | 1.0%                | 3.6%                    | 4.7%                  |
| Ireland East Hospital Group                                                     | 0.2%                | 0.8%                   | 0.5%                                     | 3.3%                           | 1.4%               | 0.7%                     | 0.7%                | 3.2%                    | 3.9%                  |
| National Ambulance Service                                                      | 0.0%                | 0.0%                   | 0.0%                                     | 1.7%                           | 0.0%               | 1.0%                     | 1.0%                | 5.0%                    | 5.9%                  |
| RCSI Hospitals Group                                                            | 0.1%                | 1.7%                   | 0.5%                                     | 3.6%                           | 1.5%               | 1.5%                     | 1.1%                | 3.3%                    | 4.4%                  |
| Saolta University Hospital Care Group                                           | 0.3%                | 1.0%                   | 0.5%                                     | 3.6%                           | 0.9%               | 1.0%                     | 0.8%                | 3.6%                    | 4.4%                  |
| South/South West Hospital Group                                                 | 0.0%                | 0.6%                   | 0.3%                                     | 4.0%                           | 0.6%               | 0.8%                     | 0.5%                | 3.8%                    | 4.3%                  |
| University of Limerick Hospital Group                                           | 0.2%                | 1.2%                   | 0.2%                                     | 5.9%                           | 1.0%               | 0.5%                     | 0.8%                | 4.8%                    | 5.6%                  |
| Other Acute Services                                                            | 0.3%                | 0.9%                   | 0.1%                                     | 2.2%                           | 0.2%               | 0.4%                     | 0.4%                | 3.2%                    | 3.6%                  |
| Acute Services                                                                  | 0.2%                | 1.1%                   | 0.5%                                     | 3.7%                           | 1.1%               | 1.2%                     | 0.8%                | 3.6%                    | 4.5%                  |
| CHO 1                                                                           | 0.7%                | 1.0%                   | 0.1%                                     | 4.5%                           | 0.2%               | 1.1%                     | 0.8%                | 5.2%                    | 6.0%                  |
| CHO 2                                                                           | 0.0%                | 0.9%                   | 0.4%                                     | 2.7%                           | 0.0%               | 0.4%                     | 0.5%                | 2.9%                    | 3.4%                  |
| CHO 3                                                                           | 0.2%                | 0.7%                   | 0.5%                                     | 3.3%                           | 0.8%               | 0.6%                     | 0.6%                | 4.5%                    | 5.1%                  |
| CHO 4                                                                           | 0.0%                | 1.1%                   | 0.3%                                     | 1.9%                           | 0.5%               | 1.3%                     | 0.9%                | 3.7%                    | 4.5%                  |
| CHO 5                                                                           | 0.6%                | 0.9%                   | 0.7%                                     | 5.0%                           | 0.5%               | 0.9%                     | 0.7%                | 4.6%                    | 5.3%                  |
| CHO 6                                                                           | 0.2%                | 1.3%                   | 0.7%                                     | 2.6%                           | 0.1%               | 1.6%                     | 0.9%                | 3.6%                    | 4.5%                  |
| CHO 7                                                                           | 0.3%                | 1.3%                   | 1.0%                                     | 3.3%                           | 1.1%               | 1.1%                     | 1.0%                | 4.4%                    | 5.4%                  |
| CHO 8                                                                           | 0.0%                | 0.9%                   | 0.5%                                     | 4.0%                           | 1.8%               | 1.5%                     | 0.9%                | 4.9%                    | 5.8%                  |
| CHO 9                                                                           | 0.5%                | 1.0%                   | 0.8%                                     | 2.6%                           | 0.7%               | 1.0%                     | 0.8%                | 3.6%                    | 4.3%                  |
| Other Community Services                                                        | 0.6%                | 1.0%                   | 0.0%                                     | 0.5%                           | 0.0%               | 1.9%                     | 0.6%                | 2.2%                    | 2.7%                  |
| Community Services                                                              | 0.3%                | 1.0%                   | 0.6%                                     | 3.1%                           | 0.6%               | 1.1%                     | 0.8%                | 4.1%                    | 4.9%                  |
| Health & Wellbeing                                                              | 2.4%                | 0.0%                   | 0.0%                                     | 3.0%                           | 1.3%               |                          | 0.4%                | 3.6%                    | 4.0%                  |
| Corporate                                                                       | 1.4%                | 0.7%                   | 0.2%                                     | 2.5%                           | 5.7%               | 0.4%                     | 0.3%                | 2.4%                    | 2.7%                  |
| Health Business Services                                                        |                     | 0.0%                   | 0.0%                                     | 3.1%                           | 1.5%               | 0.0%                     | 0.3%                | 3.4%                    | 3.7%                  |
| HWB, Corporate & National                                                       | 1.6%                | 0.6%                   | 0.1%                                     | 2.7%                           | 1.9%               | 0.4%                     | 0.3%                | 2.7%                    | 3.0%                  |

| Health Service Absence Rate - by Care<br>Group: Apr 2021 | Certified<br>absence | Self-<br>certified<br>absence | Non<br>Covid-19<br>absence | Covid-19<br>absence | Total<br>absence<br>rate | % Non<br>Covid-19<br>absence | %<br>Covid-19<br>absence |
|----------------------------------------------------------|----------------------|-------------------------------|----------------------------|---------------------|--------------------------|------------------------------|--------------------------|
| Total                                                    | 3.4%                 | 0.4%                          | 3.8%                       | 0.8%                | 4.6%                     | 82.7%                        | 17.3%                    |
| Ambulance Services                                       | 4.4%                 | 0.6%                          | 5.0%                       | 1.0%                | 5.9%                     | 84.0%                        | 16.0%                    |
| Acute Hospital Services                                  | 3.2%                 | 0.4%                          | 3.6%                       | 0.8%                | 4.4%                     | 81.5%                        | 18.5%                    |
| Acute Services                                           | 3.2%                 | 0.4%                          | 3.6%                       | 0.8%                | 4.5%                     | 81.5%                        | 18.5%                    |
| Community Health & Wellbeing                             | 3.0%                 | 0.1%                          | 3.1%                       | 1.0%                | 4.2%                     | 75.7%                        | 24.3%                    |
| Mental Health                                            | 3.0%                 | 0.3%                          | 3.4%                       | 0.6%                | 4.0%                     | 84.7%                        | 15.3%                    |
| Primary Care                                             | 3.0%                 | 0.2%                          | 3.2%                       | 0.4%                | 3.6%                     | 88.4%                        | 11.6%                    |
| Disabilities                                             | 3.9%                 | 0.4%                          | 4.3%                       | 0.8%                | 5.1%                     | 83.6%                        | 16.4%                    |
| Older People                                             | 5.1%                 | 0.4%                          | 5.5%                       | 1.4%                | 6.9%                     | 80.0%                        | 20.0%                    |
| Community Services                                       | 3.7%                 | 0.3%                          | 4.1%                       | 0.8%                | 4.9%                     | 83.6%                        | 16.4%                    |
| Health & Wellbeing                                       | 3.5%                 | 0.0%                          | 3.6%                       | 0.4%                | 4.0%                     | 88.9%                        | 11.1%                    |
| Corporate                                                | 2.3%                 | 0.1%                          | 2.4%                       | 0.3%                | 2.7%                     | 90.2%                        | 9.8%                     |
| Health Business Services                                 | 3.3%                 | 0.1%                          | 3.4%                       | 0.3%                | 3.7%                     | 91.6%                        | 8.4%                     |
| HWB, Corporate & National                                | 2.6%                 | 0.1%                          | 2.7%                       | 0.3%                | 3.0%                     | 90.3%                        | 9.7%                     |