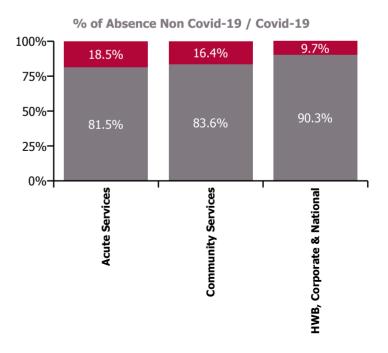

#### % of Absence Non Covid-19 / Covid-19

| Health Service Covid-19 Absence Rate - by<br>Staff Category & HG/ CHO: Apr 2021 | Medical &<br>Dental | Nursing &<br>Midwifery | Health & Social<br>Care<br>Professionals | Management &<br>Administrative | General<br>Support | Patient & Client<br>Care | Covid-19<br>absence | Non Covid-19<br>absence | Total<br>absence rate |
|---------------------------------------------------------------------------------|---------------------|------------------------|------------------------------------------|--------------------------------|--------------------|--------------------------|---------------------|-------------------------|-----------------------|
| Total                                                                           | 0.2%                | 1.0%                   | 0.5%                                     | 3.3%                           | 1.0%               | 1.1%                     | 0.8%                | 3.8%                    | 4.6%                  |
| Children's Health Ireland                                                       | 0.9%                | 0.9%                   | 0.6%                                     | 2.8%                           | 2.3%               | 1.5%                     | 0.9%                | 3.4%                    | 4.3%                  |
| Dublin Midlands Hospital Group                                                  | 0.1%                | 1.4%                   | 0.6%                                     | 3.9%                           | 0.7%               | 2.1%                     | 1.0%                | 3.6%                    | 4.7%                  |
| Ireland East Hospital Group                                                     | 0.2%                | 0.8%                   | 0.5%                                     | 3.3%                           | 1.4%               | 0.7%                     | 0.7%                | 3.2%                    | 3.9%                  |
| National Ambulance Service                                                      | 0.0%                | 0.0%                   | 0.0%                                     | 1.7%                           | 0.0%               | 1.0%                     | 1.0%                | 5.0%                    | 5.9%                  |
| RCSI Hospitals Group                                                            | 0.1%                | 1.7%                   | 0.5%                                     | 3.6%                           | 1.5%               | 1.5%                     | 1.1%                | 3.3%                    | 4.4%                  |
| Saolta University Hospital Care Group                                           | 0.3%                | 1.0%                   | 0.5%                                     | 3.6%                           | 0.9%               | 1.0%                     | 0.8%                | 3.6%                    | 4.4%                  |
| South/South West Hospital Group                                                 | 0.0%                | 0.6%                   | 0.3%                                     | 4.0%                           | 0.6%               | 0.8%                     | 0.5%                | 3.8%                    | 4.3%                  |
| University of Limerick Hospital Group                                           | 0.2%                | 1.2%                   | 0.2%                                     | 5.9%                           | 1.0%               | 0.5%                     | 0.8%                | 4.8%                    | 5.6%                  |
| Other Acute Services                                                            | 0.3%                | 0.9%                   | 0.1%                                     | 2.2%                           | 0.2%               | 0.4%                     | 0.4%                | 3.2%                    | 3.6%                  |
| Acute Services                                                                  | 0.2%                | 1.1%                   | 0.5%                                     | 3.7%                           | 1.1%               | 1.2%                     | 0.8%                | 3.6%                    | 4.5%                  |
| CHO 1                                                                           | 0.7%                | 1.0%                   | 0.1%                                     | 4.5%                           | 0.2%               | 1.1%                     | 0.8%                | 5.2%                    | 6.0%                  |
| CHO 2                                                                           | 0.0%                | 0.9%                   | 0.4%                                     | 2.7%                           | 0.0%               | 0.4%                     | 0.5%                | 2.9%                    | 3.4%                  |
| CHO 3                                                                           | 0.2%                | 0.7%                   | 0.5%                                     | 3.3%                           | 0.8%               | 0.6%                     | 0.6%                | 4.5%                    | 5.1%                  |
| CHO 4                                                                           | 0.0%                | 1.1%                   | 0.3%                                     | 1.9%                           | 0.5%               | 1.3%                     | 0.9%                | 3.7%                    | 4.5%                  |
| CHO 5                                                                           | 0.6%                | 0.9%                   | 0.7%                                     | 5.0%                           | 0.5%               | 0.9%                     | 0.7%                | 4.6%                    | 5.3%                  |
| CHO 6                                                                           | 0.2%                | 1.3%                   | 0.7%                                     | 2.6%                           | 0.1%               | 1.6%                     | 0.9%                | 3.6%                    | 4.5%                  |
| CHO 7                                                                           | 0.3%                | 1.3%                   | 1.0%                                     | 3.3%                           | 1.1%               | 1.1%                     | 1.0%                | 4.4%                    | 5.4%                  |
| CHO 8                                                                           | 0.0%                | 0.9%                   | 0.5%                                     | 4.0%                           | 1.8%               | 1.5%                     | 0.9%                | 4.9%                    | 5.8%                  |
| CHO 9                                                                           | 0.5%                | 1.0%                   | 0.8%                                     | 2.6%                           | 0.7%               | 1.0%                     | 0.8%                | 3.6%                    | 4.3%                  |
| Other Community Services                                                        | 0.6%                | 1.0%                   | 0.0%                                     | 0.5%                           | 0.0%               | 1.9%                     | 0.6%                | 2.2%                    | 2.7%                  |
| Community Services                                                              | 0.3%                | 1.0%                   | 0.6%                                     | 3.1%                           | 0.6%               | 1.1%                     | 0.8%                | 4.1%                    | 4.9%                  |
| Health & Wellbeing                                                              | 2.4%                | 0.0%                   | 0.0%                                     | 3.0%                           | 1.3%               |                          | 0.4%                | 3.6%                    | 4.0%                  |
| Corporate                                                                       | 1.4%                | 0.7%                   | 0.2%                                     | 2.5%                           | 5.7%               | 0.4%                     | 0.3%                | 2.4%                    | 2.7%                  |
| Health Business Services                                                        |                     | 0.0%                   | 0.0%                                     | 3.1%                           | 1.5%               | 0.0%                     | 0.3%                | 3.4%                    | 3.7%                  |
| HWB, Corporate & National                                                       | 1.6%                | 0.6%                   | 0.1%                                     | 2.7%                           | 1.9%               | 0.4%                     | 0.3%                | 2.7%                    | 3.0%                  |

| Health Service Absence Rate - by Care<br>Group: Apr 2021 | Certified<br>absence | Self-<br>certified<br>absence | Non<br>Covid-19<br>absence | Covid-19<br>absence | Total<br>absence<br>rate | % Non<br>Covid-19<br>absence | %<br>Covid-19<br>absence |
|----------------------------------------------------------|----------------------|-------------------------------|----------------------------|---------------------|--------------------------|------------------------------|--------------------------|
| Total                                                    | 3.4%                 | 0.4%                          | 3.8%                       | 0.8%                | 4.6%                     | 82.7%                        | 17.3%                    |
| Ambulance Services                                       | 4.4%                 | 0.6%                          | 5.0%                       | 1.0%                | 5.9%                     | 84.0%                        | 16.0%                    |
| Acute Hospital Services                                  | 3.2%                 | 0.4%                          | 3.6%                       | 0.8%                | 4.4%                     | 81.5%                        | 18.5%                    |
| Acute Services                                           | 3.2%                 | 0.4%                          | 3.6%                       | 0.8%                | 4.5%                     | 81.5%                        | 18.5%                    |
| Community Health & Wellbeing                             | 3.0%                 | 0.1%                          | 3.1%                       | 1.0%                | 4.2%                     | 75.7%                        | 24.3%                    |
| Mental Health                                            | 3.0%                 | 0.3%                          | 3.4%                       | 0.6%                | 4.0%                     | 84.7%                        | 15.3%                    |
| Primary Care                                             | 3.0%                 | 0.2%                          | 3.2%                       | 0.4%                | 3.6%                     | 88.4%                        | 11.6%                    |
| Disabilities                                             | 3.9%                 | 0.4%                          | 4.3%                       | 0.8%                | 5.1%                     | 83.6%                        | 16.4%                    |
| Older People                                             | 5.1%                 | 0.4%                          | 5.5%                       | 1.4%                | 6.9%                     | 80.0%                        | 20.0%                    |
| Community Services                                       | 3.7%                 | 0.3%                          | 4.1%                       | 0.8%                | 4.9%                     | 83.6%                        | 16.4%                    |
| Health & Wellbeing                                       | 3.5%                 | 0.0%                          | 3.6%                       | 0.4%                | 4.0%                     | 88.9%                        | 11.1%                    |
| Corporate                                                | 2.3%                 | 0.1%                          | 2.4%                       | 0.3%                | 2.7%                     | 90.2%                        | 9.8%                     |
| Health Business Services                                 | 3.3%                 | 0.1%                          | 3.4%                       | 0.3%                | 3.7%                     | 91.6%                        | 8.4%                     |
| HWB, Corporate & National                                | 2.6%                 | 0.1%                          | 2.7%                       | 0.3%                | 3.0%                     | 90.3%                        | 9.7%                     |