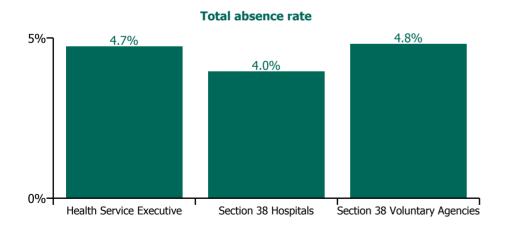

#### Total absence rate

| Health Service Absence Rate - by<br>Care Group: Apr 2021 | Medical &<br>Dental | Nursing &<br>Midwifery | Health & Social<br>Care<br>Professionals | Management &<br>Administrative | General<br>Support | Patient & Client<br>Care | Certified<br>absence | Self-<br>certified<br>absence | Non<br>Covid-19<br>absence | Covid-19<br>absence | Total<br>absence<br>rate |
|----------------------------------------------------------|---------------------|------------------------|------------------------------------------|--------------------------------|--------------------|--------------------------|----------------------|-------------------------------|----------------------------|---------------------|--------------------------|
| Total                                                    | 1.3%                | 5.4%                   | 3.3%                                     | 3.3%                           | 5.8%               | 6.3%                     | 3.4%                 | 0.4%                          | 3.8%                       | 0.8%                | 4.6%                     |
| Health Service Executive                                 | 4.7%                | 4.7%                   | 4.7%                                     | 4.7%                           | 4.7%               | 4.7%                     | 3.6%                 | 0.4%                          | 4.0%                       | 0.7%                | 4.7%                     |
| Ambulance Services                                       | 0.0%                | 12.9%                  | 1.1%                                     | 1.7%                           | 4.9%               | 6.1%                     | 4.4%                 | 0.6%                          | 5.0%                       | 1.0%                | 5.9%                     |
| Acute Hospital Services                                  | 1.3%                | 5.8%                   | 3.1%                                     | 4.3%                           | 6.0%               | 7.4%                     | 3.6%                 | 0.4%                          | 4.0%                       | 0.8%                | 4.8%                     |
| Community Health & Wellbeing                             |                     | 0.0%                   | 17.5%                                    | 2.0%                           |                    | 12.3%                    | 3.0%                 | 0.1%                          | 3.1%                       | 1.0%                | 4.2%                     |
| Mental Health                                            | 1.3%                | 4.8%                   | 3.1%                                     | 2.5%                           | 4.2%               | 5.3%                     | 3.1%                 | 0.3%                          | 3.4%                       | 0.6%                | 4.0%                     |
| Primary Care                                             | 2.9%                | 4.3%                   | 2.8%                                     | 3.4%                           | 3.7%               | 4.6%                     | 3.0%                 | 0.2%                          | 3.2%                       | 0.4%                | 3.6%                     |
| Disabilities                                             | 1.8%                | 6.9%                   | 3.4%                                     | 2.8%                           | 5.3%               | 6.6%                     | 4.8%                 | 0.3%                          | 5.1%                       | 0.7%                | 5.8%                     |
| Older People                                             | 0.0%                | 6.8%                   | 3.4%                                     | 4.2%                           | 6.6%               | 8.3%                     | 5.3%                 | 0.4%                          | 5.7%                       | 1.4%                | 7.1%                     |
| Health & Wellbeing                                       | 4.7%                | 8.6%                   | 3.7%                                     | 3.0%                           | 6.5%               |                          | 3.5%                 | 0.0%                          | 3.6%                       | 0.4%                | 4.0%                     |
| Corporate                                                | 1.4%                | 3.7%                   | 2.8%                                     | 2.5%                           | 13.4%              | 3.4%                     | 2.3%                 | 0.1%                          | 2.4%                       | 0.3%                | 2.7%                     |
| Health Business Services                                 |                     | 7.0%                   | 0.0%                                     | 3.1%                           | 6.2%               | 0.0%                     | 3.3%                 | 0.1%                          | 3.4%                       | 0.3%                | 3.7%                     |
| Section 38 Hospitals                                     | 4.0%                | 4.0%                   | 4.0%                                     | 4.0%                           | 4.0%               | 4.0%                     | 2.7%                 | 0.4%                          | 3.1%                       | 0.9%                | 4.0%                     |
| Section 38 Voluntary Agencies                            | 4.8%                | 4.8%                   | 4.8%                                     | 4.8%                           | 4.8%               | 4.8%                     | 3.6%                 | 0.4%                          | 4.0%                       | 0.9%                | 4.8%                     |