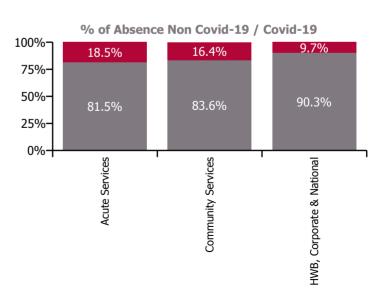

#### % of Absence Non Covid-19 / Covid-19

| Health Service Covid-19 Absence Rate - by<br>Staff Category & HG/ CHO: Apr 2021 | Medical &<br>Dental | Nursing &<br>Midwifery | Health & Social<br>Care<br>Professionals | Management &<br>Administrative | General<br>Support | Patient & Client<br>Care | Covid-19<br>absence | Non Covid-19<br>absence | Total<br>absence rate |
|---------------------------------------------------------------------------------|---------------------|------------------------|------------------------------------------|--------------------------------|--------------------|--------------------------|---------------------|-------------------------|-----------------------|
| Total                                                                           | 0.2%                | 1.0%                   | 0.5%                                     | 3.3%                           | 1.0%               | 1.1%                     | 0.8%                | 3.8%                    | 4.6%                  |
| Children's Health Ireland                                                       | 0.9%                | 0.9%                   | 0.6%                                     | 2.8%                           | 2.3%               | 1.5%                     | 0.9%                | 3.4%                    | 4.3%                  |
| Dublin Midlands Hospital Group                                                  | 0.1%                | 1.4%                   | 0.6%                                     | 3.9%                           | 0.7%               | 2.1%                     | 1.0%                | 3.6%                    | 4.7%                  |
| Ireland East Hospital Group                                                     | 0.2%                | 0.8%                   | 0.5%                                     | 3.3%                           | 1.4%               | 0.7%                     | 0.7%                | 3.2%                    | 3.9%                  |
| National Ambulance Service                                                      | 0.0%                | 0.0%                   | 0.0%                                     | 1.7%                           | 0.0%               | 1.0%                     | 1.0%                | 5.0%                    | 5.9%                  |
| RCSI Hospitals Group                                                            | 0.1%                | 1.7%                   | 0.5%                                     | 3.6%                           | 1.5%               | 1.5%                     | 1.1%                | 3.3%                    | 4.4%                  |
| Saolta University Hospital Care Group                                           | 0.3%                | 1.0%                   | 0.5%                                     | 3.6%                           | 0.9%               | 1.0%                     | 0.8%                | 3.6%                    | 4.4%                  |
| South/South West Hospital Group                                                 | 0.0%                | 0.6%                   | 0.3%                                     | 4.0%                           | 0.6%               | 0.8%                     | 0.5%                | 3.8%                    | 4.3%                  |
| University of Limerick Hospital Group                                           | 0.2%                | 1.2%                   | 0.2%                                     | 5.9%                           | 1.0%               | 0.5%                     | 0.8%                | 4.8%                    | 5.6%                  |
| Other Acute Services                                                            | 0.3%                | 0.9%                   | 0.1%                                     | 2.2%                           | 0.2%               | 0.4%                     | 0.4%                | 3.2%                    | 3.6%                  |
| Acute Services                                                                  | 0.2%                | 1.1%                   | 0.5%                                     | 3.7%                           | 1.1%               | 1.2%                     | 0.8%                | 3.6%                    | 4.5%                  |
| CHO 1                                                                           | 0.7%                | 1.0%                   | 0.1%                                     | 4.5%                           | 0.2%               | 1.1%                     | 0.8%                | 5.2%                    | 6.0%                  |
| CHO 2                                                                           | 0.0%                | 0.9%                   | 0.4%                                     | 2.7%                           | 0.0%               | 0.4%                     | 0.5%                | 2.9%                    | 3.4%                  |
| CHO 3                                                                           | 0.2%                | 0.7%                   | 0.5%                                     | 3.3%                           | 0.8%               | 0.6%                     | 0.6%                | 4.5%                    | 5.1%                  |
| CHO 4                                                                           | 0.0%                | 1.1%                   | 0.3%                                     | 1.9%                           | 0.5%               | 1.3%                     | 0.9%                | 3.7%                    | 4.5%                  |
| CHO 5                                                                           | 0.6%                | 0.9%                   | 0.7%                                     | 5.0%                           | 0.5%               | 0.9%                     | 0.7%                | 4.6%                    | 5.3%                  |
| CHO 6                                                                           | 0.2%                | 1.3%                   | 0.7%                                     | 2.6%                           | 0.1%               | 1.6%                     | 0.9%                | 3.6%                    | 4.5%                  |
| CHO 7                                                                           | 0.3%                | 1.3%                   | 1.0%                                     | 3.3%                           | 1.1%               | 1.1%                     | 1.0%                | 4.4%                    | 5.4%                  |
| CHO 8                                                                           | 0.0%                | 0.9%                   | 0.5%                                     | 4.0%                           | 1.8%               | 1.5%                     | 0.9%                | 4.9%                    | 5.8%                  |
| CHO 9                                                                           | 0.5%                | 1.0%                   | 0.8%                                     | 2.6%                           | 0.7%               | 1.0%                     | 0.8%                | 3.6%                    | 4.3%                  |
| Other Community Services                                                        | 0.6%                | 1.0%                   | 0.0%                                     | 0.5%                           | 0.0%               | 1.9%                     | 0.6%                | 2.2%                    | 2.7%                  |
| Community Services                                                              | 0.3%                | 1.0%                   | 0.6%                                     | 3.1%                           | 0.6%               | 1.1%                     | 0.8%                | 4.1%                    | 4.9%                  |
| Health & Wellbeing                                                              | 2.4%                | 0.0%                   | 0.0%                                     | 3.0%                           | 1.3%               |                          | 0.4%                | 3.6%                    | 4.0%                  |
| Corporate                                                                       | 1.4%                | 0.7%                   | 0.2%                                     | 2.5%                           | 5.7%               | 0.4%                     | 0.3%                | 2.4%                    | 2.7%                  |
| Health Business Services                                                        |                     | 0.0%                   | 0.0%                                     | 3.1%                           | 1.5%               | 0.0%                     | 0.3%                | 3.4%                    | 3.7%                  |
| HWB, Corporate & National                                                       | 1.6%                | 0.6%                   | 0.1%                                     | 2.7%                           | 1.9%               | 0.4%                     | 0.3%                | 2.7%                    | 3.0%                  |

| Health Service Absence Rate - by Care<br>Group: Apr 2021 | Certified<br>absence | Self-<br>certified<br>absence | Non<br>Covid-19<br>absence | Covid-19<br>absence | Total<br>absence<br>rate | % Non<br>Covid-19<br>absence | %<br>Covid-19<br>absence |
|----------------------------------------------------------|----------------------|-------------------------------|----------------------------|---------------------|--------------------------|------------------------------|--------------------------|
| Total                                                    | 3.4%                 | 0.4%                          | 3.8%                       | 0.8%                | 4.6%                     | 82.7%                        | 17.3%                    |
| Ambulance Services                                       | 4.4%                 | 0.6%                          | 5.0%                       | 1.0%                | 5.9%                     | 84.0%                        | 16.0%                    |
| Acute Hospital Services                                  | 3.2%                 | 0.4%                          | 3.6%                       | 0.8%                | 4.4%                     | 81.5%                        | 18.5%                    |
| Acute Services                                           | 3.2%                 | 0.4%                          | 3.6%                       | 0.8%                | 4.5%                     | 81.5%                        | 18.5%                    |
| Community Health & Wellbeing                             | 3.0%                 | 0.1%                          | 3.1%                       | 1.0%                | 4.2%                     | 75.7%                        | 24.3%                    |
| Mental Health                                            | 3.0%                 | 0.3%                          | 3.4%                       | 0.6%                | 4.0%                     | 84.7%                        | 15.3%                    |
| Primary Care                                             | 3.0%                 | 0.2%                          | 3.2%                       | 0.4%                | 3.6%                     | 88.4%                        | 11.6%                    |
| Disabilities                                             | 3.9%                 | 0.4%                          | 4.3%                       | 0.8%                | 5.1%                     | 83.6%                        | 16.4%                    |
| Older People                                             | 5.1%                 | 0.4%                          | 5.5%                       | 1.4%                | 6.9%                     | 80.0%                        | 20.0%                    |
| Community Services                                       | 3.7%                 | 0.3%                          | 4.1%                       | 0.8%                | 4.9%                     | 83.6%                        | 16.4%                    |
| Health & Wellbeing                                       | 3.5%                 | 0.0%                          | 3.6%                       | 0.4%                | 4.0%                     | 88.9%                        | 11.1%                    |
| Corporate                                                | 2.3%                 | 0.1%                          | 2.4%                       | 0.3%                | 2.7%                     | 90.2%                        | 9.8%                     |
| Health Business Services                                 | 3.3%                 | 0.1%                          | 3.4%                       | 0.3%                | 3.7%                     | 91.6%                        | 8.4%                     |
| HWB, Corporate & National                                | 2.6%                 | 0.1%                          | 2.7%                       | 0.3%                | 3.0%                     | 90.3%                        | 9.7%                     |