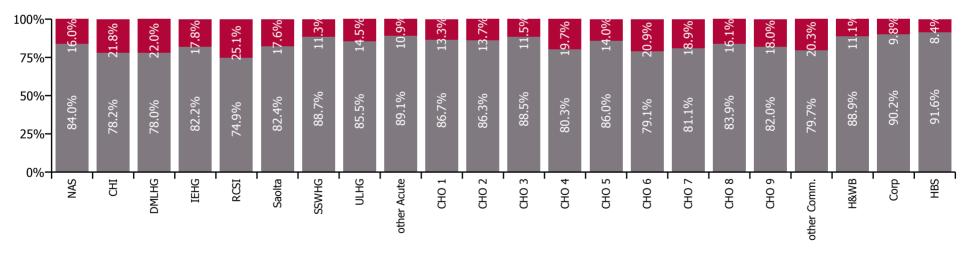

| Health Service Absence Rate - by HG ,<br>CHO/Care Group & Staff Category: Apr<br>2021 | Medical &<br>Dental | Nursing &<br>Midwifery | Health & Social<br>Care<br>Professionals | Management &<br>Administrative | General<br>Support | Patient & Client<br>Care | Certified absence | Self-<br>certified<br>absence | Non<br>Covid-19<br>absence | Covid-19<br>absence | Total<br>absence<br>rate |
|---------------------------------------------------------------------------------------|---------------------|------------------------|------------------------------------------|--------------------------------|--------------------|--------------------------|-------------------|-------------------------------|----------------------------|---------------------|--------------------------|
| Total                                                                                 | 1.3%                | 5.4%                   | 3.3%                                     | 3.3%                           | 5.8%               | 6.3%                     | 3.4%              | 0.4%                          | 3.8%                       | 0.8%                | 4.6%                     |
| Children's Health Ireland                                                             | 2.7%                | 5.7%                   | 3.0%                                     | 2.8%                           | 7.0%               | 6.5%                     | 3.0%              | 0.4%                          | 3.4%                       | 0.9%                | 4.3%                     |
| Dublin Midlands Hospital Group                                                        | 0.8%                | 5.6%                   | 3.3%                                     | 3.9%                           | 6.1%               | 8.1%                     | 3.2%              | 0.4%                          | 3.6%                       | 1.0%                | 4.7%                     |
| Ireland East Hospital Group                                                           | 1.1%                | 4.5%                   | 3.1%                                     | 3.3%                           | 6.1%               | 5.9%                     | 2.9%              | 0.3%                          | 3.2%                       | 0.7%                | 3.9%                     |
| National Ambulance Service                                                            | 0.0%                | 12.9%                  | 1.1%                                     | 1.7%                           | 4.9%               | 6.1%                     | 4.4%              | 0.6%                          | 5.0%                       | 1.0%                | 5.9%                     |
| RCSI Hospitals Group                                                                  | 1.2%                | 5.9%                   | 2.4%                                     | 3.6%                           | 5.9%               | 6.3%                     | 3.0%              | 0.3%                          | 3.3%                       | 1.1%                | 4.4%                     |
| Saolta University Hospital Care Group                                                 | 1.7%                | 5.6%                   | 2.1%                                     | 3.6%                           | 5.9%               | 6.4%                     | 3.1%              | 0.5%                          | 3.6%                       | 0.8%                | 4.4%                     |
| South/South West Hospital Group                                                       | 0.9%                | 5.1%                   | 3.8%                                     | 4.0%                           | 5.0%               | 7.3%                     | 3.4%              | 0.5%                          | 3.8%                       | 0.5%                | 4.3%                     |
| University of Limerick Hospital Group                                                 | 0.8%                | 6.4%                   | 2.0%                                     | 5.9%                           | 8.6%               | 7.3%                     | 4.4%              | 0.5%                          | 4.8%                       | 0.8%                | 5.6%                     |
| Other Acute Services                                                                  | 0.3%                | 5.2%                   | 1.3%                                     | 2.2%                           | 6.6%               | 3.7%                     | 2.7%              | 0.5%                          | 3.2%                       | 0.4%                | 3.6%                     |
| Acute Services                                                                        | 1.2%                | 5.4%                   | 2.9%                                     | 3.7%                           | 6.1%               | 6.7%                     | 3.2%              | 0.4%                          | 3.6%                       | 0.8%                | 4.5%                     |
| CHO 1                                                                                 | 1.2%                | 6.4%                   | 3.9%                                     | 4.5%                           | 7.4%               | 7.1%                     | 5.0%              | 0.2%                          | 5.2%                       | 0.8%                | 6.0%                     |
| CHO 2                                                                                 | 1.7%                | 3.5%                   | 2.6%                                     | 2.7%                           | 1.6%               | 4.4%                     | 2.8%              | 0.1%                          | 2.9%                       | 0.5%                | 3.4%                     |
| CHO 3                                                                                 | 2.3%                | 5.7%                   | 3.7%                                     | 3.3%                           | 6.9%               | 5.6%                     | 4.2%              | 0.3%                          | 4.5%                       | 0.6%                | 5.1%                     |
| CHO 4                                                                                 | 1.0%                | 4.9%                   | 2.8%                                     | 1.9%                           | 4.3%               | 6.1%                     | 3.1%              | 0.5%                          | 3.7%                       | 0.9%                | 4.5%                     |
| CHO 5                                                                                 | 2.0%                | 5.5%                   | 4.9%                                     | 5.0%                           | 4.4%               | 6.1%                     | 4.2%              | 0.4%                          | 4.6%                       | 0.7%                | 5.3%                     |
| CHO 6                                                                                 | 1.6%                | 5.0%                   | 4.1%                                     | 2.6%                           | 4.5%               | 6.0%                     | 3.1%              | 0.5%                          | 3.6%                       | 0.9%                | 4.5%                     |
| CHO 7                                                                                 | 3.4%                | 6.1%                   | 4.3%                                     | 3.3%                           | 4.9%               | 6.4%                     | 4.0%              | 0.4%                          | 4.4%                       | 1.0%                | 5.4%                     |
| CHO 8                                                                                 | 2.0%                | 6.1%                   | 4.1%                                     | 4.0%                           | 6.9%               | 7.6%                     | 4.6%              | 0.3%                          | 4.9%                       | 0.9%                | 5.8%                     |
| CHO 9                                                                                 | 2.4%                | 4.9%                   | 4.0%                                     | 2.6%                           | 4.7%               | 5.2%                     | 3.3%              | 0.3%                          | 3.6%                       | 0.8%                | 4.3%                     |
| Other Community Services                                                              | 1.0%                | 4.9%                   | 0.7%                                     | 0.5%                           | 5.1%               | 5.4%                     | 1.7%              | 0.5%                          | 2.2%                       | 0.6%                | 2.7%                     |
| Community Services                                                                    | 1.9%                | 5.3%                   | 3.8%                                     | 3.1%                           | 5.0%               | 6.1%                     | 3.7%              | 0.3%                          | 4.1%                       | 0.8%                | 4.9%                     |
| HWB, Corporate & National                                                             | 2.1%                | 4.1%                   | 2.9%                                     | 2.7%                           | 7.0%               | 3.3%                     | 2.6%              | 0.1%                          | 2.7%                       | 0.3%                | 3.0%                     |

| Health Service Absence Rate - by<br>Care Group: Apr 2021 | Medical &<br>Dental | Nursing &<br>Midwifery | Health & Social<br>Care<br>Professionals | Management &<br>Administrative | General<br>Support | Patient & Client<br>Care | Certified<br>absence | Self-<br>certified<br>absence | Non<br>Covid-19<br>absence | Covid-19<br>absence | Total<br>absence<br>rate |
|----------------------------------------------------------|---------------------|------------------------|------------------------------------------|--------------------------------|--------------------|--------------------------|----------------------|-------------------------------|----------------------------|---------------------|--------------------------|
| Total                                                    | 1.3%                | 5.4%                   | 3.3%                                     | 3.3%                           | 5.8%               | 6.3%                     | 3.4%                 | 0.4%                          | 3.8%                       | 0.8%                | 4.6%                     |
| Health Service Executive                                 | 4.7%                | 4.7%                   | 4.7%                                     | 4.7%                           | 4.7%               | 4.7%                     | 3.6%                 | 0.4%                          | 4.0%                       | 0.7%                | 4.7%                     |
| Ambulance Services                                       | 0.0%                | 12.9%                  | 1.1%                                     | 1.7%                           | 4.9%               | 6.1%                     | 4.4%                 | 0.6%                          | 5.0%                       | 1.0%                | 5.9%                     |
| Acute Hospital Services                                  | 1.3%                | 5.8%                   | 3.1%                                     | 4.3%                           | 6.0%               | 7.4%                     | 3.6%                 | 0.4%                          | 4.0%                       | 0.8%                | 4.8%                     |
| Community Health & Wellbeing                             |                     | 0.0%                   | 17.5%                                    | 2.0%                           |                    | 12.3%                    | 3.0%                 | 0.1%                          | 3.1%                       | 1.0%                | 4.2%                     |
| Mental Health                                            | 1.3%                | 4.8%                   | 3.1%                                     | 2.5%                           | 4.2%               | 5.3%                     | 3.1%                 | 0.3%                          | 3.4%                       | 0.6%                | 4.0%                     |
| Primary Care                                             | 2.9%                | 4.3%                   | 2.8%                                     | 3.4%                           | 3.7%               | 4.6%                     | 3.0%                 | 0.2%                          | 3.2%                       | 0.4%                | 3.6%                     |
| Disabilities                                             | 1.8%                | 6.9%                   | 3.4%                                     | 2.8%                           | 5.3%               | 6.6%                     | 4.8%                 | 0.3%                          | 5.1%                       | 0.7%                | 5.8%                     |
| Older People                                             | 0.0%                | 6.8%                   | 3.4%                                     | 4.2%                           | 6.6%               | 8.3%                     | 5.3%                 | 0.4%                          | 5.7%                       | 1.4%                | 7.1%                     |
| Health & Wellbeing                                       | 4.7%                | 8.6%                   | 3.7%                                     | 3.0%                           | 6.5%               |                          | 3.5%                 | 0.0%                          | 3.6%                       | 0.4%                | 4.0%                     |
| Corporate                                                | 1.4%                | 3.7%                   | 2.8%                                     | 2.5%                           | 13.4%              | 3.4%                     | 2.3%                 | 0.1%                          | 2.4%                       | 0.3%                | 2.7%                     |
| Health Business Services                                 |                     | 7.0%                   | 0.0%                                     | 3.1%                           | 6.2%               | 0.0%                     | 3.3%                 | 0.1%                          | 3.4%                       | 0.3%                | 3.7%                     |
| Section 38 Hospitals                                     | 4.0%                | 4.0%                   | 4.0%                                     | 4.0%                           | 4.0%               | 4.0%                     | 2.7%                 | 0.4%                          | 3.1%                       | 0.9%                | 4.0%                     |
| Section 38 Voluntary Agencies                            | 4.8%                | 4.8%                   | 4.8%                                     | 4.8%                           | 4.8%               | 4.8%                     | 3.6%                 | 0.4%                          | 4.0%                       | 0.9%                | 4.8%                     |