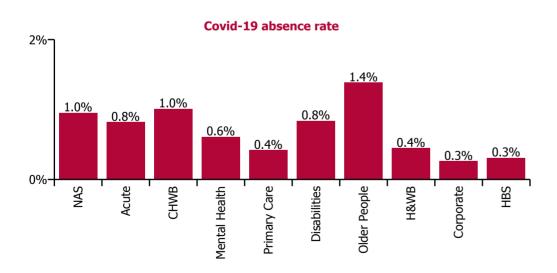

## Service

| Year/ month | NAS  | Acute | Acute Services absence rate | CHWB | Mental<br>Health | Primary<br>Care | Disabilities | Older<br>People | Community<br>Services<br>absence rate | H&WB | Corporate | HBS  | HWB,<br>Corporate &<br>National<br>absence rate | Certified<br>absence | Self-<br>certified<br>absence | Non<br>Covid-19<br>absence | Covid-19<br>absence | Total<br>absence<br>rate |
|-------------|------|-------|-----------------------------|------|------------------|-----------------|--------------|-----------------|---------------------------------------|------|-----------|------|-------------------------------------------------|----------------------|-------------------------------|----------------------------|---------------------|--------------------------|
| 2021        | 6.9% | 6.4%  | 6.4%                        | 4.6% | 5.4%             | 4.7%            | 6.7%         | 9.3%            | 6.5%                                  | 4.6% | 3.3%      | 3.8% | 3.5%                                            | 3.6%                 | 0.4%                          | 4.0%                       | 2.3%                | 6.3%                     |
| Apr 2021    | 5.9% | 4.4%  | 4.5%                        | 4.2% | 4.0%             | 3.6%            | 5.1%         | 6.9%            | 4.9%                                  | 4.0% | 2.7%      | 3.7% | 3.0%                                            | 3.4%                 | 0.4%                          | 3.8%                       | 0.8%                | 4.6%                     |
| Mar 2021    | 5.1% | 4.8%  | 4.8%                        | 4.2% | 4.5%             | 3.7%            | 5.5%         | 7.1%            | 5.2%                                  | 5.0% | 2.8%      | 3.1% | 3.0%                                            | 3.5%                 | 0.4%                          | 3.9%                       | 1.0%                | 4.9%                     |
| Feb 2021    | 6.5% | 6.3%  | 6.3%                        | 4.3% | 5.4%             | 4.7%            | 6.9%         | 10.8%           | 6.8%                                  | 4.9% | 3.3%      | 3.8% | 3.5%                                            | 3.8%                 | 0.5%                          | 4.3%                       | 2.2%                | 6.4%                     |
| Jan 2021    | 9.7% | 9.9%  | 9.9%                        | 5.9% | 7.8%             | 6.8%            | 9.4%         | 12.4%           | 9.0%                                  | 4.9% | 4.3%      | 4.6% | 4.4%                                            | 3.9%                 | 0.4%                          | 4.3%                       | 5.1%                | 9.3%                     |
| 2020        | 7.3% | 6.0%  | 6.1%                        | 4.1% | 5.6%             | 5.4%            | 6.2%         | 8.3%            | 6.3%                                  | 4.5% | 4.0%      | 3.6% | 3.9%                                            | 4.1%                 | 0.4%                          | 4.5%                       | 1.6%                | 6.1%                     |
| Dec 2020    | 7.6% | 6.0%  | 6.1%                        | 6.1% | 5.6%             | 4.8%            | 5.5%         | 8.1%            | 5.9%                                  | 5.5% | 4.4%      | 3.9% | 4.4%                                            | 3.9%                 | 0.4%                          | 4.3%                       | 1.7%                | 5.9%                     |
| Nov 2020    | 6.5% | 5.8%  | 5.8%                        | 4.2% | 5.1%             | 4.5%            | 5.1%         | 7.4%            | 5.4%                                  | 4.0% | 4.6%      | 2.9% | 4.3%                                            | 3.7%                 | 0.3%                          | 4.0%                       | 1.5%                | 5.5%                     |
| Oct 2020    | 7.8% | 6.0%  | 6.1%                        | 3.5% | 5.3%             | 5.4%            | 6.1%         | 7.7%            | 6.1%                                  | 5.2% | 3.5%      | 3.0% | 3.5%                                            | 3.9%                 | 0.4%                          | 4.3%                       | 1.6%                | 5.9%                     |
| Sep 2020    | 6.9% | 5.5%  | 5.6%                        | 3.3% | 5.4%             | 5.2%            | 5.8%         | 7.7%            | 6.0%                                  | 4.4% | 4.0%      | 2.8% | 3.8%                                            | 4.1%                 | 0.4%                          | 4.5%                       | 1.1%                | 5.6%                     |
| Aug 2020    | 6.4% | 4.9%  | 4.9%                        | 2.7% | 4.9%             | 4.9%            | 5.3%         | 7.3%            | 5.5%                                  | 2.7% | 3.1%      | 3.2% | 3.1%                                            | 4.0%                 | 0.4%                          | 4.4%                       | 0.7%                | 5.1%                     |
| Jul 2020    | 5.5% | 4.5%  | 4.5%                        | 3.6% | 4.5%             | 4.4%            | 5.3%         | 6.7%            | 5.2%                                  | 3.9% | 2.9%      | 3.0% | 2.9%                                            | 3.8%                 | 0.4%                          | 4.1%                       | 0.6%                | 4.7%                     |
| Jun 2020    | 6.8% | 4.7%  | 4.7%                        | 3.3% | 4.4%             | 4.2%            | 5.0%         | 7.1%            | 5.1%                                  | 4.5% | 2.8%      | 2.4% | 2.8%                                            | 3.6%                 | 0.3%                          | 3.9%                       | 0.9%                | 4.8%                     |
| May 2020    | 9.0% | 6.6%  | 6.7%                        | 3.8% | 6.2%             | 4.9%            | 7.2%         | 10.8%           | 7.3%                                  | 4.4% | 3.1%      | 2.8% | 3.1%                                            | 4.1%                 | 0.3%                          | 4.3%                       | 2.4%                | 6.8%                     |
| Apr 2020    | 9.3% | 11.1% | 11.0%                       | 7.6% | 8.3%             | 7.9%            | 10.9%        | 14.2%           | 10.4%                                 | 4.6% | 4.2%      | 4.5% | 4.3%                                            | 4.4%                 | 0.4%                          | 4.8%                       | 5.6%                | 10.4%                    |
| Mar 2020    | 8.4% | 7.8%  | 7.8%                        | 6.5% | 7.7%             | 8.0%            | 8.0%         | 8.8%            | 8.1%                                  | 5.7% | 5.5%      | 5.6% | 5.5%                                            | 4.5%                 | 0.4%                          | 4.9%                       | 2.9%                | 7.8%                     |
| Feb 2020    | 7.2% | 4.4%  | 4.5%                        | 2.3% | 4.5%             | 4.9%            | 5.0%         | 6.4%            | 5.2%                                  | 4.8% | 4.5%      | 4.5% | 4.5%                                            | 4.2%                 | 0.5%                          | 4.8%                       |                     | 4.8%                     |
| Jan 2020    | 6.6% | 4.8%  | 4.9%                        | 1.0% | 5.0%             | 5.3%            | 5.6%         | 6.8%            | 5.7%                                  | 4.1% | 4.6%      | 5.5% | 4.7%                                            | 4.6%                 | 0.6%                          | 5.2%                       |                     | 5.2%                     |
| 2019        | 6.6% | 4.3%  | 4.4%                        |      | 4.7%             | 4.7%            | 4.9%         | 5.9%            | 5.0%                                  | 4.4% | 4.7%      | 4.0% | 4.6%                                            | 4.1%                 | 0.5%                          | 4.7%                       |                     | 4.7%                     |
| Dec 2019    | 7.6% | 4.8%  | 4.9%                        |      | 5.4%             | 5.5%            | 4.9%         | 6.8%            | 5.5%                                  | 3.7% | 5.8%      | 3.8% | 5.3%                                            | 4.5%                 | 0.7%                          | 5.1%                       |                     | 5.1%                     |
| Nov 2019    | 6.2% | 4.5%  | 4.6%                        |      | 4.6%             | 5.0%            | 5.0%         | 6.1%            | 5.2%                                  | 4.2% | 4.7%      | 2.5% | 4.2%                                            | 4.2%                 | 0.6%                          | 4.8%                       |                     | 4.8%                     |
| Oct 2019    | 7.0% | 4.4%  | 4.5%                        |      | 4.4%             | 4.9%            | 5.2%         | 6.2%            | 5.2%                                  | 3.6% | 4.5%      | 3.0% | 4.1%                                            | 4.3%                 | 0.5%                          | 4.8%                       |                     | 4.8%                     |
| Sep 2019    | 7.0% | 4.3%  | 4.4%                        |      | 4.8%             | 4.7%            | 4.9%         | 5.8%            | 5.0%                                  | 5.8% | 4.3%      | 4.8% | 4.6%                                            | 4.2%                 | 0.5%                          | 4.7%                       |                     | 4.7%                     |
| Aug 2019    | 6.7% | 4.2%  | 4.3%                        |      | 4.8%             | 4.8%            | 5.0%         | 5.9%            | 5.1%                                  | 5.1% | 4.5%      | 3.8% | 4.4%                                            | 4.2%                 | 0.4%                          | 4.6%                       |                     | 4.6%                     |
| Jul 2019    | 7.2% | 4.1%  | 4.2%                        |      | 4.8%             | 4.4%            | 4.8%         | 5.7%            | 4.9%                                  | 4.9% | 4.4%      | 4.9% | 4.5%                                            | 4.1%                 | 0.4%                          | 4.5%                       |                     | 4.5%                     |
| Jun 2019    | 6.2% | 4.2%  | 4.3%                        |      | 4.6%             | 4.4%            | 4.8%         | 5.8%            | 4.9%                                  | 5.4% | 4.3%      | 3.8% | 4.3%                                            | 4.0%                 | 0.5%                          | 4.5%                       |                     | 4.5%                     |
| May 2019    | 5.9% | 4.0%  | 4.1%                        |      | 4.4%             | 4.5%            | 4.9%         | 5.5%            | 4.8%                                  | 3.1% | 4.0%      | 2.8% | 3.7%                                            | 3.9%                 | 0.5%                          | 4.4%                       |                     | 4.4%                     |
| Apr 2019    | 5.2% | 4.1%  | 4.1%                        |      | 4.4%             | 4.5%            | 4.7%         | 5.7%            | 4.8%                                  | 4.4% | 4.4%      | 3.2% | 4.3%                                            | 3.9%                 | 0.5%                          | 4.4%                       |                     | 4.4%                     |
| Mar 2019    | 5.9% | 4.1%  | 4.1%                        |      | 4.6%             | 4.5%            | 4.5%         | 5.6%            | 4.8%                                  | 4.0% | 4.9%      | 5.2% | 4.9%                                            | 3.9%                 | 0.5%                          | 4.4%                       |                     | 4.4%                     |
| Feb 2019    | 6.4% | 4.6%  | 4.6%                        |      | 4.6%             | 5.0%            | 4.7%         | 6.1%            | 5.0%                                  | 4.1% | 5.4%      | 5.0% | 5.2%                                            | 4.1%                 | 0.7%                          | 4.8%                       |                     | 4.8%                     |
| Jan 2019    | 7.6% | 4.7%  | 4.8%                        |      | 5.2%             | 4.2%            | 5.2%         | 6.1%            | 5.1%                                  | 4.7% | 5.5%      | 4.9% | 5.3%                                            | 4.3%                 | 0.6%                          | 4.9%                       |                     | 4.9%                     |