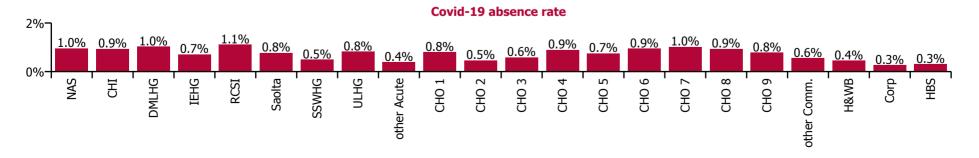

| Health Service Covid-19 Absence Rate - by<br>Staff Category & Care Group: Apr 2021 | Medical &<br>Dental | Nursing &<br>Midwifery | Health & Social<br>Care<br>Professionals | Management &<br>Administrative | General<br>Support | Patient & Client<br>Care | Covid-19<br>absence | Non Covid-19<br>absence | Total<br>absence rate |
|------------------------------------------------------------------------------------|---------------------|------------------------|------------------------------------------|--------------------------------|--------------------|--------------------------|---------------------|-------------------------|-----------------------|
| Total                                                                              | 0.2%                | 1.0%                   | 0.5%                                     | 3.3%                           | 1.0%               | 1.1%                     | 0.8%                | 3.8%                    | 4.6%                  |
| Ambulance Services                                                                 | 0.0%                | 0.0%                   | 0.0%                                     | 1.7%                           | 0.0%               | 1.0%                     | 1.0%                | 5.0%                    | 5.9%                  |
| Acute Hospital Services                                                            | 0.2%                | 1.1%                   | 0.5%                                     | 3.8%                           | 1.1%               | 1.2%                     | 0.8%                | 3.6%                    | 4.4%                  |
| Acute Services                                                                     | 0.2%                | 1.1%                   | 0.5%                                     | 3.7%                           | 1.1%               | 1.2%                     | 0.8%                | 3.6%                    | 4.5%                  |
| Community Health & Wellbeing                                                       |                     | 0.0%                   | 0.0%                                     | 2.0%                           |                    | 8.5%                     | 1.0%                | 3.1%                    | 4.2%                  |
| Mental Health                                                                      | 0.2%                | 0.9%                   | 0.1%                                     | 2.5%                           | 0.5%               | 1.0%                     | 0.6%                | 3.4%                    | 4.0%                  |
| Primary Care                                                                       | 0.4%                | 0.5%                   | 0.3%                                     | 3.3%                           | 0.5%               | 0.6%                     | 0.4%                | 3.2%                    | 3.6%                  |
| Disabilities                                                                       | 0.0%                | 0.9%                   | 0.9%                                     | 2.7%                           | 0.8%               | 0.9%                     | 0.8%                | 4.3%                    | 5.1%                  |
| Older People                                                                       | 0.0%                | 1.8%                   | 0.8%                                     | 4.2%                           | 0.6%               | 1.6%                     | 1.4%                | 5.5%                    | 6.9%                  |
| Community Services                                                                 | 0.3%                | 1.0%                   | 0.6%                                     | 3.1%                           | 0.6%               | 1.1%                     | 0.8%                | 4.1%                    | 4.9%                  |
| Health & Wellbeing                                                                 | 2.4%                | 0.0%                   | 0.0%                                     | 3.0%                           | 1.3%               |                          | 0.4%                | 3.6%                    | 4.0%                  |
| Corporate                                                                          | 1.4%                | 0.7%                   | 0.2%                                     | 2.5%                           | 5.7%               | 0.4%                     | 0.3%                | 2.4%                    | 2.7%                  |
| Health Business Services                                                           |                     | 0.0%                   | 0.0%                                     | 3.1%                           | 1.5%               | 0.0%                     | 0.3%                | 3.4%                    | 3.7%                  |
| HWB, Corporate & National                                                          | 1.6%                | 0.6%                   | 0.1%                                     | 2.7%                           | 1.9%               | 0.4%                     | 0.3%                | 2.7%                    | 3.0%                  |

#### % of Absence Non Covid-19 / Covid-19

| Health Service Covid-19 Absence Rate - by<br>Staff Category & HG/ CHO: Apr 2021 | Medical &<br>Dental | Nursing &<br>Midwifery | Health & Social<br>Care<br>Professionals | Management &<br>Administrative | General<br>Support | Patient & Client<br>Care | Covid-19<br>absence | Non Covid-19<br>absence | Total<br>absence rate |
|---------------------------------------------------------------------------------|---------------------|------------------------|------------------------------------------|--------------------------------|--------------------|--------------------------|---------------------|-------------------------|-----------------------|
| Total                                                                           | 0.2%                | 1.0%                   | 0.5%                                     | 3.3%                           | 1.0%               | 1.1%                     | 0.8%                | 3.8%                    | 4.6%                  |
| Children's Health Ireland                                                       | 0.9%                | 0.9%                   | 0.6%                                     | 2.8%                           | 2.3%               | 1.5%                     | 0.9%                | 3.4%                    | 4.3%                  |
| Dublin Midlands Hospital Group                                                  | 0.1%                | 1.4%                   | 0.6%                                     | 3.9%                           | 0.7%               | 2.1%                     | 1.0%                | 3.6%                    | 4.7%                  |
| Ireland East Hospital Group                                                     | 0.2%                | 0.8%                   | 0.5%                                     | 3.3%                           | 1.4%               | 0.7%                     | 0.7%                | 3.2%                    | 3.9%                  |
| National Ambulance Service                                                      | 0.0%                | 0.0%                   | 0.0%                                     | 1.7%                           | 0.0%               | 1.0%                     | 1.0%                | 5.0%                    | 5.9%                  |
| RCSI Hospitals Group                                                            | 0.1%                | 1.7%                   | 0.5%                                     | 3.6%                           | 1.5%               | 1.5%                     | 1.1%                | 3.3%                    | 4.4%                  |
| Saolta University Hospital Care Group                                           | 0.3%                | 1.0%                   | 0.5%                                     | 3.6%                           | 0.9%               | 1.0%                     | 0.8%                | 3.6%                    | 4.4%                  |
| South/South West Hospital Group                                                 | 0.0%                | 0.6%                   | 0.3%                                     | 4.0%                           | 0.6%               | 0.8%                     | 0.5%                | 3.8%                    | 4.3%                  |
| University of Limerick Hospital Group                                           | 0.2%                | 1.2%                   | 0.2%                                     | 5.9%                           | 1.0%               | 0.5%                     | 0.8%                | 4.8%                    | 5.6%                  |
| Other Acute Services                                                            | 0.3%                | 0.9%                   | 0.1%                                     | 2.2%                           | 0.2%               | 0.4%                     | 0.4%                | 3.2%                    | 3.6%                  |
| Acute Services                                                                  | 0.2%                | 1.1%                   | 0.5%                                     | 3.7%                           | 1.1%               | 1.2%                     | 0.8%                | 3.6%                    | 4.5%                  |
| CHO 1                                                                           | 0.7%                | 1.0%                   | 0.1%                                     | 4.5%                           | 0.2%               | 1.1%                     | 0.8%                | 5.2%                    | 6.0%                  |
| CHO 2                                                                           | 0.0%                | 0.9%                   | 0.4%                                     | 2.7%                           | 0.0%               | 0.4%                     | 0.5%                | 2.9%                    | 3.4%                  |
| CHO 3                                                                           | 0.2%                | 0.7%                   | 0.5%                                     | 3.3%                           | 0.8%               | 0.6%                     | 0.6%                | 4.5%                    | 5.1%                  |
| CHO 4                                                                           | 0.0%                | 1.1%                   | 0.3%                                     | 1.9%                           | 0.5%               | 1.3%                     | 0.9%                | 3.7%                    | 4.5%                  |
| CHO 5                                                                           | 0.6%                | 0.9%                   | 0.7%                                     | 5.0%                           | 0.5%               | 0.9%                     | 0.7%                | 4.6%                    | 5.3%                  |
| CHO 6                                                                           | 0.2%                | 1.3%                   | 0.7%                                     | 2.6%                           | 0.1%               | 1.6%                     | 0.9%                | 3.6%                    | 4.5%                  |
| CHO 7                                                                           | 0.3%                | 1.3%                   | 1.0%                                     | 3.3%                           | 1.1%               | 1.1%                     | 1.0%                | 4.4%                    | 5.4%                  |
| CHO 8                                                                           | 0.0%                | 0.9%                   | 0.5%                                     | 4.0%                           | 1.8%               | 1.5%                     | 0.9%                | 4.9%                    | 5.8%                  |
| CHO 9                                                                           | 0.5%                | 1.0%                   | 0.8%                                     | 2.6%                           | 0.7%               | 1.0%                     | 0.8%                | 3.6%                    | 4.3%                  |
| Other Community Services                                                        | 0.6%                | 1.0%                   | 0.0%                                     | 0.5%                           | 0.0%               | 1.9%                     | 0.6%                | 2.2%                    | 2.7%                  |
| Community Services                                                              | 0.3%                | 1.0%                   | 0.6%                                     | 3.1%                           | 0.6%               | 1.1%                     | 0.8%                | 4.1%                    | 4.9%                  |
| Health & Wellbeing                                                              | 2.4%                | 0.0%                   | 0.0%                                     | 3.0%                           | 1.3%               |                          | 0.4%                | 3.6%                    | 4.0%                  |
| Corporate                                                                       | 1.4%                | 0.7%                   | 0.2%                                     | 2.5%                           | 5.7%               | 0.4%                     | 0.3%                | 2.4%                    | 2.7%                  |
| Health Business Services                                                        |                     | 0.0%                   | 0.0%                                     | 3.1%                           | 1.5%               | 0.0%                     | 0.3%                | 3.4%                    | 3.7%                  |
| HWB, Corporate & National                                                       | 1.6%                | 0.6%                   | 0.1%                                     | 2.7%                           | 1.9%               | 0.4%                     | 0.3%                | 2.7%                    | 3.0%                  |