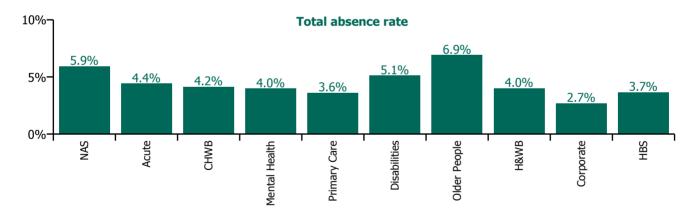

#### Total absence rate

| Health Service Absence Rate - by Care<br>Group: Apr 2021 | Certified<br>absence | Self-<br>certified<br>absence | Non<br>Covid-19<br>absence | Covid-19<br>absence | Total<br>absence<br>rate | % Non<br>Covid-19<br>absence | %<br>Covid-19<br>absence |
|----------------------------------------------------------|----------------------|-------------------------------|----------------------------|---------------------|--------------------------|------------------------------|--------------------------|
| Total                                                    | 3.4%                 | 0.4%                          | 3.8%                       | 0.8%                | 4.6%                     | 82.7%                        | 17.3%                    |
| Ambulance Services                                       | 4.4%                 | 0.6%                          | 5.0%                       | 1.0%                | 5.9%                     | 84.0%                        | 16.0%                    |
| Acute Hospital Services                                  | 3.2%                 | 0.4%                          | 3.6%                       | 0.8%                | 4.4%                     | 81.5%                        | 18.5%                    |
| Acute Services                                           | 3.2%                 | 0.4%                          | 3.6%                       | 0.8%                | 4.5%                     | 81.5%                        | 18.5%                    |
| Community Health & Wellbeing                             | 3.0%                 | 0.1%                          | 3.1%                       | 1.0%                | 4.2%                     | 75.7%                        | 24.3%                    |
| Mental Health                                            | 3.0%                 | 0.3%                          | 3.4%                       | 0.6%                | 4.0%                     | 84.7%                        | 15.3%                    |
| Primary Care                                             | 3.0%                 | 0.2%                          | 3.2%                       | 0.4%                | 3.6%                     | 88.4%                        | 11.6%                    |
| Disabilities                                             | 3.9%                 | 0.4%                          | 4.3%                       | 0.8%                | 5.1%                     | 83.6%                        | 16.4%                    |
| Older People                                             | 5.1%                 | 0.4%                          | 5.5%                       | 1.4%                | 6.9%                     | 80.0%                        | 20.0%                    |
| Community Services                                       | 3.7%                 | 0.3%                          | 4.1%                       | 0.8%                | 4.9%                     | 83.6%                        | 16.4%                    |
| Health & Wellbeing                                       | 3.5%                 | 0.0%                          | 3.6%                       | 0.4%                | 4.0%                     | 88.9%                        | 11.1%                    |
| Corporate                                                | 2.3%                 | 0.1%                          | 2.4%                       | 0.3%                | 2.7%                     | 90.2%                        | 9.8%                     |
| Health Business Services                                 | 3.3%                 | 0.1%                          | 3.4%                       | 0.3%                | 3.7%                     | 91.6%                        | 8.4%                     |
| HWB, Corporate & National                                | 2.6%                 | 0.1%                          | 2.7%                       | 0.3%                | 3.0%                     | 90.3%                        | 9.7%                     |