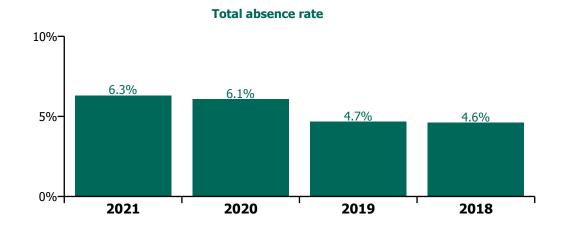

#### Total absence rate

# **Staff Category**

| Year/ month | Medical &<br>Dental | Nursing &<br>Midwifery | Health & Social<br>Care<br>Professionals | Management &<br>Administrative | General<br>Support | Patient & Client<br>Care | Certified<br>absence | Self-<br>certified<br>absence | Non<br>Covid-19<br>absence | Covid-19<br>absence | Total<br>absence rate |
|-------------|---------------------|------------------------|------------------------------------------|--------------------------------|--------------------|--------------------------|----------------------|-------------------------------|----------------------------|---------------------|-----------------------|
| 2021        | 2.2%                | 7.6%                   | 4.4%                                     | 4.5%                           | 7.8%               | 8.4%                     | 3.6%                 | 0.4%                          | 4.0%                       | 2.3%                | 6.3%                  |
| Apr 2021    | 1.3%                | 5.4%                   | 3.3%                                     | 3.3%                           | 5.8%               | 6.3%                     | 3.4%                 | 0.4%                          | 3.8%                       | 0.8%                | 4.6%                  |
| Mar 2021    | 1.4%                | 5.8%                   | 3.7%                                     | 3.6%                           | 6.1%               | 6.6%                     | 3.5%                 | 0.4%                          | 3.9%                       | 1.0%                | 4.9%                  |
| Feb 2021    | 1.8%                | 7.6%                   | 4.5%                                     | 4.6%                           | 7.9%               | 9.0%                     | 3.8%                 | 0.5%                          | 4.3%                       | 2.2%                | 6.4%                  |
| Jan 2021    | 4.3%                | 11.5%                  | 6.3%                                     | 6.5%                           | 11.3%              | 11.7%                    | 3.9%                 | 0.4%                          | 4.3%                       | 5.1%                | 9.3%                  |
| 2020        | 2.3%                | 7.1%                   | 4.5%                                     | 4.7%                           | 7.3%               | 7.9%                     | 4.1%                 | 0.4%                          | 4.5%                       | 1.6%                | 6.1%                  |
| Dec 2020    | 2.3%                | 7.2%                   | 4.0%                                     | 4.7%                           | 6.9%               | 7.6%                     | 3.9%                 | 0.4%                          | 4.3%                       | 1.7%                | 5.9%                  |
| Nov 2020    | 2.1%                | 6.7%                   | 3.7%                                     | 4.5%                           | 6.8%               | 7.1%                     | 3.7%                 | 0.3%                          | 4.0%                       | 1.5%                | 5.5%                  |
| Oct 2020    | 2.2%                | 7.0%                   | 4.5%                                     | 4.5%                           | 7.1%               | 7.7%                     | 3.9%                 | 0.4%                          | 4.3%                       | 1.6%                | 5.9%                  |
| Sep 2020    | 1.9%                | 6.6%                   | 4.4%                                     | 4.5%                           | 6.9%               | 7.3%                     | 4.1%                 | 0.4%                          | 4.5%                       | 1.1%                | 5.6%                  |
| Aug 2020    | 1.5%                | 5.7%                   | 3.8%                                     | 4.2%                           | 6.6%               | 6.9%                     | 4.0%                 | 0.4%                          | 4.4%                       | 0.7%                | 5.1%                  |
| Jul 2020    | 1.2%                | 5.4%                   | 3.5%                                     | 3.7%                           | 6.4%               | 6.5%                     | 3.8%                 | 0.4%                          | 4.1%                       | 0.6%                | 4.7%                  |
| Jun 2020    | 1.3%                | 5.7%                   | 3.2%                                     | 3.7%                           | 6.4%               | 6.6%                     | 3.6%                 | 0.3%                          | 3.9%                       | 0.9%                | 4.8%                  |
| May 2020    | 2.3%                | 8.3%                   | 4.4%                                     | 4.5%                           | 8.0%               | 9.5%                     | 4.1%                 | 0.3%                          | 4.3%                       | 2.4%                | 6.8%                  |
| Apr 2020    | 5.5%                | 13.4%                  | 7.3%                                     | 6.5%                           | 11.1%              | 13.1%                    | 4.4%                 | 0.4%                          | 4.8%                       | 5.6%                | 10.4%                 |
| Mar 2020    | 4.8%                | 8.7%                   | 6.9%                                     | 6.6%                           | 8.6%               | 9.1%                     | 4.5%                 | 0.4%                          | 4.9%                       | 2.9%                | 7.8%                  |
| Feb 2020    | 1.5%                | 5.0%                   | 3.8%                                     | 4.7%                           | 6.3%               | 6.2%                     | 4.2%                 | 0.5%                          | 4.8%                       |                     | 4.8%                  |
| Jan 2020    | 1.4%                | 5.4%                   | 4.2%                                     | 5.0%                           | 6.6%               | 6.8%                     | 4.6%                 | 0.6%                          | 5.2%                       |                     | 5.2%                  |
| 2019        | 1.3%                | 5.1%                   | 3.7%                                     | 4.4%                           | 5.9%               | 6.0%                     | 4.1%                 | 0.5%                          | 4.7%                       |                     | 4.7%                  |
| Dec 2019    | 1.6%                | 5.6%                   | 4.2%                                     | 5.0%                           | 6.4%               | 6.2%                     | 4.5%                 | 0.7%                          | 5.1%                       |                     | 5.1%                  |
| Nov 2019    | 1.3%                | 5.3%                   | 3.7%                                     | 4.6%                           | 6.0%               | 6.0%                     | 4.2%                 | 0.6%                          | 4.8%                       |                     | 4.8%                  |
| Oct 2019    | 1.3%                | 5.3%                   | 3.7%                                     | 4.5%                           | 5.9%               | 6.2%                     | 4.3%                 | 0.5%                          | 4.8%                       |                     | 4.8%                  |
| Sep 2019    | 1.3%                | 5.0%                   | 3.8%                                     | 4.5%                           | 6.1%               | 5.9%                     | 4.2%                 | 0.5%                          | 4.7%                       |                     | 4.7%                  |
| Aug 2019    | 1.3%                | 4.9%                   | 3.7%                                     | 4.4%                           | 5.7%               | 6.1%                     | 4.2%                 | 0.4%                          | 4.6%                       |                     | 4.6%                  |
| Jul 2019    | 1.2%                | 4.8%                   | 3.6%                                     | 4.2%                           | 5.6%               | 6.0%                     | 4.1%                 | 0.4%                          | 4.5%                       |                     | 4.5%                  |
| Jun 2019    | 1.4%                | 4.8%                   | 3.6%                                     | 3.9%                           | 5.8%               | 6.1%                     | 4.0%                 | 0.5%                          | 4.5%                       |                     | 4.5%                  |
| May 2019    | 1.3%                | 4.8%                   | 3.6%                                     | 3.9%                           | 5.4%               | 5.7%                     | 3.9%                 | 0.5%                          | 4.4%                       |                     | 4.4%                  |
| Apr 2019    | 1.4%                | 4.7%                   | 3.5%                                     | 4.0%                           | 5.6%               | 5.8%                     | 3.9%                 | 0.5%                          | 4.4%                       |                     | 4.4%                  |
| Mar 2019    | 1.2%                | 4.6%                   | 3.6%                                     | 4.3%                           | 5.9%               | 5.6%                     | 3.9%                 | 0.5%                          | 4.4%                       |                     | 4.4%                  |
| Feb 2019    | 1.4%                | 5.5%                   | 3.6%                                     | 4.7%                           | 5.8%               | 5.9%                     | 4.1%                 | 0.7%                          | 4.8%                       |                     | 4.8%                  |
| Jan 2019    | 1.2%                | 5.4%                   | 3.9%                                     | 5.0%                           | 6.3%               | 6.4%                     | 4.3%                 | 0.6%                          | 4.9%                       |                     | 4.9%                  |
| 2018        | 1.2%                | 4.9%                   | 3.6%                                     | 4.4%                           | 5.8%               | 6.0%                     | 4.1%                 | 0.5%                          | 4.6%                       |                     | 4.6%                  |