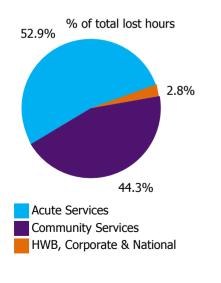

| 0.3%                | 2.7%                     |
| Health Business Services                                 |                     | 7.0%                   | 0.0%                                     | 3.1%                           | 6.2%               | 0.0%                     | 3.3%                 | 0.1%                          | 3.4%                       | 0.3%                | 3.7%                     |
| HWB, Corporate & National                                | 2.1%                | 4.1%                   | 2.9%                                     | 2.7%                           | 7.0%               | 3.3%                     | 2.6%                 | 0.1%                          | 2.7%                       | 0.3%                | 3.0%                     |







| Health Service Covid-19 Absence Rate - by<br>Staff Category & Care Group: Apr 2021 | Medical &<br>Dental | Nursing &<br>Midwifery | Health & Social<br>Care<br>Professionals | Management &<br>Administrative | General<br>Support | Patient & Client<br>Care | Covid-19<br>absence | Non Covid-19<br>absence | Total<br>absence rate |
|------------------------------------------------------------------------------------|---------------------|------------------------|------------------------------------------|--------------------------------|--------------------|--------------------------|---------------------|-------------------------|-----------------------|
| Total                                                                              | 0.2%                | 1.0%                   |