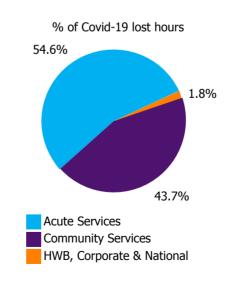

| Health Service Absence Rate - by Care<br>Group: Apr 2022 | Certified absence | Self-<br>certified<br>absence | Non<br>Covid-19<br>absence | Covid-19<br>absence | Total<br>absence<br>rate | % Non<br>Covid-19<br>absence | %<br>Covid-19<br>absence |
|----------------------------------------------------------|-------------------|-------------------------------|----------------------------|---------------------|--------------------------|------------------------------|--------------------------|
| Total                                                    | 4.36%             | 0.58%                         | 4.94%                      | 2.53%               | 7.46%                    | 66.15%                       | 33.85%                   |
| Ambulance Services                                       | 6.76%             | 0.81%                         | 7.57%                      | 2.41%               | 9.98%                    | 75.89%                       | 24.11%                   |
| Acute Hospital Services                                  | 4.13%             | 0.63%                         | 4.77%                      | 2.50%               | 7.27%                    | 65.60%                       | 34.40%                   |
| Acute Services                                           | 4.23%             | 0.64%                         | 4.87%                      | 2.50%               | 7.36%                    | 66.09%                       | 33.91%                   |
| Community Health & Wellbeing                             | 4.32%             | 0.23%                         | 4.55%                      | 1.77%               | 6.32%                    | 72.00%                       | 28.00%                   |
| Mental Health                                            | 4.15%             | 0.47%                         | 4.61%                      | 2.56%               | 7.17%                    | 64.29%                       | 35.71%                   |
| Primary Care                                             | 4.18%             | 0.34%                         | 4.52%                      | 2.02%               | 6.54%                    | 69.06%                       | 30.94%                   |
| Disabilities                                             | 4.79%             | 0.67%                         | 5.46%                      | 2.85%               | 8.31%                    | 65.69%                       | 34.31%                   |
| Older People                                             | 5.86%             | 0.54%                         | 6.40%                      | 3.50%               | 9.90%                    | 64.65%                       | 35.35%                   |
| CHO Operations                                           | 2.83%             | 0.20%                         | 3.03%                      | 1.00%               | 4.04%                    | 75.14%                       | 24.86%                   |
| Community Services                                       | 4.71%             | 0.53%                         | 5.23%                      | 2.72%               | 7.95%                    | 65.84%                       | 34.16%                   |
| Health & Wellbeing                                       | 3.77%             | 0.21%                         | 3.98%                      | 1.25%               | 5.23%                    | 76.13%                       | 23.87%                   |
| Corporate                                                | 2.46%             | 0.21%                         | 2.67%                      | 1.05%               | 3.72%                    | 71.65%                       | 28.35%                   |
| Health Business Services                                 | 3.61%             | 0.14%                         | 3.74%                      | 1.07%               | 4.81%                    | 77.80%                       | 22.20%                   |
| HWB, Corporate & National                                | 2.76%             | 0.20%                         | 2.96%                      | 1.08%               | 4.03%                    | 73.32%                       | 26.68%                   |