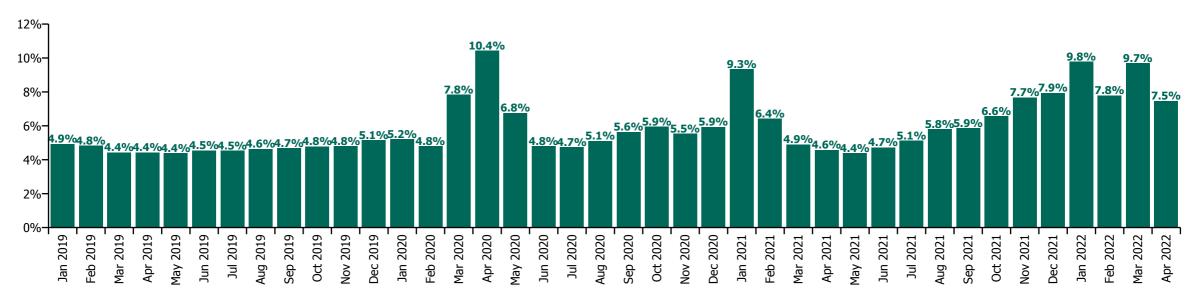

# Staff Category

| Year/ month | Medical &<br>Dental | Nursing &<br>Midwifery | Health & Social<br>Care<br>Professionals | Management &<br>Administrative | General<br>Support | Patient & Client<br>Care | Certified<br>absence | Self-<br>certified<br>absence | Non<br>Covid-19<br>absence | Covid-19<br>absence | Total<br>absence rate |
|-------------|---------------------|------------------------|------------------------------------------|--------------------------------|--------------------|--------------------------|----------------------|-------------------------------|----------------------------|---------------------|-----------------------|
| 2022        | 2.90%               | 10.31%                 | 7.41%                                    | 6.89%                          | 10.21%             | 10.57%                   | 4.17%                | 0.54%                         | 4.71%                      | 3.99%               | 8.70%                 |
| Apr 2022    | 2.28%               | 8.73%                  | 5.97%                                    | 5.66%                          | 9.20%              | 9.64%                    | 4.36%                | 0.58%                         | 4.94%                      | 2.53%               | 7.46%                 |
| Mar 2022    | 3.45%               | 11.70%                 | 8.60%                                    | 7.95%                          | 10.26%             | 11.35%                   | 4.34%                | 0.59%                         | 4.93%                      | 4.75%               | 9.68%                 |
| Feb 2022    | 2.71%               | 9.37%                  | 6.80%                                    | 5.96%                          | 9.18%              | 9.24%                    | 4.01%                | 0.54%                         | 4.55%                      | 3.23%               | 7.78%                 |
| Jan 2022    | 3.11%               | 11.35%                 | 8.17%                                    | 7.93%                          | 12.13%             | 11.91%                   | 3.94%                | 0.46%                         | 4.40%                      | 5.38%               | 9.78%                 |
| 2021        | 1.98%               | 7.10%                  | 4.69%                                    | 4.76%                          | 7.61%              | 7.99%                    | 3.96%                | 0.49%                         | 4.45%                      | 1.66%               | 6.11%                 |
| Dec 2021    | 2.57%               | 9.21%                  | 6.79%                                    | 6.54%                          | 9.62%              | 9.69%                    | 4.38%                | 0.55%                         | 4.93%                      | 3.00%               | 7.94%                 |
| Nov 2021    | 2.43%               | 8.55%                  | 6.63%                                    | 6.80%                          | 9.62%              | 9.48%                    | 4.60%                | 0.72%                         | 5.32%                      | 2.34%               | 7.66%                 |
| Oct 2021    | 2.27%               | 7.38%                  | 5.41%                                    | 5.38%                          | 8.32%              | 8.25%                    | 4.47%                | 0.61%                         | 5.08%                      | 1.48%               | 6.56%                 |
| Sep 2021    | 2.01%               | 6.76%                  | 4.45%                                    | 4.65%                          | 7.46%              | 7.64%                    | 4.27%                | 0.52%                         | 4.78%                      | 1.07%               | 5.85%                 |
| Aug 2021    | 1.85%               | 6.65%                  | 4.40%                                    | 4.62%                          | 6.91%              | 7.77%                    | 4.22%                | 0.49%                         | 4.70%                      | 1.09%               | 5.79%                 |
| Jul 2021    | 1.34%               | 5.81%                  | 3.92%                                    | 4.11%                          | 6.51%              | 6.87%                    | 3.94%                | 0.45%                         | 4.40%                      | 0.71%               | 5.11%                 |
| Jun 2021    | 1.25%               | 5.45%                  | 3.51%                                    | 3.55%                          | 6.05%              | 6.44%                    | 3.71%                | 0.46%                         | 4.16%                      | 0.56%               | 4.72%                 |
| May 2021    | 1.15%               | 5.05%                  | 3.23%                                    | 3.33%                          | 5.57%              | 5.96%                    | 3.37%                | 0.39%                         | 3.75%                      | 0.62%               | 4.37%                 |
| Apr 2021    | 1.34%               | 5.36%                  | 3.31%                                    | 3.33%                          | 5.80%              | 6.26%                    | 3.41%                | 0.36%                         | 3.78%                      | 0.79%               | 4.57%                 |
| Mar 2021    | 1.36%               | 5.77%                  | 3.72%                                    | 3.58%                          | 6.10%              | 6.64%                    | 3.46%                | 0.39%                         | 3.85%                      | 1.05%               | 4.90%                 |
| Feb 2021    | 1.82%               | 7.59%                  | 4.50%                                    | 4.58%                          | 7.92%              | 8.98%                    | 3.76%                | 0.49%                         | 4.25%                      | 2.17%               | 6.42%                 |
| Jan 2021    | 4.34%               | 11.48%                 | 6.27%                                    | 6.46%                          | 11.28%             | 11.69%                   | 3.91%                | 0.38%                         | 4.29%                      | 5.05%               | 9.34%                 |
| 2020        | 2.33%               | 7.10%                  | 4.46%                                    | 4.74%                          | 7.32%              | 7.87%                    | 4.07%                | 0.40%                         | 4.46%                      | 1.60%               | 6.06%                 |
| Dec 2020    | 2.33%               | 7.19%                  | 3.99%                                    | 4.67%                          | 6.95%              | 7.59%                    | 3.88%                | 0.38%                         | 4.25%                      | 1.67%               | 5.93%                 |
| Nov 2020    | 2.12%               | 6.67%                  | 3.70%                                    | 4.53%                          | 6.84%              | 7.06%                    | 3.71%                | 0.34%                         | 4.05%                      | 1.48%               | 5.53%                 |
| Oct 2020    | 2.25%               | 7.02%                  | 4.46%                                    | 4.55%                          | 7.09%              | 7.74%                    | 3.92%                | 0.38%                         | 4.30%                      | 1.64%               |                       |
| Sep 2020    | 1.88%               | 6.63%                  | 4.38%                                    | 4.47%                          | 6.95%              | 7.29%                    | 4.08%                | 0.41%                         | 4.49%                      | 1.15%               | 5.64%                 |
| Aug 2020    | 1.49%               | 5.71%                  | 3.81%                                    | 4.17%                          | 6.57%              | 6.92%                    | 4.03%                | 0.39%                         | 4.42%                      | 0.68%               | 5.10%                 |
| Jul 2020    | 1.17%               | 5.38%                  | 3.50%                                    | 3.66%                          | 6.36%              | 6.49%                    | 3.78%                | 0.36%                         | 4.13%                      | 0.61%               | 4.74%                 |
| Jun 2020    | 1.33%               | 5.65%                  | 3.16%                                    | 3.67%                          | 6.44%              | 6.59%                    | 3.63%                | 0.32%                         | 3.95%                      | 0.85%               | 4.80%                 |
| May 2020    | 2.28%               | 8.26%                  | 4.39%                                    | 4.46%                          | 7.97%              | 9.43%                    | 4.05%                | 0.28%                         | 4.33%                      | 2.43%               | 6.76%                 |
| Apr 2020    | 5.48%               | 13.42%                 | 7.25%                                    | 6.48%                          | 11.06%             | 13.10%                   | 4.41%                | 0.37%                         | 4.78%                      | 5.64%               | 10.42%                |
| Mar 2020    | 4.77%               | 8.74%                  | 6.87%                                    | 6.60%                          | 8.63%              | 9.10%                    | 4.48%                | 0.41%                         | 4.89%                      | 2.94%               | 7.83%                 |
| Feb 2020    | 1.49%               | 4.97%                  | 3.82%                                    | 4.65%                          | 6.31%              | 6.16%                    | 4.25%                | 0.54%                         | 4.79%                      |                     | 4.79%                 |
| Jan 2020    | 1.44%               | 5.44%                  | 4.19%                                    | 5.01%                          | 6.61%              | 6.84%                    | 4.61%                | 0.60%                         | 5.20%                      |                     | 5.20%                 |
| 2019        | 1.32%               | 5.06%                  | 3.72%                                    | 4.42%                          | 5.88%              | 5.98%                    | 4.14%                | 0.53%                         | 4.67%                      |                     | 4.67%                 |
| Dec 2019    | 1.55%               | 5.57%                  | 4.24%                                    | 5.02%                          | 6.41%              | 6.22%                    | 4.48%                | 0.67%                         | 5.14%                      |                     | 5.14%                 |
| Nov 2019    | 1.30%               | 5.27%                  | 3.73%                                    | 4.57%                          | 5.99%              | 6.05%                    | 4.22%                | 0.56%                         | 4.79%                      |                     | 4.79%                 |
| Oct 2019    | 1.28%               | 5.26%                  | 3.66%                                    | 4.47%                          | 5.93%              | 6.23%                    | 4.25%                | 0.53%                         | 4.78%                      |                     | 4.78%                 |
| Sep 2019    | 1.30%               | 5.03%                  | 3.82%                                    | 4.48%                          | 6.11%              | 5.89%                    | 4.18%                | 0.50%                         | 4.68%                      |                     | 4.68%                 |
| Aug 2019    | 1.31%               | 4.92%                  | 3.74%                                    | 4.36%                          | 5.68%              | 6.05%                    | 4.21%                | 0.42%                         | 4.63%                      |                     | 4.63%                 |
| Jul 2019    | 1.19%               | 4.84%                  | 3.61%                                    | 4.23%                          | 5.64%              | 5.99%                    | 4.10%                | 0.42%                         | 4.52%                      |                     | 4.52%                 |
| Jun 2019    | 1.40%               | 4.82%                  | 3.58%                                    | 3.93%                          | 5.77%              | 6.11%                    | 4.02%                | 0.53%                         | 4.54%                      |                     | 4.54%                 |
| May 2019    | 1.31%               | 4.75%                  | 3.62%                                    | 3.89%                          | 5.45%              |                          | 3.92%                | 0.45%                         | 4.37%                      |                     | 4.37%                 |
| Apr 2019    | 1.37%               | 4.74%                  | 3.54%                                    | 4.04%                          | 5.58%              |                          | 3.94%                | 0.48%                         | 4.42%                      |                     | 4.42%                 |
| Mar 2019    | 1.17%               | 4.65%                  | 3.55%                                    | 4.34%                          | 5.93%              |                          | 3.92%                | 0.50%                         | 4.42%                      |                     | 4.42%                 |
| Feb 2019    | 1.39%               | 5.46%                  | 3.64%                                    | 4.66%                          | 5.76%              |                          | 4.13%                | 0.68%                         | 4.82%                      |                     | 4.82%                 |
| Jan 2019    | 1.24%               | 5.38%                  | 3.91%                                    | 5.02%                          | 6.31%              | 6.37%                    | 4.29%                | 0.64%                         | 4.92%                      |                     | 4.92%                 |