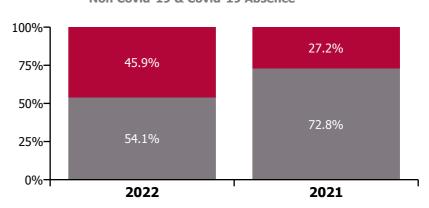

#### Non Covid-19 & Covid-19 Absence

# Staff Category

| Year/ month | Medical &<br>Dental | Nursing &<br>Midwifery | Health & Social<br>Care<br>Professionals | Management &<br>Administrative | General<br>Support | Patient & Client<br>Care | Certified<br>absence | Self-<br>certified<br>absence | Non<br>Covid-19<br>absence | Covid-19<br>absence | Total<br>absence rate |
|-------------|---------------------|------------------------|------------------------------------------|--------------------------------|--------------------|--------------------------|----------------------|-------------------------------|----------------------------|---------------------|-----------------------|
| 2022        | 2.90%               | 10.31%                 | 7.41%                                    | 6.89%                          | 10.21%             | 10.57%                   | 4.17%                | 0.54%                         | 4.71%                      | 3.99%               | 8.70%                 |
| Apr 2022    | 2.28%               | 8.73%                  | 5.97%                                    | 5.66%                          | 9.20%              | 9.64%                    | 4.36%                | 0.58%                         | 4.94%                      | 2.53%               | 7.46%                 |
| Mar 2022    | 3.45%               | 11.70%                 | 8.60%                                    | 7.95%                          | 10.26%             | 11.35%                   | 4.34%                | 0.59%                         | 4.93%                      | 4.75%               | 9.68%                 |
| Feb 2022    | 2.71%               | 9.37%                  | 6.80%                                    | 5.96%                          | 9.18%              | 9.24%                    | 4.01%                | 0.54%                         | 4.55%                      | 3.23%               | 7.78%                 |
| Jan 2022    | 3.11%               | 11.35%                 | 8.17%                                    | 7.93%                          | 12.13%             | 11.91%                   | 3.94%                | 0.46%                         | 4.40%                      | 5.38%               | 9.78%                 |
| 2021        | 1.98%               | 7.10%                  | 4.69%                                    | 4.76%                          | 7.61%              | 7.99%                    | 3.96%                | 0.49%                         | 4.45%                      | 1.66%               | 6.11%                 |
| Dec 2021    | 2.57%               | 9.21%                  | 6.79%                                    | 6.54%                          | 9.62%              | 9.69%                    | 4.38%                | 0.55%                         | 4.93%                      | 3.00%               | 7.94%                 |
| Nov 2021    | 2.43%               | 8.55%                  | 6.63%                                    | 6.80%                          | 9.62%              | 9.48%                    | 4.60%                | 0.72%                         | 5.32%                      | 2.34%               | 7.66%                 |
| Oct 2021    | 2.27%               | 7.38%                  | 5.41%                                    | 5.38%                          | 8.32%              | 8.25%                    | 4.47%                | 0.61%                         | 5.08%                      | 1.48%               | 6.56%                 |
| Sep 2021    | 2.01%               | 6.76%                  | 4.45%                                    | 4.65%                          | 7.46%              | 7.64%                    | 4.27%                | 0.52%                         | 4.78%                      | 1.07%               | 5.85%                 |
| Aug 2021    | 1.85%               | 6.65%                  | 4.40%                                    | 4.62%                          | 6.91%              | 7.77%                    | 4.22%                | 0.49%                         | 4.70%                      | 1.09%               | 5.79%                 |
| Jul 2021    | 1.34%               | 5.81%                  | 3.92%                                    | 4.11%                          | 6.51%              | 6.87%                    | 3.94%                | 0.45%                         | 4.40%                      | 0.71%               | 5.11%                 |
| Jun 2021    | 1.25%               | 5.45%                  | 3.51%                                    | 3.55%                          | 6.05%              | 6.44%                    | 3.71%                | 0.46%                         | 4.16%                      | 0.56%               | 4.72%                 |
| May 2021    | 1.15%               | 5.05%                  | 3.23%                                    | 3.33%                          | 5.57%              | 5.96%                    | 3.37%                | 0.39%                         | 3.75%                      | 0.62%               | 4.37%                 |
| Apr 2021    | 1.34%               | 5.36%                  | 3.31%                                    | 3.33%                          | 5.80%              | 6.26%                    | 3.41%                | 0.36%                         | 3.78%                      | 0.79%               | 4.57%                 |
| Mar 2021    | 1.36%               | 5.77%                  | 3.72%                                    | 3.58%                          | 6.10%              | 6.64%                    | 3.46%                | 0.39%                         | 3.85%                      | 1.05%               | 4.90%                 |
| Feb 2021    | 1.82%               | 7.59%                  | 4.50%                                    | 4.58%                          | 7.92%              | 8.98%                    | 3.76%                | 0.49%                         | 4.25%                      | 2.17%               | 6.42%                 |
| Jan 2021    | 4.34%               | 11.48%                 | 6.27%                                    | 6.46%                          | 11.28%             | 11.69%                   | 3.91%                | 0.38%                         | 4.29%                      | 5.05%               | 9.34%                 |
| 2020        | 2.33%               | 7.10%                  | 4.46%                                    | 4.74%                          | 7.32%              | 7.87%                    | 4.07%                | 0.40%                         | 4.46%                      | 1.60%               | 6.06%                 |
| Dec 2020    | 2.33%               | 7.19%                  | 3.99%                                    | 4.67%                          | 6.95%              | 7.59%                    | 3.88%                | 0.38%                         | 4.25%                      | 1.67%               | 5.93%                 |
| Nov 2020    | 2.12%               | 6.67%                  | 3.70%                                    | 4.53%                          | 6.84%              | 7.06%                    | 3.71%                | 0.34%                         | 4.05%                      | 1.48%               | 5.53%                 |
| Oct 2020    | 2.25%               | 7.02%                  | 4.46%                                    | 4.55%                          | 7.09%              | 7.74%                    | 3.92%                | 0.38%                         | 4.30%                      | 1.64%               |                       |
| Sep 2020    | 1.88%               | 6.63%                  | 4.38%                                    | 4.47%                          | 6.95%              | 7.29%                    | 4.08%                | 0.41%                         | 4.49%                      | 1.15%               | 5.64%                 |
| Aug 2020    | 1.49%               | 5.71%                  | 3.81%                                    | 4.17%                          | 6.57%              | 6.92%                    | 4.03%                | 0.39%                         | 4.42%                      | 0.68%               | 5.10%                 |
| Jul 2020    | 1.17%               | 5.38%                  | 3.50%                                    | 3.66%                          | 6.36%              | 6.49%                    | 3.78%                | 0.36%                         | 4.13%                      | 0.61%               | 4.74%                 |
| Jun 2020    | 1.33%               | 5.65%                  | 3.16%                                    | 3.67%                          | 6.44%              | 6.59%                    | 3.63%                | 0.32%                         | 3.95%                      | 0.85%               | 4.80%                 |
| May 2020    | 2.28%               | 8.26%                  | 4.39%                                    | 4.46%                          | 7.97%              | 9.43%                    | 4.05%                | 0.28%                         | 4.33%                      | 2.43%               | 6.76%                 |
| Apr 2020    | 5.48%               | 13.42%                 | 7.25%                                    | 6.48%                          | 11.06%             | 13.10%                   | 4.41%                | 0.37%                         | 4.78%                      | 5.64%               | 10.42%                |
| Mar 2020    | 4.77%               | 8.74%                  | 6.87%                                    | 6.60%                          | 8.63%              | 9.10%                    | 4.48%                | 0.41%                         | 4.89%                      | 2.94%               | 7.83%                 |
| Feb 2020    | 1.49%               | 4.97%                  | 3.82%                                    | 4.65%                          | 6.31%              | 6.16%                    | 4.25%                | 0.54%                         | 4.79%                      |                     | 4.79%                 |
| Jan 2020    | 1.44%               | 5.44%                  | 4.19%                                    | 5.01%                          | 6.61%              | 6.84%                    | 4.61%                | 0.60%                         | 5.20%                      |                     | 5.20%                 |
| 2019        | 1.32%               | 5.06%                  | 3.72%                                    | 4.42%                          | 5.88%              | 5.98%                    | 4.14%                | 0.53%                         | 4.67%                      |                     | 4.67%                 |
| Dec 2019    | 1.55%               | 5.57%                  | 4.24%                                    | 5.02%                          | 6.41%              | 6.22%                    | 4.48%                | 0.67%                         | 5.14%                      |                     | 5.14%                 |
| Nov 2019    | 1.30%               | 5.27%                  | 3.73%                                    | 4.57%                          | 5.99%              | 6.05%                    | 4.22%                | 0.56%                         | 4.79%                      |                     | 4.79%                 |
| Oct 2019    | 1.28%               | 5.26%                  | 3.66%                                    | 4.47%                          | 5.93%              | 6.23%                    | 4.25%                | 0.53%                         | 4.78%                      |                     | 4.78%                 |
| Sep 2019    | 1.30%               | 5.03%                  | 3.82%                                    | 4.48%                          | 6.11%              | 5.89%                    | 4.18%                | 0.50%                         | 4.68%                      |                     | 4.68%                 |
| Aug 2019    | 1.31%               | 4.92%                  | 3.74%                                    | 4.36%                          | 5.68%              | 6.05%                    | 4.21%                | 0.42%                         | 4.63%                      |                     | 4.63%                 |
| Jul 2019    | 1.19%               | 4.84%                  | 3.61%                                    | 4.23%                          | 5.64%              | 5.99%                    | 4.10%                | 0.42%                         | 4.52%                      |                     | 4.52%                 |
| Jun 2019    | 1.40%               | 4.82%                  | 3.58%                                    | 3.93%                          | 5.77%              | 6.11%                    | 4.02%                | 0.53%                         | 4.54%                      |                     | 4.54%                 |
| May 2019    | 1.31%               | 4.75%                  | 3.62%                                    | 3.89%                          | 5.45%              |                          | 3.92%                | 0.45%                         | 4.37%                      |                     | 4.37%                 |
| Apr 2019    | 1.37%               | 4.74%                  | 3.54%                                    | 4.04%                          | 5.58%              |                          | 3.94%                | 0.48%                         | 4.42%                      |                     | 4.42%                 |
| Mar 2019    | 1.17%               | 4.65%                  | 3.55%                                    | 4.34%                          | 5.93%              |                          | 3.92%                | 0.50%                         | 4.42%                      |                     | 4.42%                 |
| Feb 2019    | 1.39%               | 5.46%                  | 3.64%                                    | 4.66%                          | 5.76%              |                          | 4.13%                | 0.68%                         | 4.82%                      |                     | 4.82%                 |
| Jan 2019    | 1.24%               | 5.38%                  | 3.91%                                    | 5.02%                          | 6.31%              | 6.37%                    | 4.29%                | 0.64%                         | 4.92%                      |                     | 4.92%                 |