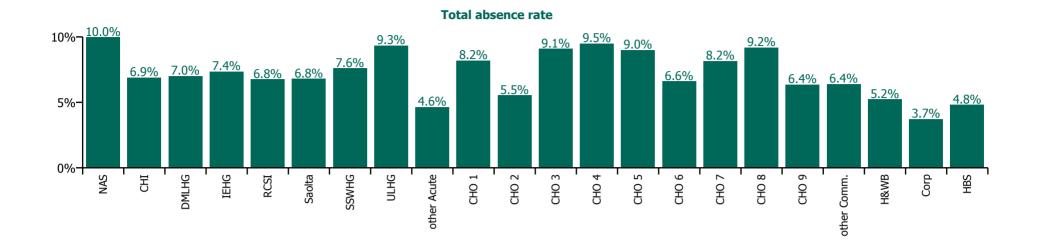

| Health Service Absence Rate - by HG ,<br>CHO/Care Group & Staff Category: Apr<br>2022 | Medical &<br>Dental | Nursing &<br>Midwifery | Health & Social<br>Care<br>Professionals | Management &<br>Administrative | General<br>Support | Patient & Client<br>Care | Certified<br>absence | Self-<br>certified<br>absence | Non<br>Covid-19<br>absence | Covid-19<br>absence | Total<br>absence<br>rate |
|---------------------------------------------------------------------------------------|---------------------|------------------------|------------------------------------------|--------------------------------|--------------------|--------------------------|----------------------|-------------------------------|----------------------------|---------------------|--------------------------|
| Total                                                                                 | 2.28%               | 8.73%                  | 5.97%                                    | 5.66%                          | 9.20%              | 9.64%                    | 4.36%                | 0.58%                         | 4.94%                      | 2.53%               | 7.46%                    |
| National Ambulance Service                                                            |                     |                        |                                          | 3.32%                          | 3.71%              | 10.34%                   | 6.76%                | 0.81%                         | 7.57%                      | 2.41%               | 9.98%                    |
| Children's Health Ireland                                                             | 1.10%               | 8.70%                  | 5.94%                                    | 6.97%                          | 9.58%              | 12.04%                   | 4.30%                | 0.58%                         | 4.88%                      | 2.01%               | 6.89%                    |
| Dublin Midlands Hospital Group                                                        | 2.10%               | 8.58%                  | 5.01%                                    | 6.50%                          | 9.49%              | 9.39%                    | 3.94%                | 0.60%                         | 4.55%                      | 2.46%               | 7.00%                    |
| Ireland East Hospital Group                                                           | 2.33%               | 8.72%                  | 5.97%                                    | 6.14%                          | 10.51%             | 9.59%                    | 3.71%                | 0.43%                         | 4.14%                      | 3.22%               | 7.36%                    |
| RCSI Hospitals Group                                                                  | 2.19%               | 7.78%                  | 5.16%                                    | 6.79%                          | 9.01%              | 9.42%                    | 4.03%                | 0.57%                         | 4.60%                      | 2.16%               | 6.76%                    |
| Saolta University Hospital Care Group                                                 | 1.57%               | 8.71%                  | 5.34%                                    | 6.17%                          | 7.30%              | 9.74%                    | 3.99%                | 0.82%                         | 4.81%                      | 1.98%               | 6.79%                    |
| South/South West Hospital Group                                                       | 2.45%               | 9.34%                  | 6.99%                                    | 6.25%                          | 8.27%              | 10.06%                   | 4.17%                | 0.80%                         | 4.98%                      | 2.63%               | 7.61%                    |
| University of Limerick Hospital Group                                                 | 1.96%               | 10.24%                 | 7.77%                                    | 7.73%                          | 12.20%             | 13.87%                   | 6.20%                | 0.68%                         | 6.89%                      | 2.45%               | 9.34%                    |
| Other Acute Services                                                                  |                     | 3.53%                  |                                          | 5.44%                          |                    |                          | 3.47%                | 0.09%                         | 3.57%                      | 1.07%               | 4.64%                    |
| Acute Services                                                                        | 2.06%               | 8.77%                  | 5.81%                                    | 6.47%                          | 9.32%              | 10.07%                   | 4.23%                | 0.64%                         | 4.87%                      | 2.50%               | 7.36%                    |
| CHO 1                                                                                 | 1.54%               | 9.45%                  | 4.17%                                    | 5.97%                          | 8.98%              | 9.70%                    | 5.67%                | 0.42%                         | 6.08%                      | 2.11%               | 8.19%                    |
| CHO 2                                                                                 | 1.16%               | 6.54%                  | 5.07%                                    | 3.52%                          | 2.92%              | 6.52%                    | 3.44%                | 0.16%                         | 3.61%                      | 1.93%               | 5.54%                    |
| CHO 3                                                                                 | 7.84%               | 9.71%                  | 8.04%                                    | 6.47%                          | 9.26%              | 10.05%                   | 5.67%                | 0.37%                         | 6.04%                      | 3.06%               | 9.10%                    |
| CHO 4                                                                                 | 5.48%               | 9.87%                  | 7.60%                                    | 4.69%                          | 9.76%              | 11.32%                   | 3.68%                | 1.19%                         | 4.87%                      | 4.63%               | 9.50%                    |
| CHO 5                                                                                 | 3.24%               | 9.70%                  | 7.89%                                    | 6.77%                          | 10.44%             | 9.91%                    | 5.58%                | 0.53%                         | 6.10%                      | 2.90%               | 9.00%                    |
| CHO 6                                                                                 | 2.94%               | 8.21%                  | 5.58%                                    | 4.79%                          | 6.90%              | 7.65%                    | 3.76%                | 0.49%                         | 4.25%                      | 2.37%               | 6.62%                    |
| CHO 7                                                                                 | 2.88%               | 8.81%                  | 6.50%                                    | 6.58%                          | 10.22%             | 9.20%                    | 5.01%                | 0.52%                         | 5.53%                      | 2.63%               | 8.16%                    |
| CHO 8                                                                                 | 1.81%               | 10.08%                 | 7.37%                                    | 6.47%                          | 14.38%             | 10.80%                   | 5.67%                | 0.42%                         | 6.09%                      | 3.10%               | 9.19%                    |
| CHO 9                                                                                 | 3.68%               | 6.28%                  | 5.57%                                    | 5.22%                          | 8.93%              | 7.72%                    | 4.27%                | 0.43%                         | 4.70%                      | 1.66%               | 6.36%                    |
| Other Community Services                                                              | 1.11%               | 8.68%                  | 6.93%                                    | 2.16%                          | 6.13%              | 9.41%                    | 3.21%                | 0.89%                         | 4.09%                      | 2.31%               | 6.41%                    |
| Community Services                                                                    | 3.19%               | 8.71%                  | 6.36%                                    | 5.48%                          | 9.06%              | 9.41%                    | 4.71%                | 0.53%                         | 5.23%                      | 2.72%               | 7.95%                    |
| HWB, Corporate & National                                                             | 3.13%               | 6.03%                  | 4.24%                                    | 3.61%                          | 6.59%              | 17.70%                   | 2.76%                | 0.20%                         | 2.96%                      | 1.08%               | 4.03%                    |