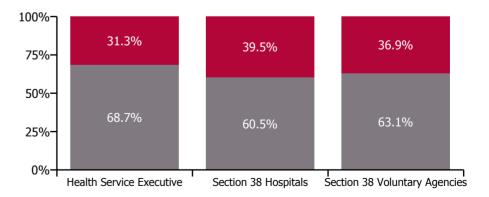

| Health Service Absence Rate - by<br>Care Group: Apr 2022 | Medical &<br>Dental | Nursing &<br>Midwifery | Health & Social<br>Care<br>Professionals | Management &<br>Administrative | General<br>Support | Patient & Client<br>Care | Certified<br>absence | Self-<br>certified<br>absence | Non<br>Covid-19<br>absence | Covid-19<br>absence | Total<br>absence<br>rate |
|----------------------------------------------------------|---------------------|------------------------|------------------------------------------|--------------------------------|--------------------|--------------------------|----------------------|-------------------------------|----------------------------|---------------------|--------------------------|
| Total                                                    | 2.28%               | 8.73%                  | 5.97%                                    | 5.66%                          | 9.20%              | 9.64%                    | 4.36%                | 0.58%                         | 4.94%                      | 2.53%               | 7.46%                    |
| Health Service Executive                                 | 2.50%               | 9.09%                  | 5.79%                                    | 5.52%                          | 9.65%              | 10.13%                   | 4.70%                | 0.57%                         | 5.27%                      | 2.40%               | 7.68%                    |
| Ambulance Services                                       |                     |                        |                                          | 3.32%                          | 3.71%              | 10.34%                   | 6.76%                | 0.81%                         | 7.57%                      | 2.41%               | 9.98%                    |
| Acute Hospital Services                                  | 2.17%               | 9.34%                  | 6.45%                                    | 6.78%                          | 9.84%              | 10.34%                   | 4.67%                | 0.71%                         | 5.38%                      | 2.41%               | 7.79%                    |
| Community Health & Wellbeing                             |                     | 9.71%                  | 16.25%                                   | 5.57%                          |                    | 6.84%                    | 4.32%                | 0.23%                         | 4.55%                      | 1.77%               | 6.32%                    |
| Mental Health                                            | 3.23%               | 8.04%                  | 5.15%                                    | 5.40%                          | 8.64%              | 9.04%                    | 4.19%                | 0.47%                         | 4.66%                      | 2.55%               | 7.20%                    |
| Primary Care                                             | 3.80%               | 7.87%                  | 5.80%                                    | 5.79%                          | 7.75%              | 7.80%                    | 4.20%                | 0.35%                         | 4.54%                      | 2.00%               | 6.54%                    |
| Disabilities                                             |                     | 10.47%                 | 5.56%                                    | 5.29%                          | 10.37%             | 10.13%                   | 6.27%                | 0.53%                         | 6.79%                      | 2.28%               | 9.08%                    |
| Older People                                             | 0.59%               | 10.55%                 | 4.69%                                    | 6.50%                          | 11.30%             | 11.11%                   | 6.04%                | 0.55%                         | 6.59%                      | 3.62%               | 10.20%                   |
| CHO Operations                                           |                     | 8.42%                  | 9.20%                                    | 3.32%                          |                    | 10.44%                   | 2.83%                | 0.20%                         | 3.03%                      | 1.00%               | 4.04%                    |
| Health & Wellbeing                                       | 4.21%               | 10.48%                 | 2.28%                                    | 4.87%                          |                    |                          | 3.77%                | 0.21%                         | 3.98%                      | 1.25%               | 5.23%                    |
| Corporate                                                | 2.26%               | 4.53%                  | 4.34%                                    | 3.36%                          | 4.36%              | 14.70%                   | 2.46%                | 0.21%                         | 2.67%                      | 1.05%               | 3.72%                    |
| Health Business Services                                 |                     |                        |                                          | 4.09%                          | 7.00%              | 100.00%                  | 3.61%                | 0.14%                         | 3.74%                      | 1.07%               | 4.81%                    |
| Section 38 Hospitals                                     | 1.91%               | 8.05%                  | 5.13%                                    | 6.21%                          | 8.63%              | 9.35%                    | 3.47%                | 0.53%                         | 4.00%                      | 2.61%               | 6.62%                    |
| Section 38 Voluntary Agencies                            | 1.49%               | 8.14%                  | 7.24%                                    | 4.98%                          | 7.99%              | 8.81%                    | 4.35%                | 0.67%                         | 5.01%                      | 2.93%               | 7.94%                    |