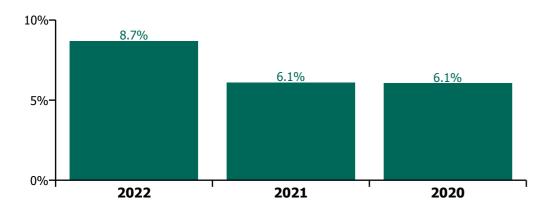

# Staff Category

| Year/ month | Medical &<br>Dental | Nursing &<br>Midwifery | Health & Social<br>Care<br>Professionals | Management &<br>Administrative | General<br>Support | Patient & Client<br>Care | Certified<br>absence | Self-<br>certified<br>absence | Non<br>Covid-19<br>absence | Covid-19<br>absence | Total<br>absence rate |
|-------------|---------------------|------------------------|------------------------------------------|--------------------------------|--------------------|--------------------------|----------------------|-------------------------------|----------------------------|---------------------|-----------------------|
| 2022        | 2.90%               | 10.31%                 | 7.41%                                    | 6.89%                          | 10.21%             | 10.57%                   | 4.17%                | 0.54%                         | 4.71%                      | 3.99%               | 8.70%                 |
| Apr 2022    | 2.28%               | 8.73%                  | 5.97%                                    | 5.66%                          | 9.20%              | 9.64%                    | 4.36%                | 0.58%                         | 4.94%                      | 2.53%               | 7.46%                 |
| Mar 2022    | 3.45%               | 11.70%                 | 8.60%                                    | 7.95%                          | 10.26%             | 11.35%                   | 4.34%                | 0.59%                         | 4.93%                      | 4.75%               | 9.68%                 |
| Feb 2022    | 2.71%               | 9.37%                  | 6.80%                                    | 5.96%                          | 9.18%              | 9.24%                    | 4.01%                | 0.54%                         | 4.55%                      | 3.23%               | 7.78%                 |
| Jan 2022    | 3.11%               | 11.35%                 | 8.17%                                    | 7.93%                          | 12.13%             | 11.91%                   | 3.94%                | 0.46%                         | 4.40%                      | 5.38%               | 9.78%                 |
| 2021        | 1.98%               | 7.10%                  | 4.69%                                    | 4.76%                          | 7.61%              | 7.99%                    | 3.96%                | 0.49%                         | 4.45%                      | 1.66%               | 6.11%                 |
| Dec 2021    | 2.57%               | 9.21%                  | 6.79%                                    | 6.54%                          | 9.62%              | 9.69%                    | 4.38%                | 0.55%                         | 4.93%                      | 3.00%               | 7.94%                 |
| Nov 2021    | 2.43%               | 8.55%                  | 6.63%                                    | 6.80%                          | 9.62%              | 9.48%                    | 4.60%                | 0.72%                         | 5.32%                      | 2.34%               | 7.66%                 |
| Oct 2021    | 2.27%               | 7.38%                  | 5.41%                                    | 5.38%                          | 8.32%              | 8.25%                    | 4.47%                | 0.61%                         | 5.08%                      | 1.48%               | 6.56%                 |
| Sep 2021    | 2.01%               | 6.76%                  | 4.45%                                    | 4.65%                          | 7.46%              | 7.64%                    | 4.27%                | 0.52%                         | 4.78%                      | 1.07%               | 5.85%                 |
| Aug 2021    | 1.85%               | 6.65%                  | 4.40%                                    | 4.62%                          | 6.91%              | 7.77%                    | 4.22%                | 0.49%                         | 4.70%                      | 1.09%               | 5.79%                 |
| Jul 2021    | 1.34%               | 5.81%                  | 3.92%                                    | 4.11%                          | 6.51%              | 6.87%                    | 3.94%                | 0.45%                         | 4.40%                      | 0.71%               | 5.11%                 |
| Jun 2021    | 1.25%               | 5.45%                  | 3.51%                                    | 3.55%                          | 6.05%              | 6.44%                    | 3.71%                | 0.46%                         | 4.16%                      | 0.56%               | 4.72%                 |
| May 2021    | 1.15%               | 5.05%                  | 3.23%                                    | 3.33%                          | 5.57%              | 5.96%                    | 3.37%                | 0.39%                         | 3.75%                      | 0.62%               | 4.37%                 |
| Apr 2021    | 1.34%               | 5.36%                  | 3.31%                                    | 3.33%                          | 5.80%              | 6.26%                    | 3.41%                | 0.36%                         | 3.78%                      | 0.79%               | 4.57%                 |
| Mar 2021    | 1.36%               | 5.77%                  | 3.72%                                    | 3.58%                          | 6.10%              | 6.64%                    | 3.46%                | 0.39%                         | 3.85%                      | 1.05%               | 4.90%                 |
| Feb 2021    | 1.82%               | 7.59%                  | 4.50%                                    | 4.58%                          | 7.92%              | 8.98%                    | 3.76%                | 0.49%                         | 4.25%                      | 2.17%               | 6.42%                 |
| Jan 2021    | 4.34%               | 11.48%                 | 6.27%                                    | 6.46%                          | 11.28%             | 11.69%                   | 3.91%                | 0.38%                         | 4.29%                      | 5.05%               | 9.34%                 |
| 2020        | 2.33%               | 7.10%                  | 4.46%                                    | 4.74%                          | 7.32%              | 7.87%                    | 4.07%                | 0.40%                         | 4.46%                      | 1.60%               | 6.06%                 |
| Dec 2020    | 2.33%               | 7.19%                  | 3.99%                                    | 4.67%                          | 6.95%              | 7.59%                    | 3.88%                | 0.38%                         | 4.25%                      | 1.67%               | 5.93%                 |
| Nov 2020    | 2.12%               | 6.67%                  | 3.70%                                    | 4.53%                          | 6.84%              | 7.06%                    | 3.71%                | 0.34%                         | 4.05%                      | 1.48%               | 5.53%                 |
| Oct 2020    | 2.25%               | 7.02%                  | 4.46%                                    | 4.55%                          | 7.09%              | 7.74%                    | 3.92%                | 0.38%                         | 4.30%                      | 1.64%               |                       |
| Sep 2020    | 1.88%               | 6.63%                  | 4.38%                                    | 4.47%                          | 6.95%              | 7.29%                    | 4.08%                | 0.41%                         | 4.49%                      | 1.15%               | 5.64%                 |
| Aug 2020    | 1.49%               | 5.71%                  | 3.81%                                    | 4.17%                          | 6.57%              | 6.92%                    | 4.03%                | 0.39%                         | 4.42%                      | 0.68%               | 5.10%                 |
| Jul 2020    | 1.17%               | 5.38%                  | 3.50%                                    | 3.66%                          | 6.36%              | 6.49%                    | 3.78%                | 0.36%                         | 4.13%                      | 0.61%               | 4.74%                 |
| Jun 2020    | 1.33%               | 5.65%                  | 3.16%                                    | 3.67%                          | 6.44%              | 6.59%                    | 3.63%                | 0.32%                         | 3.95%                      | 0.85%               | 4.80%                 |
| May 2020    | 2.28%               | 8.26%                  | 4.39%                                    | 4.46%                          | 7.97%              | 9.43%                    | 4.05%                | 0.28%                         | 4.33%                      | 2.43%               | 6.76%                 |
| Apr 2020    | 5.48%               | 13.42%                 | 7.25%                                    | 6.48%                          | 11.06%             | 13.10%                   | 4.41%                | 0.37%                         | 4.78%                      | 5.64%               | 10.42%                |
| Mar 2020    | 4.77%               | 8.74%                  | 6.87%                                    | 6.60%                          | 8.63%              | 9.10%                    | 4.48%                | 0.41%                         | 4.89%                      | 2.94%               | 7.83%                 |
| Feb 2020    | 1.49%               | 4.97%                  | 3.82%                                    | 4.65%                          | 6.31%              | 6.16%                    | 4.25%                | 0.54%                         | 4.79%                      |                     | 4.79%                 |
| Jan 2020    | 1.44%               | 5.44%                  | 4.19%                                    | 5.01%                          | 6.61%              | 6.84%                    | 4.61%                | 0.60%                         | 5.20%                      |                     | 5.20%                 |
| 2019        | 1.32%               | 5.06%                  | 3.72%                                    | 4.42%                          | 5.88%              | 5.98%                    | 4.14%                | 0.53%                         | 4.67%                      |                     | 4.67%                 |
| Dec 2019    | 1.55%               | 5.57%                  | 4.24%                                    | 5.02%                          | 6.41%              | 6.22%                    | 4.48%                | 0.67%                         | 5.14%                      |                     | 5.14%                 |
| Nov 2019    | 1.30%               | 5.27%                  | 3.73%                                    | 4.57%                          | 5.99%              | 6.05%                    | 4.22%                | 0.56%                         | 4.79%                      |                     | 4.79%                 |
| Oct 2019    | 1.28%               | 5.26%                  | 3.66%                                    | 4.47%                          | 5.93%              | 6.23%                    | 4.25%                | 0.53%                         | 4.78%                      |                     | 4.78%                 |
| Sep 2019    | 1.30%               | 5.03%                  | 3.82%                                    | 4.48%                          | 6.11%              | 5.89%                    | 4.18%                | 0.50%                         | 4.68%                      |                     | 4.68%                 |
| Aug 2019    | 1.31%               | 4.92%                  | 3.74%                                    | 4.36%                          | 5.68%              | 6.05%                    | 4.21%                | 0.42%                         | 4.63%                      |                     | 4.63%                 |
| Jul 2019    | 1.19%               | 4.84%                  | 3.61%                                    | 4.23%                          | 5.64%              | 5.99%                    | 4.10%                | 0.42%                         | 4.52%                      |                     | 4.52%                 |
| Jun 2019    | 1.40%               | 4.82%                  | 3.58%                                    | 3.93%                          | 5.77%              | 6.11%                    | 4.02%                | 0.53%                         | 4.54%                      |                     | 4.54%                 |
| May 2019    | 1.31%               | 4.75%                  | 3.62%                                    | 3.89%                          | 5.45%              |                          | 3.92%                | 0.45%                         | 4.37%                      |                     | 4.37%                 |
| Apr 2019    | 1.37%               | 4.74%                  | 3.54%                                    | 4.04%                          | 5.58%              |                          | 3.94%                | 0.48%                         | 4.42%                      |                     | 4.42%                 |
| Mar 2019    | 1.17%               | 4.65%                  | 3.55%                                    | 4.34%                          | 5.93%              |                          | 3.92%                | 0.50%                         | 4.42%                      |                     | 4.42%                 |
| Feb 2019    | 1.39%               | 5.46%                  | 3.64%                                    | 4.66%                          | 5.76%              |                          | 4.13%                | 0.68%                         | 4.82%                      |                     | 4.82%                 |
| Jan 2019    | 1.24%               | 5.38%                  | 3.91%                                    | 5.02%                          | 6.31%              | 6.37%                    | 4.29%                | 0.64%                         | 4.92%                      |                     | 4.92%                 |