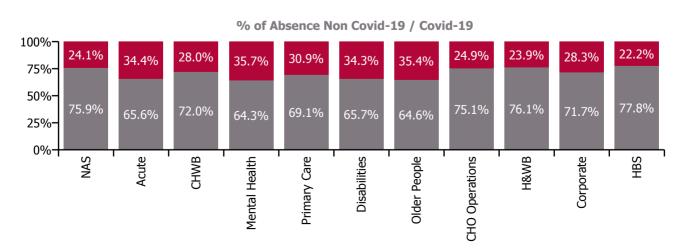

| Health Service Absence Rate - by Care<br>Group: Apr 2022 | Certified absence | Self-<br>certified<br>absence | Non<br>Covid-19<br>absence | Covid-19<br>absence | Total<br>absence<br>rate | % Non<br>Covid-19<br>absence | %<br>Covid-19<br>absence |
|----------------------------------------------------------|-------------------|-------------------------------|----------------------------|---------------------|--------------------------|------------------------------|--------------------------|
| Total                                                    | 4.36%             | 0.58%                         | 4.94%                      | 2.53%               | 7.46%                    | 66.15%                       | 33.85%                   |
| Ambulance Services                                       | 6.76%             | 0.81%                         | 7.57%                      | 2.41%               | 9.98%                    | 75.89%                       | 24.11%                   |
| Acute Hospital Services                                  | 4.13%             | 0.63%                         | 4.77%                      | 2.50%               | 7.27%                    | 65.60%                       | 34.40%                   |
| Acute Services                                           | 4.23%             | 0.64%                         | 4.87%                      | 2.50%               | 7.36%                    | 66.09%                       | 33.91%                   |
| Community Health & Wellbeing                             | 4.32%             | 0.23%                         | 4.55%                      | 1.77%               | 6.32%                    | 72.00%                       | 28.00%                   |
| Mental Health                                            | 4.15%             | 0.47%                         | 4.61%                      | 2.56%               | 7.17%                    | 64.29%                       | 35.71%                   |
| Primary Care                                             | 4.18%             | 0.34%                         | 4.52%                      | 2.02%               | 6.54%                    | 69.06%                       | 30.94%                   |
| Disabilities                                             | 4.79%             | 0.67%                         | 5.46%                      | 2.85%               | 8.31%                    | 65.69%                       | 34.31%                   |
| Older People                                             | 5.86%             | 0.54%                         | 6.40%                      | 3.50%               | 9.90%                    | 64.65%                       | 35.35%                   |
| CHO Operations                                           | 2.83%             | 0.20%                         | 3.03%                      | 1.00%               | 4.04%                    | 75.14%                       | 24.86%                   |
| Community Services                                       | 4.71%             | 0.53%                         | 5.23%                      | 2.72%               | 7.95%                    | 65.84%                       | 34.16%                   |
| Health & Wellbeing                                       | 3.77%             | 0.21%                         | 3.98%                      | 1.25%               | 5.23%                    | 76.13%                       | 23.87%                   |
| Corporate                                                | 2.46%             | 0.21%                         | 2.67%                      | 1.05%               | 3.72%                    | 71.65%                       | 28.35%                   |
| Health Business Services                                 | 3.61%             | 0.14%                         | 3.74%                      | 1.07%               | 4.81%                    | 77.80%                       | 22.20%                   |
| HWB, Corporate & National                                | 2.76%             | 0.20%                         | 2.96%                      | 1.08%               | 4.03%                    | 73.32%                       | 26.68%                   |