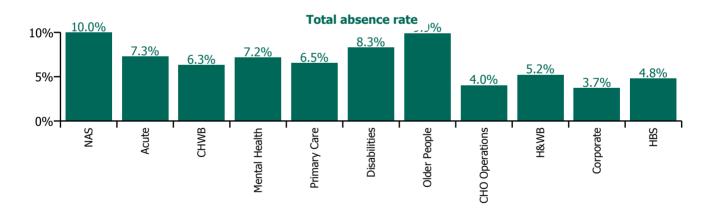

| Health Service Absence Rate - by Care<br>Group: Apr 2022 | Certified absence | Self-<br>certified<br>absence | Non<br>Covid-19<br>absence | Covid-19<br>absence | Total<br>absence<br>rate | % Non<br>Covid-19<br>absence | %<br>Covid-19<br>absence |
|----------------------------------------------------------|-------------------|-------------------------------|----------------------------|---------------------|--------------------------|------------------------------|--------------------------|
| Total                                                    | 4.36%             | 0.58%                         | 4.94%                      | 2.53%               | 7.46%                    | 66.15%                       | 33.85%                   |
| Ambulance Services                                       | 6.76%             | 0.81%                         | 7.57%                      | 2.41%               | 9.98%                    | 75.89%                       | 24.11%                   |
| Acute Hospital Services                                  | 4.13%             | 0.63%                         | 4.77%                      | 2.50%               | 7.27%                    | 65.60%                       | 34.40%                   |
| Acute Services                                           | 4.23%             | 0.64%                         | 4.87%                      | 2.50%               | 7.36%                    | 66.09%                       | 33.91%                   |
| Community Health & Wellbeing                             | 4.32%             | 0.23%                         | 4.55%                      | 1.77%               | 6.32%                    | 72.00%                       | 28.00%                   |
| Mental Health                                            | 4.15%             | 0.47%                         | 4.61%                      | 2.56%               | 7.17%                    | 64.29%                       | 35.71%                   |
| Primary Care                                             | 4.18%             | 0.34%                         | 4.52%                      | 2.02%               | 6.54%                    | 69.06%                       | 30.94%                   |
| Disabilities                                             | 4.79%             | 0.67%                         | 5.46%                      | 2.85%               | 8.31%                    | 65.69%                       | 34.31%                   |
| Older People                                             | 5.86%             | 0.54%                         | 6.40%                      | 3.50%               | 9.90%                    | 64.65%                       | 35.35%                   |
| CHO Operations                                           | 2.83%             | 0.20%                         | 3.03%                      | 1.00%               | 4.04%                    | 75.14%                       | 24.86%                   |
| Community Services                                       | 4.71%             | 0.53%                         | 5.23%                      | 2.72%               | 7.95%                    | 65.84%                       | 34.16%                   |
| Health & Wellbeing                                       | 3.77%             | 0.21%                         | 3.98%                      | 1.25%               | 5.23%                    | 76.13%                       | 23.87%                   |
| Corporate                                                | 2.46%             | 0.21%                         | 2.67%                      | 1.05%               | 3.72%                    | 71.65%                       | 28.35%                   |
| Health Business Services                                 | 3.61%             | 0.14%                         | 3.74%                      | 1.07%               | 4.81%                    | 77.80%                       | 22.20%                   |
| HWB, Corporate & National                                | 2.76%             | 0.20%                         | 2.96%                      | 1.08%               | 4.03%                    | 73.32%                       | 26.68%                   |