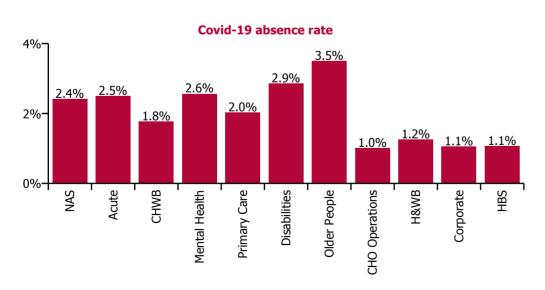

| Health Service Covid-19 Absence Rate - by<br>Staff Category & Care Group: Apr 2022 | Medical &<br>Dental | Nursing &<br>Midwifery | Health & Social<br>Care<br>Professionals | Management &<br>Administrative | General<br>Support | Patient & Client<br>Care | Covid-19<br>absence | Non Covid-19<br>absence | Total<br>absence rate |
|------------------------------------------------------------------------------------|---------------------|------------------------|------------------------------------------|--------------------------------|--------------------|--------------------------|---------------------|-------------------------|-----------------------|
| Total                                                                              | 0.94%               | 3.08%                  | 2.28%                                    | 1.78%                          | 2.68%              | 3.07%                    | 2.53%               | 4.94%                   | 7.46%                 |
| Ambulance Services                                                                 |                     |                        |                                          | 0.74%                          | 1.24%              | 2.49%                    | 2.41%               | 7.57%                   | 9.98%                 |
| Acute Hospital Services                                                            | 0.89%               | 3.08%                  | 2.45%                                    | 2.18%                          | 2.71%              | 2.96%                    | 2.50%               | 4.77%                   | 7.27%                 |
| Acute Services                                                                     | 0.89%               | 3.08%                  | 2.45%                                    | 2.17%                          | 2.71%              | 2.83%                    | 2.50%               | 4.87%                   | 7.36%                 |
| Community Health & Wellbeing                                                       |                     | 9.71%                  |                                          | 0.87%                          |                    | 3.46%                    | 1.77%               | 4.55%                   | 6.32%                 |
| Mental Health                                                                      | 1.06%               | 3.01%                  | 1.99%                                    | 2.01%                          | 2.60%              | 2.78%                    | 2.56%               | 4.61%                   | 7.17%                 |
| Primary Care                                                                       | 1.20%               | 2.46%                  | 1.98%                                    | 1.68%                          | 2.05%              | 2.29%                    | 2.02%               | 4.52%                   | 6.54%                 |
| Disabilities                                                                       | 1.32%               | 2.90%                  | 2.50%                                    | 1.27%                          | 2.87%              | 3.25%                    | 2.85%               | 5.46%                   | 8.31%                 |
| Older People                                                                       | 0.10%               | 4.14%                  | 1.65%                                    | 2.13%                          | 3.11%              | 3.61%                    | 3.50%               | 6.40%                   | 9.90%                 |
| CHO Operations                                                                     |                     | 1.04%                  | 3.90%                                    | 0.72%                          |                    | 7.23%                    | 1.00%               | 3.03%                   | 4.04%                 |
| Community Services                                                                 | 1.08%               | 3.12%                  | 2.23%                                    | 1.62%                          | 2.74%              | 3.20%                    | 2.72%               | 5.23%                   | 7.95%                 |
| Health & Wellbeing                                                                 | 1.46%               | 2.61%                  |                                          | 0.99%                          |                    |                          | 1.25%               | 3.98%                   | 5.23%                 |
| Corporate                                                                          | 1.96%               | 1.38%                  | 1.43%                                    | 0.83%                          |                    |                          | 1.05%               | 2.67%                   | 3.72%                 |
| Health Business Services                                                           |                     |                        |                                          | 1.17%                          | 0.70%              |                          | 1.07%               | 3.74%                   | 4.81%                 |
| HWB, Corporate & National                                                          | 1.74%               | 1.69%                  | 1.36%                                    | 0.91%                          | 0.59%              |                          | 1.08%               | 2.96%                   | 4.03%                 |