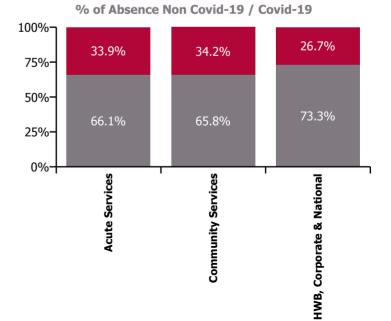

| Health Service Absence Rate - by Care<br>Group: Apr 2022 | Certified absence | Self-<br>certified<br>absence | Non<br>Covid-19<br>absence | Covid-19<br>absence | Total<br>absence<br>rate | % Non<br>Covid-19<br>absence | %<br>Covid-19<br>absence |
|----------------------------------------------------------|-------------------|-------------------------------|----------------------------|---------------------|--------------------------|------------------------------|--------------------------|
| Total                                                    | 4.36%             | 0.58%                         | 4.94%                      | 2.53%               | 7.46%                    | 66.15%                       | 33.85%                   |
| Ambulance Services                                       | 6.76%             | 0.81%                         | 7.57%                      | 2.41%               | 9.98%                    | 75.89%                       | 24.11%                   |
| Acute Hospital Services                                  | 4.13%             | 0.63%                         | 4.77%                      | 2.50%               | 7.27%                    | 65.60%                       | 34.40%                   |
| Acute Services                                           | 4.23%             | 0.64%                         | 4.87%                      | 2.50%               | 7.36%                    | 66.09%                       | 33.91%                   |
| Community Health & Wellbeing                             | 4.32%             | 0.23%                         | 4.55%                      | 1.77%               | 6.32%                    | 72.00%                       | 28.00%                   |
| Mental Health                                            | 4.15%             | 0.47%                         | 4.61%                      | 2.56%               | 7.17%                    | 64.29%                       | 35.71%                   |
| Primary Care                                             | 4.18%             | 0.34%                         | 4.52%                      | 2.02%               | 6.54%                    | 69.06%                       | 30.94%                   |
| Disabilities                                             | 4.79%             | 0.67%                         | 5.46%                      | 2.85%               | 8.31%                    | 65.69%                       | 34.31%                   |
| Older People                                             | 5.86%             | 0.54%                         | 6.40%                      | 3.50%               | 9.90%                    | 64.65%                       | 35.35%                   |
| CHO Operations                                           | 2.83%             | 0.20%                         | 3.03%                      | 1.00%               | 4.04%                    | 75.14%                       | 24.86%                   |
| Community Services                                       | 4.71%             | 0.53%                         | 5.23%                      | 2.72%               | 7.95%                    | 65.84%                       | 34.16%                   |
| Health & Wellbeing                                       | 3.77%             | 0.21%                         | 3.98%                      | 1.25%               | 5.23%                    | 76.13%                       | 23.87%                   |
| Corporate                                                | 2.46%             | 0.21%                         | 2.67%                      | 1.05%               | 3.72%                    | 71.65%                       | 28.35%                   |
| Health Business Services                                 | 3.61%             | 0.14%                         | 3.74%                      | 1.07%               | 4.81%                    | 77.80%                       | 22.20%                   |
| HWB, Corporate & National                                | 2.76%             | 0.20%                         | 2.96%                      | 1.08%               | 4.03%                    | 73.32%                       | 26.68%                   |