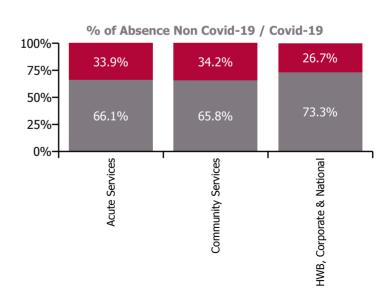

| Health Service Absence Rate - by Care<br>Group: Apr 2022 | Certified absence | Self-<br>certified<br>absence | Non<br>Covid-19<br>absence | Covid-19<br>absence | Total<br>absence<br>rate | % Non<br>Covid-19<br>absence | %<br>Covid-19<br>absence |
|----------------------------------------------------------|-------------------|-------------------------------|----------------------------|---------------------|--------------------------|------------------------------|--------------------------|
| Total                                                    | 4.36%             | 0.58%                         | 4.94%                      | 2.53%               | 7.46%                    | 66.15%                       | 33.85%                   |
| Ambulance Services                                       | 6.76%             | 0.81%                         | 7.57%                      | 2.41%               | 9.98%                    | 75.89%                       | 24.11%                   |
| Acute Hospital Services                                  | 4.13%             | 0.63%                         | 4.77%                      | 2.50%               | 7.27%                    | 65.60%                       | 34.40%                   |
| Acute Services                                           | 4.23%             | 0.64%                         | 4.87%                      | 2.50%               | 7.36%                    | 66.09%                       | 33.91%                   |
| Community Health & Wellbeing                             | 4.32%             | 0.23%                         | 4.55%                      | 1.77%               | 6.32%                    | 72.00%                       | 28.00%                   |
| Mental Health                                            | 4.15%             | 0.47%                         | 4.61%                      | 2.56%               | 7.17%                    | 64.29%                       | 35.71%                   |
| Primary Care                                             | 4.18%             | 0.34%                         | 4.52%                      | 2.02%               | 6.54%                    | 69.06%                       | 30.94%                   |
| Disabilities                                             | 4.79%             | 0.67%                         | 5.46%                      | 2.85%               | 8.31%                    | 65.69%                       | 34.31%                   |
| Older People                                             | 5.86%             | 0.54%                         | 6.40%                      | 3.50%               | 9.90%                    | 64.65%                       | 35.35%                   |
| CHO Operations                                           | 2.83%             | 0.20%                         | 3.03%                      | 1.00%               | 4.04%                    | 75.14%                       | 24.86%                   |
| Community Services                                       | 4.71%             | 0.53%                         | 5.23%                      | 2.72%               | 7.95%                    | 65.84%                       | 34.16%                   |
| Health & Wellbeing                                       | 3.77%             | 0.21%                         | 3.98%                      | 1.25%               | 5.23%                    | 76.13%                       | 23.87%                   |
| Corporate                                                | 2.46%             | 0.21%                         | 2.67%                      | 1.05%               | 3.72%                    | 71.65%                       | 28.35%                   |
| Health Business Services                                 | 3.61%             | 0.14%                         | 3.74%                      | 1.07%               | 4.81%                    | 77.80%                       | 22.20%                   |
| HWB, Corporate & National                                | 2.76%             | 0.20%                         | 2.96%                      | 1.08%               | 4.03%                    | 73.32%                       | 26.68%                   |