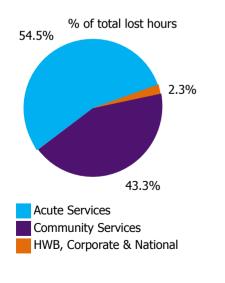

| Health Service Absence Rate - by Care<br>Group: Apr 2022 | Certified absence | Self-<br>certified<br>absence | Non<br>Covid-19<br>absence | Covid-19<br>absence | Total<br>absence<br>rate | % Non<br>Covid-19<br>absence | %<br>Covid-19<br>absence |
|----------------------------------------------------------|-------------------|-------------------------------|----------------------------|---------------------|--------------------------|------------------------------|--------------------------|
| Total                                                    | 4.36%             | 0.58%                         | 4.94%                      | 2.53%               | 7.46%                    | 66.15%                       | 33.85%                   |
| Ambulance Services                                       | 6.76%             | 0.81%                         | 7.57%                      | 2.41%               | 9.98%                    | 75.89%                       | 24.11%                   |
| Acute Hospital Services                                  | 4.13%             | 0.63%                         | 4.77%                      | 2.50%               | 7.27%                    | 65.60%                       | 34.40%                   |
| Acute Services                                           | 4.23%             | 0.64%                         | 4.87%                      | 2.50%               | 7.36%                    | 66.09%                       | 33.91%                   |
| Community Health & Wellbeing                             | 4.32%             | 0.23%                         | 4.55%                      | 1.77%               | 6.32%                    | 72.00%                       | 28.00%                   |
| Mental Health                                            | 4.15%             | 0.47%                         | 4.61%                      | 2.56%               | 7.17%                    | 64.29%                       | 35.71%                   |
| Primary Care                                             | 4.18%             | 0.34%                         | 4.52%                      | 2.02%               | 6.54%                    | 69.06%                       | 30.94%                   |
| Disabilities                                             | 4.79%             | 0.67%                         | 5.46%                      | 2.85%               | 8.31%                    | 65.69%                       | 34.31%                   |
| Older People                                             | 5.86%             | 0.54%                         | 6.40%                      | 3.50%               | 9.90%                    | 64.65%                       | 35.35%                   |
| CHO Operations                                           | 2.83%             | 0.20%                         | 3.03%                      | 1.00%               | 4.04%                    | 75.14%                       | 24.86%                   |
| Community Services                                       | 4.71%             | 0.53%                         | 5.23%                      | 2.72%               | 7.95%                    | 65.84%                       | 34.16%                   |
| Health & Wellbeing                                       | 3.77%             | 0.21%                         | 3.98%                      | 1.25%               | 5.23%                    | 76.13%                       | 23.87%                   |
| Corporate                                                | 2.46%             | 0.21%                         | 2.67%                      | 1.05%               | 3.72%                    | 71.65%                       | 28.35%                   |
| Health Business Services                                 | 3.61%             | 0.14%                         | 3.74%                      | 1.07%               | 4.81%                    | 77.80%                       | 22.20%                   |
| HWB, Corporate & National                                | 2.76%             | 0.20%                         | 2.96%                      | 1.08%               | 4.03%                    | 73.32%                       | 26.68%                   |