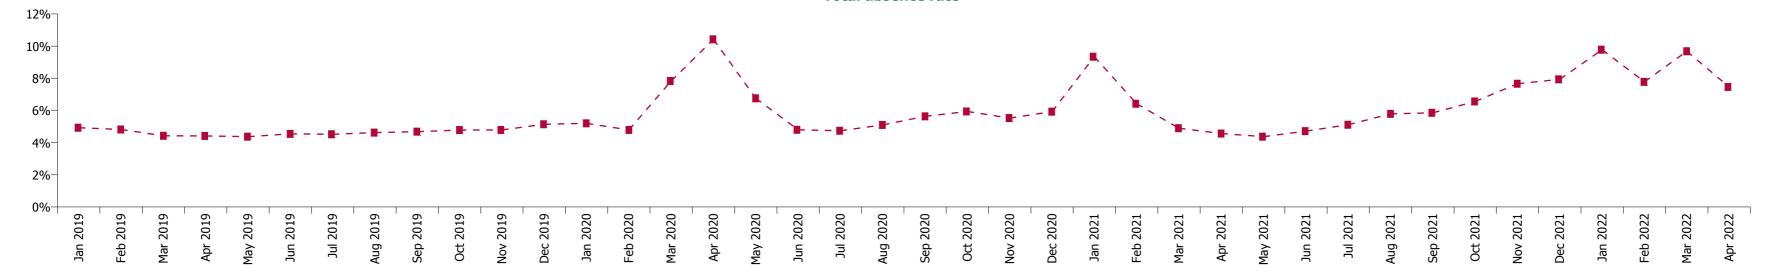

# Staff Category

| Year/ month | Medical &<br>Dental | Nursing &<br>Midwifery | Health & Social<br>Care<br>Professionals | Management &<br>Administrative | General<br>Support | Patient & Client<br>Care | Certified<br>absence | Self-<br>certified<br>absence | Non<br>Covid-19<br>absence | Covid-19<br>absence | Total<br>absence rate |
|-------------|---------------------|------------------------|------------------------------------------|--------------------------------|--------------------|--------------------------|----------------------|-------------------------------|----------------------------|---------------------|-----------------------|
| 2022        | 2.90%               | 10.31%                 | 7.41%                                    | 6.89%                          | 10.21%             | 10.57%                   | 4.17%                | 0.54%                         | 4.71%                      | 3.99%               | 8.70%                 |
| Apr 2022    | 2.28%               | 8.73%                  | 5.97%                                    | 5.66%                          | 9.20%              | 9.64%                    | 4.36%                | 0.58%                         | 4.94%                      | 2.53%               | 7.46%                 |
| Mar 2022    | 3.45%               | 11.70%                 | 8.60%                                    | 7.95%                          | 10.26%             | 11.35%                   | 4.34%                | 0.59%                         | 4.93%                      | 4.75%               | 9.68%                 |
| Feb 2022    | 2.71%               | 9.37%                  | 6.80%                                    | 5.96%                          | 9.18%              | 9.24%                    | 4.01%                | 0.54%                         | 4.55%                      | 3.23%               | 7.78%                 |
| Jan 2022    | 3.11%               | 11.35%                 | 8.17%                                    | 7.93%                          | 12.13%             | 11.91%                   | 3.94%                | 0.46%                         | 4.40%                      | 5.38%               | 9.78%                 |
| 2021        | 1.98%               | 7.10%                  | 4.69%                                    | 4.76%                          | 7.61%              | 7.99%                    | 3.96%                | 0.49%                         | 4.45%                      | 1.66%               | 6.11%                 |
| Dec 2021    | 2.57%               | 9.21%                  | 6.79%                                    | 6.54%                          | 9.62%              | 9.69%                    | 4.38%                | 0.55%                         | 4.93%                      | 3.00%               | 7.94%                 |
| Nov 2021    | 2.43%               | 8.55%                  | 6.63%                                    | 6.80%                          | 9.62%              | 9.48%                    | 4.60%                | 0.72%                         | 5.32%                      | 2.34%               | 7.66%                 |
| Oct 2021    | 2.27%               | 7.38%                  | 5.41%                                    | 5.38%                          | 8.32%              | 8.25%                    | 4.47%                | 0.61%                         | 5.08%                      | 1.48%               | 6.56%                 |
| Sep 2021    | 2.01%               | 6.76%                  | 4.45%                                    | 4.65%                          | 7.46%              | 7.64%                    | 4.27%                | 0.52%                         | 4.78%                      | 1.07%               | 5.85%                 |
| Aug 2021    | 1.85%               | 6.65%                  | 4.40%                                    | 4.62%                          | 6.91%              | 7.77%                    | 4.22%                | 0.49%                         | 4.70%                      | 1.09%               | 5.79%                 |
| Jul 2021    | 1.34%               | 5.81%                  | 3.92%                                    | 4.11%                          | 6.51%              | 6.87%                    | 3.94%                | 0.45%                         | 4.40%                      | 0.71%               | 5.11%                 |
| Jun 2021    | 1.25%               | 5.45%                  | 3.51%                                    | 3.55%                          | 6.05%              | 6.44%                    | 3.71%                | 0.46%                         | 4.16%                      | 0.56%               | 4.72%                 |
| May 2021    | 1.15%               | 5.05%                  | 3.23%                                    | 3.33%                          | 5.57%              | 5.96%                    | 3.37%                | 0.39%                         | 3.75%                      | 0.62%               | 4.37%                 |
| Apr 2021    | 1.34%               | 5.36%                  | 3.31%                                    | 3.33%                          | 5.80%              | 6.26%                    | 3.41%                | 0.36%                         | 3.78%                      | 0.79%               | 4.57%                 |
| Mar 2021    | 1.36%               | 5.77%                  | 3.72%                                    | 3.58%                          | 6.10%              | 6.64%                    | 3.46%                | 0.39%                         | 3.85%                      | 1.05%               | 4.90%                 |
| Feb 2021    | 1.82%               | 7.59%                  | 4.50%                                    | 4.58%                          | 7.92%              | 8.98%                    | 3.76%                | 0.49%                         | 4.25%                      | 2.17%               | 6.42%                 |
| Jan 2021    | 4.34%               | 11.48%                 | 6.27%                                    | 6.46%                          | 11.28%             | 11.69%                   | 3.91%                | 0.38%                         | 4.29%                      | 5.05%               | 9.34%                 |
| 2020        | 2.33%               | 7.10%                  | 4.46%                                    | 4.74%                          | 7.32%              | 7.87%                    | 4.07%                | 0.40%                         | 4.46%                      | 1.60%               | 6.06%                 |
| Dec 2020    | 2.33%               | 7.19%                  | 3.99%                                    | 4.67%                          | 6.95%              | 7.59%                    | 3.88%                | 0.38%                         | 4.25%                      | 1.67%               | 5.93%                 |
| Nov 2020    | 2.12%               | 6.67%                  | 3.70%                                    | 4.53%                          | 6.84%              | 7.06%                    | 3.71%                | 0.34%                         | 4.05%                      | 1.48%               | 5.53%                 |
| Oct 2020    | 2.25%               | 7.02%                  | 4.46%                                    | 4.55%                          | 7.09%              | 7.74%                    | 3.92%                | 0.38%                         | 4.30%                      | 1.64%               |                       |
| Sep 2020    | 1.88%               | 6.63%                  | 4.38%                                    | 4.47%                          | 6.95%              | 7.29%                    | 4.08%                | 0.41%                         | 4.49%                      | 1.15%               | 5.64%                 |
| Aug 2020    | 1.49%               | 5.71%                  | 3.81%                                    | 4.17%                          | 6.57%              | 6.92%                    | 4.03%                | 0.39%                         | 4.42%                      | 0.68%               | 5.10%                 |
| Jul 2020    | 1.17%               | 5.38%                  | 3.50%                                    | 3.66%                          | 6.36%              | 6.49%                    | 3.78%                | 0.36%                         | 4.13%                      | 0.61%               | 4.74%                 |
| Jun 2020    | 1.33%               | 5.65%                  | 3.16%                                    | 3.67%                          | 6.44%              | 6.59%                    | 3.63%                | 0.32%                         | 3.95%                      | 0.85%               | 4.80%                 |
| May 2020    | 2.28%               | 8.26%                  | 4.39%                                    | 4.46%                          | 7.97%              | 9.43%                    | 4.05%                | 0.28%                         | 4.33%                      | 2.43%               | 6.76%                 |
| Apr 2020    | 5.48%               | 13.42%                 | 7.25%                                    | 6.48%                          | 11.06%             | 13.10%                   | 4.41%                | 0.37%                         | 4.78%                      | 5.64%               | 10.42%                |
| Mar 2020    | 4.77%               | 8.74%                  | 6.87%                                    | 6.60%                          | 8.63%              | 9.10%                    | 4.48%                | 0.41%                         | 4.89%                      | 2.94%               | 7.83%                 |
| Feb 2020    | 1.49%               | 4.97%                  | 3.82%                                    | 4.65%                          | 6.31%              | 6.16%                    | 4.25%                | 0.54%                         | 4.79%                      |                     | 4.79%                 |
| Jan 2020    | 1.44%               | 5.44%                  | 4.19%                                    | 5.01%                          | 6.61%              | 6.84%                    | 4.61%                | 0.60%                         | 5.20%                      |                     | 5.20%                 |
| 2019        | 1.32%               | 5.06%                  | 3.72%                                    | 4.42%                          | 5.88%              | 5.98%                    | 4.14%                | 0.53%                         | 4.67%                      |                     | 4.67%                 |
| Dec 2019    | 1.55%               | 5.57%                  | 4.24%                                    | 5.02%                          | 6.41%              | 6.22%                    | 4.48%                | 0.67%                         | 5.14%                      |                     | 5.14%                 |
| Nov 2019    | 1.30%               | 5.27%                  | 3.73%                                    | 4.57%                          | 5.99%              | 6.05%                    | 4.22%                | 0.56%                         | 4.79%                      |                     | 4.79%                 |
| Oct 2019    | 1.28%               | 5.26%                  | 3.66%                                    | 4.47%                          | 5.93%              | 6.23%                    | 4.25%                | 0.53%                         | 4.78%                      |                     | 4.78%                 |
| Sep 2019    | 1.30%               | 5.03%                  | 3.82%                                    | 4.48%                          | 6.11%              | 5.89%                    | 4.18%                | 0.50%                         | 4.68%                      |                     | 4.68%                 |
| Aug 2019    | 1.31%               | 4.92%                  | 3.74%                                    | 4.36%                          | 5.68%              | 6.05%                    | 4.21%                | 0.42%                         | 4.63%                      |                     | 4.63%                 |
| Jul 2019    | 1.19%               | 4.84%                  | 3.61%                                    | 4.23%                          | 5.64%              | 5.99%                    | 4.10%                | 0.42%                         | 4.52%                      |                     | 4.52%                 |
| Jun 2019    | 1.40%               | 4.82%                  | 3.58%                                    | 3.93%                          | 5.77%              | 6.11%                    | 4.02%                | 0.53%                         | 4.54%                      |                     | 4.54%                 |
| May 2019    | 1.31%               | 4.75%                  | 3.62%                                    | 3.89%                          | 5.45%              |                          | 3.92%                | 0.45%                         | 4.37%                      |                     | 4.37%                 |
| Apr 2019    | 1.37%               | 4.74%                  | 3.54%                                    | 4.04%                          | 5.58%              |                          | 3.94%                | 0.48%                         | 4.42%                      |                     | 4.42%                 |
| Mar 2019    | 1.17%               | 4.65%                  | 3.55%                                    | 4.34%                          | 5.93%              |                          | 3.92%                | 0.50%                         | 4.42%                      |                     | 4.42%                 |
| Feb 2019    | 1.39%               | 5.46%                  | 3.64%                                    | 4.66%                          | 5.76%              |                          | 4.13%                | 0.68%                         | 4.82%                      |                     | 4.82%                 |
| Jan 2019    | 1.24%               | 5.38%                  | 3.91%                                    | 5.02%                          | 6.31%              | 6.37%                    | 4.29%                | 0.64%                         | 4.92%                      |                     | 4.92%                 |