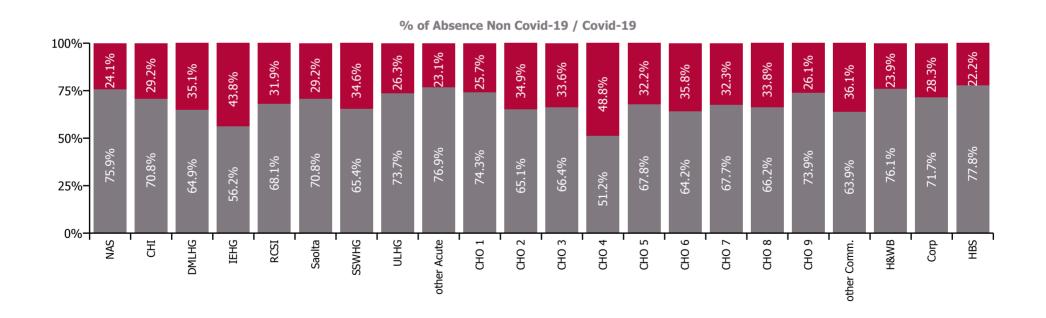

| Health Service Absence Rate - by HG ,<br>CHO/Care Group & Staff Category: Apr<br>2022 | Medical &<br>Dental | Nursing &<br>Midwifery | Health & Social<br>Care<br>Professionals | Management &<br>Administrative | General<br>Support | Patient & Client<br>Care | Certified<br>absence | Self-<br>certified<br>absence | Non<br>Covid-19<br>absence | Covid-19<br>absence | Total<br>absence<br>rate |
|---------------------------------------------------------------------------------------|---------------------|------------------------|------------------------------------------|--------------------------------|--------------------|--------------------------|----------------------|-------------------------------|----------------------------|---------------------|--------------------------|
| Total                                                                                 | 2.28%               | 8.73%                  | 5.97%                                    | 5.66%                          | 9.20%              | 9.64%                    | 4.36%                | 0.58%                         | 4.94%                      | 2.53%               | 7.46%                    |
| National Ambulance Service                                                            |                     |                        |                                          | 3.32%                          | 3.71%              | 10.34%                   | 6.76%                | 0.81%                         | 7.57%                      | 2.41%               | 9.98%                    |
| Children's Health Ireland                                                             | 1.10%               | 8.70%                  | 5.94%                                    | 6.97%                          | 9.58%              | 12.04%                   | 4.30%                | 0.58%                         | 4.88%                      | 2.01%               | 6.89%                    |
| Dublin Midlands Hospital Group                                                        | 2.10%               | 8.58%                  | 5.01%                                    | 6.50%                          | 9.49%              | 9.39%                    | 3.94%                | 0.60%                         | 4.55%                      | 2.46%               | 7.00%                    |
| Ireland East Hospital Group                                                           | 2.33%               | 8.72%                  | 5.97%                                    | 6.14%                          | 10.51%             | 9.59%                    | 3.71%                | 0.43%                         | 4.14%                      | 3.22%               | 7.36%                    |
| RCSI Hospitals Group                                                                  | 2.19%               | 7.78%                  | 5.16%                                    | 6.79%                          | 9.01%              | 9.42%                    | 4.03%                | 0.57%                         | 4.60%                      | 2.16%               | 6.76%                    |
| Saolta University Hospital Care Group                                                 | 1.57%               | 8.71%                  | 5.34%                                    | 6.17%                          | 7.30%              | 9.74%                    | 3.99%                | 0.82%                         | 4.81%                      | 1.98%               | 6.79%                    |
| South/South West Hospital Group                                                       | 2.45%               | 9.34%                  | 6.99%                                    | 6.25%                          | 8.27%              | 10.06%                   | 4.17%                | 0.80%                         | 4.98%                      | 2.63%               | 7.61%                    |
| University of Limerick Hospital Group                                                 | 1.96%               | 10.24%                 | 7.77%                                    | 7.73%                          | 12.20%             | 13.87%                   | 6.20%                | 0.68%                         | 6.89%                      | 2.45%               | 9.34%                    |
| Other Acute Services                                                                  |                     | 3.53%                  |                                          | 5.44%                          |                    |                          | 3.47%                | 0.09%                         | 3.57%                      | 1.07%               | 4.64%                    |
| Acute Services                                                                        | 2.06%               | 8.77%                  | 5.81%                                    | 6.47%                          | 9.32%              | 10.07%                   | 4.23%                | 0.64%                         | 4.87%                      | 2.50%               | 7.36%                    |
| CHO 1                                                                                 | 1.54%               | 9.45%                  | 4.17%                                    | 5.97%                          | 8.98%              | 9.70%                    | 5.67%                | 0.42%                         | 6.08%                      | 2.11%               | 8.19%                    |
| CHO 2                                                                                 | 1.16%               | 6.54%                  | 5.07%                                    | 3.52%                          | 2.92%              | 6.52%                    | 3.44%                | 0.16%                         | 3.61%                      | 1.93%               | 5.54%                    |
| CHO 3                                                                                 | 7.84%               | 9.71%                  | 8.04%                                    | 6.47%                          | 9.26%              | 10.05%                   | 5.67%                | 0.37%                         | 6.04%                      | 3.06%               | 9.10%                    |
| CHO 4                                                                                 | 5.48%               | 9.87%                  | 7.60%                                    | 4.69%                          | 9.76%              | 11.32%                   | 3.68%                | 1.19%                         | 4.87%                      | 4.63%               | 9.50%                    |
| CHO 5                                                                                 | 3.24%               | 9.70%                  | 7.89%                                    | 6.77%                          | 10.44%             | 9.91%                    | 5.58%                | 0.53%                         | 6.10%                      | 2.90%               | 9.00%                    |
| CHO 6                                                                                 | 2.94%               | 8.21%                  | 5.58%                                    | 4.79%                          | 6.90%              | 7.65%                    | 3.76%                | 0.49%                         | 4.25%                      | 2.37%               | 6.62%                    |
| CHO 7                                                                                 | 2.88%               | 8.81%                  | 6.50%                                    | 6.58%                          | 10.22%             | 9.20%                    | 5.01%                | 0.52%                         | 5.53%                      | 2.63%               | 8.16%                    |
| CHO 8                                                                                 | 1.81%               | 10.08%                 | 7.37%                                    | 6.47%                          | 14.38%             | 10.80%                   | 5.67%                | 0.42%                         | 6.09%                      | 3.10%               | 9.19%                    |
| CHO 9                                                                                 | 3.68%               | 6.28%                  | 5.57%                                    | 5.22%                          | 8.93%              | 7.72%                    | 4.27%                | 0.43%                         | 4.70%                      | 1.66%               | 6.36%                    |
| Other Community Services                                                              | 1.11%               | 8.68%                  | 6.93%                                    | 2.16%                          | 6.13%              | 9.41%                    | 3.21%                | 0.89%                         | 4.09%                      | 2.31%               | 6.41%                    |
| Community Services                                                                    | 3.19%               | 8.71%                  | 6.36%                                    | 5.48%                          | 9.06%              | 9.41%                    | 4.71%                | 0.53%                         | 5.23%                      | 2.72%               | 7.95%                    |
| HWB, Corporate & National                                                             | 3.13%               | 6.03%                  | 4.24%                                    | 3.61%                          | 6.59%              | 17.70%                   | 2.76%                | 0.20%                         | 2.96%                      | 1.08%               | 4.03%                    |

| Health Service Covid-19 Absence Rate - by<br>Staff Category & HG/ CHO: Apr 2022 | Medical &<br>Dental | Nursing &<br>Midwifery | Health & Social<br>Care<br>Professionals | Management &<br>Administrative | General<br>Support | Patient & Client<br>Care | Covid-19<br>absence | Non Covid-19<br>absence | Total<br>absence rate |
|---------------------------------------------------------------------------------|---------------------|------------------------|------------------------------------------|--------------------------------|--------------------|--------------------------|---------------------|-------------------------|-----------------------|
| Total                                                                           | 0.94%               | 3.08%                  | 2.28%                                    | 1.78%                          | 2.68%              | 3.07%                    | 2.53%               | 4.94%                   | 7.46%                 |
| National Ambulance Service                                                      |                     |                        |                                          | 0.74%                          | 1.24%              | 2.49%                    | 2.41%               | 7.57%                   | 9.98%                 |
| Children's Health Ireland                                                       | 0.33%               | 2.50%                  | 2.10%                                    | 1.71%                          | 2.85%              | 3.83%                    | 2.01%               | 4.88%                   | 6.89%                 |
| Dublin Midlands Hospital Group                                                  | 0.80%               | 3.16%                  | 2.30%                                    | 2.02%                          | 2.49%              | 2.98%                    | 2.46%               | 4.55%                   | 7.00%                 |
| Ireland East Hospital Group                                                     | 1.31%               | 3.96%                  | 2.91%                                    | 2.71%                          | 4.09%              | 3.36%                    | 3.22%               | 4.14%                   | 7.36%                 |
| RCSI Hospitals Group                                                            | 0.93%               | 2.43%                  | 2.07%                                    | 2.29%                          | 2.52%              | 2.58%                    | 2.16%               | 4.60%                   | 6.76%                 |
| Saolta University Hospital Care Group                                           | 0.54%               | 2.40%                  | 2.16%                                    | 2.06%                          | 1.54%              | 2.80%                    | 1.98%               | 4.81%                   | 6.79%                 |
| South/South West Hospital Group                                                 | 1.10%               | 3.40%                  | 2.89%                                    | 1.95%                          | 2.35%              | 2.50%                    | 2.63%               | 4.98%                   | 7.61%                 |
| University of Limerick Hospital Group                                           | 0.52%               | 2.79%                  | 2.17%                                    | 2.23%                          | 2.79%              | 3.44%                    | 2.45%               | 6.89%                   | 9.34%                 |
| Other Acute Services                                                            |                     |                        |                                          | 1.41%                          |                    |                          | 1.07%               | 3.57%                   | 4.64%                 |
| Acute Services                                                                  | 0.89%               | 3.08%                  | 2.45%                                    | 2.17%                          | 2.71%              | 2.83%                    | 2.50%               | 4.87%                   | 7.36%                 |
| CHO 1                                                                           | 0.59%               | 2.28%                  | 1.30%                                    | 1.32%                          | 1.65%              | 2.77%                    | 2.11%               | 6.08%                   | 8.19%                 |
| CHO 2                                                                           | 0.38%               | 2.51%                  | 1.52%                                    | 1.40%                          | 0.92%              | 2.14%                    | 1.93%               | 3.61%                   | 5.54%                 |
| CHO 3                                                                           | 1.11%               | 3.12%                  | 3.39%                                    | 2.09%                          | 3.82%              | 3.25%                    | 3.06%               | 6.04%                   | 9.10%                 |
| CHO 4                                                                           | 3.22%               | 5.08%                  | 3.11%                                    | 2.94%                          | 4.61%              | 5.29%                    | 4.63%               | 4.87%                   | 9.50%                 |
| CHO 5                                                                           | 0.78%               | 3.28%                  | 3.03%                                    | 2.18%                          | 2.84%              | 2.98%                    | 2.90%               | 6.10%                   | 9.00%                 |
| CHO 6                                                                           | 0.36%               | 3.56%                  | 2.00%                                    | 0.96%                          | 2.11%              | 2.78%                    | 2.37%               | 4.25%                   | 6.62%                 |
| CHO 7                                                                           | 0.93%               | 3.18%                  | 2.31%                                    | 1.35%                          | 3.31%              | 2.84%                    | 2.63%               | 5.53%                   | 8.16%                 |
| CHO 8                                                                           | 0.62%               | 3.22%                  | 3.19%                                    | 1.80%                          | 3.14%              | 3.76%                    | 3.10%               | 6.09%                   | 9.19%                 |
| CHO 9                                                                           | 1.46%               | 1.89%                  | 1.31%                                    | 1.24%                          | 2.02%              | 1.92%                    | 1.66%               | 4.70%                   | 6.36%                 |
| Other Community Services                                                        | 0.12%               | 3.29%                  | 1.22%                                    | 0.86%                          | 2.37%              | 3.58%                    | 2.31%               | 4.09%                   | 6.41%                 |
| Community Services                                                              | 1.08%               | 3.12%                  | 2.23%                                    | 1.62%                          | 2.74%              | 3.20%                    | 2.72%               | 5.23%                   | 7.95%                 |
| Health & Wellbeing                                                              | 1.46%               | 2.61%                  |                                          | 0.99%                          |                    |                          | 1.25%               | 3.98%                   | 5.23%                 |
| Corporate                                                                       | 1.96%               | 1.38%                  | 1.43%                                    | 0.83%                          |                    |                          | 1.05%               | 2.67%                   | 3.72%                 |
| Health Business Services                                                        |                     |                        |                                          | 1.17%                          | 0.70%              |                          | 1.07%               | 3.74%                   | 4.81%                 |
| HWB, Corporate & National                                                       | 1.74%               | 1.69%                  | 1.36%                                    | 0.91%                          | 0.59%              |                          | 1.08%               | 2.96%                   | 4.03%                 |