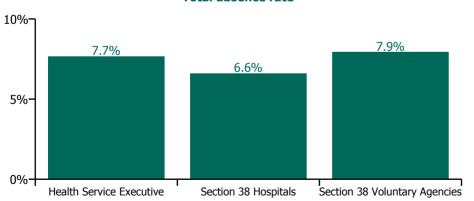

| Health Service Absence Rate - by<br>Care Group: Apr 2022 | Medical &<br>Dental | Nursing &<br>Midwifery | Health & Social<br>Care<br>Professionals | Management &<br>Administrative | General<br>Support | Patient & Client<br>Care | Certified<br>absence | Self-<br>certified<br>absence | Non<br>Covid-19<br>absence | Covid-19<br>absence | Total<br>absence<br>rate |
|----------------------------------------------------------|---------------------|------------------------|------------------------------------------|--------------------------------|--------------------|--------------------------|----------------------|-------------------------------|----------------------------|---------------------|--------------------------|
| Total                                                    | 2.28%               | 8.73%                  | 5.97%                                    | 5.66%                          | 9.20%              | 9.64%                    | 4.36%                | 0.58%                         | 4.94%                      | 2.53%               | 7.46%                    |
| Health Service Executive                                 | 2.50%               | 9.09%                  | 5.79%                                    | 5.52%                          | 9.65%              | 10.13%                   | 4.70%                | 0.57%                         | 5.27%                      | 2.40%               | 7.68%                    |
| Ambulance Services                                       |                     |                        |                                          | 3.32%                          | 3.71%              | 10.34%                   | 6.76%                | 0.81%                         | 7.57%                      | 2.41%               | 9.98%                    |
| Acute Hospital Services                                  | 2.17%               | 9.34%                  | 6.45%                                    | 6.78%                          | 9.84%              | 10.34%                   | 4.67%                | 0.71%                         | 5.38%                      | 2.41%               | 7.79%                    |
| Community Health & Wellbeing                             |                     | 9.71%                  | 16.25%                                   | 5.57%                          |                    | 6.84%                    | 4.32%                | 0.23%                         | 4.55%                      | 1.77%               | 6.32%                    |
| Mental Health                                            | 3.23%               | 8.04%                  | 5.15%                                    | 5.40%                          | 8.64%              | 9.04%                    | 4.19%                | 0.47%                         | 4.66%                      | 2.55%               | 7.20%                    |
| Primary Care                                             | 3.80%               | 7.87%                  | 5.80%                                    | 5.79%                          | 7.75%              | 7.80%                    | 4.20%                | 0.35%                         | 4.54%                      | 2.00%               | 6.54%                    |
| Disabilities                                             |                     | 10.47%                 | 5.56%                                    | 5.29%                          | 10.37%             | 10.13%                   | 6.27%                | 0.53%                         | 6.79%                      | 2.28%               | 9.08%                    |
| Older People                                             | 0.59%               | 10.55%                 | 4.69%                                    | 6.50%                          | 11.30%             | 11.11%                   | 6.04%                | 0.55%                         | 6.59%                      | 3.62%               | 10.20%                   |
| CHO Operations                                           |                     | 8.42%                  | 9.20%                                    | 3.32%                          |                    | 10.44%                   | 2.83%                | 0.20%                         | 3.03%                      | 1.00%               | 4.04%                    |
| Health & Wellbeing                                       | 4.21%               | 10.48%                 | 2.28%                                    | 4.87%                          |                    |                          | 3.77%                | 0.21%                         | 3.98%                      | 1.25%               | 5.23%                    |
| Corporate                                                | 2.26%               | 4.53%                  | 4.34%                                    | 3.36%                          | 4.36%              | 14.70%                   | 2.46%                | 0.21%                         | 2.67%                      | 1.05%               | 3.72%                    |
| Health Business Services                                 |                     |                        |                                          | 4.09%                          | 7.00%              | 100.00%                  | 3.61%                | 0.14%                         | 3.74%                      | 1.07%               | 4.81%                    |
| Section 38 Hospitals                                     | 1.91%               | 8.05%                  | 5.13%                                    | 6.21%                          | 8.63%              | 9.35%                    | 3.47%                | 0.53%                         | 4.00%                      | 2.61%               | 6.62%                    |
| Section 38 Voluntary Agencies                            | 1.49%               | 8.14%                  | 7.24%                                    | 4.98%                          | 7.99%              | 8.81%                    | 4.35%                | 0.67%                         | 5.01%                      | 2.93%               | 7.94%                    |