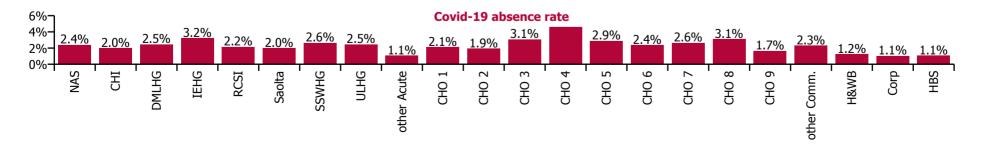

| Health Service Absence Rate - by HG ,<br>CHO/Care Group & Staff Category: Apr<br>2022 | Medical &<br>Dental | Nursing &<br>Midwifery | Health & Social<br>Care<br>Professionals | Management &<br>Administrative | General<br>Support | Patient & Client<br>Care | Certified<br>absence | Self-<br>certified<br>absence | Non<br>Covid-19<br>absence | Covid-19<br>absence | Total<br>absence<br>rate |
|---------------------------------------------------------------------------------------|---------------------|------------------------|------------------------------------------|--------------------------------|--------------------|--------------------------|----------------------|-------------------------------|----------------------------|---------------------|--------------------------|
| Total                                                                                 | 2.28%               | 8.73%                  | 5.97%                                    | 5.66%                          | 9.20%              | 9.64%                    | 4.36%                | 0.58%                         | 4.94%                      | 2.53%               | 7.46%                    |
| National Ambulance Service                                                            |                     |                        |                                          | 3.32%                          | 3.71%              | 10.34%                   | 6.76%                | 0.81%                         | 7.57%                      | 2.41%               | 9.98%                    |
| Children's Health Ireland                                                             | 1.10%               | 8.70%                  | 5.94%                                    | 6.97%                          | 9.58%              | 12.04%                   | 4.30%                | 0.58%                         | 4.88%                      | 2.01%               | 6.89%                    |
| Dublin Midlands Hospital Group                                                        | 2.10%               | 8.58%                  | 5.01%                                    | 6.50%                          | 9.49%              | 9.39%                    | 3.94%                | 0.60%                         | 4.55%                      | 2.46%               | 7.00%                    |
| Ireland East Hospital Group                                                           | 2.33%               | 8.72%                  | 5.97%                                    | 6.14%                          | 10.51%             | 9.59%                    | 3.71%                | 0.43%                         | 4.14%                      | 3.22%               | 7.36%                    |
| RCSI Hospitals Group                                                                  | 2.19%               | 7.78%                  | 5.16%                                    | 6.79%                          | 9.01%              | 9.42%                    | 4.03%                | 0.57%                         | 4.60%                      | 2.16%               | 6.76%                    |
| Saolta University Hospital Care Group                                                 | 1.57%               | 8.71%                  | 5.34%                                    | 6.17%                          | 7.30%              | 9.74%                    | 3.99%                | 0.82%                         | 4.81%                      | 1.98%               | 6.79%                    |
| South/South West Hospital Group                                                       | 2.45%               | 9.34%                  | 6.99%                                    | 6.25%                          | 8.27%              | 10.06%                   | 4.17%                | 0.80%                         | 4.98%                      | 2.63%               | 7.61%                    |
| University of Limerick Hospital Group                                                 | 1.96%               | 10.24%                 | 7.77%                                    | 7.73%                          | 12.20%             | 13.87%                   | 6.20%                | 0.68%                         | 6.89%                      | 2.45%               | 9.34%                    |
| Other Acute Services                                                                  |                     | 3.53%                  |                                          | 5.44%                          |                    |                          | 3.47%                | 0.09%                         | 3.57%                      | 1.07%               | 4.64%                    |
| Acute Services                                                                        | 2.06%               | 8.77%                  | 5.81%                                    | 6.47%                          | 9.32%              | 10.07%                   | 4.23%                | 0.64%                         | 4.87%                      | 2.50%               | 7.36%                    |
| CHO 1                                                                                 | 1.54%               | 9.45%                  | 4.17%                                    | 5.97%                          | 8.98%              | 9.70%                    | 5.67%                | 0.42%                         | 6.08%                      | 2.11%               | 8.19%                    |
| CHO 2                                                                                 | 1.16%               | 6.54%                  | 5.07%                                    | 3.52%                          | 2.92%              | 6.52%                    | 3.44%                | 0.16%                         | 3.61%                      | 1.93%               | 5.54%                    |
| CHO 3                                                                                 | 7.84%               | 9.71%                  | 8.04%                                    | 6.47%                          | 9.26%              | 10.05%                   | 5.67%                | 0.37%                         | 6.04%                      | 3.06%               | 9.10%                    |
| CHO 4                                                                                 | 5.48%               | 9.87%                  | 7.60%                                    | 4.69%                          | 9.76%              | 11.32%                   | 3.68%                | 1.19%                         | 4.87%                      | 4.63%               | 9.50%                    |
| CHO 5                                                                                 | 3.24%               | 9.70%                  | 7.89%                                    | 6.77%                          | 10.44%             | 9.91%                    | 5.58%                | 0.53%                         | 6.10%                      | 2.90%               | 9.00%                    |
| CHO 6                                                                                 | 2.94%               | 8.21%                  | 5.58%                                    | 4.79%                          | 6.90%              | 7.65%                    | 3.76%                | 0.49%                         | 4.25%                      | 2.37%               | 6.62%                    |
| CHO 7                                                                                 | 2.88%               | 8.81%                  | 6.50%                                    | 6.58%                          | 10.22%             | 9.20%                    | 5.01%                | 0.52%                         | 5.53%                      | 2.63%               | 8.16%                    |
| CHO 8                                                                                 | 1.81%               | 10.08%                 | 7.37%                                    | 6.47%                          | 14.38%             | 10.80%                   | 5.67%                | 0.42%                         | 6.09%                      | 3.10%               | 9.19%                    |
| CHO 9                                                                                 | 3.68%               | 6.28%                  | 5.57%                                    | 5.22%                          | 8.93%              | 7.72%                    | 4.27%                | 0.43%                         | 4.70%                      | 1.66%               | 6.36%                    |
| Other Community Services                                                              | 1.11%               | 8.68%                  | 6.93%                                    | 2.16%                          | 6.13%              | 9.41%                    | 3.21%                | 0.89%                         | 4.09%                      | 2.31%               | 6.41%                    |
| Community Services                                                                    | 3.19%               | 8.71%                  | 6.36%                                    | 5.48%                          | 9.06%              | 9.41%                    | 4.71%                | 0.53%                         | 5.23%                      | 2.72%               | 7.95%                    |
| HWB, Corporate & National                                                             | 3.13%               | 6.03%                  | 4.24%                                    | 3.61%                          | 6.59%              | 17.70%                   | 2.76%                | 0.20%                         | 2.96%                      | 1.08%               | 4.03%                    |

| Health Service Covid-19 Absence Rate - by<br>Staff Category & HG/ CHO: Apr 2022 | Medical &<br>Dental | Nursing &<br>Midwifery | Health & Social<br>Care<br>Professionals | Management &<br>Administrative | General<br>Support | Patient & Client<br>Care | Covid-19<br>absence | Non Covid-19<br>absence | Total<br>absence rate |
|---------------------------------------------------------------------------------|---------------------|------------------------|------------------------------------------|--------------------------------|--------------------|--------------------------|---------------------|-------------------------|-----------------------|
| Total                                                                           | 0.94%               | 3.08%                  | 2.28%                                    | 1.78%                          | 2.68%              | 3.07%                    | 2.53%               | 4.94%                   | 7.46%                 |
| National Ambulance Service                                                      |                     |                        |                                          | 0.74%                          | 1.24%              | 2.49%                    | 2.41%               | 7.57%                   | 9.98%                 |
| Children's Health Ireland                                                       | 0.33%               | 2.50%                  | 2.10%                                    | 1.71%                          | 2.85%              | 3.83%                    | 2.01%               | 4.88%                   | 6.89%                 |
| Dublin Midlands Hospital Group                                                  | 0.80%               | 3.16%                  | 2.30%                                    | 2.02%                          | 2.49%              | 2.98%                    | 2.46%               | 4.55%                   | 7.00%                 |
| Ireland East Hospital Group                                                     | 1.31%               | 3.96%                  | 2.91%                                    | 2.71%                          | 4.09%              | 3.36%                    | 3.22%               | 4.14%                   | 7.36%                 |
| RCSI Hospitals Group                                                            | 0.93%               | 2.43%                  | 2.07%                                    | 2.29%                          | 2.52%              | 2.58%                    | 2.16%               | 4.60%                   | 6.76%                 |
| Saolta University Hospital Care Group                                           | 0.54%               | 2.40%                  | 2.16%                                    | 2.06%                          | 1.54%              | 2.80%                    | 1.98%               | 4.81%                   | 6.79%                 |
| South/South West Hospital Group                                                 | 1.10%               | 3.40%                  | 2.89%                                    | 1.95%                          | 2.35%              | 2.50%                    | 2.63%               | 4.98%                   | 7.61%                 |
| University of Limerick Hospital Group                                           | 0.52%               | 2.79%                  | 2.17%                                    | 2.23%                          | 2.79%              | 3.44%                    | 2.45%               | 6.89%                   | 9.34%                 |
| Other Acute Services                                                            |                     |                        |                                          | 1.41%                          |                    |                          | 1.07%               | 3.57%                   | 4.64%                 |
| Acute Services                                                                  | 0.89%               | 3.08%                  | 2.45%                                    | 2.17%                          | 2.71%              | 2.83%                    | 2.50%               | 4.87%                   | 7.36%                 |
| CHO 1                                                                           | 0.59%               | 2.28%                  | 1.30%                                    | 1.32%                          | 1.65%              | 2.77%                    | 2.11%               | 6.08%                   | 8.19%                 |
| CHO 2                                                                           | 0.38%               | 2.51%                  | 1.52%                                    | 1.40%                          | 0.92%              | 2.14%                    | 1.93%               | 3.61%                   | 5.54%                 |
| CHO 3                                                                           | 1.11%               | 3.12%                  | 3.39%                                    | 2.09%                          | 3.82%              | 3.25%                    | 3.06%               | 6.04%                   | 9.10%                 |
| CHO 4                                                                           | 3.22%               | 5.08%                  | 3.11%                                    | 2.94%                          | 4.61%              | 5.29%                    | 4.63%               | 4.87%                   | 9.50%                 |
| CHO 5                                                                           | 0.78%               | 3.28%                  | 3.03%                                    | 2.18%                          | 2.84%              | 2.98%                    | 2.90%               | 6.10%                   | 9.00%                 |
| CHO 6                                                                           | 0.36%               | 3.56%                  | 2.00%                                    | 0.96%                          | 2.11%              | 2.78%                    | 2.37%               | 4.25%                   | 6.62%                 |
| CHO 7                                                                           | 0.93%               | 3.18%                  | 2.31%                                    | 1.35%                          | 3.31%              | 2.84%                    | 2.63%               | 5.53%                   | 8.16%                 |
| CHO 8                                                                           | 0.62%               | 3.22%                  | 3.19%                                    | 1.80%                          | 3.14%              | 3.76%                    | 3.10%               | 6.09%                   | 9.19%                 |
| CHO 9                                                                           | 1.46%               | 1.89%                  | 1.31%                                    | 1.24%                          | 2.02%              | 1.92%                    | 1.66%               | 4.70%                   | 6.36%                 |
| Other Community Services                                                        | 0.12%               | 3.29%                  | 1.22%                                    | 0.86%                          | 2.37%              | 3.58%                    | 2.31%               | 4.09%                   | 6.41%                 |
| Community Services                                                              | 1.08%               | 3.12%                  | 2.23%                                    | 1.62%                          | 2.74%              | 3.20%                    | 2.72%               | 5.23%                   | 7.95%                 |
| Health & Wellbeing                                                              | 1.46%               | 2.61%                  |                                          | 0.99%                          |                    |                          | 1.25%               | 3.98%                   | 5.23%                 |
| Corporate                                                                       | 1.96%               | 1.38%                  | 1.43%                                    | 0.83%                          |                    |                          | 1.05%               | 2.67%                   | 3.72%                 |
| Health Business Services                                                        |                     |                        |                                          | 1.17%                          | 0.70%              |                          | 1.07%               | 3.74%                   | 4.81%                 |
| HWB, Corporate & National                                                       | 1.74%               | 1.69%                  | 1.36%                                    | 0.91%                          | 0.59%              |                          | 1.08%               | 2.96%                   | 4.03%                 |