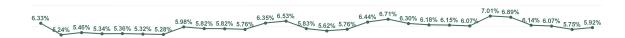

#### Health Region Trend

| Year /<br>Month | Certified<br>absence | Self<br>Certified<br>Absence | Total<br>absence<br>rate | HSE Dublin &<br>Midlands | HSE Dublin &<br>North East | HSE Dublin &<br>South East | HSE Midwest | HSE South<br>West | HSE West &<br>North West | National<br>Services and<br>Schemes | HSE Centre |
|-----------------|----------------------|------------------------------|--------------------------|--------------------------|----------------------------|----------------------------|-------------|-------------------|--------------------------|-------------------------------------|------------|
| Apr 2025        | 5.13%                | 0.79%                        | 5.92%                    | 5.87%                    | 5.09%                      | 5.57%                      | 6.76%       | 6.26%             | 6.93%                    | 7.29%                               | 4.19%      |
| Mar 2025        | 5.27%                | 0.80%                        | 6.07%                    | 6.11%                    | 5.35%                      | 5.81%                      | 6.35%       | 6.36%             | 7.10%                    | 7.13%                               | 4.32%      |
| Feb 2025        | 5.31%                | 0.83%                        | 6.14%                    | 6.01%                    | 5.61%                      | 5.98%                      | 6.77%       | 6.30%             | 7.08%                    | 6.87%                               | 4.36%      |
| Jan 2025        | 5.98%                | 0.92%                        | 6.89%                    | 6.61%                    | 6.36%                      | 6.59%                      | 7.88%       | 7.11%             | 8.15%                    | 7.52%                               | 4.60%      |
| 2025            | 5.43%                | 0.83%                        | 6.27%                    | 6.16%                    | 5.62%                      | 5.99%                      | 6.96%       | 6.51%             | 7.33%                    | 7.21%                               | 4.37%      |
| Dec 2024        | 5.94%                | 1.07%                        | 7.01%                    | 6.84%                    | 6.41%                      | 6.54%                      | 8.01%       | 6.88%             | 8.37%                    | 8.59%                               | 4.91%      |
| Nov 2024        | 5.18%                | 0.90%                        | 6.07%                    | 6.10%                    | 5.59%                      | 5.73%                      | 6.96%       | 6.14%             | 6.98%                    | 6.62%                               | 4.10%      |
| Oct 2024        | 5.16%                | 0.99%                        | 6.15%                    | 6.14%                    | 5.51%                      | 5.72%                      | 7.26%       | 6.30%             | 7.16%                    | 6.53%                               | 4.35%      |
| Sep 2024        | 4.98%                | 1.19%                        | 6.18%                    | 6.20%                    | 5.61%                      | 5.82%                      | 7.13%       | 6.30%             | 7.18%                    | 6.82%                               | 3.98%      |
| Aug 2024        | 5.11%                | 1.19%                        | 6.30%                    | 6.08%                    | 5.60%                      | 5.93%                      | 7.37%       | 6.55%             | 7.62%                    | 7.29%                               | 4.00%      |
| Jul 2024        | 5.18%                | 1.53%                        | 6.71%                    | 6.64%                    | 5.97%                      | 6.35%                      | 7.69%       | 7.10%             | 7.99%                    | 7.60%                               | 4.04%      |
| Jun 2024        | 5.08%                | 1.36%                        | 6.44%                    | 6.36%                    | 6.02%                      | 6.13%                      | 7.31%       | 6.63%             | 7.22%                    | 7.78%                               | 3.94%      |
| May 2024        | 4.85%                | 0.91%                        | 5.76%                    | 5.76%                    | 5.21%                      | 5.72%                      | 6.65%       | 6.10%             | 6.23%                    | 7.20%                               | 3.42%      |
| Apr 2024        | 4.78%                | 0.83%                        | 5.62%                    | 5.63%                    | 5.11%                      | 5.57%                      | 6.59%       | 5.83%             | 6.13%                    | 6.51%                               | 3.31%      |
| 2024            | 5.14%                | 1.10%                        | 6.24%                    | 6.20%                    | 5.66%                      | 5.94%                      | 7.21%       | 6.42%             | 7.19%                    | 7.20%                               | 3.99%      |