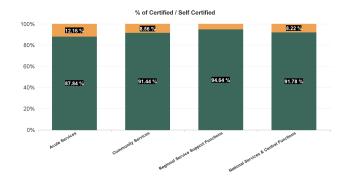

| Health Service Absence Rate - by<br>Care Group : Apr 2025 | Certified<br>absence | Self<br>Certified<br>Absence | Total<br>absence<br>rate | Medical &<br>Dental | Nursing &<br>Midwifery | Health &<br>Social Care<br>Professionals | Management &<br>Administrative | General<br>Support | Patient &<br>Client Care |
|-----------------------------------------------------------|----------------------|------------------------------|--------------------------|---------------------|------------------------|------------------------------------------|--------------------------------|--------------------|--------------------------|
| Total                                                     | 5.13%                | 0.79%                        | 5.92%                    | 1.77%               | 6.50%                  | 4.78%                                    | 5.23%                          | 7.84%              | 7.87%                    |
| Acute Hospital Services                                   | 4.68%                | 0.85%                        | 5.53%                    | 1.41%               | 6.17%                  | 4.45%                                    | 5.65%                          | 8.22%              | 8.22%                    |
| Acute Services                                            | 4.68%                | 0.85%                        | 5.53%                    | 1.41%               | 6.17%                  | 4.45%                                    | 5.65%                          | 8.22%              | 8.22%                    |
| Community Health & Wellbeing                              | 5.89%                | 0.44%                        | 6.33%                    |                     | 1.49%                  | 6.68%                                    | 5.90%                          |                    | 7.05%                    |
| Primary Care                                              | 5.68%                | 0.60%                        | 6.28%                    | 4.28%               | 6.81%                  | 5.58%                                    | 6.18%                          | 6.71%              | 8.05%                    |
| Disabilities                                              | 5.15%                | 0.67%                        | 5.82%                    | 0.60%               | 6.16%                  | 5.05%                                    | 4.70%                          | 5.48%              | 6.28%                    |
| Mental Health                                             | 5.55%                | 0.71%                        | 6.26%                    | 2.94%               | 6.77%                  | 4.98%                                    | 6.30%                          | 7.00%              | 8.02%                    |
| Older People                                              | 7.87%                | 1.15%                        | 9.02%                    | 0.31%               | 9.24%                  | 3.29%                                    | 6.87%                          | 9.08%              | 9.99%                    |
| Community Services                                        | 5.85%                | 0.75%                        | 6.60%                    | 3.39%               | 7.16%                  | 5.12%                                    | 5.87%                          | 7.17%              | 7.45%                    |
| Regional Service Support Functions                        | 4.14%                | 0.31%                        | 4.45%                    | 0.00%               | 6.72%                  | 5.50%                                    | 3.86%                          | 9.76%              | 0.00%                    |
| National Services & Central Functions                     | 4.84%                | 0.55%                        | 5.39%                    | 4.23%               | 3.73%                  | 4.56%                                    | 3.84%                          | 5.18%              | 10.66%                   |