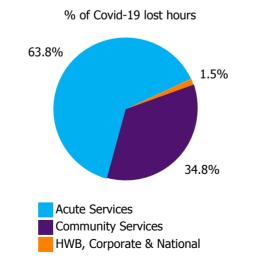

| 0.40%               | 3.84%                    |
| Health Business Services                                 |                     |                        |                                          | 3.37%                          | 2.28%              |                          | 2.66%                | 0.16%                         | 2.82%                      | 0.32%               | 3.14%                    |
| HWB, Corporate & National                                | 4.28%               | 5.13%                  | 4.47%                                    | 3.40%                          | 3.03%              | 7.92%                    | 3.23%                | 0.16%                         | 3.39%                      | 0.41%               | 3.80%                    |







| Health Service Covid-19 Absence Rate - by<br>Staff Category & Care Group: Aug 2021 | Medical &<br>Dental | Nursing &<br>Midwifery | Health & Social<br>Care<br>Professionals | Management &<br>Administrative | General<br>Support | Patient & Client<br>Care | Covid-19<br>absence | Non Covid-19<br>absence | Total<br>absence rate |
|------------------------------------------------------------------------------------|---------------------|------------------------|------------------------------------------|--------------------------------|--------------------|--------------------------|---------------------|-------------------------|-----------------------|
| Total                                                                              | 0.65%               | 1.37%                  | 0.