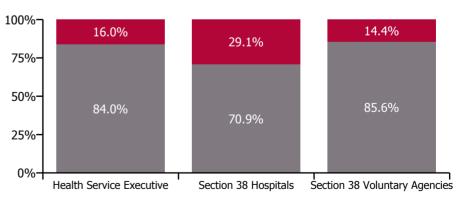

| Health Service Absence Rate - by<br>Care Group: Aug 2021 | Medical &<br>Dental | Nursing &<br>Midwifery | Health & Social<br>Care<br>Professionals | Management &<br>Administrative | General<br>Support | Patient & Client<br>Care | Certified<br>absence | Self-<br>certified<br>absence | Non<br>Covid-19<br>absence | Covid-19<br>absence | Total<br>absence<br>rate |
|----------------------------------------------------------|---------------------|------------------------|------------------------------------------|--------------------------------|--------------------|--------------------------|----------------------|-------------------------------|----------------------------|---------------------|--------------------------|
| Total                                                    | 1.85%               | 6.65%                  | 4.39%                                    | 4.61%                          | 6.91%              | 7.76%                    | 4.21%                | 0.49%                         | 4.70%                      | 1.09%               | 5.79%                    |
| Health Service Executive                                 | 1.92%               | 7.00%                  | 4.41%                                    | 4.51%                          | 7.08%              | 8.53%                    | 4.60%                | 0.48%                         | 5.08%                      | 0.97%               | 6.05%                    |
| Ambulance Services                                       |                     |                        |                                          | 2.20%                          |                    | 8.29%                    | 6.35%                | 0.74%                         | 7.08%                      | 0.89%               | 7.97%                    |
| Acute Hospital Services                                  | 1.54%               | 7.05%                  | 4.42%                                    | 5.50%                          | 7.69%              | 9.32%                    | 4.44%                | 0.60%                         | 5.04%                      | 0.99%               | 6.03%                    |
| Community Health & Wellbeing                             |                     | 18.43%                 | 16.54%                                   | 3.38%                          |                    | 8.56%                    | 4.67%                | 0.02%                         | 4.69%                      | 1.04%               | 5.73%                    |
| Mental Health                                            | 1.54%               | 6.70%                  | 4.52%                                    | 4.17%                          | 5.47%              | 7.33%                    | 4.38%                | 0.41%                         | 4.79%                      | 0.95%               | 5.74%                    |
| Primary Care                                             | 3.73%               | 6.01%                  | 4.01%                                    | 3.85%                          | 3.79%              | 6.48%                    | 3.93%                | 0.22%                         | 4.15%                      | 0.64%               | 4.79%                    |
| Disabilities                                             | 10.13%              | 7.95%                  | 6.50%                                    | 7.27%                          | 4.14%              | 8.79%                    | 6.23%                | 0.36%                         | 6.59%                      | 1.37%               | 7.97%                    |
| Older People                                             | 0.69%               | 7.82%                  | 2.79%                                    | 4.20%                          | 8.17%              | 8.94%                    | 5.87%                | 0.52%                         | 6.39%                      | 1.43%               | 7.82%                    |
| Health & Wellbeing                                       | 6.72%               | 4.49%                  | 2.57%                                    | 3.78%                          |                    |                          | 3.78%                | 0.24%                         | 4.01%                      | 0.65%               | 4.66%                    |
| Corporate                                                | 2.37%               | 5.35%                  | 4.58%                                    | 3.37%                          | 7.29%              | 8.14%                    | 3.30%                | 0.15%                         | 3.44%                      | 0.40%               | 3.84%                    |
| Health Business Services                                 |                     |                        |                                          | 3.37%                          | 2.28%              |                          | 2.66%                | 0.16%                         | 2.82%                      | 0.32%               | 3.14%                    |
| Section 38 Hospitals                                     | 1.67%               | 6.28%                  | 4.26%                                    | 5.31%                          | 7.11%              | 8.19%                    | 3.29%                | 0.56%                         | 3.84%                      | 1.57%               | 5.42%                    |
| Section 38 Voluntary Agencies                            | 3.43%               | 5.14%                  | 4.49%                                    | 2.86%                          | 5.05%              | 6.16%                    | 4.11%                | 0.40%                         | 4.51%                      | 0.76%               | 5.26%                    |