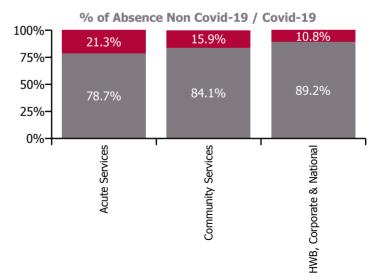

#### % of Absence Non Covid-19 / Covid-19

| Health Service Absence Rate - by<br>Care Group: Aug 2021 | Medical &<br>Dental | Nursing &<br>Midwifery | Health & Social<br>Care<br>Professionals | Management &<br>Administrative | General<br>Support | Patient & Client<br>Care | Certified<br>absence | Self-<br>certified<br>absence | Non<br>Covid-19<br>absence | Covid-19<br>absence | Total<br>absence<br>rate |
|----------------------------------------------------------|---------------------|------------------------|------------------------------------------|--------------------------------|--------------------|--------------------------|----------------------|-------------------------------|----------------------------|---------------------|--------------------------|
| Total                                                    | 1.85%               | 6.65%                  | 4.39%                                    | 4.61%                          | 6.91%              | 7.76%                    | 4.21%                | 0.49%                         | 4.70%                      | 1.09%               | 5.79%                    |
| Ambulance Services                                       |                     |                        |                                          | 2.20%                          |                    | 8.29%                    | 6.35%                | 0.74%                         | 7.08%                      | 0.89%               | 7.97%                    |
| Acute Hospital Services                                  | 1.60%               | 6.71%                  | 4.34%                                    | 5.41%                          | 7.45%              | 8.89%                    | 3.92%                | 0.58%                         | 4.50%                      | 1.25%               | 5.75%                    |
| Acute Services                                           | 1.60%               | 6.71%                  | 4.34%                                    | 5.37%                          | 7.43%              | 8.73%                    | 4.00%                | <b>0.59%</b>                  | 4.59%                      | 1.24%               | 5.83%                    |
| Community Health & Wellbeing                             |                     | 18.43%                 | 16.54%                                   | 3.38%                          |                    | 8.56%                    | 4.67%                | 0.02%                         | 4.69%                      | 1.04%               | 5.73%                    |
| Mental Health                                            | 1.45%               | 6.58%                  | 4.55%                                    | 4.53%                          | 5.35%              | 7.31%                    | 4.33%                | 0.40%                         | 4.73%                      | 0.94%               | 5.67%                    |
| Primary Care                                             | 3.64%               | 5.81%                  | 3.95%                                    | 3.77%                          | 3.85%              | 6.34%                    | 3.88%                | 0.22%                         | 4.10%                      | 0.61%               | 4.70%                    |
| Disabilities                                             | 10.82%              | 6.10%                  | 4.77%                                    | 3.95%                          | 4.96%              | 6.61%                    | 4.58%                | 0.38%                         | 4.96%                      | 0.89%               | 5.85%                    |
| Older People                                             | 0.62%               | 7.74%                  | 3.11%                                    | 4.09%                          | 7.95%              | 8.92%                    | 5.76%                | 0.55%                         | 6.31%                      | 1.42%               | 7.73%                    |
| Community Services                                       | 2.68%               | 6.58%                  | 4.44%                                    | 3.97%                          | 5.81%              | 7.25%                    | 4.60%                | 0.38%                         | 4.98%                      | 0.94%               | 5.92%                    |
| Health & Wellbeing                                       | 6.72%               | 4.49%                  | 2.57%                                    | 3.78%                          |                    |                          | 3.78%                | 0.24%                         | 4.01%                      | 0.65%               | 4.66%                    |
| Corporate                                                | 2.37%               | 5.35%                  | 4.58%                                    | 3.37%                          | 7.29%              | 8.14%                    | 3.30%                | 0.15%                         | 3.44%                      | 0.40%               | 3.84%                    |
| Health Business Services                                 |                     |                        |                                          | 3.37%                          | 2.28%              |                          | 2.66%                | 0.16%                         | 2.82%                      | 0.32%               | 3.14%                    |
| HWB, Corporate & National                                | 4.28%               | 5.13%                  | 4.47%                                    | 3.40%                          | 3.03%              | 7.92%                    | 3.23%                | 0.16%                         | 3.39%                      | 0.41%               | 3.80%                    |

| Health Service Absence Rate - by Care<br>Group: Aug 2021 | Certified<br>absence | Self-<br>certified<br>absence | Non<br>Covid-19<br>absence | Covid-19<br>absence | Total<br>absence<br>rate | % Non<br>Covid-19<br>absence | %<br>Covid-19<br>absence |
|----------------------------------------------------------|----------------------|-------------------------------|----------------------------|---------------------|--------------------------|------------------------------|--------------------------|
| Total                                                    | 4.21%                | 0.49%                         | 4.70%                      | 1.09%               | 5.79%                    | 81.21%                       | 18.79%                   |
| Ambulance Services                                       | 6.35%                | 0.74%                         | 7.08%                      | 0.89%               | 7.97%                    | 88.85%                       | 11.15%                   |
| Acute Hospital Services                                  | 3.92%                | 0.58%                         | 4.50%                      | 1.25%               | 5.75%                    | 78.21%                       | 21.79%                   |
| Acute Services                                           | 4.00%                | 0.59%                         | 4.59%                      | 1.24%               | 5.83%                    | 78.71%                       | 21.29%                   |
| Community Health & Wellbeing                             | 4.67%                | 0.02%                         | 4.69%                      | 1.04%               | 5.73%                    | 81.89%                       | 18.11%                   |
| Mental Health                                            | 4.33%                | 0.40%                         | 4.73%                      | 0.94%               | 5.67%                    | 83.41%                       | 16.59%                   |
| Primary Care                                             | 3.88%                | 0.22%                         | 4.10%                      | 0.61%               | 4.70%                    | 87.10%                       | 12.90%                   |
| Disabilities                                             | 4.58%                | 0.38%                         | 4.96%                      | 0.89%               | 5.85%                    | 84.81%                       | 15.19%                   |
| Older People                                             | 5.76%                | 0.55%                         | 6.31%                      | 1.42%               | 7.73%                    | 81.66%                       | 18.34%                   |
| Community Services                                       | 4.60%                | 0.38%                         | 4.98%                      | 0.94%               | 5.92%                    | 84.13%                       | 15.87%                   |
| Health & Wellbeing                                       | 3.78%                | 0.24%                         | 4.01%                      | 0.65%               | 4.66%                    | 86.02%                       | 13.98%                   |
| Corporate                                                | 3.30%                | 0.15%                         | 3.44%                      | 0.40%               | 3.84%                    | 89.59%                       | 10.41%                   |
| Health Business Services                                 | 2.66%                | 0.16%                         | 2.82%                      | 0.32%               | 3.14%                    | 89.74%                       | 10.26%                   |
| HWB, Corporate & National                                | 3.23%                | 0.16%                         | 3.39%                      | 0.41%               | 3.80%                    | 89.22%                       | 10.78%                   |