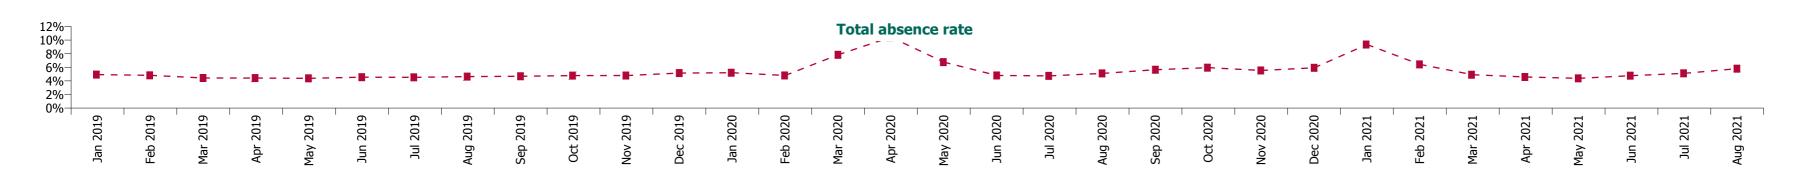

#### **Total absence rate**

# Staff Category

| Year/ month | Medical &<br>Dental | Nursing &<br>Midwifery | Health & Social<br>Care<br>Professionals | Management &<br>Administrative | General<br>Support | Patient & Client<br>Care | Certified<br>absence | Self-<br>certified<br>absence | Non<br>Covid-19<br>absence | Covid-19<br>absence | Total<br>absence rate |
|-------------|---------------------|------------------------|------------------------------------------|--------------------------------|--------------------|--------------------------|----------------------|-------------------------------|----------------------------|---------------------|-----------------------|
| 2021        | 1.80%               | 6.65%                  | 4.09%                                    | 4.18%                          | 7.02%              | 7.58%                    | 3.73%                | 0.43%                         | 4.15%                      | 1.50%               | 5.65%                 |
| Aug 2021    | 1.85%               | 6.65%                  | 4.39%                                    | 4.61%                          | 6.91%              | 7.76%                    | 4.21%                | 0.49%                         | 4.70%                      | 1.09%               | 5.79%                 |
| Jul 2021    | 1.34%               | 5.82%                  | 3.91%                                    | 4.11%                          | 6.51%              | 6.85%                    | 3.94%                | 0.45%                         | 4.40%                      | 0.72%               | 5.11%                 |
| Jun 2021    | 1.25%               | 5.45%                  | 3.49%                                    | 3.55%                          | 6.05%              | 6.45%                    | 3.74%                | 0.46%                         | 4.20%                      | 0.56%               | 4.76%                 |
| May 2021    | 1.15%               | 5.05%                  | 3.22%                                    | 3.33%                          | 5.57%              | 5.96%                    | 3.37%                | 0.38%                         | 3.75%                      | 0.62%               | 4.37%                 |
| Apr 2021    | 1.34%               | 5.36%                  | 3.31%                                    | 3.33%                          | 5.80%              | 6.26%                    | 3.41%                | 0.36%                         | 3.78%                      | 0.79%               | 4.57%                 |
| Mar 2021    | 1.36%               | 5.77%                  | 3.70%                                    | 3.58%                          | 6.10%              | 6.64%                    | 3.46%                | 0.39%                         | 3.85%                      | 1.05%               | 4.90%                 |
| Feb 2021    | 1.82%               | 7.59%                  | 4.50%                                    | 4.58%                          | 7.92%              | 8.98%                    | 3.76%                | 0.49%                         | 4.25%                      | 2.17%               | 6.42%                 |
| Jan 2021    | 4.34%               | 11.48%                 | 6.27%                                    | 6.46%                          | 11.28%             | 11.69%                   | 3.91%                | 0.38%                         | 4.29%                      | 5.05%               | 9.34%                 |
| 2020        | 2.33%               | 7.10%                  | 4.46%                                    | 4.74%                          | 7.32%              | 7.88%                    | 4.07%                | 0.40%                         | 4.46%                      | 1.60%               | 6.06%                 |
| Dec 2020    | 2.31%               | 7.19%                  | 3.99%                                    | 4.67%                          | 6.95%              | 7.59%                    | 3.88%                | 0.38%                         | 4.25%                      | 1.67%               | 5.92%                 |
| Nov 2020    | 2.12%               | 6.67%                  | 3.70%                                    | 4.53%                          | 6.84%              | 7.06%                    | 3.71%                | 0.34%                         | 4.05%                      | 1.48%               | 5.53%                 |
| Oct 2020    | 2.25%               | 7.02%                  | 4.46%                                    | 4.55%                          | 7.09%              | 7.74%                    | 3.92%                | 0.38%                         | 4.30%                      | 1.64%               | 5.94%                 |
| Sep 2020    | 1.88%               | 6.63%                  | 4.38%                                    | 4.47%                          | 6.95%              | 7.29%                    | 4.08%                | 0.41%                         | 4.49%                      | 1.15%               | 5.64%                 |
| Aug 2020    | 1.49%               | 5.71%                  | 3.81%                                    | 4.17%                          | 6.57%              | 6.92%                    | 4.03%                | 0.39%                         | 4.42%                      | 0.68%               | 5.10%                 |
| Jul 2020    | 1.17%               | 5.38%                  | 3.50%                                    | 3.66%                          | 6.36%              | 6.49%                    | 3.78%                | 0.36%                         | 4.13%                      | 0.61%               | 4.74%                 |
| Jun 2020    | 1.33%               | 5.65%                  | 3.16%                                    | 3.67%                          | 6.44%              | 6.59%                    | 3.63%                | 0.32%                         | 3.95%                      | 0.85%               | 4.80%                 |
| May 2020    | 2.28%               | 8.26%                  | 4.39%                                    | 4.46%                          | 7.97%              | 9.55%                    | 4.05%                | 0.28%                         | 4.33%                      | 2.43%               | 6.76%                 |
| Apr 2020    | 5.48%               | 13.42%                 | 7.25%                                    | 6.48%                          | 11.06%             | 13.10%                   | 4.41%                | 0.37%                         | 4.78%                      | 5.64%               | 10.42%                |
| Mar 2020    | 4.77%               | 8.74%                  | 6.87%                                    | 6.60%                          | 8.63%              | 9.10%                    | 4.48%                | 0.41%                         | 4.89%                      | 2.94%               | 7.83%                 |
| Feb 2020    | 1.49%               | 4.97%                  | 3.82%                                    | 4.65%                          | 6.31%              | 6.16%                    | 4.25%                | 0.54%                         | 4.79%                      |                     | 4.79%                 |
| Jan 2020    | 1.44%               | 5.44%                  | 4.19%                                    | 5.01%                          | 6.61%              | 6.84%                    | 4.61%                | 0.60%                         | 5.20%                      |                     | 5.20%                 |
| 2019        | 1.32%               | 5.06%                  | 3.72%                                    | 4.42%                          | 5.88%              | 6.00%                    | 4.14%                | 0.53%                         | 4.67%                      |                     | 4.67%                 |
| Dec 2019    | 1.55%               | 5.57%                  | 4.24%                                    | 5.02%                          | 6.41%              | 6.22%                    | 4.48%                | 0.67%                         | 5.14%                      |                     | 5.14%                 |
| Nov 2019    | 1.30%               | 5.27%                  | 3.73%                                    | 4.57%                          | 5.99%              | 6.05%                    | 4.22%                | 0.56%                         | 4.79%                      |                     | 4.79%                 |
| Oct 2019    | 1.28%               | 5.26%                  | 3.67%                                    | 4.47%                          | 5.93%              | 6.24%                    | 4.25%                | 0.53%                         | 4.78%                      |                     | 4.78%                 |
| Sep 2019    | 1.30%               | 5.03%                  | 3.83%                                    | 4.48%                          | 6.11%              | 5.94%                    | 4.18%                | 0.50%                         | 4.68%                      |                     | 4.68%                 |
| Aug 2019    | 1.31%               | 4.92%                  | 3.75%                                    | 4.36%                          | 5.68%              | 6.10%                    | 4.21%                | 0.42%                         | 4.63%                      |                     | 4.63%                 |
| Jul 2019    | 1.19%               | 4.84%                  | 3.61%                                    | 4.23%                          | 5.64%              | 5.99%                    | 4.10%                | 0.42%                         | 4.52%                      |                     | 4.52%                 |
| Jun 2019    | 1.40%               | 4.82%                  | 3.58%                                    | 3.93%                          | 5.77%              | 6.11%                    | 4.02%                | 0.53%                         | 4.54%                      |                     | 4.54%                 |
| May 2019    | 1.31%               | 4.75%                  | 3.62%                                    | 3.89%                          | 5.45%              | 5.66%                    | 3.92%                | 0.45%                         | 4.37%                      |                     | 4.37%                 |
| Apr 2019    | 1.37%               | 4.74%                  | 3.54%                                    | 4.03%                          | 5.58%              | 5.81%                    | 3.94%                | 0.48%                         | 4.42%                      |                     | 4.42%                 |
| Mar 2019    | 1.17%               | 4.65%                  | 3.55%                                    | 4.34%                          | 5.93%              | 5.57%                    | 3.92%                | 0.50%                         | 4.42%                      |                     | 4.42%                 |
| Feb 2019    | 1.39%               | 5.46%                  | 3.64%                                    | 4.66%                          | 5.76%              | 5.90%                    | 4.13%                | 0.68%                         | 4.82%                      |                     | 4.82%                 |
| Jan 2019    | 1.24%               | 5.38%                  | 3.91%                                    | 5.02%                          | 6.31%              | 6.37%                    | 4.29%                | 0.64%                         | 4.92%                      |                     | 4.92%                 |
| 2018        | 1.25%               | 4.91%                  | 3.62%                                    | 4.37%                          | 5.76%              | 6.03%                    | 4.11%                | 0.49%                         | 4.61%                      |                     | 4.61%                 |