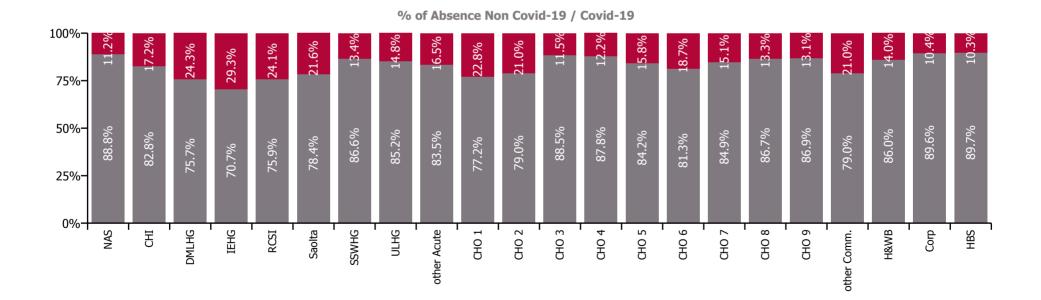

#### % of Absence Non Covid-19 / Covid-19

| Health Service Absence Rate - by<br>Care Group: Aug 2021 | Medical &<br>Dental | Nursing &<br>Midwifery | Health & Social<br>Care<br>Professionals | Management &<br>Administrative | General<br>Support | Patient & Client<br>Care | Certified<br>absence | Self-<br>certified<br>absence | Non<br>Covid-19<br>absence | Covid-19<br>absence | Total<br>absence<br>rate |
|----------------------------------------------------------|---------------------|------------------------|------------------------------------------|--------------------------------|--------------------|--------------------------|----------------------|-------------------------------|----------------------------|---------------------|--------------------------|
| Total                                                    | 1.85%               | 6.65%                  | 4.39%                                    | 4.61%                          | 6.91%              | 7.76%                    | 4.21%                | 0.49%                         | 4.70%                      | 1.09%               | 5.79%                    |
| Ambulance Services                                       |                     |                        |                                          | 2.20%                          |                    | 8.29%                    | 6.35%                | 0.74%                         | 7.08%                      | 0.89%               | 7.97%                    |
| Acute Hospital Services                                  | 1.60%               | 6.71%                  | 4.34%                                    | 5.41%                          | 7.45%              | 8.89%                    | 3.92%                | 0.58%                         | 4.50%                      | 1.25%               | 5.75%                    |
| Acute Services                                           | 1.60%               | 6.71%                  | 4.34%                                    | 5.37%                          | 7.43%              | 8.73%                    | 4.00%                | <b>0.59%</b>                  | 4.59%                      | 1.24%               | 5.83%                    |
| Community Health & Wellbeing                             |                     | 18.43%                 | 16.54%                                   | 3.38%                          |                    | 8.56%                    | 4.67%                | 0.02%                         | 4.69%                      | 1.04%               | 5.73%                    |
| Mental Health                                            | 1.45%               | 6.58%                  | 4.55%                                    | 4.53%                          | 5.35%              | 7.31%                    | 4.33%                | 0.40%                         | 4.73%                      | 0.94%               | 5.67%                    |
| Primary Care                                             | 3.64%               | 5.81%                  | 3.95%                                    | 3.77%                          | 3.85%              | 6.34%                    | 3.88%                | 0.22%                         | 4.10%                      | 0.61%               | 4.70%                    |
| Disabilities                                             | 10.82%              | 6.10%                  | 4.77%                                    | 3.95%                          | 4.96%              | 6.61%                    | 4.58%                | 0.38%                         | 4.96%                      | 0.89%               | 5.85%                    |
| Older People                                             | 0.62%               | 7.74%                  | 3.11%                                    | 4.09%                          | 7.95%              | 8.92%                    | 5.76%                | 0.55%                         | 6.31%                      | 1.42%               | 7.73%                    |
| Community Services                                       | 2.68%               | 6.58%                  | 4.44%                                    | 3.97%                          | 5.81%              | 7.25%                    | 4.60%                | 0.38%                         | 4.98%                      | 0.94%               | 5.92%                    |
| Health & Wellbeing                                       | 6.72%               | 4.49%                  | 2.57%                                    | 3.78%                          |                    |                          | 3.78%                | 0.24%                         | 4.01%                      | 0.65%               | 4.66%                    |
| Corporate                                                | 2.37%               | 5.35%                  | 4.58%                                    | 3.37%                          | 7.29%              | 8.14%                    | 3.30%                | 0.15%                         | 3.44%                      | 0.40%               | 3.84%                    |
| Health Business Services                                 |                     |                        |                                          | 3.37%                          | 2.28%              |                          | 2.66%                | 0.16%                         | 2.82%                      | 0.32%               | 3.14%                    |
| HWB, Corporate & National                                | 4.28%               | 5.13%                  | 4.47%                                    | 3.40%                          | 3.03%              | 7.92%                    | 3.23%                | 0.16%                         | 3.39%                      | 0.41%               | 3.80%                    |

| Health Service Absence Rate - by HG ,<br>CHO/Care Group & Staff Category:<br>Aug 2021 | Medical &<br>Dental | Nursing &<br>Midwifery | Health & Social<br>Care<br>Professionals | Management &<br>Administrative | General<br>Support | Patient & Client<br>Care | Certified<br>absence | Self-<br>certified<br>absence | Non<br>Covid-19<br>absence | Covid-19<br>absence | Total<br>absence<br>rate |
|---------------------------------------------------------------------------------------|---------------------|------------------------|------------------------------------------|--------------------------------|--------------------|--------------------------|----------------------|-------------------------------|----------------------------|---------------------|--------------------------|
| Total                                                                                 | 1.85%               | 6.65%                  | 4.39%                                    | 4.61%                          | 6.91%              | 7.76%                    | 4.21%                | 0.49%                         | 4.70%                      | 1.09%               | 5.79%                    |
| Children's Health Ireland                                                             | 2.36%               | 6.32%                  | 4.84%                                    | 6.05%                          | 9.46%              | 10.53%                   | 4.28%                | 0.54%                         | 4.82%                      | 1.00%               | 5.83%                    |
| Dublin Midlands Hospital Group                                                        | 1.17%               | 6.44%                  | 4.20%                                    | 5.48%                          | 6.33%              | 9.04%                    | 3.65%                | 0.52%                         | 4.17%                      | 1.34%               | 5.51%                    |
| Ireland East Hospital Group                                                           | 2.22%               | 6.58%                  | 4.61%                                    | 5.14%                          | 7.45%              | 8.92%                    | 3.73%                | 0.36%                         | 4.09%                      | 1.70%               | 5.79%                    |
| National Ambulance Service                                                            |                     |                        |                                          | 2.20%                          |                    | 8.29%                    | 6.35%                | 0.74%                         | 7.08%                      | 0.89%               | 7.97%                    |
| RCSI Hospitals Group                                                                  | 1.60%               | 7.15%                  | 4.16%                                    | 5.76%                          | 9.46%              | 8.92%                    | 4.24%                | 0.43%                         | 4.67%                      | 1.48%               | 6.16%                    |
| Saolta University Hospital Care Group                                                 | 1.42%               | 7.07%                  | 3.89%                                    | 4.43%                          | 6.42%              | 8.66%                    | 3.60%                | 0.72%                         | 4.31%                      | 1.19%               | 5.50%                    |
| South/South West Hospital Group                                                       | 1.35%               | 5.76%                  | 4.73%                                    | 6.18%                          | 5.59%              | 8.10%                    | 3.64%                | 0.88%                         | 4.53%                      | 0.70%               | 5.22%                    |
| University of Limerick Hospital Group                                                 | 1.11%               | 8.76%                  | 4.11%                                    | 4.90%                          | 11.72%             | 10.88%                   | 5.73%                | 0.66%                         | 6.38%                      | 1.11%               | 7.49%                    |
| Other Acute Services                                                                  |                     | 8.23%                  | 2.69%                                    | 3.63%                          | 3.57%              | 4.38%                    | 3.49%                | 0.55%                         | 4.04%                      | 0.80%               | 4.85%                    |
| Acute Services                                                                        | 1.60%               | 6.71%                  | 4.34%                                    | 5.37%                          | 7.43%              | 8.73%                    | 4.00%                | <b>0.59%</b>                  | 4.59%                      | 1.24%               | 5.83%                    |
| CHO 1                                                                                 | 3.03%               | 8.55%                  | 5.77%                                    | 5.90%                          | 9.50%              | 9.26%                    | 5.88%                | 0.30%                         | 6.18%                      | 1.82%               | 8.00%                    |
| CHO 2                                                                                 | 2.67%               | 5.87%                  | 3.36%                                    | 2.22%                          | 3.67%              | 4.54%                    | 3.31%                | 0.13%                         | 3.44%                      | 0.91%               | 4.36%                    |
| CHO 3                                                                                 | 6.20%               | 6.78%                  | 5.14%                                    | 4.69%                          | 5.10%              | 7.14%                    | 5.24%                | 0.36%                         | 5.60%                      | 0.72%               | 6.32%                    |
| CHO 4                                                                                 | 1.32%               | 5.36%                  | 2.75%                                    | 2.64%                          | 3.49%              | 7.46%                    | 4.10%                | 0.53%                         | 4.64%                      | 0.64%               | 5.28%                    |
| CHO 5                                                                                 | 3.25%               | 7.80%                  | 4.56%                                    | 4.67%                          | 5.58%              | 7.23%                    | 5.05%                | 0.48%                         | 5.53%                      | 1.03%               | 6.56%                    |
| CHO 6                                                                                 | 2.69%               | 5.87%                  | 4.50%                                    | 4.26%                          | 4.05%              | 6.69%                    | 3.90%                | 0.40%                         | 4.29%                      | 0.99%               | 5.28%                    |
| CHO 7                                                                                 | 2.59%               | 6.42%                  | 4.60%                                    | 4.14%                          | 8.26%              | 8.23%                    | 5.04%                | 0.45%                         | 5.49%                      | 0.98%               | 6.47%                    |
| CHO 8                                                                                 | 2.06%               | 7.37%                  | 5.69%                                    | 4.70%                          | 5.68%              | 7.42%                    | 5.32%                | 0.30%                         | 5.62%                      | 0.86%               | 6.49%                    |
| CHO 9                                                                                 | 2.85%               | 5.64%                  | 4.41%                                    | 3.61%                          | 5.73%              | 6.87%                    | 4.19%                | 0.38%                         | 4.57%                      | 0.69%               | 5.26%                    |
| Other Community Services                                                              | 1.16%               | 5.88%                  | 1.24%                                    | 2.02%                          | 1.67%              | 6.28%                    | 2.46%                | 0.82%                         | 3.28%                      | 0.87%               | 4.15%                    |
| Community Services                                                                    | 2.68%               | 6.58%                  | 4.44%                                    | 3.97%                          | 5.81%              | 7.25%                    | 4.60%                | 0.38%                         | 4.98%                      | 0.94%               | 5.92%                    |
| HWB, Corporate & National                                                             | 4.28%               | 5.13%                  | 4.47%                                    | 3.40%                          | 3.03%              | 7.92%                    | 3.23%                | 0.16%                         | 3.39%                      | 0.41%               | 3.80%                    |