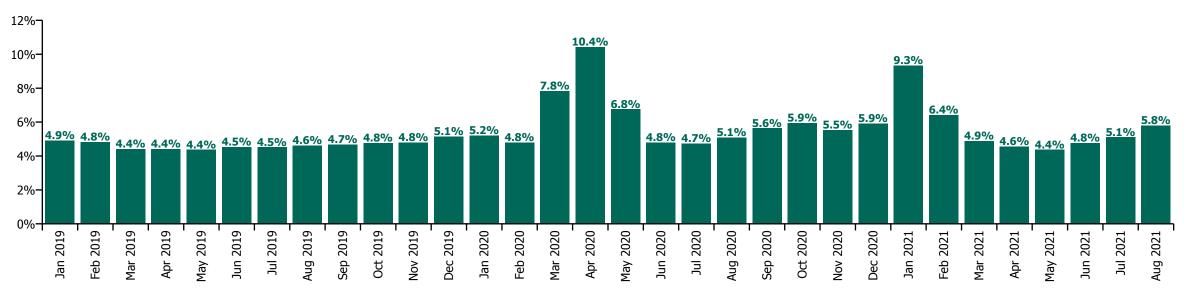

# Staff Category

| Year/ month | Medical &<br>Dental | Nursing &<br>Midwifery | Health & Social<br>Care<br>Professionals | Management &<br>Administrative | General<br>Support | Patient & Client<br>Care | Certified<br>absence | Self-<br>certified<br>absence | Non<br>Covid-19<br>absence | Covid-19<br>absence | Total<br>absence rate |
|-------------|---------------------|------------------------|------------------------------------------|--------------------------------|--------------------|--------------------------|----------------------|-------------------------------|----------------------------|---------------------|-----------------------|
| 2021        | 1.80%               | 6.65%                  | 4.09%                                    | 4.18%                          | 7.02%              | 7.58%                    | 3.73%                | 0.43%                         | 4.15%                      | 1.50%               | 5.65%                 |
| Aug 2021    | 1.85%               | 6.65%                  | 4.39%                                    | 4.61%                          | 6.91%              | 7.76%                    | 4.21%                | 0.49%                         | 4.70%                      | 1.09%               | 5.79%                 |
| Jul 2021    | 1.34%               | 5.82%                  | 3.91%                                    | 4.11%                          | 6.51%              | 6.85%                    | 3.94%                | 0.45%                         | 4.40%                      | 0.72%               | 5.11%                 |
| Jun 2021    | 1.25%               | 5.45%                  | 3.49%                                    | 3.55%                          | 6.05%              | 6.45%                    | 3.74%                | 0.46%                         | 4.20%                      | 0.56%               | 4.76%                 |
| May 2021    | 1.15%               | 5.05%                  | 3.22%                                    | 3.33%                          | 5.57%              | 5.96%                    | 3.37%                | 0.38%                         | 3.75%                      | 0.62%               | 4.37%                 |
| Apr 2021    | 1.34%               | 5.36%                  | 3.31%                                    | 3.33%                          | 5.80%              | 6.26%                    | 3.41%                | 0.36%                         | 3.78%                      | 0.79%               | 4.57%                 |
| Mar 2021    | 1.36%               | 5.77%                  | 3.70%                                    | 3.58%                          | 6.10%              | 6.64%                    | 3.46%                | 0.39%                         | 3.85%                      | 1.05%               | 4.90%                 |
| Feb 2021    | 1.82%               | 7.59%                  | 4.50%                                    | 4.58%                          | 7.92%              | 8.98%                    | 3.76%                | 0.49%                         | 4.25%                      | 2.17%               | 6.42%                 |
| Jan 2021    | 4.34%               | 11.48%                 | 6.27%                                    | 6.46%                          | 11.28%             | 11.69%                   | 3.91%                | 0.38%                         | 4.29%                      | 5.05%               | 9.34%                 |
| 2020        | 2.33%               | 7.10%                  | 4.46%                                    | 4.74%                          | 7.32%              | 7.88%                    | 4.07%                | 0.40%                         | 4.46%                      | 1.60%               | 6.06%                 |
| Dec 2020    | 2.31%               | 7.19%                  | 3.99%                                    | 4.67%                          | 6.95%              | 7.59%                    | 3.88%                | 0.38%                         | 4.25%                      | 1.67%               | 5.92%                 |
| Nov 2020    | 2.12%               | 6.67%                  | 3.70%                                    | 4.53%                          | 6.84%              | 7.06%                    | 3.71%                | 0.34%                         | 4.05%                      | 1.48%               | 5.53%                 |
| Oct 2020    | 2.25%               | 7.02%                  | 4.46%                                    | 4.55%                          | 7.09%              | 7.74%                    | 3.92%                | 0.38%                         | 4.30%                      | 1.64%               | 5.94%                 |
| Sep 2020    | 1.88%               | 6.63%                  | 4.38%                                    | 4.47%                          | 6.95%              | 7.29%                    | 4.08%                | 0.41%                         | 4.49%                      | 1.15%               | 5.64%                 |
| Aug 2020    | 1.49%               | 5.71%                  | 3.81%                                    | 4.17%                          | 6.57%              | 6.92%                    | 4.03%                | 0.39%                         | 4.42%                      | 0.68%               | 5.10%                 |
| Jul 2020    | 1.17%               | 5.38%                  | 3.50%                                    | 3.66%                          | 6.36%              | 6.49%                    | 3.78%                | 0.36%                         | 4.13%                      | 0.61%               | 4.74%                 |
| Jun 2020    | 1.33%               | 5.65%                  | 3.16%                                    | 3.67%                          | 6.44%              | 6.59%                    | 3.63%                | 0.32%                         | 3.95%                      | 0.85%               | 4.80%                 |
| May 2020    | 2.28%               | 8.26%                  | 4.39%                                    | 4.46%                          | 7.97%              | 9.55%                    | 4.05%                | 0.28%                         | 4.33%                      | 2.43%               | 6.76%                 |
| Apr 2020    | 5.48%               | 13.42%                 | 7.25%                                    | 6.48%                          | 11.06%             | 13.10%                   | 4.41%                | 0.37%                         | 4.78%                      | 5.64%               | 10.42%                |
| Mar 2020    | 4.77%               | 8.74%                  | 6.87%                                    | 6.60%                          | 8.63%              | 9.10%                    | 4.48%                | 0.41%                         | 4.89%                      | 2.94%               | 7.83%                 |
| Feb 2020    | 1.49%               | 4.97%                  | 3.82%                                    | 4.65%                          | 6.31%              | 6.16%                    | 4.25%                | 0.54%                         | 4.79%                      |                     | 4.79%                 |
| Jan 2020    | 1.44%               | 5.44%                  | 4.19%                                    | 5.01%                          | 6.61%              | 6.84%                    | 4.61%                | 0.60%                         | 5.20%                      |                     | 5.20%                 |
| 2019        | 1.32%               | 5.06%                  | 3.72%                                    | 4.42%                          | 5.88%              | 6.00%                    | 4.14%                | 0.53%                         | 4.67%                      |                     | 4.67%                 |
| Dec 2019    | 1.55%               | 5.57%                  | 4.24%                                    | 5.02%                          | 6.41%              | 6.22%                    | 4.48%                | 0.67%                         | 5.14%                      |                     | 5.14%                 |
| Nov 2019    | 1.30%               | 5.27%                  | 3.73%                                    | 4.57%                          | 5.99%              | 6.05%                    | 4.22%                | 0.56%                         | 4.79%                      |                     | 4.79%                 |
| Oct 2019    | 1.28%               | 5.26%                  | 3.67%                                    | 4.47%                          | 5.93%              | 6.24%                    | 4.25%                | 0.53%                         | 4.78%                      |                     | 4.78%                 |
| Sep 2019    | 1.30%               | 5.03%                  | 3.83%                                    | 4.48%                          | 6.11%              | 5.94%                    | 4.18%                | 0.50%                         | 4.68%                      |                     | 4.68%                 |
| Aug 2019    | 1.31%               | 4.92%                  | 3.75%                                    | 4.36%                          | 5.68%              | 6.10%                    | 4.21%                | 0.42%                         | 4.63%                      |                     | 4.63%                 |
| Jul 2019    | 1.19%               | 4.84%                  | 3.61%                                    | 4.23%                          | 5.64%              | 5.99%                    | 4.10%                | 0.42%                         | 4.52%                      |                     | 4.52%                 |
| Jun 2019    | 1.40%               | 4.82%                  | 3.58%                                    | 3.93%                          | 5.77%              | 6.11%                    | 4.02%                | 0.53%                         | 4.54%                      |                     | 4.54%                 |
| May 2019    | 1.31%               | 4.75%                  | 3.62%                                    | 3.89%                          | 5.45%              | 5.66%                    | 3.92%                | 0.45%                         | 4.37%                      |                     | 4.37%                 |
| Apr 2019    | 1.37%               | 4.74%                  | 3.54%                                    | 4.03%                          | 5.58%              | 5.81%                    | 3.94%                | 0.48%                         | 4.42%                      |                     | 4.42%                 |
| Mar 2019    | 1.17%               | 4.65%                  | 3.55%                                    | 4.34%                          | 5.93%              | 5.57%                    | 3.92%                | 0.50%                         | 4.42%                      |                     | 4.42%                 |
| Feb 2019    | 1.39%               | 5.46%                  | 3.64%                                    | 4.66%                          | 5.76%              | 5.90%                    | 4.13%                | 0.68%                         | 4.82%                      |                     | 4.82%                 |
| Jan 2019    | 1.24%               | 5.38%                  | 3.91%                                    | 5.02%                          | 6.31%              | 6.37%                    | 4.29%                | 0.64%                         | 4.92%                      |                     | 4.92%                 |
| 2018        | 1.25%               | 4.91%                  | 3.62%                                    | 4.37%                          | 5.76%              | 6.03%                    | 4.11%                | 0.49%                         | 4.61%                      |                     | 4.61%                 |