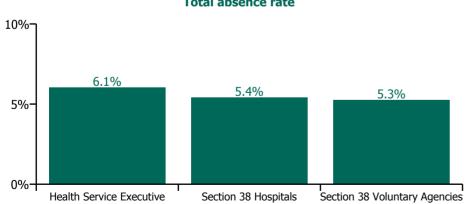

| Health Service Absence Rate - by<br>Care Group: Aug 2021 | Medical &<br>Dental | Nursing &<br>Midwifery | Health & Social<br>Care<br>Professionals | Management &<br>Administrative | General<br>Support | Patient & Client<br>Care | Certified<br>absence | Self-<br>certified<br>absence | Non<br>Covid-19<br>absence | Covid-19<br>absence | Total<br>absence<br>rate |
|----------------------------------------------------------|---------------------|------------------------|------------------------------------------|--------------------------------|--------------------|--------------------------|----------------------|-------------------------------|----------------------------|---------------------|--------------------------|
| Total                                                    | 1.85%               | 6.65%                  | 4.39%                                    | 4.61%                          | 6.91%              | 7.76%                    | 4.21%                | 0.49%                         | 4.70%                      | 1.09%               | 5.79%                    |
| Health Service Executive                                 | 1.92%               | 7.00%                  | 4.41%                                    | 4.51%                          | 7.08%              | 8.53%                    | 4.60%                | 0.48%                         | 5.08%                      | 0.97%               | 6.05%                    |
| Ambulance Services                                       |                     |                        |                                          | 2.20%                          |                    | 8.29%                    | 6.35%                | 0.74%                         | 7.08%                      | 0.89%               | 7.97%                    |
| Acute Hospital Services                                  | 1.54%               | 7.05%                  | 4.42%                                    | 5.50%                          | 7.69%              | 9.32%                    | 4.44%                | 0.60%                         | 5.04%                      | 0.99%               | 6.03%                    |
| Community Health & Wellbeing                             |                     | 18.43%                 | 16.54%                                   | 3.38%                          |                    | 8.56%                    | 4.67%                | 0.02%                         | 4.69%                      | 1.04%               | 5.73%                    |
| Mental Health                                            | 1.54%               | 6.70%                  | 4.52%                                    | 4.17%                          | 5.47%              | 7.33%                    | 4.38%                | 0.41%                         | 4.79%                      | 0.95%               | 5.74%                    |
| Primary Care                                             | 3.73%               | 6.01%                  | 4.01%                                    | 3.85%                          | 3.79%              | 6.48%                    | 3.93%                | 0.22%                         | 4.15%                      | 0.64%               | 4.79%                    |
| Disabilities                                             | 10.13%              | 7.95%                  | 6.50%                                    | 7.27%                          | 4.14%              | 8.79%                    | 6.23%                | 0.36%                         | 6.59%                      | 1.37%               | 7.97%                    |
| Older People                                             | 0.69%               | 7.82%                  | 2.79%                                    | 4.20%                          | 8.17%              | 8.94%                    | 5.87%                | 0.52%                         | 6.39%                      | 1.43%               | 7.82%                    |
| Health & Wellbeing                                       | 6.72%               | 4.49%                  | 2.57%                                    | 3.78%                          |                    |                          | 3.78%                | 0.24%                         | 4.01%                      | 0.65%               | 4.66%                    |
| Corporate                                                | 2.37%               | 5.35%                  | 4.58%                                    | 3.37%                          | 7.29%              | 8.14%                    | 3.30%                | 0.15%                         | 3.44%                      | 0.40%               | 3.84%                    |
| Health Business Services                                 |                     |                        |                                          | 3.37%                          | 2.28%              |                          | 2.66%                | 0.16%                         | 2.82%                      | 0.32%               | 3.14%                    |
| Section 38 Hospitals                                     | 1.67%               | 6.28%                  | 4.26%                                    | 5.31%                          | 7.11%              | 8.19%                    | 3.29%                | 0.56%                         | 3.84%                      | 1.57%               | 5.42%                    |
| Section 38 Voluntary Agencies                            | 3.43%               | 5.14%                  | 4.49%                                    | 2.86%                          | 5.05%              | 6.16%                    | 4.11%                | 0.40%                         | 4.51%                      | 0.76%               | 5.26%                    |

#### **Total absence rate**