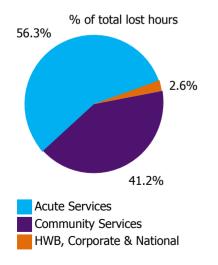

| 0.40%               | 3.84%                    |
| Health Business Services                                 |                     |                        |                                          | 3.37%                          | 2.28%              |                          | 2.66%                | 0.16%                         | 2.82%                      | 0.32%               | 3.14%                    |
| HWB, Corporate & National                                | 4.28%               | 5.13%                  | 4.47%                                    | 3.40%                          | 3.03%              | 7.92%                    | 3.23%                | 0.16%                         | 3.39%                      | 0.41%               | 3.80%                    |







| Health Service Covid-19 Absence Rate - by<br>Staff Category & Care Group: Aug 2021 | Medical &<br>Dental | Nursing &<br>Midwifery | Health & Social<br>Care<br>Professionals | Management &<br>Administrative | General<br>Support | Patient & Client<br>Care | Covid-19<br>absence | Non Covid-19<br>absence | Total<br>absence rate |
|------------------------------------------------------------------------------------|---------------------|------------------------|------------------------------------------|--------------------------------|--------------------|--------------------------|---------------------|-------------------------|-----------------------|
| Total                                                                              | 0.65%               | 1.37%                  |