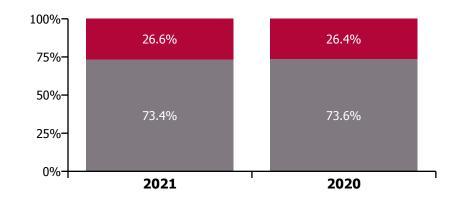

#### Non Covid-19 & Covid-19 Absence

# Staff Category

| Year/ month | Medical &<br>Dental | Nursing &<br>Midwifery | Health & Social<br>Care<br>Professionals | Management &<br>Administrative | General<br>Support | Patient & Client<br>Care | Certified<br>absence | Self-<br>certified<br>absence | Non<br>Covid-19<br>absence | Covid-19<br>absence | Total<br>absence rate |
|-------------|---------------------|------------------------|------------------------------------------|--------------------------------|--------------------|--------------------------|----------------------|-------------------------------|----------------------------|---------------------|-----------------------|
| 2021        | 1.80%               | 6.65%                  | 4.09%                                    | 4.18%                          | 7.02%              | 7.58%                    | 3.73%                | 0.43%                         | 4.15%                      | 1.50%               | 5.65%                 |
| Aug 2021    | 1.85%               | 6.65%                  | 4.39%                                    | 4.61%                          | 6.91%              | 7.76%                    | 4.21%                | 0.49%                         | 4.70%                      | 1.09%               | 5.79%                 |
| Jul 2021    | 1.34%               | 5.82%                  | 3.91%                                    | 4.11%                          | 6.51%              | 6.85%                    | 3.94%                | 0.45%                         | 4.40%                      | 0.72%               | 5.11%                 |
| Jun 2021    | 1.25%               | 5.45%                  | 3.49%                                    | 3.55%                          | 6.05%              | 6.45%                    | 3.74%                | 0.46%                         | 4.20%                      | 0.56%               | 4.76%                 |
| May 2021    | 1.15%               | 5.05%                  | 3.22%                                    | 3.33%                          | 5.57%              | 5.96%                    | 3.37%                | 0.38%                         | 3.75%                      | 0.62%               | 4.37%                 |
| Apr 2021    | 1.34%               | 5.36%                  | 3.31%                                    | 3.33%                          | 5.80%              | 6.26%                    | 3.41%                | 0.36%                         | 3.78%                      | 0.79%               | 4.57%                 |
| Mar 2021    | 1.36%               | 5.77%                  | 3.70%                                    | 3.58%                          | 6.10%              | 6.64%                    | 3.46%                | 0.39%                         | 3.85%                      | 1.05%               | 4.90%                 |
| Feb 2021    | 1.82%               | 7.59%                  | 4.50%                                    | 4.58%                          | 7.92%              | 8.98%                    | 3.76%                | 0.49%                         | 4.25%                      | 2.17%               | 6.42%                 |
| Jan 2021    | 4.34%               | 11.48%                 | 6.27%                                    | 6.46%                          | 11.28%             | 11.69%                   | 3.91%                | 0.38%                         | 4.29%                      | 5.05%               | 9.34%                 |
| 2020        | 2.33%               | 7.10%                  | 4.46%                                    | 4.74%                          | 7.32%              | 7.88%                    | 4.07%                | 0.40%                         | 4.46%                      | 1.60%               | 6.06%                 |
| Dec 2020    | 2.31%               | 7.19%                  | 3.99%                                    | 4.67%                          | 6.95%              | 7.59%                    | 3.88%                | 0.38%                         | 4.25%                      | 1.67%               | 5.92%                 |
| Nov 2020    | 2.12%               | 6.67%                  | 3.70%                                    | 4.53%                          | 6.84%              | 7.06%                    | 3.71%                | 0.34%                         | 4.05%                      | 1.48%               | 5.53%                 |
| Oct 2020    | 2.25%               | 7.02%                  | 4.46%                                    | 4.55%                          | 7.09%              | 7.74%                    | 3.92%                | 0.38%                         | 4.30%                      | 1.64%               | 5.94%                 |
| Sep 2020    | 1.88%               | 6.63%                  | 4.38%                                    | 4.47%                          | 6.95%              | 7.29%                    | 4.08%                | 0.41%                         | 4.49%                      | 1.15%               | 5.64%                 |
| Aug 2020    | 1.49%               | 5.71%                  | 3.81%                                    | 4.17%                          | 6.57%              | 6.92%                    | 4.03%                | 0.39%                         | 4.42%                      | 0.68%               | 5.10%                 |
| Jul 2020    | 1.17%               | 5.38%                  | 3.50%                                    | 3.66%                          | 6.36%              | 6.49%                    | 3.78%                | 0.36%                         | 4.13%                      | 0.61%               | 4.74%                 |
| Jun 2020    | 1.33%               | 5.65%                  | 3.16%                                    | 3.67%                          | 6.44%              | 6.59%                    | 3.63%                | 0.32%                         | 3.95%                      | 0.85%               | 4.80%                 |
| May 2020    | 2.28%               | 8.26%                  | 4.39%                                    | 4.46%                          | 7.97%              | 9.55%                    | 4.05%                | 0.28%                         | 4.33%                      | 2.43%               | 6.76%                 |
| Apr 2020    | 5.48%               | 13.42%                 | 7.25%                                    | 6.48%                          | 11.06%             | 13.10%                   | 4.41%                | 0.37%                         | 4.78%                      | 5.64%               | 10.42%                |
| Mar 2020    | 4.77%               | 8.74%                  | 6.87%                                    | 6.60%                          | 8.63%              | 9.10%                    | 4.48%                | 0.41%                         | 4.89%                      | 2.94%               | 7.83%                 |
| Feb 2020    | 1.49%               | 4.97%                  | 3.82%                                    | 4.65%                          | 6.31%              | 6.16%                    | 4.25%                | 0.54%                         | 4.79%                      |                     | 4.79%                 |
| Jan 2020    | 1.44%               | 5.44%                  | 4.19%                                    | 5.01%                          | 6.61%              | 6.84%                    | 4.61%                | 0.60%                         | 5.20%                      |                     | 5.20%                 |
| 2019        | 1.32%               | 5.06%                  | 3.72%                                    | 4.42%                          | 5.88%              | 6.00%                    | 4.14%                | 0.53%                         | 4.67%                      |                     | 4.67%                 |
| Dec 2019    | 1.55%               | 5.57%                  | 4.24%                                    | 5.02%                          | 6.41%              | 6.22%                    | 4.48%                | 0.67%                         | 5.14%                      |                     | 5.14%                 |
| Nov 2019    | 1.30%               | 5.27%                  | 3.73%                                    | 4.57%                          | 5.99%              | 6.05%                    | 4.22%                | 0.56%                         | 4.79%                      |                     | 4.79%                 |
| Oct 2019    | 1.28%               | 5.26%                  | 3.67%                                    | 4.47%                          | 5.93%              | 6.24%                    | 4.25%                | 0.53%                         | 4.78%                      |                     | 4.78%                 |
| Sep 2019    | 1.30%               | 5.03%                  | 3.83%                                    | 4.48%                          | 6.11%              | 5.94%                    | 4.18%                | 0.50%                         | 4.68%                      |                     | 4.68%                 |
| Aug 2019    | 1.31%               | 4.92%                  | 3.75%                                    | 4.36%                          | 5.68%              | 6.10%                    | 4.21%                | 0.42%                         | 4.63%                      |                     | 4.63%                 |
| Jul 2019    | 1.19%               | 4.84%                  | 3.61%                                    | 4.23%                          | 5.64%              | 5.99%                    | 4.10%                | 0.42%                         | 4.52%                      |                     | 4.52%                 |
| Jun 2019    | 1.40%               | 4.82%                  | 3.58%                                    | 3.93%                          | 5.77%              | 6.11%                    | 4.02%                | 0.53%                         | 4.54%                      |                     | 4.54%                 |
| May 2019    | 1.31%               | 4.75%                  | 3.62%                                    | 3.89%                          | 5.45%              | 5.66%                    | 3.92%                | 0.45%                         | 4.37%                      |                     | 4.37%                 |
| Apr 2019    | 1.37%               | 4.74%                  | 3.54%                                    | 4.03%                          | 5.58%              | 5.81%                    | 3.94%                | 0.48%                         | 4.42%                      |                     | 4.42%                 |
| Mar 2019    | 1.17%               | 4.65%                  | 3.55%                                    | 4.34%                          | 5.93%              | 5.57%                    | 3.92%                | 0.50%                         | 4.42%                      |                     | 4.42%                 |
| Feb 2019    | 1.39%               | 5.46%                  | 3.64%                                    | 4.66%                          | 5.76%              | 5.90%                    | 4.13%                | 0.68%                         | 4.82%                      |                     | 4.82%                 |
| Jan 2019    | 1.24%               | 5.38%                  | 3.91%                                    | 5.02%                          | 6.31%              | 6.37%                    | 4.29%                | 0.64%                         | 4.92%                      |                     | 4.92%                 |
| 2018        | 1.25%               | 4.91%                  | 3.62%                                    | 4.37%                          | 5.76%              | 6.03%                    | 4.11%                | 0.49%                         | 4.61%                      |                     | 4.61%                 |