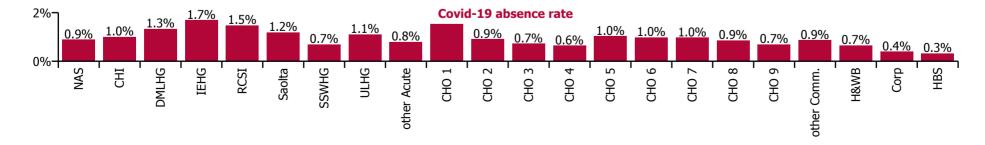

| Health Service Covid-19 Absence Rate - by<br>Staff Category & Care Group: Aug 2021 | Medical &<br>Dental | Nursing &<br>Midwifery | Health & Social<br>Care<br>Professionals | Management &<br>Administrative | General<br>Support | Patient & Client<br>Care | Covid-19<br>absence | Non Covid-19<br>absence | Total<br>absence rate |
|------------------------------------------------------------------------------------|---------------------|------------------------|------------------------------------------|--------------------------------|--------------------|--------------------------|---------------------|-------------------------|-----------------------|
| Total                                                                              | 0.65%               | 1.37%                  | 0.87%                                    | 0.74%                          | 1.07%              | 1.26%                    | 1.09%               | 4.70%                   | 5.79%                 |
| Ambulance Services                                                                 |                     |                        |                                          |                                |                    | 0.94%                    | 0.89%               | 7.08%                   | 7.97%                 |
| Acute Hospital Services                                                            | 0.70%               | 1.51%                  | 1.04%                                    | 1.13%                          | 1.17%              | 1.66%                    | 1.25%               | 4.50%                   | 5.75%                 |
| Acute Services                                                                     | 0.69%               | 1.51%                  | 1.04%                                    | 1.12%                          | 1.16%              | 1.47%                    | 1.24%               | 4.59%                   | 5.83%                 |
| Community Health & Wellbeing                                                       |                     |                        |                                          |                                |                    | 8.56%                    | 1.04%               | 4.69%                   | 5.73%                 |
| Mental Health                                                                      | 0.30%               | 1.20%                  | 0.46%                                    | 0.52%                          | 0.76%              | 1.24%                    | 0.94%               | 4.73%                   | 5.67%                 |
| Primary Care                                                                       | 0.43%               | 0.69%                  | 0.65%                                    | 0.25%                          | 0.79%              | 1.07%                    | 0.61%               | 4.10%                   | 4.70%                 |
| Disabilities                                                                       |                     | 0.88%                  | 0.94%                                    | 0.35%                          | 0.78%              | 0.96%                    | 0.89%               | 4.96%                   | 5.85%                 |
| Older People                                                                       |                     | 1.72%                  | 0.31%                                    | 0.45%                          | 1.12%              | 1.54%                    | 1.42%               | 6.31%                   | 7.73%                 |
| Community Services                                                                 | 0.34%               | 1.14%                  | 0.76%                                    | 0.34%                          | 0.88%              | 1.16%                    | 0.94%               | 4.98%                   | 5.92%                 |
| Health & Wellbeing                                                                 | 1.03%               |                        | 0.40%                                    | 0.63%                          |                    |                          | 0.65%               | 4.01%                   | 4.66%                 |
| Corporate                                                                          | 1.40%               | 1.36%                  | 0.40%                                    | 0.24%                          |                    |                          | 0.40%               | 3.44%                   | 3.84%                 |
| Health Business Services                                                           |                     |                        |                                          | 0.26%                          | 0.57%              |                          | 0.32%               | 2.82%                   | 3.14%                 |
| HWB, Corporate & National                                                          | 1.24%               | 1.04%                  | 0.40%                                    | 0.27%                          | 0.48%              |                          | 0.41%               | 3.39%                   | 3.80%                 |

**Total absence rate** 

| Health Service Covid-19 Absence Rate - by<br>Staff Category & HG/ CHO: Aug 2021 | Medical &<br>Dental | Nursing &<br>Midwifery | Health & Social<br>Care<br>Professionals | Management &<br>Administrative | General<br>Support | Patient & Client<br>Care | Covid-19<br>absence | Non Covid-19<br>absence | Total<br>absence rate |
|---------------------------------------------------------------------------------|---------------------|------------------------|------------------------------------------|--------------------------------|--------------------|--------------------------|---------------------|-------------------------|-----------------------|
| Total                                                                           | 0.65%               | 1.37%                  | 0.87%                                    | 0.74%                          | 1.07%              | 1.26%                    | 1.09%               | 4.70%                   | 5.79%                 |
| Children's Health Ireland                                                       | 0.41%               | 1.31%                  | 1.20%                                    | 0.80%                          | 1.12%              | 0.52%                    | 1.00%               | 4.82%                   | 5.83%                 |
| Dublin Midlands Hospital Group                                                  | 0.44%               | 1.77%                  | 1.19%                                    | 1.07%                          | 1.35%              | 1.54%                    | 1.34%               | 4.17%                   | 5.51%                 |
| Ireland East Hospital Group                                                     | 1.59%               | 1.96%                  | 1.24%                                    | 1.62%                          | 1.30%              | 1.98%                    | 1.70%               | 4.09%                   | 5.79%                 |
| National Ambulance Service                                                      |                     |                        |                                          |                                |                    | 0.94%                    | 0.89%               | 7.08%                   | 7.97%                 |
| RCSI Hospitals Group                                                            | 0.73%               | 1.75%                  | 1.18%                                    | 1.24%                          | 1.36%              | 2.50%                    | 1.48%               | 4.67%                   | 6.16%                 |
| Saolta University Hospital Care Group                                           | 0.45%               | 1.58%                  | 1.09%                                    | 0.67%                          | 1.36%              | 1.55%                    | 1.19%               | 4.31%                   | 5.50%                 |
| South/South West Hospital Group                                                 | 0.33%               | 0.67%                  | 0.57%                                    | 1.19%                          | 0.48%              | 1.33%                    | 0.70%               | 4.53%                   | 5.22%                 |
| University of Limerick Hospital Group                                           | 0.12%               | 1.46%                  | 0.56%                                    | 0.85%                          | 1.76%              | 0.66%                    | 1.11%               | 6.38%                   | 7.49%                 |
| Other Acute Services                                                            |                     | 1.04%                  | 0.92%                                    | 1.01%                          | 0.47%              | 0.45%                    | 0.80%               | 4.04%                   | 4.85%                 |
| Acute Services                                                                  | 0.69%               | 1.51%                  | 1.04%                                    | 1.12%                          | 1.16%              | 1.47%                    | 1.24%               | 4.59%                   | 5.83%                 |
| CHO 1                                                                           | 1.24%               | 2.11%                  | 1.60%                                    | 0.67%                          | 1.73%              | 2.17%                    | 1.82%               | 6.18%                   | 8.00%                 |
| CHO 2                                                                           | 0.06%               | 1.54%                  | 0.65%                                    | 0.28%                          | 0.31%              | 0.89%                    | 0.91%               | 3.44%                   | 4.36%                 |
| CHO 3                                                                           | 0.29%               | 0.69%                  | 0.73%                                    | 0.69%                          | 1.02%              | 0.75%                    | 0.72%               | 5.60%                   | 6.32%                 |
| CHO 4                                                                           | 0.02%               | 0.75%                  | 0.11%                                    | 0.21%                          | 0.46%              | 0.95%                    | 0.64%               | 4.64%                   | 5.28%                 |
| CHO 5                                                                           | 0.83%               | 1.06%                  | 1.06%                                    | 0.35%                          | 0.74%              | 1.29%                    | 1.03%               | 5.53%                   | 6.56%                 |
| CHO 6                                                                           | 0.06%               | 1.13%                  | 1.15%                                    | 0.13%                          | 0.05%              | 1.55%                    | 0.99%               | 4.29%                   | 5.28%                 |
| CHO 7                                                                           | 0.06%               | 1.10%                  | 0.61%                                    | 0.37%                          | 1.34%              | 1.27%                    | 0.98%               | 5.49%                   | 6.47%                 |
| CHO 8                                                                           | 0.21%               | 1.14%                  | 0.70%                                    | 0.41%                          | 1.13%              | 0.94%                    | 0.86%               | 5.62%                   | 6.49%                 |
| CHO 9                                                                           | 0.63%               | 0.74%                  | 0.76%                                    | 0.16%                          | 0.90%              | 0.80%                    | 0.69%               | 4.57%                   | 5.26%                 |
| Other Community Services                                                        |                     | 1.29%                  | 0.22%                                    |                                |                    | 2.17%                    | 0.87%               | 3.28%                   | 4.15%                 |
| Community Services                                                              | 0.34%               | 1.14%                  | 0.76%                                    | 0.34%                          | 0.88%              | 1.16%                    | 0.94%               | 4.98%                   | 5.92%                 |
| Health & Wellbeing                                                              | 1.03%               |                        | 0.40%                                    | 0.63%                          |                    |                          | 0.65%               | 4.01%                   | 4.66%                 |
| Corporate                                                                       | 1.40%               | 1.36%                  | 0.40%                                    | 0.24%                          |                    |                          | 0.40%               | 3.44%                   | 3.84%                 |
| Health Business Services                                                        |                     |                        |                                          | 0.26%                          | 0.57%              |                          | 0.32%               | 2.82%                   | 3.14%                 |
| HWB, Corporate & National                                                       | 1.24%               | 1.04%                  | 0.40%                                    | 0.27%                          | 0.48%              |                          | 0.41%               | 3.39%                   | 3.80%                 |