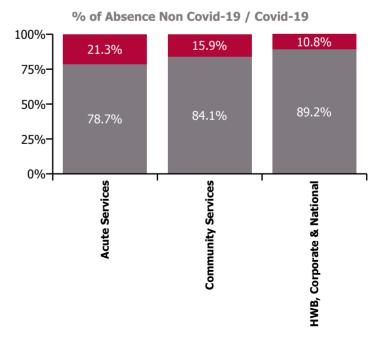

#### % of Absence Non Covid-19 / Covid-19

| Health Service Absence Rate - by<br>Care Group: Aug 2021 | Medical &<br>Dental | Nursing &<br>Midwifery | Health & Social<br>Care<br>Professionals | Management &<br>Administrative | General<br>Support | Patient & Client<br>Care | Certified<br>absence | Self-<br>certified<br>absence | Non<br>Covid-19<br>absence | Covid-19<br>absence | Total<br>absence<br>rate |
|----------------------------------------------------------|---------------------|------------------------|------------------------------------------|--------------------------------|--------------------|--------------------------|----------------------|-------------------------------|----------------------------|---------------------|--------------------------|
| Total                                                    | 1.85%               | 6.65%                  | 4.39%                                    | 4.61%                          | 6.91%              | 7.76%                    | 4.21%                | 0.49%                         | 4.70%                      | 1.09%               | 5.79%                    |
| Ambulance Services                                       |                     |                        |                                          | 2.20%                          |                    | 8.29%                    | 6.35%                | 0.74%                         | 7.08%                      | 0.89%               | 7.97%                    |
| Acute Hospital Services                                  | 1.60%               | 6.71%                  | 4.34%                                    | 5.41%                          | 7.45%              | 8.89%                    | 3.92%                | 0.58%                         | 4.50%                      | 1.25%               | 5.75%                    |
| Acute Services                                           | 1.60%               | 6.71%                  | 4.34%                                    | 5.37%                          | 7.43%              | 8.73%                    | 4.00%                | <b>0.59%</b>                  | 4.59%                      | 1.24%               | 5.83%                    |
| Community Health & Wellbeing                             |                     | 18.43%                 | 16.54%                                   | 3.38%                          |                    | 8.56%                    | 4.67%                | 0.02%                         | 4.69%                      | 1.04%               | 5.73%                    |
| Mental Health                                            | 1.45%               | 6.58%                  | 4.55%                                    | 4.53%                          | 5.35%              | 7.31%                    | 4.33%                | 0.40%                         | 4.73%                      | 0.94%               | 5.67%                    |
| Primary Care                                             | 3.64%               | 5.81%                  | 3.95%                                    | 3.77%                          | 3.85%              | 6.34%                    | 3.88%                | 0.22%                         | 4.10%                      | 0.61%               | 4.70%                    |
| Disabilities                                             | 10.82%              | 6.10%                  | 4.77%                                    | 3.95%                          | 4.96%              | 6.61%                    | 4.58%                | 0.38%                         | 4.96%                      | 0.89%               | 5.85%                    |
| Older People                                             | 0.62%               | 7.74%                  | 3.11%                                    | 4.09%                          | 7.95%              | 8.92%                    | 5.76%                | 0.55%                         | 6.31%                      | 1.42%               | 7.73%                    |
| Community Services                                       | 2.68%               | 6.58%                  | 4.44%                                    | 3.97%                          | 5.81%              | 7.25%                    | 4.60%                | 0.38%                         | 4.98%                      | 0.94%               | 5.92%                    |
| Health & Wellbeing                                       | 6.72%               | 4.49%                  | 2.57%                                    | 3.78%                          |                    |                          | 3.78%                | 0.24%                         | 4.01%                      | 0.65%               | 4.66%                    |
| Corporate                                                | 2.37%               | 5.35%                  | 4.58%                                    | 3.37%                          | 7.29%              | 8.14%                    | 3.30%                | 0.15%                         | 3.44%                      | 0.40%               | 3.84%                    |
| Health Business Services                                 |                     |                        |                                          | 3.37%                          | 2.28%              |                          | 2.66%                | 0.16%                         | 2.82%                      | 0.32%               | 3.14%                    |
| HWB, Corporate & National                                | 4.28%               | 5.13%                  | 4.47%                                    | 3.40%                          | 3.03%              | 7.92%                    | 3.23%                | 0.16%                         | 3.39%                      | 0.41%               | 3.80%                    |

| Health Service Absence Rate - by Care<br>Group: Aug 2021 | Certified<br>absence | Self-<br>certified<br>absence | Non<br>Covid-19<br>absence | Covid-19<br>absence | Total<br>absence<br>rate | % Non<br>Covid-19<br>absence | %<br>Covid-19<br>absence |
|----------------------------------------------------------|----------------------|-------------------------------|----------------------------|---------------------|--------------------------|------------------------------|--------------------------|
| Total                                                    | 4.21%                | 0.49%                         | 4.70%                      | 1.09%               | 5.79%                    | 81.21%                       | 18.79%                   |
| Ambulance Services                                       | 6.35%                | 0.74%                         | 7.08%                      | 0.89%               | 7.97%                    | 88.85%                       | 11.15%                   |
| Acute Hospital Services                                  | 3.92%                | 0.58%                         | 4.50%                      | 1.25%               | 5.75%                    | 78.21%                       | 21.79%                   |
| Acute Services                                           | 4.00%                | 0.59%                         | 4.59%                      | 1.24%               | 5.83%                    | 78.71%                       | 21.29%                   |
| Community Health & Wellbeing                             | 4.67%                | 0.02%                         | 4.69%                      | 1.04%               | 5.73%                    | 81.89%                       | 18.11%                   |
| Mental Health                                            | 4.33%                | 0.40%                         | 4.73%                      | 0.94%               | 5.67%                    | 83.41%                       | 16.59%                   |
| Primary Care                                             | 3.88%                | 0.22%                         | 4.10%                      | 0.61%               | 4.70%                    | 87.10%                       | 12.90%                   |
| Disabilities                                             | 4.58%                | 0.38%                         | 4.96%                      | 0.89%               | 5.85%                    | 84.81%                       | 15.19%                   |
| Older People                                             | 5.76%                | 0.55%                         | 6.31%                      | 1.42%               | 7.73%                    | 81.66%                       | 18.34%                   |
| Community Services                                       | 4.60%                | 0.38%                         | 4.98%                      | 0.94%               | 5.92%                    | 84.13%                       | 15.87%                   |
| Health & Wellbeing                                       | 3.78%                | 0.24%                         | 4.01%                      | 0.65%               | 4.66%                    | 86.02%                       | 13.98%                   |
| Corporate                                                | 3.30%                | 0.15%                         | 3.44%                      | 0.40%               | 3.84%                    | 89.59%                       | 10.41%                   |
| Health Business Services                                 | 2.66%                | 0.16%                         | 2.82%                      | 0.32%               | 3.14%                    | 89.74%                       | 10.26%                   |
| HWB, Corporate & National                                | 3.23%                | 0.16%                         | 3.39%                      | 0.41%               | 3.80%                    | 89.22%                       | 10.78%                   |