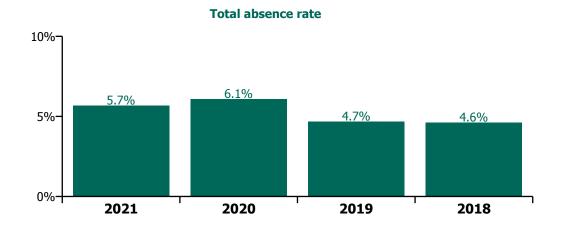

#### **Total absence rate**

# Staff Category

| Year/ month | Medical &<br>Dental | Nursing &<br>Midwifery | Health & Social<br>Care<br>Professionals | Management &<br>Administrative | General<br>Support | Patient & Client<br>Care | Certified<br>absence | Self-<br>certified<br>absence | Non<br>Covid-19<br>absence | Covid-19<br>absence | Total<br>absence rate |
|-------------|---------------------|------------------------|------------------------------------------|--------------------------------|--------------------|--------------------------|----------------------|-------------------------------|----------------------------|---------------------|-----------------------|
| 2021        | 1.80%               | 6.65%                  | 4.09%                                    | 4.18%                          | 7.02%              | 7.58%                    | 3.73%                | 0.43%                         | 4.15%                      | 1.50%               | 5.65%                 |
| Aug 2021    | 1.85%               | 6.65%                  | 4.39%                                    | 4.61%                          | 6.91%              | 7.76%                    | 4.21%                | 0.49%                         | 4.70%                      | 1.09%               | 5.79%                 |
| Jul 2021    | 1.34%               | 5.82%                  | 3.91%                                    | 4.11%                          | 6.51%              | 6.85%                    | 3.94%                | 0.45%                         | 4.40%                      | 0.72%               | 5.11%                 |
| Jun 2021    | 1.25%               | 5.45%                  | 3.49%                                    | 3.55%                          | 6.05%              | 6.45%                    | 3.74%                | 0.46%                         | 4.20%                      | 0.56%               | 4.76%                 |
| May 2021    | 1.15%               | 5.05%                  | 3.22%                                    | 3.33%                          | 5.57%              | 5.96%                    | 3.37%                | 0.38%                         | 3.75%                      | 0.62%               | 4.37%                 |
| Apr 2021    | 1.34%               | 5.36%                  | 3.31%                                    | 3.33%                          | 5.80%              | 6.26%                    | 3.41%                | 0.36%                         | 3.78%                      | 0.79%               | 4.57%                 |
| Mar 2021    | 1.36%               | 5.77%                  | 3.70%                                    | 3.58%                          | 6.10%              | 6.64%                    | 3.46%                | 0.39%                         | 3.85%                      | 1.05%               | 4.90%                 |
| Feb 2021    | 1.82%               | 7.59%                  | 4.50%                                    | 4.58%                          | 7.92%              | 8.98%                    | 3.76%                | 0.49%                         | 4.25%                      | 2.17%               | 6.42%                 |
| Jan 2021    | 4.34%               | 11.48%                 | 6.27%                                    | 6.46%                          | 11.28%             | 11.69%                   | 3.91%                | 0.38%                         | 4.29%                      | 5.05%               | 9.34%                 |
| 2020        | 2.33%               | 7.10%                  | 4.46%                                    | 4.74%                          | 7.32%              | 7.88%                    | 4.07%                | 0.40%                         | 4.46%                      | 1.60%               | 6.06%                 |
| Dec 2020    | 2.31%               | 7.19%                  | 3.99%                                    | 4.67%                          | 6.95%              | 7.59%                    | 3.88%                | 0.38%                         | 4.25%                      | 1.67%               | 5.92%                 |
| Nov 2020    | 2.12%               | 6.67%                  | 3.70%                                    | 4.53%                          | 6.84%              | 7.06%                    | 3.71%                | 0.34%                         | 4.05%                      | 1.48%               | 5.53%                 |
| Oct 2020    | 2.25%               | 7.02%                  | 4.46%                                    | 4.55%                          | 7.09%              | 7.74%                    | 3.92%                | 0.38%                         | 4.30%                      | 1.64%               | 5.94%                 |
| Sep 2020    | 1.88%               | 6.63%                  | 4.38%                                    | 4.47%                          | 6.95%              | 7.29%                    | 4.08%                | 0.41%                         | 4.49%                      | 1.15%               | 5.64%                 |
| Aug 2020    | 1.49%               | 5.71%                  | 3.81%                                    | 4.17%                          | 6.57%              | 6.92%                    | 4.03%                | 0.39%                         | 4.42%                      | 0.68%               | 5.10%                 |
| Jul 2020    | 1.17%               | 5.38%                  | 3.50%                                    | 3.66%                          | 6.36%              | 6.49%                    | 3.78%                | 0.36%                         | 4.13%                      | 0.61%               | 4.74%                 |
| Jun 2020    | 1.33%               | 5.65%                  | 3.16%                                    | 3.67%                          | 6.44%              | 6.59%                    | 3.63%                | 0.32%                         | 3.95%                      | 0.85%               | 4.80%                 |
| May 2020    | 2.28%               | 8.26%                  | 4.39%                                    | 4.46%                          | 7.97%              | 9.55%                    | 4.05%                | 0.28%                         | 4.33%                      | 2.43%               | 6.76%                 |
| Apr 2020    | 5.48%               | 13.42%                 | 7.25%                                    | 6.48%                          | 11.06%             | 13.10%                   | 4.41%                | 0.37%                         | 4.78%                      | 5.64%               | 10.42%                |
| Mar 2020    | 4.77%               | 8.74%                  | 6.87%                                    | 6.60%                          | 8.63%              | 9.10%                    | 4.48%                | 0.41%                         | 4.89%                      | 2.94%               | 7.83%                 |
| Feb 2020    | 1.49%               | 4.97%                  | 3.82%                                    | 4.65%                          | 6.31%              | 6.16%                    | 4.25%                | 0.54%                         | 4.79%                      |                     | 4.79%                 |
| Jan 2020    | 1.44%               | 5.44%                  | 4.19%                                    | 5.01%                          | 6.61%              | 6.84%                    | 4.61%                | 0.60%                         | 5.20%                      |                     | 5.20%                 |
| 2019        | 1.32%               | 5.06%                  | 3.72%                                    | 4.42%                          | 5.88%              | 6.00%                    | 4.14%                | 0.53%                         | 4.67%                      |                     | 4.67%                 |
| Dec 2019    | 1.55%               | 5.57%                  | 4.24%                                    | 5.02%                          | 6.41%              | 6.22%                    | 4.48%                | 0.67%                         | 5.14%                      |                     | 5.14%                 |
| Nov 2019    | 1.30%               | 5.27%                  | 3.73%                                    | 4.57%                          | 5.99%              | 6.05%                    | 4.22%                | 0.56%                         | 4.79%                      |                     | 4.79%                 |
| Oct 2019    | 1.28%               | 5.26%                  | 3.67%                                    | 4.47%                          | 5.93%              | 6.24%                    | 4.25%                | 0.53%                         | 4.78%                      |                     | 4.78%                 |
| Sep 2019    | 1.30%               | 5.03%                  | 3.83%                                    | 4.48%                          | 6.11%              | 5.94%                    | 4.18%                | 0.50%                         | 4.68%                      |                     | 4.68%                 |
| Aug 2019    | 1.31%               | 4.92%                  | 3.75%                                    | 4.36%                          | 5.68%              | 6.10%                    | 4.21%                | 0.42%                         | 4.63%                      |                     | 4.63%                 |
| Jul 2019    | 1.19%               | 4.84%                  | 3.61%                                    | 4.23%                          | 5.64%              | 5.99%                    | 4.10%                | 0.42%                         | 4.52%                      |                     | 4.52%                 |
| Jun 2019    | 1.40%               | 4.82%                  | 3.58%                                    | 3.93%                          | 5.77%              | 6.11%                    | 4.02%                | 0.53%                         | 4.54%                      |                     | 4.54%                 |
| May 2019    | 1.31%               | 4.75%                  | 3.62%                                    | 3.89%                          | 5.45%              | 5.66%                    | 3.92%                | 0.45%                         | 4.37%                      |                     | 4.37%                 |
| Apr 2019    | 1.37%               | 4.74%                  | 3.54%                                    | 4.03%                          | 5.58%              | 5.81%                    | 3.94%                | 0.48%                         | 4.42%                      |                     | 4.42%                 |
| Mar 2019    | 1.17%               | 4.65%                  | 3.55%                                    | 4.34%                          | 5.93%              | 5.57%                    | 3.92%                | 0.50%                         | 4.42%                      |                     | 4.42%                 |
| Feb 2019    | 1.39%               | 5.46%                  | 3.64%                                    | 4.66%                          | 5.76%              | 5.90%                    | 4.13%                | 0.68%                         | 4.82%                      |                     | 4.82%                 |
| Jan 2019    | 1.24%               | 5.38%                  | 3.91%                                    | 5.02%                          | 6.31%              | 6.37%                    | 4.29%                | 0.64%                         | 4.92%                      |                     | 4.92%                 |
| 2018        | 1.25%               | 4.91%                  | 3.62%                                    | 4.37%                          | 5.76%              | 6.03%                    | 4.11%                | 0.49%                         | 4.61%                      |                     | 4.61%                 |