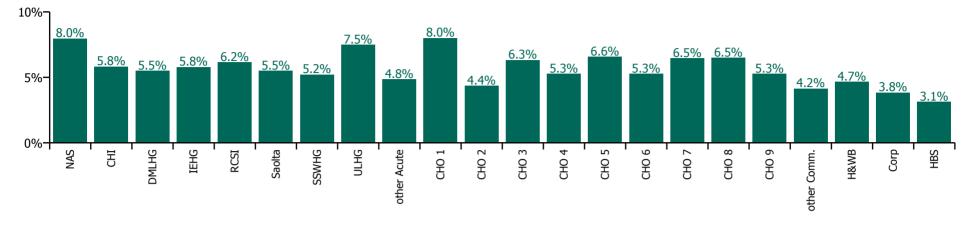

| Health Service Absence Rate - by HG ,<br>CHO/Care Group & Staff Category:<br>Aug 2021 | Medical &<br>Dental | Nursing &<br>Midwifery | Health & Social<br>Care<br>Professionals | Management &<br>Administrative | General<br>Support | Patient & Client<br>Care | Certified<br>absence | Self-<br>certified<br>absence | Non<br>Covid-19<br>absence | Covid-19<br>absence | Total<br>absence<br>rate |
|---------------------------------------------------------------------------------------|---------------------|------------------------|------------------------------------------|--------------------------------|--------------------|--------------------------|----------------------|-------------------------------|----------------------------|---------------------|--------------------------|
| Total                                                                                 | 1.85%               | 6.65%                  | 4.39%                                    | 4.61%                          | 6.91%              | 7.76%                    | 4.21%                | 0.49%                         | 4.70%                      | 1.09%               | 5.79%                    |
| Children's Health Ireland                                                             | 2.36%               | 6.32%                  | 4.84%                                    | 6.05%                          | 9.46%              | 10.53%                   | 4.28%                | 0.54%                         | 4.82%                      | 1.00%               | 5.83%                    |
| Dublin Midlands Hospital Group                                                        | 1.17%               | 6.44%                  | 4.20%                                    | 5.48%                          | 6.33%              | 9.04%                    | 3.65%                | 0.52%                         | 4.17%                      | 1.34%               | 5.51%                    |
| Ireland East Hospital Group                                                           | 2.22%               | 6.58%                  | 4.61%                                    | 5.14%                          | 7.45%              | 8.92%                    | 3.73%                | 0.36%                         | 4.09%                      | 1.70%               | 5.79%                    |
| National Ambulance Service                                                            |                     |                        |                                          | 2.20%                          |                    | 8.29%                    | 6.35%                | 0.74%                         | 7.08%                      | 0.89%               | 7.97%                    |
| RCSI Hospitals Group                                                                  | 1.60%               | 7.15%                  | 4.16%                                    | 5.76%                          | 9.46%              | 8.92%                    | 4.24%                | 0.43%                         | 4.67%                      | 1.48%               | 6.16%                    |
| Saolta University Hospital Care Group                                                 | 1.42%               | 7.07%                  | 3.89%                                    | 4.43%                          | 6.42%              | 8.66%                    | 3.60%                | 0.72%                         | 4.31%                      | 1.19%               | 5.50%                    |
| South/South West Hospital Group                                                       | 1.35%               | 5.76%                  | 4.73%                                    | 6.18%                          | 5.59%              | 8.10%                    | 3.64%                | 0.88%                         | 4.53%                      | 0.70%               | 5.22%                    |
| University of Limerick Hospital Group                                                 | 1.11%               | 8.76%                  | 4.11%                                    | 4.90%                          | 11.72%             | 10.88%                   | 5.73%                | 0.66%                         | 6.38%                      | 1.11%               | 7.49%                    |
| Other Acute Services                                                                  |                     | 8.23%                  | 2.69%                                    | 3.63%                          | 3.57%              | 4.38%                    | 3.49%                | 0.55%                         | 4.04%                      | 0.80%               | 4.85%                    |
| Acute Services                                                                        | 1.60%               | 6.71%                  | 4.34%                                    | 5.37%                          | 7.43%              | 8.73%                    | 4.00%                | <b>0.59%</b>                  | 4.59%                      | 1.24%               | 5.83%                    |
| CHO 1                                                                                 | 3.03%               | 8.55%                  | 5.77%                                    | 5.90%                          | 9.50%              | 9.26%                    | 5.88%                | 0.30%                         | 6.18%                      | 1.82%               | 8.00%                    |
| CHO 2                                                                                 | 2.67%               | 5.87%                  | 3.36%                                    | 2.22%                          | 3.67%              | 4.54%                    | 3.31%                | 0.13%                         | 3.44%                      | 0.91%               | 4.36%                    |
| CHO 3                                                                                 | 6.20%               | 6.78%                  | 5.14%                                    | 4.69%                          | 5.10%              | 7.14%                    | 5.24%                | 0.36%                         | 5.60%                      | 0.72%               | 6.32%                    |
| CHO 4                                                                                 | 1.32%               | 5.36%                  | 2.75%                                    | 2.64%                          | 3.49%              | 7.46%                    | 4.10%                | 0.53%                         | 4.64%                      | 0.64%               | 5.28%                    |
| CHO 5                                                                                 | 3.25%               | 7.80%                  | 4.56%                                    | 4.67%                          | 5.58%              | 7.23%                    | 5.05%                | 0.48%                         | 5.53%                      | 1.03%               | 6.56%                    |
| CHO 6                                                                                 | 2.69%               | 5.87%                  | 4.50%                                    | 4.26%                          | 4.05%              | 6.69%                    | 3.90%                | 0.40%                         | 4.29%                      | 0.99%               | 5.28%                    |
| CHO 7                                                                                 | 2.59%               | 6.42%                  | 4.60%                                    | 4.14%                          | 8.26%              | 8.23%                    | 5.04%                | 0.45%                         | 5.49%                      | 0.98%               | 6.47%                    |
| CHO 8                                                                                 | 2.06%               | 7.37%                  | 5.69%                                    | 4.70%                          | 5.68%              | 7.42%                    | 5.32%                | 0.30%                         | 5.62%                      | 0.86%               | 6.49%                    |
| CHO 9                                                                                 | 2.85%               | 5.64%                  | 4.41%                                    | 3.61%                          | 5.73%              | 6.87%                    | 4.19%                | 0.38%                         | 4.57%                      | 0.69%               | 5.26%                    |
| Other Community Services                                                              | 1.16%               | 5.88%                  | 1.24%                                    | 2.02%                          | 1.67%              | 6.28%                    | 2.46%                | 0.82%                         | 3.28%                      | 0.87%               | 4.15%                    |
| Community Services                                                                    | 2.68%               | 6.58%                  | 4.44%                                    | 3.97%                          | 5.81%              | 7.25%                    | 4.60%                | 0.38%                         | 4.98%                      | 0.94%               | 5.92%                    |
| HWB, Corporate & National                                                             | 4.28%               | 5.13%                  | 4.47%                                    | 3.40%                          | 3.03%              | 7.92%                    | 3.23%                | 0.16%                         | 3.39%                      | 0.41%               | 3.80%                    |