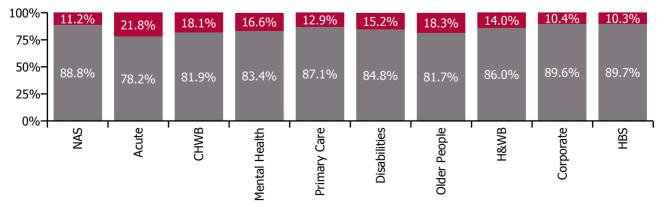

#### Non Covid-19 & Covid-19 Absence

#### Service

| Year/ month | NAS   | Acute  | Acute Services<br>absence rate | CHWB  | Mental<br>Health | Primary<br>Care | Disabilities | Older<br>People | Community<br>Services<br>absence rate | H&WB  | Corporate | HBS   | HWB,<br>Corporate &<br>National<br>absence rate | Certified<br>absence | Self-<br>certified<br>absence | Non<br>Covid-19<br>absence | Covid-19<br>absence | Total<br>absence<br>rate |
|-------------|-------|--------|--------------------------------|-------|------------------|-----------------|--------------|-----------------|---------------------------------------|-------|-----------|-------|-------------------------------------------------|----------------------|-------------------------------|----------------------------|---------------------|--------------------------|
| 2021        | 6.85% | 5.62%  | 5.66%                          | 4.81% | 5.02%            | 4.45%           | 6.09%        | 8.18%           | 5.89%                                 | 4.34% | 3.09%     | 3.30% | 3.23%                                           | 3.73%                | 0.43%                         | 4.15%                      | 1.50%               | 5.65%                    |
| Aug 2021    | 7.97% | 5.75%  | 5.83%                          | 5.73% | 5.67%            | 4.70%           | 5.85%        | 7.73%           | 5.92%                                 | 4.66% | 3.84%     | 3.14% | 3.80%                                           | 4.21%                | 0.49%                         | 4.70%                      | 1.09%               | 5.79%                    |
| Jul 2021    | 7.42% | 4.96%  | 5.05%                          | 4.95% | 4.75%            | 4.28%           | 5.48%        | 7.30%           | 5.41%                                 | 4.22% | 2.86%     | 2.86% | 2.98%                                           | 3.94%                | 0.45%                         | 4.40%                      | 0.72%               | 5.11%                    |
| Jun 2021    | 6.06% | 4.54%  | 4.59%                          | 5.63% | 4.30%            | 4.09%           | 5.48%        | 6.96%           | 5.20%                                 | 4.49% | 2.73%     | 2.63% | 2.87%                                           | 3.74%                | 0.46%                         | 4.20%                      | 0.56%               | 4.76%                    |
| May 2021    | 5.23% | 4.26%  | 4.29%                          | 3.57% | 3.75%            | 3.77%           | 4.96%        | 6.29%           | 4.69%                                 | 2.78% | 2.26%     | 2.32% | 2.31%                                           | 3.37%                | 0.38%                         | 3.75%                      | 0.62%               | 4.37%                    |
| Apr 2021    | 5.94% | 4.43%  | 4.45%                          | 4.15% | 3.98%            | 3.62%           | 5.13%        | 6.92%           | 4.87%                                 | 4.01% | 2.69%     | 3.67% | 2.98%                                           | 3.41%                | 0.36%                         | 3.78%                      | 0.79%               | 4.57%                    |
| Mar 2021    | 5.12% | 4.82%  | 4.83%                          | 4.24% | 4.51%            | 3.71%           | 5.48%        | 7.06%           | 5.18%                                 | 4.95% | 2.83%     | 3.09% | 3.03%                                           | 3.46%                | 0.39%                         | 3.85%                      | 1.05%               | 4.90%                    |
| Feb 2021    | 6.55% | 6.32%  | 6.33%                          | 4.30% | 5.41%            | 4.71%           | 6.89%        | 10.78%          | 6.82%                                 | 4.87% | 3.34%     | 3.76% | 3.53%                                           | 3.76%                | 0.49%                         | 4.25%                      | 2.17%               | 6.42%                    |
| Jan 2021    | 9.74% | 9.94%  | 9.93%                          | 5.92% | 7.76%            | 6.81%           | 9.40%        | 12.35%          | 9.05%                                 | 4.94% | 4.28%     | 4.56% | 4.39%                                           | 3.91%                | 0.38%                         | 4.29%                      | 5.05%               | 9.34%                    |
| 2020        | 7.35% | 6.03%  | 6.07%                          | 4.09% | 5.58%            | 5.36%           | 6.23%        | 8.29%           | 6.31%                                 | 4.49% | 3.95%     | 3.59% | 3.92%                                           | 4.07%                | 0.40%                         | 4.46%                      | 1.60%               | 6.06%                    |
| Dec 2020    | 7.61% | 6.05%  | 6.10%                          | 6.12% | 5.58%            | 4.82%           | 5.51%        | 8.08%           | 5.89%                                 | 5.52% | 4.40%     | 3.87% | 4.37%                                           | 3.88%                | 0.38%                         | 4.25%                      | 1.67%               | 5.92%                    |
| Nov 2020    | 6.50% | 5.76%  | 5.78%                          | 4.17% | 5.07%            | 4.53%           | 5.09%        | 7.38%           | 5.36%                                 | 4.01% | 4.62%     | 2.88% | 4.31%                                           | 3.71%                | 0.34%                         | 4.05%                      | 1.48%               | 5.53%                    |
| Oct 2020    | 7.79% | 6.02%  | 6.08%                          | 3.55% | 5.33%            | 5.36%           | 6.08%        | 7.69%           | 6.09%                                 | 5.17% | 3.50%     | 3.00% | 3.48%                                           | 3.92%                | 0.38%                         | 4.30%                      | 1.64%               | 5.94%                    |
| Sep 2020    | 6.91% | 5.55%  | 5.59%                          | 3.25% | 5.44%            | 5.21%           | 5.76%        | 7.73%           | 5.96%                                 | 4.39% | 3.96%     | 2.83% | 3.80%                                           | 4.08%                | 0.41%                         | 4.49%                      | 1.15%               | 5.64%                    |
| Aug 2020    | 6.43% | 4.87%  | 4.92%                          | 2.71% | 4.93%            | 4.90%           | 5.32%        | 7.32%           | 5.55%                                 | 2.66% | 3.07%     | 3.22% | 3.08%                                           | 4.03%                | 0.39%                         | 4.42%                      | 0.68%               | 5.10%                    |
| Jul 2020    | 5.51% | 4.51%  | 4.54%                          | 3.56% | 4.49%            | 4.42%           | 5.26%        | 6.69%           | 5.21%                                 | 3.92% | 2.86%     | 2.97% | 2.94%                                           | 3.78%                | 0.36%                         | 4.13%                      | 0.61%               | 4.74%                    |
| Jun 2020    | 6.82% | 4.66%  | 4.73%                          | 3.34% | 4.42%            | 4.22%           | 5.00%        | 7.11%           | 5.13%                                 | 4.51% | 2.78%     | 2.44% | 2.79%                                           | 3.63%                | 0.32%                         | 3.95%                      | 0.85%               | 4.80%                    |
| May 2020    | 8.98% | 6.60%  | 6.68%                          | 3.83% | 6.22%            | 4.88%           | 7.19%        | 10.85%          | 7.26%                                 | 4.44% | 3.08%     | 2.78% | 3.13%                                           | 4.05%                | 0.28%                         | 4.33%                      | 2.43%               | 6.76%                    |
| Apr 2020    | 9.33% | 11.09% | 11.03%                         | 7.62% | 8.31%            | 7.92%           | 10.91%       | 14.19%          | 10.40%                                | 4.60% | 4.24%     | 4.53% | 4.31%                                           | 4.41%                | 0.37%                         | 4.78%                      | 5.64%               | 10.42%                   |
| Mar 2020    | 8.44% | 7.81%  | 7.83%                          | 6.54% | 7.66%            | 8.02%           | 8.01%        | 8.85%           | 8.11%                                 | 5.75% | 5.47%     | 5.58% | 5.50%                                           | 4.48%                | 0.41%                         | 4.89%                      | 2.94%               | 7.83%                    |
| Feb 2020    | 7.24% | 4.43%  | 4.53%                          | 2.32% | 4.46%            | 4.90%           | 5.04%        | 6.43%           | 5.16%                                 | 4.77% | 4.47%     | 4.49% | 4.49%                                           | 4.25%                | 0.54%                         | 4.79%                      |                     | 4.79%                    |
| Jan 2020    | 6.61% | 4.83%  | 4.89%                          | 1.00% | 5.01%            | 5.28%           | 5.59%        | 6.84%           | 5.66%                                 | 4.08% | 4.60%     | 5.49% | 4.69%                                           | 4.61%                | 0.60%                         | 5.20%                      |                     | 5.20%                    |
| 2019        | 6.57% | 4.34%  | 4.41%                          |       | 4.72%            | 4.68%           | 4.90%        | 5.94%           | 5.03%                                 | 4.38% | 4.74%     | 3.96% | 4.56%                                           | 4.14%                | 0.53%                         | 4.67%                      |                     | 4.67%                    |
| Dec 2019    | 7.57% | 4.79%  | 4.88%                          |       | 5.36%            | 5.52%           | 4.94%        | 6.76%           | 5.46%                                 | 3.70% | 5.84%     | 3.78% | 5.29%                                           | 4.48%                | 0.67%                         | 5.14%                      |                     | 5.14%                    |
| Nov 2019    | 6.25% | 4.50%  | 4.56%                          |       | 4.64%            | 5.01%           | 5.01%        | 6.06%           | 5.16%                                 | 4.23% | 4.74%     | 2.46% | 4.24%                                           | 4.22%                | 0.56%                         | 4.79%                      |                     | 4.79%                    |
| Oct 2019    | 7.00% | 4.42%  | 4.51%                          |       | 4.44%            | 4.92%           | 5.24%        | 6.21%           | 5.22%                                 | 3.58% | 4.54%     | 2.95% | 4.13%                                           | 4.25%                | 0.53%                         | 4.78%                      |                     | 4.78%                    |
| Sep 2019    | 6.95% | 4.34%  | 4.43%                          |       | 4.81%            | 4.68%           | 4.93%        | 5.81%           | 5.04%                                 | 5.75% | 4.33%     | 4.84% | 4.57%                                           | 4.18%                | 0.50%                         | 4.68%                      |                     | 4.68%                    |
| Aug 2019    | 6.71% | 4.18%  | 4.26%                          |       | 4.82%            | 4.77%           | 5.04%        | 5.86%           | 5.12%                                 | 5.14% | 4.48%     | 3.78% | 4.45%                                           | 4.21%                | 0.42%                         | 4.63%                      |                     | 4.63%                    |
| Jul 2019    | 7.17% | 4.14%  | 4.23%                          |       | 4.82%            | 4.41%           | 4.78%        | 5.74%           | 4.91%                                 | 4.88% | 4.39%     | 4.89% | 4.52%                                           | 4.10%                | 0.42%                         | 4.52%                      |                     | 4.52%                    |
| Jun 2019    | 6.22% | 4.23%  | 4.30%                          |       | 4.62%            | 4.39%           | 4.82%        | 5.78%           | 4.89%                                 | 5.36% | 4.31%     | 3.85% | 4.33%                                           | 4.02%                | 0.53%                         | 4.54%                      |                     | 4.54%                    |
| May 2019    | 5.92% | 4.04%  | 4.10%                          |       | 4.39%            | 4.47%           | 4.89%        | 5.50%           | 4.83%                                 | 3.07% | 4.00%     | 2.81% | 3.65%                                           | 3.92%                | 0.45%                         | 4.37%                      |                     | 4.37%                    |
| Apr 2019    | 5.23% | 4.10%  | 4.14%                          |       | 4.40%            | 4.53%           | 4.69%        | 5.72%           | 4.81%                                 | 4.35% | 4.44%     | 3.24% | 4.25%                                           | 3.94%                | 0.48%                         | 4.42%                      |                     | 4.42%                    |
| Mar 2019    | 5.85% | 4.05%  | 4.11%                          |       | 4.63%            | 4.54%           | 4.54%        | 5.58%           | 4.77%                                 | 4.00% | 4.95%     | 5.24% | 4.92%                                           | 3.92%                | 0.50%                         | 4.42%                      |                     | 4.42%                    |
| Feb 2019    | 6.42% | 4.56%  | 4.62%                          |       | 4.61%            | 4.99%           | 4.73%        | 6.11%           | 5.03%                                 | 4.07% | 5.41%     | 4.98% | 5.20%                                           | 4.13%                | 0.68%                         | 4.82%                      |                     | 4.82%                    |
| Jan 2019    | 7.57% | 4.66%  |                                |       | 5.17%            | 4.15%           |              | 6.13%           |                                       | 4.68% |           | 4.92% | 5.29%                                           | 4.29%                | 0.64%                         | 4.92%                      |                     | 4.92%                    |