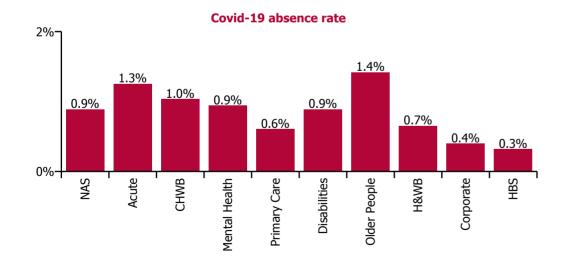

| Health Service Covid-19 Absence Rate - by<br>Staff Category & Care Group: Aug 2021 | Medical &<br>Dental | Nursing &<br>Midwifery | Health & Social<br>Care<br>Professionals | Management &<br>Administrative | General<br>Support | Patient & Client<br>Care | Covid-19<br>absence | Non Covid-19<br>absence | Total<br>absence rate |
|------------------------------------------------------------------------------------|---------------------|------------------------|------------------------------------------|--------------------------------|--------------------|--------------------------|---------------------|-------------------------|-----------------------|
| Total                                                                              | 0.65%               | 1.37%                  | 0.87%                                    | 0.74%                          | 1.07%              | 1.26%                    | 1.09%               | 4.70%                   | 5.79%                 |
| Ambulance Services                                                                 |                     |                        |                                          |                                |                    | 0.94%                    | 0.89%               | 7.08%                   | 7.97%                 |
| Acute Hospital Services                                                            | 0.70%               | 1.51%                  | 1.04%                                    | 1.13%                          | 1.17%              | 1.66%                    | 1.25%               | 4.50%                   | 5.75%                 |
| Acute Services                                                                     | 0.69%               | 1.51%                  | 1.04%                                    | 1.12%                          | 1.16%              | 1.47%                    | 1.24%               | 4.59%                   | 5.83%                 |
| Community Health & Wellbeing                                                       |                     |                        |                                          |                                |                    | 8.56%                    | 1.04%               | 4.69%                   | 5.73%                 |
| Mental Health                                                                      | 0.30%               | 1.20%                  | 0.46%                                    | 0.52%                          | 0.76%              | 1.24%                    | 0.94%               | 4.73%                   | 5.67%                 |
| Primary Care                                                                       | 0.43%               | 0.69%                  | 0.65%                                    | 0.25%                          | 0.79%              | 1.07%                    | 0.61%               | 4.10%                   | 4.70%                 |
| Disabilities                                                                       |                     | 0.88%                  | 0.94%                                    | 0.35%                          | 0.78%              | 0.96%                    | 0.89%               | 4.96%                   | 5.85%                 |
| Older People                                                                       |                     | 1.72%                  | 0.31%                                    | 0.45%                          | 1.12%              | 1.54%                    | 1.42%               | 6.31%                   | 7.73%                 |
| Community Services                                                                 | 0.34%               | 1.14%                  | 0.76%                                    | 0.34%                          | 0.88%              | 1.16%                    | 0.94%               | 4.98%                   | 5.92%                 |
| Health & Wellbeing                                                                 | 1.03%               |                        | 0.40%                                    | 0.63%                          |                    |                          | 0.65%               | 4.01%                   | 4.66%                 |
| Corporate                                                                          | 1.40%               | 1.36%                  | 0.40%                                    | 0.24%                          |                    |                          | 0.40%               | 3.44%                   | 3.84%                 |
| Health Business Services                                                           |                     |                        |                                          | 0.26%                          | 0.57%              |                          | 0.32%               | 2.82%                   | 3.14%                 |
| HWB, Corporate & National                                                          | 1.24%               | 1.04%                  | 0.40%                                    | 0.27%                          | 0.48%              |                          | 0.41%               | 3.39%                   | 3.80%                 |

**Total absence rate** 

| Health Service Covid-19 Absence Rate - by<br>Staff Category & HG/ CHO: Aug 2021 | Medical &<br>Dental | Nursing &<br>Midwifery | Health & Social<br>Care<br>Professionals | Management &<br>Administrative | General<br>Support | Patient & Client<br>Care | Covid-19<br>absence | Non Covid-19<br>absence | Total<br>absence rate |
|---------------------------------------------------------------------------------|---------------------|------------------------|------------------------------------------|--------------------------------|--------------------|--------------------------|---------------------|-------------------------|-----------------------|
| Total                                                                           | 0.65%               | 1.37%                  | 0.87%                                    | 0.74%                          | 1.07%              | 1.26%                    | 1.09%               | 4.70%                   | 5.79%                 |
| Children's Health Ireland                                                       | 0.41%               | 1.31%                  | 1.20%                                    | 0.80%                          | 1.12%              | 0.52%                    | 1.00%               | 4.82%                   | 5.83%                 |
| Dublin Midlands Hospital Group                                                  | 0.44%               | 1.77%                  | 1.19%                                    | 1.07%                          | 1.35%              | 1.54%                    | 1.34%               | 4.17%                   | 5.51%                 |
| Ireland East Hospital Group                                                     | 1.59%               | 1.96%                  | 1.24%                                    | 1.62%                          | 1.30%              | 1.98%                    | 1.70%               | 4.09%                   | 5.79%                 |
| National Ambulance Service                                                      |                     |                        |                                          |                                |                    | 0.94%                    | 0.89%               | 7.08%                   | 7.97%                 |
| RCSI Hospitals Group                                                            | 0.73%               | 1.75%                  | 1.18%                                    | 1.24%                          | 1.36%              | 2.50%                    | 1.48%               | 4.67%                   | 6.16%                 |
| Saolta University Hospital Care Group                                           | 0.45%               | 1.58%                  | 1.09%                                    | 0.67%                          | 1.36%              | 1.55%                    | 1.19%               | 4.31%                   | 5.50%                 |
| South/South West Hospital Group                                                 | 0.33%               | 0.67%                  | 0.57%                                    | 1.19%                          | 0.48%              | 1.33%                    | 0.70%               | 4.53%                   | 5.22%                 |
| University of Limerick Hospital Group                                           | 0.12%               | 1.46%                  | 0.56%                                    | 0.85%                          | 1.76%              | 0.66%                    | 1.11%               | 6.38%                   | 7.49%                 |
| Other Acute Services                                                            |                     | 1.04%                  | 0.92%                                    | 1.01%                          | 0.47%              | 0.45%                    | 0.80%               | 4.04%                   | 4.85%                 |
| Acute Services                                                                  | 0.69%               | 1.51%                  | 1.04%                                    | 1.12%                          | 1.16%              | 1.47%                    | 1.24%               | 4.59%                   | 5.83%                 |
| CHO 1                                                                           | 1.24%               | 2.11%                  | 1.60%                                    | 0.67%                          | 1.73%              | 2.17%                    | 1.82%               | 6.18%                   | 8.00%                 |
| CHO 2                                                                           | 0.06%               | 1.54%                  | 0.65%                                    | 0.28%                          | 0.31%              | 0.89%                    | 0.91%               | 3.44%                   | 4.36%                 |
| CHO 3                                                                           | 0.29%               | 0.69%                  | 0.73%                                    | 0.69%                          | 1.02%              | 0.75%                    | 0.72%               | 5.60%                   | 6.32%                 |
| CHO 4                                                                           | 0.02%               | 0.75%                  | 0.11%                                    | 0.21%                          | 0.46%              | 0.95%                    | 0.64%               | 4.64%                   | 5.28%                 |
| CHO 5                                                                           | 0.83%               | 1.06%                  | 1.06%                                    | 0.35%                          | 0.74%              | 1.29%                    | 1.03%               | 5.53%                   | 6.56%                 |
| CHO 6                                                                           | 0.06%               | 1.13%                  | 1.15%                                    | 0.13%                          | 0.05%              | 1.55%                    | 0.99%               | 4.29%                   | 5.28%                 |
| CHO 7                                                                           | 0.06%               | 1.10%                  | 0.61%                                    | 0.37%                          | 1.34%              | 1.27%                    | 0.98%               | 5.49%                   | 6.47%                 |
| CHO 8                                                                           | 0.21%               | 1.14%                  | 0.70%                                    | 0.41%                          | 1.13%              | 0.94%                    | 0.86%               | 5.62%                   | 6.49%                 |
| CHO 9                                                                           | 0.63%               | 0.74%                  | 0.76%                                    | 0.16%                          | 0.90%              | 0.80%                    | 0.69%               | 4.57%                   | 5.26%                 |
| Other Community Services                                                        |                     | 1.29%                  | 0.22%                                    |                                |                    | 2.17%                    | 0.87%               | 3.28%                   | 4.15%                 |
| Community Services                                                              | 0.34%               | 1.14%                  | 0.76%                                    | 0.34%                          | 0.88%              | 1.16%                    | 0.94%               | 4.98%                   | 5.92%                 |
| Health & Wellbeing                                                              | 1.03%               |                        | 0.40%                                    | 0.63%                          |                    |                          | 0.65%               | 4.01%                   | 4.66%                 |
| Corporate                                                                       | 1.40%               | 1.36%                  | 0.40%                                    | 0.24%                          |                    |                          | 0.40%               | 3.44%                   | 3.84%                 |
| Health Business Services                                                        |                     |                        |                                          | 0.26%                          | 0.57%              |                          | 0.32%               | 2.82%                   | 3.14%                 |
| HWB, Corporate & National                                                       | 1.24%               | 1.04%                  | 0.40%                                    | 0.27%                          | 0.48%              |                          | 0.41%               | 3.39%                   | 3.80%                 |