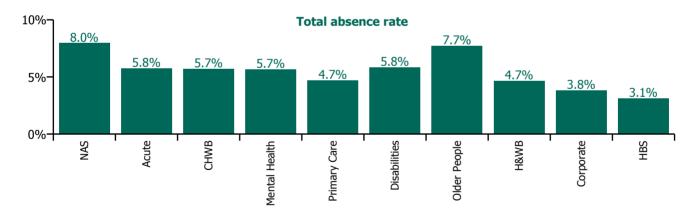

#### **Total absence rate**

#### Service

| Year/ month | NAS   | Acute  | Acute Services<br>absence rate | CHWB  | Mental<br>Health | Primary<br>Care | Disabilities | Older<br>People | Community<br>Services<br>absence rate | H&WB  | Corporate | HBS   | HWB,<br>Corporate &<br>National<br>absence rate | Certified<br>absence | Self-<br>certified<br>absence | Non<br>Covid-19<br>absence | Covid-19<br>absence | Total<br>absence<br>rate |
|-------------|-------|--------|--------------------------------|-------|------------------|-----------------|--------------|-----------------|---------------------------------------|-------|-----------|-------|-------------------------------------------------|----------------------|-------------------------------|----------------------------|---------------------|--------------------------|
| 2021        | 6.85% | 5.62%  | 5.66%                          | 4.81% | 5.02%            | 4.45%           | 6.09%        | 8.18%           | 5.89%                                 | 4.34% | 3.09%     | 3.30% | 3.23%                                           | 3.73%                | 0.43%                         | 4.15%                      | 1.50%               | 5.65%                    |
| Aug 2021    | 7.97% | 5.75%  | 5.83%                          | 5.73% | 5.67%            | 4.70%           | 5.85%        | 7.73%           | 5.92%                                 | 4.66% | 3.84%     | 3.14% | 3.80%                                           | 4.21%                | 0.49%                         | 4.70%                      | 1.09%               | 5.79%                    |
| Jul 2021    | 7.42% | 4.96%  | 5.05%                          | 4.95% | 4.75%            | 4.28%           | 5.48%        | 7.30%           | 5.41%                                 | 4.22% | 2.86%     | 2.86% | 2.98%                                           | 3.94%                | 0.45%                         | 4.40%                      | 0.72%               | 5.11%                    |
| Jun 2021    | 6.06% | 4.54%  | 4.59%                          | 5.63% | 4.30%            | 4.09%           | 5.48%        | 6.96%           | 5.20%                                 | 4.49% | 2.73%     | 2.63% | 2.87%                                           | 3.74%                | 0.46%                         | 4.20%                      | 0.56%               | 4.76%                    |
| May 2021    | 5.23% | 4.26%  | 4.29%                          | 3.57% | 3.75%            | 3.77%           | 4.96%        | 6.29%           | 4.69%                                 | 2.78% | 2.26%     | 2.32% | 2.31%                                           | 3.37%                | 0.38%                         | 3.75%                      | 0.62%               | 4.37%                    |
| Apr 2021    | 5.94% | 4.43%  | 4.45%                          | 4.15% | 3.98%            | 3.62%           | 5.13%        | 6.92%           | 4.87%                                 | 4.01% | 2.69%     | 3.67% | 2.98%                                           | 3.41%                | 0.36%                         | 3.78%                      | 0.79%               | 4.57%                    |
| Mar 2021    | 5.12% | 4.82%  | 4.83%                          | 4.24% | 4.51%            | 3.71%           | 5.48%        | 7.06%           | 5.18%                                 | 4.95% | 2.83%     | 3.09% | 3.03%                                           | 3.46%                | 0.39%                         | 3.85%                      | 1.05%               | 4.90%                    |
| Feb 2021    | 6.55% | 6.32%  | 6.33%                          | 4.30% | 5.41%            | 4.71%           | 6.89%        | 10.78%          | 6.82%                                 | 4.87% | 3.34%     | 3.76% | 3.53%                                           | 3.76%                | 0.49%                         | 4.25%                      | 2.17%               | 6.42%                    |
| Jan 2021    | 9.74% | 9.94%  | 9.93%                          | 5.92% | 7.76%            | 6.81%           | 9.40%        | 12.35%          | 9.05%                                 | 4.94% | 4.28%     | 4.56% | 4.39%                                           | 3.91%                | 0.38%                         | 4.29%                      | 5.05%               | 9.34%                    |
| 2020        | 7.35% | 6.03%  | 6.07%                          | 4.09% | 5.58%            | 5.36%           | 6.23%        | 8.29%           | 6.31%                                 | 4.49% | 3.95%     | 3.59% | 3.92%                                           | 4.07%                | 0.40%                         | 4.46%                      | 1.60%               | 6.06%                    |
| Dec 2020    | 7.61% | 6.05%  | 6.10%                          | 6.12% | 5.58%            | 4.82%           | 5.51%        | 8.08%           | 5.89%                                 | 5.52% | 4.40%     | 3.87% | 4.37%                                           | 3.88%                | 0.38%                         | 4.25%                      | 1.67%               | 5.92%                    |
| Nov 2020    | 6.50% | 5.76%  | 5.78%                          | 4.17% | 5.07%            | 4.53%           | 5.09%        | 7.38%           | 5.36%                                 | 4.01% | 4.62%     | 2.88% | 4.31%                                           | 3.71%                | 0.34%                         | 4.05%                      | 1.48%               | 5.53%                    |
| Oct 2020    | 7.79% | 6.02%  | 6.08%                          | 3.55% | 5.33%            | 5.36%           | 6.08%        | 7.69%           | 6.09%                                 | 5.17% | 3.50%     | 3.00% | 3.48%                                           | 3.92%                | 0.38%                         | 4.30%                      | 1.64%               | 5.94%                    |
| Sep 2020    | 6.91% | 5.55%  | 5.59%                          | 3.25% | 5.44%            | 5.21%           | 5.76%        | 7.73%           | 5.96%                                 | 4.39% | 3.96%     | 2.83% | 3.80%                                           | 4.08%                | 0.41%                         | 4.49%                      | 1.15%               | 5.64%                    |
| Aug 2020    | 6.43% | 4.87%  | 4.92%                          | 2.71% | 4.93%            | 4.90%           | 5.32%        | 7.32%           | 5.55%                                 | 2.66% | 3.07%     | 3.22% | 3.08%                                           | 4.03%                | 0.39%                         | 4.42%                      | 0.68%               | 5.10%                    |
| Jul 2020    | 5.51% | 4.51%  | 4.54%                          | 3.56% | 4.49%            | 4.42%           | 5.26%        | 6.69%           | 5.21%                                 | 3.92% | 2.86%     | 2.97% | 2.94%                                           | 3.78%                | 0.36%                         | 4.13%                      | 0.61%               | 4.74%                    |
| Jun 2020    | 6.82% | 4.66%  | 4.73%                          | 3.34% | 4.42%            | 4.22%           | 5.00%        | 7.11%           | 5.13%                                 | 4.51% | 2.78%     | 2.44% | 2.79%                                           | 3.63%                | 0.32%                         | 3.95%                      | 0.85%               | 4.80%                    |
| May 2020    | 8.98% | 6.60%  | 6.68%                          | 3.83% | 6.22%            | 4.88%           | 7.19%        | 10.85%          | 7.26%                                 | 4.44% | 3.08%     | 2.78% | 3.13%                                           | 4.05%                | 0.28%                         | 4.33%                      | 2.43%               | 6.76%                    |
| Apr 2020    | 9.33% | 11.09% | 11.03%                         | 7.62% | 8.31%            | 7.92%           | 10.91%       | 14.19%          | 10.40%                                | 4.60% | 4.24%     | 4.53% | 4.31%                                           | 4.41%                | 0.37%                         | 4.78%                      | 5.64%               | 10.42%                   |
| Mar 2020    | 8.44% | 7.81%  | 7.83%                          | 6.54% | 7.66%            | 8.02%           | 8.01%        | 8.85%           | 8.11%                                 | 5.75% | 5.47%     | 5.58% | 5.50%                                           | 4.48%                | 0.41%                         | 4.89%                      | 2.94%               | 7.83%                    |
| Feb 2020    | 7.24% | 4.43%  | 4.53%                          | 2.32% | 4.46%            | 4.90%           | 5.04%        | 6.43%           | 5.16%                                 | 4.77% | 4.47%     | 4.49% | 4.49%                                           | 4.25%                | 0.54%                         | 4.79%                      |                     | 4.79%                    |
| Jan 2020    | 6.61% | 4.83%  | 4.89%                          | 1.00% | 5.01%            | 5.28%           | 5.59%        | 6.84%           | 5.66%                                 | 4.08% | 4.60%     | 5.49% | 4.69%                                           | 4.61%                | 0.60%                         | 5.20%                      |                     | 5.20%                    |
| 2019        | 6.57% | 4.34%  | 4.41%                          |       | 4.72%            | 4.68%           | 4.90%        | 5.94%           | 5.03%                                 | 4.38% | 4.74%     | 3.96% | 4.56%                                           | 4.14%                | 0.53%                         | 4.67%                      |                     | 4.67%                    |
| Dec 2019    | 7.57% | 4.79%  | 4.88%                          |       | 5.36%            | 5.52%           | 4.94%        | 6.76%           | 5.46%                                 | 3.70% | 5.84%     | 3.78% | 5.29%                                           | 4.48%                | 0.67%                         | 5.14%                      |                     | 5.14%                    |
| Nov 2019    | 6.25% | 4.50%  | 4.56%                          |       | 4.64%            | 5.01%           | 5.01%        | 6.06%           | 5.16%                                 | 4.23% | 4.74%     | 2.46% | 4.24%                                           | 4.22%                | 0.56%                         | 4.79%                      |                     | 4.79%                    |
| Oct 2019    | 7.00% | 4.42%  | 4.51%                          |       | 4.44%            | 4.92%           | 5.24%        | 6.21%           | 5.22%                                 | 3.58% | 4.54%     | 2.95% | 4.13%                                           | 4.25%                | 0.53%                         | 4.78%                      |                     | 4.78%                    |
| Sep 2019    | 6.95% | 4.34%  | 4.43%                          |       | 4.81%            | 4.68%           | 4.93%        | 5.81%           | 5.04%                                 | 5.75% | 4.33%     | 4.84% | 4.57%                                           | 4.18%                | 0.50%                         | 4.68%                      |                     | 4.68%                    |
| Aug 2019    | 6.71% | 4.18%  | 4.26%                          |       | 4.82%            | 4.77%           | 5.04%        | 5.86%           | 5.12%                                 | 5.14% | 4.48%     | 3.78% | 4.45%                                           | 4.21%                | 0.42%                         | 4.63%                      |                     | 4.63%                    |
| Jul 2019    | 7.17% | 4.14%  | 4.23%                          |       | 4.82%            | 4.41%           | 4.78%        | 5.74%           | 4.91%                                 | 4.88% | 4.39%     | 4.89% | 4.52%                                           | 4.10%                | 0.42%                         | 4.52%                      |                     | 4.52%                    |
| Jun 2019    | 6.22% | 4.23%  | 4.30%                          |       | 4.62%            | 4.39%           | 4.82%        | 5.78%           | 4.89%                                 | 5.36% | 4.31%     | 3.85% | 4.33%                                           | 4.02%                | 0.53%                         | 4.54%                      |                     | 4.54%                    |
| May 2019    | 5.92% | 4.04%  | 4.10%                          |       | 4.39%            | 4.47%           | 4.89%        | 5.50%           | 4.83%                                 | 3.07% | 4.00%     | 2.81% | 3.65%                                           | 3.92%                | 0.45%                         | 4.37%                      |                     | 4.37%                    |
| Apr 2019    | 5.23% | 4.10%  | 4.14%                          |       | 4.40%            | 4.53%           | 4.69%        | 5.72%           | 4.81%                                 | 4.35% | 4.44%     | 3.24% | 4.25%                                           | 3.94%                | 0.48%                         | 4.42%                      |                     | 4.42%                    |
| Mar 2019    | 5.85% | 4.05%  | 4.11%                          |       | 4.63%            | 4.54%           | 4.54%        | 5.58%           | 4.77%                                 | 4.00% | 4.95%     | 5.24% | 4.92%                                           | 3.92%                | 0.50%                         | 4.42%                      |                     | 4.42%                    |
| Feb 2019    | 6.42% | 4.56%  | 4.62%                          |       | 4.61%            | 4.99%           | 4.73%        | 6.11%           | 5.03%                                 | 4.07% | 5.41%     | 4.98% | 5.20%                                           | 4.13%                | 0.68%                         | 4.82%                      |                     | 4.82%                    |
| Jan 2019    | 7.57% | 4.66%  |                                |       | 5.17%            | 4.15%           |              | 6.13%           |                                       | 4.68% |           | 4.92% | 5.29%                                           | 4.29%                | 0.64%                         | 4.92%                      |                     | 4.92%                    |