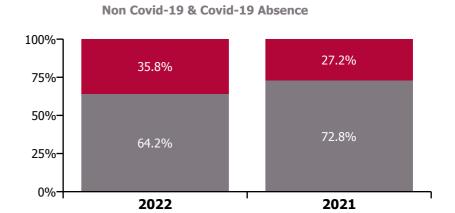

|      | 4.61%            | 4.99%           | 4.73%        | 6.11%           |                   | 5.03%                                 | 4.06% | 5.41%     | 4.98% | 5.20%                                           | 4.13%                | 0.68%                         | 4.82%                      |                     | 4.82%                    |
| Jan 2019    | 7.57% | 4.66% | 4.76%                       |      | 5.17%            | 4.15%           | 5.18%        | 6.13%           |                   | 5.09%                                 | 4.68% | 5.47%     | 4.92% | 5.29%                                           | 4.29%                | 0.64%                         | 4.92%                      |                     | 4.92%                    |

# 7.5% 6.1% 6.1% 2022 2021 2020



**Total absence rate** 



## HG & CHO

| Year/ month          | NAS            | СНІ            | DMLHG          | IEHG           | RCSI           | Saolta         | SSWHG          | ULHG           | other Acute | Acute<br>Services<br>absence<br>rate | CHO 1          | CHO 2          | СНО 3          | CHO 4          | CHO 5          | CHO 6          | CHO 7          | CHO 8          | CHO 9          | other<br>Comm. | Community<br>Services<br>absence<br>rate | H&WB           | Corp           | HBS   | HWB,<br>Corporate<br>& National<br>absence<br>rate | Certified<br>absence | Self-<br>certified<br>absence | Non<br>Covid-19<br>absence | Covid-19<br>absence | Total<br>absence<br>rate |
|----------------------|----------------|----------------|----------------|----------------|-----------