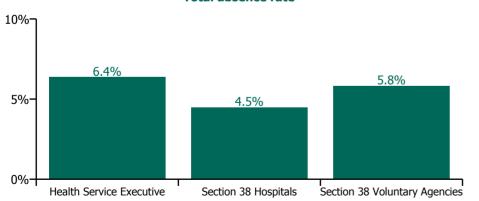

### Covid-19 absence rate

| Health Service Absence Rate - by<br>Care Group: Aug 2022 | Medical &<br>Dental | Nursing &<br>Midwifery | Health & Social<br>Care<br>Professionals | Management &<br>Administrative | General<br>Support | Patient & Client<br>Care | Certified<br>absence | Self-<br>certified<br>absence | Non<br>Covid-19<br>absence | Covid-19<br>absence | Total<br>absence<br>rate |
|----------------------------------------------------------|---------------------|------------------------|------------------------------------------|--------------------------------|--------------------|--------------------------|----------------------|-------------------------------|----------------------------|---------------------|--------------------------|
| Total                                                    | 1.70%               | 6.61%                  | 4.50%                                    | 4.54%                          | 7.56%              | 7.94%                    | 4.49%                | 0.54%                         | 5.03%                      | 0.81%               | 5.84%                    |
| Health Service Executive                                 | 1.99%               | 7.36%                  | 4.66%                                    | 4.72%                          | 8.07%              | 8.88%                    | 4.93%                | 0.57%                         | 5.49%                      | 0.88%               | 6.38%                    |
| Ambulance Services                                       |                     |                        |                                          | 3.93%                          | 5.92%              | 8.13%                    | 6.49%                | 0.67%                         | 7.16%                      | 0.76%               | 7.92%                    |
| Acute Hospital Services                                  | 1.76%               | 7.59%                  | 4.99%                                    | 5.28%                          | 8.47%              | 9.38%                    | 4.80%                | 0.70%                         | 5.50%                      | 0.93%               | 6.42%                    |
| Community Health & Wellbeing                             |                     | 42.32%                 | 2.05%                                    | 4.83%                          |                    | 2.63%                    | 2.86%                | 0.36%                         | 3.23%                      | 0.64%               | 3.87%                    |
| Mental Health                                            | 1.36%               | 7.20%                  | 4.15%                                    | 4.89%                          | 7.20%              | 7.12%                    | 4.73%                | 0.52%                         | 5.24%                      | 0.83%               | 6.07%                    |
| Primary Care                                             | 3.94%               | 6.50%                  | 4.62%                                    | 5.34%                          | 7.52%              | 6.67%                    | 4.58%                | 0.28%                         | 4.86%                      | 0.72%               | 5.58%                    |
| Disabilities                                             |                     | 7.63%                  | 4.97%                                    | 5.10%                          | 7.30%              | 10.15%                   | 6.88%                | 0.55%                         | 7.42%                      | 0.72%               | 8.14%                    |
| Older People                                             | 0.37%               | 7.42%                  | 4.99%                                    | 4.66%                          | 7.98%              | 9.60%                    | 6.06%                | 0.61%                         | 6.67%                      | 1.36%               | 8.03%                    |
| CHO Operations                                           |                     | 7.69%                  | 1.71%                                    | 4.84%                          | 5.27%              | 11.81%                   | 4.20%                | 0.32%                         | 4.52%                      | 0.45%               | 4.96%                    |
| Health & Wellbeing                                       | 3.43%               | 5.05%                  | 0.58%                                    | 3.41%                          |                    |                          | 2.74%                | 0.20%                         | 2.94%                      | 0.42%               | 3.35%                    |
| Corporate                                                | 2.46%               | 3.71%                  | 3.98%                                    | 3.28%                          | 4.81%              | 7.96%                    | 2.90%                | 0.18%                         | 3.08%                      | 0.42%               | 3.50%                    |
| Health Business Services                                 |                     |                        |                                          | 2.59%                          | 2.58%              |                          | 1.94%                | 0.17%                         | 2.11%                      | 0.44%               | 2.56%                    |
| Section 38 Hospitals                                     | 1.11%               | 5.14%                  | 3.27%                                    | 4.41%                          | 7.16%              | 6.52%                    | 3.41%                | 0.51%                         | 3.92%                      | 0.58%               | 4.50%                    |
| Section 38 Voluntary Agencies                            | 3.81%               | 5.83%                  | 5.29%                                    | 3.10%                          | 6.29%              | 6.58%                    | 4.47%                | 0.45%                         | 4.92%                      | 0.91%               | 5.84%                    |