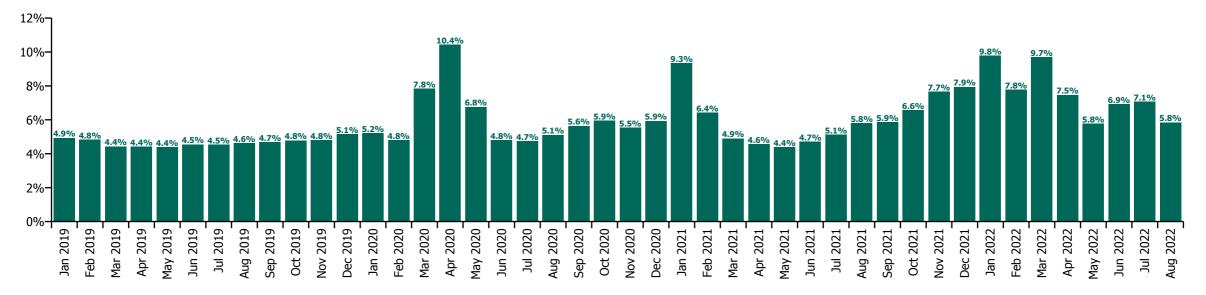

# Staff Category

| Year/ month | Medical &<br>Dental | Nursing &<br>Midwifery | Health & Social<br>Care<br>Professionals | Management &<br>Administrative | General<br>Support | Patient & Client<br>Care | Certified<br>absence | Self-<br>certified<br>absence | Non<br>Covid-19<br>absence | Covid-19<br>absence | Total<br>absence rate |
|-------------|---------------------|------------------------|------------------------------------------|--------------------------------|--------------------|--------------------------|----------------------|-------------------------------|----------------------------|---------------------|-----------------------|
| 2022        | 2.38%               | 8.79%                  | 6.22%                                    | 5.96%                          | 9.13%              | 9.52%                    | 4.28%                | 0.56%                         | 4.84%                      | 2.70%               | 7.54%                 |
| Aug 2022    | 1.70%               | 6.61%                  | 4.50%                                    | 4.54%                          | 7.56%              | 7.94%                    | 4.49%                | 0.54%                         | 5.03%                      | 0.81%               | 5.84%                 |
| Jul 2022    | 2.00%               | 7.95%                  | 5.58%                                    | 5.55%                          | 8.75%              | 9.52%                    | 4.59%                | 0.57%                         | 5.16%                      | 1.91%               | 7.07%                 |
| Jun 2022    | 2.12%               | 8.02%                  | 5.71%                                    | 5.57%                          | 8.72%              | 8.52%                    | 4.38%                | 0.62%                         | 4.99%                      | 1.92%               | 6.91%                 |
| May 2022    | 1.69%               | 6.61%                  | 4.37%                                    | 4.50%                          | 7.25%              | 7.87%                    | 4.14%                | 0.60%                         | 4.74%                      | 1.03%               | 5.77%                 |
| Apr 2022    | 2.28%               | 8.73%                  | 5.97%                                    | 5.66%                          | 9.20%              | 9.64%                    | 4.36%                | 0.58%                         | 4.93%                      | 2.53%               | 7.46%                 |
| Mar 2022    | 3.45%               | 11.70%                 | 8.60%                                    | 7.95%                          | 10.26%             | 11.35%                   | 4.34%                | 0.59%                         | 4.93%                      | 4.75%               | 9.68%                 |
| Feb 2022    | 2.71%               | 9.37%                  | 6.80%                                    | 5.96%                          | 9.18%              | 9.24%                    | 4.01%                | 0.54%                         | 4.55%                      | 3.23%               | 7.78%                 |
| Jan 2022    | 3.11%               | 11.35%                 | 8.17%                                    | 7.93%                          | 12.13%             | 11.91%                   | 3.94%                | 0.46%                         | 4.40%                      | 5.38%               | 9.78%                 |
| 2021        | 1.98%               | 7.10%                  | 4.69%                                    | 4.76%                          | 7.61%              | 7.99%                    | 3.96%                | 0.49%                         | 4.45%                      | 1.66%               | 6.11%                 |
| Dec 2021    | 2.57%               | 9.21%                  | 6.79%                                    | 6.54%                          | 9.62%              | 9.69%                    | 4.38%                | 0.55%                         | 4.93%                      | 3.00%               | 7.94%                 |
| Nov 2021    | 2.43%               | 8.55%                  | 6.63%                                    | 6.80%                          | 9.62%              | 9.48%                    | 4.60%                | 0.72%                         | 5.32%                      | 2.34%               | 7.66%                 |
| Oct 2021    | 2.27%               | 7.38%                  | 5.41%                                    | 5.38%                          | 8.32%              | 8.25%                    | 4.47%                | 0.61%                         | 5.08%                      | 1.48%               | 6.56%                 |
| Sep 2021    | 2.01%               | 6.76%                  | 4.45%                                    | 4.65%                          | 7.46%              | 7.64%                    | 4.27%                | 0.52%                         | 4.78%                      | 1.07%               | 5.85%                 |
| Aug 2021    | 1.85%               | 6.65%                  | 4.40%                                    | 4.62%                          | 6.91%              | 7.77%                    | 4.22%                | 0.49%                         | 4.70%                      | 1.09%               | 5.79%                 |
| Jul 2021    | 1.34%               | 5.81%                  | 3.92%                                    | 4.11%                          | 6.51%              | 6.87%                    | 3.94%                | 0.45%                         | 4.40%                      | 0.71%               | 5.11%                 |
| Jun 2021    | 1.25%               | 5.45%                  | 3.51%                                    | 3.55%                          | 6.05%              | 6.44%                    | 3.71%                | 0.46%                         | 4.16%                      | 0.56%               | 4.72%                 |
| May 2021    | 1.15%               | 5.05%                  | 3.23%                                    | 3.33%                          | 5.57%              | 5.96%                    | 3.37%                | 0.39%                         | 3.75%                      | 0.62%               | 4.37%                 |
| Apr 2021    | 1.34%               | 5.36%                  | 3.31%                                    | 3.33%                          | 5.80%              | 6.26%                    | 3.41%                | 0.36%                         | 3.78%                      | 0.79%               | 4.57%                 |
| Mar 2021    | 1.36%               | 5.77%                  | 3.72%                                    | 3.58%                          | 6.10%              | 6.64%                    | 3.46%                | 0.39%                         | 3.85%                      | 1.05%               | 4.90%                 |
| Feb 2021    | 1.82%               | 7.59%                  | 4.50%                                    | 4.58%                          | 7.92%              | 8.98%                    | 3.76%                | 0.49%                         | 4.25%                      | 2.17%               | 6.42%                 |
| Jan 2021    | 4.34%               | 11.48%                 | 6.27%                                    | 6.46%                          | 11.28%             | 11.69%                   | 3.91%                | 0.38%                         | 4.29%                      | 5.05%               | 9.34%                 |
| 2020        | 2.33%               | 7.10%                  | 4.46%                                    | 4.74%                          | 7.32%              | 7.87%                    | 4.07%                | 0.40%                         | 4.46%                      | 1.60%               | 6.06%                 |
| Dec 2020    | 2.33%               | 7.19%                  | 3.99%                                    | 4.67%                          | 6.95%              | 7.59%                    | 3.88%                | 0.38%                         | 4.25%                      | 1.67%               | 5.93%                 |
| Nov 2020    | 2.12%               | 6.67%                  | 3.70%                                    | 4.53%                          | 6.84%              | 7.06%                    | 3.71%                | 0.34%                         | 4.05%                      | 1.48%               | 5.53%                 |
| Oct 2020    | 2.25%               | 7.02%                  | 4.46%                                    | 4.55%                          | 7.09%              | 7.74%                    | 3.92%                | 0.38%                         | 4.30%                      | 1.64%               | 5.94%                 |
| Sep 2020    | 1.88%               | 6.63%                  | 4.38%                                    | 4.47%                          | 6.95%              | 7.29%                    | 4.08%                | 0.41%                         | 4.49%                      | 1.15%               | 5.64%                 |
| Aug 2020    | 1.49%               | 5.71%                  | 3.81%                                    | 4.17%                          | 6.57%              | 6.92%                    | 4.03%                | 0.39%                         | 4.42%                      | 0.68%               | 5.10%                 |
| Jul 2020    | 1.17%               | 5.38%                  | 3.50%                                    | 3.66%                          | 6.36%              | 6.49%                    | 3.78%                | 0.36%                         | 4.13%                      | 0.61%               | 4.74%                 |
| Jun 2020    | 1.33%               | 5.65%                  | 3.16%                                    | 3.67%                          | 6.44%              | 6.59%                    | 3.63%                | 0.32%                         | 3.95%                      | 0.85%               | 4.80%                 |
| May 2020    | 2.28%               | 8.26%                  | 4.39%                                    | 4.46%                          | 7.97%              | 9.43%                    | 4.05%                | 0.28%                         | 4.33%                      | 2.43%               | 6.76%                 |
| Apr 2020    | 5.48%               | 13.42%                 | 7.25%                                    | 6.48%                          | 11.06%             | 13.10%                   | 4.41%                | 0.37%                         | 4.78%                      | 5.64%               | 10.42%                |
| Mar 2020    | 4.77%               | 8.74%                  | 6.87%                                    | 6.60%                          | 8.63%              | 9.10%                    | 4.48%                | 0.41%                         | 4.89%                      | 2.94%               | 7.83%                 |

| Feb 2020 | 1.49% | 4.97% | 3.82% | 4.65% | 6.31% | 6.16% | 4.25% | 0.54% | 4.79% | 4.79% |
|----------|-------|-------|-------|-------|-------|-------|-------|-------|-------|-------|
|          |       |       |       |       |       |       |       |       |       |       |
| Jan 2020 | 1.44% | 5.44% | 4.19% | 5.01% | 6.61% | 6.84% | 4.61% | 0.60% | 5.20% | 5.20% |
| 2019     | 1.32% | 5.06% | 3.72% | 4.42% | 5.88% | 5.98% | 4.14% | 0.53% | 4.67% | 4.67% |
| Dec 2019 | 1.55% | 5.57% | 4.24% | 5.02% | 6.41% | 6.22% | 4.48% | 0.67% | 5.14% | 5.14% |
| Nov 2019 | 1.30% | 5.27% | 3.73% | 4.57% | 5.99% | 6.05% | 4.22% | 0.56% | 4.79% | 4.79% |
| Oct 2019 | 1.28% | 5.26% | 3.66% | 4.47% | 5.93% | 6.23% | 4.25% | 0.53% | 4.78% | 4.78% |
| Sep 2019 | 1.30% | 5.03% | 3.82% | 4.48% | 6.11% | 5.89% | 4.18% | 0.50% | 4.68% | 4.68% |
| Aug 2019 | 1.31% | 4.92% | 3.74% | 4.36% | 5.68% | 6.05% | 4.21% | 0.42% | 4.63% | 4.63% |
| Jul 2019 | 1.19% | 4.84% | 3.61% | 4.23% | 5.64% | 5.99% | 4.10% | 0.42% | 4.52% | 4.52% |
| Jun 2019 | 1.40% | 4.82% | 3.58% | 3.93% | 5.77% | 6.11% | 4.02% | 0.53% | 4.54% | 4.54% |
| May 2019 | 1.31% | 4.75% | 3.62% | 3.89% | 5.45% | 5.66% | 3.92% | 0.45% | 4.37% | 4.37% |
| Apr 2019 | 1.37% | 4.74% | 3.54% | 4.04% | 5.58% | 5.74% | 3.94% | 0.48% | 4.42% | 4.42% |
| Mar 2019 | 1.17% | 4.65% | 3.55% | 4.34% | 5.93% | 5.57% | 3.92% | 0.50% | 4.42% | 4.42% |
| Feb 2019 | 1.39% | 5.46% | 3.64% | 4.66% | 5.76% | 5.90% | 4.13% | 0.68% | 4.82% | 4.82% |
| Jan 2019 | 1.24% | 5.38% | 3.91% | 5.02% | 6.31% | 6.37% | 4.29% | 0.64% | 4.92% | 4.92% |

### COVID-19 absence

| Year/ month | Medical &<br>Dental | Nursing &<br>Midwifery | Health & Social<br>Care<br>Professionals | Management &<br>Administrative | General<br>Support | Patient & Client<br>Care | Certified<br>absence | Self-<br>certified<br>absence | Non<br>Covid-19<br>absence | Covid-19<br>absence | Total<br>absence rate |
|-------------|---------------------|------------------------|------------------------------------------|--------------------------------|--------------------|--------------------------|----------------------|-------------------------------|----------------------------|---------------------|-----------------------|
| 2022        | 1.09%               | 3.27%                  | 2.58%                                    | 2.09%                          | 2.82%              | 3.05%                    | 4.28%                | 0.56%                         | 4.84%                      | 2.70%               | 7.54%                 |
| Aug 2022    | 0.34%               | 0.99%                  | 0.75%                                    | 0.56%                          | 0.79%              | 1.02%                    | 4.49%                | 0.54%                         | 5.03%                      | 0.81%               | 5.84%                 |
| Jul 2022    | 0.71%               | 2.18%                  | 1.91%                                    | 1.58%                          | 1.90%              | 2.29%                    | 4.59%                | 0.57%                         | 5.16%                      | 1.91%               | 7.07%                 |
| Jun 2022    | 0.71%               | 2.35%                  | 1.92%                                    | 1.56%                          | 2.03%              | 2.00%                    | 4.38%                | 0.62%                         | 4.99%                      | 1.92%               | 6.91%                 |
| May 2022    | 0.36%               | 1.23%                  | 0.87%                                    | 0.76%                          | 1.15%              | 1.30%                    | 4.14%                | 0.60%                         | 4.74%                      | 1.03%               | 5.77%                 |
| Apr 2022    | 0.94%               | 3.08%                  | 2.28%                                    | 1.78%                          | 2.68%              | 3.07%                    | 4.36%                | 0.58%                         | 4.93%                      | 2.53%               | 7.46%                 |
| Mar 2022    | 2.12%               | 5.95%                  | 4.73%                                    | 3.80%                          | 4.36%              | 5.02%                    | 4.34%                | 0.59%                         | 4.93%                      | 4.75%               | 9.68%                 |
| Feb 2022    | 1.52%               | 4.08%                  | 3.29%                                    | 2.24%                          | 3.25%              | 3.38%                    | 4.01%                | 0.54%                         | 4.55%                      | 3.23%               | 7.78%                 |
| Jan 2022    | 2.03%               | 6.30%                  | 4.81%                                    | 4.40%                          | 6.43%              | 6.13%                    | 3.94%                | 0.46%                         | 4.40%                      | 5.38%               | 9.78%                 |
| 2021        | 0.77%               | 2.06%                  | 1.27%                                    | 1.09%                          | 1.96%              | 2.04%                    | 3.96%                | 0.49%                         | 4.45%                      | 1.66%               | 6.11%                 |
| Dec 2021    | 1.32%               | 3.61%                  | 2.93%                                    | 2.27%                          | 3.43%              | 3.27%                    | 4.38%                | 0.55%                         | 4.93%                      | 3.00%               | 7.94%                 |
| Nov 2021    | 1.00%               | 2.47%                  | 2.41%                                    | 2.09%                          | 2.94%              | 2.70%                    | 4.60%                | 0.72%                         | 5.32%                      | 2.34%               | 7.66%                 |
| Oct 2021    | 0.84%               | 1.68%                  | 1.35%                                    | 1.07%                          | 1.89%              | 1.68%                    | 4.47%                | 0.61%                         | 5.08%                      | 1.48%               | 6.56%                 |
| Sep 2021    | 0.51%               | 1.25%                  | 0.88%                                    | 0.76%                          | 1.42%              | 1.30%                    | 4.27%                | 0.52%                         | 4.78%                      | 1.07%               | 5.85%                 |
| Aug 2021    | 0.65%               | 1.37%                  | 0.87%                                    | 0.74%                          | 1.07%              | 1.26%                    | 4.22%                | 0.49%                         | 4.70%                      | 1.09%               | 5.79%                 |
| Jul 2021    | 0.24%               | 1.01%                  | 0.47%                                    | 0.44%                          | 0.72%              | 0.82%                    | 3.94%                | 0.45%                         | 4.40%                      | 0.71%               | 5.11%                 |
| Jun 2021    | 0.15%               | 0.76%                  | 0.34%                                    | 0.27%                          | 0.61%              | 0.79%                    | 3.71%                | 0.46%                         | 4.16%                      | 0.56%               | 4.72%                 |
| May 2021    | 0.15%               | 0.84%                  | 0.41%                                    |                                | 0.66%              | 0.88%                    | 3.37%                | 0.39%                         | 3.75%                      | 0.62%               | 4.37%                 |
| Apr 2021    | 0.23%               | 1.04%                  | 0.50%                                    | 0.38%                          | 0.96%              | 1.11%                    | 3.41%                | 0.36%                         | 3.78%                      | 0.79%               | 4.57%                 |
| Mar 2021    | 0.31%               | 1.41%                  | 0.66%                                    | 0.55%                          | 1.20%              | 1.43%                    | 3.46%                | 0.39%                         | 3.85%                      | 1.05%               | 4.90%                 |
| Feb 2021    | 0.69%               | 2.76%                  | 1.30%                                    | 1.16%                          | 2.53%              | 3.20%                    | 3.76%                | 0.49%                         | 4.25%                      | 2.17%               | 6.42%                 |
| Jan 2021    | 3.19%               | 6.51%                  | 3.05%                                    | 3.03%                          | 6.10%              | 6.01%                    | 3.91%                | 0.38%                         | 4.29%                      | 5.05%               | 9.34%                 |
| 2020        | 1.10%               | 2.16%                  | 1.11%                                    | 0.86%                          | 1.58%              | 1.89%                    | 4.07%                | 0.40%                         | 4.46%                      | 1.60%               | 6.06%                 |
| Dec 2020    | 1.19%               | 2.33%                  | 0.91%                                    | 1.00%                          | 1.69%              | 1.98%                    | 3.88%                | 0.38%                         | 4.25%                      | 1.67%               | 5.93%                 |
| Nov 2020    | 0.87%               | 2.04%                  | 0.73%                                    | 1.07%                          | 1.66%              | 1.70%                    | 3.71%                | 0.34%                         | 4.05%                      | 1.48%               | 5.53%                 |
| Oct 2020    | 0.92%               | 2.16%                  | 1.15%                                    | 0.85%                          | 1.76%              | 2.07%                    | 3.92%                | 0.38%                         | 4.30%                      | 1.64%               | 5.94%                 |
| Sep 2020    | 0.72%               | 1.46%                  | 0.97%                                    | 0.59%                          | 1.34%              | 1.39%                    | 4.08%                | 0.41%                         | 4.49%                      | 1.15%               | 5.64%                 |
| Aug 2020    | 0.27%               | 0.81%                  | 0.57%                                    | 0.36%                          | 0.93%              | 0.90%                    | 4.03%                | 0.39%                         | 4.42%                      | 0.68%               | 5.10%                 |
| Jul 2020    | 0.20%               | 0.77%                  | 0.40%                                    | 0.35%                          | 1.00%              | 0.72%                    | 3.78%                | 0.36%                         | 4.13%                      | 0.61%               | 4.74%                 |
| Jun 2020    | 0.33%               | 1.17%                  | 0.44%                                    | 0.50%                          | 1.10%              | 1.06%                    | 3.63%                | 0.32%                         | 3.95%                      | 0.85%               | 4.80%                 |
| May 2020    | 1.26%               | 3.36%                  | 1.49%                                    | 1.01%                          | 2.17%              | 3.33%                    | 4.05%                | 0.28%                         | 4.33%                      | 2.43%               | 6.76%                 |
| Apr 2020    | 4.26%               | 8.15%                  | 3.63%                                    | 2.43%                          | 4.73%              | 6.60%                    | 4.41%                | 0.37%                         | 4.78%                      | 5.64%               | 10.42%                |
| Mar 2020    | 3.23%               | 3.50%                  | 2.91%                                    | 2.15%                          | 2.36%              | 2.80%                    | 4.48%                | 0.41%                         | 4.89%                      | 2.94%               | 7.83%                 |
| Feb 2020    |                     |                        |                                          |                                |                    |                          | 4.25%                | 0.54%                         | 4.79%                      |                     | 4.79%                 |
| Jan 2020    |                     |                        |                                          |                                |                    |                          | 4.61%                | 0.60%                         | 5.20%                      |                     | 5.20%                 |
| 2019        |                     |                        |                                          |                                |                    |                          | 4.14%                | 0.53%                         | 4.67%                      |                     | 4.67%                 |