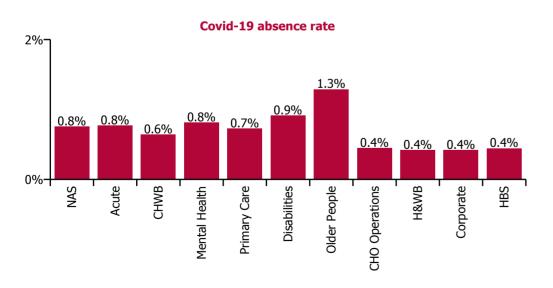

| Health Service Absence Rate - by Care<br>Group: Aug 2022 | Certified<br>absence | Self-<br>certified<br>absence | Non<br>Covid-19<br>absence | Covid-19<br>absence | Total<br>absence<br>rate | % Non<br>Covid-19<br>absence | %<br>Covid-19<br>absence |
|----------------------------------------------------------|----------------------|-------------------------------|----------------------------|---------------------|--------------------------|------------------------------|--------------------------|
| Total                                                    | 4.49%                | 0.54%                         | 5.03%                      | 0.81%               | 5.84%                    | 86.08%                       | 13.92%                   |
| Ambulance Services                                       | 6.49%                | 0.67%                         | 7.16%                      | 0.76%               | 7.92%                    | 90.44%                       | 9.56%                    |
| Acute Hospital Services                                  | 4.17%                | 0.61%                         | 4.78%                      | 0.77%               | 5.55%                    | 86.17%                       | 13.83%                   |
| Acute Services                                           | 4.25%                | 0.62%                         | 4.86%                      | 0.77%               | 5.63%                    | 86.37%                       | 13.63%                   |
| Community Health & Wellbeing                             | 2.86%                | 0.36%                         | 3.23%                      | 0.64%               | 3.87%                    | 83.45%                       | 16.55%                   |
| Mental Health                                            | 4.61%                | 0.50%                         | 5.11%                      | 0.81%               | 5.93%                    | 86.29%                       | 13.71%                   |
| Primary Care                                             | 4.62%                | 0.28%                         | 4.91%                      | 0.72%               | 5.63%                    | 87.14%                       | 12.86%                   |
| Disabilities                                             | 4.98%                | 0.47%                         | 5.45%                      | 0.91%               | 6.36%                    | 85.67%                       | 14.33%                   |
| Older People                                             | 5.91%                | 0.63%                         | 6.54%                      | 1.29%               | 7.83%                    | 83.54%                       | 16.46%                   |
| CHO Operations                                           | 4.20%                | 0.32%                         | 4.52%                      | 0.45%               | 4.96%                    | 91.01%                       | 8.99%                    |
| Community Services                                       | 4.98%                | 0.46%                         | 5.45%                      | 0.92%               | 6.36%                    | 85.61%                       | 14.39%                   |
| Health & Wellbeing                                       | 2.74%                | 0.20%                         | 2.94%                      | 0.42%               | 3.35%                    | 87.58%                       | 12.42%                   |
| Corporate                                                | 2.90%                | 0.18%                         | 3.08%                      | 0.42%               | 3.50%                    | 88.08%                       | 11.92%                   |
| Health Business Services                                 | 1.94%                | 0.17%                         | 2.11%                      | 0.44%               | 2.56%                    | 82.67%                       | 17.33%                   |
| HWB, Corporate & National                                | 2.86%                | 0.18%                         | 3.04%                      | 0.42%               | 3.46%                    | 87.92%                       | 12.08%                   |

Non Covid-19 & Covid-19 Absence