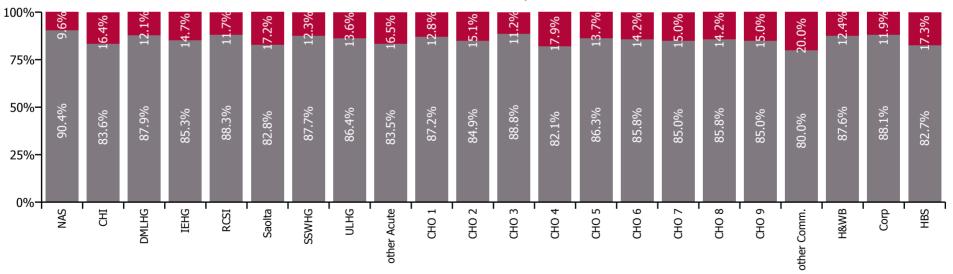

# Total absence rate

| Health Service Covid-19 Absence Rate - by<br>Staff Category & HG/ CHO: Aug 2022 | Medical &<br>Dental | Nursing &<br>Midwifery | Health & Social<br>Care<br>Professionals | Management &<br>Administrative | General<br>Support | Patient & Client<br>Care | Covid-19<br>absence | Non Covid-19<br>absence | Total<br>absence rate |
|---------------------------------------------------------------------------------|---------------------|------------------------|------------------------------------------|--------------------------------|--------------------|--------------------------|---------------------|-------------------------|-----------------------|
| Total                                                                           | 0.34%               | 0.99%                  | 0.75%                                    | 0.56%                          | 0.79%              | 1.02%                    | 0.81%               | 5.03%                   | 5.84%                 |
| National Ambulance Service                                                      |                     |                        |                                          | 0.22%                          |                    | 0.79%                    | 0.76%               | 7.16%                   | 7.92%                 |
| Children's Health Ireland                                                       | 0.86%               | 0.82%                  | 1.24%                                    | 0.94%                          | 1.82%              | 1.11%                    | 0.98%               | 5.00%                   | 5.98%                 |
| Dublin Midlands Hospital Group                                                  | 0.25%               | 0.83%                  | 0.46%                                    | 0.39%                          | 0.65%              | 0.75%                    | 0.60%               | 4.37%                   | 4.97%                 |
| Ireland East Hospital Group                                                     | 0.34%               | 0.85%                  | 0.49%                                    | 0.48%                          | 0.85%              | 1.05%                    | 0.70%               | 4.03%                   | 4.73%                 |
| RCSI Hospitals Group                                                            | 0.07%               | 0.80%                  | 1.01%                                    | 0.64%                          | 0.64%              | 0.85%                    | 0.68%               | 5.09%                   | 5.77%                 |
| Saolta University Hospital Care Group                                           | 0.30%               | 1.28%                  | 1.12%                                    | 0.75%                          | 0.91%              | 1.74%                    | 1.05%               | 5.05%                   | 6.10%                 |
| South/South West Hospital Group                                                 | 0.37%               | 0.97%                  | 0.37%                                    | 0.63%                          | 0.30%              | 0.59%                    | 0.66%               | 4.67%                   | 5.32%                 |
| University of Limerick Hospital Group                                           | 0.41%               | 1.41%                  | 1.30%                                    | 1.08%                          | 1.06%              | 0.66%                    | 1.10%               | 7.03%                   | 8.13%                 |
| Other Acute Services                                                            |                     | 1.45%                  |                                          | 0.30%                          |                    |                          | 0.45%               | 2.27%                   | 2.72%                 |
| Acute Services                                                                  | 0.31%               | 0.97%                  | 0.72%                                    | 0.63%                          | 0.73%              | 0.93%                    | 0.77%               | 4.86%                   | 5.63%                 |
| CHO 1                                                                           | 0.21%               | 0.99%                  | 0.86%                                    | 0.90%                          | 1.05%              | 1.60%                    | 1.14%               | 7.78%                   | 8.92%                 |
| CHO 2                                                                           | 0.20%               | 1.00%                  | 0.49%                                    | 0.58%                          | 0.50%              | 0.64%                    | 0.69%               | 3.90%                   | 4.59%                 |
| CHO 3                                                                           | 0.79%               | 0.97%                  | 0.55%                                    | 0.77%                          | 0.24%              | 0.67%                    | 0.73%               | 5.79%                   | 6.52%                 |
| CHO 4                                                                           | 0.90%               | 0.89%                  | 1.03%                                    | 0.54%                          | 1.55%              | 1.14%                    | 1.00%               | 4.61%                   | 5.61%                 |
| CHO 5                                                                           | 1.04%               | 1.00%                  | 1.25%                                    | 0.57%                          | 2.03%              | 0.97%                    | 1.05%               | 6.56%                   | 7.60%                 |
| CHO 6                                                                           | 0.73%               | 0.99%                  | 0.83%                                    | 0.26%                          | 0.69%              | 0.79%                    | 0.77%               | 4.67%                   | 5.44%                 |
| CHO 7                                                                           | 0.24%               | 1.03%                  | 0.61%                                    | 1.03%                          | 0.77%              | 1.44%                    | 0.97%               | 5.53%                   | 6.51%                 |
| CHO 8                                                                           | 0.18%               | 1.37%                  | 0.96%                                    | 0.30%                          | 1.48%              | 1.23%                    | 1.06%               | 6.43%                   | 7.50%                 |
| CHO 9                                                                           | 0.67%               | 0.91%                  | 0.76%                                    | 0.30%                          | 0.70%              | 1.01%                    | 0.80%               | 4.50%                   | 5.30%                 |
| Other Community Services                                                        |                     | 1.39%                  |                                          | 0.28%                          |                    | 1.39%                    | 0.81%               | 3.26%                   | 4.07%                 |
| Community Services                                                              | 0.48%               | 1.03%                  | 0.78%                                    | 0.57%                          | 0.93%              | 1.08%                    | 0.92%               | 5.45%                   | 6.36%                 |
| Health & Wellbeing                                                              | 0.40%               | 0.55%                  |                                          | 0.48%                          |                    |                          | 0.42%               | 2.94%                   | 3.35%                 |
| Corporate                                                                       |                     | 0.48%                  | 0.78%                                    | 0.32%                          | 0.25%              |                          | 0.42%               | 3.08%                   | 3.50%                 |
| Health Business Services                                                        |                     |                        |                                          |                                | 0.82%              |                          | 0.44%               | 2.11%                   | 2.56%                 |
| HWB, Corporate & National                                                       | 0.19%               | 0.49%                  | 0.74%                                    | 0.33%                          | 0.49%              |                          | 0.42%               | 3.04%                   | 3.46%                 |