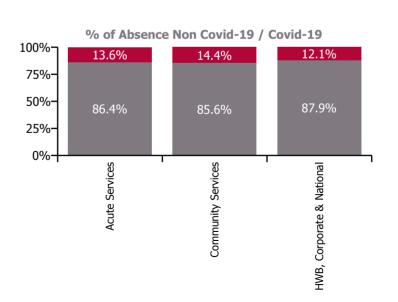

| Health Service Absence Rate - by Care<br>Group: Aug 2022 | Certified<br>absence | Self-<br>certified<br>absence | Non<br>Covid-19<br>absence | Covid-19<br>absence | Total<br>absence<br>rate | % Non<br>Covid-19<br>absence | %<br>Covid-19<br>absence |
|----------------------------------------------------------|----------------------|-------------------------------|----------------------------|---------------------|--------------------------|------------------------------|--------------------------|
| Total                                                    | 4.49%                | 0.54%                         | 5.03%                      | 0.81%               | 5.84%                    | 86.08%                       | 13.92%                   |
| Ambulance Services                                       | 6.49%                | 0.67%                         | 7.16%                      | 0.76%               | 7.92%                    | 90.44%                       | 9.56%                    |
| Acute Hospital Services                                  | 4.17%                | 0.61%                         | 4.78%                      | 0.77%               | 5.55%                    | 86.17%                       | 13.83%                   |
| Acute Services                                           | 4.25%                | 0.62%                         | 4.86%                      | 0.77%               | 5.63%                    | 86.37%                       | 13.63%                   |
| Community Health & Wellbeing                             | 2.86%                | 0.36%                         | 3.23%                      | 0.64%               | 3.87%                    | 83.45%                       | 16.55%                   |
| Mental Health                                            | 4.61%                | 0.50%                         | 5.11%                      | 0.81%               | 5.93%                    | 86.29%                       | 13.71%                   |
| Primary Care                                             | 4.62%                | 0.28%                         | 4.91%                      | 0.72%               | 5.63%                    | 87.14%                       | 12.86%                   |
| Disabilities                                             | 4.98%                | 0.47%                         | 5.45%                      | 0.91%               | 6.36%                    | 85.67%                       | 14.33%                   |
| Older People                                             | 5.91%                | 0.63%                         | 6.54%                      | 1.29%               | 7.83%                    | 83.54%                       | 16.46%                   |
| CHO Operations                                           | 4.20%                | 0.32%                         | 4.52%                      | 0.45%               | 4.96%                    | 91.01%                       | 8.99%                    |
| Community Services                                       | 4.98%                | 0.46%                         | 5.45%                      | 0.92%               | 6.36%                    | 85.61%                       | 14.39%                   |
| Health & Wellbeing                                       | 2.74%                | 0.20%                         | 2.94%                      | 0.42%               | 3.35%                    | 87.58%                       | 12.42%                   |
| Corporate                                                | 2.90%                | 0.18%                         | 3.08%                      | 0.42%               | 3.50%                    | 88.08%                       | 11.92%                   |
| Health Business Services                                 | 1.94%                | 0.17%                         | 2.11%                      | 0.44%               | 2.56%                    | 82.67%                       | 17.33%                   |
| HWB, Corporate & National                                | 2.86%                | 0.18%                         | 3.04%                      | 0.42%               | 3.46%                    | 87.92%                       | 12.08%                   |

Non Covid-19 & Covid-19 Absence