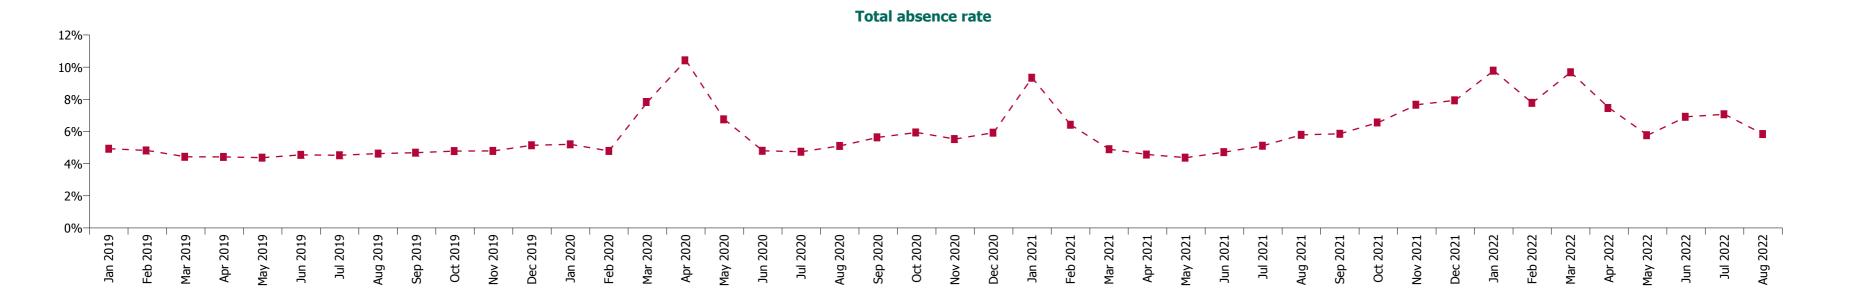

Non Covid-19 & Covid-19 Absence

# Staff Category

| Year/ month | Medical &<br>Dental | Nursing &<br>Midwifery | Health & Social<br>Care<br>Professionals | Management &<br>Administrative | General<br>Support | Patient & Client<br>Care | Certified<br>absence | Self-<br>certified<br>absence | Non<br>Covid-19<br>absence | Covid-19<br>absence | Total<br>absence rate |
|-------------|---------------------|------------------------|------------------------------------------|--------------------------------|--------------------|--------------------------|----------------------|-------------------------------|----------------------------|---------------------|-----------------------|
| 2022        | 2.38%               | 8.79%                  | 6.22%                                    | 5.96%                          | 9.13%              | 9.52%                    | 4.28%                | 0.56%                         | 4.84%                      | 2.70%               | 7.54%                 |
| Aug 2022    | 1.70%               | 6.61%                  | 4.50%                                    | 4.54%                          | 7.56%              | 7.94%                    | 4.49%                | 0.54%                         | 5.03%                      | 0.81%               | 5.84%                 |
| Jul 2022    | 2.00%               | 7.95%                  | 5.58%                                    | 5.55%                          | 8.75%              | 9.52%                    | 4.59%                | 0.57%                         | 5.16%                      | 1.91%               | 7.07%                 |
| Jun 2022    | 2.12%               | 8.02%                  | 5.71%                                    | 5.57%                          | 8.72%              | 8.52%                    | 4.38%                | 0.62%                         | 4.99%                      | 1.92%               | 6.91%                 |
| May 2022    | 1.69%               | 6.61%                  | 4.37%                                    | 4.50%                          | 7.25%              | 7.87%                    | 4.14%                | 0.60%                         | 4.74%                      | 1.03%               | 5.77%                 |
| Apr 2022    | 2.28%               | 8.73%                  | 5.97%                                    | 5.66%                          | 9.20%              | 9.64%                    | 4.36%                | 0.58%                         | 4.93%                      | 2.53%               | 7.46%                 |
| Mar 2022    | 3.45%               | 11.70%                 | 8.60%                                    | 7.95%                          | 10.26%             | 11.35%                   | 4.34%                | 0.59%                         | 4.93%                      | 4.75%               | 9.68%                 |
| Feb 2022    | 2.71%               | 9.37%                  | 6.80%                                    | 5.96%                          | 9.18%              | 9.24%                    | 4.01%                | 0.54%                         | 4.55%                      | 3.23%               | 7.78%                 |
| Jan 2022    | 3.11%               | 11.35%                 | 8.17%                                    | 7.93%                          | 12.13%             | 11.91%                   | 3.94%                | 0.46%                         | 4.40%                      | 5.38%               | 9.78%                 |
| 2021        | 1.98%               | 7.10%                  | 4.69%                                    | 4.76%                          | 7.61%              | 7.99%                    | 3.96%                | 0.49%                         | 4.45%                      | 1.66%               | 6.11%                 |
| Dec 2021    | 2.57%               | 9.21%                  | 6.79%                                    | 6.54%                          | 9.62%              | 9.69%                    | 4.38%                | 0.55%                         | 4.93%                      | 3.00%               | 7.94%                 |
| Nov 2021    | 2.43%               | 8.55%                  | 6.63%                                    | 6.80%                          | 9.62%              | 9.48%                    | 4.60%                | 0.72%                         | 5.32%                      | 2.34%               | 7.66%                 |
| Oct 2021    | 2.27%               | 7.38%                  | 5.41%                                    | 5.38%                          | 8.32%              | 8.25%                    | 4.47%                | 0.61%                         | 5.08%                      | 1.48%               | 6.56%                 |
| Sep 2021    | 2.01%               | 6.76%                  | 4.45%                                    | 4.65%                          | 7.46%              | 7.64%                    | 4.27%                | 0.52%                         | 4.78%                      | 1.07%               | 5.85%                 |
| Aug 2021    | 1.85%               | 6.65%                  | 4.40%                                    | 4.62%                          | 6.91%              | 7.77%                    | 4.22%                | 0.49%                         | 4.70%                      | 1.09%               | 5.79%                 |
| Jul 2021    | 1.34%               | 5.81%                  | 3.92%                                    | 4.11%                          | 6.51%              | 6.87%                    | 3.94%                | 0.45%                         | 4.40%                      | 0.71%               | 5.11%                 |
| Jun 2021    | 1.25%               | 5.45%                  | 3.51%                                    | 3.55%                          | 6.05%              | 6.44%                    | 3.71%                | 0.46%                         | 4.16%                      | 0.56%               | 4.72%                 |
| May 2021    | 1.15%               | 5.05%                  | 3.23%                                    | 3.33%                          | 5.57%              | 5.96%                    | 3.37%                | 0.39%                         | 3.75%                      | 0.62%               | 4.37%                 |
| Apr 2021    | 1.34%               | 5.36%                  | 3.31%                                    | 3.33%                          | 5.80%              | 6.26%                    | 3.41%                | 0.36%                         | 3.78%                      | 0.79%               | 4.57%                 |
| Mar 2021    | 1.36%               | 5.77%                  | 3.72%                                    | 3.58%                          | 6.10%              | 6.64%                    | 3.46%                | 0.39%                         | 3.85%                      | 1.05%               | 4.90%                 |
| Feb 2021    | 1.82%               | 7.59%                  | 4.50%                                    | 4.58%                          | 7.92%              | 8.98%                    | 3.76%                | 0.49%                         | 4.25%                      | 2.17%               | 6.42%                 |
| Jan 2021    | 4.34%               | 11.48%                 | 6.27%                                    | 6.46%                          | 11.28%             | 11.69%                   | 3.91%                | 0.38%                         | 4.29%                      | 5.05%               | 9.34%                 |
| 2020        | 2.33%               | 7.10%                  | 4.46%                                    | 4.74%                          | 7.32%              | 7.87%                    | 4.07%                | 0.40%                         | 4.46%                      | 1.60%               | 6.06%                 |
| Dec 2020    | 2.33%               | 7.19%                  | 3.99%                                    | 4.67%                          | 6.95%              | 7.59%                    | 3.88%                | 0.38%                         | 4.25%                      | 1.67%               | 5.93%                 |
| Nov 2020    | 2.12%               | 6.67%                  | 3.70%                                    | 4.53%                          | 6.84%              | 7.06%                    | 3.71%                | 0.34%                         | 4.05%                      | 1.48%               | 5.53%                 |
| Oct 2020    | 2.25%               | 7.02%                  | 4.46%                                    | 4.55%                          | 7.09%              | 7.74%                    | 3.92%                | 0.38%                         | 4.30%                      | 1.64%               | 5.94%                 |
| Sep 2020    | 1.88%               | 6.63%                  | 4.38%                                    | 4.47%                          | 6.95%              | 7.29%                    | 4.08%                | 0.41%                         | 4.49%                      | 1.15%               | 5.64%                 |
| Aug 2020    | 1.49%               | 5.71%                  | 3.81%                                    | 4.17%                          | 6.57%              | 6.92%                    | 4.03%                | 0.39%                         | 4.42%                      | 0.68%               | 5.10%                 |
| Jul 2020    | 1.17%               | 5.38%                  | 3.50%                                    | 3.66%                          | 6.36%              | 6.49%                    | 3.78%                | 0.36%                         | 4.13%                      | 0.61%               | 4.74%                 |
| Jun 2020    | 1.33%               | 5.65%                  | 3.16%                                    | 3.67%                          | 6.44%              | 6.59%                    | 3.63%                | 0.32%                         | 3.95%                      | 0.85%               | 4.80%                 |
| May 2020    | 2.28%               | 8.26%                  | 4.39%                                    | 4.46%                          | 7.97%              | 9.43%                    | 4.05%                | 0.28%                         | 4.33%                      | 2.43%               | 6.76%                 |
| Apr 2020    | 5.48%               | 13.42%                 | 7.25%                                    | 6.48%                          | 11.06%             | 13.10%                   | 4.41%                | 0.37%                         | 4.78%                      | 5.64%               | 10.42%                |
| Mar 2020    | 4.77%               | 8.74%                  | 6.87%                                    | 6.60%                          | 8.63%              | 9.10%                    | 4.48%                | 0.41%                         | 4.89%                      | 2.94%               | 7.83%                 |