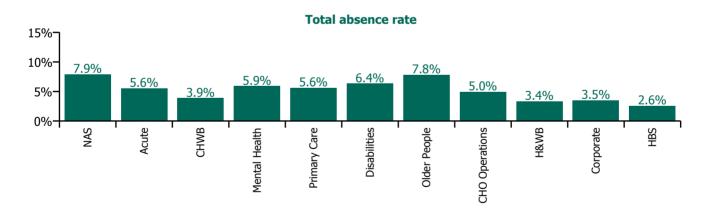

| Health Service Absence Rate - by Care<br>Group: Aug 2022 | Certified<br>absence | Self-<br>certified<br>absence | Non<br>Covid-19<br>absence | Covid-19<br>absence | Total<br>absence<br>rate | % Non<br>Covid-19<br>absence | %<br>Covid-19<br>absence |
|----------------------------------------------------------|----------------------|-------------------------------|----------------------------|---------------------|--------------------------|------------------------------|--------------------------|
| Total                                                    | 4.49%                | 0.54%                         | 5.03%                      | 0.81%               | 5.84%                    | 86.08%                       | 13.92%                   |
| Ambulance Services                                       | 6.49%                | 0.67%                         | 7.16%                      | 0.76%               | 7.92%                    | 90.44%                       | 9.56%                    |
| Acute Hospital Services                                  | 4.17%                | 0.61%                         | 4.78%                      | 0.77%               | 5.55%                    | 86.17%                       | 13.83%                   |
| Acute Services                                           | 4.25%                | 0.62%                         | 4.86%                      | 0.77%               | 5.63%                    | 86.37%                       | 13.63%                   |
| Community Health & Wellbeing                             | 2.86%                | 0.36%                         | 3.23%                      | 0.64%               | 3.87%                    | 83.45%                       | 16.55%                   |
| Mental Health                                            | 4.61%                | 0.50%                         | 5.11%                      | 0.81%               | 5.93%                    | 86.29%                       | 13.71%                   |
| Primary Care                                             | 4.62%                | 0.28%                         | 4.91%                      | 0.72%               | 5.63%                    | 87.14%                       | 12.86%                   |
| Disabilities                                             | 4.98%                | 0.47%                         | 5.45%                      | 0.91%               | 6.36%                    | 85.67%                       | 14.33%                   |
| Older People                                             | 5.91%                | 0.63%                         | 6.54%                      | 1.29%               | 7.83%                    | 83.54%                       | 16.46%                   |
| CHO Operations                                           | 4.20%                | 0.32%                         | 4.52%                      | 0.45%               | 4.96%                    | 91.01%                       | 8.99%                    |
| Community Services                                       | 4.98%                | 0.46%                         | 5.45%                      | 0.92%               | 6.36%                    | 85.61%                       | 14.39%                   |
| Health & Wellbeing                                       | 2.74%                | 0.20%                         | 2.94%                      | 0.42%               | 3.35%                    | 87.58%                       | 12.42%                   |
| Corporate                                                | 2.90%                | 0.18%                         | 3.08%                      | 0.42%               | 3.50%                    | 88.08%                       | 11.92%                   |
| Health Business Services                                 | 1.94%                | 0.17%                         | 2.11%                      | 0.44%               | 2.56%                    | 82.67%                       | 17.33%                   |
| HWB, Corporate & National                                | 2.86%                | 0.18%                         | 3.04%                      | 0.42%               | 3.46%                    | 87.92%                       | 12.08%                   |