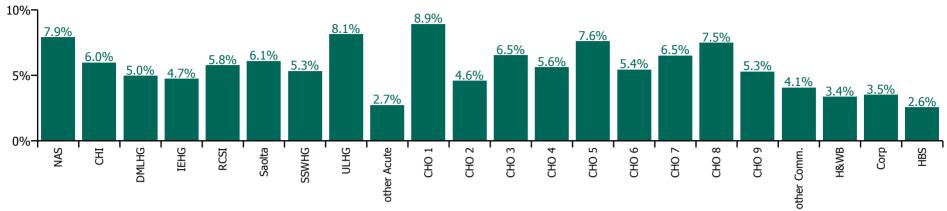

| Health Service Absence Rate - by HG ,<br>CHO/Care Group & Staff Category:<br>Aug 2022 | Medical &<br>Dental | Nursing &<br>Midwifery | Health & Social<br>Care<br>Professionals | Management &<br>Administrative | General<br>Support | Patient & Client<br>Care | Certified<br>absence | Self-<br>certified<br>absence | Non<br>Covid-19<br>absence | Covid-19<br>absence | Total<br>absence<br>rate |
|---------------------------------------------------------------------------------------|---------------------|------------------------|------------------------------------------|--------------------------------|--------------------|--------------------------|----------------------|-------------------------------|----------------------------|---------------------|--------------------------|
| Total                                                                                 | 1.70%               | 6.61%                  | 4.50%                                    | 4.54%                          | 7.56%              | 7.94%                    | 4.49%                | 0.54%                         | 5.03%                      | 0.81%               | 5.84%                    |
| National Ambulance Service                                                            |                     |                        |                                          | 3.93%                          | 5.92%              | 8.13%                    | 6.49%                | 0.67%                         | 7.16%                      | 0.76%               | 7.92%                    |
| Children's Health Ireland                                                             | 1.56%               | 7.07%                  | 6.03%                                    | 5.47%                          | 10.54%             | 9.49%                    | 4.32%                | 0.68%                         | 5.00%                      | 0.98%               | 5.98%                    |
| Dublin Midlands Hospital Group                                                        | 1.25%               | 5.96%                  | 3.68%                                    | 4.63%                          | 7.62%              | 6.60%                    | 3.79%                | 0.57%                         | 4.37%                      | 0.60%               | 4.97%                    |
| Ireland East Hospital Group                                                           | 1.22%               | 5.24%                  | 3.50%                                    | 3.81%                          | 7.54%              | 7.83%                    | 3.66%                | 0.38%                         | 4.03%                      | 0.70%               | 4.73%                    |
| RCSI Hospitals Group                                                                  | 0.98%               | 6.64%                  | 3.84%                                    | 5.56%                          | 8.91%              | 8.67%                    | 4.47%                | 0.62%                         | 5.09%                      | 0.68%               | 5.77%                    |
| Saolta University Hospital Care Group                                                 | 2.34%               | 7.08%                  | 4.71%                                    | 4.71%                          | 8.51%              | 9.22%                    | 4.27%                | 0.78%                         | 5.05%                      | 1.05%               | 6.10%                    |
| South/South West Hospital Group                                                       | 1.51%               | 6.63%                  | 4.09%                                    | 4.89%                          | 5.59%              | 7.73%                    | 3.89%                | 0.78%                         | 4.67%                      | 0.66%               | 5.32%                    |
| University of Limerick Hospital Group                                                 | 1.70%               | 9.23%                  | 6.16%                                    | 6.42%                          | 10.80%             | 12.51%                   | 6.40%                | 0.63%                         | 7.03%                      | 1.10%               | 8.13%                    |
| Other Acute Services                                                                  |                     | 1.74%                  |                                          | 3.25%                          |                    |                          | 2.23%                | 0.05%                         | 2.27%                      | 0.45%               | 2.72%                    |
| Acute Services                                                                        | 1.47%               | 6.50%                  | 4.15%                                    | 4.83%                          | 7.91%              | 8.24%                    | 4.25%                | 0.62%                         | 4.86%                      | 0.77%               | 5.63%                    |
| CHO 1                                                                                 | 2.44%               | 8.75%                  | 7.26%                                    | 5.28%                          | 10.73%             | 11.50%                   | 7.33%                | 0.45%                         | 7.78%                      | 1.14%               | 8.92%                    |
| CHO 2                                                                                 | 0.26%               | 4.85%                  | 4.53%                                    | 3.55%                          | 3.52%              | 5.57%                    | 3.70%                | 0.20%                         | 3.90%                      | 0.69%               | 4.59%                    |
| CHO 3                                                                                 | 3.24%               | 8.30%                  | 4.69%                                    | 6.51%                          | 4.58%              | 6.51%                    | 5.39%                | 0.40%                         | 5.79%                      | 0.73%               | 6.52%                    |
| CHO 4                                                                                 | 2.31%               | 5.61%                  | 5.07%                                    | 2.46%                          | 5.37%              | 6.90%                    | 3.91%                | 0.70%                         | 4.61%                      | 1.00%               | 5.61%                    |
| CHO 5                                                                                 | 3.77%               | 8.28%                  | 7.23%                                    | 4.69%                          | 7.86%              | 8.62%                    | 6.03%                | 0.53%                         | 6.56%                      | 1.05%               | 7.60%                    |
| CHO 6                                                                                 | 3.92%               | 6.73%                  | 4.37%                                    | 4.78%                          | 6.56%              | 5.55%                    | 4.29%                | 0.37%                         | 4.67%                      | 0.77%               | 5.44%                    |
| CHO 7                                                                                 | 3.82%               | 6.23%                  | 4.49%                                    | 6.11%                          | 7.22%              | 8.57%                    | 5.03%                | 0.50%                         | 5.53%                      | 0.97%               | 6.51%                    |
| CHO 8                                                                                 | 1.75%               | 8.05%                  | 5.13%                                    | 4.56%                          | 12.65%             | 9.64%                    | 6.01%                | 0.42%                         | 6.43%                      | 1.06%               | 7.50%                    |
| CHO 9                                                                                 | 3.09%               | 5.63%                  | 4.31%                                    | 5.13%                          | 6.02%              | 6.28%                    | 4.02%                | 0.48%                         | 4.50%                      | 0.80%               | 5.30%                    |
| Other Community Services                                                              | 0.95%               | 6.69%                  | 1.19%                                    | 1.79%                          | 2.09%              | 4.56%                    | 2.41%                | 0.85%                         | 3.26%                      | 0.81%               | 4.07%                    |
| Community Services                                                                    | 2.66%               | 6.85%                  | 4.92%                                    | 4.70%                          | 6.98%              | 7.77%                    | 4.98%                | 0.46%                         | 5.45%                      | 0.92%               | 6.36%                    |
| HWB, Corporate & National                                                             | 2.91%               | 4.02%                  | 3.82%                                    | 3.28%                          | 3.86%              | 7.87%                    | 2.86%                | 0.18%                         | 3.04%                      | 0.42%               | 3.46%                    |