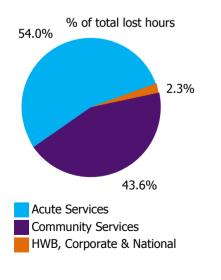

| 0.42%               | 3.50%                    |
| Health Business Services                                 |                     |                        |                                          | 2.59%                          | 2.58%              |                          | 1.94%                | 0.17%                         | 2.11%                      | 0.44%               | 2.56%                    |
| HWB, Corporate & National                                | 2.91%               | 4.02%                  | 3.82%                                    | 3.28%                          | 3.86%              | 7.87%                    | 2.86%                | 0.18%                         | 3.04%                      | 0.42%               | 3.46%                    |







| Health Service Covid-19 Absence Rate - by Staff Category & Care Group: Aug 2022 | Medical &<br>Dental | Nursing &<br>Midwifery | Health & Social<br>Care<br>Professionals | Management &<br>Administrative | General<br>Support | Patient & Client<br>Care | Covid-19<br>absence | Non Covid-19<br>absence | Total<br>absence rate |
|---------------------------------------------------------------------------------|---------------------|------------------------|------------------------------------------|--------------------------------|--------------------|--------------------------|---------------------|-------------------------|-----------------------|
| Total                                                                           | 0.34%               | 0.99%                  | 0.75%