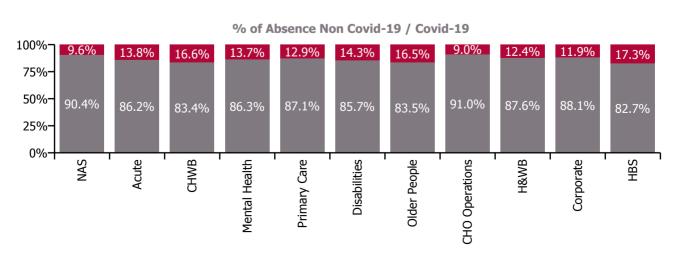

| Health Service Absence Rate - by Care<br>Group: Aug 2022 | Certified<br>absence | Self-<br>certified<br>absence | Non<br>Covid-19<br>absence | Covid-19<br>absence | Total<br>absence<br>rate | % Non<br>Covid-19<br>absence | %<br>Covid-19<br>absence |
|----------------------------------------------------------|----------------------|-------------------------------|----------------------------|---------------------|--------------------------|------------------------------|--------------------------|
| Total                                                    | 4.49%                | 0.54%                         | 5.03%                      | 0.81%               | 5.84%                    | 86.08%                       | 13.92%                   |
| Ambulance Services                                       | 6.49%                | 0.67%                         | 7.16%                      | 0.76%               | 7.92%                    | 90.44%                       | 9.56%                    |
| Acute Hospital Services                                  | 4.17%                | 0.61%                         | 4.78%                      | 0.77%               | 5.55%                    | 86.17%                       | 13.83%                   |
| Acute Services                                           | 4.25%                | 0.62%                         | 4.86%                      | 0.77%               | 5.63%                    | 86.37%                       | 13.63%                   |
| Community Health & Wellbeing                             | 2.86%                | 0.36%                         | 3.23%                      | 0.64%               | 3.87%                    | 83.45%                       | 16.55%                   |
| Mental Health                                            | 4.61%                | 0.50%                         | 5.11%                      | 0.81%               | 5.93%                    | 86.29%                       | 13.71%                   |
| Primary Care                                             | 4.62%                | 0.28%                         | 4.91%                      | 0.72%               | 5.63%                    | 87.14%                       | 12.86%                   |
| Disabilities                                             | 4.98%                | 0.47%                         | 5.45%                      | 0.91%               | 6.36%                    | 85.67%                       | 14.33%                   |
| Older People                                             | 5.91%                | 0.63%                         | 6.54%                      | 1.29%               | 7.83%                    | 83.54%                       | 16.46%                   |
| CHO Operations                                           | 4.20%                | 0.32%                         | 4.52%                      | 0.45%               | 4.96%                    | 91.01%                       | 8.99%                    |
| Community Services                                       | 4.98%                | 0.46%                         | 5.45%                      | 0.92%               | 6.36%                    | 85.61%                       | 14.39%                   |
| Health & Wellbeing                                       | 2.74%                | 0.20%                         | 2.94%                      | 0.42%               | 3.35%                    | 87.58%                       | 12.42%                   |
| Corporate                                                | 2.90%                | 0.18%                         | 3.08%                      | 0.42%               | 3.50%                    | 88.08%                       | 11.92%                   |
| Health Business Services                                 | 1.94%                | 0.17%                         | 2.11%                      | 0.44%               | 2.56%                    | 82.67%                       | 17.33%                   |
| HWB, Corporate & National                                | 2.86%                | 0.18%                         | 3.04%                      | 0.42%               | 3.46%                    | 87.92%                       | 12.08%                   |