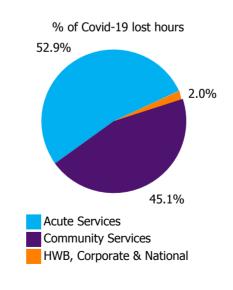

| 0.42%               | 3.50%                    |
| Health Business Services                                 |                     |                        |                                          | 2.59%                          | 2.58%              |                          | 1.94%                | 0.17%                         | 2.11%                      | 0.44%               | 2.56%                    |
| HWB, Corporate & National                                | 2.91%               | 4.02%                  | 3.82%                                    | 3.28%                          | 3.86%              | 7.87%                    | 2.86%                | 0.18%                         | 3.04%                      | 0.42%               | 3.46%                    |







| Health Service Covid-19 Absence Rate - by Staff Category & Care Group: Aug 2022 | Medical &<br>Dental | Nursing &<br>Midwifery | Health & Social<br>Care<br>Professionals | Management &<br>Administrative | General<br>Support | Patient & Client<br>Care | Covid-19<br>absence | Non Covid-19<br>absence | Total<br>absence rate |
|---------------------------------------------------------------------------------|---------------------|------------------------|------------------------------------------|--------------------------------|--------------------|--------------------------|---------------------|-------------------------|-----------------------|
| Total                                                                           | 0.34%               | 0.99%                  | 0.75%