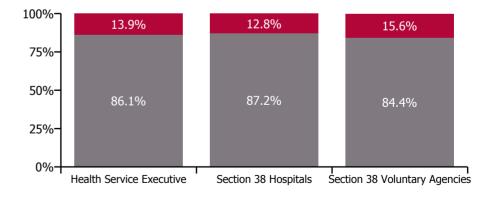

### Covid-19 absence rate

| Health Service Absence Rate - by<br>Care Group: Aug 2022 | Medical &<br>Dental | Nursing &<br>Midwifery | Health & Social<br>Care<br>Professionals | Management &<br>Administrative | General<br>Support | Patient & Client<br>Care | Certified<br>absence | Self-<br>certified<br>absence | Non<br>Covid-19<br>absence | Covid-19<br>absence | Total<br>absence<br>rate |
|----------------------------------------------------------|---------------------|------------------------|------------------------------------------|--------------------------------|--------------------|--------------------------|----------------------|-------------------------------|----------------------------|---------------------|--------------------------|
| Total                                                    | 1.70%               | 6.61%                  | 4.50%                                    | 4.54%                          | 7.56%              | 7.94%                    | 4.49%                | 0.54%                         | 5.03%                      | 0.81%               | 5.84%                    |
| Health Service Executive                                 | 1.99%               | 7.36%                  | 4.66%                                    | 4.72%                          | 8.07%              | 8.88%                    | 4.93%                | 0.57%                         | 5.49%                      | 0.88%               | 6.38%                    |
| Ambulance Services                                       |                     |                        |                                          | 3.93%                          | 5.92%              | 8.13%                    | 6.49%                | 0.67%                         | 7.16%                      | 0.76%               | 7.92%                    |
| Acute Hospital Services                                  | 1.76%               | 7.59%                  | 4.99%                                    | 5.28%                          | 8.47%              | 9.38%                    | 4.80%                | 0.70%                         | 5.50%                      | 0.93%               | 6.42%                    |
| Community Health & Wellbeing                             |                     | 42.32%                 | 2.05%                                    | 4.83%                          |                    | 2.63%                    | 2.86%                | 0.36%                         | 3.23%                      | 0.64%               | 3.87%                    |
| Mental Health                                            | 1.36%               | 7.20%                  | 4.15%                                    | 4.89%                          | 7.20%              | 7.12%                    | 4.73%                | 0.52%                         | 5.24%                      | 0.83%               | 6.07%                    |
| Primary Care                                             | 3.94%               | 6.50%                  | 4.62%                                    | 5.34%                          | 7.52%              | 6.67%                    | 4.58%                | 0.28%                         | 4.86%                      | 0.72%               | 5.58%                    |
| Disabilities                                             |                     | 7.63%                  | 4.97%                                    | 5.10%                          | 7.30%              | 10.15%                   | 6.88%                | 0.55%                         | 7.42%                      | 0.72%               | 8.14%                    |
| Older People                                             | 0.37%               | 7.42%                  | 4.99%                                    | 4.66%                          | 7.98%              | 9.60%                    | 6.06%                | 0.61%                         | 6.67%                      | 1.36%               | 8.03%                    |
| CHO Operations                                           |                     | 7.69%                  | 1.71%                                    | 4.84%                          | 5.27%              | 11.81%                   | 4.20%                | 0.32%                         | 4.52%                      | 0.45%               | 4.96%                    |
| Health & Wellbeing                                       | 3.43%               | 5.05%                  | 0.58%                                    | 3.41%                          |                    |                          | 2.74%                | 0.20%                         | 2.94%                      | 0.42%               | 3.35%                    |
| Corporate                                                | 2.46%               | 3.71%                  | 3.98%                                    | 3.28%                          | 4.81%              | 7.96%                    | 2.90%                | 0.18%                         | 3.08%                      | 0.42%               | 3.50%                    |
| Health Business Services                                 |                     |                        |                                          | 2.59%                          | 2.58%              |                          | 1.94%                | 0.17%                         | 2.11%                      | 0.44%               | 2.56%                    |
| Section 38 Hospitals                                     | 1.11%               | 5.14%                  | 3.27%                                    | 4.41%                          | 7.16%              | 6.52%                    | 3.41%                | 0.51%                         | 3.92%                      | 0.58%               | 4.50%                    |
| Section 38 Voluntary Agencies                            | 3.81%               | 5.83%                  | 5.29%                                    | 3.10%                          | 6.29%              | 6.58%                    | 4.47%                | 0.45%                         | 4.92%                      | 0.91%               | 5.84%                    |