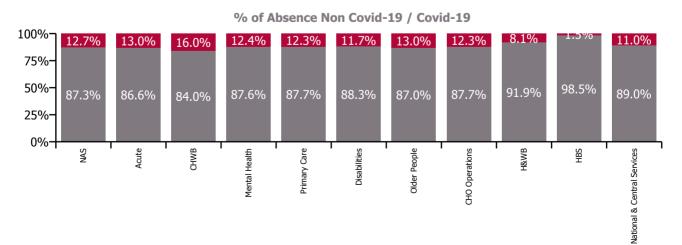

| Health Service Absence Rate - by Care<br>Group: Aug 2023 | Certified<br>absence | Self-<br>certified<br>absence | Non<br>Covid-19<br>absence | Covid-19<br>absence | Total<br>absence<br>rate | % Non<br>Covid-19<br>absence | %<br>Covid-19<br>absence |
|----------------------------------------------------------|----------------------|-------------------------------|----------------------------|---------------------|--------------------------|------------------------------|--------------------------|
| Total                                                    | 4.62%                | 0.60%                         | 5.22%                      | 0.76%               | 5.99%                    | 87.13%                       | 12.66%                   |
| Ambulance Services                                       | 6.06%                | 0.85%                         | 6.92%                      | 1.01%               | 7.93%                    | 87.28%                       | 12.72%                   |
| Acute Hospital Services                                  | 4.22%                | 0.68%                         | 4.90%                      | 0.74%               | 5.66%                    | 86.55%                       | 13.05%                   |
| Acute Services                                           | 4.27%                | 0.69%                         | 4.96%                      | 0.75%               | 5.73%                    | 86.58%                       | 13.03%                   |
| Community Health & Wellbeing                             | 3.99%                | 0.29%                         | 4.28%                      | 0.81%               | 5.09%                    | 84.04%                       | 15.96%                   |
| Mental Health                                            | 4.45%                | 0.46%                         | 4.91%                      | 0.70%               | 5.60%                    | 87.59%                       | 12.41%                   |
| Primary Care                                             | 4.55%                | 0.33%                         | 4.88%                      | 0.68%               | 5.56%                    | 87.70%                       | 12.30%                   |
| Disabilities                                             | 5.27%                | 0.58%                         | 5.84%                      | 0.78%               | 6.62%                    | 88.26%                       | 11.74%                   |
| Older People                                             | 6.88%                | 0.65%                         | 7.53%                      | 1.12%               | 8.66%                    | 87.01%                       | 12.99%                   |
| CHO Operations                                           | 3.51%                | 0.36%                         | 3.87%                      | 0.54%               | 4.41%                    | 87.67%                       | 12.33%                   |
| Community Services                                       | 5.21%                | 0.51%                         | 5.72%                      | 0.80%               | 6.52%                    | 87.70%                       | 12.30%                   |
| National Services & Central Functions                    | 3.40%                | 0.26%                         | 3.66%                      | 0.43%               | 4.09%                    | 89.56%                       | 10.44%                   |

% of Absence Non Covid-19 / Covid-19

| Health Service Absence Rate - by HG ,<br>CHO/Care Group & Staff Category: Aug<br>2023 | Medical &<br>Dental | Nursing &<br>Midwifery | Health & Social<br>Care<br>Professionals | Management &<br>Administrative | General<br>Support | Patient & Client<br>Care | Certified<br>absence | Self-<br>certified<br>absence | Non<br>Covid-19<br>absence | Covid-19<br>absence | Total<br>absence<br>rate |
|---------------------------------------------------------------------------------------|---------------------|------------------------|------------------------------------------|--------------------------------|--------------------|--------------------------|----------------------|-------------------------------|----------------------------|---------------------|--------------------------|
| Total                                                                                 | 1.50%               | 6.79%                  | 4.82%                                    | 4.90%                          | 7.67%              | 8.10%                    | 4.62%                | 0.60%                         | 5.22%                      | 0.76%               | 5.99%                    |
| National Ambulance Service                                                            |                     |                        |                                          | 3.94%                          |                    | 8.24%                    | 6.06%                | 0.85%                         | 6.92%                      | 1.01%               | 7.93%                    |
| Children's Health Ireland                                                             | 1.52%               | 5.89%                  | 4.67%                                    | 4.17%                          | 7.84%              | 8.65%                    | 3.52%                | 0.50%                         | 4.02%                      | 0.87%               | 4.88%                    |
| Dublin Midlands Hospital Group                                                        | 1.22%               | 7.20%                  | 4.79%                                    | 5.32%                          | 7.09%              | 6.89%                    | 4.06%                | 0.75%                         | 4.81%                      | 0.88%               | 5.69%                    |
| Ireland East Hospital Group                                                           | 1.10%               | 6.29%                  | 3.46%                                    | 4.42%                          | 6.93%              | 8.86%                    | 4.11%                | 0.51%                         | 4.62%                      | 0.48%               | 5.19%                    |
| RCSI Hospitals Group                                                                  | 0.79%               | 5.94%                  | 3.55%                                    | 5.90%                          | 6.38%              | 9.94%                    | 4.02%                | 0.61%                         | 4.62%                      | 0.67%               | 5.32%                    |
| Saolta University Hospital Care Group                                                 | 1.53%               | 7.12%                  | 4.64%                                    | 5.80%                          | 7.58%              | 9.21%                    | 4.31%                | 0.85%                         | 5.16%                      | 0.88%               | 6.04%                    |
| South/South West Hospital Group                                                       | 1.31%               | 6.38%                  | 5.57%                                    | 4.76%                          | 7.83%              | 8.68%                    | 4.11%                | 0.82%                         | 4.93%                      | 0.66%               | 5.59%                    |
| University of Limerick Hospital Group                                                 | 1.83%               | 9.42%                  | 4.93%                                    | 5.80%                          | 11.54%             | 11.07%                   | 6.06%                | 0.68%                         | 6.73%                      | 1.14%               | 7.88%                    |
| Other Acute Services                                                                  |                     | 0.43%                  | 0.24%                                    | 2.84%                          |                    |                          | 1.95%                | 0.07%                         | 2.02%                      |                     | 2.02%                    |
| Acute Services                                                                        | 1.25%               | 6.73%                  | 4.42%                                    | 5.08%                          | 7.64%              | 8.67%                    | 4.27%                | 0.69%                         | 4.96%                      | 0.75%               | 5.73%                    |
| CHO 1                                                                                 | 3.99%               | 8.55%                  | 6.85%                                    | 5.74%                          | 11.77%             | 10.63%                   | 7.22%                | 0.46%                         | 7.68%                      | 0.98%               | 8.66%                    |
| CHO 2                                                                                 | 0.52%               | 4.49%                  | 3.50%                                    | 3.11%                          | 3.72%              | 5.87%                    | 3.59%                | 0.18%                         | 3.77%                      | 0.57%               | 4.34%                    |
| CHO 3                                                                                 | 4.76%               | 8.51%                  | 5.12%                                    | 6.31%                          | 8.83%              | 7.64%                    | 6.00%                | 0.44%                         | 6.45%                      | 0.84%               | 7.28%                    |
| CHO 4                                                                                 | 2.41%               | 7.34%                  | 6.14%                                    | 4.81%                          | 8.97%              | 7.76%                    | 5.27%                | 0.74%                         | 6.01%                      | 0.85%               | 6.86%                    |
| CHO 5                                                                                 | 4.58%               | 8.14%                  | 7.38%                                    | 6.59%                          | 8.59%              | 8.22%                    | 6.17%                | 0.57%                         | 6.74%                      | 1.00%               | 7.74%                    |
| CHO 6                                                                                 | 2.65%               | 5.68%                  | 4.84%                                    | 4.13%                          | 5.03%              | 7.43%                    | 4.30%                | 0.52%                         | 4.82%                      | 0.70%               | 5.52%                    |
| CHO 7                                                                                 | 2.87%               | 7.35%                  | 4.53%                                    | 5.97%                          | 9.07%              | 7.52%                    | 5.30%                | 0.56%                         | 5.87%                      | 0.80%               | 6.67%                    |
| CHO 8                                                                                 | 2.12%               | 7.22%                  | 5.90%                                    | 5.52%                          | 6.86%              | 9.06%                    | 5.51%                | 0.55%                         | 6.05%                      | 1.05%               | 7.11%                    |
| CHO 9                                                                                 | 2.21%               | 5.56%                  | 4.77%                                    | 4.99%                          | 7.66%              | 6.00%                    | 4.38%                | 0.43%                         | 4.81%                      | 0.55%               | 5.36%                    |
| Other Community Services                                                              | 0.37%               | 3.95%                  | 3.81%                                    | 2.34%                          | 3.98%              | 6.22%                    | 2.34%                | 0.81%                         | 3.15%                      | 0.46%               | 3.61%                    |
| Community Services                                                                    | 2.62%               | 6.90%                  | 5.23%                                    | 5.08%                          | 8.10%              | 7.79%                    | 5.21%                | 0.51%                         | 5.72%                      | 0.80%               | 6.52%                    |
| National Services & Central Functions                                                 | 3.98%               | 7.65%                  | 4.46%                                    | 3.73%                          | 3.69%              | 7.98%                    | 3.40%                | 0.26%                         | 3.66%                      | 0.43%               | 4.09%                    |