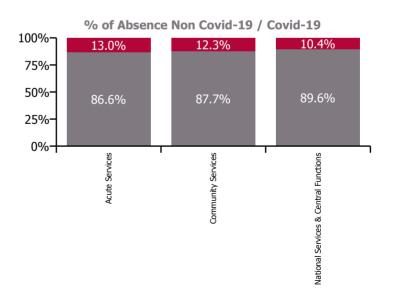

| Health Service Absence Rate - by Care<br>Group: Aug 2023 | Certified<br>absence | Self-<br>certified<br>absence | Non<br>Covid-19<br>absence | Covid-19<br>absence | Total<br>absence<br>rate | % Non<br>Covid-19<br>absence | %<br>Covid-19<br>absence |
|----------------------------------------------------------|----------------------|-------------------------------|----------------------------|---------------------|--------------------------|------------------------------|--------------------------|
| Total                                                    | 4.62%                | 0.60%                         | 5.22%                      | 0.76%               | 5.99%                    | 87.13%                       | 12.66%                   |
| Ambulance Services                                       | 6.06%                | 0.85%                         | 6.92%                      | 1.01%               | 7.93%                    | 87.28%                       | 12.72%                   |
| Acute Hospital Services                                  | 4.22%                | 0.68%                         | 4.90%                      | 0.74%               | 5.66%                    | 86.55%                       | 13.05%                   |
| Acute Services                                           | 4.27%                | 0.69%                         | 4.96%                      | 0.75%               | 5.73%                    | 86.58%                       | 13.03%                   |
| Community Health & Wellbeing                             | 3.99%                | 0.29%                         | 4.28%                      | 0.81%               | 5.09%                    | 84.04%                       | 15.96%                   |
| Mental Health                                            | 4.45%                | 0.46%                         | 4.91%                      | 0.70%               | 5.60%                    | 87.59%                       | 12.41%                   |
| Primary Care                                             | 4.55%                | 0.33%                         | 4.88%                      | 0.68%               | 5.56%                    | 87.70%                       | 12.30%                   |
| Disabilities                                             | 5.27%                | 0.58%                         | 5.84%                      | 0.78%               | 6.62%                    | 88.26%                       | 11.74%                   |
| Older People                                             | 6.88%                | 0.65%                         | 7.53%                      | 1.12%               | 8.66%                    | 87.01%                       | 12.99%                   |
| CHO Operations                                           | 3.51%                | 0.36%                         | 3.87%                      | 0.54%               | 4.41%                    | 87.67%                       | 12.33%                   |
| Community Services                                       | 5.21%                | 0.51%                         | 5.72%                      | 0.80%               | 6.52%                    | 87.70%                       | 12.30%                   |
| National Services & Central Functions                    | 3.40%                | 0.26%                         | 3.66%                      | 0.43%               | 4.09%                    | 89.56%                       | 10.44%                   |

#### Non Covid-19 & Covid-19 Absence