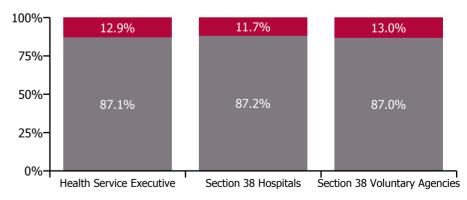

### Covid-19 absence rate

| Health Service Absence Rate - by<br>Admin: Aug 2023 | Medical &<br>Dental | Nursing &<br>Midwifery | Health & Social<br>Care<br>Professionals | Management &<br>Administrative | General<br>Support | Patient & Client<br>Care | Certified<br>absence | Self-<br>certified<br>absence | Non<br>Covid-19<br>absence | Covid-19<br>absence | Total<br>absence<br>rate |
|-----------------------------------------------------|---------------------|------------------------|------------------------------------------|--------------------------------|--------------------|--------------------------|----------------------|-------------------------------|----------------------------|---------------------|--------------------------|
| Total                                               | 1.50%               | 6.79%                  | 4.82%                                    | 4.90%                          | 7.67%              | 8.10%                    | 4.62%                | 0.60%                         | 5.22%                      | 0.76%               | 5.99%                    |
| Health Service Executive                            | 1.75%               | 7.42%                  | 5.18%                                    | 5.17%                          | 8.37%              | 9.04%                    | 5.09%                | 0.59%                         | 5.68%                      | 0.84%               | 6.52%                    |
| Section 38 Hospitals                                | 0.99%               | 5.58%                  | 3.50%                                    | 4.39%                          | 6.45%              | 7.28%                    | 3.41%                | 0.66%                         | 4.06%                      | 0.54%               | 4.66%                    |
| Section 38 Voluntary Agencies                       | 4.24%               | 5.93%                  | 5.27%                                    | 4.05%                          | 6.86%              | 6.60%                    | 4.64%                | 0.56%                         | 5.20%                      | 0.78%               | 5.98%                    |