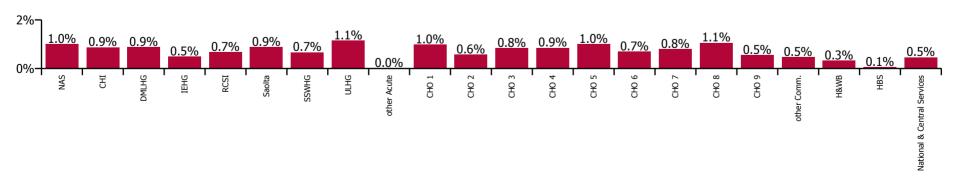

### Covid-19 absence rate

| Health Service Absence Rate - by<br>Admin: Aug 2023 | Medical &<br>Dental | Nursing &<br>Midwifery | Health & Social<br>Care<br>Professionals | Management &<br>Administrative | General<br>Support | Patient & Client<br>Care | Certified<br>absence | Self-<br>certified<br>absence | Non<br>Covid-19<br>absence | Covid-19<br>absence | Total<br>absence<br>rate |
|-----------------------------------------------------|---------------------|------------------------|------------------------------------------|--------------------------------|--------------------|--------------------------|----------------------|-------------------------------|----------------------------|---------------------|--------------------------|
| Total                                               | 1.50%               | 6.79%                  | 4.82%                                    | 4.90%                          | 7.67%              | 8.10%                    | 4.62%                | 0.60%                         | 5.22%                      | 0.76%               | 5.99%                    |
| Health Service Executive                            | 1.75%               | 7.42%                  | 5.18%                                    | 5.17%                          | 8.37%              | 9.04%                    | 5.09%                | 0.59%                         | 5.68%                      | 0.84%               | 6.52%                    |
| Section 38 Hospitals                                | 0.99%               | 5.58%                  | 3.50%                                    | 4.39%                          | 6.45%              | 7.28%                    | 3.41%                | 0.66%                         | 4.06%                      | 0.54%               | 4.66%                    |
| Section 38 Voluntary Agencies                       | 4.24%               | 5.93%                  | 5.27%                                    | 4.05%                          | 6.86%              | 6.60%                    | 4.64%                | 0.56%                         | 5.20%                      | 0.78%               | 5.98%                    |