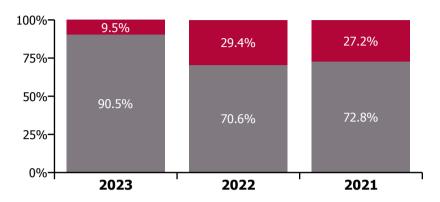

# **Staff Category**

| Year/ month | Medical &<br>Dental | Nursing &<br>Midwifery | Health & Social<br>Care<br>Professionals | Management &<br>Administrative | General<br>Support | Patient & Client<br>Care | Certified<br>absence | Self-<br>certified<br>absence | Non<br>Covid-19<br>absence | Covid-19<br>absence | Total<br>absence rate |
|-------------|---------------------|------------------------|------------------------------------------|--------------------------------|--------------------|--------------------------|----------------------|-------------------------------|----------------------------|---------------------|-----------------------|
| 2023        | 1.50%               | 6.34%                  | 4.39%                                    | 4.51%                          | 7.09%              | 7.32%                    | 4.43%                | 0.59%                         | 5.02%                      | 0.53%               | 5.55%                 |
| Aug 2023    | 1.50%               | 6.79%                  |                                          | 4.90%                          | 7.67%              | 8.10%                    | 4.62%                | 0.60%                         | 5.22%                      | 0.76%               | 5.99%                 |
| Jul 2023    | 1.35%               | 6.07%                  |                                          | 4.18%                          | 6.94%              | 7.05%                    | 4.33%                | 0.55%                         | 4.88%                      | 0.39%               | 5.28%                 |
| Jun 2023    | 1.55%               | 6.04%                  |                                          | 4.30%                          | 6.84%              | 7.00%                    | 4.45%                | 0.54%                         | 4.99%                      | 0.33%               | 5.32%                 |
| May 2023    | 1.47%               | 6.20%                  |                                          | 4.25%                          | 6.66%              | 7.09%                    | 4.36%                | 0.55%                         | 4.91%                      | 0.45%               | 5.36%                 |
| Apr 2023    | 1.49%               | 6.21%                  |                                          | 4.25%                          | 6.53%              | 7.07%                    | 4.29%                | 0.57%                         | 4.86%                      | 0.48%               | 5.34%                 |
| Mar 2023    | 1.67%               | 6.02%                  |                                          | 4.57%                          | 7.12%              | 7.28%                    | 4.31%                | 0.63%                         | 4.94%                      | 0.53%               | 5.47%                 |
| Feb 2023    | 1.41%               | 5.99%                  |                                          | 4.43%                          | 6.78%              | 6.79%                    | 4.21%                | 0.58%                         | 4.80%                      | 0.45%               | 5.24%                 |
| Jan 2023    | 1.51%               | 7.33%                  |                                          | 5.21%                          | 8.07%              | 8.17%                    | 4.85%                | 0.67%                         | 5.52%                      | 0.81%               | 6.33%                 |
| 2022        | 2.18%               | 8.21%                  |                                          | 5.67%                          | 8.72%              | 9.06%                    | 4.40%                | 0.61%                         | 5.01%                      | 2.09%               | 7.10%                 |
| Dec 2022    | 2.05%               | 8.33%                  |                                          | 6.30%                          | 8.81%              | 9.15%                    | 5.20%                | 0.87%                         | 6.07%                      | 1.23%               | 7.30%                 |
| Nov 2022    | 1.75%               | 6.61%                  |                                          | 4.88%                          | 7.55%              | 7.74%                    | 4.40%                | 0.69%                         | 5.09%                      | 0.74%               | 5.83%                 |
| Oct 2022    | 1.82%               | 6.60%                  |                                          | 4.85%                          | 7.70%              | 7.92%                    | 4.52%                | 0.65%                         | 5.17%                      | 0.80%               | 5.97%                 |
| Sep 2022    | 1.58%               | 6.63%                  |                                          | 4.38%                          | 7.59%              | 7.82%                    | 4.45%                | 0.61%                         | 5.06%                      | 0.70%               | 5.75%                 |
| Aug 2022    | 1.70%               | 6.61%                  |                                          | 4.54%                          | 7.56%              | 7.94%                    | 4.49%                | 0.54%                         | 5.02%                      | 0.81%               | 5.84%                 |
| Jul 2022    | 1.99%               | 7.95%                  |                                          | 5.54%                          | 8.76%              | 9.52%                    | 4.59%                | 0.57%                         | 5.16%                      | 1.91%               | 7.07%                 |
| Jun 2022    | 2.12%               | 8.02%                  |                                          | 5.57%                          | 8.72%              | 8.52%                    | 4.38%                | 0.62%                         | 4.99%                      | 1.92%               | 6.91%                 |
| May 2022    | 1.69%               | 6.61%                  |                                          | 4.50%                          | 7.25%              | 7.87%                    | 4.14%                | 0.60%                         | 4.74%                      | 1.03%               | 5.77%                 |
| Apr 2022    | 2.28%               | 8.73%                  |                                          | 5.66%                          | 9.20%              | 9.64%                    | 4.36%                | 0.58%                         | 4.93%                      | 2.53%               | 7.46%                 |
| Mar 2022    | 3.45%               | 11.70%                 |                                          | 7.95%                          | 10.26%             |                          | 4.34%                | 0.59%                         | 4.93%                      | 4.75%               | 9.68%                 |
| Feb 2022    | 2.71%               | 9.37%                  |                                          | 5.96%                          | 9.18%              | 11.35%<br>9.24%          | 4.01%                | 0.54%                         | 4.95%                      | 3.23%               | 7.78%                 |
|             |                     |                        |                                          |                                |                    |                          |                      |                               |                            |                     |                       |
| Jan 2022    | 3.11%               | 11.35%                 |                                          | 7.93%                          | 12.13%             | 11.91%                   | 3.94%                | 0.46%                         | 4.40%                      | 5.38%               | 9.78%                 |
| 2021        | 1.98%               | 7.10%                  |                                          | 4.76%                          | 7.61%              | 7.99%                    | 3.96%                | 0.49%                         | 4.45%                      | 1.66%               | 6.11%                 |
| Dec 2021    | 2.57%               | 9.21%                  |                                          | 6.54%                          | 9.62%              | 9.69%                    | 4.38%                | 0.55%                         | 4.93%                      | 3.00%               | 7.94%                 |
| Nov 2021    | 2.43%               | 8.55%                  |                                          | 6.80%                          | 9.62%              | 9.48%                    | 4.60%                | 0.72%                         | 5.32%                      | 2.34%               | 7.66%                 |
| Oct 2021    | 2.27%               | 7.38%                  |                                          | 5.38%                          | 8.32%              | 8.25%                    | 4.47%                | 0.61%                         | 5.08%                      | 1.48%               | 6.56%                 |
| Sep 2021    | 2.01%               | 6.76%                  |                                          | 4.65%                          | 7.46%              | 7.64%                    | 4.27%                | 0.52%                         | 4.78%                      | 1.07%               | 5.85%                 |
| Aug 2021    | 1.85%               | 6.65%                  |                                          | 4.62%                          | 6.91%              | 7.77%                    | 4.22%                | 0.49%                         | 4.70%                      | 1.09%               | 5.79%                 |
| Jul 2021    | 1.34%               | 5.81%                  |                                          | 4.11%                          | 6.51%              | 6.87%                    | 3.94%                | 0.45%                         | 4.40%                      | 0.71%               | 5.11%                 |
| Jun 2021    | 1.25%               | 5.45%                  |                                          | 3.55%                          | 6.05%              | 6.44%                    | 3.71%                | 0.46%                         | 4.16%                      | 0.56%               | 4.72%                 |
| May 2021    | 1.15%               | 5.05%                  |                                          | 3.33%                          | 5.57%              | 5.96%                    | 3.37%                | 0.39%                         | 3.75%                      | 0.62%               | 4.37%                 |
| Apr 2021    | 1.34%               | 5.36%                  |                                          | 3.33%                          | 5.80%              | 6.26%                    | 3.41%                | 0.36%                         | 3.78%                      | 0.79%               | 4.57%                 |
| Mar 2021    | 1.36%               | 5.77%                  |                                          | 3.58%                          | 6.10%              | 6.64%                    | 3.46%                | 0.39%                         | 3.85%                      | 1.05%               | 4.90%                 |
| Feb 2021    | 1.82%               | 7.59%                  |                                          | 4.58%                          | 7.92%              | 8.98%                    | 3.76%                | 0.49%                         | 4.25%                      | 2.17%               | 6.42%                 |
| Jan 2021    | 4.34%               | 11.48%                 |                                          | 6.46%                          | 11.28%             | 11.69%                   | 3.91%                | 0.38%                         | 4.29%                      | 5.05%               | 9.34%                 |
| 2020        | 2.33%               | 7.10%                  |                                          | 4.74%                          | 7.32%              | 7.87%                    | 4.07%                | 0.40%                         | 4.46%                      | 1.60%               | 6.06%                 |
| Dec 2020    | 2.33%               | 7.19%                  |                                          | 4.67%                          | 6.95%              | 7.59%                    | 3.88%                | 0.38%                         | 4.25%                      | 1.67%               | 5.93%                 |
| Nov 2020    | 2.12%               | 6.67%                  |                                          | 4.53%                          | 6.84%              | 7.06%                    | 3.71%                | 0.34%                         | 4.05%                      | 1.48%               |                       |
| Oct 2020    | 2.25%               | 7.02%                  |                                          | 4.55%                          | 7.09%              | 7.74%                    | 3.92%                | 0.38%                         | 4.30%                      | 1.64%               | 5.94%                 |
| Sep 2020    | 1.88%               | 6.63%                  |                                          | 4.47%                          | 6.95%              | 7.29%                    | 4.08%                | 0.41%                         | 4.49%                      | 1.15%               | 5.64%                 |
| Aug 2020    | 1.49%               | 5.71%                  | 3.81%                                    | 4.17%                          | 6.57%              | 6.92%                    | 4.03%                | 0.39%                         | 4.42%                      | 0.68%               | 5.10%                 |
| Jul 2020    | 1.17%               | 5.38%                  | 3.50%                                    | 3.66%                          | 6.36%              | 6.49%                    | 3.78%                | 0.36%                         | 4.13%                      | 0.61%               | 4.74%                 |
| Jun 2020    | 1.33%               | 5.65%                  |                                          | 3.67%                          | 6.44%              | 6.59%                    | 3.63%                | 0.32%                         | 3.95%                      | 0.85%               | 4.80%                 |
| May 2020    | 2.28%               | 8.26%                  | 4.39%                                    | 4.46%                          | 7.97%              | 9.43%                    | 4.05%                | 0.28%                         | 4.33%                      | 2.43%               | 6.76%                 |
| Apr 2020    | 5.48%               | 13.42%                 | 7.25%                                    | 6.48%                          | 11.06%             | 13.10%                   | 4.41%                | 0.37%                         | 4.78%                      | 5.64%               | 10.42%                |
| Mar 2020    | 4.77%               | 8.74%                  | 6.87%                                    | 6.60%                          | 8.63%              | 9.10%                    | 4.48%                | 0.41%                         | 4.89%                      | 2.94%               | 7.83%                 |
| Feb 2020    | 1.49%               | 4.97%                  | 3.82%                                    | 4.65%                          | 6.31%              | 6.16%                    | 4.25%                | 0.54%                         | 4.79%                      |                     | 4.79%                 |
| Jan 2020    | 1.44%               | 5.44%                  | 4.19%                                    | 5.01%                          | 6.61%              | 6.84%                    | 4.61%                | 0.60%                         | 5.20%                      |                     | 5.20%                 |

### **COVID-19 absence**

| Year/ month | Medical &<br>Dental | Nursing &<br>Midwifery | Health & Social<br>Care<br>Professionals | Management & Administrative | General<br>Support | Patient & Client<br>Care | Certified<br>absence | Self-<br>certified<br>absence | Non<br>Covid-19<br>absence | Covid-19<br>absence | Total<br>absence rate |
|-------------|---------------------|------------------------|------------------------------------------|-----------------------------|--------------------|--------------------------|----------------------|-------------------------------|----------------------------|---------------------|-----------------------|
| 2023        | 0.16%               | 0.64%                  | 0.44%                                    | 0.36%                       | 0.57%              | 0.71%                    | 4.43%                | 0.59%                         | 5.02%                      | 0.53%               | 5.55%                 |
| Aug 2023    | 0.27%               | 0.87%                  | 0.66%                                    | 0.61%                       | 0.81%              | 1.02%                    | 4.62%                | 0.60%                         | 5.22%                      | 0.76%               | 5.99%                 |
| Jul 2023    | 0.12%               | 0.48%                  | 0.30%                                    | 0.25%                       | 0.39%              | 0.57%                    | 4.33%                | 0.55%                         | 4.88%                      | 0.39%               | 5.28%                 |
| Jun 2023    | 0.11%               | 0.40%                  | 0.26%                                    | 0.20%                       | 0.36%              | 0.46%                    | 4.45%                | 0.54%                         | 4.99%                      | 0.33%               | 5.32%                 |
| May 2023    | 0.17%               | 0.55%                  | 0.36%                                    | 0.30%                       | 0.48%              | 0.60%                    | 4.36%                | 0.55%                         | 4.91%                      | 0.45%               | 5.36%                 |
| Apr 2023    | 0.11%               | 0.62%                  | 0.36%                                    | 0.30%                       | 0.51%              | 0.65%                    | 4.29%                | 0.57%                         | 4.86%                      | 0.48%               | 5.34%                 |
| Mar 2023    | 0.16%               | 0.62%                  | 0.45%                                    | 0.39%                       | 0.62%              | 0.72%                    | 4.31%                | 0.63%                         | 4.94%                      | 0.53%               | 5.47%                 |
| Feb 2023    | 0.13%               | 0.54%                  | 0.40%                                    | 0.31%                       | 0.48%              | 0.57%                    | 4.21%                | 0.58%                         | 4.80%                      | 0.45%               | 5.24%                 |
| Jan 2023    | 0.21%               | 1.00%                  | 0.70%                                    | 0.54%                       | 0.85%              | 1.05%                    | 4.85%                | 0.67%                         | 5.52%                      | 0.81%               | 6.33%                 |
| 2022        | 0.83%               | 2.53%                  | 1.95%                                    | 1.60%                       | 2.20%              | 2.40%                    | 4.40%                | 0.61%                         | 5.01%                      | 2.09%               | 7.10%                 |
| Dec 2022    | 0.42%               | 1.46%                  |                                          | 1.01%                       | 1.28%              | 1.45%                    | 5.20%                | 0.87%                         | 6.07%                      | 1.23%               | 7.30%                 |
| Nov 2022    | 0.30%               | 0.89%                  |                                          | 0.49%                       | 0.88%              | 0.97%                    | 4.40%                | 0.69%                         | 5.09%                      | 0.74%               | 5.83%                 |
| Oct 2022    | 0.32%               | 0.96%                  | 0.63%                                    | 0.53%                       | 0.85%              | 1.08%                    | 4.52%                | 0.65%                         | 5.17%                      | 0.80%               | 5.97%                 |
| Sep 2022    | 0.24%               | 0.90%                  | 0.53%                                    | 0.46%                       | 0.72%              | 0.91%                    | 4.45%                | 0.61%                         | 5.06%                      | 0.70%               | 5.75%                 |
| Aug 2022    | 0.35%               | 0.99%                  | 0.75%                                    | 0.56%                       | 0.79%              | 1.03%                    | 4.49%                | 0.54%                         | 5.02%                      | 0.81%               | 5.84%                 |
| Jul 2022    | 0.72%               | 2.18%                  | 1.90%                                    | 1.58%                       | 1.89%              | 2.29%                    | 4.59%                | 0.57%                         | 5.16%                      | 1.91%               | 7.07%                 |
| Jun 2022    | 0.71%               | 2.35%                  | 1.92%                                    | 1.56%                       | 2.04%              | 2.00%                    | 4.38%                | 0.62%                         | 4.99%                      | 1.92%               | 6.91%                 |
| May 2022    | 0.36%               | 1.23%                  | 0.87%                                    | 0.76%                       | 1.15%              | 1.30%                    | 4.14%                | 0.60%                         | 4.74%                      | 1.03%               | 5.77%                 |
| Apr 2022    | 0.94%               | 3.08%                  | 2.28%                                    | 1.78%                       | 2.68%              | 3.07%                    | 4.36%                | 0.58%                         | 4.93%                      | 2.53%               | 7.46%                 |
| Mar 2022    | 2.12%               | 5.95%                  | 4.73%                                    | 3.80%                       | 4.36%              | 5.02%                    | 4.34%                | 0.59%                         | 4.93%                      | 4.75%               | 9.68%                 |
| Feb 2022    | 1.52%               | 4.08%                  | 3.29%                                    | 2.24%                       | 3.25%              | 3.38%                    | 4.01%                | 0.54%                         | 4.55%                      | 3.23%               | 7.78%                 |
| Jan 2022    | 2.03%               | 6.30%                  | 4.81%                                    | 4.40%                       | 6.43%              | 6.13%                    | 3.94%                | 0.46%                         | 4.40%                      | 5.38%               | 9.78%                 |
| 2021        | 0.77%               | 2.06%                  | 1.27%                                    | 1.09%                       | 1.96%              | 2.04%                    | 3.96%                | 0.49%                         | 4.45%                      | 1.66%               | 6.11%                 |
| Dec 2021    | 1.32%               | 3.61%                  | 2.93%                                    | 2.27%                       | 3.43%              | 3.27%                    | 4.38%                | 0.55%                         | 4.93%                      | 3.00%               | 7.94%                 |
| Nov 2021    | 1.00%               | 2.47%                  | 2.41%                                    | 2.09%                       | 2.94%              | 2.70%                    | 4.60%                | 0.72%                         | 5.32%                      | 2.34%               | 7.66%                 |
| Oct 2021    | 0.84%               | 1.68%                  | 1.35%                                    | 1.07%                       | 1.89%              | 1.68%                    | 4.47%                | 0.61%                         | 5.08%                      | 1.48%               | 6.56%                 |
| Sep 2021    | 0.51%               | 1.25%                  | 0.88%                                    | 0.76%                       | 1.42%              | 1.30%                    | 4.27%                | 0.52%                         | 4.78%                      | 1.07%               | 5.85%                 |
| Aug 2021    | 0.65%               | 1.37%                  | 0.87%                                    | 0.74%                       | 1.07%              | 1.26%                    | 4.22%                | 0.49%                         | 4.70%                      | 1.09%               | 5.79%                 |
| Jul 2021    | 0.24%               | 1.01%                  | 0.47%                                    | 0.44%                       | 0.72%              | 0.82%                    | 3.94%                | 0.45%                         | 4.40%                      | 0.71%               | 5.11%                 |
| Jun 2021    | 0.15%               | 0.76%                  | 0.34%                                    | 0.27%                       | 0.61%              | 0.79%                    | 3.71%                | 0.46%                         | 4.16%                      | 0.56%               | 4.72%                 |
| May 2021    | 0.15%               | 0.84%                  | 0.41%                                    | 0.28%                       | 0.66%              | 0.88%                    | 3.37%                | 0.39%                         | 3.75%                      | 0.62%               | 4.37%                 |
| Apr 2021    | 0.23%               | 1.04%                  | 0.50%                                    | 0.38%                       | 0.96%              | 1.11%                    | 3.41%                | 0.36%                         | 3.78%                      | 0.79%               | 4.57%                 |
| Mar 2021    | 0.31%               | 1.41%                  | 0.66%                                    | 0.55%                       | 1.20%              | 1.43%                    | 3.46%                | 0.39%                         | 3.85%                      | 1.05%               | 4.90%                 |
| Feb 2021    | 0.69%               | 2.76%                  | 1.30%                                    | 1.16%                       | 2.53%              | 3.20%                    | 3.76%                | 0.49%                         | 4.25%                      | 2.17%               | 6.42%                 |
| Jan 2021    | 3.19%               | 6.51%                  | 3.05%                                    | 3.03%                       | 6.10%              | 6.01%                    | 3.91%                | 0.38%                         | 4.29%                      | 5.05%               | 9.34%                 |
| 2020        | 1.10%               | 2.16%                  |                                          | 0.86%                       | 1.58%              | 1.89%                    | 4.07%                | 0.40%                         | 4.46%                      | 1.60%               |                       |
| Dec 2020    | 1.19%               | 2.33%                  |                                          | 1.00%                       | 1.69%              | 1.98%                    | 3.88%                | 0.38%                         | 4.25%                      | 1.67%               |                       |
| Nov 2020    | 0.87%               | 2.04%                  |                                          | 1.07%                       | 1.66%              | 1.70%                    | 3.71%                | 0.34%                         | 4.05%                      | 1.48%               |                       |
| Oct 2020    | 0.92%               | 2.16%                  |                                          | 0.85%                       | 1.76%              | 2.07%                    | 3.92%                | 0.38%                         | 4.30%                      | 1.64%               |                       |
| Sep 2020    | 0.72%               | 1.46%                  |                                          | 0.59%                       | 1.34%              | 1.39%                    | 4.08%                | 0.41%                         | 4.49%                      | 1.15%               |                       |
| Aug 2020    | 0.27%               | 0.81%                  |                                          | 0.36%                       | 0.93%              | 0.90%                    | 4.03%                | 0.39%                         | 4.42%                      | 0.68%               |                       |
| Jul 2020    | 0.20%               | 0.77%                  |                                          | 0.35%                       | 1.00%              | 0.72%                    | 3.78%                | 0.36%                         | 4.13%                      | 0.61%               |                       |
| Jun 2020    | 0.33%               | 1.17%                  |                                          | 0.50%                       | 1.10%              | 1.06%                    | 3.63%                | 0.32%                         | 3.95%                      | 0.85%               |                       |
| May 2020    | 1.26%               | 3.36%                  |                                          | 1.01%                       | 2.17%              | 3.33%                    | 4.05%                | 0.28%                         | 4.33%                      | 2.43%               |                       |
| Apr 2020    | 4.26%               | 8.15%                  |                                          | 2.43%                       | 4.73%              | 6.60%                    | 4.41%                | 0.37%                         | 4.78%                      | 5.64%               |                       |
| Mar 2020    | 3.23%               | 3.50%                  |                                          | 2.15%                       | 2.36%              | 2.80%                    | 4.48%                | 0.41%                         | 4.89%                      | 2.94%               | 7.83%                 |
| Feb 2020    | 5.2570              | 212270                 | =10 : 70                                 | =:::70                      | ,                  | =:57,0                   | 4.25%                | 0.54%                         | 4.79%                      | /0                  | 4.79%                 |
| Jan 2020    |                     |                        |                                          |                             |                    |                          | 4.61%                | 0.60%                         | 5.20%                      |                     | 5.20%                 |