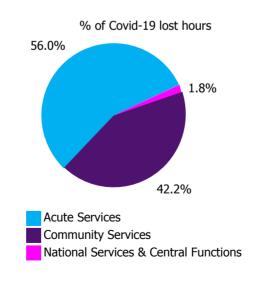

| 0.54%               | 4.41%                    |
| Community Services                                       | 2.62%               | 6.90%                  | 5.23%                                    | 5.08%                          | 8.10%              | 7.79%                    | 5.21%                | 0.51%                         | 5.72%                      | 0.80%               | 6.52%                    |
| National Services & Central Functions                    | 3.98%               | 7.65%                  | 4.46%                                    | 3.73%                          | 3.69%              | 7.98%                    | 3.40%                | 0.26%                         | 3.66%                      | 0.43%               | 4.09%                    |







| Health Service Covid-19 Absence Rate - by<br>Staff Category & Care Group: Aug 2023 | Medical &<br>Dental | Nursing &<br>Midwifery | Health & Social<br>Care<br>Professionals | Management &<br>Administrative | General<br>Support | Patient & Client<br>Care | Covid-19<br>absence | Non Covid-19<br>absence | Total<br>absence rate |
|------------------------------------------------------------------------------------|---------------------|------------------------|------------------------------------------|--------------------------------|--------------------|--------------------------|---------------------|-------------------------|-----------------------|
| Total                                                                              | 0.27%               | 0.87%                  | 0.