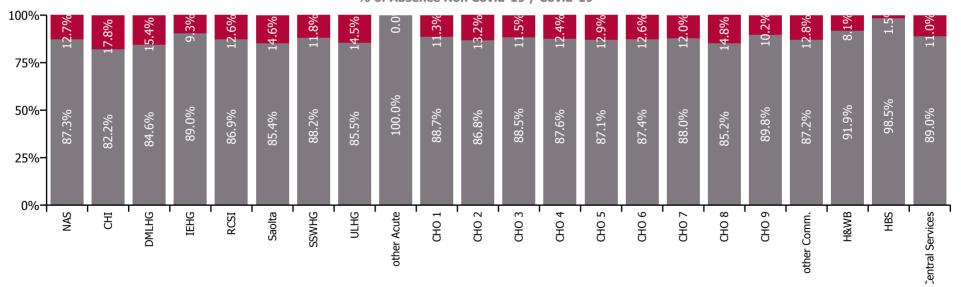

#### **Total absence rate**

| Health Service Covid-19 Absence Rate - by<br>Staff Category & HG/ CHO: Aug 2023 | Medical &<br>Dental | Nursing &<br>Midwifery | Health & Social<br>Care<br>Professionals | Management &<br>Administrative | General<br>Support | Patient & Client<br>Care | Covid-19<br>absence | Non Covid-19<br>absence | Total<br>absence rate |
|---------------------------------------------------------------------------------|---------------------|------------------------|------------------------------------------|--------------------------------|--------------------|--------------------------|---------------------|-------------------------|-----------------------|
| Total                                                                           | 0.27%               | 0.87%                  | 0.66%                                    | 0.61%                          | 0.81%              | 1.02%                    | 0.76%               | 5.22%                   | 5.99%                 |
| National Ambulance Service                                                      |                     |                        |                                          | 0.16%                          |                    | 1.07%                    | 1.01%               | 6.92%                   | 7.93%                 |
| Children's Health Ireland                                                       | 0.47%               | 1.10%                  | 1.36%                                    | 0.54%                          | 0.06%              | 1.42%                    | 0.87%               | 4.02%                   | 4.88%                 |
| Dublin Midlands Hospital Group                                                  | 0.19%               | 1.19%                  | 0.67%                                    | 0.94%                          | 1.09%              | 0.76%                    | 0.88%               | 4.81%                   | 5.69%                 |
| Ireland East Hospital Group                                                     | 0.16%               | 0.54%                  | 0.42%                                    | 0.51%                          | 0.66%              | 0.63%                    | 0.48%               | 4.62%                   | 5.19%                 |
| RCSI Hospitals Group                                                            | 0.15%               | 0.77%                  | 0.65%                                    | 0.63%                          | 0.51%              | 1.34%                    | 0.67%               | 4.62%                   | 5.32%                 |
| Saolta University Hospital Care Group                                           | 0.46%               | 0.97%                  | 0.71%                                    | 1.02%                          | 1.02%              | 1.06%                    | 0.88%               | 5.16%                   | 6.04%                 |
| South/South West Hospital Group                                                 | 0.30%               | 0.68%                  | 0.70%                                    | 0.63%                          | 0.69%              | 1.37%                    | 0.66%               | 4.93%                   | 5.59%                 |
| University of Limerick Hospital Group                                           | 0.29%               | 1.32%                  | 0.87%                                    | 0.80%                          | 1.79%              | 1.52%                    | 1.14%               | 6.73%                   | 7.88%                 |
| Other Acute Services                                                            |                     |                        |                                          |                                |                    |                          |                     | 2.02%                   | 2.02%                 |
| Acute Services                                                                  | 0.26%               | 0.86%                  | 0.68%                                    | 0.70%                          | 0.84%              | 1.04%                    | 0.75%               | 4.96%                   | 5.73%                 |
| CHO 1                                                                           | 0.32%               | 0.78%                  | 0.80%                                    | 0.73%                          | 0.98%              | 1.43%                    | 0.98%               | 7.68%                   | 8.66%                 |
| CHO 2                                                                           | 0.07%               | 0.75%                  | 0.29%                                    | 0.42%                          | 0.34%              | 0.74%                    | 0.57%               | 3.77%                   | 4.34%                 |
| CHO 3                                                                           | 0.33%               | 1.00%                  | 0.95%                                    | 0.78%                          | 0.17%              | 0.83%                    | 0.84%               | 6.45%                   | 7.28%                 |
| CHO 4                                                                           | 0.18%               | 0.96%                  | 0.60%                                    | 0.64%                          | 0.97%              | 1.00%                    | 0.85%               | 6.01%                   | 6.86%                 |
| CHO 5                                                                           | 0.31%               | 1.23%                  | 1.07%                                    | 0.49%                          | 0.90%              | 1.06%                    | 1.00%               | 6.74%                   | 7.74%                 |
| CHO 6                                                                           | 0.07%               | 0.90%                  | 0.74%                                    | 0.57%                          | 0.10%              | 0.80%                    | 0.70%               | 4.82%                   | 5.52%                 |
| CHO 7                                                                           | 0.38%               | 0.75%                  | 0.49%                                    | 0.40%                          | 1.17%              | 1.11%                    | 0.80%               | 5.87%                   | 6.67%                 |
| CHO 8                                                                           | 0.08%               | 1.10%                  | 1.05%                                    | 0.86%                          | 1.03%              | 1.24%                    | 1.05%               | 6.05%                   | 7.11%                 |
| CHO 9                                                                           | 0.48%               | 0.65%                  | 0.43%                                    | 0.42%                          | 0.56%              | 0.63%                    | 0.55%               | 4.81%                   | 5.36%                 |
| Other Community Services                                                        |                     | 0.38%                  | 0.18%                                    | 0.16%                          | 0.57%              | 1.47%                    | 0.46%               | 3.15%                   | 3.61%                 |
| Community Services                                                              | 0.24%               | 0.88%                  | 0.65%                                    | 0.57%                          | 0.74%              | 1.01%                    | 0.80%               | 5.72%                   | 6.52%                 |
| National Services & Central Functions                                           | 1.21%               | 0.71%                  | 0.50%                                    | 0.33%                          | 0.68%              |                          | 0.43%               | 3.66%                   | 4.09%                 |

#### Non Covid-19 & Covid-19 Absence