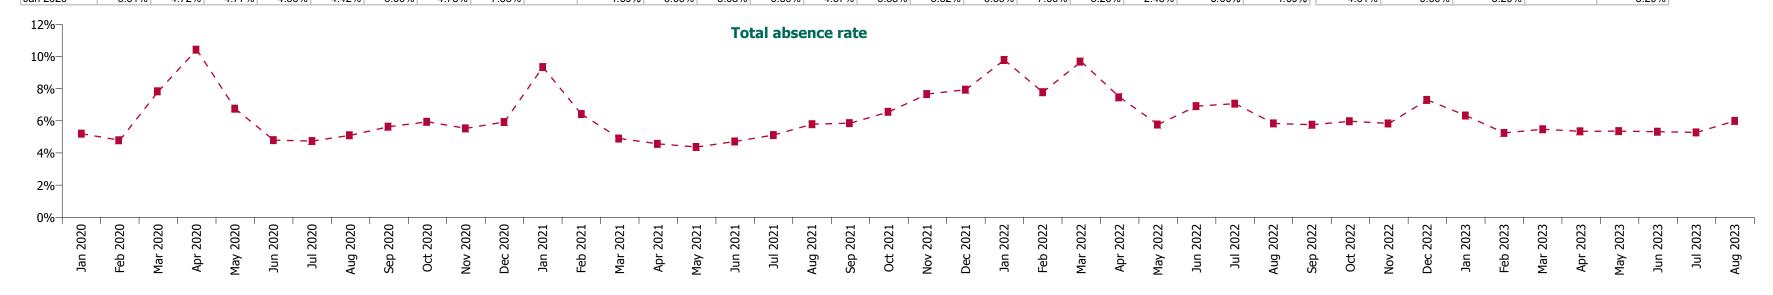

#### Non Covid-19 & Covid-19 Absence

# **Staff Category**

| Year/ month | Medical &<br>Dental | Nursing &<br>Midwifery | Health & Social<br>Care<br>Professionals | Management &<br>Administrative | General<br>Support | Patient & Client<br>Care | Certified<br>absence | Self-<br>certified<br>absence | Non<br>Covid-19<br>absence | Covid-19<br>absence | Total<br>absence rate |
|-------------|---------------------|------------------------|------------------------------------------|--------------------------------|--------------------|--------------------------|----------------------|-------------------------------|----------------------------|---------------------|-----------------------|
| 2023        | 1.50%               | 6.34%                  | 4.39%                                    | 4.51%                          | 7.09%              | 7.32%                    | 4.43%                | 0.59%                         | 5.02%                      | 0.53%               | 5.55%                 |
| Aug 2023    | 1.50%               | 6.79%                  |                                          | 4.90%                          | 7.67%              | 8.10%                    | 4.62%                | 0.60%                         | 5.22%                      | 0.76%               | 5.99%                 |
| Jul 2023    | 1.35%               | 6.07%                  |                                          | 4.18%                          | 6.94%              | 7.05%                    | 4.33%                | 0.55%                         | 4.88%                      | 0.39%               | 5.28%                 |
| Jun 2023    | 1.55%               | 6.04%                  |                                          | 4.30%                          | 6.84%              | 7.00%                    | 4.45%                | 0.54%                         | 4.99%                      | 0.33%               | 5.32%                 |
| May 2023    | 1.47%               | 6.20%                  |                                          | 4.25%                          | 6.66%              | 7.09%                    | 4.36%                | 0.55%                         | 4.91%                      | 0.45%               | 5.36%                 |
| Apr 2023    | 1.49%               | 6.21%                  |                                          | 4.25%                          | 6.53%              | 7.07%                    | 4.29%                | 0.57%                         | 4.86%                      | 0.48%               | 5.34%                 |
| Mar 2023    | 1.67%               | 6.02%                  |                                          | 4.57%                          | 7.12%              | 7.28%                    | 4.31%                | 0.63%                         | 4.94%                      | 0.53%               | 5.47%                 |
| Feb 2023    | 1.41%               | 5.99%                  |                                          | 4.43%                          | 6.78%              | 6.79%                    | 4.21%                | 0.58%                         | 4.80%                      | 0.45%               | 5.24%                 |
| Jan 2023    | 1.51%               | 7.33%                  |                                          | 5.21%                          | 8.07%              | 8.17%                    | 4.85%                | 0.67%                         | 5.52%                      | 0.81%               | 6.33%                 |
| 2022        | 2.18%               | 8.21%                  |                                          | 5.67%                          | 8.72%              | 9.06%                    | 4.40%                | 0.61%                         | 5.01%                      | 2.09%               | 7.10%                 |
| Dec 2022    | 2.05%               | 8.33%                  |                                          | 6.30%                          | 8.81%              | 9.15%                    | 5.20%                | 0.87%                         | 6.07%                      | 1.23%               | 7.30%                 |
| Nov 2022    | 1.75%               | 6.61%                  |                                          | 4.88%                          | 7.55%              | 7.74%                    | 4.40%                | 0.69%                         | 5.09%                      | 0.74%               | 5.83%                 |
| Oct 2022    | 1.82%               | 6.60%                  |                                          | 4.85%                          | 7.70%              | 7.92%                    | 4.52%                | 0.65%                         | 5.17%                      | 0.80%               | 5.97%                 |
| Sep 2022    | 1.58%               | 6.63%                  |                                          | 4.38%                          | 7.59%              | 7.82%                    | 4.45%                | 0.61%                         | 5.06%                      | 0.70%               | 5.75%                 |
| Aug 2022    | 1.70%               | 6.61%                  |                                          | 4.54%                          | 7.56%              | 7.94%                    | 4.49%                | 0.54%                         | 5.02%                      | 0.81%               | 5.84%                 |
| Jul 2022    | 1.99%               | 7.95%                  |                                          | 5.54%                          | 8.76%              | 9.52%                    | 4.59%                | 0.57%                         | 5.16%                      | 1.91%               | 7.07%                 |
| Jun 2022    | 2.12%               | 8.02%                  |                                          | 5.57%                          | 8.72%              | 8.52%                    | 4.38%                | 0.62%                         | 4.99%                      | 1.92%               | 6.91%                 |
| May 2022    | 1.69%               | 6.61%                  |                                          | 4.50%                          | 7.25%              | 7.87%                    | 4.14%                | 0.60%                         | 4.74%                      | 1.03%               | 5.77%                 |
| Apr 2022    | 2.28%               | 8.73%                  |                                          | 5.66%                          | 9.20%              | 9.64%                    | 4.36%                | 0.58%                         | 4.93%                      | 2.53%               | 7.46%                 |
| Mar 2022    | 3.45%               | 11.70%                 |                                          | 7.95%                          | 10.26%             |                          | 4.34%                | 0.59%                         | 4.93%                      | 4.75%               | 9.68%                 |
| Feb 2022    | 2.71%               | 9.37%                  |                                          | 5.96%                          | 9.18%              | 11.35%<br>9.24%          | 4.01%                | 0.54%                         | 4.95%                      | 3.23%               | 7.78%                 |
|             |                     |                        |                                          |                                |                    |                          |                      |                               |                            |                     |                       |
| Jan 2022    | 3.11%               | 11.35%                 |                                          | 7.93%                          | 12.13%             | 11.91%                   | 3.94%                | 0.46%                         | 4.40%                      | 5.38%               | 9.78%                 |
| 2021        | 1.98%               | 7.10%                  |                                          | 4.76%                          | 7.61%              | 7.99%                    | 3.96%                | 0.49%                         | 4.45%                      | 1.66%               | 6.11%                 |
| Dec 2021    | 2.57%               | 9.21%                  |                                          | 6.54%                          | 9.62%              | 9.69%                    | 4.38%                | 0.55%                         | 4.93%                      | 3.00%               | 7.94%                 |
| Nov 2021    | 2.43%               | 8.55%                  |                                          | 6.80%                          | 9.62%              | 9.48%                    | 4.60%                | 0.72%                         | 5.32%                      | 2.34%               | 7.66%                 |
| Oct 2021    | 2.27%               | 7.38%                  |                                          | 5.38%                          | 8.32%              | 8.25%                    | 4.47%                | 0.61%                         | 5.08%                      | 1.48%               | 6.56%                 |
| Sep 2021    | 2.01%               | 6.76%                  |                                          | 4.65%                          | 7.46%              | 7.64%                    | 4.27%                | 0.52%                         | 4.78%                      | 1.07%               | 5.85%                 |
| Aug 2021    | 1.85%               | 6.65%                  |                                          | 4.62%                          | 6.91%              | 7.77%                    | 4.22%                | 0.49%                         | 4.70%                      | 1.09%               | 5.79%                 |
| Jul 2021    | 1.34%               | 5.81%                  |                                          | 4.11%                          | 6.51%              | 6.87%                    | 3.94%                | 0.45%                         | 4.40%                      | 0.71%               | 5.11%                 |
| Jun 2021    | 1.25%               | 5.45%                  |                                          | 3.55%                          | 6.05%              | 6.44%                    | 3.71%                | 0.46%                         | 4.16%                      | 0.56%               | 4.72%                 |
| May 2021    | 1.15%               | 5.05%                  |                                          | 3.33%                          | 5.57%              | 5.96%                    | 3.37%                | 0.39%                         | 3.75%                      | 0.62%               | 4.37%                 |
| Apr 2021    | 1.34%               | 5.36%                  |                                          | 3.33%                          | 5.80%              | 6.26%                    | 3.41%                | 0.36%                         | 3.78%                      | 0.79%               | 4.57%                 |
| Mar 2021    | 1.36%               | 5.77%                  |                                          | 3.58%                          | 6.10%              | 6.64%                    | 3.46%                | 0.39%                         | 3.85%                      | 1.05%               | 4.90%                 |
| Feb 2021    | 1.82%               | 7.59%                  |                                          | 4.58%                          | 7.92%              | 8.98%                    | 3.76%                | 0.49%                         | 4.25%                      | 2.17%               | 6.42%                 |
| Jan 2021    | 4.34%               | 11.48%                 |                                          | 6.46%                          | 11.28%             | 11.69%                   | 3.91%                | 0.38%                         | 4.29%                      | 5.05%               | 9.34%                 |
| 2020        | 2.33%               | 7.10%                  |                                          | 4.74%                          | 7.32%              | 7.87%                    | 4.07%                | 0.40%                         | 4.46%                      | 1.60%               | 6.06%                 |
| Dec 2020    | 2.33%               | 7.19%                  |                                          | 4.67%                          | 6.95%              | 7.59%                    | 3.88%                | 0.38%                         | 4.25%                      | 1.67%               | 5.93%                 |
| Nov 2020    | 2.12%               | 6.67%                  |                                          | 4.53%                          | 6.84%              | 7.06%                    | 3.71%                | 0.34%                         | 4.05%                      | 1.48%               |                       |
| Oct 2020    | 2.25%               | 7.02%                  |                                          | 4.55%                          | 7.09%              | 7.74%                    | 3.92%                | 0.38%                         | 4.30%                      | 1.64%               | 5.94%                 |
| Sep 2020    | 1.88%               | 6.63%                  |                                          | 4.47%                          | 6.95%              | 7.29%                    | 4.08%                | 0.41%                         | 4.49%                      | 1.15%               | 5.64%                 |
| Aug 2020    | 1.49%               | 5.71%                  | 3.81%                                    | 4.17%                          | 6.57%              | 6.92%                    | 4.03%                | 0.39%                         | 4.42%                      | 0.68%               | 5.10%                 |
| Jul 2020    | 1.17%               | 5.38%                  | 3.50%                                    | 3.66%                          | 6.36%              | 6.49%                    | 3.78%                | 0.36%                         | 4.13%                      | 0.61%               | 4.74%                 |
| Jun 2020    | 1.33%               | 5.65%                  |                                          | 3.67%                          | 6.44%              | 6.59%                    | 3.63%                | 0.32%                         | 3.95%                      | 0.85%               | 4.80%                 |
| May 2020    | 2.28%               | 8.26%                  | 4.39%                                    | 4.46%                          | 7.97%              | 9.43%                    | 4.05%                | 0.28%                         | 4.33%                      | 2.43%               | 6.76%                 |
| Apr 2020    | 5.48%               | 13.42%                 | 7.25%                                    | 6.48%                          | 11.06%             | 13.10%                   | 4.41%                | 0.37%                         | 4.78%                      | 5.64%               | 10.42%                |
| Mar 2020    | 4.77%               | 8.74%                  | 6.87%                                    | 6.60%                          | 8.63%              | 9.10%                    | 4.48%                | 0.41%                         | 4.89%                      | 2.94%               | 7.83%                 |
| Feb 2020    | 1.49%               | 4.97%                  | 3.82%                                    | 4.65%                          | 6.31%              | 6.16%                    | 4.25%                | 0.54%                         | 4.79%                      |                     | 4.79%                 |
| Jan 2020    | 1.44%               | 5.44%                  | 4.19%                                    | 5.01%                          | 6.61%              | 6.84%                    | 4.61%                | 0.60%                         | 5.20%                      |                     | 5.20%                 |