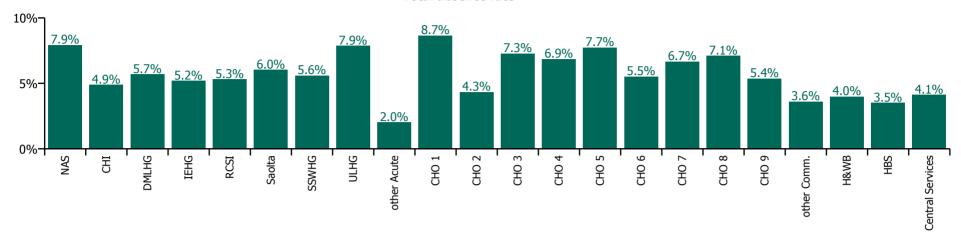

% of Absence Non Covid-19 / Covid-19

| Health Service Absence Rate - by HG ,<br>CHO/Care Group & Staff Category: Aug<br>2023 | Medical &<br>Dental | Nursing &<br>Midwifery | Health & Social<br>Care<br>Professionals | Management &<br>Administrative | General<br>Support | Patient & Client<br>Care | Certified<br>absence | Self-<br>certified<br>absence | Non<br>Covid-19<br>absence | Covid-19<br>absence | Total<br>absence<br>rate |
|---------------------------------------------------------------------------------------|---------------------|------------------------|------------------------------------------|--------------------------------|--------------------|--------------------------|----------------------|-------------------------------|----------------------------|---------------------|--------------------------|
| Total                                                                                 | 1.50%               | 6.79%                  | 4.82%                                    | 4.90%                          | 7.67%              | 8.10%                    | 4.62%                | 0.60%                         | 5.22%                      | 0.76%               | 5.99%                    |
| National Ambulance Service                                                            |                     |                        |                                          | 3.94%                          |                    | 8.24%                    | 6.06%                | 0.85%                         | 6.92%                      | 1.01%               | 7.93%                    |
| Children's Health Ireland                                                             | 1.52%               | 5.89%                  | 4.67%                                    | 4.17%                          | 7.84%              | 8.65%                    | 3.52%                | 0.50%                         | 4.02%                      | 0.87%               | 4.88%                    |
| Dublin Midlands Hospital Group                                                        | 1.22%               | 7.20%                  | 4.79%                                    | 5.32%                          | 7.09%              | 6.89%                    | 4.06%                | 0.75%                         | 4.81%                      | 0.88%               | 5.69%                    |
| Ireland East Hospital Group                                                           | 1.10%               | 6.29%                  | 3.46%                                    | 4.42%                          | 6.93%              | 8.86%                    | 4.11%                | 0.51%                         | 4.62%                      | 0.48%               | 5.19%                    |
| RCSI Hospitals Group                                                                  | 0.79%               | 5.94%                  | 3.55%                                    | 5.90%                          | 6.38%              | 9.94%                    | 4.02%                | 0.61%                         | 4.62%                      | 0.67%               | 5.32%                    |
| Saolta University Hospital Care Group                                                 | 1.53%               | 7.12%                  | 4.64%                                    | 5.80%                          | 7.58%              | 9.21%                    | 4.31%                | 0.85%                         | 5.16%                      | 0.88%               | 6.04%                    |
| South/South West Hospital Group                                                       | 1.31%               | 6.38%                  | 5.57%                                    | 4.76%                          | 7.83%              | 8.68%                    | 4.11%                | 0.82%                         | 4.93%                      | 0.66%               | 5.59%                    |
| University of Limerick Hospital Group                                                 | 1.83%               | 9.42%                  | 4.93%                                    | 5.80%                          | 11.54%             | 11.07%                   | 6.06%                | 0.68%                         | 6.73%                      | 1.14%               | 7.88%                    |
| Other Acute Services                                                                  |                     | 0.43%                  | 0.24%                                    | 2.84%                          |                    |                          | 1.95%                | 0.07%                         | 2.02%                      |                     | 2.02%                    |
| Acute Services                                                                        | 1.25%               | 6.73%                  | 4.42%                                    | 5.08%                          | 7.64%              | 8.67%                    | 4.27%                | 0.69%                         | 4.96%                      | 0.75%               | 5.73%                    |
| CHO 1                                                                                 | 3.99%               | 8.55%                  | 6.85%                                    | 5.74%                          | 11.77%             | 10.63%                   | 7.22%                | 0.46%                         | 7.68%                      | 0.98%               | 8.66%                    |
| CHO 2                                                                                 | 0.52%               | 4.49%                  | 3.50%                                    | 3.11%                          | 3.72%              | 5.87%                    | 3.59%                | 0.18%                         | 3.77%                      | 0.57%               | 4.34%                    |
| CHO 3                                                                                 | 4.76%               | 8.51%                  | 5.12%                                    | 6.31%                          | 8.83%              | 7.64%                    | 6.00%                | 0.44%                         | 6.45%                      | 0.84%               | 7.28%                    |
| CHO 4                                                                                 | 2.41%               | 7.34%                  | 6.14%                                    | 4.81%                          | 8.97%              | 7.76%                    | 5.27%                | 0.74%                         | 6.01%                      | 0.85%               | 6.86%                    |
| CHO 5                                                                                 | 4.58%               | 8.14%                  | 7.38%                                    | 6.59%                          | 8.59%              | 8.22%                    | 6.17%                | 0.57%                         | 6.74%                      | 1.00%               | 7.74%                    |
| CHO 6                                                                                 | 2.65%               | 5.68%                  | 4.84%                                    | 4.13%                          | 5.03%              | 7.43%                    | 4.30%                | 0.52%                         | 4.82%                      | 0.70%               | 5.52%                    |
| CHO 7                                                                                 | 2.87%               | 7.35%                  | 4.53%                                    | 5.97%                          | 9.07%              | 7.52%                    | 5.30%                | 0.56%                         | 5.87%                      | 0.80%               | 6.67%                    |
| CHO 8                                                                                 | 2.12%               | 7.22%                  | 5.90%                                    | 5.52%                          | 6.86%              | 9.06%                    | 5.51%                | 0.55%                         | 6.05%                      | 1.05%               | 7.11%                    |
| CHO 9                                                                                 | 2.21%               | 5.56%                  | 4.77%                                    | 4.99%                          | 7.66%              | 6.00%                    | 4.38%                | 0.43%                         | 4.81%                      | 0.55%               | 5.36%                    |
| Other Community Services                                                              | 0.37%               | 3.95%                  | 3.81%                                    | 2.34%                          | 3.98%              | 6.22%                    | 2.34%                | 0.81%                         | 3.15%                      | 0.46%               | 3.61%                    |
| Community Services                                                                    | 2.62%               | 6.90%                  | 5.23%                                    | 5.08%                          | 8.10%              | 7.79%                    | 5.21%                | 0.51%                         | 5.72%                      | 0.80%               | 6.52%                    |
| National Services & Central Functions                                                 | 3.98%               | 7.65%                  | 4.46%                                    | 3.73%                          | 3.69%              | 7.98%                    | 3.40%                | 0.26%                         | 3.66%                      | 0.43%               | 4.09%                    |