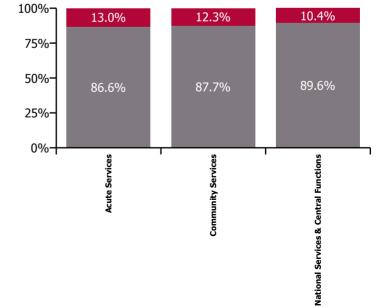

| Health Service Absence Rate - by Care<br>Group: Aug 2023 | Certified<br>absence | Self-<br>certified<br>absence | Non<br>Covid-19<br>absence | Covid-19<br>absence | Total<br>absence<br>rate | % Non<br>Covid-19<br>absence | %<br>Covid-19<br>absence |
|----------------------------------------------------------|----------------------|-------------------------------|----------------------------|---------------------|--------------------------|------------------------------|--------------------------|
| Total                                                    | 4.62%                | 0.60%                         | 5.22%                      | 0.76%               | 5.99%                    | 87.13%                       | 12.66%                   |
| Ambulance Services                                       | 6.06%                | 0.85%                         | 6.92%                      | 1.01%               | 7.93%                    | 87.28%                       | 12.72%                   |
| Acute Hospital Services                                  | 4.22%                | 0.68%                         | 4.90%                      | 0.74%               | 5.66%                    | 86.55%                       | 13.05%                   |
| Acute Services                                           | 4.27%                | 0.69%                         | 4.96%                      | 0.75%               | 5.73%                    | 86.58%                       | 13.03%                   |
| Community Health & Wellbeing                             | 3.99%                | 0.29%                         | 4.28%                      | 0.81%               | 5.09%                    | 84.04%                       | 15.96%                   |
| Mental Health                                            | 4.45%                | 0.46%                         | 4.91%                      | 0.70%               | 5.60%                    | 87.59%                       | 12.41%                   |
| Primary Care                                             | 4.55%                | 0.33%                         | 4.88%                      | 0.68%               | 5.56%                    | 87.70%                       | 12.30%                   |
| Disabilities                                             | 5.27%                | 0.58%                         | 5.84%                      | 0.78%               | 6.62%                    | 88.26%                       | 11.74%                   |
| Older People                                             | 6.88%                | 0.65%                         | 7.53%                      | 1.12%               | 8.66%                    | 87.01%                       | 12.99%                   |
| CHO Operations                                           | 3.51%                | 0.36%                         | 3.87%                      | 0.54%               | 4.41%                    | 87.67%                       | 12.33%                   |
| Community Services                                       | 5.21%                | 0.51%                         | 5.72%                      | 0.80%               | 6.52%                    | 87.70%                       | 12.30%                   |
| National Services & Central Functions                    | 3.40%                | 0.26%                         | 3.66%                      | 0.43%               | 4.09%                    | 89.56%                       | 10.44%                   |

#### Non Covid-19 & Covid-19 Absence