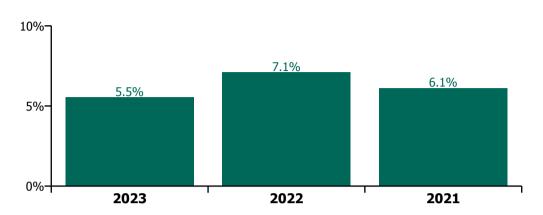

# **Staff Category**

| Year/ month | Medical &<br>Dental | Nursing &<br>Midwifery | Health & Social<br>Care<br>Professionals | Management &<br>Administrative | General<br>Support | Patient & Client<br>Care | Certified<br>absence | Self-<br>certified<br>absence | Non<br>Covid-19<br>absence | Covid-19<br>absence | Total<br>absence rate |
|-------------|---------------------|------------------------|------------------------------------------|--------------------------------|--------------------|--------------------------|----------------------|-------------------------------|----------------------------|---------------------|-----------------------|
| 2023        | 1.50%               | 6.34%                  | 4.39%                                    | 4.51%                          | 7.09%              | 7.32%                    | 4.43%                | 0.59%                         | 5.02%                      | 0.53%               | 5.55%                 |
| Aug 2023    | 1.50%               | 6.79%                  |                                          | 4.90%                          | 7.67%              | 8.10%                    | 4.62%                | 0.60%                         | 5.22%                      | 0.76%               | 5.99%                 |
| Jul 2023    | 1.35%               | 6.07%                  |                                          | 4.18%                          | 6.94%              | 7.05%                    | 4.33%                | 0.55%                         | 4.88%                      | 0.39%               | 5.28%                 |
| Jun 2023    | 1.55%               | 6.04%                  |                                          | 4.30%                          | 6.84%              | 7.00%                    | 4.45%                | 0.54%                         | 4.99%                      | 0.33%               | 5.32%                 |
| May 2023    | 1.47%               | 6.20%                  |                                          | 4.25%                          | 6.66%              | 7.09%                    | 4.36%                | 0.55%                         | 4.91%                      | 0.45%               | 5.36%                 |
| Apr 2023    | 1.49%               | 6.21%                  |                                          | 4.25%                          | 6.53%              | 7.07%                    | 4.29%                | 0.57%                         | 4.86%                      | 0.48%               | 5.34%                 |
| Mar 2023    | 1.67%               | 6.02%                  |                                          | 4.57%                          | 7.12%              | 7.28%                    | 4.31%                | 0.63%                         | 4.94%                      | 0.53%               | 5.47%                 |
| Feb 2023    | 1.41%               | 5.99%                  |                                          | 4.43%                          | 6.78%              | 6.79%                    | 4.21%                | 0.58%                         | 4.80%                      | 0.45%               | 5.24%                 |
| Jan 2023    | 1.51%               | 7.33%                  |                                          | 5.21%                          | 8.07%              | 8.17%                    | 4.85%                | 0.67%                         | 5.52%                      | 0.81%               | 6.33%                 |
| 2022        | 2.18%               | 8.21%                  |                                          | 5.67%                          | 8.72%              | 9.06%                    | 4.40%                | 0.61%                         | 5.01%                      | 2.09%               | 7.10%                 |
| Dec 2022    | 2.05%               | 8.33%                  |                                          | 6.30%                          | 8.81%              | 9.15%                    | 5.20%                | 0.87%                         | 6.07%                      | 1.23%               | 7.30%                 |
| Nov 2022    | 1.75%               | 6.61%                  |                                          | 4.88%                          | 7.55%              | 7.74%                    | 4.40%                | 0.69%                         | 5.09%                      | 0.74%               | 5.83%                 |
| Oct 2022    | 1.82%               | 6.60%                  |                                          | 4.85%                          | 7.70%              | 7.92%                    | 4.52%                | 0.65%                         | 5.17%                      | 0.80%               | 5.97%                 |
| Sep 2022    | 1.58%               | 6.63%                  |                                          | 4.38%                          | 7.59%              | 7.82%                    | 4.45%                | 0.61%                         | 5.06%                      | 0.70%               | 5.75%                 |
| Aug 2022    | 1.70%               | 6.61%                  |                                          | 4.54%                          | 7.56%              | 7.94%                    | 4.49%                | 0.54%                         | 5.02%                      | 0.81%               | 5.84%                 |
| Jul 2022    | 1.99%               | 7.95%                  |                                          | 5.54%                          | 8.76%              | 9.52%                    | 4.59%                | 0.57%                         | 5.16%                      | 1.91%               | 7.07%                 |
| Jun 2022    | 2.12%               | 8.02%                  |                                          | 5.57%                          | 8.72%              | 8.52%                    | 4.38%                | 0.62%                         | 4.99%                      | 1.92%               | 6.91%                 |
| May 2022    | 1.69%               | 6.61%                  |                                          | 4.50%                          | 7.25%              | 7.87%                    | 4.14%                | 0.60%                         | 4.74%                      | 1.03%               | 5.77%                 |
| Apr 2022    | 2.28%               | 8.73%                  |                                          | 5.66%                          | 9.20%              | 9.64%                    | 4.36%                | 0.58%                         | 4.93%                      | 2.53%               | 7.46%                 |
| Mar 2022    | 3.45%               | 11.70%                 |                                          | 7.95%                          | 10.26%             |                          | 4.34%                | 0.59%                         | 4.93%                      | 4.75%               | 9.68%                 |
| Feb 2022    | 2.71%               | 9.37%                  |                                          | 5.96%                          | 9.18%              | 11.35%<br>9.24%          | 4.01%                | 0.54%                         | 4.95%                      | 3.23%               | 7.78%                 |
|             |                     |                        |                                          |                                |                    |                          |                      |                               |                            |                     |                       |
| Jan 2022    | 3.11%               | 11.35%                 |                                          | 7.93%                          | 12.13%             | 11.91%                   | 3.94%                | 0.46%                         | 4.40%                      | 5.38%               | 9.78%                 |
| 2021        | 1.98%               | 7.10%                  |                                          | 4.76%                          | 7.61%              | 7.99%                    | 3.96%                | 0.49%                         | 4.45%                      | 1.66%               | 6.11%                 |
| Dec 2021    | 2.57%               | 9.21%                  |                                          | 6.54%                          | 9.62%              | 9.69%                    | 4.38%                | 0.55%                         | 4.93%                      | 3.00%               | 7.94%                 |
| Nov 2021    | 2.43%               | 8.55%                  |                                          | 6.80%                          | 9.62%              | 9.48%                    | 4.60%                | 0.72%                         | 5.32%                      | 2.34%               | 7.66%                 |
| Oct 2021    | 2.27%               | 7.38%                  |                                          | 5.38%                          | 8.32%              | 8.25%                    | 4.47%                | 0.61%                         | 5.08%                      | 1.48%               | 6.56%                 |
| Sep 2021    | 2.01%               | 6.76%                  |                                          | 4.65%                          | 7.46%              | 7.64%                    | 4.27%                | 0.52%                         | 4.78%                      | 1.07%               | 5.85%                 |
| Aug 2021    | 1.85%               | 6.65%                  |                                          | 4.62%                          | 6.91%              | 7.77%                    | 4.22%                | 0.49%                         | 4.70%                      | 1.09%               | 5.79%                 |
| Jul 2021    | 1.34%               | 5.81%                  |                                          | 4.11%                          | 6.51%              | 6.87%                    | 3.94%                | 0.45%                         | 4.40%                      | 0.71%               | 5.11%                 |
| Jun 2021    | 1.25%               | 5.45%                  |                                          | 3.55%                          | 6.05%              | 6.44%                    | 3.71%                | 0.46%                         | 4.16%                      | 0.56%               | 4.72%                 |
| May 2021    | 1.15%               | 5.05%                  |                                          | 3.33%                          | 5.57%              | 5.96%                    | 3.37%                | 0.39%                         | 3.75%                      | 0.62%               | 4.37%                 |
| Apr 2021    | 1.34%               | 5.36%                  |                                          | 3.33%                          | 5.80%              | 6.26%                    | 3.41%                | 0.36%                         | 3.78%                      | 0.79%               | 4.57%                 |
| Mar 2021    | 1.36%               | 5.77%                  |                                          | 3.58%                          | 6.10%              | 6.64%                    | 3.46%                | 0.39%                         | 3.85%                      | 1.05%               | 4.90%                 |
| Feb 2021    | 1.82%               | 7.59%                  |                                          | 4.58%                          | 7.92%              | 8.98%                    | 3.76%                | 0.49%                         | 4.25%                      | 2.17%               | 6.42%                 |
| Jan 2021    | 4.34%               | 11.48%                 |                                          | 6.46%                          | 11.28%             | 11.69%                   | 3.91%                | 0.38%                         | 4.29%                      | 5.05%               | 9.34%                 |
| 2020        | 2.33%               | 7.10%                  |                                          | 4.74%                          | 7.32%              | 7.87%                    | 4.07%                | 0.40%                         | 4.46%                      | 1.60%               | 6.06%                 |
| Dec 2020    | 2.33%               | 7.19%                  |                                          | 4.67%                          | 6.95%              | 7.59%                    | 3.88%                | 0.38%                         | 4.25%                      | 1.67%               | 5.93%                 |
| Nov 2020    | 2.12%               | 6.67%                  |                                          | 4.53%                          | 6.84%              | 7.06%                    | 3.71%                | 0.34%                         | 4.05%                      | 1.48%               |                       |
| Oct 2020    | 2.25%               | 7.02%                  |                                          | 4.55%                          | 7.09%              | 7.74%                    | 3.92%                | 0.38%                         | 4.30%                      | 1.64%               | 5.94%                 |
| Sep 2020    | 1.88%               | 6.63%                  |                                          | 4.47%                          | 6.95%              | 7.29%                    | 4.08%                | 0.41%                         | 4.49%                      | 1.15%               | 5.64%                 |
| Aug 2020    | 1.49%               | 5.71%                  | 3.81%                                    | 4.17%                          | 6.57%              | 6.92%                    | 4.03%                | 0.39%                         | 4.42%                      | 0.68%               | 5.10%                 |
| Jul 2020    | 1.17%               | 5.38%                  | 3.50%                                    | 3.66%                          | 6.36%              | 6.49%                    | 3.78%                | 0.36%                         | 4.13%                      | 0.61%               | 4.74%                 |
| Jun 2020    | 1.33%               | 5.65%                  |                                          | 3.67%                          | 6.44%              | 6.59%                    | 3.63%                | 0.32%                         | 3.95%                      | 0.85%               | 4.80%                 |
| May 2020    | 2.28%               | 8.26%                  | 4.39%                                    | 4.46%                          | 7.97%              | 9.43%                    | 4.05%                | 0.28%                         | 4.33%                      | 2.43%               | 6.76%                 |
| Apr 2020    | 5.48%               | 13.42%                 | 7.25%                                    | 6.48%                          | 11.06%             | 13.10%                   | 4.41%                | 0.37%                         | 4.78%                      | 5.64%               | 10.42%                |
| Mar 2020    | 4.77%               | 8.74%                  | 6.87%                                    | 6.60%                          | 8.63%              | 9.10%                    | 4.48%                | 0.41%                         | 4.89%                      | 2.94%               | 7.83%                 |
| Feb 2020    | 1.49%               | 4.97%                  | 3.82%                                    | 4.65%                          | 6.31%              | 6.16%                    | 4.25%                | 0.54%                         | 4.79%                      |                     | 4.79%                 |
| Jan 2020    | 1.44%               | 5.44%                  | 4.19%                                    | 5.01%                          | 6.61%              | 6.84%                    | 4.61%                | 0.60%                         | 5.20%                      |                     | 5.20%                 |

### **COVID-19 absence**

| Year/ month | Medical &<br>Dental | Nursing &<br>Midwifery | Health & Social<br>Care<br>Professionals | Management & Administrative | General<br>Support | Patient & Client<br>Care | Certified<br>absence | Self-<br>certified<br>absence | Non<br>Covid-19<br>absence | Covid-19<br>absence | Total<br>absence rate |
|-------------|---------------------|------------------------|------------------------------------------|-----------------------------|--------------------|--------------------------|----------------------|-------------------------------|----------------------------|---------------------|-----------------------|
| 2023        | 0.16%               | 0.64%                  | 0.44%                                    | 0.36%                       | 0.57%              | 0.71%                    | 4.43%                | 0.59%                         | 5.02%                      | 0.53%               | 5.55%                 |
| Aug 2023    | 0.27%               | 0.87%                  | 0.66%                                    | 0.61%                       | 0.81%              | 1.02%                    | 4.62%                | 0.60%                         | 5.22%                      | 0.76%               | 5.99%                 |
| Jul 2023    | 0.12%               | 0.48%                  | 0.30%                                    | 0.25%                       | 0.39%              | 0.57%                    | 4.33%                | 0.55%                         | 4.88%                      | 0.39%               | 5.28%                 |
| Jun 2023    | 0.11%               | 0.40%                  | 0.26%                                    | 0.20%                       | 0.36%              | 0.46%                    | 4.45%                | 0.54%                         | 4.99%                      | 0.33%               | 5.32%                 |
| May 2023    | 0.17%               | 0.55%                  | 0.36%                                    | 0.30%                       | 0.48%              | 0.60%                    | 4.36%                | 0.55%                         | 4.91%                      | 0.45%               | 5.36%                 |
| Apr 2023    | 0.11%               | 0.62%                  | 0.36%                                    | 0.30%                       | 0.51%              | 0.65%                    | 4.29%                | 0.57%                         | 4.86%                      | 0.48%               | 5.34%                 |
| Mar 2023    | 0.16%               | 0.62%                  | 0.45%                                    | 0.39%                       | 0.62%              | 0.72%                    | 4.31%                | 0.63%                         | 4.94%                      | 0.53%               | 5.47%                 |
| Feb 2023    | 0.13%               | 0.54%                  | 0.40%                                    | 0.31%                       | 0.48%              | 0.57%                    | 4.21%                | 0.58%                         | 4.80%                      | 0.45%               | 5.24%                 |
| Jan 2023    | 0.21%               | 1.00%                  | 0.70%                                    | 0.54%                       | 0.85%              | 1.05%                    | 4.85%                | 0.67%                         | 5.52%                      | 0.81%               | 6.33%                 |
| 2022        | 0.83%               | 2.53%                  | 1.95%                                    | 1.60%                       | 2.20%              | 2.40%                    | 4.40%                | 0.61%                         | 5.01%                      | 2.09%               | 7.10%                 |
| Dec 2022    | 0.42%               | 1.46%                  |                                          | 1.01%                       | 1.28%              | 1.45%                    | 5.20%                | 0.87%                         | 6.07%                      | 1.23%               | 7.30%                 |
| Nov 2022    | 0.30%               | 0.89%                  |                                          | 0.49%                       | 0.88%              | 0.97%                    | 4.40%                | 0.69%                         | 5.09%                      | 0.74%               | 5.83%                 |
| Oct 2022    | 0.32%               | 0.96%                  | 0.63%                                    | 0.53%                       | 0.85%              | 1.08%                    | 4.52%                | 0.65%                         | 5.17%                      | 0.80%               | 5.97%                 |
| Sep 2022    | 0.24%               | 0.90%                  | 0.53%                                    | 0.46%                       | 0.72%              | 0.91%                    | 4.45%                | 0.61%                         | 5.06%                      | 0.70%               | 5.75%                 |
| Aug 2022    | 0.35%               | 0.99%                  | 0.75%                                    | 0.56%                       | 0.79%              | 1.03%                    | 4.49%                | 0.54%                         | 5.02%                      | 0.81%               | 5.84%                 |
| Jul 2022    | 0.72%               | 2.18%                  | 1.90%                                    | 1.58%                       | 1.89%              | 2.29%                    | 4.59%                | 0.57%                         | 5.16%                      | 1.91%               | 7.07%                 |
| Jun 2022    | 0.71%               | 2.35%                  | 1.92%                                    | 1.56%                       | 2.04%              | 2.00%                    | 4.38%                | 0.62%                         | 4.99%                      | 1.92%               | 6.91%                 |
| May 2022    | 0.36%               | 1.23%                  | 0.87%                                    | 0.76%                       | 1.15%              | 1.30%                    | 4.14%                | 0.60%                         | 4.74%                      | 1.03%               | 5.77%                 |
| Apr 2022    | 0.94%               | 3.08%                  | 2.28%                                    | 1.78%                       | 2.68%              | 3.07%                    | 4.36%                | 0.58%                         | 4.93%                      | 2.53%               | 7.46%                 |
| Mar 2022    | 2.12%               | 5.95%                  | 4.73%                                    | 3.80%                       | 4.36%              | 5.02%                    | 4.34%                | 0.59%                         | 4.93%                      | 4.75%               | 9.68%                 |
| Feb 2022    | 1.52%               | 4.08%                  | 3.29%                                    | 2.24%                       | 3.25%              | 3.38%                    | 4.01%                | 0.54%                         | 4.55%                      | 3.23%               | 7.78%                 |
| Jan 2022    | 2.03%               | 6.30%                  | 4.81%                                    | 4.40%                       | 6.43%              | 6.13%                    | 3.94%                | 0.46%                         | 4.40%                      | 5.38%               | 9.78%                 |
| 2021        | 0.77%               | 2.06%                  | 1.27%                                    | 1.09%                       | 1.96%              | 2.04%                    | 3.96%                | 0.49%                         | 4.45%                      | 1.66%               | 6.11%                 |
| Dec 2021    | 1.32%               | 3.61%                  | 2.93%                                    | 2.27%                       | 3.43%              | 3.27%                    | 4.38%                | 0.55%                         | 4.93%                      | 3.00%               | 7.94%                 |
| Nov 2021    | 1.00%               | 2.47%                  | 2.41%                                    | 2.09%                       | 2.94%              | 2.70%                    | 4.60%                | 0.72%                         | 5.32%                      | 2.34%               | 7.66%                 |
| Oct 2021    | 0.84%               | 1.68%                  | 1.35%                                    | 1.07%                       | 1.89%              | 1.68%                    | 4.47%                | 0.61%                         | 5.08%                      | 1.48%               | 6.56%                 |
| Sep 2021    | 0.51%               | 1.25%                  | 0.88%                                    | 0.76%                       | 1.42%              | 1.30%                    | 4.27%                | 0.52%                         | 4.78%                      | 1.07%               | 5.85%                 |
| Aug 2021    | 0.65%               | 1.37%                  | 0.87%                                    | 0.74%                       | 1.07%              | 1.26%                    | 4.22%                | 0.49%                         | 4.70%                      | 1.09%               | 5.79%                 |
| Jul 2021    | 0.24%               | 1.01%                  | 0.47%                                    | 0.44%                       | 0.72%              | 0.82%                    | 3.94%                | 0.45%                         | 4.40%                      | 0.71%               | 5.11%                 |
| Jun 2021    | 0.15%               | 0.76%                  | 0.34%                                    | 0.27%                       | 0.61%              | 0.79%                    | 3.71%                | 0.46%                         | 4.16%                      | 0.56%               | 4.72%                 |
| May 2021    | 0.15%               | 0.84%                  | 0.41%                                    | 0.28%                       | 0.66%              | 0.88%                    | 3.37%                | 0.39%                         | 3.75%                      | 0.62%               | 4.37%                 |
| Apr 2021    | 0.23%               | 1.04%                  | 0.50%                                    | 0.38%                       | 0.96%              | 1.11%                    | 3.41%                | 0.36%                         | 3.78%                      | 0.79%               | 4.57%                 |
| Mar 2021    | 0.31%               | 1.41%                  | 0.66%                                    | 0.55%                       | 1.20%              | 1.43%                    | 3.46%                | 0.39%                         | 3.85%                      | 1.05%               | 4.90%                 |
| Feb 2021    | 0.69%               | 2.76%                  | 1.30%                                    | 1.16%                       | 2.53%              | 3.20%                    | 3.76%                | 0.49%                         | 4.25%                      | 2.17%               | 6.42%                 |
| Jan 2021    | 3.19%               | 6.51%                  | 3.05%                                    | 3.03%                       | 6.10%              | 6.01%                    | 3.91%                | 0.38%                         | 4.29%                      | 5.05%               | 9.34%                 |
| 2020        | 1.10%               | 2.16%                  |                                          | 0.86%                       | 1.58%              | 1.89%                    | 4.07%                | 0.40%                         | 4.46%                      | 1.60%               |                       |
| Dec 2020    | 1.19%               | 2.33%                  |                                          | 1.00%                       | 1.69%              | 1.98%                    | 3.88%                | 0.38%                         | 4.25%                      | 1.67%               |                       |
| Nov 2020    | 0.87%               | 2.04%                  |                                          | 1.07%                       | 1.66%              | 1.70%                    | 3.71%                | 0.34%                         | 4.05%                      | 1.48%               |                       |
| Oct 2020    | 0.92%               | 2.16%                  |                                          | 0.85%                       | 1.76%              | 2.07%                    | 3.92%                | 0.38%                         | 4.30%                      | 1.64%               |                       |
| Sep 2020    | 0.72%               | 1.46%                  |                                          | 0.59%                       | 1.34%              | 1.39%                    | 4.08%                | 0.41%                         | 4.49%                      | 1.15%               |                       |
| Aug 2020    | 0.27%               | 0.81%                  |                                          | 0.36%                       | 0.93%              | 0.90%                    | 4.03%                | 0.39%                         | 4.42%                      | 0.68%               |                       |
| Jul 2020    | 0.20%               | 0.77%                  |                                          | 0.35%                       | 1.00%              | 0.72%                    | 3.78%                | 0.36%                         | 4.13%                      | 0.61%               |                       |
| Jun 2020    | 0.33%               | 1.17%                  |                                          | 0.50%                       | 1.10%              | 1.06%                    | 3.63%                | 0.32%                         | 3.95%                      | 0.85%               |                       |
| May 2020    | 1.26%               | 3.36%                  |                                          | 1.01%                       | 2.17%              | 3.33%                    | 4.05%                | 0.28%                         | 4.33%                      | 2.43%               |                       |
| Apr 2020    | 4.26%               | 8.15%                  |                                          | 2.43%                       | 4.73%              | 6.60%                    | 4.41%                | 0.37%                         | 4.78%                      | 5.64%               |                       |
| Mar 2020    | 3.23%               | 3.50%                  |                                          | 2.15%                       | 2.36%              | 2.80%                    | 4.48%                | 0.41%                         | 4.89%                      | 2.94%               | 7.83%                 |
| Feb 2020    | 5.2570              | 212270                 | =10 : 70                                 | =:::70                      | ,                  | =:57,0                   | 4.25%                | 0.54%                         | 4.79%                      | /0                  | 4.79%                 |
| Jan 2020    |                     |                        |                                          |                             |                    |                          | 4.61%                | 0.60%                         | 5.20%                      |                     | 5.20%                 |