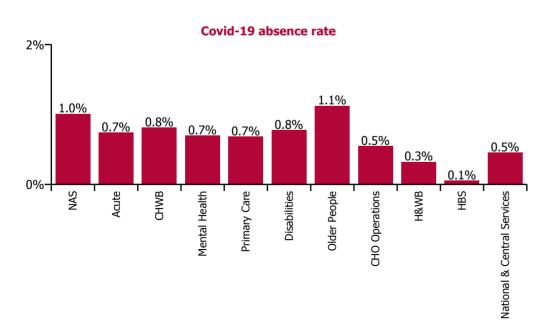

% of Absence Non Covid-19 / Covid-19

| Health Service Absence Rate - by HG ,<br>CHO/Care Group & Staff Category: Aug<br>2023 | Medical &<br>Dental | Nursing &<br>Midwifery | Health & Social<br>Care<br>Professionals | Management &<br>Administrative | General<br>Support | Patient & Client<br>Care | Certified<br>absence | Self-<br>certified<br>absence | Non<br>Covid-19<br>absence | Covid-19<br>absence | Total<br>absence<br>rate |
|---------------------------------------------------------------------------------------|---------------------|------------------------|------------------------------------------|--------------------------------|--------------------|--------------------------|----------------------|-------------------------------|----------------------------|---------------------|--------------------------|
| Total                                                                                 | 1.50%               | 6.79%                  | 4.82%                                    | 4.90%                          | 7.67%              | 8.10%                    | 4.62%                | 0.60%                         | 5.22%                      | 0.76%               | 5.99%                    |
| National Ambulance Service                                                            |                     |                        |                                          | 3.94%                          |                    | 8.24%                    | 6.06%                | 0.85%                         | 6.92%                      | 1.01%               | 7.93%                    |
| Children's Health Ireland                                                             | 1.52%               | 5.89%                  | 4.67%                                    | 4.17%                          | 7.84%              | 8.65%                    | 3.52%                | 0.50%                         | 4.02%                      | 0.87%               | 4.88%                    |
| Dublin Midlands Hospital Group                                                        | 1.22%               | 7.20%                  | 4.79%                                    | 5.32%                          | 7.09%              | 6.89%                    | 4.06%                | 0.75%                         | 4.81%                      | 0.88%               | 5.69%                    |
| Ireland East Hospital Group                                                           | 1.10%               | 6.29%                  | 3.46%                                    | 4.42%                          | 6.93%              | 8.86%                    | 4.11%                | 0.51%                         | 4.62%                      | 0.48%               | 5.19%                    |
| RCSI Hospitals Group                                                                  | 0.79%               | 5.94%                  | 3.55%                                    | 5.90%                          | 6.38%              | 9.94%                    | 4.02%                | 0.61%                         | 4.62%                      | 0.67%               | 5.32%                    |
| Saolta University Hospital Care Group                                                 | 1.53%               | 7.12%                  | 4.64%                                    | 5.80%                          | 7.58%              | 9.21%                    | 4.31%                | 0.85%                         | 5.16%                      | 0.88%               | 6.04%                    |
| South/South West Hospital Group                                                       | 1.31%               | 6.38%                  | 5.57%                                    | 4.76%                          | 7.83%              | 8.68%                    | 4.11%                | 0.82%                         | 4.93%                      | 0.66%               | 5.59%                    |
| University of Limerick Hospital Group                                                 | 1.83%               | 9.42%                  | 4.93%                                    | 5.80%                          | 11.54%             | 11.07%                   | 6.06%                | 0.68%                         | 6.73%                      | 1.14%               | 7.88%                    |
| Other Acute Services                                                                  |                     | 0.43%                  | 0.24%                                    | 2.84%                          |                    |                          | 1.95%                | 0.07%                         | 2.02%                      |                     | 2.02%                    |
| Acute Services                                                                        | 1.25%               | 6.73%                  | 4.42%                                    | 5.08%                          | 7.64%              | 8.67%                    | 4.27%                | 0.69%                         | 4.96%                      | 0.75%               | 5.73%                    |
| CHO 1                                                                                 | 3.99%               | 8.55%                  | 6.85%                                    | 5.74%                          | 11.77%             | 10.63%                   | 7.22%                | 0.46%                         | 7.68%                      | 0.98%               | 8.66%                    |
| CHO 2                                                                                 | 0.52%               | 4.49%                  | 3.50%                                    | 3.11%                          | 3.72%              | 5.87%                    | 3.59%                | 0.18%                         | 3.77%                      | 0.57%               | 4.34%                    |
| CHO 3                                                                                 | 4.76%               | 8.51%                  | 5.12%                                    | 6.31%                          | 8.83%              | 7.64%                    | 6.00%                | 0.44%                         | 6.45%                      | 0.84%               | 7.28%                    |
| CHO 4                                                                                 | 2.41%               | 7.34%                  | 6.14%                                    | 4.81%                          | 8.97%              | 7.76%                    | 5.27%                | 0.74%                         | 6.01%                      | 0.85%               | 6.86%                    |
| CHO 5                                                                                 | 4.58%               | 8.14%                  | 7.38%                                    | 6.59%                          | 8.59%              | 8.22%                    | 6.17%                | 0.57%                         | 6.74%                      | 1.00%               | 7.74%                    |
| CHO 6                                                                                 | 2.65%               | 5.68%                  | 4.84%                                    | 4.13%                          | 5.03%              | 7.43%                    | 4.30%                | 0.52%                         | 4.82%                      | 0.70%               | 5.52%                    |
| CHO 7                                                                                 | 2.87%               | 7.35%                  | 4.53%                                    | 5.97%                          | 9.07%              | 7.52%                    | 5.30%                | 0.56%                         | 5.87%                      | 0.80%               | 6.67%                    |
| CHO 8                                                                                 | 2.12%               | 7.22%                  | 5.90%                                    | 5.52%                          | 6.86%              | 9.06%                    | 5.51%                | 0.55%                         | 6.05%                      | 1.05%               | 7.11%                    |
| CHO 9                                                                                 | 2.21%               | 5.56%                  | 4.77%                                    | 4.99%                          | 7.66%              | 6.00%                    | 4.38%                | 0.43%                         | 4.81%                      | 0.55%               | 5.36%                    |
| Other Community Services                                                              | 0.37%               | 3.95%                  | 3.81%                                    | 2.34%                          | 3.98%              | 6.22%                    | 2.34%                | 0.81%                         | 3.15%                      | 0.46%               | 3.61%                    |
| Community Services                                                                    | 2.62%               | 6.90%                  | 5.23%                                    | 5.08%                          | 8.10%              | 7.79%                    | 5.21%                | 0.51%                         | 5.72%                      | 0.80%               | 6.52%                    |
| National Services & Central Functions                                                 | 3.98%               | 7.65%                  | 4.46%                                    | 3.73%                          | 3.69%              | 7.98%                    | 3.40%                | 0.26%                         | 3.66%                      | 0.43%               | 4.09%                    |