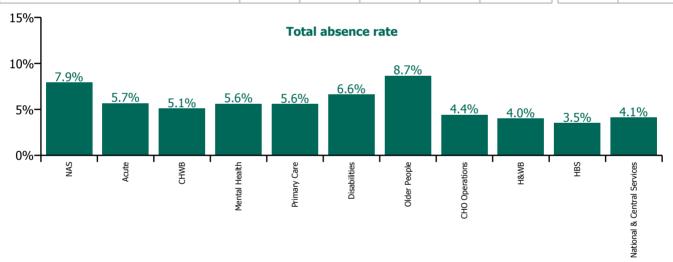

| Health Service Absence Rate - by Care<br>Group: Aug 2023 | Certified<br>absence | Self-<br>certified<br>absence | Non<br>Covid-19<br>absence | Covid-19<br>absence | Total<br>absence<br>rate | % Non<br>Covid-19<br>absence | %<br>Covid-19<br>absence |
|----------------------------------------------------------|----------------------|-------------------------------|----------------------------|---------------------|--------------------------|------------------------------|--------------------------|
| Total                                                    | 4.62%                | 0.60%                         | 5.22%                      | 0.76%               | 5.99%                    | 87.13%                       | 12.66%                   |
| Ambulance Services                                       | 6.06%                | 0.85%                         | 6.92%                      | 1.01%               | 7.93%                    | 87.28%                       | 12.72%                   |
| Acute Hospital Services                                  | 4.22%                | 0.68%                         | 4.90%                      | 0.74%               | 5.66%                    | 86.55%                       | 13.05%                   |
| Acute Services                                           | 4.27%                | 0.69%                         | 4.96%                      | 0.75%               | 5.73%                    | 86.58%                       | 13.03%                   |
| Community Health & Wellbeing                             | 3.99%                | 0.29%                         | 4.28%                      | 0.81%               | 5.09%                    | 84.04%                       | 15.96%                   |
| Mental Health                                            | 4.45%                | 0.46%                         | 4.91%                      | 0.70%               | 5.60%                    | 87.59%                       | 12.41%                   |
| Primary Care                                             | 4.55%                | 0.33%                         | 4.88%                      | 0.68%               | 5.56%                    | 87.70%                       | 12.30%                   |
| Disabilities                                             | 5.27%                | 0.58%                         | 5.84%                      | 0.78%               | 6.62%                    | 88.26%                       | 11.74%                   |
| Older People                                             | 6.88%                | 0.65%                         | 7.53%                      | 1.12%               | 8.66%                    | 87.01%                       | 12.99%                   |
| CHO Operations                                           | 3.51%                | 0.36%                         | 3.87%                      | 0.54%               | 4.41%                    | 87.67%                       | 12.33%                   |
| Community Services                                       | 5.21%                | 0.51%                         | 5.72%                      | 0.80%               | 6.52%                    | 87.70%                       | 12.30%                   |
| National Services & Central Functions                    | 3.40%                | 0.26%                         | 3.66%                      | 0.43%               | 4.09%                    | 89.56%                       | 10.44%                   |