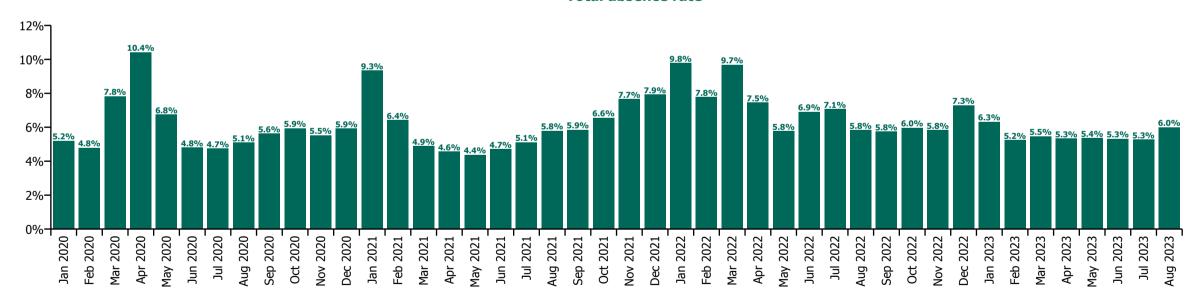

# **Staff Category**

| Year/ month | Medical &<br>Dental | Nursing &<br>Midwifery | Health & Social<br>Care<br>Professionals | Management &<br>Administrative | General<br>Support | Patient & Client<br>Care | Certified<br>absence | Self-<br>certified<br>absence | Non<br>Covid-19<br>absence | Covid-19<br>absence | Total<br>absence rate |
|-------------|---------------------|------------------------|------------------------------------------|--------------------------------|--------------------|--------------------------|----------------------|-------------------------------|----------------------------|---------------------|-----------------------|
| 2023        | 1.50%               | 6.34%                  | 4.39%                                    | 4.51%                          | 7.09%              | 7.32%                    | 4.43%                | 0.59%                         | 5.02%                      | 0.53%               | 5.55%                 |
| Aug 2023    | 1.50%               | 6.79%                  |                                          | 4.90%                          | 7.67%              | 8.10%                    | 4.62%                | 0.60%                         | 5.22%                      | 0.76%               | 5.99%                 |
| Jul 2023    | 1.35%               | 6.07%                  |                                          | 4.18%                          | 6.94%              | 7.05%                    | 4.33%                | 0.55%                         | 4.88%                      | 0.39%               | 5.28%                 |
| Jun 2023    | 1.55%               | 6.04%                  |                                          | 4.30%                          | 6.84%              | 7.00%                    | 4.45%                | 0.54%                         | 4.99%                      | 0.33%               | 5.32%                 |
| May 2023    | 1.47%               | 6.20%                  |                                          | 4.25%                          | 6.66%              | 7.09%                    | 4.36%                | 0.55%                         | 4.91%                      | 0.45%               | 5.36%                 |
| Apr 2023    | 1.49%               | 6.21%                  |                                          | 4.25%                          | 6.53%              | 7.07%                    | 4.29%                | 0.57%                         | 4.86%                      | 0.48%               | 5.34%                 |
| Mar 2023    | 1.67%               | 6.02%                  |                                          | 4.57%                          | 7.12%              | 7.28%                    | 4.31%                | 0.63%                         | 4.94%                      | 0.53%               | 5.47%                 |
| Feb 2023    | 1.41%               | 5.99%                  |                                          | 4.43%                          | 6.78%              | 6.79%                    | 4.21%                | 0.58%                         | 4.80%                      | 0.45%               | 5.24%                 |
| Jan 2023    | 1.51%               | 7.33%                  |                                          | 5.21%                          | 8.07%              | 8.17%                    | 4.85%                | 0.67%                         | 5.52%                      | 0.81%               | 6.33%                 |
| 2022        | 2.18%               | 8.21%                  |                                          | 5.67%                          | 8.72%              | 9.06%                    | 4.40%                | 0.61%                         | 5.01%                      | 2.09%               | 7.10%                 |
| Dec 2022    | 2.05%               | 8.33%                  |                                          | 6.30%                          | 8.81%              | 9.15%                    | 5.20%                | 0.87%                         | 6.07%                      | 1.23%               | 7.30%                 |
| Nov 2022    | 1.75%               | 6.61%                  |                                          | 4.88%                          | 7.55%              | 7.74%                    | 4.40%                | 0.69%                         | 5.09%                      | 0.74%               | 5.83%                 |
| Oct 2022    | 1.82%               | 6.60%                  |                                          | 4.85%                          | 7.70%              | 7.92%                    | 4.52%                | 0.65%                         | 5.17%                      | 0.80%               | 5.97%                 |
| Sep 2022    | 1.58%               | 6.63%                  |                                          | 4.38%                          | 7.59%              | 7.82%                    | 4.45%                | 0.61%                         | 5.06%                      | 0.70%               | 5.75%                 |
| Aug 2022    | 1.70%               | 6.61%                  |                                          | 4.54%                          | 7.56%              | 7.94%                    | 4.49%                | 0.54%                         | 5.02%                      | 0.81%               | 5.84%                 |
| Jul 2022    | 1.99%               | 7.95%                  |                                          | 5.54%                          | 8.76%              | 9.52%                    | 4.59%                | 0.57%                         | 5.16%                      | 1.91%               | 7.07%                 |
| Jun 2022    | 2.12%               | 8.02%                  |                                          | 5.57%                          | 8.72%              | 8.52%                    | 4.38%                | 0.62%                         | 4.99%                      | 1.92%               | 6.91%                 |
| May 2022    | 1.69%               | 6.61%                  |                                          | 4.50%                          | 7.25%              | 7.87%                    | 4.14%                | 0.60%                         | 4.74%                      | 1.03%               | 5.77%                 |
| Apr 2022    | 2.28%               | 8.73%                  |                                          | 5.66%                          | 9.20%              | 9.64%                    | 4.36%                | 0.58%                         | 4.93%                      | 2.53%               | 7.46%                 |
| Mar 2022    | 3.45%               | 11.70%                 |                                          | 7.95%                          | 10.26%             |                          | 4.34%                | 0.59%                         | 4.93%                      | 4.75%               | 9.68%                 |
| Feb 2022    | 2.71%               | 9.37%                  |                                          | 5.96%                          | 9.18%              | 11.35%<br>9.24%          | 4.01%                | 0.54%                         | 4.95%                      | 3.23%               | 7.78%                 |
|             |                     |                        |                                          |                                |                    |                          |                      |                               |                            |                     |                       |
| Jan 2022    | 3.11%               | 11.35%                 |                                          | 7.93%                          | 12.13%             | 11.91%                   | 3.94%                | 0.46%                         | 4.40%                      | 5.38%               | 9.78%                 |
| 2021        | 1.98%               | 7.10%                  |                                          | 4.76%                          | 7.61%              | 7.99%                    | 3.96%                | 0.49%                         | 4.45%                      | 1.66%               | 6.11%                 |
| Dec 2021    | 2.57%               | 9.21%                  |                                          | 6.54%                          | 9.62%              | 9.69%                    | 4.38%                | 0.55%                         | 4.93%                      | 3.00%               | 7.94%                 |
| Nov 2021    | 2.43%               | 8.55%                  |                                          | 6.80%                          | 9.62%              | 9.48%                    | 4.60%                | 0.72%                         | 5.32%                      | 2.34%               | 7.66%                 |
| Oct 2021    | 2.27%               | 7.38%                  |                                          | 5.38%                          | 8.32%              | 8.25%                    | 4.47%                | 0.61%                         | 5.08%                      | 1.48%               | 6.56%                 |
| Sep 2021    | 2.01%               | 6.76%                  |                                          | 4.65%                          | 7.46%              | 7.64%                    | 4.27%                | 0.52%                         | 4.78%                      | 1.07%               | 5.85%                 |
| Aug 2021    | 1.85%               | 6.65%                  |                                          | 4.62%                          | 6.91%              | 7.77%                    | 4.22%                | 0.49%                         | 4.70%                      | 1.09%               | 5.79%                 |
| Jul 2021    | 1.34%               | 5.81%                  |                                          | 4.11%                          | 6.51%              | 6.87%                    | 3.94%                | 0.45%                         | 4.40%                      | 0.71%               | 5.11%                 |
| Jun 2021    | 1.25%               | 5.45%                  |                                          | 3.55%                          | 6.05%              | 6.44%                    | 3.71%                | 0.46%                         | 4.16%                      | 0.56%               | 4.72%                 |
| May 2021    | 1.15%               | 5.05%                  |                                          | 3.33%                          | 5.57%              | 5.96%                    | 3.37%                | 0.39%                         | 3.75%                      | 0.62%               | 4.37%                 |
| Apr 2021    | 1.34%               | 5.36%                  |                                          | 3.33%                          | 5.80%              | 6.26%                    | 3.41%                | 0.36%                         | 3.78%                      | 0.79%               | 4.57%                 |
| Mar 2021    | 1.36%               | 5.77%                  |                                          | 3.58%                          | 6.10%              | 6.64%                    | 3.46%                | 0.39%                         | 3.85%                      | 1.05%               | 4.90%                 |
| Feb 2021    | 1.82%               | 7.59%                  |                                          | 4.58%                          | 7.92%              | 8.98%                    | 3.76%                | 0.49%                         | 4.25%                      | 2.17%               | 6.42%                 |
| Jan 2021    | 4.34%               | 11.48%                 |                                          | 6.46%                          | 11.28%             | 11.69%                   | 3.91%                | 0.38%                         | 4.29%                      | 5.05%               | 9.34%                 |
| 2020        | 2.33%               | 7.10%                  |                                          | 4.74%                          | 7.32%              | 7.87%                    | 4.07%                | 0.40%                         | 4.46%                      | 1.60%               | 6.06%                 |
| Dec 2020    | 2.33%               | 7.19%                  |                                          | 4.67%                          | 6.95%              | 7.59%                    | 3.88%                | 0.38%                         | 4.25%                      | 1.67%               | 5.93%                 |
| Nov 2020    | 2.12%               | 6.67%                  |                                          | 4.53%                          | 6.84%              | 7.06%                    | 3.71%                | 0.34%                         | 4.05%                      | 1.48%               |                       |
| Oct 2020    | 2.25%               | 7.02%                  |                                          | 4.55%                          | 7.09%              | 7.74%                    | 3.92%                | 0.38%                         | 4.30%                      | 1.64%               | 5.94%                 |
| Sep 2020    | 1.88%               | 6.63%                  |                                          | 4.47%                          | 6.95%              | 7.29%                    | 4.08%                | 0.41%                         | 4.49%                      | 1.15%               | 5.64%                 |
| Aug 2020    | 1.49%               | 5.71%                  | 3.81%                                    | 4.17%                          | 6.57%              | 6.92%                    | 4.03%                | 0.39%                         | 4.42%                      | 0.68%               | 5.10%                 |
| Jul 2020    | 1.17%               | 5.38%                  | 3.50%                                    | 3.66%                          | 6.36%              | 6.49%                    | 3.78%                | 0.36%                         | 4.13%                      | 0.61%               | 4.74%                 |
| Jun 2020    | 1.33%               | 5.65%                  |                                          | 3.67%                          | 6.44%              | 6.59%                    | 3.63%                | 0.32%                         | 3.95%                      | 0.85%               | 4.80%                 |
| May 2020    | 2.28%               | 8.26%                  | 4.39%                                    | 4.46%                          | 7.97%              | 9.43%                    | 4.05%                | 0.28%                         | 4.33%                      | 2.43%               | 6.76%                 |
| Apr 2020    | 5.48%               | 13.42%                 | 7.25%                                    | 6.48%                          | 11.06%             | 13.10%                   | 4.41%                | 0.37%                         | 4.78%                      | 5.64%               | 10.42%                |
| Mar 2020    | 4.77%               | 8.74%                  | 6.87%                                    | 6.60%                          | 8.63%              | 9.10%                    | 4.48%                | 0.41%                         | 4.89%                      | 2.94%               | 7.83%                 |
| Feb 2020    | 1.49%               | 4.97%                  | 3.82%                                    | 4.65%                          | 6.31%              | 6.16%                    | 4.25%                | 0.54%                         | 4.79%                      |                     | 4.79%                 |
| Jan 2020    | 1.44%               | 5.44%                  | 4.19%                                    | 5.01%                          | 6.61%              | 6.84%                    | 4.61%                | 0.60%                         | 5.20%                      |                     | 5.20%                 |

### **COVID-19 absence**

| Year/ month | Medical &<br>Dental | Nursing &<br>Midwifery | Health & Social<br>Care<br>Professionals | Management & Administrative | General<br>Support | Patient & Client<br>Care | Certified<br>absence | Self-<br>certified<br>absence | Non<br>Covid-19<br>absence | Covid-19<br>absence | Total<br>absence rate |
|-------------|---------------------|------------------------|------------------------------------------|-----------------------------|--------------------|--------------------------|----------------------|-------------------------------|----------------------------|---------------------|-----------------------|
| 2023        | 0.16%               | 0.64%                  | 0.44%                                    | 0.36%                       | 0.57%              | 0.71%                    | 4.43%                | 0.59%                         | 5.02%                      | 0.53%               | 5.55%                 |
| Aug 2023    | 0.27%               | 0.87%                  | 0.66%                                    | 0.61%                       | 0.81%              | 1.02%                    | 4.62%                | 0.60%                         | 5.22%                      | 0.76%               | 5.99%                 |
| Jul 2023    | 0.12%               | 0.48%                  | 0.30%                                    | 0.25%                       | 0.39%              | 0.57%                    | 4.33%                | 0.55%                         | 4.88%                      | 0.39%               | 5.28%                 |
| Jun 2023    | 0.11%               | 0.40%                  | 0.26%                                    | 0.20%                       | 0.36%              | 0.46%                    | 4.45%                | 0.54%                         | 4.99%                      | 0.33%               | 5.32%                 |
| May 2023    | 0.17%               | 0.55%                  | 0.36%                                    | 0.30%                       | 0.48%              | 0.60%                    | 4.36%                | 0.55%                         | 4.91%                      | 0.45%               | 5.36%                 |
| Apr 2023    | 0.11%               | 0.62%                  | 0.36%                                    | 0.30%                       | 0.51%              | 0.65%                    | 4.29%                | 0.57%                         | 4.86%                      | 0.48%               | 5.34%                 |
| Mar 2023    | 0.16%               | 0.62%                  | 0.45%                                    | 0.39%                       | 0.62%              | 0.72%                    | 4.31%                | 0.63%                         | 4.94%                      | 0.53%               | 5.47%                 |
| Feb 2023    | 0.13%               | 0.54%                  | 0.40%                                    | 0.31%                       | 0.48%              | 0.57%                    | 4.21%                | 0.58%                         | 4.80%                      | 0.45%               | 5.24%                 |
| Jan 2023    | 0.21%               | 1.00%                  | 0.70%                                    | 0.54%                       | 0.85%              | 1.05%                    | 4.85%                | 0.67%                         | 5.52%                      | 0.81%               | 6.33%                 |
| 2022        | 0.83%               | 2.53%                  | 1.95%                                    | 1.60%                       | 2.20%              | 2.40%                    | 4.40%                | 0.61%                         | 5.01%                      | 2.09%               | 7.10%                 |
| Dec 2022    | 0.42%               | 1.46%                  |                                          | 1.01%                       | 1.28%              | 1.45%                    | 5.20%                | 0.87%                         | 6.07%                      | 1.23%               | 7.30%                 |
| Nov 2022    | 0.30%               | 0.89%                  |                                          | 0.49%                       | 0.88%              | 0.97%                    | 4.40%                | 0.69%                         | 5.09%                      | 0.74%               | 5.83%                 |
| Oct 2022    | 0.32%               | 0.96%                  | 0.63%                                    | 0.53%                       | 0.85%              | 1.08%                    | 4.52%                | 0.65%                         | 5.17%                      | 0.80%               | 5.97%                 |
| Sep 2022    | 0.24%               | 0.90%                  | 0.53%                                    | 0.46%                       | 0.72%              | 0.91%                    | 4.45%                | 0.61%                         | 5.06%                      | 0.70%               | 5.75%                 |
| Aug 2022    | 0.35%               | 0.99%                  | 0.75%                                    | 0.56%                       | 0.79%              | 1.03%                    | 4.49%                | 0.54%                         | 5.02%                      | 0.81%               | 5.84%                 |
| Jul 2022    | 0.72%               | 2.18%                  | 1.90%                                    | 1.58%                       | 1.89%              | 2.29%                    | 4.59%                | 0.57%                         | 5.16%                      | 1.91%               | 7.07%                 |
| Jun 2022    | 0.71%               | 2.35%                  | 1.92%                                    | 1.56%                       | 2.04%              | 2.00%                    | 4.38%                | 0.62%                         | 4.99%                      | 1.92%               | 6.91%                 |
| May 2022    | 0.36%               | 1.23%                  | 0.87%                                    | 0.76%                       | 1.15%              | 1.30%                    | 4.14%                | 0.60%                         | 4.74%                      | 1.03%               | 5.77%                 |
| Apr 2022    | 0.94%               | 3.08%                  | 2.28%                                    | 1.78%                       | 2.68%              | 3.07%                    | 4.36%                | 0.58%                         | 4.93%                      | 2.53%               | 7.46%                 |
| Mar 2022    | 2.12%               | 5.95%                  | 4.73%                                    | 3.80%                       | 4.36%              | 5.02%                    | 4.34%                | 0.59%                         | 4.93%                      | 4.75%               | 9.68%                 |
| Feb 2022    | 1.52%               | 4.08%                  | 3.29%                                    | 2.24%                       | 3.25%              | 3.38%                    | 4.01%                | 0.54%                         | 4.55%                      | 3.23%               | 7.78%                 |
| Jan 2022    | 2.03%               | 6.30%                  | 4.81%                                    | 4.40%                       | 6.43%              | 6.13%                    | 3.94%                | 0.46%                         | 4.40%                      | 5.38%               | 9.78%                 |
| 2021        | 0.77%               | 2.06%                  | 1.27%                                    | 1.09%                       | 1.96%              | 2.04%                    | 3.96%                | 0.49%                         | 4.45%                      | 1.66%               | 6.11%                 |
| Dec 2021    | 1.32%               | 3.61%                  | 2.93%                                    | 2.27%                       | 3.43%              | 3.27%                    | 4.38%                | 0.55%                         | 4.93%                      | 3.00%               | 7.94%                 |
| Nov 2021    | 1.00%               | 2.47%                  | 2.41%                                    | 2.09%                       | 2.94%              | 2.70%                    | 4.60%                | 0.72%                         | 5.32%                      | 2.34%               | 7.66%                 |
| Oct 2021    | 0.84%               | 1.68%                  | 1.35%                                    | 1.07%                       | 1.89%              | 1.68%                    | 4.47%                | 0.61%                         | 5.08%                      | 1.48%               | 6.56%                 |
| Sep 2021    | 0.51%               | 1.25%                  | 0.88%                                    | 0.76%                       | 1.42%              | 1.30%                    | 4.27%                | 0.52%                         | 4.78%                      | 1.07%               | 5.85%                 |
| Aug 2021    | 0.65%               | 1.37%                  | 0.87%                                    | 0.74%                       | 1.07%              | 1.26%                    | 4.22%                | 0.49%                         | 4.70%                      | 1.09%               | 5.79%                 |
| Jul 2021    | 0.24%               | 1.01%                  | 0.47%                                    | 0.44%                       | 0.72%              | 0.82%                    | 3.94%                | 0.45%                         | 4.40%                      | 0.71%               | 5.11%                 |
| Jun 2021    | 0.15%               | 0.76%                  | 0.34%                                    | 0.27%                       | 0.61%              | 0.79%                    | 3.71%                | 0.46%                         | 4.16%                      | 0.56%               | 4.72%                 |
| May 2021    | 0.15%               | 0.84%                  | 0.41%                                    | 0.28%                       | 0.66%              | 0.88%                    | 3.37%                | 0.39%                         | 3.75%                      | 0.62%               | 4.37%                 |
| Apr 2021    | 0.23%               | 1.04%                  | 0.50%                                    | 0.38%                       | 0.96%              | 1.11%                    | 3.41%                | 0.36%                         | 3.78%                      | 0.79%               | 4.57%                 |
| Mar 2021    | 0.31%               | 1.41%                  | 0.66%                                    | 0.55%                       | 1.20%              | 1.43%                    | 3.46%                | 0.39%                         | 3.85%                      | 1.05%               | 4.90%                 |
| Feb 2021    | 0.69%               | 2.76%                  | 1.30%                                    | 1.16%                       | 2.53%              | 3.20%                    | 3.76%                | 0.49%                         | 4.25%                      | 2.17%               | 6.42%                 |
| Jan 2021    | 3.19%               | 6.51%                  | 3.05%                                    | 3.03%                       | 6.10%              | 6.01%                    | 3.91%                | 0.38%                         | 4.29%                      | 5.05%               | 9.34%                 |
| 2020        | 1.10%               | 2.16%                  |                                          | 0.86%                       | 1.58%              | 1.89%                    | 4.07%                | 0.40%                         | 4.46%                      | 1.60%               |                       |
| Dec 2020    | 1.19%               | 2.33%                  |                                          | 1.00%                       | 1.69%              | 1.98%                    | 3.88%                | 0.38%                         | 4.25%                      | 1.67%               |                       |
| Nov 2020    | 0.87%               | 2.04%                  |                                          | 1.07%                       | 1.66%              | 1.70%                    | 3.71%                | 0.34%                         | 4.05%                      | 1.48%               |                       |
| Oct 2020    | 0.92%               | 2.16%                  |                                          | 0.85%                       | 1.76%              | 2.07%                    | 3.92%                | 0.38%                         | 4.30%                      | 1.64%               |                       |
| Sep 2020    | 0.72%               | 1.46%                  |                                          | 0.59%                       | 1.34%              | 1.39%                    | 4.08%                | 0.41%                         | 4.49%                      | 1.15%               |                       |
| Aug 2020    | 0.27%               | 0.81%                  |                                          | 0.36%                       | 0.93%              | 0.90%                    | 4.03%                | 0.39%                         | 4.42%                      | 0.68%               |                       |
| Jul 2020    | 0.20%               | 0.77%                  |                                          | 0.35%                       | 1.00%              | 0.72%                    | 3.78%                | 0.36%                         | 4.13%                      | 0.61%               |                       |
| Jun 2020    | 0.33%               | 1.17%                  |                                          | 0.50%                       | 1.10%              | 1.06%                    | 3.63%                | 0.32%                         | 3.95%                      | 0.85%               |                       |
| May 2020    | 1.26%               | 3.36%                  |                                          | 1.01%                       | 2.17%              | 3.33%                    | 4.05%                | 0.28%                         | 4.33%                      | 2.43%               |                       |
| Apr 2020    | 4.26%               | 8.15%                  |                                          | 2.43%                       | 4.73%              | 6.60%                    | 4.41%                | 0.37%                         | 4.78%                      | 5.64%               |                       |
| Mar 2020    | 3.23%               | 3.50%                  |                                          | 2.15%                       | 2.36%              | 2.80%                    | 4.48%                | 0.41%                         | 4.89%                      | 2.94%               | 7.83%                 |
| Feb 2020    | 5.2570              | 212270                 | =10 : 70                                 | =:::70                      | ,                  | =:57,0                   | 4.25%                | 0.54%                         | 4.79%                      | /0                  | 4.79%                 |
| Jan 2020    |                     |                        |                                          |                             |                    |                          | 4.61%                | 0.60%                         | 5.20%                      |                     | 5.20%                 |