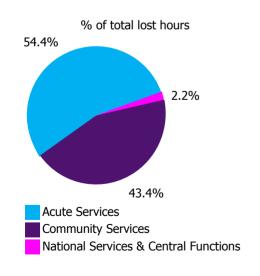

| 0.54%               | 4.41%                    |
| Community Services                                       | 2.62%               | 6.90%                  | 5.23%                                    | 5.08%                          | 8.10%              | 7.79%                    | 5.21%                | 0.51%                         | 5.72%                      | 0.80%               | 6.52%                    |
| National Services & Central Functions                    | 3.98%               | 7.65%                  | 4.46%                                    | 3.73%                          | 3.69%              | 7.98%                    | 3.40%                | 0.26%                         | 3.66%                      | 0.43%               | 4.09%                    |







| Health Service Covid-19 Absence Rate - by<br>Staff Category & Care Group: Aug 2023 | Medical &<br>Dental | Nursing &<br>Midwifery | Health & Social<br>Care<br>Professionals | Management &<br>Administrative | General<br>Support | Patient & Client<br>Care | Covid-19<br>absence | Non Covid-19<br>absence | Total<br>absence rate |
|------------------------------------------------------------------------------------|---------------------|------------------------|------------------------------------------|--------------------------------|--------------------|--------------------------|---------------------|-------------------------|-----------------------|
| Total                                                                              | 0.27%               | 0.87%                  |