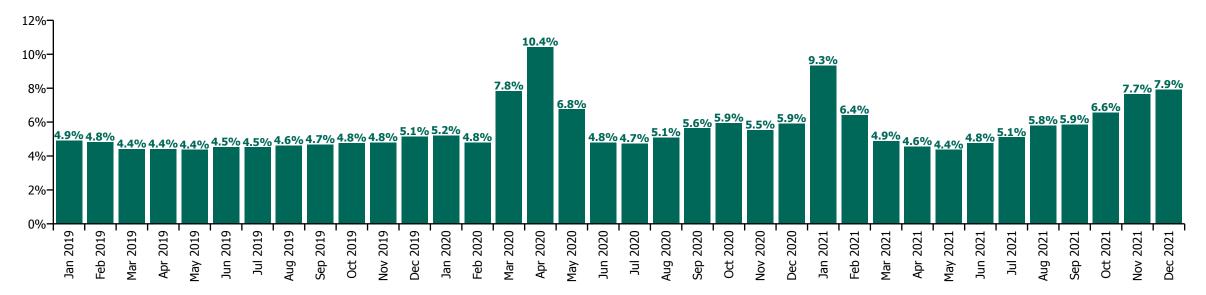

# **Staff Category**

| Year/ month | Medical &<br>Dental | Nursing &<br>Midwifery | Health & Social<br>Care<br>Professionals | Management &<br>Administrative | General<br>Support | Patient & Client<br>Care | Certified<br>absence | Self-<br>certified<br>absence | Non<br>Covid-19<br>absence | Covid-19<br>absence | Total absence rate |
|-------------|---------------------|------------------------|------------------------------------------|--------------------------------|--------------------|--------------------------|----------------------|-------------------------------|----------------------------|---------------------|--------------------|
| 2021        | 1.98%               | 7.10%                  | 4.69%                                    | 4.75%                          | 7.60%              | 7.99%                    | 3.97%                | 0.49%                         | 4.45%                      | 1.66%               | 6.11%              |
| Dec 2021    | 2.56%               | 9.20%                  | 6.79%                                    | 6.50%                          | 9.54%              | 9.67%                    | 4.38%                | 0.55%                         | 4.93%                      | 2.98%               | 7.92%              |
| Nov 2021    | 2.43%               | 8.55%                  | 6.63%                                    | 6.80%                          | 9.62%              | 9.48%                    | 4.60%                | 0.72%                         | 5.32%                      | 2.34%               | 7.66%              |
| Oct 2021    | 2.27%               | 7.38%                  | 5.41%                                    | 5.38%                          | 8.32%              | 8.25%                    | 4.47%                | 0.61%                         | 5.08%                      | 1.48%               | 6.56%              |
| Sep 2021    | 2.01%               | 6.76%                  | 4.45%                                    | 4.65%                          | 7.46%              | 7.64%                    | 4.27%                | 0.52%                         | 4.78%                      | 1.07%               | 5.85%              |
| Aug 2021    | 1.85%               | 6.65%                  | 4.40%                                    | 4.62%                          | 6.91%              | 7.77%                    | 4.22%                | 0.49%                         | 4.70%                      | 1.09%               | 5.79%              |
| Jul 2021    | 1.34%               | 5.81%                  | 3.92%                                    | 4.11%                          | 6.51%              | 6.87%                    | 3.94%                | 0.45%                         | 4.40%                      | 0.71%               | 5.11%              |
| Jun 2021    | 1.25%               | 5.45%                  | 3.51%                                    | 3.55%                          | 6.05%              | 6.44%                    | 3.74%                | 0.46%                         | 4.20%                      | 0.56%               | 4.76%              |
| May 2021    | 1.15%               | 5.05%                  | 3.23%                                    | 3.33%                          | 5.57%              | 5.96%                    | 3.37%                | 0.39%                         | 3.75%                      | 0.62%               | 4.37%              |
| Apr 2021    | 1.34%               | 5.36%                  | 3.31%                                    | 3.33%                          | 5.80%              | 6.26%                    | 3.41%                | 0.36%                         | 3.78%                      | 0.79%               | 4.57%              |
| Mar 2021    | 1.36%               | 5.77%                  | 3.70%                                    | 3.58%                          | 6.10%              | 6.64%                    | 3.46%                | 0.39%                         | 3.85%                      | 1.05%               | 4.90%              |
| Feb 2021    | 1.82%               | 7.59%                  | 4.50%                                    | 4.58%                          | 7.92%              | 8.98%                    | 3.76%                | 0.49%                         | 4.25%                      | 2.17%               | 6.42%              |
| Jan 2021    | 4.34%               | 11.48%                 | 6.27%                                    | 6.46%                          | 11.28%             | 11.69%                   | 3.91%                | 0.38%                         | 4.29%                      | 5.05%               | 9.34%              |
| 2020        | 2.33%               | 7.10%                  | 4.46%                                    | 4.74%                          | 7.32%              | 7.88%                    | 4.07%                | 0.40%                         | 4.46%                      | 1.60%               | 6.06%              |
| Dec 2020    | 2.31%               | 7.19%                  | 3.99%                                    | 4.67%                          | 6.95%              | 7.59%                    | 3.88%                | 0.38%                         | 4.25%                      | 1.67%               | 5.92%              |
| Nov 2020    | 2.12%               | 6.67%                  | 3.70%                                    | 4.53%                          | 6.84%              | 7.06%                    | 3.71%                | 0.34%                         | 4.05%                      | 1.48%               | 5.53%              |
| Oct 2020    | 2.25%               | 7.02%                  | 4.46%                                    | 4.55%                          | 7.09%              | 7.74%                    | 3.92%                | 0.38%                         | 4.30%                      | 1.64%               | 5.94%              |
| Sep 2020    | 1.88%               | 6.63%                  | 4.38%                                    | 4.47%                          | 6.95%              | 7.29%                    | 4.08%                | 0.41%                         | 4.49%                      | 1.15%               | 5.64%              |
| Aug 2020    | 1.49%               | 5.71%                  | 3.81%                                    | 4.17%                          | 6.57%              | 6.92%                    | 4.03%                | 0.39%                         | 4.42%                      | 0.68%               | 5.10%              |
| Jul 2020    | 1.17%               | 5.38%                  | 3.50%                                    | 3.66%                          | 6.36%              | 6.49%                    | 3.78%                | 0.36%                         | 4.13%                      | 0.61%               | 4.74%              |
| Jun 2020    | 1.33%               | 5.65%                  | 3.16%                                    | 3.67%                          | 6.44%              | 6.59%                    | 3.63%                | 0.32%                         | 3.95%                      | 0.85%               | 4.80%              |
| May 2020    | 2.28%               | 8.26%                  | 4.39%                                    | 4.46%                          | 7.97%              | 9.55%                    | 4.05%                | 0.28%                         | 4.33%                      | 2.43%               | 6.76%              |
| Apr 2020    | 5.48%               | 13.42%                 | 7.25%                                    | 6.48%                          | 11.06%             | 13.10%                   | 4.41%                | 0.37%                         | 4.78%                      | 5.64%               | 10.42%             |
| Mar 2020    | 4.77%               | 8.74%                  | 6.87%                                    | 6.60%                          | 8.63%              | 9.10%                    | 4.48%                | 0.41%                         | 4.89%                      | 2.94%               | 7.83%              |
| Feb 2020    | 1.49%               | 4.97%                  | 3.82%                                    | 4.65%                          | 6.31%              | 6.16%                    | 4.25%                | 0.54%                         | 4.79%                      |                     | 4.79%              |
| Jan 2020    | 1.44%               | 5.44%                  | 4.19%                                    | 5.01%                          | 6.61%              | 6.84%                    | 4.61%                | 0.60%                         | 5.20%                      |                     | 5.20%              |
| 2019        | 1.32%               | 5.06%                  | 3.72%                                    | 4.42%                          | 5.88%              | 6.00%                    | 4.14%                | 0.53%                         | 4.67%                      |                     | 4.67%              |
| Dec 2019    | 1.55%               | 5.57%                  | 4.24%                                    | 5.02%                          | 6.41%              | 6.22%                    | 4.48%                | 0.67%                         | 5.14%                      |                     | 5.14%              |
| Nov 2019    | 1.30%               | 5.27%                  | 3.73%                                    | 4.57%                          | 5.99%              | 6.05%                    | 4.22%                | 0.56%                         | 4.79%                      |                     | 4.79%              |
| Oct 2019    | 1.28%               | 5.26%                  | 3.67%                                    | 4.47%                          | 5.93%              | 6.24%                    | 4.25%                | 0.53%                         | 4.78%                      |                     | 4.78%              |
| Sep 2019    | 1.30%               | 5.03%                  | 3.83%                                    | 4.48%                          | 6.11%              | 5.94%                    | 4.18%                | 0.50%                         | 4.68%                      |                     | 4.68%              |
| Aug 2019    | 1.31%               | 4.92%                  | 3.75%                                    | 4.36%                          | 5.68%              | 6.10%                    | 4.21%                | 0.42%                         | 4.63%                      |                     | 4.63%              |
| Jul 2019    | 1.19%               | 4.84%                  | 3.61%                                    | 4.23%                          | 5.64%              | 5.99%                    | 4.10%                | 0.42%                         | 4.52%                      |                     | 4.52%              |
| Jun 2019    | 1.40%               | 4.82%                  | 3.58%                                    | 3.93%                          | 5.77%              | 6.11%                    | 4.02%                | 0.53%                         | 4.54%                      |                     | 4.54%              |
| May 2019    | 1.31%               | 4.75%                  | 3.62%                                    | 3.89%                          | 5.45%              | 5.66%                    | 3.92%                | 0.45%                         | 4.37%                      |                     | 4.37%              |
| Apr 2019    | 1.37%               | 4.74%                  | 3.54%                                    | 4.03%                          | 5.58%              | 5.81%                    | 3.94%                | 0.48%                         | 4.42%                      |                     | 4.42%              |
| Mar 2019    | 1.17%               | 4.65%                  | 3.55%                                    |                                | 5.93%              | 5.57%                    | 3.92%                | 0.50%                         | 4.42%                      |                     | 4.42%              |
| Feb 2019    | 1.39%               | 5.46%                  | 3.64%                                    |                                | 5.76%              | 5.90%                    | 4.13%                | 0.68%                         | 4.82%                      |                     | 4.82%              |
| Jan 2019    | 1.24%               | 5.38%                  | 3.91%                                    |                                | 6.31%              | 6.37%                    | 4.29%                | 0.64%                         | 4.92%                      |                     | 4.92%              |
| 2018        | 1.25%               | 4.91%                  | 3.62%                                    |                                | 5.76%              | 6.03%                    | 4.11%                | 0.49%                         | 4.61%                      |                     | 4.61%              |

### **COVID-19 absence**

| Year/ month | Medical &<br>Dental | Nursing &<br>Midwifery | Health & Social<br>Care<br>Professionals | Management &<br>Administrative | General<br>Support | Patient & Client<br>Care | Certified<br>absence | Self-<br>certified<br>absence | Non<br>Covid-19<br>absence | Covid-19<br>absence | Total<br>absence rate |
|-------------|---------------------|------------------------|------------------------------------------|--------------------------------|--------------------|--------------------------|----------------------|-------------------------------|----------------------------|---------------------|-----------------------|
| 2021        | 0.77%               | 2.06%                  | 1.27%                                    | 1.09%                          | 1.96%              | 2.04%                    | 3.97%                | 0.49%                         | 4.45%                      | 1.66%               | 6.11%                 |
| Dec 2021    | 1.32%               | 3.59%                  | 2.93%                                    | 2.24%                          | 3.36%              | 3.26%                    | 4.38%                | 0.55%                         | 4.93%                      | 2.98%               | 7.92%                 |
| Nov 2021    | 1.00%               | 2.47%                  | 2.41%                                    | 2.09%                          | 2.94%              | 2.70%                    | 4.60%                | 0.72%                         | 5.32%                      | 2.34%               | 7.66%                 |
| Oct 2021    | 0.84%               | 1.68%                  | 1.35%                                    | 1.07%                          | 1.89%              | 1.68%                    | 4.47%                | 0.61%                         | 5.08%                      | 1.48%               | 6.56%                 |
| Sep 2021    | 0.51%               | 1.25%                  | 0.88%                                    | 0.76%                          | 1.42%              | 1.30%                    | 4.27%                | 0.52%                         | 4.78%                      | 1.07%               | 5.85%                 |
| Aug 2021    | 0.65%               | 1.37%                  | 0.87%                                    | 0.74%                          | 1.07%              | 1.26%                    | 4.22%                | 0.49%                         | 4.70%                      | 1.09%               | 5.79%                 |
| Jul 2021    | 0.24%               | 1.01%                  | 0.47%                                    | 0.44%                          | 0.72%              | 0.82%                    | 3.94%                | 0.45%                         | 4.40%                      | 0.71%               | 5.11%                 |
| Jun 2021    | 0.15%               | 0.76%                  | 0.34%                                    | 0.27%                          | 0.61%              | 0.79%                    | 3.74%                | 0.46%                         | 4.20%                      | 0.56%               | 4.76%                 |
| May 2021    | 0.15%               | 0.84%                  | 0.41%                                    | 0.28%                          | 0.66%              | 0.88%                    | 3.37%                | 0.39%                         | 3.75%                      | 0.62%               | 4.37%                 |
| Apr 2021    | 0.23%               | 1.04%                  | 0.50%                                    | 0.38%                          | 0.96%              | 1.11%                    | 3.41%                | 0.36%                         | 3.78%                      | 0.79%               | 4.57%                 |
| Mar 2021    | 0.31%               | 1.41%                  | 0.66%                                    | 0.55%                          | 1.20%              | 1.43%                    | 3.46%                | 0.39%                         | 3.85%                      | 1.05%               | 4.90%                 |
| Feb 2021    | 0.69%               | 2.76%                  | 1.30%                                    | 1.16%                          | 2.53%              | 3.20%                    | 3.76%                | 0.49%                         | 4.25%                      | 2.17%               | 6.42%                 |
| Jan 2021    | 3.19%               | 6.51%                  | 3.05%                                    | 3.03%                          | 6.10%              | 6.01%                    | 3.91%                | 0.38%                         | 4.29%                      | 5.05%               | 9.34%                 |
| 2020        | 1.10%               | 2.16%                  | 1.11%                                    | 0.86%                          | 1.58%              | 1.89%                    | 4.07%                | 0.40%                         | 4.46%                      | 1.60%               | 6.06%                 |
| Dec 2020    | 1.19%               | 2.33%                  | 0.91%                                    | 1.00%                          | 1.69%              | 1.98%                    | 3.88%                | 0.38%                         | 4.25%                      | 1.67%               | 5.92%                 |
| Nov 2020    | 0.87%               | 2.04%                  | 0.73%                                    | 1.07%                          | 1.66%              | 1.70%                    | 3.71%                | 0.34%                         | 4.05%                      | 1.48%               | 5.53%                 |
| Oct 2020    | 0.92%               | 2.16%                  | 1.15%                                    | 0.85%                          | 1.76%              | 2.07%                    | 3.92%                | 0.38%                         | 4.30%                      | 1.64%               | 5.94%                 |
| Sep 2020    | 0.72%               | 1.46%                  | 0.97%                                    | 0.59%                          | 1.34%              | 1.39%                    | 4.08%                | 0.41%                         | 4.49%                      | 1.15%               | 5.64%                 |
| Aug 2020    | 0.27%               | 0.81%                  | 0.57%                                    | 0.36%                          | 0.93%              | 0.90%                    | 4.03%                | 0.39%                         | 4.42%                      | 0.68%               | 5.10%                 |
| Jul 2020    | 0.20%               | 0.77%                  | 0.40%                                    | 0.35%                          | 1.00%              | 0.72%                    | 3.78%                | 0.36%                         | 4.13%                      | 0.61%               | 4.74%                 |
| Jun 2020    | 0.33%               | 1.17%                  | 0.44%                                    | 0.50%                          | 1.10%              | 1.06%                    | 3.63%                | 0.32%                         | 3.95%                      | 0.85%               | 4.80%                 |
| May 2020    | 1.26%               | 3.36%                  | 1.49%                                    | 1.01%                          | 2.17%              | 3.35%                    | 4.05%                | 0.28%                         | 4.33%                      | 2.43%               | 6.76%                 |
| Apr 2020    | 4.26%               | 8.15%                  | 3.63%                                    | 2.43%                          | 4.73%              | 6.60%                    | 4.41%                | 0.37%                         | 4.78%                      | 5.64%               | 10.42%                |
| Mar 2020    | 3.23%               | 3.50%                  | 2.91%                                    | 2.15%                          | 2.36%              | 2.80%                    | 4.48%                | 0.41%                         | 4.89%                      | 2.94%               | 7.83%                 |
| Feb 2020    |                     |                        |                                          |                                |                    |                          | 4.25%                | 0.54%                         | 4.79%                      |                     | 4.79%                 |
| Jan 2020    |                     |                        |                                          |                                |                    |                          | 4.61%                | 0.60%                         | 5.20%                      |                     | 5.20%                 |
| 2019        |                     |                        |                                          |                                |                    |                          | 4.14%                | 0.53%                         | 4.67%                      |                     | 4.67%                 |
| 2018        |                     |                        |                                          |                                |                    |                          | 4.11%                | 0.49%                         | 4.61%                      |                     | 4.61%                 |