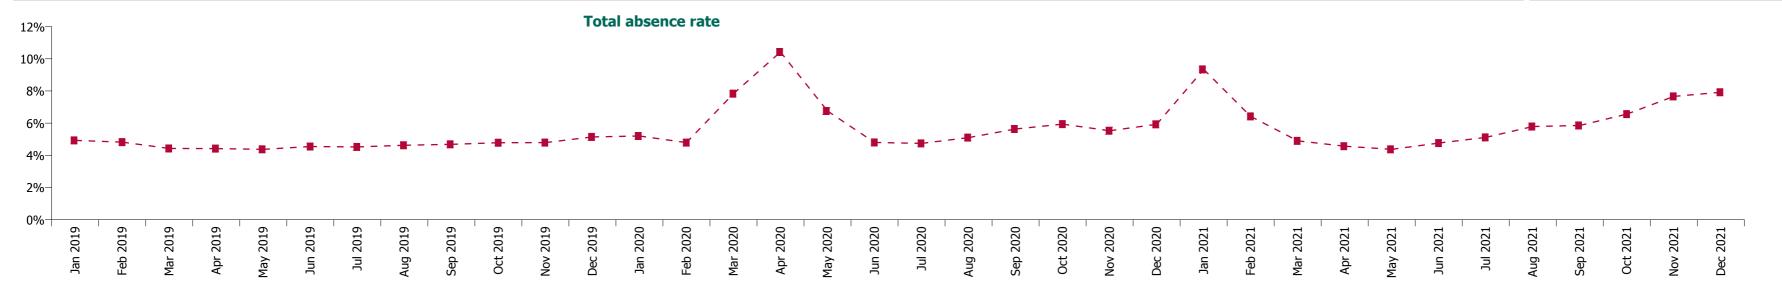

#### **Total absence rate**

| Health Service Covid-19 Absence Rate - by<br>Staff Category & HG/ CHO: Dec 2021 | Medical &<br>Dental | Nursing &<br>Midwifery | Health & Social<br>Care<br>Professionals | Management &<br>Administrative | General<br>Support | Patient & Client<br>Care | Covid-19<br>absence | Non Covid-19<br>absence | Total absence rate |
|---------------------------------------------------------------------------------|---------------------|------------------------|------------------------------------------|--------------------------------|--------------------|--------------------------|---------------------|-------------------------|--------------------|
| Total                                                                           | 1.32%               | 3.59%                  | 2.93%                                    | 2.24%                          | 3.36%              | 3.26%                    | 2.98%               | 4.93%                   | 7.92%              |
| National Ambulance Service                                                      |                     |                        |                                          | 0.55%                          |                    | 2.65%                    | 2.53%               | 7.48%                   | 10.01%             |
| Children's Health Ireland                                                       | 0.54%               | 4.21%                  | 3.46%                                    | 2.41%                          | 3.94%              | 4.28%                    | 3.15%               | 4.70%                   | 7.85%              |
| Dublin Midlands Hospital Group                                                  | 1.15%               | 2.78%                  | 2.95%                                    | 2.65%                          | 2.35%              | 3.74%                    | 2.63%               | 5.16%                   | 7.79%              |
| Ireland East Hospital Group                                                     | 2.48%               | 5.49%                  | 7.15%                                    | 4.30%                          | 5.81%              | 4.66%                    | 5.02%               | 3.98%                   | 9.00%              |
| RCSI Hospitals Group                                                            | 1.64%               | 4.08%                  | 3.63%                                    | 3.67%                          | 4.23%              | 4.83%                    | 3.68%               | 4.80%                   | 8.47%              |
| Saolta University Hospital Care Group                                           | 1.19%               | 3.66%                  | 3.32%                                    | 2.75%                          | 2.95%              | 3.22%                    | 2.99%               | 4.49%                   | 7.48%              |
| South/South West Hospital Group                                                 | 0.76%               | 2.27%                  | 1.98%                                    | 1.82%                          | 2.77%              | 2.64%                    | 2.06%               | 4.98%                   | 7.04%              |
| University of Limerick Hospital Group                                           | 0.60%               | 3.34%                  | 3.61%                                    | 2.04%                          | 2.82%              | 2.54%                    | 2.69%               | 6.30%                   | 8.99%              |
| Other Acute Services                                                            | 2.20%               | 2.58%                  | 3.36%                                    | 2.98%                          | 3.20%              | 2.05%                    | 2.79%               | 3.99%                   | 6.78%              |
| Acute Services                                                                  | 1.41%               | 3.72%                  | 3.86%                                    | 2.96%                          | 3.68%              | 3.50%                    | 3.27%               | 4.85%                   | 8.12%              |
| CHO 1                                                                           | 0.62%               | 4.20%                  | 1.66%                                    | 1.64%                          | 2.83%              | 4.64%                    | 3.52%               | 5.93%                   | 9.45%              |
| CHO 2                                                                           | 0.50%               | 2.53%                  | 1.62%                                    | 0.76%                          | 0.67%              | 2.77%                    | 2.07%               | 3.67%                   | 5.74%              |
| CHO 3                                                                           | 0.65%               | 3.05%                  | 2.72%                                    | 2.62%                          | 2.48%              | 2.82%                    | 2.77%               | 5.87%                   | 8.65%              |
| CHO 4                                                                           | 0.79%               | 3.12%                  | 1.48%                                    | 1.03%                          | 3.79%              | 2.96%                    | 2.58%               | 4.95%                   | 7.53%              |
| CHO 5                                                                           | 1.12%               | 3.82%                  | 2.88%                                    | 2.00%                          | 2.53%              | 2.94%                    | 3.01%               | 6.71%                   | 9.73%              |
| CHO 6                                                                           | 0.58%               | 3.40%                  | 1.83%                                    | 1.76%                          | 1.86%              | 2.35%                    | 2.30%               | 4.39%                   | 6.70%              |
| CHO 7                                                                           | 1.11%               | 3.48%                  | 2.00%                                    | 1.87%                          | 3.61%              | 3.92%                    | 3.14%               | 5.41%                   | 8.55%              |
| CHO 8                                                                           | 0.96%               | 3.33%                  | 1.85%                                    | 1.48%                          | 3.38%              | 2.85%                    | 2.58%               | 5.96%                   | 8.54%              |
| CHO 9                                                                           | 1.76%               | 2.92%                  | 2.91%                                    | 2.05%                          | 2.63%              | 2.10%                    | 2.56%               | 4.47%                   | 7.03%              |
| Other Community Services                                                        | 0.57%               | 6.84%                  | 0.70%                                    | 0.37%                          | 1.54%              | 5.85%                    | 4.04%               | 3.57%                   | 7.61%              |
| Community Services                                                              | 0.94%               | 3.42%                  | 2.16%                                    | 1.59%                          | 2.70%              | 3.14%                    | 2.76%               | 5.21%                   | 7.97%              |
| Health & Wellbeing                                                              | 1.18%               | 0.90%                  |                                          | 1.81%                          |                    |                          | 1.31%               | 3.71%                   | 5.03%              |
| Corporate                                                                       | 0.70%               | 1.11%                  | 1.68%                                    | 1.27%                          | 1.93%              | 1.69%                    | 1.37%               | 3.54%                   | 4.91%              |
| Health Business Services                                                        |                     |                        |                                          | 1.17%                          | 0.76%              |                          | 1.08%               | 1.95%                   | 3.03%              |
| HWB, Corporate & National                                                       | 0.91%               | 1.06%                  | 1.61%                                    | 1.29%                          | 0.94%              | 1.61%                    | 1.32%               | 3.31%                   | 4.63%              |