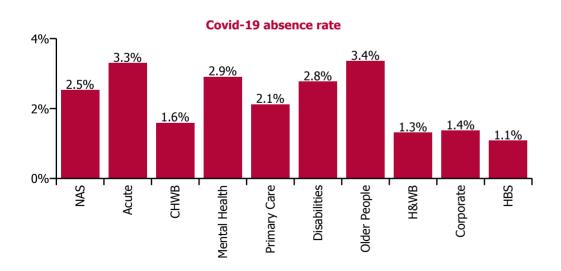

| Health Service Covid-19 Absence Rate - by<br>Staff Category & Care Group: Dec 2021 | Medical &<br>Dental | Nursing &<br>Midwifery | Health & Social<br>Care<br>Professionals | Management &<br>Administrative | General<br>Support | Patient & Client<br>Care | Covid-19<br>absence | Non Covid-19<br>absence | Total<br>absence rate |
|------------------------------------------------------------------------------------|---------------------|------------------------|------------------------------------------|--------------------------------|--------------------|--------------------------|---------------------|-------------------------|-----------------------|
| Total                                                                              | 1.32%               | 3.59%                  | 2.93%                                    | 2.24%                          | 3.36%              | 3.26%                    | 2.98%               | 4.93%                   | 7.92%                 |
| Ambulance Services                                                                 |                     |                        |                                          | 0.55%                          |                    | 2.65%                    | 2.53%               | 7.48%                   | 10.01%                |
| Acute Hospital Services                                                            | 1.41%               | 3.72%                  | 3.86%                                    | 2.99%                          | 3.69%              | 3.83%                    | 3.30%               | 4.76%                   | 8.06%                 |
| Acute Services                                                                     | 1.41%               | 3.72%                  | 3.86%                                    | 2.96%                          | 3.68%              | 3.50%                    | 3.27%               | 4.85%                   | 8.12%                 |
| Community Health & Wellbeing                                                       |                     |                        |                                          | 1.33%                          |                    | 5.62%                    | 1.59%               | 2.41%                   | 4.00%                 |
| Mental Health                                                                      | 0.86%               | 3.81%                  | 1.57%                                    | 1.66%                          | 2.50%              | 3.33%                    | 2.90%               | 4.76%                   | 7.66%                 |
| Primary Care                                                                       | 1.12%               | 2.84%                  | 1.77%                                    | 1.54%                          | 2.01%              | 2.92%                    | 2.12%               | 4.68%                   | 6.80%                 |
| Disabilities                                                                       |                     | 3.02%                  | 2.56%                                    | 1.26%                          | 2.65%              | 3.02%                    | 2.77%               | 5.30%                   | 8.08%                 |
| Older People                                                                       | 0.49%               | 3.78%                  | 2.27%                                    | 2.26%                          | 3.26%              | 3.42%                    | 3.36%               | 6.14%                   | 9.50%                 |
| Community Services                                                                 | 0.94%               | 3.42%                  | 2.16%                                    | 1.59%                          | 2.70%              | 3.14%                    | 2.76%               | 5.21%                   | 7.97%                 |
| Health & Wellbeing                                                                 | 1.18%               | 0.90%                  |                                          | 1.81%                          |                    |                          | 1.31%               | 3.71%                   | 5.03%                 |
| Corporate                                                                          | 0.70%               | 1.11%                  | 1.68%                                    | 1.27%                          | 1.93%              | 1.69%                    | 1.37%               | 3.54%                   | 4.91%                 |
| Health Business Services                                                           |                     |                        |                                          | 1.17%                          | 0.76%              |                          | 1.08%               | 1.95%                   | 3.03%                 |
| HWB, Corporate & National                                                          | 0.91%               | 1.06%                  | 1.61%                                    | 1.29%                          | 0.94%              | 1.61%                    | 1.32%               | 3.31%                   | 4.63%                 |

#### **Total absence rate**

| Health Service Covid-19 Absence Rate - by<br>Staff Category & HG/ CHO: Dec 2021 | Medical &<br>Dental | Nursing &<br>Midwifery | Health & Social<br>Care<br>Professionals | Management &<br>Administrative | General<br>Support | Patient & Client<br>Care | Covid-19<br>absence | Non Covid-19<br>absence | Total absence rate |
|---------------------------------------------------------------------------------|---------------------|------------------------|------------------------------------------|--------------------------------|--------------------|--------------------------|---------------------|-------------------------|--------------------|
| Total                                                                           | 1.32%               | 3.59%                  | 2.93%                                    | 2.24%                          | 3.36%              | 3.26%                    | 2.98%               | 4.93%                   | 7.92%              |
| National Ambulance Service                                                      |                     |                        |                                          | 0.55%                          |                    | 2.65%                    | 2.53%               | 7.48%                   | 10.01%             |
| Children's Health Ireland                                                       | 0.54%               | 4.21%                  | 3.46%                                    | 2.41%                          | 3.94%              | 4.28%                    | 3.15%               | 4.70%                   | 7.85%              |
| Dublin Midlands Hospital Group                                                  | 1.15%               | 2.78%                  | 2.95%                                    | 2.65%                          | 2.35%              | 3.74%                    | 2.63%               | 5.16%                   | 7.79%              |
| Ireland East Hospital Group                                                     | 2.48%               | 5.49%                  | 7.15%                                    | 4.30%                          | 5.81%              | 4.66%                    | 5.02%               | 3.98%                   | 9.00%              |
| RCSI Hospitals Group                                                            | 1.64%               | 4.08%                  | 3.63%                                    | 3.67%                          | 4.23%              | 4.83%                    | 3.68%               | 4.80%                   | 8.47%              |
| Saolta University Hospital Care Group                                           | 1.19%               | 3.66%                  | 3.32%                                    | 2.75%                          | 2.95%              | 3.22%                    | 2.99%               | 4.49%                   | 7.48%              |
| South/South West Hospital Group                                                 | 0.76%               | 2.27%                  | 1.98%                                    | 1.82%                          | 2.77%              | 2.64%                    | 2.06%               | 4.98%                   | 7.04%              |
| University of Limerick Hospital Group                                           | 0.60%               | 3.34%                  | 3.61%                                    | 2.04%                          | 2.82%              | 2.54%                    | 2.69%               | 6.30%                   | 8.99%              |
| Other Acute Services                                                            | 2.20%               | 2.58%                  | 3.36%                                    | 2.98%                          | 3.20%              | 2.05%                    | 2.79%               | 3.99%                   | 6.78%              |
| Acute Services                                                                  | 1.41%               | 3.72%                  | 3.86%                                    | 2.96%                          | 3.68%              | 3.50%                    | 3.27%               | 4.85%                   | 8.12%              |
| CHO 1                                                                           | 0.62%               | 4.20%                  | 1.66%                                    | 1.64%                          | 2.83%              | 4.64%                    | 3.52%               | 5.93%                   | 9.45%              |
| CHO 2                                                                           | 0.50%               | 2.53%                  | 1.62%                                    | 0.76%                          | 0.67%              | 2.77%                    | 2.07%               | 3.67%                   | 5.74%              |
| CHO 3                                                                           | 0.65%               | 3.05%                  | 2.72%                                    | 2.62%                          | 2.48%              | 2.82%                    | 2.77%               | 5.87%                   | 8.65%              |
| CHO 4                                                                           | 0.79%               | 3.12%                  | 1.48%                                    | 1.03%                          | 3.79%              | 2.96%                    | 2.58%               | 4.95%                   | 7.53%              |
| CHO 5                                                                           | 1.12%               | 3.82%                  | 2.88%                                    | 2.00%                          | 2.53%              | 2.94%                    | 3.01%               | 6.71%                   | 9.73%              |
| CHO 6                                                                           | 0.58%               | 3.40%                  | 1.83%                                    | 1.76%                          | 1.86%              | 2.35%                    | 2.30%               | 4.39%                   | 6.70%              |
| CHO 7                                                                           | 1.11%               | 3.48%                  | 2.00%                                    | 1.87%                          | 3.61%              | 3.92%                    | 3.14%               | 5.41%                   | 8.55%              |
| CHO 8                                                                           | 0.96%               | 3.33%                  | 1.85%                                    | 1.48%                          | 3.38%              | 2.85%                    | 2.58%               | 5.96%                   | 8.54%              |
| CHO 9                                                                           | 1.76%               | 2.92%                  | 2.91%                                    | 2.05%                          | 2.63%              | 2.10%                    | 2.56%               | 4.47%                   | 7.03%              |
| Other Community Services                                                        | 0.57%               | 6.84%                  | 0.70%                                    | 0.37%                          | 1.54%              | 5.85%                    | 4.04%               | 3.57%                   | 7.61%              |
| Community Services                                                              | 0.94%               | 3.42%                  | 2.16%                                    | 1.59%                          | 2.70%              | 3.14%                    | 2.76%               | 5.21%                   | 7.97%              |
| Health & Wellbeing                                                              | 1.18%               | 0.90%                  |                                          | 1.81%                          |                    |                          | 1.31%               | 3.71%                   | 5.03%              |
| Corporate                                                                       | 0.70%               | 1.11%                  | 1.68%                                    | 1.27%                          | 1.93%              | 1.69%                    | 1.37%               | 3.54%                   | 4.91%              |
| Health Business Services                                                        |                     |                        |                                          | 1.17%                          | 0.76%              |                          | 1.08%               | 1.95%                   | 3.03%              |
| HWB, Corporate & National                                                       | 0.91%               | 1.06%                  | 1.61%                                    | 1.29%                          | 0.94%              | 1.61%                    | 1.32%               | 3.31%                   | 4.63%              |