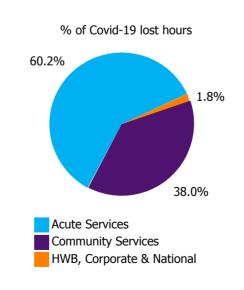

| Health Service Absence Rate - by Care<br>Group: Dec 2021 | Certified<br>absence | Self-<br>certified<br>absence | Non<br>Covid-19<br>absence | Covid-19<br>absence | Total<br>absence<br>rate | % Non<br>Covid-19<br>absence | %<br>Covid-19<br>absence |
|----------------------------------------------------------|----------------------|-------------------------------|----------------------------|---------------------|--------------------------|------------------------------|--------------------------|
| Total                                                    | 4.38%                | 0.55%                         | 4.93%                      | 2.98%               | 7.92%                    | 62.32%                       | 37.68%                   |
| Ambulance Services                                       | 6.82%                | 0.66%                         | 7.48%                      | 2.53%               | 10.01%                   | 74.76%                       | 25.24%                   |
| Acute Hospital Services                                  | 4.15%                | 0.61%                         | 4.76%                      | 3.30%               | 8.06%                    | 59.04%                       | 40.96%                   |
| Acute Services                                           | 4.24%                | 0.61%                         | 4.85%                      | 3.27%               | 8.12%                    | 59.72%                       | 40.28%                   |
| Community Health & Wellbeing                             | 2.30%                | 0.11%                         | 2.41%                      | 1.59%               | 4.00%                    | 60.27%                       | 39.73%                   |
| Mental Health                                            | 4.33%                | 0.43%                         | 4.76%                      | 2.90%               | 7.66%                    | 62.10%                       | 37.90%                   |
| Primary Care                                             | 4.39%                | 0.29%                         | 4.68%                      | 2.12%               | 6.80%                    | 68.78%                       | 31.22%                   |
| Disabilities                                             | 4.64%                | 0.67%                         | 5.30%                      | 2.77%               | 8.08%                    | 65.66%                       | 34.34%                   |
| Older People                                             | 5.58%                | 0.56%                         | 6.14%                      | 3.36%               | 9.50%                    | 64.62%                       | 35.38%                   |
| Community Services                                       | 4.70%                | 0.51%                         | 5.21%                      | 2.76%               | 7.97%                    | 65.33%                       | 34.67%                   |
| Health & Wellbeing                                       | 3.49%                | 0.22%                         | 3.71%                      | 1.31%               | 5.03%                    | 73.89%                       | 26.11%                   |
| Corporate                                                | 3.29%                | 0.25%                         | 3.54%                      | 1.37%               | 4.91%                    | 72.12%                       | 27.88%                   |
| Health Business Services                                 | 1.71%                | 0.23%                         | 1.95%                      | 1.08%               | 3.03%                    | 64.24%                       | 35.76%                   |
| HWB, Corporate & National                                | 3.07%                | 0.24%                         | 3.31%                      | 1.32%               | 4.63%                    | 71.49%                       | 28.51%                   |