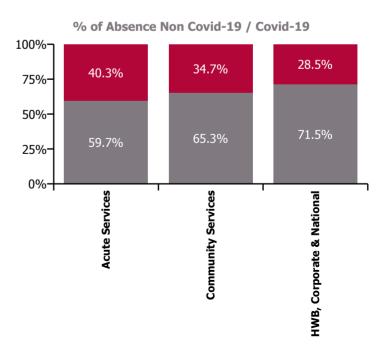

| Health Service Absence Rate - by Care<br>Group: Dec 2021 | Certified<br>absence | Self-<br>certified<br>absence | Non<br>Covid-19<br>absence | Covid-19<br>absence | Total<br>absence<br>rate | % Non<br>Covid-19<br>absence | %<br>Covid-19<br>absence |
|----------------------------------------------------------|----------------------|-------------------------------|----------------------------|---------------------|--------------------------|------------------------------|--------------------------|
| Total                                                    | 4.38%                | 0.55%                         | 4.93%                      | 2.98%               | 7.92%                    | 62.32%                       | 37.68%                   |
| Ambulance Services                                       | 6.82%                | 0.66%                         | 7.48%                      | 2.53%               | 10.01%                   | 74.76%                       | 25.24%                   |
| Acute Hospital Services                                  | 4.15%                | 0.61%                         | 4.76%                      | 3.30%               | 8.06%                    | 59.04%                       | 40.96%                   |
| Acute Services                                           | 4.24%                | 0.61%                         | 4.85%                      | 3.27%               | 8.12%                    | 59.72%                       | 40.28%                   |
| Community Health & Wellbeing                             | 2.30%                | 0.11%                         | 2.41%                      | 1.59%               | 4.00%                    | 60.27%                       | 39.73%                   |
| Mental Health                                            | 4.33%                | 0.43%                         | 4.76%                      | 2.90%               | 7.66%                    | 62.10%                       | 37.90%                   |
| Primary Care                                             | 4.39%                | 0.29%                         | 4.68%                      | 2.12%               | 6.80%                    | 68.78%                       | 31.22%                   |
| Disabilities                                             | 4.64%                | 0.67%                         | 5.30%                      | 2.77%               | 8.08%                    | 65.66%                       | 34.34%                   |
| Older People                                             | 5.58%                | 0.56%                         | 6.14%                      | 3.36%               | 9.50%                    | 64.62%                       | 35.38%                   |
| Community Services                                       | 4.70%                | 0.51%                         | 5.21%                      | 2.76%               | 7.97%                    | 65.33%                       | 34.67%                   |
| Health & Wellbeing                                       | 3.49%                | 0.22%                         | 3.71%                      | 1.31%               | 5.03%                    | 73.89%                       | 26.11%                   |
| Corporate                                                | 3.29%                | 0.25%                         | 3.54%                      | 1.37%               | 4.91%                    | 72.12%                       | 27.88%                   |
| Health Business Services                                 | 1.71%                | 0.23%                         | 1.95%                      | 1.08%               | 3.03%                    | 64.24%                       | 35.76%                   |
| HWB, Corporate & National                                | 3.07%                | 0.24%                         | 3.31%                      | 1.32%               | 4.63%                    | 71.49%                       | 28.51%                   |