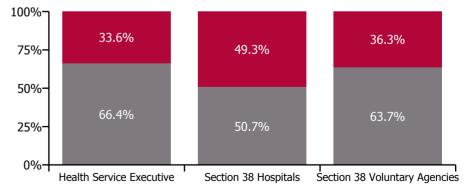

| Health Service Absence Rate - by<br>Care Group: Dec 2021 | Medical &<br>Dental | Nursing &<br>Midwifery | Health & Social<br>Care<br>Professionals | Management &<br>Administrative | General<br>Support | Patient & Client<br>Care | Certified absence | Self-<br>certified<br>absence | Non<br>Covid-19<br>absence | Covid-19<br>absence | Total<br>absence<br>rate |
|----------------------------------------------------------|---------------------|------------------------|------------------------------------------|--------------------------------|--------------------|--------------------------|-------------------|-------------------------------|----------------------------|---------------------|--------------------------|
| Total                                                    | 2.56%               | 9.20%                  | 6.79%                                    | 6.50%                          | 9.54%              | 9.67%                    | 4.38%             | 0.55%                         | 4.93%                      | 2.98%               | 7.92%                    |
| Health Service Executive                                 | 2.60%               | 9.41%                  | 6.14%                                    | 6.39%                          | 9.99%              | 10.21%                   | 4.78%             | 0.55%                         | 5.33%                      | 2.70%               | 8.03%                    |
| Ambulance Services                                       |                     | 44.03%                 |                                          | 3.08%                          | 7.69%              | 10.33%                   | 6.82%             | 0.66%                         | 7.48%                      | 2.53%               | 10.01%                   |
| Acute Hospital Services                                  | 2.23%               | 9.67%                  | 6.80%                                    | 8.23%                          | 10.65%             | 10.69%                   | 4.72%             | 0.70%                         | 5.42%                      | 2.85%               | 8.27%                    |
| Community Health & Wellbeing                             |                     | 0.73%                  | 15.79%                                   | 2.93%                          |                    | 8.40%                    | 2.30%             | 0.11%                         | 2.41%                      | 1.59%               | 4.00%                    |
| Mental Health                                            | 2.96%               | 9.12%                  | 5.41%                                    | 5.08%                          | 9.62%              | 8.78%                    | 4.39%             | 0.44%                         | 4.83%                      | 2.90%               | 7.73%                    |
| Primary Care                                             | 4.40%               | 8.28%                  | 5.78%                                    | 6.09%                          | 5.85%              | 8.72%                    | 4.46%             | 0.29%                         | 4.76%                      | 2.07%               | 6.83%                    |
| Disabilities                                             |                     | 10.40%                 | 7.73%                                    | 6.11%                          | 11.03%             | 10.26%                   | 6.04%             | 0.47%                         | 6.51%                      | 2.97%               | 9.47%                    |
| Older People                                             | 0.65%               | 9.59%                  | 5.31%                                    | 6.18%                          | 10.29%             | 10.75%                   | 5.70%             | 0.56%                         | 6.26%                      | 3.37%               | 9.63%                    |
| Health & Wellbeing                                       | 4.24%               | 9.09%                  | 0.09%                                    | 5.51%                          |                    |                          | 3.49%             | 0.22%                         | 3.71%                      | 1.31%               | 5.03%                    |
| Corporate                                                | 2.66%               | 7.24%                  | 4.95%                                    | 4.89%                          | 3.52%              | 3.54%                    | 3.29%             | 0.25%                         | 3.54%                      | 1.37%               | 4.91%                    |
| Health Business Services                                 |                     |                        |                                          | 3.12%                          | 2.75%              |                          | 1.71%             | 0.23%                         | 1.95%                      | 1.08%               | 3.03%                    |
| Section 38 Hospitals                                     | 2.52%               | 9.06%                  | 8.30%                                    | 7.32%                          | 9.12%              | 10.16%                   | 3.46%             | 0.49%                         | 3.96%                      | 3.84%               | 7.80%                    |
| Section 38 Voluntary Agencies                            | 1.80%               | 7.96%                  | 6.75%                                    | 4.13%                          | 7.91%              | 8.50%                    | 4.17%             | 0.68%                         | 4.85%                      | 2.76%               | 7.62%                    |