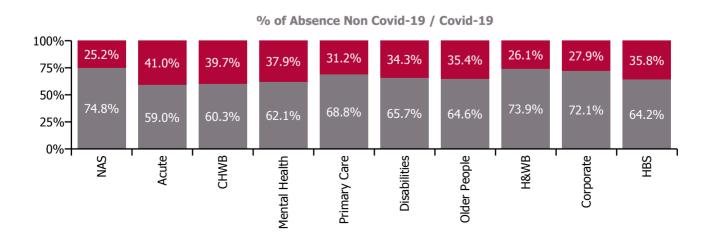

# Service

| Year/ month | NAS    | Acute  | Acute Services absence rate | CHWB  | Mental<br>Health | Primary<br>Care | Disabilities | Older<br>People | Community<br>Services<br>absence rate | H&WB  | Corporate | HBS   | HWB,<br>Corporate &<br>National<br>absence rate | Certified<br>absence | Self-<br>certified<br>absence | Non<br>Covid-19<br>absence | Covid-19<br>absence | Total<br>absence<br>rate |
|-------------|--------|--------|-----------------------------|-------|------------------|-----------------|--------------|-----------------|---------------------------------------|-------|-----------|-------|-------------------------------------------------|----------------------|-------------------------------|----------------------------|---------------------|--------------------------|
| 2021        | 7.76%  | 6.11%  | 6.16%                       | 4.69% | 5.56%            | 5.04%           | 6.47%        | 8.35%           | 6.31%                                 | 4.83% | 3.50%     | 3.20% | 3.56%                                           | 3.97%                | 0.49%                         | 4.45%                      | 1.66%               | 6.11%                    |
| Dec 2021    | 10.01% | 8.06%  | 8.12%                       | 4.00% | 7.66%            | 6.80%           | 8.08%        | 9.50%           | 7.97%                                 | 5.03% | 4.91%     | 3.03% | 4.63%                                           | 4.38%                | 0.55%                         | 4.93%                      | 2.98%               | 7.92%                    |
| Nov 2021    | 10.09% | 7.71%  | 7.80%                       | 4.92% | 7.33%            | 6.74%           | 8.05%        | 9.20%           | 7.80%                                 | 6.55% | 4.73%     | 3.22% | 4.66%                                           | 4.60%                | 0.72%                         | 5.32%                      | 2.34%               | 7.66%                    |
| Oct 2021    | 8.86%  | 6.65%  | 6.73%                       | 4.82% | 5.97%            | 5.76%           | 6.62%        | 8.23%           | 6.60%                                 | 6.44% | 3.79%     | 2.80% | 3.88%                                           | 4.47%                | 0.61%                         | 5.08%                      | 1.48%               | 6.56%                    |
| Sep 2021    | 8.20%  | 5.78%  | 5.86%                       | 4.16% | 5.52%            | 5.15%           | 6.12%        | 7.77%           | 6.08%                                 | 4.55% | 3.57%     | 2.87% | 3.55%                                           | 4.27%                | 0.52%                         | 4.78%                      | 1.07%               | 5.85%                    |
| Aug 2021    | 7.97%  | 5.75%  | 5.83%                       | 5.73% | 5.67%            | 4.70%           | 5.86%        | 7.73%           | 5.93%                                 | 4.66% | 3.84%     | 3.14% | 3.80%                                           | 4.22%                | 0.49%                         | 4.70%                      | 1.09%               | 5.79%                    |
| Jul 2021    | 7.42%  | 4.96%  | 5.05%                       | 4.95% | 4.75%            | 4.28%           | 5.48%        | 7.30%           | 5.41%                                 | 4.22% | 2.86%     | 2.86% | 2.98%                                           | 3.94%                | 0.45%                         | 4.40%                      | 0.71%               | 5.11%                    |
| Jun 2021    | 6.06%  | 4.54%  | 4.59%                       | 5.63% | 4.30%            | 4.09%           | 5.48%        | 6.96%           | 5.19%                                 | 4.49% | 2.73%     | 2.63% | 2.87%                                           | 3.74%                | 0.46%                         | 4.20%                      | 0.56%               | 4.76%                    |
| May 2021    | 5.23%  | 4.26%  | 4.29%                       | 3.57% | 3.75%            | 3.77%           | 4.96%        | 6.29%           | 4.69%                                 | 2.78% | 2.26%     | 2.32% | 2.31%                                           | 3.37%                | 0.39%                         | 3.75%                      | 0.62%               | 4.37%                    |
| Apr 2021    | 5.94%  | 4.43%  | 4.45%                       | 4.15% | 3.98%            | 3.62%           | 5.13%        | 6.92%           | 4.87%                                 | 4.01% | 2.69%     | 3.67% | 2.98%                                           | 3.41%                | 0.36%                         | 3.78%                      | 0.79%               | 4.57%                    |
| Mar 2021    | 5.12%  | 4.82%  | 4.83%                       | 4.24% | 4.51%            | 3.71%           | 5.48%        | 7.06%           | 5.18%                                 | 4.95% | 2.83%     | 3.09% | 3.03%                                           | 3.46%                | 0.39%                         | 3.85%                      | 1.05%               | 4.90%                    |
| Feb 2021    | 6.55%  | 6.32%  | 6.33%                       | 4.30% | 5.41%            | 4.71%           | 6.89%        | 10.78%          | 6.82%                                 | 4.87% | 3.34%     | 3.76% | 3.53%                                           | 3.76%                | 0.49%                         | 4.25%                      | 2.17%               | 6.42%                    |
| Jan 2021    | 9.74%  | 9.94%  | 9.93%                       | 5.92% | 7.76%            | 6.81%           | 9.40%        | 12.35%          | 9.05%                                 | 4.94% | 4.28%     | 4.56% | 4.39%                                           | 3.91%                | 0.38%                         | 4.29%                      | 5.05%               | 9.34%                    |
| 2020        | 7.35%  | 6.03%  | 6.07%                       | 4.09% | 5.58%            | 5.36%           | 6.23%        | 8.29%           | 6.31%                                 | 4.49% | 3.95%     | 3.59% | 3.92%                                           | 4.07%                | 0.40%                         | 4.46%                      | 1.60%               | 6.06%                    |
| Dec 2020    | 7.61%  | 6.05%  | 6.10%                       | 6.12% | 5.58%            | 4.82%           | 5.51%        | 8.08%           | 5.89%                                 | 5.52% | 4.40%     | 3.87% | 4.37%                                           | 3.88%                | 0.38%                         | 4.25%                      | 1.67%               | 5.92%                    |
| Nov 2020    | 6.50%  | 5.76%  | 5.78%                       | 4.17% | 5.07%            | 4.53%           | 5.09%        | 7.38%           | 5.36%                                 | 4.01% | 4.62%     | 2.88% | 4.31%                                           | 3.71%                | 0.34%                         | 4.05%                      | 1.48%               | 5.53%                    |
| Oct 2020    | 7.79%  | 6.02%  | 6.08%                       | 3.55% | 5.33%            | 5.36%           | 6.08%        | 7.69%           | 6.09%                                 | 5.17% | 3.50%     | 3.00% | 3.48%                                           | 3.92%                | 0.38%                         | 4.30%                      | 1.64%               | 5.94%                    |
| Sep 2020    | 6.91%  | 5.55%  | 5.59%                       | 3.25% | 5.44%            | 5.21%           | 5.76%        | 7.73%           | 5.96%                                 | 4.39% | 3.96%     | 2.83% | 3.80%                                           | 4.08%                | 0.41%                         | 4.49%                      | 1.15%               | 5.64%                    |
| Aug 2020    | 6.43%  | 4.87%  | 4.92%                       | 2.71% | 4.93%            | 4.90%           | 5.32%        | 7.32%           | 5.55%                                 | 2.66% | 3.07%     | 3.22% | 3.08%                                           | 4.03%                | 0.39%                         | 4.42%                      | 0.68%               | 5.10%                    |
| Jul 2020    | 5.51%  | 4.51%  | 4.54%                       | 3.56% | 4.49%            | 4.42%           | 5.26%        | 6.69%           | 5.21%                                 | 3.92% | 2.86%     | 2.97% | 2.94%                                           | 3.78%                | 0.36%                         | 4.13%                      | 0.61%               | 4.74%                    |
| Jun 2020    | 6.82%  | 4.66%  | 4.73%                       | 3.34% | 4.42%            | 4.22%           | 5.00%        | 7.11%           | 5.13%                                 | 4.51% | 2.78%     | 2.44% | 2.79%                                           | 3.63%                | 0.32%                         | 3.95%                      | 0.85%               | 4.80%                    |
| May 2020    | 8.98%  | 6.60%  | 6.68%                       | 3.83% | 6.22%            | 4.88%           | 7.19%        | 10.85%          | 7.26%                                 | 4.44% | 3.08%     | 2.78% | 3.13%                                           | 4.05%                | 0.28%                         | 4.33%                      | 2.43%               | 6.76%                    |
| Apr 2020    | 9.33%  | 11.09% | 11.03%                      | 7.62% | 8.31%            | 7.92%           | 10.91%       | 14.19%          | 10.40%                                | 4.60% | 4.24%     | 4.53% | 4.31%                                           | 4.41%                | 0.37%                         | 4.78%                      | 5.64%               | 10.42%                   |
| Mar 2020    | 8.44%  | 7.81%  | 7.83%                       | 6.54% | 7.66%            | 8.02%           | 8.01%        | 8.85%           | 8.11%                                 | 5.75% | 5.47%     | 5.58% | 5.50%                                           | 4.48%                | 0.41%                         | 4.89%                      | 2.94%               | 7.83%                    |
| Feb 2020    | 7.24%  | 4.43%  | 4.53%                       | 2.32% | 4.46%            | 4.90%           | 5.04%        | 6.43%           | 5.16%                                 | 4.77% | 4.47%     | 4.49% | 4.49%                                           | 4.25%                | 0.54%                         | 4.79%                      |                     | 4.79%                    |
| Jan 2020    | 6.61%  | 4.83%  | 4.89%                       | 1.00% | 5.01%            | 5.28%           | 5.59%        | 6.84%           | 5.66%                                 | 4.08% | 4.60%     | 5.49% | 4.69%                                           | 4.61%                | 0.60%                         | 5.20%                      |                     | 5.20%                    |
| 2019        | 6.57%  | 4.34%  | 4.41%                       |       | 4.72%            | 4.68%           | 4.90%        | 5.94%           | 5.03%                                 | 4.38% | 4.74%     | 3.96% | 4.56%                                           | 4.14%                | 0.53%                         | 4.67%                      |                     | 4.67%                    |
| Dec 2019    | 7.57%  | 4.79%  | 4.88%                       |       | 5.36%            | 5.52%           | 4.94%        | 6.76%           | 5.46%                                 | 3.70% | 5.84%     | 3.78% | 5.29%                                           | 4.48%                | 0.67%                         | 5.14%                      |                     | 5.14%                    |
| Nov 2019    | 6.25%  | 4.50%  | 4.56%                       |       | 4.64%            | 5.01%           | 5.01%        | 6.06%           | 5.16%                                 | 4.23% | 4.74%     | 2.46% | 4.24%                                           | 4.22%                | 0.56%                         | 4.79%                      |                     | 4.79%                    |
| Oct 2019    | 7.00%  | 4.42%  | 4.51%                       |       | 4.44%            | 4.92%           | 5.24%        | 6.21%           | 5.22%                                 | 3.58% | 4.54%     | 2.95% | 4.13%                                           | 4.25%                | 0.53%                         | 4.78%                      |                     | 4.78%                    |
| Sep 2019    | 6.95%  | 4.34%  | 4.43%                       |       | 4.81%            | 4.68%           | 4.93%        | 5.81%           | 5.04%                                 | 5.75% | 4.33%     | 4.84% | 4.57%                                           | 4.18%                | 0.50%                         | 4.68%                      |                     | 4.68%                    |
| Aug 2019    | 6.71%  | 4.18%  | 4.26%                       |       | 4.82%            | 4.77%           | 5.04%        | 5.86%           | 5.12%                                 | 5.14% | 4.48%     | 3.78% | 4.45%                                           | 4.21%                | 0.42%                         | 4.63%                      |                     | 4.63%                    |
| Jul 2019    | 7.17%  | 4.14%  | 4.23%                       |       | 4.82%            | 4.41%           | 4.78%        | 5.74%           | 4.91%                                 | 4.88% | 4.39%     | 4.89% | 4.52%                                           | 4.10%                | 0.42%                         | 4.52%                      |                     | 4.52%                    |
| Jun 2019    | 6.22%  | 4.23%  | 4.30%                       |       | 4.62%            | 4.39%           | 4.82%        | 5.78%           | 4.89%                                 | 5.36% | 4.31%     | 3.85% | 4.33%                                           | 4.02%                | 0.53%                         | 4.54%                      |                     | 4.54%                    |
| May 2019    | 5.92%  | 4.04%  | 4.10%                       |       | 4.39%            | 4.47%           | 4.89%        | 5.50%           | 4.83%                                 | 3.07% | 4.00%     | 2.81% | 3.65%                                           | 3.92%                | 0.45%                         | 4.37%                      |                     | 4.37%                    |