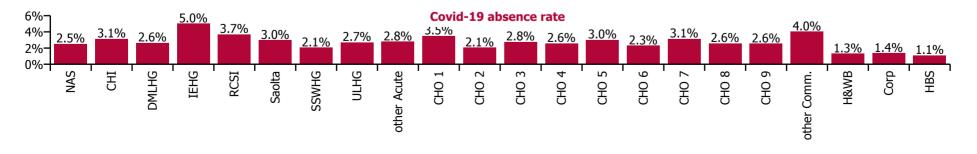

| Health Service Absence Rate - by HG ,<br>CHO/Care Group & Staff Category:<br>Dec 2021 | Medical &<br>Dental | Nursing &<br>Midwifery | Health & Social<br>Care<br>Professionals | Management &<br>Administrative | General<br>Support | Patient & Client<br>Care | Certified<br>absence | Self-<br>certified<br>absence | Non<br>Covid-19<br>absence | Covid-19<br>absence | Total<br>absence<br>rate |
|---------------------------------------------------------------------------------------|---------------------|------------------------|------------------------------------------|--------------------------------|--------------------|--------------------------|----------------------|-------------------------------|----------------------------|---------------------|--------------------------|
| Total                                                                                 | 2.56%               | 9.20%                  | 6.79%                                    | 6.50%                          | 9.54%              | 9.67%                    | 4.38%                | 0.55%                         | 4.93%                      | 2.98%               | 7.92%                    |
| National Ambulance Service                                                            |                     | 44.03%                 |                                          | 3.08%                          | 7.69%              | 10.33%                   | 6.82%                | 0.66%                         | 7.48%                      | 2.53%               | 10.01%                   |
| Children's Health Ireland                                                             | 2.03%               | 10.30%                 | 7.33%                                    | 6.65%                          | 9.91%              | 11.41%                   | 3.97%                | 0.74%                         | 4.70%                      | 3.15%               | 7.85%                    |
| Dublin Midlands Hospital Group                                                        | 2.43%               | 8.36%                  | 7.36%                                    | 8.29%                          | 8.53%              | 12.20%                   | 4.57%                | 0.59%                         | 5.16%                      | 2.63%               | 7.79%                    |
| Ireland East Hospital Group                                                           | 3.05%               | 10.36%                 | 9.79%                                    | 8.18%                          | 11.29%             | 10.84%                   | 3.58%                | 0.41%                         | 3.98%                      | 5.02%               | 9.00%                    |
| RCSI Hospitals Group                                                                  | 2.55%               | 10.08%                 | 6.79%                                    | 8.59%                          | 11.01%             | 10.88%                   | 4.26%                | 0.53%                         | 4.80%                      | 3.68%               | 8.47%                    |
| Saolta University Hospital Care Group                                                 | 2.15%               | 9.26%                  | 6.43%                                    | 7.55%                          | 9.29%              | 8.40%                    | 3.69%                | 0.80%                         | 4.49%                      | 2.99%               | 7.48%                    |
| South/South West Hospital Group                                                       | 1.67%               | 8.32%                  | 7.07%                                    | 6.53%                          | 8.40%              | 8.51%                    | 4.28%                | 0.71%                         | 4.98%                      | 2.06%               | 7.04%                    |
| University of Limerick Hospital Group                                                 | 1.77%               | 9.87%                  | 7.03%                                    | 8.20%                          | 12.39%             | 12.17%                   | 5.68%                | 0.62%                         | 6.30%                      | 2.69%               | 8.99%                    |
| Other Acute Services                                                                  | 2.83%               | 8.44%                  | 6.67%                                    | 4.09%                          | 6.59%              | 6.98%                    | 3.18%                | 0.81%                         | 3.99%                      | 2.79%               | 6.78%                    |
| Acute Services                                                                        | 2.36%               | 9.40%                  | 7.55%                                    | 7.72%                          | 10.00%             | 10.44%                   | 4.24%                | 0.61%                         | 4.85%                      | 3.27%               | 8.12%                    |
| CHO 1                                                                                 | 2.80%               | 10.07%                 | 6.01%                                    | 6.06%                          | 13.04%             | 11.29%                   | 5.53%                | 0.40%                         | 5.93%                      | 3.52%               | 9.45%                    |
| CHO 2                                                                                 | 2.37%               | 7.19%                  | 4.62%                                    | 3.35%                          | 2.58%              | 6.75%                    | 3.52%                | 0.15%                         | 3.67%                      | 2.07%               | 5.74%                    |
| CHO 3                                                                                 | 4.87%               | 9.59%                  | 8.38%                                    | 7.10%                          | 6.43%              | 9.07%                    | 5.52%                | 0.36%                         | 5.87%                      | 2.77%               | 8.65%                    |
| CHO 4                                                                                 | 2.75%               | 7.86%                  | 5.15%                                    | 3.60%                          | 9.08%              | 9.59%                    | 4.00%                | 0.96%                         | 4.95%                      | 2.58%               | 7.53%                    |
| CHO 5                                                                                 | 4.18%               | 11.14%                 | 9.00%                                    | 6.94%                          | 9.69%              | 10.23%                   | 6.10%                | 0.61%                         | 6.71%                      | 3.01%               | 9.73%                    |
| CHO 6                                                                                 | 3.04%               | 9.21%                  | 5.47%                                    | 6.06%                          | 8.15%              | 5.97%                    | 3.92%                | 0.47%                         | 4.39%                      | 2.30%               | 6.70%                    |
| CHO 7                                                                                 | 3.42%               | 8.77%                  | 5.41%                                    | 6.88%                          | 8.91%              | 10.82%                   | 4.87%                | 0.54%                         | 5.41%                      | 3.14%               | 8.55%                    |
| CHO 8                                                                                 | 2.68%               | 9.79%                  | 6.99%                                    | 6.47%                          | 9.80%              | 9.69%                    | 5.44%                | 0.53%                         | 5.96%                      | 2.58%               | 8.54%                    |
| CHO 9                                                                                 | 4.83%               | 6.96%                  | 6.67%                                    | 5.98%                          | 9.59%              | 7.79%                    | 4.08%                | 0.39%                         | 4.47%                      | 2.56%               | 7.03%                    |
| Other Community Services                                                              | 2.62%               | 11.82%                 | 3.42%                                    | 1.61%                          | 7.66%              | 9.10%                    | 2.87%                | 0.70%                         | 3.57%                      | 4.04%               | 7.61%                    |
| Community Services                                                                    | 3.38%               | 8.91%                  | 6.30%                                    | 5.56%                          | 8.82%              | 9.30%                    | 4.70%                | 0.51%                         | 5.21%                      | 2.76%               | 7.97%                    |
| HWB, Corporate & National                                                             | 3.35%               | 7.65%                  | 4.73%                                    | 4.57%                          | 2.87%              | 3.39%                    | 3.07%                | 0.24%                         | 3.31%                      | 1.32%               | 4.63%                    |

#### **Total absence rate**

| Health Service Covid-19 Absence Rate - by<br>Staff Category & HG/ CHO: Dec 2021 | Medical &<br>Dental | Nursing &<br>Midwifery | Health & Social<br>Care<br>Professionals | Management &<br>Administrative | General<br>Support | Patient & Client<br>Care | Covid-19<br>absence | Non Covid-19<br>absence | Total absence rate |
|---------------------------------------------------------------------------------|---------------------|------------------------|------------------------------------------|--------------------------------|--------------------|--------------------------|---------------------|-------------------------|--------------------|
| Total                                                                           | 1.32%               | 3.59%                  | 2.93%                                    | 2.24%                          | 3.36%              | 3.26%                    | 2.98%               | 4.93%                   | 7.92%              |
| National Ambulance Service                                                      |                     |                        |                                          | 0.55%                          |                    | 2.65%                    | 2.53%               | 7.48%                   | 10.01%             |
| Children's Health Ireland                                                       | 0.54%               | 4.21%                  | 3.46%                                    | 2.41%                          | 3.94%              | 4.28%                    | 3.15%               | 4.70%                   | 7.85%              |
| Dublin Midlands Hospital Group                                                  | 1.15%               | 2.78%                  | 2.95%                                    | 2.65%                          | 2.35%              | 3.74%                    | 2.63%               | 5.16%                   | 7.79%              |
| Ireland East Hospital Group                                                     | 2.48%               | 5.49%                  | 7.15%                                    | 4.30%                          | 5.81%              | 4.66%                    | 5.02%               | 3.98%                   | 9.00%              |
| RCSI Hospitals Group                                                            | 1.64%               | 4.08%                  | 3.63%                                    | 3.67%                          | 4.23%              | 4.83%                    | 3.68%               | 4.80%                   | 8.47%              |
| Saolta University Hospital Care Group                                           | 1.19%               | 3.66%                  | 3.32%                                    | 2.75%                          | 2.95%              | 3.22%                    | 2.99%               | 4.49%                   | 7.48%              |
| South/South West Hospital Group                                                 | 0.76%               | 2.27%                  | 1.98%                                    | 1.82%                          | 2.77%              | 2.64%                    | 2.06%               | 4.98%                   | 7.04%              |
| University of Limerick Hospital Group                                           | 0.60%               | 3.34%                  | 3.61%                                    | 2.04%                          | 2.82%              | 2.54%                    | 2.69%               | 6.30%                   | 8.99%              |
| Other Acute Services                                                            | 2.20%               | 2.58%                  | 3.36%                                    | 2.98%                          | 3.20%              | 2.05%                    | 2.79%               | 3.99%                   | 6.78%              |
| Acute Services                                                                  | 1.41%               | 3.72%                  | 3.86%                                    | 2.96%                          | 3.68%              | 3.50%                    | 3.27%               | 4.85%                   | 8.12%              |
| CHO 1                                                                           | 0.62%               | 4.20%                  | 1.66%                                    | 1.64%                          | 2.83%              | 4.64%                    | 3.52%               | 5.93%                   | 9.45%              |
| CHO 2                                                                           | 0.50%               | 2.53%                  | 1.62%                                    | 0.76%                          | 0.67%              | 2.77%                    | 2.07%               | 3.67%                   | 5.74%              |
| CHO 3                                                                           | 0.65%               | 3.05%                  | 2.72%                                    | 2.62%                          | 2.48%              | 2.82%                    | 2.77%               | 5.87%                   | 8.65%              |
| CHO 4                                                                           | 0.79%               | 3.12%                  | 1.48%                                    | 1.03%                          | 3.79%              | 2.96%                    | 2.58%               | 4.95%                   | 7.53%              |
| CHO 5                                                                           | 1.12%               | 3.82%                  | 2.88%                                    | 2.00%                          | 2.53%              | 2.94%                    | 3.01%               | 6.71%                   | 9.73%              |
| CHO 6                                                                           | 0.58%               | 3.40%                  | 1.83%                                    | 1.76%                          | 1.86%              | 2.35%                    | 2.30%               | 4.39%                   | 6.70%              |
| CHO 7                                                                           | 1.11%               | 3.48%                  | 2.00%                                    | 1.87%                          | 3.61%              | 3.92%                    | 3.14%               | 5.41%                   | 8.55%              |
| CHO 8                                                                           | 0.96%               | 3.33%                  | 1.85%                                    | 1.48%                          | 3.38%              | 2.85%                    | 2.58%               | 5.96%                   | 8.54%              |
| CHO 9                                                                           | 1.76%               | 2.92%                  | 2.91%                                    | 2.05%                          | 2.63%              | 2.10%                    | 2.56%               | 4.47%                   | 7.03%              |
| Other Community Services                                                        | 0.57%               | 6.84%                  | 0.70%                                    | 0.37%                          | 1.54%              | 5.85%                    | 4.04%               | 3.57%                   | 7.61%              |
| Community Services                                                              | 0.94%               | 3.42%                  | 2.16%                                    | 1.59%                          | 2.70%              | 3.14%                    | 2.76%               | 5.21%                   | 7.97%              |
| Health & Wellbeing                                                              | 1.18%               | 0.90%                  |                                          | 1.81%                          |                    |                          | 1.31%               | 3.71%                   | 5.03%              |
| Corporate                                                                       | 0.70%               | 1.11%                  | 1.68%                                    | 1.27%                          | 1.93%              | 1.69%                    | 1.37%               | 3.54%                   | 4.91%              |
| Health Business Services                                                        |                     |                        |                                          | 1.17%                          | 0.76%              |                          | 1.08%               | 1.95%                   | 3.03%              |
| HWB, Corporate & National                                                       | 0.91%               | 1.06%                  | 1.61%                                    | 1.29%                          | 0.94%              | 1.61%                    | 1.32%               | 3.31%                   | 4.63%              |