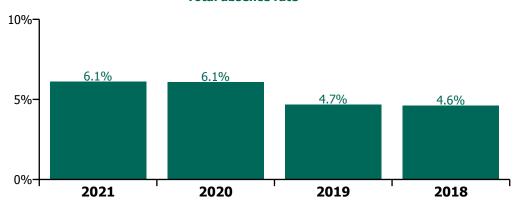

# **Staff Category**

| Year/ month | Medical &<br>Dental | Nursing &<br>Midwifery | Health & Social<br>Care<br>Professionals | Management &<br>Administrative | General<br>Support | Patient & Client<br>Care | Certified<br>absence | Self-<br>certified<br>absence | Non<br>Covid-19<br>absence | Covid-19<br>absence | Total absence rate |
|-------------|---------------------|------------------------|------------------------------------------|--------------------------------|--------------------|--------------------------|----------------------|-------------------------------|----------------------------|---------------------|--------------------|
| 2021        | 1.98%               | 7.10%                  | 4.69%                                    | 4.75%                          | 7.60%              | 7.99%                    | 3.97%                | 0.49%                         | 4.45%                      | 1.66%               | 6.11%              |
| Dec 2021    | 2.56%               | 9.20%                  | 6.79%                                    | 6.50%                          | 9.54%              | 9.67%                    | 4.38%                | 0.55%                         | 4.93%                      | 2.98%               | 7.92%              |
| Nov 2021    | 2.43%               | 8.55%                  | 6.63%                                    | 6.80%                          | 9.62%              | 9.48%                    | 4.60%                | 0.72%                         | 5.32%                      | 2.34%               | 7.66%              |
| Oct 2021    | 2.27%               | 7.38%                  | 5.41%                                    | 5.38%                          | 8.32%              | 8.25%                    | 4.47%                | 0.61%                         | 5.08%                      | 1.48%               | 6.56%              |
| Sep 2021    | 2.01%               | 6.76%                  | 4.45%                                    | 4.65%                          | 7.46%              | 7.64%                    | 4.27%                | 0.52%                         | 4.78%                      | 1.07%               | 5.85%              |
| Aug 2021    | 1.85%               | 6.65%                  | 4.40%                                    | 4.62%                          | 6.91%              | 7.77%                    | 4.22%                | 0.49%                         | 4.70%                      | 1.09%               | 5.79%              |
| Jul 2021    | 1.34%               | 5.81%                  | 3.92%                                    | 4.11%                          | 6.51%              | 6.87%                    | 3.94%                | 0.45%                         | 4.40%                      | 0.71%               | 5.11%              |
| Jun 2021    | 1.25%               | 5.45%                  | 3.51%                                    | 3.55%                          | 6.05%              | 6.44%                    | 3.74%                | 0.46%                         | 4.20%                      | 0.56%               | 4.76%              |
| May 2021    | 1.15%               | 5.05%                  | 3.23%                                    | 3.33%                          | 5.57%              | 5.96%                    | 3.37%                | 0.39%                         | 3.75%                      | 0.62%               | 4.37%              |
| Apr 2021    | 1.34%               | 5.36%                  | 3.31%                                    | 3.33%                          | 5.80%              | 6.26%                    | 3.41%                | 0.36%                         | 3.78%                      | 0.79%               | 4.57%              |
| Mar 2021    | 1.36%               | 5.77%                  | 3.70%                                    | 3.58%                          | 6.10%              | 6.64%                    | 3.46%                | 0.39%                         | 3.85%                      | 1.05%               | 4.90%              |
| Feb 2021    | 1.82%               | 7.59%                  | 4.50%                                    | 4.58%                          | 7.92%              | 8.98%                    | 3.76%                | 0.49%                         | 4.25%                      | 2.17%               | 6.42%              |
| Jan 2021    | 4.34%               | 11.48%                 | 6.27%                                    | 6.46%                          | 11.28%             | 11.69%                   | 3.91%                | 0.38%                         | 4.29%                      | 5.05%               | 9.34%              |
| 2020        | 2.33%               | 7.10%                  | 4.46%                                    | 4.74%                          | 7.32%              | 7.88%                    | 4.07%                | 0.40%                         | 4.46%                      | 1.60%               | 6.06%              |
| Dec 2020    | 2.31%               | 7.19%                  | 3.99%                                    | 4.67%                          | 6.95%              | 7.59%                    | 3.88%                | 0.38%                         | 4.25%                      | 1.67%               | 5.92%              |
| Nov 2020    | 2.12%               | 6.67%                  | 3.70%                                    | 4.53%                          | 6.84%              | 7.06%                    | 3.71%                | 0.34%                         | 4.05%                      | 1.48%               | 5.53%              |
| Oct 2020    | 2.25%               | 7.02%                  | 4.46%                                    | 4.55%                          | 7.09%              | 7.74%                    | 3.92%                | 0.38%                         | 4.30%                      | 1.64%               | 5.94%              |
| Sep 2020    | 1.88%               | 6.63%                  | 4.38%                                    | 4.47%                          | 6.95%              | 7.29%                    | 4.08%                | 0.41%                         | 4.49%                      | 1.15%               | 5.64%              |
| Aug 2020    | 1.49%               | 5.71%                  | 3.81%                                    | 4.17%                          | 6.57%              | 6.92%                    | 4.03%                | 0.39%                         | 4.42%                      | 0.68%               | 5.10%              |
| Jul 2020    | 1.17%               | 5.38%                  | 3.50%                                    | 3.66%                          | 6.36%              | 6.49%                    | 3.78%                | 0.36%                         | 4.13%                      | 0.61%               | 4.74%              |
| Jun 2020    | 1.33%               | 5.65%                  | 3.16%                                    | 3.67%                          | 6.44%              | 6.59%                    | 3.63%                | 0.32%                         | 3.95%                      | 0.85%               | 4.80%              |
| May 2020    | 2.28%               | 8.26%                  | 4.39%                                    | 4.46%                          | 7.97%              | 9.55%                    | 4.05%                | 0.28%                         | 4.33%                      | 2.43%               | 6.76%              |
| Apr 2020    | 5.48%               | 13.42%                 | 7.25%                                    | 6.48%                          | 11.06%             | 13.10%                   | 4.41%                | 0.37%                         | 4.78%                      | 5.64%               | 10.42%             |
| Mar 2020    | 4.77%               | 8.74%                  | 6.87%                                    | 6.60%                          | 8.63%              | 9.10%                    | 4.48%                | 0.41%                         | 4.89%                      | 2.94%               | 7.83%              |
| Feb 2020    | 1.49%               | 4.97%                  | 3.82%                                    | 4.65%                          | 6.31%              | 6.16%                    | 4.25%                | 0.54%                         | 4.79%                      |                     | 4.79%              |
| Jan 2020    | 1.44%               | 5.44%                  | 4.19%                                    | 5.01%                          | 6.61%              | 6.84%                    | 4.61%                | 0.60%                         | 5.20%                      |                     | 5.20%              |
| 2019        | 1.32%               | 5.06%                  | 3.72%                                    | 4.42%                          | 5.88%              | 6.00%                    | 4.14%                | 0.53%                         | 4.67%                      |                     | 4.67%              |
| Dec 2019    | 1.55%               | 5.57%                  | 4.24%                                    | 5.02%                          | 6.41%              | 6.22%                    | 4.48%                | 0.67%                         | 5.14%                      |                     | 5.14%              |
| Nov 2019    | 1.30%               | 5.27%                  | 3.73%                                    | 4.57%                          | 5.99%              | 6.05%                    | 4.22%                | 0.56%                         | 4.79%                      |                     | 4.79%              |
| Oct 2019    | 1.28%               | 5.26%                  | 3.67%                                    | 4.47%                          | 5.93%              | 6.24%                    | 4.25%                | 0.53%                         | 4.78%                      |                     | 4.78%              |
| Sep 2019    | 1.30%               | 5.03%                  | 3.83%                                    | 4.48%                          | 6.11%              | 5.94%                    | 4.18%                | 0.50%                         | 4.68%                      |                     | 4.68%              |
| Aug 2019    | 1.31%               | 4.92%                  | 3.75%                                    | 4.36%                          | 5.68%              | 6.10%                    | 4.21%                | 0.42%                         | 4.63%                      |                     | 4.63%              |
| Jul 2019    | 1.19%               | 4.84%                  | 3.61%                                    | 4.23%                          | 5.64%              | 5.99%                    | 4.10%                | 0.42%                         | 4.52%                      |                     | 4.52%              |
| Jun 2019    | 1.40%               | 4.82%                  | 3.58%                                    | 3.93%                          | 5.77%              | 6.11%                    | 4.02%                | 0.53%                         | 4.54%                      |                     | 4.54%              |
| May 2019    | 1.31%               | 4.75%                  | 3.62%                                    | 3.89%                          | 5.45%              | 5.66%                    | 3.92%                | 0.45%                         | 4.37%                      |                     | 4.37%              |
| Apr 2019    | 1.37%               | 4.74%                  | 3.54%                                    | 4.03%                          | 5.58%              | 5.81%                    | 3.94%                | 0.48%                         | 4.42%                      |                     | 4.42%              |
| Mar 2019    | 1.17%               | 4.65%                  | 3.55%                                    |                                | 5.93%              | 5.57%                    | 3.92%                | 0.50%                         | 4.42%                      |                     | 4.42%              |
| Feb 2019    | 1.39%               | 5.46%                  | 3.64%                                    |                                | 5.76%              | 5.90%                    | 4.13%                | 0.68%                         | 4.82%                      |                     | 4.82%              |
| Jan 2019    | 1.24%               | 5.38%                  | 3.91%                                    |                                | 6.31%              | 6.37%                    | 4.29%                | 0.64%                         | 4.92%                      |                     | 4.92%              |
| 2018        | 1.25%               | 4.91%                  | 3.62%                                    |                                | 5.76%              | 6.03%                    | 4.11%                | 0.49%                         | 4.61%                      |                     | 4.61%              |