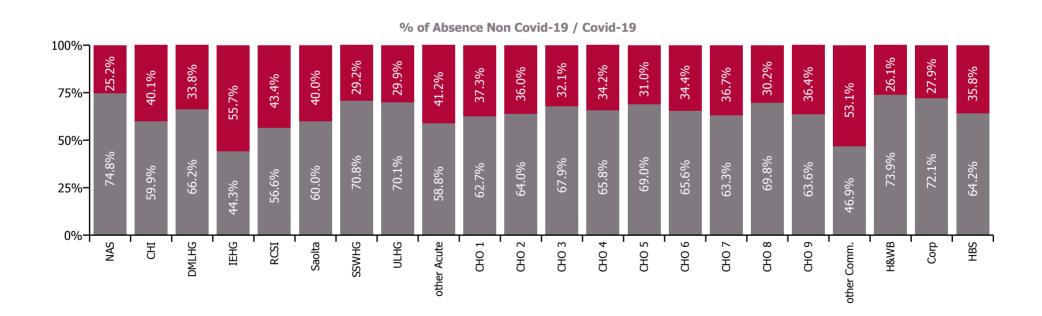

| Health Service Absence Rate - by HG ,<br>CHO/Care Group & Staff Category:<br>Dec 2021 | Medical &<br>Dental | Nursing &<br>Midwifery | Health & Social<br>Care<br>Professionals | Management &<br>Administrative | General<br>Support | Patient & Client<br>Care | Certified<br>absence | Self-<br>certified<br>absence | Non<br>Covid-19<br>absence | Covid-19<br>absence | Total<br>absence<br>rate |
|---------------------------------------------------------------------------------------|---------------------|------------------------|------------------------------------------|--------------------------------|--------------------|--------------------------|----------------------|-------------------------------|----------------------------|---------------------|--------------------------|
| Total                                                                                 | 2.56%               | 9.20%                  | 6.79%                                    | 6.50%                          | 9.54%              | 9.67%                    | 4.38%                | 0.55%                         | 4.93%                      | 2.98%               | 7.92%                    |
| National Ambulance Service                                                            |                     | 44.03%                 |                                          | 3.08%                          | 7.69%              | 10.33%                   | 6.82%                | 0.66%                         | 7.48%                      | 2.53%               | 10.01%                   |
| Children's Health Ireland                                                             | 2.03%               | 10.30%                 | 7.33%                                    | 6.65%                          | 9.91%              | 11.41%                   | 3.97%                | 0.74%                         | 4.70%                      | 3.15%               | 7.85%                    |
| Dublin Midlands Hospital Group                                                        | 2.43%               | 8.36%                  | 7.36%                                    | 8.29%                          | 8.53%              | 12.20%                   | 4.57%                | 0.59%                         | 5.16%                      | 2.63%               | 7.79%                    |
| Ireland East Hospital Group                                                           | 3.05%               | 10.36%                 | 9.79%                                    | 8.18%                          | 11.29%             | 10.84%                   | 3.58%                | 0.41%                         | 3.98%                      | 5.02%               | 9.00%                    |
| RCSI Hospitals Group                                                                  | 2.55%               | 10.08%                 | 6.79%                                    | 8.59%                          | 11.01%             | 10.88%                   | 4.26%                | 0.53%                         | 4.80%                      | 3.68%               | 8.47%                    |
| Saolta University Hospital Care Group                                                 | 2.15%               | 9.26%                  | 6.43%                                    | 7.55%                          | 9.29%              | 8.40%                    | 3.69%                | 0.80%                         | 4.49%                      | 2.99%               | 7.48%                    |
| South/South West Hospital Group                                                       | 1.67%               | 8.32%                  | 7.07%                                    | 6.53%                          | 8.40%              | 8.51%                    | 4.28%                | 0.71%                         | 4.98%                      | 2.06%               | 7.04%                    |
| University of Limerick Hospital Group                                                 | 1.77%               | 9.87%                  | 7.03%                                    | 8.20%                          | 12.39%             | 12.17%                   | 5.68%                | 0.62%                         | 6.30%                      | 2.69%               | 8.99%                    |
| Other Acute Services                                                                  | 2.83%               | 8.44%                  | 6.67%                                    | 4.09%                          | 6.59%              | 6.98%                    | 3.18%                | 0.81%                         | 3.99%                      | 2.79%               | 6.78%                    |
| Acute Services                                                                        | 2.36%               | 9.40%                  | 7.55%                                    | 7.72%                          | 10.00%             | 10.44%                   | 4.24%                | 0.61%                         | 4.85%                      | 3.27%               | 8.12%                    |
| CHO 1                                                                                 | 2.80%               | 10.07%                 | 6.01%                                    | 6.06%                          | 13.04%             | 11.29%                   | 5.53%                | 0.40%                         | 5.93%                      | 3.52%               | 9.45%                    |
| CHO 2                                                                                 | 2.37%               | 7.19%                  | 4.62%                                    | 3.35%                          | 2.58%              | 6.75%                    | 3.52%                | 0.15%                         | 3.67%                      | 2.07%               | 5.74%                    |
| CHO 3                                                                                 | 4.87%               | 9.59%                  | 8.38%                                    | 7.10%                          | 6.43%              | 9.07%                    | 5.52%                | 0.36%                         | 5.87%                      | 2.77%               | 8.65%                    |
| CHO 4                                                                                 | 2.75%               | 7.86%                  | 5.15%                                    | 3.60%                          | 9.08%              | 9.59%                    | 4.00%                | 0.96%                         | 4.95%                      | 2.58%               | 7.53%                    |
| CHO 5                                                                                 | 4.18%               | 11.14%                 | 9.00%                                    | 6.94%                          | 9.69%              | 10.23%                   | 6.10%                | 0.61%                         | 6.71%                      | 3.01%               | 9.73%                    |
| CHO 6                                                                                 | 3.04%               | 9.21%                  | 5.47%                                    | 6.06%                          | 8.15%              | 5.97%                    | 3.92%                | 0.47%                         | 4.39%                      | 2.30%               | 6.70%                    |
| CHO 7                                                                                 | 3.42%               | 8.77%                  | 5.41%                                    | 6.88%                          | 8.91%              | 10.82%                   | 4.87%                | 0.54%                         | 5.41%                      | 3.14%               | 8.55%                    |
| CHO 8                                                                                 | 2.68%               | 9.79%                  | 6.99%                                    | 6.47%                          | 9.80%              | 9.69%                    | 5.44%                | 0.53%                         | 5.96%                      | 2.58%               | 8.54%                    |
| CHO 9                                                                                 | 4.83%               | 6.96%                  | 6.67%                                    | 5.98%                          | 9.59%              | 7.79%                    | 4.08%                | 0.39%                         | 4.47%                      | 2.56%               | 7.03%                    |
| Other Community Services                                                              | 2.62%               | 11.82%                 | 3.42%                                    | 1.61%                          | 7.66%              | 9.10%                    | 2.87%                | 0.70%                         | 3.57%                      | 4.04%               | 7.61%                    |
| Community Services                                                                    | 3.38%               | 8.91%                  | 6.30%                                    | 5.56%                          | 8.82%              | 9.30%                    | 4.70%                | 0.51%                         | 5.21%                      | 2.76%               | 7.97%                    |
| HWB, Corporate & National                                                             | 3.35%               | 7.65%                  | 4.73%                                    | 4.57%                          | 2.87%              | 3.39%                    | 3.07%                | 0.24%                         | 3.31%                      | 1.32%               | 4.63%                    |

#### **Total absence rate**

| Health Service Covid-19 Absence Rate - by<br>Staff Category & HG/ CHO: Dec 2021 | Medical &<br>Dental | Nursing &<br>Midwifery | Health & Social<br>Care<br>Professionals | Management &<br>Administrative | General<br>Support | Patient & Client<br>Care | Covid-19<br>absence | Non Covid-19<br>absence | Total absence rate |
|---------------------------------------------------------------------------------|---------------------|------------------------|------------------------------------------|--------------------------------|--------------------|--------------------------|---------------------|-------------------------|--------------------|
| Total                                                                           | 1.32%               | 3.59%                  | 2.93%                                    | 2.24%                          | 3.36%              | 3.26%                    | 2.98%               | 4.93%                   | 7.92%              |
| National Ambulance Service                                                      |                     |                        |                                          | 0.55%                          |                    | 2.65%                    | 2.53%               | 7.48%                   | 10.01%             |
| Children's Health Ireland                                                       | 0.54%               | 4.21%                  | 3.46%                                    | 2.41%                          | 3.94%              | 4.28%                    | 3.15%               | 4.70%                   | 7.85%              |
| Dublin Midlands Hospital Group                                                  | 1.15%               | 2.78%                  | 2.95%                                    | 2.65%                          | 2.35%              | 3.74%                    | 2.63%               | 5.16%                   | 7.79%              |
| Ireland East Hospital Group                                                     | 2.48%               | 5.49%                  | 7.15%                                    | 4.30%                          | 5.81%              | 4.66%                    | 5.02%               | 3.98%                   | 9.00%              |
| RCSI Hospitals Group                                                            | 1.64%               | 4.08%                  | 3.63%                                    | 3.67%                          | 4.23%              | 4.83%                    | 3.68%               | 4.80%                   | 8.47%              |
| Saolta University Hospital Care Group                                           | 1.19%               | 3.66%                  | 3.32%                                    | 2.75%                          | 2.95%              | 3.22%                    | 2.99%               | 4.49%                   | 7.48%              |
| South/South West Hospital Group                                                 | 0.76%               | 2.27%                  | 1.98%                                    | 1.82%                          | 2.77%              | 2.64%                    | 2.06%               | 4.98%                   | 7.04%              |
| University of Limerick Hospital Group                                           | 0.60%               | 3.34%                  | 3.61%                                    | 2.04%                          | 2.82%              | 2.54%                    | 2.69%               | 6.30%                   | 8.99%              |
| Other Acute Services                                                            | 2.20%               | 2.58%                  | 3.36%                                    | 2.98%                          | 3.20%              | 2.05%                    | 2.79%               | 3.99%                   | 6.78%              |
| Acute Services                                                                  | 1.41%               | 3.72%                  | 3.86%                                    | 2.96%                          | 3.68%              | 3.50%                    | 3.27%               | 4.85%                   | 8.12%              |
| CHO 1                                                                           | 0.62%               | 4.20%                  | 1.66%                                    | 1.64%                          | 2.83%              | 4.64%                    | 3.52%               | 5.93%                   | 9.45%              |
| CHO 2                                                                           | 0.50%               | 2.53%                  | 1.62%                                    | 0.76%                          | 0.67%              | 2.77%                    | 2.07%               | 3.67%                   | 5.74%              |
| CHO 3                                                                           | 0.65%               | 3.05%                  | 2.72%                                    | 2.62%                          | 2.48%              | 2.82%                    | 2.77%               | 5.87%                   | 8.65%              |
| CHO 4                                                                           | 0.79%               | 3.12%                  | 1.48%                                    | 1.03%                          | 3.79%              | 2.96%                    | 2.58%               | 4.95%                   | 7.53%              |
| CHO 5                                                                           | 1.12%               | 3.82%                  | 2.88%                                    | 2.00%                          | 2.53%              | 2.94%                    | 3.01%               | 6.71%                   | 9.73%              |
| CHO 6                                                                           | 0.58%               | 3.40%                  | 1.83%                                    | 1.76%                          | 1.86%              | 2.35%                    | 2.30%               | 4.39%                   | 6.70%              |
| CHO 7                                                                           | 1.11%               | 3.48%                  | 2.00%                                    | 1.87%                          | 3.61%              | 3.92%                    | 3.14%               | 5.41%                   | 8.55%              |
| CHO 8                                                                           | 0.96%               | 3.33%                  | 1.85%                                    | 1.48%                          | 3.38%              | 2.85%                    | 2.58%               | 5.96%                   | 8.54%              |
| CHO 9                                                                           | 1.76%               | 2.92%                  | 2.91%                                    | 2.05%                          | 2.63%              | 2.10%                    | 2.56%               | 4.47%                   | 7.03%              |
| Other Community Services                                                        | 0.57%               | 6.84%                  | 0.70%                                    | 0.37%                          | 1.54%              | 5.85%                    | 4.04%               | 3.57%                   | 7.61%              |
| Community Services                                                              | 0.94%               | 3.42%                  | 2.16%                                    | 1.59%                          | 2.70%              | 3.14%                    | 2.76%               | 5.21%                   | 7.97%              |
| Health & Wellbeing                                                              | 1.18%               | 0.90%                  |                                          | 1.81%                          |                    |                          | 1.31%               | 3.71%                   | 5.03%              |
| Corporate                                                                       | 0.70%               | 1.11%                  | 1.68%                                    | 1.27%                          | 1.93%              | 1.69%                    | 1.37%               | 3.54%                   | 4.91%              |
| Health Business Services                                                        |                     |                        |                                          | 1.17%                          | 0.76%              |                          | 1.08%               | 1.95%                   | 3.03%              |
| HWB, Corporate & National                                                       | 0.91%               | 1.06%                  | 1.61%                                    | 1.29%                          | 0.94%              | 1.61%                    | 1.32%               | 3.31%                   | 4.63%              |