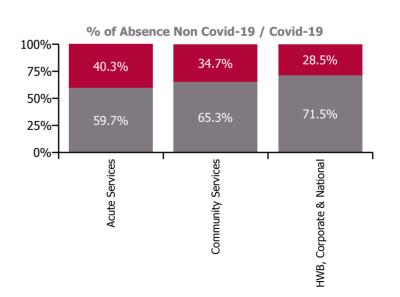

| Health Service Absence Rate - by Care<br>Group: Dec 2021 | Certified<br>absence | Self-<br>certified<br>absence | Non<br>Covid-19<br>absence | Covid-19<br>absence | Total<br>absence<br>rate | % Non<br>Covid-19<br>absence | %<br>Covid-19<br>absence |
|----------------------------------------------------------|----------------------|-------------------------------|----------------------------|---------------------|--------------------------|------------------------------|--------------------------|
| Total                                                    | 4.38%                | 0.55%                         | 4.93%                      | 2.98%               | 7.92%                    | 62.32%                       | 37.68%                   |
| Ambulance Services                                       | 6.82%                | 0.66%                         | 7.48%                      | 2.53%               | 10.01%                   | 74.76%                       | 25.24%                   |
| Acute Hospital Services                                  | 4.15%                | 0.61%                         | 4.76%                      | 3.30%               | 8.06%                    | 59.04%                       | 40.96%                   |
| Acute Services                                           | 4.24%                | 0.61%                         | 4.85%                      | 3.27%               | 8.12%                    | 59.72%                       | 40.28%                   |
| Community Health & Wellbeing                             | 2.30%                | 0.11%                         | 2.41%                      | 1.59%               | 4.00%                    | 60.27%                       | 39.73%                   |
| Mental Health                                            | 4.33%                | 0.43%                         | 4.76%                      | 2.90%               | 7.66%                    | 62.10%                       | 37.90%                   |
| Primary Care                                             | 4.39%                | 0.29%                         | 4.68%                      | 2.12%               | 6.80%                    | 68.78%                       | 31.22%                   |
| Disabilities                                             | 4.64%                | 0.67%                         | 5.30%                      | 2.77%               | 8.08%                    | 65.66%                       | 34.34%                   |
| Older People                                             | 5.58%                | 0.56%                         | 6.14%                      | 3.36%               | 9.50%                    | 64.62%                       | 35.38%                   |
| Community Services                                       | 4.70%                | 0.51%                         | 5.21%                      | 2.76%               | 7.97%                    | 65.33%                       | 34.67%                   |
| Health & Wellbeing                                       | 3.49%                | 0.22%                         | 3.71%                      | 1.31%               | 5.03%                    | 73.89%                       | 26.11%                   |
| Corporate                                                | 3.29%                | 0.25%                         | 3.54%                      | 1.37%               | 4.91%                    | 72.12%                       | 27.88%                   |
| Health Business Services                                 | 1.71%                | 0.23%                         | 1.95%                      | 1.08%               | 3.03%                    | 64.24%                       | 35.76%                   |
| HWB, Corporate & National                                | 3.07%                | 0.24%                         | 3.31%                      | 1.32%               | 4.63%                    | 71.49%                       | 28.51%                   |