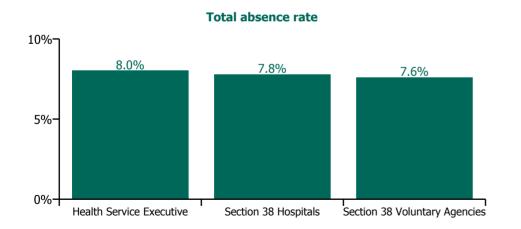

| Health Service Absence Rate - by<br>Care Group: Dec 2021 | Medical &<br>Dental | Nursing &<br>Midwifery | Health & Social<br>Care<br>Professionals | Management &<br>Administrative | General<br>Support | Patient & Client<br>Care | Certified absence | Self-<br>certified<br>absence | Non<br>Covid-19<br>absence | Covid-19<br>absence | Total<br>absence<br>rate |
|----------------------------------------------------------|---------------------|------------------------|------------------------------------------|--------------------------------|--------------------|--------------------------|-------------------|-------------------------------|----------------------------|---------------------|--------------------------|
| Total                                                    | 2.56%               | 9.20%                  | 6.79%                                    | 6.50%                          | 9.54%              | 9.67%                    | 4.38%             | 0.55%                         | 4.93%                      | 2.98%               | 7.92%                    |
| Health Service Executive                                 | 2.60%               | 9.41%                  | 6.14%                                    | 6.39%                          | 9.99%              | 10.21%                   | 4.78%             | 0.55%                         | 5.33%                      | 2.70%               | 8.03%                    |
| Ambulance Services                                       |                     | 44.03%                 |                                          | 3.08%                          | 7.69%              | 10.33%                   | 6.82%             | 0.66%                         | 7.48%                      | 2.53%               | 10.01%                   |
| Acute Hospital Services                                  | 2.23%               | 9.67%                  | 6.80%                                    | 8.23%                          | 10.65%             | 10.69%                   | 4.72%             | 0.70%                         | 5.42%                      | 2.85%               | 8.27%                    |
| Community Health & Wellbeing                             |                     | 0.73%                  | 15.79%                                   | 2.93%                          |                    | 8.40%                    | 2.30%             | 0.11%                         | 2.41%                      | 1.59%               | 4.00%                    |
| Mental Health                                            | 2.96%               | 9.12%                  | 5.41%                                    | 5.08%                          | 9.62%              | 8.78%                    | 4.39%             | 0.44%                         | 4.83%                      | 2.90%               | 7.73%                    |
| Primary Care                                             | 4.40%               | 8.28%                  | 5.78%                                    | 6.09%                          | 5.85%              | 8.72%                    | 4.46%             | 0.29%                         | 4.76%                      | 2.07%               | 6.83%                    |
| Disabilities                                             |                     | 10.40%                 | 7.73%                                    | 6.11%                          | 11.03%             | 10.26%                   | 6.04%             | 0.47%                         | 6.51%                      | 2.97%               | 9.47%                    |
| Older People                                             | 0.65%               | 9.59%                  | 5.31%                                    | 6.18%                          | 10.29%             | 10.75%                   | 5.70%             | 0.56%                         | 6.26%                      | 3.37%               | 9.63%                    |
| Health & Wellbeing                                       | 4.24%               | 9.09%                  | 0.09%                                    | 5.51%                          |                    |                          | 3.49%             | 0.22%                         | 3.71%                      | 1.31%               | 5.03%                    |
| Corporate                                                | 2.66%               | 7.24%                  | 4.95%                                    | 4.89%                          | 3.52%              | 3.54%                    | 3.29%             | 0.25%                         | 3.54%                      | 1.37%               | 4.91%                    |
| Health Business Services                                 |                     |                        |                                          | 3.12%                          | 2.75%              |                          | 1.71%             | 0.23%                         | 1.95%                      | 1.08%               | 3.03%                    |
| Section 38 Hospitals                                     | 2.52%               | 9.06%                  | 8.30%                                    | 7.32%                          | 9.12%              | 10.16%                   | 3.46%             | 0.49%                         | 3.96%                      | 3.84%               | 7.80%                    |
| Section 38 Voluntary Agencies                            | 1.80%               | 7.96%                  | 6.75%                                    | 4.13%                          | 7.91%              | 8.50%                    | 4.17%             | 0.68%                         | 4.85%                      | 2.76%               | 7.62%                    |