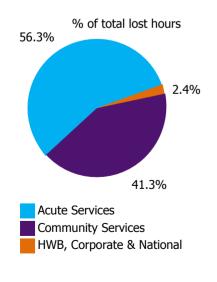

| Health Service Absence Rate - by Care<br>Group: Dec 2021 | Certified<br>absence | Self-<br>certified<br>absence | Non<br>Covid-19<br>absence | Covid-19<br>absence | Total<br>absence<br>rate | % Non<br>Covid-19<br>absence | %<br>Covid-19<br>absence |
|----------------------------------------------------------|----------------------|-------------------------------|----------------------------|---------------------|--------------------------|------------------------------|--------------------------|
| Total                                                    | 4.38%                | 0.55%                         | 4.93%                      | 2.98%               | 7.92%                    | 62.32%                       | 37.68%                   |
| Ambulance Services                                       | 6.82%                | 0.66%                         | 7.48%                      | 2.53%               | 10.01%                   | 74.76%                       | 25.24%                   |
| Acute Hospital Services                                  | 4.15%                | 0.61%                         | 4.76%                      | 3.30%               | 8.06%                    | 59.04%                       | 40.96%                   |
| Acute Services                                           | 4.24%                | 0.61%                         | 4.85%                      | 3.27%               | 8.12%                    | 59.72%                       | 40.28%                   |
| Community Health & Wellbeing                             | 2.30%                | 0.11%                         | 2.41%                      | 1.59%               | 4.00%                    | 60.27%                       | 39.73%                   |
| Mental Health                                            | 4.33%                | 0.43%                         | 4.76%                      | 2.90%               | 7.66%                    | 62.10%                       | 37.90%                   |
| Primary Care                                             | 4.39%                | 0.29%                         | 4.68%                      | 2.12%               | 6.80%                    | 68.78%                       | 31.22%                   |
| Disabilities                                             | 4.64%                | 0.67%                         | 5.30%                      | 2.77%               | 8.08%                    | 65.66%                       | 34.34%                   |
| Older People                                             | 5.58%                | 0.56%                         | 6.14%                      | 3.36%               | 9.50%                    | 64.62%                       | 35.38%                   |
| Community Services                                       | 4.70%                | 0.51%                         | 5.21%                      | 2.76%               | 7.97%                    | 65.33%                       | 34.67%                   |
| Health & Wellbeing                                       | 3.49%                | 0.22%                         | 3.71%                      | 1.31%               | 5.03%                    | 73.89%                       | 26.11%                   |
| Corporate                                                | 3.29%                | 0.25%                         | 3.54%                      | 1.37%               | 4.91%                    | 72.12%                       | 27.88%                   |
| Health Business Services                                 | 1.71%                | 0.23%                         | 1.95%                      | 1.08%               | 3.03%                    | 64.24%                       | 35.76%                   |
| HWB, Corporate & National                                | 3.07%                | 0.24%                         | 3.31%                      | 1.32%               | 4.63%                    | 71.49%                       | 28.51%                   |