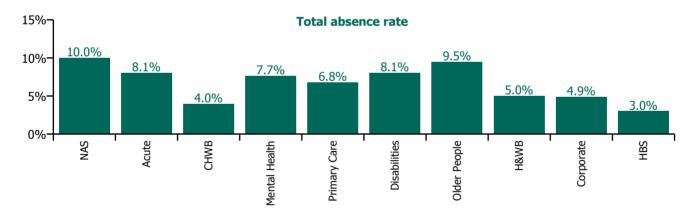

# Service

| Year/ month | NAS    | Acute  | Acute Services absence rate | CHWB  | Mental<br>Health | Primary<br>Care | Disabilities | Older<br>People | Community<br>Services<br>absence rate | H&WB  | Corporate | HBS   | HWB,<br>Corporate &<br>National<br>absence rate | Certified<br>absence | Self-<br>certified<br>absence | Non<br>Covid-19<br>absence | Covid-19<br>absence | Total<br>absence<br>rate |
|-------------|--------|--------|-----------------------------|-------|------------------|-----------------|--------------|-----------------|---------------------------------------|-------|-----------|-------|-------------------------------------------------|----------------------|-------------------------------|----------------------------|---------------------|--------------------------|
| 2021        | 7.76%  | 6.11%  | 6.16%                       | 4.69% | 5.56%            | 5.04%           | 6.47%        | 8.35%           | 6.31%                                 | 4.83% | 3.50%     | 3.20% | 3.56%                                           | 3.97%                | 0.49%                         | 4.45%                      | 1.66%               | 6.11%                    |
| Dec 2021    | 10.01% | 8.06%  | 8.12%                       | 4.00% | 7.66%            | 6.80%           | 8.08%        | 9.50%           | 7.97%                                 | 5.03% | 4.91%     | 3.03% | 4.63%                                           | 4.38%                | 0.55%                         | 4.93%                      | 2.98%               | 7.92%                    |
| Nov 2021    | 10.09% | 7.71%  | 7.80%                       | 4.92% | 7.33%            | 6.74%           | 8.05%        | 9.20%           | 7.80%                                 | 6.55% | 4.73%     | 3.22% | 4.66%                                           | 4.60%                | 0.72%                         | 5.32%                      | 2.34%               | 7.66%                    |
| Oct 2021    | 8.86%  | 6.65%  | 6.73%                       | 4.82% | 5.97%            | 5.76%           | 6.62%        | 8.23%           | 6.60%                                 | 6.44% | 3.79%     | 2.80% | 3.88%                                           | 4.47%                | 0.61%                         | 5.08%                      | 1.48%               | 6.56%                    |
| Sep 2021    | 8.20%  | 5.78%  | 5.86%                       | 4.16% | 5.52%            | 5.15%           | 6.12%        | 7.77%           | 6.08%                                 | 4.55% | 3.57%     | 2.87% | 3.55%                                           | 4.27%                | 0.52%                         | 4.78%                      | 1.07%               | 5.85%                    |
| Aug 2021    | 7.97%  | 5.75%  | 5.83%                       | 5.73% | 5.67%            | 4.70%           | 5.86%        | 7.73%           | 5.93%                                 | 4.66% | 3.84%     | 3.14% | 3.80%                                           | 4.22%                | 0.49%                         | 4.70%                      | 1.09%               | 5.79%                    |
| Jul 2021    | 7.42%  | 4.96%  | 5.05%                       | 4.95% | 4.75%            | 4.28%           | 5.48%        | 7.30%           | 5.41%                                 | 4.22% | 2.86%     | 2.86% | 2.98%                                           | 3.94%                | 0.45%                         | 4.40%                      | 0.71%               | 5.11%                    |
| Jun 2021    | 6.06%  | 4.54%  | 4.59%                       | 5.63% | 4.30%            | 4.09%           | 5.48%        | 6.96%           | 5.19%                                 | 4.49% | 2.73%     | 2.63% | 2.87%                                           | 3.74%                | 0.46%                         | 4.20%                      | 0.56%               | 4.76%                    |
| May 2021    | 5.23%  | 4.26%  | 4.29%                       | 3.57% | 3.75%            | 3.77%           | 4.96%        | 6.29%           | 4.69%                                 | 2.78% | 2.26%     | 2.32% | 2.31%                                           | 3.37%                | 0.39%                         | 3.75%                      | 0.62%               | 4.37%                    |
| Apr 2021    | 5.94%  | 4.43%  | 4.45%                       | 4.15% | 3.98%            | 3.62%           | 5.13%        | 6.92%           | 4.87%                                 | 4.01% | 2.69%     | 3.67% | 2.98%                                           | 3.41%                | 0.36%                         | 3.78%                      | 0.79%               | 4.57%                    |
| Mar 2021    | 5.12%  | 4.82%  | 4.83%                       | 4.24% | 4.51%            | 3.71%           | 5.48%        | 7.06%           | 5.18%                                 | 4.95% | 2.83%     | 3.09% | 3.03%                                           | 3.46%                | 0.39%                         | 3.85%                      | 1.05%               | 4.90%                    |
| Feb 2021    | 6.55%  | 6.32%  | 6.33%                       | 4.30% | 5.41%            | 4.71%           | 6.89%        | 10.78%          | 6.82%                                 | 4.87% | 3.34%     | 3.76% | 3.53%                                           | 3.76%                | 0.49%                         | 4.25%                      | 2.17%               | 6.42%                    |
| Jan 2021    | 9.74%  | 9.94%  | 9.93%                       | 5.92% | 7.76%            | 6.81%           | 9.40%        | 12.35%          | 9.05%                                 | 4.94% | 4.28%     | 4.56% | 4.39%                                           | 3.91%                | 0.38%                         | 4.29%                      | 5.05%               | 9.34%                    |
| 2020        | 7.35%  | 6.03%  | 6.07%                       | 4.09% | 5.58%            | 5.36%           | 6.23%        | 8.29%           | 6.31%                                 | 4.49% | 3.95%     | 3.59% | 3.92%                                           | 4.07%                | 0.40%                         | 4.46%                      | 1.60%               | 6.06%                    |
| Dec 2020    | 7.61%  | 6.05%  | 6.10%                       | 6.12% | 5.58%            | 4.82%           | 5.51%        | 8.08%           | 5.89%                                 | 5.52% | 4.40%     | 3.87% | 4.37%                                           | 3.88%                | 0.38%                         | 4.25%                      | 1.67%               | 5.92%                    |
| Nov 2020    | 6.50%  | 5.76%  | 5.78%                       | 4.17% | 5.07%            | 4.53%           | 5.09%        | 7.38%           | 5.36%                                 | 4.01% | 4.62%     | 2.88% | 4.31%                                           | 3.71%                | 0.34%                         | 4.05%                      | 1.48%               | 5.53%                    |
| Oct 2020    | 7.79%  | 6.02%  | 6.08%                       | 3.55% | 5.33%            | 5.36%           | 6.08%        | 7.69%           | 6.09%                                 | 5.17% | 3.50%     | 3.00% | 3.48%                                           | 3.92%                | 0.38%                         | 4.30%                      | 1.64%               | 5.94%                    |
| Sep 2020    | 6.91%  | 5.55%  | 5.59%                       | 3.25% | 5.44%            | 5.21%           | 5.76%        | 7.73%           | 5.96%                                 | 4.39% | 3.96%     | 2.83% | 3.80%                                           | 4.08%                | 0.41%                         | 4.49%                      | 1.15%               | 5.64%                    |
| Aug 2020    | 6.43%  | 4.87%  | 4.92%                       | 2.71% | 4.93%            | 4.90%           | 5.32%        | 7.32%           | 5.55%                                 | 2.66% | 3.07%     | 3.22% | 3.08%                                           | 4.03%                | 0.39%                         | 4.42%                      | 0.68%               | 5.10%                    |
| Jul 2020    | 5.51%  | 4.51%  | 4.54%                       | 3.56% | 4.49%            | 4.42%           | 5.26%        | 6.69%           | 5.21%                                 | 3.92% | 2.86%     | 2.97% | 2.94%                                           | 3.78%                | 0.36%                         | 4.13%                      | 0.61%               | 4.74%                    |
| Jun 2020    | 6.82%  | 4.66%  | 4.73%                       | 3.34% | 4.42%            | 4.22%           | 5.00%        | 7.11%           | 5.13%                                 | 4.51% | 2.78%     | 2.44% | 2.79%                                           | 3.63%                | 0.32%                         | 3.95%                      | 0.85%               | 4.80%                    |
| May 2020    | 8.98%  | 6.60%  | 6.68%                       | 3.83% | 6.22%            | 4.88%           | 7.19%        | 10.85%          | 7.26%                                 | 4.44% | 3.08%     | 2.78% | 3.13%                                           | 4.05%                | 0.28%                         | 4.33%                      | 2.43%               | 6.76%                    |
| Apr 2020    | 9.33%  | 11.09% | 11.03%                      | 7.62% | 8.31%            | 7.92%           | 10.91%       | 14.19%          | 10.40%                                | 4.60% | 4.24%     | 4.53% | 4.31%                                           | 4.41%                | 0.37%                         | 4.78%                      | 5.64%               | 10.42%                   |
| Mar 2020    | 8.44%  | 7.81%  | 7.83%                       | 6.54% | 7.66%            | 8.02%           | 8.01%        | 8.85%           | 8.11%                                 | 5.75% | 5.47%     | 5.58% | 5.50%                                           | 4.48%                | 0.41%                         | 4.89%                      | 2.94%               | 7.83%                    |
| Feb 2020    | 7.24%  | 4.43%  | 4.53%                       | 2.32% | 4.46%            | 4.90%           | 5.04%        | 6.43%           | 5.16%                                 | 4.77% | 4.47%     | 4.49% | 4.49%                                           | 4.25%                | 0.54%                         | 4.79%                      |                     | 4.79%                    |
| Jan 2020    | 6.61%  | 4.83%  | 4.89%                       | 1.00% | 5.01%            | 5.28%           | 5.59%        | 6.84%           | 5.66%                                 | 4.08% | 4.60%     | 5.49% | 4.69%                                           | 4.61%                | 0.60%                         | 5.20%                      |                     | 5.20%                    |
| 2019        | 6.57%  | 4.34%  | 4.41%                       |       | 4.72%            | 4.68%           | 4.90%        | 5.94%           | 5.03%                                 | 4.38% | 4.74%     | 3.96% | 4.56%                                           | 4.14%                | 0.53%                         | 4.67%                      |                     | 4.67%                    |
| Dec 2019    | 7.57%  | 4.79%  | 4.88%                       |       | 5.36%            | 5.52%           | 4.94%        | 6.76%           | 5.46%                                 | 3.70% | 5.84%     | 3.78% | 5.29%                                           | 4.48%                | 0.67%                         | 5.14%                      |                     | 5.14%                    |
| Nov 2019    | 6.25%  | 4.50%  | 4.56%                       |       | 4.64%            | 5.01%           | 5.01%        | 6.06%           | 5.16%                                 | 4.23% | 4.74%     | 2.46% | 4.24%                                           | 4.22%                | 0.56%                         | 4.79%                      |                     | 4.79%                    |
| Oct 2019    | 7.00%  | 4.42%  | 4.51%                       |       | 4.44%            | 4.92%           | 5.24%        | 6.21%           | 5.22%                                 | 3.58% | 4.54%     | 2.95% | 4.13%                                           | 4.25%                | 0.53%                         | 4.78%                      |                     | 4.78%                    |
| Sep 2019    | 6.95%  | 4.34%  | 4.43%                       |       | 4.81%            | 4.68%           | 4.93%        | 5.81%           | 5.04%                                 | 5.75% | 4.33%     | 4.84% | 4.57%                                           | 4.18%                | 0.50%                         | 4.68%                      |                     | 4.68%                    |
| Aug 2019    | 6.71%  | 4.18%  | 4.26%                       |       | 4.82%            | 4.77%           | 5.04%        | 5.86%           | 5.12%                                 | 5.14% | 4.48%     | 3.78% | 4.45%                                           | 4.21%                | 0.42%                         | 4.63%                      |                     | 4.63%                    |
| Jul 2019    | 7.17%  | 4.14%  | 4.23%                       |       | 4.82%            | 4.41%           | 4.78%        | 5.74%           | 4.91%                                 | 4.88% | 4.39%     | 4.89% | 4.52%                                           | 4.10%                | 0.42%                         | 4.52%                      |                     | 4.52%                    |
| Jun 2019    | 6.22%  | 4.23%  | 4.30%                       |       | 4.62%            | 4.39%           | 4.82%        | 5.78%           | 4.89%                                 | 5.36% | 4.31%     | 3.85% | 4.33%                                           | 4.02%                | 0.53%                         | 4.54%                      |                     | 4.54%                    |
| May 2019    | 5.92%  | 4.04%  | 4.10%                       |       | 4.39%            | 4.47%           | 4.89%        | 5.50%           | 4.83%                                 | 3.07% | 4.00%     | 2.81% | 3.65%                                           | 3.92%                | 0.45%                         | 4.37%                      |                     | 4.37%                    |