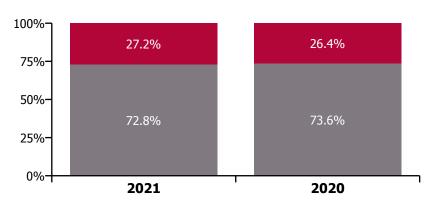

### **COVID-19 absence**

| Year/ month | Medical &<br>Dental | Nursing &<br>Midwifery | Health & Social<br>Care<br>Professionals | Management &<br>Administrative | General<br>Support | Patient & Client<br>Care | Certified<br>absence | Self-<br>certified<br>absence | Non<br>Covid-19<br>absence | Covid-19<br>absence | Total<br>absence rate |
|-------------|---------------------|------------------------|------------------------------------------|--------------------------------|--------------------|--------------------------|----------------------|-------------------------------|----------------------------|---------------------|-----------------------|
| 2021        | 0.77%               | 2.06%                  | 1.27%                                    | 1.09%                          | 1.96%              | 2.04%                    | 3.97%                | 0.49%                         | 4.45%                      | 1.66%               | 6.11%                 |
| Dec 2021    | 1.32%               | 3.59%                  | 2.93%                                    | 2.24%                          | 3.36%              | 3.26%                    | 4.38%                | 0.55%                         | 4.93%                      | 2.98%               | 7.92%                 |
| Nov 2021    | 1.00%               | 2.47%                  | 2.41%                                    | 2.09%                          | 2.94%              | 2.70%                    | 4.60%                | 0.72%                         | 5.32%                      | 2.34%               | 7.66%                 |
| Oct 2021    | 0.84%               | 1.68%                  | 1.35%                                    | 1.07%                          | 1.89%              | 1.68%                    | 4.47%                | 0.61%                         | 5.08%                      | 1.48%               | 6.56%                 |
| Sep 2021    | 0.51%               | 1.25%                  | 0.88%                                    | 0.76%                          | 1.42%              | 1.30%                    | 4.27%                | 0.52%                         | 4.78%                      | 1.07%               | 5.85%                 |
| Aug 2021    | 0.65%               | 1.37%                  | 0.87%                                    | 0.74%                          | 1.07%              | 1.26%                    | 4.22%                | 0.49%                         | 4.70%                      | 1.09%               | 5.79%                 |
| Jul 2021    | 0.24%               | 1.01%                  | 0.47%                                    | 0.44%                          | 0.72%              | 0.82%                    | 3.94%                | 0.45%                         | 4.40%                      | 0.71%               | 5.11%                 |
| Jun 2021    | 0.15%               | 0.76%                  | 0.34%                                    | 0.27%                          | 0.61%              | 0.79%                    | 3.74%                | 0.46%                         | 4.20%                      | 0.56%               | 4.76%                 |
| May 2021    | 0.15%               | 0.84%                  | 0.41%                                    | 0.28%                          | 0.66%              | 0.88%                    | 3.37%                | 0.39%                         | 3.75%                      | 0.62%               | 4.37%                 |
| Apr 2021    | 0.23%               | 1.04%                  | 0.50%                                    | 0.38%                          | 0.96%              | 1.11%                    | 3.41%                | 0.36%                         | 3.78%                      | 0.79%               | 4.57%                 |
| Mar 2021    | 0.31%               | 1.41%                  | 0.66%                                    | 0.55%                          | 1.20%              | 1.43%                    | 3.46%                | 0.39%                         | 3.85%                      | 1.05%               | 4.90%                 |
| Feb 2021    | 0.69%               | 2.76%                  | 1.30%                                    | 1.16%                          | 2.53%              | 3.20%                    | 3.76%                | 0.49%                         | 4.25%                      | 2.17%               | 6.42%                 |
| Jan 2021    | 3.19%               | 6.51%                  | 3.05%                                    | 3.03%                          | 6.10%              | 6.01%                    | 3.91%                | 0.38%                         | 4.29%                      | 5.05%               | 9.34%                 |
| 2020        | 1.10%               | 2.16%                  | 1.11%                                    | 0.86%                          | 1.58%              | 1.89%                    | 4.07%                | 0.40%                         | 4.46%                      | 1.60%               | 6.06%                 |
| Dec 2020    | 1.19%               | 2.33%                  | 0.91%                                    | 1.00%                          | 1.69%              | 1.98%                    | 3.88%                | 0.38%                         | 4.25%                      | 1.67%               | 5.92%                 |
| Nov 2020    | 0.87%               | 2.04%                  | 0.73%                                    | 1.07%                          | 1.66%              | 1.70%                    | 3.71%                | 0.34%                         | 4.05%                      | 1.48%               | 5.53%                 |
| Oct 2020    | 0.92%               | 2.16%                  | 1.15%                                    | 0.85%                          | 1.76%              | 2.07%                    | 3.92%                | 0.38%                         | 4.30%                      | 1.64%               | 5.94%                 |
| Sep 2020    | 0.72%               | 1.46%                  | 0.97%                                    | 0.59%                          | 1.34%              | 1.39%                    | 4.08%                | 0.41%                         | 4.49%                      | 1.15%               | 5.64%                 |
| Aug 2020    | 0.27%               | 0.81%                  | 0.57%                                    | 0.36%                          | 0.93%              | 0.90%                    | 4.03%                | 0.39%                         | 4.42%                      | 0.68%               | 5.10%                 |
| Jul 2020    | 0.20%               | 0.77%                  | 0.40%                                    | 0.35%                          | 1.00%              | 0.72%                    | 3.78%                | 0.36%                         | 4.13%                      | 0.61%               | 4.74%                 |
| Jun 2020    | 0.33%               | 1.17%                  | 0.44%                                    | 0.50%                          | 1.10%              | 1.06%                    | 3.63%                | 0.32%                         | 3.95%                      | 0.85%               | 4.80%                 |
| May 2020    | 1.26%               | 3.36%                  | 1.49%                                    | 1.01%                          | 2.17%              | 3.35%                    | 4.05%                | 0.28%                         | 4.33%                      | 2.43%               | 6.76%                 |
| Apr 2020    | 4.26%               | 8.15%                  | 3.63%                                    | 2.43%                          | 4.73%              | 6.60%                    | 4.41%                | 0.37%                         | 4.78%                      | 5.64%               | 10.42%                |
| Mar 2020    | 3.23%               | 3.50%                  | 2.91%                                    | 2.15%                          | 2.36%              | 2.80%                    | 4.48%                | 0.41%                         | 4.89%                      | 2.94%               | 7.83%                 |
| Feb 2020    |                     |                        |                                          |                                |                    |                          | 4.25%                | 0.54%                         | 4.79%                      |                     | 4.79%                 |
| Jan 2020    |                     |                        |                                          |                                |                    |                          | 4.61%                | 0.60%                         | 5.20%                      |                     | 5.20%                 |
| 2019        |                     |                        |                                          |                                |                    |                          | 4.14%                | 0.53%                         | 4.67%                      |                     | 4.67%                 |
| 2018        |                     |                        |                                          |                                |                    |                          | 4.11%                | 0.49%                         | 4.61%                      |                     | 4.61%                 |