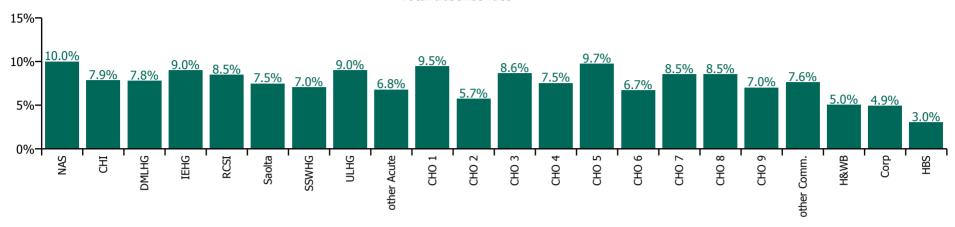

| Health Service Absence Rate - by HG ,<br>CHO/Care Group & Staff Category:<br>Dec 2021 | Medical &<br>Dental | Nursing &<br>Midwifery | Health & Social<br>Care<br>Professionals | Management &<br>Administrative | General<br>Support | Patient & Client<br>Care | Certified<br>absence | Self-<br>certified<br>absence | Non<br>Covid-19<br>absence | Covid-19<br>absence | Total<br>absence<br>rate |
|---------------------------------------------------------------------------------------|---------------------|------------------------|------------------------------------------|--------------------------------|--------------------|--------------------------|----------------------|-------------------------------|----------------------------|---------------------|--------------------------|
| Total                                                                                 | 2.56%               | 9.20%                  | 6.79%                                    | 6.50%                          | 9.54%              | 9.67%                    | 4.38%                | 0.55%                         | 4.93%                      | 2.98%               | 7.92%                    |
| National Ambulance Service                                                            |                     | 44.03%                 |                                          | 3.08%                          | 7.69%              | 10.33%                   | 6.82%                | 0.66%                         | 7.48%                      | 2.53%               | 10.01%                   |
| Children's Health Ireland                                                             | 2.03%               | 10.30%                 | 7.33%                                    | 6.65%                          | 9.91%              | 11.41%                   | 3.97%                | 0.74%                         | 4.70%                      | 3.15%               | 7.85%                    |
| Dublin Midlands Hospital Group                                                        | 2.43%               | 8.36%                  | 7.36%                                    | 8.29%                          | 8.53%              | 12.20%                   | 4.57%                | 0.59%                         | 5.16%                      | 2.63%               | 7.79%                    |
| Ireland East Hospital Group                                                           | 3.05%               | 10.36%                 | 9.79%                                    | 8.18%                          | 11.29%             | 10.84%                   | 3.58%                | 0.41%                         | 3.98%                      | 5.02%               | 9.00%                    |
| RCSI Hospitals Group                                                                  | 2.55%               | 10.08%                 | 6.79%                                    | 8.59%                          | 11.01%             | 10.88%                   | 4.26%                | 0.53%                         | 4.80%                      | 3.68%               | 8.47%                    |
| Saolta University Hospital Care Group                                                 | 2.15%               | 9.26%                  | 6.43%                                    | 7.55%                          | 9.29%              | 8.40%                    | 3.69%                | 0.80%                         | 4.49%                      | 2.99%               | 7.48%                    |
| South/South West Hospital Group                                                       | 1.67%               | 8.32%                  | 7.07%                                    | 6.53%                          | 8.40%              | 8.51%                    | 4.28%                | 0.71%                         | 4.98%                      | 2.06%               | 7.04%                    |
| University of Limerick Hospital Group                                                 | 1.77%               | 9.87%                  | 7.03%                                    | 8.20%                          | 12.39%             | 12.17%                   | 5.68%                | 0.62%                         | 6.30%                      | 2.69%               | 8.99%                    |
| Other Acute Services                                                                  | 2.83%               | 8.44%                  | 6.67%                                    | 4.09%                          | 6.59%              | 6.98%                    | 3.18%                | 0.81%                         | 3.99%                      | 2.79%               | 6.78%                    |
| Acute Services                                                                        | 2.36%               | 9.40%                  | 7.55%                                    | 7.72%                          | 10.00%             | 10.44%                   | 4.24%                | 0.61%                         | 4.85%                      | 3.27%               | 8.12%                    |
| CHO 1                                                                                 | 2.80%               | 10.07%                 | 6.01%                                    | 6.06%                          | 13.04%             | 11.29%                   | 5.53%                | 0.40%                         | 5.93%                      | 3.52%               | 9.45%                    |
| CHO 2                                                                                 | 2.37%               | 7.19%                  | 4.62%                                    | 3.35%                          | 2.58%              | 6.75%                    | 3.52%                | 0.15%                         | 3.67%                      | 2.07%               | 5.74%                    |
| CHO 3                                                                                 | 4.87%               | 9.59%                  | 8.38%                                    | 7.10%                          | 6.43%              | 9.07%                    | 5.52%                | 0.36%                         | 5.87%                      | 2.77%               | 8.65%                    |
| CHO 4                                                                                 | 2.75%               | 7.86%                  | 5.15%                                    | 3.60%                          | 9.08%              | 9.59%                    | 4.00%                | 0.96%                         | 4.95%                      | 2.58%               | 7.53%                    |
| CHO 5                                                                                 | 4.18%               | 11.14%                 | 9.00%                                    | 6.94%                          | 9.69%              | 10.23%                   | 6.10%                | 0.61%                         | 6.71%                      | 3.01%               | 9.73%                    |
| CHO 6                                                                                 | 3.04%               | 9.21%                  | 5.47%                                    | 6.06%                          | 8.15%              | 5.97%                    | 3.92%                | 0.47%                         | 4.39%                      | 2.30%               | 6.70%                    |
| CHO 7                                                                                 | 3.42%               | 8.77%                  | 5.41%                                    | 6.88%                          | 8.91%              | 10.82%                   | 4.87%                | 0.54%                         | 5.41%                      | 3.14%               | 8.55%                    |
| CHO 8                                                                                 | 2.68%               | 9.79%                  | 6.99%                                    | 6.47%                          | 9.80%              | 9.69%                    | 5.44%                | 0.53%                         | 5.96%                      | 2.58%               | 8.54%                    |
| CHO 9                                                                                 | 4.83%               | 6.96%                  | 6.67%                                    | 5.98%                          | 9.59%              | 7.79%                    | 4.08%                | 0.39%                         | 4.47%                      | 2.56%               | 7.03%                    |
| Other Community Services                                                              | 2.62%               | 11.82%                 | 3.42%                                    | 1.61%                          | 7.66%              | 9.10%                    | 2.87%                | 0.70%                         | 3.57%                      | 4.04%               | 7.61%                    |
| Community Services                                                                    | 3.38%               | 8.91%                  | 6.30%                                    | 5.56%                          | 8.82%              | 9.30%                    | 4.70%                | 0.51%                         | 5.21%                      | 2.76%               | 7.97%                    |
| HWB, Corporate & National                                                             | 3.35%               | 7.65%                  | 4.73%                                    | 4.57%                          | 2.87%              | 3.39%                    | 3.07%                | 0.24%                         | 3.31%                      | 1.32%               | 4.63%                    |