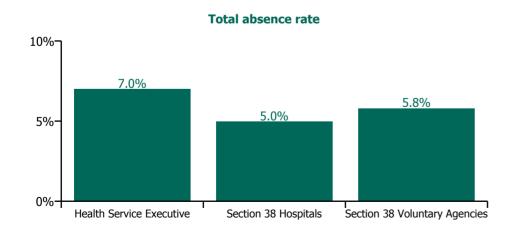

#### **Covid-19 absence rate**

| Health Service Absence Rate - by<br>Admin: Dec 2023 | Medical &<br>Dental | Nursing &<br>Midwifery | Health & Social<br>Care<br>Professionals | Management &<br>Administrative | General<br>Support | Patient & Client<br>Care | Certified<br>absence | Self-<br>certified<br>absence | Non<br>Covid-19<br>absence | Covid-19<br>absence | Total<br>absence<br>rate |
|-----------------------------------------------------|---------------------|------------------------|------------------------------------------|--------------------------------|--------------------|--------------------------|----------------------|-------------------------------|----------------------------|---------------------|--------------------------|
| Total                                               | 1.65%               | 7.05%                  | 5.59%                                    | 5.55%                          | 7.48%              | 8.25%                    | 4.91%                | 0.77%                         | 5.69%                      | 0.66%               | 6.35%                    |
| Health Service Executive                            | 1.98%               | 7.83%                  | 6.09%                                    | 5.73%                          | 7.99%              | 9.67%                    | 5.51%                | 0.78%                         | 6.30%                      | 0.70%               | 7.00%                    |
| Section 38 Hospitals                                | 0.96%               | 5.64%                  | 4.49%                                    | 5.39%                          | 6.58%              | 6.88%                    | 3.59%                | 0.78%                         | 4.37%                      | 0.61%               | 4.97%                    |
| Section 38 Voluntary Agencies                       | 4.16%               | 5.75%                  | 5.43%                                    | 4.11%                          | 6.84%              | 6.19%                    | 4.52%                | 0.70%                         | 5.22%                      | 0.58%               | 5.80%                    |