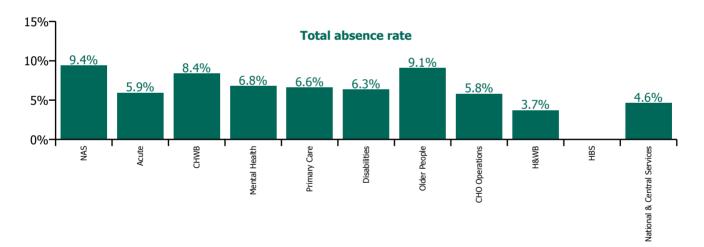

| Health Service Absence Rate - by Care<br>Group: Dec 2023 | Certified<br>absence | Self-<br>certified<br>absence | Non<br>Covid-19<br>absence | Covid-19<br>absence | Total<br>absence<br>rate | % Non<br>Covid-19<br>absence | %<br>Covid-19<br>absence |
|----------------------------------------------------------|----------------------|-------------------------------|----------------------------|---------------------|--------------------------|------------------------------|--------------------------|
| Total                                                    | 4.91%                | 0.77%                         | 5.69%                      | 0.66%               | 6.35%                    | 89.54%                       | 10.46%                   |
| Ambulance Services                                       | 7.70%                | 1.02%                         | 8.72%                      | 0.68%               | 9.40%                    | 92.73%                       | 7.27%                    |
| Acute Hospital Services                                  | 4.40%                | 0.87%                         | 5.26%                      | 0.66%               | 5.93%                    | 88.83%                       | 11.17%                   |
| Acute Services                                           | 4.50%                | 0.87%                         | 5.37%                      | 0.66%               | 6.03%                    | 89.02%                       | 10.98%                   |
| Community Health & Wellbeing                             | 7.26%                | 0.75%                         | 8.01%                      | 0.37%               | 8.38%                    | 95.56%                       | 4.44%                    |
| Mental Health                                            | 5.47%                | 0.67%                         | 6.13%                      | 0.66%               | 6.80%                    | 90.25%                       | 9.75%                    |
| Primary Care                                             | 5.46%                | 0.52%                         | 5.98%                      | 0.62%               | 6.60%                    | 90.60%                       | 9.40%                    |
| Disabilities                                             | 5.04%                | 0.70%                         | 5.74%                      | 0.60%               | 6.34%                    | 90.58%                       | 9.42%                    |
| Older People                                             | 7.14%                | 0.84%                         | 7.98%                      | 1.11%               | 9.09%                    | 87.77%                       | 12.23%                   |
| CHO Operations                                           | 5.11%                | 0.40%                         | 5.51%                      | 0.30%               | 5.81%                    | 94.87%                       | 5.13%                    |
| Community Services                                       | 5.63%                | 0.68%                         | 6.30%                      | 0.71%               | 7.01%                    | 89.91%                       | 10.09%                   |
| National Services & Central Functions                    | 3.88%                | 0.35%                         | 4.23%                      | 0.33%               | 4.56%                    | 92.76%                       | 7.24%                    |