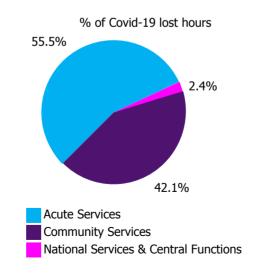

| 0.30%               | 5.81%                    |
| Community Services                                       | 3.33%               | 7.53%                  | 5.87%                                    | 6.05%                          | 7.51%              | 7.90%                    | 5.63%                | 0.68%                         | 6.30%                      | 0.71%               | 7.01%                    |
| National Services & Central Functions                    | 4.09%               | 5.39%                  | 5.60%                                    | 4.30%                          | 4.47%              |                          | 3.88%                | 0.35%                         | 4.23%                      | 0.33%               | 4.56%                    |







| Health Service Covid-19 Absence Rate - by<br>Staff Category & Care Group: Dec 2023 | Medical &<br>Dental | Nursing &<br>Midwifery | Health & Social<br>Care<br>Professionals | Management &<br>Administrative | General<br>Support | Patient & Client<br>Care | Covid-19<br>absence | Non Covid-19<br>absence | Total<br>absence rate |
|------------------------------------------------------------------------------------|---------------------|------------------------|------------------------------------------|--------------------------------|--------------------|--------------------------|---------------------|-------------------------|-----------------------|
| Total                                                                              | 0.20%               | 0.77%                  | 0.