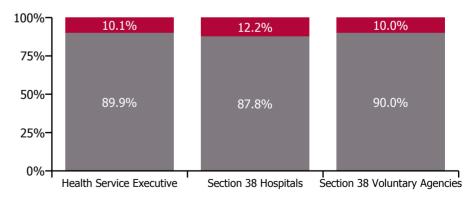

#### **Covid-19 absence rate**

| Health Service Absence Rate - by<br>Admin: Dec 2023 | Medical &<br>Dental | Nursing &<br>Midwifery | Health & Social<br>Care<br>Professionals | Management &<br>Administrative | General<br>Support | Patient & Client<br>Care | Certified<br>absence | Self-<br>certified<br>absence | Non<br>Covid-19<br>absence | Covid-19<br>absence | Total<br>absence<br>rate |
|-----------------------------------------------------|---------------------|------------------------|------------------------------------------|--------------------------------|--------------------|--------------------------|----------------------|-------------------------------|----------------------------|---------------------|--------------------------|
| Total                                               | 1.65%               | 7.05%                  | 5.59%                                    | 5.55%                          | 7.48%              | 8.25%                    | 4.91%                | 0.77%                         | 5.69%                      | 0.66%               | 6.35%                    |
| Health Service Executive                            | 1.98%               | 7.83%                  | 6.09%                                    | 5.73%                          | 7.99%              | 9.67%                    | 5.51%                | 0.78%                         | 6.30%                      | 0.70%               | 7.00%                    |
| Section 38 Hospitals                                | 0.96%               | 5.64%                  | 4.49%                                    | 5.39%                          | 6.58%              | 6.88%                    | 3.59%                | 0.78%                         | 4.37%                      | 0.61%               | 4.97%                    |
| Section 38 Voluntary Agencies                       | 4.16%               | 5.75%                  | 5.43%                                    | 4.11%                          | 6.84%              | 6.19%                    | 4.52%                | 0.70%                         | 5.22%                      | 0.58%               | 5.80%                    |