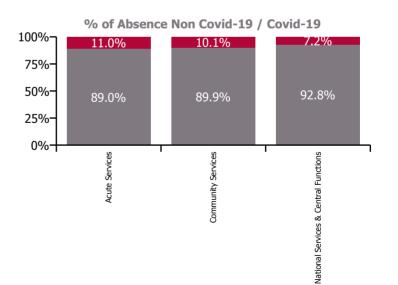

| Health Service Absence Rate - by Care<br>Group: Dec 2023 | Certified<br>absence | Self-<br>certified<br>absence | Non<br>Covid-19<br>absence | Covid-19<br>absence | Total<br>absence<br>rate | % Non<br>Covid-19<br>absence | %<br>Covid-19<br>absence |
|----------------------------------------------------------|----------------------|-------------------------------|----------------------------|---------------------|--------------------------|------------------------------|--------------------------|
| Total                                                    | 4.91%                | 0.77%                         | 5.69%                      | 0.66%               | 6.35%                    | 89.54%                       | 10.46%                   |
| Ambulance Services                                       | 7.70%                | 1.02%                         | 8.72%                      | 0.68%               | 9.40%                    | 92.73%                       | 7.27%                    |
| Acute Hospital Services                                  | 4.40%                | 0.87%                         | 5.26%                      | 0.66%               | 5.93%                    | 88.83%                       | 11.17%                   |
| Acute Services                                           | 4.50%                | 0.87%                         | 5.37%                      | 0.66%               | 6.03%                    | 89.02%                       | 10.98%                   |
| Community Health & Wellbeing                             | 7.26%                | 0.75%                         | 8.01%                      | 0.37%               | 8.38%                    | 95.56%                       | 4.44%                    |
| Mental Health                                            | 5.47%                | 0.67%                         | 6.13%                      | 0.66%               | 6.80%                    | 90.25%                       | 9.75%                    |
| Primary Care                                             | 5.46%                | 0.52%                         | 5.98%                      | 0.62%               | 6.60%                    | 90.60%                       | 9.40%                    |
| Disabilities                                             | 5.04%                | 0.70%                         | 5.74%                      | 0.60%               | 6.34%                    | 90.58%                       | 9.42%                    |
| Older People                                             | 7.14%                | 0.84%                         | 7.98%                      | 1.11%               | 9.09%                    | 87.77%                       | 12.23%                   |
| CHO Operations                                           | 5.11%                | 0.40%                         | 5.51%                      | 0.30%               | 5.81%                    | 94.87%                       | 5.13%                    |
| Community Services                                       | 5.63%                | 0.68%                         | 6.30%                      | 0.71%               | 7.01%                    | 89.91%                       | 10.09%                   |
| National Services & Central Functions                    | 3.88%                | 0.35%                         | 4.23%                      | 0.33%               | 4.56%                    | 92.76%                       | 7.24%                    |

#### Non Covid-19 & Covid-19 Absence