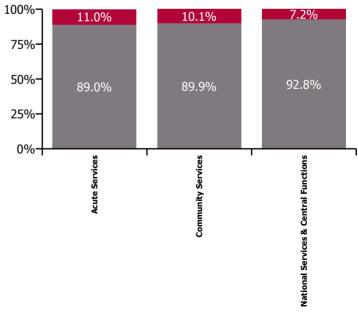

| Health Service Absence Rate - by Care<br>Group: Dec 2023 | Certified<br>absence | Self-<br>certified<br>absence | Non<br>Covid-19<br>absence | Covid-19<br>absence | Total<br>absence<br>rate | % Non<br>Covid-19<br>absence | %<br>Covid-19<br>absence |
|----------------------------------------------------------|----------------------|-------------------------------|----------------------------|---------------------|--------------------------|------------------------------|--------------------------|
| Total                                                    | 4.91%                | 0.77%                         | 5.69%                      | 0.66%               | 6.35%                    | 89.54%                       | 10.46%                   |
| Ambulance Services                                       | 7.70%                | 1.02%                         | 8.72%                      | 0.68%               | 9.40%                    | 92.73%                       | 7.27%                    |
| Acute Hospital Services                                  | 4.40%                | 0.87%                         | 5.26%                      | 0.66%               | 5.93%                    | 88.83%                       | 11.17%                   |
| Acute Services                                           | 4.50%                | 0.87%                         | 5.37%                      | 0.66%               | 6.03%                    | 89.02%                       | 10.98%                   |
| Community Health & Wellbeing                             | 7.26%                | 0.75%                         | 8.01%                      | 0.37%               | 8.38%                    | 95.56%                       | 4.44%                    |
| Mental Health                                            | 5.47%                | 0.67%                         | 6.13%                      | 0.66%               | 6.80%                    | 90.25%                       | 9.75%                    |
| Primary Care                                             | 5.46%                | 0.52%                         | 5.98%                      | 0.62%               | 6.60%                    | 90.60%                       | 9.40%                    |
| Disabilities                                             | 5.04%                | 0.70%                         | 5.74%                      | 0.60%               | 6.34%                    | 90.58%                       | 9.42%                    |
| Older People                                             | 7.14%                | 0.84%                         | 7.98%                      | 1.11%               | 9.09%                    | 87.77%                       | 12.23%                   |
| CHO Operations                                           | 5.11%                | 0.40%                         | 5.51%                      | 0.30%               | 5.81%                    | 94.87%                       | 5.13%                    |
| Community Services                                       | 5.63%                | 0.68%                         | 6.30%                      | 0.71%               | 7.01%                    | 89.91%                       | 10.09%                   |
| National Services & Central Functions                    | 3.88%                | 0.35%                         | 4.23%                      | 0.33%               | 4.56%                    | 92.76%                       | 7.24%                    |

#### Non Covid-19 & Covid-19 Absence