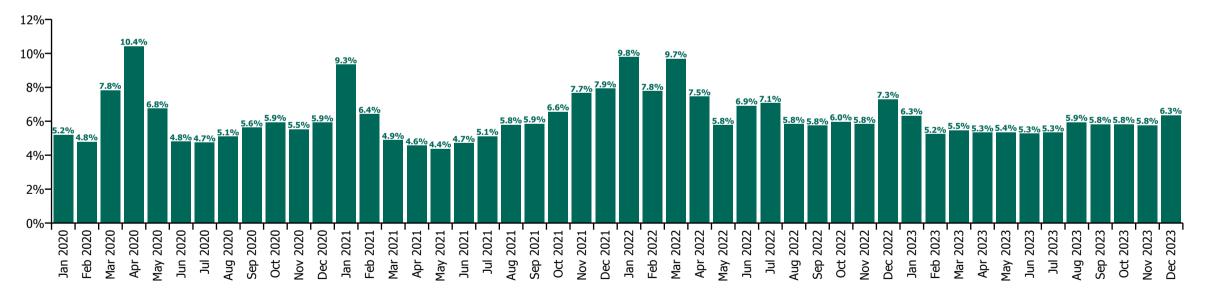

## **Staff Category**

| Year/ month | Medical &<br>Dental | Nursing &<br>Midwifery | Health & Social<br>Care<br>Professionals | Management &<br>Administrative | General<br>Support | Patient & Client<br>Care | Certified<br>absence | Self-<br>certified<br>absence | Non<br>Covid-19<br>absence | Covid-19<br>absence | Total absence rate |
|-------------|---------------------|------------------------|------------------------------------------|--------------------------------|--------------------|--------------------------|----------------------|-------------------------------|----------------------------|---------------------|--------------------|
| 2023        | 1.53%               | 6.45%                  | 4.57%                                    | 4.68%                          | 7.22%              | 7.50%                    | 4.51%                | 0.62%                         | 5.12%                      | 0.55%               | 5.67%              |
| Dec 2023    | 1.65%               | 7.05%                  | 5.59%                                    | 5.55%                          | 7.48%              | 8.25%                    | 4.91%                | 0.77%                         | 5.69%                      | 0.66%               | 6.35%              |
| Nov 2023    | 1.59%               | 6.47%                  | 4.73%                                    | 4.86%                          | 7.35%              | 7.76%                    | 4.66%                | 0.65%                         | 5.31%                      | 0.45%               | 5.76%              |
| Oct 2023    | 1.62%               | 6.54%                  | 4.72%                                    | 5.01%                          | 7.76%              | 7.55%                    | 4.58%                | 0.67%                         | 5.25%                      | 0.56%               | 5.82%              |
| Sep 2023    | 1.54%               | 6.66%                  | 4.79%                                    | 4.83%                          | 7.34%              | 7.73%                    | 4.49%                | 0.60%                         | 5.09%                      | 0.74%               | 5.82%              |
| Aug 2023    | 1.53%               | 6.78%                  | 4.80%                                    | 4.74%                          | 7.61%              | 8.10%                    | 4.58%                | 0.59%                         | 5.18%                      | 0.76%               | 5.94%              |
| Jul 2023    | 1.33%               | 6.09%                  | 4.22%                                    | 4.17%                          | 7.09%              | 7.19%                    | 4.41%                | 0.55%                         | 4.96%                      | 0.37%               | 5.33%              |
| Jun 2023    | 1.55%               | 5.97%                  | 4.07%                                    | 4.26%                          | 6.82%              | 6.98%                    | 4.41%                | 0.54%                         | 4.95%                      | 0.33%               | 5.27%              |
| May 2023    | 1.46%               | 6.21%                  | 4.33%                                    | 4.25%                          | 6.66%              | 7.09%                    | 4.35%                | 0.55%                         | 4.91%                      | 0.45%               | 5.35%              |
| Apr 2023    | 1.49%               | 6.21%                  | 4.09%                                    | 4.25%                          | 6.53%              | 7.07%                    | 4.29%                | 0.57%                         | 4.86%                      | 0.48%               | 5.34%              |
| Mar 2023    | 1.67%               | 6.02%                  | 4.49%                                    | 4.57%                          | 7.12%              | 7.28%                    | 4.31%                | 0.63%                         | 4.94%                      | 0.53%               | 5.47%              |
| Feb 2023    | 1.41%               | 5.99%                  | 4.05%                                    | 4.43%                          | 6.78%              | 6.79%                    | 4.21%                | 0.58%                         | 4.80%                      | 0.45%               | 5.24%              |
| Jan 2023    | 1.51%               | 7.33%                  | 4.97%                                    | 5.21%                          | 8.07%              | 8.17%                    | 4.85%                | 0.67%                         | 5.52%                      | 0.81%               | 6.33%              |
| 2022        | 2.18%               | 8.21%                  | 5.76%                                    | 5.67%                          | 8.72%              | 9.06%                    | 4.40%                | 0.61%                         | 5.01%                      | 2.09%               | 7.10%              |
| Dec 2022    | 2.05%               | 8.33%                  | 6.01%                                    | 6.30%                          | 8.81%              | 9.15%                    | 5.20%                | 0.87%                         | 6.07%                      | 1.23%               | 7.30%              |
| Nov 2022    | 1.75%               | 6.61%                  | 4.48%                                    | 4.88%                          | 7.55%              | 7.74%                    | 4.40%                | 0.69%                         | 5.09%                      | 0.74%               | 5.83%              |
| Oct 2022    | 1.82%               | 6.60%                  | 4.75%                                    | 4.85%                          | 7.70%              | 7.92%                    | 4.52%                | 0.65%                         | 5.17%                      | 0.80%               | 5.97%              |
| Sep 2022    | 1.58%               | 6.63%                  | 4.30%                                    | 4.38%                          | 7.59%              | 7.82%                    | 4.45%                | 0.61%                         | 5.06%                      | 0.70%               | 5.75%              |
| Aug 2022    | 1.70%               | 6.61%                  | 4.50%                                    | 4.54%                          | 7.56%              | 7.94%                    | 4.49%                | 0.54%                         | 5.02%                      | 0.81%               | 5.84%              |
| Jul 2022    | 1.99%               | 7.95%                  | 5.58%                                    | 5.54%                          | 8.76%              | 9.52%                    | 4.59%                | 0.57%                         | 5.16%                      | 1.91%               | 7.07%              |
| Jun 2022    | 2.12%               | 8.02%                  | 5.71%                                    | 5.57%                          | 8.72%              | 8.52%                    | 4.38%                | 0.62%                         | 4.99%                      | 1.92%               | 6.91%              |
| May 2022    | 1.69%               | 6.61%                  | 4.37%                                    | 4.50%                          | 7.25%              | 7.87%                    | 4.14%                | 0.60%                         | 4.74%                      | 1.03%               | 5.77%              |
| Apr 2022    | 2.28%               | 8.73%                  | 5.97%                                    | 5.66%                          | 9.20%              | 9.64%                    | 4.36%                | 0.58%                         | 4.93%                      | 2.53%               | 7.46%              |
| Mar 2022    | 3.45%               | 11.70%                 | 8.60%                                    | 7.95%                          | 10.26%             | 11.35%                   | 4.34%                | 0.59%                         | 4.93%                      | 4.75%               | 9.68%              |
| Feb 2022    | 2.71%               | 9.37%                  | 6.80%                                    | 5.96%                          | 9.18%              | 9.24%                    | 4.01%                | 0.54%                         | 4.55%                      | 3.23%               | 7.78%              |
| Jan 2022    | 3.11%               | 11.35%                 | 8.17%                                    | 7.93%                          | 12.13%             | 11.91%                   | 3.94%                | 0.46%                         | 4.40%                      | 5.38%               | 9.78%              |
| 2021        | 1.98%               | 7.10%                  | 4.69%                                    | 4.76%                          | 7.61%              | 7.99%                    | 3.96%                | 0.49%                         | 4.45%                      | 1.66%               | 6.11%              |
| Dec 2021    | 2.57%               | 9.21%                  | 6.79%                                    | 6.54%                          | 9.62%              | 9.69%                    | 4.38%                | 0.55%                         | 4.93%                      | 3.00%               | 7.94%              |
| Nov 2021    | 2.43%               | 8.55%                  | 6.63%                                    | 6.80%                          | 9.62%              | 9.48%                    | 4.60%                | 0.72%                         | 5.32%                      | 2.34%               | 7.66%              |
| Oct 2021    | 2.27%               | 7.38%                  | 5.41%                                    | 5.38%                          | 8.32%              | 8.25%                    | 4.47%                | 0.61%                         | 5.08%                      | 1.48%               | 6.56%              |
| Sep 2021    | 2.01%               | 6.76%                  | 4.45%                                    | 4.65%                          | 7.46%              | 7.64%                    | 4.27%                | 0.52%                         | 4.78%                      | 1.07%               | 5.85%              |
| Aug 2021    | 1.85%               | 6.65%                  | 4.40%                                    | 4.62%                          | 6.91%              | 7.77%                    | 4.22%                | 0.49%                         | 4.70%                      | 1.09%               | 5.79%              |
| Jul 2021    | 1.34%               | 5.81%                  | 3.92%                                    | 4.11%                          | 6.51%              | 6.87%                    | 3.94%                | 0.45%                         | 4.40%                      | 0.71%               | 5.11%              |
| Jun 2021    | 1.25%               | 5.45%                  | 3.51%                                    | 3.55%                          | 6.05%              | 6.44%                    | 3.71%                | 0.46%                         | 4.16%                      | 0.56%               | 4.72%              |
| May 2021    | 1.15%               | 5.05%                  | 3.23%                                    | 3.33%                          | 5.57%              | 5.96%                    | 3.37%                | 0.39%                         | 3.75%                      | 0.62%               | 4.37%              |
| Apr 2021    | 1.34%               | 5.36%                  | 3.31%                                    | 3.33%                          | 5.80%              | 6.26%                    | 3.41%                | 0.36%                         | 3.78%                      | 0.79%               | 4.57%              |
| Mar 2021    | 1.36%               | 5.77%                  | 3.72%                                    | 3.58%                          | 6.10%              | 6.64%                    | 3.46%                | 0.39%                         | 3.85%                      | 1.05%               | 4.90%              |
| Feb 2021    | 1.82%               | 7.59%                  | 4.50%                                    | 4.58%                          | 7.92%              | 8.98%                    | 3.76%                | 0.49%                         | 4.25%                      | 2.17%               | 6.42%              |
| Jan 2021    | 4.34%               | 11.48%                 | 6.27%                                    | 6.46%                          | 11.28%             | 11.69%                   | 3.91%                | 0.38%                         | 4.29%                      | 5.05%               | 9.34%              |
| 2020        | 2.33%               | 7.10%                  | 4.46%                                    | 4.74%                          | 7.32%              | 7.87%                    | 4.07%                | 0.40%                         | 4.46%                      | 1.60%               | 6.06%              |
| Dec 2020    | 2.33%               | 7.19%                  | 3.99%                                    | 4.67%                          | 6.95%              | 7.59%                    | 3.88%                | 0.38%                         | 4.25%                      | 1.67%               | 5.93%              |
| Nov 2020    | 2.12%               | 6.67%                  | 3.70%                                    | 4.53%                          | 6.84%              | 7.06%                    | 3.71%                | 0.34%                         | 4.05%                      | 1.48%               | 5.53%              |
| Oct 2020    | 2.25%               | 7.02%                  | 4.46%                                    | 4.55%                          | 7.09%              | 7.74%                    | 3.92%                | 0.38%                         | 4.30%                      | 1.64%               | 5.94%              |
| Sep 2020    | 1.88%               | 6.63%                  | 4.38%                                    | 4.47%                          | 6.95%              | 7.29%                    | 4.08%                | 0.41%                         | 4.49%                      | 1.15%               | 5.64%              |
| Aug 2020    | 1.49%               | 5.71%                  | 3.81%                                    | 4.17%                          | 6.57%              | 6.92%                    | 4.03%                | 0.39%                         | 4.42%                      | 0.68%               | 5.10%              |
| Jul 2020    | 1.17%               | 5.38%                  | 3.50%                                    | 3.66%                          | 6.36%              | 6.49%                    | 3.78%                | 0.36%                         | 4.13%                      | 0.61%               | 4.74%              |
| Jun 2020    | 1.33%               | 5.65%                  | 3.16%                                    | 3.67%                          | 6.44%              | 6.59%                    | 3.63%                | 0.32%                         | 3.95%                      | 0.85%               | 4.80%              |
| May 2020    | 2.28%               | 8.26%                  | 4.39%                                    | 4.46%                          | 7.97%              | 9.43%                    | 4.05%                | 0.28%                         | 4.33%                      | 2.43%               | 6.76%              |
| Apr 2020    | 5.48%               | 13.42%                 | 7.25%                                    | 6.48%                          | 11.06%             | 13.10%                   | 4.41%                | 0.37%                         | 4.78%                      | 5.64%               | 10.42%             |
| Mar 2020    | 4.77%               | 8.74%                  | 6.87%                                    | 6.60%                          | 8.63%              | 9.10%                    | 4.48%                | 0.41%                         | 4.89%                      | 2.94%               | 7.83%              |
| Feb 2020    | 1.49%               | 4.97%                  | 3.82%                                    |                                | 6.31%              | 6.16%                    | 4.25%                | 0.54%                         | 4.79%                      |                     | 4.79%              |
| Jan 2020    | 1.44%               | 5.44%                  | 4.19%                                    |                                | 6.61%              | 6.84%                    | 4.61%                | 0.60%                         | 5.20%                      |                     | 5.20%              |

### **COVID-19 absence**

| Year/ month | Medical &<br>Dental | Nursing &<br>Midwifery | Health & Social<br>Care<br>Professionals | Management &<br>Administrative | General<br>Support | Patient & Client<br>Care | Certified<br>absence | Self-<br>certified<br>absence | Non<br>Covid-19<br>absence | Covid-19<br>absence | Total<br>absence rate |
|-------------|---------------------|------------------------|------------------------------------------|--------------------------------|--------------------|--------------------------|----------------------|-------------------------------|----------------------------|---------------------|-----------------------|
| 2023        | 0.18%               | 0.65%                  | 0.47%                                    | 0.40%                          | 0.62%              | 0.72%                    | 4.51%                | 0.62%                         | 5.12%                      | 0.55%               | 5.67%                 |
| Dec 2023    | 0.20%               | 0.77%                  | 0.61%                                    | 0.53%                          | 0.81%              | 0.81%                    | 4.91%                | 0.77%                         | 5.69%                      | 0.66%               | 6.35%                 |
| Nov 2023    | 0.16%               | 0.53%                  | 0.36%                                    | 0.32%                          | 0.59%              | 0.59%                    | 4.66%                | 0.65%                         | 5.31%                      | 0.45%               | 5.76%                 |
| Oct 2023    | 0.20%               | 0.62%                  | 0.50%                                    | 0.45%                          | 0.74%              | 0.73%                    | 4.58%                | 0.67%                         | 5.25%                      | 0.56%               | 5.82%                 |
| Sep 2023    | 0.23%               | 0.87%                  | 0.66%                                    | 0.58%                          | 0.80%              | 0.96%                    | 4.49%                | 0.60%                         | 5.09%                      | 0.74%               | 5.82%                 |
| Aug 2023    | 0.29%               | 0.88%                  | 0.66%                                    | 0.59%                          | 0.82%              | 1.02%                    | 4.58%                | 0.59%                         | 5.18%                      | 0.76%               | 5.94%                 |
| Jul 2023    | 0.12%               | 0.46%                  | 0.29%                                    | 0.24%                          | 0.36%              | 0.53%                    | 4.41%                | 0.55%                         | 4.96%                      | 0.37%               | 5.33%                 |
| Jun 2023    | 0.11%               | 0.39%                  | 0.25%                                    | 0.20%                          | 0.38%              | 0.46%                    | 4.41%                | 0.54%                         | 4.95%                      | 0.33%               | 5.27%                 |
| May 2023    | 0.16%               | 0.55%                  | 0.36%                                    | 0.30%                          | 0.48%              | 0.60%                    | 4.35%                | 0.55%                         | 4.91%                      | 0.45%               | 5.35%                 |
| Apr 2023    | 0.11%               | 0.62%                  | 0.36%                                    | 0.30%                          | 0.51%              | 0.65%                    | 4.29%                | 0.57%                         | 4.86%                      | 0.48%               | 5.34%                 |
| Mar 2023    | 0.16%               | 0.62%                  | 0.45%                                    | 0.39%                          | 0.62%              | 0.72%                    | 4.31%                | 0.63%                         | 4.94%                      | 0.53%               | 5.47%                 |
| Feb 2023    | 0.13%               | 0.54%                  | 0.40%                                    | 0.31%                          | 0.48%              | 0.57%                    | 4.21%                | 0.58%                         | 4.80%                      | 0.45%               | 5.24%                 |
| Jan 2023    | 0.21%               | 1.00%                  | 0.70%                                    | 0.54%                          | 0.85%              | 1.05%                    | 4.85%                | 0.67%                         | 5.52%                      | 0.81%               | 6.33%                 |
| 2022        | 0.83%               | 2.53%                  | 1.95%                                    | 1.60%                          | 2.20%              | 2.40%                    | 4.40%                | 0.61%                         | 5.01%                      | 2.09%               | 7.10%                 |
| Dec 2022    | 0.42%               | 1.46%                  | 1.14%                                    | 1.01%                          | 1.28%              | 1.45%                    | 5.20%                | 0.87%                         | 6.07%                      | 1.23%               | 7.30%                 |
| Nov 2022    | 0.30%               | 0.89%                  | 0.61%                                    | 0.49%                          | 0.88%              | 0.97%                    | 4.40%                | 0.69%                         | 5.09%                      | 0.74%               | 5.83%                 |
| Oct 2022    | 0.32%               | 0.96%                  | 0.63%                                    | 0.53%                          | 0.85%              | 1.08%                    | 4.52%                | 0.65%                         | 5.17%                      | 0.80%               | 5.97%                 |
| Sep 2022    | 0.24%               | 0.90%                  | 0.53%                                    | 0.46%                          | 0.72%              | 0.91%                    | 4.45%                | 0.61%                         | 5.06%                      | 0.70%               | 5.75%                 |
| Aug 2022    | 0.35%               | 0.99%                  | 0.75%                                    | 0.56%                          | 0.79%              | 1.03%                    | 4.49%                | 0.54%                         | 5.02%                      | 0.81%               | 5.84%                 |
| Jul 2022    | 0.72%               | 2.18%                  | 1.90%                                    | 1.58%                          | 1.89%              | 2.29%                    | 4.59%                | 0.57%                         | 5.16%                      | 1.91%               | 7.07%                 |
| Jun 2022    | 0.71%               | 2.35%                  | 1.92%                                    | 1.56%                          | 2.04%              | 2.00%                    | 4.38%                | 0.62%                         | 4.99%                      | 1.92%               | 6.91%                 |
| May 2022    | 0.36%               | 1.23%                  | 0.87%                                    | 0.76%                          | 1.15%              | 1.30%                    | 4.14%                | 0.60%                         | 4.74%                      | 1.03%               | 5.77%                 |
| Apr 2022    | 0.94%               | 3.08%                  | 2.28%                                    | 1.78%                          | 2.68%              | 3.07%                    | 4.36%                | 0.58%                         | 4.93%                      | 2.53%               | 7.46%                 |
| Mar 2022    | 2.12%               | 5.95%                  | 4.73%                                    | 3.80%                          | 4.36%              | 5.02%                    | 4.34%                | 0.59%                         | 4.93%                      | 4.75%               | 9.68%                 |
| Feb 2022    | 1.52%               | 4.08%                  | 3.29%                                    | 2.24%                          | 3.25%              | 3.38%                    | 4.01%                | 0.54%                         | 4.55%                      | 3.23%               | 7.78%                 |
| Jan 2022    | 2.03%               | 6.30%                  | 4.81%                                    | 4.40%                          | 6.43%              | 6.13%                    | 3.94%                | 0.46%                         | 4.40%                      | 5.38%               | 9.78%                 |
| 2021        | 0.77%               | 2.06%                  | 1.27%                                    | 1.09%                          | 1.96%              | 2.04%                    | 3.96%                | 0.49%                         | 4.45%                      | 1.66%               | 6.11%                 |
| Dec 2021    | 1.32%               | 3.61%                  | 2.93%                                    | 2.27%                          | 3.43%              | 3.27%                    | 4.38%                | 0.55%                         | 4.93%                      | 3.00%               | 7.94%                 |
| Nov 2021    | 1.00%               | 2.47%                  | 2.41%                                    | 2.09%                          | 2.94%              | 2.70%                    | 4.60%                | 0.72%                         | 5.32%                      | 2.34%               | 7.66%                 |
| Oct 2021    | 0.84%               | 1.68%                  | 1.35%                                    | 1.07%                          | 1.89%              | 1.68%                    | 4.47%                | 0.61%                         | 5.08%                      | 1.48%               | 6.56%                 |
| Sep 2021    | 0.51%               | 1.25%                  | 0.88%                                    | 0.76%                          | 1.42%              | 1.30%                    | 4.27%                | 0.52%                         | 4.78%                      | 1.07%               | 5.85%                 |
| Aug 2021    | 0.65%               | 1.37%                  | 0.87%                                    | 0.74%                          | 1.07%              |                          | 4.22%                | 0.49%                         | 4.70%                      | 1.09%               | 5.79%                 |
| Jul 2021    | 0.24%               | 1.01%                  | 0.47%                                    | 0.44%                          | 0.72%              | 0.82%                    | 3.94%                | 0.45%                         | 4.40%                      | 0.71%               | 5.11%                 |
| Jun 2021    | 0.15%               | 0.76%                  | 0.34%                                    | 0.27%                          | 0.61%              |                          | 3.71%                | 0.46%                         | 4.16%                      | 0.56%               | 4.72%                 |
| May 2021    | 0.15%               | 0.84%                  | 0.41%                                    | 0.28%                          | 0.66%              | 0.88%                    | 3.37%                | 0.39%                         | 3.75%                      | 0.62%               | 4.37%                 |
| Apr 2021    | 0.23%               | 1.04%                  | 0.50%                                    | 0.38%                          | 0.96%              | 1.11%                    | 3.41%                | 0.36%                         | 3.78%                      | 0.79%               | 4.57%                 |
| Mar 2021    | 0.31%               | 1.41%                  | 0.66%                                    | 0.55%                          | 1.20%              | 1.43%                    | 3.46%                | 0.39%                         | 3.85%                      | 1.05%               | 4.90%                 |

| Feb 2021 | 0.69% | 2.76% | 1.30% | 1.16% | 2.53% | 3.20% | 3.76% | 0.49% | 4.25% | 2.17% | 6.42%  |
|----------|-------|-------|-------|-------|-------|-------|-------|-------|-------|-------|--------|
| Jan 2021 | 3.19% | 6.51% | 3.05% | 3.03% | 6.10% | 6.01% | 3.91% | 0.38% | 4.29% | 5.05% | 9.34%  |
| 2020     | 1.10% | 2.16% | 1.11% | 0.86% | 1.58% | 1.89% | 4.07% | 0.40% | 4.46% | 1.60% | 6.06%  |
| Dec 2020 | 1.19% | 2.33% | 0.91% | 1.00% | 1.69% | 1.98% | 3.88% | 0.38% | 4.25% | 1.67% | 5.93%  |
| Nov 2020 | 0.87% | 2.04% | 0.73% | 1.07% | 1.66% | 1.70% | 3.71% | 0.34% | 4.05% | 1.48% | 5.53%  |
| Oct 2020 | 0.92% | 2.16% | 1.15% | 0.85% | 1.76% | 2.07% | 3.92% | 0.38% | 4.30% | 1.64% | 5.94%  |
| Sep 2020 | 0.72% | 1.46% | 0.97% | 0.59% | 1.34% | 1.39% | 4.08% | 0.41% | 4.49% | 1.15% | 5.64%  |
| Aug 2020 | 0.27% | 0.81% | 0.57% | 0.36% | 0.93% | 0.90% | 4.03% | 0.39% | 4.42% | 0.68% | 5.10%  |
| Jul 2020 | 0.20% | 0.77% | 0.40% | 0.35% | 1.00% | 0.72% | 3.78% | 0.36% | 4.13% | 0.61% | 4.74%  |
| Jun 2020 | 0.33% | 1.17% | 0.44% | 0.50% | 1.10% | 1.06% | 3.63% | 0.32% | 3.95% | 0.85% | 4.80%  |
| May 2020 | 1.26% | 3.36% | 1.49% | 1.01% | 2.17% | 3.33% | 4.05% | 0.28% | 4.33% | 2.43% | 6.76%  |
| Apr 2020 | 4.26% | 8.15% | 3.63% | 2.43% | 4.73% | 6.60% | 4.41% | 0.37% | 4.78% | 5.64% | 10.42% |
| Mar 2020 | 3.23% | 3.50% | 2.91% | 2.15% | 2.36% | 2.80% | 4.48% | 0.41% | 4.89% | 2.94% | 7.83%  |
| Feb 2020 |       |       |       |       |       |       | 4.25% | 0.54% | 4.79% |       | 4.79%  |
| Jan 2020 |       |       |       |       |       |       | 4.61% | 0.60% | 5.20% |       | 5.20%  |