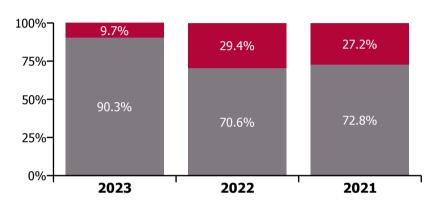

### **COVID-19 absence**

| Year/ month | Medical &<br>Dental | Nursing &<br>Midwifery | Health & Social<br>Care<br>Professionals | Management &<br>Administrative | General<br>Support | Patient & Client<br>Care | Certified<br>absence | Self-<br>certified<br>absence | Non<br>Covid-19<br>absence | Covid-19<br>absence | Total<br>absence rate |
|-------------|---------------------|------------------------|------------------------------------------|--------------------------------|--------------------|--------------------------|----------------------|-------------------------------|----------------------------|---------------------|-----------------------|
| 2023        | 0.18%               | 0.65%                  | 0.47%                                    | 0.40%                          | 0.62%              | 0.72%                    | 4.51%                | 0.62%                         | 5.12%                      | 0.55%               | 5.67%                 |
| Dec 2023    | 0.20%               | 0.77%                  | 0.61%                                    | 0.53%                          | 0.81%              | 0.81%                    | 4.91%                | 0.77%                         | 5.69%                      | 0.66%               | 6.35%                 |
| Nov 2023    | 0.16%               | 0.53%                  | 0.36%                                    | 0.32%                          | 0.59%              | 0.59%                    | 4.66%                | 0.65%                         | 5.31%                      | 0.45%               | 5.76%                 |
| Oct 2023    | 0.20%               | 0.62%                  | 0.50%                                    | 0.45%                          | 0.74%              | 0.73%                    | 4.58%                | 0.67%                         | 5.25%                      | 0.56%               | 5.82%                 |
| Sep 2023    | 0.23%               | 0.87%                  | 0.66%                                    | 0.58%                          | 0.80%              | 0.96%                    | 4.49%                | 0.60%                         | 5.09%                      | 0.74%               | 5.82%                 |
| Aug 2023    | 0.29%               | 0.88%                  | 0.66%                                    | 0.59%                          | 0.82%              | 1.02%                    | 4.58%                | 0.59%                         | 5.18%                      | 0.76%               | 5.94%                 |
| Jul 2023    | 0.12%               | 0.46%                  | 0.29%                                    | 0.24%                          | 0.36%              | 0.53%                    | 4.41%                | 0.55%                         | 4.96%                      | 0.37%               | 5.33%                 |
| Jun 2023    | 0.11%               | 0.39%                  | 0.25%                                    | 0.20%                          | 0.38%              | 0.46%                    | 4.41%                | 0.54%                         | 4.95%                      | 0.33%               | 5.27%                 |
| May 2023    | 0.16%               | 0.55%                  | 0.36%                                    | 0.30%                          | 0.48%              | 0.60%                    | 4.35%                | 0.55%                         | 4.91%                      | 0.45%               | 5.35%                 |
| Apr 2023    | 0.11%               | 0.62%                  | 0.36%                                    | 0.30%                          | 0.51%              | 0.65%                    | 4.29%                | 0.57%                         | 4.86%                      | 0.48%               | 5.34%                 |
| Mar 2023    | 0.16%               | 0.62%                  | 0.45%                                    | 0.39%                          | 0.62%              | 0.72%                    | 4.31%                | 0.63%                         | 4.94%                      | 0.53%               | 5.47%                 |
| Feb 2023    | 0.13%               | 0.54%                  | 0.40%                                    | 0.31%                          | 0.48%              | 0.57%                    | 4.21%                | 0.58%                         | 4.80%                      | 0.45%               | 5.24%                 |
| Jan 2023    | 0.21%               | 1.00%                  | 0.70%                                    | 0.54%                          | 0.85%              | 1.05%                    | 4.85%                | 0.67%                         | 5.52%                      | 0.81%               | 6.33%                 |
| 2022        | 0.83%               | 2.53%                  | 1.95%                                    | 1.60%                          | 2.20%              | 2.40%                    | 4.40%                | 0.61%                         | 5.01%                      | 2.09%               | 7.10%                 |
| Dec 2022    | 0.42%               | 1.46%                  | 1.14%                                    | 1.01%                          | 1.28%              | 1.45%                    | 5.20%                | 0.87%                         | 6.07%                      | 1.23%               | 7.30%                 |
| Nov 2022    | 0.30%               | 0.89%                  | 0.61%                                    | 0.49%                          | 0.88%              | 0.97%                    | 4.40%                | 0.69%                         | 5.09%                      | 0.74%               | 5.83%                 |
| Oct 2022    | 0.32%               | 0.96%                  | 0.63%                                    | 0.53%                          | 0.85%              | 1.08%                    | 4.52%                | 0.65%                         | 5.17%                      | 0.80%               | 5.97%                 |
| Sep 2022    | 0.24%               | 0.90%                  | 0.53%                                    | 0.46%                          | 0.72%              | 0.91%                    | 4.45%                | 0.61%                         | 5.06%                      | 0.70%               | 5.75%                 |
| Aug 2022    | 0.35%               | 0.99%                  | 0.75%                                    | 0.56%                          | 0.79%              | 1.03%                    | 4.49%                | 0.54%                         | 5.02%                      | 0.81%               | 5.84%                 |
| Jul 2022    | 0.72%               | 2.18%                  | 1.90%                                    | 1.58%                          | 1.89%              | 2.29%                    | 4.59%                | 0.57%                         | 5.16%                      | 1.91%               | 7.07%                 |
| Jun 2022    | 0.71%               | 2.35%                  | 1.92%                                    | 1.56%                          | 2.04%              | 2.00%                    | 4.38%                | 0.62%                         | 4.99%                      | 1.92%               | 6.91%                 |
| May 2022    | 0.36%               | 1.23%                  | 0.87%                                    | 0.76%                          | 1.15%              | 1.30%                    | 4.14%                | 0.60%                         | 4.74%                      | 1.03%               | 5.77%                 |
| Apr 2022    | 0.94%               | 3.08%                  | 2.28%                                    | 1.78%                          | 2.68%              | 3.07%                    | 4.36%                | 0.58%                         | 4.93%                      | 2.53%               | 7.46%                 |
| Mar 2022    | 2.12%               | 5.95%                  | 4.73%                                    | 3.80%                          | 4.36%              | 5.02%                    | 4.34%                | 0.59%                         | 4.93%                      | 4.75%               | 9.68%                 |
| Feb 2022    | 1.52%               | 4.08%                  | 3.29%                                    | 2.24%                          | 3.25%              | 3.38%                    | 4.01%                | 0.54%                         | 4.55%                      | 3.23%               | 7.78%                 |
| Jan 2022    | 2.03%               | 6.30%                  | 4.81%                                    | 4.40%                          | 6.43%              | 6.13%                    | 3.94%                | 0.46%                         | 4.40%                      | 5.38%               | 9.78%                 |
| 2021        | 0.77%               | 2.06%                  | 1.27%                                    | 1.09%                          | 1.96%              | 2.04%                    | 3.96%                | 0.49%                         | 4.45%                      | 1.66%               | 6.11%                 |
| Dec 2021    | 1.32%               | 3.61%                  | 2.93%                                    | 2.27%                          | 3.43%              | 3.27%                    | 4.38%                | 0.55%                         | 4.93%                      | 3.00%               | 7.94%                 |
| Nov 2021    | 1.00%               | 2.47%                  | 2.41%                                    | 2.09%                          | 2.94%              | 2.70%                    | 4.60%                | 0.72%                         | 5.32%                      | 2.34%               | 7.66%                 |
| Oct 2021    | 0.84%               | 1.68%                  | 1.35%                                    | 1.07%                          | 1.89%              | 1.68%                    | 4.47%                | 0.61%                         | 5.08%                      | 1.48%               | 6.56%                 |
| Sep 2021    | 0.51%               | 1.25%                  | 0.88%                                    | 0.76%                          | 1.42%              | 1.30%                    | 4.27%                | 0.52%                         | 4.78%                      | 1.07%               | 5.85%                 |
| Aug 2021    | 0.65%               | 1.37%                  | 0.87%                                    | 0.74%                          | 1.07%              |                          | 4.22%                | 0.49%                         | 4.70%                      | 1.09%               | 5.79%                 |
| Jul 2021    | 0.24%               | 1.01%                  | 0.47%                                    | 0.44%                          | 0.72%              | 0.82%                    | 3.94%                | 0.45%                         | 4.40%                      | 0.71%               | 5.11%                 |
| Jun 2021    | 0.15%               | 0.76%                  | 0.34%                                    | 0.27%                          | 0.61%              |                          | 3.71%                | 0.46%                         | 4.16%                      | 0.56%               | 4.72%                 |
| May 2021    | 0.15%               | 0.84%                  | 0.41%                                    | 0.28%                          | 0.66%              | 0.88%                    | 3.37%                | 0.39%                         | 3.75%                      | 0.62%               | 4.37%                 |
| Apr 2021    | 0.23%               | 1.04%                  | 0.50%                                    | 0.38%                          | 0.96%              | 1.11%                    | 3.41%                | 0.36%                         | 3.78%                      | 0.79%               | 4.57%                 |
| Mar 2021    | 0.31%               | 1.41%                  | 0.66%                                    | 0.55%                          | 1.20%              | 1.43%                    | 3.46%                | 0.39%                         | 3.85%                      | 1.05%               | 4.90%                 |