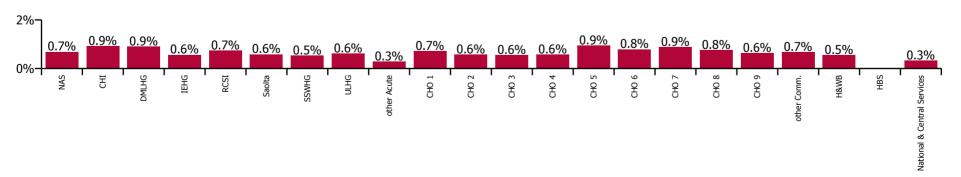

| Health Service Covid-19 Absence Rate - by<br>Staff Category & HG/ CHO: Dec 2023 | Medical &<br>Dental | Nursing &<br>Midwifery | Health & Social<br>Care<br>Professionals | Management &<br>Administrative | General<br>Support | Patient & Client<br>Care | Covid-19<br>absence | Non Covid-19<br>absence | Total<br>absence rate |
|---------------------------------------------------------------------------------|---------------------|------------------------|------------------------------------------|--------------------------------|--------------------|--------------------------|---------------------|-------------------------|-----------------------|
| Total                                                                           | 0.20%               | 0.77%                  | 0.61%                                    | 0.53%                          | 0.81%              | 0.81%                    | 0.66%               | 5.69%                   | 6.35%                 |
| National Ambulance Service                                                      |                     |                        |                                          | 0.11%                          |                    | 0.73%                    | 0.68%               | 8.72%                   | 9.40%                 |
| Children's Health Ireland                                                       | 0.39%               | 0.78%                  | 1.42%                                    | 0.64%                          | 2.30%              | 1.59%                    | 0.92%               | 5.50%                   | 6.42%                 |
| Dublin Midlands Hospital Group                                                  | 0.20%               | 1.14%                  | 0.79%                                    | 0.99%                          | 1.00%              | 0.84%                    | 0.89%               | 5.41%                   | 6.31%                 |
| Ireland East Hospital Group                                                     | 0.15%               | 0.57%                  | 0.63%                                    | 0.63%                          | 0.83%              | 0.63%                    | 0.56%               | 4.53%                   | 5.09%                 |
| RCSI Hospitals Group                                                            | 0.11%               | 0.82%                  | 0.62%                                    | 0.72%                          | 1.02%              | 1.20%                    | 0.73%               | 5.01%                   | 5.74%                 |
| Saolta University Hospital Care Group                                           | 0.17%               | 0.65%                  | 0.54%                                    | 0.55%                          | 0.68%              | 0.93%                    | 0.58%               | 5.50%                   | 6.07%                 |
| South/South West Hospital Group                                                 | 0.11%               | 0.60%                  | 0.60%                                    | 0.49%                          | 0.44%              | 1.03%                    | 0.52%               | 5.23%                   | 5.76%                 |
| University of Limerick Hospital Group                                           | 0.08%               | 0.57%                  | 0.39%                                    | 0.67%                          | 1.32%              | 0.52%                    | 0.62%               | 7.09%                   | 7.70%                 |
| Other Acute Services                                                            |                     |                        | 1.54%                                    | 0.06%                          |                    |                          | 0.29%               | 2.29%                   | 2.58%                 |
| Acute Services                                                                  | 0.16%               | 0.73%                  | 0.68%                                    | 0.65%                          | 0.87%              | 0.85%                    | 0.66%               | 5.37%                   | 6.03%                 |
| CHO 1                                                                           | 0.28%               | 0.63%                  | 0.44%                                    | 0.68%                          | 0.47%              | 0.98%                    | 0.71%               | 8.59%                   | 9.31%                 |
| CHO 2                                                                           |                     | 1.00%                  | 0.32%                                    | 0.47%                          | 0.14%              | 0.53%                    | 0.58%               | 5.89%                   | 6.46%                 |
| CHO 3                                                                           | 0.15%               | 0.67%                  | 0.65%                                    | 0.49%                          | 0.60%              | 0.48%                    | 0.56%               | 6.43%                   | 6.99%                 |
| CHO 4                                                                           | 0.28%               | 0.69%                  | 0.37%                                    | 0.27%                          | 0.67%              | 0.66%                    | 0.57%               | 6.20%                   | 6.76%                 |
| CHO 5                                                                           | 0.80%               | 1.23%                  | 0.82%                                    | 0.73%                          | 0.88%              | 0.81%                    | 0.94%               | 7.18%                   | 8.12%                 |
| CHO 6                                                                           | 0.08%               | 0.97%                  | 0.78%                                    | 0.47%                          | 0.34%              | 1.05%                    | 0.79%               | 5.24%                   | 6.02%                 |
| CHO 7                                                                           | 0.36%               | 1.06%                  | 0.62%                                    | 0.29%                          | 1.17%              | 1.07%                    | 0.88%               | 5.52%                   | 6.40%                 |
| CHO 8                                                                           | 0.07%               | 0.82%                  | 0.72%                                    | 0.67%                          | 0.58%              | 0.84%                    | 0.76%               | 6.27%                   | 7.02%                 |
| CHO 9                                                                           | 0.51%               | 0.73%                  | 0.45%                                    | 0.60%                          | 0.76%              | 0.69%                    | 0.63%               | 5.74%                   | 6.36%                 |
| Other Community Services                                                        | 0.56%               | 0.72%                  | 0.78%                                    | 0.60%                          | 1.19%              | 0.60%                    | 0.68%               | 5.50%                   | 6.18%                 |
| Community Services                                                              | 0.30%               | 0.85%                  | 0.56%                                    | 0.52%                          | 0.69%              | 0.79%                    | 0.71%               | 6.30%                   | 7.01%                 |
| National Services & Central Functions                                           | 1.10%               | 0.38%                  | 0.45%                                    | 0.25%                          | 0.33%              |                          | 0.33%               | 4.23%                   | 4.56%                 |