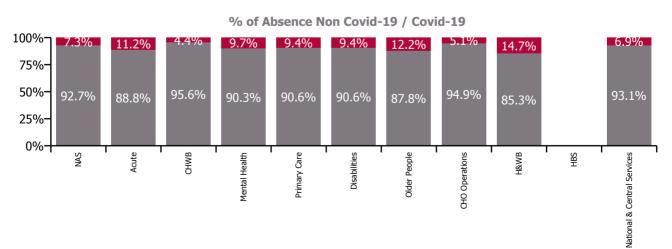

| Health Service Absence Rate - by Care<br>Group: Dec 2023 | Certified<br>absence | Self-<br>certified<br>absence | Non<br>Covid-19<br>absence | Covid-19<br>absence | Total<br>absence<br>rate | % Non<br>Covid-19<br>absence | %<br>Covid-19<br>absence |
|----------------------------------------------------------|----------------------|-------------------------------|----------------------------|---------------------|--------------------------|------------------------------|--------------------------|
| Total                                                    | 4.91%                | 0.77%                         | 5.69%                      | 0.66%               | 6.35%                    | 89.54%                       | 10.46%                   |
| Ambulance Services                                       | 7.70%                | 1.02%                         | 8.72%                      | 0.68%               | 9.40%                    | 92.73%                       | 7.27%                    |
| Acute Hospital Services                                  | 4.40%                | 0.87%                         | 5.26%                      | 0.66%               | 5.93%                    | 88.83%                       | 11.17%                   |
| Acute Services                                           | 4.50%                | 0.87%                         | 5.37%                      | 0.66%               | 6.03%                    | 89.02%                       | 10.98%                   |
| Community Health & Wellbeing                             | 7.26%                | 0.75%                         | 8.01%                      | 0.37%               | 8.38%                    | 95.56%                       | 4.44%                    |
| Mental Health                                            | 5.47%                | 0.67%                         | 6.13%                      | 0.66%               | 6.80%                    | 90.25%                       | 9.75%                    |
| Primary Care                                             | 5.46%                | 0.52%                         | 5.98%                      | 0.62%               | 6.60%                    | 90.60%                       | 9.40%                    |
| Disabilities                                             | 5.04%                | 0.70%                         | 5.74%                      | 0.60%               | 6.34%                    | 90.58%                       | 9.42%                    |
| Older People                                             | 7.14%                | 0.84%                         | 7.98%                      | 1.11%               | 9.09%                    | 87.77%                       | 12.23%                   |
| CHO Operations                                           | 5.11%                | 0.40%                         | 5.51%                      | 0.30%               | 5.81%                    | 94.87%                       | 5.13%                    |
| Community Services                                       | 5.63%                | 0.68%                         | 6.30%                      | 0.71%               | 7.01%                    | 89.91%                       | 10.09%                   |
| National Services & Central Functions                    | 3.88%                | 0.35%                         | 4.23%                      | 0.33%               | 4.56%                    | 92.76%                       | 7.24%                    |

#### Non Covid-19 & Covid-19 Absence