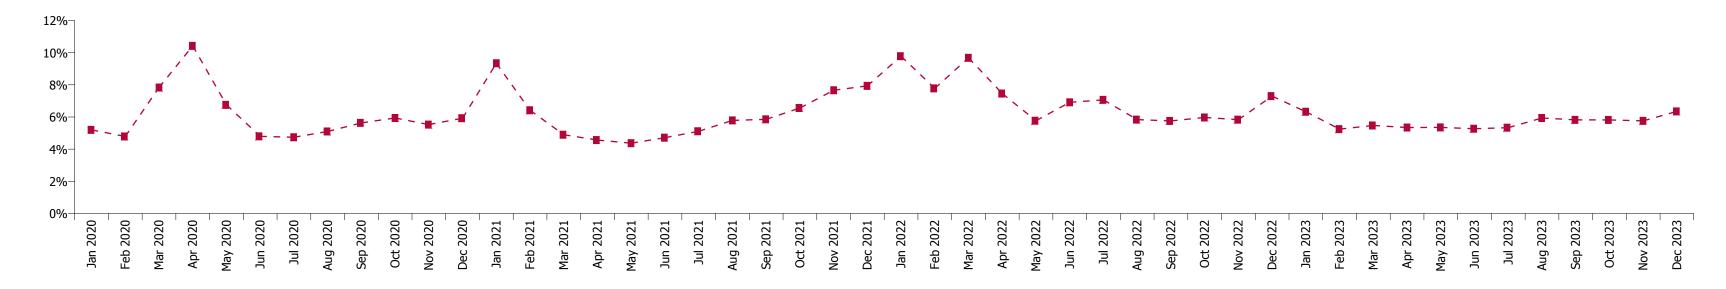

#### Non Covid-19 & Covid-19 Absence

## **Staff Category**

| Year/ month | Medical &<br>Dental | Nursing &<br>Midwifery | Health & Social<br>Care<br>Professionals | Management &<br>Administrative | General<br>Support | Patient & Client<br>Care | Certified<br>absence | Self-<br>certified<br>absence | Non<br>Covid-19<br>absence | Covid-19<br>absence | Total absence rate |
|-------------|---------------------|------------------------|------------------------------------------|--------------------------------|--------------------|--------------------------|----------------------|-------------------------------|----------------------------|---------------------|--------------------|
| 2023        | 1.53%               | 6.45%                  | 4.57%                                    | 4.68%                          | 7.22%              | 7.50%                    | 4.51%                | 0.62%                         | 5.12%                      | 0.55%               | 5.67%              |
| Dec 2023    | 1.65%               | 7.05%                  | 5.59%                                    | 5.55%                          | 7.48%              | 8.25%                    | 4.91%                | 0.77%                         | 5.69%                      | 0.66%               | 6.35%              |
| Nov 2023    | 1.59%               | 6.47%                  | 4.73%                                    | 4.86%                          | 7.35%              | 7.76%                    | 4.66%                | 0.65%                         | 5.31%                      | 0.45%               | 5.76%              |
| Oct 2023    | 1.62%               | 6.54%                  | 4.72%                                    | 5.01%                          | 7.76%              | 7.55%                    | 4.58%                | 0.67%                         | 5.25%                      | 0.56%               | 5.82%              |
| Sep 2023    | 1.54%               | 6.66%                  | 4.79%                                    | 4.83%                          | 7.34%              | 7.73%                    | 4.49%                | 0.60%                         | 5.09%                      | 0.74%               | 5.82%              |
| Aug 2023    | 1.53%               | 6.78%                  | 4.80%                                    | 4.74%                          | 7.61%              | 8.10%                    | 4.58%                | 0.59%                         | 5.18%                      | 0.76%               | 5.94%              |
| Jul 2023    | 1.33%               | 6.09%                  | 4.22%                                    | 4.17%                          | 7.09%              | 7.19%                    | 4.41%                | 0.55%                         | 4.96%                      | 0.37%               | 5.33%              |
| Jun 2023    | 1.55%               | 5.97%                  | 4.07%                                    | 4.26%                          | 6.82%              | 6.98%                    | 4.41%                | 0.54%                         | 4.95%                      | 0.33%               | 5.27%              |
| May 2023    | 1.46%               | 6.21%                  | 4.33%                                    | 4.25%                          | 6.66%              | 7.09%                    | 4.35%                | 0.55%                         | 4.91%                      | 0.45%               | 5.35%              |
| Apr 2023    | 1.49%               | 6.21%                  | 4.09%                                    | 4.25%                          | 6.53%              | 7.07%                    | 4.29%                | 0.57%                         | 4.86%                      | 0.48%               | 5.34%              |
| Mar 2023    | 1.67%               | 6.02%                  | 4.49%                                    | 4.57%                          | 7.12%              | 7.28%                    | 4.31%                | 0.63%                         | 4.94%                      | 0.53%               | 5.47%              |
| Feb 2023    | 1.41%               | 5.99%                  | 4.05%                                    | 4.43%                          | 6.78%              | 6.79%                    | 4.21%                | 0.58%                         | 4.80%                      | 0.45%               | 5.24%              |
| Jan 2023    | 1.51%               | 7.33%                  | 4.97%                                    | 5.21%                          | 8.07%              | 8.17%                    | 4.85%                | 0.67%                         | 5.52%                      | 0.81%               | 6.33%              |
| 2022        | 2.18%               | 8.21%                  | 5.76%                                    | 5.67%                          | 8.72%              | 9.06%                    | 4.40%                | 0.61%                         | 5.01%                      | 2.09%               | 7.10%              |
| Dec 2022    | 2.05%               | 8.33%                  | 6.01%                                    | 6.30%                          | 8.81%              | 9.15%                    | 5.20%                | 0.87%                         | 6.07%                      | 1.23%               | 7.30%              |
| Nov 2022    | 1.75%               | 6.61%                  | 4.48%                                    | 4.88%                          | 7.55%              | 7.74%                    | 4.40%                | 0.69%                         | 5.09%                      | 0.74%               | 5.83%              |
| Oct 2022    | 1.82%               | 6.60%                  | 4.75%                                    | 4.85%                          | 7.70%              | 7.92%                    | 4.52%                | 0.65%                         | 5.17%                      | 0.80%               | 5.97%              |
| Sep 2022    | 1.58%               | 6.63%                  | 4.30%                                    | 4.38%                          | 7.59%              | 7.82%                    | 4.45%                | 0.61%                         | 5.06%                      | 0.70%               | 5.75%              |
| Aug 2022    | 1.70%               | 6.61%                  | 4.50%                                    | 4.54%                          | 7.56%              | 7.94%                    | 4.49%                | 0.54%                         | 5.02%                      | 0.81%               | 5.84%              |
| Jul 2022    | 1.99%               | 7.95%                  | 5.58%                                    | 5.54%                          | 8.76%              | 9.52%                    | 4.59%                | 0.57%                         | 5.16%                      | 1.91%               | 7.07%              |
| Jun 2022    | 2.12%               | 8.02%                  | 5.71%                                    | 5.57%                          | 8.72%              | 8.52%                    | 4.38%                | 0.62%                         | 4.99%                      | 1.92%               | 6.91%              |
| May 2022    | 1.69%               | 6.61%                  | 4.37%                                    | 4.50%                          | 7.25%              | 7.87%                    | 4.14%                | 0.60%                         | 4.74%                      | 1.03%               | 5.77%              |
| Apr 2022    | 2.28%               | 8.73%                  | 5.97%                                    | 5.66%                          | 9.20%              | 9.64%                    | 4.36%                | 0.58%                         | 4.93%                      | 2.53%               | 7.46%              |
| Mar 2022    | 3.45%               | 11.70%                 | 8.60%                                    | 7.95%                          | 10.26%             | 11.35%                   | 4.34%                | 0.59%                         | 4.93%                      | 4.75%               | 9.68%              |
| Feb 2022    | 2.71%               | 9.37%                  | 6.80%                                    | 5.96%                          | 9.18%              | 9.24%                    | 4.01%                | 0.54%                         | 4.55%                      | 3.23%               | 7.78%              |
| Jan 2022    | 3.11%               | 11.35%                 | 8.17%                                    | 7.93%                          | 12.13%             | 11.91%                   | 3.94%                | 0.46%                         | 4.40%                      | 5.38%               | 9.78%              |
| 2021        | 1.98%               | 7.10%                  | 4.69%                                    | 4.76%                          | 7.61%              | 7.99%                    | 3.96%                | 0.49%                         | 4.45%                      | 1.66%               | 6.11%              |
| Dec 2021    | 2.57%               | 9.21%                  | 6.79%                                    | 6.54%                          | 9.62%              | 9.69%                    | 4.38%                | 0.55%                         | 4.93%                      | 3.00%               | 7.94%              |
| Nov 2021    | 2.43%               | 8.55%                  | 6.63%                                    | 6.80%                          | 9.62%              | 9.48%                    | 4.60%                | 0.72%                         | 5.32%                      | 2.34%               | 7.66%              |
| Oct 2021    | 2.27%               | 7.38%                  | 5.41%                                    | 5.38%                          | 8.32%              | 8.25%                    | 4.47%                | 0.61%                         | 5.08%                      | 1.48%               | 6.56%              |
| Sep 2021    | 2.01%               | 6.76%                  | 4.45%                                    | 4.65%                          | 7.46%              | 7.64%                    | 4.27%                | 0.52%                         | 4.78%                      | 1.07%               | 5.85%              |
| Aug 2021    | 1.85%               | 6.65%                  | 4.40%                                    | 4.62%                          | 6.91%              | 7.77%                    | 4.22%                | 0.49%                         | 4.70%                      | 1.09%               | 5.79%              |
| Jul 2021    | 1.34%               | 5.81%                  | 3.92%                                    | 4.11%                          | 6.51%              | 6.87%                    | 3.94%                | 0.45%                         | 4.40%                      | 0.71%               | 5.11%              |
| Jun 2021    | 1.25%               | 5.45%                  | 3.51%                                    | 3.55%                          | 6.05%              | 6.44%                    | 3.71%                | 0.46%                         | 4.16%                      | 0.56%               | 4.72%              |
| May 2021    | 1.15%               | 5.05%                  | 3.23%                                    | 3.33%                          | 5.57%              | 5.96%                    | 3.37%                | 0.39%                         | 3.75%                      | 0.62%               | 4.37%              |
| Apr 2021    | 1.34%               | 5.36%                  | 3.31%                                    | 3.33%                          | 5.80%              | 6.26%                    | 3.41%                | 0.36%                         | 3.78%                      | 0.79%               | 4.57%              |
| Mar 2021    | 1.36%               | 5.77%                  | 3.72%                                    | 3.58%                          | 6.10%              | 6.64%                    | 3.46%                | 0.39%                         | 3.85%                      | 1.05%               | 4.90%              |
| Feb 2021    | 1.82%               | 7.59%                  | 4.50%                                    | 4.58%                          | 7.92%              | 8.98%                    | 3.76%                | 0.49%                         | 4.25%                      | 2.17%               | 6.42%              |
| Jan 2021    | 4.34%               | 11.48%                 | 6.27%                                    | 6.46%                          | 11.28%             | 11.69%                   | 3.91%                | 0.38%                         | 4.29%                      | 5.05%               | 9.34%              |
| 2020        | 2.33%               | 7.10%                  | 4.46%                                    | 4.74%                          | 7.32%              | 7.87%                    | 4.07%                | 0.40%                         | 4.46%                      | 1.60%               | 6.06%              |
| Dec 2020    | 2.33%               | 7.19%                  | 3.99%                                    | 4.67%                          | 6.95%              | 7.59%                    | 3.88%                | 0.38%                         | 4.25%                      | 1.67%               | 5.93%              |
| Nov 2020    | 2.12%               | 6.67%                  | 3.70%                                    | 4.53%                          | 6.84%              | 7.06%                    | 3.71%                | 0.34%                         | 4.05%                      | 1.48%               | 5.53%              |
| Oct 2020    | 2.25%               | 7.02%                  | 4.46%                                    | 4.55%                          | 7.09%              | 7.74%                    | 3.92%                | 0.38%                         | 4.30%                      | 1.64%               | 5.94%              |
| Sep 2020    | 1.88%               | 6.63%                  | 4.38%                                    | 4.47%                          | 6.95%              | 7.29%                    | 4.08%                | 0.41%                         | 4.49%                      | 1.15%               | 5.64%              |
| Aug 2020    | 1.49%               | 5.71%                  | 3.81%                                    | 4.17%                          | 6.57%              | 6.92%                    | 4.03%                | 0.39%                         | 4.42%                      | 0.68%               | 5.10%              |
| Jul 2020    | 1.17%               | 5.38%                  | 3.50%                                    | 3.66%                          | 6.36%              | 6.49%                    | 3.78%                | 0.36%                         | 4.13%                      | 0.61%               | 4.74%              |
| Jun 2020    | 1.33%               | 5.65%                  | 3.16%                                    | 3.67%                          | 6.44%              | 6.59%                    | 3.63%                | 0.32%                         | 3.95%                      | 0.85%               | 4.80%              |
| May 2020    | 2.28%               | 8.26%                  | 4.39%                                    | 4.46%                          | 7.97%              | 9.43%                    | 4.05%                | 0.28%                         | 4.33%                      | 2.43%               | 6.76%              |
| Apr 2020    | 5.48%               | 13.42%                 | 7.25%                                    | 6.48%                          | 11.06%             | 13.10%                   | 4.41%                | 0.37%                         | 4.78%                      | 5.64%               | 10.42%             |
| Mar 2020    | 4.77%               | 8.74%                  | 6.87%                                    | 6.60%                          | 8.63%              | 9.10%                    | 4.48%                | 0.41%                         | 4.89%                      | 2.94%               | 7.83%              |
| Feb 2020    | 1.49%               | 4.97%                  | 3.82%                                    |                                | 6.31%              | 6.16%                    | 4.25%                | 0.54%                         | 4.79%                      |                     | 4.79%              |
| Jan 2020    | 1.44%               | 5.44%                  | 4.19%                                    |                                | 6.61%              | 6.84%                    | 4.61%                | 0.60%                         | 5.20%                      |                     | 5.20%              |

### **COVID-19 absence**

| Year/ month | Medical &<br>Dental | Nursing &<br>Midwifery | Health & Social<br>Care<br>Professionals | Management &<br>Administrative | General<br>Support | Patient & Client<br>Care | Certified<br>absence | Self-<br>certified<br>absence | Non<br>Covid-19<br>absence | Covid-19<br>absence | Total<br>absence rate |
|-------------|---------------------|------------------------|------------------------------------------|--------------------------------|--------------------|--------------------------|----------------------|-------------------------------|----------------------------|---------------------|-----------------------|
| 2023        | 0.18%               | 0.65%                  | 0.47%                                    | 0.40%                          | 0.62%              | 0.72%                    | 4.51%                | 0.62%                         | 5.12%                      | 0.55%               | 5.67%                 |
| Dec 2023    | 0.20%               | 0.77%                  | 0.61%                                    | 0.53%                          | 0.81%              | 0.81%                    | 4.91%                | 0.77%                         | 5.69%                      | 0.66%               | 6.35%                 |
| Nov 2023    | 0.16%               | 0.53%                  | 0.36%                                    | 0.32%                          | 0.59%              | 0.59%                    | 4.66%                | 0.65%                         | 5.31%                      | 0.45%               | 5.76%                 |
| Oct 2023    | 0.20%               | 0.62%                  | 0.50%                                    | 0.45%                          | 0.74%              | 0.73%                    | 4.58%                | 0.67%                         | 5.25%                      | 0.56%               | 5.82%                 |
| Sep 2023    | 0.23%               | 0.87%                  | 0.66%                                    | 0.58%                          | 0.80%              | 0.96%                    | 4.49%                | 0.60%                         | 5.09%                      | 0.74%               | 5.82%                 |
| Aug 2023    | 0.29%               | 0.88%                  | 0.66%                                    | 0.59%                          | 0.82%              | 1.02%                    | 4.58%                | 0.59%                         | 5.18%                      | 0.76%               | 5.94%                 |
| Jul 2023    | 0.12%               | 0.46%                  | 0.29%                                    | 0.24%                          | 0.36%              | 0.53%                    | 4.41%                | 0.55%                         | 4.96%                      | 0.37%               | 5.33%                 |
| Jun 2023    | 0.11%               | 0.39%                  | 0.25%                                    | 0.20%                          | 0.38%              | 0.46%                    | 4.41%                | 0.54%                         | 4.95%                      | 0.33%               | 5.27%                 |
| May 2023    | 0.16%               | 0.55%                  | 0.36%                                    | 0.30%                          | 0.48%              | 0.60%                    | 4.35%                | 0.55%                         | 4.91%                      | 0.45%               | 5.35%                 |
| Apr 2023    | 0.11%               | 0.62%                  | 0.36%                                    | 0.30%                          | 0.51%              | 0.65%                    | 4.29%                | 0.57%                         | 4.86%                      | 0.48%               | 5.34%                 |
| Mar 2023    | 0.16%               | 0.62%                  | 0.45%                                    | 0.39%                          | 0.62%              | 0.72%                    | 4.31%                | 0.63%                         | 4.94%                      | 0.53%               | 5.47%                 |
| Feb 2023    | 0.13%               | 0.54%                  | 0.40%                                    | 0.31%                          | 0.48%              | 0.57%                    | 4.21%                | 0.58%                         | 4.80%                      | 0.45%               | 5.24%                 |
| Jan 2023    | 0.21%               | 1.00%                  | 0.70%                                    | 0.54%                          | 0.85%              | 1.05%                    | 4.85%                | 0.67%                         | 5.52%                      | 0.81%               | 6.33%                 |
| 2022        | 0.83%               | 2.53%                  | 1.95%                                    | 1.60%                          | 2.20%              | 2.40%                    | 4.40%                | 0.61%                         | 5.01%                      | 2.09%               | 7.10%                 |
| Dec 2022    | 0.42%               | 1.46%                  | 1.14%                                    | 1.01%                          | 1.28%              | 1.45%                    | 5.20%                | 0.87%                         | 6.07%                      | 1.23%               | 7.30%                 |
| Nov 2022    | 0.30%               | 0.89%                  | 0.61%                                    | 0.49%                          | 0.88%              | 0.97%                    | 4.40%                | 0.69%                         | 5.09%                      | 0.74%               | 5.83%                 |
| Oct 2022    | 0.32%               | 0.96%                  | 0.63%                                    | 0.53%                          | 0.85%              | 1.08%                    | 4.52%                | 0.65%                         | 5.17%                      | 0.80%               | 5.97%                 |
| Sep 2022    | 0.24%               | 0.90%                  | 0.53%                                    | 0.46%                          | 0.72%              | 0.91%                    | 4.45%                | 0.61%                         | 5.06%                      | 0.70%               | 5.75%                 |
| Aug 2022    | 0.35%               | 0.99%                  | 0.75%                                    | 0.56%                          | 0.79%              | 1.03%                    | 4.49%                | 0.54%                         | 5.02%                      | 0.81%               | 5.84%                 |
| Jul 2022    | 0.72%               | 2.18%                  | 1.90%                                    | 1.58%                          | 1.89%              | 2.29%                    | 4.59%                | 0.57%                         | 5.16%                      | 1.91%               | 7.07%                 |
| Jun 2022    | 0.71%               | 2.35%                  | 1.92%                                    | 1.56%                          | 2.04%              | 2.00%                    | 4.38%                | 0.62%                         | 4.99%                      | 1.92%               | 6.91%                 |
| May 2022    | 0.36%               | 1.23%                  | 0.87%                                    | 0.76%                          | 1.15%              | 1.30%                    | 4.14%                | 0.60%                         | 4.74%                      | 1.03%               | 5.77%                 |
| Apr 2022    | 0.94%               | 3.08%                  | 2.28%                                    | 1.78%                          | 2.68%              | 3.07%                    | 4.36%                | 0.58%                         | 4.93%                      | 2.53%               | 7.46%                 |
| Mar 2022    | 2.12%               | 5.95%                  | 4.73%                                    | 3.80%                          | 4.36%              | 5.02%                    | 4.34%                | 0.59%                         | 4.93%                      | 4.75%               | 9.68%                 |
| Feb 2022    | 1.52%               | 4.08%                  | 3.29%                                    | 2.24%                          | 3.25%              | 3.38%                    | 4.01%                | 0.54%                         | 4.55%                      | 3.23%               | 7.78%                 |
| Jan 2022    | 2.03%               | 6.30%                  | 4.81%                                    | 4.40%                          | 6.43%              | 6.13%                    | 3.94%                | 0.46%                         | 4.40%                      | 5.38%               | 9.78%                 |
| 2021        | 0.77%               | 2.06%                  | 1.27%                                    | 1.09%                          | 1.96%              | 2.04%                    | 3.96%                | 0.49%                         | 4.45%                      | 1.66%               | 6.11%                 |
| Dec 2021    | 1.32%               | 3.61%                  | 2.93%                                    | 2.27%                          | 3.43%              | 3.27%                    | 4.38%                | 0.55%                         | 4.93%                      | 3.00%               | 7.94%                 |
| Nov 2021    | 1.00%               | 2.47%                  | 2.41%                                    | 2.09%                          | 2.94%              | 2.70%                    | 4.60%                | 0.72%                         | 5.32%                      | 2.34%               | 7.66%                 |
| Oct 2021    | 0.84%               | 1.68%                  | 1.35%                                    | 1.07%                          | 1.89%              | 1.68%                    | 4.47%                | 0.61%                         | 5.08%                      | 1.48%               | 6.56%                 |
| Sep 2021    | 0.51%               | 1.25%                  | 0.88%                                    | 0.76%                          | 1.42%              | 1.30%                    | 4.27%                | 0.52%                         | 4.78%                      | 1.07%               | 5.85%                 |
| Aug 2021    | 0.65%               | 1.37%                  | 0.87%                                    | 0.74%                          | 1.07%              |                          | 4.22%                | 0.49%                         | 4.70%                      | 1.09%               | 5.79%                 |
| Jul 2021    | 0.24%               | 1.01%                  | 0.47%                                    | 0.44%                          | 0.72%              | 0.82%                    | 3.94%                | 0.45%                         | 4.40%                      | 0.71%               | 5.11%                 |
| Jun 2021    | 0.15%               | 0.76%                  | 0.34%                                    | 0.27%                          | 0.61%              |                          | 3.71%                | 0.46%                         | 4.16%                      | 0.56%               | 4.72%                 |
| May 2021    | 0.15%               | 0.84%                  | 0.41%                                    | 0.28%                          | 0.66%              | 0.88%                    | 3.37%                | 0.39%                         | 3.75%                      | 0.62%               | 4.37%                 |
| Apr 2021    | 0.23%               | 1.04%                  | 0.50%                                    | 0.38%                          | 0.96%              | 1.11%                    | 3.41%                | 0.36%                         | 3.78%                      | 0.79%               | 4.57%                 |
| Mar 2021    | 0.31%               | 1.41%                  | 0.66%                                    | 0.55%                          | 1.20%              | 1.43%                    | 3.46%                | 0.39%                         | 3.85%                      | 1.05%               | 4.90%                 |

| Feb 2021 | 0.69% | 2.76% | 1.30% | 1.16% | 2.53% | 3.20% | 3.76% | 0.49% | 4.25% | 2.17% | 6.42%  |
|----------|-------|-------|-------|-------|-------|-------|-------|-------|-------|-------|--------|
| Jan 2021 | 3.19% | 6.51% | 3.05% | 3.03% | 6.10% | 6.01% | 3.91% | 0.38% | 4.29% | 5.05% | 9.34%  |
| 2020     | 1.10% | 2.16% | 1.11% | 0.86% | 1.58% | 1.89% | 4.07% | 0.40% | 4.46% | 1.60% | 6.06%  |
| Dec 2020 | 1.19% | 2.33% | 0.91% | 1.00% | 1.69% | 1.98% | 3.88% | 0.38% | 4.25% | 1.67% | 5.93%  |
| Nov 2020 | 0.87% | 2.04% | 0.73% | 1.07% | 1.66% | 1.70% | 3.71% | 0.34% | 4.05% | 1.48% | 5.53%  |
| Oct 2020 | 0.92% | 2.16% | 1.15% | 0.85% | 1.76% | 2.07% | 3.92% | 0.38% | 4.30% | 1.64% | 5.94%  |
| Sep 2020 | 0.72% | 1.46% | 0.97% | 0.59% | 1.34% | 1.39% | 4.08% | 0.41% | 4.49% | 1.15% | 5.64%  |
| Aug 2020 | 0.27% | 0.81% | 0.57% | 0.36% | 0.93% | 0.90% | 4.03% | 0.39% | 4.42% | 0.68% | 5.10%  |
| Jul 2020 | 0.20% | 0.77% | 0.40% | 0.35% | 1.00% | 0.72% | 3.78% | 0.36% | 4.13% | 0.61% | 4.74%  |
| Jun 2020 | 0.33% | 1.17% | 0.44% | 0.50% | 1.10% | 1.06% | 3.63% | 0.32% | 3.95% | 0.85% | 4.80%  |
| May 2020 | 1.26% | 3.36% | 1.49% | 1.01% | 2.17% | 3.33% | 4.05% | 0.28% | 4.33% | 2.43% | 6.76%  |
| Apr 2020 | 4.26% | 8.15% | 3.63% | 2.43% | 4.73% | 6.60% | 4.41% | 0.37% | 4.78% | 5.64% | 10.42% |
| Mar 2020 | 3.23% | 3.50% | 2.91% | 2.15% | 2.36% | 2.80% | 4.48% | 0.41% | 4.89% | 2.94% | 7.83%  |
| Feb 2020 |       |       |       |       |       |       | 4.25% | 0.54% | 4.79% |       | 4.79%  |
| Jan 2020 |       |       |       |       |       |       | 4.61% | 0.60% | 5.20% |       | 5.20%  |