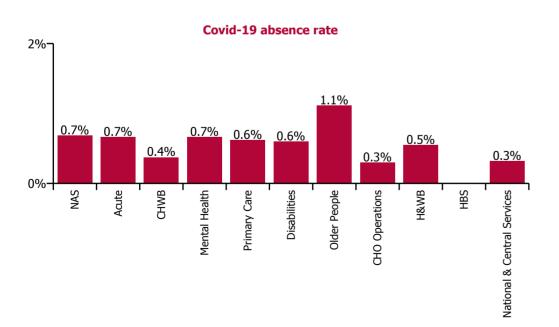

| Health Service Absence Rate - by Care<br>Group: Dec 2023 | Certified<br>absence | Self-<br>certified<br>absence | Non<br>Covid-19<br>absence | Covid-19<br>absence | Total<br>absence<br>rate | % Non<br>Covid-19<br>absence | %<br>Covid-19<br>absence |
|----------------------------------------------------------|----------------------|-------------------------------|----------------------------|---------------------|--------------------------|------------------------------|--------------------------|
| Total                                                    | 4.91%                | 0.77%                         | 5.69%                      | 0.66%               | 6.35%                    | 89.54%                       | 10.46%                   |
| Ambulance Services                                       | 7.70%                | 1.02%                         | 8.72%                      | 0.68%               | 9.40%                    | 92.73%                       | 7.27%                    |
| Acute Hospital Services                                  | 4.40%                | 0.87%                         | 5.26%                      | 0.66%               | 5.93%                    | 88.83%                       | 11.17%                   |
| Acute Services                                           | 4.50%                | 0.87%                         | 5.37%                      | 0.66%               | 6.03%                    | 89.02%                       | 10.98%                   |
| Community Health & Wellbeing                             | 7.26%                | 0.75%                         | 8.01%                      | 0.37%               | 8.38%                    | 95.56%                       | 4.44%                    |
| Mental Health                                            | 5.47%                | 0.67%                         | 6.13%                      | 0.66%               | 6.80%                    | 90.25%                       | 9.75%                    |
| Primary Care                                             | 5.46%                | 0.52%                         | 5.98%                      | 0.62%               | 6.60%                    | 90.60%                       | 9.40%                    |
| Disabilities                                             | 5.04%                | 0.70%                         | 5.74%                      | 0.60%               | 6.34%                    | 90.58%                       | 9.42%                    |
| Older People                                             | 7.14%                | 0.84%                         | 7.98%                      | 1.11%               | 9.09%                    | 87.77%                       | 12.23%                   |
| CHO Operations                                           | 5.11%                | 0.40%                         | 5.51%                      | 0.30%               | 5.81%                    | 94.87%                       | 5.13%                    |
| Community Services                                       | 5.63%                | 0.68%                         | 6.30%                      | 0.71%               | 7.01%                    | 89.91%                       | 10.09%                   |
| National Services & Central Functions                    | 3.88%                | 0.35%                         | 4.23%                      | 0.33%               | 4.56%                    | 92.76%                       | 7.24%                    |

#### **Covid-19 absence rate**

| Health Service Absence Rate - by<br>Admin: Dec 2023 | Medical &<br>Dental | Nursing &<br>Midwifery | Health & Social<br>Care<br>Professionals | Management &<br>Administrative | General<br>Support | Patient & Client<br>Care | Certified<br>absence | Self-<br>certified<br>absence | Non<br>Covid-19<br>absence | Covid-19<br>absence | Total<br>absence<br>rate |
|-----------------------------------------------------|---------------------|------------------------|------------------------------------------|--------------------------------|--------------------|--------------------------|----------------------|-------------------------------|----------------------------|---------------------|--------------------------|
| Total                                               | 1.65%               | 7.05%                  | 5.59%                                    | 5.55%                          | 7.48%              | 8.25%                    | 4.91%                | 0.77%                         | 5.69%                      | 0.66%               | 6.35%                    |
| Health Service Executive                            | 1.98%               | 7.83%                  | 6.09%                                    | 5.73%                          | 7.99%              | 9.67%                    | 5.51%                | 0.78%                         | 6.30%                      | 0.70%               | 7.00%                    |
| Section 38 Hospitals                                | 0.96%               | 5.64%                  | 4.49%                                    | 5.39%                          | 6.58%              | 6.88%                    | 3.59%                | 0.78%                         | 4.37%                      | 0.61%               | 4.97%                    |
| Section 38 Voluntary Agencies                       | 4.16%               | 5.75%                  | 5.43%                                    | 4.11%                          | 6.84%              | 6.19%                    | 4.52%                | 0.70%                         | 5.22%                      | 0.58%               | 5.80%                    |