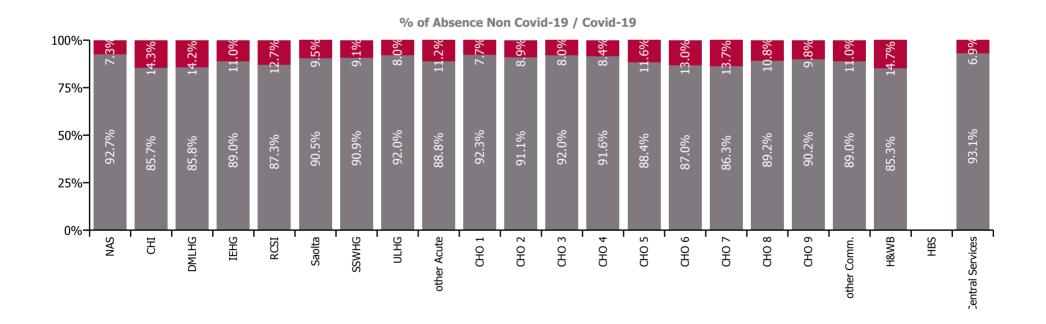

| Health Service Absence Rate - by HG ,<br>CHO/Care Group & Staff Category: Dec<br>2023 | Medical &<br>Dental | Nursing &<br>Midwifery | Health & Social<br>Care<br>Professionals | Management &<br>Administrative | General<br>Support | Patient & Client<br>Care | Certified<br>absence | Self-<br>certified<br>absence | Non<br>Covid-19<br>absence | Covid-19<br>absence | Total<br>absence<br>rate |
|---------------------------------------------------------------------------------------|---------------------|------------------------|------------------------------------------|--------------------------------|--------------------|--------------------------|----------------------|-------------------------------|----------------------------|---------------------|--------------------------|
| Total                                                                                 | 1.65%               | 7.05%                  | 5.59%                                    | 5.55%                          | 7.48%              | 8.25%                    | 4.91%                | 0.77%                         | 5.69%                      | 0.66%               | 6.35%                    |
| National Ambulance Service                                                            |                     | 7.29%                  | 8.75%                                    | 5.53%                          | 32.58%             | 9.64%                    | 7.70%                | 1.02%                         | 8.72%                      | 0.68%               | 9.40%                    |
| Children's Health Ireland                                                             | 1.29%               | 7.22%                  | 6.46%                                    | 7.58%                          | 7.27%              | 9.39%                    | 4.74%                | 0.75%                         | 5.50%                      | 0.92%               | 6.42%                    |
| Dublin Midlands Hospital Group                                                        | 1.25%               | 7.26%                  | 5.46%                                    | 6.88%                          | 7.69%              | 8.26%                    | 4.50%                | 0.92%                         | 5.41%                      | 0.89%               | 6.31%                    |
| Ireland East Hospital Group                                                           | 0.95%               | 5.43%                  | 5.00%                                    | 5.16%                          | 7.21%              | 7.54%                    | 3.86%                | 0.67%                         | 4.53%                      | 0.56%               | 5.09%                    |
| RCSI Hospitals Group                                                                  | 1.16%               | 7.04%                  | 3.93%                                    | 5.36%                          | 7.39%              | 8.88%                    | 4.23%                | 0.78%                         | 5.01%                      | 0.73%               | 5.74%                    |
| Saolta University Hospital Care Group                                                 | 1.64%               | 7.20%                  | 5.20%                                    | 4.56%                          | 7.79%              | 9.76%                    | 4.37%                | 1.12%                         | 5.50%                      | 0.58%               | 6.07%                    |
| South/South West Hospital Group                                                       | 1.33%               | 6.75%                  | 5.88%                                    | 5.44%                          | 6.62%              | 8.30%                    | 4.29%                | 0.95%                         | 5.23%                      | 0.52%               | 5.76%                    |
| University of Limerick Hospital Group                                                 | 1.04%               | 8.32%                  | 6.20%                                    | 7.53%                          | 10.53%             | 10.89%                   | 6.24%                | 0.84%                         | 7.09%                      | 0.62%               | 7.70%                    |
| Other Acute Services                                                                  |                     | 3.46%                  | 3.59%                                    | 2.14%                          |                    |                          | 2.00%                | 0.28%                         | 2.29%                      | 0.29%               | 2.58%                    |
| Acute Services                                                                        | 1.24%               | 6.81%                  | 5.28%                                    | 5.75%                          | 7.62%              | 8.91%                    | 4.50%                | 0.87%                         | 5.37%                      | 0.66%               | 6.03%                    |
| CHO 1                                                                                 | 3.99%               | 9.34%                  | 7.48%                                    | 7.29%                          | 8.25%              | 11.40%                   | 7.94%                | 0.65%                         | 8.59%                      | 0.71%               | 9.31%                    |
| CHO 2                                                                                 | 2.89%               | 7.08%                  | 5.74%                                    | 5.44%                          | 2.21%              | 7.76%                    | 5.48%                | 0.40%                         | 5.89%                      | 0.58%               | 6.46%                    |
| CHO 3                                                                                 | 3.88%               | 7.71%                  | 5.50%                                    | 6.52%                          | 6.78%              | 7.52%                    | 5.87%                | 0.56%                         | 6.43%                      | 0.56%               | 6.99%                    |
| CHO 4                                                                                 | 3.18%               | 7.50%                  | 6.06%                                    | 4.82%                          | 6.69%              | 7.48%                    | 5.31%                | 0.88%                         | 6.20%                      | 0.57%               | 6.76%                    |
| CHO 5                                                                                 | 3.77%               | 8.83%                  | 8.39%                                    | 7.38%                          | 9.55%              | 7.79%                    | 6.48%                | 0.69%                         | 7.18%                      | 0.94%               | 8.12%                    |
| CHO 6                                                                                 | 3.30%               | 6.63%                  | 5.76%                                    | 5.52%                          | 5.62%              | 6.62%                    | 4.54%                | 0.69%                         | 5.24%                      | 0.79%               | 6.02%                    |
| CHO 7                                                                                 | 3.00%               | 7.05%                  | 4.36%                                    | 5.03%                          | 9.51%              | 7.19%                    | 4.81%                | 0.71%                         | 5.52%                      | 0.88%               | 6.40%                    |
| CHO 8                                                                                 | 3.47%               | 7.83%                  | 5.48%                                    | 6.32%                          | 7.73%              | 7.73%                    | 5.60%                | 0.67%                         | 6.27%                      | 0.76%               | 7.02%                    |
| CHO 9                                                                                 | 3.10%               | 5.85%                  | 5.86%                                    | 6.59%                          | 8.37%              | 7.53%                    | 5.08%                | 0.66%                         | 5.74%                      | 0.63%               | 6.36%                    |
| Other Community Services                                                              | 3.34%               | 7.09%                  | 5.67%                                    | 5.20%                          | 4.28%              | 6.95%                    | 4.43%                | 1.07%                         | 5.50%                      | 0.68%               | 6.18%                    |
| Community Services                                                                    | 3.33%               | 7.53%                  | 5.87%                                    | 6.05%                          | 7.51%              | 7.90%                    | 5.63%                | 0.68%                         | 6.30%                      | 0.71%               | 7.01%                    |
| National Services & Central Functions                                                 | 4.09%               | 5.39%                  | 5.60%                                    | 4.30%                          | 4.47%              |                          | 3.88%                | 0.35%                         | 4.23%                      | 0.33%               | 4.56%                    |

| Health Service Covid-19 Absence Rate - by<br>Staff Category & HG/ CHO: Dec 2023 | Medical &<br>Dental | Nursing &<br>Midwifery | Health & Social<br>Care<br>Professionals | Management &<br>Administrative | General<br>Support | Patient & Client<br>Care | Covid-19<br>absence | Non Covid-19<br>absence | Total<br>absence rate |
|---------------------------------------------------------------------------------|---------------------|------------------------|------------------------------------------|--------------------------------|--------------------|--------------------------|---------------------|-------------------------|-----------------------|
| Total                                                                           | 0.20%               | 0.77%                  | 0.61%                                    | 0.53%                          | 0.81%              | 0.81%                    | 0.66%               | 5.69%                   | 6.35%                 |
| National Ambulance Service                                                      |                     |                        |                                          | 0.11%                          |                    | 0.73%                    | 0.68%               | 8.72%                   | 9.40%                 |
| Children's Health Ireland                                                       | 0.39%               | 0.78%                  | 1.42%                                    | 0.64%                          | 2.30%              | 1.59%                    | 0.92%               | 5.50%                   | 6.42%                 |
| Dublin Midlands Hospital Group                                                  | 0.20%               | 1.14%                  | 0.79%                                    | 0.99%                          | 1.00%              | 0.84%                    | 0.89%               | 5.41%                   | 6.31%                 |
| Ireland East Hospital Group                                                     | 0.15%               | 0.57%                  | 0.63%                                    | 0.63%                          | 0.83%              | 0.63%                    | 0.56%               | 4.53%                   | 5.09%                 |
| RCSI Hospitals Group                                                            | 0.11%               | 0.82%                  | 0.62%                                    | 0.72%                          | 1.02%              | 1.20%                    | 0.73%               | 5.01%                   | 5.74%                 |
| Saolta University Hospital Care Group                                           | 0.17%               | 0.65%                  | 0.54%                                    | 0.55%                          | 0.68%              | 0.93%                    | 0.58%               | 5.50%                   | 6.07%                 |
| South/South West Hospital Group                                                 | 0.11%               | 0.60%                  | 0.60%                                    | 0.49%                          | 0.44%              | 1.03%                    | 0.52%               | 5.23%                   | 5.76%                 |
| University of Limerick Hospital Group                                           | 0.08%               | 0.57%                  | 0.39%                                    | 0.67%                          | 1.32%              | 0.52%                    | 0.62%               | 7.09%                   | 7.70%                 |
| Other Acute Services                                                            |                     |                        | 1.54%                                    | 0.06%                          |                    |                          | 0.29%               | 2.29%                   | 2.58%                 |
| Acute Services                                                                  | 0.16%               | 0.73%                  | 0.68%                                    | 0.65%                          | 0.87%              | 0.85%                    | 0.66%               | 5.37%                   | 6.03%                 |
| CHO 1                                                                           | 0.28%               | 0.63%                  | 0.44%                                    | 0.68%                          | 0.47%              | 0.98%                    | 0.71%               | 8.59%                   | 9.31%                 |
| CHO 2                                                                           |                     | 1.00%                  | 0.32%                                    | 0.47%                          | 0.14%              | 0.53%                    | 0.58%               | 5.89%                   | 6.46%                 |
| CHO 3                                                                           | 0.15%               | 0.67%                  | 0.65%                                    | 0.49%                          | 0.60%              | 0.48%                    | 0.56%               | 6.43%                   | 6.99%                 |
| CHO 4                                                                           | 0.28%               | 0.69%                  | 0.37%                                    | 0.27%                          | 0.67%              | 0.66%                    | 0.57%               | 6.20%                   | 6.76%                 |
| CHO 5                                                                           | 0.80%               | 1.23%                  | 0.82%                                    | 0.73%                          | 0.88%              | 0.81%                    | 0.94%               | 7.18%                   | 8.12%                 |
| CHO 6                                                                           | 0.08%               | 0.97%                  | 0.78%                                    | 0.47%                          | 0.34%              | 1.05%                    | 0.79%               | 5.24%                   | 6.02%                 |
| CHO 7                                                                           | 0.36%               | 1.06%                  | 0.62%                                    | 0.29%                          | 1.17%              | 1.07%                    | 0.88%               | 5.52%                   | 6.40%                 |
| CHO 8                                                                           | 0.07%               | 0.82%                  | 0.72%                                    | 0.67%                          | 0.58%              | 0.84%                    | 0.76%               | 6.27%                   | 7.02%                 |
| CHO 9                                                                           | 0.51%               | 0.73%                  | 0.45%                                    | 0.60%                          | 0.76%              | 0.69%                    | 0.63%               | 5.74%                   | 6.36%                 |
| Other Community Services                                                        | 0.56%               | 0.72%                  | 0.78%                                    | 0.60%                          | 1.19%              | 0.60%                    | 0.68%               | 5.50%                   | 6.18%                 |
| Community Services                                                              | 0.30%               | 0.85%                  | 0.56%                                    | 0.52%                          | 0.69%              | 0.79%                    | 0.71%               | 6.30%                   | 7.01%                 |
| National Services & Central Functions                                           | 1.10%               | 0.38%                  | 0.45%                                    | 0.25%                          | 0.33%              |                          | 0.33%               | 4.23%                   | 4.56%                 |