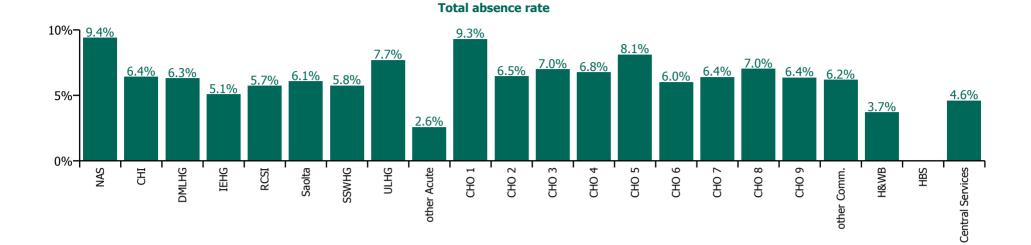

| Health Service Absence Rate - by HG ,<br>CHO/Care Group & Staff Category: Dec<br>2023 | Medical &<br>Dental | Nursing &<br>Midwifery | Health & Social<br>Care<br>Professionals | Management &<br>Administrative | General<br>Support | Patient & Client<br>Care | Certified<br>absence | Self-<br>certified<br>absence | Non<br>Covid-19<br>absence | Covid-19<br>absence | Total<br>absence<br>rate |
|---------------------------------------------------------------------------------------|---------------------|------------------------|------------------------------------------|--------------------------------|--------------------|--------------------------|----------------------|-------------------------------|----------------------------|---------------------|--------------------------|
| Total                                                                                 | 1.65%               | 7.05%                  | 5.59%                                    | 5.55%                          | 7.48%              | 8.25%                    | 4.91%                | 0.77%                         | 5.69%                      | 0.66%               | 6.35%                    |
| National Ambulance Service                                                            |                     | 7.29%                  | 8.75%                                    | 5.53%                          | 32.58%             | 9.64%                    | 7.70%                | 1.02%                         | 8.72%                      | 0.68%               | 9.40%                    |
| Children's Health Ireland                                                             | 1.29%               | 7.22%                  | 6.46%                                    | 7.58%                          | 7.27%              | 9.39%                    | 4.74%                | 0.75%                         | 5.50%                      | 0.92%               | 6.42%                    |
| Dublin Midlands Hospital Group                                                        | 1.25%               | 7.26%                  | 5.46%                                    | 6.88%                          | 7.69%              | 8.26%                    | 4.50%                | 0.92%                         | 5.41%                      | 0.89%               | 6.31%                    |
| Ireland East Hospital Group                                                           | 0.95%               | 5.43%                  | 5.00%                                    | 5.16%                          | 7.21%              | 7.54%                    | 3.86%                | 0.67%                         | 4.53%                      | 0.56%               | 5.09%                    |
| RCSI Hospitals Group                                                                  | 1.16%               | 7.04%                  | 3.93%                                    | 5.36%                          | 7.39%              | 8.88%                    | 4.23%                | 0.78%                         | 5.01%                      | 0.73%               | 5.74%                    |
| Saolta University Hospital Care Group                                                 | 1.64%               | 7.20%                  | 5.20%                                    | 4.56%                          | 7.79%              | 9.76%                    | 4.37%                | 1.12%                         | 5.50%                      | 0.58%               | 6.07%                    |
| South/South West Hospital Group                                                       | 1.33%               | 6.75%                  | 5.88%                                    | 5.44%                          | 6.62%              | 8.30%                    | 4.29%                | 0.95%                         | 5.23%                      | 0.52%               | 5.76%                    |
| University of Limerick Hospital Group                                                 | 1.04%               | 8.32%                  | 6.20%                                    | 7.53%                          | 10.53%             | 10.89%                   | 6.24%                | 0.84%                         | 7.09%                      | 0.62%               | 7.70%                    |
| Other Acute Services                                                                  |                     | 3.46%                  | 3.59%                                    | 2.14%                          |                    |                          | 2.00%                | 0.28%                         | 2.29%                      | 0.29%               | 2.58%                    |
| Acute Services                                                                        | 1.24%               | 6.81%                  | 5.28%                                    | 5.75%                          | 7.62%              | 8.91%                    | 4.50%                | 0.87%                         | 5.37%                      | 0.66%               | 6.03%                    |
| CHO 1                                                                                 | 3.99%               | 9.34%                  | 7.48%                                    | 7.29%                          | 8.25%              | 11.40%                   | 7.94%                | 0.65%                         | 8.59%                      | 0.71%               | 9.31%                    |
| CHO 2                                                                                 | 2.89%               | 7.08%                  | 5.74%                                    | 5.44%                          | 2.21%              | 7.76%                    | 5.48%                | 0.40%                         | 5.89%                      | 0.58%               | 6.46%                    |
| CHO 3                                                                                 | 3.88%               | 7.71%                  | 5.50%                                    | 6.52%                          | 6.78%              | 7.52%                    | 5.87%                | 0.56%                         | 6.43%                      | 0.56%               | 6.99%                    |
| CHO 4                                                                                 | 3.18%               | 7.50%                  | 6.06%                                    | 4.82%                          | 6.69%              | 7.48%                    | 5.31%                | 0.88%                         | 6.20%                      | 0.57%               | 6.76%                    |
| CHO 5                                                                                 | 3.77%               | 8.83%                  | 8.39%                                    | 7.38%                          | 9.55%              | 7.79%                    | 6.48%                | 0.69%                         | 7.18%                      | 0.94%               | 8.12%                    |
| CHO 6                                                                                 | 3.30%               | 6.63%                  | 5.76%                                    | 5.52%                          | 5.62%              | 6.62%                    | 4.54%                | 0.69%                         | 5.24%                      | 0.79%               | 6.02%                    |
| CHO 7                                                                                 | 3.00%               | 7.05%                  | 4.36%                                    | 5.03%                          | 9.51%              | 7.19%                    | 4.81%                | 0.71%                         | 5.52%                      | 0.88%               | 6.40%                    |
| CHO 8                                                                                 | 3.47%               | 7.83%                  | 5.48%                                    | 6.32%                          | 7.73%              | 7.73%                    | 5.60%                | 0.67%                         | 6.27%                      | 0.76%               | 7.02%                    |
| CHO 9                                                                                 | 3.10%               | 5.85%                  | 5.86%                                    | 6.59%                          | 8.37%              | 7.53%                    | 5.08%                | 0.66%                         | 5.74%                      | 0.63%               | 6.36%                    |
| Other Community Services                                                              | 3.34%               | 7.09%                  | 5.67%                                    | 5.20%                          | 4.28%              | 6.95%                    | 4.43%                | 1.07%                         | 5.50%                      | 0.68%               | 6.18%                    |
| Community Services                                                                    | 3.33%               | 7.53%                  | 5.87%                                    | 6.05%                          | 7.51%              | 7.90%                    | 5.63%                | 0.68%                         | 6.30%                      | 0.71%               | 7.01%                    |
| National Services & Central Functions                                                 | 4.09%               | 5.39%                  | 5.60%                                    | 4.30%                          | 4.47%              |                          | 3.88%                | 0.35%                         | 4.23%                      | 0.33%               | 4.56%                    |