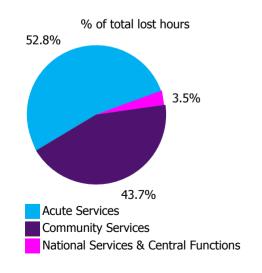

| 0.30%               | 5.81%                    |
| Community Services                                       | 3.33%               | 7.53%                  | 5.87%                                    | 6.05%                          | 7.51%              | 7.90%                    | 5.63%                | 0.68%                         | 6.30%                      | 0.71%               | 7.01%                    |
| National Services & Central Functions                    | 4.09%               | 5.39%                  | 5.60%                                    | 4.30%                          | 4.47%              |                          | 3.88%                | 0.35%                         | 4.23%                      | 0.33%               | 4.56%                    |







| Health Service Covid-19 Absence Rate - by<br>Staff Category & Care Group: Dec 2023 | Medical &<br>Dental | Nursing &<br>Midwifery | Health & Social<br>Care<br>Professionals | Management &<br>Administrative | General<br>Support | Patient & Client<br>Care | Covid-19<br>absence | Non Covid-19<br>absence | Total<br>absence rate |
|------------------------------------------------------------------------------------|---------------------|------------------------|------------------------------------------|--------------------------------|--------------------|--------------------------|---------------------|-------------------------|-----------------------|
| Total                                                                              | 0.20%               | 0.77%                  |