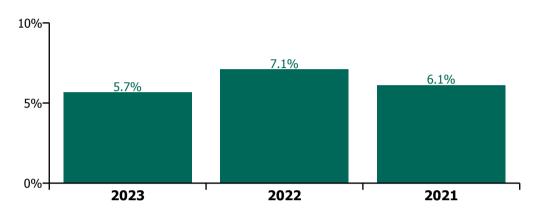

## **Staff Category**

| Year/ month | Medical &<br>Dental | Nursing &<br>Midwifery | Health & Social<br>Care<br>Professionals | Management &<br>Administrative | General<br>Support | Patient & Client<br>Care | Certified<br>absence | Self-<br>certified<br>absence | Non<br>Covid-19<br>absence | Covid-19<br>absence | Total absence rate |
|-------------|---------------------|------------------------|------------------------------------------|--------------------------------|--------------------|--------------------------|----------------------|-------------------------------|----------------------------|---------------------|--------------------|
| 2023        | 1.53%               | 6.45%                  | 4.57%                                    | 4.68%                          | 7.22%              | 7.50%                    | 4.51%                | 0.62%                         | 5.12%                      | 0.55%               | 5.67%              |
| Dec 2023    | 1.65%               | 7.05%                  | 5.59%                                    | 5.55%                          | 7.48%              | 8.25%                    | 4.91%                | 0.77%                         | 5.69%                      | 0.66%               | 6.35%              |
| Nov 2023    | 1.59%               | 6.47%                  | 4.73%                                    | 4.86%                          | 7.35%              | 7.76%                    | 4.66%                | 0.65%                         | 5.31%                      | 0.45%               | 5.76%              |
| Oct 2023    | 1.62%               | 6.54%                  | 4.72%                                    | 5.01%                          | 7.76%              | 7.55%                    | 4.58%                | 0.67%                         | 5.25%                      | 0.56%               | 5.82%              |
| Sep 2023    | 1.54%               | 6.66%                  | 4.79%                                    | 4.83%                          | 7.34%              | 7.73%                    | 4.49%                | 0.60%                         | 5.09%                      | 0.74%               | 5.82%              |
| Aug 2023    | 1.53%               | 6.78%                  | 4.80%                                    | 4.74%                          | 7.61%              | 8.10%                    | 4.58%                | 0.59%                         | 5.18%                      | 0.76%               | 5.94%              |
| Jul 2023    | 1.33%               | 6.09%                  | 4.22%                                    | 4.17%                          | 7.09%              | 7.19%                    | 4.41%                | 0.55%                         | 4.96%                      | 0.37%               | 5.33%              |
| Jun 2023    | 1.55%               | 5.97%                  | 4.07%                                    | 4.26%                          | 6.82%              | 6.98%                    | 4.41%                | 0.54%                         | 4.95%                      | 0.33%               | 5.27%              |
| May 2023    | 1.46%               | 6.21%                  | 4.33%                                    | 4.25%                          | 6.66%              | 7.09%                    | 4.35%                | 0.55%                         | 4.91%                      | 0.45%               | 5.35%              |
| Apr 2023    | 1.49%               | 6.21%                  | 4.09%                                    | 4.25%                          | 6.53%              | 7.07%                    | 4.29%                | 0.57%                         | 4.86%                      | 0.48%               | 5.34%              |
| Mar 2023    | 1.67%               | 6.02%                  | 4.49%                                    | 4.57%                          | 7.12%              | 7.28%                    | 4.31%                | 0.63%                         | 4.94%                      | 0.53%               | 5.47%              |
| Feb 2023    | 1.41%               | 5.99%                  | 4.05%                                    | 4.43%                          | 6.78%              | 6.79%                    | 4.21%                | 0.58%                         | 4.80%                      | 0.45%               | 5.24%              |
| Jan 2023    | 1.51%               | 7.33%                  | 4.97%                                    | 5.21%                          | 8.07%              | 8.17%                    | 4.85%                | 0.67%                         | 5.52%                      | 0.81%               | 6.33%              |
| 2022        | 2.18%               | 8.21%                  | 5.76%                                    | 5.67%                          | 8.72%              | 9.06%                    | 4.40%                | 0.61%                         | 5.01%                      | 2.09%               | 7.10%              |
| Dec 2022    | 2.05%               | 8.33%                  | 6.01%                                    | 6.30%                          | 8.81%              | 9.15%                    | 5.20%                | 0.87%                         | 6.07%                      | 1.23%               | 7.30%              |
| Nov 2022    | 1.75%               | 6.61%                  | 4.48%                                    | 4.88%                          | 7.55%              | 7.74%                    | 4.40%                | 0.69%                         | 5.09%                      | 0.74%               | 5.83%              |
| Oct 2022    | 1.82%               | 6.60%                  | 4.75%                                    | 4.85%                          | 7.70%              | 7.92%                    | 4.52%                | 0.65%                         | 5.17%                      | 0.80%               | 5.97%              |
| Sep 2022    | 1.58%               | 6.63%                  | 4.30%                                    | 4.38%                          | 7.59%              | 7.82%                    | 4.45%                | 0.61%                         | 5.06%                      | 0.70%               | 5.75%              |
| Aug 2022    | 1.70%               | 6.61%                  | 4.50%                                    | 4.54%                          | 7.56%              | 7.94%                    | 4.49%                | 0.54%                         | 5.02%                      | 0.81%               | 5.84%              |
| Jul 2022    | 1.99%               | 7.95%                  | 5.58%                                    | 5.54%                          | 8.76%              | 9.52%                    | 4.59%                | 0.57%                         | 5.16%                      | 1.91%               | 7.07%              |
| Jun 2022    | 2.12%               | 8.02%                  | 5.71%                                    | 5.57%                          | 8.72%              | 8.52%                    | 4.38%                | 0.62%                         | 4.99%                      | 1.92%               | 6.91%              |
| May 2022    | 1.69%               | 6.61%                  | 4.37%                                    | 4.50%                          | 7.25%              | 7.87%                    | 4.14%                | 0.60%                         | 4.74%                      | 1.03%               | 5.77%              |
| Apr 2022    | 2.28%               | 8.73%                  | 5.97%                                    | 5.66%                          | 9.20%              | 9.64%                    | 4.36%                | 0.58%                         | 4.93%                      | 2.53%               | 7.46%              |
| Mar 2022    | 3.45%               | 11.70%                 | 8.60%                                    | 7.95%                          | 10.26%             | 11.35%                   | 4.34%                | 0.59%                         | 4.93%                      | 4.75%               | 9.68%              |
| Feb 2022    | 2.71%               | 9.37%                  | 6.80%                                    | 5.96%                          | 9.18%              | 9.24%                    | 4.01%                | 0.54%                         | 4.55%                      | 3.23%               | 7.78%              |
| Jan 2022    | 3.11%               | 11.35%                 | 8.17%                                    | 7.93%                          | 12.13%             | 11.91%                   | 3.94%                | 0.46%                         | 4.40%                      | 5.38%               | 9.78%              |
| 2021        | 1.98%               | 7.10%                  | 4.69%                                    | 4.76%                          | 7.61%              | 7.99%                    | 3.96%                | 0.49%                         | 4.45%                      | 1.66%               | 6.11%              |
| Dec 2021    | 2.57%               | 9.21%                  | 6.79%                                    | 6.54%                          | 9.62%              | 9.69%                    | 4.38%                | 0.55%                         | 4.93%                      | 3.00%               | 7.94%              |
| Nov 2021    | 2.43%               | 8.55%                  | 6.63%                                    | 6.80%                          | 9.62%              | 9.48%                    | 4.60%                | 0.72%                         | 5.32%                      | 2.34%               | 7.66%              |
| Oct 2021    | 2.27%               | 7.38%                  | 5.41%                                    | 5.38%                          | 8.32%              | 8.25%                    | 4.47%                | 0.61%                         | 5.08%                      | 1.48%               | 6.56%              |
| Sep 2021    | 2.01%               | 6.76%                  | 4.45%                                    | 4.65%                          | 7.46%              | 7.64%                    | 4.27%                | 0.52%                         | 4.78%                      | 1.07%               | 5.85%              |
| Aug 2021    | 1.85%               | 6.65%                  | 4.40%                                    | 4.62%                          | 6.91%              | 7.77%                    | 4.22%                | 0.49%                         | 4.70%                      | 1.09%               | 5.79%              |
| Jul 2021    | 1.34%               | 5.81%                  | 3.92%                                    | 4.11%                          | 6.51%              | 6.87%                    | 3.94%                | 0.45%                         | 4.40%                      | 0.71%               | 5.11%              |
| Jun 2021    | 1.25%               | 5.45%                  | 3.51%                                    | 3.55%                          | 6.05%              | 6.44%                    | 3.71%                | 0.46%                         | 4.16%                      | 0.56%               | 4.72%              |
| May 2021    | 1.15%               | 5.05%                  | 3.23%                                    | 3.33%                          | 5.57%              | 5.96%                    | 3.37%                | 0.39%                         | 3.75%                      | 0.62%               | 4.37%              |
| Apr 2021    | 1.34%               | 5.36%                  | 3.31%                                    | 3.33%                          | 5.80%              | 6.26%                    | 3.41%                | 0.36%                         | 3.78%                      | 0.79%               | 4.57%              |
| Mar 2021    | 1.36%               | 5.77%                  | 3.72%                                    | 3.58%                          | 6.10%              | 6.64%                    | 3.46%                | 0.39%                         | 3.85%                      | 1.05%               | 4.90%              |
| Feb 2021    | 1.82%               | 7.59%                  | 4.50%                                    | 4.58%                          | 7.92%              | 8.98%                    | 3.76%                | 0.49%                         | 4.25%                      | 2.17%               | 6.42%              |
| Jan 2021    | 4.34%               | 11.48%                 | 6.27%                                    | 6.46%                          | 11.28%             | 11.69%                   | 3.91%                | 0.38%                         | 4.29%                      | 5.05%               | 9.34%              |
| 2020        | 2.33%               | 7.10%                  | 4.46%                                    | 4.74%                          | 7.32%              | 7.87%                    | 4.07%                | 0.40%                         | 4.46%                      | 1.60%               | 6.06%              |
| Dec 2020    | 2.33%               | 7.19%                  | 3.99%                                    | 4.67%                          | 6.95%              | 7.59%                    | 3.88%                | 0.38%                         | 4.25%                      | 1.67%               | 5.93%              |
| Nov 2020    | 2.12%               | 6.67%                  | 3.70%                                    | 4.53%                          | 6.84%              | 7.06%                    | 3.71%                | 0.34%                         | 4.05%                      | 1.48%               | 5.53%              |
| Oct 2020    | 2.25%               | 7.02%                  | 4.46%                                    | 4.55%                          | 7.09%              | 7.74%                    | 3.92%                | 0.38%                         | 4.30%                      | 1.64%               | 5.94%              |
| Sep 2020    | 1.88%               | 6.63%                  | 4.38%                                    | 4.47%                          | 6.95%              | 7.29%                    | 4.08%                | 0.41%                         | 4.49%                      | 1.15%               | 5.64%              |
| Aug 2020    | 1.49%               | 5.71%                  | 3.81%                                    | 4.17%                          | 6.57%              | 6.92%                    | 4.03%                | 0.39%                         | 4.42%                      | 0.68%               | 5.10%              |
| Jul 2020    | 1.17%               | 5.38%                  | 3.50%                                    | 3.66%                          | 6.36%              | 6.49%                    | 3.78%                | 0.36%                         | 4.13%                      | 0.61%               | 4.74%              |
| Jun 2020    | 1.33%               | 5.65%                  | 3.16%                                    | 3.67%                          | 6.44%              | 6.59%                    | 3.63%                | 0.32%                         | 3.95%                      | 0.85%               | 4.80%              |
| May 2020    | 2.28%               | 8.26%                  | 4.39%                                    | 4.46%                          | 7.97%              | 9.43%                    | 4.05%                | 0.28%                         | 4.33%                      | 2.43%               | 6.76%              |
| Apr 2020    | 5.48%               | 13.42%                 | 7.25%                                    | 6.48%                          | 11.06%             | 13.10%                   | 4.41%                | 0.37%                         | 4.78%                      | 5.64%               | 10.42%             |
| Mar 2020    | 4.77%               | 8.74%                  | 6.87%                                    | 6.60%                          | 8.63%              | 9.10%                    | 4.48%                | 0.41%                         | 4.89%                      | 2.94%               | 7.83%              |
| Feb 2020    | 1.49%               | 4.97%                  | 3.82%                                    |                                | 6.31%              | 6.16%                    | 4.25%                | 0.54%                         | 4.79%                      |                     | 4.79%              |
| Jan 2020    | 1.44%               | 5.44%                  | 4.19%                                    |                                | 6.61%              | 6.84%                    | 4.61%                | 0.60%                         | 5.20%                      |                     | 5.20%              |