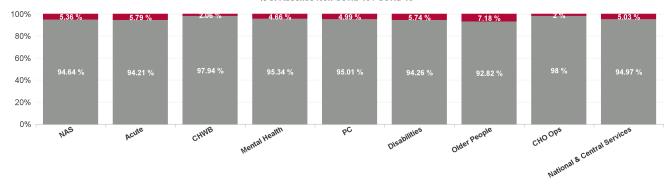

| Health Service Absence Rate - by Care<br>Group: Feb 2024 | Certified<br>absence | Self- certified<br>absence | Non Covid-19<br>absence | Covid-19<br>absence | Total absence<br>rate | % Non<br>Covid-19<br>absence | % Covid-19<br>absence |
|----------------------------------------------------------|----------------------|----------------------------|-------------------------|---------------------|-----------------------|------------------------------|-----------------------|
| Total                                                    | 4.86%                | 0.63%                      | 5.49%                   | 0.33%               | 5.82%                 | 94.31%                       | 5.69%                 |
| Ambulance Services                                       | 6.35%                | 0.72%                      | 7.07%                   | 0.40%               | 7.47%                 | 94.64%                       | 5.36%                 |
| Acute Hospital Services                                  | 4.43%                | 0.72%                      | 5.14%                   | 0.32%               | 5.46%                 | 94.21%                       | 5.79%                 |
| Acute Services                                           | 4.49%                | 0.72%                      | 5.20%                   | 0.32%               | 5.52%                 | 94.23%                       | 5.77%                 |
| Community Health & Wellbeing                             | 5.15%                | 0.43%                      | 5.58%                   | 0.12%               | 5.70%                 | 97.94%                       | 2.06%                 |
| Primary Care                                             | 5.46%                | 0.40%                      | 5.85%                   | 0.31%               | 6.16%                 | 95.01%                       | 4.99%                 |
| Disabilities                                             | 5.07%                | 0.61%                      | 5.69%                   | 0.35%               | 6.03%                 | 94.26%                       | 5.74%                 |
| Mental Health                                            | 5.12%                | 0.55%                      | 5.67%                   | 0.28%               | 5.95%                 | 95.34%                       | 4.66%                 |
| Older People                                             | 7.12%                | 0.68%                      | 7.81%                   | 0.60%               | 8.41%                 | 92.82%                       | 7.18%                 |
| CHO Operations                                           | 4.18%                | 0.32%                      | 4.50%                   | 0.09%               | 4.59%                 | 98.00%                       | 2.00%                 |
| Community Services                                       | 5.54%                | 0.55%                      | 6.09%                   | 0.37%               | 6.46%                 | 94.35%                       | 5.65%                 |
| National Services & Central Functions                    | 3.49%                | 0.35%                      | 3.84%                   | 0.20%               | 4.04%                 | 95.01%                       | 4.99%                 |