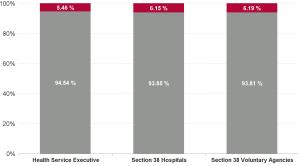

| Health Service Absence Rate -<br>by Admin : Feb 2024 | Certified<br>absence | Self-<br>certified<br>absence | Non<br>Covid-19<br>absence | Covid-19<br>absence | Total<br>absence<br>rate | Medical &<br>Dental | Nursing &<br>Midwifery | Health &<br>Social Care<br>Professionals | Management &<br>Administrative | General<br>Support | Patient &<br>Client Care |
|------------------------------------------------------|----------------------|-------------------------------|----------------------------|---------------------|--------------------------|---------------------|------------------------|------------------------------------------|--------------------------------|--------------------|--------------------------|
| Total                                                | 4.86%                | 0.63%                         | 5.49%                      | 0.33%               | 5.82%                    | 1.70%               | 6.42%                  | 4.73%                                    | 5.04%                          | 7.41%              | 7.81%                    |
| Health Service Executive                             | 5.29%                | 0.63%                         | 5.92%                      | 0.34%               | 6.26%                    | 1.87%               | 7.04%                  | 4.99%                                    | 5.11%                          | 7.78%              | 8.87%                    |
| Section 38 Hospitals                                 | 3.74%                | 0.67%                         | 4.41%                      | 0.29%               | 4.70%                    | 1.29%               | 5.13%                  | 3.94%                                    | 5.17%                          | 6.82%              | 6.65%                    |
| Section 38 Voluntary Agencies                        | 4.78%                | 0.58%                         | 5.36%                      | 0.35%               | 5.71%                    | 3.68%               | 6.11%                  | 4.84%                                    | 3.65%                          | 6.76%              | 6.21%                    |