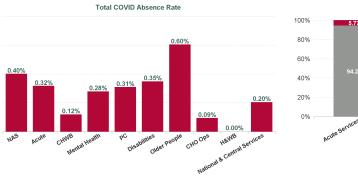

| Health Service Absence Rate - by Care<br>Group: Feb 2024 | Certified<br>absence | Self- certified<br>absence | Non Covid-19<br>absence | Covid-19<br>absence | Total absence<br>rate | % Non<br>Covid-19<br>absence | % Covid-19<br>absence |
|----------------------------------------------------------|----------------------|----------------------------|-------------------------|---------------------|-----------------------|------------------------------|-----------------------|
| Total                                                    | 4.86%                | 0.63%                      | 5.49%                   | 0.33%               | 5.82%                 | 94.31%                       | 5.69%                 |
| Ambulance Services                                       | 6.35%                | 0.72%                      | 7.07%                   | 0.40%               | 7.47%                 | 94.64%                       | 5.36%                 |
| Acute Hospital Services                                  | 4.43%                | 0.72%                      | 5.14%                   | 0.32%               | 5.46%                 | 94.21%                       | 5.79%                 |
| Acute Services                                           | 4.49%                | 0.72%                      | 5.20%                   | 0.32%               | 5.52%                 | 94.23%                       | 5.77%                 |
| Community Health & Wellbeing                             | 5.15%                | 0.43%                      | 5.58%                   | 0.12%               | 5.70%                 | 97.94%                       | 2.06%                 |
| Primary Care                                             | 5.46%                | 0.40%                      | 5.85%                   | 0.31%               | 6.16%                 | 95.01%                       | 4.99%                 |
| Disabilities                                             | 5.07%                | 0.61%                      | 5.69%                   | 0.35%               | 6.03%                 | 94.26%                       | 5.74%                 |
| Mental Health                                            | 5.12%                | 0.55%                      | 5.67%                   | 0.28%               | 5.95%                 | 95.34%                       | 4.66%                 |
| Older People                                             | 7.12%                | 0.68%                      | 7.81%                   | 0.60%               | 8.41%                 | 92.82%                       | 7.18%                 |
| CHO Operations                                           | 4.18%                | 0.32%                      | 4.50%                   | 0.09%               | 4.59%                 | 98.00%                       | 2.00%                 |
| Community Services                                       | 5.54%                | 0.55%                      | 6.09%                   | 0.37%               | 6.46%                 | 94.35%                       | 5.65%                 |
| National Services & Central Functions                    | 3.49%                | 0.35%                      | 3.84%                   | 0.20%               | 4.04%                 | 95.01%                       | 4.99%                 |

| Health Service Absence Rate - by<br>Care Group : Feb 2024 | Non<br>Covid-19<br>absence | Covid-19<br>absence | Total<br>absence<br>rate | Medical &<br>Dental | Nursing &<br>Midwifery | Health & Social<br>Care<br>Professionals | Management &<br>Administrative | General<br>Support | Patient &<br>Client Care |
|-----------------------------------------------------------|----------------------------|---------------------|--------------------------|---------------------|------------------------|------------------------------------------|--------------------------------|--------------------|--------------------------|
| Total                                                     | 5.49%                      | 0.33%               | 5.82%                    | 0.11%               | 0.39%                  | 0.24%                                    | 0.23%                          | 0.39%              | 0.49%                    |
| Ambulance Services                                        | 7.07%                      | 0.40%               | 7.47%                    | 0.00%               | 0.00%                  | 0.42%                                    | 0.09%                          | 0.00%              | 0.43%                    |
| Acute Hospital Services                                   | 5.14%                      | 0.32%               | 5.46%                    | 0.07%               | 0.35%                  | 0.25%                                    | 0.30%                          | 0.43%              | 0.56%                    |
| Acute Services                                            | 5.20%                      | 0.32%               | 5.52%                    | 0.07%               | 0.35%                  | 0.25%                                    | 0.30%                          | 0.43%              | 0.52%                    |
| Community Health & Wellbeing                              | 5.58%                      | 0.12%               | 5.70%                    |                     | 0.00%                  | 0.00%                                    | 0.26%                          |                    | 0.03%                    |
| Primary Care                                              | 5.85%                      | 0.31%               | 6.16%                    | 0.26%               | 0.37%                  | 0.19%                                    | 0.18%                          | 0.73%              | 0.50%                    |
| Disabilities                                              | 5.69%                      | 0.35%               | 6.03%                    | 0.00%               | 0.38%                  | 0.30%                                    | 0.22%                          | 0.09%              | 0.40%                    |
| Mental Health                                             | 5.67%                      | 0.28%               | 5.95%                    | 0.10%               | 0.37%                  | 0.11%                                    | 0.19%                          | 0.30%              | 0.30%                    |
| Older People                                              | 7.81%                      | 0.60%               | 8.41%                    | 0.00%               | 0.74%                  | 0.13%                                    | 0.19%                          | 0.35%              | 0.70%                    |
| CHO Operations                                            | 4.50%                      | 0.09%               | 4.59%                    | 0.00%               | 0.00%                  | 0.27%                                    | 0.08%                          | 0.00%              |                          |
| Community Services                                        | 6.09%                      | 0.37%               | 6.46%                    | 0.17%               | 0.45%                  | 0.23%                                    | 0.18%                          | 0.33%              | 0.48%                    |
| National Services & Central Functions                     | 3.84%                      | 0.20%               | 4.04%                    | 1.04%               | 0.47%                  | 0.27%                                    | 0.13%                          | 0.07%              | 0.00%                    |