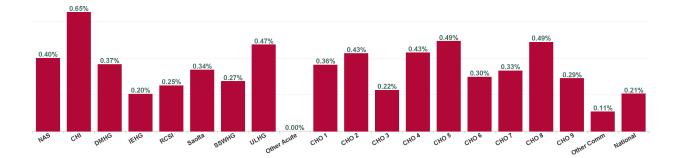

% of Absence Non Covid-19 / Covid-19

| Health Service Absence Rate - by HG,<br>CHO/Care Group & Staff Category :<br>Feb 2024 | Certified<br>absence | Self-<br>certified<br>absence | Non<br>Covid-19<br>absence | Covid-19<br>absence | Total<br>absence<br>rate | Medical &<br>Dental | Nursing &<br>Midwifery | Health &<br>Social Care<br>Professionals | Management<br>&<br>Administrative | General<br>Support | Patient &<br>Client Care |
|---------------------------------------------------------------------------------------|----------------------|-------------------------------|----------------------------|---------------------|--------------------------|---------------------|------------------------|------------------------------------------|-----------------------------------|--------------------|--------------------------|
| Total                                                                                 | 4.86%                | 0.63%                         | 5.49%                      | 0.33%               | 5.82%                    | 1.70%               | 6.42%                  | 4.73%                                    | 5.04%                             | 7.41%              | 7.81%                    |
| National Ambulance Service                                                            | 6.35%                | 0.72%                         | 7.07%                      | 0.40%               | 7.47%                    | 0.00%               | 24.84%                 | 2.38%                                    | 2.43%                             | 28.08%             | 7.83%                    |
| Children's Health Ireland                                                             | 4.20%                | 0.59%                         | 4.78%                      | 0.65%               | 5.44%                    | 1.47%               | 5.95%                  | 4.34%                                    | 7.13%                             | 8.16%              | 7.43%                    |
| Dublin Midlands Hospital Group                                                        | 4.57%                | 0.86%                         | 5.43%                      | 0.37%               | 5.79%                    | 1.80%               | 6.50%                  | 4.96%                                    | 6.23%                             | 7.33%              | 7.42%                    |
| Ireland East Hospital Group                                                           | 4.08%                | 0.58%                         | 4.66%                      | 0.20%               | 4.87%                    | 1.57%               | 5.11%                  | 3.89%                                    | 5.07%                             | 7.18%              | 7.56%                    |
| RCSI Hospitals Group                                                                  | 4.26%                | 0.66%                         | 4.92%                      | 0.25%               | 5.17%                    | 1.12%               | 6.35%                  | 3.57%                                    | 4.97%                             | 6.47%              | 7.60%                    |
| University of Limerick Hospital Group                                                 | 5.46%                | 0.76%                         | 6.22%                      | 0.47%               | 6.69%                    | 1.49%               | 7.33%                  | 4.06%                                    | 5.76%                             | 10.53%             | 9.34%                    |
| Saolta University Hospital Care Group                                                 | 4.12%                | 0.86%                         | 4.98%                      | 0.34%               | 5.31%                    | 1.16%               | 6.20%                  | 3.91%                                    | 4.37%                             | 7.72%              | 8.93%                    |
| South/South West Hospital Group                                                       | 4.80%                | 0.69%                         | 5.49%                      | 0.27%               | 5.76%                    | 1.27%               | 6.56%                  | 5.66%                                    | 5.68%                             | 7.14%              | 9.35%                    |
| Other Acute Services                                                                  | 2.93%                | 0.30%                         | 3.23%                      | 0.00%               | 3.23%                    | 0.00%               | 1.82%                  | 1.85%                                    | 3.96%                             |                    |                          |
| Acute Services                                                                        | 4.49%                | 0.72%                         | 5.20%                      | 0.32%               | 5.52%                    | 1.40%               | 6.18%                  | 4.39%                                    | 5.40%                             | 7.56%              | 8.07%                    |
| CHO 1                                                                                 | 7.56%                | 0.56%                         | 8.12%                      | 0.36%               | 8.48%                    | 2.97%               | 8.58%                  | 6.56%                                    | 5.78%                             | 9.31%              | 10.76%                   |
| CHO 2                                                                                 | 4.67%                | 0.22%                         | 4.89%                      | 0.43%               | 5.32%                    | 3.00%               | 5.58%                  | 3.72%                                    | 4.37%                             | 2.65%              | 7.47%                    |
| CHO 3                                                                                 | 6.13%                | 0.41%                         | 6.54%                      | 0.22%               | 6.77%                    | 2.95%               | 7.51%                  | 5.43%                                    | 6.06%                             | 6.54%              | 7.08%                    |
| CHO 4                                                                                 | 5.04%                | 0.67%                         | 5.71%                      | 0.43%               | 6.14%                    | 1.54%               | 7.05%                  | 5.28%                                    | 4.26%                             | 7.63%              | 6.78%                    |
| CHO 5                                                                                 | 5.93%                | 0.57%                         | 6.50%                      | 0.49%               | 6.99%                    | 1.84%               | 7.79%                  | 5.94%                                    | 5.84%                             | 9.50%              | 7.29%                    |
| CHO 6                                                                                 | 4.68%                | 0.56%                         | 5.23%                      | 0.30%               | 5.53%                    | 2.80%               | 5.37%                  | 5.25%                                    | 4.80%                             | 4.54%              | 7.19%                    |
| CHO 7                                                                                 | 5.13%                | 0.64%                         | 5.77%                      | 0.33%               | 6.10%                    | 3.53%               | 6.46%                  | 3.96%                                    | 5.57%                             | 7.50%              | 7.16%                    |
| CHO 8                                                                                 | 6.21%                | 0.55%                         | 6.75%                      | 0.49%               | 7.24%                    | 4.17%               | 7.78%                  | 5.59%                                    | 6.40%                             | 8.71%              | 8.22%                    |
| CHO 9                                                                                 | 4.78%                | 0.57%                         | 5.35%                      | 0.29%               | 5.64%                    | 4.66%               | 4.78%                  | 4.61%                                    | 5.82%                             | 8.33%              | 7.34%                    |
| Other Community Services                                                              | 4.47%                | 0.97%                         | 5.44%                      | 0.11%               | 5.55%                    | 1.41%               | 6.95%                  | 5.49%                                    | 4.32%                             | 2.16%              | 6.57%                    |
| Community Services                                                                    | 5.54%                | 0.55%                         | 6.09%                      | 0.37%               | 6.46%                    | 3.01%               | 6.86%                  | 5.03%                                    | 5.39%                             | 7.38%              | 7.66%                    |
| National Services & Central Functions                                                 | 3.49%                | 0.35%                         | 3.84%                      | 0.20%               | 4.04%                    | 2.51%               | 5.56%                  | 4.92%                                    | 3.69%                             | 4.80%              | 14.71%                   |

Total Absence Rate

4

| Health Service Absence Rate - by HG,<br>CHO/Care Group & Staff Category :<br>Feb 2024 | Non<br>Covid-19<br>absence | Covid-19<br>absence | Total<br>absence<br>rate | Medical &<br>Dental | Nursing &<br>Midwifery | Health &<br>Social Care<br>Professionals | Management &<br>Administrative | General<br>Support | Patient &<br>Client Care |
|---------------------------------------------------------------------------------------|----------------------------|---------------------|--------------------------|---------------------|------------------------|------------------------------------------|--------------------------------|--------------------|--------------------------|
| Total                                                                                 | 5.49%                      | 0.33%               | 5.82%                    | 0.11%               | 0.39%                  | 0.24%                                    | 0.23%                          | 0.39%              | 0.49%                    |
| National Ambulance Service                                                            | 7.07%                      | 0.40%               | 7.47%                    | 0.00%               | 0.00%                  | 0.42%                                    | 0.09%                          | 0.00%              | 0.43%                    |
| Children's Health Ireland                                                             | 4.78%                      | 0.65%               | 5.44%                    | 0.38%               | 0.46%                  | 1.05%                                    | 0.75%                          | 1.08%              | 0.80%                    |
| Dublin Midlands Hospital Group                                                        | 5.43%                      | 0.37%               | 5.79%                    | 0.05%               | 0.49%                  | 0.20%                                    | 0.38%                          | 0.52%              | 0.40%                    |
| Ireland East Hospital Group                                                           | 4.66%                      | 0.20%               | 4.87%                    | 0.02%               | 0.24%                  | 0.09%                                    | 0.25%                          | 0.31%              | 0.32%                    |
| RCSI Hospitals Group                                                                  | 4.92%                      | 0.25%               | 5.17%                    | 0.00%               | 0.27%                  | 0.18%                                    | 0.28%                          | 0.28%              | 0.59%                    |
| University of Limerick Hospital Group                                                 | 6.22%                      | 0.47%               | 6.69%                    | 0.09%               | 0.55%                  | 0.16%                                    | 0.29%                          | 1.13%              | 0.30%                    |
| Saolta University Hospital Care Group                                                 | 4.98%                      | 0.34%               | 5.31%                    | 0.10%               | 0.39%                  | 0.30%                                    | 0.18%                          | 0.35%              | 0.73%                    |
| South/South West Hospital Group                                                       | 5.49%                      | 0.27%               | 5.76%                    | 0.06%               | 0.28%                  | 0.19%                                    | 0.23%                          | 0.23%              | 1.01%                    |
| Other Acute Services                                                                  | 3.23%                      | 0.00%               | 3.23%                    | 0.00%               | 0.00%                  | 0.00%                                    | 0.00%                          |                    |                          |
| Acute Services                                                                        | 5.20%                      | 0.32%               | 5.52%                    | 0.07%               | 0.35%                  | 0.25%                                    | 0.30%                          | 0.43%              | 0.52%                    |
| CHO 1                                                                                 | 8.12%                      | 0.36%               | 8.48%                    | 0.08%               | 0.29%                  | 0.20%                                    | 0.30%                          | 0.30%              | 0.57%                    |
| CHO 2                                                                                 | 4.89%                      | 0.43%               | 5.32%                    | 0.05%               | 0.71%                  | 0.15%                                    | 0.16%                          | 0.07%              | 0.51%                    |
| CHO 3                                                                                 | 6.54%                      | 0.22%               | 6.77%                    | 0.14%               | 0.26%                  | 0.22%                                    | 0.17%                          | 0.14%              | 0.22%                    |
| CHO 4                                                                                 | 5.71%                      | 0.43%               | 6.14%                    | 0.10%               | 0.55%                  | 0.05%                                    | 0.12%                          | 0.89%              | 0.58%                    |
| CHO 5                                                                                 | 6.50%                      | 0.49%               | 6.99%                    | 0.49%               | 0.67%                  | 0.71%                                    | 0.18%                          | 0.73%              | 0.31%                    |
| CHO 6                                                                                 | 5.23%                      | 0.30%               | 5.53%                    | 0.00%               | 0.50%                  | 0.26%                                    | 0.11%                          | 0.00%              | 0.38%                    |
| CHO 7                                                                                 | 5.77%                      | 0.33%               | 6.10%                    | 0.13%               | 0.42%                  | 0.03%                                    | 0.08%                          | 0.34%              | 0.52%                    |
| CHO 8                                                                                 | 6.75%                      | 0.49%               | 7.24%                    | 0.00%               | 0.52%                  | 0.51%                                    | 0.24%                          | 0.12%              | 0.64%                    |
| CHO 9                                                                                 | 5.35%                      | 0.29%               | 5.64%                    | 0.54%               | 0.30%                  | 0.16%                                    | 0.30%                          | 0.08%              | 0.43%                    |
| Other Community Services                                                              | 5.44%                      | 0.11%               | 5.55%                    | 0.00%               | 0.17%                  | 0.06%                                    | 0.06%                          | 0.39%              | 0.00%                    |
| Community Services                                                                    | 6.09%                      | 0.37%               | 6.46%                    | 0.17%               | 0.45%                  | 0.23%                                    | 0.18%                          | 0.33%              | 0.48%                    |
| National Services & Central Functions                                                 | 3.84%                      | 0.20%               | 4.04%                    | 1.04%               | 0.47%                  | 0.27%                                    | 0.13%                          | 0.07%              | 0.00%                    |