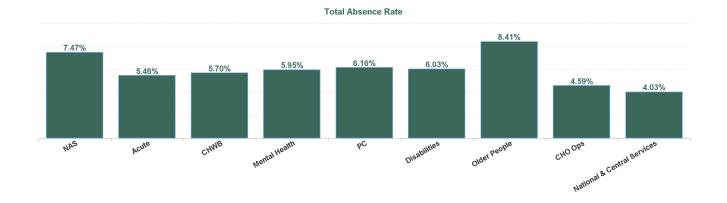

| Health Service Absence Rate - by Care<br>Group: Feb 2024 | Certified<br>absence | Self- certified<br>absence | Non Covid-19<br>absence | Covid-19<br>absence | Total absence<br>rate | % Non<br>Covid-19<br>absence | % Covid-19<br>absence |
|----------------------------------------------------------|----------------------|----------------------------|-------------------------|---------------------|-----------------------|------------------------------|-----------------------|
| Total                                                    | 4.86%                | 0.63%                      | 5.49%                   | 0.33%               | 5.82%                 | 94.31%                       | 5.69%                 |
| Ambulance Services                                       | 6.35%                | 0.72%                      | 7.07%                   | 0.40%               | 7.47%                 | 94.64%                       | 5.36%                 |
| Acute Hospital Services                                  | 4.43%                | 0.72%                      | 5.14%                   | 0.32%               | 5.46%                 | 94.21%                       | 5.79%                 |
| Acute Services                                           | 4.49%                | 0.72%                      | 5.20%                   | 0.32%               | 5.52%                 | 94.23%                       | 5.77%                 |
| Community Health & Wellbeing                             | 5.15%                | 0.43%                      | 5.58%                   | 0.12%               | 5.70%                 | 97.94%                       | 2.06%                 |
| Primary Care                                             | 5.46%                | 0.40%                      | 5.85%                   | 0.31%               | 6.16%                 | 95.01%                       | 4.99%                 |
| Disabilities                                             | 5.07%                | 0.61%                      | 5.69%                   | 0.35%               | 6.03%                 | 94.26%                       | 5.74%                 |
| Mental Health                                            | 5.12%                | 0.55%                      | 5.67%                   | 0.28%               | 5.95%                 | 95.34%                       | 4.66%                 |
| Older People                                             | 7.12%                | 0.68%                      | 7.81%                   | 0.60%               | 8.41%                 | 92.82%                       | 7.18%                 |
| CHO Operations                                           | 4.18%                | 0.32%                      | 4.50%                   | 0.09%               | 4.59%                 | 98.00%                       | 2.00%                 |
| Community Services                                       | 5.54%                | 0.55%                      | 6.09%                   | 0.37%               | 6.46%                 | 94.35%                       | 5.65%                 |
| National Services & Central Functions                    | 3.49%                | 0.35%                      | 3.84%                   | 0.20%               | 4.04%                 | 95.01%                       | 4.99%                 |