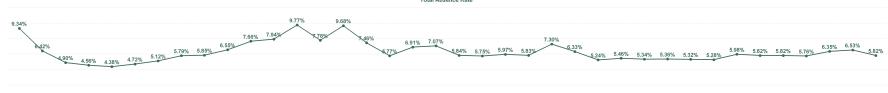

| Year /<br>Month | Certified<br>absence | Self-<br>certified<br>absence | Non<br>Covid-19<br>absence | Covid-19<br>absence | Total<br>absence<br>rate | Medical &<br>Dental | Nursing &<br>Midwifery | Health &<br>Social Care<br>Professionals | Management &<br>Administrative | General<br>Support | Patient &<br>Client Care |
|-----------------|----------------------|-------------------------------|----------------------------|---------------------|--------------------------|---------------------|------------------------|------------------------------------------|--------------------------------|--------------------|--------------------------|
| Feb 2024        | 4.86%                | 0.63%                         | 5.49%                      | 0.33%               | 5.82%                    | 1.70%               | 6.42%                  | 4.73%                                    | 5.04%                          | 7.41%              | 7.81%                    |
| Jan 2024        | 5.15%                | 0.74%                         | 5.88%                      | 0.65%               | 6.53%                    | 1.62%               | 7.25%                  | 5.50%                                    | 5.85%                          | 8.32%              | 8.55%                    |
| 2024            | 5.01%                | 0.69%                         | 5.69%                      | 0.49%               | 6.19%                    | 1.65%               | 6.85%                  | 5.13%                                    | 5.46%                          | 7.88%              | 8.19%                    |
| Dec 2023        | 4.91%                | 0.77%                         | 5.69%                      | 0.66%               | 6.35%                    | 1.65%               | 7.05%                  | 5.59%                                    | 5.55%                          | 7.48%              | 8.25%                    |
| Nov 2023        | 4.66%                | 0.65%                         | 5.31%                      | 0.45%               | 5.76%                    | 1.58%               | 6.47%                  | 4.73%                                    | 4.86%                          | 7.35%              | 7.76%                    |
| Oct 2023        | 4.58%                | 0.67%                         | 5.25%                      | 0.56%               | 5.82%                    | 1.62%               | 6.54%                  | 4.72%                                    | 5.00%                          | 7.76%              | 7.54%                    |
| Sep 2023        | 4.49%                | 0.60%                         | 5.09%                      | 0.74%               | 5.82%                    | 1.54%               | 6.66%                  | 4.79%                                    | 4.83%                          | 7.34%              | 7.73%                    |
| Aug 2023        | 4.62%                | 0.60%                         | 5.22%                      | 0.76%               | 5.98%                    | 1.49%               | 6.78%                  | 4.81%                                    | 4.88%                          | 7.66%              | 8.09%                    |
| Jul 2023        | 4.33%                | 0.55%                         | 4.88%                      | 0.39%               | 5.28%                    | 1.35%               | 6.07%                  | 4.12%                                    | 4.18%                          | 6.94%              | 7.05%                    |
| Jun 2023        | 4.45%                | 0.54%                         | 4.99%                      | 0.33%               | 5.32%                    | 1.55%               | 6.04%                  | 4.14%                                    | 4.30%                          | 6.84%              | 7.00%                    |
| May 2023        | 4.36%                | 0.55%                         | 4.91%                      | 0.45%               | 5.36%                    | 1.47%               | 6.20%                  | 4.33%                                    | 4.25%                          | 6.66%              | 7.09%                    |
| Apr 2023        | 4.29%                | 0.57%                         | 4.86%                      | 0.48%               | 5.34%                    | 1.49%               | 6.21%                  | 4.09%                                    | 4.25%                          | 6.53%              | 7.07%                    |
| Mar 2023        | 4.30%                | 0.62%                         | 4.93%                      | 0.53%               | 5.46%                    | 1.67%               | 6.02%                  | 4.49%                                    | 4.57%                          | 7.12%              | 7.28%                    |
| Feb 2023        | 4.21%                | 0.58%                         | 4.80%                      | 0.45%               | 5.24%                    | 1.41%               | 5.99%                  | 4.05%                                    | 4.43%                          | 6.78%              | 6.79%                    |
| Jan 2023        | 4.85%                | 0.67%                         | 5.52%                      | 0.81%               | 6.33%                    | 1.51%               | 7.33%                  | 4.97%                                    | 5.21%                          | 8.07%              | 8.17%                    |
| 2023            | 4.51%                | 0.62%                         | 5.12%                      | 0.55%               | 5.68%                    | 1.53%               | 6.45%                  | 4.57%                                    | 4.70%                          | 7.22%              | 7.49%                    |
| Dec 2022        | 5.20%                | 0.87%                         | 6.07%                      | 1.23%               | 7.30%                    | 2.05%               | 8.33%                  | 6.01%                                    | 6.30%                          | 8.81%              | 9.15%                    |
| Nov 2022        | 4.40%                | 0.69%                         | 5.09%                      | 0.74%               | 5.83%                    | 1.75%               | 6.61%                  | 4.48%                                    | 4.88%                          | 7.55%              | 7.74%                    |
| Oct 2022        | 4.52%                | 0.65%                         | 5.17%                      | 0.80%               | 5.97%                    | 1.82%               | 6.60%                  | 4.75%                                    | 4.85%                          | 7.70%              | 7.92%                    |
| Sep 2022        | 4.45%                | 0.61%                         | 5.06%                      | 0.70%               | 5.75%                    | 1.58%               | 6.63%                  | 4.30%                                    | 4.38%                          | 7.59%              | 7.82%                    |
| Aug 2022        | 4.49%                | 0.54%                         | 5.02%                      | 0.81%               | 5.84%                    | 1.70%               | 6.61%                  | 4.50%                                    | 4.54%                          | 7.56%              | 7.94%                    |
| Jul 2022        | 4.59%                | 0.57%                         | 5.16%                      | 1.91%               | 7.07%                    | 1.99%               | 7.95%                  | 5.58%                                    | 5.54%                          | 8.76%              | 9.52%                    |
| Jun 2022        | 4.38%                | 0.62%                         | 4.99%                      | 1.92%               | 6.91%                    | 2.12%               | 8.02%                  | 5.71%                                    | 5.57%                          | 8.72%              | 8.52%                    |
| May 2022        | 4.14%                | 0.60%                         | 4.74%                      | 1.03%               | 5.77%                    | 1.69%               | 6.61%                  | 4.37%                                    | 4.50%                          | 7.25%              | 7.87%                    |
| Apr 2022        | 4.36%                | 0.58%                         | 4.93%                      | 2.53%               | 7.46%                    | 2.28%               | 8.73%                  | 5.97%                                    | 5.66%                          | 9.20%              | 9.64%                    |
| Mar 2022        | 4.34%                | 0.59%                         | 4.93%                      | 4.75%               | 9.68%                    | 3.45%               | 11.70%                 | 8.60%                                    | 7.95%                          | 10.26%             | 11.35%                   |
| Feb 2022        | 4.01%                | 0.54%                         | 4.55%                      | 3.23%               | 7.78%                    | 2.71%               | 9.37%                  | 6.80%                                    | 5.96%                          | 9.18%              | 9.24%                    |
| Jan 2022        | 3.94%                | 0.46%                         | 4.40%                      | 5.37%               | 9.77%                    | 3.11%               | 11.35%                 | 8.17%                                    | 7.93%                          | 12.13%             | 11.91%                   |
| 2022            | 4.40%                | 0.61%                         | 5.01%                      | 2.09%               | 7.10%                    | 2.18%               | 8.21%                  | 5.76%                                    | 5.67%                          | 8.72%              | 9.06%                    |
| Dec 2021        | 4.38%                | 0.55%                         | 4.93%                      | 3.00%               | 7.94%                    | 2.57%               | 9.21%                  | 6.79%                                    | 6.54%                          | 9.62%              | 9.69%                    |
| Nov 2021        | 4.60%                | 0.72%                         | 5.32%                      | 2.34%               | 7.66%                    | 2.43%               | 8.55%                  | 6.63%                                    | 6.80%                          | 9.62%              | 9.48%                    |
| Oct 2021        | 4.47%                | 0.61%                         | 5.08%                      | 1.48%               | 6.55%                    | 2.27%               | 7.38%                  | 5.41%                                    | 5.38%                          | 8.32%              | 8.25%                    |
| Sep 2021        | 4.27%                | 0.52%                         | 4.78%                      | 1.07%               | 5.85%                    | 2.01%               | 6.76%                  | 4.45%                                    | 4.65%                          | 7.46%              | 7.64%                    |
| Aug 2021        | 4.22%                | 0.49%                         | 4.70%                      | 1.09%               | 5.79%                    | 1.85%               | 6.65%                  | 4.40%                                    | 4.62%                          | 6.91%              | 7.77%                    |
| Jul 2021        | 3.95%                | 0.45%                         | 4.41%                      | 0.71%               | 5.12%                    | 1.34%               | 5.81%                  | 3.92%                                    | 4.11%                          | 6.51%              | 6.87%                    |
| Jun 2021        | 3.70%                | 0.45%                         | 4.16%                      | 0.56%               | 4.72%                    | 1.25%               | 5.45%                  | 3.51%                                    | 3.55%                          | 6.05%              | 6.44%                    |
| May 2021        | 3.37%                | 0.39%                         | 3.76%                      | 0.62%               | 4.38%                    | 1.15%               | 5.05%                  | 3.23%                                    | 3.33%                          | 5.57%              | 5.96%                    |
| Apr 2021        | 3.41%                | 0.36%                         | 3.77%                      | 0.79%               | 4.56%                    | 1.34%               | 5.36%                  | 3.31%                                    | 3.33%                          | 5.80%              | 6.26%                    |
| Mar 2021        | 3.46%                | 0.39%                         | 3.85%                      | 1.05%               | 4.90%                    | 1.36%               | 5.77%                  | 3.72%                                    | 3.58%                          | 6.10%              | 6.64%                    |
| Feb 2021        | 3.76%                | 0.49%                         | 4.25%                      | 2.17%               | 6.42%                    | 1.82%               | 7.59%                  | 4.50%                                    | 4.58%                          | 7.92%              | 8.98%                    |
| Jan 2021        | 3.91%                | 0.38%                         | 4.29%                      | 5.05%               | 9.34%                    | 4.34%               | 11.48%                 | 6.27%                                    | 6.46%                          | 11.28%             | 11.69%                   |
| 2021            | 3.96%                | 0.49%                         | 4.45%                      | 1.66%               | 6.11%                    | 1.98%               | 7.10%                  | 4.69%                                    | 4.76%                          | 7.61%              | 7.99%                    |