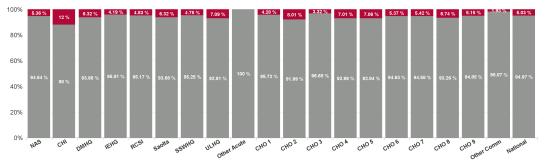

% of Absence Non Covid-19 / Covid-19

| Health Service Absence Rate - by HG,<br>CHO/Care Group & Staff Category :<br>Feb 2024 | Certified<br>absence | Self-<br>certified<br>absence | Non<br>Covid-19<br>absence | Covid-19<br>absence | Total<br>absence<br>rate | Medical &<br>Dental | Nursing &<br>Midwifery | Health &<br>Social Care<br>Professionals | Management<br>&<br>Administrative | General<br>Support | Patient &<br>Client Care |
|---------------------------------------------------------------------------------------|----------------------|-------------------------------|----------------------------|---------------------|--------------------------|---------------------|------------------------|------------------------------------------|-----------------------------------|--------------------|--------------------------|
| Total                                                                                 | 4.86%                | 0.63%                         | 5.49%                      | 0.33%               | 5.82%                    | 1.70%               | 6.42%                  | 4.73%                                    | 5.04%                             | 7.41%              | 7.81%                    |
| National Ambulance Service                                                            | 6.35%                | 0.72%                         | 7.07%                      | 0.40%               | 7.47%                    | 0.00%               | 24.84%                 | 2.38%                                    | 2.43%                             | 28.08%             | 7.83%                    |
| Children's Health Ireland                                                             | 4.20%                | 0.59%                         | 4.78%                      | 0.65%               | 5.44%                    | 1.47%               | 5.95%                  | 4.34%                                    | 7.13%                             | 8.16%              | 7.43%                    |
| Dublin Midlands Hospital Group                                                        | 4.57%                | 0.86%                         | 5.43%                      | 0.37%               | 5.79%                    | 1.80%               | 6.50%                  | 4.96%                                    | 6.23%                             | 7.33%              | 7.42%                    |
| Ireland East Hospital Group                                                           | 4.08%                | 0.58%                         | 4.66%                      | 0.20%               | 4.87%                    | 1.57%               | 5.11%                  | 3.89%                                    | 5.07%                             | 7.18%              | 7.56%                    |
| RCSI Hospitals Group                                                                  | 4.26%                | 0.66%                         | 4.92%                      | 0.25%               | 5.17%                    | 1.12%               | 6.35%                  | 3.57%                                    | 4.97%                             | 6.47%              | 7.60%                    |
| University of Limerick Hospital Group                                                 | 5.46%                | 0.76%                         | 6.22%                      | 0.47%               | 6.69%                    | 1.49%               | 7.33%                  | 4.06%                                    | 5.76%                             | 10.53%             | 9.34%                    |
| Saolta University Hospital Care Group                                                 | 4.12%                | 0.86%                         | 4.98%                      | 0.34%               | 5.31%                    | 1.16%               | 6.20%                  | 3.91%                                    | 4.37%                             | 7.72%              | 8.93%                    |
| South/South West Hospital Group                                                       | 4.80%                | 0.69%                         | 5.49%                      | 0.27%               | 5.76%                    | 1.27%               | 6.56%                  | 5.66%                                    | 5.68%                             | 7.14%              | 9.35%                    |
| Other Acute Services                                                                  | 2.93%                | 0.30%                         | 3.23%                      | 0.00%               | 3.23%                    | 0.00%               | 1.82%                  | 1.85%                                    | 3.96%                             |                    |                          |
| Acute Services                                                                        | 4.49%                | 0.72%                         | 5.20%                      | 0.32%               | 5.52%                    | 1.40%               | 6.18%                  | 4.39%                                    | 5.40%                             | 7.56%              | 8.07%                    |
| CHO 1                                                                                 | 7.56%                | 0.56%                         | 8.12%                      | 0.36%               | 8.48%                    | 2.97%               | 8.58%                  | 6.56%                                    | 5.78%                             | 9.31%              | 10.76%                   |
| CHO 2                                                                                 | 4.67%                | 0.22%                         | 4.89%                      | 0.43%               | 5.32%                    | 3.00%               | 5.58%                  | 3.72%                                    | 4.37%                             | 2.65%              | 7.47%                    |
| CHO 3                                                                                 | 6.13%                | 0.41%                         | 6.54%                      | 0.22%               | 6.77%                    | 2.95%               | 7.51%                  | 5.43%                                    | 6.06%                             | 6.54%              | 7.08%                    |
| CHO 4                                                                                 | 5.04%                | 0.67%                         | 5.71%                      | 0.43%               | 6.14%                    | 1.54%               | 7.05%                  | 5.28%                                    | 4.26%                             | 7.63%              | 6.78%                    |
| CHO 5                                                                                 | 5.93%                | 0.57%                         | 6.50%                      | 0.49%               | 6.99%                    | 1.84%               | 7.79%                  | 5.94%                                    | 5.84%                             | 9.50%              | 7.29%                    |
| CHO 6                                                                                 | 4.68%                | 0.56%                         | 5.23%                      | 0.30%               | 5.53%                    | 2.80%               | 5.37%                  | 5.25%                                    | 4.80%                             | 4.54%              | 7.19%                    |
| CHO 7                                                                                 | 5.13%                | 0.64%                         | 5.77%                      | 0.33%               | 6.10%                    | 3.53%               | 6.46%                  | 3.96%                                    | 5.57%                             | 7.50%              | 7.16%                    |
| CHO 8                                                                                 | 6.21%                | 0.55%                         | 6.75%                      | 0.49%               | 7.24%                    | 4.17%               | 7.78%                  | 5.59%                                    | 6.40%                             | 8.71%              | 8.22%                    |
| CHO 9                                                                                 | 4.78%                | 0.57%                         | 5.35%                      | 0.29%               | 5.64%                    | 4.66%               | 4.78%                  | 4.61%                                    | 5.82%                             | 8.33%              | 7.34%                    |
| Other Community Services                                                              | 4.47%                | 0.97%                         | 5.44%                      | 0.11%               | 5.55%                    | 1.41%               | 6.95%                  | 5.49%                                    | 4.32%                             | 2.16%              | 6.57%                    |
| Community Services                                                                    | 5.54%                | 0.55%                         | 6.09%                      | 0.37%               | 6.46%                    | 3.01%               | 6.86%                  | 5.03%                                    | 5.39%                             | 7.38%              | 7.66%                    |
| National Services & Central Functions                                                 | 3.49%                | 0.35%                         | 3.84%                      | 0.20%               | 4.04%                    | 2.51%               | 5.56%                  | 4.92%                                    | 3.69%                             | 4.80%              | 14.71%                   |