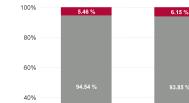

| Health Service Absence Rate - by Staff<br>Category: Feb 2024 | Certified<br>absence | Self- certified<br>absence | Non Covid-19<br>absence | Covid-19<br>absence | Total absence<br>rate | % Non<br>Covid-19<br>absence | % Covid-19<br>absence |
|--------------------------------------------------------------|----------------------|----------------------------|-------------------------|---------------------|-----------------------|------------------------------|-----------------------|
| Total                                                        | 4.86%                | 0.63%                      | 5.49%                   | 0.33%               | 5.82%                 | 94.31%                       | 5.69%                 |
| Medical & Dental                                             | 1.32%                | 0.27%                      | 1.59%                   | 0.11%               | 1.70%                 | 93.77%                       | 6.23%                 |
| Nursing & Midwifery                                          | 5.20%                | 0.83%                      | 6.04%                   | 0.39%               | 6.42%                 | 93.98%                       | 6.02%                 |
| Health & Social Care Professionals                           | 3.99%                | 0.50%                      | 4.49%                   | 0.24%               | 4.73%                 | 94.97%                       | 5.03%                 |
| Management & Administrative                                  | 4.38%                | 0.43%                      | 4.81%                   | 0.23%               | 5.04%                 | 95.50%                       | 4.50%                 |
| General Support                                              | 6.41%                | 0.61%                      | 7.02%                   | 0.39%               | 7.41%                 | 94.73%                       | 5.27%                 |
| Patient & Client Care                                        | 6.56%                | 0.75%                      | 7.32%                   | 0.49%               | 7.81%                 | 93.69%                       | 6.31%                 |

| Health Service Absence Rate - by Care<br>Group: Feb 2024 | Certified<br>absence | Self- certified<br>absence | Non Covid-19<br>absence | Covid-19<br>absence | Total absence<br>rate | % Non<br>Covid-19<br>absence | % Covid-19<br>absence |
|----------------------------------------------------------|----------------------|----------------------------|-------------------------|---------------------|-----------------------|------------------------------|-----------------------|
| Total                                                    | 4.86%                | 0.63%                      | 5.49%                   | 0.33%               | 5.82%                 | 94.31%                       | 5.69%                 |
| Ambulance Services                                       | 6.35%                | 0.72%                      | 7.07%                   | 0.40%               | 7.47%                 | 94.64%                       | 5.36%                 |
| Acute Hospital Services                                  | 4.43%                | 0.72%                      | 5.14%                   | 0.32%               | 5.46%                 | 94.21%                       | 5.79%                 |
| Acute Services                                           | 4.49%                | 0.72%                      | 5.20%                   | 0.32%               | 5.52%                 | 94.23%                       | 5.77%                 |
| Community Health & Wellbeing                             | 5.15%                | 0.43%                      | 5.58%                   | 0.12%               | 5.70%                 | 97.94%                       | 2.06%                 |
| Primary Care                                             | 5.46%                | 0.40%                      | 5.85%                   | 0.31%               | 6.16%                 | 95.01%                       | 4.99%                 |
| Disabilities                                             | 5.07%                | 0.61%                      | 5.69%                   | 0.35%               | 6.03%                 | 94.26%                       | 5.74%                 |
| Mental Health                                            | 5.12%                | 0.55%                      | 5.67%                   | 0.28%               | 5.95%                 | 95.34%                       | 4.66%                 |
| Older People                                             | 7.12%                | 0.68%                      | 7.81%                   | 0.60%               | 8.41%                 | 92.82%                       | 7.18%                 |
| CHO Operations                                           | 4.18%                | 0.32%                      | 4.50%                   | 0.09%               | 4.59%                 | 98.00%                       | 2.00%                 |
| Community Services                                       | 5.54%                | 0.55%                      | 6.09%                   | 0.37%               | 6.46%                 | 94.35%                       | 5.65%                 |
| National Services & Central Functions                    | 3.49%                | 0.35%                      | 3.84%                   | 0.20%               | 4.04%                 | 95.01%                       | 4.99%                 |