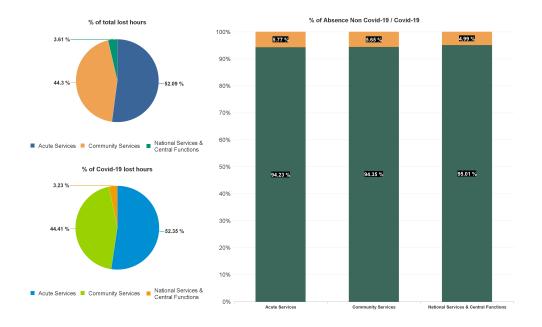

#### % of Absence Non Covid-19 / Covid-19

| Health Service Absence Rate - by<br>Care Group : Feb 2024 | Certified<br>absence | Self-<br>certified<br>absence | Non<br>Covid-19<br>absence | Covid-19<br>absence | Total<br>absence<br>rate | Medical &<br>Dental | Nursing &<br>Midwifery | Health &<br>Social Care<br>Professionals | Management &<br>Administrative | General<br>Support | Patient &<br>Client Care |
|-----------------------------------------------------------|----------------------|-------------------------------|----------------------------|---------------------|--------------------------|---------------------|------------------------|------------------------------------------|--------------------------------|--------------------|--------------------------|
| Total                                                     | 4.86%                | 0.63%                         | 5.49%                      | 0.33%               | 5.82%                    | 1.70%               | 6.42%                  | 4.73%                                    | 5.04%                          | 7.41%              | 7.81%                    |
| Ambulance Services                                        | 6.35%                | 0.72%                         | 7.07%                      | 0.40%               | 7.47%                    | 0.00%               | 24.84%                 | 2.38%                                    | 2.43%                          | 28.08%             | 7.83%                    |
| Acute Hospital Services                                   | 4.43%                | 0.72%                         | 5.14%                      | 0.32%               | 5.46%                    | 1.40%               | 6.17%                  | 4.40%                                    | 5.44%                          | 7.54%              | 8.14%                    |
| Acute Services                                            | 4.49%                | 0.72%                         | 5.20%                      | 0.32%               | 5.52%                    | 1.40%               | 6.18%                  | 4.39%                                    | 5.40%                          | 7.56%              | 8.07%                    |
| Community Health & Wellbeing                              | 5.15%                | 0.43%                         | 5.58%                      | 0.12%               | 5.70%                    |                     | 10.68%                 | 4.71%                                    | 5.88%                          |                    | 5.17%                    |
| Primary Care                                              | 5.46%                | 0.40%                         | 5.85%                      | 0.31%               | 6.16%                    | 3.52%               | 7.18%                  | 4.75%                                    | 6.32%                          | 7.52%              | 7.08%                    |
| Disabilities                                              | 5.07%                | 0.61%                         | 5.69%                      | 0.35%               | 6.03%                    | 3.84%               | 6.25%                  | 4.99%                                    | 3.83%                          | 6.86%              | 6.75%                    |
| Mental Health                                             | 5.12%                | 0.55%                         | 5.67%                      | 0.28%               | 5.95%                    | 2.63%               | 6.02%                  | 5.90%                                    | 5.85%                          | 7.21%              | 7.72%                    |
| Older People                                              | 7.12%                | 0.68%                         | 7.81%                      | 0.60%               | 8.41%                    | 1.51%               | 8.36%                  | 4.53%                                    | 5.02%                          | 8.03%              | 9.84%                    |
| CHO Operations                                            | 4.18%                | 0.32%                         | 4.50%                      | 0.09%               | 4.59%                    | 0.00%               | 1.39%                  | 4.74%                                    | 4.80%                          | 4.18%              |                          |
| Community Services                                        | 5.54%                | 0.55%                         | 6.09%                      | 0.37%               | 6.46%                    | 3.01%               | 6.86%                  | 5.03%                                    | 5.39%                          | 7.38%              | 7.66%                    |
| National Services & Central Functions                     | 3.49%                | 0.35%                         | 3.84%                      | 0.20%               | 4.04%                    | 2.51%               | 5.56%                  | 4.92%                                    | 3.69%                          | 4.80%              | 14.71%                   |

| Health Service Absence Rate - by<br>Care Group : Feb 2024 | Non<br>Covid-19<br>absence | Covid-19<br>absence | Total<br>absence<br>rate | Medical &<br>Dental | Nursing &<br>Midwifery | Health & Social<br>Care<br>Professionals | Management &<br>Administrative | General<br>Support | Patient &<br>Client Care |
|-----------------------------------------------------------|----------------------------|---------------------|--------------------------|---------------------|------------------------|------------------------------------------|--------------------------------|--------------------|--------------------------|
| Total                                                     | 5.49%                      | 0.33%               | 5.82%                    | 0.11%               | 0.39%                  | 0.24%                                    | 0.23%                          | 0.39%              | 0.49%                    |
| Ambulance Services                                        | 7.07%                      | 0.40%               | 7.47%                    | 0.00%               | 0.00%                  | 0.42%                                    | 0.09%                          | 0.00%              | 0.43%                    |
| Acute Hospital Services                                   | 5.14%                      | 0.32%               | 5.46%                    | 0.07%               | 0.35%                  | 0.25%                                    | 0.30%                          | 0.43%              | 0.56%                    |
| Acute Services                                            | 5.20%                      | 0.32%               | 5.52%                    | 0.07%               | 0.35%                  | 0.25%                                    | 0.30%                          | 0.43%              | 0.52%                    |
| Community Health & Wellbeing                              | 5.58%                      | 0.12%               | 5.70%                    |                     | 0.00%                  | 0.00%                                    | 0.26%                          |                    | 0.03%                    |
| Primary Care                                              | 5.85%                      | 0.31%               | 6.16%                    | 0.26%               | 0.37%                  | 0.19%                                    | 0.18%                          | 0.73%              | 0.50%                    |
| Disabilities                                              | 5.69%                      | 0.35%               | 6.03%                    | 0.00%               | 0.38%                  | 0.30%                                    | 0.22%                          | 0.09%              | 0.40%                    |
| Mental Health                                             | 5.67%                      | 0.28%               | 5.95%                    | 0.10%               | 0.37%                  | 0.11%                                    | 0.19%                          | 0.30%              | 0.30%                    |
| Older People                                              | 7.81%                      | 0.60%               | 8.41%                    | 0.00%               | 0.74%                  | 0.13%                                    | 0.19%                          | 0.35%              | 0.70%                    |
| CHO Operations                                            | 4.50%                      | 0.09%               | 4.59%                    | 0.00%               | 0.00%                  | 0.27%                                    | 0.08%                          | 0.00%              |                          |
| Community Services                                        | 6.09%                      | 0.37%               | 6.46%                    | 0.17%               | 0.45%                  | 0.23%                                    | 0.18%                          | 0.33%              | 0.48%                    |
| National Services & Central Functions                     | 3.84%                      | 0.20%               | 4.04%                    | 1.04%               | 0.47%                  | 0.27%                                    | 0.13%                          | 0.07%              | 0.00%                    |