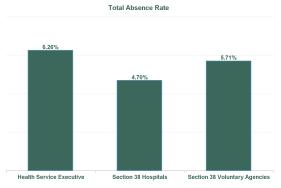

| Health Service Absence Rate -<br>by Admin : Feb 2024 | Certified<br>absence | Self-<br>certified<br>absence | Non<br>Covid-19<br>absence | Covid-19<br>absence | Total<br>absence<br>rate | Medical &<br>Dental | Nursing &<br>Midwifery | Health &<br>Social Care<br>Professionals | Management &<br>Administrative | General<br>Support | Patient &<br>Client Care |
|------------------------------------------------------|----------------------|-------------------------------|----------------------------|---------------------|--------------------------|---------------------|------------------------|------------------------------------------|--------------------------------|--------------------|--------------------------|
| Total                                                | 4.86%                | 0.63%                         | 5.49%                      | 0.33%               | 5.82%                    | 1.70%               | 6.42%                  | 4.73%                                    | 5.04%                          | 7.41%              | 7.81%                    |
| Health Service Executive                             | 5.29%                | 0.63%                         | 5.92%                      | 0.34%               | 6.26%                    | 1.87%               | 7.04%                  | 4.99%                                    | 5.11%                          | 7.78%              | 8.87%                    |
| Section 38 Hospitals                                 | 3.74%                | 0.67%                         | 4.41%                      | 0.29%               | 4.70%                    | 1.29%               | 5.13%                  | 3.94%                                    | 5.17%                          | 6.82%              | 6.65%                    |
| Section 38 Voluntary Agencies                        | 4.78%                | 0.58%                         | 5.36%                      | 0.35%               | 5.71%                    | 3.68%               | 6.11%                  | 4.84%                                    | 3.65%                          | 6.76%              | 6.21%                    |