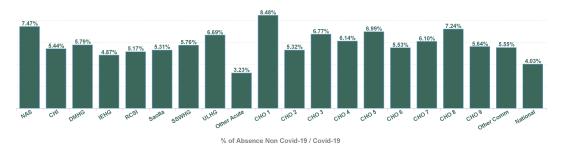

% of Absence Non Covid-19 / Covid-19

| Health Service Absence Rate - by HG,<br>CHO/Care Group & Staff Category :<br>Feb 2024 | Certified<br>absence | Self-<br>certified<br>absence | Non<br>Covid-19<br>absence | Covid-19<br>absence | Total<br>absence<br>rate | Medical &<br>Dental | Nursing &<br>Midwifery | Health &<br>Social Care<br>Professionals | Management<br>&<br>Administrative | General<br>Support | Patient &<br>Client Care |
|---------------------------------------------------------------------------------------|----------------------|-------------------------------|----------------------------|---------------------|--------------------------|---------------------|------------------------|------------------------------------------|-----------------------------------|--------------------|--------------------------|
| Total                                                                                 | 4.86%                | 0.63%                         | 5.49%                      | 0.33%               | 5.82%                    | 1.70%               | 6.42%                  | 4.73%                                    | 5.04%                             | 7.41%              | 7.81%                    |
| National Ambulance Service                                                            | 6.35%                | 0.72%                         | 7.07%                      | 0.40%               | 7.47%                    | 0.00%               | 24.84%                 | 2.38%                                    | 2.43%                             | 28.08%             | 7.83%                    |
| Children's Health Ireland                                                             | 4.20%                | 0.59%                         | 4.78%                      | 0.65%               | 5.44%                    | 1.47%               | 5.95%                  | 4.34%                                    | 7.13%                             | 8.16%              | 7.43%                    |
| Dublin Midlands Hospital Group                                                        | 4.57%                | 0.86%                         | 5.43%                      | 0.37%               | 5.79%                    | 1.80%               | 6.50%                  | 4.96%                                    | 6.23%                             | 7.33%              | 7.42%                    |
| Ireland East Hospital Group                                                           | 4.08%                | 0.58%                         | 4.66%                      | 0.20%               | 4.87%                    | 1.57%               | 5.11%                  | 3.89%                                    | 5.07%                             | 7.18%              | 7.56%                    |
| RCSI Hospitals Group                                                                  | 4.26%                | 0.66%                         | 4.92%                      | 0.25%               | 5.17%                    | 1.12%               | 6.35%                  | 3.57%                                    | 4.97%                             | 6.47%              | 7.60%                    |
| University of Limerick Hospital Group                                                 | 5.46%                | 0.76%                         | 6.22%                      | 0.47%               | 6.69%                    | 1.49%               | 7.33%                  | 4.06%                                    | 5.76%                             | 10.53%             | 9.34%                    |
| Saolta University Hospital Care Group                                                 | 4.12%                | 0.86%                         | 4.98%                      | 0.34%               | 5.31%                    | 1.16%               | 6.20%                  | 3.91%                                    | 4.37%                             | 7.72%              | 8.93%                    |
| South/South West Hospital Group                                                       | 4.80%                | 0.69%                         | 5.49%                      | 0.27%               | 5.76%                    | 1.27%               | 6.56%                  | 5.66%                                    | 5.68%                             | 7.14%              | 9.35%                    |
| Other Acute Services                                                                  | 2.93%                | 0.30%                         | 3.23%                      | 0.00%               | 3.23%                    | 0.00%               | 1.82%                  | 1.85%                                    | 3.96%                             |                    |                          |
| Acute Services                                                                        | 4.49%                | 0.72%                         | 5.20%                      | 0.32%               | 5.52%                    | 1.40%               | 6.18%                  | 4.39%                                    | 5.40%                             | 7.56%              | 8.07%                    |
| CHO 1                                                                                 | 7.56%                | 0.56%                         | 8.12%                      | 0.36%               | 8.48%                    | 2.97%               | 8.58%                  | 6.56%                                    | 5.78%                             | 9.31%              | 10.76%                   |
| CHO 2                                                                                 | 4.67%                | 0.22%                         | 4.89%                      | 0.43%               | 5.32%                    | 3.00%               | 5.58%                  | 3.72%                                    | 4.37%                             | 2.65%              | 7.47%                    |
| CHO 3                                                                                 | 6.13%                | 0.41%                         | 6.54%                      | 0.22%               | 6.77%                    | 2.95%               | 7.51%                  | 5.43%                                    | 6.06%                             | 6.54%              | 7.08%                    |
| CHO 4                                                                                 | 5.04%                | 0.67%                         | 5.71%                      | 0.43%               | 6.14%                    | 1.54%               | 7.05%                  | 5.28%                                    | 4.26%                             | 7.63%              | 6.78%                    |
| CHO 5                                                                                 | 5.93%                | 0.57%                         | 6.50%                      | 0.49%               | 6.99%                    | 1.84%               | 7.79%                  | 5.94%                                    | 5.84%                             | 9.50%              | 7.29%                    |
| CHO 6                                                                                 | 4.68%                | 0.56%                         | 5.23%                      | 0.30%               | 5.53%                    | 2.80%               | 5.37%                  | 5.25%                                    | 4.80%                             | 4.54%              | 7.19%                    |
| CHO 7                                                                                 | 5.13%                | 0.64%                         | 5.77%                      | 0.33%               | 6.10%                    | 3.53%               | 6.46%                  | 3.96%                                    | 5.57%                             | 7.50%              | 7.16%                    |
| CHO 8                                                                                 | 6.21%                | 0.55%                         | 6.75%                      | 0.49%               | 7.24%                    | 4.17%               | 7.78%                  | 5.59%                                    | 6.40%                             | 8.71%              | 8.22%                    |
| CHO 9                                                                                 | 4.78%                | 0.57%                         | 5.35%                      | 0.29%               | 5.64%                    | 4.66%               | 4.78%                  | 4.61%                                    | 5.82%                             | 8.33%              | 7.34%                    |
| Other Community Services                                                              | 4.47%                | 0.97%                         | 5.44%                      | 0.11%               | 5.55%                    | 1.41%               | 6.95%                  | 5.49%                                    | 4.32%                             | 2.16%              | 6.57%                    |
| Community Services                                                                    | 5.54%                | 0.55%                         | 6.09%                      | 0.37%               | 6.46%                    | 3.01%               | 6.86%                  | 5.03%                                    | 5.39%                             | 7.38%              | 7.66%                    |
| National Services & Central Functions                                                 | 3.49%                | 0.35%                         | 3.84%                      | 0.20%               | 4.04%                    | 2.51%               | 5.56%                  | 4.92%                                    | 3.69%                             | 4.80%              | 14.71%                   |