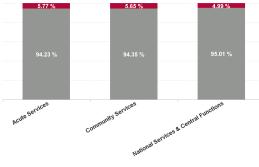

| Health Service Absence Rate - by Care<br>Group: Feb 2024 | Certified<br>absence | Self- certified<br>absence | Non Covid-19<br>absence | Covid-19<br>absence | Total absence<br>rate | % Non<br>Covid-19<br>absence | % Covid-19<br>absence |
|----------------------------------------------------------|----------------------|----------------------------|-------------------------|---------------------|-----------------------|------------------------------|-----------------------|
| Total                                                    | 4.86%                | 0.63%                      | 5.49%                   | 0.33%               | 5.82%                 | 94.31%                       | 5.69%                 |
| Ambulance Services                                       | 6.35%                | 0.72%                      | 7.07%                   | 0.40%               | 7.47%                 | 94.64%                       | 5.36%                 |
| Acute Hospital Services                                  | 4.43%                | 0.72%                      | 5.14%                   | 0.32%               | 5.46%                 | 94.21%                       | 5.79%                 |
| Acute Services                                           | 4.49%                | 0.72%                      | 5.20%                   | 0.32%               | 5.52%                 | 94.23%                       | 5.77%                 |
| Community Health & Wellbeing                             | 5.15%                | 0.43%                      | 5.58%                   | 0.12%               | 5.70%                 | 97.94%                       | 2.06%                 |
| Primary Care                                             | 5.46%                | 0.40%                      | 5.85%                   | 0.31%               | 6.16%                 | 95.01%                       | 4.99%                 |
| Disabilities                                             | 5.07%                | 0.61%                      | 5.69%                   | 0.35%               | 6.03%                 | 94.26%                       | 5.74%                 |
| Mental Health                                            | 5.12%                | 0.55%                      | 5.67%                   | 0.28%               | 5.95%                 | 95.34%                       | 4.66%                 |
| Older People                                             | 7.12%                | 0.68%                      | 7.81%                   | 0.60%               | 8.41%                 | 92.82%                       | 7.18%                 |
| CHO Operations                                           | 4.18%                | 0.32%                      | 4.50%                   | 0.09%               | 4.59%                 | 98.00%                       | 2.00%                 |
| Community Services                                       | 5.54%                | 0.55%                      | 6.09%                   | 0.37%               | 6.46%                 | 94.35%                       | 5.65%                 |
| National Services & Central Functions                    | 3.49%                | 0.35%                      | 3.84%                   | 0.20%               | 4.04%                 | 95.01%                       | 4.99%                 |