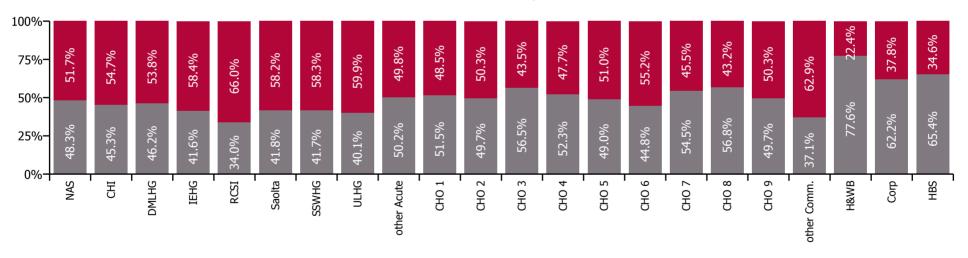

| Health Service Absence Rate - by HG ,<br>CHO/Care Group & Staff Category: Jan<br>2021 | Medical &<br>Dental | Nursing &<br>Midwifery | Health & Social<br>Care<br>Professionals | Management &<br>Administrative | General<br>Support | Patient & Client<br>Care | Certified<br>absence | Self-<br>certified<br>absence | Non<br>Covid-19<br>absence | Covid-19<br>absence | Total<br>absence<br>rate |
|---------------------------------------------------------------------------------------|---------------------|------------------------|------------------------------------------|--------------------------------|--------------------|--------------------------|----------------------|-------------------------------|----------------------------|---------------------|--------------------------|
| Total                                                                                 | 4.3%                | 11.5%                  | 6.3%                                     | 6.5%                           | 11.3%              | 11.7%                    | 3.9%                 | 0.4%                          | 4.3%                       | 5.1%                | 9.3%                     |
| Children's Health Ireland                                                             | 3.0%                | 9.9%                   | 5.1%                                     | 6.9%                           | 13.0%              | 9.6%                     | 3.1%                 | 0.4%                          | 3.4%                       | 4.1%                | 7.6%                     |
| Dublin Midlands Hospital Group                                                        | 3.0%                | 10.1%                  | 6.5%                                     | 7.8%                           | 12.2%              | 12.6%                    | 3.5%                 | 0.6%                          | 4.1%                       | 4.7%                | 8.8%                     |
| Ireland East Hospital Group                                                           | 4.9%                | 10.7%                  | 6.2%                                     | 7.6%                           | 12.5%              | 11.2%                    | 3.5%                 | 0.3%                          | 3.8%                       | 5.3%                | 9.1%                     |
| National Ambulance Service                                                            |                     |                        |                                          | 3.0%                           | 6.0%               | 10.6%                    | 4.2%                 | 0.5%                          | 4.7%                       | 5.0%                | 9.7%                     |
| RCSI Hospitals Group                                                                  | 4.3%                | 14.5%                  | 6.4%                                     | 9.6%                           | 14.0%              | 18.3%                    | 3.7%                 | 0.3%                          | 4.0%                       | 7.7%                | 11.6%                    |
| Saolta University Hospital Care Group                                                 | 4.8%                | 13.6%                  | 5.6%                                     | 7.5%                           | 12.1%              | 15.5%                    | 3.7%                 | 0.6%                          | 4.4%                       | 6.1%                | 10.5%                    |
| South/South West Hospital Group                                                       | 5.8%                | 11.7%                  | 7.2%                                     | 8.1%                           | 9.9%               | 9.7%                     | 3.4%                 | 0.6%                          | 4.0%                       | 5.6%                | 9.5%                     |
| University of Limerick Hospital Group                                                 | 6.2%                | 17.9%                  | 6.9%                                     | 9.3%                           | 15.4%              | 20.0%                    | 5.3%                 | 0.4%                          | 5.7%                       | 8.5%                | 14.1%                    |
| Other Acute Services                                                                  | 1.3%                | 7.3%                   | 5.2%                                     | 3.6%                           | 6.7%               | 4.6%                     | 2.4%                 | 0.4%                          | 2.7%                       | 2.7%                | 5.4%                     |
| Acute Services                                                                        | 4.5%                | 12.2%                  | 6.4%                                     | 8.0%                           | 12.1%              | 12.9%                    | 3.7%                 | 0.5%                          | 4.1%                       | 5.8%                | 9.9%                     |
| CHO 1                                                                                 | 4.8%                | 12.3%                  | 5.6%                                     | 7.5%                           | 10.5%              | 14.9%                    | 5.7%                 | 0.2%                          | 5.9%                       | 5.6%                | 11.5%                    |
| CHO 2                                                                                 | 2.8%                | 8.9%                   | 5.5%                                     | 4.2%                           | 7.2%               | 9.5%                     | 3.7%                 | 0.1%                          | 3.9%                       | 3.9%                | 7.8%                     |
| CHO 3                                                                                 | 5.9%                | 11.3%                  | 7.7%                                     | 5.1%                           | 9.6%               | 9.1%                     | 4.9%                 | 0.2%                          | 5.1%                       | 3.9%                | 9.0%                     |
| CHO 4                                                                                 | 2.5%                | 8.9%                   | 5.1%                                     | 3.6%                           | 5.9%               | 9.6%                     | 3.6%                 | 0.4%                          | 4.0%                       | 3.7%                | 7.7%                     |
| CHO 5                                                                                 | 3.5%                | 11.9%                  | 8.3%                                     | 6.7%                           | 9.3%               | 12.3%                    | 4.9%                 | 0.3%                          | 5.2%                       | 5.4%                | 10.5%                    |
| CHO 6                                                                                 | 2.4%                | 11.3%                  | 8.2%                                     | 4.4%                           | 13.9%              | 11.6%                    | 4.0%                 | 0.2%                          | 4.3%                       | 5.2%                | 9.5%                     |
| CHO 7                                                                                 | 2.5%                | 9.9%                   | 6.8%                                     | 6.6%                           | 12.0%              | 11.3%                    | 4.6%                 | 0.5%                          | 5.1%                       | 4.3%                | 9.4%                     |
| CHO 8                                                                                 | 3.0%                | 11.0%                  | 5.7%                                     | 7.0%                           | 7.8%               | 11.6%                    | 5.1%                 | 0.2%                          | 5.3%                       | 4.0%                | 9.4%                     |
| CHO 9                                                                                 | 5.1%                | 8.3%                   | 6.8%                                     | 4.5%                           | 8.9%               | 10.3%                    | 3.7%                 | 0.2%                          | 3.9%                       | 4.0%                | 7.9%                     |
| Other Community Services                                                              | 5.0%                | 12.2%                  | 1.4%                                     | 1.3%                           | 3.5%               | 17.7%                    | 2.5%                 | 0.1%                          | 2.7%                       | 4.5%                | 7.2%                     |
| Community Services                                                                    | 3.6%                | 10.4%                  | 6.5%                                     | 5.2%                           | 9.4%               | 11.1%                    | 4.4%                 | 0.3%                          | 4.7%                       | 4.4%                | 9.0%                     |
| HWB, Corporate & National                                                             | 2.7%                | 5.1%                   | 3.8%                                     | 4.4%                           | 8.0%               | 13.9%                    | 2.5%                 | 0.3%                          | 2.8%                       | 1.6%                | 4.4%                     |

# HG & CHO

| Year/ month | NAS  | CHI  | DMLHG | IEHG  | RCSI  | Saolta | SSWHG | ULHG  | other Acute | Acute<br>Services<br>absence rate | Community<br>Services<br>absence rate | H&WB | Corp | HBS  | HWB,<br>Corporate &<br>National<br>absence rate | Certified<br>absence | Self-<br>certified<br>absence | Non<br>Covid-19<br>absence | Covid-19<br>absence | Total<br>absence<br>rate |
|-------------|------|------|-------|-------|-------|--------|-------|-------|-------------|-----------------------------------|---------------------------------------|------|------|------|-------------------------------------------------|----------------------|-------------------------------|----------------------------|---------------------|--------------------------|
| 2021        | 9.7% | 7.6% | 8.8%  | 9.1%  | 11.6% | 10.5%  | 9.5%  | 14.1% | 5.4%        | 9.9%                              | 9.0%                                  | 4.9% | 4.3% | 4.6% | 4.4%                                            | 3.9%                 | 0.4%                          | 4.3%                       | 5.1%                | 9.3%                     |
| Jan 2021    | 9.7% | 7.6% | 8.8%  | 9.1%  | 11.6% | 10.5%  | 9.5%  | 14.1% | 5.4%        | 9.9%                              | 9.0%                                  | 4.9% | 4.3% | 4.6% | 4.4%                                            | 3.9%                 | 0.4%                          | 4.3%                       | 5.1%                | 9.3%                     |
| 2020        | 7.3% | 5.7% | 6.4%  | 5.6%  | 6.3%  | 5.7%   | 5.5%  | 8.2%  | 5.2%        | 6.1%                              | 6.3%                                  | 4.5% | 4.0% | 3.6% | 3.9%                                            | 4.1%                 | 0.4%                          | 4.5%                       | 1.6%                | 6.1%                     |
| Dec 2020    | 7.6% | 5.7% | 6.1%  | 5.3%  | 6.6%  | 6.8%   | 5.4%  | 7.3%  | 3.2%        | 6.1%                              | 5.9%                                  | 5.5% | 4.4% | 3.9% | 4.4%                                            | 3.9%                 | 0.4%                          | 4.3%                       | 1.7%                | 5.9%                     |
| Nov 2020    | 6.5% | 4.9% | 6.4%  | 4.8%  | 6.2%  | 5.7%   | 5.0%  | 8.9%  | 4.1%        | 5.8%                              | 5.4%                                  | 4.0% | 4.6% | 2.9% | 4.3%                                            | 3.7%                 | 0.3%                          | 4.0%                       | 1.5%                | 5.5%                     |
| Oct 2020    | 7.8% | 5.7% | 6.4%  | 4.8%  | 6.9%  | 5.4%   | 6.4%  | 7.2%  | 4.7%        | 6.1%                              | 6.1%                                  | 5.2% | 3.5% | 3.0% | 3.5%                                            | 3.9%                 | 0.4%                          | 4.3%                       | 1.6%                | 5.9%                     |
| Sep 2020    | 6.9% | 5.7% | 6.3%  | 4.6%  | 6.0%  | 5.1%   | 5.0%  | 7.3%  | 6.1%        | 5.6%                              | 6.0%                                  | 4.4% | 4.0% | 2.8% | 3.8%                                            | 4.1%                 | 0.4%                          | 4.5%                       | 1.1%                | 5.6%                     |
| Aug 2020    | 6.4% | 4.7% | 5.1%  | 5.3%  | 4.2%  | 4.4%   | 4.4%  | 7.7%  | 4.1%        | 4.9%                              | 5.5%                                  | 2.7% | 3.1% | 3.2% | 3.1%                                            | 4.0%                 | 0.4%                          | 4.4%                       | 0.7%                | 5.1%                     |
| Jul 2020    | 5.5% | 4.6% | 4.7%  | 4.4%  | 4.1%  | 4.3%   | 4.1%  | 6.9%  | 3.5%        | 4.5%                              | 5.2%                                  | 3.9% | 2.9% | 3.0% | 2.9%                                            | 3.8%                 | 0.4%                          | 4.1%                       | 0.6%                | 4.7%                     |
| Jun 2020    | 6.8% | 4.3% | 4.7%  | 4.5%  | 4.7%  | 4.5%   | 4.3%  | 6.7%  | 3.7%        | 4.7%                              | 5.1%                                  | 4.5% | 2.8% | 2.4% | 2.8%                                            | 3.6%                 | 0.3%                          | 3.9%                       | 0.9%                | 4.8%                     |
| May 2020    | 9.0% | 5.2% | 7.5%  | 6.9%  | 6.8%  | 6.0%   | 5.4%  | 9.0%  | 5.7%        | 6.7%                              | 7.3%                                  | 4.4% | 3.1% | 2.8% | 3.1%                                            | 4.1%                 | 0.3%                          | 4.3%                       | 2.4%                | 6.8%                     |
| Apr 2020    | 9.3% | 8.9% | 12.1% | 10.8% | 14.2% | 9.3%   | 9.2%  | 13.4% | 8.5%        | 11.0%                             | 10.4%                                 | 4.6% | 4.2% | 4.5% | 4.3%                                            | 4.4%                 | 0.4%                          | 4.8%                       | 5.6%                | 10.4%                    |
| Mar 2020    | 8.4% | 8.7% | 8.3%  | 6.9%  | 7.6%  | 7.5%   | 7.4%  | 10.4% | 7.6%        | 7.8%                              | 8.1%                                  | 5.7% | 5.5% | 5.6% | 5.5%                                            | 4.5%                 | 0.4%                          | 4.9%                       | 2.9%                | 7.8%                     |
| Feb 2020    | 7.2% | 4.5% | 4.3%  | 4.1%  | 4.1%  | 4.4%   | 4.5%  | 6.4%  | 4.6%        | 4.5%                              | 5.2%                                  | 4.8% | 4.5% | 4.5% | 4.5%                                            | 4.2%                 | 0.5%                          | 4.8%                       |                     | 4.8%                     |
| Jan 2020    | 6.6% | 4.7% | 4.8%  | 4.3%  | 4.4%  | 5.0%   | 4.8%  | 7.3%  | 6.2%        | 4.9%                              | 5.7%                                  | 4.1% | 4.6% | 5.5% | 4.7%                                            | 4.6%                 | 0.6%                          | 5.2%                       |                     | 5.2%                     |
| 2019        | 6.6% | 4.2% | 4.3%  | 3.8%  | 4.0%  | 4.6%   | 4.4%  | 6.3%  | 3.9%        | 4.4%                              | 5.0%                                  | 4.4% | 4.7% | 4.0% | 4.6%                                            | 4.1%                 | 0.5%                          | 4.7%                       |                     | 4.7%                     |
| Dec 2019    | 7.6% | 5.3% | 4.9%  | 4.2%  | 4.3%  | 4.9%   | 4.7%  | 7.4%  | 4.5%        | 4.9%                              | 5.5%                                  | 3.7% | 5.8% | 3.8% | 5.3%                                            | 4.5%                 | 0.7%                          | 5.1%                       |                     | 5.1%                     |
| Nov 2019    | 6.2% | 4.6% | 4.4%  | 3.9%  | 4.3%  | 4.8%   | 4.5%  | 6.4%  | 4.3%        | 4.6%                              | 5.2%                                  | 4.2% | 4.7% | 2.5% | 4.2%                                            | 4.2%                 | 0.6%                          | 4.8%                       |                     | 4.8%                     |
| Oct 2019    | 7.0% | 4.4% | 4.2%  | 3.9%  | 4.0%  | 4.8%   | 4.4%  | 6.8%  | 3.3%        | 4.5%                              | 5.2%                                  | 3.6% | 4.5% | 3.0% | 4.1%                                            | 4.3%                 | 0.5%                          | 4.8%                       |                     | 4.8%                     |
| Sep 2019    | 7.0% | 4.3% | 4.0%  | 4.1%  | 4.1%  | 4.6%   | 4.3%  | 6.3%  | 3.5%        | 4.4%                              | 5.0%                                  | 5.8% | 4.3% | 4.8% | 4.6%                                            | 4.2%                 | 0.5%                          | 4.7%                       |                     | 4.7%                     |
| Aug 2019    | 6.7% | 3.8% | 4.2%  | 3.5%  | 3.9%  | 4.6%   | 4.2%  | 6.4%  | 3.8%        | 4.3%                              | 5.1%                                  | 5.1% | 4.5% | 3.8% | 4.4%                                            | 4.2%                 | 0.4%                          | 4.6%                       |                     | 4.6%                     |
| Jul 2019    | 7.2% | 3.6% | 3.9%  | 3.6%  | 3.6%  | 4.8%   | 4.4%  | 6.1%  | 4.6%        | 4.2%                              | 4.9%                                  | 4.9% | 4.4% | 4.9% | 4.5%                                            | 4.1%                 | 0.4%                          | 4.5%                       |                     | 4.5%                     |
| Jun 2019    | 6.2% | 3.8% | 4.0%  | 3.7%  | 4.3%  | 4.3%   | 4.5%  | 6.0%  | 3.1%        | 4.3%                              | 4.9%                                  | 5.4% | 4.3% | 3.8% | 4.3%                                            | 4.0%                 | 0.5%                          | 4.5%                       |                     | 4.5%                     |
| May 2019    | 5.9% | 3.7% | 3.9%  | 3.3%  | 3.9%  | 4.3%   | 4.5%  | 5.8%  | 3.1%        | 4.1%                              | 4.8%                                  | 3.1% | 4.0% | 2.8% | 3.7%                                            | 3.9%                 | 0.5%                          | 4.4%                       |                     | 4.4%                     |
| Apr 2019    | 5.2% | 3.9% | 4.2%  | 3.5%  | 3.9%  | 4.2%   | 4.2%  | 5.8%  | 4.1%        | 4.1%                              | 4.8%                                  | 4.4% | 4.4% | 3.2% | 4.3%                                            | 3.9%                 | 0.5%                          | 4.4%                       |                     | 4.4%                     |
| Mar 2019    | 5.9% | 4.4% | 3.9%  | 3.7%  | 3.8%  | 4.0%   | 4.1%  | 5.8%  | 4.1%        | 4.1%                              | 4.8%                                  | 4.0% | 4.9% | 5.2% | 4.9%                                            | 3.9%                 | 0.5%                          | 4.4%                       |                     | 4.4%                     |
| Feb 2019    | 6.4% | 4.8% | 4.7%  | 3.9%  | 4.3%  | 4.7%   | 4.3%  | 6.8%  | 4.3%        | 4.6%                              | 5.0%                                  | 4.1% | 5.4% | 5.0% | 5.2%                                            | 4.1%                 | 0.7%                          | 4.8%                       |                     | 4.8%                     |
| Jan 2019    | 7.6% | 4.2% | 4.7%  | 4.0%  | 4.2%  | 5.2%   | 4.8%  | 6.6%  | 4.6%        | 4.8%                              | 5.1%                                  | 4.7% | 5.5% | 4.9% | 5.3%                                            | 4.3%                 | 0.6%                          | 4.9%                       |                     | 4.9%                     |
| 2018        | 6.3% | 4.1% | 4.2%  | 3.8%  | 4.1%  | 4.3%   | 4.1%  | 6.0%  | 4.1%        | 4.3%                              | 5.1%                                  | 4.4% | 4.4% | 5.1% | 4.5%                                            | 4.1%                 | 0.5%                          | 4.6%                       |                     | 4.6%                     |
| Dec 2018    | 6.4% | 4.3% | 4.6%  | 4.0%  | 4.2%  | 4.4%   | 4.6%  | 6.2%  | 5.5%        | 4.5%                              | 5.0%                                  | 3.6% | 5.4% | 4.6% | 5.0%                                            | 4.2%                 | 0.6%                          | 4.8%                       |                     | 4.8%                     |
| Nov 2018    | 5.8% | 4.2% | 4.3%  | 3.9%  | 4.0%  | 4.4%   | 4.2%  | 5.7%  | 3.7%        | 4.3%                              | 4.9%                                  | 4.5% | 4.5% | 4.2% | 4.5%                                            | 4.0%                 | 0.5%                          | 4.5%                       |                     | 4.5%                     |
| Oct 2018    | 5.9% | 4.9% | 4.4%  | 3.9%  | 4.5%  | 4.6%   | 4.4%  | 6.9%  | 3.2%        | 4.6%                              | 5.5%                                  | 3.8% | 4.8% | 4.8% | 4.7%                                            | 4.4%                 | 0.5%                          | 5.0%                       |                     | 5.0%                     |
| Sep 2018    | 5.3% | 3.7% | 4.1%  | 3.9%  | 3.8%  | 4.1%   | 4.0%  | 6.0%  |             |                                   |                                       | 4.1% | 4.6% | 4.8% | 4.6%                                            | 4.0%                 | 0.5%                          | 4.5%                       |                     | 4.5%                     |
| Aug 2018    | 6.8% | 3.8% | 4.2%  | 3.6%  | 3.8%  | 4.2%   | 3.9%  | 6.0%  |             |                                   |                                       | 3.1% | 4.3% | 4.6% | 4.3%                                            | 4.1%                 | 0.4%                          | 4.5%                       |                     | 4.5%                     |
| Jul 2018    | 6.7% | 3.5% | 3.8%  | 3.5%  | 3.8%  | 4.2%   | 3.6%  | 5.8%  |             |                                   |                                       | 3.8% | 4.7% | 4.3% | 4.5%                                            | 3.9%                 | 0.4%                          | 4.3%                       |                     | 4.3%                     |
| Jun 2018    | 6.2% | 3.5% | 3.9%  | 3.5%  | 3.6%  | 3.8%   | 3.7%  | 5.5%  |             |                                   |                                       | 3.5% | 3.9% | 5.1% | 4.1%                                            | 3.8%                 | 0.4%                          | 4.2%                       |                     | 4.2%                     |
| May 2018    | 6.2% | 3.8% | 3.8%  | 3.4%  | 3.7%  | 4.1%   | 3.8%  | 5.1%  |             |                                   |                                       | 3.9% | 3.6% | 5.3% | 4.0%                                            | 3.8%                 | 0.4%                          | 4.2%                       |                     | 4.2%                     |
| Apr 2018    | 5.8% | 3.2% | 3.7%  | 3.7%  | 4.0%  | 4.2%   | 3.7%  | 5.5%  |             |                                   |                                       | 4.1% | 4.1% | 4.9% | 4.2%                                            | 3.8%                 | 0.4%                          | 4.2%                       |                     | 4.2%                     |
| Mar 2018    | 6.2% | 4.0% | 3.8%  | 3.7%  | 4.0%  | 4.2%   | 3.8%  | 6.0%  |             |                                   |                                       | 4.8% | 3.3% | 5.4% |                                                 | 4.0%                 | 0.5%                          | 4.4%                       |                     | 4.4%                     |