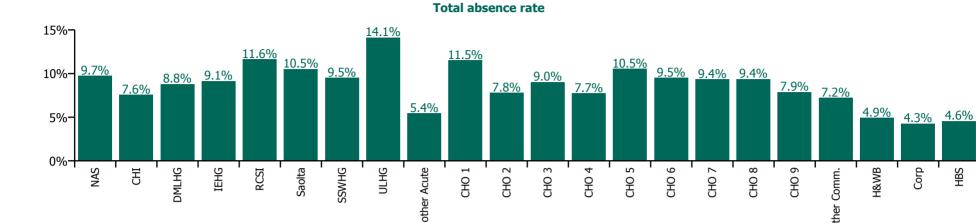

# HG & CHO

| Year/ month | NAS  | CHI  | DMLHG | IEHG  | RCSI  | Saolta | SSWHG | ULHG  | other Acute | Acute<br>Services<br>absence rate | Community<br>Services<br>absence rate | H&WB | Corp | HBS  | HWB,<br>Corporate &<br>National<br>absence rate | Certified<br>absence | Self-<br>certified<br>absence | Non<br>Covid-19<br>absence | Covid-19<br>absence | Total<br>absence<br>rate |
|-------------|------|------|-------|-------|-------|--------|-------|-------|-------------|-----------------------------------|---------------------------------------|------|------|------|-------------------------------------------------|----------------------|-------------------------------|----------------------------|---------------------|--------------------------|
| 2021        | 9.7% | 7.6% | 8.8%  | 9.1%  | 11.6% | 10.5%  | 9.5%  | 14.1% | 5.4%        | 9.9%                              | 9.0%                                  | 4.9% | 4.3% | 4.6% | 4.4%                                            | 3.9%                 | 0.4%                          | 4.3%                       | 5.1%                | 9.3%                     |
| Jan 2021    | 9.7% | 7.6% | 8.8%  | 9.1%  | 11.6% | 10.5%  | 9.5%  | 14.1% | 5.4%        | 9.9%                              | 9.0%                                  | 4.9% | 4.3% | 4.6% | 4.4%                                            | 3.9%                 | 0.4%                          | 4.3%                       | 5.1%                | 9.3%                     |
| 2020        | 7.3% | 5.7% | 6.4%  | 5.6%  | 6.3%  | 5.7%   | 5.5%  | 8.2%  | 5.2%        | 6.1%                              | 6.3%                                  | 4.5% | 4.0% | 3.6% | 3.9%                                            | 4.1%                 | 0.4%                          | 4.5%                       | 1.6%                | 6.1%                     |
| Dec 2020    | 7.6% | 5.7% | 6.1%  | 5.3%  | 6.6%  | 6.8%   | 5.4%  | 7.3%  | 3.2%        | 6.1%                              | 5.9%                                  | 5.5% | 4.4% | 3.9% | 4.4%                                            | 3.9%                 | 0.4%                          | 4.3%                       | 1.7%                | 5.9%                     |
| Nov 2020    | 6.5% | 4.9% | 6.4%  | 4.8%  | 6.2%  | 5.7%   | 5.0%  | 8.9%  | 4.1%        | 5.8%                              | 5.4%                                  | 4.0% | 4.6% | 2.9% | 4.3%                                            | 3.7%                 | 0.3%                          | 4.0%                       | 1.5%                | 5.5%                     |
| Oct 2020    | 7.8% | 5.7% | 6.4%  | 4.8%  | 6.9%  | 5.4%   | 6.4%  | 7.2%  | 4.7%        | 6.1%                              | 6.1%                                  | 5.2% | 3.5% | 3.0% | 3.5%                                            | 3.9%                 | 0.4%                          | 4.3%                       | 1.6%                | 5.9%                     |
| Sep 2020    | 6.9% | 5.7% | 6.3%  | 4.6%  | 6.0%  | 5.1%   | 5.0%  | 7.3%  | 6.1%        | 5.6%                              | 6.0%                                  | 4.4% | 4.0% | 2.8% | 3.8%                                            | 4.1%                 | 0.4%                          | 4.5%                       | 1.1%                | 5.6%                     |
| Aug 2020    | 6.4% | 4.7% | 5.1%  | 5.3%  | 4.2%  | 4.4%   | 4.4%  | 7.7%  | 4.1%        | 4.9%                              | 5.5%                                  | 2.7% | 3.1% | 3.2% | 3.1%                                            | 4.0%                 | 0.4%                          | 4.4%                       | 0.7%                | 5.1%                     |
| Jul 2020    | 5.5% | 4.6% | 4.7%  | 4.4%  | 4.1%  | 4.3%   | 4.1%  | 6.9%  | 3.5%        | 4.5%                              | 5.2%                                  | 3.9% | 2.9% | 3.0% | 2.9%                                            | 3.8%                 | 0.4%                          | 4.1%                       | 0.6%                | 4.7%                     |
| Jun 2020    | 6.8% | 4.3% | 4.7%  | 4.5%  | 4.7%  | 4.5%   | 4.3%  | 6.7%  | 3.7%        | 4.7%                              | 5.1%                                  | 4.5% | 2.8% | 2.4% | 2.8%                                            | 3.6%                 | 0.3%                          | 3.9%                       | 0.9%                | 4.8%                     |
| May 2020    | 9.0% | 5.2% | 7.5%  | 6.9%  | 6.8%  | 6.0%   | 5.4%  | 9.0%  | 5.7%        | 6.7%                              | 7.3%                                  | 4.4% | 3.1% | 2.8% | 3.1%                                            | 4.1%                 | 0.3%                          | 4.3%                       | 2.4%                | 6.8%                     |
| Apr 2020    | 9.3% | 8.9% | 12.1% | 10.8% | 14.2% | 9.3%   | 9.2%  | 13.4% | 8.5%        | 11.0%                             | 10.4%                                 | 4.6% | 4.2% | 4.5% | 4.3%                                            | 4.4%                 | 0.4%                          | 4.8%                       | 5.6%                | 10.4%                    |
| Mar 2020    | 8.4% | 8.7% | 8.3%  | 6.9%  | 7.6%  | 7.5%   | 7.4%  | 10.4% | 7.6%        | 7.8%                              | 8.1%                                  | 5.7% | 5.5% | 5.6% | 5.5%                                            | 4.5%                 | 0.4%                          | 4.9%                       | 2.9%                | 7.8%                     |
| Feb 2020    | 7.2% | 4.5% | 4.3%  | 4.1%  | 4.1%  | 4.4%   | 4.5%  | 6.4%  | 4.6%        | 4.5%                              | 5.2%                                  | 4.8% | 4.5% | 4.5% | 4.5%                                            | 4.2%                 | 0.5%                          | 4.8%                       |                     | 4.8%                     |
| Jan 2020    | 6.6% | 4.7% | 4.8%  | 4.3%  | 4.4%  | 5.0%   | 4.8%  | 7.3%  | 6.2%        | 4.9%                              | 5.7%                                  | 4.1% | 4.6% | 5.5% | 4.7%                                            | 4.6%                 | 0.6%                          | 5.2%                       |                     | 5.2%                     |
| 2019        | 6.6% | 4.2% | 4.3%  | 3.8%  | 4.0%  | 4.6%   | 4.4%  | 6.3%  | 3.9%        | 4.4%                              | 5.0%                                  | 4.4% | 4.7% | 4.0% | 4.6%                                            | 4.1%                 | 0.5%                          | 4.7%                       |                     | 4.7%                     |
| Dec 2019    | 7.6% | 5.3% | 4.9%  | 4.2%  | 4.3%  | 4.9%   | 4.7%  | 7.4%  | 4.5%        | 4.9%                              | 5.5%                                  | 3.7% | 5.8% | 3.8% | 5.3%                                            | 4.5%                 | 0.7%                          | 5.1%                       |                     | 5.1%                     |
| Nov 2019    | 6.2% | 4.6% | 4.4%  | 3.9%  | 4.3%  | 4.8%   | 4.5%  | 6.4%  | 4.3%        | 4.6%                              | 5.2%                                  | 4.2% | 4.7% | 2.5% | 4.2%                                            | 4.2%                 | 0.6%                          | 4.8%                       |                     | 4.8%                     |
| Oct 2019    | 7.0% | 4.4% | 4.2%  | 3.9%  | 4.0%  | 4.8%   | 4.4%  | 6.8%  | 3.3%        | 4.5%                              | 5.2%                                  | 3.6% | 4.5% | 3.0% | 4.1%                                            | 4.3%                 | 0.5%                          | 4.8%                       |                     | 4.8%                     |
| Sep 2019    | 7.0% | 4.3% | 4.0%  | 4.1%  | 4.1%  | 4.6%   | 4.3%  | 6.3%  | 3.5%        | 4.4%                              | 5.0%                                  | 5.8% | 4.3% | 4.8% | 4.6%                                            | 4.2%                 | 0.5%                          | 4.7%                       |                     | 4.7%                     |
| Aug 2019    | 6.7% | 3.8% | 4.2%  | 3.5%  | 3.9%  | 4.6%   | 4.2%  | 6.4%  | 3.8%        | 4.3%                              | 5.1%                                  | 5.1% | 4.5% | 3.8% | 4.4%                                            | 4.2%                 | 0.4%                          | 4.6%                       |                     | 4.6%                     |
| Jul 2019    | 7.2% | 3.6% | 3.9%  | 3.6%  | 3.6%  | 4.8%   | 4.4%  | 6.1%  | 4.6%        | 4.2%                              | 4.9%                                  | 4.9% | 4.4% | 4.9% | 4.5%                                            | 4.1%                 | 0.4%                          | 4.5%                       |                     | 4.5%                     |
| Jun 2019    | 6.2% | 3.8% | 4.0%  | 3.7%  | 4.3%  | 4.3%   | 4.5%  | 6.0%  | 3.1%        | 4.3%                              | 4.9%                                  | 5.4% | 4.3% | 3.8% | 4.3%                                            | 4.0%                 | 0.5%                          | 4.5%                       |                     | 4.5%                     |
| May 2019    | 5.9% | 3.7% | 3.9%  | 3.3%  | 3.9%  | 4.3%   | 4.5%  | 5.8%  | 3.1%        | 4.1%                              | 4.8%                                  | 3.1% | 4.0% | 2.8% | 3.7%                                            | 3.9%                 | 0.5%                          | 4.4%                       |                     | 4.4%                     |
| Apr 2019    | 5.2% | 3.9% | 4.2%  | 3.5%  | 3.9%  | 4.2%   | 4.2%  | 5.8%  | 4.1%        | 4.1%                              | 4.8%                                  | 4.4% | 4.4% | 3.2% | 4.3%                                            | 3.9%                 | 0.5%                          | 4.4%                       |                     | 4.4%                     |
| Mar 2019    | 5.9% | 4.4% | 3.9%  | 3.7%  | 3.8%  | 4.0%   | 4.1%  | 5.8%  | 4.1%        | 4.1%                              | 4.8%                                  | 4.0% | 4.9% | 5.2% | 4.9%                                            | 3.9%                 | 0.5%                          | 4.4%                       |                     | 4.4%                     |
| Feb 2019    | 6.4% | 4.8% | 4.7%  | 3.9%  | 4.3%  | 4.7%   | 4.3%  | 6.8%  | 4.3%        | 4.6%                              | 5.0%                                  | 4.1% | 5.4% | 5.0% | 5.2%                                            | 4.1%                 | 0.7%                          | 4.8%                       |                     | 4.8%                     |
| Jan 2019    | 7.6% | 4.2% | 4.7%  | 4.0%  | 4.2%  | 5.2%   | 4.8%  | 6.6%  | 4.6%        | 4.8%                              | 5.1%                                  | 4.7% | 5.5% | 4.9% | 5.3%                                            | 4.3%                 | 0.6%                          | 4.9%                       |                     | 4.9%                     |
| 2018        | 6.3% | 4.1% | 4.2%  | 3.8%  | 4.1%  | 4.3%   | 4.1%  | 6.0%  | 4.1%        | 4.3%                              | 5.1%                                  | 4.4% | 4.4% | 5.1% | 4.5%                                            | 4.1%                 | 0.5%                          | 4.6%                       |                     | 4.6%                     |
| Dec 2018    | 6.4% | 4.3% | 4.6%  | 4.0%  | 4.2%  | 4.4%   | 4.6%  | 6.2%  | 5.5%        | 4.5%                              | 5.0%                                  | 3.6% | 5.4% | 4.6% | 5.0%                                            | 4.2%                 | 0.6%                          | 4.8%                       |                     | 4.8%                     |
| Nov 2018    | 5.8% | 4.2% | 4.3%  | 3.9%  | 4.0%  | 4.4%   | 4.2%  | 5.7%  | 3.7%        | 4.3%                              | 4.9%                                  | 4.5% | 4.5% | 4.2% | 4.5%                                            | 4.0%                 | 0.5%                          | 4.5%                       |                     | 4.5%                     |
| Oct 2018    | 5.9% | 4.9% | 4.4%  | 3.9%  | 4.5%  | 4.6%   | 4.4%  | 6.9%  | 3.2%        | 4.6%                              | 5.5%                                  | 3.8% | 4.8% | 4.8% | 4.7%                                            | 4.4%                 | 0.5%                          | 5.0%                       |                     | 5.0%                     |
| Sep 2018    | 5.3% | 3.7% | 4.1%  | 3.9%  | 3.8%  | 4.1%   | 4.0%  | 6.0%  |             |                                   |                                       | 4.1% | 4.6% | 4.8% | 4.6%                                            | 4.0%                 | 0.5%                          | 4.5%                       |                     | 4.5%                     |
| Aug 2018    | 6.8% | 3.8% | 4.2%  | 3.6%  | 3.8%  | 4.2%   | 3.9%  | 6.0%  |             |                                   |                                       | 3.1% | 4.3% | 4.6% | 4.3%                                            | 4.1%                 | 0.4%                          | 4.5%                       |                     | 4.5%                     |
| Jul 2018    | 6.7% | 3.5% | 3.8%  | 3.5%  | 3.8%  | 4.2%   | 3.6%  | 5.8%  |             |                                   |                                       | 3.8% | 4.7% | 4.3% | 4.5%                                            | 3.9%                 | 0.4%                          | 4.3%                       |                     | 4.3%                     |
| Jun 2018    | 6.2% | 3.5% | 3.9%  | 3.5%  | 3.6%  | 3.8%   | 3.7%  | 5.5%  |             |                                   |                                       | 3.5% | 3.9% | 5.1% | 4.1%                                            | 3.8%                 | 0.4%                          | 4.2%                       |                     | 4.2%                     |
| May 2018    | 6.2% | 3.8% | 3.8%  | 3.4%  | 3.7%  | 4.1%   | 3.8%  | 5.1%  |             |                                   |                                       | 3.9% | 3.6% | 5.3% | 4.0%                                            | 3.8%                 | 0.4%                          | 4.2%                       |                     | 4.2%                     |
| Apr 2018    | 5.8% | 3.2% | 3.7%  | 3.7%  | 4.0%  | 4.2%   | 3.7%  | 5.5%  |             |                                   |                                       | 4.1% | 4.1% | 4.9% | 4.2%                                            | 3.8%                 | 0.4%                          | 4.2%                       |                     | 4.2%                     |
| Mar 2018    | 6.2% | 4.0% | 3.8%  | 3.7%  | 4.0%  | 4.2%   | 3.8%  | 6.0%  |             |                                   |                                       | 4.8% | 3.3% | 5.4% |                                                 | 4.0%                 | 0.5%                          | 4.4%                       |                     | 4.4%                     |