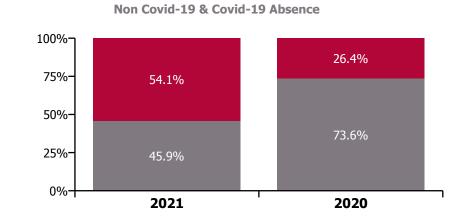

| Health Service Absence Rate - by Staff<br>Category: Jan 2021 | Certified<br>absence | Self-<br>certified<br>absence | Non<br>Covid-19<br>absence | Covid-19<br>absence | Total<br>absence<br>rate | % Non<br>Covid-19<br>absence | %<br>Covid-19<br>absence |
|--------------------------------------------------------------|----------------------|-------------------------------|----------------------------|---------------------|--------------------------|------------------------------|--------------------------|
| Total                                                        | 3.9%                 | 0.4%                          | 4.3%                       | 5.1%                | 9.3%                     | 45.9%                        | 54.1%                    |
| Medical & Dental                                             | 1.0%                 | 0.1%                          | 1.1%                       | 3.2%                | 4.3%                     | 26.4%                        | 73.6%                    |
| Nursing & Midwifery                                          | 4.5%                 | 0.5%                          | 5.0%                       | 6.5%                | 11.5%                    | 43.3%                        | 56.7%                    |
| Health & Social Care Professionals                           | 3.0%                 | 0.2%                          | 3.2%                       | 3.1%                | 6.3%                     | 51.3%                        | 48.7%                    |
| Management & Administrative                                  | 3.2%                 | 0.3%                          | 3.4%                       | 3.0%                | 6.5%                     | 53.1%                        | 46.9%                    |
| General Support                                              | 4.8%                 | 0.4%                          | 5.2%                       | 6.1%                | 11.3%                    | 45.9%                        | 54.1%                    |
| Patient & Client Care                                        | 5.2%                 | 0.4%                          | 5.7%                       | 6.0%                | 11.7%                    | 48.6%                        | 51.4%                    |