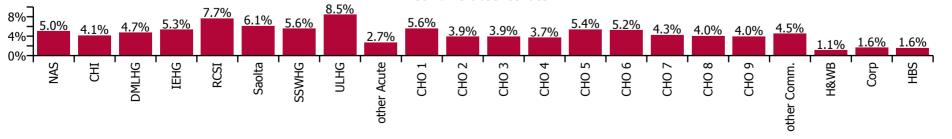

| Health Service Absence Rate - by HG ,<br>CHO/Care Group & Staff Category: Jan<br>2021 | Medical &<br>Dental | Nursing &<br>Midwifery | Health & Social<br>Care<br>Professionals | Management &<br>Administrative | General<br>Support | Patient & Client<br>Care | Certified<br>absence | Self-<br>certified<br>absence | Non<br>Covid-19<br>absence | Covid-19<br>absence | Total<br>absence<br>rate |
|---------------------------------------------------------------------------------------|---------------------|------------------------|------------------------------------------|--------------------------------|--------------------|--------------------------|----------------------|-------------------------------|----------------------------|---------------------|--------------------------|
| Total                                                                                 | 4.3%                | 11.5%                  | 6.3%                                     | 6.5%                           | 11.3%              | 11.7%                    | 3.9%                 | 0.4%                          | 4.3%                       | 5.1%                | 9.3%                     |
| Children's Health Ireland                                                             | 3.0%                | 9.9%                   | 5.1%                                     | 6.9%                           | 13.0%              | 9.6%                     | 3.1%                 | 0.4%                          | 3.4%                       | 4.1%                | 7.6%                     |
| Dublin Midlands Hospital Group                                                        | 3.0%                | 10.1%                  | 6.5%                                     | 7.8%                           | 12.2%              | 12.6%                    | 3.5%                 | 0.6%                          | 4.1%                       | 4.7%                | 8.8%                     |
| Ireland East Hospital Group                                                           | 4.9%                | 10.7%                  | 6.2%                                     | 7.6%                           | 12.5%              | 11.2%                    | 3.5%                 | 0.3%                          | 3.8%                       | 5.3%                | 9.1%                     |
| National Ambulance Service                                                            |                     |                        |                                          | 3.0%                           | 6.0%               | 10.6%                    | 4.2%                 | 0.5%                          | 4.7%                       | 5.0%                | 9.7%                     |
| RCSI Hospitals Group                                                                  | 4.3%                | 14.5%                  | 6.4%                                     | 9.6%                           | 14.0%              | 18.3%                    | 3.7%                 | 0.3%                          | 4.0%                       | 7.7%                | 11.6%                    |
| Saolta University Hospital Care Group                                                 | 4.8%                | 13.6%                  | 5.6%                                     | 7.5%                           | 12.1%              | 15.5%                    | 3.7%                 | 0.6%                          | 4.4%                       | 6.1%                | 10.5%                    |
| South/South West Hospital Group                                                       | 5.8%                | 11.7%                  | 7.2%                                     | 8.1%                           | 9.9%               | 9.7%                     | 3.4%                 | 0.6%                          | 4.0%                       | 5.6%                | 9.5%                     |
| University of Limerick Hospital Group                                                 | 6.2%                | 17.9%                  | 6.9%                                     | 9.3%                           | 15.4%              | 20.0%                    | 5.3%                 | 0.4%                          | 5.7%                       | 8.5%                | 14.1%                    |
| Other Acute Services                                                                  | 1.3%                | 7.3%                   | 5.2%                                     | 3.6%                           | 6.7%               | 4.6%                     | 2.4%                 | 0.4%                          | 2.7%                       | 2.7%                | 5.4%                     |
| Acute Services                                                                        | 4.5%                | 12.2%                  | 6.4%                                     | 8.0%                           | 12.1%              | 12.9%                    | 3.7%                 | 0.5%                          | 4.1%                       | 5.8%                | 9.9%                     |
| CHO 1                                                                                 | 4.8%                | 12.3%                  | 5.6%                                     | 7.5%                           | 10.5%              | 14.9%                    | 5.7%                 | 0.2%                          | 5.9%                       | 5.6%                | 11.5%                    |
| CHO 2                                                                                 | 2.8%                | 8.9%                   | 5.5%                                     | 4.2%                           | 7.2%               | 9.5%                     | 3.7%                 | 0.1%                          | 3.9%                       | 3.9%                | 7.8%                     |
| CHO 3                                                                                 | 5.9%                | 11.3%                  | 7.7%                                     | 5.1%                           | 9.6%               | 9.1%                     | 4.9%                 | 0.2%                          | 5.1%                       | 3.9%                | 9.0%                     |
| CHO 4                                                                                 | 2.5%                | 8.9%                   | 5.1%                                     | 3.6%                           | 5.9%               | 9.6%                     | 3.6%                 | 0.4%                          | 4.0%                       | 3.7%                | 7.7%                     |
| CHO 5                                                                                 | 3.5%                | 11.9%                  | 8.3%                                     | 6.7%                           | 9.3%               | 12.3%                    | 4.9%                 | 0.3%                          | 5.2%                       | 5.4%                | 10.5%                    |
| CHO 6                                                                                 | 2.4%                | 11.3%                  | 8.2%                                     | 4.4%                           | 13.9%              | 11.6%                    | 4.0%                 | 0.2%                          | 4.3%                       | 5.2%                | 9.5%                     |
| CHO 7                                                                                 | 2.5%                | 9.9%                   | 6.8%                                     | 6.6%                           | 12.0%              | 11.3%                    | 4.6%                 | 0.5%                          | 5.1%                       | 4.3%                | 9.4%                     |
| CHO 8                                                                                 | 3.0%                | 11.0%                  | 5.7%                                     | 7.0%                           | 7.8%               | 11.6%                    | 5.1%                 | 0.2%                          | 5.3%                       | 4.0%                | 9.4%                     |
| CHO 9                                                                                 | 5.1%                | 8.3%                   | 6.8%                                     | 4.5%                           | 8.9%               | 10.3%                    | 3.7%                 | 0.2%                          | 3.9%                       | 4.0%                | 7.9%                     |
| Other Community Services                                                              | 5.0%                | 12.2%                  | 1.4%                                     | 1.3%                           | 3.5%               | 17.7%                    | 2.5%                 | 0.1%                          | 2.7%                       | 4.5%                | 7.2%                     |
| Community Services                                                                    | 3.6%                | 10.4%                  | 6.5%                                     | 5.2%                           | 9.4%               | 11.1%                    | 4.4%                 | 0.3%                          | 4.7%                       | 4.4%                | 9.0%                     |
| HWB, Corporate & National                                                             | 2.7%                | 5.1%                   | 3.8%                                     | 4.4%                           | 8.0%               | 13.9%                    | 2.5%                 | 0.3%                          | 2.8%                       | 1.6%                | 4.4%                     |

# HG & CHO

| Year/ month | NAS  | CHI  | DMLHG | IEHG  | RCSI  | Saolta | SSWHG | ULHG  | other Acute | Acute<br>Services<br>absence rate | Community<br>Services<br>absence rate | H&WB | Corp | HBS  | HWB,<br>Corporate &<br>National<br>absence rate | Certified<br>absence | Self-<br>certified<br>absence | Non<br>Covid-19<br>absence | Covid-19<br>absence | Total<br>absence<br>rate |
|-------------|------|------|-------|-------|-------|--------|-------|-------|-------------|-----------------------------------|---------------------------------------|------|------|------|-------------------------------------------------|----------------------|-------------------------------|----------------------------|---------------------|--------------------------|
| 2021        | 9.7% | 7.6% | 8.8%  | 9.1%  | 11.6% | 10.5%  | 9.5%  | 14.1% | 5.4%        | 9.9%                              | 9.0%                                  | 4.9% | 4.3% | 4.6% | 4.4%                                            | 3.9%                 | 0.4%                          | 4.3%                       | 5.1%                | 9.3%                     |
| Jan 2021    | 9.7% | 7.6% | 8.8%  | 9.1%  | 11.6% | 10.5%  | 9.5%  | 14.1% | 5.4%        | 9.9%                              | 9.0%                                  | 4.9% | 4.3% | 4.6% | 4.4%                                            | 3.9%                 | 0.4%                          | 4.3%                       | 5.1%                | 9.3%                     |
| 2020        | 7.3% | 5.7% | 6.4%  | 5.6%  | 6.3%  | 5.7%   | 5.5%  | 8.2%  | 5.2%        | 6.1%                              | 6.3%                                  | 4.5% | 4.0% | 3.6% | 3.9%                                            | 4.1%                 | 0.4%                          | 4.5%                       | 1.6%                | 6.1%                     |
| Dec 2020    | 7.6% | 5.7% | 6.1%  | 5.3%  | 6.6%  | 6.8%   | 5.4%  | 7.3%  | 3.2%        | 6.1%                              | 5.9%                                  | 5.5% | 4.4% | 3.9% | 4.4%                                            | 3.9%                 | 0.4%                          | 4.3%                       | 1.7%                | 5.9%                     |
| Nov 2020    | 6.5% | 4.9% | 6.4%  | 4.8%  | 6.2%  | 5.7%   | 5.0%  | 8.9%  | 4.1%        | 5.8%                              | 5.4%                                  | 4.0% | 4.6% | 2.9% | 4.3%                                            | 3.7%                 | 0.3%                          | 4.0%                       | 1.5%                | 5.5%                     |
| Oct 2020    | 7.8% | 5.7% | 6.4%  | 4.8%  | 6.9%  | 5.4%   | 6.4%  | 7.2%  | 4.7%        | 6.1%                              | 6.1%                                  | 5.2% | 3.5% | 3.0% | 3.5%                                            | 3.9%                 | 0.4%                          | 4.3%                       | 1.6%                | 5.9%                     |
| Sep 2020    | 6.9% | 5.7% | 6.3%  | 4.6%  | 6.0%  | 5.1%   | 5.0%  | 7.3%  | 6.1%        | 5.6%                              | 6.0%                                  | 4.4% | 4.0% | 2.8% | 3.8%                                            | 4.1%                 | 0.4%                          | 4.5%                       | 1.1%                | 5.6%                     |
| Aug 2020    | 6.4% | 4.7% | 5.1%  | 5.3%  | 4.2%  | 4.4%   | 4.4%  | 7.7%  | 4.1%        | 4.9%                              | 5.5%                                  | 2.7% | 3.1% | 3.2% | 3.1%                                            | 4.0%                 | 0.4%                          | 4.4%                       | 0.7%                | 5.1%                     |
| Jul 2020    | 5.5% | 4.6% | 4.7%  | 4.4%  | 4.1%  | 4.3%   | 4.1%  | 6.9%  | 3.5%        | 4.5%                              | 5.2%                                  | 3.9% | 2.9% | 3.0% | 2.9%                                            | 3.8%                 | 0.4%                          | 4.1%                       | 0.6%                | 4.7%                     |
| Jun 2020    | 6.8% | 4.3% | 4.7%  | 4.5%  | 4.7%  | 4.5%   | 4.3%  | 6.7%  | 3.7%        | 4.7%                              | 5.1%                                  | 4.5% | 2.8% | 2.4% | 2.8%                                            | 3.6%                 | 0.3%                          | 3.9%                       | 0.9%                | 4.8%                     |
| May 2020    | 9.0% | 5.2% | 7.5%  | 6.9%  | 6.8%  | 6.0%   | 5.4%  | 9.0%  | 5.7%        | 6.7%                              | 7.3%                                  | 4.4% | 3.1% | 2.8% | 3.1%                                            | 4.1%                 | 0.3%                          | 4.3%                       | 2.4%                | 6.8%                     |
| Apr 2020    | 9.3% | 8.9% | 12.1% | 10.8% | 14.2% | 9.3%   | 9.2%  | 13.4% | 8.5%        | 11.0%                             | 10.4%                                 | 4.6% | 4.2% | 4.5% | 4.3%                                            | 4.4%                 | 0.4%                          | 4.8%                       | 5.6%                | 10.4%                    |
| Mar 2020    | 8.4% | 8.7% | 8.3%  | 6.9%  | 7.6%  | 7.5%   | 7.4%  | 10.4% | 7.6%        | 7.8%                              | 8.1%                                  | 5.7% | 5.5% | 5.6% | 5.5%                                            | 4.5%                 | 0.4%                          | 4.9%                       | 2.9%                | 7.8%                     |
| Feb 2020    | 7.2% | 4.5% | 4.3%  | 4.1%  | 4.1%  | 4.4%   | 4.5%  | 6.4%  | 4.6%        | 4.5%                              | 5.2%                                  | 4.8% | 4.5% | 4.5% | 4.5%                                            | 4.2%                 | 0.5%                          | 4.8%                       |                     | 4.8%                     |
| Jan 2020    | 6.6% | 4.7% | 4.8%  | 4.3%  | 4.4%  | 5.0%   | 4.8%  | 7.3%  | 6.2%        | 4.9%                              | 5.7%                                  | 4.1% | 4.6% | 5.5% | 4.7%                                            | 4.6%                 | 0.6%                          | 5.2%                       |                     | 5.2%                     |
| 2019        | 6.6% | 4.2% | 4.3%  | 3.8%  | 4.0%  | 4.6%   | 4.4%  | 6.3%  | 3.9%        | 4.4%                              | 5.0%                                  | 4.4% | 4.7% | 4.0% | 4.6%                                            | 4.1%                 | 0.5%                          | 4.7%                       |                     | 4.7%                     |
| Dec 2019    | 7.6% | 5.3% | 4.9%  | 4.2%  | 4.3%  | 4.9%   | 4.7%  | 7.4%  | 4.5%        | 4.9%                              | 5.5%                                  | 3.7% | 5.8% | 3.8% | 5.3%                                            | 4.5%                 | 0.7%                          | 5.1%                       |                     | 5.1%                     |
| Nov 2019    | 6.2% | 4.6% | 4.4%  | 3.9%  | 4.3%  | 4.8%   | 4.5%  | 6.4%  | 4.3%        | 4.6%                              | 5.2%                                  | 4.2% | 4.7% | 2.5% | 4.2%                                            | 4.2%                 | 0.6%                          | 4.8%                       |                     | 4.8%                     |
| Oct 2019    | 7.0% | 4.4% | 4.2%  | 3.9%  | 4.0%  | 4.8%   | 4.4%  | 6.8%  | 3.3%        | 4.5%                              | 5.2%                                  | 3.6% | 4.5% | 3.0% | 4.1%                                            | 4.3%                 | 0.5%                          | 4.8%                       |                     | 4.8%                     |
| Sep 2019    | 7.0% | 4.3% | 4.0%  | 4.1%  | 4.1%  | 4.6%   | 4.3%  | 6.3%  | 3.5%        | 4.4%                              | 5.0%                                  | 5.8% | 4.3% | 4.8% | 4.6%                                            | 4.2%                 | 0.5%                          | 4.7%                       |                     | 4.7%                     |
| Aug 2019    | 6.7% | 3.8% | 4.2%  | 3.5%  | 3.9%  | 4.6%   | 4.2%  | 6.4%  | 3.8%        | 4.3%                              | 5.1%                                  | 5.1% | 4.5% | 3.8% | 4.4%                                            | 4.2%                 | 0.4%                          | 4.6%                       |                     | 4.6%                     |
| Jul 2019    | 7.2% | 3.6% | 3.9%  | 3.6%  | 3.6%  | 4.8%   | 4.4%  | 6.1%  | 4.6%        | 4.2%                              | 4.9%                                  | 4.9% | 4.4% | 4.9% | 4.5%                                            | 4.1%                 | 0.4%                          | 4.5%                       |                     | 4.5%                     |
| Jun 2019    | 6.2% | 3.8% | 4.0%  | 3.7%  | 4.3%  | 4.3%   | 4.5%  | 6.0%  | 3.1%        | 4.3%                              | 4.9%                                  | 5.4% | 4.3% | 3.8% | 4.3%                                            | 4.0%                 | 0.5%                          | 4.5%                       |                     | 4.5%                     |
| May 2019    | 5.9% | 3.7% | 3.9%  | 3.3%  | 3.9%  | 4.3%   | 4.5%  | 5.8%  | 3.1%        | 4.1%                              | 4.8%                                  | 3.1% | 4.0% | 2.8% | 3.7%                                            | 3.9%                 | 0.5%                          | 4.4%                       |                     | 4.4%                     |
| Apr 2019    | 5.2% | 3.9% | 4.2%  | 3.5%  | 3.9%  | 4.2%   | 4.2%  | 5.8%  | 4.1%        | 4.1%                              | 4.8%                                  | 4.4% | 4.4% | 3.2% | 4.3%                                            | 3.9%                 | 0.5%                          | 4.4%                       |                     | 4.4%                     |
| Mar 2019    | 5.9% | 4.4% | 3.9%  | 3.7%  | 3.8%  | 4.0%   | 4.1%  | 5.8%  | 4.1%        | 4.1%                              | 4.8%                                  | 4.0% | 4.9% | 5.2% | 4.9%                                            | 3.9%                 | 0.5%                          | 4.4%                       |                     | 4.4%                     |
| Feb 2019    | 6.4% | 4.8% | 4.7%  | 3.9%  | 4.3%  | 4.7%   | 4.3%  | 6.8%  | 4.3%        | 4.6%                              | 5.0%                                  | 4.1% | 5.4% | 5.0% | 5.2%                                            | 4.1%                 | 0.7%                          | 4.8%                       |                     | 4.8%                     |
| Jan 2019    | 7.6% | 4.2% | 4.7%  | 4.0%  | 4.2%  | 5.2%   | 4.8%  | 6.6%  | 4.6%        | 4.8%                              | 5.1%                                  | 4.7% | 5.5% | 4.9% | 5.3%                                            | 4.3%                 | 0.6%                          | 4.9%                       |                     | 4.9%                     |
| 2018        | 6.3% | 4.1% | 4.2%  | 3.8%  | 4.1%  | 4.3%   | 4.1%  | 6.0%  | 4.1%        | 4.3%                              | 5.1%                                  | 4.4% | 4.4% | 5.1% | 4.5%                                            | 4.1%                 | 0.5%                          | 4.6%                       |                     | 4.6%                     |
| Dec 2018    | 6.4% | 4.3% | 4.6%  | 4.0%  | 4.2%  | 4.4%   | 4.6%  | 6.2%  | 5.5%        | 4.5%                              | 5.0%                                  | 3.6% | 5.4% | 4.6% | 5.0%                                            | 4.2%                 | 0.6%                          | 4.8%                       |                     | 4.8%                     |
| Nov 2018    | 5.8% | 4.2% | 4.3%  | 3.9%  | 4.0%  | 4.4%   | 4.2%  | 5.7%  | 3.7%        | 4.3%                              | 4.9%                                  | 4.5% | 4.5% | 4.2% | 4.5%                                            | 4.0%                 | 0.5%                          | 4.5%                       |                     | 4.5%                     |
| Oct 2018    | 5.9% | 4.9% | 4.4%  | 3.9%  | 4.5%  | 4.6%   | 4.4%  | 6.9%  | 3.2%        | 4.6%                              | 5.5%                                  | 3.8% | 4.8% | 4.8% | 4.7%                                            | 4.4%                 | 0.5%                          | 5.0%                       |                     | 5.0%                     |
| Sep 2018    | 5.3% | 3.7% | 4.1%  | 3.9%  | 3.8%  | 4.1%   | 4.0%  | 6.0%  |             |                                   |                                       | 4.1% | 4.6% | 4.8% | 4.6%                                            | 4.0%                 | 0.5%                          | 4.5%                       |                     | 4.5%                     |
| Aug 2018    | 6.8% | 3.8% | 4.2%  | 3.6%  | 3.8%  | 4.2%   | 3.9%  | 6.0%  |             |                                   |                                       | 3.1% | 4.3% | 4.6% | 4.3%                                            | 4.1%                 | 0.4%                          | 4.5%                       |                     | 4.5%                     |
| Jul 2018    | 6.7% | 3.5% | 3.8%  | 3.5%  | 3.8%  | 4.2%   | 3.6%  | 5.8%  |             |                                   |                                       | 3.8% | 4.7% | 4.3% | 4.5%                                            | 3.9%                 | 0.4%                          | 4.3%                       |                     | 4.3%                     |
| Jun 2018    | 6.2% | 3.5% | 3.9%  | 3.5%  | 3.6%  | 3.8%   | 3.7%  | 5.5%  |             |                                   |                                       | 3.5% | 3.9% | 5.1% | 4.1%                                            | 3.8%                 | 0.4%                          | 4.2%                       |                     | 4.2%                     |
| May 2018    | 6.2% | 3.8% | 3.8%  | 3.4%  | 3.7%  | 4.1%   | 3.8%  | 5.1%  |             |                                   |                                       | 3.9% | 3.6% | 5.3% | 4.0%                                            | 3.8%                 | 0.4%                          | 4.2%                       |                     | 4.2%                     |
| Apr 2018    | 5.8% | 3.2% | 3.7%  | 3.7%  | 4.0%  | 4.2%   | 3.7%  | 5.5%  |             |                                   |                                       | 4.1% | 4.1% | 4.9% | 4.2%                                            | 3.8%                 | 0.4%                          | 4.2%                       |                     | 4.2%                     |
| Mar 2018    | 6.2% | 4.0% | 3.8%  | 3.7%  | 4.0%  | 4.2%   | 3.8%  | 6.0%  |             |                                   |                                       | 4.8% | 3.3% | 5.4% |                                                 | 4.0%                 | 0.5%                          | 4.4%                       |                     | 4.4%                     |