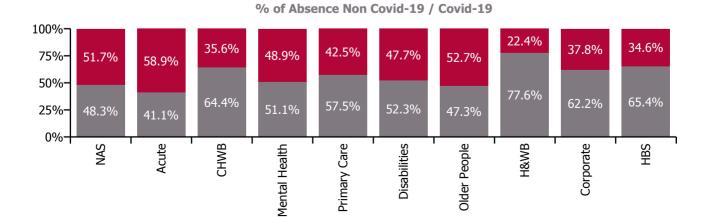

| Health Service Absence Rate - by Care<br>Group: Jan 2021 | Certified<br>absence | Self-<br>certified<br>absence | Non<br>Covid-19<br>absence | Covid-19<br>absence | Total<br>absence<br>rate | % Non<br>Covid-19<br>absence | %<br>Covid-19<br>absence |
|----------------------------------------------------------|----------------------|-------------------------------|----------------------------|---------------------|--------------------------|------------------------------|--------------------------|
| Total                                                    | 3.9%                 | 0.4%                          | 4.3%                       | 5.1%                | 9.3%                     | 45.9%                        | 54.1%                    |
| Ambulance Services                                       | 4.2%                 | 0.5%                          | 4.7%                       | 5.0%                | 9.7%                     | 48.3%                        | 51.7%                    |
| Acute Hospital Services                                  | 3.6%                 | 0.5%                          | 4.1%                       | 5.9%                | 9.9%                     | 41.1%                        | 58.9%                    |
| Acute Services                                           | 3.7%                 | 0.5%                          | 4.1%                       | 5.8%                | 9.9%                     | 41.4%                        | 58.6%                    |
| Community Health & Wellbeing                             | 3.8%                 | 0.0%                          | 3.8%                       | 2.1%                | 5.9%                     | 64.4%                        | 35.6%                    |
| Mental Health                                            | 3.7%                 | 0.2%                          | 4.0%                       | 3.8%                | 7.8%                     | 51.1%                        | 48.9%                    |
| Primary Care                                             | 3.8%                 | 0.1%                          | 3.9%                       | 2.9%                | 6.8%                     | 57.5%                        | 42.5%                    |
| Disabilities                                             | 4.6%                 | 0.3%                          | 4.9%                       | 4.5%                | 9.4%                     | 52.3%                        | 47.7%                    |
| Older People                                             | 5.5%                 | 0.4%                          | 5.8%                       | 6.5%                | 12.4%                    | 47.3%                        | 52.7%                    |
| Community Services                                       | 4.4%                 | 0.3%                          | 4.7%                       | 4.4%                | 9.0%                     | 51.6%                        | 48.4%                    |
| Health & Wellbeing                                       | 3.3%                 | 0.6%                          | 3.8%                       | 1.1%                | 4.9%                     | 77.6%                        | 22.4%                    |
| Corporate                                                | 2.3%                 | 0.4%                          | 2.7%                       | 1.6%                | 4.3%                     | 62.2%                        | 37.8%                    |
| Health Business Services                                 | 2.9%                 | 0.1%                          | 3.0%                       | 1.6%                | 4.6%                     | 65.4%                        | 34.6%                    |
| HWB, Corporate & National                                | 2.5%                 | 0.3%                          | 2.8%                       | 1.6%                | 4.4%                     | 64.2%                        | 35.8%                    |

| Health Service Covid-19 Absence Rate - by<br>Staff Category & Care Group: Jan 2021 | Medical &<br>Dental | Nursing &<br>Midwifery | Health & Social<br>Care<br>Professionals | Management &<br>Administrative | General<br>Support | Patient & Client<br>Care | Covid-19<br>absence | Non Covid-19<br>absence | Total<br>absence rate |
|------------------------------------------------------------------------------------|---------------------|------------------------|------------------------------------------|--------------------------------|--------------------|--------------------------|---------------------|-------------------------|-----------------------|
| Total                                                                              | 3.2%                | 6.5%                   | 3.1%                                     | 6.5%                           | 6.1%               | 6.0%                     | 5.1%                | 4.3%                    | 9.3%                  |
| Ambulance Services                                                                 |                     |                        |                                          | 3.0%                           | 0.2%               | 5.8%                     | 5.0%                | 4.7%                    | 9.7%                  |
| Acute Hospital Services                                                            | 3.6%                | 7.2%                   | 3.5%                                     | 8.0%                           | 7.0%               | 7.6%                     | 5.9%                | 4.1%                    | 9.9%                  |
| Acute Services                                                                     | 3.6%                | 7.2%                   | 3.5%                                     | 8.0%                           | 6.8%               | 7.2%                     | 5.8%                | 4.1%                    | 9.9%                  |
| Community Health & Wellbeing                                                       |                     | 10.7%                  | 0.0%                                     | 3.8%                           |                    | 8.1%                     | 2.1%                | 3.8%                    | 5.9%                  |
| Mental Health                                                                      | 2.2%                | 5.0%                   | 1.2%                                     | 4.6%                           | 3.6%               | 4.6%                     | 3.8%                | 4.0%                    | 7.8%                  |
| Primary Care                                                                       | 1.1%                | 3.9%                   | 1.7%                                     | 6.1%                           | 4.6%               | 4.2%                     | 2.9%                | 3.9%                    | 6.8%                  |
| Disabilities                                                                       | 0.7%                | 5.1%                   | 4.0%                                     | 3.5%                           | 4.0%               | 4.9%                     | 4.5%                | 4.9%                    | 9.4%                  |
| Older People                                                                       | 1.8%                | 7.4%                   | 2.2%                                     | 6.2%                           | 5.5%               | 7.3%                     | 6.5%                | 5.8%                    | 12.4%                 |
| Community Services                                                                 | 1.6%                | 5.4%                   | 2.9%                                     | 5.2%                           | 4.4%               | 5.4%                     | 4.4%                | 4.7%                    | 9.0%                  |
| Health & Wellbeing                                                                 | 1.6%                | 1.2%                   | 0.0%                                     | 6.1%                           | 0.0%               | 0.0%                     | 1.1%                | 3.8%                    | 4.9%                  |
| Corporate                                                                          | 1.7%                | 2.8%                   | 1.1%                                     | 4.5%                           | 5.0%               | 9.7%                     | 1.6%                | 2.7%                    | 4.3%                  |
| Health Business Services                                                           |                     | 0.0%                   | 0.0%                                     | 3.9%                           | 3.6%               | 0.0%                     | 1.6%                | 3.0%                    | 4.6%                  |
| HWB, Corporate & National                                                          | 1.7%                | 2.6%                   | 1.1%                                     | 4.4%                           | 3.7%               | 9.0%                     | 1.6%                | 2.8%                    | 4.4%                  |