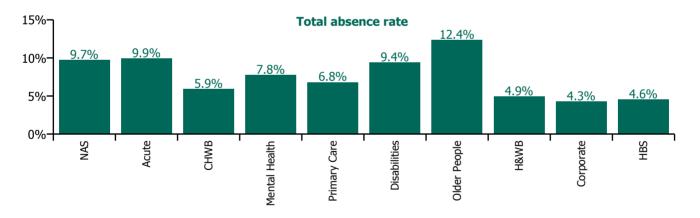

| Health Service Absence Rate - by Care<br>Group: Jan 2021 | Certified<br>absence | Self-<br>certified<br>absence | Non<br>Covid-19<br>absence | Covid-19<br>absence | Total<br>absence<br>rate | % Non<br>Covid-19<br>absence | %<br>Covid-19<br>absence |
|----------------------------------------------------------|----------------------|-------------------------------|----------------------------|---------------------|--------------------------|------------------------------|--------------------------|
| Total                                                    | 3.9%                 | 0.4%                          | 4.3%                       | 5.1%                | 9.3%                     | 45.9%                        | 54.1%                    |
| Ambulance Services                                       | 4.2%                 | 0.5%                          | 4.7%                       | 5.0%                | 9.7%                     | 48.3%                        | 51.7%                    |
| Acute Hospital Services                                  | 3.6%                 | 0.5%                          | 4.1%                       | 5.9%                | 9.9%                     | 41.1%                        | 58.9%                    |
| Acute Services                                           | 3.7%                 | 0.5%                          | 4.1%                       | 5.8%                | 9.9%                     | 41.4%                        | 58.6%                    |
| Community Health & Wellbeing                             | 3.8%                 | 0.0%                          | 3.8%                       | 2.1%                | 5.9%                     | 64.4%                        | 35.6%                    |
| Mental Health                                            | 3.7%                 | 0.2%                          | 4.0%                       | 3.8%                | 7.8%                     | 51.1%                        | 48.9%                    |
| Primary Care                                             | 3.8%                 | 0.1%                          | 3.9%                       | 2.9%                | 6.8%                     | 57.5%                        | 42.5%                    |
| Disabilities                                             | 4.6%                 | 0.3%                          | 4.9%                       | 4.5%                | 9.4%                     | 52.3%                        | 47.7%                    |
| Older People                                             | 5.5%                 | 0.4%                          | 5.8%                       | 6.5%                | 12.4%                    | 47.3%                        | 52.7%                    |
| Community Services                                       | 4.4%                 | 0.3%                          | 4.7%                       | 4.4%                | 9.0%                     | 51.6%                        | 48.4%                    |
| Health & Wellbeing                                       | 3.3%                 | 0.6%                          | 3.8%                       | 1.1%                | 4.9%                     | 77.6%                        | 22.4%                    |
| Corporate                                                | 2.3%                 | 0.4%                          | 2.7%                       | 1.6%                | 4.3%                     | 62.2%                        | 37.8%                    |
| Health Business Services                                 | 2.9%                 | 0.1%                          | 3.0%                       | 1.6%                | 4.6%                     | 65.4%                        | 34.6%                    |
| HWB, Corporate & National                                | 2.5%                 | 0.3%                          | 2.8%                       | 1.6%                | 4.4%                     | 64.2%                        | 35.8%                    |

### Service

| Year/ month | NAS  | Acute | Acute Services absence rate | CHWB | Mental<br>Health | Primary<br>Care | Disabilities | Older<br>People | Community<br>Services<br>absence rate | H&WB | Corporate | HBS  | HWB,<br>Corporate &<br>National<br>absence rate | Certified<br>absence | Self-<br>certified<br>absence | Non<br>Covid-19<br>absence | Covid-19<br>absence | Total<br>absence<br>rate |
|-------------|------|-------|-----------------------------|------|------------------|-----------------|--------------|-----------------|---------------------------------------|------|-----------|------|-------------------------------------------------|----------------------|-------------------------------|----------------------------|---------------------|--------------------------|
| 2021        | 9.7% | 9.9%  | 9.9%                        | 5.9% | 7.8%             | 6.8%            | 9.4%         | 12.4%           | 9.0%                                  | 4.9% | 4.3%      | 4.6% | 4.4%                                            | 3.9%                 | 0.4%                          | 4.3%                       | 5.1%                | 9.3%                     |
| Jan 2021    | 9.7% | 9.9%  | 9.9%                        | 5.9% | 7.8%             | 6.8%            | 9.4%         | 12.4%           | 9.0%                                  | 4.9% | 4.3%      | 4.6% | 4.4%                                            | 3.9%                 | 0.4%                          | 4.3%                       | 5.1%                | 9.34%                    |
| 2020        | 7.3% | 6.0%  | 6.1%                        | 4.1% | 5.6%             | 5.4%            | 6.2%         | 8.3%            | 6.3%                                  | 4.5% | 4.0%      | 3.6% | 3.9%                                            | 4.1%                 | 0.4%                          | 4.5%                       | 1.6%                | 6.1%                     |
| Dec 2020    | 7.6% | 6.0%  | 6.1%                        | 6.1% | 5.6%             | 4.8%            | 5.5%         | 8.1%            | 5.9%                                  | 5.5% | 4.4%      | 3.9% | 4.4%                                            | 3.9%                 | 0.4%                          | 4.3%                       | 1.7%                | 5.92%                    |
| Nov 2020    | 6.5% | 5.8%  | 5.8%                        | 4.2% | 5.1%             | 4.5%            | 5.1%         | 7.4%            | 5.4%                                  | 4.0% | 4.6%      | 2.9% | 4.3%                                            | 3.7%                 | 0.3%                          | 4.0%                       | 1.5%                | 5.53%                    |
| Oct 2020    | 7.8% | 6.0%  | 6.1%                        | 3.5% | 5.3%             | 5.4%            | 6.1%         | 7.7%            | 6.1%                                  | 5.2% | 3.5%      | 3.0% | 3.5%                                            | 3.9%                 | 0.4%                          | 4.3%                       | 1.6%                | 5.94%                    |
| Sep 2020    | 6.9% | 5.5%  | 5.6%                        | 3.3% | 5.4%             | 5.2%            | 5.8%         | 7.7%            | 6.0%                                  | 4.4% | 4.0%      | 2.8% | 3.8%                                            | 4.1%                 | 0.4%                          | 4.5%                       | 1.1%                | 5.64%                    |
| Aug 2020    | 6.4% | 4.9%  | 4.9%                        | 2.7% | 4.9%             | 4.9%            | 5.3%         | 7.3%            | 5.5%                                  | 2.7% | 3.1%      | 3.2% | 3.1%                                            | 4.0%                 | 0.4%                          | 4.4%                       | 0.7%                | 5.10%                    |
| Jul 2020    | 5.5% | 4.5%  | 4.5%                        | 3.6% | 4.5%             | 4.4%            | 5.3%         | 6.7%            | 5.2%                                  | 3.9% | 2.9%      | 3.0% | 2.9%                                            | 3.8%                 | 0.4%                          | 4.1%                       | 0.6%                | 4.74%                    |
| Jun 2020    | 6.8% | 4.7%  | 4.7%                        | 3.3% | 4.4%             | 4.2%            | 5.0%         | 7.1%            | 5.1%                                  | 4.5% | 2.8%      | 2.4% | 2.8%                                            | 3.6%                 | 0.3%                          | 3.9%                       | 0.9%                | 4.80%                    |
| May 2020    | 9.0% | 6.6%  | 6.7%                        | 3.8% | 6.2%             | 4.9%            | 7.2%         | 10.8%           | 7.3%                                  | 4.4% | 3.1%      | 2.8% | 3.1%                                            | 4.1%                 | 0.3%                          | 4.3%                       | 2.4%                | 6.76%                    |
| Apr 2020    | 9.3% | 11.1% | 11.0%                       | 7.6% | 8.3%             | 7.9%            | 10.9%        | 14.2%           | 10.4%                                 | 4.6% | 4.2%      | 4.5% | 4.3%                                            | 4.4%                 | 0.4%                          | 4.8%                       | 5.6%                | 10.42%                   |
| Mar 2020    | 8.4% | 7.8%  | 7.8%                        | 6.5% | 7.7%             | 8.0%            | 8.0%         | 8.8%            | 8.1%                                  | 5.7% | 5.5%      | 5.6% | 5.5%                                            | 4.5%                 | 0.4%                          | 4.9%                       | 2.9%                | 7.83%                    |
| Feb 2020    | 7.2% | 4.4%  | 4.5%                        | 2.3% | 4.5%             | 4.9%            | 5.0%         | 6.4%            | 5.2%                                  | 4.8% | 4.5%      | 4.5% | 4.5%                                            | 4.2%                 | 0.5%                          | 4.8%                       |                     | 4.79%                    |
| Jan 2020    | 6.6% | 4.8%  | 4.9%                        | 1.0% | 5.0%             | 5.3%            | 5.6%         | 6.8%            | 5.7%                                  | 4.1% | 4.6%      | 5.5% | 4.7%                                            | 4.6%                 | 0.6%                          | 5.2%                       |                     | 5.20%                    |
| 2019        | 6.6% | 4.3%  | 4.4%                        |      | 4.7%             | 4.7%            | 4.9%         | 5.9%            | 5.0%                                  | 4.4% | 4.7%      | 4.0% | 4.6%                                            | 4.1%                 | 0.5%                          | 4.7%                       |                     | 4.7%                     |
| Dec 2019    | 7.6% | 4.8%  | 4.9%                        |      | 5.4%             | 5.5%            | 4.9%         | 6.8%            | 5.5%                                  | 3.7% | 5.8%      | 3.8% | 5.3%                                            | 4.5%                 | 0.7%                          | 5.1%                       |                     | 5.14%                    |
| Nov 2019    | 6.2% | 4.5%  | 4.6%                        |      | 4.6%             | 5.0%            | 5.0%         | 6.1%            | 5.2%                                  | 4.2% | 4.7%      | 2.5% | 4.2%                                            | 4.2%                 | 0.6%                          | 4.8%                       |                     | 4.79%                    |
| Oct 2019    | 7.0% | 4.4%  | 4.5%                        |      | 4.4%             | 4.9%            | 5.2%         | 6.2%            | 5.2%                                  | 3.6% | 4.5%      | 3.0% | 4.1%                                            | 4.3%                 | 0.5%                          | 4.8%                       |                     | 4.78%                    |
| Sep 2019    | 7.0% | 4.3%  | 4.4%                        |      | 4.8%             | 4.7%            | 4.9%         | 5.8%            | 5.0%                                  | 5.8% | 4.3%      | 4.8% | 4.6%                                            | 4.2%                 | 0.5%                          | 4.7%                       |                     | 4.68%                    |
| Aug 2019    | 6.7% | 4.2%  | 4.3%                        |      | 4.8%             | 4.8%            | 5.0%         | 5.9%            | 5.1%                                  | 5.1% | 4.5%      | 3.8% | 4.4%                                            | 4.2%                 | 0.4%                          | 4.6%                       |                     | 4.63%                    |
| Jul 2019    | 7.2% | 4.1%  | 4.2%                        |      | 4.8%             | 4.4%            | 4.8%         | 5.7%            | 4.9%                                  | 4.9% | 4.4%      | 4.9% | 4.5%                                            | 4.1%                 | 0.4%                          | 4.5%                       |                     | 4.52%                    |
| Jun 2019    | 6.2% | 4.2%  | 4.3%                        |      | 4.6%             | 4.4%            | 4.8%         | 5.8%            | 4.9%                                  | 5.4% | 4.3%      | 3.8% | 4.3%                                            | 4.0%                 | 0.5%                          | 4.5%                       |                     | 4.54%                    |
| May 2019    | 5.9% | 4.0%  | 4.1%                        |      | 4.4%             | 4.5%            | 4.9%         | 5.5%            | 4.8%                                  | 3.1% | 4.0%      | 2.8% | 3.7%                                            | 3.9%                 | 0.5%                          | 4.4%                       |                     | 4.37%                    |
| Apr 2019    | 5.2% | 4.1%  | 4.1%                        |      | 4.4%             | 4.5%            | 4.7%         | 5.7%            | 4.8%                                  | 4.4% | 4.4%      | 3.2% | 4.3%                                            | 3.9%                 | 0.5%                          | 4.4%                       |                     | 4.42%                    |
| Mar 2019    | 5.9% | 4.1%  | 4.1%                        |      | 4.6%             | 4.5%            | 4.5%         | 5.6%            | 4.8%                                  | 4.0% | 4.9%      | 5.2% | 4.9%                                            | 3.9%                 | 0.5%                          | 4.4%                       |                     | 4.42%                    |
| Feb 2019    | 6.4% | 4.6%  | 4.6%                        |      | 4.6%             | 5.0%            | 4.7%         | 6.1%            | 5.0%                                  | 4.1% | 5.4%      | 5.0% | 5.2%                                            | 4.1%                 | 0.7%                          | 4.8%                       |                     | 4.82%                    |
| Jan 2019    | 7.6% | 4.7%  | 4.8%                        |      | 5.2%             | 4.2%            | 5.2%         | 6.1%            | 5.1%                                  | 4.7% | 5.5%      | 4.9% | 5.3%                                            | 4.3%                 | 0.6%                          | 4.9%                       |                     | 4.92%                    |