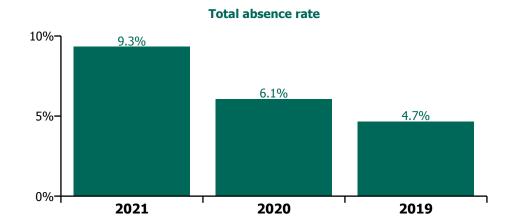

# **Staff Category**

| Year/ month | Medical &<br>Dental | Nursing &<br>Midwifery | Health & Social<br>Care<br>Professionals | Management &<br>Administrative | General<br>Support | Patient & Client<br>Care | Certified<br>absence | Self-<br>certified<br>absence | Non<br>Covid-19<br>absence | Covid-19<br>absence | Total<br>absence rate |
|-------------|---------------------|------------------------|------------------------------------------|--------------------------------|--------------------|--------------------------|----------------------|-------------------------------|----------------------------|---------------------|-----------------------|
| 2021        | 4.3%                | 11.5%                  | 6.3%                                     | 6.5%                           | 11.3%              | 11.7%                    | 3.9%                 | 0.4%                          | 4.3%                       | 5.1%                | 9.3%                  |
| Jan 2021    | 4.3%                | 11.5%                  | 6.3%                                     | 6.5%                           | 11.3%              | 11.7%                    | 3.9%                 | 0.4%                          | 4.3%                       | 5.1%                | 9.3%                  |
| 2020        | 2.3%                | 7.1%                   | 4.5%                                     | 4.7%                           | 7.3%               | 7.9%                     | 4.1%                 | 0.4%                          | 4.5%                       | 1.6%                | 6.1%                  |
| Dec 2020    | 2.3%                | 7.2%                   | 4.0%                                     | 4.7%                           | 6.9%               | 7.6%                     | 3.9%                 | 0.4%                          | 4.3%                       | 1.7%                | 5.9%                  |
| Nov 2020    | 2.1%                | 6.7%                   | 3.7%                                     | 4.5%                           | 6.8%               | 7.1%                     | 3.7%                 | 0.3%                          | 4.0%                       | 1.5%                | 5.5%                  |
| Oct 2020    | 2.2%                | 7.0%                   | 4.5%                                     | 4.5%                           | 7.1%               | 7.7%                     | 3.9%                 | 0.4%                          | 4.3%                       | 1.6%                | 5.9%                  |
| Sep 2020    | 1.9%                | 6.6%                   | 4.4%                                     | 4.5%                           | 6.9%               | 7.3%                     | 4.1%                 | 0.4%                          | 4.5%                       | 1.1%                | 5.6%                  |
| Aug 2020    | 1.5%                | 5.7%                   | 3.8%                                     | 4.2%                           | 6.6%               | 6.9%                     | 4.0%                 | 0.4%                          | 4.4%                       | 0.7%                | 5.1%                  |
| Jul 2020    | 1.2%                | 5.4%                   | 3.5%                                     | 3.7%                           | 6.4%               | 6.5%                     | 3.8%                 | 0.4%                          | 4.1%                       | 0.6%                | 4.7%                  |
| Jun 2020    | 1.3%                | 5.7%                   | 3.2%                                     | 3.7%                           | 6.4%               | 6.6%                     | 3.6%                 | 0.3%                          | 3.9%                       | 0.9%                | 4.8%                  |
| May 2020    | 2.3%                | 8.3%                   | 4.4%                                     | 4.5%                           | 8.0%               | 9.5%                     | 4.1%                 | 0.3%                          | 4.3%                       | 2.4%                | 6.8%                  |
| Apr 2020    | 5.5%                | 13.4%                  | 7.3%                                     | 6.5%                           | 11.1%              | 13.1%                    | 4.4%                 | 0.4%                          | 4.8%                       | 5.6%                | 10.4%                 |
| Mar 2020    | 4.8%                | 8.7%                   | 6.9%                                     | 6.6%                           | 8.6%               | 9.1%                     | 4.5%                 | 0.4%                          | 4.9%                       | 2.9%                | 7.8%                  |
| Feb 2020    | 1.5%                | 5.0%                   | 3.8%                                     | 4.7%                           | 6.3%               | 6.2%                     | 4.2%                 | 0.5%                          | 4.8%                       |                     | 4.8%                  |
| Jan 2020    | 1.4%                | 5.4%                   | 4.2%                                     | 5.0%                           | 6.6%               | 6.8%                     | 4.6%                 | 0.6%                          | 5.2%                       |                     | 5.2%                  |
| 2019        | 1.3%                | 5.1%                   | 3.7%                                     | 4.4%                           | 5.9%               | 6.0%                     | 4.1%                 | 0.5%                          | 4.7%                       |                     | 4.7%                  |
| Dec 2019    | 1.6%                | 5.6%                   | 4.2%                                     | 5.0%                           | 6.4%               | 6.2%                     | 4.5%                 | 0.7%                          | 5.1%                       |                     | 5.1%                  |
| Nov 2019    | 1.3%                | 5.3%                   | 3.7%                                     | 4.6%                           | 6.0%               | 6.0%                     | 4.2%                 | 0.6%                          | 4.8%                       |                     | 4.8%                  |
| Oct 2019    | 1.3%                | 5.3%                   | 3.7%                                     | 4.5%                           | 5.9%               | 6.2%                     | 4.3%                 | 0.5%                          | 4.8%                       |                     | 4.8%                  |
| Sep 2019    | 1.3%                | 5.0%                   | 3.8%                                     | 4.5%                           | 6.1%               | 5.9%                     | 4.2%                 | 0.5%                          | 4.7%                       |                     | 4.7%                  |
| Aug 2019    | 1.3%                | 4.9%                   | 3.7%                                     | 4.4%                           | 5.7%               | 6.1%                     | 4.2%                 | 0.4%                          | 4.6%                       |                     | 4.6%                  |
| Jul 2019    | 1.2%                | 4.8%                   | 3.6%                                     | 4.2%                           | 5.6%               | 6.0%                     | 4.1%                 | 0.4%                          | 4.5%                       |                     | 4.5%                  |
| Jun 2019    | 1.4%                | 4.8%                   | 3.6%                                     | 3.9%                           | 5.8%               | 6.1%                     | 4.0%                 | 0.5%                          | 4.5%                       |                     | 4.5%                  |
| May 2019    | 1.3%                | 4.8%                   | 3.6%                                     | 3.9%                           | 5.4%               | 5.7%                     | 3.9%                 | 0.5%                          | 4.4%                       |                     | 4.4%                  |
| Apr 2019    | 1.4%                | 4.7%                   | 3.5%                                     | 4.0%                           | 5.6%               | 5.8%                     | 3.9%                 | 0.5%                          | 4.4%                       |                     | 4.4%                  |
| Mar 2019    | 1.2%                | 4.6%                   | 3.6%                                     | 4.3%                           | 5.9%               | 5.6%                     | 3.9%                 | 0.5%                          | 4.4%                       |                     | 4.4%                  |
| Feb 2019    | 1.4%                | 5.5%                   | 3.6%                                     | 4.7%                           | 5.8%               | 5.9%                     | 4.1%                 | 0.7%                          | 4.8%                       |                     | 4.8%                  |
| Jan 2019    | 1.2%                | 5.4%                   | 3.9%                                     | 5.0%                           | 6.3%               | 6.4%                     | 4.3%                 | 0.6%                          | 4.9%                       |                     | 4.9%                  |
| 2018        | 1.2%                | 4.9%                   | 3.6%                                     | 4.4%                           | 5.8%               | 6.0%                     | 4.1%                 | 0.5%                          | 4.6%                       |                     | 4.6%                  |

### Service

| Year/ month | NAS  | Acute | Acute Services absence rate | CHWB | Mental<br>Health | Primary<br>Care | Disabilities | Older<br>People | Community<br>Services<br>absence rate | H&WB | Corporate | HBS  | HWB,<br>Corporate &<br>National<br>absence rate | Certified<br>absence | Self-<br>certified<br>absence | Non<br>Covid-19<br>absence | Covid-19<br>absence | Total<br>absence<br>rate |
|-------------|------|-------|-----------------------------|------|------------------|-----------------|--------------|-----------------|---------------------------------------|------|-----------|------|-------------------------------------------------|----------------------|-------------------------------|----------------------------|---------------------|--------------------------|
| 2021        | 9.7% | 9.9%  | 9.9%                        | 5.9% | 7.8%             | 6.8%            | 9.4%         | 12.4%           | 9.0%                                  | 4.9% | 4.3%      | 4.6% | 4.4%                                            | 3.9%                 | 0.4%                          | 4.3%                       | 5.1%                | 9.3%                     |
| Jan 2021    | 9.7% | 9.9%  | 9.9%                        | 5.9% | 7.8%             | 6.8%            | 9.4%         | 12.4%           | 9.0%                                  | 4.9% | 4.3%      | 4.6% | 4.4%                                            | 3.9%                 | 0.4%                          | 4.3%                       | 5.1%                | 9.34%                    |
| 2020        | 7.3% | 6.0%  | 6.1%                        | 4.1% | 5.6%             | 5.4%            | 6.2%         | 8.3%            | 6.3%                                  | 4.5% | 4.0%      | 3.6% | 3.9%                                            | 4.1%                 | 0.4%                          | 4.5%                       | 1.6%                | 6.1%                     |
| Dec 2020    | 7.6% | 6.0%  | 6.1%                        | 6.1% | 5.6%             | 4.8%            | 5.5%         | 8.1%            | 5.9%                                  | 5.5% | 4.4%      | 3.9% | 4.4%                                            | 3.9%                 | 0.4%                          | 4.3%                       | 1.7%                | 5.92%                    |
| Nov 2020    | 6.5% | 5.8%  | 5.8%                        | 4.2% | 5.1%             | 4.5%            | 5.1%         | 7.4%            | 5.4%                                  | 4.0% | 4.6%      | 2.9% | 4.3%                                            | 3.7%                 | 0.3%                          | 4.0%                       | 1.5%                | 5.53%                    |
| Oct 2020    | 7.8% | 6.0%  | 6.1%                        | 3.5% | 5.3%             | 5.4%            | 6.1%         | 7.7%            | 6.1%                                  | 5.2% | 3.5%      | 3.0% | 3.5%                                            | 3.9%                 | 0.4%                          | 4.3%                       | 1.6%                | 5.94%                    |
| Sep 2020    | 6.9% | 5.5%  | 5.6%                        | 3.3% | 5.4%             | 5.2%            | 5.8%         | 7.7%            | 6.0%                                  | 4.4% | 4.0%      | 2.8% | 3.8%                                            | 4.1%                 | 0.4%                          | 4.5%                       | 1.1%                | 5.64%                    |
| Aug 2020    | 6.4% | 4.9%  | 4.9%                        | 2.7% | 4.9%             | 4.9%            | 5.3%         | 7.3%            | 5.5%                                  | 2.7% | 3.1%      | 3.2% | 3.1%                                            | 4.0%                 | 0.4%                          | 4.4%                       | 0.7%                | 5.10%                    |
| Jul 2020    | 5.5% | 4.5%  | 4.5%                        | 3.6% | 4.5%             | 4.4%            | 5.3%         | 6.7%            | 5.2%                                  | 3.9% | 2.9%      | 3.0% | 2.9%                                            | 3.8%                 | 0.4%                          | 4.1%                       | 0.6%                | 4.74%                    |
| Jun 2020    | 6.8% | 4.7%  | 4.7%                        | 3.3% | 4.4%             | 4.2%            | 5.0%         | 7.1%            | 5.1%                                  | 4.5% | 2.8%      | 2.4% | 2.8%                                            | 3.6%                 | 0.3%                          | 3.9%                       | 0.9%                | 4.80%                    |
| May 2020    | 9.0% | 6.6%  | 6.7%                        | 3.8% | 6.2%             | 4.9%            | 7.2%         | 10.8%           | 7.3%                                  | 4.4% | 3.1%      | 2.8% | 3.1%                                            | 4.1%                 | 0.3%                          | 4.3%                       | 2.4%                | 6.76%                    |
| Apr 2020    | 9.3% | 11.1% | 11.0%                       | 7.6% | 8.3%             | 7.9%            | 10.9%        | 14.2%           | 10.4%                                 | 4.6% | 4.2%      | 4.5% | 4.3%                                            | 4.4%                 | 0.4%                          | 4.8%                       | 5.6%                | 10.42%                   |
| Mar 2020    | 8.4% | 7.8%  | 7.8%                        | 6.5% | 7.7%             | 8.0%            | 8.0%         | 8.8%            | 8.1%                                  | 5.7% | 5.5%      | 5.6% | 5.5%                                            | 4.5%                 | 0.4%                          | 4.9%                       | 2.9%                | 7.83%                    |
| Feb 2020    | 7.2% | 4.4%  | 4.5%                        | 2.3% | 4.5%             | 4.9%            | 5.0%         | 6.4%            | 5.2%                                  | 4.8% | 4.5%      | 4.5% | 4.5%                                            | 4.2%                 | 0.5%                          | 4.8%                       |                     | 4.79%                    |
| Jan 2020    | 6.6% | 4.8%  | 4.9%                        | 1.0% | 5.0%             | 5.3%            | 5.6%         | 6.8%            | 5.7%                                  | 4.1% | 4.6%      | 5.5% | 4.7%                                            | 4.6%                 | 0.6%                          | 5.2%                       |                     | 5.20%                    |
| 2019        | 6.6% | 4.3%  | 4.4%                        |      | 4.7%             | 4.7%            | 4.9%         | 5.9%            | 5.0%                                  | 4.4% | 4.7%      | 4.0% | 4.6%                                            | 4.1%                 | 0.5%                          | 4.7%                       |                     | 4.7%                     |
| Dec 2019    | 7.6% | 4.8%  | 4.9%                        |      | 5.4%             | 5.5%            | 4.9%         | 6.8%            | 5.5%                                  | 3.7% | 5.8%      | 3.8% | 5.3%                                            | 4.5%                 | 0.7%                          | 5.1%                       |                     | 5.14%                    |
| Nov 2019    | 6.2% | 4.5%  | 4.6%                        |      | 4.6%             | 5.0%            | 5.0%         | 6.1%            | 5.2%                                  | 4.2% | 4.7%      | 2.5% | 4.2%                                            | 4.2%                 | 0.6%                          | 4.8%                       |                     | 4.79%                    |
| Oct 2019    | 7.0% | 4.4%  | 4.5%                        |      | 4.4%             | 4.9%            | 5.2%         | 6.2%            | 5.2%                                  | 3.6% | 4.5%      | 3.0% | 4.1%                                            | 4.3%                 | 0.5%                          | 4.8%                       |                     | 4.78%                    |
| Sep 2019    | 7.0% | 4.3%  | 4.4%                        |      | 4.8%             | 4.7%            | 4.9%         | 5.8%            | 5.0%                                  | 5.8% | 4.3%      | 4.8% | 4.6%                                            | 4.2%                 | 0.5%                          | 4.7%                       |                     | 4.68%                    |
| Aug 2019    | 6.7% | 4.2%  | 4.3%                        |      | 4.8%             | 4.8%            | 5.0%         | 5.9%            | 5.1%                                  | 5.1% | 4.5%      | 3.8% | 4.4%                                            | 4.2%                 | 0.4%                          | 4.6%                       |                     | 4.63%                    |
| Jul 2019    | 7.2% | 4.1%  | 4.2%                        |      | 4.8%             | 4.4%            | 4.8%         | 5.7%            | 4.9%                                  | 4.9% | 4.4%      | 4.9% | 4.5%                                            | 4.1%                 | 0.4%                          | 4.5%                       |                     | 4.52%                    |
| Jun 2019    | 6.2% | 4.2%  | 4.3%                        |      | 4.6%             | 4.4%            | 4.8%         | 5.8%            | 4.9%                                  | 5.4% | 4.3%      | 3.8% | 4.3%                                            | 4.0%                 | 0.5%                          | 4.5%                       |                     | 4.54%                    |
| May 2019    | 5.9% | 4.0%  | 4.1%                        |      | 4.4%             | 4.5%            | 4.9%         | 5.5%            | 4.8%                                  | 3.1% | 4.0%      | 2.8% | 3.7%                                            | 3.9%                 | 0.5%                          | 4.4%                       |                     | 4.37%                    |
| Apr 2019    | 5.2% | 4.1%  | 4.1%                        |      | 4.4%             | 4.5%            | 4.7%         | 5.7%            | 4.8%                                  | 4.4% | 4.4%      | 3.2% | 4.3%                                            | 3.9%                 | 0.5%                          | 4.4%                       |                     | 4.42%                    |
| Mar 2019    | 5.9% | 4.1%  | 4.1%                        |      | 4.6%             | 4.5%            | 4.5%         | 5.6%            | 4.8%                                  | 4.0% | 4.9%      | 5.2% | 4.9%                                            | 3.9%                 | 0.5%                          | 4.4%                       |                     | 4.42%                    |
| Feb 2019    | 6.4% | 4.6%  | 4.6%                        |      | 4.6%             | 5.0%            | 4.7%         | 6.1%            | 5.0%                                  | 4.1% | 5.4%      | 5.0% | 5.2%                                            | 4.1%                 | 0.7%                          | 4.8%                       |                     | 4.82%                    |
| Jan 2019    | 7.6% | 4.7%  | 4.8%                        |      | 5.2%             | 4.2%            | 5.2%         | 6.1%            | 5.1%                                  | 4.7% | 5.5%      | 4.9% | 5.3%                                            | 4.3%                 | 0.6%                          | 4.9%                       |                     | 4.92%                    |

# HG & CHO

| Year/ month | NAS  | CHI  | DMLHG | IEHG  | RCSI  | Saolta | SSWHG | ULHG  | other Acute | Acute<br>Services<br>absence rate | Community<br>Services<br>absence rate | H&WB | Corp | HBS  | HWB,<br>Corporate &<br>National<br>absence rate | Certified<br>absence | Self-<br>certified<br>absence | Non<br>Covid-19<br>absence | Covid-19<br>absence | Total<br>absence<br>rate |
|-------------|------|------|-------|-------|-------|--------|-------|-------|-------------|-----------------------------------|---------------------------------------|------|------|------|-------------------------------------------------|----------------------|-------------------------------|----------------------------|---------------------|--------------------------|
| 2021        | 9.7% | 7.6% | 8.8%  | 9.1%  | 11.6% | 10.5%  | 9.5%  | 14.1% | 5.4%        | 9.9%                              | 9.0%                                  | 4.9% | 4.3% | 4.6% | 4.4%                                            | 3.9%                 | 0.4%                          | 4.3%                       | 5.1%                | 9.3%                     |
| Jan 2021    | 9.7% | 7.6% | 8.8%  | 9.1%  | 11.6% | 10.5%  | 9.5%  | 14.1% | 5.4%        | 9.9%                              | 9.0%                                  | 4.9% | 4.3% | 4.6% | 4.4%                                            | 3.9%                 | 0.4%                          | 4.3%                       | 5.1%                | 9.3%                     |
| 2020        | 7.3% | 5.7% | 6.4%  | 5.6%  | 6.3%  | 5.7%   | 5.5%  | 8.2%  | 5.2%        | 6.1%                              | 6.3%                                  | 4.5% | 4.0% | 3.6% | 3.9%                                            | 4.1%                 | 0.4%                          | 4.5%                       | 1.6%                | 6.1%                     |
| Dec 2020    | 7.6% | 5.7% | 6.1%  | 5.3%  | 6.6%  | 6.8%   | 5.4%  | 7.3%  | 3.2%        | 6.1%                              | 5.9%                                  | 5.5% | 4.4% | 3.9% | 4.4%                                            | 3.9%                 | 0.4%                          | 4.3%                       | 1.7%                | 5.9%                     |
| Nov 2020    | 6.5% | 4.9% | 6.4%  | 4.8%  | 6.2%  | 5.7%   | 5.0%  | 8.9%  | 4.1%        | 5.8%                              | 5.4%                                  | 4.0% | 4.6% | 2.9% | 4.3%                                            | 3.7%                 | 0.3%                          | 4.0%                       | 1.5%                | 5.5%                     |
| Oct 2020    | 7.8% | 5.7% | 6.4%  | 4.8%  | 6.9%  | 5.4%   | 6.4%  | 7.2%  | 4.7%        | 6.1%                              | 6.1%                                  | 5.2% | 3.5% | 3.0% | 3.5%                                            | 3.9%                 | 0.4%                          | 4.3%                       | 1.6%                | 5.9%                     |
| Sep 2020    | 6.9% | 5.7% | 6.3%  | 4.6%  | 6.0%  | 5.1%   | 5.0%  | 7.3%  | 6.1%        | 5.6%                              | 6.0%                                  | 4.4% | 4.0% | 2.8% | 3.8%                                            | 4.1%                 | 0.4%                          | 4.5%                       | 1.1%                | 5.6%                     |
| Aug 2020    | 6.4% | 4.7% | 5.1%  | 5.3%  | 4.2%  | 4.4%   | 4.4%  | 7.7%  | 4.1%        | 4.9%                              | 5.5%                                  | 2.7% | 3.1% | 3.2% | 3.1%                                            | 4.0%                 | 0.4%                          | 4.4%                       | 0.7%                | 5.1%                     |
| Jul 2020    | 5.5% | 4.6% | 4.7%  | 4.4%  | 4.1%  | 4.3%   | 4.1%  | 6.9%  | 3.5%        | 4.5%                              | 5.2%                                  | 3.9% | 2.9% | 3.0% | 2.9%                                            | 3.8%                 | 0.4%                          | 4.1%                       | 0.6%                | 4.7%                     |
| Jun 2020    | 6.8% | 4.3% | 4.7%  | 4.5%  | 4.7%  | 4.5%   | 4.3%  | 6.7%  | 3.7%        | 4.7%                              | 5.1%                                  | 4.5% | 2.8% | 2.4% | 2.8%                                            | 3.6%                 | 0.3%                          | 3.9%                       | 0.9%                | 4.8%                     |
| May 2020    | 9.0% | 5.2% | 7.5%  | 6.9%  | 6.8%  | 6.0%   | 5.4%  | 9.0%  | 5.7%        | 6.7%                              | 7.3%                                  | 4.4% | 3.1% | 2.8% | 3.1%                                            | 4.1%                 | 0.3%                          | 4.3%                       | 2.4%                | 6.8%                     |
| Apr 2020    | 9.3% | 8.9% | 12.1% | 10.8% | 14.2% | 9.3%   | 9.2%  | 13.4% | 8.5%        | 11.0%                             | 10.4%                                 | 4.6% | 4.2% | 4.5% | 4.3%                                            | 4.4%                 | 0.4%                          | 4.8%                       | 5.6%                | 10.4%                    |
| Mar 2020    | 8.4% | 8.7% | 8.3%  | 6.9%  | 7.6%  | 7.5%   | 7.4%  | 10.4% | 7.6%        | 7.8%                              | 8.1%                                  | 5.7% | 5.5% | 5.6% | 5.5%                                            | 4.5%                 | 0.4%                          | 4.9%                       | 2.9%                | 7.8%                     |
| Feb 2020    | 7.2% | 4.5% | 4.3%  | 4.1%  | 4.1%  | 4.4%   | 4.5%  | 6.4%  | 4.6%        | 4.5%                              | 5.2%                                  | 4.8% | 4.5% | 4.5% | 4.5%                                            | 4.2%                 | 0.5%                          | 4.8%                       |                     | 4.8%                     |
| Jan 2020    | 6.6% | 4.7% | 4.8%  | 4.3%  | 4.4%  | 5.0%   | 4.8%  | 7.3%  | 6.2%        | 4.9%                              | 5.7%                                  | 4.1% | 4.6% | 5.5% | 4.7%                                            | 4.6%                 | 0.6%                          | 5.2%                       |                     | 5.2%                     |
| 2019        | 6.6% | 4.2% | 4.3%  | 3.8%  | 4.0%  | 4.6%   | 4.4%  | 6.3%  | 3.9%        | 4.4%                              | 5.0%                                  | 4.4% | 4.7% | 4.0% | 4.6%                                            | 4.1%                 | 0.5%                          | 4.7%                       |                     | 4.7%                     |
| Dec 2019    | 7.6% | 5.3% | 4.9%  | 4.2%  | 4.3%  | 4.9%   | 4.7%  | 7.4%  | 4.5%        | 4.9%                              | 5.5%                                  | 3.7% | 5.8% | 3.8% | 5.3%                                            | 4.5%                 | 0.7%                          | 5.1%                       |                     | 5.1%                     |
| Nov 2019    | 6.2% | 4.6% | 4.4%  | 3.9%  | 4.3%  | 4.8%   | 4.5%  | 6.4%  | 4.3%        | 4.6%                              | 5.2%                                  | 4.2% | 4.7% | 2.5% | 4.2%                                            | 4.2%                 | 0.6%                          | 4.8%                       |                     | 4.8%                     |
| Oct 2019    | 7.0% | 4.4% | 4.2%  | 3.9%  | 4.0%  | 4.8%   | 4.4%  | 6.8%  | 3.3%        | 4.5%                              | 5.2%                                  | 3.6% | 4.5% | 3.0% | 4.1%                                            | 4.3%                 | 0.5%                          | 4.8%                       |                     | 4.8%                     |
| Sep 2019    | 7.0% | 4.3% | 4.0%  | 4.1%  | 4.1%  | 4.6%   | 4.3%  | 6.3%  | 3.5%        | 4.4%                              | 5.0%                                  | 5.8% | 4.3% | 4.8% | 4.6%                                            | 4.2%                 | 0.5%                          | 4.7%                       |                     | 4.7%                     |
| Aug 2019    | 6.7% | 3.8% | 4.2%  | 3.5%  | 3.9%  | 4.6%   | 4.2%  | 6.4%  | 3.8%        | 4.3%                              | 5.1%                                  | 5.1% | 4.5% | 3.8% | 4.4%                                            | 4.2%                 | 0.4%                          | 4.6%                       |                     | 4.6%                     |
| Jul 2019    | 7.2% | 3.6% | 3.9%  | 3.6%  | 3.6%  | 4.8%   | 4.4%  | 6.1%  | 4.6%        | 4.2%                              | 4.9%                                  | 4.9% | 4.4% | 4.9% | 4.5%                                            | 4.1%                 | 0.4%                          | 4.5%                       |                     | 4.5%                     |
| Jun 2019    | 6.2% | 3.8% | 4.0%  | 3.7%  | 4.3%  | 4.3%   | 4.5%  | 6.0%  | 3.1%        | 4.3%                              | 4.9%                                  | 5.4% | 4.3% | 3.8% | 4.3%                                            | 4.0%                 | 0.5%                          | 4.5%                       |                     | 4.5%                     |
| May 2019    | 5.9% | 3.7% | 3.9%  | 3.3%  | 3.9%  | 4.3%   | 4.5%  | 5.8%  | 3.1%        | 4.1%                              | 4.8%                                  | 3.1% | 4.0% | 2.8% | 3.7%                                            | 3.9%                 | 0.5%                          | 4.4%                       |                     | 4.4%                     |
| Apr 2019    | 5.2% | 3.9% | 4.2%  | 3.5%  | 3.9%  | 4.2%   | 4.2%  | 5.8%  | 4.1%        | 4.1%                              | 4.8%                                  | 4.4% | 4.4% | 3.2% | 4.3%                                            | 3.9%                 | 0.5%                          | 4.4%                       |                     | 4.4%                     |
| Mar 2019    | 5.9% | 4.4% | 3.9%  | 3.7%  | 3.8%  | 4.0%   | 4.1%  | 5.8%  | 4.1%        | 4.1%                              | 4.8%                                  | 4.0% | 4.9% | 5.2% | 4.9%                                            | 3.9%                 | 0.5%                          | 4.4%                       |                     | 4.4%                     |
| Feb 2019    | 6.4% | 4.8% | 4.7%  | 3.9%  | 4.3%  | 4.7%   | 4.3%  | 6.8%  | 4.3%        | 4.6%                              | 5.0%                                  | 4.1% | 5.4% | 5.0% | 5.2%                                            | 4.1%                 | 0.7%                          | 4.8%                       |                     | 4.8%                     |
| Jan 2019    | 7.6% | 4.2% | 4.7%  | 4.0%  | 4.2%  | 5.2%   | 4.8%  | 6.6%  | 4.6%        | 4.8%                              | 5.1%                                  | 4.7% | 5.5% | 4.9% | 5.3%                                            | 4.3%                 | 0.6%                          | 4.9%                       |                     | 4.9%                     |
| 2018        | 6.3% | 4.1% | 4.2%  | 3.8%  | 4.1%  | 4.3%   | 4.1%  | 6.0%  | 4.1%        | 4.3%                              | 5.1%                                  | 4.4% | 4.4% | 5.1% | 4.5%                                            | 4.1%                 | 0.5%                          | 4.6%                       |                     | 4.6%                     |
| Dec 2018    | 6.4% | 4.3% | 4.6%  | 4.0%  | 4.2%  | 4.4%   | 4.6%  | 6.2%  | 5.5%        | 4.5%                              | 5.0%                                  | 3.6% | 5.4% | 4.6% | 5.0%                                            | 4.2%                 | 0.6%                          | 4.8%                       |                     | 4.8%                     |
| Nov 2018    | 5.8% | 4.2% | 4.3%  | 3.9%  | 4.0%  | 4.4%   | 4.2%  | 5.7%  | 3.7%        | 4.3%                              | 4.9%                                  | 4.5% | 4.5% | 4.2% | 4.5%                                            | 4.0%                 | 0.5%                          | 4.5%                       |                     | 4.5%                     |
| Oct 2018    | 5.9% | 4.9% | 4.4%  | 3.9%  | 4.5%  | 4.6%   | 4.4%  | 6.9%  | 3.2%        | 4.6%                              | 5.5%                                  | 3.8% | 4.8% | 4.8% | 4.7%                                            | 4.4%                 | 0.5%                          | 5.0%                       |                     | 5.0%                     |
| Sep 2018    | 5.3% | 3.7% | 4.1%  | 3.9%  | 3.8%  | 4.1%   | 4.0%  | 6.0%  |             |                                   |                                       | 4.1% | 4.6% | 4.8% | 4.6%                                            | 4.0%                 | 0.5%                          | 4.5%                       |                     | 4.5%                     |
| Aug 2018    | 6.8% | 3.8% | 4.2%  | 3.6%  | 3.8%  | 4.2%   | 3.9%  | 6.0%  |             |                                   |                                       | 3.1% | 4.3% | 4.6% | 4.3%                                            | 4.1%                 | 0.4%                          | 4.5%                       |                     | 4.5%                     |
| Jul 2018    | 6.7% | 3.5% | 3.8%  | 3.5%  | 3.8%  | 4.2%   | 3.6%  | 5.8%  |             |                                   |                                       | 3.8% | 4.7% | 4.3% | 4.5%                                            | 3.9%                 | 0.4%                          | 4.3%                       |                     | 4.3%                     |
| Jun 2018    | 6.2% | 3.5% | 3.9%  | 3.5%  | 3.6%  | 3.8%   | 3.7%  | 5.5%  |             |                                   |                                       | 3.5% | 3.9% | 5.1% | 4.1%                                            | 3.8%                 | 0.4%                          | 4.2%                       |                     | 4.2%                     |
| May 2018    | 6.2% | 3.8% | 3.8%  | 3.4%  | 3.7%  | 4.1%   | 3.8%  | 5.1%  |             |                                   |                                       | 3.9% | 3.6% | 5.3% | 4.0%                                            | 3.8%                 | 0.4%                          | 4.2%                       |                     | 4.2%                     |
| Apr 2018    | 5.8% | 3.2% | 3.7%  | 3.7%  | 4.0%  | 4.2%   | 3.7%  | 5.5%  |             |                                   |                                       | 4.1% | 4.1% | 4.9% | 4.2%                                            | 3.8%                 | 0.4%                          | 4.2%                       |                     | 4.2%                     |
| Mar 2018    | 6.2% | 4.0% | 3.8%  | 3.7%  | 4.0%  | 4.2%   | 3.8%  | 6.0%  |             |                                   |                                       | 4.8% | 3.3% | 5.4% |                                                 | 4.0%                 | 0.5%                          | 4.4%                       |                     | 4.4%                     |