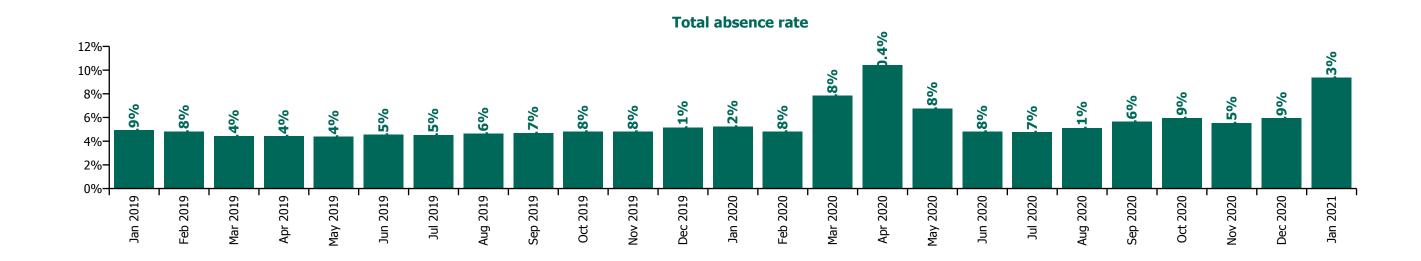

# **Staff Category**

| Year/ month | Medical &<br>Dental | Nursing &<br>Midwifery | Health & Social<br>Care<br>Professionals | Management &<br>Administrative | General<br>Support | Patient & Client<br>Care | Certified<br>absence | Self-<br>certified<br>absence | Non<br>Covid-19<br>absence | Covid-19<br>absence | Total<br>absence rate |
|-------------|---------------------|------------------------|------------------------------------------|--------------------------------|--------------------|--------------------------|----------------------|-------------------------------|----------------------------|---------------------|-----------------------|
| 2021        | 4.3%                | 11.5%                  | 6.3%                                     | 6.5%                           | 11.3%              | 11.7%                    | 3.9%                 | 0.4%                          | 4.3%                       | 5.1%                | 9.3%                  |
| Jan 2021    | 4.3%                | 11.5%                  | 6.3%                                     | 6.5%                           | 11.3%              | 11.7%                    | 3.9%                 | 0.4%                          | 4.3%                       | 5.1%                | 9.3%                  |
| 2020        | 2.3%                | 7.1%                   | 4.5%                                     | 4.7%                           | 7.3%               | 7.9%                     | 4.1%                 | 0.4%                          | 4.5%                       | 1.6%                | 6.1%                  |
| Dec 2020    | 2.3%                | 7.2%                   | 4.0%                                     | 4.7%                           | 6.9%               | 7.6%                     | 3.9%                 | 0.4%                          | 4.3%                       | 1.7%                | 5.9%                  |
| Nov 2020    | 2.1%                | 6.7%                   | 3.7%                                     | 4.5%                           | 6.8%               | 7.1%                     | 3.7%                 | 0.3%                          | 4.0%                       | 1.5%                | 5.5%                  |
| Oct 2020    | 2.2%                | 7.0%                   | 4.5%                                     | 4.5%                           | 7.1%               | 7.7%                     | 3.9%                 | 0.4%                          | 4.3%                       | 1.6%                | 5.9%                  |
| Sep 2020    | 1.9%                | 6.6%                   | 4.4%                                     | 4.5%                           | 6.9%               | 7.3%                     | 4.1%                 | 0.4%                          | 4.5%                       | 1.1%                | 5.6%                  |
| Aug 2020    | 1.5%                | 5.7%                   | 3.8%                                     | 4.2%                           | 6.6%               | 6.9%                     | 4.0%                 | 0.4%                          | 4.4%                       | 0.7%                | 5.1%                  |
| Jul 2020    | 1.2%                | 5.4%                   | 3.5%                                     | 3.7%                           | 6.4%               | 6.5%                     | 3.8%                 | 0.4%                          | 4.1%                       | 0.6%                | 4.7%                  |
| Jun 2020    | 1.3%                | 5.7%                   | 3.2%                                     | 3.7%                           | 6.4%               | 6.6%                     | 3.6%                 | 0.3%                          | 3.9%                       | 0.9%                | 4.8%                  |
| May 2020    | 2.3%                | 8.3%                   | 4.4%                                     | 4.5%                           | 8.0%               | 9.5%                     | 4.1%                 | 0.3%                          | 4.3%                       | 2.4%                | 6.8%                  |
| Apr 2020    | 5.5%                | 13.4%                  | 7.3%                                     | 6.5%                           | 11.1%              | 13.1%                    | 4.4%                 | 0.4%                          | 4.8%                       | 5.6%                | 10.4%                 |
| Mar 2020    | 4.8%                | 8.7%                   | 6.9%                                     | 6.6%                           | 8.6%               | 9.1%                     | 4.5%                 | 0.4%                          | 4.9%                       | 2.9%                | 7.8%                  |
| Feb 2020    | 1.5%                | 5.0%                   | 3.8%                                     | 4.7%                           | 6.3%               | 6.2%                     | 4.2%                 | 0.5%                          | 4.8%                       |                     | 4.8%                  |
| Jan 2020    | 1.4%                | 5.4%                   | 4.2%                                     | 5.0%                           | 6.6%               | 6.8%                     | 4.6%                 | 0.6%                          | 5.2%                       |                     | 5.2%                  |
| 2019        | 1.3%                | 5.1%                   | 3.7%                                     | 4.4%                           | 5.9%               | 6.0%                     | 4.1%                 | 0.5%                          | 4.7%                       |                     | 4.7%                  |
| Dec 2019    | 1.6%                | 5.6%                   | 4.2%                                     | 5.0%                           | 6.4%               | 6.2%                     | 4.5%                 | 0.7%                          | 5.1%                       |                     | 5.1%                  |
| Nov 2019    | 1.3%                | 5.3%                   | 3.7%                                     | 4.6%                           | 6.0%               | 6.0%                     | 4.2%                 | 0.6%                          | 4.8%                       |                     | 4.8%                  |
| Oct 2019    | 1.3%                | 5.3%                   | 3.7%                                     | 4.5%                           | 5.9%               | 6.2%                     | 4.3%                 | 0.5%                          | 4.8%                       |                     | 4.8%                  |
| Sep 2019    | 1.3%                | 5.0%                   | 3.8%                                     | 4.5%                           | 6.1%               | 5.9%                     | 4.2%                 | 0.5%                          | 4.7%                       |                     | 4.7%                  |
| Aug 2019    | 1.3%                | 4.9%                   | 3.7%                                     | 4.4%                           | 5.7%               | 6.1%                     | 4.2%                 | 0.4%                          | 4.6%                       |                     | 4.6%                  |
| Jul 2019    | 1.2%                | 4.8%                   | 3.6%                                     | 4.2%                           | 5.6%               | 6.0%                     | 4.1%                 | 0.4%                          | 4.5%                       |                     | 4.5%                  |
| Jun 2019    | 1.4%                | 4.8%                   | 3.6%                                     | 3.9%                           | 5.8%               | 6.1%                     | 4.0%                 | 0.5%                          | 4.5%                       |                     | 4.5%                  |
| May 2019    | 1.3%                | 4.8%                   | 3.6%                                     | 3.9%                           | 5.4%               | 5.7%                     | 3.9%                 | 0.5%                          | 4.4%                       |                     | 4.4%                  |
| Apr 2019    | 1.4%                | 4.7%                   | 3.5%                                     | 4.0%                           | 5.6%               | 5.8%                     | 3.9%                 | 0.5%                          | 4.4%                       |                     | 4.4%                  |
| Mar 2019    | 1.2%                | 4.6%                   | 3.6%                                     | 4.3%                           | 5.9%               | 5.6%                     | 3.9%                 | 0.5%                          | 4.4%                       |                     | 4.4%                  |
| Feb 2019    | 1.4%                | 5.5%                   | 3.6%                                     | 4.7%                           | 5.8%               | 5.9%                     | 4.1%                 | 0.7%                          | 4.8%                       |                     | 4.8%                  |
| Jan 2019    | 1.2%                | 5.4%                   | 3.9%                                     | 5.0%                           | 6.3%               | 6.4%                     | 4.3%                 | 0.6%                          | 4.9%                       |                     | 4.9%                  |
| 2018        | 1.2%                | 4.9%                   | 3.6%                                     | 4.4%                           | 5.8%               | 6.0%                     | 4.1%                 | 0.5%                          | 4.6%                       |                     | 4.6%                  |

### Service

| Year/ month | NAS  | Acute | Acute Services absence rate | CHWB | Mental<br>Health | Primary<br>Care | Disabilities | Older<br>People | Community<br>Services<br>absence rate | H&WB | Corporate | HBS  | HWB,<br>Corporate &<br>National<br>absence rate | Certified<br>absence | Self-<br>certified<br>absence | Non<br>Covid-19<br>absence | Covid-19<br>absence | Total<br>absence<br>rate |
|-------------|------|-------|-----------------------------|------|------------------|-----------------|--------------|-----------------|---------------------------------------|------|-----------|------|-------------------------------------------------|----------------------|-------------------------------|----------------------------|---------------------|--------------------------|
| 2021        | 9.7% | 9.9%  | 9.9%                        | 5.9% | 7.8%             | 6.8%            | 9.4%         | 12.4%           | 9.0%                                  | 4.9% | 4.3%      | 4.6% | 4.4%                                            | 3.9%                 | 0.4%                          | 4.3%                       | 5.1%                | 9.3%                     |
| Jan 2021    | 9.7% | 9.9%  | 9.9%                        | 5.9% | 7.8%             | 6.8%            | 9.4%         | 12.4%           | 9.0%                                  | 4.9% | 4.3%      | 4.6% | 4.4%                                            | 3.9%                 | 0.4%                          | 4.3%                       | 5.1%                | 9.34%                    |
| 2020        | 7.3% | 6.0%  | 6.1%                        | 4.1% | 5.6%             | 5.4%            | 6.2%         | 8.3%            | 6.3%                                  | 4.5% | 4.0%      | 3.6% | 3.9%                                            | 4.1%                 | 0.4%                          | 4.5%                       | 1.6%                | 6.1%                     |
| Dec 2020    | 7.6% | 6.0%  | 6.1%                        | 6.1% | 5.6%             | 4.8%            | 5.5%         | 8.1%            | 5.9%                                  | 5.5% | 4.4%      | 3.9% | 4.4%                                            | 3.9%                 | 0.4%                          | 4.3%                       | 1.7%                | 5.92%                    |
| Nov 2020    | 6.5% | 5.8%  | 5.8%                        | 4.2% | 5.1%             | 4.5%            | 5.1%         | 7.4%            | 5.4%                                  | 4.0% | 4.6%      | 2.9% | 4.3%                                            | 3.7%                 | 0.3%                          | 4.0%                       | 1.5%                | 5.53%                    |
| Oct 2020    | 7.8% | 6.0%  | 6.1%                        | 3.5% | 5.3%             | 5.4%            | 6.1%         | 7.7%            | 6.1%                                  | 5.2% | 3.5%      | 3.0% | 3.5%                                            | 3.9%                 | 0.4%                          | 4.3%                       | 1.6%                | 5.94%                    |
| Sep 2020    | 6.9% | 5.5%  | 5.6%                        | 3.3% | 5.4%             | 5.2%            | 5.8%         | 7.7%            | 6.0%                                  | 4.4% | 4.0%      | 2.8% | 3.8%                                            | 4.1%                 | 0.4%                          | 4.5%                       | 1.1%                | 5.64%                    |
| Aug 2020    | 6.4% | 4.9%  | 4.9%                        | 2.7% | 4.9%             | 4.9%            | 5.3%         | 7.3%            | 5.5%                                  | 2.7% | 3.1%      | 3.2% | 3.1%                                            | 4.0%                 | 0.4%                          | 4.4%                       | 0.7%                | 5.10%                    |
| Jul 2020    | 5.5% | 4.5%  | 4.5%                        | 3.6% | 4.5%             | 4.4%            | 5.3%         | 6.7%            | 5.2%                                  | 3.9% | 2.9%      | 3.0% | 2.9%                                            | 3.8%                 | 0.4%                          | 4.1%                       | 0.6%                | 4.74%                    |
| Jun 2020    | 6.8% | 4.7%  | 4.7%                        | 3.3% | 4.4%             | 4.2%            | 5.0%         | 7.1%            | 5.1%                                  | 4.5% | 2.8%      | 2.4% | 2.8%                                            | 3.6%                 | 0.3%                          | 3.9%                       | 0.9%                | 4.80%                    |
| May 2020    | 9.0% | 6.6%  | 6.7%                        | 3.8% | 6.2%             | 4.9%            | 7.2%         | 10.8%           | 7.3%                                  | 4.4% | 3.1%      | 2.8% | 3.1%                                            | 4.1%                 | 0.3%                          | 4.3%                       | 2.4%                | 6.76%                    |
| Apr 2020    | 9.3% | 11.1% | 11.0%                       | 7.6% | 8.3%             | 7.9%            | 10.9%        | 14.2%           | 10.4%                                 | 4.6% | 4.2%      | 4.5% | 4.3%                                            | 4.4%                 | 0.4%                          | 4.8%                       | 5.6%                | 10.42%                   |
| Mar 2020    | 8.4% | 7.8%  | 7.8%                        | 6.5% | 7.7%             | 8.0%            | 8.0%         | 8.8%            | 8.1%                                  | 5.7% | 5.5%      | 5.6% | 5.5%                                            | 4.5%                 | 0.4%                          | 4.9%                       | 2.9%                | 7.83%                    |
| Feb 2020    | 7.2% | 4.4%  | 4.5%                        | 2.3% | 4.5%             | 4.9%            | 5.0%         | 6.4%            | 5.2%                                  | 4.8% | 4.5%      | 4.5% | 4.5%                                            | 4.2%                 | 0.5%                          | 4.8%                       |                     | 4.79%                    |
| Jan 2020    | 6.6% | 4.8%  | 4.9%                        | 1.0% | 5.0%             | 5.3%            | 5.6%         | 6.8%            | 5.7%                                  | 4.1% | 4.6%      | 5.5% | 4.7%                                            | 4.6%                 | 0.6%                          | 5.2%                       |                     | 5.20%                    |
| 2019        | 6.6% | 4.3%  | 4.4%                        |      | 4.7%             | 4.7%            | 4.9%         | 5.9%            | 5.0%                                  | 4.4% | 4.7%      | 4.0% | 4.6%                                            | 4.1%                 | 0.5%                          | 4.7%                       |                     | 4.7%                     |
| Dec 2019    | 7.6% | 4.8%  | 4.9%                        |      | 5.4%             | 5.5%            | 4.9%         | 6.8%            | 5.5%                                  | 3.7% | 5.8%      | 3.8% | 5.3%                                            | 4.5%                 | 0.7%                          | 5.1%                       |                     | 5.14%                    |
| Nov 2019    | 6.2% | 4.5%  | 4.6%                        |      | 4.6%             | 5.0%            | 5.0%         | 6.1%            | 5.2%                                  | 4.2% | 4.7%      | 2.5% | 4.2%                                            | 4.2%                 | 0.6%                          | 4.8%                       |                     | 4.79%                    |
| Oct 2019    | 7.0% | 4.4%  | 4.5%                        |      | 4.4%             | 4.9%            | 5.2%         | 6.2%            | 5.2%                                  | 3.6% | 4.5%      | 3.0% | 4.1%                                            | 4.3%                 | 0.5%                          | 4.8%                       |                     | 4.78%                    |
| Sep 2019    | 7.0% | 4.3%  | 4.4%                        |      | 4.8%             | 4.7%            | 4.9%         | 5.8%            | 5.0%                                  | 5.8% | 4.3%      | 4.8% | 4.6%                                            | 4.2%                 | 0.5%                          | 4.7%                       |                     | 4.68%                    |
| Aug 2019    | 6.7% | 4.2%  | 4.3%                        |      | 4.8%             | 4.8%            | 5.0%         | 5.9%            | 5.1%                                  | 5.1% | 4.5%      | 3.8% | 4.4%                                            | 4.2%                 | 0.4%                          | 4.6%                       |                     | 4.63%                    |
| Jul 2019    | 7.2% | 4.1%  | 4.2%                        |      | 4.8%             | 4.4%            | 4.8%         | 5.7%            | 4.9%                                  | 4.9% | 4.4%      | 4.9% | 4.5%                                            | 4.1%                 | 0.4%                          | 4.5%                       |                     | 4.52%                    |
| Jun 2019    | 6.2% | 4.2%  | 4.3%                        |      | 4.6%             | 4.4%            | 4.8%         | 5.8%            | 4.9%                                  | 5.4% | 4.3%      | 3.8% | 4.3%                                            | 4.0%                 | 0.5%                          | 4.5%                       |                     | 4.54%                    |
| May 2019    | 5.9% | 4.0%  | 4.1%                        |      | 4.4%             | 4.5%            | 4.9%         | 5.5%            | 4.8%                                  | 3.1% | 4.0%      | 2.8% | 3.7%                                            | 3.9%                 | 0.5%                          | 4.4%                       |                     | 4.37%                    |
| Apr 2019    | 5.2% | 4.1%  | 4.1%                        |      | 4.4%             | 4.5%            | 4.7%         | 5.7%            | 4.8%                                  | 4.4% | 4.4%      | 3.2% | 4.3%                                            | 3.9%                 | 0.5%                          | 4.4%                       |                     | 4.42%                    |
| Mar 2019    | 5.9% | 4.1%  | 4.1%                        |      | 4.6%             | 4.5%            | 4.5%         | 5.6%            | 4.8%                                  | 4.0% | 4.9%      | 5.2% | 4.9%                                            | 3.9%                 | 0.5%                          | 4.4%                       |                     | 4.42%                    |
| Feb 2019    | 6.4% | 4.6%  | 4.6%                        |      | 4.6%             | 5.0%            | 4.7%         | 6.1%            | 5.0%                                  | 4.1% | 5.4%      | 5.0% | 5.2%                                            | 4.1%                 | 0.7%                          | 4.8%                       |                     | 4.82%                    |
| Jan 2019    | 7.6% | 4.7%  | 4.8%                        |      | 5.2%             | 4.2%            | 5.2%         | 6.1%            | 5.1%                                  | 4.7% | 5.5%      | 4.9% | 5.3%                                            | 4.3%                 | 0.6%                          | 4.9%                       |                     | 4.92%                    |

# HG & CHO

| Year/ month | NAS  | CHI  | DMLHG | IEHG  | RCSI  | Saolta | SSWHG | ULHG  | other Acute | Acute<br>Services<br>absence rate | Community<br>Services<br>absence rate | H&WB | Corp | HBS  | HWB,<br>Corporate &<br>National<br>absence rate | Certified<br>absence | Self-<br>certified<br>absence | Non<br>Covid-19<br>absence | Covid-19<br>absence | Total<br>absence<br>rate |
|-------------|------|------|-------|-------|-------|--------|-------|-------|-------------|-----------------------------------|---------------------------------------|------|------|------|-------------------------------------------------|----------------------|-------------------------------|----------------------------|---------------------|--------------------------|
| 2021        | 9.7% | 7.6% | 8.8%  | 9.1%  | 11.6% | 10.5%  | 9.5%  | 14.1% | 5.4%        | 9.9%                              | 9.0%                                  | 4.9% | 4.3% | 4.6% | 4.4%                                            | 3.9%                 | 0.4%                          | 4.3%                       | 5.1%                | 9.3%                     |
| Jan 2021    | 9.7% | 7.6% | 8.8%  | 9.1%  | 11.6% | 10.5%  | 9.5%  | 14.1% | 5.4%        | 9.9%                              | 9.0%                                  | 4.9% | 4.3% | 4.6% | 4.4%                                            | 3.9%                 | 0.4%                          | 4.3%                       | 5.1%                | 9.3%                     |
| 2020        | 7.3% | 5.7% | 6.4%  | 5.6%  | 6.3%  | 5.7%   | 5.5%  | 8.2%  | 5.2%        | 6.1%                              | 6.3%                                  | 4.5% | 4.0% | 3.6% | 3.9%                                            | 4.1%                 | 0.4%                          | 4.5%                       | 1.6%                | 6.1%                     |
| Dec 2020    | 7.6% | 5.7% | 6.1%  | 5.3%  | 6.6%  | 6.8%   | 5.4%  | 7.3%  | 3.2%        | 6.1%                              | 5.9%                                  | 5.5% | 4.4% | 3.9% | 4.4%                                            | 3.9%                 | 0.4%                          | 4.3%                       | 1.7%                | 5.9%                     |
| Nov 2020    | 6.5% | 4.9% | 6.4%  | 4.8%  | 6.2%  | 5.7%   | 5.0%  | 8.9%  | 4.1%        | 5.8%                              | 5.4%                                  | 4.0% | 4.6% | 2.9% | 4.3%                                            | 3.7%                 | 0.3%                          | 4.0%                       | 1.5%                | 5.5%                     |
| Oct 2020    | 7.8% | 5.7% | 6.4%  | 4.8%  | 6.9%  | 5.4%   | 6.4%  | 7.2%  | 4.7%        | 6.1%                              | 6.1%                                  | 5.2% | 3.5% | 3.0% | 3.5%                                            | 3.9%                 | 0.4%                          | 4.3%                       | 1.6%                | 5.9%                     |
| Sep 2020    | 6.9% | 5.7% | 6.3%  | 4.6%  | 6.0%  | 5.1%   | 5.0%  | 7.3%  | 6.1%        | 5.6%                              | 6.0%                                  | 4.4% | 4.0% | 2.8% | 3.8%                                            | 4.1%                 | 0.4%                          | 4.5%                       | 1.1%                | 5.6%                     |
| Aug 2020    | 6.4% | 4.7% | 5.1%  | 5.3%  | 4.2%  | 4.4%   | 4.4%  | 7.7%  | 4.1%        | 4.9%                              | 5.5%                                  | 2.7% | 3.1% | 3.2% | 3.1%                                            | 4.0%                 | 0.4%                          | 4.4%                       | 0.7%                | 5.1%                     |
| Jul 2020    | 5.5% | 4.6% | 4.7%  | 4.4%  | 4.1%  | 4.3%   | 4.1%  | 6.9%  | 3.5%        | 4.5%                              | 5.2%                                  | 3.9% | 2.9% | 3.0% | 2.9%                                            | 3.8%                 | 0.4%                          | 4.1%                       | 0.6%                | 4.7%                     |
| Jun 2020    | 6.8% | 4.3% | 4.7%  | 4.5%  | 4.7%  | 4.5%   | 4.3%  | 6.7%  | 3.7%        | 4.7%                              | 5.1%                                  | 4.5% | 2.8% | 2.4% | 2.8%                                            | 3.6%                 | 0.3%                          | 3.9%                       | 0.9%                | 4.8%                     |
| May 2020    | 9.0% | 5.2% | 7.5%  | 6.9%  | 6.8%  | 6.0%   | 5.4%  | 9.0%  | 5.7%        | 6.7%                              | 7.3%                                  | 4.4% | 3.1% | 2.8% | 3.1%                                            | 4.1%                 | 0.3%                          | 4.3%                       | 2.4%                | 6.8%                     |
| Apr 2020    | 9.3% | 8.9% | 12.1% | 10.8% | 14.2% | 9.3%   | 9.2%  | 13.4% | 8.5%        | 11.0%                             | 10.4%                                 | 4.6% | 4.2% | 4.5% | 4.3%                                            | 4.4%                 | 0.4%                          | 4.8%                       | 5.6%                | 10.4%                    |
| Mar 2020    | 8.4% | 8.7% | 8.3%  | 6.9%  | 7.6%  | 7.5%   | 7.4%  | 10.4% | 7.6%        | 7.8%                              | 8.1%                                  | 5.7% | 5.5% | 5.6% | 5.5%                                            | 4.5%                 | 0.4%                          | 4.9%                       | 2.9%                | 7.8%                     |
| Feb 2020    | 7.2% | 4.5% | 4.3%  | 4.1%  | 4.1%  | 4.4%   | 4.5%  | 6.4%  | 4.6%        | 4.5%                              | 5.2%                                  | 4.8% | 4.5% | 4.5% | 4.5%                                            | 4.2%                 | 0.5%                          | 4.8%                       |                     | 4.8%                     |
| Jan 2020    | 6.6% | 4.7% | 4.8%  | 4.3%  | 4.4%  | 5.0%   | 4.8%  | 7.3%  | 6.2%        | 4.9%                              | 5.7%                                  | 4.1% | 4.6% | 5.5% | 4.7%                                            | 4.6%                 | 0.6%                          | 5.2%                       |                     | 5.2%                     |
| 2019        | 6.6% | 4.2% | 4.3%  | 3.8%  | 4.0%  | 4.6%   | 4.4%  | 6.3%  | 3.9%        | 4.4%                              | 5.0%                                  | 4.4% | 4.7% | 4.0% | 4.6%                                            | 4.1%                 | 0.5%                          | 4.7%                       |                     | 4.7%                     |
| Dec 2019    | 7.6% | 5.3% | 4.9%  | 4.2%  | 4.3%  | 4.9%   | 4.7%  | 7.4%  | 4.5%        | 4.9%                              | 5.5%                                  | 3.7% | 5.8% | 3.8% | 5.3%                                            | 4.5%                 | 0.7%                          | 5.1%                       |                     | 5.1%                     |
| Nov 2019    | 6.2% | 4.6% | 4.4%  | 3.9%  | 4.3%  | 4.8%   | 4.5%  | 6.4%  | 4.3%        | 4.6%                              | 5.2%                                  | 4.2% | 4.7% | 2.5% | 4.2%                                            | 4.2%                 | 0.6%                          | 4.8%                       |                     | 4.8%                     |
| Oct 2019    | 7.0% | 4.4% | 4.2%  | 3.9%  | 4.0%  | 4.8%   | 4.4%  | 6.8%  | 3.3%        | 4.5%                              | 5.2%                                  | 3.6% | 4.5% | 3.0% | 4.1%                                            | 4.3%                 | 0.5%                          | 4.8%                       |                     | 4.8%                     |
| Sep 2019    | 7.0% | 4.3% | 4.0%  | 4.1%  | 4.1%  | 4.6%   | 4.3%  | 6.3%  | 3.5%        | 4.4%                              | 5.0%                                  | 5.8% | 4.3% | 4.8% | 4.6%                                            | 4.2%                 | 0.5%                          | 4.7%                       |                     | 4.7%                     |
| Aug 2019    | 6.7% | 3.8% | 4.2%  | 3.5%  | 3.9%  | 4.6%   | 4.2%  | 6.4%  | 3.8%        | 4.3%                              | 5.1%                                  | 5.1% | 4.5% | 3.8% | 4.4%                                            | 4.2%                 | 0.4%                          | 4.6%                       |                     | 4.6%                     |
| Jul 2019    | 7.2% | 3.6% | 3.9%  | 3.6%  | 3.6%  | 4.8%   | 4.4%  | 6.1%  | 4.6%        | 4.2%                              | 4.9%                                  | 4.9% | 4.4% | 4.9% | 4.5%                                            | 4.1%                 | 0.4%                          | 4.5%                       |                     | 4.5%                     |
| Jun 2019    | 6.2% | 3.8% | 4.0%  | 3.7%  | 4.3%  | 4.3%   | 4.5%  | 6.0%  | 3.1%        | 4.3%                              | 4.9%                                  | 5.4% | 4.3% | 3.8% | 4.3%                                            | 4.0%                 | 0.5%                          | 4.5%                       |                     | 4.5%                     |
| May 2019    | 5.9% | 3.7% | 3.9%  | 3.3%  | 3.9%  | 4.3%   | 4.5%  | 5.8%  | 3.1%        | 4.1%                              | 4.8%                                  | 3.1% | 4.0% | 2.8% | 3.7%                                            | 3.9%                 | 0.5%                          | 4.4%                       |                     | 4.4%                     |
| Apr 2019    | 5.2% | 3.9% | 4.2%  | 3.5%  | 3.9%  | 4.2%   | 4.2%  | 5.8%  | 4.1%        | 4.1%                              | 4.8%                                  | 4.4% | 4.4% | 3.2% | 4.3%                                            | 3.9%                 | 0.5%                          | 4.4%                       |                     | 4.4%                     |
| Mar 2019    | 5.9% | 4.4% | 3.9%  | 3.7%  | 3.8%  | 4.0%   | 4.1%  | 5.8%  | 4.1%        | 4.1%                              | 4.8%                                  | 4.0% | 4.9% | 5.2% | 4.9%                                            | 3.9%                 | 0.5%                          | 4.4%                       |                     | 4.4%                     |
| Feb 2019    | 6.4% | 4.8% | 4.7%  | 3.9%  | 4.3%  | 4.7%   | 4.3%  | 6.8%  | 4.3%        | 4.6%                              | 5.0%                                  | 4.1% | 5.4% | 5.0% | 5.2%                                            | 4.1%                 | 0.7%                          | 4.8%                       |                     | 4.8%                     |
| Jan 2019    | 7.6% | 4.2% | 4.7%  | 4.0%  | 4.2%  | 5.2%   | 4.8%  | 6.6%  | 4.6%        | 4.8%                              | 5.1%                                  | 4.7% | 5.5% | 4.9% | 5.3%                                            | 4.3%                 | 0.6%                          | 4.9%                       |                     | 4.9%                     |
| 2018        | 6.3% | 4.1% | 4.2%  | 3.8%  | 4.1%  | 4.3%   | 4.1%  | 6.0%  | 4.1%        | 4.3%                              | 5.1%                                  | 4.4% | 4.4% | 5.1% | 4.5%                                            | 4.1%                 | 0.5%                          | 4.6%                       |                     | 4.6%                     |
| Dec 2018    | 6.4% | 4.3% | 4.6%  | 4.0%  | 4.2%  | 4.4%   | 4.6%  | 6.2%  | 5.5%        | 4.5%                              | 5.0%                                  | 3.6% | 5.4% | 4.6% | 5.0%                                            | 4.2%                 | 0.6%                          | 4.8%                       |                     | 4.8%                     |
| Nov 2018    | 5.8% | 4.2% | 4.3%  | 3.9%  | 4.0%  | 4.4%   | 4.2%  | 5.7%  | 3.7%        | 4.3%                              | 4.9%                                  | 4.5% | 4.5% | 4.2% | 4.5%                                            | 4.0%                 | 0.5%                          | 4.5%                       |                     | 4.5%                     |
| Oct 2018    | 5.9% | 4.9% | 4.4%  | 3.9%  | 4.5%  | 4.6%   | 4.4%  | 6.9%  | 3.2%        | 4.6%                              | 5.5%                                  | 3.8% | 4.8% | 4.8% | 4.7%                                            | 4.4%                 | 0.5%                          | 5.0%                       |                     | 5.0%                     |
| Sep 2018    | 5.3% | 3.7% | 4.1%  | 3.9%  | 3.8%  | 4.1%   | 4.0%  | 6.0%  |             |                                   |                                       | 4.1% | 4.6% | 4.8% | 4.6%                                            | 4.0%                 | 0.5%                          | 4.5%                       |                     | 4.5%                     |
| Aug 2018    | 6.8% | 3.8% | 4.2%  | 3.6%  | 3.8%  | 4.2%   | 3.9%  | 6.0%  |             |                                   |                                       | 3.1% | 4.3% | 4.6% | 4.3%                                            | 4.1%                 | 0.4%                          | 4.5%                       |                     | 4.5%                     |
| Jul 2018    | 6.7% | 3.5% | 3.8%  | 3.5%  | 3.8%  | 4.2%   | 3.6%  | 5.8%  |             |                                   |                                       | 3.8% | 4.7% | 4.3% | 4.5%                                            | 3.9%                 | 0.4%                          | 4.3%                       |                     | 4.3%                     |
| Jun 2018    | 6.2% | 3.5% | 3.9%  | 3.5%  | 3.6%  | 3.8%   | 3.7%  | 5.5%  |             |                                   |                                       | 3.5% | 3.9% | 5.1% | 4.1%                                            | 3.8%                 | 0.4%                          | 4.2%                       |                     | 4.2%                     |
| May 2018    | 6.2% | 3.8% | 3.8%  | 3.4%  | 3.7%  | 4.1%   | 3.8%  | 5.1%  |             |                                   |                                       | 3.9% | 3.6% | 5.3% | 4.0%                                            | 3.8%                 | 0.4%                          | 4.2%                       |                     | 4.2%                     |
| Apr 2018    | 5.8% | 3.2% | 3.7%  | 3.7%  | 4.0%  | 4.2%   | 3.7%  | 5.5%  |             |                                   |                                       | 4.1% | 4.1% | 4.9% | 4.2%                                            | 3.8%                 | 0.4%                          | 4.2%                       |                     | 4.2%                     |
| Mar 2018    | 6.2% | 4.0% | 3.8%  | 3.7%  | 4.0%  | 4.2%   | 3.8%  | 6.0%  |             |                                   |                                       | 4.8% | 3.3% | 5.4% |                                                 | 4.0%                 | 0.5%                          | 4.4%                       |                     | 4.4%                     |