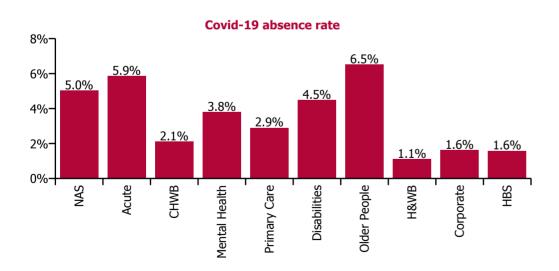

| Health Service Covid-19 Absence Rate - by<br>Staff Category & Care Group: Jan 2021 | Medical &<br>Dental | Nursing &<br>Midwifery | Health & Social<br>Care<br>Professionals | Management &<br>Administrative | General<br>Support | Patient & Client<br>Care | Covid-19<br>absence | Non Covid-19<br>absence | Total<br>absence rate |
|------------------------------------------------------------------------------------|---------------------|------------------------|------------------------------------------|--------------------------------|--------------------|--------------------------|---------------------|-------------------------|-----------------------|
| Total                                                                              | 3.2%                | 6.5%                   | 3.1%                                     | 6.5%                           | 6.1%               | 6.0%                     | 5.1%                | 4.3%                    | 9.3%                  |
| Ambulance Services                                                                 |                     |                        |                                          | 3.0%                           | 0.2%               | 5.8%                     | 5.0%                | 4.7%                    | 9.7%                  |
| Acute Hospital Services                                                            | 3.6%                | 7.2%                   | 3.5%                                     | 8.0%                           | 7.0%               | 7.6%                     | 5.9%                | 4.1%                    | 9.9%                  |
| Acute Services                                                                     | 3.6%                | 7.2%                   | 3.5%                                     | 8.0%                           | 6.8%               | 7.2%                     | 5.8%                | 4.1%                    | 9.9%                  |
| Community Health & Wellbeing                                                       |                     | 10.7%                  | 0.0%                                     | 3.8%                           |                    | 8.1%                     | 2.1%                | 3.8%                    | 5.9%                  |
| Mental Health                                                                      | 2.2%                | 5.0%                   | 1.2%                                     | 4.6%                           | 3.6%               | 4.6%                     | 3.8%                | 4.0%                    | 7.8%                  |
| Primary Care                                                                       | 1.1%                | 3.9%                   | 1.7%                                     | 6.1%                           | 4.6%               | 4.2%                     | 2.9%                | 3.9%                    | 6.8%                  |
| Disabilities                                                                       | 0.7%                | 5.1%                   | 4.0%                                     | 3.5%                           | 4.0%               | 4.9%                     | 4.5%                | 4.9%                    | 9.4%                  |
| Older People                                                                       | 1.8%                | 7.4%                   | 2.2%                                     | 6.2%                           | 5.5%               | 7.3%                     | 6.5%                | 5.8%                    | 12.4%                 |
| Community Services                                                                 | 1.6%                | 5.4%                   | 2.9%                                     | 5.2%                           | 4.4%               | 5.4%                     | 4.4%                | 4.7%                    | 9.0%                  |
| Health & Wellbeing                                                                 | 1.6%                | 1.2%                   | 0.0%                                     | 6.1%                           | 0.0%               | 0.0%                     | 1.1%                | 3.8%                    | 4.9%                  |
| Corporate                                                                          | 1.7%                | 2.8%                   | 1.1%                                     | 4.5%                           | 5.0%               | 9.7%                     | 1.6%                | 2.7%                    | 4.3%                  |
| Health Business Services                                                           |                     | 0.0%                   | 0.0%                                     | 3.9%                           | 3.6%               | 0.0%                     | 1.6%                | 3.0%                    | 4.6%                  |
| HWB, Corporate & National                                                          | 1.7%                | 2.6%                   | 1.1%                                     | 4.4%                           | 3.7%               | 9.0%                     | 1.6%                | 2.8%                    | 4.4%                  |