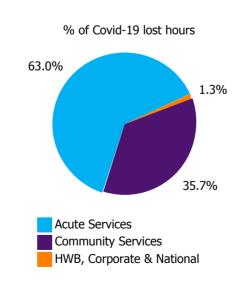

| Health Service Absence Rate - by Care<br>Group: Jan 2021 | Certified<br>absence | Self-<br>certified<br>absence | Non<br>Covid-19<br>absence | Covid-19<br>absence | Total<br>absence<br>rate | % Non<br>Covid-19<br>absence | %<br>Covid-19<br>absence |
|----------------------------------------------------------|----------------------|-------------------------------|----------------------------|---------------------|--------------------------|------------------------------|--------------------------|
| Total                                                    | 3.9%                 | 0.4%                          | 4.3%                       | 5.1%                | 9.3%                     | 45.9%                        | 54.1%                    |
| Ambulance Services                                       | 4.2%                 | 0.5%                          | 4.7%                       | 5.0%                | 9.7%                     | 48.3%                        | 51.7%                    |
| Acute Hospital Services                                  | 3.6%                 | 0.5%                          | 4.1%                       | 5.9%                | 9.9%                     | 41.1%                        | 58.9%                    |
| Acute Services                                           | 3.7%                 | 0.5%                          | 4.1%                       | 5.8%                | 9.9%                     | 41.4%                        | 58.6%                    |
| Community Health & Wellbeing                             | 3.8%                 | 0.0%                          | 3.8%                       | 2.1%                | 5.9%                     | 64.4%                        | 35.6%                    |
| Mental Health                                            | 3.7%                 | 0.2%                          | 4.0%                       | 3.8%                | 7.8%                     | 51.1%                        | 48.9%                    |
| Primary Care                                             | 3.8%                 | 0.1%                          | 3.9%                       | 2.9%                | 6.8%                     | 57.5%                        | 42.5%                    |
| Disabilities                                             | 4.6%                 | 0.3%                          | 4.9%                       | 4.5%                | 9.4%                     | 52.3%                        | 47.7%                    |
| Older People                                             | 5.5%                 | 0.4%                          | 5.8%                       | 6.5%                | 12.4%                    | 47.3%                        | 52.7%                    |
| Community Services                                       | 4.4%                 | 0.3%                          | 4.7%                       | 4.4%                | 9.0%                     | 51.6%                        | 48.4%                    |
| Health & Wellbeing                                       | 3.3%                 | 0.6%                          | 3.8%                       | 1.1%                | 4.9%                     | 77.6%                        | 22.4%                    |
| Corporate                                                | 2.3%                 | 0.4%                          | 2.7%                       | 1.6%                | 4.3%                     | 62.2%                        | 37.8%                    |
| Health Business Services                                 | 2.9%                 | 0.1%                          | 3.0%                       | 1.6%                | 4.6%                     | 65.4%                        | 34.6%                    |
| HWB, Corporate & National                                | 2.5%                 | 0.3%                          | 2.8%                       | 1.6%                | 4.4%                     | 64.2%                        | 35.8%                    |

| Health Service Covid-19 Absence Rate - by<br>Staff Category & Care Group: Jan 2021 | Medical &<br>Dental | Nursing &<br>Midwifery | Health & Social<br>Care<br>Professionals | Management &<br>Administrative | General<br>Support | Patient & Client<br>Care | Covid-19<br>absence | Non Covid-19<br>absence | Total<br>absence rate |
|------------------------------------------------------------------------------------|---------------------|------------------------|------------------------------------------|--------------------------------|--------------------|--------------------------|---------------------|-------------------------|-----------------------|
| Total                                                                              | 3.2%                | 6.5%                   | 3.1%                                     | 6.5%                           | 6.1%               | 6.0%                     | 5.1%                | 4.3%                    | 9.3%                  |
| Ambulance Services                                                                 |                     |                        |                                          | 3.0%                           | 0.2%               | 5.8%                     | 5.0%                | 4.7%                    | 9.7%                  |
| Acute Hospital Services                                                            | 3.6%                | 7.2%                   | 3.5%                                     | 8.0%                           | 7.0%               | 7.6%                     | 5.9%                | 4.1%                    | 9.9%                  |
| Acute Services                                                                     | 3.6%                | 7.2%                   | 3.5%                                     | 8.0%                           | 6.8%               | 7.2%                     | 5.8%                | 4.1%                    | 9.9%                  |
| Community Health & Wellbeing                                                       |                     | 10.7%                  | 0.0%                                     | 3.8%                           |                    | 8.1%                     | 2.1%                | 3.8%                    | 5.9%                  |
| Mental Health                                                                      | 2.2%                | 5.0%                   | 1.2%                                     | 4.6%                           | 3.6%               | 4.6%                     | 3.8%                | 4.0%                    | 7.8%                  |
| Primary Care                                                                       | 1.1%                | 3.9%                   | 1.7%                                     | 6.1%                           | 4.6%               | 4.2%                     | 2.9%                | 3.9%                    | 6.8%                  |
| Disabilities                                                                       | 0.7%                | 5.1%                   | 4.0%                                     | 3.5%                           | 4.0%               | 4.9%                     | 4.5%                | 4.9%                    | 9.4%                  |
| Older People                                                                       | 1.8%                | 7.4%                   | 2.2%                                     | 6.2%                           | 5.5%               | 7.3%                     | 6.5%                | 5.8%                    | 12.4%                 |
| Community Services                                                                 | 1.6%                | 5.4%                   | 2.9%                                     | 5.2%                           | 4.4%               | 5.4%                     | 4.4%                | 4.7%                    | 9.0%                  |
| Health & Wellbeing                                                                 | 1.6%                | 1.2%                   | 0.0%                                     | 6.1%                           | 0.0%               | 0.0%                     | 1.1%                | 3.8%                    | 4.9%                  |
| Corporate                                                                          | 1.7%                | 2.8%                   | 1.1%                                     | 4.5%                           | 5.0%               | 9.7%                     | 1.6%                | 2.7%                    | 4.3%                  |
| Health Business Services                                                           |                     | 0.0%                   | 0.0%                                     | 3.9%                           | 3.6%               | 0.0%                     | 1.6%                | 3.0%                    | 4.6%                  |
| HWB, Corporate & National                                                          | 1.7%                | 2.6%                   | 1.1%                                     | 4.4%                           | 3.7%               | 9.0%                     | 1.6%                | 2.8%                    | 4.4%                  |