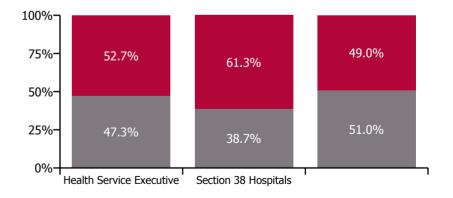

| Health Service Absence Rate - by<br>Care Group: Jan 2021 | Medical &<br>Dental | Nursing &<br>Midwifery | Health & Social<br>Care<br>Professionals | Management &<br>Administrative | General<br>Support | Patient & Client<br>Care | Certified absence | Self-<br>certified<br>absence | Non<br>Covid-19<br>absence | Covid-19<br>absence | Total<br>absence<br>rate |
|----------------------------------------------------------|---------------------|------------------------|------------------------------------------|--------------------------------|--------------------|--------------------------|-------------------|-------------------------------|----------------------------|---------------------|--------------------------|
| Total                                                    | 4.3%                | 11.5%                  | 6.3%                                     | 6.5%                           | 11.3%              | 11.7%                    | 3.9%              | 0.4%                          | 4.3%                       | 5.1%                | 9.3%                     |
| Health Service Executive                                 | 9.6%                | 9.6%                   | 9.6%                                     | 9.6%                           | 9.6%               | 9.6%                     | 4.2%              | 0.4%                          | 4.5%                       | 5.1%                | 9.6%                     |
| Ambulance Services                                       |                     |                        |                                          | 3.0%                           | 6.0%               | 10.6%                    | 4.2%              | 0.5%                          | 4.7%                       | 5.0%                | 9.7%                     |
| Acute Hospital Services                                  | 5.1%                | 13.6%                  | 6.8%                                     | 8.3%                           | 12.5%              | 14.5%                    | 4.1%              | 0.5%                          | 4.6%                       | 6.2%                | 10.9%                    |
| Community Health & Wellbeing                             |                     | 10.7%                  | 17.7%                                    | 3.8%                           |                    | 12.1%                    | 3.8%              | 0.0%                          | 3.8%                       | 2.1%                | 5.9%                     |
| Mental Health                                            | 3.9%                | 9.7%                   | 3.8%                                     | 4.5%                           | 7.8%               | 9.6%                     | 3.7%              | 0.2%                          | 3.9%                       | 3.9%                | 7.8%                     |
| Primary Care                                             | 3.6%                | 8.6%                   | 5.2%                                     | 6.1%                           | 7.6%               | 8.3%                     | 3.7%              | 0.1%                          | 3.9%                       | 2.8%                | 6.7%                     |
| Disabilities                                             | 0.0%                | 12.1%                  | 5.8%                                     | 5.7%                           | 8.1%               | 13.0%                    | 5.8%              | 0.3%                          | 6.1%                       | 4.7%                | 10.8%                    |
| Older People                                             | 2.1%                | 13.0%                  | 4.1%                                     | 6.1%                           | 11.0%              | 13.9%                    | 5.5%              | 0.4%                          | 5.9%                       | 6.4%                | 12.3%                    |
| Health & Wellbeing                                       | 3.4%                | 1.2%                   | 6.9%                                     | 6.1%                           | 11.7%              | 0.0%                     | 3.3%              | 0.6%                          | 3.8%                       | 1.1%                | 4.9%                     |
| Corporate                                                | 2.2%                | 5.6%                   | 3.7%                                     | 4.5%                           | 5.0%               | 15.0%                    | 2.3%              | 0.4%                          | 2.7%                       | 1.6%                | 4.3%                     |
| Health Business Services                                 |                     | 0.0%                   | 0.0%                                     | 3.9%                           | 8.4%               | 0.0%                     | 2.9%              | 0.1%                          | 3.0%                       | 1.6%                | 4.6%                     |
| Section 38 Hospitals                                     | 8.8%                | 8.8%                   | 8.8%                                     | 8.8%                           | 8.8%               | 8.8%                     | 3.0%              | 0.4%                          | 3.4%                       | 5.4%                | 8.8%                     |
| Section 38 Voluntary Agencies                            | 9.1%                | 9.1%                   | 9.1%                                     | 9.1%                           | 9.1%               | 9.1%                     | 4.3%              | 0.4%                          | 4.6%                       | 4.5%                | 9.1%                     |