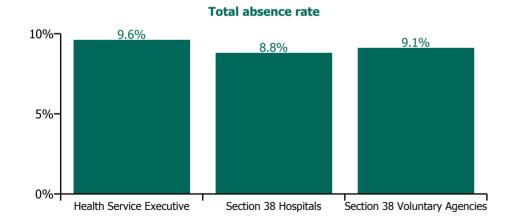

| Health Service Absence Rate - by<br>Care Group: Jan 2021 | Medical &<br>Dental | Nursing &<br>Midwifery | Health & Social<br>Care<br>Professionals | Management &<br>Administrative | General<br>Support | Patient & Client<br>Care | Certified absence | Self-<br>certified<br>absence | Non<br>Covid-19<br>absence | Covid-19<br>absence | Total<br>absence<br>rate |
|----------------------------------------------------------|---------------------|------------------------|------------------------------------------|--------------------------------|--------------------|--------------------------|-------------------|-------------------------------|----------------------------|---------------------|--------------------------|
| Total                                                    | 4.3%                | 11.5%                  | 6.3%                                     | 6.5%                           | 11.3%              | 11.7%                    | 3.9%              | 0.4%                          | 4.3%                       | 5.1%                | 9.3%                     |
| Health Service Executive                                 | 9.6%                | 9.6%                   | 9.6%                                     | 9.6%                           | 9.6%               | 9.6%                     | 4.2%              | 0.4%                          | 4.5%                       | 5.1%                | 9.6%                     |
| Ambulance Services                                       |                     |                        |                                          | 3.0%                           | 6.0%               | 10.6%                    | 4.2%              | 0.5%                          | 4.7%                       | 5.0%                | 9.7%                     |
| Acute Hospital Services                                  | 5.1%                | 13.6%                  | 6.8%                                     | 8.3%                           | 12.5%              | 14.5%                    | 4.1%              | 0.5%                          | 4.6%                       | 6.2%                | 10.9%                    |
| Community Health & Wellbeing                             |                     | 10.7%                  | 17.7%                                    | 3.8%                           |                    | 12.1%                    | 3.8%              | 0.0%                          | 3.8%                       | 2.1%                | 5.9%                     |
| Mental Health                                            | 3.9%                | 9.7%                   | 3.8%                                     | 4.5%                           | 7.8%               | 9.6%                     | 3.7%              | 0.2%                          | 3.9%                       | 3.9%                | 7.8%                     |
| Primary Care                                             | 3.6%                | 8.6%                   | 5.2%                                     | 6.1%                           | 7.6%               | 8.3%                     | 3.7%              | 0.1%                          | 3.9%                       | 2.8%                | 6.7%                     |
| Disabilities                                             | 0.0%                | 12.1%                  | 5.8%                                     | 5.7%                           | 8.1%               | 13.0%                    | 5.8%              | 0.3%                          | 6.1%                       | 4.7%                | 10.8%                    |
| Older People                                             | 2.1%                | 13.0%                  | 4.1%                                     | 6.1%                           | 11.0%              | 13.9%                    | 5.5%              | 0.4%                          | 5.9%                       | 6.4%                | 12.3%                    |
| Health & Wellbeing                                       | 3.4%                | 1.2%                   | 6.9%                                     | 6.1%                           | 11.7%              | 0.0%                     | 3.3%              | 0.6%                          | 3.8%                       | 1.1%                | 4.9%                     |
| Corporate                                                | 2.2%                | 5.6%                   | 3.7%                                     | 4.5%                           | 5.0%               | 15.0%                    | 2.3%              | 0.4%                          | 2.7%                       | 1.6%                | 4.3%                     |
| Health Business Services                                 |                     | 0.0%                   | 0.0%                                     | 3.9%                           | 8.4%               | 0.0%                     | 2.9%              | 0.1%                          | 3.0%                       | 1.6%                | 4.6%                     |
| Section 38 Hospitals                                     | 8.8%                | 8.8%                   | 8.8%                                     | 8.8%                           | 8.8%               | 8.8%                     | 3.0%              | 0.4%                          | 3.4%                       | 5.4%                | 8.8%                     |
| Section 38 Voluntary Agencies                            | 9.1%                | 9.1%                   | 9.1%                                     | 9.1%                           | 9.1%               | 9.1%                     | 4.3%              | 0.4%                          | 4.6%                       | 4.5%                | 9.1%                     |