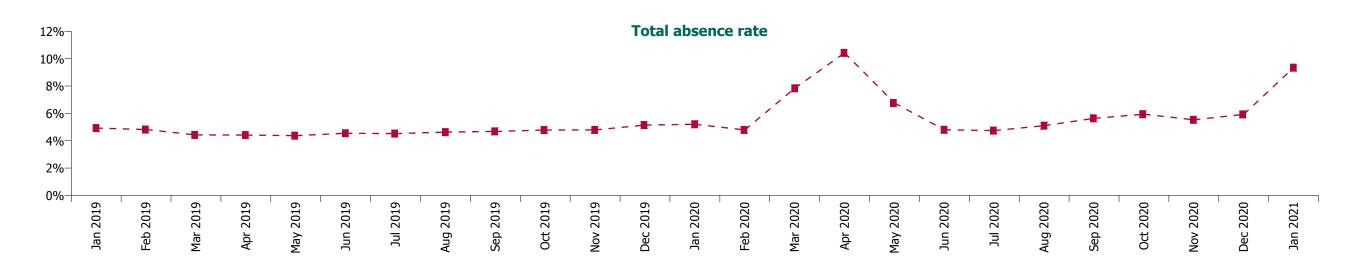

# **Staff Category**

| Year/ month | Medical &<br>Dental | Nursing &<br>Midwifery | Health & Social<br>Care<br>Professionals | Management &<br>Administrative | General<br>Support | Patient & Client<br>Care | Certified<br>absence | Self-<br>certified<br>absence | Non<br>Covid-19<br>absence | Covid-19<br>absence | Total<br>absence rate |
|-------------|---------------------|------------------------|------------------------------------------|--------------------------------|--------------------|--------------------------|----------------------|-------------------------------|----------------------------|---------------------|-----------------------|
| 2021        | 4.3%                | 11.5%                  | 6.3%                                     | 6.5%                           | 11.3%              | 11.7%                    | 3.9%                 | 0.4%                          | 4.3%                       | 5.1%                | 9.3%                  |
| Jan 2021    | 4.3%                | 11.5%                  | 6.3%                                     | 6.5%                           | 11.3%              | 11.7%                    | 3.9%                 | 0.4%                          | 4.3%                       | 5.1%                | 9.3%                  |
| 2020        | 2.3%                | 7.1%                   | 4.5%                                     | 4.7%                           | 7.3%               | 7.9%                     | 4.1%                 | 0.4%                          | 4.5%                       | 1.6%                | 6.1%                  |
| Dec 2020    | 2.3%                | 7.2%                   | 4.0%                                     | 4.7%                           | 6.9%               | 7.6%                     | 3.9%                 | 0.4%                          | 4.3%                       | 1.7%                | 5.9%                  |
| Nov 2020    | 2.1%                | 6.7%                   | 3.7%                                     | 4.5%                           | 6.8%               | 7.1%                     | 3.7%                 | 0.3%                          | 4.0%                       | 1.5%                | 5.5%                  |
| Oct 2020    | 2.2%                | 7.0%                   | 4.5%                                     | 4.5%                           | 7.1%               | 7.7%                     | 3.9%                 | 0.4%                          | 4.3%                       | 1.6%                | 5.9%                  |
| Sep 2020    | 1.9%                | 6.6%                   | 4.4%                                     | 4.5%                           | 6.9%               | 7.3%                     | 4.1%                 | 0.4%                          | 4.5%                       | 1.1%                | 5.6%                  |
| Aug 2020    | 1.5%                | 5.7%                   | 3.8%                                     | 4.2%                           | 6.6%               | 6.9%                     | 4.0%                 | 0.4%                          | 4.4%                       | 0.7%                | 5.1%                  |
| Jul 2020    | 1.2%                | 5.4%                   | 3.5%                                     | 3.7%                           | 6.4%               | 6.5%                     | 3.8%                 | 0.4%                          | 4.1%                       | 0.6%                | 4.7%                  |
| Jun 2020    | 1.3%                | 5.7%                   | 3.2%                                     | 3.7%                           | 6.4%               | 6.6%                     | 3.6%                 | 0.3%                          | 3.9%                       | 0.9%                | 4.8%                  |
| May 2020    | 2.3%                | 8.3%                   | 4.4%                                     | 4.5%                           | 8.0%               | 9.5%                     | 4.1%                 | 0.3%                          | 4.3%                       | 2.4%                | 6.8%                  |
| Apr 2020    | 5.5%                | 13.4%                  | 7.3%                                     | 6.5%                           | 11.1%              | 13.1%                    | 4.4%                 | 0.4%                          | 4.8%                       | 5.6%                | 10.4%                 |
| Mar 2020    | 4.8%                | 8.7%                   | 6.9%                                     | 6.6%                           | 8.6%               | 9.1%                     | 4.5%                 | 0.4%                          | 4.9%                       | 2.9%                | 7.8%                  |
| Feb 2020    | 1.5%                | 5.0%                   | 3.8%                                     | 4.7%                           | 6.3%               | 6.2%                     | 4.2%                 | 0.5%                          | 4.8%                       |                     | 4.8%                  |
| Jan 2020    | 1.4%                | 5.4%                   | 4.2%                                     | 5.0%                           | 6.6%               | 6.8%                     | 4.6%                 | 0.6%                          | 5.2%                       |                     | 5.2%                  |
| 2019        | 1.3%                | 5.1%                   | 3.7%                                     | 4.4%                           | 5.9%               | 6.0%                     | 4.1%                 | 0.5%                          | 4.7%                       |                     | 4.7%                  |
| Dec 2019    | 1.6%                | 5.6%                   | 4.2%                                     | 5.0%                           | 6.4%               | 6.2%                     | 4.5%                 | 0.7%                          | 5.1%                       |                     | 5.1%                  |
| Nov 2019    | 1.3%                | 5.3%                   | 3.7%                                     | 4.6%                           | 6.0%               | 6.0%                     | 4.2%                 | 0.6%                          | 4.8%                       |                     | 4.8%                  |
| Oct 2019    | 1.3%                | 5.3%                   | 3.7%                                     | 4.5%                           | 5.9%               | 6.2%                     | 4.3%                 | 0.5%                          | 4.8%                       |                     | 4.8%                  |
| Sep 2019    | 1.3%                | 5.0%                   | 3.8%                                     | 4.5%                           | 6.1%               | 5.9%                     | 4.2%                 | 0.5%                          | 4.7%                       |                     | 4.7%                  |
| Aug 2019    | 1.3%                | 4.9%                   | 3.7%                                     | 4.4%                           | 5.7%               | 6.1%                     | 4.2%                 | 0.4%                          | 4.6%                       |                     | 4.6%                  |
| Jul 2019    | 1.2%                | 4.8%                   | 3.6%                                     | 4.2%                           | 5.6%               | 6.0%                     | 4.1%                 | 0.4%                          | 4.5%                       |                     | 4.5%                  |
| Jun 2019    | 1.4%                | 4.8%                   | 3.6%                                     | 3.9%                           | 5.8%               | 6.1%                     | 4.0%                 | 0.5%                          | 4.5%                       |                     | 4.5%                  |
| May 2019    | 1.3%                | 4.8%                   | 3.6%                                     | 3.9%                           | 5.4%               | 5.7%                     | 3.9%                 | 0.5%                          | 4.4%                       |                     | 4.4%                  |
| Apr 2019    | 1.4%                | 4.7%                   | 3.5%                                     | 4.0%                           | 5.6%               | 5.8%                     | 3.9%                 | 0.5%                          | 4.4%                       |                     | 4.4%                  |
| Mar 2019    | 1.2%                | 4.6%                   | 3.6%                                     | 4.3%                           | 5.9%               | 5.6%                     | 3.9%                 | 0.5%                          | 4.4%                       |                     | 4.4%                  |
| Feb 2019    | 1.4%                | 5.5%                   | 3.6%                                     | 4.7%                           | 5.8%               | 5.9%                     | 4.1%                 | 0.7%                          | 4.8%                       |                     | 4.8%                  |
| Jan 2019    | 1.2%                | 5.4%                   | 3.9%                                     | 5.0%                           | 6.3%               | 6.4%                     | 4.3%                 | 0.6%                          | 4.9%                       |                     | 4.9%                  |
| 2018        | 1.2%                | 4.9%                   | 3.6%                                     | 4.4%                           | 5.8%               | 6.0%                     | 4.1%                 | 0.5%                          | 4.6%                       |                     | 4.6%                  |

### Service

| Year/ month | NAS  | Acute | Acute Services absence rate | CHWB | Mental<br>Health | Primary<br>Care | Disabilities | Older<br>People | Community<br>Services<br>absence rate | H&WB | Corporate | HBS  | HWB,<br>Corporate &<br>National<br>absence rate | Certified<br>absence | Self-<br>certified<br>absence | Non<br>Covid-19<br>absence | Covid-19<br>absence | Total<br>absence<br>rate |
|-------------|------|-------|-----------------------------|------|------------------|-----------------|--------------|-----------------|---------------------------------------|------|-----------|------|-------------------------------------------------|----------------------|-------------------------------|----------------------------|---------------------|--------------------------|
| 2021        | 9.7% | 9.9%  | 9.9%                        | 5.9% | 7.8%             | 6.8%            | 9.4%         | 12.4%           | 9.0%                                  | 4.9% | 4.3%      | 4.6% | 4.4%                                            | 3.9%                 | 0.4%                          | 4.3%                       | 5.1%                | 9.3%                     |
| Jan 2021    | 9.7% | 9.9%  | 9.9%                        | 5.9% | 7.8%             | 6.8%            | 9.4%         | 12.4%           | 9.0%                                  | 4.9% | 4.3%      | 4.6% | 4.4%                                            | 3.9%                 | 0.4%                          | 4.3%                       | 5.1%                | 9.34%                    |
| 2020        | 7.3% | 6.0%  | 6.1%                        | 4.1% | 5.6%             | 5.4%            | 6.2%         | 8.3%            | 6.3%                                  | 4.5% | 4.0%      | 3.6% | 3.9%                                            | 4.1%                 | 0.4%                          | 4.5%                       | 1.6%                | 6.1%                     |
| Dec 2020    | 7.6% | 6.0%  | 6.1%                        | 6.1% | 5.6%             | 4.8%            | 5.5%         | 8.1%            | 5.9%                                  | 5.5% | 4.4%      | 3.9% | 4.4%                                            | 3.9%                 | 0.4%                          | 4.3%                       | 1.7%                | 5.92%                    |
| Nov 2020    | 6.5% | 5.8%  | 5.8%                        | 4.2% | 5.1%             | 4.5%            | 5.1%         | 7.4%            | 5.4%                                  | 4.0% | 4.6%      | 2.9% | 4.3%                                            | 3.7%                 | 0.3%                          | 4.0%                       | 1.5%                | 5.53%                    |
| Oct 2020    | 7.8% | 6.0%  | 6.1%                        | 3.5% | 5.3%             | 5.4%            | 6.1%         | 7.7%            | 6.1%                                  | 5.2% | 3.5%      | 3.0% | 3.5%                                            | 3.9%                 | 0.4%                          | 4.3%                       | 1.6%                | 5.94%                    |
| Sep 2020    | 6.9% | 5.5%  | 5.6%                        | 3.3% | 5.4%             | 5.2%            | 5.8%         | 7.7%            | 6.0%                                  | 4.4% | 4.0%      | 2.8% | 3.8%                                            | 4.1%                 | 0.4%                          | 4.5%                       | 1.1%                | 5.64%                    |
| Aug 2020    | 6.4% | 4.9%  | 4.9%                        | 2.7% | 4.9%             | 4.9%            | 5.3%         | 7.3%            | 5.5%                                  | 2.7% | 3.1%      | 3.2% | 3.1%                                            | 4.0%                 | 0.4%                          | 4.4%                       | 0.7%                | 5.10%                    |
| Jul 2020    | 5.5% | 4.5%  | 4.5%                        | 3.6% | 4.5%             | 4.4%            | 5.3%         | 6.7%            | 5.2%                                  | 3.9% | 2.9%      | 3.0% | 2.9%                                            | 3.8%                 | 0.4%                          | 4.1%                       | 0.6%                | 4.74%                    |
| Jun 2020    | 6.8% | 4.7%  | 4.7%                        | 3.3% | 4.4%             | 4.2%            | 5.0%         | 7.1%            | 5.1%                                  | 4.5% | 2.8%      | 2.4% | 2.8%                                            | 3.6%                 | 0.3%                          | 3.9%                       | 0.9%                | 4.80%                    |
| May 2020    | 9.0% | 6.6%  | 6.7%                        | 3.8% | 6.2%             | 4.9%            | 7.2%         | 10.8%           | 7.3%                                  | 4.4% | 3.1%      | 2.8% | 3.1%                                            | 4.1%                 | 0.3%                          | 4.3%                       | 2.4%                | 6.76%                    |
| Apr 2020    | 9.3% | 11.1% | 11.0%                       | 7.6% | 8.3%             | 7.9%            | 10.9%        | 14.2%           | 10.4%                                 | 4.6% | 4.2%      | 4.5% | 4.3%                                            | 4.4%                 | 0.4%                          | 4.8%                       | 5.6%                | 10.42%                   |
| Mar 2020    | 8.4% | 7.8%  | 7.8%                        | 6.5% | 7.7%             | 8.0%            | 8.0%         | 8.8%            | 8.1%                                  | 5.7% | 5.5%      | 5.6% | 5.5%                                            | 4.5%                 | 0.4%                          | 4.9%                       | 2.9%                | 7.83%                    |
| Feb 2020    | 7.2% | 4.4%  | 4.5%                        | 2.3% | 4.5%             | 4.9%            | 5.0%         | 6.4%            | 5.2%                                  | 4.8% | 4.5%      | 4.5% | 4.5%                                            | 4.2%                 | 0.5%                          | 4.8%                       |                     | 4.79%                    |
| Jan 2020    | 6.6% | 4.8%  | 4.9%                        | 1.0% | 5.0%             | 5.3%            | 5.6%         | 6.8%            | 5.7%                                  | 4.1% | 4.6%      | 5.5% | 4.7%                                            | 4.6%                 | 0.6%                          | 5.2%                       |                     | 5.20%                    |
| 2019        | 6.6% | 4.3%  | 4.4%                        |      | 4.7%             | 4.7%            | 4.9%         | 5.9%            | 5.0%                                  | 4.4% | 4.7%      | 4.0% | 4.6%                                            | 4.1%                 | 0.5%                          | 4.7%                       |                     | 4.7%                     |
| Dec 2019    | 7.6% | 4.8%  | 4.9%                        |      | 5.4%             | 5.5%            | 4.9%         | 6.8%            | 5.5%                                  | 3.7% | 5.8%      | 3.8% | 5.3%                                            | 4.5%                 | 0.7%                          | 5.1%                       |                     | 5.14%                    |
| Nov 2019    | 6.2% | 4.5%  | 4.6%                        |      | 4.6%             | 5.0%            | 5.0%         | 6.1%            | 5.2%                                  | 4.2% | 4.7%      | 2.5% | 4.2%                                            | 4.2%                 | 0.6%                          | 4.8%                       |                     | 4.79%                    |
| Oct 2019    | 7.0% | 4.4%  | 4.5%                        |      | 4.4%             | 4.9%            | 5.2%         | 6.2%            | 5.2%                                  | 3.6% | 4.5%      | 3.0% | 4.1%                                            | 4.3%                 | 0.5%                          | 4.8%                       |                     | 4.78%                    |
| Sep 2019    | 7.0% | 4.3%  | 4.4%                        |      | 4.8%             | 4.7%            | 4.9%         | 5.8%            | 5.0%                                  | 5.8% | 4.3%      | 4.8% | 4.6%                                            | 4.2%                 | 0.5%                          | 4.7%                       |                     | 4.68%                    |
| Aug 2019    | 6.7% | 4.2%  | 4.3%                        |      | 4.8%             | 4.8%            | 5.0%         | 5.9%            | 5.1%                                  | 5.1% | 4.5%      | 3.8% | 4.4%                                            | 4.2%                 | 0.4%                          | 4.6%                       |                     | 4.63%                    |
| Jul 2019    | 7.2% | 4.1%  | 4.2%                        |      | 4.8%             | 4.4%            | 4.8%         | 5.7%            | 4.9%                                  | 4.9% | 4.4%      | 4.9% | 4.5%                                            | 4.1%                 | 0.4%                          | 4.5%                       |                     | 4.52%                    |
| Jun 2019    | 6.2% | 4.2%  | 4.3%                        |      | 4.6%             | 4.4%            | 4.8%         | 5.8%            | 4.9%                                  | 5.4% | 4.3%      | 3.8% | 4.3%                                            | 4.0%                 | 0.5%                          | 4.5%                       |                     | 4.54%                    |
| May 2019    | 5.9% | 4.0%  | 4.1%                        |      | 4.4%             | 4.5%            | 4.9%         | 5.5%            | 4.8%                                  | 3.1% | 4.0%      | 2.8% | 3.7%                                            | 3.9%                 | 0.5%                          | 4.4%                       |                     | 4.37%                    |
| Apr 2019    | 5.2% | 4.1%  | 4.1%                        |      | 4.4%             | 4.5%            | 4.7%         | 5.7%            | 4.8%                                  | 4.4% | 4.4%      | 3.2% | 4.3%                                            | 3.9%                 | 0.5%                          | 4.4%                       |                     | 4.42%                    |
| Mar 2019    | 5.9% | 4.1%  | 4.1%                        |      | 4.6%             | 4.5%            | 4.5%         | 5.6%            | 4.8%                                  | 4.0% | 4.9%      | 5.2% | 4.9%                                            | 3.9%                 | 0.5%                          | 4.4%                       |                     | 4.42%                    |
| Feb 2019    | 6.4% | 4.6%  | 4.6%                        |      | 4.6%             | 5.0%            | 4.7%         | 6.1%            | 5.0%                                  | 4.1% | 5.4%      | 5.0% | 5.2%                                            | 4.1%                 | 0.7%                          | 4.8%                       |                     | 4.82%                    |
| Jan 2019    | 7.6% | 4.7%  | 4.8%                        |      | 5.2%             | 4.2%            | 5.2%         | 6.1%            | 5.1%                                  | 4.7% | 5.5%      | 4.9% | 5.3%                                            | 4.3%                 | 0.6%                          | 4.9%                       |                     | 4.92%                    |

# HG & CHO

| Year/ month | NAS  | CHI  | DMLHG | IEHG  | RCSI  | Saolta | SSWHG | ULHG  | other Acute | Acute<br>Services<br>absence rate | Community<br>Services<br>absence rate | H&WB | Corp | HBS  | HWB,<br>Corporate &<br>National<br>absence rate | Certified<br>absence | Self-<br>certified<br>absence | Non<br>Covid-19<br>absence | Covid-19<br>absence | Total<br>absence<br>rate |
|-------------|------|------|-------|-------|-------|--------|-------|-------|-------------|-----------------------------------|---------------------------------------|------|------|------|-------------------------------------------------|----------------------|-------------------------------|----------------------------|---------------------|--------------------------|
| 2021        | 9.7% | 7.6% | 8.8%  | 9.1%  | 11.6% | 10.5%  | 9.5%  | 14.1% | 5.4%        | 9.9%                              | 9.0%                                  | 4.9% | 4.3% | 4.6% | 4.4%                                            | 3.9%                 | 0.4%                          | 4.3%                       | 5.1%                | 9.3%                     |
| Jan 2021    | 9.7% | 7.6% | 8.8%  | 9.1%  | 11.6% | 10.5%  | 9.5%  | 14.1% | 5.4%        | 9.9%                              | 9.0%                                  | 4.9% | 4.3% | 4.6% | 4.4%                                            | 3.9%                 | 0.4%                          | 4.3%                       | 5.1%                | 9.3%                     |
| 2020        | 7.3% | 5.7% | 6.4%  | 5.6%  | 6.3%  | 5.7%   | 5.5%  | 8.2%  | 5.2%        | 6.1%                              | 6.3%                                  | 4.5% | 4.0% | 3.6% | 3.9%                                            | 4.1%                 | 0.4%                          | 4.5%                       | 1.6%                | 6.1%                     |
| Dec 2020    | 7.6% | 5.7% | 6.1%  | 5.3%  | 6.6%  | 6.8%   | 5.4%  | 7.3%  | 3.2%        | 6.1%                              | 5.9%                                  | 5.5% | 4.4% | 3.9% | 4.4%                                            | 3.9%                 | 0.4%                          | 4.3%                       | 1.7%                | 5.9%                     |
| Nov 2020    | 6.5% | 4.9% | 6.4%  | 4.8%  | 6.2%  | 5.7%   | 5.0%  | 8.9%  | 4.1%        | 5.8%                              | 5.4%                                  | 4.0% | 4.6% | 2.9% | 4.3%                                            | 3.7%                 | 0.3%                          | 4.0%                       | 1.5%                | 5.5%                     |
| Oct 2020    | 7.8% | 5.7% | 6.4%  | 4.8%  | 6.9%  | 5.4%   | 6.4%  | 7.2%  | 4.7%        | 6.1%                              | 6.1%                                  | 5.2% | 3.5% | 3.0% | 3.5%                                            | 3.9%                 | 0.4%                          | 4.3%                       | 1.6%                | 5.9%                     |
| Sep 2020    | 6.9% | 5.7% | 6.3%  | 4.6%  | 6.0%  | 5.1%   | 5.0%  | 7.3%  | 6.1%        | 5.6%                              | 6.0%                                  | 4.4% | 4.0% | 2.8% | 3.8%                                            | 4.1%                 | 0.4%                          | 4.5%                       | 1.1%                | 5.6%                     |
| Aug 2020    | 6.4% | 4.7% | 5.1%  | 5.3%  | 4.2%  | 4.4%   | 4.4%  | 7.7%  | 4.1%        | 4.9%                              | 5.5%                                  | 2.7% | 3.1% | 3.2% | 3.1%                                            | 4.0%                 | 0.4%                          | 4.4%                       | 0.7%                | 5.1%                     |
| Jul 2020    | 5.5% | 4.6% | 4.7%  | 4.4%  | 4.1%  | 4.3%   | 4.1%  | 6.9%  | 3.5%        | 4.5%                              | 5.2%                                  | 3.9% | 2.9% | 3.0% | 2.9%                                            | 3.8%                 | 0.4%                          | 4.1%                       | 0.6%                | 4.7%                     |
| Jun 2020    | 6.8% | 4.3% | 4.7%  | 4.5%  | 4.7%  | 4.5%   | 4.3%  | 6.7%  | 3.7%        | 4.7%                              | 5.1%                                  | 4.5% | 2.8% | 2.4% | 2.8%                                            | 3.6%                 | 0.3%                          | 3.9%                       | 0.9%                | 4.8%                     |
| May 2020    | 9.0% | 5.2% | 7.5%  | 6.9%  | 6.8%  | 6.0%   | 5.4%  | 9.0%  | 5.7%        | 6.7%                              | 7.3%                                  | 4.4% | 3.1% | 2.8% | 3.1%                                            | 4.1%                 | 0.3%                          | 4.3%                       | 2.4%                | 6.8%                     |
| Apr 2020    | 9.3% | 8.9% | 12.1% | 10.8% | 14.2% | 9.3%   | 9.2%  | 13.4% | 8.5%        | 11.0%                             | 10.4%                                 | 4.6% | 4.2% | 4.5% | 4.3%                                            | 4.4%                 | 0.4%                          | 4.8%                       | 5.6%                | 10.4%                    |
| Mar 2020    | 8.4% | 8.7% | 8.3%  | 6.9%  | 7.6%  | 7.5%   | 7.4%  | 10.4% | 7.6%        | 7.8%                              | 8.1%                                  | 5.7% | 5.5% | 5.6% | 5.5%                                            | 4.5%                 | 0.4%                          | 4.9%                       | 2.9%                | 7.8%                     |
| Feb 2020    | 7.2% | 4.5% | 4.3%  | 4.1%  | 4.1%  | 4.4%   | 4.5%  | 6.4%  | 4.6%        | 4.5%                              | 5.2%                                  | 4.8% | 4.5% | 4.5% | 4.5%                                            | 4.2%                 | 0.5%                          | 4.8%                       |                     | 4.8%                     |
| Jan 2020    | 6.6% | 4.7% | 4.8%  | 4.3%  | 4.4%  | 5.0%   | 4.8%  | 7.3%  | 6.2%        | 4.9%                              | 5.7%                                  | 4.1% | 4.6% | 5.5% | 4.7%                                            | 4.6%                 | 0.6%                          | 5.2%                       |                     | 5.2%                     |
| 2019        | 6.6% | 4.2% | 4.3%  | 3.8%  | 4.0%  | 4.6%   | 4.4%  | 6.3%  | 3.9%        | 4.4%                              | 5.0%                                  | 4.4% | 4.7% | 4.0% | 4.6%                                            | 4.1%                 | 0.5%                          | 4.7%                       |                     | 4.7%                     |
| Dec 2019    | 7.6% | 5.3% | 4.9%  | 4.2%  | 4.3%  | 4.9%   | 4.7%  | 7.4%  | 4.5%        | 4.9%                              | 5.5%                                  | 3.7% | 5.8% | 3.8% | 5.3%                                            | 4.5%                 | 0.7%                          | 5.1%                       |                     | 5.1%                     |
| Nov 2019    | 6.2% | 4.6% | 4.4%  | 3.9%  | 4.3%  | 4.8%   | 4.5%  | 6.4%  | 4.3%        | 4.6%                              | 5.2%                                  | 4.2% | 4.7% | 2.5% | 4.2%                                            | 4.2%                 | 0.6%                          | 4.8%                       |                     | 4.8%                     |
| Oct 2019    | 7.0% | 4.4% | 4.2%  | 3.9%  | 4.0%  | 4.8%   | 4.4%  | 6.8%  | 3.3%        | 4.5%                              | 5.2%                                  | 3.6% | 4.5% | 3.0% | 4.1%                                            | 4.3%                 | 0.5%                          | 4.8%                       |                     | 4.8%                     |
| Sep 2019    | 7.0% | 4.3% | 4.0%  | 4.1%  | 4.1%  | 4.6%   | 4.3%  | 6.3%  | 3.5%        | 4.4%                              | 5.0%                                  | 5.8% | 4.3% | 4.8% | 4.6%                                            | 4.2%                 | 0.5%                          | 4.7%                       |                     | 4.7%                     |
| Aug 2019    | 6.7% | 3.8% | 4.2%  | 3.5%  | 3.9%  | 4.6%   | 4.2%  | 6.4%  | 3.8%        | 4.3%                              | 5.1%                                  | 5.1% | 4.5% | 3.8% | 4.4%                                            | 4.2%                 | 0.4%                          | 4.6%                       |                     | 4.6%                     |
| Jul 2019    | 7.2% | 3.6% | 3.9%  | 3.6%  | 3.6%  | 4.8%   | 4.4%  | 6.1%  | 4.6%        | 4.2%                              | 4.9%                                  | 4.9% | 4.4% | 4.9% | 4.5%                                            | 4.1%                 | 0.4%                          | 4.5%                       |                     | 4.5%                     |
| Jun 2019    | 6.2% | 3.8% | 4.0%  | 3.7%  | 4.3%  | 4.3%   | 4.5%  | 6.0%  | 3.1%        | 4.3%                              | 4.9%                                  | 5.4% | 4.3% | 3.8% | 4.3%                                            | 4.0%                 | 0.5%                          | 4.5%                       |                     | 4.5%                     |
| May 2019    | 5.9% | 3.7% | 3.9%  | 3.3%  | 3.9%  | 4.3%   | 4.5%  | 5.8%  | 3.1%        | 4.1%                              | 4.8%                                  | 3.1% | 4.0% | 2.8% | 3.7%                                            | 3.9%                 | 0.5%                          | 4.4%                       |                     | 4.4%                     |
| Apr 2019    | 5.2% | 3.9% | 4.2%  | 3.5%  | 3.9%  | 4.2%   | 4.2%  | 5.8%  | 4.1%        | 4.1%                              | 4.8%                                  | 4.4% | 4.4% | 3.2% | 4.3%                                            | 3.9%                 | 0.5%                          | 4.4%                       |                     | 4.4%                     |
| Mar 2019    | 5.9% | 4.4% | 3.9%  | 3.7%  | 3.8%  | 4.0%   | 4.1%  | 5.8%  | 4.1%        | 4.1%                              | 4.8%                                  | 4.0% | 4.9% | 5.2% | 4.9%                                            | 3.9%                 | 0.5%                          | 4.4%                       |                     | 4.4%                     |
| Feb 2019    | 6.4% | 4.8% | 4.7%  | 3.9%  | 4.3%  | 4.7%   | 4.3%  | 6.8%  | 4.3%        | 4.6%                              | 5.0%                                  | 4.1% | 5.4% | 5.0% | 5.2%                                            | 4.1%                 | 0.7%                          | 4.8%                       |                     | 4.8%                     |
| Jan 2019    | 7.6% | 4.2% | 4.7%  | 4.0%  | 4.2%  | 5.2%   | 4.8%  | 6.6%  | 4.6%        | 4.8%                              | 5.1%                                  | 4.7% | 5.5% | 4.9% | 5.3%                                            | 4.3%                 | 0.6%                          | 4.9%                       |                     | 4.9%                     |
| 2018        | 6.3% | 4.1% | 4.2%  | 3.8%  | 4.1%  | 4.3%   | 4.1%  | 6.0%  | 4.1%        | 4.3%                              | 5.1%                                  | 4.4% | 4.4% | 5.1% | 4.5%                                            | 4.1%                 | 0.5%                          | 4.6%                       |                     | 4.6%                     |
| Dec 2018    | 6.4% | 4.3% | 4.6%  | 4.0%  | 4.2%  | 4.4%   | 4.6%  | 6.2%  | 5.5%        | 4.5%                              | 5.0%                                  | 3.6% | 5.4% | 4.6% | 5.0%                                            | 4.2%                 | 0.6%                          | 4.8%                       |                     | 4.8%                     |
| Nov 2018    | 5.8% | 4.2% | 4.3%  | 3.9%  | 4.0%  | 4.4%   | 4.2%  | 5.7%  | 3.7%        | 4.3%                              | 4.9%                                  | 4.5% | 4.5% | 4.2% | 4.5%                                            | 4.0%                 | 0.5%                          | 4.5%                       |                     | 4.5%                     |
| Oct 2018    | 5.9% | 4.9% | 4.4%  | 3.9%  | 4.5%  | 4.6%   | 4.4%  | 6.9%  | 3.2%        | 4.6%                              | 5.5%                                  | 3.8% | 4.8% | 4.8% | 4.7%                                            | 4.4%                 | 0.5%                          | 5.0%                       |                     | 5.0%                     |
| Sep 2018    | 5.3% | 3.7% | 4.1%  | 3.9%  | 3.8%  | 4.1%   | 4.0%  | 6.0%  |             |                                   |                                       | 4.1% | 4.6% | 4.8% | 4.6%                                            | 4.0%                 | 0.5%                          | 4.5%                       |                     | 4.5%                     |
| Aug 2018    | 6.8% | 3.8% | 4.2%  | 3.6%  | 3.8%  | 4.2%   | 3.9%  | 6.0%  |             |                                   |                                       | 3.1% | 4.3% | 4.6% | 4.3%                                            | 4.1%                 | 0.4%                          | 4.5%                       |                     | 4.5%                     |
| Jul 2018    | 6.7% | 3.5% | 3.8%  | 3.5%  | 3.8%  | 4.2%   | 3.6%  | 5.8%  |             |                                   |                                       | 3.8% | 4.7% | 4.3% | 4.5%                                            | 3.9%                 | 0.4%                          | 4.3%                       |                     | 4.3%                     |
| Jun 2018    | 6.2% | 3.5% | 3.9%  | 3.5%  | 3.6%  | 3.8%   | 3.7%  | 5.5%  |             |                                   |                                       | 3.5% | 3.9% | 5.1% | 4.1%                                            | 3.8%                 | 0.4%                          | 4.2%                       |                     | 4.2%                     |
| May 2018    | 6.2% | 3.8% | 3.8%  | 3.4%  | 3.7%  | 4.1%   | 3.8%  | 5.1%  |             |                                   |                                       | 3.9% | 3.6% | 5.3% | 4.0%                                            | 3.8%                 | 0.4%                          | 4.2%                       |                     | 4.2%                     |
| Apr 2018    | 5.8% | 3.2% | 3.7%  | 3.7%  | 4.0%  | 4.2%   | 3.7%  | 5.5%  |             |                                   |                                       | 4.1% | 4.1% | 4.9% | 4.2%                                            | 3.8%                 | 0.4%                          | 4.2%                       |                     | 4.2%                     |
| Mar 2018    | 6.2% | 4.0% | 3.8%  | 3.7%  | 4.0%  | 4.2%   | 3.8%  | 6.0%  |             |                                   |                                       | 4.8% | 3.3% | 5.4% |                                                 | 4.0%                 | 0.5%                          | 4.4%                       |                     | 4.4%                     |