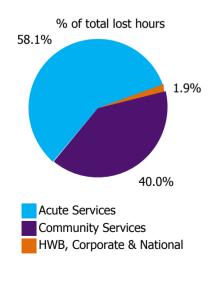

| Health Service Absence Rate - by Care<br>Group: Jan 2021 | Certified<br>absence | Self-<br>certified<br>absence | Non<br>Covid-19<br>absence | Covid-19<br>absence | Total<br>absence<br>rate | % Non<br>Covid-19<br>absence | %<br>Covid-19<br>absence |
|----------------------------------------------------------|----------------------|-------------------------------|----------------------------|---------------------|--------------------------|------------------------------|--------------------------|
| Total                                                    | 3.9%                 | 0.4%                          | 4.3%                       | 5.1%                | 9.3%                     | 45.9%                        | 54.1%                    |
| Ambulance Services                                       | 4.2%                 | 0.5%                          | 4.7%                       | 5.0%                | 9.7%                     | 48.3%                        | 51.7%                    |
| Acute Hospital Services                                  | 3.6%                 | 0.5%                          | 4.1%                       | 5.9%                | 9.9%                     | 41.1%                        | 58.9%                    |
| Acute Services                                           | 3.7%                 | 0.5%                          | 4.1%                       | 5.8%                | 9.9%                     | 41.4%                        | 58.6%                    |
| Community Health & Wellbeing                             | 3.8%                 | 0.0%                          | 3.8%                       | 2.1%                | 5.9%                     | 64.4%                        | 35.6%                    |
| Mental Health                                            | 3.7%                 | 0.2%                          | 4.0%                       | 3.8%                | 7.8%                     | 51.1%                        | 48.9%                    |
| Primary Care                                             | 3.8%                 | 0.1%                          | 3.9%                       | 2.9%                | 6.8%                     | 57.5%                        | 42.5%                    |
| Disabilities                                             | 4.6%                 | 0.3%                          | 4.9%                       | 4.5%                | 9.4%                     | 52.3%                        | 47.7%                    |
| Older People                                             | 5.5%                 | 0.4%                          | 5.8%                       | 6.5%                | 12.4%                    | 47.3%                        | 52.7%                    |
| Community Services                                       | 4.4%                 | 0.3%                          | 4.7%                       | 4.4%                | 9.0%                     | 51.6%                        | 48.4%                    |
| Health & Wellbeing                                       | 3.3%                 | 0.6%                          | 3.8%                       | 1.1%                | 4.9%                     | 77.6%                        | 22.4%                    |
| Corporate                                                | 2.3%                 | 0.4%                          | 2.7%                       | 1.6%                | 4.3%                     | 62.2%                        | 37.8%                    |
| Health Business Services                                 | 2.9%                 | 0.1%                          | 3.0%                       | 1.6%                | 4.6%                     | 65.4%                        | 34.6%                    |
| HWB, Corporate & National                                | 2.5%                 | 0.3%                          | 2.8%                       | 1.6%                | 4.4%                     | 64.2%                        | 35.8%                    |