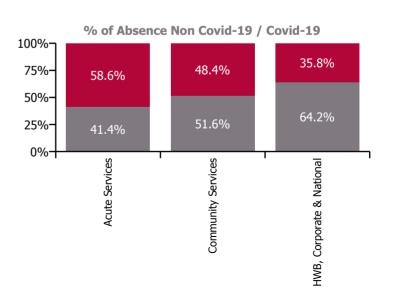

| Health Service Absence Rate - by Care<br>Group: Jan 2021 | Certified<br>absence | Self-<br>certified<br>absence | Non<br>Covid-19<br>absence | Covid-19<br>absence | Total<br>absence<br>rate | % Non<br>Covid-19<br>absence | %<br>Covid-19<br>absence |
|----------------------------------------------------------|----------------------|-------------------------------|----------------------------|---------------------|--------------------------|------------------------------|--------------------------|
| Total                                                    | 3.9%                 | 0.4%                          | 4.3%                       | 5.1%                | 9.3%                     | 45.9%                        | 54.1%                    |
| Ambulance Services                                       | 4.2%                 | 0.5%                          | 4.7%                       | 5.0%                | 9.7%                     | 48.3%                        | 51.7%                    |
| Acute Hospital Services                                  | 3.6%                 | 0.5%                          | 4.1%                       | 5.9%                | 9.9%                     | 41.1%                        | 58.9%                    |
| Acute Services                                           | 3.7%                 | 0.5%                          | 4.1%                       | 5.8%                | 9.9%                     | 41.4%                        | 58.6%                    |
| Community Health & Wellbeing                             | 3.8%                 | 0.0%                          | 3.8%                       | 2.1%                | 5.9%                     | 64.4%                        | 35.6%                    |
| Mental Health                                            | 3.7%                 | 0.2%                          | 4.0%                       | 3.8%                | 7.8%                     | 51.1%                        | 48.9%                    |
| Primary Care                                             | 3.8%                 | 0.1%                          | 3.9%                       | 2.9%                | 6.8%                     | 57.5%                        | 42.5%                    |
| Disabilities                                             | 4.6%                 | 0.3%                          | 4.9%                       | 4.5%                | 9.4%                     | 52.3%                        | 47.7%                    |
| Older People                                             | 5.5%                 | 0.4%                          | 5.8%                       | 6.5%                | 12.4%                    | 47.3%                        | 52.7%                    |
| Community Services                                       | 4.4%                 | 0.3%                          | 4.7%                       | 4.4%                | 9.0%                     | 51.6%                        | 48.4%                    |
| Health & Wellbeing                                       | 3.3%                 | 0.6%                          | 3.8%                       | 1.1%                | 4.9%                     | 77.6%                        | 22.4%                    |
| Corporate                                                | 2.3%                 | 0.4%                          | 2.7%                       | 1.6%                | 4.3%                     | 62.2%                        | 37.8%                    |
| Health Business Services                                 | 2.9%                 | 0.1%                          | 3.0%                       | 1.6%                | 4.6%                     | 65.4%                        | 34.6%                    |
| HWB, Corporate & National                                | 2.5%                 | 0.3%                          | 2.8%                       | 1.6%                | 4.4%                     | 64.2%                        | 35.8%                    |