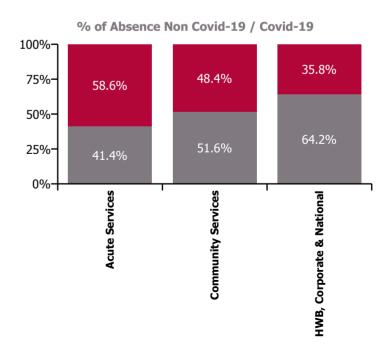

| Health Service Absence Rate - by Care<br>Group: Jan 2021 | Certified<br>absence | Self-<br>certified<br>absence | Non<br>Covid-19<br>absence | Covid-19<br>absence | Total<br>absence<br>rate | % Non<br>Covid-19<br>absence | %<br>Covid-19<br>absence |
|----------------------------------------------------------|----------------------|-------------------------------|----------------------------|---------------------|--------------------------|------------------------------|--------------------------|
| Total                                                    | 3.9%                 | 0.4%                          | 4.3%                       | 5.1%                | 9.3%                     | 45.9%                        | 54.1%                    |
| Ambulance Services                                       | 4.2%                 | 0.5%                          | 4.7%                       | 5.0%                | 9.7%                     | 48.3%                        | 51.7%                    |
| Acute Hospital Services                                  | 3.6%                 | 0.5%                          | 4.1%                       | 5.9%                | 9.9%                     | 41.1%                        | 58.9%                    |
| Acute Services                                           | 3.7%                 | 0.5%                          | 4.1%                       | 5.8%                | 9.9%                     | 41.4%                        | 58.6%                    |
| Community Health & Wellbeing                             | 3.8%                 | 0.0%                          | 3.8%                       | 2.1%                | 5.9%                     | 64.4%                        | 35.6%                    |
| Mental Health                                            | 3.7%                 | 0.2%                          | 4.0%                       | 3.8%                | 7.8%                     | 51.1%                        | 48.9%                    |
| Primary Care                                             | 3.8%                 | 0.1%                          | 3.9%                       | 2.9%                | 6.8%                     | 57.5%                        | 42.5%                    |
| Disabilities                                             | 4.6%                 | 0.3%                          | 4.9%                       | 4.5%                | 9.4%                     | 52.3%                        | 47.7%                    |
| Older People                                             | 5.5%                 | 0.4%                          | 5.8%                       | 6.5%                | 12.4%                    | 47.3%                        | 52.7%                    |
| Community Services                                       | 4.4%                 | 0.3%                          | 4.7%                       | 4.4%                | 9.0%                     | 51.6%                        | 48.4%                    |
| Health & Wellbeing                                       | 3.3%                 | 0.6%                          | 3.8%                       | 1.1%                | 4.9%                     | 77.6%                        | 22.4%                    |
| Corporate                                                | 2.3%                 | 0.4%                          | 2.7%                       | 1.6%                | 4.3%                     | 62.2%                        | 37.8%                    |
| Health Business Services                                 | 2.9%                 | 0.1%                          | 3.0%                       | 1.6%                | 4.6%                     | 65.4%                        | 34.6%                    |
| HWB, Corporate & National                                | 2.5%                 | 0.3%                          | 2.8%                       | 1.6%                | 4.4%                     | 64.2%                        | 35.8%                    |