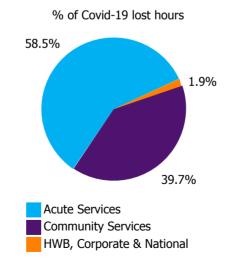

| Health Service Covid-19 Absence Rate - by<br>Staff Category & Care Group: Jan 2022 | Medical &<br>Dental | Nursing &<br>Midwifery | Health & Social<br>Care<br>Professionals | Management &<br>Administrative | General<br>Support | Patient & Client<br>Care | Covid-19<br>absence | Non Covid-19<br>absence | Total<br>absence rate |
|------------------------------------------------------------------------------------|---------------------|------------------------|------------------------------------------|--------------------------------|--------------------|--------------------------|---------------------|-------------------------|-----------------------|
| Total                                                                              | 2.03%               | 6.30%                  | 4.81%                                    | 4.40%                          | 6.43%              | 6.13%                    | 5.38%               | 4.40%                   | 9.78%                 |
| Ambulance Services                                                                 |                     |                        |                                          | 1.63%                          | 1.65%              | 4.92%                    | 4.73%               | 5.86%                   | 10.59%                |
| Acute Hospital Services                                                            | 2.07%               | 6.48%                  | 5.72%                                    | 5.89%                          | 7.15%              | 6.58%                    | 5.76%               | 4.21%                   | 9.98%                 |
| Acute Services                                                                     | 2.07%               | 6.48%                  | 5.72%                                    | 5.83%                          | 7.13%              | 6.09%                    | 5.72%               | 4.28%                   | 10.00%                |
| Community Health & Wellbeing                                                       |                     | 12.45%                 |                                          | 2.92%                          |                    | 5.90%                    | 3.56%               | 2.70%                   | 6.26%                 |
| Mental Health                                                                      | 1.45%               | 6.61%                  | 3.44%                                    | 4.28%                          | 4.44%              | 6.21%                    | 5.36%               | 4.21%                   | 9.56%                 |
| Primary Care                                                                       | 2.58%               | 5.10%                  | 3.96%                                    | 3.43%                          | 4.84%              | 5.68%                    | 4.31%               | 4.04%                   | 8.35%                 |
| Disabilities                                                                       | 0.53%               | 5.55%                  | 4.37%                                    | 2.67%                          | 3.52%              | 5.77%                    | 5.11%               | 4.90%                   | 10.01%                |
| Older People                                                                       | 1.24%               | 6.75%                  | 3.65%                                    | 3.62%                          | 6.48%              | 7.20%                    | 6.47%               | 5.91%                   | 12.38%                |
| Community Services                                                                 | 1.95%               | 6.07%                  | 4.08%                                    | 3.40%                          | 4.90%              | 6.15%                    | 5.23%               | 4.75%                   | 9.98%                 |
| Health & Wellbeing                                                                 | 1.68%               | 3.07%                  | 2.79%                                    | 3.39%                          |                    |                          | 2.84%               | 2.87%                   | 5.71%                 |
| Corporate                                                                          | 1.26%               | 2.11%                  | 3.73%                                    | 1.89%                          | 3.14%              | 7.26%                    | 2.46%               | 2.54%                   | 5.00%                 |
| Health Business Services                                                           |                     |                        |                                          | 1.97%                          | 1.94%              |                          | 1.96%               | 2.23%                   | 4.18%                 |
| HWB, Corporate & National                                                          | 1.44%               | 2.32%                  | 3.69%                                    | 2.02%                          | 2.14%              | 6.97%                    | 2.42%               | 2.52%                   | 4.94%                 |