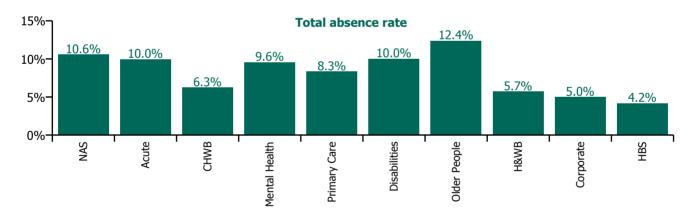

**Total absence rate** 

| Health Service Absence Rate - by Care<br>Group: Jan 2022 | Certified<br>absence | Self-<br>certified<br>absence | Non<br>Covid-19<br>absence | Covid-19<br>absence | Total<br>absence<br>rate | % Non<br>Covid-19<br>absence | %<br>Covid-19<br>absence |
|----------------------------------------------------------|----------------------|-------------------------------|----------------------------|---------------------|--------------------------|------------------------------|--------------------------|
| Total                                                    | 3.94%                | 0.46%                         | 4.40%                      | 5.38%               | 9.78%                    | 44.98%                       | 55.02%                   |
| Ambulance Services                                       | 5.48%                | 0.38%                         | 5.86%                      | 4.73%               | 10.59%                   | 55.36%                       | 44.64%                   |
| Acute Hospital Services                                  | 3.74%                | 0.48%                         | 4.21%                      | 5.76%               | 9.98%                    | 42.25%                       | 57.75%                   |
| Acute Services                                           | 3.80%                | 0.47%                         | 4.28%                      | 5.72%               | 10.00%                   | 42.79%                       | 57.21%                   |
| Community Health & Wellbeing                             | 2.64%                | 0.07%                         | 2.70%                      | 3.56%               | 6.26%                    | 43.21%                       | 56.79%                   |
| Mental Health                                            | 3.88%                | 0.33%                         | 4.21%                      | 5.36%               | 9.56%                    | 44.00%                       | 56.00%                   |
| Primary Care                                             | 3.75%                | 0.29%                         | 4.04%                      | 4.31%               | 8.35%                    | 48.36%                       | 51.64%                   |
| Disabilities                                             | 4.26%                | 0.64%                         | 4.90%                      | 5.11%               | 10.01%                   | 48.93%                       | 51.07%                   |
| Older People                                             | 5.43%                | 0.48%                         | 5.91%                      | 6.47%               | 12.38%                   | 47.71%                       | 52.29%                   |
| Community Services                                       | 4.28%                | 0.47%                         | 4.75%                      | 5.23%               | 9.98%                    | 47.62%                       | 52.38%                   |
| Health & Wellbeing                                       | 2.76%                | 0.11%                         | 2.87%                      | 2.84%               | 5.71%                    | 50.26%                       | 49.74%                   |
| Corporate                                                | 2.37%                | 0.17%                         | 2.54%                      | 2.46%               | 5.00%                    | 50.87%                       | 49.13%                   |
| Health Business Services                                 | 2.09%                | 0.14%                         | 2.23%                      | 1.96%               | 4.18%                    | 53.23%                       | 46.77%                   |
| HWB, Corporate & National                                | 2.36%                | 0.16%                         | 2.52%                      | 2.42%               | 4.94%                    | 51.11%                       | 48.89%                   |