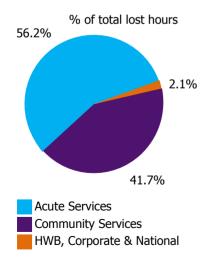

| Health Service Absence Rate - by Care<br>Group: Jan 2022 | Certified<br>absence | Self-<br>certified<br>absence | Non<br>Covid-19<br>absence | Covid-19<br>absence | Total<br>absence<br>rate | % Non<br>Covid-19<br>absence | %<br>Covid-19<br>absence |
|----------------------------------------------------------|----------------------|-------------------------------|----------------------------|---------------------|--------------------------|------------------------------|--------------------------|
| Total                                                    | 3.94%                | 0.46%                         | 4.40%                      | 5.38%               | 9.78%                    | 44.98%                       | 55.02%                   |
| Ambulance Services                                       | 5.48%                | 0.38%                         | 5.86%                      | 4.73%               | 10.59%                   | 55.36%                       | 44.64%                   |
| Acute Hospital Services                                  | 3.74%                | 0.48%                         | 4.21%                      | 5.76%               | 9.98%                    | 42.25%                       | 57.75%                   |
| Acute Services                                           | 3.80%                | 0.47%                         | 4.28%                      | 5.72%               | 10.00%                   | 42.79%                       | 57.21%                   |
| Community Health & Wellbeing                             | 2.64%                | 0.07%                         | 2.70%                      | 3.56%               | 6.26%                    | 43.21%                       | 56.79%                   |
| Mental Health                                            | 3.88%                | 0.33%                         | 4.21%                      | 5.36%               | 9.56%                    | 44.00%                       | 56.00%                   |
| Primary Care                                             | 3.75%                | 0.29%                         | 4.04%                      | 4.31%               | 8.35%                    | 48.36%                       | 51.64%                   |
| Disabilities                                             | 4.26%                | 0.64%                         | 4.90%                      | 5.11%               | 10.01%                   | 48.93%                       | 51.07%                   |
| Older People                                             | 5.43%                | 0.48%                         | 5.91%                      | 6.47%               | 12.38%                   | 47.71%                       | 52.29%                   |
| Community Services                                       | 4.28%                | 0.47%                         | 4.75%                      | 5.23%               | 9.98%                    | 47.62%                       | 52.38%                   |
| Health & Wellbeing                                       | 2.76%                | 0.11%                         | 2.87%                      | 2.84%               | 5.71%                    | 50.26%                       | 49.74%                   |
| Corporate                                                | 2.37%                | 0.17%                         | 2.54%                      | 2.46%               | 5.00%                    | 50.87%                       | 49.13%                   |
| Health Business Services                                 | 2.09%                | 0.14%                         | 2.23%                      | 1.96%               | 4.18%                    | 53.23%                       | 46.77%                   |
| HWB, Corporate & National                                | 2.36%                | 0.16%                         | 2.52%                      | 2.42%               | 4.94%                    | 51.11%                       | 48.89%                   |