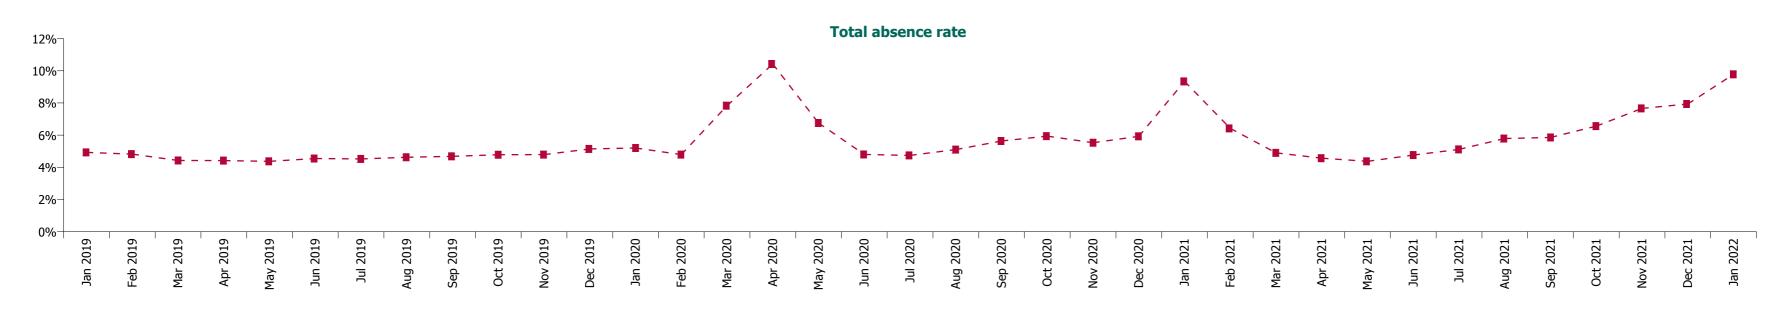

**Total absence rate** 

## Staff Category

| Year/ month | Medical &<br>Dental | Nursing &<br>Midwifery | Health & Social<br>Care<br>Professionals | Management &<br>Administrative | General<br>Support | Patient & Client<br>Care | Certified<br>absence | Self-<br>certified<br>absence | Non<br>Covid-19<br>absence | Covid-19<br>absence | Total<br>absence rate |
|-------------|---------------------|------------------------|------------------------------------------|--------------------------------|--------------------|--------------------------|----------------------|-------------------------------|----------------------------|---------------------|-----------------------|
| 2022        | 3.11%               | 11.35%                 | 8.17%                                    | 7.93%                          | 12.13%             | 11.91%                   | 3.94%                | 0.46%                         | 4.40%                      | 5.38%               | 9.78%                 |
| Jan 2022    | 3.11%               | 11.35%                 | 8.17%                                    | 7.93%                          | 12.13%             | 11.91%                   | 3.94%                | 0.46%                         | 4.40%                      | 5.38%               | 9.78%                 |
| 2021        | 1.98%               | 7.10%                  | 4.69%                                    | 4.76%                          | 7.61%              | 7.99%                    | 3.97%                | 0.49%                         | 4.45%                      | 1.66%               | 6.12%                 |
| Dec 2021    | 2.57%               | 9.21%                  | 6.79%                                    | 6.54%                          | 9.62%              | 9.69%                    | 4.38%                | 0.55%                         | 4.93%                      | 3.00%               | 7.94%                 |
| Nov 2021    | 2.43%               | 8.55%                  | 6.63%                                    | 6.80%                          | 9.62%              | 9.48%                    | 4.60%                | 0.72%                         | 5.32%                      | 2.34%               | 7.66%                 |
| Oct 2021    | 2.27%               | 7.38%                  | 5.41%                                    | 5.38%                          | 8.32%              | 8.25%                    | 4.47%                | 0.61%                         | 5.08%                      | 1.48%               | 6.56%                 |
| Sep 2021    | 2.01%               | 6.76%                  | 4.45%                                    | 4.65%                          | 7.46%              | 7.64%                    | 4.27%                | 0.52%                         | 4.78%                      | 1.07%               | 5.85%                 |
| Aug 2021    | 1.85%               | 6.65%                  | 4.40%                                    | 4.62%                          | 6.91%              | 7.77%                    | 4.22%                | 0.49%                         | 4.70%                      | 1.09%               | 5.79%                 |
| Jul 2021    | 1.34%               | 5.81%                  | 3.92%                                    | 4.11%                          | 6.51%              | 6.87%                    | 3.94%                | 0.45%                         | 4.40%                      | 0.71%               | 5.11%                 |
| Jun 2021    | 1.25%               | 5.45%                  | 3.51%                                    | 3.55%                          | 6.05%              | 6.44%                    | 3.74%                | 0.46%                         | 4.20%                      | 0.56%               | 4.76%                 |
| May 2021    | 1.15%               | 5.05%                  | 3.23%                                    | 3.33%                          | 5.57%              | 5.96%                    | 3.37%                | 0.39%                         | 3.75%                      | 0.62%               | 4.37%                 |
| Apr 2021    | 1.34%               | 5.36%                  | 3.31%                                    | 3.33%                          | 5.80%              | 6.26%                    | 3.41%                | 0.36%                         | 3.78%                      | 0.79%               | 4.57%                 |
| Mar 2021    | 1.36%               | 5.77%                  | 3.70%                                    | 3.58%                          | 6.10%              | 6.64%                    | 3.46%                | 0.39%                         | 3.85%                      | 1.05%               | 4.90%                 |
| Feb 2021    | 1.82%               | 7.59%                  | 4.50%                                    | 4.58%                          | 7.92%              | 8.98%                    | 3.76%                | 0.49%                         | 4.25%                      | 2.17%               | 6.42%                 |
| Jan 2021    | 4.34%               | 11.48%                 | 6.27%                                    | 6.46%                          | 11.28%             | 11.69%                   | 3.91%                | 0.38%                         | 4.29%                      | 5.05%               | 9.34%                 |
| 2020        | 2.33%               | 7.10%                  | 4.46%                                    | 4.74%                          | 7.32%              | 7.88%                    | 4.07%                | 0.40%                         | 4.46%                      | 1.60%               | 6.06%                 |
| Dec 2020    | 2.31%               | 7.19%                  | 3.99%                                    | 4.67%                          | 6.95%              | 7.59%                    | 3.88%                | 0.38%                         | 4.25%                      | 1.67%               | 5.92%                 |
| Nov 2020    | 2.12%               | 6.67%                  | 3.70%                                    | 4.53%                          | 6.84%              | 7.06%                    | 3.71%                | 0.34%                         | 4.05%                      | 1.48%               | 5.53%                 |
| Oct 2020    | 2.25%               | 7.02%                  | 4.46%                                    | 4.55%                          | 7.09%              | 7.74%                    | 3.92%                | 0.38%                         | 4.30%                      | 1.64%               | 5.94%                 |
| Sep 2020    | 1.88%               | 6.63%                  | 4.38%                                    | 4.47%                          | 6.95%              | 7.29%                    | 4.08%                | 0.41%                         | 4.49%                      | 1.15%               | 5.64%                 |
| Aug 2020    | 1.49%               | 5.71%                  | 3.81%                                    | 4.17%                          | 6.57%              | 6.92%                    | 4.03%                | 0.39%                         | 4.42%                      | 0.68%               | 5.10%                 |
| Jul 2020    | 1.17%               | 5.38%                  | 3.50%                                    | 3.66%                          | 6.36%              | 6.49%                    | 3.78%                | 0.36%                         | 4.13%                      | 0.61%               | 4.74%                 |
| Jun 2020    | 1.33%               | 5.65%                  | 3.16%                                    | 3.67%                          | 6.44%              | 6.59%                    | 3.63%                | 0.32%                         | 3.95%                      | 0.85%               | 4.80%                 |
| May 2020    | 2.28%               | 8.26%                  | 4.39%                                    | 4.46%                          | 7.97%              | 9.55%                    | 4.05%                | 0.28%                         | 4.33%                      | 2.43%               | 6.76%                 |
| Apr 2020    | 5.48%               | 13.42%                 | 7.25%                                    | 6.48%                          | 11.06%             | 13.10%                   | 4.41%                | 0.37%                         | 4.78%                      | 5.64%               | 10.42%                |
| Mar 2020    | 4.77%               | 8.74%                  | 6.87%                                    | 6.60%                          | 8.63%              | 9.10%                    | 4.48%                | 0.41%                         | 4.89%                      | 2.94%               | 7.83%                 |
| Feb 2020    | 1.49%               | 4.97%                  | 3.82%                                    | 4.65%                          | 6.31%              | 6.16%                    | 4.25%                | 0.54%                         | 4.79%                      |                     | 4.79%                 |
| Jan 2020    | 1.44%               | 5.44%                  | 4.19%                                    | 5.01%                          | 6.61%              | 6.84%                    | 4.61%                | 0.60%                         | 5.20%                      |                     | 5.20%                 |
| 2019        | 1.32%               | 5.06%                  | 3.72%                                    | 4.42%                          | 5.88%              | 6.00%                    | 4.14%                | 0.53%                         | 4.67%                      |                     | 4.67%                 |
| Dec 2019    | 1.55%               | 5.57%                  | 4.24%                                    | 5.02%                          | 6.41%              | 6.22%                    | 4.48%                | 0.67%                         | 5.14%                      |                     | 5.14%                 |
| Nov 2019    | 1.30%               | 5.27%                  | 3.73%                                    | 4.57%                          | 5.99%              | 6.05%                    | 4.22%                | 0.56%                         | 4.79%                      |                     | 4.79%                 |
| Oct 2019    | 1.28%               | 5.26%                  | 3.67%                                    | 4.47%                          | 5.93%              | 6.24%                    | 4.25%                | 0.53%                         | 4.78%                      |                     | 4.78%                 |
| Sep 2019    | 1.30%               | 5.03%                  | 3.83%                                    | 4.48%                          | 6.11%              | 5.94%                    | 4.18%                | 0.50%                         | 4.68%                      |                     | 4.68%                 |
| Aug 2019    | 1.31%               | 4.92%                  | 3.75%                                    | 4.36%                          | 5.68%              | 6.10%                    | 4.21%                | 0.42%                         | 4.63%                      |                     | 4.63%                 |
| Jul 2019    | 1.19%               | 4.84%                  | 3.61%                                    | 4.23%                          | 5.64%              | 5.99%                    | 4.10%                | 0.42%                         | 4.52%                      |                     | 4.52%                 |
| Jun 2019    | 1.40%               | 4.82%                  | 3.58%                                    | 3.93%                          | 5.77%              | 6.11%                    | 4.02%                | 0.53%                         | 4.54%                      |                     | 4.54%                 |
| May 2019    | 1.31%               | 4.75%                  | 3.62%                                    | 3.89%                          | 5.45%              | 5.66%                    | 3.92%                | 0.45%                         | 4.37%                      |                     | 4.37%                 |
| Apr 2019    | 1.37%               | 4.74%                  | 3.54%                                    | 4.03%                          | 5.58%              | 5.81%                    | 3.94%                | 0.48%                         | 4.42%                      |                     | 4.42%                 |
| Mar 2019    | 1.17%               | 4.65%                  | 3.55%                                    | 4.34%                          | 5.93%              | 5.57%                    | 3.92%                | 0.50%                         | 4.42%                      |                     | 4.42%                 |
| Feb 2019    | 1.39%               | 5.46%                  | 3.64%                                    | 4.66%                          | 5.76%              | 5.90%                    | 4.13%                | 0.68%                         | 4.82%                      |                     | 4.82%                 |
| Jan 2019    | 1.24%               | 5.38%                  | 3.91%                                    | 5.02%                          | 6.31%              | 6.37%                    | 4.29%                | 0.64%                         | 4.92%                      |                     | 4.92%                 |

### COVID-19 absence

| Year/ month | Medical &<br>Dental | Nursing &<br>Midwifery | Health & Social<br>Care<br>Professionals | Management &<br>Administrative | General<br>Support | Patient & Client<br>Care | Certified<br>absence | Self-<br>certified<br>absence | Non<br>Covid-19<br>absence | Covid-19<br>absence | Total<br>absence rate |
|-------------|---------------------|------------------------|------------------------------------------|--------------------------------|--------------------|--------------------------|----------------------|-------------------------------|----------------------------|---------------------|-----------------------|
| 2022        | 2.03%               | 6.30%                  | 4.81%                                    | 4.40%                          | 6.43%              | 6.13%                    | 3.94%                | 0.46%                         | 4.40%                      | 5.38%               | 9.78%                 |
| Jan 2022    | 2.03%               | 6.30%                  | 4.81%                                    | 4.40%                          | 6.43%              | 6.13%                    | 3.94%                | 0.46%                         | 4.40%                      | 5.38%               | 9.78%                 |
| 2021        | 0.77%               | 2.06%                  | 1.27%                                    | 1.09%                          | 1.96%              | 2.04%                    | 3.97%                | 0.49%                         | 4.45%                      | 1.66%               | 6.12%                 |
| Dec 2021    | 1.32%               | 3.61%                  | 2.93%                                    | 2.27%                          | 3.43%              | 3.27%                    | 4.38%                | 0.55%                         | 4.93%                      | 3.00%               | 7.94%                 |
| Nov 2021    | 1.00%               | 2.47%                  | 2.41%                                    | 2.09%                          | 2.94%              | 2.70%                    | 4.60%                | 0.72%                         | 5.32%                      | 2.34%               | 7.66%                 |
| Oct 2021    | 0.84%               | 1.68%                  | 1.35%                                    | 1.07%                          | 1.89%              | 1.68%                    | 4.47%                | 0.61%                         | 5.08%                      | 1.48%               | 6.56%                 |
| Sep 2021    | 0.51%               | 1.25%                  | 0.88%                                    | 0.76%                          | 1.42%              | 1.30%                    | 4.27%                | 0.52%                         | 4.78%                      | 1.07%               | 5.85%                 |
| Aug 2021    | 0.65%               | 1.37%                  | 0.87%                                    | 0.74%                          | 1.07%              | 1.26%                    | 4.22%                | 0.49%                         | 4.70%                      | 1.09%               | 5.79%                 |
| Jul 2021    | 0.24%               | 1.01%                  | 0.47%                                    | 0.44%                          | 0.72%              | 0.82%                    | 3.94%                | 0.45%                         | 4.40%                      | 0.71%               | 5.11%                 |
| Jun 2021    | 0.15%               | 0.76%                  | 0.34%                                    | 0.27%                          | 0.61%              | 0.79%                    | 3.74%                | 0.46%                         | 4.20%                      | 0.56%               | 4.76%                 |
| May 2021    | 0.15%               | 0.84%                  | 0.41%                                    | 0.28%                          | 0.66%              | 0.88%                    | 3.37%                | 0.39%                         | 3.75%                      | 0.62%               | 4.37%                 |
| Apr 2021    | 0.23%               | 1.04%                  | 0.50%                                    | 0.38%                          | 0.96%              | 1.11%                    | 3.41%                | 0.36%                         | 3.78%                      | 0.79%               | 4.57%                 |
| Mar 2021    | 0.31%               | 1.41%                  | 0.66%                                    | 0.55%                          | 1.20%              | 1.43%                    | 3.46%                | 0.39%                         | 3.85%                      | 1.05%               | 4.90%                 |
| Feb 2021    | 0.69%               | 2.76%                  | 1.30%                                    | 1.16%                          | 2.53%              | 3.20%                    | 3.76%                | 0.49%                         | 4.25%                      | 2.17%               | 6.42%                 |
| Jan 2021    | 3.19%               | 6.51%                  | 3.05%                                    | 3.03%                          | 6.10%              | 6.01%                    | 3.91%                | 0.38%                         | 4.29%                      | 5.05%               | 9.34%                 |
| 2020        | 1.10%               | 2.16%                  | 1.11%                                    | 0.86%                          | 1.58%              | 1.89%                    | 4.07%                | 0.40%                         | 4.46%                      | 1.60%               | 6.06%                 |
| Dec 2020    | 1.19%               | 2.33%                  | 0.91%                                    | 1.00%                          | 1.69%              | 1.98%                    | 3.88%                | 0.38%                         | 4.25%                      | 1.67%               | 5.92%                 |
| Nov 2020    | 0.87%               | 2.04%                  | 0.73%                                    | 1.07%                          | 1.66%              | 1.70%                    | 3.71%                | 0.34%                         | 4.05%                      | 1.48%               | 5.53%                 |
| Oct 2020    | 0.92%               | 2.16%                  | 1.15%                                    | 0.85%                          | 1.76%              | 2.07%                    | 3.92%                | 0.38%                         | 4.30%                      | 1.64%               | 5.94%                 |
| Sep 2020    | 0.72%               | 1.46%                  | 0.97%                                    | 0.59%                          | 1.34%              | 1.39%                    | 4.08%                | 0.41%                         | 4.49%                      | 1.15%               | 5.64%                 |
| Aug 2020    | 0.27%               | 0.81%                  | 0.57%                                    | 0.36%                          | 0.93%              | 0.90%                    | 4.03%                | 0.39%                         | 4.42%                      | 0.68%               | 5.10%                 |
| Jul 2020    | 0.20%               | 0.77%                  | 0.40%                                    | 0.35%                          | 1.00%              | 0.72%                    | 3.78%                | 0.36%                         | 4.13%                      | 0.61%               | 4.74%                 |
| Jun 2020    | 0.33%               | 1.17%                  | 0.44%                                    | 0.50%                          | 1.10%              | 1.06%                    | 3.63%                | 0.32%                         | 3.95%                      | 0.85%               | 4.80%                 |
| May 2020    | 1.26%               | 3.36%                  | 1.49%                                    | 1.01%                          | 2.17%              | 3.35%                    | 4.05%                | 0.28%                         | 4.33%                      | 2.43%               | 6.76%                 |
| Apr 2020    | 4.26%               | 8.15%                  | 3.63%                                    | 2.43%                          | 4.73%              | 6.60%                    | 4.41%                | 0.37%                         | 4.78%                      | 5.64%               | 10.42%                |
| Mar 2020    | 3.23%               | 3.50%                  | 2.91%                                    | 2.15%                          | 2.36%              | 2.80%                    | 4.48%                | 0.41%                         | 4.89%                      | 2.94%               | 7.83%                 |
| Feb 2020    |                     |                        |                                          |                                |                    |                          | 4.25%                | 0.54%                         | 4.79%                      |                     | 4.79%                 |
| Jan 2020    |                     |                        |                                          |                                |                    |                          | 4.61%                | 0.60%                         | 5.20%                      |                     | 5.20%                 |
| 2019        |                     |                        |                                          |                                |                    |                          | 4.14%                | 0.53%                         | 4.67%                      |                     | 4.67%                 |