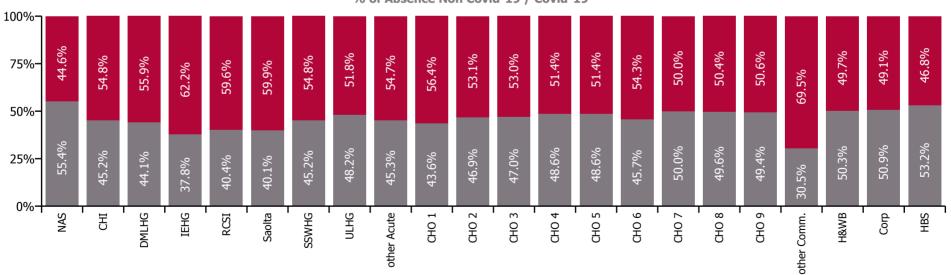

#### % of Absence Non Covid-19 / Covid-19

| Health Service Absence Rate - by<br>Care Group: Jan 2022 | Medical &<br>Dental | Nursing &<br>Midwifery | Health & Social<br>Care<br>Professionals | Management &<br>Administrative | General<br>Support | Patient & Client<br>Care | Certified<br>absence | Self-<br>certified<br>absence | Non<br>Covid-19<br>absence | Covid-19<br>absence | Total<br>absence<br>rate |
|----------------------------------------------------------|---------------------|------------------------|------------------------------------------|--------------------------------|--------------------|--------------------------|----------------------|-------------------------------|----------------------------|---------------------|--------------------------|
| Total                                                    | 3.11%               | 11.35%                 | 8.17%                                    | 7.93%                          | 12.13%             | 11.91%                   | 3.94%                | 0.46%                         | 4.40%                      | 5.38%               | 9.78%                    |
| Ambulance Services                                       |                     |                        |                                          | 2.93%                          | 6.72%              | 11.04%                   | 5.48%                | 0.38%                         | 5.86%                      | 4.73%               | 10.59%                   |
| Acute Hospital Services                                  | 2.87%               | 11.53%                 | 8.81%                                    | 9.84%                          | 13.05%             | 12.56%                   | 3.74%                | 0.48%                         | 4.21%                      | 5.76%               | 9.98%                    |
| Acute Services                                           | 2.87%               | 11.52%                 | 8.81%                                    | 9.75%                          | 13.04%             | 12.11%                   | 3.80%                | 0.47%                         | 4.28%                      | 5.72%               | 10.00%                   |
| Community Health & Wellbeing                             |                     | 14.92%                 | 14.99%                                   | 5.22%                          |                    | 6.29%                    | 2.64%                | 0.07%                         | 2.70%                      | 3.56%               | 6.26%                    |
| Mental Health                                            | 3.68%               | 11.10%                 | 6.73%                                    | 7.18%                          | 10.62%             | 11.43%                   | 3.88%                | 0.33%                         | 4.21%                      | 5.36%               | 9.56%                    |
| Primary Care                                             | 5.42%               | 9.83%                  | 7.24%                                    | 7.32%                          | 9.21%              | 10.35%                   | 3.75%                | 0.29%                         | 4.04%                      | 4.31%               | 8.35%                    |
| Disabilities                                             | 1.46%               | 10.96%                 | 8.37%                                    | 6.01%                          | 8.31%              | 11.16%                   | 4.26%                | 0.64%                         | 4.90%                      | 5.11%               | 10.01%                   |
| Older People                                             | 1.24%               | 12.43%                 | 7.62%                                    | 7.19%                          | 12.34%             | 14.08%                   | 5.43%                | 0.48%                         | 5.91%                      | 6.47%               | 12.38%                   |
| Community Services                                       | 4.33%               | 11.10%                 | 7.78%                                    | 6.94%                          | 10.32%             | 11.81%                   | 4.28%                | 0.47%                         | 4.75%                      | 5.23%               | 9.98%                    |
| Health & Wellbeing                                       | 4.60%               | 8.70%                  | 7.15%                                    | 5.29%                          |                    |                          | 2.76%                | 0.11%                         | 2.87%                      | 2.84%               | 5.71%                    |
| Corporate                                                | 2.29%               | 8.24%                  | 6.41%                                    | 4.18%                          | 4.79%              | 8.76%                    | 2.37%                | 0.17%                         | 2.54%                      | 2.46%               | 5.00%                    |
| Health Business Services                                 |                     |                        |                                          | 4.36%                          | 3.52%              |                          | 2.09%                | 0.14%                         | 2.23%                      | 1.96%               | 4.18%                    |
| HWB, Corporate & National                                | 3.26%               | 8.32%                  | 6.43%                                    | 4.30%                          | 3.74%              | 8.42%                    | 2.36%                | 0.16%                         | 2.52%                      | 2.42%               | 4.94%                    |

| Health Service Absence Rate - by HG ,<br>CHO/Care Group & Staff Category: Jan<br>2022 | Medical &<br>Dental | Nursing &<br>Midwifery | Health & Social<br>Care<br>Professionals | Management &<br>Administrative | General<br>Support | Patient & Client<br>Care | Certified<br>absence | Self-<br>certified<br>absence | Non<br>Covid-19<br>absence | Covid-19<br>absence | Total<br>absence<br>rate |
|---------------------------------------------------------------------------------------|---------------------|------------------------|------------------------------------------|--------------------------------|--------------------|--------------------------|----------------------|-------------------------------|----------------------------|---------------------|--------------------------|
| Total                                                                                 | 3.11%               | 11.35%                 | 8.17%                                    | 7.93%                          | 12.13%             | 11.91%                   | 3.94%                | 0.46%                         | 4.40%                      | 5.38%               | 9.78%                    |
| National Ambulance Service                                                            |                     |                        |                                          | 2.93%                          | 6.72%              | 11.04%                   | 5.48%                | 0.38%                         | 5.86%                      | 4.73%               | 10.59%                   |
| Children's Health Ireland                                                             | 2.65%               | 12.24%                 | 8.41%                                    | 8.75%                          | 13.43%             | 15.91%                   | 3.90%                | 0.47%                         | 4.38%                      | 5.31%               | 9.68%                    |
| Dublin Midlands Hospital Group                                                        | 2.24%               | 9.63%                  | 7.07%                                    | 9.04%                          | 9.90%              | 12.59%                   | 3.32%                | 0.43%                         | 3.75%                      | 4.75%               | 8.50%                    |
| Ireland East Hospital Group                                                           | 3.39%               | 9.27%                  | 10.95%                                   | 11.53%                         | 14.05%             | 9.85%                    | 3.27%                | 0.33%                         | 3.60%                      | 5.92%               | 9.52%                    |
| RCSI Hospitals Group                                                                  | 2.81%               | 12.99%                 | 9.22%                                    | 11.87%                         | 15.52%             | 15.65%                   | 4.20%                | 0.39%                         | 4.58%                      | 6.77%               | 11.35%                   |
| Saolta University Hospital Care Group                                                 | 3.50%               | 13.01%                 | 8.66%                                    | 8.93%                          | 12.20%             | 12.03%                   | 3.50%                | 0.65%                         | 4.15%                      | 6.20%               | 10.35%                   |
| South/South West Hospital Group                                                       | 2.22%               | 12.28%                 | 8.47%                                    | 8.37%                          | 11.10%             | 10.79%                   | 3.77%                | 0.61%                         | 4.37%                      | 5.30%               | 9.68%                    |
| University of Limerick Hospital Group                                                 | 3.42%               | 13.53%                 | 9.22%                                    | 9.90%                          | 17.13%             | 16.40%                   | 5.39%                | 0.51%                         | 5.90%                      | 6.35%               | 12.25%                   |
| Other Acute Services                                                                  | 1.74%               | 11.16%                 | 8.54%                                    | 6.16%                          | 11.99%             | 11.96%                   | 3.91%                | 0.46%                         | 4.37%                      | 5.28%               | 9.65%                    |
| Acute Services                                                                        | 2.87%               | 11.52%                 | 8.81%                                    | 9.75%                          | 13.04%             | 12.11%                   | 3.80%                | 0.47%                         | 4.28%                      | 5.72%               | 10.00%                   |
| CHO 1                                                                                 | 4.07%               | 12.69%                 | 8.10%                                    | 7.10%                          | 15.17%             | 12.93%                   | 4.62%                | 0.34%                         | 4.96%                      | 6.42%               | 11.38%                   |
| CHO 2                                                                                 | 5.37%               | 9.36%                  | 7.22%                                    | 5.64%                          | 3.37%              | 10.00%                   | 3.78%                | 0.16%                         | 3.94%                      | 4.45%               | 8.39%                    |
| CHO 3                                                                                 | 9.00%               | 13.14%                 | 10.12%                                   | 9.62%                          | 11.26%             | 11.15%                   | 5.07%                | 0.30%                         | 5.37%                      | 6.04%               | 11.41%                   |
| CHO 4                                                                                 | 2.64%               | 10.67%                 | 7.93%                                    | 4.71%                          | 9.49%              | 13.02%                   | 3.84%                | 1.19%                         | 5.03%                      | 5.31%               | 10.34%                   |
| CHO 5                                                                                 | 5.16%               | 11.72%                 | 9.54%                                    | 7.85%                          | 11.95%             | 13.34%                   | 5.07%                | 0.41%                         | 5.49%                      | 5.81%               | 11.30%                   |
| CHO 6                                                                                 | 3.56%               | 10.47%                 | 7.26%                                    | 5.23%                          | 7.76%              | 8.71%                    | 3.30%                | 0.37%                         | 3.67%                      | 4.37%               | 8.04%                    |
| CHO 7                                                                                 | 4.31%               | 9.98%                  | 6.45%                                    | 8.17%                          | 10.34%             | 11.18%                   | 4.26%                | 0.45%                         | 4.71%                      | 4.70%               | 9.41%                    |
| CHO 8                                                                                 | 3.41%               | 12.60%                 | 9.25%                                    | 7.69%                          | 12.67%             | 13.68%                   | 5.11%                | 0.56%                         | 5.67%                      | 5.75%               | 11.42%                   |
| CHO 9                                                                                 | 4.77%               | 9.19%                  | 6.69%                                    | 7.70%                          | 10.01%             | 9.90%                    | 3.81%                | 0.33%                         | 4.15%                      | 4.25%               | 8.39%                    |
| Other Community Services                                                              | 1.84%               | 13.23%                 | 5.06%                                    | 1.84%                          | 5.53%              | 12.74%                   | 2.18%                | 0.49%                         | 2.67%                      | 6.07%               | 8.73%                    |
| Community Services                                                                    | 4.33%               | 11.10%                 | 7.78%                                    | 6.94%                          | 10.32%             | 11.81%                   | 4.28%                | 0.47%                         | 4.75%                      | 5.23%               | 9.98%                    |
| HWB, Corporate & National                                                             | 3.26%               | 8.32%                  | 6.43%                                    | 4.30%                          | 3.74%              | 8.42%                    | 2.36%                | 0.16%                         | 2.52%                      | 2.42%               | 4.94%                    |