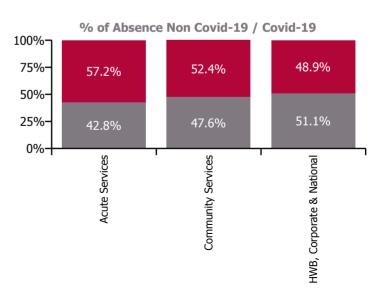

| Health Service Absence Rate - by Care<br>Group: Jan 2022 | Certified<br>absence | Self-<br>certified<br>absence | Non<br>Covid-19<br>absence | Covid-19<br>absence | Total<br>absence<br>rate | % Non<br>Covid-19<br>absence | %<br>Covid-19<br>absence |
|----------------------------------------------------------|----------------------|-------------------------------|----------------------------|---------------------|--------------------------|------------------------------|--------------------------|
| Total                                                    | 3.94%                | 0.46%                         | 4.40%                      | 5.38%               | 9.78%                    | 44.98%                       | 55.02%                   |
| Ambulance Services                                       | 5.48%                | 0.38%                         | 5.86%                      | 4.73%               | 10.59%                   | 55.36%                       | 44.64%                   |
| Acute Hospital Services                                  | 3.74%                | 0.48%                         | 4.21%                      | 5.76%               | 9.98%                    | 42.25%                       | 57.75%                   |
| Acute Services                                           | 3.80%                | 0.47%                         | 4.28%                      | 5.72%               | 10.00%                   | 42.79%                       | 57.21%                   |
| Community Health & Wellbeing                             | 2.64%                | 0.07%                         | 2.70%                      | 3.56%               | 6.26%                    | 43.21%                       | 56.79%                   |
| Mental Health                                            | 3.88%                | 0.33%                         | 4.21%                      | 5.36%               | 9.56%                    | 44.00%                       | 56.00%                   |
| Primary Care                                             | 3.75%                | 0.29%                         | 4.04%                      | 4.31%               | 8.35%                    | 48.36%                       | 51.64%                   |
| Disabilities                                             | 4.26%                | 0.64%                         | 4.90%                      | 5.11%               | 10.01%                   | 48.93%                       | 51.07%                   |
| Older People                                             | 5.43%                | 0.48%                         | 5.91%                      | 6.47%               | 12.38%                   | 47.71%                       | 52.29%                   |
| Community Services                                       | 4.28%                | 0.47%                         | 4.75%                      | 5.23%               | 9.98%                    | 47.62%                       | 52.38%                   |
| Health & Wellbeing                                       | 2.76%                | 0.11%                         | 2.87%                      | 2.84%               | 5.71%                    | 50.26%                       | 49.74%                   |
| Corporate                                                | 2.37%                | 0.17%                         | 2.54%                      | 2.46%               | 5.00%                    | 50.87%                       | 49.13%                   |
| Health Business Services                                 | 2.09%                | 0.14%                         | 2.23%                      | 1.96%               | 4.18%                    | 53.23%                       | 46.77%                   |
| HWB, Corporate & National                                | 2.36%                | 0.16%                         | 2.52%                      | 2.42%               | 4.94%                    | 51.11%                       | 48.89%                   |

#### % of Absence Non Covid-19 / Covid-19

| Health Service Absence Rate - by<br>Care Group: Jan 2022 | Medical &<br>Dental | Nursing &<br>Midwifery | Health & Social<br>Care<br>Professionals | Management &<br>Administrative | General<br>Support | Patient & Client<br>Care | Certified<br>absence | Self-<br>certified<br>absence | Non<br>Covid-19<br>absence | Covid-19<br>absence | Total<br>absence<br>rate |
|----------------------------------------------------------|---------------------|------------------------|------------------------------------------|--------------------------------|--------------------|--------------------------|----------------------|-------------------------------|----------------------------|---------------------|--------------------------|
| Total                                                    | 3.11%               | 11.35%                 | 8.17%                                    | 7.93%                          | 12.13%             | 11.91%                   | 3.94%                | 0.46%                         | 4.40%                      | 5.38%               | 9.78%                    |
| Ambulance Services                                       |                     |                        |                                          | 2.93%                          | 6.72%              | 11.04%                   | 5.48%                | 0.38%                         | 5.86%                      | 4.73%               | 10.59%                   |
| Acute Hospital Services                                  | 2.87%               | 11.53%                 | 8.81%                                    | 9.84%                          | 13.05%             | 12.56%                   | 3.74%                | 0.48%                         | 4.21%                      | 5.76%               | 9.98%                    |
| Acute Services                                           | 2.87%               | 11.52%                 | 8.81%                                    | 9.75%                          | 13.04%             | 12.11%                   | 3.80%                | 0.47%                         | 4.28%                      | 5.72%               | 10.00%                   |
| Community Health & Wellbeing                             |                     | 14.92%                 | 14.99%                                   | 5.22%                          |                    | 6.29%                    | 2.64%                | 0.07%                         | 2.70%                      | 3.56%               | 6.26%                    |
| Mental Health                                            | 3.68%               | 11.10%                 | 6.73%                                    | 7.18%                          | 10.62%             | 11.43%                   | 3.88%                | 0.33%                         | 4.21%                      | 5.36%               | 9.56%                    |
| Primary Care                                             | 5.42%               | 9.83%                  | 7.24%                                    | 7.32%                          | 9.21%              | 10.35%                   | 3.75%                | 0.29%                         | 4.04%                      | 4.31%               | 8.35%                    |
| Disabilities                                             | 1.46%               | 10.96%                 | 8.37%                                    | 6.01%                          | 8.31%              | 11.16%                   | 4.26%                | 0.64%                         | 4.90%                      | 5.11%               | 10.01%                   |
| Older People                                             | 1.24%               | 12.43%                 | 7.62%                                    | 7.19%                          | 12.34%             | 14.08%                   | 5.43%                | 0.48%                         | 5.91%                      | 6.47%               | 12.38%                   |
| Community Services                                       | 4.33%               | 11.10%                 | 7.78%                                    | 6.94%                          | 10.32%             | 11.81%                   | 4.28%                | 0.47%                         | 4.75%                      | 5.23%               | 9.98%                    |
| Health & Wellbeing                                       | 4.60%               | 8.70%                  | 7.15%                                    | 5.29%                          |                    |                          | 2.76%                | 0.11%                         | 2.87%                      | 2.84%               | 5.71%                    |
| Corporate                                                | 2.29%               | 8.24%                  | 6.41%                                    | 4.18%                          | 4.79%              | 8.76%                    | 2.37%                | 0.17%                         | 2.54%                      | 2.46%               | 5.00%                    |
| Health Business Services                                 |                     |                        |                                          | 4.36%                          | 3.52%              |                          | 2.09%                | 0.14%                         | 2.23%                      | 1.96%               | 4.18%                    |
| HWB, Corporate & National                                | 3.26%               | 8.32%                  | 6.43%                                    | 4.30%                          | 3.74%              | 8.42%                    | 2.36%                | 0.16%                         | 2.52%                      | 2.42%               | 4.94%                    |