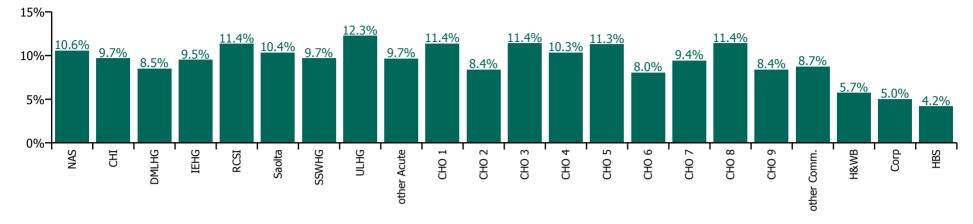

| Health Service Absence Rate - by HG ,<br>CHO/Care Group & Staff Category: Jan<br>2022 | Medical &<br>Dental | Nursing &<br>Midwifery | Health & Social<br>Care<br>Professionals | Management &<br>Administrative | General<br>Support | Patient & Client<br>Care | Certified<br>absence | Self-<br>certified<br>absence | Non<br>Covid-19<br>absence | Covid-19<br>absence | Total<br>absence<br>rate |
|---------------------------------------------------------------------------------------|---------------------|------------------------|------------------------------------------|--------------------------------|--------------------|--------------------------|----------------------|-------------------------------|----------------------------|---------------------|--------------------------|
| Total                                                                                 | 3.11%               | 11.35%                 | 8.17%                                    | 7.93%                          | 12.13%             | 11.91%                   | 3.94%                | 0.46%                         | 4.40%                      | 5.38%               | 9.78%                    |
| National Ambulance Service                                                            |                     |                        |                                          | 2.93%                          | 6.72%              | 11.04%                   | 5.48%                | 0.38%                         | 5.86%                      | 4.73%               | 10.59%                   |
| Children's Health Ireland                                                             | 2.65%               | 12.24%                 | 8.41%                                    | 8.75%                          | 13.43%             | 15.91%                   | 3.90%                | 0.47%                         | 4.38%                      | 5.31%               | 9.68%                    |
| Dublin Midlands Hospital Group                                                        | 2.24%               | 9.63%                  | 7.07%                                    | 9.04%                          | 9.90%              | 12.59%                   | 3.32%                | 0.43%                         | 3.75%                      | 4.75%               | 8.50%                    |
| Ireland East Hospital Group                                                           | 3.39%               | 9.27%                  | 10.95%                                   | 11.53%                         | 14.05%             | 9.85%                    | 3.27%                | 0.33%                         | 3.60%                      | 5.92%               | 9.52%                    |
| RCSI Hospitals Group                                                                  | 2.81%               | 12.99%                 | 9.22%                                    | 11.87%                         | 15.52%             | 15.65%                   | 4.20%                | 0.39%                         | 4.58%                      | 6.77%               | 11.35%                   |
| Saolta University Hospital Care Group                                                 | 3.50%               | 13.01%                 | 8.66%                                    | 8.93%                          | 12.20%             | 12.03%                   | 3.50%                | 0.65%                         | 4.15%                      | 6.20%               | 10.35%                   |
| South/South West Hospital Group                                                       | 2.22%               | 12.28%                 | 8.47%                                    | 8.37%                          | 11.10%             | 10.79%                   | 3.77%                | 0.61%                         | 4.37%                      | 5.30%               | 9.68%                    |
| University of Limerick Hospital Group                                                 | 3.42%               | 13.53%                 | 9.22%                                    | 9.90%                          | 17.13%             | 16.40%                   | 5.39%                | 0.51%                         | 5.90%                      | 6.35%               | 12.25%                   |
| Other Acute Services                                                                  | 1.74%               | 11.16%                 | 8.54%                                    | 6.16%                          | 11.99%             | 11.96%                   | 3.91%                | 0.46%                         | 4.37%                      | 5.28%               | 9.65%                    |
| Acute Services                                                                        | 2.87%               | 11.52%                 | 8.81%                                    | 9.75%                          | 13.04%             | 12.11%                   | 3.80%                | 0.47%                         | 4.28%                      | 5.72%               | 10.00%                   |
| CHO 1                                                                                 | 4.07%               | 12.69%                 | 8.10%                                    | 7.10%                          | 15.17%             | 12.93%                   | 4.62%                | 0.34%                         | 4.96%                      | 6.42%               | 11.38%                   |
| CHO 2                                                                                 | 5.37%               | 9.36%                  | 7.22%                                    | 5.64%                          | 3.37%              | 10.00%                   | 3.78%                | 0.16%                         | 3.94%                      | 4.45%               | 8.39%                    |
| CHO 3                                                                                 | 9.00%               | 13.14%                 | 10.12%                                   | 9.62%                          | 11.26%             | 11.15%                   | 5.07%                | 0.30%                         | 5.37%                      | 6.04%               | 11.41%                   |
| CHO 4                                                                                 | 2.64%               | 10.67%                 | 7.93%                                    | 4.71%                          | 9.49%              | 13.02%                   | 3.84%                | 1.19%                         | 5.03%                      | 5.31%               | 10.34%                   |
| CHO 5                                                                                 | 5.16%               | 11.72%                 | 9.54%                                    | 7.85%                          | 11.95%             | 13.34%                   | 5.07%                | 0.41%                         | 5.49%                      | 5.81%               | 11.30%                   |
| CHO 6                                                                                 | 3.56%               | 10.47%                 | 7.26%                                    | 5.23%                          | 7.76%              | 8.71%                    | 3.30%                | 0.37%                         | 3.67%                      | 4.37%               | 8.04%                    |
| CHO 7                                                                                 | 4.31%               | 9.98%                  | 6.45%                                    | 8.17%                          | 10.34%             | 11.18%                   | 4.26%                | 0.45%                         | 4.71%                      | 4.70%               | 9.41%                    |
| CHO 8                                                                                 | 3.41%               | 12.60%                 | 9.25%                                    | 7.69%                          | 12.67%             | 13.68%                   | 5.11%                | 0.56%                         | 5.67%                      | 5.75%               | 11.42%                   |
| CHO 9                                                                                 | 4.77%               | 9.19%                  | 6.69%                                    | 7.70%                          | 10.01%             | 9.90%                    | 3.81%                | 0.33%                         | 4.15%                      | 4.25%               | 8.39%                    |
| Other Community Services                                                              | 1.84%               | 13.23%                 | 5.06%                                    | 1.84%                          | 5.53%              | 12.74%                   | 2.18%                | 0.49%                         | 2.67%                      | 6.07%               | 8.73%                    |
| Community Services                                                                    | 4.33%               | 11.10%                 | 7.78%                                    | 6.94%                          | 10.32%             | 11.81%                   | 4.28%                | 0.47%                         | 4.75%                      | 5.23%               | 9.98%                    |
| HWB, Corporate & National                                                             | 3.26%               | 8.32%                  | 6.43%                                    | 4.30%                          | 3.74%              | 8.42%                    | 2.36%                | 0.16%                         | 2.52%                      | 2.42%               | 4.94%                    |

# % of Absence Non Covid-19 / Covid-19

| Health Service Covid-19 Absence Rate - by<br>Staff Category & HG/ CHO: Jan 2022 | Medical &<br>Dental | Nursing &<br>Midwifery | Health & Social<br>Care<br>Professionals | Management &<br>Administrative | General<br>Support | Patient & Client<br>Care | Covid-19<br>absence | Non Covid-19<br>absence | Total<br>absence rate |
|---------------------------------------------------------------------------------|---------------------|------------------------|------------------------------------------|--------------------------------|--------------------|--------------------------|---------------------|-------------------------|-----------------------|
| Total                                                                           | 2.03%               | 6.30%                  | 4.81%                                    | 4.40%                          | 6.43%              | 6.13%                    | 5.38%               | 4.40%                   | 9.78%                 |
| National Ambulance Service                                                      |                     |                        |                                          | 1.63%                          | 1.65%              | 4.92%                    | 4.73%               | 5.86%                   | 10.59%                |
| Children's Health Ireland                                                       | 1.20%               | 6.67%                  | 5.01%                                    | 4.81%                          | 6.65%              | 9.29%                    | 5.31%               | 4.38%                   | 9.68%                 |
| Dublin Midlands Hospital Group                                                  | 1.44%               | 5.72%                  | 3.81%                                    | 4.73%                          | 5.08%              | 6.63%                    | 4.75%               | 3.75%                   | 8.50%                 |
| Ireland East Hospital Group                                                     | 2.59%               | 4.92%                  | 8.47%                                    | 8.31%                          | 9.16%              | 4.61%                    | 5.92%               | 3.60%                   | 9.52%                 |
| RCSI Hospitals Group                                                            | 2.31%               | 7.39%                  | 6.62%                                    | 7.11%                          | 8.11%              | 9.49%                    | 6.77%               | 4.58%                   | 11.35%                |
| Saolta University Hospital Care Group                                           | 2.82%               | 7.64%                  | 5.55%                                    | 5.53%                          | 6.53%              | 6.50%                    | 6.20%               | 4.15%                   | 10.35%                |
| South/South West Hospital Group                                                 | 1.54%               | 6.88%                  | 5.01%                                    | 4.26%                          | 5.86%              | 4.78%                    | 5.30%               | 4.37%                   | 9.68%                 |
| University of Limerick Hospital Group                                           | 1.75%               | 7.13%                  | 4.82%                                    | 5.58%                          | 8.58%              | 7.67%                    | 6.35%               | 5.90%                   | 12.25%                |
| Other Acute Services                                                            | 0.99%               | 5.61%                  | 6.04%                                    | 3.75%                          | 3.81%              | 6.75%                    | 5.28%               | 4.37%                   | 9.65%                 |
| Acute Services                                                                  | 2.07%               | 6.48%                  | 5.72%                                    | 5.83%                          | 7.13%              | 6.09%                    | 5.72%               | 4.28%                   | 10.00%                |
| CHO 1                                                                           | 1.66%               | 7.67%                  | 4.41%                                    | 3.72%                          | 5.68%              | 7.57%                    | 6.42%               | 4.96%                   | 11.38%                |
| CHO 2                                                                           | 1.60%               | 4.72%                  | 3.94%                                    | 3.21%                          | 1.67%              | 5.48%                    | 4.45%               | 3.94%                   | 8.39%                 |
| CHO 3                                                                           | 4.24%               | 7.31%                  | 4.79%                                    | 5.39%                          | 7.26%              | 5.51%                    | 6.04%               | 5.37%                   | 11.41%                |
| CHO 4                                                                           | 1.55%               | 5.93%                  | 4.01%                                    | 2.88%                          | 4.72%              | 6.28%                    | 5.31%               | 5.03%                   | 10.34%                |
| CHO 5                                                                           | 2.79%               | 5.57%                  | 5.66%                                    | 4.03%                          | 5.96%              | 7.02%                    | 5.81%               | 5.49%                   | 11.30%                |
| CHO 6                                                                           | 1.45%               | 5.89%                  | 3.90%                                    | 2.46%                          | 3.41%              | 5.04%                    | 4.37%               | 3.67%                   | 8.04%                 |
| CHO 7                                                                           | 2.44%               | 5.07%                  | 3.31%                                    | 3.32%                          | 5.19%              | 5.67%                    | 4.70%               | 4.71%                   | 9.41%                 |
| CHO 8                                                                           | 1.35%               | 6.65%                  | 4.84%                                    | 2.98%                          | 6.61%              | 6.89%                    | 5.75%               | 5.67%                   | 11.42%                |
| CHO 9                                                                           | 1.79%               | 5.01%                  | 3.47%                                    | 3.67%                          | 4.09%              | 4.94%                    | 4.25%               | 4.15%                   | 8.39%                 |
| Other Community Services                                                        | 0.21%               | 10.09%                 | 2.00%                                    | 0.76%                          | 2.35%              | 8.66%                    | 6.07%               | 2.67%                   | 8.73%                 |
| Community Services                                                              | 1.95%               | 6.07%                  | 4.08%                                    | 3.40%                          | 4.90%              | 6.15%                    | 5.23%               | 4.75%                   | 9.98%                 |
| Health & Wellbeing                                                              | 1.68%               | 3.07%                  | 2.79%                                    | 3.39%                          |                    |                          | 2.84%               | 2.87%                   | 5.71%                 |
| Corporate                                                                       | 1.26%               | 2.11%                  | 3.73%                                    | 1.89%                          | 3.14%              | 7.26%                    | 2.46%               | 2.54%                   | 5.00%                 |
| Health Business Services                                                        |                     |                        |                                          | 1.97%                          | 1.94%              |                          | 1.96%               | 2.23%                   | 4.18%                 |
| HWB, Corporate & National                                                       | 1.44%               | 2.32%                  | 3.69%                                    | 2.02%                          | 2.14%              | 6.97%                    | 2.42%               | 2.52%                   | 4.94%                 |