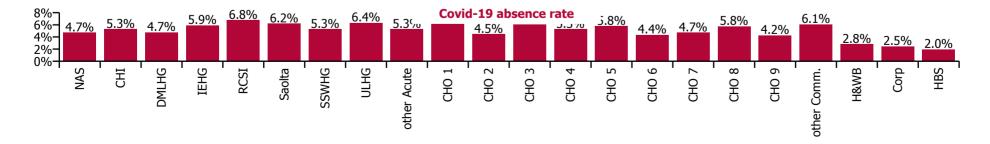

# % of Absence Non Covid-19 / Covid-19

| Health Service Covid-19 Absence Rate - by<br>Staff Category & HG/ CHO: Jan 2022 | Medical &<br>Dental | Nursing &<br>Midwifery | Health & Social<br>Care<br>Professionals | Management &<br>Administrative | General<br>Support | Patient & Client<br>Care | Covid-19<br>absence | Non Covid-19<br>absence | Total<br>absence rate |
|---------------------------------------------------------------------------------|---------------------|------------------------|------------------------------------------|--------------------------------|--------------------|--------------------------|---------------------|-------------------------|-----------------------|
| Total                                                                           | 2.03%               | 6.30%                  | 4.81%                                    | 4.40%                          | 6.43%              | 6.13%                    | 5.38%               | 4.40%                   | 9.78%                 |
| National Ambulance Service                                                      |                     |                        |                                          | 1.63%                          | 1.65%              | 4.92%                    | 4.73%               | 5.86%                   | 10.59%                |
| Children's Health Ireland                                                       | 1.20%               | 6.67%                  | 5.01%                                    | 4.81%                          | 6.65%              | 9.29%                    | 5.31%               | 4.38%                   | 9.68%                 |
| Dublin Midlands Hospital Group                                                  | 1.44%               | 5.72%                  | 3.81%                                    | 4.73%                          | 5.08%              | 6.63%                    | 4.75%               | 3.75%                   | 8.50%                 |
| Ireland East Hospital Group                                                     | 2.59%               | 4.92%                  | 8.47%                                    | 8.31%                          | 9.16%              | 4.61%                    | 5.92%               | 3.60%                   | 9.52%                 |
| RCSI Hospitals Group                                                            | 2.31%               | 7.39%                  | 6.62%                                    | 7.11%                          | 8.11%              | 9.49%                    | 6.77%               | 4.58%                   | 11.35%                |
| Saolta University Hospital Care Group                                           | 2.82%               | 7.64%                  | 5.55%                                    | 5.53%                          | 6.53%              | 6.50%                    | 6.20%               | 4.15%                   | 10.35%                |
| South/South West Hospital Group                                                 | 1.54%               | 6.88%                  | 5.01%                                    | 4.26%                          | 5.86%              | 4.78%                    | 5.30%               | 4.37%                   | 9.68%                 |
| University of Limerick Hospital Group                                           | 1.75%               | 7.13%                  | 4.82%                                    | 5.58%                          | 8.58%              | 7.67%                    | 6.35%               | 5.90%                   | 12.25%                |
| Other Acute Services                                                            | 0.99%               | 5.61%                  | 6.04%                                    | 3.75%                          | 3.81%              | 6.75%                    | 5.28%               | 4.37%                   | 9.65%                 |
| Acute Services                                                                  | 2.07%               | 6.48%                  | 5.72%                                    | 5.83%                          | 7.13%              | 6.09%                    | 5.72%               | 4.28%                   | 10.00%                |
| CHO 1                                                                           | 1.66%               | 7.67%                  | 4.41%                                    | 3.72%                          | 5.68%              | 7.57%                    | 6.42%               | 4.96%                   | 11.38%                |
| CHO 2                                                                           | 1.60%               | 4.72%                  | 3.94%                                    | 3.21%                          | 1.67%              | 5.48%                    | 4.45%               | 3.94%                   | 8.39%                 |
| CHO 3                                                                           | 4.24%               | 7.31%                  | 4.79%                                    | 5.39%                          | 7.26%              | 5.51%                    | 6.04%               | 5.37%                   | 11.41%                |
| CHO 4                                                                           | 1.55%               | 5.93%                  | 4.01%                                    | 2.88%                          | 4.72%              | 6.28%                    | 5.31%               | 5.03%                   | 10.34%                |
| CHO 5                                                                           | 2.79%               | 5.57%                  | 5.66%                                    | 4.03%                          | 5.96%              | 7.02%                    | 5.81%               | 5.49%                   | 11.30%                |
| CHO 6                                                                           | 1.45%               | 5.89%                  | 3.90%                                    | 2.46%                          | 3.41%              | 5.04%                    | 4.37%               | 3.67%                   | 8.04%                 |
| CHO 7                                                                           | 2.44%               | 5.07%                  | 3.31%                                    | 3.32%                          | 5.19%              | 5.67%                    | 4.70%               | 4.71%                   | 9.41%                 |
| CHO 8                                                                           | 1.35%               | 6.65%                  | 4.84%                                    | 2.98%                          | 6.61%              | 6.89%                    | 5.75%               | 5.67%                   | 11.42%                |
| CHO 9                                                                           | 1.79%               | 5.01%                  | 3.47%                                    | 3.67%                          | 4.09%              | 4.94%                    | 4.25%               | 4.15%                   | 8.39%                 |
| Other Community Services                                                        | 0.21%               | 10.09%                 | 2.00%                                    | 0.76%                          | 2.35%              | 8.66%                    | 6.07%               | 2.67%                   | 8.73%                 |
| Community Services                                                              | 1.95%               | 6.07%                  | 4.08%                                    | 3.40%                          | 4.90%              | 6.15%                    | 5.23%               | 4.75%                   | 9.98%                 |
| Health & Wellbeing                                                              | 1.68%               | 3.07%                  | 2.79%                                    | 3.39%                          |                    |                          | 2.84%               | 2.87%                   | 5.71%                 |
| Corporate                                                                       | 1.26%               | 2.11%                  | 3.73%                                    | 1.89%                          | 3.14%              | 7.26%                    | 2.46%               | 2.54%                   | 5.00%                 |
| Health Business Services                                                        |                     |                        |                                          | 1.97%                          | 1.94%              |                          | 1.96%               | 2.23%                   | 4.18%                 |
| HWB, Corporate & National                                                       | 1.44%               | 2.32%                  | 3.69%                                    | 2.02%                          | 2.14%              | 6.97%                    | 2.42%               | 2.52%                   | 4.94%                 |

| Health Service Absence Rate - by HG ,<br>CHO/Care Group & Staff Category: Jan<br>2022 | Medical &<br>Dental | Nursing &<br>Midwifery | Health & Social<br>Care<br>Professionals | Management &<br>Administrative | General<br>Support | Patient & Client<br>Care | Certified<br>absence | Self-<br>certified<br>absence | Non<br>Covid-19<br>absence | Covid-19<br>absence | Total<br>absence<br>rate |
|---------------------------------------------------------------------------------------|---------------------|------------------------|------------------------------------------|--------------------------------|--------------------|--------------------------|----------------------|-------------------------------|----------------------------|---------------------|--------------------------|
| Total                                                                                 | 3.11%               | 11.35%                 | 8.17%                                    | 7.93%                          | 12.13%             | 11.91%                   | 3.94%                | 0.46%                         | 4.40%                      | 5.38%               | 9.78%                    |
| National Ambulance Service                                                            |                     |                        |                                          | 2.93%                          | 6.72%              | 11.04%                   | 5.48%                | 0.38%                         | 5.86%                      | 4.73%               | 10.59%                   |
| Children's Health Ireland                                                             | 2.65%               | 12.24%                 | 8.41%                                    | 8.75%                          | 13.43%             | 15.91%                   | 3.90%                | 0.47%                         | 4.38%                      | 5.31%               | 9.68%                    |
| Dublin Midlands Hospital Group                                                        | 2.24%               | 9.63%                  | 7.07%                                    | 9.04%                          | 9.90%              | 12.59%                   | 3.32%                | 0.43%                         | 3.75%                      | 4.75%               | 8.50%                    |
| Ireland East Hospital Group                                                           | 3.39%               | 9.27%                  | 10.95%                                   | 11.53%                         | 14.05%             | 9.85%                    | 3.27%                | 0.33%                         | 3.60%                      | 5.92%               | 9.52%                    |
| RCSI Hospitals Group                                                                  | 2.81%               | 12.99%                 | 9.22%                                    | 11.87%                         | 15.52%             | 15.65%                   | 4.20%                | 0.39%                         | 4.58%                      | 6.77%               | 11.35%                   |
| Saolta University Hospital Care Group                                                 | 3.50%               | 13.01%                 | 8.66%                                    | 8.93%                          | 12.20%             | 12.03%                   | 3.50%                | 0.65%                         | 4.15%                      | 6.20%               | 10.35%                   |
| South/South West Hospital Group                                                       | 2.22%               | 12.28%                 | 8.47%                                    | 8.37%                          | 11.10%             | 10.79%                   | 3.77%                | 0.61%                         | 4.37%                      | 5.30%               | 9.68%                    |
| University of Limerick Hospital Group                                                 | 3.42%               | 13.53%                 | 9.22%                                    | 9.90%                          | 17.13%             | 16.40%                   | 5.39%                | 0.51%                         | 5.90%                      | 6.35%               | 12.25%                   |
| Other Acute Services                                                                  | 1.74%               | 11.16%                 | 8.54%                                    | 6.16%                          | 11.99%             | 11.96%                   | 3.91%                | 0.46%                         | 4.37%                      | 5.28%               | 9.65%                    |
| Acute Services                                                                        | 2.87%               | 11.52%                 | 8.81%                                    | 9.75%                          | 13.04%             | 12.11%                   | 3.80%                | 0.47%                         | 4.28%                      | 5.72%               | 10.00%                   |
| CHO 1                                                                                 | 4.07%               | 12.69%                 | 8.10%                                    | 7.10%                          | 15.17%             | 12.93%                   | 4.62%                | 0.34%                         | 4.96%                      | 6.42%               | 11.38%                   |
| CHO 2                                                                                 | 5.37%               | 9.36%                  | 7.22%                                    | 5.64%                          | 3.37%              | 10.00%                   | 3.78%                | 0.16%                         | 3.94%                      | 4.45%               | 8.39%                    |
| CHO 3                                                                                 | 9.00%               | 13.14%                 | 10.12%                                   | 9.62%                          | 11.26%             | 11.15%                   | 5.07%                | 0.30%                         | 5.37%                      | 6.04%               | 11.41%                   |
| CHO 4                                                                                 | 2.64%               | 10.67%                 | 7.93%                                    | 4.71%                          | 9.49%              | 13.02%                   | 3.84%                | 1.19%                         | 5.03%                      | 5.31%               | 10.34%                   |
| CHO 5                                                                                 | 5.16%               | 11.72%                 | 9.54%                                    | 7.85%                          | 11.95%             | 13.34%                   | 5.07%                | 0.41%                         | 5.49%                      | 5.81%               | 11.30%                   |
| CHO 6                                                                                 | 3.56%               | 10.47%                 | 7.26%                                    | 5.23%                          | 7.76%              | 8.71%                    | 3.30%                | 0.37%                         | 3.67%                      | 4.37%               | 8.04%                    |
| CHO 7                                                                                 | 4.31%               | 9.98%                  | 6.45%                                    | 8.17%                          | 10.34%             | 11.18%                   | 4.26%                | 0.45%                         | 4.71%                      | 4.70%               | 9.41%                    |
| CHO 8                                                                                 | 3.41%               | 12.60%                 | 9.25%                                    | 7.69%                          | 12.67%             | 13.68%                   | 5.11%                | 0.56%                         | 5.67%                      | 5.75%               | 11.42%                   |
| CHO 9                                                                                 | 4.77%               | 9.19%                  | 6.69%                                    | 7.70%                          | 10.01%             | 9.90%                    | 3.81%                | 0.33%                         | 4.15%                      | 4.25%               | 8.39%                    |
| Other Community Services                                                              | 1.84%               | 13.23%                 | 5.06%                                    | 1.84%                          | 5.53%              | 12.74%                   | 2.18%                | 0.49%                         | 2.67%                      | 6.07%               | 8.73%                    |
| Community Services                                                                    | 4.33%               | 11.10%                 | 7.78%                                    | 6.94%                          | 10.32%             | 11.81%                   | 4.28%                | 0.47%                         | 4.75%                      | 5.23%               | 9.98%                    |
| HWB, Corporate & National                                                             | 3.26%               | 8.32%                  | 6.43%                                    | 4.30%                          | 3.74%              | 8.42%                    | 2.36%                | 0.16%                         | 2.52%                      | 2.42%               | 4.94%                    |