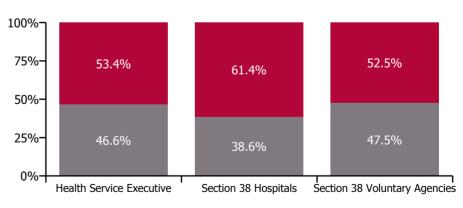

| Health Service Absence Rate - by<br>Care Group: Jan 2022 | Medical &<br>Dental | Nursing &<br>Midwifery | Health & Social<br>Care<br>Professionals | Management &<br>Administrative | General<br>Support | Patient & Client<br>Care | Certified<br>absence | Self-<br>certified<br>absence | Non<br>Covid-19<br>absence | Covid-19<br>absence | Total<br>absence<br>rate |
|----------------------------------------------------------|---------------------|------------------------|------------------------------------------|--------------------------------|--------------------|--------------------------|----------------------|-------------------------------|----------------------------|---------------------|--------------------------|
| Total                                                    | 3.11%               | 11.35%                 | 8.17%                                    | 7.93%                          | 12.13%             | 11.91%                   | 3.94%                | 0.46%                         | 4.40%                      | 5.38%               | 9.78%                    |
| Health Service Executive                                 | 3.33%               | 12.20%                 | 7.96%                                    | 7.37%                          | 12.32%             | 12.59%                   | 4.26%                | 0.44%                         | 4.71%                      | 5.40%               | 10.11%                   |
| Ambulance Services                                       |                     |                        |                                          | 2.93%                          | 6.72%              | 11.04%                   | 5.48%                | 0.38%                         | 5.86%                      | 4.73%               | 10.59%                   |
| Acute Hospital Services                                  | 2.91%               | 12.95%                 | 9.11%                                    | 9.60%                          | 13.20%             | 13.00%                   | 4.22%                | 0.56%                         | 4.78%                      | 5.91%               | 10.69%                   |
| Community Health & Wellbeing                             |                     | 14.92%                 | 14.99%                                   | 5.22%                          |                    | 6.29%                    | 2.64%                | 0.07%                         | 2.70%                      | 3.56%               | 6.26%                    |
| Mental Health                                            | 3.90%               | 11.32%                 | 6.71%                                    | 7.04%                          | 10.67%             | 11.41%                   | 3.97%                | 0.33%                         | 4.30%                      | 5.41%               | 9.71%                    |
| Primary Care                                             | 5.70%               | 9.95%                  | 7.24%                                    | 7.53%                          | 8.86%              | 10.47%                   | 3.77%                | 0.30%                         | 4.07%                      | 4.36%               | 8.43%                    |
| Disabilities                                             | 0.30%               | 12.02%                 | 8.02%                                    | 6.53%                          | 10.47%             | 12.84%                   | 5.49%                | 0.37%                         | 5.86%                      | 5.31%               | 11.17%                   |
| Older People                                             | 1.11%               | 12.48%                 | 7.39%                                    | 7.44%                          | 12.59%             | 14.39%                   | 5.61%                | 0.47%                         | 6.08%                      | 6.53%               | 12.61%                   |
| Health & Wellbeing                                       | 4.60%               | 8.70%                  | 7.15%                                    | 5.29%                          |                    |                          | 2.76%                | 0.11%                         | 2.87%                      | 2.84%               | 5.71%                    |
| Corporate                                                | 2.29%               | 8.24%                  | 6.41%                                    | 4.18%                          | 4.79%              | 8.76%                    | 2.37%                | 0.17%                         | 2.54%                      | 2.46%               | 5.00%                    |
| Health Business Services                                 |                     |                        |                                          | 4.36%                          | 3.52%              |                          | 2.09%                | 0.14%                         | 2.23%                      | 1.96%               | 4.18%                    |
| Section 38 Hospitals                                     | 2.82%               | 9.68%                  | 8.47%                                    | 10.09%                         | 12.83%             | 11.82%                   | 3.12%                | 0.38%                         | 3.50%                      | 5.57%               | 9.06%                    |
| Section 38 Voluntary Agencies                            | 1.35%               | 10.19%                 | 8.37%                                    | 5.50%                          | 8.74%              | 10.70%                   | 3.87%                | 0.67%                         | 4.53%                      | 5.01%               | 9.54%                    |