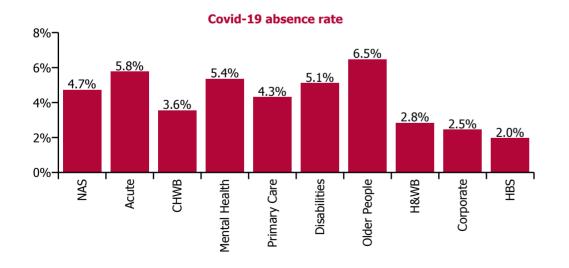

| Health Service Covid-19 Absence Rate - by<br>Staff Category & Care Group: Jan 2022 | Medical &<br>Dental | Nursing &<br>Midwifery | Health & Social<br>Care<br>Professionals | Management &<br>Administrative | General<br>Support | Patient & Client<br>Care | Covid-19<br>absence | Non Covid-19<br>absence | Total<br>absence rate |
|------------------------------------------------------------------------------------|---------------------|------------------------|------------------------------------------|--------------------------------|--------------------|--------------------------|---------------------|-------------------------|-----------------------|
| Total                                                                              | 2.03%               | 6.30%                  | 4.81%                                    | 4.40%                          | 6.43%              | 6.13%                    | 5.38%               | 4.40%                   | 9.78%                 |
| Ambulance Services                                                                 |                     |                        |                                          | 1.63%                          | 1.65%              | 4.92%                    | 4.73%               | 5.86%                   | 10.59%                |
| Acute Hospital Services                                                            | 2.07%               | 6.48%                  | 5.72%                                    | 5.89%                          | 7.15%              | 6.58%                    | 5.76%               | 4.21%                   | 9.98%                 |
| Acute Services                                                                     | 2.07%               | 6.48%                  | 5.72%                                    | 5.83%                          | 7.13%              | 6.09%                    | 5.72%               | 4.28%                   | 10.00%                |
| Community Health & Wellbeing                                                       |                     | 12.45%                 |                                          | 2.92%                          |                    | 5.90%                    | 3.56%               | 2.70%                   | 6.26%                 |
| Mental Health                                                                      | 1.45%               | 6.61%                  | 3.44%                                    | 4.28%                          | 4.44%              | 6.21%                    | 5.36%               | 4.21%                   | 9.56%                 |
| Primary Care                                                                       | 2.58%               | 5.10%                  | 3.96%                                    | 3.43%                          | 4.84%              | 5.68%                    | 4.31%               | 4.04%                   | 8.35%                 |
| Disabilities                                                                       | 0.53%               | 5.55%                  | 4.37%                                    | 2.67%                          | 3.52%              | 5.77%                    | 5.11%               | 4.90%                   | 10.01%                |
| Older People                                                                       | 1.24%               | 6.75%                  | 3.65%                                    | 3.62%                          | 6.48%              | 7.20%                    | 6.47%               | 5.91%                   | 12.38%                |
| Community Services                                                                 | 1.95%               | 6.07%                  | 4.08%                                    | 3.40%                          | 4.90%              | 6.15%                    | 5.23%               | 4.75%                   | 9.98%                 |
| Health & Wellbeing                                                                 | 1.68%               | 3.07%                  | 2.79%                                    | 3.39%                          |                    |                          | 2.84%               | 2.87%                   | 5.71%                 |
| Corporate                                                                          | 1.26%               | 2.11%                  | 3.73%                                    | 1.89%                          | 3.14%              | 7.26%                    | 2.46%               | 2.54%                   | 5.00%                 |
| Health Business Services                                                           |                     |                        |                                          | 1.97%                          | 1.94%              |                          | 1.96%               | 2.23%                   | 4.18%                 |
| HWB, Corporate & National                                                          | 1.44%               | 2.32%                  | 3.69%                                    | 2.02%                          | 2.14%              | 6.97%                    | 2.42%               | 2.52%                   | 4.94%                 |