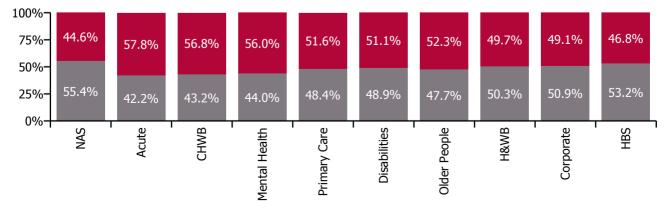

#### Non Covid-19 & Covid-19 Absence

| Health Service Absence Rate - by Care<br>Group: Jan 2022 | Certified<br>absence | Self-<br>certified<br>absence | Non<br>Covid-19<br>absence | Covid-19<br>absence | Total<br>absence<br>rate | % Non<br>Covid-19<br>absence | %<br>Covid-19<br>absence |
|----------------------------------------------------------|----------------------|-------------------------------|----------------------------|---------------------|--------------------------|------------------------------|--------------------------|
| Total                                                    | 3.94%                | 0.46%                         | 4.40%                      | 5.38%               | 9.78%                    | 44.98%                       | 55.02%                   |
| Ambulance Services                                       | 5.48%                | 0.38%                         | 5.86%                      | 4.73%               | 10.59%                   | 55.36%                       | 44.64%                   |
| Acute Hospital Services                                  | 3.74%                | 0.48%                         | 4.21%                      | 5.76%               | 9.98%                    | 42.25%                       | 57.75%                   |
| Acute Services                                           | 3.80%                | 0.47%                         | 4.28%                      | 5.72%               | 10.00%                   | 42.79%                       | 57.21%                   |
| Community Health & Wellbeing                             | 2.64%                | 0.07%                         | 2.70%                      | 3.56%               | 6.26%                    | 43.21%                       | 56.79%                   |
| Mental Health                                            | 3.88%                | 0.33%                         | 4.21%                      | 5.36%               | 9.56%                    | 44.00%                       | 56.00%                   |
| Primary Care                                             | 3.75%                | 0.29%                         | 4.04%                      | 4.31%               | 8.35%                    | 48.36%                       | 51.64%                   |
| Disabilities                                             | 4.26%                | 0.64%                         | 4.90%                      | 5.11%               | 10.01%                   | 48.93%                       | 51.07%                   |
| Older People                                             | 5.43%                | 0.48%                         | 5.91%                      | 6.47%               | 12.38%                   | 47.71%                       | 52.29%                   |
| Community Services                                       | 4.28%                | 0.47%                         | 4.75%                      | 5.23%               | 9.98%                    | 47.62%                       | 52.38%                   |
| Health & Wellbeing                                       | 2.76%                | 0.11%                         | 2.87%                      | 2.84%               | 5.71%                    | 50.26%                       | 49.74%                   |
| Corporate                                                | 2.37%                | 0.17%                         | 2.54%                      | 2.46%               | 5.00%                    | 50.87%                       | 49.13%                   |
| Health Business Services                                 | 2.09%                | 0.14%                         | 2.23%                      | 1.96%               | 4.18%                    | 53.23%                       | 46.77%                   |
| HWB, Corporate & National                                | 2.36%                | 0.16%                         | 2.52%                      | 2.42%               | 4.94%                    | 51.11%                       | 48.89%                   |