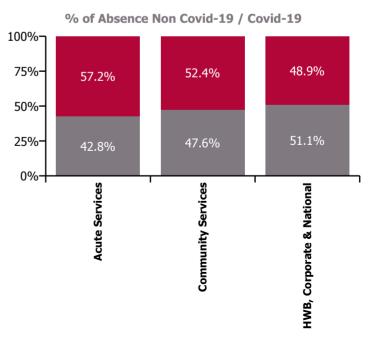

| Health Service Absence Rate - by Care<br>Group: Jan 2022 | Certified<br>absence | Self-<br>certified<br>absence | Non<br>Covid-19<br>absence | Covid-19<br>absence | Total<br>absence<br>rate | % Non<br>Covid-19<br>absence | %<br>Covid-19<br>absence |
|----------------------------------------------------------|----------------------|-------------------------------|----------------------------|---------------------|--------------------------|------------------------------|--------------------------|
| Total                                                    | 3.94%                | 0.46%                         | 4.40%                      | 5.38%               | 9.78%                    | 44.98%                       | 55.02%                   |
| Ambulance Services                                       | 5.48%                | 0.38%                         | 5.86%                      | 4.73%               | 10.59%                   | 55.36%                       | 44.64%                   |
| Acute Hospital Services                                  | 3.74%                | 0.48%                         | 4.21%                      | 5.76%               | 9.98%                    | 42.25%                       | 57.75%                   |
| Acute Services                                           | 3.80%                | 0.47%                         | 4.28%                      | 5.72%               | 10.00%                   | 42.79%                       | 57.21%                   |
| Community Health & Wellbeing                             | 2.64%                | 0.07%                         | 2.70%                      | 3.56%               | 6.26%                    | 43.21%                       | 56.79%                   |
| Mental Health                                            | 3.88%                | 0.33%                         | 4.21%                      | 5.36%               | 9.56%                    | 44.00%                       | 56.00%                   |
| Primary Care                                             | 3.75%                | 0.29%                         | 4.04%                      | 4.31%               | 8.35%                    | 48.36%                       | 51.64%                   |
| Disabilities                                             | 4.26%                | 0.64%                         | 4.90%                      | 5.11%               | 10.01%                   | 48.93%                       | 51.07%                   |
| Older People                                             | 5.43%                | 0.48%                         | 5.91%                      | 6.47%               | 12.38%                   | 47.71%                       | 52.29%                   |
| Community Services                                       | 4.28%                | 0.47%                         | 4.75%                      | 5.23%               | 9.98%                    | 47.62%                       | 52.38%                   |
| Health & Wellbeing                                       | 2.76%                | 0.11%                         | 2.87%                      | 2.84%               | 5.71%                    | 50.26%                       | 49.74%                   |
| Corporate                                                | 2.37%                | 0.17%                         | 2.54%                      | 2.46%               | 5.00%                    | 50.87%                       | 49.13%                   |
| Health Business Services                                 | 2.09%                | 0.14%                         | 2.23%                      | 1.96%               | 4.18%                    | 53.23%                       | 46.77%                   |
| HWB, Corporate & National                                | 2.36%                | 0.16%                         | 2.52%                      | 2.42%               | 4.94%                    | 51.11%                       | 48.89%                   |

#### % of Absence Non Covid-19 / Covid-19

| Health Service Absence Rate - by<br>Care Group: Jan 2022 | Medical &<br>Dental | Nursing &<br>Midwifery | Health & Social<br>Care<br>Professionals | Management &<br>Administrative | General<br>Support | Patient & Client<br>Care | Certified<br>absence | Self-<br>certified<br>absence | Non<br>Covid-19<br>absence | Covid-19<br>absence | Total<br>absence<br>rate |
|----------------------------------------------------------|---------------------|------------------------|------------------------------------------|--------------------------------|--------------------|--------------------------|----------------------|-------------------------------|----------------------------|---------------------|--------------------------|
| Total                                                    | 3.11%               | 11.35%                 | 8.17%                                    | 7.93%                          | 12.13%             | 11.91%                   | 3.94%                | 0.46%                         | 4.40%                      | 5.38%               | 9.78%                    |
| Ambulance Services                                       |                     |                        |                                          | 2.93%                          | 6.72%              | 11.04%                   | 5.48%                | 0.38%                         | 5.86%                      | 4.73%               | 10.59%                   |
| Acute Hospital Services                                  | 2.87%               | 11.53%                 | 8.81%                                    | 9.84%                          | 13.05%             | 12.56%                   | 3.74%                | 0.48%                         | 4.21%                      | 5.76%               | 9.98%                    |
| Acute Services                                           | 2.87%               | 11.52%                 | 8.81%                                    | 9.75%                          | 13.04%             | 12.11%                   | 3.80%                | 0.47%                         | 4.28%                      | 5.72%               | 10.00%                   |
| Community Health & Wellbeing                             |                     | 14.92%                 | 14.99%                                   | 5.22%                          |                    | 6.29%                    | 2.64%                | 0.07%                         | 2.70%                      | 3.56%               | 6.26%                    |
| Mental Health                                            | 3.68%               | 11.10%                 | 6.73%                                    | 7.18%                          | 10.62%             | 11.43%                   | 3.88%                | 0.33%                         | 4.21%                      | 5.36%               | 9.56%                    |
| Primary Care                                             | 5.42%               | 9.83%                  | 7.24%                                    | 7.32%                          | 9.21%              | 10.35%                   | 3.75%                | 0.29%                         | 4.04%                      | 4.31%               | 8.35%                    |
| Disabilities                                             | 1.46%               | 10.96%                 | 8.37%                                    | 6.01%                          | 8.31%              | 11.16%                   | 4.26%                | 0.64%                         | 4.90%                      | 5.11%               | 10.01%                   |
| Older People                                             | 1.24%               | 12.43%                 | 7.62%                                    | 7.19%                          | 12.34%             | 14.08%                   | 5.43%                | 0.48%                         | 5.91%                      | 6.47%               | 12.38%                   |
| Community Services                                       | 4.33%               | 11.10%                 | 7.78%                                    | 6.94%                          | 10.32%             | 11.81%                   | 4.28%                | 0.47%                         | 4.75%                      | 5.23%               | 9.98%                    |
| Health & Wellbeing                                       | 4.60%               | 8.70%                  | 7.15%                                    | 5.29%                          |                    |                          | 2.76%                | 0.11%                         | 2.87%                      | 2.84%               | 5.71%                    |
| Corporate                                                | 2.29%               | 8.24%                  | 6.41%                                    | 4.18%                          | 4.79%              | 8.76%                    | 2.37%                | 0.17%                         | 2.54%                      | 2.46%               | 5.00%                    |
| Health Business Services                                 |                     |                        |                                          | 4.36%                          | 3.52%              |                          | 2.09%                | 0.14%                         | 2.23%                      | 1.96%               | 4.18%                    |
| HWB, Corporate & National                                | 3.26%               | 8.32%                  | 6.43%                                    | 4.30%                          | 3.74%              | 8.42%                    | 2.36%                | 0.16%                         | 2.52%                      | 2.42%               | 4.94%                    |