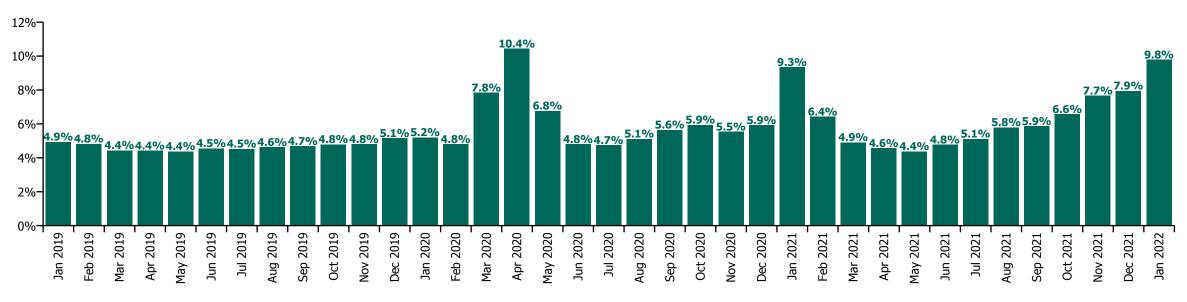

## Staff Category

| Year/ month | Medical &<br>Dental | Nursing &<br>Midwifery | Health & Social<br>Care<br>Professionals | Management &<br>Administrative | General<br>Support | Patient & Client<br>Care | Certified<br>absence | Self-<br>certified<br>absence | Non<br>Covid-19<br>absence | Covid-19<br>absence | Total<br>absence rate |
|-------------|---------------------|------------------------|------------------------------------------|--------------------------------|--------------------|--------------------------|----------------------|-------------------------------|----------------------------|---------------------|-----------------------|
| 2022        | 3.11%               | 11.35%                 | 8.17%                                    | 7.93%                          | 12.13%             | 11.91%                   | 3.94%                | 0.46%                         | 4.40%                      | 5.38%               | 9.78%                 |
| Jan 2022    | 3.11%               | 11.35%                 | 8.17%                                    | 7.93%                          | 12.13%             | 11.91%                   | 3.94%                | 0.46%                         | 4.40%                      | 5.38%               | 9.78%                 |
| 2021        | 1.98%               | 7.10%                  | 4.69%                                    | 4.76%                          | 7.61%              | 7.99%                    | 3.97%                | 0.49%                         | 4.45%                      | 1.66%               | 6.12%                 |
| Dec 2021    | 2.57%               | 9.21%                  | 6.79%                                    | 6.54%                          | 9.62%              | 9.69%                    | 4.38%                | 0.55%                         | 4.93%                      | 3.00%               | 7.94%                 |
| Nov 2021    | 2.43%               | 8.55%                  | 6.63%                                    | 6.80%                          | 9.62%              | 9.48%                    | 4.60%                | 0.72%                         | 5.32%                      | 2.34%               | 7.66%                 |
| Oct 2021    | 2.27%               | 7.38%                  | 5.41%                                    | 5.38%                          | 8.32%              | 8.25%                    | 4.47%                | 0.61%                         | 5.08%                      | 1.48%               | 6.56%                 |
| Sep 2021    | 2.01%               | 6.76%                  | 4.45%                                    | 4.65%                          | 7.46%              | 7.64%                    | 4.27%                | 0.52%                         | 4.78%                      | 1.07%               | 5.85%                 |
| Aug 2021    | 1.85%               | 6.65%                  | 4.40%                                    | 4.62%                          | 6.91%              | 7.77%                    | 4.22%                | 0.49%                         | 4.70%                      | 1.09%               | 5.79%                 |
| Jul 2021    | 1.34%               | 5.81%                  | 3.92%                                    | 4.11%                          | 6.51%              | 6.87%                    | 3.94%                | 0.45%                         | 4.40%                      | 0.71%               | 5.11%                 |
| Jun 2021    | 1.25%               | 5.45%                  | 3.51%                                    | 3.55%                          | 6.05%              | 6.44%                    | 3.74%                | 0.46%                         | 4.20%                      | 0.56%               | 4.76%                 |
| May 2021    | 1.15%               | 5.05%                  | 3.23%                                    | 3.33%                          | 5.57%              | 5.96%                    | 3.37%                | 0.39%                         | 3.75%                      | 0.62%               | 4.37%                 |
| Apr 2021    | 1.34%               | 5.36%                  | 3.31%                                    | 3.33%                          | 5.80%              | 6.26%                    | 3.41%                | 0.36%                         | 3.78%                      | 0.79%               | 4.57%                 |
| Mar 2021    | 1.36%               | 5.77%                  | 3.70%                                    | 3.58%                          | 6.10%              | 6.64%                    | 3.46%                | 0.39%                         | 3.85%                      | 1.05%               | 4.90%                 |
| Feb 2021    | 1.82%               | 7.59%                  | 4.50%                                    | 4.58%                          | 7.92%              | 8.98%                    | 3.76%                | 0.49%                         | 4.25%                      | 2.17%               | 6.42%                 |
| Jan 2021    | 4.34%               | 11.48%                 | 6.27%                                    | 6.46%                          | 11.28%             | 11.69%                   | 3.91%                | 0.38%                         | 4.29%                      | 5.05%               | 9.34%                 |
| 2020        | 2.33%               | 7.10%                  | 4.46%                                    | 4.74%                          | 7.32%              | 7.88%                    | 4.07%                | 0.40%                         | 4.46%                      | 1.60%               | 6.06%                 |
| Dec 2020    | 2.31%               | 7.19%                  | 3.99%                                    | 4.67%                          | 6.95%              | 7.59%                    | 3.88%                | 0.38%                         | 4.25%                      | 1.67%               | 5.92%                 |
| Nov 2020    | 2.12%               | 6.67%                  | 3.70%                                    | 4.53%                          | 6.84%              | 7.06%                    | 3.71%                | 0.34%                         | 4.05%                      | 1.48%               | 5.53%                 |
| Oct 2020    | 2.25%               | 7.02%                  | 4.46%                                    | 4.55%                          | 7.09%              | 7.74%                    | 3.92%                | 0.38%                         | 4.30%                      | 1.64%               | 5.94%                 |
| Sep 2020    | 1.88%               | 6.63%                  | 4.38%                                    | 4.47%                          | 6.95%              | 7.29%                    | 4.08%                | 0.41%                         | 4.49%                      | 1.15%               | 5.64%                 |
| Aug 2020    | 1.49%               | 5.71%                  | 3.81%                                    | 4.17%                          | 6.57%              | 6.92%                    | 4.03%                | 0.39%                         | 4.42%                      | 0.68%               | 5.10%                 |
| Jul 2020    | 1.17%               | 5.38%                  | 3.50%                                    | 3.66%                          | 6.36%              | 6.49%                    | 3.78%                | 0.36%                         | 4.13%                      | 0.61%               | 4.74%                 |
| Jun 2020    | 1.33%               | 5.65%                  | 3.16%                                    | 3.67%                          | 6.44%              | 6.59%                    | 3.63%                | 0.32%                         | 3.95%                      | 0.85%               | 4.80%                 |
| May 2020    | 2.28%               | 8.26%                  | 4.39%                                    | 4.46%                          | 7.97%              | 9.55%                    | 4.05%                | 0.28%                         | 4.33%                      | 2.43%               | 6.76%                 |
| Apr 2020    | 5.48%               | 13.42%                 | 7.25%                                    | 6.48%                          | 11.06%             | 13.10%                   | 4.41%                | 0.37%                         | 4.78%                      | 5.64%               | 10.42%                |
| Mar 2020    | 4.77%               | 8.74%                  | 6.87%                                    | 6.60%                          | 8.63%              | 9.10%                    | 4.48%                | 0.41%                         | 4.89%                      | 2.94%               | 7.83%                 |
| Feb 2020    | 1.49%               | 4.97%                  | 3.82%                                    | 4.65%                          | 6.31%              | 6.16%                    | 4.25%                | 0.54%                         | 4.79%                      |                     | 4.79%                 |
| Jan 2020    | 1.44%               | 5.44%                  | 4.19%                                    | 5.01%                          | 6.61%              | 6.84%                    | 4.61%                | 0.60%                         | 5.20%                      |                     | 5.20%                 |
| 2019        | 1.32%               | 5.06%                  | 3.72%                                    | 4.42%                          | 5.88%              | 6.00%                    | 4.14%                | 0.53%                         | 4.67%                      |                     | 4.67%                 |
| Dec 2019    | 1.55%               | 5.57%                  | 4.24%                                    | 5.02%                          | 6.41%              | 6.22%                    | 4.48%                | 0.67%                         | 5.14%                      |                     | 5.14%                 |
| Nov 2019    | 1.30%               | 5.27%                  | 3.73%                                    | 4.57%                          | 5.99%              | 6.05%                    | 4.22%                | 0.56%                         | 4.79%                      |                     | 4.79%                 |
| Oct 2019    | 1.28%               | 5.26%                  | 3.67%                                    | 4.47%                          | 5.93%              | 6.24%                    | 4.25%                | 0.53%                         | 4.78%                      |                     | 4.78%                 |
| Sep 2019    | 1.30%               | 5.03%                  | 3.83%                                    | 4.48%                          | 6.11%              | 5.94%                    | 4.18%                | 0.50%                         | 4.68%                      |                     | 4.68%                 |
| Aug 2019    | 1.31%               | 4.92%                  | 3.75%                                    | 4.36%                          | 5.68%              | 6.10%                    | 4.21%                | 0.42%                         | 4.63%                      |                     | 4.63%                 |
| Jul 2019    | 1.19%               | 4.84%                  | 3.61%                                    | 4.23%                          | 5.64%              | 5.99%                    | 4.10%                | 0.42%                         | 4.52%                      |                     | 4.52%                 |
| Jun 2019    | 1.40%               | 4.82%                  | 3.58%                                    | 3.93%                          | 5.77%              | 6.11%                    | 4.02%                | 0.53%                         | 4.54%                      |                     | 4.54%                 |
| May 2019    | 1.31%               | 4.75%                  | 3.62%                                    | 3.89%                          | 5.45%              | 5.66%                    | 3.92%                | 0.45%                         | 4.37%                      |                     | 4.37%                 |
| Apr 2019    | 1.37%               | 4.74%                  | 3.54%                                    | 4.03%                          | 5.58%              | 5.81%                    | 3.94%                | 0.48%                         | 4.42%                      |                     | 4.42%                 |
| Mar 2019    | 1.17%               | 4.65%                  | 3.55%                                    | 4.34%                          | 5.93%              | 5.57%                    | 3.92%                | 0.50%                         | 4.42%                      |                     | 4.42%                 |
| Feb 2019    | 1.39%               | 5.46%                  | 3.64%                                    | 4.66%                          | 5.76%              | 5.90%                    | 4.13%                | 0.68%                         | 4.82%                      |                     | 4.82%                 |
| Jan 2019    | 1.24%               | 5.38%                  | 3.91%                                    | 5.02%                          | 6.31%              | 6.37%                    | 4.29%                | 0.64%                         | 4.92%                      |                     | 4.92%                 |

### COVID-19 absence

| Year/ month | Medical &<br>Dental | Nursing &<br>Midwifery | Health & Social<br>Care<br>Professionals | Management &<br>Administrative | General<br>Support | Patient & Client<br>Care | Certified<br>absence | Self-<br>certified<br>absence | Non<br>Covid-19<br>absence | Covid-19<br>absence | Total<br>absence rate |
|-------------|---------------------|------------------------|------------------------------------------|--------------------------------|--------------------|--------------------------|----------------------|-------------------------------|----------------------------|---------------------|-----------------------|
| 2022        | 2.03%               | 6.30%                  | 4.81%                                    | 4.40%                          | 6.43%              | 6.13%                    | 3.94%                | 0.46%                         | 4.40%                      | 5.38%               | 9.78%                 |
| Jan 2022    | 2.03%               | 6.30%                  | 4.81%                                    | 4.40%                          | 6.43%              | 6.13%                    | 3.94%                | 0.46%                         | 4.40%                      | 5.38%               | 9.78%                 |
| 2021        | 0.77%               | 2.06%                  | 1.27%                                    | 1.09%                          | 1.96%              | 2.04%                    | 3.97%                | 0.49%                         | 4.45%                      | 1.66%               | 6.12%                 |
| Dec 2021    | 1.32%               | 3.61%                  | 2.93%                                    | 2.27%                          | 3.43%              | 3.27%                    | 4.38%                | 0.55%                         | 4.93%                      | 3.00%               | 7.94%                 |
| Nov 2021    | 1.00%               | 2.47%                  | 2.41%                                    | 2.09%                          | 2.94%              | 2.70%                    | 4.60%                | 0.72%                         | 5.32%                      | 2.34%               | 7.66%                 |
| Oct 2021    | 0.84%               | 1.68%                  | 1.35%                                    | 1.07%                          | 1.89%              | 1.68%                    | 4.47%                | 0.61%                         | 5.08%                      | 1.48%               | 6.56%                 |
| Sep 2021    | 0.51%               | 1.25%                  | 0.88%                                    | 0.76%                          | 1.42%              | 1.30%                    | 4.27%                | 0.52%                         | 4.78%                      | 1.07%               | 5.85%                 |
| Aug 2021    | 0.65%               | 1.37%                  | 0.87%                                    | 0.74%                          | 1.07%              | 1.26%                    | 4.22%                | 0.49%                         | 4.70%                      | 1.09%               | 5.79%                 |
| Jul 2021    | 0.24%               | 1.01%                  | 0.47%                                    | 0.44%                          | 0.72%              | 0.82%                    | 3.94%                | 0.45%                         | 4.40%                      | 0.71%               | 5.11%                 |
| Jun 2021    | 0.15%               | 0.76%                  | 0.34%                                    | 0.27%                          | 0.61%              | 0.79%                    | 3.74%                | 0.46%                         | 4.20%                      | 0.56%               | 4.76%                 |
| May 2021    | 0.15%               | 0.84%                  | 0.41%                                    | 0.28%                          | 0.66%              | 0.88%                    | 3.37%                | 0.39%                         | 3.75%                      | 0.62%               | 4.37%                 |
| Apr 2021    | 0.23%               | 1.04%                  | 0.50%                                    | 0.38%                          | 0.96%              | 1.11%                    | 3.41%                | 0.36%                         | 3.78%                      | 0.79%               | 4.57%                 |
| Mar 2021    | 0.31%               | 1.41%                  | 0.66%                                    | 0.55%                          | 1.20%              | 1.43%                    | 3.46%                | 0.39%                         | 3.85%                      | 1.05%               | 4.90%                 |
| Feb 2021    | 0.69%               | 2.76%                  | 1.30%                                    | 1.16%                          | 2.53%              | 3.20%                    | 3.76%                | 0.49%                         | 4.25%                      | 2.17%               | 6.42%                 |
| Jan 2021    | 3.19%               | 6.51%                  | 3.05%                                    | 3.03%                          | 6.10%              | 6.01%                    | 3.91%                | 0.38%                         | 4.29%                      | 5.05%               | 9.34%                 |
| 2020        | 1.10%               | 2.16%                  | 1.11%                                    | 0.86%                          | 1.58%              | 1.89%                    | 4.07%                | 0.40%                         | 4.46%                      | 1.60%               | 6.06%                 |
| Dec 2020    | 1.19%               | 2.33%                  | 0.91%                                    | 1.00%                          | 1.69%              | 1.98%                    | 3.88%                | 0.38%                         | 4.25%                      | 1.67%               | 5.92%                 |
| Nov 2020    | 0.87%               | 2.04%                  | 0.73%                                    | 1.07%                          | 1.66%              | 1.70%                    | 3.71%                | 0.34%                         | 4.05%                      | 1.48%               | 5.53%                 |
| Oct 2020    | 0.92%               | 2.16%                  | 1.15%                                    | 0.85%                          | 1.76%              | 2.07%                    | 3.92%                | 0.38%                         | 4.30%                      | 1.64%               | 5.94%                 |
| Sep 2020    | 0.72%               | 1.46%                  | 0.97%                                    | 0.59%                          | 1.34%              | 1.39%                    | 4.08%                | 0.41%                         | 4.49%                      | 1.15%               | 5.64%                 |
| Aug 2020    | 0.27%               | 0.81%                  | 0.57%                                    | 0.36%                          | 0.93%              | 0.90%                    | 4.03%                | 0.39%                         | 4.42%                      | 0.68%               | 5.10%                 |
| Jul 2020    | 0.20%               | 0.77%                  | 0.40%                                    | 0.35%                          | 1.00%              | 0.72%                    | 3.78%                | 0.36%                         | 4.13%                      | 0.61%               | 4.74%                 |
| Jun 2020    | 0.33%               | 1.17%                  | 0.44%                                    | 0.50%                          | 1.10%              | 1.06%                    | 3.63%                | 0.32%                         | 3.95%                      | 0.85%               | 4.80%                 |
| May 2020    | 1.26%               | 3.36%                  | 1.49%                                    | 1.01%                          | 2.17%              | 3.35%                    | 4.05%                | 0.28%                         | 4.33%                      | 2.43%               | 6.76%                 |
| Apr 2020    | 4.26%               | 8.15%                  | 3.63%                                    | 2.43%                          | 4.73%              | 6.60%                    | 4.41%                | 0.37%                         | 4.78%                      | 5.64%               | 10.42%                |
| Mar 2020    | 3.23%               | 3.50%                  | 2.91%                                    | 2.15%                          | 2.36%              | 2.80%                    | 4.48%                | 0.41%                         | 4.89%                      | 2.94%               | 7.83%                 |
| Feb 2020    |                     |                        |                                          |                                |                    |                          | 4.25%                | 0.54%                         | 4.79%                      |                     | 4.79%                 |
| Jan 2020    |                     |                        |                                          |                                |                    |                          | 4.61%                | 0.60%                         | 5.20%                      |                     | 5.20%                 |
| 2019        |                     |                        |                                          |                                |                    |                          | 4.14%                | 0.53%                         | 4.67%                      |                     | 4.67%                 |