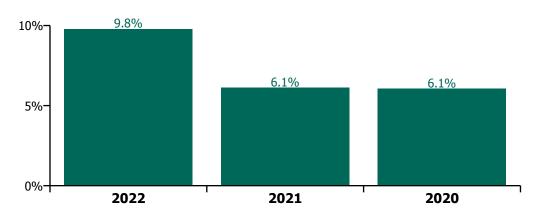

## Staff Category

| Year/ month | Medical &<br>Dental | Nursing &<br>Midwifery | Health & Social<br>Care<br>Professionals | Management &<br>Administrative | General<br>Support | Patient & Client<br>Care | Certified<br>absence | Self-<br>certified<br>absence | Non<br>Covid-19<br>absence | Covid-19<br>absence | Total<br>absence rate |
|-------------|---------------------|------------------------|------------------------------------------|--------------------------------|--------------------|--------------------------|----------------------|-------------------------------|----------------------------|---------------------|-----------------------|
| 2022        | 3.11%               | 11.35%                 | 8.17%                                    | 7.93%                          | 12.13%             | 11.91%                   | 3.94%                | 0.46%                         | 4.40%                      | 5.38%               | 9.78%                 |
| Jan 2022    | 3.11%               | 11.35%                 | 8.17%                                    | 7.93%                          | 12.13%             | 11.91%                   | 3.94%                | 0.46%                         | 4.40%                      | 5.38%               | 9.78%                 |
| 2021        | 1.98%               | 7.10%                  | 4.69%                                    | 4.76%                          | 7.61%              | 7.99%                    | 3.97%                | 0.49%                         | 4.45%                      | 1.66%               | 6.12%                 |
| Dec 2021    | 2.57%               | 9.21%                  | 6.79%                                    | 6.54%                          | 9.62%              | 9.69%                    | 4.38%                | 0.55%                         | 4.93%                      | 3.00%               | 7.94%                 |
| Nov 2021    | 2.43%               | 8.55%                  | 6.63%                                    | 6.80%                          | 9.62%              | 9.48%                    | 4.60%                | 0.72%                         | 5.32%                      | 2.34%               | 7.66%                 |
| Oct 2021    | 2.27%               | 7.38%                  | 5.41%                                    | 5.38%                          | 8.32%              | 8.25%                    | 4.47%                | 0.61%                         | 5.08%                      | 1.48%               | 6.56%                 |
| Sep 2021    | 2.01%               | 6.76%                  | 4.45%                                    | 4.65%                          | 7.46%              | 7.64%                    | 4.27%                | 0.52%                         | 4.78%                      | 1.07%               | 5.85%                 |
| Aug 2021    | 1.85%               | 6.65%                  | 4.40%                                    | 4.62%                          | 6.91%              | 7.77%                    | 4.22%                | 0.49%                         | 4.70%                      | 1.09%               | 5.79%                 |
| Jul 2021    | 1.34%               | 5.81%                  | 3.92%                                    | 4.11%                          | 6.51%              | 6.87%                    | 3.94%                | 0.45%                         | 4.40%                      | 0.71%               | 5.11%                 |
| Jun 2021    | 1.25%               | 5.45%                  | 3.51%                                    | 3.55%                          | 6.05%              | 6.44%                    | 3.74%                | 0.46%                         | 4.20%                      | 0.56%               | 4.76%                 |
| May 2021    | 1.15%               | 5.05%                  | 3.23%                                    | 3.33%                          | 5.57%              | 5.96%                    | 3.37%                | 0.39%                         | 3.75%                      | 0.62%               | 4.37%                 |
| Apr 2021    | 1.34%               | 5.36%                  | 3.31%                                    | 3.33%                          | 5.80%              | 6.26%                    | 3.41%                | 0.36%                         | 3.78%                      | 0.79%               | 4.57%                 |
| Mar 2021    | 1.36%               | 5.77%                  | 3.70%                                    | 3.58%                          | 6.10%              | 6.64%                    | 3.46%                | 0.39%                         | 3.85%                      | 1.05%               | 4.90%                 |
| Feb 2021    | 1.82%               | 7.59%                  | 4.50%                                    | 4.58%                          | 7.92%              | 8.98%                    | 3.76%                | 0.49%                         | 4.25%                      | 2.17%               | 6.42%                 |
| Jan 2021    | 4.34%               | 11.48%                 | 6.27%                                    | 6.46%                          | 11.28%             | 11.69%                   | 3.91%                | 0.38%                         | 4.29%                      | 5.05%               | 9.34%                 |
| 2020        | 2.33%               | 7.10%                  | 4.46%                                    | 4.74%                          | 7.32%              | 7.88%                    | 4.07%                | 0.40%                         | 4.46%                      | 1.60%               | 6.06%                 |
| Dec 2020    | 2.31%               | 7.19%                  | 3.99%                                    | 4.67%                          | 6.95%              | 7.59%                    | 3.88%                | 0.38%                         | 4.25%                      | 1.67%               | 5.92%                 |
| Nov 2020    | 2.12%               | 6.67%                  | 3.70%                                    | 4.53%                          | 6.84%              | 7.06%                    | 3.71%                | 0.34%                         | 4.05%                      | 1.48%               | 5.53%                 |
| Oct 2020    | 2.25%               | 7.02%                  | 4.46%                                    | 4.55%                          | 7.09%              | 7.74%                    | 3.92%                | 0.38%                         | 4.30%                      | 1.64%               | 5.94%                 |
| Sep 2020    | 1.88%               | 6.63%                  | 4.38%                                    | 4.47%                          | 6.95%              | 7.29%                    | 4.08%                | 0.41%                         | 4.49%                      | 1.15%               | 5.64%                 |
| Aug 2020    | 1.49%               | 5.71%                  | 3.81%                                    | 4.17%                          | 6.57%              | 6.92%                    | 4.03%                | 0.39%                         | 4.42%                      | 0.68%               | 5.10%                 |
| Jul 2020    | 1.17%               | 5.38%                  | 3.50%                                    | 3.66%                          | 6.36%              | 6.49%                    | 3.78%                | 0.36%                         | 4.13%                      | 0.61%               | 4.74%                 |
| Jun 2020    | 1.33%               | 5.65%                  | 3.16%                                    | 3.67%                          | 6.44%              | 6.59%                    | 3.63%                | 0.32%                         | 3.95%                      | 0.85%               | 4.80%                 |
| May 2020    | 2.28%               | 8.26%                  | 4.39%                                    | 4.46%                          | 7.97%              | 9.55%                    | 4.05%                | 0.28%                         | 4.33%                      | 2.43%               | 6.76%                 |
| Apr 2020    | 5.48%               | 13.42%                 | 7.25%                                    | 6.48%                          | 11.06%             | 13.10%                   | 4.41%                | 0.37%                         | 4.78%                      | 5.64%               | 10.42%                |
| Mar 2020    | 4.77%               | 8.74%                  | 6.87%                                    | 6.60%                          | 8.63%              | 9.10%                    | 4.48%                | 0.41%                         | 4.89%                      | 2.94%               | 7.83%                 |
| Feb 2020    | 1.49%               | 4.97%                  | 3.82%                                    | 4.65%                          | 6.31%              | 6.16%                    | 4.25%                | 0.54%                         | 4.79%                      |                     | 4.79%                 |
| Jan 2020    | 1.44%               | 5.44%                  | 4.19%                                    | 5.01%                          | 6.61%              | 6.84%                    | 4.61%                | 0.60%                         | 5.20%                      |                     | 5.20%                 |
| 2019        | 1.32%               | 5.06%                  | 3.72%                                    | 4.42%                          | 5.88%              | 6.00%                    | 4.14%                | 0.53%                         | 4.67%                      |                     | 4.67%                 |
| Dec 2019    | 1.55%               | 5.57%                  | 4.24%                                    | 5.02%                          | 6.41%              | 6.22%                    | 4.48%                | 0.67%                         | 5.14%                      |                     | 5.14%                 |
| Nov 2019    | 1.30%               | 5.27%                  | 3.73%                                    | 4.57%                          | 5.99%              | 6.05%                    | 4.22%                | 0.56%                         | 4.79%                      |                     | 4.79%                 |
| Oct 2019    | 1.28%               | 5.26%                  | 3.67%                                    | 4.47%                          | 5.93%              | 6.24%                    | 4.25%                | 0.53%                         | 4.78%                      |                     | 4.78%                 |
| Sep 2019    | 1.30%               | 5.03%                  | 3.83%                                    | 4.48%                          | 6.11%              | 5.94%                    | 4.18%                | 0.50%                         | 4.68%                      |                     | 4.68%                 |
| Aug 2019    | 1.31%               | 4.92%                  | 3.75%                                    | 4.36%                          | 5.68%              | 6.10%                    | 4.21%                | 0.42%                         | 4.63%                      |                     | 4.63%                 |
| Jul 2019    | 1.19%               | 4.84%                  | 3.61%                                    | 4.23%                          | 5.64%              | 5.99%                    | 4.10%                | 0.42%                         | 4.52%                      |                     | 4.52%                 |
| Jun 2019    | 1.40%               | 4.82%                  | 3.58%                                    | 3.93%                          | 5.77%              | 6.11%                    | 4.02%                | 0.53%                         | 4.54%                      |                     | 4.54%                 |
| May 2019    | 1.31%               | 4.75%                  | 3.62%                                    | 3.89%                          | 5.45%              | 5.66%                    | 3.92%                | 0.45%                         | 4.37%                      |                     | 4.37%                 |
| Apr 2019    | 1.37%               | 4.74%                  | 3.54%                                    | 4.03%                          | 5.58%              | 5.81%                    | 3.94%                | 0.48%                         | 4.42%                      |                     | 4.42%                 |
| Mar 2019    | 1.17%               | 4.65%                  | 3.55%                                    | 4.34%                          | 5.93%              | 5.57%                    | 3.92%                | 0.50%                         | 4.42%                      |                     | 4.42%                 |
| Feb 2019    | 1.39%               | 5.46%                  | 3.64%                                    | 4.66%                          | 5.76%              | 5.90%                    | 4.13%                | 0.68%                         | 4.82%                      |                     | 4.82%                 |
| Jan 2019    | 1.24%               | 5.38%                  | 3.91%                                    | 5.02%                          | 6.31%              | 6.37%                    | 4.29%                | 0.64%                         | 4.92%                      |                     | 4.92%                 |