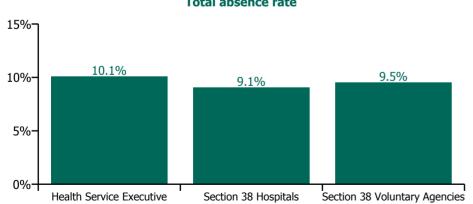

**Total absence rate** 

| Health Service Absence Rate - by<br>Care Group: Jan 2022 | Medical &<br>Dental | Nursing &<br>Midwifery | Health & Social<br>Care<br>Professionals | Management &<br>Administrative | General<br>Support | Patient & Client<br>Care | Certified<br>absence | Self-<br>certified<br>absence | Non<br>Covid-19<br>absence | Covid-19<br>absence | Total<br>absence<br>rate |
|----------------------------------------------------------|---------------------|------------------------|------------------------------------------|--------------------------------|--------------------|--------------------------|----------------------|-------------------------------|----------------------------|---------------------|--------------------------|
| Total                                                    | 3.11%               | 11.35%                 | 8.17%                                    | 7.93%                          | 12.13%             | 11.91%                   | 3.94%                | 0.46%                         | 4.40%                      | 5.38%               | 9.78%                    |
| Health Service Executive                                 | 3.33%               | 12.20%                 | 7.96%                                    | 7.37%                          | 12.32%             | 12.59%                   | 4.26%                | 0.44%                         | 4.71%                      | 5.40%               | 10.11%                   |
| Ambulance Services                                       |                     |                        |                                          | 2.93%                          | 6.72%              | 11.04%                   | 5.48%                | 0.38%                         | 5.86%                      | 4.73%               | 10.59%                   |
| Acute Hospital Services                                  | 2.91%               | 12.95%                 | 9.11%                                    | 9.60%                          | 13.20%             | 13.00%                   | 4.22%                | 0.56%                         | 4.78%                      | 5.91%               | 10.69%                   |
| Community Health & Wellbeing                             |                     | 14.92%                 | 14.99%                                   | 5.22%                          |                    | 6.29%                    | 2.64%                | 0.07%                         | 2.70%                      | 3.56%               | 6.26%                    |
| Mental Health                                            | 3.90%               | 11.32%                 | 6.71%                                    | 7.04%                          | 10.67%             | 11.41%                   | 3.97%                | 0.33%                         | 4.30%                      | 5.41%               | 9.71%                    |
| Primary Care                                             | 5.70%               | 9.95%                  | 7.24%                                    | 7.53%                          | 8.86%              | 10.47%                   | 3.77%                | 0.30%                         | 4.07%                      | 4.36%               | 8.43%                    |
| Disabilities                                             | 0.30%               | 12.02%                 | 8.02%                                    | 6.53%                          | 10.47%             | 12.84%                   | 5.49%                | 0.37%                         | 5.86%                      | 5.31%               | 11.17%                   |
| Older People                                             | 1.11%               | 12.48%                 | 7.39%                                    | 7.44%                          | 12.59%             | 14.39%                   | 5.61%                | 0.47%                         | 6.08%                      | 6.53%               | 12.61%                   |
| Health & Wellbeing                                       | 4.60%               | 8.70%                  | 7.15%                                    | 5.29%                          |                    |                          | 2.76%                | 0.11%                         | 2.87%                      | 2.84%               | 5.71%                    |
| Corporate                                                | 2.29%               | 8.24%                  | 6.41%                                    | 4.18%                          | 4.79%              | 8.76%                    | 2.37%                | 0.17%                         | 2.54%                      | 2.46%               | 5.00%                    |
| Health Business Services                                 |                     |                        |                                          | 4.36%                          | 3.52%              |                          | 2.09%                | 0.14%                         | 2.23%                      | 1.96%               | 4.18%                    |
| Section 38 Hospitals                                     | 2.82%               | 9.68%                  | 8.47%                                    | 10.09%                         | 12.83%             | 11.82%                   | 3.12%                | 0.38%                         | 3.50%                      | 5.57%               | 9.06%                    |
| Section 38 Voluntary Agencies                            | 1.35%               | 10.19%                 | 8.37%                                    | 5.50%                          | 8.74%              | 10.70%                   | 3.87%                | 0.67%                         | 4.53%                      | 5.01%               | 9.54%                    |