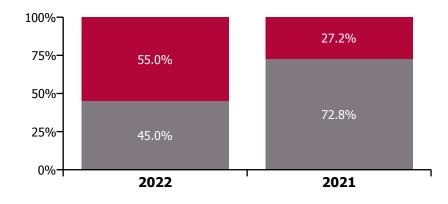

| Health Service Absence Rate - by Staff<br>Category: Jan 2022 | Certified<br>absence | Self-<br>certified<br>absence | Non<br>Covid-19<br>absence | Covid-19<br>absence | Total<br>absence<br>rate | % Non<br>Covid-19<br>absence | %<br>Covid-19<br>absence |
|--------------------------------------------------------------|----------------------|-------------------------------|----------------------------|---------------------|--------------------------|------------------------------|--------------------------|
| Total                                                        | 3.94%                | 0.46%                         | 4.40%                      | 5.38%               | 9.78%                    | 44.98%                       | 55.02%                   |
| Medical & Dental                                             | 0.98%                | 0.10%                         | 1.08%                      | 2.03%               | 3.11%                    | 34.71%                       | 65.29%                   |
| Nursing & Midwifery                                          | 4.42%                | 0.63%                         | 5.05%                      | 6.30%               | 11.35%                   | 44.47%                       | 55.53%                   |
| Health & Social Care Professionals                           | 3.06%                | 0.29%                         | 3.36%                      | 4.81%               | 8.17%                    | 41.10%                       | 58.90%                   |
| Management & Administrative                                  | 3.25%                | 0.27%                         | 3.52%                      | 4.40%               | 7.93%                    | 44.43%                       | 55.57%                   |
| General Support                                              | 5.26%                | 0.43%                         | 5.69%                      | 6.43%               | 12.13%                   | 46.96%                       | 53.04%                   |
| Patient & Client Care                                        | 5.15%                | 0.63%                         | 5.78%                      | 6.13%               | 11.91%                   | 48.55%                       | 51.45%                   |