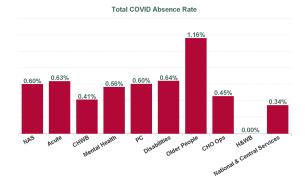

| Health Service Absence Rate - by Care<br>Group: Jan 2024 | Certified<br>absence | Self- certified<br>absence | Non Covid-19<br>absence | Covid-19<br>absence | Total absence<br>rate | % Non<br>Covid-19<br>absence | % Covid-19<br>absence |
|----------------------------------------------------------|----------------------|----------------------------|-------------------------|---------------------|-----------------------|------------------------------|-----------------------|
| Total                                                    | 5.15%                | 0.74%                      | 5.88%                   | 0.65%               | 6.53%                 | 90.10%                       | 9.90%                 |
| Ambulance Services                                       | 6.71%                | 0.66%                      | 7.37%                   | 0.60%               | 7.97%                 | 92.49%                       | 7.51%                 |
| Acute Hospital Services                                  | 4.75%                | 0.83%                      | 5.57%                   | 0.63%               | 6.21%                 | 89.79%                       | 10.21%                |
| Acute Services                                           | 4.81%                | 0.82%                      | 5.63%                   | 0.63%               | 6.26%                 | 89.90%                       | 10.10%                |
| Community Health & Wellbeing                             | 5.68%                | 0.65%                      | 6.33%                   | 0.41%               | 6.74%                 | 93.93%                       | 6.07%                 |
| Primary Care                                             | 5.49%                | 0.55%                      | 6.04%                   | 0.60%               | 6.65%                 | 90.95%                       | 9.05%                 |
| Disabilities                                             | 5.30%                | 0.70%                      | 5.99%                   | 0.64%               | 6.63%                 | 90.38%                       | 9.62%                 |
| Mental Health                                            | 5.44%                | 0.60%                      | 6.04%                   | 0.56%               | 6.61%                 | 91.48%                       | 8.52%                 |
| Older People                                             | 7.67%                | 0.81%                      | 8.48%                   | 1.16%               | 9.64%                 | 87.98%                       | 12.02%                |
| CHO Operations                                           | 4.31%                | 0.44%                      | 4.75%                   | 0.45%               | 5.20%                 | 91.31%                       | 8.69%                 |
| Community Services                                       | 5.80%                | 0.66%                      | 6.46%                   | 0.71%               | 7.17%                 | 90.13%                       | 9.87%                 |
| National Services & Central Functions                    | 3.85%                | 0.39%                      | 4.24%                   | 0.34%               | 4.58%                 | 92.59%                       | 7.41%                 |