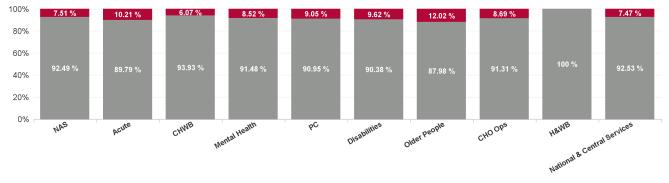

| Health Service Absence Rate - by<br>Care Group : Jan 2024 | Non<br>Covid-19<br>absence | Covid-19<br>absence | Total<br>absence<br>rate | Medical &<br>Dental | Nursing &<br>Midwifery | Health & Social<br>Care<br>Professionals | Management & Administrative | General<br>Support | C |
|-----------------------------------------------------------|----------------------------|---------------------|--------------------------|---------------------|------------------------|------------------------------------------|-----------------------------|--------------------|---|
| Total                                                     | 5.88%                      | 0.65%               | 6.53%                    | 0.19%               | 0.71%                  | 0.61%                                    | 0.51%                       | 0.78%              |   |
| Ambulance Services                                        | 7.37%                      | 0.60%               | 7.97%                    | 0.00%               | 0.00%                  | 0.00%                                    | 0.13%                       | 0.00%              |   |
| Acute Hospital Services                                   | 5.57%                      | 0.63%               | 6.21%                    | 0.16%               | 0.67%                  | 0.70%                                    | 0.65%                       | 0.85%              |   |
| Acute Services                                            | 5.63%                      | 0.63%               | 6.26%                    | 0.16%               | 0.67%                  | 0.69%                                    | 0.64%                       | 0.85%              |   |
| Community Health & Wellbeing                              | 6.33%                      | 0.41%               | 6.74%                    |                     | 0.00%                  | 0.00%                                    | 0.10%                       |                    |   |
| Primary Care                                              | 6.04%                      | 0.60%               | 6.65%                    | 0.33%               | 0.74%                  | 0.51%                                    | 0.51%                       | 0.62%              |   |
| Disabilities                                              | 5.99%                      | 0.64%               | 6.63%                    | 0.30%               | 0.63%                  | 0.62%                                    | 0.35%                       | 0.55%              |   |
| Mental Health                                             | 6.04%                      | 0.56%               | 6.61%                    | 0.18%               | 0.63%                  | 0.52%                                    | 0.58%                       | 0.58%              |   |
| Older People                                              | 8.48%                      | 1.16%               | 9.64%                    | 0.23%               | 1.30%                  | 0.71%                                    | 0.67%                       | 0.81%              |   |
| CHO Operations                                            | 4.75%                      | 0.45%               | 5.20%                    | 0.00%               | 1.20%                  | 0.19%                                    | 0.39%                       | 1.18%              |   |
| Community Services                                        | 6.46%                      | 0.71%               | 7.17%                    | 0.25%               | 0.80%                  | 0.57%                                    | 0.49%                       | 0.66%              |   |
| National Services & Central Functions                     | 4.24%                      | 0.34%               | 4.58%                    | 1.08%               | 0.54%                  | 0.32%                                    | 0.29%                       | 0.40%              |   |