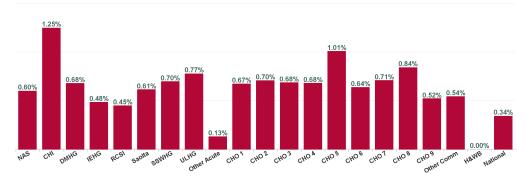

| Health Service Absence Rate - by HG,<br>CHO/Care Group & Staff Category :<br>Jan 2024 | Certified absence | Self-<br>certified<br>absence | Non<br>Covid-19<br>absence | Covid-19<br>absence | Total<br>absence<br>rate | Medical &<br>Dental | Nursing &<br>Midwifery | Health &<br>Social Care<br>Professionals | Management<br>&<br>Administrative | General<br>Support | Patient &<br>Client Care |
|---------------------------------------------------------------------------------------|-------------------|-------------------------------|----------------------------|---------------------|--------------------------|---------------------|------------------------|------------------------------------------|-----------------------------------|--------------------|--------------------------|
| Total                                                                                 | 5.15%             | 0.74%                         | 5.89%                      | 0.65%               | 6.53%                    | 1.61%               | 7.25%                  | 5.50%                                    | 5.85%                             | 8.32%              | 8.55%                    |
| National Ambulance Service                                                            | 6.71%             | 0.66%                         | 7.37%                      | 0.60%               | 7.97%                    | 0.00%               | 6.22%                  | 2.75%                                    | 2.87%                             | 41.89%             | 8.36%                    |
| Children's Health Ireland                                                             | 4.62%             | 0.61%                         | 5.23%                      | 1.25%               | 6.47%                    | 1.60%               | 6.98%                  | 6.30%                                    | 7.70%                             | 8.63%              | 10.90%                   |
| Dublin Midlands Hospital Group                                                        | 4.82%             | 0.90%                         | 5.72%                      | 0.68%               | 6.39%                    | 1.36%               | 7.38%                  | 5.21%                                    | 6.66%                             | 8.87%              | 8.60%                    |
| Ireland East Hospital Group                                                           | 4.37%             | 0.62%                         | 4.99%                      | 0.48%               | 5.47%                    | 1.28%               | 5.89%                  | 4.98%                                    | 5.28%                             | 7.89%              | 8.95%                    |
| RCSI Hospitals Group                                                                  | 4.84%             | 0.83%                         | 5.66%                      | 0.45%               | 6.11%                    | 0.93%               | 7.31%                  | 4.77%                                    | 6.44%                             | 8.03%              | 8.60%                    |
| University of Limerick Hospital Group                                                 | 5.77%             | 0.75%                         | 6.51%                      | 0.77%               | 7.29%                    | 1.21%               | 7.66%                  | 5.74%                                    | 6.54%                             | 11.55%             | 10.49%                   |
| Saolta University Hospital Care Group                                                 | 4.67%             | 1.15%                         | 5.81%                      | 0.61%               | 6.43%                    | 1.03%               | 7.53%                  | 5.46%                                    | 5.55%                             | 9.24%              | 10.02%                   |
| South/South West Hospital Group                                                       | 4.78%             | 0.83%                         | 5.61%                      | 0.70%               | 6.30%                    | 1.42%               | 7.16%                  | 6.23%                                    | 6.48%                             | 7.87%              | 9.36%                    |
| Other Acute Services                                                                  | 1.64%             | 0.28%                         | 1.92%                      | 0.13%               | 2.05%                    | 0.00%               | 5.21%                  | 1.04%                                    | 1.52%                             |                    |                          |
| Acute Services                                                                        | 4.81%             | 0.82%                         | 5.63%                      | 0.63%               | 6.26%                    | 1.24%               | 7.03%                  | 5.41%                                    | 6.12%                             | 8.65%              | 9.02%                    |
| CHO 1                                                                                 | 8.10%             | 0.67%                         | 8.78%                      | 0.67%               | 9.45%                    | 1.87%               | 9.72%                  | 6.54%                                    | 6.93%                             | 9.45%              | 12.19%                   |
| CHO 2                                                                                 | 5.53%             | 0.43%                         | 5.96%                      | 0.70%               | 6.67%                    | 5.19%               | 6.63%                  | 5.56%                                    | 6.71%                             | 4.24%              | 7.70%                    |
| CHO 3                                                                                 | 6.04%             | 0.58%                         | 6.62%                      | 0.68%               | 7.30%                    | 4.52%               | 8.13%                  | 5.49%                                    | 7.03%                             | 7.06%              | 7.90%                    |
| CHO 4                                                                                 | 5.54%             | 0.80%                         | 6.35%                      | 0.68%               | 7.02%                    | 2.56%               | 8.10%                  | 5.86%                                    | 5.95%                             | 7.41%              | 7.56%                    |
| CHO 5                                                                                 | 6.63%             | 0.74%                         | 7.36%                      | 1.01%               | 8.37%                    | 3.09%               | 9.45%                  | 7.87%                                    | 6.99%                             | 10.26%             | 8.38%                    |
| CHO 6                                                                                 | 5.02%             | 0.64%                         | 5.66%                      | 0.64%               | 6.29%                    | 3.52%               | 6.44%                  | 5.83%                                    | 5.93%                             | 8.57%              | 6.87%                    |
| CHO 7                                                                                 | 5.13%             | 0.71%                         | 5.84%                      | 0.71%               | 6.55%                    | 3.30%               | 7.07%                  | 4.35%                                    | 5.42%                             | 8.37%              | 7.75%                    |
| CHO 8                                                                                 | 6.27%             | 0.66%                         | 6.93%                      | 0.84%               | 7.77%                    | 3.28%               | 8.60%                  | 5.77%                                    | 7.03%                             | 7.80%              | 8.94%                    |
| CHO 9                                                                                 | 4.69%             | 0.64%                         | 5.33%                      | 0.52%               | 5.85%                    | 4.59%               | 4.88%                  | 5.03%                                    | 6.54%                             | 8.04%              | 7.35%                    |
| Other Community Services                                                              | 3.76%             | 0.70%                         | 4.46%                      | 0.54%               | 5.00%                    | 0.63%               | 6.14%                  | 3.78%                                    | 5.29%                             | 5.46%              | 3.85%                    |
| Community Services                                                                    | 5.80%             | 0.66%                         | 6.46%                      | 0.71%               | 7.17%                    | 3.34%               | 7.65%                  | 5.60%                                    | 6.44%                             | 7.99%              | 8.29%                    |
| National Services & Central Functions                                                 | 3.82%             | 0.39%                         | 4.21%                      | 0.34%               | 4.55%                    | 2.85%               | 7.10%                  | 5.33%                                    | 4.26%                             | 4.35%              | 7.48%                    |