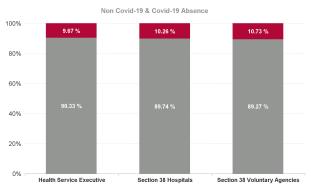

#### Total Covid Absence Rate

| Health Service Absence Rate -<br>by Admin : Jan 2024 | Certified<br>absence | Self-<br>certified<br>absence | Non<br>Covid-19<br>absence | Covid-19<br>absence | Total<br>absence<br>rate |
|------------------------------------------------------|----------------------|-------------------------------|----------------------------|---------------------|--------------------------|
| Total                                                | 5.15%                | 0.74%                         | 5.88%                      | 0.65%               | 6.53%                    |
| Health Service Executive                             | 5.66%                | 0.75%                         | 6.41%                      | 0.69%               | 7.10%                    |
| Section 38 Hospitals                                 | 4.02%                | 0.71%                         | 4.73%                      | 0.54%               | 5.27%                    |
| Section 38 Voluntary Agencies                        | 4.67%                | 0.69%                         | 5.36%                      | 0.64%               | 6.01%                    |