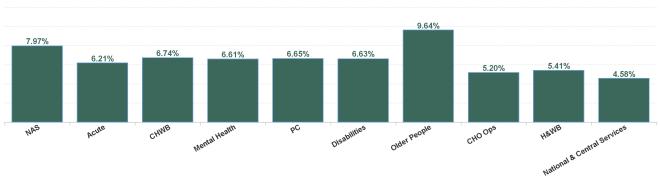

| Health Service Absence Rate - by Care<br>Group: Jan 2024 | Certified<br>absence | Self- certified<br>absence | Non Covid-19<br>absence | Covid-19<br>absence | Total absence<br>rate | % Non<br>Covid-19<br>absence | % Covid-19<br>absence |
|----------------------------------------------------------|----------------------|----------------------------|-------------------------|---------------------|-----------------------|------------------------------|-----------------------|
| Total                                                    | 5.15%                | 0.74%                      | 5.88%                   | 0.65%               | 6.53%                 | 90.10%                       | 9.90%                 |
| Ambulance Services                                       | 6.71%                | 0.66%                      | 7.37%                   | 0.60%               | 7.97%                 | 92.49%                       | 7.51%                 |
| Acute Hospital Services                                  | 4.75%                | 0.83%                      | 5.57%                   | 0.63%               | 6.21%                 | 89.79%                       | 10.21%                |
| Acute Services                                           | 4.81%                | 0.82%                      | 5.63%                   | 0.63%               | 6.26%                 | 89.90%                       | 10.10%                |
| Community Health & Wellbeing                             | 5.68%                | 0.65%                      | 6.33%                   | 0.41%               | 6.74%                 | 93.93%                       | 6.07%                 |
| Primary Care                                             | 5.49%                | 0.55%                      | 6.04%                   | 0.60%               | 6.65%                 | 90.95%                       | 9.05%                 |
| Disabilities                                             | 5.30%                | 0.70%                      | 5.99%                   | 0.64%               | 6.63%                 | 90.38%                       | 9.62%                 |
| Mental Health                                            | 5.44%                | 0.60%                      | 6.04%                   | 0.56%               | 6.61%                 | 91.48%                       | 8.52%                 |
| Older People                                             | 7.67%                | 0.81%                      | 8.48%                   | 1.16%               | 9.64%                 | 87.98%                       | 12.02%                |
| CHO Operations                                           | 4.31%                | 0.44%                      | 4.75%                   | 0.45%               | 5.20%                 | 91.31%                       | 8.69%                 |
| Community Services                                       | 5.80%                | 0.66%                      | 6.46%                   | 0.71%               | 7.17%                 | 90.13%                       | 9.87%                 |
| National Services & Central Functions                    | 3.85%                | 0.39%                      | 4.24%                   | 0.34%               | 4.58%                 | 92.59%                       | 7.41%                 |