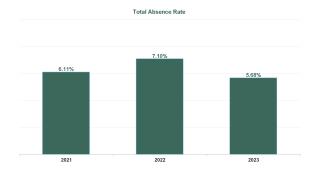

| Year /<br>Month | Certified<br>absence | Self-<br>certified<br>absence | Non<br>Covid-19<br>absence | Covid-19<br>absence | Total<br>absence<br>rate | Medical &<br>Dental | Nursing &<br>Midwifery | Health &<br>Social Care<br>Professionals | Management &<br>Administrative | General<br>Support | Patient &<br>Client Care |
|-----------------|----------------------|-------------------------------|----------------------------|---------------------|--------------------------|---------------------|------------------------|------------------------------------------|--------------------------------|--------------------|--------------------------|
| Jan 2024        | 5.15%                | 0.74%                         | 5.88%                      | 0.65%               | 6.53%                    | 1.61%               | 7.25%                  | 5.50%                                    | 5.84%                          | 8.32%              | 8.55%                    |
| 2024            | 5.15%                | 0.74%                         | 5.88%                      | 0.65%               | 6.53%                    | 1.61%               | 7.25%                  | 5.50%                                    | 5.84%                          | 8.32%              | 8.55%                    |
| Dec 2023        | 4.91%                | 0.77%                         | 5.69%                      | 0.66%               | 6.35%                    | 1.65%               | 7.05%                  | 5.59%                                    | 5.55%                          | 7.48%              | 8.25%                    |
| Nov 2023        | 4.66%                | 0.65%                         | 5.31%                      | 0.45%               | 5.76%                    | 1.59%               | 6.47%                  | 4.73%                                    | 4.86%                          | 7.35%              | 7.76%                    |
| Oct 2023        | 4.58%                | 0.67%                         | 5.25%                      | 0.56%               | 5.82%                    | 1.62%               | 6.54%                  | 4.72%                                    | 5.00%                          | 7.76%              | 7.54%                    |
| Sep 2023        | 4.49%                | 0.60%                         | 5.09%                      | 0.74%               | 5.82%                    | 1.54%               | 6.66%                  | 4.79%                                    | 4.83%                          | 7.34%              | 7.73%                    |
| Aug 2023        | 4.62%                | 0.60%                         | 5.22%                      | 0.76%               | 5.98%                    | 1.49%               | 6.78%                  | 4.81%                                    | 4.88%                          | 7.66%              | 8.09%                    |
| Jul 2023        | 4.33%                | 0.55%                         | 4.88%                      | 0.39%               | 5.28%                    | 1.35%               | 6.07%                  | 4.12%                                    | 4.18%                          | 6.94%              | 7.05%                    |
| Jun 2023        | 4.45%                | 0.54%                         | 4.99%                      | 0.33%               | 5.32%                    | 1.55%               | 6.04%                  | 4.14%                                    | 4.30%                          | 6.84%              | 7.00%                    |
| May 2023        | 4.36%                | 0.55%                         | 4.91%                      | 0.45%               | 5.36%                    | 1.47%               | 6.20%                  | 4.33%                                    | 4.25%                          | 6.66%              | 7.09%                    |
| Apr 2023        | 4.29%                | 0.57%                         | 4.86%                      | 0.48%               | 5.34%                    | 1.49%               | 6.21%                  | 4.09%                                    | 4.25%                          | 6.53%              | 7.07%                    |
| Mar 2023        | 4.30%                | 0.62%                         | 4.93%                      | 0.53%               | 5.46%                    | 1.67%               | 6.02%                  | 4.49%                                    | 4.57%                          | 7.12%              | 7.28%                    |
| Feb 2023        | 4.21%                | 0.58%                         | 4.80%                      | 0.45%               | 5.24%                    | 1.41%               | 5.99%                  | 4.05%                                    | 4.43%                          | 6.78%              | 6.79%                    |
| Jan 2023        | 4.85%                | 0.67%                         | 5.52%                      | 0.81%               | 6.33%                    | 1.51%               | 7.33%                  | 4.97%                                    | 5.21%                          | 8.07%              | 8.17%                    |
| 2023            | 4.51%                | 0.62%                         | 5.12%                      | 0.55%               | 5.68%                    | 1.53%               | 6.45%                  | 4.57%                                    | 4.70%                          | 7.22%              | 7.49%                    |
| Dec 2022        | 5.20%                | 0.87%                         | 6.07%                      | 1.23%               | 7.30%                    | 2.05%               | 8.33%                  | 6.01%                                    | 6.30%                          | 8.81%              | 9.15%                    |
| Nov 2022        | 4.40%                | 0.69%                         | 5.09%                      | 0.74%               | 5.83%                    | 1.75%               | 6.61%                  | 4.48%                                    | 4.88%                          | 7.55%              | 7.74%                    |
| Oct 2022        | 4.52%                | 0.65%                         | 5.17%                      | 0.80%               | 5.97%                    | 1.82%               | 6.60%                  | 4.75%                                    | 4.85%                          | 7.70%              | 7.92%                    |
| Sep 2022        | 4.45%                | 0.61%                         | 5.06%                      | 0.70%               | 5.75%                    | 1.58%               | 6.63%                  | 4.30%                                    | 4.38%                          | 7.59%              | 7.82%                    |
| Aug 2022        | 4.49%                | 0.54%                         | 5.02%                      | 0.81%               | 5.84%                    | 1.70%               | 6.61%                  | 4.50%                                    | 4.54%                          | 7.56%              | 7.94%                    |
| Jul 2022        | 4.59%                | 0.57%                         | 5.16%                      | 1.91%               | 7.07%                    | 1.99%               | 7.95%                  | 5.58%                                    | 5.54%                          | 8.76%              | 9.52%                    |
| Jun 2022        | 4.38%                | 0.62%                         | 4.99%                      | 1.92%               | 6.91%                    | 2.12%               | 8.02%                  | 5.71%                                    | 5.57%                          | 8.72%              | 8.52%                    |
| May 2022        | 4.14%                | 0.60%                         | 4.74%                      | 1.03%               | 5.77%                    | 1.69%               | 6.61%                  | 4.37%                                    | 4.50%                          | 7.25%              | 7.87%                    |
| Apr 2022        | 4.36%                | 0.58%                         | 4.93%                      | 2.53%               | 7.46%                    | 2.28%               | 8.73%                  | 5.97%                                    | 5.66%                          | 9.20%              | 9.64%                    |
| Mar 2022        | 4.34%                | 0.59%                         | 4.93%                      | 4.75%               | 9.68%                    | 3.45%               | 11.70%                 | 8.60%                                    | 7.95%                          | 10.26%             | 11.35%                   |
| Feb 2022        | 4.01%                | 0.54%                         | 4.55%                      | 3.23%               | 7.78%                    | 2.71%               | 9.37%                  | 6.80%                                    | 5.96%                          | 9.18%              | 9.24%                    |
| Jan 2022        | 3.94%                | 0.46%                         | 4.40%                      | 5.37%               | 9.77%                    | 3.11%               | 11.35%                 | 8.17%                                    | 7.93%                          | 12.13%             | 11.91%                   |
| 2022            | 4.40%                | 0.61%                         | 5.01%                      | 2.09%               | 7.10%                    | 2.18%               | 8.21%                  | 5.76%                                    | 5.67%                          | 8.72%              | 9.06%                    |
| Dec 2021        | 4.38%                | 0.55%                         | 4.93%                      | 3.00%               | 7.94%                    | 2.57%               | 9.21%                  | 6.79%                                    | 6.54%                          | 9.62%              | 9.69%                    |
| Nov 2021        | 4.60%                | 0.72%                         | 5.32%                      | 2.34%               | 7.66%                    | 2.43%               | 8.55%                  | 6.63%                                    | 6.80%                          | 9.62%              | 9.48%                    |
| Oct 2021        | 4.47%                | 0.61%                         | 5.08%                      | 1.48%               | 6.55%                    | 2.27%               | 7.38%                  | 5.41%                                    | 5.38%                          | 8.32%              | 8.25%                    |
| Sep 2021        | 4.27%                | 0.52%                         | 4.78%                      | 1.07%               | 5.85%                    | 2.01%               | 6.76%                  | 4.45%                                    | 4.65%                          | 7.46%              | 7.64%                    |
| Aug 2021        | 4.22%                | 0.49%                         | 4.70%                      | 1.09%               | 5.79%                    | 1.85%               | 6.65%                  | 4.40%                                    | 4.62%                          | 6.91%              | 7.77%                    |
| Jul 2021        | 3.95%                | 0.45%                         | 4.41%                      | 0.71%               | 5.12%                    | 1.34%               | 5.81%                  | 3.92%                                    | 4.11%                          | 6.51%              | 6.87%                    |
| Jun 2021        | 3.70%                | 0.45%                         | 4.16%                      | 0.56%               | 4.72%                    | 1.25%               | 5.45%                  | 3.51%                                    | 3.55%                          | 6.05%              | 6.44%                    |
| May 2021        | 3.37%                | 0.39%                         | 3.76%                      | 0.62%               | 4.38%                    | 1.15%               | 5.05%                  | 3.23%                                    | 3.33%                          | 5.57%              | 5.96%                    |
| Apr 2021        | 3.41%                | 0.36%                         | 3.77%                      | 0.79%               | 4.56%                    | 1.34%               | 5.36%                  | 3.31%                                    | 3.33%                          | 5.80%              | 6.26%                    |
| Mar 2021        | 3.46%                | 0.39%                         | 3.85%                      | 1.05%               | 4.90%                    | 1.36%               | 5.77%                  | 3.72%                                    | 3.58%                          | 6.10%              | 6.64%                    |
| Feb 2021        | 3.76%                | 0.49%                         | 4.25%                      | 2.17%               | 6.42%                    | 1.82%               | 7.59%                  | 4.50%                                    | 4.58%                          | 7.92%              | 8.98%                    |
| Jan 2021        | 3.91%                | 0.38%                         | 4.29%                      | 5.05%               | 9.34%                    | 4.34%               | 11.48%                 | 6.27%                                    | 6.46%                          | 11.28%             | 11.69%                   |
| 2021            | 3.96%                | 0.49%                         | 4.45%                      | 1.66%               | 6.11%                    | 1.98%               | 7.10%                  | 4.69%                                    | 4.76%                          | 7.61%              | 7.99%                    |