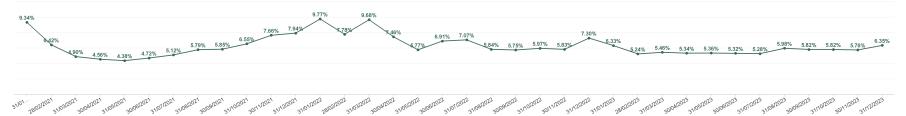

| Year /<br>Month | Certified<br>absence | Self-<br>certified<br>absence | Non<br>Covid-19<br>absence | Covid-19<br>absence | Total<br>absence<br>rate | Medical &<br>Dental | Nursing &<br>Midwifery | Health &<br>Social Care<br>Professionals | Management &<br>Administrative | General<br>Support | Patient &<br>Client Care |
|-----------------|----------------------|-------------------------------|----------------------------|---------------------|--------------------------|---------------------|------------------------|------------------------------------------|--------------------------------|--------------------|--------------------------|
| Jan 2024        | 5.15%                | 0.74%                         | 5.88%                      | 0.65%               | 6.53%                    | 1.61%               | 7.25%                  | 5.50%                                    | 5.84%                          | 8.32%              | 8.55%                    |
| 2024            | 5.15%                | 0.74%                         | 5.88%                      | 0.65%               | 6.53%                    | 1.61%               | 7.25%                  | 5.50%                                    | 5.84%                          | 8.32%              | 8.55%                    |
| Dec 2023        | 4.91%                | 0.77%                         | 5.69%                      | 0.66%               | 6.35%                    | 1.65%               | 7.05%                  | 5.59%                                    | 5.55%                          | 7.48%              | 8.25%                    |
| Nov 2023        | 4.66%                | 0.65%                         | 5.31%                      | 0.45%               | 5.76%                    | 1.59%               | 6.47%                  | 4.73%                                    | 4.86%                          | 7.35%              | 7.76%                    |
| Oct 2023        | 4.58%                | 0.67%                         | 5.25%                      | 0.56%               | 5.82%                    | 1.62%               | 6.54%                  | 4.72%                                    | 5.00%                          | 7.76%              | 7.54%                    |
| Sep 2023        | 4.49%                | 0.60%                         | 5.09%                      | 0.74%               | 5.82%                    | 1.54%               | 6.66%                  | 4.79%                                    | 4.83%                          | 7.34%              | 7.73%                    |
| Aug 2023        | 4.62%                | 0.60%                         | 5.22%                      | 0.76%               | 5.98%                    | 1.49%               | 6.78%                  | 4.81%                                    | 4.88%                          | 7.66%              | 8.09%                    |
| Jul 2023        | 4.33%                | 0.55%                         | 4.88%                      | 0.39%               | 5.28%                    | 1.35%               | 6.07%                  | 4.12%                                    | 4.18%                          | 6.94%              | 7.05%                    |
| Jun 2023        | 4.45%                | 0.54%                         | 4.99%                      | 0.33%               | 5.32%                    | 1.55%               | 6.04%                  | 4.14%                                    | 4.30%                          | 6.84%              | 7.00%                    |
| May 2023        | 4.36%                | 0.55%                         | 4.91%                      | 0.45%               | 5.36%                    | 1.47%               | 6.20%                  | 4.33%                                    | 4.25%                          | 6.66%              | 7.09%                    |
| Apr 2023        | 4.29%                | 0.57%                         | 4.86%                      | 0.48%               | 5.34%                    | 1.49%               | 6.21%                  | 4.09%                                    | 4.25%                          | 6.53%              | 7.07%                    |
| Mar 2023        | 4.30%                | 0.62%                         | 4.93%                      | 0.53%               | 5.46%                    | 1.67%               | 6.02%                  | 4.49%                                    | 4.57%                          | 7.12%              | 7.28%                    |
| Feb 2023        | 4.21%                | 0.58%                         | 4.80%                      | 0.45%               | 5.24%                    | 1.41%               | 5.99%                  | 4.05%                                    | 4.43%                          | 6.78%              | 6.79%                    |
| Jan 2023        | 4.85%                | 0.67%                         | 5.52%                      | 0.81%               | 6.33%                    | 1.51%               | 7.33%                  | 4.97%                                    | 5.21%                          | 8.07%              | 8.17%                    |
| 2023            | 4.51%                | 0.62%                         | 5.12%                      | 0.55%               | 5.68%                    | 1.53%               | 6.45%                  | 4.57%                                    | 4.70%                          | 7.22%              | 7.49%                    |
| Dec 2022        | 5.20%                | 0.87%                         | 6.07%                      | 1.23%               | 7.30%                    | 2.05%               | 8.33%                  | 6.01%                                    | 6.30%                          | 8.81%              | 9.15%                    |
| Nov 2022        | 4.40%                | 0.69%                         | 5.09%                      | 0.74%               | 5.83%                    | 1.75%               | 6.61%                  | 4.48%                                    | 4.88%                          | 7.55%              | 7.74%                    |
| Oct 2022        | 4.52%                | 0.65%                         | 5.17%                      | 0.80%               | 5.97%                    | 1.82%               | 6.60%                  | 4.75%                                    | 4.85%                          | 7.70%              | 7.92%                    |
| Sep 2022        | 4.45%                | 0.61%                         | 5.06%                      | 0.70%               | 5.75%                    | 1.58%               | 6.63%                  | 4.30%                                    | 4.38%                          | 7.59%              | 7.82%                    |
| Aug 2022        | 4.49%                | 0.54%                         | 5.02%                      | 0.81%               | 5.84%                    | 1.70%               | 6.61%                  | 4.50%                                    | 4.54%                          | 7.56%              | 7.94%                    |
| Jul 2022        | 4.59%                | 0.57%                         | 5.16%                      | 1.91%               | 7.07%                    | 1.99%               | 7.95%                  | 5.58%                                    | 5.54%                          | 8.76%              | 9.52%                    |
| Jun 2022        | 4.38%                | 0.62%                         | 4.99%                      | 1.92%               | 6.91%                    | 2.12%               | 8.02%                  | 5.71%                                    | 5.57%                          | 8.72%              | 8.52%                    |
| May 2022        | 4.14%                | 0.60%                         | 4.74%                      | 1.03%               | 5.77%                    | 1.69%               | 6.61%                  | 4.37%                                    | 4.50%                          | 7.25%              | 7.87%                    |
| Apr 2022        | 4.36%                | 0.58%                         | 4.93%                      | 2.53%               | 7.46%                    | 2.28%               | 8.73%                  | 5.97%                                    | 5.66%                          | 9.20%              | 9.64%                    |
| Mar 2022        | 4.34%                | 0.59%                         | 4.93%                      | 4.75%               | 9.68%                    | 3.45%               | 11.70%                 | 8.60%                                    | 7.95%                          | 10.26%             | 11.35%                   |
| Feb 2022        | 4.01%                | 0.54%                         | 4.55%                      | 3.23%               | 7.78%                    | 2.71%               | 9.37%                  | 6.80%                                    | 5.96%                          | 9.18%              | 9.24%                    |
| Jan 2022        | 3.94%                | 0.46%                         | 4.40%                      | 5.37%               | 9.77%                    | 3.11%               | 11.35%                 | 8.17%                                    | 7.93%                          | 12.13%             | 11.91%                   |
| 2022            | 4.40%                | 0.61%                         | 5.01%                      | 2.09%               | 7.10%                    | 2.18%               | 8.21%                  | 5.76%                                    | 5.67%                          | 8.72%              | 9.06%                    |
| Dec 2021        | 4.38%                | 0.55%                         | 4.93%                      | 3.00%               | 7.94%                    | 2.57%               | 9.21%                  | 6.79%                                    | 6.54%                          | 9.62%              | 9.69%                    |
| Nov 2021        | 4.60%                | 0.72%                         | 5.32%                      | 2.34%               | 7.66%                    | 2.43%               | 8.55%                  | 6.63%                                    | 6.80%                          | 9.62%              | 9.48%                    |
| Oct 2021        | 4.47%                | 0.61%                         | 5.08%                      | 1.48%               | 6.55%                    | 2.27%               | 7.38%                  | 5.41%                                    | 5.38%                          | 8.32%              | 8.25%                    |
| Sep 2021        | 4.27%                | 0.52%                         | 4.78%                      | 1.07%               | 5.85%                    | 2.01%               | 6.76%                  | 4.45%                                    | 4.65%                          | 7.46%              | 7.64%                    |
| Aug 2021        | 4.22%                | 0.49%                         | 4.70%                      | 1.09%               | 5.79%                    | 1.85%               | 6.65%                  | 4.40%                                    | 4.62%                          | 6.91%              | 7.77%                    |
| Jul 2021        | 3.95%                | 0.45%                         | 4.41%                      | 0.71%               | 5.12%                    | 1.34%               | 5.81%                  | 3.92%                                    | 4.11%                          | 6.51%              | 6.87%                    |
| Jun 2021        | 3.70%                | 0.45%                         | 4.16%                      | 0.56%               | 4.72%                    | 1.25%               | 5.45%                  | 3.51%                                    | 3.55%                          | 6.05%              | 6.44%                    |
| May 2021        | 3.37%                | 0.39%                         | 3.76%                      | 0.62%               | 4.38%                    | 1.15%               | 5.05%                  | 3.23%                                    | 3.33%                          | 5.57%              | 5.96%                    |
| Apr 2021        | 3.41%                | 0.36%                         | 3.77%                      | 0.79%               | 4.56%                    | 1.34%               | 5.36%                  | 3.31%                                    | 3.33%                          | 5.80%              | 6.26%                    |
| Mar 2021        | 3.46%                | 0.39%                         | 3.85%                      | 1.05%               | 4.90%                    | 1.36%               | 5.77%                  | 3.72%                                    | 3.58%                          | 6.10%              | 6.64%                    |
| Feb 2021        | 3.76%                | 0.49%                         | 4.25%                      | 2.17%               | 6.42%                    | 1.82%               | 7.59%                  | 4.50%                                    | 4.58%                          | 7.92%              | 8.98%                    |
| Jan 2021        | 3.91%                | 0.38%                         | 4.29%                      | 5.05%               | 9.34%                    | 4.34%               | 11.48%                 | 6.27%                                    | 6.46%                          | 11.28%             | 11.69%                   |
| 2021            | 3.96%                | 0.49%                         | 4.45%                      | 1.66%               | 6.11%                    | 1.98%               | 7.10%                  | 4.69%                                    | 4.76%                          | 7.61%              | 7.99%                    |