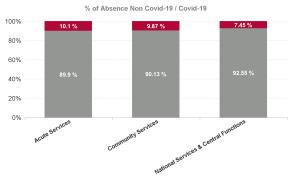

| Health Service Absence Rate - by Care<br>Group: Jan 2024 | Certified<br>absence | Self- certified<br>absence | Non Covid-19<br>absence | Covid-19<br>absence | Total absence<br>rate | % Non<br>Covid-19<br>absence | % Covid-19<br>absence |
|----------------------------------------------------------|----------------------|----------------------------|-------------------------|---------------------|-----------------------|------------------------------|-----------------------|
| Total                                                    | 5.15%                | 0.74%                      | 5.88%                   | 0.65%               | 6.53%                 | 90.10%                       | 9.90%                 |
| Ambulance Services                                       | 6.71%                | 0.66%                      | 7.37%                   | 0.60%               | 7.97%                 | 92.49%                       | 7.51%                 |
| Acute Hospital Services                                  | 4.75%                | 0.83%                      | 5.57%                   | 0.63%               | 6.21%                 | 89.79%                       | 10.21%                |
| Acute Services                                           | 4.81%                | 0.82%                      | 5.63%                   | 0.63%               | 6.26%                 | 89.90%                       | 10.10%                |
| Community Health & Wellbeing                             | 5.68%                | 0.65%                      | 6.33%                   | 0.41%               | 6.74%                 | 93.93%                       | 6.07%                 |
| Primary Care                                             | 5.49%                | 0.55%                      | 6.04%                   | 0.60%               | 6.65%                 | 90.95%                       | 9.05%                 |
| Disabilities                                             | 5.30%                | 0.70%                      | 5.99%                   | 0.64%               | 6.63%                 | 90.38%                       | 9.62%                 |
| Mental Health                                            | 5.44%                | 0.60%                      | 6.04%                   | 0.56%               | 6.61%                 | 91.48%                       | 8.52%                 |
| Older People                                             | 7.67%                | 0.81%                      | 8.48%                   | 1.16%               | 9.64%                 | 87.98%                       | 12.02%                |
| CHO Operations                                           | 4.31%                | 0.44%                      | 4.75%                   | 0.45%               | 5.20%                 | 91.31%                       | 8.69%                 |
| Community Services                                       | 5.80%                | 0.66%                      | 6.46%                   | 0.71%               | 7.17%                 | 90.13%                       | 9.87%                 |
| National Services & Central Functions                    | 3.85%                | 0.39%                      | 4.24%                   | 0.34%               | 4.58%                 | 92.59%                       | 7.41%                 |