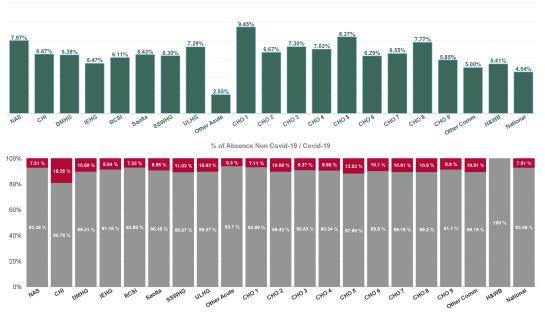

| Health Service Absence Rate - by HG,<br>CHO/Care Group & Staff Category :<br>Jan 2024 | Certified absence | Self-<br>certified<br>absence | Non<br>Covid-19<br>absence | Covid-19<br>absence | Total<br>absence<br>rate | Medical &<br>Dental | Nursing &<br>Midwifery | Health &<br>Social Care<br>Professionals | Management<br>&<br>Administrative | General<br>Support | Patient &<br>Client Care |
|---------------------------------------------------------------------------------------|-------------------|-------------------------------|----------------------------|---------------------|--------------------------|---------------------|------------------------|------------------------------------------|-----------------------------------|--------------------|--------------------------|
| Total                                                                                 | 5.15%             | 0.74%                         | 5.89%                      | 0.65%               | 6.53%                    | 1.61%               | 7.25%                  | 5.50%                                    | 5.85%                             | 8.32%              | 8.55%                    |
| National Ambulance Service                                                            | 6.71%             | 0.66%                         | 7.37%                      | 0.60%               | 7.97%                    | 0.00%               | 6.22%                  | 2.75%                                    | 2.87%                             | 41.89%             | 8.36%                    |
| Children's Health Ireland                                                             | 4.62%             | 0.61%                         | 5.23%                      | 1.25%               | 6.47%                    | 1.60%               | 6.98%                  | 6.30%                                    | 7.70%                             | 8.63%              | 10.90%                   |
| Dublin Midlands Hospital Group                                                        | 4.82%             | 0.90%                         | 5.72%                      | 0.68%               | 6.39%                    | 1.36%               | 7.38%                  | 5.21%                                    | 6.66%                             | 8.87%              | 8.60%                    |
| Ireland East Hospital Group                                                           | 4.37%             | 0.62%                         | 4.99%                      | 0.48%               | 5.47%                    | 1.28%               | 5.89%                  | 4.98%                                    | 5.28%                             | 7.89%              | 8.95%                    |
| RCSI Hospitals Group                                                                  | 4.84%             | 0.83%                         | 5.66%                      | 0.45%               | 6.11%                    | 0.93%               | 7.31%                  | 4.77%                                    | 6.44%                             | 8.03%              | 8.60%                    |
| University of Limerick Hospital Group                                                 | 5.77%             | 0.75%                         | 6.51%                      | 0.77%               | 7.29%                    | 1.21%               | 7.66%                  | 5.74%                                    | 6.54%                             | 11.55%             | 10.49%                   |
| Saolta University Hospital Care Group                                                 | 4.67%             | 1.15%                         | 5.81%                      | 0.61%               | 6.43%                    | 1.03%               | 7.53%                  | 5.46%                                    | 5.55%                             | 9.24%              | 10.02%                   |
| South/South West Hospital Group                                                       | 4.78%             | 0.83%                         | 5.61%                      | 0.70%               | 6.30%                    | 1.42%               | 7.16%                  | 6.23%                                    | 6.48%                             | 7.87%              | 9.36%                    |
| Other Acute Services                                                                  | 1.64%             | 0.28%                         | 1.92%                      | 0.13%               | 2.05%                    | 0.00%               | 5.21%                  | 1.04%                                    | 1.52%                             |                    |                          |
| Acute Services                                                                        | 4.81%             | 0.82%                         | 5.63%                      | 0.63%               | 6.26%                    | 1.24%               | 7.03%                  | 5.41%                                    | 6.12%                             | 8.65%              | 9.02%                    |
| CHO 1                                                                                 | 8.10%             | 0.67%                         | 8.78%                      | 0.67%               | 9.45%                    | 1.87%               | 9.72%                  | 6.54%                                    | 6.93%                             | 9.45%              | 12.19%                   |
| CHO 2                                                                                 | 5.53%             | 0.43%                         | 5.96%                      | 0.70%               | 6.67%                    | 5.19%               | 6.63%                  | 5.56%                                    | 6.71%                             | 4.24%              | 7.70%                    |
| CHO 3                                                                                 | 6.04%             | 0.58%                         | 6.62%                      | 0.68%               | 7.30%                    | 4.52%               | 8.13%                  | 5.49%                                    | 7.03%                             | 7.06%              | 7.90%                    |
| CHO 4                                                                                 | 5.54%             | 0.80%                         | 6.35%                      | 0.68%               | 7.02%                    | 2.56%               | 8.10%                  | 5.86%                                    | 5.95%                             | 7.41%              | 7.56%                    |
| CHO 5                                                                                 | 6.63%             | 0.74%                         | 7.36%                      | 1.01%               | 8.37%                    | 3.09%               | 9.45%                  | 7.87%                                    | 6.99%                             | 10.26%             | 8.38%                    |
| CHO 6                                                                                 | 5.02%             | 0.64%                         | 5.66%                      | 0.64%               | 6.29%                    | 3.52%               | 6.44%                  | 5.83%                                    | 5.93%                             | 8.57%              | 6.87%                    |
| CHO 7                                                                                 | 5.13%             | 0.71%                         | 5.84%                      | 0.71%               | 6.55%                    | 3.30%               | 7.07%                  | 4.35%                                    | 5.42%                             | 8.37%              | 7.75%                    |
| CHO 8                                                                                 | 6.27%             | 0.66%                         | 6.93%                      | 0.84%               | 7.77%                    | 3.28%               | 8.60%                  | 5.77%                                    | 7.03%                             | 7.80%              | 8.94%                    |
| CHO 9                                                                                 | 4.69%             | 0.64%                         | 5.33%                      | 0.52%               | 5.85%                    | 4.59%               | 4.88%                  | 5.03%                                    | 6.54%                             | 8.04%              | 7.35%                    |
| Other Community Services                                                              | 3.76%             | 0.70%                         | 4.46%                      | 0.54%               | 5.00%                    | 0.63%               | 6.14%                  | 3.78%                                    | 5.29%                             | 5.46%              | 3.85%                    |
| Community Services                                                                    | 5.80%             | 0.66%                         | 6.46%                      | 0.71%               | 7.17%                    | 3.34%               | 7.65%                  | 5.60%                                    | 6.44%                             | 7.99%              | 8.29%                    |
| National Services & Central Functions                                                 | 3.82%             | 0.39%                         | 4.21%                      | 0.34%               | 4.55%                    | 2.85%               | 7.10%                  | 5.33%                                    | 4.26%                             | 4.35%              | 7.48%                    |