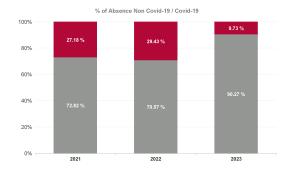

| Year /<br>Month | Certified<br>absence | Self-<br>certified<br>absence | Non<br>Covid-19<br>absence | Covid-19<br>absence | Total<br>absence<br>rate | Medical &<br>Dental | Nursing &<br>Midwifery | Health &<br>Social Care<br>Professionals | Management &<br>Administrative | General<br>Support | Patient &<br>Client Care |
|-----------------|----------------------|-------------------------------|----------------------------|---------------------|--------------------------|---------------------|------------------------|------------------------------------------|--------------------------------|--------------------|--------------------------|
| Jan 2024        | 5.15%                | 0.74%                         | 5.88%                      | 0.65%               | 6.53%                    | 1.61%               | 7.25%                  | 5.50%                                    | 5.84%                          | 8.32%              | 8.55%                    |
| 2024            | 5.15%                | 0.74%                         | 5.88%                      | 0.65%               | 6.53%                    | 1.61%               | 7.25%                  | 5.50%                                    | 5.84%                          | 8.32%              | 8.55%                    |
| Dec 2023        | 4.91%                | 0.77%                         | 5.69%                      | 0.66%               | 6.35%                    | 1.65%               | 7.05%                  | 5.59%                                    | 5.55%                          | 7.48%              | 8.25%                    |
| Nov 2023        | 4.66%                | 0.65%                         | 5.31%                      | 0.45%               | 5.76%                    | 1.59%               | 6.47%                  | 4.73%                                    | 4.86%                          | 7.35%              | 7.76%                    |
| Oct 2023        | 4.58%                | 0.67%                         | 5.25%                      | 0.56%               | 5.82%                    | 1.62%               | 6.54%                  | 4.72%                                    | 5.00%                          | 7.76%              | 7.54%                    |
| Sep 2023        | 4.49%                | 0.60%                         | 5.09%                      | 0.74%               | 5.82%                    | 1.54%               | 6.66%                  | 4.79%                                    | 4.83%                          | 7.34%              | 7.73%                    |
| Aug 2023        | 4.62%                | 0.60%                         | 5.22%                      | 0.76%               | 5.98%                    | 1.49%               | 6.78%                  | 4.81%                                    | 4.88%                          | 7.66%              | 8.09%                    |
| Jul 2023        | 4.33%                | 0.55%                         | 4.88%                      | 0.39%               | 5.28%                    | 1.35%               | 6.07%                  | 4.12%                                    | 4.18%                          | 6.94%              | 7.05%                    |
| Jun 2023        | 4.45%                | 0.54%                         | 4.99%                      | 0.33%               | 5.32%                    | 1.55%               | 6.04%                  | 4.14%                                    | 4.30%                          | 6.84%              | 7.00%                    |
| May 2023        | 4.36%                | 0.55%                         | 4.91%                      | 0.45%               | 5.36%                    | 1.47%               | 6.20%                  | 4.33%                                    | 4.25%                          | 6.66%              | 7.09%                    |
| Apr 2023        | 4.29%                | 0.57%                         | 4.86%                      | 0.48%               | 5.34%                    | 1.49%               | 6.21%                  | 4.09%                                    | 4.25%                          | 6.53%              | 7.07%                    |
| Mar 2023        | 4.30%                | 0.62%                         | 4.93%                      | 0.53%               | 5.46%                    | 1.67%               | 6.02%                  | 4.49%                                    | 4.57%                          | 7.12%              | 7.28%                    |
| Feb 2023        | 4.21%                | 0.58%                         | 4.80%                      | 0.45%               | 5.24%                    | 1.41%               | 5.99%                  | 4.05%                                    | 4.43%                          | 6.78%              | 6.79%                    |
| Jan 2023        | 4.85%                | 0.67%                         | 5.52%                      | 0.81%               | 6.33%                    | 1.51%               | 7.33%                  | 4.97%                                    | 5.21%                          | 8.07%              | 8.17%                    |
| 2023            | 4.51%                | 0.62%                         | 5.12%                      | 0.55%               | 5.68%                    | 1.53%               | 6.45%                  | 4.57%                                    | 4.70%                          | 7.22%              | 7.49%                    |
| Dec 2022        | 5.20%                | 0.87%                         | 6.07%                      | 1.23%               | 7.30%                    | 2.05%               | 8.33%                  | 6.01%                                    | 6.30%                          | 8.81%              | 9.15%                    |
| Nov 2022        | 4.40%                | 0.69%                         | 5.09%                      | 0.74%               | 5.83%                    | 1.75%               | 6.61%                  | 4.48%                                    | 4.88%                          | 7.55%              | 7.74%                    |
| Oct 2022        | 4.52%                | 0.65%                         | 5.17%                      | 0.80%               | 5.97%                    | 1.82%               | 6.60%                  | 4.75%                                    | 4.85%                          | 7.70%              | 7.92%                    |
| Sep 2022        | 4.45%                | 0.61%                         | 5.06%                      | 0.70%               | 5.75%                    | 1.58%               | 6.63%                  | 4.30%                                    | 4.38%                          | 7.59%              | 7.82%                    |
| Aug 2022        | 4.49%                | 0.54%                         | 5.02%                      | 0.81%               | 5.84%                    | 1.70%               | 6.61%                  | 4.50%                                    | 4.54%                          | 7.56%              | 7.94%                    |
| Jul 2022        | 4.59%                | 0.57%                         | 5.16%                      | 1.91%               | 7.07%                    | 1.99%               | 7.95%                  | 5.58%                                    | 5.54%                          | 8.76%              | 9.52%                    |
| Jun 2022        | 4.38%                | 0.62%                         | 4.99%                      | 1.92%               | 6.91%                    | 2.12%               | 8.02%                  | 5.71%                                    | 5.57%                          | 8.72%              | 8.52%                    |
| May 2022        | 4.14%                | 0.60%                         | 4.74%                      | 1.03%               | 5.77%                    | 1.69%               | 6.61%                  | 4.37%                                    | 4.50%                          | 7.25%              | 7.87%                    |
| Apr 2022        | 4.36%                | 0.58%                         | 4.93%                      | 2.53%               | 7.46%                    | 2.28%               | 8.73%                  | 5.97%                                    | 5.66%                          | 9.20%              | 9.64%                    |
| Mar 2022        | 4.34%                | 0.59%                         | 4.93%                      | 4.75%               | 9.68%                    | 3.45%               | 11.70%                 | 8.60%                                    | 7.95%                          | 10.26%             | 11.35%                   |
| Feb 2022        | 4.01%                | 0.54%                         | 4.55%                      | 3.23%               | 7.78%                    | 2.71%               | 9.37%                  | 6.80%                                    | 5.96%                          | 9.18%              | 9.24%                    |
| Jan 2022        | 3.94%                | 0.46%                         | 4.40%                      | 5.37%               | 9.77%                    | 3.11%               | 11.35%                 | 8.17%                                    | 7.93%                          | 12.13%             | 11.91%                   |
| 2022            | 4.40%                | 0.61%                         | 5.01%                      | 2.09%               | 7.10%                    | 2.18%               | 8.21%                  | 5.76%                                    | 5.67%                          | 8.72%              | 9.06%                    |
| Dec 2021        | 4.38%                | 0.55%                         | 4.93%                      | 3.00%               | 7.94%                    | 2.57%               | 9.21%                  | 6.79%                                    | 6.54%                          | 9.62%              | 9.69%                    |
| Nov 2021        | 4.60%                | 0.72%                         | 5.32%                      | 2.34%               | 7.66%                    | 2.43%               | 8.55%                  | 6.63%                                    | 6.80%                          | 9.62%              | 9.48%                    |
| Oct 2021        | 4.47%                | 0.61%                         | 5.08%                      | 1.48%               | 6.55%                    | 2.27%               | 7.38%                  | 5.41%                                    | 5.38%                          | 8.32%              | 8.25%                    |
| Sep 2021        | 4.27%                | 0.52%                         | 4.78%                      | 1.07%               | 5.85%                    | 2.01%               | 6.76%                  | 4.45%                                    | 4.65%                          | 7.46%              | 7.64%                    |
| Aug 2021        | 4.22%                | 0.49%                         | 4.70%                      | 1.09%               | 5.79%                    | 1.85%               | 6.65%                  | 4.40%                                    | 4.62%                          | 6.91%              | 7.77%                    |
| Jul 2021        | 3.95%                | 0.45%                         | 4.41%                      | 0.71%               | 5.12%                    | 1.34%               | 5.81%                  | 3.92%                                    | 4.11%                          | 6.51%              | 6.87%                    |
| Jun 2021        | 3.70%                | 0.45%                         | 4.16%                      | 0.56%               | 4.72%                    | 1.25%               | 5.45%                  | 3.51%                                    | 3.55%                          | 6.05%              | 6.44%                    |
| May 2021        | 3.37%                | 0.39%                         | 3.76%                      | 0.62%               | 4.38%                    | 1.15%               | 5.05%                  | 3.23%                                    | 3.33%                          | 5.57%              | 5.96%                    |
| Apr 2021        | 3.41%                | 0.36%                         | 3.77%                      | 0.79%               | 4.56%                    | 1.34%               | 5.36%                  | 3.31%                                    | 3.33%                          | 5.80%              | 6.26%                    |
| Mar 2021        | 3.46%                | 0.39%                         | 3.85%                      | 1.05%               | 4.90%                    | 1.36%               | 5.77%                  | 3.72%                                    | 3.58%                          | 6.10%              | 6.64%                    |
| Feb 2021        | 3.76%                | 0.49%                         | 4.25%                      | 2.17%               | 6.42%                    | 1.82%               | 7.59%                  | 4.50%                                    | 4.58%                          | 7.92%              | 8.98%                    |
| Jan 2021        | 3.91%                | 0.38%                         | 4.29%                      | 5.05%               | 9.34%                    | 4.34%               | 11.48%                 | 6.27%                                    | 6.46%                          | 11.28%             | 11.69%                   |
| 2021            | 3.96%                | 0.49%                         | 4.45%                      | 1.66%               | 6.11%                    | 1.98%               | 7.10%                  | 4.69%                                    | 4.76%                          | 7.61%              | 7.99%                    |