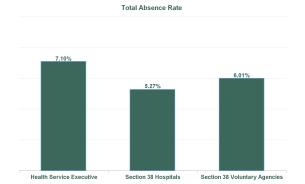

#### Total Covid Absence Rate

| Health Service Absence Rate -<br>by Admin : Jan 2024 | Certified<br>absence | Self-<br>certified<br>absence | Non<br>Covid-19<br>absence | Covid-19<br>absence | Total<br>absence<br>rate |
|------------------------------------------------------|----------------------|-------------------------------|----------------------------|---------------------|--------------------------|
| Total                                                | 5.15%                | 0.74%                         | 5.88%                      | 0.65%               | 6.53%                    |
| Health Service Executive                             | 5.66%                | 0.75%                         | 6.41%                      | 0.69%               | 7.10%                    |
| Section 38 Hospitals                                 | 4.02%                | 0.71%                         | 4.73%                      | 0.54%               | 5.27%                    |
| Section 38 Voluntary Agencies                        | 4.67%                | 0.69%                         | 5.36%                      | 0.64%               | 6.01%                    |