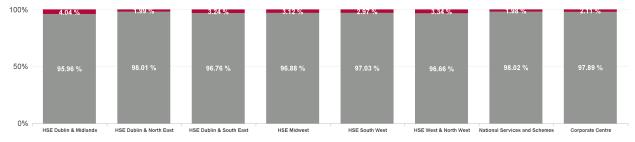

% of Absence Non Covid-19 / Covid-19

| Health Service Absence Rate - by Staff<br>Category: Jan 2025 | Certified<br>absence | Self- certified<br>absence | Non Covid-19<br>absence | Covid-19<br>absence | Total absence<br>rate | % Non<br>Covid-19<br>absence | % Covid-19<br>absence |
|--------------------------------------------------------------|----------------------|----------------------------|-------------------------|---------------------|-----------------------|------------------------------|-----------------------|
| Total                                                        | 5.98%                | 0.70%                      | 6.68%                   | 0.21%               | 6.89%                 | 96.93%                       | 3.07%                 |
| HSE Dublin & Midlands                                        | 5.59%                | 0.75%                      | 6.34%                   | 0.27%               | 6.61%                 | 95.96%                       | 4.04%                 |
| HSE Dublin & North East                                      | 5.58%                | 0.66%                      | 6.24%                   | 0.13%               | 6.37%                 | 98.01%                       | 1.99%                 |
| HSE Dublin & South East                                      | 5.68%                | 0.69%                      | 6.37%                   | 0.21%               | 6.59%                 | 96.76%                       | 3.24%                 |
| HSE Midwest                                                  | 6.98%                | 0.66%                      | 7.64%                   | 0.25%               | 7.88%                 | 96.88%                       | 3.12%                 |
| HSE South West                                               | 6.04%                | 0.86%                      | 6.90%                   | 0.21%               | 7.11%                 | 97.03%                       | 2.97%                 |
| HSE West & North West                                        | 7.19%                | 0.71%                      | 7.89%                   | 0.27%               | 8.17%                 | 96.66%                       | 3.34%                 |
| National Services and Schemes                                | 6.71%                | 0.67%                      | 7.38%                   | 0.15%               | 7.52%                 | 98.02%                       | 1.98%                 |
| Corporate Centre                                             | 4.08%                | 0.38%                      | 4.47%                   | 0.10%               | 4.56%                 | 97.89%                       | 2.11%                 |

#### % of Absence Non Covid-19 / Covid-19

| Health Service Absence Rate<br>- by Health Region : Jan<br>2025 | Certified<br>absence | Self -<br>certified<br>absence | Non<br>Covid-19<br>absence | Covid-19<br>absence | Total<br>absence<br>rate | Medical &<br>Dental | Nursing &<br>Midwifery | Health &<br>Social Care<br>Professionals | Management &<br>Administrative | General<br>Support | Patient &<br>Client Care |
|-----------------------------------------------------------------|----------------------|--------------------------------|----------------------------|---------------------|--------------------------|---------------------|------------------------|------------------------------------------|--------------------------------|--------------------|--------------------------|
| Total                                                           | 5.98%                | 0.70%                          | 6.68%                      | 0.21%               | 6.89%                    | 1.95%               | 7.53%                  | 5.55%                                    | 6.10%                          | 9.19%              | 9.35%                    |
| HSE Dublin & Midlands                                           | 5.59%                | 0.75%                          | 6.34%                      | 0.27%               | 6.61%                    | 1.57%               | 7.29%                  | 5.10%                                    | 6.59%                          | 8.76%              | 8.82%                    |
| HSE Dublin & North East                                         | 5.58%                | 0.66%                          | 6.24%                      | 0.13%               | 6.37%                    | 1.79%               | 6.45%                  | 5.03%                                    | 6.46%                          | 9.64%              | 9.29%                    |
| HSE Dublin & South East                                         | 5.68%                | 0.69%                          | 6.37%                      | 0.21%               | 6.59%                    | 1.87%               | 6.94%                  | 5.87%                                    | 6.54%                          | 9.18%              | 8.29%                    |
| HSE Midwest                                                     | 6.98%                | 0.66%                          | 7.64%                      | 0.25%               | 7.88%                    | 2.51%               | 7.97%                  | 6.16%                                    | 7.57%                          | 11.58%             | 9.34%                    |
| HSE South West                                                  | 6.04%                | 0.86%                          | 6.90%                      | 0.21%               | 7.11%                    | 2.02%               | 8.06%                  | 6.09%                                    | 5.56%                          | 8.37%              | 9.40%                    |
| HSE West & North West                                           | 7.19%                | 0.71%                          | 7.89%                      | 0.27%               | 8.17%                    | 2.42%               | 9.33%                  | 6.58%                                    | 7.34%                          | 9.09%              | 10.47%                   |
| National Services and Schemes                                   | 6.71%                | 0.67%                          | 7.38%                      | 0.15%               | 7.52%                    | 0.00%               | 0.00%                  | 3.93%                                    | 4.79%                          | 4.05%              | 10.56%                   |
| Corporate Centre                                                | 4.08%                | 0.38%                          | 4.47%                      | 0.10%               | 4.56%                    | 2.47%               | 6.05%                  | 5.79%                                    | 4.19%                          | 6.12%              | 7.83%                    |