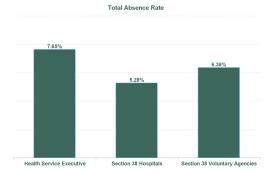

| Health Service Absence Rate -<br>by Admin : Jan 2025 | Certified<br>absence | Self-<br>certified<br>absence | Non<br>Covid-19<br>absence | Covid-19<br>absence | Total<br>absence<br>rate | Medical &<br>Dental | Nursing &<br>Midwifery | Health &<br>Social Care<br>Professionals | Management &<br>Administrative | General<br>Support | Patient &<br>Client Care |
|------------------------------------------------------|----------------------|-------------------------------|----------------------------|---------------------|--------------------------|---------------------|------------------------|------------------------------------------|--------------------------------|--------------------|--------------------------|
| Total                                                | 5.98%                | 0.70%                         | 6.68%                      | 0.21%               | 6.89%                    | 1.95%               | 7.53%                  | 5.55%                                    | 6.10%                          | 9.19%              | 9.35%                    |
| Acute Hospital Services                              | 6.44%                | 0.79%                         | 7.23%                      | 0.23%               | 7.47%                    | 1.78%               | 8.35%                  | 6.11%                                    | 7.43%                          | 10.81%             | 11.06%                   |
| Community Health & Wellbeing                         | 4.70%                | 0.61%                         | 5.31%                      | 0.19%               | 5.50%                    |                     | 1.69%                  | 1.70%                                    | 6.84%                          |                    | 5.24%                    |
| Primary Care                                         | 6.63%                | 0.49%                         | 7.13%                      | 0.12%               | 7.25%                    | 5.33%               | 8.00%                  | 6.30%                                    | 7.13%                          | 9.55%              | 9.28%                    |
| Disabilities                                         | 8.31%                | 0.73%                         | 9.04%                      | 0.22%               | 9.26%                    | 0.00%               | 9.57%                  | 6.40%                                    | 6.67%                          | 3.82%              | 11.16%                   |
| Mental Health                                        | 6.49%                | 0.62%                         | 7.11%                      | 0.17%               | 7.28%                    | 2.74%               | 7.58%                  | 5.72%                                    | 7.56%                          | 8.69%              | 10.65%                   |
| Older People                                         | 9.37%                | 0.83%                         | 10.20%                     | 0.50%               | 10.70%                   | 0.64%               | 10.94%                 | 6.74%                                    | 6.07%                          | 9.07%              | 12.36%                   |
| CHO Operations                                       | 5.70%                | 0.37%                         | 6.07%                      | 0.00%               | 6.07%                    |                     | 6.03%                  | 5.22%                                    | 6.02%                          | 8.63%              |                          |
| Health & Wellbeing                                   | 5.60%                | 0.62%                         | 6.22%                      | 0.83%               | 7.05%                    | 50.00%              | 0.00%                  | 8.94%                                    | 3.67%                          | 2.59%              | 0.00%                    |
| Corporate Centre                                     | 3.98%                | 0.33%                         | 4.31%                      | 0.09%               | 4.40%                    | 2.49%               | 5.52%                  | 4.50%                                    | 4.27%                          | 6.01%              | 11.58%                   |
| National Services and Schemes                        | 6.71%                | 0.67%                         | 7.38%                      | 0.15%               | 7.52%                    | 0.00%               | 0.00%                  | 3.93%                                    | 4.79%                          | 4.05%              | 10.56%                   |
| Health Service Executive                             | 6.73%                | 0.70%                         | 7.42%                      | 0.23%               | 7.65%                    | 2.31%               | 8.47%                  | 5.95%                                    | 6.28%                          | 9.95%              | 11.15%                   |
| Acute Hospital Services                              | 4.39%                | 0.71%                         | 5.10%                      | 0.18%               | 5.28%                    | 1.31%               | 5.72%                  | 4.25%                                    | 5.83%                          | 8.25%              | 8.07%                    |
| Section 38 Hospitals                                 | 4.39%                | 0.71%                         | 5.10%                      | 0.18%               | 5.28%                    | 1.31%               | 5.72%                  | 4.25%                                    | 5.83%                          | 8.25%              | 8.07%                    |
| Section 38 Voluntary Agencies                        | 5.42%                | 0.73%                         | 6.15%                      | 0.21%               | 6.36%                    | 2.48%               | 6.61%                  | 5.85%                                    | 5.02%                          | 7.26%              | 6.72%                    |