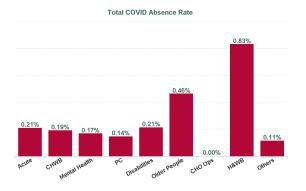

% of Absence Non Covid-19 / Covid-19

| Health Service Absence Rate - by<br>Care Group : Jan 2025 | Non<br>Covid-19<br>absence | Covid-19<br>absence | Total<br>absence<br>rate | Medical &<br>Dental | Nursing &<br>Midwifery | Health & Social<br>Care<br>Professionals | Management &<br>Administrative | General<br>Support | Patient &<br>Client Care |
|-----------------------------------------------------------|----------------------------|---------------------|--------------------------|---------------------|------------------------|------------------------------------------|--------------------------------|--------------------|--------------------------|
| Total                                                     | 6.68%                      | 0.21%               | 6.89%                    | 0.05%               | 0.26%                  | 0.15%                                    | 0.10%                          | 0.23%              | 0.35%                    |
| Acute Hospital Services                                   | 6.27%                      | 0.21%               | 6.48%                    | 0.04%               | 0.24%                  | 0.17%                                    | 0.13%                          | 0.29%              | 0.46%                    |
| Acute Services                                            | 6.27%                      | 0.21%               | 6.48%                    | 0.04%               | 0.24%                  | 0.17%                                    | 0.13%                          | 0.29%              | 0.46%                    |
| Community Health & Wellbeing                              | 5.31%                      | 0.19%               | 5.50%                    |                     | 0.00%                  | 0.00%                                    | 0.00%                          |                    | 0.37%                    |
| Primary Care                                              | 7.10%                      | 0.14%               | 7.24%                    | 0.00%               | 0.22%                  | 0.10%                                    | 0.08%                          | 0.03%              | 0.36%                    |
| Disabilities                                              | 6.75%                      | 0.21%               | 6.96%                    | 0.00%               | 0.15%                  | 0.23%                                    | 0.12%                          | 0.16%              | 0.25%                    |
| Mental Health                                             | 7.03%                      | 0.17%               | 7.20%                    | 0.09%               | 0.24%                  | 0.04%                                    | 0.11%                          | 0.04%              | 0.21%                    |
| Older People                                              | 9.80%                      | 0.46%               | 10.27%                   | 0.00%               | 0.60%                  | 0.05%                                    | 0.13%                          | 0.18%              | 0.53%                    |
| CHO Operations                                            | 6.07%                      | 0.00%               | 6.07%                    |                     | 0.00%                  | 0.00%                                    | 0.00%                          | 0.00%              |                          |
| Community Services                                        | 7.42%                      | 0.23%               | 7.65%                    | 0.04%               | 0.29%                  | 0.15%                                    | 0.09%                          | 0.11%              | 0.33%                    |
| National Services & Central Functions                     | 5.59%                      | 0.12%               | 5.72%                    | 0.78%               | 0.30%                  | 0.01%                                    | 0.06%                          | 0.08%              | 0.25%                    |