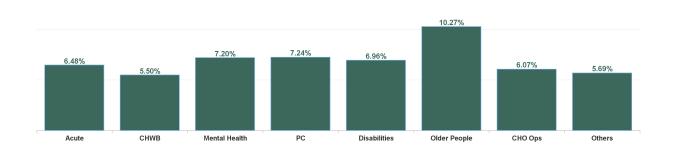

| Health Service Absence Rate - by Care<br>Group: Jan 2025 | Certified<br>absence | Self- certified<br>absence | Non Covid-19<br>absence | Covid-19<br>absence | Total absence<br>rate | % Non<br>Covid-19<br>absence | % Covid-19<br>absence |
|----------------------------------------------------------|----------------------|----------------------------|-------------------------|---------------------|-----------------------|------------------------------|-----------------------|
| Total                                                    | 5.98%                | 0.70%                      | 6.68%                   | 0.21%               | 6.89%                 | 96.93%                       | 3.07%                 |
| Acute Hospital Services                                  | 5.52%                | 0.76%                      | 6.27%                   | 0.21%               | 6.48%                 | 96.79%                       | 3.21%                 |
| Acute Services                                           | 5.52%                | 0.76%                      | 6.27%                   | 0.21%               | 6.48%                 | 96.79%                       | 3.21%                 |
| Community Health & Wellbeing                             | 4.70%                | 0.61%                      | 5.31%                   | 0.19%               | 5.50%                 | 96.53%                       | 3.47%                 |
| Primary Care                                             | 6.60%                | 0.50%                      | 7.10%                   | 0.14%               | 7.24%                 | 98.00%                       | 2.00%                 |
| Disabilities                                             | 5.99%                | 0.76%                      | 6.75%                   | 0.21%               | 6.96%                 | 96.95%                       | 3.05%                 |
| Mental Health                                            | 6.41%                | 0.62%                      | 7.03%                   | 0.17%               | 7.20%                 | 97.67%                       | 2.33%                 |
| Older People                                             | 9.00%                | 0.80%                      | 9.80%                   | 0.46%               | 10.27%                | 95.48%                       | 4.52%                 |
| CHO Operations                                           | 5.70%                | 0.37%                      | 6.07%                   | 0.00%               | 6.07%                 | 100.00%                      | 0.00%                 |
| Community Services                                       | 6.75%                | 0.67%                      | 7.42%                   | 0.23%               | 7.65%                 | 96.98%                       | 3.02%                 |
| National Services & Central Functions                    | 5.12%                | 0.47%                      | 5.59%                   | 0.12%               | 5.72%                 | 97.82%                       | 2.18%                 |