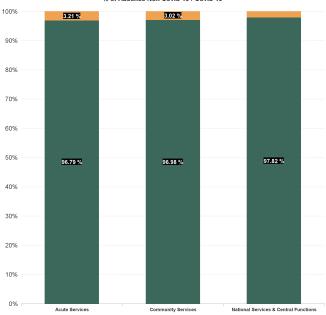

| Health Service Absence Rate - by Care<br>Group: Jan 2025 | Certified<br>absence | Self- certified<br>absence | Non Covid-19<br>absence | Covid-19<br>absence | Total absence<br>rate | % Non<br>Covid-19<br>absence | % Covid-19<br>absence |
|----------------------------------------------------------|----------------------|----------------------------|-------------------------|---------------------|-----------------------|------------------------------|-----------------------|
| Total                                                    | 5.98%                | 0.70%                      | 6.68%                   | 0.21%               | 6.89%                 | 96.93%                       | 3.07%                 |
| Acute Hospital Services                                  | 5.52%                | 0.76%                      | 6.27%                   | 0.21%               | 6.48%                 | 96.79%                       | 3.21%                 |
| Acute Services                                           | 5.52%                | 0.76%                      | 6.27%                   | 0.21%               | 6.48%                 | 96.79%                       | 3.21%                 |
| Community Health & Wellbeing                             | 4.70%                | 0.61%                      | 5.31%                   | 0.19%               | 5.50%                 | 96.53%                       | 3.47%                 |
| Primary Care                                             | 6.60%                | 0.50%                      | 7.10%                   | 0.14%               | 7.24%                 | 98.00%                       | 2.00%                 |
| Disabilities                                             | 5.99%                | 0.76%                      | 6.75%                   | 0.21%               | 6.96%                 | 96.95%                       | 3.05%                 |
| Mental Health                                            | 6.41%                | 0.62%                      | 7.03%                   | 0.17%               | 7.20%                 | 97.67%                       | 2.33%                 |
| Older People                                             | 9.00%                | 0.80%                      | 9.80%                   | 0.46%               | 10.27%                | 95.48%                       | 4.52%                 |
| CHO Operations                                           | 5.70%                | 0.37%                      | 6.07%                   | 0.00%               | 6.07%                 | 100.00%                      | 0.00%                 |
| Community Services                                       | 6.75%                | 0.67%                      | 7.42%                   | 0.23%               | 7.65%                 | 96.98%                       | 3.02%                 |
| National Services & Central Functions                    | 5.12%                | 0.47%                      | 5.59%                   | 0.12%               | 5.72%                 | 97.82%                       | 2.18%                 |