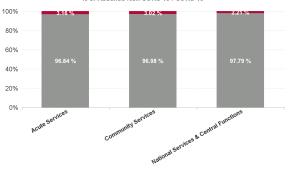

| Health Service Absence Rate - by Care<br>Group: Jan 2025 | Certified<br>absence | Self- certified<br>absence | Non Covid-19<br>absence | Covid-19<br>absence | Total absence<br>rate | % Non<br>Covid-19<br>absence | % Covid-19<br>absence |
|----------------------------------------------------------|----------------------|----------------------------|-------------------------|---------------------|-----------------------|------------------------------|-----------------------|
| Total                                                    | 5.98%                | 0.70%                      | 6.68%                   | 0.21%               | 6.89%                 | 96.93%                       | 3.07%                 |
| Acute Hospital Services                                  | 5.52%                | 0.76%                      | 6.27%                   | 0.21%               | 6.48%                 | 96.79%                       | 3.21%                 |
| Acute Services                                           | 5.52%                | 0.76%                      | 6.27%                   | 0.21%               | 6.48%                 | 96.79%                       | 3.21%                 |
| Community Health & Wellbeing                             | 4.70%                | 0.61%                      | 5.31%                   | 0.19%               | 5.50%                 | 96.53%                       | 3.47%                 |
| Primary Care                                             | 6.60%                | 0.50%                      | 7.10%                   | 0.14%               | 7.24%                 | 98.00%                       | 2.00%                 |
| Disabilities                                             | 5.99%                | 0.76%                      | 6.75%                   | 0.21%               | 6.96%                 | 96.95%                       | 3.05%                 |
| Mental Health                                            | 6.41%                | 0.62%                      | 7.03%                   | 0.17%               | 7.20%                 | 97.67%                       | 2.33%                 |
| Older People                                             | 9.00%                | 0.80%                      | 9.80%                   | 0.46%               | 10.27%                | 95.48%                       | 4.52%                 |
| CHO Operations                                           | 5.70%                | 0.37%                      | 6.07%                   | 0.00%               | 6.07%                 | 100.00%                      | 0.00%                 |
| Community Services                                       | 6.75%                | 0.67%                      | 7.42%                   | 0.23%               | 7.65%                 | 96.98%                       | 3.02%                 |
| National Services & Central Functions                    | 5.12%                | 0.47%                      | 5.59%                   | 0.12%               | 5.72%                 | 97.82%                       | 2.18%                 |