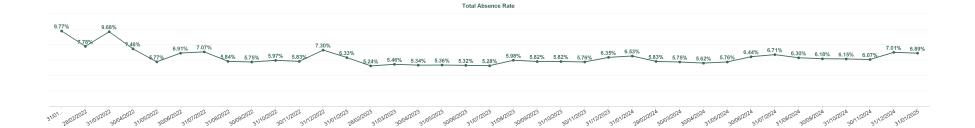

#### Health Region Trend

| Year /<br>Month | Certified<br>absence | Self-<br>certified<br>absence | Non<br>Covid-19<br>absence | Covid-19<br>absence | Total<br>absence<br>rate | HSE Dublin &<br>Midlands | HSE Dublin &<br>North East | HSE Dublin &<br>South East | HSE Midwest | HSE South<br>West | HSE West &<br>North West | National<br>Services and<br>Schemes | Corporate<br>Centre |
|-----------------|----------------------|-------------------------------|----------------------------|---------------------|--------------------------|--------------------------|----------------------------|----------------------------|-------------|-------------------|--------------------------|-------------------------------------|---------------------|
| Jan 2025        | 5.98%                | 0.70%                         | 6.68%                      | 0.21%               | 6.89%                    | 6.61%                    | 6.37%                      | 6.59%                      | 7.88%       | 7.11%             | 8.17%                    | 7.52%                               | 4.56%               |
| 2025            | 5.98%                | 0.70%                         | 6.68%                      | 0.21%               | 6.89%                    | 6.61%                    | 6.37%                      | 6.59%                      | 7.88%       | 7.11%             | 8.17%                    | 7.52%                               | 4.56%               |
| Dec 2024        | 5.94%                | 0.81%                         | 6.75%                      | 0.26%               | 7.01%                    | 6.84%                    | 6.42%                      | 6.54%                      | 8.01%       | 6.88%             | 8.38%                    | 8.59%                               | 4.86%               |
| Nov 2024        | 5.18%                | 0.64%                         | 5.82%                      | 0.26%               | 6.07%                    | 6.10%                    | 5.59%                      | 5.73%                      | 6.96%       | 6.14%             | 6.99%                    | 6.62%                               | 4.06%               |
| Oct 2024        | 5.16%                | 0.61%                         | 5.78%                      | 0.38%               | 6.15%                    | 6.15%                    | 5.51%                      | 5.72%                      | 7.26%       | 6.30%             | 7.17%                    | 6.53%                               | 4.31%               |
| Sep 2024        | 4.98%                | 0.67%                         | 5.66%                      | 0.52%               | 6.18%                    | 6.20%                    | 5.61%                      | 5.82%                      | 7.14%       | 6.30%             | 7.19%                    | 6.82%                               | 3.94%               |
| Aug 2024        | 5.11%                | 0.53%                         | 5.64%                      | 0.66%               | 6.30%                    | 6.08%                    | 5.60%                      | 5.93%                      | 7.38%       | 6.55%             | 7.63%                    | 7.29%                               | 3.97%               |
| Jul 2024        | 5.18%                | 0.57%                         | 5.75%                      | 0.96%               | 6.71%                    | 6.64%                    | 5.97%                      | 6.35%                      | 7.70%       | 7.10%             | 8.00%                    | 7.60%                               | 4.01%               |
| Jun 2024        | 5.08%                | 0.62%                         | 5.70%                      | 0.74%               | 6.44%                    | 6.36%                    | 6.02%                      | 6.13%                      | 7.31%       | 6.63%             | 7.22%                    | 7.78%                               | 3.93%               |
| May 2024        | 4.85%                | 0.60%                         | 5.45%                      | 0.31%               | 5.76%                    | 5.77%                    | 5.21%                      | 5.72%                      | 6.66%       | 6.10%             | 6.23%                    | 7.20%                               | 3.42%               |
| Apr 2024        | 4.78%                | 0.61%                         | 5.40%                      | 0.22%               | 5.62%                    | 5.63%                    | 5.11%                      | 5.57%                      | 6.59%       | 5.83%             | 6.13%                    | 6.51%                               | 3.31%               |
| 2024            | 5.14%                | 0.63%                         | 5.77%                      | 0.48%               | 6.24%                    | 6.20%                    | 5.66%                      | 5.94%                      | 7.22%       | 6.42%             | 7.20%                    | 7.20%                               | 3.97%               |

#### Staff Category Trend

| Year /<br>Month | Certified<br>absence | Self-<br>certified<br>absence | Non<br>Covid-19<br>absence | Covid-19<br>absence | Total<br>absence<br>rate | Medical &<br>Dental | Nursing &<br>Midwifery | Health &<br>Social Care<br>Professionals | Management &<br>Administrative | General<br>Support | Patient &<br>Client Care |
|-----------------|----------------------|-------------------------------|----------------------------|---------------------|--------------------------|---------------------|------------------------|------------------------------------------|--------------------------------|--------------------|--------------------------|
| Jan 2025        | 5.98%                | 0.70%                         | 6.68%                      | 0.21%               | 6.89%                    | 1.95%               | 7.53%                  | 5.55%                                    | 6.10%                          | 9.19%              | 9.35%                    |
| 2025            | 5.98%                | 0.70%                         | 6.68%                      | 0.21%               | 6.89%                    | 1.95%               | 7.53%                  | 5.55%                                    | 6.10%                          | 9.19%              | 9.35%                    |
| Dec 2024        | 5.94%                | 0.81%                         | 6.75%                      | 0.26%               | 7.01%                    | 2.12%               | 7.63%                  | 5.91%                                    | 6.37%                          | 8.94%              | 9.09%                    |
| Nov 2024        | 5.18%                | 0.64%                         | 5.82%                      | 0.26%               | 6.07%                    | 2.01%               | 6.63%                  | 4.88%                                    | 5.39%                          | 8.02%              | 8.05%                    |
| Oct 2024        | 5.16%                | 0.61%                         | 5.78%                      | 0.38%               | 6.15%                    | 1.92%               | 6.65%                  | 4.99%                                    | 5.53%                          | 7.95%              | 8.34%                    |
| Sep 2024        | 4.98%                | 0.67%                         | 5.66%                      | 0.52%               | 6.18%                    | 1.87%               | 6.86%                  | 5.10%                                    | 5.38%                          | 8.21%              | 8.07%                    |
| Aug 2024        | 5.11%                | 0.53%                         | 5.64%                      | 0.66%               | 6.30%                    | 1.84%               | 6.85%                  | 5.26%                                    | 5.62%                          | 8.27%              | 8.41%                    |
| Jul 2024        | 5.18%                | 0.57%                         | 5.75%                      | 0.96%               | 6.71%                    | 1.65%               | 7.31%                  | 5.60%                                    | 5.93%                          | 8.68%              | 9.21%                    |
| Jun 2024        | 5.08%                | 0.62%                         | 5.70%                      | 0.74%               | 6.44%                    | 1.98%               | 6.93%                  | 5.25%                                    | 5.52%                          | 8.35%              | 8.58%                    |
| May 2024        | 4.85%                | 0.60%                         | 5.45%                      | 0.31%               | 5.76%                    | 1.71%               | 6.36%                  | 4.59%                                    | 4.83%                          | 7.58%              | 7.78%                    |
| Apr 2024        | 4.78%                | 0.61%                         | 5.40%                      | 0.22%               | 5.62%                    | 1.61%               | 6.18%                  | 4.62%                                    | 4.64%                          | 7.42%              | 7.62%                    |
| Mar 2024        | 4.89%                | 0.62%                         | 5.51%                      | 0.24%               | 5.75%                    | 1.73%               | 6.36%                  | 4.62%                                    | 4.91%                          | 7.46%              | 7.58%                    |
| Feb 2024        | 4.86%                | 0.63%                         | 5.50%                      | 0.33%               | 5.83%                    | 1.70%               | 6.42%                  | 4.77%                                    | 5.04%                          | 7.39%              | 7.77%                    |
| Jan 2024        | 5.15%                | 0.74%                         | 5.88%                      | 0.65%               | 6.53%                    | 1.62%               | 7.25%                  | 5.50%                                    | 5.85%                          | 8.32%              | 8.55%                    |
| 2024            | 5.10%                | 0.64%                         | 5.73%                      | 0.46%               | 6.19%                    | 1.81%               | 6.79%                  | 5.09%                                    | 5.41%                          | 8.05%              | 8.25%                    |
| Dec 2023        | 4.91%                | 0.77%                         | 5.69%                      | 0.66%               | 6.35%                    | 1.65%               | 7.05%                  | 5.59%                                    | 5.55%                          | 7.48%              | 8.25%                    |
| Nov 2023        | 4.66%                | 0.65%                         | 5.31%                      | 0.45%               | 5.76%                    | 1.58%               | 6.47%                  | 4.73%                                    | 4.86%                          | 7.35%              | 7.76%                    |
| Oct 2023        | 4.58%                | 0.67%                         | 5.25%                      | 0.56%               | 5.82%                    | 1.62%               | 6.54%                  | 4.72%                                    | 5.00%                          | 7.76%              | 7.54%                    |
| Sep 2023        | 4.49%                | 0.60%                         | 5.09%                      | 0.74%               | 5.82%                    | 1.54%               | 6.66%                  | 4.79%                                    | 4.83%                          | 7.34%              | 7.73%                    |
| Aug 2023        | 4.62%                | 0.60%                         | 5.22%                      | 0.76%               | 5.98%                    | 1.49%               | 6.78%                  | 4.81%                                    | 4.88%                          | 7.66%              | 8.09%                    |
| Jul 2023        | 4.33%                | 0.55%                         | 4.88%                      | 0.39%               | 5.28%                    | 1.35%               | 6.07%                  | 4.12%                                    | 4.18%                          | 6.94%              | 7.05%                    |
| Jun 2023        | 4.45%                | 0.54%                         | 4.99%                      | 0.33%               | 5.32%                    | 1.55%               | 6.04%                  | 4.14%                                    | 4.30%                          | 6.84%              | 7.00%                    |
| May 2023        | 4.36%                | 0.55%                         | 4.91%                      | 0.45%               | 5.36%                    | 1.47%               | 6.20%                  | 4.33%                                    | 4.25%                          | 6.66%              | 7.09%                    |
| Apr 2023        | 4.29%                | 0.57%                         | 4.86%                      | 0.48%               | 5.34%                    | 1.49%               | 6.21%                  | 4.09%                                    | 4.25%                          | 6.53%              | 7.07%                    |
| Mar 2023        | 4.30%                | 0.62%                         | 4.93%                      | 0.53%               | 5.46%                    | 1.67%               | 6.02%                  | 4.49%                                    | 4.57%                          | 7.12%              | 7.28%                    |
| Feb 2023        | 4.21%                | 0.58%                         | 4.80%                      | 0.45%               | 5.24%                    | 1.41%               | 5.99%                  | 4.05%                                    | 4.43%                          | 6.78%              | 6.79%                    |
| Jan 2023        | 4.85%                | 0.67%                         | 5.52%                      | 0.81%               | 6.33%                    | 1.51%               | 7.33%                  | 4.97%                                    | 5.21%                          | 8.07%              | 8.17%                    |
| 2023            | 4.51%                | 0.62%                         | 5.12%                      | 0.55%               | 5.68%                    | 1.53%               | 6.45%                  | 4.57%                                    | 4.70%                          | 7.22%              | 7.49%                    |
| Dec 2022        | 5.20%                | 0.87%                         | 6.07%                      | 1.23%               | 7.30%                    | 2.05%               | 8.33%                  | 6.01%                                    | 6.30%                          | 8.81%              | 9.15%                    |
| Nov 2022        | 4.40%                | 0.69%                         | 5.09%                      | 0.74%               | 5.83%                    | 1.75%               | 6.61%                  | 4.48%                                    | 4.88%                          | 7.55%              | 7.74%                    |
| Oct 2022        | 4.52%                | 0.65%                         | 5.17%                      | 0.80%               | 5.97%                    | 1.82%               | 6.60%                  | 4.75%                                    | 4.85%                          | 7.70%              | 7.92%                    |
| Sep 2022        | 4.45%                | 0.61%                         | 5.06%                      | 0.70%               | 5.75%                    | 1.58%               | 6.63%                  | 4.30%                                    | 4.38%                          | 7.59%              | 7.82%                    |
| Aug 2022        | 4.49%                | 0.54%                         | 5.02%                      | 0.81%               | 5.84%                    | 1.70%               | 6.61%                  | 4.50%                                    | 4.54%                          | 7.56%              | 7.94%                    |
| Jul 2022        | 4.59%                | 0.57%                         | 5.16%                      | 1.91%               | 7.07%                    | 1.99%               | 7.95%                  | 5.58%                                    | 5.54%                          | 8.76%              | 9.52%                    |
| Jun 2022        | 4.38%                | 0.62%                         | 4.99%                      | 1.92%               | 6.91%                    | 2.12%               | 8.02%                  | 5.71%                                    | 5.57%                          | 8.72%              | 8.52%                    |
| May 2022        | 4.14%                | 0.60%                         | 4.74%                      | 1.03%               | 5.77%                    | 1.69%               | 6.61%                  | 4.37%                                    | 4.50%                          | 7.25%              | 7.87%                    |
| Apr 2022        | 4.36%                | 0.58%                         | 4.93%                      | 2.53%               | 7.46%                    | 2.28%               | 8.73%                  | 5.97%                                    | 5.66%                          | 9.20%              | 9.64%                    |
| Mar 2022        | 4.34%                | 0.59%                         | 4.93%                      | 4.75%               | 9.68%                    | 3.45%               | 11.70%                 | 8.60%                                    | 7.95%                          | 10.26%             | 11.35%                   |
| Feb 2022        | 4.01%                | 0.54%                         | 4.55%                      | 3.23%               | 7.78%                    | 2.71%               | 9.37%                  | 6.80%                                    | 5.96%                          | 9.18%              | 9.24%                    |
| Jan 2022        | 3.94%                | 0.46%                         | 4.40%                      | 5.37%               | 9.77%                    | 3.11%               | 11.35%                 | 8.17%                                    | 7.93%                          | 12.13%             | 11.91%                   |
| 2022            | 4.40%                | 0.61%                         | 5.01%                      | 2.09%               | 7.10%                    | 2.18%               | 8.21%                  | 5.76%                                    | 5.67%                          | 8.72%              | 9.06%                    |