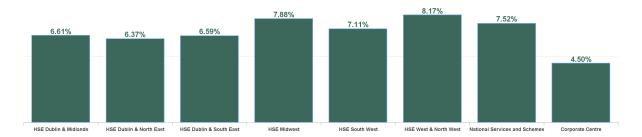

% of Absence Non Covid-19 / Covid-19

| Health Service Absence Rate - by Staff<br>Category: Jan 2025 | Certified<br>absence | Self- certified<br>absence | Non Covid-19<br>absence | Covid-19<br>absence | Total absence<br>rate | % Non<br>Covid-19<br>absence | % Covid-19<br>absence |
|--------------------------------------------------------------|----------------------|----------------------------|-------------------------|---------------------|-----------------------|------------------------------|-----------------------|
| Total                                                        | 5.98%                | 0.70%                      | 6.68%                   | 0.21%               | 6.89%                 | 96.93%                       | 3.07%                 |
| HSE Dublin & Midlands                                        | 5.59%                | 0.75%                      | 6.34%                   | 0.27%               | 6.61%                 | 95.96%                       | 4.04%                 |
| HSE Dublin & North East                                      | 5.58%                | 0.66%                      | 6.24%                   | 0.13%               | 6.37%                 | 98.01%                       | 1.99%                 |
| HSE Dublin & South East                                      | 5.68%                | 0.69%                      | 6.37%                   | 0.21%               | 6.59%                 | 96.76%                       | 3.24%                 |
| HSE Midwest                                                  | 6.98%                | 0.66%                      | 7.64%                   | 0.25%               | 7.88%                 | 96.88%                       | 3.12%                 |
| HSE South West                                               | 6.04%                | 0.86%                      | 6.90%                   | 0.21%               | 7.11%                 | 97.03%                       | 2.97%                 |
| HSE West & North West                                        | 7.19%                | 0.71%                      | 7.89%                   | 0.27%               | 8.17%                 | 96.66%                       | 3.34%                 |
| National Services and Schemes                                | 6.71%                | 0.67%                      | 7.38%                   | 0.15%               | 7.52%                 | 98.02%                       | 1.98%                 |
| Corporate Centre                                             | 4.08%                | 0.38%                      | 4.47%                   | 0.10%               | 4.56%                 | 97.89%                       | 2.11%                 |

#### Health Region Trend

| Year /<br>Month | Certified<br>absence | Self-<br>certified<br>absence | Non<br>Covid-19<br>absence | Covid-19<br>absence | Total<br>absence<br>rate | HSE Dublin &<br>Midlands | HSE Dublin &<br>North East | HSE Dublin &<br>South East | HSE Midwest | HSE South<br>West | HSE West &<br>North West | National<br>Services and<br>Schemes | Corporate<br>Centre |
|-----------------|----------------------|-------------------------------|----------------------------|---------------------|--------------------------|--------------------------|----------------------------|----------------------------|-------------|-------------------|--------------------------|-------------------------------------|---------------------|
| Jan 2025        | 5.98%                | 0.70%                         | 6.68%                      | 0.21%               | 6.89%                    | 6.61%                    | 6.37%                      | 6.59%                      | 7.88%       | 7.11%             | 8.17%                    | 7.52%                               | 4.56%               |
| 2025            | 5.98%                | 0.70%                         | 6.68%                      | 0.21%               | 6.89%                    | 6.61%                    | 6.37%                      | 6.59%                      | 7.88%       | 7.11%             | 8.17%                    | 7.52%                               | 4.56%               |
| Dec 2024        | 5.94%                | 0.81%                         | 6.75%                      | 0.26%               | 7.01%                    | 6.84%                    | 6.42%                      | 6.54%                      | 8.01%       | 6.88%             | 8.38%                    | 8.59%                               | 4.86%               |
| Nov 2024        | 5.18%                | 0.64%                         | 5.82%                      | 0.26%               | 6.07%                    | 6.10%                    | 5.59%                      | 5.73%                      | 6.96%       | 6.14%             | 6.99%                    | 6.62%                               | 4.06%               |
| Oct 2024        | 5.16%                | 0.61%                         | 5.78%                      | 0.38%               | 6.15%                    | 6.15%                    | 5.51%                      | 5.72%                      | 7.26%       | 6.30%             | 7.17%                    | 6.53%                               | 4.31%               |
| Sep 2024        | 4.98%                | 0.67%                         | 5.66%                      | 0.52%               | 6.18%                    | 6.20%                    | 5.61%                      | 5.82%                      | 7.14%       | 6.30%             | 7.19%                    | 6.82%                               | 3.94%               |
| Aug 2024        | 5.11%                | 0.53%                         | 5.64%                      | 0.66%               | 6.30%                    | 6.08%                    | 5.60%                      | 5.93%                      | 7.38%       | 6.55%             | 7.63%                    | 7.29%                               | 3.97%               |
| Jul 2024        | 5.18%                | 0.57%                         | 5.75%                      | 0.96%               | 6.71%                    | 6.64%                    | 5.97%                      | 6.35%                      | 7.70%       | 7.10%             | 8.00%                    | 7.60%                               | 4.01%               |
| Jun 2024        | 5.08%                | 0.62%                         | 5.70%                      | 0.74%               | 6.44%                    | 6.36%                    | 6.02%                      | 6.13%                      | 7.31%       | 6.63%             | 7.22%                    | 7.78%                               | 3.93%               |
| May 2024        | 4.85%                | 0.60%                         | 5.45%                      | 0.31%               | 5.76%                    | 5.77%                    | 5.21%                      | 5.72%                      | 6.66%       | 6.10%             | 6.23%                    | 7.20%                               | 3.42%               |
| Apr 2024        | 4.78%                | 0.61%                         | 5.40%                      | 0.22%               | 5.62%                    | 5.63%                    | 5.11%                      | 5.57%                      | 6.59%       | 5.83%             | 6.13%                    | 6.51%                               | 3.31%               |
| 2024            | 5.14%                | 0.63%                         | 5.77%                      | 0.48%               | 6.24%                    | 6.20%                    | 5.66%                      | 5.94%                      | 7.22%       | 6.42%             | 7.20%                    | 7.20%                               | 3.97%               |