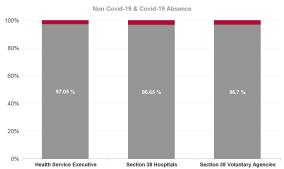

| Health Service Absence Rate -<br>by Admin : Jan 2025 | Certified<br>absence | Self-<br>certified<br>absence | Non<br>Covid-19<br>absence | Covid-19<br>absence | Total<br>absence<br>rate | Medical &<br>Dental | Nursing &<br>Midwifery | Health &<br>Social Care<br>Professionals | Management &<br>Administrative | General<br>Support | Patient &<br>Client Care |
|------------------------------------------------------|----------------------|-------------------------------|----------------------------|---------------------|--------------------------|---------------------|------------------------|------------------------------------------|--------------------------------|--------------------|--------------------------|
| Total                                                | 5.98%                | 0.70%                         | 6.68%                      | 0.21%               | 6.89%                    | 1.95%               | 7.53%                  | 5.55%                                    | 6.10%                          | 9.19%              | 9.35%                    |
| Acute Hospital Services                              | 6.44%                | 0.79%                         | 7.23%                      | 0.23%               | 7.47%                    | 1.78%               | 8.35%                  | 6.11%                                    | 7.43%                          | 10.81%             | 11.06%                   |
| Community Health & Wellbeing                         | 4.70%                | 0.61%                         | 5.31%                      | 0.19%               | 5.50%                    |                     | 1.69%                  | 1.70%                                    | 6.84%                          |                    | 5.24%                    |
| Primary Care                                         | 6.63%                | 0.49%                         | 7.13%                      | 0.12%               | 7.25%                    | 5.33%               | 8.00%                  | 6.30%                                    | 7.13%                          | 9.55%              | 9.28%                    |
| Disabilities                                         | 8.31%                | 0.73%                         | 9.04%                      | 0.22%               | 9.26%                    | 0.00%               | 9.57%                  | 6.40%                                    | 6.67%                          | 3.82%              | 11.16%                   |
| Mental Health                                        | 6.49%                | 0.62%                         | 7.11%                      | 0.17%               | 7.28%                    | 2.74%               | 7.58%                  | 5.72%                                    | 7.56%                          | 8.69%              | 10.65%                   |
| Older People                                         | 9.37%                | 0.83%                         | 10.20%                     | 0.50%               | 10.70%                   | 0.64%               | 10.94%                 | 6.74%                                    | 6.07%                          | 9.07%              | 12.36%                   |
| CHO Operations                                       | 5.70%                | 0.37%                         | 6.07%                      | 0.00%               | 6.07%                    |                     | 6.03%                  | 5.22%                                    | 6.02%                          | 8.63%              |                          |
| Health & Wellbeing                                   | 5.60%                | 0.62%                         | 6.22%                      | 0.83%               | 7.05%                    | 50.00%              | 0.00%                  | 8.94%                                    | 3.67%                          | 2.59%              | 0.00%                    |
| Corporate Centre                                     | 3.98%                | 0.33%                         | 4.31%                      | 0.09%               | 4.40%                    | 2.49%               | 5.52%                  | 4.50%                                    | 4.27%                          | 6.01%              | 11.58%                   |
| National Services and Schemes                        | 6.71%                | 0.67%                         | 7.38%                      | 0.15%               | 7.52%                    | 0.00%               | 0.00%                  | 3.93%                                    | 4.79%                          | 4.05%              | 10.56%                   |
| Health Service Executive                             | 6.73%                | 0.70%                         | 7.42%                      | 0.23%               | 7.65%                    | 2.31%               | 8.47%                  | 5.95%                                    | 6.28%                          | 9.95%              | 11.15%                   |
| Acute Hospital Services                              | 4.39%                | 0.71%                         | 5.10%                      | 0.18%               | 5.28%                    | 1.31%               | 5.72%                  | 4.25%                                    | 5.83%                          | 8.25%              | 8.07%                    |
| Section 38 Hospitals                                 | 4.39%                | 0.71%                         | 5.10%                      | 0.18%               | 5.28%                    | 1.31%               | 5.72%                  | 4.25%                                    | 5.83%                          | 8.25%              | 8.07%                    |
| Section 38 Voluntary Agencies                        | 5.42%                | 0.73%                         | 6.15%                      | 0.21%               | 6.36%                    | 2.48%               | 6.61%                  | 5.85%                                    | 5.02%                          | 7.26%              | 6.72%                    |