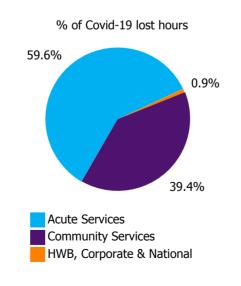

| 0.19%               | 2.86%                    |
| Health Business Services                                 |                     |                        |                                          | 3.13%                          | 1.75%              |                          | 2.66%                | 0.19%                         | 2.86%                      |                     | 2.86%                    |
| HWB, Corporate & National                                | 3.62%               | 3.86%                  | 2.76%                                    | 2.99%                          | 2.39%              | 0.95%                    | 2.71%                | 0.11%                         | 2.82%                      | 0.16%               | 2.98%                    |







**July 2021** 

| Health Service Covid-19 Absence Rate - by<br>Staff Category & Care Group: Jul 2021 | Medical &<br>Dental | Nursing &<br>Midwifery | Health & Social<br>Care<br>Professionals | Management &<br>Administrative | General<br>Support | Patient & Client<br>Care | Covid-19<br>absence | Non Covid-19<br>absence | Total<br>absence rate |
|------------------------------------------------------------------------------------|---------------------|------------------------|------------------------------------------|--------------------------------|--------------------|--------------------------|---------------------|-------------------------|-----------------------|
| Total                                                                              | 0.24%               | 1.01%