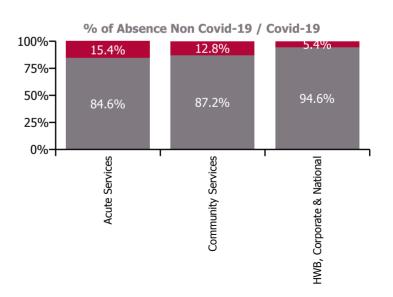

#### % of Absence Non Covid-19 / Covid-19

| Health Service Absence Rate - by Care<br>Group: Jul 2021 | Certified<br>absence | Self-<br>certified<br>absence | Non<br>Covid-19<br>absence | Covid-19<br>absence | Total<br>absence<br>rate | % Non<br>Covid-19<br>absence | %<br>Covid-19<br>absence |
|----------------------------------------------------------|----------------------|-------------------------------|----------------------------|---------------------|--------------------------|------------------------------|--------------------------|
| Total                                                    | 3.94%                | 0.45%                         | 4.40%                      | 0.72%               | 5.11%                    | 86.01%                       | 13.99%                   |
| Ambulance Services                                       | 5.94%                | 0.77%                         | 6.72%                      | 0.70%               | 7.42%                    | 90.57%                       | 9.43%                    |
| Acute Hospital Services                                  | 3.66%                | 0.52%                         | 4.19%                      | 0.78%               | 4.96%                    | 84.33%                       | 15.67%                   |
| Acute Services                                           | 3.74%                | 0.53%                         | 4.27%                      | 0.78%               | 5.05%                    | 84.65%                       | 15.35%                   |
| Community Health & Wellbeing                             | 4.00%                | 0.04%                         | 4.04%                      | 0.91%               | 4.95%                    | 81.57%                       | 18.43%                   |
| Mental Health                                            | 3.66%                | 0.40%                         | 4.06%                      | 0.68%               | 4.75%                    | 85.58%                       | 14.42%                   |
| Primary Care                                             | 3.67%                | 0.20%                         | 3.87%                      | 0.40%               | 4.28%                    | 90.58%                       | 9.42%                    |
| Disabilities                                             | 4.45%                | 0.41%                         | 4.86%                      | 0.61%               | 5.48%                    | 88.79%                       | 11.21%                   |
| Older People                                             | 5.57%                | 0.54%                         | 6.12%                      | 1.18%               | 7.30%                    | 83.88%                       | 16.12%                   |
| Community Services                                       | 4.33%                | 0.39%                         | 4.72%                      | 0.69%               | 5.41%                    | 87.23%                       | 12.77%                   |
| Health & Wellbeing                                       | 3.87%                | 0.11%                         | 3.98%                      | 0.24%               | 4.22%                    | 94.38%                       | 5.62%                    |
| Corporate                                                | 2.58%                | 0.10%                         | 2.68%                      | 0.19%               | 2.86%                    | 93.49%                       | 6.51%                    |
| Health Business Services                                 | 2.66%                | 0.19%                         | 2.86%                      |                     | 2.86%                    | 100.00%                      |                          |
| HWB, Corporate & National                                | 2.71%                | 0.11%                         | 2.82%                      | 0.16%               | 2.98%                    | 94.63%                       | 5.37%                    |