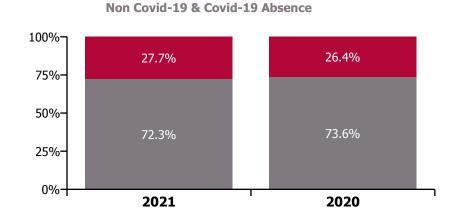

|
| Feb 2019    | 6.42% | 4.56%  | 4.62%                       |       | 4.61%            | 4.99%           | 4.73%        | 6.11%           | 5.03%                                 | 4.07% | 5.41%     | 4.98% | 5.20%                                           | 4.13%                | 0.68%                         | 4.82%                      |                     | 4.82%                    |
| Jan 2019    | 7.57% | 4.66%  | 4.76%                       |       | 5.17%            | 4.15%           | 5.18%        | 6.13%           | 5.09%                                 | 4.68% | 5.47%     | 4.92% | 5.29%                                           | 4.29%                | 0.64%                         | 4.92%                      |                     | 4.92%                    |









| Year/ month | NAS   | СНІ   | DMLHG  | IEHG   | RCSI   | Saolta | SSWHG | ULHG   | other Acute | Acute<br>Services<br>absence rate | CHO 1  | CHO 2 | CHO 3 | CHO 4 | CHO 5  | CHO 6  | CHO 7  | CHO 8  | CHO 9  | other<br>Comm. | Community<br>Services<br>absence rate | H&WB  | Corp  | HBS   | HWB,<br>Corporate &<br>National<br>absence rate | Certified<br>absence | Self-<br>certified<br>absence | Non<br>Covid-19<br>absence | Covid-19<br>absence | Total<br>absence<br>rate |
|-------------|-------|-------|--------|--------|--------|--------|-------|--------|-------------|-----------------------------------|--------|-------|-------|-------|--------|--------|--------|--------|--------|----------------|---------------------------------------|-------|-------|-------|------------------------