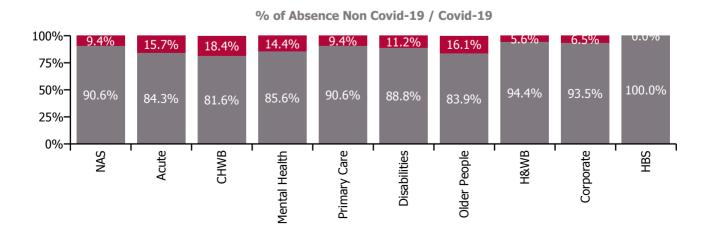

#### % of Absence Non Covid-19 / Covid-19

| Health Service Absence Rate - by Care<br>Group: Jul 2021 | Certified<br>absence | Self-<br>certified<br>absence | Non<br>Covid-19<br>absence | Covid-19<br>absence | Total<br>absence<br>rate | % Non<br>Covid-19<br>absence | %<br>Covid-19<br>absence |
|----------------------------------------------------------|----------------------|-------------------------------|----------------------------|---------------------|--------------------------|------------------------------|--------------------------|
| Total                                                    | 3.94%                | 0.45%                         | 4.40%                      | 0.72%               | 5.11%                    | 86.01%                       | 13.99%                   |
| Ambulance Services                                       | 5.94%                | 0.77%                         | 6.72%                      | 0.70%               | 7.42%                    | 90.57%                       | 9.43%                    |
| Acute Hospital Services                                  | 3.66%                | 0.52%                         | 4.19%                      | 0.78%               | 4.96%                    | 84.33%                       | 15.67%                   |
| Acute Services                                           | 3.74%                | 0.53%                         | 4.27%                      | 0.78%               | 5.05%                    | 84.65%                       | 15.35%                   |
| Community Health & Wellbeing                             | 4.00%                | 0.04%                         | 4.04%                      | 0.91%               | 4.95%                    | 81.57%                       | 18.43%                   |
| Mental Health                                            | 3.66%                | 0.40%                         | 4.06%                      | 0.68%               | 4.75%                    | 85.58%                       | 14.42%                   |
| Primary Care                                             | 3.67%                | 0.20%                         | 3.87%                      | 0.40%               | 4.28%                    | 90.58%                       | 9.42%                    |
| Disabilities                                             | 4.45%                | 0.41%                         | 4.86%                      | 0.61%               | 5.48%                    | 88.79%                       | 11.21%                   |
| Older People                                             | 5.57%                | 0.54%                         | 6.12%                      | 1.18%               | 7.30%                    | 83.88%                       | 16.12%                   |
| Community Services                                       | 4.33%                | 0.39%                         | 4.72%                      | 0.69%               | 5.41%                    | 87.23%                       | 12.77%                   |
| Health & Wellbeing                                       | 3.87%                | 0.11%                         | 3.98%                      | 0.24%               | 4.22%                    | 94.38%                       | 5.62%                    |
| Corporate                                                | 2.58%                | 0.10%                         | 2.68%                      | 0.19%               | 2.86%                    | 93.49%                       | 6.51%                    |
| Health Business Services                                 | 2.66%                | 0.19%                         | 2.86%                      |                     | 2.86%                    | 100.00%                      |                          |
| HWB, Corporate & National                                | 2.71%                | 0.11%                         | 2.82%                      | 0.16%               | 2.98%                    | 94.63%                       | 5.37%                    |