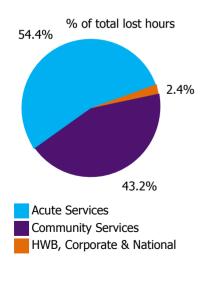

| 0.19%               | 2.86%                    |
| Health Business Services                                 |                     |                        |                                          | 3.13%                          | 1.75%              |                          | 2.66%                | 0.19%                         | 2.86%                      |                     | 2.86%                    |
| HWB, Corporate & National                                | 3.62%               | 3.86%                  | 2.76%                                    | 2.99%                          | 2.39%              | 0.95%                    | 2.71%                | 0.11%                         | 2.82%                      | 0.16%               | 2.98%                    |







**July 2021** 

| Health Service Covid-19 Absence Rate - by<br>Staff Category & Care Group: Jul 2021 | Medical &<br>Dental | Nursing &<br>Midwifery | Health & Social<br>Care<br>Professionals | Management &<br>Administrative | General<br>Support | Patient & Client<br>Care | Covid-19<br>absence | Non Covid-19<br>absence | Total<br>absence rate |
|------------------------------------------------------------------------------------|---------------------|------------------------|------------------------------------------|--------------------------------|--------------------|--------------------------|---------------------|-------------------------|-----------------------|
| Total                                                                              | 0.24%               | 1.01%