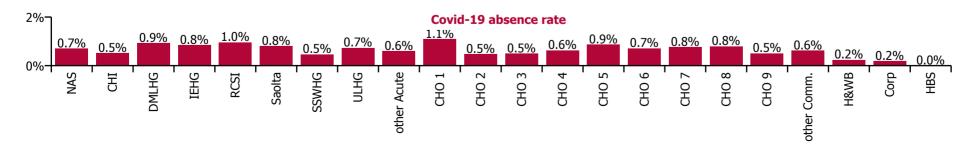

### **July 2021**

| Health Service Covid-19 Absence Rate - by<br>Staff Category & HG/ CHO: Jul 2021 | Medical &<br>Dental | Nursing &<br>Midwifery | Health & Social<br>Care<br>Professionals | Management &<br>Administrative | General<br>Support | Patient & Client<br>Care | Covid-19<br>absence | Non Covid-19<br>absence | Total<br>absence rate |
|---------------------------------------------------------------------------------|---------------------|------------------------|------------------------------------------|--------------------------------|--------------------|--------------------------|---------------------|-------------------------|-----------------------|
| Total                                                                           | 0.24%               | 1.01%                  | 0.47%                                    | 0.44%                          | 0.72%              | 0.82%                    | 0.72%               | 4.40%                   | 5.11%                 |
| Children's Health Ireland                                                       | 0.37%               | 0.74%                  | 0.53%                                    | 0.35%                          | 0.27%              | 0.34%                    | 0.52%               | 4.61%                   | 5.13%                 |
| Dublin Midlands Hospital Group                                                  | 0.25%               | 1.35%                  | 0.64%                                    | 0.66%                          | 0.72%              | 1.23%                    | 0.93%               | 3.91%                   | 4.84%                 |
| Ireland East Hospital Group                                                     | 0.20%               | 1.20%                  | 0.73%                                    | 0.94%                          | 0.93%              | 0.36%                    | 0.84%               | 3.78%                   | 4.62%                 |
| National Ambulance Service                                                      |                     |                        |                                          | 0.09%                          |                    | 0.73%                    | 0.70%               | 6.72%                   | 7.42%                 |
| RCSI Hospitals Group                                                            | 0.31%               | 1.27%                  | 0.39%                                    | 0.87%                          | 1.16%              | 1.30%                    | 0.96%               | 4.07%                   | 5.03%                 |
| Saolta University Hospital Care Group                                           | 0.16%               | 1.13%                  | 0.84%                                    | 0.63%                          | 0.69%              | 0.91%                    | 0.81%               | 4.23%                   | 5.03%                 |
| South/South West Hospital Group                                                 | 0.07%               | 0.53%                  | 0.34%                                    | 0.94%                          | 0.42%              | 0.13%                    | 0.46%               | 4.34%                   | 4.80%                 |
| University of Limerick Hospital Group                                           | 0.36%               | 1.09%                  | 0.24%                                    | 0.28%                          | 0.91%              | 0.52%                    | 0.74%               | 5.70%                   | 6.43%                 |
| Other Acute Services                                                            |                     | 1.51%                  | 0.34%                                    | 0.37%                          | 0.06%              | 0.07%                    | 0.60%               | 3.12%                   | 3.72%                 |
| Acute Services                                                                  | 0.22%               | 1.07%                  | 0.57%                                    | 0.73%                          | 0.76%              | 0.78%                    | 0.78%               | 4.27%                   | 5.05%                 |
| CHO 1                                                                           | 0.46%               | 1.35%                  | 0.28%                                    | 0.24%                          | 1.87%              | 1.38%                    | 1.09%               | 5.91%                   | 7.00%                 |
| CHO 2                                                                           |                     | 0.91%                  | 0.18%                                    | 0.03%                          | 0.15%              | 0.49%                    | 0.48%               | 3.15%                   | 3.63%                 |
| CHO 3                                                                           | 0.13%               | 0.72%                  | 0.50%                                    | 0.04%                          | 0.50%              | 0.47%                    | 0.49%               | 5.33%                   | 5.82%                 |
| CHO 4                                                                           |                     | 0.89%                  | 0.16%                                    | 0.06%                          | 0.48%              | 0.87%                    | 0.63%               | 4.11%                   | 4.74%                 |
| CHO 5                                                                           | 0.74%               | 0.92%                  | 0.95%                                    | 0.02%                          | 0.30%              | 0.96%                    | 0.87%               | 5.00%                   | 5.87%                 |
| CHO 6                                                                           |                     | 0.88%                  | 0.69%                                    | 0.18%                          | 0.04%              | 1.15%                    | 0.71%               | 4.28%                   | 5.00%                 |
| CHO 7                                                                           | 0.02%               | 0.95%                  | 0.51%                                    | 0.37%                          | 1.29%              | 0.84%                    | 0.76%               | 5.21%                   | 5.97%                 |
| CHO 8                                                                           |                     | 1.10%                  | 0.48%                                    | 0.15%                          | 1.20%              | 0.99%                    | 0.79%               | 5.62%                   | 6.42%                 |
| CHO 9                                                                           | 0.71%               | 0.57%                  | 0.43%                                    | 0.32%                          | 0.29%              | 0.61%                    | 0.50%               | 4.50%                   | 5.00%                 |
| Other Community Services                                                        |                     | 1.05%                  |                                          |                                | 0.41%              | 1.11%                    | 0.62%               | 3.01%                   | 3.64%                 |
| Community Services                                                              | 0.22%               | 0.92%                  | 0.44%                                    | 0.16%                          | 0.67%              | 0.85%                    | 0.69%               | 4.72%                   | 5.41%                 |
| Health & Wellbeing                                                              | 0.81%               |                        |                                          |                                |                    |                          | 0.24%               | 3.98%                   | 4.22%                 |
| Corporate                                                                       | 1.34%               | 0.32%                  |                                          | 0.19%                          |                    |                          | 0.19%               | 2.68%                   | 2.86%                 |
| Health Business Services                                                        |                     |                        |                                          |                                |                    |                          |                     | 2.86%                   | 2.86%                 |
| HWB, Corporate & National                                                       | 1.10%               | 0.25%                  |                                          | 0.13%                          |                    |                          | 0.16%               | 2.82%                   | 2.98%                 |

Non Covid-19 & Covid-19 Absence