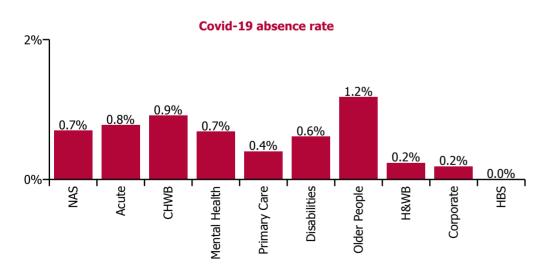

**July 2021** 

| Health Service Covid-19 Absence Rate - by<br>Staff Category & Care Group: Jul 2021 | Medical &<br>Dental | Nursing &<br>Midwifery | Health & Social<br>Care<br>Professionals | Management &<br>Administrative | General<br>Support | Patient & Client<br>Care | Covid-19<br>absence | Non Covid-19<br>absence | Total<br>absence rate |
|------------------------------------------------------------------------------------|---------------------|------------------------|------------------------------------------|--------------------------------|--------------------|--------------------------|---------------------|-------------------------|-----------------------|
| Total                                                                              | 0.24%               | 1.01%                  | 0.47%                                    | 0.44%                          | 0.72%              | 0.82%                    | 0.72%               | 4.40%                   | 5.11%                 |
| Ambulance Services                                                                 |                     |                        |                                          | 0.09%                          |                    | 0.73%                    | 0.70%               | 6.72%                   | 7.42%                 |
| Acute Hospital Services                                                            | 0.22%               | 1.07%                  | 0.57%                                    | 0.73%                          | 0.76%              | 0.80%                    | 0.78%               | 4.19%                   | 4.96%                 |
| Acute Services                                                                     | 0.22%               | 1.07%                  | 0.57%                                    | 0.73%                          | 0.76%              | 0.78%                    | 0.78%               | 4.27%                   | 5.05%                 |
| Community Health & Wellbeing                                                       |                     |                        |                                          |                                |                    | 7.11%                    | 0.91%               | 4.04%                   | 4.95%                 |
| Mental Health                                                                      | 0.22%               | 0.91%                  | 0.18%                                    | 0.22%                          | 0.73%              | 1.05%                    | 0.68%               | 4.06%                   | 4.75%                 |
| Primary Care                                                                       | 0.23%               | 0.45%                  | 0.41%                                    | 0.23%                          | 0.63%              | 0.65%                    | 0.40%               | 3.87%                   | 4.28%                 |
| Disabilities                                                                       | 0.05%               | 0.71%                  | 0.57%                                    | 0.05%                          | 0.58%              | 0.66%                    | 0.61%               | 4.86%                   | 5.48%                 |
| Older People                                                                       | 0.27%               | 1.59%                  | 0.21%                                    | 0.02%                          | 0.75%              | 1.25%                    | 1.18%               | 6.12%                   | 7.30%                 |
| Community Services                                                                 | 0.22%               | 0.92%                  | 0.44%                                    | 0.16%                          | 0.67%              | 0.85%                    | 0.69%               | 4.72%                   | 5.41%                 |
| Health & Wellbeing                                                                 | 0.81%               |                        |                                          |                                |                    |                          | 0.24%               | 3.98%                   | 4.22%                 |
| Corporate                                                                          | 1.34%               | 0.32%                  |                                          | 0.19%                          |                    |                          | 0.19%               | 2.68%                   | 2.86%                 |
| Health Business Services                                                           |                     |                        |                                          |                                |                    |                          |                     | 2.86%                   | 2.86%                 |
| HWB, Corporate & National                                                          | 1.10%               | 0.25%                  |                                          | 0.13%                          |                    |                          | 0.16%               | 2.82%                   | 2.98%                 |