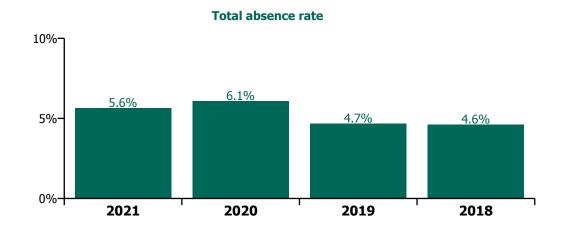

|
| Feb 2019    | 6.42% | 4.56%  | 4.62%                       |       | 4.61%            | 4.99%           | 4.73%        | 6.11%           | 5.03%                                 | 4.07% | 5.41%     | 4.98% | 5.20%                                           | 4.13%                | 0.68%                         | 4.82%                      |                     | 4.82%                    |
| Jan 2019    | 7.57% | 4.66%  | 4.76%                       |       | 5.17%            | 4.15%           | 5.18%        | 6.13%           | 5.09%                                 | 4.68% | 5.47%     | 4.92% | 5.29%                                           | 4.29%                | 0.64%                         | 4.92%                      |                     | 4.92%                    |









| Year/ month | NAS   | СНІ   | DMLHG  | IEHG   | RCSI   | Saolta | SSWHG | ULHG   | other Acute | Acute<br>Services<br>absence rate | CHO 1  | CHO 2 | CHO 3 | CHO 4 | CHO 5  | CHO 6  | CHO 7  | CHO 8  | CHO 9  | other<br>Comm. | Community<br>Services<br>absence rate | H&WB  | Corp  | HBS   | HWB,<br>Corporate &<br>National<br>absence rate | Certified<br>absence | Self-<br>certified<br>absence | Non<br>Covid-19<br>absence | Covid-19<br>absence | Total<br>absence<br>rate |
|-------------|-------|-------|--------|--------|--------|--------|-------|--------|-------------|-----------------------------------|--------|-------|-------|-------|--------|--------|--------|--------|--------|----------------|---------------------------------------|-------|-------|-------|----------------------