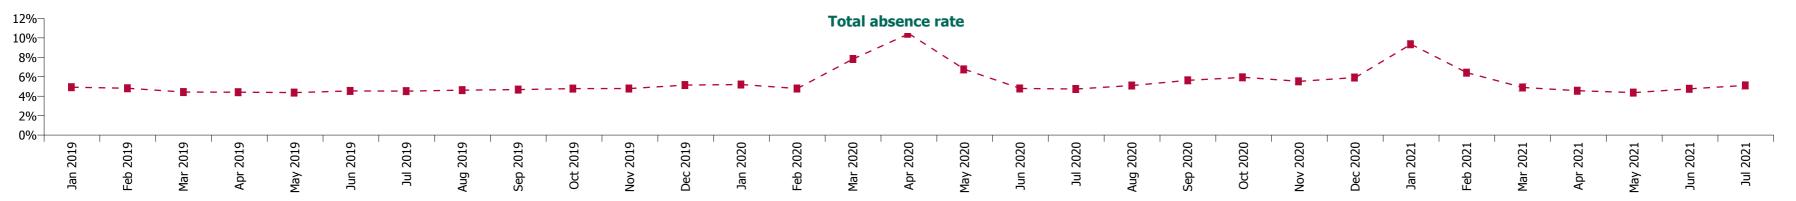

# **Staff Category**

| Year/ month | Medical &<br>Dental | Nursing &<br>Midwifery | Health & Social<br>Care<br>Professionals | Management &<br>Administrative | General<br>Support | Patient & Client<br>Care | Certified<br>absence | Self-<br>certified<br>absence | Non<br>Covid-19<br>absence | Covid-19<br>absence | Total<br>absence rate |
|-------------|---------------------|------------------------|------------------------------------------|--------------------------------|--------------------|--------------------------|----------------------|-------------------------------|----------------------------|---------------------|-----------------------|
| 2021        | 1.79%               | 6.65%                  | 4.05%                                    | 4.12%                          | 7.04%              | 7.55%                    | 3.66%                | 0.42%                         | 4.07%                      | 1.56%               | 5.63%                 |
| Jul 2021    | 1.34%               | 5.82%                  | 3.91%                                    | 4.11%                          | 6.51%              | 6.85%                    | 3.94%                | 0.45%                         | 4.40%                      | 0.72%               | 5.11%                 |
| Jun 2021    | 1.25%               | 5.45%                  | 3.49%                                    | 3.55%                          | 6.05%              | 6.45%                    | 3.74%                | 0.46%                         | 4.20%                      | 0.56%               | 4.76%                 |
| May 2021    | 1.15%               | 5.05%                  | 3.22%                                    | 3.33%                          | 5.57%              | 5.96%                    | 3.37%                | 0.38%                         | 3.75%                      | 0.62%               | 4.37%                 |
| Apr 2021    | 1.34%               | 5.36%                  | 3.31%                                    | 3.33%                          | 5.80%              | 6.26%                    | 3.41%                | 0.36%                         | 3.78%                      | 0.79%               | 4.57%                 |
| Mar 2021    | 1.36%               | 5.77%                  | 3.70%                                    | 3.58%                          | 6.10%              | 6.64%                    | 3.46%                | 0.39%                         | 3.85%                      | 1.05%               | 4.90%                 |
| Feb 2021    | 1.82%               | 7.59%                  | 4.50%                                    | 4.58%                          | 7.92%              | 8.98%                    | 3.76%                | 0.49%                         | 4.25%                      | 2.17%               | 6.42%                 |
| Jan 2021    | 4.34%               | 11.48%                 | 6.27%                                    | 6.46%                          | 11.28%             | 11.69%                   | 3.91%                | 0.38%                         | 4.29%                      | 5.05%               | 9.34%                 |
| 2020        | 2.33%               | 7.10%                  | 4.46%                                    | 4.74%                          | 7.32%              | 7.88%                    | 4.07%                | 0.40%                         | 4.46%                      | 1.60%               | 6.06%                 |
| Dec 2020    | 2.31%               | 7.19%                  | 3.99%                                    | 4.67%                          | 6.95%              | 7.59%                    | 3.88%                | 0.38%                         | 4.25%                      | 1.67%               | 5.92%                 |
| Nov 2020    | 2.12%               | 6.67%                  | 3.70%                                    | 4.53%                          | 6.84%              | 7.06%                    | 3.71%                | 0.34%                         | 4.05%                      | 1.48%               | 5.53%                 |
| Oct 2020    | 2.25%               | 7.02%                  | 4.46%                                    | 4.55%                          | 7.09%              | 7.74%                    | 3.92%                | 0.38%                         | 4.30%                      | 1.64%               | 5.94%                 |
| Sep 2020    | 1.88%               | 6.63%                  | 4.38%                                    | 4.47%                          | 6.95%              | 7.29%                    | 4.08%                | 0.41%                         | 4.49%                      | 1.15%               | 5.64%                 |
| Aug 2020    | 1.49%               | 5.71%                  | 3.81%                                    | 4.17%                          | 6.57%              | 6.92%                    | 4.03%                | 0.39%                         | 4.42%                      | 0.68%               | 5.10%                 |
| Jul 2020    | 1.17%               | 5.38%                  | 3.50%                                    | 3.66%                          | 6.36%              | 6.49%                    | 3.78%                | 0.36%                         | 4.13%                      | 0.61%               | 4.74%                 |
| Jun 2020    | 1.33%               | 5.65%                  | 3.16%                                    | 3.67%                          | 6.44%              | 6.59%                    | 3.63%                | 0.32%                         | 3.95%                      | 0.85%               | 4.80%                 |
| May 2020    | 2.28%               | 8.26%                  | 4.39%                                    | 4.46%                          | 7.97%              | 9.55%                    | 4.05%                | 0.28%                         | 4.33%                      | 2.43%               | 6.76%                 |
| Apr 2020    | 5.48%               | 13.42%                 | 7.25%                                    | 6.48%                          | 11.06%             | 13.10%                   | 4.41%                | 0.37%                         | 4.78%                      | 5.64%               | 10.42%                |
| Mar 2020    | 4.77%               | 8.74%                  | 6.87%                                    | 6.60%                          | 8.63%              | 9.10%                    | 4.48%                | 0.41%                         | 4.89%                      | 2.94%               | 7.83%                 |
| Feb 2020    | 1.49%               | 4.97%                  | 3.82%                                    | 4.65%                          | 6.31%              | 6.16%                    | 4.25%                | 0.54%                         | 4.79%                      |                     | 4.79%                 |
| Jan 2020    | 1.44%               | 5.44%                  | 4.19%                                    | 5.01%                          | 6.61%              | 6.84%                    | 4.61%                | 0.60%                         | 5.20%                      |                     | 5.20%                 |
| 2019        | 1.32%               | 5.06%                  | 3.72%                                    | 4.42%                          | 5.88%              | 6.00%                    | 4.14%                | 0.53%                         | 4.67%                      |                     | 4.67%                 |
| Dec 2019    | 1.55%               | 5.57%                  | 4.24%                                    | 5.02%                          | 6.41%              | 6.22%                    | 4.48%                | 0.67%                         | 5.14%                      |                     | 5.14%                 |
| Nov 2019    | 1.30%               | 5.27%                  | 3.73%                                    | 4.57%                          | 5.99%              | 6.05%                    | 4.22%                | 0.56%                         | 4.79%                      |                     | 4.79%                 |
| Oct 2019    | 1.28%               | 5.26%                  | 3.67%                                    | 4.47%                          | 5.93%              | 6.24%                    | 4.25%                | 0.53%                         | 4.78%                      |                     | 4.78%                 |
| Sep 2019    | 1.30%               | 5.03%                  | 3.83%                                    | 4.48%                          | 6.11%              | 5.94%                    | 4.18%                | 0.50%                         | 4.68%                      |                     | 4.68%                 |
| Aug 2019    | 1.31%               | 4.92%                  | 3.75%                                    | 4.36%                          | 5.68%              | 6.10%                    | 4.21%                | 0.42%                         | 4.63%                      |                     | 4.63%                 |
| Jul 2019    | 1.19%               | 4.84%                  | 3.61%                                    | 4.23%                          | 5.64%              | 5.99%                    | 4.10%                | 0.42%                         | 4.52%                      |                     | 4.52%                 |
| Jun 2019    | 1.40%               | 4.82%                  | 3.58%                                    | 3.93%                          | 5.77%              | 6.11%                    | 4.02%                | 0.53%                         | 4.54%                      |                     | 4.54%                 |
| May 2019    | 1.31%               | 4.75%                  | 3.62%                                    | 3.89%                          | 5.45%              | 5.66%                    | 3.92%                | 0.45%                         | 4.37%                      |                     | 4.37%                 |
| Apr 2019    | 1.37%               | 4.74%                  | 3.54%                                    | 4.03%                          | 5.58%              | 5.81%                    | 3.94%                | 0.48%                         | 4.42%                      |                     | 4.42%                 |
| Mar 2019    | 1.17%               | 4.65%                  | 3.55%                                    | 4.34%                          | 5.93%              | 5.57%                    | 3.92%                | 0.50%                         | 4.42%                      |                     | 4.42%                 |
| Feb 2019    | 1.39%               | 5.46%                  | 3.64%                                    | 4.66%                          | 5.76%              | 5.90%                    | 4.13%                | 0.68%                         | 4.82%                      |                     | 4.82%                 |
| Jan 2019    | 1.24%               | 5.38%                  | 3.91%                                    | 5.02%                          | 6.31%              | 6.37%                    | 4.29%                | 0.64%                         | 4.92%                      |                     | 4.92%                 |
| 2018        | 1.25%               | 4.91%                  | 3.62%                                    | 4.37%                          | 5.76%              | 6.03%                    | 4.11%                | 0.49%                         | 4.61%                      |                     | 4.61%                 |