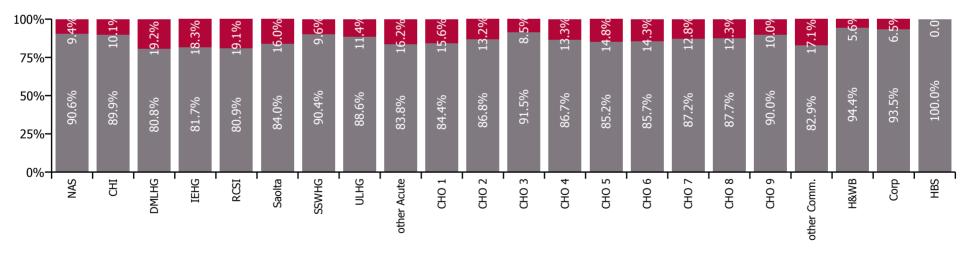

## **July 2021**

| Health Service Absence Rate - by HG ,<br>CHO/Care Group & Staff Category: Jul<br>2021 | Medical &<br>Dental | Nursing &<br>Midwifery | Health & Social<br>Care<br>Professionals | Management &<br>Administrative | General<br>Support | Patient & Client<br>Care | Certified<br>absence | Self-<br>certified<br>absence | Non<br>Covid-19<br>absence | Covid-19<br>absence | Total<br>absence<br>rate |
|---------------------------------------------------------------------------------------|---------------------|------------------------|------------------------------------------|--------------------------------|--------------------|--------------------------|----------------------|-------------------------------|----------------------------|---------------------|--------------------------|
| Total                                                                                 | 1.34%               | 5.82%                  | 3.91%                                    | 4.11%                          | 6.51%              | 6.85%                    | 3.94%                | 0.45%                         | 4.40%                      | 0.72%               | 5.11%                    |
| Children's Health Ireland                                                             | 2.05%               | 6.35%                  | 4.06%                                    | 5.34%                          | 7.04%              | 5.27%                    | 4.09%                | 0.52%                         | 4.61%                      | 0.52%               | 5.13%                    |
| Dublin Midlands Hospital Group                                                        | 0.79%               | 5.91%                  | 3.87%                                    | 4.33%                          | 5.38%              | 7.80%                    | 3.40%                | 0.51%                         | 3.91%                      | 0.93%               | 4.84%                    |
| Ireland East Hospital Group                                                           | 0.86%               | 5.38%                  | 3.50%                                    | 4.67%                          | 6.33%              | 6.89%                    | 3.42%                | 0.35%                         | 3.78%                      | 0.84%               | 4.62%                    |
| National Ambulance Service                                                            |                     |                        |                                          | 3.08%                          | 0.37%              | 7.67%                    | 5.94%                | 0.77%                         | 6.72%                      | 0.70%               | 7.42%                    |
| RCSI Hospitals Group                                                                  | 1.14%               | 5.94%                  | 2.81%                                    | 5.05%                          | 8.25%              | 6.28%                    | 3.70%                | 0.37%                         | 4.07%                      | 0.96%               | 5.03%                    |
| Saolta University Hospital Care Group                                                 | 1.12%               | 6.14%                  | 4.29%                                    | 4.39%                          | 6.72%              | 7.21%                    | 3.55%                | 0.68%                         | 4.23%                      | 0.81%               | 5.03%                    |
| South/South West Hospital Group                                                       | 1.05%               | 5.46%                  | 4.95%                                    | 5.22%                          | 5.36%              | 6.13%                    | 3.62%                | 0.72%                         | 4.34%                      | 0.46%               | 4.80%                    |
| University of Limerick Hospital Group                                                 | 1.28%               | 6.85%                  | 3.72%                                    | 4.45%                          | 10.97%             | 9.58%                    | 5.11%                | 0.59%                         | 5.70%                      | 0.74%               | 6.43%                    |
| Other Acute Services                                                                  |                     | 6.72%                  | 2.27%                                    | 3.73%                          | 2.09%              | 1.99%                    | 2.76%                | 0.35%                         | 3.12%                      | 0.60%               | 3.72%                    |
| Acute Services                                                                        | 1.06%               | 5.86%                  | 3.86%                                    | 4.73%                          | 6.73%              | 7.18%                    | 3.74%                | 0.53%                         | 4.27%                      | 0.78%               | 5.05%                    |
| CHO 1                                                                                 | 2.66%               | 7.81%                  | 4.25%                                    | 4.39%                          | 9.01%              | 8.33%                    | 5.59%                | 0.32%                         | 5.91%                      | 1.09%               | 7.00%                    |
| CHO 2                                                                                 | 1.58%               | 4.03%                  | 3.02%                                    | 2.32%                          | 4.13%              | 4.24%                    | 3.01%                | 0.14%                         | 3.15%                      | 0.48%               | 3.63%                    |
| CHO 3                                                                                 | 4.55%               | 7.02%                  | 4.47%                                    | 3.81%                          | 5.33%              | 6.21%                    | 4.97%                | 0.35%                         | 5.33%                      | 0.49%               | 5.82%                    |
| CHO 4                                                                                 | 1.53%               | 4.45%                  | 3.00%                                    | 2.48%                          | 4.94%              | 6.70%                    | 3.68%                | 0.43%                         | 4.11%                      | 0.63%               | 4.74%                    |
| CHO 5                                                                                 | 2.67%               | 6.89%                  | 3.94%                                    | 4.68%                          | 7.18%              | 6.48%                    | 4.56%                | 0.44%                         | 5.00%                      | 0.87%               | 5.87%                    |
| CHO 6                                                                                 | 3.39%               | 4.80%                  | 5.13%                                    | 3.45%                          | 4.29%              | 6.36%                    | 3.81%                | 0.47%                         | 4.28%                      | 0.71%               | 5.00%                    |
| CHO 7                                                                                 | 2.16%               | 5.67%                  | 4.75%                                    | 4.66%                          | 7.88%              | 7.27%                    | 4.73%                | 0.48%                         | 5.21%                      | 0.76%               | 5.97%                    |
| CHO 8                                                                                 | 1.64%               | 6.99%                  | 5.05%                                    | 4.76%                          | 5.25%              | 7.98%                    | 5.29%                | 0.34%                         | 5.62%                      | 0.79%               | 6.42%                    |
| CHO 9                                                                                 | 2.34%               | 5.15%                  | 4.01%                                    | 4.03%                          | 5.90%              | 6.66%                    | 4.10%                | 0.41%                         | 4.50%                      | 0.50%               | 5.00%                    |
| Other Community Services                                                              |                     | 5.27%                  | 0.40%                                    | 1.96%                          | 5.32%              | 4.53%                    | 2.15%                | 0.87%                         | 3.01%                      | 0.62%               | 3.64%                    |
| Community Services                                                                    | 2.24%               | 5.79%                  | 4.13%                                    | 3.72%                          | 6.27%              | 6.70%                    | 4.33%                | 0.39%                         | 4.72%                      | 0.69%               | 5.41%                    |
| HWB, Corporate & National                                                             | 3.62%               | 3.86%                  | 2.76%                                    | 2.99%                          | 2.39%              | 0.95%                    | 2.71%                | 0.11%                         | 2.82%                      | 0.16%               | 2.98%                    |

#### % of Absence Non Covid-19 / Covid-19