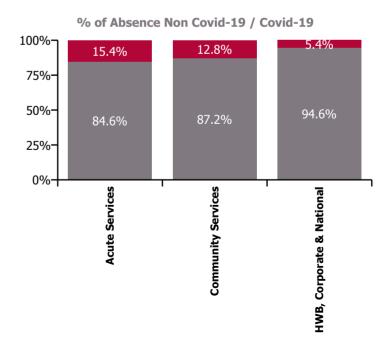

#### % of Absence Non Covid-19 / Covid-19

| Health Service Absence Rate - by Care<br>Group: Jul 2021 | Certified<br>absence | Self-<br>certified<br>absence | Non<br>Covid-19<br>absence | Covid-19<br>absence | Total<br>absence<br>rate | % Non<br>Covid-19<br>absence | %<br>Covid-19<br>absence |
|----------------------------------------------------------|----------------------|-------------------------------|----------------------------|---------------------|--------------------------|------------------------------|--------------------------|
| Total                                                    | 3.94%                | 0.45%                         | 4.40%                      | 0.72%               | 5.11%                    | 86.01%                       | 13.99%                   |
| Ambulance Services                                       | 5.94%                | 0.77%                         | 6.72%                      | 0.70%               | 7.42%                    | 90.57%                       | 9.43%                    |
| Acute Hospital Services                                  | 3.66%                | 0.52%                         | 4.19%                      | 0.78%               | 4.96%                    | 84.33%                       | 15.67%                   |
| Acute Services                                           | 3.74%                | 0.53%                         | 4.27%                      | 0.78%               | 5.05%                    | 84.65%                       | 15.35%                   |
| Community Health & Wellbeing                             | 4.00%                | 0.04%                         | 4.04%                      | 0.91%               | 4.95%                    | 81.57%                       | 18.43%                   |
| Mental Health                                            | 3.66%                | 0.40%                         | 4.06%                      | 0.68%               | 4.75%                    | 85.58%                       | 14.42%                   |
| Primary Care                                             | 3.67%                | 0.20%                         | 3.87%                      | 0.40%               | 4.28%                    | 90.58%                       | 9.42%                    |
| Disabilities                                             | 4.45%                | 0.41%                         | 4.86%                      | 0.61%               | 5.48%                    | 88.79%                       | 11.21%                   |
| Older People                                             | 5.57%                | 0.54%                         | 6.12%                      | 1.18%               | 7.30%                    | 83.88%                       | 16.12%                   |
| Community Services                                       | 4.33%                | 0.39%                         | 4.72%                      | 0.69%               | 5.41%                    | 87.23%                       | 12.77%                   |
| Health & Wellbeing                                       | 3.87%                | 0.11%                         | 3.98%                      | 0.24%               | 4.22%                    | 94.38%                       | 5.62%                    |
| Corporate                                                | 2.58%                | 0.10%                         | 2.68%                      | 0.19%               | 2.86%                    | 93.49%                       | 6.51%                    |
| Health Business Services                                 | 2.66%                | 0.19%                         | 2.86%                      |                     | 2.86%                    | 100.00%                      |                          |
| HWB, Corporate & National                                | 2.71%                | 0.11%                         | 2.82%                      | 0.16%               | 2.98%                    | 94.63%                       | 5.37%                    |