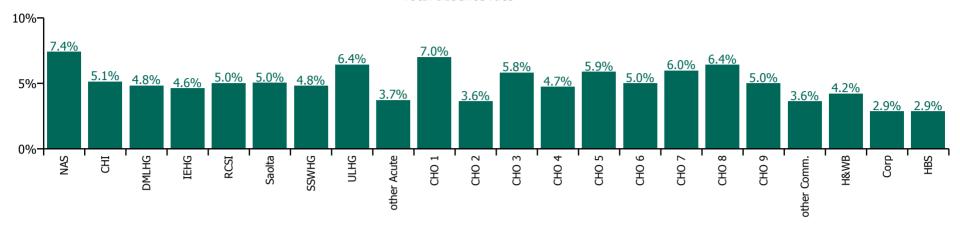

### **July 2021**

| Health Service Covid-19 Absence Rate - by<br>Staff Category & HG/ CHO: Jul 2021 | Medical &<br>Dental | Nursing &<br>Midwifery | Health & Social<br>Care<br>Professionals | Management &<br>Administrative | General<br>Support | Patient & Client<br>Care | Covid-19<br>absence | Non Covid-19<br>absence | Total<br>absence rate |
|---------------------------------------------------------------------------------|---------------------|------------------------|------------------------------------------|--------------------------------|--------------------|--------------------------|---------------------|-------------------------|-----------------------|
| Total                                                                           | 0.24%               | 1.01%                  | 0.47%                                    | 0.44%                          | 0.72%              | 0.82%                    | 0.72%               | 4.40%                   | 5.11%                 |
| Children's Health Ireland                                                       | 0.37%               | 0.74%                  | 0.53%                                    | 0.35%                          | 0.27%              | 0.34%                    | 0.52%               | 4.61%                   | 5.13%                 |
| Dublin Midlands Hospital Group                                                  | 0.25%               | 1.35%                  | 0.64%                                    | 0.66%                          | 0.72%              | 1.23%                    | 0.93%               | 3.91%                   | 4.84%                 |
| Ireland East Hospital Group                                                     | 0.20%               | 1.20%                  | 0.73%                                    | 0.94%                          | 0.93%              | 0.36%                    | 0.84%               | 3.78%                   | 4.62%                 |
| National Ambulance Service                                                      |                     |                        |                                          | 0.09%                          |                    | 0.73%                    | 0.70%               | 6.72%                   | 7.42%                 |
| RCSI Hospitals Group                                                            | 0.31%               | 1.27%                  | 0.39%                                    | 0.87%                          | 1.16%              | 1.30%                    | 0.96%               | 4.07%                   | 5.03%                 |
| Saolta University Hospital Care Group                                           | 0.16%               | 1.13%                  | 0.84%                                    | 0.63%                          | 0.69%              | 0.91%                    | 0.81%               | 4.23%                   | 5.03%                 |
| South/South West Hospital Group                                                 | 0.07%               | 0.53%                  | 0.34%                                    | 0.94%                          | 0.42%              | 0.13%                    | 0.46%               | 4.34%                   | 4.80%                 |
| University of Limerick Hospital Group                                           | 0.36%               | 1.09%                  | 0.24%                                    | 0.28%                          | 0.91%              | 0.52%                    | 0.74%               | 5.70%                   | 6.43%                 |
| Other Acute Services                                                            |                     | 1.51%                  | 0.34%                                    | 0.37%                          | 0.06%              | 0.07%                    | 0.60%               | 3.12%                   | 3.72%                 |
| Acute Services                                                                  | 0.22%               | 1.07%                  | 0.57%                                    | 0.73%                          | 0.76%              | 0.78%                    | 0.78%               | 4.27%                   | 5.05%                 |
| CHO 1                                                                           | 0.46%               | 1.35%                  | 0.28%                                    | 0.24%                          | 1.87%              | 1.38%                    | 1.09%               | 5.91%                   | 7.00%                 |
| CHO 2                                                                           |                     | 0.91%                  | 0.18%                                    | 0.03%                          | 0.15%              | 0.49%                    | 0.48%               | 3.15%                   | 3.63%                 |
| CHO 3                                                                           | 0.13%               | 0.72%                  | 0.50%                                    | 0.04%                          | 0.50%              | 0.47%                    | 0.49%               | 5.33%                   | 5.82%                 |
| CHO 4                                                                           |                     | 0.89%                  | 0.16%                                    | 0.06%                          | 0.48%              | 0.87%                    | 0.63%               | 4.11%                   | 4.74%                 |
| CHO 5                                                                           | 0.74%               | 0.92%                  | 0.95%                                    | 0.02%                          | 0.30%              | 0.96%                    | 0.87%               | 5.00%                   | 5.87%                 |
| CHO 6                                                                           |                     | 0.88%                  | 0.69%                                    | 0.18%                          | 0.04%              | 1.15%                    | 0.71%               | 4.28%                   | 5.00%                 |
| CHO 7                                                                           | 0.02%               | 0.95%                  | 0.51%                                    | 0.37%                          | 1.29%              | 0.84%                    | 0.76%               | 5.21%                   | 5.97%                 |
| CHO 8                                                                           |                     | 1.10%                  | 0.48%                                    | 0.15%                          | 1.20%              | 0.99%                    | 0.79%               | 5.62%                   | 6.42%                 |
| CHO 9                                                                           | 0.71%               | 0.57%                  | 0.43%                                    | 0.32%                          | 0.29%              | 0.61%                    | 0.50%               | 4.50%                   | 5.00%                 |
| Other Community Services                                                        |                     | 1.05%                  |                                          |                                | 0.41%              | 1.11%                    | 0.62%               | 3.01%                   | 3.64%                 |
| Community Services                                                              | 0.22%               | 0.92%                  | 0.44%                                    | 0.16%                          | 0.67%              | 0.85%                    | 0.69%               | 4.72%                   | 5.41%                 |
| Health & Wellbeing                                                              | 0.81%               |                        |                                          |                                |                    |                          | 0.24%               | 3.98%                   | 4.22%                 |
| Corporate                                                                       | 1.34%               | 0.32%                  |                                          | 0.19%                          |                    |                          | 0.19%               | 2.68%                   | 2.86%                 |
| Health Business Services                                                        |                     |                        |                                          |                                |                    |                          |                     | 2.86%                   | 2.86%                 |
| HWB, Corporate & National                                                       | 1.10%               | 0.25%                  |                                          | 0.13%                          |                    |                          | 0.16%               | 2.82%                   | 2.98%                 |