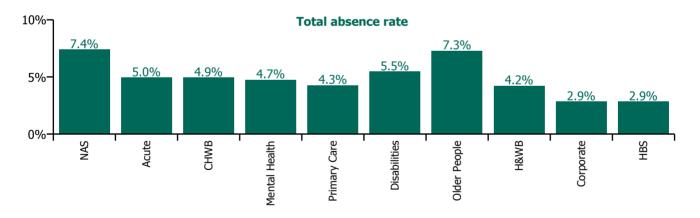

#### **Total absence rate**

### Service

| Year/ month | NAS   | Acute  | Acute Services absence rate | CHWB  | Mental<br>Health | Primary<br>Care | Disabilities | Older<br>People | Community<br>Services<br>absence rate | H&WB  | Corporate | HBS   | HWB,<br>Corporate &<br>National<br>absence rate | Certified<br>absence | Self-<br>certified<br>absence | Non<br>Covid-19<br>absence | Covid-19<br>absence | Total<br>absence<br>rate |
|-------------|-------|--------|-----------------------------|-------|------------------|-----------------|--------------|-----------------|---------------------------------------|-------|-----------|-------|-------------------------------------------------|----------------------|-------------------------------|----------------------------|---------------------|--------------------------|
| 2021        | 6.67% | 5.60%  | 5.63%                       | 4.69% | 4.93%            | 4.42%           | 6.13%        | 8.24%           | 5.89%                                 | 4.29% | 2.99%     | 3.32% | 3.16%                                           | 3.66%                | 0.42%                         | 4.07%                      | 1.56%               | 5.63%                    |
| Jul 2021    | 7.42% | 4.96%  | 5.05%                       | 4.95% | 4.75%            | 4.28%           | 5.48%        | 7.30%           | 5.41%                                 | 4.22% | 2.86%     | 2.86% | 2.98%                                           | 3.94%                | 0.45%                         | 4.40%                      | 0.72%               | 5.11%                    |
| Jun 2021    | 6.06% | 4.54%  | 4.59%                       | 5.63% | 4.30%            | 4.09%           | 5.48%        | 6.96%           | 5.20%                                 | 4.49% | 2.73%     | 2.63% | 2.87%                                           | 3.74%                | 0.46%                         | 4.20%                      | 0.56%               | 4.76%                    |
| May 2021    | 5.23% | 4.26%  | 4.29%                       | 3.57% | 3.75%            | 3.77%           | 4.96%        | 6.29%           | 4.69%                                 | 2.78% | 2.26%     | 2.32% | 2.31%                                           | 3.37%                | 0.38%                         | 3.75%                      | 0.62%               | 4.37%                    |
| Apr 2021    | 5.94% | 4.43%  | 4.45%                       | 4.15% | 3.98%            | 3.62%           | 5.13%        | 6.92%           | 4.87%                                 | 4.01% | 2.69%     | 3.67% | 2.98%                                           | 3.41%                | 0.36%                         | 3.78%                      | 0.79%               | 4.57%                    |
| Mar 2021    | 5.12% | 4.82%  | 4.83%                       | 4.24% | 4.51%            | 3.71%           | 5.48%        | 7.06%           | 5.18%                                 | 4.95% | 2.83%     | 3.09% | 3.03%                                           | 3.46%                | 0.39%                         | 3.85%                      | 1.05%               | 4.90%                    |
| Feb 2021    | 6.55% | 6.32%  | 6.33%                       | 4.30% | 5.41%            | 4.71%           | 6.89%        | 10.78%          | 6.82%                                 | 4.87% | 3.34%     | 3.76% | 3.53%                                           | 3.76%                | 0.49%                         | 4.25%                      | 2.17%               | 6.42%                    |
| Jan 2021    | 9.74% | 9.94%  | 9.93%                       | 5.92% | 7.76%            | 6.81%           | 9.40%        | 12.35%          | 9.05%                                 | 4.94% | 4.28%     | 4.56% | 4.39%                                           | 3.91%                | 0.38%                         | 4.29%                      | 5.05%               | 9.34%                    |
| 2020        | 7.35% | 6.03%  | 6.07%                       | 4.09% | 5.58%            | 5.36%           | 6.23%        | 8.29%           | 6.31%                                 | 4.49% | 3.95%     | 3.59% | 3.92%                                           | 4.07%                | 0.40%                         | 4.46%                      | 1.60%               | 6.06%                    |
| Dec 2020    | 7.61% | 6.05%  | 6.10%                       | 6.12% | 5.58%            | 4.82%           | 5.51%        | 8.08%           | 5.89%                                 | 5.52% | 4.40%     | 3.87% | 4.37%                                           | 3.88%                | 0.38%                         | 4.25%                      | 1.67%               | 5.92%                    |
| Nov 2020    | 6.50% | 5.76%  | 5.78%                       | 4.17% | 5.07%            | 4.53%           | 5.09%        | 7.38%           | 5.36%                                 | 4.01% | 4.62%     | 2.88% | 4.31%                                           | 3.71%                | 0.34%                         | 4.05%                      | 1.48%               | 5.53%                    |
| Oct 2020    | 7.79% | 6.02%  | 6.08%                       | 3.55% | 5.33%            | 5.36%           | 6.08%        | 7.69%           | 6.09%                                 | 5.17% | 3.50%     | 3.00% | 3.48%                                           | 3.92%                | 0.38%                         | 4.30%                      | 1.64%               | 5.94%                    |
| Sep 2020    | 6.91% | 5.55%  | 5.59%                       | 3.25% | 5.44%            | 5.21%           | 5.76%        | 7.73%           | 5.96%                                 | 4.39% | 3.96%     | 2.83% | 3.80%                                           | 4.08%                | 0.41%                         | 4.49%                      | 1.15%               | 5.64%                    |
| Aug 2020    | 6.43% | 4.87%  | 4.92%                       | 2.71% | 4.93%            | 4.90%           | 5.32%        | 7.32%           | 5.55%                                 | 2.66% | 3.07%     | 3.22% | 3.08%                                           | 4.03%                | 0.39%                         | 4.42%                      | 0.68%               | 5.10%                    |
| Jul 2020    | 5.51% | 4.51%  | 4.54%                       | 3.56% | 4.49%            | 4.42%           | 5.26%        | 6.69%           | 5.21%                                 | 3.92% | 2.86%     | 2.97% | 2.94%                                           | 3.78%                | 0.36%                         | 4.13%                      | 0.61%               | 4.74%                    |
| Jun 2020    | 6.82% | 4.66%  | 4.73%                       | 3.34% | 4.42%            | 4.22%           | 5.00%        | 7.11%           | 5.13%                                 | 4.51% | 2.78%     | 2.44% | 2.79%                                           | 3.63%                | 0.32%                         | 3.95%                      | 0.85%               | 4.80%                    |
| May 2020    | 8.98% | 6.60%  | 6.68%                       | 3.83% | 6.22%            | 4.88%           | 7.19%        | 10.85%          | 7.26%                                 | 4.44% | 3.08%     | 2.78% | 3.13%                                           | 4.05%                | 0.28%                         | 4.33%                      | 2.43%               | 6.76%                    |
| Apr 2020    | 9.33% | 11.09% | 11.03%                      | 7.62% | 8.31%            | 7.92%           | 10.91%       | 14.19%          | 10.40%                                | 4.60% | 4.24%     | 4.53% | 4.31%                                           | 4.41%                | 0.37%                         | 4.78%                      | 5.64%               | 10.42%                   |
| Mar 2020    | 8.44% | 7.81%  | 7.83%                       | 6.54% | 7.66%            | 8.02%           | 8.01%        | 8.85%           | 8.11%                                 | 5.75% | 5.47%     | 5.58% | 5.50%                                           | 4.48%                | 0.41%                         | 4.89%                      | 2.94%               | 7.83%                    |
| Feb 2020    | 7.24% | 4.43%  | 4.53%                       | 2.32% | 4.46%            | 4.90%           | 5.04%        | 6.43%           | 5.16%                                 | 4.77% | 4.47%     | 4.49% | 4.49%                                           | 4.25%                | 0.54%                         | 4.79%                      |                     | 4.79%                    |
| Jan 2020    | 6.61% | 4.83%  | 4.89%                       | 1.00% | 5.01%            | 5.28%           | 5.59%        | 6.84%           | 5.66%                                 | 4.08% | 4.60%     | 5.49% | 4.69%                                           | 4.61%                | 0.60%                         | 5.20%                      |                     | 5.20%                    |
| 2019        | 6.57% | 4.34%  | 4.41%                       |       | 4.72%            | 4.68%           | 4.90%        | 5.94%           | 5.03%                                 | 4.38% | 4.74%     | 3.96% | 4.56%                                           | 4.14%                | 0.53%                         | 4.67%                      |                     | 4.67%                    |
| Dec 2019    | 7.57% | 4.79%  | 4.88%                       |       | 5.36%            | 5.52%           | 4.94%        | 6.76%           | 5.46%                                 | 3.70% | 5.84%     | 3.78% | 5.29%                                           | 4.48%                | 0.67%                         | 5.14%                      |                     | 5.14%                    |
| Nov 2019    | 6.25% | 4.50%  | 4.56%                       |       | 4.64%            | 5.01%           | 5.01%        | 6.06%           | 5.16%                                 | 4.23% | 4.74%     | 2.46% | 4.24%                                           | 4.22%                | 0.56%                         | 4.79%                      |                     | 4.79%                    |
| Oct 2019    | 7.00% | 4.42%  | 4.51%                       |       | 4.44%            | 4.92%           | 5.24%        | 6.21%           | 5.22%                                 | 3.58% | 4.54%     | 2.95% | 4.13%                                           | 4.25%                | 0.53%                         | 4.78%                      |                     | 4.78%                    |
| Sep 2019    | 6.95% | 4.34%  | 4.43%                       |       | 4.81%            | 4.68%           | 4.93%        | 5.81%           | 5.04%                                 | 5.75% | 4.33%     | 4.84% | 4.57%                                           | 4.18%                | 0.50%                         | 4.68%                      |                     | 4.68%                    |
| Aug 2019    | 6.71% | 4.18%  | 4.26%                       |       | 4.82%            | 4.77%           | 5.04%        | 5.86%           | 5.12%                                 | 5.14% | 4.48%     | 3.78% | 4.45%                                           | 4.21%                | 0.42%                         | 4.63%                      |                     | 4.63%                    |
| Jul 2019    | 7.17% | 4.14%  | 4.23%                       |       | 4.82%            | 4.41%           | 4.78%        | 5.74%           | 4.91%                                 | 4.88% | 4.39%     | 4.89% | 4.52%                                           | 4.10%                | 0.42%                         | 4.52%                      |                     | 4.52%                    |
| Jun 2019    | 6.22% | 4.23%  | 4.30%                       |       | 4.62%            | 4.39%           | 4.82%        | 5.78%           | 4.89%                                 | 5.36% | 4.31%     | 3.85% | 4.33%                                           | 4.02%                | 0.53%                         | 4.54%                      |                     | 4.54%                    |
| May 2019    | 5.92% | 4.04%  | 4.10%                       |       | 4.39%            | 4.47%           | 4.89%        | 5.50%           | 4.83%                                 | 3.07% | 4.00%     | 2.81% | 3.65%                                           | 3.92%                | 0.45%                         | 4.37%                      |                     | 4.37%                    |
| Apr 2019    | 5.23% | 4.10%  | 4.14%                       |       | 4.40%            | 4.53%           | 4.69%        | 5.72%           | 4.81%                                 | 4.35% | 4.44%     | 3.24% | 4.25%                                           | 3.94%                | 0.48%                         | 4.42%                      |                     | 4.42%                    |
| Mar 2019    | 5.85% | 4.05%  | 4.11%                       |       | 4.63%            | 4.54%           | 4.54%        | 5.58%           | 4.77%                                 | 4.00% | 4.95%     | 5.24% | 4.92%                                           | 3.92%                | 0.50%                         | 4.42%                      |                     | 4.42%                    |
| Feb 2019    | 6.42% | 4.56%  | 4.62%                       |       | 4.61%            | 4.99%           | 4.73%        | 6.11%           | 5.03%                                 | 4.07% | 5.41%     | 4.98% | 5.20%                                           | 4.13%                | 0.68%                         | 4.82%                      |                     | 4.82%                    |
| Jan 2019    | 7.57% | 4.66%  | 4.76%                       |       | 5.17%            | 4.15%           | 5.18%        | 6.13%           | 5.09%                                 | 4.68% | 5.47%     | 4.92% | 5.29%                                           | 4.29%                | 0.64%                         | 4.92%                      |                     | 4.92%                    |