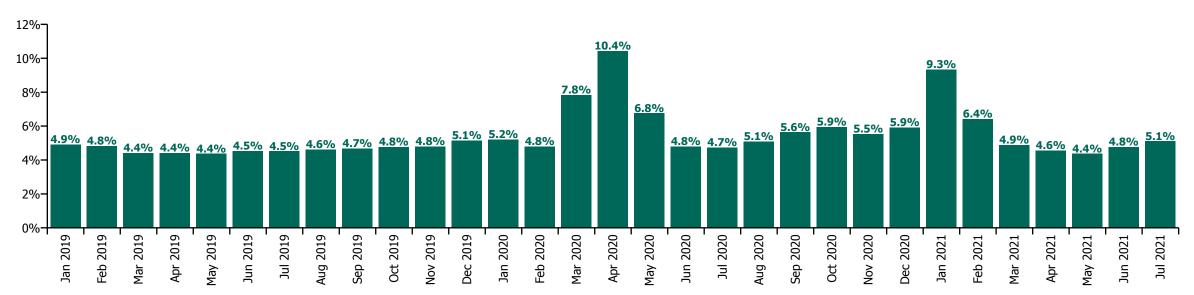

# **Staff Category**

| Year/ month | Medical &<br>Dental | Nursing &<br>Midwifery | Health & Social<br>Care<br>Professionals | Management &<br>Administrative | General<br>Support | Patient & Client<br>Care | Certified<br>absence | Self-<br>certified<br>absence | Non<br>Covid-19<br>absence | Covid-19<br>absence | Total<br>absence rate |
|-------------|---------------------|------------------------|------------------------------------------|--------------------------------|--------------------|--------------------------|----------------------|-------------------------------|----------------------------|---------------------|-----------------------|
| 2021        | 1.79%               | 6.65%                  | 4.05%                                    | 4.12%                          | 7.04%              | 7.55%                    | 3.66%                | 0.42%                         | 4.07%                      | 1.56%               | 5.63%                 |
| Jul 2021    | 1.34%               | 5.82%                  | 3.91%                                    | 4.11%                          | 6.51%              | 6.85%                    | 3.94%                | 0.45%                         | 4.40%                      | 0.72%               | 5.11%                 |
| Jun 2021    | 1.25%               | 5.45%                  | 3.49%                                    | 3.55%                          | 6.05%              | 6.45%                    | 3.74%                | 0.46%                         | 4.20%                      | 0.56%               | 4.76%                 |
| May 2021    | 1.15%               | 5.05%                  | 3.22%                                    | 3.33%                          | 5.57%              | 5.96%                    | 3.37%                | 0.38%                         | 3.75%                      | 0.62%               | 4.37%                 |
| Apr 2021    | 1.34%               | 5.36%                  | 3.31%                                    | 3.33%                          | 5.80%              | 6.26%                    | 3.41%                | 0.36%                         | 3.78%                      | 0.79%               | 4.57%                 |
| Mar 2021    | 1.36%               | 5.77%                  | 3.70%                                    | 3.58%                          | 6.10%              | 6.64%                    | 3.46%                | 0.39%                         | 3.85%                      | 1.05%               | 4.90%                 |
| Feb 2021    | 1.82%               | 7.59%                  | 4.50%                                    | 4.58%                          | 7.92%              | 8.98%                    | 3.76%                | 0.49%                         | 4.25%                      | 2.17%               | 6.42%                 |
| Jan 2021    | 4.34%               | 11.48%                 | 6.27%                                    | 6.46%                          | 11.28%             | 11.69%                   | 3.91%                | 0.38%                         | 4.29%                      | 5.05%               | 9.34%                 |
| 2020        | 2.33%               | 7.10%                  | 4.46%                                    | 4.74%                          | 7.32%              | 7.88%                    | 4.07%                | 0.40%                         | 4.46%                      | 1.60%               | 6.06%                 |
| Dec 2020    | 2.31%               | 7.19%                  | 3.99%                                    | 4.67%                          | 6.95%              | 7.59%                    | 3.88%                | 0.38%                         | 4.25%                      | 1.67%               | 5.92%                 |
| Nov 2020    | 2.12%               | 6.67%                  | 3.70%                                    | 4.53%                          | 6.84%              | 7.06%                    | 3.71%                | 0.34%                         | 4.05%                      | 1.48%               | 5.53%                 |
| Oct 2020    | 2.25%               | 7.02%                  | 4.46%                                    | 4.55%                          | 7.09%              | 7.74%                    | 3.92%                | 0.38%                         | 4.30%                      | 1.64%               | 5.94%                 |
| Sep 2020    | 1.88%               | 6.63%                  | 4.38%                                    | 4.47%                          | 6.95%              | 7.29%                    | 4.08%                | 0.41%                         | 4.49%                      | 1.15%               | 5.64%                 |
| Aug 2020    | 1.49%               | 5.71%                  | 3.81%                                    | 4.17%                          | 6.57%              | 6.92%                    | 4.03%                | 0.39%                         | 4.42%                      | 0.68%               | 5.10%                 |
| Jul 2020    | 1.17%               | 5.38%                  | 3.50%                                    | 3.66%                          | 6.36%              | 6.49%                    | 3.78%                | 0.36%                         | 4.13%                      | 0.61%               | 4.74%                 |
| Jun 2020    | 1.33%               | 5.65%                  | 3.16%                                    | 3.67%                          | 6.44%              | 6.59%                    | 3.63%                | 0.32%                         | 3.95%                      | 0.85%               | 4.80%                 |
| May 2020    | 2.28%               | 8.26%                  | 4.39%                                    | 4.46%                          | 7.97%              | 9.55%                    | 4.05%                | 0.28%                         | 4.33%                      | 2.43%               | 6.76%                 |
| Apr 2020    | 5.48%               | 13.42%                 | 7.25%                                    | 6.48%                          | 11.06%             | 13.10%                   | 4.41%                | 0.37%                         | 4.78%                      | 5.64%               | 10.42%                |
| Mar 2020    | 4.77%               | 8.74%                  | 6.87%                                    | 6.60%                          | 8.63%              | 9.10%                    | 4.48%                | 0.41%                         | 4.89%                      | 2.94%               | 7.83%                 |
| Feb 2020    | 1.49%               | 4.97%                  | 3.82%                                    | 4.65%                          | 6.31%              | 6.16%                    | 4.25%                | 0.54%                         | 4.79%                      |                     | 4.79%                 |
| Jan 2020    | 1.44%               | 5.44%                  | 4.19%                                    | 5.01%                          | 6.61%              | 6.84%                    | 4.61%                | 0.60%                         | 5.20%                      |                     | 5.20%                 |
| 2019        | 1.32%               | 5.06%                  | 3.72%                                    | 4.42%                          | 5.88%              | 6.00%                    | 4.14%                | 0.53%                         | 4.67%                      |                     | 4.67%                 |
| Dec 2019    | 1.55%               | 5.57%                  | 4.24%                                    | 5.02%                          | 6.41%              | 6.22%                    | 4.48%                | 0.67%                         | 5.14%                      |                     | 5.14%                 |
| Nov 2019    | 1.30%               | 5.27%                  | 3.73%                                    | 4.57%                          | 5.99%              | 6.05%                    | 4.22%                | 0.56%                         | 4.79%                      |                     | 4.79%                 |
| Oct 2019    | 1.28%               | 5.26%                  | 3.67%                                    | 4.47%                          | 5.93%              | 6.24%                    | 4.25%                | 0.53%                         | 4.78%                      |                     | 4.78%                 |
| Sep 2019    | 1.30%               | 5.03%                  | 3.83%                                    | 4.48%                          | 6.11%              | 5.94%                    | 4.18%                | 0.50%                         | 4.68%                      |                     | 4.68%                 |
| Aug 2019    | 1.31%               | 4.92%                  | 3.75%                                    | 4.36%                          | 5.68%              | 6.10%                    | 4.21%                | 0.42%                         | 4.63%                      |                     | 4.63%                 |
| Jul 2019    | 1.19%               | 4.84%                  | 3.61%                                    | 4.23%                          | 5.64%              | 5.99%                    | 4.10%                | 0.42%                         | 4.52%                      |                     | 4.52%                 |
| Jun 2019    | 1.40%               | 4.82%                  | 3.58%                                    | 3.93%                          | 5.77%              | 6.11%                    | 4.02%                | 0.53%                         | 4.54%                      |                     | 4.54%                 |
| May 2019    | 1.31%               | 4.75%                  | 3.62%                                    | 3.89%                          | 5.45%              | 5.66%                    | 3.92%                | 0.45%                         | 4.37%                      |                     | 4.37%                 |
| Apr 2019    | 1.37%               | 4.74%                  | 3.54%                                    | 4.03%                          | 5.58%              | 5.81%                    | 3.94%                | 0.48%                         | 4.42%                      |                     | 4.42%                 |
| Mar 2019    | 1.17%               | 4.65%                  | 3.55%                                    | 4.34%                          | 5.93%              | 5.57%                    | 3.92%                | 0.50%                         | 4.42%                      |                     | 4.42%                 |
| Feb 2019    | 1.39%               | 5.46%                  | 3.64%                                    | 4.66%                          | 5.76%              | 5.90%                    | 4.13%                | 0.68%                         | 4.82%                      |                     | 4.82%                 |
| Jan 2019    | 1.24%               | 5.38%                  | 3.91%                                    | 5.02%                          | 6.31%              | 6.37%                    | 4.29%                | 0.64%                         | 4.92%                      |                     | 4.92%                 |
| 2018        | 1.25%               | 4.91%                  | 3.62%                                    | 4.37%                          | 5.76%              | 6.03%                    | 4.11%                | 0.49%                         | 4.61%                      |                     | 4.61%                 |