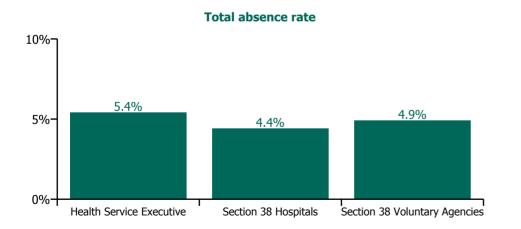

#### **Total absence rate**

**July 2021** 

| Health Service Absence Rate - by<br>Care Group: Jul 2021 | Medical &<br>Dental | Nursing &<br>Midwifery | Health & Social<br>Care<br>Professionals | Management &<br>Administrative | General<br>Support | Patient & Client<br>Care | Certified absence | Self-<br>certified<br>absence | Non<br>Covid-19<br>absence | Covid-19<br>absence | Total<br>absence<br>rate |
|----------------------------------------------------------|---------------------|------------------------|------------------------------------------|--------------------------------|--------------------|--------------------------|-------------------|-------------------------------|----------------------------|---------------------|--------------------------|
| Total                                                    | 1.34%               | 5.82%                  | 3.91%                                    | 4.11%                          | 6.51%              | 6.85%                    | 3.94%             | 0.45%                         | 4.40%                      | 0.72%               | 5.11%                    |
| Health Service Executive                                 | 1.60%               | 6.17%                  | 3.83%                                    | 3.95%                          | 6.94%              | 7.76%                    | 4.27%             | 0.47%                         | 4.74%                      | 0.68%               | 5.42%                    |
| Ambulance Services                                       |                     |                        |                                          | 3.08%                          | 0.37%              | 7.67%                    | 5.94%             | 0.77%                         | 6.72%                      | 0.70%               | 7.42%                    |
| Acute Hospital Services                                  | 1.27%               | 6.33%                  | 4.20%                                    | 4.72%                          | 7.28%              | 8.02%                    | 4.15%             | 0.58%                         | 4.73%                      | 0.69%               | 5.43%                    |
| Community Health & Wellbeing                             |                     | 22.82%                 | 14.53%                                   | 1.48%                          |                    | 14.80%                   | 4.00%             | 0.04%                         | 4.04%                      | 0.91%               | 4.95%                    |
| Mental Health                                            | 1.59%               | 5.58%                  | 3.70%                                    | 3.47%                          | 6.03%              | 5.76%                    | 3.70%             | 0.41%                         | 4.11%                      | 0.70%               | 4.81%                    |
| Primary Care                                             | 2.92%               | 4.89%                  | 3.74%                                    | 3.92%                          | 4.33%              | 5.82%                    | 3.72%             | 0.20%                         | 3.92%                      | 0.42%               | 4.34%                    |
| Disabilities                                             | 3.48%               | 7.60%                  | 5.43%                                    | 4.98%                          | 6.98%              | 7.91%                    | 5.95%             | 0.43%                         | 6.37%                      | 0.71%               | 7.09%                    |
| Older People                                             | 0.06%               | 7.16%                  | 1.30%                                    | 3.74%                          | 8.56%              | 8.95%                    | 5.73%             | 0.55%                         | 6.28%                      | 1.21%               | 7.49%                    |
| Health & Wellbeing                                       | 5.95%               | 3.28%                  | 3.51%                                    | 3.59%                          |                    |                          | 3.87%             | 0.11%                         | 3.98%                      | 0.24%               | 4.22%                    |
| Corporate                                                | 1.70%               | 4.05%                  | 2.72%                                    | 2.90%                          | 5.77%              | 0.99%                    | 2.58%             | 0.10%                         | 2.68%                      | 0.19%               | 2.86%                    |
| Health Business Services                                 |                     |                        |                                          | 3.13%                          | 1.75%              |                          | 2.66%             | 0.19%                         | 2.86%                      |                     | 2.86%                    |
| Section 38 Hospitals                                     | 0.82%               | 5.29%                  | 3.52%                                    | 4.78%                          | 6.06%              | 5.41%                    | 3.09%             | 0.46%                         | 3.55%                      | 0.88%               | 4.42%                    |
| Section 38 Voluntary Agencies                            | 2.81%               | 4.84%                  | 4.55%                                    | 3.11%                          | 5.47%              | 5.59%                    | 3.97%             | 0.40%                         | 4.36%                      | 0.57%               | 4.93%                    |