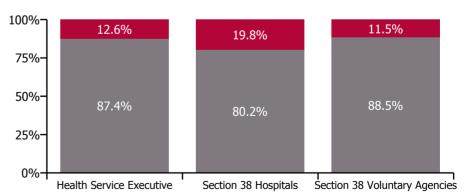

#### % of Absence Non Covid-19 / Covid-19

**July 2021** 

| Health Service Absence Rate - by<br>Care Group: Jul 2021 | Medical &<br>Dental | Nursing &<br>Midwifery | Health & Social<br>Care<br>Professionals | Management &<br>Administrative | General<br>Support | Patient & Client<br>Care | Certified absence | Self-<br>certified<br>absence | Non<br>Covid-19<br>absence | Covid-19<br>absence | Total<br>absence<br>rate |
|----------------------------------------------------------|---------------------|------------------------|------------------------------------------|--------------------------------|--------------------|--------------------------|-------------------|-------------------------------|----------------------------|---------------------|--------------------------|
| Total                                                    | 1.34%               | 5.82%                  | 3.91%                                    | 4.11%                          | 6.51%              | 6.85%                    | 3.94%             | 0.45%                         | 4.40%                      | 0.72%               | 5.11%                    |
| Health Service Executive                                 | 1.60%               | 6.17%                  | 3.83%                                    | 3.95%                          | 6.94%              | 7.76%                    | 4.27%             | 0.47%                         | 4.74%                      | 0.68%               | 5.42%                    |
| Ambulance Services                                       |                     |                        |                                          | 3.08%                          | 0.37%              | 7.67%                    | 5.94%             | 0.77%                         | 6.72%                      | 0.70%               | 7.42%                    |
| Acute Hospital Services                                  | 1.27%               | 6.33%                  | 4.20%                                    | 4.72%                          | 7.28%              | 8.02%                    | 4.15%             | 0.58%                         | 4.73%                      | 0.69%               | 5.43%                    |
| Community Health & Wellbeing                             |                     | 22.82%                 | 14.53%                                   | 1.48%                          |                    | 14.80%                   | 4.00%             | 0.04%                         | 4.04%                      | 0.91%               | 4.95%                    |
| Mental Health                                            | 1.59%               | 5.58%                  | 3.70%                                    | 3.47%                          | 6.03%              | 5.76%                    | 3.70%             | 0.41%                         | 4.11%                      | 0.70%               | 4.81%                    |
| Primary Care                                             | 2.92%               | 4.89%                  | 3.74%                                    | 3.92%                          | 4.33%              | 5.82%                    | 3.72%             | 0.20%                         | 3.92%                      | 0.42%               | 4.34%                    |
| Disabilities                                             | 3.48%               | 7.60%                  | 5.43%                                    | 4.98%                          | 6.98%              | 7.91%                    | 5.95%             | 0.43%                         | 6.37%                      | 0.71%               | 7.09%                    |
| Older People                                             | 0.06%               | 7.16%                  | 1.30%                                    | 3.74%                          | 8.56%              | 8.95%                    | 5.73%             | 0.55%                         | 6.28%                      | 1.21%               | 7.49%                    |
| Health & Wellbeing                                       | 5.95%               | 3.28%                  | 3.51%                                    | 3.59%                          |                    |                          | 3.87%             | 0.11%                         | 3.98%                      | 0.24%               | 4.22%                    |
| Corporate                                                | 1.70%               | 4.05%                  | 2.72%                                    | 2.90%                          | 5.77%              | 0.99%                    | 2.58%             | 0.10%                         | 2.68%                      | 0.19%               | 2.86%                    |
| Health Business Services                                 |                     |                        |                                          | 3.13%                          | 1.75%              |                          | 2.66%             | 0.19%                         | 2.86%                      |                     | 2.86%                    |
| Section 38 Hospitals                                     | 0.82%               | 5.29%                  | 3.52%                                    | 4.78%                          | 6.06%              | 5.41%                    | 3.09%             | 0.46%                         | 3.55%                      | 0.88%               | 4.42%                    |
| Section 38 Voluntary Agencies                            | 2.81%               | 4.84%                  | 4.55%                                    | 3.11%                          | 5.47%              | 5.59%                    | 3.97%             | 0.40%                         | 4.36%                      | 0.57%               | 4.93%                    |