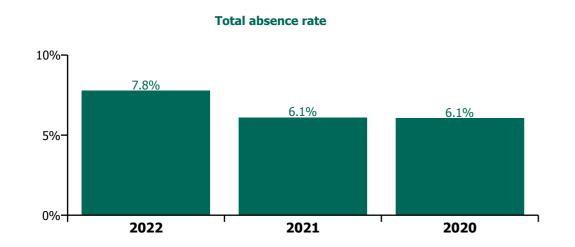

# Staff Category

| Year/ month | Medical &<br>Dental | Nursing &<br>Midwifery | Health & Social<br>Care<br>Professionals | Management &<br>Administrative | General<br>Support | Patient & Client<br>Care | Certified<br>absence | Self-<br>certified<br>absence | Non<br>Covid-19<br>absence | Covid-19<br>absence | Total<br>absence rate |
|-------------|---------------------|------------------------|------------------------------------------|--------------------------------|--------------------|--------------------------|----------------------|-------------------------------|----------------------------|---------------------|-----------------------|
| 2022        | 2.48%               | 9.10%                  | 6.46%                                    | 6.16%                          | 9.36%              | 9.73%                    | 4.25%                | 0.56%                         | 4.81%                      | 2.97%               | 7.78%                 |
| Jul 2022    | 1.97%               | 7.88%                  | 5.58%                                    | 5.52%                          | 8.73%              | 9.49%                    | 4.56%                | 0.57%                         | 5.13%                      | 1.90%               | 7.03%                 |
| Jun 2022    | 2.12%               | 8.02%                  | 5.71%                                    | 5.57%                          | 8.72%              | 8.52%                    | 4.38%                | 0.62%                         | 4.99%                      | 1.92%               | 6.91%                 |
| May 2022    | 1.69%               | 6.61%                  | 4.37%                                    | 4.50%                          | 7.25%              | 7.87%                    | 4.14%                | 0.60%                         | 4.74%                      | 1.03%               | 5.77%                 |
| Apr 2022    | 2.28%               | 8.73%                  | 5.97%                                    | 5.66%                          | 9.20%              | 9.64%                    | 4.36%                | 0.58%                         | 4.93%                      | 2.53%               | 7.46%                 |
| Mar 2022    | 3.45%               | 11.70%                 | 8.60%                                    | 7.95%                          | 10.26%             | 11.35%                   | 4.34%                | 0.59%                         | 4.93%                      | 4.75%               | 9.68%                 |
| Feb 2022    | 2.71%               | 9.37%                  | 6.80%                                    | 5.96%                          | 9.18%              | 9.24%                    | 4.01%                | 0.54%                         | 4.55%                      | 3.23%               | 7.78%                 |
| Jan 2022    | 3.11%               | 11.35%                 | 8.17%                                    | 7.93%                          | 12.13%             | 11.91%                   | 3.94%                | 0.46%                         | 4.40%                      | 5.38%               | 9.78%                 |
| 2021        | 1.98%               | 7.10%                  | 4.69%                                    | 4.76%                          | 7.61%              | 7.99%                    | 3.96%                | 0.49%                         | 4.45%                      | 1.66%               | 6.11%                 |
| Dec 2021    | 2.57%               | 9.21%                  | 6.79%                                    | 6.54%                          | 9.62%              | 9.69%                    | 4.38%                | 0.55%                         | 4.93%                      | 3.00%               | 7.94%                 |
| Nov 2021    | 2.43%               | 8.55%                  | 6.63%                                    | 6.80%                          | 9.62%              | 9.48%                    | 4.60%                | 0.72%                         | 5.32%                      | 2.34%               | 7.66%                 |
| Oct 2021    | 2.27%               | 7.38%                  | 5.41%                                    | 5.38%                          | 8.32%              | 8.25%                    | 4.47%                | 0.61%                         | 5.08%                      | 1.48%               | 6.56%                 |
| Sep 2021    | 2.01%               | 6.76%                  | 4.45%                                    | 4.65%                          | 7.46%              | 7.64%                    | 4.27%                | 0.52%                         | 4.78%                      | 1.07%               | 5.85%                 |
| Aug 2021    | 1.85%               | 6.65%                  | 4.40%                                    | 4.62%                          | 6.91%              | 7.77%                    | 4.22%                | 0.49%                         | 4.70%                      | 1.09%               | 5.79%                 |
| Jul 2021    | 1.34%               | 5.81%                  | 3.92%                                    | 4.11%                          | 6.51%              | 6.87%                    | 3.94%                | 0.45%                         | 4.40%                      | 0.71%               | 5.11%                 |
| Jun 2021    | 1.25%               | 5.45%                  | 3.51%                                    | 3.55%                          | 6.05%              | 6.44%                    | 3.71%                | 0.46%                         | 4.16%                      | 0.56%               | 4.72%                 |
| May 2021    | 1.15%               | 5.05%                  | 3.23%                                    | 3.33%                          | 5.57%              | 5.96%                    | 3.37%                | 0.39%                         | 3.75%                      | 0.62%               | 4.37%                 |
| Apr 2021    | 1.34%               | 5.36%                  | 3.31%                                    | 3.33%                          | 5.80%              | 6.26%                    | 3.41%                | 0.36%                         | 3.78%                      | 0.79%               | 4.57%                 |
| Mar 2021    | 1.36%               | 5.77%                  | 3.72%                                    | 3.58%                          | 6.10%              | 6.64%                    | 3.46%                | 0.39%                         | 3.85%                      | 1.05%               | 4.90%                 |
| Feb 2021    | 1.82%               | 7.59%                  | 4.50%                                    | 4.58%                          | 7.92%              | 8.98%                    | 3.76%                | 0.49%                         | 4.25%                      | 2.17%               | 6.42%                 |
| Jan 2021    | 4.34%               | 11.48%                 | 6.27%                                    | 6.46%                          | 11.28%             | 11.69%                   | 3.91%                | 0.38%                         | 4.29%                      | 5.05%               | 9.34%                 |
| 2020        | 2.33%               | 7.10%                  | 4.46%                                    | 4.74%                          | 7.32%              | 7.87%                    | 4.07%                | 0.40%                         | 4.46%                      | 1.60%               | 6.06%                 |
| Dec 2020    | 2.33%               | 7.19%                  | 3.99%                                    | 4.67%                          | 6.95%              | 7.59%                    | 3.88%                | 0.38%                         | 4.25%                      | 1.67%               | 5.93%                 |
| Nov 2020    | 2.12%               | 6.67%                  | 3.70%                                    | 4.53%                          | 6.84%              | 7.06%                    | 3.71%                | 0.34%                         | 4.05%                      | 1.48%               | 5.53%                 |
| Oct 2020    | 2.25%               | 7.02%                  | 4.46%                                    | 4.55%                          | 7.09%              | 7.74%                    | 3.92%                | 0.38%                         | 4.30%                      | 1.64%               | 5.94%                 |
| Sep 2020    | 1.88%               | 6.63%                  | 4.38%                                    | 4.47%                          | 6.95%              | 7.29%                    | 4.08%                | 0.41%                         | 4.49%                      | 1.15%               | 5.64%                 |
| Aug 2020    | 1.49%               | 5.71%                  | 3.81%                                    | 4.17%                          | 6.57%              | 6.92%                    | 4.03%                | 0.39%                         | 4.42%                      | 0.68%               | 5.10%                 |
| Jul 2020    | 1.17%               | 5.38%                  | 3.50%                                    | 3.66%                          | 6.36%              | 6.49%                    | 3.78%                | 0.36%                         | 4.13%                      | 0.61%               | 4.74%                 |
| Jun 2020    | 1.33%               | 5.65%                  | 3.16%                                    | 3.67%                          | 6.44%              | 6.59%                    | 3.63%                | 0.32%                         | 3.95%                      | 0.85%               | 4.80%                 |
| May 2020    | 2.28%               | 8.26%                  | 4.39%                                    | 4.46%                          | 7.97%              | 9.43%                    | 4.05%                | 0.28%                         | 4.33%                      | 2.43%               | 6.76%                 |
| Apr 2020    | 5.48%               | 13.42%                 | 7.25%                                    | 6.48%                          | 11.06%             | 13.10%                   | 4.41%                | 0.37%                         | 4.78%                      | 5.64%               | 10.42%                |
| Mar 2020    | 4.77%               | 8.74%                  | 6.87%                                    | 6.60%                          | 8.63%              | 9.10%                    | 4.48%                | 0.41%                         | 4.89%                      | 2.94%               | 7.83%                 |
| Feb 2020    | 1.49%               | 4.97%                  | 3.82%                                    | 4.65%                          | 6.31%              | 6.16%                    | 4.25%                | 0.54%                         | 4.79%                      |                     | 4.79%                 |