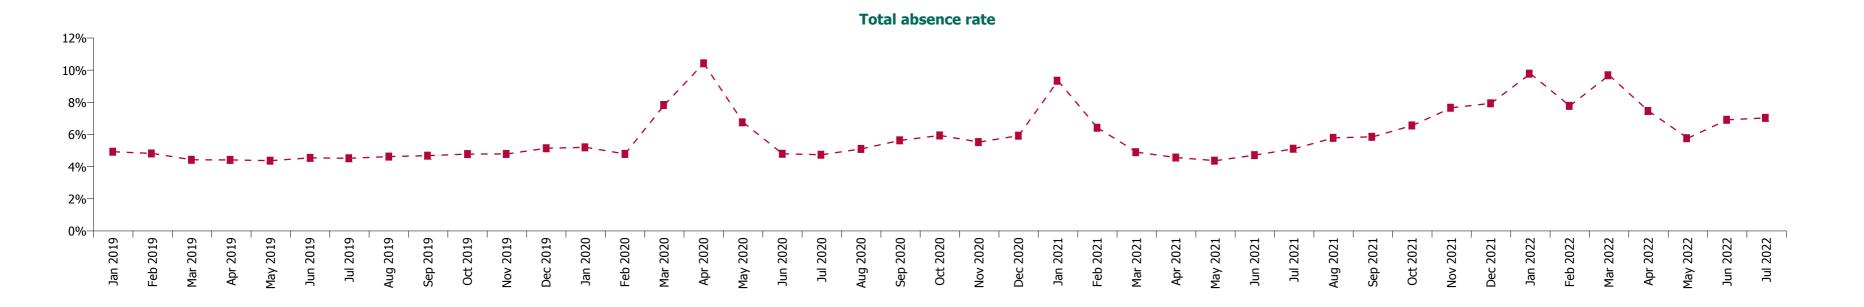

#### **Total absence rate**

| Health Service Covid-19 Absence Rate - by<br>Staff Category & HG/ CHO: Jul 2022 | Medical &<br>Dental | Nursing &<br>Midwifery | Health & Social<br>Care<br>Professionals | Management &<br>Administrative | General<br>Support | Patient & Client<br>Care | Covid-19<br>absence | Non Covid-19<br>absence | Total<br>absence rate |
|---------------------------------------------------------------------------------|---------------------|------------------------|------------------------------------------|--------------------------------|--------------------|--------------------------|---------------------|-------------------------|-----------------------|
| Total                                                                           | 0.70%               | 2.17%                  | 1.91%                                    | 1.58%                          | 1.87%              | 2.27%                    | 1.90%               | 5.13%                   | 7.03%                 |
| National Ambulance Service                                                      |                     | 9.41%                  |                                          | 0.96%                          |                    | 2.36%                    | 2.28%               | 7.94%                   | 10.23%                |
| Children's Health Ireland                                                       | 0.93%               | 2.62%                  | 2.00%                                    | 1.65%                          | 2.08%              | 2.18%                    | 2.01%               | 4.73%                   | 6.74%                 |
| Dublin Midlands Hospital Group                                                  | 0.50%               | 1.98%                  | 1.65%                                    | 0.96%                          | 1.91%              | 1.94%                    | 1.58%               | 4.58%                   | 6.16%                 |
| Ireland East Hospital Group                                                     | 0.53%               | 1.83%                  | 1.70%                                    | 1.72%                          | 1.68%              | 1.52%                    | 1.56%               | 3.88%                   | 5.44%                 |
| RCSI Hospitals Group                                                            | 0.68%               | 2.24%                  | 1.88%                                    | 2.42%                          | 2.00%              | 2.89%                    | 2.04%               | 5.46%                   | 7.50%                 |
| Saolta University Hospital Care Group                                           | 0.55%               | 2.24%                  | 2.75%                                    | 2.05%                          | 2.04%              | 2.68%                    | 2.03%               | 4.88%                   | 6.91%                 |
| South/South West Hospital Group                                                 | 0.72%               | 1.99%                  | 1.68%                                    | 1.97%                          | 1.99%              | 1.88%                    | 1.77%               | 4.78%                   | 6.55%                 |
| University of Limerick Hospital Group                                           | 0.70%               | 2.82%                  | 2.72%                                    | 2.10%                          | 2.12%              | 2.47%                    | 2.30%               | 7.03%                   | 9.33%                 |
| Other Acute Services                                                            |                     |                        | 2.02%                                    | 0.59%                          |                    |                          | 0.63%               | 2.16%                   | 2.78%                 |
| Acute Services                                                                  | 0.62%               | 2.12%                  | 1.91%                                    | 1.78%                          | 1.92%              | 2.21%                    | 1.83%               | 4.93%                   | 6.76%                 |
| CHO 1                                                                           | 0.33%               | 2.24%                  | 1.64%                                    | 1.80%                          | 2.21%              | 2.51%                    | 2.15%               | 7.27%                   | 9.41%                 |
| CHO 2                                                                           | 0.31%               | 1.46%                  | 1.34%                                    | 1.33%                          | 1.39%              | 1.47%                    | 1.40%               | 4.00%                   | 5.40%                 |
| CHO 3                                                                           | 1.31%               | 2.75%                  | 2.55%                                    | 2.39%                          | 1.49%              | 2.11%                    | 2.34%               | 6.13%                   | 8.47%                 |
| CHO 4                                                                           | 1.18%               | 2.39%                  | 2.01%                                    | 1.68%                          | 1.28%              | 2.36%                    | 2.16%               | 5.08%                   | 7.24%                 |
| CHO 5                                                                           | 1.58%               | 2.43%                  | 3.05%                                    | 1.59%                          | 2.67%              | 2.64%                    | 2.47%               | 6.84%                   | 9.31%                 |
| CHO 6                                                                           | 0.35%               | 2.20%                  | 2.39%                                    | 1.66%                          | 1.12%              | 1.67%                    | 1.86%               | 4.97%                   | 6.84%                 |
| CHO 7                                                                           | 1.33%               | 2.74%                  | 1.63%                                    | 1.66%                          | 1.52%              | 2.79%                    | 2.32%               | 5.72%                   | 8.05%                 |
| CHO 8                                                                           | 0.84%               | 2.67%                  | 2.54%                                    | 1.58%                          | 1.89%              | 2.72%                    | 2.43%               | 6.37%                   | 8.79%                 |
| CHO 9                                                                           | 1.50%               | 1.88%                  | 1.40%                                    | 1.32%                          | 1.71%              | 1.75%                    | 1.63%               | 4.74%                   | 6.37%                 |
| Other Community Services                                                        |                     | 1.34%                  | 1.97%                                    | 0.64%                          | 3.88%              | 2.46%                    | 1.44%               | 3.70%                   | 5.14%                 |
| Community Services                                                              | 1.00%               | 2.27%                  | 1.93%                                    | 1.60%                          | 1.77%              | 2.30%                    | 2.07%               | 5.61%                   | 7.68%                 |
| Health & Wellbeing                                                              | 1.24%               | 2.52%                  | 1.08%                                    | 0.44%                          |                    |                          | 1.04%               | 3.53%                   | 4.57%                 |
| Corporate                                                                       | 1.74%               | 0.89%                  | 1.74%                                    | 0.98%                          | 1.53%              | 2.49%                    | 1.20%               | 3.13%                   | 4.33%                 |
| Health Business Services                                                        |                     |                        |                                          | 0.54%                          | 0.73%              |                          | 0.64%               | 2.30%                   | 2.94%                 |
| HWB, Corporate & National                                                       | 1.50%               | 1.28%                  | 1.71%                                    | 0.93%                          | 1.20%              | 2.49%                    | 1.17%               | 3.14%                   | 4.31%                 |

# Staff Category

| Year/ month | Medical &<br>Dental | Nursing &<br>Midwifery | Health & Social<br>Care<br>Professionals | Management &<br>Administrative | General<br>Support | Patient & Client<br>Care | Certified<br>absence | Self-<br>certified<br>absence | Non<br>Covid-19<br>absence | Covid-19<br>absence | Total<br>absence rate |
|-------------|---------------------|------------------------|------------------------------------------|--------------------------------|--------------------|--------------------------|----------------------|-------------------------------|----------------------------|---------------------|-----------------------|
| 2022        | 2.48%               | 9.10%                  | 6.46%                                    | 6.16%                          | 9.36%              | 9.73%                    | 4.25%                | 0.56%                         | 4.81%                      | 2.97%               | 7.78%                 |
| Jul 2022    | 1.97%               | 7.88%                  | 5.58%                                    | 5.52%                          | 8.73%              | 9.49%                    | 4.56%                | 0.57%                         | 5.13%                      | 1.90%               | 7.03%                 |
| Jun 2022    | 2.12%               | 8.02%                  | 5.71%                                    | 5.57%                          | 8.72%              | 8.52%                    | 4.38%                | 0.62%                         | 4.99%                      | 1.92%               | 6.91%                 |
| May 2022    | 1.69%               | 6.61%                  | 4.37%                                    | 4.50%                          | 7.25%              | 7.87%                    | 4.14%                | 0.60%                         | 4.74%                      | 1.03%               | 5.77%                 |
| Apr 2022    | 2.28%               | 8.73%                  | 5.97%                                    | 5.66%                          | 9.20%              | 9.64%                    | 4.36%                | 0.58%                         | 4.93%                      | 2.53%               | 7.46%                 |
| Mar 2022    | 3.45%               | 11.70%                 | 8.60%                                    | 7.95%                          | 10.26%             | 11.35%                   | 4.34%                | 0.59%                         | 4.93%                      | 4.75%               | 9.68%                 |
| Feb 2022    | 2.71%               | 9.37%                  | 6.80%                                    | 5.96%                          | 9.18%              | 9.24%                    | 4.01%                | 0.54%                         | 4.55%                      | 3.23%               | 7.78%                 |
| Jan 2022    | 3.11%               | 11.35%                 | 8.17%                                    | 7.93%                          | 12.13%             | 11.91%                   | 3.94%                | 0.46%                         | 4.40%                      | 5.38%               | 9.78%                 |
| 2021        | 1.98%               | 7.10%                  | 4.69%                                    | 4.76%                          | 7.61%              | 7.99%                    | 3.96%                | 0.49%                         | 4.45%                      | 1.66%               | 6.11%                 |
| Dec 2021    | 2.57%               | 9.21%                  | 6.79%                                    | 6.54%                          | 9.62%              | 9.69%                    | 4.38%                | 0.55%                         | 4.93%                      | 3.00%               | 7.94%                 |
| Nov 2021    | 2.43%               | 8.55%                  | 6.63%                                    | 6.80%                          | 9.62%              | 9.48%                    | 4.60%                | 0.72%                         | 5.32%                      | 2.34%               | 7.66%                 |
| Oct 2021    | 2.27%               | 7.38%                  | 5.41%                                    | 5.38%                          | 8.32%              | 8.25%                    | 4.47%                | 0.61%                         | 5.08%                      | 1.48%               | 6.56%                 |
| Sep 2021    | 2.01%               | 6.76%                  | 4.45%                                    | 4.65%                          | 7.46%              | 7.64%                    | 4.27%                | 0.52%                         | 4.78%                      | 1.07%               | 5.85%                 |
| Aug 2021    | 1.85%               | 6.65%                  | 4.40%                                    | 4.62%                          | 6.91%              | 7.77%                    | 4.22%                | 0.49%                         | 4.70%                      | 1.09%               | 5.79%                 |
| Jul 2021    | 1.34%               | 5.81%                  | 3.92%                                    | 4.11%                          | 6.51%              | 6.87%                    | 3.94%                | 0.45%                         | 4.40%                      | 0.71%               | 5.11%                 |
| Jun 2021    | 1.25%               | 5.45%                  | 3.51%                                    | 3.55%                          | 6.05%              | 6.44%                    | 3.71%                | 0.46%                         | 4.16%                      | 0.56%               | 4.72%                 |
| May 2021    | 1.15%               | 5.05%                  | 3.23%                                    | 3.33%                          | 5.57%              | 5.96%                    | 3.37%                | 0.39%                         | 3.75%                      | 0.62%               | 4.37%                 |
| Apr 2021    | 1.34%               | 5.36%                  | 3.31%                                    | 3.33%                          | 5.80%              | 6.26%                    | 3.41%                | 0.36%                         | 3.78%                      | 0.79%               | 4.57%                 |
| Mar 2021    | 1.36%               | 5.77%                  | 3.72%                                    | 3.58%                          | 6.10%              | 6.64%                    | 3.46%                | 0.39%                         | 3.85%                      | 1.05%               | 4.90%                 |
| Feb 2021    | 1.82%               | 7.59%                  | 4.50%                                    | 4.58%                          | 7.92%              | 8.98%                    | 3.76%                | 0.49%                         | 4.25%                      | 2.17%               | 6.42%                 |
| Jan 2021    | 4.34%               | 11.48%                 | 6.27%                                    | 6.46%                          | 11.28%             | 11.69%                   | 3.91%                | 0.38%                         | 4.29%                      | 5.05%               | 9.34%                 |
| 2020        | 2.33%               | 7.10%                  | 4.46%                                    | 4.74%                          | 7.32%              | 7.87%                    | 4.07%                | 0.40%                         | 4.46%                      | 1.60%               | 6.06%                 |
| Dec 2020    | 2.33%               | 7.19%                  | 3.99%                                    | 4.67%                          | 6.95%              | 7.59%                    | 3.88%                | 0.38%                         | 4.25%                      | 1.67%               | 5.93%                 |
| Nov 2020    | 2.12%               | 6.67%                  | 3.70%                                    | 4.53%                          | 6.84%              | 7.06%                    | 3.71%                | 0.34%                         | 4.05%                      | 1.48%               | 5.53%                 |
| Oct 2020    | 2.25%               | 7.02%                  | 4.46%                                    | 4.55%                          | 7.09%              | 7.74%                    | 3.92%                | 0.38%                         | 4.30%                      | 1.64%               | 5.94%                 |
| Sep 2020    | 1.88%               | 6.63%                  | 4.38%                                    | 4.47%                          | 6.95%              | 7.29%                    | 4.08%                | 0.41%                         | 4.49%                      | 1.15%               | 5.64%                 |
| Aug 2020    | 1.49%               | 5.71%                  | 3.81%                                    | 4.17%                          | 6.57%              | 6.92%                    | 4.03%                | 0.39%                         | 4.42%                      | 0.68%               | 5.10%                 |
| Jul 2020    | 1.17%               | 5.38%                  | 3.50%                                    | 3.66%                          | 6.36%              | 6.49%                    | 3.78%                | 0.36%                         | 4.13%                      | 0.61%               | 4.74%                 |
| Jun 2020    | 1.33%               | 5.65%                  | 3.16%                                    | 3.67%                          | 6.44%              | 6.59%                    | 3.63%                | 0.32%                         | 3.95%                      | 0.85%               | 4.80%                 |
| May 2020    | 2.28%               | 8.26%                  | 4.39%                                    | 4.46%                          | 7.97%              | 9.43%                    | 4.05%                | 0.28%                         | 4.33%                      | 2.43%               | 6.76%                 |
| Apr 2020    | 5.48%               | 13.42%                 | 7.25%                                    | 6.48%                          | 11.06%             | 13.10%                   | 4.41%                | 0.37%                         | 4.78%                      | 5.64%               | 10.42%                |
| Mar 2020    | 4.77%               | 8.74%                  | 6.87%                                    | 6.60%                          | 8.63%              | 9.10%                    | 4.48%                | 0.41%                         | 4.89%                      | 2.94%               | 7.83%                 |
| Feb 2020    | 1.49%               | 4.97%                  | 3.82%                                    | 4.65%                          | 6.31%              | 6.16%                    | 4.25%                | 0.54%                         | 4.79%                      |                     | 4.79%                 |

| Jan 2020 | 1.44% | 5.44% | 4.19% | 5.01% | 6.61% | 6.84% | 4.61% | 0.60% | 5.20% | 5.20% |
|----------|-------|-------|-------|-------|-------|-------|-------|-------|-------|-------|
| 2019     | 1.32% | 5.06% | 3.72% | 4.42% | 5.88% | 5.98% | 4.14% | 0.53% | 4.67% | 4.67% |
| Dec 2019 | 1.55% | 5.57% | 4.24% | 5.02% | 6.41% | 6.22% | 4.48% | 0.67% | 5.14% | 5.14% |
| Nov 2019 | 1.30% | 5.27% | 3.73% | 4.57% | 5.99% | 6.05% | 4.22% | 0.56% | 4.79% | 4.79% |
| Oct 2019 | 1.28% | 5.26% | 3.66% | 4.47% | 5.93% | 6.23% | 4.25% | 0.53% | 4.78% | 4.78% |
| Sep 2019 | 1.30% | 5.03% | 3.82% | 4.48% | 6.11% | 5.89% | 4.18% | 0.50% | 4.68% | 4.68% |
| Aug 2019 | 1.31% | 4.92% | 3.74% | 4.36% | 5.68% | 6.05% | 4.21% | 0.42% | 4.63% | 4.63% |
| Jul 2019 | 1.19% | 4.84% | 3.61% | 4.23% | 5.64% | 5.99% | 4.10% | 0.42% | 4.52% | 4.52% |
| Jun 2019 | 1.40% | 4.82% | 3.58% | 3.93% | 5.77% | 6.11% | 4.02% | 0.53% | 4.54% | 4.54% |
| May 2019 | 1.31% | 4.75% | 3.62% | 3.89% | 5.45% | 5.66% | 3.92% | 0.45% | 4.37% | 4.37% |
| Apr 2019 | 1.37% | 4.74% | 3.54% | 4.04% | 5.58% | 5.74% | 3.94% | 0.48% | 4.42% | 4.42% |
| Mar 2019 | 1.17% | 4.65% | 3.55% | 4.34% | 5.93% | 5.57% | 3.92% | 0.50% | 4.42% | 4.42% |
| Feb 2019 | 1.39% | 5.46% | 3.64% | 4.66% | 5.76% | 5.90% | 4.13% | 0.68% | 4.82% | 4.82% |
| Jan 2019 | 1.24% | 5.38% | 3.91% | 5.02% | 6.31% | 6.37% | 4.29% | 0.64% | 4.92% | 4.92% |

### **COVID-19 absence**

| Year/ month | Medical &<br>Dental | Nursing &<br>Midwifery | Health & Social<br>Care<br>Professionals | Management &<br>Administrative | General<br>Support | Patient & Client<br>Care | Certified<br>absence | Self-<br>certified<br>absence | Non<br>Covid-19<br>absence | Covid-19<br>absence | Total<br>absence rate |
|-------------|---------------------|------------------------|------------------------------------------|--------------------------------|--------------------|--------------------------|----------------------|-------------------------------|----------------------------|---------------------|-----------------------|
| 2022        | 1.20%               | 3.60%                  | 2.84%                                    | 2.31%                          | 3.13%              | 3.33%                    | 4.25%                | 0.56%                         | 4.81%                      | 2.97%               | 7.78%                 |
| Jul 2022    | 0.70%               | 2.17%                  | 1.91%                                    | 1.58%                          | 1.87%              | 2.27%                    | 4.56%                | 0.57%                         | 5.13%                      | 1.90%               | 7.03%                 |
| Jun 2022    | 0.71%               | 2.35%                  | 1.92%                                    | 1.56%                          | 2.03%              | 2.00%                    | 4.38%                | 0.62%                         | 4.99%                      | 1.92%               | 6.91%                 |
| May 2022    | 0.36%               | 1.23%                  | 0.87%                                    | 0.76%                          | 1.15%              | 1.30%                    | 4.14%                | 0.60%                         | 4.74%                      | 1.03%               | 5.77%                 |
| Apr 2022    | 0.94%               | 3.08%                  | 2.28%                                    | 1.78%                          | 2.68%              | 3.07%                    | 4.36%                | 0.58%                         | 4.93%                      | 2.53%               | 7.46%                 |
| Mar 2022    | 2.12%               | 5.95%                  | 4.73%                                    | 3.80%                          | 4.36%              | 5.02%                    | 4.34%                | 0.59%                         | 4.93%                      | 4.75%               | 9.68%                 |
| Feb 2022    | 1.52%               | 4.08%                  | 3.29%                                    | 2.24%                          | 3.25%              | 3.38%                    | 4.01%                | 0.54%                         | 4.55%                      | 3.23%               | 7.78%                 |
| Jan 2022    | 2.03%               | 6.30%                  | 4.81%                                    | 4.40%                          | 6.43%              | 6.13%                    | 3.94%                | 0.46%                         | 4.40%                      | 5.38%               | 9.78%                 |
| 2021        | 0.77%               | 2.06%                  | 1.27%                                    | 1.09%                          | 1.96%              | 2.04%                    | 3.96%                | 0.49%                         | 4.45%                      | 1.66%               | 6.11%                 |
| Dec 2021    | 1.32%               | 3.61%                  | 2.93%                                    | 2.27%                          | 3.43%              | 3.27%                    | 4.38%                | 0.55%                         | 4.93%                      | 3.00%               | 7.94%                 |
| Nov 2021    | 1.00%               | 2.47%                  | 2.41%                                    | 2.09%                          | 2.94%              | 2.70%                    | 4.60%                | 0.72%                         | 5.32%                      | 2.34%               | 7.66%                 |
| Oct 2021    | 0.84%               | 1.68%                  | 1.35%                                    | 1.07%                          | 1.89%              | 1.68%                    | 4.47%                | 0.61%                         | 5.08%                      | 1.48%               | 6.56%                 |
| Sep 2021    | 0.51%               | 1.25%                  | 0.88%                                    | 0.76%                          | 1.42%              | 1.30%                    | 4.27%                | 0.52%                         | 4.78%                      | 1.07%               | 5.85%                 |
| Aug 2021    | 0.65%               | 1.37%                  | 0.87%                                    | 0.74%                          | 1.07%              | 1.26%                    | 4.22%                | 0.49%                         | 4.70%                      | 1.09%               | 5.79%                 |
| Jul 2021    | 0.24%               | 1.01%                  | 0.47%                                    | 0.44%                          | 0.72%              | 0.82%                    | 3.94%                | 0.45%                         | 4.40%                      | 0.71%               | 5.11%                 |
| Jun 2021    | 0.15%               | 0.76%                  | 0.34%                                    | 0.27%                          | 0.61%              | 0.79%                    | 3.71%                | 0.46%                         | 4.16%                      | 0.56%               | 4.72%                 |
| May 2021    | 0.15%               | 0.84%                  | 0.41%                                    | 0.28%                          | 0.66%              | 0.88%                    | 3.37%                | 0.39%                         | 3.75%                      | 0.62%               | 4.37%                 |
| Apr 2021    | 0.23%               | 1.04%                  | 0.50%                                    | 0.38%                          | 0.96%              | 1.11%                    | 3.41%                | 0.36%                         | 3.78%                      | 0.79%               | 4.57%                 |
| Mar 2021    | 0.31%               | 1.41%                  | 0.66%                                    | 0.55%                          | 1.20%              | 1.43%                    | 3.46%                | 0.39%                         | 3.85%                      | 1.05%               | 4.90%                 |
| Feb 2021    | 0.69%               | 2.76%                  | 1.30%                                    | 1.16%                          | 2.53%              | 3.20%                    | 3.76%                | 0.49%                         | 4.25%                      | 2.17%               | 6.42%                 |
| Jan 2021    | 3.19%               | 6.51%                  | 3.05%                                    | 3.03%                          | 6.10%              | 6.01%                    | 3.91%                | 0.38%                         | 4.29%                      | 5.05%               | 9.34%                 |
| 2020        | 1.10%               | 2.16%                  | 1.11%                                    | 0.86%                          | 1.58%              | 1.89%                    | 4.07%                | 0.40%                         | 4.46%                      | 1.60%               | 6.06%                 |
| Dec 2020    | 1.19%               | 2.33%                  | 0.91%                                    | 1.00%                          | 1.69%              | 1.98%                    | 3.88%                | 0.38%                         | 4.25%                      | 1.67%               | 5.93%                 |
| Nov 2020    | 0.87%               | 2.04%                  | 0.73%                                    | 1.07%                          | 1.66%              | 1.70%                    | 3.71%                | 0.34%                         | 4.05%                      | 1.48%               | 5.53%                 |
| Oct 2020    | 0.92%               | 2.16%                  | 1.15%                                    | 0.85%                          | 1.76%              | 2.07%                    | 3.92%                | 0.38%                         | 4.30%                      | 1.64%               | 5.94%                 |
| Sep 2020    | 0.72%               | 1.46%                  | 0.97%                                    | 0.59%                          | 1.34%              | 1.39%                    | 4.08%                | 0.41%                         | 4.49%                      | 1.15%               | 5.64%                 |
| Aug 2020    | 0.27%               | 0.81%                  | 0.57%                                    | 0.36%                          | 0.93%              | 0.90%                    | 4.03%                | 0.39%                         | 4.42%                      | 0.68%               | 5.10%                 |
| Jul 2020    | 0.20%               | 0.77%                  | 0.40%                                    | 0.35%                          | 1.00%              | 0.72%                    | 3.78%                | 0.36%                         | 4.13%                      | 0.61%               | 4.74%                 |
| Jun 2020    | 0.33%               | 1.17%                  | 0.44%                                    | 0.50%                          | 1.10%              | 1.06%                    | 3.63%                | 0.32%                         | 3.95%                      | 0.85%               | 4.80%                 |
| May 2020    | 1.26%               | 3.36%                  | 1.49%                                    | 1.01%                          | 2.17%              | 3.33%                    | 4.05%                | 0.28%                         | 4.33%                      | 2.43%               | 6.76%                 |
| Apr 2020    | 4.26%               | 8.15%                  | 3.63%                                    | 2.43%                          | 4.73%              | 6.60%                    | 4.41%                | 0.37%                         | 4.78%                      | 5.64%               | 10.42%                |
| Mar 2020    | 3.23%               | 3.50%                  | 2.91%                                    | 2.15%                          | 2.36%              | 2.80%                    | 4.48%                | 0.41%                         | 4.89%                      | 2.94%               | 7.83%                 |
| Feb 2020    |                     |                        |                                          |                                |                    |                          | 4.25%                | 0.54%                         | 4.79%                      |                     | 4.79%                 |
| Jan 2020    |                     |                        |                                          |                                |                    |                          | 4.61%                | 0.60%                         | 5.20%                      |                     | 5.20%                 |
| 2019        |                     |                        |                                          |                                |                    |                          | 4.14%                | 0.53%                         | 4.67%                      |                     | 4.67%                 |