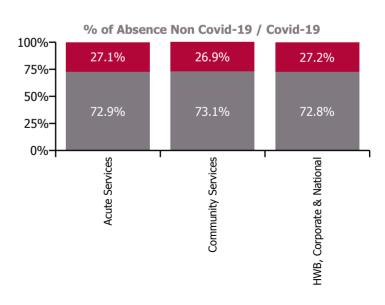

| Health Service Absence Rate - by Care<br>Group: Jul 2022 | Certified<br>absence | Self-<br>certified<br>absence | Non<br>Covid-19<br>absence | Covid-19<br>absence | Total<br>absence<br>rate | % Non<br>Covid-19<br>absence | %<br>Covid-19<br>absence |
|----------------------------------------------------------|----------------------|-------------------------------|----------------------------|---------------------|--------------------------|------------------------------|--------------------------|
| Total                                                    | 4.56%                | 0.57%                         | 5.13%                      | 1.90%               | 7.03%                    | 72.98%                       | 27.02%                   |
| Ambulance Services                                       | 7.08%                | 0.87%                         | 7.94%                      | 2.28%               | 10.23%                   | 77.69%                       | 22.31%                   |
| Acute Hospital Services                                  | 4.15%                | 0.67%                         | 4.82%                      | 1.82%               | 6.64%                    | 72.64%                       | 27.36%                   |
| Acute Services                                           | 4.25%                | 0.68%                         | 4.93%                      | 1.83%               | 6.76%                    | 72.90%                       | 27.10%                   |
| Community Health & Wellbeing                             | 3.60%                | 0.28%                         | 3.88%                      | 1.62%               | 5.50%                    | 70.52%                       | 29.48%                   |
| Mental Health                                            | 4.85%                | 0.46%                         | 5.31%                      | 2.03%               | 7.34%                    | 72.35%                       | 27.65%                   |
| Primary Care                                             | 4.52%                | 0.30%                         | 4.82%                      | 1.99%               | 6.81%                    | 70.82%                       | 29.18%                   |
| Disabilities                                             | 5.22%                | 0.47%                         | 5.69%                      | 2.02%               | 7.71%                    | 73.77%                       | 26.23%                   |
| Older People                                             | 6.11%                | 0.60%                         | 6.71%                      | 2.34%               | 9.05%                    | 74.18%                       | 25.82%                   |
| CHO Operations                                           | 4.05%                | 0.16%                         | 4.21%                      | 1.04%               | 5.25%                    | 80.16%                       | 19.84%                   |
| Community Services                                       | 5.16%                | 0.46%                         | 5.61%                      | 2.07%               | 7.68%                    | 73.09%                       | 26.91%                   |
| Health & Wellbeing                                       | 3.32%                | 0.21%                         | 3.53%                      | 1.04%               | 4.57%                    | 77.33%                       | 22.67%                   |
| Corporate                                                | 2.96%                | 0.17%                         | 3.13%                      | 1.20%               | 4.33%                    | 72.22%                       | 27.78%                   |
| Health Business Services                                 | 2.23%                | 0.07%                         | 2.30%                      | 0.64%               | 2.94%                    | 78.34%                       | 21.66%                   |
| HWB, Corporate & National                                | 2.97%                | 0.17%                         | 3.14%                      | 1.17%               | 4.31%                    | 72.85%                       | 27.15%                   |

#### Non Covid-19 & Covid-19 Absence