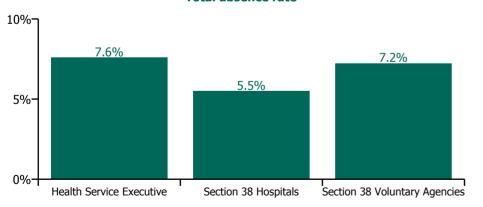

## Covid-19 absence rate

**July 2022** 

| Health Service Absence Rate - by<br>Care Group: Jul 2022 | Medical &<br>Dental | Nursing &<br>Midwifery | Health & Social<br>Care<br>Professionals | Management &<br>Administrative | General<br>Support | Patient & Client<br>Care | Certified<br>absence | Self-<br>certified<br>absence | Non<br>Covid-19<br>absence | Covid-19<br>absence | Total<br>absence<br>rate |
|----------------------------------------------------------|---------------------|------------------------|------------------------------------------|--------------------------------|--------------------|--------------------------|----------------------|-------------------------------|----------------------------|---------------------|--------------------------|
| Total                                                    | 1.97%               | 7.88%                  | 5.58%                                    | 5.52%                          | 8.73%              | 9.49%                    | 4.56%                | 0.57%                         | 5.13%                      | 1.90%               | 7.03%                    |
| Health Service Executive                                 | 2.21%               | 8.63%                  | 5.85%                                    | 5.69%                          | 9.11%              | 10.54%                   | 4.97%                | 0.59%                         | 5.56%                      | 2.03%               | 7.59%                    |
| Ambulance Services                                       |                     | 16.47%                 |                                          | 4.08%                          | 0.53%              | 10.60%                   | 7.08%                | 0.87%                         | 7.94%                      | 2.28%               | 10.23%                   |
| Acute Hospital Services                                  | 1.71%               | 8.87%                  | 6.09%                                    | 6.44%                          | 9.62%              | 11.31%                   | 4.73%                | 0.76%                         | 5.49%                      | 2.08%               | 7.57%                    |
| Community Health & Wellbeing                             |                     | 60.83%                 | 5.61%                                    | 5.74%                          |                    | 4.35%                    | 3.60%                | 0.28%                         | 3.88%                      | 1.62%               | 5.50%                    |
| Mental Health                                            | 2.40%               | 8.37%                  | 5.98%                                    | 5.20%                          | 8.77%              | 8.72%                    | 4.88%                | 0.48%                         | 5.36%                      | 2.03%               | 7.39%                    |
| Primary Care                                             | 4.33%               | 7.37%                  | 5.88%                                    | 6.45%                          | 8.62%              | 8.66%                    | 4.49%                | 0.29%                         | 4.78%                      | 1.93%               | 6.71%                    |
| Disabilities                                             | 1.51%               | 9.42%                  | 5.97%                                    | 6.13%                          | 10.29%             | 11.17%                   | 6.98%                | 0.59%                         | 7.56%                      | 1.87%               | 9.43%                    |
| Older People                                             | 1.51%               | 9.04%                  | 5.70%                                    | 5.90%                          | 8.21%              | 10.73%                   | 6.32%                | 0.51%                         | 6.83%                      | 2.44%               | 9.27%                    |
| CHO Operations                                           |                     | 6.36%                  | 2.78%                                    | 5.41%                          |                    | 6.53%                    | 4.05%                | 0.16%                         | 4.21%                      | 1.04%               | 5.25%                    |
| Health & Wellbeing                                       | 5.75%               | 5.53%                  | 2.70%                                    | 3.92%                          |                    |                          | 3.32%                | 0.21%                         | 3.53%                      | 1.04%               | 4.57%                    |
| Corporate                                                | 4.01%               | 4.40%                  | 4.86%                                    | 4.02%                          | 6.14%              | 10.64%                   | 2.96%                | 0.17%                         | 3.13%                      | 1.20%               | 4.33%                    |
| Health Business Services                                 |                     |                        |                                          | 5.46%                          | 0.87%              |                          | 2.23%                | 0.07%                         | 2.30%                      | 0.64%               | 2.94%                    |
| Section 38 Hospitals                                     | 1.56%               | 6.38%                  | 4.13%                                    | 5.38%                          | 8.46%              | 7.21%                    | 3.45%                | 0.56%                         | 4.01%                      | 1.49%               | 5.51%                    |
| Section 38 Voluntary Agencies                            | 2.72%               | 7.14%                  | 6.38%                                    | 4.31%                          | 7.04%              | 8.28%                    | 4.71%                | 0.49%                         | 5.19%                      | 2.05%               | 7.24%                    |