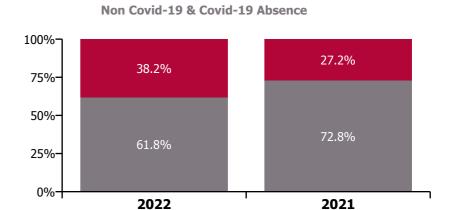

4.56% | 4.62%                       |      | 4.61%            | 4.99%           | 4.73%        | 6.11%           |                   | 5.03%                                 | 4.06% | 5.41%     | 4.98% | 5.20%                                           | 4.13%                | 0.68%                         | 4.82%                      |                     | 4.82%                    |
| Jan 2019    | 7.57% | 4.66% | 4.76%                       |      | 5.17%            | 4.15%           | 5.18%        | 6.13%           |                   | 5.09%                                 | 4.68% | 5.47%     | 4.92% | 5.29%                                           | 4.29%                | 0.64%                         | 4.92%                      |                     | 4.92%                    |





**Total absence rate** 



# HG & CHO

| Year/ month          | NAS            | CHI   | DMLHG          | IEHG           | RCSI           | Saolta | SSWHG          | ULHG           | other Acute | Acute<br>Services<br>absence<br>rate | CHO 1          | CHO 2          | СНО 3  | CHO 4          | CHO 5  | CHO 6          | CHO 7          | CHO 8          | CHO 9 | other<br>Comm. | Community<br>Services<br>absence<br>rate | H&WB           | Corp  | HBS            | HWB,<br>Corporate<br>& National<br>absence | Certified<br>absence | Self-<br>certified<br>absence | Non<br>Covid-19<br>absence | Covid-19<br>absence | Total<br>absence<br>rate |
|----------------------|----------------|-------|----------------|----------------|----------------|--------|----------------|----------------|-----------