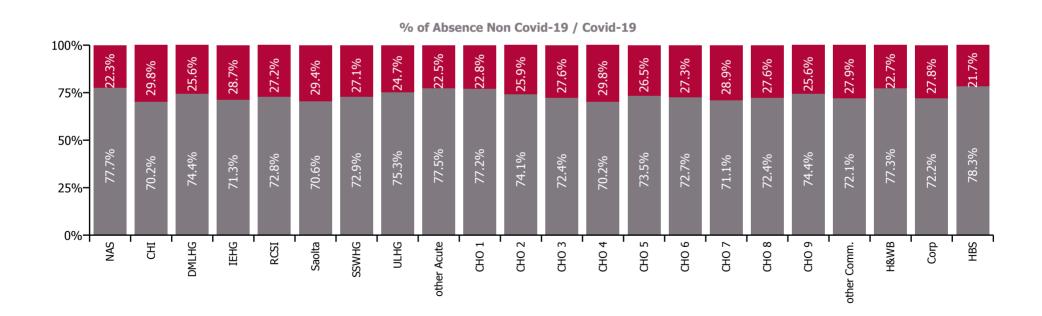

| Health Service Absence Rate - by HG ,<br>CHO/Care Group & Staff Category: Jul<br>2022 | Medical &<br>Dental | Nursing &<br>Midwifery | Health & Social<br>Care<br>Professionals | Management &<br>Administrative | General<br>Support | Patient & Client<br>Care | Certified absence | Self-<br>certified<br>absence | Non<br>Covid-19<br>absence | Covid-19<br>absence | Total<br>absence<br>rate |
|---------------------------------------------------------------------------------------|---------------------|------------------------|------------------------------------------|--------------------------------|--------------------|--------------------------|-------------------|-------------------------------|----------------------------|---------------------|--------------------------|
| Total                                                                                 | 1.97%               | 7.88%                  | 5.58%                                    | 5.52%                          | 8.73%              | 9.49%                    | 4.56%             | 0.57%                         | 5.13%                      | 1.90%               | 7.03%                    |
| National Ambulance Service                                                            |                     | 16.47%                 |                                          | 4.08%                          | 0.53%              | 10.60%                   | 7.08%             | 0.87%                         | 7.94%                      | 2.28%               | 10.23%                   |
| Children's Health Ireland                                                             | 1.59%               | 9.14%                  | 5.74%                                    | 5.71%                          | 7.78%              | 10.82%                   | 4.20%             | 0.53%                         | 4.73%                      | 2.01%               | 6.74%                    |
| Dublin Midlands Hospital Group                                                        | 1.48%               | 7.24%                  | 5.25%                                    | 4.80%                          | 8.66%              | 9.01%                    | 4.01%             | 0.57%                         | 4.58%                      | 1.58%               | 6.16%                    |
| Ireland East Hospital Group                                                           | 1.44%               | 6.05%                  | 4.16%                                    | 5.19%                          | 8.04%              | 7.99%                    | 3.48%             | 0.40%                         | 3.88%                      | 1.56%               | 5.44%                    |
| RCSI Hospitals Group                                                                  | 1.40%               | 8.37%                  | 4.48%                                    | 8.53%                          | 11.15%             | 10.94%                   | 4.64%             | 0.82%                         | 5.46%                      | 2.04%               | 7.50%                    |
| Saolta University Hospital Care Group                                                 | 1.29%               | 8.29%                  | 6.16%                                    | 5.42%                          | 9.38%              | 10.87%                   | 3.83%             | 1.05%                         | 4.88%                      | 2.03%               | 6.91%                    |
| South/South West Hospital Group                                                       | 2.23%               | 7.95%                  | 4.90%                                    | 5.85%                          | 8.15%              | 7.72%                    | 4.06%             | 0.72%                         | 4.78%                      | 1.77%               | 6.55%                    |
| University of Limerick Hospital Group                                                 | 2.55%               | 10.10%                 | 8.39%                                    | 7.24%                          | 11.57%             | 15.51%                   | 6.35%             | 0.68%                         | 7.03%                      | 2.30%               | 9.33%                    |
| Other Acute Services                                                                  |                     |                        | 8.09%                                    | 2.71%                          |                    |                          | 2.02%             | 0.14%                         | 2.16%                      | 0.63%               | 2.78%                    |
| Acute Services                                                                        | 1.64%               | 7.76%                  | 5.13%                                    | 5.89%                          | 9.11%              | 9.93%                    | 4.25%             | 0.68%                         | 4.93%                      | 1.83%               | 6.76%                    |
| CHO 1                                                                                 | 2.40%               | 9.82%                  | 6.75%                                    | 5.96%                          | 11.52%             | 11.52%                   | 6.79%             | 0.48%                         | 7.27%                      | 2.15%               | 9.41%                    |
| CHO 2                                                                                 | 0.47%               | 5.18%                  | 5.01%                                    | 5.03%                          | 4.45%              | 6.45%                    | 3.83%             | 0.18%                         | 4.00%                      | 1.40%               | 5.40%                    |
| CHO 3                                                                                 | 4.73%               | 9.95%                  | 6.80%                                    | 7.74%                          | 6.27%              | 8.90%                    | 5.79%             | 0.34%                         | 6.13%                      | 2.34%               | 8.47%                    |
| CHO 4                                                                                 | 3.67%               | 7.72%                  | 6.34%                                    | 3.58%                          | 5.51%              | 8.58%                    | 4.53%             | 0.56%                         | 5.08%                      | 2.16%               | 7.24%                    |
| CHO 5                                                                                 | 4.54%               | 9.93%                  | 9.04%                                    | 6.04%                          | 9.69%              | 10.43%                   | 6.28%             | 0.56%                         | 6.84%                      | 2.47%               | 9.31%                    |
| CHO 6                                                                                 | 3.84%               | 7.58%                  | 6.57%                                    | 6.40%                          | 5.13%              | 7.55%                    | 4.36%             | 0.61%                         | 4.97%                      | 1.86%               | 6.84%                    |
| CHO 7                                                                                 | 3.06%               | 8.38%                  | 5.68%                                    | 6.16%                          | 9.64%              | 9.70%                    | 5.23%             | 0.49%                         | 5.72%                      | 2.32%               | 8.05%                    |
| CHO 8                                                                                 | 3.33%               | 9.52%                  | 6.85%                                    | 5.64%                          | 10.95%             | 10.82%                   | 5.94%             | 0.43%                         | 6.37%                      | 2.43%               | 8.79%                    |
| CHO 9                                                                                 | 3.57%               | 6.12%                  | 5.01%                                    | 6.28%                          | 8.10%              | 8.31%                    | 4.29%             | 0.45%                         | 4.74%                      | 1.63%               | 6.37%                    |
| Other Community Services                                                              | 0.23%               | 7.28%                  | 4.10%                                    | 1.99%                          | 5.20%              | 6.82%                    | 2.96%             | 0.75%                         | 3.70%                      | 1.44%               | 5.14%                    |
| Community Services                                                                    | 3.24%               | 8.14%                  | 6.12%                                    | 5.69%                          | 8.04%              | 9.25%                    | 5.16%             | 0.46%                         | 5.61%                      | 2.07%               | 7.68%                    |
| HWB, Corporate & National                                                             | 4.85%               | 4.66%                  | 4.77%                                    | 4.04%                          | 3.94%              | 10.64%                   | 2.97%             | 0.17%                         | 3.14%                      | 1.17%               | 4.31%                    |

#### Non Covid-19 & Covid-19 Absence