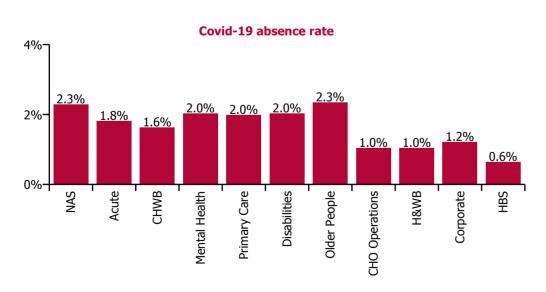

| Health Service Absence Rate - by Care<br>Group: Jul 2022 | Certified<br>absence | Self-<br>certified<br>absence | Non<br>Covid-19<br>absence | Covid-19<br>absence | Total<br>absence<br>rate | % Non<br>Covid-19<br>absence | %<br>Covid-19<br>absence |
|----------------------------------------------------------|----------------------|-------------------------------|----------------------------|---------------------|--------------------------|------------------------------|--------------------------|
| Total                                                    | 4.56%                | 0.57%                         | 5.13%                      | 1.90%               | 7.03%                    | 72.98%                       | 27.02%                   |
| Ambulance Services                                       | 7.08%                | 0.87%                         | 7.94%                      | 2.28%               | 10.23%                   | 77.69%                       | 22.31%                   |
| Acute Hospital Services                                  | 4.15%                | 0.67%                         | 4.82%                      | 1.82%               | 6.64%                    | 72.64%                       | 27.36%                   |
| Acute Services                                           | 4.25%                | 0.68%                         | 4.93%                      | 1.83%               | 6.76%                    | 72.90%                       | 27.10%                   |
| Community Health & Wellbeing                             | 3.60%                | 0.28%                         | 3.88%                      | 1.62%               | 5.50%                    | 70.52%                       | 29.48%                   |
| Mental Health                                            | 4.85%                | 0.46%                         | 5.31%                      | 2.03%               | 7.34%                    | 72.35%                       | 27.65%                   |
| Primary Care                                             | 4.52%                | 0.30%                         | 4.82%                      | 1.99%               | 6.81%                    | 70.82%                       | 29.18%                   |
| Disabilities                                             | 5.22%                | 0.47%                         | 5.69%                      | 2.02%               | 7.71%                    | 73.77%                       | 26.23%                   |
| Older People                                             | 6.11%                | 0.60%                         | 6.71%                      | 2.34%               | 9.05%                    | 74.18%                       | 25.82%                   |
| CHO Operations                                           | 4.05%                | 0.16%                         | 4.21%                      | 1.04%               | 5.25%                    | 80.16%                       | 19.84%                   |
| Community Services                                       | 5.16%                | 0.46%                         | 5.61%                      | 2.07%               | 7.68%                    | 73.09%                       | 26.91%                   |
| Health & Wellbeing                                       | 3.32%                | 0.21%                         | 3.53%                      | 1.04%               | 4.57%                    | 77.33%                       | 22.67%                   |
| Corporate                                                | 2.96%                | 0.17%                         | 3.13%                      | 1.20%               | 4.33%                    | 72.22%                       | 27.78%                   |
| Health Business Services                                 | 2.23%                | 0.07%                         | 2.30%                      | 0.64%               | 2.94%                    | 78.34%                       | 21.66%                   |
| HWB, Corporate & National                                | 2.97%                | 0.17%                         | 3.14%                      | 1.17%               | 4.31%                    | 72.85%                       | 27.15%                   |

## Covid-19 absence rate

**July 2022** 

| Health Service Absence Rate - by<br>Care Group: Jul 2022 | Medical &<br>Dental | Nursing &<br>Midwifery | Health & Social<br>Care<br>Professionals | Management &<br>Administrative | General<br>Support | Patient & Client<br>Care | Certified<br>absence | Self-<br>certified<br>absence | Non<br>Covid-19<br>absence | Covid-19<br>absence | Total<br>absence<br>rate |
|----------------------------------------------------------|---------------------|------------------------|------------------------------------------|--------------------------------|--------------------|--------------------------|----------------------|-------------------------------|----------------------------|---------------------|--------------------------|
| Total                                                    | 1.97%               | 7.88%                  | 5.58%                                    | 5.52%                          | 8.73%              | 9.49%                    | 4.56%                | 0.57%                         | 5.13%                      | 1.90%               | 7.03%                    |
| Health Service Executive                                 | 2.21%               | 8.63%                  | 5.85%                                    | 5.69%                          | 9.11%              | 10.54%                   | 4.97%                | 0.59%                         | 5.56%                      | 2.03%               | 7.59%                    |
| Ambulance Services                                       |                     | 16.47%                 |                                          | 4.08%                          | 0.53%              | 10.60%                   | 7.08%                | 0.87%                         | 7.94%                      | 2.28%               | 10.23%                   |
| Acute Hospital Services                                  | 1.71%               | 8.87%                  | 6.09%                                    | 6.44%                          | 9.62%              | 11.31%                   | 4.73%                | 0.76%                         | 5.49%                      | 2.08%               | 7.57%                    |
| Community Health & Wellbeing                             |                     | 60.83%                 | 5.61%                                    | 5.74%                          |                    | 4.35%                    | 3.60%                | 0.28%                         | 3.88%                      | 1.62%               | 5.50%                    |
| Mental Health                                            | 2.40%               | 8.37%                  | 5.98%                                    | 5.20%                          | 8.77%              | 8.72%                    | 4.88%                | 0.48%                         | 5.36%                      | 2.03%               | 7.39%                    |
| Primary Care                                             | 4.33%               | 7.37%                  | 5.88%                                    | 6.45%                          | 8.62%              | 8.66%                    | 4.49%                | 0.29%                         | 4.78%                      | 1.93%               | 6.71%                    |
| Disabilities                                             | 1.51%               | 9.42%                  | 5.97%                                    | 6.13%                          | 10.29%             | 11.17%                   | 6.98%                | 0.59%                         | 7.56%                      | 1.87%               | 9.43%                    |
| Older People                                             | 1.51%               | 9.04%                  | 5.70%                                    | 5.90%                          | 8.21%              | 10.73%                   | 6.32%                | 0.51%                         | 6.83%                      | 2.44%               | 9.27%                    |
| CHO Operations                                           |                     | 6.36%                  | 2.78%                                    | 5.41%                          |                    | 6.53%                    | 4.05%                | 0.16%                         | 4.21%                      | 1.04%               | 5.25%                    |
| Health & Wellbeing                                       | 5.75%               | 5.53%                  | 2.70%                                    | 3.92%                          |                    |                          | 3.32%                | 0.21%                         | 3.53%                      | 1.04%               | 4.57%                    |
| Corporate                                                | 4.01%               | 4.40%                  | 4.86%                                    | 4.02%                          | 6.14%              | 10.64%                   | 2.96%                | 0.17%                         | 3.13%                      | 1.20%               | 4.33%                    |
| Health Business Services                                 |                     |                        |                                          | 5.46%                          | 0.87%              |                          | 2.23%                | 0.07%                         | 2.30%                      | 0.64%               | 2.94%                    |
| Section 38 Hospitals                                     | 1.56%               | 6.38%                  | 4.13%                                    | 5.38%                          | 8.46%              | 7.21%                    | 3.45%                | 0.56%                         | 4.01%                      | 1.49%               | 5.51%                    |
| Section 38 Voluntary Agencies                            | 2.72%               | 7.14%                  | 6.38%                                    | 4.31%                          | 7.04%              | 8.28%                    | 4.71%                | 0.49%                         | 5.19%                      | 2.05%               | 7.24%                    |