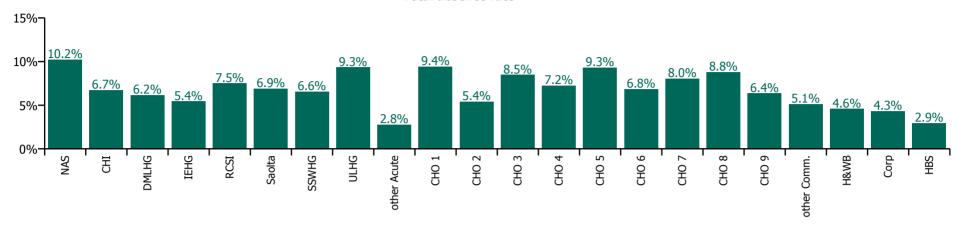

| Health Service Absence Rate - by HG ,<br>CHO/Care Group & Staff Category: Jul<br>2022 | Medical &<br>Dental | Nursing &<br>Midwifery | Health & Social<br>Care<br>Professionals | Management &<br>Administrative | General<br>Support | Patient & Client<br>Care | Certified absence | Self-<br>certified<br>absence | Non<br>Covid-19<br>absence | Covid-19<br>absence | Total<br>absence<br>rate |
|---------------------------------------------------------------------------------------|---------------------|------------------------|------------------------------------------|--------------------------------|--------------------|--------------------------|-------------------|-------------------------------|----------------------------|---------------------|--------------------------|
| Total                                                                                 | 1.97%               | 7.88%                  | 5.58%                                    | 5.52%                          | 8.73%              | 9.49%                    | 4.56%             | 0.57%                         | 5.13%                      | 1.90%               | 7.03%                    |
| National Ambulance Service                                                            |                     | 16.47%                 |                                          | 4.08%                          | 0.53%              | 10.60%                   | 7.08%             | 0.87%                         | 7.94%                      | 2.28%               | 10.23%                   |
| Children's Health Ireland                                                             | 1.59%               | 9.14%                  | 5.74%                                    | 5.71%                          | 7.78%              | 10.82%                   | 4.20%             | 0.53%                         | 4.73%                      | 2.01%               | 6.74%                    |
| Dublin Midlands Hospital Group                                                        | 1.48%               | 7.24%                  | 5.25%                                    | 4.80%                          | 8.66%              | 9.01%                    | 4.01%             | 0.57%                         | 4.58%                      | 1.58%               | 6.16%                    |
| Ireland East Hospital Group                                                           | 1.44%               | 6.05%                  | 4.16%                                    | 5.19%                          | 8.04%              | 7.99%                    | 3.48%             | 0.40%                         | 3.88%                      | 1.56%               | 5.44%                    |
| RCSI Hospitals Group                                                                  | 1.40%               | 8.37%                  | 4.48%                                    | 8.53%                          | 11.15%             | 10.94%                   | 4.64%             | 0.82%                         | 5.46%                      | 2.04%               | 7.50%                    |
| Saolta University Hospital Care Group                                                 | 1.29%               | 8.29%                  | 6.16%                                    | 5.42%                          | 9.38%              | 10.87%                   | 3.83%             | 1.05%                         | 4.88%                      | 2.03%               | 6.91%                    |
| South/South West Hospital Group                                                       | 2.23%               | 7.95%                  | 4.90%                                    | 5.85%                          | 8.15%              | 7.72%                    | 4.06%             | 0.72%                         | 4.78%                      | 1.77%               | 6.55%                    |
| University of Limerick Hospital Group                                                 | 2.55%               | 10.10%                 | 8.39%                                    | 7.24%                          | 11.57%             | 15.51%                   | 6.35%             | 0.68%                         | 7.03%                      | 2.30%               | 9.33%                    |
| Other Acute Services                                                                  |                     |                        | 8.09%                                    | 2.71%                          |                    |                          | 2.02%             | 0.14%                         | 2.16%                      | 0.63%               | 2.78%                    |
| Acute Services                                                                        | 1.64%               | 7.76%                  | 5.13%                                    | 5.89%                          | 9.11%              | 9.93%                    | 4.25%             | 0.68%                         | 4.93%                      | 1.83%               | 6.76%                    |
| CHO 1                                                                                 | 2.40%               | 9.82%                  | 6.75%                                    | 5.96%                          | 11.52%             | 11.52%                   | 6.79%             | 0.48%                         | 7.27%                      | 2.15%               | 9.41%                    |
| CHO 2                                                                                 | 0.47%               | 5.18%                  | 5.01%                                    | 5.03%                          | 4.45%              | 6.45%                    | 3.83%             | 0.18%                         | 4.00%                      | 1.40%               | 5.40%                    |
| CHO 3                                                                                 | 4.73%               | 9.95%                  | 6.80%                                    | 7.74%                          | 6.27%              | 8.90%                    | 5.79%             | 0.34%                         | 6.13%                      | 2.34%               | 8.47%                    |
| CHO 4                                                                                 | 3.67%               | 7.72%                  | 6.34%                                    | 3.58%                          | 5.51%              | 8.58%                    | 4.53%             | 0.56%                         | 5.08%                      | 2.16%               | 7.24%                    |
| CHO 5                                                                                 | 4.54%               | 9.93%                  | 9.04%                                    | 6.04%                          | 9.69%              | 10.43%                   | 6.28%             | 0.56%                         | 6.84%                      | 2.47%               | 9.31%                    |
| CHO 6                                                                                 | 3.84%               | 7.58%                  | 6.57%                                    | 6.40%                          | 5.13%              | 7.55%                    | 4.36%             | 0.61%                         | 4.97%                      | 1.86%               | 6.84%                    |
| CHO 7                                                                                 | 3.06%               | 8.38%                  | 5.68%                                    | 6.16%                          | 9.64%              | 9.70%                    | 5.23%             | 0.49%                         | 5.72%                      | 2.32%               | 8.05%                    |
| CHO 8                                                                                 | 3.33%               | 9.52%                  | 6.85%                                    | 5.64%                          | 10.95%             | 10.82%                   | 5.94%             | 0.43%                         | 6.37%                      | 2.43%               | 8.79%                    |
| CHO 9                                                                                 | 3.57%               | 6.12%                  | 5.01%                                    | 6.28%                          | 8.10%              | 8.31%                    | 4.29%             | 0.45%                         | 4.74%                      | 1.63%               | 6.37%                    |
| Other Community Services                                                              | 0.23%               | 7.28%                  | 4.10%                                    | 1.99%                          | 5.20%              | 6.82%                    | 2.96%             | 0.75%                         | 3.70%                      | 1.44%               | 5.14%                    |
| Community Services                                                                    | 3.24%               | 8.14%                  | 6.12%                                    | 5.69%                          | 8.04%              | 9.25%                    | 5.16%             | 0.46%                         | 5.61%                      | 2.07%               | 7.68%                    |
| HWB, Corporate & National                                                             | 4.85%               | 4.66%                  | 4.77%                                    | 4.04%                          | 3.94%              | 10.64%                   | 2.97%             | 0.17%                         | 3.14%                      | 1.17%               | 4.31%                    |