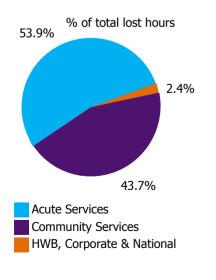

| 1.20%               | 4.33%                    |
| Health Business Services                                 |                     |                        |                                          | 5.46%                          | 0.87%              |                          | 2.23%                | 0.07%                         | 2.30%                      | 0.64%               | 2.94%                    |
| HWB, Corporate & National                                | 4.85%               | 4.66%                  | 4.77%                                    | 4.04%                          | 3.94%              | 10.64%                   | 2.97%                | 0.17%                         | 3.14%                      | 1.17%               | 4.31%                    |







| Health Service Covid-19 Absence Rate - by<br>Staff Category & Care Group: Jul 2022 | Medical &<br>Dental | Nursing &<br>Midwifery | Health & Social<br>Care<br>Professionals | Management &<br>Administrative | General<br>Support | Patient & Client<br>Care | Covid-19<br>absence | Non Covid-19<br>absence | Total<br>absence rate |
|------------------------------------------------------------------------------------|---------------------|------------------------|------------------------------------------|--------------------------------|--------------------|--------------------------|---------------------|-------------------------|-----------------------|
| Total                                                                              | 0.70%               | 2.17%                  |