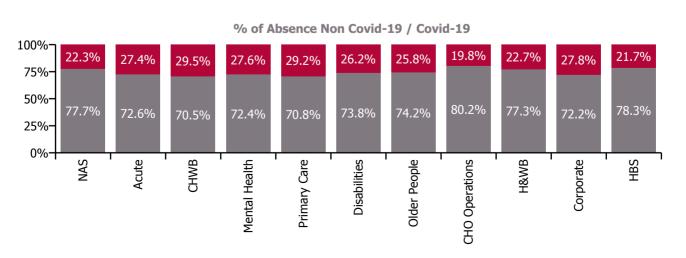

| Health Service Absence Rate - by Care<br>Group: Jul 2022 | Certified<br>absence | Self-<br>certified<br>absence | Non<br>Covid-19<br>absence | Covid-19<br>absence | Total<br>absence<br>rate | % Non<br>Covid-19<br>absence | %<br>Covid-19<br>absence |
|----------------------------------------------------------|----------------------|-------------------------------|----------------------------|---------------------|--------------------------|------------------------------|--------------------------|
| Total                                                    | 4.56%                | 0.57%                         | 5.13%                      | 1.90%               | 7.03%                    | 72.98%                       | 27.02%                   |
| Ambulance Services                                       | 7.08%                | 0.87%                         | 7.94%                      | 2.28%               | 10.23%                   | 77.69%                       | 22.31%                   |
| Acute Hospital Services                                  | 4.15%                | 0.67%                         | 4.82%                      | 1.82%               | 6.64%                    | 72.64%                       | 27.36%                   |
| Acute Services                                           | 4.25%                | 0.68%                         | 4.93%                      | 1.83%               | 6.76%                    | 72.90%                       | 27.10%                   |
| Community Health & Wellbeing                             | 3.60%                | 0.28%                         | 3.88%                      | 1.62%               | 5.50%                    | 70.52%                       | 29.48%                   |
| Mental Health                                            | 4.85%                | 0.46%                         | 5.31%                      | 2.03%               | 7.34%                    | 72.35%                       | 27.65%                   |
| Primary Care                                             | 4.52%                | 0.30%                         | 4.82%                      | 1.99%               | 6.81%                    | 70.82%                       | 29.18%                   |
| Disabilities                                             | 5.22%                | 0.47%                         | 5.69%                      | 2.02%               | 7.71%                    | 73.77%                       | 26.23%                   |
| Older People                                             | 6.11%                | 0.60%                         | 6.71%                      | 2.34%               | 9.05%                    | 74.18%                       | 25.82%                   |
| CHO Operations                                           | 4.05%                | 0.16%                         | 4.21%                      | 1.04%               | 5.25%                    | 80.16%                       | 19.84%                   |
| Community Services                                       | 5.16%                | 0.46%                         | 5.61%                      | 2.07%               | 7.68%                    | 73.09%                       | 26.91%                   |
| Health & Wellbeing                                       | 3.32%                | 0.21%                         | 3.53%                      | 1.04%               | 4.57%                    | 77.33%                       | 22.67%                   |
| Corporate                                                | 2.96%                | 0.17%                         | 3.13%                      | 1.20%               | 4.33%                    | 72.22%                       | 27.78%                   |
| Health Business Services                                 | 2.23%                | 0.07%                         | 2.30%                      | 0.64%               | 2.94%                    | 78.34%                       | 21.66%                   |
| HWB, Corporate & National                                | 2.97%                | 0.17%                         | 3.14%                      | 1.17%               | 4.31%                    | 72.85%                       | 27.15%                   |

## Covid-19 absence rate

**July 2022** 

| Health Service Absence Rate - by<br>Care Group: Jul 2022 | Medical &<br>Dental | Nursing &<br>Midwifery | Health & Social<br>Care<br>Professionals | Management &<br>Administrative | General<br>Support | Patient & Client<br>Care | Certified<br>absence | Self-<br>certified<br>absence | Non<br>Covid-19<br>absence | Covid-19<br>absence | Total<br>absence<br>rate |
|----------------------------------------------------------|---------------------|------------------------|------------------------------------------|--------------------------------|--------------------|--------------------------|----------------------|-------------------------------|----------------------------|---------------------|--------------------------|
| Total                                                    | 1.97%               | 7.88%                  | 5.58%                                    | 5.52%                          | 8.73%              | 9.49%                    | 4.56%                | 0.57%                         | 5.13%                      | 1.90%               | 7.03%                    |
| Health Service Executive                                 | 2.21%               | 8.63%                  | 5.85%                                    | 5.69%                          | 9.11%              | 10.54%                   | 4.97%                | 0.59%                         | 5.56%                      | 2.03%               | 7.59%                    |
| Ambulance Services                                       |                     | 16.47%                 |                                          | 4.08%                          | 0.53%              | 10.60%                   | 7.08%                | 0.87%                         | 7.94%                      | 2.28%               | 10.23%                   |
| Acute Hospital Services                                  | 1.71%               | 8.87%                  | 6.09%                                    | 6.44%                          | 9.62%              | 11.31%                   | 4.73%                | 0.76%                         | 5.49%                      | 2.08%               | 7.57%                    |
| Community Health & Wellbeing                             |                     | 60.83%                 | 5.61%                                    | 5.74%                          |                    | 4.35%                    | 3.60%                | 0.28%                         | 3.88%                      | 1.62%               | 5.50%                    |
| Mental Health                                            | 2.40%               | 8.37%                  | 5.98%                                    | 5.20%                          | 8.77%              | 8.72%                    | 4.88%                | 0.48%                         | 5.36%                      | 2.03%               | 7.39%                    |
| Primary Care                                             | 4.33%               | 7.37%                  | 5.88%                                    | 6.45%                          | 8.62%              | 8.66%                    | 4.49%                | 0.29%                         | 4.78%                      | 1.93%               | 6.71%                    |
| Disabilities                                             | 1.51%               | 9.42%                  | 5.97%                                    | 6.13%                          | 10.29%             | 11.17%                   | 6.98%                | 0.59%                         | 7.56%                      | 1.87%               | 9.43%                    |
| Older People                                             | 1.51%               | 9.04%                  | 5.70%                                    | 5.90%                          | 8.21%              | 10.73%                   | 6.32%                | 0.51%                         | 6.83%                      | 2.44%               | 9.27%                    |
| CHO Operations                                           |                     | 6.36%                  | 2.78%                                    | 5.41%                          |                    | 6.53%                    | 4.05%                | 0.16%                         | 4.21%                      | 1.04%               | 5.25%                    |
| Health & Wellbeing                                       | 5.75%               | 5.53%                  | 2.70%                                    | 3.92%                          |                    |                          | 3.32%                | 0.21%                         | 3.53%                      | 1.04%               | 4.57%                    |
| Corporate                                                | 4.01%               | 4.40%                  | 4.86%                                    | 4.02%                          | 6.14%              | 10.64%                   | 2.96%                | 0.17%                         | 3.13%                      | 1.20%               | 4.33%                    |
| Health Business Services                                 |                     |                        |                                          | 5.46%                          | 0.87%              |                          | 2.23%                | 0.07%                         | 2.30%                      | 0.64%               | 2.94%                    |
| Section 38 Hospitals                                     | 1.56%               | 6.38%                  | 4.13%                                    | 5.38%                          | 8.46%              | 7.21%                    | 3.45%                | 0.56%                         | 4.01%                      | 1.49%               | 5.51%                    |
| Section 38 Voluntary Agencies                            | 2.72%               | 7.14%                  | 6.38%                                    | 4.31%                          | 7.04%              | 8.28%                    | 4.71%                | 0.49%                         | 5.19%                      | 2.05%               | 7.24%                    |