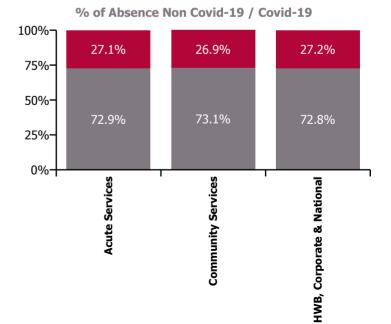

| Health Service Absence Rate - by Care<br>Group: Jul 2022 | Certified<br>absence | Self-<br>certified<br>absence | Non<br>Covid-19<br>absence | Covid-19<br>absence | Total<br>absence<br>rate | % Non<br>Covid-19<br>absence | %<br>Covid-19<br>absence |
|----------------------------------------------------------|----------------------|-------------------------------|----------------------------|---------------------|--------------------------|------------------------------|--------------------------|
| Total                                                    | 4.56%                | 0.57%                         | 5.13%                      | 1.90%               | 7.03%                    | 72.98%                       | 27.02%                   |
| Ambulance Services                                       | 7.08%                | 0.87%                         | 7.94%                      | 2.28%               | 10.23%                   | 77.69%                       | 22.31%                   |
| Acute Hospital Services                                  | 4.15%                | 0.67%                         | 4.82%                      | 1.82%               | 6.64%                    | 72.64%                       | 27.36%                   |
| Acute Services                                           | 4.25%                | 0.68%                         | 4.93%                      | 1.83%               | 6.76%                    | 72.90%                       | 27.10%                   |
| Community Health & Wellbeing                             | 3.60%                | 0.28%                         | 3.88%                      | 1.62%               | 5.50%                    | 70.52%                       | 29.48%                   |
| Mental Health                                            | 4.85%                | 0.46%                         | 5.31%                      | 2.03%               | 7.34%                    | 72.35%                       | 27.65%                   |
| Primary Care                                             | 4.52%                | 0.30%                         | 4.82%                      | 1.99%               | 6.81%                    | 70.82%                       | 29.18%                   |
| Disabilities                                             | 5.22%                | 0.47%                         | 5.69%                      | 2.02%               | 7.71%                    | 73.77%                       | 26.23%                   |
| Older People                                             | 6.11%                | 0.60%                         | 6.71%                      | 2.34%               | 9.05%                    | 74.18%                       | 25.82%                   |
| CHO Operations                                           | 4.05%                | 0.16%                         | 4.21%                      | 1.04%               | 5.25%                    | 80.16%                       | 19.84%                   |
| Community Services                                       | 5.16%                | 0.46%                         | 5.61%                      | 2.07%               | 7.68%                    | 73.09%                       | 26.91%                   |
| Health & Wellbeing                                       | 3.32%                | 0.21%                         | 3.53%                      | 1.04%               | 4.57%                    | 77.33%                       | 22.67%                   |
| Corporate                                                | 2.96%                | 0.17%                         | 3.13%                      | 1.20%               | 4.33%                    | 72.22%                       | 27.78%                   |
| Health Business Services                                 | 2.23%                | 0.07%                         | 2.30%                      | 0.64%               | 2.94%                    | 78.34%                       | 21.66%                   |
| HWB, Corporate & National                                | 2.97%                | 0.17%                         | 3.14%                      | 1.17%               | 4.31%                    | 72.85%                       | 27.15%                   |

#### Non Covid-19 & Covid-19 Absence