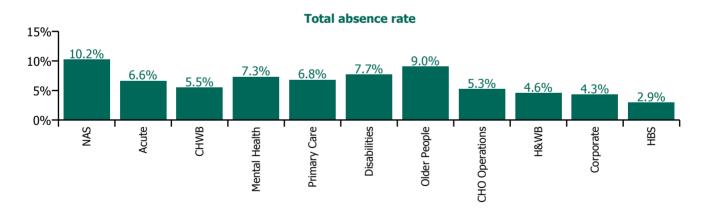

| Health Service Absence Rate - by Care<br>Group: Jul 2022 | Certified<br>absence | Self-<br>certified<br>absence | Non<br>Covid-19<br>absence | Covid-19<br>absence | Total<br>absence<br>rate | % Non<br>Covid-19<br>absence | %<br>Covid-19<br>absence |
|----------------------------------------------------------|----------------------|-------------------------------|----------------------------|---------------------|--------------------------|------------------------------|--------------------------|
| Total                                                    | 4.56%                | 0.57%                         | 5.13%                      | 1.90%               | 7.03%                    | 72.98%                       | 27.02%                   |
| Ambulance Services                                       | 7.08%                | 0.87%                         | 7.94%                      | 2.28%               | 10.23%                   | 77.69%                       | 22.31%                   |
| Acute Hospital Services                                  | 4.15%                | 0.67%                         | 4.82%                      | 1.82%               | 6.64%                    | 72.64%                       | 27.36%                   |
| Acute Services                                           | 4.25%                | 0.68%                         | 4.93%                      | 1.83%               | 6.76%                    | 72.90%                       | 27.10%                   |
| Community Health & Wellbeing                             | 3.60%                | 0.28%                         | 3.88%                      | 1.62%               | 5.50%                    | 70.52%                       | 29.48%                   |
| Mental Health                                            | 4.85%                | 0.46%                         | 5.31%                      | 2.03%               | 7.34%                    | 72.35%                       | 27.65%                   |
| Primary Care                                             | 4.52%                | 0.30%                         | 4.82%                      | 1.99%               | 6.81%                    | 70.82%                       | 29.18%                   |
| Disabilities                                             | 5.22%                | 0.47%                         | 5.69%                      | 2.02%               | 7.71%                    | 73.77%                       | 26.23%                   |
| Older People                                             | 6.11%                | 0.60%                         | 6.71%                      | 2.34%               | 9.05%                    | 74.18%                       | 25.82%                   |
| CHO Operations                                           | 4.05%                | 0.16%                         | 4.21%                      | 1.04%               | 5.25%                    | 80.16%                       | 19.84%                   |
| Community Services                                       | 5.16%                | 0.46%                         | 5.61%                      | 2.07%               | 7.68%                    | 73.09%                       | 26.91%                   |
| Health & Wellbeing                                       | 3.32%                | 0.21%                         | 3.53%                      | 1.04%               | 4.57%                    | 77.33%                       | 22.67%                   |
| Corporate                                                | 2.96%                | 0.17%                         | 3.13%                      | 1.20%               | 4.33%                    | 72.22%                       | 27.78%                   |
| Health Business Services                                 | 2.23%                | 0.07%                         | 2.30%                      | 0.64%               | 2.94%                    | 78.34%                       | 21.66%                   |
| HWB, Corporate & National                                | 2.97%                | 0.17%                         | 3.14%                      | 1.17%               | 4.31%                    | 72.85%                       | 27.15%                   |

## Covid-19 absence rate

**July 2022** 

| Health Service Absence Rate - by<br>Care Group: Jul 2022 | Medical &<br>Dental | Nursing &<br>Midwifery | Health & Social<br>Care<br>Professionals | Management &<br>Administrative | General<br>Support | Patient & Client<br>Care | Certified<br>absence | Self-<br>certified<br>absence | Non<br>Covid-19<br>absence | Covid-19<br>absence | Total<br>absence<br>rate |
|----------------------------------------------------------|---------------------|------------------------|------------------------------------------|--------------------------------|--------------------|--------------------------|----------------------|-------------------------------|----------------------------|---------------------|--------------------------|
| Total                                                    | 1.97%               | 7.88%                  | 5.58%                                    | 5.52%                          | 8.73%              | 9.49%                    | 4.56%                | 0.57%                         | 5.13%                      | 1.90%               | 7.03%                    |
| Health Service Executive                                 | 2.21%               | 8.63%                  | 5.85%                                    | 5.69%                          | 9.11%              | 10.54%                   | 4.97%                | 0.59%                         | 5.56%                      | 2.03%               | 7.59%                    |
| Ambulance Services                                       |                     | 16.47%                 |                                          | 4.08%                          | 0.53%              | 10.60%                   | 7.08%                | 0.87%                         | 7.94%                      | 2.28%               | 10.23%                   |
| Acute Hospital Services                                  | 1.71%               | 8.87%                  | 6.09%                                    | 6.44%                          | 9.62%              | 11.31%                   | 4.73%                | 0.76%                         | 5.49%                      | 2.08%               | 7.57%                    |
| Community Health & Wellbeing                             |                     | 60.83%                 | 5.61%                                    | 5.74%                          |                    | 4.35%                    | 3.60%                | 0.28%                         | 3.88%                      | 1.62%               | 5.50%                    |
| Mental Health                                            | 2.40%               | 8.37%                  | 5.98%                                    | 5.20%                          | 8.77%              | 8.72%                    | 4.88%                | 0.48%                         | 5.36%                      | 2.03%               | 7.39%                    |
| Primary Care                                             | 4.33%               | 7.37%                  | 5.88%                                    | 6.45%                          | 8.62%              | 8.66%                    | 4.49%                | 0.29%                         | 4.78%                      | 1.93%               | 6.71%                    |
| Disabilities                                             | 1.51%               | 9.42%                  | 5.97%                                    | 6.13%                          | 10.29%             | 11.17%                   | 6.98%                | 0.59%                         | 7.56%                      | 1.87%               | 9.43%                    |
| Older People                                             | 1.51%               | 9.04%                  | 5.70%                                    | 5.90%                          | 8.21%              | 10.73%                   | 6.32%                | 0.51%                         | 6.83%                      | 2.44%               | 9.27%                    |
| CHO Operations                                           |                     | 6.36%                  | 2.78%                                    | 5.41%                          |                    | 6.53%                    | 4.05%                | 0.16%                         | 4.21%                      | 1.04%               | 5.25%                    |
| Health & Wellbeing                                       | 5.75%               | 5.53%                  | 2.70%                                    | 3.92%                          |                    |                          | 3.32%                | 0.21%                         | 3.53%                      | 1.04%               | 4.57%                    |
| Corporate                                                | 4.01%               | 4.40%                  | 4.86%                                    | 4.02%                          | 6.14%              | 10.64%                   | 2.96%                | 0.17%                         | 3.13%                      | 1.20%               | 4.33%                    |
| Health Business Services                                 |                     |                        |                                          | 5.46%                          | 0.87%              |                          | 2.23%                | 0.07%                         | 2.30%                      | 0.64%               | 2.94%                    |
| Section 38 Hospitals                                     | 1.56%               | 6.38%                  | 4.13%                                    | 5.38%                          | 8.46%              | 7.21%                    | 3.45%                | 0.56%                         | 4.01%                      | 1.49%               | 5.51%                    |
| Section 38 Voluntary Agencies                            | 2.72%               | 7.14%                  | 6.38%                                    | 4.31%                          | 7.04%              | 8.28%                    | 4.71%                | 0.49%                         | 5.19%                      | 2.05%               | 7.24%                    |