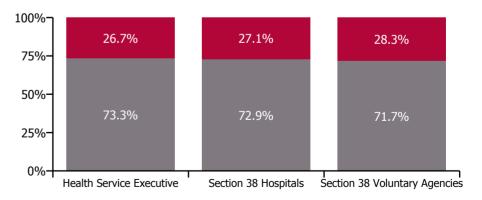

## Covid-19 absence rate

**July 2022** 

| Health Service Absence Rate - by<br>Care Group: Jul 2022 | Medical &<br>Dental | Nursing &<br>Midwifery | Health & Social<br>Care<br>Professionals | Management &<br>Administrative | General<br>Support | Patient & Client<br>Care | Certified<br>absence | Self-<br>certified<br>absence | Non<br>Covid-19<br>absence | Covid-19<br>absence | Total<br>absence<br>rate |
|----------------------------------------------------------|---------------------|------------------------|------------------------------------------|--------------------------------|--------------------|--------------------------|----------------------|-------------------------------|----------------------------|---------------------|--------------------------|
| Total                                                    | 1.97%               | 7.88%                  | 5.58%                                    | 5.52%                          | 8.73%              | 9.49%                    | 4.56%                | 0.57%                         | 5.13%                      | 1.90%               | 7.03%                    |
| Health Service Executive                                 | 2.21%               | 8.63%                  | 5.85%                                    | 5.69%                          | 9.11%              | 10.54%                   | 4.97%                | 0.59%                         | 5.56%                      | 2.03%               | 7.59%                    |
| Ambulance Services                                       |                     | 16.47%                 |                                          | 4.08%                          | 0.53%              | 10.60%                   | 7.08%                | 0.87%                         | 7.94%                      | 2.28%               | 10.23%                   |
| Acute Hospital Services                                  | 1.71%               | 8.87%                  | 6.09%                                    | 6.44%                          | 9.62%              | 11.31%                   | 4.73%                | 0.76%                         | 5.49%                      | 2.08%               | 7.57%                    |
| Community Health & Wellbeing                             |                     | 60.83%                 | 5.61%                                    | 5.74%                          |                    | 4.35%                    | 3.60%                | 0.28%                         | 3.88%                      | 1.62%               | 5.50%                    |
| Mental Health                                            | 2.40%               | 8.37%                  | 5.98%                                    | 5.20%                          | 8.77%              | 8.72%                    | 4.88%                | 0.48%                         | 5.36%                      | 2.03%               | 7.39%                    |
| Primary Care                                             | 4.33%               | 7.37%                  | 5.88%                                    | 6.45%                          | 8.62%              | 8.66%                    | 4.49%                | 0.29%                         | 4.78%                      | 1.93%               | 6.71%                    |
| Disabilities                                             | 1.51%               | 9.42%                  | 5.97%                                    | 6.13%                          | 10.29%             | 11.17%                   | 6.98%                | 0.59%                         | 7.56%                      | 1.87%               | 9.43%                    |
| Older People                                             | 1.51%               | 9.04%                  | 5.70%                                    | 5.90%                          | 8.21%              | 10.73%                   | 6.32%                | 0.51%                         | 6.83%                      | 2.44%               | 9.27%                    |
| CHO Operations                                           |                     | 6.36%                  | 2.78%                                    | 5.41%                          |                    | 6.53%                    | 4.05%                | 0.16%                         | 4.21%                      | 1.04%               | 5.25%                    |
| Health & Wellbeing                                       | 5.75%               | 5.53%                  | 2.70%                                    | 3.92%                          |                    |                          | 3.32%                | 0.21%                         | 3.53%                      | 1.04%               | 4.57%                    |
| Corporate                                                | 4.01%               | 4.40%                  | 4.86%                                    | 4.02%                          | 6.14%              | 10.64%                   | 2.96%                | 0.17%                         | 3.13%                      | 1.20%               | 4.33%                    |
| Health Business Services                                 |                     |                        |                                          | 5.46%                          | 0.87%              |                          | 2.23%                | 0.07%                         | 2.30%                      | 0.64%               | 2.94%                    |
| Section 38 Hospitals                                     | 1.56%               | 6.38%                  | 4.13%                                    | 5.38%                          | 8.46%              | 7.21%                    | 3.45%                | 0.56%                         | 4.01%                      | 1.49%               | 5.51%                    |
| Section 38 Voluntary Agencies                            | 2.72%               | 7.14%                  | 6.38%                                    | 4.31%                          | 7.04%              | 8.28%                    | 4.71%                | 0.49%                         | 5.19%                      | 2.05%               | 7.24%                    |