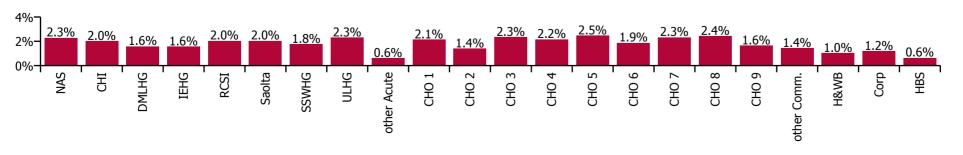

#### **Total absence rate**

| Health Service Covid-19 Absence Rate - by<br>Staff Category & HG/ CHO: Jul 2022 | Medical &<br>Dental | Nursing &<br>Midwifery | Health & Social<br>Care<br>Professionals | Management &<br>Administrative | General<br>Support | Patient & Client<br>Care | Covid-19<br>absence | Non Covid-19<br>absence | Total<br>absence rate |
|---------------------------------------------------------------------------------|---------------------|------------------------|------------------------------------------|--------------------------------|--------------------|--------------------------|---------------------|-------------------------|-----------------------|
| Total                                                                           | 0.70%               | 2.17%                  | 1.91%                                    | 1.58%                          | 1.87%              | 2.27%                    | 1.90%               | 5.13%                   | 7.03%                 |
| National Ambulance Service                                                      |                     | 9.41%                  |                                          | 0.96%                          |                    | 2.36%                    | 2.28%               | 7.94%                   | 10.23%                |
| Children's Health Ireland                                                       | 0.93%               | 2.62%                  | 2.00%                                    | 1.65%                          | 2.08%              | 2.18%                    | 2.01%               | 4.73%                   | 6.74%                 |
| Dublin Midlands Hospital Group                                                  | 0.50%               | 1.98%                  | 1.65%                                    | 0.96%                          | 1.91%              | 1.94%                    | 1.58%               | 4.58%                   | 6.16%                 |
| Ireland East Hospital Group                                                     | 0.53%               | 1.83%                  | 1.70%                                    | 1.72%                          | 1.68%              | 1.52%                    | 1.56%               | 3.88%                   | 5.44%                 |
| RCSI Hospitals Group                                                            | 0.68%               | 2.24%                  | 1.88%                                    | 2.42%                          | 2.00%              | 2.89%                    | 2.04%               | 5.46%                   | 7.50%                 |
| Saolta University Hospital Care Group                                           | 0.55%               | 2.24%                  | 2.75%                                    | 2.05%                          | 2.04%              | 2.68%                    | 2.03%               | 4.88%                   | 6.91%                 |
| South/South West Hospital Group                                                 | 0.72%               | 1.99%                  | 1.68%                                    | 1.97%                          | 1.99%              | 1.88%                    | 1.77%               | 4.78%                   | 6.55%                 |
| University of Limerick Hospital Group                                           | 0.70%               | 2.82%                  | 2.72%                                    | 2.10%                          | 2.12%              | 2.47%                    | 2.30%               | 7.03%                   | 9.33%                 |
| Other Acute Services                                                            |                     |                        | 2.02%                                    | 0.59%                          |                    |                          | 0.63%               | 2.16%                   | 2.78%                 |
| Acute Services                                                                  | 0.62%               | 2.12%                  | 1.91%                                    | 1.78%                          | 1.92%              | 2.21%                    | 1.83%               | 4.93%                   | 6.76%                 |
| CHO 1                                                                           | 0.33%               | 2.24%                  | 1.64%                                    | 1.80%                          | 2.21%              | 2.51%                    | 2.15%               | 7.27%                   | 9.41%                 |
| CHO 2                                                                           | 0.31%               | 1.46%                  | 1.34%                                    | 1.33%                          | 1.39%              | 1.47%                    | 1.40%               | 4.00%                   | 5.40%                 |
| CHO 3                                                                           | 1.31%               | 2.75%                  | 2.55%                                    | 2.39%                          | 1.49%              | 2.11%                    | 2.34%               | 6.13%                   | 8.47%                 |
| CHO 4                                                                           | 1.18%               | 2.39%                  | 2.01%                                    | 1.68%                          | 1.28%              | 2.36%                    | 2.16%               | 5.08%                   | 7.24%                 |
| CHO 5                                                                           | 1.58%               | 2.43%                  | 3.05%                                    | 1.59%                          | 2.67%              | 2.64%                    | 2.47%               | 6.84%                   | 9.31%                 |
| CHO 6                                                                           | 0.35%               | 2.20%                  | 2.39%                                    | 1.66%                          | 1.12%              | 1.67%                    | 1.86%               | 4.97%                   | 6.84%                 |
| CHO 7                                                                           | 1.33%               | 2.74%                  | 1.63%                                    | 1.66%                          | 1.52%              | 2.79%                    | 2.32%               | 5.72%                   | 8.05%                 |
| CHO 8                                                                           | 0.84%               | 2.67%                  | 2.54%                                    | 1.58%                          | 1.89%              | 2.72%                    | 2.43%               | 6.37%                   | 8.79%                 |
| CHO 9                                                                           | 1.50%               | 1.88%                  | 1.40%                                    | 1.32%                          | 1.71%              | 1.75%                    | 1.63%               | 4.74%                   | 6.37%                 |
| Other Community Services                                                        |                     | 1.34%                  | 1.97%                                    | 0.64%                          | 3.88%              | 2.46%                    | 1.44%               | 3.70%                   | 5.14%                 |
| Community Services                                                              | 1.00%               | 2.27%                  | 1.93%                                    | 1.60%                          | 1.77%              | 2.30%                    | 2.07%               | 5.61%                   | 7.68%                 |
| Health & Wellbeing                                                              | 1.24%               | 2.52%                  | 1.08%                                    | 0.44%                          |                    |                          | 1.04%               | 3.53%                   | 4.57%                 |
| Corporate                                                                       | 1.74%               | 0.89%                  | 1.74%                                    | 0.98%                          | 1.53%              | 2.49%                    | 1.20%               | 3.13%                   | 4.33%                 |
| Health Business Services                                                        |                     |                        |                                          | 0.54%                          | 0.73%              |                          | 0.64%               | 2.30%                   | 2.94%                 |
| HWB, Corporate & National                                                       | 1.50%               | 1.28%                  | 1.71%                                    | 0.93%                          | 1.20%              | 2.49%                    | 1.17%               | 3.14%                   | 4.31%                 |

#### Non Covid-19 & Covid-19 Absence