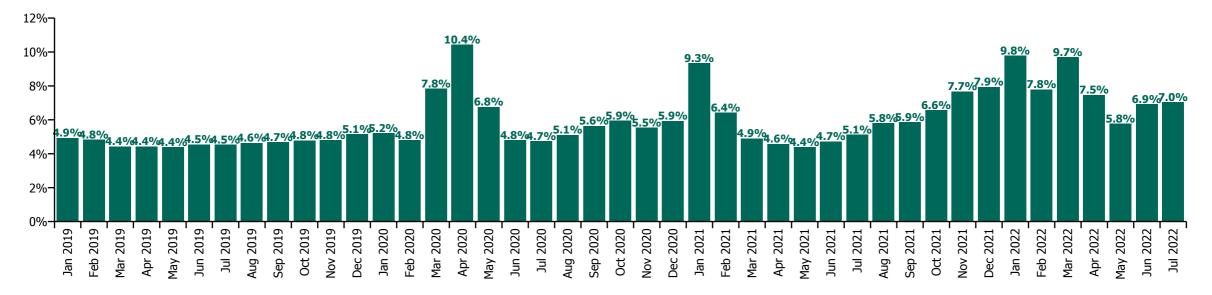

# Staff Category

| Year/ month | Medical &<br>Dental | Nursing &<br>Midwifery | Health & Social<br>Care<br>Professionals | Management &<br>Administrative | General<br>Support | Patient & Client<br>Care | Certified<br>absence | Self-<br>certified<br>absence | Non<br>Covid-19<br>absence | Covid-19<br>absence | Total<br>absence rate |
|-------------|---------------------|------------------------|------------------------------------------|--------------------------------|--------------------|--------------------------|----------------------|-------------------------------|----------------------------|---------------------|-----------------------|
| 2022        | 2.48%               | 9.10%                  | 6.46%                                    | 6.16%                          | 9.36%              | 9.73%                    | 4.25%                | 0.56%                         | 4.81%                      | 2.97%               | 7.78%                 |
| Jul 2022    | 1.97%               | 7.88%                  | 5.58%                                    | 5.52%                          | 8.73%              | 9.49%                    | 4.56%                | 0.57%                         | 5.13%                      | 1.90%               | 7.03%                 |
| Jun 2022    | 2.12%               | 8.02%                  | 5.71%                                    | 5.57%                          | 8.72%              | 8.52%                    | 4.38%                | 0.62%                         | 4.99%                      | 1.92%               | 6.91%                 |
| May 2022    | 1.69%               | 6.61%                  | 4.37%                                    | 4.50%                          | 7.25%              | 7.87%                    | 4.14%                | 0.60%                         | 4.74%                      | 1.03%               | 5.77%                 |
| Apr 2022    | 2.28%               | 8.73%                  | 5.97%                                    | 5.66%                          | 9.20%              | 9.64%                    | 4.36%                | 0.58%                         | 4.93%                      | 2.53%               | 7.46%                 |
| Mar 2022    | 3.45%               | 11.70%                 | 8.60%                                    | 7.95%                          | 10.26%             | 11.35%                   | 4.34%                | 0.59%                         | 4.93%                      | 4.75%               | 9.68%                 |
| Feb 2022    | 2.71%               | 9.37%                  | 6.80%                                    | 5.96%                          | 9.18%              | 9.24%                    | 4.01%                | 0.54%                         | 4.55%                      | 3.23%               | 7.78%                 |
| Jan 2022    | 3.11%               | 11.35%                 | 8.17%                                    | 7.93%                          | 12.13%             | 11.91%                   | 3.94%                | 0.46%                         | 4.40%                      | 5.38%               | 9.78%                 |
| 2021        | 1.98%               | 7.10%                  | 4.69%                                    | 4.76%                          | 7.61%              | 7.99%                    | 3.96%                | 0.49%                         | 4.45%                      | 1.66%               | 6.11%                 |
| Dec 2021    | 2.57%               | 9.21%                  | 6.79%                                    | 6.54%                          | 9.62%              | 9.69%                    | 4.38%                | 0.55%                         | 4.93%                      | 3.00%               | 7.94%                 |
| Nov 2021    | 2.43%               | 8.55%                  | 6.63%                                    | 6.80%                          | 9.62%              | 9.48%                    | 4.60%                | 0.72%                         | 5.32%                      | 2.34%               | 7.66%                 |
| Oct 2021    | 2.27%               | 7.38%                  | 5.41%                                    | 5.38%                          | 8.32%              | 8.25%                    | 4.47%                | 0.61%                         | 5.08%                      | 1.48%               | 6.56%                 |
| Sep 2021    | 2.01%               | 6.76%                  | 4.45%                                    | 4.65%                          | 7.46%              | 7.64%                    | 4.27%                | 0.52%                         | 4.78%                      | 1.07%               | 5.85%                 |
| Aug 2021    | 1.85%               | 6.65%                  | 4.40%                                    | 4.62%                          | 6.91%              | 7.77%                    | 4.22%                | 0.49%                         | 4.70%                      | 1.09%               | 5.79%                 |
| Jul 2021    | 1.34%               | 5.81%                  | 3.92%                                    | 4.11%                          | 6.51%              | 6.87%                    | 3.94%                | 0.45%                         | 4.40%                      | 0.71%               | 5.11%                 |
| Jun 2021    | 1.25%               | 5.45%                  | 3.51%                                    | 3.55%                          | 6.05%              | 6.44%                    | 3.71%                | 0.46%                         | 4.16%                      | 0.56%               | 4.72%                 |
| May 2021    | 1.15%               | 5.05%                  | 3.23%                                    | 3.33%                          | 5.57%              | 5.96%                    | 3.37%                | 0.39%                         | 3.75%                      | 0.62%               | 4.37%                 |
| Apr 2021    | 1.34%               | 5.36%                  | 3.31%                                    | 3.33%                          | 5.80%              | 6.26%                    | 3.41%                | 0.36%                         | 3.78%                      | 0.79%               | 4.57%                 |
| Mar 2021    | 1.36%               | 5.77%                  | 3.72%                                    | 3.58%                          | 6.10%              | 6.64%                    | 3.46%                | 0.39%                         | 3.85%                      | 1.05%               | 4.90%                 |
| Feb 2021    | 1.82%               | 7.59%                  | 4.50%                                    | 4.58%                          | 7.92%              | 8.98%                    | 3.76%                | 0.49%                         | 4.25%                      | 2.17%               | 6.42%                 |
| Jan 2021    | 4.34%               | 11.48%                 | 6.27%                                    | 6.46%                          | 11.28%             | 11.69%                   | 3.91%                | 0.38%                         | 4.29%                      | 5.05%               | 9.34%                 |
| 2020        | 2.33%               | 7.10%                  | 4.46%                                    | 4.74%                          | 7.32%              | 7.87%                    | 4.07%                | 0.40%                         | 4.46%                      | 1.60%               | 6.06%                 |
| Dec 2020    | 2.33%               | 7.19%                  | 3.99%                                    | 4.67%                          | 6.95%              | 7.59%                    | 3.88%                | 0.38%                         | 4.25%                      | 1.67%               | 5.93%                 |
| Nov 2020    | 2.12%               | 6.67%                  | 3.70%                                    | 4.53%                          | 6.84%              | 7.06%                    | 3.71%                | 0.34%                         | 4.05%                      | 1.48%               | 5.53%                 |
| Oct 2020    | 2.25%               | 7.02%                  | 4.46%                                    | 4.55%                          | 7.09%              | 7.74%                    | 3.92%                | 0.38%                         | 4.30%                      | 1.64%               | 5.94%                 |
| Sep 2020    | 1.88%               | 6.63%                  | 4.38%                                    | 4.47%                          | 6.95%              | 7.29%                    | 4.08%                | 0.41%                         | 4.49%                      | 1.15%               | 5.64%                 |
| Aug 2020    | 1.49%               | 5.71%                  | 3.81%                                    | 4.17%                          | 6.57%              | 6.92%                    | 4.03%                | 0.39%                         | 4.42%                      | 0.68%               | 5.10%                 |
| Jul 2020    | 1.17%               | 5.38%                  | 3.50%                                    | 3.66%                          | 6.36%              | 6.49%                    | 3.78%                | 0.36%                         | 4.13%                      | 0.61%               | 4.74%                 |
| Jun 2020    | 1.33%               | 5.65%                  | 3.16%                                    | 3.67%                          | 6.44%              | 6.59%                    | 3.63%                | 0.32%                         | 3.95%                      | 0.85%               | 4.80%                 |
| May 2020    | 2.28%               | 8.26%                  | 4.39%                                    | 4.46%                          | 7.97%              | 9.43%                    | 4.05%                | 0.28%                         | 4.33%                      | 2.43%               | 6.76%                 |
| Apr 2020    | 5.48%               | 13.42%                 | 7.25%                                    | 6.48%                          | 11.06%             | 13.10%                   | 4.41%                | 0.37%                         | 4.78%                      | 5.64%               | 10.42%                |
| Mar 2020    | 4.77%               | 8.74%                  | 6.87%                                    | 6.60%                          | 8.63%              | 9.10%                    | 4.48%                | 0.41%                         | 4.89%                      | 2.94%               | 7.83%                 |
| Feb 2020    | 1.49%               | 4.97%                  | 3.82%                                    | 4.65%                          | 6.31%              | 6.16%                    | 4.25%                | 0.54%                         | 4.79%                      |                     | 4.79%                 |

| Jan 2020 | 1.44% | 5.44% | 4.19% | 5.01% | 6.61% | 6.84% | 4.61% | 0.60% | 5.20% | 5.20% |
|----------|-------|-------|-------|-------|-------|-------|-------|-------|-------|-------|
| 2019     | 1.32% | 5.06% | 3.72% | 4.42% | 5.88% | 5.98% | 4.14% | 0.53% | 4.67% | 4.67% |
| Dec 2019 | 1.55% | 5.57% | 4.24% | 5.02% | 6.41% | 6.22% | 4.48% | 0.67% | 5.14% | 5.14% |
| Nov 2019 | 1.30% | 5.27% | 3.73% | 4.57% | 5.99% | 6.05% | 4.22% | 0.56% | 4.79% | 4.79% |
| Oct 2019 | 1.28% | 5.26% | 3.66% | 4.47% | 5.93% | 6.23% | 4.25% | 0.53% | 4.78% | 4.78% |
| Sep 2019 | 1.30% | 5.03% | 3.82% | 4.48% | 6.11% | 5.89% | 4.18% | 0.50% | 4.68% | 4.68% |
| Aug 2019 | 1.31% | 4.92% | 3.74% | 4.36% | 5.68% | 6.05% | 4.21% | 0.42% | 4.63% | 4.63% |
| Jul 2019 | 1.19% | 4.84% | 3.61% | 4.23% | 5.64% | 5.99% | 4.10% | 0.42% | 4.52% | 4.52% |
| Jun 2019 | 1.40% | 4.82% | 3.58% | 3.93% | 5.77% | 6.11% | 4.02% | 0.53% | 4.54% | 4.54% |
| May 2019 | 1.31% | 4.75% | 3.62% | 3.89% | 5.45% | 5.66% | 3.92% | 0.45% | 4.37% | 4.37% |
| Apr 2019 | 1.37% | 4.74% | 3.54% | 4.04% | 5.58% | 5.74% | 3.94% | 0.48% | 4.42% | 4.42% |
| Mar 2019 | 1.17% | 4.65% | 3.55% | 4.34% | 5.93% | 5.57% | 3.92% | 0.50% | 4.42% | 4.42% |
| Feb 2019 | 1.39% | 5.46% | 3.64% | 4.66% | 5.76% | 5.90% | 4.13% | 0.68% | 4.82% | 4.82% |
| Jan 2019 | 1.24% | 5.38% | 3.91% | 5.02% | 6.31% | 6.37% | 4.29% | 0.64% | 4.92% | 4.92% |

### **COVID-19 absence**

| Year/ month | Medical &<br>Dental | Nursing &<br>Midwifery | Health & Social<br>Care<br>Professionals | Management &<br>Administrative | General<br>Support | Patient & Client<br>Care | Certified<br>absence | Self-<br>certified<br>absence | Non<br>Covid-19<br>absence | Covid-19<br>absence | Total<br>absence rate |
|-------------|---------------------|------------------------|------------------------------------------|--------------------------------|--------------------|--------------------------|----------------------|-------------------------------|----------------------------|---------------------|-----------------------|
| 2022        | 1.20%               | 3.60%                  | 2.84%                                    | 2.31%                          | 3.13%              | 3.33%                    | 4.25%                | 0.56%                         | 4.81%                      | 2.97%               | 7.78%                 |
| Jul 2022    | 0.70%               | 2.17%                  | 1.91%                                    | 1.58%                          | 1.87%              | 2.27%                    | 4.56%                | 0.57%                         | 5.13%                      | 1.90%               | 7.03%                 |
| Jun 2022    | 0.71%               | 2.35%                  | 1.92%                                    | 1.56%                          | 2.03%              | 2.00%                    | 4.38%                | 0.62%                         | 4.99%                      | 1.92%               | 6.91%                 |
| May 2022    | 0.36%               | 1.23%                  | 0.87%                                    | 0.76%                          | 1.15%              | 1.30%                    | 4.14%                | 0.60%                         | 4.74%                      | 1.03%               | 5.77%                 |
| Apr 2022    | 0.94%               | 3.08%                  | 2.28%                                    | 1.78%                          | 2.68%              | 3.07%                    | 4.36%                | 0.58%                         | 4.93%                      | 2.53%               | 7.46%                 |
| Mar 2022    | 2.12%               | 5.95%                  | 4.73%                                    | 3.80%                          | 4.36%              | 5.02%                    | 4.34%                | 0.59%                         | 4.93%                      | 4.75%               | 9.68%                 |
| Feb 2022    | 1.52%               | 4.08%                  | 3.29%                                    | 2.24%                          | 3.25%              | 3.38%                    | 4.01%                | 0.54%                         | 4.55%                      | 3.23%               | 7.78%                 |
| Jan 2022    | 2.03%               | 6.30%                  | 4.81%                                    | 4.40%                          | 6.43%              | 6.13%                    | 3.94%                | 0.46%                         | 4.40%                      | 5.38%               | 9.78%                 |
| 2021        | 0.77%               | 2.06%                  | 1.27%                                    | 1.09%                          | 1.96%              | 2.04%                    | 3.96%                | 0.49%                         | 4.45%                      | 1.66%               | 6.11%                 |
| Dec 2021    | 1.32%               | 3.61%                  | 2.93%                                    | 2.27%                          | 3.43%              | 3.27%                    | 4.38%                | 0.55%                         | 4.93%                      | 3.00%               | 7.94%                 |
| Nov 2021    | 1.00%               | 2.47%                  | 2.41%                                    | 2.09%                          | 2.94%              | 2.70%                    | 4.60%                | 0.72%                         | 5.32%                      | 2.34%               | 7.66%                 |
| Oct 2021    | 0.84%               | 1.68%                  | 1.35%                                    | 1.07%                          | 1.89%              | 1.68%                    | 4.47%                | 0.61%                         | 5.08%                      | 1.48%               | 6.56%                 |
| Sep 2021    | 0.51%               | 1.25%                  | 0.88%                                    | 0.76%                          | 1.42%              | 1.30%                    | 4.27%                | 0.52%                         | 4.78%                      | 1.07%               | 5.85%                 |
| Aug 2021    | 0.65%               | 1.37%                  | 0.87%                                    | 0.74%                          | 1.07%              | 1.26%                    | 4.22%                | 0.49%                         | 4.70%                      | 1.09%               | 5.79%                 |
| Jul 2021    | 0.24%               | 1.01%                  | 0.47%                                    | 0.44%                          | 0.72%              | 0.82%                    | 3.94%                | 0.45%                         | 4.40%                      | 0.71%               | 5.11%                 |
| Jun 2021    | 0.15%               | 0.76%                  | 0.34%                                    | 0.27%                          | 0.61%              | 0.79%                    | 3.71%                | 0.46%                         | 4.16%                      | 0.56%               | 4.72%                 |
| May 2021    | 0.15%               | 0.84%                  | 0.41%                                    | 0.28%                          | 0.66%              | 0.88%                    | 3.37%                | 0.39%                         | 3.75%                      | 0.62%               | 4.37%                 |
| Apr 2021    | 0.23%               | 1.04%                  | 0.50%                                    | 0.38%                          | 0.96%              | 1.11%                    | 3.41%                | 0.36%                         | 3.78%                      | 0.79%               | 4.57%                 |
| Mar 2021    | 0.31%               | 1.41%                  | 0.66%                                    | 0.55%                          | 1.20%              | 1.43%                    | 3.46%                | 0.39%                         | 3.85%                      | 1.05%               | 4.90%                 |
| Feb 2021    | 0.69%               | 2.76%                  | 1.30%                                    | 1.16%                          | 2.53%              | 3.20%                    | 3.76%                | 0.49%                         | 4.25%                      | 2.17%               | 6.42%                 |
| Jan 2021    | 3.19%               | 6.51%                  | 3.05%                                    | 3.03%                          | 6.10%              | 6.01%                    | 3.91%                | 0.38%                         | 4.29%                      | 5.05%               | 9.34%                 |
| 2020        | 1.10%               | 2.16%                  | 1.11%                                    | 0.86%                          | 1.58%              | 1.89%                    | 4.07%                | 0.40%                         | 4.46%                      | 1.60%               | 6.06%                 |
| Dec 2020    | 1.19%               | 2.33%                  | 0.91%                                    | 1.00%                          | 1.69%              | 1.98%                    | 3.88%                | 0.38%                         | 4.25%                      | 1.67%               | 5.93%                 |
| Nov 2020    | 0.87%               | 2.04%                  | 0.73%                                    | 1.07%                          | 1.66%              | 1.70%                    | 3.71%                | 0.34%                         | 4.05%                      | 1.48%               | 5.53%                 |
| Oct 2020    | 0.92%               | 2.16%                  | 1.15%                                    | 0.85%                          | 1.76%              | 2.07%                    | 3.92%                | 0.38%                         | 4.30%                      | 1.64%               | 5.94%                 |
| Sep 2020    | 0.72%               | 1.46%                  | 0.97%                                    | 0.59%                          | 1.34%              | 1.39%                    | 4.08%                | 0.41%                         | 4.49%                      | 1.15%               | 5.64%                 |
| Aug 2020    | 0.27%               | 0.81%                  | 0.57%                                    | 0.36%                          | 0.93%              | 0.90%                    | 4.03%                | 0.39%                         | 4.42%                      | 0.68%               | 5.10%                 |
| Jul 2020    | 0.20%               | 0.77%                  | 0.40%                                    | 0.35%                          | 1.00%              | 0.72%                    | 3.78%                | 0.36%                         | 4.13%                      | 0.61%               | 4.74%                 |
| Jun 2020    | 0.33%               | 1.17%                  | 0.44%                                    | 0.50%                          | 1.10%              | 1.06%                    | 3.63%                | 0.32%                         | 3.95%                      | 0.85%               | 4.80%                 |
| May 2020    | 1.26%               | 3.36%                  | 1.49%                                    | 1.01%                          | 2.17%              | 3.33%                    | 4.05%                | 0.28%                         | 4.33%                      | 2.43%               | 6.76%                 |
| Apr 2020    | 4.26%               | 8.15%                  | 3.63%                                    | 2.43%                          | 4.73%              | 6.60%                    | 4.41%                | 0.37%                         | 4.78%                      | 5.64%               | 10.42%                |
| Mar 2020    | 3.23%               | 3.50%                  | 2.91%                                    | 2.15%                          | 2.36%              | 2.80%                    | 4.48%                | 0.41%                         | 4.89%                      | 2.94%               | 7.83%                 |
| Feb 2020    |                     |                        |                                          |                                |                    |                          | 4.25%                | 0.54%                         | 4.79%                      |                     | 4.79%                 |
| Jan 2020    |                     |                        |                                          |                                |                    |                          | 4.61%                | 0.60%                         | 5.20%                      |                     | 5.20%                 |
| 2019        |                     |                        |                                          |                                |                    |                          | 4.14%                | 0.53%                         | 4.67%                      |                     | 4.67%                 |