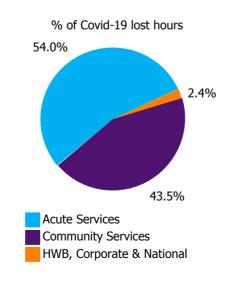

| 1.20%               | 4.33%                    |
| Health Business Services                                 |                     |                        |                                          | 5.46%                          | 0.87%              |                          | 2.23%                | 0.07%                         | 2.30%                      | 0.64%               | 2.94%                    |
| HWB, Corporate & National                                | 4.85%               | 4.66%                  | 4.77%                                    | 4.04%                          | 3.94%              | 10.64%                   | 2.97%                | 0.17%                         | 3.14%                      | 1.17%               | 4.31%                    |







| Health Service Covid-19 Absence Rate - by<br>Staff Category & Care Group: Jul 2022 | Medical &<br>Dental | Nursing &<br>Midwifery | Health & Social<br>Care<br>Professionals | Management &<br>Administrative | General<br>Support | Patient & Client<br>Care | Covid-19<br>absence | Non Covid-19<br>absence | Total<br>absence rate |
|------------------------------------------------------------------------------------|---------------------|------------------------|------------------------------------------|--------------------------------|--------------------|--------------------------|---------------------|-------------------------|-----------------------|
| Total                                                                              | 0.70%               | 2.17%                  | 1.