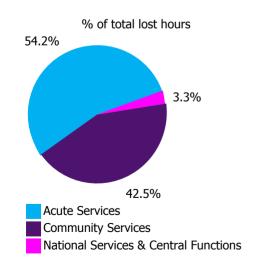

| Health Service Absence Rate - by Care<br>Group: Jul 2023 | Certified absence | Self-<br>certified<br>absence | Non<br>Covid-19<br>absence | Covid-19<br>absence | Total<br>absence<br>rate | % Non<br>Covid-19<br>absence | %<br>Covid-19<br>absence |
|----------------------------------------------------------|-------------------|-------------------------------|----------------------------|---------------------|--------------------------|------------------------------|--------------------------|
| Total                                                    | 4.33%             | 0.55%                         | 4.88%                      | 0.39%               | 5.28%                    | 92.56%                       | 7.43%                    |
| Ambulance Services                                       | 5.89%             | 0.78%                         | 6.66%                      | 0.48%               | 7.14%                    | 93.30%                       | 6.70%                    |
| Acute Hospital Services                                  | 4.14%             | 0.62%                         | 4.76%                      | 0.36%               | 5.12%                    | 92.94%                       | 7.03%                    |
| Acute Services                                           | 4.19%             | 0.62%                         | 4.81%                      | 0.36%               | 5.18%                    | 92.96%                       | 7.01%                    |
| Community Health & Wellbeing                             | 3.76%             | 0.26%                         | 4.02%                      | 0.15%               | 4.17%                    | 96.41%                       | 3.59%                    |
| Mental Health                                            | 4.15%             | 0.49%                         | 4.64%                      | 0.40%               | 5.04%                    | 92.08%                       | 7.92%                    |
| Primary Care                                             | 4.35%             | 0.29%                         | 4.64%                      | 0.35%               | 4.99%                    | 92.95%                       | 7.05%                    |
| Disabilities                                             | 4.69%             | 0.55%                         | 5.24%                      | 0.38%               | 5.62%                    | 93.22%                       | 6.78%                    |
| Older People                                             | 5.86%             | 0.64%                         | 6.51%                      | 0.84%               | 7.35%                    | 88.52%                       | 11.48%                   |
| CHO Operations                                           | 3.58%             | 0.18%                         | 3.76%                      | 0.08%               | 3.84%                    | 97.96%                       | 2.04%                    |
| Community Services                                       | 4.71%             | 0.49%                         | 5.21%                      | 0.46%               | 5.67%                    | 91.90%                       | 8.10%                    |
| National Services & Central Functions                    | 2.95%             | 0.23%                         | 3.18%                      | 0.19%               | 3.37%                    | 94.38%                       | 5.62%                    |