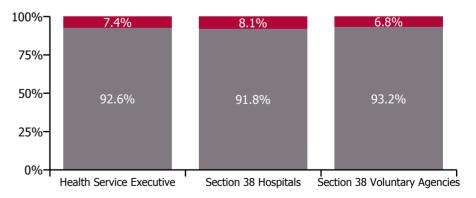

## Covid-19 absence rate

| Health Service Absence Rate - by<br>Admin: Jul 2023 | Medical &<br>Dental | Nursing &<br>Midwifery | Health & Social<br>Care<br>Professionals | Management &<br>Administrative | General<br>Support | Patient & Client<br>Care | Certified<br>absence | Self-<br>certified<br>absence | Non<br>Covid-19<br>absence | Covid-19<br>absence | Total<br>absence<br>rate |
|-----------------------------------------------------|---------------------|------------------------|------------------------------------------|--------------------------------|--------------------|--------------------------|----------------------|-------------------------------|----------------------------|---------------------|--------------------------|
| Total                                               | 1.35%               | 6.07%                  | 4.12%                                    | 4.18%                          | 6.94%              | 7.05%                    | 4.33%                | 0.55%                         | 4.88%                      | 0.39%               | 5.28%                    |
| Health Service Executive                            | 1.51%               | 6.45%                  | 4.27%                                    | 4.27%                          | 7.28%              | 7.90%                    | 4.63%                | 0.55%                         | 5.18%                      | 0.41%               | 5.59%                    |
| Section 38 Hospitals                                | 1.04%               | 5.29%                  | 3.47%                                    | 4.20%                          | 6.54%              | 6.38%                    | 3.55%                | 0.56%                         | 4.10%                      | 0.36%               | 4.47%                    |
| Section 38 Voluntary Agencies                       | 2.10%               | 5.65%                  | 4.31%                                    | 3.10%                          | 5.85%              | 5.83%                    | 4.32%                | 0.54%                         | 4.86%                      | 0.35%               | 5.21%                    |