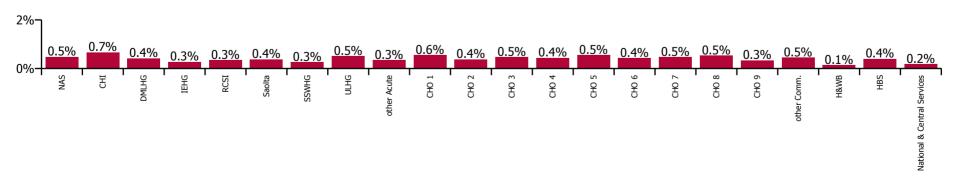

#### **Total absence rate**

| Health Service Covid-19 Absence Rate - by<br>Staff Category & HG/ CHO: Jul 2023 | Medical &<br>Dental | Nursing &<br>Midwifery | Health & Social<br>Care<br>Professionals | Management &<br>Administrative | General<br>Support | Patient & Client<br>Care | Covid-19<br>absence | Non Covid-19<br>absence | Total<br>absence rate |
|---------------------------------------------------------------------------------|---------------------|------------------------|------------------------------------------|--------------------------------|--------------------|--------------------------|---------------------|-------------------------|-----------------------|
| Total                                                                           | 0.12%               | 0.48%                  | 0.30%                                    | 0.25%                          | 0.39%              | 0.57%                    | 0.39%               | 4.88%                   | 5.28%                 |
| National Ambulance Service                                                      |                     |                        |                                          | 0.21%                          |                    | 0.50%                    | 0.48%               | 6.66%                   | 7.14%                 |
| Children's Health Ireland                                                       | 0.41%               | 0.68%                  | 1.12%                                    | 0.61%                          | 0.36%              | 0.64%                    | 0.66%               | 4.35%                   | 5.01%                 |
| Dublin Midlands Hospital Group                                                  | 0.04%               | 0.67%                  | 0.25%                                    | 0.41%                          | 0.41%              | 0.29%                    | 0.42%               | 4.62%                   | 5.04%                 |
| Ireland East Hospital Group                                                     | 0.05%               | 0.34%                  | 0.30%                                    | 0.14%                          | 0.37%              | 0.41%                    | 0.27%               | 4.64%                   | 4.91%                 |
| RCSI Hospitals Group                                                            | 0.01%               | 0.33%                  | 0.25%                                    | 0.18%                          | 0.27%              | 1.19%                    | 0.34%               | 4.47%                   | 4.81%                 |
| Saolta University Hospital Care Group                                           | 0.11%               | 0.48%                  | 0.34%                                    | 0.33%                          | 0.42%              | 0.40%                    | 0.37%               | 4.78%                   | 5.16%                 |
| South/South West Hospital Group                                                 | 0.14%               | 0.26%                  | 0.18%                                    | 0.27%                          | 0.12%              | 0.90%                    | 0.26%               | 4.83%                   | 5.09%                 |
| University of Limerick Hospital Group                                           | 0.08%               | 0.66%                  | 0.16%                                    | 0.37%                          | 0.90%              | 0.35%                    | 0.51%               | 6.18%                   | 6.69%                 |
| Other Acute Services                                                            |                     |                        | 1.17%                                    | 0.27%                          |                    |                          | 0.34%               | 2.07%                   | 2.41%                 |
| Acute Services                                                                  | 0.09%               | 0.44%                  | 0.32%                                    | 0.30%                          | 0.37%              | 0.56%                    | 0.36%               | 4.81%                   | 5.18%                 |
| CHO 1                                                                           | 0.30%               | 0.44%                  | 0.39%                                    | 0.52%                          | 0.56%              | 0.76%                    | 0.56%               | 6.94%                   | 7.49%                 |
| CHO 2                                                                           |                     | 0.55%                  | 0.12%                                    | 0.23%                          | 0.66%              | 0.43%                    | 0.38%               | 3.69%                   | 4.06%                 |
| CHO 3                                                                           | 0.44%               | 0.79%                  | 0.29%                                    | 0.28%                          | 0.16%              | 0.43%                    | 0.47%               | 5.98%                   | 6.45%                 |
| CHO 4                                                                           | 0.19%               | 0.46%                  | 0.19%                                    | 0.16%                          | 0.57%              | 0.63%                    | 0.44%               | 5.23%                   | 5.67%                 |
| CHO 5                                                                           |                     | 0.78%                  | 0.54%                                    | 0.26%                          | 0.91%              | 0.41%                    | 0.55%               | 5.95%                   | 6.50%                 |
| CHO 6                                                                           |                     | 0.59%                  | 0.22%                                    | 0.15%                          | 0.10%              | 0.79%                    | 0.43%               | 4.37%                   | 4.80%                 |
| CHO 7                                                                           | 0.23%               | 0.59%                  | 0.21%                                    | 0.38%                          | 0.61%              | 0.56%                    | 0.47%               | 5.04%                   | 5.52%                 |
| CHO 8                                                                           |                     | 0.59%                  | 0.53%                                    | 0.15%                          | 0.21%              | 0.71%                    | 0.54%               | 5.45%                   | 5.98%                 |
| CHO 9                                                                           | 0.41%               | 0.46%                  | 0.24%                                    | 0.20%                          | 0.16%              | 0.37%                    | 0.33%               | 4.63%                   | 4.96%                 |
| Other Community Services                                                        |                     | 0.27%                  |                                          | 0.21%                          | 0.97%              | 1.58%                    | 0.45%               | 3.78%                   | 4.23%                 |
| Community Services                                                              | 0.17%               | 0.56%                  | 0.29%                                    | 0.26%                          | 0.47%              | 0.58%                    | 0.46%               | 5.21%                   | 5.67%                 |
| National Services & Central Functions                                           | 0.87%               | 0.30%                  | 0.21%                                    | 0.14%                          | 0.13%              |                          | 0.19%               | 3.18%                   | 3.37%                 |