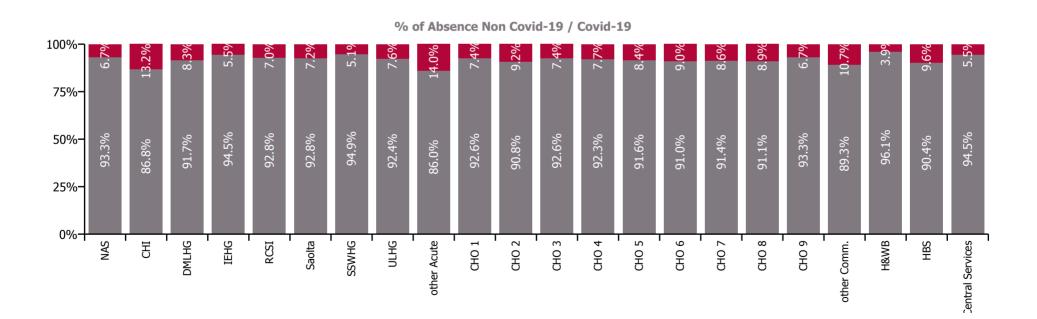

| Health Service Absence Rate - by HG ,<br>CHO/Care Group & Staff Category: Jul 2023 | Medical &<br>Dental | Nursing &<br>Midwifery | Health & Social<br>Care<br>Professionals | Management &<br>Administrative | General<br>Support | Patient & Client<br>Care | Certified<br>absence | Self-<br>certified<br>absence | Non<br>Covid-19<br>absence | Covid-19<br>absence | Total<br>absence<br>rate |
|------------------------------------------------------------------------------------|---------------------|------------------------|------------------------------------------|--------------------------------|--------------------|--------------------------|----------------------|-------------------------------|----------------------------|---------------------|--------------------------|
| Total                                                                              | 1.35%               | 6.07%                  | 4.12%                                    | 4.18%                          | 6.94%              | 7.05%                    | 4.33%                | 0.55%                         | 4.88%                      | 0.39%               | 5.28%                    |
| National Ambulance Service                                                         |                     | 5.45%                  |                                          | 3.12%                          |                    | 7.43%                    | 5.89%                | 0.78%                         | 6.66%                      | 0.48%               | 7.14%                    |
| Children's Health Ireland                                                          | 1.55%               | 6.49%                  | 4.92%                                    | 3.84%                          | 7.29%              | 8.21%                    | 3.84%                | 0.50%                         | 4.35%                      | 0.66%               | 5.01%                    |
| Dublin Midlands Hospital Group                                                     | 1.15%               | 6.36%                  | 3.93%                                    | 4.43%                          | 7.06%              | 5.94%                    | 3.97%                | 0.65%                         | 4.62%                      | 0.42%               | 5.04%                    |
| Ireland East Hospital Group                                                        | 0.90%               | 5.87%                  | 2.99%                                    | 4.95%                          | 6.49%              | 7.75%                    | 4.12%                | 0.51%                         | 4.64%                      | 0.27%               | 4.91%                    |
| RCSI Hospitals Group                                                               | 0.60%               | 5.08%                  | 3.55%                                    | 5.18%                          | 7.06%              | 8.63%                    | 3.89%                | 0.58%                         | 4.47%                      | 0.34%               | 4.81%                    |
| Saolta University Hospital Care Group                                              | 1.01%               | 6.22%                  | 4.39%                                    | 4.48%                          | 6.61%              | 7.75%                    | 3.96%                | 0.82%                         | 4.78%                      | 0.37%               | 5.16%                    |
| South/South West Hospital Group                                                    | 1.02%               | 5.73%                  | 5.09%                                    | 4.59%                          | 7.06%              | 8.24%                    | 4.22%                | 0.61%                         | 4.83%                      | 0.26%               | 5.09%                    |
| University of Limerick Hospital Group                                              | 1.65%               | 7.78%                  | 4.20%                                    | 4.71%                          | 9.90%              | 9.18%                    | 5.56%                | 0.62%                         | 6.18%                      | 0.51%               | 6.69%                    |
| Other Acute Services                                                               |                     | 2.54%                  | 2.34%                                    | 2.40%                          |                    |                          | 2.06%                | 0.02%                         | 2.07%                      | 0.34%               | 2.41%                    |
| Acute Services                                                                     | 1.02%               | 6.03%                  | 4.05%                                    | 4.61%                          | 7.17%              | 7.61%                    | 4.19%                | 0.62%                         | 4.81%                      | 0.36%               | 5.18%                    |
| CHO 1                                                                              | 2.89%               | 7.86%                  | 4.69%                                    | 5.39%                          | 10.99%             | 8.69%                    | 6.45%                | 0.48%                         | 6.94%                      | 0.56%               | 7.49%                    |
| CHO 2                                                                              | 0.97%               | 3.88%                  | 3.28%                                    | 3.96%                          | 3.46%              | 5.15%                    | 3.46%                | 0.23%                         | 3.69%                      | 0.38%               | 4.06%                    |
| CHO 3                                                                              | 3.53%               | 8.09%                  | 4.24%                                    | 5.14%                          | 7.25%              | 6.74%                    | 5.54%                | 0.44%                         | 5.98%                      | 0.47%               | 6.45%                    |
| CHO 4                                                                              | 2.70%               | 5.94%                  | 4.58%                                    | 3.63%                          | 5.95%              | 6.86%                    | 4.63%                | 0.60%                         | 5.23%                      | 0.44%               | 5.67%                    |
| CHO 5                                                                              | 3.29%               | 7.54%                  | 4.84%                                    | 4.66%                          | 6.48%              | 7.21%                    | 5.30%                | 0.65%                         | 5.95%                      | 0.55%               | 6.50%                    |
| CHO 6                                                                              | 3.10%               | 4.19%                  | 4.16%                                    | 4.21%                          | 6.73%              | 6.14%                    | 3.90%                | 0.46%                         | 4.37%                      | 0.43%               | 4.80%                    |
| CHO 7                                                                              | 2.17%               | 6.69%                  | 3.75%                                    | 4.13%                          | 5.94%              | 6.27%                    | 4.49%                | 0.55%                         | 5.04%                      | 0.47%               | 5.52%                    |
| CHO 8                                                                              | 2.63%               | 6.31%                  | 5.11%                                    | 4.14%                          | 6.79%              | 7.13%                    | 4.97%                | 0.48%                         | 5.45%                      | 0.54%               | 5.98%                    |
| CHO 9                                                                              | 4.44%               | 4.87%                  | 3.97%                                    | 4.38%                          | 7.16%              | 6.10%                    | 4.17%                | 0.46%                         | 4.63%                      | 0.33%               | 4.96%                    |
| Other Community Services                                                           | 0.58%               | 4.73%                  | 2.86%                                    | 2.23%                          | 3.54%              | 8.63%                    | 3.08%                | 0.70%                         | 3.78%                      | 0.45%               | 4.23%                    |
| Community Services                                                                 | 2.76%               | 6.14%                  | 4.22%                                    | 4.28%                          | 6.77%              | 6.75%                    | 4.71%                | 0.49%                         | 5.21%                      | 0.46%               | 5.67%                    |
| National Services & Central Functions                                              | 3.49%               | 5.62%                  | 3.85%                                    | 3.05%                          | 3.50%              | 10.06%                   | 2.95%                | 0.23%                         | 3.18%                      | 0.19%               | 3.37%                    |