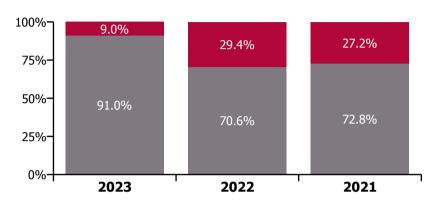

## **COVID-19 absence**

| Year/ month | Medical &<br>Dental | Nursing &<br>Midwifery | Health & Social<br>Care<br>Professionals | Management &<br>Administrative | General<br>Support | Patient & Client<br>Care | Certified<br>absence | Self-<br>certified<br>absence | Non<br>Covid-19<br>absence | Covid-19<br>absence | Total<br>absence rate |
|-------------|---------------------|------------------------|------------------------------------------|--------------------------------|--------------------|--------------------------|----------------------|-------------------------------|----------------------------|---------------------|-----------------------|
| 2023        | 0.14%               | 0.61%                  | 0.41%                                    | 0.33%                          | 0.53%              | 0.66%                    | 4.40%                | 0.59%                         | 4.99%                      | 0.49%               | 5.48%                 |
| Jul 2023    | 0.12%               | 0.48%                  | 0.30%                                    | 0.25%                          | 0.39%              | 0.57%                    | 4.33%                | 0.55%                         | 4.88%                      | 0.39%               | 5.28%                 |
| Jun 2023    | 0.11%               | 0.40%                  | 0.26%                                    | 0.20%                          | 0.36%              | 0.46%                    | 4.45%                | 0.54%                         | 4.99%                      | 0.33%               | 5.32%                 |
| May 2023    | 0.17%               | 0.55%                  | 0.36%                                    | 0.30%                          | 0.48%              | 0.60%                    | 4.36%                | 0.55%                         | 4.91%                      | 0.45%               | 5.36%                 |
| Apr 2023    | 0.11%               | 0.62%                  | 0.36%                                    | 0.30%                          | 0.51%              | 0.65%                    | 4.29%                | 0.57%                         | 4.86%                      | 0.48%               | 5.34%                 |
| Mar 2023    | 0.16%               | 0.62%                  | 0.45%                                    | 0.39%                          | 0.62%              | 0.72%                    | 4.31%                | 0.63%                         | 4.94%                      | 0.53%               | 5.47%                 |
| Feb 2023    | 0.13%               | 0.54%                  | 0.40%                                    | 0.31%                          | 0.48%              | 0.57%                    | 4.21%                | 0.58%                         | 4.80%                      | 0.45%               | 5.24%                 |
| Jan 2023    | 0.21%               | 1.00%                  | 0.70%                                    | 0.54%                          | 0.85%              | 1.05%                    | 4.85%                | 0.67%                         | 5.52%                      | 0.81%               | 6.33%                 |
| 2022        | 0.83%               | 2.53%                  | 1.95%                                    | 1.60%                          | 2.20%              | 2.40%                    | 4.40%                | 0.61%                         | 5.01%                      | 2.09%               | 7.10%                 |
| Dec 2022    | 0.42%               | 1.46%                  | 1.14%                                    | 1.01%                          | 1.28%              | 1.45%                    | 5.20%                | 0.87%                         | 6.07%                      | 1.23%               | 7.30%                 |
| Nov 2022    | 0.30%               | 0.89%                  | 0.61%                                    | 0.49%                          | 0.88%              | 0.97%                    | 4.40%                | 0.69%                         | 5.09%                      | 0.74%               |                       |
| Oct 2022    | 0.32%               | 0.96%                  | 0.63%                                    | 0.53%                          | 0.85%              | 1.08%                    | 4.52%                | 0.65%                         | 5.17%                      | 0.80%               |                       |
| Sep 2022    | 0.24%               | 0.90%                  | 0.53%                                    | 0.46%                          | 0.72%              | 0.91%                    | 4.45%                | 0.61%                         | 5.06%                      | 0.70%               |                       |
| Aug 2022    | 0.35%               | 0.99%                  | 0.75%                                    | 0.56%                          | 0.79%              | 1.03%                    | 4.49%                | 0.54%                         | 5.02%                      | 0.81%               |                       |
| Jul 2022    | 0.72%               | 2.18%                  | 1.90%                                    | 1.58%                          | 1.89%              | 2.29%                    | 4.59%                | 0.57%                         | 5.16%                      | 1.91%               |                       |
| Jun 2022    | 0.71%               | 2.35%                  | 1.92%                                    | 1.56%                          | 2.04%              | 2.00%                    | 4.38%                | 0.62%                         | 4.99%                      | 1.92%               |                       |
| May 2022    | 0.36%               | 1.23%                  | 0.87%                                    | 0.76%                          | 1.15%              | 1.30%                    | 4.14%                | 0.60%                         | 4.74%                      | 1.03%               | 5.77%                 |
| Apr 2022    | 0.94%               | 3.08%                  | 2.28%                                    | 1.78%                          | 2.68%              | 3.07%                    | 4.36%                | 0.58%                         | 4.93%                      | 2.53%               | 7.46%                 |
| Mar 2022    | 2.12%               | 5.95%                  | 4.73%                                    | 3.80%                          | 4.36%              | 5.02%                    | 4.34%                | 0.59%                         | 4.93%                      | 4.75%               | 9.68%                 |
| Feb 2022    | 1.52%               | 4.08%                  | 3.29%                                    | 2.24%                          | 3.25%              | 3.38%                    | 4.01%                | 0.54%                         | 4.55%                      | 3.23%               |                       |
| Jan 2022    | 2.03%               | 6.30%                  | 4.81%                                    | 4.40%                          | 6.43%              | 6.13%                    | 3.94%                | 0.46%                         | 4.40%                      | 5.38%               | 9.78%                 |
| 2021        | 0.77%               | 2.06%                  | 1.27%                                    | 1.09%                          | 1.96%              | 2.04%                    | 3.96%                | 0.49%                         | 4.45%                      | 1.66%               | 6.11%                 |
| Dec 2021    | 1.32%               | 3.61%                  | 2.93%                                    | 2.27%                          | 3.43%              | 3.27%                    | 4.38%                | 0.55%                         | 4.93%                      | 3.00%               |                       |
| Nov 2021    | 1.00%               | 2.47%                  | 2.41%                                    | 2.09%                          | 2.94%              | 2.70%                    | 4.60%                | 0.72%                         | 5.32%                      | 2.34%               |                       |
| Oct 2021    | 0.84%               | 1.68%                  | 1.35%                                    | 1.07%                          | 1.89%              | 1.68%                    | 4.47%                | 0.61%                         | 5.08%                      | 1.48%               |                       |
| Sep 2021    | 0.51%               | 1.25%                  | 0.88%                                    | 0.76%                          | 1.42%              | 1.30%                    | 4.27%                | 0.52%                         | 4.78%                      | 1.07%               |                       |
| Aug 2021    | 0.65%               | 1.37%                  | 0.87%                                    | 0.74%                          | 1.07%              | 1.26%                    | 4.22%                | 0.49%                         | 4.70%                      | 1.09%               |                       |
| Jul 2021    | 0.24%               | 1.01%                  | 0.47%                                    | 0.44%                          | 0.72%              | 0.82%                    | 3.94%                | 0.45%                         | 4.40%                      | 0.71%               |                       |
| Jun 2021    | 0.15%               | 0.76%                  | 0.34%                                    | 0.27%                          | 0.61%              | 0.79%                    | 3.71%                | 0.46%                         | 4.16%                      | 0.56%               |                       |
| May 2021    | 0.15%               | 0.84%                  | 0.41%                                    | 0.28%                          | 0.66%              | 0.88%                    | 3.37%                | 0.39%                         | 3.75%                      | 0.62%               |                       |
| Apr 2021    | 0.23%               | 1.04%                  | 0.50%                                    | 0.38%                          | 0.96%              | 1.11%                    | 3.41%                | 0.36%                         | 3.78%                      | 0.79%               |                       |
| Mar 2021    | 0.31%               | 1.41%                  | 0.66%                                    | 0.55%                          | 1.20%              | 1.43%                    | 3.46%                | 0.39%                         | 3.85%                      | 1.05%               |                       |
| Feb 2021    | 0.69%               | 2.76%                  | 1.30%                                    | 1.16%                          | 2.53%              | 3.20%                    | 3.76%                | 0.49%                         | 4.25%                      | 2.17%               |                       |
| Jan 2021    | 3.19%               | 6.51%                  | 3.05%                                    | 3.03%                          | 6.10%              | 6.01%                    | 3.91%                | 0.38%                         | 4.29%                      | 5.05%               | 9.34%                 |
| 2020        | 1.10%               | 2.16%                  | 1.11%                                    | 0.86%                          | 1.58%              | 1.89%                    | 4.07%                | 0.40%                         | 4.46%                      | 1.60%               | 6.06%                 |
| Dec 2020    | 1.19%               | 2.33%                  |                                          | 1.00%                          | 1.69%              | 1.98%                    | 3.88%                | 0.38%                         | 4.25%                      | 1.67%               |                       |
| Nov 2020    | 0.87%               | 2.04%                  |                                          | 1.07%                          | 1.66%              | 1.70%                    | 3.71%                | 0.34%                         | 4.05%                      | 1.48%               |                       |
| Oct 2020    | 0.92%               | 2.16%                  |                                          | 0.85%                          | 1.76%              | 2.07%                    | 3.92%                | 0.38%                         | 4.30%                      | 1.64%               |                       |
| Sep 2020    | 0.72%               | 1.46%                  |                                          | 0.59%                          | 1.34%              | 1.39%                    | 4.08%                | 0.41%                         | 4.49%                      | 1.15%               |                       |
| Aug 2020    | 0.27%               | 0.81%                  |                                          | 0.36%                          | 0.93%              | 0.90%                    | 4.03%                | 0.39%                         | 4.42%                      | 0.68%               |                       |
| Jul 2020    | 0.20%               | 0.77%                  |                                          | 0.35%                          | 1.00%              | 0.72%                    | 3.78%                | 0.36%                         | 4.13%                      | 0.61%               |                       |
| Jun 2020    | 0.33%               | 1.17%                  |                                          | 0.50%                          | 1.10%              | 1.06%                    | 3.63%                | 0.32%                         | 3.95%                      | 0.85%               |                       |
| May 2020    | 1.26%               | 3.36%                  |                                          | 1.01%                          | 2.17%              | 3.33%                    | 4.05%                | 0.28%                         | 4.33%                      | 2.43%               |                       |
| Apr 2020    | 4.26%               | 8.15%                  |                                          | 2.43%                          | 4.73%              | 6.60%                    | 4.41%                | 0.37%                         | 4.78%                      | 5.64%               |                       |
| Mar 2020    | 3.23%               | 3.50%                  |                                          | 2.15%                          | 2.36%              | 2.80%                    | 4.48%                | 0.41%                         | 4.89%                      | 2.94%               |                       |
| Feb 2020    | 5.2570              | 112270                 |                                          |                                |                    | 22.2                     | 4.25%                | 0.54%                         | 4.79%                      |                     | 4.79%                 |
| Jan 2020    |                     |                        |                                          |                                |                    |                          | 4.61%                | 0.60%                         |                            |                     | 5.20%                 |