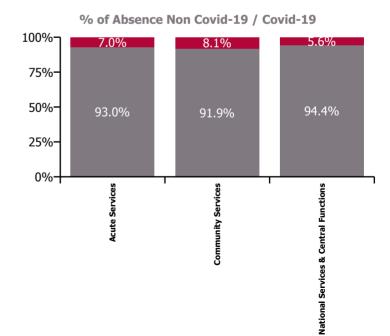

| Health Service Absence Rate - by Care<br>Group: Jul 2023 | Certified absence | Self-<br>certified<br>absence | Non<br>Covid-19<br>absence | Covid-19<br>absence | Total<br>absence<br>rate | % Non<br>Covid-19<br>absence | %<br>Covid-19<br>absence |
|----------------------------------------------------------|-------------------|-------------------------------|----------------------------|---------------------|--------------------------|------------------------------|--------------------------|
| Total                                                    | 4.33%             | 0.55%                         | 4.88%                      | 0.39%               | 5.28%                    | 92.56%                       | 7.43%                    |
| Ambulance Services                                       | 5.89%             | 0.78%                         | 6.66%                      | 0.48%               | 7.14%                    | 93.30%                       | 6.70%                    |
| Acute Hospital Services                                  | 4.14%             | 0.62%                         | 4.76%                      | 0.36%               | 5.12%                    | 92.94%                       | 7.03%                    |
| Acute Services                                           | 4.19%             | 0.62%                         | 4.81%                      | 0.36%               | 5.18%                    | 92.96%                       | 7.01%                    |
| Community Health & Wellbeing                             | 3.76%             | 0.26%                         | 4.02%                      | 0.15%               | 4.17%                    | 96.41%                       | 3.59%                    |
| Mental Health                                            | 4.15%             | 0.49%                         | 4.64%                      | 0.40%               | 5.04%                    | 92.08%                       | 7.92%                    |
| Primary Care                                             | 4.35%             | 0.29%                         | 4.64%                      | 0.35%               | 4.99%                    | 92.95%                       | 7.05%                    |
| Disabilities                                             | 4.69%             | 0.55%                         | 5.24%                      | 0.38%               | 5.62%                    | 93.22%                       | 6.78%                    |
| Older People                                             | 5.86%             | 0.64%                         | 6.51%                      | 0.84%               | 7.35%                    | 88.52%                       | 11.48%                   |
| CHO Operations                                           | 3.58%             | 0.18%                         | 3.76%                      | 0.08%               | 3.84%                    | 97.96%                       | 2.04%                    |
| Community Services                                       | 4.71%             | 0.49%                         | 5.21%                      | 0.46%               | 5.67%                    | 91.90%                       | 8.10%                    |
| National Services & Central Functions                    | 2.95%             | 0.23%                         | 3.18%                      | 0.19%               | 3.37%                    | 94.38%                       | 5.62%                    |