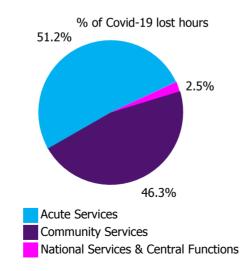

| Health Service Absence Rate - by Care<br>Group: Jul 2023 | Certified absence | Self-<br>certified<br>absence | Non<br>Covid-19<br>absence | Covid-19<br>absence | Total<br>absence<br>rate | % Non<br>Covid-19<br>absence | %<br>Covid-19<br>absence |
|----------------------------------------------------------|-------------------|-------------------------------|----------------------------|---------------------|--------------------------|------------------------------|--------------------------|
| Total                                                    | 4.33%             | 0.55%                         | 4.88%                      | 0.39%               | 5.28%                    | 92.56%                       | 7.43%                    |
| Ambulance Services                                       | 5.89%             | 0.78%                         | 6.66%                      | 0.48%               | 7.14%                    | 93.30%                       | 6.70%                    |
| Acute Hospital Services                                  | 4.14%             | 0.62%                         | 4.76%                      | 0.36%               | 5.12%                    | 92.94%                       | 7.03%                    |
| Acute Services                                           | 4.19%             | 0.62%                         | 4.81%                      | 0.36%               | 5.18%                    | 92.96%                       | 7.01%                    |
| Community Health & Wellbeing                             | 3.76%             | 0.26%                         | 4.02%                      | 0.15%               | 4.17%                    | 96.41%                       | 3.59%                    |
| Mental Health                                            | 4.15%             | 0.49%                         | 4.64%                      | 0.40%               | 5.04%                    | 92.08%                       | 7.92%                    |
| Primary Care                                             | 4.35%             | 0.29%                         | 4.64%                      | 0.35%               | 4.99%                    | 92.95%                       | 7.05%                    |
| Disabilities                                             | 4.69%             | 0.55%                         | 5.24%                      | 0.38%               | 5.62%                    | 93.22%                       | 6.78%                    |
| Older People                                             | 5.86%             | 0.64%                         | 6.51%                      | 0.84%               | 7.35%                    | 88.52%                       | 11.48%                   |
| CHO Operations                                           | 3.58%             | 0.18%                         | 3.76%                      | 0.08%               | 3.84%                    | 97.96%                       | 2.04%                    |
| Community Services                                       | 4.71%             | 0.49%                         | 5.21%                      | 0.46%               | 5.67%                    | 91.90%                       | 8.10%                    |
| National Services & Central Functions                    | 2.95%             | 0.23%                         | 3.18%                      | 0.19%               | 3.37%                    | 94.38%                       | 5.62%                    |