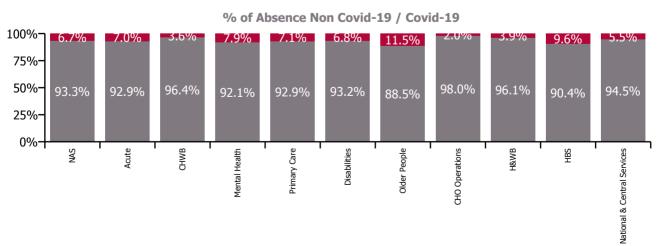

| Health Service Absence Rate - by Care<br>Group: Jul 2023 | Certified absence | Self-<br>certified<br>absence | Non<br>Covid-19<br>absence | Covid-19<br>absence | Total<br>absence<br>rate | % Non<br>Covid-19<br>absence | %<br>Covid-19<br>absence |
|----------------------------------------------------------|-------------------|-------------------------------|----------------------------|---------------------|--------------------------|------------------------------|--------------------------|
| Total                                                    | 4.33%             | 0.55%                         | 4.88%                      | 0.39%               | 5.28%                    | 92.56%                       | 7.43%                    |
| Ambulance Services                                       | 5.89%             | 0.78%                         | 6.66%                      | 0.48%               | 7.14%                    | 93.30%                       | 6.70%                    |
| Acute Hospital Services                                  | 4.14%             | 0.62%                         | 4.76%                      | 0.36%               | 5.12%                    | 92.94%                       | 7.03%                    |
| Acute Services                                           | 4.19%             | 0.62%                         | 4.81%                      | 0.36%               | 5.18%                    | 92.96%                       | 7.01%                    |
| Community Health & Wellbeing                             | 3.76%             | 0.26%                         | 4.02%                      | 0.15%               | 4.17%                    | 96.41%                       | 3.59%                    |
| Mental Health                                            | 4.15%             | 0.49%                         | 4.64%                      | 0.40%               | 5.04%                    | 92.08%                       | 7.92%                    |
| Primary Care                                             | 4.35%             | 0.29%                         | 4.64%                      | 0.35%               | 4.99%                    | 92.95%                       | 7.05%                    |
| Disabilities                                             | 4.69%             | 0.55%                         | 5.24%                      | 0.38%               | 5.62%                    | 93.22%                       | 6.78%                    |
| Older People                                             | 5.86%             | 0.64%                         | 6.51%                      | 0.84%               | 7.35%                    | 88.52%                       | 11.48%                   |
| CHO Operations                                           | 3.58%             | 0.18%                         | 3.76%                      | 0.08%               | 3.84%                    | 97.96%                       | 2.04%                    |
| Community Services                                       | 4.71%             | 0.49%                         | 5.21%                      | 0.46%               | 5.67%                    | 91.90%                       | 8.10%                    |
| National Services & Central Functions                    | 2.95%             | 0.23%                         | 3.18%                      | 0.19%               | 3.37%                    | 94.38%                       | 5.62%                    |