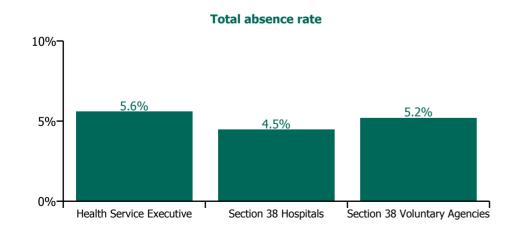

## Covid-19 absence rate

| Health Service Absence Rate - by<br>Admin: Jul 2023 | Medical &<br>Dental | Nursing &<br>Midwifery | Health & Social<br>Care<br>Professionals | Management &<br>Administrative | General<br>Support | Patient & Client<br>Care | Certified<br>absence | Self-<br>certified<br>absence | Non<br>Covid-19<br>absence | Covid-19<br>absence | Total<br>absence<br>rate |
|-----------------------------------------------------|---------------------|------------------------|------------------------------------------|--------------------------------|--------------------|--------------------------|----------------------|-------------------------------|----------------------------|---------------------|--------------------------|
| Total                                               | 1.35%               | 6.07%                  | 4.12%                                    | 4.18%                          | 6.94%              | 7.05%                    | 4.33%                | 0.55%                         | 4.88%                      | 0.39%               | 5.28%                    |
| Health Service Executive                            | 1.51%               | 6.45%                  | 4.27%                                    | 4.27%                          | 7.28%              | 7.90%                    | 4.63%                | 0.55%                         | 5.18%                      | 0.41%               | 5.59%                    |
| Section 38 Hospitals                                | 1.04%               | 5.29%                  | 3.47%                                    | 4.20%                          | 6.54%              | 6.38%                    | 3.55%                | 0.56%                         | 4.10%                      | 0.36%               | 4.47%                    |
| Section 38 Voluntary Agencies                       | 2.10%               | 5.65%                  | 4.31%                                    | 3.10%                          | 5.85%              | 5.83%                    | 4.32%                | 0.54%                         | 4.86%                      | 0.35%               | 5.21%                    |