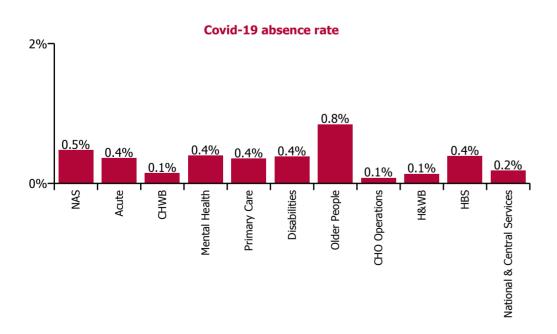

| Health Service Covid-19 Absence Rate - by<br>Staff Category & Care Group: Jul 2023 | Medical &<br>Dental | Nursing &<br>Midwifery | Health & Social<br>Care<br>Professionals | Management &<br>Administrative | General<br>Support | Patient & Client<br>Care | Covid-19<br>absence | Non Covid-19<br>absence | Total<br>absence rate |
|------------------------------------------------------------------------------------|---------------------|------------------------|------------------------------------------|--------------------------------|--------------------|--------------------------|---------------------|-------------------------|-----------------------|
| Total                                                                              | 0.12%               | 0.48%                  | 0.30%                                    | 0.25%                          | 0.39%              | 0.57%                    | 0.39%               | 4.88%                   | 5.28%                 |
| Ambulance Services                                                                 |                     |                        |                                          | 0.21%                          |                    | 0.50%                    | 0.48%               | 6.66%                   | 7.14%                 |
| Acute Hospital Services                                                            | 0.09%               | 0.44%                  | 0.32%                                    | 0.30%                          | 0.37%              | 0.58%                    | 0.36%               | 4.76%                   | 5.12%                 |
| Acute Services                                                                     | 0.09%               | 0.44%                  | 0.32%                                    | 0.30%                          | 0.37%              | 0.56%                    | 0.36%               | 4.81%                   | 5.18%                 |
| Community Health & Wellbeing                                                       |                     |                        |                                          | 0.20%                          |                    | 0.17%                    | 0.15%               | 4.02%                   | 4.17%                 |
| Mental Health                                                                      | 0.07%               | 0.44%                  | 0.19%                                    | 0.21%                          | 0.55%              | 0.74%                    | 0.40%               | 4.64%                   | 5.04%                 |
| Primary Care                                                                       | 0.30%               | 0.35%                  | 0.29%                                    | 0.33%                          | 0.70%              | 0.46%                    | 0.35%               | 4.64%                   | 4.99%                 |
| Disabilities                                                                       |                     | 0.49%                  | 0.33%                                    | 0.21%                          | 0.16%              | 0.41%                    | 0.38%               | 5.24%                   | 5.62%                 |
| Older People                                                                       | 0.05%               | 1.01%                  | 0.10%                                    | 0.31%                          | 0.61%              | 0.96%                    | 0.84%               | 6.51%                   | 7.35%                 |
| CHO Operations                                                                     |                     | 0.16%                  | 0.22%                                    | 0.06%                          |                    |                          | 0.08%               | 3.76%                   | 3.84%                 |
| Community Services                                                                 | 0.17%               | 0.56%                  | 0.29%                                    | 0.26%                          | 0.47%              | 0.58%                    | 0.46%               | 5.21%                   | 5.67%                 |
| Health & Wellbeing                                                                 | 0.13%               |                        | 0.06%                                    | 0.20%                          |                    |                          | 0.14%               | 3.36%                   | 3.50%                 |
| Health Business Services                                                           |                     |                        |                                          | 0.86%                          | 0.10%              |                          | 0.39%               | 3.71%                   | 4.10%                 |
| National & Central Services                                                        | 1.31%               | 0.37%                  | 0.23%                                    | 0.11%                          | 0.18%              |                          | 0.18%               | 3.13%                   | 3.32%                 |
| <b>National Services &amp; Central Functions</b>                                   | 0.87%               | 0.30%                  | 0.21%                                    | 0.14%                          | 0.13%              |                          | 0.19%               | 3.18%                   | 3.37%                 |