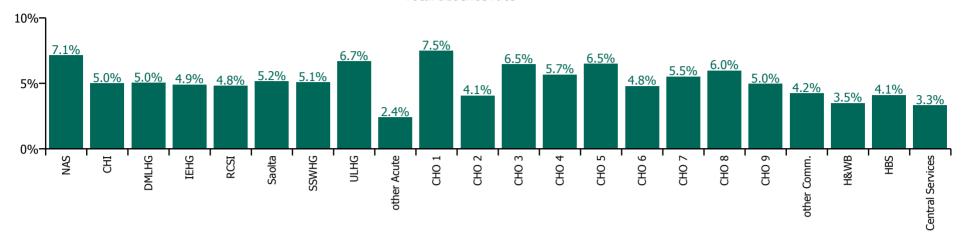

| Health Service Absence Rate - by HG ,<br>CHO/Care Group & Staff Category: Jul 2023 | Medical &<br>Dental | Nursing &<br>Midwifery | Health & Social<br>Care<br>Professionals | Management &<br>Administrative | General<br>Support | Patient & Client<br>Care | Certified<br>absence | Self-<br>certified<br>absence | Non<br>Covid-19<br>absence | Covid-19<br>absence | Total<br>absence<br>rate |
|------------------------------------------------------------------------------------|---------------------|------------------------|------------------------------------------|--------------------------------|--------------------|--------------------------|----------------------|-------------------------------|----------------------------|---------------------|--------------------------|
| Total                                                                              | 1.35%               | 6.07%                  | 4.12%                                    | 4.18%                          | 6.94%              | 7.05%                    | 4.33%                | 0.55%                         | 4.88%                      | 0.39%               | 5.28%                    |
| National Ambulance Service                                                         |                     | 5.45%                  |                                          | 3.12%                          |                    | 7.43%                    | 5.89%                | 0.78%                         | 6.66%                      | 0.48%               | 7.14%                    |
| Children's Health Ireland                                                          | 1.55%               | 6.49%                  | 4.92%                                    | 3.84%                          | 7.29%              | 8.21%                    | 3.84%                | 0.50%                         | 4.35%                      | 0.66%               | 5.01%                    |
| Dublin Midlands Hospital Group                                                     | 1.15%               | 6.36%                  | 3.93%                                    | 4.43%                          | 7.06%              | 5.94%                    | 3.97%                | 0.65%                         | 4.62%                      | 0.42%               | 5.04%                    |
| Ireland East Hospital Group                                                        | 0.90%               | 5.87%                  | 2.99%                                    | 4.95%                          | 6.49%              | 7.75%                    | 4.12%                | 0.51%                         | 4.64%                      | 0.27%               | 4.91%                    |
| RCSI Hospitals Group                                                               | 0.60%               | 5.08%                  | 3.55%                                    | 5.18%                          | 7.06%              | 8.63%                    | 3.89%                | 0.58%                         | 4.47%                      | 0.34%               | 4.81%                    |
| Saolta University Hospital Care Group                                              | 1.01%               | 6.22%                  | 4.39%                                    | 4.48%                          | 6.61%              | 7.75%                    | 3.96%                | 0.82%                         | 4.78%                      | 0.37%               | 5.16%                    |
| South/South West Hospital Group                                                    | 1.02%               | 5.73%                  | 5.09%                                    | 4.59%                          | 7.06%              | 8.24%                    | 4.22%                | 0.61%                         | 4.83%                      | 0.26%               | 5.09%                    |
| University of Limerick Hospital Group                                              | 1.65%               | 7.78%                  | 4.20%                                    | 4.71%                          | 9.90%              | 9.18%                    | 5.56%                | 0.62%                         | 6.18%                      | 0.51%               | 6.69%                    |
| Other Acute Services                                                               |                     | 2.54%                  | 2.34%                                    | 2.40%                          |                    |                          | 2.06%                | 0.02%                         | 2.07%                      | 0.34%               | 2.41%                    |
| Acute Services                                                                     | 1.02%               | 6.03%                  | 4.05%                                    | 4.61%                          | 7.17%              | 7.61%                    | 4.19%                | 0.62%                         | 4.81%                      | 0.36%               | 5.18%                    |
| CHO 1                                                                              | 2.89%               | 7.86%                  | 4.69%                                    | 5.39%                          | 10.99%             | 8.69%                    | 6.45%                | 0.48%                         | 6.94%                      | 0.56%               | 7.49%                    |
| CHO 2                                                                              | 0.97%               | 3.88%                  | 3.28%                                    | 3.96%                          | 3.46%              | 5.15%                    | 3.46%                | 0.23%                         | 3.69%                      | 0.38%               | 4.06%                    |
| CHO 3                                                                              | 3.53%               | 8.09%                  | 4.24%                                    | 5.14%                          | 7.25%              | 6.74%                    | 5.54%                | 0.44%                         | 5.98%                      | 0.47%               | 6.45%                    |
| CHO 4                                                                              | 2.70%               | 5.94%                  | 4.58%                                    | 3.63%                          | 5.95%              | 6.86%                    | 4.63%                | 0.60%                         | 5.23%                      | 0.44%               | 5.67%                    |
| CHO 5                                                                              | 3.29%               | 7.54%                  | 4.84%                                    | 4.66%                          | 6.48%              | 7.21%                    | 5.30%                | 0.65%                         | 5.95%                      | 0.55%               | 6.50%                    |
| CHO 6                                                                              | 3.10%               | 4.19%                  | 4.16%                                    | 4.21%                          | 6.73%              | 6.14%                    | 3.90%                | 0.46%                         | 4.37%                      | 0.43%               | 4.80%                    |
| CHO 7                                                                              | 2.17%               | 6.69%                  | 3.75%                                    | 4.13%                          | 5.94%              | 6.27%                    | 4.49%                | 0.55%                         | 5.04%                      | 0.47%               | 5.52%                    |
| CHO 8                                                                              | 2.63%               | 6.31%                  | 5.11%                                    | 4.14%                          | 6.79%              | 7.13%                    | 4.97%                | 0.48%                         | 5.45%                      | 0.54%               | 5.98%                    |
| CHO 9                                                                              | 4.44%               | 4.87%                  | 3.97%                                    | 4.38%                          | 7.16%              | 6.10%                    | 4.17%                | 0.46%                         | 4.63%                      | 0.33%               | 4.96%                    |
| Other Community Services                                                           | 0.58%               | 4.73%                  | 2.86%                                    | 2.23%                          | 3.54%              | 8.63%                    | 3.08%                | 0.70%                         | 3.78%                      | 0.45%               | 4.23%                    |
| Community Services                                                                 | 2.76%               | 6.14%                  | 4.22%                                    | 4.28%                          | 6.77%              | 6.75%                    | 4.71%                | 0.49%                         | 5.21%                      | 0.46%               | 5.67%                    |
| National Services & Central Functions                                              | 3.49%               | 5.62%                  | 3.85%                                    | 3.05%                          | 3.50%              | 10.06%                   | 2.95%                | 0.23%                         | 3.18%                      | 0.19%               | 3.37%                    |