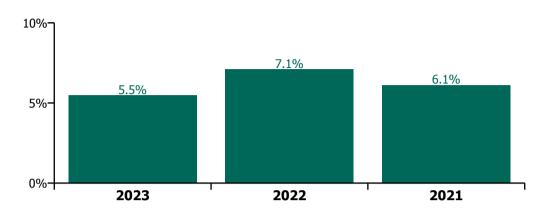

# Staff Category

| Year/ month | Medical &<br>Dental | Nursing &<br>Midwifery | Health & Social<br>Care<br>Professionals | Management &<br>Administrative | General<br>Support | Patient & Client<br>Care | Certified<br>absence | Self-<br>certified<br>absence | Non<br>Covid-19<br>absence | Covid-19<br>absence | Total<br>absence rate |
|-------------|---------------------|------------------------|------------------------------------------|--------------------------------|--------------------|--------------------------|----------------------|-------------------------------|----------------------------|---------------------|-----------------------|
| 2023        | 1.50%               | 6.27%                  | 4.32%                                    | 4.46%                          | 7.00%              | 7.21%                    | 4.40%                | 0.59%                         | 4.99%                      | 0.49%               | 5.48%                 |
| Jul 2023    | 1.35%               | 6.07%                  | 4.12%                                    | 4.18%                          | 6.94%              | 7.05%                    | 4.33%                | 0.55%                         | 4.88%                      | 0.39%               | 5.28%                 |
| Jun 2023    | 1.55%               | 6.04%                  | 4.14%                                    | 4.30%                          | 6.84%              | 7.00%                    | 4.45%                | 0.54%                         | 4.99%                      | 0.33%               | 5.32%                 |
| May 2023    | 1.47%               | 6.20%                  | 4.33%                                    | 4.25%                          | 6.66%              | 7.09%                    | 4.36%                | 0.55%                         | 4.91%                      | 0.45%               | 5.36%                 |
| Apr 2023    | 1.49%               | 6.21%                  | 4.09%                                    | 4.25%                          | 6.53%              | 7.07%                    | 4.29%                | 0.57%                         | 4.86%                      | 0.48%               | 5.34%                 |
| Mar 2023    | 1.67%               | 6.02%                  | 4.49%                                    | 4.57%                          | 7.12%              | 7.28%                    | 4.31%                | 0.63%                         | 4.94%                      | 0.53%               | 5.47%                 |
| Feb 2023    | 1.41%               | 5.99%                  | 4.05%                                    | 4.43%                          | 6.78%              | 6.79%                    | 4.21%                | 0.58%                         | 4.80%                      | 0.45%               | 5.24%                 |
| Jan 2023    | 1.51%               | 7.33%                  | 4.97%                                    | 5.21%                          | 8.07%              | 8.17%                    | 4.85%                | 0.67%                         | 5.52%                      | 0.81%               | 6.33%                 |
| 2022        | 2.18%               | 8.21%                  | 5.76%                                    | 5.67%                          | 8.72%              | 9.06%                    | 4.40%                | 0.61%                         | 5.01%                      | 2.09%               | 7.10%                 |
| Dec 2022    | 2.05%               | 8.33%                  | 6.01%                                    | 6.30%                          | 8.81%              | 9.15%                    | 5.20%                | 0.87%                         | 6.07%                      | 1.23%               | 7.30%                 |
| Nov 2022    | 1.75%               | 6.61%                  | 4.48%                                    | 4.88%                          | 7.55%              | 7.74%                    | 4.40%                | 0.69%                         | 5.09%                      | 0.74%               | 5.83%                 |
| Oct 2022    | 1.82%               | 6.60%                  | 4.75%                                    | 4.85%                          | 7.70%              | 7.92%                    | 4.52%                | 0.65%                         | 5.17%                      | 0.80%               | 5.97%                 |
| Sep 2022    | 1.58%               | 6.63%                  | 4.30%                                    | 4.38%                          | 7.59%              | 7.82%                    | 4.45%                | 0.61%                         | 5.06%                      | 0.70%               | 5.75%                 |
| Aug 2022    | 1.70%               | 6.61%                  | 4.50%                                    | 4.54%                          | 7.56%              | 7.94%                    | 4.49%                | 0.54%                         | 5.02%                      | 0.81%               | 5.84%                 |
| Jul 2022    | 1.99%               | 7.95%                  | 5.58%                                    | 5.54%                          | 8.76%              | 9.52%                    | 4.59%                | 0.57%                         | 5.16%                      | 1.91%               | 7.07%                 |
| Jun 2022    | 2.12%               | 8.02%                  | 5.71%                                    | 5.57%                          | 8.72%              | 8.52%                    | 4.38%                | 0.62%                         | 4.99%                      | 1.92%               | 6.91%                 |
| May 2022    | 1.69%               | 6.61%                  | 4.37%                                    | 4.50%                          | 7.25%              | 7.87%                    | 4.14%                | 0.60%                         | 4.74%                      | 1.03%               | 5.77%                 |
| Apr 2022    | 2.28%               | 8.73%                  | 5.97%                                    | 5.66%                          | 9.20%              | 9.64%                    | 4.36%                | 0.58%                         | 4.93%                      | 2.53%               | 7.46%                 |
| Mar 2022    | 3.45%               | 11.70%                 | 8.60%                                    | 7.95%                          | 10.26%             | 11.35%                   | 4.34%                | 0.59%                         | 4.93%                      | 4.75%               | 9.68%                 |
| Feb 2022    | 2.71%               | 9.37%                  | 6.80%                                    | 5.96%                          | 9.18%              | 9.24%                    | 4.01%                | 0.54%                         | 4.55%                      | 3.23%               | 7.78%                 |
| Jan 2022    | 3.11%               | 11.35%                 | 8.17%                                    | 7.93%                          | 12.13%             | 11.91%                   | 3.94%                | 0.46%                         | 4.40%                      | 5.38%               | 9.78%                 |
| 2021        | 1.98%               | 7.10%                  | 4.69%                                    | 4.76%                          | 7.61%              | 7.99%                    | 3.96%                | 0.49%                         | 4.45%                      | 1.66%               | 6.11%                 |
| Dec 2021    | 2.57%               | 9.21%                  | 6.79%                                    | 6.54%                          | 9.62%              | 9.69%                    | 4.38%                | 0.55%                         | 4.93%                      | 3.00%               | 7.94%                 |
| Nov 2021    | 2.43%               | 8.55%                  | 6.63%                                    | 6.80%                          | 9.62%              | 9.48%                    | 4.60%                | 0.72%                         | 5.32%                      | 2.34%               | 7.66%                 |
| Oct 2021    | 2.27%               | 7.38%                  | 5.41%                                    | 5.38%                          | 8.32%              | 8.25%                    | 4.47%                | 0.61%                         | 5.08%                      | 1.48%               | 6.56%                 |
| Sep 2021    | 2.01%               | 6.76%                  | 4.45%                                    | 4.65%                          | 7.46%              | 7.64%                    | 4.27%                | 0.52%                         | 4.78%                      | 1.07%               | 5.85%                 |
| Aug 2021    | 1.85%               | 6.65%                  | 4.40%                                    | 4.62%                          | 6.91%              | 7.77%                    | 4.22%                | 0.49%                         | 4.70%                      | 1.09%               | 5.79%                 |
| Jul 2021    | 1.34%               | 5.81%                  | 3.92%                                    | 4.11%                          | 6.51%              | 6.87%                    | 3.94%                | 0.45%                         | 4.40%                      | 0.71%               | 5.11%                 |
| Jun 2021    | 1.25%               | 5.45%                  | 3.51%                                    | 3.55%                          | 6.05%              | 6.44%                    | 3.71%                | 0.46%                         | 4.16%                      | 0.56%               | 4.72%                 |
| May 2021    | 1.15%               | 5.05%                  | 3.23%                                    | 3.33%                          | 5.57%              | 5.96%                    | 3.37%                | 0.39%                         | 3.75%                      | 0.62%               | 4.37%                 |
| Apr 2021    | 1.34%               | 5.36%                  | 3.31%                                    | 3.33%                          | 5.80%              | 6.26%                    | 3.41%                | 0.36%                         | 3.78%                      | 0.79%               | 4.57%                 |
| Mar 2021    | 1.36%               | 5.77%                  | 3.72%                                    | 3.58%                          | 6.10%              | 6.64%                    | 3.46%                | 0.39%                         | 3.85%                      | 1.05%               | 4.90%                 |
| Feb 2021    | 1.82%               | 7.59%                  | 4.50%                                    | 4.58%                          | 7.92%              | 8.98%                    | 3.76%                | 0.49%                         | 4.25%                      | 2.17%               | 6.42%                 |
| Jan 2021    | 4.34%               | 11.48%                 | 6.27%                                    | 6.46%                          | 11.28%             | 11.69%                   | 3.91%                | 0.38%                         | 4.29%                      | 5.05%               | 9.34%                 |
| 2020        | 2.33%               | 7.10%                  | 4.46%                                    | 4.74%                          | 7.32%              | 7.87%                    | 4.07%                | 0.40%                         | 4.46%                      | 1.60%               | 6.06%                 |
| Dec 2020    | 2.33%               | 7.19%                  | 3.99%                                    | 4.67%                          | 6.95%              | 7.59%                    | 3.88%                | 0.38%                         | 4.25%                      | 1.67%               | 5.93%                 |
| Nov 2020    | 2.12%               | 6.67%                  | 3.70%                                    | 4.53%                          | 6.84%              | 7.06%                    | 3.71%                | 0.34%                         | 4.05%                      | 1.48%               | 5.53%                 |
| Oct 2020    | 2.25%               | 7.02%                  | 4.46%                                    | 4.55%                          | 7.09%              | 7.74%                    | 3.92%                | 0.38%                         | 4.30%                      | 1.64%               | 5.94%                 |
| Sep 2020    | 1.88%               | 6.63%                  | 4.38%                                    | 4.47%                          | 6.95%              | 7.29%                    | 4.08%                | 0.41%                         | 4.49%                      | 1.15%               | 5.64%                 |
| Aug 2020    | 1.49%               | 5.71%                  | 3.81%                                    | 4.17%                          | 6.57%              | 6.92%                    | 4.03%                | 0.39%                         | 4.42%                      | 0.68%               | 5.10%                 |
| Jul 2020    | 1.17%               | 5.38%                  | 3.50%                                    | 3.66%                          | 6.36%              | 6.49%                    | 3.78%                | 0.36%                         | 4.13%                      | 0.61%               | 4.74%                 |
| Jun 2020    | 1.33%               | 5.65%                  | 3.16%                                    | 3.67%                          | 6.44%              | 6.59%                    | 3.63%                | 0.32%                         | 3.95%                      | 0.85%               | 4.80%                 |
| May 2020    | 2.28%               | 8.26%                  |                                          | 4.46%                          | 7.97%              | 9.43%                    | 4.05%                | 0.28%                         |                            | 2.43%               |                       |
| Apr 2020    | 5.48%               | 13.42%                 |                                          | 6.48%                          | 11.06%             | 13.10%                   | 4.41%                | 0.37%                         |                            | 5.64%               |                       |
| Mar 2020    | 4.77%               | 8.74%                  |                                          | 6.60%                          | 8.63%              | 9.10%                    | 4.48%                | 0.41%                         |                            | 2.94%               | 7.83%                 |
| Feb 2020    | 1.49%               | 4.97%                  |                                          | 4.65%                          | 6.31%              | 6.16%                    | 4.25%                | 0.54%                         |                            |                     | 4.79%                 |
| Jan 2020    | 1.44%               | 5.44%                  |                                          | 5.01%                          | 6.61%              | 6.84%                    | 4.61%                | 0.60%                         |                            |                     | 5.20%                 |