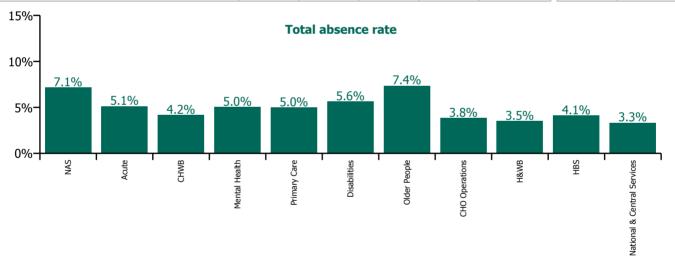

| Health Service Absence Rate - by Care<br>Group: Jul 2023 | Certified absence | Self-<br>certified<br>absence | Non<br>Covid-19<br>absence | Covid-19<br>absence | Total<br>absence<br>rate | % Non<br>Covid-19<br>absence | %<br>Covid-19<br>absence |
|----------------------------------------------------------|-------------------|-------------------------------|----------------------------|---------------------|--------------------------|------------------------------|--------------------------|
| Total                                                    | 4.33%             | 0.55%                         | 4.88%                      | 0.39%               | 5.28%                    | 92.56%                       | 7.43%                    |
| Ambulance Services                                       | 5.89%             | 0.78%                         | 6.66%                      | 0.48%               | 7.14%                    | 93.30%                       | 6.70%                    |
| Acute Hospital Services                                  | 4.14%             | 0.62%                         | 4.76%                      | 0.36%               | 5.12%                    | 92.94%                       | 7.03%                    |
| Acute Services                                           | 4.19%             | 0.62%                         | 4.81%                      | 0.36%               | 5.18%                    | 92.96%                       | 7.01%                    |
| Community Health & Wellbeing                             | 3.76%             | 0.26%                         | 4.02%                      | 0.15%               | 4.17%                    | 96.41%                       | 3.59%                    |
| Mental Health                                            | 4.15%             | 0.49%                         | 4.64%                      | 0.40%               | 5.04%                    | 92.08%                       | 7.92%                    |
| Primary Care                                             | 4.35%             | 0.29%                         | 4.64%                      | 0.35%               | 4.99%                    | 92.95%                       | 7.05%                    |
| Disabilities                                             | 4.69%             | 0.55%                         | 5.24%                      | 0.38%               | 5.62%                    | 93.22%                       | 6.78%                    |
| Older People                                             | 5.86%             | 0.64%                         | 6.51%                      | 0.84%               | 7.35%                    | 88.52%                       | 11.48%                   |
| CHO Operations                                           | 3.58%             | 0.18%                         | 3.76%                      | 0.08%               | 3.84%                    | 97.96%                       | 2.04%                    |
| Community Services                                       | 4.71%             | 0.49%                         | 5.21%                      | 0.46%               | 5.67%                    | 91.90%                       | 8.10%                    |
| National Services & Central Functions                    | 2.95%             | 0.23%                         | 3.18%                      | 0.19%               | 3.37%                    | 94.38%                       | 5.62%                    |