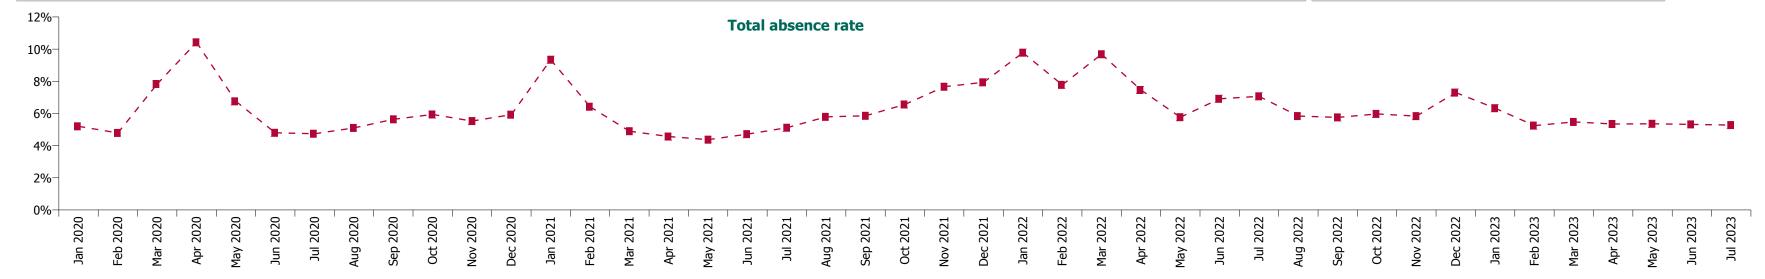

#### Non Covid-19 & Covid-19 Absence

# Staff Category

| Year/ month | Medical &<br>Dental | Nursing &<br>Midwifery | Health & Social<br>Care<br>Professionals | Management &<br>Administrative | General<br>Support | Patient & Client<br>Care | Certified<br>absence | Self-<br>certified<br>absence | Non<br>Covid-19<br>absence | Covid-19<br>absence | Total<br>absence rate |
|-------------|---------------------|------------------------|------------------------------------------|--------------------------------|--------------------|--------------------------|----------------------|-------------------------------|----------------------------|---------------------|-----------------------|
| 2023        | 1.50%               | 6.27%                  | 4.32%                                    | 4.46%                          | 7.00%              | 7.21%                    | 4.40%                | 0.59%                         | 4.99%                      | 0.49%               | 5.48%                 |
| Jul 2023    | 1.35%               | 6.07%                  | 4.12%                                    | 4.18%                          | 6.94%              | 7.05%                    | 4.33%                | 0.55%                         | 4.88%                      | 0.39%               | 5.28%                 |
| Jun 2023    | 1.55%               | 6.04%                  | 4.14%                                    | 4.30%                          | 6.84%              | 7.00%                    | 4.45%                | 0.54%                         | 4.99%                      | 0.33%               | 5.32%                 |
| May 2023    | 1.47%               | 6.20%                  | 4.33%                                    | 4.25%                          | 6.66%              | 7.09%                    | 4.36%                | 0.55%                         | 4.91%                      | 0.45%               | 5.36%                 |
| Apr 2023    | 1.49%               | 6.21%                  | 4.09%                                    | 4.25%                          | 6.53%              | 7.07%                    | 4.29%                | 0.57%                         | 4.86%                      | 0.48%               | 5.34%                 |
| Mar 2023    | 1.67%               | 6.02%                  | 4.49%                                    | 4.57%                          | 7.12%              | 7.28%                    | 4.31%                | 0.63%                         | 4.94%                      | 0.53%               | 5.47%                 |
| Feb 2023    | 1.41%               | 5.99%                  | 4.05%                                    | 4.43%                          | 6.78%              | 6.79%                    | 4.21%                | 0.58%                         | 4.80%                      | 0.45%               | 5.24%                 |
| Jan 2023    | 1.51%               | 7.33%                  | 4.97%                                    | 5.21%                          | 8.07%              | 8.17%                    | 4.85%                | 0.67%                         | 5.52%                      | 0.81%               | 6.33%                 |
| 2022        | 2.18%               | 8.21%                  | 5.76%                                    | 5.67%                          | 8.72%              | 9.06%                    | 4.40%                | 0.61%                         | 5.01%                      | 2.09%               | 7.10%                 |
| Dec 2022    | 2.05%               | 8.33%                  | 6.01%                                    | 6.30%                          | 8.81%              | 9.15%                    | 5.20%                | 0.87%                         | 6.07%                      | 1.23%               | 7.30%                 |
| Nov 2022    | 1.75%               | 6.61%                  | 4.48%                                    | 4.88%                          | 7.55%              | 7.74%                    | 4.40%                | 0.69%                         | 5.09%                      | 0.74%               | 5.83%                 |
| Oct 2022    | 1.82%               | 6.60%                  | 4.75%                                    | 4.85%                          | 7.70%              | 7.92%                    | 4.52%                | 0.65%                         | 5.17%                      | 0.80%               | 5.97%                 |
| Sep 2022    | 1.58%               | 6.63%                  | 4.30%                                    | 4.38%                          | 7.59%              | 7.82%                    | 4.45%                | 0.61%                         | 5.06%                      | 0.70%               | 5.75%                 |
| Aug 2022    | 1.70%               | 6.61%                  | 4.50%                                    | 4.54%                          | 7.56%              | 7.94%                    | 4.49%                | 0.54%                         | 5.02%                      | 0.81%               | 5.84%                 |
| Jul 2022    | 1.99%               | 7.95%                  | 5.58%                                    | 5.54%                          | 8.76%              | 9.52%                    | 4.59%                | 0.57%                         | 5.16%                      | 1.91%               | 7.07%                 |
| Jun 2022    | 2.12%               | 8.02%                  | 5.71%                                    | 5.57%                          | 8.72%              | 8.52%                    | 4.38%                | 0.62%                         | 4.99%                      | 1.92%               | 6.91%                 |
| May 2022    | 1.69%               | 6.61%                  | 4.37%                                    | 4.50%                          | 7.25%              | 7.87%                    | 4.14%                | 0.60%                         | 4.74%                      | 1.03%               | 5.77%                 |
| Apr 2022    | 2.28%               | 8.73%                  | 5.97%                                    | 5.66%                          | 9.20%              | 9.64%                    | 4.36%                | 0.58%                         | 4.93%                      | 2.53%               | 7.46%                 |
| Mar 2022    | 3.45%               | 11.70%                 | 8.60%                                    | 7.95%                          | 10.26%             | 11.35%                   | 4.34%                | 0.59%                         | 4.93%                      | 4.75%               | 9.68%                 |
| Feb 2022    | 2.71%               | 9.37%                  | 6.80%                                    | 5.96%                          | 9.18%              | 9.24%                    | 4.01%                | 0.54%                         | 4.55%                      | 3.23%               | 7.78%                 |
| Jan 2022    | 3.11%               | 11.35%                 | 8.17%                                    | 7.93%                          | 12.13%             | 11.91%                   | 3.94%                | 0.46%                         | 4.40%                      | 5.38%               | 9.78%                 |
| 2021        | 1.98%               | 7.10%                  | 4.69%                                    | 4.76%                          | 7.61%              | 7.99%                    | 3.96%                | 0.49%                         | 4.45%                      | 1.66%               | 6.11%                 |
| Dec 2021    | 2.57%               | 9.21%                  | 6.79%                                    | 6.54%                          | 9.62%              | 9.69%                    | 4.38%                | 0.55%                         | 4.93%                      | 3.00%               | 7.94%                 |
| Nov 2021    | 2.43%               | 8.55%                  | 6.63%                                    | 6.80%                          | 9.62%              | 9.48%                    | 4.60%                | 0.72%                         | 5.32%                      | 2.34%               | 7.66%                 |
| Oct 2021    | 2.27%               | 7.38%                  | 5.41%                                    | 5.38%                          | 8.32%              | 8.25%                    | 4.47%                | 0.61%                         | 5.08%                      | 1.48%               | 6.56%                 |
| Sep 2021    | 2.01%               | 6.76%                  | 4.45%                                    | 4.65%                          | 7.46%              | 7.64%                    | 4.27%                | 0.52%                         | 4.78%                      | 1.07%               | 5.85%                 |
| Aug 2021    | 1.85%               | 6.65%                  | 4.40%                                    | 4.62%                          | 6.91%              | 7.77%                    | 4.22%                | 0.49%                         | 4.70%                      | 1.09%               | 5.79%                 |
| Jul 2021    | 1.34%               | 5.81%                  | 3.92%                                    | 4.11%                          | 6.51%              | 6.87%                    | 3.94%                | 0.45%                         | 4.40%                      | 0.71%               | 5.11%                 |
| Jun 2021    | 1.25%               | 5.45%                  | 3.51%                                    | 3.55%                          | 6.05%              | 6.44%                    | 3.71%                | 0.46%                         | 4.16%                      | 0.56%               | 4.72%                 |
| May 2021    | 1.15%               | 5.05%                  | 3.23%                                    | 3.33%                          | 5.57%              | 5.96%                    | 3.37%                | 0.39%                         | 3.75%                      | 0.62%               | 4.37%                 |
| Apr 2021    | 1.34%               | 5.36%                  | 3.31%                                    | 3.33%                          | 5.80%              | 6.26%                    | 3.41%                | 0.36%                         | 3.78%                      | 0.79%               | 4.57%                 |
| Mar 2021    | 1.36%               | 5.77%                  | 3.72%                                    | 3.58%                          | 6.10%              | 6.64%                    | 3.46%                | 0.39%                         | 3.85%                      | 1.05%               | 4.90%                 |
| Feb 2021    | 1.82%               | 7.59%                  | 4.50%                                    | 4.58%                          | 7.92%              | 8.98%                    | 3.76%                | 0.49%                         | 4.25%                      | 2.17%               | 6.42%                 |
| Jan 2021    | 4.34%               | 11.48%                 | 6.27%                                    | 6.46%                          | 11.28%             | 11.69%                   | 3.91%                | 0.38%                         | 4.29%                      | 5.05%               | 9.34%                 |
| 2020        | 2.33%               | 7.10%                  | 4.46%                                    | 4.74%                          | 7.32%              | 7.87%                    | 4.07%                | 0.40%                         | 4.46%                      | 1.60%               | 6.06%                 |
| Dec 2020    | 2.33%               | 7.19%                  | 3.99%                                    | 4.67%                          | 6.95%              | 7.59%                    | 3.88%                | 0.38%                         | 4.25%                      | 1.67%               | 5.93%                 |
| Nov 2020    | 2.12%               | 6.67%                  | 3.70%                                    | 4.53%                          | 6.84%              | 7.06%                    | 3.71%                | 0.34%                         | 4.05%                      | 1.48%               | 5.53%                 |
| Oct 2020    | 2.25%               | 7.02%                  | 4.46%                                    | 4.55%                          | 7.09%              | 7.74%                    | 3.92%                | 0.38%                         | 4.30%                      | 1.64%               | 5.94%                 |
| Sep 2020    | 1.88%               | 6.63%                  | 4.38%                                    | 4.47%                          | 6.95%              | 7.29%                    | 4.08%                | 0.41%                         | 4.49%                      | 1.15%               | 5.64%                 |
| Aug 2020    | 1.49%               | 5.71%                  | 3.81%                                    | 4.17%                          | 6.57%              | 6.92%                    | 4.03%                | 0.39%                         | 4.42%                      | 0.68%               | 5.10%                 |
| Jul 2020    | 1.17%               | 5.38%                  | 3.50%                                    | 3.66%                          | 6.36%              | 6.49%                    | 3.78%                | 0.36%                         | 4.13%                      | 0.61%               | 4.74%                 |
| Jun 2020    | 1.33%               | 5.65%                  | 3.16%                                    | 3.67%                          | 6.44%              | 6.59%                    | 3.63%                | 0.32%                         | 3.95%                      | 0.85%               | 4.80%                 |
| May 2020    | 2.28%               | 8.26%                  |                                          | 4.46%                          | 7.97%              | 9.43%                    | 4.05%                | 0.28%                         |                            | 2.43%               |                       |
| Apr 2020    | 5.48%               | 13.42%                 |                                          | 6.48%                          | 11.06%             | 13.10%                   | 4.41%                | 0.37%                         |                            | 5.64%               |                       |
| Mar 2020    | 4.77%               | 8.74%                  |                                          | 6.60%                          | 8.63%              | 9.10%                    | 4.48%                | 0.41%                         |                            | 2.94%               | 7.83%                 |
| Feb 2020    | 1.49%               | 4.97%                  |                                          | 4.65%                          | 6.31%              | 6.16%                    | 4.25%                | 0.54%                         |                            |                     | 4.79%                 |
| Jan 2020    | 1.44%               | 5.44%                  |                                          | 5.01%                          | 6.61%              | 6.84%                    | 4.61%                | 0.60%                         |                            |                     | 5.20%                 |