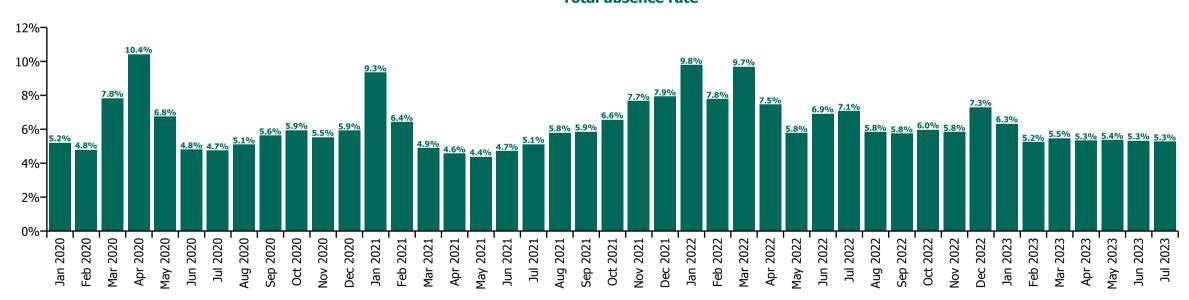

# Staff Category

| Year/ month | Medical &<br>Dental | Nursing &<br>Midwifery | Health & Social<br>Care<br>Professionals | Management &<br>Administrative | General<br>Support | Patient & Client<br>Care | Certified<br>absence | Self-<br>certified<br>absence | Non<br>Covid-19<br>absence | Covid-19<br>absence | Total<br>absence rate |
|-------------|---------------------|------------------------|------------------------------------------|--------------------------------|--------------------|--------------------------|----------------------|-------------------------------|----------------------------|---------------------|-----------------------|
| 2023        | 1.50%               | 6.27%                  | 4.32%                                    | 4.46%                          | 7.00%              | 7.21%                    | 4.40%                | 0.59%                         | 4.99%                      | 0.49%               | 5.48%                 |
| Jul 2023    | 1.35%               | 6.07%                  | 4.12%                                    | 4.18%                          | 6.94%              | 7.05%                    | 4.33%                | 0.55%                         | 4.88%                      | 0.39%               | 5.28%                 |
| Jun 2023    | 1.55%               | 6.04%                  | 4.14%                                    | 4.30%                          | 6.84%              | 7.00%                    | 4.45%                | 0.54%                         | 4.99%                      | 0.33%               | 5.32%                 |
| May 2023    | 1.47%               | 6.20%                  | 4.33%                                    | 4.25%                          | 6.66%              | 7.09%                    | 4.36%                | 0.55%                         | 4.91%                      | 0.45%               | 5.36%                 |
| Apr 2023    | 1.49%               | 6.21%                  | 4.09%                                    | 4.25%                          | 6.53%              | 7.07%                    | 4.29%                | 0.57%                         | 4.86%                      | 0.48%               | 5.34%                 |
| Mar 2023    | 1.67%               | 6.02%                  | 4.49%                                    | 4.57%                          | 7.12%              | 7.28%                    | 4.31%                | 0.63%                         | 4.94%                      | 0.53%               | 5.47%                 |
| Feb 2023    | 1.41%               | 5.99%                  | 4.05%                                    | 4.43%                          | 6.78%              | 6.79%                    | 4.21%                | 0.58%                         | 4.80%                      | 0.45%               | 5.24%                 |
| Jan 2023    | 1.51%               | 7.33%                  | 4.97%                                    | 5.21%                          | 8.07%              | 8.17%                    | 4.85%                | 0.67%                         | 5.52%                      | 0.81%               | 6.33%                 |
| 2022        | 2.18%               | 8.21%                  | 5.76%                                    | 5.67%                          | 8.72%              | 9.06%                    | 4.40%                | 0.61%                         | 5.01%                      | 2.09%               | 7.10%                 |
| Dec 2022    | 2.05%               | 8.33%                  | 6.01%                                    | 6.30%                          | 8.81%              | 9.15%                    | 5.20%                | 0.87%                         | 6.07%                      | 1.23%               | 7.30%                 |
| Nov 2022    | 1.75%               | 6.61%                  | 4.48%                                    | 4.88%                          | 7.55%              | 7.74%                    | 4.40%                | 0.69%                         | 5.09%                      | 0.74%               | 5.83%                 |
| Oct 2022    | 1.82%               | 6.60%                  | 4.75%                                    | 4.85%                          | 7.70%              | 7.92%                    | 4.52%                | 0.65%                         | 5.17%                      | 0.80%               | 5.97%                 |
| Sep 2022    | 1.58%               | 6.63%                  | 4.30%                                    | 4.38%                          | 7.59%              | 7.82%                    | 4.45%                | 0.61%                         | 5.06%                      | 0.70%               | 5.75%                 |
| Aug 2022    | 1.70%               | 6.61%                  | 4.50%                                    | 4.54%                          | 7.56%              | 7.94%                    | 4.49%                | 0.54%                         | 5.02%                      | 0.81%               | 5.84%                 |
| Jul 2022    | 1.99%               | 7.95%                  | 5.58%                                    | 5.54%                          | 8.76%              | 9.52%                    | 4.59%                | 0.57%                         | 5.16%                      | 1.91%               | 7.07%                 |
| Jun 2022    | 2.12%               | 8.02%                  | 5.71%                                    | 5.57%                          | 8.72%              | 8.52%                    | 4.38%                | 0.62%                         | 4.99%                      | 1.92%               | 6.91%                 |
| May 2022    | 1.69%               | 6.61%                  | 4.37%                                    | 4.50%                          | 7.25%              | 7.87%                    | 4.14%                | 0.60%                         | 4.74%                      | 1.03%               | 5.77%                 |
| Apr 2022    | 2.28%               | 8.73%                  | 5.97%                                    | 5.66%                          | 9.20%              | 9.64%                    | 4.36%                | 0.58%                         | 4.93%                      | 2.53%               | 7.46%                 |
| Mar 2022    | 3.45%               | 11.70%                 | 8.60%                                    | 7.95%                          | 10.26%             | 11.35%                   | 4.34%                | 0.59%                         | 4.93%                      | 4.75%               | 9.68%                 |
| Feb 2022    | 2.71%               | 9.37%                  | 6.80%                                    | 5.96%                          | 9.18%              | 9.24%                    | 4.01%                | 0.54%                         | 4.55%                      | 3.23%               | 7.78%                 |
| Jan 2022    | 3.11%               | 11.35%                 | 8.17%                                    | 7.93%                          | 12.13%             | 11.91%                   | 3.94%                | 0.46%                         | 4.40%                      | 5.38%               | 9.78%                 |
| 2021        | 1.98%               | 7.10%                  | 4.69%                                    | 4.76%                          | 7.61%              | 7.99%                    | 3.96%                | 0.49%                         | 4.45%                      | 1.66%               | 6.11%                 |
| Dec 2021    | 2.57%               | 9.21%                  | 6.79%                                    | 6.54%                          | 9.62%              | 9.69%                    | 4.38%                | 0.55%                         | 4.93%                      | 3.00%               | 7.94%                 |
| Nov 2021    | 2.43%               | 8.55%                  | 6.63%                                    | 6.80%                          | 9.62%              | 9.48%                    | 4.60%                | 0.72%                         | 5.32%                      | 2.34%               | 7.66%                 |
| Oct 2021    | 2.27%               | 7.38%                  | 5.41%                                    | 5.38%                          | 8.32%              | 8.25%                    | 4.47%                | 0.61%                         | 5.08%                      | 1.48%               | 6.56%                 |
| Sep 2021    | 2.01%               | 6.76%                  | 4.45%                                    | 4.65%                          | 7.46%              | 7.64%                    | 4.27%                | 0.52%                         | 4.78%                      | 1.07%               | 5.85%                 |
| Aug 2021    | 1.85%               | 6.65%                  | 4.40%                                    | 4.62%                          | 6.91%              | 7.77%                    | 4.22%                | 0.49%                         | 4.70%                      | 1.09%               | 5.79%                 |
| Jul 2021    | 1.34%               | 5.81%                  | 3.92%                                    | 4.11%                          | 6.51%              | 6.87%                    | 3.94%                | 0.45%                         | 4.40%                      | 0.71%               | 5.11%                 |
| Jun 2021    | 1.25%               | 5.45%                  | 3.51%                                    | 3.55%                          | 6.05%              | 6.44%                    | 3.71%                | 0.46%                         | 4.16%                      | 0.56%               | 4.72%                 |
| May 2021    | 1.15%               | 5.05%                  | 3.23%                                    | 3.33%                          | 5.57%              | 5.96%                    | 3.37%                | 0.39%                         | 3.75%                      | 0.62%               | 4.37%                 |
| Apr 2021    | 1.34%               | 5.36%                  | 3.31%                                    | 3.33%                          | 5.80%              | 6.26%                    | 3.41%                | 0.36%                         | 3.78%                      | 0.79%               | 4.57%                 |
| Mar 2021    | 1.36%               | 5.77%                  | 3.72%                                    | 3.58%                          | 6.10%              | 6.64%                    | 3.46%                | 0.39%                         | 3.85%                      | 1.05%               | 4.90%                 |
| Feb 2021    | 1.82%               | 7.59%                  | 4.50%                                    | 4.58%                          | 7.92%              | 8.98%                    | 3.76%                | 0.49%                         | 4.25%                      | 2.17%               | 6.42%                 |
| Jan 2021    | 4.34%               | 11.48%                 | 6.27%                                    | 6.46%                          | 11.28%             | 11.69%                   | 3.91%                | 0.38%                         | 4.29%                      | 5.05%               | 9.34%                 |
| 2020        | 2.33%               | 7.10%                  | 4.46%                                    | 4.74%                          | 7.32%              | 7.87%                    | 4.07%                | 0.40%                         | 4.46%                      | 1.60%               | 6.06%                 |
| Dec 2020    | 2.33%               | 7.19%                  | 3.99%                                    | 4.67%                          | 6.95%              | 7.59%                    | 3.88%                | 0.38%                         | 4.25%                      | 1.67%               | 5.93%                 |
| Nov 2020    | 2.12%               | 6.67%                  | 3.70%                                    | 4.53%                          | 6.84%              | 7.06%                    | 3.71%                | 0.34%                         | 4.05%                      | 1.48%               | 5.53%                 |
| Oct 2020    | 2.25%               | 7.02%                  | 4.46%                                    | 4.55%                          | 7.09%              | 7.74%                    | 3.92%                | 0.38%                         | 4.30%                      | 1.64%               | 5.94%                 |
| Sep 2020    | 1.88%               | 6.63%                  | 4.38%                                    | 4.47%                          | 6.95%              | 7.29%                    | 4.08%                | 0.41%                         | 4.49%                      | 1.15%               | 5.64%                 |
| Aug 2020    | 1.49%               | 5.71%                  | 3.81%                                    | 4.17%                          | 6.57%              | 6.92%                    | 4.03%                | 0.39%                         | 4.42%                      | 0.68%               | 5.10%                 |
| Jul 2020    | 1.17%               | 5.38%                  | 3.50%                                    | 3.66%                          | 6.36%              | 6.49%                    | 3.78%                | 0.36%                         | 4.13%                      | 0.61%               | 4.74%                 |
| Jun 2020    | 1.33%               | 5.65%                  | 3.16%                                    | 3.67%                          | 6.44%              | 6.59%                    | 3.63%                | 0.32%                         | 3.95%                      | 0.85%               | 4.80%                 |
| May 2020    | 2.28%               | 8.26%                  |                                          | 4.46%                          | 7.97%              | 9.43%                    | 4.05%                | 0.28%                         |                            | 2.43%               |                       |
| Apr 2020    | 5.48%               | 13.42%                 |                                          | 6.48%                          | 11.06%             | 13.10%                   | 4.41%                | 0.37%                         |                            | 5.64%               |                       |
| Mar 2020    | 4.77%               | 8.74%                  |                                          | 6.60%                          | 8.63%              | 9.10%                    | 4.48%                | 0.41%                         |                            | 2.94%               | 7.83%                 |
| Feb 2020    | 1.49%               | 4.97%                  |                                          | 4.65%                          | 6.31%              | 6.16%                    | 4.25%                | 0.54%                         |                            |                     | 4.79%                 |
| Jan 2020    | 1.44%               | 5.44%                  |                                          | 5.01%                          | 6.61%              | 6.84%                    | 4.61%                | 0.60%                         |                            |                     | 5.20%                 |