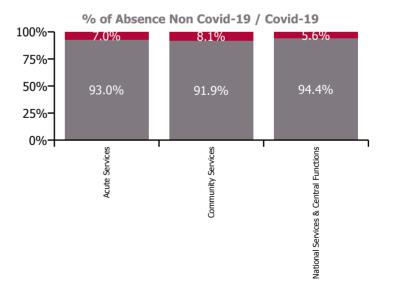

| Health Service Absence Rate - by Care<br>Group: Jul 2023 | Certified absence | Self-<br>certified<br>absence | Non<br>Covid-19<br>absence | Covid-19<br>absence | Total<br>absence<br>rate | % Non<br>Covid-19<br>absence | %<br>Covid-19<br>absence |
|----------------------------------------------------------|-------------------|-------------------------------|----------------------------|---------------------|--------------------------|------------------------------|--------------------------|
| Total                                                    | 4.33%             | 0.55%                         | 4.88%                      | 0.39%               | 5.28%                    | 92.56%                       | 7.43%                    |
| Ambulance Services                                       | 5.89%             | 0.78%                         | 6.66%                      | 0.48%               | 7.14%                    | 93.30%                       | 6.70%                    |
| Acute Hospital Services                                  | 4.14%             | 0.62%                         | 4.76%                      | 0.36%               | 5.12%                    | 92.94%                       | 7.03%                    |
| Acute Services                                           | 4.19%             | 0.62%                         | 4.81%                      | 0.36%               | 5.18%                    | 92.96%                       | 7.01%                    |
| Community Health & Wellbeing                             | 3.76%             | 0.26%                         | 4.02%                      | 0.15%               | 4.17%                    | 96.41%                       | 3.59%                    |
| Mental Health                                            | 4.15%             | 0.49%                         | 4.64%                      | 0.40%               | 5.04%                    | 92.08%                       | 7.92%                    |
| Primary Care                                             | 4.35%             | 0.29%                         | 4.64%                      | 0.35%               | 4.99%                    | 92.95%                       | 7.05%                    |
| Disabilities                                             | 4.69%             | 0.55%                         | 5.24%                      | 0.38%               | 5.62%                    | 93.22%                       | 6.78%                    |
| Older People                                             | 5.86%             | 0.64%                         | 6.51%                      | 0.84%               | 7.35%                    | 88.52%                       | 11.48%                   |
| CHO Operations                                           | 3.58%             | 0.18%                         | 3.76%                      | 0.08%               | 3.84%                    | 97.96%                       | 2.04%                    |
| Community Services                                       | 4.71%             | 0.49%                         | 5.21%                      | 0.46%               | 5.67%                    | 91.90%                       | 8.10%                    |
| National Services & Central Functions                    | 2.95%             | 0.23%                         | 3.18%                      | 0.19%               | 3.37%                    | 94.38%                       | 5.62%                    |