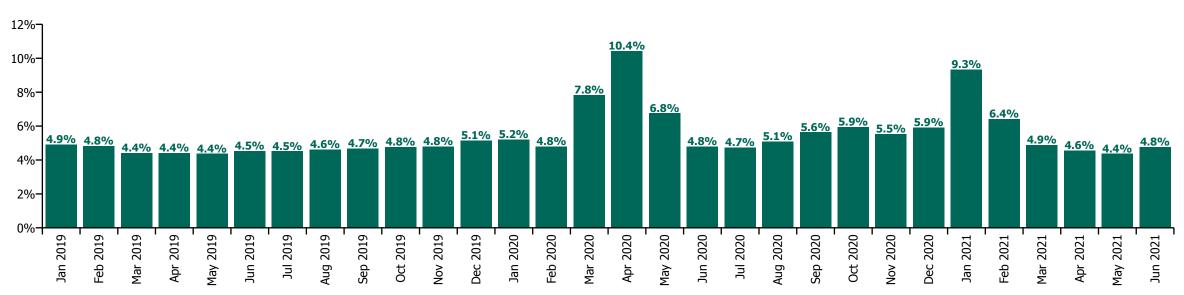

# **Staff Category**

| Year/ month | Medical &<br>Dental | Nursing &<br>Midwifery | Health & Social<br>Care<br>Professionals | Management &<br>Administrative | General<br>Support | Patient & Client<br>Care | Certified<br>absence | Self-<br>certified<br>absence | Non<br>Covid-19<br>absence | Covid-19<br>absence | Total<br>absence rate |
|-------------|---------------------|------------------------|------------------------------------------|--------------------------------|--------------------|--------------------------|----------------------|-------------------------------|----------------------------|---------------------|-----------------------|
| 2021        | 1.87%               | 6.79%                  | 4.07%                                    | 4.12%                          | 7.13%              | 7.67%                    | 3.61%                | 0.41%                         | 4.02%                      | 1.71%               | 5.72%                 |
| Jun 2021    | 1.25%               | 5.45%                  | 3.49%                                    | 3.55%                          | 6.05%              | 6.45%                    | 3.74%                | 0.46%                         | 4.20%                      | 0.56%               | 4.76%                 |
| May 2021    | 1.15%               | 5.05%                  | 3.22%                                    | 3.33%                          | 5.57%              | 5.96%                    | 3.37%                | 0.38%                         | 3.75%                      | 0.62%               | 4.37%                 |
| Apr 2021    | 1.34%               | 5.36%                  | 3.31%                                    | 3.33%                          | 5.80%              | 6.26%                    | 3.41%                | 0.36%                         | 3.78%                      | 0.79%               | 4.57%                 |
| Mar 2021    | 1.36%               | 5.77%                  | 3.70%                                    | 3.58%                          | 6.10%              | 6.64%                    | 3.46%                | 0.39%                         | 3.85%                      | 1.05%               | 4.90%                 |
| Feb 2021    | 1.82%               | 7.59%                  | 4.50%                                    | 4.58%                          | 7.92%              | 8.98%                    | 3.76%                | 0.49%                         | 4.25%                      | 2.17%               | 6.42%                 |
| Jan 2021    | 4.34%               | 11.48%                 | 6.27%                                    | 6.46%                          | 11.28%             | 11.69%                   | 3.91%                | 0.38%                         | 4.29%                      | 5.05%               | 9.34%                 |
| 2020        | 2.33%               | 7.10%                  | 4.46%                                    | 4.74%                          | 7.32%              | 7.88%                    | 4.07%                | 0.40%                         | 4.46%                      | 1.60%               | 6.06%                 |
| Dec 2020    | 2.31%               | 7.19%                  | 3.99%                                    | 4.67%                          | 6.95%              | 7.59%                    | 3.88%                | 0.38%                         | 4.25%                      | 1.67%               | 5.92%                 |
| Nov 2020    | 2.12%               | 6.67%                  | 3.70%                                    | 4.53%                          | 6.84%              | 7.06%                    | 3.71%                | 0.34%                         | 4.05%                      | 1.48%               | 5.53%                 |
| Oct 2020    | 2.25%               | 7.02%                  | 4.46%                                    | 4.55%                          | 7.09%              | 7.74%                    | 3.92%                | 0.38%                         | 4.30%                      | 1.64%               | 5.94%                 |
| Sep 2020    | 1.88%               | 6.63%                  | 4.38%                                    | 4.47%                          | 6.95%              | 7.29%                    | 4.08%                | 0.41%                         | 4.49%                      | 1.15%               | 5.64%                 |
| Aug 2020    | 1.49%               | 5.71%                  | 3.81%                                    | 4.17%                          | 6.57%              | 6.92%                    | 4.03%                | 0.39%                         | 4.42%                      | 0.68%               | 5.10%                 |
| Jul 2020    | 1.17%               | 5.38%                  | 3.50%                                    | 3.66%                          | 6.36%              | 6.49%                    | 3.78%                | 0.36%                         | 4.13%                      | 0.61%               | 4.74%                 |
| Jun 2020    | 1.33%               | 5.65%                  | 3.16%                                    | 3.67%                          | 6.44%              | 6.59%                    | 3.63%                | 0.32%                         | 3.95%                      | 0.85%               | 4.80%                 |
| May 2020    | 2.28%               | 8.26%                  | 4.39%                                    | 4.46%                          | 7.97%              | 9.55%                    | 4.05%                | 0.28%                         | 4.33%                      | 2.43%               | 6.76%                 |
| Apr 2020    | 5.48%               | 13.42%                 | 7.25%                                    | 6.48%                          | 11.06%             | 13.10%                   | 4.41%                | 0.37%                         | 4.78%                      | 5.64%               | 10.42%                |
| Mar 2020    | 4.77%               | 8.74%                  | 6.87%                                    | 6.60%                          | 8.63%              | 9.10%                    | 4.48%                | 0.41%                         | 4.89%                      | 2.94%               | 7.83%                 |
| Feb 2020    | 1.49%               | 4.97%                  | 3.82%                                    | 4.65%                          | 6.31%              | 6.16%                    | 4.25%                | 0.54%                         | 4.79%                      |                     | 4.79%                 |
| Jan 2020    | 1.44%               | 5.44%                  | 4.19%                                    | 5.01%                          | 6.61%              | 6.84%                    | 4.61%                | 0.60%                         | 5.20%                      |                     | 5.20%                 |
| 2019        | 1.32%               | 5.06%                  | 3.72%                                    | 4.42%                          | 5.88%              | 6.00%                    | 4.14%                | 0.53%                         | 4.67%                      |                     | 4.67%                 |
| Dec 2019    | 1.55%               | 5.57%                  | 4.24%                                    | 5.02%                          | 6.41%              | 6.22%                    | 4.48%                | 0.67%                         | 5.14%                      |                     | 5.14%                 |
| Nov 2019    | 1.30%               | 5.27%                  | 3.73%                                    | 4.57%                          | 5.99%              | 6.05%                    | 4.22%                | 0.56%                         | 4.79%                      |                     | 4.79%                 |
| Oct 2019    | 1.28%               | 5.26%                  | 3.67%                                    | 4.47%                          | 5.93%              | 6.24%                    | 4.25%                | 0.53%                         | 4.78%                      |                     | 4.78%                 |
| Sep 2019    | 1.30%               | 5.03%                  | 3.83%                                    | 4.48%                          | 6.11%              | 5.94%                    | 4.18%                | 0.50%                         | 4.68%                      |                     | 4.68%                 |
| Aug 2019    | 1.31%               | 4.92%                  | 3.75%                                    | 4.36%                          | 5.68%              | 6.10%                    | 4.21%                | 0.42%                         | 4.63%                      |                     | 4.63%                 |
| Jul 2019    | 1.19%               | 4.84%                  | 3.61%                                    | 4.23%                          | 5.64%              | 5.99%                    | 4.10%                | 0.42%                         | 4.52%                      |                     | 4.52%                 |
| Jun 2019    | 1.40%               | 4.82%                  | 3.58%                                    | 3.93%                          | 5.77%              | 6.11%                    | 4.02%                | 0.53%                         | 4.54%                      |                     | 4.54%                 |
| May 2019    | 1.31%               | 4.75%                  | 3.62%                                    | 3.89%                          | 5.45%              | 5.66%                    | 3.92%                | 0.45%                         | 4.37%                      |                     | 4.37%                 |
| Apr 2019    | 1.37%               | 4.74%                  | 3.54%                                    | 4.03%                          | 5.58%              | 5.81%                    | 3.94%                | 0.48%                         | 4.42%                      |                     | 4.42%                 |
| Mar 2019    | 1.17%               | 4.65%                  | 3.55%                                    | 4.34%                          | 5.93%              | 5.57%                    | 3.92%                | 0.50%                         | 4.42%                      |                     | 4.42%                 |
| Feb 2019    | 1.39%               | 5.46%                  | 3.64%                                    | 4.66%                          | 5.76%              | 5.90%                    | 4.13%                | 0.68%                         | 4.82%                      |                     | 4.82%                 |
| Jan 2019    | 1.24%               | 5.38%                  | 3.91%                                    | 5.02%                          | 6.31%              | 6.37%                    | 4.29%                | 0.64%                         | 4.92%                      |                     | 4.92%                 |
| 2018        | 1.25%               | 4.91%                  | 3.62%                                    | 4.37%                          | 5.76%              | 6.03%                    | 4.11%                | 0.49%                         | 4.61%                      |                     | 4.61%                 |