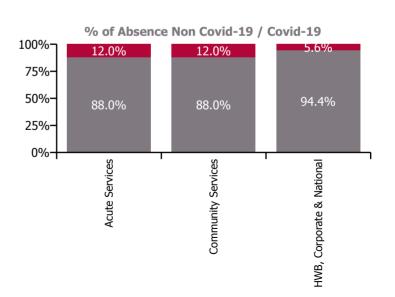

### % of Absence Non Covid-19 / Covid-19

| Health Service Covid-19 Absence Rate - by<br>Staff Category & HG/ CHO: Jun 2021 | Medical &<br>Dental | Nursing &<br>Midwifery | Health & Social<br>Care<br>Professionals | Management &<br>Administrative | General<br>Support | Patient & Client<br>Care | Covid-19<br>absence | Non Covid-19<br>absence | Total<br>absence rate |
|---------------------------------------------------------------------------------|---------------------|------------------------|------------------------------------------|--------------------------------|--------------------|--------------------------|---------------------|-------------------------|-----------------------|
| Total                                                                           | 0.15%               | 0.76%                  | 0.34%                                    | 0.27%                          | 0.61%              | 0.79%                    | 0.56%               | 4.20%                   | 4.76%                 |
| Children's Health Ireland                                                       |                     | 0.46%                  | 0.35%                                    | 0.57%                          | 0.20%              | 0.82%                    | 0.41%               | 4.18%                   | 4.58%                 |
| Dublin Midlands Hospital Group                                                  | 0.02%               | 1.10%                  | 0.40%                                    | 0.49%                          | 0.37%              | 1.22%                    | 0.71%               | 3.94%                   | 4.65%                 |
| Ireland East Hospital Group                                                     | 0.12%               | 0.49%                  | 0.20%                                    | 0.19%                          | 0.71%              | 0.39%                    | 0.37%               | 3.75%                   | 4.12%                 |
| National Ambulance Service                                                      |                     |                        |                                          |                                |                    | 0.65%                    | 0.62%               | 5.44%                   | 6.06%                 |
| RCSI Hospitals Group                                                            | 0.03%               | 1.12%                  | 0.46%                                    | 0.59%                          | 0.85%              | 1.10%                    | 0.76%               | 4.00%                   | 4.76%                 |
| Saolta University Hospital Care Group                                           | 0.18%               | 0.75%                  | 0.54%                                    | 0.47%                          | 0.68%              | 0.71%                    | 0.59%               | 3.93%                   | 4.52%                 |
| South/South West Hospital Group                                                 | 0.32%               | 0.47%                  | 0.21%                                    | 0.32%                          | 0.38%              | 0.22%                    | 0.37%               | 3.91%                   | 4.28%                 |
| University of Limerick Hospital Group                                           | 0.07%               | 1.16%                  | 0.06%                                    | 0.30%                          | 0.82%              | 0.38%                    | 0.67%               | 5.26%                   | 5.93%                 |
| Other Acute Services                                                            |                     | 0.13%                  | 0.05%                                    |                                | 0.10%              | 0.11%                    | 0.08%               | 2.59%                   | 2.68%                 |
| Acute Services                                                                  | 0.12%               | 0.77%                  | 0.34%                                    | 0.40%                          | 0.60%              | 0.72%                    | 0.55%               | 4.04%                   | 4.59%                 |
| CHO 1                                                                           | 0.25%               | 0.87%                  | 0.07%                                    | 0.26%                          | 1.23%              | 1.03%                    | 0.76%               | 5.93%                   | 6.69%                 |
| CHO 2                                                                           |                     | 0.45%                  | 0.20%                                    | 0.10%                          |                    | 0.31%                    | 0.28%               | 2.93%                   | 3.22%                 |
| CHO 3                                                                           | 0.25%               | 0.61%                  | 0.66%                                    | 0.32%                          | 0.51%              | 0.51%                    | 0.54%               | 5.09%                   | 5.62%                 |
| CHO 4                                                                           |                     | 0.63%                  | 0.10%                                    | 0.12%                          | 0.66%              | 1.00%                    | 0.63%               | 4.44%                   | 5.07%                 |
| CHO 5                                                                           | 1.23%               | 0.92%                  | 0.69%                                    | 0.02%                          | 0.52%              | 0.84%                    | 0.75%               | 5.03%                   | 5.78%                 |
| CHO 6                                                                           | 0.19%               | 0.96%                  | 0.62%                                    | 0.05%                          | 0.05%              | 1.33%                    | 0.76%               | 3.92%                   | 4.68%                 |
| CHO 7                                                                           | 0.11%               | 0.82%                  | 0.31%                                    | 0.16%                          | 0.87%              | 0.90%                    | 0.67%               | 4.72%                   | 5.39%                 |
| CHO 8                                                                           |                     | 0.81%                  | 0.42%                                    | 0.04%                          | 1.20%              | 1.06%                    | 0.70%               | 4.92%                   | 5.63%                 |
| CHO 9                                                                           | 0.54%               | 0.69%                  | 0.40%                                    | 0.26%                          | 0.26%              | 0.75%                    | 0.65%               | 4.86%                   | 5.51%                 |
| Other Community Services                                                        |                     | 0.90%                  |                                          | 0.01%                          | 1.78%              | 0.13%                    | 0.40%               | 2.59%                   | 3.00%                 |
| Community Services                                                              | 0.26%               | 0.74%                  | 0.38%                                    | 0.14%                          | 0.62%              | 0.83%                    | 0.62%               | 4.57%                   | 5.20%                 |
| Health & Wellbeing                                                              | 0.78%               |                        |                                          |                                |                    |                          | 0.23%               | 4.26%                   | 4.49%                 |
| Corporate                                                                       |                     | 0.07%                  | 0.11%                                    | 0.19%                          | 5.61%              |                          | 0.19%               | 2.54%                   | 2.73%                 |
| Health Business Services                                                        |                     |                        |                                          |                                |                    |                          |                     | 2.63%                   | 2.63%                 |
| HWB, Corporate & National                                                       | 0.35%               | 0.05%                  | 0.11%                                    | 0.13%                          | 0.88%              |                          | 0.16%               | 2.71%                   | 2.87%                 |

| Health Service Absence Rate - by Care<br>Group: Jun 2021 | Certified<br>absence | Self-<br>certified<br>absence | Non<br>Covid-19<br>absence | Covid-19<br>absence | Total<br>absence<br>rate | % Non<br>Covid-19<br>absence | %<br>Covid-19<br>absence |
|----------------------------------------------------------|----------------------|-------------------------------|----------------------------|---------------------|--------------------------|------------------------------|--------------------------|
| Total                                                    | 3.74%                | 0.46%                         | 4.20%                      | 0.56%               | 4.76%                    | 88.18%                       | 11.82%                   |
| Ambulance Services                                       | 4.89%                | 0.55%                         | 5.44%                      | 0.62%               | 6.06%                    | 89.79%                       | 10.21%                   |
| Acute Hospital Services                                  | 3.49%                | 0.50%                         | 4.00%                      | 0.55%               | 4.54%                    | 87.96%                       | 12.04%                   |
| Acute Services                                           | 3.53%                | 0.50%                         | 4.04%                      | 0.55%               | 4.59%                    | 88.03%                       | 11.97%                   |
| Community Health & Wellbeing                             | 4.66%                | 0.12%                         | 4.78%                      | 0.85%               | 5.63%                    | 84.87%                       | 15.13%                   |
| Mental Health                                            | 3.44%                | 0.39%                         | 3.83%                      | 0.47%               | 4.30%                    | 89.09%                       | 10.91%                   |
| Primary Care                                             | 3.49%                | 0.23%                         | 3.72%                      | 0.37%               | 4.09%                    | 91.04%                       | 8.96%                    |
| Disabilities                                             | 4.36%                | 0.54%                         | 4.90%                      | 0.58%               | 5.48%                    | 89.34%                       | 10.66%                   |
| Older People                                             | 5.26%                | 0.52%                         | 5.79%                      | 1.18%               | 6.96%                    | 83.09%                       | 16.91%                   |
| Community Services                                       | 4.14%                | 0.43%                         | 4.57%                      | 0.62%               | 5.20%                    | 88.00%                       | 12.00%                   |
| Health & Wellbeing                                       | 4.06%                | 0.20%                         | 4.26%                      | 0.23%               | 4.49%                    | 94.93%                       | 5.07%                    |
| Corporate                                                | 2.38%                | 0.16%                         | 2.54%                      | 0.19%               | 2.73%                    | 93.15%                       | 6.85%                    |
| Health Business Services                                 | 2.54%                | 0.10%                         | 2.63%                      |                     | 2.63%                    | 100.00%                      |                          |
| HWB, Corporate & National                                | 2.55%                | 0.15%                         | 2.71%                      | 0.16%               | 2.87%                    | 94.41%                       | 5.59%                    |