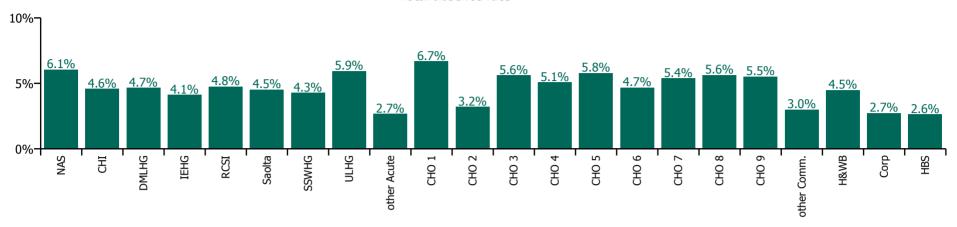

#### **Total absence rate**

| Health Service Absence Rate - by HG ,<br>CHO/Care Group & Staff Category:<br>Jun 2021 | Medical &<br>Dental | Nursing &<br>Midwifery | Health & Social<br>Care<br>Professionals | Management &<br>Administrative | General<br>Support | Patient & Client<br>Care | Certified<br>absence | Self-<br>certified<br>absence | Non<br>Covid-19<br>absence | Covid-19<br>absence | Total<br>absence<br>rate |
|---------------------------------------------------------------------------------------|---------------------|------------------------|------------------------------------------|--------------------------------|--------------------|--------------------------|----------------------|-------------------------------|----------------------------|---------------------|--------------------------|
| Total                                                                                 | 1.25%               | 5.45%                  | 3.49%                                    | 3.55%                          | 6.05%              | 6.45%                    | 3.74%                | 0.46%                         | 4.20%                      | 0.56%               | 4.76%                    |
| Children's Health Ireland                                                             | 1.41%               | 5.65%                  | 3.38%                                    | 5.04%                          | 5.41%              | 6.45%                    | 3.76%                | 0.42%                         | 4.18%                      | 0.41%               | 4.58%                    |
| Dublin Midlands Hospital Group                                                        | 0.65%               | 5.71%                  | 3.65%                                    | 3.74%                          | 5.32%              | 8.03%                    | 3.46%                | 0.48%                         | 3.94%                      | 0.71%               | 4.65%                    |
| Ireland East Hospital Group                                                           | 0.84%               | 4.68%                  | 2.88%                                    | 3.51%                          | 6.35%              | 7.07%                    | 3.36%                | 0.39%                         | 3.75%                      | 0.37%               | 4.12%                    |
| National Ambulance Service                                                            |                     |                        |                                          | 2.59%                          | 10.85%             | 6.23%                    | 4.89%                | 0.55%                         | 5.44%                      | 0.62%               | 6.06%                    |
| RCSI Hospitals Group                                                                  | 1.33%               | 5.58%                  | 2.92%                                    | 4.57%                          | 7.02%              | 7.08%                    | 3.54%                | 0.46%                         | 4.00%                      | 0.76%               | 4.76%                    |
| Saolta University Hospital Care Group                                                 | 1.08%               | 5.79%                  | 3.15%                                    | 3.94%                          | 5.95%              | 6.13%                    | 3.27%                | 0.66%                         | 3.93%                      | 0.59%               | 4.52%                    |
| South/South West Hospital Group                                                       | 1.00%               | 5.15%                  | 3.59%                                    | 3.50%                          | 4.87%              | 7.52%                    | 3.32%                | 0.59%                         | 3.91%                      | 0.37%               | 4.28%                    |
| University of Limerick Hospital Group                                                 | 1.34%               | 6.55%                  | 3.06%                                    | 4.72%                          | 9.23%              | 9.02%                    | 4.80%                | 0.46%                         | 5.26%                      | 0.67%               | 5.93%                    |
| Other Acute Services                                                                  |                     | 4.29%                  | 1.51%                                    | 1.55%                          | 1.77%              | 3.04%                    | 2.12%                | 0.47%                         | 2.59%                      | 0.08%               | 2.68%                    |
| Acute Services                                                                        | 1.02%               | 5.44%                  | 3.23%                                    | 3.96%                          | 6.12%              | 7.00%                    | 3.53%                | 0.50%                         | 4.04%                      | 0.55%               | 4.59%                    |
| CHO 1                                                                                 | 2.38%               | 7.16%                  | 4.47%                                    | 4.96%                          | 8.10%              | 7.83%                    | 5.56%                | 0.37%                         | 5.93%                      | 0.76%               | 6.69%                    |
| CHO 2                                                                                 | 1.72%               | 3.10%                  | 3.01%                                    | 2.16%                          | 2.62%              | 4.03%                    | 2.78%                | 0.15%                         | 2.93%                      | 0.28%               | 3.22%                    |
| CHO 3                                                                                 | 1.83%               | 6.70%                  | 4.86%                                    | 4.37%                          | 5.90%              | 5.73%                    | 4.68%                | 0.40%                         | 5.09%                      | 0.54%               | 5.62%                    |
| CHO 4                                                                                 | 1.52%               | 4.87%                  | 3.34%                                    | 2.89%                          | 5.48%              | 6.69%                    | 3.80%                | 0.64%                         | 4.44%                      | 0.63%               | 5.07%                    |
| CHO 5                                                                                 | 2.73%               | 6.56%                  | 4.61%                                    | 3.89%                          | 5.57%              | 6.54%                    | 4.54%                | 0.49%                         | 5.03%                      | 0.75%               | 5.78%                    |
| CHO 6                                                                                 | 1.70%               | 4.90%                  | 4.38%                                    | 3.34%                          | 4.11%              | 6.09%                    | 3.45%                | 0.46%                         | 3.92%                      | 0.76%               | 4.68%                    |
| CHO 7                                                                                 | 1.94%               | 5.66%                  | 3.61%                                    | 3.39%                          | 8.09%              | 6.47%                    | 4.19%                | 0.53%                         | 4.72%                      | 0.67%               | 5.39%                    |
| CHO 8                                                                                 | 2.25%               | 6.72%                  | 4.47%                                    | 4.14%                          | 5.11%              | 6.29%                    | 4.52%                | 0.40%                         | 4.92%                      | 0.70%               | 5.63%                    |
| CHO 9                                                                                 | 1.95%               | 4.72%                  | 3.34%                                    | 3.48%                          | 5.31%              | 6.68%                    | 4.42%                | 0.44%                         | 4.86%                      | 0.65%               | 5.51%                    |
| Other Community Services                                                              | 2.32%               | 4.75%                  | 0.93%                                    | 0.70%                          | 14.43%             | 2.91%                    | 2.07%                | 0.53%                         | 2.59%                      | 0.40%               | 3.00%                    |
| Community Services                                                                    | 2.01%               | 5.52%                  | 3.83%                                    | 3.37%                          | 5.99%              | 6.20%                    | 4.14%                | 0.43%                         | 4.57%                      | 0.62%               | 5.20%                    |
| HWB, Corporate & National                                                             | 3.31%               | 3.06%                  | 2.91%                                    | 2.73%                          | 4.04%              | 2.23%                    | 2.55%                | 0.15%                         | 2.71%                      | 0.16%               | 2.87%                    |