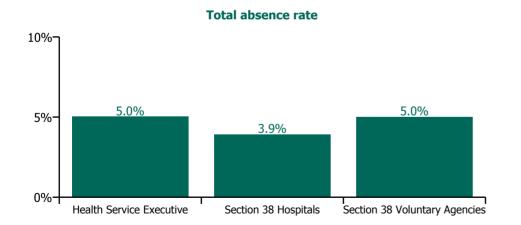

#### **Total absence rate**

June 2021

| Health Service Absence Rate - by<br>Care Group: Jun 2021 | Medical &<br>Dental | Nursing &<br>Midwifery | Health & Social<br>Care<br>Professionals | Management &<br>Administrative | General<br>Support | Patient & Client<br>Care | Certified<br>absence | Self-<br>certified<br>absence | Non<br>Covid-19<br>absence | Covid-19<br>absence | Total<br>absence<br>rate |
|----------------------------------------------------------|---------------------|------------------------|------------------------------------------|--------------------------------|--------------------|--------------------------|----------------------|-------------------------------|----------------------------|---------------------|--------------------------|
| Total                                                    | 1.25%               | 5.45%                  | 3.49%                                    | 3.55%                          | 6.05%              | 6.45%                    | 3.74%                | 0.46%                         | 4.20%                      | 0.56%               | 4.76%                    |
| Health Service Executive                                 | 5.03%               | 5.03%                  | 5.03%                                    | 5.03%                          | 5.03%              | 5.03%                    | 4.00%                | 0.46%                         | 4.46%                      | 0.57%               | 5.03%                    |
| Ambulance Services                                       |                     |                        |                                          | 2.59%                          | 10.85%             | 6.23%                    | 4.89%                | 0.55%                         | 5.44%                      | 0.62%               | 6.06%                    |
| Acute Hospital Services                                  | 1.19%               | 6.01%                  | 3.67%                                    | 4.29%                          | 6.61%              | 7.95%                    | 3.93%                | 0.57%                         | 4.50%                      | 0.56%               | 5.07%                    |
| Community Health & Wellbeing                             |                     | 21.29%                 | 15.69%                                   | 2.42%                          |                    | 13.24%                   | 4.66%                | 0.12%                         | 4.78%                      | 0.85%               | 5.63%                    |
| Mental Health                                            | 1.33%               | 4.92%                  | 3.73%                                    | 2.47%                          | 6.63%              | 5.27%                    | 3.48%                | 0.39%                         | 3.87%                      | 0.48%               | 4.35%                    |
| Primary Care                                             | 2.95%               | 5.21%                  | 3.37%                                    | 3.76%                          | 4.25%              | 4.79%                    | 3.54%                | 0.24%                         | 3.77%                      | 0.38%               | 4.15%                    |
| Disabilities                                             | 0.28%               | 7.19%                  | 3.94%                                    | 4.23%                          | 4.33%              | 8.01%                    | 5.62%                | 0.46%                         | 6.08%                      | 0.56%               | 6.64%                    |
| Older People                                             | 0.25%               | 7.25%                  | 1.81%                                    | 4.05%                          | 7.64%              | 8.01%                    | 5.36%                | 0.53%                         | 5.89%                      | 1.20%               | 7.09%                    |
| Health & Wellbeing                                       | 7.12%               | 2.45%                  | 5.04%                                    | 3.22%                          | 14.29%             |                          | 4.06%                | 0.20%                         | 4.26%                      | 0.23%               | 4.49%                    |
| Corporate                                                | 0.20%               | 3.24%                  | 2.82%                                    | 2.72%                          | 11.12%             | 2.99%                    | 2.38%                | 0.16%                         | 2.54%                      | 0.19%               | 2.73%                    |
| Health Business Services                                 |                     |                        |                                          | 2.61%                          | 2.70%              | 1.28%                    | 2.54%                | 0.10%                         | 2.63%                      |                     | 2.63%                    |
| Section 38 Hospitals                                     | 3.92%               | 3.92%                  | 3.92%                                    | 3.92%                          | 3.92%              | 3.92%                    | 2.98%                | 0.42%                         | 3.40%                      | 0.53%               | 3.92%                    |
| Section 38 Voluntary Agencies                            | 5.03%               | 5.03%                  | 5.03%                                    | 5.03%                          | 5.03%              | 5.03%                    | 3.92%                | 0.54%                         | 4.45%                      | 0.58%               | 5.03%                    |