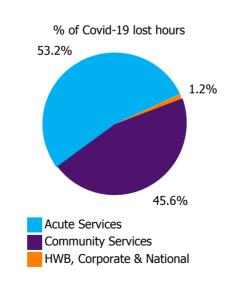

| Health Service Covid-19 Absence Rate - by<br>Staff Category & Care Group: Jun 2021 | Medical &<br>Dental | Nursing &<br>Midwifery | Health & Social<br>Care<br>Professionals | Management &<br>Administrative | General<br>Support | Patient & Client<br>Care | Covid-19<br>absence | Non Covid-19<br>absence | Total<br>absence rate |
|------------------------------------------------------------------------------------|---------------------|------------------------|------------------------------------------|--------------------------------|--------------------|--------------------------|---------------------|-------------------------|-----------------------|
| Total                                                                              | 0.15%               | 0.76%                  | 0.34%                                    | 0.27%                          | 0.61%              | 0.79%                    | 0.56%               | 4.20%                   | 4.76%                 |
| Ambulance Services                                                                 |                     |                        |                                          |                                |                    | 0.65%                    | 0.62%               | 5.44%                   | 6.06%                 |
| Acute Hospital Services                                                            | 0.12%               | 0.77%                  | 0.34%                                    | 0.40%                          | 0.60%              | 0.74%                    | 0.55%               | 4.00%                   | 4.54%                 |
| Acute Services                                                                     | 0.12%               | 0.77%                  | 0.34%                                    | 0.40%                          | 0.60%              | 0.72%                    | 0.55%               | 4.04%                   | 4.59%                 |
| Community Health & Wellbeing                                                       |                     |                        |                                          |                                |                    | 5.59%                    | 0.85%               | 4.78%                   | 5.63%                 |
| Mental Health                                                                      | 0.17%               | 0.55%                  | 0.11%                                    | 0.17%                          | 0.74%              | 0.87%                    | 0.47%               | 3.83%                   | 4.30%                 |
| Primary Care                                                                       | 0.35%               | 0.48%                  | 0.27%                                    | 0.17%                          | 0.54%              | 0.60%                    | 0.37%               | 3.72%                   | 4.09%                 |
| Disabilities                                                                       | 0.10%               | 0.54%                  | 0.53%                                    | 0.01%                          | 0.54%              | 0.65%                    | 0.58%               | 4.90%                   | 5.48%                 |
| Older People                                                                       | 0.29%               | 1.53%                  | 0.26%                                    | 0.22%                          | 0.63%              | 1.30%                    | 1.18%               | 5.79%                   | 6.96%                 |
| Community Services                                                                 | 0.26%               | 0.74%                  | 0.38%                                    | 0.14%                          | 0.62%              | 0.83%                    | 0.62%               | 4.57%                   | 5.20%                 |
| Health & Wellbeing                                                                 | 0.78%               |                        |                                          |                                |                    |                          | 0.23%               | 4.26%                   | 4.49%                 |
| Corporate                                                                          |                     | 0.07%                  | 0.11%                                    | 0.19%                          | 5.61%              |                          | 0.19%               | 2.54%                   | 2.73%                 |
| Health Business Services                                                           |                     |                        |                                          |                                |                    |                          |                     | 2.63%                   | 2.63%                 |
| HWB, Corporate & National                                                          | 0.35%               | 0.05%                  | 0.11%                                    | 0.13%                          | 0.88%              |                          | 0.16%               | 2.71%                   | 2.87%                 |