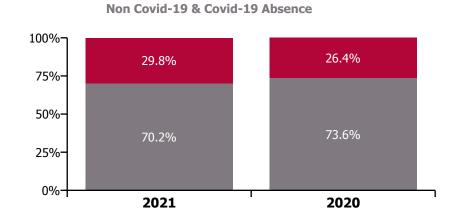

### % of Absence Non Covid-19 / Covid-19

| Health Service Covid-19 Absence Rate - by<br>Staff Category & HG/ CHO: Jun 2021 | Medical &<br>Dental | Nursing &<br>Midwifery | Health & Social<br>Care<br>Professionals | Management &<br>Administrative | General<br>Support | Patient & Client<br>Care | Covid-19<br>absence | Non Covid-19<br>absence | Total<br>absence rate |
|---------------------------------------------------------------------------------|---------------------|------------------------|------------------------------------------|--------------------------------|--------------------|--------------------------|---------------------|-------------------------|-----------------------|
| Total                                                                           | 0.15%               | 0.76%                  | 0.34%                                    | 0.27%                          | 0.61%              | 0.79%                    | 0.56%               | 4.20%                   | 4.76%                 |
| Children's Health Ireland                                                       |                     | 0.46%                  | 0.35%                                    | 0.57%                          | 0.20%              | 0.82%                    | 0.41%               | 4.18%                   | 4.58%                 |
| Dublin Midlands Hospital Group                                                  | 0.02%               | 1.10%                  | 0.40%                                    | 0.49%                          | 0.37%              | 1.22%                    | 0.71%               | 3.94%                   | 4.65%                 |
| Ireland East Hospital Group                                                     | 0.12%               | 0.49%                  | 0.20%                                    | 0.19%                          | 0.71%              | 0.39%                    | 0.37%               | 3.75%                   | 4.12%                 |
| National Ambulance Service                                                      |                     |                        |                                          |                                |                    | 0.65%                    | 0.62%               | 5.44%                   | 6.06%                 |
| RCSI Hospitals Group                                                            | 0.03%               | 1.12%                  | 0.46%                                    | 0.59%                          | 0.85%              | 1.10%                    | 0.76%               | 4.00%                   | 4.76%                 |
| Saolta University Hospital Care Group                                           | 0.18%               | 0.75%                  | 0.54%                                    | 0.47%                          | 0.68%              | 0.71%                    | 0.59%               | 3.93%                   | 4.52%                 |
| South/South West Hospital Group                                                 | 0.32%               | 0.47%                  | 0.21%                                    | 0.32%                          | 0.38%              | 0.22%                    | 0.37%               | 3.91%                   | 4.28%                 |
| University of Limerick Hospital Group                                           | 0.07%               | 1.16%                  | 0.06%                                    | 0.30%                          | 0.82%              | 0.38%                    | 0.67%               | 5.26%                   | 5.93%                 |
| Other Acute Services                                                            |                     | 0.13%                  | 0.05%                                    |                                | 0.10%              | 0.11%                    | 0.08%               | 2.59%                   | 2.68%                 |
| Acute Services                                                                  | 0.12%               | 0.77%                  | 0.34%                                    | 0.40%                          | 0.60%              | 0.72%                    | 0.55%               | 4.04%                   | 4.59%                 |
| CHO 1                                                                           | 0.25%               | 0.87%                  | 0.07%                                    | 0.26%                          | 1.23%              | 1.03%                    | 0.76%               | 5.93%                   | 6.69%                 |
| CHO 2                                                                           |                     | 0.45%                  | 0.20%                                    | 0.10%                          |                    | 0.31%                    | 0.28%               | 2.93%                   | 3.22%                 |
| CHO 3                                                                           | 0.25%               | 0.61%                  | 0.66%                                    | 0.32%                          | 0.51%              | 0.51%                    | 0.54%               | 5.09%                   | 5.62%                 |
| CHO 4                                                                           |                     | 0.63%                  | 0.10%                                    | 0.12%                          | 0.66%              | 1.00%                    | 0.63%               | 4.44%                   | 5.07%                 |
| CHO 5                                                                           | 1.23%               | 0.92%                  | 0.69%                                    | 0.02%                          | 0.52%              | 0.84%                    | 0.75%               | 5.03%                   | 5.78%                 |
| CHO 6                                                                           | 0.19%               | 0.96%                  | 0.62%                                    | 0.05%                          | 0.05%              | 1.33%                    | 0.76%               | 3.92%                   | 4.68%                 |
| CHO 7                                                                           | 0.11%               | 0.82%                  | 0.31%                                    | 0.16%                          | 0.87%              | 0.90%                    | 0.67%               | 4.72%                   | 5.39%                 |
| CHO 8                                                                           |                     | 0.81%                  | 0.42%                                    | 0.04%                          | 1.20%              | 1.06%                    | 0.70%               | 4.92%                   | 5.63%                 |
| CHO 9                                                                           | 0.54%               | 0.69%                  | 0.40%                                    | 0.26%                          | 0.26%              | 0.75%                    | 0.65%               | 4.86%                   | 5.51%                 |
| Other Community Services                                                        |                     | 0.90%                  |                                          | 0.01%                          | 1.78%              | 0.13%                    | 0.40%               | 2.59%                   | 3.00%                 |
| Community Services                                                              | 0.26%               | 0.74%                  | 0.38%                                    | 0.14%                          | 0.62%              | 0.83%                    | 0.62%               | 4.57%                   | 5.20%                 |
| Health & Wellbeing                                                              | 0.78%               |                        |                                          |                                |                    |                          | 0.23%               | 4.26%                   | 4.49%                 |
| Corporate                                                                       |                     | 0.07%                  | 0.11%                                    | 0.19%                          | 5.61%              |                          | 0.19%               | 2.54%                   | 2.73%                 |
| Health Business Services                                                        |                     |                        |                                          |                                |                    |                          |                     | 2.63%                   | 2.63%                 |
| HWB, Corporate & National                                                       | 0.35%               | 0.05%                  | 0.11%                                    | 0.13%                          | 0.88%              |                          | 0.16%               | 2.71%                   | 2.87%                 |

## **COVID-19 absence**

| Year/ month | Medical &<br>Dental | Nursing &<br>Midwifery | Health & Social<br>Care<br>Professionals | Management &<br>Administrative | General<br>Support | Patient & Client<br>Care | Certified<br>absence | Self-<br>certified<br>absence | Non<br>Covid-19<br>absence | Covid-19<br>absence | Total<br>absence rate |
|-------------|---------------------|------------------------|------------------------------------------|--------------------------------|--------------------|--------------------------|----------------------|-------------------------------|----------------------------|---------------------|-----------------------|
| 2021        | 0.78%               | 2.22%                  | 1.03%                                    | 0.93%                          | 2.02%              | 2.25%                    | 3.61%                | 0.41%                         | 4.02%                      | 1.71%               | 5.72%                 |
| Jun 2021    | 0.15%               | 0.76%                  | 0.34%                                    | 0.27%                          | 0.61%              | 0.79%                    | 3.74%                | 0.46%                         | 4.20%                      | 0.56%               | 4.76%                 |
| May 2021    | 0.15%               | 0.84%                  | 0.41%                                    | 0.28%                          | 0.66%              | 0.88%                    | 3.37%                | 0.38%                         | 3.75%                      | 0.62%               | 4.37%                 |
| Apr 2021    | 0.23%               | 1.04%                  | 0.50%                                    | 0.38%                          | 0.96%              | 1.11%                    | 3.41%                | 0.36%                         | 3.78%                      | 0.79%               | 4.57%                 |
| Mar 2021    | 0.31%               | 1.41%                  | 0.66%                                    | 0.55%                          | 1.20%              | 1.43%                    | 3.46%                | 0.39%                         | 3.85%                      | 1.05%               | 4.90%                 |
| Feb 2021    | 0.69%               | 2.76%                  | 1.30%                                    | 1.16%                          | 2.53%              | 3.20%                    | 3.76%                | 0.49%                         | 4.25%                      | 2.17%               | 6.42%                 |
| Jan 2021    | 3.19%               | 6.51%                  | 3.05%                                    | 3.03%                          | 6.10%              | 6.01%                    | 3.91%                | 0.38%                         | 4.29%                      | 5.05%               | 9.34%                 |
| 2020        | 1.10%               | 2.16%                  | 1.11%                                    | 0.86%                          | 1.58%              | 1.89%                    | 4.07%                | 0.40%                         | 4.46%                      | 1.60%               | 6.06%                 |
| Dec 2020    | 1.19%               | 2.33%                  | 0.91%                                    | 1.00%                          | 1.69%              | 1.98%                    | 3.88%                | 0.38%                         | 4.25%                      | 1.67%               | 5.92%                 |
| Nov 2020    | 0.87%               | 2.04%                  | 0.73%                                    | 1.07%                          | 1.66%              | 1.70%                    | 3.71%                | 0.34%                         | 4.05%                      | 1.48%               | 5.53%                 |
| Oct 2020    | 0.92%               | 2.16%                  | 1.15%                                    | 0.85%                          | 1.76%              | 2.07%                    | 3.92%                | 0.38%                         | 4.30%                      | 1.64%               | 5.94%                 |
| Sep 2020    | 0.72%               | 1.46%                  | 0.97%                                    | 0.59%                          | 1.34%              | 1.39%                    | 4.08%                | 0.41%                         | 4.49%                      | 1.15%               | 5.64%                 |
| Aug 2020    | 0.27%               | 0.81%                  | 0.57%                                    | 0.36%                          | 0.93%              | 0.90%                    | 4.03%                | 0.39%                         | 4.42%                      | 0.68%               | 5.10%                 |
| Jul 2020    | 0.20%               | 0.77%                  | 0.40%                                    | 0.35%                          | 1.00%              | 0.72%                    | 3.78%                | 0.36%                         | 4.13%                      | 0.61%               | 4.74%                 |
| Jun 2020    | 0.33%               | 1.17%                  | 0.44%                                    | 0.50%                          | 1.10%              | 1.06%                    | 3.63%                | 0.32%                         | 3.95%                      | 0.85%               | 4.80%                 |
| May 2020    | 1.26%               | 3.36%                  | 1.49%                                    | 1.01%                          | 2.17%              | 3.35%                    | 4.05%                | 0.28%                         | 4.33%                      | 2.43%               | 6.76%                 |
| Apr 2020    | 4.26%               | 8.15%                  | 3.63%                                    | 2.43%                          | 4.73%              | 6.60%                    | 4.41%                | 0.37%                         | 4.78%                      | 5.64%               | 10.42%                |
| Mar 2020    | 3.23%               | 3.50%                  | 2.91%                                    | 2.15%                          | 2.36%              | 2.80%                    | 4.48%                | 0.41%                         | 4.89%                      | 2.94%               | 7.83%                 |
| Feb 2020    |                     |                        |                                          |                                |                    |                          | 4.25%                | 0.54%                         | 4.79%                      |                     | 4.79%                 |
| Jan 2020    |                     |                        |                                          |                                |                    |                          | 4.61%                | 0.60%                         | 5.20%                      |                     | 5.20%                 |
| 2019        |                     |                        |                                          |                                |                    |                          | 4.14%                | 0.53%                         | 4.67%                      |                     | 4.67%                 |
| 2018        |                     |                        |                                          |                                |                    |                          | 4.11%                | 0.49%                         | 4.61%                      |                     | 4.61%                 |