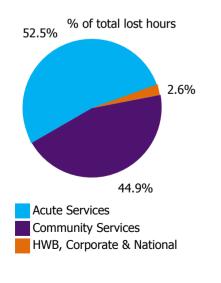

| Health Service Absence Rate - by Care<br>Group: Jun 2021 | Certified<br>absence | Self-<br>certified<br>absence | Non<br>Covid-19<br>absence | Covid-19<br>absence | Total<br>absence<br>rate | % Non<br>Covid-19<br>absence | %<br>Covid-19<br>absence |
|----------------------------------------------------------|----------------------|-------------------------------|----------------------------|---------------------|--------------------------|------------------------------|--------------------------|
| Total                                                    | 3.74%                | 0.46%                         | 4.20%                      | 0.56%               | 4.76%                    | 88.18%                       | 11.82%                   |
| Ambulance Services                                       | 4.89%                | 0.55%                         | 5.44%                      | 0.62%               | 6.06%                    | 89.79%                       | 10.21%                   |
| Acute Hospital Services                                  | 3.49%                | 0.50%                         | 4.00%                      | 0.55%               | 4.54%                    | 87.96%                       | 12.04%                   |
| Acute Services                                           | 3.53%                | 0.50%                         | 4.04%                      | 0.55%               | 4.59%                    | 88.03%                       | 11.97%                   |
| Community Health & Wellbeing                             | 4.66%                | 0.12%                         | 4.78%                      | 0.85%               | 5.63%                    | 84.87%                       | 15.13%                   |
| Mental Health                                            | 3.44%                | 0.39%                         | 3.83%                      | 0.47%               | 4.30%                    | 89.09%                       | 10.91%                   |
| Primary Care                                             | 3.49%                | 0.23%                         | 3.72%                      | 0.37%               | 4.09%                    | 91.04%                       | 8.96%                    |
| Disabilities                                             | 4.36%                | 0.54%                         | 4.90%                      | 0.58%               | 5.48%                    | 89.34%                       | 10.66%                   |
| Older People                                             | 5.26%                | 0.52%                         | 5.79%                      | 1.18%               | 6.96%                    | 83.09%                       | 16.91%                   |
| Community Services                                       | 4.14%                | 0.43%                         | 4.57%                      | 0.62%               | 5.20%                    | 88.00%                       | 12.00%                   |
| Health & Wellbeing                                       | 4.06%                | 0.20%                         | 4.26%                      | 0.23%               | 4.49%                    | 94.93%                       | 5.07%                    |
| Corporate                                                | 2.38%                | 0.16%                         | 2.54%                      | 0.19%               | 2.73%                    | 93.15%                       | 6.85%                    |
| Health Business Services                                 | 2.54%                | 0.10%                         | 2.63%                      |                     | 2.63%                    | 100.00%                      |                          |
| HWB, Corporate & National                                | 2.55%                | 0.15%                         | 2.71%                      | 0.16%               | 2.87%                    | 94.41%                       | 5.59%                    |