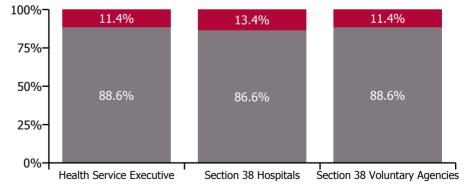

June 2021

| Health Service Absence Rate - by<br>Care Group: Jun 2021 | Medical &<br>Dental | Nursing &<br>Midwifery | Health & Social<br>Care<br>Professionals | Management &<br>Administrative | General<br>Support | Patient & Client<br>Care | Certified<br>absence | Self-<br>certified<br>absence | Non<br>Covid-19<br>absence | Covid-19<br>absence | Total<br>absence<br>rate |
|----------------------------------------------------------|---------------------|------------------------|------------------------------------------|--------------------------------|--------------------|--------------------------|----------------------|-------------------------------|----------------------------|---------------------|--------------------------|
| Total                                                    | 1.25%               | 5.45%                  | 3.49%                                    | 3.55%                          | 6.05%              | 6.45%                    | 3.74%                | 0.46%                         | 4.20%                      | 0.56%               | 4.76%                    |
| Health Service Executive                                 | 5.03%               | 5.03%                  | 5.03%                                    | 5.03%                          | 5.03%              | 5.03%                    | 4.00%                | 0.46%                         | 4.46%                      | 0.57%               | 5.03%                    |
| Ambulance Services                                       |                     |                        |                                          | 2.59%                          | 10.85%             | 6.23%                    | 4.89%                | 0.55%                         | 5.44%                      | 0.62%               | 6.06%                    |
| Acute Hospital Services                                  | 1.19%               | 6.01%                  | 3.67%                                    | 4.29%                          | 6.61%              | 7.95%                    | 3.93%                | 0.57%                         | 4.50%                      | 0.56%               | 5.07%                    |
| Community Health & Wellbeing                             |                     | 21.29%                 | 15.69%                                   | 2.42%                          |                    | 13.24%                   | 4.66%                | 0.12%                         | 4.78%                      | 0.85%               | 5.63%                    |
| Mental Health                                            | 1.33%               | 4.92%                  | 3.73%                                    | 2.47%                          | 6.63%              | 5.27%                    | 3.48%                | 0.39%                         | 3.87%                      | 0.48%               | 4.35%                    |
| Primary Care                                             | 2.95%               | 5.21%                  | 3.37%                                    | 3.76%                          | 4.25%              | 4.79%                    | 3.54%                | 0.24%                         | 3.77%                      | 0.38%               | 4.15%                    |
| Disabilities                                             | 0.28%               | 7.19%                  | 3.94%                                    | 4.23%                          | 4.33%              | 8.01%                    | 5.62%                | 0.46%                         | 6.08%                      | 0.56%               | 6.64%                    |
| Older People                                             | 0.25%               | 7.25%                  | 1.81%                                    | 4.05%                          | 7.64%              | 8.01%                    | 5.36%                | 0.53%                         | 5.89%                      | 1.20%               | 7.09%                    |
| Health & Wellbeing                                       | 7.12%               | 2.45%                  | 5.04%                                    | 3.22%                          | 14.29%             |                          | 4.06%                | 0.20%                         | 4.26%                      | 0.23%               | 4.49%                    |
| Corporate                                                | 0.20%               | 3.24%                  | 2.82%                                    | 2.72%                          | 11.12%             | 2.99%                    | 2.38%                | 0.16%                         | 2.54%                      | 0.19%               | 2.73%                    |
| Health Business Services                                 |                     |                        |                                          | 2.61%                          | 2.70%              | 1.28%                    | 2.54%                | 0.10%                         | 2.63%                      |                     | 2.63%                    |
| Section 38 Hospitals                                     | 3.92%               | 3.92%                  | 3.92%                                    | 3.92%                          | 3.92%              | 3.92%                    | 2.98%                | 0.42%                         | 3.40%                      | 0.53%               | 3.92%                    |
| Section 38 Voluntary Agencies                            | 5.03%               | 5.03%                  | 5.03%                                    | 5.03%                          | 5.03%              | 5.03%                    | 3.92%                | 0.54%                         | 4.45%                      | 0.58%               | 5.03%                    |