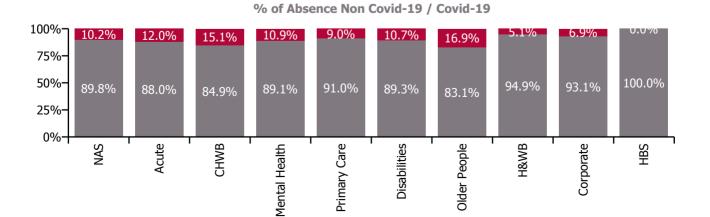

### % of Absence Non Covid-19 / Covid-19

| Health Service Covid-19 Absence Rate - by<br>Staff Category & HG/ CHO: Jun 2021 | Medical &<br>Dental | Nursing &<br>Midwifery | Health & Social<br>Care<br>Professionals | Management &<br>Administrative | General<br>Support | Patient & Client<br>Care | Covid-19<br>absence | Non Covid-19<br>absence | Total<br>absence rate |
|---------------------------------------------------------------------------------|---------------------|------------------------|------------------------------------------|--------------------------------|--------------------|--------------------------|---------------------|-------------------------|-----------------------|
| Total                                                                           | 0.15%               | 0.76%                  | 0.34%                                    | 0.27%                          | 0.61%              | 0.79%                    | 0.56%               | 4.20%                   | 4.76%                 |
| Children's Health Ireland                                                       |                     | 0.46%                  | 0.35%                                    | 0.57%                          | 0.20%              | 0.82%                    | 0.41%               | 4.18%                   | 4.58%                 |
| Dublin Midlands Hospital Group                                                  | 0.02%               | 1.10%                  | 0.40%                                    | 0.49%                          | 0.37%              | 1.22%                    | 0.71%               | 3.94%                   | 4.65%                 |
| Ireland East Hospital Group                                                     | 0.12%               | 0.49%                  | 0.20%                                    | 0.19%                          | 0.71%              | 0.39%                    | 0.37%               | 3.75%                   | 4.12%                 |
| National Ambulance Service                                                      |                     |                        |                                          |                                |                    | 0.65%                    | 0.62%               | 5.44%                   | 6.06%                 |
| RCSI Hospitals Group                                                            | 0.03%               | 1.12%                  | 0.46%                                    | 0.59%                          | 0.85%              | 1.10%                    | 0.76%               | 4.00%                   | 4.76%                 |
| Saolta University Hospital Care Group                                           | 0.18%               | 0.75%                  | 0.54%                                    | 0.47%                          | 0.68%              | 0.71%                    | 0.59%               | 3.93%                   | 4.52%                 |
| South/South West Hospital Group                                                 | 0.32%               | 0.47%                  | 0.21%                                    | 0.32%                          | 0.38%              | 0.22%                    | 0.37%               | 3.91%                   | 4.28%                 |
| University of Limerick Hospital Group                                           | 0.07%               | 1.16%                  | 0.06%                                    | 0.30%                          | 0.82%              | 0.38%                    | 0.67%               | 5.26%                   | 5.93%                 |
| Other Acute Services                                                            |                     | 0.13%                  | 0.05%                                    |                                | 0.10%              | 0.11%                    | 0.08%               | 2.59%                   | 2.68%                 |
| Acute Services                                                                  | 0.12%               | 0.77%                  | 0.34%                                    | 0.40%                          | 0.60%              | 0.72%                    | 0.55%               | 4.04%                   | 4.59%                 |
| CHO 1                                                                           | 0.25%               | 0.87%                  | 0.07%                                    | 0.26%                          | 1.23%              | 1.03%                    | 0.76%               | 5.93%                   | 6.69%                 |
| CHO 2                                                                           |                     | 0.45%                  | 0.20%                                    | 0.10%                          |                    | 0.31%                    | 0.28%               | 2.93%                   | 3.22%                 |
| CHO 3                                                                           | 0.25%               | 0.61%                  | 0.66%                                    | 0.32%                          | 0.51%              | 0.51%                    | 0.54%               | 5.09%                   | 5.62%                 |
| CHO 4                                                                           |                     | 0.63%                  | 0.10%                                    | 0.12%                          | 0.66%              | 1.00%                    | 0.63%               | 4.44%                   | 5.07%                 |
| CHO 5                                                                           | 1.23%               | 0.92%                  | 0.69%                                    | 0.02%                          | 0.52%              | 0.84%                    | 0.75%               | 5.03%                   | 5.78%                 |
| CHO 6                                                                           | 0.19%               | 0.96%                  | 0.62%                                    | 0.05%                          | 0.05%              | 1.33%                    | 0.76%               | 3.92%                   | 4.68%                 |
| CHO 7                                                                           | 0.11%               | 0.82%                  | 0.31%                                    | 0.16%                          | 0.87%              | 0.90%                    | 0.67%               | 4.72%                   | 5.39%                 |
| CHO 8                                                                           |                     | 0.81%                  | 0.42%                                    | 0.04%                          | 1.20%              | 1.06%                    | 0.70%               | 4.92%                   | 5.63%                 |
| CHO 9                                                                           | 0.54%               | 0.69%                  | 0.40%                                    | 0.26%                          | 0.26%              | 0.75%                    | 0.65%               | 4.86%                   | 5.51%                 |
| Other Community Services                                                        |                     | 0.90%                  |                                          | 0.01%                          | 1.78%              | 0.13%                    | 0.40%               | 2.59%                   | 3.00%                 |
| Community Services                                                              | 0.26%               | 0.74%                  | 0.38%                                    | 0.14%                          | 0.62%              | 0.83%                    | 0.62%               | 4.57%                   | 5.20%                 |
| Health & Wellbeing                                                              | 0.78%               |                        |                                          |                                |                    |                          | 0.23%               | 4.26%                   | 4.49%                 |
| Corporate                                                                       |                     | 0.07%                  | 0.11%                                    | 0.19%                          | 5.61%              |                          | 0.19%               | 2.54%                   | 2.73%                 |
| Health Business Services                                                        |                     |                        |                                          |                                |                    |                          |                     | 2.63%                   | 2.63%                 |
| HWB, Corporate & National                                                       | 0.35%               | 0.05%                  | 0.11%                                    | 0.13%                          | 0.88%              |                          | 0.16%               | 2.71%                   | 2.87%                 |

| Health Service Absence Rate - by Care<br>Group: Jun 2021 | Certified<br>absence | Self-<br>certified<br>absence | Non<br>Covid-19<br>absence | Covid-19<br>absence | Total<br>absence<br>rate | % Non<br>Covid-19<br>absence | %<br>Covid-19<br>absence |
|----------------------------------------------------------|----------------------|-------------------------------|----------------------------|---------------------|--------------------------|------------------------------|--------------------------|
| Total                                                    | 3.74%                | 0.46%                         | 4.20%                      | 0.56%               | 4.76%                    | 88.18%                       | 11.82%                   |
| Ambulance Services                                       | 4.89%                | 0.55%                         | 5.44%                      | 0.62%               | 6.06%                    | 89.79%                       | 10.21%                   |
| Acute Hospital Services                                  | 3.49%                | 0.50%                         | 4.00%                      | 0.55%               | 4.54%                    | 87.96%                       | 12.04%                   |
| Acute Services                                           | 3.53%                | 0.50%                         | 4.04%                      | 0.55%               | 4.59%                    | 88.03%                       | 11.97%                   |
| Community Health & Wellbeing                             | 4.66%                | 0.12%                         | 4.78%                      | 0.85%               | 5.63%                    | 84.87%                       | 15.13%                   |
| Mental Health                                            | 3.44%                | 0.39%                         | 3.83%                      | 0.47%               | 4.30%                    | 89.09%                       | 10.91%                   |
| Primary Care                                             | 3.49%                | 0.23%                         | 3.72%                      | 0.37%               | 4.09%                    | 91.04%                       | 8.96%                    |
| Disabilities                                             | 4.36%                | 0.54%                         | 4.90%                      | 0.58%               | 5.48%                    | 89.34%                       | 10.66%                   |
| Older People                                             | 5.26%                | 0.52%                         | 5.79%                      | 1.18%               | 6.96%                    | 83.09%                       | 16.91%                   |
| Community Services                                       | 4.14%                | 0.43%                         | 4.57%                      | 0.62%               | 5.20%                    | 88.00%                       | 12.00%                   |
| Health & Wellbeing                                       | 4.06%                | 0.20%                         | 4.26%                      | 0.23%               | 4.49%                    | 94.93%                       | 5.07%                    |
| Corporate                                                | 2.38%                | 0.16%                         | 2.54%                      | 0.19%               | 2.73%                    | 93.15%                       | 6.85%                    |
| Health Business Services                                 | 2.54%                | 0.10%                         | 2.63%                      |                     | 2.63%                    | 100.00%                      |                          |
| HWB, Corporate & National                                | 2.55%                | 0.15%                         | 2.71%                      | 0.16%               | 2.87%                    | 94.41%                       | 5.59%                    |