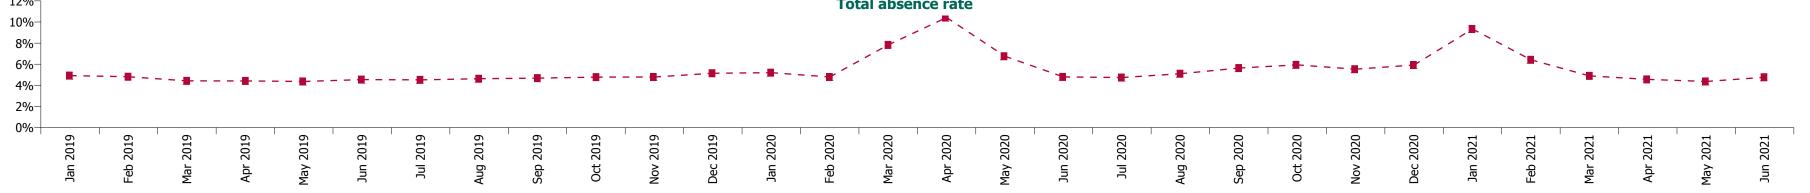

#### **Total absence rate**

# **Staff Category**

| Year/ month | Medical &<br>Dental | Nursing &<br>Midwifery | Health & Social<br>Care<br>Professionals | Management &<br>Administrative | General<br>Support | Patient & Client<br>Care | Certified<br>absence | Self-<br>certified<br>absence | Non<br>Covid-19<br>absence | Covid-19<br>absence | Total<br>absence rate |
|-------------|---------------------|------------------------|------------------------------------------|--------------------------------|--------------------|--------------------------|----------------------|-------------------------------|----------------------------|---------------------|-----------------------|
| 2021        | 1.87%               | 6.79%                  | 4.07%                                    | 4.12%                          | 7.13%              | 7.67%                    | 3.61%                | 0.41%                         | 4.02%                      | 1.71%               | 5.72%                 |
| Jun 2021    | 1.25%               | 5.45%                  | 3.49%                                    | 3.55%                          | 6.05%              | 6.45%                    | 3.74%                | 0.46%                         | 4.20%                      | 0.56%               | 4.76%                 |
| May 2021    | 1.15%               | 5.05%                  | 3.22%                                    | 3.33%                          | 5.57%              | 5.96%                    | 3.37%                | 0.38%                         | 3.75%                      | 0.62%               | 4.37%                 |
| Apr 2021    | 1.34%               | 5.36%                  | 3.31%                                    | 3.33%                          | 5.80%              | 6.26%                    | 3.41%                | 0.36%                         | 3.78%                      | 0.79%               | 4.57%                 |
| Mar 2021    | 1.36%               | 5.77%                  | 3.70%                                    | 3.58%                          | 6.10%              | 6.64%                    | 3.46%                | 0.39%                         | 3.85%                      | 1.05%               | 4.90%                 |
| Feb 2021    | 1.82%               | 7.59%                  | 4.50%                                    | 4.58%                          | 7.92%              | 8.98%                    | 3.76%                | 0.49%                         | 4.25%                      | 2.17%               | 6.42%                 |
| Jan 2021    | 4.34%               | 11.48%                 | 6.27%                                    | 6.46%                          | 11.28%             | 11.69%                   | 3.91%                | 0.38%                         | 4.29%                      | 5.05%               | 9.34%                 |
| 2020        | 2.33%               | 7.10%                  | 4.46%                                    | 4.74%                          | 7.32%              | 7.88%                    | 4.07%                | 0.40%                         | 4.46%                      | 1.60%               | 6.06%                 |
| Dec 2020    | 2.31%               | 7.19%                  | 3.99%                                    | 4.67%                          | 6.95%              | 7.59%                    | 3.88%                | 0.38%                         | 4.25%                      | 1.67%               | 5.92%                 |
| Nov 2020    | 2.12%               | 6.67%                  | 3.70%                                    | 4.53%                          | 6.84%              | 7.06%                    | 3.71%                | 0.34%                         | 4.05%                      | 1.48%               | 5.53%                 |
| Oct 2020    | 2.25%               | 7.02%                  | 4.46%                                    | 4.55%                          | 7.09%              | 7.74%                    | 3.92%                | 0.38%                         | 4.30%                      | 1.64%               | 5.94%                 |
| Sep 2020    | 1.88%               | 6.63%                  | 4.38%                                    | 4.47%                          | 6.95%              | 7.29%                    | 4.08%                | 0.41%                         | 4.49%                      | 1.15%               | 5.64%                 |
| Aug 2020    | 1.49%               | 5.71%                  | 3.81%                                    | 4.17%                          | 6.57%              | 6.92%                    | 4.03%                | 0.39%                         | 4.42%                      | 0.68%               | 5.10%                 |
| Jul 2020    | 1.17%               | 5.38%                  | 3.50%                                    | 3.66%                          | 6.36%              | 6.49%                    | 3.78%                | 0.36%                         | 4.13%                      | 0.61%               | 4.74%                 |
| Jun 2020    | 1.33%               | 5.65%                  | 3.16%                                    | 3.67%                          | 6.44%              | 6.59%                    | 3.63%                | 0.32%                         | 3.95%                      | 0.85%               | 4.80%                 |
| May 2020    | 2.28%               | 8.26%                  | 4.39%                                    | 4.46%                          | 7.97%              | 9.55%                    | 4.05%                | 0.28%                         | 4.33%                      | 2.43%               | 6.76%                 |
| Apr 2020    | 5.48%               | 13.42%                 | 7.25%                                    | 6.48%                          | 11.06%             | 13.10%                   | 4.41%                | 0.37%                         | 4.78%                      | 5.64%               | 10.42%                |
| Mar 2020    | 4.77%               | 8.74%                  | 6.87%                                    | 6.60%                          | 8.63%              | 9.10%                    | 4.48%                | 0.41%                         | 4.89%                      | 2.94%               | 7.83%                 |
| Feb 2020    | 1.49%               | 4.97%                  | 3.82%                                    | 4.65%                          | 6.31%              | 6.16%                    | 4.25%                | 0.54%                         | 4.79%                      |                     | 4.79%                 |
| Jan 2020    | 1.44%               | 5.44%                  | 4.19%                                    | 5.01%                          | 6.61%              | 6.84%                    | 4.61%                | 0.60%                         | 5.20%                      |                     | 5.20%                 |
| 2019        | 1.32%               | 5.06%                  | 3.72%                                    | 4.42%                          | 5.88%              | 6.00%                    | 4.14%                | 0.53%                         | 4.67%                      |                     | 4.67%                 |
| Dec 2019    | 1.55%               | 5.57%                  | 4.24%                                    | 5.02%                          | 6.41%              | 6.22%                    | 4.48%                | 0.67%                         | 5.14%                      |                     | 5.14%                 |
| Nov 2019    | 1.30%               | 5.27%                  | 3.73%                                    | 4.57%                          | 5.99%              | 6.05%                    | 4.22%                | 0.56%                         | 4.79%                      |                     | 4.79%                 |
| Oct 2019    | 1.28%               | 5.26%                  | 3.67%                                    | 4.47%                          | 5.93%              | 6.24%                    | 4.25%                | 0.53%                         | 4.78%                      |                     | 4.78%                 |
| Sep 2019    | 1.30%               | 5.03%                  | 3.83%                                    | 4.48%                          | 6.11%              | 5.94%                    | 4.18%                | 0.50%                         | 4.68%                      |                     | 4.68%                 |
| Aug 2019    | 1.31%               | 4.92%                  | 3.75%                                    | 4.36%                          | 5.68%              | 6.10%                    | 4.21%                | 0.42%                         | 4.63%                      |                     | 4.63%                 |
| Jul 2019    | 1.19%               | 4.84%                  | 3.61%                                    | 4.23%                          | 5.64%              | 5.99%                    | 4.10%                | 0.42%                         | 4.52%                      |                     | 4.52%                 |
| Jun 2019    | 1.40%               | 4.82%                  | 3.58%                                    | 3.93%                          | 5.77%              | 6.11%                    | 4.02%                | 0.53%                         | 4.54%                      |                     | 4.54%                 |
| May 2019    | 1.31%               | 4.75%                  | 3.62%                                    | 3.89%                          | 5.45%              | 5.66%                    | 3.92%                | 0.45%                         | 4.37%                      |                     | 4.37%                 |
| Apr 2019    | 1.37%               | 4.74%                  | 3.54%                                    | 4.03%                          | 5.58%              | 5.81%                    | 3.94%                | 0.48%                         | 4.42%                      |                     | 4.42%                 |
| Mar 2019    | 1.17%               | 4.65%                  | 3.55%                                    | 4.34%                          | 5.93%              | 5.57%                    | 3.92%                | 0.50%                         | 4.42%                      |                     | 4.42%                 |
| Feb 2019    | 1.39%               | 5.46%                  | 3.64%                                    | 4.66%                          | 5.76%              | 5.90%                    | 4.13%                | 0.68%                         | 4.82%                      |                     | 4.82%                 |
| Jan 2019    | 1.24%               | 5.38%                  | 3.91%                                    | 5.02%                          | 6.31%              | 6.37%                    | 4.29%                | 0.64%                         | 4.92%                      |                     | 4.92%                 |
| 2018        | 1.25%               | 4.91%                  | 3.62%                                    | 4.37%                          | 5.76%              | 6.03%                    | 4.11%                | 0.49%                         | 4.61%                      |                     | 4.61%                 |