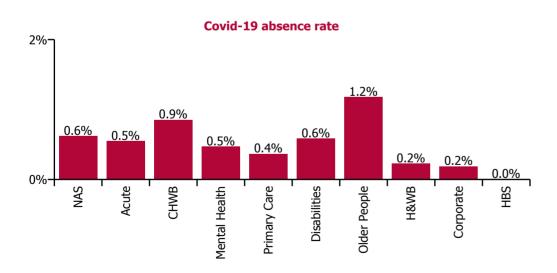

#### **Total absence rate**

| Health Service Covid-19 Absence Rate - by<br>Staff Category & Care Group: Jun 2021 | Medical &<br>Dental | Nursing &<br>Midwifery | Health & Social<br>Care<br>Professionals | Management &<br>Administrative | General<br>Support | Patient & Client<br>Care | Covid-19<br>absence | Non Covid-19<br>absence | Total<br>absence rate |
|------------------------------------------------------------------------------------|---------------------|------------------------|------------------------------------------|--------------------------------|--------------------|--------------------------|---------------------|-------------------------|-----------------------|
| Total                                                                              | 0.15%               | 0.76%                  | 0.34%                                    | 0.27%                          | 0.61%              | 0.79%                    | 0.56%               | 4.20%                   | 4.76%                 |
| Ambulance Services                                                                 |                     |                        |                                          |                                |                    | 0.65%                    | 0.62%               | 5.44%                   | 6.06%                 |
| Acute Hospital Services                                                            | 0.12%               | 0.77%                  | 0.34%                                    | 0.40%                          | 0.60%              | 0.74%                    | 0.55%               | 4.00%                   | 4.54%                 |
| Acute Services                                                                     | 0.12%               | 0.77%                  | 0.34%                                    | 0.40%                          | 0.60%              | 0.72%                    | 0.55%               | 4.04%                   | 4.59%                 |
| Community Health & Wellbeing                                                       |                     |                        |                                          |                                |                    | 5.59%                    | 0.85%               | 4.78%                   | 5.63%                 |
| Mental Health                                                                      | 0.17%               | 0.55%                  | 0.11%                                    | 0.17%                          | 0.74%              | 0.87%                    | 0.47%               | 3.83%                   | 4.30%                 |
| Primary Care                                                                       | 0.35%               | 0.48%                  | 0.27%                                    | 0.17%                          | 0.54%              | 0.60%                    | 0.37%               | 3.72%                   | 4.09%                 |
| Disabilities                                                                       | 0.10%               | 0.54%                  | 0.53%                                    | 0.01%                          | 0.54%              | 0.65%                    | 0.58%               | 4.90%                   | 5.48%                 |
| Older People                                                                       | 0.29%               | 1.53%                  | 0.26%                                    | 0.22%                          | 0.63%              | 1.30%                    | 1.18%               | 5.79%                   | 6.96%                 |
| Community Services                                                                 | 0.26%               | 0.74%                  | 0.38%                                    | 0.14%                          | 0.62%              | 0.83%                    | 0.62%               | 4.57%                   | 5.20%                 |
| Health & Wellbeing                                                                 | 0.78%               |                        |                                          |                                |                    |                          | 0.23%               | 4.26%                   | 4.49%                 |
| Corporate                                                                          |                     | 0.07%                  | 0.11%                                    | 0.19%                          | 5.61%              |                          | 0.19%               | 2.54%                   | 2.73%                 |
| Health Business Services                                                           |                     |                        |                                          |                                |                    |                          |                     | 2.63%                   | 2.63%                 |
| HWB, Corporate & National                                                          | 0.35%               | 0.05%                  | 0.11%                                    | 0.13%                          | 0.88%              |                          | 0.16%               | 2.71%                   | 2.87%                 |