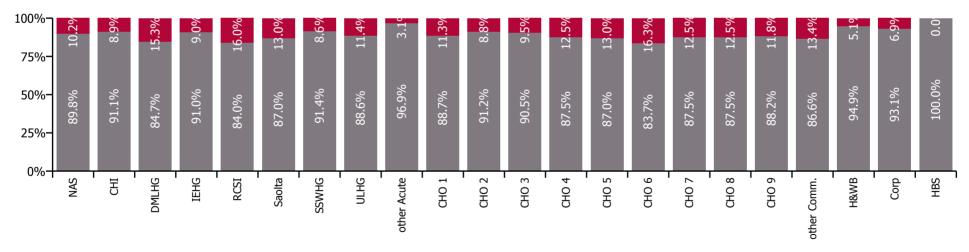

| Health Service Absence Rate - by HG ,<br>CHO/Care Group & Staff Category:<br>Jun 2021 | Medical &<br>Dental | Nursing &<br>Midwifery | Health & Social<br>Care<br>Professionals | Management &<br>Administrative | General<br>Support | Patient & Client<br>Care | Certified<br>absence | Self-<br>certified<br>absence | Non<br>Covid-19<br>absence | Covid-19<br>absence | Total<br>absence<br>rate |
|---------------------------------------------------------------------------------------|---------------------|------------------------|------------------------------------------|--------------------------------|--------------------|--------------------------|----------------------|-------------------------------|----------------------------|---------------------|--------------------------|
| Total                                                                                 | 1.25%               | 5.45%                  | 3.49%                                    | 3.55%                          | 6.05%              | 6.45%                    | 3.74%                | 0.46%                         | 4.20%                      | 0.56%               | 4.76%                    |
| Children's Health Ireland                                                             | 1.41%               | 5.65%                  | 3.38%                                    | 5.04%                          | 5.41%              | 6.45%                    | 3.76%                | 0.42%                         | 4.18%                      | 0.41%               | 4.58%                    |
| Dublin Midlands Hospital Group                                                        | 0.65%               | 5.71%                  | 3.65%                                    | 3.74%                          | 5.32%              | 8.03%                    | 3.46%                | 0.48%                         | 3.94%                      | 0.71%               | 4.65%                    |
| Ireland East Hospital Group                                                           | 0.84%               | 4.68%                  | 2.88%                                    | 3.51%                          | 6.35%              | 7.07%                    | 3.36%                | 0.39%                         | 3.75%                      | 0.37%               | 4.12%                    |
| National Ambulance Service                                                            |                     |                        |                                          | 2.59%                          | 10.85%             | 6.23%                    | 4.89%                | 0.55%                         | 5.44%                      | 0.62%               | 6.06%                    |
| RCSI Hospitals Group                                                                  | 1.33%               | 5.58%                  | 2.92%                                    | 4.57%                          | 7.02%              | 7.08%                    | 3.54%                | 0.46%                         | 4.00%                      | 0.76%               | 4.76%                    |
| Saolta University Hospital Care Group                                                 | 1.08%               | 5.79%                  | 3.15%                                    | 3.94%                          | 5.95%              | 6.13%                    | 3.27%                | 0.66%                         | 3.93%                      | 0.59%               | 4.52%                    |
| South/South West Hospital Group                                                       | 1.00%               | 5.15%                  | 3.59%                                    | 3.50%                          | 4.87%              | 7.52%                    | 3.32%                | 0.59%                         | 3.91%                      | 0.37%               | 4.28%                    |
| University of Limerick Hospital Group                                                 | 1.34%               | 6.55%                  | 3.06%                                    | 4.72%                          | 9.23%              | 9.02%                    | 4.80%                | 0.46%                         | 5.26%                      | 0.67%               | 5.93%                    |
| Other Acute Services                                                                  |                     | 4.29%                  | 1.51%                                    | 1.55%                          | 1.77%              | 3.04%                    | 2.12%                | 0.47%                         | 2.59%                      | 0.08%               | 2.68%                    |
| Acute Services                                                                        | 1.02%               | 5.44%                  | 3.23%                                    | 3.96%                          | 6.12%              | 7.00%                    | 3.53%                | 0.50%                         | 4.04%                      | 0.55%               | 4.59%                    |
| CHO 1                                                                                 | 2.38%               | 7.16%                  | 4.47%                                    | 4.96%                          | 8.10%              | 7.83%                    | 5.56%                | 0.37%                         | 5.93%                      | 0.76%               | 6.69%                    |
| CHO 2                                                                                 | 1.72%               | 3.10%                  | 3.01%                                    | 2.16%                          | 2.62%              | 4.03%                    | 2.78%                | 0.15%                         | 2.93%                      | 0.28%               | 3.22%                    |
| CHO 3                                                                                 | 1.83%               | 6.70%                  | 4.86%                                    | 4.37%                          | 5.90%              | 5.73%                    | 4.68%                | 0.40%                         | 5.09%                      | 0.54%               | 5.62%                    |
| CHO 4                                                                                 | 1.52%               | 4.87%                  | 3.34%                                    | 2.89%                          | 5.48%              | 6.69%                    | 3.80%                | 0.64%                         | 4.44%                      | 0.63%               | 5.07%                    |
| CHO 5                                                                                 | 2.73%               | 6.56%                  | 4.61%                                    | 3.89%                          | 5.57%              | 6.54%                    | 4.54%                | 0.49%                         | 5.03%                      | 0.75%               | 5.78%                    |
| CHO 6                                                                                 | 1.70%               | 4.90%                  | 4.38%                                    | 3.34%                          | 4.11%              | 6.09%                    | 3.45%                | 0.46%                         | 3.92%                      | 0.76%               | 4.68%                    |
| CHO 7                                                                                 | 1.94%               | 5.66%                  | 3.61%                                    | 3.39%                          | 8.09%              | 6.47%                    | 4.19%                | 0.53%                         | 4.72%                      | 0.67%               | 5.39%                    |
| CHO 8                                                                                 | 2.25%               | 6.72%                  | 4.47%                                    | 4.14%                          | 5.11%              | 6.29%                    | 4.52%                | 0.40%                         | 4.92%                      | 0.70%               | 5.63%                    |
| CHO 9                                                                                 | 1.95%               | 4.72%                  | 3.34%                                    | 3.48%                          | 5.31%              | 6.68%                    | 4.42%                | 0.44%                         | 4.86%                      | 0.65%               | 5.51%                    |
| Other Community Services                                                              | 2.32%               | 4.75%                  | 0.93%                                    | 0.70%                          | 14.43%             | 2.91%                    | 2.07%                | 0.53%                         | 2.59%                      | 0.40%               | 3.00%                    |
| Community Services                                                                    | 2.01%               | 5.52%                  | 3.83%                                    | 3.37%                          | 5.99%              | 6.20%                    | 4.14%                | 0.43%                         | 4.57%                      | 0.62%               | 5.20%                    |
| HWB, Corporate & National                                                             | 3.31%               | 3.06%                  | 2.91%                                    | 2.73%                          | 4.04%              | 2.23%                    | 2.55%                | 0.15%                         | 2.71%                      | 0.16%               | 2.87%                    |

June 2021

| Health Service Absence Rate - by<br>Care Group: Jun 2021 | Medical &<br>Dental | Nursing &<br>Midwifery | Health & Social<br>Care<br>Professionals | Management &<br>Administrative | General<br>Support | Patient & Client<br>Care | Certified<br>absence | Self-<br>certified<br>absence | Non<br>Covid-19<br>absence | Covid-19<br>absence | Total<br>absence<br>rate |
|----------------------------------------------------------|---------------------|------------------------|------------------------------------------|--------------------------------|--------------------|--------------------------|----------------------|-------------------------------|----------------------------|---------------------|--------------------------|
| Total                                                    | 1.25%               | 5.45%                  | 3.49%                                    | 3.55%                          | 6.05%              | 6.45%                    | 3.74%                | 0.46%                         | 4.20%                      | 0.56%               | 4.76%                    |
| Health Service Executive                                 | 5.03%               | 5.03%                  | 5.03%                                    | 5.03%                          | 5.03%              | 5.03%                    | 4.00%                | 0.46%                         | 4.46%                      | 0.57%               | 5.03%                    |
| Ambulance Services                                       |                     |                        |                                          | 2.59%                          | 10.85%             | 6.23%                    | 4.89%                | 0.55%                         | 5.44%                      | 0.62%               | 6.06%                    |
| Acute Hospital Services                                  | 1.19%               | 6.01%                  | 3.67%                                    | 4.29%                          | 6.61%              | 7.95%                    | 3.93%                | 0.57%                         | 4.50%                      | 0.56%               | 5.07%                    |
| Community Health & Wellbeing                             |                     | 21.29%                 | 15.69%                                   | 2.42%                          |                    | 13.24%                   | 4.66%                | 0.12%                         | 4.78%                      | 0.85%               | 5.63%                    |
| Mental Health                                            | 1.33%               | 4.92%                  | 3.73%                                    | 2.47%                          | 6.63%              | 5.27%                    | 3.48%                | 0.39%                         | 3.87%                      | 0.48%               | 4.35%                    |
| Primary Care                                             | 2.95%               | 5.21%                  | 3.37%                                    | 3.76%                          | 4.25%              | 4.79%                    | 3.54%                | 0.24%                         | 3.77%                      | 0.38%               | 4.15%                    |
| Disabilities                                             | 0.28%               | 7.19%                  | 3.94%                                    | 4.23%                          | 4.33%              | 8.01%                    | 5.62%                | 0.46%                         | 6.08%                      | 0.56%               | 6.64%                    |
| Older People                                             | 0.25%               | 7.25%                  | 1.81%                                    | 4.05%                          | 7.64%              | 8.01%                    | 5.36%                | 0.53%                         | 5.89%                      | 1.20%               | 7.09%                    |
| Health & Wellbeing                                       | 7.12%               | 2.45%                  | 5.04%                                    | 3.22%                          | 14.29%             |                          | 4.06%                | 0.20%                         | 4.26%                      | 0.23%               | 4.49%                    |
| Corporate                                                | 0.20%               | 3.24%                  | 2.82%                                    | 2.72%                          | 11.12%             | 2.99%                    | 2.38%                | 0.16%                         | 2.54%                      | 0.19%               | 2.73%                    |
| Health Business Services                                 |                     |                        |                                          | 2.61%                          | 2.70%              | 1.28%                    | 2.54%                | 0.10%                         | 2.63%                      |                     | 2.63%                    |
| Section 38 Hospitals                                     | 3.92%               | 3.92%                  | 3.92%                                    | 3.92%                          | 3.92%              | 3.92%                    | 2.98%                | 0.42%                         | 3.40%                      | 0.53%               | 3.92%                    |
| Section 38 Voluntary Agencies                            | 5.03%               | 5.03%                  | 5.03%                                    | 5.03%                          | 5.03%              | 5.03%                    | 3.92%                | 0.54%                         | 4.45%                      | 0.58%               | 5.03%                    |