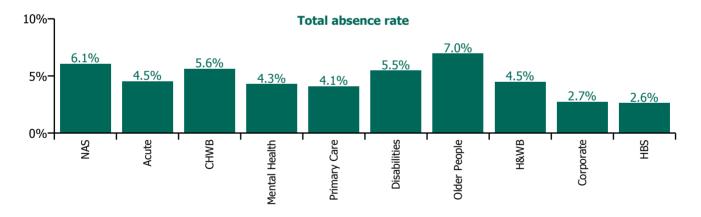

#### **Total absence rate**

| Health Service Absence Rate - by Care<br>Group: Jun 2021 | Certified<br>absence | Self-<br>certified<br>absence | Non<br>Covid-19<br>absence | Covid-19<br>absence | Total<br>absence<br>rate | % Non<br>Covid-19<br>absence | %<br>Covid-19<br>absence |
|----------------------------------------------------------|----------------------|-------------------------------|----------------------------|---------------------|--------------------------|------------------------------|--------------------------|
| Total                                                    | 3.74%                | 0.46%                         | 4.20%                      | 0.56%               | 4.76%                    | 88.18%                       | 11.82%                   |
| Ambulance Services                                       | 4.89%                | 0.55%                         | 5.44%                      | 0.62%               | 6.06%                    | 89.79%                       | 10.21%                   |
| Acute Hospital Services                                  | 3.49%                | 0.50%                         | 4.00%                      | 0.55%               | 4.54%                    | 87.96%                       | 12.04%                   |
| Acute Services                                           | 3.53%                | 0.50%                         | 4.04%                      | 0.55%               | 4.59%                    | 88.03%                       | 11.97%                   |
| Community Health & Wellbeing                             | 4.66%                | 0.12%                         | 4.78%                      | 0.85%               | 5.63%                    | 84.87%                       | 15.13%                   |
| Mental Health                                            | 3.44%                | 0.39%                         | 3.83%                      | 0.47%               | 4.30%                    | 89.09%                       | 10.91%                   |
| Primary Care                                             | 3.49%                | 0.23%                         | 3.72%                      | 0.37%               | 4.09%                    | 91.04%                       | 8.96%                    |
| Disabilities                                             | 4.36%                | 0.54%                         | 4.90%                      | 0.58%               | 5.48%                    | 89.34%                       | 10.66%                   |
| Older People                                             | 5.26%                | 0.52%                         | 5.79%                      | 1.18%               | 6.96%                    | 83.09%                       | 16.91%                   |
| Community Services                                       | 4.14%                | 0.43%                         | 4.57%                      | 0.62%               | 5.20%                    | 88.00%                       | 12.00%                   |
| Health & Wellbeing                                       | 4.06%                | 0.20%                         | 4.26%                      | 0.23%               | 4.49%                    | 94.93%                       | 5.07%                    |
| Corporate                                                | 2.38%                | 0.16%                         | 2.54%                      | 0.19%               | 2.73%                    | 93.15%                       | 6.85%                    |
| Health Business Services                                 | 2.54%                | 0.10%                         | 2.63%                      |                     | 2.63%                    | 100.00%                      |                          |
| HWB, Corporate & National                                | 2.55%                | 0.15%                         | 2.71%                      | 0.16%               | 2.87%                    | 94.41%                       | 5.59%                    |