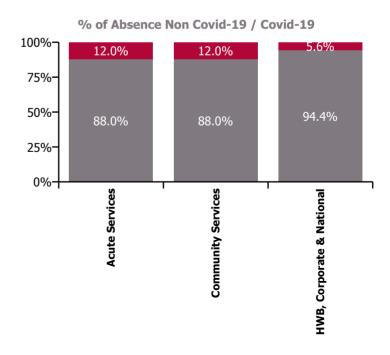

### % of Absence Non Covid-19 / Covid-19

| Health Service Covid-19 Absence Rate - by<br>Staff Category & HG/ CHO: Jun 2021 | Medical &<br>Dental | Nursing &<br>Midwifery | Health & Social<br>Care<br>Professionals | Management &<br>Administrative | General<br>Support | Patient & Client<br>Care | Covid-19<br>absence | Non Covid-19<br>absence | Total<br>absence rate |
|---------------------------------------------------------------------------------|---------------------|------------------------|------------------------------------------|--------------------------------|--------------------|--------------------------|---------------------|-------------------------|-----------------------|
| Total                                                                           | 0.15%               | 0.76%                  | 0.34%                                    | 0.27%                          | 0.61%              | 0.79%                    | 0.56%               | 4.20%                   | 4.76%                 |
| Children's Health Ireland                                                       |                     | 0.46%                  | 0.35%                                    | 0.57%                          | 0.20%              | 0.82%                    | 0.41%               | 4.18%                   | 4.58%                 |
| Dublin Midlands Hospital Group                                                  | 0.02%               | 1.10%                  | 0.40%                                    | 0.49%                          | 0.37%              | 1.22%                    | 0.71%               | 3.94%                   | 4.65%                 |
| Ireland East Hospital Group                                                     | 0.12%               | 0.49%                  | 0.20%                                    | 0.19%                          | 0.71%              | 0.39%                    | 0.37%               | 3.75%                   | 4.12%                 |
| National Ambulance Service                                                      |                     |                        |                                          |                                |                    | 0.65%                    | 0.62%               | 5.44%                   | 6.06%                 |
| RCSI Hospitals Group                                                            | 0.03%               | 1.12%                  | 0.46%                                    | 0.59%                          | 0.85%              | 1.10%                    | 0.76%               | 4.00%                   | 4.76%                 |
| Saolta University Hospital Care Group                                           | 0.18%               | 0.75%                  | 0.54%                                    | 0.47%                          | 0.68%              | 0.71%                    | 0.59%               | 3.93%                   | 4.52%                 |
| South/South West Hospital Group                                                 | 0.32%               | 0.47%                  | 0.21%                                    | 0.32%                          | 0.38%              | 0.22%                    | 0.37%               | 3.91%                   | 4.28%                 |
| University of Limerick Hospital Group                                           | 0.07%               | 1.16%                  | 0.06%                                    | 0.30%                          | 0.82%              | 0.38%                    | 0.67%               | 5.26%                   | 5.93%                 |
| Other Acute Services                                                            |                     | 0.13%                  | 0.05%                                    |                                | 0.10%              | 0.11%                    | 0.08%               | 2.59%                   | 2.68%                 |
| Acute Services                                                                  | 0.12%               | 0.77%                  | 0.34%                                    | 0.40%                          | 0.60%              | 0.72%                    | 0.55%               | 4.04%                   | 4.59%                 |
| CHO 1                                                                           | 0.25%               | 0.87%                  | 0.07%                                    | 0.26%                          | 1.23%              | 1.03%                    | 0.76%               | 5.93%                   | 6.69%                 |
| CHO 2                                                                           |                     | 0.45%                  | 0.20%                                    | 0.10%                          |                    | 0.31%                    | 0.28%               | 2.93%                   | 3.22%                 |
| CHO 3                                                                           | 0.25%               | 0.61%                  | 0.66%                                    | 0.32%                          | 0.51%              | 0.51%                    | 0.54%               | 5.09%                   | 5.62%                 |
| CHO 4                                                                           |                     | 0.63%                  | 0.10%                                    | 0.12%                          | 0.66%              | 1.00%                    | 0.63%               | 4.44%                   | 5.07%                 |
| CHO 5                                                                           | 1.23%               | 0.92%                  | 0.69%                                    | 0.02%                          | 0.52%              | 0.84%                    | 0.75%               | 5.03%                   | 5.78%                 |
| CHO 6                                                                           | 0.19%               | 0.96%                  | 0.62%                                    | 0.05%                          | 0.05%              | 1.33%                    | 0.76%               | 3.92%                   | 4.68%                 |
| CHO 7                                                                           | 0.11%               | 0.82%                  | 0.31%                                    | 0.16%                          | 0.87%              | 0.90%                    | 0.67%               | 4.72%                   | 5.39%                 |
| CHO 8                                                                           |                     | 0.81%                  | 0.42%                                    | 0.04%                          | 1.20%              | 1.06%                    | 0.70%               | 4.92%                   | 5.63%                 |
| CHO 9                                                                           | 0.54%               | 0.69%                  | 0.40%                                    | 0.26%                          | 0.26%              | 0.75%                    | 0.65%               | 4.86%                   | 5.51%                 |
| Other Community Services                                                        |                     | 0.90%                  |                                          | 0.01%                          | 1.78%              | 0.13%                    | 0.40%               | 2.59%                   | 3.00%                 |
| Community Services                                                              | 0.26%               | 0.74%                  | 0.38%                                    | 0.14%                          | 0.62%              | 0.83%                    | 0.62%               | 4.57%                   | 5.20%                 |
| Health & Wellbeing                                                              | 0.78%               |                        |                                          |                                |                    |                          | 0.23%               | 4.26%                   | 4.49%                 |
| Corporate                                                                       |                     | 0.07%                  | 0.11%                                    | 0.19%                          | 5.61%              |                          | 0.19%               | 2.54%                   | 2.73%                 |
| Health Business Services                                                        |                     |                        |                                          |                                |                    |                          |                     | 2.63%                   | 2.63%                 |
| HWB, Corporate & National                                                       | 0.35%               | 0.05%                  | 0.11%                                    | 0.13%                          | 0.88%              |                          | 0.16%               | 2.71%                   | 2.87%                 |

| Health Service Absence Rate - by Care<br>Group: Jun 2021 | Certified<br>absence | Self-<br>certified<br>absence | Non<br>Covid-19<br>absence | Covid-19<br>absence | Total<br>absence<br>rate | % Non<br>Covid-19<br>absence | %<br>Covid-19<br>absence |
|----------------------------------------------------------|----------------------|-------------------------------|----------------------------|---------------------|--------------------------|------------------------------|--------------------------|
| Total                                                    | 3.74%                | 0.46%                         | 4.20%                      | 0.56%               | 4.76%                    | 88.18%                       | 11.82%                   |
| Ambulance Services                                       | 4.89%                | 0.55%                         | 5.44%                      | 0.62%               | 6.06%                    | 89.79%                       | 10.21%                   |
| Acute Hospital Services                                  | 3.49%                | 0.50%                         | 4.00%                      | 0.55%               | 4.54%                    | 87.96%                       | 12.04%                   |
| Acute Services                                           | 3.53%                | 0.50%                         | 4.04%                      | 0.55%               | 4.59%                    | 88.03%                       | 11.97%                   |
| Community Health & Wellbeing                             | 4.66%                | 0.12%                         | 4.78%                      | 0.85%               | 5.63%                    | 84.87%                       | 15.13%                   |
| Mental Health                                            | 3.44%                | 0.39%                         | 3.83%                      | 0.47%               | 4.30%                    | 89.09%                       | 10.91%                   |
| Primary Care                                             | 3.49%                | 0.23%                         | 3.72%                      | 0.37%               | 4.09%                    | 91.04%                       | 8.96%                    |
| Disabilities                                             | 4.36%                | 0.54%                         | 4.90%                      | 0.58%               | 5.48%                    | 89.34%                       | 10.66%                   |
| Older People                                             | 5.26%                | 0.52%                         | 5.79%                      | 1.18%               | 6.96%                    | 83.09%                       | 16.91%                   |
| Community Services                                       | 4.14%                | 0.43%                         | 4.57%                      | 0.62%               | 5.20%                    | 88.00%                       | 12.00%                   |
| Health & Wellbeing                                       | 4.06%                | 0.20%                         | 4.26%                      | 0.23%               | 4.49%                    | 94.93%                       | 5.07%                    |
| Corporate                                                | 2.38%                | 0.16%                         | 2.54%                      | 0.19%               | 2.73%                    | 93.15%                       | 6.85%                    |
| Health Business Services                                 | 2.54%                | 0.10%                         | 2.63%                      |                     | 2.63%                    | 100.00%                      |                          |
| HWB, Corporate & National                                | 2.55%                | 0.15%                         | 2.71%                      | 0.16%               | 2.87%                    | 94.41%                       | 5.59%                    |