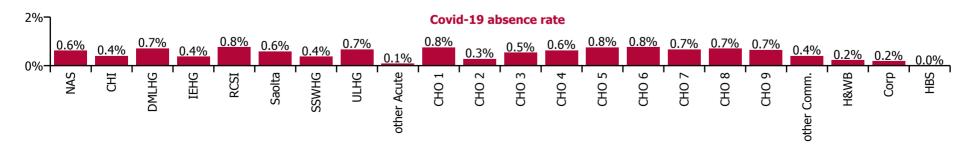

| Health Service Covid-19 Absence Rate - by<br>Staff Category & Care Group: Jun 2021 | Medical &<br>Dental | Nursing &<br>Midwifery | Health & Social<br>Care<br>Professionals | Management &<br>Administrative | General<br>Support | Patient & Client<br>Care | Covid-19<br>absence | Non Covid-19<br>absence | Total<br>absence rate |
|------------------------------------------------------------------------------------|---------------------|------------------------|------------------------------------------|--------------------------------|--------------------|--------------------------|---------------------|-------------------------|-----------------------|
| Total                                                                              | 0.15%               | 0.76%                  | 0.34%                                    | 0.27%                          | 0.61%              | 0.79%                    | 0.56%               | 4.20%                   | 4.76%                 |
| Ambulance Services                                                                 |                     |                        |                                          |                                |                    | 0.65%                    | 0.62%               | 5.44%                   | 6.06%                 |
| Acute Hospital Services                                                            | 0.12%               | 0.77%                  | 0.34%                                    | 0.40%                          | 0.60%              | 0.74%                    | 0.55%               | 4.00%                   | 4.54%                 |
| Acute Services                                                                     | 0.12%               | 0.77%                  | 0.34%                                    | 0.40%                          | 0.60%              | 0.72%                    | 0.55%               | 4.04%                   | 4.59%                 |
| Community Health & Wellbeing                                                       |                     |                        |                                          |                                |                    | 5.59%                    | 0.85%               | 4.78%                   | 5.63%                 |
| Mental Health                                                                      | 0.17%               | 0.55%                  | 0.11%                                    | 0.17%                          | 0.74%              | 0.87%                    | 0.47%               | 3.83%                   | 4.30%                 |
| Primary Care                                                                       | 0.35%               | 0.48%                  | 0.27%                                    | 0.17%                          | 0.54%              | 0.60%                    | 0.37%               | 3.72%                   | 4.09%                 |
| Disabilities                                                                       | 0.10%               | 0.54%                  | 0.53%                                    | 0.01%                          | 0.54%              | 0.65%                    | 0.58%               | 4.90%                   | 5.48%                 |
| Older People                                                                       | 0.29%               | 1.53%                  | 0.26%                                    | 0.22%                          | 0.63%              | 1.30%                    | 1.18%               | 5.79%                   | 6.96%                 |
| Community Services                                                                 | 0.26%               | 0.74%                  | 0.38%                                    | 0.14%                          | 0.62%              | 0.83%                    | 0.62%               | 4.57%                   | 5.20%                 |
| Health & Wellbeing                                                                 | 0.78%               |                        |                                          |                                |                    |                          | 0.23%               | 4.26%                   | 4.49%                 |
| Corporate                                                                          |                     | 0.07%                  | 0.11%                                    | 0.19%                          | 5.61%              |                          | 0.19%               | 2.54%                   | 2.73%                 |
| Health Business Services                                                           |                     |                        |                                          |                                |                    |                          |                     | 2.63%                   | 2.63%                 |
| HWB, Corporate & National                                                          | 0.35%               | 0.05%                  | 0.11%                                    | 0.13%                          | 0.88%              |                          | 0.16%               | 2.71%                   | 2.87%                 |

### % of Absence Non Covid-19 / Covid-19

| Health Service Covid-19 Absence Rate - by<br>Staff Category & HG/ CHO: Jun 2021 | Medical &<br>Dental | Nursing &<br>Midwifery | Health & Social<br>Care<br>Professionals | Management &<br>Administrative | General<br>Support | Patient & Client<br>Care | Covid-19<br>absence | Non Covid-19<br>absence | Total<br>absence rate |
|---------------------------------------------------------------------------------|---------------------|------------------------|------------------------------------------|--------------------------------|--------------------|--------------------------|---------------------|-------------------------|-----------------------|
| Total                                                                           | 0.15%               | 0.76%                  | 0.34%                                    | 0.27%                          | 0.61%              | 0.79%                    | 0.56%               | 4.20%                   | 4.76%                 |
| Children's Health Ireland                                                       |                     | 0.46%                  | 0.35%                                    | 0.57%                          | 0.20%              | 0.82%                    | 0.41%               | 4.18%                   | 4.58%                 |
| Dublin Midlands Hospital Group                                                  | 0.02%               | 1.10%                  | 0.40%                                    | 0.49%                          | 0.37%              | 1.22%                    | 0.71%               | 3.94%                   | 4.65%                 |
| Ireland East Hospital Group                                                     | 0.12%               | 0.49%                  | 0.20%                                    | 0.19%                          | 0.71%              | 0.39%                    | 0.37%               | 3.75%                   | 4.12%                 |
| National Ambulance Service                                                      |                     |                        |                                          |                                |                    | 0.65%                    | 0.62%               | 5.44%                   | 6.06%                 |
| RCSI Hospitals Group                                                            | 0.03%               | 1.12%                  | 0.46%                                    | 0.59%                          | 0.85%              | 1.10%                    | 0.76%               | 4.00%                   | 4.76%                 |
| Saolta University Hospital Care Group                                           | 0.18%               | 0.75%                  | 0.54%                                    | 0.47%                          | 0.68%              | 0.71%                    | 0.59%               | 3.93%                   | 4.52%                 |
| South/South West Hospital Group                                                 | 0.32%               | 0.47%                  | 0.21%                                    | 0.32%                          | 0.38%              | 0.22%                    | 0.37%               | 3.91%                   | 4.28%                 |
| University of Limerick Hospital Group                                           | 0.07%               | 1.16%                  | 0.06%                                    | 0.30%                          | 0.82%              | 0.38%                    | 0.67%               | 5.26%                   | 5.93%                 |
| Other Acute Services                                                            |                     | 0.13%                  | 0.05%                                    |                                | 0.10%              | 0.11%                    | 0.08%               | 2.59%                   | 2.68%                 |
| Acute Services                                                                  | 0.12%               | 0.77%                  | 0.34%                                    | 0.40%                          | 0.60%              | 0.72%                    | 0.55%               | 4.04%                   | 4.59%                 |
| CHO 1                                                                           | 0.25%               | 0.87%                  | 0.07%                                    | 0.26%                          | 1.23%              | 1.03%                    | 0.76%               | 5.93%                   | 6.69%                 |
| CHO 2                                                                           |                     | 0.45%                  | 0.20%                                    | 0.10%                          |                    | 0.31%                    | 0.28%               | 2.93%                   | 3.22%                 |
| CHO 3                                                                           | 0.25%               | 0.61%                  | 0.66%                                    | 0.32%                          | 0.51%              | 0.51%                    | 0.54%               | 5.09%                   | 5.62%                 |
| CHO 4                                                                           |                     | 0.63%                  | 0.10%                                    | 0.12%                          | 0.66%              | 1.00%                    | 0.63%               | 4.44%                   | 5.07%                 |
| CHO 5                                                                           | 1.23%               | 0.92%                  | 0.69%                                    | 0.02%                          | 0.52%              | 0.84%                    | 0.75%               | 5.03%                   | 5.78%                 |
| CHO 6                                                                           | 0.19%               | 0.96%                  | 0.62%                                    | 0.05%                          | 0.05%              | 1.33%                    | 0.76%               | 3.92%                   | 4.68%                 |
| CHO 7                                                                           | 0.11%               | 0.82%                  | 0.31%                                    | 0.16%                          | 0.87%              | 0.90%                    | 0.67%               | 4.72%                   | 5.39%                 |
| CHO 8                                                                           |                     | 0.81%                  | 0.42%                                    | 0.04%                          | 1.20%              | 1.06%                    | 0.70%               | 4.92%                   | 5.63%                 |
| CHO 9                                                                           | 0.54%               | 0.69%                  | 0.40%                                    | 0.26%                          | 0.26%              | 0.75%                    | 0.65%               | 4.86%                   | 5.51%                 |
| Other Community Services                                                        |                     | 0.90%                  |                                          | 0.01%                          | 1.78%              | 0.13%                    | 0.40%               | 2.59%                   | 3.00%                 |
| Community Services                                                              | 0.26%               | 0.74%                  | 0.38%                                    | 0.14%                          | 0.62%              | 0.83%                    | 0.62%               | 4.57%                   | 5.20%                 |
| Health & Wellbeing                                                              | 0.78%               |                        |                                          |                                |                    |                          | 0.23%               | 4.26%                   | 4.49%                 |
| Corporate                                                                       |                     | 0.07%                  | 0.11%                                    | 0.19%                          | 5.61%              |                          | 0.19%               | 2.54%                   | 2.73%                 |
| Health Business Services                                                        |                     |                        |                                          |                                |                    |                          |                     | 2.63%                   | 2.63%                 |
| HWB, Corporate & National                                                       | 0.35%               | 0.05%                  | 0.11%                                    | 0.13%                          | 0.88%              |                          | 0.16%               | 2.71%                   | 2.87%                 |