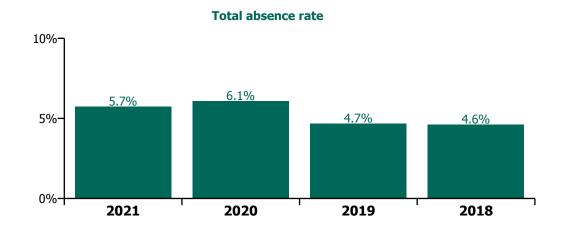

#### **Total absence rate**

# **Staff Category**

| Year/ month | Medical &<br>Dental | Nursing &<br>Midwifery | Health & Social<br>Care<br>Professionals | Management &<br>Administrative | General<br>Support | Patient & Client<br>Care | Certified<br>absence | Self-<br>certified<br>absence | Non<br>Covid-19<br>absence | Covid-19<br>absence | Total<br>absence rate |
|-------------|---------------------|------------------------|------------------------------------------|--------------------------------|--------------------|--------------------------|----------------------|-------------------------------|----------------------------|---------------------|-----------------------|
| 2021        | 1.87%               | 6.79%                  | 4.07%                                    | 4.12%                          | 7.13%              | 7.67%                    | 3.61%                | 0.41%                         | 4.02%                      | 1.71%               | 5.72%                 |
| Jun 2021    | 1.25%               | 5.45%                  | 3.49%                                    | 3.55%                          | 6.05%              | 6.45%                    | 3.74%                | 0.46%                         | 4.20%                      | 0.56%               | 4.76%                 |
| May 2021    | 1.15%               | 5.05%                  | 3.22%                                    | 3.33%                          | 5.57%              | 5.96%                    | 3.37%                | 0.38%                         | 3.75%                      | 0.62%               | 4.37%                 |
| Apr 2021    | 1.34%               | 5.36%                  | 3.31%                                    | 3.33%                          | 5.80%              | 6.26%                    | 3.41%                | 0.36%                         | 3.78%                      | 0.79%               | 4.57%                 |
| Mar 2021    | 1.36%               | 5.77%                  | 3.70%                                    | 3.58%                          | 6.10%              | 6.64%                    | 3.46%                | 0.39%                         | 3.85%                      | 1.05%               | 4.90%                 |
| Feb 2021    | 1.82%               | 7.59%                  | 4.50%                                    | 4.58%                          | 7.92%              | 8.98%                    | 3.76%                | 0.49%                         | 4.25%                      | 2.17%               | 6.42%                 |
| Jan 2021    | 4.34%               | 11.48%                 | 6.27%                                    | 6.46%                          | 11.28%             | 11.69%                   | 3.91%                | 0.38%                         | 4.29%                      | 5.05%               | 9.34%                 |
| 2020        | 2.33%               | 7.10%                  | 4.46%                                    | 4.74%                          | 7.32%              | 7.88%                    | 4.07%                | 0.40%                         | 4.46%                      | 1.60%               | 6.06%                 |
| Dec 2020    | 2.31%               | 7.19%                  | 3.99%                                    | 4.67%                          | 6.95%              | 7.59%                    | 3.88%                | 0.38%                         | 4.25%                      | 1.67%               | 5.92%                 |
| Nov 2020    | 2.12%               | 6.67%                  | 3.70%                                    | 4.53%                          | 6.84%              | 7.06%                    | 3.71%                | 0.34%                         | 4.05%                      | 1.48%               | 5.53%                 |
| Oct 2020    | 2.25%               | 7.02%                  | 4.46%                                    | 4.55%                          | 7.09%              | 7.74%                    | 3.92%                | 0.38%                         | 4.30%                      | 1.64%               | 5.94%                 |
| Sep 2020    | 1.88%               | 6.63%                  | 4.38%                                    | 4.47%                          | 6.95%              | 7.29%                    | 4.08%                | 0.41%                         | 4.49%                      | 1.15%               | 5.64%                 |
| Aug 2020    | 1.49%               | 5.71%                  | 3.81%                                    | 4.17%                          | 6.57%              | 6.92%                    | 4.03%                | 0.39%                         | 4.42%                      | 0.68%               | 5.10%                 |
| Jul 2020    | 1.17%               | 5.38%                  | 3.50%                                    | 3.66%                          | 6.36%              | 6.49%                    | 3.78%                | 0.36%                         | 4.13%                      | 0.61%               | 4.74%                 |
| Jun 2020    | 1.33%               | 5.65%                  | 3.16%                                    | 3.67%                          | 6.44%              | 6.59%                    | 3.63%                | 0.32%                         | 3.95%                      | 0.85%               | 4.80%                 |
| May 2020    | 2.28%               | 8.26%                  | 4.39%                                    | 4.46%                          | 7.97%              | 9.55%                    | 4.05%                | 0.28%                         | 4.33%                      | 2.43%               | 6.76%                 |
| Apr 2020    | 5.48%               | 13.42%                 | 7.25%                                    | 6.48%                          | 11.06%             | 13.10%                   | 4.41%                | 0.37%                         | 4.78%                      | 5.64%               | 10.42%                |
| Mar 2020    | 4.77%               | 8.74%                  | 6.87%                                    | 6.60%                          | 8.63%              | 9.10%                    | 4.48%                | 0.41%                         | 4.89%                      | 2.94%               | 7.83%                 |
| Feb 2020    | 1.49%               | 4.97%                  | 3.82%                                    | 4.65%                          | 6.31%              | 6.16%                    | 4.25%                | 0.54%                         | 4.79%                      |                     | 4.79%                 |
| Jan 2020    | 1.44%               | 5.44%                  | 4.19%                                    | 5.01%                          | 6.61%              | 6.84%                    | 4.61%                | 0.60%                         | 5.20%                      |                     | 5.20%                 |
| 2019        | 1.32%               | 5.06%                  | 3.72%                                    | 4.42%                          | 5.88%              | 6.00%                    | 4.14%                | 0.53%                         | 4.67%                      |                     | 4.67%                 |
| Dec 2019    | 1.55%               | 5.57%                  | 4.24%                                    | 5.02%                          | 6.41%              | 6.22%                    | 4.48%                | 0.67%                         | 5.14%                      |                     | 5.14%                 |
| Nov 2019    | 1.30%               | 5.27%                  | 3.73%                                    | 4.57%                          | 5.99%              | 6.05%                    | 4.22%                | 0.56%                         | 4.79%                      |                     | 4.79%                 |
| Oct 2019    | 1.28%               | 5.26%                  | 3.67%                                    | 4.47%                          | 5.93%              | 6.24%                    | 4.25%                | 0.53%                         | 4.78%                      |                     | 4.78%                 |
| Sep 2019    | 1.30%               | 5.03%                  | 3.83%                                    | 4.48%                          | 6.11%              | 5.94%                    | 4.18%                | 0.50%                         | 4.68%                      |                     | 4.68%                 |
| Aug 2019    | 1.31%               | 4.92%                  | 3.75%                                    | 4.36%                          | 5.68%              | 6.10%                    | 4.21%                | 0.42%                         | 4.63%                      |                     | 4.63%                 |
| Jul 2019    | 1.19%               | 4.84%                  | 3.61%                                    | 4.23%                          | 5.64%              | 5.99%                    | 4.10%                | 0.42%                         | 4.52%                      |                     | 4.52%                 |
| Jun 2019    | 1.40%               | 4.82%                  | 3.58%                                    | 3.93%                          | 5.77%              | 6.11%                    | 4.02%                | 0.53%                         | 4.54%                      |                     | 4.54%                 |
| May 2019    | 1.31%               | 4.75%                  | 3.62%                                    | 3.89%                          | 5.45%              | 5.66%                    | 3.92%                | 0.45%                         | 4.37%                      |                     | 4.37%                 |
| Apr 2019    | 1.37%               | 4.74%                  | 3.54%                                    | 4.03%                          | 5.58%              | 5.81%                    | 3.94%                | 0.48%                         | 4.42%                      |                     | 4.42%                 |
| Mar 2019    | 1.17%               | 4.65%                  | 3.55%                                    | 4.34%                          | 5.93%              | 5.57%                    | 3.92%                | 0.50%                         | 4.42%                      |                     | 4.42%                 |
| Feb 2019    | 1.39%               | 5.46%                  | 3.64%                                    | 4.66%                          | 5.76%              | 5.90%                    | 4.13%                | 0.68%                         | 4.82%                      |                     | 4.82%                 |
| Jan 2019    | 1.24%               | 5.38%                  | 3.91%                                    | 5.02%                          | 6.31%              | 6.37%                    | 4.29%                | 0.64%                         | 4.92%                      |                     | 4.92%                 |
| 2018        | 1.25%               | 4.91%                  | 3.62%                                    | 4.37%                          | 5.76%              | 6.03%                    | 4.11%                | 0.49%                         | 4.61%                      |                     | 4.61%                 |