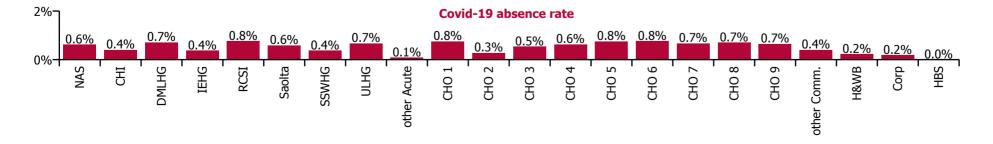

| Health Service Absence Rate - by HG ,<br>CHO/Care Group & Staff Category:<br>Jun 2021 | Medical &<br>Dental | Nursing &<br>Midwifery | Health & Social<br>Care<br>Professionals | Management &<br>Administrative | General<br>Support | Patient & Client<br>Care | Certified<br>absence | Self-<br>certified<br>absence | Non<br>Covid-19<br>absence | Covid-19<br>absence | Total<br>absence<br>rate |
|---------------------------------------------------------------------------------------|---------------------|------------------------|------------------------------------------|--------------------------------|--------------------|--------------------------|----------------------|-------------------------------|----------------------------|---------------------|--------------------------|
| Total                                                                                 | 1.25%               | 5.45%                  | 3.49%                                    | 3.55%                          | 6.05%              | 6.45%                    | 3.74%                | 0.46%                         | 4.20%                      | 0.56%               | 4.76%                    |
| Children's Health Ireland                                                             | 1.41%               | 5.65%                  | 3.38%                                    | 5.04%                          | 5.41%              | 6.45%                    | 3.76%                | 0.42%                         | 4.18%                      | 0.41%               | 4.58%                    |
| Dublin Midlands Hospital Group                                                        | 0.65%               | 5.71%                  | 3.65%                                    | 3.74%                          | 5.32%              | 8.03%                    | 3.46%                | 0.48%                         | 3.94%                      | 0.71%               | 4.65%                    |
| Ireland East Hospital Group                                                           | 0.84%               | 4.68%                  | 2.88%                                    | 3.51%                          | 6.35%              | 7.07%                    | 3.36%                | 0.39%                         | 3.75%                      | 0.37%               | 4.12%                    |
| National Ambulance Service                                                            |                     |                        |                                          | 2.59%                          | 10.85%             | 6.23%                    | 4.89%                | 0.55%                         | 5.44%                      | 0.62%               | 6.06%                    |
| RCSI Hospitals Group                                                                  | 1.33%               | 5.58%                  | 2.92%                                    | 4.57%                          | 7.02%              | 7.08%                    | 3.54%                | 0.46%                         | 4.00%                      | 0.76%               | 4.76%                    |
| Saolta University Hospital Care Group                                                 | 1.08%               | 5.79%                  | 3.15%                                    | 3.94%                          | 5.95%              | 6.13%                    | 3.27%                | 0.66%                         | 3.93%                      | 0.59%               | 4.52%                    |
| South/South West Hospital Group                                                       | 1.00%               | 5.15%                  | 3.59%                                    | 3.50%                          | 4.87%              | 7.52%                    | 3.32%                | 0.59%                         | 3.91%                      | 0.37%               | 4.28%                    |
| University of Limerick Hospital Group                                                 | 1.34%               | 6.55%                  | 3.06%                                    | 4.72%                          | 9.23%              | 9.02%                    | 4.80%                | 0.46%                         | 5.26%                      | 0.67%               | 5.93%                    |
| Other Acute Services                                                                  |                     | 4.29%                  | 1.51%                                    | 1.55%                          | 1.77%              | 3.04%                    | 2.12%                | 0.47%                         | 2.59%                      | 0.08%               | 2.68%                    |
| Acute Services                                                                        | 1.02%               | 5.44%                  | 3.23%                                    | 3.96%                          | 6.12%              | 7.00%                    | 3.53%                | 0.50%                         | 4.04%                      | 0.55%               | 4.59%                    |
| CHO 1                                                                                 | 2.38%               | 7.16%                  | 4.47%                                    | 4.96%                          | 8.10%              | 7.83%                    | 5.56%                | 0.37%                         | 5.93%                      | 0.76%               | 6.69%                    |
| CHO 2                                                                                 | 1.72%               | 3.10%                  | 3.01%                                    | 2.16%                          | 2.62%              | 4.03%                    | 2.78%                | 0.15%                         | 2.93%                      | 0.28%               | 3.22%                    |
| CHO 3                                                                                 | 1.83%               | 6.70%                  | 4.86%                                    | 4.37%                          | 5.90%              | 5.73%                    | 4.68%                | 0.40%                         | 5.09%                      | 0.54%               | 5.62%                    |
| CHO 4                                                                                 | 1.52%               | 4.87%                  | 3.34%                                    | 2.89%                          | 5.48%              | 6.69%                    | 3.80%                | 0.64%                         | 4.44%                      | 0.63%               | 5.07%                    |
| CHO 5                                                                                 | 2.73%               | 6.56%                  | 4.61%                                    | 3.89%                          | 5.57%              | 6.54%                    | 4.54%                | 0.49%                         | 5.03%                      | 0.75%               | 5.78%                    |
| CHO 6                                                                                 | 1.70%               | 4.90%                  | 4.38%                                    | 3.34%                          | 4.11%              | 6.09%                    | 3.45%                | 0.46%                         | 3.92%                      | 0.76%               | 4.68%                    |
| CHO 7                                                                                 | 1.94%               | 5.66%                  | 3.61%                                    | 3.39%                          | 8.09%              | 6.47%                    | 4.19%                | 0.53%                         | 4.72%                      | 0.67%               | 5.39%                    |
| CHO 8                                                                                 | 2.25%               | 6.72%                  | 4.47%                                    | 4.14%                          | 5.11%              | 6.29%                    | 4.52%                | 0.40%                         | 4.92%                      | 0.70%               | 5.63%                    |
| CHO 9                                                                                 | 1.95%               | 4.72%                  | 3.34%                                    | 3.48%                          | 5.31%              | 6.68%                    | 4.42%                | 0.44%                         | 4.86%                      | 0.65%               | 5.51%                    |
| Other Community Services                                                              | 2.32%               | 4.75%                  | 0.93%                                    | 0.70%                          | 14.43%             | 2.91%                    | 2.07%                | 0.53%                         | 2.59%                      | 0.40%               | 3.00%                    |
| Community Services                                                                    | 2.01%               | 5.52%                  | 3.83%                                    | 3.37%                          | 5.99%              | 6.20%                    | 4.14%                | 0.43%                         | 4.57%                      | 0.62%               | 5.20%                    |
| HWB, Corporate & National                                                             | 3.31%               | 3.06%                  | 2.91%                                    | 2.73%                          | 4.04%              | 2.23%                    | 2.55%                | 0.15%                         | 2.71%                      | 0.16%               | 2.87%                    |

| Health Service Absence Rate - by<br>Care Group: Jun 2021 | Medical &<br>Dental | Nursing &<br>Midwifery | Health & Social<br>Care<br>Professionals | Management &<br>Administrative | General<br>Support | Patient & Client<br>Care | Certified<br>absence | Self-<br>certified<br>absence | Non<br>Covid-19<br>absence | Covid-19<br>absence | Total<br>absence<br>rate |
|----------------------------------------------------------|---------------------|------------------------|------------------------------------------|--------------------------------|--------------------|--------------------------|----------------------|-------------------------------|----------------------------|---------------------|--------------------------|
| Total                                                    | 1.25%               | 5.45%                  | 3.49%                                    | 3.55%                          | 6.05%              | 6.45%                    | 3.74%                | 0.46%                         | 4.20%                      | 0.56%               | 4.76%                    |
| Health Service Executive                                 | 5.03%               | 5.03%                  | 5.03%                                    | 5.03%                          | 5.03%              | 5.03%                    | 4.00%                | 0.46%                         | 4.46%                      | 0.57%               | 5.03%                    |
| Ambulance Services                                       |                     |                        |                                          | 2.59%                          | 10.85%             | 6.23%                    | 4.89%                | 0.55%                         | 5.44%                      | 0.62%               | 6.06%                    |
| Acute Hospital Services                                  | 1.19%               | 6.01%                  | 3.67%                                    | 4.29%                          | 6.61%              | 7.95%                    | 3.93%                | 0.57%                         | 4.50%                      | 0.56%               | 5.07%                    |
| Community Health & Wellbeing                             |                     | 21.29%                 | 15.69%                                   | 2.42%                          |                    | 13.24%                   | 4.66%                | 0.12%                         | 4.78%                      | 0.85%               | 5.63%                    |
| Mental Health                                            | 1.33%               | 4.92%                  | 3.73%                                    | 2.47%                          | 6.63%              | 5.27%                    | 3.48%                | 0.39%                         | 3.87%                      | 0.48%               | 4.35%                    |
| Primary Care                                             | 2.95%               | 5.21%                  | 3.37%                                    | 3.76%                          | 4.25%              | 4.79%                    | 3.54%                | 0.24%                         | 3.77%                      | 0.38%               | 4.15%                    |
| Disabilities                                             | 0.28%               | 7.19%                  | 3.94%                                    | 4.23%                          | 4.33%              | 8.01%                    | 5.62%                | 0.46%                         | 6.08%                      | 0.56%               | 6.64%                    |
| Older People                                             | 0.25%               | 7.25%                  | 1.81%                                    | 4.05%                          | 7.64%              | 8.01%                    | 5.36%                | 0.53%                         | 5.89%                      | 1.20%               | 7.09%                    |
| Health & Wellbeing                                       | 7.12%               | 2.45%                  | 5.04%                                    | 3.22%                          | 14.29%             |                          | 4.06%                | 0.20%                         | 4.26%                      | 0.23%               | 4.49%                    |
| Corporate                                                | 0.20%               | 3.24%                  | 2.82%                                    | 2.72%                          | 11.12%             | 2.99%                    | 2.38%                | 0.16%                         | 2.54%                      | 0.19%               | 2.73%                    |
| Health Business Services                                 |                     |                        |                                          | 2.61%                          | 2.70%              | 1.28%                    | 2.54%                | 0.10%                         | 2.63%                      |                     | 2.63%                    |
| Section 38 Hospitals                                     | 3.92%               | 3.92%                  | 3.92%                                    | 3.92%                          | 3.92%              | 3.92%                    | 2.98%                | 0.42%                         | 3.40%                      | 0.53%               | 3.92%                    |
| Section 38 Voluntary Agencies                            | 5.03%               | 5.03%                  | 5.03%                                    | 5.03%                          | 5.03%              | 5.03%                    | 3.92%                | 0.54%                         | 4.45%                      | 0.58%               | 5.03%                    |