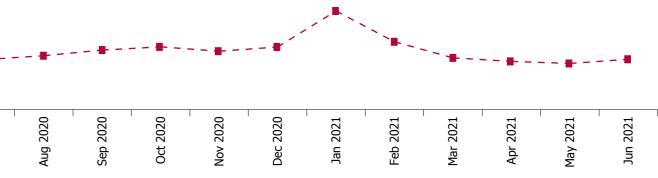

### **Staff Category**

| Year/ month | Medical &<br>Dental | Nursing &<br>Midwifery | Health & Social<br>Care<br>Professionals | Management &<br>Administrative | General<br>Support | Patient & Client<br>Care | Certified<br>absence | Self-<br>certified<br>absence | Non<br>Covid-19<br>absence | Covid-19<br>absence | Total<br>absence rate |
|-------------|---------------------|------------------------|------------------------------------------|--------------------------------|--------------------|--------------------------|----------------------|-------------------------------|----------------------------|---------------------|-----------------------|
| 2021        | 1.87%               | 6.79%                  | 4.07%                                    | 4.12%                          | 7.13%              | 7.67%                    | 3.61%                | 0.41%                         | 4.02%                      | 1.71%               | 5.72%                 |
| Jun 2021    | 1.25%               | 5.45%                  | 3.49%                                    | 3.55%                          | 6.05%              | 6.45%                    | 3.74%                | 0.46%                         | 4.20%                      | 0.56%               | 4.76%                 |
| May 2021    | 1.15%               | 5.05%                  | 3.22%                                    | 3.33%                          | 5.57%              | 5.96%                    | 3.37%                | 0.38%                         | 3.75%                      | 0.62%               | 4.37%                 |
| Apr 2021    | 1.34%               | 5.36%                  | 3.31%                                    | 3.33%                          | 5.80%              | 6.26%                    | 3.41%                | 0.36%                         | 3.78%                      | 0.79%               | 4.57%                 |
| Mar 2021    | 1.36%               | 5.77%                  | 3.70%                                    | 3.58%                          | 6.10%              | 6.64%                    | 3.46%                | 0.39%                         | 3.85%                      | 1.05%               | 4.90%                 |
| Feb 2021    | 1.82%               | 7.59%                  | 4.50%                                    | 4.58%                          | 7.92%              | 8.98%                    | 3.76%                | 0.49%                         | 4.25%                      | 2.17%               | 6.42%                 |
| Jan 2021    | 4.34%               | 11.48%                 | 6.27%                                    | 6.46%                          | 11.28%             | 11.69%                   | 3.91%                | 0.38%                         | 4.29%                      | 5.05%               | 9.34%                 |
| 2020        | 2.33%               | 7.10%                  | 4.46%                                    | 4.74%                          | 7.32%              | 7.88%                    | 4.07%                | 0.40%                         | 4.46%                      | 1.60%               | 6.06%                 |
| Dec 2020    | 2.31%               | 7.19%                  | 3.99%                                    | 4.67%                          | 6.95%              | 7.59%                    | 3.88%                | 0.38%                         | 4.25%                      | 1.67%               | 5.92%                 |
| Nov 2020    | 2.12%               | 6.67%                  | 3.70%                                    | 4.53%                          | 6.84%              | 7.06%                    | 3.71%                | 0.34%                         | 4.05%                      | 1.48%               | 5.53%                 |
| Oct 2020    | 2.25%               | 7.02%                  | 4.46%                                    | 4.55%                          | 7.09%              | 7.74%                    | 3.92%                | 0.38%                         | 4.30%                      | 1.64%               | 5.94%                 |
| Sep 2020    | 1.88%               | 6.63%                  | 4.38%                                    | 4.47%                          | 6.95%              | 7.29%                    | 4.08%                | 0.41%                         | 4.49%                      | 1.15%               | 5.64%                 |
| Aug 2020    | 1.49%               | 5.71%                  | 3.81%                                    | 4.17%                          | 6.57%              | 6.92%                    | 4.03%                | 0.39%                         | 4.42%                      | 0.68%               | 5.10%                 |
| Jul 2020    | 1.17%               | 5.38%                  | 3.50%                                    | 3.66%                          | 6.36%              | 6.49%                    | 3.78%                | 0.36%                         | 4.13%                      | 0.61%               | 4.74%                 |
| Jun 2020    | 1.33%               | 5.65%                  | 3.16%                                    | 3.67%                          | 6.44%              | 6.59%                    | 3.63%                | 0.32%                         | 3.95%                      | 0.85%               | 4.80%                 |
| May 2020    | 2.28%               | 8.26%                  | 4.39%                                    | 4.46%                          | 7.97%              | 9.55%                    | 4.05%                | 0.28%                         | 4.33%                      | 2.43%               | 6.76%                 |
| Apr 2020    | 5.48%               | 13.42%                 | 7.25%                                    | 6.48%                          | 11.06%             | 13.10%                   | 4.41%                | 0.37%                         | 4.78%                      | 5.64%               | 10.42%                |
| Mar 2020    | 4.77%               | 8.74%                  | 6.87%                                    | 6.60%                          | 8.63%              | 9.10%                    | 4.48%                | 0.41%                         | 4.89%                      | 2.94%               | 7.83%                 |
| Feb 2020    | 1.49%               | 4.97%                  | 3.82%                                    | 4.65%                          | 6.31%              | 6.16%                    | 4.25%                | 0.54%                         | 4.79%                      |                     | 4.79%                 |
| Jan 2020    | 1.44%               | 5.44%                  | 4.19%                                    | 5.01%                          | 6.61%              | 6.84%                    | 4.61%                | 0.60%                         | 5.20%                      |                     | 5.20%                 |
| 2019        | 1.32%               | 5.06%                  | 3.72%                                    | 4.42%                          | 5.88%              | 6.00%                    | 4.14%                | 0.53%                         | 4.67%                      |                     | 4.67%                 |
| Dec 2019    | 1.55%               | 5.57%                  | 4.24%                                    | 5.02%                          | 6.41%              | 6.22%                    | 4.48%                | 0.67%                         | 5.14%                      |                     | 5.14%                 |
| Nov 2019    | 1.30%               | 5.27%                  | 3.73%                                    | 4.57%                          | 5.99%              | 6.05%                    | 4.22%                | 0.56%                         | 4.79%                      |                     | 4.79%                 |
| Oct 2019    | 1.28%               | 5.26%                  | 3.67%                                    | 4.47%                          | 5.93%              | 6.24%                    | 4.25%                | 0.53%                         | 4.78%                      |                     | 4.78%                 |
| Sep 2019    | 1.30%               | 5.03%                  | 3.83%                                    | 4.48%                          | 6.11%              | 5.94%                    | 4.18%                | 0.50%                         | 4.68%                      |                     | 4.68%                 |
| Aug 2019    | 1.31%               | 4.92%                  | 3.75%                                    | 4.36%                          | 5.68%              | 6.10%                    | 4.21%                | 0.42%                         | 4.63%                      |                     | 4.63%                 |
| Jul 2019    | 1.19%               | 4.84%                  | 3.61%                                    | 4.23%                          | 5.64%              | 5.99%                    | 4.10%                | 0.42%                         | 4.52%                      |                     | 4.52%                 |
| Jun 2019    | 1.40%               | 4.82%                  | 3.58%                                    | 3.93%                          | 5.77%              | 6.11%                    | 4.02%                | 0.53%                         | 4.54%                      |                     | 4.54%                 |
| May 2019    | 1.31%               | 4.75%                  | 3.62%                                    | 3.89%                          | 5.45%              | 5.66%                    | 3.92%                | 0.45%                         | 4.37%                      |                     | 4.37%                 |
| Apr 2019    | 1.37%               | 4.74%                  | 3.54%                                    | 4.03%                          | 5.58%              | 5.81%                    | 3.94%                | 0.48%                         | 4.42%                      |                     | 4.42%                 |
| Mar 2019    | 1.17%               | 4.65%                  | 3.55%                                    | 4.34%                          | 5.93%              | 5.57%                    | 3.92%                | 0.50%                         | 4.42%                      |                     | 4.42%                 |
| Feb 2019    | 1.39%               | 5.46%                  | 3.64%                                    | 4.66%                          | 5.76%              | 5.90%                    | 4.13%                | 0.68%                         | 4.82%                      |                     | 4.82%                 |
| Jan 2019    | 1.24%               | 5.38%                  | 3.91%                                    | 5.02%                          | 6.31%              | 6.37%                    | 4.29%                | 0.64%                         | 4.92%                      |                     | 4.92%                 |
| 2018        | 1.25%               | 4.91%                  | 3.62%                                    | 4.37%                          | 5.76%              | 6.03%                    | 4.11%                | 0.49%                         | 4.61%                      |                     | 4.61%                 |