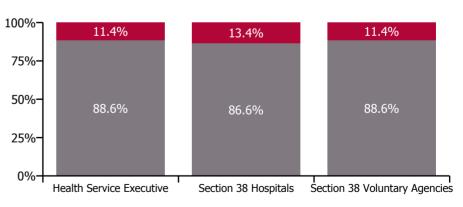

| Health Service Absence Rate - by<br>Care Group: Jun 2021 | Medical &<br>Dental | Nursing &<br>Midwifery | Health & Social<br>Care<br>Professionals | Management &<br>Administrative | General<br>Support | Patient & Client<br>Care | Certified<br>absence | Self-<br>certified<br>absence | Non<br>Covid-19<br>absence | Covid-19<br>absence | Total<br>absence<br>rate |
|----------------------------------------------------------|---------------------|------------------------|------------------------------------------|--------------------------------|--------------------|--------------------------|----------------------|-------------------------------|----------------------------|---------------------|--------------------------|
| Total                                                    | 1.25%               | 5.45%                  | 3.49%                                    | 3.55%                          | 6.05%              | 6.45%                    | 3.74%                | 0.46%                         | 4.20%                      | 0.56%               | 4.76%                    |
| Health Service Executive                                 | 5.03%               | 5.03%                  | 5.03%                                    | 5.03%                          | 5.03%              | 5.03%                    | 4.00%                | 0.46%                         | 4.46%                      | 0.57%               | 5.03%                    |
| Ambulance Services                                       |                     |                        |                                          | 2.59%                          | 10.85%             | 6.23%                    | 4.89%                | 0.55%                         | 5.44%                      | 0.62%               | 6.06%                    |
| Acute Hospital Services                                  | 1.19%               | 6.01%                  | 3.67%                                    | 4.29%                          | 6.61%              | 7.95%                    | 3.93%                | 0.57%                         | 4.50%                      | 0.56%               | 5.07%                    |
| Community Health & Wellbeing                             |                     | 21.29%                 | 15.69%                                   | 2.42%                          |                    | 13.24%                   | 4.66%                | 0.12%                         | 4.78%                      | 0.85%               | 5.63%                    |
| Mental Health                                            | 1.33%               | 4.92%                  | 3.73%                                    | 2.47%                          | 6.63%              | 5.27%                    | 3.48%                | 0.39%                         | 3.87%                      | 0.48%               | 4.35%                    |
| Primary Care                                             | 2.95%               | 5.21%                  | 3.37%                                    | 3.76%                          | 4.25%              | 4.79%                    | 3.54%                | 0.24%                         | 3.77%                      | 0.38%               | 4.15%                    |
| Disabilities                                             | 0.28%               | 7.19%                  | 3.94%                                    | 4.23%                          | 4.33%              | 8.01%                    | 5.62%                | 0.46%                         | 6.08%                      | 0.56%               | 6.64%                    |
| Older People                                             | 0.25%               | 7.25%                  | 1.81%                                    | 4.05%                          | 7.64%              | 8.01%                    | 5.36%                | 0.53%                         | 5.89%                      | 1.20%               | 7.09%                    |
| Health & Wellbeing                                       | 7.12%               | 2.45%                  | 5.04%                                    | 3.22%                          | 14.29%             |                          | 4.06%                | 0.20%                         | 4.26%                      | 0.23%               | 4.49%                    |
| Corporate                                                | 0.20%               | 3.24%                  | 2.82%                                    | 2.72%                          | 11.12%             | 2.99%                    | 2.38%                | 0.16%                         | 2.54%                      | 0.19%               | 2.73%                    |
| Health Business Services                                 |                     |                        |                                          | 2.61%                          | 2.70%              | 1.28%                    | 2.54%                | 0.10%                         | 2.63%                      |                     | 2.63%                    |
| Section 38 Hospitals                                     | 3.92%               | 3.92%                  | 3.92%                                    | 3.92%                          | 3.92%              | 3.92%                    | 2.98%                | 0.42%                         | 3.40%                      | 0.53%               | 3.92%                    |
| Section 38 Voluntary Agencies                            | 5.03%               | 5.03%                  | 5.03%                                    | 5.03%                          | 5.03%              | 5.03%                    | 3.92%                | 0.54%                         | 4.45%                      | 0.58%               | 5.03%                    |