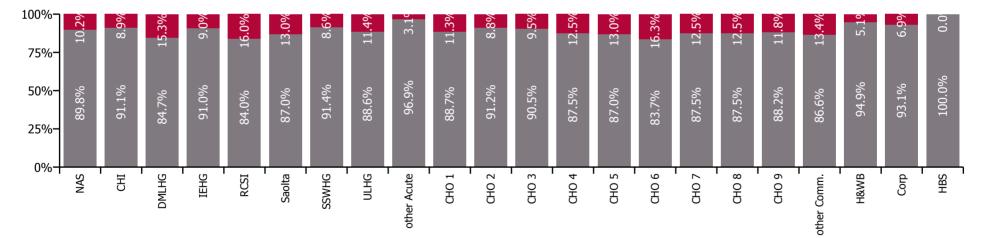

| Health Service Absence Rate - by HG ,<br>CHO/Care Group & Staff Category:<br>Jun 2021 | Medical &<br>Dental | Nursing &<br>Midwifery | Health & Social<br>Care<br>Professionals | Management &<br>Administrative | General<br>Support | Patient & Client<br>Care | Certified<br>absence | Self-<br>certified<br>absence | Non<br>Covid-19<br>absence | Covid-19<br>absence | Total<br>absence<br>rate |
|---------------------------------------------------------------------------------------|---------------------|------------------------|------------------------------------------|--------------------------------|--------------------|--------------------------|----------------------|-------------------------------|----------------------------|---------------------|--------------------------|
| Total                                                                                 | 1.25%               | 5.45%                  | 3.49%                                    | 3.55%                          | 6.05%              | 6.45%                    | 3.74%                | 0.46%                         | 4.20%                      | 0.56%               | 4.76%                    |
| Children's Health Ireland                                                             | 1.41%               | 5.65%                  | 3.38%                                    | 5.04%                          | 5.41%              | 6.45%                    | 3.76%                | 0.42%                         | 4.18%                      | 0.41%               | 4.58%                    |
| Dublin Midlands Hospital Group                                                        | 0.65%               | 5.71%                  | 3.65%                                    | 3.74%                          | 5.32%              | 8.03%                    | 3.46%                | 0.48%                         | 3.94%                      | 0.71%               | 4.65%                    |
| Ireland East Hospital Group                                                           | 0.84%               | 4.68%                  | 2.88%                                    | 3.51%                          | 6.35%              | 7.07%                    | 3.36%                | 0.39%                         | 3.75%                      | 0.37%               | 4.12%                    |
| National Ambulance Service                                                            |                     |                        |                                          | 2.59%                          | 10.85%             | 6.23%                    | 4.89%                | 0.55%                         | 5.44%                      | 0.62%               | 6.06%                    |
| RCSI Hospitals Group                                                                  | 1.33%               | 5.58%                  | 2.92%                                    | 4.57%                          | 7.02%              | 7.08%                    | 3.54%                | 0.46%                         | 4.00%                      | 0.76%               | 4.76%                    |
| Saolta University Hospital Care Group                                                 | 1.08%               | 5.79%                  | 3.15%                                    | 3.94%                          | 5.95%              | 6.13%                    | 3.27%                | 0.66%                         | 3.93%                      | 0.59%               | 4.52%                    |
| South/South West Hospital Group                                                       | 1.00%               | 5.15%                  | 3.59%                                    | 3.50%                          | 4.87%              | 7.52%                    | 3.32%                | 0.59%                         | 3.91%                      | 0.37%               | 4.28%                    |
| University of Limerick Hospital Group                                                 | 1.34%               | 6.55%                  | 3.06%                                    | 4.72%                          | 9.23%              | 9.02%                    | 4.80%                | 0.46%                         | 5.26%                      | 0.67%               | 5.93%                    |
| Other Acute Services                                                                  |                     | 4.29%                  | 1.51%                                    | 1.55%                          | 1.77%              | 3.04%                    | 2.12%                | 0.47%                         | 2.59%                      | 0.08%               | 2.68%                    |
| Acute Services                                                                        | 1.02%               | 5.44%                  | 3.23%                                    | 3.96%                          | 6.12%              | 7.00%                    | 3.53%                | 0.50%                         | 4.04%                      | 0.55%               | 4.59%                    |
| CHO 1                                                                                 | 2.38%               | 7.16%                  | 4.47%                                    | 4.96%                          | 8.10%              | 7.83%                    | 5.56%                | 0.37%                         | 5.93%                      | 0.76%               | 6.69%                    |
| CHO 2                                                                                 | 1.72%               | 3.10%                  | 3.01%                                    | 2.16%                          | 2.62%              | 4.03%                    | 2.78%                | 0.15%                         | 2.93%                      | 0.28%               | 3.22%                    |
| CHO 3                                                                                 | 1.83%               | 6.70%                  | 4.86%                                    | 4.37%                          | 5.90%              | 5.73%                    | 4.68%                | 0.40%                         | 5.09%                      | 0.54%               | 5.62%                    |
| CHO 4                                                                                 | 1.52%               | 4.87%                  | 3.34%                                    | 2.89%                          | 5.48%              | 6.69%                    | 3.80%                | 0.64%                         | 4.44%                      | 0.63%               | 5.07%                    |
| CHO 5                                                                                 | 2.73%               | 6.56%                  | 4.61%                                    | 3.89%                          | 5.57%              | 6.54%                    | 4.54%                | 0.49%                         | 5.03%                      | 0.75%               | 5.78%                    |
| CHO 6                                                                                 | 1.70%               | 4.90%                  | 4.38%                                    | 3.34%                          | 4.11%              | 6.09%                    | 3.45%                | 0.46%                         | 3.92%                      | 0.76%               | 4.68%                    |
| CHO 7                                                                                 | 1.94%               | 5.66%                  | 3.61%                                    | 3.39%                          | 8.09%              | 6.47%                    | 4.19%                | 0.53%                         | 4.72%                      | 0.67%               | 5.39%                    |
| CHO 8                                                                                 | 2.25%               | 6.72%                  | 4.47%                                    | 4.14%                          | 5.11%              | 6.29%                    | 4.52%                | 0.40%                         | 4.92%                      | 0.70%               | 5.63%                    |
| CHO 9                                                                                 | 1.95%               | 4.72%                  | 3.34%                                    | 3.48%                          | 5.31%              | 6.68%                    | 4.42%                | 0.44%                         | 4.86%                      | 0.65%               | 5.51%                    |
| Other Community Services                                                              | 2.32%               | 4.75%                  | 0.93%                                    | 0.70%                          | 14.43%             | 2.91%                    | 2.07%                | 0.53%                         | 2.59%                      | 0.40%               | 3.00%                    |
| Community Services                                                                    | 2.01%               | 5.52%                  | 3.83%                                    | 3.37%                          | 5.99%              | 6.20%                    | 4.14%                | 0.43%                         | 4.57%                      | 0.62%               | 5.20%                    |
| HWB, Corporate & National                                                             | 3.31%               | 3.06%                  | 2.91%                                    | 2.73%                          | 4.04%              | 2.23%                    | 2.55%                | 0.15%                         | 2.71%                      | 0.16%               | 2.87%                    |

| Health Service Absence Rate - by<br>Care Group: Jun 2021 | Medical &<br>Dental | Nursing &<br>Midwifery | Health & Social<br>Care<br>Professionals | Management &<br>Administrative | General<br>Support | Patient & Client<br>Care | Certified<br>absence | Self-<br>certified<br>absence | Non<br>Covid-19<br>absence | Covid-19<br>absence | Total<br>absence<br>rate |
|----------------------------------------------------------|---------------------|------------------------|------------------------------------------|--------------------------------|--------------------|--------------------------|----------------------|-------------------------------|----------------------------|---------------------|--------------------------|
| Total                                                    | 1.25%               | 5.45%                  | 3.49%                                    | 3.55%                          | 6.05%              | 6.45%                    | 3.74%                | 0.46%                         | 4.20%                      | 0.56%               | 4.76%                    |
| Health Service Executive                                 | 5.03%               | 5.03%                  | 5.03%                                    | 5.03%                          | 5.03%              | 5.03%                    | 4.00%                | 0.46%                         | 4.46%                      | 0.57%               | 5.03%                    |
| Ambulance Services                                       |                     |                        |                                          | 2.59%                          | 10.85%             | 6.23%                    | 4.89%                | 0.55%                         | 5.44%                      | 0.62%               | 6.06%                    |
| Acute Hospital Services                                  | 1.19%               | 6.01%                  | 3.67%                                    | 4.29%                          | 6.61%              | 7.95%                    | 3.93%                | 0.57%                         | 4.50%                      | 0.56%               | 5.07%                    |
| Community Health & Wellbeing                             |                     | 21.29%                 | 15.69%                                   | 2.42%                          |                    | 13.24%                   | 4.66%                | 0.12%                         | 4.78%                      | 0.85%               | 5.63%                    |
| Mental Health                                            | 1.33%               | 4.92%                  | 3.73%                                    | 2.47%                          | 6.63%              | 5.27%                    | 3.48%                | 0.39%                         | 3.87%                      | 0.48%               | 4.35%                    |
| Primary Care                                             | 2.95%               | 5.21%                  | 3.37%                                    | 3.76%                          | 4.25%              | 4.79%                    | 3.54%                | 0.24%                         | 3.77%                      | 0.38%               | 4.15%                    |
| Disabilities                                             | 0.28%               | 7.19%                  | 3.94%                                    | 4.23%                          | 4.33%              | 8.01%                    | 5.62%                | 0.46%                         | 6.08%                      | 0.56%               | 6.64%                    |
| Older People                                             | 0.25%               | 7.25%                  | 1.81%                                    | 4.05%                          | 7.64%              | 8.01%                    | 5.36%                | 0.53%                         | 5.89%                      | 1.20%               | 7.09%                    |
| Health & Wellbeing                                       | 7.12%               | 2.45%                  | 5.04%                                    | 3.22%                          | 14.29%             |                          | 4.06%                | 0.20%                         | 4.26%                      | 0.23%               | 4.49%                    |
| Corporate                                                | 0.20%               | 3.24%                  | 2.82%                                    | 2.72%                          | 11.12%             | 2.99%                    | 2.38%                | 0.16%                         | 2.54%                      | 0.19%               | 2.73%                    |
| Health Business Services                                 |                     |                        |                                          | 2.61%                          | 2.70%              | 1.28%                    | 2.54%                | 0.10%                         | 2.63%                      |                     | 2.63%                    |
| Section 38 Hospitals                                     | 3.92%               | 3.92%                  | 3.92%                                    | 3.92%                          | 3.92%              | 3.92%                    | 2.98%                | 0.42%                         | 3.40%                      | 0.53%               | 3.92%                    |
| Section 38 Voluntary Agencies                            | 5.03%               | 5.03%                  | 5.03%                                    | 5.03%                          | 5.03%              | 5.03%                    | 3.92%                | 0.54%                         | 4.45%                      | 0.58%               | 5.03%                    |