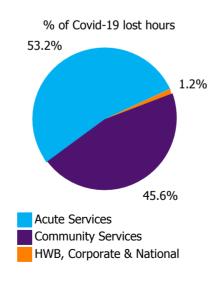

% of Absence Non Covid-19 / Covid-19

| Health Service Covid-19 Absence Rate - by<br>Staff Category & HG/ CHO: Jun 2021 | Medical &<br>Dental | Nursing &<br>Midwifery | Health & Social<br>Care<br>Professionals | Management &<br>Administrative | General<br>Support | Patient & Client<br>Care | Covid-19<br>absence | Non Covid-19<br>absence | Total<br>absence rate |
|---------------------------------------------------------------------------------|---------------------|------------------------|------------------------------------------|--------------------------------|--------------------|--------------------------|---------------------|-------------------------|-----------------------|
| Total                                                                           | 0.15%               | 0.76%                  | 0.34%                                    | 3.55%                          | 0.61%              | 0.79%                    | 0.56%               | 4.20%                   | 4.76%                 |
| Children's Health Ireland                                                       |                     | 0.46%                  | 0.35%                                    | 5.04%                          | 0.20%              | 0.82%                    | 0.41%               | 4.18%                   | 4.58%                 |
| Dublin Midlands Hospital Group                                                  | 0.02%               | 1.10%                  | 0.40%                                    | 3.74%                          | 0.37%              | 1.22%                    | 0.71%               | 3.94%                   | 4.65%                 |
| Ireland East Hospital Group                                                     | 0.12%               | 0.49%                  | 0.20%                                    | 3.51%                          | 0.71%              | 0.39%                    | 0.37%               | 3.75%                   | 4.12%                 |
| National Ambulance Service                                                      |                     |                        |                                          | 2.59%                          |                    | 0.65%                    | 0.62%               | 5.44%                   | 6.06%                 |
| RCSI Hospitals Group                                                            | 0.03%               | 1.12%                  | 0.46%                                    | 4.57%                          | 0.85%              | 1.10%                    | 0.76%               | 4.00%                   | 4.76%                 |
| Saolta University Hospital Care Group                                           | 0.18%               | 0.75%                  | 0.54%                                    | 3.94%                          | 0.68%              | 0.71%                    | 0.59%               | 3.93%                   | 4.52%                 |
| South/South West Hospital Group                                                 | 0.32%               | 0.47%                  | 0.21%                                    | 3.50%                          | 0.38%              | 0.22%                    | 0.37%               | 3.91%                   | 4.28%                 |
| University of Limerick Hospital Group                                           | 0.07%               | 1.16%                  | 0.06%                                    | 4.72%                          | 0.82%              | 0.38%                    | 0.67%               | 5.26%                   | 5.93%                 |
| Other Acute Services                                                            |                     | 0.13%                  | 0.05%                                    | 1.55%                          | 0.10%              | 0.11%                    | 0.08%               | 2.59%                   | 2.68%                 |
| Acute Services                                                                  | 0.12%               | 0.77%                  | 0.34%                                    | 3.96%                          | 0.60%              | 0.72%                    | 0.55%               | 4.04%                   | 4.59%                 |
| CHO 1                                                                           | 0.25%               | 0.87%                  | 0.07%                                    | 4.96%                          | 1.23%              | 1.03%                    | 0.76%               | 5.93%                   | 6.69%                 |
| CHO 2                                                                           |                     | 0.45%                  | 0.20%                                    | 2.16%                          |                    | 0.31%                    | 0.28%               | 2.93%                   | 3.22%                 |
| CHO 3                                                                           | 0.25%               | 0.61%                  | 0.66%                                    | 4.37%                          | 0.51%              | 0.51%                    | 0.54%               | 5.09%                   | 5.62%                 |
| CHO 4                                                                           |                     | 0.63%                  | 0.10%                                    | 2.89%                          | 0.66%              | 1.00%                    | 0.63%               | 4.44%                   | 5.07%                 |
| CHO 5                                                                           | 1.23%               | 0.92%                  | 0.69%                                    | 3.89%                          | 0.52%              | 0.84%                    | 0.75%               | 5.03%                   | 5.78%                 |
| CHO 6                                                                           | 0.19%               | 0.96%                  | 0.62%                                    | 3.34%                          | 0.05%              | 1.33%                    | 0.76%               | 3.92%                   | 4.68%                 |
| CHO 7                                                                           | 0.11%               | 0.82%                  | 0.31%                                    | 3.39%                          | 0.87%              | 0.90%                    | 0.67%               | 4.72%                   | 5.39%                 |
| CHO 8                                                                           |                     | 0.81%                  | 0.42%                                    | 4.14%                          | 1.20%              | 1.06%                    | 0.70%               | 4.92%                   | 5.63%                 |
| CHO 9                                                                           | 0.54%               | 0.69%                  | 0.40%                                    | 3.48%                          | 0.26%              | 0.75%                    | 0.65%               | 4.86%                   | 5.51%                 |
| Other Community Services                                                        |                     | 0.90%                  |                                          | 0.70%                          | 1.78%              | 0.13%                    | 0.40%               | 2.59%                   | 3.00%                 |
| Community Services                                                              | 0.26%               | 0.74%                  | 0.38%                                    | 3.37%                          | 0.62%              | 0.83%                    | 0.62%               | 4.57%                   | 5.20%                 |
| Health & Wellbeing                                                              | 0.78%               |                        |                                          | 3.22%                          |                    |                          | 0.23%               | 4.26%                   | 4.49%                 |
| Corporate                                                                       |                     | 0.07%                  | 0.11%                                    | 2.72%                          | 5.61%              |                          | 0.19%               | 2.54%                   | 2.73%                 |
| Health Business Services                                                        |                     |                        |                                          | 2.61%                          |                    |                          |                     | 2.63%                   | 2.63%                 |
| HWB, Corporate & National                                                       | 0.35%               | 0.05%                  | 0.11%                                    | 2.73%                          | 0.88%              |                          | 0.16%               | 2.71%                   | 2.87%                 |