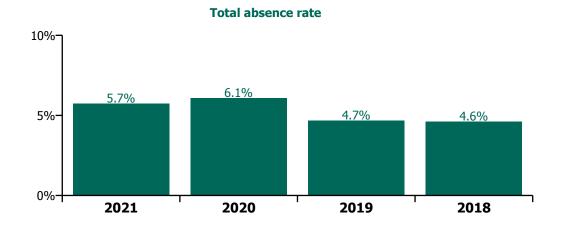

# **Total absence rate**

### **Staff Category**

| Year/ month | Medical &<br>Dental | Nursing &<br>Midwifery | Health & Social<br>Care<br>Professionals | Management &<br>Administrative | General<br>Support | Patient & Client<br>Care | Certified<br>absence | Self-<br>certified<br>absence | Non<br>Covid-19<br>absence | Covid-19<br>absence | Total<br>absence rate |
|-------------|---------------------|------------------------|------------------------------------------|--------------------------------|--------------------|--------------------------|----------------------|-------------------------------|----------------------------|---------------------|-----------------------|
| 2021        | 1.87%               | 6.79%                  | 4.07%                                    | 4.12%                          | 7.13%              | 7.67%                    | 3.61%                | 0.41%                         | 4.02%                      | 1.71%               | 5.72%                 |
| Jun 2021    | 1.25%               | 5.45%                  | 3.49%                                    | 3.55%                          | 6.05%              | 6.45%                    | 3.74%                | 0.46%                         | 4.20%                      | 0.56%               | 4.76%                 |
| May 2021    | 1.15%               | 5.05%                  | 3.22%                                    | 3.33%                          | 5.57%              | 5.96%                    | 3.37%                | 0.38%                         | 3.75%                      | 0.62%               | 4.37%                 |
| Apr 2021    | 1.34%               | 5.36%                  | 3.31%                                    | 3.33%                          | 5.80%              | 6.26%                    | 3.41%                | 0.36%                         | 3.78%                      | 0.79%               | 4.57%                 |
| Mar 2021    | 1.36%               | 5.77%                  | 3.70%                                    | 3.58%                          | 6.10%              | 6.64%                    | 3.46%                | 0.39%                         | 3.85%                      | 1.05%               | 4.90%                 |
| Feb 2021    | 1.82%               | 7.59%                  | 4.50%                                    | 4.58%                          | 7.92%              | 8.98%                    | 3.76%                | 0.49%                         | 4.25%                      | 2.17%               | 6.42%                 |
| Jan 2021    | 4.34%               | 11.48%                 | 6.27%                                    | 6.46%                          | 11.28%             | 11.69%                   | 3.91%                | 0.38%                         | 4.29%                      | 5.05%               | 9.34%                 |
| 2020        | 2.33%               | 7.10%                  | 4.46%                                    | 4.74%                          | 7.32%              | 7.88%                    | 4.07%                | 0.40%                         | 4.46%                      | 1.60%               | 6.06%                 |
| Dec 2020    | 2.31%               | 7.19%                  | 3.99%                                    | 4.67%                          | 6.95%              | 7.59%                    | 3.88%                | 0.38%                         | 4.25%                      | 1.67%               | 5.92%                 |
| Nov 2020    | 2.12%               | 6.67%                  | 3.70%                                    | 4.53%                          | 6.84%              | 7.06%                    | 3.71%                | 0.34%                         | 4.05%                      | 1.48%               | 5.53%                 |
| Oct 2020    | 2.25%               | 7.02%                  | 4.46%                                    | 4.55%                          | 7.09%              | 7.74%                    | 3.92%                | 0.38%                         | 4.30%                      | 1.64%               | 5.94%                 |
| Sep 2020    | 1.88%               | 6.63%                  | 4.38%                                    | 4.47%                          | 6.95%              | 7.29%                    | 4.08%                | 0.41%                         | 4.49%                      | 1.15%               | 5.64%                 |
| Aug 2020    | 1.49%               | 5.71%                  | 3.81%                                    | 4.17%                          | 6.57%              | 6.92%                    | 4.03%                | 0.39%                         | 4.42%                      | 0.68%               | 5.10%                 |
| Jul 2020    | 1.17%               | 5.38%                  | 3.50%                                    | 3.66%                          | 6.36%              | 6.49%                    | 3.78%                | 0.36%                         | 4.13%                      | 0.61%               | 4.74%                 |
| Jun 2020    | 1.33%               | 5.65%                  | 3.16%                                    | 3.67%                          | 6.44%              | 6.59%                    | 3.63%                | 0.32%                         | 3.95%                      | 0.85%               | 4.80%                 |
| May 2020    | 2.28%               | 8.26%                  | 4.39%                                    | 4.46%                          | 7.97%              | 9.55%                    | 4.05%                | 0.28%                         | 4.33%                      | 2.43%               | 6.76%                 |
| Apr 2020    | 5.48%               | 13.42%                 | 7.25%                                    | 6.48%                          | 11.06%             | 13.10%                   | 4.41%                | 0.37%                         | 4.78%                      | 5.64%               | 10.42%                |
| Mar 2020    | 4.77%               | 8.74%                  | 6.87%                                    | 6.60%                          | 8.63%              | 9.10%                    | 4.48%                | 0.41%                         | 4.89%                      | 2.94%               | 7.83%                 |
| Feb 2020    | 1.49%               | 4.97%                  | 3.82%                                    | 4.65%                          | 6.31%              | 6.16%                    | 4.25%                | 0.54%                         | 4.79%                      |                     | 4.79%                 |
| Jan 2020    | 1.44%               | 5.44%                  | 4.19%                                    | 5.01%                          | 6.61%              | 6.84%                    | 4.61%                | 0.60%                         | 5.20%                      |                     | 5.20%                 |
| 2019        | 1.32%               | 5.06%                  | 3.72%                                    | 4.42%                          | 5.88%              | 6.00%                    | 4.14%                | 0.53%                         | 4.67%                      |                     | 4.67%                 |
| Dec 2019    | 1.55%               | 5.57%                  | 4.24%                                    | 5.02%                          | 6.41%              | 6.22%                    | 4.48%                | 0.67%                         | 5.14%                      |                     | 5.14%                 |
| Nov 2019    | 1.30%               | 5.27%                  | 3.73%                                    | 4.57%                          | 5.99%              | 6.05%                    | 4.22%                | 0.56%                         | 4.79%                      |                     | 4.79%                 |
| Oct 2019    | 1.28%               | 5.26%                  | 3.67%                                    | 4.47%                          | 5.93%              | 6.24%                    | 4.25%                | 0.53%                         | 4.78%                      |                     | 4.78%                 |
| Sep 2019    | 1.30%               | 5.03%                  | 3.83%                                    | 4.48%                          | 6.11%              | 5.94%                    | 4.18%                | 0.50%                         | 4.68%                      |                     | 4.68%                 |
| Aug 2019    | 1.31%               | 4.92%                  | 3.75%                                    | 4.36%                          | 5.68%              | 6.10%                    | 4.21%                | 0.42%                         | 4.63%                      |                     | 4.63%                 |
| Jul 2019    | 1.19%               | 4.84%                  | 3.61%                                    | 4.23%                          | 5.64%              | 5.99%                    | 4.10%                | 0.42%                         | 4.52%                      |                     | 4.52%                 |
| Jun 2019    | 1.40%               | 4.82%                  | 3.58%                                    | 3.93%                          | 5.77%              | 6.11%                    | 4.02%                | 0.53%                         | 4.54%                      |                     | 4.54%                 |
| May 2019    | 1.31%               | 4.75%                  | 3.62%                                    | 3.89%                          | 5.45%              | 5.66%                    | 3.92%                | 0.45%                         | 4.37%                      |                     | 4.37%                 |
| Apr 2019    | 1.37%               | 4.74%                  | 3.54%                                    | 4.03%                          | 5.58%              | 5.81%                    | 3.94%                | 0.48%                         | 4.42%                      |                     | 4.42%                 |
| Mar 2019    | 1.17%               | 4.65%                  | 3.55%                                    | 4.34%                          | 5.93%              | 5.57%                    | 3.92%                | 0.50%                         | 4.42%                      |                     | 4.42%                 |
| Feb 2019    | 1.39%               | 5.46%                  | 3.64%                                    | 4.66%                          | 5.76%              | 5.90%                    | 4.13%                | 0.68%                         | 4.82%                      |                     | 4.82%                 |
| Jan 2019    | 1.24%               | 5.38%                  | 3.91%                                    | 5.02%                          | 6.31%              | 6.37%                    | 4.29%                | 0.64%                         | 4.92%                      |                     | 4.92%                 |
| 2018        | 1.25%               | 4.91%                  | 3.62%                                    | 4.37%                          | 5.76%              | 6.03%                    | 4.11%                | 0.49%                         | 4.61%                      |                     | 4.61%                 |