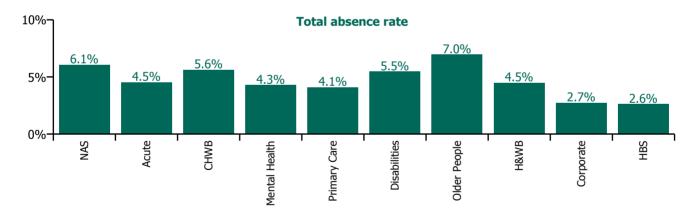

# **Total absence rate**

| Health Service Absence Rate - by Care<br>Group: Jun 2021 | Certified<br>absence | Self-<br>certified<br>absence | Non<br>Covid-19<br>absence | Covid-19<br>absence | Total<br>absence<br>rate | % Non<br>Covid-19<br>absence | %<br>Covid-19<br>absence |
|----------------------------------------------------------|----------------------|-------------------------------|----------------------------|---------------------|--------------------------|------------------------------|--------------------------|
| Total                                                    | 3.74%                | 0.46%                         | 4.20%                      | 0.56%               | 4.76%                    | 88.18%                       | 11.82%                   |
| Ambulance Services                                       | 4.89%                | 0.55%                         | 5.44%                      | 0.62%               | 6.06%                    | 89.79%                       | 10.21%                   |
| Acute Hospital Services                                  | 3.49%                | 0.50%                         | 4.00%                      | 0.55%               | 4.54%                    | 87.96%                       | 12.04%                   |
| Acute Services                                           | 3.53%                | 0.50%                         | 4.04%                      | 0.55%               | 4.59%                    | 88.03%                       | <b>11.97%</b>            |
| Community Health & Wellbeing                             | 4.66%                | 0.12%                         | 4.78%                      | 0.85%               | 5.63%                    | 84.87%                       | 15.13%                   |
| Mental Health                                            | 3.44%                | 0.39%                         | 3.83%                      | 0.47%               | 4.30%                    | 89.09%                       | 10.91%                   |
| Primary Care                                             | 3.49%                | 0.23%                         | 3.72%                      | 0.37%               | 4.09%                    | 91.04%                       | 8.96%                    |
| Disabilities                                             | 4.36%                | 0.54%                         | 4.90%                      | 0.58%               | 5.48%                    | 89.34%                       | 10.66%                   |
| Older People                                             | 5.26%                | 0.52%                         | 5.79%                      | 1.18%               | 6.96%                    | 83.09%                       | 16.91%                   |
| Community Services                                       | 4.14%                | 0.43%                         | 4.57%                      | 0.62%               | 5.20%                    | 88.00%                       | 12.00%                   |
| Health & Wellbeing                                       | 4.06%                | 0.20%                         | 4.26%                      | 0.23%               | 4.49%                    | 94.93%                       | 5.07%                    |
| Corporate                                                | 2.38%                | 0.16%                         | 2.54%                      | 0.19%               | 2.73%                    | 93.15%                       | 6.85%                    |
| Health Business Services                                 | 2.54%                | 0.10%                         | 2.63%                      |                     | 2.63%                    | 100.00%                      |                          |
| HWB, Corporate & National                                | 2.55%                | 0.15%                         | 2.71%                      | 0.16%               | 2.87%                    | 94.41%                       | 5.59%                    |