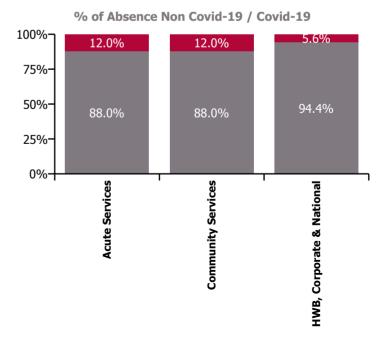

#### Non Covid-19 & Covid-19 Absence

| Health Service Absence Rate - by Care<br>Group: Jun 2021 | Certified<br>absence | Self-<br>certified<br>absence | Non<br>Covid-19<br>absence | Covid-19<br>absence | Total<br>absence<br>rate | % Non<br>Covid-19<br>absence | %<br>Covid-19<br>absence |
|----------------------------------------------------------|----------------------|-------------------------------|----------------------------|---------------------|--------------------------|------------------------------|--------------------------|
| Total                                                    | 3.74%                | 0.46%                         | 4.20%                      | 0.56%               | 4.76%                    | 88.18%                       | 11.82%                   |
| Ambulance Services                                       | 4.89%                | 0.55%                         | 5.44%                      | 0.62%               | 6.06%                    | 89.79%                       | 10.21%                   |
| Acute Hospital Services                                  | 3.49%                | 0.50%                         | 4.00%                      | 0.55%               | 4.54%                    | 87.96%                       | 12.04%                   |
| Acute Services                                           | 3.53%                | 0.50%                         | 4.04%                      | 0.55%               | 4.59%                    | 88.03%                       | <b>11.97%</b>            |
| Community Health & Wellbeing                             | 4.66%                | 0.12%                         | 4.78%                      | 0.85%               | 5.63%                    | 84.87%                       | 15.13%                   |
| Mental Health                                            | 3.44%                | 0.39%                         | 3.83%                      | 0.47%               | 4.30%                    | 89.09%                       | 10.91%                   |
| Primary Care                                             | 3.49%                | 0.23%                         | 3.72%                      | 0.37%               | 4.09%                    | 91.04%                       | 8.96%                    |
| Disabilities                                             | 4.36%                | 0.54%                         | 4.90%                      | 0.58%               | 5.48%                    | 89.34%                       | 10.66%                   |
| Older People                                             | 5.26%                | 0.52%                         | 5.79%                      | 1.18%               | 6.96%                    | 83.09%                       | 16.91%                   |
| Community Services                                       | 4.14%                | 0.43%                         | 4.57%                      | 0.62%               | 5.20%                    | 88.00%                       | 12.00%                   |
| Health & Wellbeing                                       | 4.06%                | 0.20%                         | 4.26%                      | 0.23%               | 4.49%                    | 94.93%                       | 5.07%                    |
| Corporate                                                | 2.38%                | 0.16%                         | 2.54%                      | 0.19%               | 2.73%                    | 93.15%                       | 6.85%                    |
| Health Business Services                                 | 2.54%                | 0.10%                         | 2.63%                      |                     | 2.63%                    | 100.00%                      |                          |
| HWB, Corporate & National                                | 2.55%                | 0.15%                         | 2.71%                      | 0.16%               | 2.87%                    | 94.41%                       | 5.59%                    |