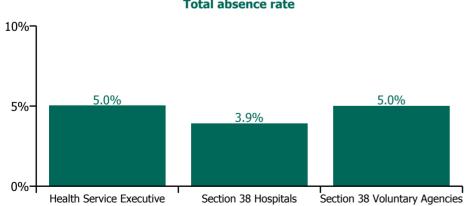

| Health Service Absence Rate - by<br>Care Group: Jun 2021 | Medical &<br>Dental | Nursing &<br>Midwifery | Health & Social<br>Care<br>Professionals | Management &<br>Administrative | General<br>Support | Patient & Client<br>Care | Certified<br>absence | Self-<br>certified<br>absence | Non<br>Covid-19<br>absence | Covid-19<br>absence | Total<br>absence<br>rate |
|----------------------------------------------------------|---------------------|------------------------|------------------------------------------|--------------------------------|--------------------|--------------------------|----------------------|-------------------------------|----------------------------|---------------------|--------------------------|
| Total                                                    | 1.25%               | 5.45%                  | 3.49%                                    | 3.55%                          | 6.05%              | 6.45%                    | 3.74%                | 0.46%                         | 4.20%                      | 0.56%               | 4.76%                    |
| Health Service Executive                                 | 5.03%               | 5.03%                  | 5.03%                                    | 5.03%                          | 5.03%              | 5.03%                    | 4.00%                | 0.46%                         | 4.46%                      | 0.57%               | 5.03%                    |
| Ambulance Services                                       |                     |                        |                                          | 2.59%                          | 10.85%             | 6.23%                    | 4.89%                | 0.55%                         | 5.44%                      | 0.62%               | 6.06%                    |
| Acute Hospital Services                                  | 1.19%               | 6.01%                  | 3.67%                                    | 4.29%                          | 6.61%              | 7.95%                    | 3.93%                | 0.57%                         | 4.50%                      | 0.56%               | 5.07%                    |
| Community Health & Wellbeing                             |                     | 21.29%                 | 15.69%                                   | 2.42%                          |                    | 13.24%                   | 4.66%                | 0.12%                         | 4.78%                      | 0.85%               | 5.63%                    |
| Mental Health                                            | 1.33%               | 4.92%                  | 3.73%                                    | 2.47%                          | 6.63%              | 5.27%                    | 3.48%                | 0.39%                         | 3.87%                      | 0.48%               | 4.35%                    |
| Primary Care                                             | 2.95%               | 5.21%                  | 3.37%                                    | 3.76%                          | 4.25%              | 4.79%                    | 3.54%                | 0.24%                         | 3.77%                      | 0.38%               | 4.15%                    |
| Disabilities                                             | 0.28%               | 7.19%                  | 3.94%                                    | 4.23%                          | 4.33%              | 8.01%                    | 5.62%                | 0.46%                         | 6.08%                      | 0.56%               | 6.64%                    |
| Older People                                             | 0.25%               | 7.25%                  | 1.81%                                    | 4.05%                          | 7.64%              | 8.01%                    | 5.36%                | 0.53%                         | 5.89%                      | 1.20%               | 7.09%                    |
| Health & Wellbeing                                       | 7.12%               | 2.45%                  | 5.04%                                    | 3.22%                          | 14.29%             |                          | 4.06%                | 0.20%                         | 4.26%                      | 0.23%               | 4.49%                    |
| Corporate                                                | 0.20%               | 3.24%                  | 2.82%                                    | 2.72%                          | 11.12%             | 2.99%                    | 2.38%                | 0.16%                         | 2.54%                      | 0.19%               | 2.73%                    |
| Health Business Services                                 |                     |                        |                                          | 2.61%                          | 2.70%              | 1.28%                    | 2.54%                | 0.10%                         | 2.63%                      |                     | 2.63%                    |
| Section 38 Hospitals                                     | 3.92%               | 3.92%                  | 3.92%                                    | 3.92%                          | 3.92%              | 3.92%                    | 2.98%                | 0.42%                         | 3.40%                      | 0.53%               | 3.92%                    |
| Section 38 Voluntary Agencies                            | 5.03%               | 5.03%                  | 5.03%                                    | 5.03%                          | 5.03%              | 5.03%                    | 3.92%                | 0.54%                         | 4.45%                      | 0.58%               | 5.03%                    |

# **Total absence rate**