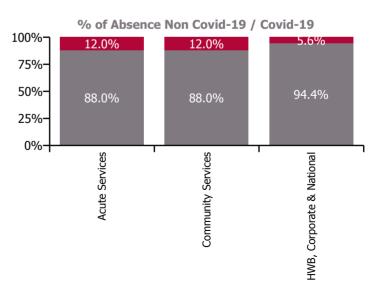

#### Non Covid-19 & Covid-19 Absence

| Health Service Absence Rate - by Care<br>Group: Jun 2021 | Certified<br>absence | Self-<br>certified<br>absence | Non<br>Covid-19<br>absence | Covid-19<br>absence | Total<br>absence<br>rate | % Non<br>Covid-19<br>absence | %<br>Covid-19<br>absence |
|----------------------------------------------------------|----------------------|-------------------------------|----------------------------|---------------------|--------------------------|------------------------------|--------------------------|
| Total                                                    | 3.74%                | 0.46%                         | 4.20%                      | 0.56%               | 4.76%                    | 88.18%                       | 11.82%                   |
| Ambulance Services                                       | 4.89%                | 0.55%                         | 5.44%                      | 0.62%               | 6.06%                    | 89.79%                       | 10.21%                   |
| Acute Hospital Services                                  | 3.49%                | 0.50%                         | 4.00%                      | 0.55%               | 4.54%                    | 87.96%                       | 12.04%                   |
| Acute Services                                           | 3.53%                | 0.50%                         | 4.04%                      | 0.55%               | 4.59%                    | 88.03%                       | <b>11.97%</b>            |
| Community Health & Wellbeing                             | 4.66%                | 0.12%                         | 4.78%                      | 0.85%               | 5.63%                    | 84.87%                       | 15.13%                   |
| Mental Health                                            | 3.44%                | 0.39%                         | 3.83%                      | 0.47%               | 4.30%                    | 89.09%                       | 10.91%                   |
| Primary Care                                             | 3.49%                | 0.23%                         | 3.72%                      | 0.37%               | 4.09%                    | 91.04%                       | 8.96%                    |
| Disabilities                                             | 4.36%                | 0.54%                         | 4.90%                      | 0.58%               | 5.48%                    | 89.34%                       | 10.66%                   |
| Older People                                             | 5.26%                | 0.52%                         | 5.79%                      | 1.18%               | 6.96%                    | 83.09%                       | 16.91%                   |
| Community Services                                       | 4.14%                | 0.43%                         | 4.57%                      | 0.62%               | 5.20%                    | 88.00%                       | 12.00%                   |
| Health & Wellbeing                                       | 4.06%                | 0.20%                         | 4.26%                      | 0.23%               | 4.49%                    | 94.93%                       | 5.07%                    |
| Corporate                                                | 2.38%                | 0.16%                         | 2.54%                      | 0.19%               | 2.73%                    | 93.15%                       | 6.85%                    |
| Health Business Services                                 | 2.54%                | 0.10%                         | 2.63%                      |                     | 2.63%                    | 100.00%                      |                          |
| HWB, Corporate & National                                | 2.55%                | 0.15%                         | 2.71%                      | 0.16%               | 2.87%                    | 94.41%                       | 5.59%                    |