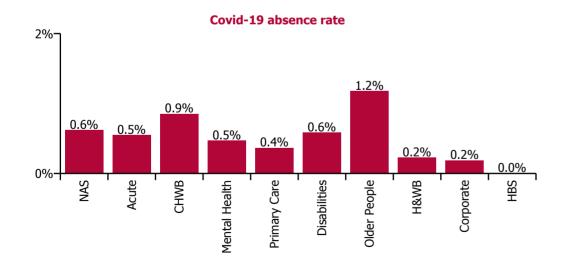

| Health Service Covid-19 Absence Rate - by<br>Staff Category & Care Group: Jun 2021 | Medical &<br>Dental | Nursing &<br>Midwifery | Health & Social<br>Care<br>Professionals | Management &<br>Administrative | General<br>Support | Patient & Client<br>Care | Covid-19<br>absence | Non Covid-19<br>absence | Total<br>absence rate |
|------------------------------------------------------------------------------------|---------------------|------------------------|------------------------------------------|--------------------------------|--------------------|--------------------------|---------------------|-------------------------|-----------------------|
| Total                                                                              | 0.15%               | 0.76%                  | 0.34%                                    | 3.55%                          | 0.61%              | 0.79%                    | 0.56%               | 4.20%                   | 4.76%                 |
| Ambulance Services                                                                 |                     |                        |                                          | 2.59%                          |                    | 0.65%                    | 0.62%               | 5.44%                   | 6.06%                 |
| Acute Hospital Services                                                            | 0.12%               | 0.77%                  | 0.34%                                    | 3.97%                          | 0.60%              | 0.74%                    | 0.55%               | 4.00%                   | 4.54%                 |
| Acute Services                                                                     | 0.12%               | 0.77%                  | 0.34%                                    | 3.96%                          | 0.60%              | 0.72%                    | 0.55%               | 4.04%                   | 4.59%                 |
| Community Health & Wellbeing                                                       |                     |                        |                                          | 2.42%                          |                    | 5.59%                    | 0.85%               | 4.78%                   | 5.63%                 |
| Mental Health                                                                      | 0.17%               | 0.55%                  | 0.11%                                    | 2.64%                          | 0.74%              | 0.87%                    | 0.47%               | 3.83%                   | 4.30%                 |
| Primary Care                                                                       | 0.35%               | 0.48%                  | 0.27%                                    | 3.68%                          | 0.54%              | 0.60%                    | 0.37%               | 3.72%                   | 4.09%                 |
| Disabilities                                                                       | 0.10%               | 0.54%                  | 0.53%                                    | 3.07%                          | 0.54%              | 0.65%                    | 0.58%               | 4.90%                   | 5.48%                 |
| Older People                                                                       | 0.29%               | 1.53%                  | 0.26%                                    | 4.12%                          | 0.63%              | 1.30%                    | 1.18%               | 5.79%                   | 6.96%                 |
| Community Services                                                                 | 0.26%               | 0.74%                  | 0.38%                                    | 3.37%                          | 0.62%              | 0.83%                    | 0.62%               | 4.57%                   | 5.20%                 |
| Health & Wellbeing                                                                 | 0.78%               |                        |                                          | 3.22%                          |                    |                          | 0.23%               | 4.26%                   | 4.49%                 |
| Corporate                                                                          |                     | 0.07%                  | 0.11%                                    | 2.72%                          | 5.61%              |                          | 0.19%               | 2.54%                   | 2.73%                 |
| Health Business Services                                                           |                     |                        |                                          | 2.61%                          |                    |                          |                     | 2.63%                   | 2.63%                 |
| HWB, Corporate & National                                                          | 0.35%               | 0.05%                  | 0.11%                                    | 2.73%                          | 0.88%              |                          | 0.16%               | 2.71%                   | 2.87%                 |