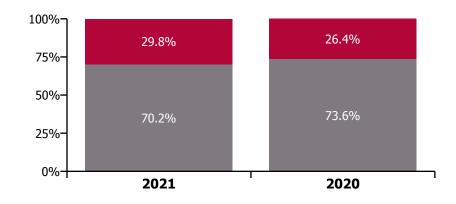

#### Non Covid-19 & Covid-19 Absence

### **Staff Category**

| Year/ month | Medical &<br>Dental | Nursing &<br>Midwifery | Health & Social<br>Care<br>Professionals | Management &<br>Administrative | General<br>Support | Patient & Client<br>Care | Certified<br>absence | Self-<br>certified<br>absence | Non<br>Covid-19<br>absence | Covid-19<br>absence | Total<br>absence rate |
|-------------|---------------------|------------------------|------------------------------------------|--------------------------------|--------------------|--------------------------|----------------------|-------------------------------|----------------------------|---------------------|-----------------------|
| 2021        | 1.87%               | 6.79%                  | 4.07%                                    | 4.12%                          | 7.13%              | 7.67%                    | 3.61%                | 0.41%                         | 4.02%                      | 1.71%               | 5.72%                 |
| Jun 2021    | 1.25%               | 5.45%                  | 3.49%                                    | 3.55%                          | 6.05%              | 6.45%                    | 3.74%                | 0.46%                         | 4.20%                      | 0.56%               | 4.76%                 |
| May 2021    | 1.15%               | 5.05%                  | 3.22%                                    | 3.33%                          | 5.57%              | 5.96%                    | 3.37%                | 0.38%                         | 3.75%                      | 0.62%               | 4.37%                 |
| Apr 2021    | 1.34%               | 5.36%                  | 3.31%                                    | 3.33%                          | 5.80%              | 6.26%                    | 3.41%                | 0.36%                         | 3.78%                      | 0.79%               | 4.57%                 |
| Mar 2021    | 1.36%               | 5.77%                  | 3.70%                                    | 3.58%                          | 6.10%              | 6.64%                    | 3.46%                | 0.39%                         | 3.85%                      | 1.05%               | 4.90%                 |
| Feb 2021    | 1.82%               | 7.59%                  | 4.50%                                    | 4.58%                          | 7.92%              | 8.98%                    | 3.76%                | 0.49%                         | 4.25%                      | 2.17%               | 6.42%                 |
| Jan 2021    | 4.34%               | 11.48%                 | 6.27%                                    | 6.46%                          | 11.28%             | 11.69%                   | 3.91%                | 0.38%                         | 4.29%                      | 5.05%               | 9.34%                 |
| 2020        | 2.33%               | 7.10%                  | 4.46%                                    | 4.74%                          | 7.32%              | 7.88%                    | 4.07%                | 0.40%                         | 4.46%                      | 1.60%               | 6.06%                 |
| Dec 2020    | 2.31%               | 7.19%                  | 3.99%                                    | 4.67%                          | 6.95%              | 7.59%                    | 3.88%                | 0.38%                         | 4.25%                      | 1.67%               | 5.92%                 |
| Nov 2020    | 2.12%               | 6.67%                  | 3.70%                                    | 4.53%                          | 6.84%              | 7.06%                    | 3.71%                | 0.34%                         | 4.05%                      | 1.48%               | 5.53%                 |
| Oct 2020    | 2.25%               | 7.02%                  | 4.46%                                    | 4.55%                          | 7.09%              | 7.74%                    | 3.92%                | 0.38%                         | 4.30%                      | 1.64%               | 5.94%                 |
| Sep 2020    | 1.88%               | 6.63%                  | 4.38%                                    | 4.47%                          | 6.95%              | 7.29%                    | 4.08%                | 0.41%                         | 4.49%                      | 1.15%               | 5.64%                 |
| Aug 2020    | 1.49%               | 5.71%                  | 3.81%                                    | 4.17%                          | 6.57%              | 6.92%                    | 4.03%                | 0.39%                         | 4.42%                      | 0.68%               | 5.10%                 |
| Jul 2020    | 1.17%               | 5.38%                  | 3.50%                                    | 3.66%                          | 6.36%              | 6.49%                    | 3.78%                | 0.36%                         | 4.13%                      | 0.61%               | 4.74%                 |
| Jun 2020    | 1.33%               | 5.65%                  | 3.16%                                    | 3.67%                          | 6.44%              | 6.59%                    | 3.63%                | 0.32%                         | 3.95%                      | 0.85%               | 4.80%                 |
| May 2020    | 2.28%               | 8.26%                  | 4.39%                                    | 4.46%                          | 7.97%              | 9.55%                    | 4.05%                | 0.28%                         | 4.33%                      | 2.43%               | 6.76%                 |
| Apr 2020    | 5.48%               | 13.42%                 | 7.25%                                    | 6.48%                          | 11.06%             | 13.10%                   | 4.41%                | 0.37%                         | 4.78%                      | 5.64%               | 10.42%                |
| Mar 2020    | 4.77%               | 8.74%                  | 6.87%                                    | 6.60%                          | 8.63%              | 9.10%                    | 4.48%                | 0.41%                         | 4.89%                      | 2.94%               | 7.83%                 |
| Feb 2020    | 1.49%               | 4.97%                  | 3.82%                                    | 4.65%                          | 6.31%              | 6.16%                    | 4.25%                | 0.54%                         | 4.79%                      |                     | 4.79%                 |
| Jan 2020    | 1.44%               | 5.44%                  | 4.19%                                    | 5.01%                          | 6.61%              | 6.84%                    | 4.61%                | 0.60%                         | 5.20%                      |                     | 5.20%                 |
| 2019        | 1.32%               | 5.06%                  | 3.72%                                    | 4.42%                          | 5.88%              | 6.00%                    | 4.14%                | 0.53%                         | 4.67%                      |                     | 4.67%                 |
| Dec 2019    | 1.55%               | 5.57%                  | 4.24%                                    | 5.02%                          | 6.41%              | 6.22%                    | 4.48%                | 0.67%                         | 5.14%                      |                     | 5.14%                 |
| Nov 2019    | 1.30%               | 5.27%                  | 3.73%                                    | 4.57%                          | 5.99%              | 6.05%                    | 4.22%                | 0.56%                         | 4.79%                      |                     | 4.79%                 |
| Oct 2019    | 1.28%               | 5.26%                  | 3.67%                                    | 4.47%                          | 5.93%              | 6.24%                    | 4.25%                | 0.53%                         | 4.78%                      |                     | 4.78%                 |
| Sep 2019    | 1.30%               | 5.03%                  | 3.83%                                    | 4.48%                          | 6.11%              | 5.94%                    | 4.18%                | 0.50%                         | 4.68%                      |                     | 4.68%                 |
| Aug 2019    | 1.31%               | 4.92%                  | 3.75%                                    | 4.36%                          | 5.68%              | 6.10%                    | 4.21%                | 0.42%                         | 4.63%                      |                     | 4.63%                 |
| Jul 2019    | 1.19%               | 4.84%                  | 3.61%                                    | 4.23%                          | 5.64%              | 5.99%                    | 4.10%                | 0.42%                         | 4.52%                      |                     | 4.52%                 |
| Jun 2019    | 1.40%               | 4.82%                  | 3.58%                                    | 3.93%                          | 5.77%              | 6.11%                    | 4.02%                | 0.53%                         | 4.54%                      |                     | 4.54%                 |
| May 2019    | 1.31%               | 4.75%                  | 3.62%                                    | 3.89%                          | 5.45%              | 5.66%                    | 3.92%                | 0.45%                         | 4.37%                      |                     | 4.37%                 |
| Apr 2019    | 1.37%               | 4.74%                  | 3.54%                                    | 4.03%                          | 5.58%              | 5.81%                    | 3.94%                | 0.48%                         | 4.42%                      |                     | 4.42%                 |
| Mar 2019    | 1.17%               | 4.65%                  | 3.55%                                    | 4.34%                          | 5.93%              | 5.57%                    | 3.92%                | 0.50%                         | 4.42%                      |                     | 4.42%                 |
| Feb 2019    | 1.39%               | 5.46%                  | 3.64%                                    | 4.66%                          | 5.76%              | 5.90%                    | 4.13%                | 0.68%                         | 4.82%                      |                     | 4.82%                 |
| Jan 2019    | 1.24%               | 5.38%                  | 3.91%                                    | 5.02%                          | 6.31%              | 6.37%                    | 4.29%                | 0.64%                         | 4.92%                      |                     | 4.92%                 |
| 2018        | 1.25%               | 4.91%                  | 3.62%                                    | 4.37%                          | 5.76%              | 6.03%                    | 4.11%                | 0.49%                         | 4.61%                      |                     | 4.61%                 |

Non Covid-19 & Covid-19 Absence

**Total absence rate** 