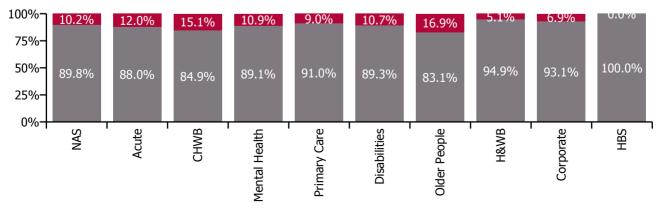

#### Non Covid-19 & Covid-19 Absence

| Health Service Absence Rate - by Care<br>Group: Jun 2021 | Certified<br>absence | Self-<br>certified<br>absence | Non<br>Covid-19<br>absence | Covid-19<br>absence | Total<br>absence<br>rate | % Non<br>Covid-19<br>absence | %<br>Covid-19<br>absence |
|----------------------------------------------------------|----------------------|-------------------------------|----------------------------|---------------------|--------------------------|------------------------------|--------------------------|
| Total                                                    | 3.74%                | 0.46%                         | 4.20%                      | 0.56%               | 4.76%                    | 88.18%                       | 11.82%                   |
| Ambulance Services                                       | 4.89%                | 0.55%                         | 5.44%                      | 0.62%               | 6.06%                    | 89.79%                       | 10.21%                   |
| Acute Hospital Services                                  | 3.49%                | 0.50%                         | 4.00%                      | 0.55%               | 4.54%                    | 87.96%                       | 12.04%                   |
| Acute Services                                           | 3.53%                | 0.50%                         | 4.04%                      | 0.55%               | 4.59%                    | 88.03%                       | <b>11.97%</b>            |
| Community Health & Wellbeing                             | 4.66%                | 0.12%                         | 4.78%                      | 0.85%               | 5.63%                    | 84.87%                       | 15.13%                   |
| Mental Health                                            | 3.44%                | 0.39%                         | 3.83%                      | 0.47%               | 4.30%                    | 89.09%                       | 10.91%                   |
| Primary Care                                             | 3.49%                | 0.23%                         | 3.72%                      | 0.37%               | 4.09%                    | 91.04%                       | 8.96%                    |
| Disabilities                                             | 4.36%                | 0.54%                         | 4.90%                      | 0.58%               | 5.48%                    | 89.34%                       | 10.66%                   |
| Older People                                             | 5.26%                | 0.52%                         | 5.79%                      | 1.18%               | 6.96%                    | 83.09%                       | 16.91%                   |
| Community Services                                       | 4.14%                | 0.43%                         | 4.57%                      | 0.62%               | 5.20%                    | 88.00%                       | 12.00%                   |
| Health & Wellbeing                                       | 4.06%                | 0.20%                         | 4.26%                      | 0.23%               | 4.49%                    | 94.93%                       | 5.07%                    |
| Corporate                                                | 2.38%                | 0.16%                         | 2.54%                      | 0.19%               | 2.73%                    | 93.15%                       | 6.85%                    |
| Health Business Services                                 | 2.54%                | 0.10%                         | 2.63%                      |                     | 2.63%                    | 100.00%                      |                          |
| HWB, Corporate & National                                | 2.55%                | 0.15%                         | 2.71%                      | 0.16%               | 2.87%                    | 94.41%                       | 5.59%                    |