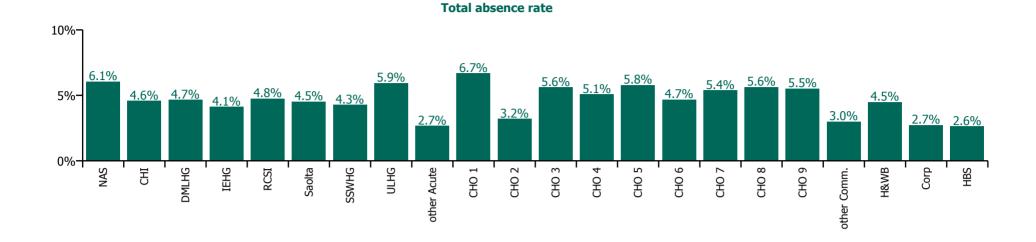

# **Total absence rate**

| Health Service Absence Rate - by HG ,<br>CHO/Care Group & Staff Category:<br>Jun 2021 | Medical &<br>Dental | Nursing &<br>Midwifery | Health & Social<br>Care<br>Professionals | Management &<br>Administrative | General<br>Support | Patient & Client<br>Care | Certified<br>absence | Self-<br>certified<br>absence | Non<br>Covid-19<br>absence | Covid-19<br>absence | Total<br>absence<br>rate |
|---------------------------------------------------------------------------------------|---------------------|------------------------|------------------------------------------|--------------------------------|--------------------|--------------------------|----------------------|-------------------------------|----------------------------|---------------------|--------------------------|
| Total                                                                                 | 1.25%               | 5.45%                  | 3.49%                                    | 3.55%                          | 6.05%              | 6.45%                    | 3.74%                | 0.46%                         | 4.20%                      | 0.56%               | 4.76%                    |
| Children's Health Ireland                                                             | 1.41%               | 5.65%                  | 3.38%                                    | 5.04%                          | 5.41%              | 6.45%                    | 3.76%                | 0.42%                         | 4.18%                      | 0.41%               | 4.58%                    |
| Dublin Midlands Hospital Group                                                        | 0.65%               | 5.71%                  | 3.65%                                    | 3.74%                          | 5.32%              | 8.03%                    | 3.46%                | 0.48%                         | 3.94%                      | 0.71%               | 4.65%                    |
| Ireland East Hospital Group                                                           | 0.84%               | 4.68%                  | 2.88%                                    | 3.51%                          | 6.35%              | 7.07%                    | 3.36%                | 0.39%                         | 3.75%                      | 0.37%               | 4.12%                    |
| National Ambulance Service                                                            |                     |                        |                                          | 2.59%                          | 10.85%             | 6.23%                    | 4.89%                | 0.55%                         | 5.44%                      | 0.62%               | 6.06%                    |
| RCSI Hospitals Group                                                                  | 1.33%               | 5.58%                  | 2.92%                                    | 4.57%                          | 7.02%              | 7.08%                    | 3.54%                | 0.46%                         | 4.00%                      | 0.76%               | 4.76%                    |
| Saolta University Hospital Care Group                                                 | 1.08%               | 5.79%                  | 3.15%                                    | 3.94%                          | 5.95%              | 6.13%                    | 3.27%                | 0.66%                         | 3.93%                      | 0.59%               | 4.52%                    |
| South/South West Hospital Group                                                       | 1.00%               | 5.15%                  | 3.59%                                    | 3.50%                          | 4.87%              | 7.52%                    | 3.32%                | 0.59%                         | 3.91%                      | 0.37%               | 4.28%                    |
| University of Limerick Hospital Group                                                 | 1.34%               | 6.55%                  | 3.06%                                    | 4.72%                          | 9.23%              | 9.02%                    | 4.80%                | 0.46%                         | 5.26%                      | 0.67%               | 5.93%                    |
| Other Acute Services                                                                  |                     | 4.29%                  | 1.51%                                    | 1.55%                          | 1.77%              | 3.04%                    | 2.12%                | 0.47%                         | 2.59%                      | 0.08%               | 2.68%                    |
| Acute Services                                                                        | 1.02%               | 5.44%                  | 3.23%                                    | 3.96%                          | 6.12%              | 7.00%                    | 3.53%                | 0.50%                         | 4.04%                      | 0.55%               | 4.59%                    |
| CHO 1                                                                                 | 2.38%               | 7.16%                  | 4.47%                                    | 4.96%                          | 8.10%              | 7.83%                    | 5.56%                | 0.37%                         | 5.93%                      | 0.76%               | 6.69%                    |
| CHO 2                                                                                 | 1.72%               | 3.10%                  | 3.01%                                    | 2.16%                          | 2.62%              | 4.03%                    | 2.78%                | 0.15%                         | 2.93%                      | 0.28%               | 3.22%                    |
| CHO 3                                                                                 | 1.83%               | 6.70%                  | 4.86%                                    | 4.37%                          | 5.90%              | 5.73%                    | 4.68%                | 0.40%                         | 5.09%                      | 0.54%               | 5.62%                    |
| CHO 4                                                                                 | 1.52%               | 4.87%                  | 3.34%                                    | 2.89%                          | 5.48%              | 6.69%                    | 3.80%                | 0.64%                         | 4.44%                      | 0.63%               | 5.07%                    |
| CHO 5                                                                                 | 2.73%               | 6.56%                  | 4.61%                                    | 3.89%                          | 5.57%              | 6.54%                    | 4.54%                | 0.49%                         | 5.03%                      | 0.75%               | 5.78%                    |
| CHO 6                                                                                 | 1.70%               | 4.90%                  | 4.38%                                    | 3.34%                          | 4.11%              | 6.09%                    | 3.45%                | 0.46%                         | 3.92%                      | 0.76%               | 4.68%                    |
| CHO 7                                                                                 | 1.94%               | 5.66%                  | 3.61%                                    | 3.39%                          | 8.09%              | 6.47%                    | 4.19%                | 0.53%                         | 4.72%                      | 0.67%               | 5.39%                    |
| CHO 8                                                                                 | 2.25%               | 6.72%                  | 4.47%                                    | 4.14%                          | 5.11%              | 6.29%                    | 4.52%                | 0.40%                         | 4.92%                      | 0.70%               | 5.63%                    |
| CHO 9                                                                                 | 1.95%               | 4.72%                  | 3.34%                                    | 3.48%                          | 5.31%              | 6.68%                    | 4.42%                | 0.44%                         | 4.86%                      | 0.65%               | 5.51%                    |
| Other Community Services                                                              | 2.32%               | 4.75%                  | 0.93%                                    | 0.70%                          | 14.43%             | 2.91%                    | 2.07%                | 0.53%                         | 2.59%                      | 0.40%               | 3.00%                    |
| Community Services                                                                    | 2.01%               | 5.52%                  | 3.83%                                    | 3.37%                          | 5.99%              | 6.20%                    | 4.14%                | 0.43%                         | 4.57%                      | 0.62%               | 5.20%                    |
| HWB, Corporate & National                                                             | 3.31%               | 3.06%                  | 2.91%                                    | 2.73%                          | 4.04%              | 2.23%                    | 2.55%                | 0.15%                         | 2.71%                      | 0.16%               | 2.87%                    |