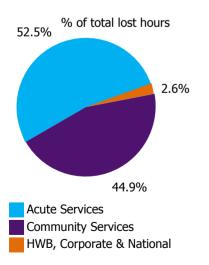

| Health Service Absence Rate - by Care<br>Group: Jun 2021 | Certified<br>absence | Self-<br>certified<br>absence | Non<br>Covid-19<br>absence | Covid-19<br>absence | Total<br>absence<br>rate | % Non<br>Covid-19<br>absence | %<br>Covid-19<br>absence |
|----------------------------------------------------------|----------------------|-------------------------------|----------------------------|---------------------|--------------------------|------------------------------|--------------------------|
| Total                                                    | 3.74%                | 0.46%                         | 4.20%                      | 0.56%               | 4.76%                    | 88.18%                       | 11.82%                   |
| Ambulance Services                                       | 4.89%                | 0.55%                         | 5.44%                      | 0.62%               | 6.06%                    | 89.79%                       | 10.21%                   |
| Acute Hospital Services                                  | 3.49%                | 0.50%                         | 4.00%                      | 0.55%               | 4.54%                    | 87.96%                       | 12.04%                   |
| Acute Services                                           | 3.53%                | 0.50%                         | 4.04%                      | 0.55%               | 4.59%                    | 88.03%                       | <b>11.97%</b>            |
| Community Health & Wellbeing                             | 4.66%                | 0.12%                         | 4.78%                      | 0.85%               | 5.63%                    | 84.87%                       | 15.13%                   |
| Mental Health                                            | 3.44%                | 0.39%                         | 3.83%                      | 0.47%               | 4.30%                    | 89.09%                       | 10.91%                   |
| Primary Care                                             | 3.49%                | 0.23%                         | 3.72%                      | 0.37%               | 4.09%                    | 91.04%                       | 8.96%                    |
| Disabilities                                             | 4.36%                | 0.54%                         | 4.90%                      | 0.58%               | 5.48%                    | 89.34%                       | 10.66%                   |
| Older People                                             | 5.26%                | 0.52%                         | 5.79%                      | 1.18%               | 6.96%                    | 83.09%                       | 16.91%                   |
| Community Services                                       | 4.14%                | 0.43%                         | 4.57%                      | 0.62%               | 5.20%                    | 88.00%                       | 12.00%                   |
| Health & Wellbeing                                       | 4.06%                | 0.20%                         | 4.26%                      | 0.23%               | 4.49%                    | 94.93%                       | 5.07%                    |
| Corporate                                                | 2.38%                | 0.16%                         | 2.54%                      | 0.19%               | 2.73%                    | 93.15%                       | 6.85%                    |
| Health Business Services                                 | 2.54%                | 0.10%                         | 2.63%                      |                     | 2.63%                    | 100.00%                      |                          |
| HWB, Corporate & National                                | 2.55%                | 0.15%                         | 2.71%                      | 0.16%               | 2.87%                    | 94.41%                       | 5.59%                    |