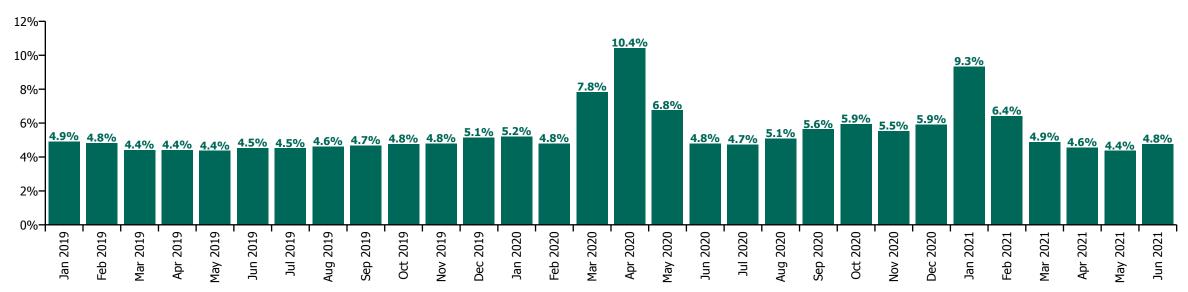

### **Staff Category**

| Year/ month | Medical &<br>Dental | Nursing &<br>Midwifery | Health & Social<br>Care<br>Professionals | Management &<br>Administrative | General<br>Support | Patient & Client<br>Care | Certified<br>absence | Self-<br>certified<br>absence | Non<br>Covid-19<br>absence | Covid-19<br>absence | Total<br>absence rate |
|-------------|---------------------|------------------------|------------------------------------------|--------------------------------|--------------------|--------------------------|----------------------|-------------------------------|----------------------------|---------------------|-----------------------|
| 2021        | 1.87%               | 6.79%                  | 4.07%                                    | 4.12%                          | 7.13%              | 7.67%                    | 3.61%                | 0.41%                         | 4.02%                      | 1.71%               | 5.72%                 |
| Jun 2021    | 1.25%               | 5.45%                  | 3.49%                                    | 3.55%                          | 6.05%              | 6.45%                    | 3.74%                | 0.46%                         | 4.20%                      | 0.56%               | 4.76%                 |
| May 2021    | 1.15%               | 5.05%                  | 3.22%                                    | 3.33%                          | 5.57%              | 5.96%                    | 3.37%                | 0.38%                         | 3.75%                      | 0.62%               | 4.37%                 |
| Apr 2021    | 1.34%               | 5.36%                  | 3.31%                                    | 3.33%                          | 5.80%              | 6.26%                    | 3.41%                | 0.36%                         | 3.78%                      | 0.79%               | 4.57%                 |
| Mar 2021    | 1.36%               | 5.77%                  | 3.70%                                    | 3.58%                          | 6.10%              | 6.64%                    | 3.46%                | 0.39%                         | 3.85%                      | 1.05%               | 4.90%                 |
| Feb 2021    | 1.82%               | 7.59%                  | 4.50%                                    | 4.58%                          | 7.92%              | 8.98%                    | 3.76%                | 0.49%                         | 4.25%                      | 2.17%               | 6.42%                 |
| Jan 2021    | 4.34%               | 11.48%                 | 6.27%                                    | 6.46%                          | 11.28%             | 11.69%                   | 3.91%                | 0.38%                         | 4.29%                      | 5.05%               | 9.34%                 |
| 2020        | 2.33%               | 7.10%                  | 4.46%                                    | 4.74%                          | 7.32%              | 7.88%                    | 4.07%                | 0.40%                         | 4.46%                      | 1.60%               | 6.06%                 |
| Dec 2020    | 2.31%               | 7.19%                  | 3.99%                                    | 4.67%                          | 6.95%              | 7.59%                    | 3.88%                | 0.38%                         | 4.25%                      | 1.67%               | 5.92%                 |
| Nov 2020    | 2.12%               | 6.67%                  | 3.70%                                    | 4.53%                          | 6.84%              | 7.06%                    | 3.71%                | 0.34%                         | 4.05%                      | 1.48%               | 5.53%                 |
| Oct 2020    | 2.25%               | 7.02%                  | 4.46%                                    | 4.55%                          | 7.09%              | 7.74%                    | 3.92%                | 0.38%                         | 4.30%                      | 1.64%               | 5.94%                 |
| Sep 2020    | 1.88%               | 6.63%                  | 4.38%                                    | 4.47%                          | 6.95%              | 7.29%                    | 4.08%                | 0.41%                         | 4.49%                      | 1.15%               | 5.64%                 |
| Aug 2020    | 1.49%               | 5.71%                  | 3.81%                                    | 4.17%                          | 6.57%              | 6.92%                    | 4.03%                | 0.39%                         | 4.42%                      | 0.68%               | 5.10%                 |
| Jul 2020    | 1.17%               | 5.38%                  | 3.50%                                    | 3.66%                          | 6.36%              | 6.49%                    | 3.78%                | 0.36%                         | 4.13%                      | 0.61%               | 4.74%                 |
| Jun 2020    | 1.33%               | 5.65%                  | 3.16%                                    | 3.67%                          | 6.44%              | 6.59%                    | 3.63%                | 0.32%                         | 3.95%                      | 0.85%               | 4.80%                 |
| May 2020    | 2.28%               | 8.26%                  | 4.39%                                    | 4.46%                          | 7.97%              | 9.55%                    | 4.05%                | 0.28%                         | 4.33%                      | 2.43%               | 6.76%                 |
| Apr 2020    | 5.48%               | 13.42%                 | 7.25%                                    | 6.48%                          | 11.06%             | 13.10%                   | 4.41%                | 0.37%                         | 4.78%                      | 5.64%               | 10.42%                |
| Mar 2020    | 4.77%               | 8.74%                  | 6.87%                                    | 6.60%                          | 8.63%              | 9.10%                    | 4.48%                | 0.41%                         | 4.89%                      | 2.94%               | 7.83%                 |
| Feb 2020    | 1.49%               | 4.97%                  | 3.82%                                    | 4.65%                          | 6.31%              | 6.16%                    | 4.25%                | 0.54%                         | 4.79%                      |                     | 4.79%                 |
| Jan 2020    | 1.44%               | 5.44%                  | 4.19%                                    | 5.01%                          | 6.61%              | 6.84%                    | 4.61%                | 0.60%                         | 5.20%                      |                     | 5.20%                 |
| 2019        | 1.32%               | 5.06%                  | 3.72%                                    | 4.42%                          | 5.88%              | 6.00%                    | 4.14%                | 0.53%                         | 4.67%                      |                     | 4.67%                 |
| Dec 2019    | 1.55%               | 5.57%                  | 4.24%                                    | 5.02%                          | 6.41%              | 6.22%                    | 4.48%                | 0.67%                         | 5.14%                      |                     | 5.14%                 |
| Nov 2019    | 1.30%               | 5.27%                  | 3.73%                                    | 4.57%                          | 5.99%              | 6.05%                    | 4.22%                | 0.56%                         | 4.79%                      |                     | 4.79%                 |
| Oct 2019    | 1.28%               | 5.26%                  | 3.67%                                    | 4.47%                          | 5.93%              | 6.24%                    | 4.25%                | 0.53%                         | 4.78%                      |                     | 4.78%                 |
| Sep 2019    | 1.30%               | 5.03%                  | 3.83%                                    | 4.48%                          | 6.11%              | 5.94%                    | 4.18%                | 0.50%                         | 4.68%                      |                     | 4.68%                 |
| Aug 2019    | 1.31%               | 4.92%                  | 3.75%                                    | 4.36%                          | 5.68%              | 6.10%                    | 4.21%                | 0.42%                         | 4.63%                      |                     | 4.63%                 |
| Jul 2019    | 1.19%               | 4.84%                  | 3.61%                                    | 4.23%                          | 5.64%              | 5.99%                    | 4.10%                | 0.42%                         | 4.52%                      |                     | 4.52%                 |
| Jun 2019    | 1.40%               | 4.82%                  | 3.58%                                    | 3.93%                          | 5.77%              | 6.11%                    | 4.02%                | 0.53%                         | 4.54%                      |                     | 4.54%                 |
| May 2019    | 1.31%               | 4.75%                  | 3.62%                                    | 3.89%                          | 5.45%              | 5.66%                    | 3.92%                | 0.45%                         | 4.37%                      |                     | 4.37%                 |
| Apr 2019    | 1.37%               | 4.74%                  | 3.54%                                    | 4.03%                          | 5.58%              | 5.81%                    | 3.94%                | 0.48%                         | 4.42%                      |                     | 4.42%                 |
| Mar 2019    | 1.17%               | 4.65%                  | 3.55%                                    | 4.34%                          | 5.93%              | 5.57%                    | 3.92%                | 0.50%                         | 4.42%                      |                     | 4.42%                 |
| Feb 2019    | 1.39%               | 5.46%                  | 3.64%                                    | 4.66%                          | 5.76%              | 5.90%                    | 4.13%                | 0.68%                         | 4.82%                      |                     | 4.82%                 |
| Jan 2019    | 1.24%               | 5.38%                  | 3.91%                                    | 5.02%                          | 6.31%              | 6.37%                    | 4.29%                | 0.64%                         | 4.92%                      |                     | 4.92%                 |
| 2018        | 1.25%               | 4.91%                  | 3.62%                                    | 4.37%                          | 5.76%              | 6.03%                    | 4.11%                | 0.49%                         | 4.61%                      |                     | 4.61%                 |