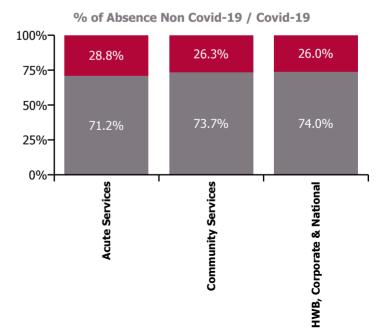

| Health Service Absence Rate - by Care<br>Group: Jun 2022 | Certified<br>absence | Self-<br>certified<br>absence | Non<br>Covid-19<br>absence | Covid-19<br>absence | Total<br>absence<br>rate | % Non<br>Covid-19<br>absence | %<br>Covid-19<br>absence |
|----------------------------------------------------------|----------------------|-------------------------------|----------------------------|---------------------|--------------------------|------------------------------|--------------------------|
| Total                                                    | 4.38%                | 0.62%                         | 5.00%                      | 1.91%               | 6.91%                    | 72.37%                       | 27.63%                   |
| Ambulance Services                                       | 6.58%                | 0.76%                         | 7.34%                      | 1.71%               | 9.05%                    | 81.15%                       | 18.85%                   |
| Acute Hospital Services                                  | 4.20%                | 0.70%                         | 4.90%                      | 2.03%               | 6.92%                    | 70.72%                       | 29.28%                   |
| Acute Services                                           | 4.28%                | 0.70%                         | 4.99%                      | 2.02%               | 7.00%                    | 71.21%                       | <b>28.79%</b>            |
| Community Health & Wellbeing                             | 4.79%                | 0.23%                         | 5.02%                      | 2.19%               | 7.21%                    | 69.66%                       | 30.34%                   |
| Mental Health                                            | 4.46%                | 0.54%                         | 5.01%                      | 1.80%               | 6.81%                    | 73.54%                       | 26.46%                   |
| Primary Care                                             | 3.86%                | 0.35%                         | 4.21%                      | 1.86%               | 6.07%                    | 69.40%                       | 30.60%                   |
| Disabilities                                             | 4.73%                | 0.65%                         | 5.38%                      | 1.77%               | 7.15%                    | 75.29%                       | 24.71%                   |
| Older People                                             | 5.85%                | 0.60%                         | 6.45%                      | 2.19%               | 8.64%                    | 74.67%                       | 25.33%                   |
| CHO Operations                                           | 3.52%                | 0.25%                         | 3.77%                      | 0.86%               | 4.63%                    | 81.45%                       | 18.55%                   |
| Community Services                                       | 4.68%                | 0.55%                         | 5.23%                      | 1.87%               | 7.10%                    | 73.70%                       | 26.30%                   |
| Health & Wellbeing                                       | 3.00%                | 0.41%                         | 3.40%                      | 1.50%               | 4.90%                    | 69.39%                       | 30.61%                   |
| Corporate                                                | 2.43%                | 0.24%                         | 2.67%                      | 0.99%               | 3.66%                    | 72.88%                       | 27.12%                   |
| Health Business Services                                 | 4.21%                | 0.27%                         | 4.49%                      | 1.10%               | 5.59%                    | 80.25%                       | 19.75%                   |
| HWB, Corporate & National                                | 2.75%                | 0.26%                         | 3.01%                      | 1.05%               | 4.07%                    | 74.05%                       | 25.95%                   |