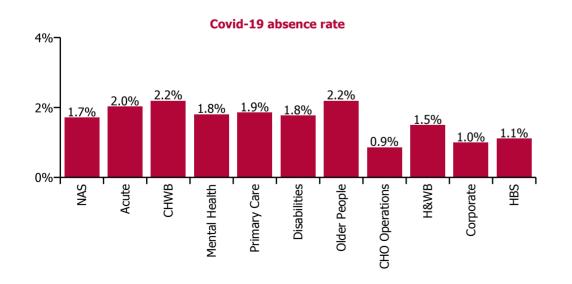

| Health Service Absence Rate - by Care<br>Group: Jun 2022 | Certified<br>absence | Self-<br>certified<br>absence | Non<br>Covid-19<br>absence | Covid-19<br>absence | Total<br>absence<br>rate | % Non<br>Covid-19<br>absence | %<br>Covid-19<br>absence |
|----------------------------------------------------------|----------------------|-------------------------------|----------------------------|---------------------|--------------------------|------------------------------|--------------------------|
| Total                                                    | 4.38%                | 0.62%                         | 5.00%                      | 1.91%               | 6.91%                    | 72.37%                       | 27.63%                   |
| Ambulance Services                                       | 6.58%                | 0.76%                         | 7.34%                      | 1.71%               | 9.05%                    | 81.15%                       | 18.85%                   |
| Acute Hospital Services                                  | 4.20%                | 0.70%                         | 4.90%                      | 2.03%               | 6.92%                    | 70.72%                       | 29.28%                   |
| Acute Services                                           | 4.28%                | 0.70%                         | 4.99%                      | 2.02%               | 7.00%                    | 71.21%                       | <b>28.79%</b>            |
| Community Health & Wellbeing                             | 4.79%                | 0.23%                         | 5.02%                      | 2.19%               | 7.21%                    | 69.66%                       | 30.34%                   |
| Mental Health                                            | 4.46%                | 0.54%                         | 5.01%                      | 1.80%               | 6.81%                    | 73.54%                       | 26.46%                   |
| Primary Care                                             | 3.86%                | 0.35%                         | 4.21%                      | 1.86%               | 6.07%                    | 69.40%                       | 30.60%                   |
| Disabilities                                             | 4.73%                | 0.65%                         | 5.38%                      | 1.77%               | 7.15%                    | 75.29%                       | 24.71%                   |
| Older People                                             | 5.85%                | 0.60%                         | 6.45%                      | 2.19%               | 8.64%                    | 74.67%                       | 25.33%                   |
| CHO Operations                                           | 3.52%                | 0.25%                         | 3.77%                      | 0.86%               | 4.63%                    | 81.45%                       | 18.55%                   |
| Community Services                                       | 4.68%                | 0.55%                         | 5.23%                      | 1.87%               | 7.10%                    | 73.70%                       | 26.30%                   |
| Health & Wellbeing                                       | 3.00%                | 0.41%                         | 3.40%                      | 1.50%               | 4.90%                    | 69.39%                       | 30.61%                   |
| Corporate                                                | 2.43%                | 0.24%                         | 2.67%                      | 0.99%               | 3.66%                    | 72.88%                       | 27.12%                   |
| Health Business Services                                 | 4.21%                | 0.27%                         | 4.49%                      | 1.10%               | 5.59%                    | 80.25%                       | 19.75%                   |
| HWB, Corporate & National                                | 2.75%                | 0.26%                         | 3.01%                      | 1.05%               | 4.07%                    | 74.05%                       | 25.95%                   |