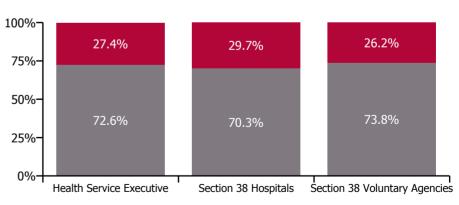

| Health Service Absence Rate - by<br>Care Group: Jun 2022 | Medical &<br>Dental | Nursing &<br>Midwifery | Health & Social<br>Care<br>Professionals | Management &<br>Administrative | General<br>Support | Patient & Client<br>Care | Certified<br>absence | Self-<br>certified<br>absence | Non<br>Covid-19<br>absence | Covid-19<br>absence | Total<br>absence<br>rate |
|----------------------------------------------------------|---------------------|------------------------|------------------------------------------|--------------------------------|--------------------|--------------------------|----------------------|-------------------------------|----------------------------|---------------------|--------------------------|
| Total                                                    | 2.16%               | 7.98%                  | 5.69%                                    | 5.57%                          | 8.76%              | 8.52%                    | 4.38%                | 0.62%                         | 5.00%                      | 1.91%               | 6.91%                    |
| Health Service Executive                                 | 2.58%               | 8.50%                  | 5.86%                                    | 5.45%                          | 9.25%              | 9.25%                    | 4.68%                | 0.60%                         | 5.28%                      | 1.99%               | 7.27%                    |
| Ambulance Services                                       |                     |                        |                                          | 4.41%                          | 0.75%              | 9.37%                    | 6.58%                | 0.76%                         | 7.34%                      | 1.71%               | 9.05%                    |
| Acute Hospital Services                                  | 2.26%               | 9.24%                  | 6.32%                                    | 6.41%                          | 10.06%             | 9.94%                    | 4.70%                | 0.75%                         | 5.44%                      | 2.23%               | 7.67%                    |
| Community Health & Wellbeing                             |                     | 56.40%                 | 17.56%                                   | 6.72%                          |                    | 6.17%                    | 4.79%                | 0.23%                         | 5.02%                      | 2.19%               | 7.21%                    |
| Mental Health                                            | 2.94%               | 7.75%                  | 5.68%                                    | 5.52%                          | 6.53%              | 8.19%                    | 4.48%                | 0.56%                         | 5.04%                      | 1.81%               | 6.85%                    |
| Primary Care                                             | 4.34%               | 6.72%                  | 5.55%                                    | 5.68%                          | 9.16%              | 6.58%                    | 3.86%                | 0.35%                         | 4.22%                      | 1.85%               | 6.06%                    |
| Disabilities                                             | 0.53%               | 7.76%                  | 6.63%                                    | 5.90%                          | 5.76%              | 9.59%                    | 5.97%                | 0.51%                         | 6.49%                      | 1.66%               | 8.15%                    |
| Older People                                             | 2.42%               | 8.66%                  | 5.75%                                    | 4.99%                          | 9.46%              | 9.92%                    | 5.93%                | 0.60%                         | 6.52%                      | 2.24%               | 8.76%                    |
| CHO Operations                                           |                     | 8.78%                  | 7.87%                                    | 4.11%                          | 7.65%              | 0.97%                    | 3.52%                | 0.25%                         | 3.77%                      | 0.86%               | 4.63%                    |
| Health & Wellbeing                                       | 3.49%               | 3.69%                  | 3.29%                                    | 6.40%                          |                    |                          | 3.00%                | 0.41%                         | 3.40%                      | 1.50%               | 4.90%                    |
| Corporate                                                | 1.49%               | 3.40%                  | 4.68%                                    | 3.38%                          | 2.97%              | 4.92%                    | 2.43%                | 0.24%                         | 2.67%                      | 0.99%               | 3.66%                    |
| Health Business Services                                 |                     |                        |                                          | 6.04%                          | 3.97%              |                          | 4.21%                | 0.27%                         | 4.49%                      | 1.10%               | 5.59%                    |
| Section 38 Hospitals                                     | 1.29%               | 6.88%                  | 4.60%                                    | 6.27%                          | 8.21%              | 6.89%                    | 3.46%                | 0.64%                         | 4.10%                      | 1.73%               | 5.83%                    |
| Section 38 Voluntary Agencies                            | 1.66%               | 6.97%                  | 6.20%                                    | 4.43%                          | 7.02%              | 7.59%                    | 4.40%                | 0.66%                         | 5.06%                      | 1.79%               | 6.85%                    |