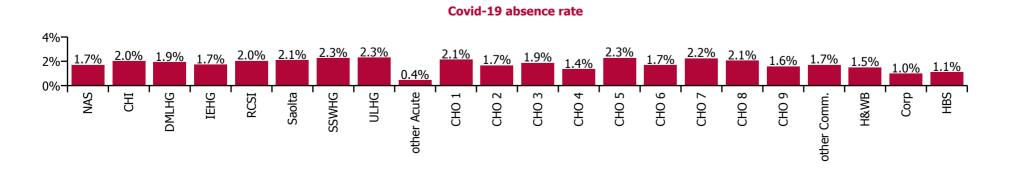

| Health Service Absence Rate - by HG ,<br>CHO/Care Group & Staff Category:<br>Jun 2022 | Medical &<br>Dental | Nursing &<br>Midwifery | Health & Social<br>Care<br>Professionals | Management &<br>Administrative | General<br>Support | Patient & Client<br>Care | Certified<br>absence | Self-<br>certified<br>absence | Non<br>Covid-19<br>absence | Covid-19<br>absence | Total<br>absence<br>rate |
|---------------------------------------------------------------------------------------|---------------------|------------------------|------------------------------------------|--------------------------------|--------------------|--------------------------|----------------------|-------------------------------|----------------------------|---------------------|--------------------------|
| Total                                                                                 | 2.16%               | 7.98%                  | 5.69%                                    | 5.57%                          | 8.76%              | 8.52%                    | 4.38%                | 0.62%                         | 5.00%                      | 1.91%               | 6.91%                    |
| National Ambulance Service                                                            |                     |                        |                                          | 4.41%                          | 0.75%              | 9.37%                    | 6.58%                | 0.76%                         | 7.34%                      | 1.71%               | 9.05%                    |
| Children's Health Ireland                                                             | 1.51%               | 8.74%                  | 6.03%                                    | 5.21%                          | 9.24%              | 11.33%                   | 4.15%                | 0.58%                         | 4.73%                      | 2.01%               | 6.74%                    |
| Dublin Midlands Hospital Group                                                        | 1.55%               | 7.67%                  | 5.42%                                    | 5.63%                          | 8.12%              | 7.40%                    | 3.66%                | 0.63%                         | 4.29%                      | 1.93%               | 6.21%                    |
| Ireland East Hospital Group                                                           | 1.90%               | 7.06%                  | 4.50%                                    | 5.94%                          | 8.08%              | 8.39%                    | 3.88%                | 0.51%                         | 4.39%                      | 1.73%               | 6.12%                    |
| RCSI Hospitals Group                                                                  | 1.57%               | 7.99%                  | 4.38%                                    | 8.59%                          | 10.00%             | 9.56%                    | 4.39%                | 0.62%                         | 5.02%                      | 2.03%               | 7.05%                    |
| Saolta University Hospital Care Group                                                 | 1.79%               | 8.69%                  | 5.75%                                    | 6.44%                          | 8.72%              | 9.52%                    | 4.03%                | 0.92%                         | 4.96%                      | 2.09%               | 7.05%                    |
| South/South West Hospital Group                                                       | 2.16%               | 9.19%                  | 6.63%                                    | 6.08%                          | 10.63%             | 7.20%                    | 4.39%                | 0.88%                         | 5.27%                      | 2.25%               | 7.53%                    |
| University of Limerick Hospital Group                                                 | 3.24%               | 9.73%                  | 8.11%                                    | 6.17%                          | 10.66%             | 13.74%                   | 5.79%                | 0.63%                         | 6.42%                      | 2.30%               | 8.72%                    |
| Other Acute Services                                                                  |                     |                        | 9.89%                                    | 2.16%                          |                    |                          | 2.02%                | 0.04%                         | 2.07%                      | 0.45%               | 2.52%                    |
| Acute Services                                                                        | 1.88%               | 8.29%                  | 5.56%                                    | 6.33%                          | 9.33%              | 9.00%                    | 4.28%                | 0.70%                         | 4.99%                      | 2.02%               | 7.00%                    |
| CHO 1                                                                                 | 2.51%               | 8.98%                  | 6.24%                                    | 5.50%                          | 10.01%             | 10.08%                   | 5.75%                | 0.51%                         | 6.26%                      | 2.13%               | 8.39%                    |
| CHO 2                                                                                 | 0.73%               | 5.47%                  | 5.66%                                    | 4.29%                          | 4.09%              | 6.43%                    | 3.56%                | 0.18%                         | 3.74%                      | 1.67%               | 5.41%                    |
| CHO 3                                                                                 | 5.97%               | 8.83%                  | 5.23%                                    | 6.14%                          | 7.04%              | 8.05%                    | 5.13%                | 0.48%                         | 5.60%                      | 1.87%               | 7.47%                    |
| CHO 4                                                                                 | 2.55%               | 5.53%                  | 5.31%                                    | 2.70%                          | 7.06%              | 7.17%                    | 3.47%                | 0.95%                         | 4.42%                      | 1.36%               | 5.78%                    |
| CHO 5                                                                                 | 4.92%               | 9.22%                  | 8.58%                                    | 5.76%                          | 7.53%              | 9.30%                    | 5.64%                | 0.56%                         | 6.20%                      | 2.29%               | 8.49%                    |
| CHO 6                                                                                 | 3.46%               | 7.03%                  | 6.27%                                    | 5.90%                          | 7.16%              | 7.99%                    | 4.55%                | 0.54%                         | 5.09%                      | 1.68%               | 6.77%                    |
| CHO 7                                                                                 | 3.45%               | 8.46%                  | 6.53%                                    | 6.22%                          | 8.77%              | 8.43%                    | 4.88%                | 0.57%                         | 5.45%                      | 2.25%               | 7.70%                    |
| CHO 8                                                                                 | 2.90%               | 9.29%                  | 5.96%                                    | 5.73%                          | 11.68%             | 9.57%                    | 5.59%                | 0.51%                         | 6.11%                      | 2.06%               | 8.17%                    |
| CHO 9                                                                                 | 3.98%               | 6.01%                  | 5.11%                                    | 6.52%                          | 7.33%              | 7.77%                    | 4.20%                | 0.46%                         | 4.65%                      | 1.59%               | 6.24%                    |
| Other Community Services                                                              | 6.37%               | 9.64%                  | 5.29%                                    | 1.96%                          | 3.68%              | 6.81%                    | 3.83%                | 0.97%                         | 4.80%                      | 1.70%               | 6.51%                    |
| Community Services                                                                    | 3.41%               | 7.59%                  | 5.96%                                    | 5.27%                          | 7.74%              | 8.29%                    | 4.68%                | 0.55%                         | 5.23%                      | 1.87%               | 7.10%                    |
| HWB, Corporate & National                                                             | 2.39%               | 3.46%                  | 4.61%                                    | 4.08%                          | 3.81%              | 4.77%                    | 2.75%                | 0.26%                         | 3.01%                      | 1.05%               | 4.07%                    |

Total absence rate

| % of Absence | e Non | Covid-19 | / | Covid-19 |
|--------------|-------|----------|---|----------|
|--------------|-------|----------|---|----------|

| Health Service Covid-19 Absence Rate - by<br>Staff Category & HG/ CHO: Jun 2022 | Medical &<br>Dental | Nursing &<br>Midwifery | Health & Social<br>Care<br>Professionals | Management &<br>Administrative | General<br>Support | Patient & Client<br>Care | Covid-19<br>absence | Non Covid-19<br>absence | Total<br>absence rate |
|---------------------------------------------------------------------------------|---------------------|------------------------|------------------------------------------|--------------------------------|--------------------|--------------------------|---------------------|-------------------------|-----------------------|
| Total                                                                           | 0.72%               | 2.32%                  | 1.91%                                    | 1.56%                          | 2.04%              | 2.00%                    | 1.91%               | 5.00%                   | <b>6.9</b> 1%         |
| National Ambulance Service                                                      |                     |                        |                                          | 0.28%                          |                    | 1.79%                    | 1.71%               | 7.34%                   | 9.05%                 |
| Children's Health Ireland                                                       | 0.87%               | 2.09%                  | 2.32%                                    | 1.84%                          | 3.60%              | 2.39%                    | 2.01%               | 4.73%                   | 6.74%                 |
| Dublin Midlands Hospital Group                                                  | 0.57%               | 2.47%                  | 2.35%                                    | 1.40%                          | 1.69%              | 2.06%                    | 1.93%               | 4.29%                   | 6.21%                 |
| Ireland East Hospital Group                                                     | 0.57%               | 2.03%                  | 2.11%                                    | 1.89%                          | 2.00%              | 1.27%                    | 1.73%               | 4.39%                   | 6.12%                 |
| RCSI Hospitals Group                                                            | 0.51%               | 2.37%                  | 1.98%                                    | 2.69%                          | 1.93%              | 2.31%                    | 2.03%               | 5.02%                   | 7.05%                 |
| Saolta University Hospital Care Group                                           | 0.69%               | 2.31%                  | 2.45%                                    | 2.10%                          | 2.12%              | 3.01%                    | 2.09%               | 4.96%                   | 7.05%                 |
| South/South West Hospital Group                                                 | 0.74%               | 3.01%                  | 1.75%                                    | 1.66%                          | 2.92%              | 1.59%                    | 2.25%               | 5.27%                   | 7.53%                 |
| University of Limerick Hospital Group                                           | 0.93%               | 2.91%                  | 2.14%                                    | 1.73%                          | 2.69%              | 2.00%                    | 2.30%               | 6.42%                   | 8.72%                 |
| Other Acute Services                                                            |                     |                        |                                          | 0.58%                          |                    |                          | 0.45%               | 2.07%                   | 2.52%                 |
| Acute Services                                                                  | 0.65%               | 2.48%                  | 2.14%                                    | 1.87%                          | 2.26%              | 1.99%                    | 2.02%               | 4.99%                   | 7.00%                 |
| CHO 1                                                                           | 0.95%               | 2.19%                  | 1.64%                                    | 1.82%                          | 1.51%              | 2.61%                    | 2.13%               | 6.26%                   | 8.39%                 |
| CHO 2                                                                           | 0.23%               | 2.21%                  | 1.50%                                    | 1.20%                          | 1.09%              | 1.70%                    | 1.67%               | 3.74%                   | 5.41%                 |
| CHO 3                                                                           | 1.79%               | 2.04%                  | 1.77%                                    | 2.50%                          | 2.07%              | 1.54%                    | 1.87%               | 5.60%                   | 7.47%                 |
| CHO 4                                                                           | 0.36%               | 1.13%                  | 1.48%                                    | 0.81%                          | 1.55%              | 1.76%                    | 1.36%               | 4.42%                   | 5.78%                 |
| CHO 5                                                                           | 1.94%               | 2.60%                  | 3.01%                                    | 1.25%                          | 1.84%              | 2.18%                    | 2.29%               | 6.20%                   | 8.49%                 |
| CHO 6                                                                           | 0.60%               | 1.96%                  | 1.48%                                    | 1.67%                          | 0.79%              | 2.01%                    | 1.68%               | 5.09%                   | 6.77%                 |
| CHO 7                                                                           | 1.36%               | 2.30%                  | 2.16%                                    | 1.48%                          | 1.95%              | 2.63%                    | 2.25%               | 5.45%                   | 7.70%                 |
| CHO 8                                                                           | 0.80%               | 2.88%                  | 1.61%                                    | 1.29%                          | 1.86%              | 2.02%                    | 2.06%               | 6.11%                   | 8.17%                 |
| CHO 9                                                                           | 1.06%               | 1.94%                  | 1.49%                                    | 1.56%                          | 1.59%              | 1.34%                    | 1.59%               | 4.65%                   | 6.24%                 |
| Other Community Services                                                        | 2.86%               | 2.01%                  | 1.46%                                    | 0.46%                          | 1.20%              | 2.79%                    | 1.70%               | 4.80%                   | 6.51%                 |
| Community Services                                                              | 1.06%               | 2.10%                  | 1.75%                                    | 1.45%                          | 1.61%              | 2.01%                    | 1.87%               | 5.23%                   | 7.10%                 |
| Health & Wellbeing                                                              | 1.09%               | 1.39%                  | 0.51%                                    | 1.97%                          |                    |                          | 1.50%               | 3.40%                   | 4.90%                 |
| Corporate                                                                       | 0.41%               | 0.77%                  | 1.57%                                    | 0.81%                          | 1.11%              | 0.39%                    | 0.99%               | 2.67%                   | 3.66%                 |
| Health Business Services                                                        |                     |                        |                                          | 1.25%                          | 0.56%              |                          | 1.10%               | 4.49%                   | 5.59%                 |
| HWB, Corporate & National                                                       | 0.72%               | 0.92%                  | 1.52%                                    | 0.97%                          | 0.64%              | 0.38%                    | 1.05%               | 3.01%                   | 4.07%                 |