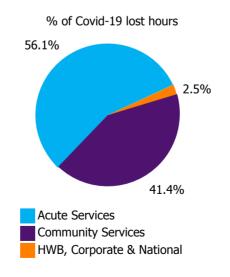

| 0.99%               | 3.66%                    |
| Health Business Services                                 |                     |                        |                                          | 6.04%                          | 3.97%              |                          | 4.21%                | 0.27%                         | 4.49%                      | 1.10%               | 5.59%                    |
| HWB, Corporate & National                                | 2.39%               | 3.46%                  | 4.61%                                    | 4.08%                          | 3.81%              | 4.77%                    | 2.75%                | 0.26%                         | 3.01%                      | 1.05%               | 4.07%                    |







| Health Service Covid-19 Absence Rate - by<br>Staff Category & Care Group: Jun 2022 | Medical &<br>Dental | Nursing &<br>Midwifery | Health & Social<br>Care<br>Professionals | Management &<br>Administrative | General<br>Support | Patient & Client<br>Care | Covid-19<br>absence | Non Covid-19<br>absence | Total<br>absence rate |
|------------------------------------------------------------------------------------|---------------------|------------------------|------------------------------------------|--------------------------------|--------------------|--------------------------|---------------------|-------------------------|-----------------------|
| Total                                                                              | 0.72%               | 2.32%                  | 1.