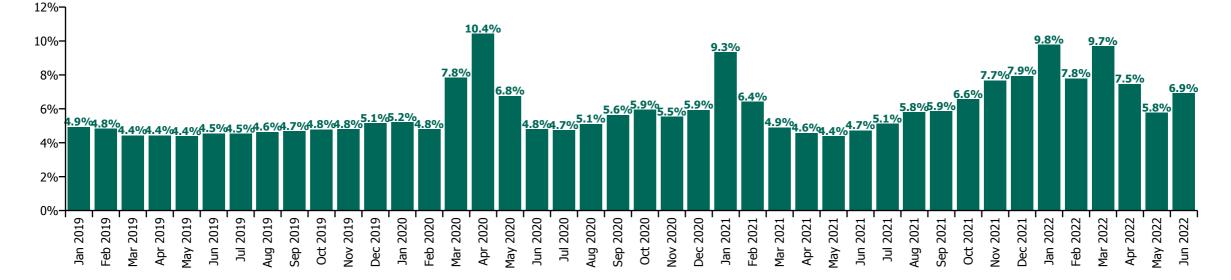

# Staff Category

| Year/ month | Medical &<br>Dental | Nursing &<br>Midwifery | Health & Social<br>Care<br>Professionals | Management &<br>Administrative | General<br>Support | Patient & Client<br>Care | Certified<br>absence | Self-<br>certified<br>absence | Non<br>Covid-19<br>absence | Covid-19<br>absence | Total<br>absence rate |
|-------------|---------------------|------------------------|------------------------------------------|--------------------------------|--------------------|--------------------------|----------------------|-------------------------------|----------------------------|---------------------|-----------------------|
| 2022        | 2.57%               | 9.29%                  | 6.59%                                    | 6.26%                          | 9.47%              | 9.77%                    | 4.20%                | 0.56%                         | 4.76%                      | 3.14%               | 7.90%                 |
| Jun 2022    | 2.16%               | 7.98%                  | 5.69%                                    | 5.57%                          | 8.76%              | 8.52%                    | 4.38%                | 0.62%                         | 5.00%                      | 1.91%               | 6.91%                 |
| May 2022    | 1.69%               | 6.61%                  | 4.37%                                    | 4.50%                          | 7.25%              | 7.87%                    | 4.14%                | 0.60%                         | 4.74%                      | 1.03%               | 5.77%                 |
| Apr 2022    | 2.28%               | 8.73%                  | 5.97%                                    | 5.66%                          | 9.20%              | 9.64%                    | 4.36%                | 0.58%                         | 4.93%                      | 2.53%               | 7.46%                 |
| Mar 2022    | 3.45%               | 11.70%                 | 8.60%                                    | 7.95%                          | 10.26%             | 11.35%                   | 4.34%                | 0.59%                         | 4.93%                      | 4.75%               | 9.68%                 |
| Feb 2022    | 2.71%               | 9.37%                  | 6.80%                                    | 5.96%                          | 9.18%              | 9.24%                    | 4.01%                | 0.54%                         | 4.55%                      | 3.23%               | 7.78%                 |
| Jan 2022    | 3.11%               | 11.35%                 | 8.17%                                    | 7.93%                          | 12.13%             | 11.91%                   | 3.94%                | 0.46%                         | 4.40%                      | 5.38%               | 9.78%                 |
| 2021        | 1.98%               | 7.10%                  | 4.69%                                    | 4.76%                          | 7.61%              | 7.99%                    | 3.96%                | 0.49%                         | 4.45%                      | 1.66%               | 6.11%                 |
| Dec 2021    | 2.57%               | 9.21%                  | 6.79%                                    | 6.54%                          | 9.62%              | 9.69%                    | 4.38%                | 0.55%                         | 4.93%                      | 3.00%               | 7.94%                 |
| Nov 2021    | 2.43%               | 8.55%                  | 6.63%                                    | 6.80%                          | 9.62%              | 9.48%                    | 4.60%                | 0.72%                         | 5.32%                      | 2.34%               | 7.66%                 |
| Oct 2021    | 2.27%               | 7.38%                  | 5.41%                                    | 5.38%                          | 8.32%              | 8.25%                    | 4.47%                | 0.61%                         | 5.08%                      | 1.48%               | 6.56%                 |
| Sep 2021    | 2.01%               | 6.76%                  | 4.45%                                    | 4.65%                          | 7.46%              | 7.64%                    | 4.27%                | 0.52%                         | 4.78%                      | 1.07%               | 5.85%                 |
| Aug 2021    | 1.85%               | 6.65%                  | 4.40%                                    | 4.62%                          | 6.91%              | 7.77%                    | 4.22%                | 0.49%                         | 4.70%                      | 1.09%               | 5.79%                 |
| Jul 2021    | 1.34%               | 5.81%                  | 3.92%                                    | 4.11%                          | 6.51%              | 6.87%                    | 3.94%                | 0.45%                         | 4.40%                      | 0.71%               | 5.11%                 |
| Jun 2021    | 1.25%               | 5.45%                  | 3.51%                                    | 3.55%                          | 6.05%              | 6.44%                    | 3.71%                | 0.46%                         | 4.16%                      | 0.56%               | 4.72%                 |
| May 2021    | 1.15%               | 5.05%                  | 3.23%                                    | 3.33%                          | 5.57%              | 5.96%                    | 3.37%                | 0.39%                         | 3.75%                      | 0.62%               | 4.37%                 |
| Apr 2021    | 1.34%               | 5.36%                  | 3.31%                                    | 3.33%                          | 5.80%              | 6.26%                    | 3.41%                | 0.36%                         | 3.78%                      | 0.79%               | 4.57%                 |
| Mar 2021    | 1.36%               | 5.77%                  | 3.72%                                    | 3.58%                          | 6.10%              | 6.64%                    | 3.46%                | 0.39%                         | 3.85%                      | 1.05%               | 4.90%                 |
| Feb 2021    | 1.82%               | 7.59%                  | 4.50%                                    | 4.58%                          | 7.92%              | 8.98%                    | 3.76%                | 0.49%                         | 4.25%                      | 2.17%               | 6.42%                 |
| Jan 2021    | 4.34%               | 11.48%                 | 6.27%                                    | 6.46%                          | 11.28%             | 11.69%                   | 3.91%                | 0.38%                         | 4.29%                      | 5.05%               | 9.34%                 |
| 2020        | 2.33%               | 7.10%                  | 4.46%                                    | 4.74%                          | 7.32%              | 7.87%                    | 4.07%                | 0.40%                         | 4.46%                      | 1.60%               | 6.06%                 |
| Dec 2020    | 2.33%               | 7.19%                  | 3.99%                                    | 4.67%                          | 6.95%              | 7.59%                    | 3.88%                | 0.38%                         | 4.25%                      | 1.67%               | 5.93%                 |
| Nov 2020    | 2.12%               | 6.67%                  | 3.70%                                    | 4.53%                          | 6.84%              | 7.06%                    | 3.71%                | 0.34%                         | 4.05%                      | 1.48%               | 5.53%                 |
| Oct 2020    | 2.25%               | 7.02%                  | 4.46%                                    | 4.55%                          | 7.09%              | 7.74%                    | 3.92%                | 0.38%                         | 4.30%                      | 1.64%               | 5.94%                 |
| Sep 2020    | 1.88%               | 6.63%                  | 4.38%                                    | 4.47%                          | 6.95%              | 7.29%                    | 4.08%                | 0.41%                         | 4.49%                      | 1.15%               | 5.64%                 |
| Aug 2020    | 1.49%               | 5.71%                  | 3.81%                                    | 4.17%                          | 6.57%              | 6.92%                    | 4.03%                | 0.39%                         | 4.42%                      | 0.68%               | 5.10%                 |
| Jul 2020    | 1.17%               | 5.38%                  | 3.50%                                    | 3.66%                          | 6.36%              | 6.49%                    | 3.78%                | 0.36%                         | 4.13%                      | 0.61%               | 4.74%                 |
| Jun 2020    | 1.33%               | 5.65%                  | 3.16%                                    | 3.67%                          | 6.44%              | 6.59%                    | 3.63%                | 0.32%                         | 3.95%                      | 0.85%               | 4.80%                 |
| May 2020    | 2.28%               | 8.26%                  | 4.39%                                    | 4.46%                          | 7.97%              | 9.43%                    | 4.05%                | 0.28%                         | 4.33%                      | 2.43%               | 6.76%                 |
| Apr 2020    | 5.48%               | 13.42%                 | 7.25%                                    | 6.48%                          | 11.06%             | 13.10%                   | 4.41%                | 0.37%                         | 4.78%                      | 5.64%               | 10.42%                |
| Mar 2020    | 4.77%               | 8.74%                  | 6.87%                                    | 6.60%                          | 8.63%              | 9.10%                    | 4.48%                | 0.41%                         | 4.89%                      | 2.94%               | 7.83%                 |
| Feb 2020    | 1.49%               | 4.97%                  | 3.82%                                    | 4.65%                          | 6.31%              | 6.16%                    | 4.25%                | 0.54%                         | 4.79%                      |                     | 4.79%                 |
| Jan 2020    | 1.44%               | 5.44%                  | 4.19%                                    | 5.01%                          | 6.61%              | 6.84%                    | 4.61%                | 0.60%                         | 5.20%                      |                     | 5.20%                 |

| 2019     | 1.32% | 5.06% | 3.72% | 4.42% | 5.88% | 5.98% | 4.14% | 0.53% | 4.67% | 4.67% |
|----------|-------|-------|-------|-------|-------|-------|-------|-------|-------|-------|
| Dec 2019 | 1.55% | 5.57% | 4.24% | 5.02% | 6.41% | 6.22% | 4.48% | 0.67% | 5.14% | 5.14% |
| Nov 2019 | 1.30% | 5.27% | 3.73% | 4.57% | 5.99% | 6.05% | 4.22% | 0.56% | 4.79% | 4.79% |
| Oct 2019 | 1.28% | 5.26% | 3.66% | 4.47% | 5.93% | 6.23% | 4.25% | 0.53% | 4.78% | 4.78% |
| Sep 2019 | 1.30% | 5.03% | 3.82% | 4.48% | 6.11% | 5.89% | 4.18% | 0.50% | 4.68% | 4.68% |
| Aug 2019 | 1.31% | 4.92% | 3.74% | 4.36% | 5.68% | 6.05% | 4.21% | 0.42% | 4.63% | 4.63% |
| Jul 2019 | 1.19% | 4.84% | 3.61% | 4.23% | 5.64% | 5.99% | 4.10% | 0.42% | 4.52% | 4.52% |
| Jun 2019 | 1.40% | 4.82% | 3.58% | 3.93% | 5.77% | 6.11% | 4.02% | 0.53% | 4.54% | 4.54% |
| May 2019 | 1.31% | 4.75% | 3.62% | 3.89% | 5.45% | 5.66% | 3.92% | 0.45% | 4.37% | 4.37% |
| Apr 2019 | 1.37% | 4.74% | 3.54% | 4.04% | 5.58% | 5.74% | 3.94% | 0.48% | 4.42% | 4.42% |
| Mar 2019 | 1.17% | 4.65% | 3.55% | 4.34% | 5.93% | 5.57% | 3.92% | 0.50% | 4.42% | 4.42% |
| Feb 2019 | 1.39% | 5.46% | 3.64% | 4.66% | 5.76% | 5.90% | 4.13% | 0.68% | 4.82% | 4.82% |
| Jan 2019 | 1.24% | 5.38% | 3.91% | 5.02% | 6.31% | 6.37% | 4.29% | 0.64% | 4.92% | 4.92% |

# COVID-19 absence

| Year/ month | Medical &<br>Dental | Nursing &<br>Midwifery | Health & Social<br>Care<br>Professionals | Management &<br>Administrative | General<br>Support | Patient & Client<br>Care | Certified<br>absence | Self-<br>certified<br>absence | Non<br>Covid-19<br>absence | Covid-19<br>absence | Total<br>absence rate |
|-------------|---------------------|------------------------|------------------------------------------|--------------------------------|--------------------|--------------------------|----------------------|-------------------------------|----------------------------|---------------------|-----------------------|
| 2022        | 1.29%               | 3.83%                  | 2.98%                                    | 2.42%                          | 3.34%              | 3.50%                    | 4.20%                | 0.56%                         | 4.76%                      | 3.14%               | 7.90%                 |
| Jun 2022    | 0.72%               | 2.32%                  | 1.91%                                    | 1.56%                          | 2.04%              | 2.00%                    | 4.38%                | 0.62%                         | 5.00%                      | 1.91%               | 6.91%                 |
| May 2022    | 0.36%               | 1.23%                  | 0.87%                                    | 0.76%                          | 1.15%              | 1.30%                    | 4.14%                | 0.60%                         | 4.74%                      | 1.03%               | 5.77%                 |
| Apr 2022    | 0.94%               | 3.08%                  | 2.28%                                    | 1.78%                          | 2.68%              | 3.07%                    | 4.36%                | 0.58%                         | 4.93%                      | 2.53%               | 7.46%                 |
| Mar 2022    | 2.12%               | 5.95%                  | 4.73%                                    | 3.80%                          | 4.36%              | 5.02%                    | 4.34%                | 0.59%                         | 4.93%                      | 4.75%               | 9.68%                 |
| Feb 2022    | 1.52%               | 4.08%                  | 3.29%                                    | 2.24%                          | 3.25%              | 3.38%                    | 4.01%                | 0.54%                         | 4.55%                      | 3.23%               | 7.78%                 |
| Jan 2022    | 2.03%               | 6.30%                  | 4.81%                                    | 4.40%                          | 6.43%              | 6.13%                    | 3.94%                | 0.46%                         | 4.40%                      | 5.38%               | 9.78%                 |
| 2021        | 0.77%               | 2.06%                  | 1.27%                                    | 1.09%                          | 1.96%              | 2.04%                    | 3.96%                | 0.49%                         | 4.45%                      | 1.66%               | 6.11%                 |
| Dec 2021    | 1.32%               | 3.61%                  | 2.93%                                    | 2.27%                          | 3.43%              | 3.27%                    | 4.38%                | 0.55%                         | 4.93%                      | 3.00%               | 7.94%                 |
| Nov 2021    | 1.00%               | 2.47%                  | 2.41%                                    | 2.09%                          | 2.94%              | 2.70%                    | 4.60%                | 0.72%                         | 5.32%                      | 2.34%               | 7.66%                 |
| Oct 2021    | 0.84%               | 1.68%                  | 1.35%                                    | 1.07%                          | 1.89%              | 1.68%                    | 4.47%                | 0.61%                         | 5.08%                      | 1.48%               | 6.56%                 |
| Sep 2021    | 0.51%               | 1.25%                  | 0.88%                                    | 0.76%                          | 1.42%              | 1.30%                    | 4.27%                | 0.52%                         | 4.78%                      | 1.07%               | 5.85%                 |
| Aug 2021    | 0.65%               | 1.37%                  | 0.87%                                    | 0.74%                          | 1.07%              | 1.26%                    | 4.22%                | 0.49%                         | 4.70%                      | 1.09%               | 5.79%                 |
| Jul 2021    | 0.24%               | 1.01%                  | 0.47%                                    | 0.44%                          | 0.72%              | 0.82%                    | 3.94%                | 0.45%                         | 4.40%                      | 0.71%               | 5.11%                 |
| Jun 2021    | 0.15%               | 0.76%                  | 0.34%                                    | 0.27%                          | 0.61%              | 0.79%                    | 3.71%                | 0.46%                         | 4.16%                      | 0.56%               | 4.72%                 |
| May 2021    | 0.15%               | 0.84%                  | 0.41%                                    | 0.28%                          | 0.66%              | 0.88%                    | 3.37%                | 0.39%                         | 3.75%                      | 0.62%               | 4.37%                 |
| Apr 2021    | 0.23%               | 1.04%                  | 0.50%                                    | 0.38%                          | 0.96%              | 1.11%                    | 3.41%                | 0.36%                         | 3.78%                      | 0.79%               | 4.57%                 |
| Mar 2021    | 0.31%               | 1.41%                  | 0.66%                                    | 0.55%                          | 1.20%              | 1.43%                    | 3.46%                | 0.39%                         | 3.85%                      | 1.05%               | 4.90%                 |
| Feb 2021    | 0.69%               | 2.76%                  | 1.30%                                    | 1.16%                          | 2.53%              | 3.20%                    | 3.76%                | 0.49%                         | 4.25%                      | 2.17%               | 6.42%                 |
| Jan 2021    | 3.19%               | 6.51%                  | 3.05%                                    | 3.03%                          | 6.10%              | 6.01%                    | 3.91%                | 0.38%                         | 4.29%                      | 5.05%               | 9.34%                 |
| 2020        | 1.10%               | 2.16%                  | 1.11%                                    | 0.86%                          | 1.58%              | 1.89%                    | 4.07%                | 0.40%                         | 4.46%                      | 1.60%               | 6.06%                 |
| Dec 2020    | 1.19%               | 2.33%                  | 0.91%                                    | 1.00%                          | 1.69%              | 1.98%                    | 3.88%                | 0.38%                         | 4.25%                      | 1.67%               | 5.93%                 |
| Nov 2020    | 0.87%               | 2.04%                  | 0.73%                                    | 1.07%                          | 1.66%              | 1.70%                    | 3.71%                | 0.34%                         | 4.05%                      | 1.48%               | 5.53%                 |
| Oct 2020    | 0.92%               | 2.16%                  | 1.15%                                    | 0.85%                          | 1.76%              | 2.07%                    | 3.92%                | 0.38%                         | 4.30%                      | 1.64%               | 5.94%                 |
| Sep 2020    | 0.72%               | 1.46%                  | 0.97%                                    | 0.59%                          | 1.34%              | 1.39%                    | 4.08%                | 0.41%                         | 4.49%                      | 1.15%               | 5.64%                 |
| Aug 2020    | 0.27%               | 0.81%                  | 0.57%                                    | 0.36%                          | 0.93%              | 0.90%                    | 4.03%                | 0.39%                         | 4.42%                      | 0.68%               | 5.10%                 |
| Jul 2020    | 0.20%               | 0.77%                  | 0.40%                                    | 0.35%                          | 1.00%              | 0.72%                    | 3.78%                | 0.36%                         | 4.13%                      | 0.61%               | 4.74%                 |
| Jun 2020    | 0.33%               | 1.17%                  | 0.44%                                    | 0.50%                          | 1.10%              | 1.06%                    | 3.63%                | 0.32%                         | 3.95%                      | 0.85%               | 4.80%                 |
| May 2020    | 1.26%               | 3.36%                  | 1.49%                                    | 1.01%                          | 2.17%              | 3.33%                    | 4.05%                | 0.28%                         | 4.33%                      | 2.43%               | 6.76%                 |
| Apr 2020    | 4.26%               | 8.15%                  | 3.63%                                    | 2.43%                          | 4.73%              | 6.60%                    | 4.41%                | 0.37%                         | 4.78%                      | 5.64%               | 10.42%                |
| Mar 2020    | 3.23%               | 3.50%                  | 2.91%                                    | 2.15%                          | 2.36%              | 2.80%                    | 4.48%                | 0.41%                         | 4.89%                      | 2.94%               | 7.83%                 |
| Feb 2020    |                     |                        |                                          |                                |                    |                          | 4.25%                | 0.54%                         | 4.79%                      |                     | 4.79%                 |
| Jan 2020    |                     |                        |                                          |                                |                    |                          | 4.61%                | 0.60%                         | 5.20%                      |                     | 5.20%                 |
| 2019        |                     |                        |                                          |                                |                    |                          | 4.14%                | 0.53%                         | 4.67%                      |                     | 4.67%                 |