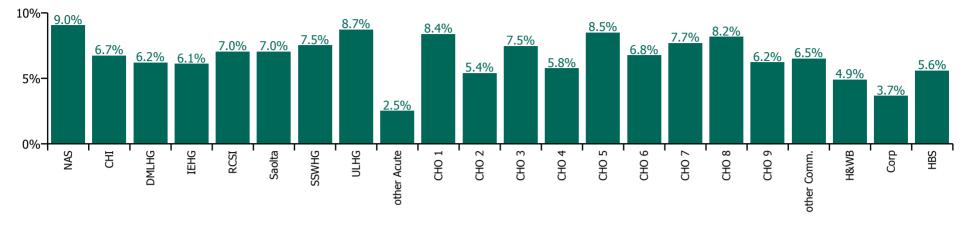

| Health Service Absence Rate - by HG ,<br>CHO/Care Group & Staff Category:<br>Jun 2022 | Medical &<br>Dental | Nursing &<br>Midwifery | Health & Social<br>Care<br>Professionals | Management &<br>Administrative | General<br>Support | Patient & Client<br>Care | Certified<br>absence | Self-<br>certified<br>absence | Non<br>Covid-19<br>absence | Covid-19<br>absence | Total<br>absence<br>rate |
|---------------------------------------------------------------------------------------|---------------------|------------------------|------------------------------------------|--------------------------------|--------------------|--------------------------|----------------------|-------------------------------|----------------------------|---------------------|--------------------------|
| Total                                                                                 | 2.16%               | 7.98%                  | 5.69%                                    | 5.57%                          | 8.76%              | 8.52%                    | 4.38%                | 0.62%                         | 5.00%                      | 1.91%               | 6.91%                    |
| National Ambulance Service                                                            |                     |                        |                                          | 4.41%                          | 0.75%              | 9.37%                    | 6.58%                | 0.76%                         | 7.34%                      | 1.71%               | 9.05%                    |
| Children's Health Ireland                                                             | 1.51%               | 8.74%                  | 6.03%                                    | 5.21%                          | 9.24%              | 11.33%                   | 4.15%                | 0.58%                         | 4.73%                      | 2.01%               | 6.74%                    |
| Dublin Midlands Hospital Group                                                        | 1.55%               | 7.67%                  | 5.42%                                    | 5.63%                          | 8.12%              | 7.40%                    | 3.66%                | 0.63%                         | 4.29%                      | 1.93%               | 6.21%                    |
| Ireland East Hospital Group                                                           | 1.90%               | 7.06%                  | 4.50%                                    | 5.94%                          | 8.08%              | 8.39%                    | 3.88%                | 0.51%                         | 4.39%                      | 1.73%               | 6.12%                    |
| RCSI Hospitals Group                                                                  | 1.57%               | 7.99%                  | 4.38%                                    | 8.59%                          | 10.00%             | 9.56%                    | 4.39%                | 0.62%                         | 5.02%                      | 2.03%               | 7.05%                    |
| Saolta University Hospital Care Group                                                 | 1.79%               | 8.69%                  | 5.75%                                    | 6.44%                          | 8.72%              | 9.52%                    | 4.03%                | 0.92%                         | 4.96%                      | 2.09%               | 7.05%                    |
| South/South West Hospital Group                                                       | 2.16%               | 9.19%                  | 6.63%                                    | 6.08%                          | 10.63%             | 7.20%                    | 4.39%                | 0.88%                         | 5.27%                      | 2.25%               | 7.53%                    |
| University of Limerick Hospital Group                                                 | 3.24%               | 9.73%                  | 8.11%                                    | 6.17%                          | 10.66%             | 13.74%                   | 5.79%                | 0.63%                         | 6.42%                      | 2.30%               | 8.72%                    |
| Other Acute Services                                                                  |                     |                        | 9.89%                                    | 2.16%                          |                    |                          | 2.02%                | 0.04%                         | 2.07%                      | 0.45%               | 2.52%                    |
| Acute Services                                                                        | 1.88%               | 8.29%                  | 5.56%                                    | 6.33%                          | 9.33%              | 9.00%                    | 4.28%                | 0.70%                         | 4.99%                      | 2.02%               | 7.00%                    |
| CHO 1                                                                                 | 2.51%               | 8.98%                  | 6.24%                                    | 5.50%                          | 10.01%             | 10.08%                   | 5.75%                | 0.51%                         | 6.26%                      | 2.13%               | 8.39%                    |
| CHO 2                                                                                 | 0.73%               | 5.47%                  | 5.66%                                    | 4.29%                          | 4.09%              | 6.43%                    | 3.56%                | 0.18%                         | 3.74%                      | 1.67%               | 5.41%                    |
| CHO 3                                                                                 | 5.97%               | 8.83%                  | 5.23%                                    | 6.14%                          | 7.04%              | 8.05%                    | 5.13%                | 0.48%                         | 5.60%                      | 1.87%               | 7.47%                    |
| CHO 4                                                                                 | 2.55%               | 5.53%                  | 5.31%                                    | 2.70%                          | 7.06%              | 7.17%                    | 3.47%                | 0.95%                         | 4.42%                      | 1.36%               | 5.78%                    |
| CHO 5                                                                                 | 4.92%               | 9.22%                  | 8.58%                                    | 5.76%                          | 7.53%              | 9.30%                    | 5.64%                | 0.56%                         | 6.20%                      | 2.29%               | 8.49%                    |
| CHO 6                                                                                 | 3.46%               | 7.03%                  | 6.27%                                    | 5.90%                          | 7.16%              | 7.99%                    | 4.55%                | 0.54%                         | 5.09%                      | 1.68%               | 6.77%                    |
| CHO 7                                                                                 | 3.45%               | 8.46%                  | 6.53%                                    | 6.22%                          | 8.77%              | 8.43%                    | 4.88%                | 0.57%                         | 5.45%                      | 2.25%               | 7.70%                    |
| CHO 8                                                                                 | 2.90%               | 9.29%                  | 5.96%                                    | 5.73%                          | 11.68%             | 9.57%                    | 5.59%                | 0.51%                         | 6.11%                      | 2.06%               | 8.17%                    |
| CHO 9                                                                                 | 3.98%               | 6.01%                  | 5.11%                                    | 6.52%                          | 7.33%              | 7.77%                    | 4.20%                | 0.46%                         | 4.65%                      | 1.59%               | 6.24%                    |
| Other Community Services                                                              | 6.37%               | 9.64%                  | 5.29%                                    | 1.96%                          | 3.68%              | 6.81%                    | 3.83%                | 0.97%                         | 4.80%                      | 1.70%               | 6.51%                    |
| Community Services                                                                    | 3.41%               | 7.59%                  | 5.96%                                    | 5.27%                          | 7.74%              | 8.29%                    | 4.68%                | 0.55%                         | 5.23%                      | 1.87%               | 7.10%                    |
| HWB, Corporate & National                                                             | 2.39%               | 3.46%                  | 4.61%                                    | 4.08%                          | 3.81%              | 4.77%                    | 2.75%                | 0.26%                         | 3.01%                      | 1.05%               | 4.07%                    |