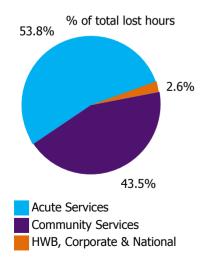

| 0.99%               | 3.66%                    |
| Health Business Services                                 |                     |                        |                                          | 6.04%                          | 3.97%              |                          | 4.21%                | 0.27%                         | 4.49%                      | 1.10%               | 5.59%                    |
| HWB, Corporate & National                                | 2.39%               | 3.46%                  | 4.61%                                    | 4.08%                          | 3.81%              | 4.77%                    | 2.75%                | 0.26%                         | 3.01%                      | 1.05%               | 4.07%                    |







| Health Service Covid-19 Absence Rate - by<br>Staff Category & Care Group: Jun 2022 | Medical &<br>Dental | Nursing &<br>Midwifery | Health & Social<br>Care<br>Professionals | Management &<br>Administrative | General<br>Support | Patient & Client<br>Care | Covid-19<br>absence | Non Covid-19<br>absence | Total<br>absence rate |
|------------------------------------------------------------------------------------|---------------------|------------------------|------------------------------------------|--------------------------------|--------------------|--------------------------|---------------------|-------------------------|-----------------------|
| Total                                                                              | 0.72%               | 2.32%                  |