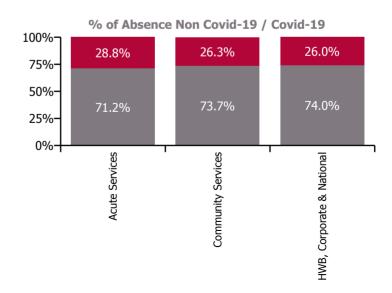

| 100%-<br>75%-       | 18.8% | 29.3% | 30.3% | 26.5%         | 30.6%        | 24.7%        | 25.3%        | 18.5%          | 30.6% | 27.1%     | 19.7% |
|---------------------|-------|-------|-------|---------------|--------------|--------------|--------------|----------------|-------|-----------|-------|
| 50%-<br>25%-<br>0%- | 81.2% | 70.7% | 69.7% | 73.5%         | 69.4%        | 75.3%        | 74.7%        | 81.5%          | 69.4% | 72.9%     | 80.3% |
| 0%7                 | NAS   | Acute | CHWB  | Mental Health | Primary Care | Disabilities | Older People | CHO Operations | H&WB  | Corporate | HBS   |

% of Absence Non Covid-19 / Covid-19

| Health Service Absence Rate - by<br>Care Group: Jun 2022 | Medical &<br>Dental | Nursing &<br>Midwifery | Health & Social<br>Care<br>Professionals | Management &<br>Administrative | General<br>Support | Patient & Client<br>Care | Certified<br>absence | Self-<br>certified<br>absence | Non<br>Covid-19<br>absence | Covid-19<br>absence | Total<br>absence<br>rate |
|----------------------------------------------------------|---------------------|------------------------|------------------------------------------|--------------------------------|--------------------|--------------------------|----------------------|-------------------------------|----------------------------|---------------------|--------------------------|
| Total                                                    | 2.16%               | 7.98%                  | 5.69%                                    | 5.57%                          | 8.76%              | 8.52%                    | 4.38%                | 0.62%                         | 5.00%                      | 1.91%               | 6.91%                    |
| Ambulance Services                                       |                     |                        |                                          | 4.41%                          | 0.75%              | 9.37%                    | 6.58%                | 0.76%                         | 7.34%                      | 1.71%               | 9.05%                    |
| Acute Hospital Services                                  | 1.88%               | 8.29%                  | 5.56%                                    | 6.35%                          | 9.36%              | 8.86%                    | 4.20%                | 0.70%                         | 4.90%                      | 2.03%               | 6.92%                    |
| Acute Services                                           | 1.88%               | 8.29%                  | 5.56%                                    | 6.33%                          | 9.33%              | 9.00%                    | 4.28%                | 0.70%                         | 4.99%                      | 2.02%               | 7.00%                    |
| Community Health & Wellbeing                             |                     | 56.40%                 | 17.56%                                   | 6.72%                          |                    | 6.17%                    | 4.79%                | 0.23%                         | 5.02%                      | 2.19%               | 7.21%                    |
| Mental Health                                            | 2.78%               | 7.74%                  | 5.65%                                    | 5.64%                          | 6.61%              | 8.13%                    | 4.46%                | 0.54%                         | 5.01%                      | 1.80%               | 6.81%                    |
| Primary Care                                             | 4.09%               | 6.90%                  | 5.60%                                    | 5.53%                          | 8.53%              | 6.59%                    | 3.86%                | 0.35%                         | 4.21%                      | 1.86%               | 6.07%                    |
| Disabilities                                             | 3.41%               | 7.17%                  | 6.27%                                    | 4.93%                          | 6.55%              | 7.97%                    | 4.73%                | 0.65%                         | 5.38%                      | 1.77%               | 7.15%                    |
| Older People                                             | 2.64%               | 8.44%                  | 5.56%                                    | 4.97%                          | 9.43%              | 9.89%                    | 5.85%                | 0.60%                         | 6.45%                      | 2.19%               | 8.64%                    |
| CHO Operations                                           |                     | 8.78%                  | 7.87%                                    | 4.11%                          | 7.65%              | 0.97%                    | 3.52%                | 0.25%                         | 3.77%                      | 0.86%               | 4.63%                    |
| Community Services                                       | 3.41%               | 7.59%                  | 5.96%                                    | 5.27%                          | 7.74%              | 8.29%                    | 4.68%                | 0.55%                         | 5.23%                      | 1.87%               | 7.10%                    |
| Health & Wellbeing                                       | 3.49%               | 3.69%                  | 3.29%                                    | 6.40%                          |                    |                          | 3.00%                | 0.41%                         | 3.40%                      | 1.50%               | 4.90%                    |
| Corporate                                                | 1.49%               | 3.40%                  | 4.68%                                    | 3.38%                          | 2.97%              | 4.92%                    | 2.43%                | 0.24%                         | 2.67%                      | 0.99%               | 3.66%                    |
| Health Business Services                                 |                     |                        |                                          | 6.04%                          | 3.97%              |                          | 4.21%                | 0.27%                         | 4.49%                      | 1.10%               | 5.59%                    |
| HWB, Corporate & National                                | 2.39%               | 3.46%                  | 4.61%                                    | 4.08%                          | 3.81%              | 4.77%                    | 2.75%                | 0.26%                         | 3.01%                      | 1.05%               | 4.07%                    |