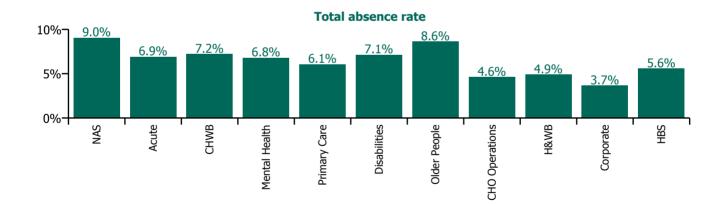

| Health Service Absence Rate - by Care<br>Group: Jun 2022 | Certified<br>absence | Self-<br>certified<br>absence | Non<br>Covid-19<br>absence | Covid-19<br>absence | Total<br>absence<br>rate | % Non<br>Covid-19<br>absence | %<br>Covid-19<br>absence |
|----------------------------------------------------------|----------------------|-------------------------------|----------------------------|---------------------|--------------------------|------------------------------|--------------------------|
| Total                                                    | 4.38%                | 0.62%                         | 5.00%                      | 1.91%               | 6.91%                    | 72.37%                       | 27.63%                   |
| Ambulance Services                                       | 6.58%                | 0.76%                         | 7.34%                      | 1.71%               | 9.05%                    | 81.15%                       | 18.85%                   |
| Acute Hospital Services                                  | 4.20%                | 0.70%                         | 4.90%                      | 2.03%               | 6.92%                    | 70.72%                       | 29.28%                   |
| Acute Services                                           | 4.28%                | 0.70%                         | 4.99%                      | 2.02%               | 7.00%                    | 71.21%                       | <b>28.79%</b>            |
| Community Health & Wellbeing                             | 4.79%                | 0.23%                         | 5.02%                      | 2.19%               | 7.21%                    | 69.66%                       | 30.34%                   |
| Mental Health                                            | 4.46%                | 0.54%                         | 5.01%                      | 1.80%               | 6.81%                    | 73.54%                       | 26.46%                   |
| Primary Care                                             | 3.86%                | 0.35%                         | 4.21%                      | 1.86%               | 6.07%                    | 69.40%                       | 30.60%                   |
| Disabilities                                             | 4.73%                | 0.65%                         | 5.38%                      | 1.77%               | 7.15%                    | 75.29%                       | 24.71%                   |
| Older People                                             | 5.85%                | 0.60%                         | 6.45%                      | 2.19%               | 8.64%                    | 74.67%                       | 25.33%                   |
| CHO Operations                                           | 3.52%                | 0.25%                         | 3.77%                      | 0.86%               | 4.63%                    | 81.45%                       | 18.55%                   |
| Community Services                                       | 4.68%                | 0.55%                         | 5.23%                      | 1.87%               | 7.10%                    | 73.70%                       | 26.30%                   |
| Health & Wellbeing                                       | 3.00%                | 0.41%                         | 3.40%                      | 1.50%               | 4.90%                    | 69.39%                       | 30.61%                   |
| Corporate                                                | 2.43%                | 0.24%                         | 2.67%                      | 0.99%               | 3.66%                    | 72.88%                       | 27.12%                   |
| Health Business Services                                 | 4.21%                | 0.27%                         | 4.49%                      | 1.10%               | 5.59%                    | 80.25%                       | 19.75%                   |
| HWB, Corporate & National                                | 2.75%                | 0.26%                         | 3.01%                      | 1.05%               | 4.07%                    | 74.05%                       | 25.95%                   |