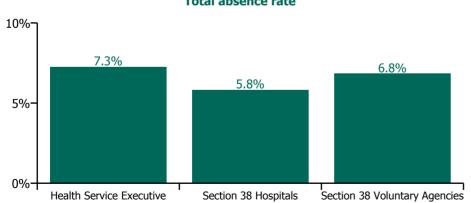

| Health Service Absence Rate - by<br>Care Group: Jun 2022 | Medical &<br>Dental | Nursing &<br>Midwifery | Health & Social<br>Care<br>Professionals | Management &<br>Administrative | General<br>Support | Patient & Client<br>Care | Certified<br>absence | Self-<br>certified<br>absence | Non<br>Covid-19<br>absence | Covid-19<br>absence | Total<br>absence<br>rate |
|----------------------------------------------------------|---------------------|------------------------|------------------------------------------|--------------------------------|--------------------|--------------------------|----------------------|-------------------------------|----------------------------|---------------------|--------------------------|
| Total                                                    | 2.16%               | 7.98%                  | 5.69%                                    | 5.57%                          | 8.76%              | 8.52%                    | 4.38%                | 0.62%                         | 5.00%                      | 1.91%               | 6.91%                    |
| Health Service Executive                                 | 2.58%               | 8.50%                  | 5.86%                                    | 5.45%                          | 9.25%              | 9.25%                    | 4.68%                | 0.60%                         | 5.28%                      | 1.99%               | 7.27%                    |
| Ambulance Services                                       |                     |                        |                                          | 4.41%                          | 0.75%              | 9.37%                    | 6.58%                | 0.76%                         | 7.34%                      | 1.71%               | 9.05%                    |
| Acute Hospital Services                                  | 2.26%               | 9.24%                  | 6.32%                                    | 6.41%                          | 10.06%             | 9.94%                    | 4.70%                | 0.75%                         | 5.44%                      | 2.23%               | 7.67%                    |
| Community Health & Wellbeing                             |                     | 56.40%                 | 17.56%                                   | 6.72%                          |                    | 6.17%                    | 4.79%                | 0.23%                         | 5.02%                      | 2.19%               | 7.21%                    |
| Mental Health                                            | 2.94%               | 7.75%                  | 5.68%                                    | 5.52%                          | 6.53%              | 8.19%                    | 4.48%                | 0.56%                         | 5.04%                      | 1.81%               | 6.85%                    |
| Primary Care                                             | 4.34%               | 6.72%                  | 5.55%                                    | 5.68%                          | 9.16%              | 6.58%                    | 3.86%                | 0.35%                         | 4.22%                      | 1.85%               | 6.06%                    |
| Disabilities                                             | 0.53%               | 7.76%                  | 6.63%                                    | 5.90%                          | 5.76%              | 9.59%                    | 5.97%                | 0.51%                         | 6.49%                      | 1.66%               | 8.15%                    |
| Older People                                             | 2.42%               | 8.66%                  | 5.75%                                    | 4.99%                          | 9.46%              | 9.92%                    | 5.93%                | 0.60%                         | 6.52%                      | 2.24%               | 8.76%                    |
| CHO Operations                                           |                     | 8.78%                  | 7.87%                                    | 4.11%                          | 7.65%              | 0.97%                    | 3.52%                | 0.25%                         | 3.77%                      | 0.86%               | 4.63%                    |
| Health & Wellbeing                                       | 3.49%               | 3.69%                  | 3.29%                                    | 6.40%                          |                    |                          | 3.00%                | 0.41%                         | 3.40%                      | 1.50%               | 4.90%                    |
| Corporate                                                | 1.49%               | 3.40%                  | 4.68%                                    | 3.38%                          | 2.97%              | 4.92%                    | 2.43%                | 0.24%                         | 2.67%                      | 0.99%               | 3.66%                    |
| Health Business Services                                 |                     |                        |                                          | 6.04%                          | 3.97%              |                          | 4.21%                | 0.27%                         | 4.49%                      | 1.10%               | 5.59%                    |
| Section 38 Hospitals                                     | 1.29%               | 6.88%                  | 4.60%                                    | 6.27%                          | 8.21%              | 6.89%                    | 3.46%                | 0.64%                         | 4.10%                      | 1.73%               | 5.83%                    |
| Section 38 Voluntary Agencies                            | 1.66%               | 6.97%                  | 6.20%                                    | 4.43%                          | 7.02%              | 7.59%                    | 4.40%                | 0.66%                         | 5.06%                      | 1.79%               | 6.85%                    |