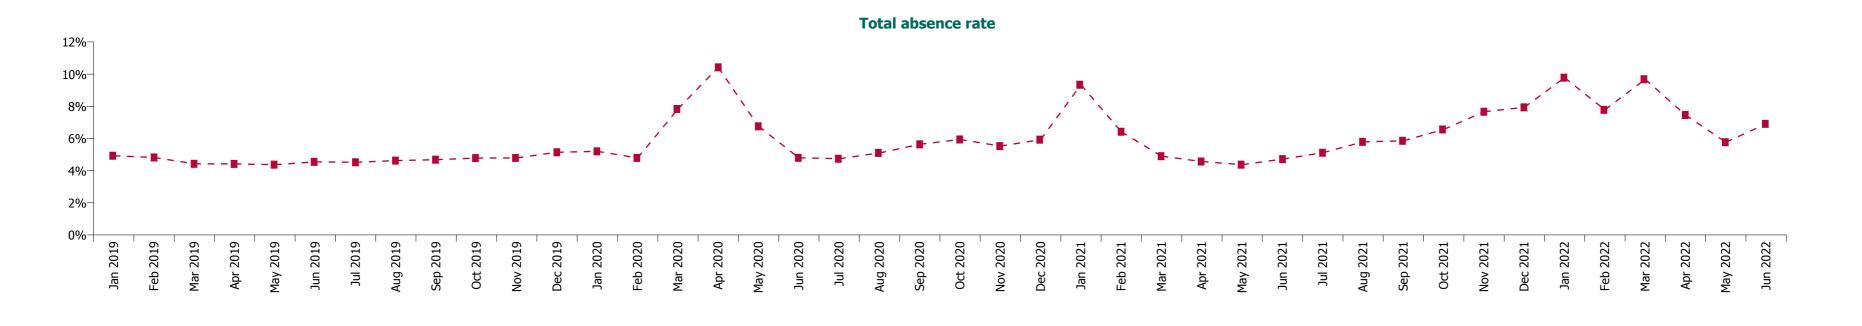

# Staff Category

| Year/ month | Medical &<br>Dental | Nursing &<br>Midwifery | Health & Social<br>Care<br>Professionals | Management &<br>Administrative | General<br>Support | Patient & Client<br>Care | Certified<br>absence | Self-<br>certified<br>absence | Non<br>Covid-19<br>absence | Covid-19<br>absence | Total<br>absence rate |
|-------------|---------------------|------------------------|------------------------------------------|--------------------------------|--------------------|--------------------------|----------------------|-------------------------------|----------------------------|---------------------|-----------------------|
| 2022        | 2.57%               | 9.29%                  | 6.59%                                    | 6.26%                          | 9.47%              | 9.77%                    | 4.20%                | 0.56%                         | 4.76%                      | 3.14%               | 7.90%                 |
| Jun 2022    | 2.16%               | 7.98%                  | 5.69%                                    | 5.57%                          | 8.76%              | 8.52%                    | 4.38%                | 0.62%                         | 5.00%                      | 1.91%               | 6.91%                 |
| May 2022    | 1.69%               | 6.61%                  | 4.37%                                    | 4.50%                          | 7.25%              | 7.87%                    | 4.14%                | 0.60%                         | 4.74%                      | 1.03%               | 5.77%                 |
| Apr 2022    | 2.28%               | 8.73%                  | 5.97%                                    | 5.66%                          | 9.20%              | 9.64%                    | 4.36%                | 0.58%                         | 4.93%                      | 2.53%               | 7.46%                 |
| Mar 2022    | 3.45%               | 11.70%                 | 8.60%                                    | 7.95%                          | 10.26%             | 11.35%                   | 4.34%                | 0.59%                         | 4.93%                      | 4.75%               | 9.68%                 |
| Feb 2022    | 2.71%               | 9.37%                  | 6.80%                                    | 5.96%                          | 9.18%              | 9.24%                    | 4.01%                | 0.54%                         | 4.55%                      | 3.23%               | 7.78%                 |
| Jan 2022    | 3.11%               | 11.35%                 | 8.17%                                    | 7.93%                          | 12.13%             | 11.91%                   | 3.94%                | 0.46%                         | 4.40%                      | 5.38%               | 9.78%                 |
| 2021        | 1.98%               | 7.10%                  | 4.69%                                    | 4.76%                          | 7.61%              | 7.99%                    | 3.96%                | 0.49%                         | 4.45%                      | 1.66%               | 6.11%                 |
| Dec 2021    | 2.57%               | 9.21%                  | 6.79%                                    | 6.54%                          | 9.62%              | 9.69%                    | 4.38%                | 0.55%                         | 4.93%                      | 3.00%               | 7.94%                 |
| Nov 2021    | 2.43%               | 8.55%                  | 6.63%                                    | 6.80%                          | 9.62%              | 9.48%                    | 4.60%                | 0.72%                         | 5.32%                      | 2.34%               | 7.66%                 |
| Oct 2021    | 2.27%               | 7.38%                  | 5.41%                                    | 5.38%                          | 8.32%              | 8.25%                    | 4.47%                | 0.61%                         | 5.08%                      | 1.48%               | 6.56%                 |
| Sep 2021    | 2.01%               | 6.76%                  | 4.45%                                    | 4.65%                          | 7.46%              | 7.64%                    | 4.27%                | 0.52%                         | 4.78%                      | 1.07%               | 5.85%                 |
| Aug 2021    | 1.85%               | 6.65%                  | 4.40%                                    | 4.62%                          | 6.91%              | 7.77%                    | 4.22%                | 0.49%                         | 4.70%                      | 1.09%               | 5.79%                 |
| Jul 2021    | 1.34%               | 5.81%                  | 3.92%                                    | 4.11%                          | 6.51%              | 6.87%                    | 3.94%                | 0.45%                         | 4.40%                      | 0.71%               | 5.11%                 |
| Jun 2021    | 1.25%               | 5.45%                  | 3.51%                                    | 3.55%                          | 6.05%              | 6.44%                    | 3.71%                | 0.46%                         | 4.16%                      | 0.56%               | 4.72%                 |
| May 2021    | 1.15%               | 5.05%                  | 3.23%                                    | 3.33%                          | 5.57%              | 5.96%                    | 3.37%                | 0.39%                         | 3.75%                      | 0.62%               | 4.37%                 |
| Apr 2021    | 1.34%               | 5.36%                  | 3.31%                                    | 3.33%                          | 5.80%              | 6.26%                    | 3.41%                | 0.36%                         | 3.78%                      | 0.79%               | 4.57%                 |
| Mar 2021    | 1.36%               | 5.77%                  | 3.72%                                    | 3.58%                          | 6.10%              | 6.64%                    | 3.46%                | 0.39%                         | 3.85%                      | 1.05%               | 4.90%                 |
| Feb 2021    | 1.82%               | 7.59%                  | 4.50%                                    | 4.58%                          | 7.92%              | 8.98%                    | 3.76%                | 0.49%                         | 4.25%                      | 2.17%               | 6.42%                 |
| Jan 2021    | 4.34%               | 11.48%                 | 6.27%                                    | 6.46%                          | 11.28%             | 11.69%                   | 3.91%                | 0.38%                         | 4.29%                      | 5.05%               | 9.34%                 |
| 2020        | 2.33%               | 7.10%                  | 4.46%                                    | 4.74%                          | 7.32%              | 7.87%                    | 4.07%                | 0.40%                         | 4.46%                      | 1.60%               | 6.06%                 |
| Dec 2020    | 2.33%               | 7.19%                  | 3.99%                                    | 4.67%                          | 6.95%              | 7.59%                    | 3.88%                | 0.38%                         | 4.25%                      | 1.67%               | 5.93%                 |
| Nov 2020    | 2.12%               | 6.67%                  | 3.70%                                    | 4.53%                          | 6.84%              | 7.06%                    | 3.71%                | 0.34%                         | 4.05%                      | 1.48%               | 5.53%                 |
| Oct 2020    | 2.25%               | 7.02%                  | 4.46%                                    | 4.55%                          | 7.09%              | 7.74%                    | 3.92%                | 0.38%                         | 4.30%                      | 1.64%               | 5.94%                 |
| Sep 2020    | 1.88%               | 6.63%                  | 4.38%                                    | 4.47%                          | 6.95%              | 7.29%                    | 4.08%                | 0.41%                         | 4.49%                      | 1.15%               | 5.64%                 |
| Aug 2020    | 1.49%               | 5.71%                  | 3.81%                                    | 4.17%                          | 6.57%              | 6.92%                    | 4.03%                | 0.39%                         | 4.42%                      | 0.68%               | 5.10%                 |
| Jul 2020    | 1.17%               | 5.38%                  | 3.50%                                    | 3.66%                          | 6.36%              | 6.49%                    | 3.78%                | 0.36%                         | 4.13%                      | 0.61%               | 4.74%                 |
| Jun 2020    | 1.33%               | 5.65%                  | 3.16%                                    | 3.67%                          | 6.44%              | 6.59%                    | 3.63%                | 0.32%                         | 3.95%                      | 0.85%               | 4.80%                 |
| May 2020    | 2.28%               | 8.26%                  | 4.39%                                    | 4.46%                          | 7.97%              | 9.43%                    | 4.05%                | 0.28%                         | 4.33%                      | 2.43%               | 6.76%                 |
| Apr 2020    | 5.48%               | 13.42%                 | 7.25%                                    | 6.48%                          | 11.06%             | 13.10%                   | 4.41%                | 0.37%                         | 4.78%                      | 5.64%               | 10.42%                |
| Mar 2020    | 4.77%               | 8.74%                  | 6.87%                                    | 6.60%                          | 8.63%              | 9.10%                    | 4.48%                | 0.41%                         | 4.89%                      | 2.94%               | 7.83%                 |
| Feb 2020    | 1.49%               | 4.97%                  | 3.82%                                    | 4.65%                          | 6.31%              | 6.16%                    | 4.25%                | 0.54%                         | 4.79%                      |                     | 4.79%                 |
| Jan 2020    | 1.44%               | 5.44%                  | 4.19%                                    | 5.01%                          | 6.61%              | 6.84%                    | 4.61%                | 0.60%                         | 5.20%                      |                     | 5.20%                 |

| 2019     | 1.32% | 5.06% | 3.72% | 4.42% | 5.88% | 5.98% | 4.14% | 0.53% | 4.67% | 4.67% |
|----------|-------|-------|-------|-------|-------|-------|-------|-------|-------|-------|
| Dec 2019 | 1.55% | 5.57% | 4.24% | 5.02% | 6.41% | 6.22% | 4.48% | 0.67% | 5.14% | 5.14% |
| Nov 2019 | 1.30% | 5.27% | 3.73% | 4.57% | 5.99% | 6.05% | 4.22% | 0.56% | 4.79% | 4.79% |
| Oct 2019 | 1.28% | 5.26% | 3.66% | 4.47% | 5.93% | 6.23% | 4.25% | 0.53% | 4.78% | 4.78% |
| Sep 2019 | 1.30% | 5.03% | 3.82% | 4.48% | 6.11% | 5.89% | 4.18% | 0.50% | 4.68% | 4.68% |
| Aug 2019 | 1.31% | 4.92% | 3.74% | 4.36% | 5.68% | 6.05% | 4.21% | 0.42% | 4.63% | 4.63% |
| Jul 2019 | 1.19% | 4.84% | 3.61% | 4.23% | 5.64% | 5.99% | 4.10% | 0.42% | 4.52% | 4.52% |
| Jun 2019 | 1.40% | 4.82% | 3.58% | 3.93% | 5.77% | 6.11% | 4.02% | 0.53% | 4.54% | 4.54% |
| May 2019 | 1.31% | 4.75% | 3.62% | 3.89% | 5.45% | 5.66% | 3.92% | 0.45% | 4.37% | 4.37% |
| Apr 2019 | 1.37% | 4.74% | 3.54% | 4.04% | 5.58% | 5.74% | 3.94% | 0.48% | 4.42% | 4.42% |
| Mar 2019 | 1.17% | 4.65% | 3.55% | 4.34% | 5.93% | 5.57% | 3.92% | 0.50% | 4.42% | 4.42% |
| Feb 2019 | 1.39% | 5.46% | 3.64% | 4.66% | 5.76% | 5.90% | 4.13% | 0.68% | 4.82% | 4.82% |
| Jan 2019 | 1.24% | 5.38% | 3.91% | 5.02% | 6.31% | 6.37% | 4.29% | 0.64% | 4.92% | 4.92% |

# COVID-19 absence

| Year/ month | Medical &<br>Dental | Nursing &<br>Midwifery | Health & Social<br>Care<br>Professionals | Management &<br>Administrative | General<br>Support | Patient & Client<br>Care | Certified<br>absence | Self-<br>certified<br>absence | Non<br>Covid-19<br>absence | Covid-19<br>absence | Total<br>absence rate |
|-------------|---------------------|------------------------|------------------------------------------|--------------------------------|--------------------|--------------------------|----------------------|-------------------------------|----------------------------|---------------------|-----------------------|
| 2022        | 1.29%               | 3.83%                  | 2.98%                                    | 2.42%                          | 3.34%              | 3.50%                    | 4.20%                | 0.56%                         | 4.76%                      | 3.14%               | 7.90%                 |
| Jun 2022    | 0.72%               | 2.32%                  | 1.91%                                    | 1.56%                          | 2.04%              | 2.00%                    | 4.38%                | 0.62%                         | 5.00%                      | 1.91%               | 6.91%                 |
| May 2022    | 0.36%               | 1.23%                  | 0.87%                                    | 0.76%                          | 1.15%              | 1.30%                    | 4.14%                | 0.60%                         | 4.74%                      | 1.03%               | 5.77%                 |
| Apr 2022    | 0.94%               | 3.08%                  | 2.28%                                    | 1.78%                          | 2.68%              | 3.07%                    | 4.36%                | 0.58%                         | 4.93%                      | 2.53%               | 7.46%                 |
| Mar 2022    | 2.12%               | 5.95%                  | 4.73%                                    | 3.80%                          | 4.36%              | 5.02%                    | 4.34%                | 0.59%                         | 4.93%                      | 4.75%               | 9.68%                 |
| Feb 2022    | 1.52%               | 4.08%                  | 3.29%                                    | 2.24%                          | 3.25%              | 3.38%                    | 4.01%                | 0.54%                         | 4.55%                      | 3.23%               | 7.78%                 |
| Jan 2022    | 2.03%               | 6.30%                  | 4.81%                                    | 4.40%                          | 6.43%              | 6.13%                    | 3.94%                | 0.46%                         | 4.40%                      | 5.38%               | 9.78%                 |
| 2021        | 0.77%               | 2.06%                  | 1.27%                                    | 1.09%                          | 1.96%              | 2.04%                    | 3.96%                | 0.49%                         | 4.45%                      | 1.66%               | 6.11%                 |
| Dec 2021    | 1.32%               | 3.61%                  | 2.93%                                    | 2.27%                          | 3.43%              | 3.27%                    | 4.38%                | 0.55%                         | 4.93%                      | 3.00%               | 7.94%                 |
| Nov 2021    | 1.00%               | 2.47%                  | 2.41%                                    | 2.09%                          | 2.94%              | 2.70%                    | 4.60%                | 0.72%                         | 5.32%                      | 2.34%               | 7.66%                 |
| Oct 2021    | 0.84%               | 1.68%                  | 1.35%                                    | 1.07%                          | 1.89%              | 1.68%                    | 4.47%                | 0.61%                         | 5.08%                      | 1.48%               | 6.56%                 |
| Sep 2021    | 0.51%               | 1.25%                  | 0.88%                                    | 0.76%                          | 1.42%              | 1.30%                    | 4.27%                | 0.52%                         | 4.78%                      | 1.07%               | 5.85%                 |
| Aug 2021    | 0.65%               | 1.37%                  | 0.87%                                    | 0.74%                          | 1.07%              | 1.26%                    | 4.22%                | 0.49%                         | 4.70%                      | 1.09%               | 5.79%                 |
| Jul 2021    | 0.24%               | 1.01%                  | 0.47%                                    | 0.44%                          | 0.72%              | 0.82%                    | 3.94%                | 0.45%                         | 4.40%                      | 0.71%               | 5.11%                 |
| Jun 2021    | 0.15%               | 0.76%                  | 0.34%                                    | 0.27%                          | 0.61%              | 0.79%                    | 3.71%                | 0.46%                         | 4.16%                      | 0.56%               | 4.72%                 |
| May 2021    | 0.15%               | 0.84%                  | 0.41%                                    | 0.28%                          | 0.66%              | 0.88%                    | 3.37%                | 0.39%                         | 3.75%                      | 0.62%               | 4.37%                 |
| Apr 2021    | 0.23%               | 1.04%                  | 0.50%                                    | 0.38%                          | 0.96%              | 1.11%                    | 3.41%                | 0.36%                         | 3.78%                      | 0.79%               | 4.57%                 |
| Mar 2021    | 0.31%               | 1.41%                  | 0.66%                                    | 0.55%                          | 1.20%              | 1.43%                    | 3.46%                | 0.39%                         | 3.85%                      | 1.05%               | 4.90%                 |
| Feb 2021    | 0.69%               | 2.76%                  | 1.30%                                    | 1.16%                          | 2.53%              | 3.20%                    | 3.76%                | 0.49%                         | 4.25%                      | 2.17%               | 6.42%                 |
| Jan 2021    | 3.19%               | 6.51%                  | 3.05%                                    | 3.03%                          | 6.10%              | 6.01%                    | 3.91%                | 0.38%                         | 4.29%                      | 5.05%               | 9.34%                 |
| 2020        | 1.10%               | 2.16%                  | 1.11%                                    | 0.86%                          | 1.58%              | 1.89%                    | 4.07%                | 0.40%                         | 4.46%                      | 1.60%               | 6.06%                 |
| Dec 2020    | 1.19%               | 2.33%                  | 0.91%                                    | 1.00%                          | 1.69%              | 1.98%                    | 3.88%                | 0.38%                         | 4.25%                      | 1.67%               | 5.93%                 |
| Nov 2020    | 0.87%               | 2.04%                  | 0.73%                                    | 1.07%                          | 1.66%              | 1.70%                    | 3.71%                | 0.34%                         | 4.05%                      | 1.48%               | 5.53%                 |
| Oct 2020    | 0.92%               | 2.16%                  | 1.15%                                    | 0.85%                          | 1.76%              | 2.07%                    | 3.92%                | 0.38%                         | 4.30%                      | 1.64%               | 5.94%                 |
| Sep 2020    | 0.72%               | 1.46%                  | 0.97%                                    | 0.59%                          | 1.34%              | 1.39%                    | 4.08%                | 0.41%                         | 4.49%                      | 1.15%               | 5.64%                 |
| Aug 2020    | 0.27%               | 0.81%                  | 0.57%                                    | 0.36%                          | 0.93%              | 0.90%                    | 4.03%                | 0.39%                         | 4.42%                      | 0.68%               | 5.10%                 |
| Jul 2020    | 0.20%               | 0.77%                  | 0.40%                                    | 0.35%                          | 1.00%              | 0.72%                    | 3.78%                | 0.36%                         | 4.13%                      | 0.61%               | 4.74%                 |
| Jun 2020    | 0.33%               | 1.17%                  | 0.44%                                    | 0.50%                          | 1.10%              | 1.06%                    | 3.63%                | 0.32%                         | 3.95%                      | 0.85%               | 4.80%                 |
| May 2020    | 1.26%               | 3.36%                  | 1.49%                                    | 1.01%                          | 2.17%              | 3.33%                    | 4.05%                | 0.28%                         | 4.33%                      | 2.43%               | 6.76%                 |
| Apr 2020    | 4.26%               | 8.15%                  | 3.63%                                    | 2.43%                          | 4.73%              | 6.60%                    | 4.41%                | 0.37%                         | 4.78%                      | 5.64%               | 10.42%                |
| Mar 2020    | 3.23%               | 3.50%                  | 2.91%                                    | 2.15%                          | 2.36%              | 2.80%                    | 4.48%                | 0.41%                         | 4.89%                      | 2.94%               | 7.83%                 |
| Feb 2020    |                     |                        |                                          |                                |                    |                          | 4.25%                | 0.54%                         | 4.79%                      |                     | 4.79%                 |
| Jan 2020    |                     |                        |                                          |                                |                    |                          | 4.61%                | 0.60%                         | 5.20%                      |                     | 5.20%                 |
| 2019        |                     |                        |                                          |                                |                    |                          | 4.14%                | 0.53%                         | 4.67%                      |                     | 4.67%                 |