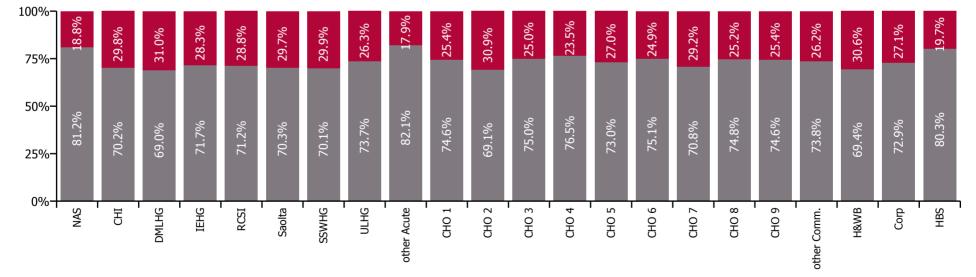

| 100%-<br>75%-       | 18.8% | 29.3% | 30.3% | 26.5%         | 30.6%        | 24.7%        | 25.3%        | 18.5%          | 30.6% | 27.1%     | 19.7% |
|---------------------|-------|-------|-------|---------------|--------------|--------------|--------------|----------------|-------|-----------|-------|
| 50%-<br>25%-<br>0%- | 81.2% | 70.7% | 69.7% | 73.5%         | 69.4%        | 75.3%        | 74.7%        | 81.5%          | 69.4% | 72.9%     | 80.3% |
| 0%7                 | NAS   | Acute | CHWB  | Mental Health | Primary Care | Disabilities | Older People | CHO Operations | H&WB  | Corporate | HBS   |

| Health Service Absence Rate - by HG ,<br>CHO/Care Group & Staff Category:<br>Jun 2022 | Medical &<br>Dental | Nursing &<br>Midwifery | Health & Social<br>Care<br>Professionals | Management &<br>Administrative | General<br>Support | Patient & Client<br>Care | Certified<br>absence | Self-<br>certified<br>absence | Non<br>Covid-19<br>absence | Covid-19<br>absence | Total<br>absence<br>rate |
|---------------------------------------------------------------------------------------|---------------------|------------------------|------------------------------------------|--------------------------------|--------------------|--------------------------|----------------------|-------------------------------|----------------------------|---------------------|--------------------------|
| Total                                                                                 | 2.16%               | 7.98%                  | 5.69%                                    | 5.57%                          | 8.76%              | 8.52%                    | 4.38%                | 0.62%                         | 5.00%                      | 1.91%               | 6.91%                    |
| National Ambulance Service                                                            |                     |                        |                                          | 4.41%                          | 0.75%              | 9.37%                    | 6.58%                | 0.76%                         | 7.34%                      | 1.71%               | 9.05%                    |
| Children's Health Ireland                                                             | 1.51%               | 8.74%                  | 6.03%                                    | 5.21%                          | 9.24%              | 11.33%                   | 4.15%                | 0.58%                         | 4.73%                      | 2.01%               | 6.74%                    |
| Dublin Midlands Hospital Group                                                        | 1.55%               | 7.67%                  | 5.42%                                    | 5.63%                          | 8.12%              | 7.40%                    | 3.66%                | 0.63%                         | 4.29%                      | 1.93%               | 6.21%                    |
| Ireland East Hospital Group                                                           | 1.90%               | 7.06%                  | 4.50%                                    | 5.94%                          | 8.08%              | 8.39%                    | 3.88%                | 0.51%                         | 4.39%                      | 1.73%               | 6.12%                    |
| RCSI Hospitals Group                                                                  | 1.57%               | 7.99%                  | 4.38%                                    | 8.59%                          | 10.00%             | 9.56%                    | 4.39%                | 0.62%                         | 5.02%                      | 2.03%               | 7.05%                    |
| Saolta University Hospital Care Group                                                 | 1.79%               | 8.69%                  | 5.75%                                    | 6.44%                          | 8.72%              | 9.52%                    | 4.03%                | 0.92%                         | 4.96%                      | 2.09%               | 7.05%                    |
| South/South West Hospital Group                                                       | 2.16%               | 9.19%                  | 6.63%                                    | 6.08%                          | 10.63%             | 7.20%                    | 4.39%                | 0.88%                         | 5.27%                      | 2.25%               | 7.53%                    |
| University of Limerick Hospital Group                                                 | 3.24%               | 9.73%                  | 8.11%                                    | 6.17%                          | 10.66%             | 13.74%                   | 5.79%                | 0.63%                         | 6.42%                      | 2.30%               | 8.72%                    |
| Other Acute Services                                                                  |                     |                        | 9.89%                                    | 2.16%                          |                    |                          | 2.02%                | 0.04%                         | 2.07%                      | 0.45%               | 2.52%                    |
| Acute Services                                                                        | 1.88%               | 8.29%                  | 5.56%                                    | 6.33%                          | 9.33%              | 9.00%                    | 4.28%                | 0.70%                         | 4.99%                      | 2.02%               | 7.00%                    |
| CHO 1                                                                                 | 2.51%               | 8.98%                  | 6.24%                                    | 5.50%                          | 10.01%             | 10.08%                   | 5.75%                | 0.51%                         | 6.26%                      | 2.13%               | 8.39%                    |
| CHO 2                                                                                 | 0.73%               | 5.47%                  | 5.66%                                    | 4.29%                          | 4.09%              | 6.43%                    | 3.56%                | 0.18%                         | 3.74%                      | 1.67%               | 5.41%                    |
| CHO 3                                                                                 | 5.97%               | 8.83%                  | 5.23%                                    | 6.14%                          | 7.04%              | 8.05%                    | 5.13%                | 0.48%                         | 5.60%                      | 1.87%               | 7.47%                    |
| CHO 4                                                                                 | 2.55%               | 5.53%                  | 5.31%                                    | 2.70%                          | 7.06%              | 7.17%                    | 3.47%                | 0.95%                         | 4.42%                      | 1.36%               | 5.78%                    |
| CHO 5                                                                                 | 4.92%               | 9.22%                  | 8.58%                                    | 5.76%                          | 7.53%              | 9.30%                    | 5.64%                | 0.56%                         | 6.20%                      | 2.29%               | 8.49%                    |
| CHO 6                                                                                 | 3.46%               | 7.03%                  | 6.27%                                    | 5.90%                          | 7.16%              | 7.99%                    | 4.55%                | 0.54%                         | 5.09%                      | 1.68%               | 6.77%                    |
| CHO 7                                                                                 | 3.45%               | 8.46%                  | 6.53%                                    | 6.22%                          | 8.77%              | 8.43%                    | 4.88%                | 0.57%                         | 5.45%                      | 2.25%               | 7.70%                    |
| CHO 8                                                                                 | 2.90%               | 9.29%                  | 5.96%                                    | 5.73%                          | 11.68%             | 9.57%                    | 5.59%                | 0.51%                         | 6.11%                      | 2.06%               | 8.17%                    |
| CHO 9                                                                                 | 3.98%               | 6.01%                  | 5.11%                                    | 6.52%                          | 7.33%              | 7.77%                    | 4.20%                | 0.46%                         | 4.65%                      | 1.59%               | 6.24%                    |
| Other Community Services                                                              | 6.37%               | 9.64%                  | 5.29%                                    | 1.96%                          | 3.68%              | 6.81%                    | 3.83%                | 0.97%                         | 4.80%                      | 1.70%               | 6.51%                    |
| Community Services                                                                    | 3.41%               | 7.59%                  | 5.96%                                    | 5.27%                          | 7.74%              | 8.29%                    | 4.68%                | 0.55%                         | 5.23%                      | 1.87%               | 7.10%                    |
| HWB, Corporate & National                                                             | 2.39%               | 3.46%                  | 4.61%                                    | 4.08%                          | 3.81%              | 4.77%                    | 2.75%                | 0.26%                         | 3.01%                      | 1.05%               | 4.07%                    |