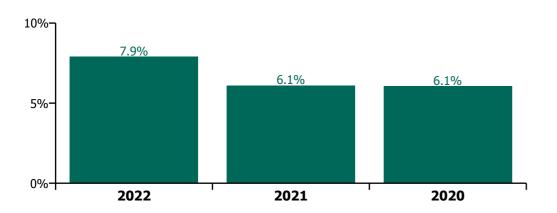

# Staff Category

| Year/ month | Medical &<br>Dental | Nursing &<br>Midwifery | Health & Social<br>Care<br>Professionals | Management &<br>Administrative | General<br>Support | Patient & Client<br>Care | Certified<br>absence | Self-<br>certified<br>absence | Non<br>Covid-19<br>absence | Covid-19<br>absence | Total<br>absence rate |
|-------------|---------------------|------------------------|------------------------------------------|--------------------------------|--------------------|--------------------------|----------------------|-------------------------------|----------------------------|---------------------|-----------------------|
| 2022        | 2.57%               | 9.29%                  | 6.59%                                    | 6.26%                          | 9.47%              | 9.77%                    | 4.20%                | 0.56%                         | 4.76%                      | 3.14%               | 7.90%                 |
| Jun 2022    | 2.16%               | 7.98%                  | 5.69%                                    | 5.57%                          | 8.76%              | 8.52%                    | 4.38%                | 0.62%                         | 5.00%                      | 1.91%               | 6.91%                 |
| May 2022    | 1.69%               | 6.61%                  | 4.37%                                    | 4.50%                          | 7.25%              | 7.87%                    | 4.14%                | 0.60%                         | 4.74%                      | 1.03%               | 5.77%                 |
| Apr 2022    | 2.28%               | 8.73%                  | 5.97%                                    | 5.66%                          | 9.20%              | 9.64%                    | 4.36%                | 0.58%                         | 4.93%                      | 2.53%               | 7.46%                 |
| Mar 2022    | 3.45%               | 11.70%                 | 8.60%                                    | 7.95%                          | 10.26%             | 11.35%                   | 4.34%                | 0.59%                         | 4.93%                      | 4.75%               | 9.68%                 |
| Feb 2022    | 2.71%               | 9.37%                  | 6.80%                                    | 5.96%                          | 9.18%              | 9.24%                    | 4.01%                | 0.54%                         | 4.55%                      | 3.23%               | 7.78%                 |
| Jan 2022    | 3.11%               | 11.35%                 | 8.17%                                    | 7.93%                          | 12.13%             | 11.91%                   | 3.94%                | 0.46%                         | 4.40%                      | 5.38%               | 9.78%                 |
| 2021        | 1.98%               | 7.10%                  | 4.69%                                    | 4.76%                          | 7.61%              | 7.99%                    | 3.96%                | 0.49%                         | 4.45%                      | 1.66%               | 6.11%                 |
| Dec 2021    | 2.57%               | 9.21%                  | 6.79%                                    | 6.54%                          | 9.62%              | 9.69%                    | 4.38%                | 0.55%                         | 4.93%                      | 3.00%               | 7.94%                 |
| Nov 2021    | 2.43%               | 8.55%                  | 6.63%                                    | 6.80%                          | 9.62%              | 9.48%                    | 4.60%                | 0.72%                         | 5.32%                      | 2.34%               | 7.66%                 |
| Oct 2021    | 2.27%               | 7.38%                  | 5.41%                                    | 5.38%                          | 8.32%              | 8.25%                    | 4.47%                | 0.61%                         | 5.08%                      | 1.48%               | 6.56%                 |
| Sep 2021    | 2.01%               | 6.76%                  | 4.45%                                    | 4.65%                          | 7.46%              | 7.64%                    | 4.27%                | 0.52%                         | 4.78%                      | 1.07%               | 5.85%                 |
| Aug 2021    | 1.85%               | 6.65%                  | 4.40%                                    | 4.62%                          | 6.91%              | 7.77%                    | 4.22%                | 0.49%                         | 4.70%                      | 1.09%               | 5.79%                 |
| Jul 2021    | 1.34%               | 5.81%                  | 3.92%                                    | 4.11%                          | 6.51%              | 6.87%                    | 3.94%                | 0.45%                         | 4.40%                      | 0.71%               | 5.11%                 |
| Jun 2021    | 1.25%               | 5.45%                  | 3.51%                                    | 3.55%                          | 6.05%              | 6.44%                    | 3.71%                | 0.46%                         | 4.16%                      | 0.56%               | 4.72%                 |
| May 2021    | 1.15%               | 5.05%                  | 3.23%                                    | 3.33%                          | 5.57%              | 5.96%                    | 3.37%                | 0.39%                         | 3.75%                      | 0.62%               | 4.37%                 |
| Apr 2021    | 1.34%               | 5.36%                  | 3.31%                                    | 3.33%                          | 5.80%              | 6.26%                    | 3.41%                | 0.36%                         | 3.78%                      | 0.79%               | 4.57%                 |
| Mar 2021    | 1.36%               | 5.77%                  | 3.72%                                    | 3.58%                          | 6.10%              | 6.64%                    | 3.46%                | 0.39%                         | 3.85%                      | 1.05%               | 4.90%                 |
| Feb 2021    | 1.82%               | 7.59%                  | 4.50%                                    | 4.58%                          | 7.92%              | 8.98%                    | 3.76%                | 0.49%                         | 4.25%                      | 2.17%               | 6.42%                 |
| Jan 2021    | 4.34%               | 11.48%                 | 6.27%                                    | 6.46%                          | 11.28%             | 11.69%                   | 3.91%                | 0.38%                         | 4.29%                      | 5.05%               | 9.34%                 |
| 2020        | 2.33%               | 7.10%                  | 4.46%                                    | 4.74%                          | 7.32%              | 7.87%                    | 4.07%                | 0.40%                         | 4.46%                      | 1.60%               | 6.06%                 |
| Dec 2020    | 2.33%               | 7.19%                  | 3.99%                                    | 4.67%                          | 6.95%              | 7.59%                    | 3.88%                | 0.38%                         | 4.25%                      | 1.67%               | 5.93%                 |
| Nov 2020    | 2.12%               | 6.67%                  | 3.70%                                    | 4.53%                          | 6.84%              | 7.06%                    | 3.71%                | 0.34%                         | 4.05%                      | 1.48%               | 5.53%                 |
| Oct 2020    | 2.25%               | 7.02%                  | 4.46%                                    | 4.55%                          | 7.09%              | 7.74%                    | 3.92%                | 0.38%                         | 4.30%                      | 1.64%               | 5.94%                 |
| Sep 2020    | 1.88%               | 6.63%                  | 4.38%                                    | 4.47%                          | 6.95%              | 7.29%                    | 4.08%                | 0.41%                         | 4.49%                      | 1.15%               | 5.64%                 |
| Aug 2020    | 1.49%               | 5.71%                  | 3.81%                                    | 4.17%                          | 6.57%              | 6.92%                    | 4.03%                | 0.39%                         | 4.42%                      | 0.68%               | 5.10%                 |
| Jul 2020    | 1.17%               | 5.38%                  | 3.50%                                    | 3.66%                          | 6.36%              | 6.49%                    | 3.78%                | 0.36%                         | 4.13%                      | 0.61%               | 4.74%                 |
| Jun 2020    | 1.33%               | 5.65%                  | 3.16%                                    | 3.67%                          | 6.44%              | 6.59%                    | 3.63%                | 0.32%                         | 3.95%                      | 0.85%               | 4.80%                 |
| May 2020    | 2.28%               | 8.26%                  | 4.39%                                    | 4.46%                          | 7.97%              | 9.43%                    | 4.05%                | 0.28%                         | 4.33%                      | 2.43%               | 6.76%                 |
| Apr 2020    | 5.48%               | 13.42%                 | 7.25%                                    | 6.48%                          | 11.06%             | 13.10%                   | 4.41%                | 0.37%                         | 4.78%                      | 5.64%               | 10.42%                |
| Mar 2020    | 4.77%               | 8.74%                  | 6.87%                                    | 6.60%                          | 8.63%              | 9.10%                    | 4.48%                | 0.41%                         | 4.89%                      | 2.94%               | 7.83%                 |
| Feb 2020    | 1.49%               | 4.97%                  | 3.82%                                    | 4.65%                          | 6.31%              | 6.16%                    | 4.25%                | 0.54%                         | 4.79%                      |                     | 4.79%                 |
| Jan 2020    | 1.44%               | 5.44%                  | 4.19%                                    | 5.01%                          | 6.61%              | 6.84%                    | 4.61%                | 0.60%                         | 5.20%                      |                     | 5.20%                 |