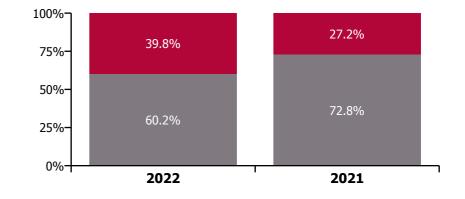

| 100%-<br>75%-       | 18.8% | 29.3% | 30.3% | 26.5%         | 30.6%        | 24.7%        | 25.3%        | 18.5%          | 30.6% | 27.1%     | 19.7% |
|---------------------|-------|-------|-------|---------------|--------------|--------------|--------------|----------------|-------|-----------|-------|
| 50%-<br>25%-<br>0%- | 81.2% | 70.7% | 69.7% | 73.5%         | 69.4%        | 75.3%        | 74.7%        | 81.5%          | 69.4% | 72.9%     | 80.3% |
| 0%7                 | NAS   | Acute | CHWB  | Mental Health | Primary Care | Disabilities | Older People | CHO Operations | H&WB  | Corporate | HBS   |