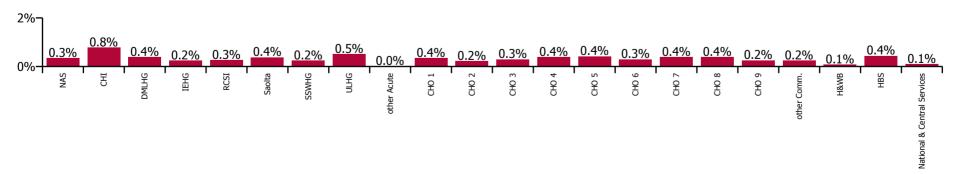

#### **Total absence rate**

| Health Service Covid-19 Absence Rate - by<br>Staff Category & HG/ CHO: Jun 2023 | Medical &<br>Dental | Nursing &<br>Midwifery | Health & Social<br>Care<br>Professionals | Management &<br>Administrative | General<br>Support | Patient & Client<br>Care | Covid-19<br>absence | Non Covid-19<br>absence | Total<br>absence rate |
|---------------------------------------------------------------------------------|---------------------|------------------------|------------------------------------------|--------------------------------|--------------------|--------------------------|---------------------|-------------------------|-----------------------|
| Total                                                                           | 0.11%               | 0.40%                  | 0.26%                                    | 0.20%                          | 0.36%              | 0.46%                    | 0.33%               | 4.99%                   | 5.32%                 |
| National Ambulance Service                                                      |                     |                        |                                          | 0.21%                          |                    | 0.36%                    | 0.35%               | 5.73%                   | 6.08%                 |
| Children's Health Ireland                                                       | 0.74%               | 0.64%                  | 1.43%                                    | 0.57%                          | 0.90%              | 0.77%                    | 0.78%               | 3.74%                   | 4.52%                 |
| Dublin Midlands Hospital Group                                                  | 0.07%               | 0.55%                  | 0.21%                                    | 0.31%                          | 0.46%              | 0.48%                    | 0.39%               | 4.92%                   | 5.31%                 |
| Ireland East Hospital Group                                                     | 0.05%               | 0.26%                  | 0.14%                                    | 0.23%                          | 0.38%              | 0.34%                    | 0.24%               | 4.66%                   | 4.89%                 |
| RCSI Hospitals Group                                                            | 0.01%               | 0.29%                  | 0.25%                                    | 0.31%                          | 0.22%              | 0.53%                    | 0.26%               | 4.38%                   | 4.65%                 |
| Saolta University Hospital Care Group                                           | 0.13%               | 0.43%                  | 0.40%                                    | 0.22%                          | 0.39%              | 0.68%                    | 0.37%               | 4.92%                   | 5.29%                 |
| South/South West Hospital Group                                                 | 0.02%               | 0.23%                  | 0.11%                                    | 0.32%                          | 0.19%              | 0.95%                    | 0.24%               | 4.70%                   | 4.95%                 |
| University of Limerick Hospital Group                                           | 0.04%               | 0.74%                  | 0.22%                                    | 0.28%                          | 0.84%              | 0.22%                    | 0.50%               | 5.95%                   | 6.46%                 |
| Other Acute Services                                                            |                     |                        |                                          |                                |                    |                          |                     | 3.13%                   | 3.13%                 |
| Acute Services                                                                  | 0.10%               | 0.40%                  | 0.31%                                    | 0.30%                          | 0.39%              | 0.51%                    | 0.34%               | 4.78%                   | 5.12%                 |
| CHO 1                                                                           |                     | 0.23%                  | 0.21%                                    | 0.13%                          | 0.11%              | 0.70%                    | 0.35%               | 6.75%                   | 7.10%                 |
| CHO 2                                                                           |                     | 0.41%                  | 0.09%                                    | 0.21%                          | 0.05%              | 0.15%                    | 0.21%               | 4.01%                   | 4.23%                 |
| CHO 3                                                                           | 0.19%               | 0.45%                  | 0.24%                                    | 0.22%                          | 0.11%              | 0.25%                    | 0.29%               | 5.54%                   | 5.83%                 |
| CHO 4                                                                           | 0.17%               | 0.43%                  | 0.20%                                    | 0.07%                          | 0.57%              | 0.55%                    | 0.39%               | 5.44%                   | 5.83%                 |
| CHO 5                                                                           | 0.23%               | 0.61%                  | 0.49%                                    | 0.08%                          | 0.74%              | 0.30%                    | 0.42%               | 6.29%                   | 6.70%                 |
| CHO 6                                                                           |                     | 0.42%                  | 0.28%                                    | 0.06%                          | 0.03%              | 0.43%                    | 0.29%               | 4.30%                   | 4.60%                 |
| CHO 7                                                                           |                     | 0.52%                  | 0.14%                                    | 0.05%                          | 0.69%              | 0.48%                    | 0.38%               | 5.31%                   | 5.69%                 |
| CHO 8                                                                           | 0.13%               | 0.41%                  | 0.35%                                    | 0.08%                          |                    | 0.58%                    | 0.39%               | 5.92%                   | 6.31%                 |
| CHO 9                                                                           | 0.41%               | 0.27%                  | 0.23%                                    | 0.16%                          | 0.08%              | 0.30%                    | 0.25%               | 5.03%                   | 5.28%                 |
| Other Community Services                                                        |                     | 0.25%                  |                                          | 0.10%                          |                    | 0.70%                    | 0.23%               | 4.11%                   | 4.35%                 |
| Community Services                                                              | 0.13%               | 0.41%                  | 0.23%                                    | 0.12%                          | 0.31%              | 0.43%                    | 0.33%               | 5.39%                   | 5.72%                 |
| National Services & Central Functions                                           | 0.70%               | 0.30%                  | 0.11%                                    | 0.05%                          | 0.28%              |                          | 0.11%               | 3.48%                   | 3.58%                 |

#### Non Covid-19 & Covid-19 Absence