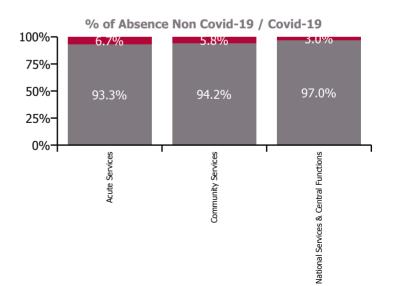

| Health Service Absence Rate - by Care<br>Group: Jun 2023 | Certified<br>absence | Self-<br>certified<br>absence | Non<br>Covid-19<br>absence | Covid-19<br>absence | Total<br>absence<br>rate | % Non<br>Covid-19<br>absence | %<br>Covid-19<br>absence |
|----------------------------------------------------------|----------------------|-------------------------------|----------------------------|---------------------|--------------------------|------------------------------|--------------------------|
| Total                                                    | 4.45%                | 0.54%                         | 4.99%                      | 0.33%               | 5.32%                    | 93.80%                       | 6.19%                    |
| Ambulance Services                                       | 5.01%                | 0.72%                         | 5.73%                      | 0.35%               | 6.08%                    | 94.30%                       | 5.70%                    |
| Acute Hospital Services                                  | 4.16%                | 0.58%                         | 4.75%                      | 0.34%               | 5.09%                    | 93.25%                       | 6.73%                    |
| Acute Services                                           | 4.19%                | 0.59%                         | 4.78%                      | 0.34%               | 5.12%                    | 93.29%                       | 6.69%                    |
| Community Health & Wellbeing                             | 4.00%                | 0.37%                         | 4.37%                      | 0.04%               | 4.41%                    | 99.08%                       | 0.92%                    |
| Mental Health                                            | 4.30%                | 0.49%                         | 4.79%                      | 0.27%               | 5.06%                    | 94.70%                       | 5.30%                    |
| Primary Care                                             | 4.35%                | 0.29%                         | 4.64%                      | 0.22%               | 4.86%                    | 95.50%                       | 4.50%                    |
| Disabilities                                             | 4.96%                | 0.56%                         | 5.52%                      | 0.30%               | 5.82%                    | 94.83%                       | 5.17%                    |
| Older People                                             | 6.19%                | 0.64%                         | 6.83%                      | 0.61%               | 7.44%                    | 91.82%                       | 8.18%                    |
| CHO Operations                                           | 3.05%                | 0.21%                         | 3.26%                      | 0.17%               | 3.43%                    | 95.00%                       | 5.00%                    |
| Community Services                                       | 4.89%                | 0.50%                         | 5.39%                      | 0.33%               | 5.72%                    | 94.22%                       | 5.78%                    |
| National Services & Central Functions                    | 3.27%                | 0.21%                         | 3.48%                      | 0.11%               | 3.58%                    | 97.02%                       | 2.98%                    |

#### Non Covid-19 & Covid-19 Absence