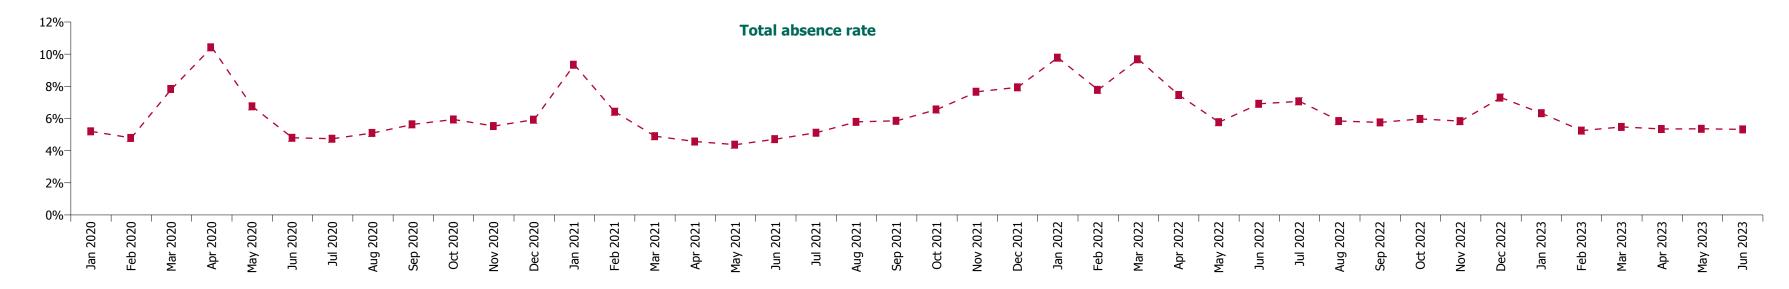

#### Non Covid-19 & Covid-19 Absence

# **Staff Category**

| Year/ month | Medical &<br>Dental | Nursing &<br>Midwifery | Health & Social<br>Care<br>Professionals | Management &<br>Administrative | General<br>Support | Patient & Client<br>Care | Certified<br>absence | Self-<br>certified<br>absence | Non<br>Covid-19<br>absence | Covid-19<br>absence | Total<br>absence rate |
|-------------|---------------------|------------------------|------------------------------------------|--------------------------------|--------------------|--------------------------|----------------------|-------------------------------|----------------------------|---------------------|-----------------------|
| 2023        | 1.52%               | 6.30%                  | 4.36%                                    | 4.50%                          | 7.01%              | 7.24%                    | 4.42%                | 0.59%                         | 5.01%                      | 0.51%               | 5.52%                 |
| Jun 2023    | 1.55%               | 6.04%                  | 4.14%                                    | 4.30%                          | 6.84%              | 7.00%                    | 4.45%                | 0.54%                         | 4.99%                      | 0.33%               | 5.32%                 |
| May 2023    | 1.47%               | 6.20%                  | 4.33%                                    | 4.25%                          | 6.66%              | 7.09%                    | 4.36%                | 0.55%                         | 4.91%                      | 0.45%               | 5.36%                 |
| Apr 2023    | 1.49%               | 6.21%                  | 4.09%                                    | 4.25%                          | 6.53%              | 7.07%                    | 4.29%                | 0.57%                         | 4.86%                      | 0.48%               | 5.34%                 |
| Mar 2023    | 1.67%               | 6.02%                  | 4.49%                                    | 4.57%                          | 7.12%              | 7.28%                    | 4.31%                | 0.63%                         | 4.94%                      | 0.53%               | 5.47%                 |
| Feb 2023    | 1.41%               | 5.99%                  | 4.05%                                    | 4.43%                          | 6.78%              | 6.79%                    | 4.21%                | 0.58%                         | 4.80%                      | 0.45%               | 5.24%                 |
| Jan 2023    | 1.51%               | 7.33%                  | 4.97%                                    | 5.21%                          | 8.07%              | 8.17%                    | 4.85%                | 0.67%                         | 5.52%                      | 0.81%               | 6.33%                 |
| 2022        | 2.18%               | 8.21%                  | 5.76%                                    | 5.67%                          | 8.72%              | 9.06%                    | 4.40%                | 0.61%                         | 5.01%                      | 2.09%               | 7.10%                 |
| Dec 2022    | 2.05%               | 8.33%                  | 6.01%                                    | 6.30%                          | 8.81%              | 9.15%                    | 5.20%                | 0.87%                         | 6.07%                      | 1.23%               | 7.30%                 |
| Nov 2022    | 1.75%               | 6.61%                  | 4.48%                                    | 4.88%                          | 7.55%              | 7.74%                    | 4.40%                | 0.69%                         | 5.09%                      | 0.74%               | 5.83%                 |
| Oct 2022    | 1.82%               | 6.60%                  | 4.75%                                    | 4.85%                          | 7.70%              | 7.92%                    | 4.52%                | 0.65%                         | 5.17%                      | 0.80%               | 5.97%                 |
| Sep 2022    | 1.58%               | 6.63%                  | 4.30%                                    | 4.38%                          | 7.59%              | 7.82%                    | 4.45%                | 0.61%                         | 5.06%                      | 0.70%               | 5.75%                 |
| Aug 2022    | 1.70%               | 6.61%                  | 4.50%                                    | 4.54%                          | 7.56%              | 7.94%                    | 4.49%                | 0.54%                         | 5.02%                      | 0.81%               | 5.84%                 |
| Jul 2022    | 1.99%               | 7.95%                  | 5.58%                                    | 5.54%                          | 8.76%              | 9.52%                    | 4.59%                | 0.57%                         | 5.16%                      | 1.91%               | 7.07%                 |
| Jun 2022    | 2.12%               | 8.02%                  | 5.71%                                    | 5.57%                          | 8.72%              | 8.52%                    | 4.38%                | 0.62%                         | 4.99%                      | 1.92%               | 6.91%                 |
| May 2022    | 1.69%               | 6.61%                  | 4.37%                                    | 4.50%                          | 7.25%              | 7.87%                    | 4.14%                | 0.60%                         | 4.74%                      | 1.03%               | 5.77%                 |
| Apr 2022    | 2.28%               | 8.73%                  | 5.97%                                    | 5.66%                          | 9.20%              | 9.64%                    | 4.36%                | 0.58%                         | 4.93%                      | 2.53%               | 7.46%                 |
| Mar 2022    | 3.45%               | 11.70%                 | 8.60%                                    | 7.95%                          | 10.26%             | 11.35%                   | 4.34%                | 0.59%                         | 4.93%                      | 4.75%               | 9.68%                 |
| Feb 2022    | 2.71%               | 9.37%                  | 6.80%                                    | 5.96%                          | 9.18%              | 9.24%                    | 4.01%                | 0.54%                         | 4.55%                      | 3.23%               | 7.78%                 |
| Jan 2022    | 3.11%               | 11.35%                 | 8.17%                                    | 7.93%                          | 12.13%             | 11.91%                   | 3.94%                | 0.46%                         | 4.40%                      | 5.38%               | 9.78%                 |
| 2021        | 1.98%               | 7.10%                  | 4.69%                                    | 4.76%                          | 7.61%              | 7.99%                    | 3.96%                | 0.49%                         | 4.45%                      | 1.66%               | 6.11%                 |
| Dec 2021    | 2.57%               | 9.21%                  | 6.79%                                    | 6.54%                          | 9.62%              | 9.69%                    | 4.38%                | 0.55%                         | 4.93%                      | 3.00%               | 7.94%                 |
| Nov 2021    | 2.43%               | 8.55%                  | 6.63%                                    | 6.80%                          | 9.62%              | 9.48%                    | 4.60%                | 0.72%                         | 5.32%                      | 2.34%               | 7.66%                 |
| Oct 2021    | 2.27%               | 7.38%                  | 5.41%                                    | 5.38%                          | 8.32%              | 8.25%                    | 4.47%                | 0.61%                         | 5.08%                      | 1.48%               | 6.56%                 |
| Sep 2021    | 2.01%               | 6.76%                  | 4.45%                                    | 4.65%                          | 7.46%              | 7.64%                    | 4.27%                | 0.52%                         | 4.78%                      | 1.07%               | 5.85%                 |
| Aug 2021    | 1.85%               | 6.65%                  | 4.40%                                    | 4.62%                          | 6.91%              | 7.77%                    | 4.22%                | 0.49%                         | 4.70%                      | 1.09%               | 5.79%                 |
| Jul 2021    | 1.34%               | 5.81%                  | 3.92%                                    | 4.11%                          | 6.51%              | 6.87%                    | 3.94%                | 0.45%                         | 4.40%                      | 0.71%               | 5.11%                 |
| Jun 2021    | 1.25%               | 5.45%                  | 3.51%                                    | 3.55%                          | 6.05%              | 6.44%                    | 3.71%                | 0.46%                         | 4.16%                      | 0.56%               | 4.72%                 |
| May 2021    | 1.15%               | 5.05%                  | 3.23%                                    | 3.33%                          | 5.57%              | 5.96%                    | 3.37%                | 0.39%                         | 3.75%                      | 0.62%               | 4.37%                 |
| Apr 2021    | 1.34%               | 5.36%                  | 3.31%                                    | 3.33%                          | 5.80%              | 6.26%                    | 3.41%                | 0.36%                         | 3.78%                      | 0.79%               | 4.57%                 |
| Mar 2021    | 1.36%               | 5.77%                  | 3.72%                                    | 3.58%                          | 6.10%              | 6.64%                    | 3.46%                | 0.39%                         | 3.85%                      | 1.05%               | 4.90%                 |
| Feb 2021    | 1.82%               | 7.59%                  | 4.50%                                    | 4.58%                          | 7.92%              | 8.98%                    | 3.76%                | 0.49%                         | 4.25%                      | 2.17%               | 6.42%                 |
| Jan 2021    | 4.34%               | 11.48%                 | 6.27%                                    | 6.46%                          | 11.28%             | 11.69%                   | 3.91%                | 0.38%                         | 4.29%                      | 5.05%               | 9.34%                 |
| 2020        | 2.33%               | 7.10%                  | 4.46%                                    | 4.74%                          | 7.32%              | 7.87%                    | 4.07%                | 0.40%                         | 4.46%                      | 1.60%               | 6.06%                 |
| Dec 2020    | 2.33%               | 7.19%                  | 3.99%                                    | 4.67%                          | 6.95%              | 7.59%                    | 3.88%                | 0.38%                         | 4.25%                      | 1.67%               | 5.93%                 |
| Nov 2020    | 2.12%               | 6.67%                  | 3.70%                                    | 4.53%                          | 6.84%              | 7.06%                    | 3.71%                | 0.34%                         | 4.05%                      | 1.48%               | 5.53%                 |
| Oct 2020    | 2.25%               | 7.02%                  | 4.46%                                    | 4.55%                          | 7.09%              | 7.74%                    | 3.92%                | 0.38%                         | 4.30%                      | 1.64%               | 5.94%                 |
| Sep 2020    | 1.88%               | 6.63%                  | 4.38%                                    | 4.47%                          | 6.95%              | 7.29%                    | 4.08%                | 0.41%                         | 4.49%                      | 1.15%               | 5.64%                 |
| Aug 2020    | 1.49%               | 5.71%                  | 3.81%                                    | 4.17%                          | 6.57%              | 6.92%                    | 4.03%                | 0.39%                         | 4.42%                      | 0.68%               | 5.10%                 |
| Jul 2020    | 1.17%               | 5.38%                  | 3.50%                                    | 3.66%                          | 6.36%              | 6.49%                    | 3.78%                | 0.36%                         | 4.13%                      | 0.61%               | 4.74%                 |
| Jun 2020    | 1.33%               | 5.65%                  |                                          | 3.67%                          | 6.44%              | 6.59%                    | 3.63%                | 0.32%                         | 3.95%                      | 0.85%               | 4.80%                 |
| May 2020    | 2.28%               | 8.26%                  | 4.39%                                    | 4.46%                          | 7.97%              | 9.43%                    | 4.05%                | 0.28%                         | 4.33%                      | 2.43%               | 6.76%                 |
| Apr 2020    | 5.48%               | 13.42%                 |                                          | 6.48%                          | 11.06%             | 13.10%                   | 4.41%                | 0.37%                         | 4.78%                      | 5.64%               | 10.42%                |
| Mar 2020    | 4.77%               | 8.74%                  |                                          | 6.60%                          | 8.63%              | 9.10%                    | 4.48%                | 0.41%                         | 4.89%                      | 2.94%               | 7.83%                 |
| Feb 2020    | 1.49%               | 4.97%                  |                                          | 4.65%                          | 6.31%              | 6.16%                    | 4.25%                | 0.54%                         | 4.79%                      |                     | 4.79%                 |
| Jan 2020    | 1.44%               | 5.44%                  |                                          | 5.01%                          | 6.61%              | 6.84%                    | 4.61%                | 0.60%                         | 5.20%                      |                     | 5.20%                 |