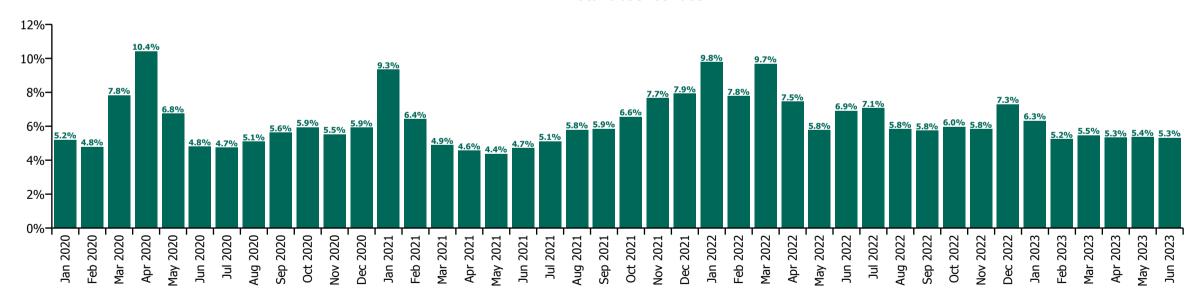

# **Staff Category**

| Year/ month | Medical &<br>Dental | Nursing &<br>Midwifery | Health & Social<br>Care<br>Professionals | Management &<br>Administrative | General<br>Support | Patient & Client<br>Care | Certified<br>absence | Self-<br>certified<br>absence | Non<br>Covid-19<br>absence | Covid-19<br>absence | Total<br>absence rate |
|-------------|---------------------|------------------------|------------------------------------------|--------------------------------|--------------------|--------------------------|----------------------|-------------------------------|----------------------------|---------------------|-----------------------|
| 2023        | 1.52%               | 6.30%                  | 4.36%                                    | 4.50%                          | 7.01%              | 7.24%                    | 4.42%                | 0.59%                         | 5.01%                      | 0.51%               | 5.52%                 |
| Jun 2023    | 1.55%               | 6.04%                  | 4.14%                                    | 4.30%                          | 6.84%              | 7.00%                    | 4.45%                | 0.54%                         | 4.99%                      | 0.33%               | 5.32%                 |
| May 2023    | 1.47%               | 6.20%                  | 4.33%                                    | 4.25%                          | 6.66%              | 7.09%                    | 4.36%                | 0.55%                         | 4.91%                      | 0.45%               | 5.36%                 |
| Apr 2023    | 1.49%               | 6.21%                  | 4.09%                                    | 4.25%                          | 6.53%              | 7.07%                    | 4.29%                | 0.57%                         | 4.86%                      | 0.48%               | 5.34%                 |
| Mar 2023    | 1.67%               | 6.02%                  | 4.49%                                    | 4.57%                          | 7.12%              | 7.28%                    | 4.31%                | 0.63%                         | 4.94%                      | 0.53%               | 5.47%                 |
| Feb 2023    | 1.41%               | 5.99%                  | 4.05%                                    | 4.43%                          | 6.78%              | 6.79%                    | 4.21%                | 0.58%                         | 4.80%                      | 0.45%               | 5.24%                 |
| Jan 2023    | 1.51%               | 7.33%                  | 4.97%                                    | 5.21%                          | 8.07%              | 8.17%                    | 4.85%                | 0.67%                         | 5.52%                      | 0.81%               | 6.33%                 |
| 2022        | 2.18%               | 8.21%                  | 5.76%                                    | 5.67%                          | 8.72%              | 9.06%                    | 4.40%                | 0.61%                         | 5.01%                      | 2.09%               | 7.10%                 |
| Dec 2022    | 2.05%               | 8.33%                  | 6.01%                                    | 6.30%                          | 8.81%              | 9.15%                    | 5.20%                | 0.87%                         | 6.07%                      | 1.23%               | 7.30%                 |
| Nov 2022    | 1.75%               | 6.61%                  | 4.48%                                    | 4.88%                          | 7.55%              | 7.74%                    | 4.40%                | 0.69%                         | 5.09%                      | 0.74%               | 5.83%                 |
| Oct 2022    | 1.82%               | 6.60%                  | 4.75%                                    | 4.85%                          | 7.70%              | 7.92%                    | 4.52%                | 0.65%                         | 5.17%                      | 0.80%               | 5.97%                 |
| Sep 2022    | 1.58%               | 6.63%                  | 4.30%                                    | 4.38%                          | 7.59%              | 7.82%                    | 4.45%                | 0.61%                         | 5.06%                      | 0.70%               | 5.75%                 |
| Aug 2022    | 1.70%               | 6.61%                  | 4.50%                                    | 4.54%                          | 7.56%              | 7.94%                    | 4.49%                | 0.54%                         | 5.02%                      | 0.81%               | 5.84%                 |
| Jul 2022    | 1.99%               | 7.95%                  | 5.58%                                    | 5.54%                          | 8.76%              | 9.52%                    | 4.59%                | 0.57%                         | 5.16%                      | 1.91%               | 7.07%                 |
| Jun 2022    | 2.12%               | 8.02%                  | 5.71%                                    | 5.57%                          | 8.72%              | 8.52%                    | 4.38%                | 0.62%                         | 4.99%                      | 1.92%               | 6.91%                 |
| May 2022    | 1.69%               | 6.61%                  | 4.37%                                    | 4.50%                          | 7.25%              | 7.87%                    | 4.14%                | 0.60%                         | 4.74%                      | 1.03%               | 5.77%                 |
| Apr 2022    | 2.28%               | 8.73%                  | 5.97%                                    | 5.66%                          | 9.20%              | 9.64%                    | 4.36%                | 0.58%                         | 4.93%                      | 2.53%               | 7.46%                 |
| Mar 2022    | 3.45%               | 11.70%                 | 8.60%                                    | 7.95%                          | 10.26%             | 11.35%                   | 4.34%                | 0.59%                         | 4.93%                      | 4.75%               | 9.68%                 |
| Feb 2022    | 2.71%               | 9.37%                  | 6.80%                                    | 5.96%                          | 9.18%              | 9.24%                    | 4.01%                | 0.54%                         | 4.55%                      | 3.23%               | 7.78%                 |
| Jan 2022    | 3.11%               | 11.35%                 | 8.17%                                    | 7.93%                          | 12.13%             | 11.91%                   | 3.94%                | 0.46%                         | 4.40%                      | 5.38%               | 9.78%                 |
| 2021        | 1.98%               | 7.10%                  | 4.69%                                    | 4.76%                          | 7.61%              | 7.99%                    | 3.96%                | 0.49%                         | 4.45%                      | 1.66%               | 6.11%                 |
| Dec 2021    | 2.57%               | 9.21%                  | 6.79%                                    | 6.54%                          | 9.62%              | 9.69%                    | 4.38%                | 0.55%                         | 4.93%                      | 3.00%               | 7.94%                 |
| Nov 2021    | 2.43%               | 8.55%                  | 6.63%                                    | 6.80%                          | 9.62%              | 9.48%                    | 4.60%                | 0.72%                         | 5.32%                      | 2.34%               | 7.66%                 |
| Oct 2021    | 2.27%               | 7.38%                  | 5.41%                                    | 5.38%                          | 8.32%              | 8.25%                    | 4.47%                | 0.61%                         | 5.08%                      | 1.48%               | 6.56%                 |
| Sep 2021    | 2.01%               | 6.76%                  | 4.45%                                    | 4.65%                          | 7.46%              | 7.64%                    | 4.27%                | 0.52%                         | 4.78%                      | 1.07%               | 5.85%                 |
| Aug 2021    | 1.85%               | 6.65%                  | 4.40%                                    | 4.62%                          | 6.91%              | 7.77%                    | 4.22%                | 0.49%                         | 4.70%                      | 1.09%               | 5.79%                 |
| Jul 2021    | 1.34%               | 5.81%                  | 3.92%                                    | 4.11%                          | 6.51%              | 6.87%                    | 3.94%                | 0.45%                         | 4.40%                      | 0.71%               | 5.11%                 |
| Jun 2021    | 1.25%               | 5.45%                  | 3.51%                                    | 3.55%                          | 6.05%              | 6.44%                    | 3.71%                | 0.46%                         | 4.16%                      | 0.56%               | 4.72%                 |
| May 2021    | 1.15%               | 5.05%                  | 3.23%                                    | 3.33%                          | 5.57%              | 5.96%                    | 3.37%                | 0.39%                         | 3.75%                      | 0.62%               | 4.37%                 |
| Apr 2021    | 1.34%               | 5.36%                  | 3.31%                                    | 3.33%                          | 5.80%              | 6.26%                    | 3.41%                | 0.36%                         | 3.78%                      | 0.79%               | 4.57%                 |
| Mar 2021    | 1.36%               | 5.77%                  | 3.72%                                    | 3.58%                          | 6.10%              | 6.64%                    | 3.46%                | 0.39%                         | 3.85%                      | 1.05%               | 4.90%                 |
| Feb 2021    | 1.82%               | 7.59%                  | 4.50%                                    | 4.58%                          | 7.92%              | 8.98%                    | 3.76%                | 0.49%                         | 4.25%                      | 2.17%               | 6.42%                 |
| Jan 2021    | 4.34%               | 11.48%                 | 6.27%                                    | 6.46%                          | 11.28%             | 11.69%                   | 3.91%                | 0.38%                         | 4.29%                      | 5.05%               | 9.34%                 |
| 2020        | 2.33%               | 7.10%                  | 4.46%                                    | 4.74%                          | 7.32%              | 7.87%                    | 4.07%                | 0.40%                         | 4.46%                      | 1.60%               | 6.06%                 |
| Dec 2020    | 2.33%               | 7.19%                  | 3.99%                                    | 4.67%                          | 6.95%              | 7.59%                    | 3.88%                | 0.38%                         | 4.25%                      | 1.67%               | 5.93%                 |
| Nov 2020    | 2.12%               | 6.67%                  | 3.70%                                    | 4.53%                          | 6.84%              | 7.06%                    | 3.71%                | 0.34%                         | 4.05%                      | 1.48%               | 5.53%                 |
| Oct 2020    | 2.25%               | 7.02%                  | 4.46%                                    | 4.55%                          | 7.09%              | 7.74%                    | 3.92%                | 0.38%                         | 4.30%                      | 1.64%               | 5.94%                 |
| Sep 2020    | 1.88%               | 6.63%                  | 4.38%                                    | 4.47%                          | 6.95%              | 7.29%                    | 4.08%                | 0.41%                         | 4.49%                      | 1.15%               | 5.64%                 |
| Aug 2020    | 1.49%               | 5.71%                  | 3.81%                                    | 4.17%                          | 6.57%              | 6.92%                    | 4.03%                | 0.39%                         | 4.42%                      | 0.68%               | 5.10%                 |
| Jul 2020    | 1.17%               | 5.38%                  | 3.50%                                    | 3.66%                          | 6.36%              | 6.49%                    | 3.78%                | 0.36%                         | 4.13%                      | 0.61%               | 4.74%                 |
| Jun 2020    | 1.33%               | 5.65%                  |                                          | 3.67%                          | 6.44%              | 6.59%                    | 3.63%                | 0.32%                         | 3.95%                      | 0.85%               | 4.80%                 |
| May 2020    | 2.28%               | 8.26%                  | 4.39%                                    | 4.46%                          | 7.97%              | 9.43%                    | 4.05%                | 0.28%                         | 4.33%                      | 2.43%               | 6.76%                 |
| Apr 2020    | 5.48%               | 13.42%                 |                                          | 6.48%                          | 11.06%             | 13.10%                   | 4.41%                | 0.37%                         | 4.78%                      | 5.64%               | 10.42%                |
| Mar 2020    | 4.77%               | 8.74%                  |                                          | 6.60%                          | 8.63%              | 9.10%                    | 4.48%                | 0.41%                         | 4.89%                      | 2.94%               | 7.83%                 |
| Feb 2020    | 1.49%               | 4.97%                  |                                          | 4.65%                          | 6.31%              | 6.16%                    | 4.25%                | 0.54%                         | 4.79%                      |                     | 4.79%                 |
| Jan 2020    | 1.44%               | 5.44%                  |                                          | 5.01%                          | 6.61%              | 6.84%                    | 4.61%                | 0.60%                         | 5.20%                      |                     | 5.20%                 |