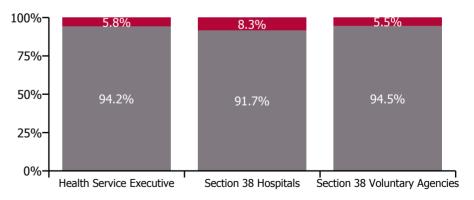

# Covid-19 absence rate

| Health Service Absence Rate - by<br>Admin: Jun 2023 | Medical &<br>Dental | Nursing &<br>Midwifery | Health & Social<br>Care<br>Professionals | Management &<br>Administrative | General<br>Support | Patient & Client<br>Care | Certified<br>absence | Self-<br>certified<br>absence | Non<br>Covid-19<br>absence | Covid-19<br>absence | Total<br>absence<br>rate |
|-----------------------------------------------------|---------------------|------------------------|------------------------------------------|--------------------------------|--------------------|--------------------------|----------------------|-------------------------------|----------------------------|---------------------|--------------------------|
| Total                                               | 1.55%               | 6.04%                  | 4.14%                                    | 4.30%                          | 6.84%              | 7.00%                    | 4.45%                | 0.54%                         | 4.99%                      | 0.33%               | 5.32%                    |
| Health Service Executive                            | 1.59%               | 6.42%                  | 4.12%                                    | 4.33%                          | 7.63%              | 7.83%                    | 4.78%                | 0.53%                         | 5.31%                      | 0.33%               | 5.63%                    |
| Section 38 Hospitals                                | 1.39%               | 5.12%                  | 3.62%                                    | 4.34%                          | 5.62%              | 6.04%                    | 3.50%                | 0.53%                         | 4.03%                      | 0.36%               | 4.39%                    |
| Section 38 Voluntary Agencies                       | 3.02%               | 5.61%                  | 4.62%                                    | 3.79%                          | 4.92%              | 5.78%                    | 4.40%                | 0.59%                         | 4.98%                      | 0.29%               | 5.27%                    |