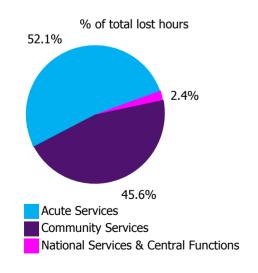

| Health Service Absence Rate - by Care<br>Group: Jun 2023 | Certified<br>absence | Self-<br>certified<br>absence | Non<br>Covid-19<br>absence | Covid-19<br>absence | Total<br>absence<br>rate | % Non<br>Covid-19<br>absence | %<br>Covid-19<br>absence |
|----------------------------------------------------------|----------------------|-------------------------------|----------------------------|---------------------|--------------------------|------------------------------|--------------------------|
| Total                                                    | 4.45%                | 0.54%                         | 4.99%                      | 0.33%               | 5.32%                    | 93.80%                       | 6.19%                    |
| Ambulance Services                                       | 5.01%                | 0.72%                         | 5.73%                      | 0.35%               | 6.08%                    | 94.30%                       | 5.70%                    |
| Acute Hospital Services                                  | 4.16%                | 0.58%                         | 4.75%                      | 0.34%               | 5.09%                    | 93.25%                       | 6.73%                    |
| Acute Services                                           | 4.19%                | 0.59%                         | 4.78%                      | 0.34%               | 5.12%                    | 93.29%                       | 6.69%                    |
| Community Health & Wellbeing                             | 4.00%                | 0.37%                         | 4.37%                      | 0.04%               | 4.41%                    | 99.08%                       | 0.92%                    |
| Mental Health                                            | 4.30%                | 0.49%                         | 4.79%                      | 0.27%               | 5.06%                    | 94.70%                       | 5.30%                    |
| Primary Care                                             | 4.35%                | 0.29%                         | 4.64%                      | 0.22%               | 4.86%                    | 95.50%                       | 4.50%                    |
| Disabilities                                             | 4.96%                | 0.56%                         | 5.52%                      | 0.30%               | 5.82%                    | 94.83%                       | 5.17%                    |
| Older People                                             | 6.19%                | 0.64%                         | 6.83%                      | 0.61%               | 7.44%                    | 91.82%                       | 8.18%                    |
| CHO Operations                                           | 3.05%                | 0.21%                         | 3.26%                      | 0.17%               | 3.43%                    | 95.00%                       | 5.00%                    |
| Community Services                                       | 4.89%                | 0.50%                         | 5.39%                      | 0.33%               | 5.72%                    | 94.22%                       | 5.78%                    |
| National Services & Central Functions                    | 3.27%                | 0.21%                         | 3.48%                      | 0.11%               | 3.58%                    | 97.02%                       | 2.98%                    |