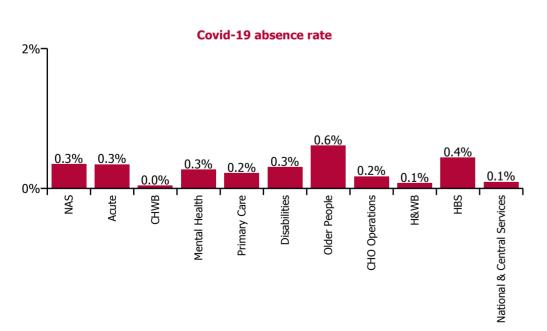

| Health Service Covid-19 Absence Rate - by<br>Staff Category & Care Group: Jun 2023 | Medical &<br>Dental | Nursing &<br>Midwifery | Health & Social<br>Care<br>Professionals | Management &<br>Administrative | General<br>Support | Patient & Client<br>Care | Covid-19<br>absence | Non Covid-19<br>absence | Total<br>absence rate |
|------------------------------------------------------------------------------------|---------------------|------------------------|------------------------------------------|--------------------------------|--------------------|--------------------------|---------------------|-------------------------|-----------------------|
| Total                                                                              | 0.11%               | 0.40%                  | 0.26%                                    | 0.20%                          | 0.36%              | 0.46%                    | 0.33%               | 4.99%                   | 5.32%                 |
| Ambulance Services                                                                 |                     |                        |                                          | 0.21%                          |                    | 0.36%                    | 0.35%               | 5.73%                   | 6.08%                 |
| Acute Hospital Services                                                            | 0.10%               | 0.40%                  | 0.31%                                    | 0.30%                          | 0.39%              | 0.55%                    | 0.34%               | 4.75%                   | 5.09%                 |
| Acute Services                                                                     | 0.10%               | 0.40%                  | 0.31%                                    | 0.30%                          | 0.39%              | 0.51%                    | 0.34%               | 4.78%                   | 5.12%                 |
| Community Health & Wellbeing                                                       |                     |                        |                                          |                                |                    | 0.09%                    | 0.04%               | 4.37%                   | 4.41%                 |
| Mental Health                                                                      | 0.01%               | 0.35%                  | 0.14%                                    | 0.11%                          | 0.24%              | 0.40%                    | 0.27%               | 4.79%                   | 5.06%                 |
| Primary Care                                                                       | 0.25%               | 0.21%                  | 0.20%                                    | 0.10%                          | 0.63%              | 0.36%                    | 0.22%               | 4.64%                   | 4.86%                 |
| Disabilities                                                                       |                     | 0.35%                  | 0.29%                                    | 0.05%                          | 0.19%              | 0.33%                    | 0.30%               | 5.52%                   | 5.82%                 |
| Older People                                                                       | 0.21%               | 0.74%                  | 0.19%                                    | 0.24%                          | 0.29%              | 0.70%                    | 0.61%               | 6.83%                   | 7.44%                 |
| CHO Operations                                                                     |                     |                        | 0.10%                                    | 0.16%                          | 0.68%              |                          | 0.17%               | 3.26%                   | 3.43%                 |
| Community Services                                                                 | 0.13%               | 0.41%                  | 0.23%                                    | 0.12%                          | 0.31%              | 0.43%                    | 0.33%               | 5.39%                   | 5.72%                 |
| Health & Wellbeing                                                                 | 0.41%               |                        |                                          |                                |                    |                          | 0.07%               | 4.12%                   | 4.19%                 |
| Health Business Services                                                           |                     |                        |                                          | 0.38%                          | 0.51%              |                          | 0.44%               | 2.57%                   | 3.01%                 |
| National & Central Services                                                        | 1.02%               | 0.39%                  | 0.12%                                    | 0.05%                          |                    |                          | 0.09%               | 3.46%                   | 3.55%                 |
| National Services & Central Functions                                              | 0.70%               | 0.30%                  | 0.11%                                    | 0.05%                          | 0.28%              |                          | 0.11%               | 3.48%                   | 3.58%                 |

#### **Total absence rate**

| Health Service Covid-19 Absence Rate - by<br>Staff Category & HG/ CHO: Jun 2023 | Medical &<br>Dental | Nursing &<br>Midwifery | Health & Social<br>Care<br>Professionals | Management &<br>Administrative | General<br>Support | Patient & Client<br>Care | Covid-19<br>absence | Non Covid-19<br>absence | Total<br>absence rate |
|---------------------------------------------------------------------------------|---------------------|------------------------|------------------------------------------|--------------------------------|--------------------|--------------------------|---------------------|-------------------------|-----------------------|
| Total                                                                           | 0.11%               | 0.40%                  | 0.26%                                    | 0.20%                          | 0.36%              | 0.46%                    | 0.33%               | 4.99%                   | 5.32%                 |
| National Ambulance Service                                                      |                     |                        |                                          | 0.21%                          |                    | 0.36%                    | 0.35%               | 5.73%                   | 6.08%                 |
| Children's Health Ireland                                                       | 0.74%               | 0.64%                  | 1.43%                                    | 0.57%                          | 0.90%              | 0.77%                    | 0.78%               | 3.74%                   | 4.52%                 |
| Dublin Midlands Hospital Group                                                  | 0.07%               | 0.55%                  | 0.21%                                    | 0.31%                          | 0.46%              | 0.48%                    | 0.39%               | 4.92%                   | 5.31%                 |
| Ireland East Hospital Group                                                     | 0.05%               | 0.26%                  | 0.14%                                    | 0.23%                          | 0.38%              | 0.34%                    | 0.24%               | 4.66%                   | 4.89%                 |
| RCSI Hospitals Group                                                            | 0.01%               | 0.29%                  | 0.25%                                    | 0.31%                          | 0.22%              | 0.53%                    | 0.26%               | 4.38%                   | 4.65%                 |
| Saolta University Hospital Care Group                                           | 0.13%               | 0.43%                  | 0.40%                                    | 0.22%                          | 0.39%              | 0.68%                    | 0.37%               | 4.92%                   | 5.29%                 |
| South/South West Hospital Group                                                 | 0.02%               | 0.23%                  | 0.11%                                    | 0.32%                          | 0.19%              | 0.95%                    | 0.24%               | 4.70%                   | 4.95%                 |
| University of Limerick Hospital Group                                           | 0.04%               | 0.74%                  | 0.22%                                    | 0.28%                          | 0.84%              | 0.22%                    | 0.50%               | 5.95%                   | 6.46%                 |
| Other Acute Services                                                            |                     |                        |                                          |                                |                    |                          |                     | 3.13%                   | 3.13%                 |
| Acute Services                                                                  | 0.10%               | 0.40%                  | 0.31%                                    | 0.30%                          | 0.39%              | 0.51%                    | 0.34%               | 4.78%                   | 5.12%                 |
| CHO 1                                                                           |                     | 0.23%                  | 0.21%                                    | 0.13%                          | 0.11%              | 0.70%                    | 0.35%               | 6.75%                   | 7.10%                 |
| CHO 2                                                                           |                     | 0.41%                  | 0.09%                                    | 0.21%                          | 0.05%              | 0.15%                    | 0.21%               | 4.01%                   | 4.23%                 |
| CHO 3                                                                           | 0.19%               | 0.45%                  | 0.24%                                    | 0.22%                          | 0.11%              | 0.25%                    | 0.29%               | 5.54%                   | 5.83%                 |
| CHO 4                                                                           | 0.17%               | 0.43%                  | 0.20%                                    | 0.07%                          | 0.57%              | 0.55%                    | 0.39%               | 5.44%                   | 5.83%                 |
| CHO 5                                                                           | 0.23%               | 0.61%                  | 0.49%                                    | 0.08%                          | 0.74%              | 0.30%                    | 0.42%               | 6.29%                   | 6.70%                 |
| CHO 6                                                                           |                     | 0.42%                  | 0.28%                                    | 0.06%                          | 0.03%              | 0.43%                    | 0.29%               | 4.30%                   | 4.60%                 |
| CHO 7                                                                           |                     | 0.52%                  | 0.14%                                    | 0.05%                          | 0.69%              | 0.48%                    | 0.38%               | 5.31%                   | 5.69%                 |
| CHO 8                                                                           | 0.13%               | 0.41%                  | 0.35%                                    | 0.08%                          |                    | 0.58%                    | 0.39%               | 5.92%                   | 6.31%                 |
| CHO 9                                                                           | 0.41%               | 0.27%                  | 0.23%                                    | 0.16%                          | 0.08%              | 0.30%                    | 0.25%               | 5.03%                   | 5.28%                 |
| Other Community Services                                                        |                     | 0.25%                  |                                          | 0.10%                          |                    | 0.70%                    | 0.23%               | 4.11%                   | 4.35%                 |
| Community Services                                                              | 0.13%               | 0.41%                  | 0.23%                                    | 0.12%                          | 0.31%              | 0.43%                    | 0.33%               | 5.39%                   | 5.72%                 |
| National Services & Central Functions                                           | 0.70%               | 0.30%                  | 0.11%                                    | 0.05%                          | 0.28%              |                          | 0.11%               | 3.48%                   | 3.58%                 |