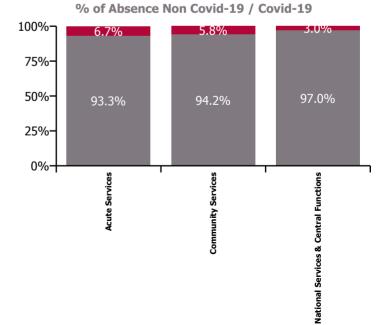

| Health Service Absence Rate - by Care<br>Group: Jun 2023 | Certified<br>absence | Self-<br>certified<br>absence | Non<br>Covid-19<br>absence | Covid-19<br>absence | Total<br>absence<br>rate | % Non<br>Covid-19<br>absence | %<br>Covid-19<br>absence |
|----------------------------------------------------------|----------------------|-------------------------------|----------------------------|---------------------|--------------------------|------------------------------|--------------------------|
| Total                                                    | 4.45%                | 0.54%                         | 4.99%                      | 0.33%               | 5.32%                    | 93.80%                       | 6.19%                    |
| Ambulance Services                                       | 5.01%                | 0.72%                         | 5.73%                      | 0.35%               | 6.08%                    | 94.30%                       | 5.70%                    |
| Acute Hospital Services                                  | 4.16%                | 0.58%                         | 4.75%                      | 0.34%               | 5.09%                    | 93.25%                       | 6.73%                    |
| Acute Services                                           | 4.19%                | 0.59%                         | 4.78%                      | 0.34%               | 5.12%                    | 93.29%                       | 6.69%                    |
| Community Health & Wellbeing                             | 4.00%                | 0.37%                         | 4.37%                      | 0.04%               | 4.41%                    | 99.08%                       | 0.92%                    |
| Mental Health                                            | 4.30%                | 0.49%                         | 4.79%                      | 0.27%               | 5.06%                    | 94.70%                       | 5.30%                    |
| Primary Care                                             | 4.35%                | 0.29%                         | 4.64%                      | 0.22%               | 4.86%                    | 95.50%                       | 4.50%                    |
| Disabilities                                             | 4.96%                | 0.56%                         | 5.52%                      | 0.30%               | 5.82%                    | 94.83%                       | 5.17%                    |
| Older People                                             | 6.19%                | 0.64%                         | 6.83%                      | 0.61%               | 7.44%                    | 91.82%                       | 8.18%                    |
| CHO Operations                                           | 3.05%                | 0.21%                         | 3.26%                      | 0.17%               | 3.43%                    | 95.00%                       | 5.00%                    |
| Community Services                                       | 4.89%                | 0.50%                         | 5.39%                      | 0.33%               | 5.72%                    | 94.22%                       | 5.78%                    |
| National Services & Central Functions                    | 3.27%                | 0.21%                         | 3.48%                      | 0.11%               | 3.58%                    | 97.02%                       | 2.98%                    |

#### Non Covid-19 & Covid-19 Absence