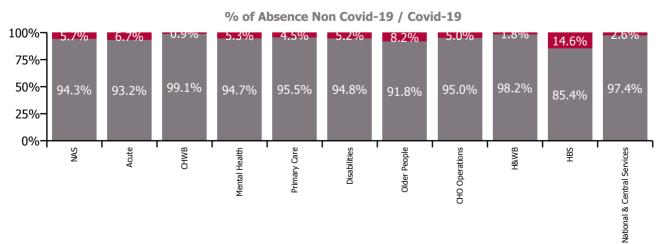

| Health Service Absence Rate - by Care<br>Group: Jun 2023 | Certified<br>absence | Self-<br>certified<br>absence | Non<br>Covid-19<br>absence | Covid-19<br>absence | Total<br>absence<br>rate | % Non<br>Covid-19<br>absence | %<br>Covid-19<br>absence |
|----------------------------------------------------------|----------------------|-------------------------------|----------------------------|---------------------|--------------------------|------------------------------|--------------------------|
| Total                                                    | 4.45%                | 0.54%                         | 4.99%                      | 0.33%               | 5.32%                    | 93.80%                       | 6.19%                    |
| Ambulance Services                                       | 5.01%                | 0.72%                         | 5.73%                      | 0.35%               | 6.08%                    | 94.30%                       | 5.70%                    |
| Acute Hospital Services                                  | 4.16%                | 0.58%                         | 4.75%                      | 0.34%               | 5.09%                    | 93.25%                       | 6.73%                    |
| Acute Services                                           | 4.19%                | 0.59%                         | 4.78%                      | 0.34%               | 5.12%                    | 93.29%                       | 6.69%                    |
| Community Health & Wellbeing                             | 4.00%                | 0.37%                         | 4.37%                      | 0.04%               | 4.41%                    | 99.08%                       | 0.92%                    |
| Mental Health                                            | 4.30%                | 0.49%                         | 4.79%                      | 0.27%               | 5.06%                    | 94.70%                       | 5.30%                    |
| Primary Care                                             | 4.35%                | 0.29%                         | 4.64%                      | 0.22%               | 4.86%                    | 95.50%                       | 4.50%                    |
| Disabilities                                             | 4.96%                | 0.56%                         | 5.52%                      | 0.30%               | 5.82%                    | 94.83%                       | 5.17%                    |
| Older People                                             | 6.19%                | 0.64%                         | 6.83%                      | 0.61%               | 7.44%                    | 91.82%                       | 8.18%                    |
| CHO Operations                                           | 3.05%                | 0.21%                         | 3.26%                      | 0.17%               | 3.43%                    | 95.00%                       | 5.00%                    |
| Community Services                                       | 4.89%                | 0.50%                         | 5.39%                      | 0.33%               | 5.72%                    | 94.22%                       | 5.78%                    |
| National Services & Central Functions                    | 3.27%                | 0.21%                         | 3.48%                      | 0.11%               | 3.58%                    | 97.02%                       | 2.98%                    |