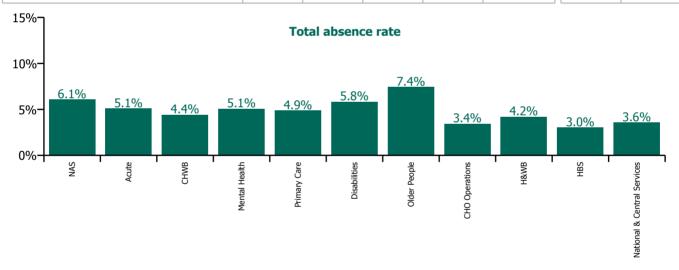

| Health Service Absence Rate - by Care<br>Group: Jun 2023 | Certified<br>absence | Self-<br>certified<br>absence | Non<br>Covid-19<br>absence | Covid-19<br>absence | Total<br>absence<br>rate | % Non<br>Covid-19<br>absence | %<br>Covid-19<br>absence |
|----------------------------------------------------------|----------------------|-------------------------------|----------------------------|---------------------|--------------------------|------------------------------|--------------------------|
| Total                                                    | 4.45%                | 0.54%                         | 4.99%                      | 0.33%               | 5.32%                    | 93.80%                       | 6.19%                    |
| Ambulance Services                                       | 5.01%                | 0.72%                         | 5.73%                      | 0.35%               | 6.08%                    | 94.30%                       | 5.70%                    |
| Acute Hospital Services                                  | 4.16%                | 0.58%                         | 4.75%                      | 0.34%               | 5.09%                    | 93.25%                       | 6.73%                    |
| Acute Services                                           | 4.19%                | 0.59%                         | 4.78%                      | 0.34%               | 5.12%                    | 93.29%                       | 6.69%                    |
| Community Health & Wellbeing                             | 4.00%                | 0.37%                         | 4.37%                      | 0.04%               | 4.41%                    | 99.08%                       | 0.92%                    |
| Mental Health                                            | 4.30%                | 0.49%                         | 4.79%                      | 0.27%               | 5.06%                    | 94.70%                       | 5.30%                    |
| Primary Care                                             | 4.35%                | 0.29%                         | 4.64%                      | 0.22%               | 4.86%                    | 95.50%                       | 4.50%                    |
| Disabilities                                             | 4.96%                | 0.56%                         | 5.52%                      | 0.30%               | 5.82%                    | 94.83%                       | 5.17%                    |
| Older People                                             | 6.19%                | 0.64%                         | 6.83%                      | 0.61%               | 7.44%                    | 91.82%                       | 8.18%                    |
| CHO Operations                                           | 3.05%                | 0.21%                         | 3.26%                      | 0.17%               | 3.43%                    | 95.00%                       | 5.00%                    |
| Community Services                                       | 4.89%                | 0.50%                         | 5.39%                      | 0.33%               | 5.72%                    | 94.22%                       | 5.78%                    |
| National Services & Central Functions                    | 3.27%                | 0.21%                         | 3.48%                      | 0.11%               | 3.58%                    | 97.02%                       | 2.98%                    |