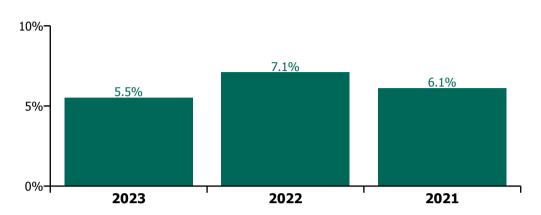

# **Staff Category**

| Year/ month | Medical &<br>Dental | Nursing &<br>Midwifery | Health & Social<br>Care<br>Professionals | Management &<br>Administrative | General<br>Support | Patient & Client<br>Care | Certified<br>absence | Self-<br>certified<br>absence | Non<br>Covid-19<br>absence | Covid-19<br>absence | Total<br>absence rate |
|-------------|---------------------|------------------------|------------------------------------------|--------------------------------|--------------------|--------------------------|----------------------|-------------------------------|----------------------------|---------------------|-----------------------|
| 2023        | 1.52%               | 6.30%                  | 4.36%                                    | 4.50%                          | 7.01%              | 7.24%                    | 4.42%                | 0.59%                         | 5.01%                      | 0.51%               | 5.52%                 |
| Jun 2023    | 1.55%               | 6.04%                  | 4.14%                                    | 4.30%                          | 6.84%              | 7.00%                    | 4.45%                | 0.54%                         | 4.99%                      | 0.33%               | 5.32%                 |
| May 2023    | 1.47%               | 6.20%                  | 4.33%                                    | 4.25%                          | 6.66%              | 7.09%                    | 4.36%                | 0.55%                         | 4.91%                      | 0.45%               | 5.36%                 |
| Apr 2023    | 1.49%               | 6.21%                  | 4.09%                                    | 4.25%                          | 6.53%              | 7.07%                    | 4.29%                | 0.57%                         | 4.86%                      | 0.48%               | 5.34%                 |
| Mar 2023    | 1.67%               | 6.02%                  | 4.49%                                    | 4.57%                          | 7.12%              | 7.28%                    | 4.31%                | 0.63%                         | 4.94%                      | 0.53%               | 5.47%                 |
| Feb 2023    | 1.41%               | 5.99%                  | 4.05%                                    | 4.43%                          | 6.78%              | 6.79%                    | 4.21%                | 0.58%                         | 4.80%                      | 0.45%               | 5.24%                 |
| Jan 2023    | 1.51%               | 7.33%                  | 4.97%                                    | 5.21%                          | 8.07%              | 8.17%                    | 4.85%                | 0.67%                         | 5.52%                      | 0.81%               | 6.33%                 |
| 2022        | 2.18%               | 8.21%                  | 5.76%                                    | 5.67%                          | 8.72%              | 9.06%                    | 4.40%                | 0.61%                         | 5.01%                      | 2.09%               | 7.10%                 |
| Dec 2022    | 2.05%               | 8.33%                  | 6.01%                                    | 6.30%                          | 8.81%              | 9.15%                    | 5.20%                | 0.87%                         | 6.07%                      | 1.23%               | 7.30%                 |
| Nov 2022    | 1.75%               | 6.61%                  | 4.48%                                    | 4.88%                          | 7.55%              | 7.74%                    | 4.40%                | 0.69%                         | 5.09%                      | 0.74%               | 5.83%                 |
| Oct 2022    | 1.82%               | 6.60%                  | 4.75%                                    | 4.85%                          | 7.70%              | 7.92%                    | 4.52%                | 0.65%                         | 5.17%                      | 0.80%               | 5.97%                 |
| Sep 2022    | 1.58%               | 6.63%                  | 4.30%                                    | 4.38%                          | 7.59%              | 7.82%                    | 4.45%                | 0.61%                         | 5.06%                      | 0.70%               | 5.75%                 |
| Aug 2022    | 1.70%               | 6.61%                  | 4.50%                                    | 4.54%                          | 7.56%              | 7.94%                    | 4.49%                | 0.54%                         | 5.02%                      | 0.81%               | 5.84%                 |
| Jul 2022    | 1.99%               | 7.95%                  | 5.58%                                    | 5.54%                          | 8.76%              | 9.52%                    | 4.59%                | 0.57%                         | 5.16%                      | 1.91%               | 7.07%                 |
| Jun 2022    | 2.12%               | 8.02%                  | 5.71%                                    | 5.57%                          | 8.72%              | 8.52%                    | 4.38%                | 0.62%                         | 4.99%                      | 1.92%               | 6.91%                 |
| May 2022    | 1.69%               | 6.61%                  | 4.37%                                    | 4.50%                          | 7.25%              | 7.87%                    | 4.14%                | 0.60%                         | 4.74%                      | 1.03%               | 5.77%                 |
| Apr 2022    | 2.28%               | 8.73%                  | 5.97%                                    | 5.66%                          | 9.20%              | 9.64%                    | 4.36%                | 0.58%                         | 4.93%                      | 2.53%               | 7.46%                 |
| Mar 2022    | 3.45%               | 11.70%                 | 8.60%                                    | 7.95%                          | 10.26%             | 11.35%                   | 4.34%                | 0.59%                         | 4.93%                      | 4.75%               | 9.68%                 |
| Feb 2022    | 2.71%               | 9.37%                  | 6.80%                                    | 5.96%                          | 9.18%              | 9.24%                    | 4.01%                | 0.54%                         | 4.55%                      | 3.23%               | 7.78%                 |
| Jan 2022    | 3.11%               | 11.35%                 | 8.17%                                    | 7.93%                          | 12.13%             | 11.91%                   | 3.94%                | 0.46%                         | 4.40%                      | 5.38%               | 9.78%                 |
| 2021        | 1.98%               | 7.10%                  | 4.69%                                    | 4.76%                          | 7.61%              | 7.99%                    | 3.96%                | 0.49%                         | 4.45%                      | 1.66%               | 6.11%                 |
| Dec 2021    | 2.57%               | 9.21%                  | 6.79%                                    | 6.54%                          | 9.62%              | 9.69%                    | 4.38%                | 0.55%                         | 4.93%                      | 3.00%               | 7.94%                 |
| Nov 2021    | 2.43%               | 8.55%                  | 6.63%                                    | 6.80%                          | 9.62%              | 9.48%                    | 4.60%                | 0.72%                         | 5.32%                      | 2.34%               | 7.66%                 |
| Oct 2021    | 2.27%               | 7.38%                  | 5.41%                                    | 5.38%                          | 8.32%              | 8.25%                    | 4.47%                | 0.61%                         | 5.08%                      | 1.48%               | 6.56%                 |
| Sep 2021    | 2.01%               | 6.76%                  | 4.45%                                    | 4.65%                          | 7.46%              | 7.64%                    | 4.27%                | 0.52%                         | 4.78%                      | 1.07%               | 5.85%                 |
| Aug 2021    | 1.85%               | 6.65%                  | 4.40%                                    | 4.62%                          | 6.91%              | 7.77%                    | 4.22%                | 0.49%                         | 4.70%                      | 1.09%               | 5.79%                 |
| Jul 2021    | 1.34%               | 5.81%                  | 3.92%                                    | 4.11%                          | 6.51%              | 6.87%                    | 3.94%                | 0.45%                         | 4.40%                      | 0.71%               | 5.11%                 |
| Jun 2021    | 1.25%               | 5.45%                  | 3.51%                                    | 3.55%                          | 6.05%              | 6.44%                    | 3.71%                | 0.46%                         | 4.16%                      | 0.56%               | 4.72%                 |
| May 2021    | 1.15%               | 5.05%                  | 3.23%                                    | 3.33%                          | 5.57%              | 5.96%                    | 3.37%                | 0.39%                         | 3.75%                      | 0.62%               | 4.37%                 |
| Apr 2021    | 1.34%               | 5.36%                  | 3.31%                                    | 3.33%                          | 5.80%              | 6.26%                    | 3.41%                | 0.36%                         | 3.78%                      | 0.79%               | 4.57%                 |
| Mar 2021    | 1.36%               | 5.77%                  | 3.72%                                    | 3.58%                          | 6.10%              | 6.64%                    | 3.46%                | 0.39%                         | 3.85%                      | 1.05%               | 4.90%                 |
| Feb 2021    | 1.82%               | 7.59%                  | 4.50%                                    | 4.58%                          | 7.92%              | 8.98%                    | 3.76%                | 0.49%                         | 4.25%                      | 2.17%               | 6.42%                 |
| Jan 2021    | 4.34%               | 11.48%                 | 6.27%                                    | 6.46%                          | 11.28%             | 11.69%                   | 3.91%                | 0.38%                         | 4.29%                      | 5.05%               | 9.34%                 |
| 2020        | 2.33%               | 7.10%                  | 4.46%                                    | 4.74%                          | 7.32%              | 7.87%                    | 4.07%                | 0.40%                         | 4.46%                      | 1.60%               | 6.06%                 |
| Dec 2020    | 2.33%               | 7.19%                  | 3.99%                                    | 4.67%                          | 6.95%              | 7.59%                    | 3.88%                | 0.38%                         | 4.25%                      | 1.67%               | 5.93%                 |
| Nov 2020    | 2.12%               | 6.67%                  | 3.70%                                    | 4.53%                          | 6.84%              | 7.06%                    | 3.71%                | 0.34%                         | 4.05%                      | 1.48%               | 5.53%                 |
| Oct 2020    | 2.25%               | 7.02%                  | 4.46%                                    | 4.55%                          | 7.09%              | 7.74%                    | 3.92%                | 0.38%                         | 4.30%                      | 1.64%               | 5.94%                 |
| Sep 2020    | 1.88%               | 6.63%                  | 4.38%                                    | 4.47%                          | 6.95%              | 7.29%                    | 4.08%                | 0.41%                         | 4.49%                      | 1.15%               | 5.64%                 |
| Aug 2020    | 1.49%               | 5.71%                  | 3.81%                                    | 4.17%                          | 6.57%              | 6.92%                    | 4.03%                | 0.39%                         | 4.42%                      | 0.68%               | 5.10%                 |
| Jul 2020    | 1.17%               | 5.38%                  | 3.50%                                    | 3.66%                          | 6.36%              | 6.49%                    | 3.78%                | 0.36%                         | 4.13%                      | 0.61%               | 4.74%                 |
| Jun 2020    | 1.33%               | 5.65%                  |                                          | 3.67%                          | 6.44%              | 6.59%                    | 3.63%                | 0.32%                         | 3.95%                      | 0.85%               | 4.80%                 |
| May 2020    | 2.28%               | 8.26%                  | 4.39%                                    | 4.46%                          | 7.97%              | 9.43%                    | 4.05%                | 0.28%                         | 4.33%                      | 2.43%               | 6.76%                 |
| Apr 2020    | 5.48%               | 13.42%                 |                                          | 6.48%                          | 11.06%             | 13.10%                   | 4.41%                | 0.37%                         | 4.78%                      | 5.64%               | 10.42%                |
| Mar 2020    | 4.77%               | 8.74%                  |                                          | 6.60%                          | 8.63%              | 9.10%                    | 4.48%                | 0.41%                         | 4.89%                      | 2.94%               | 7.83%                 |
| Feb 2020    | 1.49%               | 4.97%                  |                                          | 4.65%                          | 6.31%              | 6.16%                    | 4.25%                | 0.54%                         | 4.79%                      |                     | 4.79%                 |
| Jan 2020    | 1.44%               | 5.44%                  |                                          | 5.01%                          | 6.61%              | 6.84%                    | 4.61%                | 0.60%                         | 5.20%                      |                     | 5.20%                 |