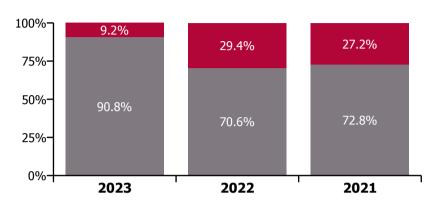

# **Staff Category**

| Year/ month | Medical &<br>Dental | Nursing &<br>Midwifery | Health & Social<br>Care<br>Professionals | Management &<br>Administrative | General<br>Support | Patient & Client<br>Care | Certified<br>absence | Self-<br>certified<br>absence | Non<br>Covid-19<br>absence | Covid-19<br>absence | Total<br>absence rate |
|-------------|---------------------|------------------------|------------------------------------------|--------------------------------|--------------------|--------------------------|----------------------|-------------------------------|----------------------------|---------------------|-----------------------|
| 2023        | 1.52%               | 6.30%                  | 4.36%                                    | 4.50%                          | 7.01%              | 7.24%                    | 4.42%                | 0.59%                         | 5.01%                      | 0.51%               | 5.52%                 |
| Jun 2023    | 1.55%               | 6.04%                  | 4.14%                                    | 4.30%                          | 6.84%              | 7.00%                    | 4.45%                | 0.54%                         | 4.99%                      | 0.33%               | 5.32%                 |
| May 2023    | 1.47%               | 6.20%                  | 4.33%                                    | 4.25%                          | 6.66%              | 7.09%                    | 4.36%                | 0.55%                         | 4.91%                      | 0.45%               | 5.36%                 |
| Apr 2023    | 1.49%               | 6.21%                  | 4.09%                                    | 4.25%                          | 6.53%              | 7.07%                    | 4.29%                | 0.57%                         | 4.86%                      | 0.48%               | 5.34%                 |
| Mar 2023    | 1.67%               | 6.02%                  | 4.49%                                    | 4.57%                          | 7.12%              | 7.28%                    | 4.31%                | 0.63%                         | 4.94%                      | 0.53%               | 5.47%                 |
| Feb 2023    | 1.41%               | 5.99%                  | 4.05%                                    | 4.43%                          | 6.78%              | 6.79%                    | 4.21%                | 0.58%                         | 4.80%                      | 0.45%               | 5.24%                 |
| Jan 2023    | 1.51%               | 7.33%                  | 4.97%                                    | 5.21%                          | 8.07%              | 8.17%                    | 4.85%                | 0.67%                         | 5.52%                      | 0.81%               | 6.33%                 |
| 2022        | 2.18%               | 8.21%                  | 5.76%                                    | 5.67%                          | 8.72%              | 9.06%                    | 4.40%                | 0.61%                         | 5.01%                      | 2.09%               | 7.10%                 |
| Dec 2022    | 2.05%               | 8.33%                  | 6.01%                                    | 6.30%                          | 8.81%              | 9.15%                    | 5.20%                | 0.87%                         | 6.07%                      | 1.23%               | 7.30%                 |
| Nov 2022    | 1.75%               | 6.61%                  | 4.48%                                    | 4.88%                          | 7.55%              | 7.74%                    | 4.40%                | 0.69%                         | 5.09%                      | 0.74%               | 5.83%                 |
| Oct 2022    | 1.82%               | 6.60%                  | 4.75%                                    | 4.85%                          | 7.70%              | 7.92%                    | 4.52%                | 0.65%                         | 5.17%                      | 0.80%               | 5.97%                 |
| Sep 2022    | 1.58%               | 6.63%                  | 4.30%                                    | 4.38%                          | 7.59%              | 7.82%                    | 4.45%                | 0.61%                         | 5.06%                      | 0.70%               | 5.75%                 |
| Aug 2022    | 1.70%               | 6.61%                  | 4.50%                                    | 4.54%                          | 7.56%              | 7.94%                    | 4.49%                | 0.54%                         | 5.02%                      | 0.81%               | 5.84%                 |
| Jul 2022    | 1.99%               | 7.95%                  | 5.58%                                    | 5.54%                          | 8.76%              | 9.52%                    | 4.59%                | 0.57%                         | 5.16%                      | 1.91%               | 7.07%                 |
| Jun 2022    | 2.12%               | 8.02%                  | 5.71%                                    | 5.57%                          | 8.72%              | 8.52%                    | 4.38%                | 0.62%                         | 4.99%                      | 1.92%               | 6.91%                 |
| May 2022    | 1.69%               | 6.61%                  | 4.37%                                    | 4.50%                          | 7.25%              | 7.87%                    | 4.14%                | 0.60%                         | 4.74%                      | 1.03%               | 5.77%                 |
| Apr 2022    | 2.28%               | 8.73%                  | 5.97%                                    | 5.66%                          | 9.20%              | 9.64%                    | 4.36%                | 0.58%                         | 4.93%                      | 2.53%               | 7.46%                 |
| Mar 2022    | 3.45%               | 11.70%                 | 8.60%                                    | 7.95%                          | 10.26%             | 11.35%                   | 4.34%                | 0.59%                         | 4.93%                      | 4.75%               | 9.68%                 |
| Feb 2022    | 2.71%               | 9.37%                  | 6.80%                                    | 5.96%                          | 9.18%              | 9.24%                    | 4.01%                | 0.54%                         | 4.55%                      | 3.23%               | 7.78%                 |
| Jan 2022    | 3.11%               | 11.35%                 | 8.17%                                    | 7.93%                          | 12.13%             | 11.91%                   | 3.94%                | 0.46%                         | 4.40%                      | 5.38%               | 9.78%                 |
| 2021        | 1.98%               | 7.10%                  | 4.69%                                    | 4.76%                          | 7.61%              | 7.99%                    | 3.96%                | 0.49%                         | 4.45%                      | 1.66%               | 6.11%                 |
| Dec 2021    | 2.57%               | 9.21%                  | 6.79%                                    | 6.54%                          | 9.62%              | 9.69%                    | 4.38%                | 0.55%                         | 4.93%                      | 3.00%               | 7.94%                 |
| Nov 2021    | 2.43%               | 8.55%                  | 6.63%                                    | 6.80%                          | 9.62%              | 9.48%                    | 4.60%                | 0.72%                         | 5.32%                      | 2.34%               | 7.66%                 |
| Oct 2021    | 2.27%               | 7.38%                  | 5.41%                                    | 5.38%                          | 8.32%              | 8.25%                    | 4.47%                | 0.61%                         | 5.08%                      | 1.48%               | 6.56%                 |
| Sep 2021    | 2.01%               | 6.76%                  | 4.45%                                    | 4.65%                          | 7.46%              | 7.64%                    | 4.27%                | 0.52%                         | 4.78%                      | 1.07%               | 5.85%                 |
| Aug 2021    | 1.85%               | 6.65%                  | 4.40%                                    | 4.62%                          | 6.91%              | 7.77%                    | 4.22%                | 0.49%                         | 4.70%                      | 1.09%               | 5.79%                 |
| Jul 2021    | 1.34%               | 5.81%                  | 3.92%                                    | 4.11%                          | 6.51%              | 6.87%                    | 3.94%                | 0.45%                         | 4.40%                      | 0.71%               | 5.11%                 |
| Jun 2021    | 1.25%               | 5.45%                  | 3.51%                                    | 3.55%                          | 6.05%              | 6.44%                    | 3.71%                | 0.46%                         | 4.16%                      | 0.56%               | 4.72%                 |
| May 2021    | 1.15%               | 5.05%                  | 3.23%                                    | 3.33%                          | 5.57%              | 5.96%                    | 3.37%                | 0.39%                         | 3.75%                      | 0.62%               | 4.37%                 |
| Apr 2021    | 1.34%               | 5.36%                  | 3.31%                                    | 3.33%                          | 5.80%              | 6.26%                    | 3.41%                | 0.36%                         | 3.78%                      | 0.79%               | 4.57%                 |
| Mar 2021    | 1.36%               | 5.77%                  | 3.72%                                    | 3.58%                          | 6.10%              | 6.64%                    | 3.46%                | 0.39%                         | 3.85%                      | 1.05%               | 4.90%                 |
| Feb 2021    | 1.82%               | 7.59%                  | 4.50%                                    | 4.58%                          | 7.92%              | 8.98%                    | 3.76%                | 0.49%                         | 4.25%                      | 2.17%               | 6.42%                 |
| Jan 2021    | 4.34%               | 11.48%                 | 6.27%                                    | 6.46%                          | 11.28%             | 11.69%                   | 3.91%                | 0.38%                         | 4.29%                      | 5.05%               | 9.34%                 |
| 2020        | 2.33%               | 7.10%                  | 4.46%                                    | 4.74%                          | 7.32%              | 7.87%                    | 4.07%                | 0.40%                         | 4.46%                      | 1.60%               | 6.06%                 |
| Dec 2020    | 2.33%               | 7.19%                  | 3.99%                                    | 4.67%                          | 6.95%              | 7.59%                    | 3.88%                | 0.38%                         | 4.25%                      | 1.67%               | 5.93%                 |
| Nov 2020    | 2.12%               | 6.67%                  | 3.70%                                    | 4.53%                          | 6.84%              | 7.06%                    | 3.71%                | 0.34%                         | 4.05%                      | 1.48%               | 5.53%                 |
| Oct 2020    | 2.25%               | 7.02%                  | 4.46%                                    | 4.55%                          | 7.09%              | 7.74%                    | 3.92%                | 0.38%                         | 4.30%                      | 1.64%               | 5.94%                 |
| Sep 2020    | 1.88%               | 6.63%                  | 4.38%                                    | 4.47%                          | 6.95%              | 7.29%                    | 4.08%                | 0.41%                         | 4.49%                      | 1.15%               | 5.64%                 |
| Aug 2020    | 1.49%               | 5.71%                  | 3.81%                                    | 4.17%                          | 6.57%              | 6.92%                    | 4.03%                | 0.39%                         | 4.42%                      | 0.68%               | 5.10%                 |
| Jul 2020    | 1.17%               | 5.38%                  | 3.50%                                    | 3.66%                          | 6.36%              | 6.49%                    | 3.78%                | 0.36%                         | 4.13%                      | 0.61%               | 4.74%                 |
| Jun 2020    | 1.33%               | 5.65%                  |                                          | 3.67%                          | 6.44%              | 6.59%                    | 3.63%                | 0.32%                         | 3.95%                      | 0.85%               | 4.80%                 |
| May 2020    | 2.28%               | 8.26%                  | 4.39%                                    | 4.46%                          | 7.97%              | 9.43%                    | 4.05%                | 0.28%                         | 4.33%                      | 2.43%               | 6.76%                 |
| Apr 2020    | 5.48%               | 13.42%                 |                                          | 6.48%                          | 11.06%             | 13.10%                   | 4.41%                | 0.37%                         | 4.78%                      | 5.64%               | 10.42%                |
| Mar 2020    | 4.77%               | 8.74%                  |                                          | 6.60%                          | 8.63%              | 9.10%                    | 4.48%                | 0.41%                         | 4.89%                      | 2.94%               | 7.83%                 |
| Feb 2020    | 1.49%               | 4.97%                  |                                          | 4.65%                          | 6.31%              | 6.16%                    | 4.25%                | 0.54%                         | 4.79%                      |                     | 4.79%                 |
| Jan 2020    | 1.44%               | 5.44%                  |                                          | 5.01%                          | 6.61%              | 6.84%                    | 4.61%                | 0.60%                         | 5.20%                      |                     | 5.20%                 |

# **COVID-19 absence**

| Year/ month | Medical &<br>Dental | Nursing &<br>Midwifery | Health & Social<br>Care<br>Professionals | Management & Administrative | General<br>Support | Patient & Client<br>Care | Certified<br>absence | Self-<br>certified<br>absence | Non<br>Covid-19<br>absence | Covid-19<br>absence | Total<br>absence rate |
|-------------|---------------------|------------------------|------------------------------------------|-----------------------------|--------------------|--------------------------|----------------------|-------------------------------|----------------------------|---------------------|-----------------------|
| 2023        | 0.15%               | 0.63%                  | 0.42%                                    | 0.34%                       | 0.55%              | 0.68%                    | 4.42%                | 0.59%                         | 5.01%                      | 0.51%               | 5.52%                 |
| Jun 2023    | 0.11%               | 0.40%                  | 0.26%                                    | 0.20%                       | 0.36%              | 0.46%                    | 4.45%                | 0.54%                         | 4.99%                      | 0.33%               | 5.32%                 |
| May 2023    | 0.17%               | 0.55%                  |                                          | 0.30%                       | 0.48%              | 0.60%                    | 4.36%                | 0.55%                         | 4.91%                      | 0.45%               |                       |
| Apr 2023    | 0.11%               | 0.62%                  | 0.36%                                    | 0.30%                       | 0.51%              | 0.65%                    | 4.29%                | 0.57%                         | 4.86%                      | 0.48%               | 5.34%                 |
| Mar 2023    | 0.16%               | 0.62%                  | 0.45%                                    | 0.39%                       | 0.62%              | 0.72%                    | 4.31%                | 0.63%                         | 4.94%                      | 0.53%               | 5.47%                 |
| Feb 2023    | 0.13%               | 0.54%                  | 0.40%                                    | 0.31%                       | 0.48%              | 0.57%                    | 4.21%                | 0.58%                         | 4.80%                      | 0.45%               | 5.24%                 |
| Jan 2023    | 0.21%               | 1.00%                  | 0.70%                                    | 0.54%                       | 0.85%              | 1.05%                    | 4.85%                | 0.67%                         | 5.52%                      | 0.81%               | 6.33%                 |
| 2022        | 0.83%               | 2.53%                  | 1.95%                                    | 1.60%                       | 2.20%              | 2.40%                    | 4.40%                | 0.61%                         | 5.01%                      | 2.09%               | 7.10%                 |
| Dec 2022    | 0.42%               | 1.46%                  | 1.14%                                    | 1.01%                       | 1.28%              | 1.45%                    | 5.20%                | 0.87%                         | 6.07%                      | 1.23%               | 7.30%                 |
| Nov 2022    | 0.30%               | 0.89%                  | 0.61%                                    | 0.49%                       | 0.88%              | 0.97%                    | 4.40%                | 0.69%                         | 5.09%                      | 0.74%               | 5.83%                 |
| Oct 2022    | 0.32%               | 0.96%                  | 0.63%                                    | 0.53%                       | 0.85%              | 1.08%                    | 4.52%                | 0.65%                         | 5.17%                      | 0.80%               | 5.97%                 |
| Sep 2022    | 0.24%               | 0.90%                  | 0.53%                                    | 0.46%                       | 0.72%              | 0.91%                    | 4.45%                | 0.61%                         | 5.06%                      | 0.70%               | 5.75%                 |
| Aug 2022    | 0.35%               | 0.99%                  | 0.75%                                    | 0.56%                       | 0.79%              | 1.03%                    | 4.49%                | 0.54%                         | 5.02%                      | 0.81%               | 5.84%                 |
| Jul 2022    | 0.72%               | 2.18%                  | 1.90%                                    | 1.58%                       | 1.89%              | 2.29%                    | 4.59%                | 0.57%                         | 5.16%                      | 1.91%               | 7.07%                 |
| Jun 2022    | 0.71%               | 2.35%                  | 1.92%                                    | 1.56%                       | 2.04%              | 2.00%                    | 4.38%                | 0.62%                         | 4.99%                      | 1.92%               | 6.91%                 |
| May 2022    | 0.36%               | 1.23%                  | 0.87%                                    | 0.76%                       | 1.15%              | 1.30%                    | 4.14%                | 0.60%                         | 4.74%                      | 1.03%               | 5.77%                 |
| Apr 2022    | 0.94%               | 3.08%                  | 2.28%                                    | 1.78%                       | 2.68%              | 3.07%                    | 4.36%                | 0.58%                         | 4.93%                      | 2.53%               | 7.46%                 |
| Mar 2022    | 2.12%               | 5.95%                  | 4.73%                                    | 3.80%                       | 4.36%              | 5.02%                    | 4.34%                | 0.59%                         | 4.93%                      | 4.75%               | 9.68%                 |
| Feb 2022    | 1.52%               | 4.08%                  | 3.29%                                    | 2.24%                       | 3.25%              | 3.38%                    | 4.01%                | 0.54%                         | 4.55%                      | 3.23%               | 7.78%                 |
| Jan 2022    | 2.03%               | 6.30%                  | 4.81%                                    | 4.40%                       | 6.43%              | 6.13%                    | 3.94%                | 0.46%                         | 4.40%                      | 5.38%               | 9.78%                 |
| 2021        | 0.77%               | 2.06%                  | 1.27%                                    | 1.09%                       | 1.96%              | 2.04%                    | 3.96%                | 0.49%                         | 4.45%                      | 1.66%               | 6.11%                 |
| Dec 2021    | 1.32%               | 3.61%                  | 2.93%                                    | 2.27%                       | 3.43%              | 3.27%                    | 4.38%                | 0.55%                         | 4.93%                      | 3.00%               |                       |
| Nov 2021    | 1.00%               | 2.47%                  |                                          | 2.09%                       | 2.94%              | 2.70%                    | 4.60%                | 0.72%                         | 5.32%                      | 2.34%               | 7.66%                 |
| Oct 2021    | 0.84%               | 1.68%                  | 1.35%                                    | 1.07%                       | 1.89%              | 1.68%                    | 4.47%                | 0.61%                         | 5.08%                      | 1.48%               | 6.56%                 |
| Sep 2021    | 0.51%               | 1.25%                  | 0.88%                                    | 0.76%                       | 1.42%              | 1.30%                    | 4.27%                | 0.52%                         | 4.78%                      | 1.07%               | 5.85%                 |
| Aug 2021    | 0.65%               | 1.37%                  | 0.87%                                    | 0.74%                       | 1.07%              | 1.26%                    | 4.22%                | 0.49%                         | 4.70%                      | 1.09%               | 5.79%                 |
| Jul 2021    | 0.24%               | 1.01%                  | 0.47%                                    | 0.44%                       | 0.72%              | 0.82%                    | 3.94%                | 0.45%                         | 4.40%                      | 0.71%               | 5.11%                 |
| Jun 2021    | 0.15%               | 0.76%                  | 0.34%                                    | 0.27%                       | 0.61%              | 0.79%                    | 3.71%                | 0.46%                         | 4.16%                      | 0.56%               | 4.72%                 |
| May 2021    | 0.15%               | 0.84%                  | 0.41%                                    | 0.28%                       | 0.66%              | 0.88%                    | 3.37%                | 0.39%                         | 3.75%                      | 0.62%               | 4.37%                 |
| Apr 2021    | 0.23%               | 1.04%                  | 0.50%                                    | 0.38%                       | 0.96%              | 1.11%                    | 3.41%                | 0.36%                         | 3.78%                      | 0.79%               | 4.57%                 |
| Mar 2021    | 0.31%               | 1.41%                  | 0.66%                                    | 0.55%                       | 1.20%              | 1.43%                    | 3.46%                | 0.39%                         | 3.85%                      | 1.05%               | 4.90%                 |
| Feb 2021    | 0.69%               | 2.76%                  | 1.30%                                    | 1.16%                       | 2.53%              | 3.20%                    | 3.76%                | 0.49%                         | 4.25%                      | 2.17%               | 6.42%                 |
| Jan 2021    | 3.19%               | 6.51%                  | 3.05%                                    | 3.03%                       | 6.10%              | 6.01%                    | 3.91%                | 0.38%                         | 4.29%                      | 5.05%               | 9.34%                 |
| 2020        | 1.10%               | 2.16%                  | 1.11%                                    | 0.86%                       | 1.58%              | 1.89%                    | 4.07%                | 0.40%                         | 4.46%                      | 1.60%               | 6.06%                 |
| Dec 2020    | 1.19%               | 2.33%                  |                                          |                             | 1.69%              | 1.98%                    | 3.88%                | 0.38%                         | 4.25%                      | 1.67%               |                       |
| Nov 2020    | 0.87%               | 2.04%                  | 0.73%                                    | 1.07%                       | 1.66%              | 1.70%                    | 3.71%                | 0.34%                         | 4.05%                      | 1.48%               | 5.53%                 |
| Oct 2020    | 0.92%               | 2.16%                  |                                          | 0.85%                       | 1.76%              | 2.07%                    | 3.92%                | 0.38%                         | 4.30%                      | 1.64%               |                       |
| Sep 2020    | 0.72%               | 1.46%                  | 0.97%                                    | 0.59%                       | 1.34%              | 1.39%                    | 4.08%                | 0.41%                         | 4.49%                      | 1.15%               | 5.64%                 |
| Aug 2020    | 0.27%               | 0.81%                  |                                          | 0.36%                       | 0.93%              | 0.90%                    | 4.03%                | 0.39%                         | 4.42%                      | 0.68%               |                       |
| Jul 2020    | 0.20%               | 0.77%                  |                                          | 0.35%                       | 1.00%              | 0.72%                    | 3.78%                | 0.36%                         | 4.13%                      | 0.61%               |                       |
| Jun 2020    | 0.33%               | 1.17%                  |                                          | 0.50%                       | 1.10%              | 1.06%                    | 3.63%                | 0.32%                         | 3.95%                      | 0.85%               |                       |
| May 2020    | 1.26%               | 3.36%                  |                                          | 1.01%                       | 2.17%              | 3.33%                    | 4.05%                | 0.28%                         | 4.33%                      | 2.43%               |                       |
| Apr 2020    | 4.26%               | 8.15%                  |                                          |                             | 4.73%              | 6.60%                    | 4.41%                | 0.37%                         | 4.78%                      | 5.64%               |                       |
| Mar 2020    | 3.23%               | 3.50%                  |                                          |                             | 2.36%              | 2.80%                    | 4.48%                | 0.41%                         | 4.89%                      | 2.94%               |                       |
| Feb 2020    |                     |                        |                                          |                             |                    |                          | 4.25%                | 0.54%                         | 4.79%                      |                     | 4.79%                 |
| Jan 2020    |                     |                        |                                          |                             |                    |                          | 4.61%                | 0.60%                         | 5.20%                      |                     | 5.20%                 |