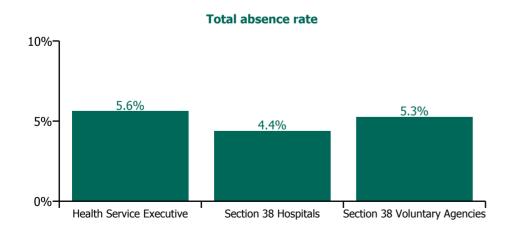

# Covid-19 absence rate

| Health Service Absence Rate - by<br>Admin: Jun 2023 | Medical &<br>Dental | Nursing &<br>Midwifery | Health & Social<br>Care<br>Professionals | Management &<br>Administrative | General<br>Support | Patient & Client<br>Care | Certified<br>absence | Self-<br>certified<br>absence | Non<br>Covid-19<br>absence | Covid-19<br>absence | Total<br>absence<br>rate |
|-----------------------------------------------------|---------------------|------------------------|------------------------------------------|--------------------------------|--------------------|--------------------------|----------------------|-------------------------------|----------------------------|---------------------|--------------------------|
| Total                                               | 1.55%               | 6.04%                  | 4.14%                                    | 4.30%                          | 6.84%              | 7.00%                    | 4.45%                | 0.54%                         | 4.99%                      | 0.33%               | 5.32%                    |
| Health Service Executive                            | 1.59%               | 6.42%                  | 4.12%                                    | 4.33%                          | 7.63%              | 7.83%                    | 4.78%                | 0.53%                         | 5.31%                      | 0.33%               | 5.63%                    |
| Section 38 Hospitals                                | 1.39%               | 5.12%                  | 3.62%                                    | 4.34%                          | 5.62%              | 6.04%                    | 3.50%                | 0.53%                         | 4.03%                      | 0.36%               | 4.39%                    |
| Section 38 Voluntary Agencies                       | 3.02%               | 5.61%                  | 4.62%                                    | 3.79%                          | 4.92%              | 5.78%                    | 4.40%                | 0.59%                         | 4.98%                      | 0.29%               | 5.27%                    |