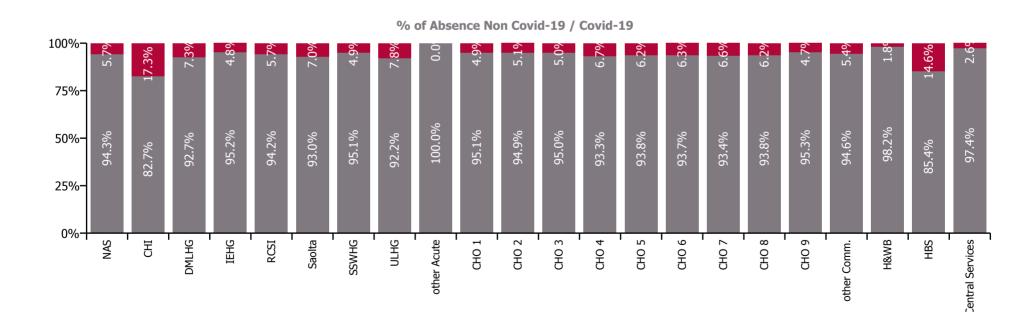

| Health Service Absence Rate - by HG ,<br>CHO/Care Group & Staff Category: Jun<br>2023 | Medical &<br>Dental | Nursing &<br>Midwifery | Health & Social<br>Care<br>Professionals | Management &<br>Administrative | General<br>Support | Patient & Client<br>Care | Certified<br>absence | Self-<br>certified<br>absence | Non<br>Covid-19<br>absence | Covid-19<br>absence | Total<br>absence<br>rate |
|---------------------------------------------------------------------------------------|---------------------|------------------------|------------------------------------------|--------------------------------|--------------------|--------------------------|----------------------|-------------------------------|----------------------------|---------------------|--------------------------|
| Total                                                                                 | 1.55%               | 6.04%                  | 4.14%                                    | 4.30%                          | 6.84%              | 7.00%                    | 4.45%                | 0.54%                         | 4.99%                      | 0.33%               | 5.32%                    |
| National Ambulance Service                                                            |                     |                        |                                          | 1.18%                          |                    | 6.44%                    | 5.01%                | 0.72%                         | 5.73%                      | 0.35%               | 6.08%                    |
| Children's Health Ireland                                                             | 1.77%               | 5.45%                  | 4.67%                                    | 3.68%                          | 6.24%              | 7.15%                    | 3.35%                | 0.39%                         | 3.74%                      | 0.78%               | 4.52%                    |
| Dublin Midlands Hospital Group                                                        | 1.45%               | 6.45%                  | 4.30%                                    | 5.05%                          | 6.64%              | 6.76%                    | 4.29%                | 0.64%                         | 4.92%                      | 0.39%               | 5.31%                    |
| Ireland East Hospital Group                                                           | 1.31%               | 5.71%                  | 3.43%                                    | 4.89%                          | 5.99%              | 7.34%                    | 4.16%                | 0.50%                         | 4.66%                      | 0.24%               | 4.89%                    |
| RCSI Hospitals Group                                                                  | 1.10%               | 5.26%                  | 2.72%                                    | 5.28%                          | 6.12%              | 7.44%                    | 3.87%                | 0.51%                         | 4.38%                      | 0.26%               | 4.65%                    |
| Saolta University Hospital Care Group                                                 | 1.21%               | 6.49%                  | 4.30%                                    | 3.88%                          | 7.12%              | 8.04%                    | 4.15%                | 0.77%                         | 4.92%                      | 0.37%               | 5.29%                    |
| South/South West Hospital Group                                                       | 0.90%               | 5.53%                  | 4.39%                                    | 4.68%                          | 7.02%              | 8.16%                    | 4.11%                | 0.59%                         | 4.70%                      | 0.24%               | 4.95%                    |
| University of Limerick Hospital Group                                                 | 1.41%               | 7.84%                  | 3.86%                                    | 4.13%                          | 9.20%              | 9.17%                    | 5.41%                | 0.55%                         | 5.95%                      | 0.50%               | 6.46%                    |
| Other Acute Services                                                                  |                     | 5.54%                  |                                          | 3.18%                          |                    |                          | 2.99%                | 0.15%                         | 3.13%                      |                     | 3.13%                    |
| Acute Services                                                                        | 1.23%               | 6.00%                  | 3.92%                                    | 4.54%                          | 6.85%              | 7.32%                    | 4.19%                | 0.59%                         | 4.78%                      | 0.34%               | 5.12%                    |
| CHO 1                                                                                 | 3.34%               | 7.23%                  | 5.04%                                    | 4.67%                          | 10.54%             | 8.52%                    | 6.24%                | 0.50%                         | 6.75%                      | 0.35%               | 7.10%                    |
| CHO 2                                                                                 | 0.41%               | 3.93%                  | 3.44%                                    | 3.27%                          | 3.21%              | 5.99%                    | 3.79%                | 0.22%                         | 4.01%                      | 0.21%               | 4.23%                    |
| CHO 3                                                                                 | 3.73%               | 7.24%                  | 3.61%                                    | 4.19%                          | 8.45%              | 6.09%                    | 5.11%                | 0.43%                         | 5.54%                      | 0.29%               | 5.83%                    |
| CHO 4                                                                                 | 3.32%               | 6.26%                  | 4.49%                                    | 4.09%                          | 6.68%              | 6.84%                    | 4.87%                | 0.56%                         | 5.44%                      | 0.39%               | 5.83%                    |
| CHO 5                                                                                 | 3.34%               | 6.97%                  | 6.64%                                    | 4.20%                          | 8.31%              | 7.54%                    | 5.72%                | 0.56%                         | 6.29%                      | 0.42%               | 6.70%                    |
| CHO 6                                                                                 | 2.05%               | 5.20%                  | 4.27%                                    | 3.57%                          | 3.68%              | 5.62%                    | 3.60%                | 0.71%                         | 4.30%                      | 0.29%               | 4.60%                    |
| CHO 7                                                                                 | 3.27%               | 6.50%                  | 3.96%                                    | 5.03%                          | 6.42%              | 6.32%                    | 4.79%                | 0.53%                         | 5.31%                      | 0.38%               | 5.69%                    |
| CHO 8                                                                                 | 3.01%               | 6.53%                  | 5.12%                                    | 5.47%                          | 8.09%              | 7.33%                    | 5.48%                | 0.44%                         | 5.92%                      | 0.39%               | 6.31%                    |
| CHO 9                                                                                 | 3.45%               | 4.95%                  | 3.99%                                    | 5.41%                          | 7.61%              | 6.89%                    | 4.51%                | 0.51%                         | 5.03%                      | 0.25%               | 5.28%                    |
| Other Community Services                                                              | 0.13%               | 6.22%                  | 0.69%                                    | 2.02%                          | 7.09%              | 6.07%                    | 3.37%                | 0.74%                         | 4.11%                      | 0.23%               | 4.35%                    |
| Community Services                                                                    | 2.79%               | 6.10%                  | 4.35%                                    | 4.39%                          | 7.13%              | 6.83%                    | 4.89%                | 0.50%                         | 5.39%                      | 0.33%               | 5.72%                    |
| National Services & Central Functions                                                 | 4.99%               | 5.77%                  | 3.98%                                    | 3.28%                          | 2.50%              | 10.27%                   | 3.27%                | 0.21%                         | 3.48%                      | 0.11%               | 3.58%                    |

#### Non Covid-19 & Covid-19 Absence