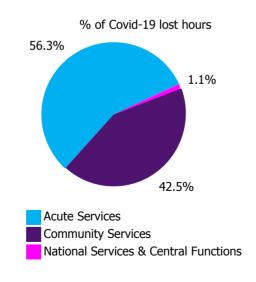

| Health Service Absence Rate - by Care<br>Group: Jun 2023 | Certified<br>absence | Self-<br>certified<br>absence | Non<br>Covid-19<br>absence | Covid-19<br>absence | Total<br>absence<br>rate | % Non<br>Covid-19<br>absence | %<br>Covid-19<br>absence |
|----------------------------------------------------------|----------------------|-------------------------------|----------------------------|---------------------|--------------------------|------------------------------|--------------------------|
| Total                                                    | 4.45%                | 0.54%                         | 4.99%                      | 0.33%               | 5.32%                    | 93.80%                       | 6.19%                    |
| Ambulance Services                                       | 5.01%                | 0.72%                         | 5.73%                      | 0.35%               | 6.08%                    | 94.30%                       | 5.70%                    |
| Acute Hospital Services                                  | 4.16%                | 0.58%                         | 4.75%                      | 0.34%               | 5.09%                    | 93.25%                       | 6.73%                    |
| Acute Services                                           | 4.19%                | 0.59%                         | 4.78%                      | 0.34%               | 5.12%                    | 93.29%                       | 6.69%                    |
| Community Health & Wellbeing                             | 4.00%                | 0.37%                         | 4.37%                      | 0.04%               | 4.41%                    | 99.08%                       | 0.92%                    |
| Mental Health                                            | 4.30%                | 0.49%                         | 4.79%                      | 0.27%               | 5.06%                    | 94.70%                       | 5.30%                    |
| Primary Care                                             | 4.35%                | 0.29%                         | 4.64%                      | 0.22%               | 4.86%                    | 95.50%                       | 4.50%                    |
| Disabilities                                             | 4.96%                | 0.56%                         | 5.52%                      | 0.30%               | 5.82%                    | 94.83%                       | 5.17%                    |
| Older People                                             | 6.19%                | 0.64%                         | 6.83%                      | 0.61%               | 7.44%                    | 91.82%                       | 8.18%                    |
| CHO Operations                                           | 3.05%                | 0.21%                         | 3.26%                      | 0.17%               | 3.43%                    | 95.00%                       | 5.00%                    |
| Community Services                                       | 4.89%                | 0.50%                         | 5.39%                      | 0.33%               | 5.72%                    | 94.22%                       | 5.78%                    |
| National Services & Central Functions                    | 3.27%                | 0.21%                         | 3.48%                      | 0.11%               | 3.58%                    | 97.02%                       | 2.98%                    |