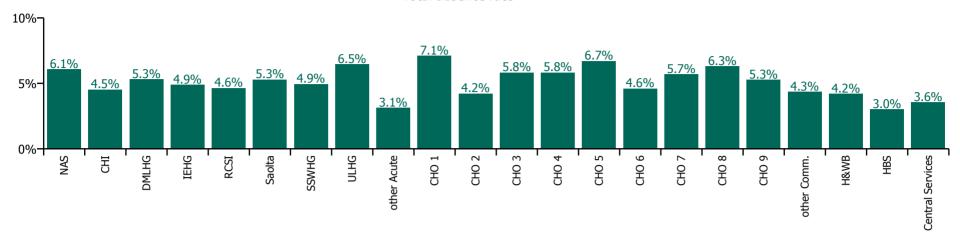

| Health Service Absence Rate - by HG ,<br>CHO/Care Group & Staff Category: Jun<br>2023 | Medical &<br>Dental | Nursing &<br>Midwifery | Health & Social<br>Care<br>Professionals | Management &<br>Administrative | General<br>Support | Patient & Client<br>Care | Certified<br>absence | Self-<br>certified<br>absence | Non<br>Covid-19<br>absence | Covid-19<br>absence | Total<br>absence<br>rate |
|---------------------------------------------------------------------------------------|---------------------|------------------------|------------------------------------------|--------------------------------|--------------------|--------------------------|----------------------|-------------------------------|----------------------------|---------------------|--------------------------|
| Total                                                                                 | 1.55%               | 6.04%                  | 4.14%                                    | 4.30%                          | 6.84%              | 7.00%                    | 4.45%                | 0.54%                         | 4.99%                      | 0.33%               | 5.32%                    |
| National Ambulance Service                                                            |                     |                        |                                          | 1.18%                          |                    | 6.44%                    | 5.01%                | 0.72%                         | 5.73%                      | 0.35%               | 6.08%                    |
| Children's Health Ireland                                                             | 1.77%               | 5.45%                  | 4.67%                                    | 3.68%                          | 6.24%              | 7.15%                    | 3.35%                | 0.39%                         | 3.74%                      | 0.78%               | 4.52%                    |
| Dublin Midlands Hospital Group                                                        | 1.45%               | 6.45%                  | 4.30%                                    | 5.05%                          | 6.64%              | 6.76%                    | 4.29%                | 0.64%                         | 4.92%                      | 0.39%               | 5.31%                    |
| Ireland East Hospital Group                                                           | 1.31%               | 5.71%                  | 3.43%                                    | 4.89%                          | 5.99%              | 7.34%                    | 4.16%                | 0.50%                         | 4.66%                      | 0.24%               | 4.89%                    |
| RCSI Hospitals Group                                                                  | 1.10%               | 5.26%                  | 2.72%                                    | 5.28%                          | 6.12%              | 7.44%                    | 3.87%                | 0.51%                         | 4.38%                      | 0.26%               | 4.65%                    |
| Saolta University Hospital Care Group                                                 | 1.21%               | 6.49%                  | 4.30%                                    | 3.88%                          | 7.12%              | 8.04%                    | 4.15%                | 0.77%                         | 4.92%                      | 0.37%               | 5.29%                    |
| South/South West Hospital Group                                                       | 0.90%               | 5.53%                  | 4.39%                                    | 4.68%                          | 7.02%              | 8.16%                    | 4.11%                | 0.59%                         | 4.70%                      | 0.24%               | 4.95%                    |
| University of Limerick Hospital Group                                                 | 1.41%               | 7.84%                  | 3.86%                                    | 4.13%                          | 9.20%              | 9.17%                    | 5.41%                | 0.55%                         | 5.95%                      | 0.50%               | 6.46%                    |
| Other Acute Services                                                                  |                     | 5.54%                  |                                          | 3.18%                          |                    |                          | 2.99%                | 0.15%                         | 3.13%                      |                     | 3.13%                    |
| Acute Services                                                                        | 1.23%               | 6.00%                  | 3.92%                                    | 4.54%                          | 6.85%              | 7.32%                    | 4.19%                | 0.59%                         | 4.78%                      | 0.34%               | 5.12%                    |
| CHO 1                                                                                 | 3.34%               | 7.23%                  | 5.04%                                    | 4.67%                          | 10.54%             | 8.52%                    | 6.24%                | 0.50%                         | 6.75%                      | 0.35%               | 7.10%                    |
| CHO 2                                                                                 | 0.41%               | 3.93%                  | 3.44%                                    | 3.27%                          | 3.21%              | 5.99%                    | 3.79%                | 0.22%                         | 4.01%                      | 0.21%               | 4.23%                    |
| CHO 3                                                                                 | 3.73%               | 7.24%                  | 3.61%                                    | 4.19%                          | 8.45%              | 6.09%                    | 5.11%                | 0.43%                         | 5.54%                      | 0.29%               | 5.83%                    |
| CHO 4                                                                                 | 3.32%               | 6.26%                  | 4.49%                                    | 4.09%                          | 6.68%              | 6.84%                    | 4.87%                | 0.56%                         | 5.44%                      | 0.39%               | 5.83%                    |
| CHO 5                                                                                 | 3.34%               | 6.97%                  | 6.64%                                    | 4.20%                          | 8.31%              | 7.54%                    | 5.72%                | 0.56%                         | 6.29%                      | 0.42%               | 6.70%                    |
| CHO 6                                                                                 | 2.05%               | 5.20%                  | 4.27%                                    | 3.57%                          | 3.68%              | 5.62%                    | 3.60%                | 0.71%                         | 4.30%                      | 0.29%               | 4.60%                    |
| CHO 7                                                                                 | 3.27%               | 6.50%                  | 3.96%                                    | 5.03%                          | 6.42%              | 6.32%                    | 4.79%                | 0.53%                         | 5.31%                      | 0.38%               | 5.69%                    |
| CHO 8                                                                                 | 3.01%               | 6.53%                  | 5.12%                                    | 5.47%                          | 8.09%              | 7.33%                    | 5.48%                | 0.44%                         | 5.92%                      | 0.39%               | 6.31%                    |
| CHO 9                                                                                 | 3.45%               | 4.95%                  | 3.99%                                    | 5.41%                          | 7.61%              | 6.89%                    | 4.51%                | 0.51%                         | 5.03%                      | 0.25%               | 5.28%                    |
| Other Community Services                                                              | 0.13%               | 6.22%                  | 0.69%                                    | 2.02%                          | 7.09%              | 6.07%                    | 3.37%                | 0.74%                         | 4.11%                      | 0.23%               | 4.35%                    |
| Community Services                                                                    | 2.79%               | 6.10%                  | 4.35%                                    | 4.39%                          | 7.13%              | 6.83%                    | 4.89%                | 0.50%                         | 5.39%                      | 0.33%               | 5.72%                    |
| National Services & Central Functions                                                 | 4.99%               | 5.77%                  | 3.98%                                    | 3.28%                          | 2.50%              | 10.27%                   | 3.27%                | 0.21%                         | 3.48%                      | 0.11%               | 3.58%                    |

# Covid-19 absence rate

| Health Service Absence Rate - by<br>Admin: Jun 2023 | Medical &<br>Dental | Nursing &<br>Midwifery | Health & Social<br>Care<br>Professionals | Management &<br>Administrative | General<br>Support | Patient & Client<br>Care | Certified<br>absence | Self-<br>certified<br>absence | Non<br>Covid-19<br>absence | Covid-19<br>absence | Total<br>absence<br>rate |
|-----------------------------------------------------|---------------------|------------------------|------------------------------------------|--------------------------------|--------------------|--------------------------|----------------------|-------------------------------|----------------------------|---------------------|--------------------------|
| Total                                               | 1.55%               | 6.04%                  | 4.14%                                    | 4.30%                          | 6.84%              | 7.00%                    | 4.45%                | 0.54%                         | 4.99%                      | 0.33%               | 5.32%                    |
| Health Service Executive                            | 1.59%               | 6.42%                  | 4.12%                                    | 4.33%                          | 7.63%              | 7.83%                    | 4.78%                | 0.53%                         | 5.31%                      | 0.33%               | 5.63%                    |
| Section 38 Hospitals                                | 1.39%               | 5.12%                  | 3.62%                                    | 4.34%                          | 5.62%              | 6.04%                    | 3.50%                | 0.53%                         | 4.03%                      | 0.36%               | 4.39%                    |
| Section 38 Voluntary Agencies                       | 3.02%               | 5.61%                  | 4.62%                                    | 3.79%                          | 4.92%              | 5.78%                    | 4.40%                | 0.59%                         | 4.98%                      | 0.29%               | 5.27%                    |