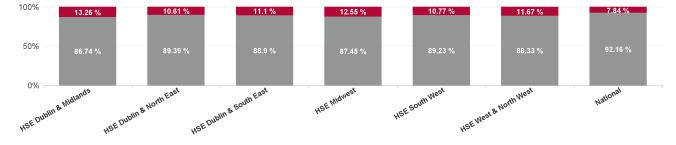

| Health Service Absence Rate - by Staff<br>Category: Jun 2024 | Certified<br>absence | Self- certified<br>absence | Non Covid-19<br>absence | Covid-19<br>absence | Total absence<br>rate | % Non<br>Covid-19<br>absence | % Covid-19<br>absence |
|--------------------------------------------------------------|----------------------|----------------------------|-------------------------|---------------------|-----------------------|------------------------------|-----------------------|
| Total                                                        | 5.08%                | 0.62%                      | 5.70%                   | 0.74%               | 6.44%                 | 88.54%                       | 11.46%                |
| HSE Dublin & Midlands                                        | 4.85%                | 0.67%                      | 5.52%                   | 0.84%               | 6.36%                 | 86.74%                       | 13.26%                |
| HSE Dublin & North East                                      | 4.81%                | 0.58%                      | 5.38%                   | 0.64%               | 6.02%                 | 89.39%                       | 10.61%                |
| HSE Dublin & South East                                      | 4.86%                | 0.59%                      | 5.45%                   | 0.68%               | 6.13%                 | 88.90%                       | 11.10%                |
| HSE Midwest                                                  | 5.85%                | 0.54%                      | 6.39%                   | 0.92%               | 7.31%                 | 87.45%                       | 12.55%                |
| HSE South West                                               | 5.18%                | 0.74%                      | 5.92%                   | 0.71%               | 6.63%                 | 89.23%                       | 10.77%                |
| HSE West & North West                                        | 5.72%                | 0.66%                      | 6.38%                   | 0.84%               | 7.22%                 | 88.33%                       | 11.67%                |
| National                                                     | 4.51%                | 0.46%                      | 4.97%                   | 0.42%               | 5.39%                 | 92.16%                       | 7.84%                 |

#### % of Absence Non Covid-19 / Covid-19

| Health Service Absence Rate<br>- by Health Region : Jun<br>2024 | Certified<br>absence | Self -<br>certified<br>absence | Non<br>Covid-19<br>absence | Covid-19<br>absence | Total<br>absence<br>rate | Medical &<br>Dental | Nursing &<br>Midwifery | Health &<br>Social Care<br>Professionals | Management & Administrative | General<br>Support | Patient &<br>Client Care |
|-----------------------------------------------------------------|----------------------|--------------------------------|----------------------------|---------------------|--------------------------|---------------------|------------------------|------------------------------------------|-----------------------------|--------------------|--------------------------|
| Total                                                           | 5.08%                | 0.62%                          | 5.70%                      | 0.74%               | 6.44%                    | 1.98%               | 6.93%                  | 5.25%                                    | 5.52%                       | 8.35%              | 8.58%                    |
| HSE Dublin & Midlands                                           | 4.85%                | 0.67%                          | 5.52%                      | 0.84%               | 6.36%                    | 2.07%               | 6.69%                  | 5.13%                                    | 6.29%                       | 7.96%              | 8.35%                    |
| HSE Dublin & North East                                         | 4.81%                | 0.58%                          | 5.38%                      | 0.64%               | 6.02%                    | 1.97%               | 6.28%                  | 4.50%                                    | 5.96%                       | 8.47%              | 8.30%                    |
| HSE Dublin & South East                                         | 4.86%                | 0.59%                          | 5.45%                      | 0.68%               | 6.13%                    | 2.34%               | 6.49%                  | 5.25%                                    | 5.67%                       | 7.97%              | 7.63%                    |
| HSE Midwest                                                     | 5.85%                | 0.54%                          | 6.39%                      | 0.92%               | 7.31%                    | 1.26%               | 7.84%                  | 5.25%                                    | 6.40%                       | 10.42%             | 8.82%                    |
| HSE South West                                                  | 5.18%                | 0.74%                          | 5.92%                      | 0.71%               | 6.63%                    | 1.98%               | 7.28%                  | 5.79%                                    | 5.11%                       | 8.27%              | 8.54%                    |
| HSE West & North West                                           | 5.72%                | 0.66%                          | 6.38%                      | 0.84%               | 7.22%                    | 1.59%               | 7.81%                  | 6.52%                                    | 6.60%                       | 8.37%              | 9.48%                    |
| National                                                        | 4.51%                | 0.46%                          | 4.97%                      | 0.42%               | 5.39%                    | 3.67%               | 5.88%                  | 4.31%                                    | 3.69%                       | 5.90%              | 9.40%                    |