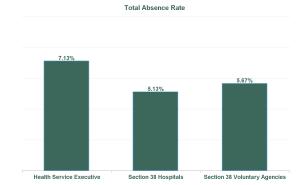

# Total Covid Absence Rate

| Health Service Absence Rate -<br>by Admin : Jun 2024 | Certified<br>absence | Self-<br>certified<br>absence | Non<br>Covid-19<br>absence | Covid-19<br>absence | Total<br>absence<br>rate | Medical &<br>Dental | Nursing &<br>Midwifery | Health &<br>Social Care<br>Professionals | Management &<br>Administrative | General<br>Support | Patient &<br>Client Care |
|------------------------------------------------------|----------------------|-------------------------------|----------------------------|---------------------|--------------------------|---------------------|------------------------|------------------------------------------|--------------------------------|--------------------|--------------------------|
| Total                                                | 5.08%                | 0.62%                         | 5.70%                      | 0.74%               | 6.44%                    | 1.98%               | 6.93%                  | 5.25%                                    | 5.52%                          | 8.35%              | 8.58%                    |
| Ambulance Services                                   | 7.72%                | 0.82%                         | 8.55%                      | 0.59%               | 9.13%                    | 0.00%               | 15.85%                 | 2.39%                                    | 3.07%                          | 27.76%             | 9.62%                    |
| Acute Hospital Services                              | 5.35%                | 0.73%                         | 6.08%                      | 0.85%               | 6.93%                    | 1.80%               | 7.55%                  | 5.92%                                    | 6.69%                          | 9.59%              | 10.48%                   |
| Community Health & Wellbeing                         | 5.60%                | 0.26%                         | 5.86%                      | 0.43%               | 6.29%                    |                     | 2.29%                  | 0.00%                                    | 5.98%                          |                    | 7.36%                    |
| Primary Care                                         | 5.53%                | 0.40%                         | 5.94%                      | 0.68%               | 6.62%                    | 3.79%               | 7.61%                  | 5.71%                                    | 6.80%                          | 6.66%              | 8.33%                    |
| Disabilities                                         | 7.99%                | 0.68%                         | 8.67%                      | 0.68%               | 9.35%                    | 7.83%               | 9.10%                  | 6.84%                                    | 8.03%                          | 6.11%              | 10.76%                   |
| Mental Health                                        | 5.46%                | 0.57%                         | 6.03%                      | 0.71%               | 6.73%                    | 3.45%               | 7.18%                  | 6.01%                                    | 6.40%                          | 8.02%              | 7.75%                    |
| Older People                                         | 7.75%                | 0.74%                         | 8.49%                      | 1.17%               | 9.66%                    | 1.45%               | 9.06%                  | 6.30%                                    | 5.86%                          | 10.85%             | 11.11%                   |
| CHO Operations                                       | 4.49%                | 0.28%                         | 4.77%                      | 0.39%               | 5.16%                    | 0.00%               | 7.59%                  | 3.55%                                    | 5.39%                          | 1.86%              |                          |
| Health & Wellbeing                                   | 4.53%                | 0.35%                         | 4.87%                      | 0.69%               | 5.56%                    |                     | 4.26%                  | 4.59%                                    | 6.29%                          | 0.00%              | 2.97%                    |
| National & Central Services                          | 3.29%                | 0.29%                         | 3.58%                      | 0.36%               | 3.93%                    | 2.83%               | 6.03%                  | 4.36%                                    | 3.70%                          | 5.34%              | 0.46%                    |
| Health Service Executive                             | 5.70%                | 0.64%                         | 6.34%                      | 0.80%               | 7.13%                    | 2.23%               | 7.71%                  | 5.79%                                    | 5.77%                          | 9.16%              | 10.15%                   |
| Acute Hospital Services                              | 3.81%                | 0.65%                         | 4.46%                      | 0.67%               | 5.13%                    | 1.52%               | 5.54%                  | 4.40%                                    | 5.30%                          | 7.00%              | 7.68%                    |
| Section 38 Hospitals                                 | 3.81%                | 0.65%                         | 4.46%                      | 0.67%               | 5.13%                    | 1.52%               | 5.54%                  | 4.40%                                    | 5.30%                          | 7.00%              | 7.68%                    |
| Section 38 Voluntary Agencies                        | 4.55%                | 0.52%                         | 5.06%                      | 0.61%               | 5.67%                    | 1.78%               | 5.67%                  | 4.87%                                    | 3.65%                          | 7.31%              | 6.29%                    |