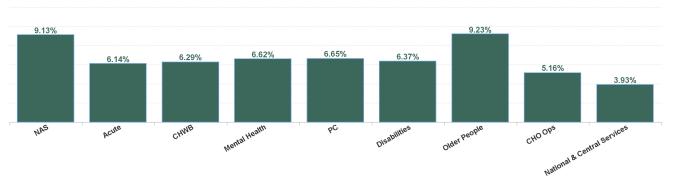

#### Total Absence Rate by Health Region

#### **Total Absence Rate**

% of Absence Non Covid-19 / Covid-19

| Health Service Absence Rate - by<br>Care Group : Jun 2024 | Certified absence | Self-<br>certified<br>absence | Non<br>Covid-19<br>absence | Covid-19<br>absence | Total<br>absence<br>rate |
|-----------------------------------------------------------|-------------------|-------------------------------|----------------------------|---------------------|--------------------------|
| Total                                                     | 5.08%             | 0.62%                         | 5.70%                      | 0.74%               | 6.44%                    |
| Ambulance Services                                        | 7.72%             | 0.82%                         | 8.55%                      | 0.59%               | 9.13%                    |
| Acute Hospital Services                                   | 4.67%             | 0.69%                         | 5.37%                      | 0.77%               | 6.14%                    |
| Acute Services                                            | 4.77%             | 0.70%                         | 5.46%                      | 0.77%               | 6.23%                    |
| Community Health & Wellbeing                              | 5.60%             | 0.26%                         | 5.86%                      | 0.43%               | 6.29%                    |
| Primary Care                                              | 5.57%             | 0.40%                         | 5.97%                      | 0.67%               | 6.65%                    |
| Disabilities                                              | 5.20%             | 0.56%                         | 5.75%                      | 0.62%               | 6.37%                    |
| Mental Health                                             | 5.36%             | 0.57%                         | 5.93%                      | 0.69%               | 6.62%                    |
| Older People                                              | 7.37%             | 0.73%                         | 8.10%                      | 1.13%               | 9.23%                    |
| CHO Operations                                            | 4.49%             | 0.28%                         | 4.77%                      | 0.39%               | 5.16%                    |
| Community Services                                        | 5.71%             | 0.55%                         | 6.26%                      | 0.74%               | 7.00%                    |
| National Services & Central Functions                     | 3.33%             | 0.29%                         | 3.62%                      | 0.37%               | 3.99%                    |

| Health Service Absence Rate - by Care<br>Group: Jun 2024 | Certified<br>absence | Self- certified<br>absence | Non Covid-19<br>absence | Covid-19<br>absence | Total absence<br>rate | % Non<br>Covid-19<br>absence | % Covid-19<br>absence |
|----------------------------------------------------------|----------------------|----------------------------|-------------------------|---------------------|-----------------------|------------------------------|-----------------------|
| Total                                                    | 5.08%                | 0.62%                      | 5.70%                   | 0.74%               | 6.44%                 | 88.54%                       | 11.46%                |
| Ambulance Services                                       | 7.72%                | 0.82%                      | 8.55%                   | 0.59%               | 9.13%                 | 93.57%                       | 6.43%                 |
| Acute Hospital Services                                  | 4.67%                | 0.69%                      | 5.37%                   | 0.77%               | 6.14%                 | 87.40%                       | 12.60%                |
| Acute Services                                           | 4.77%                | 0.70%                      | 5.46%                   | 0.77%               | 6.23%                 | 87.68%                       | 12.32%                |
| Community Health & Wellbeing                             | 5.60%                | 0.26%                      | 5.86%                   | 0.43%               | 6.29%                 | 93.18%                       | 6.82%                 |
| Primary Care                                             | 5.57%                | 0.40%                      | 5.97%                   | 0.67%               | 6.65%                 | 89.86%                       | 10.14%                |
| Disabilities                                             | 5.20%                | 0.56%                      | 5.75%                   | 0.62%               | 6.37%                 | 90.23%                       | 9.77%                 |
| Mental Health                                            | 5.36%                | 0.57%                      | 5.93%                   | 0.69%               | 6.62%                 | 89.57%                       | 10.43%                |
| Older People                                             | 7.37%                | 0.73%                      | 8.10%                   | 1.13%               | 9.23%                 | 87.76%                       | 12.24%                |
| CHO Operations                                           | 4.49%                | 0.28%                      | 4.77%                   | 0.39%               | 5.16%                 | 92.40%                       | 7.60%                 |
| Community Services                                       | 5.71%                | 0.55%                      | 6.26%                   | 0.74%               | 7.00%                 | 89.47%                       | 10.53%                |
| National Services & Central Functions                    | 3.33%                | 0.29%                      | 3.62%                   | 0.37%               | 3.99%                 | 90.73%                       | 9.27%                 |