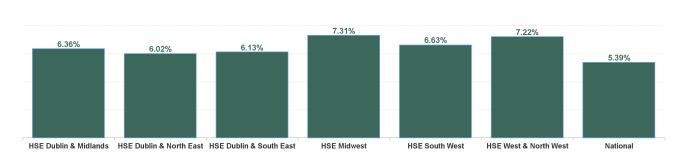

| Health Service Absence Rate - by Staff<br>Category: Jun 2024 | Certified<br>absence | Self- certified<br>absence | Non Covid-19<br>absence | Covid-19<br>absence | Total absence<br>rate | % Non<br>Covid-19<br>absence | % Covid-19<br>absence |
|--------------------------------------------------------------|----------------------|----------------------------|-------------------------|---------------------|-----------------------|------------------------------|-----------------------|
| Total                                                        | 5.08%                | 0.62%                      | 5.70%                   | 0.74%               | 6.44%                 | 88.54%                       | 11.46%                |
| HSE Dublin & Midlands                                        | 4.85%                | 0.67%                      | 5.52%                   | 0.84%               | 6.36%                 | 86.74%                       | 13.26%                |
| HSE Dublin & North East                                      | 4.81%                | 0.58%                      | 5.38%                   | 0.64%               | 6.02%                 | 89.39%                       | 10.61%                |
| HSE Dublin & South East                                      | 4.86%                | 0.59%                      | 5.45%                   | 0.68%               | 6.13%                 | 88.90%                       | 11.10%                |
| HSE Midwest                                                  | 5.85%                | 0.54%                      | 6.39%                   | 0.92%               | 7.31%                 | 87.45%                       | 12.55%                |
| HSE South West                                               | 5.18%                | 0.74%                      | 5.92%                   | 0.71%               | 6.63%                 | 89.23%                       | 10.77%                |
| HSE West & North West                                        | 5.72%                | 0.66%                      | 6.38%                   | 0.84%               | 7.22%                 | 88.33%                       | 11.67%                |
| National                                                     | 4.51%                | 0.46%                      | 4.97%                   | 0.42%               | 5.39%                 | 92.16%                       | 7.84%                 |

#### Total Absence Rate by Health Region