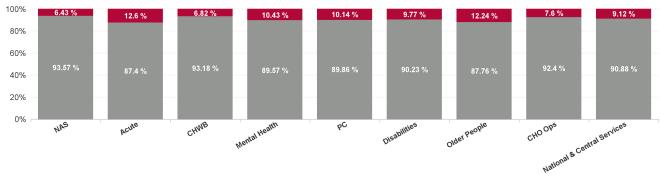

#### % of Absence Non Covid-19 / Covid-19

| Health Service Absence Rate<br>- by Health Region : Jun<br>2024 | Certified<br>absence | Self -<br>certified<br>absence | Non<br>Covid-19<br>absence | Covid-19<br>absence | Total<br>absence<br>rate | Medical &<br>Dental | Nursing &<br>Midwifery | Health &<br>Social Care<br>Professionals | Management & Administrative | General<br>Support | Patient &<br>Client Care |
|-----------------------------------------------------------------|----------------------|--------------------------------|----------------------------|---------------------|--------------------------|---------------------|------------------------|------------------------------------------|-----------------------------|--------------------|--------------------------|
| Total                                                           | 5.08%                | 0.62%                          | 5.70%                      | 0.74%               | 6.44%                    | 1.98%               | 6.93%                  | 5.25%                                    | 5.52%                       | 8.35%              | 8.58%                    |
| HSE Dublin & Midlands                                           | 4.85%                | 0.67%                          | 5.52%                      | 0.84%               | 6.36%                    | 2.07%               | 6.69%                  | 5.13%                                    | 6.29%                       | 7.96%              | 8.35%                    |
| HSE Dublin & North East                                         | 4.81%                | 0.58%                          | 5.38%                      | 0.64%               | 6.02%                    | 1.97%               | 6.28%                  | 4.50%                                    | 5.96%                       | 8.47%              | 8.30%                    |
| HSE Dublin & South East                                         | 4.86%                | 0.59%                          | 5.45%                      | 0.68%               | 6.13%                    | 2.34%               | 6.49%                  | 5.25%                                    | 5.67%                       | 7.97%              | 7.63%                    |
| HSE Midwest                                                     | 5.85%                | 0.54%                          | 6.39%                      | 0.92%               | 7.31%                    | 1.26%               | 7.84%                  | 5.25%                                    | 6.40%                       | 10.42%             | 8.82%                    |
| HSE South West                                                  | 5.18%                | 0.74%                          | 5.92%                      | 0.71%               | 6.63%                    | 1.98%               | 7.28%                  | 5.79%                                    | 5.11%                       | 8.27%              | 8.54%                    |
| HSE West & North West                                           | 5.72%                | 0.66%                          | 6.38%                      | 0.84%               | 7.22%                    | 1.59%               | 7.81%                  | 6.52%                                    | 6.60%                       | 8.37%              | 9.48%                    |
| National                                                        | 4.51%                | 0.46%                          | 4.97%                      | 0.42%               | 5.39%                    | 3.67%               | 5.88%                  | 4.31%                                    | 3.69%                       | 5.90%              | 9.40%                    |

| Health Service Absence Rate - by Care<br>Group: Jun 2024 | Certified<br>absence | Self- certified<br>absence | Non Covid-19<br>absence | Covid-19<br>absence | Total absence<br>rate | % Non<br>Covid-19<br>absence | % Covid-19<br>absence |
|----------------------------------------------------------|----------------------|----------------------------|-------------------------|---------------------|-----------------------|------------------------------|-----------------------|
| Total                                                    | 5.08%                | 0.62%                      | 5.70%                   | 0.74%               | 6.44%                 | 88.54%                       | 11.46%                |
| Ambulance Services                                       | 7.72%                | 0.82%                      | 8.55%                   | 0.59%               | 9.13%                 | 93.57%                       | 6.43%                 |
| Acute Hospital Services                                  | 4.67%                | 0.69%                      | 5.37%                   | 0.77%               | 6.14%                 | 87.40%                       | 12.60%                |
| Acute Services                                           | 4.77%                | 0.70%                      | 5.46%                   | 0.77%               | 6.23%                 | 87.68%                       | 12.32%                |
| Community Health & Wellbeing                             | 5.60%                | 0.26%                      | 5.86%                   | 0.43%               | 6.29%                 | 93.18%                       | 6.82%                 |
| Primary Care                                             | 5.57%                | 0.40%                      | 5.97%                   | 0.67%               | 6.65%                 | 89.86%                       | 10.14%                |
| Disabilities                                             | 5.20%                | 0.56%                      | 5.75%                   | 0.62%               | 6.37%                 | 90.23%                       | 9.77%                 |
| Mental Health                                            | 5.36%                | 0.57%                      | 5.93%                   | 0.69%               | 6.62%                 | 89.57%                       | 10.43%                |
| Older People                                             | 7.37%                | 0.73%                      | 8.10%                   | 1.13%               | 9.23%                 | 87.76%                       | 12.24%                |
| CHO Operations                                           | 4.49%                | 0.28%                      | 4.77%                   | 0.39%               | 5.16%                 | 92.40%                       | 7.60%                 |
| Community Services                                       | 5.71%                | 0.55%                      | 6.26%                   | 0.74%               | 7.00%                 | 89.47%                       | 10.53%                |
| National Services & Central Functions                    | 3.33%                | 0.29%                      | 3.62%                   | 0.37%               | 3.99%                 | 90.73%                       | 9.27%                 |