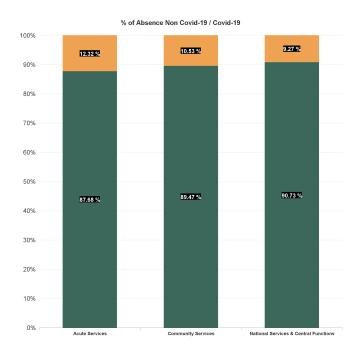

#### **Total Absence Rate**

% of Absence Non Covid-19 / Covid-19

| Health Service Absence Rate - by<br>Care Group : Jun 2024 | Certified absence | Self-<br>certified<br>absence | Non<br>Covid-19<br>absence | Covid-19<br>absence | Total<br>absence<br>rate |
|-----------------------------------------------------------|-------------------|-------------------------------|----------------------------|---------------------|--------------------------|
| Total                                                     | 5.08%             | 0.62%                         | 5.70%                      | 0.74%               | 6.44%                    |
| Ambulance Services                                        | 7.72%             | 0.82%                         | 8.55%                      | 0.59%               | 9.13%                    |
| Acute Hospital Services                                   | 4.67%             | 0.69%                         | 5.37%                      | 0.77%               | 6.14%                    |
| Acute Services                                            | 4.77%             | 0.70%                         | 5.46%                      | 0.77%               | 6.23%                    |
| Community Health & Wellbeing                              | 5.60%             | 0.26%                         | 5.86%                      | 0.43%               | 6.29%                    |
| Primary Care                                              | 5.57%             | 0.40%                         | 5.97%                      | 0.67%               | 6.65%                    |
| Disabilities                                              | 5.20%             | 0.56%                         | 5.75%                      | 0.62%               | 6.37%                    |
| Mental Health                                             | 5.36%             | 0.57%                         | 5.93%                      | 0.69%               | 6.62%                    |
| Older People                                              | 7.37%             | 0.73%                         | 8.10%                      | 1.13%               | 9.23%                    |
| CHO Operations                                            | 4.49%             | 0.28%                         | 4.77%                      | 0.39%               | 5.16%                    |
| Community Services                                        | 5.71%             | 0.55%                         | 6.26%                      | 0.74%               | 7.00%                    |
| National Services & Central Functions                     | 3.33%             | 0.29%                         | 3.62%                      | 0.37%               | 3.99%                    |

| Health Service Absence Rate - by Care<br>Group: Jun 2024 | Certified<br>absence | Self- certified<br>absence | Non Covid-19<br>absence | Covid-19<br>absence | Total absence<br>rate | % Non<br>Covid-19<br>absence | % Covid-19<br>absence |
|----------------------------------------------------------|----------------------|----------------------------|-------------------------|---------------------|-----------------------|------------------------------|-----------------------|
| Total                                                    | 5.08%                | 0.62%                      | 5.70%                   | 0.74%               | 6.44%                 | 88.54%                       | 11.46%                |
| Ambulance Services                                       | 7.72%                | 0.82%                      | 8.55%                   | 0.59%               | 9.13%                 | 93.57%                       | 6.43%                 |
| Acute Hospital Services                                  | 4.67%                | 0.69%                      | 5.37%                   | 0.77%               | 6.14%                 | 87.40%                       | 12.60%                |
| Acute Services                                           | 4.77%                | 0.70%                      | 5.46%                   | 0.77%               | 6.23%                 | 87.68%                       | 12.32%                |
| Community Health & Wellbeing                             | 5.60%                | 0.26%                      | 5.86%                   | 0.43%               | 6.29%                 | 93.18%                       | 6.82%                 |
| Primary Care                                             | 5.57%                | 0.40%                      | 5.97%                   | 0.67%               | 6.65%                 | 89.86%                       | 10.14%                |
| Disabilities                                             | 5.20%                | 0.56%                      | 5.75%                   | 0.62%               | 6.37%                 | 90.23%                       | 9.77%                 |
| Mental Health                                            | 5.36%                | 0.57%                      | 5.93%                   | 0.69%               | 6.62%                 | 89.57%                       | 10.43%                |
| Older People                                             | 7.37%                | 0.73%                      | 8.10%                   | 1.13%               | 9.23%                 | 87.76%                       | 12.24%                |
| CHO Operations                                           | 4.49%                | 0.28%                      | 4.77%                   | 0.39%               | 5.16%                 | 92.40%                       | 7.60%                 |
| Community Services                                       | 5.71%                | 0.55%                      | 6.26%                   | 0.74%               | 7.00%                 | 89.47%                       | 10.53%                |
| National Services & Central Functions                    | 3.33%                | 0.29%                      | 3.62%                   | 0.37%               | 3.99%                 | 90.73%                       | 9.27%                 |