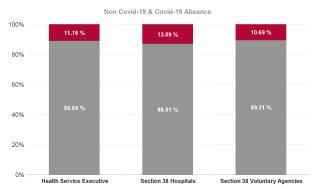

# Total Covid Absence Rate

| Health Service Absence Rate -<br>by Admin : Jun 2024 | Certified<br>absence | Self-<br>certified<br>absence | Non<br>Covid-19<br>absence | Covid-19<br>absence | Total<br>absence<br>rate | Medical &<br>Dental | Nursing &<br>Midwifery | Health &<br>Social Care<br>Professionals | Management &<br>Administrative | General<br>Support | Patient &<br>Client Care |
|------------------------------------------------------|----------------------|-------------------------------|----------------------------|---------------------|--------------------------|---------------------|------------------------|------------------------------------------|--------------------------------|--------------------|--------------------------|
| Total                                                | 5.08%                | 0.62%                         | 5.70%                      | 0.74%               | 6.44%                    | 1.98%               | 6.93%                  | 5.25%                                    | 5.52%                          | 8.35%              | 8.58%                    |
| Ambulance Services                                   | 7.72%                | 0.82%                         | 8.55%                      | 0.59%               | 9.13%                    | 0.00%               | 15.85%                 | 2.39%                                    | 3.07%                          | 27.76%             | 9.62%                    |
| Acute Hospital Services                              | 5.35%                | 0.73%                         | 6.08%                      | 0.85%               | 6.93%                    | 1.80%               | 7.55%                  | 5.92%                                    | 6.69%                          | 9.59%              | 10.48%                   |
| Community Health & Wellbeing                         | 5.60%                | 0.26%                         | 5.86%                      | 0.43%               | 6.29%                    |                     | 2.29%                  | 0.00%                                    | 5.98%                          |                    | 7.36%                    |
| Primary Care                                         | 5.53%                | 0.40%                         | 5.94%                      | 0.68%               | 6.62%                    | 3.79%               | 7.61%                  | 5.71%                                    | 6.80%                          | 6.66%              | 8.33%                    |
| Disabilities                                         | 7.99%                | 0.68%                         | 8.67%                      | 0.68%               | 9.35%                    | 7.83%               | 9.10%                  | 6.84%                                    | 8.03%                          | 6.11%              | 10.76%                   |
| Mental Health                                        | 5.46%                | 0.57%                         | 6.03%                      | 0.71%               | 6.73%                    | 3.45%               | 7.18%                  | 6.01%                                    | 6.40%                          | 8.02%              | 7.75%                    |
| Older People                                         | 7.75%                | 0.74%                         | 8.49%                      | 1.17%               | 9.66%                    | 1.45%               | 9.06%                  | 6.30%                                    | 5.86%                          | 10.85%             | 11.11%                   |
| CHO Operations                                       | 4.49%                | 0.28%                         | 4.77%                      | 0.39%               | 5.16%                    | 0.00%               | 7.59%                  | 3.55%                                    | 5.39%                          | 1.86%              |                          |
| Health & Wellbeing                                   | 4.53%                | 0.35%                         | 4.87%                      | 0.69%               | 5.56%                    |                     | 4.26%                  | 4.59%                                    | 6.29%                          | 0.00%              | 2.97%                    |
| National & Central Services                          | 3.29%                | 0.29%                         | 3.58%                      | 0.36%               | 3.93%                    | 2.83%               | 6.03%                  | 4.36%                                    | 3.70%                          | 5.34%              | 0.46%                    |
| Health Service Executive                             | 5.70%                | 0.64%                         | 6.34%                      | 0.80%               | 7.13%                    | 2.23%               | 7.71%                  | 5.79%                                    | 5.77%                          | 9.16%              | 10.15%                   |
| Acute Hospital Services                              | 3.81%                | 0.65%                         | 4.46%                      | 0.67%               | 5.13%                    | 1.52%               | 5.54%                  | 4.40%                                    | 5.30%                          | 7.00%              | 7.68%                    |
| Section 38 Hospitals                                 | 3.81%                | 0.65%                         | 4.46%                      | 0.67%               | 5.13%                    | 1.52%               | 5.54%                  | 4.40%                                    | 5.30%                          | 7.00%              | 7.68%                    |
| Section 38 Voluntary Agencies                        | 4.55%                | 0.52%                         | 5.06%                      | 0.61%               | 5.67%                    | 1.78%               | 5.67%                  | 4.87%                                    | 3.65%                          | 7.31%              | 6.29%                    |