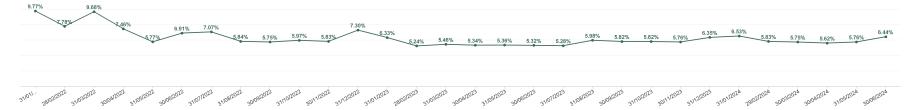

### Staff Category Trend

| Year /<br>Month | Certified<br>absence | Self-<br>certified<br>absence | Non<br>Covid-19<br>absence | Covid-19<br>absence | Total<br>absence<br>rate | Medical &<br>Dental | Nursing &<br>Midwifery | Health &<br>Social Care<br>Professionals | Management &<br>Administrative | General<br>Support | Patient &<br>Client Care |
|-----------------|----------------------|-------------------------------|----------------------------|---------------------|--------------------------|---------------------|------------------------|------------------------------------------|--------------------------------|--------------------|--------------------------|
| Jun 2024        | 5.08%                | 0.62%                         | 5.70%                      | 0.74%               | 6.44%                    | 1.98%               | 6.93%                  | 5.25%                                    | 5.52%                          | 8.35%              | 8.58%                    |
| May 2024        | 4.85%                | 0.60%                         | 5.45%                      | 0.31%               | 5.76%                    | 1.71%               | 6.36%                  | 4.59%                                    | 4.83%                          | 7.58%              | 7.78%                    |
| Apr 2024        | 4.78%                | 0.61%                         | 5.40%                      | 0.22%               | 5.62%                    | 1.61%               | 6.18%                  | 4.62%                                    | 4.64%                          | 7.42%              | 7.62%                    |
| Mar 2024        | 4.89%                | 0.62%                         | 5.51%                      | 0.24%               | 5.75%                    | 1.73%               | 6.36%                  | 4.62%                                    | 4.91%                          | 7.46%              | 7.58%                    |
| Feb 2024        | 4.86%                | 0.63%                         | 5.50%                      | 0.33%               | 5.83%                    | 1.70%               | 6.42%                  | 4.77%                                    | 5.04%                          | 7.39%              | 7.77%                    |
| Jan 2024        | 5.15%                | 0.74%                         | 5.88%                      | 0.65%               | 6.53%                    | 1.62%               | 7.25%                  | 5.50%                                    | 5.85%                          | 8.32%              | 8.55%                    |
| 2024            | 4.94%                | 0.64%                         | 5.57%                      | 0.41%               | 5.99%                    | 1.72%               | 6.58%                  | 4.89%                                    | 5.13%                          | 7.75%              | 7.98%                    |
| Dec 2023        | 4.91%                | 0.77%                         | 5.69%                      | 0.66%               | 6.35%                    | 1.65%               | 7.05%                  | 5.59%                                    | 5.55%                          | 7.48%              | 8.25%                    |
| Nov 2023        | 4.66%                | 0.65%                         | 5.31%                      | 0.45%               | 5.76%                    | 1.58%               | 6.47%                  | 4.73%                                    | 4.86%                          | 7.35%              | 7.76%                    |
| Oct 2023        | 4.58%                | 0.67%                         | 5.25%                      | 0.56%               | 5.82%                    | 1.62%               | 6.54%                  | 4.72%                                    | 5.00%                          | 7.76%              | 7.54%                    |
| Sep 2023        | 4.49%                | 0.60%                         | 5.09%                      | 0.74%               | 5.82%                    | 1.54%               | 6.66%                  | 4.79%                                    | 4.83%                          | 7.34%              | 7.73%                    |
| Aug 2023        | 4.62%                | 0.60%                         | 5.22%                      | 0.76%               | 5.98%                    | 1.49%               | 6.78%                  | 4.81%                                    | 4.88%                          | 7.66%              | 8.09%                    |
| Jul 2023        | 4.33%                | 0.55%                         | 4.88%                      | 0.39%               | 5.28%                    | 1.35%               | 6.07%                  | 4.12%                                    | 4.18%                          | 6.94%              | 7.05%                    |
| Jun 2023        | 4.45%                | 0.54%                         | 4.99%                      | 0.33%               | 5.32%                    | 1.55%               | 6.04%                  | 4.14%                                    | 4.30%                          | 6.84%              | 7.00%                    |
| May 2023        | 4.36%                | 0.55%                         | 4.91%                      | 0.45%               | 5.36%                    | 1.47%               | 6.20%                  | 4.33%                                    | 4.25%                          | 6.66%              | 7.09%                    |
| Apr 2023        | 4.29%                | 0.57%                         | 4.86%                      | 0.48%               | 5.34%                    | 1.49%               | 6.21%                  | 4.09%                                    | 4.25%                          | 6.53%              | 7.07%                    |
| Mar 2023        | 4.30%                | 0.62%                         | 4.93%                      | 0.53%               | 5.46%                    | 1.67%               | 6.02%                  | 4.49%                                    | 4.57%                          | 7.12%              | 7.28%                    |
| Feb 2023        | 4.21%                | 0.58%                         | 4.80%                      | 0.45%               | 5.24%                    | 1.41%               | 5.99%                  | 4.05%                                    | 4.43%                          | 6.78%              | 6.79%                    |
| Jan 2023        | 4.85%                | 0.67%                         | 5.52%                      | 0.81%               | 6.33%                    | 1.51%               | 7.33%                  | 4.97%                                    | 5.21%                          | 8.07%              | 8.17%                    |
| 2023            | 4.51%                | 0.62%                         | 5.12%                      | 0.55%               | 5.68%                    | 1.53%               | 6.45%                  | 4.57%                                    | 4.70%                          | 7.22%              | 7.49%                    |
| Dec 2022        | 5.20%                | 0.87%                         | 6.07%                      | 1.23%               | 7.30%                    | 2.05%               | 8.33%                  | 6.01%                                    | 6.30%                          | 8.81%              | 9.15%                    |
| Nov 2022        | 4.40%                | 0.69%                         | 5.09%                      | 0.74%               | 5.83%                    | 1.75%               | 6.61%                  | 4.48%                                    | 4.88%                          | 7.55%              | 7.74%                    |
| Oct 2022        | 4.52%                | 0.65%                         | 5.17%                      | 0.80%               | 5.97%                    | 1.82%               | 6.60%                  | 4.75%                                    | 4.85%                          | 7.70%              | 7.92%                    |
| Sep 2022        | 4.45%                | 0.61%                         | 5.06%                      | 0.70%               | 5.75%                    | 1.58%               | 6.63%                  | 4.30%                                    | 4.38%                          | 7.59%              | 7.82%                    |
| Aug 2022        | 4.49%                | 0.54%                         | 5.02%                      | 0.81%               | 5.84%                    | 1.70%               | 6.61%                  | 4.50%                                    | 4.54%                          | 7.56%              | 7.94%                    |
| Jul 2022        | 4.59%                | 0.57%                         | 5.16%                      | 1.91%               | 7.07%                    | 1.99%               | 7.95%                  | 5.58%                                    | 5.54%                          | 8.76%              | 9.52%                    |
| Jun 2022        | 4.38%                | 0.62%                         | 4.99%                      | 1.92%               | 6.91%                    | 2.12%               | 8.02%                  | 5.71%                                    | 5.57%                          | 8.72%              | 8.52%                    |
| May 2022        | 4.14%                | 0.60%                         | 4.74%                      | 1.03%               | 5.77%                    | 1.69%               | 6.61%                  | 4.37%                                    | 4.50%                          | 7.25%              | 7.87%                    |
| Apr 2022        | 4.36%                | 0.58%                         | 4.93%                      | 2.53%               | 7.46%                    | 2.28%               | 8.73%                  | 5.97%                                    | 5.66%                          | 9.20%              | 9.64%                    |
| Mar 2022        | 4.34%                | 0.59%                         | 4.93%                      | 4.75%               | 9.68%                    | 3.45%               | 11.70%                 | 8.60%                                    | 7.95%                          | 10.26%             | 11.35%                   |
| Feb 2022        | 4.01%                | 0.54%                         | 4.55%                      | 3.23%               | 7.78%                    | 2.71%               | 9.37%                  | 6.80%                                    | 5.96%                          | 9.18%              | 9.24%                    |
| Jan 2022        | 3.94%                | 0.46%                         | 4.40%                      | 5.37%               | 9.77%                    | 3.11%               | 11.35%                 | 8.17%                                    | 7.93%                          | 12.13%             | 11.91%                   |
| 2022            | 4.40%                | 0.61%                         | 5.01%                      | 2.09%               | 7.10%                    | 2.18%               | 8.21%                  | 5.76%                                    | 5.67%                          | 8.72%              | 9.06%                    |
| Dec 2021        | 4.38%                | 0.55%                         | 4.93%                      | 3.00%               | 7.94%                    | 2.57%               | 9.21%                  | 6.79%                                    | 6.54%                          | 9.62%              | 9.69%                    |
| Nov 2021        | 4.60%                | 0.72%                         | 5.32%                      | 2.34%               | 7.66%                    | 2.43%               | 8.55%                  | 6.63%                                    | 6.80%                          | 9.62%              | 9.48%                    |
| Oct 2021        | 4.47%                | 0.61%                         | 5.08%                      | 1.48%               | 6.55%                    | 2.27%               | 7.38%                  | 5.41%                                    | 5.38%                          | 8.32%              | 8.25%                    |
| Sep 2021        | 4.27%                | 0.52%                         | 4.78%                      | 1.07%               | 5.85%                    | 2.01%               | 6.76%                  | 4.45%                                    | 4.65%                          | 7.46%              | 7.64%                    |
| Aug 2021        | 4.22%                | 0.49%                         | 4.70%                      | 1.09%               | 5.79%                    | 1.85%               | 6.65%                  | 4.40%                                    | 4.62%                          | 6.91%              | 7.77%                    |
| Jul 2021        | 3.95%                | 0.45%                         | 4.41%                      | 0.71%               | 5.12%                    | 1.34%               | 5.81%                  | 3.92%                                    | 4.11%                          | 6.51%              | 6.87%                    |
| Jun 2021        | 3.70%                | 0.45%                         | 4.16%                      | 0.56%               | 4.72%                    | 1.25%               | 5.45%                  | 3.51%                                    | 3.55%                          | 6.05%              | 6.44%                    |
| May 2021        | 3.37%                | 0.39%                         | 3.76%                      | 0.62%               | 4.38%                    | 1.15%               | 5.05%                  | 3.23%                                    | 3.33%                          | 5.57%              | 5.96%                    |
| Apr 2021        | 3.41%                | 0.36%                         | 3.77%                      | 0.79%               | 4.56%                    | 1.34%               | 5.36%                  | 3.31%                                    | 3.33%                          | 5.80%              | 6.26%                    |
| Mar 2021        | 3.46%                | 0.39%                         | 3.85%                      | 1.05%               | 4.90%                    | 1.36%               | 5.77%                  | 3.72%                                    | 3.58%                          | 6.10%              | 6.64%                    |
| Feb 2021        | 3.76%                | 0.49%                         | 4.25%                      | 2.17%               | 6.42%                    | 1.82%               | 7.59%                  | 4.50%                                    | 4.58%                          | 7.92%              | 8.98%                    |
| Jan 2021        | 3.91%                | 0.38%                         | 4.29%                      | 5.05%               | 9.34%                    | 4.34%               | 11.48%                 | 6.27%                                    | 6.46%                          | 11.28%             | 11.69%                   |
| 2021            | 3.96%                | 0.49%                         | 4.45%                      | 1.66%               | 6.11%                    | 1.98%               | 7.10%                  | 4.69%                                    | 4.76%                          | 7.61%              | 7.99%                    |