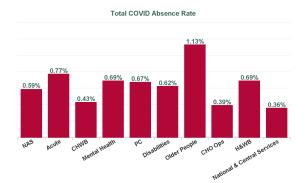

| Health Service Absence Rate - by Care<br>Group: Jun 2024 | Certified<br>absence | Self- certified<br>absence | Non Covid-19<br>absence | Covid-19<br>absence | Total absence<br>rate | % Non<br>Covid-19<br>absence | % Covid-19<br>absence |
|----------------------------------------------------------|----------------------|----------------------------|-------------------------|---------------------|-----------------------|------------------------------|-----------------------|
| Total                                                    | 5.08%                | 0.62%                      | 5.70%                   | 0.74%               | 6.44%                 | 88.54%                       | 11.46%                |
| Ambulance Services                                       | 7.72%                | 0.82%                      | 8.55%                   | 0.59%               | 9.13%                 | 93.57%                       | 6.43%                 |
| Acute Hospital Services                                  | 4.67%                | 0.69%                      | 5.37%                   | 0.77%               | 6.14%                 | 87.40%                       | 12.60%                |
| Acute Services                                           | 4.77%                | 0.70%                      | 5.46%                   | 0.77%               | 6.23%                 | 87.68%                       | 12.32%                |
| Community Health & Wellbeing                             | 5.60%                | 0.26%                      | 5.86%                   | 0.43%               | 6.29%                 | 93.18%                       | 6.82%                 |
| Primary Care                                             | 5.57%                | 0.40%                      | 5.97%                   | 0.67%               | 6.65%                 | 89.86%                       | 10.14%                |
| Disabilities                                             | 5.20%                | 0.56%                      | 5.75%                   | 0.62%               | 6.37%                 | 90.23%                       | 9.77%                 |
| Mental Health                                            | 5.36%                | 0.57%                      | 5.93%                   | 0.69%               | 6.62%                 | 89.57%                       | 10.43%                |
| Older People                                             | 7.37%                | 0.73%                      | 8.10%                   | 1.13%               | 9.23%                 | 87.76%                       | 12.24%                |
| CHO Operations                                           | 4.49%                | 0.28%                      | 4.77%                   | 0.39%               | 5.16%                 | 92.40%                       | 7.60%                 |
| Community Services                                       | 5.71%                | 0.55%                      | 6.26%                   | 0.74%               | 7.00%                 | 89.47%                       | 10.53%                |
| National Services & Central Functions                    | 3.33%                | 0.29%                      | 3.62%                   | 0.37%               | 3.99%                 | 90.73%                       | 9.27%                 |