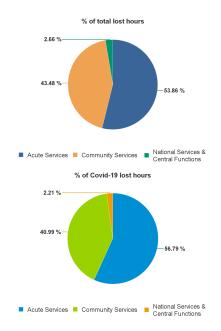

| Health Service Absence Rate - by Care<br>Group: Jun 2024 | Certified<br>absence | Self- certified<br>absence | Non Covid-19<br>absence | Covid-19<br>absence | Total absence<br>rate | % Non<br>Covid-19<br>absence | % Covid-19<br>absence |
|----------------------------------------------------------|----------------------|----------------------------|-------------------------|---------------------|-----------------------|------------------------------|-----------------------|
| Total                                                    | 5.08%                | 0.62%                      | 5.70%                   | 0.74%               | 6.44%                 | 88.54%                       | 11.46%                |
| Ambulance Services                                       | 7.72%                | 0.82%                      | 8.55%                   | 0.59%               | 9.13%                 | 93.57%                       | 6.43%                 |
| Acute Hospital Services                                  | 4.67%                | 0.69%                      | 5.37%                   | 0.77%               | 6.14%                 | 87.40%                       | 12.60%                |
| Acute Services                                           | 4.77%                | 0.70%                      | 5.46%                   | 0.77%               | 6.23%                 | 87.68%                       | 12.32%                |
| Community Health & Wellbeing                             | 5.60%                | 0.26%                      | 5.86%                   | 0.43%               | 6.29%                 | 93.18%                       | 6.82%                 |
| Primary Care                                             | 5.57%                | 0.40%                      | 5.97%                   | 0.67%               | 6.65%                 | 89.86%                       | 10.14%                |
| Disabilities                                             | 5.20%                | 0.56%                      | 5.75%                   | 0.62%               | 6.37%                 | 90.23%                       | 9.77%                 |
| Mental Health                                            | 5.36%                | 0.57%                      | 5.93%                   | 0.69%               | 6.62%                 | 89.57%                       | 10.43%                |
| Older People                                             | 7.37%                | 0.73%                      | 8.10%                   | 1.13%               | 9.23%                 | 87.76%                       | 12.24%                |
| CHO Operations                                           | 4.49%                | 0.28%                      | 4.77%                   | 0.39%               | 5.16%                 | 92.40%                       | 7.60%                 |
| Community Services                                       | 5.71%                | 0.55%                      | 6.26%                   | 0.74%               | 7.00%                 | 89.47%                       | 10.53%                |
| National Services & Central Functions                    | 3.33%                | 0.29%                      | 3.62%                   | 0.37%               | 3.99%                 | 90.73%                       | 9.27%                 |