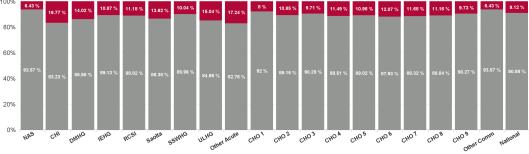

| Health Service Absence Rate - by HG,<br>CHO/Care Group & Staff Category :<br>Jun 2024 | Certified absence | Self-<br>certified<br>absence | Non<br>Covid-19<br>absence | Covid-19<br>absence | Total<br>absence<br>rate | Medical &<br>Dental | Nursing &<br>Midwifery | Health &<br>Social Care<br>Professionals | Management<br>&<br>Administrative | General<br>Support | Patient &<br>Client Care |
|---------------------------------------------------------------------------------------|-------------------|-------------------------------|----------------------------|---------------------|--------------------------|---------------------|------------------------|------------------------------------------|-----------------------------------|--------------------|--------------------------|
| Total                                                                                 | 5.08%             | 0.62%                         | 5.70%                      | 0.74%               | 6.44%                    | 1.98%               | 6.93%                  | 5.25%                                    | 5.52%                             | 8.35%              | 8.58%                    |
| National Ambulance Service                                                            | 7.72%             | 0.82%                         | 8.55%                      | 0.59%               | 9.13%                    | 0.00%               | 15.85%                 | 2.39%                                    | 3.07%                             | 27.76%             | 9.62%                    |
| Children's Health Ireland                                                             | 3.99%             | 0.54%                         | 4.53%                      | 0.91%               | 5.44%                    | 1.63%               | 5.83%                  | 5.59%                                    | 5.78%                             | 9.27%              | 8.18%                    |
| Dublin Midlands Hospital Group                                                        | 4.53%             | 0.81%                         | 5.34%                      | 0.87%               | 6.21%                    | 1.86%               | 6.83%                  | 4.87%                                    | 6.42%                             | 7.57%              | 9.33%                    |
| Ireland East Hospital Group                                                           | 4.39%             | 0.58%                         | 4.97%                      | 0.61%               | 5.58%                    | 2.12%               | 5.83%                  | 5.10%                                    | 5.29%                             | 7.98%              | 7.96%                    |
| RCSI Hospitals Group                                                                  | 4.48%             | 0.61%                         | 5.09%                      | 0.64%               | 5.73%                    | 1.66%               | 6.07%                  | 4.23%                                    | 5.88%                             | 8.39%              | 8.98%                    |
| University of Limerick Hospital Group                                                 | 5.86%             | 0.65%                         | 6.51%                      | 1.15%               | 7.66%                    | 1.14%               | 7.87%                  | 5.90%                                    | 7.23%                             | 12.00%             | 10.80%                   |
| Saolta University Hospital Care Group                                                 | 5.12%             | 0.81%                         | 5.93%                      | 0.94%               | 6.87%                    | 1.38%               | 7.83%                  | 6.42%                                    | 6.62%                             | 8.70%              | 10.89%                   |
| South/South West Hospital Group                                                       | 4.70%             | 0.75%                         | 5.44%                      | 0.61%               | 6.05%                    | 1.61%               | 6.82%                  | 5.56%                                    | 5.50%                             | 7.66%              | 9.52%                    |
| Other Acute Services                                                                  | 1.53%             | 0.23%                         | 1.77%                      | 0.37%               | 2.14%                    | 0.00%               | 0.00%                  | 1.23%                                    | 2.92%                             |                    |                          |
| Acute Services                                                                        | 4.77%             | 0.70%                         | 5.46%                      | 0.77%               | 6.23%                    | 1.68%               | 6.67%                  | 5.17%                                    | 5.97%                             | 8.54%              | 9.46%                    |
| CHO 1                                                                                 | 7.69%             | 0.53%                         | 8.21%                      | 0.71%               | 8.93%                    | 1.39%               | 8.74%                  | 7.07%                                    | 7.36%                             | 9.40%              | 11.04%                   |
| CHO 2                                                                                 | 5.59%             | 0.44%                         | 6.04%                      | 0.73%               | 6.77%                    | 3.38%               | 7.33%                  | 6.48%                                    | 5.87%                             | 5.44%              | 7.37%                    |
| CHO 3                                                                                 | 5.85%             | 0.43%                         | 6.28%                      | 0.67%               | 6.95%                    | 1.86%               | 7.79%                  | 4.90%                                    | 5.34%                             | 6.45%              | 8.23%                    |
| CHO 4                                                                                 | 5.77%             | 0.72%                         | 6.49%                      | 0.84%               | 7.33%                    | 3.41%               | 8.06%                  | 6.01%                                    | 4.59%                             | 10.17%             | 8.28%                    |
| CHO 5                                                                                 | 6.39%             | 0.64%                         | 7.03%                      | 0.87%               | 7.89%                    | 4.70%               | 8.96%                  | 6.57%                                    | 6.83%                             | 7.86%              | 8.10%                    |
| CHO 6                                                                                 | 4.33%             | 0.55%                         | 4.88%                      | 0.67%               | 5.55%                    | 2.40%               | 5.80%                  | 4.38%                                    | 5.66%                             | 8.12%              | 6.37%                    |
| CHO 7                                                                                 | 5.34%             | 0.53%                         | 5.87%                      | 0.78%               | 6.65%                    | 2.50%               | 6.85%                  | 4.88%                                    | 6.13%                             | 8.47%              | 7.59%                    |
| CHO 8                                                                                 | 6.12%             | 0.55%                         | 6.67%                      | 0.84%               | 7.51%                    | 3.99%               | 7.68%                  | 5.49%                                    | 6.78%                             | 9.41%              | 8.89%                    |
| CHO 9                                                                                 | 4.56%             | 0.51%                         | 5.06%                      | 0.55%               | 5.61%                    | 4.74%               | 5.44%                  | 4.52%                                    | 5.63%                             | 8.01%              | 6.55%                    |
| Other Community Services                                                              | 4.14%             | 0.70%                         | 4.84%                      | 0.33%               | 5.17%                    | 8.10%               | 5.96%                  | 4.98%                                    | 2.95%                             | 10.38%             | 6.05%                    |
| Community Services                                                                    | 5.71%             | 0.55%                         | 6.26%                      | 0.74%               | 7.00%                    | 3.37%               | 7.42%                  | 5.40%                                    | 5.89%                             | 8.23%              | 8.13%                    |
| National Services & Central Functions                                                 | 3.33%             | 0.29%                         | 3.62%                      | 0.37%               | 3.99%                    | 2.83%               | 6.01%                  | 4.38%                                    | 3.77%                             | 5.30%              | 0.73%                    |

#### Total Absence Rate

| Health Service Absence Rate - by HG,<br>CHO/Care Group & Staff Category :<br>Jun 2024 | Non<br>Covid-19<br>absence | Covid-19<br>absence | Total<br>absence<br>rate | Medical &<br>Dental | Nursing &<br>Midwifery | Health &<br>Social Care<br>Professionals | Management &<br>Administrative | General<br>Support | Patient &<br>Client Care |
|---------------------------------------------------------------------------------------|----------------------------|---------------------|--------------------------|---------------------|------------------------|------------------------------------------|--------------------------------|--------------------|--------------------------|
| Total                                                                                 | 5.70%                      | 0.74%               | 6.44%                    | 0.26%               | 0.87%                  | 0.73%                                    | 0.56%                          | 0.81%              | 0.88%                    |
| National Ambulance Service                                                            | 8.55%                      | 0.59%               | 9.13%                    | 0.00%               | 0.00%                  | 0.45%                                    | 0.52%                          | 0.00%              | 0.60%                    |
| Children's Health Ireland                                                             | 4.53%                      | 0.91%               | 5.44%                    | 0.48%               | 0.86%                  | 1.83%                                    | 0.65%                          | 0.98%              | 0.97%                    |
| Dublin Midlands Hospital Group                                                        | 5.34%                      | 0.87%               | 6.21%                    | 0.21%               | 1.04%                  | 0.79%                                    | 0.82%                          | 1.22%              | 0.99%                    |
| Ireland East Hospital Group                                                           | 4.97%                      | 0.61%               | 5.58%                    | 0.17%               | 0.66%                  | 0.68%                                    | 0.60%                          | 0.80%              | 0.74%                    |
| RCSI Hospitals Group                                                                  | 5.09%                      | 0.64%               | 5.73%                    | 0.12%               | 0.70%                  | 0.64%                                    | 0.60%                          | 0.61%              | 1.20%                    |
| University of Limerick Hospital Group                                                 | 6.51%                      | 1.15%               | 7.66%                    | 0.08%               | 1.37%                  | 0.80%                                    | 0.75%                          | 2.12%              | 1.11%                    |
| Saolta University Hospital Care Group                                                 | 5.93%                      | 0.94%               | 6.87%                    | 0.37%               | 1.14%                  | 0.76%                                    | 0.95%                          | 0.89%              | 1.21%                    |
| South/South West Hospital Group                                                       | 5.44%                      | 0.61%               | 6.05%                    | 0.15%               | 0.66%                  | 0.63%                                    | 0.64%                          | 0.41%              | 1.42%                    |
| Other Acute Services                                                                  | 1.77%                      | 0.37%               | 2.14%                    | 0.00%               | 0.00%                  | 0.00%                                    | 0.56%                          |                    |                          |
| Acute Services                                                                        | 5.46%                      | 0.77%               | 6.23%                    | 0.21%               | 0.88%                  | 0.79%                                    | 0.71%                          | 0.91%              | 0.97%                    |
| CHO 1                                                                                 | 8.21%                      | 0.71%               | 8.93%                    | 0.00%               | 0.69%                  | 0.80%                                    | 0.81%                          | 0.34%              | 0.80%                    |
| CHO 2                                                                                 | 6.04%                      | 0.73%               | 6.77%                    | 0.12%               | 1.04%                  | 0.60%                                    | 0.54%                          | 0.66%              | 0.70%                    |
| CHO 3                                                                                 | 6.28%                      | 0.67%               | 6.95%                    | 0.20%               | 0.80%                  | 0.64%                                    | 0.39%                          | 0.79%              | 0.71%                    |
| CHO 4                                                                                 | 6.49%                      | 0.84%               | 7.33%                    | 0.30%               | 0.94%                  | 0.60%                                    | 0.63%                          | 1.16%              | 0.95%                    |
| CHO 5                                                                                 | 7.03%                      | 0.87%               | 7.89%                    | 1.38%               | 1.12%                  | 1.04%                                    | 0.33%                          | 0.52%              | 0.77%                    |
| CHO 6                                                                                 | 4.88%                      | 0.67%               | 5.55%                    | 0.20%               | 0.76%                  | 0.62%                                    | 0.34%                          | 0.68%              | 0.91%                    |
| CHO 7                                                                                 | 5.87%                      | 0.78%               | 6.65%                    | 0.49%               | 0.93%                  | 0.58%                                    | 0.34%                          | 0.71%              | 0.93%                    |
| CHO 8                                                                                 | 6.67%                      | 0.84%               | 7.51%                    | 0.11%               | 1.05%                  | 0.92%                                    | 0.46%                          | 0.58%              | 0.89%                    |
| CHO 9                                                                                 | 5.06%                      | 0.55%               | 5.61%                    | 0.84%               | 0.42%                  | 0.63%                                    | 0.52%                          | 0.18%              | 0.68%                    |
| Other Community Services                                                              | 4.84%                      | 0.33%               | 5.17%                    | 0.00%               | 0.26%                  | 0.62%                                    | 0.29%                          | 0.92%              | 0.43%                    |
| Community Services                                                                    | 6.26%                      | 0.74%               | 7.00%                    | 0.40%               | 0.84%                  | 0.69%                                    | 0.49%                          | 0.62%              | 0.82%                    |
| National Services & Central Functions                                                 | 3.62%                      | 0.37%               | 3.99%                    | 1.05%               | 0.94%                  | 0.47%                                    | 0.30%                          | 0.20%              | 0.00%                    |