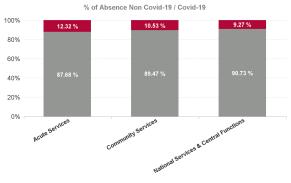

| Health Service Absence Rate - by Care<br>Group: Jun 2024 | Certified<br>absence | Self- certified<br>absence | Non Covid-19<br>absence | Covid-19<br>absence | Total absence<br>rate | % Non<br>Covid-19<br>absence | % Covid-19<br>absence |
|----------------------------------------------------------|----------------------|----------------------------|-------------------------|---------------------|-----------------------|------------------------------|-----------------------|
| Total                                                    | 5.08%                | 0.62%                      | 5.70%                   | 0.74%               | 6.44%                 | 88.54%                       | 11.46%                |
| Ambulance Services                                       | 7.72%                | 0.82%                      | 8.55%                   | 0.59%               | 9.13%                 | 93.57%                       | 6.43%                 |
| Acute Hospital Services                                  | 4.67%                | 0.69%                      | 5.37%                   | 0.77%               | 6.14%                 | 87.40%                       | 12.60%                |
| Acute Services                                           | 4.77%                | 0.70%                      | 5.46%                   | 0.77%               | 6.23%                 | 87.68%                       | 12.32%                |
| Community Health & Wellbeing                             | 5.60%                | 0.26%                      | 5.86%                   | 0.43%               | 6.29%                 | 93.18%                       | 6.82%                 |
| Primary Care                                             | 5.57%                | 0.40%                      | 5.97%                   | 0.67%               | 6.65%                 | 89.86%                       | 10.14%                |
| Disabilities                                             | 5.20%                | 0.56%                      | 5.75%                   | 0.62%               | 6.37%                 | 90.23%                       | 9.77%                 |
| Mental Health                                            | 5.36%                | 0.57%                      | 5.93%                   | 0.69%               | 6.62%                 | 89.57%                       | 10.43%                |
| Older People                                             | 7.37%                | 0.73%                      | 8.10%                   | 1.13%               | 9.23%                 | 87.76%                       | 12.24%                |
| CHO Operations                                           | 4.49%                | 0.28%                      | 4.77%                   | 0.39%               | 5.16%                 | 92.40%                       | 7.60%                 |
| Community Services                                       | 5.71%                | 0.55%                      | 6.26%                   | 0.74%               | 7.00%                 | 89.47%                       | 10.53%                |
| National Services & Central Functions                    | 3.33%                | 0.29%                      | 3.62%                   | 0.37%               | 3.99%                 | 90.73%                       | 9.27%                 |