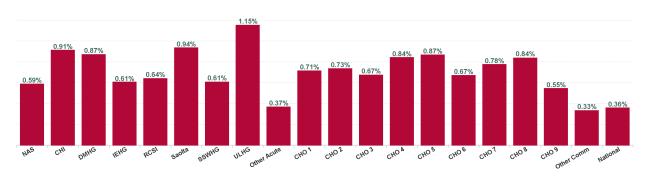

| Health Service Absence Rate - by HG,<br>CHO/Care Group & Staff Category :<br>Jun 2024 | Certified absence | Self-<br>certified<br>absence | Non<br>Covid-19<br>absence | Covid-19<br>absence | Total<br>absence<br>rate | Medical &<br>Dental | Nursing &<br>Midwifery | Health &<br>Social Care<br>Professionals | Management<br>&<br>Administrative | General<br>Support | Patient &<br>Client Care |
|---------------------------------------------------------------------------------------|-------------------|-------------------------------|----------------------------|---------------------|--------------------------|---------------------|------------------------|------------------------------------------|-----------------------------------|--------------------|--------------------------|
| Total                                                                                 | 5.08%             | 0.62%                         | 5.70%                      | 0.74%               | 6.44%                    | 1.98%               | 6.93%                  | 5.25%                                    | 5.52%                             | 8.35%              | 8.58%                    |
| National Ambulance Service                                                            | 7.72%             | 0.82%                         | 8.55%                      | 0.59%               | 9.13%                    | 0.00%               | 15.85%                 | 2.39%                                    | 3.07%                             | 27.76%             | 9.62%                    |
| Children's Health Ireland                                                             | 3.99%             | 0.54%                         | 4.53%                      | 0.91%               | 5.44%                    | 1.63%               | 5.83%                  | 5.59%                                    | 5.78%                             | 9.27%              | 8.18%                    |
| Dublin Midlands Hospital Group                                                        | 4.53%             | 0.81%                         | 5.34%                      | 0.87%               | 6.21%                    | 1.86%               | 6.83%                  | 4.87%                                    | 6.42%                             | 7.57%              | 9.33%                    |
| Ireland East Hospital Group                                                           | 4.39%             | 0.58%                         | 4.97%                      | 0.61%               | 5.58%                    | 2.12%               | 5.83%                  | 5.10%                                    | 5.29%                             | 7.98%              | 7.96%                    |
| RCSI Hospitals Group                                                                  | 4.48%             | 0.61%                         | 5.09%                      | 0.64%               | 5.73%                    | 1.66%               | 6.07%                  | 4.23%                                    | 5.88%                             | 8.39%              | 8.98%                    |
| University of Limerick Hospital Group                                                 | 5.86%             | 0.65%                         | 6.51%                      | 1.15%               | 7.66%                    | 1.14%               | 7.87%                  | 5.90%                                    | 7.23%                             | 12.00%             | 10.80%                   |
| Saolta University Hospital Care Group                                                 | 5.12%             | 0.81%                         | 5.93%                      | 0.94%               | 6.87%                    | 1.38%               | 7.83%                  | 6.42%                                    | 6.62%                             | 8.70%              | 10.89%                   |
| South/South West Hospital Group                                                       | 4.70%             | 0.75%                         | 5.44%                      | 0.61%               | 6.05%                    | 1.61%               | 6.82%                  | 5.56%                                    | 5.50%                             | 7.66%              | 9.52%                    |
| Other Acute Services                                                                  | 1.53%             | 0.23%                         | 1.77%                      | 0.37%               | 2.14%                    | 0.00%               | 0.00%                  | 1.23%                                    | 2.92%                             |                    |                          |
| Acute Services                                                                        | 4.77%             | 0.70%                         | 5.46%                      | 0.77%               | 6.23%                    | 1.68%               | 6.67%                  | 5.17%                                    | 5.97%                             | 8.54%              | 9.46%                    |
| CHO 1                                                                                 | 7.69%             | 0.53%                         | 8.21%                      | 0.71%               | 8.93%                    | 1.39%               | 8.74%                  | 7.07%                                    | 7.36%                             | 9.40%              | 11.04%                   |
| CHO 2                                                                                 | 5.59%             | 0.44%                         | 6.04%                      | 0.73%               | 6.77%                    | 3.38%               | 7.33%                  | 6.48%                                    | 5.87%                             | 5.44%              | 7.37%                    |
| CHO 3                                                                                 | 5.85%             | 0.43%                         | 6.28%                      | 0.67%               | 6.95%                    | 1.86%               | 7.79%                  | 4.90%                                    | 5.34%                             | 6.45%              | 8.23%                    |
| CHO 4                                                                                 | 5.77%             | 0.72%                         | 6.49%                      | 0.84%               | 7.33%                    | 3.41%               | 8.06%                  | 6.01%                                    | 4.59%                             | 10.17%             | 8.28%                    |
| CHO 5                                                                                 | 6.39%             | 0.64%                         | 7.03%                      | 0.87%               | 7.89%                    | 4.70%               | 8.96%                  | 6.57%                                    | 6.83%                             | 7.86%              | 8.10%                    |
| CHO 6                                                                                 | 4.33%             | 0.55%                         | 4.88%                      | 0.67%               | 5.55%                    | 2.40%               | 5.80%                  | 4.38%                                    | 5.66%                             | 8.12%              | 6.37%                    |
| CHO 7                                                                                 | 5.34%             | 0.53%                         | 5.87%                      | 0.78%               | 6.65%                    | 2.50%               | 6.85%                  | 4.88%                                    | 6.13%                             | 8.47%              | 7.59%                    |
| CHO 8                                                                                 | 6.12%             | 0.55%                         | 6.67%                      | 0.84%               | 7.51%                    | 3.99%               | 7.68%                  | 5.49%                                    | 6.78%                             | 9.41%              | 8.89%                    |
| CHO 9                                                                                 | 4.56%             | 0.51%                         | 5.06%                      | 0.55%               | 5.61%                    | 4.74%               | 5.44%                  | 4.52%                                    | 5.63%                             | 8.01%              | 6.55%                    |
| Other Community Services                                                              | 4.14%             | 0.70%                         | 4.84%                      | 0.33%               | 5.17%                    | 8.10%               | 5.96%                  | 4.98%                                    | 2.95%                             | 10.38%             | 6.05%                    |
| Community Services                                                                    | 5.71%             | 0.55%                         | 6.26%                      | 0.74%               | 7.00%                    | 3.37%               | 7.42%                  | 5.40%                                    | 5.89%                             | 8.23%              | 8.13%                    |
| National Services & Central Functions                                                 | 3.33%             | 0.29%                         | 3.62%                      | 0.37%               | 3.99%                    | 2.83%               | 6.01%                  | 4.38%                                    | 3.77%                             | 5.30%              | 0.73%                    |

#### Total Absence Rate

| Health Service Absence Rate - by HG,<br>CHO/Care Group & Staff Category :<br>Jun 2024 | Non<br>Covid-19<br>absence | Covid-19<br>absence | Total<br>absence<br>rate | Medical &<br>Dental | Nursing &<br>Midwifery | Health &<br>Social Care<br>Professionals | Management &<br>Administrative | General<br>Support | Patient &<br>Client Care |
|---------------------------------------------------------------------------------------|----------------------------|---------------------|--------------------------|---------------------|------------------------|------------------------------------------|--------------------------------|--------------------|--------------------------|
| Total                                                                                 | 5.70%                      | 0.74%               | 6.44%                    | 0.26%               | 0.87%                  | 0.73%                                    | 0.56%                          | 0.81%              | 0.88%                    |
| National Ambulance Service                                                            | 8.55%                      | 0.59%               | 9.13%                    | 0.00%               | 0.00%                  | 0.45%                                    | 0.52%                          | 0.00%              | 0.60%                    |
| Children's Health Ireland                                                             | 4.53%                      | 0.91%               | 5.44%                    | 0.48%               | 0.86%                  | 1.83%                                    | 0.65%                          | 0.98%              | 0.97%                    |
| Dublin Midlands Hospital Group                                                        | 5.34%                      | 0.87%               | 6.21%                    | 0.21%               | 1.04%                  | 0.79%                                    | 0.82%                          | 1.22%              | 0.99%                    |
| Ireland East Hospital Group                                                           | 4.97%                      | 0.61%               | 5.58%                    | 0.17%               | 0.66%                  | 0.68%                                    | 0.60%                          | 0.80%              | 0.74%                    |
| RCSI Hospitals Group                                                                  | 5.09%                      | 0.64%               | 5.73%                    | 0.12%               | 0.70%                  | 0.64%                                    | 0.60%                          | 0.61%              | 1.20%                    |
| University of Limerick Hospital Group                                                 | 6.51%                      | 1.15%               | 7.66%                    | 0.08%               | 1.37%                  | 0.80%                                    | 0.75%                          | 2.12%              | 1.11%                    |
| Saolta University Hospital Care Group                                                 | 5.93%                      | 0.94%               | 6.87%                    | 0.37%               | 1.14%                  | 0.76%                                    | 0.95%                          | 0.89%              | 1.21%                    |
| South/South West Hospital Group                                                       | 5.44%                      | 0.61%               | 6.05%                    | 0.15%               | 0.66%                  | 0.63%                                    | 0.64%                          | 0.41%              | 1.42%                    |
| Other Acute Services                                                                  | 1.77%                      | 0.37%               | 2.14%                    | 0.00%               | 0.00%                  | 0.00%                                    | 0.56%                          |                    |                          |
| Acute Services                                                                        | 5.46%                      | 0.77%               | 6.23%                    | 0.21%               | 0.88%                  | 0.79%                                    | 0.71%                          | 0.91%              | 0.97%                    |
| CHO 1                                                                                 | 8.21%                      | 0.71%               | 8.93%                    | 0.00%               | 0.69%                  | 0.80%                                    | 0.81%                          | 0.34%              | 0.80%                    |
| CHO 2                                                                                 | 6.04%                      | 0.73%               | 6.77%                    | 0.12%               | 1.04%                  | 0.60%                                    | 0.54%                          | 0.66%              | 0.70%                    |
| CHO 3                                                                                 | 6.28%                      | 0.67%               | 6.95%                    | 0.20%               | 0.80%                  | 0.64%                                    | 0.39%                          | 0.79%              | 0.71%                    |
| CHO 4                                                                                 | 6.49%                      | 0.84%               | 7.33%                    | 0.30%               | 0.94%                  | 0.60%                                    | 0.63%                          | 1.16%              | 0.95%                    |
| CHO 5                                                                                 | 7.03%                      | 0.87%               | 7.89%                    | 1.38%               | 1.12%                  | 1.04%                                    | 0.33%                          | 0.52%              | 0.77%                    |
| CHO 6                                                                                 | 4.88%                      | 0.67%               | 5.55%                    | 0.20%               | 0.76%                  | 0.62%                                    | 0.34%                          | 0.68%              | 0.91%                    |
| CHO 7                                                                                 | 5.87%                      | 0.78%               | 6.65%                    | 0.49%               | 0.93%                  | 0.58%                                    | 0.34%                          | 0.71%              | 0.93%                    |
| CHO 8                                                                                 | 6.67%                      | 0.84%               | 7.51%                    | 0.11%               | 1.05%                  | 0.92%                                    | 0.46%                          | 0.58%              | 0.89%                    |
| CHO 9                                                                                 | 5.06%                      | 0.55%               | 5.61%                    | 0.84%               | 0.42%                  | 0.63%                                    | 0.52%                          | 0.18%              | 0.68%                    |
| Other Community Services                                                              | 4.84%                      | 0.33%               | 5.17%                    | 0.00%               | 0.26%                  | 0.62%                                    | 0.29%                          | 0.92%              | 0.43%                    |
| Community Services                                                                    | 6.26%                      | 0.74%               | 7.00%                    | 0.40%               | 0.84%                  | 0.69%                                    | 0.49%                          | 0.62%              | 0.82%                    |
| National Services & Central Functions                                                 | 3.62%                      | 0.37%               | 3.99%                    | 1.05%               | 0.94%                  | 0.47%                                    | 0.30%                          | 0.20%              | 0.00%                    |