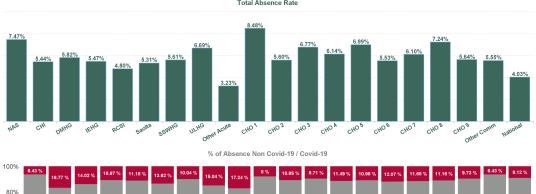

| Health Service Absence Rate - by HG,<br>CHO/Care Group & Staff Category :<br>Jun 2024 | Certified absence | Self-<br>certified<br>absence | Non<br>Covid-19<br>absence | Covid-19<br>absence | Total<br>absence<br>rate | Medical &<br>Dental | Nursing &<br>Midwifery | Health &<br>Social Care<br>Professionals | Management<br>&<br>Administrative | General<br>Support | Patient &<br>Client Care |
|---------------------------------------------------------------------------------------|-------------------|-------------------------------|----------------------------|---------------------|--------------------------|---------------------|------------------------|------------------------------------------|-----------------------------------|--------------------|--------------------------|
| Total                                                                                 | 5.08%             | 0.62%                         | 5.70%                      | 0.74%               | 6.44%                    | 1.98%               | 6.93%                  | 5.25%                                    | 5.52%                             | 8.35%              | 8.58%                    |
| National Ambulance Service                                                            | 7.72%             | 0.82%                         | 8.55%                      | 0.59%               | 9.13%                    | 0.00%               | 15.85%                 | 2.39%                                    | 3.07%                             | 27.76%             | 9.62%                    |
| Children's Health Ireland                                                             | 3.99%             | 0.54%                         | 4.53%                      | 0.91%               | 5.44%                    | 1.63%               | 5.83%                  | 5.59%                                    | 5.78%                             | 9.27%              | 8.18%                    |
| Dublin Midlands Hospital Group                                                        | 4.53%             | 0.81%                         | 5.34%                      | 0.87%               | 6.21%                    | 1.86%               | 6.83%                  | 4.87%                                    | 6.42%                             | 7.57%              | 9.33%                    |
| Ireland East Hospital Group                                                           | 4.39%             | 0.58%                         | 4.97%                      | 0.61%               | 5.58%                    | 2.12%               | 5.83%                  | 5.10%                                    | 5.29%                             | 7.98%              | 7.96%                    |
| RCSI Hospitals Group                                                                  | 4.48%             | 0.61%                         | 5.09%                      | 0.64%               | 5.73%                    | 1.66%               | 6.07%                  | 4.23%                                    | 5.88%                             | 8.39%              | 8.98%                    |
| University of Limerick Hospital Group                                                 | 5.86%             | 0.65%                         | 6.51%                      | 1.15%               | 7.66%                    | 1.14%               | 7.87%                  | 5.90%                                    | 7.23%                             | 12.00%             | 10.80%                   |
| Saolta University Hospital Care Group                                                 | 5.12%             | 0.81%                         | 5.93%                      | 0.94%               | 6.87%                    | 1.38%               | 7.83%                  | 6.42%                                    | 6.62%                             | 8.70%              | 10.89%                   |
| South/South West Hospital Group                                                       | 4.70%             | 0.75%                         | 5.44%                      | 0.61%               | 6.05%                    | 1.61%               | 6.82%                  | 5.56%                                    | 5.50%                             | 7.66%              | 9.52%                    |
| Other Acute Services                                                                  | 1.53%             | 0.23%                         | 1.77%                      | 0.37%               | 2.14%                    | 0.00%               | 0.00%                  | 1.23%                                    | 2.92%                             |                    |                          |
| Acute Services                                                                        | 4.77%             | 0.70%                         | 5.46%                      | 0.77%               | 6.23%                    | 1.68%               | 6.67%                  | 5.17%                                    | 5.97%                             | 8.54%              | 9.46%                    |
| CHO 1                                                                                 | 7.69%             | 0.53%                         | 8.21%                      | 0.71%               | 8.93%                    | 1.39%               | 8.74%                  | 7.07%                                    | 7.36%                             | 9.40%              | 11.04%                   |
| CHO 2                                                                                 | 5.59%             | 0.44%                         | 6.04%                      | 0.73%               | 6.77%                    | 3.38%               | 7.33%                  | 6.48%                                    | 5.87%                             | 5.44%              | 7.37%                    |
| CHO 3                                                                                 | 5.85%             | 0.43%                         | 6.28%                      | 0.67%               | 6.95%                    | 1.86%               | 7.79%                  | 4.90%                                    | 5.34%                             | 6.45%              | 8.23%                    |
| CHO 4                                                                                 | 5.77%             | 0.72%                         | 6.49%                      | 0.84%               | 7.33%                    | 3.41%               | 8.06%                  | 6.01%                                    | 4.59%                             | 10.17%             | 8.28%                    |
| CHO 5                                                                                 | 6.39%             | 0.64%                         | 7.03%                      | 0.87%               | 7.89%                    | 4.70%               | 8.96%                  | 6.57%                                    | 6.83%                             | 7.86%              | 8.10%                    |
| CHO 6                                                                                 | 4.33%             | 0.55%                         | 4.88%                      | 0.67%               | 5.55%                    | 2.40%               | 5.80%                  | 4.38%                                    | 5.66%                             | 8.12%              | 6.37%                    |
| CHO 7                                                                                 | 5.34%             | 0.53%                         | 5.87%                      | 0.78%               | 6.65%                    | 2.50%               | 6.85%                  | 4.88%                                    | 6.13%                             | 8.47%              | 7.59%                    |
| CHO 8                                                                                 | 6.12%             | 0.55%                         | 6.67%                      | 0.84%               | 7.51%                    | 3.99%               | 7.68%                  | 5.49%                                    | 6.78%                             | 9.41%              | 8.89%                    |
| CHO 9                                                                                 | 4.56%             | 0.51%                         | 5.06%                      | 0.55%               | 5.61%                    | 4.74%               | 5.44%                  | 4.52%                                    | 5.63%                             | 8.01%              | 6.55%                    |
| Other Community Services                                                              | 4.14%             | 0.70%                         | 4.84%                      | 0.33%               | 5.17%                    | 8.10%               | 5.96%                  | 4.98%                                    | 2.95%                             | 10.38%             | 6.05%                    |
| Community Services                                                                    | 5.71%             | 0.55%                         | 6.26%                      | 0.74%               | 7.00%                    | 3.37%               | 7.42%                  | 5.40%                                    | 5.89%                             | 8.23%              | 8.13%                    |
| National Services & Central Functions                                                 | 3.33%             | 0.29%                         | 3.62%                      | 0.37%               | 3.99%                    | 2.83%               | 6.01%                  | 4.38%                                    | 3.77%                             | 5.30%              | 0.73%                    |

#### Total Absence Rate

| Health Service Absence Rate - by HG,<br>CHO/Care Group & Staff Category :<br>Jun 2024 | Non<br>Covid-19<br>absence | Covid-19<br>absence | Total<br>absence<br>rate | Medical &<br>Dental | Nursing &<br>Midwifery | Health &<br>Social Care<br>Professionals | Management &<br>Administrative | General<br>Support | Patient &<br>Client Care |
|---------------------------------------------------------------------------------------|----------------------------|---------------------|--------------------------|---------------------|------------------------|------------------------------------------|--------------------------------|--------------------|--------------------------|
| Total                                                                                 | 5.70%                      | 0.74%               | 6.44%                    | 0.26%               | 0.87%                  | 0.73%                                    | 0.56%                          | 0.81%              | 0.88%                    |
| National Ambulance Service                                                            | 8.55%                      | 0.59%               | 9.13%                    | 0.00%               | 0.00%                  | 0.45%                                    | 0.52%                          | 0.00%              | 0.60%                    |
| Children's Health Ireland                                                             | 4.53%                      | 0.91%               | 5.44%                    | 0.48%               | 0.86%                  | 1.83%                                    | 0.65%                          | 0.98%              | 0.97%                    |
| Dublin Midlands Hospital Group                                                        | 5.34%                      | 0.87%               | 6.21%                    | 0.21%               | 1.04%                  | 0.79%                                    | 0.82%                          | 1.22%              | 0.99%                    |
| Ireland East Hospital Group                                                           | 4.97%                      | 0.61%               | 5.58%                    | 0.17%               | 0.66%                  | 0.68%                                    | 0.60%                          | 0.80%              | 0.74%                    |
| RCSI Hospitals Group                                                                  | 5.09%                      | 0.64%               | 5.73%                    | 0.12%               | 0.70%                  | 0.64%                                    | 0.60%                          | 0.61%              | 1.20%                    |
| University of Limerick Hospital Group                                                 | 6.51%                      | 1.15%               | 7.66%                    | 0.08%               | 1.37%                  | 0.80%                                    | 0.75%                          | 2.12%              | 1.11%                    |
| Saolta University Hospital Care Group                                                 | 5.93%                      | 0.94%               | 6.87%                    | 0.37%               | 1.14%                  | 0.76%                                    | 0.95%                          | 0.89%              | 1.21%                    |
| South/South West Hospital Group                                                       | 5.44%                      | 0.61%               | 6.05%                    | 0.15%               | 0.66%                  | 0.63%                                    | 0.64%                          | 0.41%              | 1.42%                    |
| Other Acute Services                                                                  | 1.77%                      | 0.37%               | 2.14%                    | 0.00%               | 0.00%                  | 0.00%                                    | 0.56%                          |                    |                          |
| Acute Services                                                                        | 5.46%                      | 0.77%               | 6.23%                    | 0.21%               | 0.88%                  | 0.79%                                    | 0.71%                          | 0.91%              | 0.97%                    |
| CHO 1                                                                                 | 8.21%                      | 0.71%               | 8.93%                    | 0.00%               | 0.69%                  | 0.80%                                    | 0.81%                          | 0.34%              | 0.80%                    |
| CHO 2                                                                                 | 6.04%                      | 0.73%               | 6.77%                    | 0.12%               | 1.04%                  | 0.60%                                    | 0.54%                          | 0.66%              | 0.70%                    |
| CHO 3                                                                                 | 6.28%                      | 0.67%               | 6.95%                    | 0.20%               | 0.80%                  | 0.64%                                    | 0.39%                          | 0.79%              | 0.71%                    |
| CHO 4                                                                                 | 6.49%                      | 0.84%               | 7.33%                    | 0.30%               | 0.94%                  | 0.60%                                    | 0.63%                          | 1.16%              | 0.95%                    |
| CHO 5                                                                                 | 7.03%                      | 0.87%               | 7.89%                    | 1.38%               | 1.12%                  | 1.04%                                    | 0.33%                          | 0.52%              | 0.77%                    |
| CHO 6                                                                                 | 4.88%                      | 0.67%               | 5.55%                    | 0.20%               | 0.76%                  | 0.62%                                    | 0.34%                          | 0.68%              | 0.91%                    |
| CHO 7                                                                                 | 5.87%                      | 0.78%               | 6.65%                    | 0.49%               | 0.93%                  | 0.58%                                    | 0.34%                          | 0.71%              | 0.93%                    |
| CHO 8                                                                                 | 6.67%                      | 0.84%               | 7.51%                    | 0.11%               | 1.05%                  | 0.92%                                    | 0.46%                          | 0.58%              | 0.89%                    |
| CHO 9                                                                                 | 5.06%                      | 0.55%               | 5.61%                    | 0.84%               | 0.42%                  | 0.63%                                    | 0.52%                          | 0.18%              | 0.68%                    |
| Other Community Services                                                              | 4.84%                      | 0.33%               | 5.17%                    | 0.00%               | 0.26%                  | 0.62%                                    | 0.29%                          | 0.92%              | 0.43%                    |
| Community Services                                                                    | 6.26%                      | 0.74%               | 7.00%                    | 0.40%               | 0.84%                  | 0.69%                                    | 0.49%                          | 0.62%              | 0.82%                    |
| National Services & Central Functions                                                 | 3.62%                      | 0.37%               | 3.99%                    | 1.05%               | 0.94%                  | 0.47%                                    | 0.30%                          | 0.20%              | 0.00%                    |