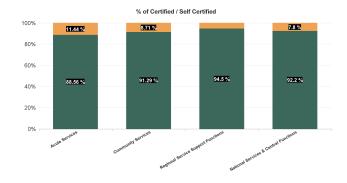

| Health Service Absence Rate - by<br>Care Group : Jun 2025 | Certified absence | Self<br>Certified<br>Absence | Total<br>absence<br>rate | Medical &<br>Dental | Nursing &<br>Midwifery | Health &<br>Social Care<br>Professionals | Management &<br>Administrative | General<br>Support | Patient &<br>Client Care |
|-----------------------------------------------------------|-------------------|------------------------------|--------------------------|---------------------|------------------------|------------------------------------------|--------------------------------|--------------------|--------------------------|
| Total                                                     | 5.29%             | 0.96%                        | 6.25%                    | 1.99%               | 6.63%                  | 5.17%                                    | 5.64%                          | 8.19%              | 8.40%                    |
| Acute Hospital Services                                   | 4.87%             | 1.01%                        | 5.88%                    | 1.69%               | 6.34%                  | 4.85%                                    | 6.22%                          | 8.42%              | 8.88%                    |
| Acute Services                                            | 4.87%             | 1.01%                        | 5.88%                    | 1.69%               | 6.34%                  | 4.85%                                    | 6.22%                          | 8.42%              | 8.88%                    |
| Community Health & Wellbeing                              | 3.74%             | 0.60%                        | 4.34%                    |                     | 2.20%                  | 5.28%                                    | 3.60%                          |                    | 4.96%                    |
| Primary Care                                              | 5.93%             | 0.75%                        | 6.68%                    | 3.88%               | 7.16%                  | 5.74%                                    | 6.84%                          | 8.77%              | 8.75%                    |
| Disabilities                                              | 5.24%             | 0.89%                        | 6.13%                    | 1.51%               | 6.40%                  | 5.65%                                    | 4.38%                          | 6.72%              | 6.51%                    |
| Mental Health                                             | 5.55%             | 0.86%                        | 6.41%                    | 3.38%               | 6.79%                  | 4.47%                                    | 6.09%                          | 7.63%              | 8.96%                    |
| Older People                                              | 8.01%             | 1.44%                        | 9.45%                    | 0.50%               | 8.74%                  | 4.40%                                    | 6.05%                          | 9.40%              | 11.37%                   |
| Community Services                                        | 5.95%             | 0.95%                        | 6.90%                    | 3.43%               | 7.20%                  | 5.46%                                    | 5.86%                          | 8.14%              | 7.99%                    |
| Regional Service Support Functions                        | 4.44%             | 0.31%                        | 4.75%                    | 0.00%               | 3.98%                  | 6.58%                                    | 4.51%                          | 10.31%             | 3.99%                    |
| National Services & Central Functions                     | 5.03%             | 0.67%                        | 5.70%                    | 3.19%               | 5.65%                  | 5.08%                                    | 4.33%                          | 3.71%              | 10.65%                   |