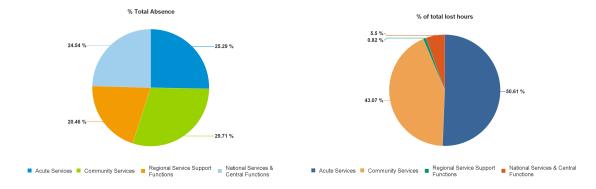

| Health Service Absence Rate - by<br>Care Group : Jun 2025 | Certified absence | Self<br>Certified<br>Absence | Total<br>absence<br>rate | Medical &<br>Dental | Nursing &<br>Midwifery | Health &<br>Social Care<br>Professionals | Management &<br>Administrative | General<br>Support | Patient &<br>Client Care |
|-----------------------------------------------------------|-------------------|------------------------------|--------------------------|---------------------|------------------------|------------------------------------------|--------------------------------|--------------------|--------------------------|
| Total                                                     | 5.29%             | 0.96%                        | 6.25%                    | 1.99%               | 6.63%                  | 5.17%                                    | 5.64%                          | 8.19%              | 8.40%                    |
| Acute Hospital Services                                   | 4.87%             | 1.01%                        | 5.88%                    | 1.69%               | 6.34%                  | 4.85%                                    | 6.22%                          | 8.42%              | 8.88%                    |
| Acute Services                                            | 4.87%             | 1.01%                        | 5.88%                    | 1.69%               | 6.34%                  | 4.85%                                    | 6.22%                          | 8.42%              | 8.88%                    |
| Community Health & Wellbeing                              | 3.74%             | 0.60%                        | 4.34%                    |                     | 2.20%                  | 5.28%                                    | 3.60%                          |                    | 4.96%                    |
| Primary Care                                              | 5.93%             | 0.75%                        | 6.68%                    | 3.88%               | 7.16%                  | 5.74%                                    | 6.84%                          | 8.77%              | 8.75%                    |
| Disabilities                                              | 5.24%             | 0.89%                        | 6.13%                    | 1.51%               | 6.40%                  | 5.65%                                    | 4.38%                          | 6.72%              | 6.51%                    |
| Mental Health                                             | 5.55%             | 0.86%                        | 6.41%                    | 3.38%               | 6.79%                  | 4.47%                                    | 6.09%                          | 7.63%              | 8.96%                    |
| Older People                                              | 8.01%             | 1.44%                        | 9.45%                    | 0.50%               | 8.74%                  | 4.40%                                    | 6.05%                          | 9.40%              | 11.37%                   |
| Community Services                                        | 5.95%             | 0.95%                        | 6.90%                    | 3.43%               | 7.20%                  | 5.46%                                    | 5.86%                          | 8.14%              | 7.99%                    |
| Regional Service Support Functions                        | 4.44%             | 0.31%                        | 4.75%                    | 0.00%               | 3.98%                  | 6.58%                                    | 4.51%                          | 10.31%             | 3.99%                    |
| National Services & Central Functions                     | 5.03%             | 0.67%                        | 5.70%                    | 3.19%               | 5.65%                  | 5.08%                                    | 4.33%                          | 3.71%              | 10.65%                   |