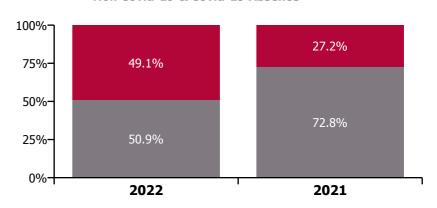

| Health Service Absence Rate - by Staff<br>Category: Mar 2022 | Certified absence | Self-<br>certified<br>absence | Non<br>Covid-19<br>absence | Covid-19<br>absence | Total<br>absence<br>rate | % Non<br>Covid-19<br>absence | %<br>Covid-19<br>absence |
|--------------------------------------------------------------|-------------------|-------------------------------|----------------------------|---------------------|--------------------------|------------------------------|--------------------------|
| Total                                                        | 4.34%             | 0.59%                         | 4.93%                      | 4.75%               | 9.68%                    | 50.94%                       | 49.06%                   |
| Medical & Dental                                             | 1.17%             | 0.16%                         | 1.34%                      | 2.12%               | 3.45%                    | 38.68%                       | 61.32%                   |
| Nursing & Midwifery                                          | 4.95%             | 0.80%                         | 5.75%                      | 5.95%               | 11.70%                   | 49.18%                       | 50.82%                   |
| Health & Social Care Professionals                           | 3.46%             | 0.41%                         | 3.87%                      | 4.73%               | 8.60%                    | 44.99%                       | 55.01%                   |
| Management & Administrative                                  | 3.77%             | 0.38%                         | 4.15%                      | 3.80%               | 7.95%                    | 52.24%                       | 47.76%                   |
| General Support                                              | 5.38%             | 0.52%                         | 5.90%                      | 4.36%               | 10.26%                   | 57.49%                       | 42.51%                   |
| Patient & Client Care                                        | 5.56%             | 0.77%                         | 6.33%                      | 5.02%               | 11.35%                   | 55.81%                       | 44.19%                   |