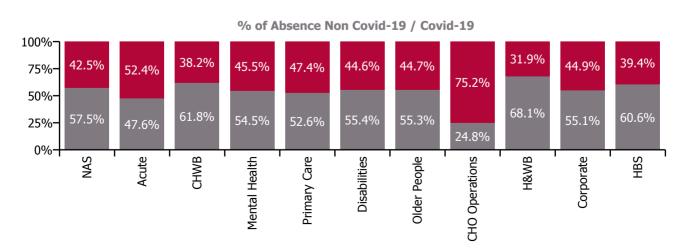

| Health Service Absence Rate - by Care<br>Group: Mar 2022 | Certified<br>absence | Self-<br>certified<br>absence | Non<br>Covid-19<br>absence | Covid-19<br>absence | Total<br>absence<br>rate | % Non<br>Covid-19<br>absence | %<br>Covid-19<br>absence |
|----------------------------------------------------------|----------------------|-------------------------------|----------------------------|---------------------|--------------------------|------------------------------|--------------------------|
| Total                                                    | 4.34%                | 0.59%                         | 4.93%                      | 4.75%               | 9.68%                    | 50.94%                       | 49.06%                   |
| Ambulance Services                                       | 4.84%                | 0.49%                         | 5.33%                      | 3.94%               | 9.27%                    | 57.52%                       | 42.48%                   |
| Acute Hospital Services                                  | 4.07%                | 0.64%                         | 4.71%                      | 5.18%               | 9.89%                    | 47.61%                       | 52.39%                   |
| Acute Services                                           | 4.10%                | 0.63%                         | 4.74%                      | 5.12%               | 9.86%                    | 48.04%                       | 51.96%                   |
| Community Health & Wellbeing                             | 5.27%                | 0.40%                         | 5.67%                      | 3.51%               | 9.18%                    | 61.79%                       | 38.21%                   |
| Mental Health                                            | 4.50%                | 0.51%                         | 5.01%                      | 4.19%               | 9.20%                    | 54.48%                       | 45.52%                   |
| Primary Care                                             | 4.42%                | 0.41%                         | 4.84%                      | 4.36%               | 9.20%                    | 52.59%                       | 47.41%                   |
| Disabilities                                             | 4.83%                | 0.70%                         | 5.53%                      | 4.45%               | 9.98%                    | 55.44%                       | 44.56%                   |
| Older People                                             | 5.73%                | 0.52%                         | 6.24%                      | 5.06%               | 11.30%                   | 55.26%                       | 44.74%                   |
| CHO Operations                                           | 0.86%                | 0.38%                         | 1.24%                      | 3.77%               | 5.02%                    | 24.77%                       | 75.23%                   |
| Community Services                                       | 4.83%                | 0.56%                         | 5.39%                      | 4.48%               | 9.87%                    | 54.58%                       | 45.42%                   |
| Health & Wellbeing                                       | 4.38%                | 0.33%                         | 4.71%                      | 2.20%               | 6.91%                    | 68.12%                       | 31.88%                   |
| Corporate                                                | 2.73%                | 0.23%                         | 2.96%                      | 2.41%               | 5.37%                    | 55.09%                       | 44.91%                   |
| Health Business Services                                 | 2.90%                | 0.19%                         | 3.09%                      | 2.01%               | 5.10%                    | 60.63%                       | 39.37%                   |
| HWB, Corporate & National                                | 2.91%                | 0.24%                         | 3.14%                      | 2.33%               | 5.47%                    | 57.41%                       | 42.59%                   |