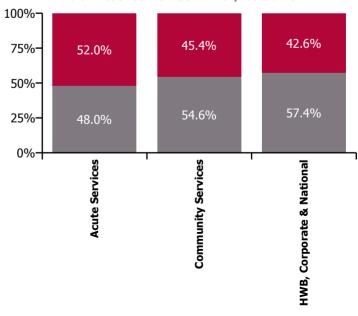

| Health Service Absence Rate - by HG ,<br>CHO/Care Group & Staff Category:<br>Mar 2022 | Medical &<br>Dental | Nursing &<br>Midwifery | Health & Social<br>Care<br>Professionals | Management &<br>Administrative | General<br>Support | Patient & Client<br>Care | Certified<br>absence | Self-<br>certified<br>absence | Non<br>Covid-19<br>absence | Covid-19<br>absence | Total<br>absence<br>rate |
|---------------------------------------------------------------------------------------|---------------------|------------------------|------------------------------------------|--------------------------------|--------------------|--------------------------|----------------------|-------------------------------|----------------------------|---------------------|--------------------------|
| Total                                                                                 | 3.45%               | 11.70%                 | 8.60%                                    | 7.95%                          | 10.26%             | 11.35%                   | 4.34%                | 0.59%                         | 4.93%                      | 4.75%               | 9.68%                    |
| National Ambulance Service                                                            |                     |                        |                                          | 3.10%                          | 0.22%              | 12.98%                   | 4.84%                | 0.49%                         | 5.33%                      | 3.94%               | 9.27%                    |
| Children's Health Ireland                                                             | 1.50%               | 11.57%                 | 9.05%                                    | 8.61%                          | 10.33%             | 13.82%                   | 4.23%                | 0.64%                         | 4.87%                      | 4.13%               | 8.99%                    |
| Dublin Midlands Hospital Group                                                        | 3.49%               | 11.42%                 | 8.55%                                    | 7.69%                          | 10.54%             | 11.34%                   | 3.92%                | 0.61%                         | 4.53%                      | 4.68%               | 9.21%                    |
| Ireland East Hospital Group                                                           | 3.89%               | 12.29%                 | 10.39%                                   | 9.16%                          | 12.17%             | 11.78%                   | 3.37%                | 0.43%                         | 3.80%                      | 6.51%               | 10.31%                   |
| RCSI Hospitals Group                                                                  | 2.69%               | 10.96%                 | 7.85%                                    | 9.76%                          | 11.49%             | 11.82%                   | 3.97%                | 0.47%                         | 4.44%                      | 4.87%               | 9.31%                    |
| Saolta University Hospital Care Group                                                 | 2.46%               | 12.20%                 | 10.46%                                   | 9.72%                          | 10.96%             | 12.40%                   | 3.97%                | 0.91%                         | 4.88%                      | 5.12%               | 10.01%                   |
| South/South West Hospital Group                                                       | 3.83%               | 12.65%                 | 9.12%                                    | 9.36%                          | 9.99%              | 10.51%                   | 4.25%                | 0.83%                         | 5.08%                      | 5.00%               | 10.08%                   |
| University of Limerick Hospital Group                                                 | 3.85%               | 13.49%                 | 10.92%                                   | 10.72%                         | 14.18%             | 13.40%                   | 6.44%                | 0.72%                         | 7.16%                      | 4.59%               | 11.75%                   |
| Other Acute Services                                                                  |                     | 1.61%                  | 4.16%                                    | 4.40%                          |                    |                          | 2.55%                | 0.10%                         | 2.64%                      | 1.32%               | 3.96%                    |
| Acute Services                                                                        | 3.23%               | 12.03%                 | 9.33%                                    | 9.08%                          | 10.16%             | 12.13%                   | 4.10%                | 0.63%                         | 4.74%                      | 5.12%               | 9.86%                    |
| CHO 1                                                                                 | 2.70%               | 13.85%                 | 7.99%                                    | 8.82%                          | 12.52%             | 13.10%                   | 5.56%                | 0.40%                         | 5.96%                      | 5.84%               | 11.80%                   |
| CHO 2                                                                                 | 2.59%               | 8.60%                  | 7.08%                                    | 4.73%                          | 4.02%              | 7.14%                    | 3.50%                | 0.19%                         | 3.70%                      | 3.28%               | 6.98%                    |
| CHO 3                                                                                 | 8.18%               | 11.41%                 | 8.19%                                    | 9.65%                          | 9.10%              | 10.34%                   | 4.92%                | 0.44%                         | 5.36%                      | 4.73%               | 10.09%                   |
| CHO 4                                                                                 | 5.09%               | 9.77%                  | 7.89%                                    | 4.92%                          | 8.97%              | 10.78%                   | 4.07%                | 1.34%                         | 5.41%                      | 3.82%               | 9.22%                    |
| CHO 5                                                                                 | 5.36%               | 12.69%                 | 11.43%                                   | 9.76%                          | 12.27%             | 12.04%                   | 5.75%                | 0.60%                         | 6.35%                      | 5.29%               | 11.65%                   |
| CHO 6                                                                                 | 4.10%               | 11.28%                 | 7.23%                                    | 6.63%                          | 8.50%              | 11.14%                   | 4.20%                | 0.44%                         | 4.64%                      | 4.49%               | 9.13%                    |
| CHO 7                                                                                 | 5.80%               | 12.22%                 | 8.30%                                    | 8.71%                          | 12.60%             | 10.88%                   | 5.20%                | 0.53%                         | 5.74%                      | 4.72%               | 10.46%                   |
| CHO 8                                                                                 | 3.19%               | 12.51%                 | 8.48%                                    | 9.04%                          | 20.27%             | 13.34%                   | 6.04%                | 0.48%                         | 6.52%                      | 4.93%               | 11.46%                   |
| CHO 9                                                                                 | 5.07%               | 8.76%                  | 7.66%                                    | 8.07%                          | 10.65%             | 9.86%                    | 4.42%                | 0.45%                         | 4.86%                      | 3.73%               | 8.60%                    |
| Other Community Services                                                              | 1.18%               | 11.77%                 | 8.03%                                    | 3.06%                          | 7.38%              | 7.54%                    | 3.33%                | 0.78%                         | 4.11%                      | 3.76%               | 7.87%                    |
| Community Services                                                                    | 4.51%               | 11.20%                 | 8.13%                                    | 7.75%                          | 10.75%             | 10.94%                   | 4.83%                | 0.56%                         | 5.39%                      | 4.48%               | 9.87%                    |
| HWB, Corporate & National                                                             | 3.22%               | 8.10%                  | 6.59%                                    | 4.93%                          | 7.15%              | 12.28%                   | 2.91%                | 0.24%                         | 3.14%                      | 2.33%               | 5.47%                    |