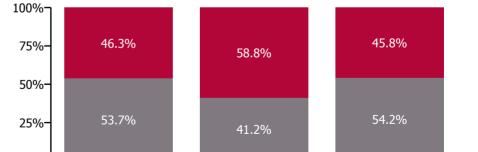

| Health Service Absence Rate - by<br>Care Group: Mar 2022 | Medical &<br>Dental | Nursing &<br>Midwifery | Health & Social<br>Care<br>Professionals | Management &<br>Administrative | General<br>Support | Patient & Client<br>Care | Certified<br>absence | Self-<br>certified<br>absence | Non<br>Covid-19<br>absence | Covid-19<br>absence | Total<br>absence<br>rate |
|----------------------------------------------------------|---------------------|------------------------|------------------------------------------|--------------------------------|--------------------|--------------------------|----------------------|-------------------------------|----------------------------|---------------------|--------------------------|
| Total                                                    | 3.45%               | 11.70%                 | 8.60%                                    | 7.95%                          | 10.26%             | 11.35%                   | 4.34%                | 0.59%                         | 4.93%                      | 4.75%               | 9.68%                    |
| Health Service Executive                                 | 3.61%               | 12.02%                 | 8.69%                                    | 7.85%                          | 10.27%             | 11.96%                   | 4.73%                | 0.59%                         | 5.33%                      | 4.59%               | 9.91%                    |
| Ambulance Services                                       |                     |                        |                                          | 3.10%                          | 0.22%              | 12.98%                   | 4.84%                | 0.49%                         | 5.33%                      | 3.94%               | 9.27%                    |
| Acute Hospital Services                                  | 3.23%               | 12.63%                 | 9.93%                                    | 9.64%                          | 12.08%             | 12.37%                   | 4.72%                | 0.75%                         | 5.47%                      | 5.00%               | 10.46%                   |
| Community Health & Wellbeing                             |                     | 8.49%                  | 34.53%                                   | 6.79%                          |                    | 13.25%                   | 5.27%                | 0.40%                         | 5.67%                      | 3.51%               | 9.18%                    |
| Mental Health                                            | 4.52%               | 10.60%                 | 7.56%                                    | 7.51%                          | 11.74%             | 10.17%                   | 4.57%                | 0.52%                         | 5.09%                      | 4.27%               | 9.36%                    |
| Primary Care                                             | 5.29%               | 11.22%                 | 8.37%                                    | 8.51%                          | 8.98%              | 10.41%                   | 4.45%                | 0.42%                         | 4.87%                      | 4.32%               | 9.19%                    |
| Disabilities                                             | 2.19%               | 13.37%                 | 8.89%                                    | 9.33%                          | 10.04%             | 12.76%                   | 6.39%                | 0.52%                         | 6.90%                      | 5.04%               | 11.95%                   |
| Older People                                             | 0.92%               | 11.98%                 | 5.93%                                    | 7.94%                          | 12.01%             | 11.84%                   | 5.73%                | 0.52%                         | 6.25%                      | 4.98%               | 11.23%                   |
| CHO Operations                                           |                     | 11.31%                 | 7.42%                                    | 4.26%                          |                    | 6.90%                    | 0.86%                | 0.38%                         | 1.24%                      | 3.77%               | 5.02%                    |
| Health & Wellbeing                                       | 6.42%               | 9.49%                  | 1.74%                                    | 7.57%                          |                    |                          | 4.38%                | 0.33%                         | 4.71%                      | 2.20%               | 6.91%                    |
| Corporate                                                | 0.78%               | 7.69%                  | 6.85%                                    | 4.79%                          | 5.63%              | 11.28%                   | 2.73%                | 0.23%                         | 2.96%                      | 2.41%               | 5.37%                    |
| Health Business Services                                 |                     |                        |                                          | 4.46%                          | 7.43%              | 42.86%                   | 2.90%                | 0.19%                         | 3.09%                      | 2.01%               | 5.10%                    |
| Section 38 Hospitals                                     | 3.22%               | 11.27%                 | 8.73%                                    | 8.65%                          | 10.40%             | 10.89%                   | 3.29%                | 0.51%                         | 3.79%                      | 5.40%               | 9.19%                    |
| Section 38 Voluntary Agencies                            | 2.28%               | 10.61%                 | 8.22%                                    | 6.02%                          | 9.69%              | 10.31%                   | 4.42%                | 0.71%                         | 5.13%                      | 4.34%               | 9.47%                    |