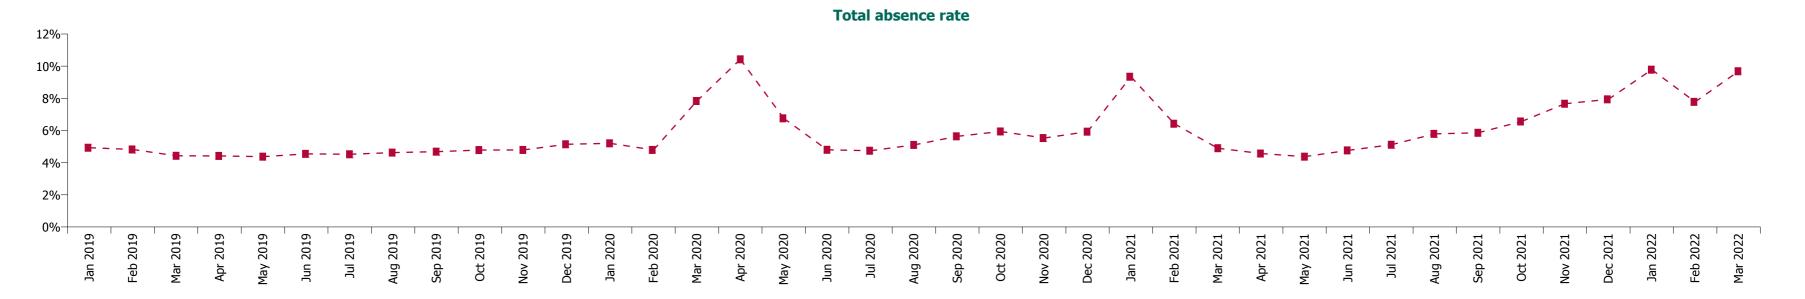

# **Staff Category**

| Year/ month | Medical &<br>Dental | Nursing &<br>Midwifery | Health & Social<br>Care<br>Professionals | Management &<br>Administrative | General<br>Support | Patient & Client<br>Care | Certified<br>absence | Self-<br>certified<br>absence | Non<br>Covid-19<br>absence | Covid-19<br>absence | Total<br>absence rate |
|-------------|---------------------|------------------------|------------------------------------------|--------------------------------|--------------------|--------------------------|----------------------|-------------------------------|----------------------------|---------------------|-----------------------|
| 2022        | 3.10%               | 10.83%                 | 7.87%                                    | 7.29%                          | 10.54%             | 10.87%                   | 4.10%                | 0.53%                         | 4.63%                      | 4.47%               | 9.10%                 |
| Mar 2022    | 3.45%               | 11.70%                 | 8.60%                                    | 7.95%                          | 10.26%             | 11.35%                   | 4.34%                | 0.59%                         | 4.93%                      | 4.75%               |                       |
| Feb 2022    | 2.71%               | 9.37%                  | 6.80%                                    | 5.96%                          | 9.18%              | 9.24%                    | 4.01%                | 0.54%                         | 4.55%                      | 3.23%               | 7.78%                 |
| Jan 2022    | 3.11%               | 11.35%                 | 8.17%                                    | 7.93%                          | 12.13%             | 11.91%                   | 3.94%                | 0.46%                         | 4.40%                      | 5.38%               | 9.78%                 |
| 2021        | 1.98%               | 7.10%                  | 4.69%                                    | 4.76%                          | 7.61%              | 7.99%                    | 3.97%                | 0.49%                         | 4.45%                      | 1.66%               | 6.12%                 |
| Dec 2021    | 2.57%               | 9.21%                  | 6.79%                                    | 6.54%                          | 9.62%              | 9.69%                    | 4.38%                | 0.55%                         | 4.93%                      | 3.00%               | 7.94%                 |
| Nov 2021    | 2.43%               | 8.55%                  | 6.63%                                    | 6.80%                          | 9.62%              | 9.48%                    | 4.60%                | 0.72%                         | 5.32%                      | 2.34%               | 7.66%                 |
| Oct 2021    | 2.27%               | 7.38%                  | 5.41%                                    | 5.38%                          | 8.32%              | 8.25%                    | 4.47%                | 0.61%                         | 5.08%                      | 1.48%               |                       |
| Sep 2021    | 2.01%               | 6.76%                  | 4.45%                                    | 4.65%                          | 7.46%              | 7.64%                    | 4.27%                | 0.52%                         | 4.78%                      | 1.07%               | 5.85%                 |
| Aug 2021    | 1.85%               | 6.65%                  | 4.40%                                    | 4.62%                          | 6.91%              | 7.77%                    | 4.22%                | 0.49%                         | 4.70%                      | 1.09%               | 5.79%                 |
| Jul 2021    | 1.34%               | 5.81%                  | 3.92%                                    | 4.11%                          | 6.51%              | 6.87%                    | 3.94%                | 0.45%                         | 4.40%                      | 0.71%               | 5.11%                 |
| Jun 2021    | 1.25%               | 5.45%                  | 3.51%                                    | 3.55%                          | 6.05%              | 6.44%                    | 3.74%                | 0.46%                         | 4.20%                      | 0.56%               | 4.76%                 |
| May 2021    | 1.15%               | 5.05%                  | 3.23%                                    | 3.33%                          | 5.57%              | 5.96%                    | 3.37%                | 0.39%                         | 3.75%                      | 0.62%               | 4.37%                 |
| Apr 2021    | 1.34%               | 5.36%                  | 3.31%                                    | 3.33%                          | 5.80%              | 6.26%                    | 3.41%                | 0.36%                         | 3.78%                      | 0.79%               | 4.57%                 |
| Mar 2021    | 1.36%               | 5.77%                  | 3.70%                                    | 3.58%                          | 6.10%              | 6.64%                    | 3.46%                | 0.39%                         | 3.85%                      | 1.05%               | 4.90%                 |
| Feb 2021    | 1.82%               | 7.59%                  | 4.50%                                    | 4.58%                          | 7.92%              | 8.98%                    | 3.76%                | 0.49%                         | 4.25%                      | 2.17%               | 6.42%                 |
| Jan 2021    | 4.34%               | 11.48%                 | 6.27%                                    | 6.46%                          | 11.28%             | 11.69%                   | 3.91%                | 0.38%                         | 4.29%                      | 5.05%               | 9.34%                 |
| 2020        | 2.33%               | 7.10%                  | 4.46%                                    | 4.74%                          | 7.32%              | 7.88%                    | 4.07%                | 0.40%                         | 4.46%                      | 1.60%               | 6.06%                 |
| Dec 2020    | 2.31%               | 7.19%                  | 3.99%                                    | 4.67%                          | 6.95%              | 7.59%                    | 3.88%                | 0.38%                         | 4.25%                      | 1.67%               | 5.92%                 |
| Nov 2020    | 2.12%               | 6.67%                  | 3.70%                                    | 4.53%                          | 6.84%              | 7.06%                    | 3.71%                | 0.34%                         | 4.05%                      | 1.48%               | 5.53%                 |
| Oct 2020    | 2.25%               | 7.02%                  | 4.46%                                    | 4.55%                          | 7.09%              | 7.74%                    | 3.92%                | 0.38%                         | 4.30%                      | 1.64%               | 5.94%                 |
| Sep 2020    | 1.88%               | 6.63%                  | 4.38%                                    | 4.47%                          | 6.95%              | 7.29%                    | 4.08%                | 0.41%                         | 4.49%                      | 1.15%               |                       |
| Aug 2020    | 1.49%               | 5.71%                  | 3.81%                                    | 4.17%                          | 6.57%              | 6.92%                    | 4.03%                | 0.39%                         | 4.42%                      | 0.68%               |                       |
| Jul 2020    | 1.17%               | 5.38%                  | 3.50%                                    | 3.66%                          | 6.36%              | 6.49%                    | 3.78%                | 0.36%                         | 4.13%                      | 0.61%               | 4.74%                 |
| Jun 2020    | 1.33%               | 5.65%                  | 3.16%                                    | 3.67%                          | 6.44%              | 6.59%                    | 3.63%                | 0.32%                         | 3.95%                      | 0.85%               | 4.80%                 |
| May 2020    | 2.28%               | 8.26%                  | 4.39%                                    | 4.46%                          | 7.97%              | 9.55%                    | 4.05%                | 0.28%                         | 4.33%                      | 2.43%               | 6.76%                 |
| Apr 2020    | 5.48%               | 13.42%                 | 7.25%                                    | 6.48%                          | 11.06%             | 13.10%                   | 4.41%                | 0.37%                         | 4.78%                      | 5.64%               | 10.42%                |
| Mar 2020    | 4.77%               | 8.74%                  | 6.87%                                    | 6.60%                          | 8.63%              | 9.10%                    | 4.48%                | 0.41%                         | 4.89%                      | 2.94%               | 7.83%                 |
| Feb 2020    | 1.49%               | 4.97%                  | 3.82%                                    | 4.65%                          | 6.31%              | 6.16%                    | 4.25%                | 0.54%                         | 4.79%                      |                     | 4.79%                 |
| Jan 2020    | 1.44%               | 5.44%                  | 4.19%                                    | 5.01%                          | 6.61%              | 6.84%                    | 4.61%                | 0.60%                         | 5.20%                      |                     | 5.20%                 |
| 2019        | 1.32%               | 5.06%                  | 3.72%                                    | 4.42%                          | 5.88%              | 6.00%                    | 4.14%                | 0.53%                         | 4.67%                      |                     | 4.67%                 |
| Dec 2019    | 1.55%               | 5.57%                  | 4.24%                                    | 5.02%                          | 6.41%              | 6.22%                    | 4.48%                | 0.67%                         | 5.14%                      |                     | 5.14%                 |
| Nov 2019    | 1.30%               | 5.27%                  | 3.73%                                    | 4.57%                          | 5.99%              | 6.05%                    | 4.22%                | 0.56%                         | 4.79%                      |                     | 4.79%                 |
| Oct 2019    | 1.28%               | 5.26%                  | 3.67%                                    | 4.47%                          | 5.93%              | 6.24%                    | 4.25%                | 0.53%                         | 4.78%                      |                     | 4.78%                 |
| Sep 2019    | 1.30%               | 5.03%                  | 3.83%                                    | 4.48%                          | 6.11%              | 5.94%                    | 4.18%                | 0.50%                         | 4.68%                      |                     | 4.68%                 |
| Aug 2019    | 1.31%               | 4.92%                  | 3.75%                                    | 4.36%                          | 5.68%              | 6.10%                    | 4.21%                | 0.42%                         | 4.63%                      |                     | 4.63%                 |
| Jul 2019    | 1.19%               | 4.84%                  | 3.61%                                    | 4.23%                          | 5.64%              | 5.99%                    | 4.10%                | 0.42%                         | 4.52%                      |                     | 4.52%                 |
| Jun 2019    | 1.40%               | 4.82%                  | 3.58%                                    | 3.93%                          | 5.77%              | 6.11%                    | 4.02%                | 0.53%                         | 4.54%                      |                     | 4.54%                 |
| May 2019    | 1.31%               | 4.75%                  | 3.62%                                    | 3.89%                          | 5.45%              | 5.66%                    | 3.92%                | 0.45%                         | 4.37%                      |                     | 4.37%                 |
| Apr 2019    | 1.37%               | 4.74%                  | 3.54%                                    | 4.03%                          | 5.58%              | 5.81%                    | 3.94%                | 0.48%                         | 4.42%                      |                     | 4.42%                 |
| Mar 2019    | 1.17%               | 4.65%                  | 3.55%                                    | 4.34%                          | 5.93%              | 5.57%                    | 3.92%                | 0.50%                         | 4.42%                      |                     | 4.42%                 |
| Feb 2019    | 1.39%               | 5.46%                  | 3.64%                                    | 4.66%                          | 5.76%              | 5.90%                    | 4.13%                | 0.68%                         | 4.82%                      |                     | 4.82%                 |
| Jan 2019    | 1.24%               | 5.38%                  | 3.91%                                    | 5.02%                          | 6.31%              | 6.37%                    | 4.29%                | 0.64%                         | 4.92%                      |                     | 4.92%                 |

### **COVID-19 absence**

| Year/ month | Medical &<br>Dental | Nursing &<br>Midwifery | Health & Social<br>Care<br>Professionals | Management &<br>Administrative | General<br>Support | Patient & Client<br>Care | Certified<br>absence | Self-<br>certified<br>absence | Non<br>Covid-19<br>absence | Covid-19<br>absence | Total<br>absence rate |
|-------------|---------------------|------------------------|------------------------------------------|--------------------------------|--------------------|--------------------------|----------------------|-------------------------------|----------------------------|---------------------|-----------------------|
| 2022        | 1.90%               | 5.47%                  | 4.29%                                    | 3.49%                          | 4.70%              | 4.87%                    | 4.10%                | 0.53%                         | 4.63%                      | 4.47%               | 9.10%                 |
| Mar 2022    | 2.12%               | 5.95%                  | 4.73%                                    | 3.80%                          | 4.36%              | 5.02%                    | 4.34%                | 0.59%                         | 4.93%                      | 4.75%               | 9.68%                 |
| Feb 2022    | 1.52%               | 4.08%                  | 3.29%                                    | 2.24%                          | 3.25%              | 3.38%                    | 4.01%                | 0.54%                         | 4.55%                      | 3.23%               | 7.78%                 |
| Jan 2022    | 2.03%               | 6.30%                  | 4.81%                                    | 4.40%                          | 6.43%              | 6.13%                    | 3.94%                | 0.46%                         | 4.40%                      | 5.38%               | 9.78%                 |
| 2021        | 0.77%               | 2.06%                  | 1.27%                                    | 1.09%                          | 1.96%              | 2.04%                    | 3.97%                | 0.49%                         | 4.45%                      | 1.66%               | 6.12%                 |
| Dec 2021    | 1.32%               | 3.61%                  | 2.93%                                    | 2.27%                          | 3.43%              | 3.27%                    | 4.38%                | 0.55%                         | 4.93%                      | 3.00%               | 7.94%                 |
| Nov 2021    | 1.00%               | 2.47%                  | 2.41%                                    | 2.09%                          | 2.94%              | 2.70%                    | 4.60%                | 0.72%                         | 5.32%                      | 2.34%               | 7.66%                 |
| Oct 2021    | 0.84%               | 1.68%                  | 1.35%                                    | 1.07%                          | 1.89%              | 1.68%                    | 4.47%                | 0.61%                         | 5.08%                      | 1.48%               | 6.56%                 |
| Sep 2021    | 0.51%               | 1.25%                  | 0.88%                                    | 0.76%                          | 1.42%              | 1.30%                    | 4.27%                | 0.52%                         | 4.78%                      | 1.07%               | 5.85%                 |
| Aug 2021    | 0.65%               | 1.37%                  | 0.87%                                    | 0.74%                          | 1.07%              | 1.26%                    | 4.22%                | 0.49%                         | 4.70%                      | 1.09%               | 5.79%                 |
| Jul 2021    | 0.24%               | 1.01%                  | 0.47%                                    | 0.44%                          | 0.72%              | 0.82%                    | 3.94%                | 0.45%                         | 4.40%                      | 0.71%               | 5.11%                 |
| Jun 2021    | 0.15%               | 0.76%                  | 0.34%                                    | 0.27%                          | 0.61%              | 0.79%                    | 3.74%                | 0.46%                         | 4.20%                      | 0.56%               | 4.76%                 |
| May 2021    | 0.15%               | 0.84%                  | 0.41%                                    | 0.28%                          | 0.66%              | 0.88%                    | 3.37%                | 0.39%                         | 3.75%                      | 0.62%               | 4.37%                 |
| Apr 2021    | 0.23%               | 1.04%                  | 0.50%                                    | 0.38%                          | 0.96%              | 1.11%                    | 3.41%                | 0.36%                         | 3.78%                      | 0.79%               | 4.57%                 |
| Mar 2021    | 0.31%               | 1.41%                  | 0.66%                                    | 0.55%                          | 1.20%              | 1.43%                    | 3.46%                | 0.39%                         | 3.85%                      | 1.05%               | 4.90%                 |
| Feb 2021    | 0.69%               | 2.76%                  | 1.30%                                    | 1.16%                          | 2.53%              | 3.20%                    | 3.76%                | 0.49%                         | 4.25%                      | 2.17%               | 6.42%                 |
| Jan 2021    | 3.19%               | 6.51%                  | 3.05%                                    | 3.03%                          | 6.10%              | 6.01%                    | 3.91%                | 0.38%                         | 4.29%                      | 5.05%               | 9.34%                 |
| 2020        | 1.10%               | 2.16%                  | 1.11%                                    | 0.86%                          | 1.58%              | 1.89%                    | 4.07%                | 0.40%                         | 4.46%                      | 1.60%               | 6.06%                 |
| Dec 2020    | 1.19%               | 2.33%                  | 0.91%                                    | 1.00%                          | 1.69%              | 1.98%                    | 3.88%                | 0.38%                         | 4.25%                      | 1.67%               | 5.92%                 |
| Nov 2020    | 0.87%               | 2.04%                  | 0.73%                                    | 1.07%                          | 1.66%              | 1.70%                    | 3.71%                | 0.34%                         | 4.05%                      | 1.48%               | 5.53%                 |
| Oct 2020    | 0.92%               | 2.16%                  | 1.15%                                    | 0.85%                          | 1.76%              | 2.07%                    | 3.92%                | 0.38%                         | 4.30%                      | 1.64%               | 5.94%                 |
| Sep 2020    | 0.72%               | 1.46%                  | 0.97%                                    | 0.59%                          | 1.34%              | 1.39%                    | 4.08%                | 0.41%                         | 4.49%                      | 1.15%               | 5.64%                 |
| Aug 2020    | 0.27%               | 0.81%                  | 0.57%                                    | 0.36%                          | 0.93%              | 0.90%                    | 4.03%                | 0.39%                         | 4.42%                      | 0.68%               | 5.10%                 |
| Jul 2020    | 0.20%               | 0.77%                  | 0.40%                                    | 0.35%                          | 1.00%              | 0.72%                    | 3.78%                | 0.36%                         | 4.13%                      | 0.61%               | 4.74%                 |
| Jun 2020    | 0.33%               | 1.17%                  | 0.44%                                    | 0.50%                          | 1.10%              | 1.06%                    | 3.63%                | 0.32%                         | 3.95%                      | 0.85%               | 4.80%                 |
| May 2020    | 1.26%               | 3.36%                  | 1.49%                                    | 1.01%                          | 2.17%              | 3.35%                    | 4.05%                | 0.28%                         | 4.33%                      | 2.43%               | 6.76%                 |
| Apr 2020    | 4.26%               | 8.15%                  | 3.63%                                    | 2.43%                          | 4.73%              | 6.60%                    | 4.41%                | 0.37%                         | 4.78%                      | 5.64%               | 10.42%                |
| Mar 2020    | 3.23%               | 3.50%                  | 2.91%                                    | 2.15%                          | 2.36%              | 2.80%                    | 4.48%                | 0.41%                         | 4.89%                      | 2.94%               | 7.83%                 |
| Feb 2020    |                     |                        |                                          |                                |                    |                          | 4.25%                | 0.54%                         | 4.79%                      |                     | 4.79%                 |
| Jan 2020    |                     |                        |                                          |                                |                    |                          | 4.61%                | 0.60%                         | 5.20%                      |                     | 5.20%                 |
| 2019        |                     |                        |                                          |                                |                    |                          | 4.14%                | 0.53%                         | 4.67%                      |                     | 4.67%                 |