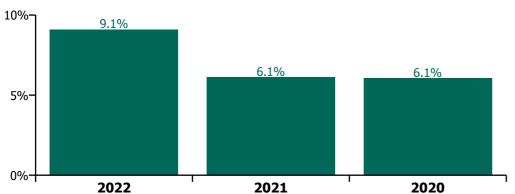

# **Staff Category**

| Year/ month | Medical &<br>Dental | Nursing &<br>Midwifery | Health & Social<br>Care<br>Professionals | Management &<br>Administrative | General<br>Support | Patient & Client<br>Care | Certified<br>absence | Self-<br>certified<br>absence | Non<br>Covid-19<br>absence | Covid-19<br>absence | Total<br>absence rate |
|-------------|---------------------|------------------------|------------------------------------------|--------------------------------|--------------------|--------------------------|----------------------|-------------------------------|----------------------------|---------------------|-----------------------|
| 2022        | 3.10%               | 10.83%                 | 7.87%                                    | 7.29%                          | 10.54%             | 10.87%                   | 4.10%                | 0.53%                         | 4.63%                      | 4.47%               | 9.10%                 |
| Mar 2022    | 3.45%               | 11.70%                 | 8.60%                                    | 7.95%                          | 10.26%             | 11.35%                   | 4.34%                | 0.59%                         | 4.93%                      | 4.75%               |                       |
| Feb 2022    | 2.71%               | 9.37%                  | 6.80%                                    | 5.96%                          | 9.18%              | 9.24%                    | 4.01%                | 0.54%                         | 4.55%                      | 3.23%               | 7.78%                 |
| Jan 2022    | 3.11%               | 11.35%                 | 8.17%                                    | 7.93%                          | 12.13%             | 11.91%                   | 3.94%                | 0.46%                         | 4.40%                      | 5.38%               | 9.78%                 |
| 2021        | 1.98%               | 7.10%                  | 4.69%                                    | 4.76%                          | 7.61%              | 7.99%                    | 3.97%                | 0.49%                         | 4.45%                      | 1.66%               | 6.12%                 |
| Dec 2021    | 2.57%               | 9.21%                  | 6.79%                                    | 6.54%                          | 9.62%              | 9.69%                    | 4.38%                | 0.55%                         | 4.93%                      | 3.00%               | 7.94%                 |
| Nov 2021    | 2.43%               | 8.55%                  | 6.63%                                    | 6.80%                          | 9.62%              | 9.48%                    | 4.60%                | 0.72%                         | 5.32%                      | 2.34%               | 7.66%                 |
| Oct 2021    | 2.27%               | 7.38%                  | 5.41%                                    | 5.38%                          | 8.32%              | 8.25%                    | 4.47%                | 0.61%                         | 5.08%                      | 1.48%               |                       |
| Sep 2021    | 2.01%               | 6.76%                  | 4.45%                                    | 4.65%                          | 7.46%              | 7.64%                    | 4.27%                | 0.52%                         | 4.78%                      | 1.07%               | 5.85%                 |
| Aug 2021    | 1.85%               | 6.65%                  | 4.40%                                    | 4.62%                          | 6.91%              | 7.77%                    | 4.22%                | 0.49%                         | 4.70%                      | 1.09%               | 5.79%                 |
| Jul 2021    | 1.34%               | 5.81%                  | 3.92%                                    | 4.11%                          | 6.51%              | 6.87%                    | 3.94%                | 0.45%                         | 4.40%                      | 0.71%               | 5.11%                 |
| Jun 2021    | 1.25%               | 5.45%                  | 3.51%                                    | 3.55%                          | 6.05%              | 6.44%                    | 3.74%                | 0.46%                         | 4.20%                      | 0.56%               | 4.76%                 |
| May 2021    | 1.15%               | 5.05%                  | 3.23%                                    | 3.33%                          | 5.57%              | 5.96%                    | 3.37%                | 0.39%                         | 3.75%                      | 0.62%               | 4.37%                 |
| Apr 2021    | 1.34%               | 5.36%                  | 3.31%                                    | 3.33%                          | 5.80%              | 6.26%                    | 3.41%                | 0.36%                         | 3.78%                      | 0.79%               | 4.57%                 |
| Mar 2021    | 1.36%               | 5.77%                  | 3.70%                                    | 3.58%                          | 6.10%              | 6.64%                    | 3.46%                | 0.39%                         | 3.85%                      | 1.05%               | 4.90%                 |
| Feb 2021    | 1.82%               | 7.59%                  | 4.50%                                    | 4.58%                          | 7.92%              | 8.98%                    | 3.76%                | 0.49%                         | 4.25%                      | 2.17%               | 6.42%                 |
| Jan 2021    | 4.34%               | 11.48%                 | 6.27%                                    | 6.46%                          | 11.28%             | 11.69%                   | 3.91%                | 0.38%                         | 4.29%                      | 5.05%               | 9.34%                 |
| 2020        | 2.33%               | 7.10%                  | 4.46%                                    | 4.74%                          | 7.32%              | 7.88%                    | 4.07%                | 0.40%                         | 4.46%                      | 1.60%               | 6.06%                 |
| Dec 2020    | 2.31%               | 7.19%                  | 3.99%                                    | 4.67%                          | 6.95%              | 7.59%                    | 3.88%                | 0.38%                         | 4.25%                      | 1.67%               | 5.92%                 |
| Nov 2020    | 2.12%               | 6.67%                  | 3.70%                                    | 4.53%                          | 6.84%              | 7.06%                    | 3.71%                | 0.34%                         | 4.05%                      | 1.48%               | 5.53%                 |
| Oct 2020    | 2.25%               | 7.02%                  | 4.46%                                    | 4.55%                          | 7.09%              | 7.74%                    | 3.92%                | 0.38%                         | 4.30%                      | 1.64%               | 5.94%                 |
| Sep 2020    | 1.88%               | 6.63%                  | 4.38%                                    | 4.47%                          | 6.95%              | 7.29%                    | 4.08%                | 0.41%                         | 4.49%                      | 1.15%               |                       |
| Aug 2020    | 1.49%               | 5.71%                  | 3.81%                                    | 4.17%                          | 6.57%              | 6.92%                    | 4.03%                | 0.39%                         | 4.42%                      | 0.68%               |                       |
| Jul 2020    | 1.17%               | 5.38%                  | 3.50%                                    | 3.66%                          | 6.36%              | 6.49%                    | 3.78%                | 0.36%                         | 4.13%                      | 0.61%               | 4.74%                 |
| Jun 2020    | 1.33%               | 5.65%                  | 3.16%                                    | 3.67%                          | 6.44%              | 6.59%                    | 3.63%                | 0.32%                         | 3.95%                      | 0.85%               | 4.80%                 |
| May 2020    | 2.28%               | 8.26%                  | 4.39%                                    | 4.46%                          | 7.97%              | 9.55%                    | 4.05%                | 0.28%                         | 4.33%                      | 2.43%               | 6.76%                 |
| Apr 2020    | 5.48%               | 13.42%                 | 7.25%                                    | 6.48%                          | 11.06%             | 13.10%                   | 4.41%                | 0.37%                         | 4.78%                      | 5.64%               | 10.42%                |
| Mar 2020    | 4.77%               | 8.74%                  | 6.87%                                    | 6.60%                          | 8.63%              | 9.10%                    | 4.48%                | 0.41%                         | 4.89%                      | 2.94%               | 7.83%                 |
| Feb 2020    | 1.49%               | 4.97%                  | 3.82%                                    | 4.65%                          | 6.31%              | 6.16%                    | 4.25%                | 0.54%                         | 4.79%                      |                     | 4.79%                 |
| Jan 2020    | 1.44%               | 5.44%                  | 4.19%                                    | 5.01%                          | 6.61%              | 6.84%                    | 4.61%                | 0.60%                         | 5.20%                      |                     | 5.20%                 |
| 2019        | 1.32%               | 5.06%                  | 3.72%                                    | 4.42%                          | 5.88%              | 6.00%                    | 4.14%                | 0.53%                         | 4.67%                      |                     | 4.67%                 |
| Dec 2019    | 1.55%               | 5.57%                  | 4.24%                                    | 5.02%                          | 6.41%              | 6.22%                    | 4.48%                | 0.67%                         | 5.14%                      |                     | 5.14%                 |
| Nov 2019    | 1.30%               | 5.27%                  | 3.73%                                    | 4.57%                          | 5.99%              | 6.05%                    | 4.22%                | 0.56%                         | 4.79%                      |                     | 4.79%                 |
| Oct 2019    | 1.28%               | 5.26%                  | 3.67%                                    | 4.47%                          | 5.93%              | 6.24%                    | 4.25%                | 0.53%                         | 4.78%                      |                     | 4.78%                 |
| Sep 2019    | 1.30%               | 5.03%                  | 3.83%                                    | 4.48%                          | 6.11%              | 5.94%                    | 4.18%                | 0.50%                         | 4.68%                      |                     | 4.68%                 |
| Aug 2019    | 1.31%               | 4.92%                  | 3.75%                                    | 4.36%                          | 5.68%              | 6.10%                    | 4.21%                | 0.42%                         | 4.63%                      |                     | 4.63%                 |
| Jul 2019    | 1.19%               | 4.84%                  | 3.61%                                    | 4.23%                          | 5.64%              | 5.99%                    | 4.10%                | 0.42%                         | 4.52%                      |                     | 4.52%                 |
| Jun 2019    | 1.40%               | 4.82%                  | 3.58%                                    | 3.93%                          | 5.77%              | 6.11%                    | 4.02%                | 0.53%                         | 4.54%                      |                     | 4.54%                 |
| May 2019    | 1.31%               | 4.75%                  | 3.62%                                    | 3.89%                          | 5.45%              | 5.66%                    | 3.92%                | 0.45%                         | 4.37%                      |                     | 4.37%                 |
| Apr 2019    | 1.37%               | 4.74%                  | 3.54%                                    | 4.03%                          | 5.58%              | 5.81%                    | 3.94%                | 0.48%                         | 4.42%                      |                     | 4.42%                 |
| Mar 2019    | 1.17%               | 4.65%                  | 3.55%                                    | 4.34%                          | 5.93%              | 5.57%                    | 3.92%                | 0.50%                         | 4.42%                      |                     | 4.42%                 |
| Feb 2019    | 1.39%               | 5.46%                  | 3.64%                                    | 4.66%                          | 5.76%              | 5.90%                    | 4.13%                | 0.68%                         | 4.82%                      |                     | 4.82%                 |
| Jan 2019    | 1.24%               | 5.38%                  | 3.91%                                    | 5.02%                          | 6.31%              | 6.37%                    | 4.29%                | 0.64%                         | 4.92%                      |                     | 4.92%                 |