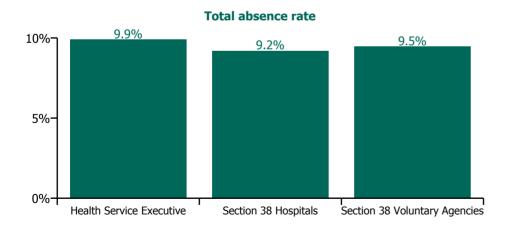

| Health Service Absence Rate - by<br>Care Group: Mar 2022 | Medical &<br>Dental | Nursing &<br>Midwifery | Health & Social<br>Care<br>Professionals | Management &<br>Administrative | General<br>Support | Patient & Client<br>Care | Certified<br>absence | Self-<br>certified<br>absence | Non<br>Covid-19<br>absence | Covid-19<br>absence | Total<br>absence<br>rate |
|----------------------------------------------------------|---------------------|------------------------|------------------------------------------|--------------------------------|--------------------|--------------------------|----------------------|-------------------------------|----------------------------|---------------------|--------------------------|
| Total                                                    | 3.45%               | 11.70%                 | 8.60%                                    | 7.95%                          | 10.26%             | 11.35%                   | 4.34%                | 0.59%                         | 4.93%                      | 4.75%               | 9.68%                    |
| Health Service Executive                                 | 3.61%               | 12.02%                 | 8.69%                                    | 7.85%                          | 10.27%             | 11.96%                   | 4.73%                | 0.59%                         | 5.33%                      | 4.59%               | 9.91%                    |
| Ambulance Services                                       |                     |                        |                                          | 3.10%                          | 0.22%              | 12.98%                   | 4.84%                | 0.49%                         | 5.33%                      | 3.94%               | 9.27%                    |
| Acute Hospital Services                                  | 3.23%               | 12.63%                 | 9.93%                                    | 9.64%                          | 12.08%             | 12.37%                   | 4.72%                | 0.75%                         | 5.47%                      | 5.00%               | 10.46%                   |
| Community Health & Wellbeing                             |                     | 8.49%                  | 34.53%                                   | 6.79%                          |                    | 13.25%                   | 5.27%                | 0.40%                         | 5.67%                      | 3.51%               | 9.18%                    |
| Mental Health                                            | 4.52%               | 10.60%                 | 7.56%                                    | 7.51%                          | 11.74%             | 10.17%                   | 4.57%                | 0.52%                         | 5.09%                      | 4.27%               | 9.36%                    |
| Primary Care                                             | 5.29%               | 11.22%                 | 8.37%                                    | 8.51%                          | 8.98%              | 10.41%                   | 4.45%                | 0.42%                         | 4.87%                      | 4.32%               | 9.19%                    |
| Disabilities                                             | 2.19%               | 13.37%                 | 8.89%                                    | 9.33%                          | 10.04%             | 12.76%                   | 6.39%                | 0.52%                         | 6.90%                      | 5.04%               | 11.95%                   |
| Older People                                             | 0.92%               | 11.98%                 | 5.93%                                    | 7.94%                          | 12.01%             | 11.84%                   | 5.73%                | 0.52%                         | 6.25%                      | 4.98%               | 11.23%                   |
| CHO Operations                                           |                     | 11.31%                 | 7.42%                                    | 4.26%                          |                    | 6.90%                    | 0.86%                | 0.38%                         | 1.24%                      | 3.77%               | 5.02%                    |
| Health & Wellbeing                                       | 6.42%               | 9.49%                  | 1.74%                                    | 7.57%                          |                    |                          | 4.38%                | 0.33%                         | 4.71%                      | 2.20%               | 6.91%                    |
| Corporate                                                | 0.78%               | 7.69%                  | 6.85%                                    | 4.79%                          | 5.63%              | 11.28%                   | 2.73%                | 0.23%                         | 2.96%                      | 2.41%               | 5.37%                    |
| Health Business Services                                 |                     |                        |                                          | 4.46%                          | 7.43%              | 42.86%                   | 2.90%                | 0.19%                         | 3.09%                      | 2.01%               | 5.10%                    |
| Section 38 Hospitals                                     | 3.22%               | 11.27%                 | 8.73%                                    | 8.65%                          | 10.40%             | 10.89%                   | 3.29%                | 0.51%                         | 3.79%                      | 5.40%               | 9.19%                    |
| Section 38 Voluntary Agencies                            | 2.28%               | 10.61%                 | 8.22%                                    | 6.02%                          | 9.69%              | 10.31%                   | 4.42%                | 0.71%                         | 5.13%                      | 4.34%               | 9.47%                    |

0%+

Health Service Executive

Section 38 Hospitals

Section 38 Voluntary Agencies

Non Covid-19 & Covid-19 Absence