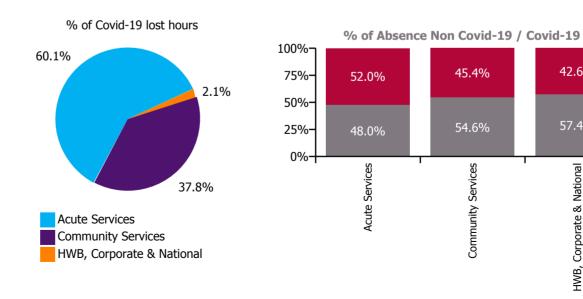

| Health Service Absence Rate - by Care<br>Group: Mar 2022 | Certified<br>absence | Self-<br>certified<br>absence | Non<br>Covid-19<br>absence | Covid-19<br>absence | Total<br>absence<br>rate | % Non<br>Covid-19<br>absence | %<br>Covid-19<br>absence |
|----------------------------------------------------------|----------------------|-------------------------------|----------------------------|---------------------|--------------------------|------------------------------|--------------------------|
| Total                                                    | 4.34%                | 0.59%                         | 4.93%                      | 4.75%               | 9.68%                    | 50.94%                       | 49.06%                   |
| Ambulance Services                                       | 4.84%                | 0.49%                         | 5.33%                      | 3.94%               | 9.27%                    | 57.52%                       | 42.48%                   |
| Acute Hospital Services                                  | 4.07%                | 0.64%                         | 4.71%                      | 5.18%               | 9.89%                    | 47.61%                       | 52.39%                   |
| Acute Services                                           | 4.10%                | 0.63%                         | 4.74%                      | 5.12%               | 9.86%                    | 48.04%                       | 51.96%                   |
| Community Health & Wellbeing                             | 5.27%                | 0.40%                         | 5.67%                      | 3.51%               | 9.18%                    | 61.79%                       | 38.21%                   |
| Mental Health                                            | 4.50%                | 0.51%                         | 5.01%                      | 4.19%               | 9.20%                    | 54.48%                       | 45.52%                   |
| Primary Care                                             | 4.42%                | 0.41%                         | 4.84%                      | 4.36%               | 9.20%                    | 52.59%                       | 47.41%                   |
| Disabilities                                             | 4.83%                | 0.70%                         | 5.53%                      | 4.45%               | 9.98%                    | 55.44%                       | 44.56%                   |
| Older People                                             | 5.73%                | 0.52%                         | 6.24%                      | 5.06%               | 11.30%                   | 55.26%                       | 44.74%                   |
| CHO Operations                                           | 0.86%                | 0.38%                         | 1.24%                      | 3.77%               | 5.02%                    | 24.77%                       | 75.23%                   |
| Community Services                                       | 4.83%                | 0.56%                         | 5.39%                      | 4.48%               | 9.87%                    | 54.58%                       | 45.42%                   |
| Health & Wellbeing                                       | 4.38%                | 0.33%                         | 4.71%                      | 2.20%               | 6.91%                    | 68.12%                       | 31.88%                   |
| Corporate                                                | 2.73%                | 0.23%                         | 2.96%                      | 2.41%               | 5.37%                    | 55.09%                       | 44.91%                   |
| Health Business Services                                 | 2.90%                | 0.19%                         | 3.09%                      | 2.01%               | 5.10%                    | 60.63%                       | 39.37%                   |
| HWB, Corporate & National                                | 2.91%                | 0.24%                         | 3.14%                      | 2.33%               | 5.47%                    | 57.41%                       | 42.59%                   |