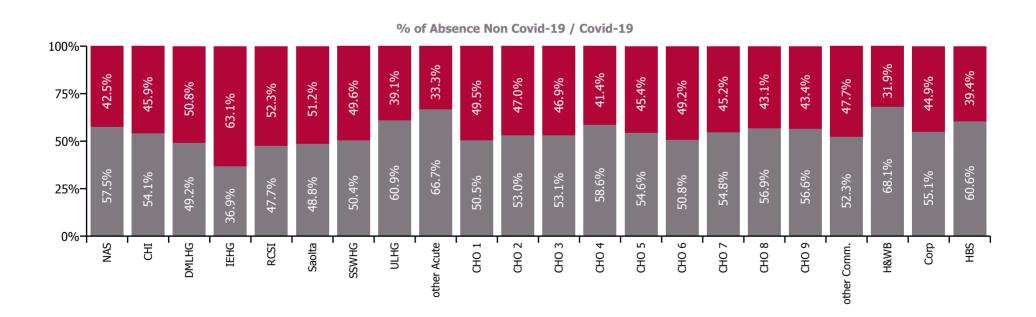

| Health Service Absence Rate - by HG ,<br>CHO/Care Group & Staff Category:<br>Mar 2022 | Medical &<br>Dental | Nursing &<br>Midwifery | Health & Social<br>Care<br>Professionals | Management &<br>Administrative | General<br>Support | Patient & Client<br>Care | Certified<br>absence | Self-<br>certified<br>absence | Non<br>Covid-19<br>absence | Covid-19<br>absence | Total<br>absence<br>rate |
|---------------------------------------------------------------------------------------|---------------------|------------------------|------------------------------------------|--------------------------------|--------------------|--------------------------|----------------------|-------------------------------|----------------------------|---------------------|--------------------------|
| Total                                                                                 | 3.45%               | 11.70%                 | 8.60%                                    | 7.95%                          | 10.26%             | 11.35%                   | 4.34%                | 0.59%                         | 4.93%                      | 4.75%               | 9.68%                    |
| National Ambulance Service                                                            |                     |                        |                                          | 3.10%                          | 0.22%              | 12.98%                   | 4.84%                | 0.49%                         | 5.33%                      | 3.94%               | 9.27%                    |
| Children's Health Ireland                                                             | 1.50%               | 11.57%                 | 9.05%                                    | 8.61%                          | 10.33%             | 13.82%                   | 4.23%                | 0.64%                         | 4.87%                      | 4.13%               | 8.99%                    |
| Dublin Midlands Hospital Group                                                        | 3.49%               | 11.42%                 | 8.55%                                    | 7.69%                          | 10.54%             | 11.34%                   | 3.92%                | 0.61%                         | 4.53%                      | 4.68%               | 9.21%                    |
| Ireland East Hospital Group                                                           | 3.89%               | 12.29%                 | 10.39%                                   | 9.16%                          | 12.17%             | 11.78%                   | 3.37%                | 0.43%                         | 3.80%                      | 6.51%               | 10.31%                   |
| RCSI Hospitals Group                                                                  | 2.69%               | 10.96%                 | 7.85%                                    | 9.76%                          | 11.49%             | 11.82%                   | 3.97%                | 0.47%                         | 4.44%                      | 4.87%               | 9.31%                    |
| Saolta University Hospital Care Group                                                 | 2.46%               | 12.20%                 | 10.46%                                   | 9.72%                          | 10.96%             | 12.40%                   | 3.97%                | 0.91%                         | 4.88%                      | 5.12%               | 10.01%                   |
| South/South West Hospital Group                                                       | 3.83%               | 12.65%                 | 9.12%                                    | 9.36%                          | 9.99%              | 10.51%                   | 4.25%                | 0.83%                         | 5.08%                      | 5.00%               | 10.08%                   |
| University of Limerick Hospital Group                                                 | 3.85%               | 13.49%                 | 10.92%                                   | 10.72%                         | 14.18%             | 13.40%                   | 6.44%                | 0.72%                         | 7.16%                      | 4.59%               | 11.75%                   |
| Other Acute Services                                                                  |                     | 1.61%                  | 4.16%                                    | 4.40%                          |                    |                          | 2.55%                | 0.10%                         | 2.64%                      | 1.32%               | 3.96%                    |
| Acute Services                                                                        | 3.23%               | 12.03%                 | 9.33%                                    | 9.08%                          | 10.16%             | 12.13%                   | 4.10%                | 0.63%                         | 4.74%                      | 5.12%               | 9.86%                    |
| CHO 1                                                                                 | 2.70%               | 13.85%                 | 7.99%                                    | 8.82%                          | 12.52%             | 13.10%                   | 5.56%                | 0.40%                         | 5.96%                      | 5.84%               | 11.80%                   |
| CHO 2                                                                                 | 2.59%               | 8.60%                  | 7.08%                                    | 4.73%                          | 4.02%              | 7.14%                    | 3.50%                | 0.19%                         | 3.70%                      | 3.28%               | 6.98%                    |
| CHO 3                                                                                 | 8.18%               | 11.41%                 | 8.19%                                    | 9.65%                          | 9.10%              | 10.34%                   | 4.92%                | 0.44%                         | 5.36%                      | 4.73%               | 10.09%                   |
| CHO 4                                                                                 | 5.09%               | 9.77%                  | 7.89%                                    | 4.92%                          | 8.97%              | 10.78%                   | 4.07%                | 1.34%                         | 5.41%                      | 3.82%               | 9.22%                    |
| CHO 5                                                                                 | 5.36%               | 12.69%                 | 11.43%                                   | 9.76%                          | 12.27%             | 12.04%                   | 5.75%                | 0.60%                         | 6.35%                      | 5.29%               | 11.65%                   |
| CHO 6                                                                                 | 4.10%               | 11.28%                 | 7.23%                                    | 6.63%                          | 8.50%              | 11.14%                   | 4.20%                | 0.44%                         | 4.64%                      | 4.49%               | 9.13%                    |
| CHO 7                                                                                 | 5.80%               | 12.22%                 | 8.30%                                    | 8.71%                          | 12.60%             | 10.88%                   | 5.20%                | 0.53%                         | 5.74%                      | 4.72%               | 10.46%                   |
| CHO 8                                                                                 | 3.19%               | 12.51%                 | 8.48%                                    | 9.04%                          | 20.27%             | 13.34%                   | 6.04%                | 0.48%                         | 6.52%                      | 4.93%               | 11.46%                   |
| CHO 9                                                                                 | 5.07%               | 8.76%                  | 7.66%                                    | 8.07%                          | 10.65%             | 9.86%                    | 4.42%                | 0.45%                         | 4.86%                      | 3.73%               | 8.60%                    |
| Other Community Services                                                              | 1.18%               | 11.77%                 | 8.03%                                    | 3.06%                          | 7.38%              | 7.54%                    | 3.33%                | 0.78%                         | 4.11%                      | 3.76%               | 7.87%                    |
| Community Services                                                                    | 4.51%               | 11.20%                 | 8.13%                                    | 7.75%                          | 10.75%             | 10.94%                   | 4.83%                | 0.56%                         | 5.39%                      | 4.48%               | 9.87%                    |
| HWB, Corporate & National                                                             | 3.22%               | 8.10%                  | 6.59%                                    | 4.93%                          | 7.15%              | 12.28%                   | 2.91%                | 0.24%                         | 3.14%                      | 2.33%               | 5.47%                    |