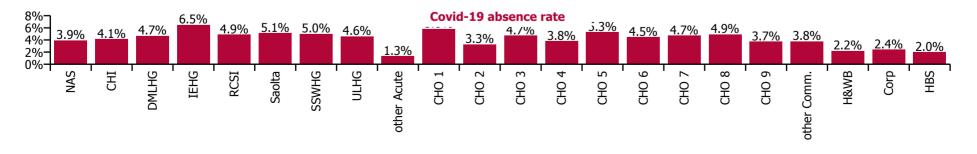

#### **Total absence rate**

| Health Service Covid-19 Absence Rate - by<br>Staff Category & HG/ CHO: Mar 2022 | Medical &<br>Dental | Nursing &<br>Midwifery | Health & Social<br>Care<br>Professionals | Management &<br>Administrative | General<br>Support | Patient & Client<br>Care | Covid-19<br>absence | Non Covid-19<br>absence | Total<br>absence rate |
|---------------------------------------------------------------------------------|---------------------|------------------------|------------------------------------------|--------------------------------|--------------------|--------------------------|---------------------|-------------------------|-----------------------|
| Total                                                                           | 2.12%               | 5.95%                  | 4.73%                                    | 3.80%                          | 4.36%              | 5.02%                    | 4.75%               | 4.93%                   | 9.68%                 |
| National Ambulance Service                                                      |                     |                        |                                          | 1.25%                          | 0.06%              | 5.53%                    | 3.94%               | 5.33%                   | 9.27%                 |
| Children's Health Ireland                                                       | 0.70%               | 5.36%                  | 5.41%                                    | 3.46%                          | 3.13%              | 5.65%                    | 4.13%               | 4.87%                   | 8.99%                 |
| Dublin Midlands Hospital Group                                                  | 1.99%               | 6.11%                  | 4.93%                                    | 3.66%                          | 3.87%              | 5.07%                    | 4.68%               | 4.53%                   | 9.21%                 |
| Ireland East Hospital Group                                                     | 3.13%               | 7.86%                  | 7.81%                                    | 5.86%                          | 6.39%              | 5.70%                    | 6.51%               | 3.80%                   | 10.31%                |
| RCSI Hospitals Group                                                            | 1.79%               | 6.02%                  | 4.53%                                    | 5.09%                          | 5.07%              | 5.05%                    | 4.87%               | 4.44%                   | 9.31%                 |
| Saolta University Hospital Care Group                                           | 1.60%               | 5.98%                  | 6.52%                                    | 5.12%                          | 5.24%              | 5.64%                    | 5.12%               | 4.88%                   | 10.01%                |
| South/South West Hospital Group                                                 | 2.81%               | 6.21%                  | 5.80%                                    | 4.15%                          | 4.13%              | 4.01%                    | 5.00%               | 5.08%                   | 10.08%                |
| University of Limerick Hospital Group                                           | 1.70%               | 5.46%                  | 5.37%                                    | 4.34%                          | 4.80%              | 4.09%                    | 4.59%               | 7.16%                   | 11.75%                |
| Other Acute Services                                                            |                     | 1.61%                  | 4.16%                                    | 0.90%                          |                    |                          | 1.32%               | 2.64%                   | 3.96%                 |
| Acute Services                                                                  | 2.17%               | 6.38%                  | 5.89%                                    | 4.60%                          | 4.41%              | 5.23%                    | 5.12%               | 4.74%                   | 9.86%                 |
| CHO 1                                                                           | 1.58%               | 6.52%                  | 4.27%                                    | 4.28%                          | 5.81%              | 6.81%                    | 5.84%               | 5.96%                   | 11.80%                |
| CHO 2                                                                           | 1.04%               | 4.20%                  | 3.57%                                    | 2.14%                          | 1.04%              | 3.25%                    | 3.28%               | 3.70%                   | 6.98%                 |
| CHO 3                                                                           | 2.50%               | 5.06%                  | 4.19%                                    | 5.77%                          | 3.66%              | 4.70%                    | 4.73%               | 5.36%                   | 10.09%                |
| CHO 4                                                                           | 2.41%               | 3.88%                  | 2.98%                                    | 1.84%                          | 3.76%              | 4.66%                    | 3.82%               | 5.41%                   | 9.22%                 |
| CHO 5                                                                           | 2.37%               | 6.04%                  | 6.19%                                    | 4.84%                          | 4.53%              | 4.86%                    | 5.29%               | 6.35%                   | 11.65%                |
| CHO 6                                                                           | 1.20%               | 5.62%                  | 3.90%                                    | 2.50%                          | 4.34%              | 5.66%                    | 4.49%               | 4.64%                   | 9.13%                 |
| CHO 7                                                                           | 2.68%               | 5.75%                  | 3.68%                                    | 3.38%                          | 5.41%              | 4.98%                    | 4.72%               | 5.74%                   | 10.46%                |
| CHO 8                                                                           | 1.52%               | 5.71%                  | 3.90%                                    | 3.75%                          | 5.78%              | 5.62%                    | 4.93%               | 6.52%                   | 11.46%                |
| CHO 9                                                                           | 2.05%               | 4.48%                  | 3.06%                                    | 3.33%                          | 3.83%              | 4.01%                    | 3.73%               | 4.86%                   | 8.60%                 |
| Other Community Services                                                        | 0.73%               | 5.90%                  | 3.04%                                    | 1.16%                          | 4.26%              | 3.32%                    | 3.76%               | 4.11%                   | 7.87%                 |
| Community Services                                                              | 1.94%               | 5.25%                  | 3.78%                                    | 3.48%                          | 4.28%              | 4.91%                    | 4.48%               | 5.39%                   | 9.87%                 |
| Health & Wellbeing                                                              | 2.78%               | 2.53%                  | 0.18%                                    | 2.24%                          |                    |                          | 2.20%               | 4.71%                   | 6.91%                 |
| Corporate                                                                       | 0.71%               | 3.35%                  | 3.43%                                    | 2.01%                          | 5.11%              |                          | 2.41%               | 2.96%                   | 5.37%                 |
| Health Business Services                                                        |                     |                        |                                          | 1.68%                          | 3.10%              | 38.30%                   | 2.01%               | 3.09%                   | 5.10%                 |
| HWB, Corporate & National                                                       | 1.60%               | 3.14%                  | 3.27%                                    | 1.97%                          | 3.40%              | 1.37%                    | 2.33%               | 3.14%                   | 5.47%                 |