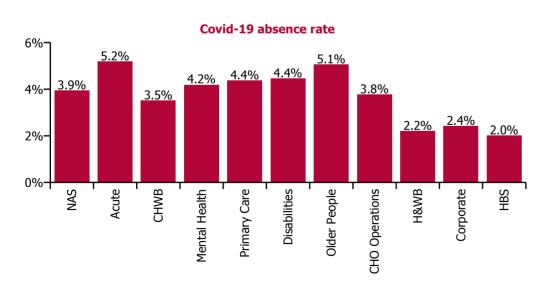

| Health Service Absence Rate - by Care<br>Group: Mar 2022 | Certified<br>absence | Self-<br>certified<br>absence | Non<br>Covid-19<br>absence | Covid-19<br>absence | Total<br>absence<br>rate | % Non<br>Covid-19<br>absence | %<br>Covid-19<br>absence |
|----------------------------------------------------------|----------------------|-------------------------------|----------------------------|---------------------|--------------------------|------------------------------|--------------------------|
| Total                                                    | 4.34%                | 0.59%                         | 4.93%                      | 4.75%               | 9.68%                    | 50.94%                       | 49.06%                   |
| Ambulance Services                                       | 4.84%                | 0.49%                         | 5.33%                      | 3.94%               | 9.27%                    | 57.52%                       | 42.48%                   |
| Acute Hospital Services                                  | 4.07%                | 0.64%                         | 4.71%                      | 5.18%               | 9.89%                    | 47.61%                       | 52.39%                   |
| Acute Services                                           | 4.10%                | 0.63%                         | 4.74%                      | 5.12%               | 9.86%                    | 48.04%                       | 51.96%                   |
| Community Health & Wellbeing                             | 5.27%                | 0.40%                         | 5.67%                      | 3.51%               | 9.18%                    | 61.79%                       | 38.21%                   |
| Mental Health                                            | 4.50%                | 0.51%                         | 5.01%                      | 4.19%               | 9.20%                    | 54.48%                       | 45.52%                   |
| Primary Care                                             | 4.42%                | 0.41%                         | 4.84%                      | 4.36%               | 9.20%                    | 52.59%                       | 47.41%                   |
| Disabilities                                             | 4.83%                | 0.70%                         | 5.53%                      | 4.45%               | 9.98%                    | 55.44%                       | 44.56%                   |
| Older People                                             | 5.73%                | 0.52%                         | 6.24%                      | 5.06%               | 11.30%                   | 55.26%                       | 44.74%                   |
| CHO Operations                                           | 0.86%                | 0.38%                         | 1.24%                      | 3.77%               | 5.02%                    | 24.77%                       | 75.23%                   |
| Community Services                                       | 4.83%                | 0.56%                         | 5.39%                      | 4.48%               | 9.87%                    | 54.58%                       | 45.42%                   |
| Health & Wellbeing                                       | 4.38%                | 0.33%                         | 4.71%                      | 2.20%               | 6.91%                    | 68.12%                       | 31.88%                   |
| Corporate                                                | 2.73%                | 0.23%                         | 2.96%                      | 2.41%               | 5.37%                    | 55.09%                       | 44.91%                   |
| Health Business Services                                 | 2.90%                | 0.19%                         | 3.09%                      | 2.01%               | 5.10%                    | 60.63%                       | 39.37%                   |
| HWB, Corporate & National                                | 2.91%                | 0.24%                         | 3.14%                      | 2.33%               | 5.47%                    | 57.41%                       | 42.59%                   |