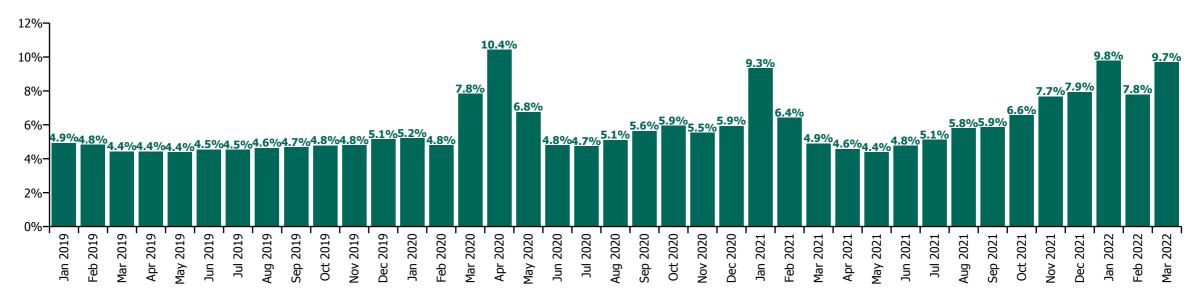

# **Staff Category**

| Year/ month | Medical &<br>Dental | Nursing &<br>Midwifery | Health & Social<br>Care<br>Professionals | Management &<br>Administrative | General<br>Support | Patient & Client<br>Care | Certified<br>absence | Self-<br>certified<br>absence | Non<br>Covid-19<br>absence | Covid-19<br>absence | Total<br>absence rate |
|-------------|---------------------|------------------------|------------------------------------------|--------------------------------|--------------------|--------------------------|----------------------|-------------------------------|----------------------------|---------------------|-----------------------|
| 2022        | 3.10%               | 10.83%                 | 7.87%                                    | 7.29%                          | 10.54%             | 10.87%                   | 4.10%                | 0.53%                         | 4.63%                      | 4.47%               | 9.10%                 |
| Mar 2022    | 3.45%               | 11.70%                 | 8.60%                                    | 7.95%                          | 10.26%             | 11.35%                   | 4.34%                | 0.59%                         | 4.93%                      | 4.75%               |                       |
| Feb 2022    | 2.71%               | 9.37%                  | 6.80%                                    | 5.96%                          | 9.18%              | 9.24%                    | 4.01%                | 0.54%                         | 4.55%                      | 3.23%               | 7.78%                 |
| Jan 2022    | 3.11%               | 11.35%                 | 8.17%                                    | 7.93%                          | 12.13%             | 11.91%                   | 3.94%                | 0.46%                         | 4.40%                      | 5.38%               | 9.78%                 |
| 2021        | 1.98%               | 7.10%                  | 4.69%                                    | 4.76%                          | 7.61%              | 7.99%                    | 3.97%                | 0.49%                         | 4.45%                      | 1.66%               | 6.12%                 |
| Dec 2021    | 2.57%               | 9.21%                  | 6.79%                                    | 6.54%                          | 9.62%              | 9.69%                    | 4.38%                | 0.55%                         | 4.93%                      | 3.00%               | 7.94%                 |
| Nov 2021    | 2.43%               | 8.55%                  | 6.63%                                    | 6.80%                          | 9.62%              | 9.48%                    | 4.60%                | 0.72%                         | 5.32%                      | 2.34%               | 7.66%                 |
| Oct 2021    | 2.27%               | 7.38%                  | 5.41%                                    | 5.38%                          | 8.32%              | 8.25%                    | 4.47%                | 0.61%                         | 5.08%                      | 1.48%               |                       |
| Sep 2021    | 2.01%               | 6.76%                  | 4.45%                                    | 4.65%                          | 7.46%              | 7.64%                    | 4.27%                | 0.52%                         | 4.78%                      | 1.07%               | 5.85%                 |
| Aug 2021    | 1.85%               | 6.65%                  | 4.40%                                    | 4.62%                          | 6.91%              | 7.77%                    | 4.22%                | 0.49%                         | 4.70%                      | 1.09%               | 5.79%                 |
| Jul 2021    | 1.34%               | 5.81%                  | 3.92%                                    | 4.11%                          | 6.51%              | 6.87%                    | 3.94%                | 0.45%                         | 4.40%                      | 0.71%               | 5.11%                 |
| Jun 2021    | 1.25%               | 5.45%                  | 3.51%                                    | 3.55%                          | 6.05%              | 6.44%                    | 3.74%                | 0.46%                         | 4.20%                      | 0.56%               | 4.76%                 |
| May 2021    | 1.15%               | 5.05%                  | 3.23%                                    | 3.33%                          | 5.57%              | 5.96%                    | 3.37%                | 0.39%                         | 3.75%                      | 0.62%               | 4.37%                 |
| Apr 2021    | 1.34%               | 5.36%                  | 3.31%                                    | 3.33%                          | 5.80%              | 6.26%                    | 3.41%                | 0.36%                         | 3.78%                      | 0.79%               | 4.57%                 |
| Mar 2021    | 1.36%               | 5.77%                  | 3.70%                                    | 3.58%                          | 6.10%              | 6.64%                    | 3.46%                | 0.39%                         | 3.85%                      | 1.05%               | 4.90%                 |
| Feb 2021    | 1.82%               | 7.59%                  | 4.50%                                    | 4.58%                          | 7.92%              | 8.98%                    | 3.76%                | 0.49%                         | 4.25%                      | 2.17%               | 6.42%                 |
| Jan 2021    | 4.34%               | 11.48%                 | 6.27%                                    | 6.46%                          | 11.28%             | 11.69%                   | 3.91%                | 0.38%                         | 4.29%                      | 5.05%               | 9.34%                 |
| 2020        | 2.33%               | 7.10%                  | 4.46%                                    | 4.74%                          | 7.32%              | 7.88%                    | 4.07%                | 0.40%                         | 4.46%                      | 1.60%               | 6.06%                 |
| Dec 2020    | 2.31%               | 7.19%                  | 3.99%                                    | 4.67%                          | 6.95%              | 7.59%                    | 3.88%                | 0.38%                         | 4.25%                      | 1.67%               | 5.92%                 |
| Nov 2020    | 2.12%               | 6.67%                  | 3.70%                                    | 4.53%                          | 6.84%              | 7.06%                    | 3.71%                | 0.34%                         | 4.05%                      | 1.48%               | 5.53%                 |
| Oct 2020    | 2.25%               | 7.02%                  | 4.46%                                    | 4.55%                          | 7.09%              | 7.74%                    | 3.92%                | 0.38%                         | 4.30%                      | 1.64%               | 5.94%                 |
| Sep 2020    | 1.88%               | 6.63%                  | 4.38%                                    | 4.47%                          | 6.95%              | 7.29%                    | 4.08%                | 0.41%                         | 4.49%                      | 1.15%               |                       |
| Aug 2020    | 1.49%               | 5.71%                  | 3.81%                                    | 4.17%                          | 6.57%              | 6.92%                    | 4.03%                | 0.39%                         | 4.42%                      | 0.68%               |                       |
| Jul 2020    | 1.17%               | 5.38%                  | 3.50%                                    | 3.66%                          | 6.36%              | 6.49%                    | 3.78%                | 0.36%                         | 4.13%                      | 0.61%               | 4.74%                 |
| Jun 2020    | 1.33%               | 5.65%                  | 3.16%                                    | 3.67%                          | 6.44%              | 6.59%                    | 3.63%                | 0.32%                         | 3.95%                      | 0.85%               | 4.80%                 |
| May 2020    | 2.28%               | 8.26%                  | 4.39%                                    | 4.46%                          | 7.97%              | 9.55%                    | 4.05%                | 0.28%                         | 4.33%                      | 2.43%               | 6.76%                 |
| Apr 2020    | 5.48%               | 13.42%                 | 7.25%                                    | 6.48%                          | 11.06%             | 13.10%                   | 4.41%                | 0.37%                         | 4.78%                      | 5.64%               | 10.42%                |
| Mar 2020    | 4.77%               | 8.74%                  | 6.87%                                    | 6.60%                          | 8.63%              | 9.10%                    | 4.48%                | 0.41%                         | 4.89%                      | 2.94%               | 7.83%                 |
| Feb 2020    | 1.49%               | 4.97%                  | 3.82%                                    | 4.65%                          | 6.31%              | 6.16%                    | 4.25%                | 0.54%                         | 4.79%                      |                     | 4.79%                 |
| Jan 2020    | 1.44%               | 5.44%                  | 4.19%                                    | 5.01%                          | 6.61%              | 6.84%                    | 4.61%                | 0.60%                         | 5.20%                      |                     | 5.20%                 |
| 2019        | 1.32%               | 5.06%                  | 3.72%                                    | 4.42%                          | 5.88%              | 6.00%                    | 4.14%                | 0.53%                         | 4.67%                      |                     | 4.67%                 |
| Dec 2019    | 1.55%               | 5.57%                  | 4.24%                                    | 5.02%                          | 6.41%              | 6.22%                    | 4.48%                | 0.67%                         | 5.14%                      |                     | 5.14%                 |
| Nov 2019    | 1.30%               | 5.27%                  | 3.73%                                    | 4.57%                          | 5.99%              | 6.05%                    | 4.22%                | 0.56%                         | 4.79%                      |                     | 4.79%                 |
| Oct 2019    | 1.28%               | 5.26%                  | 3.67%                                    | 4.47%                          | 5.93%              | 6.24%                    | 4.25%                | 0.53%                         | 4.78%                      |                     | 4.78%                 |
| Sep 2019    | 1.30%               | 5.03%                  | 3.83%                                    | 4.48%                          | 6.11%              | 5.94%                    | 4.18%                | 0.50%                         | 4.68%                      |                     | 4.68%                 |
| Aug 2019    | 1.31%               | 4.92%                  | 3.75%                                    | 4.36%                          | 5.68%              | 6.10%                    | 4.21%                | 0.42%                         | 4.63%                      |                     | 4.63%                 |
| Jul 2019    | 1.19%               | 4.84%                  | 3.61%                                    | 4.23%                          | 5.64%              | 5.99%                    | 4.10%                | 0.42%                         | 4.52%                      |                     | 4.52%                 |
| Jun 2019    | 1.40%               | 4.82%                  | 3.58%                                    | 3.93%                          | 5.77%              | 6.11%                    | 4.02%                | 0.53%                         | 4.54%                      |                     | 4.54%                 |
| May 2019    | 1.31%               | 4.75%                  | 3.62%                                    | 3.89%                          | 5.45%              | 5.66%                    | 3.92%                | 0.45%                         | 4.37%                      |                     | 4.37%                 |
| Apr 2019    | 1.37%               | 4.74%                  | 3.54%                                    | 4.03%                          | 5.58%              | 5.81%                    | 3.94%                | 0.48%                         | 4.42%                      |                     | 4.42%                 |
| Mar 2019    | 1.17%               | 4.65%                  | 3.55%                                    | 4.34%                          | 5.93%              | 5.57%                    | 3.92%                | 0.50%                         | 4.42%                      |                     | 4.42%                 |
| Feb 2019    | 1.39%               | 5.46%                  | 3.64%                                    | 4.66%                          | 5.76%              | 5.90%                    | 4.13%                | 0.68%                         | 4.82%                      |                     | 4.82%                 |
| Jan 2019    | 1.24%               | 5.38%                  | 3.91%                                    | 5.02%                          | 6.31%              | 6.37%                    | 4.29%                | 0.64%                         | 4.92%                      |                     | 4.92%                 |

### **COVID-19 absence**

| Year/ month | Medical &<br>Dental | Nursing &<br>Midwifery | Health & Social<br>Care<br>Professionals | Management &<br>Administrative | General<br>Support | Patient & Client<br>Care | Certified<br>absence | Self-<br>certified<br>absence | Non<br>Covid-19<br>absence | Covid-19<br>absence | Total<br>absence rate |
|-------------|---------------------|------------------------|------------------------------------------|--------------------------------|--------------------|--------------------------|----------------------|-------------------------------|----------------------------|---------------------|-----------------------|
| 2022        | 1.90%               | 5.47%                  | 4.29%                                    | 3.49%                          | 4.70%              | 4.87%                    | 4.10%                | 0.53%                         | 4.63%                      | 4.47%               | 9.10%                 |
| Mar 2022    | 2.12%               | 5.95%                  | 4.73%                                    | 3.80%                          | 4.36%              | 5.02%                    | 4.34%                | 0.59%                         | 4.93%                      | 4.75%               | 9.68%                 |
| Feb 2022    | 1.52%               | 4.08%                  | 3.29%                                    | 2.24%                          | 3.25%              | 3.38%                    | 4.01%                | 0.54%                         | 4.55%                      | 3.23%               | 7.78%                 |
| Jan 2022    | 2.03%               | 6.30%                  | 4.81%                                    | 4.40%                          | 6.43%              | 6.13%                    | 3.94%                | 0.46%                         | 4.40%                      | 5.38%               | 9.78%                 |
| 2021        | 0.77%               | 2.06%                  | 1.27%                                    | 1.09%                          | 1.96%              | 2.04%                    | 3.97%                | 0.49%                         | 4.45%                      | 1.66%               | 6.12%                 |
| Dec 2021    | 1.32%               | 3.61%                  | 2.93%                                    | 2.27%                          | 3.43%              | 3.27%                    | 4.38%                | 0.55%                         | 4.93%                      | 3.00%               | 7.94%                 |
| Nov 2021    | 1.00%               | 2.47%                  | 2.41%                                    | 2.09%                          | 2.94%              | 2.70%                    | 4.60%                | 0.72%                         | 5.32%                      | 2.34%               | 7.66%                 |
| Oct 2021    | 0.84%               | 1.68%                  | 1.35%                                    | 1.07%                          | 1.89%              | 1.68%                    | 4.47%                | 0.61%                         | 5.08%                      | 1.48%               | 6.56%                 |
| Sep 2021    | 0.51%               | 1.25%                  | 0.88%                                    | 0.76%                          | 1.42%              | 1.30%                    | 4.27%                | 0.52%                         | 4.78%                      | 1.07%               | 5.85%                 |
| Aug 2021    | 0.65%               | 1.37%                  | 0.87%                                    | 0.74%                          | 1.07%              | 1.26%                    | 4.22%                | 0.49%                         | 4.70%                      | 1.09%               | 5.79%                 |
| Jul 2021    | 0.24%               | 1.01%                  | 0.47%                                    | 0.44%                          | 0.72%              | 0.82%                    | 3.94%                | 0.45%                         | 4.40%                      | 0.71%               | 5.11%                 |
| Jun 2021    | 0.15%               | 0.76%                  | 0.34%                                    | 0.27%                          | 0.61%              | 0.79%                    | 3.74%                | 0.46%                         | 4.20%                      | 0.56%               | 4.76%                 |
| May 2021    | 0.15%               | 0.84%                  | 0.41%                                    | 0.28%                          | 0.66%              | 0.88%                    | 3.37%                | 0.39%                         | 3.75%                      | 0.62%               | 4.37%                 |
| Apr 2021    | 0.23%               | 1.04%                  | 0.50%                                    | 0.38%                          | 0.96%              | 1.11%                    | 3.41%                | 0.36%                         | 3.78%                      | 0.79%               | 4.57%                 |
| Mar 2021    | 0.31%               | 1.41%                  | 0.66%                                    | 0.55%                          | 1.20%              | 1.43%                    | 3.46%                | 0.39%                         | 3.85%                      | 1.05%               | 4.90%                 |
| Feb 2021    | 0.69%               | 2.76%                  | 1.30%                                    | 1.16%                          | 2.53%              | 3.20%                    | 3.76%                | 0.49%                         | 4.25%                      | 2.17%               | 6.42%                 |
| Jan 2021    | 3.19%               | 6.51%                  | 3.05%                                    | 3.03%                          | 6.10%              | 6.01%                    | 3.91%                | 0.38%                         | 4.29%                      | 5.05%               | 9.34%                 |
| 2020        | 1.10%               | 2.16%                  | 1.11%                                    | 0.86%                          | 1.58%              | 1.89%                    | 4.07%                | 0.40%                         | 4.46%                      | 1.60%               | 6.06%                 |
| Dec 2020    | 1.19%               | 2.33%                  | 0.91%                                    | 1.00%                          | 1.69%              | 1.98%                    | 3.88%                | 0.38%                         | 4.25%                      | 1.67%               | 5.92%                 |
| Nov 2020    | 0.87%               | 2.04%                  | 0.73%                                    | 1.07%                          | 1.66%              | 1.70%                    | 3.71%                | 0.34%                         | 4.05%                      | 1.48%               | 5.53%                 |
| Oct 2020    | 0.92%               | 2.16%                  | 1.15%                                    | 0.85%                          | 1.76%              | 2.07%                    | 3.92%                | 0.38%                         | 4.30%                      | 1.64%               | 5.94%                 |
| Sep 2020    | 0.72%               | 1.46%                  | 0.97%                                    | 0.59%                          | 1.34%              | 1.39%                    | 4.08%                | 0.41%                         | 4.49%                      | 1.15%               | 5.64%                 |
| Aug 2020    | 0.27%               | 0.81%                  | 0.57%                                    | 0.36%                          | 0.93%              | 0.90%                    | 4.03%                | 0.39%                         | 4.42%                      | 0.68%               | 5.10%                 |
| Jul 2020    | 0.20%               | 0.77%                  | 0.40%                                    | 0.35%                          | 1.00%              | 0.72%                    | 3.78%                | 0.36%                         | 4.13%                      | 0.61%               | 4.74%                 |
| Jun 2020    | 0.33%               | 1.17%                  | 0.44%                                    | 0.50%                          | 1.10%              | 1.06%                    | 3.63%                | 0.32%                         | 3.95%                      | 0.85%               | 4.80%                 |
| May 2020    | 1.26%               | 3.36%                  | 1.49%                                    | 1.01%                          | 2.17%              | 3.35%                    | 4.05%                | 0.28%                         | 4.33%                      | 2.43%               | 6.76%                 |
| Apr 2020    | 4.26%               | 8.15%                  | 3.63%                                    | 2.43%                          | 4.73%              | 6.60%                    | 4.41%                | 0.37%                         | 4.78%                      | 5.64%               | 10.42%                |
| Mar 2020    | 3.23%               | 3.50%                  | 2.91%                                    | 2.15%                          | 2.36%              | 2.80%                    | 4.48%                | 0.41%                         | 4.89%                      | 2.94%               | 7.83%                 |
| Feb 2020    |                     |                        |                                          |                                |                    |                          | 4.25%                | 0.54%                         | 4.79%                      |                     | 4.79%                 |
| Jan 2020    |                     |                        |                                          |                                |                    |                          | 4.61%                | 0.60%                         | 5.20%                      |                     | 5.20%                 |
| 2019        |                     |                        |                                          |                                |                    |                          | 4.14%                | 0.53%                         | 4.67%                      |                     | 4.67%                 |