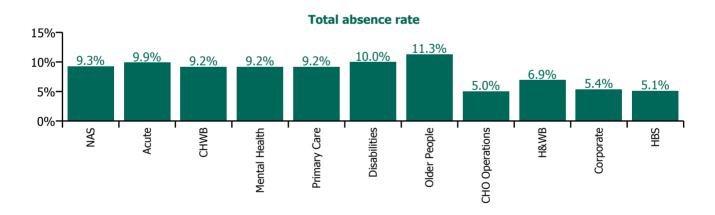

| Health Service Absence Rate - by Care<br>Group: Mar 2022 | Certified<br>absence | Self-<br>certified<br>absence | Non<br>Covid-19<br>absence | Covid-19<br>absence | Total<br>absence<br>rate | % Non<br>Covid-19<br>absence | %<br>Covid-19<br>absence |
|----------------------------------------------------------|----------------------|-------------------------------|----------------------------|---------------------|--------------------------|------------------------------|--------------------------|
| Total                                                    | 4.34%                | 0.59%                         | 4.93%                      | 4.75%               | 9.68%                    | 50.94%                       | 49.06%                   |
| Ambulance Services                                       | 4.84%                | 0.49%                         | 5.33%                      | 3.94%               | 9.27%                    | 57.52%                       | 42.48%                   |
| Acute Hospital Services                                  | 4.07%                | 0.64%                         | 4.71%                      | 5.18%               | 9.89%                    | 47.61%                       | 52.39%                   |
| Acute Services                                           | 4.10%                | 0.63%                         | 4.74%                      | 5.12%               | 9.86%                    | 48.04%                       | 51.96%                   |
| Community Health & Wellbeing                             | 5.27%                | 0.40%                         | 5.67%                      | 3.51%               | 9.18%                    | 61.79%                       | 38.21%                   |
| Mental Health                                            | 4.50%                | 0.51%                         | 5.01%                      | 4.19%               | 9.20%                    | 54.48%                       | 45.52%                   |
| Primary Care                                             | 4.42%                | 0.41%                         | 4.84%                      | 4.36%               | 9.20%                    | 52.59%                       | 47.41%                   |
| Disabilities                                             | 4.83%                | 0.70%                         | 5.53%                      | 4.45%               | 9.98%                    | 55.44%                       | 44.56%                   |
| Older People                                             | 5.73%                | 0.52%                         | 6.24%                      | 5.06%               | 11.30%                   | 55.26%                       | 44.74%                   |
| CHO Operations                                           | 0.86%                | 0.38%                         | 1.24%                      | 3.77%               | 5.02%                    | 24.77%                       | 75.23%                   |
| Community Services                                       | 4.83%                | 0.56%                         | 5.39%                      | 4.48%               | 9.87%                    | 54.58%                       | 45.42%                   |
| Health & Wellbeing                                       | 4.38%                | 0.33%                         | 4.71%                      | 2.20%               | 6.91%                    | 68.12%                       | 31.88%                   |
| Corporate                                                | 2.73%                | 0.23%                         | 2.96%                      | 2.41%               | 5.37%                    | 55.09%                       | 44.91%                   |
| Health Business Services                                 | 2.90%                | 0.19%                         | 3.09%                      | 2.01%               | 5.10%                    | 60.63%                       | 39.37%                   |
| HWB, Corporate & National                                | 2.91%                | 0.24%                         | 3.14%                      | 2.33%               | 5.47%                    | 57.41%                       | 42.59%                   |