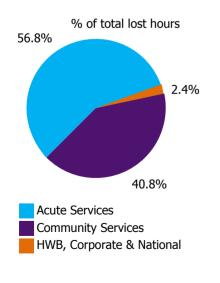

| Health Service Absence Rate - by Care<br>Group: Mar 2022 | Certified<br>absence | Self-<br>certified<br>absence | Non<br>Covid-19<br>absence | Covid-19<br>absence | Total<br>absence<br>rate | % Non<br>Covid-19<br>absence | %<br>Covid-19<br>absence |
|----------------------------------------------------------|----------------------|-------------------------------|----------------------------|---------------------|--------------------------|------------------------------|--------------------------|
| Total                                                    | 4.34%                | 0.59%                         | 4.93%                      | 4.75%               | 9.68%                    | 50.94%                       | 49.06%                   |
| Ambulance Services                                       | 4.84%                | 0.49%                         | 5.33%                      | 3.94%               | 9.27%                    | 57.52%                       | 42.48%                   |
| Acute Hospital Services                                  | 4.07%                | 0.64%                         | 4.71%                      | 5.18%               | 9.89%                    | 47.61%                       | 52.39%                   |
| Acute Services                                           | 4.10%                | 0.63%                         | 4.74%                      | 5.12%               | 9.86%                    | 48.04%                       | 51.96%                   |
| Community Health & Wellbeing                             | 5.27%                | 0.40%                         | 5.67%                      | 3.51%               | 9.18%                    | 61.79%                       | 38.21%                   |
| Mental Health                                            | 4.50%                | 0.51%                         | 5.01%                      | 4.19%               | 9.20%                    | 54.48%                       | 45.52%                   |
| Primary Care                                             | 4.42%                | 0.41%                         | 4.84%                      | 4.36%               | 9.20%                    | 52.59%                       | 47.41%                   |
| Disabilities                                             | 4.83%                | 0.70%                         | 5.53%                      | 4.45%               | 9.98%                    | 55.44%                       | 44.56%                   |
| Older People                                             | 5.73%                | 0.52%                         | 6.24%                      | 5.06%               | 11.30%                   | 55.26%                       | 44.74%                   |
| CHO Operations                                           | 0.86%                | 0.38%                         | 1.24%                      | 3.77%               | 5.02%                    | 24.77%                       | 75.23%                   |
| Community Services                                       | 4.83%                | 0.56%                         | 5.39%                      | 4.48%               | 9.87%                    | 54.58%                       | 45.42%                   |
| Health & Wellbeing                                       | 4.38%                | 0.33%                         | 4.71%                      | 2.20%               | 6.91%                    | 68.12%                       | 31.88%                   |
| Corporate                                                | 2.73%                | 0.23%                         | 2.96%                      | 2.41%               | 5.37%                    | 55.09%                       | 44.91%                   |
| Health Business Services                                 | 2.90%                | 0.19%                         | 3.09%                      | 2.01%               | 5.10%                    | 60.63%                       | 39.37%                   |
| HWB, Corporate & National                                | 2.91%                | 0.24%                         | 3.14%                      | 2.33%               | 5.47%                    | 57.41%                       | 42.59%                   |