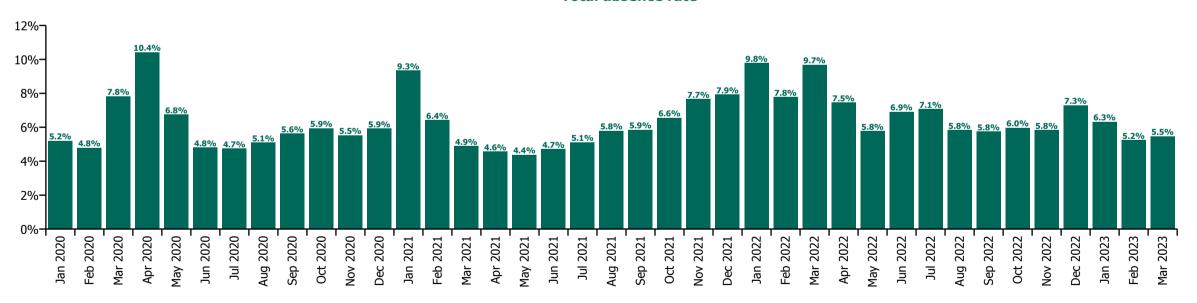

# **Staff Category**

| Year/ month | Medical &<br>Dental | Nursing &<br>Midwifery | Health & Social<br>Care<br>Professionals | Management &<br>Administrative | General<br>Support | Patient & Client<br>Care | Certified<br>absence | Self-<br>certified<br>absence | Non<br>Covid-19<br>absence | Covid-19<br>absence | Total<br>absence rate |
|-------------|---------------------|------------------------|------------------------------------------|--------------------------------|--------------------|--------------------------|----------------------|-------------------------------|----------------------------|---------------------|-----------------------|
| 2023        | 1.54%               | 6.48%                  | 4.51%                                    | 4.74%                          | 7.34%              | 7.42%                    | 4.46%                | 0.63%                         | 5.09%                      | 0.60%               | 5.69%                 |
| Mar 2023    | 1.67%               | 6.07%                  | 4.49%                                    | 4.57%                          | 7.12%              | 7.26%                    | 4.31%                | 0.63%                         | 4.94%                      | 0.53%               | 5.47%                 |
| Feb 2023    | 1.41%               | 5.99%                  | 4.05%                                    | 4.43%                          | 6.78%              | 6.79%                    | 4.21%                | 0.58%                         | 4.80%                      | 0.45%               | 5.24%                 |
| Jan 2023    | 1.51%               | 7.33%                  | 4.97%                                    | 5.21%                          | 8.07%              | 8.17%                    | 4.85%                | 0.67%                         | 5.52%                      | 0.81%               | 6.33%                 |
| 2022        | 2.18%               | 8.21%                  | 5.76%                                    | 5.67%                          | 8.72%              | 9.06%                    | 4.40%                | 0.61%                         | 5.01%                      | 2.09%               | 7.10%                 |
| Dec 2022    | 2.05%               | 8.33%                  | 6.01%                                    | 6.30%                          | 8.81%              | 9.15%                    | 5.20%                | 0.87%                         | 6.07%                      | 1.23%               | 7.30%                 |
| Nov 2022    | 1.75%               | 6.61%                  | 4.48%                                    | 4.88%                          | 7.55%              | 7.74%                    | 4.40%                | 0.69%                         | 5.09%                      | 0.74%               | 5.83%                 |
| Oct 2022    | 1.82%               | 6.60%                  | 4.75%                                    | 4.85%                          | 7.70%              | 7.92%                    | 4.52%                | 0.65%                         | 5.17%                      | 0.80%               | 5.97%                 |
| Sep 2022    | 1.58%               | 6.63%                  | 4.30%                                    | 4.38%                          | 7.59%              | 7.82%                    | 4.45%                | 0.61%                         | 5.06%                      | 0.70%               | 5.75%                 |
| Aug 2022    | 1.70%               | 6.61%                  | 4.50%                                    | 4.54%                          | 7.56%              | 7.94%                    | 4.49%                | 0.54%                         | 5.02%                      | 0.81%               | 5.84%                 |
| Jul 2022    | 1.99%               | 7.95%                  | 5.58%                                    | 5.54%                          | 8.76%              | 9.52%                    | 4.59%                | 0.57%                         | 5.16%                      | 1.91%               | 7.07%                 |
| Jun 2022    | 2.12%               | 8.02%                  | 5.71%                                    | 5.57%                          | 8.72%              | 8.52%                    | 4.38%                | 0.62%                         | 4.99%                      | 1.92%               | 6.91%                 |
| May 2022    | 1.69%               | 6.61%                  | 4.37%                                    | 4.50%                          | 7.25%              | 7.87%                    | 4.14%                | 0.60%                         | 4.74%                      | 1.03%               | 5.77%                 |
| Apr 2022    | 2.28%               | 8.73%                  | 5.97%                                    | 5.66%                          | 9.20%              | 9.64%                    | 4.36%                | 0.58%                         | 4.93%                      | 2.53%               | 7.46%                 |
| Mar 2022    | 3.45%               | 11.70%                 | 8.60%                                    | 7.95%                          | 10.26%             | 11.35%                   | 4.34%                | 0.59%                         | 4.93%                      | 4.75%               | 9.68%                 |
| Feb 2022    | 2.71%               | 9.37%                  | 6.80%                                    | 5.96%                          | 9.18%              | 9.24%                    | 4.01%                | 0.54%                         | 4.55%                      | 3.23%               | 7.78%                 |
| Jan 2022    | 3.11%               | 11.35%                 | 8.17%                                    | 7.93%                          | 12.13%             | 11.91%                   | 3.94%                | 0.46%                         | 4.40%                      | 5.38%               | 9.78%                 |
| 2021        | 1.98%               | 7.10%                  | 4.69%                                    | 4.76%                          | 7.61%              | 7.99%                    | 3.96%                | 0.49%                         | 4.45%                      | 1.66%               | 6.11%                 |
| Dec 2021    | 2.57%               | 9.21%                  | 6.79%                                    | 6.54%                          | 9.62%              | 9.69%                    | 4.38%                | 0.55%                         | 4.93%                      | 3.00%               | 7.94%                 |
| Nov 2021    | 2.43%               | 8.55%                  | 6.63%                                    | 6.80%                          | 9.62%              | 9.48%                    | 4.60%                | 0.72%                         | 5.32%                      | 2.34%               | 7.66%                 |
| Oct 2021    | 2.27%               | 7.38%                  | 5.41%                                    | 5.38%                          | 8.32%              | 8.25%                    | 4.47%                | 0.61%                         | 5.08%                      | 1.48%               | 6.56%                 |
| Sep 2021    | 2.01%               | 6.76%                  | 4.45%                                    | 4.65%                          | 7.46%              | 7.64%                    | 4.27%                | 0.52%                         | 4.78%                      | 1.07%               | 5.85%                 |
| Aug 2021    | 1.85%               | 6.65%                  | 4.40%                                    | 4.62%                          | 6.91%              | 7.77%                    | 4.22%                | 0.49%                         | 4.70%                      | 1.09%               | 5.79%                 |
| Jul 2021    | 1.34%               | 5.81%                  | 3.92%                                    | 4.11%                          | 6.51%              | 6.87%                    | 3.94%                | 0.45%                         | 4.40%                      | 0.71%               | 5.11%                 |
| Jun 2021    | 1.25%               | 5.45%                  | 3.51%                                    | 3.55%                          | 6.05%              | 6.44%                    | 3.71%                | 0.46%                         | 4.16%                      | 0.56%               | 4.72%                 |
| May 2021    | 1.15%               | 5.05%                  | 3.23%                                    | 3.33%                          | 5.57%              | 5.96%                    | 3.37%                | 0.39%                         | 3.75%                      | 0.62%               | 4.37%                 |
| Apr 2021    | 1.34%               | 5.36%                  | 3.31%                                    | 3.33%                          | 5.80%              | 6.26%                    | 3.41%                | 0.36%                         | 3.78%                      | 0.79%               | 4.57%                 |
| Mar 2021    | 1.36%               | 5.77%                  | 3.72%                                    | 3.58%                          | 6.10%              | 6.64%                    | 3.46%                | 0.39%                         | 3.85%                      | 1.05%               | 4.90%                 |
| Feb 2021    | 1.82%               | 7.59%                  | 4.50%                                    | 4.58%                          | 7.92%              | 8.98%                    | 3.76%                | 0.49%                         | 4.25%                      | 2.17%               | 6.42%                 |
| Jan 2021    | 4.34%               | 11.48%                 | 6.27%                                    | 6.46%                          | 11.28%             | 11.69%                   | 3.91%                | 0.38%                         | 4.29%                      | 5.05%               | 9.34%                 |
| 2020        | 2.33%               | 7.10%                  | 4.46%                                    | 4.74%                          | 7.32%              | 7.87%                    | 4.07%                | 0.40%                         | 4.46%                      | 1.60%               | 6.06%                 |
| Dec 2020    | 2.33%               | 7.19%                  | 3.99%                                    | 4.67%                          | 6.95%              | 7.59%                    | 3.88%                | 0.38%                         | 4.25%                      | 1.67%               | 5.93%                 |

| Nov 2020 | 2.12% | 6.67%  | 3.70% | 4.53% | 6.84%  | 7.06%  | 3.71% | 0.34% | 4.05% | 1.48% | 5.53%  |
|----------|-------|--------|-------|-------|--------|--------|-------|-------|-------|-------|--------|
| Oct 2020 | 2.25% | 7.02%  | 4.46% | 4.55% | 7.09%  | 7.74%  | 3.92% | 0.38% | 4.30% | 1.64% | 5.94%  |
| Sep 2020 | 1.88% | 6.63%  | 4.38% | 4.47% | 6.95%  | 7.29%  | 4.08% | 0.41% | 4.49% | 1.15% | 5.64%  |
| Aug 2020 | 1.49% | 5.71%  | 3.81% | 4.17% | 6.57%  | 6.92%  | 4.03% | 0.39% | 4.42% | 0.68% | 5.10%  |
| Jul 2020 | 1.17% | 5.38%  | 3.50% | 3.66% | 6.36%  | 6.49%  | 3.78% | 0.36% | 4.13% | 0.61% | 4.74%  |
| Jun 2020 | 1.33% | 5.65%  | 3.16% | 3.67% | 6.44%  | 6.59%  | 3.63% | 0.32% | 3.95% | 0.85% | 4.80%  |
| May 2020 | 2.28% | 8.26%  | 4.39% | 4.46% | 7.97%  | 9.43%  | 4.05% | 0.28% | 4.33% | 2.43% | 6.76%  |
| Apr 2020 | 5.48% | 13.42% | 7.25% | 6.48% | 11.06% | 13.10% | 4.41% | 0.37% | 4.78% | 5.64% | 10.42% |
| Mar 2020 | 4.77% | 8.74%  | 6.87% | 6.60% | 8.63%  | 9.10%  | 4.48% | 0.41% | 4.89% | 2.94% | 7.83%  |
| Feb 2020 | 1.49% | 4.97%  | 3.82% | 4.65% | 6.31%  | 6.16%  | 4.25% | 0.54% | 4.79% |       | 4.79%  |
| Jan 2020 | 1.44% | 5.44%  | 4.19% | 5.01% | 6.61%  | 6.84%  | 4.61% | 0.60% | 5.20% |       | 5.20%  |

## COVID-19 absence

| Year/ month | Medical &<br>Dental | Nursing &<br>Midwifery | Health & Social<br>Care<br>Professionals | Management &<br>Administrative | General<br>Support | Patient & Client<br>Care | Certified<br>absence | Self-<br>certified<br>absence | Non<br>Covid-19<br>absence | Covid-19<br>absence | Total<br>absence rate |
|-------------|---------------------|------------------------|------------------------------------------|--------------------------------|--------------------|--------------------------|----------------------|-------------------------------|----------------------------|---------------------|-----------------------|
| 2023        | 0.17%               | 0.73%                  | 0.52%                                    | 0.41%                          | 0.65%              | 0.78%                    | 4.46%                | 0.63%                         | 5.09%                      | 0.60%               | 5.69%                 |
| Mar 2023    | 0.16%               | 0.63%                  | 0.45%                                    | 0.39%                          | 0.62%              | 0.72%                    | 4.31%                | 0.63%                         | 4.94%                      | 0.53%               | 5.47%                 |
| Feb 2023    | 0.13%               | 0.54%                  | 0.40%                                    | 0.31%                          | 0.48%              | 0.57%                    | 4.21%                | 0.58%                         | 4.80%                      | 0.45%               | 5.24%                 |
| Jan 2023    | 0.21%               | 1.00%                  | 0.70%                                    | 0.54%                          | 0.85%              | 1.05%                    | 4.85%                | 0.67%                         | 5.52%                      | 0.81%               | 6.33%                 |
| 2022        | 0.83%               | 2.53%                  | 1.95%                                    | 1.60%                          | 2.20%              | 2.40%                    | 4.40%                | 0.61%                         | 5.01%                      | 2.09%               | 7.10%                 |
| Dec 2022    | 0.42%               | 1.46%                  | 1.14%                                    | 1.01%                          | 1.28%              | 1.45%                    | 5.20%                | 0.87%                         | 6.07%                      | 1.23%               |                       |
| Nov 2022    | 0.30%               | 0.89%                  | 0.61%                                    | 0.49%                          | 0.88%              | 0.97%                    | 4.40%                | 0.69%                         | 5.09%                      | 0.74%               |                       |
| Oct 2022    | 0.32%               | 0.96%                  | 0.63%                                    | 0.53%                          | 0.85%              | 1.08%                    | 4.52%                | 0.65%                         | 5.17%                      | 0.80%               | 5.97%                 |
| Sep 2022    | 0.24%               | 0.90%                  | 0.53%                                    | 0.46%                          | 0.72%              | 0.91%                    | 4.45%                | 0.61%                         | 5.06%                      | 0.70%               |                       |
| Aug 2022    | 0.35%               | 0.99%                  | 0.75%                                    | 0.56%                          | 0.79%              | 1.03%                    | 4.49%                | 0.54%                         | 5.02%                      | 0.81%               | 5.84%                 |
| Jul 2022    | 0.72%               | 2.18%                  | 1.90%                                    | 1.58%                          | 1.89%              | 2.29%                    | 4.59%                | 0.57%                         | 5.16%                      | 1.91%               | 7.07%                 |
| Jun 2022    | 0.71%               | 2.35%                  | 1.92%                                    | 1.56%                          | 2.04%              | 2.00%                    | 4.38%                | 0.62%                         | 4.99%                      | 1.92%               | 6.91%                 |
| May 2022    | 0.36%               | 1.23%                  | 0.87%                                    | 0.76%                          | 1.15%              | 1.30%                    | 4.14%                | 0.60%                         | 4.74%                      | 1.03%               | 5.77%                 |
| Apr 2022    | 0.94%               | 3.08%                  | 2.28%                                    | 1.78%                          | 2.68%              | 3.07%                    | 4.36%                | 0.58%                         | 4.93%                      | 2.53%               | 7.46%                 |
| Mar 2022    | 2.12%               | 5.95%                  | 4.73%                                    | 3.80%                          | 4.36%              | 5.02%                    | 4.34%                | 0.59%                         | 4.93%                      | 4.75%               | 9.68%                 |
| Feb 2022    | 1.52%               | 4.08%                  | 3.29%                                    | 2.24%                          | 3.25%              | 3.38%                    | 4.01%                | 0.54%                         | 4.55%                      | 3.23%               | 7.78%                 |
| Jan 2022    | 2.03%               | 6.30%                  | 4.81%                                    | 4.40%                          | 6.43%              | 6.13%                    | 3.94%                | 0.46%                         | 4.40%                      | 5.38%               | 9.78%                 |
| 2021        | 0.77%               | 2.06%                  | 1.27%                                    | 1.09%                          | 1.96%              | 2.04%                    | 3.96%                | 0.49%                         | 4.45%                      | 1.66%               | 6.11%                 |
| Dec 2021    | 1.32%               | 3.61%                  | 2.93%                                    | 2.27%                          | 3.43%              | 3.27%                    | 4.38%                | 0.55%                         | 4.93%                      | 3.00%               | 7.94%                 |
| Nov 2021    | 1.00%               | 2.47%                  | 2.41%                                    | 2.09%                          | 2.94%              | 2.70%                    | 4.60%                | 0.72%                         | 5.32%                      | 2.34%               | 7.66%                 |
| Oct 2021    | 0.84%               | 1.68%                  | 1.35%                                    | 1.07%                          | 1.89%              | 1.68%                    | 4.47%                | 0.61%                         | 5.08%                      | 1.48%               | 6.56%                 |
| Sep 2021    | 0.51%               | 1.25%                  | 0.88%                                    | 0.76%                          | 1.42%              | 1.30%                    | 4.27%                | 0.52%                         | 4.78%                      | 1.07%               | 5.85%                 |
| Aug 2021    | 0.65%               | 1.37%                  | 0.87%                                    | 0.74%                          | 1.07%              | 1.26%                    | 4.22%                | 0.49%                         | 4.70%                      | 1.09%               | 5.79%                 |
| Jul 2021    | 0.24%               | 1.01%                  | 0.47%                                    | 0.44%                          | 0.72%              | 0.82%                    | 3.94%                | 0.45%                         | 4.40%                      | 0.71%               | 5.11%                 |
| Jun 2021    | 0.15%               | 0.76%                  | 0.34%                                    | 0.27%                          | 0.61%              | 0.79%                    | 3.71%                | 0.46%                         | 4.16%                      | 0.56%               | 4.72%                 |
| May 2021    | 0.15%               | 0.84%                  | 0.41%                                    | 0.28%                          | 0.66%              | 0.88%                    | 3.37%                | 0.39%                         | 3.75%                      | 0.62%               | 4.37%                 |
| Apr 2021    | 0.23%               | 1.04%                  | 0.50%                                    | 0.38%                          | 0.96%              | 1.11%                    | 3.41%                | 0.36%                         | 3.78%                      | 0.79%               | 4.57%                 |
| Mar 2021    | 0.31%               | 1.41%                  | 0.66%                                    | 0.55%                          | 1.20%              | 1.43%                    | 3.46%                | 0.39%                         | 3.85%                      | 1.05%               | 4.90%                 |
| Feb 2021    | 0.69%               | 2.76%                  | 1.30%                                    | 1.16%                          | 2.53%              | 3.20%                    | 3.76%                | 0.49%                         | 4.25%                      | 2.17%               |                       |
| Jan 2021    | 3.19%               | 6.51%                  | 3.05%                                    | 3.03%                          | 6.10%              | 6.01%                    | 3.91%                | 0.38%                         | 4.29%                      | 5.05%               | 9.34%                 |
| 2020        | 1.10%               | 2.16%                  | 1.11%                                    | 0.86%                          | 1.58%              | 1.89%                    | 4.07%                | 0.40%                         | 4.46%                      | 1.60%               | 6.06%                 |
| Dec 2020    | 1.19%               | 2.33%                  | 0.91%                                    | 1.00%                          | 1.69%              | 1.98%                    | 3.88%                | 0.38%                         | 4.25%                      | 1.67%               | 5.93%                 |
| Nov 2020    | 0.87%               | 2.04%                  | 0.73%                                    | 1.07%                          | 1.66%              | 1.70%                    | 3.71%                | 0.34%                         | 4.05%                      | 1.48%               | 5.53%                 |
| Oct 2020    | 0.92%               | 2.16%                  | 1.15%                                    | 0.85%                          | 1.76%              | 2.07%                    | 3.92%                | 0.38%                         | 4.30%                      | 1.64%               | 5.94%                 |
| Sep 2020    | 0.72%               | 1.46%                  | 0.97%                                    | 0.59%                          | 1.34%              | 1.39%                    | 4.08%                | 0.41%                         | 4.49%                      | 1.15%               | 5.64%                 |
| Aug 2020    | 0.27%               | 0.81%                  | 0.57%                                    | 0.36%                          | 0.93%              | 0.90%                    | 4.03%                | 0.39%                         | 4.42%                      | 0.68%               | 5.10%                 |
| Jul 2020    | 0.20%               | 0.77%                  | 0.40%                                    | 0.35%                          | 1.00%              | 0.72%                    | 3.78%                | 0.36%                         | 4.13%                      | 0.61%               |                       |
| Jun 2020    | 0.33%               | 1.17%                  | 0.44%                                    | 0.50%                          | 1.10%              | 1.06%                    | 3.63%                | 0.32%                         | 3.95%                      | 0.85%               |                       |
| May 2020    | 1.26%               | 3.36%                  | 1.49%                                    | 1.01%                          | 2.17%              | 3.33%                    | 4.05%                | 0.28%                         | 4.33%                      | 2.43%               |                       |
| Apr 2020    | 4.26%               | 8.15%                  | 3.63%                                    | 2.43%                          | 4.73%              | 6.60%                    | 4.41%                | 0.37%                         | 4.78%                      | 5.64%               |                       |
| Mar 2020    | 3.23%               | 3.50%                  | 2.91%                                    | 2.15%                          | 2.36%              | 2.80%                    | 4.48%                | 0.41%                         | 4.89%                      | 2.94%               | 7.83%                 |
| Feb 2020    |                     |                        |                                          |                                |                    |                          | 4.25%                | 0.54%                         | 4.79%                      |                     | 4.79%                 |
| Jan 2020    |                     |                        |                                          |                                |                    |                          | 4.61%                | 0.60%                         | 5.20%                      |                     | 5.20%                 |