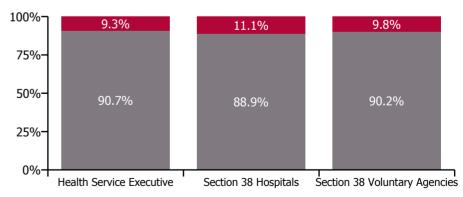

## Covid-19 absence rate

| Health Service Absence Rate - by<br>Admin: Mar 2023 | Medical &<br>Dental | Nursing &<br>Midwifery | Health & Social<br>Care<br>Professionals | Management &<br>Administrative | General<br>Support | Patient & Client<br>Care | Certified<br>absence | Self-<br>certified<br>absence | Non<br>Covid-19<br>absence | Covid-19<br>absence | Total<br>absence<br>rate |
|-----------------------------------------------------|---------------------|------------------------|------------------------------------------|--------------------------------|--------------------|--------------------------|----------------------|-------------------------------|----------------------------|---------------------|--------------------------|
| Total                                               | 1.67%               | 6.07%                  | 4.49%                                    | 4.57%                          | 7.12%              | 7.26%                    | 4.31%                | 0.63%                         | 4.94%                      | 0.53%               | 5.47%                    |
| Health Service Executive                            | 1.86%               | 6.37%                  | 4.40%                                    | 4.40%                          | 7.44%              | 8.06%                    | 4.55%                | 0.61%                         | 5.15%                      | 0.53%               | 5.68%                    |
| Section 38 Hospitals                                | 1.28%               | 5.54%                  | 3.70%                                    | 5.20%                          | 6.71%              | 6.35%                    | 3.53%                | 0.71%                         | 4.24%                      | 0.53%               | 4.76%                    |
| Section 38 Voluntary Agencies                       | 3.29%               | 5.35%                  | 5.48%                                    | 4.20%                          | 6.26%              | 6.08%                    | 4.53%                | 0.57%                         | 5.10%                      | 0.55%               | 5.65%                    |