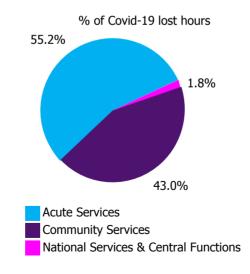

| Health Service Covid-19 Absence Rate - by<br>Staff Category & Care Group: Mar 2023 | Medical &<br>Dental | Nursing &<br>Midwifery | Health & Social<br>Care<br>Professionals | Management &<br>Administrative | General<br>Support | Patient & Client<br>Care | Covid-19<br>absence | Non Covid-19<br>absence | Total<br>absence rate |
|------------------------------------------------------------------------------------|---------------------|------------------------|------------------------------------------|--------------------------------|--------------------|--------------------------|---------------------|-------------------------|-----------------------|
| Total                                                                              | 0.16%               | 0.63%                  | 0.45%                                    | 0.39%                          | 0.62%              | 0.72%                    | 0.53%               | 4.94%                   | 5.47%                 |
| Ambulance Services                                                                 |                     |                        |                                          | 0.18%                          |                    | 0.61%                    | 0.58%               | 6.31%                   | 6.89%                 |
| Acute Hospital Services                                                            | 0.14%               | 0.62%                  | 0.51%                                    | 0.47%                          | 0.63%              | 0.84%                    | 0.53%               | 4.74%                   | 5.27%                 |
| Acute Services                                                                     | 0.14%               | 0.62%                  | 0.51%                                    | 0.46%                          | 0.63%              | 0.79%                    | 0.54%               | 4.78%                   | 5.32%                 |
| Community Health & Wellbeing                                                       |                     |                        | 0.33%                                    |                                |                    |                          | 0.05%               | 3.58%                   | 3.63%                 |
| Mental Health                                                                      | 0.12%               | 0.52%                  | 0.37%                                    | 0.35%                          | 0.52%              | 0.68%                    | 0.47%               | 4.76%                   | 5.23%                 |
| Primary Care                                                                       | 0.31%               | 0.58%                  | 0.35%                                    | 0.36%                          | 0.74%              | 0.62%                    | 0.46%               | 4.57%                   | 5.02%                 |
| Disabilities                                                                       | 0.52%               | 0.58%                  | 0.50%                                    | 0.45%                          | 0.42%              | 0.60%                    | 0.55%               | 5.45%                   | 6.00%                 |
| Older People                                                                       | 0.17%               | 0.97%                  | 0.59%                                    | 0.34%                          | 0.76%              | 0.92%                    | 0.85%               | 6.57%                   | 7.41%                 |
| CHO Operations                                                                     |                     | 0.60%                  | 0.31%                                    | 0.39%                          |                    |                          | 0.37%               | 3.15%                   | 3.52%                 |
| Community Services                                                                 | 0.22%               | 0.65%                  | 0.44%                                    | 0.37%                          | 0.59%              | 0.68%                    | 0.56%               | 5.28%                   | 5.85%                 |
| Health & Wellbeing                                                                 | 0.77%               |                        |                                          | 0.02%                          |                    |                          | 0.20%               | 3.90%                   | 4.11%                 |
| Health Business Services                                                           |                     |                        |                                          | 1.50%                          |                    |                          | 0.64%               | 2.59%                   | 3.23%                 |
| National & Central Services                                                        |                     | 0.33%                  | 0.09%                                    | 0.22%                          | 1.20%              |                          | 0.21%               | 3.64%                   | 3.85%                 |
| National Services & Central Functions                                              | 0.35%               | 0.27%                  | 0.09%                                    | 0.23%                          | 0.64%              |                          | 0.22%               | 3.64%                   | 3.86%                 |

#### **Total absence rate**

| Health Service Covid-19 Absence Rate - by<br>Staff Category & HG/ CHO: Mar 2023 | Medical &<br>Dental | Nursing &<br>Midwifery | Health & Social<br>Care<br>Professionals | Management &<br>Administrative | General<br>Support | Patient & Client<br>Care | Covid-19<br>absence | Non Covid-19<br>absence | Total<br>absence rate |
|---------------------------------------------------------------------------------|---------------------|------------------------|------------------------------------------|--------------------------------|--------------------|--------------------------|---------------------|-------------------------|-----------------------|
| Total                                                                           | 0.16%               | 0.63%                  | 0.45%                                    | 0.39%                          | 0.62%              | 0.72%                    | 0.53%               | 4.94%                   | 5.47%                 |
| National Ambulance Service                                                      |                     |                        |                                          | 0.18%                          |                    | 0.61%                    | 0.58%               | 6.31%                   | 6.89%                 |
| Children's Health Ireland                                                       | 0.05%               | 0.79%                  | 1.30%                                    | 0.44%                          | 0.49%              | 1.02%                    | 0.67%               | 4.24%                   | 4.91%                 |
| Dublin Midlands Hospital Group                                                  | 0.06%               | 0.98%                  | 0.74%                                    | 0.79%                          | 0.85%              | 0.88%                    | 0.76%               | 5.23%                   | 5.98%                 |
| Ireland East Hospital Group                                                     | 0.20%               | 0.53%                  | 0.26%                                    | 0.33%                          | 0.73%              | 0.75%                    | 0.46%               | 4.21%                   | 4.66%                 |
| RCSI Hospitals Group                                                            | 0.18%               | 0.67%                  | 0.48%                                    | 0.54%                          | 0.56%              | 1.09%                    | 0.59%               | 4.93%                   | 5.51%                 |
| Saolta University Hospital Care Group                                           | 0.18%               | 0.58%                  | 0.54%                                    | 0.52%                          | 0.59%              | 0.85%                    | 0.53%               | 5.29%                   | 5.82%                 |
| South/South West Hospital Group                                                 | 0.10%               | 0.30%                  | 0.27%                                    | 0.29%                          | 0.23%              | 0.77%                    | 0.29%               | 3.89%                   | 4.18%                 |
| University of Limerick Hospital Group                                           | 0.06%               | 0.99%                  | 0.38%                                    | 0.36%                          | 1.17%              | 0.49%                    | 0.70%               | 6.37%                   | 7.07%                 |
| Other Acute Services                                                            |                     |                        |                                          | 0.25%                          |                    |                          | 0.18%               | 1.51%                   | 1.69%                 |
| Acute Services                                                                  | 0.14%               | 0.62%                  | 0.51%                                    | 0.46%                          | 0.63%              | 0.79%                    | 0.54%               | 4.78%                   | 5.32%                 |
| CHO 1                                                                           | 0.05%               | 0.61%                  | 0.36%                                    | 0.48%                          | 0.62%              | 1.05%                    | 0.69%               | 6.91%                   | 7.60%                 |
| CHO 2                                                                           |                     | 0.53%                  | 0.07%                                    | 0.21%                          | 0.80%              | 0.27%                    | 0.32%               | 3.72%                   | 4.04%                 |
| CHO 3                                                                           | 0.24%               | 0.61%                  | 0.37%                                    | 0.35%                          | 0.14%              | 0.26%                    | 0.38%               | 5.82%                   | 6.20%                 |
| CHO 4                                                                           | 0.29%               | 0.35%                  | 0.22%                                    | 0.12%                          | 0.37%              | 0.62%                    | 0.39%               | 4.26%                   | 4.65%                 |
| CHO 5                                                                           | 0.63%               | 0.72%                  | 0.67%                                    | 0.58%                          | 0.65%              | 0.42%                    | 0.59%               | 6.54%                   | 7.13%                 |
| CHO 6                                                                           | 0.08%               | 1.00%                  | 0.73%                                    | 0.45%                          | 0.68%              | 0.83%                    | 0.74%               | 4.77%                   | 5.51%                 |
| CHO 7                                                                           | 0.31%               | 0.85%                  | 0.53%                                    | 0.57%                          | 1.03%              | 0.97%                    | 0.79%               | 5.50%                   | 6.30%                 |
| CHO 8                                                                           |                     | 0.83%                  | 0.63%                                    | 0.24%                          | 0.22%              | 0.99%                    | 0.71%               | 5.84%                   | 6.55%                 |
| CHO 9                                                                           | 0.38%               | 0.64%                  | 0.38%                                    | 0.41%                          | 0.54%              | 0.49%                    | 0.49%               | 4.97%                   | 5.46%                 |
| Other Community Services                                                        |                     | 0.63%                  | 1.37%                                    | 0.43%                          | 0.44%              | 1.81%                    | 0.72%               | 4.12%                   | 4.84%                 |
| Community Services                                                              | 0.22%               | 0.65%                  | 0.44%                                    | 0.37%                          | 0.59%              | 0.68%                    | 0.56%               | 5.28%                   | 5.85%                 |
| National Services & Central Functions                                           | 0.35%               | 0.27%                  | 0.09%                                    | 0.23%                          | 0.64%              |                          | 0.22%               | 3.64%                   | 3.86%                 |