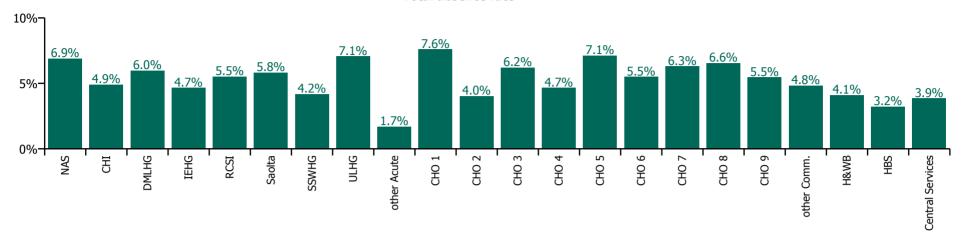

| Health Service Absence Rate - by HG ,<br>CHO/Care Group & Staff Category: Mar<br>2023 | Medical &<br>Dental | Nursing &<br>Midwifery | Health & Social<br>Care<br>Professionals | Management &<br>Administrative | General<br>Support | Patient & Client<br>Care | Certified<br>absence | Self-<br>certified<br>absence | Non<br>Covid-19<br>absence | Covid-19<br>absence | Total<br>absence<br>rate |
|---------------------------------------------------------------------------------------|---------------------|------------------------|------------------------------------------|--------------------------------|--------------------|--------------------------|----------------------|-------------------------------|----------------------------|---------------------|--------------------------|
| Total                                                                                 | 1.67%               | 6.07%                  | 4.49%                                    | 4.57%                          | 7.12%              | 7.26%                    | 4.31%                | 0.63%                         | 4.94%                      | 0.53%               | 5.47%                    |
| National Ambulance Service                                                            |                     |                        |                                          | 3.09%                          | 6.62%              | 7.15%                    | 5.66%                | 0.66%                         | 6.31%                      | 0.58%               | 6.89%                    |
| Children's Health Ireland                                                             | 1.25%               | 6.11%                  | 4.22%                                    | 5.04%                          | 6.59%              | 7.32%                    | 3.69%                | 0.55%                         | 4.24%                      | 0.67%               | 4.91%                    |
| Dublin Midlands Hospital Group                                                        | 1.44%               | 7.40%                  | 5.31%                                    | 5.14%                          | 8.31%              | 7.77%                    | 4.25%                | 0.98%                         | 5.23%                      | 0.76%               | 5.98%                    |
| Ireland East Hospital Group                                                           | 1.31%               | 5.44%                  | 3.09%                                    | 5.13%                          | 6.30%              | 6.43%                    | 3.66%                | 0.54%                         | 4.21%                      | 0.46%               | 4.66%                    |
| RCSI Hospitals Group                                                                  | 1.36%               | 6.19%                  | 3.28%                                    | 6.61%                          | 8.11%              | 7.94%                    | 4.25%                | 0.68%                         | 4.93%                      | 0.59%               | 5.51%                    |
| Saolta University Hospital Care Group                                                 | 1.37%               | 7.16%                  | 4.71%                                    | 4.46%                          | 7.11%              | 9.34%                    | 4.12%                | 1.17%                         | 5.29%                      | 0.53%               | 5.82%                    |
| South/South West Hospital Group                                                       | 1.32%               | 4.43%                  | 4.20%                                    | 4.08%                          | 5.75%              | 6.18%                    | 3.36%                | 0.52%                         | 3.89%                      | 0.29%               | 4.18%                    |
| University of Limerick Hospital Group                                                 | 1.54%               | 8.38%                  | 5.90%                                    | 4.45%                          | 9.69%              | 10.84%                   | 5.59%                | 0.77%                         | 6.37%                      | 0.70%               | 7.07%                    |
| Other Acute Services                                                                  |                     | 2.33%                  | 0.34%                                    | 1.73%                          |                    |                          | 1.44%                | 0.07%                         | 1.51%                      | 0.18%               | 1.69%                    |
| Acute Services                                                                        | 1.36%               | 6.15%                  | 4.19%                                    | 4.94%                          | 7.17%              | 7.59%                    | 4.04%                | 0.74%                         | 4.78%                      | 0.54%               | 5.32%                    |
| CHO 1                                                                                 | 0.89%               | 7.46%                  | 5.04%                                    | 5.89%                          | 10.40%             | 9.60%                    | 6.41%                | 0.50%                         | 6.91%                      | 0.69%               | 7.60%                    |
| CHO 2                                                                                 | 0.74%               | 4.05%                  | 3.59%                                    | 3.48%                          | 4.31%              | 4.89%                    | 3.54%                | 0.18%                         | 3.72%                      | 0.32%               | 4.04%                    |
| CHO 3                                                                                 | 4.24%               | 6.53%                  | 5.19%                                    | 5.54%                          | 4.71%              | 7.07%                    | 5.32%                | 0.50%                         | 5.82%                      | 0.38%               | 6.20%                    |
| CHO 4                                                                                 | 2.85%               | 4.07%                  | 4.47%                                    | 2.40%                          | 5.94%              | 6.10%                    | 3.76%                | 0.50%                         | 4.26%                      | 0.39%               | 4.65%                    |
| CHO 5                                                                                 | 3.51%               | 7.61%                  | 5.65%                                    | 5.80%                          | 9.13%              | 7.95%                    | 5.93%                | 0.61%                         | 6.54%                      | 0.59%               | 7.13%                    |
| CHO 6                                                                                 | 4.53%               | 5.14%                  | 5.08%                                    | 4.71%                          | 5.72%              | 6.92%                    | 4.17%                | 0.60%                         | 4.77%                      | 0.74%               | 5.51%                    |
| CHO 7                                                                                 | 2.65%               | 7.16%                  | 4.65%                                    | 4.78%                          | 7.77%              | 7.18%                    | 4.93%                | 0.58%                         | 5.50%                      | 0.79%               | 6.30%                    |
| CHO 8                                                                                 | 3.10%               | 6.84%                  | 5.62%                                    | 4.39%                          | 8.22%              | 7.99%                    | 5.31%                | 0.53%                         | 5.84%                      | 0.71%               | 6.55%                    |
| CHO 9                                                                                 | 4.06%               | 5.20%                  | 4.94%                                    | 5.35%                          | 6.76%              | 6.40%                    | 4.44%                | 0.53%                         | 4.97%                      | 0.49%               | 5.46%                    |
| Other Community Services                                                              | 0.30%               | 7.33%                  | 4.91%                                    | 2.12%                          | 4.14%              | 5.54%                    | 3.32%                | 0.80%                         | 4.12%                      | 0.72%               | 4.84%                    |
| Community Services                                                                    | 2.85%               | 5.96%                  | 4.87%                                    | 4.54%                          | 7.01%              | 7.07%                    | 4.77%                | 0.51%                         | 5.28%                      | 0.56%               | 5.85%                    |
| National Services & Central Functions                                                 | 3.93%               | 5.17%                  | 3.68%                                    | 3.61%                          | 6.60%              | 12.76%                   | 3.32%                | 0.32%                         | 3.64%                      | 0.22%               | 3.86%                    |