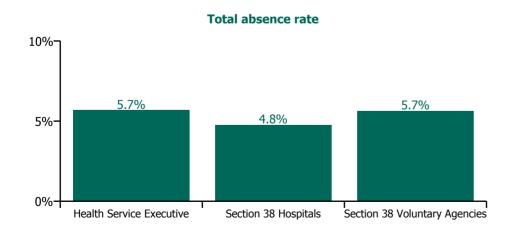

## Covid-19 absence rate

| Health Service Absence Rate - by<br>Admin: Mar 2023 | Medical &<br>Dental | Nursing &<br>Midwifery | Health & Social<br>Care<br>Professionals | Management &<br>Administrative | General<br>Support | Patient & Client<br>Care | Certified<br>absence | Self-<br>certified<br>absence | Non<br>Covid-19<br>absence | Covid-19<br>absence | Total<br>absence<br>rate |
|-----------------------------------------------------|---------------------|------------------------|------------------------------------------|--------------------------------|--------------------|--------------------------|----------------------|-------------------------------|----------------------------|---------------------|--------------------------|
| Total                                               | 1.67%               | 6.07%                  | 4.49%                                    | 4.57%                          | 7.12%              | 7.26%                    | 4.31%                | 0.63%                         | 4.94%                      | 0.53%               | 5.47%                    |
| Health Service Executive                            | 1.86%               | 6.37%                  | 4.40%                                    | 4.40%                          | 7.44%              | 8.06%                    | 4.55%                | 0.61%                         | 5.15%                      | 0.53%               | 5.68%                    |
| Section 38 Hospitals                                | 1.28%               | 5.54%                  | 3.70%                                    | 5.20%                          | 6.71%              | 6.35%                    | 3.53%                | 0.71%                         | 4.24%                      | 0.53%               | 4.76%                    |
| Section 38 Voluntary Agencies                       | 3.29%               | 5.35%                  | 5.48%                                    | 4.20%                          | 6.26%              | 6.08%                    | 4.53%                | 0.57%                         | 5.10%                      | 0.55%               | 5.65%                    |