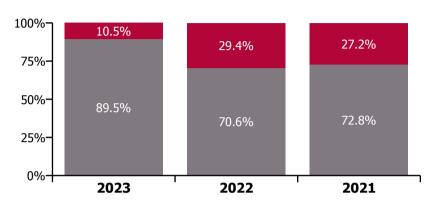

# **Staff Category**

| Year/ month | Medical &<br>Dental | Nursing &<br>Midwifery | Health & Social<br>Care<br>Professionals | Management &<br>Administrative | General<br>Support | Patient & Client<br>Care | Certified<br>absence | Self-<br>certified<br>absence | Non<br>Covid-19<br>absence | Covid-19<br>absence | Total<br>absence rate |
|-------------|---------------------|------------------------|------------------------------------------|--------------------------------|--------------------|--------------------------|----------------------|-------------------------------|----------------------------|---------------------|-----------------------|
| 2023        | 1.54%               | 6.48%                  | 4.51%                                    | 4.74%                          | 7.34%              | 7.42%                    | 4.46%                | 0.63%                         | 5.09%                      | 0.60%               | 5.69%                 |
| Mar 2023    | 1.67%               | 6.07%                  | 4.49%                                    | 4.57%                          | 7.12%              | 7.26%                    | 4.31%                | 0.63%                         | 4.94%                      | 0.53%               | 5.47%                 |
| Feb 2023    | 1.41%               | 5.99%                  | 4.05%                                    | 4.43%                          | 6.78%              | 6.79%                    | 4.21%                | 0.58%                         | 4.80%                      | 0.45%               | 5.24%                 |
| Jan 2023    | 1.51%               | 7.33%                  | 4.97%                                    | 5.21%                          | 8.07%              | 8.17%                    | 4.85%                | 0.67%                         | 5.52%                      | 0.81%               | 6.33%                 |
| 2022        | 2.18%               | 8.21%                  | 5.76%                                    | 5.67%                          | 8.72%              | 9.06%                    | 4.40%                | 0.61%                         | 5.01%                      | 2.09%               | 7.10%                 |
| Dec 2022    | 2.05%               | 8.33%                  | 6.01%                                    | 6.30%                          | 8.81%              | 9.15%                    | 5.20%                | 0.87%                         | 6.07%                      | 1.23%               | 7.30%                 |
| Nov 2022    | 1.75%               | 6.61%                  | 4.48%                                    | 4.88%                          | 7.55%              | 7.74%                    | 4.40%                | 0.69%                         | 5.09%                      | 0.74%               | 5.83%                 |
| Oct 2022    | 1.82%               | 6.60%                  | 4.75%                                    | 4.85%                          | 7.70%              | 7.92%                    | 4.52%                | 0.65%                         | 5.17%                      | 0.80%               | 5.97%                 |
| Sep 2022    | 1.58%               | 6.63%                  | 4.30%                                    | 4.38%                          | 7.59%              | 7.82%                    | 4.45%                | 0.61%                         | 5.06%                      | 0.70%               | 5.75%                 |
| Aug 2022    | 1.70%               | 6.61%                  | 4.50%                                    | 4.54%                          | 7.56%              | 7.94%                    | 4.49%                | 0.54%                         | 5.02%                      | 0.81%               | 5.84%                 |
| Jul 2022    | 1.99%               | 7.95%                  | 5.58%                                    | 5.54%                          | 8.76%              | 9.52%                    | 4.59%                | 0.57%                         | 5.16%                      | 1.91%               | 7.07%                 |
| Jun 2022    | 2.12%               | 8.02%                  | 5.71%                                    | 5.57%                          | 8.72%              | 8.52%                    | 4.38%                | 0.62%                         | 4.99%                      | 1.92%               | 6.91%                 |
| May 2022    | 1.69%               | 6.61%                  | 4.37%                                    | 4.50%                          | 7.25%              | 7.87%                    | 4.14%                | 0.60%                         | 4.74%                      | 1.03%               | 5.77%                 |
| Apr 2022    | 2.28%               | 8.73%                  | 5.97%                                    | 5.66%                          | 9.20%              | 9.64%                    | 4.36%                | 0.58%                         | 4.93%                      | 2.53%               | 7.46%                 |
| Mar 2022    | 3.45%               | 11.70%                 | 8.60%                                    | 7.95%                          | 10.26%             | 11.35%                   | 4.34%                | 0.59%                         | 4.93%                      | 4.75%               | 9.68%                 |
| Feb 2022    | 2.71%               | 9.37%                  | 6.80%                                    | 5.96%                          | 9.18%              | 9.24%                    | 4.01%                | 0.54%                         | 4.55%                      | 3.23%               | 7.78%                 |
| Jan 2022    | 3.11%               | 11.35%                 | 8.17%                                    | 7.93%                          | 12.13%             | 11.91%                   | 3.94%                | 0.46%                         | 4.40%                      | 5.38%               | 9.78%                 |
| 2021        | 1.98%               | 7.10%                  | 4.69%                                    | 4.76%                          | 7.61%              | 7.99%                    | 3.96%                | 0.49%                         | 4.45%                      | 1.66%               | 6.11%                 |
| Dec 2021    | 2.57%               | 9.21%                  | 6.79%                                    | 6.54%                          | 9.62%              | 9.69%                    | 4.38%                | 0.55%                         | 4.93%                      | 3.00%               | 7.94%                 |
| Nov 2021    | 2.43%               | 8.55%                  | 6.63%                                    | 6.80%                          | 9.62%              | 9.48%                    | 4.60%                | 0.72%                         | 5.32%                      | 2.34%               | 7.66%                 |
| Oct 2021    | 2.27%               | 7.38%                  | 5.41%                                    | 5.38%                          | 8.32%              | 8.25%                    | 4.47%                | 0.61%                         | 5.08%                      | 1.48%               | 6.56%                 |
| Sep 2021    | 2.01%               | 6.76%                  | 4.45%                                    | 4.65%                          | 7.46%              | 7.64%                    | 4.27%                | 0.52%                         | 4.78%                      | 1.07%               | 5.85%                 |
| Aug 2021    | 1.85%               | 6.65%                  | 4.40%                                    | 4.62%                          | 6.91%              | 7.77%                    | 4.22%                | 0.49%                         | 4.70%                      | 1.09%               | 5.79%                 |
| Jul 2021    | 1.34%               | 5.81%                  | 3.92%                                    | 4.11%                          | 6.51%              | 6.87%                    | 3.94%                | 0.45%                         | 4.40%                      | 0.71%               | 5.11%                 |
| Jun 2021    | 1.25%               | 5.45%                  | 3.51%                                    | 3.55%                          | 6.05%              | 6.44%                    | 3.71%                | 0.46%                         | 4.16%                      | 0.56%               | 4.72%                 |
| May 2021    | 1.15%               | 5.05%                  | 3.23%                                    | 3.33%                          | 5.57%              | 5.96%                    | 3.37%                | 0.39%                         | 3.75%                      | 0.62%               | 4.37%                 |
| Apr 2021    | 1.34%               | 5.36%                  | 3.31%                                    | 3.33%                          | 5.80%              | 6.26%                    | 3.41%                | 0.36%                         | 3.78%                      | 0.79%               | 4.57%                 |
| Mar 2021    | 1.36%               | 5.77%                  | 3.72%                                    | 3.58%                          | 6.10%              | 6.64%                    | 3.46%                | 0.39%                         | 3.85%                      | 1.05%               | 4.90%                 |
| Feb 2021    | 1.82%               | 7.59%                  | 4.50%                                    | 4.58%                          | 7.92%              | 8.98%                    | 3.76%                | 0.49%                         | 4.25%                      | 2.17%               | 6.42%                 |
| Jan 2021    | 4.34%               | 11.48%                 | 6.27%                                    | 6.46%                          | 11.28%             | 11.69%                   | 3.91%                | 0.38%                         | 4.29%                      | 5.05%               | 9.34%                 |
| 2020        | 2.33%               | 7.10%                  | 4.46%                                    | 4.74%                          | 7.32%              | 7.87%                    | 4.07%                | 0.40%                         | 4.46%                      | 1.60%               | 6.06%                 |
| Dec 2020    | 2.33%               | 7.19%                  | 3.99%                                    | 4.67%                          | 6.95%              | 7.59%                    | 3.88%                | 0.38%                         | 4.25%                      | 1.67%               | 5.93%                 |