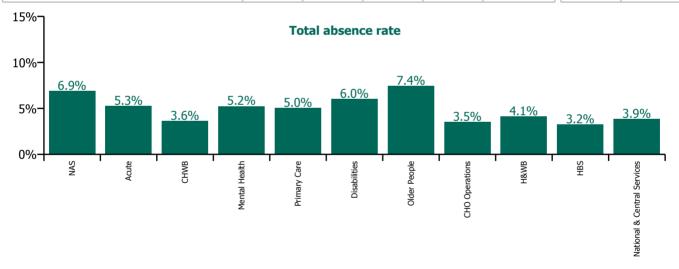

| Health Service Absence Rate - by Care<br>Group: Mar 2023 | Certified<br>absence | Self-<br>certified<br>absence | Non<br>Covid-19<br>absence | Covid-19<br>absence | Total<br>absence<br>rate | % Non<br>Covid-19<br>absence | %<br>Covid-19<br>absence |
|----------------------------------------------------------|----------------------|-------------------------------|----------------------------|---------------------|--------------------------|------------------------------|--------------------------|
| Total                                                    | 4.31%                | 0.63%                         | 4.94%                      | 0.53%               | 5.47%                    | 90.26%                       | 9.74%                    |
| Ambulance Services                                       | 5.66%                | 0.66%                         | 6.31%                      | 0.58%               | 6.89%                    | 91.58%                       | 8.42%                    |
| Acute Hospital Services                                  | 3.99%                | 0.74%                         | 4.74%                      | 0.53%               | 5.27%                    | 89.87%                       | 10.13%                   |
| Acute Services                                           | 4.04%                | 0.74%                         | 4.78%                      | 0.54%               | 5.32%                    | 89.94%                       | 10.06%                   |
| Community Health & Wellbeing                             | 3.27%                | 0.31%                         | 3.58%                      | 0.05%               | 3.63%                    | 98.64%                       | 1.36%                    |
| Mental Health                                            | 4.29%                | 0.47%                         | 4.76%                      | 0.47%               | 5.23%                    | 91.07%                       | 8.93%                    |
| Primary Care                                             | 4.22%                | 0.35%                         | 4.57%                      | 0.46%               | 5.02%                    | 90.91%                       | 9.09%                    |
| Disabilities                                             | 4.87%                | 0.58%                         | 5.45%                      | 0.55%               | 6.00%                    | 90.78%                       | 9.22%                    |
| Older People                                             | 5.95%                | 0.62%                         | 6.57%                      | 0.85%               | 7.41%                    | 88.58%                       | 11.42%                   |
| CHO Operations                                           | 2.87%                | 0.28%                         | 3.15%                      | 0.37%               | 3.52%                    | 89.41%                       | 10.59%                   |
| Community Services                                       | 4.77%                | 0.51%                         | 5.28%                      | 0.56%               | 5.85%                    | 90.36%                       | 9.64%                    |
| National Services & Central Functions                    | 3.32%                | 0.32%                         | 3.64%                      | 0.22%               | 3.86%                    | 94.30%                       | 5.70%                    |

| Health Service Absence Rate - by Care<br>Group: Mar 2023 | Medical &<br>Dental | Nursing &<br>Midwifery | Health & Social<br>Care<br>Professionals | Management &<br>Administrative | General<br>Support | Patient & Client<br>Care | Certified<br>absence | Self-<br>certified<br>absence | Non<br>Covid-19<br>absence | Covid-19<br>absence | Total<br>absence<br>rate |
|----------------------------------------------------------|---------------------|------------------------|------------------------------------------|--------------------------------|--------------------|--------------------------|----------------------|-------------------------------|----------------------------|---------------------|--------------------------|
| Total                                                    | 1.67%               | 6.07%                  | 4.49%                                    | 4.57%                          | 7.12%              | 7.26%                    | 4.31%                | 0.63%                         | 4.94%                      | 0.53%               | 5.47%                    |
| Ambulance Services                                       |                     |                        |                                          | 3.09%                          | 6.62%              | 7.15%                    | 5.66%                | 0.66%                         | 6.31%                      | 0.58%               | 6.89%                    |
| Acute Hospital Services                                  | 1.36%               | 6.15%                  | 4.19%                                    | 4.97%                          | 7.18%              | 7.73%                    | 3.99%                | 0.74%                         | 4.74%                      | 0.53%               | 5.27%                    |
| Acute Services                                           | 1.36%               | 6.15%                  | 4.19%                                    | 4.94%                          | 7.17%              | 7.59%                    | 4.04%                | 0.74%                         | 4.78%                      | 0.54%               | 5.32%                    |
| Community Health & Wellbeing                             |                     | 8.31%                  | 1.07%                                    | 5.16%                          |                    | 2.88%                    | 3.27%                | 0.31%                         | 3.58%                      | 0.05%               | 3.63%                    |
| Mental Health                                            | 2.18%               | 5.52%                  | 4.20%                                    | 4.00%                          | 7.28%              | 7.45%                    | 4.29%                | 0.47%                         | 4.76%                      | 0.47%               | 5.23%                    |
| Primary Care                                             | 3.62%               | 5.62%                  | 4.25%                                    | 4.97%                          | 5.98%              | 6.33%                    | 4.22%                | 0.35%                         | 4.57%                      | 0.46%               | 5.02%                    |
| Disabilities                                             | 0.83%               | 5.85%                  | 5.57%                                    | 4.28%                          | 7.22%              | 6.47%                    | 4.87%                | 0.58%                         | 5.45%                      | 0.55%               | 6.00%                    |
| Older People                                             | 2.63%               | 7.10%                  | 4.43%                                    | 5.13%                          | 7.24%              | 8.63%                    | 5.95%                | 0.62%                         | 6.57%                      | 0.85%               | 7.41%                    |
| CHO Operations                                           |                     | 2.15%                  | 5.24%                                    | 3.27%                          | 3.52%              | 16.71%                   | 2.87%                | 0.28%                         | 3.15%                      | 0.37%               | 3.52%                    |
| Community Services                                       | 2.85%               | 5.96%                  | 4.87%                                    | 4.54%                          | 7.01%              | 7.07%                    | 4.77%                | 0.51%                         | 5.28%                      | 0.56%               | 5.85%                    |
| National Services & Central Functions                    | 3.93%               | 5.17%                  | 3.68%                                    | 3.61%                          | 6.60%              | 12.76%                   | 3.32%                | 0.32%                         | 3.64%                      | 0.22%               | 3.86%                    |