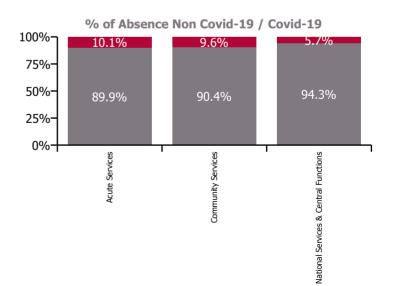

| Health Service Absence Rate - by Care<br>Group: Mar 2023 | Certified<br>absence | Self-<br>certified<br>absence | Non<br>Covid-19<br>absence | Covid-19<br>absence | Total<br>absence<br>rate | % Non<br>Covid-19<br>absence | %<br>Covid-19<br>absence |
|----------------------------------------------------------|----------------------|-------------------------------|----------------------------|---------------------|--------------------------|------------------------------|--------------------------|
| Total                                                    | 4.31%                | 0.63%                         | 4.94%                      | 0.53%               | 5.47%                    | 90.26%                       | 9.74%                    |
| Ambulance Services                                       | 5.66%                | 0.66%                         | 6.31%                      | 0.58%               | 6.89%                    | 91.58%                       | 8.42%                    |
| Acute Hospital Services                                  | 3.99%                | 0.74%                         | 4.74%                      | 0.53%               | 5.27%                    | 89.87%                       | 10.13%                   |
| Acute Services                                           | 4.04%                | 0.74%                         | 4.78%                      | 0.54%               | 5.32%                    | 89.94%                       | 10.06%                   |
| Community Health & Wellbeing                             | 3.27%                | 0.31%                         | 3.58%                      | 0.05%               | 3.63%                    | 98.64%                       | 1.36%                    |
| Mental Health                                            | 4.29%                | 0.47%                         | 4.76%                      | 0.47%               | 5.23%                    | 91.07%                       | 8.93%                    |
| Primary Care                                             | 4.22%                | 0.35%                         | 4.57%                      | 0.46%               | 5.02%                    | 90.91%                       | 9.09%                    |
| Disabilities                                             | 4.87%                | 0.58%                         | 5.45%                      | 0.55%               | 6.00%                    | 90.78%                       | 9.22%                    |
| Older People                                             | 5.95%                | 0.62%                         | 6.57%                      | 0.85%               | 7.41%                    | 88.58%                       | 11.42%                   |
| CHO Operations                                           | 2.87%                | 0.28%                         | 3.15%                      | 0.37%               | 3.52%                    | 89.41%                       | 10.59%                   |
| Community Services                                       | 4.77%                | 0.51%                         | 5.28%                      | 0.56%               | 5.85%                    | 90.36%                       | 9.64%                    |
| National Services & Central Functions                    | 3.32%                | 0.32%                         | 3.64%                      | 0.22%               | 3.86%                    | 94.30%                       | 5.70%                    |