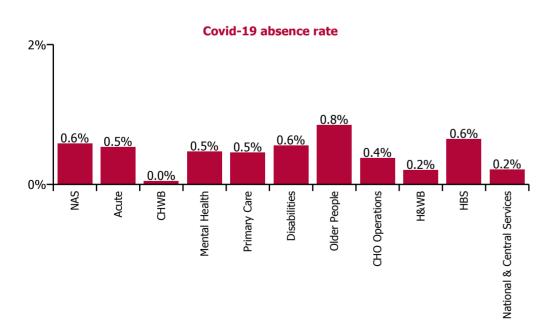

| Health Service Covid-19 Absence Rate - by<br>Staff Category & Care Group: Mar 2023 | Medical &<br>Dental | Nursing &<br>Midwifery | Health & Social<br>Care<br>Professionals | Management &<br>Administrative | General<br>Support | Patient & Client<br>Care | Covid-19<br>absence | Non Covid-19<br>absence | Total<br>absence rate |
|------------------------------------------------------------------------------------|---------------------|------------------------|------------------------------------------|--------------------------------|--------------------|--------------------------|---------------------|-------------------------|-----------------------|
| Total                                                                              | 0.16%               | 0.63%                  | 0.45%                                    | 0.39%                          | 0.62%              | 0.72%                    | 0.53%               | 4.94%                   | 5.47%                 |
| Ambulance Services                                                                 |                     |                        |                                          | 0.18%                          |                    | 0.61%                    | 0.58%               | 6.31%                   | 6.89%                 |
| Acute Hospital Services                                                            | 0.14%               | 0.62%                  | 0.51%                                    | 0.47%                          | 0.63%              | 0.84%                    | 0.53%               | 4.74%                   | 5.27%                 |
| Acute Services                                                                     | 0.14%               | 0.62%                  | 0.51%                                    | 0.46%                          | 0.63%              | 0.79%                    | 0.54%               | 4.78%                   | 5.32%                 |
| Community Health & Wellbeing                                                       |                     |                        | 0.33%                                    |                                |                    |                          | 0.05%               | 3.58%                   | 3.63%                 |
| Mental Health                                                                      | 0.12%               | 0.52%                  | 0.37%                                    | 0.35%                          | 0.52%              | 0.68%                    | 0.47%               | 4.76%                   | 5.23%                 |
| Primary Care                                                                       | 0.31%               | 0.58%                  | 0.35%                                    | 0.36%                          | 0.74%              | 0.62%                    | 0.46%               | 4.57%                   | 5.02%                 |
| Disabilities                                                                       | 0.52%               | 0.58%                  | 0.50%                                    | 0.45%                          | 0.42%              | 0.60%                    | 0.55%               | 5.45%                   | 6.00%                 |
| Older People                                                                       | 0.17%               | 0.97%                  | 0.59%                                    | 0.34%                          | 0.76%              | 0.92%                    | 0.85%               | 6.57%                   | 7.41%                 |
| CHO Operations                                                                     |                     | 0.60%                  | 0.31%                                    | 0.39%                          |                    |                          | 0.37%               | 3.15%                   | 3.52%                 |
| Community Services                                                                 | 0.22%               | 0.65%                  | 0.44%                                    | 0.37%                          | 0.59%              | 0.68%                    | 0.56%               | 5.28%                   | 5.85%                 |
| Health & Wellbeing                                                                 | 0.77%               |                        |                                          | 0.02%                          |                    |                          | 0.20%               | 3.90%                   | 4.11%                 |
| Health Business Services                                                           |                     |                        |                                          | 1.50%                          |                    |                          | 0.64%               | 2.59%                   | 3.23%                 |
| National & Central Services                                                        |                     | 0.33%                  | 0.09%                                    | 0.22%                          | 1.20%              |                          | 0.21%               | 3.64%                   | 3.85%                 |
| National Services & Central Functions                                              | 0.35%               | 0.27%                  | 0.09%                                    | 0.23%                          | 0.64%              |                          | 0.22%               | 3.64%                   | 3.86%                 |