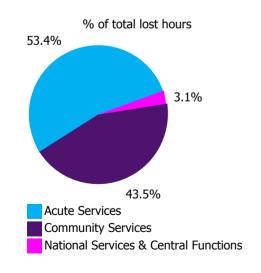

| Health Service Absence Rate - by Care<br>Group: Mar 2023 | Certified<br>absence | Self-<br>certified<br>absence | Non<br>Covid-19<br>absence | Covid-19<br>absence | Total<br>absence<br>rate | % Non<br>Covid-19<br>absence | %<br>Covid-19<br>absence |
|----------------------------------------------------------|----------------------|-------------------------------|----------------------------|---------------------|--------------------------|------------------------------|--------------------------|
| Total                                                    | 4.31%                | 0.63%                         | 4.94%                      | 0.53%               | 5.47%                    | 90.26%                       | 9.74%                    |
| Ambulance Services                                       | 5.66%                | 0.66%                         | 6.31%                      | 0.58%               | 6.89%                    | 91.58%                       | 8.42%                    |
| Acute Hospital Services                                  | 3.99%                | 0.74%                         | 4.74%                      | 0.53%               | 5.27%                    | 89.87%                       | 10.13%                   |
| Acute Services                                           | 4.04%                | 0.74%                         | 4.78%                      | 0.54%               | 5.32%                    | 89.94%                       | 10.06%                   |
| Community Health & Wellbeing                             | 3.27%                | 0.31%                         | 3.58%                      | 0.05%               | 3.63%                    | 98.64%                       | 1.36%                    |
| Mental Health                                            | 4.29%                | 0.47%                         | 4.76%                      | 0.47%               | 5.23%                    | 91.07%                       | 8.93%                    |
| Primary Care                                             | 4.22%                | 0.35%                         | 4.57%                      | 0.46%               | 5.02%                    | 90.91%                       | 9.09%                    |
| Disabilities                                             | 4.87%                | 0.58%                         | 5.45%                      | 0.55%               | 6.00%                    | 90.78%                       | 9.22%                    |
| Older People                                             | 5.95%                | 0.62%                         | 6.57%                      | 0.85%               | 7.41%                    | 88.58%                       | 11.42%                   |
| CHO Operations                                           | 2.87%                | 0.28%                         | 3.15%                      | 0.37%               | 3.52%                    | 89.41%                       | 10.59%                   |
| Community Services                                       | 4.77%                | 0.51%                         | 5.28%                      | 0.56%               | 5.85%                    | 90.36%                       | 9.64%                    |
| National Services & Central Functions                    | 3.32%                | 0.32%                         | 3.64%                      | 0.22%               | 3.86%                    | 94.30%                       | 5.70%                    |

| Health Service Absence Rate - by Care<br>Group: Mar 2023 | Medical &<br>Dental | Nursing &<br>Midwifery | Health & Social<br>Care<br>Professionals | Management &<br>Administrative | General<br>Support | Patient & Client<br>Care | Certified<br>absence | Self-<br>certified<br>absence | Non<br>Covid-19<br>absence | Covid-19<br>absence | Total<br>absence<br>rate |
|----------------------------------------------------------|---------------------|------------------------|------------------------------------------|--------------------------------|--------------------|--------------------------|----------------------|-------------------------------|----------------------------|---------------------|--------------------------|
| Total                                                    | 1.67%               | 6.07%                  | 4.49%                                    | 4.57%                          | 7.12%              | 7.26%                    | 4.31%                | 0.63%                         | 4.94%                      | 0.53%               | 5.47%                    |
| Ambulance Services                                       |                     |                        |                                          | 3.09%                          | 6.62%              | 7.15%                    | 5.66%                | 0.66%                         | 6.31%                      | 0.58%               | 6.89%                    |
| Acute Hospital Services                                  | 1.36%               | 6.15%                  | 4.19%                                    | 4.97%                          | 7.18%              | 7.73%                    | 3.99%                | 0.74%                         | 4.74%                      | 0.53%               | 5.27%                    |
| Acute Services                                           | 1.36%               | 6.15%                  | 4.19%                                    | 4.94%                          | 7.17%              | 7.59%                    | 4.04%                | 0.74%                         | 4.78%                      | 0.54%               | 5.32%                    |
| Community Health & Wellbeing                             |                     | 8.31%                  | 1.07%                                    | 5.16%                          |                    | 2.88%                    | 3.27%                | 0.31%                         | 3.58%                      | 0.05%               | 3.63%                    |
| Mental Health                                            | 2.18%               | 5.52%                  | 4.20%                                    | 4.00%                          | 7.28%              | 7.45%                    | 4.29%                | 0.47%                         | 4.76%                      | 0.47%               | 5.23%                    |
| Primary Care                                             | 3.62%               | 5.62%                  | 4.25%                                    | 4.97%                          | 5.98%              | 6.33%                    | 4.22%                | 0.35%                         | 4.57%                      | 0.46%               | 5.02%                    |
| Disabilities                                             | 0.83%               | 5.85%                  | 5.57%                                    | 4.28%                          | 7.22%              | 6.47%                    | 4.87%                | 0.58%                         | 5.45%                      | 0.55%               | 6.00%                    |
| Older People                                             | 2.63%               | 7.10%                  | 4.43%                                    | 5.13%                          | 7.24%              | 8.63%                    | 5.95%                | 0.62%                         | 6.57%                      | 0.85%               | 7.41%                    |
| CHO Operations                                           |                     | 2.15%                  | 5.24%                                    | 3.27%                          | 3.52%              | 16.71%                   | 2.87%                | 0.28%                         | 3.15%                      | 0.37%               | 3.52%                    |
| Community Services                                       | 2.85%               | 5.96%                  | 4.87%                                    | 4.54%                          | 7.01%              | 7.07%                    | 4.77%                | 0.51%                         | 5.28%                      | 0.56%               | 5.85%                    |
| National Services & Central Functions                    | 3.93%               | 5.17%                  | 3.68%                                    | 3.61%                          | 6.60%              | 12.76%                   | 3.32%                | 0.32%                         | 3.64%                      | 0.22%               | 3.86%                    |