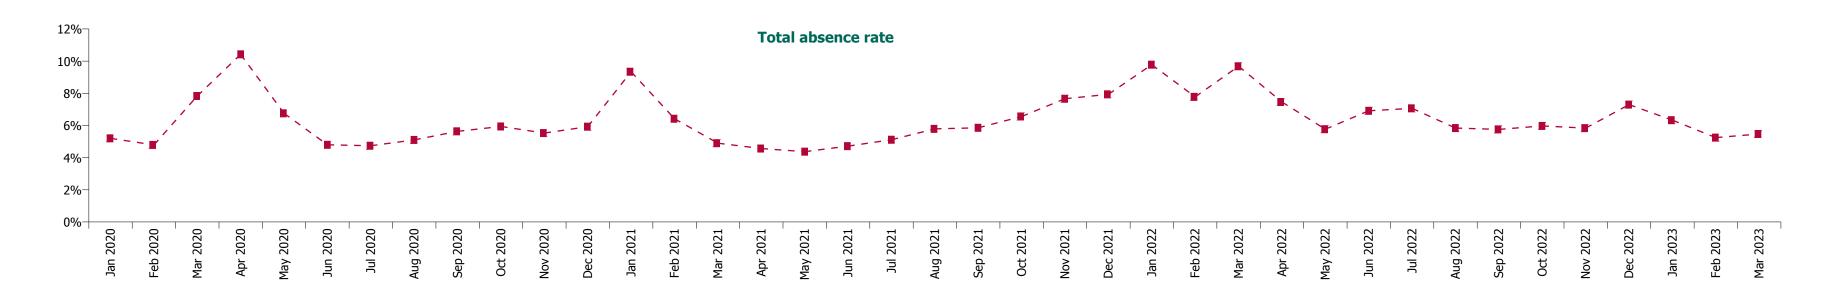

# **Staff Category**

| Year/ month | Medical &<br>Dental | Nursing &<br>Midwifery | Health & Social<br>Care<br>Professionals | Management &<br>Administrative | General<br>Support | Patient & Client<br>Care | Certified<br>absence | Self-<br>certified<br>absence | Non<br>Covid-19<br>absence | Covid-19<br>absence | Total<br>absence rate |
|-------------|---------------------|------------------------|------------------------------------------|--------------------------------|--------------------|--------------------------|----------------------|-------------------------------|----------------------------|---------------------|-----------------------|
| 2023        | 1.54%               | 6.48%                  | 4.51%                                    | 4.74%                          | 7.34%              | 7.42%                    | 4.46%                | 0.63%                         | 5.09%                      | 0.60%               | 5.69%                 |
| Mar 2023    | 1.67%               | 6.07%                  | 4.49%                                    | 4.57%                          | 7.12%              | 7.26%                    | 4.31%                | 0.63%                         | 4.94%                      | 0.53%               | 5.47%                 |
| Feb 2023    | 1.41%               | 5.99%                  | 4.05%                                    | 4.43%                          | 6.78%              | 6.79%                    | 4.21%                | 0.58%                         | 4.80%                      | 0.45%               | 5.24%                 |
| Jan 2023    | 1.51%               | 7.33%                  | 4.97%                                    | 5.21%                          | 8.07%              | 8.17%                    | 4.85%                | 0.67%                         | 5.52%                      | 0.81%               | 6.33%                 |
| 2022        | 2.18%               | 8.21%                  | 5.76%                                    | 5.67%                          | 8.72%              | 9.06%                    | 4.40%                | 0.61%                         | 5.01%                      | 2.09%               | 7.10%                 |
| Dec 2022    | 2.05%               | 8.33%                  | 6.01%                                    | 6.30%                          | 8.81%              | 9.15%                    | 5.20%                | 0.87%                         | 6.07%                      | 1.23%               | 7.30%                 |
| Nov 2022    | 1.75%               | 6.61%                  | 4.48%                                    | 4.88%                          | 7.55%              | 7.74%                    | 4.40%                | 0.69%                         | 5.09%                      | 0.74%               | 5.83%                 |
| Oct 2022    | 1.82%               | 6.60%                  | 4.75%                                    | 4.85%                          | 7.70%              | 7.92%                    | 4.52%                | 0.65%                         | 5.17%                      | 0.80%               | 5.97%                 |
| Sep 2022    | 1.58%               | 6.63%                  | 4.30%                                    | 4.38%                          | 7.59%              | 7.82%                    | 4.45%                | 0.61%                         | 5.06%                      | 0.70%               | 5.75%                 |
| Aug 2022    | 1.70%               | 6.61%                  | 4.50%                                    | 4.54%                          | 7.56%              | 7.94%                    | 4.49%                | 0.54%                         | 5.02%                      | 0.81%               | 5.84%                 |
| Jul 2022    | 1.99%               | 7.95%                  | 5.58%                                    | 5.54%                          | 8.76%              | 9.52%                    | 4.59%                | 0.57%                         | 5.16%                      | 1.91%               | 7.07%                 |
| Jun 2022    | 2.12%               | 8.02%                  | 5.71%                                    | 5.57%                          | 8.72%              | 8.52%                    | 4.38%                | 0.62%                         | 4.99%                      | 1.92%               | 6.91%                 |
| May 2022    | 1.69%               | 6.61%                  | 4.37%                                    | 4.50%                          | 7.25%              | 7.87%                    | 4.14%                | 0.60%                         | 4.74%                      | 1.03%               | 5.77%                 |
| Apr 2022    | 2.28%               | 8.73%                  | 5.97%                                    | 5.66%                          | 9.20%              | 9.64%                    | 4.36%                | 0.58%                         | 4.93%                      | 2.53%               | 7.46%                 |
| Mar 2022    | 3.45%               | 11.70%                 | 8.60%                                    | 7.95%                          | 10.26%             | 11.35%                   | 4.34%                | 0.59%                         | 4.93%                      | 4.75%               | 9.68%                 |
| Feb 2022    | 2.71%               | 9.37%                  | 6.80%                                    | 5.96%                          | 9.18%              | 9.24%                    | 4.01%                | 0.54%                         | 4.55%                      | 3.23%               | 7.78%                 |
| Jan 2022    | 3.11%               | 11.35%                 | 8.17%                                    | 7.93%                          | 12.13%             | 11.91%                   | 3.94%                | 0.46%                         | 4.40%                      | 5.38%               | 9.78%                 |
| 2021        | 1.98%               | 7.10%                  | 4.69%                                    | 4.76%                          | 7.61%              | 7.99%                    | 3.96%                | 0.49%                         | 4.45%                      | 1.66%               | 6.11%                 |
| Dec 2021    | 2.57%               | 9.21%                  | 6.79%                                    | 6.54%                          | 9.62%              | 9.69%                    | 4.38%                | 0.55%                         | 4.93%                      | 3.00%               | 7.94%                 |
| Nov 2021    | 2.43%               | 8.55%                  | 6.63%                                    | 6.80%                          | 9.62%              | 9.48%                    | 4.60%                | 0.72%                         | 5.32%                      | 2.34%               | 7.66%                 |
| Oct 2021    | 2.27%               | 7.38%                  | 5.41%                                    | 5.38%                          | 8.32%              | 8.25%                    | 4.47%                | 0.61%                         | 5.08%                      | 1.48%               | 6.56%                 |
| Sep 2021    | 2.01%               | 6.76%                  | 4.45%                                    | 4.65%                          | 7.46%              | 7.64%                    | 4.27%                | 0.52%                         | 4.78%                      | 1.07%               | 5.85%                 |
| Aug 2021    | 1.85%               | 6.65%                  | 4.40%                                    | 4.62%                          | 6.91%              | 7.77%                    | 4.22%                | 0.49%                         | 4.70%                      | 1.09%               | 5.79%                 |
| Jul 2021    | 1.34%               | 5.81%                  | 3.92%                                    | 4.11%                          | 6.51%              | 6.87%                    | 3.94%                | 0.45%                         | 4.40%                      | 0.71%               | 5.11%                 |
| Jun 2021    | 1.25%               | 5.45%                  | 3.51%                                    | 3.55%                          | 6.05%              | 6.44%                    | 3.71%                | 0.46%                         | 4.16%                      | 0.56%               | 4.72%                 |
| May 2021    | 1.15%               | 5.05%                  | 3.23%                                    | 3.33%                          | 5.57%              | 5.96%                    | 3.37%                | 0.39%                         | 3.75%                      | 0.62%               | 4.37%                 |
| Apr 2021    | 1.34%               | 5.36%                  | 3.31%                                    | 3.33%                          | 5.80%              | 6.26%                    | 3.41%                | 0.36%                         | 3.78%                      | 0.79%               | 4.57%                 |
| Mar 2021    | 1.36%               | 5.77%                  | 3.72%                                    | 3.58%                          | 6.10%              | 6.64%                    | 3.46%                | 0.39%                         | 3.85%                      | 1.05%               | 4.90%                 |
| Feb 2021    | 1.82%               | 7.59%                  | 4.50%                                    | 4.58%                          | 7.92%              | 8.98%                    | 3.76%                | 0.49%                         | 4.25%                      | 2.17%               | 6.42%                 |
| Jan 2021    | 4.34%               | 11.48%                 | 6.27%                                    | 6.46%                          | 11.28%             | 11.69%                   | 3.91%                | 0.38%                         | 4.29%                      | 5.05%               | 9.34%                 |
| 2020        | 2.33%               | 7.10%                  | 4.46%                                    | 4.74%                          | 7.32%              | 7.87%                    | 4.07%                | 0.40%                         | 4.46%                      | 1.60%               | 6.06%                 |
| Dec 2020    | 2.33%               | 7.19%                  | 3.99%                                    | 4.67%                          | 6.95%              | 7.59%                    | 3.88%                | 0.38%                         | 4.25%                      | 1.67%               | 5.93%                 |

| Nov 2020 | 2.12% | 6.67%  | 3.70% | 4.53% | 6.84%  | 7.06%  | 3.71% | 0.34% | 4.05% | 1.48% | 5.53%  |
|----------|-------|--------|-------|-------|--------|--------|-------|-------|-------|-------|--------|
| Oct 2020 | 2.25% | 7.02%  | 4.46% | 4.55% | 7.09%  | 7.74%  | 3.92% | 0.38% | 4.30% | 1.64% | 5.94%  |
| Sep 2020 | 1.88% | 6.63%  | 4.38% | 4.47% | 6.95%  | 7.29%  | 4.08% | 0.41% | 4.49% | 1.15% | 5.64%  |
| Aug 2020 | 1.49% | 5.71%  | 3.81% | 4.17% | 6.57%  | 6.92%  | 4.03% | 0.39% | 4.42% | 0.68% | 5.10%  |
| Jul 2020 | 1.17% | 5.38%  | 3.50% | 3.66% | 6.36%  | 6.49%  | 3.78% | 0.36% | 4.13% | 0.61% | 4.74%  |
| Jun 2020 | 1.33% | 5.65%  | 3.16% | 3.67% | 6.44%  | 6.59%  | 3.63% | 0.32% | 3.95% | 0.85% | 4.80%  |
| May 2020 | 2.28% | 8.26%  | 4.39% | 4.46% | 7.97%  | 9.43%  | 4.05% | 0.28% | 4.33% | 2.43% | 6.76%  |
| Apr 2020 | 5.48% | 13.42% | 7.25% | 6.48% | 11.06% | 13.10% | 4.41% | 0.37% | 4.78% | 5.64% | 10.42% |
| Mar 2020 | 4.77% | 8.74%  | 6.87% | 6.60% | 8.63%  | 9.10%  | 4.48% | 0.41% | 4.89% | 2.94% | 7.83%  |
| Feb 2020 | 1.49% | 4.97%  | 3.82% | 4.65% | 6.31%  | 6.16%  | 4.25% | 0.54% | 4.79% |       | 4.79%  |
| Jan 2020 | 1.44% | 5.44%  | 4.19% | 5.01% | 6.61%  | 6.84%  | 4.61% | 0.60% | 5.20% |       | 5.20%  |