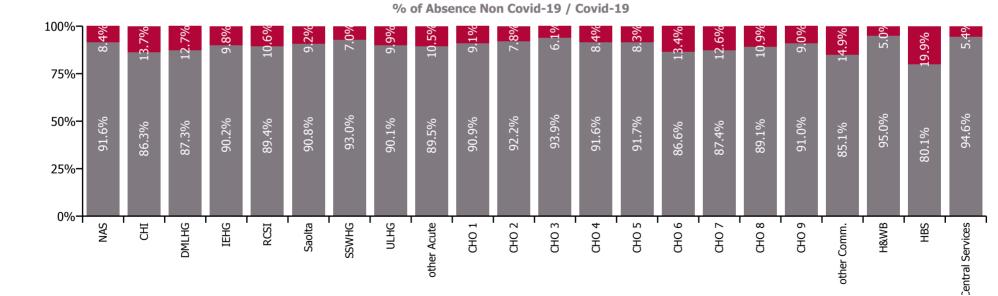

| Health Service Absence Rate - by HG ,<br>CHO/Care Group & Staff Category: Mar<br>2023 | Medical &<br>Dental | Nursing &<br>Midwifery | Health & Social<br>Care<br>Professionals | Management &<br>Administrative | General<br>Support | Patient & Client<br>Care | Certified<br>absence | Self-<br>certified<br>absence | Non<br>Covid-19<br>absence | Covid-19<br>absence | Total<br>absence<br>rate |
|---------------------------------------------------------------------------------------|---------------------|------------------------|------------------------------------------|--------------------------------|--------------------|--------------------------|----------------------|-------------------------------|----------------------------|---------------------|--------------------------|
| Total                                                                                 | 1.67%               | 6.07%                  | 4.49%                                    | 4.57%                          | 7.12%              | 7.26%                    | 4.31%                | 0.63%                         | 4.94%                      | 0.53%               | 5.47%                    |
| National Ambulance Service                                                            |                     |                        |                                          | 3.09%                          | 6.62%              | 7.15%                    | 5.66%                | 0.66%                         | 6.31%                      | 0.58%               | 6.89%                    |
| Children's Health Ireland                                                             | 1.25%               | 6.11%                  | 4.22%                                    | 5.04%                          | 6.59%              | 7.32%                    | 3.69%                | 0.55%                         | 4.24%                      | 0.67%               | 4.91%                    |
| Dublin Midlands Hospital Group                                                        | 1.44%               | 7.40%                  | 5.31%                                    | 5.14%                          | 8.31%              | 7.77%                    | 4.25%                | 0.98%                         | 5.23%                      | 0.76%               | 5.98%                    |
| Ireland East Hospital Group                                                           | 1.31%               | 5.44%                  | 3.09%                                    | 5.13%                          | 6.30%              | 6.43%                    | 3.66%                | 0.54%                         | 4.21%                      | 0.46%               | 4.66%                    |
| RCSI Hospitals Group                                                                  | 1.36%               | 6.19%                  | 3.28%                                    | 6.61%                          | 8.11%              | 7.94%                    | 4.25%                | 0.68%                         | 4.93%                      | 0.59%               | 5.51%                    |
| Saolta University Hospital Care Group                                                 | 1.37%               | 7.16%                  | 4.71%                                    | 4.46%                          | 7.11%              | 9.34%                    | 4.12%                | 1.17%                         | 5.29%                      | 0.53%               | 5.82%                    |
| South/South West Hospital Group                                                       | 1.32%               | 4.43%                  | 4.20%                                    | 4.08%                          | 5.75%              | 6.18%                    | 3.36%                | 0.52%                         | 3.89%                      | 0.29%               | 4.18%                    |
| University of Limerick Hospital Group                                                 | 1.54%               | 8.38%                  | 5.90%                                    | 4.45%                          | 9.69%              | 10.84%                   | 5.59%                | 0.77%                         | 6.37%                      | 0.70%               | 7.07%                    |
| Other Acute Services                                                                  |                     | 2.33%                  | 0.34%                                    | 1.73%                          |                    |                          | 1.44%                | 0.07%                         | 1.51%                      | 0.18%               | 1.69%                    |
| Acute Services                                                                        | 1.36%               | 6.15%                  | 4.19%                                    | 4.94%                          | 7.17%              | 7.59%                    | 4.04%                | 0.74%                         | 4.78%                      | 0.54%               | 5.32%                    |
| CHO 1                                                                                 | 0.89%               | 7.46%                  | 5.04%                                    | 5.89%                          | 10.40%             | 9.60%                    | 6.41%                | 0.50%                         | 6.91%                      | 0.69%               | 7.60%                    |
| CHO 2                                                                                 | 0.74%               | 4.05%                  | 3.59%                                    | 3.48%                          | 4.31%              | 4.89%                    | 3.54%                | 0.18%                         | 3.72%                      | 0.32%               | 4.04%                    |
| CHO 3                                                                                 | 4.24%               | 6.53%                  | 5.19%                                    | 5.54%                          | 4.71%              | 7.07%                    | 5.32%                | 0.50%                         | 5.82%                      | 0.38%               | 6.20%                    |
| CHO 4                                                                                 | 2.85%               | 4.07%                  | 4.47%                                    | 2.40%                          | 5.94%              | 6.10%                    | 3.76%                | 0.50%                         | 4.26%                      | 0.39%               | 4.65%                    |
| CHO 5                                                                                 | 3.51%               | 7.61%                  | 5.65%                                    | 5.80%                          | 9.13%              | 7.95%                    | 5.93%                | 0.61%                         | 6.54%                      | 0.59%               | 7.13%                    |
| CHO 6                                                                                 | 4.53%               | 5.14%                  | 5.08%                                    | 4.71%                          | 5.72%              | 6.92%                    | 4.17%                | 0.60%                         | 4.77%                      | 0.74%               | 5.51%                    |
| CHO 7                                                                                 | 2.65%               | 7.16%                  | 4.65%                                    | 4.78%                          | 7.77%              | 7.18%                    | 4.93%                | 0.58%                         | 5.50%                      | 0.79%               | 6.30%                    |
| CHO 8                                                                                 | 3.10%               | 6.84%                  | 5.62%                                    | 4.39%                          | 8.22%              | 7.99%                    | 5.31%                | 0.53%                         | 5.84%                      | 0.71%               | 6.55%                    |
| CHO 9                                                                                 | 4.06%               | 5.20%                  | 4.94%                                    | 5.35%                          | 6.76%              | 6.40%                    | 4.44%                | 0.53%                         | 4.97%                      | 0.49%               | 5.46%                    |
| Other Community Services                                                              | 0.30%               | 7.33%                  | 4.91%                                    | 2.12%                          | 4.14%              | 5.54%                    | 3.32%                | 0.80%                         | 4.12%                      | 0.72%               | 4.84%                    |
| Community Services                                                                    | 2.85%               | 5.96%                  | 4.87%                                    | 4.54%                          | 7.01%              | 7.07%                    | 4.77%                | 0.51%                         | 5.28%                      | 0.56%               | 5.85%                    |
| National Services & Central Functions                                                 | 3.93%               | 5.17%                  | 3.68%                                    | 3.61%                          | 6.60%              | 12.76%                   | 3.32%                | 0.32%                         | 3.64%                      | 0.22%               | 3.86%                    |

#### **Total absence rate**

| Health Service Covid-19 Absence Rate - by<br>Staff Category & HG/ CHO: Mar 2023 | Medical &<br>Dental | Nursing &<br>Midwifery | Health & Social<br>Care<br>Professionals | Management &<br>Administrative | General<br>Support | Patient & Client<br>Care | Covid-19<br>absence | Non Covid-19<br>absence | Total<br>absence rate |
|---------------------------------------------------------------------------------|---------------------|------------------------|------------------------------------------|--------------------------------|--------------------|--------------------------|---------------------|-------------------------|-----------------------|
| Total                                                                           | 0.16%               | 0.63%                  | 0.45%                                    | 0.39%                          | 0.62%              | 0.72%                    | 0.53%               | 4.94%                   | 5.47%                 |
| National Ambulance Service                                                      |                     |                        |                                          | 0.18%                          |                    | 0.61%                    | 0.58%               | 6.31%                   | 6.89%                 |
| Children's Health Ireland                                                       | 0.05%               | 0.79%                  | 1.30%                                    | 0.44%                          | 0.49%              | 1.02%                    | 0.67%               | 4.24%                   | 4.91%                 |
| Dublin Midlands Hospital Group                                                  | 0.06%               | 0.98%                  | 0.74%                                    | 0.79%                          | 0.85%              | 0.88%                    | 0.76%               | 5.23%                   | 5.98%                 |
| Ireland East Hospital Group                                                     | 0.20%               | 0.53%                  | 0.26%                                    | 0.33%                          | 0.73%              | 0.75%                    | 0.46%               | 4.21%                   | 4.66%                 |
| RCSI Hospitals Group                                                            | 0.18%               | 0.67%                  | 0.48%                                    | 0.54%                          | 0.56%              | 1.09%                    | 0.59%               | 4.93%                   | 5.51%                 |
| Saolta University Hospital Care Group                                           | 0.18%               | 0.58%                  | 0.54%                                    | 0.52%                          | 0.59%              | 0.85%                    | 0.53%               | 5.29%                   | 5.82%                 |
| South/South West Hospital Group                                                 | 0.10%               | 0.30%                  | 0.27%                                    | 0.29%                          | 0.23%              | 0.77%                    | 0.29%               | 3.89%                   | 4.18%                 |
| University of Limerick Hospital Group                                           | 0.06%               | 0.99%                  | 0.38%                                    | 0.36%                          | 1.17%              | 0.49%                    | 0.70%               | 6.37%                   | 7.07%                 |
| Other Acute Services                                                            |                     |                        |                                          | 0.25%                          |                    |                          | 0.18%               | 1.51%                   | 1.69%                 |
| Acute Services                                                                  | 0.14%               | 0.62%                  | 0.51%                                    | 0.46%                          | 0.63%              | 0.79%                    | 0.54%               | 4.78%                   | 5.32%                 |
| CHO 1                                                                           | 0.05%               | 0.61%                  | 0.36%                                    | 0.48%                          | 0.62%              | 1.05%                    | 0.69%               | 6.91%                   | 7.60%                 |
| CHO 2                                                                           |                     | 0.53%                  | 0.07%                                    | 0.21%                          | 0.80%              | 0.27%                    | 0.32%               | 3.72%                   | 4.04%                 |
| CHO 3                                                                           | 0.24%               | 0.61%                  | 0.37%                                    | 0.35%                          | 0.14%              | 0.26%                    | 0.38%               | 5.82%                   | 6.20%                 |
| CHO 4                                                                           | 0.29%               | 0.35%                  | 0.22%                                    | 0.12%                          | 0.37%              | 0.62%                    | 0.39%               | 4.26%                   | 4.65%                 |
| CHO 5                                                                           | 0.63%               | 0.72%                  | 0.67%                                    | 0.58%                          | 0.65%              | 0.42%                    | 0.59%               | 6.54%                   | 7.13%                 |
| CHO 6                                                                           | 0.08%               | 1.00%                  | 0.73%                                    | 0.45%                          | 0.68%              | 0.83%                    | 0.74%               | 4.77%                   | 5.51%                 |
| CHO 7                                                                           | 0.31%               | 0.85%                  | 0.53%                                    | 0.57%                          | 1.03%              | 0.97%                    | 0.79%               | 5.50%                   | 6.30%                 |
| CHO 8                                                                           |                     | 0.83%                  | 0.63%                                    | 0.24%                          | 0.22%              | 0.99%                    | 0.71%               | 5.84%                   | 6.55%                 |
| CHO 9                                                                           | 0.38%               | 0.64%                  | 0.38%                                    | 0.41%                          | 0.54%              | 0.49%                    | 0.49%               | 4.97%                   | 5.46%                 |
| Other Community Services                                                        |                     | 0.63%                  | 1.37%                                    | 0.43%                          | 0.44%              | 1.81%                    | 0.72%               | 4.12%                   | 4.84%                 |
| Community Services                                                              | 0.22%               | 0.65%                  | 0.44%                                    | 0.37%                          | 0.59%              | 0.68%                    | 0.56%               | 5.28%                   | 5.85%                 |
| National Services & Central Functions                                           | 0.35%               | 0.27%                  | 0.09%                                    | 0.23%                          | 0.64%              |                          | 0.22%               | 3.64%                   | 3.86%                 |