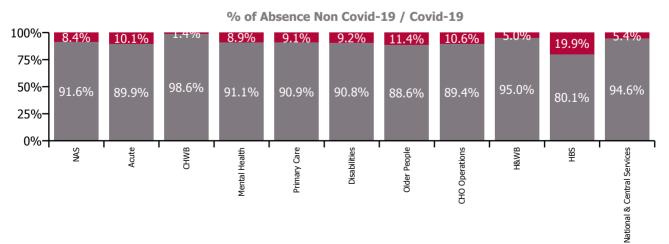

| Health Service Absence Rate - by Care<br>Group: Mar 2023 | Certified<br>absence | Self-<br>certified<br>absence | Non<br>Covid-19<br>absence | Covid-19<br>absence | Total<br>absence<br>rate | % Non<br>Covid-19<br>absence | %<br>Covid-19<br>absence |
|----------------------------------------------------------|----------------------|-------------------------------|----------------------------|---------------------|--------------------------|------------------------------|--------------------------|
| Total                                                    | 4.31%                | 0.63%                         | 4.94%                      | 0.53%               | 5.47%                    | 90.26%                       | 9.74%                    |
| Ambulance Services                                       | 5.66%                | 0.66%                         | 6.31%                      | 0.58%               | 6.89%                    | 91.58%                       | 8.42%                    |
| Acute Hospital Services                                  | 3.99%                | 0.74%                         | 4.74%                      | 0.53%               | 5.27%                    | 89.87%                       | 10.13%                   |
| Acute Services                                           | 4.04%                | 0.74%                         | 4.78%                      | 0.54%               | 5.32%                    | 89.94%                       | 10.06%                   |
| Community Health & Wellbeing                             | 3.27%                | 0.31%                         | 3.58%                      | 0.05%               | 3.63%                    | 98.64%                       | 1.36%                    |
| Mental Health                                            | 4.29%                | 0.47%                         | 4.76%                      | 0.47%               | 5.23%                    | 91.07%                       | 8.93%                    |
| Primary Care                                             | 4.22%                | 0.35%                         | 4.57%                      | 0.46%               | 5.02%                    | 90.91%                       | 9.09%                    |
| Disabilities                                             | 4.87%                | 0.58%                         | 5.45%                      | 0.55%               | 6.00%                    | 90.78%                       | 9.22%                    |
| Older People                                             | 5.95%                | 0.62%                         | 6.57%                      | 0.85%               | 7.41%                    | 88.58%                       | 11.42%                   |
| CHO Operations                                           | 2.87%                | 0.28%                         | 3.15%                      | 0.37%               | 3.52%                    | 89.41%                       | 10.59%                   |
| Community Services                                       | 4.77%                | 0.51%                         | 5.28%                      | 0.56%               | 5.85%                    | 90.36%                       | 9.64%                    |
| National Services & Central Functions                    | 3.32%                | 0.32%                         | 3.64%                      | 0.22%               | 3.86%                    | 94.30%                       | 5.70%                    |

| Health Service Absence Rate - by Care<br>Group: Mar 2023 | Medical &<br>Dental | Nursing &<br>Midwifery | Health & Social<br>Care<br>Professionals | Management &<br>Administrative | General<br>Support | Patient & Client<br>Care | Certified<br>absence | Self-<br>certified<br>absence | Non<br>Covid-19<br>absence | Covid-19<br>absence | Total<br>absence<br>rate |
|----------------------------------------------------------|---------------------|------------------------|------------------------------------------|--------------------------------|--------------------|--------------------------|----------------------|-------------------------------|----------------------------|---------------------|--------------------------|
| Total                                                    | 1.67%               | 6.07%                  | 4.49%                                    | 4.57%                          | 7.12%              | 7.26%                    | 4.31%                | 0.63%                         | 4.94%                      | 0.53%               | 5.47%                    |
| Ambulance Services                                       |                     |                        |                                          | 3.09%                          | 6.62%              | 7.15%                    | 5.66%                | 0.66%                         | 6.31%                      | 0.58%               | 6.89%                    |
| Acute Hospital Services                                  | 1.36%               | 6.15%                  | 4.19%                                    | 4.97%                          | 7.18%              | 7.73%                    | 3.99%                | 0.74%                         | 4.74%                      | 0.53%               | 5.27%                    |
| Acute Services                                           | 1.36%               | 6.15%                  | 4.19%                                    | 4.94%                          | 7.17%              | 7.59%                    | 4.04%                | 0.74%                         | 4.78%                      | 0.54%               | 5.32%                    |
| Community Health & Wellbeing                             |                     | 8.31%                  | 1.07%                                    | 5.16%                          |                    | 2.88%                    | 3.27%                | 0.31%                         | 3.58%                      | 0.05%               | 3.63%                    |
| Mental Health                                            | 2.18%               | 5.52%                  | 4.20%                                    | 4.00%                          | 7.28%              | 7.45%                    | 4.29%                | 0.47%                         | 4.76%                      | 0.47%               | 5.23%                    |
| Primary Care                                             | 3.62%               | 5.62%                  | 4.25%                                    | 4.97%                          | 5.98%              | 6.33%                    | 4.22%                | 0.35%                         | 4.57%                      | 0.46%               | 5.02%                    |
| Disabilities                                             | 0.83%               | 5.85%                  | 5.57%                                    | 4.28%                          | 7.22%              | 6.47%                    | 4.87%                | 0.58%                         | 5.45%                      | 0.55%               | 6.00%                    |
| Older People                                             | 2.63%               | 7.10%                  | 4.43%                                    | 5.13%                          | 7.24%              | 8.63%                    | 5.95%                | 0.62%                         | 6.57%                      | 0.85%               | 7.41%                    |
| CHO Operations                                           |                     | 2.15%                  | 5.24%                                    | 3.27%                          | 3.52%              | 16.71%                   | 2.87%                | 0.28%                         | 3.15%                      | 0.37%               | 3.52%                    |
| Community Services                                       | 2.85%               | 5.96%                  | 4.87%                                    | 4.54%                          | 7.01%              | 7.07%                    | 4.77%                | 0.51%                         | 5.28%                      | 0.56%               | 5.85%                    |
| National Services & Central Functions                    | 3.93%               | 5.17%                  | 3.68%                                    | 3.61%                          | 6.60%              | 12.76%                   | 3.32%                | 0.32%                         | 3.64%                      | 0.22%               | 3.86%                    |

#### Non Covid-19 & Covid-19 Absence