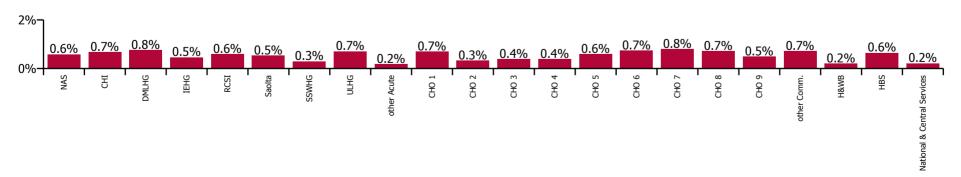

#### **Total absence rate**

| Health Service Covid-19 Absence Rate - by<br>Staff Category & HG/ CHO: Mar 2023 | Medical &<br>Dental | Nursing &<br>Midwifery | Health & Social<br>Care<br>Professionals | Management &<br>Administrative | General<br>Support | Patient & Client<br>Care | Covid-19<br>absence | Non Covid-19<br>absence | Total<br>absence rate |
|---------------------------------------------------------------------------------|---------------------|------------------------|------------------------------------------|--------------------------------|--------------------|--------------------------|---------------------|-------------------------|-----------------------|
| Total                                                                           | 0.16%               | 0.63%                  | 0.45%                                    | 0.39%                          | 0.62%              | 0.72%                    | 0.53%               | 4.94%                   | 5.47%                 |
| National Ambulance Service                                                      |                     |                        |                                          | 0.18%                          |                    | 0.61%                    | 0.58%               | 6.31%                   | 6.89%                 |
| Children's Health Ireland                                                       | 0.05%               | 0.79%                  | 1.30%                                    | 0.44%                          | 0.49%              | 1.02%                    | 0.67%               | 4.24%                   | 4.91%                 |
| Dublin Midlands Hospital Group                                                  | 0.06%               | 0.98%                  | 0.74%                                    | 0.79%                          | 0.85%              | 0.88%                    | 0.76%               | 5.23%                   | 5.98%                 |
| Ireland East Hospital Group                                                     | 0.20%               | 0.53%                  | 0.26%                                    | 0.33%                          | 0.73%              | 0.75%                    | 0.46%               | 4.21%                   | 4.66%                 |
| RCSI Hospitals Group                                                            | 0.18%               | 0.67%                  | 0.48%                                    | 0.54%                          | 0.56%              | 1.09%                    | 0.59%               | 4.93%                   | 5.51%                 |
| Saolta University Hospital Care Group                                           | 0.18%               | 0.58%                  | 0.54%                                    | 0.52%                          | 0.59%              | 0.85%                    | 0.53%               | 5.29%                   | 5.82%                 |
| South/South West Hospital Group                                                 | 0.10%               | 0.30%                  | 0.27%                                    | 0.29%                          | 0.23%              | 0.77%                    | 0.29%               | 3.89%                   | 4.18%                 |
| University of Limerick Hospital Group                                           | 0.06%               | 0.99%                  | 0.38%                                    | 0.36%                          | 1.17%              | 0.49%                    | 0.70%               | 6.37%                   | 7.07%                 |
| Other Acute Services                                                            |                     |                        |                                          | 0.25%                          |                    |                          | 0.18%               | 1.51%                   | 1.69%                 |
| Acute Services                                                                  | 0.14%               | 0.62%                  | 0.51%                                    | 0.46%                          | 0.63%              | 0.79%                    | 0.54%               | 4.78%                   | 5.32%                 |
| CHO 1                                                                           | 0.05%               | 0.61%                  | 0.36%                                    | 0.48%                          | 0.62%              | 1.05%                    | 0.69%               | 6.91%                   | 7.60%                 |
| CHO 2                                                                           |                     | 0.53%                  | 0.07%                                    | 0.21%                          | 0.80%              | 0.27%                    | 0.32%               | 3.72%                   | 4.04%                 |
| CHO 3                                                                           | 0.24%               | 0.61%                  | 0.37%                                    | 0.35%                          | 0.14%              | 0.26%                    | 0.38%               | 5.82%                   | 6.20%                 |
| CHO 4                                                                           | 0.29%               | 0.35%                  | 0.22%                                    | 0.12%                          | 0.37%              | 0.62%                    | 0.39%               | 4.26%                   | 4.65%                 |
| CHO 5                                                                           | 0.63%               | 0.72%                  | 0.67%                                    | 0.58%                          | 0.65%              | 0.42%                    | 0.59%               | 6.54%                   | 7.13%                 |
| CHO 6                                                                           | 0.08%               | 1.00%                  | 0.73%                                    | 0.45%                          | 0.68%              | 0.83%                    | 0.74%               | 4.77%                   | 5.51%                 |
| CHO 7                                                                           | 0.31%               | 0.85%                  | 0.53%                                    | 0.57%                          | 1.03%              | 0.97%                    | 0.79%               | 5.50%                   | 6.30%                 |
| CHO 8                                                                           |                     | 0.83%                  | 0.63%                                    | 0.24%                          | 0.22%              | 0.99%                    | 0.71%               | 5.84%                   | 6.55%                 |
| CHO 9                                                                           | 0.38%               | 0.64%                  | 0.38%                                    | 0.41%                          | 0.54%              | 0.49%                    | 0.49%               | 4.97%                   | 5.46%                 |
| Other Community Services                                                        |                     | 0.63%                  | 1.37%                                    | 0.43%                          | 0.44%              | 1.81%                    | 0.72%               | 4.12%                   | 4.84%                 |
| Community Services                                                              | 0.22%               | 0.65%                  | 0.44%                                    | 0.37%                          | 0.59%              | 0.68%                    | 0.56%               | 5.28%                   | 5.85%                 |
| National Services & Central Functions                                           | 0.35%               | 0.27%                  | 0.09%                                    | 0.23%                          | 0.64%              |                          | 0.22%               | 3.64%                   | 3.86%                 |