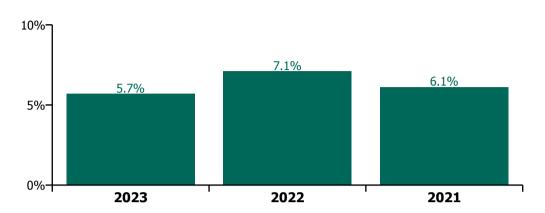

# **Staff Category**

| Year/ month | Medical &<br>Dental | Nursing &<br>Midwifery | Health & Social<br>Care<br>Professionals | Management &<br>Administrative | General<br>Support | Patient & Client<br>Care | Certified<br>absence | Self-<br>certified<br>absence | Non<br>Covid-19<br>absence | Covid-19<br>absence | Total<br>absence rate |
|-------------|---------------------|------------------------|------------------------------------------|--------------------------------|--------------------|--------------------------|----------------------|-------------------------------|----------------------------|---------------------|-----------------------|
| 2023        | 1.54%               | 6.48%                  | 4.51%                                    | 4.74%                          | 7.34%              | 7.42%                    | 4.46%                | 0.63%                         | 5.09%                      | 0.60%               | 5.69%                 |
| Mar 2023    | 1.67%               | 6.07%                  | 4.49%                                    | 4.57%                          | 7.12%              | 7.26%                    | 4.31%                | 0.63%                         | 4.94%                      | 0.53%               | 5.47%                 |
| Feb 2023    | 1.41%               | 5.99%                  | 4.05%                                    | 4.43%                          | 6.78%              | 6.79%                    | 4.21%                | 0.58%                         | 4.80%                      | 0.45%               | 5.24%                 |
| Jan 2023    | 1.51%               | 7.33%                  | 4.97%                                    | 5.21%                          | 8.07%              | 8.17%                    | 4.85%                | 0.67%                         | 5.52%                      | 0.81%               | 6.33%                 |
| 2022        | 2.18%               | 8.21%                  | 5.76%                                    | 5.67%                          | 8.72%              | 9.06%                    | 4.40%                | 0.61%                         | 5.01%                      | 2.09%               | 7.10%                 |
| Dec 2022    | 2.05%               | 8.33%                  | 6.01%                                    | 6.30%                          | 8.81%              | 9.15%                    | 5.20%                | 0.87%                         | 6.07%                      | 1.23%               | 7.30%                 |
| Nov 2022    | 1.75%               | 6.61%                  | 4.48%                                    | 4.88%                          | 7.55%              | 7.74%                    | 4.40%                | 0.69%                         | 5.09%                      | 0.74%               | 5.83%                 |
| Oct 2022    | 1.82%               | 6.60%                  | 4.75%                                    | 4.85%                          | 7.70%              | 7.92%                    | 4.52%                | 0.65%                         | 5.17%                      | 0.80%               | 5.97%                 |
| Sep 2022    | 1.58%               | 6.63%                  | 4.30%                                    | 4.38%                          | 7.59%              | 7.82%                    | 4.45%                | 0.61%                         | 5.06%                      | 0.70%               | 5.75%                 |
| Aug 2022    | 1.70%               | 6.61%                  | 4.50%                                    | 4.54%                          | 7.56%              | 7.94%                    | 4.49%                | 0.54%                         | 5.02%                      | 0.81%               | 5.84%                 |
| Jul 2022    | 1.99%               | 7.95%                  | 5.58%                                    | 5.54%                          | 8.76%              | 9.52%                    | 4.59%                | 0.57%                         | 5.16%                      | 1.91%               | 7.07%                 |
| Jun 2022    | 2.12%               | 8.02%                  | 5.71%                                    | 5.57%                          | 8.72%              | 8.52%                    | 4.38%                | 0.62%                         | 4.99%                      | 1.92%               | 6.91%                 |
| May 2022    | 1.69%               | 6.61%                  | 4.37%                                    | 4.50%                          | 7.25%              | 7.87%                    | 4.14%                | 0.60%                         | 4.74%                      | 1.03%               | 5.77%                 |
| Apr 2022    | 2.28%               | 8.73%                  | 5.97%                                    | 5.66%                          | 9.20%              | 9.64%                    | 4.36%                | 0.58%                         | 4.93%                      | 2.53%               | 7.46%                 |
| Mar 2022    | 3.45%               | 11.70%                 | 8.60%                                    | 7.95%                          | 10.26%             | 11.35%                   | 4.34%                | 0.59%                         | 4.93%                      | 4.75%               | 9.68%                 |
| Feb 2022    | 2.71%               | 9.37%                  | 6.80%                                    | 5.96%                          | 9.18%              | 9.24%                    | 4.01%                | 0.54%                         | 4.55%                      | 3.23%               | 7.78%                 |
| Jan 2022    | 3.11%               | 11.35%                 | 8.17%                                    | 7.93%                          | 12.13%             | 11.91%                   | 3.94%                | 0.46%                         | 4.40%                      | 5.38%               | 9.78%                 |
| 2021        | 1.98%               | 7.10%                  | 4.69%                                    | 4.76%                          | 7.61%              | 7.99%                    | 3.96%                | 0.49%                         | 4.45%                      | 1.66%               | 6.11%                 |
| Dec 2021    | 2.57%               | 9.21%                  | 6.79%                                    | 6.54%                          | 9.62%              | 9.69%                    | 4.38%                | 0.55%                         | 4.93%                      | 3.00%               | 7.94%                 |
| Nov 2021    | 2.43%               | 8.55%                  | 6.63%                                    | 6.80%                          | 9.62%              | 9.48%                    | 4.60%                | 0.72%                         | 5.32%                      | 2.34%               | 7.66%                 |
| Oct 2021    | 2.27%               | 7.38%                  | 5.41%                                    | 5.38%                          | 8.32%              | 8.25%                    | 4.47%                | 0.61%                         | 5.08%                      | 1.48%               | 6.56%                 |
| Sep 2021    | 2.01%               | 6.76%                  | 4.45%                                    | 4.65%                          | 7.46%              | 7.64%                    | 4.27%                | 0.52%                         | 4.78%                      | 1.07%               | 5.85%                 |
| Aug 2021    | 1.85%               | 6.65%                  | 4.40%                                    | 4.62%                          | 6.91%              | 7.77%                    | 4.22%                | 0.49%                         | 4.70%                      | 1.09%               | 5.79%                 |
| Jul 2021    | 1.34%               | 5.81%                  | 3.92%                                    | 4.11%                          | 6.51%              | 6.87%                    | 3.94%                | 0.45%                         | 4.40%                      | 0.71%               | 5.11%                 |
| Jun 2021    | 1.25%               | 5.45%                  | 3.51%                                    | 3.55%                          | 6.05%              | 6.44%                    | 3.71%                | 0.46%                         | 4.16%                      | 0.56%               | 4.72%                 |
| May 2021    | 1.15%               | 5.05%                  | 3.23%                                    | 3.33%                          | 5.57%              | 5.96%                    | 3.37%                | 0.39%                         | 3.75%                      | 0.62%               | 4.37%                 |
| Apr 2021    | 1.34%               | 5.36%                  | 3.31%                                    | 3.33%                          | 5.80%              | 6.26%                    | 3.41%                | 0.36%                         | 3.78%                      | 0.79%               | 4.57%                 |
| Mar 2021    | 1.36%               | 5.77%                  | 3.72%                                    | 3.58%                          | 6.10%              | 6.64%                    | 3.46%                | 0.39%                         | 3.85%                      | 1.05%               | 4.90%                 |
| Feb 2021    | 1.82%               | 7.59%                  | 4.50%                                    | 4.58%                          | 7.92%              | 8.98%                    | 3.76%                | 0.49%                         | 4.25%                      | 2.17%               | 6.42%                 |
| Jan 2021    | 4.34%               | 11.48%                 | 6.27%                                    | 6.46%                          | 11.28%             | 11.69%                   | 3.91%                | 0.38%                         | 4.29%                      | 5.05%               | 9.34%                 |
| 2020        | 2.33%               | 7.10%                  | 4.46%                                    | 4.74%                          | 7.32%              | 7.87%                    | 4.07%                | 0.40%                         | 4.46%                      | 1.60%               | 6.06%                 |
| Dec 2020    | 2.33%               | 7.19%                  | 3.99%                                    | 4.67%                          | 6.95%              | 7.59%                    | 3.88%                | 0.38%                         | 4.25%                      | 1.67%               | 5.93%                 |