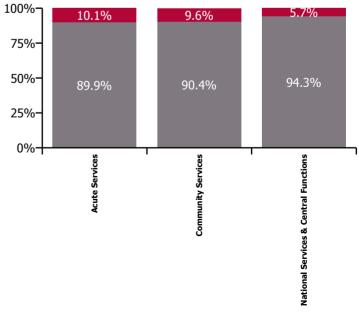

| Health Service Absence Rate - by Care<br>Group: Mar 2023 | Certified<br>absence | Self-<br>certified<br>absence | Non<br>Covid-19<br>absence | Covid-19<br>absence | Total<br>absence<br>rate | % Non<br>Covid-19<br>absence | %<br>Covid-19<br>absence |
|----------------------------------------------------------|----------------------|-------------------------------|----------------------------|---------------------|--------------------------|------------------------------|--------------------------|
| Total                                                    | 4.31%                | 0.63%                         | 4.94%                      | 0.53%               | 5.47%                    | 90.26%                       | 9.74%                    |
| Ambulance Services                                       | 5.66%                | 0.66%                         | 6.31%                      | 0.58%               | 6.89%                    | 91.58%                       | 8.42%                    |
| Acute Hospital Services                                  | 3.99%                | 0.74%                         | 4.74%                      | 0.53%               | 5.27%                    | 89.87%                       | 10.13%                   |
| Acute Services                                           | 4.04%                | 0.74%                         | 4.78%                      | 0.54%               | 5.32%                    | 89.94%                       | 10.06%                   |
| Community Health & Wellbeing                             | 3.27%                | 0.31%                         | 3.58%                      | 0.05%               | 3.63%                    | 98.64%                       | 1.36%                    |
| Mental Health                                            | 4.29%                | 0.47%                         | 4.76%                      | 0.47%               | 5.23%                    | 91.07%                       | 8.93%                    |
| Primary Care                                             | 4.22%                | 0.35%                         | 4.57%                      | 0.46%               | 5.02%                    | 90.91%                       | 9.09%                    |
| Disabilities                                             | 4.87%                | 0.58%                         | 5.45%                      | 0.55%               | 6.00%                    | 90.78%                       | 9.22%                    |
| Older People                                             | 5.95%                | 0.62%                         | 6.57%                      | 0.85%               | 7.41%                    | 88.58%                       | 11.42%                   |
| CHO Operations                                           | 2.87%                | 0.28%                         | 3.15%                      | 0.37%               | 3.52%                    | 89.41%                       | 10.59%                   |
| Community Services                                       | 4.77%                | 0.51%                         | 5.28%                      | 0.56%               | 5.85%                    | 90.36%                       | 9.64%                    |
| National Services & Central Functions                    | 3.32%                | 0.32%                         | 3.64%                      | 0.22%               | 3.86%                    | 94.30%                       | 5.70%                    |