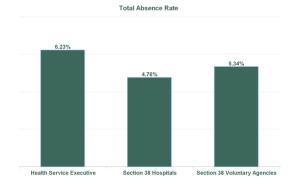

#### Total Covid Absence Rate

| Health Service Absence Rate -<br>by Admin : Mar 2024 | Certified absence | Self-<br>certified<br>absence | Non<br>Covid-19<br>absence | Covid-19<br>absence | Total<br>absence<br>rate |  |
|------------------------------------------------------|-------------------|-------------------------------|----------------------------|---------------------|--------------------------|--|
| Total                                                | 4.89%             | 0.62%                         | 5.51%                      | 0.24%               | 5.75%                    |  |
| Health Service Executive                             | 5.36%             | 0.61%                         | 5.98%                      | 0.25%               | 6.23%                    |  |
| Section 38 Hospitals                                 | 3.83%             | 0.70%                         | 4.53%                      | 0.24%               | 4.76%                    |  |
| Section 38 Voluntary Agencies                        | 4.63%             | 0.52%                         | 5.14%                      | 0.20%               | 5.34%                    |  |