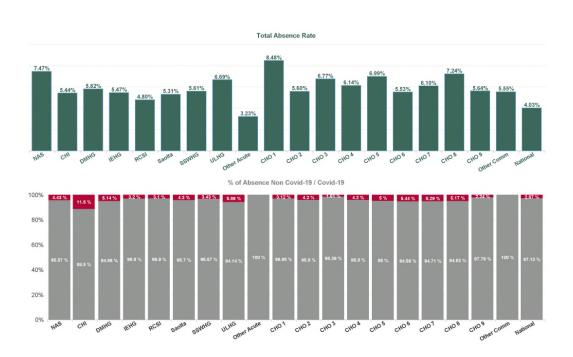

| Health Service Absence Rate - by HG,<br>CHO/Care Group & Staff Category :<br>Mar 2024 | Certified absence | Self-<br>certified<br>absence | Non<br>Covid-19<br>absence | Covid-19<br>absence | Total<br>absence<br>rate | Medical &<br>Dental | Nursing &<br>Midwifery | Health &<br>Social Care<br>Professionals | Management<br>&<br>Administrative | General<br>Support | Patient &<br>Client Care |
|---------------------------------------------------------------------------------------|-------------------|-------------------------------|----------------------------|---------------------|--------------------------|---------------------|------------------------|------------------------------------------|-----------------------------------|--------------------|--------------------------|
| Total                                                                                 | 4.89%             | 0.62%                         | 5.51%                      | 0.24%               | 5.75%                    | 1.73%               | 6.36%                  | 4.62%                                    | 4.91%                             | 7.46%              | 7.58%                    |
| National Ambulance Service                                                            | 6.77%             | 0.80%                         | 7.57%                      | 0.35%               | 7.92%                    | 0.00%               | 16.78%                 | 4.87%                                    | 3.10%                             | 37.21%             | 8.22%                    |
| Children's Health Ireland                                                             | 4.06%             | 0.64%                         | 4.70%                      | 0.61%               | 5.31%                    | 1.52%               | 5.83%                  | 5.74%                                    | 6.08%                             | 8.33%              | 5.89%                    |
| Dublin Midlands Hospital Group                                                        | 4.51%             | 0.78%                         | 5.30%                      | 0.29%               | 5.58%                    | 1.62%               | 6.52%                  | 4.57%                                    | 5.81%                             | 7.33%              | 6.94%                    |
| Ireland East Hospital Group                                                           | 4.43%             | 0.66%                         | 5.10%                      | 0.17%               | 5.26%                    | 1.81%               | 5.74%                  | 4.14%                                    | 5.06%                             | 7.60%              | 7.68%                    |
| RCSI Hospitals Group                                                                  | 3.97%             | 0.63%                         | 4.60%                      | 0.15%               | 4.75%                    | 1.55%               | 5.28%                  | 3.13%                                    | 4.71%                             | 6.98%              | 6.91%                    |
| University of Limerick Hospital Group                                                 | 5.67%             | 0.73%                         | 6.40%                      | 0.40%               | 6.80%                    | 1.53%               | 7.14%                  | 4.17%                                    | 5.75%                             | 11.21%             | 9.63%                    |
| Saolta University Hospital Care Group                                                 | 4.37%             | 0.80%                         | 5.17%                      | 0.23%               | 5.40%                    | 1.16%               | 6.26%                  | 4.62%                                    | 4.84%                             | 7.58%              | 8.31%                    |
| South/South West Hospital Group                                                       | 4.88%             | 0.72%                         | 5.60%                      | 0.20%               | 5.79%                    | 1.64%               | 6.61%                  | 5.17%                                    | 5.17%                             | 7.07%              | 9.71%                    |
| Other Acute Services                                                                  | 5.06%             | 0.04%                         | 5.10%                      | 0.00%               | 5.10%                    | 0.00%               | 7.46%                  | 5.76%                                    | 4.41%                             |                    |                          |
| Acute Services                                                                        | 4.53%             | 0.71%                         | 5.25%                      | 0.24%               | 5.49%                    | 1.55%               | 6.09%                  | 4.34%                                    | 5.19%                             | 7.77%              | 7.82%                    |
| CHO 1                                                                                 | 7.71%             | 0.59%                         | 8.30%                      | 0.27%               | 8.56%                    | 2.74%               | 7.99%                  | 6.80%                                    | 6.11%                             | 9.70%              | 11.18%                   |
| CHO 2                                                                                 | 5.13%             | 0.35%                         | 5.48%                      | 0.24%               | 5.72%                    | 1.21%               | 6.13%                  | 4.63%                                    | 4.69%                             | 4.59%              | 7.14%                    |
| CHO 3                                                                                 | 5.94%             | 0.49%                         | 6.43%                      | 0.11%               | 6.54%                    | 3.50%               | 7.20%                  | 5.34%                                    | 5.63%                             | 6.14%              | 7.18%                    |
| CHO 4                                                                                 | 5.39%             | 0.55%                         | 5.94%                      | 0.26%               | 6.20%                    | 2.07%               | 7.25%                  | 5.16%                                    | 4.51%                             | 5.96%              | 6.86%                    |
| CHO 5                                                                                 | 6.50%             | 0.60%                         | 7.09%                      | 0.37%               | 7.47%                    | 2.62%               | 8.06%                  | 6.47%                                    | 6.96%                             | 8.71%              | 7.81%                    |
| CHO 6                                                                                 | 4.34%             | 0.62%                         | 4.95%                      | 0.28%               | 5.24%                    | 3.00%               | 5.17%                  | 4.77%                                    | 4.91%                             | 5.48%              | 6.33%                    |
| CHO 7                                                                                 | 4.87%             | 0.59%                         | 5.46%                      | 0.30%               | 5.76%                    | 2.89%               | 6.36%                  | 3.78%                                    | 4.50%                             | 6.87%              | 6.84%                    |
| CHO 8                                                                                 | 5.99%             | 0.51%                         | 6.50%                      | 0.35%               | 6.85%                    | 2.40%               | 7.71%                  | 5.37%                                    | 6.21%                             | 6.88%              | 7.64%                    |
| CHO 9                                                                                 | 4.85%             | 0.46%                         | 5.31%                      | 0.12%               | 5.43%                    | 3.29%               | 5.38%                  | 4.43%                                    | 5.78%                             | 7.89%              | 6.17%                    |
| Other Community Services                                                              | 4.37%             | 0.74%                         | 5.11%                      | 0.00%               | 5.11%                    | 0.92%               | 5.96%                  | 5.70%                                    | 4.45%                             | 3.51%              | 5.61%                    |
| Community Services                                                                    | 5.57%             | 0.53%                         | 6.10%                      | 0.25%               | 6.35%                    | 2.53%               | 6.84%                  | 4.96%                                    | 5.41%                             | 6.98%              | 7.44%                    |
| National Services & Central Functions                                                 | 3.38%             | 0.29%                         | 3.67%                      | 0.11%               | 3.78%                    | 2.02%               | 6.99%                  | 3.96%                                    | 3.49%                             | 5.00%              | 16.41%                   |

| Health Service Absence Rate - by HG,<br>CHO/Care Group & Staff Category :<br>Mar 2024 | Non<br>Covid-19<br>absence | Covid-19<br>absence | Total<br>absence<br>rate |
|---------------------------------------------------------------------------------------|----------------------------|---------------------|--------------------------|
| Total                                                                                 | 5.51%                      | 0.24%               | 5.75%                    |
| National Ambulance Service                                                            | 7.57%                      | 0.35%               | 7.92%                    |
| Children's Health Ireland                                                             | 4.70%                      | 0.61%               | 5.31%                    |
| Dublin Midlands Hospital Group                                                        | 5.30%                      | 0.29%               | 5.58%                    |
| Ireland East Hospital Group                                                           | 5.10%                      | 0.17%               | 5.26%                    |
| RCSI Hospitals Group                                                                  | 4.60%                      | 0.15%               | 4.75%                    |
| University of Limerick Hospital Group                                                 | 6.40%                      | 0.40%               | 6.80%                    |
| Saolta University Hospital Care Group                                                 | 5.17%                      | 0.23%               | 5.40%                    |
| South/South West Hospital Group                                                       | 5.60%                      | 0.20%               | 5.79%                    |
| Other Acute Services                                                                  | 5.10%                      | 0.00%               | 5.10%                    |
| Acute Services                                                                        | 5.25%                      | 0.24%               | 5.49%                    |
| CHO 1                                                                                 | 8.30%                      | 0.27%               | 8.56%                    |
| CHO 2                                                                                 | 5.48%                      | 0.24%               | 5.72%                    |
| CHO 3                                                                                 | 6.43%                      | 0.11%               | 6.54%                    |
| CHO 4                                                                                 | 5.94%                      | 0.26%               | 6.20%                    |
| CHO 5                                                                                 | 7.09%                      | 0.37%               | 7.47%                    |
| CHO 6                                                                                 | 4.95%                      | 0.28%               | 5.24%                    |
| CHO 7                                                                                 | 5.46%                      | 0.30%               | 5.76%                    |
| CHO 8                                                                                 | 6.50%                      | 0.35%               | 6.85%                    |
| CHO 9                                                                                 | 5.31%                      | 0.12%               | 5.43%                    |
| Other Community Services                                                              | 5.11%                      | 0.00%               | 5.11%                    |
| Community Services                                                                    | 6.10%                      | 0.25%               | 6.35%                    |
| National Services & Central Functions                                                 | 3.67%                      | 0.11%               | 3.78%                    |