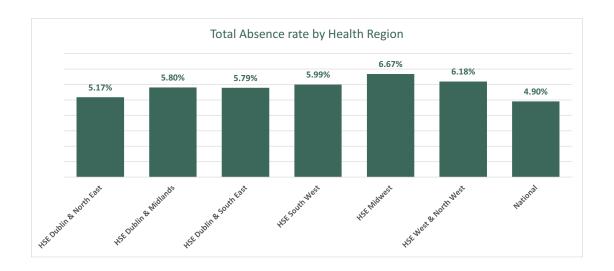

| Health Service Absence Rate - by Health<br>Region | Certified absence | Self- certified absence | Non Covid-19<br>absence | Covid-19<br>Absence | Total absence rate | % Non Covid-<br>19 absence | % Covid-19<br>absence |
|---------------------------------------------------|-------------------|-------------------------|-------------------------|---------------------|--------------------|----------------------------|-----------------------|
| Total                                             | 4.89%             | 0.62%                   | 5.51%                   | 0.24%               | 5.75%              | 95.85%                     | 4.15%                 |
| HSE Dublin & North East                           | 4.45%             | 0.57%                   | 5.02%                   | 0.15%               | 5.17%              | 97.06%                     | 2.94%                 |
| HSE Dublin & Midlands                             | 4.77%             | 0.69%                   | 5.45%                   | 0.35%               | 5.80%              | 93.97%                     | 6.03%                 |
| HSE Dublin & South East                           | 4.91%             | 0.64%                   | 5.55%                   | 0.24%               | 5.79%              | 95.89%                     | 4.11%                 |
| HSE South West                                    | 5.12%             | 0.64%                   | 5.76%                   | 0.23%               | 5.99%              | 96.21%                     | 3.79%                 |
| HSE Midwest                                       | 5.80%             | 0.62%                   | 6.42%                   | 0.26%               | 6.67%              | 96.16%                     | 3.84%                 |
| HSE West & North West                             | 5.29%             | 0.64%                   | 5.93%                   | 0.25%               | 6.18%              | 95.91%                     | 4.09%                 |
| National                                          | 4.29%             | 0.46%                   | 4.75%                   | 0.15%               | 4.90%              | 96.96%                     | 3.04%                 |