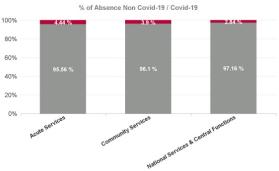

| Health Service Absence Rate - by Care<br>Group: Mar 2024 | Certified<br>absence | Self- certified<br>absence | Non Covid-19<br>absence | Covid-19<br>absence | Total absence<br>rate | % Non<br>Covid-19<br>absence | % Covid-19<br>absence |
|----------------------------------------------------------|----------------------|----------------------------|-------------------------|---------------------|-----------------------|------------------------------|-----------------------|
| Total                                                    | 4.89%                | 0.62%                      | 5.51%                   | 0.24%               | 5.75%                 | 95.85%                       | 4.15%                 |
| Ambulance Services                                       | 6.77%                | 0.80%                      | 7.57%                   | 0.35%               | 7.92%                 | 95.57%                       | 4.43%                 |
| Acute Hospital Services                                  | 4.46%                | 0.71%                      | 5.17%                   | 0.24%               | 5.41%                 | 95.56%                       | 4.44%                 |
| Acute Services                                           | 4.53%                | 0.71%                      | 5.25%                   | 0.24%               | 5.49%                 | 95.56%                       | 4.44%                 |
| Community Health & Wellbeing                             | 4.85%                | 0.31%                      | 5.16%                   | 0.16%               | 5.32%                 | 97.01%                       | 2.99%                 |
| Primary Care                                             | 5.42%                | 0.40%                      | 5.82%                   | 0.22%               | 6.04%                 | 96.34%                       | 3.66%                 |
| Disabilities                                             | 5.11%                | 0.55%                      | 5.66%                   | 0.19%               | 5.84%                 | 96.81%                       | 3.19%                 |
| Mental Health                                            | 5.22%                | 0.55%                      | 5.77%                   | 0.18%               | 5.96%                 | 96.92%                       | 3.08%                 |
| Older People                                             | 7.29%                | 0.65%                      | 7.93%                   | 0.50%               | 8.43%                 | 94.08%                       | 5.92%                 |
| CHO Operations                                           | 3.69%                | 0.30%                      | 3.99%                   | 0.00%               | 3.99%                 | 100.00%                      | 0.00%                 |
| Community Services                                       | 5.57%                | 0.53%                      | 6.10%                   | 0.25%               | 6.35%                 | 96.10%                       | 3.90%                 |
| National Services & Central Functions                    | 3.38%                | 0.29%                      | 3.67%                   | 0.11%               | 3.78%                 | 97.16%                       | 2.84%                 |