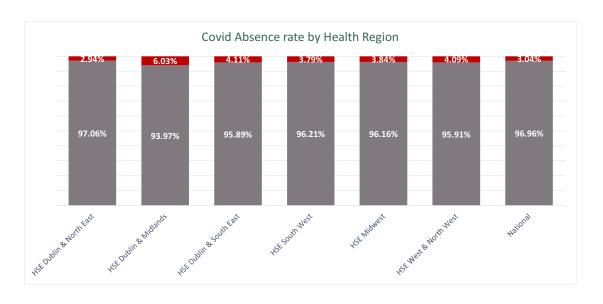

| Health Service Absence Rate - by Health<br>Region | Certified absence | Self- certified absence | Non Covid-19<br>absence | Covid-19<br>Absence | Total absence rate | % Non Covid-<br>19 absence | % Covid-19<br>absence |
|---------------------------------------------------|-------------------|-------------------------|-------------------------|---------------------|--------------------|----------------------------|-----------------------|
| Total                                             | 4.89%             | 0.62%                   | 5.51%                   | 0.24%               | 5.75%              | 95.85%                     | 4.15%                 |
| HSE Dublin & North East                           | 4.45%             | 0.57%                   | 5.02%                   | 0.15%               | 5.17%              | 97.06%                     | 2.94%                 |
| HSE Dublin & Midlands                             | 4.77%             | 0.69%                   | 5.45%                   | 0.35%               | 5.80%              | 93.97%                     | 6.03%                 |
| HSE Dublin & South East                           | 4.91%             | 0.64%                   | 5.55%                   | 0.24%               | 5.79%              | 95.89%                     | 4.11%                 |
| HSE South West                                    | 5.12%             | 0.64%                   | 5.76%                   | 0.23%               | 5.99%              | 96.21%                     | 3.79%                 |
| HSE Midwest                                       | 5.80%             | 0.62%                   | 6.42%                   | 0.26%               | 6.67%              | 96.16%                     | 3.84%                 |
| HSE West & North West                             | 5.29%             | 0.64%                   | 5.93%                   | 0.25%               | 6.18%              | 95.91%                     | 4.09%                 |
| National                                          | 4.29%             | 0.46%                   | 4.75%                   | 0.15%               | 4.90%              | 96.96%                     | 3.04%                 |