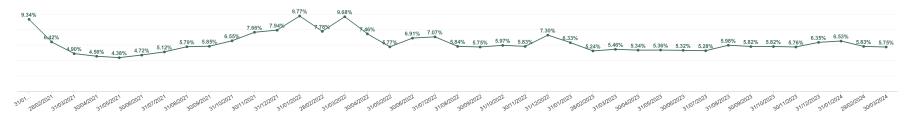

| Year /<br>Month | Certified<br>absence | Self-<br>certified<br>absence | Non<br>Covid-19<br>absence | Covid-19<br>absence | Total<br>absence<br>rate | Medical &<br>Dental | Nursing &<br>Midwifery | Health &<br>Social Care<br>Professionals | Management &<br>Administrative | General<br>Support | Patient &<br>Client Care |
|-----------------|----------------------|-------------------------------|----------------------------|---------------------|--------------------------|---------------------|------------------------|------------------------------------------|--------------------------------|--------------------|--------------------------|
| Mar 2024        | 4.89%                | 0.62%                         | 5.51%                      | 0.24%               | 5.75%                    | 1.73%               | 6.36%                  | 4.62%                                    | 4.91%                          | 7.46%              | 7.58%                    |
| Feb 2024        | 4.86%                | 0.63%                         | 5.50%                      | 0.33%               | 5.83%                    | 1.70%               | 6.42%                  | 4.77%                                    | 5.04%                          | 7.39%              | 7.77%                    |
| Jan 2024        | 5.15%                | 0.74%                         | 5.88%                      | 0.65%               | 6.53%                    | 1.62%               | 7.25%                  | 5.50%                                    | 5.85%                          | 8.32%              | 8.55%                    |
| 2024            | 4.97%                | 0.66%                         | 5.64%                      | 0.41%               | 6.05%                    | 1.68%               | 6.69%                  | 4.98%                                    | 5.29%                          | 7.74%              | 7.97%                    |
| Dec 2023        | 4.91%                | 0.77%                         | 5.69%                      | 0.66%               | 6.35%                    | 1.65%               | 7.05%                  | 5.59%                                    | 5.55%                          | 7.48%              | 8.25%                    |
| Nov 2023        | 4.66%                | 0.65%                         | 5.31%                      | 0.45%               | 5.76%                    | 1.58%               | 6.47%                  | 4.73%                                    | 4.86%                          | 7.35%              | 7.76%                    |
| Oct 2023        | 4.58%                | 0.67%                         | 5.25%                      | 0.56%               | 5.82%                    | 1.62%               | 6.54%                  | 4.72%                                    | 5.00%                          | 7.76%              | 7.54%                    |
| Sep 2023        | 4.49%                | 0.60%                         | 5.09%                      | 0.74%               | 5.82%                    | 1.54%               | 6.66%                  | 4.79%                                    | 4.83%                          | 7.34%              | 7.73%                    |
| Aug 2023        | 4.62%                | 0.60%                         | 5.22%                      | 0.76%               | 5.98%                    | 1.49%               | 6.78%                  | 4.81%                                    | 4.88%                          | 7.66%              | 8.09%                    |
| Jul 2023        | 4.33%                | 0.55%                         | 4.88%                      | 0.39%               | 5.28%                    | 1.35%               | 6.07%                  | 4.12%                                    | 4.18%                          | 6.94%              | 7.05%                    |
| Jun 2023        | 4.45%                | 0.54%                         | 4.99%                      | 0.33%               | 5.32%                    | 1.55%               | 6.04%                  | 4.14%                                    | 4.30%                          | 6.84%              | 7.00%                    |
| May 2023        | 4.36%                | 0.55%                         | 4.91%                      | 0.45%               | 5.36%                    | 1.47%               | 6.20%                  | 4.33%                                    | 4.25%                          | 6.66%              | 7.09%                    |
| Apr 2023        | 4.29%                | 0.57%                         | 4.86%                      | 0.48%               | 5.34%                    | 1.49%               | 6.21%                  | 4.09%                                    | 4.25%                          | 6.53%              | 7.07%                    |
| Mar 2023        | 4.30%                | 0.62%                         | 4.93%                      | 0.53%               | 5.46%                    | 1.67%               | 6.02%                  | 4.49%                                    | 4.57%                          | 7.12%              | 7.28%                    |
| Feb 2023        | 4.21%                | 0.58%                         | 4.80%                      | 0.45%               | 5.24%                    | 1.41%               | 5.99%                  | 4.05%                                    | 4.43%                          | 6.78%              | 6.79%                    |
| Jan 2023        | 4.85%                | 0.67%                         | 5.52%                      | 0.81%               | 6.33%                    | 1.51%               | 7.33%                  | 4.97%                                    | 5.21%                          | 8.07%              | 8.17%                    |
| 2023            | 4.51%                | 0.62%                         | 5.12%                      | 0.55%               | 5.68%                    | 1.53%               | 6.45%                  | 4.57%                                    | 4.70%                          | 7.22%              | 7.49%                    |
| Dec 2022        | 5.20%                | 0.87%                         | 6.07%                      | 1.23%               | 7.30%                    | 2.05%               | 8.33%                  | 6.01%                                    | 6.30%                          | 8.81%              | 9.15%                    |
| Nov 2022        | 4.40%                | 0.69%                         | 5.09%                      | 0.74%               | 5.83%                    | 1.75%               | 6.61%                  | 4.48%                                    | 4.88%                          | 7.55%              | 7.74%                    |
| Oct 2022        | 4.52%                | 0.65%                         | 5.17%                      | 0.80%               | 5.97%                    | 1.82%               | 6.60%                  | 4.75%                                    | 4.85%                          | 7.70%              | 7.92%                    |
| Sep 2022        | 4.45%                | 0.61%                         | 5.06%                      | 0.70%               | 5.75%                    | 1.58%               | 6.63%                  | 4.30%                                    | 4.38%                          | 7.59%              | 7.82%                    |
| Aug 2022        | 4.49%                | 0.54%                         | 5.02%                      | 0.81%               | 5.84%                    | 1.70%               | 6.61%                  | 4.50%                                    | 4.54%                          | 7.56%              | 7.94%                    |
| Jul 2022        | 4.59%                | 0.57%                         | 5.16%                      | 1.91%               | 7.07%                    | 1.99%               | 7.95%                  | 5.58%                                    | 5.54%                          | 8.76%              | 9.52%                    |
| Jun 2022        | 4.38%                | 0.62%                         | 4.99%                      | 1.92%               | 6.91%                    | 2.12%               | 8.02%                  | 5.71%                                    | 5.57%                          | 8.72%              | 8.52%                    |
| May 2022        | 4.14%                | 0.60%                         | 4.74%                      | 1.03%               | 5.77%                    | 1.69%               | 6.61%                  | 4.37%                                    | 4.50%                          | 7.25%              | 7.87%                    |
| Apr 2022        | 4.36%                | 0.58%                         | 4.93%                      | 2.53%               | 7.46%                    | 2.28%               | 8.73%                  | 5.97%                                    | 5.66%                          | 9.20%              | 9.64%                    |
| Mar 2022        | 4.34%                | 0.59%                         | 4.93%                      | 4.75%               | 9.68%                    | 3.45%               | 11.70%                 | 8.60%                                    | 7.95%                          | 10.26%             | 11.35%                   |
| Feb 2022        | 4.01%                | 0.54%                         | 4.55%                      | 3.23%               | 7.78%                    | 2.71%               | 9.37%                  | 6.80%                                    | 5.96%                          | 9.18%              | 9.24%                    |
| Jan 2022        | 3.94%                | 0.46%                         | 4.40%                      | 5.37%               | 9.77%                    | 3.11%               | 11.35%                 | 8.17%                                    | 7.93%                          | 12.13%             | 11.91%                   |
| 2022            | 4.40%                | 0.61%                         | 5.01%                      | 2.09%               | 7.10%                    | 2.18%               | 8.21%                  | 5.76%                                    | 5.67%                          | 8.72%              | 9.06%                    |
| Dec 2021        | 4.38%                | 0.55%                         | 4.93%                      | 3.00%               | 7.94%                    | 2.57%               | 9.21%                  | 6.79%                                    | 6.54%                          | 9.62%              | 9.69%                    |
| Nov 2021        | 4.60%                | 0.72%                         | 5.32%                      | 2.34%               | 7.66%                    | 2.43%               | 8.55%                  | 6.63%                                    | 6.80%                          | 9.62%              | 9.48%                    |
| Oct 2021        | 4.47%                | 0.61%                         | 5.08%                      | 1.48%               | 6.55%                    | 2.27%               | 7.38%                  | 5.41%                                    | 5.38%                          | 8.32%              | 8.25%                    |
| Sep 2021        | 4.27%                | 0.52%                         | 4.78%                      | 1.07%               | 5.85%                    | 2.01%               | 6.76%                  | 4.45%                                    | 4.65%                          | 7.46%              | 7.64%                    |
| Aug 2021        | 4.22%                | 0.49%                         | 4.70%                      | 1.09%               | 5.79%                    | 1.85%               | 6.65%                  | 4.40%                                    | 4.62%                          | 6.91%              | 7.77%                    |
| Jul 2021        | 3.95%                | 0.45%                         | 4.41%                      | 0.71%               | 5.12%                    | 1.34%               | 5.81%                  | 3.92%                                    | 4.11%                          | 6.51%              | 6.87%                    |
| Jun 2021        | 3.70%                | 0.45%                         | 4.16%                      | 0.56%               | 4.72%                    | 1.25%               | 5.45%                  | 3.51%                                    | 3.55%                          | 6.05%              | 6.44%                    |
| May 2021        | 3.37%                | 0.39%                         | 3.76%                      | 0.62%               | 4.38%                    | 1.15%               | 5.05%                  | 3.23%                                    | 3.33%                          | 5.57%              | 5.96%                    |
| Apr 2021        | 3.41%                | 0.36%                         | 3.77%                      | 0.79%               | 4.56%                    | 1.34%               | 5.36%                  | 3.31%                                    | 3.33%                          | 5.80%              | 6.26%                    |
| Mar 2021        | 3.46%                | 0.39%                         | 3.85%                      | 1.05%               | 4.90%                    | 1.36%               | 5.77%                  | 3.72%                                    | 3.58%                          | 6.10%              | 6.64%                    |
| Feb 2021        | 3.76%                | 0.49%                         | 4.25%                      | 2.17%               | 6.42%                    | 1.82%               | 7.59%                  | 4.50%                                    | 4.58%                          | 7.92%              | 8.98%                    |
| Jan 2021        | 3.91%                | 0.38%                         | 4.29%                      | 5.05%               | 9.34%                    | 4.34%               | 11.48%                 | 6.27%                                    | 6.46%                          | 11.28%             | 11.69%                   |
| 2021            | 3.96%                | 0.49%                         | 4.45%                      | 1.66%               | 6.11%                    | 1.98%               | 7.10%                  | 4.69%                                    | 4.76%                          | 7.61%              | 7.99%                    |