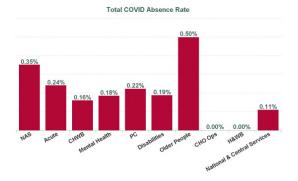

| Health Service Absence Rate - by Care<br>Group: Mar 2024 | Certified<br>absence | Self- certified<br>absence | Non Covid-19<br>absence | Covid-19<br>absence | Total absence<br>rate | % Non<br>Covid-19<br>absence | % Covid-19<br>absence |
|----------------------------------------------------------|----------------------|----------------------------|-------------------------|---------------------|-----------------------|------------------------------|-----------------------|
| Total                                                    | 4.89%                | 0.62%                      | 5.51%                   | 0.24%               | 5.75%                 | 95.85%                       | 4.15%                 |
| Ambulance Services                                       | 6.77%                | 0.80%                      | 7.57%                   | 0.35%               | 7.92%                 | 95.57%                       | 4.43%                 |
| Acute Hospital Services                                  | 4.46%                | 0.71%                      | 5.17%                   | 0.24%               | 5.41%                 | 95.56%                       | 4.44%                 |
| Acute Services                                           | 4.53%                | 0.71%                      | 5.25%                   | 0.24%               | 5.49%                 | 95.56%                       | 4.44%                 |
| Community Health & Wellbeing                             | 4.85%                | 0.31%                      | 5.16%                   | 0.16%               | 5.32%                 | 97.01%                       | 2.99%                 |
| Primary Care                                             | 5.42%                | 0.40%                      | 5.82%                   | 0.22%               | 6.04%                 | 96.34%                       | 3.66%                 |
| Disabilities                                             | 5.11%                | 0.55%                      | 5.66%                   | 0.19%               | 5.84%                 | 96.81%                       | 3.19%                 |
| Mental Health                                            | 5.22%                | 0.55%                      | 5.77%                   | 0.18%               | 5.96%                 | 96.92%                       | 3.08%                 |
| Older People                                             | 7.29%                | 0.65%                      | 7.93%                   | 0.50%               | 8.43%                 | 94.08%                       | 5.92%                 |
| CHO Operations                                           | 3.69%                | 0.30%                      | 3.99%                   | 0.00%               | 3.99%                 | 100.00%                      | 0.00%                 |
| Community Services                                       | 5.57%                | 0.53%                      | 6.10%                   | 0.25%               | 6.35%                 | 96.10%                       | 3.90%                 |
| National Services & Central Functions                    | 3.38%                | 0.29%                      | 3.67%                   | 0.11%               | 3.78%                 | 97.16%                       | 2.84%                 |