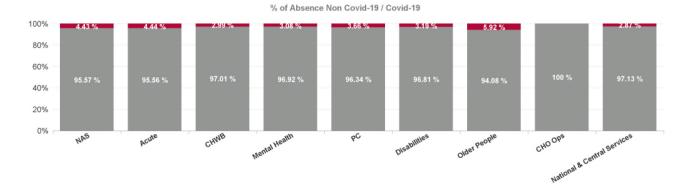

| Health Service Absence Rate - by Care<br>Group: Mar 2024 | Certified<br>absence | Self- certified<br>absence | Non Covid-19<br>absence | Covid-19<br>absence | Total absence<br>rate | % Non<br>Covid-19<br>absence | % Covid-19<br>absence |
|----------------------------------------------------------|----------------------|----------------------------|-------------------------|---------------------|-----------------------|------------------------------|-----------------------|
| Total                                                    | 4.89%                | 0.62%                      | 5.51%                   | 0.24%               | 5.75%                 | 95.85%                       | 4.15%                 |
| Ambulance Services                                       | 6.77%                | 0.80%                      | 7.57%                   | 0.35%               | 7.92%                 | 95.57%                       | 4.43%                 |
| Acute Hospital Services                                  | 4.46%                | 0.71%                      | 5.17%                   | 0.24%               | 5.41%                 | 95.56%                       | 4.44%                 |
| Acute Services                                           | 4.53%                | 0.71%                      | 5.25%                   | 0.24%               | 5.49%                 | 95.56%                       | 4.44%                 |
| Community Health & Wellbeing                             | 4.85%                | 0.31%                      | 5.16%                   | 0.16%               | 5.32%                 | 97.01%                       | 2.99%                 |
| Primary Care                                             | 5.42%                | 0.40%                      | 5.82%                   | 0.22%               | 6.04%                 | 96.34%                       | 3.66%                 |
| Disabilities                                             | 5.11%                | 0.55%                      | 5.66%                   | 0.19%               | 5.84%                 | 96.81%                       | 3.19%                 |
| Mental Health                                            | 5.22%                | 0.55%                      | 5.77%                   | 0.18%               | 5.96%                 | 96.92%                       | 3.08%                 |
| Older People                                             | 7.29%                | 0.65%                      | 7.93%                   | 0.50%               | 8.43%                 | 94.08%                       | 5.92%                 |
| CHO Operations                                           | 3.69%                | 0.30%                      | 3.99%                   | 0.00%               | 3.99%                 | 100.00%                      | 0.00%                 |
| Community Services                                       | 5.57%                | 0.53%                      | 6.10%                   | 0.25%               | 6.35%                 | 96.10%                       | 3.90%                 |
| National Services & Central Functions                    | 3.38%                | 0.29%                      | 3.67%                   | 0.11%               | 3.78%                 | 97.16%                       | 2.84%                 |