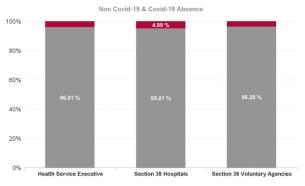

#### Total Covid Absence Rate

| Health Service Absence Rate -<br>by Admin : Mar 2024 | Certified absence | Self-<br>certified<br>absence | Non<br>Covid-19<br>absence | Covid-19<br>absence | Total<br>absence<br>rate |  |
|------------------------------------------------------|-------------------|-------------------------------|----------------------------|---------------------|--------------------------|--|
| Total                                                | 4.89%             | 0.62%                         | 5.51%                      | 0.24%               | 5.75%                    |  |
| Health Service Executive                             | 5.36%             | 0.61%                         | 5.98%                      | 0.25%               | 6.23%                    |  |
| Section 38 Hospitals                                 | 3.83%             | 0.70%                         | 4.53%                      | 0.24%               | 4.76%                    |  |
| Section 38 Voluntary Agencies                        | 4.63%             | 0.52%                         | 5.14%                      | 0.20%               | 5.34%                    |  |