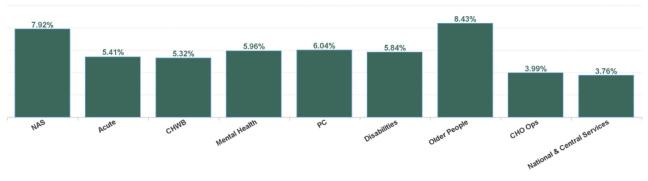

| Health Service Absence Rate - by Care<br>Group: Mar 2024 | Certified<br>absence | Self- certified<br>absence | Non Covid-19<br>absence | Covid-19<br>absence | Total absence<br>rate | % Non<br>Covid-19<br>absence | % Covid-19<br>absence |
|----------------------------------------------------------|----------------------|----------------------------|-------------------------|---------------------|-----------------------|------------------------------|-----------------------|
| Total                                                    | 4.89%                | 0.62%                      | 5.51%                   | 0.24%               | 5.75%                 | 95.85%                       | 4.15%                 |
| Ambulance Services                                       | 6.77%                | 0.80%                      | 7.57%                   | 0.35%               | 7.92%                 | 95.57%                       | 4.43%                 |
| Acute Hospital Services                                  | 4.46%                | 0.71%                      | 5.17%                   | 0.24%               | 5.41%                 | 95.56%                       | 4.44%                 |
| Acute Services                                           | 4.53%                | 0.71%                      | 5.25%                   | 0.24%               | 5.49%                 | 95.56%                       | 4.44%                 |
| Community Health & Wellbeing                             | 4.85%                | 0.31%                      | 5.16%                   | 0.16%               | 5.32%                 | 97.01%                       | 2.99%                 |
| Primary Care                                             | 5.42%                | 0.40%                      | 5.82%                   | 0.22%               | 6.04%                 | 96.34%                       | 3.66%                 |
| Disabilities                                             | 5.11%                | 0.55%                      | 5.66%                   | 0.19%               | 5.84%                 | 96.81%                       | 3.19%                 |
| Mental Health                                            | 5.22%                | 0.55%                      | 5.77%                   | 0.18%               | 5.96%                 | 96.92%                       | 3.08%                 |
| Older People                                             | 7.29%                | 0.65%                      | 7.93%                   | 0.50%               | 8.43%                 | 94.08%                       | 5.92%                 |
| CHO Operations                                           | 3.69%                | 0.30%                      | 3.99%                   | 0.00%               | 3.99%                 | 100.00%                      | 0.00%                 |
| Community Services                                       | 5.57%                | 0.53%                      | 6.10%                   | 0.25%               | 6.35%                 | 96.10%                       | 3.90%                 |
| National Services & Central Functions                    | 3.38%                | 0.29%                      | 3.67%                   | 0.11%               | 3.78%                 | 97.16%                       | 2.84%                 |