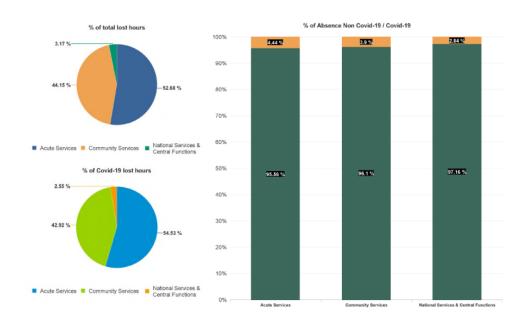

| 1.71%              |                          |
| Community Services                                        | 5.57%             | 0.53%                         | 6.10%                      | 0.25%               | 6.35%                    | 2.53%               | 6.84%                  | 4.96%                                    | 5.41%                          | 6.98%              | 7.44%                    |
| National Services & Central Functions                     | 3.38%             | 0.29%                         | 3.67%                      | 0.11%               | 3.78%                    | 2.02%               | 6.99%                  | 3.96%                                    | 3.49%                          | 5.00%              | 16.41%                   |



| Health Service Absence Rate - by<br>Care Group : Mar 2024 | Non<br>Covid-19<br>absence | Covid-19<br>absence | Total<br>absence<br>rate | Medical &<br>Dental | Nursing &<br>Midwifery | Health & Social<br>Care<br>Professionals | Management &<br>Administrative | General<br>Support | C |
|-----------------------------------------------------------|----------------------------|---------------------|--------------------------|---------------------|------------------------|------------------------------------------|--------------------------------|--------------------|---|
| Total                                                     | 5.51%                      | 0.24%               | 5.75%                    | 0.09%               | 0.28%                  | 0.16%