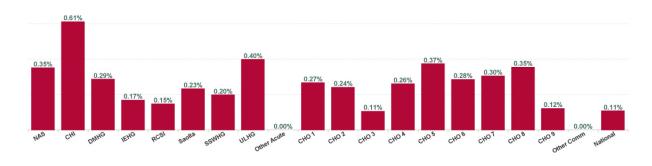

| Health Service Absence Rate - by HG,<br>CHO/Care Group & Staff Category :<br>Mar 2024 | Certified absence | Self-<br>certified<br>absence | Non<br>Covid-19<br>absence | Covid-19<br>absence | Total<br>absence<br>rate | Medical &<br>Dental | Nursing &<br>Midwifery | Health &<br>Social Care<br>Professionals | Management<br>&<br>Administrative | General<br>Support | Patient &<br>Client Care |
|---------------------------------------------------------------------------------------|-------------------|-------------------------------|----------------------------|---------------------|--------------------------|---------------------|------------------------|------------------------------------------|-----------------------------------|--------------------|--------------------------|
| Total                                                                                 | 4.89%             | 0.62%                         | 5.51%                      | 0.24%               | 5.75%                    | 1.73%               | 6.36%                  | 4.62%                                    | 4.91%                             | 7.46%              | 7.58%                    |
| National Ambulance Service                                                            | 6.77%             | 0.80%                         | 7.57%                      | 0.35%               | 7.92%                    | 0.00%               | 16.78%                 | 4.87%                                    | 3.10%                             | 37.21%             | 8.22%                    |
| Children's Health Ireland                                                             | 4.06%             | 0.64%                         | 4.70%                      | 0.61%               | 5.31%                    | 1.52%               | 5.83%                  | 5.74%                                    | 6.08%                             | 8.33%              | 5.89%                    |
| Dublin Midlands Hospital Group                                                        | 4.51%             | 0.78%                         | 5.30%                      | 0.29%               | 5.58%                    | 1.62%               | 6.52%                  | 4.57%                                    | 5.81%                             | 7.33%              | 6.94%                    |
| Ireland East Hospital Group                                                           | 4.43%             | 0.66%                         | 5.10%                      | 0.17%               | 5.26%                    | 1.81%               | 5.74%                  | 4.14%                                    | 5.06%                             | 7.60%              | 7.68%                    |
| RCSI Hospitals Group                                                                  | 3.97%             | 0.63%                         | 4.60%                      | 0.15%               | 4.75%                    | 1.55%               | 5.28%                  | 3.13%                                    | 4.71%                             | 6.98%              | 6.91%                    |
| University of Limerick Hospital Group                                                 | 5.67%             | 0.73%                         | 6.40%                      | 0.40%               | 6.80%                    | 1.53%               | 7.14%                  | 4.17%                                    | 5.75%                             | 11.21%             | 9.63%                    |
| Saolta University Hospital Care Group                                                 | 4.37%             | 0.80%                         | 5.17%                      | 0.23%               | 5.40%                    | 1.16%               | 6.26%                  | 4.62%                                    | 4.84%                             | 7.58%              | 8.31%                    |
| South/South West Hospital Group                                                       | 4.88%             | 0.72%                         | 5.60%                      | 0.20%               | 5.79%                    | 1.64%               | 6.61%                  | 5.17%                                    | 5.17%                             | 7.07%              | 9.71%                    |
| Other Acute Services                                                                  | 5.06%             | 0.04%                         | 5.10%                      | 0.00%               | 5.10%                    | 0.00%               | 7.46%                  | 5.76%                                    | 4.41%                             |                    |                          |
| Acute Services                                                                        | 4.53%             | 0.71%                         | 5.25%                      | 0.24%               | 5.49%                    | 1.55%               | 6.09%                  | 4.34%                                    | 5.19%                             | 7.77%              | 7.82%                    |
| CHO 1                                                                                 | 7.71%             | 0.59%                         | 8.30%                      | 0.27%               | 8.56%                    | 2.74%               | 7.99%                  | 6.80%                                    | 6.11%                             | 9.70%              | 11.18%                   |
| CHO 2                                                                                 | 5.13%             | 0.35%                         | 5.48%                      | 0.24%               | 5.72%                    | 1.21%               | 6.13%                  | 4.63%                                    | 4.69%                             | 4.59%              | 7.14%                    |
| CHO 3                                                                                 | 5.94%             | 0.49%                         | 6.43%                      | 0.11%               | 6.54%                    | 3.50%               | 7.20%                  | 5.34%                                    | 5.63%                             | 6.14%              | 7.18%                    |
| CHO 4                                                                                 | 5.39%             | 0.55%                         | 5.94%                      | 0.26%               | 6.20%                    | 2.07%               | 7.25%                  | 5.16%                                    | 4.51%                             | 5.96%              | 6.86%                    |
| CHO 5                                                                                 | 6.50%             | 0.60%                         | 7.09%                      | 0.37%               | 7.47%                    | 2.62%               | 8.06%                  | 6.47%                                    | 6.96%                             | 8.71%              | 7.81%                    |
| CHO 6                                                                                 | 4.34%             | 0.62%                         | 4.95%                      | 0.28%               | 5.24%                    | 3.00%               | 5.17%                  | 4.77%                                    | 4.91%                             | 5.48%              | 6.33%                    |
| CHO 7                                                                                 | 4.87%             | 0.59%                         | 5.46%                      | 0.30%               | 5.76%                    | 2.89%               | 6.36%                  | 3.78%                                    | 4.50%                             | 6.87%              | 6.84%                    |
| CHO 8                                                                                 | 5.99%             | 0.51%                         | 6.50%                      | 0.35%               | 6.85%                    | 2.40%               | 7.71%                  | 5.37%                                    | 6.21%                             | 6.88%              | 7.64%                    |
| CHO 9                                                                                 | 4.85%             | 0.46%                         | 5.31%                      | 0.12%               | 5.43%                    | 3.29%               | 5.38%                  | 4.43%                                    | 5.78%                             | 7.89%              | 6.17%                    |
| Other Community Services                                                              | 4.37%             | 0.74%                         | 5.11%                      | 0.00%               | 5.11%                    | 0.92%               | 5.96%                  | 5.70%                                    | 4.45%                             | 3.51%              | 5.61%                    |
| Community Services                                                                    | 5.57%             | 0.53%                         | 6.10%                      | 0.25%               | 6.35%                    | 2.53%               | 6.84%                  | 4.96%                                    | 5.41%                             | 6.98%              | 7.44%                    |
| National Services & Central Functions                                                 | 3.38%             | 0.29%                         | 3.67%                      | 0.11%               | 3.78%                    | 2.02%               | 6.99%                  | 3.96%                                    | 3.49%                             | 5.00%              | 16.41%                   |