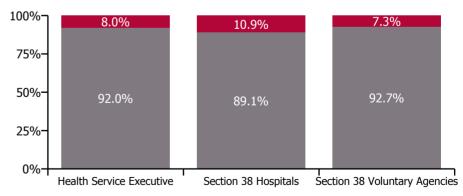

# Covid-19 absence rate

| Health Service Absence Rate - by<br>Admin: May 2023 | Medical &<br>Dental | Nursing &<br>Midwifery | Health & Social<br>Care<br>Professionals | Management &<br>Administrative | General<br>Support | Patient & Client<br>Care | Certified<br>absence | Self-<br>certified<br>absence | Non<br>Covid-19<br>absence | Covid-19<br>absence | Total<br>absence<br>rate |
|-----------------------------------------------------|---------------------|------------------------|------------------------------------------|--------------------------------|--------------------|--------------------------|----------------------|-------------------------------|----------------------------|---------------------|--------------------------|
| Total                                               | 1.46%               | 6.26%                  | 4.36%                                    | 4.26%                          | 6.74%              | 7.10%                    | 4.39%                | 0.55%                         | 4.94%                      | 0.46%               | 5.40%                    |
| Health Service Executive                            | 1.58%               | 6.72%                  | 4.36%                                    | 4.26%                          | 7.10%              | 7.84%                    | 4.65%                | 0.56%                         | 5.21%                      | 0.46%               | 5.66%                    |
| Section 38 Hospitals                                | 1.19%               | 5.30%                  | 3.65%                                    | 4.60%                          | 6.41%              | 6.27%                    | 3.51%                | 0.56%                         | 4.07%                      | 0.50%               | 4.57%                    |
| Section 38 Voluntary Agencies                       | 1.83%               | 5.41%                  | 4.91%                                    | 3.18%                          | 5.22%              | 6.02%                    | 4.47%                | 0.50%                         | 4.97%                      | 0.39%               | 5.37%                    |