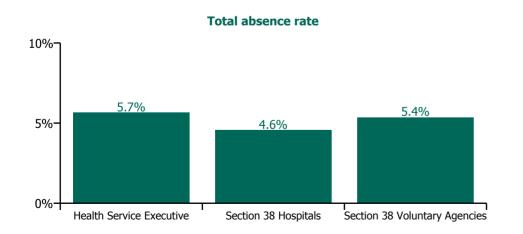

# Covid-19 absence rate

| Health Service Absence Rate - by<br>Admin: May 2023 | Medical &<br>Dental | Nursing &<br>Midwifery | Health & Social<br>Care<br>Professionals | Management &<br>Administrative | General<br>Support | Patient & Client<br>Care | Certified<br>absence | Self-<br>certified<br>absence | Non<br>Covid-19<br>absence | Covid-19<br>absence | Total<br>absence<br>rate |
|-----------------------------------------------------|---------------------|------------------------|------------------------------------------|--------------------------------|--------------------|--------------------------|----------------------|-------------------------------|----------------------------|---------------------|--------------------------|
| Total                                               | 1.46%               | 6.26%                  | 4.36%                                    | 4.26%                          | 6.74%              | 7.10%                    | 4.39%                | 0.55%                         | 4.94%                      | 0.46%               | 5.40%                    |
| Health Service Executive                            | 1.58%               | 6.72%                  | 4.36%                                    | 4.26%                          | 7.10%              | 7.84%                    | 4.65%                | 0.56%                         | 5.21%                      | 0.46%               | 5.66%                    |
| Section 38 Hospitals                                | 1.19%               | 5.30%                  | 3.65%                                    | 4.60%                          | 6.41%              | 6.27%                    | 3.51%                | 0.56%                         | 4.07%                      | 0.50%               | 4.57%                    |
| Section 38 Voluntary Agencies                       | 1.83%               | 5.41%                  | 4.91%                                    | 3.18%                          | 5.22%              | 6.02%                    | 4.47%                | 0.50%                         | 4.97%                      | 0.39%               | 5.37%                    |