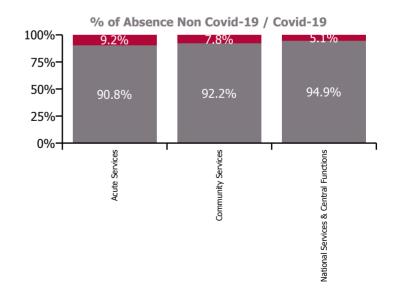

| Health Service Absence Rate - by Care<br>Group: May 2023 | Certified<br>absence | Self-<br>certified<br>absence | Non<br>Covid-19<br>absence | Covid-19<br>absence | Total<br>absence<br>rate | % Non<br>Covid-19<br>absence | %<br>Covid-19<br>absence |
|----------------------------------------------------------|----------------------|-------------------------------|----------------------------|---------------------|--------------------------|------------------------------|--------------------------|
| Total                                                    | 4.39%                | 0.55%                         | 4.94%                      | 0.46%               | 5.40%                    | 91.56%                       | 8.44%                    |
| Ambulance Services                                       | 5.26%                | 0.68%                         | 5.94%                      | 0.43%               | 6.38%                    | 93.20%                       | 6.80%                    |
| Acute Hospital Services                                  | 4.11%                | 0.63%                         | 4.75%                      | 0.49%               | 5.23%                    | 90.68%                       | 9.32%                    |
| Acute Services                                           | 4.15%                | 0.64%                         | 4.78%                      | 0.49%               | 5.27%                    | 90.77%                       | 9.23%                    |
| Community Health & Wellbeing                             | 4.11%                | 0.30%                         | 4.40%                      |                     | 4.40%                    | 100.00%                      |                          |
| Mental Health                                            | 4.14%                | 0.48%                         | 4.62%                      | 0.36%               | 4.98%                    | 92.80%                       | 7.20%                    |
| Primary Care                                             | 4.26%                | 0.33%                         | 4.59%                      | 0.35%               | 4.94%                    | 92.99%                       | 7.01%                    |
| Disabilities                                             | 4.97%                | 0.51%                         | 5.48%                      | 0.39%               | 5.87%                    | 93.41%                       | 6.59%                    |
| Older People                                             | 6.16%                | 0.61%                         | 6.77%                      | 0.83%               | 7.59%                    | 89.13%                       | 10.87%                   |
| CHO Operations                                           | 2.88%                | 0.21%                         | 3.09%                      | 0.27%               | 3.35%                    | 91.99%                       | 8.01%                    |
| Community Services                                       | 4.83%                | 0.48%                         | 5.31%                      | 0.45%               | 5.76%                    | 92.22%                       | 7.78%                    |
| National Services & Central Functions                    | 3.19%                | 0.23%                         | 3.43%                      | 0.18%               | 3.61%                    | 94.92%                       | 5.08%                    |