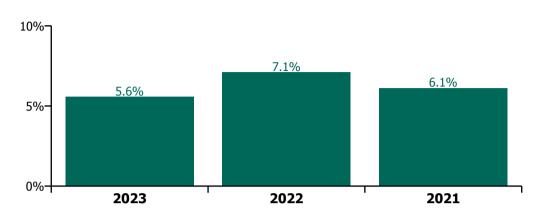

# Staff Category

| Year/ month | Medical &<br>Dental | Nursing &<br>Midwifery | Health & Social<br>Care<br>Professionals | Management &<br>Administrative | General<br>Support | Patient & Client<br>Care | Certified<br>absence | Self-<br>certified<br>absence | Non<br>Covid-19<br>absence | Covid-19<br>absence | Total<br>absence rate |
|-------------|---------------------|------------------------|------------------------------------------|--------------------------------|--------------------|--------------------------|----------------------|-------------------------------|----------------------------|---------------------|-----------------------|
| 2023        | 1.52%               | 6.38%                  | 4.41%                                    | 4.55%                          | 7.08%              | 7.29%                    | 4.42%                | 0.60%                         | 5.03%                      | 0.55%               | 5.57%                 |
| May 2023    | 1.46%               | 6.26%                  | 4.36%                                    | 4.26%                          | 6.74%              | 7.10%                    | 4.39%                | 0.55%                         | 4.94%                      | 0.46%               | 5.40%                 |
| Apr 2023    | 1.52%               | 6.25%                  | 4.13%                                    | 4.26%                          | 6.62%              | 7.07%                    | 4.33%                | 0.57%                         | 4.90%                      | 0.48%               | 5.39%                 |
| Mar 2023    | 1.67%               | 6.02%                  | 4.49%                                    | 4.57%                          | 7.12%              | 7.28%                    | 4.31%                | 0.63%                         | 4.94%                      | 0.53%               | 5.47%                 |
| Feb 2023    | 1.41%               | 5.99%                  | 4.05%                                    | 4.43%                          | 6.78%              | 6.79%                    | 4.21%                | 0.58%                         | 4.80%                      | 0.45%               | 5.24%                 |
| Jan 2023    | 1.51%               | 7.33%                  | 4.97%                                    | 5.21%                          | 8.07%              | 8.17%                    | 4.85%                | 0.67%                         | 5.52%                      | 0.81%               | 6.33%                 |
| 2022        | 2.18%               | 8.21%                  | 5.76%                                    | 5.67%                          | 8.72%              | 9.06%                    | 4.40%                | 0.61%                         | 5.01%                      | 2.09%               | 7.10%                 |
| Dec 2022    | 2.05%               | 8.33%                  | 6.01%                                    | 6.30%                          | 8.81%              | 9.15%                    | 5.20%                | 0.87%                         | 6.07%                      | 1.23%               | 7.30%                 |
| Nov 2022    | 1.75%               | 6.61%                  | 4.48%                                    | 4.88%                          | 7.55%              | 7.74%                    | 4.40%                | 0.69%                         | 5.09%                      | 0.74%               | 5.83%                 |
| Oct 2022    | 1.82%               | 6.60%                  | 4.75%                                    | 4.85%                          | 7.70%              | 7.92%                    | 4.52%                | 0.65%                         | 5.17%                      | 0.80%               | 5.97%                 |
| Sep 2022    | 1.58%               | 6.63%                  | 4.30%                                    | 4.38%                          | 7.59%              | 7.82%                    | 4.45%                | 0.61%                         | 5.06%                      | 0.70%               | 5.75%                 |
| Aug 2022    | 1.70%               | 6.61%                  | 4.50%                                    | 4.54%                          | 7.56%              | 7.94%                    | 4.49%                | 0.54%                         | 5.02%                      | 0.81%               | 5.84%                 |
| Jul 2022    | 1.99%               | 7.95%                  | 5.58%                                    | 5.54%                          | 8.76%              | 9.52%                    | 4.59%                | 0.57%                         | 5.16%                      | 1.91%               | 7.07%                 |
| Jun 2022    | 2.12%               | 8.02%                  | 5.71%                                    | 5.57%                          | 8.72%              | 8.52%                    | 4.38%                | 0.62%                         | 4.99%                      | 1.92%               | 6.91%                 |
| May 2022    | 1.69%               | 6.61%                  | 4.37%                                    | 4.50%                          | 7.25%              | 7.87%                    | 4.14%                | 0.60%                         | 4.74%                      | 1.03%               | 5.77%                 |
| Apr 2022    | 2.28%               | 8.73%                  | 5.97%                                    | 5.66%                          | 9.20%              | 9.64%                    | 4.36%                | 0.58%                         | 4.93%                      | 2.53%               | 7.46%                 |
| Mar 2022    | 3.45%               | 11.70%                 | 8.60%                                    | 7.95%                          | 10.26%             | 11.35%                   | 4.34%                | 0.59%                         | 4.93%                      | 4.75%               | 9.68%                 |
| Feb 2022    | 2.71%               | 9.37%                  | 6.80%                                    | 5.96%                          | 9.18%              | 9.24%                    | 4.01%                | 0.54%                         | 4.55%                      | 3.23%               | 7.78%                 |
| Jan 2022    | 3.11%               | 11.35%                 | 8.17%                                    | 7.93%                          | 12.13%             | 11.91%                   | 3.94%                | 0.46%                         | 4.40%                      | 5.38%               | 9.78%                 |
| 2021        | 1.98%               | 7.10%                  | 4.69%                                    | 4.76%                          | 7.61%              | 7.99%                    | 3.96%                | 0.49%                         | 4.45%                      | 1.66%               | 6.11%                 |
| Dec 2021    | 2.57%               | 9.21%                  | 6.79%                                    | 6.54%                          | 9.62%              | 9.69%                    | 4.38%                | 0.55%                         | 4.93%                      | 3.00%               | 7.94%                 |
| Nov 2021    | 2.43%               | 8.55%                  | 6.63%                                    | 6.80%                          | 9.62%              | 9.48%                    | 4.60%                | 0.72%                         | 5.32%                      | 2.34%               | 7.66%                 |
| Oct 2021    | 2.27%               | 7.38%                  | 5.41%                                    | 5.38%                          | 8.32%              | 8.25%                    | 4.47%                | 0.61%                         | 5.08%                      | 1.48%               | 6.56%                 |
| Sep 2021    | 2.01%               | 6.76%                  | 4.45%                                    | 4.65%                          | 7.46%              | 7.64%                    | 4.27%                | 0.52%                         | 4.78%                      | 1.07%               | 5.85%                 |
| Aug 2021    | 1.85%               | 6.65%                  | 4.40%                                    | 4.62%                          | 6.91%              | 7.77%                    | 4.22%                | 0.49%                         | 4.70%                      | 1.09%               | 5.79%                 |
| Jul 2021    | 1.34%               | 5.81%                  | 3.92%                                    | 4.11%                          | 6.51%              | 6.87%                    | 3.94%                | 0.45%                         | 4.40%                      | 0.71%               | 5.11%                 |
| Jun 2021    | 1.25%               | 5.45%                  | 3.51%                                    | 3.55%                          | 6.05%              | 6.44%                    | 3.71%                | 0.46%                         | 4.16%                      | 0.56%               | 4.72%                 |
| May 2021    | 1.15%               | 5.05%                  | 3.23%                                    | 3.33%                          | 5.57%              | 5.96%                    | 3.37%                | 0.39%                         | 3.75%                      | 0.62%               | 4.37%                 |
| Apr 2021    | 1.34%               | 5.36%                  | 3.31%                                    | 3.33%                          | 5.80%              | 6.26%                    | 3.41%                | 0.36%                         | 3.78%                      | 0.79%               | 4.57%                 |
| Mar 2021    | 1.36%               | 5.77%                  | 3.72%                                    | 3.58%                          | 6.10%              | 6.64%                    | 3.46%                | 0.39%                         | 3.85%                      | 1.05%               | 4.90%                 |
| Feb 2021    | 1.82%               | 7.59%                  | 4.50%                                    | 4.58%                          | 7.92%              | 8.98%                    | 3.76%                | 0.49%                         | 4.25%                      | 2.17%               | 6.42%                 |
| Jan 2021    | 4.34%               | 11.48%                 | 6.27%                                    | 6.46%                          | 11.28%             | 11.69%                   | 3.91%                | 0.38%                         | 4.29%                      | 5.05%               | 9.34%                 |