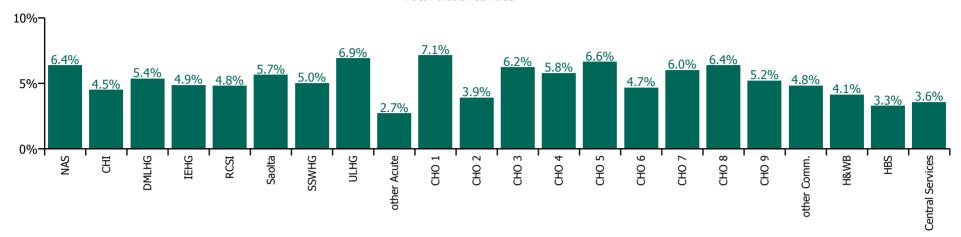

| Health Service Absence Rate - by HG ,<br>CHO/Care Group & Staff Category: May<br>2023 | Medical &<br>Dental | Nursing &<br>Midwifery | Health & Social<br>Care<br>Professionals | Management &<br>Administrative | General<br>Support | Patient & Client<br>Care | Certified<br>absence | Self-<br>certified<br>absence | Non<br>Covid-19<br>absence | Covid-19<br>absence | Total<br>absence<br>rate |
|---------------------------------------------------------------------------------------|---------------------|------------------------|------------------------------------------|--------------------------------|--------------------|--------------------------|----------------------|-------------------------------|----------------------------|---------------------|--------------------------|
| Total                                                                                 | 1.46%               | 6.26%                  | 4.36%                                    | 4.26%                          | 6.74%              | 7.10%                    | 4.39%                | 0.55%                         | 4.94%                      | 0.46%               | 5.40%                    |
| National Ambulance Service                                                            |                     |                        |                                          | 3.16%                          |                    | 6.63%                    | 5.26%                | 0.68%                         | 5.94%                      | 0.43%               | 6.38%                    |
| Children's Health Ireland                                                             | 1.48%               | 5.56%                  | 4.24%                                    | 4.49%                          | 5.93%              | 5.38%                    | 3.24%                | 0.38%                         | 3.62%                      | 0.88%               | 4.50%                    |
| Dublin Midlands Hospital Group                                                        | 1.43%               | 6.51%                  | 4.47%                                    | 5.31%                          | 6.65%              | 6.65%                    | 4.11%                | 0.62%                         | 4.73%                      | 0.63%               | 5.36%                    |
| Ireland East Hospital Group                                                           | 1.14%               | 5.74%                  | 3.75%                                    | 4.21%                          | 6.66%              | 7.15%                    | 3.97%                | 0.52%                         | 4.50%                      | 0.38%               | 4.88%                    |
| RCSI Hospitals Group                                                                  | 1.14%               | 5.42%                  | 3.14%                                    | 4.99%                          | 6.63%              | 7.78%                    | 3.86%                | 0.61%                         | 4.47%                      | 0.34%               | 4.81%                    |
| Saolta University Hospital Care Group                                                 | 1.11%               | 7.18%                  | 5.09%                                    | 3.95%                          | 6.96%              | 8.48%                    | 4.21%                | 0.90%                         | 5.10%                      | 0.56%               | 5.66%                    |
| South/South West Hospital Group                                                       | 0.92%               | 5.85%                  | 4.36%                                    | 4.94%                          | 6.15%              | 8.75%                    | 4.00%                | 0.64%                         | 4.64%                      | 0.38%               | 5.02%                    |
| University of Limerick Hospital Group                                                 | 1.28%               | 8.72%                  | 4.18%                                    | 5.26%                          | 8.83%              | 9.33%                    | 5.77%                | 0.59%                         | 6.36%                      | 0.56%               | 6.91%                    |
| Other Acute Services                                                                  |                     | 3.35%                  | 0.48%                                    | 3.00%                          |                    |                          | 2.41%                | 0.11%                         | 2.53%                      | 0.18%               | 2.71%                    |
| Acute Services                                                                        | 1.17%               | 6.30%                  | 4.18%                                    | 4.67%                          | 6.80%              | 7.45%                    | 4.15%                | 0.64%                         | 4.78%                      | 0.49%               | 5.27%                    |
| CHO 1                                                                                 | 3.15%               | 7.59%                  | 4.75%                                    | 4.80%                          | 10.20%             | 8.49%                    | 6.14%                | 0.48%                         | 6.62%                      | 0.53%               | 7.15%                    |
| CHO 2                                                                                 | 0.83%               | 3.53%                  | 3.57%                                    | 3.20%                          | 3.58%              | 5.12%                    | 3.51%                | 0.20%                         | 3.71%                      | 0.21%               | 3.92%                    |
| CHO 3                                                                                 | 3.46%               | 7.94%                  | 3.94%                                    | 4.53%                          | 6.74%              | 6.78%                    | 5.37%                | 0.41%                         | 5.78%                      | 0.45%               | 6.23%                    |
| CHO 4                                                                                 | 1.73%               | 6.10%                  | 4.72%                                    | 3.88%                          | 6.52%              | 7.10%                    | 4.79%                | 0.56%                         | 5.35%                      | 0.44%               | 5.79%                    |
| CHO 5                                                                                 | 2.62%               | 7.16%                  | 6.25%                                    | 4.26%                          | 7.00%              | 7.76%                    | 5.56%                | 0.56%                         | 6.11%                      | 0.54%               | 6.65%                    |
| CHO 6                                                                                 | 2.05%               | 4.63%                  | 4.28%                                    | 3.65%                          | 4.71%              | 6.23%                    | 3.74%                | 0.52%                         | 4.26%                      | 0.42%               | 4.68%                    |
| CHO 7                                                                                 | 2.53%               | 6.62%                  | 4.39%                                    | 4.54%                          | 7.40%              | 7.02%                    | 4.95%                | 0.56%                         | 5.52%                      | 0.50%               | 6.01%                    |
| CHO 8                                                                                 | 2.08%               | 6.77%                  | 5.87%                                    | 5.32%                          | 8.53%              | 7.14%                    | 5.30%                | 0.44%                         | 5.74%                      | 0.65%               | 6.39%                    |
| CHO 9                                                                                 | 3.77%               | 5.33%                  | 4.20%                                    | 4.48%                          | 7.11%              | 6.45%                    | 4.37%                | 0.49%                         | 4.86%                      | 0.35%               | 5.21%                    |
| Other Community Services                                                              | 0.39%               | 7.10%                  | 2.53%                                    | 1.37%                          | 5.54%              | 8.01%                    | 3.69%                | 0.80%                         | 4.49%                      | 0.34%               | 4.82%                    |
| Community Services                                                                    | 2.35%               | 6.23%                  | 4.56%                                    | 4.19%                          | 6.94%              | 6.93%                    | 4.83%                | 0.48%                         | 5.31%                      | 0.45%               | 5.76%                    |
| National Services & Central Functions                                                 | 4.48%               | 5.23%                  | 3.95%                                    | 3.34%                          | 3.06%              | 1.05%                    | 3.19%                | 0.23%                         | 3.43%                      | 0.18%               | 3.61%                    |