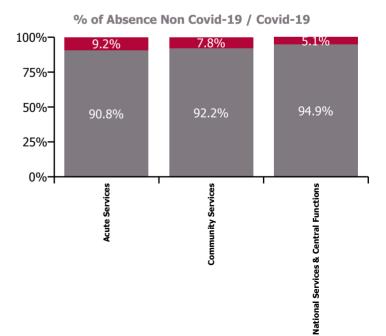

| Health Service Absence Rate - by Care<br>Group: May 2023 | Certified<br>absence | Self-<br>certified<br>absence | Non<br>Covid-19<br>absence | Covid-19<br>absence | Total<br>absence<br>rate | % Non<br>Covid-19<br>absence | %<br>Covid-19<br>absence |
|----------------------------------------------------------|----------------------|-------------------------------|----------------------------|---------------------|--------------------------|------------------------------|--------------------------|
| Total                                                    | 4.39%                | 0.55%                         | 4.94%                      | 0.46%               | 5.40%                    | 91.56%                       | 8.44%                    |
| Ambulance Services                                       | 5.26%                | 0.68%                         | 5.94%                      | 0.43%               | 6.38%                    | 93.20%                       | 6.80%                    |
| Acute Hospital Services                                  | 4.11%                | 0.63%                         | 4.75%                      | 0.49%               | 5.23%                    | 90.68%                       | 9.32%                    |
| Acute Services                                           | 4.15%                | 0.64%                         | 4.78%                      | 0.49%               | 5.27%                    | 90.77%                       | 9.23%                    |
| Community Health & Wellbeing                             | 4.11%                | 0.30%                         | 4.40%                      |                     | 4.40%                    | 100.00%                      |                          |
| Mental Health                                            | 4.14%                | 0.48%                         | 4.62%                      | 0.36%               | 4.98%                    | 92.80%                       | 7.20%                    |
| Primary Care                                             | 4.26%                | 0.33%                         | 4.59%                      | 0.35%               | 4.94%                    | 92.99%                       | 7.01%                    |
| Disabilities                                             | 4.97%                | 0.51%                         | 5.48%                      | 0.39%               | 5.87%                    | 93.41%                       | 6.59%                    |
| Older People                                             | 6.16%                | 0.61%                         | 6.77%                      | 0.83%               | 7.59%                    | 89.13%                       | 10.87%                   |
| CHO Operations                                           | 2.88%                | 0.21%                         | 3.09%                      | 0.27%               | 3.35%                    | 91.99%                       | 8.01%                    |
| Community Services                                       | 4.83%                | 0.48%                         | 5.31%                      | 0.45%               | 5.76%                    | 92.22%                       | 7.78%                    |
| National Services & Central Functions                    | 3.19%                | 0.23%                         | 3.43%                      | 0.18%               | 3.61%                    | 94.92%                       | 5.08%                    |