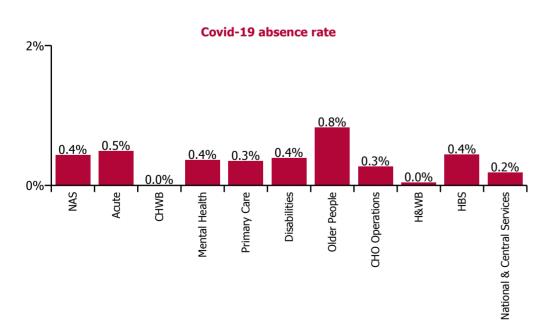

| Health Service Covid-19 Absence Rate - by<br>Staff Category & Care Group: May 2023 | Medical &<br>Dental | Nursing &<br>Midwifery | Health & Social<br>Care<br>Professionals | Management &<br>Administrative | General<br>Support | Patient & Client<br>Care | Covid-19<br>absence | Non Covid-19<br>absence | Total<br>absence rate |
|------------------------------------------------------------------------------------|---------------------|------------------------|------------------------------------------|--------------------------------|--------------------|--------------------------|---------------------|-------------------------|-----------------------|
| Total                                                                              | 0.17%               | 0.57%                  | 0.36%                                    | 0.30%                          | 0.50%              | 0.60%                    | 0.46%               | 4.94%                   | 5.40%                 |
| Ambulance Services                                                                 |                     |                        |                                          | 0.38%                          |                    | 0.44%                    | 0.43%               | 5.94%                   | 6.38%                 |
| Acute Hospital Services                                                            | 0.14%               | 0.59%                  | 0.42%                                    | 0.45%                          | 0.52%              | 0.73%                    | 0.49%               | 4.75%                   | 5.23%                 |
| Acute Services                                                                     | 0.14%               | 0.59%                  | 0.42%                                    | 0.44%                          | 0.52%              | 0.66%                    | 0.49%               | 4.78%                   | 5.27%                 |
| Community Health & Wellbeing                                                       |                     |                        |                                          |                                |                    |                          |                     | 4.40%                   | 4.40%                 |
| Mental Health                                                                      | 0.14%               | 0.41%                  | 0.29%                                    | 0.16%                          | 0.37%              | 0.56%                    | 0.36%               | 4.62%                   | 4.98%                 |
| Primary Care                                                                       | 0.39%               | 0.36%                  | 0.30%                                    | 0.23%                          | 0.75%              | 0.52%                    | 0.35%               | 4.59%                   | 4.94%                 |
| Disabilities                                                                       |                     | 0.45%                  | 0.37%                                    | 0.16%                          | 0.23%              | 0.42%                    | 0.39%               | 5.48%                   | 5.87%                 |
| Older People                                                                       | 0.22%               | 0.99%                  | 0.29%                                    | 0.26%                          | 0.64%              | 0.94%                    | 0.83%               | 6.77%                   | 7.59%                 |
| CHO Operations                                                                     |                     | 0.41%                  |                                          | 0.27%                          | 0.65%              |                          | 0.27%               | 3.09%                   | 3.35%                 |
| Community Services                                                                 | 0.26%               | 0.53%                  | 0.33%                                    | 0.21%                          | 0.47%              | 0.57%                    | 0.45%               | 5.31%                   | 5.76%                 |
| Health & Wellbeing                                                                 |                     |                        |                                          | 0.08%                          |                    |                          | 0.04%               | 4.10%                   | 4.14%                 |
| Health Business Services                                                           |                     |                        |                                          | 1.17%                          |                    |                          | 0.44%               | 2.85%                   | 3.28%                 |
| National & Central Services                                                        | 1.19%               | 0.43%                  | 0.22%                                    | 0.11%                          |                    |                          | 0.18%               | 3.39%                   | 3.58%                 |
| National Services & Central Functions                                              | 0.71%               | 0.35%                  | 0.21%                                    | 0.13%                          |                    |                          | 0.18%               | 3.43%                   | 3.61%                 |