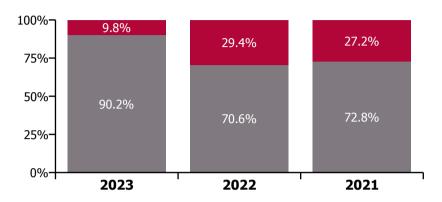

# Staff Category

| Year/ month | Medical &<br>Dental | Nursing &<br>Midwifery | Health & Social<br>Care<br>Professionals | Management &<br>Administrative | General<br>Support | Patient & Client<br>Care | Certified<br>absence | Self-<br>certified<br>absence | Non<br>Covid-19<br>absence | Covid-19<br>absence | Total<br>absence rate |
|-------------|---------------------|------------------------|------------------------------------------|--------------------------------|--------------------|--------------------------|----------------------|-------------------------------|----------------------------|---------------------|-----------------------|
| 2023        | 1.52%               | 6.38%                  | 4.41%                                    | 4.55%                          | 7.08%              | 7.29%                    | 4.42%                | 0.60%                         | 5.03%                      | 0.55%               | 5.57%                 |
| May 2023    | 1.46%               | 6.26%                  | 4.36%                                    | 4.26%                          | 6.74%              | 7.10%                    | 4.39%                | 0.55%                         | 4.94%                      | 0.46%               | 5.40%                 |
| Apr 2023    | 1.52%               | 6.25%                  | 4.13%                                    | 4.26%                          | 6.62%              | 7.07%                    | 4.33%                | 0.57%                         | 4.90%                      | 0.48%               | 5.39%                 |
| Mar 2023    | 1.67%               | 6.02%                  | 4.49%                                    | 4.57%                          | 7.12%              | 7.28%                    | 4.31%                | 0.63%                         | 4.94%                      | 0.53%               | 5.47%                 |
| Feb 2023    | 1.41%               | 5.99%                  | 4.05%                                    | 4.43%                          | 6.78%              | 6.79%                    | 4.21%                | 0.58%                         | 4.80%                      | 0.45%               | 5.24%                 |
| Jan 2023    | 1.51%               | 7.33%                  | 4.97%                                    | 5.21%                          | 8.07%              | 8.17%                    | 4.85%                | 0.67%                         | 5.52%                      | 0.81%               | 6.33%                 |
| 2022        | 2.18%               | 8.21%                  | 5.76%                                    | 5.67%                          | 8.72%              | 9.06%                    | 4.40%                | 0.61%                         | 5.01%                      | 2.09%               | 7.10%                 |
| Dec 2022    | 2.05%               | 8.33%                  | 6.01%                                    | 6.30%                          | 8.81%              | 9.15%                    | 5.20%                | 0.87%                         | 6.07%                      | 1.23%               | 7.30%                 |
| Nov 2022    | 1.75%               | 6.61%                  | 4.48%                                    | 4.88%                          | 7.55%              | 7.74%                    | 4.40%                | 0.69%                         | 5.09%                      | 0.74%               | 5.83%                 |
| Oct 2022    | 1.82%               | 6.60%                  | 4.75%                                    | 4.85%                          | 7.70%              | 7.92%                    | 4.52%                | 0.65%                         | 5.17%                      | 0.80%               | 5.97%                 |
| Sep 2022    | 1.58%               | 6.63%                  | 4.30%                                    | 4.38%                          | 7.59%              | 7.82%                    | 4.45%                | 0.61%                         | 5.06%                      | 0.70%               | 5.75%                 |
| Aug 2022    | 1.70%               | 6.61%                  | 4.50%                                    | 4.54%                          | 7.56%              | 7.94%                    | 4.49%                | 0.54%                         | 5.02%                      | 0.81%               | 5.84%                 |
| Jul 2022    | 1.99%               | 7.95%                  | 5.58%                                    | 5.54%                          | 8.76%              | 9.52%                    | 4.59%                | 0.57%                         | 5.16%                      | 1.91%               | 7.07%                 |
| Jun 2022    | 2.12%               | 8.02%                  | 5.71%                                    | 5.57%                          | 8.72%              | 8.52%                    | 4.38%                | 0.62%                         | 4.99%                      | 1.92%               | 6.91%                 |
| May 2022    | 1.69%               | 6.61%                  | 4.37%                                    | 4.50%                          | 7.25%              | 7.87%                    | 4.14%                | 0.60%                         | 4.74%                      | 1.03%               | 5.77%                 |
| Apr 2022    | 2.28%               | 8.73%                  | 5.97%                                    | 5.66%                          | 9.20%              | 9.64%                    | 4.36%                | 0.58%                         | 4.93%                      | 2.53%               | 7.46%                 |
| Mar 2022    | 3.45%               | 11.70%                 | 8.60%                                    | 7.95%                          | 10.26%             | 11.35%                   | 4.34%                | 0.59%                         | 4.93%                      | 4.75%               | 9.68%                 |
| Feb 2022    | 2.71%               | 9.37%                  | 6.80%                                    | 5.96%                          | 9.18%              | 9.24%                    | 4.01%                | 0.54%                         | 4.55%                      | 3.23%               | 7.78%                 |
| Jan 2022    | 3.11%               | 11.35%                 | 8.17%                                    | 7.93%                          | 12.13%             | 11.91%                   | 3.94%                | 0.46%                         | 4.40%                      | 5.38%               | 9.78%                 |
| 2021        | 1.98%               | 7.10%                  | 4.69%                                    | 4.76%                          | 7.61%              | 7.99%                    | 3.96%                | 0.49%                         | 4.45%                      | 1.66%               | 6.11%                 |
| Dec 2021    | 2.57%               | 9.21%                  | 6.79%                                    | 6.54%                          | 9.62%              | 9.69%                    | 4.38%                | 0.55%                         | 4.93%                      | 3.00%               | 7.94%                 |
| Nov 2021    | 2.43%               | 8.55%                  | 6.63%                                    | 6.80%                          | 9.62%              | 9.48%                    | 4.60%                | 0.72%                         | 5.32%                      | 2.34%               | 7.66%                 |
| Oct 2021    | 2.27%               | 7.38%                  | 5.41%                                    | 5.38%                          | 8.32%              | 8.25%                    | 4.47%                | 0.61%                         | 5.08%                      | 1.48%               | 6.56%                 |
| Sep 2021    | 2.01%               | 6.76%                  | 4.45%                                    | 4.65%                          | 7.46%              | 7.64%                    | 4.27%                | 0.52%                         | 4.78%                      | 1.07%               | 5.85%                 |
| Aug 2021    | 1.85%               | 6.65%                  | 4.40%                                    | 4.62%                          | 6.91%              | 7.77%                    | 4.22%                | 0.49%                         | 4.70%                      | 1.09%               | 5.79%                 |
| Jul 2021    | 1.34%               | 5.81%                  | 3.92%                                    | 4.11%                          | 6.51%              | 6.87%                    | 3.94%                | 0.45%                         | 4.40%                      | 0.71%               | 5.11%                 |
| Jun 2021    | 1.25%               | 5.45%                  | 3.51%                                    | 3.55%                          | 6.05%              | 6.44%                    | 3.71%                | 0.46%                         | 4.16%                      | 0.56%               | 4.72%                 |
| May 2021    | 1.15%               | 5.05%                  | 3.23%                                    | 3.33%                          | 5.57%              | 5.96%                    | 3.37%                | 0.39%                         | 3.75%                      | 0.62%               | 4.37%                 |
| Apr 2021    | 1.34%               | 5.36%                  | 3.31%                                    | 3.33%                          | 5.80%              | 6.26%                    | 3.41%                | 0.36%                         | 3.78%                      | 0.79%               | 4.57%                 |
| Mar 2021    | 1.36%               | 5.77%                  | 3.72%                                    | 3.58%                          | 6.10%              | 6.64%                    | 3.46%                | 0.39%                         | 3.85%                      | 1.05%               | 4.90%                 |
| Feb 2021    | 1.82%               | 7.59%                  | 4.50%                                    | 4.58%                          | 7.92%              | 8.98%                    | 3.76%                | 0.49%                         | 4.25%                      | 2.17%               | 6.42%                 |
| Jan 2021    | 4.34%               | 11.48%                 | 6.27%                                    | 6.46%                          | 11.28%             | 11.69%                   | 3.91%                | 0.38%                         | 4.29%                      | 5.05%               | 9.34%                 |