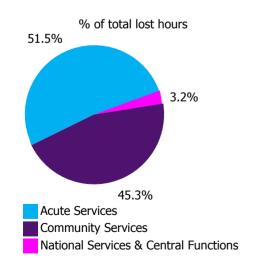

| 0.27%               | 3.35%                    |
| Community Services                                       | 2.35%               | 6.23%                  | 4.56%                                    | 4.19%                          | 6.94%              | 6.93%                    | 4.83%                | 0.48%                         | 5.31%                      | 0.45%               | 5.76%                    |
| National Services & Central Functions                    | 4.48%               | 5.23%                  | 3.95%                                    | 3.34%                          | 3.06%              | 1.05%                    | 3.19%                | 0.23%                         | 3.43%                      | 0.18%               | 3.61%                    |







| Health Service Covid-19 Absence Rate - by<br>Staff Category & Care Group: May 2023 | Medical &<br>Dental | Nursing &<br>Midwifery | Health & Social<br>Care<br>Professionals | Management &<br>Administrative | General<br>Support | Patient & Client<br>Care | Covid-19<br>absence | Non Covid-19<br>absence | Total<br>absence rate |
|------------------------------------------------------------------------------------|---------------------|------------------------|------------------------------------------|--------------------------------|--------------------|--------------------------|---------------------|-------------------------|-----------------------|
| Total                                                                              | 0.17%               | 0.57%                  |