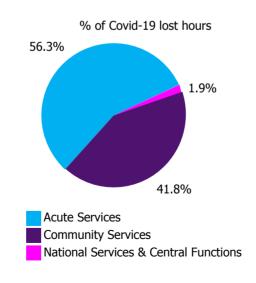

| 0.27%               | 3.35%                    |
| Community Services                                       | 2.35%               | 6.23%                  | 4.56%                                    | 4.19%                          | 6.94%              | 6.93%                    | 4.83%                | 0.48%                         | 5.31%                      | 0.45%               | 5.76%                    |
| National Services & Central Functions                    | 4.48%               | 5.23%                  | 3.95%                                    | 3.34%                          | 3.06%              | 1.05%                    | 3.19%                | 0.23%                         | 3.43%                      | 0.18%               | 3.61%                    |







| Health Service Covid-19 Absence Rate - by<br>Staff Category & Care Group: May 2023 | Medical &<br>Dental | Nursing &<br>Midwifery | Health & Social<br>Care<br>Professionals | Management &<br>Administrative | General<br>Support | Patient & Client<br>Care | Covid-19<br>absence | Non Covid-19<br>absence | Total<br>absence rate |
|------------------------------------------------------------------------------------|---------------------|------------------------|------------------------------------------|--------------------------------|--------------------|--------------------------|---------------------|-------------------------|-----------------------|
| Total                                                                              | 0.17%               | 0.57%                  | 0.