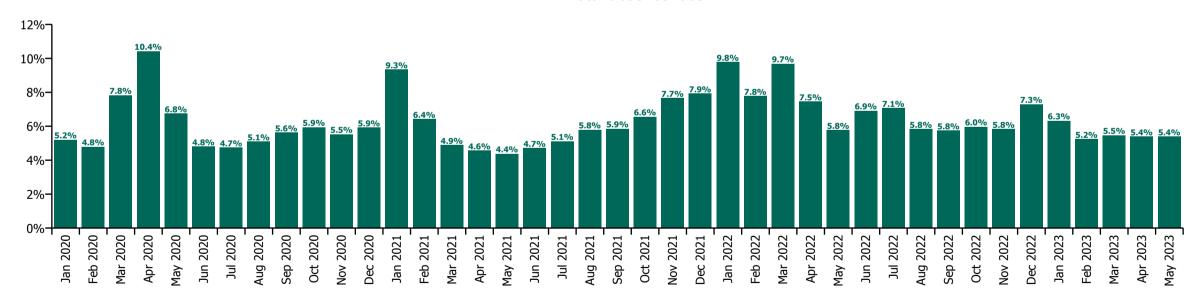

#### Non Covid-19 & Covid-19 Absence

# Staff Category

| Year/ month | Medical &<br>Dental | Nursing &<br>Midwifery | Health & Social<br>Care<br>Professionals | Management &<br>Administrative | General<br>Support | Patient & Client<br>Care | Certified<br>absence | Self-<br>certified<br>absence | Non<br>Covid-19<br>absence | Covid-19<br>absence | Total<br>absence rate |
|-------------|---------------------|------------------------|------------------------------------------|--------------------------------|--------------------|--------------------------|----------------------|-------------------------------|----------------------------|---------------------|-----------------------|
| 2023        | 1.52%               | 6.38%                  | 4.41%                                    | 4.55%                          | 7.08%              | 7.29%                    | 4.42%                | 0.60%                         | 5.03%                      | 0.55%               | 5.57%                 |
| May 2023    | 1.46%               | 6.26%                  | 4.36%                                    | 4.26%                          | 6.74%              | 7.10%                    | 4.39%                | 0.55%                         | 4.94%                      | 0.46%               | 5.40%                 |
| Apr 2023    | 1.52%               | 6.25%                  | 4.13%                                    | 4.26%                          | 6.62%              | 7.07%                    | 4.33%                | 0.57%                         | 4.90%                      | 0.48%               | 5.39%                 |
| Mar 2023    | 1.67%               | 6.02%                  | 4.49%                                    | 4.57%                          | 7.12%              | 7.28%                    | 4.31%                | 0.63%                         | 4.94%                      | 0.53%               | 5.47%                 |
| Feb 2023    | 1.41%               | 5.99%                  | 4.05%                                    | 4.43%                          | 6.78%              | 6.79%                    | 4.21%                | 0.58%                         | 4.80%                      | 0.45%               | 5.24%                 |
| Jan 2023    | 1.51%               | 7.33%                  | 4.97%                                    | 5.21%                          | 8.07%              | 8.17%                    | 4.85%                | 0.67%                         | 5.52%                      | 0.81%               | 6.33%                 |
| 2022        | 2.18%               | 8.21%                  | 5.76%                                    | 5.67%                          | 8.72%              | 9.06%                    | 4.40%                | 0.61%                         | 5.01%                      | 2.09%               | 7.10%                 |
| Dec 2022    | 2.05%               | 8.33%                  | 6.01%                                    | 6.30%                          | 8.81%              | 9.15%                    | 5.20%                | 0.87%                         | 6.07%                      | 1.23%               | 7.30%                 |
| Nov 2022    | 1.75%               | 6.61%                  | 4.48%                                    | 4.88%                          | 7.55%              | 7.74%                    | 4.40%                | 0.69%                         | 5.09%                      | 0.74%               | 5.83%                 |
| Oct 2022    | 1.82%               | 6.60%                  | 4.75%                                    | 4.85%                          | 7.70%              | 7.92%                    | 4.52%                | 0.65%                         | 5.17%                      | 0.80%               | 5.97%                 |
| Sep 2022    | 1.58%               | 6.63%                  | 4.30%                                    | 4.38%                          | 7.59%              | 7.82%                    | 4.45%                | 0.61%                         | 5.06%                      | 0.70%               | 5.75%                 |
| Aug 2022    | 1.70%               | 6.61%                  | 4.50%                                    | 4.54%                          | 7.56%              | 7.94%                    | 4.49%                | 0.54%                         | 5.02%                      | 0.81%               | 5.84%                 |
| Jul 2022    | 1.99%               | 7.95%                  | 5.58%                                    | 5.54%                          | 8.76%              | 9.52%                    | 4.59%                | 0.57%                         | 5.16%                      | 1.91%               | 7.07%                 |
| Jun 2022    | 2.12%               | 8.02%                  | 5.71%                                    | 5.57%                          | 8.72%              | 8.52%                    | 4.38%                | 0.62%                         | 4.99%                      | 1.92%               | 6.91%                 |
| May 2022    | 1.69%               | 6.61%                  | 4.37%                                    | 4.50%                          | 7.25%              | 7.87%                    | 4.14%                | 0.60%                         | 4.74%                      | 1.03%               | 5.77%                 |
| Apr 2022    | 2.28%               | 8.73%                  | 5.97%                                    | 5.66%                          | 9.20%              | 9.64%                    | 4.36%                | 0.58%                         | 4.93%                      | 2.53%               | 7.46%                 |
| Mar 2022    | 3.45%               | 11.70%                 | 8.60%                                    | 7.95%                          | 10.26%             | 11.35%                   | 4.34%                | 0.59%                         | 4.93%                      | 4.75%               | 9.68%                 |
| Feb 2022    | 2.71%               | 9.37%                  | 6.80%                                    | 5.96%                          | 9.18%              | 9.24%                    | 4.01%                | 0.54%                         | 4.55%                      | 3.23%               | 7.78%                 |
| Jan 2022    | 3.11%               | 11.35%                 | 8.17%                                    | 7.93%                          | 12.13%             | 11.91%                   | 3.94%                | 0.46%                         | 4.40%                      | 5.38%               | 9.78%                 |
| 2021        | 1.98%               | 7.10%                  | 4.69%                                    | 4.76%                          | 7.61%              | 7.99%                    | 3.96%                | 0.49%                         | 4.45%                      | 1.66%               | 6.11%                 |
| Dec 2021    | 2.57%               | 9.21%                  | 6.79%                                    | 6.54%                          | 9.62%              | 9.69%                    | 4.38%                | 0.55%                         | 4.93%                      | 3.00%               | 7.94%                 |
| Nov 2021    | 2.43%               | 8.55%                  | 6.63%                                    | 6.80%                          | 9.62%              | 9.48%                    | 4.60%                | 0.72%                         | 5.32%                      | 2.34%               | 7.66%                 |
| Oct 2021    | 2.27%               | 7.38%                  | 5.41%                                    | 5.38%                          | 8.32%              | 8.25%                    | 4.47%                | 0.61%                         | 5.08%                      | 1.48%               | 6.56%                 |
| Sep 2021    | 2.01%               | 6.76%                  | 4.45%                                    | 4.65%                          | 7.46%              | 7.64%                    | 4.27%                | 0.52%                         | 4.78%                      | 1.07%               | 5.85%                 |
| Aug 2021    | 1.85%               | 6.65%                  | 4.40%                                    | 4.62%                          | 6.91%              | 7.77%                    | 4.22%                | 0.49%                         | 4.70%                      | 1.09%               | 5.79%                 |
| Jul 2021    | 1.34%               | 5.81%                  | 3.92%                                    | 4.11%                          | 6.51%              | 6.87%                    | 3.94%                | 0.45%                         | 4.40%                      | 0.71%               | 5.11%                 |
| Jun 2021    | 1.25%               | 5.45%                  | 3.51%                                    | 3.55%                          | 6.05%              | 6.44%                    | 3.71%                | 0.46%                         | 4.16%                      | 0.56%               | 4.72%                 |
| May 2021    | 1.15%               | 5.05%                  | 3.23%                                    | 3.33%                          | 5.57%              | 5.96%                    | 3.37%                | 0.39%                         | 3.75%                      | 0.62%               | 4.37%                 |
| Apr 2021    | 1.34%               | 5.36%                  | 3.31%                                    | 3.33%                          | 5.80%              | 6.26%                    | 3.41%                | 0.36%                         | 3.78%                      | 0.79%               | 4.57%                 |
| Mar 2021    | 1.36%               | 5.77%                  | 3.72%                                    | 3.58%                          | 6.10%              | 6.64%                    | 3.46%                | 0.39%                         | 3.85%                      | 1.05%               | 4.90%                 |
| Feb 2021    | 1.82%               | 7.59%                  | 4.50%                                    | 4.58%                          | 7.92%              | 8.98%                    | 3.76%                | 0.49%                         | 4.25%                      | 2.17%               | 6.42%                 |
| Jan 2021    | 4.34%               | 11.48%                 | 6.27%                                    | 6.46%                          | 11.28%             | 11.69%                   | 3.91%                | 0.38%                         | 4.29%                      | 5.05%               | 9.34%                 |

| 2020     | 2.33% | 7.10%  | 4.46% | 4.74% | 7.32%  | 7.87%  | 4.07% | 0.40% | 4.46% | 1.60% | 6.06%  |
|----------|-------|--------|-------|-------|--------|--------|-------|-------|-------|-------|--------|
| Dec 2020 | 2.33% | 7.19%  | 3.99% | 4.67% | 6.95%  | 7.59%  | 3.88% | 0.38% | 4.25% | 1.67% | 5.93%  |
| Nov 2020 | 2.12% | 6.67%  | 3.70% | 4.53% | 6.84%  | 7.06%  | 3.71% | 0.34% | 4.05% | 1.48% | 5.53%  |
| Oct 2020 | 2.25% | 7.02%  | 4.46% | 4.55% | 7.09%  | 7.74%  | 3.92% | 0.38% | 4.30% | 1.64% | 5.94%  |
| Sep 2020 | 1.88% | 6.63%  | 4.38% | 4.47% | 6.95%  | 7.29%  | 4.08% | 0.41% | 4.49% | 1.15% | 5.64%  |
| Aug 2020 | 1.49% | 5.71%  | 3.81% | 4.17% | 6.57%  | 6.92%  | 4.03% | 0.39% | 4.42% | 0.68% | 5.10%  |
| Jul 2020 | 1.17% | 5.38%  | 3.50% | 3.66% | 6.36%  | 6.49%  | 3.78% | 0.36% | 4.13% | 0.61% | 4.74%  |
| Jun 2020 | 1.33% | 5.65%  | 3.16% | 3.67% | 6.44%  | 6.59%  | 3.63% | 0.32% | 3.95% | 0.85% | 4.80%  |
| May 2020 | 2.28% | 8.26%  | 4.39% | 4.46% | 7.97%  | 9.43%  | 4.05% | 0.28% | 4.33% | 2.43% | 6.76%  |
| Apr 2020 | 5.48% | 13.42% | 7.25% | 6.48% | 11.06% | 13.10% | 4.41% | 0.37% | 4.78% | 5.64% | 10.42% |
| Mar 2020 | 4.77% | 8.74%  | 6.87% | 6.60% | 8.63%  | 9.10%  | 4.48% | 0.41% | 4.89% | 2.94% | 7.83%  |
| Feb 2020 | 1.49% | 4.97%  | 3.82% | 4.65% | 6.31%  | 6.16%  | 4.25% | 0.54% | 4.79% |       | 4.79%  |
| Jan 2020 | 1.44% | 5.44%  | 4.19% | 5.01% | 6.61%  | 6.84%  | 4.61% | 0.60% | 5.20% |       | 5.20%  |