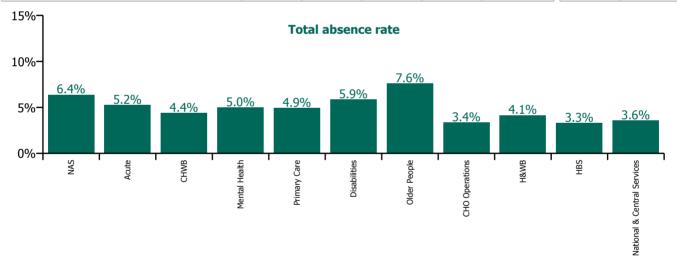

| Health Service Absence Rate - by Care<br>Group: May 2023 | Certified<br>absence | Self-<br>certified<br>absence | Non<br>Covid-19<br>absence | Covid-19<br>absence | Total<br>absence<br>rate | % Non<br>Covid-19<br>absence | %<br>Covid-19<br>absence |
|----------------------------------------------------------|----------------------|-------------------------------|----------------------------|---------------------|--------------------------|------------------------------|--------------------------|
| Total                                                    | 4.39%                | 0.55%                         | 4.94%                      | 0.46%               | 5.40%                    | 91.56%                       | 8.44%                    |
| Ambulance Services                                       | 5.26%                | 0.68%                         | 5.94%                      | 0.43%               | 6.38%                    | 93.20%                       | 6.80%                    |
| Acute Hospital Services                                  | 4.11%                | 0.63%                         | 4.75%                      | 0.49%               | 5.23%                    | 90.68%                       | 9.32%                    |
| Acute Services                                           | 4.15%                | 0.64%                         | 4.78%                      | 0.49%               | 5.27%                    | 90.77%                       | 9.23%                    |
| Community Health & Wellbeing                             | 4.11%                | 0.30%                         | 4.40%                      |                     | 4.40%                    | 100.00%                      |                          |
| Mental Health                                            | 4.14%                | 0.48%                         | 4.62%                      | 0.36%               | 4.98%                    | 92.80%                       | 7.20%                    |
| Primary Care                                             | 4.26%                | 0.33%                         | 4.59%                      | 0.35%               | 4.94%                    | 92.99%                       | 7.01%                    |
| Disabilities                                             | 4.97%                | 0.51%                         | 5.48%                      | 0.39%               | 5.87%                    | 93.41%                       | 6.59%                    |
| Older People                                             | 6.16%                | 0.61%                         | 6.77%                      | 0.83%               | 7.59%                    | 89.13%                       | 10.87%                   |
| CHO Operations                                           | 2.88%                | 0.21%                         | 3.09%                      | 0.27%               | 3.35%                    | 91.99%                       | 8.01%                    |
| Community Services                                       | 4.83%                | 0.48%                         | 5.31%                      | 0.45%               | 5.76%                    | 92.22%                       | 7.78%                    |
| National Services & Central Functions                    | 3.19%                | 0.23%                         | 3.43%                      | 0.18%               | 3.61%                    | 94.92%                       | 5.08%                    |

| Health Service Absence Rate - by Care<br>Group: May 2023 | Medical &<br>Dental | Nursing &<br>Midwifery | Health & Social<br>Care<br>Professionals | Management &<br>Administrative | General<br>Support | Patient & Client<br>Care | Certified<br>absence | Self-<br>certified<br>absence | Non<br>Covid-19<br>absence | Covid-19<br>absence | Total<br>absence<br>rate |
|----------------------------------------------------------|---------------------|------------------------|------------------------------------------|--------------------------------|--------------------|--------------------------|----------------------|-------------------------------|----------------------------|---------------------|--------------------------|
| Total                                                    | 1.46%               | 6.26%                  | 4.36%                                    | 4.26%                          | 6.74%              | 7.10%                    | 4.39%                | 0.55%                         | 4.94%                      | 0.46%               | 5.40%                    |
| Ambulance Services                                       |                     |                        |                                          | 3.16%                          |                    | 6.63%                    | 5.26%                | 0.68%                         | 5.94%                      | 0.43%               | 6.38%                    |
| Acute Hospital Services                                  | 1.17%               | 6.30%                  | 4.18%                                    | 4.69%                          | 6.80%              | 7.70%                    | 4.11%                | 0.63%                         | 4.75%                      | 0.49%               | 5.23%                    |
| Acute Services                                           | 1.17%               | 6.30%                  | 4.18%                                    | 4.67%                          | 6.80%              | 7.45%                    | 4.15%                | 0.64%                         | 4.78%                      | 0.49%               | 5.27%                    |
| Community Health & Wellbeing                             |                     | 10.45%                 | 0.72%                                    | 5.53%                          |                    | 4.18%                    | 4.11%                | 0.30%                         | 4.40%                      |                     | 4.40%                    |
| Mental Health                                            | 2.25%               | 5.58%                  | 3.91%                                    | 3.60%                          | 6.64%              | 6.21%                    | 4.14%                | 0.48%                         | 4.62%                      | 0.36%               | 4.98%                    |
| Primary Care                                             | 2.57%               | 5.96%                  | 4.16%                                    | 4.76%                          | 5.84%              | 6.17%                    | 4.26%                | 0.33%                         | 4.59%                      | 0.35%               | 4.94%                    |
| Disabilities                                             | 1.41%               | 5.99%                  | 5.15%                                    | 4.00%                          | 6.85%              | 6.41%                    | 4.97%                | 0.51%                         | 5.48%                      | 0.39%               | 5.87%                    |
| Older People                                             | 1.82%               | 7.77%                  | 4.04%                                    | 4.11%                          | 8.05%              | 8.67%                    | 6.16%                | 0.61%                         | 6.77%                      | 0.83%               | 7.59%                    |
| CHO Operations                                           |                     | 4.51%                  | 2.69%                                    | 3.23%                          | 1.31%              | 42.80%                   | 2.88%                | 0.21%                         | 3.09%                      | 0.27%               | 3.35%                    |
| Community Services                                       | 2.35%               | 6.23%                  | 4.56%                                    | 4.19%                          | 6.94%              | 6.93%                    | 4.83%                | 0.48%                         | 5.31%                      | 0.45%               | 5.76%                    |
| National Services & Central Functions                    | 4.48%               | 5.23%                  | 3.95%                                    | 3.34%                          | 3.06%              | 1.05%                    | 3.19%                | 0.23%                         | 3.43%                      | 0.18%               | 3.61%                    |