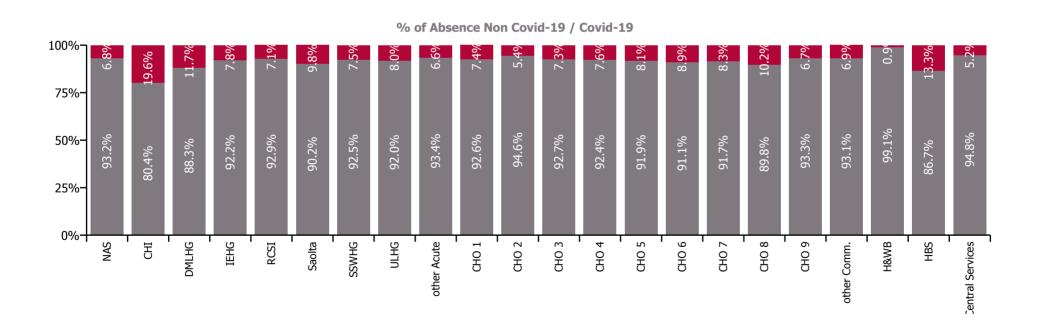

| Health Service Absence Rate - by HG ,<br>CHO/Care Group & Staff Category: May<br>2023 | Medical &<br>Dental | Nursing &<br>Midwifery | Health & Social<br>Care<br>Professionals | Management &<br>Administrative | General<br>Support | Patient & Client<br>Care | Certified<br>absence | Self-<br>certified<br>absence | Non<br>Covid-19<br>absence | Covid-19<br>absence | Total<br>absence<br>rate |
|---------------------------------------------------------------------------------------|---------------------|------------------------|------------------------------------------|--------------------------------|--------------------|--------------------------|----------------------|-------------------------------|----------------------------|---------------------|--------------------------|
| Total                                                                                 | 1.46%               | 6.26%                  | 4.36%                                    | 4.26%                          | 6.74%              | 7.10%                    | 4.39%                | 0.55%                         | 4.94%                      | 0.46%               | 5.40%                    |
| National Ambulance Service                                                            |                     |                        |                                          | 3.16%                          |                    | 6.63%                    | 5.26%                | 0.68%                         | 5.94%                      | 0.43%               | 6.38%                    |
| Children's Health Ireland                                                             | 1.48%               | 5.56%                  | 4.24%                                    | 4.49%                          | 5.93%              | 5.38%                    | 3.24%                | 0.38%                         | 3.62%                      | 0.88%               | 4.50%                    |
| Dublin Midlands Hospital Group                                                        | 1.43%               | 6.51%                  | 4.47%                                    | 5.31%                          | 6.65%              | 6.65%                    | 4.11%                | 0.62%                         | 4.73%                      | 0.63%               | 5.36%                    |
| Ireland East Hospital Group                                                           | 1.14%               | 5.74%                  | 3.75%                                    | 4.21%                          | 6.66%              | 7.15%                    | 3.97%                | 0.52%                         | 4.50%                      | 0.38%               | 4.88%                    |
| RCSI Hospitals Group                                                                  | 1.14%               | 5.42%                  | 3.14%                                    | 4.99%                          | 6.63%              | 7.78%                    | 3.86%                | 0.61%                         | 4.47%                      | 0.34%               | 4.81%                    |
| Saolta University Hospital Care Group                                                 | 1.11%               | 7.18%                  | 5.09%                                    | 3.95%                          | 6.96%              | 8.48%                    | 4.21%                | 0.90%                         | 5.10%                      | 0.56%               | 5.66%                    |
| South/South West Hospital Group                                                       | 0.92%               | 5.85%                  | 4.36%                                    | 4.94%                          | 6.15%              | 8.75%                    | 4.00%                | 0.64%                         | 4.64%                      | 0.38%               | 5.02%                    |
| University of Limerick Hospital Group                                                 | 1.28%               | 8.72%                  | 4.18%                                    | 5.26%                          | 8.83%              | 9.33%                    | 5.77%                | 0.59%                         | 6.36%                      | 0.56%               | 6.91%                    |
| Other Acute Services                                                                  |                     | 3.35%                  | 0.48%                                    | 3.00%                          |                    |                          | 2.41%                | 0.11%                         | 2.53%                      | 0.18%               | 2.71%                    |
| Acute Services                                                                        | 1.17%               | 6.30%                  | 4.18%                                    | 4.67%                          | 6.80%              | 7.45%                    | 4.15%                | 0.64%                         | 4.78%                      | 0.49%               | 5.27%                    |
| CHO 1                                                                                 | 3.15%               | 7.59%                  | 4.75%                                    | 4.80%                          | 10.20%             | 8.49%                    | 6.14%                | 0.48%                         | 6.62%                      | 0.53%               | 7.15%                    |
| CHO 2                                                                                 | 0.83%               | 3.53%                  | 3.57%                                    | 3.20%                          | 3.58%              | 5.12%                    | 3.51%                | 0.20%                         | 3.71%                      | 0.21%               | 3.92%                    |
| CHO 3                                                                                 | 3.46%               | 7.94%                  | 3.94%                                    | 4.53%                          | 6.74%              | 6.78%                    | 5.37%                | 0.41%                         | 5.78%                      | 0.45%               | 6.23%                    |
| CHO 4                                                                                 | 1.73%               | 6.10%                  | 4.72%                                    | 3.88%                          | 6.52%              | 7.10%                    | 4.79%                | 0.56%                         | 5.35%                      | 0.44%               | 5.79%                    |
| CHO 5                                                                                 | 2.62%               | 7.16%                  | 6.25%                                    | 4.26%                          | 7.00%              | 7.76%                    | 5.56%                | 0.56%                         | 6.11%                      | 0.54%               | 6.65%                    |
| CHO 6                                                                                 | 2.05%               | 4.63%                  | 4.28%                                    | 3.65%                          | 4.71%              | 6.23%                    | 3.74%                | 0.52%                         | 4.26%                      | 0.42%               | 4.68%                    |
| CHO 7                                                                                 | 2.53%               | 6.62%                  | 4.39%                                    | 4.54%                          | 7.40%              | 7.02%                    | 4.95%                | 0.56%                         | 5.52%                      | 0.50%               | 6.01%                    |
| CHO 8                                                                                 | 2.08%               | 6.77%                  | 5.87%                                    | 5.32%                          | 8.53%              | 7.14%                    | 5.30%                | 0.44%                         | 5.74%                      | 0.65%               | 6.39%                    |
| CHO 9                                                                                 | 3.77%               | 5.33%                  | 4.20%                                    | 4.48%                          | 7.11%              | 6.45%                    | 4.37%                | 0.49%                         | 4.86%                      | 0.35%               | 5.21%                    |
| Other Community Services                                                              | 0.39%               | 7.10%                  | 2.53%                                    | 1.37%                          | 5.54%              | 8.01%                    | 3.69%                | 0.80%                         | 4.49%                      | 0.34%               | 4.82%                    |
| Community Services                                                                    | 2.35%               | 6.23%                  | 4.56%                                    | 4.19%                          | 6.94%              | 6.93%                    | 4.83%                | 0.48%                         | 5.31%                      | 0.45%               | 5.76%                    |
| National Services & Central Functions                                                 | 4.48%               | 5.23%                  | 3.95%                                    | 3.34%                          | 3.06%              | 1.05%                    | 3.19%                | 0.23%                         | 3.43%                      | 0.18%               | 3.61%                    |

#### **Total absence rate**

| Health Service Covid-19 Absence Rate - by<br>Staff Category & HG/ CHO: May 2023 | Medical &<br>Dental | Nursing &<br>Midwifery | Health & Social<br>Care<br>Professionals | Management &<br>Administrative | General<br>Support | Patient & Client<br>Care | Covid-19<br>absence | Non Covid-19<br>absence | Total absence rate |
|---------------------------------------------------------------------------------|---------------------|------------------------|------------------------------------------|--------------------------------|--------------------|--------------------------|---------------------|-------------------------|--------------------|
| Total                                                                           | 0.17%               | 0.57%                  | 0.36%                                    | 0.30%                          | 0.50%              | 0.60%                    | 0.46%               | 4.94%                   | 5.40%              |
| National Ambulance Service                                                      |                     |                        |                                          | 0.38%                          |                    | 0.44%                    | 0.43%               | 5.94%                   | 6.38%              |
| Children's Health Ireland                                                       | 0.81%               | 0.88%                  | 1.37%                                    | 0.62%                          | 0.96%              | 0.68%                    | 0.88%               | 3.62%                   | 4.50%              |
| Dublin Midlands Hospital Group                                                  | 0.16%               | 0.84%                  | 0.42%                                    | 0.70%                          | 0.58%              | 0.72%                    | 0.63%               | 4.73%                   | 5.36%              |
| Ireland East Hospital Group                                                     | 0.05%               | 0.38%                  | 0.27%                                    | 0.32%                          | 0.68%              | 0.72%                    | 0.38%               | 4.50%                   | 4.88%              |
| RCSI Hospitals Group                                                            | 0.07%               | 0.38%                  | 0.33%                                    | 0.26%                          | 0.34%              | 0.73%                    | 0.34%               | 4.47%                   | 4.81%              |
| Saolta University Hospital Care Group                                           | 0.14%               | 0.69%                  | 0.56%                                    | 0.47%                          | 0.70%              | 0.65%                    | 0.56%               | 5.10%                   | 5.66%              |
| South/South West Hospital Group                                                 | 0.06%               | 0.48%                  | 0.20%                                    | 0.35%                          | 0.16%              | 1.24%                    | 0.38%               | 4.64%                   | 5.02%              |
| University of Limerick Hospital Group                                           | 0.03%               | 0.82%                  | 0.17%                                    | 0.53%                          | 0.85%              | 0.09%                    | 0.56%               | 6.36%                   | 6.91%              |
| Other Acute Services                                                            |                     | 1.05%                  |                                          |                                |                    |                          | 0.18%               | 2.53%                   | 2.71%              |
| Acute Services                                                                  | 0.14%               | 0.59%                  | 0.42%                                    | 0.44%                          | 0.52%              | 0.66%                    | 0.49%               | 4.78%                   | 5.27%              |
| CHO 1                                                                           |                     | 0.42%                  | 0.44%                                    | 0.32%                          | 0.44%              | 0.83%                    | 0.53%               | 6.62%                   | 7.15%              |
| CHO 2                                                                           | 0.16%               | 0.25%                  | 0.18%                                    | 0.22%                          | 0.10%              | 0.22%                    | 0.21%               | 3.71%                   | 3.92%              |
| CHO 3                                                                           | 0.44%               | 0.69%                  | 0.44%                                    | 0.23%                          | 0.43%              | 0.36%                    | 0.45%               | 5.78%                   | 6.23%              |
| CHO 4                                                                           | 0.10%               | 0.53%                  | 0.17%                                    | 0.16%                          | 0.62%              | 0.60%                    | 0.44%               | 5.35%                   | 5.79%              |
| CHO 5                                                                           | 0.18%               | 0.68%                  | 0.65%                                    | 0.17%                          | 0.80%              | 0.49%                    | 0.54%               | 6.11%                   | 6.65%              |
| CHO 6                                                                           | 0.37%               | 0.53%                  | 0.22%                                    | 0.26%                          | 0.06%              | 0.66%                    | 0.42%               | 4.26%                   | 4.68%              |
| CHO 7                                                                           | 0.18%               | 0.62%                  | 0.24%                                    | 0.23%                          | 0.73%              | 0.62%                    | 0.50%               | 5.52%                   | 6.01%              |
| CHO 8                                                                           | 0.44%               | 0.78%                  | 0.51%                                    | 0.17%                          | 0.70%              | 0.84%                    | 0.65%               | 5.74%                   | 6.39%              |
| CHO 9                                                                           | 0.52%               | 0.39%                  | 0.32%                                    | 0.18%                          | 0.14%              | 0.45%                    | 0.35%               | 4.86%                   | 5.21%              |
| Other Community Services                                                        | 0.20%               | 0.37%                  |                                          | 0.07%                          | 1.17%              | 0.69%                    | 0.34%               | 4.49%                   | 4.82%              |
| Community Services                                                              | 0.26%               | 0.53%                  | 0.33%                                    | 0.21%                          | 0.47%              | 0.57%                    | 0.45%               | 5.31%                   | 5.76%              |
| National Services & Central Functions                                           | 0.71%               | 0.35%                  | 0.21%                                    | 0.13%                          |                    |                          | 0.18%               | 3.43%                   | 3.61%              |