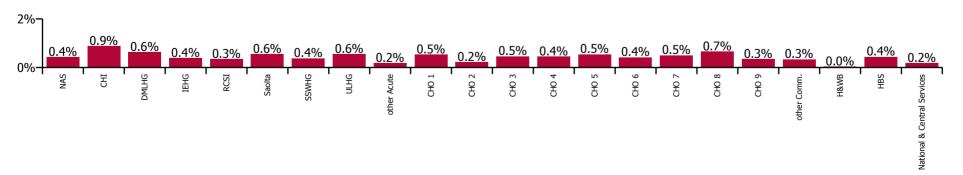

| Health Service Absence Rate - by HG ,<br>CHO/Care Group & Staff Category: May<br>2023 | Medical &<br>Dental | Nursing &<br>Midwifery | Health & Social<br>Care<br>Professionals | Management &<br>Administrative | General<br>Support | Patient & Client<br>Care | Certified<br>absence | Self-<br>certified<br>absence | Non<br>Covid-19<br>absence | Covid-19<br>absence | Total<br>absence<br>rate |
|---------------------------------------------------------------------------------------|---------------------|------------------------|------------------------------------------|--------------------------------|--------------------|--------------------------|----------------------|-------------------------------|----------------------------|---------------------|--------------------------|
| Total                                                                                 | 1.46%               | 6.26%                  | 4.36%                                    | 4.26%                          | 6.74%              | 7.10%                    | 4.39%                | 0.55%                         | 4.94%                      | 0.46%               | 5.40%                    |
| National Ambulance Service                                                            |                     |                        |                                          | 3.16%                          |                    | 6.63%                    | 5.26%                | 0.68%                         | 5.94%                      | 0.43%               | 6.38%                    |
| Children's Health Ireland                                                             | 1.48%               | 5.56%                  | 4.24%                                    | 4.49%                          | 5.93%              | 5.38%                    | 3.24%                | 0.38%                         | 3.62%                      | 0.88%               | 4.50%                    |
| Dublin Midlands Hospital Group                                                        | 1.43%               | 6.51%                  | 4.47%                                    | 5.31%                          | 6.65%              | 6.65%                    | 4.11%                | 0.62%                         | 4.73%                      | 0.63%               | 5.36%                    |
| Ireland East Hospital Group                                                           | 1.14%               | 5.74%                  | 3.75%                                    | 4.21%                          | 6.66%              | 7.15%                    | 3.97%                | 0.52%                         | 4.50%                      | 0.38%               | 4.88%                    |
| RCSI Hospitals Group                                                                  | 1.14%               | 5.42%                  | 3.14%                                    | 4.99%                          | 6.63%              | 7.78%                    | 3.86%                | 0.61%                         | 4.47%                      | 0.34%               | 4.81%                    |
| Saolta University Hospital Care Group                                                 | 1.11%               | 7.18%                  | 5.09%                                    | 3.95%                          | 6.96%              | 8.48%                    | 4.21%                | 0.90%                         | 5.10%                      | 0.56%               | 5.66%                    |
| South/South West Hospital Group                                                       | 0.92%               | 5.85%                  | 4.36%                                    | 4.94%                          | 6.15%              | 8.75%                    | 4.00%                | 0.64%                         | 4.64%                      | 0.38%               | 5.02%                    |
| University of Limerick Hospital Group                                                 | 1.28%               | 8.72%                  | 4.18%                                    | 5.26%                          | 8.83%              | 9.33%                    | 5.77%                | 0.59%                         | 6.36%                      | 0.56%               | 6.91%                    |
| Other Acute Services                                                                  |                     | 3.35%                  | 0.48%                                    | 3.00%                          |                    |                          | 2.41%                | 0.11%                         | 2.53%                      | 0.18%               | 2.71%                    |
| Acute Services                                                                        | 1.17%               | 6.30%                  | 4.18%                                    | 4.67%                          | 6.80%              | 7.45%                    | 4.15%                | 0.64%                         | 4.78%                      | 0.49%               | 5.27%                    |
| CHO 1                                                                                 | 3.15%               | 7.59%                  | 4.75%                                    | 4.80%                          | 10.20%             | 8.49%                    | 6.14%                | 0.48%                         | 6.62%                      | 0.53%               | 7.15%                    |
| CHO 2                                                                                 | 0.83%               | 3.53%                  | 3.57%                                    | 3.20%                          | 3.58%              | 5.12%                    | 3.51%                | 0.20%                         | 3.71%                      | 0.21%               | 3.92%                    |
| CHO 3                                                                                 | 3.46%               | 7.94%                  | 3.94%                                    | 4.53%                          | 6.74%              | 6.78%                    | 5.37%                | 0.41%                         | 5.78%                      | 0.45%               | 6.23%                    |
| CHO 4                                                                                 | 1.73%               | 6.10%                  | 4.72%                                    | 3.88%                          | 6.52%              | 7.10%                    | 4.79%                | 0.56%                         | 5.35%                      | 0.44%               | 5.79%                    |
| CHO 5                                                                                 | 2.62%               | 7.16%                  | 6.25%                                    | 4.26%                          | 7.00%              | 7.76%                    | 5.56%                | 0.56%                         | 6.11%                      | 0.54%               | 6.65%                    |
| CHO 6                                                                                 | 2.05%               | 4.63%                  | 4.28%                                    | 3.65%                          | 4.71%              | 6.23%                    | 3.74%                | 0.52%                         | 4.26%                      | 0.42%               | 4.68%                    |
| CHO 7                                                                                 | 2.53%               | 6.62%                  | 4.39%                                    | 4.54%                          | 7.40%              | 7.02%                    | 4.95%                | 0.56%                         | 5.52%                      | 0.50%               | 6.01%                    |
| CHO 8                                                                                 | 2.08%               | 6.77%                  | 5.87%                                    | 5.32%                          | 8.53%              | 7.14%                    | 5.30%                | 0.44%                         | 5.74%                      | 0.65%               | 6.39%                    |
| CHO 9                                                                                 | 3.77%               | 5.33%                  | 4.20%                                    | 4.48%                          | 7.11%              | 6.45%                    | 4.37%                | 0.49%                         | 4.86%                      | 0.35%               | 5.21%                    |
| Other Community Services                                                              | 0.39%               | 7.10%                  | 2.53%                                    | 1.37%                          | 5.54%              | 8.01%                    | 3.69%                | 0.80%                         | 4.49%                      | 0.34%               | 4.82%                    |
| Community Services                                                                    | 2.35%               | 6.23%                  | 4.56%                                    | 4.19%                          | 6.94%              | 6.93%                    | 4.83%                | 0.48%                         | 5.31%                      | 0.45%               | 5.76%                    |
| National Services & Central Functions                                                 | 4.48%               | 5.23%                  | 3.95%                                    | 3.34%                          | 3.06%              | 1.05%                    | 3.19%                | 0.23%                         | 3.43%                      | 0.18%               | 3.61%                    |

#### **Total absence rate**

| Health Service Covid-19 Absence Rate - by<br>Staff Category & HG/ CHO: May 2023 | Medical &<br>Dental | Nursing &<br>Midwifery | Health & Social<br>Care<br>Professionals | Management &<br>Administrative | General<br>Support | Patient & Client<br>Care | Covid-19<br>absence | Non Covid-19<br>absence | Total absence rate |
|---------------------------------------------------------------------------------|---------------------|------------------------|------------------------------------------|--------------------------------|--------------------|--------------------------|---------------------|-------------------------|--------------------|
| Total                                                                           | 0.17%               | 0.57%                  | 0.36%                                    | 0.30%                          | 0.50%              | 0.60%                    | 0.46%               | 4.94%                   | 5.40%              |
| National Ambulance Service                                                      |                     |                        |                                          | 0.38%                          |                    | 0.44%                    | 0.43%               | 5.94%                   | 6.38%              |
| Children's Health Ireland                                                       | 0.81%               | 0.88%                  | 1.37%                                    | 0.62%                          | 0.96%              | 0.68%                    | 0.88%               | 3.62%                   | 4.50%              |
| Dublin Midlands Hospital Group                                                  | 0.16%               | 0.84%                  | 0.42%                                    | 0.70%                          | 0.58%              | 0.72%                    | 0.63%               | 4.73%                   | 5.36%              |
| Ireland East Hospital Group                                                     | 0.05%               | 0.38%                  | 0.27%                                    | 0.32%                          | 0.68%              | 0.72%                    | 0.38%               | 4.50%                   | 4.88%              |
| RCSI Hospitals Group                                                            | 0.07%               | 0.38%                  | 0.33%                                    | 0.26%                          | 0.34%              | 0.73%                    | 0.34%               | 4.47%                   | 4.81%              |
| Saolta University Hospital Care Group                                           | 0.14%               | 0.69%                  | 0.56%                                    | 0.47%                          | 0.70%              | 0.65%                    | 0.56%               | 5.10%                   | 5.66%              |
| South/South West Hospital Group                                                 | 0.06%               | 0.48%                  | 0.20%                                    | 0.35%                          | 0.16%              | 1.24%                    | 0.38%               | 4.64%                   | 5.02%              |
| University of Limerick Hospital Group                                           | 0.03%               | 0.82%                  | 0.17%                                    | 0.53%                          | 0.85%              | 0.09%                    | 0.56%               | 6.36%                   | 6.91%              |
| Other Acute Services                                                            |                     | 1.05%                  |                                          |                                |                    |                          | 0.18%               | 2.53%                   | 2.71%              |
| Acute Services                                                                  | 0.14%               | 0.59%                  | 0.42%                                    | 0.44%                          | 0.52%              | 0.66%                    | 0.49%               | 4.78%                   | 5.27%              |
| CHO 1                                                                           |                     | 0.42%                  | 0.44%                                    | 0.32%                          | 0.44%              | 0.83%                    | 0.53%               | 6.62%                   | 7.15%              |
| CHO 2                                                                           | 0.16%               | 0.25%                  | 0.18%                                    | 0.22%                          | 0.10%              | 0.22%                    | 0.21%               | 3.71%                   | 3.92%              |
| CHO 3                                                                           | 0.44%               | 0.69%                  | 0.44%                                    | 0.23%                          | 0.43%              | 0.36%                    | 0.45%               | 5.78%                   | 6.23%              |
| CHO 4                                                                           | 0.10%               | 0.53%                  | 0.17%                                    | 0.16%                          | 0.62%              | 0.60%                    | 0.44%               | 5.35%                   | 5.79%              |
| CHO 5                                                                           | 0.18%               | 0.68%                  | 0.65%                                    | 0.17%                          | 0.80%              | 0.49%                    | 0.54%               | 6.11%                   | 6.65%              |
| CHO 6                                                                           | 0.37%               | 0.53%                  | 0.22%                                    | 0.26%                          | 0.06%              | 0.66%                    | 0.42%               | 4.26%                   | 4.68%              |
| CHO 7                                                                           | 0.18%               | 0.62%                  | 0.24%                                    | 0.23%                          | 0.73%              | 0.62%                    | 0.50%               | 5.52%                   | 6.01%              |
| CHO 8                                                                           | 0.44%               | 0.78%                  | 0.51%                                    | 0.17%                          | 0.70%              | 0.84%                    | 0.65%               | 5.74%                   | 6.39%              |
| CHO 9                                                                           | 0.52%               | 0.39%                  | 0.32%                                    | 0.18%                          | 0.14%              | 0.45%                    | 0.35%               | 4.86%                   | 5.21%              |
| Other Community Services                                                        | 0.20%               | 0.37%                  |                                          | 0.07%                          | 1.17%              | 0.69%                    | 0.34%               | 4.49%                   | 4.82%              |
| Community Services                                                              | 0.26%               | 0.53%                  | 0.33%                                    | 0.21%                          | 0.47%              | 0.57%                    | 0.45%               | 5.31%                   | 5.76%              |
| National Services & Central Functions                                           | 0.71%               | 0.35%                  | 0.21%                                    | 0.13%                          |                    |                          | 0.18%               | 3.43%                   | 3.61%              |