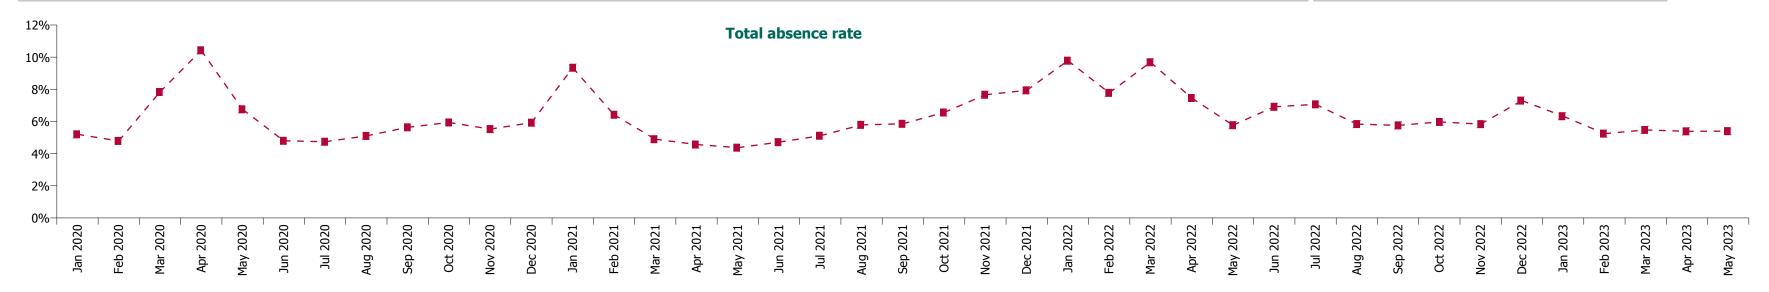

#### Non Covid-19 & Covid-19 Absence

# Staff Category

| Year/ month | Medical &<br>Dental | Nursing &<br>Midwifery | Health & Social<br>Care<br>Professionals | Management &<br>Administrative | General<br>Support | Patient & Client<br>Care | Certified<br>absence | Self-<br>certified<br>absence | Non<br>Covid-19<br>absence | Covid-19<br>absence | Total<br>absence rate |
|-------------|---------------------|------------------------|------------------------------------------|--------------------------------|--------------------|--------------------------|----------------------|-------------------------------|----------------------------|---------------------|-----------------------|
| 2023        | 1.52%               | 6.38%                  | 4.41%                                    | 4.55%                          | 7.08%              | 7.29%                    | 4.42%                | 0.60%                         | 5.03%                      | 0.55%               | 5.57%                 |
| May 2023    | 1.46%               | 6.26%                  | 4.36%                                    | 4.26%                          | 6.74%              | 7.10%                    | 4.39%                | 0.55%                         | 4.94%                      | 0.46%               | 5.40%                 |
| Apr 2023    | 1.52%               | 6.25%                  | 4.13%                                    | 4.26%                          | 6.62%              | 7.07%                    | 4.33%                | 0.57%                         | 4.90%                      | 0.48%               | 5.39%                 |
| Mar 2023    | 1.67%               | 6.02%                  | 4.49%                                    | 4.57%                          | 7.12%              | 7.28%                    | 4.31%                | 0.63%                         | 4.94%                      | 0.53%               | 5.47%                 |
| Feb 2023    | 1.41%               | 5.99%                  | 4.05%                                    | 4.43%                          | 6.78%              | 6.79%                    | 4.21%                | 0.58%                         | 4.80%                      | 0.45%               | 5.24%                 |
| Jan 2023    | 1.51%               | 7.33%                  | 4.97%                                    | 5.21%                          | 8.07%              | 8.17%                    | 4.85%                | 0.67%                         | 5.52%                      | 0.81%               | 6.33%                 |
| 2022        | 2.18%               | 8.21%                  | 5.76%                                    | 5.67%                          | 8.72%              | 9.06%                    | 4.40%                | 0.61%                         | 5.01%                      | 2.09%               | 7.10%                 |
| Dec 2022    | 2.05%               | 8.33%                  | 6.01%                                    | 6.30%                          | 8.81%              | 9.15%                    | 5.20%                | 0.87%                         | 6.07%                      | 1.23%               | 7.30%                 |
| Nov 2022    | 1.75%               | 6.61%                  | 4.48%                                    | 4.88%                          | 7.55%              | 7.74%                    | 4.40%                | 0.69%                         | 5.09%                      | 0.74%               | 5.83%                 |
| Oct 2022    | 1.82%               | 6.60%                  | 4.75%                                    | 4.85%                          | 7.70%              | 7.92%                    | 4.52%                | 0.65%                         | 5.17%                      | 0.80%               | 5.97%                 |
| Sep 2022    | 1.58%               | 6.63%                  | 4.30%                                    | 4.38%                          | 7.59%              | 7.82%                    | 4.45%                | 0.61%                         | 5.06%                      | 0.70%               | 5.75%                 |
| Aug 2022    | 1.70%               | 6.61%                  | 4.50%                                    | 4.54%                          | 7.56%              | 7.94%                    | 4.49%                | 0.54%                         | 5.02%                      | 0.81%               | 5.84%                 |
| Jul 2022    | 1.99%               | 7.95%                  | 5.58%                                    | 5.54%                          | 8.76%              | 9.52%                    | 4.59%                | 0.57%                         | 5.16%                      | 1.91%               | 7.07%                 |
| Jun 2022    | 2.12%               | 8.02%                  | 5.71%                                    | 5.57%                          | 8.72%              | 8.52%                    | 4.38%                | 0.62%                         | 4.99%                      | 1.92%               | 6.91%                 |
| May 2022    | 1.69%               | 6.61%                  | 4.37%                                    | 4.50%                          | 7.25%              | 7.87%                    | 4.14%                | 0.60%                         | 4.74%                      | 1.03%               | 5.77%                 |
| Apr 2022    | 2.28%               | 8.73%                  | 5.97%                                    | 5.66%                          | 9.20%              | 9.64%                    | 4.36%                | 0.58%                         | 4.93%                      | 2.53%               | 7.46%                 |
| Mar 2022    | 3.45%               | 11.70%                 | 8.60%                                    | 7.95%                          | 10.26%             | 11.35%                   | 4.34%                | 0.59%                         | 4.93%                      | 4.75%               | 9.68%                 |
| Feb 2022    | 2.71%               | 9.37%                  | 6.80%                                    | 5.96%                          | 9.18%              | 9.24%                    | 4.01%                | 0.54%                         | 4.55%                      | 3.23%               | 7.78%                 |
| Jan 2022    | 3.11%               | 11.35%                 | 8.17%                                    | 7.93%                          | 12.13%             | 11.91%                   | 3.94%                | 0.46%                         | 4.40%                      | 5.38%               | 9.78%                 |
| 2021        | 1.98%               | 7.10%                  | 4.69%                                    | 4.76%                          | 7.61%              | 7.99%                    | 3.96%                | 0.49%                         | 4.45%                      | 1.66%               | 6.11%                 |
| Dec 2021    | 2.57%               | 9.21%                  | 6.79%                                    | 6.54%                          | 9.62%              | 9.69%                    | 4.38%                | 0.55%                         | 4.93%                      | 3.00%               | 7.94%                 |
| Nov 2021    | 2.43%               | 8.55%                  | 6.63%                                    | 6.80%                          | 9.62%              | 9.48%                    | 4.60%                | 0.72%                         | 5.32%                      | 2.34%               | 7.66%                 |
| Oct 2021    | 2.27%               | 7.38%                  | 5.41%                                    | 5.38%                          | 8.32%              | 8.25%                    | 4.47%                | 0.61%                         | 5.08%                      | 1.48%               | 6.56%                 |
| Sep 2021    | 2.01%               | 6.76%                  | 4.45%                                    | 4.65%                          | 7.46%              | 7.64%                    | 4.27%                | 0.52%                         | 4.78%                      | 1.07%               | 5.85%                 |
| Aug 2021    | 1.85%               | 6.65%                  | 4.40%                                    | 4.62%                          | 6.91%              | 7.77%                    | 4.22%                | 0.49%                         | 4.70%                      | 1.09%               | 5.79%                 |
| Jul 2021    | 1.34%               | 5.81%                  | 3.92%                                    | 4.11%                          | 6.51%              | 6.87%                    | 3.94%                | 0.45%                         | 4.40%                      | 0.71%               | 5.11%                 |
| Jun 2021    | 1.25%               | 5.45%                  | 3.51%                                    | 3.55%                          | 6.05%              | 6.44%                    | 3.71%                | 0.46%                         | 4.16%                      | 0.56%               | 4.72%                 |
| May 2021    | 1.15%               | 5.05%                  | 3.23%                                    | 3.33%                          | 5.57%              | 5.96%                    | 3.37%                | 0.39%                         | 3.75%                      | 0.62%               | 4.37%                 |
| Apr 2021    | 1.34%               | 5.36%                  | 3.31%                                    | 3.33%                          | 5.80%              | 6.26%                    | 3.41%                | 0.36%                         | 3.78%                      | 0.79%               | 4.57%                 |
| Mar 2021    | 1.36%               | 5.77%                  | 3.72%                                    | 3.58%                          | 6.10%              | 6.64%                    | 3.46%                | 0.39%                         | 3.85%                      | 1.05%               | 4.90%                 |
| Feb 2021    | 1.82%               | 7.59%                  | 4.50%                                    | 4.58%                          | 7.92%              | 8.98%                    | 3.76%                | 0.49%                         | 4.25%                      | 2.17%               | 6.42%                 |
| Jan 2021    | 4.34%               | 11.48%                 | 6.27%                                    | 6.46%                          | 11.28%             | 11.69%                   | 3.91%                | 0.38%                         | 4.29%                      | 5.05%               | 9.34%                 |

| 2020     | 2.33% | 7.10%  | 4.46% | 4.74% | 7.32%  | 7.87%  | 4.07% | 0.40% | 4.46% | 1.60% | 6.06%  |
|----------|-------|--------|-------|-------|--------|--------|-------|-------|-------|-------|--------|
| Dec 2020 | 2.33% | 7.19%  | 3.99% | 4.67% | 6.95%  | 7.59%  | 3.88% | 0.38% | 4.25% | 1.67% | 5.93%  |
| Nov 2020 | 2.12% | 6.67%  | 3.70% | 4.53% | 6.84%  | 7.06%  | 3.71% | 0.34% | 4.05% | 1.48% | 5.53%  |
| Oct 2020 | 2.25% | 7.02%  | 4.46% | 4.55% | 7.09%  | 7.74%  | 3.92% | 0.38% | 4.30% | 1.64% | 5.94%  |
| Sep 2020 | 1.88% | 6.63%  | 4.38% | 4.47% | 6.95%  | 7.29%  | 4.08% | 0.41% | 4.49% | 1.15% | 5.64%  |
| Aug 2020 | 1.49% | 5.71%  | 3.81% | 4.17% | 6.57%  | 6.92%  | 4.03% | 0.39% | 4.42% | 0.68% | 5.10%  |
| Jul 2020 | 1.17% | 5.38%  | 3.50% | 3.66% | 6.36%  | 6.49%  | 3.78% | 0.36% | 4.13% | 0.61% | 4.74%  |
| Jun 2020 | 1.33% | 5.65%  | 3.16% | 3.67% | 6.44%  | 6.59%  | 3.63% | 0.32% | 3.95% | 0.85% | 4.80%  |
| May 2020 | 2.28% | 8.26%  | 4.39% | 4.46% | 7.97%  | 9.43%  | 4.05% | 0.28% | 4.33% | 2.43% | 6.76%  |
| Apr 2020 | 5.48% | 13.42% | 7.25% | 6.48% | 11.06% | 13.10% | 4.41% | 0.37% | 4.78% | 5.64% | 10.42% |
| Mar 2020 | 4.77% | 8.74%  | 6.87% | 6.60% | 8.63%  | 9.10%  | 4.48% | 0.41% | 4.89% | 2.94% | 7.83%  |
| Feb 2020 | 1.49% | 4.97%  | 3.82% | 4.65% | 6.31%  | 6.16%  | 4.25% | 0.54% | 4.79% |       | 4.79%  |
| Jan 2020 | 1.44% | 5.44%  | 4.19% | 5.01% | 6.61%  | 6.84%  | 4.61% | 0.60% | 5.20% |       | 5.20%  |