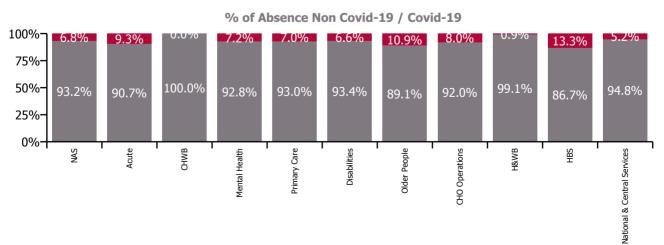

| Health Service Absence Rate - by Care<br>Group: May 2023 | Certified<br>absence | Self-<br>certified<br>absence | Non<br>Covid-19<br>absence | Covid-19<br>absence | Total<br>absence<br>rate | % Non<br>Covid-19<br>absence | %<br>Covid-19<br>absence |
|----------------------------------------------------------|----------------------|-------------------------------|----------------------------|---------------------|--------------------------|------------------------------|--------------------------|
| Total                                                    | 4.39%                | 0.55%                         | 4.94%                      | 0.46%               | 5.40%                    | 91.56%                       | 8.44%                    |
| Ambulance Services                                       | 5.26%                | 0.68%                         | 5.94%                      | 0.43%               | 6.38%                    | 93.20%                       | 6.80%                    |
| Acute Hospital Services                                  | 4.11%                | 0.63%                         | 4.75%                      | 0.49%               | 5.23%                    | 90.68%                       | 9.32%                    |
| Acute Services                                           | 4.15%                | 0.64%                         | 4.78%                      | 0.49%               | 5.27%                    | 90.77%                       | 9.23%                    |
| Community Health & Wellbeing                             | 4.11%                | 0.30%                         | 4.40%                      |                     | 4.40%                    | 100.00%                      |                          |
| Mental Health                                            | 4.14%                | 0.48%                         | 4.62%                      | 0.36%               | 4.98%                    | 92.80%                       | 7.20%                    |
| Primary Care                                             | 4.26%                | 0.33%                         | 4.59%                      | 0.35%               | 4.94%                    | 92.99%                       | 7.01%                    |
| Disabilities                                             | 4.97%                | 0.51%                         | 5.48%                      | 0.39%               | 5.87%                    | 93.41%                       | 6.59%                    |
| Older People                                             | 6.16%                | 0.61%                         | 6.77%                      | 0.83%               | 7.59%                    | 89.13%                       | 10.87%                   |
| CHO Operations                                           | 2.88%                | 0.21%                         | 3.09%                      | 0.27%               | 3.35%                    | 91.99%                       | 8.01%                    |
| Community Services                                       | 4.83%                | 0.48%                         | 5.31%                      | 0.45%               | 5.76%                    | 92.22%                       | 7.78%                    |
| National Services & Central Functions                    | 3.19%                | 0.23%                         | 3.43%                      | 0.18%               | 3.61%                    | 94.92%                       | 5.08%                    |

| Health Service Absence Rate - by Care<br>Group: May 2023 | Medical &<br>Dental | Nursing &<br>Midwifery | Health & Social<br>Care<br>Professionals | Management &<br>Administrative | General<br>Support | Patient & Client<br>Care | Certified<br>absence | Self-<br>certified<br>absence | Non<br>Covid-19<br>absence | Covid-19<br>absence | Total<br>absence<br>rate |
|----------------------------------------------------------|---------------------|------------------------|------------------------------------------|--------------------------------|--------------------|--------------------------|----------------------|-------------------------------|----------------------------|---------------------|--------------------------|
| Total                                                    | 1.46%               | 6.26%                  | 4.36%                                    | 4.26%                          | 6.74%              | 7.10%                    | 4.39%                | 0.55%                         | 4.94%                      | 0.46%               | 5.40%                    |
| Ambulance Services                                       |                     |                        |                                          | 3.16%                          |                    | 6.63%                    | 5.26%                | 0.68%                         | 5.94%                      | 0.43%               | 6.38%                    |
| Acute Hospital Services                                  | 1.17%               | 6.30%                  | 4.18%                                    | 4.69%                          | 6.80%              | 7.70%                    | 4.11%                | 0.63%                         | 4.75%                      | 0.49%               | 5.23%                    |
| Acute Services                                           | 1.17%               | 6.30%                  | 4.18%                                    | 4.67%                          | 6.80%              | 7.45%                    | 4.15%                | 0.64%                         | 4.78%                      | 0.49%               | 5.27%                    |
| Community Health & Wellbeing                             |                     | 10.45%                 | 0.72%                                    | 5.53%                          |                    | 4.18%                    | 4.11%                | 0.30%                         | 4.40%                      |                     | 4.40%                    |
| Mental Health                                            | 2.25%               | 5.58%                  | 3.91%                                    | 3.60%                          | 6.64%              | 6.21%                    | 4.14%                | 0.48%                         | 4.62%                      | 0.36%               | 4.98%                    |
| Primary Care                                             | 2.57%               | 5.96%                  | 4.16%                                    | 4.76%                          | 5.84%              | 6.17%                    | 4.26%                | 0.33%                         | 4.59%                      | 0.35%               | 4.94%                    |
| Disabilities                                             | 1.41%               | 5.99%                  | 5.15%                                    | 4.00%                          | 6.85%              | 6.41%                    | 4.97%                | 0.51%                         | 5.48%                      | 0.39%               | 5.87%                    |
| Older People                                             | 1.82%               | 7.77%                  | 4.04%                                    | 4.11%                          | 8.05%              | 8.67%                    | 6.16%                | 0.61%                         | 6.77%                      | 0.83%               | 7.59%                    |
| CHO Operations                                           |                     | 4.51%                  | 2.69%                                    | 3.23%                          | 1.31%              | 42.80%                   | 2.88%                | 0.21%                         | 3.09%                      | 0.27%               | 3.35%                    |
| Community Services                                       | 2.35%               | 6.23%                  | 4.56%                                    | 4.19%                          | 6.94%              | 6.93%                    | 4.83%                | 0.48%                         | 5.31%                      | 0.45%               | 5.76%                    |
| National Services & Central Functions                    | 4.48%               | 5.23%                  | 3.95%                                    | 3.34%                          | 3.06%              | 1.05%                    | 3.19%                | 0.23%                         | 3.43%                      | 0.18%               | 3.61%                    |

| Health Service Covid-19 Absence Rate - by<br>Staff Category & Care Group: May 2023 | Medical &<br>Dental | Nursing &<br>Midwifery | Health & Social<br>Care<br>Professionals | Management &<br>Administrative | General<br>Support | Patient & Client<br>Care | Covid-19<br>absence | Non Covid-19<br>absence | Total<br>absence rate |
|------------------------------------------------------------------------------------|---------------------|------------------------|------------------------------------------|--------------------------------|--------------------|--------------------------|---------------------|-------------------------|-----------------------|
| Total                                                                              | 0.17%               | 0.57%                  | 0.36%                                    | 0.30%                          | 0.50%              | 0.60%                    | 0.46%               | 4.94%                   | 5.40%                 |
| Ambulance Services                                                                 |                     |                        |                                          | 0.38%                          |                    | 0.44%                    | 0.43%               | 5.94%                   | 6.38%                 |
| Acute Hospital Services                                                            | 0.14%               | 0.59%                  | 0.42%                                    | 0.45%                          | 0.52%              | 0.73%                    | 0.49%               | 4.75%                   | 5.23%                 |
| Acute Services                                                                     | 0.14%               | 0.59%                  | 0.42%                                    | 0.44%                          | 0.52%              | 0.66%                    | 0.49%               | 4.78%                   | 5.27%                 |
| Community Health & Wellbeing                                                       |                     |                        |                                          |                                |                    |                          |                     | 4.40%                   | 4.40%                 |
| Mental Health                                                                      | 0.14%               | 0.41%                  | 0.29%                                    | 0.16%                          | 0.37%              | 0.56%                    | 0.36%               | 4.62%                   | 4.98%                 |
| Primary Care                                                                       | 0.39%               | 0.36%                  | 0.30%                                    | 0.23%                          | 0.75%              | 0.52%                    | 0.35%               | 4.59%                   | 4.94%                 |
| Disabilities                                                                       |                     | 0.45%                  | 0.37%                                    | 0.16%                          | 0.23%              | 0.42%                    | 0.39%               | 5.48%                   | 5.87%                 |
| Older People                                                                       | 0.22%               | 0.99%                  | 0.29%                                    | 0.26%                          | 0.64%              | 0.94%                    | 0.83%               | 6.77%                   | 7.59%                 |
| CHO Operations                                                                     |                     | 0.41%                  |                                          | 0.27%                          | 0.65%              |                          | 0.27%               | 3.09%                   | 3.35%                 |
| Community Services                                                                 | 0.26%               | 0.53%                  | 0.33%                                    | 0.21%                          | 0.47%              | 0.57%                    | 0.45%               | 5.31%                   | 5.76%                 |
| Health & Wellbeing                                                                 |                     |                        |                                          | 0.08%                          |                    |                          | 0.04%               | 4.10%                   | 4.14%                 |
| Health Business Services                                                           |                     |                        |                                          | 1.17%                          |                    |                          | 0.44%               | 2.85%                   | 3.28%                 |
| National & Central Services                                                        | 1.19%               | 0.43%                  | 0.22%                                    | 0.11%                          |                    |                          | 0.18%               | 3.39%                   | 3.58%                 |
| National Services & Central Functions                                              | 0.71%               | 0.35%                  | 0.21%                                    | 0.13%                          |                    |                          | 0.18%               | 3.43%                   | 3.61%                 |