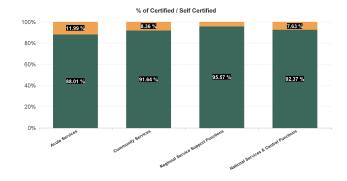

### May 2025

| Health Service Absence Rate - by<br>Care Group : May 2025 | Certified absence | Self<br>Certified<br>Absence | Total<br>absence<br>rate | Medical &<br>Dental | Nursing &<br>Midwifery | Health &<br>Social Care<br>Professionals | Management &<br>Administrative | General<br>Support | Patient &<br>Client Care |
|-----------------------------------------------------------|-------------------|------------------------------|--------------------------|---------------------|------------------------|------------------------------------------|--------------------------------|--------------------|--------------------------|
| Total                                                     | 5.03%             | 0.78%                        | 5.81%                    | 1.83%               | 6.28%                  | 4.70%                                    | 5.10%                          | 7.69%              | 7.83%                    |
| Acute Hospital Services                                   | 4.59%             | 0.84%                        | 5.43%                    | 1.51%               | 5.98%                  | 4.32%                                    | 5.62%                          | 8.04%              | 8.06%                    |
| Acute Services                                            | 4.59%             | 0.84%                        | 5.43%                    | 1.51%               | 5.98%                  | 4.32%                                    | 5.62%                          | 8.04%              | 8.06%                    |
| Community Health & Wellbeing                              | 5.32%             | 0.55%                        | 5.87%                    |                     | 0.92%                  | 1.87%                                    | 5.55%                          |                    | 6.85%                    |
| Primary Care                                              | 5.55%             | 0.53%                        | 6.08%                    | 3.82%               | 6.57%                  | 5.41%                                    | 6.18%                          | 6.34%              | 7.97%                    |
| Disabilities                                              | 5.25%             | 0.68%                        | 5.93%                    | 1.96%               | 6.66%                  | 5.22%                                    | 3.86%                          | 5.56%              | 6.37%                    |
| Mental Health                                             | 5.23%             | 0.72%                        | 5.95%                    | 3.24%               | 6.42%                  | 3.91%                                    | 5.88%                          | 7.04%              | 8.12%                    |
| Older People                                              | 7.43%             | 1.14%                        | 8.57%                    | 0.28%               | 8.13%                  | 2.82%                                    | 5.59%                          | 9.57%              | 10.09%                   |
| Community Services                                        | 5.71%             | 0.74%                        | 6.44%                    | 3.34%               | 6.88%                  | 5.00%                                    | 5.38%                          | 7.28%              | 7.48%                    |
| Regional Service Support Functions                        | 3.66%             | 0.22%                        | 3.88%                    | 0.00%               | 3.92%                  | 5.54%                                    | 3.66%                          | 6.79%              | 0.00%                    |
| National Services & Central Functions                     | 4.86%             | 0.55%                        | 5.40%                    | 2.96%               | 4.78%                  | 4.97%                                    | 3.95%                          | 3.89%              | 10.54%                   |