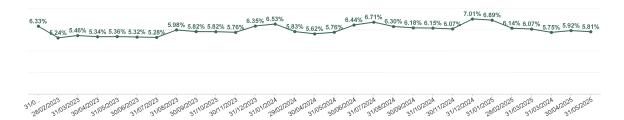

### **Health Region Trend**

| Year /<br>Month | Certified absence | Self<br>Certified<br>Absence | Total<br>absence<br>rate | HSE Dublin &<br>Midlands | HSE Dublin &<br>North East | HSE Dublin &<br>South East | HSE Midwest | HSE South<br>West | HSE West &<br>North West | National<br>Services and<br>Schemes | HSE Centre |
|-----------------|-------------------|------------------------------|--------------------------|--------------------------|----------------------------|----------------------------|-------------|-------------------|--------------------------|-------------------------------------|------------|
| May 2025        | 5.03%             | 0.78%                        | 5.81%                    | 5.79%                    | 5.25%                      | 5.45%                      | 6.36%       | 6.02%             | 6.65%                    | 7.43%                               | 4.16%      |
| Apr 2025        | 5.13%             | 0.79%                        | 5.92%                    | 5.87%                    | 5.09%                      | 5.57%                      | 6.76%       | 6.26%             | 6.93%                    | 7.29%                               | 4.19%      |
| Mar 2025        | 5.27%             | 0.80%                        | 6.07%                    | 6.11%                    | 5.35%                      | 5.81%                      | 6.35%       | 6.36%             | 7.10%                    | 7.13%                               | 4.32%      |
| Feb 2025        | 5.31%             | 0.83%                        | 6.14%                    | 6.01%                    | 5.61%                      | 5.98%                      | 6.77%       | 6.30%             | 7.08%                    | 6.87%                               | 4.36%      |
| Jan 2025        | 5.98%             | 0.92%                        | 6.89%                    | 6.61%                    | 6.36%                      | 6.59%                      | 7.88%       | 7.11%             | 8.15%                    | 7.52%                               | 4.60%      |
| 2025            | 5.35%             | 0.82%                        | 6.17%                    | 6.08%                    | 5.54%                      | 5.88%                      | 6.83%       | 6.41%             | 7.19%                    | 7.26%                               | 4.33%      |
| Dec 2024        | 5.94%             | 1.07%                        | 7.01%                    | 6.84%                    | 6.41%                      | 6.54%                      | 8.01%       | 6.88%             | 8.37%                    | 8.59%                               | 4.91%      |
| Nov 2024        | 5.18%             | 0.90%                        | 6.07%                    | 6.10%                    | 5.59%                      | 5.73%                      | 6.96%       | 6.14%             | 6.98%                    | 6.62%                               | 4.10%      |
| Oct 2024        | 5.16%             | 0.99%                        | 6.15%                    | 6.14%                    | 5.51%                      | 5.72%                      | 7.26%       | 6.30%             | 7.16%                    | 6.53%                               | 4.35%      |
| Sep 2024        | 4.98%             | 1.19%                        | 6.18%                    | 6.20%                    | 5.61%                      | 5.82%                      | 7.13%       | 6.30%             | 7.18%                    | 6.82%                               | 3.98%      |
| Aug 2024        | 5.11%             | 1.19%                        | 6.30%                    | 6.08%                    | 5.60%                      | 5.93%                      | 7.37%       | 6.55%             | 7.62%                    | 7.29%                               | 4.00%      |
| Jul 2024        | 5.18%             | 1.53%                        | 6.71%                    | 6.64%                    | 5.97%                      | 6.35%                      | 7.69%       | 7.10%             | 7.99%                    | 7.60%                               | 4.04%      |
| Jun 2024        | 5.08%             | 1.36%                        | 6.44%                    | 6.36%                    | 6.02%                      | 6.13%                      | 7.31%       | 6.63%             | 7.22%                    | 7.78%                               | 3.94%      |
| May 2024        | 4.85%             | 0.91%                        | 5.76%                    | 5.76%                    | 5.21%                      | 5.72%                      | 6.65%       | 6.10%             | 6.23%                    | 7.20%                               | 3.42%      |
| Apr 2024        | 4.78%             | 0.83%                        | 5.62%                    | 5.63%                    | 5.11%                      | 5.57%                      | 6.59%       | 5.83%             | 6.13%                    | 6.51%                               | 3.31%      |
| 2024            | 5.14%             | 1.10%                        | 6.24%                    | 6.20%                    | 5.66%                      | 5.94%                      | 7.21%       | 6.42%             | 7.19%                    | 7.20%                               | 3.99%      |

## **Staff Category Trend**

| Year /<br>Month | Certified absence | Self<br>Certified<br>Absence | Total<br>absence<br>rate | Medical &<br>Dental | Nursing &<br>Midwifery | Health &<br>Social Care<br>Professionals | Management &<br>Administrative | General<br>Support | Patient &<br>Client Care |
|-----------------|-------------------|------------------------------|--------------------------|---------------------|------------------------|------------------------------------------|--------------------------------|--------------------|--------------------------|
| May 2025        | 5.03%             | 0.78%                        | 5.81%                    | 1.83%               | 6.28%                  | 4.70%                                    | 5.10%                          | 7.69%              | 7.83%                    |
| Apr 2025        | 5.13%             | 0.79%                        | 5.92%                    | 1.77%               | 6.50%                  | 4.78%                                    | 5.23%                          | 7.84%              | 7.87%                    |
| Mar 2025        | 5.27%             | 0.80%                        | 6.07%                    | 1.86%               | 6.66%                  | 4.89%                                    | 5.37%                          | 7.83%              | 8.07%                    |
| Feb 2025        | 5.31%             | 0.83%                        | 6.14%                    | 2.03%               | 6.87%                  | 4.99%                                    | 5.37%                          | 7.90%              | 7.93%                    |
| Jan 2025        | 5.98%             | 0.92%                        | 6.89%                    | 1.95%               | 7.53%                  | 5.55%                                    | 6.10%                          | 9.19%              | 9.35%                    |
| 2025            | 5.35%             | 0.82%                        | 6.17%                    | 1.89%               | 6.77%                  | 4.99%                                    | 5.44%                          | 8.10%              | 8.21%                    |
| Dec 2024        | 5.94%             | 1.07%                        | 7.01%                    | 2.12%               | 7.63%                  | 5.91%                                    | 6.37%                          | 8.94%              | 9.09%                    |
| Nov 2024        | 5.18%             | 0.90%                        | 6.07%                    | 2.01%               | 6.63%                  | 4.88%                                    | 5.39%                          | 8.02%              | 8.05%                    |
| Oct 2024        | 5.16%             | 0.99%                        | 6.15%                    | 1.92%               | 6.65%                  | 4.99%                                    | 5.53%                          | 7.95%              | 8.34%                    |
| Sep 2024        | 4.98%             | 1.19%                        | 6.18%                    | 1.87%               | 6.86%                  | 5.10%                                    | 5.38%                          | 8.21%              | 8.07%                    |
| Aug 2024        | 5.11%             | 1.19%                        | 6.30%                    | 1.84%               | 6.85%                  | 5.26%                                    | 5.62%                          | 8.27%              | 8.41%                    |
| Jul 2024        | 5.18%             | 1.53%                        | 6.71%                    | 1.65%               | 7.31%                  | 5.60%                                    | 5.93%                          | 8.68%              | 9.21%                    |
| Jun 2024        | 5.08%             | 1.36%                        | 6.44%                    | 1.98%               | 6.93%                  | 5.25%                                    | 5.52%                          | 8.35%              | 8.58%                    |
| May 2024        | 4.85%             | 0.91%                        | 5.76%                    | 1.71%               | 6.36%                  | 4.59%                                    | 4.83%                          | 7.58%              | 7.78%                    |
| Apr 2024        | 4.78%             | 0.83%                        | 5.62%                    | 1.61%               | 6.18%                  | 4.62%                                    | 4.64%                          | 7.42%              | 7.62%                    |
| Mar 2024        | 4.89%             | 0.86%                        | 5.75%                    | 1.73%               | 6.36%                  | 4.62%                                    | 4.91%                          | 7.46%              | 7.58%                    |
| Feb 2024        | 4.86%             | 0.96%                        | 5.83%                    | 1.70%               | 6.42%                  | 4.77%                                    | 5.04%                          | 7.39%              | 7.77%                    |
| Jan 2024        | 5.15%             | 1.38%                        | 6.53%                    | 1.62%               | 7.25%                  | 5.50%                                    | 5.85%                          | 8.32%              | 8.55%                    |
| 2024            | 5.10%             | 1.10%                        | 6.19%                    | 1.81%               | 6.79%                  | 5.09%                                    | 5.41%                          | 8.05%              | 8.25%                    |
| Dec 2023        | 4.91%             | 1.44%                        | 6.35%                    | 1.65%               | 7.05%                  | 5.59%                                    | 5.55%                          | 7.48%              | 8.25%                    |
| Nov 2023        | 4.66%             | 1.09%                        | 5.76%                    | 1.58%               | 6.47%                  | 4.73%                                    | 4.86%                          | 7.35%              | 7.76%                    |
| Oct 2023        | 4.58%             | 1.24%                        | 5.82%                    | 1.62%               | 6.54%                  | 4.72%                                    | 5.00%                          | 7.76%              | 7.54%                    |
| Sep 2023        | 4.49%             | 1.34%                        | 5.82%                    | 1.54%               | 6.66%                  | 4.79%                                    | 4.83%                          | 7.34%              | 7.73%                    |
| Aug 2023        | 4.62%             | 1.36%                        | 5.98%                    | 1.49%               | 6.78%                  | 4.81%                                    | 4.88%                          | 7.66%              | 8.09%                    |
| Jul 2023        | 4.33%             | 0.94%                        | 5.28%                    | 1.35%               | 6.07%                  | 4.12%                                    | 4.18%                          | 6.94%              | 7.05%                    |
| Jun 2023        | 4.45%             | 0.87%                        | 5.32%                    | 1.55%               | 6.04%                  | 4.14%                                    | 4.30%                          | 6.84%              | 7.00%                    |
| May 2023        | 4.36%             | 1.00%                        | 5.36%                    | 1.47%               | 6.20%                  | 4.33%                                    | 4.25%                          | 6.66%              | 7.09%                    |
| Apr 2023        | 4.29%             | 1.05%                        | 5.34%                    | 1.49%               | 6.21%                  | 4.09%                                    | 4.25%                          | 6.53%              | 7.07%                    |
| Mar 2023        | 4.30%             | 1.16%                        | 5.46%                    | 1.67%               | 6.02%                  | 4.49%                                    | 4.57%                          | 7.12%              | 7.28%                    |
| Feb 2023        | 4.21%             | 1.03%                        | 5.24%                    | 1.41%               | 5.99%                  | 4.05%                                    | 4.43%                          | 6.78%              | 6.79%                    |
| Jan 2023        | 4.85%             | 1.48%                        | 6.33%                    | 1.51%               | 7.33%                  | 4.97%                                    | 5.21%                          | 8.07%              | 8.17%                    |
| 2023            | 4.51%             | 1.17%                        | 5.68%                    | 1.53%               | 6.45%                  | 4.57%                                    | 4.70%                          | 7.22%              | 7.49%                    |
| Dec 2022        | 5.20%             | 2.10%                        | 7.30%                    | 2.05%               | 8.33%                  | 6.01%                                    | 6.30%                          | 8.81%              | 9.15%                    |
| Nov 2022        | 4.40%             | 1.44%                        | 5.83%                    | 1.75%               | 6.61%                  | 4.48%                                    | 4.88%                          | 7.55%              | 7.74%                    |
| Oct 2022        | 4.52%             | 1.45%                        | 5.97%                    | 1.82%               | 6.60%                  | 4.75%                                    | 4.85%                          | 7.70%              | 7.92%                    |
| Sep 2022        | 4.45%             | 1.31%                        | 5.75%                    | 1.58%               | 6.63%                  | 4.30%                                    | 4.38%                          | 7.59%              | 7.82%                    |
| Aug 2022        | 4.49%             | 1.35%                        | 5.84%                    | 1.70%               | 6.61%                  | 4.50%                                    | 4.54%                          | 7.56%              | 7.94%                    |
| Jul 2022        | 4.59%             | 2.48%                        | 7.07%                    | 1.99%               | 7.95%                  | 5.58%                                    | 5.54%                          | 8.76%              | 9.52%                    |
| Jun 2022        | 4.38%             | 2.53%                        | 6.91%                    | 2.12%               | 8.02%                  | 5.71%                                    | 5.57%                          | 8.72%              | 8.52%                    |
| May 2022        | 4.14%             | 1.63%                        | 5.77%                    | 1.69%               | 6.61%                  | 4.37%                                    | 4.50%                          | 7.25%              | 7.87%                    |
| Apr 2022        | 4.36%             | 3.10%                        | 7.46%                    | 2.28%               | 8.73%                  | 5.97%                                    | 5.66%                          | 9.20%              | 9.64%                    |
| Mar 2022        | 4.34%             | 5.34%                        | 9.68%                    | 3.45%               | 11.70%                 | 8.60%                                    | 7.95%                          | 10.26%             | 11.35%                   |
| Feb 2022        | 4.01%             | 3.76%                        | 7.78%                    | 2.71%               | 9.37%                  | 6.80%                                    | 5.96%                          | 9.18%              | 9.24%                    |
| Jan 2022        | 3.94%             | 5.83%                        | 9.77%                    | 3.11%               | 11.35%                 | 8.17%                                    | 7.93%                          | 12.13%             | 11.91%                   |
| 2022            | 4.40%             | 2.70%                        | 7.10%                    | 2.18%               | 8.21%                  | 5.76%                                    | 5.67%                          | 8.72%              | 9.06%                    |