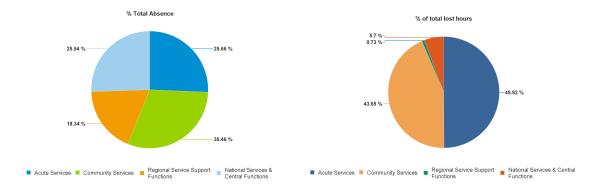

| 3.34%               | 6.88%                  | 5.00%                                    | 5.38%                          | 7.28%              | 7.48%                    |
| Regional Service Support Functions                        | 3.66%             | 0.22%                        | 3.88%                    | 0.00%               | 3.92%                  | 5.54%                                    | 3.66%                          | 6.79%              | 0.00%                    |
| National Services & Central Functions                     | 4.86%             | 0.55%                        | 5.40%                    | 2.96%               | 4.78%                  | 4.97%                                    | 3.95%                          | 3.89%              | 10.54%                   |





# May 2025

| Health Service Absence Rate -<br>Health Region & IHA : May 2025 | Certified<br>absence | Self<br>Certified<br>Absence | Total<br>absence<br>rate | Medical &<br>Dental | Nursing &<br>Midwifery | Health & Social<br>Care<br>Professionals | Management &<br>Administrative | General Support | Patient & Client<br>Care |
|-----------------------------------------------------------------|----------------------|------------------------------|--------------------------|---------------------|------------------------|------------------------------------------|--------------------------------|-----------------|--------------------------|
| Total                                                           | 5.03%                | 0.78%                        | 5.81%                    | 1.8