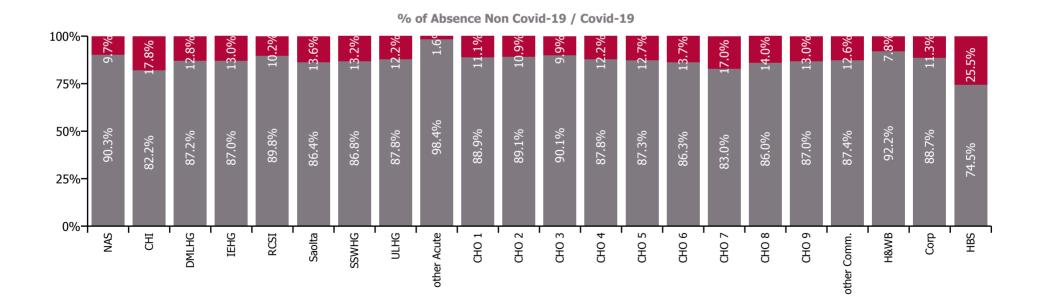

#### % of Absence Non Covid-19 / Covid-19

| Health Service Absence Rate - by HG ,<br>CHO/Care Group & Staff Category:<br>Nov 2022 | Medical &<br>Dental | Nursing &<br>Midwifery | Health & Social<br>Care<br>Professionals | Management &<br>Administrative | General<br>Support | Patient & Client<br>Care | Certified<br>absence | Self-<br>certified<br>absence | Non<br>Covid-19<br>absence | Covid-19<br>absence | Total<br>absence<br>rate |
|---------------------------------------------------------------------------------------|---------------------|------------------------|------------------------------------------|--------------------------------|--------------------|--------------------------|----------------------|-------------------------------|----------------------------|---------------------|--------------------------|
| Total                                                                                 | 1.75%               | 6.61%                  | 4.48%                                    | 4.88%                          | 7.55%              | 7.74%                    | 4.40%                | 0.69%                         | 5.09%                      | 0.74%               | 5.83%                    |
| National Ambulance Service                                                            |                     |                        |                                          | 5.57%                          | 31.82%             | 8.20%                    | 6.47%                | 0.82%                         | 7.29%                      | 0.78%               | 8.07%                    |
| Children's Health Ireland                                                             | 2.11%               | 6.76%                  | 5.21%                                    | 4.76%                          | 7.09%              | 7.42%                    | 3.85%                | 0.60%                         | 4.46%                      | 0.96%               | 5.42%                    |
| Dublin Midlands Hospital Group                                                        | 1.53%               | 6.80%                  | 4.74%                                    | 6.03%                          | 9.46%              | 7.81%                    | 4.41%                | 0.81%                         | 5.22%                      | 0.77%               | 5.99%                    |
| Ireland East Hospital Group                                                           | 1.39%               | 5.43%                  | 3.71%                                    | 4.92%                          | 6.71%              | 7.23%                    | 3.66%                | 0.56%                         | 4.22%                      | 0.63%               | 4.85%                    |
| RCSI Hospitals Group                                                                  | 1.58%               | 6.51%                  | 3.83%                                    | 6.14%                          | 8.92%              | 8.46%                    | 4.54%                | 0.72%                         | 5.25%                      | 0.60%               | 5.85%                    |
| Saolta University Hospital Care Group                                                 | 1.13%               | 6.88%                  | 4.56%                                    | 5.11%                          | 8.32%              | 9.44%                    | 3.66%                | 1.40%                         | 5.07%                      | 0.80%               | 5.86%                    |
| South/South West Hospital Group                                                       | 1.65%               | 6.81%                  | 4.41%                                    | 5.14%                          | 6.80%              | 6.85%                    | 3.96%                | 0.89%                         | 4.85%                      | 0.73%               | 5.58%                    |
| University of Limerick Hospital Group                                                 | 1.74%               | 8.18%                  | 5.48%                                    | 5.54%                          | 9.06%              | 12.17%                   | 5.65%                | 0.67%                         | 6.32%                      | 0.88%               | 7.20%                    |
| Other Acute Services                                                                  |                     | 2.02%                  |                                          | 5.53%                          |                    |                          | 4.32%                | 0.11%                         | 4.43%                      | 0.07%               | 4.50%                    |
| Acute Services                                                                        | 1.51%               | 6.58%                  | 4.37%                                    | 5.39%                          | 7.93%              | 8.22%                    | 4.20%                | 0.83%                         | 5.02%                      | 0.73%               | 5.75%                    |
| CHO 1                                                                                 | 1.95%               | 8.68%                  | 5.72%                                    | 5.35%                          | 8.98%              | 9.85%                    | 6.52%                | 0.62%                         | 7.14%                      | 0.89%               | 8.03%                    |
| CHO 2                                                                                 | 0.61%               | 3.82%                  | 3.94%                                    | 2.70%                          | 2.91%              | 5.56%                    | 3.35%                | 0.28%                         | 3.63%                      | 0.44%               | 4.07%                    |
| CHO 3                                                                                 | 4.66%               | 8.08%                  | 5.34%                                    | 7.16%                          | 6.59%              | 7.17%                    | 5.76%                | 0.55%                         | 6.31%                      | 0.70%               | 7.00%                    |
| CHO 4                                                                                 | 3.30%               | 5.77%                  | 5.32%                                    | 2.88%                          | 8.22%              | 6.69%                    | 4.41%                | 0.71%                         | 5.11%                      | 0.71%               | 5.82%                    |
| CHO 5                                                                                 | 5.14%               | 7.91%                  | 6.26%                                    | 4.62%                          | 7.38%              | 8.64%                    | 5.72%                | 0.69%                         | 6.40%                      | 0.93%               | 7.33%                    |
| CHO 6                                                                                 | 2.99%               | 5.71%                  | 4.53%                                    | 5.22%                          | 6.29%              | 6.63%                    | 4.10%                | 0.61%                         | 4.72%                      | 0.75%               | 5.47%                    |
| CHO 7                                                                                 | 3.52%               | 6.96%                  | 4.49%                                    | 4.10%                          | 7.14%              | 7.11%                    | 4.50%                | 0.58%                         | 5.08%                      | 1.04%               | 6.12%                    |
| CHO 8                                                                                 | 2.54%               | 8.33%                  | 5.28%                                    | 5.28%                          | 8.10%              | 8.61%                    | 5.71%                | 0.52%                         | 6.23%                      | 1.01%               | 7.24%                    |
| СНО 9                                                                                 | 1.79%               | 5.74%                  | 3.80%                                    | 4.78%                          | 5.06%              | 7.23%                    | 3.95%                | 0.51%                         | 4.45%                      | 0.67%               | 5.12%                    |
| Other Community Services                                                              | 0.20%               | 4.50%                  | 4.20%                                    | 3.16%                          | 4.71%              | 4.45%                    | 2.66%                | 0.69%                         | 3.35%                      | 0.48%               | 3.83%                    |
| Community Services                                                                    | 2.76%               | 6.71%                  | 4.68%                                    | 4.60%                          | 6.69%              | 7.49%                    | 4.79%                | 0.56%                         | 5.35%                      | 0.79%               | 6.15%                    |
| HWB, Corporate & National                                                             | 2.41%               | 4.48%                  | 3.76%                                    | 3.88%                          | 5.90%              | 15.45%                   | 3.20%                | 0.28%                         | 3.48%                      | 0.44%               | 3.92%                    |