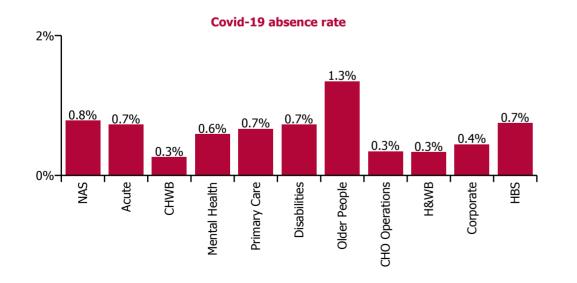

| Health Service Absence Rate - by Care<br>Group: Nov 2022 | Certified<br>absence | Self-<br>certified<br>absence | Non<br>Covid-19<br>absence | Covid-19<br>absence | Total<br>absence<br>rate | % Non<br>Covid-19<br>absence | %<br>Covid-19<br>absence |
|----------------------------------------------------------|----------------------|-------------------------------|----------------------------|---------------------|--------------------------|------------------------------|--------------------------|
| Total                                                    | 4.40%                | 0.69%                         | 5.09%                      | 0.74%               | 5.83%                    | 87.27%                       | 12.73%                   |
| Ambulance Services                                       | 6.47%                | 0.82%                         | 7.29%                      | 0.78%               | 8.07%                    | 90.28%                       | 9.72%                    |
| Acute Hospital Services                                  | 4.13%                | 0.83%                         | 4.96%                      | 0.73%               | 5.69%                    | 87.19%                       | 12.81%                   |
| Acute Services                                           | 4.20%                | 0.83%                         | 5.02%                      | 0.73%               | 5.75%                    | 87.31%                       | 12.69%                   |
| Community Health & Wellbeing                             | 2.36%                | 0.37%                         | 2.73%                      | 0.26%               | 2.99%                    | 91.30%                       | 8.70%                    |
| Mental Health                                            | 4.46%                | 0.55%                         | 5.01%                      | 0.59%               | 5.59%                    | 89.51%                       | 10.49%                   |
| Primary Care                                             | 4.37%                | 0.43%                         | 4.80%                      | 0.67%               | 5.47%                    | 87.83%                       | 12.17%                   |
| Disabilities                                             | 4.66%                | 0.56%                         | 5.22%                      | 0.73%               | 5.95%                    | 87.79%                       | 12.21%                   |
| Older People                                             | 6.06%                | 0.73%                         | 6.79%                      | 1.34%               | 8.13%                    | 83.47%                       | 16.53%                   |
| CHO Operations                                           | 4.05%                | 0.36%                         | 4.42%                      | 0.34%               | 4.76%                    | 92.79%                       | 7.21%                    |
| Community Services                                       | 4.79%                | 0.56%                         | 5.35%                      | 0.79%               | 6.15%                    | 87.13%                       | 12.87%                   |
| HWB, Corporate & National                                | 3.20%                | 0.28%                         | 3.48%                      | 0.44%               | 3.92%                    | 88.77%                       | 11.23%                   |

| Health Service Covid-19 Absence Rate - by<br>Staff Category & Care Group: Nov 2022 | Medical &<br>Dental | Nursing &<br>Midwifery | Health & Social<br>Care<br>Professionals | Management &<br>Administrative | General<br>Support | Patient & Client<br>Care | Covid-19<br>absence | Non Covid-19<br>absence | Total<br>absence rate |
|------------------------------------------------------------------------------------|---------------------|------------------------|------------------------------------------|--------------------------------|--------------------|--------------------------|---------------------|-------------------------|-----------------------|
| Total                                                                              | 0.30%               | 0.89%                  | 0.61%                                    | 0.49%                          | 0.88%              | 0.97%                    | 0.74%               | 5.09%                   | 5.83%                 |
| Ambulance Services                                                                 |                     |                        |                                          | 0.40%                          |                    | 0.81%                    | 0.78%               | 7.29%                   | 8.07%                 |
| Acute Hospital Services                                                            | 0.27%               | 0.85%                  | 0.74%                                    | 0.54%                          | 0.97%              | 0.96%                    | 0.73%               | 4.96%                   | 5.69%                 |
| Acute Services                                                                     | 0.27%               | 0.85%                  | 0.74%                                    | 0.54%                          | 0.97%              | 0.93%                    | 0.73%               | 5.02%                   | 5.75%                 |
| Community Health & Wellbeing                                                       |                     |                        |                                          | 0.53%                          |                    | 0.09%                    | 0.26%               | 2.73%                   | 2.99%                 |
| Mental Health                                                                      | 0.27%               | 0.74%                  | 0.39%                                    | 0.58%                          | 0.33%              | 0.62%                    | 0.59%               | 5.01%                   | 5.59%                 |
| Primary Care                                                                       | 0.62%               | 0.84%                  | 0.60%                                    | 0.46%                          | 0.71%              | 0.79%                    | 0.67%               | 4.80%                   | 5.47%                 |
| Disabilities                                                                       | 0.69%               | 0.90%                  | 0.53%                                    | 0.39%                          | 0.74%              | 0.82%                    | 0.73%               | 5.22%                   | 5.95%                 |
| Older People                                                                       |                     | 1.49%                  | 0.48%                                    | 0.62%                          | 0.97%              | 1.58%                    | 1.34%               | 6.79%                   | 8.13%                 |
| CHO Operations                                                                     |                     |                        | 0.40%                                    | 0.38%                          | 0.22%              |                          | 0.34%               | 4.42%                   | 4.76%                 |
| Community Services                                                                 | 0.43%               | 0.96%                  | 0.52%                                    | 0.48%                          | 0.69%              | 0.99%                    | 0.79%               | 5.35%                   | 6.15%                 |
| HWB, Corporate & National                                                          | 0.35%               | 1.12%                  | 0.46%                                    | 0.37%                          | 0.59%              | 1.26%                    | 0.44%               | 3.48%                   | 3.92%                 |