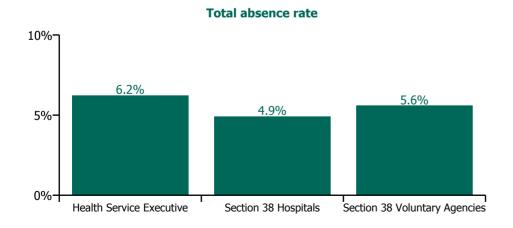

| Health Service Absence Rate - by<br>Admin: Nov 2022 | Medical &<br>Dental | Nursing &<br>Midwifery | Health & Social<br>Care<br>Professionals | Management &<br>Administrative | General<br>Support | Patient & Client<br>Care | Certified<br>absence | Self-<br>certified<br>absence | Non<br>Covid-19<br>absence | Covid-19<br>absence | Total<br>absence<br>rate |
|-----------------------------------------------------|---------------------|------------------------|------------------------------------------|--------------------------------|--------------------|--------------------------|----------------------|-------------------------------|----------------------------|---------------------|--------------------------|
| Total                                               | 1.75%               | 6.61%                  | 4.48%                                    | 4.88%                          | 7.55%              | 7.74%                    | 4.40%                | 0.69%                         | 5.09%                      | 0.74%               | 5.83%                    |
| Health Service Executive                            | 1.92%               | 7.20%                  | 4.66%                                    | 4.83%                          | 7.83%              | 8.65%                    | 4.67%                | 0.74%                         | 5.41%                      | 0.82%               | 6.23%                    |
| Section 38 Hospitals                                | 1.44%               | 5.38%                  | 3.73%                                    | 5.41%                          | 7.51%              | 7.04%                    | 3.74%                | 0.64%                         | 4.38%                      | 0.54%               | 4.93%                    |
| Section 38 Voluntary Agencies                       | 1.69%               | 6.03%                  | 4.72%                                    | 3.38%                          | 5.84%              | 6.36%                    | 4.31%                | 0.55%                         | 4.86%                      | 0.74%               | 5.59%                    |