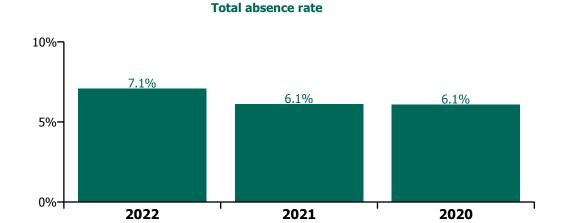

# Staff Category

| Year/ month | Medical &<br>Dental | Nursing &<br>Midwifery | Health & Social<br>Care<br>Professionals | Management &<br>Administrative | General<br>Support | Patient & Client<br>Care | Certified<br>absence | Self-<br>certified<br>absence | Non<br>Covid-19<br>absence | Covid-19<br>absence | Total<br>absence rate |
|-------------|---------------------|------------------------|------------------------------------------|--------------------------------|--------------------|--------------------------|----------------------|-------------------------------|----------------------------|---------------------|-----------------------|
| 2022        | 2.20%               | 8.20%                  | 5.74%                                    | 5.61%                          | 8.72%              | 9.05%                    | 4.33%                | 0.59%                         | 4.91%                      | 2.16%               | 7.08%                 |
| Nov 2022    | 1.75%               | 6.61%                  | 4.48%                                    | 4.88%                          | 7.55%              | 7.74%                    | 4.40%                | 0.69%                         | 5.09%                      | 0.74%               | 5.83%                 |
| Oct 2022    | 1.82%               | 6.60%                  | 4.75%                                    | 4.85%                          | 7.70%              | 7.92%                    | 4.52%                | 0.65%                         | 5.17%                      | 0.80%               | 5.97%                 |
| Sep 2022    | 1.58%               | 6.63%                  | 4.30%                                    | 4.38%                          | 7.59%              | 7.82%                    | 4.45%                | 0.61%                         | 5.06%                      | 0.70%               | 5.75%                 |
| Aug 2022    | 1.70%               | 6.61%                  | 4.50%                                    | 4.54%                          | 7.56%              | 7.94%                    | 4.49%                | 0.54%                         | 5.02%                      | 0.81%               | 5.84%                 |
| Jul 2022    | 1.99%               | 7.95%                  | 5.58%                                    | 5.54%                          | 8.76%              | 9.52%                    | 4.59%                | 0.57%                         | 5.16%                      | 1.91%               | 7.07%                 |
| Jun 2022    | 2.12%               | 8.02%                  | 5.71%                                    | 5.57%                          | 8.72%              | 8.52%                    | 4.38%                | 0.62%                         | 4.99%                      | 1.92%               | 6.91%                 |
| May 2022    | 1.69%               | 6.61%                  | 4.37%                                    | 4.50%                          | 7.25%              | 7.87%                    | 4.14%                | 0.60%                         | 4.74%                      | 1.03%               | 5.77%                 |
| Apr 2022    | 2.28%               | 8.73%                  | 5.97%                                    | 5.66%                          | 9.20%              | 9.64%                    | 4.36%                | 0.58%                         | 4.93%                      | 2.53%               | 7.46%                 |
| Mar 2022    | 3.45%               | 11.70%                 | 8.60%                                    | 7.95%                          | 10.26%             | 11.35%                   | 4.34%                | 0.59%                         | 4.93%                      | 4.75%               | 9.68%                 |
| Feb 2022    | 2.71%               | 9.37%                  | 6.80%                                    | 5.96%                          | 9.18%              | 9.24%                    | 4.01%                | 0.54%                         | 4.55%                      | 3.23%               | 7.78%                 |
| Jan 2022    | 3.11%               | 11.35%                 | 8.17%                                    | 7.93%                          | 12.13%             | 11.91%                   | 3.94%                | 0.46%                         | 4.40%                      | 5.38%               | 9.78%                 |
| 2021        | 1.98%               | 7.10%                  | 4.69%                                    | 4.76%                          | 7.61%              | 7.99%                    | 3.96%                | 0.49%                         | 4.45%                      | 1.66%               | 6.11%                 |
| Dec 2021    | 2.57%               | 9.21%                  | 6.79%                                    | 6.54%                          | 9.62%              | 9.69%                    | 4.38%                | 0.55%                         | 4.93%                      | 3.00%               | 7.94%                 |
| Nov 2021    | 2.43%               | 8.55%                  | 6.63%                                    | 6.80%                          | 9.62%              | 9.48%                    | 4.60%                | 0.72%                         | 5.32%                      | 2.34%               | 7.66%                 |
| Oct 2021    | 2.27%               | 7.38%                  | 5.41%                                    | 5.38%                          | 8.32%              | 8.25%                    | 4.47%                | 0.61%                         | 5.08%                      | 1.48%               | 6.56%                 |
| Sep 2021    | 2.01%               | 6.76%                  | 4.45%                                    | 4.65%                          | 7.46%              | 7.64%                    | 4.27%                | 0.52%                         | 4.78%                      | 1.07%               | 5.85%                 |
| Aug 2021    | 1.85%               | 6.65%                  | 4.40%                                    | 4.62%                          | 6.91%              | 7.77%                    | 4.22%                | 0.49%                         | 4.70%                      | 1.09%               | 5.79%                 |
| Jul 2021    | 1.34%               | 5.81%                  | 3.92%                                    | 4.11%                          | 6.51%              | 6.87%                    | 3.94%                | 0.45%                         | 4.40%                      | 0.71%               | 5.11%                 |
| Jun 2021    | 1.25%               | 5.45%                  | 3.51%                                    | 3.55%                          | 6.05%              | 6.44%                    | 3.71%                | 0.46%                         | 4.16%                      | 0.56%               | 4.72%                 |
| May 2021    | 1.15%               | 5.05%                  | 3.23%                                    | 3.33%                          | 5.57%              | 5.96%                    | 3.37%                | 0.39%                         | 3.75%                      | 0.62%               | 4.37%                 |
| Apr 2021    | 1.34%               | 5.36%                  | 3.31%                                    | 3.33%                          | 5.80%              | 6.26%                    | 3.41%                | 0.36%                         | 3.78%                      | 0.79%               | 4.57%                 |
| Mar 2021    | 1.36%               | 5.77%                  | 3.72%                                    | 3.58%                          | 6.10%              | 6.64%                    | 3.46%                | 0.39%                         | 3.85%                      | 1.05%               | 4.90%                 |
| Feb 2021    | 1.82%               | 7.59%                  | 4.50%                                    | 4.58%                          | 7.92%              | 8.98%                    | 3.76%                | 0.49%                         | 4.25%                      | 2.17%               | 6.42%                 |
| Jan 2021    | 4.34%               | 11.48%                 | 6.27%                                    | 6.46%                          | 11.28%             | 11.69%                   | 3.91%                | 0.38%                         | 4.29%                      | 5.05%               | 9.34%                 |
| 2020        | 2.33%               | 7.10%                  | 4.46%                                    | 4.74%                          | 7.32%              | 7.87%                    | 4.07%                | 0.40%                         | 4.46%                      | 1.60%               | 6.06%                 |
| Dec 2020    | 2.33%               | 7.19%                  | 3.99%                                    | 4.67%                          | 6.95%              | 7.59%                    | 3.88%                | 0.38%                         | 4.25%                      | 1.67%               | 5.93%                 |
| Nov 2020    | 2.12%               | 6.67%                  | 3.70%                                    | 4.53%                          | 6.84%              | 7.06%                    | 3.71%                | 0.34%                         | 4.05%                      | 1.48%               | 5.53%                 |
| Oct 2020    | 2.25%               | 7.02%                  | 4.46%                                    | 4.55%                          | 7.09%              | 7.74%                    | 3.92%                | 0.38%                         | 4.30%                      | 1.64%               | 5.94%                 |
| Sep 2020    | 1.88%               | 6.63%                  | 4.38%                                    | 4.47%                          | 6.95%              | 7.29%                    | 4.08%                | 0.41%                         | 4.49%                      | 1.15%               | 5.64%                 |
| Aug 2020    | 1.49%               | 5.71%                  | 3.81%                                    | 4.17%                          | 6.57%              | 6.92%                    | 4.03%                | 0.39%                         | 4.42%                      | 0.68%               | 5.10%                 |
| Jul 2020    | 1.17%               | 5.38%                  | 3.50%                                    | 3.66%                          | 6.36%              | 6.49%                    | 3.78%                | 0.36%                         | 4.13%                      | 0.61%               | 4.74%                 |
| Jun 2020    | 1.33%               | 5.65%                  | 3.16%                                    | 3.67%                          | 6.44%              | 6.59%                    | 3.63%                | 0.32%                         | 3.95%                      | 0.85%               | 4.80%                 |