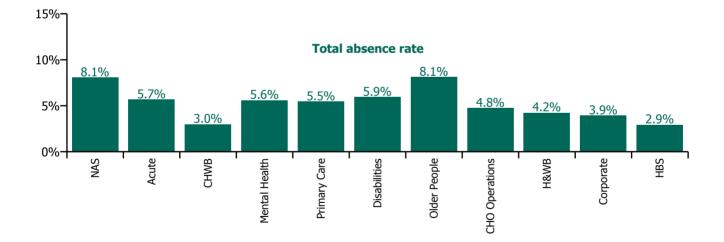

| Health Service Absence Rate - by Care<br>Group: Nov 2022 | Certified<br>absence | Self-<br>certified<br>absence | Non<br>Covid-19<br>absence | Covid-19<br>absence | Total<br>absence<br>rate | % Non<br>Covid-19<br>absence | %<br>Covid-19<br>absence |
|----------------------------------------------------------|----------------------|-------------------------------|----------------------------|---------------------|--------------------------|------------------------------|--------------------------|
| Total                                                    | 4.40%                | 0.69%                         | 5.09%                      | 0.74%               | 5.83%                    | 87.27%                       | 12.73%                   |
| Ambulance Services                                       | 6.47%                | 0.82%                         | 7.29%                      | 0.78%               | 8.07%                    | 90.28%                       | 9.72%                    |
| Acute Hospital Services                                  | 4.13%                | 0.83%                         | 4.96%                      | 0.73%               | 5.69%                    | 87.19%                       | 12.81%                   |
| Acute Services                                           | 4.20%                | 0.83%                         | 5.02%                      | 0.73%               | 5.75%                    | 87.31%                       | 12.69%                   |
| Community Health & Wellbeing                             | 2.36%                | 0.37%                         | 2.73%                      | 0.26%               | 2.99%                    | 91.30%                       | 8.70%                    |
| Mental Health                                            | 4.46%                | 0.55%                         | 5.01%                      | 0.59%               | 5.59%                    | 89.51%                       | 10.49%                   |
| Primary Care                                             | 4.37%                | 0.43%                         | 4.80%                      | 0.67%               | 5.47%                    | 87.83%                       | 12.17%                   |
| Disabilities                                             | 4.66%                | 0.56%                         | 5.22%                      | 0.73%               | 5.95%                    | 87.79%                       | 12.21%                   |
| Older People                                             | 6.06%                | 0.73%                         | 6.79%                      | 1.34%               | 8.13%                    | 83.47%                       | 16.53%                   |
| CHO Operations                                           | 4.05%                | 0.36%                         | 4.42%                      | 0.34%               | 4.76%                    | 92.79%                       | 7.21%                    |
| Community Services                                       | 4.79%                | 0.56%                         | 5.35%                      | 0.79%               | 6.15%                    | 87.13%                       | 12.87%                   |
| HWB, Corporate & National                                | 3.20%                | 0.28%                         | 3.48%                      | 0.44%               | 3.92%                    | 88.77%                       | 11.23%                   |