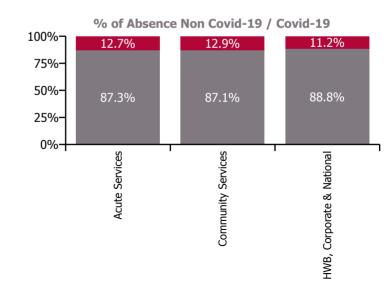

| Health Service Absence Rate - by Care<br>Group: Nov 2022 | Certified<br>absence | Self-<br>certified<br>absence | Non<br>Covid-19<br>absence | Covid-19<br>absence | Total<br>absence<br>rate | % Non<br>Covid-19<br>absence | %<br>Covid-19<br>absence |
|----------------------------------------------------------|----------------------|-------------------------------|----------------------------|---------------------|--------------------------|------------------------------|--------------------------|
| Total                                                    | 4.40%                | 0.69%                         | 5.09%                      | 0.74%               | 5.83%                    | 87.27%                       | 12.73%                   |
| Ambulance Services                                       | 6.47%                | 0.82%                         | 7.29%                      | 0.78%               | 8.07%                    | 90.28%                       | 9.72%                    |
| Acute Hospital Services                                  | 4.13%                | 0.83%                         | 4.96%                      | 0.73%               | 5.69%                    | 87.19%                       | 12.81%                   |
| Acute Services                                           | 4.20%                | 0.83%                         | 5.02%                      | 0.73%               | 5.75%                    | 87.31%                       | 12.69%                   |
| Community Health & Wellbeing                             | 2.36%                | 0.37%                         | 2.73%                      | 0.26%               | 2.99%                    | 91.30%                       | 8.70%                    |
| Mental Health                                            | 4.46%                | 0.55%                         | 5.01%                      | 0.59%               | 5.59%                    | 89.51%                       | 10.49%                   |
| Primary Care                                             | 4.37%                | 0.43%                         | 4.80%                      | 0.67%               | 5.47%                    | 87.83%                       | 12.17%                   |
| Disabilities                                             | 4.66%                | 0.56%                         | 5.22%                      | 0.73%               | 5.95%                    | 87.79%                       | 12.21%                   |
| Older People                                             | 6.06%                | 0.73%                         | 6.79%                      | 1.34%               | 8.13%                    | 83.47%                       | 16.53%                   |
| CHO Operations                                           | 4.05%                | 0.36%                         | 4.42%                      | 0.34%               | 4.76%                    | 92.79%                       | 7.21%                    |
| Community Services                                       | 4.79%                | 0.56%                         | 5.35%                      | 0.79%               | 6.15%                    | 87.13%                       | 12.87%                   |
| HWB, Corporate & National                                | 3.20%                | 0.28%                         | 3.48%                      | 0.44%               | 3.92%                    | 88.77%                       | 11.23%                   |

#### % of Absence Non Covid-19 / Covid-19

| Health Service Absence Rate - by<br>Care Group: Nov 2022 | Medical &<br>Dental | Nursing &<br>Midwifery | Health & Social<br>Care<br>Professionals | Management &<br>Administrative | General<br>Support | Patient & Client<br>Care | Certified<br>absence | Self-<br>certified<br>absence | Non<br>Covid-19<br>absence | Covid-19<br>absence | Total<br>absence<br>rate |
|----------------------------------------------------------|---------------------|------------------------|------------------------------------------|--------------------------------|--------------------|--------------------------|----------------------|-------------------------------|----------------------------|---------------------|--------------------------|
| Total                                                    | 1.75%               | 6.61%                  | 4.48%                                    | 4.88%                          | 7.55%              | 7.74%                    | 4.40%                | 0.69%                         | 5.09%                      | 0.74%               | 5.83%                    |
| Ambulance Services                                       |                     |                        |                                          | 5.57%                          | 31.82%             | 8.20%                    | 6.47%                | 0.82%                         | 7.29%                      | 0.78%               | 8.07%                    |
| Acute Hospital Services                                  | 1.51%               | 6.58%                  | 4.37%                                    | 5.39%                          | 7.92%              | 8.23%                    | 4.13%                | 0.83%                         | 4.96%                      | 0.73%               | 5.69%                    |
| Acute Services                                           | 1.51%               | 6.58%                  | 4.37%                                    | 5.39%                          | 7.93%              | 8.22%                    | 4.20%                | 0.83%                         | 5.02%                      | 0.73%               | 5.75%                    |
| Community Health & Wellbeing                             |                     |                        | 7.23%                                    | 3.30%                          |                    | 2.46%                    | 2.36%                | 0.37%                         | 2.73%                      | 0.26%               | 2.99%                    |
| Mental Health                                            | 1.98%               | 6.39%                  | 4.54%                                    | 5.00%                          | 6.24%              | 6.59%                    | 4.46%                | 0.55%                         | 5.01%                      | 0.59%               | 5.59%                    |
| Primary Care                                             | 3.66%               | 6.15%                  | 4.60%                                    | 5.26%                          | 6.69%              | 7.10%                    | 4.37%                | 0.43%                         | 4.80%                      | 0.67%               | 5.47%                    |
| Disabilities                                             | 1.46%               | 6.47%                  | 4.83%                                    | 3.64%                          | 6.19%              | 6.73%                    | 4.66%                | 0.56%                         | 5.22%                      | 0.73%               | 5.95%                    |
| Older People                                             | 1.54%               | 8.01%                  | 3.70%                                    | 4.19%                          | 7.55%              | 9.79%                    | 6.06%                | 0.73%                         | 6.79%                      | 1.34%               | 8.13%                    |
| CHO Operations                                           | 21.99%              | 7.47%                  | 2.90%                                    | 4.46%                          | 6.57%              | 11.90%                   | 4.05%                | 0.36%                         | 4.42%                      | 0.34%               | 4.76%                    |
| Community Services                                       | 2.76%               | 6.71%                  | 4.68%                                    | 4.60%                          | 6.69%              | 7.49%                    | 4.79%                | 0.56%                         | 5.35%                      | 0.79%               | 6.15%                    |
| HWB, Corporate & National                                | 2.41%               | 4.48%                  | 3.76%                                    | 3.88%                          | 5.90%              | 15.45%                   | 3.20%                | 0.28%                         | 3.48%                      | 0.44%               | 3.92%                    |