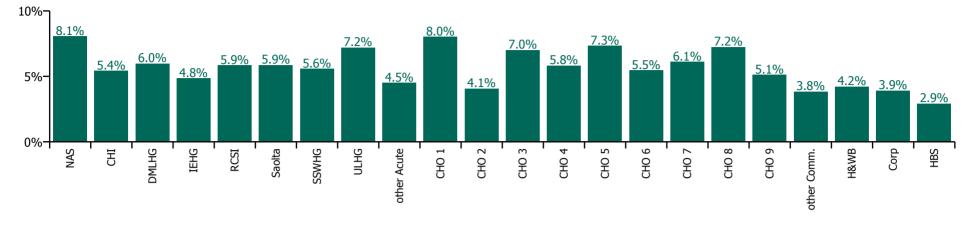

#### % of Absence Non Covid-19 / Covid-19

| Health Service Absence Rate - by HG ,<br>CHO/Care Group & Staff Category:<br>Nov 2022 | Medical &<br>Dental | Nursing &<br>Midwifery | Health & Social<br>Care<br>Professionals | Management &<br>Administrative | General<br>Support | Patient & Client<br>Care | Certified<br>absence | Self-<br>certified<br>absence | Non<br>Covid-19<br>absence | Covid-19<br>absence | Total<br>absence<br>rate |
|---------------------------------------------------------------------------------------|---------------------|------------------------|------------------------------------------|--------------------------------|--------------------|--------------------------|----------------------|-------------------------------|----------------------------|---------------------|--------------------------|
| Total                                                                                 | 1.75%               | 6.61%                  | 4.48%                                    | 4.88%                          | 7.55%              | 7.74%                    | 4.40%                | 0.69%                         | 5.09%                      | 0.74%               | 5.83%                    |
| National Ambulance Service                                                            |                     |                        |                                          | 5.57%                          | 31.82%             | 8.20%                    | 6.47%                | 0.82%                         | 7.29%                      | 0.78%               | 8.07%                    |
| Children's Health Ireland                                                             | 2.11%               | 6.76%                  | 5.21%                                    | 4.76%                          | 7.09%              | 7.42%                    | 3.85%                | 0.60%                         | 4.46%                      | 0.96%               | 5.42%                    |
| Dublin Midlands Hospital Group                                                        | 1.53%               | 6.80%                  | 4.74%                                    | 6.03%                          | 9.46%              | 7.81%                    | 4.41%                | 0.81%                         | 5.22%                      | 0.77%               | 5.99%                    |
| Ireland East Hospital Group                                                           | 1.39%               | 5.43%                  | 3.71%                                    | 4.92%                          | 6.71%              | 7.23%                    | 3.66%                | 0.56%                         | 4.22%                      | 0.63%               | 4.85%                    |
| RCSI Hospitals Group                                                                  | 1.58%               | 6.51%                  | 3.83%                                    | 6.14%                          | 8.92%              | 8.46%                    | 4.54%                | 0.72%                         | 5.25%                      | 0.60%               | 5.85%                    |
| Saolta University Hospital Care Group                                                 | 1.13%               | 6.88%                  | 4.56%                                    | 5.11%                          | 8.32%              | 9.44%                    | 3.66%                | 1.40%                         | 5.07%                      | 0.80%               | 5.86%                    |
| South/South West Hospital Group                                                       | 1.65%               | 6.81%                  | 4.41%                                    | 5.14%                          | 6.80%              | 6.85%                    | 3.96%                | 0.89%                         | 4.85%                      | 0.73%               | 5.58%                    |
| University of Limerick Hospital Group                                                 | 1.74%               | 8.18%                  | 5.48%                                    | 5.54%                          | 9.06%              | 12.17%                   | 5.65%                | 0.67%                         | 6.32%                      | 0.88%               | 7.20%                    |
| Other Acute Services                                                                  |                     | 2.02%                  |                                          | 5.53%                          |                    |                          | 4.32%                | 0.11%                         | 4.43%                      | 0.07%               | 4.50%                    |
| Acute Services                                                                        | 1.51%               | 6.58%                  | 4.37%                                    | 5.39%                          | 7.93%              | 8.22%                    | 4.20%                | 0.83%                         | 5.02%                      | 0.73%               | 5.75%                    |
| CHO 1                                                                                 | 1.95%               | 8.68%                  | 5.72%                                    | 5.35%                          | 8.98%              | 9.85%                    | 6.52%                | 0.62%                         | 7.14%                      | 0.89%               | 8.03%                    |
| CHO 2                                                                                 | 0.61%               | 3.82%                  | 3.94%                                    | 2.70%                          | 2.91%              | 5.56%                    | 3.35%                | 0.28%                         | 3.63%                      | 0.44%               | 4.07%                    |
| CHO 3                                                                                 | 4.66%               | 8.08%                  | 5.34%                                    | 7.16%                          | 6.59%              | 7.17%                    | 5.76%                | 0.55%                         | 6.31%                      | 0.70%               | 7.00%                    |
| CHO 4                                                                                 | 3.30%               | 5.77%                  | 5.32%                                    | 2.88%                          | 8.22%              | 6.69%                    | 4.41%                | 0.71%                         | 5.11%                      | 0.71%               | 5.82%                    |
| CHO 5                                                                                 | 5.14%               | 7.91%                  | 6.26%                                    | 4.62%                          | 7.38%              | 8.64%                    | 5.72%                | 0.69%                         | 6.40%                      | 0.93%               | 7.33%                    |
| CHO 6                                                                                 | 2.99%               | 5.71%                  | 4.53%                                    | 5.22%                          | 6.29%              | 6.63%                    | 4.10%                | 0.61%                         | 4.72%                      | 0.75%               | 5.47%                    |
| CHO 7                                                                                 | 3.52%               | 6.96%                  | 4.49%                                    | 4.10%                          | 7.14%              | 7.11%                    | 4.50%                | 0.58%                         | 5.08%                      | 1.04%               | 6.12%                    |
| CHO 8                                                                                 | 2.54%               | 8.33%                  | 5.28%                                    | 5.28%                          | 8.10%              | 8.61%                    | 5.71%                | 0.52%                         | 6.23%                      | 1.01%               | 7.24%                    |
| СНО 9                                                                                 | 1.79%               | 5.74%                  | 3.80%                                    | 4.78%                          | 5.06%              | 7.23%                    | 3.95%                | 0.51%                         | 4.45%                      | 0.67%               | 5.12%                    |
| Other Community Services                                                              | 0.20%               | 4.50%                  | 4.20%                                    | 3.16%                          | 4.71%              | 4.45%                    | 2.66%                | 0.69%                         | 3.35%                      | 0.48%               | 3.83%                    |
| Community Services                                                                    | 2.76%               | 6.71%                  | 4.68%                                    | 4.60%                          | 6.69%              | 7.49%                    | 4.79%                | 0.56%                         | 5.35%                      | 0.79%               | 6.15%                    |
| HWB, Corporate & National                                                             | 2.41%               | 4.48%                  | 3.76%                                    | 3.88%                          | 5.90%              | 15.45%                   | 3.20%                | 0.28%                         | 3.48%                      | 0.44%               | 3.92%                    |

**Total absence rate** 

| Health Service Covid-19 Absence Rate - by<br>Staff Category & HG/ CHO: Nov 2022 | Medical &<br>Dental | Nursing &<br>Midwifery | Health & Social<br>Care<br>Professionals | Management &<br>Administrative | General<br>Support | Patient & Client<br>Care | Covid-19<br>absence | Non Covid-19<br>absence | Total<br>absence rate |
|---------------------------------------------------------------------------------|---------------------|------------------------|------------------------------------------|--------------------------------|--------------------|--------------------------|---------------------|-------------------------|-----------------------|
| Total                                                                           | 0.30%               | 0.89%                  | 0.61%                                    | 0.49%                          | 0.88%              | 0.97%                    | 0.74%               | 5.09%                   | 5.83%                 |
| National Ambulance Service                                                      |                     |                        |                                          | 0.40%                          |                    | 0.81%                    | 0.78%               | 7.29%                   | 8.07%                 |
| Children's Health Ireland                                                       | 0.83%               | 0.96%                  | 1.42%                                    | 0.72%                          | 1.16%              | 0.81%                    | 0.96%               | 4.46%                   | 5.42%                 |
| Dublin Midlands Hospital Group                                                  | 0.26%               | 0.82%                  | 0.78%                                    | 0.46%                          | 1.48%              | 1.05%                    | 0.77%               | 5.22%                   | 5.99%                 |
| Ireland East Hospital Group                                                     | 0.17%               | 0.78%                  | 0.58%                                    | 0.44%                          | 0.91%              | 0.77%                    | 0.63%               | 4.22%                   | 4.85%                 |
| RCSI Hospitals Group                                                            | 0.11%               | 0.66%                  | 0.61%                                    | 0.49%                          | 1.00%              | 0.82%                    | 0.60%               | 5.25%                   | 5.85%                 |
| Saolta University Hospital Care Group                                           | 0.26%               | 0.82%                  | 1.06%                                    | 0.59%                          | 0.86%              | 1.52%                    | 0.80%               | 5.07%                   | 5.86%                 |
| South/South West Hospital Group                                                 | 0.40%               | 0.98%                  | 0.45%                                    | 0.69%                          | 0.62%              | 0.78%                    | 0.73%               | 4.85%                   | 5.58%                 |
| University of Limerick Hospital Group                                           | 0.25%               | 1.19%                  | 0.61%                                    | 0.56%                          | 1.17%              | 0.72%                    | 0.88%               | 6.32%                   | 7.20%                 |
| Other Acute Services                                                            |                     |                        |                                          | 0.10%                          |                    |                          | 0.07%               | 4.43%                   | 4.50%                 |
| Acute Services                                                                  | 0.27%               | 0.85%                  | 0.74%                                    | 0.54%                          | 0.97%              | 0.93%                    | 0.73%               | 5.02%                   | 5.75%                 |
| CHO 1                                                                           |                     | 1.02%                  | 0.66%                                    | 0.62%                          | 0.38%              | 1.16%                    | 0.89%               | 7.14%                   | 8.03%                 |
| CHO 2                                                                           | 0.16%               | 0.56%                  | 0.20%                                    | 0.36%                          | 0.19%              | 0.57%                    | 0.44%               | 3.63%                   | 4.07%                 |
| CHO 3                                                                           | 0.21%               | 0.84%                  | 0.66%                                    | 0.47%                          | 0.76%              | 0.72%                    | 0.70%               | 6.31%                   | 7.00%                 |
| CHO 4                                                                           | 0.54%               | 0.78%                  | 0.38%                                    | 0.31%                          | 1.05%              | 0.83%                    | 0.71%               | 5.11%                   | 5.82%                 |
| CHO 5                                                                           | 1.27%               | 1.17%                  | 0.93%                                    | 0.52%                          | 1.16%              | 0.77%                    | 0.93%               | 6.40%                   | 7.33%                 |
| CHO 6                                                                           | 0.17%               | 1.01%                  | 0.56%                                    | 0.50%                          | 0.64%              | 0.99%                    | 0.75%               | 4.72%                   | 5.47%                 |
| CHO 7                                                                           | 0.55%               | 1.30%                  | 0.49%                                    | 0.51%                          | 1.14%              | 1.35%                    | 1.04%               | 5.08%                   | 6.12%                 |
| CHO 8                                                                           | 0.32%               | 1.22%                  | 0.68%                                    | 0.48%                          | 0.58%              | 1.34%                    | 1.01%               | 6.23%                   | 7.24%                 |
| CHO 9                                                                           | 0.62%               | 0.88%                  | 0.45%                                    | 0.51%                          | 0.27%              | 0.93%                    | 0.67%               | 4.45%                   | 5.12%                 |
| Other Community Services                                                        | 0.13%               | 0.47%                  | 0.33%                                    | 0.37%                          |                    | 1.36%                    | 0.48%               | 3.35%                   | 3.83%                 |
| Community Services                                                              | 0.43%               | 0.96%                  | 0.52%                                    | 0.48%                          | 0.69%              | 0.99%                    | 0.79%               | 5.35%                   | 6.15%                 |
| HWB, Corporate & National                                                       | 0.35%               | 1.12%                  | 0.46%                                    | 0.37%                          | 0.59%              | 1.26%                    | 0.44%               | 3.48%                   | 3.92%                 |