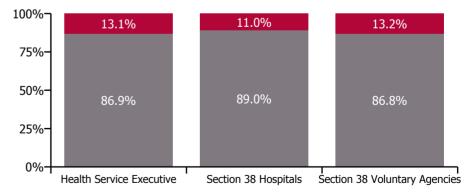

| Health Service Absence Rate - by<br>Admin: Nov 2022 | Medical &<br>Dental | Nursing &<br>Midwifery | Health & Social<br>Care<br>Professionals | Management &<br>Administrative | General<br>Support | Patient & Client<br>Care | Certified<br>absence | Self-<br>certified<br>absence | Non<br>Covid-19<br>absence | Covid-19<br>absence | Total<br>absence<br>rate |
|-----------------------------------------------------|---------------------|------------------------|------------------------------------------|--------------------------------|--------------------|--------------------------|----------------------|-------------------------------|----------------------------|---------------------|--------------------------|
| Total                                               | 1.75%               | 6.61%                  | 4.48%                                    | 4.88%                          | 7.55%              | 7.74%                    | 4.40%                | 0.69%                         | 5.09%                      | 0.74%               | 5.83%                    |
| Health Service Executive                            | 1.92%               | 7.20%                  | 4.66%                                    | 4.83%                          | 7.83%              | 8.65%                    | 4.67%                | 0.74%                         | 5.41%                      | 0.82%               | 6.23%                    |
| Section 38 Hospitals                                | 1.44%               | 5.38%                  | 3.73%                                    | 5.41%                          | 7.51%              | 7.04%                    | 3.74%                | 0.64%                         | 4.38%                      | 0.54%               | 4.93%                    |
| Section 38 Voluntary Agencies                       | 1.69%               | 6.03%                  | 4.72%                                    | 3.38%                          | 5.84%              | 6.36%                    | 4.31%                | 0.55%                         | 4.86%                      | 0.74%               | 5.59%                    |