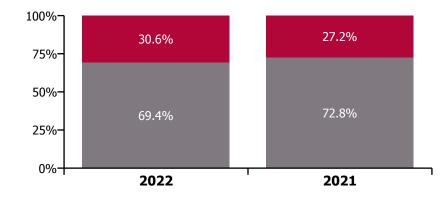

#### COVID-19 absence

| Year/ month | Medical &<br>Dental | Nursing &<br>Midwifery | Health & Social<br>Care<br>Professionals | Management &<br>Administrative | General<br>Support | Patient & Client<br>Care | Certified<br>absence | Self-<br>certified<br>absence | Non<br>Covid-19<br>absence | Covid-19<br>absence | Total<br>absence rate |
|-------------|---------------------|------------------------|------------------------------------------|--------------------------------|--------------------|--------------------------|----------------------|-------------------------------|----------------------------|---------------------|-----------------------|
| 2022        | 0.87%               | 2.63%                  | 2.02%                                    | 1.65%                          | 2.28%              | 2.48%                    | 4.33%                | 0.59%                         | 4.91%                      | 2.16%               | 7.08%                 |
| Nov 2022    | 0.30%               | 0.89%                  | 0.61%                                    | 0.49%                          | 0.88%              | 0.97%                    | 4.40%                | 0.69%                         | 5.09%                      | 0.74%               | 5.83%                 |
| Oct 2022    | 0.32%               | 0.96%                  | 0.63%                                    | 0.53%                          | 0.85%              | 1.08%                    | 4.52%                | 0.65%                         | 5.17%                      | 0.80%               | 5.97%                 |
| Sep 2022    | 0.24%               | 0.90%                  | 0.53%                                    | 0.46%                          | 0.72%              | 0.91%                    | 4.45%                | 0.61%                         | 5.06%                      | 0.70%               | 5.75%                 |
| Aug 2022    | 0.35%               | 0.99%                  | 0.75%                                    | 0.56%                          | 0.79%              | 1.03%                    | 4.49%                | 0.54%                         | 5.02%                      | 0.81%               | 5.84%                 |
| Jul 2022    | 0.72%               | 2.18%                  | 1.90%                                    | 1.58%                          | 1.89%              | 2.29%                    | 4.59%                | 0.57%                         | 5.16%                      | 1.91%               | 7.07%                 |
| Jun 2022    | 0.71%               | 2.35%                  | 1.92%                                    | 1.56%                          | 2.04%              | 2.00%                    | 4.38%                | 0.62%                         | 4.99%                      | 1.92%               | 6.91%                 |
| May 2022    | 0.36%               | 1.23%                  | 0.87%                                    | 0.76%                          | 1.15%              | 1.30%                    | 4.14%                | 0.60%                         | 4.74%                      | 1.03%               | 5.77%                 |
| Apr 2022    | 0.94%               | 3.08%                  | 2.28%                                    | 1.78%                          | 2.68%              | 3.07%                    | 4.36%                | 0.58%                         | 4.93%                      | 2.53%               | 7.46%                 |
| Mar 2022    | 2.12%               | 5.95%                  | 4.73%                                    | 3.80%                          | 4.36%              | 5.02%                    | 4.34%                | 0.59%                         | 4.93%                      | 4.75%               | 9.68%                 |
| Feb 2022    | 1.52%               | 4.08%                  | 3.29%                                    | 2.24%                          | 3.25%              | 3.38%                    | 4.01%                | 0.54%                         | 4.55%                      | 3.23%               | 7.78%                 |
| Jan 2022    | 2.03%               | 6.30%                  | 4.81%                                    | 4.40%                          | 6.43%              | 6.13%                    | 3.94%                | 0.46%                         | 4.40%                      | 5.38%               | 9.78%                 |
| 2021        | 0.77%               | 2.06%                  | 1.27%                                    | 1.09%                          | 1.96%              | 2.04%                    | 3.96%                | 0.49%                         | 4.45%                      | 1.66%               | 6.11%                 |
| Dec 2021    | 1.32%               | 3.61%                  | 2.93%                                    | 2.27%                          | 3.43%              | 3.27%                    | 4.38%                | 0.55%                         | 4.93%                      | 3.00%               | 7.94%                 |
| Nov 2021    | 1.00%               | 2.47%                  | 2.41%                                    | 2.09%                          | 2.94%              | 2.70%                    | 4.60%                | 0.72%                         | 5.32%                      | 2.34%               | 7.66%                 |
| Oct 2021    | 0.84%               | 1.68%                  | 1.35%                                    | 1.07%                          | 1.89%              | 1.68%                    | 4.47%                | 0.61%                         | 5.08%                      | 1.48%               | 6.56%                 |
| Sep 2021    | 0.51%               | 1.25%                  | 0.88%                                    | 0.76%                          | 1.42%              | 1.30%                    | 4.27%                | 0.52%                         | 4.78%                      | 1.07%               | 5.85%                 |
| Aug 2021    | 0.65%               | 1.37%                  | 0.87%                                    | 0.74%                          | 1.07%              | 1.26%                    | 4.22%                | 0.49%                         | 4.70%                      | 1.09%               | 5.79%                 |
| Jul 2021    | 0.24%               | 1.01%                  | 0.47%                                    | 0.44%                          | 0.72%              | 0.82%                    | 3.94%                | 0.45%                         | 4.40%                      | 0.71%               | 5.11%                 |
| Jun 2021    | 0.15%               | 0.76%                  | 0.34%                                    | 0.27%                          | 0.61%              | 0.79%                    | 3.71%                | 0.46%                         | 4.16%                      | 0.56%               | 4.72%                 |
| May 2021    | 0.15%               | 0.84%                  | 0.41%                                    | 0.28%                          | 0.66%              | 0.88%                    | 3.37%                | 0.39%                         | 3.75%                      | 0.62%               | 4.37%                 |
| Apr 2021    | 0.23%               | 1.04%                  | 0.50%                                    | 0.38%                          | 0.96%              | 1.11%                    | 3.41%                | 0.36%                         | 3.78%                      | 0.79%               | 4.57%                 |
| Mar 2021    | 0.31%               | 1.41%                  | 0.66%                                    | 0.55%                          | 1.20%              | 1.43%                    | 3.46%                | 0.39%                         | 3.85%                      | 1.05%               | 4.90%                 |
| Feb 2021    | 0.69%               | 2.76%                  | 1.30%                                    | 1.16%                          | 2.53%              | 3.20%                    | 3.76%                | 0.49%                         | 4.25%                      | 2.17%               | 6.42%                 |
| Jan 2021    | 3.19%               | 6.51%                  | 3.05%                                    | 3.03%                          | 6.10%              | 6.01%                    | 3.91%                | 0.38%                         | 4.29%                      | 5.05%               | 9.34%                 |
| 2020        | 1.10%               | 2.16%                  | 1.11%                                    | 0.86%                          | 1.58%              | 1.89%                    | 4.07%                | 0.40%                         | 4.46%                      | 1.60%               | 6.06%                 |
| Dec 2020    | 1.19%               | 2.33%                  | 0.91%                                    | 1.00%                          | 1.69%              | 1.98%                    | 3.88%                | 0.38%                         | 4.25%                      | 1.67%               | 5.93%                 |
| Nov 2020    | 0.87%               | 2.04%                  | 0.73%                                    | 1.07%                          | 1.66%              | 1.70%                    | 3.71%                | 0.34%                         | 4.05%                      | 1.48%               | 5.53%                 |
| Oct 2020    | 0.92%               | 2.16%                  | 1.15%                                    | 0.85%                          | 1.76%              | 2.07%                    | 3.92%                | 0.38%                         | 4.30%                      | 1.64%               | 5.94%                 |
| Sep 2020    | 0.72%               | 1.46%                  | 0.97%                                    | 0.59%                          | 1.34%              | 1.39%                    | 4.08%                | 0.41%                         | 4.49%                      | 1.15%               | 5.64%                 |
| Aug 2020    | 0.27%               | 0.81%                  | 0.57%                                    | 0.36%                          | 0.93%              | 0.90%                    | 4.03%                | 0.39%                         | 4.42%                      | 0.68%               | 5.10%                 |
| Jul 2020    | 0.20%               | 0.77%                  | 0.40%                                    | 0.35%                          | 1.00%              | 0.72%                    | 3.78%                | 0.36%                         | 4.13%                      | 0.61%               | 4.74%                 |
| Jun 2020    | 0.33%               | 1.17%                  | 0.44%                                    | 0.50%                          | 1.10%              | 1.06%                    | 3.63%                | 0.32%                         | 3.95%                      | 0.85%               | 4.80%                 |
| May 2020    | 1.26%               | 3.36%                  | 1.49%                                    | 1.01%                          | 2.17%              | 3.33%                    | 4.05%                | 0.28%                         | 4.33%                      | 2.43%               | 6.76%                 |
| Apr 2020    | 4.26%               | 8.15%                  | 3.63%                                    | 2.43%                          | 4.73%              | 6.60%                    | 4.41%                | 0.37%                         | 4.78%                      | 5.64%               | 10.42%                |
| Mar 2020    | 3.23%               | 3.50%                  | 2.91%                                    | 2.15%                          | 2.36%              | 2.80%                    | 4.48%                | 0.41%                         | 4.89%                      | 2.94%               | 7.83%                 |
| Feb 2020    |                     |                        |                                          |                                |                    |                          | 4.25%                | 0.54%                         | 4.79%                      |                     | 4.79%                 |
| Jan 2020    |                     |                        |                                          |                                |                    |                          | 4.61%                | 0.60%                         | 5.20%                      |                     | 5.20%                 |
| 2019        |                     |                        |                                          |                                |                    |                          | 4.14%                | 0.53%                         | 4.67%                      |                     | 4.67%                 |