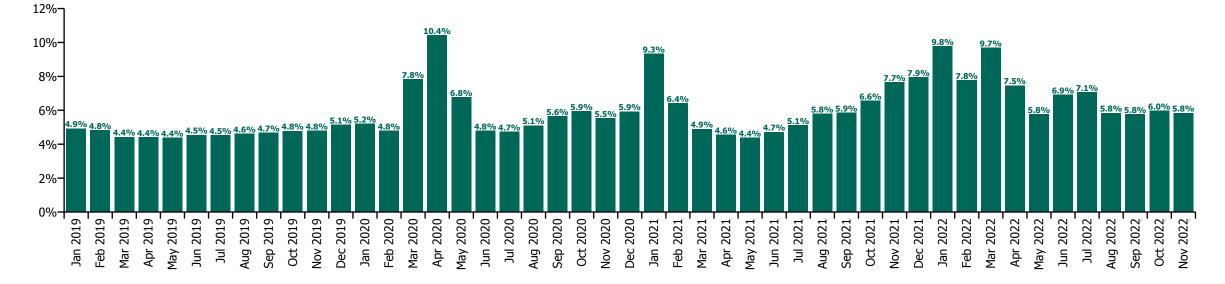

# Staff Category

| Year/ month | Medical &<br>Dental | Nursing &<br>Midwifery | Health & Social<br>Care<br>Professionals | Management &<br>Administrative | General<br>Support | Patient & Client<br>Care | Certified<br>absence | Self-<br>certified<br>absence | Non<br>Covid-19<br>absence | Covid-19<br>absence | Total<br>absence rate |
|-------------|---------------------|------------------------|------------------------------------------|--------------------------------|--------------------|--------------------------|----------------------|-------------------------------|----------------------------|---------------------|-----------------------|
| 2022        | 2.20%               | 8.20%                  | 5.74%                                    | 5.61%                          | 8.72%              | 9.05%                    | 4.33%                | 0.59%                         | 4.91%                      | 2.16%               | 7.08%                 |
| Nov 2022    | 1.75%               | 6.61%                  | 4.48%                                    | 4.88%                          | 7.55%              | 7.74%                    | 4.40%                | 0.69%                         | 5.09%                      | 0.74%               | 5.83%                 |
| Oct 2022    | 1.82%               | 6.60%                  | 4.75%                                    | 4.85%                          | 7.70%              | 7.92%                    | 4.52%                | 0.65%                         | 5.17%                      | 0.80%               | 5.97%                 |
| Sep 2022    | 1.58%               | 6.63%                  | 4.30%                                    | 4.38%                          | 7.59%              | 7.82%                    | 4.45%                | 0.61%                         | 5.06%                      | 0.70%               | 5.75%                 |
| Aug 2022    | 1.70%               | 6.61%                  | 4.50%                                    | 4.54%                          | 7.56%              | 7.94%                    | 4.49%                | 0.54%                         | 5.02%                      | 0.81%               | 5.84%                 |
| Jul 2022    | 1.99%               | 7.95%                  | 5.58%                                    | 5.54%                          | 8.76%              | 9.52%                    | 4.59%                | 0.57%                         | 5.16%                      | 1.91%               | 7.07%                 |
| Jun 2022    | 2.12%               | 8.02%                  | 5.71%                                    | 5.57%                          | 8.72%              | 8.52%                    | 4.38%                | 0.62%                         | 4.99%                      | 1.92%               | 6.91%                 |
| May 2022    | 1.69%               | 6.61%                  | 4.37%                                    | 4.50%                          | 7.25%              | 7.87%                    | 4.14%                | 0.60%                         | 4.74%                      | 1.03%               | 5.77%                 |
| Apr 2022    | 2.28%               | 8.73%                  | 5.97%                                    | 5.66%                          | 9.20%              | 9.64%                    | 4.36%                | 0.58%                         | 4.93%                      | 2.53%               | 7.46%                 |
| Mar 2022    | 3.45%               | 11.70%                 | 8.60%                                    | 7.95%                          | 10.26%             | 11.35%                   | 4.34%                | 0.59%                         | 4.93%                      | 4.75%               | 9.68%                 |
| Feb 2022    | 2.71%               | 9.37%                  | 6.80%                                    | 5.96%                          | 9.18%              | 9.24%                    | 4.01%                | 0.54%                         | 4.55%                      | 3.23%               | 7.78%                 |
| Jan 2022    | 3.11%               | 11.35%                 | 8.17%                                    | 7.93%                          | 12.13%             | 11.91%                   | 3.94%                | 0.46%                         | 4.40%                      | 5.38%               | 9.78%                 |
| 2021        | 1.98%               | 7.10%                  | 4.69%                                    | 4.76%                          | 7.61%              | 7.99%                    | 3.96%                | 0.49%                         | 4.45%                      | 1.66%               | 6.11%                 |
| Dec 2021    | 2.57%               | 9.21%                  | 6.79%                                    | 6.54%                          | 9.62%              | 9.69%                    | 4.38%                | 0.55%                         | 4.93%                      | 3.00%               | 7.94%                 |
| Nov 2021    | 2.43%               | 8.55%                  | 6.63%                                    | 6.80%                          | 9.62%              | 9.48%                    | 4.60%                | 0.72%                         | 5.32%                      | 2.34%               | 7.66%                 |
| Oct 2021    | 2.27%               | 7.38%                  | 5.41%                                    | 5.38%                          | 8.32%              | 8.25%                    | 4.47%                | 0.61%                         | 5.08%                      | 1.48%               | 6.56%                 |
| Sep 2021    | 2.01%               | 6.76%                  | 4.45%                                    | 4.65%                          | 7.46%              | 7.64%                    | 4.27%                | 0.52%                         | 4.78%                      | 1.07%               | 5.85%                 |
| Aug 2021    | 1.85%               | 6.65%                  | 4.40%                                    | 4.62%                          | 6.91%              | 7.77%                    | 4.22%                | 0.49%                         | 4.70%                      | 1.09%               | 5.79%                 |
| Jul 2021    | 1.34%               | 5.81%                  | 3.92%                                    | 4.11%                          | 6.51%              | 6.87%                    | 3.94%                | 0.45%                         | 4.40%                      | 0.71%               | 5.11%                 |
| Jun 2021    | 1.25%               | 5.45%                  | 3.51%                                    | 3.55%                          | 6.05%              | 6.44%                    | 3.71%                | 0.46%                         | 4.16%                      | 0.56%               | 4.72%                 |
| May 2021    | 1.15%               | 5.05%                  | 3.23%                                    | 3.33%                          | 5.57%              | 5.96%                    | 3.37%                | 0.39%                         | 3.75%                      | 0.62%               | 4.37%                 |
| Apr 2021    | 1.34%               | 5.36%                  | 3.31%                                    | 3.33%                          | 5.80%              | 6.26%                    | 3.41%                | 0.36%                         | 3.78%                      | 0.79%               | 4.57%                 |
| Mar 2021    | 1.36%               | 5.77%                  | 3.72%                                    | 3.58%                          | 6.10%              | 6.64%                    | 3.46%                | 0.39%                         | 3.85%                      | 1.05%               | 4.90%                 |
| Feb 2021    | 1.82%               | 7.59%                  | 4.50%                                    | 4.58%                          | 7.92%              | 8.98%                    | 3.76%                | 0.49%                         | 4.25%                      | 2.17%               | 6.42%                 |
| Jan 2021    | 4.34%               | 11.48%                 | 6.27%                                    | 6.46%                          | 11.28%             | 11.69%                   | 3.91%                | 0.38%                         | 4.29%                      | 5.05%               | 9.34%                 |
| 2020        | 2.33%               | 7.10%                  | 4.46%                                    | 4.74%                          | 7.32%              | 7.87%                    | 4.07%                | 0.40%                         | 4.46%                      | 1.60%               | 6.06%                 |
| Dec 2020    | 2.33%               | 7.19%                  | 3.99%                                    | 4.67%                          | 6.95%              | 7.59%                    | 3.88%                | 0.38%                         | 4.25%                      | 1.67%               | 5.93%                 |
| Nov 2020    | 2.12%               | 6.67%                  | 3.70%                                    | 4.53%                          | 6.84%              | 7.06%                    | 3.71%                | 0.34%                         | 4.05%                      | 1.48%               | 5.53%                 |
| Oct 2020    | 2.25%               | 7.02%                  | 4.46%                                    | 4.55%                          | 7.09%              | 7.74%                    | 3.92%                | 0.38%                         | 4.30%                      | 1.64%               | 5.94%                 |
| Sep 2020    | 1.88%               | 6.63%                  | 4.38%                                    | 4.47%                          | 6.95%              | 7.29%                    | 4.08%                | 0.41%                         | 4.49%                      | 1.15%               | 5.64%                 |
| Aug 2020    | 1.49%               | 5.71%                  | 3.81%                                    | 4.17%                          | 6.57%              | 6.92%                    | 4.03%                | 0.39%                         | 4.42%                      | 0.68%               | 5.10%                 |
| Jul 2020    | 1.17%               | 5.38%                  | 3.50%                                    | 3.66%                          | 6.36%              | 6.49%                    | 3.78%                | 0.36%                         | 4.13%                      | 0.61%               | 4.74%                 |
| Jun 2020    | 1.33%               | 5.65%                  | 3.16%                                    | 3.67%                          | 6.44%              | 6.59%                    | 3.63%                | 0.32%                         | 3.95%                      | 0.85%               | 4.80%                 |

| May 2020 | 2.28% | 8.26%  | 4.39% | 4.46% | 7.97%  | 9.43%  | 4.05% | 0.28% | 4.33% | 2.43% | 6.76%  |
|----------|-------|--------|-------|-------|--------|--------|-------|-------|-------|-------|--------|
|          |       |        |       |       |        |        |       |       |       |       |        |
| Apr 2020 | 5.48% | 13.42% | 7.25% | 6.48% | 11.06% | 13.10% | 4.41% | 0.37% | 4.78% | 5.64% | 10.42% |
| Mar 2020 | 4.77% | 8.74%  | 6.87% | 6.60% | 8.63%  | 9.10%  | 4.48% | 0.41% | 4.89% | 2.94% | 7.83%  |
| Feb 2020 | 1.49% | 4.97%  | 3.82% | 4.65% | 6.31%  | 6.16%  | 4.25% | 0.54% | 4.79% |       | 4.79%  |
| Jan 2020 | 1.44% | 5.44%  | 4.19% | 5.01% | 6.61%  | 6.84%  | 4.61% | 0.60% | 5.20% |       | 5.20%  |
| 2019     | 1.32% | 5.06%  | 3.72% | 4.42% | 5.88%  | 5.98%  | 4.14% | 0.53% | 4.67% |       | 4.67%  |
| Dec 2019 | 1.55% | 5.57%  | 4.24% | 5.02% | 6.41%  | 6.22%  | 4.48% | 0.67% | 5.14% |       | 5.14%  |
| Nov 2019 | 1.30% | 5.27%  | 3.73% | 4.57% | 5.99%  | 6.05%  | 4.22% | 0.56% | 4.79% |       | 4.79%  |
| Oct 2019 | 1.28% | 5.26%  | 3.66% | 4.47% | 5.93%  | 6.23%  | 4.25% | 0.53% | 4.78% |       | 4.78%  |
| Sep 2019 | 1.30% | 5.03%  | 3.82% | 4.48% | 6.11%  | 5.89%  | 4.18% | 0.50% | 4.68% |       | 4.68%  |
| Aug 2019 | 1.31% | 4.92%  | 3.74% | 4.36% | 5.68%  | 6.05%  | 4.21% | 0.42% | 4.63% |       | 4.63%  |
| Jul 2019 | 1.19% | 4.84%  | 3.61% | 4.23% | 5.64%  | 5.99%  | 4.10% | 0.42% | 4.52% |       | 4.52%  |
| Jun 2019 | 1.40% | 4.82%  | 3.58% | 3.93% | 5.77%  | 6.11%  | 4.02% | 0.53% | 4.54% |       | 4.54%  |
| May 2019 | 1.31% | 4.75%  | 3.62% | 3.89% | 5.45%  | 5.66%  | 3.92% | 0.45% | 4.37% |       | 4.37%  |
| Apr 2019 | 1.37% | 4.74%  | 3.54% | 4.04% | 5.58%  | 5.74%  | 3.94% | 0.48% | 4.42% |       | 4.42%  |
| Mar 2019 | 1.17% | 4.65%  | 3.55% | 4.34% | 5.93%  | 5.57%  | 3.92% | 0.50% | 4.42% |       | 4.42%  |
| Feb 2019 | 1.39% | 5.46%  | 3.64% | 4.66% | 5.76%  | 5.90%  | 4.13% | 0.68% | 4.82% |       | 4.82%  |
| Jan 2019 | 1.24% | 5.38%  | 3.91% | 5.02% | 6.31%  | 6.37%  | 4.29% | 0.64% | 4.92% |       | 4.92%  |