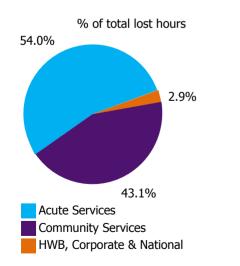

| 0.34%               | 4.76%                    |
| Community Services                                       | 2.76%               | 6.71%                  | 4.68%                                    | 4.60%                          | 6.69%              | 7.49%                    | 4.79%                | 0.56%                         | 5.35%                      | 0.79%               | 6.15%                    |
| HWB, Corporate & National                                | 2.41%               | 4.48%                  | 3.76%                                    | 3.88%                          | 5.90%              | 15.45%                   | 3.20%                | 0.28%                         | 3.48%                      | 0.44%               | 3.92%                    |







| Health Service Covid-19 Absence Rate - by<br>Staff Category & Care Group: Nov 2022 | Medical &<br>Dental | Nursing &<br>Midwifery | Health & Social<br>Care<br>Professionals | Management &<br>Administrative | General<br>Support | Patient & Client<br>Care | Covid-19<br>absence | Non Covid-19<br>absence | Total<br>absence rate |
|------------------------------------------------------------------------------------|---------------------|------------------------|------------------------------------------|--------------------------------|--------------------|--------------------------|---------------------|-------------------------|-----------------------|
| Total                                                                              | 0.30%               | 0.89%                  |