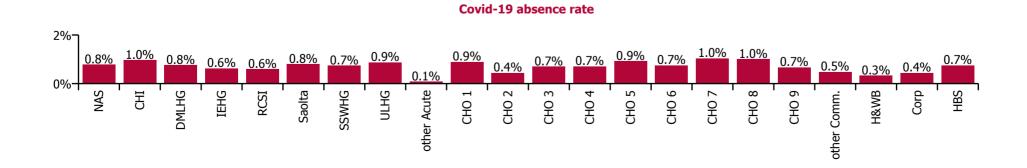

**Total absence rate** 

| Health Service Covid-19 Absence Rate - by<br>Staff Category & HG/ CHO: Nov 2022 | Medical &<br>Dental | Nursing &<br>Midwifery | Health & Social<br>Care<br>Professionals | Management &<br>Administrative | General<br>Support | Patient & Client<br>Care | Covid-19<br>absence | Non Covid-19<br>absence | Total<br>absence rate |
|---------------------------------------------------------------------------------|---------------------|------------------------|------------------------------------------|--------------------------------|--------------------|--------------------------|---------------------|-------------------------|-----------------------|
| Total                                                                           | 0.30%               | 0.89%                  | 0.61%                                    | 0.49%                          | 0.88%              | 0.97%                    | 0.74%               | 5.09%                   | 5.83%                 |
| National Ambulance Service                                                      |                     |                        |                                          | 0.40%                          |                    | 0.81%                    | 0.78%               | 7.29%                   | 8.07%                 |
| Children's Health Ireland                                                       | 0.83%               | 0.96%                  | 1.42%                                    | 0.72%                          | 1.16%              | 0.81%                    | 0.96%               | 4.46%                   | 5.42%                 |
| Dublin Midlands Hospital Group                                                  | 0.26%               | 0.82%                  | 0.78%                                    | 0.46%                          | 1.48%              | 1.05%                    | 0.77%               | 5.22%                   | 5.99%                 |
| Ireland East Hospital Group                                                     | 0.17%               | 0.78%                  | 0.58%                                    | 0.44%                          | 0.91%              | 0.77%                    | 0.63%               | 4.22%                   | 4.85%                 |
| RCSI Hospitals Group                                                            | 0.11%               | 0.66%                  | 0.61%                                    | 0.49%                          | 1.00%              | 0.82%                    | 0.60%               | 5.25%                   | 5.85%                 |
| Saolta University Hospital Care Group                                           | 0.26%               | 0.82%                  | 1.06%                                    | 0.59%                          | 0.86%              | 1.52%                    | 0.80%               | 5.07%                   | 5.86%                 |
| South/South West Hospital Group                                                 | 0.40%               | 0.98%                  | 0.45%                                    | 0.69%                          | 0.62%              | 0.78%                    | 0.73%               | 4.85%                   | 5.58%                 |
| University of Limerick Hospital Group                                           | 0.25%               | 1.19%                  | 0.61%                                    | 0.56%                          | 1.17%              | 0.72%                    | 0.88%               | 6.32%                   | 7.20%                 |
| Other Acute Services                                                            |                     |                        |                                          | 0.10%                          |                    |                          | 0.07%               | 4.43%                   | 4.50%                 |
| Acute Services                                                                  | 0.27%               | 0.85%                  | 0.74%                                    | 0.54%                          | 0.97%              | 0.93%                    | 0.73%               | 5.02%                   | 5.75%                 |
| CHO 1                                                                           |                     | 1.02%                  | 0.66%                                    | 0.62%                          | 0.38%              | 1.16%                    | 0.89%               | 7.14%                   | 8.03%                 |
| CHO 2                                                                           | 0.16%               | 0.56%                  | 0.20%                                    | 0.36%                          | 0.19%              | 0.57%                    | 0.44%               | 3.63%                   | 4.07%                 |
| CHO 3                                                                           | 0.21%               | 0.84%                  | 0.66%                                    | 0.47%                          | 0.76%              | 0.72%                    | 0.70%               | 6.31%                   | 7.00%                 |
| CHO 4                                                                           | 0.54%               | 0.78%                  | 0.38%                                    | 0.31%                          | 1.05%              | 0.83%                    | 0.71%               | 5.11%                   | 5.82%                 |
| CHO 5                                                                           | 1.27%               | 1.17%                  | 0.93%                                    | 0.52%                          | 1.16%              | 0.77%                    | 0.93%               | 6.40%                   | 7.33%                 |
| CHO 6                                                                           | 0.17%               | 1.01%                  | 0.56%                                    | 0.50%                          | 0.64%              | 0.99%                    | 0.75%               | 4.72%                   | 5.47%                 |
| CHO 7                                                                           | 0.55%               | 1.30%                  | 0.49%                                    | 0.51%                          | 1.14%              | 1.35%                    | 1.04%               | 5.08%                   | 6.12%                 |
| CHO 8                                                                           | 0.32%               | 1.22%                  | 0.68%                                    | 0.48%                          | 0.58%              | 1.34%                    | 1.01%               | 6.23%                   | 7.24%                 |
| CHO 9                                                                           | 0.62%               | 0.88%                  | 0.45%                                    | 0.51%                          | 0.27%              | 0.93%                    | 0.67%               | 4.45%                   | 5.12%                 |
| Other Community Services                                                        | 0.13%               | 0.47%                  | 0.33%                                    | 0.37%                          |                    | 1.36%                    | 0.48%               | 3.35%                   | 3.83%                 |
| Community Services                                                              | 0.43%               | 0.96%                  | 0.52%                                    | 0.48%                          | 0.69%              | 0.99%                    | 0.79%               | 5.35%                   | 6.15%                 |
| HWB, Corporate & National                                                       | 0.35%               | 1.12%                  | 0.46%                                    | 0.37%                          | 0.59%              | 1.26%                    | 0.44%               | 3.48%                   | 3.92%                 |