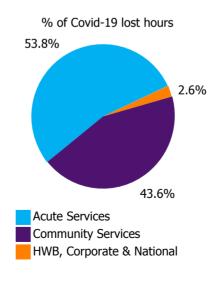

| 0.34%               | 4.76%                    |
| Community Services                                       | 2.76%               | 6.71%                  | 4.68%                                    | 4.60%                          | 6.69%              | 7.49%                    | 4.79%                | 0.56%                         | 5.35%                      | 0.79%               | 6.15%                    |
| HWB, Corporate & National                                | 2.41%               | 4.48%                  | 3.76%                                    | 3.88%                          | 5.90%              | 15.45%                   | 3.20%                | 0.28%                         | 3.48%                      | 0.44%               | 3.92%                    |







| Health Service Covid-19 Absence Rate - by<br>Staff Category & Care Group: Nov 2022 | Medical &<br>Dental | Nursing &<br>Midwifery | Health & Social<br>Care<br>Professionals | Management &<br>Administrative | General<br>Support | Patient & Client<br>Care | Covid-19<br>absence | Non Covid-19<br>absence | Total<br>absence rate |
|------------------------------------------------------------------------------------|---------------------|------------------------|------------------------------------------|--------------------------------|--------------------|--------------------------|---------------------|-------------------------|-----------------------|
| Total                                                                              | 0.30%               | 0.89%                  | 0.