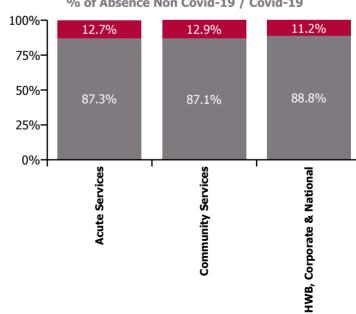

| Health Service Absence Rate - by Care<br>Group: Nov 2022 | Certified<br>absence | Self-<br>certified<br>absence | Non<br>Covid-19<br>absence | Covid-19<br>absence | Total<br>absence<br>rate | % Non<br>Covid-19<br>absence | %<br>Covid-19<br>absence |
|----------------------------------------------------------|----------------------|-------------------------------|----------------------------|---------------------|--------------------------|------------------------------|--------------------------|
| Total                                                    | 4.40%                | 0.69%                         | 5.09%                      | 0.74%               | 5.83%                    | 87.27%                       | 12.73%                   |
| Ambulance Services                                       | 6.47%                | 0.82%                         | 7.29%                      | 0.78%               | 8.07%                    | 90.28%                       | 9.72%                    |
| Acute Hospital Services                                  | 4.13%                | 0.83%                         | 4.96%                      | 0.73%               | 5.69%                    | 87.19%                       | 12.81%                   |
| Acute Services                                           | 4.20%                | 0.83%                         | 5.02%                      | 0.73%               | 5.75%                    | 87.31%                       | 12.69%                   |
| Community Health & Wellbeing                             | 2.36%                | 0.37%                         | 2.73%                      | 0.26%               | 2.99%                    | 91.30%                       | 8.70%                    |
| Mental Health                                            | 4.46%                | 0.55%                         | 5.01%                      | 0.59%               | 5.59%                    | 89.51%                       | 10.49%                   |
| Primary Care                                             | 4.37%                | 0.43%                         | 4.80%                      | 0.67%               | 5.47%                    | 87.83%                       | 12.17%                   |
| Disabilities                                             | 4.66%                | 0.56%                         | 5.22%                      | 0.73%               | 5.95%                    | 87.79%                       | 12.21%                   |
| Older People                                             | 6.06%                | 0.73%                         | 6.79%                      | 1.34%               | 8.13%                    | 83.47%                       | 16.53%                   |
| CHO Operations                                           | 4.05%                | 0.36%                         | 4.42%                      | 0.34%               | 4.76%                    | 92.79%                       | 7.21%                    |
| Community Services                                       | 4.79%                | 0.56%                         | 5.35%                      | 0.79%               | 6.15%                    | 87.13%                       | 12.87%                   |
| HWB, Corporate & National                                | 3.20%                | 0.28%                         | 3.48%                      | 0.44%               | 3.92%                    | 88.77%                       | 11.23%                   |

#### % of Absence Non Covid-19 / Covid-19

| Health Service Absence Rate - by<br>Care Group: Nov 2022 | Medical &<br>Dental | Nursing &<br>Midwifery | Health & Social<br>Care<br>Professionals | Management &<br>Administrative | General<br>Support | Patient & Client<br>Care | Certified<br>absence | Self-<br>certified<br>absence | Non<br>Covid-19<br>absence | Covid-19<br>absence | Total<br>absence<br>rate |
|----------------------------------------------------------|---------------------|------------------------|------------------------------------------|--------------------------------|--------------------|--------------------------|----------------------|-------------------------------|----------------------------|---------------------|--------------------------|
| Total                                                    | 1.75%               | 6.61%                  | 4.48%                                    | 4.88%                          | 7.55%              | 7.74%                    | 4.40%                | 0.69%                         | 5.09%                      | 0.74%               | 5.83%                    |
| Ambulance Services                                       |                     |                        |                                          | 5.57%                          | 31.82%             | 8.20%                    | 6.47%                | 0.82%                         | 7.29%                      | 0.78%               | 8.07%                    |
| Acute Hospital Services                                  | 1.51%               | 6.58%                  | 4.37%                                    | 5.39%                          | 7.92%              | 8.23%                    | 4.13%                | 0.83%                         | 4.96%                      | 0.73%               | 5.69%                    |
| Acute Services                                           | 1.51%               | 6.58%                  | 4.37%                                    | 5.39%                          | 7.93%              | 8.22%                    | 4.20%                | 0.83%                         | 5.02%                      | 0.73%               | 5.75%                    |
| Community Health & Wellbeing                             |                     |                        | 7.23%                                    | 3.30%                          |                    | 2.46%                    | 2.36%                | 0.37%                         | 2.73%                      | 0.26%               | 2.99%                    |
| Mental Health                                            | 1.98%               | 6.39%                  | 4.54%                                    | 5.00%                          | 6.24%              | 6.59%                    | 4.46%                | 0.55%                         | 5.01%                      | 0.59%               | 5.59%                    |
| Primary Care                                             | 3.66%               | 6.15%                  | 4.60%                                    | 5.26%                          | 6.69%              | 7.10%                    | 4.37%                | 0.43%                         | 4.80%                      | 0.67%               | 5.47%                    |
| Disabilities                                             | 1.46%               | 6.47%                  | 4.83%                                    | 3.64%                          | 6.19%              | 6.73%                    | 4.66%                | 0.56%                         | 5.22%                      | 0.73%               | 5.95%                    |
| Older People                                             | 1.54%               | 8.01%                  | 3.70%                                    | 4.19%                          | 7.55%              | 9.79%                    | 6.06%                | 0.73%                         | 6.79%                      | 1.34%               | 8.13%                    |
| CHO Operations                                           | 21.99%              | 7.47%                  | 2.90%                                    | 4.46%                          | 6.57%              | 11.90%                   | 4.05%                | 0.36%                         | 4.42%                      | 0.34%               | 4.76%                    |
| Community Services                                       | 2.76%               | 6.71%                  | 4.68%                                    | 4.60%                          | 6.69%              | 7.49%                    | 4.79%                | 0.56%                         | 5.35%                      | 0.79%               | 6.15%                    |
| HWB, Corporate & National                                | 2.41%               | 4.48%                  | 3.76%                                    | 3.88%                          | 5.90%              | 15.45%                   | 3.20%                | 0.28%                         | 3.48%                      | 0.44%               | 3.92%                    |