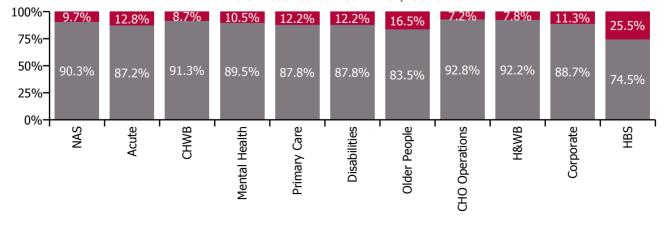

| Health Service Absence Rate - by Care<br>Group: Nov 2022 | Certified<br>absence | Self-<br>certified<br>absence | Non<br>Covid-19<br>absence | Covid-19<br>absence | Total<br>absence<br>rate | % Non<br>Covid-19<br>absence | %<br>Covid-19<br>absence |
|----------------------------------------------------------|----------------------|-------------------------------|----------------------------|---------------------|--------------------------|------------------------------|--------------------------|
| Total                                                    | 4.40%                | 0.69%                         | 5.09%                      | 0.74%               | 5.83%                    | 87.27%                       | 12.73%                   |
| Ambulance Services                                       | 6.47%                | 0.82%                         | 7.29%                      | 0.78%               | 8.07%                    | 90.28%                       | 9.72%                    |
| Acute Hospital Services                                  | 4.13%                | 0.83%                         | 4.96%                      | 0.73%               | 5.69%                    | 87.19%                       | 12.81%                   |
| Acute Services                                           | 4.20%                | 0.83%                         | 5.02%                      | 0.73%               | 5.75%                    | 87.31%                       | 12.69%                   |
| Community Health & Wellbeing                             | 2.36%                | 0.37%                         | 2.73%                      | 0.26%               | 2.99%                    | 91.30%                       | 8.70%                    |
| Mental Health                                            | 4.46%                | 0.55%                         | 5.01%                      | 0.59%               | 5.59%                    | 89.51%                       | 10.49%                   |
| Primary Care                                             | 4.37%                | 0.43%                         | 4.80%                      | 0.67%               | 5.47%                    | 87.83%                       | 12.17%                   |
| Disabilities                                             | 4.66%                | 0.56%                         | 5.22%                      | 0.73%               | 5.95%                    | 87.79%                       | 12.21%                   |
| Older People                                             | 6.06%                | 0.73%                         | 6.79%                      | 1.34%               | 8.13%                    | 83.47%                       | 16.53%                   |
| CHO Operations                                           | 4.05%                | 0.36%                         | 4.42%                      | 0.34%               | 4.76%                    | 92.79%                       | 7.21%                    |
| Community Services                                       | 4.79%                | 0.56%                         | 5.35%                      | 0.79%               | 6.15%                    | 87.13%                       | 12.87%                   |
| HWB, Corporate & National                                | 3.20%                | 0.28%                         | 3.48%                      | 0.44%               | 3.92%                    | 88.77%                       | 11.23%                   |