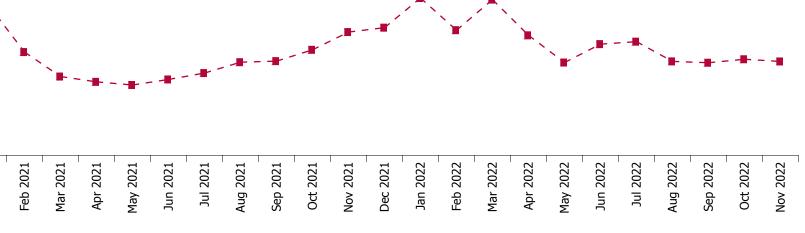

#### COVID-19 absence

| Year/ month | Medical &<br>Dental | Nursing &<br>Midwifery | Health & Social<br>Care<br>Professionals | Management &<br>Administrative | General<br>Support | Patient & Client<br>Care | Certified<br>absence | Self-<br>certified<br>absence | Non<br>Covid-19<br>absence | Covid-19<br>absence | Total<br>absence rate |
|-------------|---------------------|------------------------|------------------------------------------|--------------------------------|--------------------|--------------------------|----------------------|-------------------------------|----------------------------|---------------------|-----------------------|
| 2022        | 0.87%               | 2.63%                  | 2.02%                                    | 1.65%                          | 2.28%              | 2.48%                    | 4.33%                | 0.59%                         | 4.91%                      | 2.16%               | 7.08%                 |
| Nov 2022    | 0.30%               | 0.89%                  | 0.61%                                    | 0.49%                          | 0.88%              | 0.97%                    | 4.40%                | 0.69%                         | 5.09%                      | 0.74%               | 5.83%                 |
| Oct 2022    | 0.32%               | 0.96%                  | 0.63%                                    | 0.53%                          | 0.85%              | 1.08%                    | 4.52%                | 0.65%                         | 5.17%                      | 0.80%               | 5.97%                 |
| Sep 2022    | 0.24%               | 0.90%                  | 0.53%                                    | 0.46%                          | 0.72%              | 0.91%                    | 4.45%                | 0.61%                         | 5.06%                      | 0.70%               | 5.75%                 |
| Aug 2022    | 0.35%               | 0.99%                  | 0.75%                                    | 0.56%                          | 0.79%              | 1.03%                    | 4.49%                | 0.54%                         | 5.02%                      | 0.81%               | 5.84%                 |
| Jul 2022    | 0.72%               | 2.18%                  | 1.90%                                    | 1.58%                          | 1.89%              | 2.29%                    | 4.59%                | 0.57%                         | 5.16%                      | 1.91%               | 7.07%                 |
| Jun 2022    | 0.71%               | 2.35%                  | 1.92%                                    | 1.56%                          | 2.04%              | 2.00%                    | 4.38%                | 0.62%                         | 4.99%                      | 1.92%               | 6.91%                 |
| May 2022    | 0.36%               | 1.23%                  | 0.87%                                    | 0.76%                          | 1.15%              | 1.30%                    | 4.14%                | 0.60%                         | 4.74%                      | 1.03%               | 5.77%                 |
| Apr 2022    | 0.94%               | 3.08%                  | 2.28%                                    | 1.78%                          | 2.68%              | 3.07%                    | 4.36%                | 0.58%                         | 4.93%                      | 2.53%               | 7.46%                 |
| Mar 2022    | 2.12%               | 5.95%                  | 4.73%                                    | 3.80%                          | 4.36%              | 5.02%                    | 4.34%                | 0.59%                         | 4.93%                      | 4.75%               | 9.68%                 |
| Feb 2022    | 1.52%               | 4.08%                  | 3.29%                                    | 2.24%                          | 3.25%              | 3.38%                    | 4.01%                | 0.54%                         | 4.55%                      | 3.23%               | 7.78%                 |
| Jan 2022    | 2.03%               | 6.30%                  | 4.81%                                    | 4.40%                          | 6.43%              | 6.13%                    | 3.94%                | 0.46%                         | 4.40%                      | 5.38%               | 9.78%                 |
| 2021        | 0.77%               | 2.06%                  | 1.27%                                    | 1.09%                          | 1.96%              | 2.04%                    | 3.96%                | 0.49%                         | 4.45%                      | 1.66%               | 6.11%                 |
| Dec 2021    | 1.32%               | 3.61%                  | 2.93%                                    | 2.27%                          | 3.43%              | 3.27%                    | 4.38%                | 0.55%                         | 4.93%                      | 3.00%               | 7.94%                 |
| Nov 2021    | 1.00%               | 2.47%                  | 2.41%                                    | 2.09%                          | 2.94%              | 2.70%                    | 4.60%                | 0.72%                         | 5.32%                      | 2.34%               | 7.66%                 |
| Oct 2021    | 0.84%               | 1.68%                  | 1.35%                                    | 1.07%                          | 1.89%              | 1.68%                    | 4.47%                | 0.61%                         | 5.08%                      | 1.48%               | 6.56%                 |
| Sep 2021    | 0.51%               | 1.25%                  | 0.88%                                    | 0.76%                          | 1.42%              | 1.30%                    | 4.27%                | 0.52%                         | 4.78%                      | 1.07%               | 5.85%                 |
| Aug 2021    | 0.65%               | 1.37%                  | 0.87%                                    | 0.74%                          | 1.07%              | 1.26%                    | 4.22%                | 0.49%                         | 4.70%                      | 1.09%               | 5.79%                 |
| Jul 2021    | 0.24%               | 1.01%                  | 0.47%                                    | 0.44%                          | 0.72%              | 0.82%                    | 3.94%                | 0.45%                         | 4.40%                      | 0.71%               | 5.11%                 |
| Jun 2021    | 0.15%               | 0.76%                  | 0.34%                                    | 0.27%                          | 0.61%              | 0.79%                    | 3.71%                | 0.46%                         | 4.16%                      | 0.56%               | 4.72%                 |
| May 2021    | 0.15%               | 0.84%                  | 0.41%                                    | 0.28%                          | 0.66%              | 0.88%                    | 3.37%                | 0.39%                         | 3.75%                      | 0.62%               | 4.37%                 |
| Apr 2021    | 0.23%               | 1.04%                  | 0.50%                                    | 0.38%                          | 0.96%              | 1.11%                    | 3.41%                | 0.36%                         | 3.78%                      | 0.79%               | 4.57%                 |
| Mar 2021    | 0.31%               | 1.41%                  | 0.66%                                    | 0.55%                          | 1.20%              | 1.43%                    | 3.46%                | 0.39%                         | 3.85%                      | 1.05%               | 4.90%                 |
| Feb 2021    | 0.69%               | 2.76%                  | 1.30%                                    | 1.16%                          | 2.53%              | 3.20%                    | 3.76%                | 0.49%                         | 4.25%                      | 2.17%               | 6.42%                 |
| Jan 2021    | 3.19%               | 6.51%                  | 3.05%                                    | 3.03%                          | 6.10%              | 6.01%                    | 3.91%                | 0.38%                         | 4.29%                      | 5.05%               | 9.34%                 |
| 2020        | 1.10%               | 2.16%                  | 1.11%                                    | 0.86%                          | 1.58%              | 1.89%                    | 4.07%                | 0.40%                         | 4.46%                      | 1.60%               | 6.06%                 |
| Dec 2020    | 1.19%               | 2.33%                  | 0.91%                                    | 1.00%                          | 1.69%              | 1.98%                    | 3.88%                | 0.38%                         | 4.25%                      | 1.67%               | 5.93%                 |
| Nov 2020    | 0.87%               | 2.04%                  | 0.73%                                    | 1.07%                          | 1.66%              | 1.70%                    | 3.71%                | 0.34%                         | 4.05%                      | 1.48%               | 5.53%                 |
| Oct 2020    | 0.92%               | 2.16%                  | 1.15%                                    | 0.85%                          | 1.76%              | 2.07%                    | 3.92%                | 0.38%                         | 4.30%                      | 1.64%               | 5.94%                 |
| Sep 2020    | 0.72%               | 1.46%                  | 0.97%                                    | 0.59%                          | 1.34%              | 1.39%                    | 4.08%                | 0.41%                         | 4.49%                      | 1.15%               | 5.64%                 |
| Aug 2020    | 0.27%               | 0.81%                  | 0.57%                                    | 0.36%                          | 0.93%              | 0.90%                    | 4.03%                | 0.39%                         | 4.42%                      | 0.68%               | 5.10%                 |
| Jul 2020    | 0.20%               | 0.77%                  | 0.40%                                    | 0.35%                          | 1.00%              | 0.72%                    | 3.78%                | 0.36%                         | 4.13%                      | 0.61%               | 4.74%                 |
| Jun 2020    | 0.33%               | 1.17%                  | 0.44%                                    | 0.50%                          | 1.10%              | 1.06%                    | 3.63%                | 0.32%                         | 3.95%                      | 0.85%               | 4.80%                 |
| May 2020    | 1.26%               | 3.36%                  | 1.49%                                    | 1.01%                          | 2.17%              | 3.33%                    | 4.05%                | 0.28%                         | 4.33%                      | 2.43%               | 6.76%                 |
| Apr 2020    | 4.26%               | 8.15%                  | 3.63%                                    | 2.43%                          | 4.73%              | 6.60%                    | 4.41%                | 0.37%                         | 4.78%                      | 5.64%               | 10.42%                |
| Mar 2020    | 3.23%               | 3.50%                  | 2.91%                                    | 2.15%                          | 2.36%              | 2.80%                    | 4.48%                | 0.41%                         | 4.89%                      | 2.94%               | 7.83%                 |
| Feb 2020    |                     |                        |                                          |                                |                    |                          | 4.25%                | 0.54%                         | 4.79%                      |                     | 4.79%                 |
| Jan 2020    |                     |                        |                                          |                                |                    |                          | 4.61%                | 0.60%                         | 5.20%                      |                     | 5.20%                 |
| 2019        |                     |                        |                                          |                                |                    |                          | 4.14%                | 0.53%                         | 4.67%                      |                     | 4.67%                 |