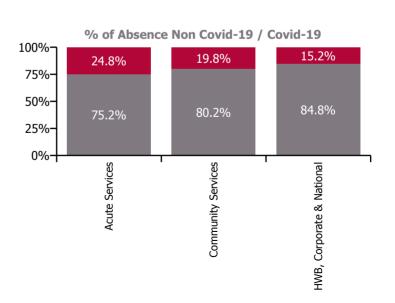

| Health Service Absence Rate - by Care<br>Group: Oct 2021 | Certified absence | Self-<br>certified<br>absence | Non<br>Covid-19<br>absence | Covid-19<br>absence | Total<br>absence<br>rate | % Non<br>Covid-19<br>absence | %<br>Covid-19<br>absence |
|----------------------------------------------------------|-------------------|-------------------------------|----------------------------|---------------------|--------------------------|------------------------------|--------------------------|
| Total                                                    | 4.47%             | 0.61%                         | 5.08%                      | 1.48%               | 6.56%                    | 77.44%                       | 22.56%                   |
| Ambulance Services                                       | 6.47%             | 0.75%                         | 7.22%                      | 1.64%               | 8.86%                    | 81.53%                       | 18.47%                   |
| Acute Hospital Services                                  | 4.27%             | 0.71%                         | 4.98%                      | 1.67%               | 6.65%                    | 74.83%                       | 25.17%                   |
| Acute Services                                           | 4.35%             | 0.71%                         | 5.06%                      | 1.67%               | 6.73%                    | 75.15%                       | 24.85%                   |
| Community Health & Wellbeing                             | 3.30%             | 0.12%                         | 3.42%                      | 1.40%               | 4.82%                    | 70.94%                       | 29.06%                   |
| Mental Health                                            | 4.32%             | 0.49%                         | 4.82%                      | 1.15%               | 5.97%                    | 80.69%                       | 19.31%                   |
| Primary Care                                             | 4.41%             | 0.38%                         | 4.79%                      | 0.97%               | 5.76%                    | 83.15%                       | 16.85%                   |
| Disabilities                                             | 4.78%             | 0.55%                         | 5.33%                      | 1.29%               | 6.62%                    | 80.51%                       | 19.49%                   |
| Older People                                             | 5.73%             | 0.58%                         | 6.32%                      | 1.91%               | 8.23%                    | 76.77%                       | 23.23%                   |
| Community Services                                       | 4.78%             | 0.51%                         | 5.29%                      | 1.31%               | 6.60%                    | 80.16%                       | 19.84%                   |
| Health & Wellbeing                                       | 5.20%             | 0.51%                         | 5.71%                      | 0.73%               | 6.44%                    | 88.61%                       | 11.39%                   |
| Corporate                                                | 2.88%             | 0.27%                         | 3.15%                      | 0.64%               | 3.79%                    | 83.15%                       | 16.85%                   |
| Health Business Services                                 | 2.21%             | 0.32%                         | 2.53%                      | 0.27%               | 2.80%                    | 90.23%                       | 9.77%                    |
| HWB, Corporate & National                                | 2.99%             | 0.30%                         | 3.29%                      | 0.59%               | 3.88%                    | 84.79%                       | 15.21%                   |