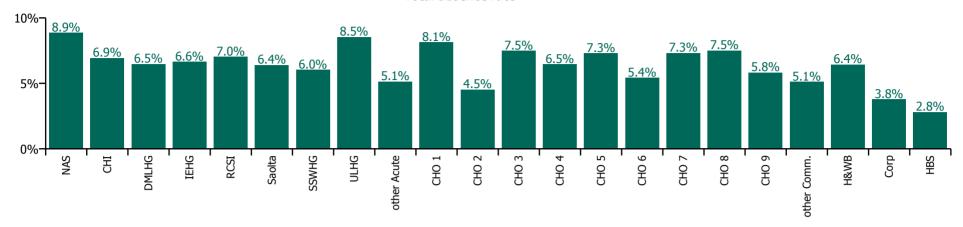

| Health Service Absence Rate - by HG ,<br>CHO/Care Group & Staff Category: Oct<br>2021 | Medical &<br>Dental | Nursing &<br>Midwifery | Health & Social<br>Care<br>Professionals | Management &<br>Administrative | General<br>Support | Patient & Client<br>Care | Certified absence | Self-<br>certified<br>absence | Non<br>Covid-19<br>absence | Covid-19<br>absence | Total<br>absence<br>rate |
|---------------------------------------------------------------------------------------|---------------------|------------------------|------------------------------------------|--------------------------------|--------------------|--------------------------|-------------------|-------------------------------|----------------------------|---------------------|--------------------------|
| Total                                                                                 | 2.27%               | 7.38%                  | 5.41%                                    | 5.38%                          | 8.32%              | 8.25%                    | 4.47%             | 0.61%                         | 5.08%                      | 1.48%               | 6.56%                    |
| National Ambulance Service                                                            |                     |                        |                                          | 5.19%                          | 11.21%             | 9.00%                    | 6.47%             | 0.75%                         | 7.22%                      | 1.64%               | 8.86%                    |
| Children's Health Ireland                                                             | 1.92%               | 7.95%                  | 5.54%                                    | 7.17%                          | 12.25%             | 12.26%                   | 4.42%             | 0.87%                         | 5.29%                      | 1.64%               | 6.94%                    |
| Dublin Midlands Hospital Group                                                        | 1.73%               | 7.11%                  | 5.76%                                    | 6.62%                          | 7.60%              | 9.81%                    | 4.02%             | 0.67%                         | 4.69%                      | 1.78%               | 6.48%                    |
| Ireland East Hospital Group                                                           | 2.72%               | 6.94%                  | 6.66%                                    | 6.86%                          | 9.29%              | 8.32%                    | 3.89%             | 0.49%                         | 4.38%                      | 2.26%               | 6.65%                    |
| RCSI Hospitals Group                                                                  | 1.47%               | 8.20%                  | 4.85%                                    | 7.22%                          | 10.68%             | 9.78%                    | 4.61%             | 0.60%                         | 5.21%                      | 1.81%               | 7.02%                    |
| Saolta University Hospital Care Group                                                 | 1.75%               | 7.75%                  | 4.64%                                    | 5.58%                          | 7.80%              | 9.62%                    | 3.91%             | 0.97%                         | 4.89%                      | 1.51%               | 6.39%                    |
| South/South West Hospital Group                                                       | 1.73%               | 6.93%                  | 5.65%                                    | 5.88%                          | 6.85%              | 8.56%                    | 4.21%             | 0.82%                         | 5.02%                      | 1.01%               | 6.03%                    |
| University of Limerick Hospital Group                                                 | 1.69%               | 9.17%                  | 6.14%                                    | 5.72%                          | 12.86%             | 14.35%                   | 6.16%             | 0.69%                         | 6.86%                      | 1.68%               | 8.54%                    |
| Other Acute Services                                                                  | 1.13%               | 5.16%                  | 7.04%                                    | 3.11%                          | 2.93%              | 5.71%                    | 3.54%             | 0.69%                         | 4.23%                      | 0.90%               | 5.13%                    |
| Acute Services                                                                        | 1.91%               | 7.47%                  | 5.66%                                    | 6.41%                          | 8.88%              | 9.44%                    | 4.35%             | 0.71%                         | 5.06%                      | 1.67%               | 6.73%                    |
| CHO 1                                                                                 | 2.26%               | 8.60%                  | 6.44%                                    | 6.48%                          | 11.74%             | 8.83%                    | 5.67%             | 0.43%                         | 6.10%                      | 2.05%               | 8.14%                    |
| CHO 2                                                                                 | 2.64%               | 5.37%                  | 3.98%                                    | 3.11%                          | 4.07%              | 4.89%                    | 3.48%             | 0.20%                         | 3.68%                      | 0.85%               | 4.53%                    |
| CHO 3                                                                                 | 3.66%               | 9.17%                  | 5.64%                                    | 5.88%                          | 7.11%              | 7.81%                    | 5.40%             | 0.53%                         | 5.92%                      | 1.57%               | 7.49%                    |
| CHO 4                                                                                 | 3.10%               | 6.07%                  | 5.60%                                    | 3.79%                          | 4.95%              | 8.31%                    | 4.59%             | 0.74%                         | 5.33%                      | 1.13%               | 6.45%                    |
| CHO 5                                                                                 | 3.80%               | 8.53%                  | 6.15%                                    | 4.78%                          | 7.36%              | 7.77%                    | 5.09%             | 0.61%                         | 5.70%                      | 1.60%               | 7.30%                    |
| CHO 6                                                                                 | 5.59%               | 6.74%                  | 4.54%                                    | 4.46%                          | 4.81%              | 5.58%                    | 3.86%             | 0.45%                         | 4.31%                      | 1.12%               | 5.43%                    |
| CHO 7                                                                                 | 4.51%               | 7.67%                  | 5.39%                                    | 5.60%                          | 8.50%              | 8.61%                    | 5.36%             | 0.62%                         | 5.98%                      | 1.34%               | 7.32%                    |
| CHO 8                                                                                 | 2.46%               | 8.19%                  | 6.37%                                    | 5.79%                          | 7.76%              | 8.78%                    | 5.66%             | 0.47%                         | 6.12%                      | 1.39%               | 7.52%                    |
| CHO 9                                                                                 | 3.99%               | 5.71%                  | 5.25%                                    | 4.07%                          | 7.63%              | 7.41%                    | 4.37%             | 0.47%                         | 4.84%                      | 0.99%               | 5.82%                    |
| Other Community Services                                                              | 4.24%               | 7.71%                  | 2.67%                                    | 1.61%                          | 5.27%              | 4.13%                    | 3.17%             | 0.65%                         | 3.82%                      | 1.29%               | 5.11%                    |
| Community Services                                                                    | 3.56%               | 7.25%                  | 5.34%                                    | 4.71%                          | 7.25%              | 7.63%                    | 4.78%             | 0.51%                         | 5.29%                      | 1.31%               | 6.60%                    |
| HWB, Corporate & National                                                             | 4.32%               | 6.37%                  | 4.14%                                    | 3.54%                          | 3.05%              | 7.48%                    | 2.99%             | 0.30%                         | 3.29%                      | 0.59%               | 3.88%                    |