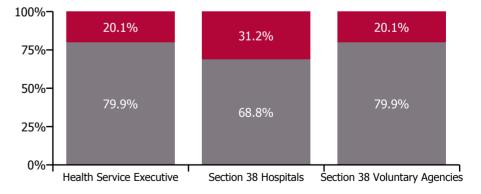

| Health Service Absence Rate - by<br>Care Group: Oct 2021 | Medical &<br>Dental | Nursing &<br>Midwifery | Health & Social<br>Care<br>Professionals | Management &<br>Administrative | General<br>Support | Patient & Client<br>Care | Certified<br>absence | Self-<br>certified<br>absence | Non<br>Covid-19<br>absence | Covid-19<br>absence | Total<br>absence<br>rate |
|----------------------------------------------------------|---------------------|------------------------|------------------------------------------|--------------------------------|--------------------|--------------------------|----------------------|-------------------------------|----------------------------|---------------------|--------------------------|
| Total                                                    | 2.27%               | 7.38%                  | 5.41%                                    | 5.38%                          | 8.32%              | 8.25%                    | 4.47%                | 0.61%                         | 5.08%                      | 1.48%               | 6.56%                    |
| Health Service Executive                                 | 2.31%               | 7.77%                  | 5.14%                                    | 5.19%                          | 8.36%              | 9.00%                    | 4.78%                | 0.62%                         | 5.41%                      | 1.36%               | 6.76%                    |
| Ambulance Services                                       |                     |                        |                                          | 5.19%                          | 11.21%             | 9.00%                    | 6.47%                | 0.75%                         | 7.22%                      | 1.64%               | 8.86%                    |
| Acute Hospital Services                                  | 1.74%               | 8.18%                  | 5.47%                                    | 6.44%                          | 8.86%              | 10.18%                   | 4.75%                | 0.79%                         | 5.54%                      | 1.46%               | 7.00%                    |
| Community Health & Wellbeing                             |                     | 14.60%                 | 19.61%                                   | 2.71%                          |                    | 7.03%                    | 3.30%                | 0.12%                         | 3.42%                      | 1.40%               | 4.82%                    |
| Mental Health                                            | 3.07%               | 6.95%                  | 4.55%                                    | 4.19%                          | 7.83%              | 6.45%                    | 4.39%                | 0.51%                         | 4.90%                      | 1.15%               | 6.05%                    |
| Primary Care                                             | 4.29%               | 6.55%                  | 5.34%                                    | 4.96%                          | 5.71%              | 7.42%                    | 4.43%                | 0.38%                         | 4.80%                      | 0.98%               | 5.78%                    |
| Disabilities                                             | 0.29%               | 8.52%                  | 5.65%                                    | 7.44%                          | 7.76%              | 8.12%                    | 5.87%                | 0.48%                         | 6.35%                      | 1.40%               | 7.75%                    |
| Older People                                             | 0.66%               | 8.14%                  | 3.95%                                    | 5.31%                          | 8.48%              | 9.72%                    | 5.87%                | 0.59%                         | 6.46%                      | 1.95%               | 8.41%                    |
| Health & Wellbeing                                       | 5.88%               | 8.39%                  | 3.35%                                    | 7.01%                          |                    |                          | 5.20%                | 0.51%                         | 5.71%                      | 0.73%               | 6.44%                    |
| Corporate                                                | 3.09%               | 5.80%                  | 4.19%                                    | 3.43%                          | 2.79%              | 7.79%                    | 2.88%                | 0.27%                         | 3.15%                      | 0.64%               | 3.79%                    |
| Health Business Services                                 |                     |                        |                                          | 2.74%                          | 3.11%              |                          | 2.21%                | 0.32%                         | 2.53%                      | 0.27%               | 2.80%                    |
| Section 38 Hospitals                                     | 2.13%               | 6.58%                  | 5.85%                                    | 6.41%                          | 8.90%              | 8.66%                    | 3.67%                | 0.61%                         | 4.28%                      | 1.94%               | 6.22%                    |
| Section 38 Voluntary Agencies                            | 4.02%               | 6.98%                  | 5.61%                                    | 3.37%                          | 6.30%              | 6.70%                    | 4.42%                | 0.55%                         | 4.97%                      | 1.25%               | 6.22%                    |