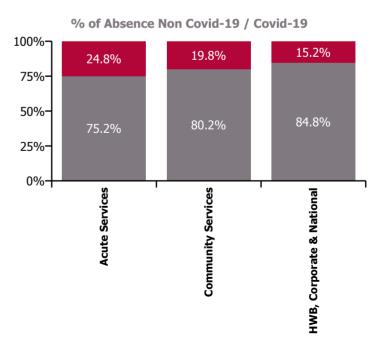

| Health Service Absence Rate - by Care<br>Group: Oct 2021 | Certified absence | Self-<br>certified<br>absence | Non<br>Covid-19<br>absence | Covid-19<br>absence | Total<br>absence<br>rate | % Non<br>Covid-19<br>absence | %<br>Covid-19<br>absence |
|----------------------------------------------------------|-------------------|-------------------------------|----------------------------|---------------------|--------------------------|------------------------------|--------------------------|
| Total                                                    | 4.47%             | 0.61%                         | 5.08%                      | 1.48%               | 6.56%                    | 77.44%                       | 22.56%                   |
| Ambulance Services                                       | 6.47%             | 0.75%                         | 7.22%                      | 1.64%               | 8.86%                    | 81.53%                       | 18.47%                   |
| Acute Hospital Services                                  | 4.27%             | 0.71%                         | 4.98%                      | 1.67%               | 6.65%                    | 74.83%                       | 25.17%                   |
| Acute Services                                           | 4.35%             | 0.71%                         | 5.06%                      | 1.67%               | 6.73%                    | 75.15%                       | 24.85%                   |
| Community Health & Wellbeing                             | 3.30%             | 0.12%                         | 3.42%                      | 1.40%               | 4.82%                    | 70.94%                       | 29.06%                   |
| Mental Health                                            | 4.32%             | 0.49%                         | 4.82%                      | 1.15%               | 5.97%                    | 80.69%                       | 19.31%                   |
| Primary Care                                             | 4.41%             | 0.38%                         | 4.79%                      | 0.97%               | 5.76%                    | 83.15%                       | 16.85%                   |
| Disabilities                                             | 4.78%             | 0.55%                         | 5.33%                      | 1.29%               | 6.62%                    | 80.51%                       | 19.49%                   |
| Older People                                             | 5.73%             | 0.58%                         | 6.32%                      | 1.91%               | 8.23%                    | 76.77%                       | 23.23%                   |
| Community Services                                       | 4.78%             | 0.51%                         | 5.29%                      | 1.31%               | 6.60%                    | 80.16%                       | 19.84%                   |
| Health & Wellbeing                                       | 5.20%             | 0.51%                         | 5.71%                      | 0.73%               | 6.44%                    | 88.61%                       | 11.39%                   |
| Corporate                                                | 2.88%             | 0.27%                         | 3.15%                      | 0.64%               | 3.79%                    | 83.15%                       | 16.85%                   |
| Health Business Services                                 | 2.21%             | 0.32%                         | 2.53%                      | 0.27%               | 2.80%                    | 90.23%                       | 9.77%                    |
| HWB, Corporate & National                                | 2.99%             | 0.30%                         | 3.29%                      | 0.59%               | 3.88%                    | 84.79%                       | 15.21%                   |