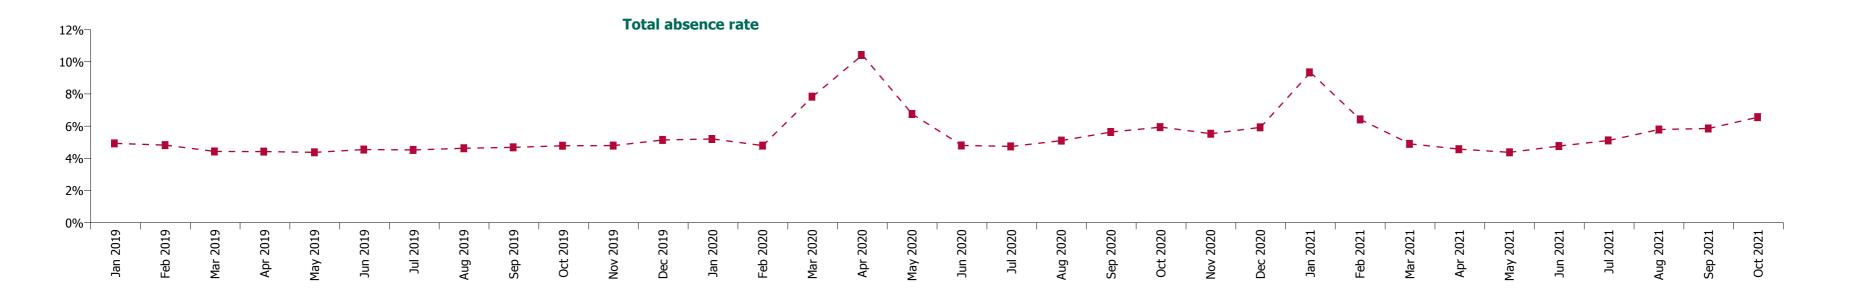

# **Total absence rate**

# **Staff Category**

| Year/ month | Medical &<br>Dental | Nursing &<br>Midwifery | Health & Social<br>Care<br>Professionals | Management &<br>Administrative | General<br>Support | Patient & Client<br>Care | Certified<br>absence | Self-<br>certified<br>absence | Non<br>Covid-19<br>absence | Covid-19<br>absence | Total<br>absence rate |
|-------------|---------------------|------------------------|------------------------------------------|--------------------------------|--------------------|--------------------------|----------------------|-------------------------------|----------------------------|---------------------|-----------------------|
| 2021        | 1.87%               | 6.73%                  | 4.27%                                    | 4.35%                          | 7.19%              | 7.65%                    | 3.86%                | 0.45%                         | 4.31%                      | 1.45%               | 5.77%                 |
| Oct 2021    | 2.27%               | 7.38%                  | 5.41%                                    | 5.38%                          | 8.32%              | 8.25%                    | 4.47%                | 0.61%                         | 5.08%                      | 1.48%               | 6.56%                 |
| Sep 2021    | 2.01%               | 6.76%                  | 4.45%                                    | 4.65%                          | 7.46%              | 7.64%                    | 4.27%                | 0.52%                         | 4.78%                      | 1.07%               | 5.85%                 |
| Aug 2021    | 1.85%               | 6.65%                  | 4.40%                                    | 4.62%                          | 6.91%              | 7.77%                    | 4.22%                | 0.49%                         | 4.70%                      | 1.09%               | 5.79%                 |
| Jul 2021    | 1.34%               | 5.81%                  | 3.92%                                    | 4.11%                          | 6.51%              | 6.87%                    | 3.94%                | 0.45%                         | 4.40%                      | 0.71%               | 5.11%                 |
| Jun 2021    | 1.25%               | 5.45%                  | 3.51%                                    | 3.55%                          | 6.05%              | 6.44%                    | 3.74%                | 0.46%                         | 4.20%                      | 0.56%               | 4.76%                 |
| May 2021    | 1.15%               | 5.05%                  | 3.23%                                    | 3.33%                          | 5.57%              | 5.96%                    | 3.37%                | 0.39%                         | 3.75%                      | 0.62%               | 4.37%                 |
| Apr 2021    | 1.34%               | 5.36%                  | 3.31%                                    | 3.33%                          | 5.80%              | 6.26%                    | 3.41%                | 0.36%                         | 3.78%                      | 0.79%               | 4.57%                 |
| Mar 2021    | 1.36%               | 5.77%                  | 3.70%                                    | 3.58%                          | 6.10%              | 6.64%                    | 3.46%                | 0.39%                         | 3.85%                      | 1.05%               | 4.90%                 |
| Feb 2021    | 1.82%               | 7.59%                  | 4.50%                                    | 4.58%                          | 7.92%              | 8.98%                    | 3.76%                | 0.49%                         | 4.25%                      | 2.17%               | 6.42%                 |
| Jan 2021    | 4.34%               | 11.48%                 | 6.27%                                    | 6.46%                          | 11.28%             | 11.69%                   | 3.91%                | 0.38%                         | 4.29%                      | 5.05%               | 9.34%                 |
| 2020        | 2.33%               | 7.10%                  | 4.46%                                    | 4.74%                          | 7.32%              | 7.88%                    | 4.07%                | 0.40%                         | 4.46%                      | 1.60%               | 6.06%                 |
| Dec 2020    | 2.31%               | 7.19%                  | 3.99%                                    | 4.67%                          | 6.95%              | 7.59%                    | 3.88%                | 0.38%                         | 4.25%                      | 1.67%               | 5.92%                 |
| Nov 2020    | 2.12%               | 6.67%                  | 3.70%                                    | 4.53%                          | 6.84%              | 7.06%                    | 3.71%                | 0.34%                         | 4.05%                      | 1.48%               | 5.53%                 |
| Oct 2020    | 2.25%               | 7.02%                  | 4.46%                                    | 4.55%                          | 7.09%              | 7.74%                    | 3.92%                | 0.38%                         | 4.30%                      | 1.64%               | 5.94%                 |
| Sep 2020    | 1.88%               | 6.63%                  | 4.38%                                    | 4.47%                          | 6.95%              | 7.29%                    | 4.08%                | 0.41%                         | 4.49%                      | 1.15%               | 5.64%                 |
| Aug 2020    | 1.49%               | 5.71%                  | 3.81%                                    | 4.17%                          | 6.57%              | 6.92%                    | 4.03%                | 0.39%                         | 4.42%                      | 0.68%               | 5.10%                 |
| Jul 2020    | 1.17%               | 5.38%                  | 3.50%                                    | 3.66%                          | 6.36%              | 6.49%                    | 3.78%                | 0.36%                         | 4.13%                      | 0.61%               | 4.74%                 |
| Jun 2020    | 1.33%               | 5.65%                  | 3.16%                                    | 3.67%                          | 6.44%              | 6.59%                    | 3.63%                | 0.32%                         | 3.95%                      | 0.85%               | 4.80%                 |
| May 2020    | 2.28%               | 8.26%                  | 4.39%                                    | 4.46%                          | 7.97%              | 9.55%                    | 4.05%                | 0.28%                         | 4.33%                      | 2.43%               | 6.76%                 |
| Apr 2020    | 5.48%               | 13.42%                 | 7.25%                                    | 6.48%                          | 11.06%             | 13.10%                   | 4.41%                | 0.37%                         | 4.78%                      | 5.64%               | 10.42%                |
| Mar 2020    | 4.77%               | 8.74%                  | 6.87%                                    | 6.60%                          | 8.63%              | 9.10%                    | 4.48%                | 0.41%                         | 4.89%                      | 2.94%               | 7.83%                 |
| Feb 2020    | 1.49%               | 4.97%                  | 3.82%                                    | 4.65%                          | 6.31%              | 6.16%                    | 4.25%                | 0.54%                         | 4.79%                      |                     | 4.79%                 |
| Jan 2020    | 1.44%               | 5.44%                  | 4.19%                                    | 5.01%                          | 6.61%              | 6.84%                    | 4.61%                | 0.60%                         | 5.20%                      |                     | 5.20%                 |
| 2019        | 1.32%               | 5.06%                  | 3.72%                                    | 4.42%                          | 5.88%              | 6.00%                    | 4.14%                | 0.53%                         | 4.67%                      |                     | 4.67%                 |
| Dec 2019    | 1.55%               | 5.57%                  | 4.24%                                    | 5.02%                          | 6.41%              | 6.22%                    | 4.48%                | 0.67%                         | 5.14%                      |                     | 5.14%                 |
| Nov 2019    | 1.30%               | 5.27%                  | 3.73%                                    | 4.57%                          | 5.99%              | 6.05%                    | 4.22%                | 0.56%                         | 4.79%                      |                     | 4.79%                 |
| Oct 2019    | 1.28%               | 5.26%                  | 3.67%                                    | 4.47%                          | 5.93%              | 6.24%                    | 4.25%                | 0.53%                         | 4.78%                      |                     | 4.78%                 |
| Sep 2019    | 1.30%               | 5.03%                  | 3.83%                                    | 4.48%                          | 6.11%              | 5.94%                    | 4.18%                | 0.50%                         | 4.68%                      |                     | 4.68%                 |
| Aug 2019    | 1.31%               | 4.92%                  | 3.75%                                    | 4.36%                          | 5.68%              | 6.10%                    | 4.21%                | 0.42%                         | 4.63%                      |                     | 4.63%                 |
| Jul 2019    | 1.19%               | 4.84%                  | 3.61%                                    | 4.23%                          | 5.64%              | 5.99%                    | 4.10%                | 0.42%                         | 4.52%                      |                     | 4.52%                 |
| Jun 2019    | 1.40%               | 4.82%                  | 3.58%                                    | 3.93%                          | 5.77%              | 6.11%                    | 4.02%                | 0.53%                         | 4.54%                      |                     | 4.54%                 |
| May 2019    | 1.31%               | 4.75%                  | 3.62%                                    | 3.89%                          | 5.45%              | 5.66%                    | 3.92%                | 0.45%                         | 4.37%                      |                     | 4.37%                 |
| Apr 2019    | 1.37%               | 4.74%                  | 3.54%                                    | 4.03%                          | 5.58%              | 5.81%                    | 3.94%                | 0.48%                         | 4.42%                      |                     | 4.42%                 |
| Mar 2019    | 1.17%               | 4.65%                  | 3.55%                                    | 4.34%                          | 5.93%              | 5.57%                    | 3.92%                | 0.50%                         | 4.42%                      |                     | 4.42%                 |
| Feb 2019    | 1.39%               | 5.46%                  | 3.64%                                    | 4.66%                          | 5.76%              | 5.90%                    | 4.13%                | 0.68%                         | 4.82%                      |                     | 4.82%                 |
| Jan 2019    | 1.24%               | 5.38%                  | 3.91%                                    | 5.02%                          | 6.31%              | 6.37%                    | 4.29%                | 0.64%                         | 4.92%                      |                     | 4.92%                 |
| 2018        | 1.25%               | 4.91%                  | 3.62%                                    | 4.37%                          | 5.76%              | 6.03%                    | 4.11%                | 0.49%                         | 4.61%                      |                     | 4.61%                 |

### **COVID-19 absence**

| Year/ month | Medical &<br>Dental | Nursing &<br>Midwifery | Health & Social<br>Care<br>Professionals | Management &<br>Administrative | General<br>Support | Patient & Client<br>Care | Certified<br>absence | Self-<br>certified<br>absence | Non<br>Covid-19<br>absence | Covid-19<br>absence | Total<br>absence rate |
|-------------|---------------------|------------------------|------------------------------------------|--------------------------------|--------------------|--------------------------|----------------------|-------------------------------|----------------------------|---------------------|-----------------------|
| 2021        | 0.69%               | 1.86%                  | 0.98%                                    | 0.86%                          | 1.72%              | 1.84%                    | 3.86%                | 0.45%                         | 4.31%                      | 1.45%               | 5.77%                 |
| Oct 2021    | 0.84%               | 1.68%                  | 1.35%                                    | 1.07%                          | 1.89%              | 1.68%                    | 4.47%                | 0.61%                         | 5.08%                      | 1.48%               | 6.56%                 |
| Sep 2021    | 0.51%               | 1.25%                  | 0.88%                                    | 0.76%                          | 1.42%              | 1.30%                    | 4.27%                | 0.52%                         | 4.78%                      | 1.07%               | 5.85%                 |
| Aug 2021    | 0.65%               | 1.37%                  | 0.87%                                    | 0.74%                          | 1.07%              | 1.26%                    | 4.22%                | 0.49%                         | 4.70%                      | 1.09%               | 5.79%                 |
| Jul 2021    | 0.24%               | 1.01%                  | 0.47%                                    | 0.44%                          | 0.72%              | 0.82%                    | 3.94%                | 0.45%                         | 4.40%                      | 0.71%               | 5.11%                 |
| Jun 2021    | 0.15%               | 0.76%                  | 0.34%                                    | 0.27%                          | 0.61%              | 0.79%                    | 3.74%                | 0.46%                         | 4.20%                      | 0.56%               | 4.76%                 |
| May 2021    | 0.15%               | 0.84%                  | 0.41%                                    | 0.28%                          | 0.66%              | 0.88%                    | 3.37%                | 0.39%                         | 3.75%                      | 0.62%               | 4.37%                 |
| Apr 2021    | 0.23%               | 1.04%                  | 0.50%                                    | 0.38%                          | 0.96%              | 1.11%                    | 3.41%                | 0.36%                         | 3.78%                      | 0.79%               | 4.57%                 |
| Mar 2021    | 0.31%               | 1.41%                  | 0.66%                                    | 0.55%                          | 1.20%              | 1.43%                    | 3.46%                | 0.39%                         | 3.85%                      | 1.05%               | 4.90%                 |
| Feb 2021    | 0.69%               | 2.76%                  | 1.30%                                    | 1.16%                          | 2.53%              | 3.20%                    | 3.76%                | 0.49%                         | 4.25%                      | 2.17%               | 6.42%                 |
| Jan 2021    | 3.19%               | 6.51%                  | 3.05%                                    | 3.03%                          | 6.10%              | 6.01%                    | 3.91%                | 0.38%                         | 4.29%                      | 5.05%               | 9.34%                 |
| 2020        | 1.10%               | 2.16%                  | 1.11%                                    | 0.86%                          | 1.58%              | 1.89%                    | 4.07%                | 0.40%                         | 4.46%                      | 1.60%               | 6.06%                 |
| Dec 2020    | 1.19%               | 2.33%                  | 0.91%                                    | 1.00%                          | 1.69%              | 1.98%                    | 3.88%                | 0.38%                         | 4.25%                      | 1.67%               | 5.92%                 |
| Nov 2020    | 0.87%               | 2.04%                  | 0.73%                                    | 1.07%                          | 1.66%              | 1.70%                    | 3.71%                | 0.34%                         | 4.05%                      | 1.48%               | 5.53%                 |
| Oct 2020    | 0.92%               | 2.16%                  | 1.15%                                    | 0.85%                          | 1.76%              | 2.07%                    | 3.92%                | 0.38%                         | 4.30%                      | 1.64%               | 5.94%                 |
| Sep 2020    | 0.72%               | 1.46%                  | 0.97%                                    | 0.59%                          | 1.34%              | 1.39%                    | 4.08%                | 0.41%                         | 4.49%                      | 1.15%               | 5.64%                 |
| Aug 2020    | 0.27%               | 0.81%                  | 0.57%                                    | 0.36%                          | 0.93%              | 0.90%                    | 4.03%                | 0.39%                         | 4.42%                      | 0.68%               | 5.10%                 |
| Jul 2020    | 0.20%               | 0.77%                  | 0.40%                                    | 0.35%                          | 1.00%              | 0.72%                    | 3.78%                | 0.36%                         | 4.13%                      | 0.61%               | 4.74%                 |
| Jun 2020    | 0.33%               | 1.17%                  | 0.44%                                    | 0.50%                          | 1.10%              | 1.06%                    | 3.63%                | 0.32%                         | 3.95%                      | 0.85%               | 4.80%                 |
| May 2020    | 1.26%               | 3.36%                  | 1.49%                                    | 1.01%                          | 2.17%              | 3.35%                    | 4.05%                | 0.28%                         | 4.33%                      | 2.43%               | 6.76%                 |
| Apr 2020    | 4.26%               | 8.15%                  | 3.63%                                    | 2.43%                          | 4.73%              | 6.60%                    | 4.41%                | 0.37%                         | 4.78%                      | 5.64%               | 10.42%                |
| Mar 2020    | 3.23%               | 3.50%                  | 2.91%                                    | 2.15%                          | 2.36%              | 2.80%                    | 4.48%                | 0.41%                         | 4.89%                      | 2.94%               | 7.83%                 |
| Feb 2020    |                     |                        |                                          |                                |                    |                          | 4.25%                | 0.54%                         | 4.79%                      |                     | 4.79%                 |
| Jan 2020    |                     |                        |                                          |                                |                    |                          | 4.61%                | 0.60%                         | 5.20%                      |                     | 5.20%                 |
| 2019        |                     |                        |                                          |                                |                    |                          | 4.14%                | 0.53%                         | 4.67%                      |                     | 4.67%                 |
| 2018        |                     |                        |                                          |                                |                    |                          | 4.11%                | 0.49%                         | 4.61%                      |                     | 4.61%                 |