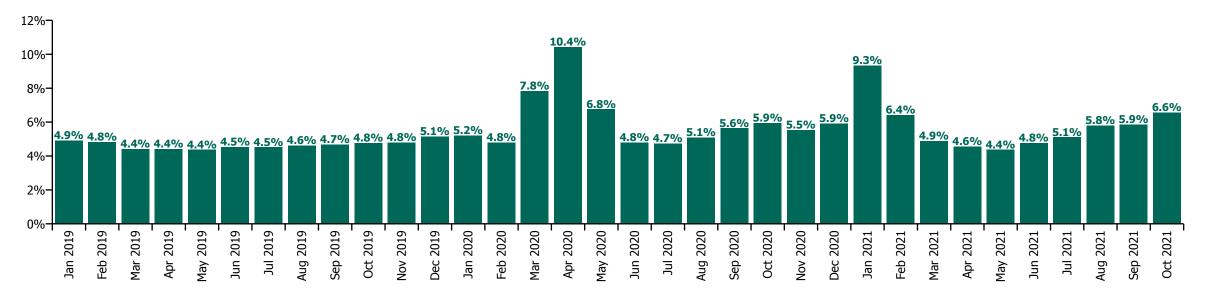

# **Staff Category**

| Year/ month | Medical &<br>Dental | Nursing &<br>Midwifery | Health & Social<br>Care<br>Professionals | Management &<br>Administrative | General<br>Support | Patient & Client<br>Care | Certified<br>absence | Self-<br>certified<br>absence | Non<br>Covid-19<br>absence | Covid-19<br>absence | Total<br>absence rate |
|-------------|---------------------|------------------------|------------------------------------------|--------------------------------|--------------------|--------------------------|----------------------|-------------------------------|----------------------------|---------------------|-----------------------|
| 2021        | 1.87%               | 6.73%                  | 4.27%                                    | 4.35%                          | 7.19%              | 7.65%                    | 3.86%                | 0.45%                         | 4.31%                      | 1.45%               | 5.77%                 |
| Oct 2021    | 2.27%               | 7.38%                  | 5.41%                                    | 5.38%                          | 8.32%              | 8.25%                    | 4.47%                | 0.61%                         | 5.08%                      | 1.48%               | 6.56%                 |
| Sep 2021    | 2.01%               | 6.76%                  | 4.45%                                    | 4.65%                          | 7.46%              | 7.64%                    | 4.27%                | 0.52%                         | 4.78%                      | 1.07%               | 5.85%                 |
| Aug 2021    | 1.85%               | 6.65%                  | 4.40%                                    | 4.62%                          | 6.91%              | 7.77%                    | 4.22%                | 0.49%                         | 4.70%                      | 1.09%               | 5.79%                 |
| Jul 2021    | 1.34%               | 5.81%                  | 3.92%                                    | 4.11%                          | 6.51%              | 6.87%                    | 3.94%                | 0.45%                         | 4.40%                      | 0.71%               | 5.11%                 |
| Jun 2021    | 1.25%               | 5.45%                  | 3.51%                                    | 3.55%                          | 6.05%              | 6.44%                    | 3.74%                | 0.46%                         | 4.20%                      | 0.56%               | 4.76%                 |
| May 2021    | 1.15%               | 5.05%                  | 3.23%                                    | 3.33%                          | 5.57%              | 5.96%                    | 3.37%                | 0.39%                         | 3.75%                      | 0.62%               | 4.37%                 |
| Apr 2021    | 1.34%               | 5.36%                  | 3.31%                                    | 3.33%                          | 5.80%              | 6.26%                    | 3.41%                | 0.36%                         | 3.78%                      | 0.79%               | 4.57%                 |
| Mar 2021    | 1.36%               | 5.77%                  | 3.70%                                    | 3.58%                          | 6.10%              | 6.64%                    | 3.46%                | 0.39%                         | 3.85%                      | 1.05%               | 4.90%                 |
| Feb 2021    | 1.82%               | 7.59%                  | 4.50%                                    | 4.58%                          | 7.92%              | 8.98%                    | 3.76%                | 0.49%                         | 4.25%                      | 2.17%               | 6.42%                 |
| Jan 2021    | 4.34%               | 11.48%                 | 6.27%                                    | 6.46%                          | 11.28%             | 11.69%                   | 3.91%                | 0.38%                         | 4.29%                      | 5.05%               | 9.34%                 |
| 2020        | 2.33%               | 7.10%                  | 4.46%                                    | 4.74%                          | 7.32%              | 7.88%                    | 4.07%                | 0.40%                         | 4.46%                      | 1.60%               | 6.06%                 |
| Dec 2020    | 2.31%               | 7.19%                  | 3.99%                                    | 4.67%                          | 6.95%              | 7.59%                    | 3.88%                | 0.38%                         | 4.25%                      | 1.67%               | 5.92%                 |
| Nov 2020    | 2.12%               | 6.67%                  | 3.70%                                    | 4.53%                          | 6.84%              | 7.06%                    | 3.71%                | 0.34%                         | 4.05%                      | 1.48%               | 5.53%                 |
| Oct 2020    | 2.25%               | 7.02%                  | 4.46%                                    | 4.55%                          | 7.09%              | 7.74%                    | 3.92%                | 0.38%                         | 4.30%                      | 1.64%               | 5.94%                 |
| Sep 2020    | 1.88%               | 6.63%                  | 4.38%                                    | 4.47%                          | 6.95%              | 7.29%                    | 4.08%                | 0.41%                         | 4.49%                      | 1.15%               | 5.64%                 |
| Aug 2020    | 1.49%               | 5.71%                  | 3.81%                                    | 4.17%                          | 6.57%              | 6.92%                    | 4.03%                | 0.39%                         | 4.42%                      | 0.68%               | 5.10%                 |
| Jul 2020    | 1.17%               | 5.38%                  | 3.50%                                    | 3.66%                          | 6.36%              | 6.49%                    | 3.78%                | 0.36%                         | 4.13%                      | 0.61%               | 4.74%                 |
| Jun 2020    | 1.33%               | 5.65%                  | 3.16%                                    | 3.67%                          | 6.44%              | 6.59%                    | 3.63%                | 0.32%                         | 3.95%                      | 0.85%               | 4.80%                 |
| May 2020    | 2.28%               | 8.26%                  | 4.39%                                    | 4.46%                          | 7.97%              | 9.55%                    | 4.05%                | 0.28%                         | 4.33%                      | 2.43%               | 6.76%                 |
| Apr 2020    | 5.48%               | 13.42%                 | 7.25%                                    | 6.48%                          | 11.06%             | 13.10%                   | 4.41%                | 0.37%                         | 4.78%                      | 5.64%               | 10.42%                |
| Mar 2020    | 4.77%               | 8.74%                  | 6.87%                                    | 6.60%                          | 8.63%              | 9.10%                    | 4.48%                | 0.41%                         | 4.89%                      | 2.94%               | 7.83%                 |
| Feb 2020    | 1.49%               | 4.97%                  | 3.82%                                    | 4.65%                          | 6.31%              | 6.16%                    | 4.25%                | 0.54%                         | 4.79%                      |                     | 4.79%                 |
| Jan 2020    | 1.44%               | 5.44%                  | 4.19%                                    | 5.01%                          | 6.61%              | 6.84%                    | 4.61%                | 0.60%                         | 5.20%                      |                     | 5.20%                 |
| 2019        | 1.32%               | 5.06%                  | 3.72%                                    | 4.42%                          | 5.88%              | 6.00%                    | 4.14%                | 0.53%                         | 4.67%                      |                     | 4.67%                 |
| Dec 2019    | 1.55%               | 5.57%                  | 4.24%                                    | 5.02%                          | 6.41%              | 6.22%                    | 4.48%                | 0.67%                         | 5.14%                      |                     | 5.14%                 |
| Nov 2019    | 1.30%               | 5.27%                  | 3.73%                                    | 4.57%                          | 5.99%              | 6.05%                    | 4.22%                | 0.56%                         | 4.79%                      |                     | 4.79%                 |
| Oct 2019    | 1.28%               | 5.26%                  | 3.67%                                    | 4.47%                          | 5.93%              | 6.24%                    | 4.25%                | 0.53%                         | 4.78%                      |                     | 4.78%                 |
| Sep 2019    | 1.30%               | 5.03%                  | 3.83%                                    | 4.48%                          | 6.11%              | 5.94%                    | 4.18%                | 0.50%                         | 4.68%                      |                     | 4.68%                 |
| Aug 2019    | 1.31%               | 4.92%                  | 3.75%                                    | 4.36%                          | 5.68%              | 6.10%                    | 4.21%                | 0.42%                         | 4.63%                      |                     | 4.63%                 |
| Jul 2019    | 1.19%               | 4.84%                  | 3.61%                                    | 4.23%                          | 5.64%              | 5.99%                    | 4.10%                | 0.42%                         | 4.52%                      |                     | 4.52%                 |
| Jun 2019    | 1.40%               | 4.82%                  | 3.58%                                    | 3.93%                          | 5.77%              | 6.11%                    | 4.02%                | 0.53%                         | 4.54%                      |                     | 4.54%                 |
| May 2019    | 1.31%               | 4.75%                  | 3.62%                                    | 3.89%                          | 5.45%              | 5.66%                    | 3.92%                | 0.45%                         | 4.37%                      |                     | 4.37%                 |
| Apr 2019    | 1.37%               | 4.74%                  | 3.54%                                    | 4.03%                          | 5.58%              | 5.81%                    | 3.94%                | 0.48%                         | 4.42%                      |                     | 4.42%                 |
| Mar 2019    | 1.17%               | 4.65%                  | 3.55%                                    | 4.34%                          | 5.93%              | 5.57%                    | 3.92%                | 0.50%                         | 4.42%                      |                     | 4.42%                 |
| Feb 2019    | 1.39%               | 5.46%                  | 3.64%                                    | 4.66%                          | 5.76%              | 5.90%                    | 4.13%                | 0.68%                         | 4.82%                      |                     | 4.82%                 |
| Jan 2019    | 1.24%               | 5.38%                  | 3.91%                                    | 5.02%                          | 6.31%              | 6.37%                    | 4.29%                | 0.64%                         | 4.92%                      |                     | 4.92%                 |
| 2018        | 1.25%               | 4.91%                  | 3.62%                                    | 4.37%                          | 5.76%              | 6.03%                    | 4.11%                | 0.49%                         | 4.61%                      |                     | 4.61%                 |

### **COVID-19 absence**

| Year/ month | Medical &<br>Dental | Nursing &<br>Midwifery | Health & Social<br>Care<br>Professionals | Management &<br>Administrative | General<br>Support | Patient & Client<br>Care | Certified<br>absence | Self-<br>certified<br>absence | Non<br>Covid-19<br>absence | Covid-19<br>absence | Total<br>absence rate |
|-------------|---------------------|------------------------|------------------------------------------|--------------------------------|--------------------|--------------------------|----------------------|-------------------------------|----------------------------|---------------------|-----------------------|
| 2021        | 0.69%               | 1.86%                  | 0.98%                                    | 0.86%                          | 1.72%              | 1.84%                    | 3.86%                | 0.45%                         | 4.31%                      | 1.45%               | 5.77%                 |
| Oct 2021    | 0.84%               | 1.68%                  | 1.35%                                    | 1.07%                          | 1.89%              | 1.68%                    | 4.47%                | 0.61%                         | 5.08%                      | 1.48%               | 6.56%                 |
| Sep 2021    | 0.51%               | 1.25%                  | 0.88%                                    | 0.76%                          | 1.42%              | 1.30%                    | 4.27%                | 0.52%                         | 4.78%                      | 1.07%               | 5.85%                 |
| Aug 2021    | 0.65%               | 1.37%                  | 0.87%                                    | 0.74%                          | 1.07%              | 1.26%                    | 4.22%                | 0.49%                         | 4.70%                      | 1.09%               | 5.79%                 |
| Jul 2021    | 0.24%               | 1.01%                  | 0.47%                                    | 0.44%                          | 0.72%              | 0.82%                    | 3.94%                | 0.45%                         | 4.40%                      | 0.71%               | 5.11%                 |
| Jun 2021    | 0.15%               | 0.76%                  | 0.34%                                    | 0.27%                          | 0.61%              | 0.79%                    | 3.74%                | 0.46%                         | 4.20%                      | 0.56%               | 4.76%                 |
| May 2021    | 0.15%               | 0.84%                  | 0.41%                                    | 0.28%                          | 0.66%              | 0.88%                    | 3.37%                | 0.39%                         | 3.75%                      | 0.62%               | 4.37%                 |
| Apr 2021    | 0.23%               | 1.04%                  | 0.50%                                    | 0.38%                          | 0.96%              | 1.11%                    | 3.41%                | 0.36%                         | 3.78%                      | 0.79%               | 4.57%                 |
| Mar 2021    | 0.31%               | 1.41%                  | 0.66%                                    | 0.55%                          | 1.20%              | 1.43%                    | 3.46%                | 0.39%                         | 3.85%                      | 1.05%               | 4.90%                 |
| Feb 2021    | 0.69%               | 2.76%                  | 1.30%                                    | 1.16%                          | 2.53%              | 3.20%                    | 3.76%                | 0.49%                         | 4.25%                      | 2.17%               | 6.42%                 |
| Jan 2021    | 3.19%               | 6.51%                  | 3.05%                                    | 3.03%                          | 6.10%              | 6.01%                    | 3.91%                | 0.38%                         | 4.29%                      | 5.05%               | 9.34%                 |
| 2020        | 1.10%               | 2.16%                  | 1.11%                                    | 0.86%                          | 1.58%              | 1.89%                    | 4.07%                | 0.40%                         | 4.46%                      | 1.60%               | 6.06%                 |
| Dec 2020    | 1.19%               | 2.33%                  | 0.91%                                    | 1.00%                          | 1.69%              | 1.98%                    | 3.88%                | 0.38%                         | 4.25%                      | 1.67%               | 5.92%                 |
| Nov 2020    | 0.87%               | 2.04%                  | 0.73%                                    | 1.07%                          | 1.66%              | 1.70%                    | 3.71%                | 0.34%                         | 4.05%                      | 1.48%               | 5.53%                 |
| Oct 2020    | 0.92%               | 2.16%                  | 1.15%                                    | 0.85%                          | 1.76%              | 2.07%                    | 3.92%                | 0.38%                         | 4.30%                      | 1.64%               | 5.94%                 |
| Sep 2020    | 0.72%               | 1.46%                  | 0.97%                                    | 0.59%                          | 1.34%              | 1.39%                    | 4.08%                | 0.41%                         | 4.49%                      | 1.15%               | 5.64%                 |
| Aug 2020    | 0.27%               | 0.81%                  | 0.57%                                    | 0.36%                          | 0.93%              | 0.90%                    | 4.03%                | 0.39%                         | 4.42%                      | 0.68%               | 5.10%                 |
| Jul 2020    | 0.20%               | 0.77%                  | 0.40%                                    | 0.35%                          | 1.00%              | 0.72%                    | 3.78%                | 0.36%                         | 4.13%                      | 0.61%               | 4.74%                 |
| Jun 2020    | 0.33%               | 1.17%                  | 0.44%                                    | 0.50%                          | 1.10%              | 1.06%                    | 3.63%                | 0.32%                         | 3.95%                      | 0.85%               | 4.80%                 |
| May 2020    | 1.26%               | 3.36%                  | 1.49%                                    | 1.01%                          | 2.17%              | 3.35%                    | 4.05%                | 0.28%                         | 4.33%                      | 2.43%               | 6.76%                 |
| Apr 2020    | 4.26%               | 8.15%                  | 3.63%                                    | 2.43%                          | 4.73%              | 6.60%                    | 4.41%                | 0.37%                         | 4.78%                      | 5.64%               | 10.42%                |
| Mar 2020    | 3.23%               | 3.50%                  | 2.91%                                    | 2.15%                          | 2.36%              | 2.80%                    | 4.48%                | 0.41%                         | 4.89%                      | 2.94%               | 7.83%                 |
| Feb 2020    |                     |                        |                                          |                                |                    |                          | 4.25%                | 0.54%                         | 4.79%                      |                     | 4.79%                 |
| Jan 2020    |                     |                        |                                          |                                |                    |                          | 4.61%                | 0.60%                         | 5.20%                      |                     | 5.20%                 |
| 2019        |                     |                        |                                          |                                |                    |                          | 4.14%                | 0.53%                         | 4.67%                      |                     | 4.67%                 |
| 2018        |                     |                        |                                          |                                |                    |                          | 4.11%                | 0.49%                         | 4.61%                      |                     | 4.61%                 |