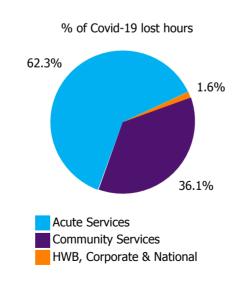

| Health Service Absence Rate - by Care<br>Group: Oct 2021 | Certified absence | Self-<br>certified<br>absence | Non<br>Covid-19<br>absence | Covid-19<br>absence | Total<br>absence<br>rate | % Non<br>Covid-19<br>absence | %<br>Covid-19<br>absence |
|----------------------------------------------------------|-------------------|-------------------------------|----------------------------|---------------------|--------------------------|------------------------------|--------------------------|
| Total                                                    | 4.47%             | 0.61%                         | 5.08%                      | 1.48%               | 6.56%                    | 77.44%                       | 22.56%                   |
| Ambulance Services                                       | 6.47%             | 0.75%                         | 7.22%                      | 1.64%               | 8.86%                    | 81.53%                       | 18.47%                   |
| Acute Hospital Services                                  | 4.27%             | 0.71%                         | 4.98%                      | 1.67%               | 6.65%                    | 74.83%                       | 25.17%                   |
| Acute Services                                           | 4.35%             | 0.71%                         | 5.06%                      | 1.67%               | 6.73%                    | 75.15%                       | 24.85%                   |
| Community Health & Wellbeing                             | 3.30%             | 0.12%                         | 3.42%                      | 1.40%               | 4.82%                    | 70.94%                       | 29.06%                   |
| Mental Health                                            | 4.32%             | 0.49%                         | 4.82%                      | 1.15%               | 5.97%                    | 80.69%                       | 19.31%                   |
| Primary Care                                             | 4.41%             | 0.38%                         | 4.79%                      | 0.97%               | 5.76%                    | 83.15%                       | 16.85%                   |
| Disabilities                                             | 4.78%             | 0.55%                         | 5.33%                      | 1.29%               | 6.62%                    | 80.51%                       | 19.49%                   |
| Older People                                             | 5.73%             | 0.58%                         | 6.32%                      | 1.91%               | 8.23%                    | 76.77%                       | 23.23%                   |
| Community Services                                       | 4.78%             | 0.51%                         | 5.29%                      | 1.31%               | 6.60%                    | 80.16%                       | 19.84%                   |
| Health & Wellbeing                                       | 5.20%             | 0.51%                         | 5.71%                      | 0.73%               | 6.44%                    | 88.61%                       | 11.39%                   |
| Corporate                                                | 2.88%             | 0.27%                         | 3.15%                      | 0.64%               | 3.79%                    | 83.15%                       | 16.85%                   |
| Health Business Services                                 | 2.21%             | 0.32%                         | 2.53%                      | 0.27%               | 2.80%                    | 90.23%                       | 9.77%                    |
| HWB, Corporate & National                                | 2.99%             | 0.30%                         | 3.29%                      | 0.59%               | 3.88%                    | 84.79%                       | 15.21%                   |