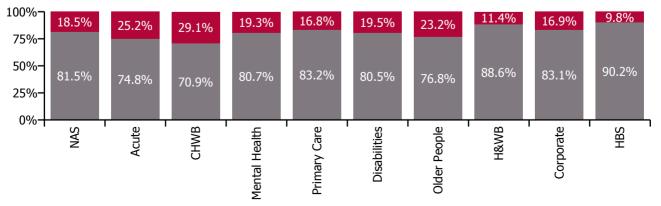

| 11.39%                   |
| Corporate                                                | 2.88%             | 0.27%                         | 3.15%                      | 0.64%               | 3.79%                    | 83.15%                       | 16.85%                   |
| Health Business Services                                 | 2.21%             | 0.32%                         | 2.53%                      | 0.27%               | 2.80%                    | 90.23%                       | 9.77%                    |
| HWB, Corporate & National                                | 2.99%             | 0.30%                         | 3.29%                      | 0.59%               | 3.88%                    | 84.79%                       | 15.21%                   |







| Health Service Absence Rate - by<br>Care Group: Oct 2021 | Medical &<br>Dental | Nursing &<br>Midwifery | Health & Social<br>Care<br>Professionals | Management &<br>Administrative | General<br>Support | Patient & Client<br>Care | Certified<br>absence | Self-<br>certified<br>absence | Non<br>Covid-19<br>absence | Covid-19<br>absence | Total<br>absence<br>rate |
|----------------------------------------------------------|---------------------|------------------------|------------------------------------------|--------------------------------|--------------------|--------------------------|----------------------|-------------------------------|----------------------------|---------------------|--------------------------|
| Total                                                    | 2.27%