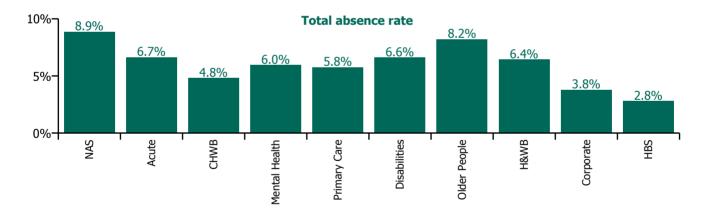

# **Total absence rate**

# Service

| Year/ month | NAS   | Acute  | Acute Services absence rate | CHWB  | Mental<br>Health | Primary<br>Care | Disabilities | Older<br>People | Community<br>Services<br>absence rate | H&WB  | Corporate | HBS   | HWB,<br>Corporate &<br>National<br>absence rate | Certified<br>absence | Self-<br>certified<br>absence | Non<br>Covid-19<br>absence | Covid-19<br>absence | Total<br>absence<br>rate |
|-------------|-------|--------|-----------------------------|-------|------------------|-----------------|--------------|-----------------|---------------------------------------|-------|-----------|-------|-------------------------------------------------|----------------------|-------------------------------|----------------------------|---------------------|--------------------------|
| 2021        | 7.24% | 5.74%  | 5.79%                       | 4.74% | 5.17%            | 4.66%           | 6.15%        | 8.14%           | 5.98%                                 | 4.59% | 3.22%     | 3.21% | 3.33%                                           | 3.86%                | 0.45%                         | 4.31%                      | 1.45%               | 5.77%                    |
| Oct 2021    | 8.86% | 6.65%  | 6.73%                       | 4.82% | 5.97%            | 5.76%           | 6.62%        | 8.23%           | 6.60%                                 | 6.44% | 3.79%     | 2.80% | 3.88%                                           | 4.47%                | 0.61%                         | 5.08%                      | 1.48%               | 6.56%                    |
| Sep 2021    | 8.20% | 5.78%  | 5.86%                       | 4.16% | 5.52%            | 5.15%           | 6.12%        | 7.77%           | 6.08%                                 | 4.55% | 3.57%     | 2.87% | 3.55%                                           | 4.27%                | 0.52%                         | 4.78%                      | 1.07%               | 5.85%                    |
| Aug 2021    | 7.97% | 5.75%  | 5.83%                       | 5.73% | 5.67%            | 4.70%           | 5.86%        | 7.73%           | 5.93%                                 | 4.66% | 3.84%     | 3.14% | 3.80%                                           | 4.22%                | 0.49%                         | 4.70%                      | 1.09%               | 5.79%                    |
| Jul 2021    | 7.42% | 4.96%  | 5.05%                       | 4.95% | 4.75%            | 4.28%           | 5.48%        | 7.30%           | 5.41%                                 | 4.22% | 2.86%     | 2.86% | 2.98%                                           | 3.94%                | 0.45%                         | 4.40%                      | 0.71%               | 5.11%                    |
| Jun 2021    | 6.06% | 4.54%  | 4.59%                       | 5.63% | 4.30%            | 4.09%           | 5.48%        | 6.96%           | 5.19%                                 | 4.49% | 2.73%     | 2.63% | 2.87%                                           | 3.74%                | 0.46%                         | 4.20%                      | 0.56%               | 4.76%                    |
| May 2021    | 5.23% | 4.26%  | 4.29%                       | 3.57% | 3.75%            | 3.77%           | 4.96%        | 6.29%           | 4.69%                                 | 2.78% | 2.26%     | 2.32% | 2.31%                                           | 3.37%                | 0.39%                         | 3.75%                      | 0.62%               | 4.37%                    |
| Apr 2021    | 5.94% | 4.43%  | 4.45%                       | 4.15% | 3.98%            | 3.62%           | 5.13%        | 6.92%           | 4.87%                                 | 4.01% | 2.69%     | 3.67% | 2.98%                                           | 3.41%                | 0.36%                         | 3.78%                      | 0.79%               | 4.57%                    |
| Mar 2021    | 5.12% | 4.82%  | 4.83%                       | 4.24% | 4.51%            | 3.71%           | 5.48%        | 7.06%           | 5.18%                                 | 4.95% | 2.83%     | 3.09% | 3.03%                                           | 3.46%                | 0.39%                         | 3.85%                      | 1.05%               | 4.90%                    |
| Feb 2021    | 6.55% | 6.32%  | 6.33%                       | 4.30% | 5.41%            | 4.71%           | 6.89%        | 10.78%          | 6.82%                                 | 4.87% | 3.34%     | 3.76% | 3.53%                                           | 3.76%                | 0.49%                         | 4.25%                      | 2.17%               | 6.42%                    |
| Jan 2021    | 9.74% | 9.94%  | 9.93%                       | 5.92% | 7.76%            | 6.81%           | 9.40%        | 12.35%          | 9.05%                                 | 4.94% | 4.28%     | 4.56% | 4.39%                                           | 3.91%                | 0.38%                         | 4.29%                      | 5.05%               | 9.34%                    |
| 2020        | 7.35% | 6.03%  | 6.07%                       | 4.09% | 5.58%            | 5.36%           | 6.23%        | 8.29%           | 6.31%                                 | 4.49% | 3.95%     | 3.59% | 3.92%                                           | 4.07%                | 0.40%                         | 4.46%                      | 1.60%               | 6.06%                    |
| Dec 2020    | 7.61% | 6.05%  | 6.10%                       | 6.12% | 5.58%            | 4.82%           | 5.51%        | 8.08%           | 5.89%                                 | 5.52% | 4.40%     | 3.87% | 4.37%                                           | 3.88%                | 0.38%                         | 4.25%                      | 1.67%               | 5.92%                    |
| Nov 2020    | 6.50% | 5.76%  | 5.78%                       | 4.17% | 5.07%            | 4.53%           | 5.09%        | 7.38%           | 5.36%                                 | 4.01% | 4.62%     | 2.88% | 4.31%                                           | 3.71%                | 0.34%                         | 4.05%                      | 1.48%               | 5.53%                    |
| Oct 2020    | 7.79% | 6.02%  | 6.08%                       | 3.55% | 5.33%            | 5.36%           | 6.08%        | 7.69%           | 6.09%                                 | 5.17% | 3.50%     | 3.00% | 3.48%                                           | 3.92%                | 0.38%                         | 4.30%                      | 1.64%               | 5.94%                    |
| Sep 2020    | 6.91% | 5.55%  | 5.59%                       | 3.25% | 5.44%            | 5.21%           | 5.76%        | 7.73%           | 5.96%                                 | 4.39% | 3.96%     | 2.83% | 3.80%                                           | 4.08%                | 0.41%                         | 4.49%                      | 1.15%               | 5.64%                    |
| Aug 2020    | 6.43% | 4.87%  | 4.92%                       | 2.71% | 4.93%            | 4.90%           | 5.32%        | 7.32%           | 5.55%                                 | 2.66% | 3.07%     | 3.22% | 3.08%                                           | 4.03%                | 0.39%                         | 4.42%                      | 0.68%               | 5.10%                    |
| Jul 2020    | 5.51% | 4.51%  | 4.54%                       | 3.56% | 4.49%            | 4.42%           | 5.26%        | 6.69%           | 5.21%                                 | 3.92% | 2.86%     | 2.97% | 2.94%                                           | 3.78%                | 0.36%                         | 4.13%                      | 0.61%               | 4.74%                    |
| Jun 2020    | 6.82% | 4.66%  | 4.73%                       | 3.34% | 4.42%            | 4.22%           | 5.00%        | 7.11%           | 5.13%                                 | 4.51% | 2.78%     | 2.44% | 2.79%                                           | 3.63%                | 0.32%                         | 3.95%                      | 0.85%               | 4.80%                    |
| May 2020    | 8.98% | 6.60%  | 6.68%                       | 3.83% | 6.22%            | 4.88%           | 7.19%        | 10.85%          | 7.26%                                 | 4.44% | 3.08%     | 2.78% | 3.13%                                           | 4.05%                | 0.28%                         | 4.33%                      | 2.43%               | 6.76%                    |
| Apr 2020    | 9.33% | 11.09% | 11.03%                      | 7.62% | 8.31%            | 7.92%           | 10.91%       | 14.19%          | 10.40%                                | 4.60% | 4.24%     | 4.53% | 4.31%                                           | 4.41%                | 0.37%                         | 4.78%                      | 5.64%               | 10.42%                   |
| Mar 2020    | 8.44% | 7.81%  | 7.83%                       | 6.54% | 7.66%            | 8.02%           | 8.01%        | 8.85%           | 8.11%                                 | 5.75% | 5.47%     | 5.58% | 5.50%                                           | 4.48%                | 0.41%                         | 4.89%                      | 2.94%               | 7.83%                    |
| Feb 2020    | 7.24% | 4.43%  | 4.53%                       | 2.32% | 4.46%            | 4.90%           | 5.04%        | 6.43%           | 5.16%                                 | 4.77% | 4.47%     | 4.49% | 4.49%                                           | 4.25%                | 0.54%                         | 4.79%                      |                     | 4.79%                    |
| Jan 2020    | 6.61% | 4.83%  | 4.89%                       | 1.00% | 5.01%            | 5.28%           | 5.59%        | 6.84%           | 5.66%                                 | 4.08% | 4.60%     | 5.49% | 4.69%                                           | 4.61%                | 0.60%                         | 5.20%                      |                     | 5.20%                    |
| 2019        | 6.57% | 4.34%  | 4.41%                       |       | 4.72%            | 4.68%           | 4.90%        | 5.94%           | 5.03%                                 | 4.38% | 4.74%     | 3.96% | 4.56%                                           | 4.14%                | 0.53%                         | 4.67%                      |                     | 4.67%                    |
| Dec 2019    | 7.57% | 4.79%  | 4.88%                       |       | 5.36%            | 5.52%           | 4.94%        | 6.76%           | 5.46%                                 | 3.70% | 5.84%     | 3.78% | 5.29%                                           | 4.48%                | 0.67%                         | 5.14%                      |                     | 5.14%                    |
| Nov 2019    | 6.25% | 4.50%  | 4.56%                       |       | 4.64%            | 5.01%           | 5.01%        | 6.06%           | 5.16%                                 | 4.23% | 4.74%     | 2.46% | 4.24%                                           | 4.22%                | 0.56%                         | 4.79%                      |                     | 4.79%                    |
| Oct 2019    | 7.00% | 4.42%  | 4.51%                       |       | 4.44%            | 4.92%           | 5.24%        | 6.21%           | 5.22%                                 | 3.58% | 4.54%     | 2.95% | 4.13%                                           | 4.25%                | 0.53%                         | 4.78%                      |                     | 4.78%                    |
| Sep 2019    | 6.95% | 4.34%  | 4.43%                       |       | 4.81%            | 4.68%           | 4.93%        | 5.81%           | 5.04%                                 | 5.75% | 4.33%     | 4.84% | 4.57%                                           | 4.18%                | 0.50%                         | 4.68%                      |                     | 4.68%                    |
| Aug 2019    | 6.71% | 4.18%  | 4.26%                       |       | 4.82%            | 4.77%           | 5.04%        | 5.86%           | 5.12%                                 | 5.14% | 4.48%     | 3.78% | 4.45%                                           | 4.21%                | 0.42%                         | 4.63%                      |                     | 4.63%                    |
| Jul 2019    | 7.17% | 4.14%  | 4.23%                       |       | 4.82%            | 4.41%           | 4.78%        | 5.74%           | 4.91%                                 | 4.88% | 4.39%     | 4.89% | 4.52%                                           | 4.10%                | 0.42%                         | 4.52%                      |                     | 4.52%                    |
| Jun 2019    | 6.22% | 4.23%  | 4.30%                       |       | 4.62%            | 4.39%           | 4.82%        | 5.78%           | 4.89%                                 | 5.36% | 4.31%     | 3.85% | 4.33%                                           | 4.02%                | 0.53%                         | 4.54%                      |                     | 4.54%                    |
| May 2019    | 5.92% | 4.04%  | 4.10%                       |       | 4.39%            | 4.47%           | 4.89%        | 5.50%           | 4.83%                                 | 3.07% | 4.00%     | 2.81% | 3.65%                                           | 3.92%                | 0.45%                         | 4.37%                      |                     | 4.37%                    |
| Apr 2019    | 5.23% | 4.10%  | 4.14%                       |       | 4.40%            | 4.53%           | 4.69%        | 5.72%           | 4.81%                                 | 4.35% | 4.44%     | 3.24% | 4.25%                                           | 3.94%                | 0.48%                         | 4.42%                      |                     | 4.42%                    |
| Mar 2019    | 5.85% | 4.05%  | 4.11%                       |       | 4.63%            | 4.54%           | 4.54%        | 5.58%           | 4.77%                                 | 4.00% | 4.95%     | 5.24% | 4.92%                                           | 3.92%                | 0.50%                         | 4.42%                      |                     | 4.42%                    |