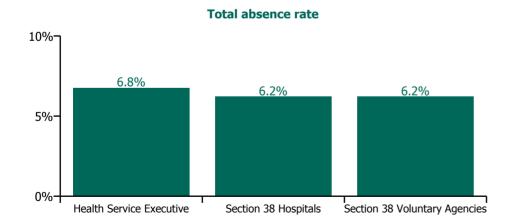

| Health Service Absence Rate - by<br>Care Group: Oct 2021 | Medical &<br>Dental | Nursing &<br>Midwifery | Health & Social<br>Care<br>Professionals | Management &<br>Administrative | General<br>Support | Patient & Client<br>Care | Certified<br>absence | Self-<br>certified<br>absence | Non<br>Covid-19<br>absence | Covid-19<br>absence | Total<br>absence<br>rate |
|----------------------------------------------------------|---------------------|------------------------|------------------------------------------|--------------------------------|--------------------|--------------------------|----------------------|-------------------------------|----------------------------|---------------------|--------------------------|
| Total                                                    | 2.27%               | 7.38%                  | 5.41%                                    | 5.38%                          | 8.32%              | 8.25%                    | 4.47%                | 0.61%                         | 5.08%                      | 1.48%               | 6.56%                    |
| Health Service Executive                                 | 2.31%               | 7.77%                  | 5.14%                                    | 5.19%                          | 8.36%              | 9.00%                    | 4.78%                | 0.62%                         | 5.41%                      | 1.36%               | 6.76%                    |
| Ambulance Services                                       |                     |                        |                                          | 5.19%                          | 11.21%             | 9.00%                    | 6.47%                | 0.75%                         | 7.22%                      | 1.64%               | 8.86%                    |
| Acute Hospital Services                                  | 1.74%               | 8.18%                  | 5.47%                                    | 6.44%                          | 8.86%              | 10.18%                   | 4.75%                | 0.79%                         | 5.54%                      | 1.46%               | 7.00%                    |
| Community Health & Wellbeing                             |                     | 14.60%                 | 19.61%                                   | 2.71%                          |                    | 7.03%                    | 3.30%                | 0.12%                         | 3.42%                      | 1.40%               | 4.82%                    |
| Mental Health                                            | 3.07%               | 6.95%                  | 4.55%                                    | 4.19%                          | 7.83%              | 6.45%                    | 4.39%                | 0.51%                         | 4.90%                      | 1.15%               | 6.05%                    |
| Primary Care                                             | 4.29%               | 6.55%                  | 5.34%                                    | 4.96%                          | 5.71%              | 7.42%                    | 4.43%                | 0.38%                         | 4.80%                      | 0.98%               | 5.78%                    |
| Disabilities                                             | 0.29%               | 8.52%                  | 5.65%                                    | 7.44%                          | 7.76%              | 8.12%                    | 5.87%                | 0.48%                         | 6.35%                      | 1.40%               | 7.75%                    |
| Older People                                             | 0.66%               | 8.14%                  | 3.95%                                    | 5.31%                          | 8.48%              | 9.72%                    | 5.87%                | 0.59%                         | 6.46%                      | 1.95%               | 8.41%                    |
| Health & Wellbeing                                       | 5.88%               | 8.39%                  | 3.35%                                    | 7.01%                          |                    |                          | 5.20%                | 0.51%                         | 5.71%                      | 0.73%               | 6.44%                    |
| Corporate                                                | 3.09%               | 5.80%                  | 4.19%                                    | 3.43%                          | 2.79%              | 7.79%                    | 2.88%                | 0.27%                         | 3.15%                      | 0.64%               | 3.79%                    |
| Health Business Services                                 |                     |                        |                                          | 2.74%                          | 3.11%              |                          | 2.21%                | 0.32%                         | 2.53%                      | 0.27%               | 2.80%                    |
| Section 38 Hospitals                                     | 2.13%               | 6.58%                  | 5.85%                                    | 6.41%                          | 8.90%              | 8.66%                    | 3.67%                | 0.61%                         | 4.28%                      | 1.94%               | 6.22%                    |
| Section 38 Voluntary Agencies                            | 4.02%               | 6.98%                  | 5.61%                                    | 3.37%                          | 6.30%              | 6.70%                    | 4.42%                | 0.55%                         | 4.97%                      | 1.25%               | 6.22%                    |