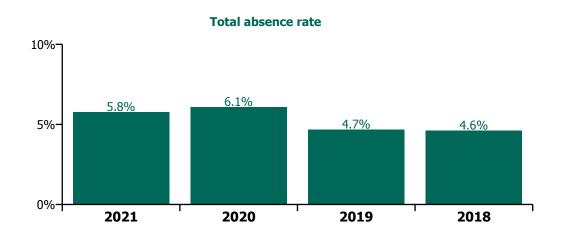

# **Staff Category**

| Year/ month | Medical &<br>Dental | Nursing &<br>Midwifery | Health & Social<br>Care<br>Professionals | Management &<br>Administrative | General<br>Support | Patient & Client<br>Care | Certified<br>absence | Self-<br>certified<br>absence | Non<br>Covid-19<br>absence | Covid-19<br>absence | Total<br>absence rate |
|-------------|---------------------|------------------------|------------------------------------------|--------------------------------|--------------------|--------------------------|----------------------|-------------------------------|----------------------------|---------------------|-----------------------|
| 2021        | 1.87%               | 6.73%                  | 4.27%                                    | 4.35%                          | 7.19%              | 7.65%                    | 3.86%                | 0.45%                         | 4.31%                      | 1.45%               | 5.77%                 |
| Oct 2021    | 2.27%               | 7.38%                  | 5.41%                                    | 5.38%                          | 8.32%              | 8.25%                    | 4.47%                | 0.61%                         | 5.08%                      | 1.48%               | 6.56%                 |
| Sep 2021    | 2.01%               | 6.76%                  | 4.45%                                    | 4.65%                          | 7.46%              | 7.64%                    | 4.27%                | 0.52%                         | 4.78%                      | 1.07%               | 5.85%                 |
| Aug 2021    | 1.85%               | 6.65%                  | 4.40%                                    | 4.62%                          | 6.91%              | 7.77%                    | 4.22%                | 0.49%                         | 4.70%                      | 1.09%               | 5.79%                 |
| Jul 2021    | 1.34%               | 5.81%                  | 3.92%                                    | 4.11%                          | 6.51%              | 6.87%                    | 3.94%                | 0.45%                         | 4.40%                      | 0.71%               | 5.11%                 |
| Jun 2021    | 1.25%               | 5.45%                  | 3.51%                                    | 3.55%                          | 6.05%              | 6.44%                    | 3.74%                | 0.46%                         | 4.20%                      | 0.56%               | 4.76%                 |
| May 2021    | 1.15%               | 5.05%                  | 3.23%                                    | 3.33%                          | 5.57%              | 5.96%                    | 3.37%                | 0.39%                         | 3.75%                      | 0.62%               | 4.37%                 |
| Apr 2021    | 1.34%               | 5.36%                  | 3.31%                                    | 3.33%                          | 5.80%              | 6.26%                    | 3.41%                | 0.36%                         | 3.78%                      | 0.79%               | 4.57%                 |
| Mar 2021    | 1.36%               | 5.77%                  | 3.70%                                    | 3.58%                          | 6.10%              | 6.64%                    | 3.46%                | 0.39%                         | 3.85%                      | 1.05%               | 4.90%                 |
| Feb 2021    | 1.82%               | 7.59%                  | 4.50%                                    | 4.58%                          | 7.92%              | 8.98%                    | 3.76%                | 0.49%                         | 4.25%                      | 2.17%               | 6.42%                 |
| Jan 2021    | 4.34%               | 11.48%                 | 6.27%                                    | 6.46%                          | 11.28%             | 11.69%                   | 3.91%                | 0.38%                         | 4.29%                      | 5.05%               | 9.34%                 |
| 2020        | 2.33%               | 7.10%                  | 4.46%                                    | 4.74%                          | 7.32%              | 7.88%                    | 4.07%                | 0.40%                         | 4.46%                      | 1.60%               | 6.06%                 |
| Dec 2020    | 2.31%               | 7.19%                  | 3.99%                                    | 4.67%                          | 6.95%              | 7.59%                    | 3.88%                | 0.38%                         | 4.25%                      | 1.67%               | 5.92%                 |
| Nov 2020    | 2.12%               | 6.67%                  | 3.70%                                    | 4.53%                          | 6.84%              | 7.06%                    | 3.71%                | 0.34%                         | 4.05%                      | 1.48%               | 5.53%                 |
| Oct 2020    | 2.25%               | 7.02%                  | 4.46%                                    | 4.55%                          | 7.09%              | 7.74%                    | 3.92%                | 0.38%                         | 4.30%                      | 1.64%               | 5.94%                 |
| Sep 2020    | 1.88%               | 6.63%                  | 4.38%                                    | 4.47%                          | 6.95%              | 7.29%                    | 4.08%                | 0.41%                         | 4.49%                      | 1.15%               | 5.64%                 |
| Aug 2020    | 1.49%               | 5.71%                  | 3.81%                                    | 4.17%                          | 6.57%              | 6.92%                    | 4.03%                | 0.39%                         | 4.42%                      | 0.68%               | 5.10%                 |
| Jul 2020    | 1.17%               | 5.38%                  | 3.50%                                    | 3.66%                          | 6.36%              | 6.49%                    | 3.78%                | 0.36%                         | 4.13%                      | 0.61%               | 4.74%                 |
| Jun 2020    | 1.33%               | 5.65%                  | 3.16%                                    | 3.67%                          | 6.44%              | 6.59%                    | 3.63%                | 0.32%                         | 3.95%                      | 0.85%               | 4.80%                 |
| May 2020    | 2.28%               | 8.26%                  | 4.39%                                    | 4.46%                          | 7.97%              | 9.55%                    | 4.05%                | 0.28%                         | 4.33%                      | 2.43%               | 6.76%                 |
| Apr 2020    | 5.48%               | 13.42%                 | 7.25%                                    | 6.48%                          | 11.06%             | 13.10%                   | 4.41%                | 0.37%                         | 4.78%                      | 5.64%               | 10.42%                |
| Mar 2020    | 4.77%               | 8.74%                  | 6.87%                                    | 6.60%                          | 8.63%              | 9.10%                    | 4.48%                | 0.41%                         | 4.89%                      | 2.94%               | 7.83%                 |
| Feb 2020    | 1.49%               | 4.97%                  | 3.82%                                    | 4.65%                          | 6.31%              | 6.16%                    | 4.25%                | 0.54%                         | 4.79%                      |                     | 4.79%                 |
| Jan 2020    | 1.44%               | 5.44%                  | 4.19%                                    | 5.01%                          | 6.61%              | 6.84%                    | 4.61%                | 0.60%                         | 5.20%                      |                     | 5.20%                 |
| 2019        | 1.32%               | 5.06%                  | 3.72%                                    | 4.42%                          | 5.88%              | 6.00%                    | 4.14%                | 0.53%                         | 4.67%                      |                     | 4.67%                 |
| Dec 2019    | 1.55%               | 5.57%                  | 4.24%                                    | 5.02%                          | 6.41%              | 6.22%                    | 4.48%                | 0.67%                         | 5.14%                      |                     | 5.14%                 |
| Nov 2019    | 1.30%               | 5.27%                  | 3.73%                                    | 4.57%                          | 5.99%              | 6.05%                    | 4.22%                | 0.56%                         | 4.79%                      |                     | 4.79%                 |
| Oct 2019    | 1.28%               | 5.26%                  | 3.67%                                    | 4.47%                          | 5.93%              | 6.24%                    | 4.25%                | 0.53%                         | 4.78%                      |                     | 4.78%                 |
| Sep 2019    | 1.30%               | 5.03%                  | 3.83%                                    | 4.48%                          | 6.11%              | 5.94%                    | 4.18%                | 0.50%                         | 4.68%                      |                     | 4.68%                 |
| Aug 2019    | 1.31%               | 4.92%                  | 3.75%                                    | 4.36%                          | 5.68%              | 6.10%                    | 4.21%                | 0.42%                         | 4.63%                      |                     | 4.63%                 |
| Jul 2019    | 1.19%               | 4.84%                  | 3.61%                                    | 4.23%                          | 5.64%              | 5.99%                    | 4.10%                | 0.42%                         | 4.52%                      |                     | 4.52%                 |
| Jun 2019    | 1.40%               | 4.82%                  | 3.58%                                    | 3.93%                          | 5.77%              | 6.11%                    | 4.02%                | 0.53%                         | 4.54%                      |                     | 4.54%                 |
| May 2019    | 1.31%               | 4.75%                  | 3.62%                                    | 3.89%                          | 5.45%              | 5.66%                    | 3.92%                | 0.45%                         | 4.37%                      |                     | 4.37%                 |
| Apr 2019    | 1.37%               | 4.74%                  | 3.54%                                    | 4.03%                          | 5.58%              | 5.81%                    | 3.94%                | 0.48%                         | 4.42%                      |                     | 4.42%                 |
| Mar 2019    | 1.17%               | 4.65%                  | 3.55%                                    | 4.34%                          | 5.93%              | 5.57%                    | 3.92%                | 0.50%                         | 4.42%                      |                     | 4.42%                 |
| Feb 2019    | 1.39%               | 5.46%                  | 3.64%                                    | 4.66%                          | 5.76%              | 5.90%                    | 4.13%                | 0.68%                         | 4.82%                      |                     | 4.82%                 |
| Jan 2019    | 1.24%               | 5.38%                  | 3.91%                                    | 5.02%                          | 6.31%              | 6.37%                    | 4.29%                | 0.64%                         | 4.92%                      |                     | 4.92%                 |
| 2018        | 1.25%               | 4.91%                  | 3.62%                                    | 4.37%                          | 5.76%              | 6.03%                    | 4.11%                | 0.49%                         | 4.61%                      |                     | 4.61%                 |

# Service

| Year/ month | NAS   | Acute  | Acute Services absence rate | CHWB  | Mental<br>Health | Primary<br>Care | Disabilities | Older<br>People | Community<br>Services<br>absence rate | H&WB  | Corporate | HBS   | HWB,<br>Corporate &<br>National<br>absence rate | Certified<br>absence | Self-<br>certified<br>absence | Non<br>Covid-19<br>absence | Covid-19<br>absence | Total<br>absence<br>rate |
|-------------|-------|--------|-----------------------------|-------|------------------|-----------------|--------------|-----------------|---------------------------------------|-------|-----------|-------|-------------------------------------------------|----------------------|-------------------------------|----------------------------|---------------------|--------------------------|
| 2021        | 7.24% | 5.74%  | 5.79%                       | 4.74% | 5.17%            | 4.66%           | 6.15%        | 8.14%           | 5.98%                                 | 4.59% | 3.22%     | 3.21% | 3.33%                                           | 3.86%                | 0.45%                         | 4.31%                      | 1.45%               | 5.77%                    |
| Oct 2021    | 8.86% | 6.65%  | 6.73%                       | 4.82% | 5.97%            | 5.76%           | 6.62%        | 8.23%           | 6.60%                                 | 6.44% | 3.79%     | 2.80% | 3.88%                                           | 4.47%                | 0.61%                         | 5.08%                      | 1.48%               | 6.56%                    |
| Sep 2021    | 8.20% | 5.78%  | 5.86%                       | 4.16% | 5.52%            | 5.15%           | 6.12%        | 7.77%           | 6.08%                                 | 4.55% | 3.57%     | 2.87% | 3.55%                                           | 4.27%                | 0.52%                         | 4.78%                      | 1.07%               | 5.85%                    |
| Aug 2021    | 7.97% | 5.75%  | 5.83%                       | 5.73% | 5.67%            | 4.70%           | 5.86%        | 7.73%           | 5.93%                                 | 4.66% | 3.84%     | 3.14% | 3.80%                                           | 4.22%                | 0.49%                         | 4.70%                      | 1.09%               | 5.79%                    |
| Jul 2021    | 7.42% | 4.96%  | 5.05%                       | 4.95% | 4.75%            | 4.28%           | 5.48%        | 7.30%           | 5.41%                                 | 4.22% | 2.86%     | 2.86% | 2.98%                                           | 3.94%                | 0.45%                         | 4.40%                      | 0.71%               | 5.11%                    |
| Jun 2021    | 6.06% | 4.54%  | 4.59%                       | 5.63% | 4.30%            | 4.09%           | 5.48%        | 6.96%           | 5.19%                                 | 4.49% | 2.73%     | 2.63% | 2.87%                                           | 3.74%                | 0.46%                         | 4.20%                      | 0.56%               | 4.76%                    |
| May 2021    | 5.23% | 4.26%  | 4.29%                       | 3.57% | 3.75%            | 3.77%           | 4.96%        | 6.29%           | 4.69%                                 | 2.78% | 2.26%     | 2.32% | 2.31%                                           | 3.37%                | 0.39%                         | 3.75%                      | 0.62%               | 4.37%                    |
| Apr 2021    | 5.94% | 4.43%  | 4.45%                       | 4.15% | 3.98%            | 3.62%           | 5.13%        | 6.92%           | 4.87%                                 | 4.01% | 2.69%     | 3.67% | 2.98%                                           | 3.41%                | 0.36%                         | 3.78%                      | 0.79%               | 4.57%                    |
| Mar 2021    | 5.12% | 4.82%  | 4.83%                       | 4.24% | 4.51%            | 3.71%           | 5.48%        | 7.06%           | 5.18%                                 | 4.95% | 2.83%     | 3.09% | 3.03%                                           | 3.46%                | 0.39%                         | 3.85%                      | 1.05%               | 4.90%                    |
| Feb 2021    | 6.55% | 6.32%  | 6.33%                       | 4.30% | 5.41%            | 4.71%           | 6.89%        | 10.78%          | 6.82%                                 | 4.87% | 3.34%     | 3.76% | 3.53%                                           | 3.76%                | 0.49%                         | 4.25%                      | 2.17%               | 6.42%                    |
| Jan 2021    | 9.74% | 9.94%  | 9.93%                       | 5.92% | 7.76%            | 6.81%           | 9.40%        | 12.35%          | 9.05%                                 | 4.94% | 4.28%     | 4.56% | 4.39%                                           | 3.91%                | 0.38%                         | 4.29%                      | 5.05%               | 9.34%                    |
| 2020        | 7.35% | 6.03%  | 6.07%                       | 4.09% | 5.58%            | 5.36%           | 6.23%        | 8.29%           | 6.31%                                 | 4.49% | 3.95%     | 3.59% | 3.92%                                           | 4.07%                | 0.40%                         | 4.46%                      | 1.60%               | 6.06%                    |
| Dec 2020    | 7.61% | 6.05%  | 6.10%                       | 6.12% | 5.58%            | 4.82%           | 5.51%        | 8.08%           | 5.89%                                 | 5.52% | 4.40%     | 3.87% | 4.37%                                           | 3.88%                | 0.38%                         | 4.25%                      | 1.67%               | 5.92%                    |
| Nov 2020    | 6.50% | 5.76%  | 5.78%                       | 4.17% | 5.07%            | 4.53%           | 5.09%        | 7.38%           | 5.36%                                 | 4.01% | 4.62%     | 2.88% | 4.31%                                           | 3.71%                | 0.34%                         | 4.05%                      | 1.48%               | 5.53%                    |
| Oct 2020    | 7.79% | 6.02%  | 6.08%                       | 3.55% | 5.33%            | 5.36%           | 6.08%        | 7.69%           | 6.09%                                 | 5.17% | 3.50%     | 3.00% | 3.48%                                           | 3.92%                | 0.38%                         | 4.30%                      | 1.64%               | 5.94%                    |
| Sep 2020    | 6.91% | 5.55%  | 5.59%                       | 3.25% | 5.44%            | 5.21%           | 5.76%        | 7.73%           | 5.96%                                 | 4.39% | 3.96%     | 2.83% | 3.80%                                           | 4.08%                | 0.41%                         | 4.49%                      | 1.15%               | 5.64%                    |
| Aug 2020    | 6.43% | 4.87%  | 4.92%                       | 2.71% | 4.93%            | 4.90%           | 5.32%        | 7.32%           | 5.55%                                 | 2.66% | 3.07%     | 3.22% | 3.08%                                           | 4.03%                | 0.39%                         | 4.42%                      | 0.68%               | 5.10%                    |
| Jul 2020    | 5.51% | 4.51%  | 4.54%                       | 3.56% | 4.49%            | 4.42%           | 5.26%        | 6.69%           | 5.21%                                 | 3.92% | 2.86%     | 2.97% | 2.94%                                           | 3.78%                | 0.36%                         | 4.13%                      | 0.61%               | 4.74%                    |
| Jun 2020    | 6.82% | 4.66%  | 4.73%                       | 3.34% | 4.42%            | 4.22%           | 5.00%        | 7.11%           | 5.13%                                 | 4.51% | 2.78%     | 2.44% | 2.79%                                           | 3.63%                | 0.32%                         | 3.95%                      | 0.85%               | 4.80%                    |
| May 2020    | 8.98% | 6.60%  | 6.68%                       | 3.83% | 6.22%            | 4.88%           | 7.19%        | 10.85%          | 7.26%                                 | 4.44% | 3.08%     | 2.78% | 3.13%                                           | 4.05%                | 0.28%                         | 4.33%                      | 2.43%               | 6.76%                    |
| Apr 2020    | 9.33% | 11.09% | 11.03%                      | 7.62% | 8.31%            | 7.92%           | 10.91%       | 14.19%          | 10.40%                                | 4.60% | 4.24%     | 4.53% | 4.31%                                           | 4.41%                | 0.37%                         | 4.78%                      | 5.64%               | 10.42%                   |
| Mar 2020    | 8.44% | 7.81%  | 7.83%                       | 6.54% | 7.66%            | 8.02%           | 8.01%        | 8.85%           | 8.11%                                 | 5.75% | 5.47%     | 5.58% | 5.50%                                           | 4.48%                | 0.41%                         | 4.89%                      | 2.94%               | 7.83%                    |
| Feb 2020    | 7.24% | 4.43%  | 4.53%                       | 2.32% | 4.46%            | 4.90%           | 5.04%        | 6.43%           | 5.16%                                 | 4.77% | 4.47%     | 4.49% | 4.49%                                           | 4.25%                | 0.54%                         | 4.79%                      |                     | 4.79%                    |
| Jan 2020    | 6.61% | 4.83%  | 4.89%                       | 1.00% | 5.01%            | 5.28%           | 5.59%        | 6.84%           | 5.66%                                 | 4.08% | 4.60%     | 5.49% | 4.69%                                           | 4.61%                | 0.60%                         | 5.20%                      |                     | 5.20%                    |
| 2019        | 6.57% | 4.34%  | 4.41%                       |       | 4.72%            | 4.68%           | 4.90%        | 5.94%           | 5.03%                                 | 4.38% | 4.74%     | 3.96% | 4.56%                                           | 4.14%                | 0.53%                         | 4.67%                      |                     | 4.67%                    |
| Dec 2019    | 7.57% | 4.79%  | 4.88%                       |       | 5.36%            | 5.52%           | 4.94%        | 6.76%           | 5.46%                                 | 3.70% | 5.84%     | 3.78% | 5.29%                                           | 4.48%                | 0.67%                         | 5.14%                      |                     | 5.14%                    |
| Nov 2019    | 6.25% | 4.50%  | 4.56%                       |       | 4.64%            | 5.01%           | 5.01%        | 6.06%           | 5.16%                                 | 4.23% | 4.74%     | 2.46% | 4.24%                                           | 4.22%                | 0.56%                         | 4.79%                      |                     | 4.79%                    |
| Oct 2019    | 7.00% | 4.42%  | 4.51%                       |       | 4.44%            | 4.92%           | 5.24%        | 6.21%           | 5.22%                                 | 3.58% | 4.54%     | 2.95% | 4.13%                                           | 4.25%                | 0.53%                         | 4.78%                      |                     | 4.78%                    |
| Sep 2019    | 6.95% | 4.34%  | 4.43%                       |       | 4.81%            | 4.68%           | 4.93%        | 5.81%           | 5.04%                                 | 5.75% | 4.33%     | 4.84% | 4.57%                                           | 4.18%                | 0.50%                         | 4.68%                      |                     | 4.68%                    |
| Aug 2019    | 6.71% | 4.18%  | 4.26%                       |       | 4.82%            | 4.77%           | 5.04%        | 5.86%           | 5.12%                                 | 5.14% | 4.48%     | 3.78% | 4.45%                                           | 4.21%                | 0.42%                         | 4.63%                      |                     | 4.63%                    |
| Jul 2019    | 7.17% | 4.14%  | 4.23%                       |       | 4.82%            | 4.41%           | 4.78%        | 5.74%           | 4.91%                                 | 4.88% | 4.39%     | 4.89% | 4.52%                                           | 4.10%                | 0.42%                         | 4.52%                      |                     | 4.52%                    |
| Jun 2019    | 6.22% | 4.23%  | 4.30%                       |       | 4.62%            | 4.39%           | 4.82%        | 5.78%           | 4.89%                                 | 5.36% | 4.31%     | 3.85% | 4.33%                                           | 4.02%                | 0.53%                         | 4.54%                      |                     | 4.54%                    |
| May 2019    | 5.92% | 4.04%  | 4.10%                       |       | 4.39%            | 4.47%           | 4.89%        | 5.50%           | 4.83%                                 | 3.07% | 4.00%     | 2.81% | 3.65%                                           | 3.92%                | 0.45%                         | 4.37%                      |                     | 4.37%                    |
| Apr 2019    | 5.23% | 4.10%  | 4.14%                       |       | 4.40%            | 4.53%           | 4.69%        | 5.72%           | 4.81%                                 | 4.35% | 4.44%     | 3.24% | 4.25%                                           | 3.94%                | 0.48%                         | 4.42%                      |                     | 4.42%                    |
| Mar 2019    | 5.85% | 4.05%  | 4.11%                       |       | 4.63%            | 4.54%           | 4.54%        | 5.58%           | 4.77%                                 | 4.00% | 4.95%     | 5.24% | 4.92%                                           | 3.92%                | 0.50%                         | 4.42%                      |                     | 4.42%                    |