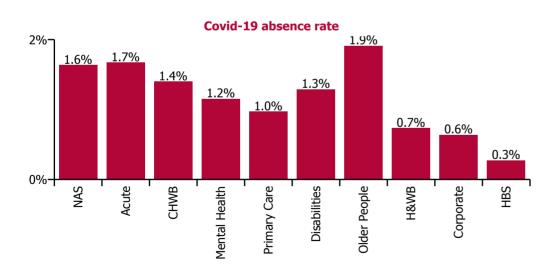

# Service

| Year/ month | NAS   | Acute  | Acute Services absence rate | CHWB  | Mental<br>Health | Primary<br>Care | Disabilities | Older<br>People | Community<br>Services<br>absence rate | H&WB  | Corporate | HBS   | HWB,<br>Corporate &<br>National<br>absence rate | Certified<br>absence | Self-<br>certified<br>absence | Non<br>Covid-19<br>absence | Covid-19<br>absence | Total<br>absence<br>rate |
|-------------|-------|--------|-----------------------------|-------|------------------|-----------------|--------------|-----------------|---------------------------------------|-------|-----------|-------|-------------------------------------------------|----------------------|-------------------------------|----------------------------|---------------------|--------------------------|
| 2021        | 7.24% | 5.74%  | 5.79%                       | 4.74% | 5.17%            | 4.66%           | 6.15%        | 8.14%           | 5.98%                                 | 4.59% | 3.22%     | 3.21% | 3.33%                                           | 3.86%                | 0.45%                         | 4.31%                      | 1.45%               | 5.77%                    |
| Oct 2021    | 8.86% | 6.65%  | 6.73%                       | 4.82% | 5.97%            | 5.76%           | 6.62%        | 8.23%           | 6.60%                                 | 6.44% | 3.79%     | 2.80% | 3.88%                                           | 4.47%                | 0.61%                         | 5.08%                      | 1.48%               | 6.56%                    |
| Sep 2021    | 8.20% | 5.78%  | 5.86%                       | 4.16% | 5.52%            | 5.15%           | 6.12%        | 7.77%           | 6.08%                                 | 4.55% | 3.57%     | 2.87% | 3.55%                                           | 4.27%                | 0.52%                         | 4.78%                      | 1.07%               | 5.85%                    |
| Aug 2021    | 7.97% | 5.75%  | 5.83%                       | 5.73% | 5.67%            | 4.70%           | 5.86%        | 7.73%           | 5.93%                                 | 4.66% | 3.84%     | 3.14% | 3.80%                                           | 4.22%                | 0.49%                         | 4.70%                      | 1.09%               | 5.79%                    |
| Jul 2021    | 7.42% | 4.96%  | 5.05%                       | 4.95% | 4.75%            | 4.28%           | 5.48%        | 7.30%           | 5.41%                                 | 4.22% | 2.86%     | 2.86% | 2.98%                                           | 3.94%                | 0.45%                         | 4.40%                      | 0.71%               | 5.11%                    |
| Jun 2021    | 6.06% | 4.54%  | 4.59%                       | 5.63% | 4.30%            | 4.09%           | 5.48%        | 6.96%           | 5.19%                                 | 4.49% | 2.73%     | 2.63% | 2.87%                                           | 3.74%                | 0.46%                         | 4.20%                      | 0.56%               | 4.76%                    |
| May 2021    | 5.23% | 4.26%  | 4.29%                       | 3.57% | 3.75%            | 3.77%           | 4.96%        | 6.29%           | 4.69%                                 | 2.78% | 2.26%     | 2.32% | 2.31%                                           | 3.37%                | 0.39%                         | 3.75%                      | 0.62%               | 4.37%                    |
| Apr 2021    | 5.94% | 4.43%  | 4.45%                       | 4.15% | 3.98%            | 3.62%           | 5.13%        | 6.92%           | 4.87%                                 | 4.01% | 2.69%     | 3.67% | 2.98%                                           | 3.41%                | 0.36%                         | 3.78%                      | 0.79%               | 4.57%                    |
| Mar 2021    | 5.12% | 4.82%  | 4.83%                       | 4.24% | 4.51%            | 3.71%           | 5.48%        | 7.06%           | 5.18%                                 | 4.95% | 2.83%     | 3.09% | 3.03%                                           | 3.46%                | 0.39%                         | 3.85%                      | 1.05%               | 4.90%                    |
| Feb 2021    | 6.55% | 6.32%  | 6.33%                       | 4.30% | 5.41%            | 4.71%           | 6.89%        | 10.78%          | 6.82%                                 | 4.87% | 3.34%     | 3.76% | 3.53%                                           | 3.76%                | 0.49%                         | 4.25%                      | 2.17%               | 6.42%                    |
| Jan 2021    | 9.74% | 9.94%  | 9.93%                       | 5.92% | 7.76%            | 6.81%           | 9.40%        | 12.35%          | 9.05%                                 | 4.94% | 4.28%     | 4.56% | 4.39%                                           | 3.91%                | 0.38%                         | 4.29%                      | 5.05%               | 9.34%                    |
| 2020        | 7.35% | 6.03%  | 6.07%                       | 4.09% | 5.58%            | 5.36%           | 6.23%        | 8.29%           | 6.31%                                 | 4.49% | 3.95%     | 3.59% | 3.92%                                           | 4.07%                | 0.40%                         | 4.46%                      | 1.60%               | 6.06%                    |
| Dec 2020    | 7.61% | 6.05%  | 6.10%                       | 6.12% | 5.58%            | 4.82%           | 5.51%        | 8.08%           | 5.89%                                 | 5.52% | 4.40%     | 3.87% | 4.37%                                           | 3.88%                | 0.38%                         | 4.25%                      | 1.67%               | 5.92%                    |
| Nov 2020    | 6.50% | 5.76%  | 5.78%                       | 4.17% | 5.07%            | 4.53%           | 5.09%        | 7.38%           | 5.36%                                 | 4.01% | 4.62%     | 2.88% | 4.31%                                           | 3.71%                | 0.34%                         | 4.05%                      | 1.48%               | 5.53%                    |
| Oct 2020    | 7.79% | 6.02%  | 6.08%                       | 3.55% | 5.33%            | 5.36%           | 6.08%        | 7.69%           | 6.09%                                 | 5.17% | 3.50%     | 3.00% | 3.48%                                           | 3.92%                | 0.38%                         | 4.30%                      | 1.64%               | 5.94%                    |
| Sep 2020    | 6.91% | 5.55%  | 5.59%                       | 3.25% | 5.44%            | 5.21%           | 5.76%        | 7.73%           | 5.96%                                 | 4.39% | 3.96%     | 2.83% | 3.80%                                           | 4.08%                | 0.41%                         | 4.49%                      | 1.15%               | 5.64%                    |
| Aug 2020    | 6.43% | 4.87%  | 4.92%                       | 2.71% | 4.93%            | 4.90%           | 5.32%        | 7.32%           | 5.55%                                 | 2.66% | 3.07%     | 3.22% | 3.08%                                           | 4.03%                | 0.39%                         | 4.42%                      | 0.68%               | 5.10%                    |
| Jul 2020    | 5.51% | 4.51%  | 4.54%                       | 3.56% | 4.49%            | 4.42%           | 5.26%        | 6.69%           | 5.21%                                 | 3.92% | 2.86%     | 2.97% | 2.94%                                           | 3.78%                | 0.36%                         | 4.13%                      | 0.61%               | 4.74%                    |
| Jun 2020    | 6.82% | 4.66%  | 4.73%                       | 3.34% | 4.42%            | 4.22%           | 5.00%        | 7.11%           | 5.13%                                 | 4.51% | 2.78%     | 2.44% | 2.79%                                           | 3.63%                | 0.32%                         | 3.95%                      | 0.85%               | 4.80%                    |
| May 2020    | 8.98% | 6.60%  | 6.68%                       | 3.83% | 6.22%            | 4.88%           | 7.19%        | 10.85%          | 7.26%                                 | 4.44% | 3.08%     | 2.78% | 3.13%                                           | 4.05%                | 0.28%                         | 4.33%                      | 2.43%               | 6.76%                    |
| Apr 2020    | 9.33% | 11.09% | 11.03%                      | 7.62% | 8.31%            | 7.92%           | 10.91%       | 14.19%          | 10.40%                                | 4.60% | 4.24%     | 4.53% | 4.31%                                           | 4.41%                | 0.37%                         | 4.78%                      | 5.64%               | 10.42%                   |
| Mar 2020    | 8.44% | 7.81%  | 7.83%                       | 6.54% | 7.66%            | 8.02%           | 8.01%        | 8.85%           | 8.11%                                 | 5.75% | 5.47%     | 5.58% | 5.50%                                           | 4.48%                | 0.41%                         | 4.89%                      | 2.94%               | 7.83%                    |
| Feb 2020    | 7.24% | 4.43%  | 4.53%                       | 2.32% | 4.46%            | 4.90%           | 5.04%        | 6.43%           | 5.16%                                 | 4.77% | 4.47%     | 4.49% | 4.49%                                           | 4.25%                | 0.54%                         | 4.79%                      |                     | 4.79%                    |
| Jan 2020    | 6.61% | 4.83%  | 4.89%                       | 1.00% | 5.01%            | 5.28%           | 5.59%        | 6.84%           | 5.66%                                 | 4.08% | 4.60%     | 5.49% | 4.69%                                           | 4.61%                | 0.60%                         | 5.20%                      |                     | 5.20%                    |
| 2019        | 6.57% | 4.34%  | 4.41%                       |       | 4.72%            | 4.68%           | 4.90%        | 5.94%           | 5.03%                                 | 4.38% | 4.74%     | 3.96% | 4.56%                                           | 4.14%                | 0.53%                         | 4.67%                      |                     | 4.67%                    |
| Dec 2019    | 7.57% | 4.79%  | 4.88%                       |       | 5.36%            | 5.52%           | 4.94%        | 6.76%           | 5.46%                                 | 3.70% | 5.84%     | 3.78% | 5.29%                                           | 4.48%                | 0.67%                         | 5.14%                      |                     | 5.14%                    |
| Nov 2019    | 6.25% | 4.50%  | 4.56%                       |       | 4.64%            | 5.01%           | 5.01%        | 6.06%           | 5.16%                                 | 4.23% | 4.74%     | 2.46% | 4.24%                                           | 4.22%                | 0.56%                         | 4.79%                      |                     | 4.79%                    |
| Oct 2019    | 7.00% | 4.42%  | 4.51%                       |       | 4.44%            | 4.92%           | 5.24%        | 6.21%           | 5.22%                                 | 3.58% | 4.54%     | 2.95% | 4.13%                                           | 4.25%                | 0.53%                         | 4.78%                      |                     | 4.78%                    |
| Sep 2019    | 6.95% | 4.34%  | 4.43%                       |       | 4.81%            | 4.68%           | 4.93%        | 5.81%           | 5.04%                                 | 5.75% | 4.33%     | 4.84% | 4.57%                                           | 4.18%                | 0.50%                         | 4.68%                      |                     | 4.68%                    |
| Aug 2019    | 6.71% | 4.18%  | 4.26%                       |       | 4.82%            | 4.77%           | 5.04%        | 5.86%           | 5.12%                                 | 5.14% | 4.48%     | 3.78% | 4.45%                                           | 4.21%                | 0.42%                         | 4.63%                      |                     | 4.63%                    |
| Jul 2019    | 7.17% | 4.14%  | 4.23%                       |       | 4.82%            | 4.41%           | 4.78%        | 5.74%           | 4.91%                                 | 4.88% | 4.39%     | 4.89% | 4.52%                                           | 4.10%                | 0.42%                         | 4.52%                      |                     | 4.52%                    |
| Jun 2019    | 6.22% | 4.23%  | 4.30%                       |       | 4.62%            | 4.39%           | 4.82%        | 5.78%           | 4.89%                                 | 5.36% | 4.31%     | 3.85% | 4.33%                                           | 4.02%                | 0.53%                         | 4.54%                      |                     | 4.54%                    |
| May 2019    | 5.92% | 4.04%  | 4.10%                       |       | 4.39%            | 4.47%           | 4.89%        | 5.50%           | 4.83%                                 | 3.07% | 4.00%     | 2.81% | 3.65%                                           | 3.92%                | 0.45%                         | 4.37%                      |                     | 4.37%                    |
| Apr 2019    | 5.23% | 4.10%  | 4.14%                       |       | 4.40%            | 4.53%           | 4.69%        | 5.72%           | 4.81%                                 | 4.35% | 4.44%     | 3.24% | 4.25%                                           | 3.94%                | 0.48%                         | 4.42%                      |                     | 4.42%                    |
| Mar 2019    | 5.85% | 4.05%  | 4.11%                       |       | 4.63%            | 4.54%           | 4.54%        | 5.58%           | 4.77%                                 | 4.00% | 4.95%     | 5.24% | 4.92%                                           | 3.92%                | 0.50%                         | 4.42%                      |                     | 4.42%                    |