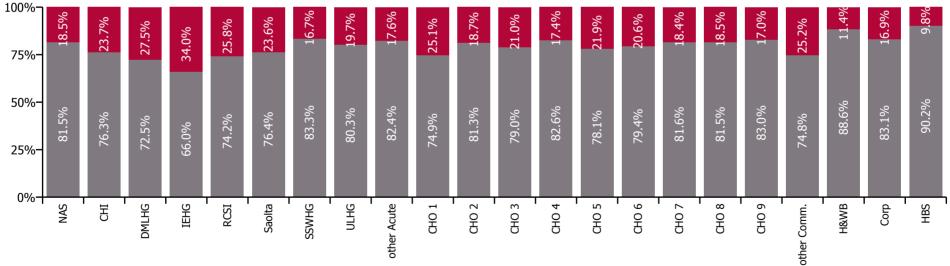

#### **Total absence rate**

| Health Service Covid-19 Absence Rate - by<br>Staff Category & HG/ CHO: Oct 2021 | Medical &<br>Dental | Nursing &<br>Midwifery | Health & Social<br>Care<br>Professionals | Management & Administrative | General<br>Support | Patient & Client<br>Care | Covid-19<br>absence | Non Covid-19<br>absence | Total<br>absence rate |
|---------------------------------------------------------------------------------|---------------------|------------------------|------------------------------------------|-----------------------------|--------------------|--------------------------|---------------------|-------------------------|-----------------------|
| Total                                                                           | 0.84%               | 1.68%                  | 1.35%                                    | 1.07%                       | 1.89%              | 1.68%                    | 1.48%               | 5.08%                   | 6.56%                 |
| National Ambulance Service                                                      |                     |                        |                                          |                             |                    | 1.72%                    | 1.64%               | 7.22%                   | 8.86%                 |
| Children's Health Ireland                                                       | 0.26%               | 1.79%                  | 1.45%                                    | 1.98%                       | 2.77%              | 2.81%                    | 1.64%               | 5.29%                   | 6.94%                 |
| Dublin Midlands Hospital Group                                                  | 0.86%               | 2.05%                  | 1.53%                                    | 1.56%                       | 2.20%              | 2.23%                    | 1.78%               | 4.69%                   | 6.48%                 |
| Ireland East Hospital Group                                                     | 1.97%               | 1.89%                  | 3.36%                                    | 2.63%                       | 2.63%              | 1.81%                    | 2.26%               | 4.38%                   | 6.65%                 |
| RCSI Hospitals Group                                                            | 0.66%               | 2.13%                  | 1.53%                                    | 1.81%                       | 2.26%              | 2.28%                    | 1.81%               | 5.21%                   | 7.02%                 |
| Saolta University Hospital Care Group                                           | 0.64%               | 1.85%                  | 1.16%                                    | 1.03%                       | 1.87%              | 2.17%                    | 1.51%               | 4.89%                   | 6.39%                 |
| South/South West Hospital Group                                                 | 0.50%               | 1.01%                  | 1.11%                                    | 0.97%                       | 1.38%              | 1.13%                    | 1.01%               | 5.02%                   | 6.03%                 |
| University of Limerick Hospital Group                                           | 0.36%               | 1.91%                  | 1.67%                                    | 0.94%                       | 2.47%              | 2.30%                    | 1.68%               | 6.86%                   | 8.54%                 |
| Other Acute Services                                                            | 1.13%               | 0.90%                  | 1.54%                                    | 0.22%                       | 1.05%              | 0.48%                    | 0.90%               | 4.23%                   | 5.13%                 |
| Acute Services                                                                  | 0.90%               | 1.76%                  | 1.76%                                    | 1.59%                       | 2.09%              | 1.91%                    | 1.67%               | 5.06%                   | 6.73%                 |
| CHO 1                                                                           | 0.30%               | 2.23%                  | 1.96%                                    | 1.22%                       | 2.72%              | 2.31%                    | 2.05%               | 6.10%                   | 8.14%                 |
| CHO 2                                                                           | 0.13%               | 1.22%                  | 0.72%                                    | 0.31%                       | 0.77%              | 0.89%                    | 0.85%               | 3.68%                   | 4.53%                 |
| CHO 3                                                                           | 0.46%               | 1.58%                  | 1.24%                                    | 1.20%                       | 1.31%              | 1.94%                    | 1.57%               | 5.92%                   | 7.49%                 |
| CHO 4                                                                           | 0.63%               | 1.19%                  | 0.71%                                    | 0.36%                       | 1.29%              | 1.46%                    | 1.13%               | 5.33%                   | 6.45%                 |
| CHO 5                                                                           | 1.55%               | 1.91%                  | 1.44%                                    | 0.94%                       | 1.27%              | 1.63%                    | 1.60%               | 5.70%                   | 7.30%                 |
| CHO 6                                                                           | 0.03%               | 1.43%                  | 1.05%                                    | 0.41%                       | 0.30%              | 1.64%                    | 1.12%               | 4.31%                   | 5.43%                 |
| CHO 7                                                                           | 0.59%               | 1.72%                  | 0.62%                                    | 0.55%                       | 2.15%              | 1.58%                    | 1.34%               | 5.98%                   | 7.32%                 |
| CHO 8                                                                           | 0.32%               | 1.68%                  | 1.06%                                    | 0.57%                       | 1.64%              | 1.74%                    | 1.39%               | 6.12%                   | 7.52%                 |
| CHO 9                                                                           | 0.86%               | 1.14%                  | 1.05%                                    | 0.25%                       | 1.32%              | 1.06%                    | 0.99%               | 4.84%                   | 5.82%                 |
| Other Community Services                                                        |                     | 2.11%                  |                                          | 0.08%                       | 1.38%              | 2.09%                    | 1.29%               | 3.82%                   | 5.11%                 |
| Community Services                                                              | 0.53%               | 1.57%                  | 1.01%                                    | 0.59%                       | 1.48%              | 1.56%                    | 1.31%               | 5.29%                   | 6.60%                 |
| Health & Wellbeing                                                              | 1.02%               | 0.54%                  |                                          | 0.78%                       |                    |                          | 0.73%               | 5.71%                   | 6.44%                 |
| Corporate                                                                       | 0.97%               | 0.91%                  | 1.00%                                    | 0.43%                       |                    | 0.20%                    | 0.64%               | 3.15%                   | 3.79%                 |
| Health Business Services                                                        |                     |                        |                                          | 0.31%                       | 0.14%              |                          | 0.27%               | 2.53%                   | 2.80%                 |
| HWB, Corporate & National                                                       | 0.99%               | 0.82%                  | 0.96%                                    | 0.43%                       | 0.12%              | 0.19%                    | 0.59%               | 3.29%                   | 3.88%                 |