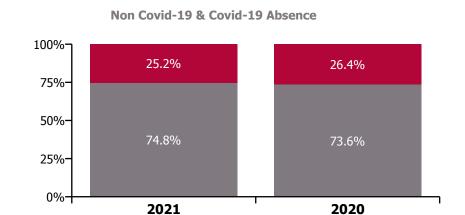

### **COVID-19 absence**

| Year/ month | Medical &<br>Dental | Nursing &<br>Midwifery | Health & Social<br>Care<br>Professionals | Management &<br>Administrative | General<br>Support | Patient & Client<br>Care | Certified<br>absence | Self-<br>certified<br>absence | Non<br>Covid-19<br>absence | Covid-19<br>absence | Total<br>absence rate |
|-------------|---------------------|------------------------|------------------------------------------|--------------------------------|--------------------|--------------------------|----------------------|-------------------------------|----------------------------|---------------------|-----------------------|
| 2021        | 0.69%               | 1.86%                  | 0.98%                                    | 0.86%                          | 1.72%              | 1.84%                    | 3.86%                | 0.45%                         | 4.31%                      | 1.45%               | 5.77%                 |
| Oct 2021    | 0.84%               | 1.68%                  | 1.35%                                    | 1.07%                          | 1.89%              | 1.68%                    | 4.47%                | 0.61%                         | 5.08%                      | 1.48%               | 6.56%                 |
| Sep 2021    | 0.51%               | 1.25%                  | 0.88%                                    | 0.76%                          | 1.42%              | 1.30%                    | 4.27%                | 0.52%                         | 4.78%                      | 1.07%               | 5.85%                 |
| Aug 2021    | 0.65%               | 1.37%                  | 0.87%                                    | 0.74%                          | 1.07%              | 1.26%                    | 4.22%                | 0.49%                         | 4.70%                      | 1.09%               | 5.79%                 |
| Jul 2021    | 0.24%               | 1.01%                  | 0.47%                                    | 0.44%                          | 0.72%              | 0.82%                    | 3.94%                | 0.45%                         | 4.40%                      | 0.71%               | 5.11%                 |
| Jun 2021    | 0.15%               | 0.76%                  | 0.34%                                    | 0.27%                          | 0.61%              | 0.79%                    | 3.74%                | 0.46%                         | 4.20%                      | 0.56%               | 4.76%                 |
| May 2021    | 0.15%               | 0.84%                  | 0.41%                                    | 0.28%                          | 0.66%              | 0.88%                    | 3.37%                | 0.39%                         | 3.75%                      | 0.62%               | 4.37%                 |
| Apr 2021    | 0.23%               | 1.04%                  | 0.50%                                    | 0.38%                          | 0.96%              | 1.11%                    | 3.41%                | 0.36%                         | 3.78%                      | 0.79%               | 4.57%                 |
| Mar 2021    | 0.31%               | 1.41%                  | 0.66%                                    | 0.55%                          | 1.20%              | 1.43%                    | 3.46%                | 0.39%                         | 3.85%                      | 1.05%               | 4.90%                 |
| Feb 2021    | 0.69%               | 2.76%                  | 1.30%                                    | 1.16%                          | 2.53%              | 3.20%                    | 3.76%                | 0.49%                         | 4.25%                      | 2.17%               | 6.42%                 |
| Jan 2021    | 3.19%               | 6.51%                  | 3.05%                                    | 3.03%                          | 6.10%              | 6.01%                    | 3.91%                | 0.38%                         | 4.29%                      | 5.05%               | 9.34%                 |
| 2020        | 1.10%               | 2.16%                  | 1.11%                                    | 0.86%                          | 1.58%              | 1.89%                    | 4.07%                | 0.40%                         | 4.46%                      | 1.60%               | 6.06%                 |
| Dec 2020    | 1.19%               | 2.33%                  | 0.91%                                    | 1.00%                          | 1.69%              | 1.98%                    | 3.88%                | 0.38%                         | 4.25%                      | 1.67%               | 5.92%                 |
| Nov 2020    | 0.87%               | 2.04%                  | 0.73%                                    | 1.07%                          | 1.66%              | 1.70%                    | 3.71%                | 0.34%                         | 4.05%                      | 1.48%               | 5.53%                 |
| Oct 2020    | 0.92%               | 2.16%                  | 1.15%                                    | 0.85%                          | 1.76%              | 2.07%                    | 3.92%                | 0.38%                         | 4.30%                      | 1.64%               | 5.94%                 |
| Sep 2020    | 0.72%               | 1.46%                  | 0.97%                                    | 0.59%                          | 1.34%              | 1.39%                    | 4.08%                | 0.41%                         | 4.49%                      | 1.15%               | 5.64%                 |
| Aug 2020    | 0.27%               | 0.81%                  | 0.57%                                    | 0.36%                          | 0.93%              | 0.90%                    | 4.03%                | 0.39%                         | 4.42%                      | 0.68%               | 5.10%                 |
| Jul 2020    | 0.20%               | 0.77%                  | 0.40%                                    | 0.35%                          | 1.00%              | 0.72%                    | 3.78%                | 0.36%                         | 4.13%                      | 0.61%               | 4.74%                 |
| Jun 2020    | 0.33%               | 1.17%                  | 0.44%                                    | 0.50%                          | 1.10%              | 1.06%                    | 3.63%                | 0.32%                         | 3.95%                      | 0.85%               | 4.80%                 |
| May 2020    | 1.26%               | 3.36%                  | 1.49%                                    | 1.01%                          | 2.17%              | 3.35%                    | 4.05%                | 0.28%                         | 4.33%                      | 2.43%               | 6.76%                 |
| Apr 2020    | 4.26%               | 8.15%                  | 3.63%                                    | 2.43%                          | 4.73%              | 6.60%                    | 4.41%                | 0.37%                         | 4.78%                      | 5.64%               | 10.42%                |
| Mar 2020    | 3.23%               | 3.50%                  | 2.91%                                    | 2.15%                          | 2.36%              | 2.80%                    | 4.48%                | 0.41%                         | 4.89%                      | 2.94%               | 7.83%                 |
| Feb 2020    |                     |                        |                                          |                                |                    |                          | 4.25%                | 0.54%                         | 4.79%                      |                     | 4.79%                 |
| Jan 2020    |                     |                        |                                          |                                |                    |                          | 4.61%                | 0.60%                         | 5.20%                      |                     | 5.20%                 |
| 2019        |                     |                        |                                          |                                |                    |                          | 4.14%                | 0.53%                         | 4.67%                      |                     | 4.67%                 |
| 2018        |                     |                        |                                          |                                |                    |                          | 4.11%                | 0.49%                         | 4.61%                      |                     | 4.61%                 |