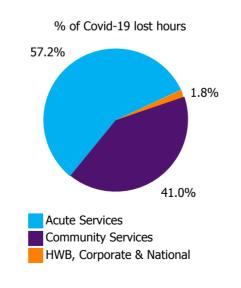

| 0.43%               | 3.57%                    |
| Health Business Services                                 |                     |                        |                                          | 2.84%                          | 3.03%              | 4.37%                    | 2.28%                | 0.18%                         | 2.46%                      | 0.41%               | 2.87%                    |
| HWB, Corporate & National                                | 4.02%               | 4.38%                  | 3.82%                                    | 3.36%                          | 3.40%              | 2.10%                    | 2.91%                | 0.19%                         | 3.11%                      | 0.44%               | 3.55%                    |







| Health Service Covid-19 Absence Rate - by<br>Staff Category & Care Group: Sep 2021 | Medical &<br>Dental | Nursing &<br>Midwifery | Health & Social<br>Care<br>Professionals | Management &<br>Administrative | General<br>Support | Patient & Client<br>Care | Covid-19<br>absence | Non Covid-19<br>absence | Total<br>absence rate |
|------------------------------------------------------------------------------------|---------------------|------------------------|------------------------------------------|--------------------------------|--------------------|--------------------------|---------------------|-------------------------|-----------------------|
| Total                                                                              | 0.53%               | 1.28%                  | 0.