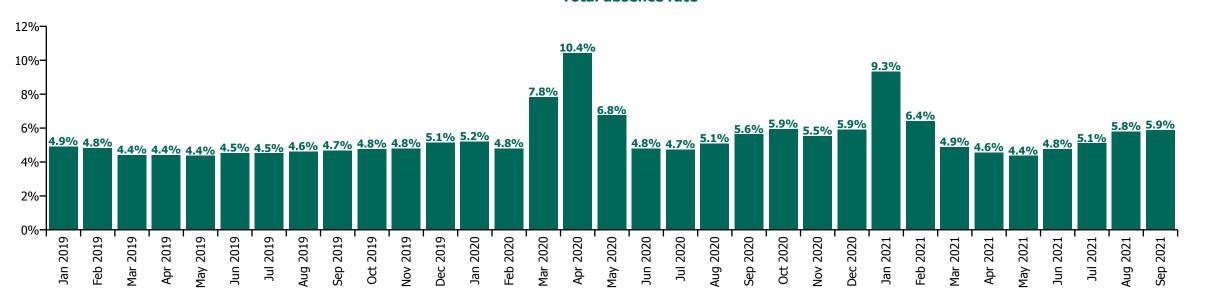

# **Staff Category**

| Year/ month | Medical &<br>Dental | Nursing &<br>Midwifery | Health & Social<br>Care<br>Professionals | Management &<br>Administrative | General<br>Support | Patient & Client<br>Care | Certified<br>absence | Self-<br>certified<br>absence | Non<br>Covid-19<br>absence | Covid-19<br>absence | Total<br>absence rate |
|-------------|---------------------|------------------------|------------------------------------------|--------------------------------|--------------------|--------------------------|----------------------|-------------------------------|----------------------------|---------------------|-----------------------|
| 2021        | 1.83%               | 6.67%                  | 4.13%                                    | 4.23%                          | 7.07%              | 7.59%                    | 3.79%                | 0.44%                         | 4.23%                      | 1.46%               | 5.68%                 |
| Sep 2021    | 2.08%               | 6.83%                  | 4.44%                                    | 4.64%                          | 7.49%              | 7.65%                    | 4.29%                | 0.52%                         | 4.81%                      | 1.09%               | 5.89%                 |
| Aug 2021    | 1.85%               | 6.65%                  | 4.39%                                    | 4.61%                          | 6.91%              | 7.76%                    | 4.21%                | 0.49%                         | 4.70%                      | 1.09%               | 5.79%                 |
| Jul 2021    | 1.34%               | 5.82%                  | 3.91%                                    | 4.11%                          | 6.51%              | 6.85%                    | 3.94%                | 0.45%                         | 4.40%                      | 0.72%               | 5.11%                 |
| Jun 2021    | 1.25%               | 5.45%                  | 3.49%                                    | 3.55%                          | 6.05%              | 6.45%                    | 3.74%                | 0.46%                         | 4.20%                      | 0.56%               | 4.76%                 |
| May 2021    | 1.15%               | 5.05%                  | 3.22%                                    | 3.33%                          | 5.57%              | 5.96%                    | 3.37%                | 0.38%                         | 3.75%                      | 0.62%               | 4.37%                 |
| Apr 2021    | 1.34%               | 5.36%                  | 3.31%                                    | 3.33%                          | 5.80%              | 6.26%                    | 3.41%                | 0.36%                         | 3.78%                      | 0.79%               | 4.57%                 |
| Mar 2021    | 1.36%               | 5.77%                  | 3.70%                                    | 3.58%                          | 6.10%              | 6.64%                    | 3.46%                | 0.39%                         | 3.85%                      | 1.05%               | 4.90%                 |
| Feb 2021    | 1.82%               | 7.59%                  | 4.50%                                    | 4.58%                          | 7.92%              | 8.98%                    | 3.76%                | 0.49%                         | 4.25%                      | 2.17%               | 6.42%                 |
| Jan 2021    | 4.34%               | 11.48%                 | 6.27%                                    | 6.46%                          | 11.28%             | 11.69%                   | 3.91%                | 0.38%                         | 4.29%                      | 5.05%               | 9.34%                 |
| 2020        | 2.33%               | 7.10%                  |                                          | 4.74%                          | 7.32%              | 7.88%                    | 4.07%                | 0.40%                         | 4.46%                      | 1.60%               | 6.06%                 |
| Dec 2020    | 2.31%               | 7.19%                  |                                          | 4.67%                          | 6.95%              | 7.59%                    | 3.88%                | 0.38%                         | 4.25%                      | 1.67%               | 5.92%                 |
| Nov 2020    | 2.12%               | 6.67%                  |                                          | 4.53%                          | 6.84%              | 7.06%                    | 3.71%                | 0.34%                         | 4.05%                      | 1.48%               | 5.53%                 |
| Oct 2020    | 2.25%               | 7.02%                  |                                          | 4.55%                          | 7.09%              | 7.74%                    | 3.92%                | 0.38%                         | 4.30%                      | 1.64%               | 5.94%                 |
| Sep 2020    | 1.88%               | 6.63%                  |                                          | 4.47%                          | 6.95%              | 7.29%                    | 4.08%                | 0.41%                         | 4.49%                      | 1.15%               | 5.64%                 |
| Aug 2020    | 1.49%               | 5.71%                  |                                          | 4.17%                          | 6.57%              | 6.92%                    | 4.03%                | 0.39%                         | 4.42%                      | 0.68%               | 5.10%                 |
| Jul 2020    | 1.17%               | 5.38%                  |                                          | 3.66%                          | 6.36%              | 6.49%                    | 3.78%                | 0.36%                         | 4.13%                      | 0.61%               | 4.74%                 |
| Jun 2020    | 1.33%               | 5.65%                  |                                          | 3.67%                          | 6.44%              | 6.59%                    | 3.63%                | 0.32%                         | 3.95%                      | 0.85%               | 4.80%                 |
| May 2020    | 2.28%               | 8.26%                  |                                          | 4.46%                          | 7.97%              | 9.55%                    | 4.05%                | 0.28%                         | 4.33%                      | 2.43%               | 6.76%                 |
| Apr 2020    | 5.48%               | 13.42%                 | 7.25%                                    | 6.48%                          | 11.06%             | 13.10%                   | 4.41%                | 0.37%                         | 4.78%                      | 5.64%               | 10.42%                |
| Mar 2020    | 4.77%               | 8.74%                  | 6.87%                                    | 6.60%                          | 8.63%              | 9.10%                    | 4.48%                | 0.41%                         | 4.89%                      | 2.94%               | 7.83%                 |
| Feb 2020    | 1.49%               | 4.97%                  | 3.82%                                    | 4.65%                          | 6.31%              | 6.16%                    | 4.25%                | 0.54%                         | 4.79%                      |                     | 4.79%                 |
| Jan 2020    | 1.44%               | 5.44%                  | 4.19%                                    | 5.01%                          | 6.61%              | 6.84%                    | 4.61%                | 0.60%                         | 5.20%                      |                     | 5.20%                 |
| 2019        | 1.32%               | 5.06%                  |                                          | 4.42%                          | 5.88%              | 6.00%                    | 4.14%                | 0.53%                         | 4.67%                      |                     | 4.67%                 |
| Dec 2019    | 1.55%               | 5.57%                  |                                          | 5.02%                          | 6.41%              | 6.22%                    | 4.48%                | 0.67%                         | 5.14%                      |                     | 5.14%                 |
| Nov 2019    | 1.30%               | 5.27%                  |                                          | 4.57%                          | 5.99%              | 6.05%                    | 4.22%                | 0.56%                         | 4.79%                      |                     | 4.79%                 |
| Oct 2019    | 1.28%               | 5.26%                  | 3.67%                                    | 4.47%                          | 5.93%              | 6.24%                    | 4.25%                | 0.53%                         | 4.78%                      |                     | 4.78%                 |
| Sep 2019    | 1.30%               | 5.03%                  | 3.83%                                    | 4.48%                          | 6.11%              | 5.94%                    | 4.18%                | 0.50%                         | 4.68%                      |                     | 4.68%                 |
| Aug 2019    | 1.31%               | 4.92%                  | 3.75%                                    | 4.36%                          | 5.68%              | 6.10%                    | 4.21%                | 0.42%                         | 4.63%                      |                     | 4.63%                 |
| Jul 2019    | 1.19%               | 4.84%                  | 3.61%                                    | 4.23%                          | 5.64%              | 5.99%                    | 4.10%                | 0.42%                         | 4.52%                      |                     | 4.52%                 |
| Jun 2019    | 1.40%               | 4.82%                  | 3.58%                                    | 3.93%                          | 5.77%              | 6.11%                    | 4.02%                | 0.53%                         | 4.54%                      |                     | 4.54%                 |
| May 2019    | 1.31%               | 4.75%                  |                                          | 3.89%                          | 5.45%              | 5.66%                    | 3.92%                | 0.45%                         | 4.37%                      |                     | 4.37%                 |
| Apr 2019    | 1.37%               | 4.74%                  | 3.54%                                    | 4.03%                          | 5.58%              | 5.81%                    | 3.94%                | 0.48%                         | 4.42%                      |                     | 4.42%                 |
| Mar 2019    | 1.17%               | 4.65%                  | 3.55%                                    | 4.34%                          | 5.93%              | 5.57%                    | 3.92%                | 0.50%                         | 4.42%                      |                     | 4.42%                 |
| Feb 2019    | 1.39%               | 5.46%                  |                                          | 4.66%                          | 5.76%              | 5.90%                    | 4.13%                | 0.68%                         | 4.82%                      |                     | 4.82%                 |
| Jan 2019    | 1.24%               | 5.38%                  |                                          | 5.02%                          | 6.31%              | 6.37%                    | 4.29%                | 0.64%                         | 4.92%                      |                     | 4.92%                 |
| 2018        | 1.25%               | 4.91%                  |                                          | 4.37%                          | 5.76%              | 6.03%                    | 4.11%                | 0.49%                         | 4.61%                      |                     | 4.61%                 |

### **COVID-19 absence**

| Year/ month | Medical &<br>Dental | Nursing &<br>Midwifery | Health & Social<br>Care<br>Professionals | Management &<br>Administrative | General<br>Support | Patient & Client<br>Care | Certified<br>absence | Self-<br>certified<br>absence | Non<br>Covid-19<br>absence | Covid-19<br>absence | Total<br>absence rate |
|-------------|---------------------|------------------------|------------------------------------------|--------------------------------|--------------------|--------------------------|----------------------|-------------------------------|----------------------------|---------------------|-----------------------|
| 2021        | 0.68%               | 1.89%                  | 0.94%                                    | 0.83%                          | 1.70%              | 1.87%                    | 3.79%                | 0.44%                         | 4.23%                      | 1.46%               | 5.68%                 |
| Sep 2021    | 0.53%               | 1.28%                  | 0.89%                                    | 0.76%                          | 1.45%              | 1.30%                    | 4.29%                | 0.52%                         | 4.81%                      | 1.09%               | 5.89%                 |
| Aug 2021    | 0.65%               | 1.37%                  | 0.87%                                    | 0.74%                          | 1.07%              | 1.26%                    | 4.21%                | 0.49%                         | 4.70%                      | 1.09%               | 5.79%                 |
| Jul 2021    | 0.24%               | 1.01%                  | 0.47%                                    | 0.44%                          | 0.72%              | 0.82%                    | 3.94%                | 0.45%                         | 4.40%                      | 0.72%               | 5.11%                 |
| Jun 2021    | 0.15%               | 0.76%                  | 0.34%                                    | 0.27%                          | 0.61%              | 0.79%                    | 3.74%                | 0.46%                         | 4.20%                      | 0.56%               | 4.76%                 |
| May 2021    | 0.15%               | 0.84%                  | 0.41%                                    | 0.28%                          | 0.66%              | 0.88%                    | 3.37%                | 0.38%                         | 3.75%                      | 0.62%               | 4.37%                 |
| Apr 2021    | 0.23%               | 1.04%                  | 0.50%                                    | 0.38%                          | 0.96%              | 1.11%                    | 3.41%                | 0.36%                         | 3.78%                      | 0.79%               | 4.57%                 |
| Mar 2021    | 0.31%               | 1.41%                  | 0.66%                                    | 0.55%                          | 1.20%              | 1.43%                    | 3.46%                | 0.39%                         | 3.85%                      | 1.05%               | 4.90%                 |
| Feb 2021    | 0.69%               | 2.76%                  | 1.30%                                    | 1.16%                          | 2.53%              | 3.20%                    | 3.76%                | 0.49%                         | 4.25%                      | 2.17%               | 6.42%                 |
| Jan 2021    | 3.19%               | 6.51%                  | 3.05%                                    | 3.03%                          | 6.10%              | 6.01%                    | 3.91%                | 0.38%                         | 4.29%                      | 5.05%               | 9.34%                 |
| 2020        | 1.10%               | 2.16%                  | 1.11%                                    | 0.86%                          | 1.58%              | 1.89%                    | 4.07%                | 0.40%                         | 4.46%                      | 1.60%               | 6.06%                 |
| Dec 2020    | 1.19%               | 2.33%                  | 0.91%                                    | 1.00%                          | 1.69%              | 1.98%                    | 3.88%                | 0.38%                         | 4.25%                      | 1.67%               | 5.92%                 |
| Nov 2020    | 0.87%               | 2.04%                  | 0.73%                                    | 1.07%                          | 1.66%              | 1.70%                    | 3.71%                | 0.34%                         | 4.05%                      | 1.48%               | 5.53%                 |
| Oct 2020    | 0.92%               | 2.16%                  | 1.15%                                    | 0.85%                          | 1.76%              | 2.07%                    | 3.92%                | 0.38%                         | 4.30%                      | 1.64%               | 5.94%                 |
| Sep 2020    | 0.72%               | 1.46%                  | 0.97%                                    | 0.59%                          | 1.34%              | 1.39%                    | 4.08%                | 0.41%                         | 4.49%                      | 1.15%               | 5.64%                 |
| Aug 2020    | 0.27%               | 0.81%                  | 0.57%                                    | 0.36%                          | 0.93%              | 0.90%                    | 4.03%                | 0.39%                         | 4.42%                      | 0.68%               | 5.10%                 |
| Jul 2020    | 0.20%               | 0.77%                  | 0.40%                                    | 0.35%                          | 1.00%              | 0.72%                    | 3.78%                | 0.36%                         | 4.13%                      | 0.61%               | 4.74%                 |
| Jun 2020    | 0.33%               | 1.17%                  | 0.44%                                    | 0.50%                          | 1.10%              | 1.06%                    | 3.63%                | 0.32%                         | 3.95%                      | 0.85%               | 4.80%                 |
| May 2020    | 1.26%               | 3.36%                  | 1.49%                                    | 1.01%                          | 2.17%              | 3.35%                    | 4.05%                | 0.28%                         | 4.33%                      | 2.43%               | 6.76%                 |
| Apr 2020    | 4.26%               | 8.15%                  | 3.63%                                    | 2.43%                          | 4.73%              | 6.60%                    | 4.41%                | 0.37%                         | 4.78%                      | 5.64%               | 10.42%                |
| Mar 2020    | 3.23%               | 3.50%                  | 2.91%                                    | 2.15%                          | 2.36%              | 2.80%                    | 4.48%                | 0.41%                         | 4.89%                      | 2.94%               | 7.83%                 |
| Feb 2020    |                     |                        |                                          |                                |                    |                          | 4.25%                | 0.54%                         | 4.79%                      |                     | 4.79%                 |
| Jan 2020    |                     |                        |                                          |                                |                    |                          | 4.61%                | 0.60%                         | 5.20%                      |                     | 5.20%                 |
| 2019        |                     |                        |                                          |                                |                    |                          | 4.14%                | 0.53%                         | 4.67%                      |                     | 4.67%                 |
| 2018        |                     |                        |                                          |                                |                    |                          | 4.11%                | 0.49%                         | 4.61%                      |                     | 4.61%                 |