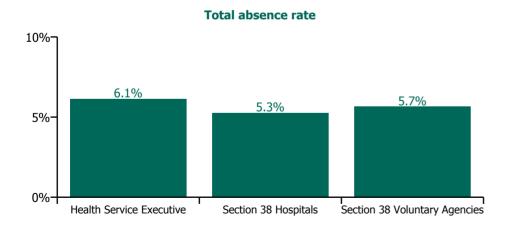

| Health Service Absence Rate - by<br>Care Group: Sep 2021 | Medical &<br>Dental | Nursing &<br>Midwifery | Health & Social<br>Care<br>Professionals | Management &<br>Administrative | General<br>Support | Patient & Client<br>Care | Certified<br>absence | Self-<br>certified<br>absence | Non<br>Covid-19<br>absence | Covid-19<br>absence | Total<br>absence<br>rate |
|----------------------------------------------------------|---------------------|------------------------|------------------------------------------|--------------------------------|--------------------|--------------------------|----------------------|-------------------------------|----------------------------|---------------------|--------------------------|
| Total                                                    | 2.08%               | 6.83%                  | 4.44%                                    | 4.64%                          | 7.49%              | 7.65%                    | 4.29%                | 0.52%                         | 4.81%                      | 1.09%               | 5.89%                    |
| Health Service Executive                                 | 2.33%               | 7.16%                  | 4.32%                                    | 4.60%                          | 7.66%              | 8.45%                    | 4.55%                | 0.53%                         | 5.07%                      | 1.07%               | 6.15%                    |
| Ambulance Services                                       |                     |                        |                                          | 3.11%                          | 3.22%              | 8.49%                    | 6.23%                | 0.62%                         | 6.86%                      | 1.35%               | 8.20%                    |
| Acute Hospital Services                                  | 1.77%               | 7.37%                  | 4.52%                                    | 5.68%                          | 8.18%              | 9.55%                    | 4.49%                | 0.68%                         | 5.17%                      | 1.11%               | 6.28%                    |
| Community Health & Wellbeing                             |                     | 16.08%                 | 14.10%                                   | 2.00%                          |                    | 8.40%                    | 2.83%                | 0.07%                         | 2.90%                      | 1.26%               | 4.16%                    |
| Mental Health                                            | 3.02%               | 6.50%                  | 3.57%                                    | 4.54%                          | 7.38%              | 6.03%                    | 4.16%                | 0.42%                         | 4.58%                      | 1.01%               | 5.59%                    |
| Primary Care                                             | 4.20%               | 6.24%                  | 4.59%                                    | 4.29%                          | 5.04%              | 6.66%                    | 4.17%                | 0.30%                         | 4.47%                      | 0.75%               | 5.22%                    |
| Disabilities                                             | 2.37%               | 8.09%                  | 4.59%                                    | 6.11%                          | 6.50%              | 8.50%                    | 5.66%                | 0.47%                         | 6.13%                      | 1.31%               | 7.44%                    |
| Older People                                             | 0.90%               | 8.02%                  | 3.97%                                    | 3.92%                          | 7.76%              | 8.96%                    | 5.75%                | 0.52%                         | 6.27%                      | 1.58%               | 7.85%                    |
| Health & Wellbeing                                       | 5.31%               | 5.62%                  | 3.58%                                    | 4.01%                          |                    |                          | 3.71%                | 0.19%                         | 3.89%                      | 0.65%               | 4.55%                    |
| Corporate                                                | 2.96%               | 4.03%                  | 3.84%                                    | 3.45%                          | 5.37%              | 2.05%                    | 2.95%                | 0.20%                         | 3.15%                      | 0.43%               | 3.57%                    |
| Health Business Services                                 |                     |                        |                                          | 2.84%                          | 3.03%              | 4.37%                    | 2.28%                | 0.18%                         | 2.46%                      | 0.41%               | 2.87%                    |
| Section 38 Hospitals                                     | 1.50%               | 6.15%                  | 4.13%                                    | 5.12%                          | 7.74%              | 7.46%                    | 3.51%                | 0.51%                         | 4.02%                      | 1.26%               | 5.28%                    |
| Section 38 Voluntary Agencies                            | 3.61%               | 6.14%                  | 5.06%                                    | 3.28%                          | 5.63%              | 6.15%                    | 4.26%                | 0.51%                         | 4.77%                      | 0.88%               | 5.65%                    |