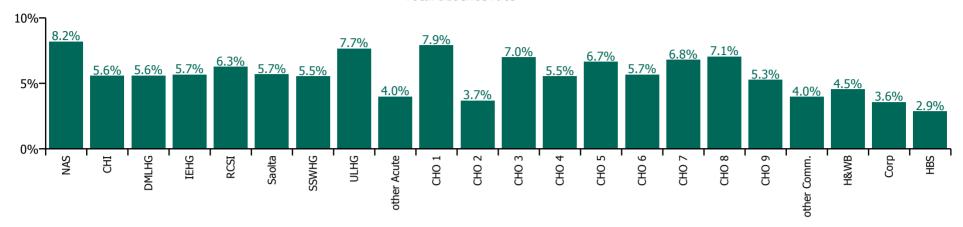

| Health Service Absence Rate - by HG ,<br>CHO/Care Group & Staff Category:<br>Sep 2021 | Medical &<br>Dental | Nursing &<br>Midwifery | Health & Social<br>Care<br>Professionals | Management &<br>Administrative | General<br>Support | Patient & Client<br>Care | Certified absence | Self-<br>certified<br>absence | Non<br>Covid-19<br>absence | Covid-19<br>absence | Total<br>absence<br>rate |
|---------------------------------------------------------------------------------------|---------------------|------------------------|------------------------------------------|--------------------------------|--------------------|--------------------------|-------------------|-------------------------------|----------------------------|---------------------|--------------------------|
| Total                                                                                 | 2.08%               | 6.83%                  | 4.44%                                    | 4.64%                          | 7.49%              | 7.65%                    | 4.29%             | 0.52%                         | 4.81%                      | 1.09%               | 5.89%                    |
| National Ambulance Service                                                            |                     |                        |                                          | 3.11%                          | 3.22%              | 8.49%                    | 6.23%             | 0.62%                         | 6.86%                      | 1.35%               | 8.20%                    |
| Children's Health Ireland                                                             | 1.58%               | 7.22%                  | 4.38%                                    | 4.82%                          | 9.64%              | 8.73%                    | 3.96%             | 0.65%                         | 4.61%                      | 0.97%               | 5.58%                    |
| Dublin Midlands Hospital Group                                                        | 1.59%               | 6.55%                  | 4.26%                                    | 5.09%                          | 6.80%              | 9.39%                    | 3.69%             | 0.57%                         | 4.26%                      | 1.34%               | 5.60%                    |
| Ireland East Hospital Group                                                           | 2.00%               | 6.14%                  | 4.35%                                    | 5.15%                          | 8.77%              | 8.27%                    | 3.96%             | 0.43%                         | 4.39%                      | 1.28%               | 5.67%                    |
| RCSI Hospitals Group                                                                  | 1.39%               | 7.29%                  | 4.19%                                    | 6.99%                          | 9.28%              | 8.30%                    | 4.38%             | 0.49%                         | 4.87%                      | 1.40%               | 6.26%                    |
| Saolta University Hospital Care Group                                                 | 1.72%               | 7.09%                  | 3.95%                                    | 4.78%                          | 7.56%              | 8.47%                    | 3.59%             | 0.79%                         | 4.38%                      | 1.32%               | 5.70%                    |
| South/South West Hospital Group                                                       | 1.60%               | 6.49%                  | 4.81%                                    | 5.68%                          | 5.89%              | 8.17%                    | 4.12%             | 0.75%                         | 4.87%                      | 0.66%               | 5.53%                    |
| University of Limerick Hospital Group                                                 | 1.75%               | 8.53%                  | 5.08%                                    | 5.08%                          | 11.65%             | 12.77%                   | 5.88%             | 0.61%                         | 6.49%                      | 1.17%               | 7.66%                    |
| Other Acute Services                                                                  |                     | 5.60%                  | 2.81%                                    | 2.66%                          | 3.51%              | 4.69%                    | 2.62%             | 0.62%                         | 3.24%                      | 0.76%               | 4.00%                    |
| Acute Services                                                                        | 1.66%               | 6.87%                  | 4.34%                                    | 5.39%                          | 7.99%              | 8.73%                    | 4.16%             | 0.61%                         | 4.77%                      | 1.18%               | 5.95%                    |
| CHO 1                                                                                 | 3.14%               | 8.37%                  | 5.77%                                    | 5.70%                          | 11.69%             | 9.01%                    | 5.74%             | 0.33%                         | 6.07%                      | 1.85%               | 7.92%                    |
| CHO 2                                                                                 | 3.69%               | 4.80%                  | 3.25%                                    | 2.56%                          | 2.56%              | 3.40%                    | 2.91%             | 0.15%                         | 3.05%                      | 0.62%               | 3.68%                    |
| CHO 3                                                                                 | 7.69%               | 8.48%                  | 4.57%                                    | 5.33%                          | 7.71%              | 7.24%                    | 5.60%             | 0.40%                         | 6.00%                      | 0.98%               | 6.99%                    |
| CHO 4                                                                                 | 1.70%               | 5.92%                  | 3.79%                                    | 2.89%                          | 4.03%              | 7.30%                    | 3.98%             | 0.65%                         | 4.63%                      | 0.92%               | 5.55%                    |
| CHO 5                                                                                 | 2.76%               | 7.65%                  | 5.99%                                    | 4.09%                          | 6.19%              | 7.40%                    | 4.89%             | 0.57%                         | 5.47%                      | 1.18%               | 6.65%                    |
| CHO 6                                                                                 | 4.38%               | 6.37%                  | 4.72%                                    | 4.70%                          | 6.30%              | 6.47%                    | 4.04%             | 0.51%                         | 4.55%                      | 1.12%               | 5.68%                    |
| CHO 7                                                                                 | 3.64%               | 7.53%                  | 4.89%                                    | 5.34%                          | 7.33%              | 7.87%                    | 5.15%             | 0.57%                         | 5.71%                      | 1.08%               | 6.80%                    |
| CHO 8                                                                                 | 3.01%               | 7.67%                  | 5.53%                                    | 5.12%                          | 7.37%              | 8.58%                    | 5.52%             | 0.39%                         | 5.91%                      | 1.14%               | 7.05%                    |
| CHO 9                                                                                 | 4.00%               | 5.53%                  | 4.42%                                    | 3.43%                          | 7.14%              | 6.67%                    | 4.17%             | 0.37%                         | 4.55%                      | 0.72%               | 5.27%                    |
| Other Community Services                                                              | 4.32%               | 5.67%                  | 2.03%                                    | 1.80%                          | 4.00%              | 3.78%                    | 2.71%             | 0.55%                         | 3.26%                      | 0.72%               | 3.98%                    |
| Community Services                                                                    | 3.48%               | 6.80%                  | 4.62%                                    | 4.20%                          | 6.60%              | 7.14%                    | 4.59%             | 0.44%                         | 5.03%                      | 1.04%               | 6.07%                    |
| HWB, Corporate & National                                                             | 4.02%               | 4.38%                  | 3.82%                                    | 3.36%                          | 3.40%              | 2.10%                    | 2.91%             | 0.19%                         | 3.11%                      | 0.44%               | 3.55%                    |