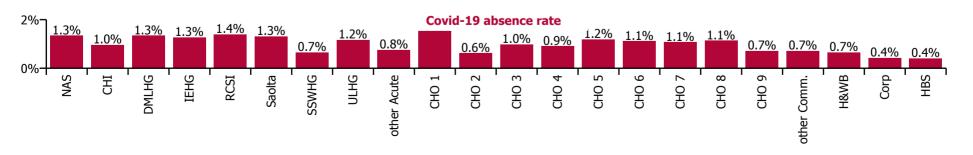

| Health Service Covid-19 Absence Rate - by<br>Staff Category & Care Group: Sep 2021 | Medical &<br>Dental | Nursing &<br>Midwifery | Health & Social<br>Care<br>Professionals | Management &<br>Administrative | General<br>Support | Patient & Client<br>Care | Covid-19<br>absence | Non Covid-19<br>absence | Total<br>absence rate |
|------------------------------------------------------------------------------------|---------------------|------------------------|------------------------------------------|--------------------------------|--------------------|--------------------------|---------------------|-------------------------|-----------------------|
| Total                                                                              | 0.53%               | 1.28%                  | 0.89%                                    | 0.76%                          | 1.45%              | 1.30%                    | 1.09%               | 4.81%                   | 5.89%                 |
| Ambulance Services                                                                 |                     |                        |                                          |                                |                    | 1.42%                    | 1.35%               | 6.86%                   | 8.20%                 |
| Acute Hospital Services                                                            | 0.54%               | 1.28%                  | 1.09%                                    | 1.07%                          | 1.57%              | 1.54%                    | 1.17%               | 4.69%                   | 5.86%                 |
| Acute Services                                                                     | 0.54%               | 1.28%                  | 1.09%                                    | 1.06%                          | 1.57%              | 1.51%                    | 1.18%               | 4.77%                   | 5.95%                 |
| Community Health & Wellbeing                                                       |                     |                        |                                          | 0.56%                          |                    | 7.96%                    | 1.26%               | 2.90%                   | 4.16%                 |
| Mental Health                                                                      | 0.50%               | 1.38%                  | 0.46%                                    | 0.57%                          | 1.40%              | 0.80%                    | 1.02%               | 4.49%                   | 5.52%                 |
| Primary Care                                                                       | 0.40%               | 0.92%                  | 0.60%                                    | 0.52%                          | 1.00%              | 1.02%                    | 0.72%               | 4.43%                   | 5.15%                 |
| Disabilities                                                                       |                     | 1.05%                  | 0.96%                                    | 0.44%                          | 1.15%              | 1.01%                    | 0.97%               | 5.12%                   | 6.09%                 |
| Older People                                                                       |                     | 1.77%                  | 0.66%                                    | 0.62%                          | 1.31%              | 1.76%                    | 1.56%               | 6.20%                   | 7.77%                 |
| Community Services                                                                 | 0.42%               | 1.29%                  | 0.75%                                    | 0.53%                          | 1.24%              | 1.20%                    | 1.04%               | 5.03%                   | 6.07%                 |
| Health & Wellbeing                                                                 | 0.87%               | 0.35%                  |                                          | 0.75%                          |                    |                          | 0.65%               | 3.89%                   | 4.55%                 |
| Corporate                                                                          | 1.28%               | 0.46%                  | 0.56%                                    | 0.31%                          |                    |                          | 0.43%               | 3.15%                   | 3.57%                 |
| Health Business Services                                                           |                     |                        |                                          | 0.31%                          | 0.82%              |                          | 0.41%               | 2.46%                   | 2.87%                 |
| HWB, Corporate & National                                                          | 1.09%               | 0.43%                  | 0.53%                                    | 0.34%                          | 0.69%              |                          | 0.44%               | 3.11%                   | 3.55%                 |

#### **Total absence rate**

| Health Service Covid-19 Absence Rate - by Staff Category & HG/ CHO: Sep 2021 | Medical &<br>Dental | Nursing &<br>Midwifery | Health & Social<br>Care<br>Professionals | Management &<br>Administrative | General<br>Support | Patient & Client<br>Care | Covid-19<br>absence | Non Covid-19<br>absence | Total<br>absence rate |
|------------------------------------------------------------------------------|---------------------|------------------------|------------------------------------------|--------------------------------|--------------------|--------------------------|---------------------|-------------------------|-----------------------|
| Total                                                                        | 0.53%               | 1.28%                  | 0.89%                                    | 0.76%                          | 1.45%              | 1.30%                    | 1.09%               | 4.81%                   | 5.89%                 |
| National Ambulance Service                                                   |                     |                        |                                          |                                |                    | 1.42%                    | 1.35%               | 6.86%                   | 8.20%                 |
| Children's Health Ireland                                                    | 0.27%               | 1.11%                  | 1.18%                                    | 0.99%                          | 1.50%              | 0.74%                    | 0.97%               | 4.61%                   | 5.58%                 |
| Dublin Midlands Hospital Group                                               | 0.46%               | 1.65%                  | 1.25%                                    | 1.15%                          | 1.61%              | 1.66%                    | 1.34%               | 4.26%                   | 5.60%                 |
| Ireland East Hospital Group                                                  | 1.02%               | 1.04%                  | 1.10%                                    | 1.38%                          | 2.34%              | 1.27%                    | 1.28%               | 4.39%                   | 5.67%                 |
| RCSI Hospitals Group                                                         | 0.48%               | 1.51%                  | 1.35%                                    | 1.53%                          | 1.56%              | 2.10%                    | 1.40%               | 4.87%                   | 6.26%                 |
| Saolta University Hospital Care Group                                        | 0.64%               | 1.56%                  | 1.21%                                    | 0.81%                          | 1.82%              | 1.86%                    | 1.32%               | 4.38%                   | 5.70%                 |
| South/South West Hospital Group                                              | 0.36%               | 0.68%                  | 0.59%                                    | 0.77%                          | 0.62%              | 1.09%                    | 0.66%               | 4.87%                   | 5.53%                 |
| University of Limerick Hospital Group                                        | 0.16%               | 1.48%                  | 0.87%                                    | 0.74%                          | 1.94%              | 1.03%                    | 1.17%               | 6.49%                   | 7.66%                 |
| Other Acute Services                                                         |                     | 0.95%                  | 0.77%                                    | 0.12%                          | 1.53%              | 0.54%                    | 0.76%               | 3.24%                   | 4.00%                 |
| Acute Services                                                               | 0.54%               | 1.28%                  | 1.09%                                    | 1.06%                          | 1.57%              | 1.51%                    | 1.18%               | 4.77%                   | 5.95%                 |
| CHO 1                                                                        | 0.72%               | 2.06%                  | 0.95%                                    | 1.20%                          | 2.85%              | 2.15%                    | 1.85%               | 6.07%                   | 7.92%                 |
| CHO 2                                                                        | 0.16%               | 1.04%                  | 0.53%                                    | 0.30%                          | 0.14%              | 0.54%                    | 0.62%               | 3.05%                   | 3.68%                 |
| CHO 3                                                                        | 1.69%               | 1.34%                  | 0.67%                                    | 0.70%                          | 1.14%              | 0.85%                    | 0.98%               | 6.00%                   | 6.99%                 |
| CHO 4                                                                        | 0.12%               | 1.03%                  | 0.57%                                    | 0.09%                          | 0.93%              | 1.25%                    | 0.92%               | 4.63%                   | 5.55%                 |
| CHO 5                                                                        | 0.68%               | 1.10%                  | 1.20%                                    | 0.39%                          | 1.61%              | 1.51%                    | 1.18%               | 5.47%                   | 6.65%                 |
| CHO 6                                                                        | 0.20%               | 1.46%                  | 1.23%                                    | 0.17%                          | 0.35%              | 1.57%                    | 1.12%               | 4.55%                   | 5.68%                 |
| CHO 7                                                                        | 0.41%               | 1.47%                  | 0.41%                                    | 0.80%                          | 1.51%              | 1.19%                    | 1.08%               | 5.71%                   | 6.80%                 |
| CHO 8                                                                        | 0.19%               | 1.53%                  | 0.86%                                    | 0.55%                          | 1.14%              | 1.30%                    | 1.14%               | 5.91%                   | 7.05%                 |
| CHO 9                                                                        | 0.55%               | 0.77%                  | 0.78%                                    | 0.56%                          | 1.16%              | 0.59%                    | 0.72%               | 4.55%                   | 5.27%                 |
| Other Community Services                                                     |                     | 1.33%                  |                                          |                                | 0.41%              | 1.16%                    | 0.72%               | 3.26%                   | 3.98%                 |
| Community Services                                                           | 0.42%               | 1.29%                  | 0.75%                                    | 0.53%                          | 1.24%              | 1.20%                    | 1.04%               | 5.03%                   | 6.07%                 |
| Health & Wellbeing                                                           | 0.87%               | 0.35%                  |                                          | 0.75%                          |                    |                          | 0.65%               | 3.89%                   | 4.55%                 |
| Corporate                                                                    | 1.28%               | 0.46%                  | 0.56%                                    | 0.31%                          |                    |                          | 0.43%               | 3.15%                   | 3.57%                 |
| Health Business Services                                                     |                     |                        |                                          | 0.31%                          | 0.82%              |                          | 0.41%               | 2.46%                   | 2.87%                 |
| HWB, Corporate & National                                                    | 1.09%               | 0.43%                  | 0.53%                                    | 0.34%                          | 0.69%              |                          | 0.44%               | 3.11%                   | 3.55%                 |