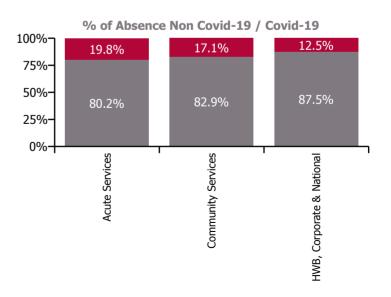

| Health Service Absence Rate - by Care<br>Group: Sep 2021 | Certified absence | Self-<br>certified<br>absence | Non<br>Covid-19<br>absence | Covid-19<br>absence | Total<br>absence<br>rate | % Non<br>Covid-19<br>absence | %<br>Covid-19<br>absence |
|----------------------------------------------------------|-------------------|-------------------------------|----------------------------|---------------------|--------------------------|------------------------------|--------------------------|
| Total                                                    | 4.29%             | 0.52%                         | 4.81%                      | 1.09%               | 5.89%                    | 81.59%                       | 18.41%                   |
| Ambulance Services                                       | 6.23%             | 0.62%                         | 6.86%                      | 1.35%               | 8.20%                    | 83.59%                       | 16.41%                   |
| Acute Hospital Services                                  | 4.08%             | 0.61%                         | 4.69%                      | 1.17%               | 5.86%                    | 80.02%                       | 19.98%                   |
| Acute Services                                           | 4.16%             | 0.61%                         | 4.77%                      | 1.18%               | 5.95%                    | 80.20%                       | 19.80%                   |
| Community Health & Wellbeing                             | 2.83%             | 0.07%                         | 2.90%                      | 1.26%               | 4.16%                    | 69.72%                       | 30.28%                   |
| Mental Health                                            | 4.08%             | 0.41%                         | 4.49%                      | 1.02%               | 5.52%                    | 81.46%                       | 18.54%                   |
| Primary Care                                             | 4.13%             | 0.30%                         | 4.43%                      | 0.72%               | 5.15%                    | 85.99%                       | 14.01%                   |
| Disabilities                                             | 4.61%             | 0.51%                         | 5.12%                      | 0.97%               | 6.09%                    | 84.08%                       | 15.92%                   |
| Older People                                             | 5.67%             | 0.53%                         | 6.20%                      | 1.56%               | 7.77%                    | 79.87%                       | 20.13%                   |
| Community Services                                       | 4.59%             | 0.44%                         | 5.03%                      | 1.04%               | 6.07%                    | 82.91%                       | 17.09%                   |
| Health & Wellbeing                                       | 3.71%             | 0.19%                         | 3.89%                      | 0.65%               | 4.55%                    | 85.64%                       | 14.36%                   |
| Corporate                                                | 2.95%             | 0.20%                         | 3.15%                      | 0.43%               | 3.57%                    | 88.06%                       | 11.94%                   |
| Health Business Services                                 | 2.28%             | 0.18%                         | 2.46%                      | 0.41%               | 2.87%                    | 85.86%                       | 14.14%                   |
| HWB, Corporate & National                                | 2.91%             | 0.19%                         | 3.11%                      | 0.44%               | 3.55%                    | 87.50%                       | 12.50%                   |