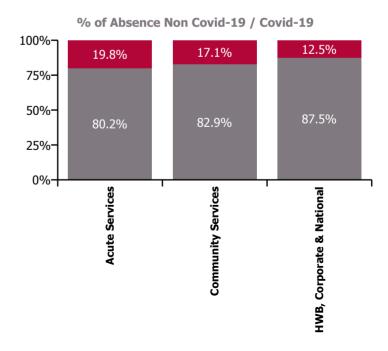

| Health Service Absence Rate - by Care<br>Group: Sep 2021 | Certified absence | Self-<br>certified<br>absence | Non<br>Covid-19<br>absence | Covid-19<br>absence | Total<br>absence<br>rate | % Non<br>Covid-19<br>absence | %<br>Covid-19<br>absence |
|----------------------------------------------------------|-------------------|-------------------------------|----------------------------|---------------------|--------------------------|------------------------------|--------------------------|
| Total                                                    | 4.29%             | 0.52%                         | 4.81%                      | 1.09%               | 5.89%                    | 81.59%                       | 18.41%                   |
| Ambulance Services                                       | 6.23%             | 0.62%                         | 6.86%                      | 1.35%               | 8.20%                    | 83.59%                       | 16.41%                   |
| Acute Hospital Services                                  | 4.08%             | 0.61%                         | 4.69%                      | 1.17%               | 5.86%                    | 80.02%                       | 19.98%                   |
| Acute Services                                           | 4.16%             | 0.61%                         | 4.77%                      | 1.18%               | 5.95%                    | 80.20%                       | 19.80%                   |
| Community Health & Wellbeing                             | 2.83%             | 0.07%                         | 2.90%                      | 1.26%               | 4.16%                    | 69.72%                       | 30.28%                   |
| Mental Health                                            | 4.08%             | 0.41%                         | 4.49%                      | 1.02%               | 5.52%                    | 81.46%                       | 18.54%                   |
| Primary Care                                             | 4.13%             | 0.30%                         | 4.43%                      | 0.72%               | 5.15%                    | 85.99%                       | 14.01%                   |
| Disabilities                                             | 4.61%             | 0.51%                         | 5.12%                      | 0.97%               | 6.09%                    | 84.08%                       | 15.92%                   |
| Older People                                             | 5.67%             | 0.53%                         | 6.20%                      | 1.56%               | 7.77%                    | 79.87%                       | 20.13%                   |
| Community Services                                       | 4.59%             | 0.44%                         | 5.03%                      | 1.04%               | 6.07%                    | 82.91%                       | 17.09%                   |
| Health & Wellbeing                                       | 3.71%             | 0.19%                         | 3.89%                      | 0.65%               | 4.55%                    | 85.64%                       | 14.36%                   |
| Corporate                                                | 2.95%             | 0.20%                         | 3.15%                      | 0.43%               | 3.57%                    | 88.06%                       | 11.94%                   |
| Health Business Services                                 | 2.28%             | 0.18%                         | 2.46%                      | 0.41%               | 2.87%                    | 85.86%                       | 14.14%                   |
| HWB, Corporate & National                                | 2.91%             | 0.19%                         | 3.11%                      | 0.44%               | 3.55%                    | 87.50%                       | 12.50%                   |