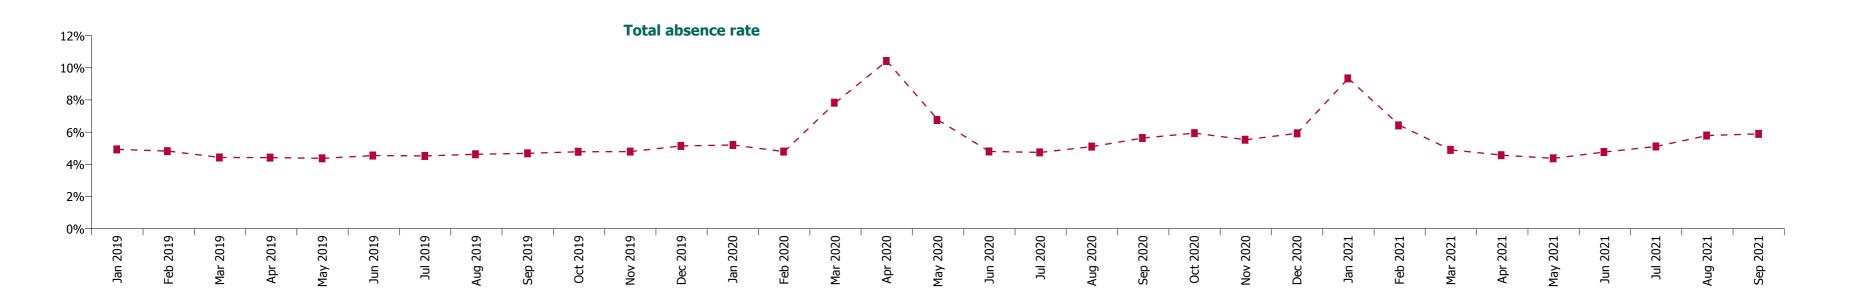

|        | 4.49% | 5.23% |       | 5.28%  |        | 5.08%  |        |        |                | 5.03%                                 |       |       |       | 5.20%                           | 4.13%                | 0.68%                         | 4.82%                      |                     | 4.82%                    |
| Jan 2019    | 7.57% | 4.25% | 4.71%  | 3.96%  | 4.16%  | 5.22%  | 4.78% | 6.61%  | 4.63%       | 4.76%                             | 7.55%  | 4.75% | 5.34% | 4.25% | 5.53%  | 4.41%  | 4.71%  | 6.17%  | 4.02%  |                | 5.09%                                 | 4.68% | 5.47% | 4.92% | 5.29%                           | 4.29%                | 0.64%                         | 4.92%                      |                     | 4.92%                    |