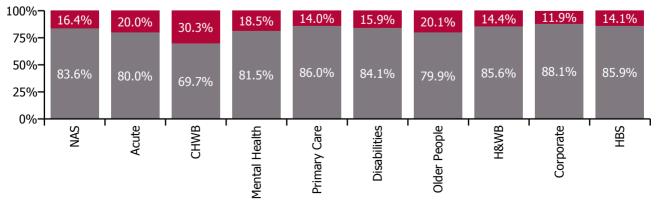

| 14.36%                   |
| Corporate                                                | 2.95%             | 0.20%                         | 3.15%                      | 0.43%               | 3.57%                    | 88.06%                       | 11.94%                   |
| Health Business Services                                 | 2.28%             | 0.18%                         | 2.46%                      | 0.41%               | 2.87%                    | 85.86%                       | 14.14%                   |
| HWB, Corporate & National                                | 2.91%             | 0.19%                         | 3.11%                      | 0.44%               | 3.55%                    | 87.50%                       | 12.50%                   |







| Health Service Absence Rate - by<br>Care Group: Sep 2021 | Medical &<br>Dental | Nursing &<br>Midwifery | Health & Social<br>Care<br>Professionals | Management &<br>Administrative | General<br>Support | Patient & Client<br>Care | Certified<br>absence | Self-<br>certified<br>absence | Non<br>Covid-19<br>absence | Covid-19<br>absence | Total<br>absence<br>rate |
|----------------------------------------------------------|---------------------|------------------------|------------------------------------------|--------------------------------|--------------------|--------------------------|----------------------|-------------------------------|----------------------------|---------------------|--------------------------|
| Total                                                    | 2.08%