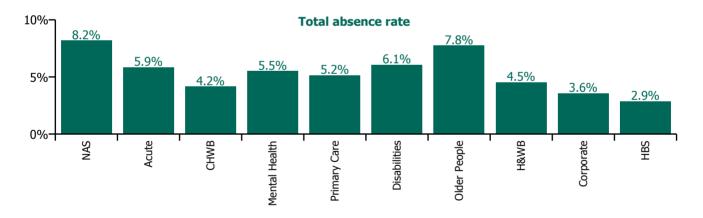

#### **Total absence rate**

| Health Service Covid-19 Absence Rate - by Staff Category & HG/ CHO: Sep 2021 | Medical &<br>Dental | Nursing &<br>Midwifery | Health & Social<br>Care<br>Professionals | Management &<br>Administrative | General<br>Support | Patient & Client<br>Care | Covid-19<br>absence | Non Covid-19<br>absence | Total<br>absence rate |
|------------------------------------------------------------------------------|---------------------|------------------------|------------------------------------------|--------------------------------|--------------------|--------------------------|---------------------|-------------------------|-----------------------|
| Total                                                                        | 0.53%               | 1.28%                  | 0.89%                                    | 0.76%                          | 1.45%              | 1.30%                    | 1.09%               | 4.81%                   | 5.89%                 |
| National Ambulance Service                                                   |                     |                        |                                          |                                |                    | 1.42%                    | 1.35%               | 6.86%                   | 8.20%                 |
| Children's Health Ireland                                                    | 0.27%               | 1.11%                  | 1.18%                                    | 0.99%                          | 1.50%              | 0.74%                    | 0.97%               | 4.61%                   | 5.58%                 |
| Dublin Midlands Hospital Group                                               | 0.46%               | 1.65%                  | 1.25%                                    | 1.15%                          | 1.61%              | 1.66%                    | 1.34%               | 4.26%                   | 5.60%                 |
| Ireland East Hospital Group                                                  | 1.02%               | 1.04%                  | 1.10%                                    | 1.38%                          | 2.34%              | 1.27%                    | 1.28%               | 4.39%                   | 5.67%                 |
| RCSI Hospitals Group                                                         | 0.48%               | 1.51%                  | 1.35%                                    | 1.53%                          | 1.56%              | 2.10%                    | 1.40%               | 4.87%                   | 6.26%                 |
| Saolta University Hospital Care Group                                        | 0.64%               | 1.56%                  | 1.21%                                    | 0.81%                          | 1.82%              | 1.86%                    | 1.32%               | 4.38%                   | 5.70%                 |
| South/South West Hospital Group                                              | 0.36%               | 0.68%                  | 0.59%                                    | 0.77%                          | 0.62%              | 1.09%                    | 0.66%               | 4.87%                   | 5.53%                 |
| University of Limerick Hospital Group                                        | 0.16%               | 1.48%                  | 0.87%                                    | 0.74%                          | 1.94%              | 1.03%                    | 1.17%               | 6.49%                   | 7.66%                 |
| Other Acute Services                                                         |                     | 0.95%                  | 0.77%                                    | 0.12%                          | 1.53%              | 0.54%                    | 0.76%               | 3.24%                   | 4.00%                 |
| Acute Services                                                               | 0.54%               | 1.28%                  | 1.09%                                    | 1.06%                          | 1.57%              | 1.51%                    | 1.18%               | 4.77%                   | 5.95%                 |
| CHO 1                                                                        | 0.72%               | 2.06%                  | 0.95%                                    | 1.20%                          | 2.85%              | 2.15%                    | 1.85%               | 6.07%                   | 7.92%                 |
| CHO 2                                                                        | 0.16%               | 1.04%                  | 0.53%                                    | 0.30%                          | 0.14%              | 0.54%                    | 0.62%               | 3.05%                   | 3.68%                 |
| CHO 3                                                                        | 1.69%               | 1.34%                  | 0.67%                                    | 0.70%                          | 1.14%              | 0.85%                    | 0.98%               | 6.00%                   | 6.99%                 |
| CHO 4                                                                        | 0.12%               | 1.03%                  | 0.57%                                    | 0.09%                          | 0.93%              | 1.25%                    | 0.92%               | 4.63%                   | 5.55%                 |
| CHO 5                                                                        | 0.68%               | 1.10%                  | 1.20%                                    | 0.39%                          | 1.61%              | 1.51%                    | 1.18%               | 5.47%                   | 6.65%                 |
| CHO 6                                                                        | 0.20%               | 1.46%                  | 1.23%                                    | 0.17%                          | 0.35%              | 1.57%                    | 1.12%               | 4.55%                   | 5.68%                 |
| CHO 7                                                                        | 0.41%               | 1.47%                  | 0.41%                                    | 0.80%                          | 1.51%              | 1.19%                    | 1.08%               | 5.71%                   | 6.80%                 |
| CHO 8                                                                        | 0.19%               | 1.53%                  | 0.86%                                    | 0.55%                          | 1.14%              | 1.30%                    | 1.14%               | 5.91%                   | 7.05%                 |
| CHO 9                                                                        | 0.55%               | 0.77%                  | 0.78%                                    | 0.56%                          | 1.16%              | 0.59%                    | 0.72%               | 4.55%                   | 5.27%                 |
| Other Community Services                                                     |                     | 1.33%                  |                                          |                                | 0.41%              | 1.16%                    | 0.72%               | 3.26%                   | 3.98%                 |
| Community Services                                                           | 0.42%               | 1.29%                  | 0.75%                                    | 0.53%                          | 1.24%              | 1.20%                    | 1.04%               | 5.03%                   | 6.07%                 |
| Health & Wellbeing                                                           | 0.87%               | 0.35%                  |                                          | 0.75%                          |                    |                          | 0.65%               | 3.89%                   | 4.55%                 |
| Corporate                                                                    | 1.28%               | 0.46%                  | 0.56%                                    | 0.31%                          |                    |                          | 0.43%               | 3.15%                   | 3.57%                 |
| Health Business Services                                                     |                     |                        |                                          | 0.31%                          | 0.82%              |                          | 0.41%               | 2.46%                   | 2.87%                 |
| HWB, Corporate & National                                                    | 1.09%               | 0.43%                  | 0.53%                                    | 0.34%                          | 0.69%              |                          | 0.44%               | 3.11%                   | 3.55%                 |

## Service

| Year/ month | NAS   | Acute  | Acute Services absence rate | CHWB  | Mental<br>Health | Primary<br>Care | Disabilities | Older<br>People | Community<br>Services<br>absence rate | H&WB  | Corporate | HBS   | HWB,<br>Corporate &<br>National<br>absence rate | Certified<br>absence | Self-<br>certified<br>absence | Non<br>Covid-19<br>absence | Covid-19<br>absence | Total<br>absence<br>rate |
|-------------|-------|--------|-----------------------------|-------|------------------|-----------------|--------------|-----------------|---------------------------------------|-------|-----------|-------|-------------------------------------------------|----------------------|-------------------------------|----------------------------|---------------------|--------------------------|
| 2021        | 7.03% | 5.64%  | 5.69%                       | 4.73% | 5.08%            | 4.54%           | 6.09%        | 8.13%           | 5.91%                                 | 4.36% | 3.15%     | 3.26% | 3.27%                                           | 3.79%                | 0.44%                         | 4.23%                      | 1.46%               | 5.68%                    |
| Sep 2021    | 8.20% | 5.86%  | 5.95%                       | 4.16% | 5.52%            | 5.15%           | 6.09%        | 7.77%           | 6.07%                                 | 4.55% | 3.57%     | 2.87% | 3.55%                                           | 4.29%                | 0.52%                         | 4.81%                      | 1.09%               | 5.89%                    |
| Aug 2021    | 7.97% | 5.75%  | 5.83%                       | 5.73% | 5.67%            | 4.70%           | 5.85%        | 7.73%           | 5.92%                                 | 4.66% | 3.84%     | 3.14% | 3.80%                                           | 4.21%                | 0.49%                         | 4.70%                      | 1.09%               | 5.79%                    |
| Jul 2021    | 7.42% | 4.96%  | 5.05%                       | 4.95% | 4.75%            | 4.28%           | 5.48%        | 7.30%           | 5.41%                                 | 4.22% | 2.86%     | 2.86% | 2.98%                                           | 3.94%                | 0.45%                         | 4.40%                      | 0.72%               | 5.11%                    |
| Jun 2021    | 6.06% | 4.54%  | 4.59%                       | 5.63% | 4.30%            | 4.09%           | 5.48%        | 6.96%           | 5.20%                                 | 4.49% | 2.73%     | 2.63% | 2.87%                                           | 3.74%                | 0.46%                         | 4.20%                      | 0.56%               | 4.76%                    |
| May 2021    | 5.23% | 4.26%  | 4.29%                       | 3.57% | 3.75%            | 3.77%           | 4.96%        | 6.29%           | 4.69%                                 | 2.78% | 2.26%     | 2.32% | 2.31%                                           | 3.37%                | 0.38%                         | 3.75%                      | 0.62%               | 4.37%                    |
| Apr 2021    | 5.94% | 4.43%  | 4.45%                       | 4.15% | 3.98%            | 3.62%           | 5.13%        | 6.92%           | 4.87%                                 | 4.01% | 2.69%     | 3.67% | 2.98%                                           | 3.41%                | 0.36%                         | 3.78%                      | 0.79%               | 4.57%                    |
| Mar 2021    | 5.12% | 4.82%  | 4.83%                       | 4.24% | 4.51%            | 3.71%           | 5.48%        | 7.06%           | 5.18%                                 | 4.95% | 2.83%     | 3.09% | 3.03%                                           | 3.46%                | 0.39%                         | 3.85%                      | 1.05%               | 4.90%                    |
| Feb 2021    | 6.55% | 6.32%  | 6.33%                       | 4.30% | 5.41%            | 4.71%           | 6.89%        | 10.78%          | 6.82%                                 | 4.87% | 3.34%     | 3.76% | 3.53%                                           | 3.76%                | 0.49%                         | 4.25%                      | 2.17%               | 6.42%                    |
| Jan 2021    | 9.74% | 9.94%  | 9.93%                       | 5.92% | 7.76%            | 6.81%           | 9.40%        | 12.35%          | 9.05%                                 | 4.94% | 4.28%     | 4.56% | 4.39%                                           | 3.91%                | 0.38%                         | 4.29%                      | 5.05%               | 9.34%                    |
| 2020        | 7.35% | 6.03%  | 6.07%                       | 4.09% | 5.58%            | 5.36%           | 6.23%        | 8.29%           | 6.31%                                 | 4.49% | 3.95%     | 3.59% | 3.92%                                           | 4.07%                | 0.40%                         | 4.46%                      | 1.60%               | 6.06%                    |
| Dec 2020    | 7.61% | 6.05%  | 6.10%                       | 6.12% | 5.58%            | 4.82%           | 5.51%        | 8.08%           | 5.89%                                 | 5.52% | 4.40%     | 3.87% | 4.37%                                           | 3.88%                | 0.38%                         | 4.25%                      | 1.67%               | 5.92%                    |
| Nov 2020    | 6.50% | 5.76%  | 5.78%                       | 4.17% | 5.07%            | 4.53%           | 5.09%        | 7.38%           | 5.36%                                 | 4.01% | 4.62%     | 2.88% | 4.31%                                           | 3.71%                | 0.34%                         | 4.05%                      | 1.48%               | 5.53%                    |
| Oct 2020    | 7.79% | 6.02%  | 6.08%                       | 3.55% | 5.33%            | 5.36%           | 6.08%        | 7.69%           | 6.09%                                 | 5.17% | 3.50%     | 3.00% | 3.48%                                           | 3.92%                | 0.38%                         | 4.30%                      | 1.64%               | 5.94%                    |
| Sep 2020    | 6.91% | 5.55%  | 5.59%                       | 3.25% | 5.44%            | 5.21%           | 5.76%        | 7.73%           | 5.96%                                 | 4.39% | 3.96%     | 2.83% | 3.80%                                           | 4.08%                | 0.41%                         | 4.49%                      | 1.15%               | 5.64%                    |
| Aug 2020    | 6.43% | 4.87%  | 4.92%                       | 2.71% | 4.93%            | 4.90%           | 5.32%        | 7.32%           | 5.55%                                 | 2.66% | 3.07%     | 3.22% | 3.08%                                           | 4.03%                | 0.39%                         | 4.42%                      | 0.68%               | 5.10%                    |
| Jul 2020    | 5.51% | 4.51%  | 4.54%                       | 3.56% | 4.49%            | 4.42%           | 5.26%        | 6.69%           | 5.21%                                 | 3.92% | 2.86%     | 2.97% | 2.94%                                           | 3.78%                | 0.36%                         | 4.13%                      | 0.61%               | 4.74%                    |
| Jun 2020    | 6.82% | 4.66%  | 4.73%                       | 3.34% | 4.42%            | 4.22%           | 5.00%        | 7.11%           | 5.13%                                 | 4.51% | 2.78%     | 2.44% | 2.79%                                           | 3.63%                | 0.32%                         | 3.95%                      | 0.85%               | 4.80%                    |
| May 2020    | 8.98% | 6.60%  | 6.68%                       | 3.83% | 6.22%            | 4.88%           | 7.19%        | 10.85%          | 7.26%                                 | 4.44% | 3.08%     | 2.78% | 3.13%                                           | 4.05%                | 0.28%                         | 4.33%                      | 2.43%               | 6.76%                    |
| Apr 2020    | 9.33% | 11.09% | 11.03%                      | 7.62% | 8.31%            | 7.92%           | 10.91%       | 14.19%          | 10.40%                                | 4.60% | 4.24%     | 4.53% | 4.31%                                           | 4.41%                | 0.37%                         | 4.78%                      | 5.64%               | 10.42%                   |
| Mar 2020    | 8.44% | 7.81%  | 7.83%                       | 6.54% | 7.66%            | 8.02%           | 8.01%        | 8.85%           | 8.11%                                 | 5.75% | 5.47%     | 5.58% | 5.50%                                           | 4.48%                | 0.41%                         | 4.89%                      | 2.94%               | 7.83%                    |
| Feb 2020    | 7.24% | 4.43%  | 4.53%                       | 2.32% | 4.46%            | 4.90%           | 5.04%        | 6.43%           | 5.16%                                 | 4.77% | 4.47%     | 4.49% | 4.49%                                           | 4.25%                | 0.54%                         | 4.79%                      |                     | 4.79%                    |
| Jan 2020    | 6.61% | 4.83%  | 4.89%                       | 1.00% | 5.01%            | 5.28%           | 5.59%        | 6.84%           | 5.66%                                 | 4.08% | 4.60%     | 5.49% | 4.69%                                           | 4.61%                | 0.60%                         | 5.20%                      |                     | 5.20%                    |
| 2019        | 6.57% | 4.34%  | 4.41%                       |       | 4.72%            | 4.68%           | 4.90%        | 5.94%           | 5.03%                                 | 4.38% | 4.74%     | 3.96% | 4.56%                                           | 4.14%                | 0.53%                         | 4.67%                      |                     | 4.67%                    |
| Dec 2019    | 7.57% | 4.79%  | 4.88%                       |       | 5.36%            | 5.52%           | 4.94%        | 6.76%           | 5.46%                                 | 3.70% | 5.84%     | 3.78% | 5.29%                                           | 4.48%                | 0.67%                         | 5.14%                      |                     | 5.14%                    |
| Nov 2019    | 6.25% | 4.50%  | 4.56%                       |       | 4.64%            | 5.01%           | 5.01%        | 6.06%           | 5.16%                                 | 4.23% | 4.74%     | 2.46% | 4.24%                                           | 4.22%                | 0.56%                         | 4.79%                      |                     | 4.79%                    |
| Oct 2019    | 7.00% | 4.42%  | 4.51%                       |       | 4.44%            | 4.92%           | 5.24%        | 6.21%           | 5.22%                                 | 3.58% | 4.54%     | 2.95% | 4.13%                                           | 4.25%                | 0.53%                         | 4.78%                      |                     | 4.78%                    |
| Sep 2019    | 6.95% | 4.34%  | 4.43%                       |       | 4.81%            | 4.68%           | 4.93%        | 5.81%           | 5.04%                                 | 5.75% | 4.33%     | 4.84% | 4.57%                                           | 4.18%                | 0.50%                         | 4.68%                      |                     | 4.68%                    |
| Aug 2019    | 6.71% | 4.18%  | 4.26%                       |       | 4.82%            | 4.77%           | 5.04%        | 5.86%           | 5.12%                                 | 5.14% | 4.48%     | 3.78% | 4.45%                                           | 4.21%                | 0.42%                         | 4.63%                      |                     | 4.63%                    |
| Jul 2019    | 7.17% | 4.14%  | 4.23%                       |       | 4.82%            | 4.41%           | 4.78%        | 5.74%           | 4.91%                                 | 4.88% | 4.39%     | 4.89% | 4.52%                                           | 4.10%                | 0.42%                         | 4.52%                      |                     | 4.52%                    |
| Jun 2019    | 6.22% | 4.23%  | 4.30%                       |       | 4.62%            | 4.39%           | 4.82%        | 5.78%           | 4.89%                                 | 5.36% | 4.31%     | 3.85% | 4.33%                                           | 4.02%                | 0.53%                         | 4.54%                      |                     | 4.54%                    |
| May 2019    | 5.92% | 4.04%  | 4.10%                       |       | 4.39%            | 4.47%           | 4.89%        | 5.50%           | 4.83%                                 | 3.07% | 4.00%     | 2.81% | 3.65%                                           | 3.92%                | 0.45%                         | 4.37%                      |                     | 4.37%                    |
| Apr 2019    | 5.23% | 4.10%  | 4.14%                       |       | 4.40%            | 4.53%           | 4.69%        | 5.72%           | 4.81%                                 | 4.35% | 4.44%     | 3.24% | 4.25%                                           | 3.94%                | 0.48%                         | 4.42%                      |                     | 4.42%                    |
| Mar 2019    | 5.85% | 4.05%  | 4.11%                       |       | 4.63%            | 4.54%           | 4.54%        | 5.58%           | 4.77%                                 | 4.00% | 4.95%     | 5.24% | 4.92%                                           | 3.92%                | 0.50%                         | 4.42%                      |                     | 4.42%                    |
| Feb 2019    | 6.42% | 4.56%  | 4.62%                       |       | 4.61%            | 4.99%           | 4.73%        | 6.11%           | 5.03%                                 | 4.07% | 5.41%     | 4.98% | 5.20%                                           | 4.13%                | 0.68%                         | 4.82%                      |                     | 4.82%                    |