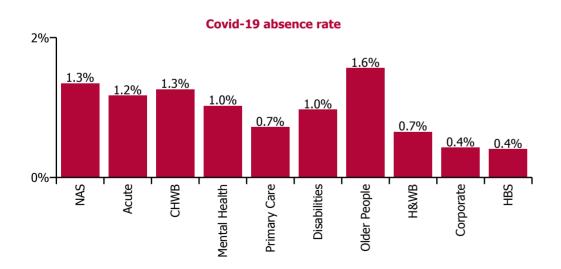

## Service

| Year/ month | NAS   | Acute  | Acute Services absence rate | CHWB  | Mental<br>Health | Primary<br>Care | Disabilities | Older<br>People | Community<br>Services<br>absence rate | H&WB  | Corporate | HBS   | HWB,<br>Corporate &<br>National<br>absence rate | Certified<br>absence | Self-<br>certified<br>absence | Non<br>Covid-19<br>absence | Covid-19<br>absence | Total<br>absence<br>rate |
|-------------|-------|--------|-----------------------------|-------|------------------|-----------------|--------------|-----------------|---------------------------------------|-------|-----------|-------|-------------------------------------------------|----------------------|-------------------------------|----------------------------|---------------------|--------------------------|
| 2021        | 7.03% | 5.64%  | 5.69%                       | 4.73% | 5.08%            | 4.54%           | 6.09%        | 8.13%           | 5.91%                                 | 4.36% | 3.15%     | 3.26% | 3.27%                                           | 3.79%                | 0.44%                         | 4.23%                      | 1.46%               | 5.68%                    |
| Sep 2021    | 8.20% | 5.86%  | 5.95%                       | 4.16% | 5.52%            | 5.15%           | 6.09%        | 7.77%           | 6.07%                                 | 4.55% | 3.57%     | 2.87% | 3.55%                                           | 4.29%                | 0.52%                         | 4.81%                      | 1.09%               | 5.89%                    |
| Aug 2021    | 7.97% | 5.75%  | 5.83%                       | 5.73% | 5.67%            | 4.70%           | 5.85%        | 7.73%           | 5.92%                                 | 4.66% | 3.84%     | 3.14% | 3.80%                                           | 4.21%                | 0.49%                         | 4.70%                      | 1.09%               | 5.79%                    |
| Jul 2021    | 7.42% | 4.96%  | 5.05%                       | 4.95% | 4.75%            | 4.28%           | 5.48%        | 7.30%           | 5.41%                                 | 4.22% | 2.86%     | 2.86% | 2.98%                                           | 3.94%                | 0.45%                         | 4.40%                      | 0.72%               | 5.11%                    |
| Jun 2021    | 6.06% | 4.54%  | 4.59%                       | 5.63% | 4.30%            | 4.09%           | 5.48%        | 6.96%           | 5.20%                                 | 4.49% | 2.73%     | 2.63% | 2.87%                                           | 3.74%                | 0.46%                         | 4.20%                      | 0.56%               | 4.76%                    |
| May 2021    | 5.23% | 4.26%  | 4.29%                       | 3.57% | 3.75%            | 3.77%           | 4.96%        | 6.29%           | 4.69%                                 | 2.78% | 2.26%     | 2.32% | 2.31%                                           | 3.37%                | 0.38%                         | 3.75%                      | 0.62%               | 4.37%                    |
| Apr 2021    | 5.94% | 4.43%  | 4.45%                       | 4.15% | 3.98%            | 3.62%           | 5.13%        | 6.92%           | 4.87%                                 | 4.01% | 2.69%     | 3.67% | 2.98%                                           | 3.41%                | 0.36%                         | 3.78%                      | 0.79%               | 4.57%                    |
| Mar 2021    | 5.12% | 4.82%  | 4.83%                       | 4.24% | 4.51%            | 3.71%           | 5.48%        | 7.06%           | 5.18%                                 | 4.95% | 2.83%     | 3.09% | 3.03%                                           | 3.46%                | 0.39%                         | 3.85%                      | 1.05%               | 4.90%                    |
| Feb 2021    | 6.55% | 6.32%  | 6.33%                       | 4.30% | 5.41%            | 4.71%           | 6.89%        | 10.78%          | 6.82%                                 | 4.87% | 3.34%     | 3.76% | 3.53%                                           | 3.76%                | 0.49%                         | 4.25%                      | 2.17%               | 6.42%                    |
| Jan 2021    | 9.74% | 9.94%  | 9.93%                       | 5.92% | 7.76%            | 6.81%           | 9.40%        | 12.35%          | 9.05%                                 | 4.94% | 4.28%     | 4.56% | 4.39%                                           | 3.91%                | 0.38%                         | 4.29%                      | 5.05%               | 9.34%                    |
| 2020        | 7.35% | 6.03%  | 6.07%                       | 4.09% | 5.58%            | 5.36%           | 6.23%        | 8.29%           | 6.31%                                 | 4.49% | 3.95%     | 3.59% | 3.92%                                           | 4.07%                | 0.40%                         | 4.46%                      | 1.60%               | 6.06%                    |
| Dec 2020    | 7.61% | 6.05%  | 6.10%                       | 6.12% | 5.58%            | 4.82%           | 5.51%        | 8.08%           | 5.89%                                 | 5.52% | 4.40%     | 3.87% | 4.37%                                           | 3.88%                | 0.38%                         | 4.25%                      | 1.67%               | 5.92%                    |
| Nov 2020    | 6.50% | 5.76%  | 5.78%                       | 4.17% | 5.07%            | 4.53%           | 5.09%        | 7.38%           | 5.36%                                 | 4.01% | 4.62%     | 2.88% | 4.31%                                           | 3.71%                | 0.34%                         | 4.05%                      | 1.48%               | 5.53%                    |
| Oct 2020    | 7.79% | 6.02%  | 6.08%                       | 3.55% | 5.33%            | 5.36%           | 6.08%        | 7.69%           | 6.09%                                 | 5.17% | 3.50%     | 3.00% | 3.48%                                           | 3.92%                | 0.38%                         | 4.30%                      | 1.64%               | 5.94%                    |
| Sep 2020    | 6.91% | 5.55%  | 5.59%                       | 3.25% | 5.44%            | 5.21%           | 5.76%        | 7.73%           | 5.96%                                 | 4.39% | 3.96%     | 2.83% | 3.80%                                           | 4.08%                | 0.41%                         | 4.49%                      | 1.15%               | 5.64%                    |
| Aug 2020    | 6.43% | 4.87%  | 4.92%                       | 2.71% | 4.93%            | 4.90%           | 5.32%        | 7.32%           | 5.55%                                 | 2.66% | 3.07%     | 3.22% | 3.08%                                           | 4.03%                | 0.39%                         | 4.42%                      | 0.68%               | 5.10%                    |
| Jul 2020    | 5.51% | 4.51%  | 4.54%                       | 3.56% | 4.49%            | 4.42%           | 5.26%        | 6.69%           | 5.21%                                 | 3.92% | 2.86%     | 2.97% | 2.94%                                           | 3.78%                | 0.36%                         | 4.13%                      | 0.61%               | 4.74%                    |
| Jun 2020    | 6.82% | 4.66%  | 4.73%                       | 3.34% | 4.42%            | 4.22%           | 5.00%        | 7.11%           | 5.13%                                 | 4.51% | 2.78%     | 2.44% | 2.79%                                           | 3.63%                | 0.32%                         | 3.95%                      | 0.85%               | 4.80%                    |
| May 2020    | 8.98% | 6.60%  | 6.68%                       | 3.83% | 6.22%            | 4.88%           | 7.19%        | 10.85%          | 7.26%                                 | 4.44% | 3.08%     | 2.78% | 3.13%                                           | 4.05%                | 0.28%                         | 4.33%                      | 2.43%               | 6.76%                    |
| Apr 2020    | 9.33% | 11.09% | 11.03%                      | 7.62% | 8.31%            | 7.92%           | 10.91%       | 14.19%          | 10.40%                                | 4.60% | 4.24%     | 4.53% | 4.31%                                           | 4.41%                | 0.37%                         | 4.78%                      | 5.64%               | 10.42%                   |
| Mar 2020    | 8.44% | 7.81%  | 7.83%                       | 6.54% | 7.66%            | 8.02%           | 8.01%        | 8.85%           | 8.11%                                 | 5.75% | 5.47%     | 5.58% | 5.50%                                           | 4.48%                | 0.41%                         | 4.89%                      | 2.94%               | 7.83%                    |
| Feb 2020    | 7.24% | 4.43%  | 4.53%                       | 2.32% | 4.46%            | 4.90%           | 5.04%        | 6.43%           | 5.16%                                 | 4.77% | 4.47%     | 4.49% | 4.49%                                           | 4.25%                | 0.54%                         | 4.79%                      |                     | 4.79%                    |
| Jan 2020    | 6.61% | 4.83%  | 4.89%                       | 1.00% | 5.01%            | 5.28%           | 5.59%        | 6.84%           | 5.66%                                 | 4.08% | 4.60%     | 5.49% | 4.69%                                           | 4.61%                | 0.60%                         | 5.20%                      |                     | 5.20%                    |
| 2019        | 6.57% | 4.34%  | 4.41%                       |       | 4.72%            | 4.68%           | 4.90%        | 5.94%           | 5.03%                                 | 4.38% | 4.74%     | 3.96% | 4.56%                                           | 4.14%                | 0.53%                         | 4.67%                      |                     | 4.67%                    |
| Dec 2019    | 7.57% | 4.79%  | 4.88%                       |       | 5.36%            | 5.52%           | 4.94%        | 6.76%           | 5.46%                                 | 3.70% | 5.84%     | 3.78% | 5.29%                                           | 4.48%                | 0.67%                         | 5.14%                      |                     | 5.14%                    |
| Nov 2019    | 6.25% | 4.50%  | 4.56%                       |       | 4.64%            | 5.01%           | 5.01%        | 6.06%           | 5.16%                                 | 4.23% | 4.74%     | 2.46% | 4.24%                                           | 4.22%                | 0.56%                         | 4.79%                      |                     | 4.79%                    |
| Oct 2019    | 7.00% | 4.42%  | 4.51%                       |       | 4.44%            | 4.92%           | 5.24%        | 6.21%           | 5.22%                                 | 3.58% | 4.54%     | 2.95% | 4.13%                                           | 4.25%                | 0.53%                         | 4.78%                      |                     | 4.78%                    |
| Sep 2019    | 6.95% | 4.34%  | 4.43%                       |       | 4.81%            | 4.68%           | 4.93%        | 5.81%           | 5.04%                                 | 5.75% | 4.33%     | 4.84% | 4.57%                                           | 4.18%                | 0.50%                         | 4.68%                      |                     | 4.68%                    |
| Aug 2019    | 6.71% | 4.18%  | 4.26%                       |       | 4.82%            | 4.77%           | 5.04%        | 5.86%           | 5.12%                                 | 5.14% | 4.48%     | 3.78% | 4.45%                                           | 4.21%                | 0.42%                         | 4.63%                      |                     | 4.63%                    |
| Jul 2019    | 7.17% | 4.14%  | 4.23%                       |       | 4.82%            | 4.41%           | 4.78%        | 5.74%           | 4.91%                                 | 4.88% | 4.39%     | 4.89% | 4.52%                                           | 4.10%                | 0.42%                         | 4.52%                      |                     | 4.52%                    |
| Jun 2019    | 6.22% | 4.23%  | 4.30%                       |       | 4.62%            | 4.39%           | 4.82%        | 5.78%           | 4.89%                                 | 5.36% | 4.31%     | 3.85% | 4.33%                                           | 4.02%                | 0.53%                         | 4.54%                      |                     | 4.54%                    |
| May 2019    | 5.92% | 4.04%  | 4.10%                       |       | 4.39%            | 4.47%           | 4.89%        | 5.50%           | 4.83%                                 | 3.07% | 4.00%     | 2.81% | 3.65%                                           | 3.92%                | 0.45%                         | 4.37%                      |                     | 4.37%                    |
| Apr 2019    | 5.23% | 4.10%  | 4.14%                       |       | 4.40%            | 4.53%           | 4.69%        | 5.72%           | 4.81%                                 | 4.35% | 4.44%     | 3.24% | 4.25%                                           | 3.94%                | 0.48%                         | 4.42%                      |                     | 4.42%                    |
| Mar 2019    | 5.85% | 4.05%  | 4.11%                       |       | 4.63%            | 4.54%           | 4.54%        | 5.58%           | 4.77%                                 | 4.00% | 4.95%     | 5.24% | 4.92%                                           | 3.92%                | 0.50%                         | 4.42%                      |                     | 4.42%                    |
| Feb 2019    | 6.42% | 4.56%  | 4.62%                       |       | 4.61%            | 4.99%           | 4.73%        | 6.11%           | 5.03%                                 | 4.07% | 5.41%     | 4.98% | 5.20%                                           | 4.13%                | 0.68%                         | 4.82%                      |                     | 4.82%                    |