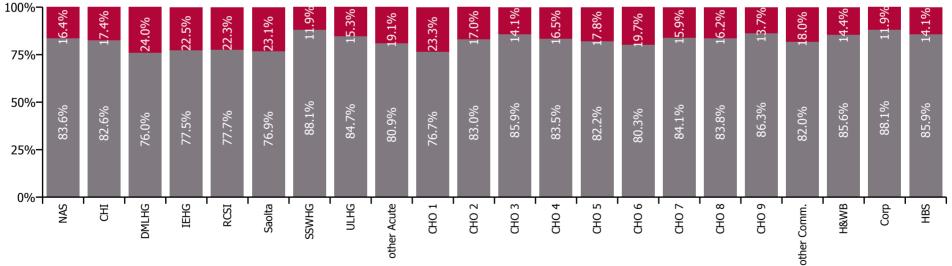

| Health Service Covid-19 Absence Rate - by<br>Staff Category & Care Group: Sep 2021 | Medical &<br>Dental | Nursing &<br>Midwifery | Health & Social<br>Care<br>Professionals | Management &<br>Administrative | General<br>Support | Patient & Client<br>Care | Covid-19<br>absence | Non Covid-19<br>absence | Total<br>absence rate |
|------------------------------------------------------------------------------------|---------------------|------------------------|------------------------------------------|--------------------------------|--------------------|--------------------------|---------------------|-------------------------|-----------------------|
| Total                                                                              | 0.53%               | 1.28%                  | 0.89%                                    | 0.76%                          | 1.45%              | 1.30%                    | 1.09%               | 4.81%                   | 5.89%                 |
| Ambulance Services                                                                 |                     |                        |                                          |                                |                    | 1.42%                    | 1.35%               | 6.86%                   | 8.20%                 |
| Acute Hospital Services                                                            | 0.54%               | 1.28%                  | 1.09%                                    | 1.07%                          | 1.57%              | 1.54%                    | 1.17%               | 4.69%                   | 5.86%                 |
| Acute Services                                                                     | 0.54%               | 1.28%                  | 1.09%                                    | 1.06%                          | 1.57%              | 1.51%                    | 1.18%               | 4.77%                   | 5.95%                 |
| Community Health & Wellbeing                                                       |                     |                        |                                          | 0.56%                          |                    | 7.96%                    | 1.26%               | 2.90%                   | 4.16%                 |
| Mental Health                                                                      | 0.50%               | 1.38%                  | 0.46%                                    | 0.57%                          | 1.40%              | 0.80%                    | 1.02%               | 4.49%                   | 5.52%                 |
| Primary Care                                                                       | 0.40%               | 0.92%                  | 0.60%                                    | 0.52%                          | 1.00%              | 1.02%                    | 0.72%               | 4.43%                   | 5.15%                 |
| Disabilities                                                                       |                     | 1.05%                  | 0.96%                                    | 0.44%                          | 1.15%              | 1.01%                    | 0.97%               | 5.12%                   | 6.09%                 |
| Older People                                                                       |                     | 1.77%                  | 0.66%                                    | 0.62%                          | 1.31%              | 1.76%                    | 1.56%               | 6.20%                   | 7.77%                 |
| Community Services                                                                 | 0.42%               | 1.29%                  | 0.75%                                    | 0.53%                          | 1.24%              | 1.20%                    | 1.04%               | 5.03%                   | 6.07%                 |
| Health & Wellbeing                                                                 | 0.87%               | 0.35%                  |                                          | 0.75%                          |                    |                          | 0.65%               | 3.89%                   | 4.55%                 |
| Corporate                                                                          | 1.28%               | 0.46%                  | 0.56%                                    | 0.31%                          |                    |                          | 0.43%               | 3.15%                   | 3.57%                 |
| Health Business Services                                                           |                     |                        |                                          | 0.31%                          | 0.82%              |                          | 0.41%               | 2.46%                   | 2.87%                 |
| HWB, Corporate & National                                                          | 1.09%               | 0.43%                  | 0.53%                                    | 0.34%                          | 0.69%              |                          | 0.44%               | 3.11%                   | 3.55%                 |

#### **Total absence rate**

| Health Service Covid-19 Absence Rate - by Staff Category & HG/ CHO: Sep 2021 | Medical &<br>Dental | Nursing &<br>Midwifery | Health & Social<br>Care<br>Professionals | Management &<br>Administrative | General<br>Support | Patient & Client<br>Care | Covid-19<br>absence | Non Covid-19<br>absence | Total<br>absence rate |
|------------------------------------------------------------------------------|---------------------|------------------------|------------------------------------------|--------------------------------|--------------------|--------------------------|---------------------|-------------------------|-----------------------|
| Total                                                                        | 0.53%               | 1.28%                  | 0.89%                                    | 0.76%                          | 1.45%              | 1.30%                    | 1.09%               | 4.81%                   | 5.89%                 |
| National Ambulance Service                                                   |                     |                        |                                          |                                |                    | 1.42%                    | 1.35%               | 6.86%                   | 8.20%                 |
| Children's Health Ireland                                                    | 0.27%               | 1.11%                  | 1.18%                                    | 0.99%                          | 1.50%              | 0.74%                    | 0.97%               | 4.61%                   | 5.58%                 |
| Dublin Midlands Hospital Group                                               | 0.46%               | 1.65%                  | 1.25%                                    | 1.15%                          | 1.61%              | 1.66%                    | 1.34%               | 4.26%                   | 5.60%                 |
| Ireland East Hospital Group                                                  | 1.02%               | 1.04%                  | 1.10%                                    | 1.38%                          | 2.34%              | 1.27%                    | 1.28%               | 4.39%                   | 5.67%                 |
| RCSI Hospitals Group                                                         | 0.48%               | 1.51%                  | 1.35%                                    | 1.53%                          | 1.56%              | 2.10%                    | 1.40%               | 4.87%                   | 6.26%                 |
| Saolta University Hospital Care Group                                        | 0.64%               | 1.56%                  | 1.21%                                    | 0.81%                          | 1.82%              | 1.86%                    | 1.32%               | 4.38%                   | 5.70%                 |
| South/South West Hospital Group                                              | 0.36%               | 0.68%                  | 0.59%                                    | 0.77%                          | 0.62%              | 1.09%                    | 0.66%               | 4.87%                   | 5.53%                 |
| University of Limerick Hospital Group                                        | 0.16%               | 1.48%                  | 0.87%                                    | 0.74%                          | 1.94%              | 1.03%                    | 1.17%               | 6.49%                   | 7.66%                 |
| Other Acute Services                                                         |                     | 0.95%                  | 0.77%                                    | 0.12%                          | 1.53%              | 0.54%                    | 0.76%               | 3.24%                   | 4.00%                 |
| Acute Services                                                               | 0.54%               | 1.28%                  | 1.09%                                    | 1.06%                          | 1.57%              | 1.51%                    | 1.18%               | 4.77%                   | 5.95%                 |
| CHO 1                                                                        | 0.72%               | 2.06%                  | 0.95%                                    | 1.20%                          | 2.85%              | 2.15%                    | 1.85%               | 6.07%                   | 7.92%                 |
| CHO 2                                                                        | 0.16%               | 1.04%                  | 0.53%                                    | 0.30%                          | 0.14%              | 0.54%                    | 0.62%               | 3.05%                   | 3.68%                 |
| CHO 3                                                                        | 1.69%               | 1.34%                  | 0.67%                                    | 0.70%                          | 1.14%              | 0.85%                    | 0.98%               | 6.00%                   | 6.99%                 |
| CHO 4                                                                        | 0.12%               | 1.03%                  | 0.57%                                    | 0.09%                          | 0.93%              | 1.25%                    | 0.92%               | 4.63%                   | 5.55%                 |
| CHO 5                                                                        | 0.68%               | 1.10%                  | 1.20%                                    | 0.39%                          | 1.61%              | 1.51%                    | 1.18%               | 5.47%                   | 6.65%                 |
| CHO 6                                                                        | 0.20%               | 1.46%                  | 1.23%                                    | 0.17%                          | 0.35%              | 1.57%                    | 1.12%               | 4.55%                   | 5.68%                 |
| CHO 7                                                                        | 0.41%               | 1.47%                  | 0.41%                                    | 0.80%                          | 1.51%              | 1.19%                    | 1.08%               | 5.71%                   | 6.80%                 |
| CHO 8                                                                        | 0.19%               | 1.53%                  | 0.86%                                    | 0.55%                          | 1.14%              | 1.30%                    | 1.14%               | 5.91%                   | 7.05%                 |
| CHO 9                                                                        | 0.55%               | 0.77%                  | 0.78%                                    | 0.56%                          | 1.16%              | 0.59%                    | 0.72%               | 4.55%                   | 5.27%                 |
| Other Community Services                                                     |                     | 1.33%                  |                                          |                                | 0.41%              | 1.16%                    | 0.72%               | 3.26%                   | 3.98%                 |
| Community Services                                                           | 0.42%               | 1.29%                  | 0.75%                                    | 0.53%                          | 1.24%              | 1.20%                    | 1.04%               | 5.03%                   | 6.07%                 |
| Health & Wellbeing                                                           | 0.87%               | 0.35%                  |                                          | 0.75%                          |                    |                          | 0.65%               | 3.89%                   | 4.55%                 |
| Corporate                                                                    | 1.28%               | 0.46%                  | 0.56%                                    | 0.31%                          |                    |                          | 0.43%               | 3.15%                   | 3.57%                 |
| Health Business Services                                                     |                     |                        |                                          | 0.31%                          | 0.82%              |                          | 0.41%               | 2.46%                   | 2.87%                 |
| HWB, Corporate & National                                                    | 1.09%               | 0.43%                  | 0.53%                                    | 0.34%                          | 0.69%              |                          | 0.44%               | 3.11%                   | 3.55%                 |