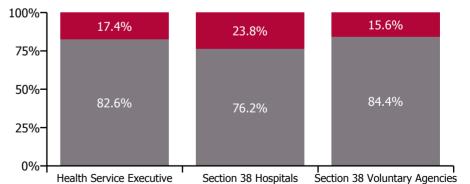

| Health Service Absence Rate - by<br>Care Group: Sep 2021 | Medical &<br>Dental | Nursing &<br>Midwifery | Health & Social<br>Care<br>Professionals | Management &<br>Administrative | General<br>Support | Patient & Client<br>Care | Certified<br>absence | Self-<br>certified<br>absence | Non<br>Covid-19<br>absence | Covid-19<br>absence | Total<br>absence<br>rate |
|----------------------------------------------------------|---------------------|------------------------|------------------------------------------|--------------------------------|--------------------|--------------------------|----------------------|-------------------------------|----------------------------|---------------------|--------------------------|
| Total                                                    | 2.08%               | 6.83%                  | 4.44%                                    | 4.64%                          | 7.49%              | 7.65%                    | 4.29%                | 0.52%                         | 4.81%                      | 1.09%               | 5.89%                    |
| Health Service Executive                                 | 2.33%               | 7.16%                  | 4.32%                                    | 4.60%                          | 7.66%              | 8.45%                    | 4.55%                | 0.53%                         | 5.07%                      | 1.07%               | 6.15%                    |
| Ambulance Services                                       |                     |                        |                                          | 3.11%                          | 3.22%              | 8.49%                    | 6.23%                | 0.62%                         | 6.86%                      | 1.35%               | 8.20%                    |
| Acute Hospital Services                                  | 1.77%               | 7.37%                  | 4.52%                                    | 5.68%                          | 8.18%              | 9.55%                    | 4.49%                | 0.68%                         | 5.17%                      | 1.11%               | 6.28%                    |
| Community Health & Wellbeing                             |                     | 16.08%                 | 14.10%                                   | 2.00%                          |                    | 8.40%                    | 2.83%                | 0.07%                         | 2.90%                      | 1.26%               | 4.16%                    |
| Mental Health                                            | 3.02%               | 6.50%                  | 3.57%                                    | 4.54%                          | 7.38%              | 6.03%                    | 4.16%                | 0.42%                         | 4.58%                      | 1.01%               | 5.59%                    |
| Primary Care                                             | 4.20%               | 6.24%                  | 4.59%                                    | 4.29%                          | 5.04%              | 6.66%                    | 4.17%                | 0.30%                         | 4.47%                      | 0.75%               | 5.22%                    |
| Disabilities                                             | 2.37%               | 8.09%                  | 4.59%                                    | 6.11%                          | 6.50%              | 8.50%                    | 5.66%                | 0.47%                         | 6.13%                      | 1.31%               | 7.44%                    |
| Older People                                             | 0.90%               | 8.02%                  | 3.97%                                    | 3.92%                          | 7.76%              | 8.96%                    | 5.75%                | 0.52%                         | 6.27%                      | 1.58%               | 7.85%                    |
| Health & Wellbeing                                       | 5.31%               | 5.62%                  | 3.58%                                    | 4.01%                          |                    |                          | 3.71%                | 0.19%                         | 3.89%                      | 0.65%               | 4.55%                    |
| Corporate                                                | 2.96%               | 4.03%                  | 3.84%                                    | 3.45%                          | 5.37%              | 2.05%                    | 2.95%                | 0.20%                         | 3.15%                      | 0.43%               | 3.57%                    |
| Health Business Services                                 |                     |                        |                                          | 2.84%                          | 3.03%              | 4.37%                    | 2.28%                | 0.18%                         | 2.46%                      | 0.41%               | 2.87%                    |
| Section 38 Hospitals                                     | 1.50%               | 6.15%                  | 4.13%                                    | 5.12%                          | 7.74%              | 7.46%                    | 3.51%                | 0.51%                         | 4.02%                      | 1.26%               | 5.28%                    |
| Section 38 Voluntary Agencies                            | 3.61%               | 6.14%                  | 5.06%                                    | 3.28%                          | 5.63%              | 6.15%                    | 4.26%                | 0.51%                         | 4.77%                      | 0.88%               | 5.65%                    |