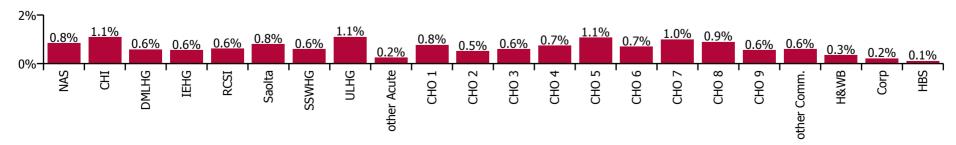

| Health Service Absence Rate - by HG ,<br>CHO/Care Group & Staff Category:<br>Sep 2022 | Medical &<br>Dental | Nursing &<br>Midwifery | Health & Social<br>Care<br>Professionals | Management &<br>Administrative | General<br>Support | Patient & Client<br>Care | Certified<br>absence | Self-<br>certified<br>absence | Non<br>Covid-19<br>absence | Covid-19<br>absence | Total<br>absence<br>rate |
|---------------------------------------------------------------------------------------|---------------------|------------------------|------------------------------------------|--------------------------------|--------------------|--------------------------|----------------------|-------------------------------|----------------------------|---------------------|--------------------------|
| Total                                                                                 | 1.58%               | 6.63%                  | 4.29%                                    | 4.38%                          | 7.59%              | 7.82%                    | 4.45%                | 0.61%                         | 5.06%                      | 0.70%               | 5.75%                    |
| National Ambulance Service                                                            |                     |                        |                                          | 4.08%                          |                    | 7.77%                    | 5.92%                | 0.77%                         | 6.69%                      | 0.84%               | 7.53%                    |
| Children's Health Ireland                                                             | 1.94%               | 6.88%                  | 4.89%                                    | 6.05%                          | 11.26%             | 9.13%                    | 4.21%                | 0.65%                         | 4.85%                      | 1.09%               | 5.94%                    |
| Dublin Midlands Hospital Group                                                        | 1.48%               | 6.81%                  | 4.32%                                    | 5.19%                          | 7.74%              | 7.64%                    | 4.32%                | 0.71%                         | 5.04%                      | 0.59%               | 5.62%                    |
| Ireland East Hospital Group                                                           | 1.02%               | 5.08%                  | 3.28%                                    | 4.09%                          | 7.20%              | 7.95%                    | 3.54%                | 0.51%                         | 4.05%                      | 0.55%               | 4.60%                    |
| RCSI Hospitals Group                                                                  | 1.23%               | 6.84%                  | 3.61%                                    | 5.61%                          | 8.56%              | 8.67%                    | 4.56%                | 0.64%                         | 5.20%                      | 0.62%               | 5.82%                    |
| Saolta University Hospital Care Group                                                 | 1.50%               | 6.91%                  | 4.59%                                    | 4.64%                          | 8.02%              | 8.97%                    | 4.13%                | 0.86%                         | 4.99%                      | 0.80%               | 5.79%                    |
| South/South West Hospital Group                                                       | 1.28%               | 6.45%                  | 4.51%                                    | 4.44%                          | 6.31%              | 7.95%                    | 3.94%                | 0.78%                         | 4.72%                      | 0.60%               | 5.32%                    |
| University of Limerick Hospital Group                                                 | 1.08%               | 9.10%                  | 6.06%                                    | 6.25%                          | 11.13%             | 10.61%                   | 6.07%                | 0.69%                         | 6.76%                      | 1.10%               | 7.86%                    |
| Other Acute Services                                                                  |                     | 0.30%                  |                                          | 2.22%                          |                    |                          | 1.41%                | 0.08%                         | 1.50%                      | 0.24%               | 1.74%                    |
| Acute Services                                                                        | 1.31%               | 6.57%                  | 4.18%                                    | 4.94%                          | 7.91%              | 8.22%                    | 4.27%                | 0.69%                         | <b>4.96%</b>               | 0.69%               | 5.65%                    |
| CHO 1                                                                                 | 2.80%               | 8.83%                  | 5.86%                                    | 4.54%                          | 9.22%              | 9.84%                    | 6.79%                | 0.47%                         | 7.25%                      | 0.77%               | 8.02%                    |
| CHO 2                                                                                 | 0.20%               | 3.96%                  | 3.92%                                    | 2.74%                          | 2.80%              | 5.37%                    | 3.31%                | 0.19%                         | 3.51%                      | 0.51%               | 4.02%                    |
| CHO 3                                                                                 | 2.99%               | 7.94%                  | 3.91%                                    | 5.16%                          | 5.77%              | 6.74%                    | 5.17%                | 0.47%                         | 5.64%                      | 0.59%               | 6.23%                    |
| CHO 4                                                                                 | 2.39%               | 5.12%                  | 3.69%                                    | 2.81%                          | 7.31%              | 6.98%                    | 4.07%                | 0.69%                         | 4.76%                      | 0.74%               | 5.50%                    |
| CHO 5                                                                                 | 3.39%               | 8.42%                  | 6.92%                                    | 3.81%                          | 8.67%              | 8.50%                    | 5.70%                | 0.70%                         | 6.40%                      | 1.07%               | 7.47%                    |
| CHO 6                                                                                 | 1.66%               | 6.22%                  | 4.18%                                    | 4.44%                          | 7.42%              | 7.68%                    | 4.41%                | 0.57%                         | 4.97%                      | 0.70%               | 5.67%                    |
| CHO 7                                                                                 | 3.17%               | 7.12%                  | 5.10%                                    | 5.35%                          | 7.68%              | 7.55%                    | 5.00%                | 0.59%                         | 5.59%                      | 1.00%               | 6.59%                    |
| CHO 8                                                                                 | 2.45%               | 8.20%                  | 4.79%                                    | 4.60%                          | 7.65%              | 9.28%                    | 5.81%                | 0.50%                         | 6.31%                      | 0.90%               | 7.20%                    |
| CHO 9                                                                                 | 3.84%               | 5.84%                  | 4.15%                                    | 4.84%                          | 6.37%              | 6.82%                    | 4.31%                | 0.56%                         | 4.87%                      | 0.56%               | 5.42%                    |
| Other Community Services                                                              | 1.28%               | 6.05%                  | 1.02%                                    | 1.23%                          | 4.68%              | 6.03%                    | 2.52%                | 0.89%                         | 3.41%                      | 0.60%               | 4.01%                    |
| Community Services                                                                    | 2.53%               | 6.78%                  | 4.57%                                    | 4.17%                          | 7.03%              | 7.61%                    | 4.87%                | 0.54%                         | 5.41%                      | 0.76%               | 6.17%                    |
| HWB, Corporate & National                                                             | 3.35%               | 3.76%                  | 3.05%                                    | 3.10%                          | 3.90%              | 7.06%                    | 2.69%                | 0.28%                         | 2.97%                      | 0.22%               | 3.19%                    |