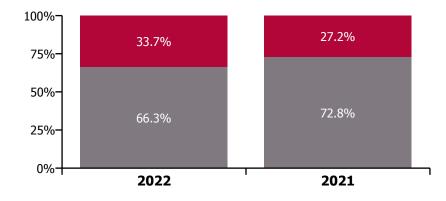

| Health Service Absence Rate - by Staff<br>Category: Sep 2022 | Certified<br>absence | Self-<br>certified<br>absence | Non<br>Covid-19<br>absence | Covid-19<br>absence | Total<br>absence<br>rate | % Non<br>Covid-19<br>absence | %<br>Covid-19<br>absence |
|--------------------------------------------------------------|----------------------|-------------------------------|----------------------------|---------------------|--------------------------|------------------------------|--------------------------|
| Total                                                        | 4.45%                | 0.61%                         | 5.06%                      | 0.70%               | 5.75%                    | 87.88%                       | 12.12%                   |
| Medical & Dental                                             | 1.17%                | 0.17%                         | 1.34%                      | 0.24%               | 1.58%                    | 85.04%                       | 14.96%                   |
| Nursing & Midwifery                                          | 4.88%                | 0.85%                         | 5.73%                      | 0.90%               | 6.63%                    | 86.46%                       | 13.54%                   |
| Health & Social Care Professionals                           | 3.39%                | 0.38%                         | 3.77%                      | 0.52%               | 4.29%                    | 87.85%                       | 12.15%                   |
| Management & Administrative                                  | 3.52%                | 0.40%                         | 3.91%                      | 0.46%               | 4.38%                    | 89.44%                       | 10.56%                   |
| General Support                                              | 6.29%                | 0.59%                         | 6.87%                      | 0.72%               | 7.59%                    | 90.52%                       | 9.48%                    |
| Patient & Client Care                                        | 6.13%                | 0.78%                         | 6.92%                      | 0.91%               | 7.82%                    | 88.40%                       | 11.60%                   |