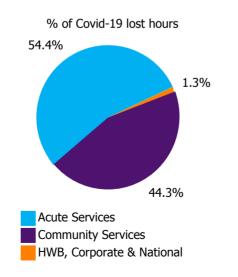

| Health Service Covid-19 Absence Rate - by<br>Staff Category & HG/ CHO: Sep 2022 | Medical &<br>Dental | Nursing &<br>Midwifery | Health & Social<br>Care<br>Professionals | Management &<br>Administrative | General<br>Support | Patient & Client<br>Care | Covid-19<br>absence | Non Covid-19<br>absence | Total<br>absence rate |
|---------------------------------------------------------------------------------|---------------------|------------------------|------------------------------------------|--------------------------------|--------------------|--------------------------|---------------------|-------------------------|-----------------------|
| Total                                                                           | 0.24%               | 0.90%                  | 0.52%                                    | 0.46%                          | 0.72%              | 0.91%                    | 0.70%               | 5.06%                   | 5.75%                 |
| National Ambulance Service                                                      |                     |                        |                                          | 0.22%                          |                    | 0.88%                    | 0.84%               | 6.69%                   | 7.53%                 |
| Children's Health Ireland                                                       | 0.79%               | 1.33%                  | 0.84%                                    | 0.83%                          | 2.31%              | 0.67%                    | 1.09%               | 4.85%                   | 5.94%                 |
| Dublin Midlands Hospital Group                                                  | 0.20%               | 0.78%                  | 0.26%                                    | 0.37%                          | 0.61%              | 1.11%                    | 0.59%               | 5.04%                   | 5.62%                 |
| Ireland East Hospital Group                                                     | 0.12%               | 0.76%                  | 0.32%                                    | 0.41%                          | 0.81%              | 0.65%                    | 0.55%               | 4.05%                   | 4.60%                 |
| RCSI Hospitals Group                                                            | 0.17%               | 0.80%                  | 0.61%                                    | 0.49%                          | 0.74%              | 0.69%                    | 0.62%               | 5.20%                   | 5.82%                 |
| Saolta University Hospital Care Group                                           | 0.25%               | 0.90%                  | 0.84%                                    | 0.55%                          | 0.84%              | 1.54%                    | 0.80%               | 4.99%                   | 5.79%                 |
| South/South West Hospital Group                                                 | 0.16%               | 0.74%                  | 0.72%                                    | 0.70%                          | 0.37%              | 0.64%                    | 0.60%               | 4.72%                   | 5.32%                 |
| University of Limerick Hospital Group                                           | 0.11%               | 1.59%                  | 0.91%                                    | 0.67%                          | 1.15%              | 1.18%                    | 1.10%               | 6.76%                   | 7.86%                 |
| Other Acute Services                                                            |                     |                        |                                          | 0.32%                          |                    |                          | 0.24%               | 1.50%                   | 1.74%                 |
| Acute Services                                                                  | 0.21%               | 0.88%                  | 0.56%                                    | 0.53%                          | 0.76%              | 0.92%                    | 0.69%               | 4.96%                   | 5.65%                 |
| CHO 1                                                                           | 0.12%               | 0.72%                  | 0.53%                                    | 0.66%                          | 0.56%              | 1.04%                    | 0.77%               | 7.25%                   | 8.02%                 |
| CHO 2                                                                           |                     | 0.78%                  | 0.21%                                    | 0.61%                          | 0.04%              | 0.53%                    | 0.51%               | 3.51%                   | 4.02%                 |
| CHO 3                                                                           | 0.07%               | 0.85%                  | 0.52%                                    | 0.38%                          | 0.66%              | 0.54%                    | 0.59%               | 5.64%                   | 6.23%                 |
| CHO 4                                                                           | 0.35%               | 0.61%                  | 0.60%                                    | 0.43%                          | 0.78%              | 0.99%                    | 0.74%               | 4.76%                   | 5.50%                 |
| CHO 5                                                                           | 0.87%               | 1.38%                  | 0.94%                                    | 0.46%                          | 1.39%              | 1.03%                    | 1.07%               | 6.40%                   | 7.47%                 |
| CHO 6                                                                           | 0.50%               | 0.78%                  | 0.56%                                    | 0.54%                          | 0.38%              | 0.96%                    | 0.70%               | 4.97%                   | 5.67%                 |
| CHO 7                                                                           | 0.33%               | 1.25%                  | 0.72%                                    | 0.52%                          | 0.91%              | 1.19%                    | 1.00%               | 5.59%                   | 6.59%                 |
| CHO 8                                                                           | 0.39%               | 1.17%                  | 0.65%                                    | 0.46%                          | 0.45%              | 1.07%                    | 0.90%               | 6.31%                   | 7.20%                 |
| CHO 9                                                                           | 0.50%               | 0.85%                  | 0.35%                                    | 0.51%                          | 0.44%              | 0.48%                    | 0.56%               | 4.87%                   | 5.42%                 |
| Other Community Services                                                        |                     | 1.00%                  |                                          |                                | 0.71%              | 1.17%                    | 0.60%               | 3.41%                   | 4.01%                 |
| Community Services                                                              | 0.34%               | 0.94%                  | 0.53%                                    | 0.49%                          | 0.66%              | 0.90%                    | 0.76%               | 5.41%                   | 6.17%                 |
| Health & Wellbeing                                                              | 0.41%               | 0.31%                  |                                          | 0.41%                          |                    |                          | 0.35%               | 2.98%                   | 3.33%                 |
| Corporate                                                                       | 0.32%               | 0.64%                  | 0.17%                                    | 0.19%                          |                    | 1.23%                    | 0.21%               | 2.98%                   | 3.20%                 |
| Health Business Services                                                        |                     |                        |                                          |                                | 0.19%              |                          | 0.11%               | 2.44%                   | 2.54%                 |
| HWB, Corporate & National                                                       | 0.36%               | 0.56%                  | 0.16%                                    | 0.20%                          | 0.08%              | 1.21%                    | 0.22%               | 2.97%                   | 3.19%                 |