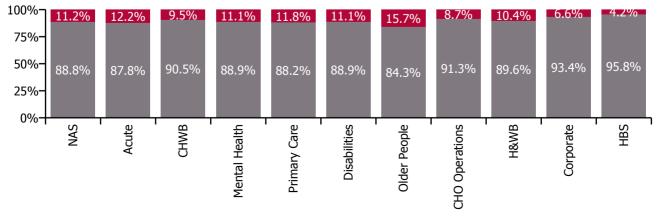

#### % of Absence Non Covid-19 / Covid-19

| Health Service Absence Rate - by<br>Care Group: Sep 2022 | Medical &<br>Dental | Nursing &<br>Midwifery | Health & Social<br>Care<br>Professionals | Management &<br>Administrative | General<br>Support | Patient & Client<br>Care | Certified<br>absence | Self-<br>certified<br>absence | Non<br>Covid-19<br>absence | Covid-19<br>absence | Total<br>absence<br>rate |
|----------------------------------------------------------|---------------------|------------------------|------------------------------------------|--------------------------------|--------------------|--------------------------|----------------------|-------------------------------|----------------------------|---------------------|--------------------------|
| Total                                                    | 1.58%               | 6.63%                  | 4.29%                                    | 4.38%                          | 7.59%              | 7.82%                    | 4.45%                | 0.61%                         | 5.06%                      | 0.70%               | 5.75%                    |
| Ambulance Services                                       |                     |                        |                                          | 4.08%                          |                    | 7.77%                    | 5.92%                | 0.77%                         | 6.69%                      | 0.84%               | 7.53%                    |
| Acute Hospital Services                                  | 1.31%               | 6.57%                  | 4.18%                                    | 4.94%                          | 7.94%              | 8.38%                    | 4.21%                | 0.69%                         | 4.90%                      | 0.68%               | 5.58%                    |
| Acute Services                                           | 1.31%               | 6.57%                  | 4.18%                                    | 4.94%                          | 7.91%              | 8.22%                    | 4.27%                | 0.69%                         | 4.96%                      | 0.69%               | 5.65%                    |
| Community Health & Wellbeing                             |                     |                        | 1.09%                                    | 3.58%                          |                    | 3.17%                    | 2.59%                | 0.34%                         | 2.93%                      | 0.31%               | 3.24%                    |
| Mental Health                                            | 1.88%               | 6.85%                  | 3.67%                                    | 4.31%                          | 7.54%              | 7.26%                    | 4.64%                | 0.51%                         | 5.15%                      | 0.64%               | 5.80%                    |
| Primary Care                                             | 3.42%               | 6.13%                  | 4.62%                                    | 4.30%                          | 6.69%              | 6.15%                    | 4.17%                | 0.33%                         | 4.51%                      | 0.60%               | 5.11%                    |
| Disabilities                                             | 1.58%               | 6.71%                  | 4.97%                                    | 4.16%                          | 6.40%              | 7.26%                    | 5.05%                | 0.60%                         | 5.65%                      | 0.71%               | 6.36%                    |
| Older People                                             | 0.97%               | 7.33%                  | 3.34%                                    | 4.07%                          | 7.31%              | 9.00%                    | 5.68%                | 0.68%                         | 6.36%                      | 1.19%               | 7.55%                    |
| CHO Operations                                           |                     | 10.76%                 | 1.60%                                    | 3.35%                          | 5.94%              | 7.37%                    | 3.13%                | 0.30%                         | 3.43%                      | 0.33%               | 3.76%                    |
| Community Services                                       | 2.53%               | 6.78%                  | 4.57%                                    | 4.17%                          | 7.03%              | 7.61%                    | 4.87%                | 0.54%                         | 5.41%                      | 0.76%               | 6.17%                    |
| Health & Wellbeing                                       | 2.90%               | 4.58%                  | 0.72%                                    | 3.87%                          |                    |                          | 2.76%                | 0.22%                         | 2.98%                      | 0.35%               | 3.33%                    |
| Corporate                                                | 3.76%               | 3.51%                  | 3.18%                                    | 3.05%                          | 4.99%              | 7.15%                    | 2.70%                | 0.29%                         | 2.98%                      | 0.21%               | 3.20%                    |
| Health Business Services                                 |                     |                        |                                          | 2.69%                          | 2.49%              |                          | 2.27%                | 0.17%                         | 2.44%                      | 0.11%               | 2.54%                    |
| HWB, Corporate & National                                | 3.35%               | 3.76%                  | 3.05%                                    | 3.10%                          | 3.90%              | 7.06%                    | 2.69%                | 0.28%                         | 2.97%                      | 0.22%               | 3.19%                    |

| Health Service Absence Rate - by Care<br>Group: Sep 2022 | Certified<br>absence | Self-<br>certified<br>absence | Non<br>Covid-19<br>absence | Covid-19<br>absence | Total<br>absence<br>rate | % Non<br>Covid-19<br>absence | %<br>Covid-19<br>absence |
|----------------------------------------------------------|----------------------|-------------------------------|----------------------------|---------------------|--------------------------|------------------------------|--------------------------|
| Total                                                    | 4.45%                | 0.61%                         | 5.06%                      | 0.70%               | 5.75%                    | 87.88%                       | 12.12%                   |
| Ambulance Services                                       | 5.92%                | 0.77%                         | 6.69%                      | 0.84%               | 7.53%                    | 88.81%                       | 11.19%                   |
| Acute Hospital Services                                  | 4.21%                | 0.69%                         | 4.90%                      | 0.68%               | 5.58%                    | 87.76%                       | 12.24%                   |
| Acute Services                                           | 4.27%                | 0.69%                         | 4.96%                      | 0.69%               | 5.65%                    | 87.81%                       | 12.19%                   |
| Community Health & Wellbeing                             | 2.59%                | 0.34%                         | 2.93%                      | 0.31%               | 3.24%                    | 90.53%                       | 9.47%                    |
| Mental Health                                            | 4.64%                | 0.51%                         | 5.15%                      | 0.64%               | 5.80%                    | 88.88%                       | 11.12%                   |
| Primary Care                                             | 4.17%                | 0.33%                         | 4.51%                      | 0.60%               | 5.11%                    | 88.23%                       | 11.77%                   |
| Disabilities                                             | 5.05%                | 0.60%                         | 5.65%                      | 0.71%               | 6.36%                    | 88.88%                       | 11.12%                   |
| Older People                                             | 5.68%                | 0.68%                         | 6.36%                      | 1.19%               | 7.55%                    | 84.27%                       | 15.73%                   |
| CHO Operations                                           | 3.13%                | 0.30%                         | 3.43%                      | 0.33%               | 3.76%                    | 91.35%                       | 8.65%                    |
| Community Services                                       | 4.87%                | 0.54%                         | 5.41%                      | 0.76%               | 6.17%                    | 87.69%                       | 12.31%                   |
| Health & Wellbeing                                       | 2.76%                | 0.22%                         | 2.98%                      | 0.35%               | 3.33%                    | 89.56%                       | 10.44%                   |
| Corporate                                                | 2.70%                | 0.29%                         | 2.98%                      | 0.21%               | 3.20%                    | 93.38%                       | 6.62%                    |
| Health Business Services                                 | 2.27%                | 0.17%                         | 2.44%                      | 0.11%               | 2.54%                    | 95.76%                       | 4.24%                    |
| HWB, Corporate & National                                | 2.69%                | 0.28%                         | 2.97%                      | 0.22%               | 3.19%                    | 93.05%                       | 6.95%                    |