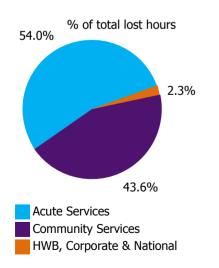

| Health Service Absence Rate - by Care<br>Group: Sep 2022 | Certified<br>absence | Self-<br>certified<br>absence | Non<br>Covid-19<br>absence | Covid-19<br>absence | Total<br>absence<br>rate | % Non<br>Covid-19<br>absence | %<br>Covid-19<br>absence |
|----------------------------------------------------------|----------------------|-------------------------------|----------------------------|---------------------|--------------------------|------------------------------|--------------------------|
| Total                                                    | 4.45%                | 0.61%                         | 5.06%                      | 0.70%               | 5.75%                    | 87.88%                       | 12.12%                   |
| Ambulance Services                                       | 5.92%                | 0.77%                         | 6.69%                      | 0.84%               | 7.53%                    | 88.81%                       | 11.19%                   |
| Acute Hospital Services                                  | 4.21%                | 0.69%                         | 4.90%                      | 0.68%               | 5.58%                    | 87.76%                       | 12.24%                   |
| Acute Services                                           | 4.27%                | 0.69%                         | 4.96%                      | 0.69%               | 5.65%                    | 87.81%                       | 12.19%                   |
| Community Health & Wellbeing                             | 2.59%                | 0.34%                         | 2.93%                      | 0.31%               | 3.24%                    | 90.53%                       | 9.47%                    |
| Mental Health                                            | 4.64%                | 0.51%                         | 5.15%                      | 0.64%               | 5.80%                    | 88.88%                       | 11.12%                   |
| Primary Care                                             | 4.17%                | 0.33%                         | 4.51%                      | 0.60%               | 5.11%                    | 88.23%                       | 11.77%                   |
| Disabilities                                             | 5.05%                | 0.60%                         | 5.65%                      | 0.71%               | 6.36%                    | 88.88%                       | 11.12%                   |
| Older People                                             | 5.68%                | 0.68%                         | 6.36%                      | 1.19%               | 7.55%                    | 84.27%                       | 15.73%                   |
| CHO Operations                                           | 3.13%                | 0.30%                         | 3.43%                      | 0.33%               | 3.76%                    | 91.35%                       | 8.65%                    |
| Community Services                                       | 4.87%                | 0.54%                         | 5.41%                      | 0.76%               | 6.17%                    | 87.69%                       | 12.31%                   |
| Health & Wellbeing                                       | 2.76%                | 0.22%                         | 2.98%                      | 0.35%               | 3.33%                    | 89.56%                       | 10.44%                   |
| Corporate                                                | 2.70%                | 0.29%                         | 2.98%                      | 0.21%               | 3.20%                    | 93.38%                       | 6.62%                    |
| Health Business Services                                 | 2.27%                | 0.17%                         | 2.44%                      | 0.11%               | 2.54%                    | 95.76%                       | 4.24%                    |
| HWB, Corporate & National                                | 2.69%                | 0.28%                         | 2.97%                      | 0.22%               | 3.19%                    | 93.05%                       | 6.95%                    |