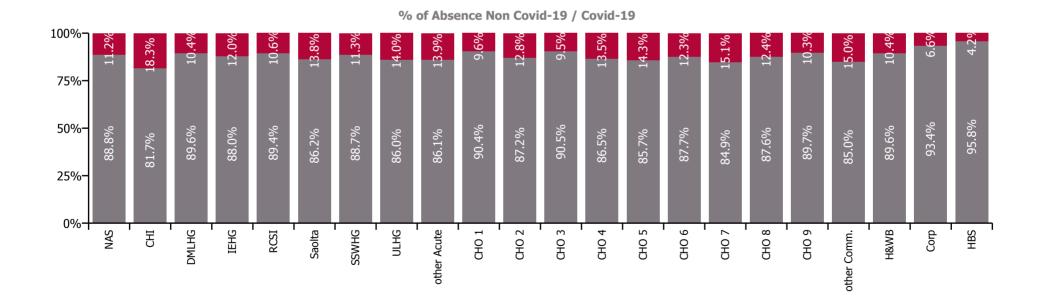

| Health Service Absence Rate - by HG ,<br>CHO/Care Group & Staff Category:<br>Sep 2022 | Medical &<br>Dental | Nursing &<br>Midwifery | Health & Social<br>Care<br>Professionals | Management &<br>Administrative | General<br>Support | Patient & Client<br>Care | Certified<br>absence | Self-<br>certified<br>absence | Non<br>Covid-19<br>absence | Covid-19<br>absence | Total<br>absence<br>rate |
|---------------------------------------------------------------------------------------|---------------------|------------------------|------------------------------------------|--------------------------------|--------------------|--------------------------|----------------------|-------------------------------|----------------------------|---------------------|--------------------------|
| Total                                                                                 | 1.58%               | 6.63%                  | 4.29%                                    | 4.38%                          | 7.59%              | 7.82%                    | 4.45%                | 0.61%                         | 5.06%                      | 0.70%               | 5.75%                    |
| National Ambulance Service                                                            |                     |                        |                                          | 4.08%                          |                    | 7.77%                    | 5.92%                | 0.77%                         | 6.69%                      | 0.84%               | 7.53%                    |
| Children's Health Ireland                                                             | 1.94%               | 6.88%                  | 4.89%                                    | 6.05%                          | 11.26%             | 9.13%                    | 4.21%                | 0.65%                         | 4.85%                      | 1.09%               | 5.94%                    |
| Dublin Midlands Hospital Group                                                        | 1.48%               | 6.81%                  | 4.32%                                    | 5.19%                          | 7.74%              | 7.64%                    | 4.32%                | 0.71%                         | 5.04%                      | 0.59%               | 5.62%                    |
| Ireland East Hospital Group                                                           | 1.02%               | 5.08%                  | 3.28%                                    | 4.09%                          | 7.20%              | 7.95%                    | 3.54%                | 0.51%                         | 4.05%                      | 0.55%               | 4.60%                    |
| RCSI Hospitals Group                                                                  | 1.23%               | 6.84%                  | 3.61%                                    | 5.61%                          | 8.56%              | 8.67%                    | 4.56%                | 0.64%                         | 5.20%                      | 0.62%               | 5.82%                    |
| Saolta University Hospital Care Group                                                 | 1.50%               | 6.91%                  | 4.59%                                    | 4.64%                          | 8.02%              | 8.97%                    | 4.13%                | 0.86%                         | 4.99%                      | 0.80%               | 5.79%                    |
| South/South West Hospital Group                                                       | 1.28%               | 6.45%                  | 4.51%                                    | 4.44%                          | 6.31%              | 7.95%                    | 3.94%                | 0.78%                         | 4.72%                      | 0.60%               | 5.32%                    |
| University of Limerick Hospital Group                                                 | 1.08%               | 9.10%                  | 6.06%                                    | 6.25%                          | 11.13%             | 10.61%                   | 6.07%                | 0.69%                         | 6.76%                      | 1.10%               | 7.86%                    |
| Other Acute Services                                                                  |                     | 0.30%                  |                                          | 2.22%                          |                    |                          | 1.41%                | 0.08%                         | 1.50%                      | 0.24%               | 1.74%                    |
| Acute Services                                                                        | 1.31%               | 6.57%                  | 4.18%                                    | 4.94%                          | 7.91%              | 8.22%                    | 4.27%                | 0.69%                         | <b>4.96%</b>               | 0.69%               | 5.65%                    |
| CHO 1                                                                                 | 2.80%               | 8.83%                  | 5.86%                                    | 4.54%                          | 9.22%              | 9.84%                    | 6.79%                | 0.47%                         | 7.25%                      | 0.77%               | 8.02%                    |
| CHO 2                                                                                 | 0.20%               | 3.96%                  | 3.92%                                    | 2.74%                          | 2.80%              | 5.37%                    | 3.31%                | 0.19%                         | 3.51%                      | 0.51%               | 4.02%                    |
| CHO 3                                                                                 | 2.99%               | 7.94%                  | 3.91%                                    | 5.16%                          | 5.77%              | 6.74%                    | 5.17%                | 0.47%                         | 5.64%                      | 0.59%               | 6.23%                    |
| CHO 4                                                                                 | 2.39%               | 5.12%                  | 3.69%                                    | 2.81%                          | 7.31%              | 6.98%                    | 4.07%                | 0.69%                         | 4.76%                      | 0.74%               | 5.50%                    |
| CHO 5                                                                                 | 3.39%               | 8.42%                  | 6.92%                                    | 3.81%                          | 8.67%              | 8.50%                    | 5.70%                | 0.70%                         | 6.40%                      | 1.07%               | 7.47%                    |
| CHO 6                                                                                 | 1.66%               | 6.22%                  | 4.18%                                    | 4.44%                          | 7.42%              | 7.68%                    | 4.41%                | 0.57%                         | 4.97%                      | 0.70%               | 5.67%                    |
| CHO 7                                                                                 | 3.17%               | 7.12%                  | 5.10%                                    | 5.35%                          | 7.68%              | 7.55%                    | 5.00%                | 0.59%                         | 5.59%                      | 1.00%               | 6.59%                    |
| CHO 8                                                                                 | 2.45%               | 8.20%                  | 4.79%                                    | 4.60%                          | 7.65%              | 9.28%                    | 5.81%                | 0.50%                         | 6.31%                      | 0.90%               | 7.20%                    |
| CHO 9                                                                                 | 3.84%               | 5.84%                  | 4.15%                                    | 4.84%                          | 6.37%              | 6.82%                    | 4.31%                | 0.56%                         | 4.87%                      | 0.56%               | 5.42%                    |
| Other Community Services                                                              | 1.28%               | 6.05%                  | 1.02%                                    | 1.23%                          | 4.68%              | 6.03%                    | 2.52%                | 0.89%                         | 3.41%                      | 0.60%               | 4.01%                    |
| Community Services                                                                    | 2.53%               | 6.78%                  | 4.57%                                    | 4.17%                          | 7.03%              | 7.61%                    | 4.87%                | 0.54%                         | 5.41%                      | 0.76%               | 6.17%                    |
| HWB, Corporate & National                                                             | 3.35%               | 3.76%                  | 3.05%                                    | 3.10%                          | 3.90%              | 7.06%                    | 2.69%                | 0.28%                         | 2.97%                      | 0.22%               | 3.19%                    |