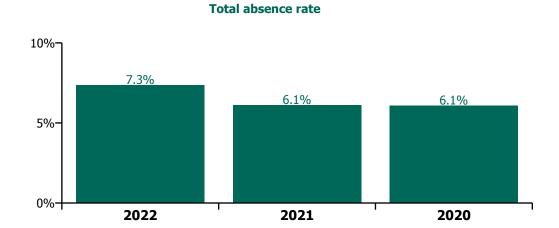

#### **Total absence rate**

# Staff Category

| Year/ month | Medical &<br>Dental | Nursing &<br>Midwifery | Health & Social<br>Care<br>Professionals | Management &<br>Administrative | General<br>Support | Patient & Client<br>Care | Certified<br>absence | Self-<br>certified<br>absence | Non<br>Covid-19<br>absence | Covid-19<br>absence | Total<br>absence rate |
|-------------|---------------------|------------------------|------------------------------------------|--------------------------------|--------------------|--------------------------|----------------------|-------------------------------|----------------------------|---------------------|-----------------------|
| 2022        | 2.29%               | 8.55%                  | 6.00%                                    | 5.78%                          | 8.95%              | 9.33%                    | 4.30%                | 0.57%                         | 4.87%                      | 2.48%               | 7.34%                 |
| Sep 2022    | 1.58%               | 6.63%                  | 4.29%                                    | 4.38%                          | 7.59%              | 7.82%                    | 4.45%                | 0.61%                         | 5.06%                      | 0.70%               | 5.75%                 |
| Aug 2022    | 1.70%               | 6.61%                  | 4.50%                                    | 4.54%                          | 7.56%              | 7.94%                    | 4.49%                | 0.54%                         | 5.03%                      | 0.81%               | 5.84%                 |
| Jul 2022    | 2.00%               | 7.95%                  | 5.58%                                    | 5.55%                          | 8.75%              | 9.52%                    | 4.59%                | 0.57%                         | 5.16%                      | 1.91%               | 7.07%                 |
| Jun 2022    | 2.12%               | 8.02%                  | 5.71%                                    | 5.57%                          | 8.72%              | 8.52%                    | 4.38%                | 0.62%                         | 4.99%                      | 1.92%               | 6.91%                 |
| May 2022    | 1.69%               | 6.61%                  | 4.37%                                    | 4.50%                          | 7.25%              | 7.87%                    | 4.14%                | 0.60%                         | 4.74%                      | 1.03%               | 5.77%                 |
| Apr 2022    | 2.28%               | 8.73%                  | 5.97%                                    | 5.66%                          | 9.20%              | 9.64%                    | 4.36%                | 0.58%                         | 4.93%                      | 2.53%               | 7.46%                 |
| Mar 2022    | 3.45%               | 11.70%                 | 8.60%                                    | 7.95%                          | 10.26%             | 11.35%                   | 4.34%                | 0.59%                         | 4.93%                      | 4.75%               | 9.68%                 |
| Feb 2022    | 2.71%               | 9.37%                  | 6.80%                                    | 5.96%                          | 9.18%              | 9.24%                    | 4.01%                | 0.54%                         | 4.55%                      | 3.23%               | 7.78%                 |
| Jan 2022    | 3.11%               | 11.35%                 | 8.17%                                    | 7.93%                          | 12.13%             | 11.91%                   | 3.94%                | 0.46%                         | 4.40%                      | 5.38%               | 9.78%                 |
| 2021        | 1.98%               | 7.10%                  | 4.69%                                    | 4.76%                          | 7.61%              | 7.99%                    | 3.96%                | 0.49%                         | 4.45%                      | 1.66%               | 6.11%                 |
| Dec 2021    | 2.57%               | 9.21%                  | 6.79%                                    | 6.54%                          | 9.62%              | 9.69%                    | 4.38%                | 0.55%                         | 4.93%                      | 3.00%               | 7.94%                 |
| Nov 2021    | 2.43%               | 8.55%                  | 6.63%                                    | 6.80%                          | 9.62%              | 9.48%                    | 4.60%                | 0.72%                         | 5.32%                      | 2.34%               | 7.66%                 |
| Oct 2021    | 2.27%               | 7.38%                  | 5.41%                                    | 5.38%                          | 8.32%              | 8.25%                    | 4.47%                | 0.61%                         | 5.08%                      | 1.48%               | 6.56%                 |
| Sep 2021    | 2.01%               | 6.76%                  | 4.45%                                    | 4.65%                          | 7.46%              | 7.64%                    | 4.27%                | 0.52%                         | 4.78%                      | 1.07%               | 5.85%                 |
| Aug 2021    | 1.85%               | 6.65%                  | 4.40%                                    | 4.62%                          | 6.91%              | 7.77%                    | 4.22%                | 0.49%                         | 4.70%                      | 1.09%               | 5.79%                 |
| Jul 2021    | 1.34%               | 5.81%                  | 3.92%                                    | 4.11%                          | 6.51%              | 6.87%                    | 3.94%                | 0.45%                         | 4.40%                      | 0.71%               | 5.11%                 |
| Jun 2021    | 1.25%               | 5.45%                  | 3.51%                                    | 3.55%                          | 6.05%              | 6.44%                    | 3.71%                | 0.46%                         | 4.16%                      | 0.56%               | 4.72%                 |
| May 2021    | 1.15%               | 5.05%                  | 3.23%                                    | 3.33%                          | 5.57%              | 5.96%                    | 3.37%                | 0.39%                         | 3.75%                      | 0.62%               | 4.37%                 |
| Apr 2021    | 1.34%               | 5.36%                  | 3.31%                                    | 3.33%                          | 5.80%              | 6.26%                    | 3.41%                | 0.36%                         | 3.78%                      | 0.79%               | 4.57%                 |
| Mar 2021    | 1.36%               | 5.77%                  | 3.72%                                    | 3.58%                          | 6.10%              | 6.64%                    | 3.46%                | 0.39%                         | 3.85%                      | 1.05%               | 4.90%                 |
| Feb 2021    | 1.82%               | 7.59%                  | 4.50%                                    | 4.58%                          | 7.92%              | 8.98%                    | 3.76%                | 0.49%                         | 4.25%                      | 2.17%               | 6.42%                 |
| Jan 2021    | 4.34%               | 11.48%                 | 6.27%                                    | 6.46%                          | 11.28%             | 11.69%                   | 3.91%                | 0.38%                         | 4.29%                      | 5.05%               | 9.34%                 |
| 2020        | 2.33%               | 7.10%                  | 4.46%                                    | 4.74%                          | 7.32%              | 7.87%                    | 4.07%                | 0.40%                         | 4.46%                      | 1.60%               | 6.06%                 |
| Dec 2020    | 2.33%               | 7.19%                  | 3.99%                                    | 4.67%                          | 6.95%              | 7.59%                    | 3.88%                | 0.38%                         | 4.25%                      | 1.67%               | 5.93%                 |
| Nov 2020    | 2.12%               | 6.67%                  | 3.70%                                    | 4.53%                          | 6.84%              | 7.06%                    | 3.71%                | 0.34%                         | 4.05%                      | 1.48%               | 5.53%                 |
| Oct 2020    | 2.25%               | 7.02%                  | 4.46%                                    | 4.55%                          | 7.09%              | 7.74%                    | 3.92%                | 0.38%                         | 4.30%                      | 1.64%               | 5.94%                 |
| Sep 2020    | 1.88%               | 6.63%                  | 4.38%                                    | 4.47%                          | 6.95%              | 7.29%                    | 4.08%                | 0.41%                         | 4.49%                      | 1.15%               | 5.64%                 |
| Aug 2020    | 1.49%               | 5.71%                  | 3.81%                                    | 4.17%                          | 6.57%              |                          | 4.03%                | 0.39%                         | 4.42%                      | 0.68%               | 5.10%                 |
| Jul 2020    | 1.17%               | 5.38%                  | 3.50%                                    | 3.66%                          | 6.36%              | 6.49%                    | 3.78%                | 0.36%                         | 4.13%                      | 0.61%               | 4.74%                 |
| Jun 2020    | 1.33%               | 5.65%                  | 3.16%                                    | 3.67%                          | 6.44%              | 6.59%                    | 3.63%                | 0.32%                         | 3.95%                      | 0.85%               | 4.80%                 |
| May 2020    | 2.28%               | 8.26%                  | 4.39%                                    | 4.46%                          | 7.97%              | 9.43%                    | 4.05%                | 0.28%                         | 4.33%                      | 2.43%               | 6.76%                 |
| Apr 2020    | 5.48%               | 13.42%                 | 7.25%                                    | 6.48%                          | 11.06%             | 13.10%                   | 4.41%                | 0.37%                         | 4.78%                      | 5.64%               | 10.42%                |