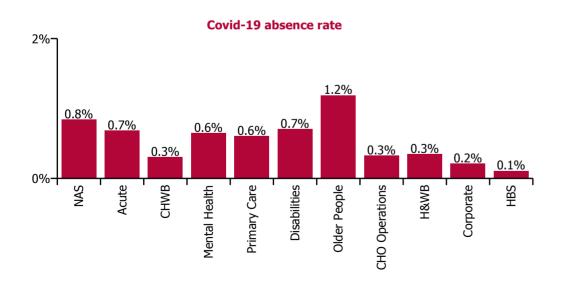

| Health Service Covid-19 Absence Rate - by<br>Staff Category & Care Group: Sep 2022 | Medical &<br>Dental | Nursing &<br>Midwifery | Health & Social<br>Care<br>Professionals | Management &<br>Administrative | General<br>Support | Patient & Client<br>Care | Covid-19<br>absence | Non Covid-19<br>absence | Total<br>absence rate |
|------------------------------------------------------------------------------------|---------------------|------------------------|------------------------------------------|--------------------------------|--------------------|--------------------------|---------------------|-------------------------|-----------------------|
| Total                                                                              | 0.24%               | 0.90%                  | 0.52%                                    | 0.46%                          | 0.72%              | 0.91%                    | 0.70%               | 5.06%                   | 5.75%                 |
| Ambulance Services                                                                 |                     |                        |                                          | 0.22%                          |                    | 0.88%                    | 0.84%               | 6.69%                   | 7.53%                 |
| Acute Hospital Services                                                            | 0.21%               | 0.88%                  | 0.56%                                    | 0.53%                          | 0.76%              | 0.94%                    | 0.68%               | 4.90%                   | 5.58%                 |
| Acute Services                                                                     | 0.21%               | 0.88%                  | 0.56%                                    | 0.53%                          | 0.76%              | 0.92%                    | 0.69%               | 4.96%                   | 5.65%                 |
| Community Health & Wellbeing                                                       |                     |                        | 1.09%                                    |                                |                    | 0.48%                    | 0.31%               | 2.93%                   | 3.24%                 |
| Mental Health                                                                      | 0.22%               | 0.78%                  | 0.34%                                    | 0.59%                          | 0.56%              | 0.86%                    | 0.64%               | 5.15%                   | 5.80%                 |
| Primary Care                                                                       | 0.46%               | 0.79%                  | 0.52%                                    | 0.50%                          | 0.75%              | 0.57%                    | 0.60%               | 4.51%                   | 5.11%                 |
| Disabilities                                                                       | 0.43%               | 0.76%                  | 0.62%                                    | 0.43%                          | 0.44%              | 0.80%                    | 0.71%               | 5.65%                   | 6.36%                 |
| Older People                                                                       | 0.33%               | 1.49%                  | 0.40%                                    | 0.61%                          | 0.91%              | 1.22%                    | 1.19%               | 6.36%                   | 7.55%                 |
| CHO Operations                                                                     |                     | 0.83%                  |                                          | 0.28%                          |                    | 2.74%                    | 0.33%               | 3.43%                   | 3.76%                 |
| Community Services                                                                 | 0.34%               | 0.94%                  | 0.53%                                    | 0.49%                          | 0.66%              | 0.90%                    | 0.76%               | 5.41%                   | 6.17%                 |
| Health & Wellbeing                                                                 | 0.41%               | 0.31%                  |                                          | 0.41%                          |                    |                          | 0.35%               | 2.98%                   | 3.33%                 |
| Corporate                                                                          | 0.32%               | 0.64%                  | 0.17%                                    | 0.19%                          |                    | 1.23%                    | 0.21%               | 2.98%                   | 3.20%                 |
| Health Business Services                                                           |                     |                        |                                          |                                | 0.19%              |                          | 0.11%               | 2.44%                   | 2.54%                 |
| HWB, Corporate & National                                                          | 0.36%               | 0.56%                  | 0.16%                                    | 0.20%                          | 0.08%              | 1.21%                    | 0.22%               | 2.97%                   | 3.19%                 |

| Health Service Covid-19 Absence Rate - by<br>Staff Category & HG/ CHO: Sep 2022 | Medical &<br>Dental | Nursing &<br>Midwifery | Health & Social<br>Care<br>Professionals | Management &<br>Administrative | General<br>Support | Patient & Client<br>Care | Covid-19<br>absence | Non Covid-19<br>absence | Total<br>absence rate |
|---------------------------------------------------------------------------------|---------------------|------------------------|------------------------------------------|--------------------------------|--------------------|--------------------------|---------------------|-------------------------|-----------------------|
| Total                                                                           | 0.24%               | 0.90%                  | 0.52%                                    | 0.46%                          | 0.72%              | 0.91%                    | 0.70%               | 5.06%                   | 5.75%                 |
| National Ambulance Service                                                      |                     |                        |                                          | 0.22%                          |                    | 0.88%                    | 0.84%               | 6.69%                   | 7.53%                 |
| Children's Health Ireland                                                       | 0.79%               | 1.33%                  | 0.84%                                    | 0.83%                          | 2.31%              | 0.67%                    | 1.09%               | 4.85%                   | 5.94%                 |
| Dublin Midlands Hospital Group                                                  | 0.20%               | 0.78%                  | 0.26%                                    | 0.37%                          | 0.61%              | 1.11%                    | 0.59%               | 5.04%                   | 5.62%                 |
| Ireland East Hospital Group                                                     | 0.12%               | 0.76%                  | 0.32%                                    | 0.41%                          | 0.81%              | 0.65%                    | 0.55%               | 4.05%                   | 4.60%                 |
| RCSI Hospitals Group                                                            | 0.17%               | 0.80%                  | 0.61%                                    | 0.49%                          | 0.74%              | 0.69%                    | 0.62%               | 5.20%                   | 5.82%                 |
| Saolta University Hospital Care Group                                           | 0.25%               | 0.90%                  | 0.84%                                    | 0.55%                          | 0.84%              | 1.54%                    | 0.80%               | 4.99%                   | 5.79%                 |
| South/South West Hospital Group                                                 | 0.16%               | 0.74%                  | 0.72%                                    | 0.70%                          | 0.37%              | 0.64%                    | 0.60%               | 4.72%                   | 5.32%                 |
| University of Limerick Hospital Group                                           | 0.11%               | 1.59%                  | 0.91%                                    | 0.67%                          | 1.15%              | 1.18%                    | 1.10%               | 6.76%                   | 7.86%                 |
| Other Acute Services                                                            |                     |                        |                                          | 0.32%                          |                    |                          | 0.24%               | 1.50%                   | 1.74%                 |
| Acute Services                                                                  | 0.21%               | 0.88%                  | 0.56%                                    | 0.53%                          | 0.76%              | 0.92%                    | 0.69%               | 4.96%                   | 5.65%                 |
| CHO 1                                                                           | 0.12%               | 0.72%                  | 0.53%                                    | 0.66%                          | 0.56%              | 1.04%                    | 0.77%               | 7.25%                   | 8.02%                 |
| CHO 2                                                                           |                     | 0.78%                  | 0.21%                                    | 0.61%                          | 0.04%              | 0.53%                    | 0.51%               | 3.51%                   | 4.02%                 |
| CHO 3                                                                           | 0.07%               | 0.85%                  | 0.52%                                    | 0.38%                          | 0.66%              | 0.54%                    | 0.59%               | 5.64%                   | 6.23%                 |
| CHO 4                                                                           | 0.35%               | 0.61%                  | 0.60%                                    | 0.43%                          | 0.78%              | 0.99%                    | 0.74%               | 4.76%                   | 5.50%                 |
| CHO 5                                                                           | 0.87%               | 1.38%                  | 0.94%                                    | 0.46%                          | 1.39%              | 1.03%                    | 1.07%               | 6.40%                   | 7.47%                 |
| CHO 6                                                                           | 0.50%               | 0.78%                  | 0.56%                                    | 0.54%                          | 0.38%              | 0.96%                    | 0.70%               | 4.97%                   | 5.67%                 |
| CHO 7                                                                           | 0.33%               | 1.25%                  | 0.72%                                    | 0.52%                          | 0.91%              | 1.19%                    | 1.00%               | 5.59%                   | 6.59%                 |
| CHO 8                                                                           | 0.39%               | 1.17%                  | 0.65%                                    | 0.46%                          | 0.45%              | 1.07%                    | 0.90%               | 6.31%                   | 7.20%                 |
| CHO 9                                                                           | 0.50%               | 0.85%                  | 0.35%                                    | 0.51%                          | 0.44%              | 0.48%                    | 0.56%               | 4.87%                   | 5.42%                 |
| Other Community Services                                                        |                     | 1.00%                  |                                          |                                | 0.71%              | 1.17%                    | 0.60%               | 3.41%                   | 4.01%                 |
| Community Services                                                              | 0.34%               | 0.94%                  | 0.53%                                    | 0.49%                          | 0.66%              | 0.90%                    | 0.76%               | 5.41%                   | 6.17%                 |
| Health & Wellbeing                                                              | 0.41%               | 0.31%                  |                                          | 0.41%                          |                    |                          | 0.35%               | 2.98%                   | 3.33%                 |
| Corporate                                                                       | 0.32%               | 0.64%                  | 0.17%                                    | 0.19%                          |                    | 1.23%                    | 0.21%               | 2.98%                   | 3.20%                 |
| Health Business Services                                                        |                     |                        |                                          |                                | 0.19%              |                          | 0.11%               | 2.44%                   | 2.54%                 |
| HWB, Corporate & National                                                       | 0.36%               | 0.56%                  | 0.16%                                    | 0.20%                          | 0.08%              | 1.21%                    | 0.22%               | 2.97%                   | 3.19%                 |