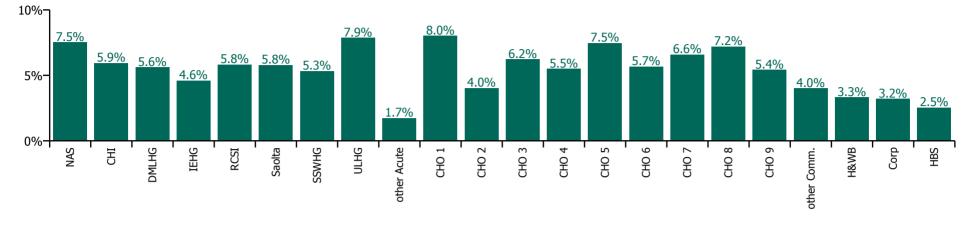

| Health Service Absence Rate - by HG ,<br>CHO/Care Group & Staff Category:<br>Sep 2022 | Medical &<br>Dental | Nursing &<br>Midwifery | Health & Social<br>Care<br>Professionals | Management &<br>Administrative | General<br>Support | Patient & Client<br>Care | Certified<br>absence | Self-<br>certified<br>absence | Non<br>Covid-19<br>absence | Covid-19<br>absence | Total<br>absence<br>rate |
|---------------------------------------------------------------------------------------|---------------------|------------------------|------------------------------------------|--------------------------------|--------------------|--------------------------|----------------------|-------------------------------|----------------------------|---------------------|--------------------------|
| Total                                                                                 | 1.58%               | 6.63%                  | 4.29%                                    | 4.38%                          | 7.59%              | 7.82%                    | 4.45%                | 0.61%                         | 5.06%                      | 0.70%               | 5.75%                    |
| National Ambulance Service                                                            |                     |                        |                                          | 4.08%                          |                    | 7.77%                    | 5.92%                | 0.77%                         | 6.69%                      | 0.84%               | 7.53%                    |
| Children's Health Ireland                                                             | 1.94%               | 6.88%                  | 4.89%                                    | 6.05%                          | 11.26%             | 9.13%                    | 4.21%                | 0.65%                         | 4.85%                      | 1.09%               | 5.94%                    |
| Dublin Midlands Hospital Group                                                        | 1.48%               | 6.81%                  | 4.32%                                    | 5.19%                          | 7.74%              | 7.64%                    | 4.32%                | 0.71%                         | 5.04%                      | 0.59%               | 5.62%                    |
| Ireland East Hospital Group                                                           | 1.02%               | 5.08%                  | 3.28%                                    | 4.09%                          | 7.20%              | 7.95%                    | 3.54%                | 0.51%                         | 4.05%                      | 0.55%               | 4.60%                    |
| RCSI Hospitals Group                                                                  | 1.23%               | 6.84%                  | 3.61%                                    | 5.61%                          | 8.56%              | 8.67%                    | 4.56%                | 0.64%                         | 5.20%                      | 0.62%               | 5.82%                    |
| Saolta University Hospital Care Group                                                 | 1.50%               | 6.91%                  | 4.59%                                    | 4.64%                          | 8.02%              | 8.97%                    | 4.13%                | 0.86%                         | 4.99%                      | 0.80%               | 5.79%                    |
| South/South West Hospital Group                                                       | 1.28%               | 6.45%                  | 4.51%                                    | 4.44%                          | 6.31%              | 7.95%                    | 3.94%                | 0.78%                         | 4.72%                      | 0.60%               | 5.32%                    |
| University of Limerick Hospital Group                                                 | 1.08%               | 9.10%                  | 6.06%                                    | 6.25%                          | 11.13%             | 10.61%                   | 6.07%                | 0.69%                         | 6.76%                      | 1.10%               | 7.86%                    |
| Other Acute Services                                                                  |                     | 0.30%                  |                                          | 2.22%                          |                    |                          | 1.41%                | 0.08%                         | 1.50%                      | 0.24%               | 1.74%                    |
| Acute Services                                                                        | 1.31%               | 6.57%                  | 4.18%                                    | 4.94%                          | 7.91%              | 8.22%                    | 4.27%                | 0.69%                         | <b>4.96%</b>               | 0.69%               | 5.65%                    |
| CHO 1                                                                                 | 2.80%               | 8.83%                  | 5.86%                                    | 4.54%                          | 9.22%              | 9.84%                    | 6.79%                | 0.47%                         | 7.25%                      | 0.77%               | 8.02%                    |
| CHO 2                                                                                 | 0.20%               | 3.96%                  | 3.92%                                    | 2.74%                          | 2.80%              | 5.37%                    | 3.31%                | 0.19%                         | 3.51%                      | 0.51%               | 4.02%                    |
| CHO 3                                                                                 | 2.99%               | 7.94%                  | 3.91%                                    | 5.16%                          | 5.77%              | 6.74%                    | 5.17%                | 0.47%                         | 5.64%                      | 0.59%               | 6.23%                    |
| CHO 4                                                                                 | 2.39%               | 5.12%                  | 3.69%                                    | 2.81%                          | 7.31%              | 6.98%                    | 4.07%                | 0.69%                         | 4.76%                      | 0.74%               | 5.50%                    |
| CHO 5                                                                                 | 3.39%               | 8.42%                  | 6.92%                                    | 3.81%                          | 8.67%              | 8.50%                    | 5.70%                | 0.70%                         | 6.40%                      | 1.07%               | 7.47%                    |
| CHO 6                                                                                 | 1.66%               | 6.22%                  | 4.18%                                    | 4.44%                          | 7.42%              | 7.68%                    | 4.41%                | 0.57%                         | 4.97%                      | 0.70%               | 5.67%                    |
| CHO 7                                                                                 | 3.17%               | 7.12%                  | 5.10%                                    | 5.35%                          | 7.68%              | 7.55%                    | 5.00%                | 0.59%                         | 5.59%                      | 1.00%               | 6.59%                    |
| CHO 8                                                                                 | 2.45%               | 8.20%                  | 4.79%                                    | 4.60%                          | 7.65%              | 9.28%                    | 5.81%                | 0.50%                         | 6.31%                      | 0.90%               | 7.20%                    |
| CHO 9                                                                                 | 3.84%               | 5.84%                  | 4.15%                                    | 4.84%                          | 6.37%              | 6.82%                    | 4.31%                | 0.56%                         | 4.87%                      | 0.56%               | 5.42%                    |
| Other Community Services                                                              | 1.28%               | 6.05%                  | 1.02%                                    | 1.23%                          | 4.68%              | 6.03%                    | 2.52%                | 0.89%                         | 3.41%                      | 0.60%               | 4.01%                    |
| Community Services                                                                    | 2.53%               | 6.78%                  | 4.57%                                    | 4.17%                          | 7.03%              | 7.61%                    | 4.87%                | 0.54%                         | 5.41%                      | 0.76%               | 6.17%                    |
| HWB, Corporate & National                                                             | 3.35%               | 3.76%                  | 3.05%                                    | 3.10%                          | 3.90%              | 7.06%                    | 2.69%                | 0.28%                         | 2.97%                      | 0.22%               | 3.19%                    |

Covid-19 absence rate

| Health Service Absence Rate - by<br>Care Group: Sep 2022 | Medical &<br>Dental | Nursing &<br>Midwifery | Health & Social<br>Care<br>Professionals | Management &<br>Administrative | General<br>Support | Patient & Client<br>Care | Certified<br>absence | Self-<br>certified<br>absence | Non<br>Covid-19<br>absence | Covid-19<br>absence | Total<br>absence<br>rate |
|----------------------------------------------------------|---------------------|------------------------|------------------------------------------|--------------------------------|--------------------|--------------------------|----------------------|-------------------------------|----------------------------|---------------------|--------------------------|
| Total                                                    | 1.58%               | 6.63%                  | 4.29%                                    | 4.38%                          | 7.59%              | 7.82%                    | 4.45%                | 0.61%                         | 5.06%                      | 0.70%               | 5.75%                    |
| Health Service Executive                                 | 1.78%               | 7.19%                  | 4.32%                                    | 4.22%                          | 7.76%              | 8.39%                    | 4.67%                | 0.62%                         | 5.29%                      | 0.75%               | 6.04%                    |
| Ambulance Services                                       |                     |                        |                                          | 4.08%                          |                    | 7.77%                    | 5.92%                | 0.77%                         | 6.69%                      | 0.84%               | 7.53%                    |
| Acute Hospital Services                                  | 1.38%               | 7.46%                  | 4.84%                                    | 4.98%                          | 8.19%              | 8.99%                    | 4.60%                | 0.77%                         | 5.37%                      | 0.81%               | 6.18%                    |
| Community Health & Wellbeing                             |                     |                        | 1.09%                                    | 3.58%                          |                    | 3.17%                    | 2.59%                | 0.34%                         | 2.93%                      | 0.31%               | 3.24%                    |
| Mental Health                                            | 1.96%               | 6.90%                  | 3.72%                                    | 4.23%                          | 7.45%              | 7.29%                    | 4.68%                | 0.52%                         | 5.20%                      | 0.65%               | 5.85%                    |
| Primary Care                                             | 3.51%               | 6.09%                  | 4.56%                                    | 4.29%                          | 6.87%              | 6.38%                    | 4.17%                | 0.34%                         | 4.51%                      | 0.58%               | 5.09%                    |
| Disabilities                                             | 1.45%               | 8.00%                  | 3.78%                                    | 4.30%                          | 7.58%              | 8.92%                    | 6.21%                | 0.53%                         | 6.74%                      | 0.63%               | 7.37%                    |
| Older People                                             | 1.09%               | 7.47%                  | 3.89%                                    | 4.24%                          | 7.31%              | 8.97%                    | 5.79%                | 0.65%                         | 6.44%                      | 1.22%               | 7.66%                    |
| CHO Operations                                           |                     | 10.76%                 | 1.60%                                    | 3.35%                          | 5.94%              | 7.37%                    | 3.13%                | 0.30%                         | 3.43%                      | 0.33%               | 3.76%                    |
| Health & Wellbeing                                       | 2.90%               | 4.58%                  | 0.72%                                    | 3.87%                          |                    |                          | 2.76%                | 0.22%                         | 2.98%                      | 0.35%               | 3.33%                    |
| Corporate                                                | 3.76%               | 3.51%                  | 3.18%                                    | 3.05%                          | 4.99%              | 7.15%                    | 2.70%                | 0.29%                         | 2.98%                      | 0.21%               | 3.20%                    |
| Health Business Services                                 |                     |                        |                                          | 2.69%                          | 2.49%              |                          | 2.27%                | 0.17%                         | 2.44%                      | 0.11%               | 2.54%                    |
| Section 38 Hospitals                                     | 1.24%               | 5.41%                  | 3.46%                                    | 4.91%                          | 7.57%              | 7.40%                    | 3.71%                | 0.58%                         | 4.30%                      | 0.52%               | 4.82%                    |
| Section 38 Voluntary Agencies                            | 1.26%               | 6.12%                  | 5.05%                                    | 4.10%                          | 6.48%              | 6.86%                    | 4.68%                | 0.62%                         | 5.30%                      | 0.73%               | 6.03%                    |