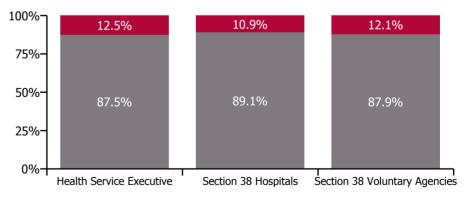

Covid-19 absence rate

| Health Service Absence Rate - by<br>Care Group: Sep 2022 | Medical &<br>Dental | Nursing &<br>Midwifery | Health & Social<br>Care<br>Professionals | Management &<br>Administrative | General<br>Support | Patient & Client<br>Care | Certified<br>absence | Self-<br>certified<br>absence | Non<br>Covid-19<br>absence | Covid-19<br>absence | Total<br>absence<br>rate |
|----------------------------------------------------------|---------------------|------------------------|------------------------------------------|--------------------------------|--------------------|--------------------------|----------------------|-------------------------------|----------------------------|---------------------|--------------------------|
| Total                                                    | 1.58%               | 6.63%                  | 4.29%                                    | 4.38%                          | 7.59%              | 7.82%                    | 4.45%                | 0.61%                         | 5.06%                      | 0.70%               | 5.75%                    |
| Health Service Executive                                 | 1.78%               | 7.19%                  | 4.32%                                    | 4.22%                          | 7.76%              | 8.39%                    | 4.67%                | 0.62%                         | 5.29%                      | 0.75%               | 6.04%                    |
| Ambulance Services                                       |                     |                        |                                          | 4.08%                          |                    | 7.77%                    | 5.92%                | 0.77%                         | 6.69%                      | 0.84%               | 7.53%                    |
| Acute Hospital Services                                  | 1.38%               | 7.46%                  | 4.84%                                    | 4.98%                          | 8.19%              | 8.99%                    | 4.60%                | 0.77%                         | 5.37%                      | 0.81%               | 6.18%                    |
| Community Health & Wellbeing                             |                     |                        | 1.09%                                    | 3.58%                          |                    | 3.17%                    | 2.59%                | 0.34%                         | 2.93%                      | 0.31%               | 3.24%                    |
| Mental Health                                            | 1.96%               | 6.90%                  | 3.72%                                    | 4.23%                          | 7.45%              | 7.29%                    | 4.68%                | 0.52%                         | 5.20%                      | 0.65%               | 5.85%                    |
| Primary Care                                             | 3.51%               | 6.09%                  | 4.56%                                    | 4.29%                          | 6.87%              | 6.38%                    | 4.17%                | 0.34%                         | 4.51%                      | 0.58%               | 5.09%                    |
| Disabilities                                             | 1.45%               | 8.00%                  | 3.78%                                    | 4.30%                          | 7.58%              | 8.92%                    | 6.21%                | 0.53%                         | 6.74%                      | 0.63%               | 7.37%                    |
| Older People                                             | 1.09%               | 7.47%                  | 3.89%                                    | 4.24%                          | 7.31%              | 8.97%                    | 5.79%                | 0.65%                         | 6.44%                      | 1.22%               | 7.66%                    |
| CHO Operations                                           |                     | 10.76%                 | 1.60%                                    | 3.35%                          | 5.94%              | 7.37%                    | 3.13%                | 0.30%                         | 3.43%                      | 0.33%               | 3.76%                    |
| Health & Wellbeing                                       | 2.90%               | 4.58%                  | 0.72%                                    | 3.87%                          |                    |                          | 2.76%                | 0.22%                         | 2.98%                      | 0.35%               | 3.33%                    |
| Corporate                                                | 3.76%               | 3.51%                  | 3.18%                                    | 3.05%                          | 4.99%              | 7.15%                    | 2.70%                | 0.29%                         | 2.98%                      | 0.21%               | 3.20%                    |
| Health Business Services                                 |                     |                        |                                          | 2.69%                          | 2.49%              |                          | 2.27%                | 0.17%                         | 2.44%                      | 0.11%               | 2.54%                    |
| Section 38 Hospitals                                     | 1.24%               | 5.41%                  | 3.46%                                    | 4.91%                          | 7.57%              | 7.40%                    | 3.71%                | 0.58%                         | 4.30%                      | 0.52%               | 4.82%                    |
| Section 38 Voluntary Agencies                            | 1.26%               | 6.12%                  | 5.05%                                    | 4.10%                          | 6.48%              | 6.86%                    | 4.68%                | 0.62%                         | 5.30%                      | 0.73%               | 6.03%                    |