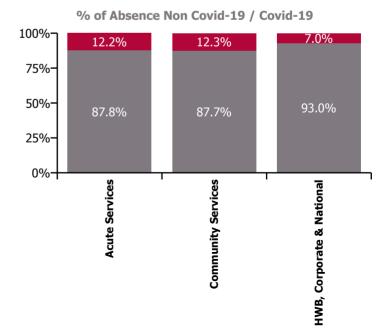

#### % of Absence Non Covid-19 / Covid-19

| Health Service Absence Rate - by<br>Care Group: Sep 2022 | Medical &<br>Dental | Nursing &<br>Midwifery | Health & Social<br>Care<br>Professionals | Management &<br>Administrative | General<br>Support | Patient & Client<br>Care | Certified<br>absence | Self-<br>certified<br>absence | Non<br>Covid-19<br>absence | Covid-19<br>absence | Total<br>absence<br>rate |
|----------------------------------------------------------|---------------------|------------------------|------------------------------------------|--------------------------------|--------------------|--------------------------|----------------------|-------------------------------|----------------------------|---------------------|--------------------------|
| Total                                                    | 1.58%               | 6.63%                  | 4.29%                                    | 4.38%                          | 7.59%              | 7.82%                    | 4.45%                | 0.61%                         | 5.06%                      | 0.70%               | 5.75%                    |
| Ambulance Services                                       |                     |                        |                                          | 4.08%                          |                    | 7.77%                    | 5.92%                | 0.77%                         | 6.69%                      | 0.84%               | 7.53%                    |
| Acute Hospital Services                                  | 1.31%               | 6.57%                  | 4.18%                                    | 4.94%                          | 7.94%              | 8.38%                    | 4.21%                | 0.69%                         | 4.90%                      | 0.68%               | 5.58%                    |
| Acute Services                                           | 1.31%               | 6.57%                  | 4.18%                                    | 4.94%                          | 7.91%              | 8.22%                    | 4.27%                | 0.69%                         | 4.96%                      | 0.69%               | 5.65%                    |
| Community Health & Wellbeing                             |                     |                        | 1.09%                                    | 3.58%                          |                    | 3.17%                    | 2.59%                | 0.34%                         | 2.93%                      | 0.31%               | 3.24%                    |
| Mental Health                                            | 1.88%               | 6.85%                  | 3.67%                                    | 4.31%                          | 7.54%              | 7.26%                    | 4.64%                | 0.51%                         | 5.15%                      | 0.64%               | 5.80%                    |
| Primary Care                                             | 3.42%               | 6.13%                  | 4.62%                                    | 4.30%                          | 6.69%              | 6.15%                    | 4.17%                | 0.33%                         | 4.51%                      | 0.60%               | 5.11%                    |
| Disabilities                                             | 1.58%               | 6.71%                  | 4.97%                                    | 4.16%                          | 6.40%              | 7.26%                    | 5.05%                | 0.60%                         | 5.65%                      | 0.71%               | 6.36%                    |
| Older People                                             | 0.97%               | 7.33%                  | 3.34%                                    | 4.07%                          | 7.31%              | 9.00%                    | 5.68%                | 0.68%                         | 6.36%                      | 1.19%               | 7.55%                    |
| CHO Operations                                           |                     | 10.76%                 | 1.60%                                    | 3.35%                          | 5.94%              | 7.37%                    | 3.13%                | 0.30%                         | 3.43%                      | 0.33%               | 3.76%                    |
| Community Services                                       | 2.53%               | 6.78%                  | 4.57%                                    | 4.17%                          | 7.03%              | 7.61%                    | 4.87%                | 0.54%                         | 5.41%                      | 0.76%               | 6.17%                    |
| Health & Wellbeing                                       | 2.90%               | 4.58%                  | 0.72%                                    | 3.87%                          |                    |                          | 2.76%                | 0.22%                         | 2.98%                      | 0.35%               | 3.33%                    |
| Corporate                                                | 3.76%               | 3.51%                  | 3.18%                                    | 3.05%                          | 4.99%              | 7.15%                    | 2.70%                | 0.29%                         | 2.98%                      | 0.21%               | 3.20%                    |
| Health Business Services                                 |                     |                        |                                          | 2.69%                          | 2.49%              |                          | 2.27%                | 0.17%                         | 2.44%                      | 0.11%               | 2.54%                    |
| HWB, Corporate & National                                | 3.35%               | 3.76%                  | 3.05%                                    | 3.10%                          | 3.90%              | 7.06%                    | 2.69%                | 0.28%                         | 2.97%                      | 0.22%               | 3.19%                    |