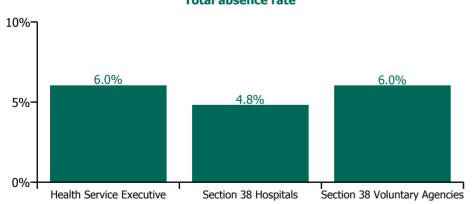

Covid-19 absence rate

| Health Service Absence Rate - by<br>Care Group: Sep 2022 | Medical &<br>Dental | Nursing &<br>Midwifery | Health & Social<br>Care<br>Professionals | Management &<br>Administrative | General<br>Support | Patient & Client<br>Care | Certified<br>absence | Self-<br>certified<br>absence | Non<br>Covid-19<br>absence | Covid-19<br>absence | Total<br>absence<br>rate |
|----------------------------------------------------------|---------------------|------------------------|------------------------------------------|--------------------------------|--------------------|--------------------------|----------------------|-------------------------------|----------------------------|---------------------|--------------------------|
| Total                                                    | 1.58%               | 6.63%                  | 4.29%                                    | 4.38%                          | 7.59%              | 7.82%                    | 4.45%                | 0.61%                         | 5.06%                      | 0.70%               | 5.75%                    |
| Health Service Executive                                 | 1.78%               | 7.19%                  | 4.32%                                    | 4.22%                          | 7.76%              | 8.39%                    | 4.67%                | 0.62%                         | 5.29%                      | 0.75%               | 6.04%                    |
| Ambulance Services                                       |                     |                        |                                          | 4.08%                          |                    | 7.77%                    | 5.92%                | 0.77%                         | 6.69%                      | 0.84%               | 7.53%                    |
| Acute Hospital Services                                  | 1.38%               | 7.46%                  | 4.84%                                    | 4.98%                          | 8.19%              | 8.99%                    | 4.60%                | 0.77%                         | 5.37%                      | 0.81%               | 6.18%                    |
| Community Health & Wellbeing                             |                     |                        | 1.09%                                    | 3.58%                          |                    | 3.17%                    | 2.59%                | 0.34%                         | 2.93%                      | 0.31%               | 3.24%                    |
| Mental Health                                            | 1.96%               | 6.90%                  | 3.72%                                    | 4.23%                          | 7.45%              | 7.29%                    | 4.68%                | 0.52%                         | 5.20%                      | 0.65%               | 5.85%                    |
| Primary Care                                             | 3.51%               | 6.09%                  | 4.56%                                    | 4.29%                          | 6.87%              | 6.38%                    | 4.17%                | 0.34%                         | 4.51%                      | 0.58%               | 5.09%                    |
| Disabilities                                             | 1.45%               | 8.00%                  | 3.78%                                    | 4.30%                          | 7.58%              | 8.92%                    | 6.21%                | 0.53%                         | 6.74%                      | 0.63%               | 7.37%                    |
| Older People                                             | 1.09%               | 7.47%                  | 3.89%                                    | 4.24%                          | 7.31%              | 8.97%                    | 5.79%                | 0.65%                         | 6.44%                      | 1.22%               | 7.66%                    |
| CHO Operations                                           |                     | 10.76%                 | 1.60%                                    | 3.35%                          | 5.94%              | 7.37%                    | 3.13%                | 0.30%                         | 3.43%                      | 0.33%               | 3.76%                    |
| Health & Wellbeing                                       | 2.90%               | 4.58%                  | 0.72%                                    | 3.87%                          |                    |                          | 2.76%                | 0.22%                         | 2.98%                      | 0.35%               | 3.33%                    |
| Corporate                                                | 3.76%               | 3.51%                  | 3.18%                                    | 3.05%                          | 4.99%              | 7.15%                    | 2.70%                | 0.29%                         | 2.98%                      | 0.21%               | 3.20%                    |
| Health Business Services                                 |                     |                        |                                          | 2.69%                          | 2.49%              |                          | 2.27%                | 0.17%                         | 2.44%                      | 0.11%               | 2.54%                    |
| Section 38 Hospitals                                     | 1.24%               | 5.41%                  | 3.46%                                    | 4.91%                          | 7.57%              | 7.40%                    | 3.71%                | 0.58%                         | 4.30%                      | 0.52%               | 4.82%                    |
| Section 38 Voluntary Agencies                            | 1.26%               | 6.12%                  | 5.05%                                    | 4.10%                          | 6.48%              | 6.86%                    | 4.68%                | 0.62%                         | 5.30%                      | 0.73%               | 6.03%                    |

#### **Total absence rate**