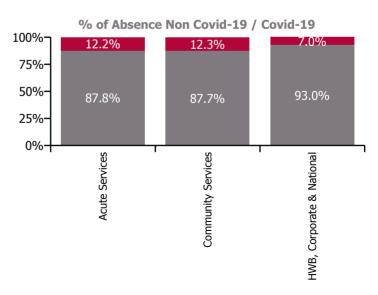

#### % of Absence Non Covid-19 / Covid-19

| Health Service Absence Rate - by<br>Care Group: Sep 2022 | Medical &<br>Dental | Nursing &<br>Midwifery | Health & Social<br>Care<br>Professionals | Management &<br>Administrative | General<br>Support | Patient & Client<br>Care | Certified<br>absence | Self-<br>certified<br>absence | Non<br>Covid-19<br>absence | Covid-19<br>absence | Total<br>absence<br>rate |
|----------------------------------------------------------|---------------------|------------------------|------------------------------------------|--------------------------------|--------------------|--------------------------|----------------------|-------------------------------|----------------------------|---------------------|--------------------------|
| Total                                                    | 1.58%               | 6.63%                  | 4.29%                                    | 4.38%                          | 7.59%              | 7.82%                    | 4.45%                | 0.61%                         | 5.06%                      | 0.70%               | 5.75%                    |
| Ambulance Services                                       |                     |                        |                                          | 4.08%                          |                    | 7.77%                    | 5.92%                | 0.77%                         | 6.69%                      | 0.84%               | 7.53%                    |
| Acute Hospital Services                                  | 1.31%               | 6.57%                  | 4.18%                                    | 4.94%                          | 7.94%              | 8.38%                    | 4.21%                | 0.69%                         | 4.90%                      | 0.68%               | 5.58%                    |
| Acute Services                                           | 1.31%               | 6.57%                  | 4.18%                                    | 4.94%                          | 7.91%              | 8.22%                    | 4.27%                | 0.69%                         | 4.96%                      | 0.69%               | 5.65%                    |
| Community Health & Wellbeing                             |                     |                        | 1.09%                                    | 3.58%                          |                    | 3.17%                    | 2.59%                | 0.34%                         | 2.93%                      | 0.31%               | 3.24%                    |
| Mental Health                                            | 1.88%               | 6.85%                  | 3.67%                                    | 4.31%                          | 7.54%              | 7.26%                    | 4.64%                | 0.51%                         | 5.15%                      | 0.64%               | 5.80%                    |
| Primary Care                                             | 3.42%               | 6.13%                  | 4.62%                                    | 4.30%                          | 6.69%              | 6.15%                    | 4.17%                | 0.33%                         | 4.51%                      | 0.60%               | 5.11%                    |
| Disabilities                                             | 1.58%               | 6.71%                  | 4.97%                                    | 4.16%                          | 6.40%              | 7.26%                    | 5.05%                | 0.60%                         | 5.65%                      | 0.71%               | 6.36%                    |
| Older People                                             | 0.97%               | 7.33%                  | 3.34%                                    | 4.07%                          | 7.31%              | 9.00%                    | 5.68%                | 0.68%                         | 6.36%                      | 1.19%               | 7.55%                    |
| CHO Operations                                           |                     | 10.76%                 | 1.60%                                    | 3.35%                          | 5.94%              | 7.37%                    | 3.13%                | 0.30%                         | 3.43%                      | 0.33%               | 3.76%                    |
| Community Services                                       | 2.53%               | 6.78%                  | 4.57%                                    | 4.17%                          | 7.03%              | 7.61%                    | 4.87%                | 0.54%                         | 5.41%                      | 0.76%               | 6.17%                    |
| Health & Wellbeing                                       | 2.90%               | 4.58%                  | 0.72%                                    | 3.87%                          |                    |                          | 2.76%                | 0.22%                         | 2.98%                      | 0.35%               | 3.33%                    |
| Corporate                                                | 3.76%               | 3.51%                  | 3.18%                                    | 3.05%                          | 4.99%              | 7.15%                    | 2.70%                | 0.29%                         | 2.98%                      | 0.21%               | 3.20%                    |
| Health Business Services                                 |                     |                        |                                          | 2.69%                          | 2.49%              |                          | 2.27%                | 0.17%                         | 2.44%                      | 0.11%               | 2.54%                    |
| HWB, Corporate & National                                | 3.35%               | 3.76%                  | 3.05%                                    | 3.10%                          | 3.90%              | 7.06%                    | 2.69%                | 0.28%                         | 2.97%                      | 0.22%               | 3.19%                    |