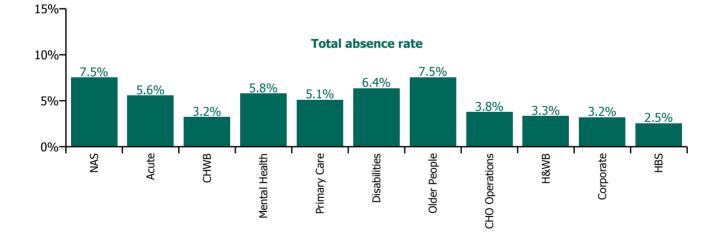

#### **Total absence rate**

| Health Service Absence Rate - by Care<br>Group: Sep 2022 | Certified<br>absence | Self-<br>certified<br>absence | Non<br>Covid-19<br>absence | Covid-19<br>absence | Total<br>absence<br>rate | % Non<br>Covid-19<br>absence | %<br>Covid-19<br>absence |
|----------------------------------------------------------|----------------------|-------------------------------|----------------------------|---------------------|--------------------------|------------------------------|--------------------------|
| Total                                                    | 4.45%                | 0.61%                         | 5.06%                      | 0.70%               | 5.75%                    | 87.88%                       | 12.12%                   |
| Ambulance Services                                       | 5.92%                | 0.77%                         | 6.69%                      | 0.84%               | 7.53%                    | 88.81%                       | 11.19%                   |
| Acute Hospital Services                                  | 4.21%                | 0.69%                         | 4.90%                      | 0.68%               | 5.58%                    | 87.76%                       | 12.24%                   |
| Acute Services                                           | 4.27%                | 0.69%                         | 4.96%                      | 0.69%               | 5.65%                    | 87.81%                       | 12.19%                   |
| Community Health & Wellbeing                             | 2.59%                | 0.34%                         | 2.93%                      | 0.31%               | 3.24%                    | 90.53%                       | 9.47%                    |
| Mental Health                                            | 4.64%                | 0.51%                         | 5.15%                      | 0.64%               | 5.80%                    | 88.88%                       | 11.12%                   |
| Primary Care                                             | 4.17%                | 0.33%                         | 4.51%                      | 0.60%               | 5.11%                    | 88.23%                       | 11.77%                   |
| Disabilities                                             | 5.05%                | 0.60%                         | 5.65%                      | 0.71%               | 6.36%                    | 88.88%                       | 11.12%                   |
| Older People                                             | 5.68%                | 0.68%                         | 6.36%                      | 1.19%               | 7.55%                    | 84.27%                       | 15.73%                   |
| CHO Operations                                           | 3.13%                | 0.30%                         | 3.43%                      | 0.33%               | 3.76%                    | 91.35%                       | 8.65%                    |
| Community Services                                       | 4.87%                | 0.54%                         | 5.41%                      | 0.76%               | 6.17%                    | 87.69%                       | 12.31%                   |
| Health & Wellbeing                                       | 2.76%                | 0.22%                         | 2.98%                      | 0.35%               | 3.33%                    | 89.56%                       | 10.44%                   |
| Corporate                                                | 2.70%                | 0.29%                         | 2.98%                      | 0.21%               | 3.20%                    | 93.38%                       | 6.62%                    |
| Health Business Services                                 | 2.27%                | 0.17%                         | 2.44%                      | 0.11%               | 2.54%                    | 95.76%                       | 4.24%                    |
| HWB, Corporate & National                                | 2.69%                | 0.28%                         | 2.97%                      | 0.22%               | 3.19%                    | 93.05%                       | 6.95%                    |