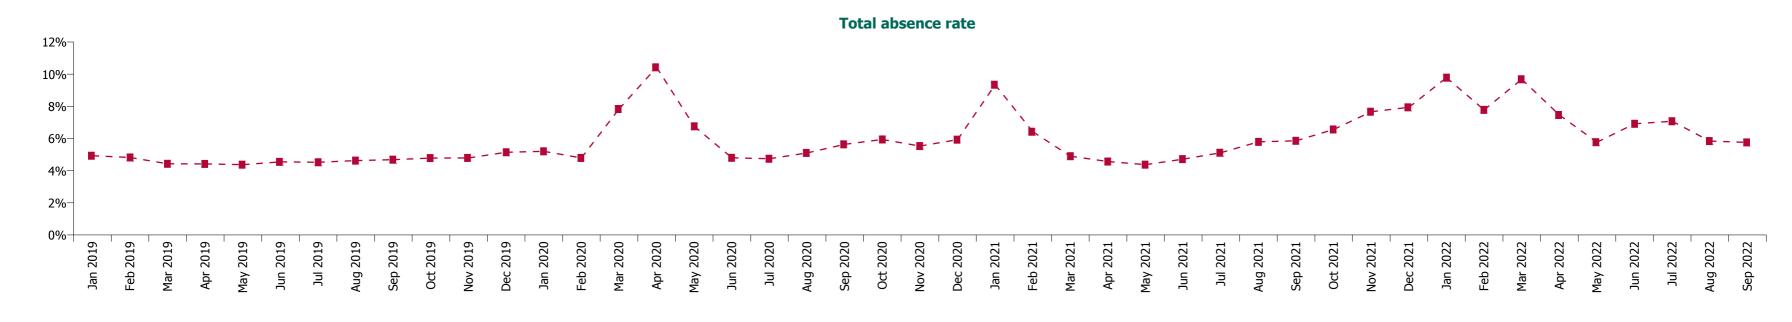

#### **Total absence rate**

# Staff Category

| Year/ month | Medical &<br>Dental | Nursing &<br>Midwifery | Health & Social<br>Care<br>Professionals | Management &<br>Administrative | General<br>Support | Patient & Client<br>Care | Certified<br>absence | Self-<br>certified<br>absence | Non<br>Covid-19<br>absence | Covid-19<br>absence | Total<br>absence rate |
|-------------|---------------------|------------------------|------------------------------------------|--------------------------------|--------------------|--------------------------|----------------------|-------------------------------|----------------------------|---------------------|-----------------------|
| 2022        | 2.29%               | 8.55%                  | 6.00%                                    | 5.78%                          | 8.95%              | 9.33%                    | 4.30%                | 0.57%                         | 4.87%                      | 2.48%               | 7.34%                 |
| Sep 2022    | 1.58%               | 6.63%                  | 4.29%                                    | 4.38%                          | 7.59%              | 7.82%                    | 4.45%                | 0.61%                         | 5.06%                      | 0.70%               | 5.75%                 |
| Aug 2022    | 1.70%               | 6.61%                  | 4.50%                                    | 4.54%                          | 7.56%              | 7.94%                    | 4.49%                | 0.54%                         | 5.03%                      | 0.81%               | 5.84%                 |
| Jul 2022    | 2.00%               | 7.95%                  | 5.58%                                    | 5.55%                          | 8.75%              | 9.52%                    | 4.59%                | 0.57%                         | 5.16%                      | 1.91%               | 7.07%                 |
| Jun 2022    | 2.12%               | 8.02%                  | 5.71%                                    | 5.57%                          | 8.72%              | 8.52%                    | 4.38%                | 0.62%                         | 4.99%                      | 1.92%               | 6.91%                 |
| May 2022    | 1.69%               | 6.61%                  | 4.37%                                    | 4.50%                          | 7.25%              | 7.87%                    | 4.14%                | 0.60%                         | 4.74%                      | 1.03%               | 5.77%                 |
| Apr 2022    | 2.28%               | 8.73%                  | 5.97%                                    | 5.66%                          | 9.20%              | 9.64%                    | 4.36%                | 0.58%                         | 4.93%                      | 2.53%               | 7.46%                 |
| Mar 2022    | 3.45%               | 11.70%                 | 8.60%                                    | 7.95%                          | 10.26%             | 11.35%                   | 4.34%                | 0.59%                         | 4.93%                      | 4.75%               | 9.68%                 |
| Feb 2022    | 2.71%               | 9.37%                  | 6.80%                                    | 5.96%                          | 9.18%              | 9.24%                    | 4.01%                | 0.54%                         | 4.55%                      | 3.23%               | 7.78%                 |
| Jan 2022    | 3.11%               | 11.35%                 | 8.17%                                    | 7.93%                          | 12.13%             | 11.91%                   | 3.94%                | 0.46%                         | 4.40%                      | 5.38%               | 9.78%                 |
| 2021        | 1.98%               | 7.10%                  | 4.69%                                    | 4.76%                          | 7.61%              | 7.99%                    | 3.96%                | 0.49%                         | 4.45%                      | 1.66%               | 6.11%                 |
| Dec 2021    | 2.57%               | 9.21%                  | 6.79%                                    | 6.54%                          | 9.62%              | 9.69%                    | 4.38%                | 0.55%                         | 4.93%                      | 3.00%               | 7.94%                 |
| Nov 2021    | 2.43%               | 8.55%                  | 6.63%                                    | 6.80%                          | 9.62%              | 9.48%                    | 4.60%                | 0.72%                         | 5.32%                      | 2.34%               | 7.66%                 |
| Oct 2021    | 2.27%               | 7.38%                  | 5.41%                                    | 5.38%                          | 8.32%              | 8.25%                    | 4.47%                | 0.61%                         | 5.08%                      | 1.48%               | 6.56%                 |
| Sep 2021    | 2.01%               | 6.76%                  | 4.45%                                    | 4.65%                          | 7.46%              | 7.64%                    | 4.27%                | 0.52%                         | 4.78%                      | 1.07%               | 5.85%                 |
| Aug 2021    | 1.85%               | 6.65%                  | 4.40%                                    | 4.62%                          | 6.91%              | 7.77%                    | 4.22%                | 0.49%                         | 4.70%                      | 1.09%               | 5.79%                 |
| Jul 2021    | 1.34%               | 5.81%                  | 3.92%                                    | 4.11%                          | 6.51%              | 6.87%                    | 3.94%                | 0.45%                         | 4.40%                      | 0.71%               | 5.11%                 |
| Jun 2021    | 1.25%               | 5.45%                  | 3.51%                                    | 3.55%                          | 6.05%              | 6.44%                    | 3.71%                | 0.46%                         | 4.16%                      | 0.56%               | 4.72%                 |
| May 2021    | 1.15%               | 5.05%                  | 3.23%                                    | 3.33%                          | 5.57%              | 5.96%                    | 3.37%                | 0.39%                         | 3.75%                      | 0.62%               | 4.37%                 |
| Apr 2021    | 1.34%               | 5.36%                  | 3.31%                                    | 3.33%                          | 5.80%              | 6.26%                    | 3.41%                | 0.36%                         | 3.78%                      | 0.79%               | 4.57%                 |
| Mar 2021    | 1.36%               | 5.77%                  | 3.72%                                    | 3.58%                          | 6.10%              | 6.64%                    | 3.46%                | 0.39%                         | 3.85%                      | 1.05%               | 4.90%                 |
| Feb 2021    | 1.82%               | 7.59%                  | 4.50%                                    | 4.58%                          | 7.92%              | 8.98%                    | 3.76%                | 0.49%                         | 4.25%                      | 2.17%               | 6.42%                 |
| Jan 2021    | 4.34%               | 11.48%                 | 6.27%                                    | 6.46%                          | 11.28%             | 11.69%                   | 3.91%                | 0.38%                         | 4.29%                      | 5.05%               | 9.34%                 |
| 2020        | 2.33%               | 7.10%                  | 4.46%                                    | 4.74%                          | 7.32%              | 7.87%                    | 4.07%                | 0.40%                         | 4.46%                      | 1.60%               | 6.06%                 |
| Dec 2020    | 2.33%               | 7.19%                  | 3.99%                                    | 4.67%                          | 6.95%              | 7.59%                    | 3.88%                | 0.38%                         | 4.25%                      | 1.67%               | 5.93%                 |
| Nov 2020    | 2.12%               | 6.67%                  | 3.70%                                    | 4.53%                          | 6.84%              | 7.06%                    | 3.71%                | 0.34%                         | 4.05%                      | 1.48%               | 5.53%                 |
| Oct 2020    | 2.25%               | 7.02%                  | 4.46%                                    | 4.55%                          | 7.09%              | 7.74%                    | 3.92%                | 0.38%                         | 4.30%                      | 1.64%               | 5.94%                 |
| Sep 2020    | 1.88%               | 6.63%                  | 4.38%                                    | 4.47%                          | 6.95%              | 7.29%                    | 4.08%                | 0.41%                         | 4.49%                      | 1.15%               | 5.64%                 |
| Aug 2020    | 1.49%               | 5.71%                  | 3.81%                                    | 4.17%                          | 6.57%              |                          | 4.03%                | 0.39%                         | 4.42%                      | 0.68%               | 5.10%                 |
| Jul 2020    | 1.17%               | 5.38%                  | 3.50%                                    | 3.66%                          | 6.36%              | 6.49%                    | 3.78%                | 0.36%                         | 4.13%                      | 0.61%               | 4.74%                 |
| Jun 2020    | 1.33%               | 5.65%                  | 3.16%                                    | 3.67%                          | 6.44%              | 6.59%                    | 3.63%                | 0.32%                         | 3.95%                      | 0.85%               | 4.80%                 |
| May 2020    | 2.28%               | 8.26%                  | 4.39%                                    | 4.46%                          | 7.97%              | 9.43%                    | 4.05%                | 0.28%                         | 4.33%                      | 2.43%               | 6.76%                 |
| Apr 2020    | 5.48%               | 13.42%                 | 7.25%                                    | 6.48%                          | 11.06%             | 13.10%                   | 4.41%                | 0.37%                         | 4.78%                      | 5.64%               | 10.42%                |

| Mar 2020 | 4.77% | 8.74% | 6.87% | 6.60% | 8.63% | 9.10% | 4.48% | 0.41% | 4.89% | 2.94% | 7.83% |
|----------|-------|-------|-------|-------|-------|-------|-------|-------|-------|-------|-------|
| Feb 2020 | 1.49% | 4.97% | 3.82% | 4.65% | 6.31% | 6.16% | 4.25% | 0.54% | 4.79% |       | 4.79% |
| Jan 2020 | 1.44% | 5.44% | 4.19% | 5.01% | 6.61% | 6.84% | 4.61% | 0.60% | 5.20% |       | 5.20% |
| 2019     | 1.32% | 5.06% | 3.72% | 4.42% | 5.88% | 5.98% | 4.14% | 0.53% | 4.67% |       | 4.67% |
| Dec 2019 | 1.55% | 5.57% | 4.24% | 5.02% | 6.41% | 6.22% | 4.48% | 0.67% | 5.14% |       | 5.14% |
| Nov 2019 | 1.30% | 5.27% | 3.73% | 4.57% | 5.99% | 6.05% | 4.22% | 0.56% | 4.79% |       | 4.79% |
| Oct 2019 | 1.28% | 5.26% | 3.66% | 4.47% | 5.93% | 6.23% | 4.25% | 0.53% | 4.78% |       | 4.78% |
| Sep 2019 | 1.30% | 5.03% | 3.82% | 4.48% | 6.11% | 5.89% | 4.18% | 0.50% | 4.68% |       | 4.68% |
| Aug 2019 | 1.31% | 4.92% | 3.74% | 4.36% | 5.68% | 6.05% | 4.21% | 0.42% | 4.63% |       | 4.63% |
| Jul 2019 | 1.19% | 4.84% | 3.61% | 4.23% | 5.64% | 5.99% | 4.10% | 0.42% | 4.52% |       | 4.52% |
| Jun 2019 | 1.40% | 4.82% | 3.58% | 3.93% | 5.77% | 6.11% | 4.02% | 0.53% | 4.54% |       | 4.54% |
| May 2019 | 1.31% | 4.75% | 3.62% | 3.89% | 5.45% | 5.66% | 3.92% | 0.45% | 4.37% |       | 4.37% |
| Apr 2019 | 1.37% | 4.74% | 3.54% | 4.04% | 5.58% | 5.74% | 3.94% | 0.48% | 4.42% |       | 4.42% |
| Mar 2019 | 1.17% | 4.65% | 3.55% | 4.34% | 5.93% | 5.57% | 3.92% | 0.50% | 4.42% |       | 4.42% |
| Feb 2019 | 1.39% | 5.46% | 3.64% | 4.66% | 5.76% | 5.90% | 4.13% | 0.68% | 4.82% |       | 4.82% |
| Jan 2019 | 1.24% | 5.38% | 3.91% | 5.02% | 6.31% | 6.37% | 4.29% | 0.64% | 4.92% |       | 4.92% |

#### COVID-19 absence

| Year/ month | Medical &<br>Dental | Nursing &<br>Midwifery | Health & Social<br>Care<br>Professionals | Management &<br>Administrative | General<br>Support | Patient & Client<br>Care | Certified<br>absence | Self-<br>certified<br>absence | Non<br>Covid-19<br>absence | Covid-19<br>absence | Total<br>absence rate |
|-------------|---------------------|------------------------|------------------------------------------|--------------------------------|--------------------|--------------------------|----------------------|-------------------------------|----------------------------|---------------------|-----------------------|
| 2022        | 0.99%               | 3.01%                  | 2.35%                                    | 1.91%                          | 2.59%              | 2.81%                    | 4.30%                | 0.57%                         | 4.87%                      | 2.48%               | 7.34%                 |
| Sep 2022    | 0.24%               | 0.90%                  | 0.52%                                    | 0.46%                          | 0.72%              | 0.91%                    | 4.45%                | 0.61%                         | 5.06%                      | 0.70%               | 5.75%                 |
| Aug 2022    | 0.34%               | 0.99%                  | 0.75%                                    | 0.56%                          | 0.79%              | 1.02%                    | 4.49%                | 0.54%                         | 5.03%                      | 0.81%               | 5.84%                 |
| Jul 2022    | 0.71%               | 2.18%                  | 1.91%                                    | 1.58%                          | 1.90%              | 2.29%                    | 4.59%                | 0.57%                         | 5.16%                      | 1.91%               | 7.07%                 |
| Jun 2022    | 0.71%               | 2.35%                  | 1.92%                                    | 1.56%                          | 2.03%              | 2.00%                    | 4.38%                | 0.62%                         | 4.99%                      | 1.92%               | 6.91%                 |
| May 2022    | 0.36%               | 1.23%                  | 0.87%                                    | 0.76%                          | 1.15%              | 1.30%                    | 4.14%                | 0.60%                         | 4.74%                      | 1.03%               | 5.77%                 |
| Apr 2022    | 0.94%               | 3.08%                  | 2.28%                                    | 1.78%                          | 2.68%              | 3.07%                    | 4.36%                | 0.58%                         | 4.93%                      | 2.53%               | 7.46%                 |
| Mar 2022    | 2.12%               | 5.95%                  | 4.73%                                    | 3.80%                          | 4.36%              | 5.02%                    | 4.34%                | 0.59%                         | 4.93%                      | 4.75%               | 9.68%                 |
| Feb 2022    | 1.52%               | 4.08%                  | 3.29%                                    | 2.24%                          | 3.25%              | 3.38%                    | 4.01%                | 0.54%                         | 4.55%                      | 3.23%               | 7.78%                 |
| Jan 2022    | 2.03%               | 6.30%                  | 4.81%                                    | 4.40%                          | 6.43%              | 6.13%                    | 3.94%                | 0.46%                         | 4.40%                      | 5.38%               | 9.78%                 |
| 2021        | 0.77%               | 2.06%                  | 1.27%                                    | 1.09%                          | 1.96%              | 2.04%                    | 3.96%                | 0.49%                         | 4.45%                      | 1.66%               | 6.11%                 |
| Dec 2021    | 1.32%               | 3.61%                  | 2.93%                                    | 2.27%                          | 3.43%              | 3.27%                    | 4.38%                | 0.55%                         | 4.93%                      | 3.00%               | 7.94%                 |
| Nov 2021    | 1.00%               | 2.47%                  | 2.41%                                    | 2.09%                          | 2.94%              | 2.70%                    | 4.60%                | 0.72%                         | 5.32%                      | 2.34%               | 7.66%                 |
| Oct 2021    | 0.84%               | 1.68%                  | 1.35%                                    | 1.07%                          | 1.89%              | 1.68%                    | 4.47%                | 0.61%                         | 5.08%                      | 1.48%               | 6.56%                 |
| Sep 2021    | 0.51%               | 1.25%                  | 0.88%                                    | 0.76%                          | 1.42%              | 1.30%                    | 4.27%                | 0.52%                         | 4.78%                      | 1.07%               | 5.85%                 |
| Aug 2021    | 0.65%               | 1.37%                  | 0.87%                                    | 0.74%                          | 1.07%              | 1.26%                    | 4.22%                | 0.49%                         | 4.70%                      | 1.09%               | 5.79%                 |
| Jul 2021    | 0.24%               | 1.01%                  | 0.47%                                    | 0.44%                          | 0.72%              | 0.82%                    | 3.94%                | 0.45%                         | 4.40%                      | 0.71%               | 5.11%                 |
| Jun 2021    | 0.15%               | 0.76%                  | 0.34%                                    | 0.27%                          | 0.61%              | 0.79%                    | 3.71%                | 0.46%                         | 4.16%                      | 0.56%               | 4.72%                 |
| May 2021    | 0.15%               | 0.84%                  | 0.41%                                    | 0.28%                          | 0.66%              | 0.88%                    | 3.37%                | 0.39%                         | 3.75%                      | 0.62%               | 4.37%                 |
| Apr 2021    | 0.23%               | 1.04%                  | 0.50%                                    | 0.38%                          | 0.96%              | 1.11%                    | 3.41%                | 0.36%                         | 3.78%                      | 0.79%               | 4.57%                 |
| Mar 2021    | 0.31%               | 1.41%                  | 0.66%                                    | 0.55%                          | 1.20%              | 1.43%                    | 3.46%                | 0.39%                         | 3.85%                      | 1.05%               | 4.90%                 |
| Feb 2021    | 0.69%               | 2.76%                  | 1.30%                                    | 1.16%                          | 2.53%              | 3.20%                    | 3.76%                | 0.49%                         | 4.25%                      | 2.17%               | 6.42%                 |
| Jan 2021    | 3.19%               | 6.51%                  | 3.05%                                    | 3.03%                          | 6.10%              | 6.01%                    | 3.91%                | 0.38%                         | 4.29%                      | 5.05%               | 9.34%                 |
| 2020        | 1.10%               | 2.16%                  | 1.11%                                    | 0.86%                          | 1.58%              | 1.89%                    | 4.07%                | 0.40%                         | 4.46%                      | 1.60%               | 6.06%                 |
| Dec 2020    | 1.19%               | 2.33%                  | 0.91%                                    | 1.00%                          | 1.69%              | 1.98%                    | 3.88%                | 0.38%                         | 4.25%                      | 1.67%               | 5.93%                 |
| Nov 2020    | 0.87%               | 2.04%                  | 0.73%                                    | 1.07%                          | 1.66%              | 1.70%                    | 3.71%                | 0.34%                         | 4.05%                      | 1.48%               | 5.53%                 |
| Oct 2020    | 0.92%               | 2.16%                  | 1.15%                                    | 0.85%                          | 1.76%              | 2.07%                    | 3.92%                | 0.38%                         | 4.30%                      | 1.64%               | 5.94%                 |
| Sep 2020    | 0.72%               | 1.46%                  | 0.97%                                    | 0.59%                          | 1.34%              | 1.39%                    | 4.08%                | 0.41%                         | 4.49%                      | 1.15%               | 5.64%                 |
| Aug 2020    | 0.27%               | 0.81%                  | 0.57%                                    | 0.36%                          | 0.93%              | 0.90%                    | 4.03%                | 0.39%                         | 4.42%                      | 0.68%               | 5.10%                 |
| Jul 2020    | 0.20%               | 0.77%                  | 0.40%                                    | 0.35%                          | 1.00%              | 0.72%                    | 3.78%                | 0.36%                         | 4.13%                      | 0.61%               | 4.74%                 |
| Jun 2020    | 0.33%               | 1.17%                  | 0.44%                                    | 0.50%                          | 1.10%              | 1.06%                    | 3.63%                | 0.32%                         | 3.95%                      | 0.85%               | 4.80%                 |
| May 2020    | 1.26%               | 3.36%                  | 1.49%                                    | 1.01%                          | 2.17%              | 3.33%                    | 4.05%                | 0.28%                         | 4.33%                      | 2.43%               | 6.76%                 |
| Apr 2020    | 4.26%               | 8.15%                  | 3.63%                                    | 2.43%                          | 4.73%              | 6.60%                    | 4.41%                | 0.37%                         | 4.78%                      | 5.64%               | 10.42%                |
| Mar 2020    | 3.23%               | 3.50%                  | 2.91%                                    | 2.15%                          | 2.36%              | 2.80%                    | 4.48%                | 0.41%                         | 4.89%                      | 2.94%               | 7.83%                 |
| Feb 2020    |                     |                        |                                          |                                |                    |                          | 4.25%                | 0.54%                         | 4.79%                      |                     | 4.79%                 |
| Jan 2020    |                     |                        |                                          |                                |                    |                          | 4.61%                | 0.60%                         | 5.20%                      |                     | 5.20%                 |
| 2019        |                     |                        |                                          |                                |                    |                          | 4.14%                | 0.53%                         | 4.67%                      |                     | 4.67%                 |