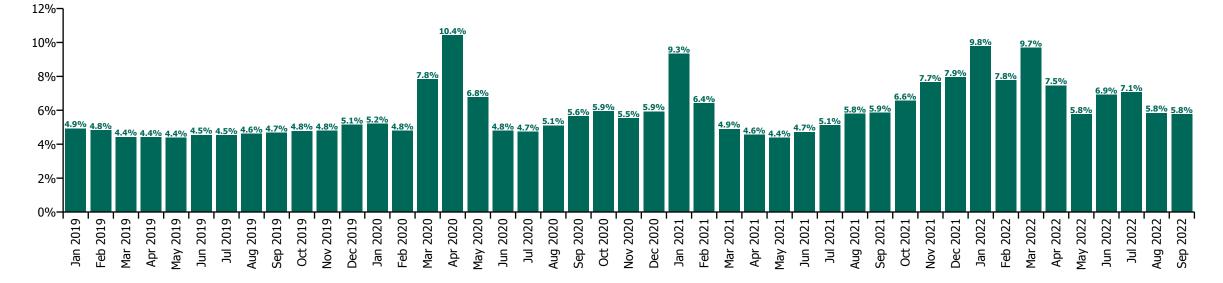

# Staff Category

| Year/ month | Medical &<br>Dental | Nursing &<br>Midwifery | Health & Social<br>Care<br>Professionals | Management &<br>Administrative | General<br>Support | Patient & Client<br>Care | Certified<br>absence | Self-<br>certified<br>absence | Non<br>Covid-19<br>absence | Covid-19<br>absence | Total<br>absence rate |
|-------------|---------------------|------------------------|------------------------------------------|--------------------------------|--------------------|--------------------------|----------------------|-------------------------------|----------------------------|---------------------|-----------------------|
| 2022        | 2.29%               | 8.55%                  | 6.00%                                    | 5.78%                          | 8.95%              | 9.33%                    | 4.30%                | 0.57%                         | 4.87%                      | 2.48%               | 7.34%                 |
| Sep 2022    | 1.58%               | 6.63%                  | 4.29%                                    | 4.38%                          | 7.59%              | 7.82%                    | 4.45%                | 0.61%                         | 5.06%                      | 0.70%               | 5.75%                 |
| Aug 2022    | 1.70%               | 6.61%                  | 4.50%                                    | 4.54%                          | 7.56%              | 7.94%                    | 4.49%                | 0.54%                         | 5.03%                      | 0.81%               | 5.84%                 |
| Jul 2022    | 2.00%               | 7.95%                  | 5.58%                                    | 5.55%                          | 8.75%              | 9.52%                    | 4.59%                | 0.57%                         | 5.16%                      | 1.91%               | 7.07%                 |
| Jun 2022    | 2.12%               | 8.02%                  | 5.71%                                    | 5.57%                          | 8.72%              | 8.52%                    | 4.38%                | 0.62%                         | 4.99%                      | 1.92%               | 6.91%                 |
| May 2022    | 1.69%               | 6.61%                  | 4.37%                                    | 4.50%                          | 7.25%              | 7.87%                    | 4.14%                | 0.60%                         | 4.74%                      | 1.03%               | 5.77%                 |
| Apr 2022    | 2.28%               | 8.73%                  | 5.97%                                    | 5.66%                          | 9.20%              | 9.64%                    | 4.36%                | 0.58%                         | 4.93%                      | 2.53%               | 7.46%                 |
| Mar 2022    | 3.45%               | 11.70%                 | 8.60%                                    | 7.95%                          | 10.26%             | 11.35%                   | 4.34%                | 0.59%                         | 4.93%                      | 4.75%               | 9.68%                 |
| Feb 2022    | 2.71%               | 9.37%                  | 6.80%                                    | 5.96%                          | 9.18%              | 9.24%                    | 4.01%                | 0.54%                         | 4.55%                      | 3.23%               | 7.78%                 |
| Jan 2022    | 3.11%               | 11.35%                 | 8.17%                                    | 7.93%                          | 12.13%             | 11.91%                   | 3.94%                | 0.46%                         | 4.40%                      | 5.38%               | 9.78%                 |
| 2021        | 1.98%               | 7.10%                  | 4.69%                                    | 4.76%                          | 7.61%              | 7.99%                    | 3.96%                | 0.49%                         | 4.45%                      | 1.66%               | 6.11%                 |
| Dec 2021    | 2.57%               | 9.21%                  | 6.79%                                    | 6.54%                          | 9.62%              | 9.69%                    | 4.38%                | 0.55%                         | 4.93%                      | 3.00%               | 7.94%                 |
| Nov 2021    | 2.43%               | 8.55%                  | 6.63%                                    | 6.80%                          | 9.62%              | 9.48%                    | 4.60%                | 0.72%                         | 5.32%                      | 2.34%               | 7.66%                 |
| Oct 2021    | 2.27%               | 7.38%                  | 5.41%                                    | 5.38%                          | 8.32%              | 8.25%                    | 4.47%                | 0.61%                         | 5.08%                      | 1.48%               | 6.56%                 |
| Sep 2021    | 2.01%               | 6.76%                  | 4.45%                                    | 4.65%                          | 7.46%              | 7.64%                    | 4.27%                | 0.52%                         | 4.78%                      | 1.07%               | 5.85%                 |
| Aug 2021    | 1.85%               | 6.65%                  | 4.40%                                    | 4.62%                          | 6.91%              | 7.77%                    | 4.22%                | 0.49%                         | 4.70%                      | 1.09%               | 5.79%                 |
| Jul 2021    | 1.34%               | 5.81%                  | 3.92%                                    | 4.11%                          | 6.51%              | 6.87%                    | 3.94%                | 0.45%                         | 4.40%                      | 0.71%               | 5.11%                 |
| Jun 2021    | 1.25%               | 5.45%                  | 3.51%                                    | 3.55%                          | 6.05%              | 6.44%                    | 3.71%                | 0.46%                         | 4.16%                      | 0.56%               | 4.72%                 |
| May 2021    | 1.15%               | 5.05%                  | 3.23%                                    | 3.33%                          | 5.57%              | 5.96%                    | 3.37%                | 0.39%                         | 3.75%                      | 0.62%               | 4.37%                 |
| Apr 2021    | 1.34%               | 5.36%                  | 3.31%                                    | 3.33%                          | 5.80%              | 6.26%                    | 3.41%                | 0.36%                         | 3.78%                      | 0.79%               | 4.57%                 |
| Mar 2021    | 1.36%               | 5.77%                  | 3.72%                                    | 3.58%                          | 6.10%              | 6.64%                    | 3.46%                | 0.39%                         | 3.85%                      | 1.05%               | 4.90%                 |
| Feb 2021    | 1.82%               | 7.59%                  | 4.50%                                    | 4.58%                          | 7.92%              | 8.98%                    | 3.76%                | 0.49%                         | 4.25%                      | 2.17%               | 6.42%                 |
| Jan 2021    | 4.34%               | 11.48%                 | 6.27%                                    | 6.46%                          | 11.28%             | 11.69%                   | 3.91%                | 0.38%                         | 4.29%                      | 5.05%               | 9.34%                 |
| 2020        | 2.33%               | 7.10%                  | 4.46%                                    | 4.74%                          | 7.32%              | 7.87%                    | 4.07%                | 0.40%                         | 4.46%                      | 1.60%               | 6.06%                 |
| Dec 2020    | 2.33%               | 7.19%                  | 3.99%                                    | 4.67%                          | 6.95%              | 7.59%                    | 3.88%                | 0.38%                         | 4.25%                      | 1.67%               | 5.93%                 |
| Nov 2020    | 2.12%               | 6.67%                  | 3.70%                                    | 4.53%                          | 6.84%              | 7.06%                    | 3.71%                | 0.34%                         | 4.05%                      | 1.48%               | 5.53%                 |
| Oct 2020    | 2.25%               | 7.02%                  | 4.46%                                    | 4.55%                          | 7.09%              | 7.74%                    | 3.92%                | 0.38%                         | 4.30%                      | 1.64%               | 5.94%                 |
| Sep 2020    | 1.88%               | 6.63%                  | 4.38%                                    | 4.47%                          | 6.95%              | 7.29%                    | 4.08%                | 0.41%                         | 4.49%                      | 1.15%               | 5.64%                 |
| Aug 2020    | 1.49%               | 5.71%                  | 3.81%                                    | 4.17%                          | 6.57%              |                          | 4.03%                | 0.39%                         | 4.42%                      | 0.68%               | 5.10%                 |
| Jul 2020    | 1.17%               | 5.38%                  | 3.50%                                    | 3.66%                          | 6.36%              | 6.49%                    | 3.78%                | 0.36%                         | 4.13%                      | 0.61%               | 4.74%                 |
| Jun 2020    | 1.33%               | 5.65%                  | 3.16%                                    | 3.67%                          | 6.44%              | 6.59%                    | 3.63%                | 0.32%                         | 3.95%                      | 0.85%               | 4.80%                 |
| May 2020    | 2.28%               | 8.26%                  | 4.39%                                    | 4.46%                          | 7.97%              | 9.43%                    | 4.05%                | 0.28%                         | 4.33%                      | 2.43%               | 6.76%                 |
| Apr 2020    | 5.48%               | 13.42%                 | 7.25%                                    | 6.48%                          | 11.06%             | 13.10%                   | 4.41%                | 0.37%                         | 4.78%                      | 5.64%               | 10.42%                |

| Mar 2020 | 4.77% | 8.74% | 6.87% | 6.60% | 8.63% | 9.10% | 4.48% | 0.41% | 4.89% | 2.94% | 7.83% |
|----------|-------|-------|-------|-------|-------|-------|-------|-------|-------|-------|-------|
| Feb 2020 | 1.49% | 4.97% | 3.82% | 4.65% | 6.31% | 6.16% | 4.25% | 0.54% | 4.79% |       | 4.79% |
| Jan 2020 | 1.44% | 5.44% | 4.19% | 5.01% | 6.61% | 6.84% | 4.61% | 0.60% | 5.20% |       | 5.20% |
| 2019     | 1.32% | 5.06% | 3.72% | 4.42% | 5.88% | 5.98% | 4.14% | 0.53% | 4.67% |       | 4.67% |
| Dec 2019 | 1.55% | 5.57% | 4.24% | 5.02% | 6.41% | 6.22% | 4.48% | 0.67% | 5.14% |       | 5.14% |
| Nov 2019 | 1.30% | 5.27% | 3.73% | 4.57% | 5.99% | 6.05% | 4.22% | 0.56% | 4.79% |       | 4.79% |
| Oct 2019 | 1.28% | 5.26% | 3.66% | 4.47% | 5.93% | 6.23% | 4.25% | 0.53% | 4.78% |       | 4.78% |
| Sep 2019 | 1.30% | 5.03% | 3.82% | 4.48% | 6.11% | 5.89% | 4.18% | 0.50% | 4.68% |       | 4.68% |
| Aug 2019 | 1.31% | 4.92% | 3.74% | 4.36% | 5.68% | 6.05% | 4.21% | 0.42% | 4.63% |       | 4.63% |
| Jul 2019 | 1.19% | 4.84% | 3.61% | 4.23% | 5.64% | 5.99% | 4.10% | 0.42% | 4.52% |       | 4.52% |
| Jun 2019 | 1.40% | 4.82% | 3.58% | 3.93% | 5.77% | 6.11% | 4.02% | 0.53% | 4.54% |       | 4.54% |
| May 2019 | 1.31% | 4.75% | 3.62% | 3.89% | 5.45% | 5.66% | 3.92% | 0.45% | 4.37% |       | 4.37% |
| Apr 2019 | 1.37% | 4.74% | 3.54% | 4.04% | 5.58% | 5.74% | 3.94% | 0.48% | 4.42% |       | 4.42% |
| Mar 2019 | 1.17% | 4.65% | 3.55% | 4.34% | 5.93% | 5.57% | 3.92% | 0.50% | 4.42% |       | 4.42% |
| Feb 2019 | 1.39% | 5.46% | 3.64% | 4.66% | 5.76% | 5.90% | 4.13% | 0.68% | 4.82% |       | 4.82% |
| Jan 2019 | 1.24% | 5.38% | 3.91% | 5.02% | 6.31% | 6.37% | 4.29% | 0.64% | 4.92% |       | 4.92% |

#### COVID-19 absence

| Year/ month | Medical &<br>Dental | Nursing &<br>Midwifery | Health & Social<br>Care<br>Professionals | Management &<br>Administrative | General<br>Support | Patient & Client<br>Care | Certified<br>absence | Self-<br>certified<br>absence | Non<br>Covid-19<br>absence | Covid-19<br>absence | Total<br>absence rate |
|-------------|---------------------|------------------------|------------------------------------------|--------------------------------|--------------------|--------------------------|----------------------|-------------------------------|----------------------------|---------------------|-----------------------|
| 2022        | 0.99%               | 3.01%                  | 2.35%                                    | 1.91%                          | 2.59%              | 2.81%                    | 4.30%                | 0.57%                         | 4.87%                      | 2.48%               | 7.34%                 |
| Sep 2022    | 0.24%               | 0.90%                  | 0.52%                                    | 0.46%                          | 0.72%              | 0.91%                    | 4.45%                | 0.61%                         | 5.06%                      | 0.70%               | 5.75%                 |
| Aug 2022    | 0.34%               | 0.99%                  | 0.75%                                    | 0.56%                          | 0.79%              | 1.02%                    | 4.49%                | 0.54%                         | 5.03%                      | 0.81%               | 5.84%                 |
| Jul 2022    | 0.71%               | 2.18%                  | 1.91%                                    | 1.58%                          | 1.90%              | 2.29%                    | 4.59%                | 0.57%                         | 5.16%                      | 1.91%               | 7.07%                 |
| Jun 2022    | 0.71%               | 2.35%                  | 1.92%                                    | 1.56%                          | 2.03%              | 2.00%                    | 4.38%                | 0.62%                         | 4.99%                      | 1.92%               | 6.91%                 |
| May 2022    | 0.36%               | 1.23%                  | 0.87%                                    | 0.76%                          | 1.15%              | 1.30%                    | 4.14%                | 0.60%                         | 4.74%                      | 1.03%               | 5.77%                 |
| Apr 2022    | 0.94%               | 3.08%                  | 2.28%                                    | 1.78%                          | 2.68%              | 3.07%                    | 4.36%                | 0.58%                         | 4.93%                      | 2.53%               | 7.46%                 |
| Mar 2022    | 2.12%               | 5.95%                  | 4.73%                                    | 3.80%                          | 4.36%              | 5.02%                    | 4.34%                | 0.59%                         | 4.93%                      | 4.75%               | 9.68%                 |
| Feb 2022    | 1.52%               | 4.08%                  | 3.29%                                    | 2.24%                          | 3.25%              | 3.38%                    | 4.01%                | 0.54%                         | 4.55%                      | 3.23%               | 7.78%                 |
| Jan 2022    | 2.03%               | 6.30%                  | 4.81%                                    | 4.40%                          | 6.43%              | 6.13%                    | 3.94%                | 0.46%                         | 4.40%                      | 5.38%               | 9.78%                 |
| 2021        | 0.77%               | 2.06%                  | 1.27%                                    | 1.09%                          | 1.96%              | 2.04%                    | 3.96%                | 0.49%                         | 4.45%                      | 1.66%               | 6.11%                 |
| Dec 2021    | 1.32%               | 3.61%                  | 2.93%                                    | 2.27%                          | 3.43%              | 3.27%                    | 4.38%                | 0.55%                         | 4.93%                      | 3.00%               | 7.94%                 |
| Nov 2021    | 1.00%               | 2.47%                  | 2.41%                                    | 2.09%                          | 2.94%              | 2.70%                    | 4.60%                | 0.72%                         | 5.32%                      | 2.34%               | 7.66%                 |
| Oct 2021    | 0.84%               | 1.68%                  | 1.35%                                    | 1.07%                          | 1.89%              | 1.68%                    | 4.47%                | 0.61%                         | 5.08%                      | 1.48%               | 6.56%                 |
| Sep 2021    | 0.51%               | 1.25%                  | 0.88%                                    | 0.76%                          | 1.42%              | 1.30%                    | 4.27%                | 0.52%                         | 4.78%                      | 1.07%               | 5.85%                 |
| Aug 2021    | 0.65%               | 1.37%                  | 0.87%                                    | 0.74%                          | 1.07%              | 1.26%                    | 4.22%                | 0.49%                         | 4.70%                      | 1.09%               | 5.79%                 |
| Jul 2021    | 0.24%               | 1.01%                  | 0.47%                                    | 0.44%                          | 0.72%              | 0.82%                    | 3.94%                | 0.45%                         | 4.40%                      | 0.71%               | 5.11%                 |
| Jun 2021    | 0.15%               | 0.76%                  | 0.34%                                    | 0.27%                          | 0.61%              | 0.79%                    | 3.71%                | 0.46%                         | 4.16%                      | 0.56%               | 4.72%                 |
| May 2021    | 0.15%               | 0.84%                  | 0.41%                                    | 0.28%                          | 0.66%              | 0.88%                    | 3.37%                | 0.39%                         | 3.75%                      | 0.62%               | 4.37%                 |
| Apr 2021    | 0.23%               | 1.04%                  | 0.50%                                    | 0.38%                          | 0.96%              | 1.11%                    | 3.41%                | 0.36%                         | 3.78%                      | 0.79%               | 4.57%                 |
| Mar 2021    | 0.31%               | 1.41%                  | 0.66%                                    | 0.55%                          | 1.20%              | 1.43%                    | 3.46%                | 0.39%                         | 3.85%                      | 1.05%               | 4.90%                 |
| Feb 2021    | 0.69%               | 2.76%                  | 1.30%                                    | 1.16%                          | 2.53%              | 3.20%                    | 3.76%                | 0.49%                         | 4.25%                      | 2.17%               | 6.42%                 |
| Jan 2021    | 3.19%               | 6.51%                  | 3.05%                                    | 3.03%                          | 6.10%              | 6.01%                    | 3.91%                | 0.38%                         | 4.29%                      | 5.05%               | 9.34%                 |
| 2020        | 1.10%               | 2.16%                  | 1.11%                                    | 0.86%                          | 1.58%              | 1.89%                    | 4.07%                | 0.40%                         | 4.46%                      | 1.60%               | 6.06%                 |
| Dec 2020    | 1.19%               | 2.33%                  | 0.91%                                    | 1.00%                          | 1.69%              | 1.98%                    | 3.88%                | 0.38%                         | 4.25%                      | 1.67%               | 5.93%                 |
| Nov 2020    | 0.87%               | 2.04%                  | 0.73%                                    | 1.07%                          | 1.66%              | 1.70%                    | 3.71%                | 0.34%                         | 4.05%                      | 1.48%               | 5.53%                 |
| Oct 2020    | 0.92%               | 2.16%                  | 1.15%                                    | 0.85%                          | 1.76%              | 2.07%                    | 3.92%                | 0.38%                         | 4.30%                      | 1.64%               | 5.94%                 |
| Sep 2020    | 0.72%               | 1.46%                  | 0.97%                                    | 0.59%                          | 1.34%              | 1.39%                    | 4.08%                | 0.41%                         | 4.49%                      | 1.15%               | 5.64%                 |
| Aug 2020    | 0.27%               | 0.81%                  | 0.57%                                    | 0.36%                          | 0.93%              | 0.90%                    | 4.03%                | 0.39%                         | 4.42%                      | 0.68%               | 5.10%                 |
| Jul 2020    | 0.20%               | 0.77%                  | 0.40%                                    | 0.35%                          | 1.00%              | 0.72%                    | 3.78%                | 0.36%                         | 4.13%                      | 0.61%               | 4.74%                 |
| Jun 2020    | 0.33%               | 1.17%                  | 0.44%                                    | 0.50%                          | 1.10%              | 1.06%                    | 3.63%                | 0.32%                         | 3.95%                      | 0.85%               | 4.80%                 |
| May 2020    | 1.26%               | 3.36%                  | 1.49%                                    | 1.01%                          | 2.17%              | 3.33%                    | 4.05%                | 0.28%                         | 4.33%                      | 2.43%               | 6.76%                 |
| Apr 2020    | 4.26%               | 8.15%                  | 3.63%                                    | 2.43%                          | 4.73%              | 6.60%                    | 4.41%                | 0.37%                         | 4.78%                      | 5.64%               | 10.42%                |
| Mar 2020    | 3.23%               | 3.50%                  | 2.91%                                    | 2.15%                          | 2.36%              | 2.80%                    | 4.48%                | 0.41%                         | 4.89%                      | 2.94%               | 7.83%                 |
| Feb 2020    |                     |                        |                                          |                                |                    |                          | 4.25%                | 0.54%                         | 4.79%                      |                     | 4.79%                 |
| Jan 2020    |                     |                        |                                          |                                |                    |                          | 4.61%                | 0.60%                         | 5.20%                      |                     | 5.20%                 |
| 2019        |                     |                        |                                          |                                |                    |                          | 4.14%                | 0.53%                         | 4.67%                      |                     | 4.67%                 |