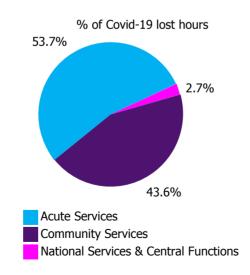

| 0.67%               | 4.92%                    |
| Community Services                                       | 2.51%               | 6.88%                  | 5.09%                                    | 5.11%                          | 7.28%              | 7.56%                    | 5.02%                | 0.52%                         | 5.54%                      | 0.81%               | 6.35%                    |
| National Services & Central Functions                    | 3.01%               | 7.20%                  | 4.88%                                    | 3.55%                          | 3.43%              | 11.50%                   | 3.29%                | 0.24%                         | 3.53%                      | 0.38%               | 3.91%                    |







| Health Service Covid-19 Absence Rate - by<br>Staff Category & Care Group: Sep 2023 | Medical &<br>Dental | Nursing &<br>Midwifery | Health & Social<br>Care<br>Professionals | Management &<br>Administrative | General<br>Support | Patient & Client<br>Care | Covid-19<br>absence | Non Covid-19<br>absence | Total<br>absence rate |
|------------------------------------------------------------------------------------|---------------------|------------------------|------------------------------------------|--------------------------------|--------------------|--------------------------|---------------------|-------------------------|-----------------------|
| Total                                                                              | 0.23%               | 0.88%                  | 0.