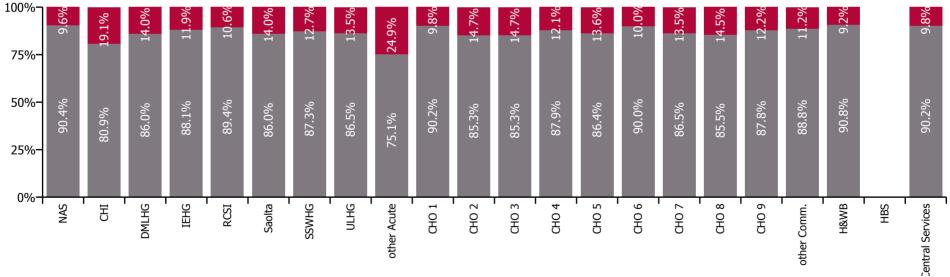

#### **Total absence rate**

| Health Service Covid-19 Absence Rate - by<br>Staff Category & HG/ CHO: Sep 2023 | Medical &<br>Dental | Nursing &<br>Midwifery | Health & Social<br>Care<br>Professionals | Management &<br>Administrative | General<br>Support | Patient & Client<br>Care | Covid-19<br>absence | Non Covid-19<br>absence | Total<br>absence rate |
|---------------------------------------------------------------------------------|---------------------|------------------------|------------------------------------------|--------------------------------|--------------------|--------------------------|---------------------|-------------------------|-----------------------|
| Total                                                                           | 0.23%               | 0.88%                  | 0.65%                                    | 0.58%                          | 0.81%              | 0.97%                    | 0.74%               | 5.06%                   | 5.80%                 |
| National Ambulance Service                                                      |                     |                        |                                          | 0.16%                          |                    | 0.75%                    | 0.70%               | 6.65%                   | 7.35%                 |
| Children's Health Ireland                                                       | 0.59%               | 1.15%                  | 1.27%                                    | 0.73%                          | 0.15%              | 1.44%                    | 0.94%               | 3.99%                   | 4.93%                 |
| Dublin Midlands Hospital Group                                                  | 0.16%               | 1.11%                  | 0.59%                                    | 0.75%                          | 1.06%              | 0.83%                    | 0.81%               | 4.98%                   | 5.79%                 |
| Ireland East Hospital Group                                                     | 0.13%               | 0.58%                  | 0.53%                                    | 0.65%                          | 0.85%              | 0.76%                    | 0.56%               | 4.16%                   | 4.72%                 |
| RCSI Hospitals Group                                                            | 0.12%               | 0.52%                  | 0.86%                                    | 0.62%                          | 0.77%              | 0.98%                    | 0.58%               | 4.93%                   | 5.52%                 |
| Saolta University Hospital Care Group                                           | 0.20%               | 0.96%                  | 0.88%                                    | 0.59%                          | 1.04%              | 1.15%                    | 0.80%               | 4.93%                   | 5.73%                 |
| South/South West Hospital Group                                                 | 0.14%               | 0.90%                  | 0.65%                                    | 0.71%                          | 0.45%              | 1.49%                    | 0.70%               | 4.83%                   | 5.53%                 |
| University of Limerick Hospital Group                                           | 0.34%               | 1.19%                  | 0.58%                                    | 0.94%                          | 1.75%              | 0.80%                    | 1.02%               | 6.55%                   | 7.57%                 |
| Other Acute Services                                                            |                     |                        | 1.04%                                    | 0.22%                          |                    |                          | 0.32%               | 0.98%                   | 1.30%                 |
| Acute Services                                                                  | 0.19%               | 0.86%                  | 0.71%                                    | 0.68%                          | 0.87%              | 0.93%                    | 0.72%               | 4.86%                   | 5.59%                 |
| CHO 1                                                                           | 0.10%               | 0.67%                  | 0.54%                                    | 0.91%                          | 0.31%              | 1.08%                    | 0.78%               | 7.20%                   | 7.98%                 |
| CHO 2                                                                           |                     | 0.93%                  | 0.41%                                    | 0.54%                          | 0.28%              | 0.81%                    | 0.68%               | 3.95%                   | 4.63%                 |
| CHO 3                                                                           | 0.53%               | 1.45%                  | 0.78%                                    | 0.76%                          | 0.82%              | 1.25%                    | 1.11%               | 6.44%                   | 7.55%                 |
| CHO 4                                                                           | 0.21%               | 0.80%                  | 0.65%                                    | 0.56%                          | 0.83%              | 1.07%                    | 0.81%               | 5.84%                   | 6.65%                 |
| CHO 5                                                                           | 0.39%               | 1.14%                  | 0.88%                                    | 0.78%                          | 1.11%              | 1.13%                    | 1.01%               | 6.42%                   | 7.43%                 |
| CHO 6                                                                           | 0.18%               | 0.72%                  | 0.57%                                    | 0.25%                          | 0.09%              | 0.56%                    | 0.50%               | 4.49%                   | 4.99%                 |
| CHO 7                                                                           | 0.51%               | 1.16%                  | 0.50%                                    | 0.57%                          | 1.29%              | 0.97%                    | 0.88%               | 5.62%                   | 6.50%                 |
| CHO 8                                                                           | 0.08%               | 1.00%                  | 1.00%                                    | 0.50%                          | 0.26%              | 1.18%                    | 0.93%               | 5.44%                   | 6.37%                 |
| CHO 9                                                                           | 0.82%               | 0.75%                  | 0.45%                                    | 0.69%                          | 0.86%              | 0.77%                    | 0.68%               | 4.89%                   | 5.57%                 |
| Other Community Services                                                        | 0.27%               | 0.53%                  |                                          | 0.35%                          |                    | 1.23%                    | 0.52%               | 4.08%                   | 4.60%                 |
| Community Services                                                              | 0.33%               | 0.93%                  | 0.61%                                    | 0.61%                          | 0.70%              | 1.00%                    | 0.81%               | 5.54%                   | 6.35%                 |
| National Services & Central Functions                                           | 0.95%               | 0.78%                  | 0.46%                                    | 0.31%                          | 0.32%              |                          | 0.38%               | 3.53%                   | 3.91%                 |