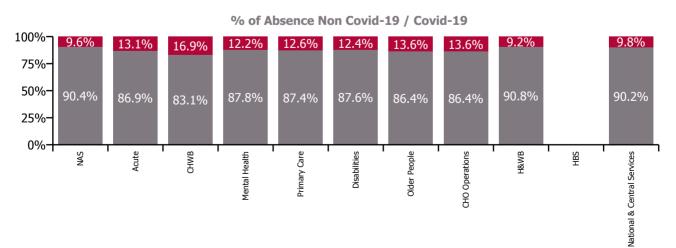

| Health Service Absence Rate - by Care<br>Group: Sep 2023 | Certified<br>absence | Self-<br>certified<br>absence | Non<br>Covid-19<br>absence | Covid-19<br>absence | Total<br>absence<br>rate | % Non<br>Covid-19<br>absence | %<br>Covid-19<br>absence |
|----------------------------------------------------------|----------------------|-------------------------------|----------------------------|---------------------|--------------------------|------------------------------|--------------------------|
| Total                                                    | 4.47%                | 0.59%                         | 5.06%                      | 0.74%               | 5.80%                    | 87.23%                       | 12.77%                   |
| Ambulance Services                                       | 6.00%                | 0.65%                         | 6.65%                      | 0.70%               | 7.35%                    | 90.42%                       | 9.58%                    |
| Acute Hospital Services                                  | 4.13%                | 0.67%                         | 4.80%                      | 0.73%               | 5.53%                    | 86.88%                       | 13.12%                   |
| Acute Services                                           | 4.19%                | 0.67%                         | 4.86%                      | 0.72%               | 5.59%                    | 87.03%                       | 12.97%                   |
| Community Health & Wellbeing                             | 3.95%                | 0.30%                         | 4.24%                      | 0.86%               | 5.10%                    | 83.12%                       | 16.88%                   |
| Mental Health                                            | 4.43%                | 0.49%                         | 4.92%                      | 0.68%               | 5.60%                    | 87.78%                       | 12.22%                   |
| Primary Care                                             | 4.46%                | 0.36%                         | 4.82%                      | 0.70%               | 5.51%                    | 87.36%                       | 12.64%                   |
| Disabilities                                             | 5.02%                | 0.55%                         | 5.57%                      | 0.79%               | 6.36%                    | 87.57%                       | 12.43%                   |
| Older People                                             | 6.42%                | 0.72%                         | 7.14%                      | 1.13%               | 8.27%                    | 86.38%                       | 13.62%                   |
| CHO Operations                                           | 4.01%                | 0.24%                         | 4.25%                      | 0.67%               | 4.92%                    | 86.41%                       | 13.59%                   |
| Community Services                                       | 5.02%                | 0.52%                         | 5.54%                      | 0.81%               | 6.35%                    | 87.23%                       | 12.77%                   |
| National Services & Central Functions                    | 3.29%                | 0.24%                         | 3.53%                      | 0.38%               | 3.91%                    | 90.26%                       | 9.74%                    |