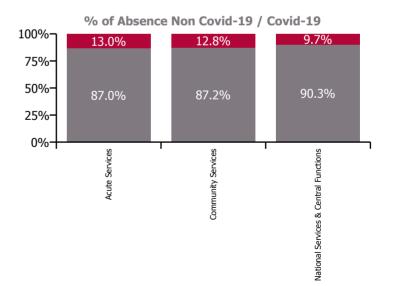

#### Non Covid-19 & Covid-19 Absence

| Health Service Absence Rate - by Care<br>Group: Sep 2023 | Certified<br>absence | Self-<br>certified<br>absence | Non<br>Covid-19<br>absence | Covid-19<br>absence | Total<br>absence<br>rate | % Non<br>Covid-19<br>absence | %<br>Covid-19<br>absence |
|----------------------------------------------------------|----------------------|-------------------------------|----------------------------|---------------------|--------------------------|------------------------------|--------------------------|
| Total                                                    | 4.47%                | 0.59%                         | 5.06%                      | 0.74%               | 5.80%                    | 87.23%                       | 12.77%                   |
| Ambulance Services                                       | 6.00%                | 0.65%                         | 6.65%                      | 0.70%               | 7.35%                    | 90.42%                       | 9.58%                    |
| Acute Hospital Services                                  | 4.13%                | 0.67%                         | 4.80%                      | 0.73%               | 5.53%                    | 86.88%                       | 13.12%                   |
| Acute Services                                           | 4.19%                | 0.67%                         | 4.86%                      | 0.72%               | 5.59%                    | 87.03%                       | 12.97%                   |
| Community Health & Wellbeing                             | 3.95%                | 0.30%                         | 4.24%                      | 0.86%               | 5.10%                    | 83.12%                       | 16.88%                   |
| Mental Health                                            | 4.43%                | 0.49%                         | 4.92%                      | 0.68%               | 5.60%                    | 87.78%                       | 12.22%                   |
| Primary Care                                             | 4.46%                | 0.36%                         | 4.82%                      | 0.70%               | 5.51%                    | 87.36%                       | 12.64%                   |
| Disabilities                                             | 5.02%                | 0.55%                         | 5.57%                      | 0.79%               | 6.36%                    | 87.57%                       | 12.43%                   |
| Older People                                             | 6.42%                | 0.72%                         | 7.14%                      | 1.13%               | 8.27%                    | 86.38%                       | 13.62%                   |
| CHO Operations                                           | 4.01%                | 0.24%                         | 4.25%                      | 0.67%               | 4.92%                    | 86.41%                       | 13.59%                   |
| Community Services                                       | 5.02%                | 0.52%                         | 5.54%                      | 0.81%               | 6.35%                    | 87.23%                       | 12.77%                   |
| National Services & Central Functions                    | 3.29%                | 0.24%                         | 3.53%                      | 0.38%               | 3.91%                    | 90.26%                       | 9.74%                    |