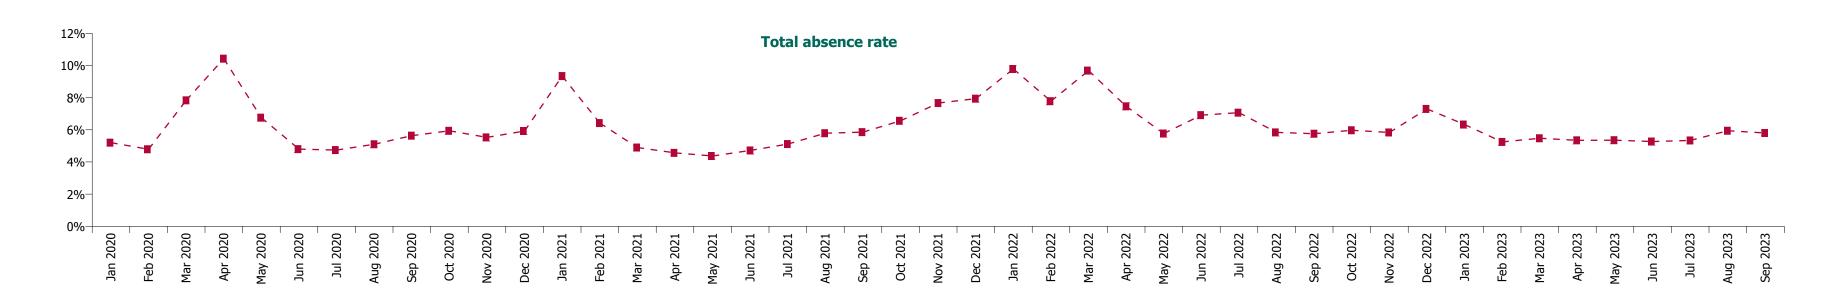

#### **Total absence rate**

| Health Service Covid-19 Absence Rate - by<br>Staff Category & HG/ CHO: Sep 2023 | Medical &<br>Dental | Nursing &<br>Midwifery | Health & Social<br>Care<br>Professionals | Management &<br>Administrative | General<br>Support | Patient & Client<br>Care | Covid-19<br>absence | Non Covid-19<br>absence | Total<br>absence rate |
|---------------------------------------------------------------------------------|---------------------|------------------------|------------------------------------------|--------------------------------|--------------------|--------------------------|---------------------|-------------------------|-----------------------|
| Total                                                                           | 0.23%               | 0.88%                  | 0.65%                                    | 0.58%                          | 0.81%              | 0.97%                    | 0.74%               | 5.06%                   | 5.80%                 |
| National Ambulance Service                                                      |                     |                        |                                          | 0.16%                          |                    | 0.75%                    | 0.70%               | 6.65%                   | 7.35%                 |
| Children's Health Ireland                                                       | 0.59%               | 1.15%                  | 1.27%                                    | 0.73%                          | 0.15%              | 1.44%                    | 0.94%               | 3.99%                   | 4.93%                 |
| Dublin Midlands Hospital Group                                                  | 0.16%               | 1.11%                  | 0.59%                                    | 0.75%                          | 1.06%              | 0.83%                    | 0.81%               | 4.98%                   | 5.79%                 |
| Ireland East Hospital Group                                                     | 0.13%               | 0.58%                  | 0.53%                                    | 0.65%                          | 0.85%              | 0.76%                    | 0.56%               | 4.16%                   | 4.72%                 |
| RCSI Hospitals Group                                                            | 0.12%               | 0.52%                  | 0.86%                                    | 0.62%                          | 0.77%              | 0.98%                    | 0.58%               | 4.93%                   | 5.52%                 |
| Saolta University Hospital Care Group                                           | 0.20%               | 0.96%                  | 0.88%                                    | 0.59%                          | 1.04%              | 1.15%                    | 0.80%               | 4.93%                   | 5.73%                 |
| South/South West Hospital Group                                                 | 0.14%               | 0.90%                  | 0.65%                                    | 0.71%                          | 0.45%              | 1.49%                    | 0.70%               | 4.83%                   | 5.53%                 |
| University of Limerick Hospital Group                                           | 0.34%               | 1.19%                  | 0.58%                                    | 0.94%                          | 1.75%              | 0.80%                    | 1.02%               | 6.55%                   | 7.57%                 |
| Other Acute Services                                                            |                     |                        | 1.04%                                    | 0.22%                          |                    |                          | 0.32%               | 0.98%                   | 1.30%                 |
| Acute Services                                                                  | 0.19%               | 0.86%                  | 0.71%                                    | 0.68%                          | 0.87%              | 0.93%                    | 0.72%               | 4.86%                   | 5.59%                 |
| CHO 1                                                                           | 0.10%               | 0.67%                  | 0.54%                                    | 0.91%                          | 0.31%              | 1.08%                    | 0.78%               | 7.20%                   | 7.98%                 |
| CHO 2                                                                           |                     | 0.93%                  | 0.41%                                    | 0.54%                          | 0.28%              | 0.81%                    | 0.68%               | 3.95%                   | 4.63%                 |
| CHO 3                                                                           | 0.53%               | 1.45%                  | 0.78%                                    | 0.76%                          | 0.82%              | 1.25%                    | 1.11%               | 6.44%                   | 7.55%                 |
| CHO 4                                                                           | 0.21%               | 0.80%                  | 0.65%                                    | 0.56%                          | 0.83%              | 1.07%                    | 0.81%               | 5.84%                   | 6.65%                 |
| CHO 5                                                                           | 0.39%               | 1.14%                  | 0.88%                                    | 0.78%                          | 1.11%              | 1.13%                    | 1.01%               | 6.42%                   | 7.43%                 |
| CHO 6                                                                           | 0.18%               | 0.72%                  | 0.57%                                    | 0.25%                          | 0.09%              | 0.56%                    | 0.50%               | 4.49%                   | 4.99%                 |
| CHO 7                                                                           | 0.51%               | 1.16%                  | 0.50%                                    | 0.57%                          | 1.29%              | 0.97%                    | 0.88%               | 5.62%                   | 6.50%                 |
| CHO 8                                                                           | 0.08%               | 1.00%                  | 1.00%                                    | 0.50%                          | 0.26%              | 1.18%                    | 0.93%               | 5.44%                   | 6.37%                 |
| CHO 9                                                                           | 0.82%               | 0.75%                  | 0.45%                                    | 0.69%                          | 0.86%              | 0.77%                    | 0.68%               | 4.89%                   | 5.57%                 |
| Other Community Services                                                        | 0.27%               | 0.53%                  |                                          | 0.35%                          |                    | 1.23%                    | 0.52%               | 4.08%                   | 4.60%                 |
| Community Services                                                              | 0.33%               | 0.93%                  | 0.61%                                    | 0.61%                          | 0.70%              | 1.00%                    | 0.81%               | 5.54%                   | 6.35%                 |
| National Services & Central Functions                                           | 0.95%               | 0.78%                  | 0.46%                                    | 0.31%                          | 0.32%              |                          | 0.38%               | 3.53%                   | 3.91%                 |

# **Staff Category**

| Year/ month | Medical &<br>Dental | Nursing &<br>Midwifery | Health & Social<br>Care<br>Professionals | Management &<br>Administrative | General<br>Support | Patient & Client<br>Care | Certified<br>absence | Self-<br>certified<br>absence | Non<br>Covid-19<br>absence | Covid-19<br>absence | Total<br>absence rate |
|-------------|---------------------|------------------------|------------------------------------------|--------------------------------|--------------------|--------------------------|----------------------|-------------------------------|----------------------------|---------------------|-----------------------|
| 2023        | 1.50%               | 6.36%                  | 4.43%                                    | 4.52%                          | 7.12%              | 7.38%                    | 4.44%                | 0.59%                         | 5.02%                      | 0.55%               | 5.57%                 |
| Sep 2023    | 1.55%               | 6.64%                  | 4.75%                                    | 4.80%                          | 7.38%              | 7.77%                    | 4.47%                | 0.59%                         | 5.06%                      | 0.74%               | 5.80%                 |
| Aug 2023    | 1.54%               | 6.80%                  | 4.81%                                    | 4.75%                          | 7.60%              | 8.09%                    | 4.59%                | 0.59%                         | 5.18%                      | 0.76%               | 5.94%                 |
| Jul 2023    | 1.33%               | 6.09%                  | 4.22%                                    | 4.17%                          | 7.09%              | 7.19%                    | 4.41%                | 0.55%                         | 4.96%                      | 0.37%               | 5.33%                 |
| Jun 2023    | 1.55%               | 5.97%                  | 4.07%                                    | 4.26%                          | 6.82%              | 6.98%                    | 4.41%                | 0.54%                         | 4.95%                      | 0.33%               | 5.27%                 |
| May 2023    | 1.46%               | 6.21%                  | 4.33%                                    | 4.25%                          | 6.66%              | 7.09%                    | 4.35%                | 0.55%                         | 4.91%                      | 0.45%               | 5.35%                 |
| Apr 2023    | 1.49%               | 6.21%                  | 4.09%                                    | 4.25%                          | 6.53%              | 7.07%                    | 4.29%                | 0.57%                         | 4.86%                      | 0.48%               | 5.34%                 |
| Mar 2023    | 1.67%               | 6.02%                  | 4.49%                                    | 4.57%                          | 7.12%              | 7.28%                    | 4.31%                | 0.63%                         | 4.94%                      | 0.53%               | 5.47%                 |
| Feb 2023    | 1.41%               | 5.99%                  | 4.05%                                    | 4.43%                          | 6.78%              | 6.79%                    | 4.21%                | 0.58%                         | 4.80%                      | 0.45%               | 5.24%                 |
| Jan 2023    | 1.51%               | 7.33%                  | 4.97%                                    | 5.21%                          | 8.07%              | 8.17%                    | 4.85%                | 0.67%                         | 5.52%                      | 0.81%               | 6.33%                 |
| 2022        | 2.18%               | 8.21%                  | 5.76%                                    | 5.67%                          | 8.72%              | 9.06%                    | 4.40%                | 0.61%                         | 5.01%                      | 2.09%               | 7.10%                 |
| Dec 2022    | 2.05%               | 8.33%                  | 6.01%                                    | 6.30%                          | 8.81%              | 9.15%                    | 5.20%                | 0.87%                         | 6.07%                      | 1.23%               | 7.30%                 |
| Nov 2022    | 1.75%               | 6.61%                  | 4.48%                                    | 4.88%                          | 7.55%              | 7.74%                    | 4.40%                | 0.69%                         | 5.09%                      | 0.74%               | 5.83%                 |
| Oct 2022    | 1.82%               | 6.60%                  | 4.75%                                    | 4.85%                          | 7.70%              | 7.92%                    | 4.52%                | 0.65%                         | 5.17%                      | 0.80%               | 5.97%                 |
| Sep 2022    | 1.58%               | 6.63%                  | 4.30%                                    | 4.38%                          | 7.59%              | 7.82%                    | 4.45%                | 0.61%                         | 5.06%                      | 0.70%               | 5.75%                 |
| Aug 2022    | 1.70%               | 6.61%                  | 4.50%                                    | 4.54%                          | 7.56%              | 7.94%                    | 4.49%                | 0.54%                         | 5.02%                      | 0.81%               | 5.84%                 |
| Jul 2022    | 1.99%               | 7.95%                  | 5.58%                                    | 5.54%                          | 8.76%              | 9.52%                    | 4.59%                | 0.57%                         | 5.16%                      | 1.91%               | 7.07%                 |
| Jun 2022    | 2.12%               | 8.02%                  | 5.71%                                    | 5.57%                          | 8.72%              | 8.52%                    | 4.38%                | 0.62%                         | 4.99%                      | 1.92%               | 6.91%                 |
| May 2022    | 1.69%               | 6.61%                  | 4.37%                                    | 4.50%                          | 7.25%              | 7.87%                    | 4.14%                | 0.60%                         | 4.74%                      | 1.03%               | 5.77%                 |
| Apr 2022    | 2.28%               | 8.73%                  | 5.97%                                    | 5.66%                          | 9.20%              | 9.64%                    | 4.36%                | 0.58%                         | 4.93%                      | 2.53%               | 7.46%                 |
| Mar 2022    | 3.45%               | 11.70%                 | 8.60%                                    | 7.95%                          | 10.26%             | 11.35%                   | 4.34%                | 0.59%                         | 4.93%                      | 4.75%               | 9.68%                 |
| Feb 2022    | 2.71%               | 9.37%                  | 6.80%                                    | 5.96%                          | 9.18%              | 9.24%                    | 4.01%                | 0.54%                         | 4.55%                      | 3.23%               | 7.78%                 |
| Jan 2022    | 3.11%               | 11.35%                 | 8.17%                                    | 7.93%                          | 12.13%             | 11.91%                   | 3.94%                | 0.46%                         | 4.40%                      | 5.38%               | 9.78%                 |
| 2021        | 1.98%               | 7.10%                  | 4.69%                                    | 4.76%                          | 7.61%              | 7.99%                    | 3.96%                | 0.49%                         | 4.45%                      | 1.66%               | 6.11%                 |
| Dec 2021    | 2.57%               | 9.21%                  | 6.79%                                    | 6.54%                          | 9.62%              | 9.69%                    | 4.38%                | 0.55%                         | 4.93%                      | 3.00%               | 7.94%                 |
| Nov 2021    | 2.43%               | 8.55%                  | 6.63%                                    | 6.80%                          | 9.62%              | 9.48%                    | 4.60%                | 0.72%                         | 5.32%                      | 2.34%               | 7.66%                 |
| Oct 2021    | 2.27%               | 7.38%                  | 5.41%                                    | 5.38%                          | 8.32%              | 8.25%                    | 4.47%                | 0.61%                         | 5.08%                      | 1.48%               | 6.56%                 |
| Sep 2021    | 2.01%               | 6.76%                  | 4.45%                                    | 4.65%                          | 7.46%              | 7.64%                    | 4.27%                | 0.52%                         | 4.78%                      | 1.07%               | 5.85%                 |
| Aug 2021    | 1.85%               | 6.65%                  | 4.40%                                    | 4.62%                          | 6.91%              | 7.77%                    | 4.22%                | 0.49%                         | 4.70%                      | 1.09%               | 5.79%                 |
| Jul 2021    | 1.34%               | 5.81%                  | 3.92%                                    | 4.11%                          | 6.51%              | 6.87%                    | 3.94%                | 0.45%                         | 4.40%                      | 0.71%               | 5.11%                 |
| Jun 2021    | 1.25%               | 5.45%                  | 3.51%                                    | 3.55%                          | 6.05%              | 6.44%                    | 3.71%                | 0.46%                         | 4.16%                      | 0.56%               | 4.72%                 |
| May 2021    | 1.15%               | 5.05%                  | 3.23%                                    | 3.33%                          | 5.57%              | 5.96%                    | 3.37%                | 0.39%                         | 3.75%                      | 0.62%               | 4.37%                 |
| Apr 2021    | 1.34%               | 5.36%                  | 3.31%                                    | 3.33%                          | 5.80%              | 6.26%                    | 3.41%                | 0.36%                         | 3.78%                      | 0.79%               | 4.57%                 |
| Mar 2021    | 1.36%               | 5.77%                  | 3.72%                                    | 3.58%                          | 6.10%              | 6.64%                    | 3.46%                | 0.39%                         | 3.85%                      | 1.05%               | 4.90%                 |
| Feb 2021    | 1.82%               | 7.59%                  | 4.50%                                    | 4.58%                          | 7.92%              | 8.98%                    | 3.76%                | 0.49%                         | 4.25%                      | 2.17%               | 6.42%                 |
| Jan 2021    | 4.34%               | 11.48%                 | 6.27%                                    | 6.46%                          | 11.28%             | 11.69%                   | 3.91%                | 0.38%                         | 4.29%                      | 5.05%               | 9.34%                 |
| 2020        | 2.33%               | 7.10%                  |                                          | 4.74%                          | 7.32%              | 7.87%                    | 4.07%                | 0.40%                         | 4.46%                      | 1.60%               |                       |
| Dec 2020    | 2.33%               | 7.19%                  |                                          | 4.67%                          | 6.95%              | 7.59%                    | 3.88%                | 0.38%                         | 4.25%                      | 1.67%               |                       |
| Nov 2020    | 2.12%               | 6.67%                  |                                          | 4.53%                          | 6.84%              | 7.06%                    | 3.71%                | 0.34%                         | 4.05%                      | 1.48%               |                       |
| Oct 2020    | 2.25%               | 7.02%                  |                                          | 4.55%                          | 7.09%              | 7.74%                    | 3.92%                | 0.38%                         | 4.30%                      | 1.64%               |                       |
| Sep 2020    | 1.88%               | 6.63%                  |                                          | 4.47%                          | 6.95%              | 7.29%                    | 4.08%                | 0.41%                         | 4.49%                      | 1.15%               |                       |
| Aug 2020    | 1.49%               | 5.71%                  |                                          | 4.17%                          | 6.57%              | 6.92%                    | 4.03%                | 0.39%                         | 4.42%                      | 0.68%               |                       |
| Jul 2020    | 1.17%               | 5.38%                  |                                          | 3.66%                          | 6.36%              | 6.49%                    | 3.78%                | 0.36%                         | 4.13%                      | 0.61%               | 4.74%                 |
| Jun 2020    | 1.33%               | 5.65%                  |                                          | 3.67%                          | 6.44%              | 6.59%                    | 3.63%                | 0.32%                         | 3.95%                      | 0.85%               |                       |
| May 2020    | 2.28%               | 8.26%                  |                                          | 4.46%                          | 7.97%              | 9.43%                    | 4.05%                | 0.28%                         | 4.33%                      | 2.43%               |                       |
| Apr 2020    | 5.48%               | 13.42%                 |                                          | 6.48%                          | 11.06%             | 13.10%                   | 4.41%                | 0.37%                         | 4.78%                      | 5.64%               | 10.42%                |
| Mar 2020    | 4.77%               | 8.74%                  |                                          | 6.60%                          | 8.63%              | 9.10%                    | 4.48%                | 0.41%                         | 4.89%                      | 2.94%               | 7.83%                 |
| Feb 2020    | 1.49%               | 4.97%                  |                                          | 4.65%                          | 6.31%              | 6.16%                    | 4.25%                | 0.54%                         | 4.79%                      | 2.0170              | 4.79%                 |
| Jan 2020    | 1.44%               | 5.44%                  |                                          | 5.01%                          | 6.61%              |                          | 4.61%                | 0.60%                         | 5.20%                      |                     | 5.20%                 |