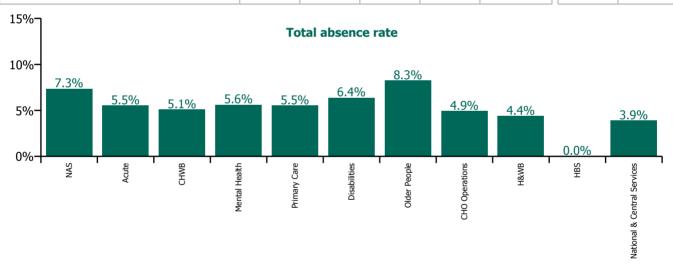

| Health Service Absence Rate - by Care<br>Group: Sep 2023 | Certified<br>absence | Self-<br>certified<br>absence | Non<br>Covid-19<br>absence | Covid-19<br>absence | Total<br>absence<br>rate | % Non<br>Covid-19<br>absence | %<br>Covid-19<br>absence |
|----------------------------------------------------------|----------------------|-------------------------------|----------------------------|---------------------|--------------------------|------------------------------|--------------------------|
| Total                                                    | 4.47%                | 0.59%                         | 5.06%                      | 0.74%               | 5.80%                    | 87.23%                       | 12.77%                   |
| Ambulance Services                                       | 6.00%                | 0.65%                         | 6.65%                      | 0.70%               | 7.35%                    | 90.42%                       | 9.58%                    |
| Acute Hospital Services                                  | 4.13%                | 0.67%                         | 4.80%                      | 0.73%               | 5.53%                    | 86.88%                       | 13.12%                   |
| Acute Services                                           | 4.19%                | 0.67%                         | 4.86%                      | 0.72%               | 5.59%                    | 87.03%                       | 12.97%                   |
| Community Health & Wellbeing                             | 3.95%                | 0.30%                         | 4.24%                      | 0.86%               | 5.10%                    | 83.12%                       | 16.88%                   |
| Mental Health                                            | 4.43%                | 0.49%                         | 4.92%                      | 0.68%               | 5.60%                    | 87.78%                       | 12.22%                   |
| Primary Care                                             | 4.46%                | 0.36%                         | 4.82%                      | 0.70%               | 5.51%                    | 87.36%                       | 12.64%                   |
| Disabilities                                             | 5.02%                | 0.55%                         | 5.57%                      | 0.79%               | 6.36%                    | 87.57%                       | 12.43%                   |
| Older People                                             | 6.42%                | 0.72%                         | 7.14%                      | 1.13%               | 8.27%                    | 86.38%                       | 13.62%                   |
| CHO Operations                                           | 4.01%                | 0.24%                         | 4.25%                      | 0.67%               | 4.92%                    | 86.41%                       | 13.59%                   |
| Community Services                                       | 5.02%                | 0.52%                         | 5.54%                      | 0.81%               | 6.35%                    | 87.23%                       | 12.77%                   |
| National Services & Central Functions                    | 3.29%                | 0.24%                         | 3.53%                      | 0.38%               | 3.91%                    | 90.26%                       | 9.74%                    |