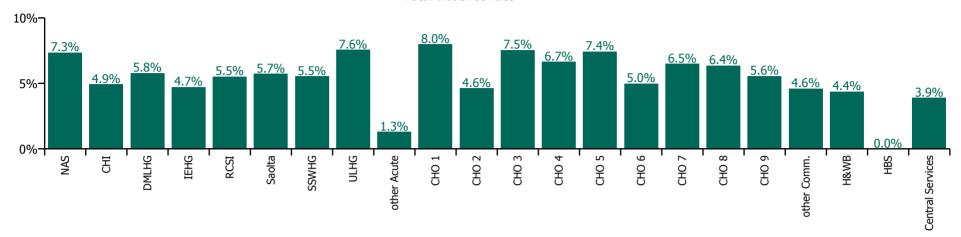

| Health Service Absence Rate - by HG ,<br>CHO/Care Group & Staff Category: Sep<br>2023 | Medical &<br>Dental | Nursing &<br>Midwifery | Health & Social<br>Care<br>Professionals | Management &<br>Administrative | General<br>Support | Patient & Client<br>Care | Certified<br>absence | Self-<br>certified<br>absence | Non<br>Covid-19<br>absence | Covid-19<br>absence | Total<br>absence<br>rate |
|---------------------------------------------------------------------------------------|---------------------|------------------------|------------------------------------------|--------------------------------|--------------------|--------------------------|----------------------|-------------------------------|----------------------------|---------------------|--------------------------|
| Total                                                                                 | 1.55%               | 6.64%                  | 4.75%                                    | 4.80%                          | 7.38%              | 7.77%                    | 4.47%                | 0.59%                         | 5.06%                      | 0.74%               | 5.80%                    |
| National Ambulance Service                                                            |                     |                        |                                          | 4.64%                          |                    | 7.57%                    | 6.00%                | 0.65%                         | 6.65%                      | 0.70%               | 7.35%                    |
| Children's Health Ireland                                                             | 1.66%               | 6.13%                  | 3.83%                                    | 4.80%                          | 7.17%              | 7.98%                    | 3.47%                | 0.53%                         | 3.99%                      | 0.94%               | 4.93%                    |
| Dublin Midlands Hospital Group                                                        | 1.34%               | 7.21%                  | 4.83%                                    | 5.53%                          | 7.16%              | 7.20%                    | 4.23%                | 0.75%                         | 4.98%                      | 0.81%               | 5.79%                    |
| Ireland East Hospital Group                                                           | 1.05%               | 5.29%                  | 3.44%                                    | 4.55%                          | 6.51%              | 8.38%                    | 3.61%                | 0.55%                         | 4.16%                      | 0.56%               | 4.72%                    |
| RCSI Hospitals Group                                                                  | 1.19%               | 6.11%                  | 3.99%                                    | 6.19%                          | 7.76%              | 8.20%                    | 4.26%                | 0.67%                         | 4.93%                      | 0.58%               | 5.52%                    |
| Saolta University Hospital Care Group                                                 | 1.42%               | 7.19%                  | 4.25%                                    | 4.67%                          | 7.07%              | 8.92%                    | 4.14%                | 0.79%                         | 4.93%                      | 0.80%               | 5.73%                    |
| South/South West Hospital Group                                                       | 1.31%               | 6.42%                  | 5.38%                                    | 4.89%                          | 7.56%              | 8.55%                    | 4.11%                | 0.72%                         | 4.83%                      | 0.70%               | 5.53%                    |
| University of Limerick Hospital Group                                                 | 1.63%               | 8.35%                  | 4.90%                                    | 6.93%                          | 11.50%             | 10.59%                   | 5.90%                | 0.65%                         | 6.55%                      | 1.02%               | 7.57%                    |
| Other Acute Services                                                                  |                     | 2.24%                  | 1.46%                                    | 1.02%                          |                    |                          | 0.91%                | 0.07%                         | 0.98%                      | 0.32%               | 1.30%                    |
| Acute Services                                                                        | 1.30%               | 6.49%                  | 4.35%                                    | 5.16%                          | 7.62%              | 8.15%                    | 4.19%                | 0.67%                         | 4.86%                      | 0.72%               | 5.59%                    |
| CHO 1                                                                                 | 3.22%               | 7.86%                  | 5.51%                                    | 6.22%                          | 9.12%              | 10.06%                   | 6.70%                | 0.50%                         | 7.20%                      | 0.78%               | 7.98%                    |
| CHO 2                                                                                 | 1.20%               | 4.77%                  | 4.17%                                    | 3.79%                          | 2.92%              | 5.81%                    | 3.73%                | 0.22%                         | 3.95%                      | 0.68%               | 4.63%                    |
| CHO 3                                                                                 | 4.33%               | 8.74%                  | 5.58%                                    | 6.64%                          | 9.04%              | 8.03%                    | 5.99%                | 0.45%                         | 6.44%                      | 1.11%               | 7.55%                    |
| CHO 4                                                                                 | 2.31%               | 7.64%                  | 6.40%                                    | 4.49%                          | 6.20%              | 7.43%                    | 5.08%                | 0.76%                         | 5.84%                      | 0.81%               | 6.65%                    |
| CHO 5                                                                                 | 2.87%               | 7.72%                  | 5.40%                                    | 6.82%                          | 10.54%             | 8.47%                    | 5.85%                | 0.57%                         | 6.42%                      | 1.01%               | 7.43%                    |
| CHO 6                                                                                 | 3.30%               | 5.61%                  | 4.33%                                    | 3.70%                          | 2.93%              | 6.81%                    | 3.82%                | 0.67%                         | 4.49%                      | 0.50%               | 4.99%                    |
| CHO 7                                                                                 | 2.69%               | 7.51%                  | 4.65%                                    | 5.49%                          | 9.37%              | 7.11%                    | 5.07%                | 0.55%                         | 5.62%                      | 0.88%               | 6.50%                    |
| CHO 8                                                                                 | 1.79%               | 6.99%                  | 5.27%                                    | 4.73%                          | 5.58%              | 7.81%                    | 5.01%                | 0.44%                         | 5.44%                      | 0.93%               | 6.37%                    |
| CHO 9                                                                                 | 2.11%               | 5.47%                  | 5.06%                                    | 4.99%                          | 7.13%              | 6.92%                    | 4.41%                | 0.48%                         | 4.89%                      | 0.68%               | 5.57%                    |
| Other Community Services                                                              | 2.11%               | 5.41%                  | 4.38%                                    | 3.65%                          | 7.07%              | 4.70%                    | 3.32%                | 0.76%                         | 4.08%                      | 0.52%               | 4.60%                    |
| Community Services                                                                    | 2.51%               | 6.88%                  | 5.09%                                    | 5.11%                          | 7.28%              | 7.56%                    | 5.02%                | 0.52%                         | 5.54%                      | 0.81%               | 6.35%                    |
| National Services & Central Functions                                                 | 3.01%               | 7.20%                  | 4.88%                                    | 3.55%                          | 3.43%              | 11.50%                   | 3.29%                | 0.24%                         | 3.53%                      | 0.38%               | 3.91%                    |