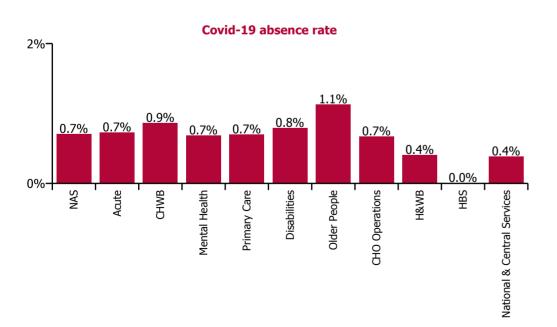

## Covid-19 absence rate

| Health Service Absence Rate - by<br>Admin: Sep 2023 | Medical &<br>Dental | Nursing &<br>Midwifery | Health & Social<br>Care<br>Professionals | Management &<br>Administrative | General<br>Support | Patient & Client<br>Care | Certified<br>absence | Self-<br>certified<br>absence | Non<br>Covid-19<br>absence | Covid-19<br>absence | Total<br>absence<br>rate |
|-----------------------------------------------------|---------------------|------------------------|------------------------------------------|--------------------------------|--------------------|--------------------------|----------------------|-------------------------------|----------------------------|---------------------|--------------------------|
| Total                                               | 1.55%               | 6.64%                  | 4.75%                                    | 4.80%                          | 7.38%              | 7.77%                    | 4.47%                | 0.59%                         | 5.06%                      | 0.74%               | 5.80%                    |
| Health Service Executive                            | 1.82%               | 7.23%                  | 5.12%                                    | 4.89%                          | 7.87%              | 8.59%                    | 4.90%                | 0.57%                         | 5.47%                      | 0.78%               | 6.25%                    |
| Section 38 Hospitals                                | 1.05%               | 5.48%                  | 3.36%                                    | 4.78%                          | 6.88%              | 7.18%                    | 3.44%                | 0.62%                         | 4.07%                      | 0.64%               | 4.70%                    |
| Section 38 Voluntary Agencies                       | 2.79%               | 6.05%                  | 5.20%                                    | 3.70%                          | 5.67%              | 6.27%                    | 4.34%                | 0.59%                         | 4.94%                      | 0.77%               | 5.71%                    |

| Health Service Covid-19 Absence Rate - by<br>Staff Category & Care Group: Sep 2023 | Medical &<br>Dental | Nursing &<br>Midwifery | Health & Social<br>Care<br>Professionals | Management &<br>Administrative | General<br>Support | Patient & Client<br>Care | Covid-19<br>absence | Non Covid-19<br>absence | Total<br>absence rate |
|------------------------------------------------------------------------------------|---------------------|------------------------|------------------------------------------|--------------------------------|--------------------|--------------------------|---------------------|-------------------------|-----------------------|
| Total                                                                              | 0.23%               | 0.88%                  | 0.65%                                    | 0.58%                          | 0.81%              | 0.97%                    | 0.74%               | 5.06%                   | 5.80%                 |
| Ambulance Services                                                                 |                     |                        |                                          | 0.16%                          |                    | 0.75%                    | 0.70%               | 6.65%                   | 7.35%                 |
| Acute Hospital Services                                                            | 0.19%               | 0.86%                  | 0.71%                                    | 0.69%                          | 0.87%              | 0.99%                    | 0.73%               | 4.80%                   | 5.53%                 |
| Acute Services                                                                     | 0.19%               | 0.86%                  | 0.71%                                    | 0.68%                          | 0.87%              | 0.93%                    | 0.72%               | 4.86%                   | 5.59%                 |
| Community Health & Wellbeing                                                       |                     | 1.12%                  |                                          | 0.53%                          |                    | 1.16%                    | 0.86%               | 4.24%                   | 5.10%                 |
| Mental Health                                                                      | 0.19%               | 0.83%                  | 0.45%                                    | 0.57%                          | 0.58%              | 0.92%                    | 0.68%               | 4.92%                   | 5.60%                 |
| Primary Care                                                                       | 0.49%               | 0.79%                  | 0.56%                                    | 0.69%                          | 0.68%              | 0.98%                    | 0.70%               | 4.82%                   | 5.51%                 |
| Disabilities                                                                       |                     | 0.82%                  | 0.67%                                    | 0.57%                          | 0.73%              | 0.89%                    | 0.79%               | 5.57%                   | 6.36%                 |
| Older People                                                                       | 0.23%               | 1.31%                  | 1.00%                                    | 0.46%                          | 0.75%              | 1.24%                    | 1.13%               | 7.14%                   | 8.27%                 |
| CHO Operations                                                                     |                     | 0.89%                  |                                          | 0.70%                          | 1.30%              |                          | 0.67%               | 4.25%                   | 4.92%                 |
| Community Services                                                                 | 0.33%               | 0.93%                  | 0.61%                                    | 0.61%                          | 0.70%              | 1.00%                    | 0.81%               | 5.54%                   | 6.35%                 |
| Health & Wellbeing                                                                 | 0.13%               | 0.34%                  |                                          | 0.71%                          | 11.76%             |                          | 0.40%               | 3.97%                   | 4.38%                 |
| Health Business Services                                                           |                     |                        |                                          |                                |                    |                          |                     |                         |                       |
| National & Central Services                                                        | 1.41%               | 0.85%                  | 0.49%                                    | 0.29%                          | 0.31%              |                          | 0.38%               | 3.51%                   | 3.89%                 |
| National Services & Central Functions                                              | 0.95%               | 0.78%                  | 0.46%                                    | 0.31%                          | 0.32%              |                          | 0.38%               | 3.53%                   | 3.91%                 |