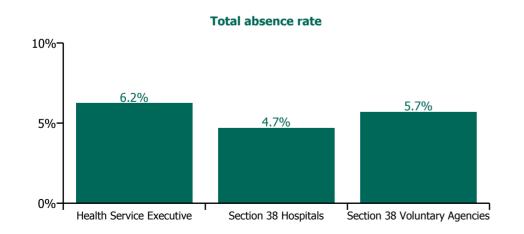

## Covid-19 absence rate

| Health Service Absence Rate - by<br>Admin: Sep 2023 | Medical &<br>Dental | Nursing &<br>Midwifery | Health & Social<br>Care<br>Professionals | Management &<br>Administrative | General<br>Support | Patient & Client<br>Care | Certified<br>absence | Self-<br>certified<br>absence | Non<br>Covid-19<br>absence | Covid-19<br>absence | Total<br>absence<br>rate |
|-----------------------------------------------------|---------------------|------------------------|------------------------------------------|--------------------------------|--------------------|--------------------------|----------------------|-------------------------------|----------------------------|---------------------|--------------------------|
| Total                                               | 1.55%               | 6.64%                  | 4.75%                                    | 4.80%                          | 7.38%              | 7.77%                    | 4.47%                | 0.59%                         | 5.06%                      | 0.74%               | 5.80%                    |
| Health Service Executive                            | 1.82%               | 7.23%                  | 5.12%                                    | 4.89%                          | 7.87%              | 8.59%                    | 4.90%                | 0.57%                         | 5.47%                      | 0.78%               | 6.25%                    |
| Section 38 Hospitals                                | 1.05%               | 5.48%                  | 3.36%                                    | 4.78%                          | 6.88%              | 7.18%                    | 3.44%                | 0.62%                         | 4.07%                      | 0.64%               | 4.70%                    |
| Section 38 Voluntary Agencies                       | 2.79%               | 6.05%                  | 5.20%                                    | 3.70%                          | 5.67%              | 6.27%                    | 4.34%                | 0.59%                         | 4.94%                      | 0.77%               | 5.71%                    |