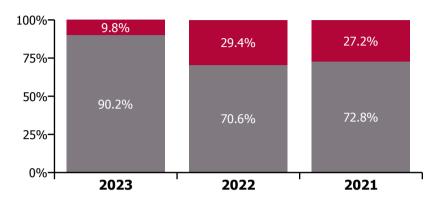

# **Staff Category**

| Year/ month | Medical &<br>Dental | Nursing &<br>Midwifery | Health & Social<br>Care<br>Professionals | Management &<br>Administrative | General<br>Support | Patient & Client<br>Care | Certified<br>absence | Self-<br>certified<br>absence | Non<br>Covid-19<br>absence | Covid-19<br>absence | Total<br>absence rate |
|-------------|---------------------|------------------------|------------------------------------------|--------------------------------|--------------------|--------------------------|----------------------|-------------------------------|----------------------------|---------------------|-----------------------|
| 2023        | 1.50%               | 6.36%                  | 4.43%                                    | 4.52%                          | 7.12%              | 7.38%                    | 4.44%                | 0.59%                         | 5.02%                      | 0.55%               | 5.57%                 |
| Sep 2023    | 1.55%               | 6.64%                  | 4.75%                                    | 4.80%                          | 7.38%              | 7.77%                    | 4.47%                | 0.59%                         | 5.06%                      | 0.74%               | 5.80%                 |
| Aug 2023    | 1.54%               | 6.80%                  | 4.81%                                    | 4.75%                          | 7.60%              | 8.09%                    | 4.59%                | 0.59%                         | 5.18%                      | 0.76%               | 5.94%                 |
| Jul 2023    | 1.33%               | 6.09%                  | 4.22%                                    | 4.17%                          | 7.09%              | 7.19%                    | 4.41%                | 0.55%                         | 4.96%                      | 0.37%               | 5.33%                 |
| Jun 2023    | 1.55%               | 5.97%                  | 4.07%                                    | 4.26%                          | 6.82%              | 6.98%                    | 4.41%                | 0.54%                         | 4.95%                      | 0.33%               | 5.27%                 |
| May 2023    | 1.46%               | 6.21%                  | 4.33%                                    | 4.25%                          | 6.66%              | 7.09%                    | 4.35%                | 0.55%                         | 4.91%                      | 0.45%               | 5.35%                 |
| Apr 2023    | 1.49%               | 6.21%                  | 4.09%                                    | 4.25%                          | 6.53%              | 7.07%                    | 4.29%                | 0.57%                         | 4.86%                      | 0.48%               | 5.34%                 |
| Mar 2023    | 1.67%               | 6.02%                  | 4.49%                                    | 4.57%                          | 7.12%              | 7.28%                    | 4.31%                | 0.63%                         | 4.94%                      | 0.53%               | 5.47%                 |
| Feb 2023    | 1.41%               | 5.99%                  | 4.05%                                    | 4.43%                          | 6.78%              | 6.79%                    | 4.21%                | 0.58%                         | 4.80%                      | 0.45%               | 5.24%                 |
| Jan 2023    | 1.51%               | 7.33%                  | 4.97%                                    | 5.21%                          | 8.07%              | 8.17%                    | 4.85%                | 0.67%                         | 5.52%                      | 0.81%               | 6.33%                 |
| 2022        | 2.18%               | 8.21%                  | 5.76%                                    | 5.67%                          | 8.72%              | 9.06%                    | 4.40%                | 0.61%                         | 5.01%                      | 2.09%               | 7.10%                 |
| Dec 2022    | 2.05%               | 8.33%                  | 6.01%                                    | 6.30%                          | 8.81%              | 9.15%                    | 5.20%                | 0.87%                         | 6.07%                      | 1.23%               | 7.30%                 |
| Nov 2022    | 1.75%               | 6.61%                  | 4.48%                                    | 4.88%                          | 7.55%              | 7.74%                    | 4.40%                | 0.69%                         | 5.09%                      | 0.74%               | 5.83%                 |
| Oct 2022    | 1.82%               | 6.60%                  | 4.75%                                    | 4.85%                          | 7.70%              | 7.92%                    | 4.52%                | 0.65%                         | 5.17%                      | 0.80%               | 5.97%                 |
| Sep 2022    | 1.58%               | 6.63%                  | 4.30%                                    | 4.38%                          | 7.59%              | 7.82%                    | 4.45%                | 0.61%                         | 5.06%                      | 0.70%               | 5.75%                 |
| Aug 2022    | 1.70%               | 6.61%                  | 4.50%                                    | 4.54%                          | 7.56%              | 7.94%                    | 4.49%                | 0.54%                         | 5.02%                      | 0.81%               | 5.84%                 |
| Jul 2022    | 1.99%               | 7.95%                  | 5.58%                                    | 5.54%                          | 8.76%              | 9.52%                    | 4.59%                | 0.57%                         | 5.16%                      | 1.91%               | 7.07%                 |
| Jun 2022    | 2.12%               | 8.02%                  | 5.71%                                    | 5.57%                          | 8.72%              | 8.52%                    | 4.38%                | 0.62%                         | 4.99%                      | 1.92%               | 6.91%                 |
| May 2022    | 1.69%               | 6.61%                  | 4.37%                                    | 4.50%                          | 7.25%              | 7.87%                    | 4.14%                | 0.60%                         | 4.74%                      | 1.03%               | 5.77%                 |
| Apr 2022    | 2.28%               | 8.73%                  | 5.97%                                    | 5.66%                          | 9.20%              | 9.64%                    | 4.36%                | 0.58%                         | 4.93%                      | 2.53%               | 7.46%                 |
| Mar 2022    | 3.45%               | 11.70%                 | 8.60%                                    | 7.95%                          | 10.26%             | 11.35%                   | 4.34%                | 0.59%                         | 4.93%                      | 4.75%               | 9.68%                 |
| Feb 2022    | 2.71%               | 9.37%                  | 6.80%                                    | 5.96%                          | 9.18%              | 9.24%                    | 4.01%                | 0.54%                         | 4.55%                      | 3.23%               | 7.78%                 |
| Jan 2022    | 3.11%               | 11.35%                 | 8.17%                                    | 7.93%                          | 12.13%             | 11.91%                   | 3.94%                | 0.46%                         | 4.40%                      | 5.38%               | 9.78%                 |
| 2021        | 1.98%               | 7.10%                  | 4.69%                                    | 4.76%                          | 7.61%              | 7.99%                    | 3.96%                | 0.49%                         | 4.45%                      | 1.66%               | 6.11%                 |
| Dec 2021    | 2.57%               | 9.21%                  | 6.79%                                    | 6.54%                          | 9.62%              | 9.69%                    | 4.38%                | 0.55%                         | 4.93%                      | 3.00%               | 7.94%                 |
| Nov 2021    | 2.43%               | 8.55%                  | 6.63%                                    | 6.80%                          | 9.62%              | 9.48%                    | 4.60%                | 0.72%                         | 5.32%                      | 2.34%               | 7.66%                 |
| Oct 2021    | 2.27%               | 7.38%                  | 5.41%                                    | 5.38%                          | 8.32%              | 8.25%                    | 4.47%                | 0.61%                         | 5.08%                      | 1.48%               | 6.56%                 |
| Sep 2021    | 2.01%               | 6.76%                  | 4.45%                                    | 4.65%                          | 7.46%              | 7.64%                    | 4.27%                | 0.52%                         | 4.78%                      | 1.07%               | 5.85%                 |
| Aug 2021    | 1.85%               | 6.65%                  | 4.40%                                    | 4.62%                          | 6.91%              | 7.77%                    | 4.22%                | 0.49%                         | 4.70%                      | 1.09%               | 5.79%                 |
| Jul 2021    | 1.34%               | 5.81%                  | 3.92%                                    | 4.11%                          | 6.51%              | 6.87%                    | 3.94%                | 0.45%                         | 4.40%                      | 0.71%               | 5.11%                 |
| Jun 2021    | 1.25%               | 5.45%                  | 3.51%                                    | 3.55%                          | 6.05%              | 6.44%                    | 3.71%                | 0.46%                         | 4.16%                      | 0.56%               | 4.72%                 |
| May 2021    | 1.15%               | 5.05%                  | 3.23%                                    | 3.33%                          | 5.57%              | 5.96%                    | 3.37%                | 0.39%                         | 3.75%                      | 0.62%               | 4.37%                 |
| Apr 2021    | 1.34%               | 5.36%                  | 3.31%                                    | 3.33%                          | 5.80%              | 6.26%                    | 3.41%                | 0.36%                         | 3.78%                      | 0.79%               | 4.57%                 |
| Mar 2021    | 1.36%               | 5.77%                  | 3.72%                                    | 3.58%                          | 6.10%              | 6.64%                    | 3.46%                | 0.39%                         | 3.85%                      | 1.05%               | 4.90%                 |
| Feb 2021    | 1.82%               | 7.59%                  | 4.50%                                    | 4.58%                          | 7.92%              | 8.98%                    | 3.76%                | 0.49%                         | 4.25%                      | 2.17%               | 6.42%                 |
| Jan 2021    | 4.34%               | 11.48%                 | 6.27%                                    | 6.46%                          | 11.28%             | 11.69%                   | 3.91%                | 0.38%                         | 4.29%                      | 5.05%               | 9.34%                 |
| 2020        | 2.33%               | 7.10%                  |                                          | 4.74%                          | 7.32%              | 7.87%                    | 4.07%                | 0.40%                         | 4.46%                      | 1.60%               |                       |
| Dec 2020    | 2.33%               | 7.19%                  |                                          | 4.67%                          | 6.95%              | 7.59%                    | 3.88%                | 0.38%                         | 4.25%                      | 1.67%               |                       |
| Nov 2020    | 2.12%               | 6.67%                  |                                          | 4.53%                          | 6.84%              | 7.06%                    | 3.71%                | 0.34%                         | 4.05%                      | 1.48%               |                       |
| Oct 2020    | 2.25%               | 7.02%                  |                                          | 4.55%                          | 7.09%              | 7.74%                    | 3.92%                | 0.38%                         | 4.30%                      | 1.64%               |                       |
| Sep 2020    | 1.88%               | 6.63%                  |                                          | 4.47%                          | 6.95%              | 7.29%                    | 4.08%                | 0.41%                         | 4.49%                      | 1.15%               |                       |
| Aug 2020    | 1.49%               | 5.71%                  |                                          | 4.17%                          | 6.57%              | 6.92%                    | 4.03%                | 0.39%                         | 4.42%                      | 0.68%               |                       |
| Jul 2020    | 1.17%               | 5.38%                  |                                          | 3.66%                          | 6.36%              | 6.49%                    | 3.78%                | 0.36%                         | 4.13%                      | 0.61%               | 4.74%                 |
| Jun 2020    | 1.33%               | 5.65%                  |                                          | 3.67%                          | 6.44%              | 6.59%                    | 3.63%                | 0.32%                         | 3.95%                      | 0.85%               |                       |
| May 2020    | 2.28%               | 8.26%                  |                                          | 4.46%                          | 7.97%              | 9.43%                    | 4.05%                | 0.28%                         | 4.33%                      | 2.43%               |                       |
| Apr 2020    | 5.48%               | 13.42%                 |                                          | 6.48%                          | 11.06%             | 13.10%                   | 4.41%                | 0.37%                         | 4.78%                      | 5.64%               | 10.42%                |
| Mar 2020    | 4.77%               | 8.74%                  |                                          | 6.60%                          | 8.63%              | 9.10%                    | 4.48%                | 0.41%                         | 4.89%                      | 2.94%               | 7.83%                 |
| Feb 2020    | 1.49%               | 4.97%                  |                                          | 4.65%                          | 6.31%              | 6.16%                    | 4.25%                | 0.54%                         | 4.79%                      | 2.0170              | 4.79%                 |
| Jan 2020    | 1.44%               | 5.44%                  |                                          | 5.01%                          | 6.61%              |                          | 4.61%                | 0.60%                         | 5.20%                      |                     | 5.20%                 |

## **COVID-19 absence**

| Year/ month | Medical &<br>Dental | Nursing &<br>Midwifery | Health & Social<br>Care<br>Professionals | Management &<br>Administrative | General<br>Support | Patient & Client<br>Care | Certified<br>absence | Self-<br>certified<br>absence | Non<br>Covid-19<br>absence | Covid-19<br>absence | Total<br>absence rate |
|-------------|---------------------|------------------------|------------------------------------------|--------------------------------|--------------------|--------------------------|----------------------|-------------------------------|----------------------------|---------------------|-----------------------|
| 2023        | 0.17%               | 0.66%                  | 0.46%                                    | 0.39%                          | 0.59%              | 0.73%                    | 4.44%                | 0.59%                         | 5.02%                      | 0.55%               | 5.57%                 |
| Sep 2023    | 0.23%               | 0.88%                  | 0.65%                                    | 0.58%                          | 0.81%              | 0.97%                    | 4.47%                | 0.59%                         | 5.06%                      | 0.74%               | 5.80%                 |
| Aug 2023    | 0.29%               | 0.88%                  | 0.66%                                    | 0.60%                          | 0.82%              | 1.02%                    | 4.59%                | 0.59%                         | 5.18%                      | 0.76%               | 5.94%                 |
| Jul 2023    | 0.12%               | 0.46%                  | 0.29%                                    | 0.24%                          | 0.36%              | 0.53%                    | 4.41%                | 0.55%                         | 4.96%                      | 0.37%               | 5.33%                 |
| Jun 2023    | 0.11%               | 0.39%                  | 0.25%                                    | 0.20%                          | 0.38%              | 0.46%                    | 4.41%                | 0.54%                         | 4.95%                      | 0.33%               | 5.27%                 |
| May 2023    | 0.16%               | 0.55%                  | 0.36%                                    | 0.30%                          | 0.48%              | 0.60%                    | 4.35%                | 0.55%                         | 4.91%                      | 0.45%               | 5.35%                 |
| Apr 2023    | 0.11%               | 0.62%                  | 0.36%                                    | 0.30%                          | 0.51%              | 0.65%                    | 4.29%                | 0.57%                         | 4.86%                      | 0.48%               | 5.34%                 |
| Mar 2023    | 0.16%               | 0.62%                  | 0.45%                                    | 0.39%                          | 0.62%              | 0.72%                    | 4.31%                | 0.63%                         | 4.94%                      | 0.53%               | 5.47%                 |
| Feb 2023    | 0.13%               | 0.54%                  | 0.40%                                    | 0.31%                          | 0.48%              | 0.57%                    | 4.21%                | 0.58%                         | 4.80%                      | 0.45%               | 5.24%                 |
| Jan 2023    | 0.21%               | 1.00%                  | 0.70%                                    | 0.54%                          | 0.85%              | 1.05%                    | 4.85%                | 0.67%                         | 5.52%                      | 0.81%               | 6.33%                 |
| 2022        | 0.83%               | 2.53%                  | 1.95%                                    | 1.60%                          | 2.20%              | 2.40%                    | 4.40%                | 0.61%                         | 5.01%                      | 2.09%               | 7.10%                 |
| Dec 2022    | 0.42%               | 1.46%                  | 1.14%                                    | 1.01%                          | 1.28%              | 1.45%                    | 5.20%                | 0.87%                         | 6.07%                      | 1.23%               | 7.30%                 |
| Nov 2022    | 0.30%               | 0.89%                  | 0.61%                                    | 0.49%                          | 0.88%              | 0.97%                    | 4.40%                | 0.69%                         | 5.09%                      | 0.74%               | 5.83%                 |
| Oct 2022    | 0.32%               | 0.96%                  | 0.63%                                    | 0.53%                          | 0.85%              | 1.08%                    | 4.52%                | 0.65%                         | 5.17%                      | 0.80%               | 5.97%                 |
| Sep 2022    | 0.24%               | 0.90%                  | 0.53%                                    | 0.46%                          | 0.72%              | 0.91%                    | 4.45%                | 0.61%                         | 5.06%                      | 0.70%               | 5.75%                 |
| Aug 2022    | 0.35%               | 0.99%                  | 0.75%                                    | 0.56%                          | 0.79%              | 1.03%                    | 4.49%                | 0.54%                         | 5.02%                      | 0.81%               | 5.84%                 |
| Jul 2022    | 0.72%               | 2.18%                  | 1.90%                                    | 1.58%                          | 1.89%              | 2.29%                    | 4.59%                | 0.57%                         | 5.16%                      | 1.91%               | 7.07%                 |
| Jun 2022    | 0.71%               | 2.35%                  | 1.92%                                    | 1.56%                          | 2.04%              | 2.00%                    | 4.38%                | 0.62%                         | 4.99%                      | 1.92%               | 6.91%                 |
| May 2022    | 0.36%               | 1.23%                  | 0.87%                                    | 0.76%                          | 1.15%              | 1.30%                    | 4.14%                | 0.60%                         | 4.74%                      | 1.03%               | 5.77%                 |
| Apr 2022    | 0.94%               | 3.08%                  | 2.28%                                    | 1.78%                          | 2.68%              | 3.07%                    | 4.36%                | 0.58%                         | 4.93%                      | 2.53%               | 7.46%                 |
| Mar 2022    | 2.12%               | 5.95%                  | 4.73%                                    | 3.80%                          | 4.36%              | 5.02%                    | 4.34%                | 0.59%                         | 4.93%                      | 4.75%               | 9.68%                 |
| Feb 2022    | 1.52%               | 4.08%                  | 3.29%                                    | 2.24%                          | 3.25%              | 3.38%                    | 4.01%                | 0.54%                         | 4.55%                      | 3.23%               | 7.78%                 |
| Jan 2022    | 2.03%               | 6.30%                  | 4.81%                                    | 4.40%                          | 6.43%              | 6.13%                    | 3.94%                | 0.46%                         | 4.40%                      | 5.38%               | 9.78%                 |
| 2021        | 0.77%               | 2.06%                  | 1.27%                                    | 1.09%                          | 1.96%              | 2.04%                    | 3.96%                | 0.49%                         | 4.45%                      | 1.66%               | 6.11%                 |
| Dec 2021    | 1.32%               | 3.61%                  | 2.93%                                    | 2.27%                          | 3.43%              | 3.27%                    | 4.38%                | 0.55%                         | 4.93%                      | 3.00%               | 7.94%                 |
| Nov 2021    | 1.00%               | 2.47%                  | 2.41%                                    | 2.09%                          | 2.94%              | 2.70%                    | 4.60%                | 0.72%                         | 5.32%                      | 2.34%               | 7.66%                 |
| Oct 2021    | 0.84%               | 1.68%                  | 1.35%                                    | 1.07%                          | 1.89%              | 1.68%                    | 4.47%                | 0.61%                         | 5.08%                      | 1.48%               | 6.56%                 |
| Sep 2021    | 0.51%               | 1.25%                  | 0.88%                                    | 0.76%                          | 1.42%              | 1.30%                    | 4.27%                | 0.52%                         | 4.78%                      | 1.07%               | 5.85%                 |
| Aug 2021    | 0.65%               | 1.37%                  | 0.87%                                    | 0.74%                          | 1.07%              | 1.26%                    | 4.22%                | 0.49%                         | 4.70%                      | 1.09%               | 5.79%                 |
| Jul 2021    | 0.24%               | 1.01%                  | 0.47%                                    | 0.44%                          | 0.72%              | 0.82%                    | 3.94%                | 0.45%                         | 4.40%                      | 0.71%               | 5.11%                 |
| Jun 2021    | 0.15%               | 0.76%                  | 0.34%                                    | 0.27%                          | 0.61%              | 0.79%                    | 3.71%                | 0.46%                         | 4.16%                      | 0.56%               | 4.72%                 |
| May 2021    | 0.15%               | 0.84%                  | 0.41%                                    | 0.28%                          | 0.66%              | 0.88%                    | 3.37%                | 0.39%                         | 3.75%                      | 0.62%               | 4.37%                 |
| Apr 2021    | 0.23%               | 1.04%                  | 0.50%                                    | 0.38%                          | 0.96%              | 1.11%                    | 3.41%                | 0.36%                         | 3.78%                      | 0.79%               | 4.57%                 |
| Mar 2021    | 0.31%               | 1.41%                  | 0.66%                                    | 0.55%                          | 1.20%              | 1.43%                    | 3.46%                | 0.39%                         | 3.85%                      | 1.05%               | 4.90%                 |
| Feb 2021    | 0.69%               | 2.76%                  | 1.30%                                    | 1.16%                          | 2.53%              | 3.20%                    | 3.76%                | 0.49%                         | 4.25%                      | 2.17%               | 6.42%                 |
| Jan 2021    | 3.19%               | 6.51%                  | 3.05%                                    | 3.03%                          | 6.10%              | 6.01%                    | 3.91%                | 0.38%                         | 4.29%                      | 5.05%               | 9.34%                 |