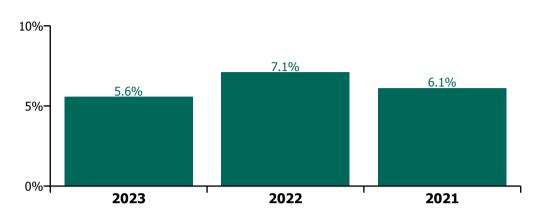

# **Staff Category**

| Year/ month | Medical &<br>Dental | Nursing &<br>Midwifery | Health & Social<br>Care<br>Professionals | Management &<br>Administrative | General<br>Support | Patient & Client<br>Care | Certified<br>absence | Self-<br>certified<br>absence | Non<br>Covid-19<br>absence | Covid-19<br>absence | Total<br>absence rate |
|-------------|---------------------|------------------------|------------------------------------------|--------------------------------|--------------------|--------------------------|----------------------|-------------------------------|----------------------------|---------------------|-----------------------|
| 2023        | 1.50%               | 6.36%                  | 4.43%                                    | 4.52%                          | 7.12%              | 7.38%                    | 4.44%                | 0.59%                         | 5.02%                      | 0.55%               | 5.57%                 |
| Sep 2023    | 1.55%               | 6.64%                  | 4.75%                                    | 4.80%                          | 7.38%              | 7.77%                    | 4.47%                | 0.59%                         | 5.06%                      | 0.74%               | 5.80%                 |
| Aug 2023    | 1.54%               | 6.80%                  | 4.81%                                    | 4.75%                          | 7.60%              | 8.09%                    | 4.59%                | 0.59%                         | 5.18%                      | 0.76%               | 5.94%                 |
| Jul 2023    | 1.33%               | 6.09%                  | 4.22%                                    | 4.17%                          | 7.09%              | 7.19%                    | 4.41%                | 0.55%                         | 4.96%                      | 0.37%               | 5.33%                 |
| Jun 2023    | 1.55%               | 5.97%                  | 4.07%                                    | 4.26%                          | 6.82%              | 6.98%                    | 4.41%                | 0.54%                         | 4.95%                      | 0.33%               | 5.27%                 |
| May 2023    | 1.46%               | 6.21%                  | 4.33%                                    | 4.25%                          | 6.66%              | 7.09%                    | 4.35%                | 0.55%                         | 4.91%                      | 0.45%               | 5.35%                 |
| Apr 2023    | 1.49%               | 6.21%                  | 4.09%                                    | 4.25%                          | 6.53%              | 7.07%                    | 4.29%                | 0.57%                         | 4.86%                      | 0.48%               | 5.34%                 |
| Mar 2023    | 1.67%               | 6.02%                  | 4.49%                                    | 4.57%                          | 7.12%              | 7.28%                    | 4.31%                | 0.63%                         | 4.94%                      | 0.53%               | 5.47%                 |
| Feb 2023    | 1.41%               | 5.99%                  | 4.05%                                    | 4.43%                          | 6.78%              | 6.79%                    | 4.21%                | 0.58%                         | 4.80%                      | 0.45%               | 5.24%                 |
| Jan 2023    | 1.51%               | 7.33%                  | 4.97%                                    | 5.21%                          | 8.07%              | 8.17%                    | 4.85%                | 0.67%                         | 5.52%                      | 0.81%               | 6.33%                 |
| 2022        | 2.18%               | 8.21%                  | 5.76%                                    | 5.67%                          | 8.72%              | 9.06%                    | 4.40%                | 0.61%                         | 5.01%                      | 2.09%               | 7.10%                 |
| Dec 2022    | 2.05%               | 8.33%                  | 6.01%                                    | 6.30%                          | 8.81%              | 9.15%                    | 5.20%                | 0.87%                         | 6.07%                      | 1.23%               | 7.30%                 |
| Nov 2022    | 1.75%               | 6.61%                  | 4.48%                                    | 4.88%                          | 7.55%              | 7.74%                    | 4.40%                | 0.69%                         | 5.09%                      | 0.74%               | 5.83%                 |
| Oct 2022    | 1.82%               | 6.60%                  | 4.75%                                    | 4.85%                          | 7.70%              | 7.92%                    | 4.52%                | 0.65%                         | 5.17%                      | 0.80%               | 5.97%                 |
| Sep 2022    | 1.58%               | 6.63%                  | 4.30%                                    | 4.38%                          | 7.59%              | 7.82%                    | 4.45%                | 0.61%                         | 5.06%                      | 0.70%               | 5.75%                 |
| Aug 2022    | 1.70%               | 6.61%                  | 4.50%                                    | 4.54%                          | 7.56%              | 7.94%                    | 4.49%                | 0.54%                         | 5.02%                      | 0.81%               | 5.84%                 |
| Jul 2022    | 1.99%               | 7.95%                  | 5.58%                                    | 5.54%                          | 8.76%              | 9.52%                    | 4.59%                | 0.57%                         | 5.16%                      | 1.91%               | 7.07%                 |
| Jun 2022    | 2.12%               | 8.02%                  | 5.71%                                    | 5.57%                          | 8.72%              | 8.52%                    | 4.38%                | 0.62%                         | 4.99%                      | 1.92%               | 6.91%                 |
| May 2022    | 1.69%               | 6.61%                  | 4.37%                                    | 4.50%                          | 7.25%              | 7.87%                    | 4.14%                | 0.60%                         | 4.74%                      | 1.03%               | 5.77%                 |
| Apr 2022    | 2.28%               | 8.73%                  | 5.97%                                    | 5.66%                          | 9.20%              | 9.64%                    | 4.36%                | 0.58%                         | 4.93%                      | 2.53%               | 7.46%                 |
| Mar 2022    | 3.45%               | 11.70%                 | 8.60%                                    | 7.95%                          | 10.26%             | 11.35%                   | 4.34%                | 0.59%                         | 4.93%                      | 4.75%               | 9.68%                 |
| Feb 2022    | 2.71%               | 9.37%                  | 6.80%                                    | 5.96%                          | 9.18%              | 9.24%                    | 4.01%                | 0.54%                         | 4.55%                      | 3.23%               | 7.78%                 |
| Jan 2022    | 3.11%               | 11.35%                 | 8.17%                                    | 7.93%                          | 12.13%             | 11.91%                   | 3.94%                | 0.46%                         | 4.40%                      | 5.38%               | 9.78%                 |
| 2021        | 1.98%               | 7.10%                  | 4.69%                                    | 4.76%                          | 7.61%              | 7.99%                    | 3.96%                | 0.49%                         | 4.45%                      | 1.66%               | 6.11%                 |
| Dec 2021    | 2.57%               | 9.21%                  | 6.79%                                    | 6.54%                          | 9.62%              | 9.69%                    | 4.38%                | 0.55%                         | 4.93%                      | 3.00%               | 7.94%                 |
| Nov 2021    | 2.43%               | 8.55%                  | 6.63%                                    | 6.80%                          | 9.62%              | 9.48%                    | 4.60%                | 0.72%                         | 5.32%                      | 2.34%               | 7.66%                 |
| Oct 2021    | 2.27%               | 7.38%                  | 5.41%                                    | 5.38%                          | 8.32%              | 8.25%                    | 4.47%                | 0.61%                         | 5.08%                      | 1.48%               | 6.56%                 |
| Sep 2021    | 2.01%               | 6.76%                  | 4.45%                                    | 4.65%                          | 7.46%              | 7.64%                    | 4.27%                | 0.52%                         | 4.78%                      | 1.07%               | 5.85%                 |
| Aug 2021    | 1.85%               | 6.65%                  | 4.40%                                    | 4.62%                          | 6.91%              | 7.77%                    | 4.22%                | 0.49%                         | 4.70%                      | 1.09%               | 5.79%                 |
| Jul 2021    | 1.34%               | 5.81%                  | 3.92%                                    | 4.11%                          | 6.51%              | 6.87%                    | 3.94%                | 0.45%                         | 4.40%                      | 0.71%               | 5.11%                 |
| Jun 2021    | 1.25%               | 5.45%                  | 3.51%                                    | 3.55%                          | 6.05%              | 6.44%                    | 3.71%                | 0.46%                         | 4.16%                      | 0.56%               | 4.72%                 |
| May 2021    | 1.15%               | 5.05%                  | 3.23%                                    | 3.33%                          | 5.57%              | 5.96%                    | 3.37%                | 0.39%                         | 3.75%                      | 0.62%               | 4.37%                 |
| Apr 2021    | 1.34%               | 5.36%                  | 3.31%                                    | 3.33%                          | 5.80%              | 6.26%                    | 3.41%                | 0.36%                         | 3.78%                      | 0.79%               | 4.57%                 |
| Mar 2021    | 1.36%               | 5.77%                  | 3.72%                                    | 3.58%                          | 6.10%              | 6.64%                    | 3.46%                | 0.39%                         | 3.85%                      | 1.05%               | 4.90%                 |
| Feb 2021    | 1.82%               | 7.59%                  | 4.50%                                    | 4.58%                          | 7.92%              | 8.98%                    | 3.76%                | 0.49%                         | 4.25%                      | 2.17%               | 6.42%                 |
| Jan 2021    | 4.34%               | 11.48%                 | 6.27%                                    | 6.46%                          | 11.28%             | 11.69%                   | 3.91%                | 0.38%                         | 4.29%                      | 5.05%               | 9.34%                 |
| 2020        | 2.33%               | 7.10%                  |                                          | 4.74%                          | 7.32%              | 7.87%                    | 4.07%                | 0.40%                         | 4.46%                      | 1.60%               |                       |
| Dec 2020    | 2.33%               | 7.19%                  |                                          | 4.67%                          | 6.95%              | 7.59%                    | 3.88%                | 0.38%                         | 4.25%                      | 1.67%               |                       |
| Nov 2020    | 2.12%               | 6.67%                  |                                          | 4.53%                          | 6.84%              | 7.06%                    | 3.71%                | 0.34%                         | 4.05%                      | 1.48%               |                       |
| Oct 2020    | 2.25%               | 7.02%                  |                                          | 4.55%                          | 7.09%              | 7.74%                    | 3.92%                | 0.38%                         | 4.30%                      | 1.64%               |                       |
| Sep 2020    | 1.88%               | 6.63%                  |                                          | 4.47%                          | 6.95%              | 7.29%                    | 4.08%                | 0.41%                         | 4.49%                      | 1.15%               |                       |
| Aug 2020    | 1.49%               | 5.71%                  |                                          | 4.17%                          | 6.57%              | 6.92%                    | 4.03%                | 0.39%                         | 4.42%                      | 0.68%               |                       |
| Jul 2020    | 1.17%               | 5.38%                  |                                          | 3.66%                          | 6.36%              | 6.49%                    | 3.78%                | 0.36%                         | 4.13%                      | 0.61%               | 4.74%                 |
| Jun 2020    | 1.33%               | 5.65%                  |                                          | 3.67%                          | 6.44%              | 6.59%                    | 3.63%                | 0.32%                         | 3.95%                      | 0.85%               |                       |
| May 2020    | 2.28%               | 8.26%                  |                                          | 4.46%                          | 7.97%              | 9.43%                    | 4.05%                | 0.28%                         | 4.33%                      | 2.43%               |                       |
| Apr 2020    | 5.48%               | 13.42%                 |                                          | 6.48%                          | 11.06%             | 13.10%                   | 4.41%                | 0.37%                         | 4.78%                      | 5.64%               | 10.42%                |
| Mar 2020    | 4.77%               | 8.74%                  |                                          | 6.60%                          | 8.63%              | 9.10%                    | 4.48%                | 0.41%                         | 4.89%                      | 2.94%               | 7.83%                 |
| Feb 2020    | 1.49%               | 4.97%                  |                                          | 4.65%                          | 6.31%              | 6.16%                    | 4.25%                | 0.54%                         | 4.79%                      | 2.0170              | 4.79%                 |
| Jan 2020    | 1.44%               | 5.44%                  |                                          | 5.01%                          | 6.61%              |                          | 4.61%                | 0.60%                         | 5.20%                      |                     | 5.20%                 |