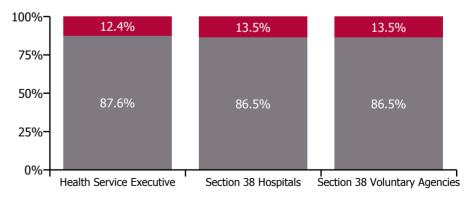

## Covid-19 absence rate

| Health Service Absence Rate - by<br>Admin: Sep 2023 | Medical &<br>Dental | Nursing &<br>Midwifery | Health & Social<br>Care<br>Professionals | Management &<br>Administrative | General<br>Support | Patient & Client<br>Care | Certified<br>absence | Self-<br>certified<br>absence | Non<br>Covid-19<br>absence | Covid-19<br>absence | Total<br>absence<br>rate |
|-----------------------------------------------------|---------------------|------------------------|------------------------------------------|--------------------------------|--------------------|--------------------------|----------------------|-------------------------------|----------------------------|---------------------|--------------------------|
| Total                                               | 1.55%               | 6.64%                  | 4.75%                                    | 4.80%                          | 7.38%              | 7.77%                    | 4.47%                | 0.59%                         | 5.06%                      | 0.74%               | 5.80%                    |
| Health Service Executive                            | 1.82%               | 7.23%                  | 5.12%                                    | 4.89%                          | 7.87%              | 8.59%                    | 4.90%                | 0.57%                         | 5.47%                      | 0.78%               | 6.25%                    |
| Section 38 Hospitals                                | 1.05%               | 5.48%                  | 3.36%                                    | 4.78%                          | 6.88%              | 7.18%                    | 3.44%                | 0.62%                         | 4.07%                      | 0.64%               | 4.70%                    |
| Section 38 Voluntary Agencies                       | 2.79%               | 6.05%                  | 5.20%                                    | 3.70%                          | 5.67%              | 6.27%                    | 4.34%                | 0.59%                         | 4.94%                      | 0.77%               | 5.71%                    |