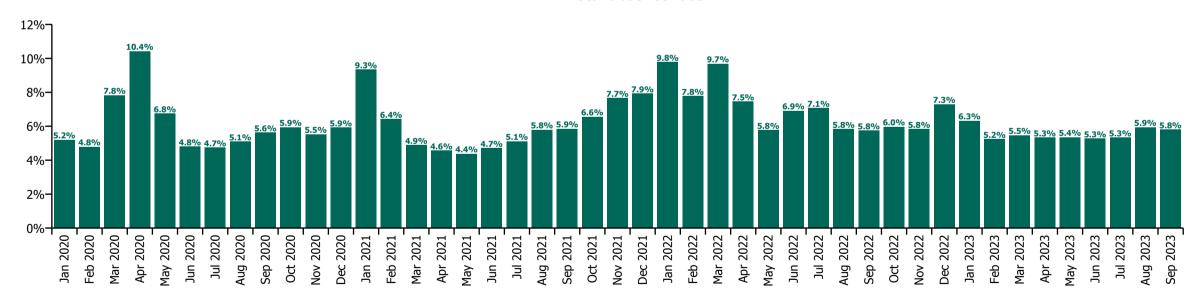

#### Non Covid-19 & Covid-19 Absence

# **Staff Category**

| Year/ month | Medical &<br>Dental | Nursing &<br>Midwifery | Health & Social<br>Care<br>Professionals | Management &<br>Administrative | General<br>Support | Patient & Client<br>Care | Certified<br>absence | Self-<br>certified<br>absence | Non<br>Covid-19<br>absence | Covid-19<br>absence | Total<br>absence rate |
|-------------|---------------------|------------------------|------------------------------------------|--------------------------------|--------------------|--------------------------|----------------------|-------------------------------|----------------------------|---------------------|-----------------------|
| 2023        | 1.50%               | 6.36%                  | 4.43%                                    | 4.52%                          | 7.12%              | 7.38%                    | 4.44%                | 0.59%                         | 5.02%                      | 0.55%               | 5.57%                 |
| Sep 2023    | 1.55%               | 6.64%                  | 4.75%                                    | 4.80%                          | 7.38%              | 7.77%                    | 4.47%                | 0.59%                         | 5.06%                      | 0.74%               | 5.80%                 |
| Aug 2023    | 1.54%               | 6.80%                  | 4.81%                                    | 4.75%                          | 7.60%              | 8.09%                    | 4.59%                | 0.59%                         | 5.18%                      | 0.76%               | 5.94%                 |
| Jul 2023    | 1.33%               | 6.09%                  | 4.22%                                    | 4.17%                          | 7.09%              | 7.19%                    | 4.41%                | 0.55%                         | 4.96%                      | 0.37%               | 5.33%                 |
| Jun 2023    | 1.55%               | 5.97%                  | 4.07%                                    | 4.26%                          | 6.82%              | 6.98%                    | 4.41%                | 0.54%                         | 4.95%                      | 0.33%               | 5.27%                 |
| May 2023    | 1.46%               | 6.21%                  | 4.33%                                    | 4.25%                          | 6.66%              | 7.09%                    | 4.35%                | 0.55%                         | 4.91%                      | 0.45%               | 5.35%                 |
| Apr 2023    | 1.49%               | 6.21%                  | 4.09%                                    | 4.25%                          | 6.53%              | 7.07%                    | 4.29%                | 0.57%                         | 4.86%                      | 0.48%               | 5.34%                 |
| Mar 2023    | 1.67%               | 6.02%                  | 4.49%                                    | 4.57%                          | 7.12%              | 7.28%                    | 4.31%                | 0.63%                         | 4.94%                      | 0.53%               | 5.47%                 |
| Feb 2023    | 1.41%               | 5.99%                  | 4.05%                                    | 4.43%                          | 6.78%              | 6.79%                    | 4.21%                | 0.58%                         | 4.80%                      | 0.45%               | 5.24%                 |
| Jan 2023    | 1.51%               | 7.33%                  | 4.97%                                    | 5.21%                          | 8.07%              | 8.17%                    | 4.85%                | 0.67%                         | 5.52%                      | 0.81%               | 6.33%                 |
| 2022        | 2.18%               | 8.21%                  | 5.76%                                    | 5.67%                          | 8.72%              | 9.06%                    | 4.40%                | 0.61%                         | 5.01%                      | 2.09%               | 7.10%                 |
| Dec 2022    | 2.05%               | 8.33%                  | 6.01%                                    | 6.30%                          | 8.81%              | 9.15%                    | 5.20%                | 0.87%                         | 6.07%                      | 1.23%               | 7.30%                 |
| Nov 2022    | 1.75%               | 6.61%                  | 4.48%                                    | 4.88%                          | 7.55%              | 7.74%                    | 4.40%                | 0.69%                         | 5.09%                      | 0.74%               | 5.83%                 |
| Oct 2022    | 1.82%               | 6.60%                  | 4.75%                                    | 4.85%                          | 7.70%              | 7.92%                    | 4.52%                | 0.65%                         | 5.17%                      | 0.80%               | 5.97%                 |
| Sep 2022    | 1.58%               | 6.63%                  | 4.30%                                    | 4.38%                          | 7.59%              | 7.82%                    | 4.45%                | 0.61%                         | 5.06%                      | 0.70%               | 5.75%                 |
| Aug 2022    | 1.70%               | 6.61%                  | 4.50%                                    | 4.54%                          | 7.56%              | 7.94%                    | 4.49%                | 0.54%                         | 5.02%                      | 0.81%               | 5.84%                 |
| Jul 2022    | 1.99%               | 7.95%                  | 5.58%                                    | 5.54%                          | 8.76%              | 9.52%                    | 4.59%                | 0.57%                         | 5.16%                      | 1.91%               | 7.07%                 |
| Jun 2022    | 2.12%               | 8.02%                  | 5.71%                                    | 5.57%                          | 8.72%              | 8.52%                    | 4.38%                | 0.62%                         | 4.99%                      | 1.92%               | 6.91%                 |
| May 2022    | 1.69%               | 6.61%                  | 4.37%                                    | 4.50%                          | 7.25%              | 7.87%                    | 4.14%                | 0.60%                         | 4.74%                      | 1.03%               | 5.77%                 |
| Apr 2022    | 2.28%               | 8.73%                  | 5.97%                                    | 5.66%                          | 9.20%              | 9.64%                    | 4.36%                | 0.58%                         | 4.93%                      | 2.53%               | 7.46%                 |
| Mar 2022    | 3.45%               | 11.70%                 | 8.60%                                    | 7.95%                          | 10.26%             | 11.35%                   | 4.34%                | 0.59%                         | 4.93%                      | 4.75%               | 9.68%                 |
| Feb 2022    | 2.71%               | 9.37%                  | 6.80%                                    | 5.96%                          | 9.18%              | 9.24%                    | 4.01%                | 0.54%                         | 4.55%                      | 3.23%               | 7.78%                 |
| Jan 2022    | 3.11%               | 11.35%                 | 8.17%                                    | 7.93%                          | 12.13%             | 11.91%                   | 3.94%                | 0.46%                         | 4.40%                      | 5.38%               | 9.78%                 |
| 2021        | 1.98%               | 7.10%                  | 4.69%                                    | 4.76%                          | 7.61%              | 7.99%                    | 3.96%                | 0.49%                         | 4.45%                      | 1.66%               | 6.11%                 |
| Dec 2021    | 2.57%               | 9.21%                  | 6.79%                                    | 6.54%                          | 9.62%              | 9.69%                    | 4.38%                | 0.55%                         | 4.93%                      | 3.00%               | 7.94%                 |
| Nov 2021    | 2.43%               | 8.55%                  | 6.63%                                    | 6.80%                          | 9.62%              | 9.48%                    | 4.60%                | 0.72%                         | 5.32%                      | 2.34%               | 7.66%                 |
| Oct 2021    | 2.27%               | 7.38%                  | 5.41%                                    | 5.38%                          | 8.32%              | 8.25%                    | 4.47%                | 0.61%                         | 5.08%                      | 1.48%               | 6.56%                 |
| Sep 2021    | 2.01%               | 6.76%                  | 4.45%                                    | 4.65%                          | 7.46%              | 7.64%                    | 4.27%                | 0.52%                         | 4.78%                      | 1.07%               | 5.85%                 |
| Aug 2021    | 1.85%               | 6.65%                  | 4.40%                                    | 4.62%                          | 6.91%              | 7.77%                    | 4.22%                | 0.49%                         | 4.70%                      | 1.09%               | 5.79%                 |
| Jul 2021    | 1.34%               | 5.81%                  | 3.92%                                    | 4.11%                          | 6.51%              | 6.87%                    | 3.94%                | 0.45%                         | 4.40%                      | 0.71%               | 5.11%                 |
| Jun 2021    | 1.25%               | 5.45%                  | 3.51%                                    | 3.55%                          | 6.05%              | 6.44%                    | 3.71%                | 0.46%                         | 4.16%                      | 0.56%               | 4.72%                 |
| May 2021    | 1.15%               | 5.05%                  | 3.23%                                    | 3.33%                          | 5.57%              | 5.96%                    | 3.37%                | 0.39%                         | 3.75%                      | 0.62%               | 4.37%                 |
| Apr 2021    | 1.34%               | 5.36%                  | 3.31%                                    | 3.33%                          | 5.80%              | 6.26%                    | 3.41%                | 0.36%                         | 3.78%                      | 0.79%               | 4.57%                 |
| Mar 2021    | 1.36%               | 5.77%                  | 3.72%                                    | 3.58%                          | 6.10%              | 6.64%                    | 3.46%                | 0.39%                         | 3.85%                      | 1.05%               | 4.90%                 |
| Feb 2021    | 1.82%               | 7.59%                  | 4.50%                                    | 4.58%                          | 7.92%              | 8.98%                    | 3.76%                | 0.49%                         | 4.25%                      | 2.17%               | 6.42%                 |
| Jan 2021    | 4.34%               | 11.48%                 | 6.27%                                    | 6.46%                          | 11.28%             | 11.69%                   | 3.91%                | 0.38%                         | 4.29%                      | 5.05%               | 9.34%                 |
| 2020        | 2.33%               | 7.10%                  |                                          | 4.74%                          | 7.32%              | 7.87%                    | 4.07%                | 0.40%                         | 4.46%                      | 1.60%               |                       |
| Dec 2020    | 2.33%               | 7.19%                  |                                          | 4.67%                          | 6.95%              | 7.59%                    | 3.88%                | 0.38%                         | 4.25%                      | 1.67%               |                       |
| Nov 2020    | 2.12%               | 6.67%                  |                                          | 4.53%                          | 6.84%              | 7.06%                    | 3.71%                | 0.34%                         | 4.05%                      | 1.48%               |                       |
| Oct 2020    | 2.25%               | 7.02%                  |                                          | 4.55%                          | 7.09%              | 7.74%                    | 3.92%                | 0.38%                         | 4.30%                      | 1.64%               |                       |
| Sep 2020    | 1.88%               | 6.63%                  |                                          | 4.47%                          | 6.95%              | 7.29%                    | 4.08%                | 0.41%                         | 4.49%                      | 1.15%               |                       |
| Aug 2020    | 1.49%               | 5.71%                  |                                          | 4.17%                          | 6.57%              | 6.92%                    | 4.03%                | 0.39%                         | 4.42%                      | 0.68%               |                       |
| Jul 2020    | 1.17%               | 5.38%                  |                                          | 3.66%                          | 6.36%              | 6.49%                    | 3.78%                | 0.36%                         | 4.13%                      | 0.61%               | 4.74%                 |
| Jun 2020    | 1.33%               | 5.65%                  |                                          | 3.67%                          | 6.44%              | 6.59%                    | 3.63%                | 0.32%                         | 3.95%                      | 0.85%               |                       |
| May 2020    | 2.28%               | 8.26%                  |                                          | 4.46%                          | 7.97%              | 9.43%                    | 4.05%                | 0.28%                         | 4.33%                      | 2.43%               |                       |
| Apr 2020    | 5.48%               | 13.42%                 |                                          | 6.48%                          | 11.06%             | 13.10%                   | 4.41%                | 0.37%                         | 4.78%                      | 5.64%               | 10.42%                |
| Mar 2020    | 4.77%               | 8.74%                  |                                          | 6.60%                          | 8.63%              | 9.10%                    | 4.48%                | 0.41%                         | 4.89%                      | 2.94%               | 7.83%                 |
| Feb 2020    | 1.49%               | 4.97%                  |                                          | 4.65%                          | 6.31%              | 6.16%                    | 4.25%                | 0.54%                         | 4.79%                      | 2.0170              | 4.79%                 |
| Jan 2020    | 1.44%               | 5.44%                  |                                          | 5.01%                          | 6.61%              |                          | 4.61%                | 0.60%                         | 5.20%                      |                     | 5.20%                 |