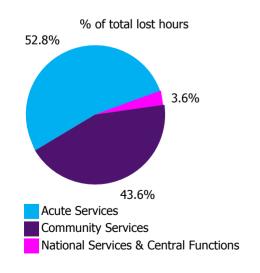

| 0.67%               | 4.92%                    |
| Community Services                                       | 2.51%               | 6.88%                  | 5.09%                                    | 5.11%                          | 7.28%              | 7.56%                    | 5.02%                | 0.52%                         | 5.54%                      | 0.81%               | 6.35%                    |
| National Services & Central Functions                    | 3.01%               | 7.20%                  | 4.88%                                    | 3.55%                          | 3.43%              | 11.50%                   | 3.29%                | 0.24%                         | 3.53%                      | 0.38%               | 3.91%                    |







| Health Service Covid-19 Absence Rate - by<br>Staff Category & Care Group: Sep 2023 | Medical &<br>Dental | Nursing &<br>Midwifery | Health & Social<br>Care<br>Professionals | Management &<br>Administrative | General<br>Support | Patient & Client<br>Care | Covid-19<br>absence | Non Covid-19<br>absence | Total<br>absence rate |
|------------------------------------------------------------------------------------|---------------------|------------------------|------------------------------------------|--------------------------------|--------------------|--------------------------|---------------------|-------------------------|-----------------------|
| Total                                                                              | 0.23%               | 0.88%                  |