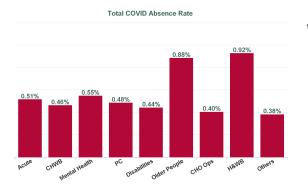

| Health Service Absence Rate - by Care<br>Group: Sep 2024 | Certified<br>absence | Self- certified<br>absence | Non Covid-19<br>absence | Covid-19<br>absence | Total absence<br>rate | % Non<br>Covid-19<br>absence | % Covid-19<br>absence |
|----------------------------------------------------------|----------------------|----------------------------|-------------------------|---------------------|-----------------------|------------------------------|-----------------------|
| Total                                                    | 4.98%                | 0.67%                      | 5.66%                   | 0.52%               | 6.18%                 | 91.57%                       | 8.43%                 |
| Acute Hospital Services                                  | 4.60%                | 0.79%                      | 5.38%                   | 0.51%               | 5.90%                 | 91.29%                       | 8.71%                 |
| Acute Services                                           | 4.60%                | 0.79%                      | 5.38%                   | 0.51%               | 5.90%                 | 91.29%                       | 8.71%                 |
| Community Health & Wellbeing                             | 5.40%                | 0.32%                      | 5.72%                   | 0.46%               | 6.18%                 | 92.54%                       | 7.46%                 |
| Primary Care                                             | 5.19%                | 0.42%                      | 5.61%                   | 0.48%               | 6.09%                 | 92.06%                       | 7.94%                 |
| Disabilities                                             | 4.99%                | 0.52%                      | 5.51%                   | 0.44%               | 5.95%                 | 92.60%                       | 7.40%                 |
| Mental Health                                            | 5.54%                | 0.58%                      | 6.11%                   | 0.55%               | 6.66%                 | 91.80%                       | 8.20%                 |
| Older People                                             | 7.82%                | 0.75%                      | 8.57%                   | 0.88%               | 9.46%                 | 90.67%                       | 9.33%                 |
| CHO Operations                                           | 4.23%                | 0.34%                      | 4.57%                   | 0.40%               | 4.97%                 | 91.92%                       | 8.08%                 |
| Community Services                                       | 5.65%                | 0.55%                      | 6.19%                   | 0.55%               | 6.74%                 | 91.84%                       | 8.16%                 |
| National Services & Central Functions                    | 4.13%                | 0.47%                      | 4.60%                   | 0.39%               | 4.99%                 | 92.18%                       | 7.82%                 |

% of Absence Non Covid-19 / Covid-19

| Health Service Absence Rate - by<br>Care Group : Sep 2024 | Non<br>Covid-19<br>absence | Covid-19<br>absence | Total<br>absence<br>rate | Medical &<br>Dental | Nursing &<br>Midwifery | Health & Social<br>Care<br>Professionals | Management &<br>Administrative | General<br>Support | Patient &<br>Client Care |
|-----------------------------------------------------------|----------------------------|---------------------|--------------------------|---------------------|------------------------|------------------------------------------|--------------------------------|--------------------|--------------------------|
| Total                                                     | 5.66%                      | 0.52%               | 6.18%                    | 0.15%               | 0.64%                  | 0.47%                                    | 0.39%                          | 0.60%              | 0.64%                    |
| Acute Hospital Services                                   | 5.38%                      | 0.51%               | 5.90%                    | 0.11%               | 0.61%                  | 0.54%                                    | 0.45%                          | 0.67%              | 0.71%                    |
| Acute Services                                            | 5.38%                      | 0.51%               | 5.90%                    | 0.11%               | 0.61%                  | 0.54%                                    | 0.45%                          | 0.67%              | 0.71%                    |
| Community Health & Wellbeing                              | 5.72%                      | 0.46%               | 6.18%                    |                     | 1.00%                  | 1.88%                                    | 0.49%                          |                    | 0.29%                    |
| Primary Care                                              | 5.61%                      | 0.48%               | 6.09%                    | 0.36%               | 0.59%                  | 0.38%                                    | 0.42%                          | 0.30%              | 0.76%                    |
| Disabilities                                              | 5.51%                      | 0.44%               | 5.95%                    | 0.00%               | 0.43%                  | 0.45%                                    | 0.36%                          | 0.41%              | 0.46%                    |
| Mental Health                                             | 6.11%                      | 0.55%               | 6.66%                    | 0.21%               | 0.71%                  | 0.37%                                    | 0.39%                          | 0.69%              | 0.47%                    |
| Older People                                              | 8.57%                      | 0.88%               | 9.46%                    | 0.19%               | 1.12%                  | 0.38%                                    | 0.37%                          | 0.40%              | 0.96%                    |
| CHO Operations                                            | 4.57%                      | 0.40%               | 4.97%                    | 0.00%               | 0.52%                  | 0.17%                                    | 0.37%                          | 1.26%              |                          |
| Community Services                                        | 6.19%                      | 0.55%               | 6.74%                    | 0.28%               | 0.71%                  | 0.41%                                    | 0.39%                          | 0.47%              | 0.61%                    |
| National Services & Central Functions                     | 4.60%                      | 0.39%               | 4.99%                    | 0.82%               | 0.63%                  | 0.35%                                    | 0.23%                          | 0.26%              | 0.72%                    |