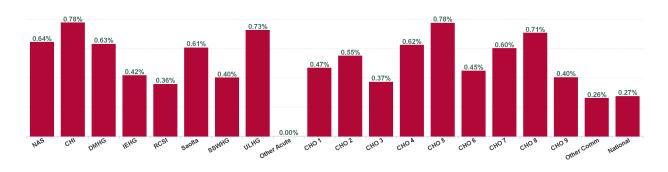

Total Absence Rate

6.84 %

9.33 % 9.91 %

4

| Health Service Absence Rate - by HG,<br>CHO/Care Group & Staff Category :<br>Sep 2024 | Non<br>Covid-19<br>absence | Covid-19<br>absence | Total<br>absence<br>rate | Medical &<br>Dental | Nursing &<br>Midwifery | Health &<br>Social Care<br>Professionals | Management &<br>Administrative | General<br>Support | Patient &<br>Client Care |
|---------------------------------------------------------------------------------------|----------------------------|---------------------|--------------------------|---------------------|------------------------|------------------------------------------|--------------------------------|--------------------|--------------------------|
| Total                                                                                 | 5.66%                      | 0.52%               | 6.18%                    | 0.15%               | 0.64%                  | 0.47%                                    | 0.39%                          | 0.60%              | 0.64%                    |
| National Ambulance Service                                                            | 7.16%                      | 0.64%               | 7.81%                    | 0.00%               | 0.00%                  | 0.41%                                    | 0.02%                          | 0.00%              | 0.72%                    |
| Children's Health Ireland                                                             | 5.09%                      | 0.78%               | 5.87%                    | 0.41%               | 0.67%                  | 1.50%                                    | 0.65%                          | 0.92%              | 1.01%                    |
| Dublin Midlands Hospital Group                                                        | 5.28%                      | 0.63%               | 5.91%                    | 0.20%               | 0.85%                  | 0.59%                                    | 0.52%                          | 0.55%              | 0.69%                    |
| Ireland East Hospital Group                                                           | 4.60%                      | 0.42%               | 5.02%                    | 0.04%               | 0.57%                  | 0.36%                                    | 0.26%                          | 0.55%              | 0.59%                    |
| RCSI Hospitals Group                                                                  | 4.73%                      | 0.36%               | 5.09%                    | 0.03%               | 0.41%                  | 0.31%                                    | 0.37%                          | 0.46%              | 0.61%                    |
| University of Limerick Hospital Group                                                 | 6.83%                      | 0.73%               | 7.55%                    | 0.02%               | 0.74%                  | 0.38%                                    | 0.66%                          | 1.76%              | 0.61%                    |
| Saolta University Hospital Care Group                                                 | 6.41%                      | 0.61%               | 7.01%                    | 0.13%               | 0.74%                  | 0.75%                                    | 0.60%                          | 0.78%              | 0.65%                    |
| South/South West Hospital Group                                                       | 5.81%                      | 0.40%               | 6.22%                    | 0.07%               | 0.41%                  | 0.39%                                    | 0.36%                          | 0.33%              | 1.27%                    |
| Other Acute Services                                                                  | 4.04%                      | 0.00%               | 4.04%                    | 0.00%               | 0.00%                  | 0.00%                                    | 0.00%                          |                    |                          |
| Acute Services                                                                        | 5.44%                      | 0.52%               | 5.96%                    | 0.11%               | 0.61%                  | 0.54%                                    | 0.45%                          | 0.67%              | 0.72%                    |
| CHO 1                                                                                 | 7.83%                      | 0.47%               | 8.30%                    | 0.06%               | 0.49%                  | 0.29%                                    | 0.56%                          | 0.24%              | 0.55%                    |
| CHO 2                                                                                 | 6.06%                      | 0.55%               | 6.61%                    | 0.00%               | 1.04%                  | 0.27%                                    | 0.22%                          | 0.36%              | 0.52%                    |
| CHO 3                                                                                 | 6.33%                      | 0.37%               | 6.70%                    | 0.14%               | 0.40%                  | 0.31%                                    | 0.40%                          | 0.48%              | 0.37%                    |
| CHO 4                                                                                 | 5.78%                      | 0.62%               | 6.40%                    | 0.40%               | 0.89%                  | 0.30%                                    | 0.30%                          | 0.79%              | 0.67%                    |
| CHO 5                                                                                 | 7.28%                      | 0.78%               | 8.05%                    | 0.42%               | 1.09%                  | 0.75%                                    | 0.36%                          | 0.82%              | 0.67%                    |
| CHO 6                                                                                 | 5.09%                      | 0.45%               | 5.54%                    | 0.17%               | 0.67%                  | 0.34%                                    | 0.24%                          | 0.58%              | 0.49%                    |
| CHO 7                                                                                 | 5.84%                      | 0.60%               | 6.44%                    | 0.29%               | 0.58%                  | 0.68%                                    | 0.55%                          | 0.32%              | 0.67%                    |
| CHO 8                                                                                 | 6.44%                      | 0.71%               | 7.14%                    | 0.39%               | 0.69%                  | 0.54%                                    | 0.44%                          | 0.40%              | 0.99%                    |
| CHO 9                                                                                 | 5.47%                      | 0.40%               | 5.88%                    | 0.46%               | 0.52%                  | 0.31%                                    | 0.50%                          | 0.34%              | 0.30%                    |
| Other Community Services                                                              | 5.09%                      | 0.26%               | 5.35%                    | 0.00%               | 0.50%                  | 0.00%                                    | 0.02%                          | 0.00%              | 0.62%                    |
| Community Services                                                                    | 6.19%                      | 0.55%               | 6.74%                    | 0.28%               | 0.71%                  | 0.41%                                    | 0.39%                          | 0.47%              | 0.61%                    |
| National Services & Central Functions                                                 | 3.63%                      | 0.29%               | 3.93%                    | 0.82%               | 0.65%                  | 0.34%                                    | 0.24%                          | 0.26%              | 0.00%                    |