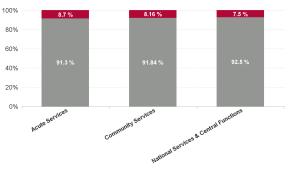

| Health Service Absence Rate - by Care<br>Group: Sep 2024 | Certified<br>absence | Self- certified<br>absence | Non Covid-19<br>absence | Covid-19<br>absence | Total absence<br>rate | % Non<br>Covid-19<br>absence | % Covid-19<br>absence |
|----------------------------------------------------------|----------------------|----------------------------|-------------------------|---------------------|-----------------------|------------------------------|-----------------------|
| Total                                                    | 4.98%                | 0.67%                      | 5.66%                   | 0.52%               | 6.18%                 | 91.57%                       | 8.43%                 |
| Acute Hospital Services                                  | 4.60%                | 0.79%                      | 5.38%                   | 0.51%               | 5.90%                 | 91.29%                       | 8.71%                 |
| Acute Services                                           | 4.60%                | 0.79%                      | 5.38%                   | 0.51%               | 5.90%                 | 91.29%                       | 8.71%                 |
| Community Health & Wellbeing                             | 5.40%                | 0.32%                      | 5.72%                   | 0.46%               | 6.18%                 | 92.54%                       | 7.46%                 |
| Primary Care                                             | 5.19%                | 0.42%                      | 5.61%                   | 0.48%               | 6.09%                 | 92.06%                       | 7.94%                 |
| Disabilities                                             | 4.99%                | 0.52%                      | 5.51%                   | 0.44%               | 5.95%                 | 92.60%                       | 7.40%                 |
| Mental Health                                            | 5.54%                | 0.58%                      | 6.11%                   | 0.55%               | 6.66%                 | 91.80%                       | 8.20%                 |
| Older People                                             | 7.82%                | 0.75%                      | 8.57%                   | 0.88%               | 9.46%                 | 90.67%                       | 9.33%                 |
| CHO Operations                                           | 4.23%                | 0.34%                      | 4.57%                   | 0.40%               | 4.97%                 | 91.92%                       | 8.08%                 |
| Community Services                                       | 5.65%                | 0.55%                      | 6.19%                   | 0.55%               | 6.74%                 | 91.84%                       | 8.16%                 |
| National Services & Central Functions                    | 4.13%                | 0.47%                      | 4.60%                   | 0.39%               | 4.99%                 | 92.18%                       | 7.82%                 |