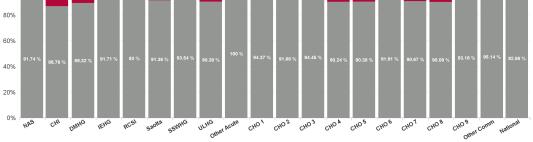

100%

8.26 %

.68 %

| Health Service Absence Rate - by HG,<br>CHO/Care Group & Staff Category :<br>Sep 2024 | Certified<br>absence | Self-<br>certified<br>absence | Non<br>Covid-19<br>absence | Covid-19<br>absence | Total<br>absence<br>rate | Medical &<br>Dental | Nursing &<br>Midwifery | Health &<br>Social Care<br>Professionals | Management<br>&<br>Administrative | General<br>Support | Patient &<br>Client Care |
|---------------------------------------------------------------------------------------|----------------------|-------------------------------|----------------------------|---------------------|--------------------------|---------------------|------------------------|------------------------------------------|-----------------------------------|--------------------|--------------------------|
| Total                                                                                 | 4.98%                | 0.67%                         | 5.66%                      | 0.52%               | 6.18%                    | 1.87%               | 6.86%                  | 5.10%                                    | 5.38%                             | 8.21%              | 8.07%                    |
| National Ambulance Service                                                            | 6.30%                | 0.86%                         | 7.16%                      | 0.64%               | 7.81%                    | 0.00%               | 0.00%                  | 0.65%                                    | 1.92%                             | 0.00%              | 8.72%                    |
| Children's Health Ireland                                                             | 4.52%                | 0.57%                         | 5.09%                      | 0.78%               | 5.87%                    | 1.94%               | 6.10%                  | 7.33%                                    | 5.53%                             | 9.78%              | 10.15%                   |
| Dublin Midlands Hospital Group                                                        | 4.48%                | 0.80%                         | 5.28%                      | 0.63%               | 5.91%                    | 1.84%               | 6.51%                  | 5.05%                                    | 5.52%                             | 7.27%              | 9.50%                    |
| Ireland East Hospital Group                                                           | 4.04%                | 0.56%                         | 4.60%                      | 0.42%               | 5.02%                    | 1.22%               | 5.45%                  | 4.67%                                    | 5.55%                             | 7.39%              | 6.50%                    |
| RCSI Hospitals Group                                                                  | 4.11%                | 0.62%                         | 4.73%                      | 0.36%               | 5.09%                    | 0.87%               | 5.59%                  | 4.24%                                    | 4.99%                             | 8.65%              | 7.82%                    |
| University of Limerick Hospital Group                                                 | 6.13%                | 0.69%                         | 6.83%                      | 0.73%               | 7.55%                    | 1.59%               | 8.00%                  | 5.99%                                    | 7.99%                             | 11.58%             | 9.66%                    |
| Saolta University Hospital Care Group                                                 | 4.99%                | 1.42%                         | 6.41%                      | 0.61%               | 7.01%                    | 2.12%               | 8.17%                  | 6.56%                                    | 7.08%                             | 10.05%             | 8.87%                    |
| South/South West Hospital Group                                                       | 5.05%                | 0.77%                         | 5.81%                      | 0.40%               | 6.22%                    | 1.43%               | 7.28%                  | 5.49%                                    | 5.37%                             | 7.49%              | 11.49%                   |
| Other Acute Services                                                                  | 3.99%                | 0.05%                         | 4.04%                      | 0.00%               | 4.04%                    | 0.00%               | 11.17%                 | 0.00%                                    | 4.05%                             |                    |                          |
| Acute Services                                                                        | 4.65%                | 0.79%                         | 5.44%                      | 0.52%               | 5.96%                    | 1.50%               | 6.56%                  | 5.25%                                    | 5.73%                             | 8.57%              | 8.78%                    |
| CHO 1                                                                                 | 7.34%                | 0.50%                         | 7.83%                      | 0.47%               | 8.30%                    | 2.84%               | 8.89%                  | 6.21%                                    | 6.66%                             | 9.81%              | 9.55%                    |
| CHO 2                                                                                 | 5.59%                | 0.47%                         | 6.06%                      | 0.55%               | 6.61%                    | 3.13%               | 7.86%                  | 4.85%                                    | 5.71%                             | 5.87%              | 7.43%                    |
| CHO 3                                                                                 | 5.87%                | 0.46%                         | 6.33%                      | 0.37%               | 6.70%                    | 3.78%               | 7.41%                  | 4.54%                                    | 6.99%                             | 5.50%              | 7.53%                    |
| CHO 4                                                                                 | 5.17%                | 0.61%                         | 5.78%                      | 0.62%               | 6.40%                    | 3.61%               | 7.19%                  | 5.51%                                    | 3.87%                             | 8.66%              | 7.17%                    |
| CHO 5                                                                                 | 6.71%                | 0.57%                         | 7.28%                      | 0.78%               | 8.05%                    | 5.08%               | 8.64%                  | 8.21%                                    | 7.54%                             | 8.29%              | 7.92%                    |
| CHO 6                                                                                 | 4.48%                | 0.61%                         | 5.09%                      | 0.45%               | 5.54%                    | 3.24%               | 6.13%                  | 4.13%                                    | 5.53%                             | 5.67%              | 6.77%                    |
| CHO 7                                                                                 | 5.24%                | 0.60%                         | 5.84%                      | 0.60%               | 6.44%                    | 3.47%               | 7.10%                  | 4.69%                                    | 6.07%                             | 6.89%              | 7.22%                    |
| CHO 8                                                                                 | 5.95%                | 0.49%                         | 6.44%                      | 0.71%               | 7.14%                    | 3.87%               | 7.72%                  | 4.94%                                    | 6.27%                             | 9.80%              | 8.32%                    |
| CHO 9                                                                                 | 4.92%                | 0.56%                         | 5.47%                      | 0.40%               | 5.88%                    | 3.02%               | 5.92%                  | 4.15%                                    | 6.47%                             | 7.54%              | 7.63%                    |
| Other Community Services                                                              | 4.19%                | 0.90%                         | 5.09%                      | 0.26%               | 5.35%                    | 3.18%               | 6.76%                  | 4.60%                                    | 3.77%                             | 14.24%             | 4.41%                    |
| Community Services                                                                    | 5.65%                | 0.55%                         | 6.19%                      | 0.55%               | 6.74%                    | 3.51%               | 7.43%                  | 5.03%                                    | 5.97%                             | 7.61%              | 7.71%                    |
| National Services & Central Functions                                                 | 3.30%                | 0.33%                         | 3.63%                      | 0.29%               | 3.93%                    | 3.68%               | 6.42%                  | 4.41%                                    | 3.56%                             | 5.77%              | 2.13%                    |