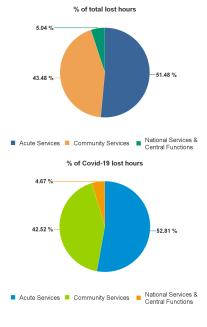

| 4.79%              |                          |
| Community Services                                        | 5.65%                | 0.55%                         | 6.19%                      | 0.55%               | 6.74%                    | 3.51%               | 7.43%                  | 5.03%                                    | 5.97%                          | 7.61%              | 7.71%                    |
| National Services & Central Functions                     | 4.13%                | 0.47%                         | 4.60%                      | 0.39%               | 4.99%                    | 3.67%               | 6.28%                  | 4.06%                                    | 3.49%                          | 5.73%              | 8.68%                    |





% of Absence Non Covid-19 / Covid-19

| Health Service Absence Rate - by<br>Care Group : Sep 2024 | Non<br>Covid-19<br>absence | Covid-19<br>absence | Total<br>absence<br>rate | Medical &<br>Dental | Nursing &<br>Midwifery | Health & Social<br>Care<br>Professionals | Management &<br>Administrative | General<br>Support | Patient &<br>Client Care |
|-----------------------------------------------------------|----------------------------|---------------------|--------------------------|---------------------|------------------------|------------------------------------------|--------------------------------|--------------------|--------------------------|
| Total                                                     | 5.66%                      | 0.52%               | 6.18%