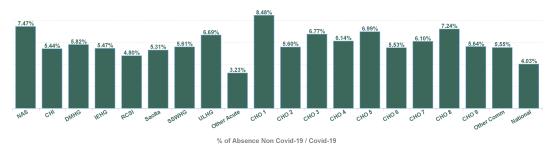

100%

8.26 %

.68 %

| Health Service Absence Rate - by HG,<br>CHO/Care Group & Staff Category :<br>Sep 2024 | Certified<br>absence | Self-<br>certified<br>absence | Non<br>Covid-19<br>absence | Covid-19<br>absence | Total<br>absence<br>rate | Medical &<br>Dental | Nursing &<br>Midwifery | Health &<br>Social Care<br>Professionals | Management<br>&<br>Administrative | General<br>Support | Patient &<br>Client Care |
|---------------------------------------------------------------------------------------|----------------------|-------------------------------|----------------------------|---------------------|--------------------------|---------------------|------------------------|------------------------------------------|-----------------------------------|--------------------|--------------------------|
| Total                                                                                 | 4.98%                | 0.67%                         | 5.66%                      | 0.52%               | 6.18%                    | 1.87%               | 6.86%                  | 5.10%                                    | 5.38%                             | 8.21%              | 8.07%                    |
| National Ambulance Service                                                            | 6.30%                | 0.86%                         | 7.16%                      | 0.64%               | 7.81%                    | 0.00%               | 0.00%                  | 0.65%                                    | 1.92%                             | 0.00%              | 8.72%                    |
| Children's Health Ireland                                                             | 4.52%                | 0.57%                         | 5.09%                      | 0.78%               | 5.87%                    | 1.94%               | 6.10%                  | 7.33%                                    | 5.53%                             | 9.78%              | 10.15%                   |
| Dublin Midlands Hospital Group                                                        | 4.48%                | 0.80%                         | 5.28%                      | 0.63%               | 5.91%                    | 1.84%               | 6.51%                  | 5.05%                                    | 5.52%                             | 7.27%              | 9.50%                    |
| Ireland East Hospital Group                                                           | 4.04%                | 0.56%                         | 4.60%                      | 0.42%               | 5.02%                    | 1.22%               | 5.45%                  | 4.67%                                    | 5.55%                             | 7.39%              | 6.50%                    |
| RCSI Hospitals Group                                                                  | 4.11%                | 0.62%                         | 4.73%                      | 0.36%               | 5.09%                    | 0.87%               | 5.59%                  | 4.24%                                    | 4.99%                             | 8.65%              | 7.82%                    |
| University of Limerick Hospital Group                                                 | 6.13%                | 0.69%                         | 6.83%                      | 0.73%               | 7.55%                    | 1.59%               | 8.00%                  | 5.99%                                    | 7.99%                             | 11.58%             | 9.66%                    |
| Saolta University Hospital Care Group                                                 | 4.99%                | 1.42%                         | 6.41%                      | 0.61%               | 7.01%                    | 2.12%               | 8.17%                  | 6.56%                                    | 7.08%                             | 10.05%             | 8.87%                    |
| South/South West Hospital Group                                                       | 5.05%                | 0.77%                         | 5.81%                      | 0.40%               | 6.22%                    | 1.43%               | 7.28%                  | 5.49%                                    | 5.37%                             | 7.49%              | 11.49%                   |
| Other Acute Services                                                                  | 3.99%                | 0.05%                         | 4.04%                      | 0.00%               | 4.04%                    | 0.00%               | 11.17%                 | 0.00%                                    | 4.05%                             |                    |                          |
| Acute Services                                                                        | 4.65%                | 0.79%                         | 5.44%                      | 0.52%               | 5.96%                    | 1.50%               | 6.56%                  | 5.25%                                    | 5.73%                             | 8.57%              | 8.78%                    |
| CHO 1                                                                                 | 7.34%                | 0.50%                         | 7.83%                      | 0.47%               | 8.30%                    | 2.84%               | 8.89%                  | 6.21%                                    | 6.66%                             | 9.81%              | 9.55%                    |
| CHO 2                                                                                 | 5.59%                | 0.47%                         | 6.06%                      | 0.55%               | 6.61%                    | 3.13%               | 7.86%                  | 4.85%                                    | 5.71%                             | 5.87%              | 7.43%                    |
| CHO 3                                                                                 | 5.87%                | 0.46%                         | 6.33%                      | 0.37%               | 6.70%                    | 3.78%               | 7.41%                  | 4.54%                                    | 6.99%                             | 5.50%              | 7.53%                    |
| CHO 4                                                                                 | 5.17%                | 0.61%                         | 5.78%                      | 0.62%               | 6.40%                    | 3.61%               | 7.19%                  | 5.51%                                    | 3.87%                             | 8.66%              | 7.17%                    |
| CHO 5                                                                                 | 6.71%                | 0.57%                         | 7.28%                      | 0.78%               | 8.05%                    | 5.08%               | 8.64%                  | 8.21%                                    | 7.54%                             | 8.29%              | 7.92%                    |
| CHO 6                                                                                 | 4.48%                | 0.61%                         | 5.09%                      | 0.45%               | 5.54%                    | 3.24%               | 6.13%                  | 4.13%                                    | 5.53%                             | 5.67%              | 6.77%                    |
| CHO 7                                                                                 | 5.24%                | 0.60%                         | 5.84%                      | 0.60%               | 6.44%                    | 3.47%               | 7.10%                  | 4.69%                                    | 6.07%                             | 6.89%              | 7.22%                    |
| CHO 8                                                                                 | 5.95%                | 0.49%                         | 6.44%                      | 0.71%               | 7.14%                    | 3.87%               | 7.72%                  | 4.94%                                    | 6.27%                             | 9.80%              | 8.32%                    |
| CHO 9                                                                                 | 4.92%                | 0.56%                         | 5.47%                      | 0.40%               | 5.88%                    | 3.02%               | 5.92%                  | 4.15%                                    | 6.47%                             | 7.54%              | 7.63%                    |
| Other Community Services                                                              | 4.19%                | 0.90%                         | 5.09%                      | 0.26%               | 5.35%                    | 3.18%               | 6.76%                  | 4.60%                                    | 3.77%                             | 14.24%             | 4.41%                    |
| Community Services                                                                    | 5.65%                | 0.55%                         | 6.19%                      | 0.55%               | 6.74%                    | 3.51%               | 7.43%                  | 5.03%                                    | 5.97%                             | 7.61%              | 7.71%                    |
| National Services & Central Functions                                                 | 3.30%                | 0.33%                         | 3.63%                      | 0.29%               | 3.93%                    | 3.68%               | 6.42%                  | 4.41%                                    | 3.56%                             | 5.77%              | 2.13%                    |

Total Absence Rate

6.84 %

9.33 % 9.91 %

4

| Health Service Absence Rate - by HG,<br>CHO/Care Group & Staff Category :<br>Sep 2024 | Non<br>Covid-19<br>absence | Covid-19<br>absence | Total<br>absence<br>rate | Medical &<br>Dental | Nursing &<br>Midwifery | Health &<br>Social Care<br>Professionals | Management &<br>Administrative | General<br>Support | Patient &<br>Client Care |
|---------------------------------------------------------------------------------------|----------------------------|---------------------|--------------------------|---------------------|------------------------|------------------------------------------|--------------------------------|--------------------|--------------------------|
| Total                                                                                 | 5.66%                      | 0.52%               | 6.18%                    | 0.15%               | 0.64%                  | 0.47%                                    | 0.39%                          | 0.60%              | 0.64%                    |
| National Ambulance Service                                                            | 7.16%                      | 0.64%               | 7.81%                    | 0.00%               | 0.00%                  | 0.41%                                    | 0.02%                          | 0.00%              | 0.72%                    |
| Children's Health Ireland                                                             | 5.09%                      | 0.78%               | 5.87%                    | 0.41%               | 0.67%                  | 1.50%                                    | 0.65%                          | 0.92%              | 1.01%                    |
| Dublin Midlands Hospital Group                                                        | 5.28%                      | 0.63%               | 5.91%                    | 0.20%               | 0.85%                  | 0.59%                                    | 0.52%                          | 0.55%              | 0.69%                    |
| Ireland East Hospital Group                                                           | 4.60%                      | 0.42%               | 5.02%                    | 0.04%               | 0.57%                  | 0.36%                                    | 0.26%                          | 0.55%              | 0.59%                    |
| RCSI Hospitals Group                                                                  | 4.73%                      | 0.36%               | 5.09%                    | 0.03%               | 0.41%                  | 0.31%                                    | 0.37%                          | 0.46%              | 0.61%                    |
| University of Limerick Hospital Group                                                 | 6.83%                      | 0.73%               | 7.55%                    | 0.02%               | 0.74%                  | 0.38%                                    | 0.66%                          | 1.76%              | 0.61%                    |
| Saolta University Hospital Care Group                                                 | 6.41%                      | 0.61%               | 7.01%                    | 0.13%               | 0.74%                  | 0.75%                                    | 0.60%                          | 0.78%              | 0.65%                    |
| South/South West Hospital Group                                                       | 5.81%                      | 0.40%               | 6.22%                    | 0.07%               | 0.41%                  | 0.39%                                    | 0.36%                          | 0.33%              | 1.27%                    |
| Other Acute Services                                                                  | 4.04%                      | 0.00%               | 4.04%                    | 0.00%               | 0.00%                  | 0.00%                                    | 0.00%                          |                    |                          |
| Acute Services                                                                        | 5.44%                      | 0.52%               | 5.96%                    | 0.11%               | 0.61%                  | 0.54%                                    | 0.45%                          | 0.67%              | 0.72%                    |
| CHO 1                                                                                 | 7.83%                      | 0.47%               | 8.30%                    | 0.06%               | 0.49%                  | 0.29%                                    | 0.56%                          | 0.24%              | 0.55%                    |
| CHO 2                                                                                 | 6.06%                      | 0.55%               | 6.61%                    | 0.00%               | 1.04%                  | 0.27%                                    | 0.22%                          | 0.36%              | 0.52%                    |
| CHO 3                                                                                 | 6.33%                      | 0.37%               | 6.70%                    | 0.14%               | 0.40%                  | 0.31%                                    | 0.40%                          | 0.48%              | 0.37%                    |
| CHO 4                                                                                 | 5.78%                      | 0.62%               | 6.40%                    | 0.40%               | 0.89%                  | 0.30%                                    | 0.30%                          | 0.79%              | 0.67%                    |
| CHO 5                                                                                 | 7.28%                      | 0.78%               | 8.05%                    | 0.42%               | 1.09%                  | 0.75%                                    | 0.36%                          | 0.82%              | 0.67%                    |
| CHO 6                                                                                 | 5.09%                      | 0.45%               | 5.54%                    | 0.17%               | 0.67%                  | 0.34%                                    | 0.24%                          | 0.58%              | 0.49%                    |
| CHO 7                                                                                 | 5.84%                      | 0.60%               | 6.44%                    | 0.29%               | 0.58%                  | 0.68%                                    | 0.55%                          | 0.32%              | 0.67%                    |
| CHO 8                                                                                 | 6.44%                      | 0.71%               | 7.14%                    | 0.39%               | 0.69%                  | 0.54%                                    | 0.44%                          | 0.40%              | 0.99%                    |
| CHO 9                                                                                 | 5.47%                      | 0.40%               | 5.88%                    | 0.46%               | 0.52%                  | 0.31%                                    | 0.50%                          | 0.34%              | 0.30%                    |
| Other Community Services                                                              | 5.09%                      | 0.26%               | 5.35%                    | 0.00%               | 0.50%                  | 0.00%                                    | 0.02%                          | 0.00%              | 0.62%                    |
| Community Services                                                                    | 6.19%                      | 0.55%               | 6.74%                    | 0.28%               | 0.71%                  | 0.41%                                    | 0.39%                          | 0.47%              | 0.61%                    |
| National Services & Central Functions                                                 | 3.63%                      | 0.29%               | 3.93%                    | 0.82%               | 0.65%                  | 0.34%                                    | 0.24%                          | 0.26%              | 0.00%                    |