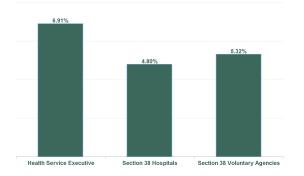

## Total Covid Absence Rate

| Health Service Absence Rate -<br>by Admin : Sep 2024 | Certified<br>absence | Self-<br>certified<br>absence | Non<br>Covid-19<br>absence | Covid-19<br>absence | Total<br>absence<br>rate | Medical &<br>Dental | Nursing &<br>Midwifery | Health &<br>Social Care<br>Professionals | Management &<br>Administrative | General<br>Support | Patient &<br>Client Care |
|------------------------------------------------------|----------------------|-------------------------------|----------------------------|---------------------|--------------------------|---------------------|------------------------|------------------------------------------|--------------------------------|--------------------|--------------------------|
| Total                                                | 4.98%                | 0.67%                         | 5.66%                      | 0.52%               | 6.18%                    | 1.87%               | 6.86%                  | 5.10%                                    | 5.38%                          | 8.21%              | 8.07%                    |
| Acute Hospital Services                              | 5.31%                | 0.90%                         | 6.21%                      | 0.56%               | 6.77%                    | 1.66%               | 7.58%                  | 5.93%                                    | 6.78%                          | 9.62%              | 9.98%                    |
| Community Health & Wellbeing                         | 5.40%                | 0.32%                         | 5.72%                      | 0.46%               | 6.18%                    |                     | 3.12%                  | 10.53%                                   | 5.84%                          |                    | 6.39%                    |
| Primary Care                                         | 5.25%                | 0.42%                         | 5.67%                      | 0.49%               | 6.15%                    | 4.14%               | 6.59%                  | 5.18%                                    | 6.71%                          | 8.15%              | 7.75%                    |
| Disabilities                                         | 7.35%                | 0.59%                         | 7.95%                      | 0.47%               | 8.42%                    | 0.00%               | 10.23%                 | 6.12%                                    | 5.93%                          | 3.67%              | 9.12%                    |
| Mental Health                                        | 5.58%                | 0.58%                         | 6.16%                      | 0.57%               | 6.73%                    | 3.26%               | 7.14%                  | 5.31%                                    | 7.01%                          | 8.35%              | 8.52%                    |
| Older People                                         | 8.24%                | 0.74%                         | 8.98%                      | 0.93%               | 9.91%                    | 2.17%               | 9.66%                  | 5.71%                                    | 6.37%                          | 9.67%              | 11.46%                   |
| CHO Operations                                       | 4.23%                | 0.34%                         | 4.57%                      | 0.40%               | 4.97%                    | 0.00%               | 2.82%                  | 3.34%                                    | 5.33%                          | 4.79%              |                          |
| Health & Wellbeing                                   | 5.37%                | 0.54%                         | 5.91%                      | 0.92%               | 6.83%                    | 50.00%              | 0.00%                  | 7.40%                                    | 6.10%                          | 0.00%              | 0.00%                    |
| Corporate Centre                                     | 3.10%                | 0.29%                         | 3.40%                      | 0.23%               | 3.63%                    | 3.31%               | 6.50%                  | 3.61%                                    | 3.30%                          | 5.30%              | 2.64%                    |
| National Services and Schemes                        | 5.56%                | 0.73%                         | 6.29%                      | 0.59%               | 6.88%                    | 0.00%               | 0.00%                  | 3.79%                                    | 4.06%                          | 15.33%             | 8.72%                    |
| Health Service Executive                             | 5.62%                | 0.72%                         | 6.34%                      | 0.57%               | 6.91%                    | 2.17%               | 7.71%                  | 5.50%                                    | 5.68%                          | 9.11%              | 9.78%                    |
| Acute Hospital Services                              | 3.70%                | 0.65%                         | 4.35%                      | 0.46%               | 4.80%                    | 1.28%               | 5.29%                  | 4.60%                                    | 4.79%                          | 7.06%              | 6.91%                    |
| Section 38 Hospitals                                 | 3.70%                | 0.65%                         | 4.35%                      | 0.46%               | 4.80%                    | 1.28%               | 5.29%                  | 4.60%                                    | 4.79%                          | 7.06%              | 6.91%                    |
| Section 38 Voluntary Agencies                        | 4.38%                | 0.51%                         | 4.90%                      | 0.43%               | 5.32%                    | 2.63%               | 5.80%                  | 4.67%                                    | 4.14%                          | 6.00%              | 5.64%                    |