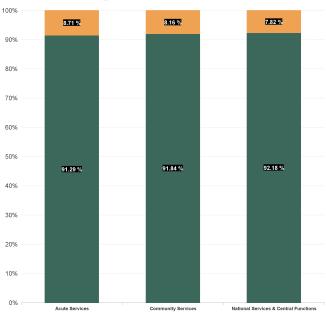

100%

8.26 %

.68 %

| Health Service Absence Rate - by HG,<br>CHO/Care Group & Staff Category :<br>Sep 2024 | Certified<br>absence | Self-<br>certified<br>absence | Non<br>Covid-19<br>absence | Covid-19<br>absence | Total<br>absence<br>rate | Medical &<br>Dental | Nursing &<br>Midwifery | Health &<br>Social Care<br>Professionals | Management<br>&<br>Administrative | General<br>Support | Patient &<br>Client Care |
|---------------------------------------------------------------------------------------|----------------------|-------------------------------|----------------------------|---------------------|--------------------------|---------------------|------------------------|------------------------------------------|-----------------------------------|--------------------|--------------------------|
| Total                                                                                 | 4.98%                | 0.67%                         | 5.66%                      | 0.52%               | 6.18%                    | 1.87%               | 6.86%                  | 5.10%                                    | 5.38%                             | 8.21%              | 8.07%                    |
| National Ambulance Service                                                            | 6.30%                | 0.86%                         | 7.16%                      | 0.64%               | 7.81%                    | 0.00%               | 0.00%                  | 0.65%                                    | 1.92%                             | 0.00%              | 8.72%                    |
| Children's Health Ireland                                                             | 4.52%                | 0.57%                         | 5.09%                      | 0.78%               | 5.87%                    | 1.94%               | 6.10%                  | 7.33%                                    | 5.53%                             | 9.78%              | 10.15%                   |
| Dublin Midlands Hospital Group                                                        | 4.48%                | 0.80%                         | 5.28%                      | 0.63%               | 5.91%                    | 1.84%               | 6.51%                  | 5.05%                                    | 5.52%                             | 7.27%              | 9.50%                    |
| Ireland East Hospital Group                                                           | 4.04%                | 0.56%                         | 4.60%                      | 0.42%               | 5.02%                    | 1.22%               | 5.45%                  | 4.67%                                    | 5.55%                             | 7.39%              | 6.50%                    |
| RCSI Hospitals Group                                                                  | 4.11%                | 0.62%                         | 4.73%                      | 0.36%               | 5.09%                    | 0.87%               | 5.59%                  | 4.24%                                    | 4.99%                             | 8.65%              | 7.82%                    |
| University of Limerick Hospital Group                                                 | 6.13%                | 0.69%                         | 6.83%                      | 0.73%               | 7.55%                    | 1.59%               | 8.00%                  | 5.99%                                    | 7.99%                             | 11.58%             | 9.66%                    |
| Saolta University Hospital Care Group                                                 | 4.99%                | 1.42%                         | 6.41%                      | 0.61%               | 7.01%                    | 2.12%               | 8.17%                  | 6.56%                                    | 7.08%                             | 10.05%             | 8.87%                    |
| South/South West Hospital Group                                                       | 5.05%                | 0.77%                         | 5.81%                      | 0.40%               | 6.22%                    | 1.43%               | 7.28%                  | 5.49%                                    | 5.37%                             | 7.49%              | 11.49%                   |
| Other Acute Services                                                                  | 3.99%                | 0.05%                         | 4.04%                      | 0.00%               | 4.04%                    | 0.00%               | 11.17%                 | 0.00%                                    | 4.05%                             |                    |                          |
| Acute Services                                                                        | 4.65%                | 0.79%                         | 5.44%                      | 0.52%               | 5.96%                    | 1.50%               | 6.56%                  | 5.25%                                    | 5.73%                             | 8.57%              | 8.78%                    |
| CHO 1                                                                                 | 7.34%                | 0.50%                         | 7.83%                      | 0.47%               | 8.30%                    | 2.84%               | 8.89%                  | 6.21%                                    | 6.66%                             | 9.81%              | 9.55%                    |
| CHO 2                                                                                 | 5.59%                | 0.47%                         | 6.06%                      | 0.55%               | 6.61%                    | 3.13%               | 7.86%                  | 4.85%                                    | 5.71%                             | 5.87%              | 7.43%                    |
| CHO 3                                                                                 | 5.87%                | 0.46%                         | 6.33%                      | 0.37%               | 6.70%                    | 3.78%               | 7.41%                  | 4.54%                                    | 6.99%                             | 5.50%              | 7.53%                    |
| CHO 4                                                                                 | 5.17%                | 0.61%                         | 5.78%                      | 0.62%               | 6.40%                    | 3.61%               | 7.19%                  | 5.51%                                    | 3.87%                             | 8.66%              | 7.17%                    |
| CHO 5                                                                                 | 6.71%                | 0.57%                         | 7.28%                      | 0.78%               | 8.05%                    | 5.08%               | 8.64%                  | 8.21%                                    | 7.54%                             | 8.29%              | 7.92%                    |
| CHO 6                                                                                 | 4.48%                | 0.61%                         | 5.09%                      | 0.45%               | 5.54%                    | 3.24%               | 6.13%                  | 4.13%                                    | 5.53%                             | 5.67%              | 6.77%                    |
| CHO 7                                                                                 | 5.24%                | 0.60%                         | 5.84%                      | 0.60%               | 6.44%                    | 3.47%               | 7.10%                  | 4.69%                                    | 6.07%                             | 6.89%              | 7.22%                    |
| CHO 8                                                                                 | 5.95%                | 0.49%                         | 6.44%                      | 0.71%               | 7.14%                    | 3.87%               | 7.72%                  | 4.94%                                    | 6.27%                             | 9.80%              | 8.32%                    |
| CHO 9                                                                                 | 4.92%                | 0.56%                         | 5.47%                      | 0.40%               | 5.88%                    | 3.02%               | 5.92%                  | 4.15%                                    | 6.47%                             | 7.54%              | 7.63%                    |
| Other Community Services                                                              | 4.19%                | 0.90%                         | 5.09%                      | 0.26%               | 5.35%                    | 3.18%               | 6.76%                  | 4.60%                                    | 3.77%                             | 14.24%             | 4.41%                    |
| Community Services                                                                    | 5.65%                | 0.55%                         | 6.19%                      | 0.55%               | 6.74%                    | 3.51%               | 7.43%                  | 5.03%                                    | 5.97%                             | 7.61%              | 7.71%                    |
| National Services & Central Functions                                                 | 3.30%                | 0.33%                         | 3.63%                      | 0.29%               | 3.93%                    | 3.68%               | 6.42%                  | 4.41%                                    | 3.56%                             | 5.77%              | 2.13%                    |

Total Absence Rate

6.84 %

9.33 % 9.91 %

4

| Health Service Absence Rate - by HG,<br>CHO/Care Group & Staff Category :<br>Sep 2024 | Non<br>Covid-19<br>absence | Covid-19<br>absence | Total<br>absence<br>rate | Medical &<br>Dental | Nursing &<br>Midwifery | Health &<br>Social Care<br>Professionals | Management &<br>Administrative | General<br>Support | Patient &<br>Client Care |
|---------------------------------------------------------------------------------------|----------------------------|---------------------|--------------------------|---------------------|------------------------|------------------------------------------|--------------------------------|--------------------|--------------------------|
| Total                                                                                 | 5.66%                      | 0.52%               | 6.18%                    | 0.15%               | 0.64%                  | 0.47%                                    | 0.39%                          | 0.60%              | 0.64%                    |
| National Ambulance Service                                                            | 7.16%                      | 0.64%               | 7.81%                    | 0.00%               | 0.00%                  | 0.41%                                    | 0.02%                          | 0.00%              | 0.72%                    |
| Children's Health Ireland                                                             | 5.09%                      | 0.78%               | 5.87%                    | 0.41%               | 0.67%                  | 1.50%                                    | 0.65%                          | 0.92%              | 1.01%                    |
| Dublin Midlands Hospital Group                                                        | 5.28%                      | 0.63%               | 5.91%                    | 0.20%               | 0.85%                  | 0.59%                                    | 0.52%                          | 0.55%              | 0.69%                    |
| Ireland East Hospital Group                                                           | 4.60%                      | 0.42%               | 5.02%                    | 0.04%               | 0.57%                  | 0.36%                                    | 0.26%                          | 0.55%              | 0.59%                    |
| RCSI Hospitals Group                                                                  | 4.73%                      | 0.36%               | 5.09%                    | 0.03%               | 0.41%                  | 0.31%                                    | 0.37%                          | 0.46%              | 0.61%                    |
| University of Limerick Hospital Group                                                 | 6.83%                      | 0.73%               | 7.55%                    | 0.02%               | 0.74%                  | 0.38%                                    | 0.66%                          | 1.76%              | 0.61%                    |
| Saolta University Hospital Care Group                                                 | 6.41%                      | 0.61%               | 7.01%                    | 0.13%               | 0.74%                  | 0.75%                                    | 0.60%                          | 0.78%              | 0.65%                    |
| South/South West Hospital Group                                                       | 5.81%                      | 0.40%               | 6.22%                    | 0.07%               | 0.41%                  | 0.39%                                    | 0.36%                          | 0.33%              | 1.27%                    |
| Other Acute Services                                                                  | 4.04%                      | 0.00%               | 4.04%                    | 0.00%               | 0.00%                  | 0.00%                                    | 0.00%                          |                    |                          |
| Acute Services                                                                        | 5.44%                      | 0.52%               | 5.96%                    | 0.11%               | 0.61%                  | 0.54%                                    | 0.45%                          | 0.67%              | 0.72%                    |
| CHO 1                                                                                 | 7.83%                      | 0.47%               | 8.30%                    | 0.06%               | 0.49%                  | 0.29%                                    | 0.56%                          | 0.24%              | 0.55%                    |
| CHO 2                                                                                 | 6.06%                      | 0.55%               | 6.61%                    | 0.00%               | 1.04%                  | 0.27%                                    | 0.22%                          | 0.36%              | 0.52%                    |
| CHO 3                                                                                 | 6.33%                      | 0.37%               | 6.70%                    | 0.14%               | 0.40%                  | 0.31%                                    | 0.40%                          | 0.48%              | 0.37%                    |
| CHO 4                                                                                 | 5.78%                      | 0.62%               | 6.40%                    | 0.40%               | 0.89%                  | 0.30%                                    | 0.30%                          | 0.79%              | 0.67%                    |
| CHO 5                                                                                 | 7.28%                      | 0.78%               | 8.05%                    | 0.42%               | 1.09%                  | 0.75%                                    | 0.36%                          | 0.82%              | 0.67%                    |
| CHO 6                                                                                 | 5.09%                      | 0.45%               | 5.54%                    | 0.17%               | 0.67%                  | 0.34%                                    | 0.24%                          | 0.58%              | 0.49%                    |
| CHO 7                                                                                 | 5.84%                      | 0.60%               | 6.44%                    | 0.29%               | 0.58%                  | 0.68%                                    | 0.55%                          | 0.32%              | 0.67%                    |
| CHO 8                                                                                 | 6.44%                      | 0.71%               | 7.14%                    | 0.39%               | 0.69%                  | 0.54%                                    | 0.44%                          | 0.40%              | 0.99%                    |
| CHO 9                                                                                 | 5.47%                      | 0.40%               | 5.88%                    | 0.46%               | 0.52%                  | 0.31%                                    | 0.50%                          | 0.34%              | 0.30%                    |
| Other Community Services                                                              | 5.09%                      | 0.26%               | 5.35%                    | 0.00%               | 0.50%                  | 0.00%                                    | 0.02%                          | 0.00%              | 0.62%                    |
| Community Services                                                                    | 6.19%                      | 0.55%               | 6.74%                    | 0.28%               | 0.71%                  | 0.41%                                    | 0.39%                          | 0.47%              | 0.61%                    |
| National Services & Central Functions                                                 | 3.63%                      | 0.29%               | 3.93%                    | 0.82%               | 0.65%                  | 0.34%                                    | 0.24%                          | 0.26%              | 0.00%                    |