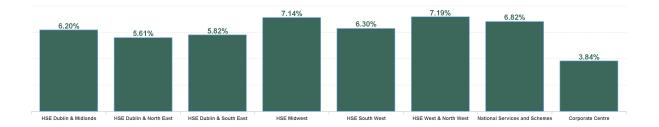

% of Absence Non Covid-19 / Covid-19

| Health Service Absence Rate - by Staff<br>Category: Sep 2024 | Certified<br>absence | Self- certified<br>absence | Non Covid-19<br>absence | Covid-19<br>absence | Total absence<br>rate | % Non<br>Covid-19<br>absence | % Covid-19<br>absence |
|--------------------------------------------------------------|----------------------|----------------------------|-------------------------|---------------------|-----------------------|------------------------------|-----------------------|
| Total                                                        | 4.98%                | 0.67%                      | 5.66%                   | 0.52%               | 6.18%                 | 91.57%                       | 8.43%                 |
| HSE Dublin & Midlands                                        | 4.85%                | 0.68%                      | 5.53%                   | 0.67%               | 6.20%                 | 89.26%                       | 10.74%                |
| HSE Dublin & North East                                      | 4.62%                | 0.59%                      | 5.21%                   | 0.40%               | 5.61%                 | 92.89%                       | 7.11%                 |
| HSE Dublin & South East                                      | 4.74%                | 0.57%                      | 5.31%                   | 0.51%               | 5.82%                 | 91.29%                       | 8.71%                 |
| HSE Midwest                                                  | 6.00%                | 0.58%                      | 6.58%                   | 0.55%               | 7.14%                 | 92.25%                       | 7.75%                 |
| HSE South West                                               | 5.10%                | 0.70%                      | 5.80%                   | 0.50%               | 6.30%                 | 92.02%                       | 7.98%                 |
| HSE West & North West                                        | 5.65%                | 0.98%                      | 6.63%                   | 0.56%               | 7.19%                 | 92.22%                       | 7.78%                 |
| National Services and Schemes                                | 5.53%                | 0.72%                      | 6.25%                   | 0.57%               | 6.82%                 | 91.59%                       | 8.41%                 |
| Corporate Centre                                             | 3.31%                | 0.38%                      | 3.69%                   | 0.26%               | 3.94%                 | 93.43%                       | 6.57%                 |

## Total Absence Rate by Health Region

% of Absence Non Covid-19 / Covid-19

| Health Service Absence Rate<br>- by Health Region : Sep<br>2024 | Certified<br>absence | Self -<br>certified<br>absence | Non<br>Covid-19<br>absence | Covid-19<br>absence | Total<br>absence<br>rate | Medical &<br>Dental | Nursing &<br>Midwifery | Health &<br>Social Care<br>Professionals | Management &<br>Administrative | General<br>Support | Patient &<br>Client Care |
|-----------------------------------------------------------------|----------------------|--------------------------------|----------------------------|---------------------|--------------------------|---------------------|------------------------|------------------------------------------|--------------------------------|--------------------|--------------------------|
| Total                                                           | 4.98%                | 0.67%                          | 5.66%                      | 0.52%               | 6.18%                    | 1.87%               | 6.86%                  | 5.10%                                    | 5.38%                          | 8.21%              | 8.07%                    |
| HSE Dublin & Midlands                                           | 4.85%                | 0.68%                          | 5.53%                      | 0.67%               | 6.20%                    | 2.11%               | 6.69%                  | 5.20%                                    | 5.73%                          | 7.57%              | 8.27%                    |
| HSE Dublin & North East                                         | 4.62%                | 0.59%                          | 5.21%                      | 0.40%               | 5.61%                    | 1.30%               | 5.90%                  | 4.43%                                    | 5.58%                          | 8.48%              | 7.89%                    |
| HSE Dublin & South East                                         | 4.74%                | 0.57%                          | 5.31%                      | 0.51%               | 5.82%                    | 1.72%               | 6.21%                  | 5.37%                                    | 5.99%                          | 7.34%              | 7.21%                    |
| HSE Midwest                                                     | 6.00%                | 0.58%                          | 6.58%                      | 0.55%               | 7.14%                    | 1.95%               | 7.76%                  | 5.06%                                    | 7.54%                          | 9.82%              | 8.01%                    |
| HSE South West                                                  | 5.10%                | 0.70%                          | 5.80%                      | 0.50%               | 6.30%                    | 1.89%               | 7.25%                  | 5.50%                                    | 4.72%                          | 7.75%              | 8.08%                    |
| HSE West & North West                                           | 5.65%                | 0.98%                          | 6.63%                      | 0.56%               | 7.19%                    | 2.20%               | 8.30%                  | 5.79%                                    | 6.60%                          | 9.50%              | 8.55%                    |
| National Services and Schemes                                   | 5.53%                | 0.72%                          | 6.25%                      | 0.57%               | 6.82%                    | 0.00%               | 0.00%                  | 3.78%                                    | 4.18%                          | 15.33%             | 8.71%                    |
| Corporate Centre                                                | 3.31%                | 0.38%                          | 3.69%                      | 0.26%               | 3.94%                    | 3.60%               | 6.71%                  | 4.37%                                    | 3.38%                          | 6.04%              | 4.23%                    |