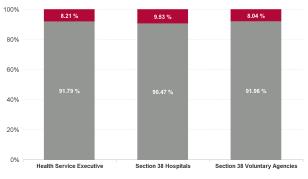

## Total Covid Absence Rate

| Health Service Absence Rate -<br>by Admin : Sep 2024 | Certified<br>absence | Self-<br>certified<br>absence | Non<br>Covid-19<br>absence | Covid-19<br>absence | Total<br>absence<br>rate | Medical &<br>Dental | Nursing &<br>Midwifery | Health &<br>Social Care<br>Professionals | Management &<br>Administrative | General<br>Support | Patient &<br>Client Care |
|------------------------------------------------------|----------------------|-------------------------------|----------------------------|---------------------|--------------------------|---------------------|------------------------|------------------------------------------|--------------------------------|--------------------|--------------------------|
| Total                                                | 4.98%                | 0.67%                         | 5.66%                      | 0.52%               | 6.18%                    | 1.87%               | 6.86%                  | 5.10%                                    | 5.38%                          | 8.21%              | 8.07%                    |
| Acute Hospital Services                              | 5.31%                | 0.90%                         | 6.21%                      | 0.56%               | 6.77%                    | 1.66%               | 7.58%                  | 5.93%                                    | 6.78%                          | 9.62%              | 9.98%                    |
| Community Health & Wellbeing                         | 5.40%                | 0.32%                         | 5.72%                      | 0.46%               | 6.18%                    |                     | 3.12%                  | 10.53%                                   | 5.84%                          |                    | 6.39%                    |
| Primary Care                                         | 5.25%                | 0.42%                         | 5.67%                      | 0.49%               | 6.15%                    | 4.14%               | 6.59%                  | 5.18%                                    | 6.71%                          | 8.15%              | 7.75%                    |
| Disabilities                                         | 7.35%                | 0.59%                         | 7.95%                      | 0.47%               | 8.42%                    | 0.00%               | 10.23%                 | 6.12%                                    | 5.93%                          | 3.67%              | 9.12%                    |
| Mental Health                                        | 5.58%                | 0.58%                         | 6.16%                      | 0.57%               | 6.73%                    | 3.26%               | 7.14%                  | 5.31%                                    | 7.01%                          | 8.35%              | 8.52%                    |
| Older People                                         | 8.24%                | 0.74%                         | 8.98%                      | 0.93%               | 9.91%                    | 2.17%               | 9.66%                  | 5.71%                                    | 6.37%                          | 9.67%              | 11.46%                   |
| CHO Operations                                       | 4.23%                | 0.34%                         | 4.57%                      | 0.40%               | 4.97%                    | 0.00%               | 2.82%                  | 3.34%                                    | 5.33%                          | 4.79%              |                          |
| Health & Wellbeing                                   | 5.37%                | 0.54%                         | 5.91%                      | 0.92%               | 6.83%                    | 50.00%              | 0.00%                  | 7.40%                                    | 6.10%                          | 0.00%              | 0.00%                    |
| Corporate Centre                                     | 3.10%                | 0.29%                         | 3.40%                      | 0.23%               | 3.63%                    | 3.31%               | 6.50%                  | 3.61%                                    | 3.30%                          | 5.30%              | 2.64%                    |
| National Services and Schemes                        | 5.56%                | 0.73%                         | 6.29%                      | 0.59%               | 6.88%                    | 0.00%               | 0.00%                  | 3.79%                                    | 4.06%                          | 15.33%             | 8.72%                    |
| Health Service Executive                             | 5.62%                | 0.72%                         | 6.34%                      | 0.57%               | 6.91%                    | 2.17%               | 7.71%                  | 5.50%                                    | 5.68%                          | 9.11%              | 9.78%                    |
| Acute Hospital Services                              | 3.70%                | 0.65%                         | 4.35%                      | 0.46%               | 4.80%                    | 1.28%               | 5.29%                  | 4.60%                                    | 4.79%                          | 7.06%              | 6.91%                    |
| Section 38 Hospitals                                 | 3.70%                | 0.65%                         | 4.35%                      | 0.46%               | 4.80%                    | 1.28%               | 5.29%                  | 4.60%                                    | 4.79%                          | 7.06%              | 6.91%                    |
| Section 38 Voluntary Agencies                        | 4.38%                | 0.51%                         | 4.90%                      | 0.43%               | 5.32%                    | 2.63%               | 5.80%                  | 4.67%                                    | 4.14%                          | 6.00%              | 5.64%                    |