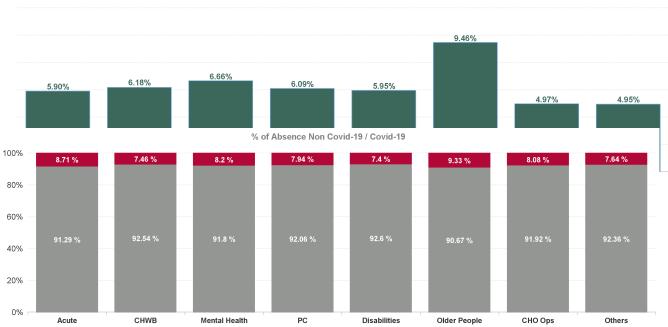

| Health Service Absence Rate - by Care<br>Group: Sep 2024 | Certified<br>absence | Self- certified<br>absence | Non Covid-19<br>absence | Covid-19<br>absence | Total absence<br>rate | % Non<br>Covid-19<br>absence | % Covid-19<br>absence |
|----------------------------------------------------------|----------------------|----------------------------|-------------------------|---------------------|-----------------------|------------------------------|-----------------------|
| Total                                                    | 4.98%                | 0.67%                      | 5.66%                   | 0.52%               | 6.18%                 | 91.57%                       | 8.43%                 |
| Acute Hospital Services                                  | 4.60%                | 0.79%                      | 5.38%                   | 0.51%               | 5.90%                 | 91.29%                       | 8.71%                 |
| Acute Services                                           | 4.60%                | 0.79%                      | 5.38%                   | 0.51%               | 5.90%                 | 91.29%                       | 8.71%                 |
| Community Health & Wellbeing                             | 5.40%                | 0.32%                      | 5.72%                   | 0.46%               | 6.18%                 | 92.54%                       | 7.46%                 |
| Primary Care                                             | 5.19%                | 0.42%                      | 5.61%                   | 0.48%               | 6.09%                 | 92.06%                       | 7.94%                 |
| Disabilities                                             | 4.99%                | 0.52%                      | 5.51%                   | 0.44%               | 5.95%                 | 92.60%                       | 7.40%                 |
| Mental Health                                            | 5.54%                | 0.58%                      | 6.11%                   | 0.55%               | 6.66%                 | 91.80%                       | 8.20%                 |
| Older People                                             | 7.82%                | 0.75%                      | 8.57%                   | 0.88%               | 9.46%                 | 90.67%                       | 9.33%                 |
| CHO Operations                                           | 4.23%                | 0.34%                      | 4.57%                   | 0.40%               | 4.97%                 | 91.92%                       | 8.08%                 |
| Community Services                                       | 5.65%                | 0.55%                      | 6.19%                   | 0.55%               | 6.74%                 | 91.84%                       | 8.16%                 |
| National Services & Central Functions                    | 4.13%                | 0.47%                      | 4.60%                   | 0.39%               | 4.99%                 | 92.18%                       | 7.82%                 |

% of Absence Non Covid-19 / Covid-19

| Health Service Absence Rate - by<br>Care Group : Sep 2024 | Non<br>Covid-19<br>absence | Covid-19<br>absence | Total<br>absence<br>rate | Medical &<br>Dental | Nursing &<br>Midwifery | Health & Social<br>Care<br>Professionals | Management &<br>Administrative | General<br>Support | Patient &<br>Client Care |
|-----------------------------------------------------------|----------------------------|---------------------|--------------------------|---------------------|------------------------|------------------------------------------|--------------------------------|--------------------|--------------------------|
| Total                                                     | 5.66%                      | 0.52%               | 6.18%                    | 0.15%               | 0.64%                  | 0.47%                                    | 0.39%                          | 0.60%              | 0.64%                    |
| Acute Hospital Services                                   | 5.38%                      | 0.51%               | 5.90%                    | 0.11%               | 0.61%                  | 0.54%                                    | 0.45%                          | 0.67%              | 0.71%                    |
| Acute Services                                            | 5.38%                      | 0.51%               | 5.90%                    | 0.11%               | 0.61%                  | 0.54%                                    | 0.45%                          | 0.67%              | 0.71%                    |
| Community Health & Wellbeing                              | 5.72%                      | 0.46%               | 6.18%                    |                     | 1.00%                  | 1.88%                                    | 0.49%                          |                    | 0.29%                    |
| Primary Care                                              | 5.61%                      | 0.48%               | 6.09%                    | 0.36%               | 0.59%                  | 0.38%                                    | 0.42%                          | 0.30%              | 0.76%                    |
| Disabilities                                              | 5.51%                      | 0.44%               | 5.95%                    | 0.00%               | 0.43%                  | 0.45%                                    | 0.36%                          | 0.41%              | 0.46%                    |
| Mental Health                                             | 6.11%                      | 0.55%               | 6.66%                    | 0.21%               | 0.71%                  | 0.37%                                    | 0.39%                          | 0.69%              | 0.47%                    |
| Older People                                              | 8.57%                      | 0.88%               | 9.46%                    | 0.19%               | 1.12%                  | 0.38%                                    | 0.37%                          | 0.40%              | 0.96%                    |
| CHO Operations                                            | 4.57%                      | 0.40%               | 4.97%                    | 0.00%               | 0.52%                  | 0.17%                                    | 0.37%                          | 1.26%              |                          |
| Community Services                                        | 6.19%                      | 0.55%               | 6.74%                    | 0.28%               | 0.71%                  | 0.41%                                    | 0.39%                          | 0.47%              | 0.61%                    |
| National Services & Central Functions                     | 4.60%                      | 0.39%               | 4.99%                    | 0.82%               | 0.63%                  | 0.35%                                    | 0.23%                          | 0.26%              | 0.72%                    |