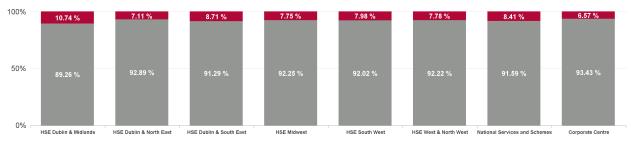

% of Absence Non Covid-19 / Covid-19

| Health Service Absence Rate - by Staff<br>Category: Sep 2024 | Certified<br>absence | Self- certified<br>absence | Non Covid-19<br>absence | Covid-19<br>absence | Total absence<br>rate | % Non<br>Covid-19<br>absence | % Covid-19<br>absence |
|--------------------------------------------------------------|----------------------|----------------------------|-------------------------|---------------------|-----------------------|------------------------------|-----------------------|
| Total                                                        | 4.98%                | 0.67%                      | 5.66%                   | 0.52%               | 6.18%                 | 91.57%                       | 8.43%                 |
| HSE Dublin & Midlands                                        | 4.85%                | 0.68%                      | 5.53%                   | 0.67%               | 6.20%                 | 89.26%                       | 10.74%                |
| HSE Dublin & North East                                      | 4.62%                | 0.59%                      | 5.21%                   | 0.40%               | 5.61%                 | 92.89%                       | 7.11%                 |
| HSE Dublin & South East                                      | 4.74%                | 0.57%                      | 5.31%                   | 0.51%               | 5.82%                 | 91.29%                       | 8.71%                 |
| HSE Midwest                                                  | 6.00%                | 0.58%                      | 6.58%                   | 0.55%               | 7.14%                 | 92.25%                       | 7.75%                 |
| HSE South West                                               | 5.10%                | 0.70%                      | 5.80%                   | 0.50%               | 6.30%                 | 92.02%                       | 7.98%                 |
| HSE West & North West                                        | 5.65%                | 0.98%                      | 6.63%                   | 0.56%               | 7.19%                 | 92.22%                       | 7.78%                 |
| National Services and Schemes                                | 5.53%                | 0.72%                      | 6.25%                   | 0.57%               | 6.82%                 | 91.59%                       | 8.41%                 |
| Corporate Centre                                             | 3.31%                | 0.38%                      | 3.69%                   | 0.26%               | 3.94%                 | 93.43%                       | 6.57%                 |

## Total Absence Rate by Health Region

% of Absence Non Covid-19 / Covid-19

| Health Service Absence Rate<br>- by Health Region : Sep<br>2024 | Certified<br>absence | Self -<br>certified<br>absence | Non<br>Covid-19<br>absence | Covid-19<br>absence | Total<br>absence<br>rate | Medical &<br>Dental | Nursing &<br>Midwifery | Health &<br>Social Care<br>Professionals | Management &<br>Administrative | General<br>Support | Patient &<br>Client Care |
|-----------------------------------------------------------------|----------------------|--------------------------------|----------------------------|---------------------|--------------------------|---------------------|------------------------|------------------------------------------|--------------------------------|--------------------|--------------------------|
| Total                                                           | 4.98%                | 0.67%                          | 5.66%                      | 0.52%               | 6.18%                    | 1.87%               | 6.86%                  | 5.10%                                    | 5.38%                          | 8.21%              | 8.07%                    |
| HSE Dublin & Midlands                                           | 4.85%                | 0.68%                          | 5.53%                      | 0.67%               | 6.20%                    | 2.11%               | 6.69%                  | 5.20%                                    | 5.73%                          | 7.57%              | 8.27%                    |
| HSE Dublin & North East                                         | 4.62%                | 0.59%                          | 5.21%                      | 0.40%               | 5.61%                    | 1.30%               | 5.90%                  | 4.43%                                    | 5.58%                          | 8.48%              | 7.89%                    |
| HSE Dublin & South East                                         | 4.74%                | 0.57%                          | 5.31%                      | 0.51%               | 5.82%                    | 1.72%               | 6.21%                  | 5.37%                                    | 5.99%                          | 7.34%              | 7.21%                    |
| HSE Midwest                                                     | 6.00%                | 0.58%                          | 6.58%                      | 0.55%               | 7.14%                    | 1.95%               | 7.76%                  | 5.06%                                    | 7.54%                          | 9.82%              | 8.01%                    |
| HSE South West                                                  | 5.10%                | 0.70%                          | 5.80%                      | 0.50%               | 6.30%                    | 1.89%               | 7.25%                  | 5.50%                                    | 4.72%                          | 7.75%              | 8.08%                    |
| HSE West & North West                                           | 5.65%                | 0.98%                          | 6.63%                      | 0.56%               | 7.19%                    | 2.20%               | 8.30%                  | 5.79%                                    | 6.60%                          | 9.50%              | 8.55%                    |
| National Services and Schemes                                   | 5.53%                | 0.72%                          | 6.25%                      | 0.57%               | 6.82%                    | 0.00%               | 0.00%                  | 3.78%                                    | 4.18%                          | 15.33%             | 8.71%                    |
| Corporate Centre                                                | 3.31%                | 0.38%                          | 3.69%                      | 0.26%               | 3.94%                    | 3.60%               | 6.71%                  | 4.37%                                    | 3.38%                          | 6.04%              | 4.23%                    |