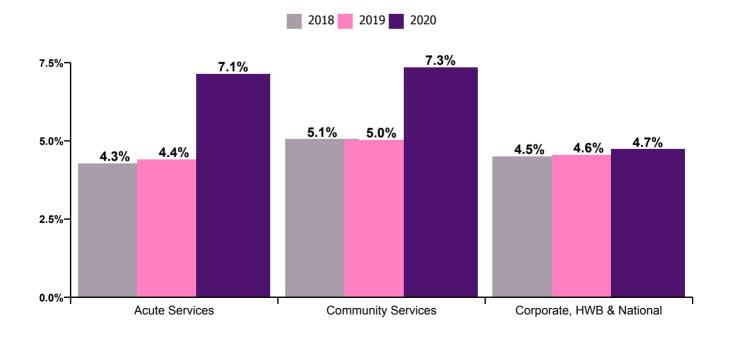

| Health Service Absence Rate - by Staff Category& Division /Care Group: | Medical &<br>Dental | Nursing &<br>Midwifery | Health &<br>Social Care<br>Professionals | Management &<br>Administrative | General<br>Support | Patient &<br>Client Care | Certified<br>absence | Self-<br>certified<br>absence | COVID-19<br>absence | Total<br>absence |
|------------------------------------------------------------------------|---------------------|------------------------|------------------------------------------|--------------------------------|--------------------|--------------------------|----------------------|-------------------------------|---------------------|------------------|
| Total (Apr 2020):                                                      | 5.5%                | 13.4%                  | 7.3%                                     | 6.5%                           | 11.1%              | 13.1%                    | 4.4%                 | 0.4%                          | 5.6%                | 10.4%            |
| Acute Services                                                         | 5.5%                | 14.2%                  | 7.5%                                     | 7.9%                           | 11.2%              | 14.7%                    | 4.2%                 | 0.3%                          | 6.5%                | 11.0%            |
| Ambulance Services                                                     |                     |                        |                                          | 4.0%                           | 0.0%               | 9.7%                     | 5.0%                 | 0.5%                          | 3.8%                | 9.3%             |
| Acute Services                                                         | 5.5%                | 14.2%                  | 7.5%                                     | 7.9%                           | 11.3%              | 16.5%                    | 4.2%                 | 0.3%                          | 6.5%                | 11.1%            |
| Community Services                                                     | 5.4%                | 12.2%                  | 7.5%                                     | 5.9%                           | 11.0%              | 12.5%                    | 5.0%                 | 0.3%                          | 5.2%                | 10.4%            |
| Community Health & Wellbeing                                           |                     | 0.0%                   | 24.7%                                    | 6.9%                           |                    | 1.5%                     | 7.0%                 | 0.0%                          | 0.6%                | 7.6%             |
| Mental Health                                                          | 6.3%                | 9.5%                   | 6.3%                                     | 5.2%                           | 9.5%               | 9.7%                     | 3.7%                 | 0.2%                          | 4.4%                | 8.3%             |
| Primary Care                                                           | 5.2%                | 10.1%                  | 7.0%                                     | 7.0%                           | 5.8%               | 9.7%                     | 4.6%                 | 0.1%                          | 3.3%                | 7.9%             |
| Disabilities                                                           | 2.6%                | 13.6%                  | 8.3%                                     | 3.4%                           | 12.8%              | 12.0%                    | 5.2%                 | 0.4%                          | 5.3%                | 10.9%            |
| Older People                                                           | 4.1%                | 16.5%                  | 6.2%                                     | 7.5%                           | 12.9%              | 14.8%                    | 6.2%                 | 0.2%                          | 7.7%                | 14.2%            |
| Corporate, HWB & National                                              | 4.7%                | 2.8%                   | 3.7%                                     | 4.3%                           | 6.8%               | 4.6%                     | 1.9%                 | 1.4%                          | 1.0%                | 4.3%             |
| Health & Wellbeing                                                     | 6.2%                | 0.0%                   | 0.0%                                     | 4.4%                           | 0.0%               | 0.0%                     | 3.2%                 | 0.6%                          | 0.9%                | 4.6%             |
| Corporate                                                              | 2.1%                | 3.1%                   | 3.8%                                     | 4.4%                           | 6.0%               | 4.5%                     | 1.5%                 | 1.7%                          | 1.0%                | 4.2%             |
| Health Business Services                                               |                     | 0.0%                   | 0.0%                                     | 4.1%                           | 7.2%               | 62.7%                    | 3.2%                 | 0.1%                          | 1.2%                | 4.5%             |