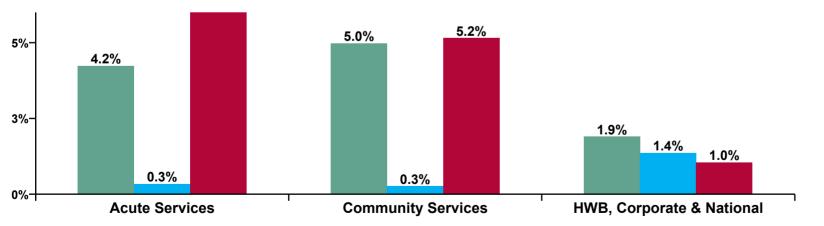

#### Total absence rate percentage

| Health Service Absence Rate - by Staff Category& Division /Care Group: | Medical &<br>Dental | Nursing &<br>Midwifery | Health &<br>Social Care<br>Professionals | Management &<br>Administrative | General<br>Support | Patient &<br>Client Care | Certified<br>absence | Self-<br>certified<br>absence | COVID-19<br>absence | Total<br>absence |
|------------------------------------------------------------------------|---------------------|------------------------|------------------------------------------|--------------------------------|--------------------|--------------------------|----------------------|-------------------------------|---------------------|------------------|
| Total (Apr 2020):                                                      | 5.5%                | 13.4%                  | 7.3%                                     | 6.5%                           | 11.1%              | 13.1%                    | 4.4%                 | 0.4%                          | 5.6%                | 10.4%            |
| Acute Services                                                         | 5.5%                | 14.2%                  | 7.5%                                     | 7.9%                           | 11.2%              | 14.7%                    | 4.2%                 | 0.3%                          | 6.5%                | 11.0%            |
| Ambulance Services                                                     |                     |                        |                                          | 4.0%                           | 0.0%               | 9.7%                     | 5.0%                 | 0.5%                          | 3.8%                | 9.3%             |
| Acute Services                                                         | 5.5%                | 14.2%                  | 7.5%                                     | 7.9%                           | 11.3%              | 16.5%                    | 4.2%                 | 0.3%                          | 6.5%                | 11.1%            |
| Community Services                                                     | 5.4%                | 12.2%                  | 7.5%                                     | 5.9%                           | 11.0%              | 12.5%                    | 5.0%                 | 0.3%                          | 5.2%                | 10.4%            |
| Community Health & Wellbeing                                           |                     | 0.0%                   | 24.7%                                    | 6.9%                           |                    | 1.5%                     | 7.0%                 | 0.0%                          | 0.6%                | 7.6%             |
| Mental Health                                                          | 6.3%                | 9.5%                   | 6.3%                                     | 5.2%                           | 9.5%               | 9.7%                     | 3.7%                 | 0.2%                          | 4.4%                | 8.3%             |
| Primary Care                                                           | 5.2%                | 10.1%                  | 7.0%                                     | 7.0%                           | 5.8%               | 9.7%                     | 4.6%                 | 0.1%                          | 3.3%                | 7.9%             |
| Disabilities                                                           | 2.6%                | 13.6%                  | 8.3%                                     | 3.4%                           | 12.8%              | 12.0%                    | 5.2%                 | 0.4%                          | 5.3%                | 10.9%            |
| Older People                                                           | 4.1%                | 16.5%                  | 6.2%                                     | 7.5%                           | 12.9%              | 14.8%                    | 6.2%                 | 0.2%                          | 7.7%                | 14.2%            |
| Corporate, HWB & National                                              | 4.7%                | 2.8%                   | 3.7%                                     | 4.3%                           | 6.8%               | 4.6%                     | 1.9%                 | 1.4%                          | 1.0%                | 4.3%             |
| Health & Wellbeing                                                     | 6.2%                | 0.0%                   | 0.0%                                     | 4.4%                           | 0.0%               | 0.0%                     | 3.2%                 | 0.6%                          | 0.9%                | 4.6%             |
| Corporate                                                              | 2.1%                | 3.1%                   | 3.8%                                     | 4.4%                           | 6.0%               | 4.5%                     | 1.5%                 | 1.7%                          | 1.0%                | 4.2%             |
| Health Business Services                                               |                     | 0.0%                   | 0.0%                                     | 4.1%                           | 7.2%               | 62.7%                    | 3.2%                 | 0.1%                          | 1.2%                | 4.5%             |