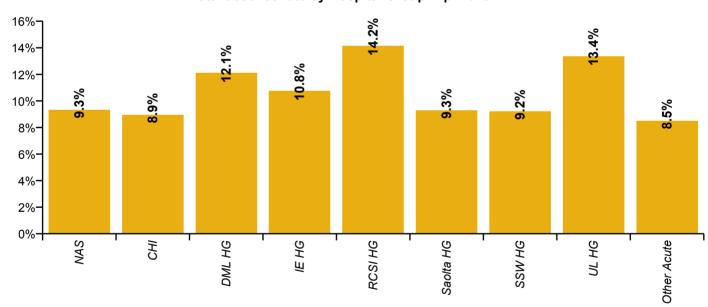

| Health Service Absence Rate - by<br>Staff Category: Apr 2020 | Certified absence | Self-<br>certified<br>absence | COVID-19<br>absence | Total<br>absence<br>rate | Certified | Self-<br>certified | COVID-19 |
|--------------------------------------------------------------|-------------------|-------------------------------|---------------------|--------------------------|-----------|--------------------|----------|
| Total                                                        | 4.4%              | 0.4%                          | 5.6%                | 10.42%                   | 42.4%     | 3.5%               | 54.1%    |
| Medical & Dental                                             | 1.1%              | 0.1%                          | 4.3%                | 5.5%                     | 20.9%     | 1.4%               | 77.7%    |
| Nursing & Midwifery                                          | 4.8%              | 0.4%                          | 8.2%                | 13.4%                    | 35.9%     | 3.3%               | 60.8%    |
| Health & Social Care Professionals                           | 3.4%              | 0.2%                          | 3.6%                | 7.3%                     | 46.7%     | 3.3%               | 50.1%    |
| Management & Administrative                                  | 3.5%              | 0.6%                          | 2.4%                | 6.5%                     | 53.8%     | 8.8%               | 37.4%    |
| General Support                                              | 6.1%              | 0.3%                          | 4.7%                | 11.1%                    | 54.9%     | 2.3%               | 42.8%    |
| Patient & Client Care                                        | 6.2%              | 0.3%                          | 6.6%                | 13.1%                    | 47.1%     | 2.5%               | 50.4%    |