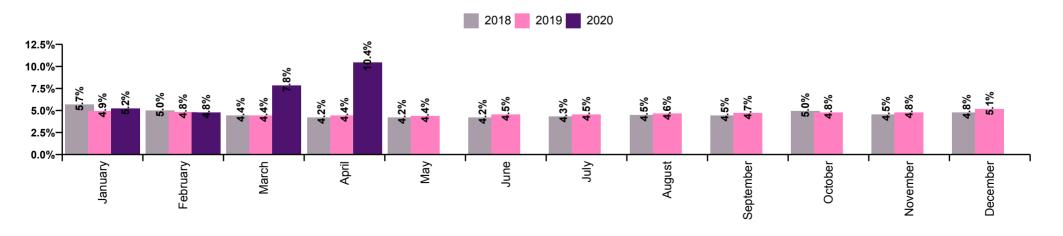

%                          | 5.76%              | 5.90%                    | 4.13%                | 0.68%                   | 0.00%               | 4.8%             |
| January                                            | 1.24%               | 5.38%                  | 3.91%                                    | 5.02%                          | 6.31%              | 6.37%                    | 4.29%                | 0.64%                   | 0.00%               | 4.9%             |
| 2018                                               | 1.2%                | 4.9%                   | 3.6%                                     | 4.4%                           | 5.8%               | 6.0%                     | 4.1%                 | 0.5%                    | 0.0%                | 4.6%             |



| Health Service Absence<br>Rate - by Service | Acute<br>Services | Community<br>Services | Corporate,<br>HWB &<br>National | Total<br>absence | Certified | Self-<br>certified | COVID-19 |
|---------------------------------------------|-------------------|-----------------------|---------------------------------|------------------|-----------|--------------------|----------|
| 2020                                        | 7.1%              | 7.3%                  | 4.7%                            | 7.1%             | 62.5%     | 6.7%               | 30.8%    |
| April                                       | 11.0%             | 10.4%                 | 4.3%                            | 10.4%            | 42.4%     | 3.5%               | 54.1%    |
| March