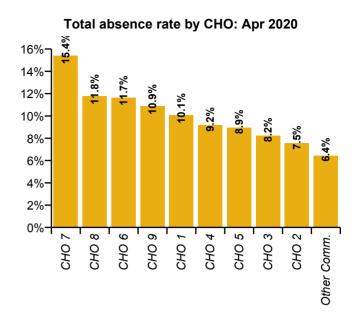

| Health Service Absence Rate - by<br>Staff Category, Hospital Group, CHO<br>(HSE & S38) & National Services: | Medical &<br>Dental | Nursing &<br>Midwifery | Health &<br>Social Care<br>Professionals | Management &<br>Administrative | General<br>Support | Patient &<br>Client Care | Certified<br>absence | Self-<br>certified<br>absence | COVID-19<br>absence | Total<br>absence |
|-------------------------------------------------------------------------------------------------------------|---------------------|------------------------|------------------------------------------|--------------------------------|--------------------|--------------------------|----------------------|-------------------------------|---------------------|------------------|
| Total (Apr 2020):                                                                                           | 5.5%                | 13.4%                  | 7.3%                                     | 6.5%                           | 11.1%              | 13.1%                    | 4.4%                 | 0.4%                          | 5.6%                | 10.4%            |
| Health Service Executive                                                                                    | 6.0%                | 18.5%                  | 7.9%                                     | 9.7%                           | 25.5%              | 21.6%                    | 7.1%                 | 0.2%                          | 8.5%                | 15.8%            |
| Section 38 Voluntary Agencies                                                                               | 15.8%               | 19.8%                  | 11.5%                                    | 3.6%                           | 11.8%              | 16.6%                    | 6.3%                 | 0.3%                          | 8.5%                | 15.1%            |
| CHO 7                                                                                                       | 7.3%                | 19.1%                  | 9.9%                                     | 7.3%                           | 17.1%              | 17.9%                    | 6.6%                 | 0.3%                          | 8.5%                | 15.4%            |
| Health Service Executive                                                                                    | 5.2%                | 12.9%                  | 8.9%                                     | 7.1%                           | 12.5%              | 16.4%                    | 6.3%                 | 0.2%                          | 5.4%                | 11.9%            |
| Section 38 Voluntary Agencies                                                                               | 0.0%                | 14.4%                  | 6.5%                                     | 5.1%                           | 16.2%              | 13.0%                    | 5.7%                 | 0.1%                          | 5.6%                | 11.4%            |
| CHO 8                                                                                                       | 5.2%                | 13.2%                  | 7.9%                                     | 6.9%                           | 13.5%              | 15.1%                    | 6.1%                 | 0.2%                          | 5.5%                | 11.8%            |
| Health Service Executive                                                                                    | 4.7%                | 15.1%                  | 7.9%                                     | 6.6%                           | 12.7%              | 18.3%                    | 4.7%                 | 0.2%                          | 7.5%                | 12.4%            |
| Section 38 Voluntary Agencies                                                                               | 1.4%                | 11.3%                  | 7.9%                                     | 3.1%                           | 12.2%              | 11.8%                    | 3.9%                 | 0.1%                          | 5.4%                | 9.4%             |
| CHO 9                                                                                                       | 3.6%                | 13.7%                  | 7.9%                                     | 5.3%                           | 12.4%              | 14.5%                    | 4.3%                 | 0.1%                          | 6.4%                | 10.9%            |
| Other Community Services                                                                                    | 5.7%                | 9.7%                   | 7.5%                                     | 1.4%                           | 1.1%               | 15.4%                    | 2.1%                 | 0.1%                          | 4.2%                | 6.4%             |
| Corporate, HWB & National                                                                                   | 4.7%                | 2.8%                   | 3.7%                                     | 4.3%                           | 6.8%               | 4.6%                     | 1.9%                 | 1.4%                          | 1.0%                | 4.3%             |
| Health & Wellbeing                                                                                          | 6.2%                | 0.0%                   | 0.0%                                     | 4.4%                           | 0.0%               | 0.0%                     | 3.2%                 | 0.6%                          | 0.9%                | 4.6%             |
| Corporate                                                                                                   | 2.1%                | 3.1%                   | 3.8%                                     | 4.4%                           | 6.0%               | 4.5%                     | 1.5%                 | 1.7%                          | 1.0%                | 4.2%             |
| Health Business Services                                                                                    |                     | 0.0%                   | 0.0%                                     | 4.1%                           | 7.2%               | 62.7%                    | 3.2%                 | 0.1%                          | 1.2%                | 4.5%             |

Self- certified absence

Certified absence

COVID-19 absence

| Health Service Absence Rate - by<br>HG, CHO & National Services: | Certified absence   | Self-<br>certified<br>absence | COVID-19<br>absence | Total<br>absence      | Certified          | Self-<br>certified  | COVID-19           |
|------------------------------------------------------------------|---------------------|-------------------------------|---------------------|-----------------------|--------------------|---------------------|--------------------|
| Total (Apr 2020):                                                | 4.4%                | 0.4%                          | 5.6%                | 10.4%                 | 42.4%              | 3.5%                | 54.1%              |
| National Ambulance Service                                       | 5.0%                | 0.5%                          | 3.8%                | 9.3%                  | 53.5%              | 5.4%                | 41.1%              |
| Children's Health Ireland                                        | 3.3%                | 0.2%                          | 5.5%                | 8.9%                  | 37.2%              | 1.7%                | 61.1%              |
| Dublin Midlands Hospital Group                                   | 4.1%                | 0.3%                          | 7.7%                | 12.1%                 | 34.0%              | 2.5%                | 63.5%              |
| Ireland East Hospital Group                                      | 3.7%                | 0.3%                          | 6.7%                | 10.8%                 | 34.4%              | 3.0%                | 62.6%              |
| RCSI Hospitals Group                                             | 3.8%                | 0.2%                          | 10.2%               | 14.2%                 | 26.7%              | 1.1%                | 72.2%              |
| Saolta University Hospital Care Group                            | 4.1%                | 0.4%                          | 4.8%                | 9.3%                  | 44.6%              | 4.1%                | 51.3%              |
| South/South West Hospital Group                                  | 4.6%                | 0.6%                          | 4.0%                | 9.2%                  | 50.0%              | 6.7%                | 43.4%              |
| University of Limerick Hospital Group                            | 6.9%                | 0.2%                          | 6.3%                | 13.4%                 | 51.3%              | 1.6%                | 47.1%              |
|                                                                  |                     |                               |                     |                       |                    |                     |                    |
| Other Acute Services                                             | 3.8%                | 0.4%                          | 4.2%                | 8.5%                  | 45.1%              | 4.9%                | 50.0%              |
| Acute Services  Health Service Executive                         | <b>4.2%</b><br>6.0% | <b>0.3%</b><br>0.1%           | <b>6.5%</b> 3.9%    | 11.0%<br>10.1%        | <b>38.4%</b> 59.6% | <b>3.1%</b><br>1.4% | <b>58.5%</b> 39.0% |
| CHO 1                                                            | 6.0%                | 0.1%                          | 3.9%                | 10.1%                 | 59.6%              | 1.4%                | 39.0%              |
| Health Service Executive                                         | 3.3%                | 0.1%                          | 3.7%                | 7.1%                  | 46.7%              | 1.0%                | 52.3%              |
| Section 38 Voluntary Agencies                                    | 4.8%                | 0.1%                          | 4.1%                | 9.0%                  | 53.3%              | 1.0%                | 45.7%              |
| CHO 2                                                            | 3.7%                | 0.1%                          | 3.8%                | 7.5%                  | 48.5%              | 1.0%                | 50.4%              |
| Health Service Executive                                         | 6.1%                | 0.1%                          | 3.5%                | 9.8%                  | 62.5%              | 1.4%                | 36.1%              |
| Section 38 Voluntary Agencies                                    | 5.1%                | 0.1%                          | 0.8%                | 6.0%                  | 84.2%              | 2.0%                | 13.8%              |
| CHO 3                                                            | 5.7%                | 0.1%                          | 2.4%                | 8.2%                  | 68.9%              | 1.6%                | 29.4%              |
| Health Service Executive                                         | 3.9%                | 0.2%                          | 3.8%                | 7.8%                  | 49.9%              | 2.1%                | 48.0%              |
| Section 38 Voluntary Agencies                                    | 4.7%                | 0.8%                          | 6.4%                | 12.0%                 | 39.2%              | 6.8%                | 53.9%              |
| CHO 4                                                            | 4.2%                | 0.4%                          | 4.6%                | 9.2%                  | 45.4%              | 4.1%                | 50.5%              |
| Health Service Executive                                         | 4.7%                | 0.1%                          | 3.6%                | 8.5%                  | 55.8%              | 1.6%                | 42.6%              |
| Section 38 Voluntary Agencies                                    | 6.2%                | 0.4%                          | 3.9%                | 10.4%                 | 59.2%              | 3.6%                | 37.2%              |
| CHO 5                                                            | 5.1%                | 0.2%                          | 3.7%                | 8.9%                  | 56.7%              | 2.2%                | 41.1%              |
| Health Service Executive                                         | 5.3%                | 0.2%                          | 7.4%                | 12.9%                 | 40.9%              | 1.7%                | 57.3%              |
| Section 38 Voluntary Agencies CHO 6                              | 2.3%<br>3.5%        | 2.1%<br>1.4%                  | 6.3%<br>6.8%        | <i>10.8%</i><br>11.7% | 21.6%<br>30.3%     | 19.8%<br>11.7%      | 58.5%<br>58.0%     |
| Health Service Executive                                         | 7.1%                | 0.2%                          | 8.5%                | 15.8%                 | 45.0%              | 1.3%                | 53.7%              |
| Section 38 Voluntary Agencies                                    | 6.3%                | 0.2%                          | 8.5%                | 15.6%                 | 41.5%              | 2.3%                | 56.2%              |
| CHO 7                                                            | 6.6%                | 0.3%                          | 8.5%                | 15.4%                 | 43.0%              | 1.9%                | 55.1%              |
| Health Service Executive                                         | 6.3%                | 0.2%                          | 5.4%                | 11.9%                 | 52.6%              | 1.6%                | 45.8%              |
| Section 38 Voluntary Agencies                                    | 5.7%                | 0.1%                          | 5.6%                | 11.4%                 | 49.8%              | 1.1%                | 49.2%              |
| CHO 8                                                            | 6.1%                | 0.2%                          | 5.5%                | 11.8%                 | 51.8%              | 1.5%                | 46.7%              |
| Health Service Executive                                         | 4.7%                | 0.2%                          | 7.5%                | 12.4%                 | 38.0%              | 1.2%                | 60.8%              |
| Section 38 Voluntary Agencies                                    | 3.9%                | 0.1%                          | 5.4%                | 9.4%                  | 41.8%              | 1.1%                | 57.1%              |
| CHO 9                                                            | 4.3%                | 0.1%                          | 6.4%                | 10.9%                 | 39.6%              | 1.2%                | 59.2%              |
| Health Service Executive                                         | 2.1%                | 0.1%                          | 4.2%                | 6.4%                  | 32.9%              | 2.2%                | 65.0%              |
| Other Community Services                                         | 2.1%                | 0.1%                          | 4.2%                | 6.4%                  | 32.9%              | 2.2%                | 65.0%              |
| Community Services                                               | 5.0%                | 0.3%                          | 5.2%                | 10.4%                 | 47.9%              | 2.6%                | 49.6%              |
| HWB, Corporate & National                                        | 1.9%                | 1.4%                          | 1.0%                | 4.3%                  | 44.2%              | 31.5%               | 24.3%              |