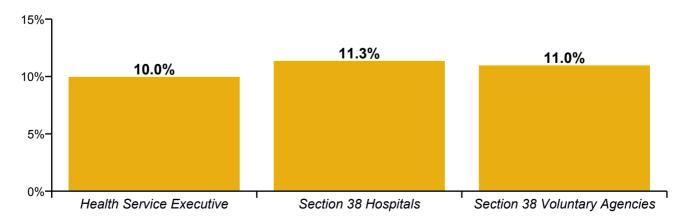

#### Health Service Absence Rate - by HSE, S38 & Staff Category Apr 2020

| Health Service Executive by Staff Category<br>Apr 2020 | Certified absence | Self-<br>certified<br>absence | COVID-19<br>absence | Total<br>absence | Certified | Self-<br>certified | COVID-19 |
|--------------------------------------------------------|-------------------|-------------------------------|---------------------|------------------|-----------|--------------------|----------|
| Total                                                  | 4.6%              | 0.4%                          | 4.9%                | 10.0%            | 46.5%     | 4.0%               | 49.5%    |
| Medical & Dental                                       | 1.2%              | 0.1%                          | 4.1%                | 5.4%             | 22.7%     | 1.5%               | 75.8%    |
| Nursing & Midwifery                                    | 5.2%              | 0.5%                          | 7.1%                | 12.7%            | 40.6%     | 3.6%               | 55.8%    |
| Health & Social Care Professionals                     | 3.7%              | 0.2%                          | 3.0%                | 6.9%             | 53.7%     | 2.9%               | 43.4%    |
| Management & Administrative                            | 3.5%              | 0.7%                          | 2.0%                | 6.3%             | 56.7%     | 11.8%              | 31.6%    |
| General Support                                        | 6.6%              | 0.3%                          | 3.8%                | 10.6%            | 62.0%     | 2.5%               | 35.5%    |
| Patient & Client Care                                  | 6.3%              | 0.3%                          | 6.2%                | 12.8%            | 49.2%     | 2.2%               | 48.5%    |

| Section 38 Hospitals by Staff Category Apr<br>2020 | Certified absence | Self-<br>certified<br>absence | COVID-19<br>absence | Total<br>absence | Certified | Self-<br>certified | COVID-19 |
|----------------------------------------------------|-------------------|-------------------------------|---------------------|------------------|-----------|--------------------|----------|
| Total                                              | 3.6%              | 0.2%                          | 7.5%                | 11.3%            | 31.6%     | 1.9%               | 66.5%    |
| Medical & Dental                                   | 1.0%              | 0.1%                          | 4.5%                | 5.6%             | 18.2%     | 0.9%               | 80.9%    |
| Nursing & Midwifery                                | 4.0%              | 0.3%                          | 10.6%               | 15.0%            | 26.8%     | 2.2%               | 71.0%    |
| Health & Social Care Professionals                 | 2.4%              | 0.1%                          | 4.4%                | 6.8%             | 35.1%     | 1.0%               | 63.9%    |
| Management & Administrative                        | 3.7%              | 0.1%                          | 3.9%                | 7.8%             | 48.2%     | 1.3%               | 50.4%    |
| General Support                                    | 5.2%              | 0.2%                          | 6.3%                | 11.6%            | 44.3%     | 1.8%               | 53.9%    |
| Patient & Client Care                              | 6.0%              | 0.4%                          | 12.5%               | 18.9%            | 31.8%     | 2.3%               | 65.9%    |

| Section 38 Voluntary Agencies by Staff<br>Category Apr 2020 | Certified absence | Self-<br>certified<br>absence | COVID-19<br>absence | Total<br>absence | Certified | Self-<br>certified | COVID-19 |
|-------------------------------------------------------------|-------------------|-------------------------------|---------------------|------------------|-----------|--------------------|----------|
| Total                                                       | 4.8%              | 0.5%                          | 5.6%                | 11.0%            | 44.2%     | 4.5%               | 51.4%    |
| Medical & Dental                                            | 0.7%              | 0.2%                          | 3.5%                | 4.4%             | 15.6%     | 4.1%               | 80.3%    |
| Nursing & Midwifery                                         | 4.9%              | 0.8%                          | 8.1%                | 13.8%            | 35.8%     | 5.5%               | 58.7%    |
| Health & Social Care Professionals                          | 3.6%              | 0.5%                          | 4.5%                | 8.6%             | 41.5%     | 6.2%               | 52.3%    |
| Management & Administrative                                 | 1.8%              | 0.4%                          | 2.0%                | 4.1%             | 42.5%     | 8.6%               | 48.9%    |
| General Support                                             | 5.4%              | 0.3%                          | 6.3%                | 12.0%            | 44.9%     | 2.8%               | 52.3%    |
| Patient & Client Care                                       | 6.0%              | 0.4%                          | 5.6%                | 12.0%            | 49.9%     | 3.3%               | 46.8%    |