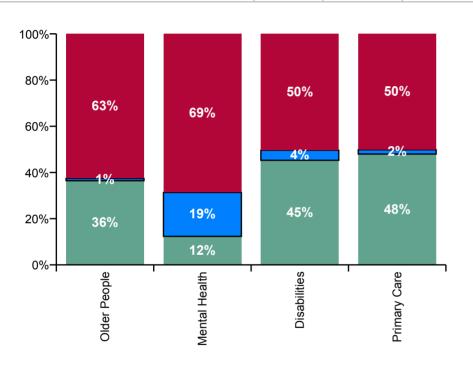

### Certified, self-certified & COVID-19: Apr 2020

| April 2020                                                                                                |                     |                        |                                          |                                |                    |                          |                      |                               |                     |                  |
|-----------------------------------------------------------------------------------------------------------|---------------------|------------------------|------------------------------------------|--------------------------------|--------------------|--------------------------|----------------------|-------------------------------|---------------------|------------------|
| Health Service Absence Rate - by<br>Staff Category, Hospital Group, CHO<br>(Division) & National Services | Medical &<br>Dental | Nursing &<br>Midwifery | Health &<br>Social Care<br>Professionals | Management &<br>Administrative | General<br>Support | Patient &<br>Client Care | Certified<br>absence | Self-<br>certified<br>absence | COVID-19<br>absence | Total<br>absence |
| Total (Apr 2020):                                                                                         | 5.5%                | 13.4%                  | 7.3%                                     | 6.5%                           | 11.1%              | 13.1%                    | 4.4%                 | 0.4%                          | 5.6%                | 10.4%            |
| Acute Services                                                                                            | 5.5%                | 14.2%                  | 7.5%                                     | 7.9%                           | 11.2%              | 14.7%                    | 4.2%                 | 0.3%                          | 6.5%                | 11.0%            |
| National Ambulance Service                                                                                |                     |                        |                                          | 4.0%                           | 0.0%               | 9.7%                     | 5.0%                 | 0.5%                          | 3.8%                | 9.3%             |
| Children's Health Ireland                                                                                 | 6.0%                | 11.1%                  | 5.7%                                     | 7.7%                           | 12.6%              | 12.8%                    | 3.3%                 | 0.2%                          | 5.5%                | 8.9%             |
| Dublin Midlands Hospital Group                                                                            | 6.4%                | 15.6%                  | 6.8%                                     | 9.2%                           | 11.8%              | 18.2%                    | 4.1%                 | 0.3%                          | 7.7%                | 12.1%            |
| Ireland East Hospital Group                                                                               | 5.5%                | 14.7%                  | 6.8%                                     | 6.4%                           | 10.6%              | 15.3%                    | 3.7%                 | 0.3%                          | 6.7%                | 10.8%            |
| RCSI Hospitals Group                                                                                      | 7.3%                | 18.6%                  | 10.3%                                    | 9.1%                           | 14.7%              | 18.9%                    | 3.8%                 | 0.2%                          | 10.2%               | 14.2%            |
| Saolta University Hospital Care Group                                                                     | 5.0%                | 11.2%                  | 6.5%                                     | 8.0%                           | 9.2%               | 13.5%                    | 4.1%                 | 0.4%                          | 4.8%                | 9.3%             |
| South/South West Hospital Group                                                                           | 3.2%                | 11.7%                  | 7.7%                                     | 7.3%                           | 8.5%               | 15.0%                    | 4.6%                 | 0.6%                          | 4.0%                | 9.2%             |
| University of Limerick Hospital Group                                                                     | 5.9%                | 16.2%                  | 9.7%                                     | 7.8%                           | 16.4%              | 19.5%                    | 6.9%                 | 0.2%                          | 6.3%                | 13.4%            |
| Other Acute Services                                                                                      | 0.0%                | 8.3%                   | 6.6%                                     | 13.1%                          | 7.7%               | 10.3%                    | 3.8%                 | 0.4%                          | 4.2%                | 8.5%             |
| Community Services                                                                                        | 5.4%                | 12.2%                  | 7.5%                                     | 5.9%                           | 11.0%              | 12.5%                    | 5.0%                 | 0.3%                          | 5.2%                | 10.4%            |
| Community Health & Wellbeing                                                                              |                     |                        |                                          | 0.0%                           |                    | 0.0%                     | 0.0%                 | 0.0%                          | 0.0%                | 0.0%             |
| Mental Health                                                                                             | 6.1%                | 9.2%                   | 4.7%                                     | 10.4%                          | 6.7%               | 13.3%                    | 5.7%                 | 0.2%                          | 2.8%                | 8.7%             |
| Primary Care                                                                                              | 5.2%                | 10.1%                  | 7.3%                                     | 8.0%                           | 4.9%               | 4.8%                     | 5.0%                 | 0.1%                          | 2.7%                | 7.7%             |
| Disabilities                                                                                              | 0.0%                | 9.7%                   | 4.1%                                     | 3.2%                           | 5.3%               | 9.7%                     | 5.9%                 | 0.1%                          | 2.8%                | 8.8%             |
| Older People                                                                                              | 3.9%                | 17.3%                  | 3.7%                                     | 7.3%                           | 14.1%              | 15.4%                    | 7.3%                 | 0.2%                          | 7.3%                | 14.8%            |
| CHO 1                                                                                                     | 5.4%                | 11.4%                  | 5.9%                                     | 7.4%                           | 8.8%               | 11.8%                    | 6.0%                 | 0.1%                          | 3.9%                | 10.1%            |
| Community Health & Wellbeing                                                                              |                     |                        |                                          | 0.0%                           |                    | 0.0%                     | 0.0%                 | 0.0%                          | 0.0%                | 0.0%             |
| Mental Health                                                                                             | 3.3%                | 7.9%                   | 3.3%                                     | 2.4%                           | 1.2%               | 6.7%                     | 2.6%                 | 0.1%                          | 3.2%                | 5.9%             |
| Primary Care                                                                                              | 5.2%                | 8.4%                   | 6.2%                                     | 7.3%                           | 1.4%               | 5.6%                     | 3.9%                 | 0.0%                          | 2.7%                | 6.7%             |
| Disabilities                                                                                              | 0.0%                | 10.7%                  | 6.6%                                     | 1.6%                           | 4.9%               | 10.9%                    | 4.7%                 | 0.1%                          | 4.2%                | 9.0%             |
| Older People                                                                                              | 0.0%                | 10.4%                  | 7.6%                                     | 4.5%                           | 8.0%               | 8.2%                     | 3.4%                 | 0.1%                          | 5.1%                | 8.6%             |
| CHO 2                                                                                                     | 3.8%                | 9.0%                   | 5.9%                                     | 4.9%                           | 4.0%               | 9.0%                     | 3.7%                 | 0.1%                          | 3.8%                | 7.5%             |
| Community Health & Wellbeing                                                                              |                     | 0.0%                   | 31.0%                                    | 19.3%                          |                    | 9.3%                     | 15.0%                | 0.0%                          | 2.0%                | 16.9%            |

| Health Service Absence Rate - by<br>Staff Category, Hospital Group, CHO<br>(Division) & National Services | Medical &<br>Dental | Nursing &<br>Midwifery | Health &<br>Social Care<br>Professionals | Management &<br>Administrative | General<br>Support | Patient &<br>Client Care | Certified absence | Self-<br>certified<br>absence | COVID-19<br>absence | Total<br>absence |
|-----------------------------------------------------------------------------------------------------------|---------------------|------------------------|------------------------------------------|--------------------------------|--------------------|--------------------------|-------------------|-------------------------------|---------------------|------------------|
| Total (Apr 2020):                                                                                         | 5.5%                | 13.4%                  | 7.3%                                     | 6.5%                           | 11.1%              | 13.1%                    | 4.4%              | 0.4%                          | 5.6%                | 10.4%            |
| Mental Health                                                                                             | 8.1%                | 12.2%                  | 6.1%                                     | 7.5%                           | 8.9%               | 9.4%                     | 5.3%              | 0.1%                          | 4.5%                | 9.9%             |
| Primary Care                                                                                              | 9.9%                | 9.9%                   | 5.3%                                     | 10.1%                          | 0.1%               | 5.8%                     | 5.6%              | 0.1%                          | 2.6%                | 8.2%             |
| Disabilities                                                                                              | 0.0%                | 7.9%                   | 3.7%                                     | 2.6%                           | 6.3%               | 6.2%                     | 5.0%              | 0.1%                          | 0.9%                | 6.0%             |
| Older People                                                                                              | 0.0%                | 11.8%                  | 12.2%                                    | 4.2%                           | 14.1%              | 12.5%                    | 7.7%              | 0.2%                          | 3.6%                | 11.6%            |
| CHO 3                                                                                                     | 8.5%                | 10.5%                  | 5.1%                                     | 7.5%                           | 8.4%               | 7.8%                     | 5.7%              | 0.1%                          | 2.4%                | 8.2%             |
| Community Health & Wellbeing                                                                              |                     |                        |                                          |                                |                    |                          |                   |                               |                     |                  |
| Mental Health                                                                                             | 4.7%                | 7.2%                   | 5.7%                                     | 3.7%                           | 12.2%              | 4.4%                     | 3.5%              | 0.2%                          | 2.9%                | 6.5%             |
| Primary Care                                                                                              | 5.3%                | 7.9%                   | 3.1%                                     | 4.3%                           | 7.5%               | 10.6%                    | 3.1%              | 0.1%                          | 2.4%                | 5.5%             |
| Disabilities                                                                                              | 0.0%                | 15.4%                  | 6.8%                                     | 2.6%                           | 18.1%              | 12.7%                    | 4.7%              | 0.8%                          | 6.4%                | 11.9%            |
| Older People                                                                                              | 2.6%                | 11.9%                  | 2.3%                                     | 7.2%                           | 5.6%               | 10.5%                    | 4.6%              | 0.2%                          | 5.0%                | 9.9%             |
| CHO 4                                                                                                     | 4.7%                | 10.6%                  | 5.0%                                     | 4.4%                           | 12.0%              | 11.1%                    | 4.2%              | 0.4%                          | 4.6%                | 9.2%             |
| Community Health & Wellbeing                                                                              |                     |                        | 33.3%                                    | 38.4%                          |                    | 0.0%                     | 17.8%             | 0.0%                          | 0.0%                | 17.8%            |
| Mental Health                                                                                             | 8.4%                | 7.9%                   | 4.9%                                     | 7.5%                           | 8.8%               | 6.7%                     | 3.9%              | 0.1%                          | 3.7%                | 7.7%             |
| Primary Care                                                                                              | 8.1%                | 7.0%                   | 9.4%                                     | 6.8%                           | 1.3%               | 6.5%                     | 4.2%              | 0.1%                          | 3.2%                | 7.5%             |
| Disabilities                                                                                              | 0.0%                | 12.0%                  | 9.4%                                     | 4.9%                           | 17.2%              | 10.4%                    | 6.4%              | 0.3%                          | 3.5%                | 10.2%            |
| Older People                                                                                              | 0.0%                | 10.0%                  | 3.9%                                     | 10.9%                          | 8.7%               | 10.8%                    | 5.3%              | 0.1%                          | 4.3%                | 9.8%             |
| CHO 5                                                                                                     | 7.7%                | 8.9%                   | 8.4%                                     | 7.2%                           | 8.6%               | 10.1%                    | 5.1%              | 0.2%                          | 3.7%                | 8.9%             |
| Community Health & Wellbeing                                                                              |                     |                        |                                          |                                |                    |                          |                   |                               |                     |                  |
| Mental Health                                                                                             | 6.3%                | 8.8%                   | 10.4%                                    | 11.7%                          | 17.5%              | 7.1%                     | 1.9%              | 1.4%                          | 6.3%                | 9.6%             |
| Primary Care                                                                                              | 7.1%                | 14.9%                  | 5.2%                                     | 3.7%                           | 7.3%               | 1.3%                     | 4.7%              | 0.2%                          | 3.4%                | 8.3%             |
| Disabilities                                                                                              | 0.0%                | 13.6%                  | 13.1%                                    | 3.2%                           | 6.3%               | 10.8%                    | 2.1%              | 2.9%                          | 5.9%                | 10.9%            |
| Older People                                                                                              | 0.0%                | 21.3%                  | 5.6%                                     | 12.8%                          | 11.4%              | 16.7%                    | 5.7%              | 0.2%                          | 10.6%               | 16.5%            |
| CHO 6                                                                                                     | 6.3%                | 15.0%                  | 10.3%                                    | 6.3%                           | 11.3%              | 12.4%                    | 3.5%              | 1.4%                          | 6.8%                | 11.7%            |
| Community Health & Wellbeing                                                                              |                     |                        |                                          |                                |                    |                          |                   |                               |                     |                  |
| Mental Health                                                                                             | 7.0%                | 23.7%                  | 2.9%                                     | 8.0%                           | 22.0%              | 29.0%                    | 4.3%              | 0.2%                          | 9.7%                | 14.2%            |
| Primary Care                                                                                              | 4.7%                | 10.5%                  | 8.9%                                     |                                | 8.5%               | 13.2%                    | 5.2%              | 0.2%                          | 4.2%                | 9.6%             |
| Disabilities                                                                                              | 42.0%               | 22.3%                  |                                          |                                | 13.7%              |                          | 6.6%              | 0.4%                          | 8.8%                | 15.8%            |

| Health Service Absence Rate - by Staff Category& Division /Care Group: | Medical &<br>Dental | Nursing &<br>Midwifery | Health &<br>Social Care<br>Professionals | Management &<br>Administrative | General<br>Support | Patient &<br>Client Care | Certified<br>absence | Self-<br>certified<br>absence | COVID-19<br>absence | Total<br>absence |
|------------------------------------------------------------------------|---------------------|------------------------|------------------------------------------|--------------------------------|--------------------|--------------------------|----------------------|-------------------------------|---------------------|------------------|
| Total (Apr 2020):                                                      | 5.5%                | 13.4%                  | 7.3%                                     | 6.5%                           | 11.1%              | 13.1%                    | 4.4%                 | 0.4%                          | 5.6%                | 10.4%            |
| Acute Services                                                         | 5.5%                | 14.2%                  | 7.5%                                     | 7.9%                           | 11.2%              | 14.7%                    | 4.2%                 | 0.3%                          | 6.5%                | 11.0%            |
| Ambulance Services                                                     |                     |                        |                                          | 4.0%                           | 0.0%               | 9.7%                     | 5.0%                 | 0.5%                          | 3.8%                | 9.3%             |
| Acute Services                                                         | 5.5%                | 14.2%                  | 7.5%                                     | 7.9%                           | 11.3%              | 16.5%                    | 4.2%                 | 0.3%                          | 6.5%                | 11.1%            |
| Community Services                                                     | 5.4%                | 12.2%                  | 7.5%                                     | 5.9%                           | 11.0%              | 12.5%                    | 5.0%                 | 0.3%                          | 5.2%                | 10.4%            |
| Community Health & Wellbeing                                           |                     | 0.0%                   | 24.7%                                    | 6.9%                           |                    | 1.5%                     | 7.0%                 | 0.0%                          | 0.6%                | 7.6%             |
| Mental Health                                                          | 6.3%                | 9.5%                   | 6.3%                                     | 5.2%                           | 9.5%               | 9.7%                     | 3.7%                 | 0.2%                          | 4.4%                | 8.3%             |
| Primary Care                                                           | 5.2%                | 10.1%                  | 7.0%                                     | 7.0%                           | 5.8%               | 9.7%                     | 4.6%                 | 0.1%                          | 3.3%                | 7.9%             |
| Disabilities                                                           | 2.6%                | 13.6%                  | 8.3%                                     | 3.4%                           | 12.8%              | 12.0%                    | 5.2%                 | 0.4%                          | 5.3%                | 10.9%            |
| Older People                                                           | 4.1%                | 16.5%                  | 6.2%                                     | 7.5%                           | 12.9%              | 14.8%                    | 6.2%                 | 0.2%                          | 7.7%                | 14.2%            |
| Corporate, HWB & National                                              | 4.7%                | 2.8%                   | 3.7%                                     | 4.3%                           | 6.8%               | 4.6%                     | 1.9%                 | 1.4%                          | 1.0%                | 4.3%             |
| Health & Wellbeing                                                     | 6.2%                | 0.0%                   | 0.0%                                     | 4.4%                           | 0.0%               | 0.0%                     | 3.2%                 | 0.6%                          | 0.9%                | 4.6%             |
| Corporate                                                              | 2.1%                | 3.1%                   | 3.8%                                     | 4.4%                           | 6.0%               | 4.5%                     | 1.5%                 | 1.7%                          | 1.0%                | 4.2%             |
| Health Business Services                                               |                     | 0.0%                   | 0.0%                                     | 4.1%                           | 7.2%               | 62.7%                    | 3.2%                 | 0.1%                          | 1.2%                | 4.5%             |