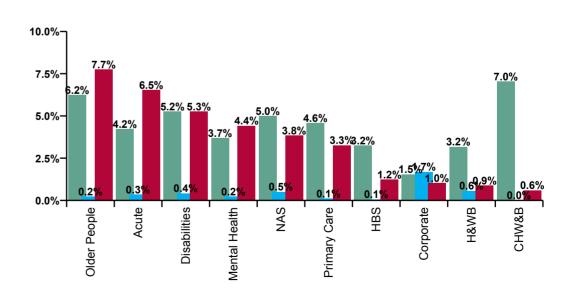

| Health Service Absence Rate - by Staff Category& Division /Care Group: | Medical &<br>Dental | Nursing &<br>Midwifery | Health &<br>Social Care<br>Professionals | Management &<br>Administrative | General<br>Support | Patient &<br>Client Care | Certified<br>absence | Self-<br>certified<br>absence | COVID-19<br>absence | Total<br>absence |
|------------------------------------------------------------------------|---------------------|------------------------|------------------------------------------|--------------------------------|--------------------|--------------------------|----------------------|-------------------------------|---------------------|------------------|
| Total (Apr 2020):                                                      | 5.5%                | 13.4%                  | 7.3%                                     | 6.5%                           | 11.1%              | 13.1%                    | 4.4%                 | 0.4%                          | 5.6%                | 10.4%            |
| Acute Services                                                         | 5.5%                | 14.2%                  | 7.5%                                     | 7.9%                           | 11.2%              | 14.7%                    | 4.2%                 | 0.3%                          | 6.5%                | 11.0%            |
| Ambulance Services                                                     |                     |                        |                                          | 4.0%                           | 0.0%               | 9.7%                     | 5.0%                 | 0.5%                          | 3.8%                | 9.3%             |
| Acute Services                                                         | 5.5%                | 14.2%                  | 7.5%                                     | 7.9%                           | 11.3%              | 16.5%                    | 4.2%                 | 0.3%                          | 6.5%                | 11.1%            |
| Community Services                                                     | 5.4%                | 12.2%                  | 7.5%                                     | 5.9%                           | 11.0%              | 12.5%                    | 5.0%                 | 0.3%                          | 5.2%                | 10.4%            |
| Community Health & Wellbeing                                           |                     | 0.0%                   | 24.7%                                    | 6.9%                           |                    | 1.5%                     | 7.0%                 | 0.0%                          | 0.6%                | 7.6%             |
| Mental Health                                                          | 6.3%                | 9.5%                   | 6.3%                                     | 5.2%                           | 9.5%               | 9.7%                     | 3.7%                 | 0.2%                          | 4.4%                | 8.3%             |
| Primary Care                                                           | 5.2%                | 10.1%                  | 7.0%                                     | 7.0%                           | 5.8%               | 9.7%                     | 4.6%                 | 0.1%                          | 3.3%                | 7.9%             |
| Disabilities                                                           | 2.6%                | 13.6%                  | 8.3%                                     | 3.4%                           | 12.8%              | 12.0%                    | 5.2%                 | 0.4%                          | 5.3%                | 10.9%            |
| Older People                                                           | 4.1%                | 16.5%                  | 6.2%                                     | 7.5%                           | 12.9%              | 14.8%                    | 6.2%                 | 0.2%                          | 7.7%                | 14.2%            |
| Corporate, HWB & National                                              | 4.7%                | 2.8%                   | 3.7%                                     | 4.3%                           | 6.8%               | 4.6%                     | 1.9%                 | 1.4%                          | 1.0%                | 4.3%             |
| Health & Wellbeing                                                     | 6.2%                | 0.0%                   | 0.0%                                     | 4.4%                           | 0.0%               | 0.0%                     | 3.2%                 | 0.6%                          | 0.9%                | 4.6%             |
| Corporate                                                              | 2.1%                | 3.1%                   | 3.8%                                     | 4.4%                           | 6.0%               | 4.5%                     | 1.5%                 | 1.7%                          | 1.0%                | 4.2%             |
| Health Business Services                                               |                     | 0.0%                   | 0.0%                                     | 4.1%                           | 7.2%               | 62.7%                    | 3.2%                 | 0.1%                          | 1.2%                | 4.5%             |