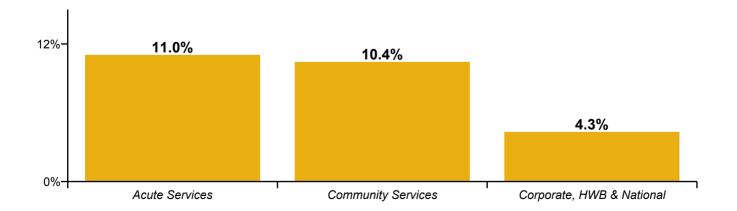

### Health Service Absence Rate - by Service & Staff Category Apr 2020

| Acute Services by Staff Category Apr 2020 | Certified absence | Self-<br>certified<br>absence | COVID-19<br>absence | Total<br>absence | Certified | Self-<br>certified | COVID-19 |
|-------------------------------------------|-------------------|-------------------------------|---------------------|------------------|-----------|--------------------|----------|
| Total                                     | 4.2%              | 0.3%                          | 6.5%                | 11.0%            | 38.4%     | 3.1%               | 58.5%    |
| Medical & Dental                          | 0.9%              | 0.1%                          | 4.5%                | 5.5%             | 16.6%     | 1.0%               | 82.4%    |
| Nursing & Midwifery                       | 4.7%              | 0.5%                          | 9.0%                | 14.2%            | 33.1%     | 3.8%               | 63.1%    |
| Health & Social Care Professionals        | 3.2%              | 0.2%                          | 4.0%                | 7.5%             | 43.2%     | 2.9%               | 53.8%    |
| Management & Administrative               | 4.3%              | 0.2%                          | 3.4%                | 7.9%             | 55.0%     | 2.3%               | 42.7%    |
| General Support                           | 6.1%              | 0.3%                          | 4.8%                | 11.2%            | 54.4%     | 2.6%               | 43.0%    |
| Patient & Client Care                     | 6.0%              | 0.4%                          | 8.3%                | 14.7%            | 40.7%     | 2.8%               | 56.5%    |

| Community Services by Staff Category Apr<br>2020 | Certified absence | Self-<br>certified<br>absence | COVID-19<br>absence | Total<br>absence | Certified | Self-<br>certified | COVID-19 |
|--------------------------------------------------|-------------------|-------------------------------|---------------------|------------------|-----------|--------------------|----------|
| Total                                            | 5.0%              | 0.3%                          | 5.2%                | 10.4%            | 47.9%     | 2.6%               | 49.6%    |
| Medical & Dental                                 | 2.0%              | 0.1%                          | 3.3%                | 5.4%             | 37.0%     | 1.9%               | 61.1%    |
| Nursing & Midwifery                              | 5.0%              | 0.3%                          | 6.9%                | 12.2%            | 41.2%     | 2.5%               | 56.2%    |
| Health & Social Care Professionals               | 3.6%              | 0.3%                          | 3.6%                | 7.5%             | 48.3%     | 3.8%               | 48.0%    |
| Management & Administrative                      | 3.5%              | 0.2%                          | 2.2%                | 5.9%             | 60.2%     | 2.7%               | 37.1%    |
| General Support                                  | 6.3%              | 0.2%                          | 4.5%                | 11.0%            | 57.5%     | 1.6%               | 40.8%    |
| Patient & Client Care                            | 6.3%              | 0.3%                          | 5.8%                | 12.5%            | 50.8%     | 2.4%               | 46.8%    |

| Corporate, HWB & National by Staff Category<br>Apr 2020 | Certified absence | Self-<br>certified<br>absence | COVID-19<br>absence | Total<br>absence | Certified | Self-<br>certified | COVID-19 |
|---------------------------------------------------------|-------------------|-------------------------------|---------------------|------------------|-----------|--------------------|----------|
| Total                                                   | 1.9%              | 1.4%                          | 1.0%                | 4.3%             | 44.2%     | 31.5%              | 24.3%    |
| Medical & Dental                                        | 2.9%              | 0.7%                          | 1.1%                | 4.7%             | 62.2%     | 15.0%              | 22.9%    |
| Nursing & Midwifery                                     | 1.9%              | 0.0%                          | 0.9%                | 2.8%             | 67.8%     | 0.0%               | 32.2%    |
| Health & Social Care Professionals                      | 2.8%              | 0.1%                          | 0.9%                | 3.7%             | 74.1%     | 1.5%               | 24.4%    |
| Management & Administrative                             | 1.6%              | 1.9%                          | 0.8%                | 4.3%             | 37.8%     | 44.0%              | 18.3%    |
| General Support                                         | 1.4%              | 0.1%                          | 5.2%                | 6.8%             | 21.2%     | 1.7%               | 77.1%    |
| Patient & Client Care                                   | 2.4%              | 0.1%                          | 2.2%                | 4.6%             | 50.9%     | 1.9%               | 47.2%    |