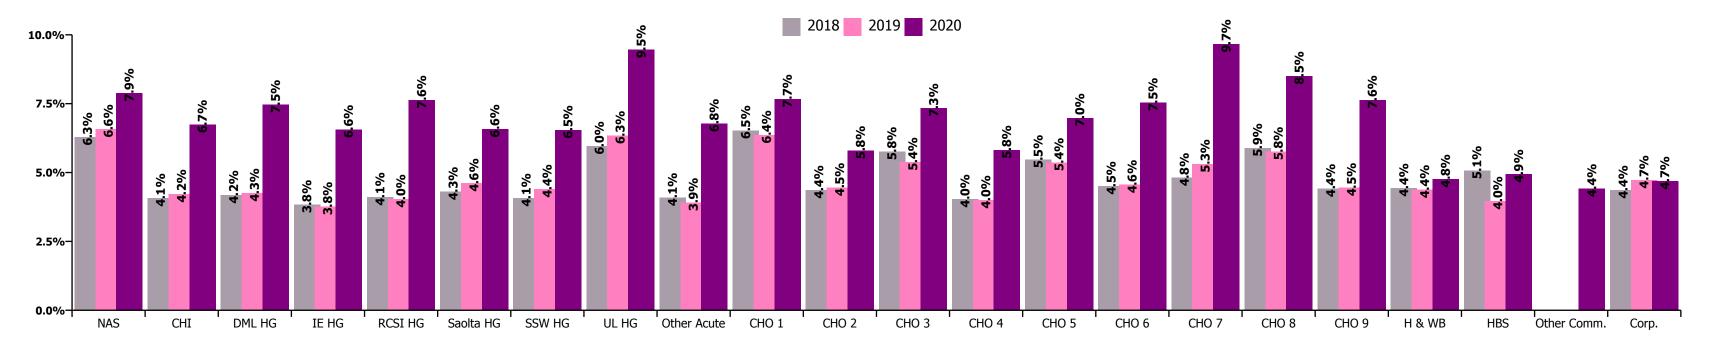

5.0%                   | 4.8%   | 5.4% | 3.3%  | 3.8%                            | 4.4%             |
| February                                    | 6.2% | 4.6% | 4.5%      | 4.2%  | 4.6%       | 4.3%         | 4.4%      | 6.4%  | 4.5% | 4.6%              | 6.7%  | 4.9%  | 6.4%  | 4.8%  | 6.0%  | 5.0%  | 5.4%  | 6.3%  | 5.2%  |                | 5.6%                   | 5.6%   | 5.9% | 3.5%  | 4.1%                            | 5.0%             |
| January                                     | 7.5% | 5.2% | 5.3%      | 4.6%  | 5.3%       | 5.2%         | 5.0%      | 6.6%  | 6.0% | 5.2%              | 8.0%  | 5.6%  | 6.7%  | 4.7%  | 6.8%  | 5.5%  | 5.7%  | 7.2%  | 6.0%  |                | 6.2%                   | 7.6%   | 7.2% | 5.3%  | 5.9%                            | 5.7%             |



| Health Service Absence Rate -<br>by Staff Categoty & Care<br>Group | Acute | NAS  | Acute<br>Services | CHW&B | Disabilities | Mental<br>Health | Older<br>People | Primary<br>Care | Community<br>Services | Corporate,<br>HWB &<br>National | Total<br>absence | Certified<br>absence | Self-<br>certified<br>absence | COVID-19<br>absence |
|--------------------------------------------------------------------|-------|------|-------------------|-------|--------------|------------------|-----------------|-----------------|-----------------------|---------------------------------|------------------|----------------------|-------------------------------|---------------------|
| 2020 overall                                                       | 7.1%  | 7.9% | 7.1%              | 4.6%  | 7.4%