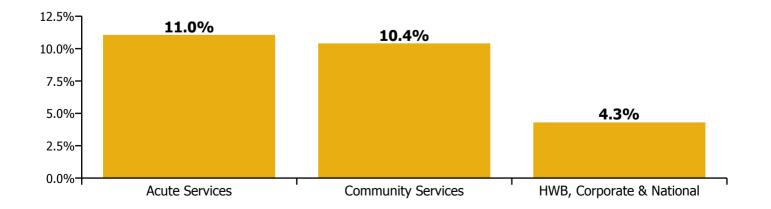

#### Total absence rate by HG: Apr 2020

| Health Service Absence Rate - by Staff Category& Division /Care Group: | Medical &<br>Dental | Nursing &<br>Midwifery | Health &<br>Social Care<br>Professionals | Management &<br>Administrative | General<br>Support | Patient &<br>Client Care | Certified<br>absence | Self-<br>certified<br>absence | COVID-19<br>absence | Total<br>absence |
|------------------------------------------------------------------------|---------------------|------------------------|------------------------------------------|--------------------------------|--------------------|--------------------------|----------------------|-------------------------------|---------------------|------------------|
| Total (Apr 2020):                                                      | 5.5%                | 13.4%                  | 7.3%                                     | 6.5%                           | 11.1%              | 13.1%                    | 4.4%                 | 0.4%                          | 5.6%                | 10.4%            |
| Acute Services                                                         | 5.5%                | 14.2%                  | 7.5%                                     | 7.9%                           | 11.2%              | 14.7%                    | 4.2%                 | 0.3%                          | 6.5%                | 11.0%            |
| Ambulance Services                                                     |                     |                        |                                          | 4.0%                           | 0.0%               | 9.7%                     | 5.0%                 | 0.5%                          | 3.8%                | 9.3%             |
| Acute Services                                                         | 5.5%                | 14.2%                  | 7.5%                                     | 7.9%                           | 11.3%              | 16.5%                    | 4.2%                 | 0.3%                          | 6.5%                | 11.1%            |
| Community Services                                                     | 5.4%                | 12.2%                  | 7.5%                                     | 5.9%                           | 11.0%              | 12.5%                    | 5.0%                 | 0.3%                          | 5.2%                | 10.4%            |
| Community Health & Wellbeing                                           |                     | 0.0%                   | 24.7%                                    | 6.9%                           |                    | 1.5%                     | 7.0%                 | 0.0%                          | 0.6%                | 7.6%             |
| Mental Health                                                          | 6.3%                | 9.5%                   | 6.3%                                     | 5.2%                           | 9.5%               | 9.7%                     | 3.7%                 | 0.2%                          | 4.4%                | 8.3%             |
| Primary Care                                                           | 5.2%                | 10.1%                  | 7.0%                                     | 7.0%                           | 5.8%               | 9.7%                     | 4.6%                 | 0.1%                          | 3.3%                | 7.9%             |
| Disabilities                                                           | 2.6%                | 13.6%                  | 8.3%                                     | 3.4%                           | 12.8%              | 12.0%                    | 5.2%                 | 0.4%                          | 5.3%                | 10.9%            |
| Older People                                                           | 4.1%                | 16.5%                  | 6.2%                                     | 7.5%                           | 12.9%              | 14.8%                    | 6.2%                 | 0.2%                          | 7.7%                | 14.2%            |
| Corporate, HWB & National                                              | 4.7%                | 2.8%                   | 3.7%                                     | 4.3%                           | 6.8%               | 4.6%                     | 1.9%                 | 1.4%                          | 1.0%                | 4.3%             |
| Health & Wellbeing                                                     | 6.2%                | 0.0%                   | 0.0%                                     | 4.4%                           | 0.0%               | 0.0%                     | 3.2%                 | 0.6%                          | 0.9%                | 4.6%             |
| Corporate                                                              | 2.1%                | 3.1%                   | 3.8%                                     | 4.4%                           | 6.0%               | 4.5%                     | 1.5%                 | 1.7%                          | 1.0%                | 4.2%             |
| Health Business Services                                               |                     | 0.0%                   | 0.0%                                     | 4.1%                           | 7.2%               | 62.7%                    | 3.2%                 | 0.1%                          | 1.2%                | 4.5%             |