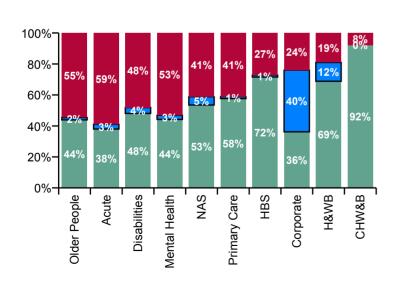

| Health Service Absence Rate - by Staff Category& Division /Care Group: | Medical &<br>Dental | Nursing &<br>Midwifery | Health &<br>Social Care<br>Professionals | Management &<br>Administrative | General<br>Support | Patient &<br>Client Care | Certified<br>absence | Self-<br>certified<br>absence | COVID-19<br>absence | Total<br>absence |
|------------------------------------------------------------------------|---------------------|------------------------|------------------------------------------|--------------------------------|--------------------|--------------------------|----------------------|-------------------------------|---------------------|------------------|
| Total (Apr 2020):                                                      | 5.5%                | 13.4%                  | 7.3%                                     | 6.5%                           | 11.1%              | 13.1%                    | 4.4%                 | 0.4%                          | 5.6%                | 10.4%            |
| Acute Services                                                         | 5.5%                | 14.2%                  | 7.5%                                     | 7.9%                           | 11.2%              | 14.7%                    | 4.2%                 | 0.3%                          | 6.5%                | 11.0%            |
| Ambulance Services                                                     |                     |                        |                                          | 4.0%                           | 0.0%               | 9.7%                     | 5.0%                 | 0.5%                          | 3.8%                | 9.3%             |
| Acute Services                                                         | 5.5%                | 14.2%                  | 7.5%                                     | 7.9%                           | 11.3%              | 16.5%                    | 4.2%                 | 0.3%                          | 6.5%                | 11.1%            |
| Community Services                                                     | 5.4%                | 12.2%                  | 7.5%                                     | 5.9%                           | 11.0%              | 12.5%                    | 5.0%                 | 0.3%                          | 5.2%                | 10.4%            |
| Community Health & Wellbeing                                           |                     | 0.0%                   | 24.7%                                    | 6.9%                           |                    | 1.5%                     | 7.0%                 | 0.0%                          | 0.6%                | 7.6%             |
| Mental Health                                                          | 6.3%                | 9.5%                   | 6.3%                                     | 5.2%                           | 9.5%               | 9.7%                     | 3.7%                 | 0.2%                          | 4.4%                | 8.3%             |
| Primary Care                                                           | 5.2%                | 10.1%                  | 7.0%                                     | 7.0%                           | 5.8%               | 9.7%                     | 4.6%                 | 0.1%                          | 3.3%                | 7.9%             |
| Disabilities                                                           | 2.6%                | 13.6%                  | 8.3%                                     | 3.4%                           | 12.8%              | 12.0%                    | 5.2%                 | 0.4%                          | 5.3%                | 10.9%            |
| Older People                                                           | 4.1%                | 16.5%                  | 6.2%                                     | 7.5%                           | 12.9%              | 14.8%                    | 6.2%                 | 0.2%                          | 7.7%                | 14.2%            |
| Corporate, HWB & National                                              | 4.7%                | 2.8%                   | 3.7%                                     | 4.3%                           | 6.8%               | 4.6%                     | 1.9%                 | 1.4%                          | 1.0%                | 4.3%             |
| Health & Wellbeing                                                     | 6.2%                | 0.0%                   | 0.0%                                     | 4.4%                           | 0.0%               | 0.0%                     | 3.2%                 | 0.6%                          | 0.9%                | 4.6%             |
| Corporate                                                              | 2.1%                | 3.1%                   | 3.8%                                     | 4.4%                           | 6.0%               | 4.5%                     | 1.5%                 | 1.7%                          | 1.0%                | 4.2%             |
| Health Business Services                                               |                     | 0.0%                   | 0.0%                                     | 4.1%                           | 7.2%               | 62.7%                    | 3.2%                 | 0.1%                          | 1.2%                | 4.5%             |