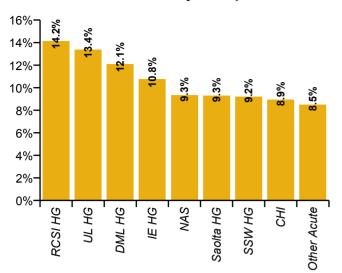

#### Total absence rate by HG: Apr 2020

| April 2020                                                                                                  |                     |                        |                                          |                                |                    |                          |                   |                               |                     |                  |
|-------------------------------------------------------------------------------------------------------------|---------------------|------------------------|------------------------------------------|--------------------------------|--------------------|--------------------------|-------------------|-------------------------------|---------------------|------------------|
| Health Service Absence Rate - by<br>Staff Category, Hospital Group, CHO<br>(HSE & S38) & National Services: | Medical &<br>Dental | Nursing &<br>Midwifery | Health &<br>Social Care<br>Professionals | Management &<br>Administrative | General<br>Support | Patient &<br>Client Care | Certified absence | Self-<br>certified<br>absence | COVID-19<br>absence | Total<br>absence |
| Total (Apr 2020):                                                                                           | 5.5%                | 13.4%                  | 7.3%                                     | 6.5%                           | 11.1%              | 13.1%                    | 4.4%              | 0.4%                          | 5.6%                | 10.4%            |
| Acute Services                                                                                              | 5.5%                | 14.2%                  | 7.5%                                     | 7.9%                           | 11.2%              | 14.7%                    | 4.2%              | 0.3%                          | 6.5%                | 11.0%            |
| National Ambulance Service                                                                                  |                     |                        |                                          | 4.0%                           | 0.0%               | 9.7%                     | 5.0%              | 0.5%                          | 3.8%                | 9.3%             |
| Children's Health Ireland                                                                                   | 6.0%                | 11.1%                  | 5.7%                                     | 7.7%                           | 12.6%              | 12.8%                    | 3.3%              | 0.2%                          | 5.5%                | 8.9%             |
| Dublin Midlands Hospital Group                                                                              | 6.4%                | 15.6%                  | 6.8%                                     | 9.2%                           | 11.8%              | 18.2%                    | 4.1%              | 0.3%                          | 7.7%                | 12.1%            |
| Ireland East Hospital Group                                                                                 | 5.5%                | 14.7%                  | 6.8%                                     | 6.4%                           | 10.6%              | 15.3%                    | 3.7%              | 0.3%                          | 6.7%                | 10.8%            |
| RCSI Hospitals Group                                                                                        | 7.3%                | 18.6%                  | 10.3%                                    | 9.1%                           | 14.7%              | 18.9%                    | 3.8%              | 0.2%                          | 10.2%               | 14.2%            |
| Saolta University Hospital Care Group                                                                       | 5.0%                | 11.2%                  | 6.5%                                     | 8.0%                           | 9.2%               | 13.5%                    | 4.1%              | 0.4%                          | 4.8%                | 9.3%             |
| South/South West Hospital Group                                                                             | 3.2%                | 11.7%                  | 7.7%                                     | 7.3%                           | 8.5%               | 15.0%                    | 4.6%              | 0.6%                          | 4.0%                | 9.2%             |
| University of Limerick Hospital Group                                                                       | 5.9%                | 16.2%                  | 9.7%                                     | 7.8%                           | 16.4%              | 19.5%                    | 6.9%              | 0.2%                          | 6.3%                | 13.4%            |
| Other Acute Services                                                                                        | 0.0%                | 8.3%                   | 6.6%                                     | 13.1%                          | 7.7%               | 10.3%                    | 3.8%              | 0.4%                          | 4.2%                | 8.59             |
| Community Services                                                                                          | 5.4%                | 12.2%                  | 7.5%                                     | 5.9%                           | 11.0%              | 12.5%                    | 5.0%              | 0.3%                          | 5.2%                | 10.4%            |
| Health Service Executive                                                                                    | 5.4%                | 11.4%                  | 5.9%                                     | 7.4%                           | 8.8%               | 11.8%                    | 6.0%              | 0.1%                          | 3.9%                | 10.19            |
| CHO 1                                                                                                       | 5.4%                | 11.4%                  | 5.9%                                     | 7.4%                           | 8.8%               | 11.8%                    | 6.0%              | 0.1%                          | 3.9%                | 10.19            |
| Health Service Executive                                                                                    | 3.9%                | 9.0%                   | 5.5%                                     | 5.4%                           | 3.7%               | 7.7%                     | 3.3%              | 0.1%                          | 3.7%                | 7.19             |
| Section 38 Voluntary Agencies                                                                               | 0.0%                | 9.5%                   | 6.6%                                     | 1.7%                           | 5.7%               | 11.0%                    | 4.8%              | 0.1%                          | 4.1%                | 9.09             |
| CHO 2                                                                                                       | 3.8%                | 9.0%                   | 5.9%                                     | 4.9%                           | 4.0%               | 9.0%                     | 3.7%              | 0.1%                          | 3.8%                | 7.5%             |
| Health Service Executive                                                                                    | 8.6%                | 11.6%                  | 6.1%                                     | 8.0%                           | 9.8%               | 11.0%                    | 6.1%              | 0.1%                          | 3.5%                | 9.89             |
| Section 38 Voluntary Agencies                                                                               | 0.0%                | 7.9%                   | 3.9%                                     | 3.4%                           | 5.2%               | 6.0%                     | 5.1%              | 0.1%                          | 0.8%                | 6.09             |
| CHO 3                                                                                                       | 8.5%                | 10.5%                  | 5.1%                                     | 7.5%                           | 8.4%               | 7.8%                     | 5.7%              | 0.1%                          | 2.4%                | 8.29             |
| Health Service Executive                                                                                    | 4.9%                | 9.4%                   | 4.0%                                     | 5.0%                           | 8.4%               | 9.7%                     | 3.9%              | 0.2%                          | 3.8%                | 7.89             |
| Section 38 Voluntary Agencies                                                                               | 2.5%                | 15.3%                  | 7.3%                                     | 2.6%                           | 19.7%              | 12.8%                    | 4.7%              | 0.8%                          | 6.4%                | 12.09            |
| CHO 4                                                                                                       | 4.7%                | 10.6%                  | 5.0%                                     | 4.4%                           | 12.0%              | 11.1%                    | 4.2%              | 0.4%                          | 4.6%                | 9.29             |
| Health Service Executive                                                                                    | 7.7%                | 8.4%                   | 7.4%                                     | 7.2%                           | 8.1%               | 10.5%                    | 4.7%              | 0.1%                          | 3.6%                | 8.59             |
| Section 38 Voluntary Agencies                                                                               | 0.0%                | 13.7%                  | 11.7%                                    |                                | 20.3%              |                          | 6.2%              |                               | 3.9%                | 10.49            |
| CHO 5                                                                                                       | 7.7%                | 8.9%                   | 8.4%                                     | 7.2%                           | 8.6%               | 10.1%                    | 5.1%              | 0.2%                          | 3.7%                | 8.99             |
| Health Service Executive                                                                                    | 4.9%                | 15.3%                  | 5.0%                                     | 5.4%                           | 15.5%              | 19.8%                    | 5.3%              | 0.2%                          | 7.4%                | 12.99            |
| Section 38 Voluntary Agencies                                                                               | 7.8%                | 14.6%                  |                                          |                                | 8.3%               |                          | 2.3%              |                               | 6.3%                | 10.89            |
| CHO 6                                                                                                       | 6.3%                | 15.0%                  | 10.3%                                    | 6.3%                           | 11.3%              | 12.4%                    | 3.5%              | 1.4%                          | 6.8%                | 11.7%            |

Self- certified absence

Certified absence

COVID-19 absence

| Health Service Absence Rate - by<br>HG, CHO & National Services: | Certified absence   | Self-<br>certified<br>absence | COVID-19<br>absence | Total<br>absence      | Certified          | Self-<br>certified  | COVID-19           |
|------------------------------------------------------------------|---------------------|-------------------------------|---------------------|-----------------------|--------------------|---------------------|--------------------|
| Total (Apr 2020):                                                | 4.4%                | 0.4%                          | 5.6%                | 10.4%                 | 42.4%              | 3.5%                | 54.1%              |
| National Ambulance Service                                       | 5.0%                | 0.5%                          | 3.8%                | 9.3%                  | 53.5%              | 5.4%                | 41.1%              |
| Children's Health Ireland                                        | 3.3%                | 0.2%                          | 5.5%                | 8.9%                  | 37.2%              | 1.7%                | 61.1%              |
| Dublin Midlands Hospital Group                                   | 4.1%                | 0.3%                          | 7.7%                | 12.1%                 | 34.0%              | 2.5%                | 63.5%              |
| Ireland East Hospital Group                                      | 3.7%                | 0.3%                          | 6.7%                | 10.8%                 | 34.4%              | 3.0%                | 62.6%              |
| RCSI Hospitals Group                                             | 3.8%                | 0.2%                          | 10.2%               | 14.2%                 | 26.7%              | 1.1%                | 72.2%              |
| Saolta University Hospital Care Group                            | 4.1%                | 0.4%                          | 4.8%                | 9.3%                  | 44.6%              | 4.1%                | 51.3%              |
| South/South West Hospital Group                                  | 4.6%                | 0.6%                          | 4.0%                | 9.2%                  | 50.0%              | 6.7%                | 43.4%              |
| University of Limerick Hospital Group                            | 6.9%                | 0.2%                          | 6.3%                | 13.4%                 | 51.3%              | 1.6%                | 47.1%              |
|                                                                  |                     |                               |                     |                       |                    |                     |                    |
| Other Acute Services                                             | 3.8%                | 0.4%                          | 4.2%                | 8.5%                  | 45.1%              | 4.9%                | 50.0%              |
| Acute Services  Health Service Executive                         | <b>4.2%</b><br>6.0% | <b>0.3%</b><br>0.1%           | <b>6.5%</b> 3.9%    | 11.0%<br>10.1%        | <b>38.4%</b> 59.6% | <b>3.1%</b><br>1.4% | <b>58.5%</b> 39.0% |
| CHO 1                                                            | 6.0%                | 0.1%                          | 3.9%                | 10.1%                 | 59.6%              | 1.4%                | 39.0%              |
| Health Service Executive                                         | 3.3%                | 0.1%                          | 3.7%                | 7.1%                  | 46.7%              | 1.0%                | 52.3%              |
| Section 38 Voluntary Agencies                                    | 4.8%                | 0.1%                          | 4.1%                | 9.0%                  | 53.3%              | 1.0%                | 45.7%              |
| CHO 2                                                            | 3.7%                | 0.1%                          | 3.8%                | 7.5%                  | 48.5%              | 1.0%                | 50.4%              |
| Health Service Executive                                         | 6.1%                | 0.1%                          | 3.5%                | 9.8%                  | 62.5%              | 1.4%                | 36.1%              |
| Section 38 Voluntary Agencies                                    | 5.1%                | 0.1%                          | 0.8%                | 6.0%                  | 84.2%              | 2.0%                | 13.8%              |
| CHO 3                                                            | 5.7%                | 0.1%                          | 2.4%                | 8.2%                  | 68.9%              | 1.6%                | 29.4%              |
| Health Service Executive                                         | 3.9%                | 0.2%                          | 3.8%                | 7.8%                  | 49.9%              | 2.1%                | 48.0%              |
| Section 38 Voluntary Agencies                                    | 4.7%                | 0.8%                          | 6.4%                | 12.0%                 | 39.2%              | 6.8%                | 53.9%              |
| CHO 4                                                            | 4.2%                | 0.4%                          | 4.6%                | 9.2%                  | 45.4%              | 4.1%                | 50.5%              |
| Health Service Executive                                         | 4.7%                | 0.1%                          | 3.6%                | 8.5%                  | 55.8%              | 1.6%                | 42.6%              |
| Section 38 Voluntary Agencies                                    | 6.2%                | 0.4%                          | 3.9%                | 10.4%                 | 59.2%              | 3.6%                | 37.2%              |
| CHO 5                                                            | 5.1%                | 0.2%                          | 3.7%                | 8.9%                  | 56.7%              | 2.2%                | 41.1%              |
| Health Service Executive                                         | 5.3%                | 0.2%                          | 7.4%                | 12.9%                 | 40.9%              | 1.7%                | 57.3%              |
| Section 38 Voluntary Agencies CHO 6                              | 2.3%<br>3.5%        | 2.1%<br>1.4%                  | 6.3%<br>6.8%        | <i>10.8%</i><br>11.7% | 21.6%<br>30.3%     | 19.8%<br>11.7%      | 58.5%<br>58.0%     |
| Health Service Executive                                         | 7.1%                | 0.2%                          | 8.5%                | 15.8%                 | 45.0%              | 1.3%                | 53.7%              |
| Section 38 Voluntary Agencies                                    | 6.3%                | 0.2%                          | 8.5%                | 15.6%                 | 41.5%              | 2.3%                | 56.2%              |
| CHO 7                                                            | 6.6%                | 0.3%                          | 8.5%                | 15.4%                 | 43.0%              | 1.9%                | 55.1%              |
| Health Service Executive                                         | 6.3%                | 0.2%                          | 5.4%                | 11.9%                 | 52.6%              | 1.6%                | 45.8%              |
| Section 38 Voluntary Agencies                                    | 5.7%                | 0.1%                          | 5.6%                | 11.4%                 | 49.8%              | 1.1%                | 49.2%              |
| CHO 8                                                            | 6.1%                | 0.2%                          | 5.5%                | 11.8%                 | 51.8%              | 1.5%                | 46.7%              |
| Health Service Executive                                         | 4.7%                | 0.2%                          | 7.5%                | 12.4%                 | 38.0%              | 1.2%                | 60.8%              |
| Section 38 Voluntary Agencies                                    | 3.9%                | 0.1%                          | 5.4%                | 9.4%                  | 41.8%              | 1.1%                | 57.1%              |
| CHO 9                                                            | 4.3%                | 0.1%                          | 6.4%                | 10.9%                 | 39.6%              | 1.2%                | 59.2%              |
| Health Service Executive                                         | 2.1%                | 0.1%                          | 4.2%                | 6.4%                  | 32.9%              | 2.2%                | 65.0%              |
| Other Community Services                                         | 2.1%                | 0.1%                          | 4.2%                | 6.4%                  | 32.9%              | 2.2%                | 65.0%              |
| Community Services                                               | 5.0%                | 0.3%                          | 5.2%                | 10.4%                 | 47.9%              | 2.6%                | 49.6%              |
| HWB, Corporate & National                                        | 1.9%                | 1.4%                          | 1.0%                | 4.3%                  | 44.2%              | 31.5%               | 24.3%              |