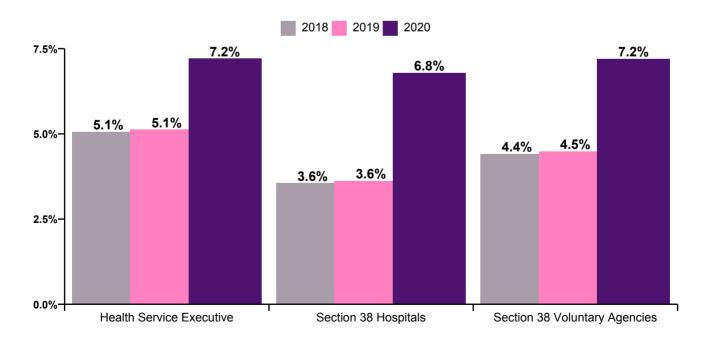

#### Health Service Absence Rate - by HSE, S38 & Staff Category Apr 2020

| Health Service Executive by Staff Category<br>Apr 2020 | Certified absence | Self-<br>certified<br>absence | COVID-19<br>absence | Total<br>absence | Certified | Self-<br>certified | COVID-19 |
|--------------------------------------------------------|-------------------|-------------------------------|---------------------|------------------|-----------|--------------------|----------|
| Total                                                  | 4.6%              | 0.4%                          | 4.9%                | 10.0%            | 46.5%     | 4.0%               | 49.5%    |
| Medical & Dental                                       | 1.2%              | 0.1%                          | 4.1%                | 5.4%             | 22.7%     | 1.5%               | 75.8%    |
| Nursing & Midwifery                                    | 5.2%              | 0.5%                          | 7.1%                | 12.7%            | 40.6%     | 3.6%               | 55.8%    |
| Health & Social Care Professionals                     | 3.7%              | 0.2%                          | 3.0%                | 6.9%             | 53.7%     | 2.9%               | 43.4%    |
| Management & Administrative                            | 3.5%              | 0.7%                          | 2.0%                | 6.3%             | 56.7%     | 11.8%              | 31.6%    |
| General Support                                        | 6.6%              | 0.3%                          | 3.8%                | 10.6%            | 62.0%     | 2.5%               | 35.5%    |
| Patient & Client Care                                  | 6.3%              | 0.3%                          | 6.2%                | 12.8%            | 49.2%     | 2.2%               | 48.5%    |

| Section 38 Hospitals by Staff Category Apr<br>2020 | Certified absence | Self-<br>certified<br>absence | COVID-19<br>absence | Total<br>absence | Certified | Self-<br>certified | COVID-19 |
|----------------------------------------------------|-------------------|-------------------------------|---------------------|------------------|-----------|--------------------|----------|
| Total                                              | 3.6%              | 0.2%                          | 7.5%                | 11.3%            | 31.6%     | 1.9%               | 66.5%    |
| Medical & Dental                                   | 1.0%              | 0.1%                          | 4.5%                | 5.6%             | 18.2%     | 0.9%               | 80.9%    |
| Nursing & Midwifery                                | 4.0%              | 0.3%                          | 10.6%               | 15.0%            | 26.8%     | 2.2%               | 71.0%    |
| Health & Social Care Professionals                 | 2.4%              | 0.1%                          | 4.4%                | 6.8%             | 35.1%     | 1.0%               | 63.9%    |
| Management & Administrative                        | 3.7%              | 0.1%                          | 3.9%                | 7.8%             | 48.2%     | 1.3%               | 50.4%    |
| General Support                                    | 5.2%              | 0.2%                          | 6.3%                | 11.6%            | 44.3%     | 1.8%               | 53.9%    |
| Patient & Client Care                              | 6.0%              | 0.4%                          | 12.5%               | 18.9%            | 31.8%     | 2.3%               | 65.9%    |

| Section 38 Voluntary Agencies by Staff<br>Category Apr 2020 | Certified absence | Self-<br>certified<br>absence | COVID-19<br>absence | Total<br>absence | Certified | Self-<br>certified | COVID-19 |
|-------------------------------------------------------------|-------------------|-------------------------------|---------------------|------------------|-----------|--------------------|----------|
| Total                                                       | 4.8%              | 0.5%                          | 5.6%                | 11.0%            | 44.2%     | 4.5%               | 51.4%    |
| Medical & Dental                                            | 0.7%              | 0.2%                          | 3.5%                | 4.4%             | 15.6%     | 4.1%               | 80.3%    |
| Nursing & Midwifery                                         | 4.9%              | 0.8%                          | 8.1%                | 13.8%            | 35.8%     | 5.5%               | 58.7%    |
| Health & Social Care Professionals                          | 3.6%              | 0.5%                          | 4.5%                | 8.6%             | 41.5%     | 6.2%               | 52.3%    |
| Management & Administrative                                 | 1.8%              | 0.4%                          | 2.0%                | 4.1%             | 42.5%     | 8.6%               | 48.9%    |
| General Support                                             | 5.4%              | 0.3%                          | 6.3%                | 12.0%            | 44.9%     | 2.8%               | 52.3%    |
| Patient & Client Care                                       | 6.0%              | 0.4%                          | 5.6%                | 12.0%            | 49.9%     | 3.3%               | 46.8%    |