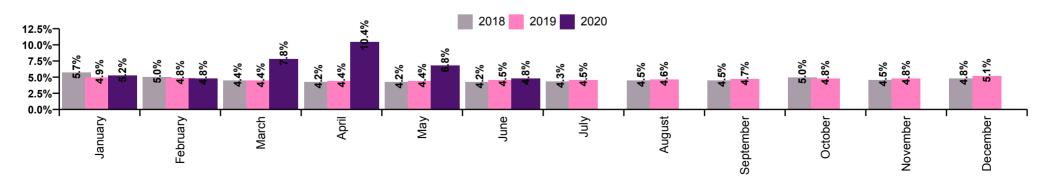

| 4.7%                           | 5.8%               | 5.9%                     | 4.1%              | 0.7%                    |                     | 4.8%             |
| January                                            | 1.2%                | 5.4%                   | 3.9%                                     | 5.0%                           | 6.3%               | 6.4%                     | 4.3%              | 0.6%                    |                     | 4.9%             |
| 2018                                               | 1.2%                | 4.9%                   | 3.6%                                     | 4.4%                           | 5.8%               | 6.0%                     | 4.1%              | 0.5%                    |                     | 4.6%             |



| Health Service<br>Absence Rate - by<br>Service | NAS  | Acute<br>Hospital<br>Services | Acute<br>Services | Community<br>Services | Corporate,<br>HWB &<br>National | Total<br>absence | Certified absence | Self-<br>certified<br>absence | COVID-19<br>absence |
|------------------------------------------------|------|-------------------------------|-------------------|-----------------------|---------------------------------|------------------|-------------------|-------------------------------|---------------------|
| 2020                                           | 7.9% | 6.6%                          | 6.6%              | 7.0%                  | 4.2%                            | 6.7%             | 4.2%              | 0.4%                          | 2.0%                |
| June