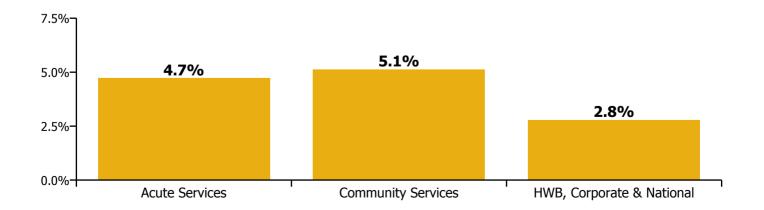

| Health Service Absence Rate - by<br>Division: Jun 2020 | Certified absence | Self-<br>certified<br>absence | COVID-19<br>absence | Total<br>absence<br>rate | Certified | Self-<br>certified | COVID-19 |
|--------------------------------------------------------|-------------------|-------------------------------|---------------------|--------------------------|-----------|--------------------|----------|
| Total                                                  | 3.6%              | 0.4%                          | 0.9%                | 4.8%                     | 74.7%     | 7.6%               | 17.7%    |
| Ambulance Services                                     | 5.8%              | 0.5%                          | 0.6%                | 6.8%                     | 84.8%     | 6.9%               | 8.3%     |
| Acute Hospital Services                                | 3.3%              | 0.4%                          | 0.9%                | 4.7%                     | 70.6%     | 9.5%               | 19.9%    |
| Acute Services                                         | 3.4%              | 0.4%                          | 0.9%                | 4.7%                     | 71.2%     | 9.4%               | 19.4%    |
| Community Health & Wellbeing                           | 3.2%              | 0.2%                          | 0.0%                | 3.3%                     | 95.4%     | 4.6%               | 0.0%     |
| Mental Health                                          | 3.2%              | 0.3%                          | 0.9%                | 4.4%                     | 73.5%     | 6.3%               | 20.2%    |
| Primary Care                                           | 3.6%              | 0.1%                          | 0.5%                | 4.2%                     | 85.8%     | 3.4%               | 10.8%    |
| Disabilities                                           | 4.0%              | 0.3%                          | 0.7%                | 5.0%                     | 79.6%     | 5.9%               | 14.5%    |
| Older People                                           | 5.3%              | 0.4%                          | 1.4%                | 7.1%                     | 74.6%     | 5.3%               | 20.1%    |
| Community Services                                     | 4.0%              | 0.3%                          | 0.8%                | 5.1%                     | 78.2%     | 5.4%               | 16.4%    |
| Health & Wellbeing                                     | 4.5%              | 0.0%                          | 0.0%                | 4.5%                     | 99.5%     | 0.5%               | 0.0%     |
| Corporate                                              | 2.5%              | 0.2%                          | 0.1%                | 2.8%                     | 90.0%     | 5.4%               | 4.5%     |
| Health Business Services                               | 2.0%              | 0.1%                          | 0.4%                | 2.4%                     | 80.4%     | 4.6%               | 14.9%    |
| HWB, Corporate & National                              | 2.5%              | 0.1%                          | 0.2%                | 2.8%                     | 89.1%     | 5.0%               | 5.9%     |