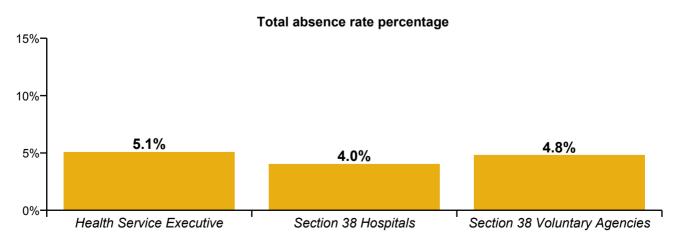

#### Total absence rate percentage

### Health Service Absence Rate - by HSE, S38 & Staff Category Jun 2020

| Health Service Executive by Staff Category<br>Jun 2020 | Certified absence | Self-<br>certified<br>absence | COVID-19<br>absence | Total<br>absence | Certified | Self-<br>certified | COVID-19 |
|--------------------------------------------------------|-------------------|-------------------------------|---------------------|------------------|-----------|--------------------|----------|
| Total                                                  | 3.9%              | 0.4%                          | 0.8%                | 5.1%             | 76.4%     | 7.7%               | 15.9%    |
| Medical & Dental                                       | 1.0%              | 0.1%                          | 0.4%                | 1.5%             | 67.4%     | 8.0%               | 24.6%    |
| Nursing & Midwifery                                    | 4.3%              | 0.6%                          | 1.1%                | 6.0%             | 71.9%     | 9.6%               | 18.5%    |
| Health & Social Care Professionals                     | 2.7%              | 0.2%                          | 0.3%                | 3.2%             | 85.0%     | 4.9%               | 10.1%    |
| Management & Administrative                            | 3.1%              | 0.2%                          | 0.4%                | 3.8%             | 83.0%     | 6.4%               | 10.6%    |
| General Support                                        | 5.3%              | 0.4%                          | 1.0%                | 6.7%             | 79.3%     | 6.0%               | 14.7%    |
| Patient & Client Care                                  | 5.6%              | 0.5%                          | 1.1%                | 7.3%             | 77.3%     | 6.9%               | 15.8%    |

| Section 38 Hospitals by Staff Category Jun<br>2020 | Certified absence | Self-<br>certified<br>absence | COVID-19<br>absence | Total<br>absence | Certified | Self-<br>certified | COVID-19 |
|----------------------------------------------------|-------------------|-------------------------------|---------------------|------------------|-----------|--------------------|----------|
| Total                                              | 2.7%              | 0.3%                          | 1.0%                | 4.0%             | 67.8%     | 8.0%               | 24.2%    |
| Medical & Dental                                   | 0.7%              | 0.1%                          | 0.2%                | 1.0%             | 70.4%     | 6.8%               | 22.8%    |
| Nursing & Midwifery                                | 3.0%              | 0.5%                          | 1.3%                | 4.8%             | 62.4%     | 9.9%               | 27.6%    |
| Health & Social Care Professionals                 | 1.8%              | 0.2%                          | 0.6%                | 2.6%             | 71.2%     | 6.1%               | 22.7%    |
| Management & Administrative                        | 2.8%              | 0.2%                          | 0.9%                | 3.8%             | 72.6%     | 4.7%               | 22.7%    |
| General Support                                    | 4.4%              | 0.4%                          | 1.1%                | 5.8%             | 75.0%     | 6.1%               | 18.9%    |
| Patient & Client Care                              | 4.9%              | 0.6%                          | 1.5%                | 7.0%             | 70.2%     | 8.5%               | 21.3%    |

| Section 38 Voluntary Agencies by Staff<br>Category Jun 2020 | Certified absence | Self-<br>certified<br>absence | COVID-19<br>absence | Total<br>absence | Certified | Self-<br>certified | COVID-19 |
|-------------------------------------------------------------|-------------------|-------------------------------|---------------------|------------------|-----------|--------------------|----------|
| Total                                                       | 3.7%              | 0.3%                          | 0.8%                | 4.8%             | 76.9%     | 6.3%               | 16.7%    |
| Medical & Dental                                            | 0.1%              | 0.0%                          | 1.1%                | 1.2%             | 9.7%      | 0.0%               | 90.3%    |
| Nursing & Midwifery                                         | 4.3%              | 0.3%                          | 1.0%                | 5.7%             | 76.6%     | 5.4%               | 18.0%    |
| Health & Social Care Professionals                          | 2.9%              | 0.2%                          | 0.6%                | 3.6%             | 78.3%     | 5.9%               | 15.8%    |
| Management & Administrative                                 | 1.8%              | 0.1%                          | 0.2%                | 2.1%             | 86.1%     | 4.9%               | 8.9%     |
| General Support                                             | 4.6%              | 0.3%                          | 1.8%                | 6.7%             | 68.2%     | 4.3%               | 27.4%    |
| Patient & Client Care                                       | 4.1%              | 0.4%                          | 0.8%                | 5.3%             | 78.0%     | 7.5%               | 14.6%    |