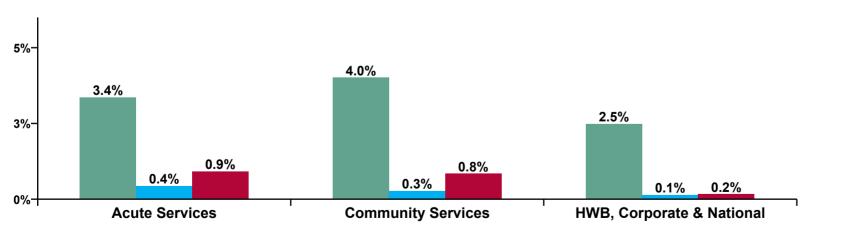

| Health Service Absence Rate - by<br>Staff Category& Division /Care<br>Group: | Medical &<br>Dental | Nursing &<br>Midwifery | Health &<br>Social Care<br>Professionals | Management &<br>Administrative | General<br>Support | Patient &<br>Client Care | Certified<br>absence | Self-<br>certified<br>absence | COVID-19<br>absence | Total<br>absence |
|------------------------------------------------------------------------------|---------------------|------------------------|------------------------------------------|--------------------------------|--------------------|--------------------------|----------------------|-------------------------------|---------------------|------------------|
| Total (Jun 2020):                                                            | 1.3%                | 5.7%                   | 3.2%                                     | 3.7%                           | 6.4%               | 6.6%                     | 3.6%                 | 0.4%                          | 0.9%                | 4.8%             |
| Acute Services                                                               | 1.2%                | 5.6%                   | 3.1%                                     | 4.3%                           | 6.4%               | 7.1%                     | 3.4%                 | 0.4%                          | 0.9%                | 4.7%             |
| Ambulance Services                                                           |                     |                        |                                          | 0.7%                           | 4.5%               | 7.5%                     | 5.8%                 | 0.5%                          | 0.6%                | 6.8%             |
| Acute Hospital Services                                                      | 1.2%                | 5.6%                   | 3.1%                                     | 4.3%                           | 6.5%               | 7.0%                     | 3.3%                 | 0.4%                          | 0.9%                | 4.7%             |
| Community Services                                                           | 2.0%                | 5.7%                   | 3.3%                                     | 3.3%                           | 6.6%               | 6.3%                     | 4.0%                 | 0.3%                          | 0.8%                | 5.1%             |
| Community Health & Wellbeing                                                 |                     | 0.0%                   | 0.0%                                     | 3.4%                           |                    | 8.2%                     | 3.2%                 | 0.2%                          | 0.0%                | 3.3%             |
| Mental Health                                                                | 1.3%                | 5.1%                   | 2.2%                                     | 2.7%                           | 6.2%               | 6.8%                     | 3.2%                 | 0.3%                          | 0.9%                | 4.4%             |
| Primary Care                                                                 | 2.6%                | 5.2%                   | 3.3%                                     | 3.8%                           | 5.0%               | 5.5%                     | 3.6%                 | 0.1%                          | 0.5%                | 4.2%             |
| Disabilities                                                                 | 0.9%                | 6.0%                   | 3.7%                                     | 1.9%                           | 6.1%               | 5.5%                     | 4.0%                 | 0.3%                          | 0.7%                | 5.0%             |
| Older People                                                                 | 2.7%                | 6.7%                   | 3.0%                                     | 4.5%                           | 8.3%               | 8.0%                     | 5.3%                 | 0.4%                          | 1.4%                | 7.1%             |
| Corporate, HWB & National                                                    | 2.8%                | 4.0%                   | 2.4%                                     | 2.8%                           | 4.4%               | 11.9%                    | 2.5%                 | 0.1%                          | 0.2%                | 2.8%             |
| Health & Wellbeing                                                           | 3.6%                | 6.8%                   | 2.0%                                     | 4.8%                           | 0.0%               | 0.0%                     | 4.5%                 | 0.0%                          | 0.0%                | 4.5%             |
| Corporate                                                                    | 1.5%                | 3.8%                   | 2.5%                                     | 2.9%                           | 5.9%               | 12.9%                    | 2.5%                 | 0.2%                          | 0.1%                | 2.8%             |
| Health Business Services                                                     |                     | 0.0%                   | 0.0%                                     | 2.2%                           | 4.0%               | 0.0%                     | 2.0%                 | 0.1%                          | 0.4%                | 2.4%             |