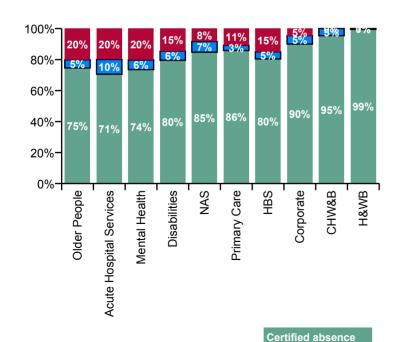

| Health Service Absence Rate - by<br>Staff Category& Division /Care<br>Group: | Medical &<br>Dental | Nursing &<br>Midwifery | Health &<br>Social Care<br>Professionals | Management &<br>Administrative | General<br>Support | Patient &<br>Client Care | Certified<br>absence | Self-<br>certified<br>absence | COVID-19<br>absence | Total<br>absence |
|------------------------------------------------------------------------------|---------------------|------------------------|------------------------------------------|--------------------------------|--------------------|--------------------------|----------------------|-------------------------------|---------------------|------------------|
| Total (Jun 2020):                                                            | 1.3%                | 5.7%                   | 3.2%                                     | 3.7%                           | 6.4%               | 6.6%                     | 3.6%                 | 0.4%                          | 0.9%                | 4.8%             |
| Acute Services                                                               | 1.2%                | 5.6%                   | 3.1%                                     | 4.3%                           | 6.4%               | 7.1%                     | 3.4%                 | 0.4%                          | 0.9%                | 4.7%             |
| Ambulance Services                                                           |                     |                        |                                          | 0.7%                           | 4.5%               | 7.5%                     | 5.8%                 | 0.5%                          | 0.6%                | 6.8%             |
| Acute Hospital Services                                                      | 1.2%                | 5.6%                   | 3.1%                                     | 4.3%                           | 6.5%               | 7.0%                     | 3.3%                 | 0.4%                          | 0.9%                | 4.7%             |
| Community Services                                                           | 2.0%                | 5.7%                   | 3.3%                                     | 3.3%                           | 6.6%               | 6.3%                     | 4.0%                 | 0.3%                          | 0.8%                | 5.1%             |
| Community Health & Wellbeing                                                 |                     | 0.0%                   | 0.0%                                     | 3.4%                           |                    | 8.2%                     | 3.2%                 | 0.2%                          | 0.0%                | 3.3%             |
| Mental Health                                                                | 1.3%                | 5.1%                   | 2.2%                                     | 2.7%                           | 6.2%               | 6.8%                     | 3.2%                 | 0.3%                          | 0.9%                | 4.4%             |
| Primary Care                                                                 | 2.6%                | 5.2%                   | 3.3%                                     | 3.8%                           | 5.0%               | 5.5%                     | 3.6%                 | 0.1%                          | 0.5%                | 4.2%             |
| Disabilities                                                                 | 0.9%                | 6.0%                   | 3.7%                                     | 1.9%                           | 6.1%               | 5.5%                     | 4.0%                 | 0.3%                          | 0.7%                | 5.0%             |
| Older People                                                                 | 2.7%                | 6.7%                   | 3.0%                                     | 4.5%                           | 8.3%               | 8.0%                     | 5.3%                 | 0.4%                          | 1.4%                | 7.1%             |
| Corporate, HWB & National                                                    | 2.8%                | 4.0%                   | 2.4%                                     | 2.8%                           | 4.4%               | 11.9%                    | 2.5%                 | 0.1%                          | 0.2%                | 2.8%             |
| Health & Wellbeing                                                           | 3.6%                | 6.8%                   | 2.0%                                     | 4.8%                           | 0.0%               | 0.0%                     | 4.5%                 | 0.0%                          | 0.0%                | 4.5%             |
| Corporate                                                                    | 1.5%                | 3.8%                   | 2.5%                                     | 2.9%                           | 5.9%               | 12.9%                    | 2.5%                 | 0.2%                          | 0.1%                | 2.8%             |
| Health Business Services                                                     |                     | 0.0%                   | 0.0%                                     | 2.2%                           | 4.0%               | 0.0%                     | 2.0%                 | 0.1%                          | 0.4%                | 2.4%             |