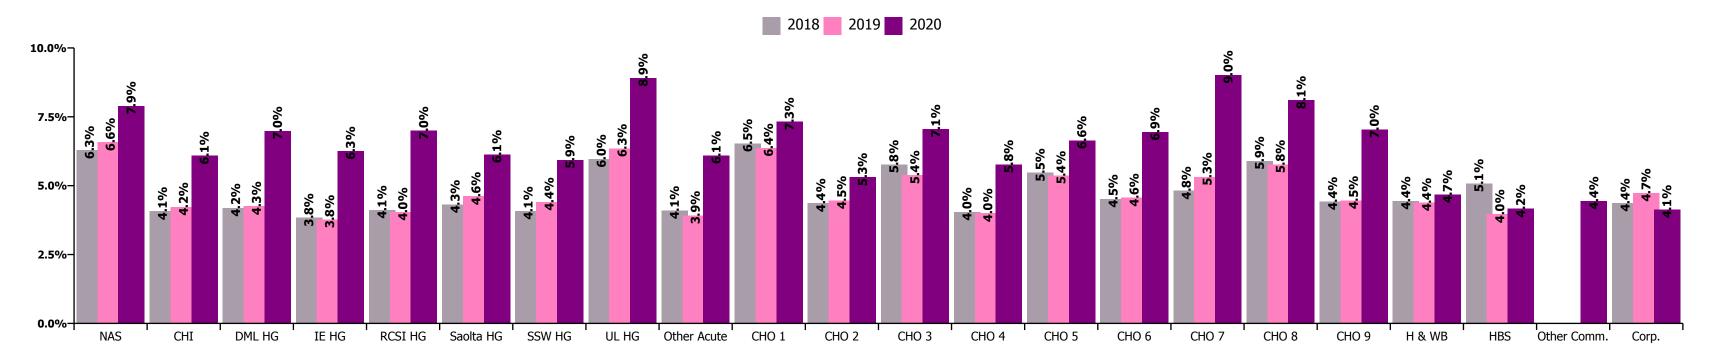

Total absence rate by HG: Jun 2020 6% 4.5% 4.5% 5% 4% 3% 2% 1% 0%+ UL HG RCSI HG DML HG IE HG SSW HG CH Saolta HG

#### Total absence rate percentage