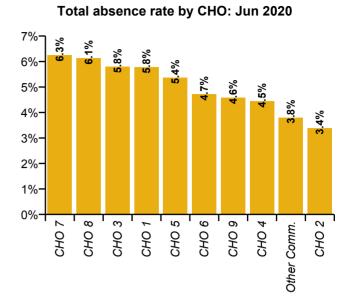

| Health Service Absence Rate - by<br>HG, CHO & National Services: | Certified absence | Self-<br>certified<br>absence | COVID-19<br>absence | Total<br>absence | Certified      | Self-<br>certified | COVID-19       |
|------------------------------------------------------------------|-------------------|-------------------------------|---------------------|------------------|----------------|--------------------|----------------|
| Total (Jun 2020):                                                | 3.6%              | 0.4%                          | 0.9%                | 4.8%             | 74.7%          | 7.6%               | 17.7%          |
| National Ambulance Service                                       | 5.8%              | 0.5%                          | 0.6%                | 6.8%             | 84.8%          | 6.9%               | 8.3%           |
| Children's Health Ireland                                        | 3.0%              | 0.3%                          | 0.9%                | 4.3%             | 71.3%          | 6.5%               | 22.2%          |
| Dublin Midlands Hospital Group                                   | 3.1%              | 0.4%                          | 1.1%                | 4.7%             | 67.1%          | 8.5%               | 24.4%          |
| Ireland East Hospital Group                                      | 3.2%              | 0.3%                          | 1.0%                | 4.5%             | 71.3%          | 6.3%               | 22.4%          |
| RCSI Hospitals Group                                             | 2.8%              | 0.8%                          | 1.1%                | 4.7%             | 60.0%          | 16.7%              | 23.3%          |
| Saolta University Hospital Care Group                            | 3.1%              | 0.4%                          | 0.9%                | 4.5%             | 69.2%          | 9.8%               | 21.0%          |
| ·                                                                |                   |                               |                     |                  |                |                    |                |
| South/South West Hospital Group                                  | 3.3%              | 0.4%                          | 0.5%                | 4.3%             | 78.0%          | 9.9%               | 12.0%          |
| University of Limerick Hospital Group                            | 5.6%              | 0.4%                          | 0.6%                | 6.7%             | 83.8%          | 6.6%               | 9.6%           |
| Other Acute Services                                             | 2.5%              | 0.4%                          | 0.9%                | 3.7%             | 65.6%          | 10.9%              | 23.5%          |
| Acute Services                                                   | 3.4%              | 0.4%                          | 0.9%                | 4.7%             | 71.2%          | 9.4%               | 19.4%          |
| Health Service Executive                                         | 5.2%              | 0.2%                          | 0.4%                | 5.8%             | 89.8%          | 3.7%               | 6.5%           |
| CHO 1                                                            | 5.2%              | 0.2%                          | 0.4%                | 5.8%             | 89.8%          | 3.7%               | 6.5%           |
| Health Service Executive                                         | 2.5%              | 0.1%                          | 0.5%                | 3.1%             | 80.5%          | 4.3%               | 15.3%          |
| Section 38 Voluntary Agencies                                    | 3.8%              | 0.2%                          | 0.2%                | 4.2%             | 89.2%          | 5.8%               | 5.0%           |
| CHO 2                                                            | 2.8%              | 0.2%                          | 0.4%                | 3.4%             | 83.0%          | 4.7%               | 12.3%          |
| Health Service Executive                                         | 5.6%              | 0.3%                          | 0.5%                | 6.5%             | 86.8%          | 4.8%               | 8.3%           |
| Section 38 Voluntary Agencies CHO 3                              | 3.6%<br>4.8%      | 0.2%<br>0.2%                  | 1.1%<br>0.8%        | 4.8%<br>5.8%     | 74.3%<br>82.4% | 3.2%<br>4.2%       | 22.5%<br>13.3% |
|                                                                  |                   |                               |                     |                  |                |                    |                |
| Health Service Executive Section 38 Voluntary Agencies           | 3.4%<br>3.7%      | 0.2%<br>0.6%                  | 0.7%<br>0.6%        | 4.3%<br>4.8%     | 79.6%<br>76.4% | 4.6%<br>11.5%      | 15.8%<br>12.2% |
| CHO 4                                                            | 3.5%              | 0.3%                          | 0.6%                | 4.5%             | 78.3%          | 7.3%               | 14.4%          |
| Health Service Executive                                         | 3.9%              | 0.3%                          | 1.2%                | 5.5%             | 71.7%          | 5.8%               | 22.5%          |
| Section 38 Voluntary Agencies                                    | 4.4%              | 0.3%                          | 0.4%                | 5.1%             | 86.9%          | 5.7%               | 7.4%           |
| CHO 5                                                            | 4.0%              | 0.3%                          | 1.0%                | 5.4%             | 75.3%          | 5.8%               | 19.0%          |
| Health Service Executive                                         | 3.8%              | 0.2%                          | 1.3%                | 5.4%             | 71.2%          | 4.4%               | 24.4%          |
| Section 38 Voluntary Agencies                                    | 2.8%              | 0.3%                          | 1.2%                | 4.3%             | 65.8%          | 6.3%               | 27.9%          |
| CHO 6                                                            | 3.2%              | 0.3%                          | 1.2%                | 4.7%             | 68.2%          | 5.5%               | 26.4%          |
| Health Service Executive                                         | 5.1%              | 0.3%                          | 1.5%                | 6.9%             | 74.3%          | 4.5%               | 21.2%          |
| Section 38 Voluntary Agencies                                    | 4.4%              | 0.4%                          | 0.9%                | 5.7%             | 77.4%          | 7.1%               | 15.5%          |
| CHO 7                                                            | 4.7%              | 0.4%                          | 1.1%                | 6.3%             | 75.9%          | 5.8%               | 18.3%          |
| Health Service Executive                                         | 5.4%              | 0.4%                          | 1.1%                | 6.8%             | 78.8%          | 5.2%               | 16.0%          |
| Section 38 Voluntary Agencies                                    | 3.6%              | 0.2%                          | 0.6%                | 4.3%             | 82.1%          | 3.7%               | 14.2%          |
| CHO 8                                                            | 4.9%              | 0.3%                          | 1.0%                | 6.1%             | 79.5%          | 4.9%               | 15.6%          |
| Health Service Executive                                         | 3.4%              | 0.3%                          | 0.9%                | 4.6%             | 75.0%          | 5.6%               | 19.4%          |
| Section 38 Voluntary Agencies                                    | 3.4%              | 0.2%                          | 0.9%                | 4.6%             | 74.1%          | 5.3%               | 20.7%          |
| CHO 9                                                            | 3.4%              | 0.2%                          | 0.9%                | 4.6%             | 74.6%          | 5.4%               | 20.0%          |
| Health Service Executive                                         | 1.8%              | 0.4%                          | 1.6%                | 3.8%             | 48.0%          | 9.7%               | 42.3%          |
| Other Community Services                                         | 1.8%              | 0.4%                          | 1.6%                | 3.8%             | 48.0%          | 9.7%               | 42.3%          |
| Community Services                                               | 4.0%              | 0.3%                          | 0.8%                | 5.1%             | 78.2%          | 5.4%               | 16.4%          |
| HWB, Corporate & National                                        | 2.5%              | 0.1%                          | 0.2%                | 2.8%             | 89.1%          | 5.0%               | 5.9%           |