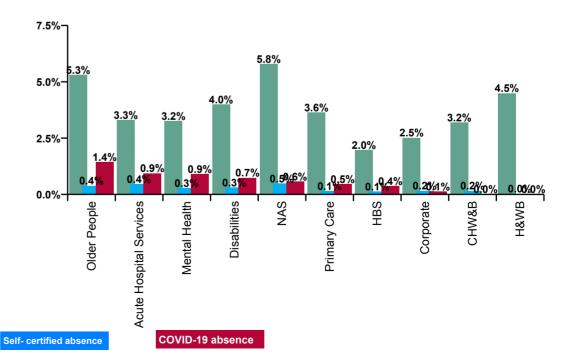

| Health Service Absence Rate - by<br>Staff Category& Division /Care<br>Group: | Medical &<br>Dental | Nursing &<br>Midwifery | Health &<br>Social Care<br>Professionals | Management &<br>Administrative | General<br>Support | Patient &<br>Client Care | Certified<br>absence | Self-<br>certified<br>absence | COVID-19<br>absence | Total<br>absence |
|------------------------------------------------------------------------------|---------------------|------------------------|------------------------------------------|--------------------------------|--------------------|--------------------------|----------------------|-------------------------------|---------------------|------------------|
| Total (Jun 2020):                                                            | 1.3%                | 5.7%                   | 3.2%                                     | 3.7%                           | 6.4%               | 6.6%                     | 3.6%                 | 0.4%                          | 0.9%                | 4.8%             |
| Acute Services                                                               | 1.2%                | 5.6%                   | 3.1%                                     | 4.3%                           | 6.4%               | 7.1%                     | 3.4%                 | 0.4%                          | 0.9%                | 4.7%             |
| Ambulance Services                                                           |                     |                        |                                          | 0.7%                           | 4.5%               | 7.5%                     | 5.8%                 | 0.5%                          | 0.6%                | 6.8%             |
| Acute Hospital Services                                                      | 1.2%                | 5.6%                   | 3.1%                                     | 4.3%                           | 6.5%               | 7.0%                     | 3.3%                 | 0.4%                          | 0.9%                | 4.7%             |
| Community Services                                                           | 2.0%                | 5.7%                   | 3.3%                                     | 3.3%                           | 6.6%               | 6.3%                     | 4.0%                 | 0.3%                          | 0.8%                | 5.1%             |
| Community Health & Wellbeing                                                 |                     | 0.0%                   | 0.0%                                     | 3.4%                           |                    | 8.2%                     | 3.2%                 | 0.2%                          | 0.0%                | 3.3%             |
| Mental Health                                                                | 1.3%                | 5.1%                   | 2.2%                                     | 2.7%                           | 6.2%               | 6.8%                     | 3.2%                 | 0.3%                          | 0.9%                | 4.4%             |
| Primary Care                                                                 | 2.6%                | 5.2%                   | 3.3%                                     | 3.8%                           | 5.0%               | 5.5%                     | 3.6%                 | 0.1%                          | 0.5%                | 4.2%             |
| Disabilities                                                                 | 0.9%                | 6.0%                   | 3.7%                                     | 1.9%                           | 6.1%               | 5.5%                     | 4.0%                 | 0.3%                          | 0.7%                | 5.0%             |
| Older People                                                                 | 2.7%                | 6.7%                   | 3.0%                                     | 4.5%                           | 8.3%               | 8.0%                     | 5.3%                 | 0.4%                          | 1.4%                | 7.1%             |
| Corporate, HWB & National                                                    | 2.8%                | 4.0%                   | 2.4%                                     | 2.8%                           | 4.4%               | 11.9%                    | 2.5%                 | 0.1%                          | 0.2%                | 2.8%             |
| Health & Wellbeing                                                           | 3.6%                | 6.8%                   | 2.0%                                     | 4.8%                           | 0.0%               | 0.0%                     | 4.5%                 | 0.0%                          | 0.0%                | 4.5%             |
| Corporate                                                                    | 1.5%                | 3.8%                   | 2.5%                                     | 2.9%                           | 5.9%               | 12.9%                    | 2.5%                 | 0.2%                          | 0.1%                | 2.8%             |
| Health Business Services                                                     |                     | 0.0%                   | 0.0%                                     | 2.2%                           | 4.0%               | 0.0%                     | 2.0%                 | 0.1%                          | 0.4%                | 2.4%             |