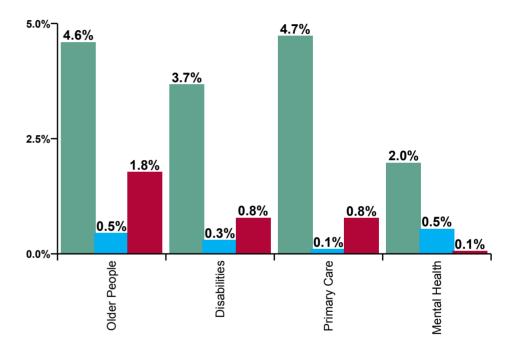

| Health Service Absence Rate - by<br>Staff Category& Division /Care<br>Group: | Medical &<br>Dental | Nursing &<br>Midwifery | Health &<br>Social Care<br>Professionals | Management &<br>Administrative | General<br>Support | Patient &<br>Client Care | Certified<br>absence | Self-<br>certified<br>absence | COVID-19<br>absence | Total<br>absence |
|------------------------------------------------------------------------------|---------------------|------------------------|------------------------------------------|--------------------------------|--------------------|--------------------------|----------------------|-------------------------------|---------------------|------------------|
| Total (Jun 2020):                                                            | 1.3%                | 5.7%                   | 3.2%                                     | 3.7%                           | 6.4%               | 6.6%                     | 3.6%                 | 0.4%                          | 0.9%                | 4.8%             |
| Acute Services                                                               | 1.2%                | 5.6%                   | 3.1%                                     | 4.3%                           | 6.4%               | 7.1%                     | 3.4%                 | 0.4%                          | 0.9%                | 4.7%             |
| Ambulance Services                                                           |                     |                        |                                          | 0.7%                           | 4.5%               | 7.5%                     | 5.8%                 | 0.5%                          | 0.6%                | 6.8%             |
| Acute Hospital Services                                                      | 1.2%                | 5.6%                   | 3.1%                                     | 4.3%                           | 6.5%               | 7.0%                     | 3.3%                 | 0.4%                          | 0.9%                | 4.7%             |
| Community Services                                                           | 2.0%                | 5.7%                   | 3.3%                                     | 3.3%                           | 6.6%               | 6.3%                     | 4.0%                 | 0.3%                          | 0.8%                | 5.1%             |
| Community Health & Wellbeing                                                 |                     | 0.0%                   | 0.0%                                     | 3.4%                           |                    | 8.2%                     | 3.2%                 | 0.2%                          | 0.0%                | 3.3%             |
| Mental Health                                                                | 1.3%                | 5.1%                   | 2.2%                                     | 2.7%                           | 6.2%               | 6.8%                     | 3.2%                 | 0.3%                          | 0.9%                | 4.4%             |
| Primary Care                                                                 | 2.6%                | 5.2%                   | 3.3%                                     | 3.8%                           | 5.0%               | 5.5%                     | 3.6%                 | 0.1%                          | 0.5%                | 4.2%             |
| Disabilities                                                                 | 0.9%                | 6.0%                   | 3.7%                                     | 1.9%                           | 6.1%               | 5.5%                     | 4.0%                 | 0.3%                          | 0.7%                | 5.0%             |
| Older People                                                                 | 2.7%                | 6.7%                   | 3.0%                                     | 4.5%                           | 8.3%               | 8.0%                     | 5.3%                 | 0.4%                          | 1.4%                | 7.1%             |
| Corporate, HWB & National                                                    | 2.8%                | 4.0%                   | 2.4%                                     | 2.8%                           | 4.4%               | 11.9%                    | 2.5%                 | 0.1%                          | 0.2%                | 2.8%             |
| Health & Wellbeing                                                           | 3.6%                | 6.8%                   | 2.0%                                     | 4.8%                           | 0.0%               | 0.0%                     | 4.5%                 | 0.0%                          | 0.0%                | 4.5%             |
| Corporate                                                                    | 1.5%                | 3.8%                   | 2.5%                                     | 2.9%                           | 5.9%               | 12.9%                    | 2.5%                 | 0.2%                          | 0.1%                | 2.8%             |
| Health Business Services                                                     |                     | 0.0%                   | 0.0%                                     | 2.2%                           | 4.0%               | 0.0%                     | 2.0%                 | 0.1%                          | 0.4%                | 2.4%             |