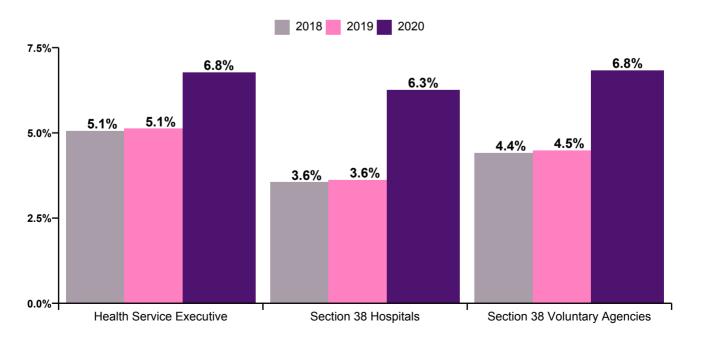

| 4.2%             | 3.8%              | 0.4%                          |                     |
| March                                      | 4.9%                        | 3.2%                    | 4.5%                                | 4.4%             | 4.0%              | 0.5%                          |                     |
| February                                   | 5.4%                        | 3.9%                    | 5.0%                                | 5.0%             | 4.4%              | 0.6%                          |                     |
| January                                    | 6.2%                        | 4.4%                    | 5.5%                                | 5.7%             | 5.0%              | 0.7%                          |                     |



| Health Service Absence<br>Rate- by HG & CHO | NAS  | СНІ  | DML<br>HG | IE HG | RCSI<br>HG | Saolta<br>HG | SSW<br>HG | UL HG | Other<br>Acute | Acute<br>Services | CHO 1 | CHO 2 | СНО 3 | CHO 4 | CHO 5 | CHO 6 | CHO 7 | CHO 8 | CHO 9 | Other<br>Comm. | Community<br>Services | H & WB | HBS  | Corp. | Corporate,<br>HWB &<br>National | Total<br>absence |
|---------------------------------------------|------|------|-----------|-------|------------|--------------|-----------|-------|----------------|-------------------|-------|-------|-------|-------|-------|-------|-------|-------|-------|----------------|-----------------------|--------|------|-------|---------------------------------|------------------|
| 2020                                        | 7.9% | 6.1% | 7.0%      | 6.3%  | 7.