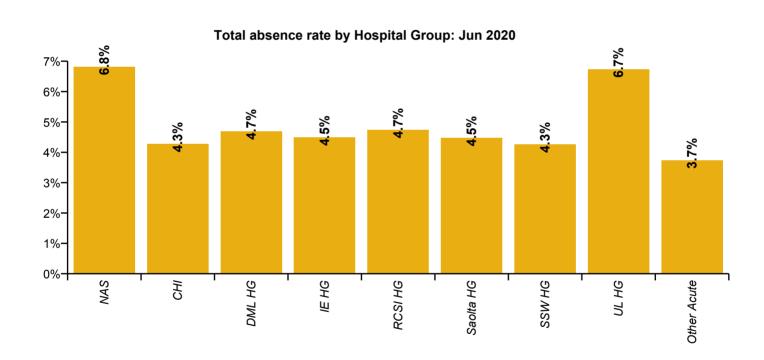

Total absence rate by HG: Jun 2020 6% 4.5% 4.5% 5% 4% 3% 2% 1% 0%+ UL HG RCSI HG DML HG IE HG SSW HG CH Saolta HG