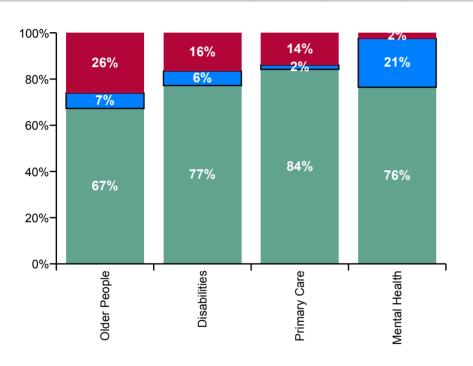

| Health Service Absence Rate - by<br>Staff Category& Division /Care<br>Group: | Medical &<br>Dental | Nursing &<br>Midwifery | Health &<br>Social Care<br>Professionals | Management &<br>Administrative | General<br>Support | Patient &<br>Client Care | Certified<br>absence | Self-<br>certified<br>absence | COVID-19<br>absence | Total<br>absence |
|------------------------------------------------------------------------------|---------------------|------------------------|------------------------------------------|--------------------------------|--------------------|--------------------------|----------------------|-------------------------------|---------------------|------------------|
| Total (Jun 2020):                                                            | 1.3%                | 5.7%                   | 3.2%                                     | 3.7%                           | 6.4%               | 6.6%                     | 3.6%                 | 0.4%                          | 0.9%                | 4.8%             |
| Acute Services                                                               | 1.2%                | 5.6%                   | 3.1%                                     | 4.3%                           | 6.4%               | 7.1%                     | 3.4%                 | 0.4%                          | 0.9%                | 4.7%             |
| Ambulance Services                                                           |                     |                        |                                          | 0.7%                           | 4.5%               | 7.5%                     | 5.8%                 | 0.5%                          | 0.6%                | 6.8%             |
| Acute Hospital Services                                                      | 1.2%                | 5.6%                   | 3.1%                                     | 4.3%                           | 6.5%               | 7.0%                     | 3.3%                 | 0.4%                          | 0.9%                | 4.7%             |
| Community Services                                                           | 2.0%                | 5.7%                   | 3.3%                                     | 3.3%                           | 6.6%               | 6.3%                     | 4.0%                 | 0.3%                          | 0.8%                | 5.1%             |
| Community Health & Wellbeing                                                 |                     | 0.0%                   | 0.0%                                     | 3.4%                           |                    | 8.2%                     | 3.2%                 | 0.2%                          | 0.0%                | 3.3%             |
| Mental Health                                                                | 1.3%                | 5.1%                   | 2.2%                                     | 2.7%                           | 6.2%               | 6.8%                     | 3.2%                 | 0.3%                          | 0.9%                | 4.4%             |
| Primary Care                                                                 | 2.6%                | 5.2%                   | 3.3%                                     | 3.8%                           | 5.0%               | 5.5%                     | 3.6%                 | 0.1%                          | 0.5%                | 4.2%             |
| Disabilities                                                                 | 0.9%                | 6.0%                   | 3.7%                                     | 1.9%                           | 6.1%               | 5.5%                     | 4.0%                 | 0.3%                          | 0.7%                | 5.0%             |
| Older People                                                                 | 2.7%                | 6.7%                   | 3.0%                                     | 4.5%                           | 8.3%               | 8.0%                     | 5.3%                 | 0.4%                          | 1.4%                | 7.1%             |
| Corporate, HWB & National                                                    | 2.8%                | 4.0%                   | 2.4%                                     | 2.8%                           | 4.4%               | 11.9%                    | 2.5%                 | 0.1%                          | 0.2%                | 2.8%             |
| Health & Wellbeing                                                           | 3.6%                | 6.8%                   | 2.0%                                     | 4.8%                           | 0.0%               | 0.0%                     | 4.5%                 | 0.0%                          | 0.0%                | 4.5%             |
| Corporate                                                                    | 1.5%                | 3.8%                   | 2.5%                                     | 2.9%                           | 5.9%               | 12.9%                    | 2.5%                 | 0.2%                          | 0.1%                | 2.8%             |
| Health Business Services                                                     |                     | 0.0%                   | 0.0%                                     | 2.2%                           | 4.0%               | 0.0%                     | 2.0%                 | 0.1%                          | 0.4%                | 2.4%             |