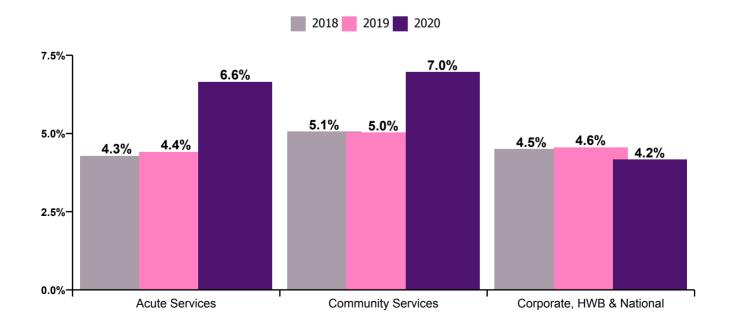

|
| March                                          | 6.2% | 4.0%                          | 4.1%              | 5.0%                  | 3.8%                            | 4.4%             | 4.0%              | 0.5%                          |                     |
| February                                       | 6.2% | 4.5%                          | 4.6%              | 5.6%                  | 4.1%                            | 5.0%             | 4.4%              | 0.6%                          |                     |
| January                                        | 7.5% | 5.2%                          | 5.2%              | 6.2%                  | 5.9%                            | 5.7%             | 5.0%              | 0.7%                          |                     |



| Health Service Absence<br>Rate - by Sector | Health Service<br>Executive | Section 38<br>Hospitals | Section 38<br>Voluntary<br>Agencies | Total<br>absence | Certified absence | Self-<br>certified<br>absence | COVID-19<br>absence |
|--------------------------------------------|-----------------------------|-------------------------|-------------------------------------|------------------|-------------------|-------------------------------|---------------------|
| 2020                                       | 6.8%                        | 6.3%                    | 6.8%                                | 6.7%             | 4.2%              | 0.4%                          | 2.0%                |
| June                                       | 5.1%                        | 4.0%