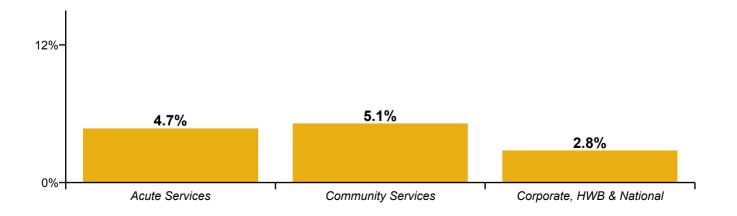

| Health Service Absence Rate - by<br>Staff Category& Division /Care<br>Group: | Medical &<br>Dental | Nursing &<br>Midwifery | Health &<br>Social Care<br>Professionals | Management &<br>Administrative | General<br>Support | Patient &<br>Client Care | Certified<br>absence | Self-<br>certified<br>absence | COVID-19<br>absence | Total<br>absence |
|------------------------------------------------------------------------------|---------------------|------------------------|------------------------------------------|--------------------------------|--------------------|--------------------------|----------------------|-------------------------------|---------------------|------------------|
| Total (Jun 2020):                                                            | 1.3%                | 5.7%                   | 3.2%                                     | 3.7%                           | 6.4%               | 6.6%                     | 3.6%                 | 0.4%                          | 0.9%                | 4.8%             |
| Acute Services                                                               | 1.2%                | 5.6%                   | 3.1%                                     | 4.3%                           | 6.4%               | 7.1%                     | 3.4%                 | 0.4%                          | 0.9%                | 4.7%             |
| Ambulance Services                                                           |                     |                        |                                          | 0.7%                           | 4.5%               | 7.5%                     | 5.8%                 | 0.5%                          | 0.6%                | 6.8%             |
| Acute Hospital Services                                                      | 1.2%                | 5.6%                   | 3.1%                                     | 4.3%                           | 6.5%               | 7.0%                     | 3.3%                 | 0.4%                          | 0.9%                | 4.7%             |
| Community Services                                                           | 2.0%                | 5.7%                   | 3.3%                                     | 3.3%                           | 6.6%               | 6.3%                     | 4.0%                 | 0.3%                          | 0.8%                | 5.1%             |
| Community Health & Wellbeing                                                 |                     | 0.0%                   | 0.0%                                     | 3.4%                           |                    | 8.2%                     | 3.2%                 | 0.2%                          | 0.0%                | 3.3%             |
| Mental Health                                                                | 1.3%                | 5.1%                   | 2.2%                                     | 2.7%                           | 6.2%               | 6.8%                     | 3.2%                 | 0.3%                          | 0.9%                | 4.4%             |
| Primary Care                                                                 | 2.6%                | 5.2%                   | 3.3%                                     | 3.8%                           | 5.0%               | 5.5%                     | 3.6%                 | 0.1%                          | 0.5%                | 4.2%             |
| Disabilities                                                                 | 0.9%                | 6.0%                   | 3.7%                                     | 1.9%                           | 6.1%               | 5.5%                     | 4.0%                 | 0.3%                          | 0.7%                | 5.0%             |
| Older People                                                                 | 2.7%                | 6.7%                   | 3.0%                                     | 4.5%                           | 8.3%               | 8.0%                     | 5.3%                 | 0.4%                          | 1.4%                | 7.1%             |
| Corporate, HWB & National                                                    | 2.8%                | 4.0%                   | 2.4%                                     | 2.8%                           | 4.4%               | 11.9%                    | 2.5%                 | 0.1%                          | 0.2%                | 2.8%             |
| Health & Wellbeing                                                           | 3.6%                | 6.8%                   | 2.0%                                     | 4.8%                           | 0.0%               | 0.0%                     | 4.5%                 | 0.0%                          | 0.0%                | 4.5%             |
| Corporate                                                                    | 1.5%                | 3.8%                   | 2.5%                                     | 2.9%                           | 5.9%               | 12.9%                    | 2.5%                 | 0.2%                          | 0.1%                | 2.8%             |
| Health Business Services                                                     |                     | 0.0%                   | 0.0%                                     | 2.2%                           | 4.0%               | 0.0%                     | 2.0%                 | 0.1%                          | 0.4%                | 2.4%             |