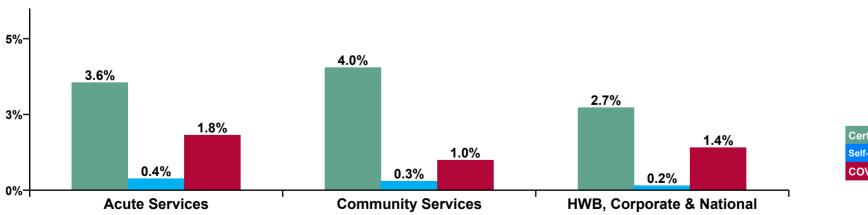

| Health Service Absence Rate - by<br>Division: Nov 2020 | Certified absence | Self-<br>certified<br>absence | COVID-19<br>absence | Total<br>absence<br>rate | Certified | Self-<br>certified | COVID-19 |
|--------------------------------------------------------|-------------------|-------------------------------|---------------------|--------------------------|-----------|--------------------|----------|
| Total                                                  | 3.7%              | 0.3%                          | 1.5%                | 5.5%                     | 67.1%     | 6.1%               | 26.8%    |
| Ambulance Services                                     | 4.2%              | 0.5%                          | 1.9%                | 6.5%                     | 64.3%     | 7.0%               | 28.7%    |
| Acute Hospital Services                                | 3.5%              | 0.4%                          | 1.8%                | 5.8%                     | 61.6%     | 6.6%               | 31.8%    |
| Acute Services                                         | 3.6%              | 0.4%                          | 1.8%                | 5.8%                     | 61.7%     | 6.6%               | 31.7%    |
| Community Health & Wellbeing                           | 2.9%              | 0.3%                          | 0.9%                | 4.2%                     | 69.9%     | 7.4%               | 22.8%    |
| Mental Health                                          | 3.5%              | 0.3%                          | 1.3%                | 5.1%                     | 68.4%     | 5.5%               | 26.0%    |
| Primary Care                                           | 3.7%              | 0.2%                          | 0.7%                | 4.5%                     | 81.5%     | 3.8%               | 14.7%    |
| Disabilities                                           | 4.0%              | 0.3%                          | 0.8%                | 5.1%                     | 77.6%     | 6.8%               | 15.7%    |
| Older People                                           | 5.4%              | 0.4%                          | 1.6%                | 7.4%                     | 73.6%     | 5.3%               | 21.0%    |
| Community Services                                     | 4.0%              | 0.3%                          | 1.0%                | 5.4%                     | 75.6%     | 5.6%               | 18.8%    |
| Health & Wellbeing                                     | 3.8%              | 0.1%                          | 0.1%                | 4.0%                     | 94.9%     | 3.3%               | 1.9%     |
| Corporate                                              | 2.7%              | 0.2%                          | 1.7%                | 4.6%                     | 59.0%     | 3.6%               | 37.4%    |
| Health Business Services                               | 2.4%              | 0.1%                          | 0.3%                | 2.9%                     | 85.0%     | 4.9%               | 10.1%    |
| HWB, Corporate & National                              | 2.7%              | 0.2%                          | 1.4%                | 4.3%                     | 63.4%     | 3.7%               | 32.9%    |