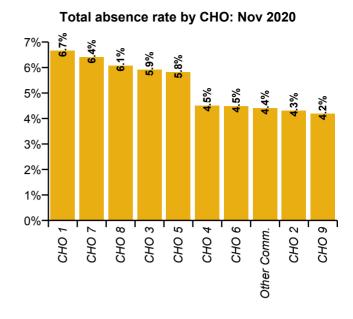

ce Self- certified absence

COVID-19 absence

| Health Service Absence Rate - by<br>HG, CHO & National Services: | Certified absence | Self-<br>certified<br>absence | COVID-19<br>absence | Total<br>absence | Certified      | Self-<br>certified | COVID-19       |
|------------------------------------------------------------------|-------------------|-------------------------------|---------------------|------------------|----------------|--------------------|----------------|
| Total (Nov 2020):                                                | 3.7%              | 0.3%                          | 1.5%                | 5.5%             | 67.1%          | 6.1%               | 26.8%          |
| National Ambulance Service                                       | 4.2%              | 0.5%                          | 1.9%                | 6.5%             | 64.3%          | 7.0%               | 28.7%          |
| Children's Health Ireland                                        | 3.2%              | 0.4%                          | 1.3%                | 4.9%             | 65.7%          | 7.2%               | 27.1%          |
| Dublin Midlands Hospital Group                                   | 3.6%              | 0.5%                          | 2.4%                | 6.4%             | 55.3%          | 7.1%               | 37.6%          |
| Ireland East Hospital Group                                      | 3.0%              | 0.3%                          | 1.5%                | 4.8%             | 62.7%          | 5.6%               | 31.7%          |
| RCSI Hospitals Group                                             | 3.5%              | 0.3%                          | 2.4%                | 6.2%             | 56.7%          | 4.7%               | 38.6%          |
| Saolta University Hospital Care Group                            | 3.6%              | 0.4%                          | 1.7%                | 5.7%             | 63.5%          | 7.5%               | 29.1%          |
| South/South West Hospital Group                                  | 3.7%              | 0.5%                          | 0.8%                | 5.0%             | 74.0%          | 9.5%               | 16.5%          |
| University of Limerick Hospital Group                            | 4.9%              | 0.3%                          | 3.7%                | 8.9%             | 54.9%          | 3.7%               | 41.4%          |
|                                                                  |                   |                               |                     |                  |                |                    |                |
| Other Acute Services                                             | 2.9%              | 0.6%                          | 0.6%                | 4.1%             | 70.2%          | 14.2%              | 15.6%          |
| Acute Services                                                   | 3.6%              | 0.4%                          | 1.8%                | 5.8%             | 61.7%          | 6.6%               | 31.7%          |
| Health Service Executive CHO 1                                   | 5.4%<br>5.4%      | 0.2%<br>0.2%                  | 1.1%<br>1.1%        | 6.7%<br>6.7%     | 80.3%<br>80.3% | 3.6%<br>3.6%       | 16.0%<br>16.0% |
|                                                                  |                   |                               |                     |                  |                |                    |                |
| Health Service Executive Section 38 Voluntary Agencies           | 3.2%<br>4.9%      | 0.2%<br>0.2%                  | 0.6%<br>0.1%        | 3.9%<br>5.1%     | 80.4%<br>94.3% | 3.9%<br>4.4%       | 15.7%<br>1.3%  |
| CHO 2                                                            | 3.7%              | 0.2%                          | 0.4%                | 4.3%             | 85.5%          | 4.1%               | 10.4%          |
| Health Service Executive                                         | 5.4%              | 0.3%                          | 0.9%                | 6.6%             | 82.4%          | 4.6%               | 13.1%          |
| Section 38 Voluntary Agencies                                    | 3.8%              | 0.2%                          | 1.0%                | 5.0%             | 76.3%          | 3.0%               | 20.7%          |
| CHO 3                                                            | 4.8%              | 0.2%                          | 0.9%                | 5.9%             | 80.2%          | 4.0%               | 15.7%          |
| Health Service Executive                                         | 3.4%              | 0.2%                          | 0.7%                | 4.3%             | 77.6%          | 5.5%               | 16.9%          |
| Section 38 Voluntary Agencies                                    | 3.6%              | 0.7%                          | 0.5%                | 4.8%             | 74.3%          | 15.2%              | 10.5%          |
| CHO 4                                                            | 3.4%              | 0.4%                          | 0.6%                | 4.5%             | 76.3%          | 9.4%               | 14.3%          |
| Health Service Executive                                         | 4.8%              | 0.3%                          | 0.9%                | 6.0%             | 79.8%          | 5.6%               | 14.6%          |
| Section 38 Voluntary Agencies                                    | 4.1%              | 0.5%                          | 0.7%                | 5.3%             | 77.0%          | 8.9%               | 14.1%          |
| CHO 5                                                            | 4.6%              | 0.4%                          | 0.8%                | 5.8%             | 79.2%          | 6.3%               | 14.5%          |
| Health Service Executive                                         | 3.5%              | 0.3%                          | 1.2%                | 5.0%             | 69.7%          | 6.4%               | 23.9%          |
| Section 38 Voluntary Agencies                                    | 3.1%              | 0.3%                          | 0.6%                | 4.0%             | 78.2%          | 7.1%               | 14.8%          |
| CHO 6                                                            | 3.3%              | 0.3%                          | 0.9%                | 4.5%             | 73.6%          | 6.7%               | 19.7%          |
| Health Service Executive Section 38 Voluntary Agencies           | 5.4%<br>4.1%      | 0.3%<br>0.4%                  | 2.1%<br>0.9%        | 7.9%<br>5.4%     | 68.6%<br>76.3% | 4.4%<br>7.1%       | 27.0%<br>16.6% |
| CHO 7                                                            | 4.6%              | 0.4%                          | 1.4%                | 6.4%             | 70.3%          | 5.7%               | 21.9%          |
| Health Service Executive                                         | 4.9%              | 0.3%                          | 1.6%                | 6.9%             | 71.8%          | 4.3%               | 23.9%          |
| Section 38 Voluntary Agencies                                    | 2.9%              | 0.2%                          | 1.0%                | 4.0%             | 70.8%          | 4.0%               | 25.2%          |
| CHO 8                                                            | 4.4%              | 0.3%                          | 1.5%                | 6.1%             | 71.6%          | 4.3%               | 24.1%          |
| Health Service Executive                                         | 3.4%              | 0.3%                          | 0.8%                | 4.6%             | 74.9%          | 6.6%               | 18.5%          |
| Section 38 Voluntary Agencies                                    | 2.8%              | 0.2%                          | 0.7%                | 3.7%             | 74.9%          | 6.1%               | 19.0%          |
| CHO 9                                                            | 3.1%              | 0.3%                          | 0.8%                | 4.2%             | 74.9%          | 6.4%               | 18.7%          |
| Health Service Executive                                         | 1.5%              | 0.4%                          | 2.5%                | 4.4%             | 34.3%          | 8.0%               | 57.7%          |
| Other Community Services                                         | 1.5%              | 0.4%                          | 2.5%                | 4.4%             | 34.3%          | 8.0%               | 57.7%          |
| Community Services                                               | 4.0%              | 0.3%                          | 1.0%                | 5.4%             | 75.6%          | 5.6%               | 18.8%          |
| HWB, Corporate & National                                        | 2.7%              | 0.2%                          | 1.4%                | 4.3%             | 63.4%          | 3.7%               | 32.9%          |