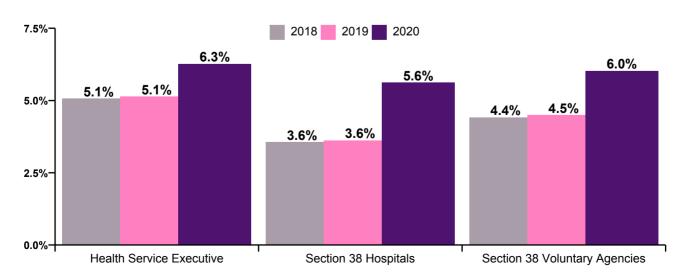

### Health Service Absence Rate - by HSE, S38 & Staff Category Nov 2020

| Health Service Executive by Staff Category<br>Nov 2020 | Certified absence | Self-<br>certified<br>absence | COVID-19<br>absence | Total<br>absence | Certified | Self-<br>certified | COVID-19 |
|--------------------------------------------------------|-------------------|-------------------------------|---------------------|------------------|-----------|--------------------|----------|
| Total                                                  | 4.0%              | 0.3%                          | 1.6%                | 6.0%             | 67.4%     | 5.5%               | 27.1%    |
| Medical & Dental                                       | 1.4%              | 0.1%                          | 0.9%                | 2.4%             | 58.5%     | 4.2%               | 37.3%    |
| Nursing & Midwifery                                    | 4.7%              | 0.5%                          | 2.2%                | 7.3%             | 63.8%     | 6.2%               | 30.0%    |
| Health & Social Care Professionals                     | 3.1%              | 0.2%                          | 0.5%                | 3.8%             | 80.0%     | 5.9%               | 14.1%    |
| Management & Administrative                            | 3.2%              | 0.2%                          | 1.1%                | 4.6%             | 71.1%     | 4.6%               | 24.3%    |
| General Support                                        | 4.9%              | 0.3%                          | 1.9%                | 7.1%             | 68.9%     | 4.8%               | 26.3%    |
| Patient & Client Care                                  | 5.5%              | 0.4%                          | 2.2%                | 8.1%             | 67.8%     | 5.3%               | 26.9%    |

| Section 38 Hospitals by Staff Category Nov<br>2020 | Certified<br>absence | Self-<br>certified<br>absence | COVID-19<br>absence | Total<br>absence | Certified | Self-<br>certified | COVID-19 |
|----------------------------------------------------|----------------------|-------------------------------|---------------------|------------------|-----------|--------------------|----------|
| Total                                              | 3.0%                 | 0.4%                          | 1.6%                | 4.9%             | 60.4%     | 7.4%               | 32.2%    |
| Medical & Dental                                   | 0.7%                 | 0.1%                          | 0.8%                | 1.6%             | 45.2%     | 3.9%               | 51.0%    |
| Nursing & Midwifery                                | 3.1%                 | 0.5%                          | 2.1%                | 5.7%             | 54.9%     | 9.0%               | 36.1%    |
| Health & Social Care Professionals                 | 2.0%                 | 0.2%                          | 1.2%                | 3.4%             | 60.2%     | 5.5%               | 34.3%    |
| Management & Administrative                        | 3.6%                 | 0.2%                          | 1.2%                | 5.0%             | 71.9%     | 4.6%               | 23.6%    |
| General Support                                    | 4.8%                 | 0.4%                          | 1.5%                | 6.7%             | 71.5%     | 6.0%               | 22.5%    |
| Patient & Client Care                              | 4.2%                 | 0.7%                          | 2.3%                | 7.2%             | 58.5%     | 9.8%               | 31.6%    |

| Section 38 Voluntary Agencies by Staff<br>Category Nov 2020 | Certified absence | Self-<br>certified<br>absence | COVID-19<br>absence | Total<br>absence | Certified | Self-<br>certified | COVID-19 |
|-------------------------------------------------------------|-------------------|-------------------------------|---------------------|------------------|-----------|--------------------|----------|
| Total                                                       | 3.6%              | 0.3%                          | 0.7%                | 4.6%             | 77.1%     | 7.3%               | 15.7%    |
| Medical & Dental                                            | 1.7%              | 0.7%                          | 0.7%                | 3.1%             | 53.8%     | 22.6%              | 23.6%    |
| Nursing & Midwifery                                         | 3.8%              | 0.3%                          | 0.8%                | 4.9%             | 76.6%     | 6.3%               | 17.1%    |
| Health & Social Care Professionals                          | 2.6%              | 0.2%                          | 0.8%                | 3.6%             | 71.8%     | 6.5%               | 21.7%    |
| Management & Administrative                                 | 2.1%              | 0.2%                          | 0.2%                | 2.5%             | 84.3%     | 6.9%               | 8.8%     |
| General Support                                             | 4.5%              | 0.3%                          | 0.8%                | 5.5%             | 81.6%     | 4.6%               | 13.7%    |
| Patient & Client Care                                       | 4.1%              | 0.4%                          | 0.7%                | 5.3%             | 78.1%     | 8.1%               | 13.7%    |