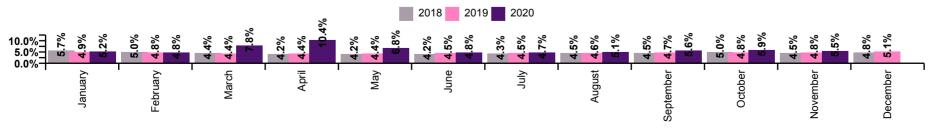

| 5.8%               | 5.9%                     | 4.1%                 | 0.7%                    |                     | 4.8%             |
| January                                            | 1.2%                | 5.4%                   | 3.9%                                     | 5.0%                           | 6.3%               | 6.4%                     | 4.3%                 | 0.6%                    |                     | 4.9%             |
| 2018                                               | 1.2%                | 4.9%                   | 3.6%                                     | 4.4%                           | 5.8%               | 6.0%                     | 4.1%                 | 0.5%                    |                     | 4.6%             |



| Health Service<br>Absence Rate - by<br>Service | NAS  | Acute<br>Hospital<br>Services | Acute<br>Services | Community<br>Services | Corporate,<br>HWB &<br>National | Total<br>absence | Certified absence | Self-<br>certified<br>absence | COVID-19<br>absence |
|------------------------------------------------|------|-------------------------------|-------------------|-----------------------|---------------------------------|------------------|-------------------|-------------------------------|---------------------|
| 2020                                           | 7.3% | 6.0%                          | 6.1%              | 6.4%                  | 3.9%                            | 6.1%             | 4.1%              | 0.4%                          | 1.6%                |
| November