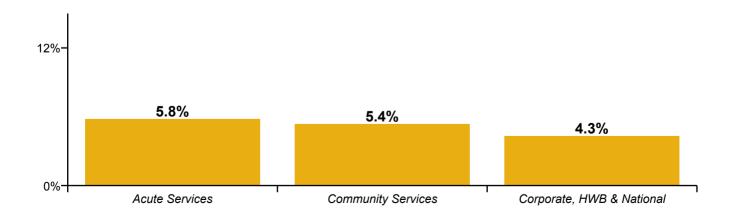

| Health Service Absence Rate - by Staff Category& Division /Care Group: | Medical &<br>Dental | Nursing &<br>Midwifery | Health &<br>Social Care<br>Professionals | Management &<br>Administrative | General<br>Support | Patient &<br>Client Care | Certified<br>absence | Self-<br>certified<br>absence | COVID-19<br>absence | Total<br>absence |
|------------------------------------------------------------------------|---------------------|------------------------|------------------------------------------|--------------------------------|--------------------|--------------------------|----------------------|-------------------------------|---------------------|------------------|
| Total (Nov 2020):                                                      | 2.1%                | 6.7%                   | 3.7%                                     | 4.5%                           | 6.8%               | 7.1%                     | 3.7%                 | 0.3%                          | 1.5%                | 5.5%             |
| Acute Services                                                         | 1.9%                | 7.0%                   | 3.9%                                     | 5.0%                           | 7.2%               | 8.4%                     | 3.6%                 | 0.4%                          | 1.8%                | 5.8%             |
| Ambulance Services                                                     |                     |                        |                                          | 2.0%                           | 2.9%               | 7.2%                     | 4.2%                 | 0.5%                          | 1.9%                | 6.5%             |
| Acute Hospital Services                                                | 1.9%                | 7.0%                   | 3.9%                                     | 5.0%                           | 7.4%               | 8.7%                     | 3.5%                 | 0.4%                          | 1.8%                | 5.8%             |
| Community Services                                                     | 3.0%                | 6.2%                   | 3.7%                                     | 3.6%                           | 5.9%               | 6.4%                     | 4.0%                 | 0.3%                          | 1.0%                | 5.4%             |
| Community Health & Wellbeing                                           |                     | 0.0%                   | 1.7%                                     | 3.0%                           |                    | 17.1%                    | 2.9%                 | 0.3%                          | 0.9%                | 4.2%             |
| Mental Health                                                          | 2.7%                | 6.4%                   | 3.7%                                     | 2.7%                           | 5.7%               | 5.6%                     | 3.5%                 | 0.3%                          | 1.3%                | 5.1%             |
| Primary Care                                                           | 3.4%                | 5.7%                   | 3.5%                                     | 4.0%                           | 4.8%               | 5.6%                     | 3.7%                 | 0.2%                          | 0.7%                | 4.5%             |
| Disabilities                                                           | 3.6%                | 5.7%                   | 3.8%                                     | 2.9%                           | 5.5%               | 5.7%                     | 4.0%                 | 0.3%                          | 0.8%                | 5.1%             |
| Older People                                                           | 1.2%                | 7.2%                   | 3.6%                                     | 4.9%                           | 7.2%               | 8.6%                     | 5.4%                 | 0.4%                          | 1.6%                | 7.4%             |
| Corporate, HWB & National                                              | 2.8%                | 2.7%                   | 2.6%                                     | 4.8%                           | 5.6%               | 3.8%                     | 2.7%                 | 0.2%                          | 1.4%                | 4.3%             |
| Health & Wellbeing                                                     | 3.9%                | 1.2%                   | 9.1%                                     | 3.6%                           | 0.0%               | 0.0%                     | 3.8%                 | 0.1%                          | 0.1%                | 4.0%             |
| Corporate                                                              | 1.8%                | 2.9%                   | 2.5%                                     | 5.5%                           | 5.4%               | 0.3%                     | 2.7%                 | 0.2%                          | 1.7%                | 4.6%             |
| Health Business Services                                               |                     | 0.0%                   | 0.0%                                     | 2.3%                           | 5.7%               | 66.5%                    | 2.4%                 | 0.1%                          | 0.3%                | 2.9%             |