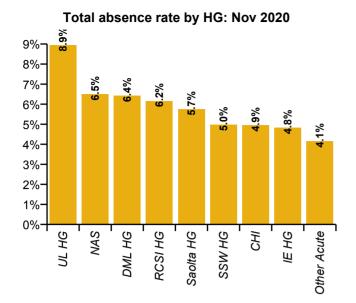

ce Self- certified absence

COVID-19 absence

| Health Service Absence Rate - by<br>HG, CHO & National Services: | Certified absence | Self-<br>certified<br>absence | COVID-19<br>absence | Total<br>absence | Certified      | Self-<br>certified | COVID-19       |
|------------------------------------------------------------------|-------------------|-------------------------------|---------------------|------------------|----------------|--------------------|----------------|
| Total (Nov 2020):                                                | 3.7%              | 0.3%                          | 1.5%                | 5.5%             | 67.1%          | 6.1%               | 26.8%          |
| National Ambulance Service                                       | 4.2%              | 0.5%                          | 1.9%                | 6.5%             | 64.3%          | 7.0%               | 28.7%          |
| Children's Health Ireland                                        | 3.2%              | 0.4%                          | 1.3%                | 4.9%             | 65.7%          | 7.2%               | 27.1%          |
| Dublin Midlands Hospital Group                                   | 3.6%              | 0.5%                          | 2.4%                | 6.4%             | 55.3%          | 7.1%               | 37.6%          |
| Ireland East Hospital Group                                      | 3.0%              | 0.3%                          | 1.5%                | 4.8%             | 62.7%          | 5.6%               | 31.7%          |
| RCSI Hospitals Group                                             | 3.5%              | 0.3%                          | 2.4%                | 6.2%             | 56.7%          | 4.7%               | 38.6%          |
| Saolta University Hospital Care Group                            | 3.6%              | 0.4%                          | 1.7%                | 5.7%             | 63.5%          | 7.5%               | 29.1%          |
| South/South West Hospital Group                                  | 3.7%              | 0.5%                          | 0.8%                | 5.0%             | 74.0%          | 9.5%               | 16.5%          |
| University of Limerick Hospital Group                            | 4.9%              | 0.3%                          | 3.7%                | 8.9%             | 54.9%          | 3.7%               | 41.4%          |
|                                                                  |                   |                               |                     |                  |                |                    |                |
| Other Acute Services                                             | 2.9%              | 0.6%                          | 0.6%                | 4.1%             | 70.2%          | 14.2%              | 15.6%          |
| Acute Services                                                   | 3.6%              | 0.4%                          | 1.8%                | 5.8%             | 61.7%          | 6.6%               | 31.7%          |
| Health Service Executive CHO 1                                   | 5.4%<br>5.4%      | 0.2%<br>0.2%                  | 1.1%<br>1.1%        | 6.7%<br>6.7%     | 80.3%<br>80.3% | 3.6%<br>3.6%       | 16.0%<br>16.0% |
|                                                                  |                   |                               |                     |                  |                |                    |                |
| Health Service Executive Section 38 Voluntary Agencies           | 3.2%<br>4.9%      | 0.2%<br>0.2%                  | 0.6%<br>0.1%        | 3.9%<br>5.1%     | 80.4%<br>94.3% | 3.9%<br>4.4%       | 15.7%<br>1.3%  |
| CHO 2                                                            | 3.7%              | 0.2%                          | 0.4%                | 4.3%             | 85.5%          | 4.1%               | 10.4%          |
| Health Service Executive                                         | 5.4%              | 0.3%                          | 0.9%                | 6.6%             | 82.4%          | 4.6%               | 13.1%          |
| Section 38 Voluntary Agencies                                    | 3.8%              | 0.2%                          | 1.0%                | 5.0%             | 76.3%          | 3.0%               | 20.7%          |
| CHO 3                                                            | 4.8%              | 0.2%                          | 0.9%                | 5.9%             | 80.2%          | 4.0%               | 15.7%          |
| Health Service Executive                                         | 3.4%              | 0.2%                          | 0.7%                | 4.3%             | 77.6%          | 5.5%               | 16.9%          |
| Section 38 Voluntary Agencies                                    | 3.6%              | 0.7%                          | 0.5%                | 4.8%             | 74.3%          | 15.2%              | 10.5%          |
| CHO 4                                                            | 3.4%              | 0.4%                          | 0.6%                | 4.5%             | 76.3%          | 9.4%               | 14.3%          |
| Health Service Executive                                         | 4.8%              | 0.3%                          | 0.9%                | 6.0%             | 79.8%          | 5.6%               | 14.6%          |
| Section 38 Voluntary Agencies                                    | 4.1%              | 0.5%                          | 0.7%                | 5.3%             | 77.0%          | 8.9%               | 14.1%          |
| CHO 5                                                            | 4.6%              | 0.4%                          | 0.8%                | 5.8%             | 79.2%          | 6.3%               | 14.5%          |
| Health Service Executive                                         | 3.5%              | 0.3%                          | 1.2%                | 5.0%             | 69.7%          | 6.4%               | 23.9%          |
| Section 38 Voluntary Agencies                                    | 3.1%              | 0.3%                          | 0.6%                | 4.0%             | 78.2%          | 7.1%               | 14.8%          |
| CHO 6                                                            | 3.3%              | 0.3%                          | 0.9%                | 4.5%             | 73.6%          | 6.7%               | 19.7%          |
| Health Service Executive Section 38 Voluntary Agencies           | 5.4%<br>4.1%      | 0.3%<br>0.4%                  | 2.1%<br>0.9%        | 7.9%<br>5.4%     | 68.6%<br>76.3% | 4.4%<br>7.1%       | 27.0%<br>16.6% |
| CHO 7                                                            | 4.6%              | 0.4%                          | 1.4%                | 6.4%             | 70.3%          | 5.7%               | 21.9%          |
| Health Service Executive                                         | 4.9%              | 0.3%                          | 1.6%                | 6.9%             | 71.8%          | 4.3%               | 23.9%          |
| Section 38 Voluntary Agencies                                    | 2.9%              | 0.2%                          | 1.0%                | 4.0%             | 70.8%          | 4.0%               | 25.2%          |
| CHO 8                                                            | 4.4%              | 0.3%                          | 1.5%                | 6.1%             | 71.6%          | 4.3%               | 24.1%          |
| Health Service Executive                                         | 3.4%              | 0.3%                          | 0.8%                | 4.6%             | 74.9%          | 6.6%               | 18.5%          |
| Section 38 Voluntary Agencies                                    | 2.8%              | 0.2%                          | 0.7%                | 3.7%             | 74.9%          | 6.1%               | 19.0%          |
| CHO 9                                                            | 3.1%              | 0.3%                          | 0.8%                | 4.2%             | 74.9%          | 6.4%               | 18.7%          |
| Health Service Executive                                         | 1.5%              | 0.4%                          | 2.5%                | 4.4%             | 34.3%          | 8.0%               | 57.7%          |
| Other Community Services                                         | 1.5%              | 0.4%                          | 2.5%                | 4.4%             | 34.3%          | 8.0%               | 57.7%          |
| Community Services                                               | 4.0%              | 0.3%                          | 1.0%                | 5.4%             | 75.6%          | 5.6%               | 18.8%          |
| HWB, Corporate & National                                        | 2.7%              | 0.2%                          | 1.4%                | 4.3%             | 63.4%          | 3.7%               | 32.9%          |