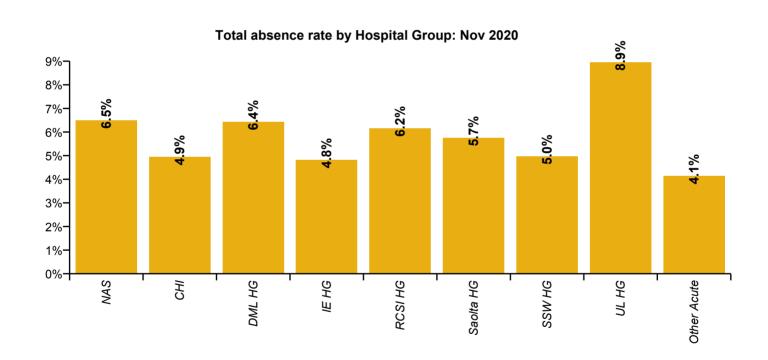

| Health Service Absence Rate - by<br>Staff Category, Hospital Group, CHO<br>(HSE & S38) & National Services: | Medical &<br>Dental | Nursing &<br>Midwifery | Health &<br>Social Care<br>Professionals | Management &<br>Administrative | General<br>Support | Patient &<br>Client Care | Certified absence | Self-<br>certified<br>absence | COVID-19<br>absence | Total<br>absence |
|-------------------------------------------------------------------------------------------------------------|---------------------|------------------------|------------------------------------------|--------------------------------|--------------------|--------------------------|-------------------|-------------------------------|---------------------|------------------|
| Total (Nov 2020):                                                                                           | 2.1%                | 6.7%                   | 3.7%                                     | 4.5%                           | 6.8%               | 7.1%                     | 3.7%              | 0.3%                          | 1.5%                | 5.5%             |
| Acute Services                                                                                              | 1.9%                | 7.0%                   | 3.9%                                     | 5.0%                           | 7.2%               | 8.4%                     | 3.6%              | 0.4%                          | 1.8%                | 5.8%             |
| National Ambulance Service                                                                                  |                     |                        |                                          | 2.0%                           | 2.9%               | 7.2%                     | 4.2%              | 0.5%                          | 1.9%                | 6.5%             |
| Children's Health Ireland                                                                                   | 1.4%                | 6.2%                   | 3.4%                                     | 5.3%                           | 7.9%               | 6.0%                     | 3.2%              | 0.4%                          | 1.3%                | 4.9%             |
| Dublin Midlands Hospital Group                                                                              | 1.9%                | 7.6%                   | 4.6%                                     | 5.5%                           | 7.8%               | 11.1%                    | 3.6%              | 0.5%                          | 2.4%                | 6.4%             |
| Ireland East Hospital Group                                                                                 | 1.5%                | 5.5%                   | 3.4%                                     | 4.3%                           | 7.4%               | 6.9%                     | 3.0%              | 0.3%                          | 1.5%                | 4.8%             |
| RCSI Hospitals Group                                                                                        | 2.6%                | 7.8%                   | 2.9%                                     | 5.7%                           | 7.0%               | 9.5%                     | 3.5%              | 0.3%                          | 2.4%                | 6.2%             |
| Saolta University Hospital Care Group                                                                       | 1.8%                | 7.1%                   | 4.3%                                     | 4.8%                           | 8.3%               | 7.3%                     | 3.6%              | 0.4%                          | 1.7%                | 5.7%             |
| South/South West Hospital Group                                                                             | 1.5%                | 5.9%                   | 3.3%                                     | 4.7%                           | 5.9%               | 7.9%                     | 3.7%              | 0.5%                          | 0.8%                | 5.0%             |
| University of Limerick Hospital Group                                                                       | 3.5%                | 11.4%                  | 7.5%                                     | 6.1%                           | 10.0%              | 11.3%                    | 4.9%              | 0.3%                          | 3.7%                | 8.9%             |
| Other Acute Services                                                                                        | 5.7%                | 5.5%                   | 4.4%                                     | 1.5%                           | 2.0%               | 5.0%                     | 2.9%              | 0.6%                          | 0.6%                | 4.1%             |
| Community Services                                                                                          | 3.0%                | 6.2%                   | 3.7%                                     | 3.6%                           | 5.9%               | 6.4%                     | 4.0%              | 0.3%                          | 1.0%                | 5.4%             |
| Health Service Executive                                                                                    | 4.1%                | 7.5%                   | 4.3%                                     | 4.6%                           | 6.2%               | 7.8%                     | 5.4%              | 0.2%                          | 1.1%                | 6.7%             |
| CHO 1                                                                                                       | 4.1%                | 7.5%                   | 4.3%                                     | 4.6%                           | 6.2%               | 7.8%                     | 5.4%              | 0.2%                          | 1.1%                | 6.7%             |
| Health Service Executive                                                                                    | 2.6%                | 4.9%                   | 3.6%                                     | 3.2%                           | 1.8%               | 4.2%                     | 3.2%              | 0.2%                          | 0.6%                | 3.9%             |
| Section 38 Voluntary Agencies                                                                               | 0.0%                | 7.3%                   | 4.1%                                     | 0.8%                           | 6.8%               | 5.4%                     | 4.9%              | 0.2%                          | 0.1%                | 5.1%             |
| CHO 2                                                                                                       | 2.6%                | 5.3%                   | 3.8%                                     | 2.9%                           | 3.1%               | 4.9%                     | 3.7%              | 0.2%                          | 0.4%                | 4.3%             |
| Health Service Executive                                                                                    | 3.9%                | 8.4%                   | 3.5%                                     | 4.4%                           | 7.3%               | 7.7%                     | 5.4%              | 0.3%                          | 0.9%                | 6.6%             |
| Section 38 Voluntary Agencies                                                                               | 0.0%                | 5.0%                   | 4.8%                                     | 1.9%                           | 7.9%               | 5.1%                     | 3.8%              | 0.2%                          | 1.0%                | 5.0%             |
| CHO 3                                                                                                       | 3.9%                | 7.4%                   | 4.1%                                     | 4.0%                           | 7.5%               | 6.0%                     | 4.8%              | 0.2%                          | 0.9%                | 5.9%             |
| Health Service Executive                                                                                    | 3.6%                | 4.4%                   | 2.2%                                     | 3.2%                           | 5.4%               | 5.7%                     | 3.4%              | 0.2%                          | 0.7%                | 4.3%             |
| Section 38 Voluntary Agencies                                                                               | 0.0%                | 7.4%                   | 3.2%                                     | 1.5%                           | 2.3%               | 5.3%                     | 3.6%              | 0.7%                          | 0.5%                | 4.8%             |
| CHO 4                                                                                                       | 3.3%                | 5.1%                   | 2.6%                                     | 2.8%                           | 4.1%               | 5.4%                     | 3.4%              | 0.4%                          | 0.6%                | 4.5%             |
| Health Service Executive                                                                                    | 3.9%                | 6.3%                   | 4.1%                                     | 5.1%                           | 5.9%               | 7.7%                     | 4.8%              | 0.3%                          | 0.9%                | 6.0%             |
| Section 38 Voluntary Agencies                                                                               | 0.0%                | 6.6%                   | 6.0%                                     | 4.5%                           | 9.0%               | 4.9%                     | 4.1%              | 0.5%                          | 0.7%                | 5.3%             |
| CHO 5                                                                                                       | 3.9%                | 6.3%                   | 4.5%                                     | 5.0%                           | 6.0%               | 6.3%                     | 4.6%              | 0.4%                          | 0.8%                | 5.8%             |
| Health Service Executive                                                                                    | 1.1%                | 4.9%                   | 4.4%                                     | 4.9%                           | 6.9%               | 6.4%                     | 3.5%              | 0.3%                          | 1.2%                | 5.0%             |
| Section 38 Voluntary Agencies                                                                               | 3.6%                | 5.2%                   | 2.7%                                     |                                | 6.0%               | 4.2%                     | 3.1%              | 0.3%                          | 0.6%                | 4.0%             |
| CHO 6                                                                                                       | 2.1%                | 5.0%                   | 3.3%                                     | 4.3%                           | 6.3%               | 5.0%                     | 3.3%              | 0.3%                          | 0.9%                | 4.5%             |

### Certified, self-certified & COVID-19: Nov 2020

| Health Service Absence Rate - by<br>Staff Category, Hospital Group, CHO<br>(Division) & National Services | Medical &<br>Dental | Nursing &<br>Midwifery | Health &<br>Social Care<br>Professionals | Management &<br>Administrative | General<br>Support | Patient &<br>Client Care | Certified absence | Self-<br>certified<br>absence | COVID-19<br>absence | Total<br>absence |
|-----------------------------------------------------------------------------------------------------------|---------------------|------------------------|------------------------------------------|--------------------------------|--------------------|--------------------------|-------------------|-------------------------------|---------------------|------------------|
| Total (Nov 2020):                                                                                         | 2.1%                | 6.7%                   | 3.7%                                     | 4.5%                           | 6.8%               | 7.1%                     | 3.7%              | 0.3%                          | 1.5%                | 5.5%             |
| Acute Services                                                                                            | 1.9%                | 7.0%                   | 3.9%                                     | 5.0%                           | 7.2%               | 8.4%                     | 3.6%              | 0.4%                          | 1.8%                | 5.8%             |
| National Ambulance Service                                                                                |                     |                        |                                          | 2.0%                           | 2.9%               | 7.2%                     | 4.2%              | 0.5%                          | 1.9%                | 6.5%             |
| Children's Health Ireland                                                                                 | 1.4%                | 6.2%                   | 3.4%                                     | 5.3%                           | 7.9%               | 6.0%                     | 3.2%              | 0.4%                          | 1.3%                | 4.9%             |
| Dublin Midlands Hospital Group                                                                            | 1.9%                | 7.6%                   | 4.6%                                     | 5.5%                           | 7.8%               | 11.1%                    | 3.6%              | 0.5%                          | 2.4%                | 6.4%             |
| Ireland East Hospital Group                                                                               | 1.5%                | 5.5%                   | 3.4%                                     | 4.3%                           | 7.4%               | 6.9%                     | 3.0%              | 0.3%                          | 1.5%                | 4.8%             |
| RCSI Hospitals Group                                                                                      | 2.6%                | 7.8%                   | 2.9%                                     | 5.7%                           | 7.0%               | 9.5%                     | 3.5%              | 0.3%                          | 2.4%                | 6.2%             |
| Saolta University Hospital Care Group                                                                     | 1.8%                | 7.1%                   | 4.3%                                     | 4.8%                           | 8.3%               | 7.3%                     | 3.6%              | 0.4%                          | 1.7%                | 5.7%             |
| South/South West Hospital Group                                                                           | 1.5%                | 5.9%                   | 3.3%                                     | 4.7%                           | 5.9%               | 7.9%                     | 3.7%              | 0.5%                          | 0.8%                | 5.0%             |
| University of Limerick Hospital Group                                                                     | 3.5%                | 11.4%                  | 7.5%                                     | 6.1%                           | 10.0%              | 11.3%                    | 4.9%              | 0.3%                          | 3.7%                | 8.9%             |
| Other Acute Services                                                                                      | 5.7%                | 5.5%                   | 4.4%                                     | 1.5%                           | 2.0%               | 5.0%                     | 2.9%              | 0.6%                          | 0.6%                | 4.1%             |
| Community Services                                                                                        | 3.0%                | 6.2%                   | 3.7%                                     | 3.6%                           | 5.9%               | 6.4%                     | 4.0%              | 0.3%                          | 1.0%                | 5.4%             |
| Community Health & Wellbeing                                                                              |                     | 0.0%                   | 0.0%                                     | 0.0%                           |                    |                          | 0.0%              | 0.0%                          | 0.0%                | 0.0%             |
| Mental Health                                                                                             | 5.8%                | 7.8%                   | 5.3%                                     | 4.1%                           | 5.6%               | 5.1%                     | 4.9%              | 0.3%                          | 1.3%                | 6.5%             |
| Primary Care                                                                                              | 3.4%                | 6.2%                   | 3.7%                                     | 4.3%                           | 6.0%               | 4.4%                     | 3.8%              | 0.1%                          | 0.8%                | 4.7%             |
| Disabilities                                                                                              | 0.0%                | 8.1%                   | 4.4%                                     | 4.4%                           | 2.9%               | 7.5%                     | 6.1%              | 0.2%                          | 0.8%                | 7.2%             |
| Older People                                                                                              | 0.0%                | 7.3%                   | 5.7%                                     | 6.9%                           | 8.1%               | 9.3%                     | 6.3%              | 0.3%                          | 1.5%                | 8.1%             |
| CHO 1                                                                                                     | 4.1%                | 7.5%                   | 4.3%                                     | 4.6%                           | 6.2%               | 7.8%                     | 5.4%              | 0.2%                          | 1.1%                | 6.7%             |
| Community Health & Wellbeing                                                                              |                     |                        |                                          | 0.5%                           |                    | 0.0%                     | 0.0%              | 0.4%                          | 0.0%                | 0.4%             |
| Mental Health                                                                                             | 1.0%                | 4.0%                   | 4.1%                                     | 3.1%                           | 3.5%               | 4.5%                     | 2.8%              | 0.1%                          | 0.8%                | 3.7%             |
| Primary Care                                                                                              | 4.7%                | 6.3%                   | 2.6%                                     | 3.7%                           | 0.2%               | 2.4%                     | 3.5%              | 0.2%                          | 0.3%                | 3.9%             |
| Disabilities                                                                                              | 0.0%                | 7.2%                   | 4.8%                                     | 0.7%                           | 5.9%               | 5.4%                     | 4.7%              | 0.2%                          | 0.2%                | 5.2%             |
| Older People                                                                                              |                     |                        |                                          | 0.5%                           |                    | 0.0%                     | 0.0%              | 0.4%                          | 0.0%                | 0.4%             |
| CHO 2                                                                                                     | 2.6%                | 5.3%                   | 3.8%                                     | 2.9%                           | 3.1%               | 4.9%                     | 3.7%              | 0.2%                          | 0.4%                | 4.3%             |
| Community Health & Wellbeing                                                                              |                     | 0.0%                   | 4.6%                                     | 12.1%                          |                    | 0.0%                     | 8.7%              | 0.8%                          | 0.0%                | 9.4%             |

ce Self- certified absence

COVID-19 absence

| Health Service Absence Rate - by<br>HG, CHO & National Services: | Certified absence | Self-<br>certified<br>absence | COVID-19<br>absence | Total<br>absence | Certified      | Self-<br>certified | COVID-19       |
|------------------------------------------------------------------|-------------------|-------------------------------|---------------------|------------------|----------------|--------------------|----------------|
| Total (Nov 2020):                                                | 3.7%              | 0.3%                          | 1.5%                | 5.5%             | 67.1%          | 6.1%               | 26.8%          |
| National Ambulance Service                                       | 4.2%              | 0.5%                          | 1.9%                | 6.5%             | 64.3%          | 7.0%               | 28.7%          |
| Children's Health Ireland                                        | 3.2%              | 0.4%                          | 1.3%                | 4.9%             | 65.7%          | 7.2%               | 27.1%          |
| Dublin Midlands Hospital Group                                   | 3.6%              | 0.5%                          | 2.4%                | 6.4%             | 55.3%          | 7.1%               | 37.6%          |
| Ireland East Hospital Group                                      | 3.0%              | 0.3%                          | 1.5%                | 4.8%             | 62.7%          | 5.6%               | 31.7%          |
| RCSI Hospitals Group                                             | 3.5%              | 0.3%                          | 2.4%                | 6.2%             | 56.7%          | 4.7%               | 38.6%          |
| Saolta University Hospital Care Group                            | 3.6%              | 0.4%                          | 1.7%                | 5.7%             | 63.5%          | 7.5%               | 29.1%          |
| South/South West Hospital Group                                  | 3.7%              | 0.5%                          | 0.8%                | 5.0%             | 74.0%          | 9.5%               | 16.5%          |
| University of Limerick Hospital Group                            | 4.9%              | 0.3%                          | 3.7%                | 8.9%             | 54.9%          | 3.7%               | 41.4%          |
|                                                                  |                   |                               |                     |                  |                |                    |                |
| Other Acute Services                                             | 2.9%              | 0.6%                          | 0.6%                | 4.1%             | 70.2%          | 14.2%              | 15.6%          |
| Acute Services                                                   | 3.6%              | 0.4%                          | 1.8%                | 5.8%             | 61.7%          | 6.6%               | 31.7%          |
| Health Service Executive CHO 1                                   | 5.4%<br>5.4%      | 0.2%<br>0.2%                  | 1.1%<br>1.1%        | 6.7%<br>6.7%     | 80.3%<br>80.3% | 3.6%<br>3.6%       | 16.0%<br>16.0% |
|                                                                  |                   |                               |                     |                  |                |                    |                |
| Health Service Executive Section 38 Voluntary Agencies           | 3.2%<br>4.9%      | 0.2%<br>0.2%                  | 0.6%<br>0.1%        | 3.9%<br>5.1%     | 80.4%<br>94.3% | 3.9%<br>4.4%       | 15.7%<br>1.3%  |
| CHO 2                                                            | 3.7%              | 0.2%                          | 0.4%                | 4.3%             | 85.5%          | 4.1%               | 10.4%          |
| Health Service Executive                                         | 5.4%              | 0.3%                          | 0.9%                | 6.6%             | 82.4%          | 4.6%               | 13.1%          |
| Section 38 Voluntary Agencies                                    | 3.8%              | 0.2%                          | 1.0%                | 5.0%             | 76.3%          | 3.0%               | 20.7%          |
| CHO 3                                                            | 4.8%              | 0.2%                          | 0.9%                | 5.9%             | 80.2%          | 4.0%               | 15.7%          |
| Health Service Executive                                         | 3.4%              | 0.2%                          | 0.7%                | 4.3%             | 77.6%          | 5.5%               | 16.9%          |
| Section 38 Voluntary Agencies                                    | 3.6%              | 0.7%                          | 0.5%                | 4.8%             | 74.3%          | 15.2%              | 10.5%          |
| CHO 4                                                            | 3.4%              | 0.4%                          | 0.6%                | 4.5%             | 76.3%          | 9.4%               | 14.3%          |
| Health Service Executive                                         | 4.8%              | 0.3%                          | 0.9%                | 6.0%             | 79.8%          | 5.6%               | 14.6%          |
| Section 38 Voluntary Agencies                                    | 4.1%              | 0.5%                          | 0.7%                | 5.3%             | 77.0%          | 8.9%               | 14.1%          |
| CHO 5                                                            | 4.6%              | 0.4%                          | 0.8%                | 5.8%             | 79.2%          | 6.3%               | 14.5%          |
| Health Service Executive                                         | 3.5%              | 0.3%                          | 1.2%                | 5.0%             | 69.7%          | 6.4%               | 23.9%          |
| Section 38 Voluntary Agencies                                    | 3.1%              | 0.3%                          | 0.6%                | 4.0%             | 78.2%          | 7.1%               | 14.8%          |
| CHO 6                                                            | 3.3%              | 0.3%                          | 0.9%                | 4.5%             | 73.6%          | 6.7%               | 19.7%          |
| Health Service Executive Section 38 Voluntary Agencies           | 5.4%<br>4.1%      | 0.3%<br>0.4%                  | 2.1%<br>0.9%        | 7.9%<br>5.4%     | 68.6%<br>76.3% | 4.4%<br>7.1%       | 27.0%<br>16.6% |
| CHO 7                                                            | 4.6%              | 0.4%                          | 1.4%                | 6.4%             | 70.3%          | 5.7%               | 21.9%          |
| Health Service Executive                                         | 4.9%              | 0.3%                          | 1.6%                | 6.9%             | 71.8%          | 4.3%               | 23.9%          |
| Section 38 Voluntary Agencies                                    | 2.9%              | 0.2%                          | 1.0%                | 4.0%             | 70.8%          | 4.0%               | 25.2%          |
| CHO 8                                                            | 4.4%              | 0.3%                          | 1.5%                | 6.1%             | 71.6%          | 4.3%               | 24.1%          |
| Health Service Executive                                         | 3.4%              | 0.3%                          | 0.8%                | 4.6%             | 74.9%          | 6.6%               | 18.5%          |
| Section 38 Voluntary Agencies                                    | 2.8%              | 0.2%                          | 0.7%                | 3.7%             | 74.9%          | 6.1%               | 19.0%          |
| CHO 9                                                            | 3.1%              | 0.3%                          | 0.8%                | 4.2%             | 74.9%          | 6.4%               | 18.7%          |
| Health Service Executive                                         | 1.5%              | 0.4%                          | 2.5%                | 4.4%             | 34.3%          | 8.0%               | 57.7%          |
| Other Community Services                                         | 1.5%              | 0.4%                          | 2.5%                | 4.4%             | 34.3%          | 8.0%               | 57.7%          |
| Community Services                                               | 4.0%              | 0.3%                          | 1.0%                | 5.4%             | 75.6%          | 5.6%               | 18.8%          |
| HWB, Corporate & National                                        | 2.7%              | 0.2%                          | 1.4%                | 4.3%             | 63.4%          | 3.7%               | 32.9%          |