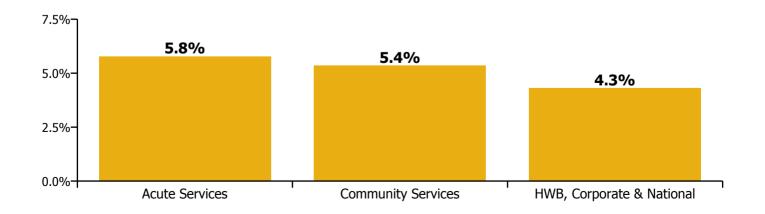

| Health Service Absence Rate - by<br>Division: Nov 2020 | Certified absence | Self-<br>certified<br>absence | COVID-19<br>absence | Total<br>absence<br>rate | Certified | Self-<br>certified | COVID-19 |
|--------------------------------------------------------|-------------------|-------------------------------|---------------------|--------------------------|-----------|--------------------|----------|
| Total                                                  | 3.7%              | 0.3%                          | 1.5%                | 5.5%                     | 67.1%     | 6.1%               | 26.8%    |
| Ambulance Services                                     | 4.2%              | 0.5%                          | 1.9%                | 6.5%                     | 64.3%     | 7.0%               | 28.7%    |
| Acute Hospital Services                                | 3.5%              | 0.4%                          | 1.8%                | 5.8%                     | 61.6%     | 6.6%               | 31.8%    |
| Acute Services                                         | 3.6%              | 0.4%                          | 1.8%                | 5.8%                     | 61.7%     | 6.6%               | 31.7%    |
| Community Health & Wellbeing                           | 2.9%              | 0.3%                          | 0.9%                | 4.2%                     | 69.9%     | 7.4%               | 22.8%    |
| Mental Health                                          | 3.5%              | 0.3%                          | 1.3%                | 5.1%                     | 68.4%     | 5.5%               | 26.0%    |
| Primary Care                                           | 3.7%              | 0.2%                          | 0.7%                | 4.5%                     | 81.5%     | 3.8%               | 14.7%    |
| Disabilities                                           | 4.0%              | 0.3%                          | 0.8%                | 5.1%                     | 77.6%     | 6.8%               | 15.7%    |
| Older People                                           | 5.4%              | 0.4%                          | 1.6%                | 7.4%                     | 73.6%     | 5.3%               | 21.0%    |
| Community Services                                     | 4.0%              | 0.3%                          | 1.0%                | 5.4%                     | 75.6%     | 5.6%               | 18.8%    |
| Health & Wellbeing                                     | 3.8%              | 0.1%                          | 0.1%                | 4.0%                     | 94.9%     | 3.3%               | 1.9%     |
| Corporate                                              | 2.7%              | 0.2%                          | 1.7%                | 4.6%                     | 59.0%     | 3.6%               | 37.4%    |
| Health Business Services                               | 2.4%              | 0.1%                          | 0.3%                | 2.9%                     | 85.0%     | 4.9%               | 10.1%    |
| HWB, Corporate & National                              | 2.7%              | 0.2%                          | 1.4%                | 4.3%                     | 63.4%     | 3.7%               | 32.9%    |