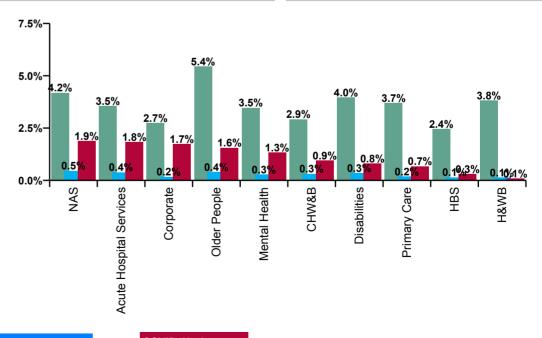

ce Self- certified absence

COVID-19 absence

| Health Service Absence Rate - by<br>HG, CHO & National Services: | Certified absence | Self-<br>certified<br>absence | COVID-19<br>absence | Total<br>absence | Certified      | Self-<br>certified | COVID-19       |
|------------------------------------------------------------------|-------------------|-------------------------------|---------------------|------------------|----------------|--------------------|----------------|
| Total (Nov 2020):                                                | 3.7%              | 0.3%                          | 1.5%                | 5.5%             | 67.1%          | 6.1%               | 26.8%          |
| National Ambulance Service                                       | 4.2%              | 0.5%                          | 1.9%                | 6.5%             | 64.3%          | 7.0%               | 28.7%          |
| Children's Health Ireland                                        | 3.2%              | 0.4%                          | 1.3%                | 4.9%             | 65.7%          | 7.2%               | 27.1%          |
| Dublin Midlands Hospital Group                                   | 3.6%              | 0.5%                          | 2.4%                | 6.4%             | 55.3%          | 7.1%               | 37.6%          |
| Ireland East Hospital Group                                      | 3.0%              | 0.3%                          | 1.5%                | 4.8%             | 62.7%          | 5.6%               | 31.7%          |
| RCSI Hospitals Group                                             | 3.5%              | 0.3%                          | 2.4%                | 6.2%             | 56.7%          | 4.7%               | 38.6%          |
| Saolta University Hospital Care Group                            | 3.6%              | 0.4%                          | 1.7%                | 5.7%             | 63.5%          | 7.5%               | 29.1%          |
| South/South West Hospital Group                                  | 3.7%              | 0.5%                          | 0.8%                | 5.0%             | 74.0%          | 9.5%               | 16.5%          |
| University of Limerick Hospital Group                            | 4.9%              | 0.3%                          | 3.7%                | 8.9%             | 54.9%          | 3.7%               | 41.4%          |
|                                                                  |                   |                               |                     |                  |                |                    |                |
| Other Acute Services                                             | 2.9%              | 0.6%                          | 0.6%                | 4.1%             | 70.2%          | 14.2%              | 15.6%          |
| Acute Services                                                   | 3.6%              | 0.4%                          | 1.8%                | 5.8%             | 61.7%          | 6.6%               | 31.7%          |
| Health Service Executive CHO 1                                   | 5.4%<br>5.4%      | 0.2%<br>0.2%                  | 1.1%<br>1.1%        | 6.7%<br>6.7%     | 80.3%<br>80.3% | 3.6%<br>3.6%       | 16.0%<br>16.0% |
|                                                                  |                   |                               |                     |                  |                |                    |                |
| Health Service Executive Section 38 Voluntary Agencies           | 3.2%<br>4.9%      | 0.2%<br>0.2%                  | 0.6%<br>0.1%        | 3.9%<br>5.1%     | 80.4%<br>94.3% | 3.9%<br>4.4%       | 15.7%<br>1.3%  |
| CHO 2                                                            | 3.7%              | 0.2%                          | 0.4%                | 4.3%             | 85.5%          | 4.1%               | 10.4%          |
| Health Service Executive                                         | 5.4%              | 0.3%                          | 0.9%                | 6.6%             | 82.4%          | 4.6%               | 13.1%          |
| Section 38 Voluntary Agencies                                    | 3.8%              | 0.2%                          | 1.0%                | 5.0%             | 76.3%          | 3.0%               | 20.7%          |
| CHO 3                                                            | 4.8%              | 0.2%                          | 0.9%                | 5.9%             | 80.2%          | 4.0%               | 15.7%          |
| Health Service Executive                                         | 3.4%              | 0.2%                          | 0.7%                | 4.3%             | 77.6%          | 5.5%               | 16.9%          |
| Section 38 Voluntary Agencies                                    | 3.6%              | 0.7%                          | 0.5%                | 4.8%             | 74.3%          | 15.2%              | 10.5%          |
| CHO 4                                                            | 3.4%              | 0.4%                          | 0.6%                | 4.5%             | 76.3%          | 9.4%               | 14.3%          |
| Health Service Executive                                         | 4.8%              | 0.3%                          | 0.9%                | 6.0%             | 79.8%          | 5.6%               | 14.6%          |
| Section 38 Voluntary Agencies                                    | 4.1%              | 0.5%                          | 0.7%                | 5.3%             | 77.0%          | 8.9%               | 14.1%          |
| CHO 5                                                            | 4.6%              | 0.4%                          | 0.8%                | 5.8%             | 79.2%          | 6.3%               | 14.5%          |
| Health Service Executive                                         | 3.5%              | 0.3%                          | 1.2%                | 5.0%             | 69.7%          | 6.4%               | 23.9%          |
| Section 38 Voluntary Agencies                                    | 3.1%              | 0.3%                          | 0.6%                | 4.0%             | 78.2%          | 7.1%               | 14.8%          |
| CHO 6                                                            | 3.3%              | 0.3%                          | 0.9%                | 4.5%             | 73.6%          | 6.7%               | 19.7%          |
| Health Service Executive Section 38 Voluntary Agencies           | 5.4%<br>4.1%      | 0.3%<br>0.4%                  | 2.1%<br>0.9%        | 7.9%<br>5.4%     | 68.6%<br>76.3% | 4.4%<br>7.1%       | 27.0%<br>16.6% |
| CHO 7                                                            | 4.6%              | 0.4%                          | 1.4%                | 6.4%             | 70.3%          | 5.7%               | 21.9%          |
| Health Service Executive                                         | 4.9%              | 0.3%                          | 1.6%                | 6.9%             | 71.8%          | 4.3%               | 23.9%          |
| Section 38 Voluntary Agencies                                    | 2.9%              | 0.2%                          | 1.0%                | 4.0%             | 70.8%          | 4.0%               | 25.2%          |
| CHO 8                                                            | 4.4%              | 0.3%                          | 1.5%                | 6.1%             | 71.6%          | 4.3%               | 24.1%          |
| Health Service Executive                                         | 3.4%              | 0.3%                          | 0.8%                | 4.6%             | 74.9%          | 6.6%               | 18.5%          |
| Section 38 Voluntary Agencies                                    | 2.8%              | 0.2%                          | 0.7%                | 3.7%             | 74.9%          | 6.1%               | 19.0%          |
| CHO 9                                                            | 3.1%              | 0.3%                          | 0.8%                | 4.2%             | 74.9%          | 6.4%               | 18.7%          |
| Health Service Executive                                         | 1.5%              | 0.4%                          | 2.5%                | 4.4%             | 34.3%          | 8.0%               | 57.7%          |
| Other Community Services                                         | 1.5%              | 0.4%                          | 2.5%                | 4.4%             | 34.3%          | 8.0%               | 57.7%          |
| Community Services                                               | 4.0%              | 0.3%                          | 1.0%                | 5.4%             | 75.6%          | 5.6%               | 18.8%          |
| HWB, Corporate & National                                        | 2.7%              | 0.2%                          | 1.4%                | 4.3%             | 63.4%          | 3.7%               | 32.9%          |