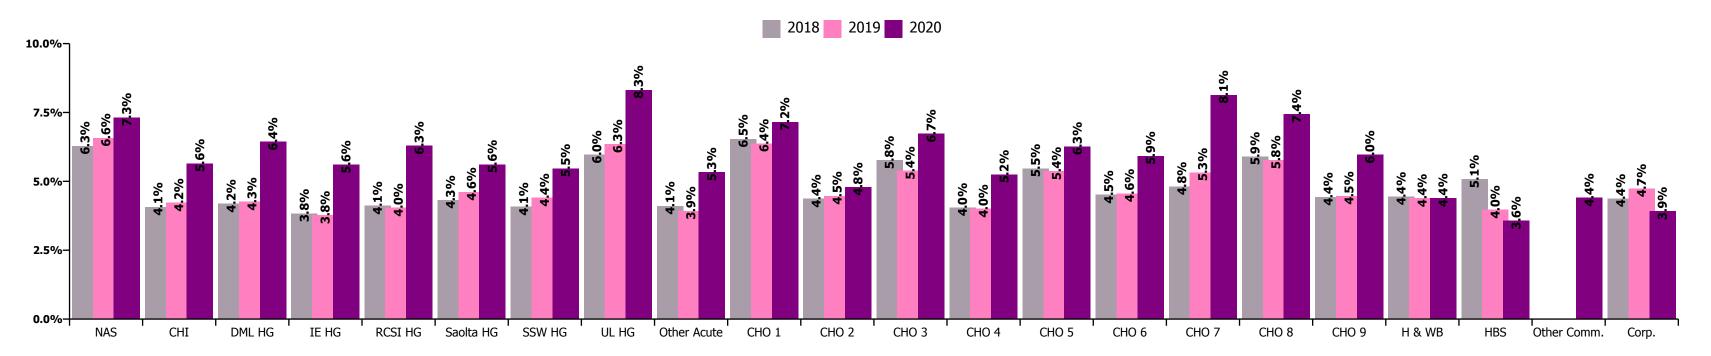

| Health Service Absence Rate - by<br>Staff Category, Hospital Group, CHO<br>(HSE & S38) & National Services: | Medical &<br>Dental | Nursing &<br>Midwifery | Health &<br>Social Care<br>Professionals | Management &<br>Administrative | General<br>Support | Patient &<br>Client Care | Certified absence | Self-<br>certified<br>absence | COVID-19<br>absence | Total<br>absence |
|-------------------------------------------------------------------------------------------------------------|---------------------|------------------------|------------------------------------------|--------------------------------|--------------------|--------------------------|-------------------|-------------------------------|---------------------|------------------|
| Total (Nov 2020):                                                                                           | 2.1%                | 6.7%                   | 3.7%                                     | 4.5%                           | 6.8%               | 7.1%                     | 3.7%              | 0.3%                          | 1.5%                | 5.5%             |
| Acute Services                                                                                              | 1.9%                | 7.0%                   | 3.9%                                     | 5.0%                           | 7.2%               | 8.4%                     | 3.6%              | 0.4%                          | 1.8%                | 5.8%             |
| National Ambulance Service                                                                                  |                     |                        |                                          | 2.0%                           | 2.9%               | 7.2%                     | 4.2%              | 0.5%                          | 1.9%                | 6.5%             |
| Children's Health Ireland                                                                                   | 1.4%                | 6.2%                   | 3.4%                                     | 5.3%                           | 7.9%               | 6.0%                     | 3.2%              | 0.4%                          | 1.3%                | 4.9%             |
| Dublin Midlands Hospital Group                                                                              | 1.9%                | 7.6%                   | 4.6%                                     | 5.5%                           | 7.8%               | 11.1%                    | 3.6%              | 0.5%                          | 2.4%                | 6.4%             |
| Ireland East Hospital Group                                                                                 | 1.5%                | 5.5%                   | 3.4%                                     | 4.3%                           | 7.4%               | 6.9%                     | 3.0%              | 0.3%                          | 1.5%                | 4.8%             |
| RCSI Hospitals Group                                                                                        | 2.6%                | 7.8%                   | 2.9%                                     | 5.7%                           | 7.0%               | 9.5%                     | 3.5%              | 0.3%                          | 2.4%                | 6.2%             |
| Saolta University Hospital Care Group                                                                       | 1.8%                | 7.1%                   | 4.3%                                     | 4.8%                           | 8.3%               | 7.3%                     | 3.6%              | 0.4%                          | 1.7%                | 5.7%             |
| South/South West Hospital Group                                                                             | 1.5%                | 5.9%                   | 3.3%                                     | 4.7%                           | 5.9%               | 7.9%                     | 3.7%              | 0.5%                          | 0.8%                | 5.0%             |
| University of Limerick Hospital Group                                                                       | 3.5%                | 11.4%                  | 7.5%                                     | 6.1%                           | 10.0%              | 11.3%                    | 4.9%              | 0.3%                          | 3.7%                | 8.9%             |
| Other Acute Services                                                                                        | 5.7%                | 5.5%                   | 4.4%                                     | 1.5%                           | 2.0%               | 5.0%                     | 2.9%              | 0.6%                          | 0.6%                | 4.1%             |
| Community Services                                                                                          | 3.0%                | 6.2%                   | 3.7%                                     | 3.6%                           | 5.9%               | 6.4%                     | 4.0%              | 0.3%                          | 1.0%                | 5.4%             |
| Health Service Executive                                                                                    | 4.1%                | 7.5%                   | 4.3%                                     | 4.6%                           | 6.2%               | 7.8%                     | 5.4%              | 0.2%                          | 1.1%                | 6.7%             |
| CHO 1                                                                                                       | 4.1%                | 7.5%                   | 4.3%                                     | 4.6%                           | 6.2%               | 7.8%                     | 5.4%              | 0.2%                          | 1.1%                | 6.7%             |
| Health Service Executive                                                                                    | 2.6%                | 4.9%                   | 3.6%                                     | 3.2%                           | 1.8%               | 4.2%                     | 3.2%              | 0.2%                          | 0.6%                | 3.9%             |
| Section 38 Voluntary Agencies                                                                               | 0.0%                | 7.3%                   | 4.1%                                     | 0.8%                           | 6.8%               | 5.4%                     | 4.9%              | 0.2%                          | 0.1%                | 5.1%             |
| CHO 2                                                                                                       | 2.6%                | 5.3%                   | 3.8%                                     | 2.9%                           | 3.1%               | 4.9%                     | 3.7%              | 0.2%                          | 0.4%                | 4.3%             |
| Health Service Executive                                                                                    | 3.9%                | 8.4%                   | 3.5%                                     | 4.4%                           | 7.3%               | 7.7%                     | 5.4%              | 0.3%                          | 0.9%                | 6.6%             |
| Section 38 Voluntary Agencies                                                                               | 0.0%                | 5.0%                   | 4.8%                                     | 1.9%                           | 7.9%               | 5.1%                     | 3.8%              | 0.2%                          | 1.0%                | 5.0%             |
| CHO 3                                                                                                       | 3.9%                | 7.4%                   | 4.1%                                     | 4.0%                           | 7.5%               | 6.0%                     | 4.8%              | 0.2%                          | 0.9%                | 5.9%             |
| Health Service Executive                                                                                    | 3.6%                | 4.4%                   | 2.2%                                     | 3.2%                           | 5.4%               | 5.7%                     | 3.4%              | 0.2%                          | 0.7%                | 4.3%             |
| Section 38 Voluntary Agencies                                                                               | 0.0%                | 7.4%                   | 3.2%                                     | 1.5%                           | 2.3%               | 5.3%                     | 3.6%              | 0.7%                          | 0.5%                | 4.8%             |
| CHO 4                                                                                                       | 3.3%                | 5.1%                   | 2.6%                                     | 2.8%                           | 4.1%               | 5.4%                     | 3.4%              | 0.4%                          | 0.6%                | 4.5%             |
| Health Service Executive                                                                                    | 3.9%                | 6.3%                   | 4.1%                                     | 5.1%                           | 5.9%               | 7.7%                     | 4.8%              | 0.3%                          | 0.9%                | 6.0%             |
| Section 38 Voluntary Agencies                                                                               | 0.0%                | 6.6%                   | 6.0%                                     | 4.5%                           | 9.0%               | 4.9%                     | 4.1%              | 0.5%                          | 0.7%                | 5.3%             |
| CHO 5                                                                                                       | 3.9%                | 6.3%                   | 4.5%                                     | 5.0%                           | 6.0%               | 6.3%                     | 4.6%              | 0.4%                          | 0.8%                | 5.8%             |
| Health Service Executive                                                                                    | 1.1%                | 4.9%                   | 4.4%                                     | 4.9%                           | 6.9%               | 6.4%                     | 3.5%              | 0.3%                          | 1.2%                | 5.0%             |
| Section 38 Voluntary Agencies                                                                               | 3.6%                | 5.2%                   | 2.7%                                     |                                | 6.0%               | 4.2%                     | 3.1%              | 0.3%                          | 0.6%                | 4.0%             |
| CHO 6                                                                                                       | 2.1%                | 5.0%                   | 3.3%                                     | 4.3%                           | 6.3%               | 5.0%                     | 3.3%              | 0.3%                          | 0.9%                | 4.5%             |

| Health Service Absence Rate - by<br>Staff Category, Hospital Group, CHO<br>(HSE & S38) & National Services: | Medical &<br>Dental | Nursing &<br>Midwifery | Health &<br>Social Care<br>Professionals | Management &<br>Administrative | General<br>Support | Patient &<br>Client Care | Certified<br>absence | Self-<br>certified<br>absence | COVID-19<br>absence | Total<br>absence |
|-------------------------------------------------------------------------------------------------------------|---------------------|------------------------|------------------------------------------|--------------------------------|--------------------|--------------------------|----------------------|-------------------------------|---------------------|------------------|
| Total (Nov 2020):                                                                                           | 2.1%                | 6.7%                   | 3.7%                                     | 4.5%                           | 6.8%               | 7.1%                     | 3.7%                 | 0.3%                          | 1.5%                | 5.5%             |
| Health Service Executive                                                                                    | 2.7%                | 9.6%                   | 4.9%                                     | 5.6%                           | 12.8%              | 10.4%                    | 5.4%                 | 0.3%                          | 2.1%                | 7.9%             |
| Section 38 Voluntary Agencies                                                                               | 5.0%                | 4.6%                   | 3.8%                                     | 2.4%                           | 5.6%               | 6.6%                     | 4.1%                 | 0.4%                          | 0.9%                | 5.4%             |
| CHO 7                                                                                                       | 3.1%                | 7.3%                   | 4.3%                                     | 4.4%                           | 7.8%               | 7.5%                     | 4.6%                 | 0.4%                          | 1.4%                | 6.4%             |
| Health Service Executive                                                                                    | 2.4%                | 7.7%                   | 3.6%                                     | 4.3%                           | 6.7%               | 10.0%                    | 4.9%                 | 0.3%                          | 1.6%                | 6.9%             |
| Section 38 Voluntary Agencies                                                                               | 0.0%                | 3.5%                   | 2.8%                                     | 2.7%                           | 6.2%               | 4.9%                     | 2.9%                 | 0.2%                          | 1.0%                | 4.0%             |
| CHO 8                                                                                                       | 2.4%                | 6.9%                   | 3.3%                                     | 4.2%                           | 6.6%               | 8.0%                     | 4.4%                 | 0.3%                          | 1.5%                | 6.1%             |
| Health Service Executive                                                                                    | 2.6%                | 5.4%                   | 3.1%                                     | 3.5%                           | 5.3%               | 5.8%                     | 3.4%                 | 0.3%                          | 0.8%                | 4.6%             |
| Section 38 Voluntary Agencies                                                                               | 3.2%                | 3.4%                   | 3.6%                                     | 2.6%                           | 5.5%               | 4.1%                     | 2.8%                 | 0.2%                          | 0.7%                | 3.7%             |
| CHO 9                                                                                                       | 2.7%                | 4.7%                   | 3.4%                                     | 3.2%                           | 5.4%               | 4.8%                     | 3.1%                 | 0.3%                          | 0.8%                | 4.2%             |
| Other Community Services                                                                                    | 0.9%                | 7.5%                   | 3.5%                                     | 0.3%                           | 1.1%               | 12.6%                    | 1.5%                 | 0.4%                          | 2.5%                | 4.4%             |
| Corporate, HWB & National                                                                                   | 2.8%                | 2.7%                   | 2.6%                                     | 4.8%                           | 5.6%               | 3.8%                     | 2.7%                 | 0.2%                          | 1.4%                | 4.3%             |
| Health & Wellbeing                                                                                          | 3.9%                | 1.2%                   | 9.1%                                     | 3.6%                           | 0.0%               | 0.0%                     | 3.8%                 | 0.1%                          | 0.1%                | 4.0%             |
| Corporate                                                                                                   | 1.8%                | 2.9%                   | 2.5%                                     | 5.5%                           | 5.4%               | 0.3%                     | 2.7%                 | 0.2%                          | 1.7%                | 4.6%             |
| Health Business Services                                                                                    |                     | 0.0%                   | 0.0%                                     | 2.3%                           | 5.7%               | 66.5%                    | 2.4%                 | 0.1%                          | 0.3%                | 2.9%             |

### Certified, self-certified & COVID-19: Nov 2020

| Health Service Absence Rate - by<br>Staff Category, Hospital Group, CHO<br>(Division) & National Services | Medical &<br>Dental | Nursing &<br>Midwifery | Health &<br>Social Care<br>Professionals | Management &<br>Administrative | General<br>Support | Patient &<br>Client Care | Certified absence | Self-<br>certified<br>absence | COVID-19<br>absence | Total<br>absence |
|-----------------------------------------------------------------------------------------------------------|---------------------|------------------------|------------------------------------------|--------------------------------|--------------------|--------------------------|-------------------|-------------------------------|---------------------|------------------|
| Total (Nov 2020):                                                                                         | 2.1%                | 6.7%                   | 3.7%                                     | 4.5%                           | 6.8%               | 7.1%                     | 3.7%              | 0.3%                          | 1.5%                | 5.5%             |
| Acute Services                                                                                            | 1.9%                | 7.0%                   | 3.9%                                     | 5.0%                           | 7.2%               | 8.4%                     | 3.6%              | 0.4%                          | 1.8%                | 5.8%             |
| National Ambulance Service                                                                                |                     |                        |                                          | 2.0%                           | 2.9%               | 7.2%                     | 4.2%              | 0.5%                          | 1.9%                | 6.5%             |
| Children's Health Ireland                                                                                 | 1.4%                | 6.2%                   | 3.4%                                     | 5.3%                           | 7.9%               | 6.0%                     | 3.2%              | 0.4%                          | 1.3%                | 4.9%             |
| Dublin Midlands Hospital Group                                                                            | 1.9%                | 7.6%                   | 4.6%                                     | 5.5%                           | 7.8%               | 11.1%                    | 3.6%              | 0.5%                          | 2.4%                | 6.4%             |
| Ireland East Hospital Group                                                                               | 1.5%                | 5.5%                   | 3.4%                                     | 4.3%                           | 7.4%               | 6.9%                     | 3.0%              | 0.3%                          | 1.5%                | 4.8%             |
| RCSI Hospitals Group                                                                                      | 2.6%                | 7.8%                   | 2.9%                                     | 5.7%                           | 7.0%               | 9.5%                     | 3.5%              | 0.3%                          | 2.4%                | 6.2%             |
| Saolta University Hospital Care Group                                                                     | 1.8%                | 7.1%                   | 4.3%                                     | 4.8%                           | 8.3%               | 7.3%                     | 3.6%              | 0.4%                          | 1.7%                | 5.7%             |
| South/South West Hospital Group                                                                           | 1.5%                | 5.9%                   | 3.3%                                     | 4.7%                           | 5.9%               | 7.9%                     | 3.7%              | 0.5%                          | 0.8%                | 5.0%             |
| University of Limerick Hospital Group                                                                     | 3.5%                | 11.4%                  | 7.5%                                     | 6.1%                           | 10.0%              | 11.3%                    | 4.9%              | 0.3%                          | 3.7%                | 8.9%             |
| Other Acute Services                                                                                      | 5.7%                | 5.5%                   | 4.4%                                     | 1.5%                           | 2.0%               | 5.0%                     | 2.9%              | 0.6%                          | 0.6%                | 4.1%             |
| Community Services                                                                                        | 3.0%                | 6.2%                   | 3.7%                                     | 3.6%                           | 5.9%               | 6.4%                     | 4.0%              | 0.3%                          | 1.0%                | 5.4%             |
| Community Health & Wellbeing                                                                              |                     | 0.0%                   | 0.0%                                     | 0.0%                           |                    |                          | 0.0%              | 0.0%                          | 0.0%                | 0.0%             |
| Mental Health                                                                                             | 5.8%                | 7.8%                   | 5.3%                                     | 4.1%                           | 5.6%               | 5.1%                     | 4.9%              | 0.3%                          | 1.3%                | 6.5%             |
| Primary Care                                                                                              | 3.4%                | 6.2%                   | 3.7%                                     | 4.3%                           | 6.0%               | 4.4%                     | 3.8%              | 0.1%                          | 0.8%                | 4.7%             |
| Disabilities                                                                                              | 0.0%                | 8.1%                   | 4.4%                                     | 4.4%                           | 2.9%               | 7.5%                     | 6.1%              | 0.2%                          | 0.8%                | 7.2%             |
| Older People                                                                                              | 0.0%                | 7.3%                   | 5.7%                                     | 6.9%                           | 8.1%               | 9.3%                     | 6.3%              | 0.3%                          | 1.5%                | 8.1%             |
| CHO 1                                                                                                     | 4.1%                | 7.5%                   | 4.3%                                     | 4.6%                           | 6.2%               | 7.8%                     | 5.4%              | 0.2%                          | 1.1%                | 6.7%             |
| Community Health & Wellbeing                                                                              |                     |                        |                                          | 0.5%                           |                    | 0.0%                     | 0.0%              | 0.4%                          | 0.0%                | 0.4%             |
| Mental Health                                                                                             | 1.0%                | 4.0%                   | 4.1%                                     | 3.1%                           | 3.5%               | 4.5%                     | 2.8%              | 0.1%                          | 0.8%                | 3.7%             |
| Primary Care                                                                                              | 4.7%                | 6.3%                   | 2.6%                                     | 3.7%                           | 0.2%               | 2.4%                     | 3.5%              | 0.2%                          | 0.3%                | 3.9%             |
| Disabilities                                                                                              | 0.0%                | 7.2%                   | 4.8%                                     | 0.7%                           | 5.9%               | 5.4%                     | 4.7%              | 0.2%                          | 0.2%                | 5.2%             |
| Older People                                                                                              |                     |                        |                                          | 0.5%                           |                    | 0.0%                     | 0.0%              | 0.4%                          | 0.0%                | 0.4%             |
| CHO 2                                                                                                     | 2.6%                | 5.3%                   | 3.8%                                     | 2.9%                           | 3.1%               | 4.9%                     | 3.7%              | 0.2%                          | 0.4%                | 4.3%             |
| Community Health & Wellbeing                                                                              |                     | 0.0%                   | 4.6%                                     | 12.1%                          |                    | 0.0%                     | 8.7%              | 0.8%                          | 0.0%                | 9.4%             |

| Health Service Absence Rate - by<br>Staff Category, Hospital Group, CHO<br>(Division) & National Services | Medical &<br>Dental | Nursing &<br>Midwifery | Health &<br>Social Care<br>Professionals | Management &<br>Administrative | General<br>Support | Patient &<br>Client Care | Certified absence | Self-<br>certified<br>absence | COVID-19<br>absence | Total<br>absence |
|-----------------------------------------------------------------------------------------------------------|---------------------|------------------------|------------------------------------------|--------------------------------|--------------------|--------------------------|-------------------|-------------------------------|---------------------|------------------|
| Total (Nov 2020):                                                                                         | 2.1%                | 6.7%                   | 3.7%                                     | 4.5%                           | 6.8%               | 7.1%                     | 3.7%              | 0.3%                          | 1.5%                | 5.5%             |
| Mental Health                                                                                             | 1.1%                | 9.3%                   | 2.5%                                     | 2.3%                           | 4.0%               | 7.4%                     | 5.1%              | 0.3%                          | 0.9%                | 6.3%             |
| Primary Care                                                                                              | 6.5%                | 3.8%                   | 3.2%                                     | 4.7%                           | 3.9%               | 4.1%                     | 3.6%              | 0.2%                          | 0.4%                | 4.3%             |
| Disabilities                                                                                              | 0.0%                | 5.0%                   | 4.4%                                     | 2.4%                           | 8.4%               | 5.0%                     | 3.8%              | 0.2%                          | 1.0%                | 4.9%             |
| Older People                                                                                              | 0.0%                | 10.6%                  | 10.6%                                    | 5.1%                           | 9.9%               | 9.6%                     | 7.8%              | 0.4%                          | 1.4%                | 9.6%             |
| CHO 3                                                                                                     | 3.9%                | 7.4%                   | 4.1%                                     | 4.0%                           | 7.5%               | 6.0%                     | 4.8%              | 0.2%                          | 0.9%                | 5.9%             |
| Community Health & Wellbeing                                                                              |                     |                        |                                          |                                |                    |                          |                   |                               |                     |                  |
| Mental Health                                                                                             | 4.9%                | 3.9%                   | 2.5%                                     | 3.3%                           | 4.6%               | 2.5%                     | 2.7%              | 0.2%                          | 0.6%                | 3.5%             |
| Primary Care                                                                                              | 2.5%                | 3.6%                   | 1.7%                                     | 2.9%                           | 0.0%               | 3.6%                     | 2.5%              | 0.1%                          | 0.2%                | 2.8%             |
| Disabilities                                                                                              | 0.0%                | 7.3%                   | 3.4%                                     | 2.8%                           | 3.1%               | 5.2%                     | 3.7%              | 0.8%                          | 0.5%                | 5.0%             |
| Older People                                                                                              | 0.0%                | 5.0%                   | 0.6%                                     | 2.4%                           | 5.7%               | 6.7%                     | 4.0%              | 0.3%                          | 1.1%                | 5.4%             |
| CHO 4                                                                                                     | 3.3%                | 5.1%                   | 2.6%                                     | 2.8%                           | 4.1%               | 5.4%                     | 3.4%              | 0.4%                          | 0.6%                | 4.5%             |
| Community Health & Wellbeing                                                                              |                     |                        | 0.0%                                     | 0.3%                           |                    | 23.1%                    | 1.8%              | 0.1%                          | 6.9%                | 8.8%             |
| Mental Health                                                                                             | 2.3%                | 5.0%                   | 7.2%                                     | 5.1%                           | 6.6%               | 7.1%                     | 4.0%              | 0.3%                          | 1.1%                | 5.5%             |
| Primary Care                                                                                              | 5.6%                | 6.1%                   | 3.0%                                     | 4.4%                           | 0.0%               | 5.2%                     | 4.1%              | 0.2%                          | 0.4%                | 4.7%             |
| Disabilities                                                                                              | 0.0%                | 6.8%                   | 5.4%                                     | 5.5%                           | 7.9%               | 5.2%                     | 4.4%              | 0.5%                          | 0.7%                | 5.5%             |
| Older People                                                                                              | 0.0%                | 8.2%                   | 2.2%                                     | 7.3%                           | 5.9%               | 8.4%                     | 6.1%              | 0.5%                          | 1.1%                | 7.7%             |
| CHO 5                                                                                                     | 3.9%                | 6.3%                   | 4.5%                                     | 5.0%                           | 6.0%               | 6.3%                     | 4.6%              | 0.4%                          | 0.8%                | 5.8%             |
| Community Health & Wellbeing                                                                              |                     | 0.0%                   |                                          | 0.0%                           |                    | 16.0%                    | 5.4%              | 0.0%                          | 0.0%                | 5.4%             |
| Mental Health                                                                                             | 2.9%                | 4.1%                   | 4.7%                                     | 4.2%                           | 9.5%               | 3.0%                     | 3.6%              | 0.4%                          | 0.5%                | 4.4%             |
| Primary Care                                                                                              | 1.5%                | 4.6%                   | 4.1%                                     | 4.0%                           | 6.3%               | 2.9%                     | 2.9%              | 0.2%                          | 0.8%                | 3.9%             |
| Disabilities                                                                                              | 0.0%                | 3.3%                   | 2.8%                                     | 1.8%                           | 4.0%               | 4.8%                     | 2.3%              | 0.3%                          | 0.9%                | 3.5%             |
| Older People                                                                                              | 0.0%                | 7.5%                   | 1.8%                                     | 11.9%                          | 5.8%               | 6.5%                     | 5.2%              | 0.3%                          | 1.2%                | 6.8%             |
| CHO 6                                                                                                     | 2.1%                | 5.0%                   | 3.3%                                     | 4.3%                           | 6.3%               | 5.0%                     | 3.3%              | 0.3%                          | 0.9%                | 4.5%             |
| Community Health & Wellbeing                                                                              |                     |                        |                                          |                                |                    |                          |                   |                               |                     |                  |
| Mental Health                                                                                             | 2.0%                | 22.0%                  | 3.5%                                     | 5.7%                           | 24.5%              | 16.1%                    | 4.5%              | 0.2%                          | 6.3%                | 11.0%            |
| Primary Care                                                                                              | 2.9%                | 6.6%                   | 4.9%                                     | 5.1%                           | 7.6%               | 8.9%                     | 5.0%              | 0.2%                          | 0.9%                | 6.1%             |
| Disabilities                                                                                              | 14.4%               | 5.3%                   | 3.8%                                     | 2.6%                           | 5.9%               | 6.5%                     | 4.1%              | 0.4%                          | 1.0%                | 5.5%             |

| Health Service Absence Rate - by<br>Staff Category, Hospital Group, CHO<br>(Division) & National Services | Medical &<br>Dental | Nursing &<br>Midwifery | Health &<br>Social Care<br>Professionals | Management &<br>Administrative | General<br>Support | Patient &<br>Client Care | Certified<br>absence | Self-<br>certified<br>absence | COVID-19<br>absence | Total<br>absence |
|-----------------------------------------------------------------------------------------------------------|---------------------|------------------------|------------------------------------------|--------------------------------|--------------------|--------------------------|----------------------|-------------------------------|---------------------|------------------|
| Total (Nov 2020):                                                                                         | 2.1%                | 6.7%                   | 3.7%                                     | 4.5%                           | 6.8%               | 7.1%                     | 3.7%                 | 0.3%                          | 1.5%                | 5.5%             |
| Older People                                                                                              | 0.0%                | 6.0%                   | 9.3%                                     | 5.7%                           | 10.5%              | 11.0%                    | 6.1%                 | 0.6%                          | 1.9%                | 8.6%             |
| CHO 7                                                                                                     | 3.1%                | 7.3%                   | 4.3%                                     | 4.4%                           | 7.8%               | 7.5%                     | 4.6%                 | 0.4%                          | 1.4%                | 6.4%             |
| Community Health & Wellbeing                                                                              |                     |                        | 2.9%                                     | 4.2%                           |                    |                          | 3.6%                 | 0.6%                          | 0.0%                | 4.2%             |
| Mental Health                                                                                             | 3.5%                | 7.1%                   | 3.1%                                     | 4.0%                           | 6.6%               | 7.1%                     | 4.2%                 | 0.4%                          | 1.3%                | 5.9%             |
| Primary Care                                                                                              | 1.9%                | 6.7%                   | 3.7%                                     | 4.0%                           | 5.2%               | 5.0%                     | 3.8%                 | 0.2%                          | 0.7%                | 4.6%             |
| Disabilities                                                                                              | 0.0%                | 5.0%                   | 3.0%                                     | 5.0%                           | 7.0%               | 6.8%                     | 4.0%                 | 0.2%                          | 1.2%                | 5.4%             |
| Older People                                                                                              | 0.0%                | 9.5%                   | 4.8%                                     | 3.6%                           | 6.6%               | 11.1%                    | 5.9%                 | 0.4%                          | 3.2%                | 9.6%             |
| CHO 8                                                                                                     | 2.4%                | 6.9%                   | 3.3%                                     | 4.2%                           | 6.6%               | 8.0%                     | 4.4%                 | 0.3%                          | 1.5%                | 6.1%             |
| Community Health & Wellbeing                                                                              |                     |                        | 0.0%                                     | 0.0%                           |                    |                          | 0.0%                 | 0.0%                          | 0.0%                | 0.0%             |
| Mental Health                                                                                             | 2.4%                | 4.6%                   | 2.3%                                     | 3.7%                           | 4.3%               | 2.4%                     | 3.1%                 | 0.2%                          | 0.4%                | 3.7%             |
| Primary Care                                                                                              | 2.8%                | 5.3%                   | 3.9%                                     | 3.7%                           | 6.2%               | 6.5%                     | 3.2%                 | 0.2%                          | 1.2%                | 4.5%             |
| Disabilities                                                                                              | 0.6%                | 4.3%                   | 3.6%                                     | 2.1%                           | 5.9%               | 4.7%                     | 3.1%                 | 0.2%                          | 0.7%                | 4.1%             |
| Older People                                                                                              | 6.0%                | 5.0%                   | 1.4%                                     | 3.9%                           | 5.7%               | 5.5%                     | 3.2%                 | 0.6%                          | 1.0%                | 4.8%             |
| CHO 9                                                                                                     | 2.7%                | 4.7%                   | 3.4%                                     | 3.2%                           | 5.4%               | 4.8%                     | 3.1%                 | 0.3%                          | 0.8%                | 4.2%             |
| Other Community Services                                                                                  | 0.9%                | 7.5%                   | 3.5%                                     | 0.3%                           | 1.1%               | 12.6%                    | 1.5%                 | 0.4%                          | 2.5%                | 4.4%             |
| Corporate, HWB & National                                                                                 | 2.8%                | 2.7%                   | 2.6%                                     | 4.8%                           | 5.6%               | 3.8%                     | 2.7%                 | 0.2%                          | 1.4%                | 4.3%             |
| Health & Wellbeing                                                                                        | 3.9%                | 1.2%                   | 9.1%                                     | 3.6%                           | 0.0%               | 0.0%                     | 3.8%                 | 0.1%                          | 0.1%                | 4.0%             |
| Corporate                                                                                                 | 1.8%                | 2.9%                   | 2.5%                                     | 5.5%                           | 5.4%               | 0.3%                     | 2.7%                 | 0.2%                          | 1.7%                | 4.6%             |
| Health Business Services                                                                                  |                     | 0.0%                   | 0.0%                                     | 2.3%                           | 5.7%               | 66.5%                    | 2.4%                 | 0.1%                          | 0.3%                | 2.9%             |