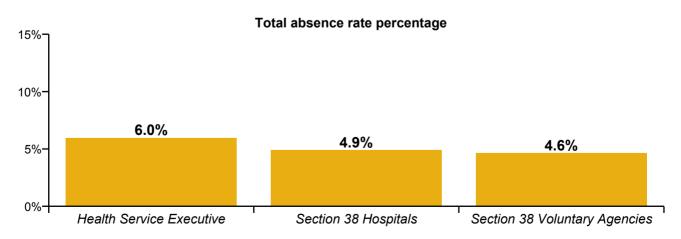

#### Total absence rate percentage

### Health Service Absence Rate - by HSE, S38 & Staff Category Nov 2020

| Health Service Executive by Staff Category<br>Nov 2020 | Certified absence | Self-<br>certified<br>absence | COVID-19<br>absence | Total<br>absence | Certified | Self-<br>certified | COVID-19 |
|--------------------------------------------------------|-------------------|-------------------------------|---------------------|------------------|-----------|--------------------|----------|
| Total                                                  | 4.0%              | 0.3%                          | 1.6%                | 6.0%             | 67.4%     | 5.5%               | 27.1%    |
| Medical & Dental                                       | 1.4%              | 0.1%                          | 0.9%                | 2.4%             | 58.5%     | 4.2%               | 37.3%    |
| Nursing & Midwifery                                    | 4.7%              | 0.5%                          | 2.2%                | 7.3%             | 63.8%     | 6.2%               | 30.0%    |
| Health & Social Care Professionals                     | 3.1%              | 0.2%                          | 0.5%                | 3.8%             | 80.0%     | 5.9%               | 14.1%    |
| Management & Administrative                            | 3.2%              | 0.2%                          | 1.1%                | 4.6%             | 71.1%     | 4.6%               | 24.3%    |
| General Support                                        | 4.9%              | 0.3%                          | 1.9%                | 7.1%             | 68.9%     | 4.8%               | 26.3%    |
| Patient & Client Care                                  | 5.5%              | 0.4%                          | 2.2%                | 8.1%             | 67.8%     | 5.3%               | 26.9%    |

| Section 38 Hospitals by Staff Category Nov<br>2020 | Certified<br>absence | Self-<br>certified<br>absence | COVID-19<br>absence | Total<br>absence | Certified | Self-<br>certified | COVID-19 |
|----------------------------------------------------|----------------------|-------------------------------|---------------------|------------------|-----------|--------------------|----------|
| Total                                              | 3.0%                 | 0.4%                          | 1.6%                | 4.9%             | 60.4%     | 7.4%               | 32.2%    |
| Medical & Dental                                   | 0.7%                 | 0.1%                          | 0.8%                | 1.6%             | 45.2%     | 3.9%               | 51.0%    |
| Nursing & Midwifery                                | 3.1%                 | 0.5%                          | 2.1%                | 5.7%             | 54.9%     | 9.0%               | 36.1%    |
| Health & Social Care Professionals                 | 2.0%                 | 0.2%                          | 1.2%                | 3.4%             | 60.2%     | 5.5%               | 34.3%    |
| Management & Administrative                        | 3.6%                 | 0.2%                          | 1.2%                | 5.0%             | 71.9%     | 4.6%               | 23.6%    |
| General Support                                    | 4.8%                 | 0.4%                          | 1.5%                | 6.7%             | 71.5%     | 6.0%               | 22.5%    |
| Patient & Client Care                              | 4.2%                 | 0.7%                          | 2.3%                | 7.2%             | 58.5%     | 9.8%               | 31.6%    |

| Section 38 Voluntary Agencies by Staff<br>Category Nov 2020 | Certified absence | Self-<br>certified<br>absence | COVID-19<br>absence | Total<br>absence | Certified | Self-<br>certified | COVID-19 |
|-------------------------------------------------------------|-------------------|-------------------------------|---------------------|------------------|-----------|--------------------|----------|
| Total                                                       | 3.6%              | 0.3%                          | 0.7%                | 4.6%             | 77.1%     | 7.3%               | 15.7%    |
| Medical & Dental                                            | 1.7%              | 0.7%                          | 0.7%                | 3.1%             | 53.8%     | 22.6%              | 23.6%    |
| Nursing & Midwifery                                         | 3.8%              | 0.3%                          | 0.8%                | 4.9%             | 76.6%     | 6.3%               | 17.1%    |
| Health & Social Care Professionals                          | 2.6%              | 0.2%                          | 0.8%                | 3.6%             | 71.8%     | 6.5%               | 21.7%    |
| Management & Administrative                                 | 2.1%              | 0.2%                          | 0.2%                | 2.5%             | 84.3%     | 6.9%               | 8.8%     |
| General Support                                             | 4.5%              | 0.3%                          | 0.8%                | 5.5%             | 81.6%     | 4.6%               | 13.7%    |
| Patient & Client Care                                       | 4.1%              | 0.4%                          | 0.7%                | 5.3%             | 78.1%     | 8.1%               | 13.7%    |