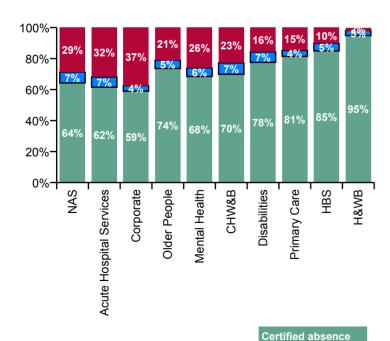

ce Self- certified absence

COVID-19 absence

| Health Service Absence Rate - by<br>HG, CHO & National Services: | Certified absence | Self-<br>certified<br>absence | COVID-19<br>absence | Total<br>absence | Certified      | Self-<br>certified | COVID-19       |
|------------------------------------------------------------------|-------------------|-------------------------------|---------------------|------------------|----------------|--------------------|----------------|
| Total (Nov 2020):                                                | 3.7%              | 0.3%                          | 1.5%                | 5.5%             | 67.1%          | 6.1%               | 26.8%          |
| National Ambulance Service                                       | 4.2%              | 0.5%                          | 1.9%                | 6.5%             | 64.3%          | 7.0%               | 28.7%          |
| Children's Health Ireland                                        | 3.2%              | 0.4%                          | 1.3%                | 4.9%             | 65.7%          | 7.2%               | 27.1%          |
| Dublin Midlands Hospital Group                                   | 3.6%              | 0.5%                          | 2.4%                | 6.4%             | 55.3%          | 7.1%               | 37.6%          |
| Ireland East Hospital Group                                      | 3.0%              | 0.3%                          | 1.5%                | 4.8%             | 62.7%          | 5.6%               | 31.7%          |
| RCSI Hospitals Group                                             | 3.5%              | 0.3%                          | 2.4%                | 6.2%             | 56.7%          | 4.7%               | 38.6%          |
| Saolta University Hospital Care Group                            | 3.6%              | 0.4%                          | 1.7%                | 5.7%             | 63.5%          | 7.5%               | 29.1%          |
| South/South West Hospital Group                                  | 3.7%              | 0.5%                          | 0.8%                | 5.0%             | 74.0%          | 9.5%               | 16.5%          |
| University of Limerick Hospital Group                            | 4.9%              | 0.3%                          | 3.7%                | 8.9%             | 54.9%          | 3.7%               | 41.4%          |
|                                                                  |                   |                               |                     |                  |                |                    |                |
| Other Acute Services                                             | 2.9%              | 0.6%                          | 0.6%                | 4.1%             | 70.2%          | 14.2%              | 15.6%          |
| Acute Services                                                   | 3.6%              | 0.4%                          | 1.8%                | 5.8%             | 61.7%          | 6.6%               | 31.7%          |
| Health Service Executive CHO 1                                   | 5.4%<br>5.4%      | 0.2%<br>0.2%                  | 1.1%<br>1.1%        | 6.7%<br>6.7%     | 80.3%<br>80.3% | 3.6%<br>3.6%       | 16.0%<br>16.0% |
|                                                                  |                   |                               |                     |                  |                |                    |                |
| Health Service Executive Section 38 Voluntary Agencies           | 3.2%<br>4.9%      | 0.2%<br>0.2%                  | 0.6%<br>0.1%        | 3.9%<br>5.1%     | 80.4%<br>94.3% | 3.9%<br>4.4%       | 15.7%<br>1.3%  |
| CHO 2                                                            | 3.7%              | 0.2%                          | 0.4%                | 4.3%             | 85.5%          | 4.1%               | 10.4%          |
| Health Service Executive                                         | 5.4%              | 0.3%                          | 0.9%                | 6.6%             | 82.4%          | 4.6%               | 13.1%          |
| Section 38 Voluntary Agencies                                    | 3.8%              | 0.2%                          | 1.0%                | 5.0%             | 76.3%          | 3.0%               | 20.7%          |
| CHO 3                                                            | 4.8%              | 0.2%                          | 0.9%                | 5.9%             | 80.2%          | 4.0%               | 15.7%          |
| Health Service Executive                                         | 3.4%              | 0.2%                          | 0.7%                | 4.3%             | 77.6%          | 5.5%               | 16.9%          |
| Section 38 Voluntary Agencies                                    | 3.6%              | 0.7%                          | 0.5%                | 4.8%             | 74.3%          | 15.2%              | 10.5%          |
| CHO 4                                                            | 3.4%              | 0.4%                          | 0.6%                | 4.5%             | 76.3%          | 9.4%               | 14.3%          |
| Health Service Executive                                         | 4.8%              | 0.3%                          | 0.9%                | 6.0%             | 79.8%          | 5.6%               | 14.6%          |
| Section 38 Voluntary Agencies                                    | 4.1%              | 0.5%                          | 0.7%                | 5.3%             | 77.0%          | 8.9%               | 14.1%          |
| CHO 5                                                            | 4.6%              | 0.4%                          | 0.8%                | 5.8%             | 79.2%          | 6.3%               | 14.5%          |
| Health Service Executive                                         | 3.5%              | 0.3%                          | 1.2%                | 5.0%             | 69.7%          | 6.4%               | 23.9%          |
| Section 38 Voluntary Agencies                                    | 3.1%              | 0.3%                          | 0.6%                | 4.0%             | 78.2%          | 7.1%               | 14.8%          |
| CHO 6                                                            | 3.3%              | 0.3%                          | 0.9%                | 4.5%             | 73.6%          | 6.7%               | 19.7%          |
| Health Service Executive Section 38 Voluntary Agencies           | 5.4%<br>4.1%      | 0.3%<br>0.4%                  | 2.1%<br>0.9%        | 7.9%<br>5.4%     | 68.6%<br>76.3% | 4.4%<br>7.1%       | 27.0%<br>16.6% |
| CHO 7                                                            | 4.6%              | 0.4%                          | 1.4%                | 6.4%             | 70.3%          | 5.7%               | 21.9%          |
| Health Service Executive                                         | 4.9%              | 0.3%                          | 1.6%                | 6.9%             | 71.8%          | 4.3%               | 23.9%          |
| Section 38 Voluntary Agencies                                    | 2.9%              | 0.2%                          | 1.0%                | 4.0%             | 70.8%          | 4.0%               | 25.2%          |
| CHO 8                                                            | 4.4%              | 0.3%                          | 1.5%                | 6.1%             | 71.6%          | 4.3%               | 24.1%          |
| Health Service Executive                                         | 3.4%              | 0.3%                          | 0.8%                | 4.6%             | 74.9%          | 6.6%               | 18.5%          |
| Section 38 Voluntary Agencies                                    | 2.8%              | 0.2%                          | 0.7%                | 3.7%             | 74.9%          | 6.1%               | 19.0%          |
| CHO 9                                                            | 3.1%              | 0.3%                          | 0.8%                | 4.2%             | 74.9%          | 6.4%               | 18.7%          |
| Health Service Executive                                         | 1.5%              | 0.4%                          | 2.5%                | 4.4%             | 34.3%          | 8.0%               | 57.7%          |
| Other Community Services                                         | 1.5%              | 0.4%                          | 2.5%                | 4.4%             | 34.3%          | 8.0%               | 57.7%          |
| Community Services                                               | 4.0%              | 0.3%                          | 1.0%                | 5.4%             | 75.6%          | 5.6%               | 18.8%          |
| HWB, Corporate & National                                        | 2.7%              | 0.2%                          | 1.4%                | 4.3%             | 63.4%          | 3.7%               | 32.9%          |