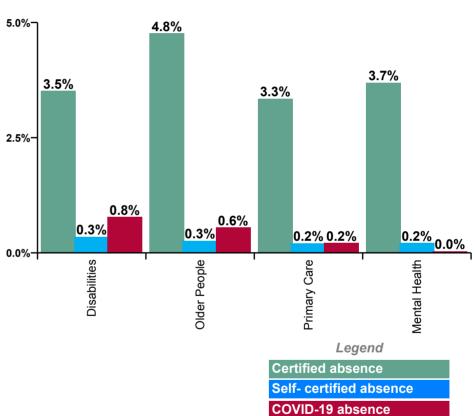

### Certified, self-certified & COVID-19: Nov 2020

| Health Service Absence Rate - by<br>Staff Category, Hospital Group, CHO<br>(Division) & National Services | Medical &<br>Dental | Nursing &<br>Midwifery | Health &<br>Social Care<br>Professionals | Management &<br>Administrative | General<br>Support | Patient &<br>Client Care | Certified absence | Self-<br>certified<br>absence | COVID-19<br>absence | Total<br>absence |
|-----------------------------------------------------------------------------------------------------------|---------------------|------------------------|------------------------------------------|--------------------------------|--------------------|--------------------------|-------------------|-------------------------------|---------------------|------------------|
| Total (Nov 2020):                                                                                         | 2.1%                | 6.7%                   | 3.7%                                     | 4.5%                           | 6.8%               | 7.1%                     | 3.7%              | 0.3%                          | 1.5%                | 5.5%             |
| Acute Services                                                                                            | 1.9%                | 7.0%                   | 3.9%                                     | 5.0%                           | 7.2%               | 8.4%                     | 3.6%              | 0.4%                          | 1.8%                | 5.8%             |
| National Ambulance Service                                                                                |                     |                        |                                          | 2.0%                           | 2.9%               | 7.2%                     | 4.2%              | 0.5%                          | 1.9%                | 6.5%             |
| Children's Health Ireland                                                                                 | 1.4%                | 6.2%                   | 3.4%                                     | 5.3%                           | 7.9%               | 6.0%                     | 3.2%              | 0.4%                          | 1.3%                | 4.9%             |
| Dublin Midlands Hospital Group                                                                            | 1.9%                | 7.6%                   | 4.6%                                     | 5.5%                           | 7.8%               | 11.1%                    | 3.6%              | 0.5%                          | 2.4%                | 6.4%             |
| Ireland East Hospital Group                                                                               | 1.5%                | 5.5%                   | 3.4%                                     | 4.3%                           | 7.4%               | 6.9%                     | 3.0%              | 0.3%                          | 1.5%                | 4.8%             |
| RCSI Hospitals Group                                                                                      | 2.6%                | 7.8%                   | 2.9%                                     | 5.7%                           | 7.0%               | 9.5%                     | 3.5%              | 0.3%                          | 2.4%                | 6.2%             |
| Saolta University Hospital Care Group                                                                     | 1.8%                | 7.1%                   | 4.3%                                     | 4.8%                           | 8.3%               | 7.3%                     | 3.6%              | 0.4%                          | 1.7%                | 5.7%             |
| South/South West Hospital Group                                                                           | 1.5%                | 5.9%                   | 3.3%                                     | 4.7%                           | 5.9%               | 7.9%                     | 3.7%              | 0.5%                          | 0.8%                | 5.0%             |
| University of Limerick Hospital Group                                                                     | 3.5%                | 11.4%                  | 7.5%                                     | 6.1%                           | 10.0%              | 11.3%                    | 4.9%              | 0.3%                          | 3.7%                | 8.9%             |
| Other Acute Services                                                                                      | 5.7%                | 5.5%                   | 4.4%                                     | 1.5%                           | 2.0%               | 5.0%                     | 2.9%              | 0.6%                          | 0.6%                | 4.1%             |
| Community Services                                                                                        | 3.0%                | 6.2%                   | 3.7%                                     | 3.6%                           | 5.9%               | 6.4%                     | 4.0%              | 0.3%                          | 1.0%                | 5.4%             |
| Community Health & Wellbeing                                                                              |                     | 0.0%                   | 0.0%                                     | 0.0%                           |                    |                          | 0.0%              | 0.0%                          | 0.0%                | 0.0%             |
| Mental Health                                                                                             | 5.8%                | 7.8%                   | 5.3%                                     | 4.1%                           | 5.6%               | 5.1%                     | 4.9%              | 0.3%                          | 1.3%                | 6.5%             |
| Primary Care                                                                                              | 3.4%                | 6.2%                   | 3.7%                                     | 4.3%                           | 6.0%               | 4.4%                     | 3.8%              | 0.1%                          | 0.8%                | 4.7%             |
| Disabilities                                                                                              | 0.0%                | 8.1%                   | 4.4%                                     | 4.4%                           | 2.9%               | 7.5%                     | 6.1%              | 0.2%                          | 0.8%                | 7.2%             |
| Older People                                                                                              | 0.0%                | 7.3%                   | 5.7%                                     | 6.9%                           | 8.1%               | 9.3%                     | 6.3%              | 0.3%                          | 1.5%                | 8.1%             |
| CHO 1                                                                                                     | 4.1%                | 7.5%                   | 4.3%                                     | 4.6%                           | 6.2%               | 7.8%                     | 5.4%              | 0.2%                          | 1.1%                | 6.7%             |
| Community Health & Wellbeing                                                                              |                     |                        |                                          | 0.5%                           |                    | 0.0%                     | 0.0%              | 0.4%                          | 0.0%                | 0.4%             |
| Mental Health                                                                                             | 1.0%                | 4.0%                   | 4.1%                                     | 3.1%                           | 3.5%               | 4.5%                     | 2.8%              | 0.1%                          | 0.8%                | 3.7%             |
| Primary Care                                                                                              | 4.7%                | 6.3%                   | 2.6%                                     | 3.7%                           | 0.2%               | 2.4%                     | 3.5%              | 0.2%                          | 0.3%                | 3.9%             |
| Disabilities                                                                                              | 0.0%                | 7.2%                   | 4.8%                                     | 0.7%                           | 5.9%               | 5.4%                     | 4.7%              | 0.2%                          | 0.2%                | 5.2%             |
| Older People                                                                                              |                     |                        |                                          | 0.5%                           |                    | 0.0%                     | 0.0%              | 0.4%                          | 0.0%                | 0.4%             |
| CHO 2                                                                                                     | 2.6%                | 5.3%                   | 3.8%                                     | 2.9%                           | 3.1%               | 4.9%                     | 3.7%              | 0.2%                          | 0.4%                | 4.3%             |
| Community Health & Wellbeing                                                                              |                     | 0.0%                   | 4.6%                                     | 12.1%                          |                    | 0.0%                     | 8.7%              | 0.8%                          | 0.0%                | 9.4%             |

| Health Service Absence Rate - by<br>Staff Category, Hospital Group, CHO<br>(Division) & National Services | Medical &<br>Dental | Nursing &<br>Midwifery | Health &<br>Social Care<br>Professionals | Management &<br>Administrative | General<br>Support | Patient &<br>Client Care | Certified absence | Self-<br>certified<br>absence | COVID-19<br>absence | Total<br>absence |
|-----------------------------------------------------------------------------------------------------------|---------------------|------------------------|------------------------------------------|--------------------------------|--------------------|--------------------------|-------------------|-------------------------------|---------------------|------------------|
| Total (Nov 2020):                                                                                         | 2.1%                | 6.7%                   | 3.7%                                     | 4.5%                           | 6.8%               | 7.1%                     | 3.7%              | 0.3%                          | 1.5%                | 5.5%             |
| Mental Health                                                                                             | 1.1%                | 9.3%                   | 2.5%                                     | 2.3%                           | 4.0%               | 7.4%                     | 5.1%              | 0.3%                          | 0.9%                | 6.3%             |
| Primary Care                                                                                              | 6.5%                | 3.8%                   | 3.2%                                     | 4.7%                           | 3.9%               | 4.1%                     | 3.6%              | 0.2%                          | 0.4%                | 4.3%             |
| Disabilities                                                                                              | 0.0%                | 5.0%                   | 4.4%                                     | 2.4%                           | 8.4%               | 5.0%                     | 3.8%              | 0.2%                          | 1.0%                | 4.9%             |
| Older People                                                                                              | 0.0%                | 10.6%                  | 10.6%                                    | 5.1%                           | 9.9%               | 9.6%                     | 7.8%              | 0.4%                          | 1.4%                | 9.6%             |
| CHO 3                                                                                                     | 3.9%                | 7.4%                   | 4.1%                                     | 4.0%                           | 7.5%               | 6.0%                     | 4.8%              | 0.2%                          | 0.9%                | 5.9%             |
| Community Health & Wellbeing                                                                              |                     |                        |                                          |                                |                    |                          |                   |                               |                     |                  |
| Mental Health                                                                                             | 4.9%                | 3.9%                   | 2.5%                                     | 3.3%                           | 4.6%               | 2.5%                     | 2.7%              | 0.2%                          | 0.6%                | 3.5%             |
| Primary Care                                                                                              | 2.5%                | 3.6%                   | 1.7%                                     | 2.9%                           | 0.0%               | 3.6%                     | 2.5%              | 0.1%                          | 0.2%                | 2.8%             |
| Disabilities                                                                                              | 0.0%                | 7.3%                   | 3.4%                                     | 2.8%                           | 3.1%               | 5.2%                     | 3.7%              | 0.8%                          | 0.5%                | 5.0%             |
| Older People                                                                                              | 0.0%                | 5.0%                   | 0.6%                                     | 2.4%                           | 5.7%               | 6.7%                     | 4.0%              | 0.3%                          | 1.1%                | 5.4%             |
| CHO 4                                                                                                     | 3.3%                | 5.1%                   | 2.6%                                     | 2.8%                           | 4.1%               | 5.4%                     | 3.4%              | 0.4%                          | 0.6%                | 4.5%             |
| Community Health & Wellbeing                                                                              |                     |                        | 0.0%                                     | 0.3%                           |                    | 23.1%                    | 1.8%              | 0.1%                          | 6.9%                | 8.8%             |
| Mental Health                                                                                             | 2.3%                | 5.0%                   | 7.2%                                     | 5.1%                           | 6.6%               | 7.1%                     | 4.0%              | 0.3%                          | 1.1%                | 5.5%             |
| Primary Care                                                                                              | 5.6%                | 6.1%                   | 3.0%                                     | 4.4%                           | 0.0%               | 5.2%                     | 4.1%              | 0.2%                          | 0.4%                | 4.7%             |
| Disabilities                                                                                              | 0.0%                | 6.8%                   | 5.4%                                     | 5.5%                           | 7.9%               | 5.2%                     | 4.4%              | 0.5%                          | 0.7%                | 5.5%             |
| Older People                                                                                              | 0.0%                | 8.2%                   | 2.2%                                     | 7.3%                           | 5.9%               | 8.4%                     | 6.1%              | 0.5%                          | 1.1%                | 7.7%             |
| CHO 5                                                                                                     | 3.9%                | 6.3%                   | 4.5%                                     | 5.0%                           | 6.0%               | 6.3%                     | 4.6%              | 0.4%                          | 0.8%                | 5.8%             |
| Community Health & Wellbeing                                                                              |                     | 0.0%                   |                                          | 0.0%                           |                    | 16.0%                    | 5.4%              | 0.0%                          | 0.0%                | 5.4%             |
| Mental Health                                                                                             | 2.9%                | 4.1%                   | 4.7%                                     | 4.2%                           | 9.5%               | 3.0%                     | 3.6%              | 0.4%                          | 0.5%                | 4.4%             |
| Primary Care                                                                                              | 1.5%                | 4.6%                   | 4.1%                                     | 4.0%                           | 6.3%               | 2.9%                     | 2.9%              | 0.2%                          | 0.8%                | 3.9%             |
| Disabilities                                                                                              | 0.0%                | 3.3%                   | 2.8%                                     | 1.8%                           | 4.0%               | 4.8%                     | 2.3%              | 0.3%                          | 0.9%                | 3.5%             |
| Older People                                                                                              | 0.0%                | 7.5%                   | 1.8%                                     | 11.9%                          | 5.8%               | 6.5%                     | 5.2%              | 0.3%                          | 1.2%                | 6.8%             |
| CHO 6                                                                                                     | 2.1%                | 5.0%                   | 3.3%                                     | 4.3%                           | 6.3%               | 5.0%                     | 3.3%              | 0.3%                          | 0.9%                | 4.5%             |
| Community Health & Wellbeing                                                                              |                     |                        |                                          |                                |                    |                          |                   |                               |                     |                  |
| Mental Health                                                                                             | 2.0%                | 22.0%                  | 3.5%                                     | 5.7%                           | 24.5%              | 16.1%                    | 4.5%              | 0.2%                          | 6.3%                | 11.0%            |
| Primary Care                                                                                              | 2.9%                | 6.6%                   | 4.9%                                     | 5.1%                           | 7.6%               | 8.9%                     | 5.0%              | 0.2%                          | 0.9%                | 6.1%             |
| Disabilities                                                                                              | 14.4%               | 5.3%                   | 3.8%                                     | 2.6%                           | 5.9%               | 6.5%                     | 4.1%              | 0.4%                          | 1.0%                | 5.5%             |