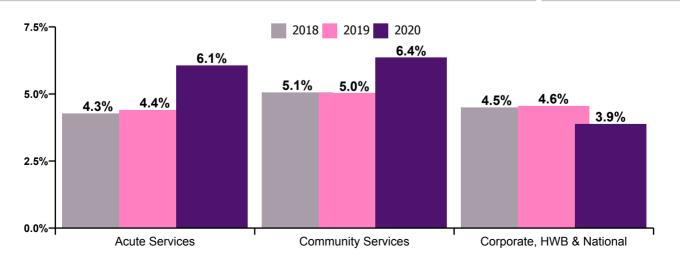

| Health Service Absence Rate - by Staff Category& Division /Care Group: | Medical &<br>Dental | Nursing &<br>Midwifery | Health &<br>Social Care<br>Professionals | Management &<br>Administrative | General<br>Support | Patient &<br>Client Care | Certified<br>absence | Self-<br>certified<br>absence | COVID-19<br>absence | Total<br>absence |
|------------------------------------------------------------------------|---------------------|------------------------|------------------------------------------|--------------------------------|--------------------|--------------------------|----------------------|-------------------------------|---------------------|------------------|
| Total (Nov 2020):                                                      | 2.1%                | 6.7%                   | 3.7%                                     | 4.5%                           | 6.8%               | 7.1%                     | 3.7%                 | 0.3%                          | 1.5%                | 5.5%             |
| Acute Services                                                         | 1.9%                | 7.0%                   | 3.9%                                     | 5.0%                           | 7.2%               | 8.4%                     | 3.6%                 | 0.4%                          | 1.8%                | 5.8%             |
| Ambulance Services                                                     |                     |                        |                                          | 2.0%                           | 2.9%               | 7.2%                     | 4.2%                 | 0.5%                          | 1.9%                | 6.5%             |
| Acute Hospital Services                                                | 1.9%                | 7.0%                   | 3.9%                                     | 5.0%                           | 7.4%               | 8.7%                     | 3.5%                 | 0.4%                          | 1.8%                | 5.8%             |
| Community Services                                                     | 3.0%                | 6.2%                   | 3.7%                                     | 3.6%                           | 5.9%               | 6.4%                     | 4.0%                 | 0.3%                          | 1.0%                | 5.4%             |
| Community Health & Wellbeing                                           |                     | 0.0%                   | 1.7%                                     | 3.0%                           |                    | 17.1%                    | 2.9%                 | 0.3%                          | 0.9%                | 4.2%             |
| Mental Health                                                          | 2.7%                | 6.4%                   | 3.7%                                     | 2.7%                           | 5.7%               | 5.6%                     | 3.5%                 | 0.3%                          | 1.3%                | 5.1%             |
| Primary Care                                                           | 3.4%                | 5.7%                   | 3.5%                                     | 4.0%                           | 4.8%               | 5.6%                     | 3.7%                 | 0.2%                          | 0.7%                | 4.5%             |
| Disabilities                                                           | 3.6%                | 5.7%                   | 3.8%                                     | 2.9%                           | 5.5%               | 5.7%                     | 4.0%                 | 0.3%                          | 0.8%                | 5.1%             |
| Older People                                                           | 1.2%                | 7.2%                   | 3.6%                                     | 4.9%                           | 7.2%               | 8.6%                     | 5.4%                 | 0.4%                          | 1.6%                | 7.4%             |
| Corporate, HWB & National                                              | 2.8%                | 2.7%                   | 2.6%                                     | 4.8%                           | 5.6%               | 3.8%                     | 2.7%                 | 0.2%                          | 1.4%                | 4.3%             |
| Health & Wellbeing                                                     | 3.9%                | 1.2%                   | 9.1%                                     | 3.6%                           | 0.0%               | 0.0%                     | 3.8%                 | 0.1%                          | 0.1%                | 4.0%             |
| Corporate                                                              | 1.8%                | 2.9%                   | 2.5%                                     | 5.5%                           | 5.4%               | 0.3%                     | 2.7%                 | 0.2%                          | 1.7%                | 4.6%             |
| Health Business Services                                               |                     | 0.0%                   | 0.0%                                     | 2.3%                           | 5.7%               | 66.5%                    | 2.4%                 | 0.1%                          | 0.3%                | 2.9%             |