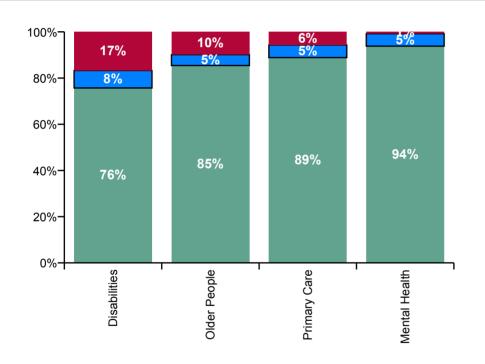

### Certified, self-certified & COVID-19: Nov 2020

| Health Service Absence Rate - by<br>Staff Category, Hospital Group, CHO<br>(Division) & National Services | Medical &<br>Dental | Nursing &<br>Midwifery | Health &<br>Social Care<br>Professionals | Management &<br>Administrative | General<br>Support | Patient &<br>Client Care | Certified absence | Self-<br>certified<br>absence | COVID-19<br>absence | Total<br>absence |
|-----------------------------------------------------------------------------------------------------------|---------------------|------------------------|------------------------------------------|--------------------------------|--------------------|--------------------------|-------------------|-------------------------------|---------------------|------------------|
| Total (Nov 2020):                                                                                         | 2.1%                | 6.7%                   | 3.7%                                     | 4.5%                           | 6.8%               | 7.1%                     | 3.7%              | 0.3%                          | 1.5%                | 5.5%             |
| Acute Services                                                                                            | 1.9%                | 7.0%                   | 3.9%                                     | 5.0%                           | 7.2%               | 8.4%                     | 3.6%              | 0.4%                          | 1.8%                | 5.8%             |
| National Ambulance Service                                                                                |                     |                        |                                          | 2.0%                           | 2.9%               | 7.2%                     | 4.2%              | 0.5%                          | 1.9%                | 6.5%             |
| Children's Health Ireland                                                                                 | 1.4%                | 6.2%                   | 3.4%                                     | 5.3%                           | 7.9%               | 6.0%                     | 3.2%              | 0.4%                          | 1.3%                | 4.9%             |
| Dublin Midlands Hospital Group                                                                            | 1.9%                | 7.6%                   | 4.6%                                     | 5.5%                           | 7.8%               | 11.1%                    | 3.6%              | 0.5%                          | 2.4%                | 6.4%             |
| Ireland East Hospital Group                                                                               | 1.5%                | 5.5%                   | 3.4%                                     | 4.3%                           | 7.4%               | 6.9%                     | 3.0%              | 0.3%                          | 1.5%                | 4.8%             |
| RCSI Hospitals Group                                                                                      | 2.6%                | 7.8%                   | 2.9%                                     | 5.7%                           | 7.0%               | 9.5%                     | 3.5%              | 0.3%                          | 2.4%                | 6.2%             |
| Saolta University Hospital Care Group                                                                     | 1.8%                | 7.1%                   | 4.3%                                     | 4.8%                           | 8.3%               | 7.3%                     | 3.6%              | 0.4%                          | 1.7%                | 5.7%             |
| South/South West Hospital Group                                                                           | 1.5%                | 5.9%                   | 3.3%                                     | 4.7%                           | 5.9%               | 7.9%                     | 3.7%              | 0.5%                          | 0.8%                | 5.0%             |
| University of Limerick Hospital Group                                                                     | 3.5%                | 11.4%                  | 7.5%                                     | 6.1%                           | 10.0%              | 11.3%                    | 4.9%              | 0.3%                          | 3.7%                | 8.9%             |
| Other Acute Services                                                                                      | 5.7%                | 5.5%                   | 4.4%                                     | 1.5%                           | 2.0%               | 5.0%                     | 2.9%              | 0.6%                          | 0.6%                | 4.1%             |
| Community Services                                                                                        | 3.0%                | 6.2%                   | 3.7%                                     | 3.6%                           | 5.9%               | 6.4%                     | 4.0%              | 0.3%                          | 1.0%                | 5.4%             |
| Community Health & Wellbeing                                                                              |                     | 0.0%                   | 0.0%                                     | 0.0%                           |                    |                          | 0.0%              | 0.0%                          | 0.0%                | 0.0%             |
| Mental Health                                                                                             | 5.8%                | 7.8%                   | 5.3%                                     | 4.1%                           | 5.6%               | 5.1%                     | 4.9%              | 0.3%                          | 1.3%                | 6.5%             |
| Primary Care                                                                                              | 3.4%                | 6.2%                   | 3.7%                                     | 4.3%                           | 6.0%               | 4.4%                     | 3.8%              | 0.1%                          | 0.8%                | 4.7%             |
| Disabilities                                                                                              | 0.0%                | 8.1%                   | 4.4%                                     | 4.4%                           | 2.9%               | 7.5%                     | 6.1%              | 0.2%                          | 0.8%                | 7.2%             |
| Older People                                                                                              | 0.0%                | 7.3%                   | 5.7%                                     | 6.9%                           | 8.1%               | 9.3%                     | 6.3%              | 0.3%                          | 1.5%                | 8.1%             |
| CHO 1                                                                                                     | 4.1%                | 7.5%                   | 4.3%                                     | 4.6%                           | 6.2%               | 7.8%                     | 5.4%              | 0.2%                          | 1.1%                | 6.7%             |
| Community Health & Wellbeing                                                                              |                     |                        |                                          | 0.5%                           |                    | 0.0%                     | 0.0%              | 0.4%                          | 0.0%                | 0.4%             |
| Mental Health                                                                                             | 1.0%                | 4.0%                   | 4.1%                                     | 3.1%                           | 3.5%               | 4.5%                     | 2.8%              | 0.1%                          | 0.8%                | 3.7%             |
| Primary Care                                                                                              | 4.7%                | 6.3%                   | 2.6%                                     | 3.7%                           | 0.2%               | 2.4%                     | 3.5%              | 0.2%                          | 0.3%                | 3.9%             |
| Disabilities                                                                                              | 0.0%                | 7.2%                   | 4.8%                                     | 0.7%                           | 5.9%               | 5.4%                     | 4.7%              | 0.2%                          | 0.2%                | 5.2%             |
| Older People                                                                                              |                     |                        |                                          | 0.5%                           |                    | 0.0%                     | 0.0%              | 0.4%                          | 0.0%                | 0.4%             |
| CHO 2                                                                                                     | 2.6%                | 5.3%                   | 3.8%                                     | 2.9%                           | 3.1%               | 4.9%                     | 3.7%              | 0.2%                          | 0.4%                | 4.3%             |
| Community Health & Wellbeing                                                                              |                     | 0.0%                   | 4.6%                                     | 12.1%                          |                    | 0.0%                     | 8.7%              | 0.8%                          | 0.0%                | 9.4%             |

| Health Service Absence Rate - by<br>Staff Category, Hospital Group, CHO<br>(Division) & National Services | Medical &<br>Dental | Nursing &<br>Midwifery | Health &<br>Social Care<br>Professionals | Management &<br>Administrative | General<br>Support | Patient &<br>Client Care | Certified absence | Self-<br>certified<br>absence | COVID-19<br>absence | Total<br>absence |
|-----------------------------------------------------------------------------------------------------------|---------------------|------------------------|------------------------------------------|--------------------------------|--------------------|--------------------------|-------------------|-------------------------------|---------------------|------------------|
| Total (Nov 2020):                                                                                         | 2.1%                | 6.7%                   | 3.7%                                     | 4.5%                           | 6.8%               | 7.1%                     | 3.7%              | 0.3%                          | 1.5%                | 5.5%             |
| Mental Health                                                                                             | 1.1%                | 9.3%                   | 2.5%                                     | 2.3%                           | 4.0%               | 7.4%                     | 5.1%              | 0.3%                          | 0.9%                | 6.3%             |
| Primary Care                                                                                              | 6.5%                | 3.8%                   | 3.2%                                     | 4.7%                           | 3.9%               | 4.1%                     | 3.6%              | 0.2%                          | 0.4%                | 4.3%             |
| Disabilities                                                                                              | 0.0%                | 5.0%                   | 4.4%                                     | 2.4%                           | 8.4%               | 5.0%                     | 3.8%              | 0.2%                          | 1.0%                | 4.9%             |
| Older People                                                                                              | 0.0%                | 10.6%                  | 10.6%                                    | 5.1%                           | 9.9%               | 9.6%                     | 7.8%              | 0.4%                          | 1.4%                | 9.6%             |
| CHO 3                                                                                                     | 3.9%                | 7.4%                   | 4.1%                                     | 4.0%                           | 7.5%               | 6.0%                     | 4.8%              | 0.2%                          | 0.9%                | 5.9%             |
| Community Health & Wellbeing                                                                              |                     |                        |                                          |                                |                    |                          |                   |                               |                     |                  |
| Mental Health                                                                                             | 4.9%                | 3.9%                   | 2.5%                                     | 3.3%                           | 4.6%               | 2.5%                     | 2.7%              | 0.2%                          | 0.6%                | 3.5%             |
| Primary Care                                                                                              | 2.5%                | 3.6%                   | 1.7%                                     | 2.9%                           | 0.0%               | 3.6%                     | 2.5%              | 0.1%                          | 0.2%                | 2.8%             |
| Disabilities                                                                                              | 0.0%                | 7.3%                   | 3.4%                                     | 2.8%                           | 3.1%               | 5.2%                     | 3.7%              | 0.8%                          | 0.5%                | 5.0%             |
| Older People                                                                                              | 0.0%                | 5.0%                   | 0.6%                                     | 2.4%                           | 5.7%               | 6.7%                     | 4.0%              | 0.3%                          | 1.1%                | 5.4%             |
| CHO 4                                                                                                     | 3.3%                | 5.1%                   | 2.6%                                     | 2.8%                           | 4.1%               | 5.4%                     | 3.4%              | 0.4%                          | 0.6%                | 4.5%             |
| Community Health & Wellbeing                                                                              |                     |                        | 0.0%                                     | 0.3%                           |                    | 23.1%                    | 1.8%              | 0.1%                          | 6.9%                | 8.8%             |
| Mental Health                                                                                             | 2.3%                | 5.0%                   | 7.2%                                     | 5.1%                           | 6.6%               | 7.1%                     | 4.0%              | 0.3%                          | 1.1%                | 5.5%             |
| Primary Care                                                                                              | 5.6%                | 6.1%                   | 3.0%                                     | 4.4%                           | 0.0%               | 5.2%                     | 4.1%              | 0.2%                          | 0.4%                | 4.7%             |
| Disabilities                                                                                              | 0.0%                | 6.8%                   | 5.4%                                     | 5.5%                           | 7.9%               | 5.2%                     | 4.4%              | 0.5%                          | 0.7%                | 5.5%             |
| Older People                                                                                              | 0.0%                | 8.2%                   | 2.2%                                     | 7.3%                           | 5.9%               | 8.4%                     | 6.1%              | 0.5%                          | 1.1%                | 7.7%             |
| CHO 5                                                                                                     | 3.9%                | 6.3%                   | 4.5%                                     | 5.0%                           | 6.0%               | 6.3%                     | 4.6%              | 0.4%                          | 0.8%                | 5.8%             |
| Community Health & Wellbeing                                                                              |                     | 0.0%                   |                                          | 0.0%                           |                    | 16.0%                    | 5.4%              | 0.0%                          | 0.0%                | 5.4%             |
| Mental Health                                                                                             | 2.9%                | 4.1%                   | 4.7%                                     | 4.2%                           | 9.5%               | 3.0%                     | 3.6%              | 0.4%                          | 0.5%                | 4.4%             |
| Primary Care                                                                                              | 1.5%                | 4.6%                   | 4.1%                                     | 4.0%                           | 6.3%               | 2.9%                     | 2.9%              | 0.2%                          | 0.8%                | 3.9%             |
| Disabilities                                                                                              | 0.0%                | 3.3%                   | 2.8%                                     | 1.8%                           | 4.0%               | 4.8%                     | 2.3%              | 0.3%                          | 0.9%                | 3.5%             |
| Older People                                                                                              | 0.0%                | 7.5%                   | 1.8%                                     | 11.9%                          | 5.8%               | 6.5%                     | 5.2%              | 0.3%                          | 1.2%                | 6.8%             |
| CHO 6                                                                                                     | 2.1%                | 5.0%                   | 3.3%                                     | 4.3%                           | 6.3%               | 5.0%                     | 3.3%              | 0.3%                          | 0.9%                | 4.5%             |
| Community Health & Wellbeing                                                                              |                     |                        |                                          |                                |                    |                          |                   |                               |                     |                  |
| Mental Health                                                                                             | 2.0%                | 22.0%                  | 3.5%                                     | 5.7%                           | 24.5%              | 16.1%                    | 4.5%              | 0.2%                          | 6.3%                | 11.0%            |
| Primary Care                                                                                              | 2.9%                | 6.6%                   | 4.9%                                     | 5.1%                           | 7.6%               | 8.9%                     | 5.0%              | 0.2%                          | 0.9%                | 6.1%             |
| Disabilities                                                                                              | 14.4%               | 5.3%                   | 3.8%                                     | 2.6%                           | 5.9%               | 6.5%                     | 4.1%              | 0.4%                          | 1.0%                | 5.5%             |