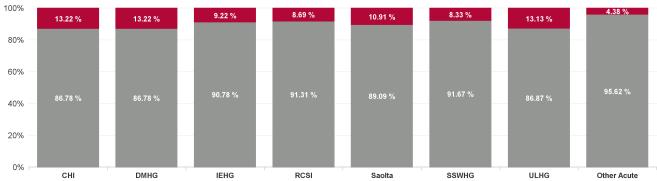

| Health Service Absence Rate - by<br>Hospital Group: Aug 2024 | Certified<br>absence | Self- certified<br>absence | Non Covid-19<br>absence | Covid-19<br>Absence | Total absence<br>rate |
|--------------------------------------------------------------|----------------------|----------------------------|-------------------------|---------------------|-----------------------|
| Acute                                                        | 4.69%                | 0.57%                      | 5.26%                   | 0.63%               | 5.89%                 |
| Children's Health Ireland                                    | 4.21%                | 0.51%                      | 4.72%                   | 0.72%               | 5.44%                 |
| Dublin Midlands Hospital Group                               | 4.29%                | 0.69%                      | 4.99%                   | 0.76%               | 5.75%                 |
| Ireland East Hospital Group                                  | 4.18%                | 0.46%                      | 4.64%                   | 0.47%               | 5.12%                 |
| RCSI Hospitals Group                                         | 4.13%                | 0.50%                      | 4.63%                   | 0.44%               | 5.07%                 |
| Saolta University Hospital Care Group                        | 5.87%                | 0.57%                      | 6.44%                   | 0.79%               | 7.23%                 |
| South/South West Hospital Group                              | 4.96%                | 0.67%                      | 5.63%                   | 0.51%               | 6.15%                 |
| University of Limerick Hospital Group                        | 6.11%                | 0.62%                      | 6.72%                   | 1.02%               | 7.74%                 |
| Other Acute Services                                         | 4.62%                | 0.09%                      | 4.71%                   | 0.22%               | 4.93%                 |