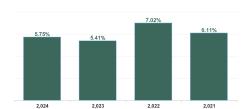

| 4.51% | 6.39%          | 5.98%          | 6.54%          | 6.49%          | 5.32%          | 9.42%          |             | 6.32%             |
| Jan 2021             | 3.63%                | 0.45%                         | 4.09%                      | 5.85%                | 9.94%                    | 7.57% | 8.66%          | 9.90%          | 10.54%         | 10.52%         | 9.20%          | 14.12%         |             | 9.94%             |
| 2021                 | 3.74%                | 0.55%                         | 4.29%                      | 1.82%                | 6.11%                    | 5.74% | 5.98%          | 6.35%          | 6.02%          | 6.01%          | 5.42%          | 8.00%          |             | 6.11%             |





#### Total Absence Rate



% of Absence Non Covid-19 / Covid-19