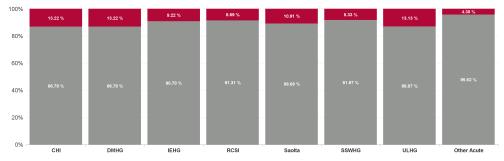

| Health Service Absence Rate - by<br>Hospital Group: Aug 2024 | Certified<br>absence | Self- certified<br>absence | Non Covid-19<br>absence | Covid-19<br>Absence | Total absence<br>rate |
|--------------------------------------------------------------|----------------------|----------------------------|-------------------------|---------------------|-----------------------|
| Acute                                                        | 4.69%                | 0.57%                      | 5.26%                   | 0.63%               | 5.89%                 |
| Children's Health Ireland                                    | 4.21%                | 0.51%                      | 4.72%                   | 0.72%               | 5.44%                 |
| Dublin Midlands Hospital Group                               | 4.29%                | 0.69%                      | 4.99%                   | 0.76%               | 5.75%                 |
| Ireland East Hospital Group                                  | 4.18%                | 0.46%                      | 4.64%                   | 0.47%               | 5.12%                 |
| RCSI Hospitals Group                                         | 4.13%                | 0.50%                      | 4.63%                   | 0.44%               | 5.07%                 |
| Saolta University Hospital Care Group                        | 5.87%                | 0.57%                      | 6.44%                   | 0.79%               | 7.23%                 |
| South/South West Hospital Group                              | 4.96%                | 0.67%                      | 5.63%                   | 0.51%               | 6.15%                 |
| University of Limerick Hospital Group                        | 6.11%                | 0.62%                      | 6.72%                   | 1.02%               | 7.74%                 |
| Other Acute Services                                         | 4.62%                | 0.09%                      | 4.71%                   | 0.22%               | 4.93%                 |

| % Non<br>Covid-19<br>absence | % Covid-19<br>absence |
|------------------------------|-----------------------|
| 89.38%                       | 10.62%                |
| 86.78%                       | 13.22%                |
| 86.78%                       | 13.22%                |
| 90.78%                       | 9.22%                 |
| 91.31%                       | 8.69%                 |
| 89.09%                       | 10.91%                |
| 91.67%                       | 8.33%                 |
| 86.87%                       | 13.13%                |
| 95.62%                       | 4.38%                 |