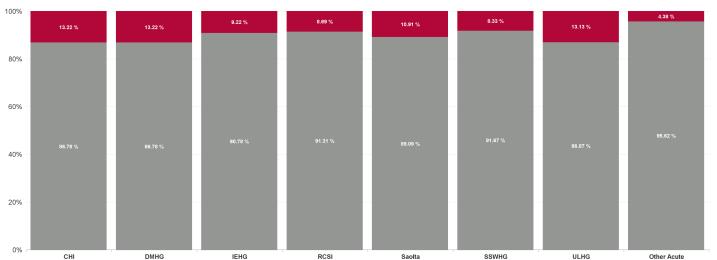

### Total Absence Rate

| Health Service Absence Rate - by HG,<br>CHO/Care Group & Staff Category: Aug<br>2024 | Certified absence | Self-<br>certified<br>absence | Non<br>Covid-19<br>absence | Covid-19<br>Absence | Total<br>absence<br>rate | Medical &<br>Dental | Nursing &<br>Midwifery | Health & Social<br>Care<br>Professionals | Management &<br>Administrative | General<br>Support | Patient & Client<br>Care |
|--------------------------------------------------------------------------------------|-------------------|-------------------------------|----------------------------|---------------------|--------------------------|---------------------|------------------------|------------------------------------------|--------------------------------|--------------------|--------------------------|
| Total                                                                                | 4.69%             | 0.57%                         | 5.26%                      | 0.63%               | 5.89%                    | 1.47%               | 6.44%                  | 5.11%                                    | 6.13%                          | 8.37%              | 9.00%                    |
| CHI at Connolly                                                                      | 8.18%             | 0.50%                         | 8.68%                      | 0.41%               | 9.09%                    | 1.36%               | 11.02%                 | 4.57%                                    | 11.40%                         | 4.75%              | 20.77%                   |
| CHI at Crumlin                                                                       | 4.32%             | 0.64%                         | 4.96%                      | 0.91%               | 5.87%                    | 2.31%               | 6.27%                  | 6.59%                                    | 5.61%                          | 9.23%              | 7.37%                    |
| CHI at Tallaght                                                                      | 1.96%             | 0.33%                         | 2.29%                      | 0.38%               | 2.68%                    | 1.18%               | 2.40%                  | 6.92%                                    | 3.84%                          | 0.00%              | 5.55%                    |
| CHI at Temple Street                                                                 | 4.61%             | 0.41%                         | 5.02%                      | 0.61%               | 5.63%                    | 0.95%               | 6.33%                  | 6.81%                                    | 6.21%                          | 9.35%              | 10.75%                   |
| CHI Corporate                                                                        | 3.35%             | 0.19%                         | 3.54%                      | 0.00%               | 3.54%                    | 0.00%               | 0.00%                  | 1.19%                                    | 4.17%                          |                    |                          |
| CHI Programme                                                                        | 1.11%             | 0.00%                         | 1.11%                      | 0.00%               | 1.11%                    | 0.00%               | 0.00%                  | 0.00%                                    | 1.37%                          | 0.00%              |                          |
| Children's Health Ireland                                                            | 4.21%             | 0.51%                         | 4.72%                      | 0.72%               | 5.44%                    | 1.65%               | 6.01%                  | 6.41%                                    | 5.11%                          | 9.04%              | 8.73%                    |
| Coombe Women & Infants University Hospital                                           | 2.00%             | 1.35%                         | 3.35%                      | 0.36%               | 3.71%                    | 1.01%               | 4.82%                  | 1.43%                                    | 2.65%                          | 4.81%              | 5.36%                    |
| DMHG HQ                                                                              | 2.00%             | 0.08%                         | 2.07%                      | 0.00%               | 2.07%                    |                     | 0.00%                  | 0.00%                                    | 2.29%                          |                    |                          |
| MRH Mullingar                                                                        | 6.52%             | 0.63%                         | 7.15%                      | 0.65%               | 7.80%                    | 1.88%               | 8.01%                  | 6.14%                                    | 7.45%                          | 13.02%             | 12.70%                   |
| MRH Portlaoise                                                                       | 6.60%             | 0.61%                         | 7.20%                      | 0.92%               | 8.13%                    | 2.86%               | 7.18%                  | 9.18%                                    | 13.11%                         | 8.36%              | 10.82%                   |
| MRH Tullamore                                                                        | 6.26%             | 0.54%                         | 6.81%                      | 1.23%               | 8.04%                    | 2.38%               | 8.11%                  | 6.52%                                    | 7.20%                          | 12.77%             | 12.36%                   |
| Naas General                                                                         | 4.65%             | 0.81%                         | 5.46%                      | 0.53%               | 5.99%                    | 1.27%               | 5.58%                  | 4.70%                                    | 8.04%<br>5.42%                 | 2.68%              | 9.80%                    |
| St. James's<br>St. Luke's Rathgar                                                    | 3.68%             | 0.68%                         | 4.36%                      | 0.70%               | 5.06%                    | 0.00%               | 10.15%                 | 3.35%<br>4.36%                           | 3.74%                          | 6.30%              | 8.32%<br>18.73%          |
| Tallaght University Hospital                                                         | 3.71%             | 0.59%                         | 4.52%                      | 0.86%               | 5.38%                    | 1.72%               | 5.21%                  | 6.42%                                    | 7.33%                          | 7.07%              | 6.19%                    |
|                                                                                      | 4.29%             | 0.69%                         | 4.52%                      | 0.76%               | 5.75%                    | 1.72%               | 6.10%                  | 4.78%                                    | 6.26%                          | 6.88%              | 9.47%                    |
| Dublin Midlands Hospital Group IEHG Bank                                             | 10.03%            | 0.09%                         | 10.40%                     | 1.10%               | 11.50%                   | 1.51%               | 12.44%                 | 0.00%                                    | 6.26%                          | 0.00%              | 0.00%                    |
| IEHG HQ                                                                              | 0.05%             | 0.00%                         | 0.05%                      | 0.00%               | 0.05%                    |                     | 0.00%                  | 0.00%                                    | 0.06%                          |                    | 0.0076                   |
| Lourdes Orthopaedic Kilcreene                                                        | 3.70%             | 0.58%                         | 4.28%                      | 0.41%               | 4.69%                    | 14.17%              | 1.98%                  | 0.0076                                   | 0.00%                          | 9.81%              |                          |
| National Maternity                                                                   | 3.46%             | 0.24%                         | 3.70%                      | 0.41%               | 3.93%                    | 1.63%               | 4.73%                  | 2.75%                                    | 4.24%                          | 4.65%              | 1.83%                    |
| National Maternity  National Rehabilitation Hospital                                 | 5.36%             | 0.24%                         | 5.96%                      | 0.23%               | 6.61%                    | 0.99%               | 4.73%<br>7.22%         | 6.07%                                    | 6.56%                          | 4.65%              | 1.83%                    |
| Royal Victoria Eye and Ear                                                           | 3.93%             | 0.57%                         | 4.51%                      | 0.20%               | 4.70%                    | 4.68%               | 7.17%                  | 3.58%                                    | 1.94%                          | 1.17%              | 8.36%                    |
| South Tipperary General                                                              | 5.60%             | 0.43%                         | 6.03%                      | 0.51%               | 6.54%                    | 2.87%               | 5.10%                  | 11.08%                                   | 6.49%                          | 9.33%              | 12.17%                   |
| St. Columcille's                                                                     | 5.21%             | 0.73%                         | 5.94%                      | 0.74%               | 6.68%                    | 0.87%               | 8.55%                  | 5.91%                                    | 5.02%                          | 4.44%              | 8.00%                    |
| St Luke's General Kilkenny                                                           | 5.83%             | 0.47%                         | 6.30%                      | 0.70%               | 7.00%                    | 0.71%               | 6.49%                  | 5.25%                                    | 7.77%                          | 14.74%             | 8.64%                    |
| St. Michael's                                                                        | 4.08%             | 0.29%                         | 4.36%                      | 0.67%               | 5.04%                    | 2.38%               | 4.97%                  | 1.30%                                    | 8.71%                          | 8.17%              | 0.72%                    |
| St. Vincent's University                                                             | 2.36%             | 0.34%                         | 2.71%                      | 0.22%               | 2.92%                    | 0.38%               | 3.50%                  | 2.50%                                    | 3.89%                          | 3.45%              | 3.89%                    |
| UH Waterford                                                                         | 4.78%             | 0.54%                         | 5.31%                      | 0.55%               | 5.86%                    | 0.96%               | 6.02%                  | 5.75%                                    | 7.07%                          | 11.34%             | 8.17%                    |
| Wexford General                                                                      | 5.72%             | 0.80%                         | 6.51%                      | 0.92%               | 7.43%                    | 1.91%               | 6.77%                  | 9.06%                                    | 11.34%                         | 11.04%             | 7.29%                    |
| Ireland East Hospital Group                                                          | 4.18%             | 0.46%                         | 4.64%                      | 0.47%               | 5.12%                    | 1.21%               | 5.29%                  | 4.77%                                    | 5.72%                          | 8.04%              | 6.89%                    |
| Beaumont                                                                             | 3.84%             | 0.40%                         | 4.24%                      | 0.47%               | 4.71%                    | 0.89%               | 4.64%                  | 3.45%                                    | 6.41%                          | 6.48%              | 8.81%                    |
| Cappagh National Orthopaedic                                                         | 3.87%             | 0.36%                         | 4.23%                      | 0.51%               | 4.74%                    | 0.25%               | 6.38%                  | 5.19%                                    | 3.19%                          | 3.78%              | 6.31%                    |
| Cavan General                                                                        | 6.45%             | 0.66%                         | 7.10%                      | 0.78%               | 7.88%                    | 3.93%               | 7.21%                  | 5.34%                                    | 10.08%                         | 9.79%              | 13.56%                   |
| Connolly                                                                             | 3.20%             | 0.51%                         | 3.71%                      | 0.26%               | 3.97%                    | 0.19%               | 4.91%                  | 3.47%                                    | 4.69%                          | 6.62%              | 4.40%                    |
| Louth County                                                                         | 8.76%             | 0.43%                         | 9.19%                      | 1.24%               | 10.43%                   | 0.00%               | 7.94%                  | 1.58%                                    | 13.15%                         | 10.75%             | 17.77%                   |
| Mater Misericordiae University                                                       | 2.81%             | 0.40%                         | 3.21%                      | 0.29%               | 3.49%                    | 1.06%               | 3.72%                  | 3.55%                                    | 4.64%                          | 5.71%              | 3.28%                    |
| Monaghan                                                                             | 6.24%             | 0.63%                         | 6.87%                      | 0.46%               | 7.32%                    | 0.00%               | 8.42%                  | 0.52%                                    | 2.60%                          | 13.83%             | 11.15%                   |
| Our Lady of Lourdes                                                                  | 5.07%             | 0.66%                         | 5.73%                      | 0.54%               | 6.27%                    | 1.03%               | 7.51%                  | 4.27%                                    | 7.59%                          | 10.96%             | 8.15%                    |
| Our Lady's Navan                                                                     | 6.66%             | 0.58%                         | 7.24%                      | 0.87%               | 8.11%                    | 3.64%               | 9.04%                  | 6.75%                                    | 7.70%                          | 6.29%              | 11.17%                   |
| RCSI HQ                                                                              | 1.49%             | 0.00%                         | 1.49%                      | 0.00%               | 1.49%                    | 0.00%               | 0.00%                  | 0.00%                                    | 1.85%                          |                    |                          |
| Rotunda                                                                              | 4.56%             | 0.87%                         | 5.43%                      | 0.11%               | 5.54%                    | 1.93%               | 5.24%                  | 2.97%                                    | 3.01%                          | 12.65%             | 9.93%                    |
| RCSI Hospitals Group                                                                 | 4.13%             | 0.50%                         | 4.63%                      | 0.44%               | 5.07%                    | 1.23%               | 5.34%                  | 3.80%                                    | 5.87%                          | 7.81%              | 8.09%                    |
| Galway University                                                                    | 4.89%             | 0.40%                         | 5.29%                      | 1.16%               | 6.45%                    | 1.08%               | 9.52%                  | 7.17%                                    | 2.28%                          | 11.47%             | 6.84%                    |
| Galway University Hospitals                                                          | 4.96%             | 0.56%                         | 5.52%                      | 0.70%               | 6.22%                    | 1.27%               | 7.54%                  | 6.79%                                    | 5.92%                          | 9.35%              | 11.03%                   |
| Letterkenny University                                                               | 5.60%             | 0.64%                         | 6.24%                      | 0.78%               | 7.02%                    | 2.42%               | 7.97%                  | 5.53%                                    | 7.68%                          | 7.50%              | 8.69%                    |
| Mayo University Hospital                                                             | 7.35%             | 0.59%                         | 7.94%                      | 0.62%               | 8.56%                    | 3.27%               | 10.21%                 | 10.40%                                   | 8.56%                          | 9.93%              | 7.57%                    |
| Portiuncula University Hospital                                                      | 5.37%             | 0.81%                         | 6.18%                      | 0.54%               | 6.71%                    | 3.12%               | 7.71%                  | 3.83%                                    | 6.67%                          | 6.15%              | 11.00%                   |
| Roscommon University Hospital                                                        | 6.64%             | 0.45%                         | 7.10%                      | 1.33%               | 8.43%                    | 1.05%               | 9.08%                  | 9.10%                                    | 7.51%                          | 9.40%              | 10.39%                   |
| Saolta HG HQ                                                                         | 2.61%             | 0.04%                         | 2.66%                      | 0.44%               | 3.10%                    | 0.00%               | 2.01%                  | 0.00%                                    | 3.41%                          |                    |                          |
| Sligo University                                                                     | 7.58%             | 0.48%                         | 8.07%                      | 1.02%               | 9.09%                    | 1.76%               | 9.78%                  | 6.82%                                    | 9.62%                          | 12.42%             | 14.69%                   |
| Saolta University Hospital Care Group                                                | 5.87%             | 0.57%                         | 6.44%                      | 0.79%               | 7.23%                    | 1.82%               | 8.47%                  | 6.88%                                    | 6.99%                          | 9.52%              | 10.39%                   |
| Bantry General                                                                       | 6.78%             | 0.55%                         | 7.33%                      | 0.37%               | 7.69%                    | 0.00%               | 8.63%                  | 1.54%                                    | 5.20%                          | 2.48%              | 13.93%                   |
| Cork University                                                                      | 5.36%             | 0.70%                         | 6.06%                      | 0.51%               | 6.56%                    | 1.18%               | 7.72%                  | 6.06%                                    | 6.33%                          | 9.44%              | 11.01%                   |
| Mallow General                                                                       | 5.69%             | 0.57%                         | 6.26%                      | 1.66%               | 7.92%                    | 0.88%               | 8.81%                  | 6.00%                                    | 7.92%                          | 3.85%              | 13.48%                   |
| Mercy University                                                                     | 4.06%             | 0.70%                         | 4.76%                      | 0.31%               | 5.08%                    | 1.39%               | 5.47%                  | 6.81%                                    | 4.36%                          | 6.48%              | 6.76%                    |
| South Infirmary Victoria University                                                  | 2.58%             | 0.42%                         | 3.00%                      | 0.38%               | 3.37%                    | 1.35%               | 4.49%                  | 0.80%                                    | 2.44%                          | 4.74%              | 6.09%                    |
| SSWHG HQ                                                                             | 1.61%             | 0.50%                         | 2.11%                      | 0.00%               | 2.11%                    |                     | 0.00%                  | 0.00%                                    | 2.40%                          |                    |                          |
| UH Kerry                                                                             | 5.75%             | 0.81%                         | 6.55%                      | 0.63%               | 7.19%                    | 2.72%               | 8.20%                  | 7.11%                                    | 8.21%                          | 6.68%              | 10.06%                   |
| South/South West Hospital Group                                                      | 4.96%             | 0.67%                         | 5.63%                      | 0.51%               | 6.15%                    | 1.41%               | 7.21%                  | 5.70%                                    | 5.21%                          | 7.88%              | 10.08%                   |
| Croom Orthopaedic                                                                    | 5.59%             | 0.38%                         | 5.97%                      | 0.60%               | 6.57%                    | 0.41%               | 7.62%                  | 12.06%                                   | 5.53%                          | 6.82%              | 7.01%                    |
| Ennis                                                                                | 8.89%             | 0.69%                         | 9.58%                      | 0.74%               | 10.32%                   | 2.01%               | 11.46%                 | 5.49%                                    | 11.48%                         | 13.99%             | 7.96%                    |
| Nenagh                                                                               | 6.98%             | 0.38%                         | 7.35%                      | 1.04%               | 8.39%                    | 0.80%               | 10.20%                 | 7.64%                                    | 11.10%                         | 6.18%              | 7.08%                    |
| St. John's Limerick                                                                  | 3.24%             | 0.58%                         | 3.82%                      | 2.59%               | 6.41%                    | 1.50%               | 7.09%                  | 0.21%                                    | 5.04%                          | 14.86%             | 5.76%                    |
| UH Limerick                                                                          | 5.94%             | 0.65%                         | 6.59%                      | 0.94%               | 7.53%                    | 2.03%               | 8.03%                  | 5.91%                                    | 9.20%                          | 9.35%              | 12.10%                   |
| ULHG HQ                                                                              | 5.21%             | 0.00%                         | 5.21%                      | 1.09%               | 6.29%                    |                     | 0.00%                  |                                          | 6.46%                          |                    |                          |
| UMH Limerick                                                                         | 8.94%             | 0.64%                         | 9.58%                      | 0.38%               | 9.95%                    | 1.98%               | 7.96%                  | 0.00%                                    | 7.53%                          | 26.51%             | 13.46%                   |
| University of Limerick Hospital Group                                                | 6.11%             | 0.62%                         | 6.72%                      | 1.02%               | 7.74%                    | 1.91%               | 8.23%                  | 5.62%                                    | 8.60%                          | 10.92%             | 10.14%                   |
| Other Acute Services                                                                 | 4.62%             | 0.09%                         | 4.71%                      | 0.22%               | 4.93%                    | 0.00%               | 13.90%                 | 0.91%                                    | 4.03%                          |                    |                          |
| Acute Services                                                                       | 4.69%             | 0.57%                         | 5.26%                      | 0.63%               | 5.89%                    | 1.47%               | 6.44%                  | 5.11%                                    | 6.13%                          | 8.37%              | 9.00%                    |