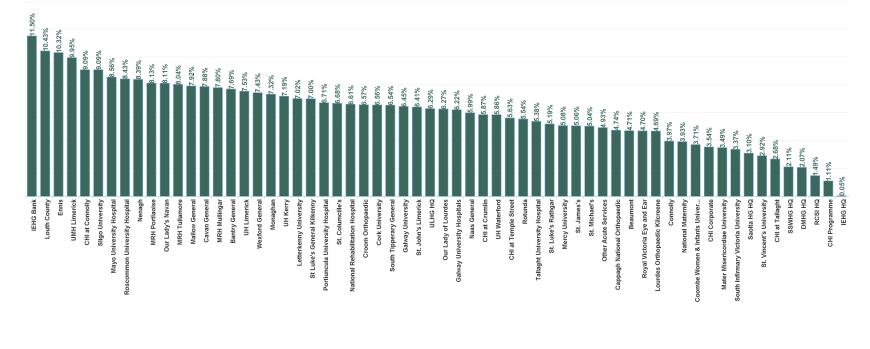

### Total Absence Rate

| Health Service Absence Rate - by HG,<br>CHO/Care Group & Staff Category: Aug<br>2024 | Certified absence | Self-<br>certified<br>absence | Non<br>Covid-19<br>absence | Covid-19<br>Absence | Total<br>absence<br>rate | Medical &<br>Dental | Nursing &<br>Midwifery | Health & Social<br>Care<br>Professionals | Management &<br>Administrative | General<br>Support | Patient & Client<br>Care |
|--------------------------------------------------------------------------------------|-------------------|-------------------------------|----------------------------|---------------------|--------------------------|---------------------|------------------------|------------------------------------------|--------------------------------|--------------------|--------------------------|
| Total                                                                                | 4.69%             | 0.57%                         | 5.26%                      | 0.63%               | 5.89%                    | 1.47%               | 6.44%                  | 5.11%                                    | 6.13%                          | 8.37%              | 9.00%                    |
| CHI at Connolly                                                                      | 8.18%             | 0.50%                         | 8.68%                      | 0.41%               | 9.09%                    | 1.36%               | 11.02%                 | 4.57%                                    | 11.40%                         | 4.75%              | 20.77%                   |
| CHI at Crumlin                                                                       | 4.32%             | 0.64%                         | 4.96%                      | 0.91%               | 5.87%                    | 2.31%               | 6.27%                  | 6.59%                                    | 5.61%                          | 9.23%              | 7.37%                    |
| CHI at Tallaght                                                                      | 1.96%             | 0.33%                         | 2.29%                      | 0.38%               | 2.68%                    | 1.18%               | 2.40%                  | 6.92%                                    | 3.84%                          | 0.00%              | 5.55%                    |
| CHI at Temple Street                                                                 | 4.61%             | 0.41%                         | 5.02%                      | 0.61%               | 5.63%                    | 0.95%               | 6.33%                  | 6.81%                                    | 6.21%                          | 9.35%              | 10.75%                   |
| CHI Corporate                                                                        | 3.35%             | 0.19%                         | 3.54%                      | 0.00%               | 3.54%                    | 0.00%               | 0.00%                  | 1.19%                                    | 4.17%                          |                    |                          |
| CHI Programme                                                                        | 1.11%             | 0.00%                         | 1.11%                      | 0.00%               | 1.11%                    | 0.00%               | 0.00%                  | 0.00%                                    | 1.37%                          | 0.00%              |                          |
| Children's Health Ireland                                                            | 4.21%             | 0.51%                         | 4.72%                      | 0.72%               | 5.44%                    | 1.65%               | 6.01%                  | 6.41%                                    | 5.11%                          | 9.04%              | 8.73%                    |
| Coombe Women & Infants University Hospital                                           | 2.00%             | 1.35%                         | 3.35%                      | 0.36%               | 3.71%                    | 1.01%               | 4.82%                  | 1.43%                                    | 2.65%                          | 4.81%              | 5.36%                    |
| DMHG HQ                                                                              | 2.00%             | 0.08%                         | 2.07%                      | 0.00%               | 2.07%                    |                     | 0.00%                  | 0.00%                                    | 2.29%                          |                    |                          |
| MRH Mullingar                                                                        | 6.52%             | 0.63%                         | 7.15%                      | 0.65%               | 7.80%                    | 1.88%               | 8.01%                  | 6.14%                                    | 7.45%                          | 13.02%             | 12.70%                   |
| MRH Portlaoise                                                                       | 6.60%             | 0.61%                         | 7.20%                      | 0.92%               | 8.13%                    | 2.86%               | 7.18%                  | 9.18%                                    | 13.11%                         | 8.36%              | 10.82%                   |
| MRH Tullamore                                                                        | 6.26%             | 0.54%                         | 6.81%                      | 1.23%               | 8.04%                    | 2.38%               | 8.11%                  | 6.52%                                    | 7.20%                          | 12.77%             | 12.36%                   |
| Naas General                                                                         | 4.65%             | 0.81%                         | 5.46%                      | 0.53%               | 5.99%                    | 1.27%               | 5.58%                  | 4.70%                                    | 8.04%<br>5.42%                 | 2.68%              | 9.80%                    |
| St. James's<br>St. Luke's Rathgar                                                    | 3.68%             | 0.68%                         | 4.36%                      | 0.70%               | 5.06%                    | 0.00%               | 10.15%                 | 3.35%<br>4.36%                           | 3.74%                          | 6.30%              | 8.32%<br>18.73%          |
| Tallaght University Hospital                                                         | 3.71%             | 0.59%                         | 4.52%                      | 0.86%               | 5.38%                    | 1.72%               | 5.21%                  | 6.42%                                    | 7.33%                          | 7.07%              | 6.19%                    |
|                                                                                      | 4.29%             | 0.69%                         | 4.52%                      | 0.76%               | 5.75%                    | 1.72%               | 6.10%                  | 4.78%                                    | 6.26%                          | 6.88%              | 9.47%                    |
| Dublin Midlands Hospital Group IEHG Bank                                             | 10.03%            | 0.09%                         | 10.40%                     | 1.10%               | 11.50%                   | 1.51%               | 12.44%                 | 0.00%                                    | 6.26%                          | 0.00%              | 0.00%                    |
| IEHG HQ                                                                              | 0.05%             | 0.00%                         | 0.05%                      | 0.00%               | 0.05%                    |                     | 0.00%                  | 0.00%                                    | 0.06%                          |                    | 0.0076                   |
| Lourdes Orthopaedic Kilcreene                                                        | 3.70%             | 0.58%                         | 4.28%                      | 0.41%               | 4.69%                    | 14.17%              | 1.98%                  | 0.0076                                   | 0.00%                          | 9.81%              |                          |
| National Maternity                                                                   | 3.46%             | 0.24%                         | 3.70%                      | 0.41%               | 3.93%                    | 1.63%               | 4.73%                  | 2.75%                                    | 4.24%                          | 4.65%              | 1.83%                    |
| National Maternity  National Rehabilitation Hospital                                 | 5.36%             | 0.24%                         | 5.96%                      | 0.23%               | 6.61%                    | 0.99%               | 4.73%<br>7.22%         | 6.07%                                    | 6.56%                          | 4.65%              | 1.83%                    |
| Royal Victoria Eye and Ear                                                           | 3.93%             | 0.57%                         | 4.51%                      | 0.20%               | 4.70%                    | 4.68%               | 7.17%                  | 3.58%                                    | 1.94%                          | 1.17%              | 8.36%                    |
| South Tipperary General                                                              | 5.60%             | 0.43%                         | 6.03%                      | 0.51%               | 6.54%                    | 2.87%               | 5.10%                  | 11.08%                                   | 6.49%                          | 9.33%              | 12.17%                   |
| St. Columcille's                                                                     | 5.21%             | 0.73%                         | 5.94%                      | 0.74%               | 6.68%                    | 0.87%               | 8.55%                  | 5.91%                                    | 5.02%                          | 4.44%              | 8.00%                    |
| St Luke's General Kilkenny                                                           | 5.83%             | 0.47%                         | 6.30%                      | 0.70%               | 7.00%                    | 0.71%               | 6.49%                  | 5.25%                                    | 7.77%                          | 14.74%             | 8.64%                    |
| St. Michael's                                                                        | 4.08%             | 0.29%                         | 4.36%                      | 0.67%               | 5.04%                    | 2.38%               | 4.97%                  | 1.30%                                    | 8.71%                          | 8.17%              | 0.72%                    |
| St. Vincent's University                                                             | 2.36%             | 0.34%                         | 2.71%                      | 0.22%               | 2.92%                    | 0.38%               | 3.50%                  | 2.50%                                    | 3.89%                          | 3.45%              | 3.89%                    |
| UH Waterford                                                                         | 4.78%             | 0.54%                         | 5.31%                      | 0.55%               | 5.86%                    | 0.96%               | 6.02%                  | 5.75%                                    | 7.07%                          | 11.34%             | 8.17%                    |
| Wexford General                                                                      | 5.72%             | 0.80%                         | 6.51%                      | 0.92%               | 7.43%                    | 1.91%               | 6.77%                  | 9.06%                                    | 11.34%                         | 11.04%             | 7.29%                    |
| Ireland East Hospital Group                                                          | 4.18%             | 0.46%                         | 4.64%                      | 0.47%               | 5.12%                    | 1.21%               | 5.29%                  | 4.77%                                    | 5.72%                          | 8.04%              | 6.89%                    |
| Beaumont                                                                             | 3.84%             | 0.40%                         | 4.24%                      | 0.47%               | 4.71%                    | 0.89%               | 4.64%                  | 3.45%                                    | 6.41%                          | 6.48%              | 8.81%                    |
| Cappagh National Orthopaedic                                                         | 3.87%             | 0.36%                         | 4.23%                      | 0.51%               | 4.74%                    | 0.25%               | 6.38%                  | 5.19%                                    | 3.19%                          | 3.78%              | 6.31%                    |
| Cavan General                                                                        | 6.45%             | 0.66%                         | 7.10%                      | 0.78%               | 7.88%                    | 3.93%               | 7.21%                  | 5.34%                                    | 10.08%                         | 9.79%              | 13.56%                   |
| Connolly                                                                             | 3.20%             | 0.51%                         | 3.71%                      | 0.26%               | 3.97%                    | 0.19%               | 4.91%                  | 3.47%                                    | 4.69%                          | 6.62%              | 4.40%                    |
| Louth County                                                                         | 8.76%             | 0.43%                         | 9.19%                      | 1.24%               | 10.43%                   | 0.00%               | 7.94%                  | 1.58%                                    | 13.15%                         | 10.75%             | 17.77%                   |
| Mater Misericordiae University                                                       | 2.81%             | 0.40%                         | 3.21%                      | 0.29%               | 3.49%                    | 1.06%               | 3.72%                  | 3.55%                                    | 4.64%                          | 5.71%              | 3.28%                    |
| Monaghan                                                                             | 6.24%             | 0.63%                         | 6.87%                      | 0.46%               | 7.32%                    | 0.00%               | 8.42%                  | 0.52%                                    | 2.60%                          | 13.83%             | 11.15%                   |
| Our Lady of Lourdes                                                                  | 5.07%             | 0.66%                         | 5.73%                      | 0.54%               | 6.27%                    | 1.03%               | 7.51%                  | 4.27%                                    | 7.59%                          | 10.96%             | 8.15%                    |
| Our Lady's Navan                                                                     | 6.66%             | 0.58%                         | 7.24%                      | 0.87%               | 8.11%                    | 3.64%               | 9.04%                  | 6.75%                                    | 7.70%                          | 6.29%              | 11.17%                   |
| RCSI HQ                                                                              | 1.49%             | 0.00%                         | 1.49%                      | 0.00%               | 1.49%                    | 0.00%               | 0.00%                  | 0.00%                                    | 1.85%                          |                    |                          |
| Rotunda                                                                              | 4.56%             | 0.87%                         | 5.43%                      | 0.11%               | 5.54%                    | 1.93%               | 5.24%                  | 2.97%                                    | 3.01%                          | 12.65%             | 9.93%                    |
| RCSI Hospitals Group                                                                 | 4.13%             | 0.50%                         | 4.63%                      | 0.44%               | 5.07%                    | 1.23%               | 5.34%                  | 3.80%                                    | 5.87%                          | 7.81%              | 8.09%                    |
| Galway University                                                                    | 4.89%             | 0.40%                         | 5.29%                      | 1.16%               | 6.45%                    | 1.08%               | 9.52%                  | 7.17%                                    | 2.28%                          | 11.47%             | 6.84%                    |
| Galway University Hospitals                                                          | 4.96%             | 0.56%                         | 5.52%                      | 0.70%               | 6.22%                    | 1.27%               | 7.54%                  | 6.79%                                    | 5.92%                          | 9.35%              | 11.03%                   |
| Letterkenny University                                                               | 5.60%             | 0.64%                         | 6.24%                      | 0.78%               | 7.02%                    | 2.42%               | 7.97%                  | 5.53%                                    | 7.68%                          | 7.50%              | 8.69%                    |
| Mayo University Hospital                                                             | 7.35%             | 0.59%                         | 7.94%                      | 0.62%               | 8.56%                    | 3.27%               | 10.21%                 | 10.40%                                   | 8.56%                          | 9.93%              | 7.57%                    |
| Portiuncula University Hospital                                                      | 5.37%             | 0.81%                         | 6.18%                      | 0.54%               | 6.71%                    | 3.12%               | 7.71%                  | 3.83%                                    | 6.67%                          | 6.15%              | 11.00%                   |
| Roscommon University Hospital                                                        | 6.64%             | 0.45%                         | 7.10%                      | 1.33%               | 8.43%                    | 1.05%               | 9.08%                  | 9.10%                                    | 7.51%                          | 9.40%              | 10.39%                   |
| Saolta HG HQ                                                                         | 2.61%             | 0.04%                         | 2.66%                      | 0.44%               | 3.10%                    | 0.00%               | 2.01%                  | 0.00%                                    | 3.41%                          |                    |                          |
| Sligo University                                                                     | 7.58%             | 0.48%                         | 8.07%                      | 1.02%               | 9.09%                    | 1.76%               | 9.78%                  | 6.82%                                    | 9.62%                          | 12.42%             | 14.69%                   |
| Saolta University Hospital Care Group                                                | 5.87%             | 0.57%                         | 6.44%                      | 0.79%               | 7.23%                    | 1.82%               | 8.47%                  | 6.88%                                    | 6.99%                          | 9.52%              | 10.39%                   |
| Bantry General                                                                       | 6.78%             | 0.55%                         | 7.33%                      | 0.37%               | 7.69%                    | 0.00%               | 8.63%                  | 1.54%                                    | 5.20%                          | 2.48%              | 13.93%                   |
| Cork University                                                                      | 5.36%             | 0.70%                         | 6.06%                      | 0.51%               | 6.56%                    | 1.18%               | 7.72%                  | 6.06%                                    | 6.33%                          | 9.44%              | 11.01%                   |
| Mallow General                                                                       | 5.69%             | 0.57%                         | 6.26%                      | 1.66%               | 7.92%                    | 0.88%               | 8.81%                  | 6.00%                                    | 7.92%                          | 3.85%              | 13.48%                   |
| Mercy University                                                                     | 4.06%             | 0.70%                         | 4.76%                      | 0.31%               | 5.08%                    | 1.39%               | 5.47%                  | 6.81%                                    | 4.36%                          | 6.48%              | 6.76%                    |
| South Infirmary Victoria University                                                  | 2.58%             | 0.42%                         | 3.00%                      | 0.38%               | 3.37%                    | 1.35%               | 4.49%                  | 0.80%                                    | 2.44%                          | 4.74%              | 6.09%                    |
| SSWHG HQ                                                                             | 1.61%             | 0.50%                         | 2.11%                      | 0.00%               | 2.11%                    |                     | 0.00%                  | 0.00%                                    | 2.40%                          |                    |                          |
| UH Kerry                                                                             | 5.75%             | 0.81%                         | 6.55%                      | 0.63%               | 7.19%                    | 2.72%               | 8.20%                  | 7.11%                                    | 8.21%                          | 6.68%              | 10.06%                   |
| South/South West Hospital Group                                                      | 4.96%             | 0.67%                         | 5.63%                      | 0.51%               | 6.15%                    | 1.41%               | 7.21%                  | 5.70%                                    | 5.21%                          | 7.88%              | 10.08%                   |
| Croom Orthopaedic                                                                    | 5.59%             | 0.38%                         | 5.97%                      | 0.60%               | 6.57%                    | 0.41%               | 7.62%                  | 12.06%                                   | 5.53%                          | 6.82%              | 7.01%                    |
| Ennis                                                                                | 8.89%             | 0.69%                         | 9.58%                      | 0.74%               | 10.32%                   | 2.01%               | 11.46%                 | 5.49%                                    | 11.48%                         | 13.99%             | 7.96%                    |
| Nenagh                                                                               | 6.98%             | 0.38%                         | 7.35%                      | 1.04%               | 8.39%                    | 0.80%               | 10.20%                 | 7.64%                                    | 11.10%                         | 6.18%              | 7.08%                    |
| St. John's Limerick                                                                  | 3.24%             | 0.58%                         | 3.82%                      | 2.59%               | 6.41%                    | 1.50%               | 7.09%                  | 0.21%                                    | 5.04%                          | 14.86%             | 5.76%                    |
| UH Limerick                                                                          | 5.94%             | 0.65%                         | 6.59%                      | 0.94%               | 7.53%                    | 2.03%               | 8.03%                  | 5.91%                                    | 9.20%                          | 9.35%              | 12.10%                   |
| ULHG HQ                                                                              | 5.21%             | 0.00%                         | 5.21%                      | 1.09%               | 6.29%                    |                     | 0.00%                  |                                          | 6.46%                          |                    |                          |
| UMH Limerick                                                                         | 8.94%             | 0.64%                         | 9.58%                      | 0.38%               | 9.95%                    | 1.98%               | 7.96%                  | 0.00%                                    | 7.53%                          | 26.51%             | 13.46%                   |
| University of Limerick Hospital Group                                                | 6.11%             | 0.62%                         | 6.72%                      | 1.02%               | 7.74%                    | 1.91%               | 8.23%                  | 5.62%                                    | 8.60%                          | 10.92%             | 10.14%                   |
| Other Acute Services                                                                 | 4.62%             | 0.09%                         | 4.71%                      | 0.22%               | 4.93%                    | 0.00%               | 13.90%                 | 0.91%                                    | 4.03%                          |                    |                          |
| Acute Services                                                                       | 4.69%             | 0.57%                         | 5.26%                      | 0.63%               | 5.89%                    | 1.47%               | 6.44%                  | 5.11%                                    | 6.13%                          | 8.37%              | 9.00%                    |