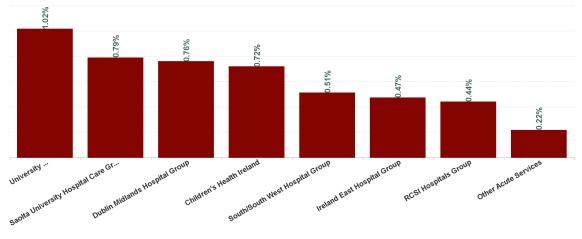

| ealth Service Absence Rate - by HG,<br>HO/Care Group & Staff Category:<br>ug 2024 | Certified absence | Self-<br>certified<br>absence | Non<br>Covid-19<br>absence | Covid-19<br>Absence | Total<br>absence<br>rate | Medical &<br>Dental | Nursing &<br>Midwifery | Health & Social<br>Care<br>Professionals | Management & Administrative | General<br>Support | Pat |
|-----------------------------------------------------------------------------------|-------------------|-------------------------------|----------------------------|---------------------|--------------------------|---------------------|------------------------|------------------------------------------|-----------------------------|--------------------|-----|
| l                                                                                 | 4.69%             | 0.57%                         | 5.26%                      | 0.63%               | 5.89%                    | 1.47%               | 6.44%                  | 5.11%                                    | 6.13%                       | 8.37%              |     |
| ction 38 Hospitals                                                                | 4.21%             | 0.51%                         | 4.72%                      | 0.72%               | 5.44%                    | 1.65%               | 6.01%                  | 6.41%                                    | 5.11%                       | 9.04%              |     |
| ildren's Health Ireland                                                           | 4.21%             | 0.51%                         | 4.72%                      | 0.72%               | 5.44%                    | 1.65%               | 6.01%                  | 6.41%                                    | 5.11%                       | 9.04%              |     |
| alth Service Executive                                                            | 5.68%             | 0.63%                         | 6.31%                      | 0.84%               | 7.15%                    | 1.82%               | 7.47%                  | 5.64%                                    | 7.31%                       | 8.94%              |     |
| ection 38 Hospitals                                                               | 3.58%             | 0.72%                         | 4.30%                      | 0.72%               | 5.02%                    | 1.34%               | 5.48%                  | 4.27%                                    | 5.79%                       | 6.25%              |     |
| ublin Midlands Hospital Group                                                     | 4.29%             | 0.69%                         | 4.99%                      | 0.76%               | 5.75%                    | 1.51%               | 6.10%                  | 4.78%                                    | 6.26%                       | 6.88%              |     |
| ealth Service Executive                                                           | 5.28%             | 0.56%                         | 5.84%                      | 0.65%               | 6.48%                    | 1.41%               | 6.21%                  | 6.74%                                    | 7.15%                       | 11.50%             |     |
| ection 38 Hospitals                                                               | 3.07%             | 0.37%                         | 3.43%                      | 0.30%               | 3.73%                    | 1.00%               | 4.32%                  | 3.34%                                    | 4.45%                       | 4.05%              |     |
| eland East Hospital Group                                                         | 4.18%             | 0.46%                         | 4.64%                      | 0.47%               | 5.12%                    | 1.21%               | 5.29%                  | 4.77%                                    | 5.72%                       | 8.04%              |     |
| ealth Service Executive                                                           | 5.22%             | 0.60%                         | 5.82%                      | 0.58%               | 6.40%                    | 1.58%               | 6.96%                  | 4.26%                                    | 7.34%                       | 9.25%              |     |
| ection 38 Hospitals                                                               | 3.50%             | 0.45%                         | 3.95%                      | 0.36%               | 4.31%                    | 1.03%               | 4.40%                  | 3.57%                                    | 5.12%                       | 7.09%              |     |
| CSI Hospitals Group                                                               | 4.13%             | 0.50%                         | 4.63%                      | 0.44%               | 5.07%                    | 1.23%               | 5.34%                  | 3.80%                                    | 5.87%                       | 7.81%              |     |
| ealth Service Executive                                                           | 5.87%             | 0.57%                         | 6.44%                      | 0.79%               | 7.23%                    | 1.82%               | 8.47%                  | 6.88%                                    | 6.99%                       | 9.52%              |     |
| aolta University Hospital Care Group                                              | 5.87%             | 0.57%                         | 6.44%                      | 0.79%               | 7.23%                    | 1.82%               | 8.47%                  | 6.88%                                    | 6.99%                       | 9.52%              |     |
| ealth Service Executive                                                           | 5.46%             | 0.70%                         | 6.17%                      | 0.57%               | 6.74%                    | 1.42%               | 7.88%                  | 6.07%                                    | 6.38%                       | 8.42%              |     |
| ection 38 Hospitals                                                               | 3.47%             | 0.59%                         | 4.06%                      | 0.34%               | 4.39%                    | 1.37%               | 5.07%                  | 4.70%                                    | 3.41%                       | 5.43%              |     |
| outh/South West Hospital Group                                                    | 4.96%             | 0.67%                         | 5.63%                      | 0.51%               | 6.15%                    | 1.41%               | 7.21%                  | 5.70%                                    | 5.21%                       | 7.88%              |     |
| ealth Service Executive                                                           | 6.37%             | 0.62%                         | 6.99%                      | 0.87%               | 7.86%                    | 1.93%               | 8.33%                  | 6.06%                                    | 9.06%                       | 10.62%             |     |
| ection 38 Hospitals                                                               | 3.24%             | 0.58%                         | 3.82%                      | 2.59%               | 6.41%                    | 1.50%               | 7.09%                  | 0.21%                                    | 5.04%                       | 14.86%             |     |
| Iniversity of Limerick Hospital Group                                             | 6.11%             | 0.62%                         | 6.72%                      | 1.02%               | 7.74%                    | 1.91%               | 8.23%                  | 5.62%                                    | 8.60%                       | 10.92%             |     |
| Other Acute Services                                                              | 4.62%             | 0.09%                         | 4.71%                      | 0.22%               | 4.93%                    | 0.00%               | 13.90%                 | 0.91%                                    | 4.03%                       |                    |     |
| Acute Services                                                                    | 4.69%             | 0.57%                         | 5.26%                      | 0.63%               | 5.89%                    | 1.47%               | 6.44%                  | 5.11%                                    | 6.13%                       | 8.37%              |     |