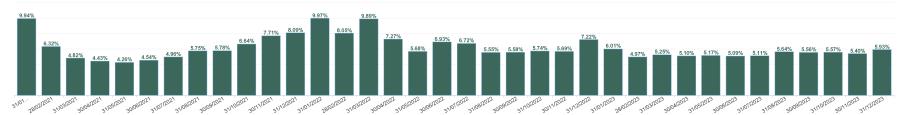

5%                | 6.32%                    | 4.51% | 6.39%          | 5.98%          | 6.54%          | 6.49%          | 5.32%          | 9.42%          |             | 6.32%             |
| Jan 2021             | 3.63%                | 0.45%                         | 4.09%                      | 5.85%                | 9.94%                    | 7.57% | 8.66%          | 9.90%          | 10.54%         | 10.52%         | 9.20%          | 14.12%         |             | 9.94%             |
| 2021                 | 3.74%                | 0.55%                         | 4.29%                      | 1.82%                | 6.11%                    | 5.74% | 5.98%          | 6.35%          | 6.02%          | 6.01%          | 5.42%          | 8.00%          |             | 6.11%             |





#### Total Absence Rate



% of Absence Non Covid-19 / Covid-19