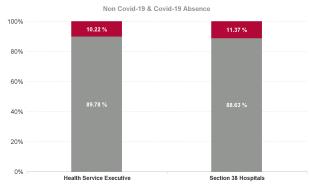

| % Non<br>Covid-19<br>absence | % Covid-19<br>absence |
|------------------------------|-----------------------|
| 89.38%                       | 10.62%                |
| 89.96%                       | 10.04%                |
| 89.10%                       | 10.90%                |
| 86.50%                       | 13.50%                |
| 90.24%                       | 9.76%                 |
| 90.42%                       | 9.58%                 |
| 90.07%                       | 9.93%                 |