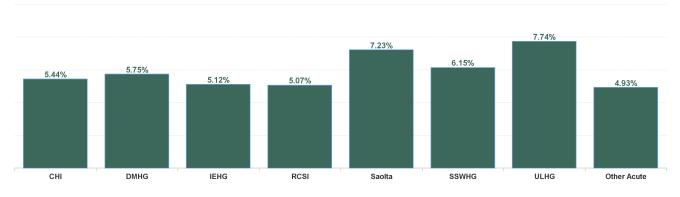

| Health Service Absence Rate - by<br>Hospital Group: Aug 2024 | Certified<br>absence | Self- certified<br>absence | Non Covid-19<br>absence | Covid-19<br>Absence | Total absence<br>rate |
|--------------------------------------------------------------|----------------------|----------------------------|-------------------------|---------------------|-----------------------|
| Acute                                                        | 4.69%                | 0.57%                      | 5.26%                   | 0.63%               | 5.89%                 |
| Children's Health Ireland                                    | 4.21%                | 0.51%                      | 4.72%                   | 0.72%               | 5.44%                 |
| Dublin Midlands Hospital Group                               | 4.29%                | 0.69%                      | 4.99%                   | 0.76%               | 5.75%                 |
| Ireland East Hospital Group                                  | 4.18%                | 0.46%                      | 4.64%                   | 0.47%               | 5.12%                 |
| RCSI Hospitals Group                                         | 4.13%                | 0.50%                      | 4.63%                   | 0.44%               | 5.07%                 |
| Saolta University Hospital Care Group                        | 5.87%                | 0.57%                      | 6.44%                   | 0.79%               | 7.23%                 |
| South/South West Hospital Group                              | 4.96%                | 0.67%                      | 5.63%                   | 0.51%               | 6.15%                 |
| University of Limerick Hospital Group                        | 6.11%                | 0.62%                      | 6.72%                   | 1.02%               | 7.74%                 |
| Other Acute Services                                         | 4.62%                | 0.09%                      | 4.71%                   | 0.22%               | 4.93%                 |