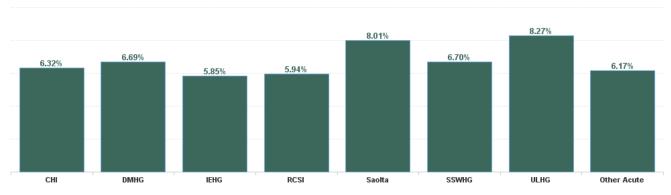

| Health Service Absence Rate - by<br>Hospital Group: Dec 2024 | Certified<br>absence | Self- certified<br>absence | Non Covid-19<br>absence | Covid-19<br>Absence | Total absence<br>rate |
|--------------------------------------------------------------|----------------------|----------------------------|-------------------------|---------------------|-----------------------|
| Acute                                                        | 5.51%                | 0.90%                      | 6.41%                   | 0.26%               | 6.67%                 |
| Children's Health Ireland                                    | 4.88%                | 0.80%                      | 5.68%                   | 0.64%               | 6.32%                 |
| Dublin Midlands Hospital Group                               | 5.33%                | 1.08%                      | 6.41%                   | 0.28%               | 6.69%                 |
| Ireland East Hospital Group                                  | 4.83%                | 0.84%                      | 5.66%                   | 0.18%               | 5.85%                 |
| RCSI Hospitals Group                                         | 4.97%                | 0.82%                      | 5.79%                   | 0.15%               | 5.94%                 |
| Saolta University Hospital Care Group                        | 6.76%                | 0.93%                      | 7.69%                   | 0.32%               | 8.01%                 |
| South/South West Hospital Group                              | 5.55%                | 0.91%                      | 6.47%                   | 0.24%               | 6.70%                 |
| University of Limerick Hospital Group                        | 7.03%                | 0.83%                      | 7.87%                   | 0.40%               | 8.27%                 |
| Other Acute Services                                         | 5.98%                | 0.18%                      | 6.17%                   | 0.00%               | 6.17%                 |