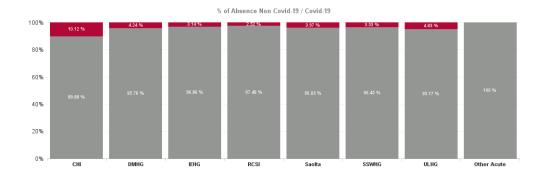

### Total Absence Rate

| Health Service Absence Rate - by HG,<br>CHO/Care Group & Staff Category: Dec<br>2024 | Certified absence | Self-<br>certified<br>absence | Non<br>Covid-19<br>absence | Covid-19<br>Absence | Total<br>absence<br>rate | Medical &<br>Dental | Nursing &<br>Midwifery | Health & Social<br>Care<br>Professionals | Management &<br>Administrative | General<br>Support | Patient & Client<br>Care |
|--------------------------------------------------------------------------------------|-------------------|-------------------------------|----------------------------|---------------------|--------------------------|---------------------|------------------------|------------------------------------------|--------------------------------|--------------------|--------------------------|
| Total                                                                                | 5.51%             | 0.90%                         | 6.41%                      | 0.26%               | 6.67%                    | 1.71%               | 7.38%                  | 5.69%                                    | 6.87%                          | 9.51%              | 9.95%                    |
| CHI at Connolly                                                                      | 5.78%             | 0.40%                         | 6.18%                      | 0.19%               | 6.37%                    | 1.61%               | 1.95%                  | 8.04%                                    | 4.96%                          | 40.24%             | 22.92%                   |
| CHI at Crumlin                                                                       | 4.85%             | 0.89%                         | 5.74%                      | 0.68%               | 6.42%                    | 2.17%               | 6.97%                  | 6.72%                                    | 7.70%                          | 8.35%              | 7.60%                    |
| CHI at Tallaght                                                                      | 4.42%             | 0.82%                         | 5.24%                      | 0.08%               | 5.32%                    | 1.95%               | 7.06%                  | 6.54%                                    | 6.56%                          | 15.90%             | 0.43%                    |
| CHI at Temple Street                                                                 | 5.26%             | 0.75%                         | 6.01%                      | 0.84%               | 6.84%                    | 1.37%               | 8.32%                  | 9.31%                                    | 6.56%                          | 10.23%             | 7.32%                    |
| CHI Corporate                                                                        | 5.85%             | 0.00%                         | 5.85%                      | 0.00%               | 5.85%                    | 0.00%               | 0.00%                  | 0.00%                                    | 7.09%                          |                    |                          |
| CHI Programme                                                                        | 1.89%             | 0.48%                         | 2.37%                      | 0.00%               | 2.37%                    | 0.00%               | 0.00%                  | 0.00%                                    | 2.96%                          | 8.74%              |                          |
| Children's Health Ireland                                                            | 4.88%             | 0.80%                         | 5.68%                      | 0.64%               | 6.32%                    | 1.82%               | 7.19%                  | 7.38%                                    | 6.52%                          | 9.32%              | 7.84%                    |
| Coombe Women & Infants University Hospital                                           | 2.38%             | 1.38%                         | 3.76%                      | 0.04%               | 3.80%                    | 1.58%               | 4.88%                  | 2.41%                                    | 3.06%                          | 4.42%              | 3.88%                    |
| DMHG HQ                                                                              | 2.63%             | 0.08%                         | 2.71%                      | 0.00%               | 2.71%                    |                     | 0.00%                  | 0.00%                                    | 3.03%                          |                    |                          |
| MRH Mullingar                                                                        | 8.59%             | 0.84%                         | 9.43%                      | 0.09%               | 9.52%                    | 2.46%               | 9.28%                  | 2.68%                                    | 8.33%                          | 24.84%             | 16.84%                   |
| MRH Portlaoise                                                                       | 7.25%             | 1.21%                         | 8.47%                      | 0.21%               | 8.68%                    | 2.87%               | 8.88%                  | 10.37%                                   | 11.87%                         | 2.97%              | 10.98%                   |
| MRH Tullamore                                                                        | 7.02%             | 1.03%                         | 8.05%                      | 0.87%               | 8.92%                    | 2.39%               | 9.99%                  | 7.99%                                    | 7.21%                          | 12.22%             | 12.44%                   |
| Naas General                                                                         | 5.94%             | 0.94%                         | 6.88%                      | 0.14%               | 7.03%                    | 2.00%               | 7.00%                  | 4.13%                                    | 7.51%                          | 9.25%              | 10.46%                   |
| St. James's                                                                          | 4.87%             | 1.22%                         | 6.09%                      | 0.16%               | 6.25%                    | 1.38%               | 7.09%                  | 4.91%                                    | 7.26%                          | 7.97%              | 9.06%                    |
| St. Luke's Rathgar                                                                   | 3.94%             | 0.48%                         | 4.42%                      | 0.34%               | 4.76%                    | 0.00%               | 7.05%                  | 2.97%                                    | 9.07%                          | 3.07%              | 24.59%                   |
| Tallaght University Hospital                                                         | 4.95%             | 1.00%                         | 5.95%                      | 0.44%               | 6.40%                    | 1.02%               | 7.30%                  | 8.13%                                    | 7.36%                          | 8.57%              | 5.96%                    |
| Dublin Midlands Hospital Group                                                       | 5.33%             | 1.08%                         | 6.41%                      | 0.28%               | 6.69%                    | 1.53%               | 7.49%                  | 5.48%                                    | 7.18%                          | 8.17%              | 10.28%                   |
| IEHG Bank                                                                            | 1.62%             | 1.50%                         | 3.11%                      | 0.00%               | 3.11%                    |                     | 3.07%                  | 41.18%                                   |                                |                    | 0.00%                    |
| IEHG HQ                                                                              | 2.46%             | 0.10%                         | 2.56%                      | 0.00%               | 2.56%                    |                     | 0.00%                  | 0.00%                                    | 3.13%                          |                    |                          |
| Lourdes Orthopaedic Kilcreene                                                        | 3.71%             | 1.02%                         | 4.72%                      | 0.00%               | 4.72%                    | 0.83%               | 3.18%                  |                                          | 0.00%                          | 13.39%             |                          |
| National Maternity                                                                   | 4.61%             | 0.42%                         | 5.03%                      | 0.15%               | 5.17%                    | 1.66%               | 5.82%                  | 1.16%                                    | 4.27%                          | 9.78%              | 4.30%                    |
| National Rehabilitation Hospital                                                     | 5.38%             | 0.99%                         | 6.37%                      | 0.00%               | 6.37%                    | 2.00%               | 5.95%                  | 5.38%                                    | 7.07%                          | 5.76%              | 9.16%                    |
| Royal Victoria Eye and Ear                                                           | 4.23%             | 0.70%                         | 4.93%                      | 0.21%               | 5.14%                    | 2.08%               | 8.89%                  | 0.93%                                    | 3.77%                          | 2.15%              | 13.70%                   |
| South Tipperary General                                                              | 6.52%             | 1.05%                         | 7.57%                      | 0.23%               | 7.80%                    | 2.56%               | 6.67%                  | 10.76%                                   | 11.43%                         | 7.71%              | 13.64%                   |
| St. Columcille's                                                                     | 5.02%             | 1.18%                         | 6.20%                      | 0.24%               | 6.44%                    | 1.38%               | 6.75%                  | 9.78%                                    | 7.12%                          | 5.44%              | 6.13%                    |
| St Luke's General Kilkenny                                                           | 6.01%             | 0.78%                         | 6.79%                      | 0.32%               | 7.11%                    | 2.00%               | 8.26%                  | 6.56%                                    | 7.23%                          | 10.36%             | 6.82%                    |
| St. Michael's                                                                        | 3.03%             | 0.60%                         | 3.63%                      | 0.38%               | 4.01%                    | 1.58%               | 8.20%                  | 1.03%                                    | 0.47%                          | 1.14%              | 0.23%                    |
| St. Vincent's University                                                             | 3.22%             | 0.76%                         | 3.98%                      | 0.08%               | 4.06%                    | 0.82%               | 4.39%                  | 3.13%                                    | 6.32%                          | 4.83%              | 6.28%                    |
| UH Waterford                                                                         | 5.48%             | 0.85%                         | 6.33%                      | 0.19%               | 6.53%                    | 0.95%               | 6.40%                  | 7.31%                                    | 6.58%                          | 13.84%             | 10.90%                   |
| Wexford General                                                                      | 6.91%             | 1.16%                         | 8.07%                      | 0.39%               | 8.46%                    | 2.09%               | 8.67%                  | 7.61%                                    | 8.38%                          | 12.46%             | 10.71%                   |
| Ireland East Hospital Group                                                          | 4.83%             | 0.84%                         | 5.66%                      | 0.18%               | 5.85%                    | 1.35%               | 6.23%                  | 5.22%                                    | 6.39%                          | 8.74%              | 8.14%                    |
| Beaumont                                                                             | 4.69%             | 0.64%                         | 5.33%                      | 0.16%               | 5.49%                    | 1.35%               | 5.47%                  | 3.88%                                    | 4.97%                          | 10.73%             | 10.34%                   |
| Cappagh National Orthopaedic                                                         | 3.18%             | 0.38%                         | 3.56%                      | 0.31%               | 3.87%                    | 0.09%               | 5.06%                  | 4.78%                                    | 2.11%                          | 1.62%              | 6.27%                    |
| Cavan General                                                                        | 7.42%             | 1.03%                         | 8.45%                      | 0.53%               | 8.98%                    | 5.27%               | 10.95%                 | 5.38%                                    | 5.01%                          | 6.84%              | 14.55%                   |
| Connolly                                                                             | 4.30%             | 0.89%                         | 5.19%                      | 0.05%               | 5.25%                    | 0.51%               | 5.36%                  | 5.36%                                    | 8.78%                          | 5.38%              | 8.29%                    |
| Louth County                                                                         | 6.44%             | 0.99%                         | 7.43%                      | 1.27%               | 8.70%                    | 0.00%               | 7.63%                  | 2.17%                                    | 8.74%                          | 8.87%              | 15.17%                   |
| Mater Misericordiae University                                                       | 3.48%             | 0.76%                         | 4.24%                      | 0.05%               | 4.28%                    | 0.74%               | 5.07%                  | 2.55%                                    | 5.42%                          | 7.59%              | 5.60%                    |
| Monaghan                                                                             | 8.97%             | 1.59%                         | 10.57%                     | 0.00%               | 10.57%                   |                     | 15.06%                 | 3.45%                                    | 12.62%                         | 1.53%              | 8.08%                    |
| Our Lady of Lourdes                                                                  | 6.79%             | 0.92%                         | 7.71%                      | 0.13%               | 7.85%                    | 0.65%               | 9.21%                  | 5.46%                                    | 10.69%                         | 12.74%             | 11.58%                   |
| Our Lady's Navan                                                                     | 8.52%             | 0.98%                         | 9.50%                      | 0.04%               | 9.54%                    | 1.87%               | 9.32%                  | 10.64%                                   | 10.62%                         | 9.82%              | 13.44%                   |
| RCSI HQ                                                                              | 0.19%             | 0.00%                         | 0.19%                      | 0.00%               | 0.19%                    | 0.00%               | 0.00%                  | 0.00%                                    | 0.23%                          |                    |                          |
| Rotunda                                                                              | 5.45%             | 1.42%                         | 6.87%                      | 0.02%               | 6.88%                    | 5.66%               | 6.05%                  | 3.78%                                    | 6.38%                          | 12.09%             | 9.89%                    |
| RCSI Hospitals Group                                                                 | 4.97%             | 0.82%                         | 5.79%                      | 0.15%               | 5.94%                    | 1.48%               | 6.51%                  | 4.11%                                    | 6.21%                          | 9.40%              | 9.74%                    |
| Galway University                                                                    | 5.85%             | 0.84%                         | 6.69%                      | 0.54%               | 7.23%                    | 1.64%               | 12.34%                 | 8.74%                                    | 9.66%                          | 4.43%              | 5.06%                    |
| Galway University Hospitals                                                          | 5.89%             | 0.96%                         | 6.84%                      | 0.24%               | 7.08%                    | 1.13%               | 9.09%                  | 6.46%                                    | 9.25%                          | 7.53%              | 12.14%                   |
| Letterkenny University                                                               | 7.01%             | 1.13%                         | 8.15%                      | 0.39%               | 8.54%                    | 3.32%               | 9.03%                  | 8.53%                                    | 9.59%                          | 11.58%             | 7.87%                    |
| Mayo University Hospital                                                             | 6.91%             | 0.87%                         | 7.78%                      | 0.26%               | 8.04%                    | 2.03%               | 9.95%                  | 9.24%                                    | 6.16%                          | 5.47%              | 10.60%                   |
| Portiuncula University                                                               | 8.35%             | 0.94%                         | 9.30%                      | 0.15%               | 9.44%                    | 6.32%               | 10.98%                 | 5.96%                                    | 8.75%                          | 10.03%             | 11.22%                   |
| Roscommon University Hospital                                                        | 8.59%             | 1.14%                         | 9.73%                      | 0.85%               | 10.59%                   | 3.61%               | 11.42%                 | 8.44%                                    | 8.61%                          | 14.51%             | 9.23%                    |
| Saolta HG HQ                                                                         | 3.05%             | 0.14%                         | 3.20%                      | 0.00%               | 3.20%                    | 0.00%               | 2.72%                  | 0.00%                                    | 3.39%                          |                    |                          |
| Sligo University                                                                     | 7.49%             | 0.76%                         | 8.25%                      | 0.38%               | 8.63%                    | 3.26%               | 8.44%                  | 7.71%                                    | 8.72%                          | 12.60%             | 12.83%                   |
| Saolta University Hospital Care Group                                                | 6.76%             | 0.93%                         | 7.69%                      | 0.32%               | 8.01%                    | 2.28%               | 9.43%                  | 7.39%                                    | 8.48%                          | 10.14%             | 10.50%                   |
| Bantry General                                                                       | 7.51%             | 0.63%                         | 8.14%                      | 0.00%               | 8.14%                    | 0.34%               | 10.08%                 | 8.03%                                    | 6.72%                          | 3.44%              | 9.99%                    |
| Cork University                                                                      | 5.88%             | 0.95%                         | 6.84%                      | 0.34%               | 7.18%                    | 1.43%               | 8.13%                  | 7.89%                                    | 7.10%                          | 9.55%              | 11.89%                   |
| Mallow General                                                                       | 5.26%             | 0.74%                         | 6.00%                      | 0.96%               | 6.95%                    | 0.85%               | 7.68%                  | 6.34%                                    | 6.99%                          | 3.44%              | 11.97%                   |
| Mercy University                                                                     | 5.13%             | 0.68%                         | 5.81%                      | 0.03%               | 5.84%                    | 2.64%               | 5.68%                  | 5.76%                                    | 5.99%                          | 5.91%              | 9.97%                    |
| South Infirmary Victoria University                                                  | 3.08%             | 0.00%                         | 3.99%                      | 0.03%               | 4.05%                    | 2.84%               | 4.90%                  | 1.99%                                    | 3.51%                          | 4.56%              | 7.45%                    |
| SSWHG HQ                                                                             | 1.40%             | 0.51%                         | 1.93%                      | 0.00%               | 1.93%                    | 2.00/0              | 2.94%                  | 6.25%                                    | 1.76%                          | 4.00/8             | 070                      |
| UH Kerry                                                                             | 6.41%             | 1.14%                         | 7.56%                      | 0.13%               | 7.69%                    | 3.58%               | 8.93%                  | 4.33%                                    | 7.18%                          | 8.55%              | 11.77%                   |
|                                                                                      |                   | 0.049                         | £ 4784                     | 0.1376              | 6 700/                   | 4 020/              | 7 624                  |                                          | 7.10 /b                        |                    | 44.000                   |
| Croom Orthopsedic                                                                    | 11.18%            | 0.91%                         | 11.61%                     | 0.24%               | 11.85%                   | 0.00%               | 11.03%                 | 22.21%                                   | 7.76%                          | 19.37%             | 11.03%                   |
| Ennis                                                                                | 7.19%             | 0.43%                         | 7.95%                      | 0.24%               | 8.76%                    | 10.39%              | 9.36%                  | 22.21%                                   | 10.21%                         | 9.24%              | 14.84%                   |
|                                                                                      |                   |                               |                            |                     |                          |                     |                        |                                          |                                |                    |                          |
| Nenagh                                                                               | 8.74%             | 0.87%                         | 9.61%                      | 0.58%               | 10.19%                   | 0.00%               | 11.27%                 | 12.70%                                   | 9.95%                          | 5.90%<br>24.41%    | 14.47%                   |
| St. John's Limerick                                                                  | 4.74%             | 0.51%                         | 5.25%                      | 1.65%               | 6.90%                    |                     | 6.20%                  | 1.73%                                    |                                |                    |                          |
| UH Limerick                                                                          | 6.62%             | 0.90%                         | 7.52%                      | 0.24%               | 7.76%                    | 1.65%               | 7.56%                  | 6.23%                                    | 8.94%                          | 12.37%             | 11.40%                   |
| ULHG HQ                                                                              | 0.00%             | 0.22%                         | 0.22%                      | 0.00%               | 0.22%                    |                     | 0.00%                  |                                          | 0.24%                          |                    |                          |
| UMH Limerick                                                                         | 9.68%             | 0.95%                         | 10.63%                     | 0.09%               | 10.72%                   | 3.08%               | 8.20%                  | 3.27%                                    | 7.33%                          | 30.11%             | 11.26%                   |
| University of Limerick Hospital Group                                                | 7.03%             | 0.83%                         | 7.87%                      | 0.40%               | 8.27%                    | 1.89%               | 8.01%                  | 6.29%                                    | 8.16%                          | 14.08%             | 11.19%                   |
| Other Acute Services                                                                 | 5.98%             | 0.18%                         | 6.17%                      | 0.00%               | 6.17%                    |                     | 14.14%                 | 1.11%                                    | 5.66%                          |                    |                          |
| Acute Services                                                                       | 5.51%             | 0.90%                         | 6.41%                      | 0.26%               | 6.67%                    | 1.71%               | 7.38%                  | 5.69%                                    | 6.87%                          | 9.51%              | 9.95%                    |