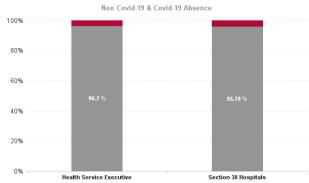

### Covid 19 Absence Rate

| Health Service Absence<br>Rate - by Admin : Dec<br>2024 | Certified<br>absence | Self-<br>certified<br>absence | Non<br>Covid-19<br>absence | Covid-19<br>Absensce | Total<br>absence<br>rate | Medical &<br>Dental | Nursing &<br>Midwifery | Health &<br>Social Care<br>Profession<br>als | Manageme<br>nt &<br>Administra<br>tive | General<br>Support | Patient &<br>Client Care |
|---------------------------------------------------------|----------------------|-------------------------------|----------------------------|----------------------|--------------------------|---------------------|------------------------|----------------------------------------------|----------------------------------------|--------------------|--------------------------|
| Total                                                   | 5.51%                | 0.90%                         | 6.41%                      | 0.26%                | 6.67%                    | 1.71%               | 7.38%                  | 5.69%                                        | 6.87%                                  | 9.51%              | 9.95%                    |
| Health Service Executive                                | 6.49%                | 0.93%                         | 7.42%                      | 0.29%                | 7.72%                    | 1.92%               | 8.51%                  | 6.72%                                        | 8.02%                                  | 10.56%             | 11.35%                   |
| Section 38 Hospitals                                    | 4.31%                | 0.86%                         | 5.18%                      | 0.23%                | 5.41%                    | 1.44%               | 6.00%                  | 4.65%                                        | 5.73%                                  | 8.02%              | 7.72%                    |