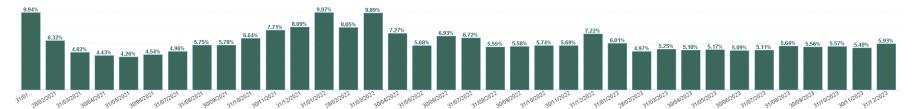

| 4.30%  | 4.70%          | 4.13%          | 4.19%          | 4.39%          | 4.27%          | 5.65%          |                | 4.43%             |
| Mar 2021             | 3.28%                | 0.40%                         | 3.68%                      | 1.14%                | 4.82%                    | 4.12%  | 4.95%          | 4.46%          | 4.83%          | 4.63%          | 4.71%          | 6.48%          |                | 4.82%             |
| Feb 2021             | 3.53%                | 0.54%                         | 4.07%                      | 2.25%                | 6.32%                    | 4.51%  | 6.39%          | 5.98%          | 6.54%          | 6.49%          | 5.32%          | 9.42%          |                | 6.32%             |

Total Absence Rate



#### Total Absence Rate



#### % of Absence Non Covid-19 / Covid-19