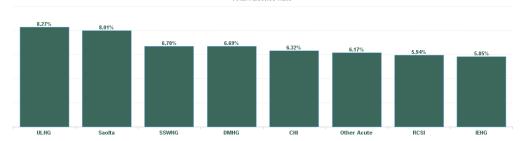

| Health Service Absence Rate - by<br>Hospital Group: Dec 2024 | Certified<br>absence | Self- certified<br>absence | Non Covid-19<br>absence | Covid-19<br>Absence | Total absence<br>rate |
|--------------------------------------------------------------|----------------------|----------------------------|-------------------------|---------------------|-----------------------|
| Acute                                                        | 5.51%                | 0.90%                      | 6.41%                   | 0.26%               | 6.67%                 |
| Children's Health Ireland                                    | 4.88%                | 0.80%                      | 5.68%                   | 0.64%               | 6.32%                 |
| Dublin Midlands Hospital Group                               | 5.33%                | 1.08%                      | 6.41%                   | 0.28%               | 6.69%                 |
| Ireland East Hospital Group                                  | 4.83%                | 0.84%                      | 5.66%                   | 0.18%               | 5.85%                 |
| RCSI Hospitals Group                                         | 4.97%                | 0.82%                      | 5.79%                   | 0.15%               | 5.94%                 |
| Saolta University Hospital Care Group                        | 6.76%                | 0.93%                      | 7.69%                   | 0.32%               | 8.01%                 |
| South/South West Hospital Group                              | 5.55%                | 0.91%                      | 6.47%                   | 0.24%               | 6.70%                 |
| University of Limerick Hospital Group                        | 7.03%                | 0.83%                      | 7.87%                   | 0.40%               | 8.27%                 |
| Other Acute Services                                         | 5.98%                | 0.18%                      | 6.17%                   | 0.00%               | 6.17%                 |