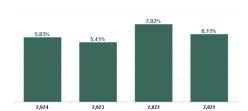

.70%          | 4.13%          | 4.19%          | 4.39%          | 4.27%          | 5.65%          |                | 4.43%             |
| Mar 2021             | 3.28%                | 0.40%                         | 3.68%                      | 1.14%                | 4.82%                    | 4.12%  | 4.95%          | 4.46%          | 4.83%          | 4.63%          | 4.71%          | 6.48%          |                | 4.82%             |
| Feb 2021             | 3.53%                | 0.54%                         | 4.07%                      | 2.25%                | 6.32%                    | 4.51%  | 6.39%          | 5.98%          | 6.54%          | 6.49%          | 5.32%          | 9.42%          |                | 6.32%             |

Total Absence Rate



#### Total Absence Rate



#### % of Absence Non Covid-19 / Covid-19