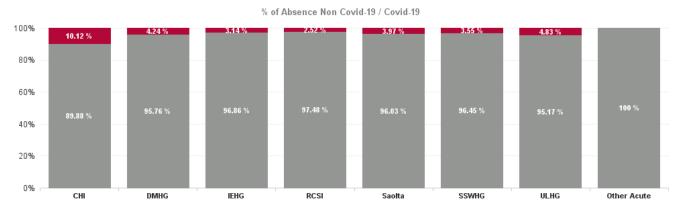

| % Non<br>Covid-19<br>absence | % Covid-19<br>absence |
|------------------------------|-----------------------|
| 96.05%                       | 3.95%                 |
| 89.88%                       | 10.12%                |
| 95.76%                       | 4.24%                 |
| 96.86%                       | 3.14%                 |
| 97.48%                       | 2.52%                 |
| 96.03%                       | 3.97%                 |
| 96.45%                       | 3.55%                 |
| 95.17%                       | 4.83%                 |
| 100.00%                      | 0.00%                 |