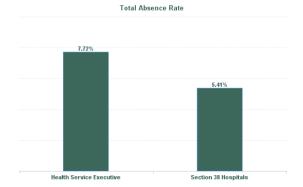

### Covid 19 Absence Rate

| Health Service Absence<br>Rate - by Admin : Dec<br>2024 | Certified<br>absence | Self-<br>certified<br>absence | Non<br>Covid-19<br>absence | Covid-19<br>Absensce | Total<br>absence<br>rate | Medical &<br>Dental | Nursing &<br>Midwifery | Health &<br>Social Care<br>Profession<br>als | Manageme<br>nt &<br>Administra<br>tive | General<br>Support | Patient &<br>Client Care |
|---------------------------------------------------------|----------------------|-------------------------------|----------------------------|----------------------|--------------------------|---------------------|------------------------|----------------------------------------------|----------------------------------------|--------------------|--------------------------|
| Total                                                   | 5.51%                | 0.90%                         | 6.41%                      | 0.26%                | 6.67%                    | 1.71%               | 7.38%                  | 5.69%                                        | 6.87%                                  | 9.51%              | 9.95%                    |
| Health Service Executive                                | 6.49%                | 0.93%                         | 7.42%                      | 0.29%                | 7.72%                    | 1.92%               | 8.51%                  | 6.72%                                        | 8.02%                                  | 10.56%             | 11.35%                   |
| Section 38 Hospitals                                    | 4.31%                | 0.86%                         | 5.18%                      | 0.23%                | 5.41%                    | 1.44%               | 6.00%                  | 4.65%                                        | 5.73%                                  | 8.02%              | 7.72%                    |