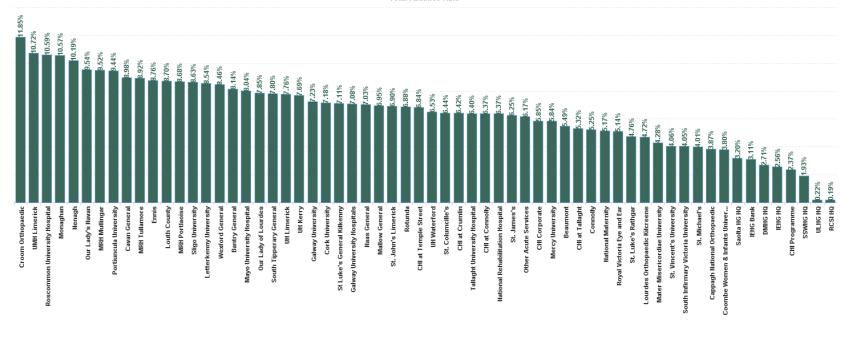

### Total Absence Rate

| Health Service Absence Rate - by HG,<br>CHO/Care Group & Staff Category: Dec<br>2024 | Certified absence | Self-<br>certified<br>absence | Non<br>Covid-19<br>absence | Covid-19<br>Absence | Total<br>absence<br>rate | Medical &<br>Dental | Nursing &<br>Midwifery | Health & Social<br>Care<br>Professionals | Management &<br>Administrative | General<br>Support | Patient & Client<br>Care |
|--------------------------------------------------------------------------------------|-------------------|-------------------------------|----------------------------|---------------------|--------------------------|---------------------|------------------------|------------------------------------------|--------------------------------|--------------------|--------------------------|
| Total                                                                                | 5.51%             | 0.90%                         | 6.41%                      | 0.26%               | 6.67%                    | 1.71%               | 7.38%                  | 5.69%                                    | 6.87%                          | 9.51%              | 9.95%                    |
| CHI at Connolly                                                                      | 5.78%             | 0.40%                         | 6.18%                      | 0.19%               | 6.37%                    | 1.61%               | 1.95%                  | 8.04%                                    | 4.96%                          | 40.24%             | 22.92%                   |
| CHI at Crumlin                                                                       | 4.85%             | 0.89%                         | 5.74%                      | 0.68%               | 6.42%                    | 2.17%               | 6.97%                  | 6.72%                                    | 7.70%                          | 8.35%              | 7.60%                    |
| CHI at Tallaght                                                                      | 4.42%             | 0.82%                         | 5.24%                      | 0.08%               | 5.32%                    | 1.95%               | 7.06%                  | 6.54%                                    | 6.56%                          | 15.90%             | 0.43%                    |
| CHI at Temple Street                                                                 | 5.26%             | 0.75%                         | 6.01%                      | 0.84%               | 6.84%                    | 1.37%               | 8.32%                  | 9.31%                                    | 6.56%                          | 10.23%             | 7.32%                    |
| CHI Corporate                                                                        | 5.85%             | 0.00%                         | 5.85%                      | 0.00%               | 5.85%                    | 0.00%               | 0.00%                  | 0.00%                                    | 7.09%                          |                    |                          |
| CHI Programme                                                                        | 1.89%             | 0.48%                         | 2.37%                      | 0.00%               | 2.37%                    | 0.00%               | 0.00%                  | 0.00%                                    | 2.96%                          | 8.74%              |                          |
| Children's Health Ireland                                                            | 4.88%             | 0.80%                         | 5.68%                      | 0.64%               | 6.32%                    | 1.82%               | 7.19%                  | 7.38%                                    | 6.52%                          | 9.32%              | 7.84%                    |
| Coombe Women & Infants University Hospital                                           | 2.38%             | 1.38%                         | 3.76%                      | 0.04%               | 3.80%                    | 1.58%               | 4.88%                  | 2.41%                                    | 3.06%                          | 4.42%              | 3.88%                    |
| DMHG HQ                                                                              | 2.63%             | 0.08%                         | 2.71%                      | 0.00%               | 2.71%                    |                     | 0.00%                  | 0.00%                                    | 3.03%                          |                    |                          |
| MRH Mullingar                                                                        | 8.59%             | 0.84%                         | 9.43%                      | 0.09%               | 9.52%                    | 2.46%               | 9.28%                  | 2.68%                                    | 8.33%                          | 24.84%             | 16.84%                   |
| MRH Portlaoise                                                                       | 7.25%             | 1.21%                         | 8.47%                      | 0.21%               | 8.68%                    | 2.87%               | 8.88%                  | 10.37%                                   | 11.87%                         | 2.97%              | 10.98%                   |
| MRH Tullamore                                                                        | 7.02%             | 1.03%                         | 8.05%                      | 0.87%               | 8.92%                    | 2.39%               | 9.99%                  | 7.99%                                    | 7.21%                          | 12.22%             | 12.44%                   |
| Naas General                                                                         | 5.94%             | 0.94%                         | 6.88%                      | 0.14%               | 7.03%                    | 2.00%               | 7.00%                  | 4.13%                                    | 7.51%                          | 9.25%              | 10.46%                   |
| St. James's                                                                          | 4.87%             | 1.22%                         | 6.09%                      | 0.16%               | 6.25%                    | 1.38%               | 7.09%                  | 4.91%                                    | 7.26%                          | 7.97%              | 9.06%                    |
| St. Luke's Rathgar                                                                   | 3.94%             | 0.48%                         | 4.42%                      | 0.34%               | 4.76%                    | 0.00%               | 7.05%                  | 2.97%                                    | 9.07%                          | 3.07%              | 24.59%                   |
| Tallaght University Hospital                                                         | 4.95%             | 1.00%                         | 5.95%                      | 0.44%               | 6.40%                    | 1.02%               | 7.30%                  | 8.13%                                    | 7.36%                          | 8.57%              | 5.96%                    |
| Dublin Midlands Hospital Group                                                       | 5.33%             | 1.08%                         | 6.41%                      | 0.28%               | 6.69%                    | 1.53%               | 7.49%                  | 5.48%                                    | 7.18%                          | 8.17%              | 10.28%                   |
| IEHG Bank                                                                            | 1.62%             | 1.50%                         | 3.11%                      | 0.00%               | 3.11%                    |                     | 3.07%                  | 41.18%                                   |                                |                    | 0.00%                    |
| IEHG HQ                                                                              | 2.46%             | 0.10%                         | 2.56%                      | 0.00%               | 2.56%                    |                     | 0.00%                  | 0.00%                                    | 3.13%                          |                    |                          |
| Lourdes Orthopaedic Kilcreene                                                        | 3.71%             | 1.02%                         | 4.72%                      | 0.00%               | 4.72%                    | 0.83%               | 3.18%                  |                                          | 0.00%                          | 13.39%             |                          |
| National Maternity                                                                   | 4.61%             | 0.42%                         | 5.03%                      | 0.15%               | 5.17%                    | 1.66%               | 5.82%                  | 1.16%                                    | 4.27%                          | 9.78%              | 4.30%                    |
| National Rehabilitation Hospital                                                     | 5.38%             | 0.99%                         | 6.37%                      | 0.00%               | 6.37%                    | 2.00%               | 5.95%                  | 5.38%                                    | 7.07%                          | 5.76%              | 9.16%                    |
| Royal Victoria Eye and Ear                                                           | 4.23%             | 0.70%                         | 4.93%                      | 0.21%               | 5.14%                    | 2.08%               | 8.89%                  | 0.93%                                    | 3.77%                          | 2.15%              | 13.70%                   |
| South Tipperary General                                                              | 6.52%             | 1.05%                         | 7.57%                      | 0.23%               | 7.80%                    | 2.56%               | 6.67%                  | 10.76%                                   | 11.43%                         | 7.71%              | 13.64%                   |
| St. Columcille's                                                                     | 5.02%             | 1.18%                         | 6.20%                      | 0.24%               | 6.44%                    | 1.38%               | 6.75%                  | 9.78%                                    | 7.12%                          | 5.44%              | 6.13%                    |
| St Luke's General Kilkenny                                                           | 6.01%             | 0.78%                         | 6.79%                      | 0.32%               | 7.11%                    | 2.00%               | 8.26%                  | 6.56%                                    | 7.23%                          | 10.36%             | 6.82%                    |
| St. Michael's                                                                        | 3.03%             | 0.60%                         | 3.63%                      | 0.38%               | 4.01%                    | 1.58%               | 8.20%                  | 1.03%                                    | 0.47%                          | 1.14%              | 0.23%                    |
| St. Vincent's University                                                             | 3.22%             | 0.76%                         | 3.98%                      | 0.08%               | 4.06%                    | 0.82%               | 4.39%                  | 3.13%                                    | 6.32%                          | 4.83%              | 6.28%                    |
| UH Waterford                                                                         | 5.48%             | 0.85%                         | 6.33%                      | 0.19%               | 6.53%                    | 0.95%               | 6.40%                  | 7.31%                                    | 6.58%                          | 13.84%             | 10.90%                   |
| Wexford General                                                                      | 6.91%             | 1.16%                         | 8.07%                      | 0.39%               | 8.46%                    | 2.09%               | 8.67%                  | 7.61%                                    | 8.38%                          | 12.46%             | 10.71%                   |
| Ireland East Hospital Group                                                          | 4.83%             | 0.84%                         | 5.66%                      | 0.18%               | 5.85%                    | 1.35%               | 6.23%                  | 5.22%                                    | 6.39%                          | 8.74%              | 8.14%                    |
| Beaumont                                                                             | 4.69%             | 0.64%                         | 5.33%                      | 0.16%               | 5.49%                    | 1.35%               | 5.47%                  | 3.88%                                    | 4.97%                          | 10.73%             | 10.34%                   |
| Cappagh National Orthopaedic                                                         | 3.18%             | 0.38%                         | 3.56%                      | 0.31%               | 3.87%                    | 0.09%               | 5.06%                  | 4.78%                                    | 2.11%                          | 1.62%              | 6.27%                    |
| Cavan General                                                                        | 7.42%             | 1.03%                         | 8.45%                      | 0.53%               | 8.98%                    | 5.27%               | 10.95%                 | 5.38%                                    | 5.01%                          | 6.84%              | 14.55%                   |
| Connolly                                                                             | 4.30%             | 0.89%                         | 5.19%                      | 0.05%               | 5.25%                    | 0.51%               | 5.36%                  | 5.36%                                    | 8.78%                          | 5.38%              | 8.29%                    |
| Louth County                                                                         | 6.44%             | 0.99%                         | 7.43%                      | 1.27%               | 8.70%                    | 0.00%               | 7.63%                  | 2.17%                                    | 8.74%                          | 8.87%              | 15.17%                   |
| Mater Misericordiae University                                                       | 3.48%             | 0.76%                         | 4.24%                      | 0.05%               | 4.28%                    | 0.74%               | 5.07%                  | 2.55%                                    | 5.42%                          | 7.59%              | 5.60%                    |
| Monaghan                                                                             | 8.97%             | 1.59%                         | 10.57%                     | 0.00%               | 10.57%                   |                     | 15.06%                 | 3.45%                                    | 12.62%                         | 1.53%              | 8.08%                    |
| Our Lady of Lourdes                                                                  | 6.79%             | 0.92%                         | 7.71%                      | 0.13%               | 7.85%                    | 0.65%               | 9.21%                  | 5.46%                                    | 10.69%                         | 12.74%             | 11.58%                   |
| Our Lady's Navan                                                                     | 8.52%             | 0.98%                         | 9.50%                      | 0.04%               | 9.54%                    | 1.87%               | 9.32%                  | 10.64%                                   | 10.62%                         | 9.82%              | 13.44%                   |
| RCSI HQ                                                                              | 0.19%             | 0.00%                         | 0.19%                      | 0.00%               | 0.19%                    | 0.00%               | 0.00%                  | 0.00%                                    | 0.23%                          |                    |                          |
| Rotunda                                                                              | 5.45%             | 1.42%                         | 6.87%                      | 0.02%               | 6.88%                    | 5.66%               | 6.05%                  | 3.78%                                    | 6.38%                          | 12.09%             | 9.89%                    |
| RCSI Hospitals Group                                                                 | 4.97%             | 0.82%                         | 5.79%                      | 0.15%               | 5.94%                    | 1.48%               | 6.51%                  | 4.11%                                    | 6.21%                          | 9.40%              | 9.74%                    |
| Galway University                                                                    | 5.85%             | 0.84%                         | 6.69%                      | 0.54%               | 7.23%                    | 1.64%               | 12.34%                 | 8.74%                                    | 9.66%                          | 4.43%              | 5.06%                    |
| Galway University Hospitals                                                          | 5.89%             | 0.96%                         | 6.84%                      | 0.24%               | 7.08%                    | 1.13%               | 9.09%                  | 6.46%                                    | 9.25%                          | 7.53%              | 12.14%                   |
| Letterkenny University                                                               | 7.01%             | 1.13%                         | 8.15%                      | 0.39%               | 8.54%                    | 3.32%               | 9.03%                  | 8.53%                                    | 9.59%                          | 11.58%             | 7.87%                    |
| Mayo University Hospital                                                             | 6.91%             | 0.87%                         | 7.78%                      | 0.26%               | 8.04%                    | 2.03%               | 9.95%                  | 9.24%                                    | 6.16%                          | 5.47%              | 10.60%                   |
| Portiuncula University                                                               | 8.35%             | 0.94%                         | 9.30%                      | 0.15%               | 9.44%                    | 6.32%               | 10.98%                 | 5.96%                                    | 8.75%                          | 10.03%             | 11.22%                   |
| Roscommon University Hospital                                                        | 8.59%             | 1.14%                         | 9.73%                      | 0.85%               | 10.59%                   | 3.61%               | 11.42%                 | 8.44%                                    | 8.61%                          | 14.51%             | 9.23%                    |
| Saolta HG HQ                                                                         | 3.05%             | 0.14%                         | 3.20%                      | 0.00%               | 3.20%                    | 0.00%               | 2.72%                  | 0.00%                                    | 3.39%                          |                    |                          |
| Sligo University                                                                     | 7.49%             | 0.76%                         | 8.25%                      | 0.38%               | 8.63%                    | 3.26%               | 8.44%                  | 7.71%                                    | 8.72%                          | 12.60%             | 12.83%                   |
| Saolta University Hospital Care Group                                                | 6.76%             | 0.93%                         | 7.69%                      | 0.32%               | 8.01%                    | 2.28%               | 9.43%                  | 7.39%                                    | 8.48%                          | 10.14%             | 10.50%                   |
| Bantry General                                                                       | 7.51%             | 0.63%                         | 8.14%                      | 0.00%               | 8.14%                    | 0.34%               | 10.08%                 | 8.03%                                    | 6.72%                          | 3.44%              | 9.99%                    |
| Cork University                                                                      | 5.88%             | 0.95%                         | 6.84%                      | 0.34%               | 7.18%                    | 1.43%               | 8.13%                  | 7.89%                                    | 7.10%                          | 9.55%              | 11.89%                   |
| Mallow General                                                                       | 5.26%             | 0.74%                         | 6.00%                      | 0.96%               | 6.95%                    | 0.85%               | 7.68%                  | 6.34%                                    | 6.99%                          | 3.44%              | 11.97%                   |
| Mercy University                                                                     | 5.13%             | 0.68%                         | 5.81%                      | 0.03%               | 5.84%                    | 2.64%               | 5.68%                  | 5.76%                                    | 5.99%                          | 5.91%              | 9.97%                    |
| South Infirmary Victoria University                                                  | 3.08%             | 0.00%                         | 3.99%                      | 0.03%               | 4.05%                    | 2.84%               | 4.90%                  | 1.99%                                    | 3.51%                          | 4.56%              | 7.45%                    |
| SSWHG HQ                                                                             | 1.40%             | 0.51%                         | 1.93%                      | 0.00%               | 1.93%                    | 2.00/0              | 2.94%                  | 6.25%                                    | 1.76%                          | 4.00/8             | 070                      |
| UH Kerry                                                                             | 6.41%             | 1.14%                         | 7.56%                      | 0.13%               | 7.69%                    | 3.58%               | 8.93%                  | 4.33%                                    | 7.18%                          | 8.55%              | 11.77%                   |
|                                                                                      |                   | 0.049                         | £ 4784                     | 0.1376              | 6 700/                   | 4 020/              | 7 624                  |                                          | 7.10 /b                        |                    | 44.000                   |
| Croom Orthopsedic                                                                    | 11.18%            | 0.91%                         | 11.61%                     | 0.24%               | 11.85%                   | 0.00%               | 11.03%                 | 22.21%                                   | 7.76%                          | 19.37%             | 11.03%                   |
| Ennis                                                                                | 7.19%             | 0.43%                         | 7.95%                      | 0.24%               | 8.76%                    | 10.39%              | 9.36%                  | 22.21%                                   | 10.21%                         | 9.24%              | 14.84%                   |
|                                                                                      |                   |                               |                            |                     |                          |                     |                        |                                          |                                |                    |                          |
| Nenagh                                                                               | 8.74%             | 0.87%                         | 9.61%                      | 0.58%               | 10.19%                   | 0.00%               | 11.27%                 | 12.70%                                   | 9.95%                          | 5.90%<br>24.41%    | 14.47%                   |
| St. John's Limerick                                                                  | 4.74%             | 0.51%                         | 5.25%                      | 1.65%               | 6.90%                    |                     | 6.20%                  | 1.73%                                    |                                |                    |                          |
| UH Limerick                                                                          | 6.62%             | 0.90%                         | 7.52%                      | 0.24%               | 7.76%                    | 1.65%               | 7.56%                  | 6.23%                                    | 8.94%                          | 12.37%             | 11.40%                   |
| ULHG HQ                                                                              | 0.00%             | 0.22%                         | 0.22%                      | 0.00%               | 0.22%                    |                     | 0.00%                  |                                          | 0.24%                          |                    |                          |
| UMH Limerick                                                                         | 9.68%             | 0.95%                         | 10.63%                     | 0.09%               | 10.72%                   | 3.08%               | 8.20%                  | 3.27%                                    | 7.33%                          | 30.11%             | 11.26%                   |
| University of Limerick Hospital Group                                                | 7.03%             | 0.83%                         | 7.87%                      | 0.40%               | 8.27%                    | 1.89%               | 8.01%                  | 6.29%                                    | 8.16%                          | 14.08%             | 11.19%                   |
| Other Acute Services                                                                 | 5.98%             | 0.18%                         | 6.17%                      | 0.00%               | 6.17%                    |                     | 14.14%                 | 1.11%                                    | 5.66%                          |                    |                          |
| Acute Services                                                                       | 5.51%             | 0.90%                         | 6.41%                      | 0.26%               | 6.67%                    | 1.71%               | 7.38%                  | 5.69%                                    | 6.87%                          | 9.51%              | 9.95%                    |