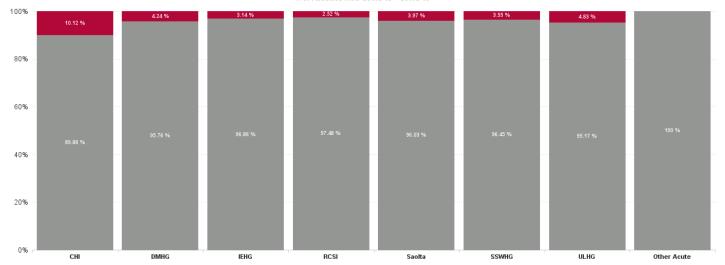

| % Non<br>Covid-19<br>absence | % Covid-19<br>absence |
|------------------------------|-----------------------|
| 96.05%                       | 3.95%                 |
| 89.88%                       | 10.12%                |
| 95.76%                       | 4.24%                 |
| 96.86%                       | 3.14%                 |
| 97.48%                       | 2.52%                 |
| 96.03%                       | 3.97%                 |
| 96.45%                       | 3.55%                 |
| 95.17%                       | 4.83%                 |
| 100.00%                      | 0.00%                 |