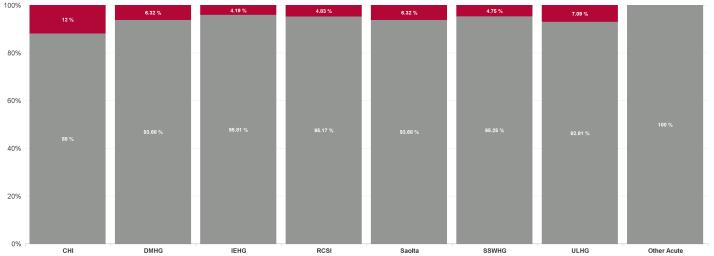

| % Non<br>Covid-19<br>absence | % Covid-19<br>absence |
|------------------------------|-----------------------|
| 94.21%                       | 5.79%                 |
| 88.00%                       | 12.00%                |
| 93.68%                       | 6.32%                 |
| 95.81%                       | 4.19%                 |
| 95.17%                       | 4.83%                 |
| 93.68%                       | 6.32%                 |
| 95.25%                       | 4.75%                 |
| 92.91%                       | 7.09%                 |
| 100.00%                      | 0.00%                 |