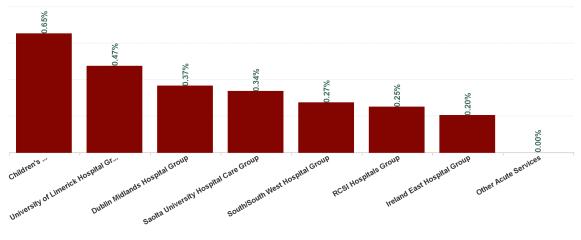

| Health Service Absence Rate - by<br>Hospital Group: Feb 2024 | Certified<br>absence | Self- certified<br>absence | Non Covid-19<br>absence | Covid-19<br>Absence | Total absence<br>rate |
|--------------------------------------------------------------|----------------------|----------------------------|-------------------------|---------------------|-----------------------|
| Acute                                                        | 4.43%                | 0.72%                      | 5.14%                   | 0.32%               | 5.46%                 |
| Children's Health Ireland                                    | 4.20%                | 0.59%                      | 4.78%                   | 0.65%               | 5.44%                 |
| Dublin Midlands Hospital Group                               | 4.57%                | 0.86%                      | 5.43%                   | 0.37%               | 5.79%                 |
| Ireland East Hospital Group                                  | 4.08%                | 0.58%                      | 4.66%                   | 0.20%               | 4.87%                 |
| RCSI Hospitals Group                                         | 4.26%                | 0.66%                      | 4.92%                   | 0.25%               | 5.17%                 |
| Saolta University Hospital Care Group                        | 4.12%                | 0.86%                      | 4.98%                   | 0.34%               | 5.31%                 |
| South/South West Hospital Group                              | 4.80%                | 0.69%                      | 5.49%                   | 0.27%               | 5.76%                 |
| University of Limerick Hospital Group                        | 5.46%                | 0.76%                      | 6.22%                   | 0.47%               | 6.69%                 |
| Other Acute Services                                         | 2.93%                | 0.30%                      | 3.23%                   | 0.00%               | 3.23%                 |