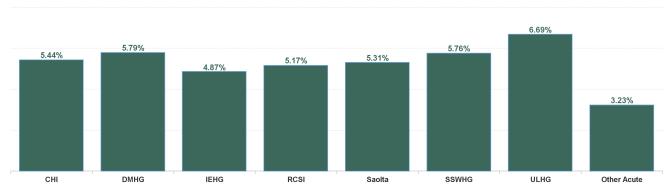

| Health Service Absence Rate - by<br>Hospital Group: Feb 2024 | Certified<br>absence | Self- certified<br>absence | Non Covid-19<br>absence | Covid-19<br>Absence | Total absence<br>rate |
|--------------------------------------------------------------|----------------------|----------------------------|-------------------------|---------------------|-----------------------|
| Acute                                                        | 4.43%                | 0.72%                      | 5.14%                   | 0.32%               | 5.46%                 |
| Children's Health Ireland                                    | 4.20%                | 0.59%                      | 4.78%                   | 0.65%               | 5.44%                 |
| Dublin Midlands Hospital Group                               | 4.57%                | 0.86%                      | 5.43%                   | 0.37%               | 5.79%                 |
| Ireland East Hospital Group                                  | 4.08%                | 0.58%                      | 4.66%                   | 0.20%               | 4.87%                 |
| RCSI Hospitals Group                                         | 4.26%                | 0.66%                      | 4.92%                   | 0.25%               | 5.17%                 |
| Saolta University Hospital Care Group                        | 4.12%                | 0.86%                      | 4.98%                   | 0.34%               | 5.31%                 |
| South/South West Hospital Group                              | 4.80%                | 0.69%                      | 5.49%                   | 0.27%               | 5.76%                 |
| University of Limerick Hospital Group                        | 5.46%                | 0.76%                      | 6.22%                   | 0.47%               | 6.69%                 |
| Other Acute Services                                         | 2.93%                | 0.30%                      | 3.23%                   | 0.00%               | 3.23%                 |