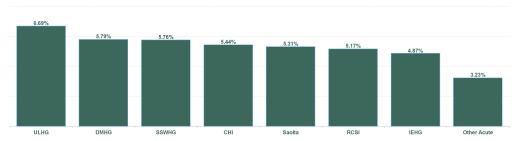

| Health Service Absence Rate - by<br>Hospital Group: Feb 2024 | Certified<br>absence | Self- certified<br>absence | Non Covid-19<br>absence | Covid-19<br>Absence | Total absence<br>rate |
|--------------------------------------------------------------|----------------------|----------------------------|-------------------------|---------------------|-----------------------|
| Acute                                                        | 4.43%                | 0.72%                      | 5.14%                   | 0.32%               | 5.46%                 |
| Children's Health Ireland                                    | 4.20%                | 0.59%                      | 4.78%                   | 0.65%               | 5.44%                 |
| Dublin Midlands Hospital Group                               | 4.57%                | 0.86%                      | 5.43%                   | 0.37%               | 5.79%                 |
| Ireland East Hospital Group                                  | 4.08%                | 0.58%                      | 4.66%                   | 0.20%               | 4.87%                 |
| RCSI Hospitals Group                                         | 4.26%                | 0.66%                      | 4.92%                   | 0.25%               | 5.17%                 |
| Saolta University Hospital Care Group                        | 4.12%                | 0.86%                      | 4.98%                   | 0.34%               | 5.31%                 |
| South/South West Hospital Group                              | 4.80%                | 0.69%                      | 5.49%                   | 0.27%               | 5.76%                 |
| University of Limerick Hospital Group                        | 5.46%                | 0.76%                      | 6.22%                   | 0.47%               | 6.69%                 |
| Other Acute Services                                         | 2.93%                | 0.30%                      | 3.23%                   | 0.00%               | 3.23%                 |