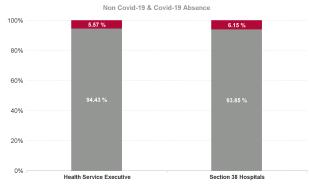

| Health Service Covid 19 Absence Rate -<br>by Hospital & Staff Category: Feb 2024 | Non<br>Covid-19<br>absence | Covid-19<br>Absensc<br>e | Total<br>absence<br>rate | Medical<br>& Dental | Nursing<br>&<br>Midwifer<br>y | Health &<br>Social<br>Care<br>Professi<br>onals | Manage<br>ment &<br>Adminis<br>trative | General<br>Support | Patient<br>& Client<br>Care |
|----------------------------------------------------------------------------------|----------------------------|--------------------------|--------------------------|---------------------|-------------------------------|-------------------------------------------------|----------------------------------------|--------------------|-----------------------------|
| Acute                                                                            | 5.14%                      | 0.32%                    | 5.46%                    | 0.07%               | 0.35%                         | 0.25%                                           | 0.30%                                  | 0.43%              | 0.569                       |
| Section 38 Hospitals                                                             | 4.78%                      | 0.65%                    | 5.44%                    | 0.38%               | 0.46%                         | 1.05%                                           | 0.75%                                  | 1.08%              | 0.80                        |
| Children's Health Ireland                                                        | 4.78%                      | 0.65%                    | 5.44%                    | 0.38%               | 0.46%                         | 1.05%                                           | 0.75%                                  | 1.08%              | 0.80                        |
| Health Service Executive                                                         | 6.74%                      | 0.41%                    | 7.15%                    | 0.11%               | 0.62%                         | 0.05%                                           | 0.17%                                  | 0.68%              | 0.58                        |
| Section 38 Hospitals                                                             | 4.90%                      | 0.35%                    | 5.25%                    | 0.03%               | 0.44%                         | 0.27%                                           | 0.45%                                  | 0.47%              | 0.27                        |
| Dublin Midlands Hospital Group                                                   | 5.43%                      | 0.37%                    | 5.79%                    | 0.05%               | 0.49%                         | 0.20%                                           | 0.38%                                  | 0.52%              | 0.40                        |
| Health Service Executive                                                         | 6.32%                      | 0.31%                    | 6.62%                    | 0.01%               | 0.37%                         | 0.18%                                           | 0.31%                                  | 0.65%              | 0.28                        |
| Section 38 Hospitals                                                             | 3.97%                      | 0.16%                    | 4.13%                    | 0.02%               | 0.18%                         | 0.06%                                           | 0.23%                                  | 0.15%              | 0.35                        |
| Ireland East Hospital Group                                                      | 4.66%                      | 0.20%                    | 4.87%                    | 0.02%               | 0.24%                         | 0.09%                                           | 0.25%                                  | 0.31%              | 0.32                        |
| Health Service Executive                                                         | 5.87%                      | 0.34%                    | 6.22%                    | 0.00%               | 0.41%                         | 0.10%                                           | 0.31%                                  | 0.30%              | 0.87                        |
| Section 38 Hospitals                                                             | 3.99%                      | 0.16%                    | 4.15%                    | 0.00%               | 0.12%                         | 0.24%                                           | 0.25%                                  | 0.26%              | 0.20                        |
| RCSI Hospitals Group                                                             | 4.92%                      | 0.25%                    | 5.17%                    | 0.00%               | 0.27%                         | 0.18%                                           | 0.28%                                  | 0.28%              | 0.59                        |
| Health Service Executive                                                         | 4.98%                      | 0.34%                    | 5.31%                    | 0.10%               | 0.39%                         | 0.30%                                           | 0.18%                                  | 0.35%              | 0.73                        |
| Saolta University Hospital Care Group                                            | 4.98%                      | 0.34%                    | 5.31%                    | 0.10%               | 0.39%                         | 0.30%                                           | 0.18%                                  | 0.35%              | 0.73                        |
| Health Service Executive                                                         | 5.65%                      | 0.32%                    | 5.96%                    | 0.04%               | 0.33%                         | 0.19%                                           | 0.27%                                  | 0.26%              | 1.31                        |
| Section 38 Hospitals                                                             | 4.79%                      | 0.09%                    | 4.88%                    | 0.15%               | 0.07%                         | 0.21%                                           | 0.12%                                  | 0.00%              | 0.00                        |
| South/South West Hospital Group                                                  | 5.49%                      | 0.27%                    | 5.76%                    | 0.06%               | 0.28%                         | 0.19%                                           | 0.23%                                  | 0.23%              | 1.01                        |
| Health Service Executive                                                         | 6.31%                      | 0.37%                    | 6.67%                    | 0.10%               | 0.46%                         | 0.17%                                           | 0.27%                                  | 0.61%              | 0.34                        |
| Section 38 Hospitals                                                             | 5.13%                      | 1.75%                    | 6.88%                    | 0.00%               | 1.55%                         | 0.00%                                           | 0.40%                                  | 8.51%              | 0.00                        |
| University of Limerick Hospital Group                                            | 6.22%                      | 0.47%                    | 6.69%                    | 0.09%               | 0.55%                         | 0.16%                                           | 0.29%                                  | 1.13%              | 0.30                        |
| Health Service Executive                                                         | 3.23%                      | 0.00%                    | 3.23%                    | 0.00%               | 0.00%                         | 0.00%                                           | 0.00%                                  |                    |                             |
| Other Acute Services                                                             | 3.23%                      | 0.00%                    | 3.23%                    | 0.00%               | 0.00%                         | 0.00%                                           | 0.00%                                  |                    |                             |
| Acute Services                                                                   | 5.14%                      | 0.32%                    | 5.46%                    | 0.07%               | 0.35%                         | 0.25%                                           | 0.30%                                  | 0.43%              | 0.56                        |