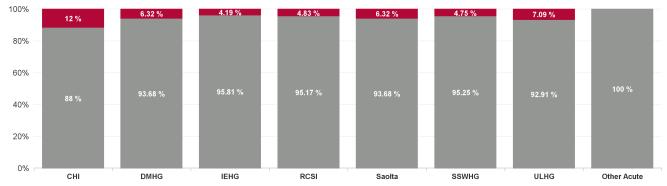

| % Non<br>Covid-19<br>absence | % Covid-19<br>absence |
|------------------------------|-----------------------|
| 94.21%                       | 5.79%                 |
| 88.00%                       | 12.00%                |
| 93.68%                       | 6.32%                 |
| 95.81%                       | 4.19%                 |
| 95.17%                       | 4.83%                 |
| 93.68%                       | 6.32%                 |
| 95.25%                       | 4.75%                 |
| 92.91%                       | 7.09%                 |
| 100.00%                      | 0.00%                 |