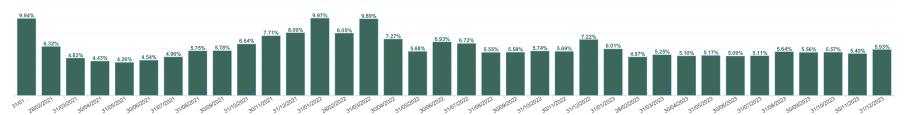

#### Covid 19 Absence Rate

| Health Service Absence<br>Rate - by Admin : Feb<br>2024 | Certified<br>absence | Self-<br>certified<br>absence | Non<br>Covid-19<br>absence | Covid-19<br>Absensce | Total<br>absence<br>rate | Medical &<br>Dental | Nursing &<br>Midwifery | Health &<br>Social Care<br>Profession<br>als | Manageme<br>nt &<br>Administra<br>tive | General<br>Support | Patient &<br>Client Care |
|---------------------------------------------------------|----------------------|-------------------------------|----------------------------|----------------------|--------------------------|---------------------|------------------------|----------------------------------------------|----------------------------------------|--------------------|--------------------------|
| Total                                                   | 4.43%                | 0.72%                         | 5.14%                      | 0.32%                | 5.46%                    | 1.40%               | 6.17%                  | 4.40%                                        | 5.44%                                  | 7.54%              | 8.14%                    |
| Health Service Executive                                | 4.97%                | 0.75%                         | 5.72%                      | 0.34%                | 6.06%                    | 1.48%               | 7.00%                  | 4.81%                                        | 5.70%                                  | 8.04%              | 9.04%                    |
| Section 38 Hospitals                                    | 3.74%                | 0.67%                         | 4.41%                      | 0.29%                | 4.70%                    | 1.29%               | 5.13%                  | 3.94%                                        | 5.17%                                  | 6.82%              | 6.65%                    |