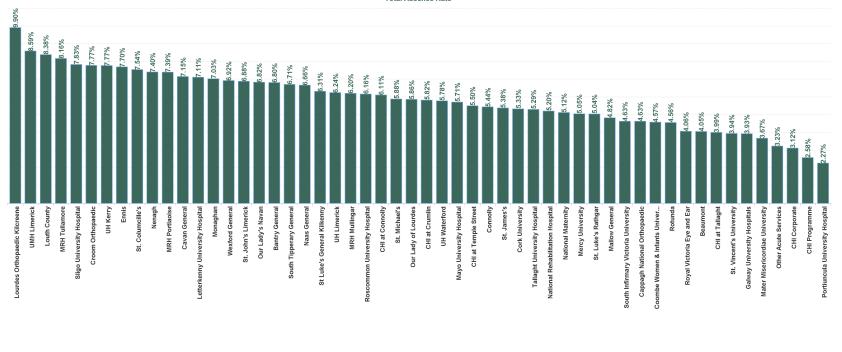

| Health Service Absence Rate - by HG,<br>CHO/Care Group & Staff Category: Feb<br>2024 | Certified absence | Self-<br>certified<br>absence | Non<br>Covid-19<br>absence | Covid-19<br>Absence | Total<br>absence<br>rate | Medical &<br>Dental | Nursing &<br>Midwifery | Health & Social<br>Care<br>Professionals | Management &<br>Administrative | General<br>Support | Patient & Client<br>Care |
|--------------------------------------------------------------------------------------|-------------------|-------------------------------|----------------------------|---------------------|--------------------------|---------------------|------------------------|------------------------------------------|--------------------------------|--------------------|--------------------------|
| Total                                                                                | 4.43%             | 0.72%                         | 5.14%                      | 0.32%               | 5.46%                    | 1.40%               | 6.17%                  | 4.40%                                    | 5.44%                          | 7.54%              | 8.14                     |
|                                                                                      |                   |                               |                            |                     |                          |                     |                        |                                          |                                |                    |                          |
| CHI at Connolly                                                                      | 5.30%             | 0.62%                         | 5.92%                      | 0.18%               | 6.11%                    | 0.59%               | 9.24%                  | 5.19%                                    | 3.22%                          | 1.78%              | 16.69                    |
| CHI at Crumlin                                                                       | 4.44%             | 0.65%                         | 5.09%                      | 0.73%               | 5.82%                    | 1.97%               | 6.23%                  | 4.21%                                    | 8.50%                          | 8.04%              | 7.18                     |
| CHI at Tallaght                                                                      | 3.21%             | 0.66%                         | 3.87%                      | 0.13%               | 3.99%                    | 1.56%               | 2.59%                  | 3.78%                                    | 9.37%                          | 0.00%              | 13.64                    |
| CHI at Temple Street                                                                 | 4.15%             | 0.56%                         | 4.71%                      | 0.79%               | 5.50%                    | 0.88%               | 6.22%                  | 4.92%                                    | 8.34%                          | 9.10%              | 5.36                     |
| CHI Corporate                                                                        | 3.12%             | 0.00%                         | 3.12%                      | 0.00%               | 3.12%                    | 0.00%               | 0.00%                  | 0.00%                                    | 3.78%                          |                    |                          |
| CHI Programme                                                                        | 2.49%             | 0.09%                         | 2.58%                      | 0.00%               | 2.58%                    | 0.00%               | 2.76%                  | 0.00%                                    | 2.84%                          | 0.00%              |                          |
| Children's Health Ireland                                                            | 4.20%             | 0.59%                         | 4.78%                      | 0.65%               | 5.44%                    | 1.47%               | 5.95%                  | 4.34%                                    | 7.13%                          | 8.16%              | 7.43                     |
| Coombe Women & Infants University Hospital                                           | 2.87%             | 1.37%                         | 4.24%                      | 0.33%               | 4.57%                    | 1.09%               | 5.54%                  | 2.49%                                    | 3.38%                          | 7.83%              | 3.70                     |
| MRH Portlaoise                                                                       | 6.01%             | 1.07%                         | 7.07%                      | 0.32%               | 7.39%                    | 3.35%               | 8.86%                  | 6.18%                                    | 9.58%                          | 12.16%             | 5.74                     |
| MRH Tullamore                                                                        | 6.63%             | 0.87%                         | 7.50%                      | 0.66%               | 8.16%                    | 2.90%               | 8.90%                  | 8.31%                                    | 6.08%                          | 10.60%             | 10.84                    |
| Naas General                                                                         | 5.66%             | 0.93%                         | 6.59%                      | 0.07%               | 6.66%                    | 4.84%               | 6.74%                  | 5.23%                                    | 6.64%                          | 5.40%              | 8.64                     |
| St. James's                                                                          | 4.29%             | 0.88%                         | 5.17%                      | 0.21%               | 5.38%                    | 0.97%               | 6.57%                  | 4.50%                                    | 5.60%                          | 7.58%              | 6.58                     |
| St. Luke's Rathgar                                                                   | 4.09%             | 0.40%                         | 4.49%                      | 0.55%               | 5.04%                    | 0.00%               | 5.45%                  | 3.21%                                    | 5.75%                          | 6.05%              | 19.23                    |
| Tallaght University Hospital                                                         | 4.07%             | 0.66%                         | 4.73%                      | 0.56%               | 5.29%                    | 1.79%               | 5.28%                  | 5.62%                                    | 7.38%                          | 5.79%              | 6.09                     |
| Dublin Midlands Hospital Group                                                       | 4.57%             | 0.86%                         | 5.43%                      | 0.37%               | 5.79%                    | 1.80%               | 6.50%                  | 4.96%                                    | 6.23%                          | 7.33%              | 7.42                     |
|                                                                                      | 3.70%             | 0.41%                         | 4.11%                      | 0.52%               | 4.63%                    | 0.98%               | 6.89%                  | 2.69%                                    | 4.81%                          | 3.32%              | 4.19                     |
| Cappagh National Orthopaedic                                                         |                   |                               |                            |                     |                          |                     |                        |                                          |                                |                    |                          |
| Mater Misericordiae University                                                       | 3.04%             | 0.50%                         | 3.54%                      | 0.13%               | 3.67%                    | 0.96%               | 3.74%                  | 3.63%                                    | 3.97%                          | 6.09%              | 6.85                     |
| MRH Mullingar                                                                        | 5.41%             | 0.62%                         | 6.03%                      | 0.17%               | 6.20%                    | 1.12%               | 6.90%                  | 3.45%                                    | 5.27%                          | 10.80%             | 10.69                    |
| National Maternity                                                                   | 4.50%             | 0.41%                         | 4.90%                      | 0.22%               | 5.12%                    | 3.18%               | 4.58%                  | 0.50%                                    | 5.53%                          | 9.13%              | 8.36                     |
| National Rehabilitation Hospital                                                     | 4.31%             | 0.77%                         | 5.07%                      | 0.13%               | 5.20%                    | 2.85%               | 5.59%                  | 4.47%                                    | 5.25%                          | 5.90%              | 5.71                     |
| Our Lady's Navan                                                                     | 6.05%             | 0.67%                         | 6.71%                      | 0.11%               | 6.82%                    | 3.27%               | 8.40%                  | 5.62%                                    | 3.73%                          | 4.39%              | 10.67                    |
| Royal Victoria Eye and Ear                                                           | 3.33%             | 0.68%                         | 4.01%                      | 0.05%               | 4.06%                    | 1.43%               | 4.63%                  | 0.78%                                    | 5.17%                          | 7.91%              | 0.90                     |
| St. Columcille's                                                                     | 6.11%             | 1.01%                         | 7.12%                      | 0.41%               | 7.54%                    | 2.87%               | 7.27%                  | 4.55%                                    | 11.64%                         | 7.45%              | 8.91                     |
| St Luke's General Kilkenny                                                           | 5.44%             | 0.46%                         | 5.89%                      | 0.42%               | 6.31%                    | 1.70%               | 5.84%                  | 7.82%                                    | 7.44%                          | 10.68%             | 6.58                     |
| St. Michael's                                                                        | 5.11%             | 0.47%                         | 5.59%                      | 0.29%               | 5.88%                    | 2.90%               | 10.10%                 | 3.04%                                    | 3.49%                          | 2.99%              | 0.50                     |
| St. Vincent's University                                                             | 3.19%             | 0.62%                         | 3.81%                      | 0.13%               | 3.94%                    | 1.18%               | 4.05%                  | 3.49%                                    | 5.10%                          | 4.57%              | 7.49                     |
| Wexford General                                                                      | 5.78%             | 0.77%                         | 6.55%                      | 0.38%               | 6.92%                    | 3.39%               | 6.79%                  | 5.03%                                    | 5.64%                          | 10.95%             | 7.87                     |
| reland East Hospital Group                                                           | 4.08%             | 0.58%                         | 4.66%                      | 0.20%               | 4.87%                    | 1.57%               | 5.11%                  | 3.89%                                    | 5.07%                          | 7.18%              | 7.50                     |
| Beaumont                                                                             | 3.26%             | 0.60%                         | 3.86%                      | 0.19%               | 4.05%                    | 1.66%               | 4.12%                  | 3.00%                                    | 4.14%                          | 6.51%              | 6.02                     |
|                                                                                      |                   |                               |                            |                     |                          |                     |                        |                                          |                                |                    |                          |
| Cavan General                                                                        | 5.96%             | 0.71%                         | 6.67%                      | 0.48%               | 7.15%                    | 2.18%               | 9.96%                  | 3.38%                                    | 5.72%                          | 4.81%              | 9.36                     |
| Connolly                                                                             | 4.74%             | 0.54%                         | 5.28%                      | 0.16%               | 5.44%                    | 0.60%               | 7.64%                  | 3.40%                                    | 5.88%                          | 6.47%              | 6.39                     |
| Louth County                                                                         | 6.60%             | 0.88%                         | 7.48%                      | 0.90%               | 8.38%                    | 0.00%               | 10.24%                 | 6.31%                                    | 7.84%                          | 3.77%              | 12.20                    |
| Monaghan                                                                             | 6.11%             | 0.74%                         | 6.84%                      | 0.19%               | 7.03%                    | 0.00%               | 8.51%                  | 1.90%                                    | 6.65%                          | 2.90%              | 8.45                     |
| Our Lady of Lourdes                                                                  | 4.80%             | 0.73%                         | 5.53%                      | 0.32%               | 5.86%                    | 0.32%               | 7.60%                  | 5.61%                                    | 5.87%                          | 6.97%              | 9.47                     |
| Rotunda                                                                              | 3.72%             | 0.81%                         | 4.53%                      | 0.03%               | 4.56%                    | 0.60%               | 5.32%                  | 2.33%                                    | 3.65%                          | 7.89%              | 6.46                     |
| RCSI Hospitals Group                                                                 | 4.26%             | 0.66%                         | 4.92%                      | 0.25%               | 5.17%                    | 1.12%               | 6.35%                  | 3.57%                                    | 4.97%                          | 6.47%              | 7.60                     |
| Galway University Hospitals                                                          | 2.89%             | 0.78%                         | 3.67%                      | 0.26%               | 3.93%                    | 0.26%               | 5.07%                  | 3.00%                                    | 3.90%                          | 3.98%              | 8.38                     |
| Letterkenny University Hospital                                                      | 6.01%             | 0.65%                         | 6.66%                      | 0.44%               | 7.11%                    | 3.36%               | 7.81%                  | 5.08%                                    | 5.74%                          | 7.28%              | 11.09                    |
| Mayo University Hospital                                                             | 4.08%             | 1.32%                         | 5.40%                      | 0.31%               | 5.71%                    | 0.92%               | 7.13%                  | 5.83%                                    | 4.84%                          | 5.98%              | 7.37                     |
| Portiuncula University Hospital                                                      | 0.80%             | 1.20%                         | 2.01%                      | 0.26%               | 2.27%                    | 0.20%               | 3.48%                  | 0.45%                                    | 0.83%                          | 2.77%              | 4.05                     |
| Roscommon University Hospital                                                        | 4.65%             | 1.13%                         | 5.78%                      | 0.38%               | 6.16%                    | 6.05%               | 6.05%                  | 6.84%                                    | 4.17%                          | 10.58%             | 1.83                     |
|                                                                                      |                   |                               |                            |                     |                          |                     |                        |                                          |                                |                    |                          |
| Sligo University Hospital                                                            | 6.75%             | 0.64%                         | 7.39%                      | 0.44%               | 7.83%                    | 2.07%               | 8.16%                  | 5.38%                                    | 5.77%                          | 14.05%             | 12.19                    |
| Saolta University Hospital Care Group                                                | 4.12%             | 0.86%                         | 4.98%                      | 0.34%               | 5.31%                    | 1.16%               | 6.20%                  | 3.91%                                    | 4.37%                          | 7.72%              | 8.93                     |
| Bantry General                                                                       | 6.36%             | 0.34%                         | 6.70%                      | 0.10%               | 6.80%                    | 0.00%               | 7.92%                  | 2.86%                                    | 4.20%                          | 6.08%              | 10.33                    |
| Cork University                                                                      | 4.40%             | 0.63%                         | 5.03%                      | 0.30%               | 5.33%                    | 0.90%               | 5.96%                  | 5.95%                                    | 6.72%                          | 6.21%              | 9.32                     |
| Lourdes Orthopaedic Kilcreene                                                        | 9.54%             | 0.28%                         | 9.82%                      | 0.09%               | 9.90%                    | 0.00%               | 9.29%                  |                                          | 16.64%                         | 13.63%             |                          |
| Mallow General                                                                       | 3.20%             | 0.51%                         | 3.70%                      | 1.12%               | 4.82%                    | 1.60%               | 4.44%                  | 2.34%                                    | 3.57%                          | 1.19%              | 12.45                    |
| Mercy University                                                                     | 3.98%             | 1.00%                         | 4.98%                      | 0.07%               | 5.05%                    | 0.92%               | 5.08%                  | 5.99%                                    | 3.23%                          | 8.19%              | 10.02                    |
| South Infirmary Victoria University                                                  | 3.96%             | 0.54%                         | 4.50%                      | 0.13%               | 4.63%                    | 0.21%               | 6.33%                  | 2.50%                                    | 3.84%                          | 7.58%              | 0.4                      |
| South Tipperary General                                                              | 5.57%             | 0.63%                         | 6.20%                      | 0.51%               | 6.71%                    | 2.32%               | 7.26%                  | 7.93%                                    | 6.78%                          | 6.11%              | 10.4                     |
| JH Kerry                                                                             | 6.80%             | 0.79%                         | 7.58%                      | 0.18%               | 7.77%                    | 3.73%               | 9.72%                  | 5.92%                                    | 6.70%                          | 8.66%              | 7.4                      |
| JH Waterford                                                                         | 4.82%             | 0.70%                         | 5.52%                      | 0.26%               | 5.78%                    | 0.94%               | 6.42%                  | 5.59%                                    | 6.38%                          | 9.11%              | 9.6                      |
| South/South West Hospital Group                                                      | 4.80%             | 0.69%                         | 5.49%                      | 0.27%               | 5.76%                    | 1.27%               | 6.56%                  | 5.66%                                    | 5.68%                          | 7.14%              | 9.3                      |
| Croom Orthopaedic                                                                    | 6.93%             | 0.53%                         | 7.47%                      | 0.30%               | 7.77%                    | 1.30%               | 8.16%                  | 0.59%                                    | 7.07%                          | 8.28%              | 10.69                    |
|                                                                                      |                   |                               |                            |                     |                          |                     |                        |                                          |                                |                    |                          |
| Ennis                                                                                | 6.45%             | 0.57%                         | 7.02%                      | 0.67%               | 7.70%                    | 2.23%               | 8.06%                  | 1.09%                                    | 8.35%                          | 13.53%             | 3.3                      |
| Nenagh                                                                               | 5.78%             | 0.88%                         | 6.67%                      | 0.74%               | 7.40%                    | 2.49%               | 9.32%                  | 5.86%                                    | 4.51%                          | 3.37%              | 9.9                      |
| St. John's Limerick                                                                  | 4.90%             | 0.23%                         | 5.13%                      | 1.75%               | 6.88%                    | 0.72%               | 5.11%                  | 4.48%                                    | 4.40%                          | 15.30%             | 13.5                     |
| UH Limerick                                                                          | 5.11%             | 0.80%                         | 5.92%                      | 0.32%               | 6.24%                    | 1.36%               | 6.98%                  | 4.21%                                    | 5.93%                          | 10.24%             | 7.92                     |
| UMH Limerick                                                                         | 7.19%             | 1.05%                         | 8.23%                      | 0.35%               | 8.59%                    | 2.87%               | 9.06%                  | 0.00%                                    | 3.83%                          | 12.63%             | 13.4                     |
| University of Limerick Hospital Group                                                | 5.46%             | 0.76%                         | 6.22%                      | 0.47%               | 6.69%                    | 1.49%               | 7.33%                  | 4.06%                                    | 5.76%                          | 10.53%             | 9.34                     |
| Other Acute Services                                                                 | 2.93%             | 0.30%                         | 3.23%                      | 0.00%               | 3.23%                    | 0.00%               | 1.82%                  | 1.85%                                    | 3.96%                          |                    |                          |
| Acute Services                                                                       | 4.43%             | 0.72%                         | 5.14%                      | 0.32%               | 5.46%                    | 1.40%               | 6.17%                  | 4.40%                                    | 5.44%                          | 7.54%              | 8.1                      |