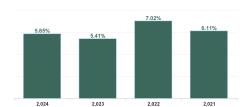

| Health Service Absence Rate - by Staff<br>Category: Feb 2024 | Certified<br>absence | Self- certified<br>absence | Non Covid-19<br>absence | Covid-19<br>Absence | Total absence<br>rate |
|--------------------------------------------------------------|----------------------|----------------------------|-------------------------|---------------------|-----------------------|
| Acute                                                        | 4.43%                | 0.72%                      | 5.14%                   | 0.32%               | 5.46%                 |
| Medical & Dental                                             | 1.05%                | 0.28%                      | 1.33%                   | 0.07%               | 1.40%                 |
| Nursing & Midwifery                                          | 4.84%                | 0.98%                      | 5.82%                   | 0.35%               | 6.17%                 |
| Health & Social Care Professionals                           | 3.62%                | 0.53%                      | 4.15%                   | 0.25%               | 4.40%                 |
| Management & Administrative                                  | 4.64%                | 0.50%                      | 5.14%                   | 0.30%               | 5.44%                 |
| General Support                                              | 6.45%                | 0.66%                      | 7.11%                   | 0.43%               | 7.54%                 |
| Patient & Client Care                                        | 6.63%                | 0.96%                      | 7.59%                   | 0.56%               | 8.14%                 |