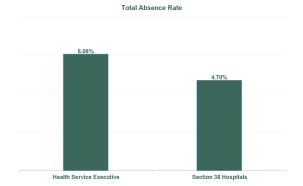

#### Covid 19 Absence Rate

| Health Service Absence<br>Rate - by Admin : Feb<br>2024 | Certified<br>absence | Self-<br>certified<br>absence | Non<br>Covid-19<br>absence | Covid-19<br>Absensce | Total<br>absence<br>rate | Medical &<br>Dental | Nursing &<br>Midwifery | Health &<br>Social Care<br>Profession<br>als | Manageme<br>nt &<br>Administra<br>tive | General<br>Support | Patient &<br>Client Care |
|---------------------------------------------------------|----------------------|-------------------------------|----------------------------|----------------------|--------------------------|---------------------|------------------------|----------------------------------------------|----------------------------------------|--------------------|--------------------------|
| Total                                                   | 4.43%                | 0.72%                         | 5.14%                      | 0.32%                | 5.46%                    | 1.40%               | 6.17%                  | 4.40%                                        | 5.44%                                  | 7.54%              | 8.14%                    |
| Health Service Executive                                | 4.97%                | 0.75%                         | 5.72%                      | 0.34%                | 6.06%                    | 1.48%               | 7.00%                  | 4.81%                                        | 5.70%                                  | 8.04%              | 9.04%                    |
| Section 38 Hospitals                                    | 3.74%                | 0.67%                         | 4.41%                      | 0.29%                | 4.70%                    | 1.29%               | 5.13%                  | 3.94%                                        | 5.17%                                  | 6.82%              | 6.65%                    |