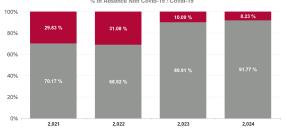

| % Non<br>Covid-19<br>absence | % Covid-19<br>absence |
|------------------------------|-----------------------|
| 94.21%                       | 5.79%                 |
| 95.18%                       | 4.82%                 |
| 94.31%                       | 5.69%                 |
| 94.40%                       | 5.60%                 |
| 94.44%                       | 5.56%                 |
| 94.29%                       | 5.71%                 |
| 93.17%                       | 6.83%                 |

| % Non<br>Covid-19<br>absence | % Covid-19<br>absence |
|------------------------------|-----------------------|
| 94.21%                       | 5.79%                 |
| 88.00%                       | 12.00%                |
| 93.68%                       | 6.32%                 |
| 95.81%                       | 4.19%                 |
| 95.17%                       | 4.83%                 |
| 93.68%                       | 6.32%                 |
| 95.25%                       | 4.75%                 |
| 92.91%                       | 7.09%                 |
| 100.00%                      | 0.00%                 |