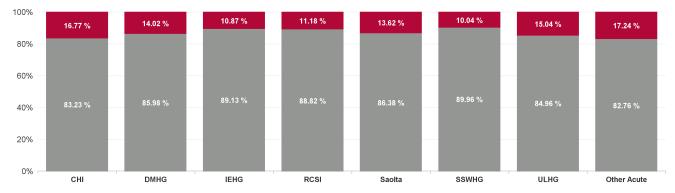

| Health Service Absence Rate - by<br>Hospital Group: Jun 2024 | Certified<br>absence | Self- certified<br>absence | Non Covid-19<br>absence | Covid-19<br>Absence | Total absence<br>rate |
|--------------------------------------------------------------|----------------------|----------------------------|-------------------------|---------------------|-----------------------|
| Acute                                                        | 4.67%                | 0.69%                      | 5.37%                   | 0.77%               | 6.14%                 |
| Children's Health Ireland                                    | 3.99%                | 0.54%                      | 4.53%                   | 0.91%               | 5.44%                 |
| Dublin Midlands Hospital Group                               | 4.53%                | 0.81%                      | 5.34%                   | 0.87%               | 6.21%                 |
| Ireland East Hospital Group                                  | 4.39%                | 0.58%                      | 4.97%                   | 0.61%               | 5.58%                 |
| RCSI Hospitals Group                                         | 4.48%                | 0.61%                      | 5.09%                   | 0.64%               | 5.73%                 |
| Saolta University Hospital Care Group                        | 5.12%                | 0.81%                      | 5.93%                   | 0.94%               | 6.87%                 |
| South/South West Hospital Group                              | 4.70%                | 0.75%                      | 5.44%                   | 0.61%               | 6.05%                 |
| University of Limerick Hospital Group                        | 5.86%                | 0.65%                      | 6.51%                   | 1.15%               | 7.66%                 |
| Other Acute Services                                         | 1.53%                | 0.23%                      | 1.77%                   | 0.37%               | 2.14%                 |