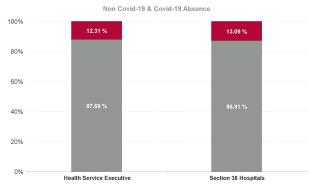

| % Non<br>Covid-19<br>absence | % Covid-19<br>absence |
|------------------------------|-----------------------|
| 87.40%                       | 12.60%                |
| 87.32%                       | 12.68%                |
| 86.79%                       | 13.21%                |
| 84.77%                       | 15.23%                |
| 88.10%                       | 11.90%                |
| 89.32%                       | 10.68%                |
| 88.44%                       | 11.56%                |