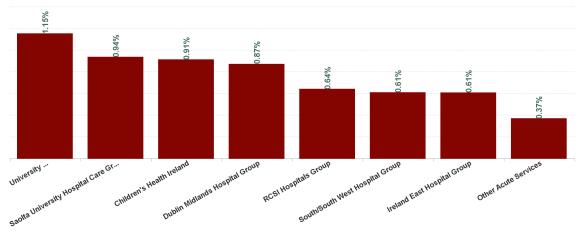

| Health Service Absence Rate - by<br>Hospital Group: Jun 2024 | Certified<br>absence | Self- certified<br>absence | Non Covid-19<br>absence | Covid-19<br>Absence | Total absence<br>rate |
|--------------------------------------------------------------|----------------------|----------------------------|-------------------------|---------------------|-----------------------|
| Acute                                                        | 4.67%                | 0.69%                      | 5.37%                   | 0.77%               | 6.14%                 |
| Children's Health Ireland                                    | 3.99%                | 0.54%                      | 4.53%                   | 0.91%               | 5.44%                 |
| Dublin Midlands Hospital Group                               | 4.53%                | 0.81%                      | 5.34%                   | 0.87%               | 6.21%                 |
| Ireland East Hospital Group                                  | 4.39%                | 0.58%                      | 4.97%                   | 0.61%               | 5.58%                 |
| RCSI Hospitals Group                                         | 4.48%                | 0.61%                      | 5.09%                   | 0.64%               | 5.73%                 |
| Saolta University Hospital Care Group                        | 5.12%                | 0.81%                      | 5.93%                   | 0.94%               | 6.87%                 |
| South/South West Hospital Group                              | 4.70%                | 0.75%                      | 5.44%                   | 0.61%               | 6.05%                 |
| University of Limerick Hospital Group                        | 5.86%                | 0.65%                      | 6.51%                   | 1.15%               | 7.66%                 |
| Other Acute Services                                         | 1.53%                | 0.23%                      | 1.77%                   | 0.37%               | 2.14%                 |