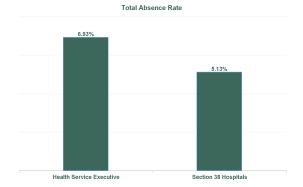

| Health Service Absence Rate - by Staff<br>Category: Jun 2024 | Certified<br>absence | Self- certified<br>absence | Non Covid-19<br>absence | Covid-19<br>Absence | Total absence<br>rate |
|--------------------------------------------------------------|----------------------|----------------------------|-------------------------|---------------------|-----------------------|
| Acute                                                        | 4.67%                | 0.69%                      | 5.37%                   | 0.77%               | 6.14%                 |
| Medical & Dental                                             | 1.23%                | 0.24%                      | 1.47%                   | 0.21%               | 1.68%                 |
| Nursing & Midwifery                                          | 4.83%                | 0.96%                      | 5.79%                   | 0.88%               | 6.67%                 |
| Health & Social Care Professionals                           | 3.94%                | 0.45%                      | 4.39%                   | 0.79%               | 5.18%                 |
| Management & Administrative                                  | 4.87%                | 0.43%                      | 5.30%                   | 0.72%               | 6.02%                 |
| General Support                                              | 6.90%                | 0.72%                      | 7.62%                   | 0.91%               | 8.53%                 |
| Patient & Client Care                                        | 7.44%                | 0.88%                      | 8.32%                   | 1.09%               | 9.41%                 |