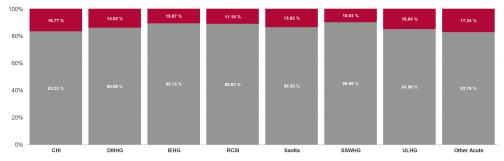

| Health Service Absence Rate - by<br>Hospital Group: Jun 2024 | Certified<br>absence | Self- certified<br>absence | Non Covid-19<br>absence | Covid-19<br>Absence | Total absence<br>rate |
|--------------------------------------------------------------|----------------------|----------------------------|-------------------------|---------------------|-----------------------|
| Acute                                                        | 4.67%                | 0.69%                      | 5.37%                   | 0.77%               | 6.14%                 |
| Children's Health Ireland                                    | 3.99%                | 0.54%                      | 4.53%                   | 0.91%               | 5.44%                 |
| Dublin Midlands Hospital Group                               | 4.53%                | 0.81%                      | 5.34%                   | 0.87%               | 6.21%                 |
| Ireland East Hospital Group                                  | 4.39%                | 0.58%                      | 4.97%                   | 0.61%               | 5.58%                 |
| RCSI Hospitals Group                                         | 4.48%                | 0.61%                      | 5.09%                   | 0.64%               | 5.73%                 |
| Saolta University Hospital Care Group                        | 5.12%                | 0.81%                      | 5.93%                   | 0.94%               | 6.87%                 |
| South/South West Hospital Group                              | 4.70%                | 0.75%                      | 5.44%                   | 0.61%               | 6.05%                 |
| University of Limerick Hospital Group                        | 5.86%                | 0.65%                      | 6.51%                   | 1.15%               | 7.66%                 |
| Other Acute Services                                         | 1.53%                | 0.23%                      | 1.77%                   | 0.37%               | 2.14%                 |

| % Non<br>Covid-19<br>absence | % Covid-19<br>absence |
|------------------------------|-----------------------|
| 87.40%                       | 12.60%                |
| 83.23%                       | 16.77%                |
| 85.98%                       | 14.02%                |
| 89.13%                       | 10.87%                |
| 88.82%                       | 11.18%                |
| 86.38%                       | 13.62%                |
| 89.96%                       | 10.04%                |
| 84.96%                       | 15.04%                |
| 82.76%                       | 17.24%                |