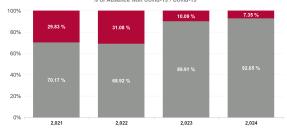

| % Non<br>Covid-19<br>absence | % Covid-19<br>absence |
|------------------------------|-----------------------|
| 87.40%                       | 12.60%                |
| 83.23%                       | 16.77%                |
| 85.98%                       | 14.02%                |
| 89.13%                       | 10.87%                |
| 88.82%                       | 11.18%                |
| 86.38%                       | 13.62%                |
| 89.96%                       | 10.04%                |
| 84.96%                       | 15.04%                |
| 82.76%                       | 17.24%                |