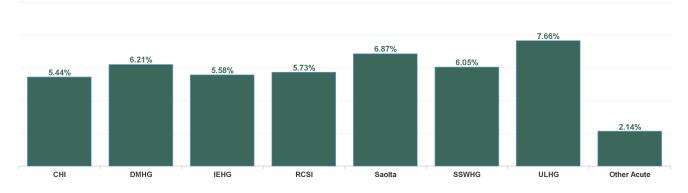

| Health Service Absence Rate - by<br>Hospital Group: Jun 2024 | Certified<br>absence | Self- certified<br>absence | Non Covid-19<br>absence | Covid-19<br>Absence | Total absence<br>rate |
|--------------------------------------------------------------|----------------------|----------------------------|-------------------------|---------------------|-----------------------|
| Acute                                                        | 4.67%                | 0.69%                      | 5.37%                   | 0.77%               | 6.14%                 |
| Children's Health Ireland                                    | 3.99%                | 0.54%                      | 4.53%                   | 0.91%               | 5.44%                 |
| Dublin Midlands Hospital Group                               | 4.53%                | 0.81%                      | 5.34%                   | 0.87%               | 6.21%                 |
| Ireland East Hospital Group                                  | 4.39%                | 0.58%                      | 4.97%                   | 0.61%               | 5.58%                 |
| RCSI Hospitals Group                                         | 4.48%                | 0.61%                      | 5.09%                   | 0.64%               | 5.73%                 |
| Saolta University Hospital Care Group                        | 5.12%                | 0.81%                      | 5.93%                   | 0.94%               | 6.87%                 |
| South/South West Hospital Group                              | 4.70%                | 0.75%                      | 5.44%                   | 0.61%               | 6.05%                 |
| University of Limerick Hospital Group                        | 5.86%                | 0.65%                      | 6.51%                   | 1.15%               | 7.66%                 |
| Other Acute Services                                         | 1.53%                | 0.23%                      | 1.77%                   | 0.37%               | 2.14%                 |