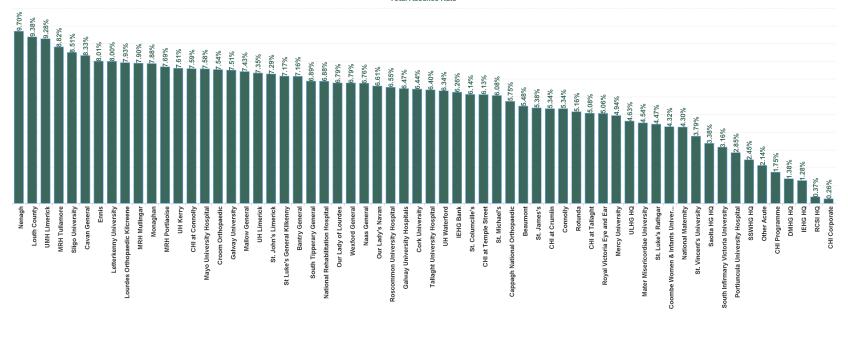

| Acute Services                        | 5.37% | 0.77% | 6.14% |
|---------------------------------------|-------|-------|-------|
| Other Acute Services                  | 1.77% | 0.37% | 2.14% |
| Other Acute                           | 1.77% | 0.37% | 2.14% |
| University of Limerick Hospital Group | 6.51% | 1.15% | 7.66% |
| UMH Limerick                          | 8.39% | 0.89% | 9.28% |
| ULHG HQ                               | 4.63% | 0.00% | 4.63% |
| UH Limerick                           | 6.37% | 0.98% | 7.35% |
| St. John's Limerick                   | 5.26% | 2.03% | 7.29% |
| Nenagh                                | 8.23% | 1.47% | 9.70% |
| Ennis                                 | 5.93% | 2.09% | 8.01% |
| Croom Orthopaedic                     | 6.21% | 1.33% | 7.54% |
| South/South West Hospital Group       | 5.44% | 0.61% | 6.05% |
| UH Kerry                              | 6.88% | 0.73% | 7.61% |
| SSWHG HQ                              | 2.45% | 0.00% | 2.45% |
| South Infirmary Victoria University   | 2.66% | 0.50% | 3.16% |
| Mercy University                      | 4.41% | 0.53% | 4.94% |
| Mallow General                        | 6.13% | 1.30% | 7.43% |
| Cork University                       | 5.84% | 0.60% | 6.44% |
| Bantry General                        | 6.77% | 0.39% | 7.16% |
| Saolta University Hospital Care Group | 5.93% | 0.94% | 6.87% |
| Sligo University                      | 7.68% | 0.83% | 8.51% |
| Saolta HG HQ                          | 3.03% | 0.35% | 3.38% |
| Roscommon University Hospital         | 5.75% | 0.79% | 6.55% |
| Portiuncula University Hospital       | 2.85% | 0.00% | 2.85% |
| Mayo University Hospital              | 6.87% | 0.71% | 7.58% |
| Letterkenny University                | 7.04% | 0.96% | 8.00% |
| Galway University Hospitals           | 5.21% | 1.26% | 6.47% |
| Galway University                     | 6.03% | 1.47% | 7.51% |
| RCSI Hospitals Group                  | 5.09% | 0.64% | 5.73% |
| Rotunda                               | 4.97% | 0.19% | 5.16% |
| RCSI HQ                               | 0.37% | 0.00% | 0.37% |