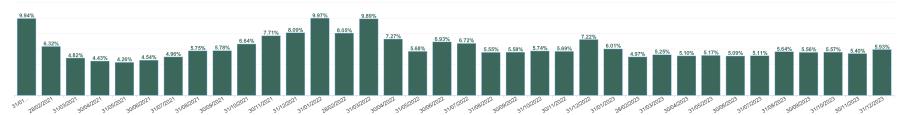

| Health Service Absence Rate - by Staff<br>Category: Jun 2024 | Certified<br>absence | Self- certified<br>absence | Non Covid-19<br>absence | Covid-19<br>Absence | Total absence<br>rate |
|--------------------------------------------------------------|----------------------|----------------------------|-------------------------|---------------------|-----------------------|
| Acute                                                        | 4.67%                | 0.69%                      | 5.37%                   | 0.77%               | 6.14%                 |
| Medical & Dental                                             | 1.23%                | 0.24%                      | 1.47%                   | 0.21%               | 1.68%                 |
| Nursing & Midwifery                                          | 4.83%                | 0.96%                      | 5.79%                   | 0.88%               | 6.67%                 |
| Health & Social Care Professionals                           | 3.94%                | 0.45%                      | 4.39%                   | 0.79%               | 5.18%                 |
| Management & Administrative                                  | 4.87%                | 0.43%                      | 5.30%                   | 0.72%               | 6.02%                 |
| General Support                                              | 6.90%                | 0.72%                      | 7.62%                   | 0.91%               | 8.53%                 |
| Patient & Client Care                                        | 7.44%                | 0.88%                      | 8.32%                   | 1.09%               | 9.41%                 |