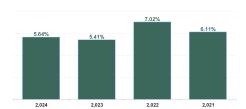

| % Non<br>Covid-19<br>absence | % Covid-19<br>absence |
|------------------------------|-----------------------|
| 87.40%                       | 12.60%                |
| 87.32%                       | 12.68%                |
| 86.79%                       | 13.21%                |
| 84.77%                       | 15.23%                |
| 88.10%                       | 11.90%                |
| 89.32%                       | 10.68%                |
| 88.44%                       | 11.56%                |