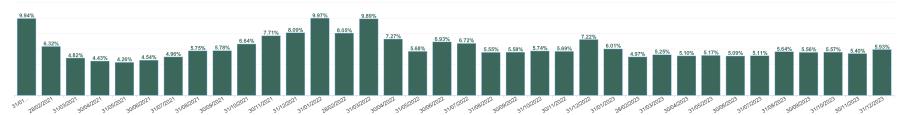

| Health Service Absence Rate - by<br>Hospital Group: May 2024 | Certified<br>absence | Self- certified<br>absence | Non Covid-19<br>absence | Covid-19<br>Absence | Total absence<br>rate |
|--------------------------------------------------------------|----------------------|----------------------------|-------------------------|---------------------|-----------------------|
| Acute                                                        | 4.40%                | 0.66%                      | 5.06%                   | 0.32%               | 5.38%                 |
| Children's Health Ireland                                    | 4.03%                | 0.62%                      | 4.64%                   | 0.62%               | 5.26%                 |
| Dublin Midlands Hospital Group                               | 4.29%                | 0.69%                      | 4.98%                   | 0.37%               | 5.35%                 |
| Ireland East Hospital Group                                  | 4.35%                | 0.56%                      | 4.90%                   | 0.23%               | 5.14%                 |
| RCSI Hospitals Group                                         | 3.90%                | 0.55%                      | 4.45%                   | 0.28%               | 4.73%                 |
| Saolta University Hospital Care Group                        | 4.53%                | 0.83%                      | 5.36%                   | 0.34%               | 5.70%                 |
| South/South West Hospital Group                              | 4.89%                | 0.77%                      | 5.66%                   | 0.22%               | 5.88%                 |
| University of Limerick Hospital Group                        | 5.62%                | 0.68%                      | 6.30%                   | 0.45%               | 6.75%                 |
| Other Acute Services                                         | 2.14%                | 0.20%                      | 2.34%                   | 0.37%               | 2.71%                 |