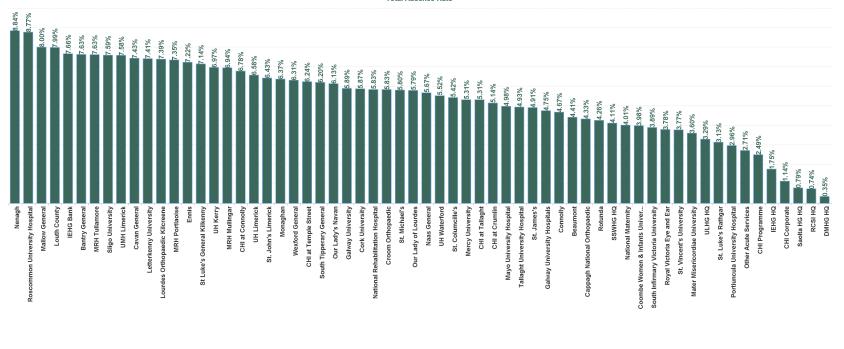

| Health Service Absence Rate - by HG,<br>CHO/Care Group & Staff Category: May<br>2024 | Certified<br>absence | Self-<br>certified<br>absence | Non<br>Covid-19<br>absence | Covid-19<br>Absence | Total<br>absence<br>rate | Medical &<br>Dental | Nursing &<br>Midwifery | Health & Social<br>Care<br>Professionals | Management &<br>Administrative | General<br>Support | Patient & Client<br>Care |
|--------------------------------------------------------------------------------------|----------------------|-------------------------------|----------------------------|---------------------|--------------------------|---------------------|------------------------|------------------------------------------|--------------------------------|--------------------|--------------------------|
| Total                                                                                | 4.40%                | 0.66%                         | 5.06%                      | 0.32%               | 5.38%                    | 1.47%               | 6.07%                  | 4.43%                                    | 5.09%                          | 7.73%              | 7.86%                    |
| CHI at Connolly                                                                      | 5.73%                | 0.48%                         | 6.21%                      | 0.57%               | 6.78%                    | 0.91%               | 6.38%                  | 5.42%                                    | 10.17%                         | 3.04%              | 13.73%                   |
| CHI at Crumlin                                                                       | 3.82%                | 0.67%                         | 4.50%                      | 0.65%               | 5.14%                    | 1.58%               | 5.74%                  | 3.87%                                    | 5.94%                          | 7.51%              | 8.49%                    |
| CHI at Tallaght                                                                      | 4.35%                | 0.88%                         | 5.23%                      | 0.07%               | 5.31%                    | 3.53%               | 5.41%                  | 1.95%                                    | 10.25%                         | 0.00%              | 5.11%                    |
| CHI at Temple Street                                                                 | 4.76%                | 0.60%                         | 5.36%                      | 0.88%               | 6.24%                    | 0.97%               | 6.44%                  | 9.19%                                    | 6.08%                          | 9.65%              | 8.38%                    |
| CHI Corporate                                                                        | 0.94%                | 0.20%                         | 1.14%                      | 0.00%               | 1.14%                    | 0.35%               | 5.53%                  | 0.00%                                    | 0.53%                          |                    |                          |
| CHI Programme                                                                        | 2.41%                | 0.08%                         | 2.49%                      | 0.00%               | 2.49%                    | 0.00%               | 4.08%                  | 0.00%                                    | 2.52%                          | 23.48%             |                          |
| Children's Health Ireland                                                            | 4.03%                | 0.62%                         | 4.64%                      | 0.62%               | 5.26%                    | 1.46%               | 5.93%                  | 5.30%                                    | 5.42%                          | 8.13%              | 8.47%                    |
| Coombe Women & Infants University Hospital                                           | 2.96%                | 0.97%                         | 3.93%                      | 0.05%               | 3.98%                    | 1.94%               | 4.90%                  | 1.29%                                    | 2.84%                          | 6.34%              | 3.59%                    |
| DMHG HQ                                                                              | 0.19%                | 0.16%                         | 0.35%                      | 0.00%               | 0.35%                    |                     | 0.00%                  | 0.00%                                    | 0.38%                          |                    |                          |
| MRH Mullingar                                                                        | 6.09%                | 0.53%                         | 6.63%                      | 0.32%               | 6.94%                    | 1.10%               | 7.12%                  | 4.78%                                    | 8.77%                          | 12.61%             | 10.88%                   |
| MRH Portlaoise                                                                       | 6.12%                | 0.80%                         | 6.92%                      | 0.43%               | 7.35%                    | 2.87%               | 8.86%                  | 5.99%                                    | 7.13%                          | 15.56%             | 6.63%                    |
| MRH Tullamore                                                                        | 6.38%                | 0.65%                         | 7.02%                      | 0.60%               | 7.63%                    | 3.39%               | 8.17%                  | 6.32%                                    | 5.72%                          | 9.53%              | 11.00%                   |
| Naas General                                                                         | 4.79%                | 0.86%                         | 5.65%                      | 0.02%               | 5.67%                    | 1.49%               | 5.99%                  | 5.21%                                    | 3.84%                          | 5.43%              | 8.69%                    |
| St. James's                                                                          | 3.79%                | 0.73%                         | 4.52%                      | 0.39%               | 4.91%                    | 0.63%               | 6.16%                  | 2.84%                                    | 5.45%                          | 6.79%              | 6.89%                    |
| St. Luke's Rathgar                                                                   | 2.00%                | 0.60%                         | 2.60%                      | 0.53%               | 3.13%                    | 0.00%               | 4.57%                  | 2.89%                                    | 2.51%                          | 5.24%              | 10.31%                   |
| Tallaght University Hospital                                                         | 3.91%                | 0.58%                         | 4.50%                      | 0.44%               | 4.93%                    | 2.16%               | 5.20%                  | 4.51%                                    | 6.15%                          | 5.75%              | 5.61%                    |
| Dublin Midlands Hospital Group<br>IEHG Bank                                          | 4.29%                | 0.69%                         | 4.98%                      | 0.37%               | 5.35%                    | 1.51%               | 6.19%                  | 3.83%                                    | 5.37%                          | 7.04%              | 7.85%                    |
|                                                                                      | 7.15%                | 0.51%                         | 7.66%                      | 0.00%               | 7.66%                    |                     | 8.00%                  | 0.00%                                    |                                |                    | 0.00%                    |
| IEHG HQ                                                                              | 1.61%                | 0.14%                         | 1.75%                      | 0.00%               | 1.75%                    |                     | 0.00%                  | 0.00%                                    | 2.11%                          |                    |                          |
| Lourdes Orthopaedic Kilcreene                                                        | 6.39%                | 1.00%                         | 7.39%                      | 0.00%               | 7.39%                    | 0.69%               | 5.78%                  |                                          | 3.90%                          | 15.99%             |                          |
| National Maternity                                                                   | 3.42%                | 0.36%                         | 3.79%                      | 0.22%               | 4.01%                    | 1.13%               | 4.30%                  | 2.19%                                    | 3.73%                          | 6.71%              | 4.30%                    |
| National Rehabilitation Hospital                                                     | 4.78%                | 0.72%                         | 5.50%                      | 0.33%               | 5.83%                    | 4.81%               | 7.26%                  | 4.37%                                    | 6.27%                          | 5.86%              | 5.49%                    |
| Royal Victoria Eye and Ear                                                           | 3.39%<br>5.39%       | 0.39%                         | 3.78%<br>5.94%             | 0.00%               | 3.78%<br>6.20%           | 1.06%               | 4.73%<br>6.66%         | 1.86%                                    | 3.72%<br>6.19%                 | 6.21%              | 5.39%                    |
| South Tipperary General St. Columcille's                                             | 4.51%                | 0.55%                         | 4.90%                      | 0.26%               | 5.42%                    | 0.81%               | 5.35%                  | 4.45%<br>5.37%                           | 8.94%                          | 3.56%              | 10.25%                   |
| St. Columciale's St Luke's General Kilkenny                                          | 6.29%                | 0.58%                         | 6.87%                      | 0.52%               | 7.14%                    | 1.56%               | 7.06%                  | 5.65%                                    | 7.71%                          | 12.01%             | 9.96%                    |
| St Michael's                                                                         | 4.72%                | 0.61%                         | 5.34%                      | 0.27%               | 5.80%                    | 6.36%               | 7.06%                  | 4.10%                                    | 3.04%                          | 10.08%             | 0.15%                    |
| St. Vincent's University                                                             | 3.11%                | 0.61%                         | 3.60%                      | 0.46%               | 3.77%                    | 1.10%               | 4.13%                  | 2.88%                                    | 4.65%                          | 4.85%              | 6.62%                    |
| St. Vincent's University                                                             | 3.11%<br>4.74%       | 0.48%                         | 5.36%                      | 0.17%               | 5.52%                    | 2.04%               | 4.13%<br>6.10%         | 2.88%<br>5.81%                           | 4.65%<br>5.69%                 | 4.85%<br>8.20%     | 6.62%                    |
| Wexford General                                                                      | 5.12%                | 0.82%                         | 5.92%                      | 0.16%               | 6.31%                    | 2.04%               | 5.77%                  | 7.62%                                    | 5.16%                          | 10.66%             | 6.80%                    |
| Vexiord General  Ireland East Hospital Group                                         | 4.35%                |                               | 4.90%                      | 0.39%               | 5.14%                    | 1.78%               | 5.77%                  | 4.34%                                    | 5.16%                          | 7.66%              | 6.91%                    |
| Beaumont                                                                             | 3.52%                | 0.56%                         | 4.90%                      | 0.23%               | 4.41%                    | 1.06%               | 4.77%                  | 3.29%                                    | 4.00%                          | 6.85%              | 7.65%                    |
| Cappagh National Orthopaedic                                                         | 3.62%                | 0.39%                         | 4.00%                      | 0.32%               | 4.33%                    | 0.91%               | 5.94%                  | 2.88%                                    | 2.96%                          | 1.22%              | 7.65%                    |
| Cayan General                                                                        | 6.14%                | 0.39%                         | 6.84%                      | 0.59%               | 7.43%                    | 4.99%               | 8.20%                  | 5.42%                                    | 7.24%                          | 8.22%              | 9.03%                    |
| Connolly                                                                             | 4.04%                | 0.70%                         | 4.59%                      | 0.08%               | 4.67%                    | 0.63%               | 5.68%                  | 3.45%                                    | 5.85%                          | 6.45%              | 6.23%                    |
| Louth County                                                                         | 6.24%                | 0.72%                         | 6.96%                      | 1.02%               | 7.99%                    | 0.63%               | 8.65%                  | 1.08%                                    | 7.75%                          | 6.62%              | 13.15%                   |
| Mater Misericordiae University                                                       | 3.02%                | 0.41%                         | 3.43%                      | 0.16%               | 3.60%                    | 0.80%               | 4.18%                  | 4.13%                                    | 4.15%                          | 6.15%              | 2.65%                    |
| Monaghan                                                                             | 5.70%                | 0.57%                         | 6.27%                      | 0.10%               | 6.37%                    | 0.00%               | 9.09%                  | 0.33%                                    | 1.06%                          | 4.04%              | 8.36%                    |
| Our Lady of Lourdes                                                                  | 4.80%                | 0.56%                         | 5.37%                      | 0.42%               | 5.79%                    | 1.44%               | 6.04%                  | 6.31%                                    | 7.03%                          | 9.59%              | 8.28%                    |
| Our Lady's Navan                                                                     | 5.42%                | 0.60%                         | 6.01%                      | 0.12%               | 6.13%                    | 1.61%               | 7.79%                  | 3.97%                                    | 7.58%                          | 1.97%              | 8.33%                    |
| RCSI HQ                                                                              | 0.52%                | 0.00%                         | 0.52%                      | 0.12%               | 0.74%                    | 0.00%               | 1.12%                  | 0.00%                                    | 0.73%                          | 1.57 /0            | 0.33 /                   |
| Rotunda                                                                              | 3.29%                | 0.87%                         | 4.16%                      | 0.09%               | 4.26%                    | 0.94%               | 4.27%                  | 3.08%                                    | 4.29%                          | 6.99%              | 8.21%                    |
| RCSI Hospitals Group                                                                 | 3.90%                | 0.55%                         | 4.45%                      | 0.28%               | 4.73%                    | 1.30%               | 5.35%                  | 3.94%                                    | 4.85%                          | 6.78%              | 6.01%                    |
| Galway University                                                                    | 5.21%                | 0.26%                         | 5.47%                      | 0.42%               | 5.89%                    | 1.19%               | 6.67%                  | 8.52%                                    | 3.94%                          | 5.82%              | 11.10%                   |
| Galway University Hospitals                                                          | 3.57%                | 0.20%                         | 4.48%                      | 0.42 %              | 4.75%                    | 0.32%               | 6.12%                  | 4.16%                                    | 4.08%                          | 4.91%              | 10.67%                   |
| Letterkenny University                                                               | 6.25%                | 0.68%                         | 6.93%                      | 0.49%               | 7.41%                    | 2.23%               | 8.29%                  | 4.10%                                    | 7.50%                          | 8.36%              | 10.72%                   |
| Mayo University Hospital                                                             | 3.67%                | 1.08%                         | 4.75%                      | 0.49%               | 4.98%                    | 2.96%               | 6.17%                  | 3.72%                                    | 3.98%                          | 3.72%              | 6.03%                    |
| Portiuncula University Hospital                                                      | 1.37%                | 1.59%                         | 2.96%                      | 0.00%               | 2.96%                    | 0.11%               | 4.94%                  | 0.16%                                    | 0.33%                          | 5.38%              | 3.81%                    |
| Roscommon University Hospital                                                        | 7.37%                | 0.26%                         | 7.63%                      | 1.14%               | 8.77%                    | 8.59%               | 10.39%                 | 13.79%                                   | 1.83%                          | 9.97%              | 8.27%                    |
| Saolta HG HQ                                                                         | 0.71%                | 0.26%                         | 0.79%                      | 0.00%               | 0.77%                    | 0.00%               | 0.00%                  | 0.00%                                    | 0.93%                          | 0.0170             | 0.277                    |
| Sligo University                                                                     | 6.63%                | 0.09%                         | 7.15%                      | 0.00%               | 7.59%                    | 1.24%               | 7.01%                  | 7.43%                                    | 6.73%                          | 12.42%             | 14.01%                   |
| Saolta University Hospital Care Group                                                | 4.53%                | 0.83%                         | 5.36%                      | 0.34%               | 5.70%                    | 1.18%               | 6.67%                  | 4.63%                                    | 4.51%                          | 7.88%              | 10.03%                   |
| Bantry General                                                                       | 7.21%                | 0.42%                         | 7.63%                      | 0.00%               | 7.63%                    | 0.18%               | 10.72%                 | 1.77%                                    | 2.84%                          | 1.46%              | 11.16%                   |
| Cork University                                                                      | 4.89%                | 0.74%                         | 5.63%                      | 0.24%               | 5.87%                    | 1.52%               | 6.32%                  | 5.91%                                    | 5.17%                          | 8.97%              | 10.49%                   |
| Mallow General                                                                       | 6.31%                | 0.58%                         | 6.89%                      | 1.12%               | 8.00%                    | 2.53%               | 8.90%                  | 2.45%                                    | 4.90%                          | 5.26%              | 14.83%                   |
| Mercy University                                                                     | 4.03%                | 1.13%                         | 5.16%                      | 0.15%               | 5.31%                    | 1.75%               | 5.39%                  | 5.66%                                    | 4.75%                          | 7.77%              | 8.49%                    |
| South Infirmary Victoria University                                                  | 3.29%                | 0.54%                         | 3.83%                      | 0.15%               | 3.89%                    | 2.04%               | 4.95%                  | 2.25%                                    | 3.15%                          | 3.71%              | 8.40%                    |
| SSWHG HQ                                                                             | 3.93%                | 0.18%                         | 4.11%                      | 0.00%               | 4.11%                    | 0.00%               | 0.00%                  | 19.24%                                   | 4.46%                          | 0.7170             | 0.40 //                  |
| UH Kerry                                                                             | 5.93%                | 0.84%                         | 6.78%                      | 0.19%               | 6.97%                    | 2.08%               | 8.75%                  | 6.10%                                    | 5.49%                          | 8.12%              | 8.31%                    |
|                                                                                      | 0.93%<br>4 000°      | 0.04%                         | 0.70%<br>5.00V             | 0.19%               | 5 000/                   | 4 00%               |                        | 0.10%<br>E 44%                           | 3.49%<br>4 cct/                | 7 004              | 0.31%                    |
| Croom Orthopaedic                                                                    | 5.37%                | 0.77%                         | 5.66%                      | 0.22%               | 5.83%                    | 1.60%               | 7.56%                  | 3.19%                                    | 4.86%                          | 10.10%             | 3.19%                    |
| Ennis                                                                                | 5.85%                | 0.42%                         | 6.69%                      | 0.04%               | 7.22%                    | 3.44%               | 5.01%                  | 4.23%                                    | 9.29%                          | 12.81%             | 9.82%                    |
| Ennis<br>Nenagh                                                                      | 7.01%                | 0.84%                         | 7.82%                      | 1.02%               | 8.84%                    | 10.01%              | 6.93%                  | 7.04%                                    | 7.71%                          | 9.30%              | 9.82%                    |
| Nenagn<br>St. John's Limerick                                                        | 4.00%                | 0.81%                         | 7.82%<br>4.45%             | 1.02%               | 6.43%                    | 0.51%               | 5.87%                  | 1.77%                                    | 4.68%                          | 9.30%              | 4.27%                    |
| St. John's Limerick UH Limerick                                                      | 5.56%                | 0.45%                         | 6.29%                      | 0.29%               | 6.58%                    | 1.09%               | 7.55%                  | 5.45%                                    | 6.77%                          | 21.23%<br>8.33%    | 10.13%                   |
|                                                                                      |                      |                               |                            |                     |                          | 1.09%               |                        | 5.45%                                    |                                | 8.33%              | 10.139                   |
| ULHG HQ                                                                              | 3.29%                | 0.00%                         | 3.29%                      | 0.00%               | 3.29%                    |                     | 0.00%                  |                                          | 3.44%                          |                    |                          |
| UMH Limerick University of Limerick Hospital Group                                   | 6.96%                | 0.52%                         | 7.49%                      | 0.09%               | 7.58%                    | 0.76%               | 6.45%                  | 0.51%                                    | 6.06%                          | 17.97%             | 11.65%                   |
|                                                                                      | 5.62%                | 0.68%                         | 6.30%                      | 0.45%               | 6.75%                    | 1.44%               | 7.12%                  | 5.15%                                    | 6.48%                          | 10.26%             | 9.12%                    |
| Other Acute Services                                                                 | 2.14%                | 0.20%                         | 2.34%                      | 0.37%               | 2.71%                    | 0.00%               | 2.42%                  | 2.28%                                    | 2.90%                          |                    |                          |
| Acute Services                                                                       | 4.40%                | 0.66%                         | 5.06%                      | 0.32%               | 5.38%                    | 1.47%               | 6.07%                  | 4.43%                                    | 5.09%                          | 7.73%              | 7.86%                    |