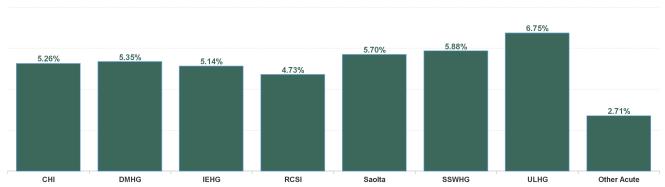

| Health Service Absence Rate - by<br>Hospital Group: May 2024 | Certified<br>absence | Self- certified<br>absence | Non Covid-19<br>absence | Covid-19<br>Absence | Total absence<br>rate |
|--------------------------------------------------------------|----------------------|----------------------------|-------------------------|---------------------|-----------------------|
| Acute                                                        | 4.40%                | 0.66%                      | 5.06%                   | 0.32%               | 5.38%                 |
| Children's Health Ireland                                    | 4.03%                | 0.62%                      | 4.64%                   | 0.62%               | 5.26%                 |
| Dublin Midlands Hospital Group                               | 4.29%                | 0.69%                      | 4.98%                   | 0.37%               | 5.35%                 |
| Ireland East Hospital Group                                  | 4.35%                | 0.56%                      | 4.90%                   | 0.23%               | 5.14%                 |
| RCSI Hospitals Group                                         | 3.90%                | 0.55%                      | 4.45%                   | 0.28%               | 4.73%                 |
| Saolta University Hospital Care Group                        | 4.53%                | 0.83%                      | 5.36%                   | 0.34%               | 5.70%                 |
| South/South West Hospital Group                              | 4.89%                | 0.77%                      | 5.66%                   | 0.22%               | 5.88%                 |
| University of Limerick Hospital Group                        | 5.62%                | 0.68%                      | 6.30%                   | 0.45%               | 6.75%                 |
| Other Acute Services                                         | 2.14%                | 0.20%                      | 2.34%                   | 0.37%               | 2.71%                 |