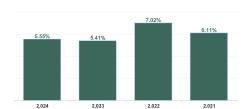

| Health Service Absence Rate - by<br>Hospital Group: May 2024 | Certified<br>absence | Self- certified<br>absence | Non Covid-19<br>absence | Covid-19<br>Absence | Total absence<br>rate |
|--------------------------------------------------------------|----------------------|----------------------------|-------------------------|---------------------|-----------------------|
| Acute                                                        | 4.40%                | 0.66%                      | 5.06%                   | 0.32%               | 5.38%                 |
| Children's Health Ireland                                    | 4.03%                | 0.62%                      | 4.64%                   | 0.62%               | 5.26%                 |
| Dublin Midlands Hospital Group                               | 4.29%                | 0.69%                      | 4.98%                   | 0.37%               | 5.35%                 |
| Ireland East Hospital Group                                  | 4.35%                | 0.56%                      | 4.90%                   | 0.23%               | 5.14%                 |
| RCSI Hospitals Group                                         | 3.90%                | 0.55%                      | 4.45%                   | 0.28%               | 4.73%                 |
| Saolta University Hospital Care Group                        | 4.53%                | 0.83%                      | 5.36%                   | 0.34%               | 5.70%                 |
| South/South West Hospital Group                              | 4.89%                | 0.77%                      | 5.66%                   | 0.22%               | 5.88%                 |
| University of Limerick Hospital Group                        | 5.62%                | 0.68%                      | 6.30%                   | 0.45%               | 6.75%                 |
| Other Acute Services                                         | 2.14%                | 0.20%                      | 2.34%                   | 0.37%               | 2.71%                 |