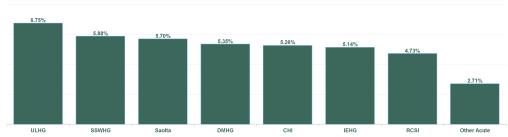

| Health Service Absence Rate - by<br>Hospital Group: May 2024 | Certified<br>absence | Self- certified<br>absence | Non Covid-19<br>absence | Covid-19<br>Absence | Total absence<br>rate |
|--------------------------------------------------------------|----------------------|----------------------------|-------------------------|---------------------|-----------------------|
| Acute                                                        | 4.40%                | 0.66%                      | 5.06%                   | 0.32%               | 5.38%                 |
| Children's Health Ireland                                    | 4.03%                | 0.62%                      | 4.64%                   | 0.62%               | 5.26%                 |
| Dublin Midlands Hospital Group                               | 4.29%                | 0.69%                      | 4.98%                   | 0.37%               | 5.35%                 |
| Ireland East Hospital Group                                  | 4.35%                | 0.56%                      | 4.90%                   | 0.23%               | 5.14%                 |
| RCSI Hospitals Group                                         | 3.90%                | 0.55%                      | 4.45%                   | 0.28%               | 4.73%                 |
| Saolta University Hospital Care Group                        | 4.53%                | 0.83%                      | 5.36%                   | 0.34%               | 5.70%                 |
| South/South West Hospital Group                              | 4.89%                | 0.77%                      | 5.66%                   | 0.22%               | 5.88%                 |
| University of Limerick Hospital Group                        | 5.62%                | 0.68%                      | 6.30%                   | 0.45%               | 6.75%                 |
| Other Acute Services                                         | 2.14%                | 0.20%                      | 2.34%                   | 0.37%               | 2.71%                 |