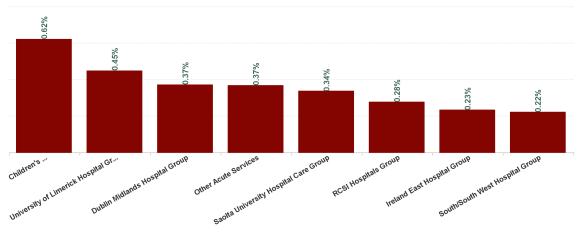

| Health Service Absence Rate - by<br>Hospital Group: May 2024 | Certified<br>absence | Self- certified<br>absence | Non Covid-19<br>absence | Covid-19<br>Absence | Total absence<br>rate |
|--------------------------------------------------------------|----------------------|----------------------------|-------------------------|---------------------|-----------------------|
| Acute                                                        | 4.40%                | 0.66%                      | 5.06%                   | 0.32%               | 5.38%                 |
| Children's Health Ireland                                    | 4.03%                | 0.62%                      | 4.64%                   | 0.62%               | 5.26%                 |
| Dublin Midlands Hospital Group                               | 4.29%                | 0.69%                      | 4.98%                   | 0.37%               | 5.35%                 |
| Ireland East Hospital Group                                  | 4.35%                | 0.56%                      | 4.90%                   | 0.23%               | 5.14%                 |
| RCSI Hospitals Group                                         | 3.90%                | 0.55%                      | 4.45%                   | 0.28%               | 4.73%                 |
| Saolta University Hospital Care Group                        | 4.53%                | 0.83%                      | 5.36%                   | 0.34%               | 5.70%                 |
| South/South West Hospital Group                              | 4.89%                | 0.77%                      | 5.66%                   | 0.22%               | 5.88%                 |
| University of Limerick Hospital Group                        | 5.62%                | 0.68%                      | 6.30%                   | 0.45%               | 6.75%                 |
| Other Acute Services                                         | 2.14%                | 0.20%                      | 2.34%                   | 0.37%               | 2.71%                 |