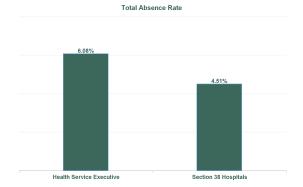

| ealth Service Absence Rate - by HG,<br>HO/Care Group & Staff Category:<br>lay 2024 | Certified absence | Self-<br>certified<br>absence | Non<br>Covid-19<br>absence | Covid-19<br>Absence | Total<br>absence<br>rate | Medical &<br>Dental | Nursing &<br>Midwifery | Health & Social<br>Care<br>Professionals | Management & Administrative | General<br>Support |  |
|------------------------------------------------------------------------------------|-------------------|-------------------------------|----------------------------|---------------------|--------------------------|---------------------|------------------------|------------------------------------------|-----------------------------|--------------------|--|
| tal                                                                                | 4.40%             | 0.66%                         | 5.06%                      | 0.32%               | 5.38%                    | 1.47%               | 6.07%                  | 4.43%                                    | 5.09%                       | 7.73%              |  |
| Section 38 Hospitals                                                               | 4.03%             | 0.62%                         | 4.64%                      | 0.62%               | 5.26%                    | 1.46%               | 5.93%                  | 5.30%                                    | 5.42%                       | 8.13%              |  |
| Children's Health Ireland                                                          | 4.03%             | 0.62%                         | 4.64%                      | 0.62%               | 5.26%                    | 1.46%               | 5.93%                  | 5.30%                                    | 5.42%                       | 8.13%              |  |
| Health Service Executive                                                           | 5.33%             | 0.68%                         | 6.00%                      | 0.38%               | 6.38%                    | 1.92%               | 7.38%                  | 4.71%                                    | 5.29%                       | 9.05%              |  |
| Section 38 Hospitals                                                               | 3.74%             | 0.70%                         | 4.45%                      | 0.37%               | 4.82%                    | 1.28%               | 5.65%                  | 3.30%                                    | 5.40%                       | 6.37%              |  |
| ublin Midlands Hospital Group                                                      | 4.29%             | 0.69%                         | 4.98%                      | 0.37%               | 5.35%                    | 1.51%               | 6.19%                  | 3.83%                                    | 5.37%                       | 7.04%              |  |
| lealth Service Executive                                                           | 5.19%             | 0.61%                         | 5.81%                      | 0.26%               | 6.07%                    | 2.11%               | 6.27%                  | 5.76%                                    | 6.04%                       | 9.33%              |  |
| ection 38 Hospitals                                                                | 3.48%             | 0.50%                         | 3.98%                      | 0.21%               | 4.18%                    | 1.43%               | 4.69%                  | 3.22%                                    | 4.48%                       | 5.76%              |  |
| eland East Hospital Group                                                          | 4.35%             | 0.56%                         | 4.90%                      | 0.23%               | 5.14%                    | 1.78%               | 5.50%                  | 4.34%                                    | 5.24%                       | 7.66%              |  |
| lealth Service Executive                                                           | 5.01%             | 0.59%                         | 5.60%                      | 0.36%               | 5.96%                    | 1.91%               | 6.77%                  | 4.58%                                    | 6.39%                       | 7.52%              |  |
| ection 38 Hospitals                                                                | 3.29%             | 0.52%                         | 3.81%                      | 0.23%               | 4.04%                    | 0.93%               | 4.52%                  | 3.60%                                    | 4.02%                       | 6.44%              |  |
| CSI Hospitals Group                                                                | 3.90%             | 0.55%                         | 4.45%                      | 0.28%               | 4.73%                    | 1.30%               | 5.35%                  | 3.94%                                    | 4.85%                       | 6.78%              |  |
| ealth Service Executive                                                            | 4.53%             | 0.83%                         | 5.36%                      | 0.34%               | 5.70%                    | 1.18%               | 6.67%                  | 4.63%                                    | 4.51%                       | 7.88%              |  |
| aolta University Hospital Care Group                                               | 4.53%             | 0.83%                         | 5.36%                      | 0.34%               | 5.70%                    | 1.18%               | 6.67%                  | 4.63%                                    | 4.51%                       | 7.88%              |  |
| Health Service Executive                                                           | 5.25%             | 0.73%                         | 5.98%                      | 0.26%               | 6.24%                    | 1.61%               | 7.10%                  | 5.75%                                    | 5.06%                       | 8.41%              |  |
| ection 38 Hospitals                                                                | 3.73%             | 0.89%                         | 4.63%                      | 0.11%               | 4.74%                    | 1.84%               | 5.21%                  | 4.46%                                    | 3.96%                       | 5.32%              |  |
| outh/South West Hospital Group                                                     | 4.89%             | 0.77%                         | 5.66%                      | 0.22%               | 5.88%                    | 1.66%               | 6.67%                  | 5.44%                                    | 4.66%                       | 7.88%              |  |
| lealth Service Executive                                                           | 5.76%             | 0.70%                         | 6.46%                      | 0.32%               | 6.78%                    | 1.49%               | 7.23%                  | 5.40%                                    | 6.69%                       | 9.51%              |  |
| ection 38 Hospitals                                                                | 4.00%             | 0.45%                         | 4.45%                      | 1.98%               | 6.43%                    | 0.51%               | 5.87%                  | 1.77%                                    | 4.68%                       | 21.23%             |  |
| Iniversity of Limerick Hospital Group                                              | 5.62%             | 0.68%                         | 6.30%                      | 0.45%               | 6.75%                    | 1.44%               | 7.12%                  | 5.15%                                    | 6.48%                       | 10.26%             |  |
| Other Acute Services                                                               | 2.14%             | 0.20%                         | 2.34%                      | 0.37%               | 2.71%                    | 0.00%               | 2.42%                  | 2.28%                                    | 2.90%                       |                    |  |
| Acute Services                                                                     | 4.40%             | 0.66%                         | 5.06%                      | 0.32%               | 5.38%                    | 1.47%               | 6.07%                  | 4.43%                                    | 5.09%                       | 7.73%              |  |