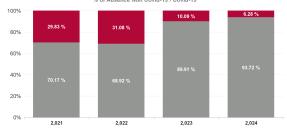

| % Non<br>Covid-19<br>absence | % Covid-19<br>absence |
|------------------------------|-----------------------|
| 94.04%                       | 5.96%                 |
| 96.11%                       | 3.89%                 |
| 93.40%                       | 6.60%                 |
| 92.33%                       | 7.67%                 |
| 94.98%                       | 5.02%                 |
| 95.24%                       | 4.76%                 |
| 94.46%                       | 5.54%                 |

| % Non<br>Covid-19<br>absence | % Covid-19<br>absence |
|------------------------------|-----------------------|
| 94.04%                       | 5.96%                 |
| 88.19%                       | 11.81%                |
| 93.06%                       | 6.94%                 |
| 95.47%                       | 4.53%                 |
| 94.15%                       | 5.85%                 |
| 94.08%                       | 5.92%                 |
| 96.23%                       | 3.77%                 |
| 93.36%                       | 6.64%                 |
| 86.38%                       | 13.62%                |