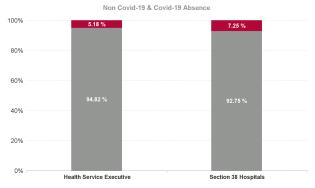

| ealth Service Absence Rate - by HG,<br>HO/Care Group & Staff Category:<br>lay 2024 | Certified absence | Self-<br>certified<br>absence | Non<br>Covid-19<br>absence | Covid-19<br>Absence | Total<br>absence<br>rate | Medical &<br>Dental | Nursing &<br>Midwifery | Health & Social<br>Care<br>Professionals | Management & Administrative | General<br>Support |  |
|------------------------------------------------------------------------------------|-------------------|-------------------------------|----------------------------|---------------------|--------------------------|---------------------|------------------------|------------------------------------------|-----------------------------|--------------------|--|
| tal                                                                                | 4.40%             | 0.66%                         | 5.06%                      | 0.32%               | 5.38%                    | 1.47%               | 6.07%                  | 4.43%                                    | 5.09%                       | 7.73%              |  |
| Section 38 Hospitals                                                               | 4.03%             | 0.62%                         | 4.64%                      | 0.62%               | 5.26%                    | 1.46%               | 5.93%                  | 5.30%                                    | 5.42%                       | 8.13%              |  |
| Children's Health Ireland                                                          | 4.03%             | 0.62%                         | 4.64%                      | 0.62%               | 5.26%                    | 1.46%               | 5.93%                  | 5.30%                                    | 5.42%                       | 8.13%              |  |
| Health Service Executive                                                           | 5.33%             | 0.68%                         | 6.00%                      | 0.38%               | 6.38%                    | 1.92%               | 7.38%                  | 4.71%                                    | 5.29%                       | 9.05%              |  |
| Section 38 Hospitals                                                               | 3.74%             | 0.70%                         | 4.45%                      | 0.37%               | 4.82%                    | 1.28%               | 5.65%                  | 3.30%                                    | 5.40%                       | 6.37%              |  |
| ublin Midlands Hospital Group                                                      | 4.29%             | 0.69%                         | 4.98%                      | 0.37%               | 5.35%                    | 1.51%               | 6.19%                  | 3.83%                                    | 5.37%                       | 7.04%              |  |
| lealth Service Executive                                                           | 5.19%             | 0.61%                         | 5.81%                      | 0.26%               | 6.07%                    | 2.11%               | 6.27%                  | 5.76%                                    | 6.04%                       | 9.33%              |  |
| ection 38 Hospitals                                                                | 3.48%             | 0.50%                         | 3.98%                      | 0.21%               | 4.18%                    | 1.43%               | 4.69%                  | 3.22%                                    | 4.48%                       | 5.76%              |  |
| eland East Hospital Group                                                          | 4.35%             | 0.56%                         | 4.90%                      | 0.23%               | 5.14%                    | 1.78%               | 5.50%                  | 4.34%                                    | 5.24%                       | 7.66%              |  |
| lealth Service Executive                                                           | 5.01%             | 0.59%                         | 5.60%                      | 0.36%               | 5.96%                    | 1.91%               | 6.77%                  | 4.58%                                    | 6.39%                       | 7.52%              |  |
| ection 38 Hospitals                                                                | 3.29%             | 0.52%                         | 3.81%                      | 0.23%               | 4.04%                    | 0.93%               | 4.52%                  | 3.60%                                    | 4.02%                       | 6.44%              |  |
| CSI Hospitals Group                                                                | 3.90%             | 0.55%                         | 4.45%                      | 0.28%               | 4.73%                    | 1.30%               | 5.35%                  | 3.94%                                    | 4.85%                       | 6.78%              |  |
| ealth Service Executive                                                            | 4.53%             | 0.83%                         | 5.36%                      | 0.34%               | 5.70%                    | 1.18%               | 6.67%                  | 4.63%                                    | 4.51%                       | 7.88%              |  |
| aolta University Hospital Care Group                                               | 4.53%             | 0.83%                         | 5.36%                      | 0.34%               | 5.70%                    | 1.18%               | 6.67%                  | 4.63%                                    | 4.51%                       | 7.88%              |  |
| Health Service Executive                                                           | 5.25%             | 0.73%                         | 5.98%                      | 0.26%               | 6.24%                    | 1.61%               | 7.10%                  | 5.75%                                    | 5.06%                       | 8.41%              |  |
| ection 38 Hospitals                                                                | 3.73%             | 0.89%                         | 4.63%                      | 0.11%               | 4.74%                    | 1.84%               | 5.21%                  | 4.46%                                    | 3.96%                       | 5.32%              |  |
| outh/South West Hospital Group                                                     | 4.89%             | 0.77%                         | 5.66%                      | 0.22%               | 5.88%                    | 1.66%               | 6.67%                  | 5.44%                                    | 4.66%                       | 7.88%              |  |
| lealth Service Executive                                                           | 5.76%             | 0.70%                         | 6.46%                      | 0.32%               | 6.78%                    | 1.49%               | 7.23%                  | 5.40%                                    | 6.69%                       | 9.51%              |  |
| ection 38 Hospitals                                                                | 4.00%             | 0.45%                         | 4.45%                      | 1.98%               | 6.43%                    | 0.51%               | 5.87%                  | 1.77%                                    | 4.68%                       | 21.23%             |  |
| Iniversity of Limerick Hospital Group                                              | 5.62%             | 0.68%                         | 6.30%                      | 0.45%               | 6.75%                    | 1.44%               | 7.12%                  | 5.15%                                    | 6.48%                       | 10.26%             |  |
| Other Acute Services                                                               | 2.14%             | 0.20%                         | 2.34%                      | 0.37%               | 2.71%                    | 0.00%               | 2.42%                  | 2.28%                                    | 2.90%                       |                    |  |
| Acute Services                                                                     | 4.40%             | 0.66%                         | 5.06%                      | 0.32%               | 5.38%                    | 1.47%               | 6.07%                  | 4.43%                                    | 5.09%                       | 7.73%              |  |