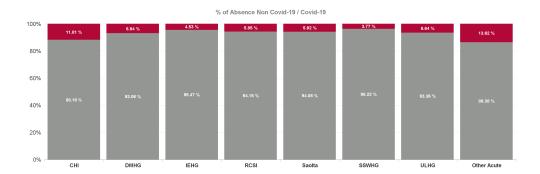

| % Non<br>Covid-19<br>absence | % Covid-19<br>absence |
|------------------------------|-----------------------|
| 94.04%                       | 5.96%                 |
| 88.19%                       | 11.81%                |
| 93.06%                       | 6.94%                 |
| 95.47%                       | 4.53%                 |
| 94.15%                       | 5.85%                 |
| 94.08%                       | 5.92%                 |
| 96.23%                       | 3.77%                 |
| 93.36%                       | 6.64%                 |
| 86.38%                       | 13.62%                |