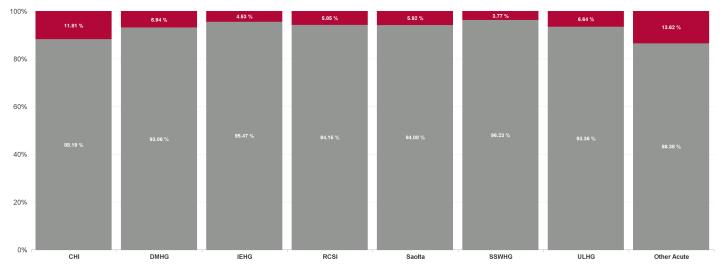

| % Non<br>Covid-19<br>absence | % Covid-19<br>absence |
|------------------------------|-----------------------|
| 94.04%                       | 5.96%                 |
| 88.19%                       | 11.81%                |
| 93.06%                       | 6.94%                 |
| 95.47%                       | 4.53%                 |
| 94.15%                       | 5.85%                 |
| 94.08%                       | 5.92%                 |
| 96.23%                       | 3.77%                 |
| 93.36%                       | 6.64%                 |
| 86.38%                       | 13.62%                |