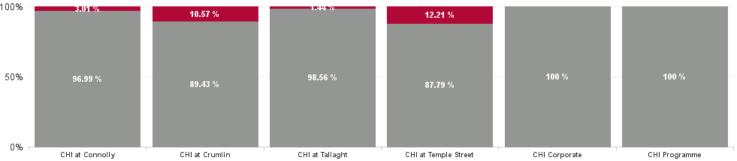

| Health Service Absence Rate -<br>by Care Group: Dec 2024 | Certified<br>absence | Self- certified<br>absence | Non Covid-19<br>absence | Covid-19<br>absence | Total<br>absence rate | % Non<br>Covid-19<br>absence | % Covid-19<br>absence |
|----------------------------------------------------------|----------------------|----------------------------|-------------------------|---------------------|-----------------------|------------------------------|-----------------------|
| Children's Health Ireland                                | 4.88%                | 0.80%                      | 5.68%                   | 0.64%               | 6.32%                 | 89.88%                       | 10.12%                |
| CHI at Connolly                                          | 5.78%                | 0.40%                      | 6.18%                   | 0.19%               | 6.37%                 | 96.99%                       | 3.01%                 |
| CHI at Crumlin                                           | 4.85%                | 0.89%                      | 5.74%                   | 0.68%               | 6.42%                 | 89.43%                       | 10.57%                |
| CHI at Tallaght                                          | 4.42%                | 0.82%                      | 5.24%                   | 0.08%               | 5.32%                 | 98.56%                       | 1.44%                 |
| CHI at Temple Street                                     | 5.26%                | 0.75%                      | 6.01%                   | 0.84%               | 6.84%                 | 87.79%                       | 12.21%                |
| CHI Corporate                                            | 5.85%                | 0.00%                      | 5.85%                   | 0.00%               | 5.85%                 | 100.00%                      | 0.00%                 |
| CHI Programme                                            | 1.89%                | 0.48%                      | 2.37%                   | 0.00%               | 2.37%                 | 100.00%                      | 0.00%                 |