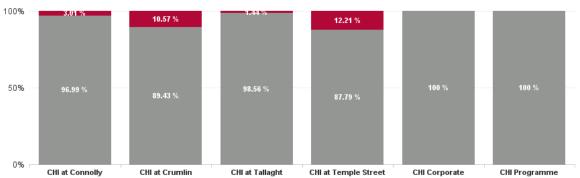

| Health Service Absence Rate -<br>by Care Group: Dec 2024 | Certified<br>absence | Self- certified<br>absence | Non Covid-19<br>absence | Covid-19<br>absence | Total<br>absence rate | % Non<br>Covid-19<br>absence | % Covid-19<br>absence |
|----------------------------------------------------------|----------------------|----------------------------|-------------------------|---------------------|-----------------------|------------------------------|-----------------------|
| Children's Health Ireland                                | 4.88%                | 0.80%                      | 5.68%                   | 0.64%               | 6.32%                 | 89.88%                       | 10.12%                |
| CHI at Connolly                                          | 5.78%                | 0.40%                      | 6.18%                   | 0.19%               | 6.37%                 | 96.99%                       | 3.01%                 |
| CHI at Crumlin                                           | 4.85%                | 0.89%                      | 5.74%                   | 0.68%               | 6.42%                 | 89.43%                       | 10.57%                |
| CHI at Tallaght                                          | 4.42%                | 0.82%                      | 5.24%                   | 0.08%               | 5.32%                 | 98.56%                       | 1.44%                 |
| CHI at Temple Street                                     | 5.26%                | 0.75%                      | 6.01%                   | 0.84%               | 6.84%                 | 87.79%                       | 12.21%                |
| CHI Corporate                                            | 5.85%                | 0.00%                      | 5.85%                   | 0.00%               | 5.85%                 | 100.00%                      | 0.00%                 |
| CHI Programme                                            | 1.89%                | 0.48%                      | 2.37%                   | 0.00%               | 2.37%                 | 100.00%                      | 0.00%                 |