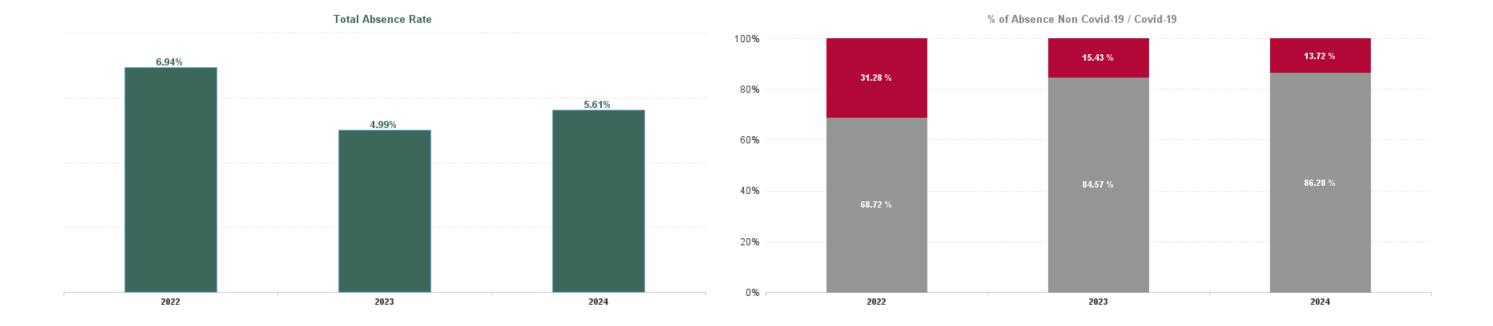

| Year /<br>Month | Certified<br>absence | Self-<br>certified<br>absence | Non<br>Covid-19<br>absence | Covid-19<br>absence | Total<br>absence<br>rate | Medical &<br>Dental | Nursing &<br>Midwifery | Health &<br>Social Care<br>Professionals | Management &<br>Administrative | General<br>Support | Patient &<br>Client Care |
|-----------------|----------------------|-------------------------------|----------------------------|---------------------|--------------------------|---------------------|------------------------|------------------------------------------|--------------------------------|--------------------|--------------------------|
| Dec 2024        | 4.88%                | 0.80%                         | 5.68%                      | 0.64%               | 6.32%                    | 1.82%               | 7.19%                  | 7.38%                                    | 6.52%                          | 9.32%              | 7.84%                    |
| Nov 2024        | 4.59%                | 0.63%                         | 5.21%                      | 0.62%               | 5.83%                    | 2.03%               | 6.85%                  | 6.37%                                    | 5.06%                          | 9.06%              | 8.72%                    |
| Oct 2024        | 4.32%                | 0.55%                         | 4.88%                      | 0.65%               | 5.53%                    | 1.36%               | 6.31%                  | 6.79%                                    | 4.83%                          | 8.94%              | 9.18%                    |
| Sep 2024        | 4.52%                | 0.57%                         | 5.09%                      | 0.78%               | 5.87%                    | 1.94%               | 6.10%                  | 7.33%                                    | 5.53%                          | 9.78%              | 10.15%                   |
| Aug 2024        | 4.21%                | 0.51%                         | 4.72%                      | 0.72%               | 5.44%                    | 1.65%               | 6.01%                  | 6.41%                                    | 5.11%                          | 9.04%              | 8.73%                    |
| Jul 2024        | 3.72%                | 0.49%                         | 4.20%                      | 1.23%               | 5.44%                    | 1.32%               | 6.20%                  | 6.87%                                    | 5.23%                          | 8.31%              | 7.47%                    |
| Jun 2024        | 3.99%                | 0.54%                         | 4.53%                      | 0.91%               | 5.44%                    | 1.63%               | 5.83%                  | 5.59%                                    | 5.78%                          | 9.27%              | 8.18%                    |
| May 2024        | 4.03%                | 0.62%                         | 4.64%                      | 0.62%               | 5.26%                    | 1.46%               | 5.93%                  | 5.30%                                    | 5.42%                          | 8.13%              | 8.47%                    |
| Apr 2024        | 3.85%                | 0.55%                         | 4.40%                      | 0.50%               | 4.90%                    | 1.29%               | 5.28%                  | 5.60%                                    | 5.36%                          | 7.46%              | 6.93%                    |
| Mar 2024        | 4.06%                | 0.64%                         | 4.70%                      | 0.61%               | 5.31%                    | 1.52%               | 5.83%                  | 5.74%                                    | 6.08%                          | 8.33%              | 5.89%                    |
| Feb 2024        | 4.20%                | 0.59%                         | 4.78%                      | 0.65%               | 5.44%                    | 1.47%               | 5.95%                  | 4.34%                                    | 7.13%                          | 8.16%              | 7.43%                    |
| Jan 2024        | 4.62%                | 0.61%                         | 5.23%                      | 1.25%               | 6.47%                    | 1.60%               | 6.98%                  | 6.30%                                    | 7.70%                          | 8.63%              | 10.90%                   |
| 2024            | 4.25%                | 0.59%                         | 4.84%                      | 0.77%               | 5.61%                    | 1.59%               | 6.23%                  | 6.18%                                    | 5.81%                          | 8.70%              | 8.35%                    |
| Dec 2023        | 4.74%                | 0.75%                         | 5.50%                      | 0.92%               | 6.42%                    | 1.29%               | 7.22%                  | 6.46%                                    | 7.58%                          | 7.27%              | 9.39%                    |
| Nov 2023        | 4.05%                | 0.66%                         | 4.71%                      | 0.72%               | 5.43%                    | 1.17%               | 6.14%                  | 5.71%                                    | 5.93%                          | 7.40%              | 7.89%                    |
| Oct 2023        | 3.67%                | 0.58%                         | 4.25%                      | 0.81%               | 5.05%                    | 1.55%               | 5.44%                  | 4.99%                                    | 5.82%                          | 7.06%              | 7.43%                    |
| Sep 2023        | 3.47%                | 0.53%                         | 3.99%                      | 0.94%               | 4.93%                    | 1.66%               | 6.13%                  | 3.83%                                    | 4.80%                          | 7.17%              | 7.98%                    |
| Aug 2023        | 3.52%                | 0.50%                         | 4.02%                      | 0.87%               | 4.88%                    | 1.52%               | 5.89%                  | 4.67%                                    | 4.17%                          | 7.84%              | 8.65%                    |
| Jul 2023        | 3.84%                | 0.50%                         | 4.35%                      | 0.66%               | 5.01%                    | 1.55%               | 6.49%                  | 4.92%                                    | 3.84%                          | 7.29%              | 8.21%                    |
| Jun 2023        | 3.35%                | 0.39%                         | 3.74%                      | 0.78%               | 4.52%                    | 1.77%               | 5.45%                  | 4.67%                                    | 3.68%                          | 6.24%              | 7.15%                    |
| May 2023        | 3.24%                | 0.38%                         | 3.62%                      | 0.88%               | 4.50%                    | 1.48%               | 5.56%                  | 4.24%                                    | 4.49%                          | 5.93%              | 5.38%                    |
| Apr 2023        | 3.62%                | 0.44%                         | 4.06%                      | 0.64%               | 4.70%                    | 0.64%               | 6.45%                  | 3.93%                                    | 4.76%                          | 4.99%              | 5.90%                    |
| Mar 2023        | 3.69%                | 0.55%                         | 4.24%                      | 0.67%               | 4.91%                    | 1.25%               | 6.11%                  | 4.22%                                    | 5.04%                          | 6.59%              | 7.32%                    |
| Feb 2023        | 3.11%                | 0.50%                         | 3.62%                      | 0.54%               | 4.15%                    | 1.38%               | 5.37%                  | 3.67%                                    | 3.24%                          | 5.74%              | 7.16%                    |
| Jan 2023        | 3.98%                | 0.54%                         | 4.52%                      | 0.77%               | 5.29%                    | 1.01%               | 7.07%                  | 5.00%                                    | 4.25%                          | 6.49%              | 9.30%                    |
| 2023            | 3.70%                | 0.53%                         | 4.22%                      | 0.77%               | 4.99%                    | 1.36%               | 6.11%                  | 4.70%                                    | 4.81%                          | 6.68%              | 7.66%                    |
| Dec 2022        | 4.80%                | 0.80%                         | 5.61%                      | 1.25%               | 6.86%                    | 1.93%               | 8.98%                  | 6.14%                                    | 5.81%                          | 8.44%              | 10.24%                   |
| Nov 2022        | 3.85%                | 0.60%                         | 4.46%                      | 0.96%               | 5.42%                    | 2.11%               | 6.76%                  | 5.21%                                    | 4.76%                          | 7.09%              | 7.42%                    |
| Oct 2022        | 4.19%                | 0.71%                         | 4.91%                      | 1.22%               | 6.13%                    | 1.94%               | 7.25%                  | 6.37%                                    | 6.24%                          | 7.33%              | 8.69%                    |
| Sep 2022        | 4.21%                | 0.65%                         | 4.85%                      | 1.09%               | 5.94%                    | 1.94%               | 6.88%                  | 4.89%                                    | 6.05%                          | 11.26%             | 9.13%                    |
| Aug 2022        | 4.32%                | 0.68%                         | 5.00%                      | 0.98%               | 5.98%                    | 1.56%               | 7.07%                  | 6.03%                                    | 5.47%                          | 10.54%             | 9.49%                    |
| Jul 2022        | 4.20%                | 0.53%                         | 4.73%                      | 2.01%               | 6.74%                    | 1.59%               | 9.14%                  | 5.74%                                    | 5.71%                          | 7.78%              | 10.82%                   |
| Jun 2022        | 3.99%                | 0.62%                         | 4.61%                      | 2.25%               | 6.86%                    | 1.05%               | 9.61%                  | 6.42%                                    | 5.43%                          | 7.51%              | 10.74%                   |
| May 2022        | 3.89%                | 0.66%                         | 4.55%                      | 1.22%               | 5.77%                    | 1.41%               | 6.93%                  | 5.27%                                    | 5.92%                          | 8.47%              | 8.60%                    |
| Apr 2022        | 4.30%                | 0.58%                         | 4.88%                      | 2.01%               | 6.89%                    | 1.10%               | 8.70%                  | 5.94%                                    | 6.97%                          | 9.58%              | 12.04%                   |
| Mar 2022        | 4.23%                | 0.64%                         | 4.87%                      | 4.13%               | 8.99%                    | 1.50%               | 11.57%                 | 9.05%                                    | 8.61%                          | 10.33%             | 13.82%                   |
| Feb 2022        | 3.87%                | 0.58%                         | 4.45%                      | 3.64%               | 8.09%                    | 1.67%               | 10.83%                 | 7.33%                                    | 6.48%                          | 11.56%             | 13.99%                   |
| Jan 2022        | 3.90%                | 0.47%                         | 4.38%                      | 5.31%               | 9.68%                    | 2.65%               | 12.24%                 | 8.41%                                    | 8.75%                          | 13.43%             | 15.91%                   |
| 2022            | 4.14%                | 0.63%                         | 4.77%                      | 2.17%               | 6.94%                    | 1.70%               | 8.82%                  | 6.42%                                    | 6.35%                          | 9.40%              | 10.89%                   |
| Dec 2021        | 3.97%                | 0.74%                         | 4.70%                      | 3.15%               | 7.85%                    | 2.03%               | 10.30%                 | 7.33%                                    | 6.65%                          | 9.91%              | 11.41%                   |
| Nov 2021        | 4.65%                | 0.94%                         | 5.59%                      | 2.51%               | 8.10%                    | 2.53%               | 10.10%                 | 7.19%                                    | 8.32%                          | 8.38%              | 12.15%                   |
| Oct 2021        | 4.42%                | 0.87%                         | 5.29%                      | 1.64%               | 6.94%                    | 1.92%               | 7.95%                  | 5.54%                                    | 7.17%                          | 12.25%             | 12.26%                   |
| Sep 2021        | 3.96%                | 0.65%                         | 4.61%                      | 0.97%               | 5.58%                    | 1.58%               | 7.22%                  | 4.38%                                    | 4.82%                          | 9.64%              | 8.73%                    |
| Aug 2021        | 4.28%                | 0.54%                         | 4.82%                      | 1.00%               | 5.83%                    | 2.36%               | 6.32%                  | 4.84%                                    | 6.05%                          | 9.46%              | 10.53%                   |
| Jul 2021        | 4.09%                | 0.52%                         | 4.61%                      | 0.52%               | 5.13%                    | 2.05%               | 6.35%                  | 4.06%                                    | 5.34%                          | 7.04%              | 5.27%                    |
| Jun 2021        | 3.76%                | 0.42%                         | 4.18%                      | 0.41%               | 4.58%                    | 1.41%               | 5.65%                  | 3.38%                                    | 5.04%                          | 5.41%              | 6.45%                    |
| May 2021        | 3.18%                | 0.33%                         | 3.52%                      | 0.68%               | 4.20%                    | 2.13%               | 5.39%                  | 3.04%                                    | 3.88%                          | 5.89%              | 4.39%                    |

| Year /<br>Month | Certified absence | Self-<br>certified<br>absence | Non<br>Covid-19<br>absence | Covid-19<br>absence | Total<br>absence<br>rate | CHI at<br>Connolly | CHI at<br>Crumlin | CHI at<br>Tallaght | CHI at Temple<br>Street | CHI<br>Corporate | CHI<br>Programme | Children's<br>Health<br>Ireland |
|-----------------|-------------------|-------------------------------|----------------------------|---------------------|--------------------------|--------------------|-------------------|--------------------|-------------------------|------------------|------------------|---------------------------------|
| Dec 2024        | 4.88%             | 0.80%                         | 5.68%                      | 0.64%               | 6.32%                    | 6.37%              | 6.42%             | 5.32%              | 6.84%                   | 5.85%            | 2.37%            | 6.32%                           |
| Nov 2024        | 4.59%             | 0.63%                         | 5.21%                      | 0.62%               | 5.83%                    | 6.51%              | 6.28%             | 5.49%              | 5.61%                   | 5.42%            | 1.67%            | 5.83%                           |
| Oct 2024        | 4.32%             | 0.55%                         | 4.88%                      | 0.65%               | 5.53%                    | 8.23%              | 5.76%             | 4.26%              | 5.63%                   | 3.98%            | 2.13%            | 5.53%                           |
| Sep 2024        | 4.52%             | 0.57%                         | 5.09%                      | 0.78%               | 5.87%                    | 9.34%              | 6.11%             | 3.93%              | 6.32%                   | 3.65%            | 0.61%            | 5.87%                           |
| Aug 2024        | 4.21%             | 0.51%                         | 4.72%                      | 0.72%               | 5.44%                    | 9.09%              | 5.87%             | 2.68%              | 5.63%                   | 3.54%            | 1.11%            | 5.44%                           |
| Jul 2024        | 3.72%             | 0.49%                         | 4.20%                      | 1.23%               | 5.44%                    | 8.31%              | 5.36%             | 3.91%              | 6.35%                   | 0.66%            | 1.33%            | 5.44%                           |
| Jun 2024        | 3.99%             | 0.54%                         | 4.53%                      | 0.91%               | 5.44%                    | 7.59%              | 5.34%             | 5.08%              | 6.13%                   | 0.26%            | 1.75%            | 5.44%                           |
| May 2024        | 4.03%             | 0.62%                         | 4.64%                      | 0.62%               | 5.26%                    | 6.78%              | 5.14%             | 5.31%              | 6.24%                   | 1.14%            | 2.49%            | 5.26%                           |
| Apr 2024        | 3.85%             | 0.55%                         | 4.40%                      | 0.50%               | 4.90%                    | 5.25%              | 4.92%             | 3.97%              | 5.62%                   | 0.43%            | 1.70%            | 4.90%                           |
| Mar 2024        | 4.06%             | 0.64%                         | 4.70%                      | 0.61%               | 5.31%                    | 6.87%              | 5.62%             | 4.16%              | 5.51%                   | 0.32%            | 2.22%            | 5.31%                           |
| Feb 2024        | 4.20%             | 0.59%                         | 4.78%                      | 0.65%               | 5.44%                    | 6.11%              | 5.82%             | 3.99%              | 5.50%                   | 3.12%            | 2.58%            | 5.44%                           |
| Jan 2024        | 4.62%             | 0.61%                         | 5.23%                      | 1.25%               | 6.47%                    | 8.62%              | 7.43%             | 4.13%              | 5.78%                   | 1.72%            | 3.06%            | 6.47%                           |
| 2024            | 4.25%             | 0.59%                         | 4.84%                      | 0.77%               | 5.61%                    | 7.43%              | 5.85%             | 4.35%              | 5.93%                   | 2.32%            | 1.92%            | 5.61%                           |
| Dec 2023        | 4.74%             | 0.75%                         | 5.50%                      | 0.92%               | 6.42%                    | 8.62%              | 6.94%             | 4.89%              | 6.25%                   | 2.94%            | 2.84%            | 6.42%                           |
| Nov 2023        | 4.05%             | 0.66%                         | 4.71%                      | 0.72%               | 5.43%                    | 4.66%              | 5.70%             | 4.73%              | 5.80%                   | 0.00%            | 2.39%            | 5.43%                           |
| Oct 2023        | 3.67%             | 0.58%                         | 4.25%                      | 0.81%               | 5.05%                    | 6.18%              | 5.30%             | 6.25%              | 5.04%                   | 0.34%            | 0.60%            | 5.05%                           |
| Sep 2023        | 3.47%             | 0.53%                         | 3.99%                      | 0.94%               | 4.93%                    | 3.60%              | 4.92%             | 6.53%              | 5.60%                   | 0.12%            | 0.00%            | 4.93%                           |
| Aug 2023        | 3.52%             | 0.50%                         | 4.02%                      | 0.87%               | 4.88%                    | 4.09%              | 5.43%             | 4.46%              | 4.95%                   | 0.25%            | 0.10%            | 4.88%                           |
| Jul 2023        | 3.84%             | 0.50%                         | 4.35%                      | 0.66%               | 5.01%                    | 6.05%              | 5.09%             | 3.89%              | 5.75%                   | 2.32%            | 0.06%            | 5.01%                           |
| Jun 2023        | 3.35%             | 0.39%                         | 3.74%                      | 0.78%               | 4.52%                    | 4.94%              | 4.77%             | 3.41%              | 4.95%                   | 0.42%            | 0.00%            | 4.52%                           |
| May 2023        | 3.24%             | 0.38%                         | 3.62%                      | 0.88%               | 4.50%                    | 4.32%              | 4.62%             | 4.71%              | 4.59%                   | 2.26%            | 1.60%            | 4.50%                           |
| Apr 2023        | 3.62%             | 0.44%                         | 4.06%                      | 0.64%               | 4.70%                    | 4.93%              | 5.07%             | 3.59%              | 4.54%                   | 2.58%            | 2.52%            | 4.70%                           |
| Mar 2023        | 3.69%             | 0.55%                         | 4.24%                      | 0.67%               | 4.91%                    | 8.11%              | 5.17%             | 3.88%              | 4.76%                   | 0.00%            | 2.10%            | 4.91%                           |
| Feb 2023        | 3.11%             | 0.50%                         | 3.62%                      | 0.54%               | 4.15%                    | 6.01%              | 4.52%             | 3.45%              | 3.95%                   | 0.00%            | 0.46%            | 4.15%                           |
| Jan 2023        | 3.98%             | 0.54%                         | 4.52%                      | 0.77%               | 5.29%                    | 7.40%              | 5.11%             | 6.96%              | 5.50%                   | 0.10%            | 1.48%            | 5.29%                           |
| 2023            | 3.70%             | 0.53%                         | 4.22%                      | 0.77%               | 4.99%                    | 5.74%              | 5.22%             | 4.76%              | 5.15%                   | 0.94%            | 1.10%            | 4.99%                           |
| Dec 2022        | 4.80%             | 0.80%                         | 5.61%                      | 1.25%               | 6.86%                    | 7.54%              | 7.53%             | 8.87%              | 5.97%                   | 1.11%            | 1.04%            | 6.86%                           |
| Nov 2022        | 3.85%             | 0.60%                         | 4.46%                      | 0.96%               | 5.42%                    | 4.80%              | 6.02%             | 5.50%              | 4.82%                   | 0.12%            | 3.04%            | 5.42%                           |
| Oct 2022        | 4.19%             | 0.71%                         | 4.91%                      | 1.22%               | 6.13%                    | 6.18%              | 6.03%             | 6.85%              | 6.47%                   | 0.74%            | 3.40%            | 6.13%                           |
| Sep 2022        | 4.21%             | 0.65%                         | 4.85%                      | 1.09%               | 5.94%                    | 3.35%              | 5.98%             | 6.90%              | 6.37%                   | 0.00%            | 2.22%            | 5.94%                           |
| Aug 2022        | 4.32%             | 0.68%                         | 5.00%                      | 0.98%               | 5.98%                    | 3.47%              | 5.98%             | 5.12%              | 6.91%                   | 0.00%            | 1.58%            | 5.98%                           |
| Jul 2022        | 4.20%             | 0.53%                         | 4.73%                      | 2.01%               | 6.74%                    | 5.75%              | 7.19%             | 4.63%              | 6.88%                   | 1.13%            | 2.84%            | 6.74%                           |
| Jun 2022        | 3.99%             | 0.62%                         | 4.61%                      | 2.25%               | 6.86%                    | 5.52%              | 7.19%             | 7.17%              | 7.09%                   | 0.00%            | 1.92%            | 6.86%                           |
| May 2022        | 3.89%             | 0.66%                         | 4.55%                      | 1.22%               | 5.77%                    | 3.16%              | 5.75%             | 7.17%              | 6.00%                   | 0.00%            | 2.41%            | 5.77%                           |
| -               |                   |                               |                            |                     |                          |                    |                   |                    |                         |                  |                  |                                 |
| Apr 2022        | 4.30%             | 0.58%                         | 4.88%                      | 2.01%               | 6.89%                    | 5.03%              | 6.80%             | 7.61%              | 7.41%                   | 1.07%            | 2.73%            | 6.89%                           |
| Mar 2022        | 4.23%             | 0.64%                         | 4.87%                      | 4.13%               | 8.99%                    | 9.31%              | 8.56%             | 10.16%             | 10.13%                  | 0.00%            | 2.16%            | 8.99%                           |
| Feb 2022        | 3.87%             | 0.58%                         | 4.45%                      | 3.64%               | 8.09%                    | 7.51%              | 8.04%             | 8.64%              | 8.72%                   | 1.11%            | 0.72%            | 8.09%                           |
| Jan 2022        | 3.90%             | 0.47%                         | 4.38%                      | 5.31%               | 9.68%                    | 8.31%              | 9.08%             | 10.51%             | 11.27%                  | 0.00%            | 0.95%            | 9.68%                           |
| 2022            | 4.14%             | 0.63%                         | 4.77%                      | 2.17%               | 6.94%                    | 5.82%              | 6.99%             | 7.50%              | 7.35%                   | 0.44%            | 2.10%            | 6.94%                           |
| Dec 2021        | 3.97%             | 0.74%                         | 4.70%                      | 3.15%               | 7.85%                    | 9.66%              | 7.79%             | 7.42%              | 8.57%                   | 0.00%            | 0.00%            | 7.85%                           |
| Nov 2021        | 4.65%             | 0.94%                         | 5.59%                      | 2.51%               | 8.10%                    | 7.28%              | 8.25%             | 6.84%              | 8.85%                   | 0.00%            | 0.70%            | 8.10%                           |
| Oct 2021        | 4.42%             | 0.87%                         | 5.29%                      | 1.64%               | 6.94%                    | 7.64%              | 6.85%             | 6.62%              | 7.53%                   | 3.16%            | 0.76%            | 6.94%                           |
| Sep 2021        | 3.96%             | 0.65%                         | 4.61%                      | 0.97%               | 5.58%                    | 7.09%              | 5.82%             | 6.04%              | 5.33%                   | 3.93%            | 0.60%            | 5.58%                           |
| Aug 2021        | 4.28%             | 0.54%                         | 4.82%                      | 1.00%               | 5.83%                    | 8.05%              | 5.16%             | 6.01%              | 6.99%                   | 4.29%            | 3.20%            | 5.83%                           |
| Jul 2021        | 4.09%             | 0.52%                         | 4.61%                      | 0.52%               | 5.13%                    | 7.59%              | 5.22%             | 5.19%              | 4.95%                   | 0.78%            | 4.23%            | 5.13%                           |
| Jun 2021        | 3.76%             | 0.42%                         | 4.18%                      | 0.41%               | 4.58%                    | 6.52%              | 4.33%             | 5.65%              | 4.86%                   | 0.00%            | 2.05%            | 4.58%                           |
| May 2021        | 3.18%             | 0.33%                         | 3.52%                      | 0.68%               | 4.20%                    | 4.98%              | 4.02%             | 3.93%              | 4.47%                   | 7.05%            | 2.23%            | 4.20%                           |