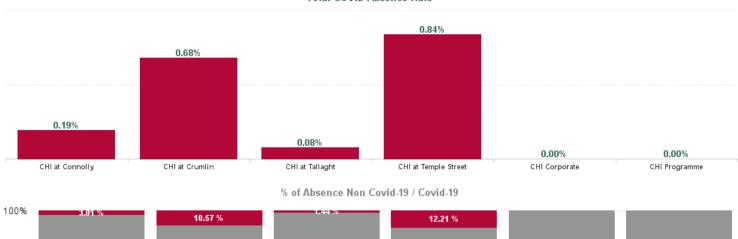

| Health Service Absence Rate -<br>by Care Group: Dec 2024 | Certified<br>absence | Self- certified<br>absence | Non Covid-19<br>absence | Covid-19<br>absence | Total<br>absence rate | % Non<br>Covid-19<br>absence | % Covid-19<br>absence |
|----------------------------------------------------------|----------------------|----------------------------|-------------------------|---------------------|-----------------------|------------------------------|-----------------------|
| Children's Health Ireland                                | 4.88%                | 0.80%                      | 5.68%                   | 0.64%               | 6.32%                 | 89.88%                       | 10.12%                |
| CHI at Connolly                                          | 5.78%                | 0.40%                      | 6.18%                   | 0.19%               | 6.37%                 | 96.99%                       | 3.01%                 |
| CHI at Crumlin                                           | 4.85%                | 0.89%                      | 5.74%                   | 0.68%               | 6.42%                 | 89.43%                       | 10.57%                |
| CHI at Tallaght                                          | 4.42%                | 0.82%                      | 5.24%                   | 0.08%               | 5.32%                 | 98.56%                       | 1.44%                 |
| CHI at Temple Street                                     | 5.26%                | 0.75%                      | 6.01%                   | 0.84%               | 6.84%                 | 87.79%                       | 12.21%                |
| CHI Corporate                                            | 5.85%                | 0.00%                      | 5.85%                   | 0.00%               | 5.85%                 | 100.00%                      | 0.00%                 |
| CHI Programme                                            | 1.89%                | 0.48%                      | 2.37%                   | 0.00%               | 2.37%                 | 100.00%                      | 0.00%                 |

### Total Absence Rate

% of Absence Non Covid-19 / Covid-19

| Health Service Absence Rate - by<br>Hospital : Dec 2024 | Certified<br>absence | Self-<br>certified<br>absence | Non<br>Covid-19<br>absence | Covid-19<br>absence | Total<br>absence<br>rate | Medical &<br>Dental | Nursing &<br>Midwifery | Health &<br>Social Care<br>Professionals | Management<br>&<br>Administrativ<br>e | General<br>Support | Patient &<br>Client Care |
|---------------------------------------------------------|----------------------|-------------------------------|----------------------------|---------------------|--------------------------|---------------------|------------------------|------------------------------------------|---------------------------------------|--------------------|--------------------------|
| Children's Health Ireland                               | 4.88%                | 0.80%                         | 5.68%                      | 0.64%               | 6.32%                    | 1.82%               | 7.19%                  | 7.38%                                    | 6.52%                                 | 9.32%              | 7.84%                    |
| CHI at Connolly                                         | 5.78%                | 0.40%                         | 6.18%                      | 0.19%               | 6.37%                    | 1.61%               | 1.95%                  | 8.04%                                    | 4.96%                                 | 40.24%             | 22.92%                   |
| CHI at Crumlin                                          | 4.85%                | 0.89%                         | 5.74%                      | 0.68%               | 6.42%                    | 2.17%               | 6.97%                  | 6.72%                                    | 7.70%                                 | 8.35%              | 7.60%                    |
| CHI at Tallaght                                         | 4.42%                | 0.82%                         | 5.24%                      | 0.08%               | 5.32%                    | 1.95%               | 7.06%                  | 6.54%                                    | 6.56%                                 | 15.90%             | 0.43%                    |
| CHI at Temple Street                                    | 5.26%                | 0.75%                         | 6.01%                      | 0.84%               | 6.84%                    | 1.37%               | 8.32%                  | 9.31%                                    | 6.56%                                 | 10.23%             | 7.32%                    |
| CHI Corporate                                           | 5.85%                | 0.00%                         | 5.85%                      | 0.00%               | 5.85%                    | 0.00%               | 0.00%                  | 0.00%                                    | 7.09%                                 |                    |                          |
| CHI Programme                                           | 1.89%                | 0.48%                         | 2.37%                      | 0.00%               | 2.37%                    | 0.00%               | 0.00%                  | 0.00%                                    | 2.96%                                 | 8.74%              |                          |