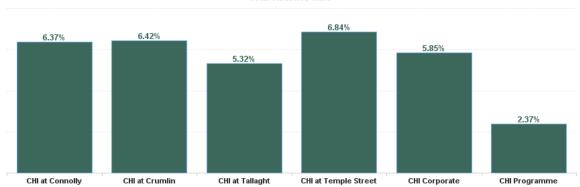

| Health Service Absence Rate -<br>by Care Group: Dec 2024 | Certified<br>absence | Self- certified<br>absence | Non Covid-19<br>absence | Covid-19<br>absence | Total<br>absence rate | % Non<br>Covid-19<br>absence | % Covid-19<br>absence |
|----------------------------------------------------------|----------------------|----------------------------|-------------------------|---------------------|-----------------------|------------------------------|-----------------------|
| Children's Health Ireland                                | 4.88%                | 0.80%                      | 5.68%                   | 0.64%               | 6.32%                 | 89.88%                       | 10.12%                |
| CHI at Connolly                                          | 5.78%                | 0.40%                      | 6.18%                   | 0.19%               | 6.37%                 | 96.99%                       | 3.01%                 |
| CHI at Crumlin                                           | 4.85%                | 0.89%                      | 5.74%                   | 0.68%               | 6.42%                 | 89.43%                       | 10.57%                |
| CHI at Tallaght                                          | 4.42%                | 0.82%                      | 5.24%                   | 0.08%               | 5.32%                 | 98.56%                       | 1.44%                 |
| CHI at Temple Street                                     | 5.26%                | 0.75%                      | 6.01%                   | 0.84%               | 6.84%                 | 87.79%                       | 12.21%                |
| CHI Corporate                                            | 5.85%                | 0.00%                      | 5.85%                   | 0.00%               | 5.85%                 | 100.00%                      | 0.00%                 |
| CHI Programme                                            | 1.89%                | 0.48%                      | 2.37%                   | 0.00%               | 2.37%                 | 100.00%                      | 0.00%                 |