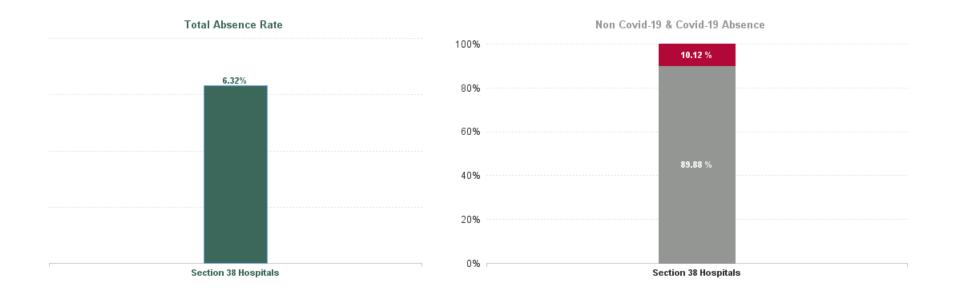

| Health Service Absence Rate -<br>by Staff Category: Dec 2024 | Certified<br>absence | Self- certified<br>absence | Non Covid-19<br>absence | Covid-19<br>absence | Total<br>absence rate | % Non<br>Covid-19<br>absence | % Covid-19<br>absence |
|--------------------------------------------------------------|----------------------|----------------------------|-------------------------|---------------------|-----------------------|------------------------------|-----------------------|
| Children's Health Ireland                                    | 4.88%                | 0.80%                      | 5.68%                   | 0.64%               | 6.32%                 | 89.88%                       | 10.12%                |
| Medical & Dental                                             | 1.23%                | 0.29%                      | 1.52%                   | 0.30%               | 1.82%                 | 83.68%                       | 16.32%                |
| Nursing & Midwifery                                          | 5.62%                | 1.25%                      | 6.88%                   | 0.31%               | 7.19%                 | 95.63%                       | 4.37%                 |
| Health & Social Care Professionals                           | 5.43%                | 0.59%                      | 6.02%                   | 1.37%               | 7.38%                 | 81.51%                       | 18.49%                |
| Management & Administrative                                  | 5.11%                | 0.49%                      | 5.60%                   | 0.93%               | 6.52%                 | 85.80%                       | 14.20%                |
| General Support                                              | 7.53%                | 0.85%                      | 8.38%                   | 0.94%               | 9.32%                 | 89.90%                       | 10.10%                |
| Patient & Client Care                                        | 6.19%                | 0.86%                      | 7.05%                   | 0.78%               | 7.84%                 | 89.98%                       | 10.02%                |

| Health Service Absence Rate -<br>by Care Group: Dec 2024 | Certified<br>absence | Self- certified<br>absence | Non Covid-19<br>absence | Covid-19<br>absence | Total<br>absence rate | % Non<br>Covid-19<br>absence | % Covid-19<br>absence |
|----------------------------------------------------------|----------------------|----------------------------|-------------------------|---------------------|-----------------------|------------------------------|-----------------------|
| Children's Health Ireland                                | 4.88%                | 0.80%                      | 5.68%                   | 0.64%               | 6.32%                 | 89.88%                       | 10.12%                |
| CHI at Connolly                                          | 5.78%                | 0.40%                      | 6.18%                   | 0.19%               | 6.37%                 | 96.99%                       | 3.01%                 |
| CHI at Crumlin                                           | 4.85%                | 0.89%                      | 5.74%                   | 0.68%               | 6.42%                 | 89.43%                       | 10.57%                |
| CHI at Tallaght                                          | 4.42%                | 0.82%                      | 5.24%                   | 0.08%               | 5.32%                 | 98.56%                       | 1.44%                 |
| CHI at Temple Street                                     | 5.26%                | 0.75%                      | 6.01%                   | 0.84%               | 6.84%                 | 87.79%                       | 12.21%                |
| CHI Corporate                                            | 5.85%                | 0.00%                      | 5.85%                   | 0.00%               | 5.85%                 | 100.00%                      | 0.00%                 |
| CHI Programme                                            | 1.89%                | 0.48%                      | 2.37%                   | 0.00%               | 2.37%                 | 100.00%                      | 0.00%                 |