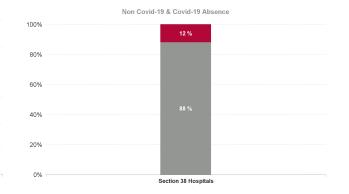

| Health Service Absence Rate -<br>by Staff Category: Feb 2024 | Certified<br>absence | Self- certified<br>absence | Non Covid-19<br>absence | Covid-19<br>absence | Total absence<br>rate | % Non<br>Covid-19<br>absence | % Covid-19<br>absence |
|--------------------------------------------------------------|----------------------|----------------------------|-------------------------|---------------------|-----------------------|------------------------------|-----------------------|
| Children's Health Ireland                                    | 4.20%                | 0.59%                      | 4.78%                   | 0.65%               | 5.44%                 | 88.00%                       | 12.00%                |
| Medical & Dental                                             | 0.87%                | 0.23%                      | 1.09%                   | 0.38%               | 1.47%                 | 74.33%                       | 25.67%                |
| Nursing & Midwifery                                          | 4.57%                | 0.92%                      | 5.49%                   | 0.46%               | 5.95%                 | 92.25%                       | 7.75%                 |
| Health & Social Care Professionals                           | 2.90%                | 0.39%                      | 3.29%                   | 1.05%               | 4.34%                 | 75.72%                       | 24.28%                |
| Management & Administrative                                  | 6.11%                | 0.26%                      | 6.38%                   | 0.75%               | 7.13%                 | 89.50%                       | 10.50%                |
| General Support                                              | 6.38%                | 0.71%                      | 7.08%                   | 1.08%               | 8.16%                 | 86.76%                       | 13.24%                |
| Patient & Client Care                                        | 5.52%                | 1.11%                      | 6.63%                   | 0.80%               | 7.43%                 | 89.24%                       | 10.76%                |