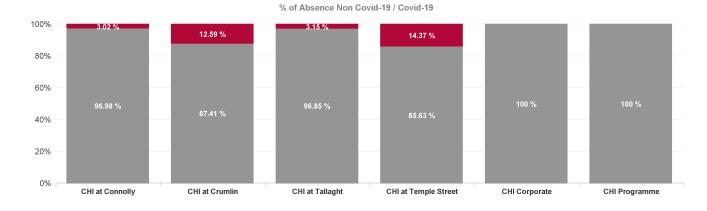

| Health Service Absence Rate -<br>by Care Group: Feb 2024 | Certified<br>absence | Self- certified<br>absence | Non Covid-19<br>absence | Covid-19<br>absence | Total absence<br>rate | % Non<br>Covid-19<br>absence | % Covid-19<br>absence |
|----------------------------------------------------------|----------------------|----------------------------|-------------------------|---------------------|-----------------------|------------------------------|-----------------------|
| Children's Health Ireland                                | 4.20%                | 0.59%                      | 4.78%                   | 0.65%               | 5.44%                 | 88.00%                       | 12.00%                |
| CHI at Connolly                                          | 5.30%                | 0.62%                      | 5.92%                   | 0.18%               | 6.11%                 | 96.98%                       | 3.02%                 |
| CHI at Crumlin                                           | 4.44%                | 0.65%                      | 5.09%                   | 0.73%               | 5.82%                 | 87.41%                       | 12.59%                |
| CHI at Tallaght                                          | 3.21%                | 0.66%                      | 3.87%                   | 0.13%               | 3.99%                 | 96.85%                       | 3.15%                 |
| CHI at Temple Street                                     | 4.15%                | 0.56%                      | 4.71%                   | 0.79%               | 5.50%                 | 85.63%                       | 14.37%                |
| CHI Corporate                                            | 3.12%                | 0.00%                      | 3.12%                   | 0.00%               | 3.12%                 | 100.00%                      | 0.00%                 |
| CHI Programme                                            | 2.49%                | 0.09%                      | 2.58%                   | 0.00%               | 2.58%                 | 100.00%                      | 0.00%                 |