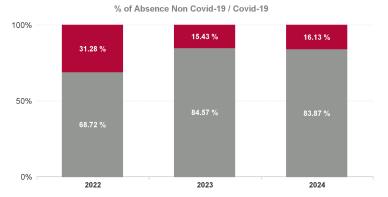

Total COVID Absence Rate

% of Absence Non Covid-19 / Covid-19

| Health Service Absence<br>Rate - by Admin : Feb<br>2024 | Certified<br>absence | Self-<br>certified<br>absence | Non<br>Covid-19<br>absence | Covid-19<br>absence | Total<br>absence<br>rate | Medical &<br>Dental | Nursing &<br>Midwifery | Health &<br>Social Care<br>Professionals | Management &<br>Administrative | General<br>Support |  |
|---------------------------------------------------------|----------------------|-------------------------------|----------------------------|---------------------|--------------------------|---------------------|------------------------|------------------------------------------|--------------------------------|--------------------|--|
| Children's Health Ireland                               | 4.20%                | 0.59%                         | 4.78%                      | 0.65%               | 5.44%                    | 1.47%               | 5.95%                  | 4.34%                                    | 7.13%                          | 8.16%              |  |
| HI at Connolly                                          | 5.30%                | 0.62%                         | 5.92%                      | 0.18%               | 6.11%                    | 0.59%               | 9.24%                  | 5.19%                                    | 3.22%                          | 1.78%              |  |
| CHI at Crumlin                                          | 4.44%                | 0.65%                         | 5.09%                      | 0.73%               | 5.82%                    | 1.97%               | 6.23%                  | 4.21%                                    | 8.50%                          | 8.04%              |  |
| CHI at Tallaght                                         | 3.21%                | 0.66%                         | 3.87%                      | 0.13%               | 3.99%                    | 1.56%               | 2.59%                  | 3.78%                                    | 9.37%                          | 0.00%              |  |
| CHI at Temple Street                                    | 4.15%                | 0.56%                         | 4.71%                      | 0.79%               | 5.50%                    | 0.88%               | 6.22%                  | 4.92%                                    | 8.34%                          | 9.10%              |  |
| CHI Corporate                                           | 3.12%                | 0.00%                         | 3.12%                      | 0.00%               | 3.12%                    | 0.00%               | 0.00%                  | 0.00%                                    | 3.78%                          |                    |  |
| CHI Programme                                           | 2.49%                | 0.09%                         | 2.58%                      | 0.00%               | 2.58%                    | 0.00%               | 2.76%                  | 0.00%                                    | 2.84%                          | 0.00%              |  |
| Section 38 Hospitals                                    | 4.20%                | 0.59%                         | 4.78%                      | 0.65%               | 5.44%                    | 1.47%               | 5.95%                  | 4.34%                                    | 7.13%                          | 8.16%              |  |