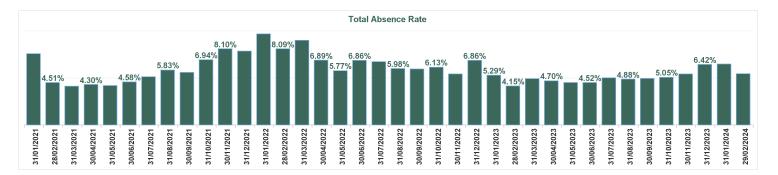

#### Total Absence Rate

Total Absence Rate

| Year / Month | Certified<br>absence | Self-<br>certified<br>absence | Non<br>Covid-19<br>absence | Covid-19<br>absence | Total<br>absence<br>rate | Section 38<br>Hospitals | Children's<br>Health<br>Ireland |
|--------------|----------------------|-------------------------------|----------------------------|---------------------|--------------------------|-------------------------|---------------------------------|
| Feb 2024     | 4.20%                | 0.59%                         | 4.78%                      | 0.65%               | 5.44%                    | 5.44%                   | 5.44%                           |
| Jan 2024     | 4.62%                | 0.61%                         | 5.23%                      | 1.25%               | 6.47%                    | 6.47%                   | 6.47%                           |
| 2024         | 4.42%                | 0.60%                         | 5.02%                      | 0.97%               | 5.98%                    | 5.98%                   | 5.98%                           |
| Dec 2023     | 4.74%                | 0.75%                         | 5.50%                      | 0.92%               | 6.42%                    | 6.42%                   | 6.42%                           |
| Nov 2023     | 4.05%                | 0.66%                         | 4.71%                      | 0.72%               | 5.43%                    | 5.43%                   | 5.43%                           |
| Oct 2023     | 3.67%                | 0.58%                         | 4.25%                      | 0.81%               | 5.05%                    | 5.05%                   | 5.05%                           |
| Sep 2023     | 3.47%                | 0.53%                         | 3.99%                      | 0.94%               | 4.93%                    | 4.93%                   | 4.93%                           |
| Aug 2023     | 3.52%                | 0.50%                         | 4.02%                      | 0.87%               | 4.88%                    | 4.88%                   | 4.88%                           |
| Jul 2023     | 3.84%                | 0.50%                         | 4.35%                      | 0.66%               | 5.01%                    | 5.01%                   | 5.01%                           |
| Jun 2023     | 3.35%                | 0.39%                         | 3.74%                      | 0.78%               | 4.52%                    | 4.52%                   | 4.52%                           |
| May 2023     | 3.24%                | 0.38%                         | 3.62%                      | 0.88%               | 4.50%                    | 4.50%                   | 4.50%                           |
| Apr 2023     | 3.62%                | 0.44%                         | 4.06%                      | 0.64%               | 4.70%                    | 4.70%                   | 4.70%                           |
| Mar 2023     | 3.69%                | 0.55%                         | 4.24%                      | 0.67%               | 4.91%                    | 4.91%                   | 4.91%                           |
| Feb 2023     | 3.11%                | 0.50%                         | 3.62%                      | 0.54%               | 4.15%                    | 4.15%                   | 4.15%                           |
| Jan 2023     | 3.98%                | 0.54%                         | 4.52%                      | 0.77%               | 5.29%                    | 5.29%                   | 5.29%                           |
| 2023         | 3.70%                | 0.53%                         | 4.22%                      | 0.77%               | 4.99%                    | 4.99%                   | 4.99%                           |
| Dec 2022     | 4.80%                | 0.80%                         | 5.61%                      | 1.25%               | 6.86%                    | 6.86%                   | 6.86%                           |
| Nov 2022     | 3.85%                | 0.60%                         | 4.46%                      | 0.96%               | 5.42%                    | 5.42%                   | 5.42%                           |
| Oct 2022     | 4.19%                | 0.71%                         | 4.91%                      | 1.22%               | 6.13%                    | 6.13%                   | 6.13%                           |
| Sep 2022     | 4.21%                | 0.65%                         | 4.85%                      | 1.09%               | 5.94%                    | 5.94%                   | 5.94%                           |
| Aug 2022     | 4.32%                | 0.68%                         | 5.00%                      | 0.98%               | 5.98%                    | 5.98%                   | 5.98%                           |
| Jul 2022     | 4.20%                | 0.53%                         | 4.73%                      | 2.01%               | 6.74%                    | 6.74%                   | 6.74%                           |
| Jun 2022     | 3.99%                | 0.62%                         | 4.61%                      | 2.25%               | 6.86%                    | 6.86%                   | 6.86%                           |
| May 2022     | 3.89%                | 0.66%                         | 4.55%                      | 1.22%               | 5.77%                    | 5.77%                   | 5.77%                           |
| Apr 2022     | 4.30%                | 0.58%                         | 4.88%                      | 2.01%               | 6.89%                    | 6.89%                   | 6.89%                           |
| Mar 2022     | 4.23%                | 0.64%                         | 4.87%                      | 4.13%               | 8.99%                    | 8.99%                   | 8.99%                           |
| Feb 2022     | 3.87%                | 0.58%                         | 4.45%                      | 3.64%               | 8.09%                    | 8.09%                   | 8.09%                           |
| Jan 2022     | 3.90%                | 0.47%                         | 4.38%                      | 5.31%               | 9.68%                    | 9.68%                   | 9.68%                           |
| 2022         | 4.14%                | 0.63%                         | 4.77%                      | 2.17%               | 6.94%                    | 6.94%                   | 6.94%                           |
| Dec 2021     | 3.97%                | 0.74%                         | 4.70%                      | 3.15%               | 7.85%                    | 7.85%                   | 7.85%                           |
| Nov 2021     | 4.65%                | 0.94%                         | 5.59%                      | 2.51%               | 8.10%                    | 8.10%                   | 8.10%                           |
| Oct 2021     | 4.42%                | 0.87%                         | 5.29%                      | 1.64%               | 6.94%                    | 6.94%                   | 6.94%                           |
| Sep 2021     | 3.96%                | 0.65%                         | 4.61%                      | 0.97%               | 5.58%                    | 5.58%                   | 5.58%                           |
| Aug 2021     | 4.28%                | 0.54%                         | 4.82%                      | 1.00%               | 5.83%                    | 5.83%                   | 5.83%                           |
| Jul 2021     | 4.09%                | 0.52%                         | 4.61%                      | 0.52%               | 5.13%                    | 5.13%                   | 5.13%                           |
| Jun 2021     | 3.76%                | 0.42%                         | 4.18%                      | 0.41%               | 4.58%                    | 4.58%                   | 4.58%                           |
| May 2021     | 3.18%                | 0.33%                         | 3.52%                      | 0.68%               | 4.20%                    | 4.20%                   | 4.20%                           |
| Apr 2021     | 2.98%                | 0.38%                         | 3.37%                      | 0.94%               | 4.30%                    | 4.30%                   | 4.30%                           |
| Mar 2021     | 2.72%                | 0.29%                         | 3.01%                      | 1.10%               | 4.12%                    | 4.12%                   | 4.12%                           |
| Feb 2021     | 2.75%                | 0.38%                         | 3.12%                      | 1.39%               | 4.51%                    | 4.51%                   | 4.51%                           |
| Jan 2021     | 3.06%                | 0.37%                         | 3.43%                      | 4.14%               | 7.57%                    | 7.57%                   | 7.57%                           |
| 2021         | 3.66%                | 0.54%                         | 4.20%                      | 1.54%               | 5.74%                    | 5.74%                   | 5.74%                           |