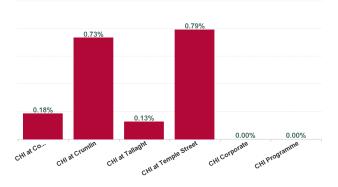

| Health Service Absence Rate -<br>by Care Group: Feb 2024 | Certified<br>absence | Self- certified<br>absence | Non Covid-19<br>absence | Covid-19<br>absence | Total absence<br>rate | % Non<br>Covid-19<br>absence | % Covid-19<br>absence |
|----------------------------------------------------------|----------------------|----------------------------|-------------------------|---------------------|-----------------------|------------------------------|-----------------------|
| Children's Health Ireland                                | 4.20%                | 0.59%                      | 4.78%                   | 0.65%               | 5.44%                 | 88.00%                       | 12.00%                |
| CHI at Connolly                                          | 5.30%                | 0.62%                      | 5.92%                   | 0.18%               | 6.11%                 | 96.98%                       | 3.02%                 |
| CHI at Crumlin                                           | 4.44%                | 0.65%                      | 5.09%                   | 0.73%               | 5.82%                 | 87.41%                       | 12.59%                |
| CHI at Tallaght                                          | 3.21%                | 0.66%                      | 3.87%                   | 0.13%               | 3.99%                 | 96.85%                       | 3.15%                 |
| CHI at Temple Street                                     | 4.15%                | 0.56%                      | 4.71%                   | 0.79%               | 5.50%                 | 85.63%                       | 14.37%                |
| CHI Corporate                                            | 3.12%                | 0.00%                      | 3.12%                   | 0.00%               | 3.12%                 | 100.00%                      | 0.00%                 |
| CHI Programme                                            | 2.49%                | 0.09%                      | 2.58%                   | 0.00%               | 2.58%                 | 100.00%                      | 0.00%                 |