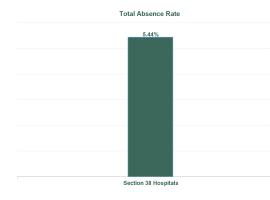

| Health Service Absence Rate -<br>by Staff Category: Feb 2024 | Certified<br>absence | Self- certified<br>absence | Non Covid-19<br>absence | Covid-19<br>absence | Total absence<br>rate | % Non<br>Covid-19<br>absence | % Covid-19<br>absence |
|--------------------------------------------------------------|----------------------|----------------------------|-------------------------|---------------------|-----------------------|------------------------------|-----------------------|
| Children's Health Ireland                                    | 4.20%                | 0.59%                      | 4.78%                   | 0.65%               | 5.44%                 | 88.00%                       | 12.00%                |
| Medical & Dental                                             | 0.87%                | 0.23%                      | 1.09%                   | 0.38%               | 1.47%                 | 74.33%                       | 25.67%                |
| Nursing & Midwifery                                          | 4.57%                | 0.92%                      | 5.49%                   | 0.46%               | 5.95%                 | 92.25%                       | 7.75%                 |
| Health & Social Care Professionals                           | 2.90%                | 0.39%                      | 3.29%                   | 1.05%               | 4.34%                 | 75.72%                       | 24.28%                |
| Management & Administrative                                  | 6.11%                | 0.26%                      | 6.38%                   | 0.75%               | 7.13%                 | 89.50%                       | 10.50%                |
| General Support                                              | 6.38%                | 0.71%                      | 7.08%                   | 1.08%               | 8.16%                 | 86.76%                       | 13.24%                |
| Patient & Client Care                                        | 5.52%                | 1.11%                      | 6.63%                   | 0.80%               | 7.43%                 | 89.24%                       | 10.76%                |