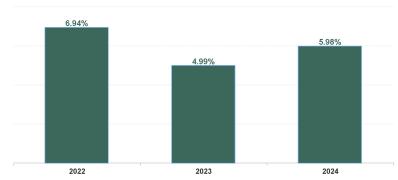

#### Total Absence Rate

Total Absence Rate

| Year / Month | Certified<br>absence | Self-<br>certified<br>absence | Non<br>Covid-19<br>absence | Covid-19<br>absence | Total<br>absence<br>rate | Section 38<br>Hospitals | Children's<br>Health<br>Ireland |
|--------------|----------------------|-------------------------------|----------------------------|---------------------|--------------------------|-------------------------|---------------------------------|
| Feb 2024     | 4.20%                | 0.59%                         | 4.78%                      | 0.65%               | 5.44%                    | 5.44%                   | 5.44%                           |
| Jan 2024     | 4.62%                | 0.61%                         | 5.23%                      | 1.25%               | 6.47%                    | 6.47%                   | 6.47%                           |
| 2024         | 4.42%                | 0.60%                         | 5.02%                      | 0.97%               | 5.98%                    | 5.98%                   | 5.98%                           |
| Dec 2023     | 4.74%                | 0.75%                         | 5.50%                      | 0.92%               | 6.42%                    | 6.42%                   | 6.42%                           |
| Nov 2023     | 4.05%                | 0.66%                         | 4.71%                      | 0.72%               | 5.43%                    | 5.43%                   | 5.43%                           |
| Oct 2023     | 3.67%                | 0.58%                         | 4.25%                      | 0.81%               | 5.05%                    | 5.05%                   | 5.05%                           |
| Sep 2023     | 3.47%                | 0.53%                         | 3.99%                      | 0.94%               | 4.93%                    | 4.93%                   | 4.93%                           |
| Aug 2023     | 3.52%                | 0.50%                         | 4.02%                      | 0.87%               | 4.88%                    | 4.88%                   | 4.88%                           |
| Jul 2023     | 3.84%                | 0.50%                         | 4.35%                      | 0.66%               | 5.01%                    | 5.01%                   | 5.01%                           |
| Jun 2023     | 3.35%                | 0.39%                         | 3.74%                      | 0.78%               | 4.52%                    | 4.52%                   | 4.52%                           |
| May 2023     | 3.24%                | 0.38%                         | 3.62%                      | 0.88%               | 4.50%                    | 4.50%                   | 4.50%                           |
| Apr 2023     | 3.62%                | 0.44%                         | 4.06%                      | 0.64%               | 4.70%                    | 4.70%                   | 4.70%                           |
| Mar 2023     | 3.69%                | 0.55%                         | 4.24%                      | 0.67%               | 4.91%                    | 4.91%                   | 4.91%                           |
| Feb 2023     | 3.11%                | 0.50%                         | 3.62%                      | 0.54%               | 4.15%                    | 4.15%                   | 4.15%                           |
| Jan 2023     | 3.98%                | 0.54%                         | 4.52%                      | 0.77%               | 5.29%                    | 5.29%                   | 5.29%                           |
| 2023         | 3.70%                | 0.53%                         | 4.22%                      | 0.77%               | 4.99%                    | 4.99%                   | 4.99%                           |
| Dec 2022     | 4.80%                | 0.80%                         | 5.61%                      | 1.25%               | 6.86%                    | 6.86%                   | 6.86%                           |
| Nov 2022     | 3.85%                | 0.60%                         | 4.46%                      | 0.96%               | 5.42%                    | 5.42%                   | 5.42%                           |
| Oct 2022     | 4.19%                | 0.71%                         | 4.91%                      | 1.22%               | 6.13%                    | 6.13%                   | 6.13%                           |
| Sep 2022     | 4.21%                | 0.65%                         | 4.85%                      | 1.09%               | 5.94%                    | 5.94%                   | 5.94%                           |
| Aug 2022     | 4.32%                | 0.68%                         | 5.00%                      | 0.98%               | 5.98%                    | 5.98%                   | 5.98%                           |
| Jul 2022     | 4.20%                | 0.53%                         | 4.73%                      | 2.01%               | 6.74%                    | 6.74%                   | 6.74%                           |
| Jun 2022     | 3.99%                | 0.62%                         | 4.61%                      | 2.25%               | 6.86%                    | 6.86%                   | 6.86%                           |
| May 2022     | 3.89%                | 0.66%                         | 4.55%                      | 1.22%               | 5.77%                    | 5.77%                   | 5.77%                           |
| Apr 2022     | 4.30%                | 0.58%                         | 4.88%                      | 2.01%               | 6.89%                    | 6.89%                   | 6.89%                           |
| Mar 2022     | 4.23%                | 0.64%                         | 4.87%                      | 4.13%               | 8.99%                    | 8.99%                   | 8.99%                           |
| Feb 2022     | 3.87%                | 0.58%                         | 4.45%                      | 3.64%               | 8.09%                    | 8.09%                   | 8.09%                           |
| Jan 2022     | 3.90%                | 0.47%                         | 4.38%                      | 5.31%               | 9.68%                    | 9.68%                   | 9.68%                           |
| 2022         | 4.14%                | 0.63%                         | 4.77%                      | 2.17%               | 6.94%                    | 6.94%                   | 6.94%                           |
| Dec 2021     | 3.97%                | 0.74%                         | 4.70%                      | 3.15%               | 7.85%                    | 7.85%                   | 7.85%                           |
| Nov 2021     | 4.65%                | 0.94%                         | 5.59%                      | 2.51%               | 8.10%                    | 8.10%                   | 8.10%                           |
| Oct 2021     | 4.42%                | 0.87%                         | 5.29%                      | 1.64%               | 6.94%                    | 6.94%                   | 6.94%                           |
| Sep 2021     | 3.96%                | 0.65%                         | 4.61%                      | 0.97%               | 5.58%                    | 5.58%                   | 5.58%                           |
| Aug 2021     | 4.28%                | 0.54%                         | 4.82%                      | 1.00%               | 5.83%                    | 5.83%                   | 5.83%                           |
| Jul 2021     | 4.09%                | 0.52%                         | 4.61%                      | 0.52%               | 5.13%                    | 5.13%                   | 5.13%                           |
| Jun 2021     | 3.76%                | 0.42%                         | 4.18%                      | 0.41%               | 4.58%                    | 4.58%                   | 4.58%                           |
| May 2021     | 3.18%                | 0.33%                         | 3.52%                      | 0.68%               | 4.20%                    | 4.20%                   | 4.20%                           |
| Apr 2021     | 2.98%                | 0.38%                         | 3.37%                      | 0.94%               | 4.30%                    | 4.30%                   | 4.30%                           |
| Mar 2021     | 2.72%                | 0.29%                         | 3.01%                      | 1.10%               | 4.12%                    | 4.12%                   | 4.12%                           |
| Feb 2021     | 2.75%                | 0.38%                         | 3.12%                      | 1.39%               | 4.51%                    | 4.51%                   | 4.51%                           |
| Jan 2021     | 3.06%                | 0.37%                         | 3.43%                      | 4.14%               | 7.57%                    | 7.57%                   | 7.57%                           |
| 2021         | 3.66%                | 0.54%                         | 4.20%                      | 1.54%               | 5.74%                    | 5.74%                   | 5.74%                           |