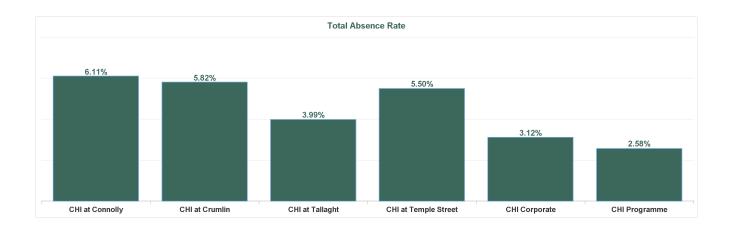

| Health Service Absence Rate -<br>by Care Group: Feb 2024 | Certified<br>absence | Self- certified<br>absence | Non Covid-19<br>absence | Covid-19<br>absence | Total absence<br>rate | % Non<br>Covid-19<br>absence | % Covid-19<br>absence |
|----------------------------------------------------------|----------------------|----------------------------|-------------------------|---------------------|-----------------------|------------------------------|-----------------------|
| Children's Health Ireland                                | 4.20%                | 0.59%                      | 4.78%                   | 0.65%               | 5.44%                 | 88.00%                       | 12.00%                |
| CHI at Connolly                                          | 5.30%                | 0.62%                      | 5.92%                   | 0.18%               | 6.11%                 | 96.98%                       | 3.02%                 |
| CHI at Crumlin                                           | 4.44%                | 0.65%                      | 5.09%                   | 0.73%               | 5.82%                 | 87.41%                       | 12.59%                |
| CHI at Tallaght                                          | 3.21%                | 0.66%                      | 3.87%                   | 0.13%               | 3.99%                 | 96.85%                       | 3.15%                 |
| CHI at Temple Street                                     | 4.15%                | 0.56%                      | 4.71%                   | 0.79%               | 5.50%                 | 85.63%                       | 14.37%                |
| CHI Corporate                                            | 3.12%                | 0.00%                      | 3.12%                   | 0.00%               | 3.12%                 | 100.00%                      | 0.00%                 |
| CHI Programme                                            | 2.49%                | 0.09%                      | 2.58%                   | 0.00%               | 2.58%                 | 100.00%                      | 0.00%                 |