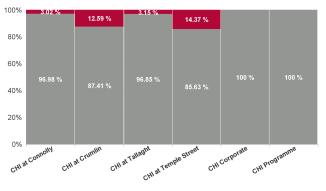

| Health Service Absence Rate -<br>by Care Group: Feb 2024 | Certified<br>absence | Self- certified<br>absence | Non Covid-19<br>absence | Covid-19<br>absence | Total absence<br>rate | % Non<br>Covid-19<br>absence | % Covid-19<br>absence |
|----------------------------------------------------------|----------------------|----------------------------|-------------------------|---------------------|-----------------------|------------------------------|-----------------------|
| Children's Health Ireland                                | 4.20%                | 0.59%                      | 4.78%                   | 0.65%               | 5.44%                 | 88.00%                       | 12.00%                |
| CHI at Connolly                                          | 5.30%                | 0.62%                      | 5.92%                   | 0.18%               | 6.11%                 | 96.98%                       | 3.02%                 |
| CHI at Crumlin                                           | 4.44%                | 0.65%                      | 5.09%                   | 0.73%               | 5.82%                 | 87.41%                       | 12.59%                |
| CHI at Tallaght                                          | 3.21%                | 0.66%                      | 3.87%                   | 0.13%               | 3.99%                 | 96.85%                       | 3.15%                 |
| CHI at Temple Street                                     | 4.15%                | 0.56%                      | 4.71%                   | 0.79%               | 5.50%                 | 85.63%                       | 14.37%                |
| CHI Corporate                                            | 3.12%                | 0.00%                      | 3.12%                   | 0.00%               | 3.12%                 | 100.00%                      | 0.00%                 |
| CHI Programme                                            | 2.49%                | 0.09%                      | 2.58%                   | 0.00%               | 2.58%                 | 100.00%                      | 0.00%                 |