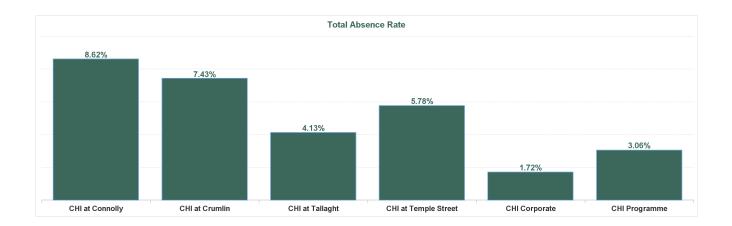

| Health Service Absence Rate -<br>by Care Group: Jan 2024 | Certified<br>absence | Self- certified<br>absence | Non Covid-19<br>absence | Covid-19<br>absence | Total absence<br>rate | % Non<br>Covid-19<br>absence | % Covid-19<br>absence |
|----------------------------------------------------------|----------------------|----------------------------|-------------------------|---------------------|-----------------------|------------------------------|-----------------------|
| Children's Health Ireland                                | 4.62%                | 0.61%                      | 5.23%                   | 1.25%               | 6.47%                 | 80.75%                       | 19.25%                |
| CHI at Connolly                                          | 7.12%                | 0.92%                      | 8.04%                   | 0.58%               | 8.62%                 | 93.29%                       | 6.71%                 |
| CHI at Crumlin                                           | 5.18%                | 0.68%                      | 5.86%                   | 1.57%               | 7.43%                 | 78.90%                       | 21.10%                |
| CHI at Tallaght                                          | 2.67%                | 0.87%                      | 3.53%                   | 0.59%               | 4.13%                 | 85.62%                       | 14.38%                |
| CHI at Temple Street                                     | 4.23%                | 0.45%                      | 4.68%                   | 1.10%               | 5.78%                 | 81.02%                       | 18.98%                |
| CHI Corporate                                            | 1.56%                | 0.16%                      | 1.72%                   | 0.00%               | 1.72%                 | 100.00%                      | 0.00%                 |
| CHI Programme                                            | 2.62%                | 0.24%                      | 2.86%                   | 0.20%               | 3.06%                 | 93.48%                       | 6.52%                 |

| Year /<br>Month | Certified<br>absence | Self-<br>certified<br>absence | Non<br>Covid-19<br>absence | Covid-19<br>absence | Total<br>absence<br>rate | CHI at<br>Connolly | CHI at Crumlin | CHI at Tallaght | CHI at Temple<br>Street | CHI Corporate | CHI<br>Programme | Children's<br>Health<br>Ireland |
|-----------------|----------------------|-------------------------------|----------------------------|---------------------|--------------------------|--------------------|----------------|-----------------|-------------------------|---------------|------------------|---------------------------------|
| Jan 2024        | 4.62%                | 0.61%                         | 5.23%                      | 1.25%               | 6.47%                    | 8.62%              | 7.43%          | 4.13%           | 5.78%                   | 1.72%         | 3.06%            | 6.47%                           |
| 2024            | 4.62%                | 0.61%                         | 5.23%                      | 1.25%               | 6.47%                    | 8.62%              | 7.43%          | 4.13%           | 5.78%                   | 1.72%         | 3.06%            | 6.47%                           |
| Dec 2023        | 4.74%                | 0.75%                         | 5.50%                      | 0.92%               | 6.42%                    | 8.62%              | 6.94%          | 4.89%           | 6.25%                   | 2.94%         | 2.84%            | 6.42%                           |
| Nov 2023        | 4.05%                | 0.66%                         | 4.71%                      | 0.72%               | 5.43%                    | 4.66%              | 5.70%          | 4.73%           | 5.80%                   | 0.00%         | 2.39%            | 5.43%                           |
| Oct 2023        | 3.67%                | 0.58%                         | 4.25%                      | 0.81%               | 5.05%                    | 6.18%              | 5.30%          | 6.25%           | 5.04%                   | 0.34%         | 0.60%            | 5.05%                           |
| Sep 2023        | 3.47%                | 0.53%                         | 3.99%                      | 0.94%               | 4.93%                    | 3.60%              | 4.92%          | 6.53%           | 5.60%                   | 0.12%         | 0.00%            | 4.93%                           |
| Aug 2023        | 3.52%                | 0.50%                         | 4.02%                      | 0.87%               | 4.88%                    | 4.09%              | 5.43%          | 4.46%           | 4.95%                   | 0.25%         | 0.10%            | 4.88%                           |
| Jul 2023        | 3.84%                | 0.50%                         | 4.35%                      | 0.66%               | 5.01%                    | 6.05%              | 5.09%          | 3.89%           | 5.75%                   | 2.32%         | 0.06%            | 5.01%                           |
| Jun 2023        | 3.35%                | 0.39%                         | 3.74%                      | 0.78%               | 4.52%                    | 4.94%              | 4.77%          | 3.41%           | 4.95%                   | 0.42%         | 0.00%            | 4.52%                           |
| May 2023        | 3.24%                | 0.38%                         | 3.62%                      | 0.88%               | 4.50%                    | 4.32%              | 4.62%          | 4.71%           | 4.59%                   | 2.26%         | 1.60%            | 4.50%                           |
| Apr 2023        | 3.62%                | 0.44%                         | 4.06%                      | 0.64%               | 4.70%                    | 4.93%              | 5.07%          | 3.59%           | 4.54%                   | 2.58%         | 2.52%            | 4.70%                           |
| Mar 2023        | 3.69%                | 0.55%                         | 4.24%                      | 0.67%               | 4.91%                    | 8.11%              | 5.17%          | 3.88%           | 4.76%                   | 0.00%         | 2.10%            | 4.91%                           |
| Feb 2023        | 3.11%                | 0.50%                         | 3.62%                      | 0.54%               | 4.15%                    | 6.01%              | 4.52%          | 3.45%           | 3.95%                   | 0.00%         | 0.46%            | 4.15%                           |
| Jan 2023        | 3.98%                | 0.54%                         | 4.52%                      | 0.77%               | 5.29%                    | 7.40%              | 5.11%          | 6.96%           | 5.50%                   | 0.10%         | 1.48%            | 5.29%                           |
| 2023            | 3.70%                | 0.53%                         | 4.22%                      | 0.77%               | 4.99%                    | 5.74%              | 5.22%          | 4.76%           | 5.15%                   | 0.94%         | 1.10%            | 4.99%                           |
| Dec 2022        | 4.80%                | 0.80%                         | 5.61%                      | 1.25%               | 6.86%                    | 7.54%              | 7.53%          | 8.87%           | 5.97%                   | 1.11%         | 1.04%            | 6.86%                           |
| Nov 2022        | 3.85%                | 0.60%                         | 4.46%                      | 0.96%               | 5.42%                    | 4.80%              | 6.02%          | 5.50%           | 4.82%                   | 0.12%         | 3.04%            | 5.42%                           |
| Oct 2022        | 4.19%                | 0.71%                         | 4.91%                      | 1.22%               | 6.13%                    | 6.18%              | 6.03%          | 6.85%           | 6.47%                   | 0.74%         | 3.40%            | 6.13%                           |
| Sep 2022        | 4.21%                | 0.65%                         | 4.85%                      | 1.09%               | 5.94%                    | 3.35%              | 5.98%          | 6.90%           | 6.37%                   | 0.00%         | 2.22%            | 5.94%                           |
| Aug 2022        | 4.32%                | 0.68%                         | 5.00%                      | 0.98%               | 5.98%                    | 3.47%              | 5.98%          | 5.12%           | 6.91%                   | 0.00%         | 1.58%            | 5.98%                           |
| Jul 2022        | 4.20%                | 0.53%                         | 4.73%                      | 2.01%               | 6.74%                    | 5.75%              | 7.19%          | 4.63%           | 6.88%                   | 1.13%         | 2.84%            | 6.74%                           |
| Jun 2022        | 3.99%                | 0.62%                         | 4.61%                      | 2.25%               | 6.86%                    | 5.52%              | 7.07%          | 7.17%           | 7.09%                   | 0.00%         | 1.92%            | 6.86%                           |
| May 2022        | 3.89%                | 0.66%                         | 4.55%                      | 1.22%               | 5.77%                    | 3.16%              | 5.75%          | 7.63%           | 6.00%                   | 0.00%         | 2.41%            | 5.77%                           |
| Apr 2022        | 4.30%                | 0.58%                         | 4.88%                      | 2.01%               | 6.89%                    | 5.03%              | 6.80%          | 7.61%           | 7.41%                   | 1.07%         | 2.73%            | 6.89%                           |
| Mar 2022        | 4.23%                | 0.64%                         | 4.87%                      | 4.13%               | 8.99%                    | 9.31%              | 8.56%          | 10.16%          | 10.13%                  | 0.00%         | 2.16%            | 8.99%                           |
| Feb 2022        | 3.87%                | 0.58%                         | 4.45%                      | 3.64%               | 8.09%                    | 7.51%              | 8.04%          | 8.64%           | 8.72%                   | 1.11%         | 0.72%            | 8.09%                           |
| Jan 2022        | 3.90%                | 0.47%                         | 4.38%                      | 5.31%               | 9.68%                    | 8.31%              | 9.08%          | 10.51%          | 11.27%                  | 0.00%         | 0.95%            | 9.68%                           |
| 2022            | 4.14%                | 0.63%                         | 4.77%                      | 2.17%               | 6.94%                    | 5.82%              | 6.99%          | 7.50%           | 7.35%                   | 0.44%         | 2.10%            | 6.94%                           |
| Dec 2021        | 3.97%                | 0.74%                         | 4.70%                      | 3.15%               | 7.85%                    | 9.66%              | 7.79%          | 7.42%           | 8.57%                   | 0.00%         | 0.00%            | 7.85%                           |
| Nov 2021        | 4.65%                | 0.94%                         | 5.59%                      | 2.51%               | 8.10%                    | 7.28%              | 8.25%          | 6.84%           | 8.85%                   | 0.00%         | 0.70%            | 8.10%                           |
| Oct 2021        | 4.42%                | 0.87%                         | 5.29%                      | 1.64%               | 6.94%                    | 7.64%              | 6.85%          | 6.62%           | 7.53%                   | 3.16%         | 0.76%            | 6.94%                           |
| Sep 2021        | 3.96%                | 0.65%                         | 4.61%                      | 0.97%               | 5.58%                    | 7.09%              | 5.82%          | 6.04%           | 5.33%                   | 3.93%         | 0.60%            | 5.58%                           |
| Aug 2021        | 4.28%                | 0.54%                         | 4.82%                      | 1.00%               | 5.83%                    | 8.05%              | 5.16%          | 6.01%           | 6.99%                   | 4.29%         | 3.20%            | 5.83%                           |
| Jul 2021        | 4.09%                | 0.52%                         | 4.61%                      | 0.52%               | 5.13%                    | 7.59%              | 5.22%          | 5.19%           | 4.95%                   | 0.78%         | 4.23%            | 5.13%                           |
| Jun 2021        | 3.76%                | 0.42%                         | 4.18%                      | 0.41%               | 4.58%                    | 6.52%              | 4.33%          | 5.65%           | 4.86%                   | 0.00%         | 2.05%            | 4.58%                           |
| May 2021        | 3.18%                | 0.33%                         | 3.52%                      | 0.68%               | 4.20%                    | 4.98%              | 4.02%          | 3.93%           | 4.47%                   | 7.05%         | 2.23%            | 4.20%                           |
| Apr 2021        | 2.98%                | 0.38%                         | 3.37%                      | 0.94%               | 4.30%                    | 3.63%              | 4.09%          | 5.72%           | 4.44%                   | 5.15%         | 3.31%            | 4.30%                           |
| Mar 2021        | 2.72%                | 0.29%                         | 3.01%                      | 1.10%               | 4.12%                    | 3.46%              | 3.92%          | 4.52%           | 4.45%                   | 5.61%         | 1.97%            | 4.12%                           |
| Feb 2021        | 2.75%                | 0.38%                         | 3.12%                      | 1.39%               | 4.51%                    | 2.98%              | 4.35%          | 6.12%           | 4.66%                   | 10.61%        | 0.41%            | 4.51%                           |
| Jan 2021        | 3.06%                | 0.37%                         | 3.43%                      | 4.14%               | 7.57%                    | 4.55%              | 6.98%          | 9.52%           | 8.37%                   | 8.93%         | 1.72%            | 7.57%                           |