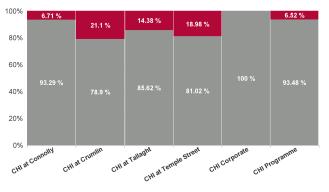

| Health Service Absence Rate -<br>by Care Group: Jan 2024 | Certified<br>absence | Self- certified<br>absence | Non Covid-19<br>absence | Covid-19<br>absence | Total absence<br>rate | % Non<br>Covid-19<br>absence | % Covid-19<br>absence |
|----------------------------------------------------------|----------------------|----------------------------|-------------------------|---------------------|-----------------------|------------------------------|-----------------------|
| Children's Health Ireland                                | 4.62%                | 0.61%                      | 5.23%                   | 1.25%               | 6.47%                 | 80.75%                       | 19.25%                |
| CHI at Connolly                                          | 7.12%                | 0.92%                      | 8.04%                   | 0.58%               | 8.62%                 | 93.29%                       | 6.71%                 |
| CHI at Crumlin                                           | 5.18%                | 0.68%                      | 5.86%                   | 1.57%               | 7.43%                 | 78.90%                       | 21.10%                |
| CHI at Tallaght                                          | 2.67%                | 0.87%                      | 3.53%                   | 0.59%               | 4.13%                 | 85.62%                       | 14.38%                |
| CHI at Temple Street                                     | 4.23%                | 0.45%                      | 4.68%                   | 1.10%               | 5.78%                 | 81.02%                       | 18.98%                |
| CHI Corporate                                            | 1.56%                | 0.16%                      | 1.72%                   | 0.00%               | 1.72%                 | 100.00%                      | 0.00%                 |
| CHI Programme                                            | 2.62%                | 0.24%                      | 2.86%                   | 0.20%               | 3.06%                 | 93.48%                       | 6.52%                 |