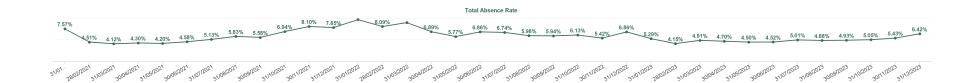

| Year /<br>Month | Certified<br>absence | Self-<br>certified<br>absence | Non<br>Covid-19<br>absence | Covid-19<br>absence | Total<br>absence<br>rate | Medical &<br>Dental | Nursing &<br>Midwifery | Health &<br>Social Care<br>Professionals | Management &<br>Administrative | General<br>Support | Patient &<br>Client Care |
|-----------------|----------------------|-------------------------------|----------------------------|---------------------|--------------------------|---------------------|------------------------|------------------------------------------|--------------------------------|--------------------|--------------------------|
| Jan 2024        | 4.62%                | 0.61%                         | 5.23%                      | 1.25%               | 6.47%                    | 1.60%               | 6.98%                  | 6.30%                                    | 7.70%                          | 8.63%              | 10.90%                   |
| 2024            | 4.62%                | 0.61%                         | 5.23%                      | 1.25%               | 6.47%                    | 1.60%               | 6.98%                  | 6.30%                                    | 7.70%                          | 8.63%              | 10.90%                   |
| Dec 2023        | 4.74%                | 0.75%                         | 5.50%                      | 0.92%               | 6.42%                    | 1.29%               | 7.22%                  | 6.46%                                    | 7.58%                          | 7.27%              | 9.39%                    |
| Nov 2023        | 4.05%                | 0.66%                         | 4.71%                      | 0.72%               | 5.43%                    | 1.17%               | 6.14%                  | 5.71%                                    | 5.93%                          | 7.40%              | 7.89%                    |
| Oct 2023        | 3.67%                | 0.58%                         | 4.25%                      | 0.81%               | 5.05%                    | 1.55%               | 5.44%                  | 4.99%                                    | 5.82%                          | 7.06%              | 7.43%                    |
| Sep 2023        | 3.47%                | 0.53%                         | 3.99%                      | 0.94%               | 4.93%                    | 1.66%               | 6.13%                  | 3.83%                                    | 4.80%                          | 7.17%              | 7.98%                    |
| Aug 2023        | 3.52%                | 0.50%                         | 4.02%                      | 0.87%               | 4.88%                    | 1.52%               | 5.89%                  | 4.67%                                    | 4.17%                          | 7.84%              | 8.65%                    |
| Jul 2023        | 3.84%                | 0.50%                         | 4.35%                      | 0.66%               | 5.01%                    | 1.55%               | 6.49%                  | 4.92%                                    | 3.84%                          | 7.29%              | 8.21%                    |
| Jun 2023        | 3.35%                | 0.39%                         | 3.74%                      | 0.78%               | 4.52%                    | 1.77%               | 5.45%                  | 4.67%                                    | 3.68%                          | 6.24%              | 7.15%                    |
| May 2023        | 3.24%                | 0.38%                         | 3.62%                      | 0.88%               | 4.50%                    | 1.48%               | 5.56%                  | 4.24%                                    | 4.49%                          | 5.93%              | 5.38%                    |
| Apr 2023        | 3.62%                | 0.44%                         | 4.06%                      | 0.64%               | 4.70%                    | 0.64%               | 6.45%                  | 3.93%                                    | 4.76%                          | 4.99%              | 5.90%                    |
| Mar 2023        | 3.69%                | 0.55%                         | 4.24%                      | 0.67%               | 4.91%                    | 1.25%               | 6.11%                  | 4.22%                                    | 5.04%                          | 6.59%              | 7.32%                    |
| Feb 2023        | 3.11%                | 0.50%                         | 3.62%                      | 0.54%               | 4.15%                    | 1.38%               | 5.37%                  | 3.67%                                    | 3.24%                          | 5.74%              | 7.16%                    |
| Jan 2023        | 3.98%                | 0.54%                         | 4.52%                      | 0.77%               | 5.29%                    | 1.01%               | 7.07%                  | 5.00%                                    | 4.25%                          | 6.49%              | 9.30%                    |
| 2023            | 3.70%                | 0.53%                         | 4.22%                      | 0.77%               | 4.99%                    | 1.36%               | 6.11%                  | 4.70%                                    | 4.81%                          | 6.68%              | 7.66%                    |
| Dec 2022        | 4.80%                | 0.80%                         | 5.61%                      | 1.25%               | 6.86%                    | 1.93%               | 8.98%                  | 6.14%                                    | 5.81%                          | 8.44%              | 10.24%                   |
| Nov 2022        | 3.85%                | 0.60%                         | 4.46%                      | 0.96%               | 5.42%                    | 2.11%               | 6.76%                  | 5.21%                                    | 4.76%                          | 7.09%              | 7.42%                    |
| Oct 2022        | 4.19%                | 0.71%                         | 4.91%                      | 1.22%               | 6.13%                    | 1.94%               | 7.25%                  | 6.37%                                    | 6.24%                          | 7.33%              | 8.69%                    |
| Sep 2022        | 4.21%                | 0.65%                         | 4.85%                      | 1.09%               | 5.94%                    | 1.94%               | 6.88%                  | 4.89%                                    | 6.05%                          | 11.26%             | 9.13%                    |
| Aug 2022        | 4.32%                | 0.68%                         | 5.00%                      | 0.98%               | 5.98%                    | 1.56%               | 7.07%                  | 6.03%                                    | 5.47%                          | 10.54%             | 9.49%                    |
| Jul 2022        | 4.20%                | 0.53%                         | 4.73%                      | 2.01%               | 6.74%                    | 1.59%               | 9.14%                  | 5.74%                                    | 5.71%                          | 7.78%              | 10.82%                   |
| Jun 2022        | 3.99%                | 0.62%                         | 4.61%                      | 2.25%               | 6.86%                    | 1.05%               | 9.61%                  | 6.42%                                    | 5.43%                          | 7.51%              | 10.74%                   |
| May 2022        | 3.89%                | 0.66%                         | 4.55%                      | 1.22%               | 5.77%                    | 1.41%               | 6.93%                  | 5.27%                                    | 5.92%                          | 8.47%              | 8.60%                    |
| Apr 2022        | 4.30%                | 0.58%                         | 4.88%                      | 2.01%               | 6.89%                    | 1.10%               | 8.70%                  | 5.94%                                    | 6.97%                          | 9.58%              | 12.04%                   |
| Mar 2022        | 4.23%                | 0.64%                         | 4.87%                      | 4.13%               | 8.99%                    | 1.50%               | 11.57%                 | 9.05%                                    | 8.61%                          | 10.33%             | 13.82%                   |
| Feb 2022        | 3.87%                | 0.58%                         | 4.45%                      | 3.64%               | 8.09%                    | 1.67%               | 10.83%                 | 7.33%                                    | 6.48%                          | 11.56%             | 13.99%                   |
| Jan 2022        | 3.90%                | 0.47%                         | 4.38%                      | 5.31%               | 9.68%                    | 2.65%               | 12.24%                 | 8.41%                                    | 8.75%                          | 13.43%             | 15.91%                   |
| 2022            | 4.14%                | 0.63%                         | 4.77%                      | 2.17%               | 6.94%                    | 1.70%               | 8.82%                  | 6.42%                                    | 6.35%                          | 9.40%              | 10.89%                   |
| Dec 2021        | 3.97%                | 0.74%                         | 4.70%                      | 3.15%               | 7.85%                    | 2.03%               | 10.30%                 | 7.33%                                    | 6.65%                          | 9.91%              | 11.41%                   |
| Nov 2021        | 4.65%                | 0.94%                         | 5.59%                      | 2.51%               | 8.10%                    | 2.53%               | 10.10%                 | 7.19%                                    | 8.32%                          | 8.38%              | 12.15%                   |
| Oct 2021        | 4.42%                | 0.87%                         | 5.29%                      | 1.64%               | 6.94%                    | 1.92%               | 7.95%                  | 5.54%                                    | 7.17%                          | 12.25%             | 12.26%                   |
| Sep 2021        | 3.96%                | 0.65%                         | 4.61%                      | 0.97%               | 5.58%                    | 1.58%               | 7.22%                  | 4.38%                                    | 4.82%                          | 9.64%              | 8.73%                    |
| Aug 2021        | 4.28%                | 0.54%                         | 4.82%                      | 1.00%               | 5.83%                    | 2.36%               | 6.32%                  | 4.84%                                    | 6.05%                          | 9.46%              | 10.53%                   |
| Jul 2021        | 4.09%                | 0.52%                         | 4.61%                      | 0.52%               | 5.13%                    | 2.05%               | 6.35%                  | 4.06%                                    | 5.34%                          | 7.04%              | 5.27%                    |
| Jun 2021        | 3.76%                | 0.42%                         | 4.18%                      | 0.41%               | 4.58%                    | 1.41%               | 5.65%                  | 3.38%                                    | 5.04%                          | 5.41%              | 6.45%                    |
| May 2021        | 3.18%                | 0.33%                         | 3.52%                      | 0.68%               | 4.20%                    | 2.13%               | 5.39%                  | 3.04%                                    | 3.88%                          | 5.89%              | 4.39%                    |
| Apr 2021        | 2.98%                | 0.38%                         | 3.37%                      | 0.94%               | 4.30%                    | 2.71%               | 5.65%                  | 2.99%                                    | 2.76%                          | 7.04%              | 6.48%                    |
| Mar 2021        | 2.72%                | 0.29%                         | 3.01%                      | 1.10%               | 4.12%                    | 2.23%               | 4.87%                  | 2.40%                                    | 4.70%                          | 6.86%              | 4.54%                    |
| Feb 2021        | 2.75%                | 0.38%                         | 3.12%                      | 1.39%               | 4.51%                    | 1.66%               | 5.39%                  | 3.27%                                    | 5.13%                          | 7.42%              | 4.69%                    |
| Jan 2021        | 3.06%                | 0.37%                         | 3.43%                      | 4.14%               | 7.57%                    | 2.98%               | 9.86%                  | 5.13%                                    | 6.90%                          | 12.98%             | 9.57%                    |
| 2021            | 3.66%                | 0.54%                         | 4.20%                      | 1.54%               | 5.74%                    | 2.14%               | 7.13%                  | 4.47%                                    | 5.57%                          | 8.48%              | 7.97%                    |

| Year /<br>Month | Certified<br>absence | Self-<br>certified<br>absence | Non<br>Covid-19<br>absence | Covid-19<br>absence | Total<br>absence<br>rate | CHI at<br>Connolly | CHI at Crumlin | CHI at Tallaght | CHI at Temple<br>Street | CHI Corporate | CHI<br>Programme | Children's<br>Health<br>Ireland |
|-----------------|----------------------|-------------------------------|----------------------------|---------------------|--------------------------|--------------------|----------------|-----------------|-------------------------|---------------|------------------|---------------------------------|
| Jan 2024        | 4.62%                | 0.61%                         | 5.23%                      | 1.25%               | 6.47%                    | 8.62%              | 7.43%          | 4.13%           | 5.78%                   | 1.72%         | 3.06%            | 6.47%                           |
| 2024            | 4.62%                | 0.61%                         | 5.23%                      | 1.25%               | 6.47%                    | 8.62%              | 7.43%          | 4.13%           | 5.78%                   | 1.72%         | 3.06%            | 6.47%                           |
| Dec 2023        | 4.74%                | 0.75%                         | 5.50%                      | 0.92%               | 6.42%                    | 8.62%              | 6.94%          | 4.89%           | 6.25%                   | 2.94%         | 2.84%            | 6.42%                           |
| Nov 2023        | 4.05%                | 0.66%                         | 4.71%                      | 0.72%               | 5.43%                    | 4.66%              | 5.70%          | 4.73%           | 5.80%                   | 0.00%         | 2.39%            | 5.43%                           |
| Oct 2023        | 3.67%                | 0.58%                         | 4.25%                      | 0.81%               | 5.05%                    | 6.18%              | 5.30%          | 6.25%           | 5.04%                   | 0.34%         | 0.60%            | 5.05%                           |
| Sep 2023        | 3.47%                | 0.53%                         | 3.99%                      | 0.94%               | 4.93%                    | 3.60%              | 4.92%          | 6.53%           | 5.60%                   | 0.12%         | 0.00%            | 4.93%                           |
| Aug 2023        | 3.52%                | 0.50%                         | 4.02%                      | 0.87%               | 4.88%                    | 4.09%              | 5.43%          | 4.46%           | 4.95%                   | 0.25%         | 0.10%            | 4.88%                           |
| Jul 2023        | 3.84%                | 0.50%                         | 4.35%                      | 0.66%               | 5.01%                    | 6.05%              | 5.09%          | 3.89%           | 5.75%                   | 2.32%         | 0.06%            | 5.01%                           |
| Jun 2023        | 3.35%                | 0.39%                         | 3.74%                      | 0.78%               | 4.52%                    | 4.94%              | 4.77%          | 3.41%           | 4.95%                   | 0.42%         | 0.00%            | 4.52%                           |
| May 2023        | 3.24%                | 0.38%                         | 3.62%                      | 0.88%               | 4.50%                    | 4.32%              | 4.62%          | 4.71%           | 4.59%                   | 2.26%         | 1.60%            | 4.50%                           |
| Apr 2023        | 3.62%                | 0.44%                         | 4.06%                      | 0.64%               | 4.70%                    | 4.93%              | 5.07%          | 3.59%           | 4.54%                   | 2.58%         | 2.52%            | 4.70%                           |
| Mar 2023        | 3.69%                | 0.55%                         | 4.24%                      | 0.67%               | 4.91%                    | 8.11%              | 5.17%          | 3.88%           | 4.76%                   | 0.00%         | 2.10%            | 4.91%                           |
| Feb 2023        | 3.11%                | 0.50%                         | 3.62%                      | 0.54%               | 4.15%                    | 6.01%              | 4.52%          | 3.45%           | 3.95%                   | 0.00%         | 0.46%            | 4.15%                           |
| Jan 2023        | 3.98%                | 0.54%                         | 4.52%                      | 0.77%               | 5.29%                    | 7.40%              | 5.11%          | 6.96%           | 5.50%                   | 0.10%         | 1.48%            | 5.29%                           |
| 2023            | 3.70%                | 0.53%                         | 4.22%                      | 0.77%               | 4.99%                    | 5.74%              | 5.22%          | 4.76%           | 5.15%                   | 0.94%         | 1.10%            | 4.99%                           |
| Dec 2022        | 4.80%                | 0.80%                         | 5.61%                      | 1.25%               | 6.86%                    | 7.54%              | 7.53%          | 8.87%           | 5.97%                   | 1.11%         | 1.04%            | 6.86%                           |
| Nov 2022        | 3.85%                | 0.60%                         | 4.46%                      | 0.96%               | 5.42%                    | 4.80%              | 6.02%          | 5.50%           | 4.82%                   | 0.12%         | 3.04%            | 5.42%                           |
| Oct 2022        | 4.19%                | 0.71%                         | 4.91%                      | 1.22%               | 6.13%                    | 6.18%              | 6.03%          | 6.85%           | 6.47%                   | 0.74%         | 3.40%            | 6.13%                           |
| Sep 2022        | 4.21%                | 0.65%                         | 4.85%                      | 1.09%               | 5.94%                    | 3.35%              | 5.98%          | 6.90%           | 6.37%                   | 0.00%         | 2.22%            | 5.94%                           |
| Aug 2022        | 4.32%                | 0.68%                         | 5.00%                      | 0.98%               | 5.98%                    | 3.47%              | 5.98%          | 5.12%           | 6.91%                   | 0.00%         | 1.58%            | 5.98%                           |
| Jul 2022        | 4.20%                | 0.53%                         | 4.73%                      | 2.01%               | 6.74%                    | 5.75%              | 7.19%          | 4.63%           | 6.88%                   | 1.13%         | 2.84%            | 6.74%                           |
| Jun 2022        | 3.99%                | 0.62%                         | 4.61%                      | 2.25%               | 6.86%                    | 5.52%              | 7.07%          | 7.17%           | 7.09%                   | 0.00%         | 1.92%            | 6.86%                           |
| May 2022        | 3.89%                | 0.66%                         | 4.55%                      | 1.22%               | 5.77%                    | 3.16%              | 5.75%          | 7.63%           | 6.00%                   | 0.00%         | 2.41%            | 5.77%                           |
| Apr 2022        | 4.30%                | 0.58%                         | 4.88%                      | 2.01%               | 6.89%                    | 5.03%              | 6.80%          | 7.61%           | 7.41%                   | 1.07%         | 2.73%            | 6.89%                           |
| Mar 2022        | 4.23%                | 0.64%                         | 4.87%                      | 4.13%               | 8.99%                    | 9.31%              | 8.56%          | 10.16%          | 10.13%                  | 0.00%         | 2.16%            | 8.99%                           |
| Feb 2022        | 3.87%                | 0.58%                         | 4.45%                      | 3.64%               | 8.09%                    | 7.51%              | 8.04%          | 8.64%           | 8.72%                   | 1.11%         | 0.72%            | 8.09%                           |
| Jan 2022        | 3.90%                | 0.47%                         | 4.38%                      | 5.31%               | 9.68%                    | 8.31%              | 9.08%          | 10.51%          | 11.27%                  | 0.00%         | 0.95%            | 9.68%                           |
| 2022            | 4.14%                | 0.63%                         | 4.77%                      | 2.17%               | 6.94%                    | 5.82%              | 6.99%          | 7.50%           | 7.35%                   | 0.44%         | 2.10%            | 6.94%                           |
| Dec 2021        | 3.97%                | 0.74%                         | 4.70%                      | 3.15%               | 7.85%                    | 9.66%              | 7.79%          | 7.42%           | 8.57%                   | 0.00%         | 0.00%            | 7.85%                           |
| Nov 2021        | 4.65%                | 0.94%                         | 5.59%                      | 2.51%               | 8.10%                    | 7.28%              | 8.25%          | 6.84%           | 8.85%                   | 0.00%         | 0.70%            | 8.10%                           |
| Oct 2021        | 4.42%                | 0.87%                         | 5.29%                      | 1.64%               | 6.94%                    | 7.64%              | 6.85%          | 6.62%           | 7.53%                   | 3.16%         | 0.76%            | 6.94%                           |
| Sep 2021        | 3.96%                | 0.65%                         | 4.61%                      | 0.97%               | 5.58%                    | 7.09%              | 5.82%          | 6.04%           | 5.33%                   | 3.93%         | 0.60%            | 5.58%                           |
| Aug 2021        | 4.28%                | 0.54%                         | 4.82%                      | 1.00%               | 5.83%                    | 8.05%              | 5.16%          | 6.01%           | 6.99%                   | 4.29%         | 3.20%            | 5.83%                           |
| Jul 2021        | 4.09%                | 0.52%                         | 4.61%                      | 0.52%               | 5.13%                    | 7.59%              | 5.22%          | 5.19%           | 4.95%                   | 0.78%         | 4.23%            | 5.13%                           |
| Jun 2021        | 3.76%                | 0.42%                         | 4.18%                      | 0.41%               | 4.58%                    | 6.52%              | 4.33%          | 5.65%           | 4.86%                   | 0.00%         | 2.05%            | 4.58%                           |
| May 2021        | 3.18%                | 0.33%                         | 3.52%                      | 0.68%               | 4.20%                    | 4.98%              | 4.02%          | 3.93%           | 4.47%                   | 7.05%         | 2.23%            | 4.20%                           |
| Apr 2021        | 2.98%                | 0.38%                         | 3.37%                      | 0.94%               | 4.30%                    | 3.63%              | 4.09%          | 5.72%           | 4.44%                   | 5.15%         | 3.31%            | 4.30%                           |
| Mar 2021        | 2.72%                | 0.29%                         | 3.01%                      | 1.10%               | 4.12%                    | 3.46%              | 3.92%          | 4.52%           | 4.45%                   | 5.61%         | 1.97%            | 4.12%                           |
| Feb 2021        | 2.75%                | 0.38%                         | 3.12%                      | 1.39%               | 4.51%                    | 2.98%              | 4.35%          | 6.12%           | 4.66%                   | 10.61%        | 0.41%            | 4.51%                           |
| Jan 2021        | 3.06%                | 0.37%                         | 3.43%                      | 4.14%               | 7.57%                    | 4.55%              | 6.98%          | 9.52%           | 8.37%                   | 8.93%         | 1.72%            | 7.57%                           |

| Year / Month | Certified<br>absence | Self-<br>certified<br>absence | Non<br>Covid-19<br>absence | Covid-19<br>absence | Total<br>absence<br>rate | Section 38<br>Hospitals | Children's<br>Health<br>Ireland |
|--------------|----------------------|-------------------------------|----------------------------|---------------------|--------------------------|-------------------------|---------------------------------|
| Jan 2024     | 4.62%                | 0.61%                         | 5.23%                      | 1.25%               | 6.47%                    | 6.47%                   | 6.47%                           |
| 2024         | 4.62%                | 0.61%                         | 5.23%                      | 1.25%               | 6.47%                    | 6.47%                   | 6.47%                           |
| Dec 2023     | 4.74%                | 0.75%                         | 5.50%                      | 0.92%               | 6.42%                    | 6.42%                   | 6.42%                           |
| Nov 2023     | 4.05%                | 0.66%                         | 4.71%                      | 0.72%               | 5.43%                    | 5.43%                   | 5.43%                           |
| Oct 2023     | 3.67%                | 0.58%                         | 4.25%                      | 0.81%               | 5.05%                    | 5.05%                   | 5.05%                           |
| Sep 2023     | 3.47%                | 0.53%                         | 3.99%                      | 0.94%               | 4.93%                    | 4.93%                   | 4.93%                           |
| Aug 2023     | 3.52%                | 0.50%                         | 4.02%                      | 0.87%               | 4.88%                    | 4.88%                   | 4.88%                           |
| Jul 2023     | 3.84%                | 0.50%                         | 4.35%                      | 0.66%               | 5.01%                    | 5.01%                   | 5.01%                           |
| Jun 2023     | 3.35%                | 0.39%                         | 3.74%                      | 0.78%               | 4.52%                    | 4.52%                   | 4.52%                           |
| May 2023     | 3.24%                | 0.38%                         | 3.62%                      | 0.88%               | 4.50%                    | 4.50%                   | 4.50%                           |
| Apr 2023     | 3.62%                | 0.44%                         | 4.06%                      | 0.64%               | 4.70%                    | 4.70%                   | 4.70%                           |
| Mar 2023     | 3.69%                | 0.55%                         | 4.24%                      | 0.67%               | 4.91%                    | 4.91%                   | 4.91%                           |
| Feb 2023     | 3.11%                | 0.50%                         | 3.62%                      | 0.54%               | 4.15%                    | 4.15%                   | 4.15%                           |
| Jan 2023     | 3.98%                | 0.54%                         | 4.52%                      | 0.77%               | 5.29%                    | 5.29%                   | 5.29%                           |
| 2023         | 3.70%                | 0.53%                         | 4.22%                      | 0.77%               | 4.99%                    | 4.99%                   | 4.99%                           |
| Dec 2022     | 4.80%                | 0.80%                         | 5.61%                      | 1.25%               | 6.86%                    | 6.86%                   | 6.86%                           |
| Nov 2022     | 3.85%                | 0.60%                         | 4.46%                      | 0.96%               | 5.42%                    | 5.42%                   | 5.42%                           |
| Oct 2022     | 4.19%                | 0.71%                         | 4.91%                      | 1.22%               | 6.13%                    | 6.13%                   | 6.13%                           |
| Sep 2022     | 4.21%                | 0.65%                         | 4.85%                      | 1.09%               | 5.94%                    | 5.94%                   | 5.94%                           |
| Aug 2022     | 4.32%                | 0.68%                         | 5.00%                      | 0.98%               | 5.98%                    | 5.98%                   | 5.98%                           |
| Jul 2022     | 4.20%                | 0.53%                         | 4.73%                      | 2.01%               | 6.74%                    | 6.74%                   | 6.74%                           |
| Jun 2022     | 3.99%                | 0.62%                         | 4.61%                      | 2.25%               | 6.86%                    | 6.86%                   | 6.86%                           |
| May 2022     | 3.89%                | 0.66%                         | 4.55%                      | 1.22%               | 5.77%                    | 5.77%                   | 5.77%                           |
| Apr 2022     | 4.30%                | 0.58%                         | 4.88%                      | 2.01%               | 6.89%                    | 6.89%                   | 6.89%                           |
| Mar 2022     | 4.23%                | 0.64%                         | 4.87%                      | 4.13%               | 8.99%                    | 8.99%                   | 8.99%                           |
| Feb 2022     | 3.87%                | 0.58%                         | 4.45%                      | 3.64%               | 8.09%                    | 8.09%                   | 8.09%                           |
| Jan 2022     | 3.90%                | 0.47%                         | 4.38%                      | 5.31%               | 9.68%                    | 9.68%                   | 9.68%                           |
| 2022         | 4.14%                | 0.63%                         | 4.77%                      | 2.17%               | 6.94%                    | 6.94%                   | 6.94%                           |
| Dec 2021     | 3.97%                | 0.74%                         | 4.70%                      | 3.15%               | 7.85%                    | 7.85%                   | 7.85%                           |
| Nov 2021     | 4.65%                | 0.94%                         | 5.59%                      | 2.51%               | 8.10%                    | 8.10%                   | 8.10%                           |
| Oct 2021     | 4.42%                | 0.87%                         | 5.29%                      | 1.64%               | 6.94%                    | 6.94%                   | 6.94%                           |
| Sep 2021     | 3.96%                | 0.65%                         | 4.61%                      | 0.97%               | 5.58%                    | 5.58%                   | 5.58%                           |
| Aug 2021     | 4.28%                | 0.54%                         | 4.82%                      | 1.00%               | 5.83%                    | 5.83%                   | 5.83%                           |
| Jul 2021     | 4.09%                | 0.52%                         | 4.61%                      | 0.52%               | 5.13%                    | 5.13%                   | 5.13%                           |
| Jun 2021     | 3.76%                | 0.42%                         | 4.18%                      | 0.41%               | 4.58%                    | 4.58%                   | 4.58%                           |
| May 2021     | 3.18%                | 0.33%                         | 3.52%                      | 0.68%               | 4.20%                    | 4.20%                   | 4.20%                           |
| Apr 2021     | 2.98%                | 0.38%                         | 3.37%                      | 0.94%               | 4.30%                    | 4.30%                   | 4.30%                           |
| Mar 2021     | 2.72%                | 0.29%                         | 3.01%                      | 1.10%               | 4.12%                    | 4.12%                   | 4.12%                           |
| Feb 2021     | 2.75%                | 0.38%                         | 3.12%                      | 1.39%               | 4.51%                    | 4.51%                   | 4.51%                           |
| Jan 2021     | 3.06%                | 0.37%                         | 3.43%                      | 4.14%               | 7.57%                    | 7.57%                   | 7.57%                           |
| 2021         | 3.66%                | 0.54%                         | 4.20%                      | 1.54%               | 5.74%                    | 5.74%                   | 5.74%                           |