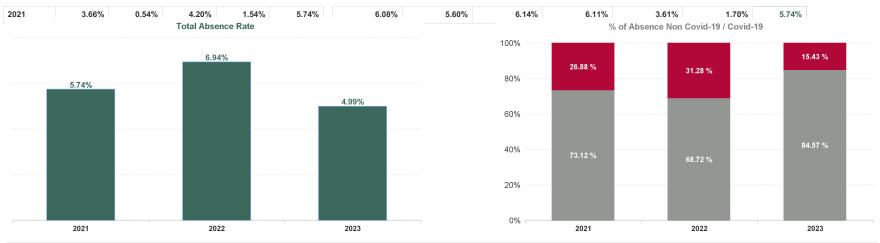

| Year /<br>Month | Certified<br>absence | Self-<br>certified<br>absence | Non<br>Covid-19<br>absence | Covid-19<br>absence | Total<br>absence<br>rate | Medical &<br>Dental | Nursing &<br>Midwifery | Health &<br>Social Care<br>Professionals | Management &<br>Administrative | General<br>Support | Patient &<br>Client Care |
|-----------------|----------------------|-------------------------------|----------------------------|---------------------|--------------------------|---------------------|------------------------|------------------------------------------|--------------------------------|--------------------|--------------------------|
| Jan 2024        | 4.62%                | 0.61%                         | 5.23%                      | 1.25%               | 6.47%                    | 1.60%               | 6.98%                  | 6.30%                                    | 7.70%                          | 8.63%              | 10.90%                   |
| 2024            | 4.62%                | 0.61%                         | 5.23%                      | 1.25%               | 6.47%                    | 1.60%               | 6.98%                  | 6.30%                                    | 7.70%                          | 8.63%              | 10.90%                   |
| Dec 2023        | 4.74%                | 0.75%                         | 5.50%                      | 0.92%               | 6.42%                    | 1.29%               | 7.22%                  | 6.46%                                    | 7.58%                          | 7.27%              | 9.39%                    |
| Nov 2023        | 4.05%                | 0.66%                         | 4.71%                      | 0.72%               | 5.43%                    | 1.17%               | 6.14%                  | 5.71%                                    | 5.93%                          | 7.40%              | 7.89%                    |
| Oct 2023        | 3.67%                | 0.58%                         | 4.25%                      | 0.81%               | 5.05%                    | 1.55%               | 5.44%                  | 4.99%                                    | 5.82%                          | 7.06%              | 7.43%                    |
| Sep 2023        | 3.47%                | 0.53%                         | 3.99%                      | 0.94%               | 4.93%                    | 1.66%               | 6.13%                  | 3.83%                                    | 4.80%                          | 7.17%              | 7.98%                    |
| Aug 2023        | 3.52%                | 0.50%                         | 4.02%                      | 0.87%               | 4.88%                    | 1.52%               | 5.89%                  | 4.67%                                    | 4.17%                          | 7.84%              | 8.65%                    |
| Jul 2023        | 3.84%                | 0.50%                         | 4.35%                      | 0.66%               | 5.01%                    | 1.55%               | 6.49%                  | 4.92%                                    | 3.84%                          | 7.29%              | 8.21%                    |
| Jun 2023        | 3.35%                | 0.39%                         | 3.74%                      | 0.78%               | 4.52%                    | 1.77%               | 5.45%                  | 4.67%                                    | 3.68%                          | 6.24%              | 7.15%                    |
| May 2023        | 3.24%                | 0.38%                         | 3.62%                      | 0.88%               | 4.50%                    | 1.48%               | 5.56%                  | 4.24%                                    | 4.49%                          | 5.93%              | 5.38%                    |
| Apr 2023        | 3.62%                | 0.44%                         | 4.06%                      | 0.64%               | 4.70%                    | 0.64%               | 6.45%                  | 3.93%                                    | 4.76%                          | 4.99%              | 5.90%                    |
| Mar 2023        | 3.69%                | 0.55%                         | 4.24%                      | 0.67%               | 4.91%                    | 1.25%               | 6.11%                  | 4.22%                                    | 5.04%                          | 6.59%              | 7.32%                    |
| Feb 2023        | 3.11%                | 0.50%                         | 3.62%                      | 0.54%               | 4.15%                    | 1.38%               | 5.37%                  | 3.67%                                    | 3.24%                          | 5.74%              | 7.16%                    |
| Jan 2023        | 3.98%                | 0.54%                         | 4.52%                      | 0.77%               | 5.29%                    | 1.01%               | 7.07%                  | 5.00%                                    | 4.25%                          | 6.49%              | 9.30%                    |
| 2023            | 3.70%                | 0.53%                         | 4.22%                      | 0.77%               | 4.99%                    | 1.36%               | 6.11%                  | 4.70%                                    | 4.81%                          | 6.68%              | 7.66%                    |
| Dec 2022        | 4.80%                | 0.80%                         | 5.61%                      | 1.25%               | 6.86%                    | 1.93%               | 8.98%                  | 6.14%                                    | 5.81%                          | 8.44%              | 10.24%                   |
| Nov 2022        | 3.85%                | 0.60%                         | 4.46%                      | 0.96%               | 5.42%                    | 2.11%               | 6.76%                  | 5.21%                                    | 4.76%                          | 7.09%              | 7.42%                    |
| Oct 2022        | 4.19%                | 0.71%                         | 4.91%                      | 1.22%               | 6.13%                    | 1.94%               | 7.25%                  | 6.37%                                    | 6.24%                          | 7.33%              | 8.69%                    |
| Sep 2022        | 4.21%                | 0.65%                         | 4.85%                      | 1.09%               | 5.94%                    | 1.94%               | 6.88%                  | 4.89%                                    | 6.05%                          | 11.26%             | 9.13%                    |
| Aug 2022        | 4.32%                | 0.68%                         | 5.00%                      | 0.98%               | 5.98%                    | 1.56%               | 7.07%                  | 6.03%                                    | 5.47%                          | 10.54%             | 9.49%                    |
| Jul 2022        | 4.20%                | 0.53%                         | 4.73%                      | 2.01%               | 6.74%                    | 1.59%               | 9.14%                  | 5.74%                                    | 5.71%                          | 7.78%              | 10.82%                   |
| Jun 2022        | 3.99%                | 0.62%                         | 4.61%                      | 2.25%               | 6.86%                    | 1.05%               | 9.61%                  | 6.42%                                    | 5.43%                          | 7.51%              | 10.74%                   |
| May 2022        | 3.89%                | 0.66%                         | 4.55%                      | 1.22%               | 5.77%                    | 1.41%               | 6.93%                  | 5.27%                                    | 5.92%                          | 8.47%              | 8.60%                    |
| Apr 2022        | 4.30%                | 0.58%                         | 4.88%                      | 2.01%               | 6.89%                    | 1.10%               | 8.70%                  | 5.94%                                    | 6.97%                          | 9.58%              | 12.04%                   |
| Mar 2022        | 4.23%                | 0.64%                         | 4.87%                      | 4.13%               | 8.99%                    | 1.50%               | 11.57%                 | 9.05%                                    | 8.61%                          | 10.33%             | 13.82%                   |
| Feb 2022        | 3.87%                | 0.58%                         | 4.45%                      | 3.64%               | 8.09%                    | 1.67%               | 10.83%                 | 7.33%                                    | 6.48%                          | 11.56%             | 13.99%                   |
| Jan 2022        | 3.90%                | 0.47%                         | 4.38%                      | 5.31%               | 9.68%                    | 2.65%               | 12.24%                 | 8.41%                                    | 8.75%                          | 13.43%             | 15.91%                   |
| 2022            | 4.14%                | 0.63%                         | 4.77%                      | 2.17%               | 6.94%                    | 1.70%               | 8.82%                  | 6.42%                                    | 6.35%                          | 9.40%              | 10.89%                   |
| Dec 2021        | 3.97%                | 0.74%                         | 4.70%                      | 3.15%               | 7.85%                    | 2.03%               | 10.30%                 | 7.33%                                    | 6.65%                          | 9.91%              | 11.41%                   |
| Nov 2021        | 4.65%                | 0.94%                         | 5.59%                      | 2.51%               | 8.10%                    | 2.53%               | 10.10%                 | 7.19%                                    | 8.32%                          | 8.38%              | 12.15%                   |
| Oct 2021        | 4.42%                | 0.87%                         | 5.29%                      | 1.64%               | 6.94%                    | 1.92%               | 7.95%                  | 5.54%                                    | 7.17%                          | 12.25%             | 12.26%                   |
| Sep 2021        | 3.96%                | 0.65%                         | 4.61%                      | 0.97%               | 5.58%                    | 1.58%               | 7.22%                  | 4.38%                                    | 4.82%                          | 9.64%              | 8.73%                    |
| Aug 2021        | 4.28%                | 0.54%                         | 4.82%                      | 1.00%               | 5.83%                    | 2.36%               | 6.32%                  | 4.84%                                    | 6.05%                          | 9.46%              | 10.53%                   |
| Jul 2021        | 4.09%                | 0.52%                         | 4.61%                      | 0.52%               | 5.13%                    | 2.05%               | 6.35%                  | 4.06%                                    | 5.34%                          | 7.04%              | 5.27%                    |
| Jun 2021        | 3.76%                | 0.42%                         | 4.18%                      | 0.41%               | 4.58%                    | 1.41%               | 5.65%                  | 3.38%                                    | 5.04%                          | 5.41%              | 6.45%                    |
| May 2021        | 3.18%                | 0.33%                         | 3.52%                      | 0.68%               | 4.20%                    | 2.13%               | 5.39%                  | 3.04%                                    | 3.88%                          | 5.89%              | 4.39%                    |
| Apr 2021        | 2.98%                | 0.38%                         | 3.37%                      | 0.94%               | 4.30%                    | 2.71%               | 5.65%                  | 2.99%                                    | 2.76%                          | 7.04%              | 6.48%                    |
| Mar 2021        | 2.72%                | 0.29%                         | 3.01%                      | 1.10%               | 4.12%                    | 2.23%               | 4.87%                  | 2.40%                                    | 4.70%                          | 6.86%              | 4.54%                    |
| Feb 2021        | 2.75%                | 0.38%                         | 3.12%                      | 1.39%               | 4.51%                    | 1.66%               | 5.39%                  | 3.27%                                    | 5.13%                          | 7.42%              | 4.69%                    |
| Jan 2021        | 3.06%                | 0.37%                         | 3.43%                      | 4.14%               | 7.57%                    | 2.98%               | 9.86%                  | 5.13%                                    | 6.90%                          | 12.98%             | 9.57%                    |
| 2021            | 3.66%                | 0.54%                         | 4.20%                      | 1.54%               | 5.74%                    | 2.14%               | 7.13%                  | 4.47%                                    | 5.57%                          | 8.48%              | 7.97%                    |

| Year / Month | Certified<br>absence | Self-<br>certified<br>absence | Non<br>Covid-19<br>absence | Covid-19<br>absence | Total<br>absence<br>rate | Section 38<br>Hospitals | Children's<br>Health<br>Ireland |
|--------------|----------------------|-------------------------------|----------------------------|---------------------|--------------------------|-------------------------|---------------------------------|
| Jan 2024     | 4.62%                | 0.61%                         | 5.23%                      | 1.25%               | 6.47%                    | 6.47%                   | 6.47%                           |
| 2024         | 4.62%                | 0.61%                         | 5.23%                      | 1.25%               | 6.47%                    | 6.47%                   | 6.47%                           |
| Dec 2023     | 4.74%                | 0.75%                         | 5.50%                      | 0.92%               | 6.42%                    | 6.42%                   | 6.42%                           |
| Nov 2023     | 4.05%                | 0.66%                         | 4.71%                      | 0.72%               | 5.43%                    | 5.43%                   | 5.43%                           |
| Oct 2023     | 3.67%                | 0.58%                         | 4.25%                      | 0.81%               | 5.05%                    | 5.05%                   | 5.05%                           |
| Sep 2023     | 3.47%                | 0.53%                         | 3.99%                      | 0.94%               | 4.93%                    | 4.93%                   | 4.93%                           |
| Aug 2023     | 3.52%                | 0.50%                         | 4.02%                      | 0.87%               | 4.88%                    | 4.88%                   | 4.88%                           |
| Jul 2023     | 3.84%                | 0.50%                         | 4.35%                      | 0.66%               | 5.01%                    | 5.01%                   | 5.01%                           |
| Jun 2023     | 3.35%                | 0.39%                         | 3.74%                      | 0.78%               | 4.52%                    | 4.52%                   | 4.52%                           |
| May 2023     | 3.24%                | 0.38%                         | 3.62%                      | 0.88%               | 4.50%                    | 4.50%                   | 4.50%                           |
| Apr 2023     | 3.62%                | 0.44%                         | 4.06%                      | 0.64%               | 4.70%                    | 4.70%                   | 4.70%                           |
| Mar 2023     | 3.69%                | 0.55%                         | 4.24%                      | 0.67%               | 4.91%                    | 4.91%                   | 4.91%                           |
| Feb 2023     | 3.11%                | 0.50%                         | 3.62%                      | 0.54%               | 4.15%                    | 4.15%                   | 4.15%                           |
| Jan 2023     | 3.98%                | 0.54%                         | 4.52%                      | 0.77%               | 5.29%                    | 5.29%                   | 5.29%                           |
| 2023         | 3.70%                | 0.53%                         | 4.22%                      | 0.77%               | 4.99%                    | 4.99%                   | 4.99%                           |
| Dec 2022     | 4.80%                | 0.80%                         | 5.61%                      | 1.25%               | 6.86%                    | 6.86%                   | 6.86%                           |
| Nov 2022     | 3.85%                | 0.60%                         | 4.46%                      | 0.96%               | 5.42%                    | 5.42%                   | 5.42%                           |
| Oct 2022     | 4.19%                | 0.71%                         | 4.91%                      | 1.22%               | 6.13%                    | 6.13%                   | 6.13%                           |
| Sep 2022     | 4.21%                | 0.65%                         | 4.85%                      | 1.09%               | 5.94%                    | 5.94%                   | 5.94%                           |
| Aug 2022     | 4.32%                | 0.68%                         | 5.00%                      | 0.98%               | 5.98%                    | 5.98%                   | 5.98%                           |
| Jul 2022     | 4.20%                | 0.53%                         | 4.73%                      | 2.01%               | 6.74%                    | 6.74%                   | 6.74%                           |
| Jun 2022     | 3.99%                | 0.62%                         | 4.61%                      | 2.25%               | 6.86%                    | 6.86%                   | 6.86%                           |
| May 2022     | 3.89%                | 0.66%                         | 4.55%                      | 1.22%               | 5.77%                    | 5.77%                   | 5.77%                           |
| Apr 2022     | 4.30%                | 0.58%                         | 4.88%                      | 2.01%               | 6.89%                    | 6.89%                   | 6.89%                           |
| Mar 2022     | 4.23%                | 0.64%                         | 4.87%                      | 4.13%               | 8.99%                    | 8.99%                   | 8.99%                           |
| Feb 2022     | 3.87%                | 0.58%                         | 4.45%                      | 3.64%               | 8.09%                    | 8.09%                   | 8.09%                           |
| Jan 2022     | 3.90%                | 0.47%                         | 4.38%                      | 5.31%               | 9.68%                    | 9.68%                   | 9.68%                           |
| 2022         | 4.14%                | 0.63%                         | 4.77%                      | 2.17%               | 6.94%                    | 6.94%                   | 6.94%                           |
| Dec 2021     | 3.97%                | 0.74%                         | 4.70%                      | 3.15%               | 7.85%                    | 7.85%                   | 7.85%                           |
| Nov 2021     | 4.65%                | 0.94%                         | 5.59%                      | 2.51%               | 8.10%                    | 8.10%                   | 8.10%                           |
| Oct 2021     | 4.42%                | 0.87%                         | 5.29%                      | 1.64%               | 6.94%                    | 6.94%                   | 6.94%                           |
| Sep 2021     | 3.96%                | 0.65%                         | 4.61%                      | 0.97%               | 5.58%                    | 5.58%                   | 5.58%                           |
| Aug 2021     | 4.28%                | 0.54%                         | 4.82%                      | 1.00%               | 5.83%                    | 5.83%                   | 5.83%                           |
| Jul 2021     | 4.09%                | 0.52%                         | 4.61%                      | 0.52%               | 5.13%                    | 5.13%                   | 5.13%                           |
| Jun 2021     | 3.76%                | 0.42%                         | 4.18%                      | 0.41%               | 4.58%                    | 4.58%                   | 4.58%                           |
| May 2021     | 3.18%                | 0.33%                         | 3.52%                      | 0.68%               | 4.20%                    | 4.20%                   | 4.20%                           |
| Apr 2021     | 2.98%                | 0.38%                         | 3.37%                      | 0.94%               | 4.30%                    | 4.30%                   | 4.30%                           |
| Mar 2021     | 2.72%                | 0.29%                         | 3.01%                      | 1.10%               | 4.12%                    | 4.12%                   | 4.12%                           |
| Feb 2021     | 2.75%                | 0.38%                         | 3.12%                      | 1.39%               | 4.51%                    | 4.51%                   | 4.51%                           |
| Jan 2021     | 3.06%                | 0.37%                         | 3.43%                      | 4.14%               | 7.57%                    | 7.57%                   | 7.57%                           |
| 2021         | 3.66%                | 0.54%                         | 4.20%                      | 1.54%               | 5.74%                    | 5.74%                   | 5.74%                           |