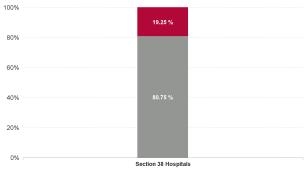

| Health Service Absence Rate -<br>by Staff Category: Jan 2024 | Certified<br>absence | Self- certified<br>absence | Non Covid-19<br>absence | Covid-19<br>absence | Total absence<br>rate | % Non<br>Covid-19<br>absence | % Covid-19<br>absence |
|--------------------------------------------------------------|----------------------|----------------------------|-------------------------|---------------------|-----------------------|------------------------------|-----------------------|
| Children's Health Ireland                                    | 4.62%                | 0.61%                      | 5.23%                   | 1.25%               | 6.47%                 | 80.75%                       | 19.25%                |
| Medical & Dental                                             | 0.66%                | 0.26%                      | 0.92%                   | 0.68%               | 1.60%                 | 57.38%                       | 42.62%                |
| Nursing & Midwifery                                          | 5.18%                | 0.89%                      | 6.08%                   | 0.90%               | 6.98%                 | 87.05%                       | 12.95%                |
| Health & Social Care Professionals                           | 3.59%                | 0.48%                      | 4.08%                   | 2.22%               | 6.30%                 | 64.72%                       | 35.28%                |
| Management & Administrative                                  | 6.16%                | 0.36%                      | 6.53%                   | 1.17%               | 7.70%                 | 84.81%                       | 15.19%                |
| General Support                                              | 6.14%                | 0.76%                      | 6.89%                   | 1.74%               | 8.63%                 | 79.88%                       | 20.12%                |
| Patient & Client Care                                        | 7.87%                | 0.78%                      | 8.65%                   | 2.25%               | 10.90%                | 79.32%                       | 20.68%                |

| Health Service Absence Rate -<br>by Care Group: Jan 2024 | Certified<br>absence | Self- certified<br>absence | Non Covid-19<br>absence | Covid-19<br>absence | Total absence<br>rate | % Non<br>Covid-19<br>absence | % Covid-19<br>absence |
|----------------------------------------------------------|----------------------|----------------------------|-------------------------|---------------------|-----------------------|------------------------------|-----------------------|
| Children's Health Ireland                                | 4.62%                | 0.61%                      | 5.23%                   | 1.25%               | 6.47%                 | 80.75%                       | 19.25%                |
| CHI at Connolly                                          | 7.12%                | 0.92%                      | 8.04%                   | 0.58%               | 8.62%                 | 93.29%                       | 6.71%                 |
| CHI at Crumlin                                           | 5.18%                | 0.68%                      | 5.86%                   | 1.57%               | 7.43%                 | 78.90%                       | 21.10%                |
| CHI at Tallaght                                          | 2.67%                | 0.87%                      | 3.53%                   | 0.59%               | 4.13%                 | 85.62%                       | 14.38%                |
| CHI at Temple Street                                     | 4.23%                | 0.45%                      | 4.68%                   | 1.10%               | 5.78%                 | 81.02%                       | 18.98%                |
| CHI Corporate                                            | 1.56%                | 0.16%                      | 1.72%                   | 0.00%               | 1.72%                 | 100.00%                      | 0.00%                 |
| CHI Programme                                            | 2.62%                | 0.24%                      | 2.86%                   | 0.20%               | 3.06%                 | 93.48%                       | 6.52%                 |

| Health Service Absence<br>Rate - by Hospital : Jan<br>2024 | Certified<br>absence | Self-<br>certified<br>absence | Non<br>Covid-19<br>absence | Covid-19<br>absence | Total<br>absence<br>rate | Medical<br>& Dental | Nursing<br>&<br>Midwifer<br>y | Health &<br>Social<br>Care<br>Professi<br>onals | Manage<br>ment &<br>Adminis<br>trative | General<br>Support | Patient<br>& Client<br>Care |
|------------------------------------------------------------|----------------------|-------------------------------|----------------------------|---------------------|--------------------------|---------------------|-------------------------------|-------------------------------------------------|----------------------------------------|--------------------|-----------------------------|
| Children's Health Ireland                                  | 4.62%                | 0.61%                         | 5.23%                      | 1.25%               | 6.47%                    | 1.60%               | 6.98%                         | 6.30%                                           | 7.70%                                  | 8.63%              | 10.90%                      |
| CHI at Connolly                                            | 7.12%                | 0.92%                         | 8.04%                      | 0.58%               | 8.62%                    | 7.16%               | 7.87%                         | 8.18%                                           | 9.46%                                  | 0.00%              | 16.70%                      |
| CHI at Crumlin                                             | 5.18%                | 0.68%                         | 5.86%                      | 1.57%               | 7.43%                    | 2.05%               | 7.42%                         | 6.43%                                           | 10.85%                                 | 9.92%              | 10.98%                      |
| CHI at Tallaght                                            | 2.67%                | 0.87%                         | 3.53%                      | 0.59%               | 4.13%                    | 2.75%               | 4.47%                         | 1.24%                                           | 3.80%                                  | 0.00%              | 13.83%                      |
| CHI at Temple Street                                       | 4.23%                | 0.45%                         | 4.68%                      | 1.10%               | 5.78%                    | 0.31%               | 6.77%                         | 6.95%                                           | 7.40%                                  | 5.98%              | 9.36%                       |
| CHI Corporate                                              | 1.56%                | 0.16%                         | 1.72%                      | 0.00%               | 1.72%                    | 0.00%               | 0.00%                         | 0.00%                                           | 2.18%                                  |                    |                             |
| CHI Programme                                              | 2.62%                | 0.24%                         | 2.86%                      | 0.20%               | 3.06%                    | 0.00%               | 13.45%                        | 0.00%                                           | 2.69%                                  | 0.00%              |                             |

Total COVID Absence Rate

% of Absence Non Covid-19 / Covid-19

| rice Absence<br>dmin : Jan | Certified<br>absence | Self-<br>certified<br>absence | Non<br>Covid-19<br>absence | Covid-19<br>absence | Total<br>absence<br>rate | Medical &<br>Dental | Nursing &<br>Midwifery | Health &<br>Social Care<br>Professionals | Management &<br>Administrative | General<br>Support |  |
|----------------------------|----------------------|-------------------------------|----------------------------|---------------------|--------------------------|---------------------|------------------------|------------------------------------------|--------------------------------|--------------------|--|
| 's Health Ireland          | 4.62%                | 0.61%                         | 5.23%                      | 1.25%               | 6.47%                    | 1.60%               | 6.98%                  | 6.30%                                    | 7.70%                          | 8.63%              |  |
| Connolly                   | 7.12%                | 0.92%                         | 8.04%                      | 0.58%               | 8.62%                    | 7.16%               | 7.87%                  | 8.18%                                    | 9.46%                          | 0.00%              |  |
| at Crumlin                 | 5.18%                | 0.68%                         | 5.86%                      | 1.57%               | 7.43%                    | 2.05%               | 7.42%                  | 6.43%                                    | 10.85%                         | 9.92%              |  |
| at Tallaght                | 2.67%                | 0.87%                         | 3.53%                      | 0.59%               | 4.13%                    | 2.75%               | 4.47%                  | 1.24%                                    | 3.80%                          | 0.00%              |  |
| at Temple Street           | 4.23%                | 0.45%                         | 4.68%                      | 1.10%               | 5.78%                    | 0.31%               | 6.77%                  | 6.95%                                    | 7.40%                          | 5.98%              |  |
| Corporate                  | 1.56%                | 0.16%                         | 1.72%                      | 0.00%               | 1.72%                    | 0.00%               | 0.00%                  | 0.00%                                    | 2.18%                          |                    |  |
| I Programme                | 2.62%                | 0.24%                         | 2.86%                      | 0.20%               | 3.06%                    | 0.00%               | 13.45%                 | 0.00%                                    | 2.69%                          | 0.00%              |  |
| ction 38 Hospitals         | 4.62%                | 0.61%                         | 5.23%                      | 1.25%               | 6.47%                    | 1.60%               | 6.98%                  | 6.30%                                    | 7.70%                          | 8.63%              |  |