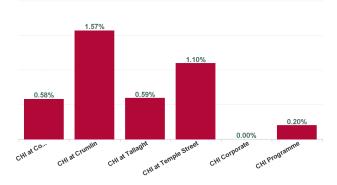

| Health Service Absence Rate -<br>by Care Group: Jan 2024 | Certified<br>absence | Self- certified<br>absence | Non Covid-19<br>absence | Covid-19<br>absence | Total absence<br>rate | % Non<br>Covid-19<br>absence | % Covid-19<br>absence |
|----------------------------------------------------------|----------------------|----------------------------|-------------------------|---------------------|-----------------------|------------------------------|-----------------------|
| Children's Health Ireland                                | 4.62%                | 0.61%                      | 5.23%                   | 1.25%               | 6.47%                 | 80.75%                       | 19.25%                |
| CHI at Connolly                                          | 7.12%                | 0.92%                      | 8.04%                   | 0.58%               | 8.62%                 | 93.29%                       | 6.71%                 |
| CHI at Crumlin                                           | 5.18%                | 0.68%                      | 5.86%                   | 1.57%               | 7.43%                 | 78.90%                       | 21.10%                |
| CHI at Tallaght                                          | 2.67%                | 0.87%                      | 3.53%                   | 0.59%               | 4.13%                 | 85.62%                       | 14.38%                |
| CHI at Temple Street                                     | 4.23%                | 0.45%                      | 4.68%                   | 1.10%               | 5.78%                 | 81.02%                       | 18.98%                |
| CHI Corporate                                            | 1.56%                | 0.16%                      | 1.72%                   | 0.00%               | 1.72%                 | 100.00%                      | 0.00%                 |
| CHI Programme                                            | 2.62%                | 0.24%                      | 2.86%                   | 0.20%               | 3.06%                 | 93.48%                       | 6.52%                 |