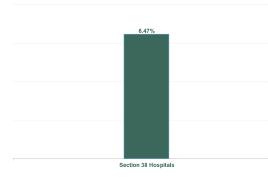

| Year / Month | Certified<br>absence | Self-<br>certified<br>absence | Non<br>Covid-19<br>absence | Covid-19<br>absence | Total<br>absence<br>rate | Section 38<br>Hospitals | Children's<br>Health<br>Ireland |
|--------------|----------------------|-------------------------------|----------------------------|---------------------|--------------------------|-------------------------|---------------------------------|
| Jan 2024     | 4.62%                | 0.61%                         | 5.23%                      | 1.25%               | 6.47%                    | 6.47%                   | 6.47%                           |
| 2024         | 4.62%                | 0.61%                         | 5.23%                      | 1.25%               | 6.47%                    | 6.47%                   | 6.47%                           |
| Dec 2023     | 4.74%                | 0.75%                         | 5.50%                      | 0.92%               | 6.42%                    | 6.42%                   | 6.42%                           |
| Nov 2023     | 4.05%                | 0.66%                         | 4.71%                      | 0.72%               | 5.43%                    | 5.43%                   | 5.43%                           |
| Oct 2023     | 3.67%                | 0.58%                         | 4.25%                      | 0.81%               | 5.05%                    | 5.05%                   | 5.05%                           |
| Sep 2023     | 3.47%                | 0.53%                         | 3.99%                      | 0.94%               | 4.93%                    | 4.93%                   | 4.93%                           |
| Aug 2023     | 3.52%                | 0.50%                         | 4.02%                      | 0.87%               | 4.88%                    | 4.88%                   | 4.88%                           |
| Jul 2023     | 3.84%                | 0.50%                         | 4.35%                      | 0.66%               | 5.01%                    | 5.01%                   | 5.01%                           |
| Jun 2023     | 3.35%                | 0.39%                         | 3.74%                      | 0.78%               | 4.52%                    | 4.52%                   | 4.52%                           |
| May 2023     | 3.24%                | 0.38%                         | 3.62%                      | 0.88%               | 4.50%                    | 4.50%                   | 4.50%                           |
| Apr 2023     | 3.62%                | 0.44%                         | 4.06%                      | 0.64%               | 4.70%                    | 4.70%                   | 4.70%                           |
| Mar 2023     | 3.69%                | 0.55%                         | 4.24%                      | 0.67%               | 4.91%                    | 4.91%                   | 4.91%                           |
| Feb 2023     | 3.11%                | 0.50%                         | 3.62%                      | 0.54%               | 4.15%                    | 4.15%                   | 4.15%                           |
| Jan 2023     | 3.98%                | 0.54%                         | 4.52%                      | 0.77%               | 5.29%                    | 5.29%                   | 5.29%                           |
| 2023         | 3.70%                | 0.53%                         | 4.22%                      | 0.77%               | 4.99%                    | 4.99%                   | 4.99%                           |
| Dec 2022     | 4.80%                | 0.80%                         | 5.61%                      | 1.25%               | 6.86%                    | 6.86%                   | 6.86%                           |
| Nov 2022     | 3.85%                | 0.60%                         | 4.46%                      | 0.96%               | 5.42%                    | 5.42%                   | 5.42%                           |
| Oct 2022     | 4.19%                | 0.71%                         | 4.91%                      | 1.22%               | 6.13%                    | 6.13%                   | 6.13%                           |
| Sep 2022     | 4.21%                | 0.65%                         | 4.85%                      | 1.09%               | 5.94%                    | 5.94%                   | 5.94%                           |
| Aug 2022     | 4.32%                | 0.68%                         | 5.00%                      | 0.98%               | 5.98%                    | 5.98%                   | 5.98%                           |
| Jul 2022     | 4.20%                | 0.53%                         | 4.73%                      | 2.01%               | 6.74%                    | 6.74%                   | 6.74%                           |
| Jun 2022     | 3.99%                | 0.62%                         | 4.61%                      | 2.25%               | 6.86%                    | 6.86%                   | 6.86%                           |
| May 2022     | 3.89%                | 0.66%                         | 4.55%                      | 1.22%               | 5.77%                    | 5.77%                   | 5.77%                           |
| Apr 2022     | 4.30%                | 0.58%                         | 4.88%                      | 2.01%               | 6.89%                    | 6.89%                   | 6.89%                           |
| Mar 2022     | 4.23%                | 0.64%                         | 4.87%                      | 4.13%               | 8.99%                    | 8.99%                   | 8.99%                           |
| Feb 2022     | 3.87%                | 0.58%                         | 4.45%                      | 3.64%               | 8.09%                    | 8.09%                   | 8.09%                           |
| Jan 2022     | 3.90%                | 0.47%                         | 4.38%                      | 5.31%               | 9.68%                    | 9.68%                   | 9.68%                           |
| 2022         | 4.14%                | 0.63%                         | 4.77%                      | 2.17%               | 6.94%                    | 6.94%                   | 6.94%                           |
| Dec 2021     | 3.97%                | 0.74%                         | 4.70%                      | 3.15%               | 7.85%                    | 7.85%                   | 7.85%                           |
| Nov 2021     | 4.65%                | 0.94%                         | 5.59%                      | 2.51%               | 8.10%                    | 8.10%                   | 8.10%                           |
| Oct 2021     | 4.42%                | 0.87%                         | 5.29%                      | 1.64%               | 6.94%                    | 6.94%                   | 6.94%                           |
| Sep 2021     | 3.96%                | 0.65%                         | 4.61%                      | 0.97%               | 5.58%                    | 5.58%                   | 5.58%                           |
| Aug 2021     | 4.28%                | 0.54%                         | 4.82%                      | 1.00%               | 5.83%                    | 5.83%                   | 5.83%                           |
| Jul 2021     | 4.09%                | 0.52%                         | 4.61%                      | 0.52%               | 5.13%                    | 5.13%                   | 5.13%                           |
| Jun 2021     | 3.76%                | 0.42%                         | 4.18%                      | 0.41%               | 4.58%                    | 4.58%                   | 4.58%                           |
| May 2021     | 3.18%                | 0.33%                         | 3.52%                      | 0.68%               | 4.20%                    | 4.20%                   | 4.20%                           |
| Apr 2021     | 2.98%                | 0.38%                         | 3.37%                      | 0.94%               | 4.30%                    | 4.30%                   | 4.30%                           |
| Mar 2021     | 2.72%                | 0.29%                         | 3.01%                      | 1.10%               | 4.12%                    | 4.12%                   | 4.12%                           |
| Feb 2021     | 2.75%                | 0.38%                         | 3.12%                      | 1.39%               | 4.51%                    | 4.51%                   | 4.51%                           |
| Jan 2021     | 3.06%                | 0.37%                         | 3.43%                      | 4.14%               | 7.57%                    | 7.57%                   | 7.57%                           |
| 2021         | 3.66%                | 0.54%                         | 4.20%                      | 1.54%               | 5.74%                    | 5.74%                   | 5.74%                           |