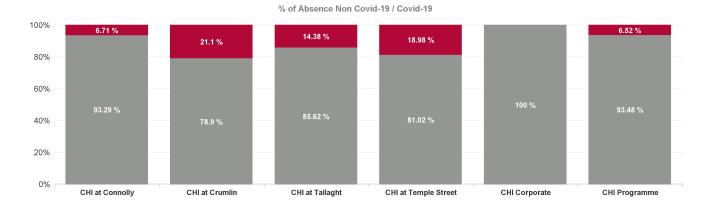

| Health Service Absence Rate -<br>by Care Group: Jan 2024 | Certified<br>absence | Self- certified<br>absence | Non Covid-19<br>absence | Covid-19<br>absence | Total absence<br>rate | % Non<br>Covid-19<br>absence | % Covid-19<br>absence |
|----------------------------------------------------------|----------------------|----------------------------|-------------------------|---------------------|-----------------------|------------------------------|-----------------------|
| Children's Health Ireland                                | 4.62%                | 0.61%                      | 5.23%                   | 1.25%               | 6.47%                 | 80.75%                       | 19.25%                |
| CHI at Connolly                                          | 7.12%                | 0.92%                      | 8.04%                   | 0.58%               | 8.62%                 | 93.29%                       | 6.71%                 |
| CHI at Crumlin                                           | 5.18%                | 0.68%                      | 5.86%                   | 1.57%               | 7.43%                 | 78.90%                       | 21.10%                |
| CHI at Tallaght                                          | 2.67%                | 0.87%                      | 3.53%                   | 0.59%               | 4.13%                 | 85.62%                       | 14.38%                |
| CHI at Temple Street                                     | 4.23%                | 0.45%                      | 4.68%                   | 1.10%               | 5.78%                 | 81.02%                       | 18.98%                |
| CHI Corporate                                            | 1.56%                | 0.16%                      | 1.72%                   | 0.00%               | 1.72%                 | 100.00%                      | 0.00%                 |
| CHI Programme                                            | 2.62%                | 0.24%                      | 2.86%                   | 0.20%               | 3.06%                 | 93.48%                       | 6.52%                 |