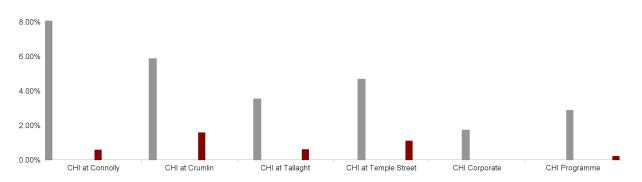

| Health Service Absence Rate -<br>by Care Group: Jan 2024 | Certified<br>absence | Self- certified<br>absence | Non Covid-19<br>absence | Covid-19<br>absence | Total absence<br>rate | % Non<br>Covid-19<br>absence | % Covid-19<br>absence |
|----------------------------------------------------------|----------------------|----------------------------|-------------------------|---------------------|-----------------------|------------------------------|-----------------------|
| Children's Health Ireland                                | 4.62%                | 0.61%                      | 5.23%                   | 1.25%               | 6.47%                 | 80.75%                       | 19.25%                |
| CHI at Connolly                                          | 7.12%                | 0.92%                      | 8.04%                   | 0.58%               | 8.62%                 | 93.29%                       | 6.71%                 |
| CHI at Crumlin                                           | 5.18%                | 0.68%                      | 5.86%                   | 1.57%               | 7.43%                 | 78.90%                       | 21.10%                |
| CHI at Tallaght                                          | 2.67%                | 0.87%                      | 3.53%                   | 0.59%               | 4.13%                 | 85.62%                       | 14.38%                |
| CHI at Temple Street                                     | 4.23%                | 0.45%                      | 4.68%                   | 1.10%               | 5.78%                 | 81.02%                       | 18.98%                |
| CHI Corporate                                            | 1.56%                | 0.16%                      | 1.72%                   | 0.00%               | 1.72%                 | 100.00%                      | 0.00%                 |
| CHI Programme                                            | 2.62%                | 0.24%                      | 2.86%                   | 0.20%               | 3.06%                 | 93.48%                       | 6.52%                 |