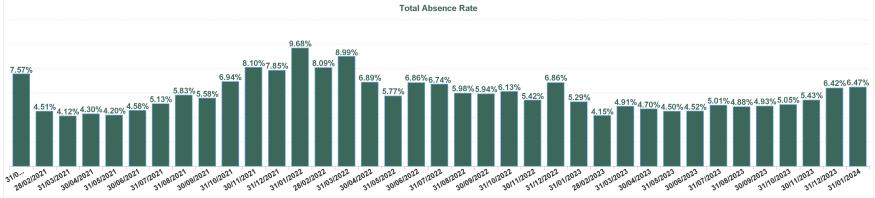

| Year /<br>Month | Certified<br>absence | Self-<br>certified<br>absence | Non<br>Covid-19<br>absence | Covid-19<br>absence | Total<br>absence<br>rate | Medical &<br>Dental | Nursing &<br>Midwifery | Health &<br>Social Care<br>Professionals | Management &<br>Administrative | General<br>Support | Patient &<br>Client Care |
|-----------------|----------------------|-------------------------------|----------------------------|---------------------|--------------------------|---------------------|------------------------|------------------------------------------|--------------------------------|--------------------|--------------------------|
| Jan 2024        | 4.62%                | 0.61%                         | 5.23%                      | 1.25%               | 6.47%                    | 1.60%               | 6.98%                  | 6.30%                                    | 7.70%                          | 8.63%              | 10.90%                   |
| 2024            | 4.62%                | 0.61%                         | 5.23%                      | 1.25%               | 6.47%                    | 1.60%               | 6.98%                  | 6.30%                                    | 7.70%                          | 8.63%              | 10.90%                   |
| Dec 2023        | 4.74%                | 0.75%                         | 5.50%                      | 0.92%               | 6.42%                    | 1.29%               | 7.22%                  | 6.46%                                    | 7.58%                          | 7.27%              | 9.39%                    |
| Nov 2023        | 4.05%                | 0.66%                         | 4.71%                      | 0.72%               | 5.43%                    | 1.17%               | 6.14%                  | 5.71%                                    | 5.93%                          | 7.40%              | 7.89%                    |
| Oct 2023        | 3.67%                | 0.58%                         | 4.25%                      | 0.81%               | 5.05%                    | 1.55%               | 5.44%                  | 4.99%                                    | 5.82%                          | 7.06%              | 7.43%                    |
| Sep 2023        | 3.47%                | 0.53%                         | 3.99%                      | 0.94%               | 4.93%                    | 1.66%               | 6.13%                  | 3.83%                                    | 4.80%                          | 7.17%              | 7.98%                    |
| Aug 2023        | 3.52%                | 0.50%                         | 4.02%                      | 0.87%               | 4.88%                    | 1.52%               | 5.89%                  | 4.67%                                    | 4.17%                          | 7.84%              | 8.65%                    |
| Jul 2023        | 3.84%                | 0.50%                         | 4.35%                      | 0.66%               | 5.01%                    | 1.55%               | 6.49%                  | 4.92%                                    | 3.84%                          | 7.29%              | 8.21%                    |
| Jun 2023        | 3.35%                | 0.39%                         | 3.74%                      | 0.78%               | 4.52%                    | 1.77%               | 5.45%                  | 4.67%                                    | 3.68%                          | 6.24%              | 7.15%                    |
| May 2023        | 3.24%                | 0.38%                         | 3.62%                      | 0.88%               | 4.50%                    | 1.48%               | 5.56%                  | 4.24%                                    | 4.49%                          | 5.93%              | 5.38%                    |
| Apr 2023        | 3.62%                | 0.44%                         | 4.06%                      | 0.64%               | 4.70%                    | 0.64%               | 6.45%                  | 3.93%                                    | 4.76%                          | 4.99%              | 5.90%                    |
| Mar 2023        | 3.69%                | 0.55%                         | 4.24%                      | 0.67%               | 4.91%                    | 1.25%               | 6.11%                  | 4.22%                                    | 5.04%                          | 6.59%              | 7.32%                    |
| Feb 2023        | 3.11%                | 0.50%                         | 3.62%                      | 0.54%               | 4.15%                    | 1.38%               | 5.37%                  | 3.67%                                    | 3.24%                          | 5.74%              | 7.16%                    |
| Jan 2023        | 3.98%                | 0.54%                         | 4.52%                      | 0.77%               | 5.29%                    | 1.01%               | 7.07%                  | 5.00%                                    | 4.25%                          | 6.49%              | 9.30%                    |
| 2023            | 3.70%                | 0.53%                         | 4.22%                      | 0.77%               | 4.99%                    | 1.36%               | 6.11%                  | 4.70%                                    | 4.81%                          | 6.68%              | 7.66%                    |
| Dec 2022        | 4.80%                | 0.80%                         | 5.61%                      | 1.25%               | 6.86%                    | 1.93%               | 8.98%                  | 6.14%                                    | 5.81%                          | 8.44%              | 10.24%                   |
| Nov 2022        | 3.85%                | 0.60%                         | 4.46%                      | 0.96%               | 5.42%                    | 2.11%               | 6.76%                  | 5.21%                                    | 4.76%                          | 7.09%              | 7.42%                    |
| Oct 2022        | 4.19%                | 0.71%                         | 4.91%                      | 1.22%               | 6.13%                    | 1.94%               | 7.25%                  | 6.37%                                    | 6.24%                          | 7.33%              | 8.69%                    |
| Sep 2022        | 4.21%                | 0.65%                         | 4.85%                      | 1.09%               | 5.94%                    | 1.94%               | 6.88%                  | 4.89%                                    | 6.05%                          | 11.26%             | 9.13%                    |
| Aug 2022        | 4.32%                | 0.68%                         | 5.00%                      | 0.98%               | 5.98%                    | 1.56%               | 7.07%                  | 6.03%                                    | 5.47%                          | 10.54%             | 9.49%                    |
| Jul 2022        | 4.20%                | 0.53%                         | 4.73%                      | 2.01%               | 6.74%                    | 1.59%               | 9.14%                  | 5.74%                                    | 5.71%                          | 7.78%              | 10.82%                   |
| Jun 2022        | 3.99%                | 0.62%                         | 4.61%                      | 2.25%               | 6.86%                    | 1.05%               | 9.61%                  | 6.42%                                    | 5.43%                          | 7.51%              | 10.74%                   |
| May 2022        | 3.89%                | 0.66%                         | 4.55%                      | 1.22%               | 5.77%                    | 1.41%               | 6.93%                  | 5.27%                                    | 5.92%                          | 8.47%              | 8.60%                    |
| Apr 2022        | 4.30%                | 0.58%                         | 4.88%                      | 2.01%               | 6.89%                    | 1.10%               | 8.70%                  | 5.94%                                    | 6.97%                          | 9.58%              | 12.04%                   |
| Mar 2022        | 4.23%                | 0.64%                         | 4.87%                      | 4.13%               | 8.99%                    | 1.50%               | 11.57%                 | 9.05%                                    | 8.61%                          | 10.33%             | 13.82%                   |
| Feb 2022        | 3.87%                | 0.58%                         | 4.45%                      | 3.64%               | 8.09%                    | 1.67%               | 10.83%                 | 7.33%                                    | 6.48%                          | 11.56%             | 13.99%                   |
| Jan 2022        | 3.90%                | 0.47%                         | 4.38%                      | 5.31%               | 9.68%                    | 2.65%               | 12.24%                 | 8.41%                                    | 8.75%                          | 13.43%             | 15.91%                   |
| 2022            | 4.14%                | 0.63%                         | 4.77%                      | 2.17%               | 6.94%                    | 1.70%               | 8.82%                  | 6.42%                                    | 6.35%                          | 9.40%              | 10.89%                   |
| Dec 2021        | 3.97%                | 0.74%                         | 4.70%                      | 3.15%               | 7.85%                    | 2.03%               | 10.30%                 | 7.33%                                    | 6.65%                          | 9.91%              | 11.41%                   |
| Nov 2021        | 4.65%                | 0.94%                         | 5.59%                      | 2.51%               | 8.10%                    | 2.53%               | 10.10%                 | 7.19%                                    | 8.32%                          | 8.38%              | 12.15%                   |
| Oct 2021        | 4.42%                | 0.87%                         | 5.29%                      | 1.64%               | 6.94%                    | 1.92%               | 7.95%                  | 5.54%                                    | 7.17%                          | 12.25%             | 12.26%                   |
| Sep 2021        | 3.96%                | 0.65%                         | 4.61%                      | 0.97%               | 5.58%                    | 1.58%               | 7.22%                  | 4.38%                                    | 4.82%                          | 9.64%              | 8.73%                    |
| Aug 2021        | 4.28%                | 0.54%                         | 4.82%                      | 1.00%               | 5.83%                    | 2.36%               | 6.32%                  | 4.84%                                    | 6.05%                          | 9.46%              | 10.53%                   |
| Jul 2021        | 4.09%                | 0.52%                         | 4.61%                      | 0.52%               | 5.13%                    | 2.05%               | 6.35%                  | 4.06%                                    | 5.34%                          | 7.04%              | 5.27%                    |
| Jun 2021        | 3.76%                | 0.42%                         | 4.18%                      | 0.41%               | 4.58%                    | 1.41%               | 5.65%                  | 3.38%                                    | 5.04%                          | 5.41%              | 6.45%                    |
| May 2021        | 3.18%                | 0.33%                         | 3.52%                      | 0.68%               | 4.20%                    | 2.13%               | 5.39%                  | 3.04%                                    | 3.88%                          | 5.89%              | 4.39%                    |
| Apr 2021        | 2.98%                | 0.38%                         | 3.37%                      | 0.94%               | 4.30%                    | 2.71%               | 5.65%                  | 2.99%                                    | 2.76%                          | 7.04%              | 6.48%                    |
| Mar 2021        | 2.72%                | 0.29%                         | 3.01%                      | 1.10%               | 4.12%                    | 2.23%               | 4.87%                  | 2.40%                                    | 4.70%                          | 6.86%              | 4.54%                    |
| Feb 2021        | 2.75%                | 0.38%                         | 3.12%                      | 1.39%               | 4.51%                    | 1.66%               | 5.39%                  | 3.27%                                    | 5.13%                          | 7.42%              | 4.69%                    |
| Jan 2021        | 3.06%                | 0.37%                         | 3.43%                      | 4.14%               | 7.57%                    | 2.98%               | 9.86%                  | 5.13%                                    | 6.90%                          | 12.98%             | 9.57%                    |
| 2021            | 3.66%                | 0.54%                         | 4.20%                      | 1.54%               | 5.74%                    | 2.14%               | 7.13%                  | 4.47%                                    | 5.57%                          | 8.48%              | 7.97%                    |

| Year /<br>Month | Certified<br>absence | Self-<br>certified<br>absence | Non<br>Covid-19<br>absence | Covid-19<br>absence | Total<br>absence<br>rate | CHI at<br>Connolly | CHI at Crumlin | CHI at Tallaght | CHI at Temple<br>Street | CHI Corporate | CHI<br>Programme | Children's<br>Health<br>Ireland |
|-----------------|----------------------|-------------------------------|----------------------------|---------------------|--------------------------|--------------------|----------------|-----------------|-------------------------|---------------|------------------|---------------------------------|
| Jan 2024        | 4.62%                | 0.61%                         | 5.23%                      | 1.25%               | 6.47%                    | 8.62%              | 7.43%          | 4.13%           | 5.78%                   | 1.72%         | 3.06%            | 6.47%                           |
| 2024            | 4.62%                | 0.61%                         | 5.23%                      | 1.25%               | 6.47%                    | 8.62%              | 7.43%          | 4.13%           | 5.78%                   | 1.72%         | 3.06%            | 6.47%                           |
| Dec 2023        | 4.74%                | 0.75%                         | 5.50%                      | 0.92%               | 6.42%                    | 8.62%              | 6.94%          | 4.89%           | 6.25%                   | 2.94%         | 2.84%            | 6.42%                           |
| Nov 2023        | 4.05%                | 0.66%                         | 4.71%                      | 0.72%               | 5.43%                    | 4.66%              | 5.70%          | 4.73%           | 5.80%                   | 0.00%         | 2.39%            | 5.43%                           |
| Oct 2023        | 3.67%                | 0.58%                         | 4.25%                      | 0.81%               | 5.05%                    | 6.18%              | 5.30%          | 6.25%           | 5.04%                   | 0.34%         | 0.60%            | 5.05%                           |
| Sep 2023        | 3.47%                | 0.53%                         | 3.99%                      | 0.94%               | 4.93%                    | 3.60%              | 4.92%          | 6.53%           | 5.60%                   | 0.12%         | 0.00%            | 4.93%                           |
| Aug 2023        | 3.52%                | 0.50%                         | 4.02%                      | 0.87%               | 4.88%                    | 4.09%              | 5.43%          | 4.46%           | 4.95%                   | 0.25%         | 0.10%            | 4.88%                           |
| Jul 2023        | 3.84%                | 0.50%                         | 4.35%                      | 0.66%               | 5.01%                    | 6.05%              | 5.09%          | 3.89%           | 5.75%                   | 2.32%         | 0.06%            | 5.01%                           |
| Jun 2023        | 3.35%                | 0.39%                         | 3.74%                      | 0.78%               | 4.52%                    | 4.94%              | 4.77%          | 3.41%           | 4.95%                   | 0.42%         | 0.00%            | 4.52%                           |
| May 2023        | 3.24%                | 0.38%                         | 3.62%                      | 0.88%               | 4.50%                    | 4.32%              | 4.62%          | 4.71%           | 4.59%                   | 2.26%         | 1.60%            | 4.50%                           |
| Apr 2023        | 3.62%                | 0.44%                         | 4.06%                      | 0.64%               | 4.70%                    | 4.93%              | 5.07%          | 3.59%           | 4.54%                   | 2.58%         | 2.52%            | 4.70%                           |
| Mar 2023        | 3.69%                | 0.55%                         | 4.24%                      | 0.67%               | 4.91%                    | 8.11%              | 5.17%          | 3.88%           | 4.76%                   | 0.00%         | 2.10%            | 4.91%                           |
| Feb 2023        | 3.11%                | 0.50%                         | 3.62%                      | 0.54%               | 4.15%                    | 6.01%              | 4.52%          | 3.45%           | 3.95%                   | 0.00%         | 0.46%            | 4.15%                           |
| Jan 2023        | 3.98%                | 0.54%                         | 4.52%                      | 0.77%               | 5.29%                    | 7.40%              | 5.11%          | 6.96%           | 5.50%                   | 0.10%         | 1.48%            | 5.29%                           |
| 2023            | 3.70%                | 0.53%                         | 4.22%                      | 0.77%               | 4.99%                    | 5.74%              | 5.22%          | 4.76%           | 5.15%                   | 0.94%         | 1.10%            | 4.99%                           |
| Dec 2022        | 4.80%                | 0.80%                         | 5.61%                      | 1.25%               | 6.86%                    | 7.54%              | 7.53%          | 8.87%           | 5.97%                   | 1.11%         | 1.04%            | 6.86%                           |
| Nov 2022        | 3.85%                | 0.60%                         | 4.46%                      | 0.96%               | 5.42%                    | 4.80%              | 6.02%          | 5.50%           | 4.82%                   | 0.12%         | 3.04%            | 5.42%                           |
| Oct 2022        | 4.19%                | 0.71%                         | 4.91%                      | 1.22%               | 6.13%                    | 6.18%              | 6.03%          | 6.85%           | 6.47%                   | 0.74%         | 3.40%            | 6.13%                           |
| Sep 2022        | 4.21%                | 0.65%                         | 4.85%                      | 1.09%               | 5.94%                    | 3.35%              | 5.98%          | 6.90%           | 6.37%                   | 0.00%         | 2.22%            | 5.94%                           |
| Aug 2022        | 4.32%                | 0.68%                         | 5.00%                      | 0.98%               | 5.98%                    | 3.47%              | 5.98%          | 5.12%           | 6.91%                   | 0.00%         | 1.58%            | 5.98%                           |
| Jul 2022        | 4.20%                | 0.53%                         | 4.73%                      | 2.01%               | 6.74%                    | 5.75%              | 7.19%          | 4.63%           | 6.88%                   | 1.13%         | 2.84%            | 6.74%                           |
| Jun 2022        | 3.99%                | 0.62%                         | 4.61%                      | 2.25%               | 6.86%                    | 5.52%              | 7.07%          | 7.17%           | 7.09%                   | 0.00%         | 1.92%            | 6.86%                           |
| May 2022        | 3.89%                | 0.66%                         | 4.55%                      | 1.22%               | 5.77%                    | 3.16%              | 5.75%          | 7.63%           | 6.00%                   | 0.00%         | 2.41%            | 5.77%                           |
| Apr 2022        | 4.30%                | 0.58%                         | 4.88%                      | 2.01%               | 6.89%                    | 5.03%              | 6.80%          | 7.61%           | 7.41%                   | 1.07%         | 2.73%            | 6.89%                           |
| Mar 2022        | 4.23%                | 0.64%                         | 4.87%                      | 4.13%               | 8.99%                    | 9.31%              | 8.56%          | 10.16%          | 10.13%                  | 0.00%         | 2.16%            | 8.99%                           |
| Feb 2022        | 3.87%                | 0.58%                         | 4.45%                      | 3.64%               | 8.09%                    | 7.51%              | 8.04%          | 8.64%           | 8.72%                   | 1.11%         | 0.72%            | 8.09%                           |
| Jan 2022        | 3.90%                | 0.47%                         | 4.38%                      | 5.31%               | 9.68%                    | 8.31%              | 9.08%          | 10.51%          | 11.27%                  | 0.00%         | 0.95%            | 9.68%                           |
| 2022            | 4.14%                | 0.63%                         | 4.77%                      | 2.17%               | 6.94%                    | 5.82%              | 6.99%          | 7.50%           | 7.35%                   | 0.44%         | 2.10%            | 6.94%                           |
| Dec 2021        | 3.97%                | 0.74%                         | 4.70%                      | 3.15%               | 7.85%                    | 9.66%              | 7.79%          | 7.42%           | 8.57%                   | 0.00%         | 0.00%            | 7.85%                           |
| Nov 2021        | 4.65%                | 0.94%                         | 5.59%                      | 2.51%               | 8.10%                    | 7.28%              | 8.25%          | 6.84%           | 8.85%                   | 0.00%         | 0.70%            | 8.10%                           |
| Oct 2021        | 4.42%                | 0.87%                         | 5.29%                      | 1.64%               | 6.94%                    | 7.64%              | 6.85%          | 6.62%           | 7.53%                   | 3.16%         | 0.76%            | 6.94%                           |
| Sep 2021        | 3.96%                | 0.65%                         | 4.61%                      | 0.97%               | 5.58%                    | 7.09%              | 5.82%          | 6.04%           | 5.33%                   | 3.93%         | 0.60%            | 5.58%                           |
| Aug 2021        | 4.28%                | 0.54%                         | 4.82%                      | 1.00%               | 5.83%                    | 8.05%              | 5.16%          | 6.01%           | 6.99%                   | 4.29%         | 3.20%            | 5.83%                           |
| Jul 2021        | 4.09%                | 0.52%                         | 4.61%                      | 0.52%               | 5.13%                    | 7.59%              | 5.22%          | 5.19%           | 4.95%                   | 0.78%         | 4.23%            | 5.13%                           |
| Jun 2021        | 3.76%                | 0.42%                         | 4.18%                      | 0.41%               | 4.58%                    | 6.52%              | 4.33%          | 5.65%           | 4.86%                   | 0.00%         | 2.05%            | 4.58%                           |
| May 2021        | 3.18%                | 0.33%                         | 3.52%                      | 0.68%               | 4.20%                    | 4.98%              | 4.02%          | 3.93%           | 4.47%                   | 7.05%         | 2.23%            | 4.20%                           |
| Apr 2021        | 2.98%                | 0.38%                         | 3.37%                      | 0.94%               | 4.30%                    | 3.63%              | 4.09%          | 5.72%           | 4.44%                   | 5.15%         | 3.31%            | 4.30%                           |
| Mar 2021        | 2.72%                | 0.29%                         | 3.01%                      | 1.10%               | 4.12%                    | 3.46%              | 3.92%          | 4.52%           | 4.45%                   | 5.61%         | 1.97%            | 4.12%                           |
| Feb 2021        | 2.75%                | 0.38%                         | 3.12%                      | 1.39%               | 4.51%                    | 2.98%              | 4.35%          | 6.12%           | 4.66%                   | 10.61%        | 0.41%            | 4.51%                           |
| Jan 2021        | 3.06%                | 0.37%                         | 3.43%                      | 4.14%               | 7.57%                    | 4.55%              | 6.98%          | 9.52%           | 8.37%                   | 8.93%         | 1.72%            | 7.57%                           |

| Year / Month | Certified<br>absence | Self-<br>certified<br>absence | Non<br>Covid-19<br>absence | Covid-19<br>absence | Total<br>absence<br>rate | Section 38<br>Hospitals | Children's<br>Health<br>Ireland |
|--------------|----------------------|-------------------------------|----------------------------|---------------------|--------------------------|-------------------------|---------------------------------|
| Jan 2024     | 4.62%                | 0.61%                         | 5.23%                      | 1.25%               | 6.47%                    | 6.47%                   | 6.47%                           |
| 2024         | 4.62%                | 0.61%                         | 5.23%                      | 1.25%               | 6.47%                    | 6.47%                   | 6.47%                           |
| Dec 2023     | 4.74%                | 0.75%                         | 5.50%                      | 0.92%               | 6.42%                    | 6.42%                   | 6.42%                           |
| Nov 2023     | 4.05%                | 0.66%                         | 4.71%                      | 0.72%               | 5.43%                    | 5.43%                   | 5.43%                           |
| Oct 2023     | 3.67%                | 0.58%                         | 4.25%                      | 0.81%               | 5.05%                    | 5.05%                   | 5.05%                           |
| Sep 2023     | 3.47%                | 0.53%                         | 3.99%                      | 0.94%               | 4.93%                    | 4.93%                   | 4.93%                           |
| Aug 2023     | 3.52%                | 0.50%                         | 4.02%                      | 0.87%               | 4.88%                    | 4.88%                   | 4.88%                           |
| Jul 2023     | 3.84%                | 0.50%                         | 4.35%                      | 0.66%               | 5.01%                    | 5.01%                   | 5.01%                           |
| Jun 2023     | 3.35%                | 0.39%                         | 3.74%                      | 0.78%               | 4.52%                    | 4.52%                   | 4.52%                           |
| May 2023     | 3.24%                | 0.38%                         | 3.62%                      | 0.88%               | 4.50%                    | 4.50%                   | 4.50%                           |
| Apr 2023     | 3.62%                | 0.44%                         | 4.06%                      | 0.64%               | 4.70%                    | 4.70%                   | 4.70%                           |
| Mar 2023     | 3.69%                | 0.55%                         | 4.24%                      | 0.67%               | 4.91%                    | 4.91%                   | 4.91%                           |
| Feb 2023     | 3.11%                | 0.50%                         | 3.62%                      | 0.54%               | 4.15%                    | 4.15%                   | 4.15%                           |
| Jan 2023     | 3.98%                | 0.54%                         | 4.52%                      | 0.77%               | 5.29%                    | 5.29%                   | 5.29%                           |
| 2023         | 3.70%                | 0.53%                         | 4.22%                      | 0.77%               | 4.99%                    | 4.99%                   | 4.99%                           |
| Dec 2022     | 4.80%                | 0.80%                         | 5.61%                      | 1.25%               | 6.86%                    | 6.86%                   | 6.86%                           |
| Nov 2022     | 3.85%                | 0.60%                         | 4.46%                      | 0.96%               | 5.42%                    | 5.42%                   | 5.42%                           |
| Oct 2022     | 4.19%                | 0.71%                         | 4.91%                      | 1.22%               | 6.13%                    | 6.13%                   | 6.13%                           |
| Sep 2022     | 4.21%                | 0.65%                         | 4.85%                      | 1.09%               | 5.94%                    | 5.94%                   | 5.94%                           |
| Aug 2022     | 4.32%                | 0.68%                         | 5.00%                      | 0.98%               | 5.98%                    | 5.98%                   | 5.98%                           |
| Jul 2022     | 4.20%                | 0.53%                         | 4.73%                      | 2.01%               | 6.74%                    | 6.74%                   | 6.74%                           |
| Jun 2022     | 3.99%                | 0.62%                         | 4.61%                      | 2.25%               | 6.86%                    | 6.86%                   | 6.86%                           |
| May 2022     | 3.89%                | 0.66%                         | 4.55%                      | 1.22%               | 5.77%                    | 5.77%                   | 5.77%                           |
| Apr 2022     | 4.30%                | 0.58%                         | 4.88%                      | 2.01%               | 6.89%                    | 6.89%                   | 6.89%                           |
| Mar 2022     | 4.23%                | 0.64%                         | 4.87%                      | 4.13%               | 8.99%                    | 8.99%                   | 8.99%                           |
| Feb 2022     | 3.87%                | 0.58%                         | 4.45%                      | 3.64%               | 8.09%                    | 8.09%                   | 8.09%                           |
| Jan 2022     | 3.90%                | 0.47%                         | 4.38%                      | 5.31%               | 9.68%                    | 9.68%                   | 9.68%                           |
| 2022         | 4.14%                | 0.63%                         | 4.77%                      | 2.17%               | 6.94%                    | 6.94%                   | 6.94%                           |
| Dec 2021     | 3.97%                | 0.74%                         | 4.70%                      | 3.15%               | 7.85%                    | 7.85%                   | 7.85%                           |
| Nov 2021     | 4.65%                | 0.94%                         | 5.59%                      | 2.51%               | 8.10%                    | 8.10%                   | 8.10%                           |
| Oct 2021     | 4.42%                | 0.87%                         | 5.29%                      | 1.64%               | 6.94%                    | 6.94%                   | 6.94%                           |
| Sep 2021     | 3.96%                | 0.65%                         | 4.61%                      | 0.97%               | 5.58%                    | 5.58%                   | 5.58%                           |
| Aug 2021     | 4.28%                | 0.54%                         | 4.82%                      | 1.00%               | 5.83%                    | 5.83%                   | 5.83%                           |
| Jul 2021     | 4.09%                | 0.52%                         | 4.61%                      | 0.52%               | 5.13%                    | 5.13%                   | 5.13%                           |
| Jun 2021     | 3.76%                | 0.42%                         | 4.18%                      | 0.41%               | 4.58%                    | 4.58%                   | 4.58%                           |
| May 2021     | 3.18%                | 0.33%                         | 3.52%                      | 0.68%               | 4.20%                    | 4.20%                   | 4.20%                           |
| Apr 2021     | 2.98%                | 0.38%                         | 3.37%                      | 0.94%               | 4.30%                    | 4.30%                   | 4.30%                           |
| Mar 2021     | 2.72%                | 0.29%                         | 3.01%                      | 1.10%               | 4.12%                    | 4.12%                   | 4.12%                           |
| Feb 2021     | 2.75%                | 0.38%                         | 3.12%                      | 1.39%               | 4.51%                    | 4.51%                   | 4.51%                           |
| Jan 2021     | 3.06%                | 0.37%                         | 3.43%                      | 4.14%               | 7.57%                    | 7.57%                   | 7.57%                           |
| 2021         | 3.66%                | 0.54%                         | 4.20%                      | 1.54%               | 5.74%                    | 5.74%                   | 5.74%                           |