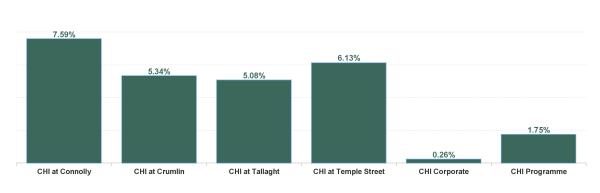

| Health Service Absence Rate -<br>by Care Group: Jun 2024 | Certified<br>absence | Self- certified absence | Non Covid-19<br>absence | Covid-19<br>absence | Total<br>absence rate | % Non<br>Covid-19<br>absence | % Covid-19<br>absence |
|----------------------------------------------------------|----------------------|-------------------------|-------------------------|---------------------|-----------------------|------------------------------|-----------------------|
| Children's Health Ireland                                | 3.99%                | 0.54%                   | 4.53%                   | 0.91%               | 5.44%                 | 83.23%                       | 16.77%                |
| CHI at Connolly                                          | 6.33%                | 0.41%                   | 6.74%                   | 0.85%               | 7.59%                 | 88.82%                       | 11.18%                |
| CHI at Crumlin                                           | 3.86%                | 0.59%                   | 4.45%                   | 0.89%               | 5.34%                 | 83.30%                       | 16.70%                |
| CHI at Tallaght                                          | 3.72%                | 0.47%                   | 4.19%                   | 0.89%               | 5.08%                 | 82.42%                       | 17.58%                |
| CHI at Temple Street                                     | 4.51%                | 0.53%                   | 5.04%                   | 1.09%               | 6.13%                 | 82.22%                       | 17.78%                |
| CHI Corporate                                            | 0.13%                | 0.13%                   | 0.26%                   | 0.00%               | 0.26%                 | 100.00%                      | 0.00%                 |
| CHI Programme                                            | 1.43%                | 0.20%                   | 1.63%                   | 0.12%               | 1.75%                 | 93.10%                       | 6.90%                 |

#### Total Absence Rate