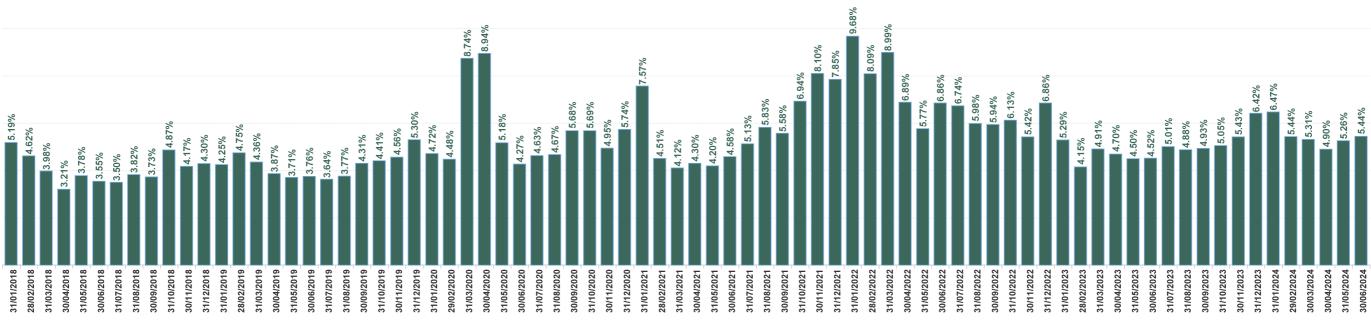

| Year /<br>Month | Certified<br>absence | Self-<br>certified<br>absence | Non<br>Covid-19<br>absence | Covid-19<br>absence | Total<br>absence<br>rate | Medical &<br>Dental | Nursing &<br>Midwifery | Health &<br>Social Care<br>Professionals | Management &<br>Administrative | General<br>Support | Patient &<br>Client Care |
|-----------------|----------------------|-------------------------------|----------------------------|---------------------|--------------------------|---------------------|------------------------|------------------------------------------|--------------------------------|--------------------|--------------------------|
| Jun 2024        | 3.99%                | 0.54%                         | 4.53%                      | 0.91%               | 5.44%                    | 1.63%               | 5.83%                  | 5.59%                                    | 5.78%                          | 9.27%              | 8.18%                    |
| May 2024        | 4.03%                | 0.62%                         | 4.64%                      | 0.62%               | 5.26%                    | 1.46%               | 5.93%                  | 5.30%                                    | 5.42%                          | 8.13%              | 8.47%                    |
| Apr 2024        | 3.85%                | 0.55%                         | 4.40%                      | 0.50%               | 4.90%                    | 1.29%               | 5.28%                  | 5.60%                                    | 5.36%                          | 7.46%              | 6.93%                    |
| Mar 2024        | 4.06%                | 0.64%                         | 4.70%                      | 0.61%               | 5.31%                    | 1.52%               | 5.83%                  | 5.74%                                    | 6.08%                          | 8.33%              | 5.89%                    |
| Feb 2024        | 4.20%                | 0.59%                         | 4.78%                      | 0.65%               | 5.44%                    | 1.47%               | 5.95%                  | 4.34%                                    | 7.13%                          | 8.16%              | 7.43%                    |
| Jan 2024        | 4.62%                | 0.61%                         | 5.23%                      | 1.25%               | 6.47%                    | 1.60%               | 6.98%                  | 6.30%                                    | 7.70%                          | 8.63%              | 10.90%                   |
| 2024            | 4.13%                | 0.59%                         | 4.72%                      | 0.76%               | 5.49%                    | 1.49%               | 5.99%                  | 5.49%                                    | 6.26%                          | 8.32%              | 8.04%                    |
| Dec 2023        | 4.74%                | 0.75%                         | 5.50%                      | 0.92%               | 6.42%                    | 1.29%               | 7.22%                  | 6.46%                                    | 7.58%                          | 7.27%              | 9.39%                    |
| Nov 2023        | 4.05%                | 0.66%                         | 4.71%                      | 0.72%               | 5.43%                    | 1.17%               | 6.14%                  | 5.71%                                    | 5.93%                          | 7.40%              | 7.89%                    |
| Oct 2023        | 3.67%                | 0.58%                         | 4.25%                      | 0.81%               | 5.05%                    | 1.55%               | 5.44%                  | 4.99%                                    | 5.82%                          | 7.06%              | 7.43%                    |
| Sep 2023        | 3.47%                | 0.53%                         | 3.99%                      | 0.94%               | 4.93%                    | 1.66%               | 6.13%                  | 3.83%                                    | 4.80%                          | 7.17%              | 7.98%                    |
| Aug 2023        | 3.52%                | 0.50%                         | 4.02%                      | 0.87%               | 4.88%                    | 1.52%               | 5.89%                  | 4.67%                                    | 4.17%                          | 7.84%              | 8.65%                    |
| Jul 2023        | 3.84%                | 0.50%                         | 4.35%                      | 0.66%               | 5.01%                    | 1.55%               | 6.49%                  | 4.92%                                    | 3.84%                          | 7.29%              | 8.21%                    |
| Jun 2023        | 3.35%                | 0.39%                         | 3.74%                      | 0.78%               | 4.52%                    | 1.77%               | 5.45%                  | 4.67%                                    | 3.68%                          | 6.24%              | 7.15%                    |
| May 2023        | 3.24%                | 0.38%                         | 3.62%                      | 0.88%               | 4.50%                    | 1.48%               | 5.56%                  | 4.24%                                    | 4.49%                          | 5.93%              | 5.38%                    |
| Apr 2023        | 3.62%                | 0.44%                         | 4.06%                      | 0.64%               | 4.70%                    | 0.64%               | 6.45%                  | 3.93%                                    | 4.76%                          | 4.99%              | 5.90%                    |
| Mar 2023        | 3.69%                | 0.55%                         | 4.24%                      | 0.67%               | 4.91%                    | 1.25%               | 6.11%                  | 4.22%                                    | 5.04%                          | 6.59%              | 7.32%                    |
| Feb 2023        | 3.11%                | 0.50%                         | 3.62%                      | 0.54%               | 4.15%                    | 1.38%               | 5.37%                  | 3.67%                                    | 3.24%                          | 5.74%              | 7.16%                    |
| Jan 2023        | 3.98%                | 0.54%                         | 4.52%                      | 0.77%               | 5.29%                    | 1.01%               | 7.07%                  | 5.00%                                    | 4.25%                          | 6.49%              | 9.30%                    |
| 2023            | 3.70%                | 0.53%                         | 4.22%                      | 0.77%               | 4.99%                    | 1.36%               | 6.11%                  | 4.70%                                    | 4.81%                          | 6.68%              | 7.66%                    |
| Dec 2022        | 4.80%                | 0.80%                         | 5.61%                      | 1.25%               | 6.86%                    | 1.93%               | 8.98%                  | 6.14%                                    | 5.81%                          | 8.44%              | 10.24%                   |
| Nov 2022        | 3.85%                | 0.60%                         | 4.46%                      | 0.96%               | 5.42%                    | 2.11%               | 6.76%                  | 5.21%                                    | 4.76%                          | 7.09%              | 7.42%                    |
| Oct 2022        | 4.19%                | 0.71%                         | 4.91%                      | 1.22%               | 6.13%                    | 1.94%               | 7.25%                  | 6.37%                                    | 6.24%                          | 7.33%              | 8.69%                    |
| Sep 2022        | 4.21%                | 0.65%                         | 4.85%                      | 1.09%               | 5.94%                    | 1.94%               | 6.88%                  | 4.89%                                    | 6.05%                          | 11.26%             | 9.13%                    |
| Aug 2022        | 4.32%                | 0.68%                         | 5.00%                      | 0.98%               | 5.98%                    | 1.56%               | 7.07%                  | 6.03%                                    | 5.47%                          | 10.54%             | 9.49%                    |
| Jul 2022        | 4.20%                | 0.53%                         | 4.73%                      | 2.01%               | 6.74%                    | 1.59%               | 9.14%                  | 5.74%                                    | 5.71%                          | 7.78%              | 10.82%                   |
| Jun 2022        | 3.99%                | 0.62%                         | 4.61%                      | 2.25%               | 6.86%                    | 1.05%               | 9.61%                  | 6.42%                                    | 5.43%                          | 7.51%              | 10.74%                   |
| May 2022        | 3.89%                | 0.66%                         | 4.55%                      | 1.22%               | 5.77%                    | 1.41%               | 6.93%                  | 5.27%                                    | 5.92%                          | 8.47%              | 8.60%                    |
| Apr 2022        | 4.30%                | 0.58%                         | 4.88%                      | 2.01%               | 6.89%                    | 1.10%               | 8.70%                  | 5.94%                                    | 6.97%                          | 9.58%              | 12.04%                   |
| Mar 2022        | 4.23%                | 0.64%                         | 4.87%                      | 4.13%               | 8.99%                    | 1.50%               | 11.57%                 | 9.05%                                    | 8.61%                          | 10.33%             | 13.82%                   |
| Feb 2022        | 3.87%                | 0.58%                         | 4.45%                      | 3.64%               | 8.09%                    | 1.67%               | 10.83%                 | 7.33%                                    | 6.48%                          | 11.56%             | 13.99%                   |
| Jan 2022        | 3.90%                | 0.47%                         | 4.38%                      | 5.31%               | 9.68%                    | 2.65%               | 12.24%                 | 8.41%                                    | 8.75%                          | 13.43%             | 15.91%                   |
| 2022            | 4.14%                | 0.63%                         | 4.77%                      | 2.17%               | 6.94%                    | 1.70%               | 8.82%                  | 6.42%                                    | 6.35%                          | 9.40%              | 10.89%                   |
| Dec 2021        | 3.97%                | 0.74%                         | 4.70%                      | 3.15%               | 7.85%                    | 2.03%               | 10.30%                 | 7.33%                                    | 6.65%                          | 9.91%              | 11.41%                   |
| Nov 2021        | 4.65%                | 0.94%                         | 5.59%                      | 2.51%               | 8.10%                    | 2.53%               | 10.10%                 | 7.19%                                    | 8.32%                          | 8.38%              | 12.15%                   |
| Oct 2021        | 4.42%                | 0.87%                         | 5.29%                      | 1.64%               | 6.94%                    | 1.92%               | 7.95%                  | 5.54%                                    | 7.17%                          | 12.25%             | 12.26%                   |
| Sep 2021        | 3.96%                | 0.65%                         | 4.61%                      | 0.97%               | 5.58%                    | 1.58%               | 7.22%                  | 4.38%                                    | 4.82%                          | 9.64%              | 8.73%                    |
| Aug 2021        | 4.28%                | 0.54%                         | 4.82%                      | 1.00%               | 5.83%                    | 2.36%               | 6.32%                  | 4.84%                                    | 6.05%                          | 9.46%              | 10.53%                   |
| Jul 2021        | 4.09%                | 0.52%                         | 4.61%                      | 0.52%               | 5.13%                    | 2.05%               | 6.35%                  | 4.06%                                    | 5.34%                          | 7.04%              | 5.27%                    |
| Jun 2021        | 3.76%                | 0.42%                         | 4.18%                      | 0.41%               | 4.58%                    | 1.41%               | 5.65%                  | 3.38%                                    | 5.04%                          | 5.41%              | 6.45%                    |
| May 2021        | 3.18%                | 0.33%                         | 3.52%                      | 0.68%               | 4.20%                    | 2.13%               | 5.39%                  | 3.04%                                    | 3.88%                          | 5.89%              | 4.39%                    |
| Apr 2021        | 2.98%                | 0.38%                         | 3.37%                      | 0.94%               | 4.30%                    | 2.71%               | 5.65%                  | 2.99%                                    | 2.76%                          | 7.04%              | 6.48%                    |
| Mar 2021        | 2.72%                | 0.29%                         | 3.01%                      | 1.10%               | 4.12%                    | 2.23%               | 4.87%                  | 2.40%                                    | 4.70%                          | 6.86%              | 4.54%                    |
| Feb 2021        | 2.75%                | 0.38%                         | 3.12%                      | 1.39%               | 4.51%                    | 1.66%               | 5.39%                  | 3.27%                                    | 5.13%                          | 7.42%              | 4.69%                    |
| Jan 2021        | 3.06%                | 0.37%                         | 3.43%                      | 4.14%               | 7.57%                    | 2.98%               | 9.86%                  | 5.13%                                    | 6.90%                          | 12.98%             | 9.57%                    |
| 2021            | 3.66%                | 0.54%                         | 4.20%                      | 1.54%               | 5.74%                    | 2.14%               | 7.13%                  | 4.47%                                    | 5.57%                          | 8.48%              | 7.97%                    |

| Year /<br>Month | Certified<br>absence | Self-<br>certified<br>absence | Non<br>Covid-19<br>absence | Covid-19<br>absence | Total<br>absence<br>rate | CHI at<br>Connolly | CHI at<br>Crumlin | CHI at<br>Tallaght | CHI at Temple<br>Street | CHI<br>Corporate | CHI<br>Programme | Children's<br>Health<br>Ireland |
|-----------------|----------------------|-------------------------------|----------------------------|---------------------|--------------------------|--------------------|-------------------|--------------------|-------------------------|------------------|------------------|---------------------------------|
| Jun 2024        | 3.99%                | 0.54%                         | 4.53%                      | 0.91%               | 5.44%                    | 7.59%              | 5.34%             | 5.08%              | 6.13%                   | 0.26%            | 1.75%            | 5.44%                           |
| May 2024        | 4.03%                | 0.62%                         | 4.64%                      | 0.62%               | 5.26%                    | 6.78%              | 5.14%             | 5.31%              | 6.24%                   | 1.14%            | 2.49%            | 5.26%                           |
| Apr 2024        | 3.85%                | 0.55%                         | 4.40%                      | 0.50%               | 4.90%                    | 5.25%              | 4.92%             | 3.97%              | 5.62%                   | 0.43%            | 1.70%            | 4.90%                           |
| Mar 2024        | 4.06%                | 0.64%                         | 4.70%                      | 0.61%               | 5.31%                    | 6.87%              | 5.62%             | 4.16%              | 5.51%                   | 0.32%            | 2.22%            | 5.31%                           |
| Feb 2024        | 4.20%                | 0.59%                         | 4.78%                      | 0.65%               | 5.44%                    | 6.11%              | 5.82%             | 3.99%              | 5.50%                   | 3.12%            | 2.58%            | 5.44%                           |
| Jan 2024        | 4.62%                | 0.61%                         | 5.23%                      | 1.25%               | 6.47%                    | 8.62%              | 7.43%             | 4.13%              | 5.78%                   | 1.72%            | 3.06%            | 6.47%                           |
| 2024            | 4.13%                | 0.59%                         | 4.72%                      | 0.76%               | 5.49%                    | 6.89%              | 5.74%             | 4.44%              | 5.79%                   | 1.19%            | 2.32%            | 5.49%                           |
| Dec 2023        | 4.74%                | 0.75%                         | 5.50%                      | 0.92%               | 6.42%                    | 8.62%              | 6.94%             | 4.89%              | 6.25%                   | 2.94%            | 2.84%            | 6.42%                           |
| Nov 2023        | 4.05%                | 0.66%                         | 4.71%                      | 0.72%               | 5.43%                    | 4.66%              | 5.70%             | 4.73%              | 5.80%                   | 0.00%            | 2.39%            | 5.43%                           |
| Oct 2023        | 3.67%                | 0.58%                         | 4.25%                      | 0.81%               | 5.05%                    | 6.18%              | 5.30%             | 6.25%              | 5.04%                   | 0.34%            | 0.60%            | 5.05%                           |
| Sep 2023        | 3.47%                | 0.53%                         | 3.99%                      | 0.94%               | 4.93%                    | 3.60%              | 4.92%             | 6.53%              | 5.60%                   | 0.12%            | 0.00%            | 4.93%                           |
| Aug 2023        | 3.52%                | 0.50%                         | 4.02%                      | 0.87%               | 4.88%                    | 4.09%              | 5.43%             | 4.46%              | 4.95%                   | 0.25%            | 0.10%            | 4.88%                           |
| Jul 2023        | 3.84%                | 0.50%                         | 4.35%                      | 0.66%               | 5.01%                    | 6.05%              | 5.09%             | 3.89%              | 5.75%                   | 2.32%            | 0.06%            | 5.01%                           |
| Jun 2023        | 3.35%                | 0.39%                         | 3.74%                      | 0.78%               | 4.52%                    | 4.94%              | 4.77%             | 3.41%              | 4.95%                   | 0.42%            | 0.00%            | 4.52%                           |
| May 2023        | 3.24%                | 0.38%                         | 3.62%                      | 0.88%               | 4.50%                    | 4.32%              | 4.62%             | 4.71%              | 4.59%                   | 2.26%            | 1.60%            | 4.50%                           |
| Apr 2023        | 3.62%                | 0.44%                         | 4.06%                      | 0.64%               | 4.70%                    | 4.93%              | 5.07%             | 3.59%              | 4.54%                   | 2.58%            | 2.52%            | 4.70%                           |
| Mar 2023        | 3.69%                | 0.55%                         | 4.24%                      | 0.67%               | 4.91%                    | 8.11%              | 5.17%             | 3.88%              | 4.76%                   | 0.00%            | 2.10%            | 4.91%                           |
| Feb 2023        | 3.11%                | 0.50%                         | 3.62%                      | 0.54%               | 4.15%                    | 6.01%              | 4.52%             | 3.45%              | 3.95%                   | 0.00%            | 0.46%            | 4.15%                           |
| Jan 2023        | 3.98%                | 0.54%                         | 4.52%                      | 0.77%               | 5.29%                    | 7.40%              | 5.11%             | 6.96%              | 5.50%                   | 0.10%            | 1.48%            | 5.29%                           |
| 2023            | 3.70%                | 0.53%                         | 4.22%                      | 0.77%               | 4.99%                    | 5.74%              | 5.22%             | 4.76%              | 5.15%                   | 0.94%            | 1.10%            | 4.99%                           |
| Dec 2022        | 4.80%                | 0.80%                         | 5.61%                      | 1.25%               | 6.86%                    | 7.54%              | 7.53%             | 8.87%              | 5.97%                   | 1.11%            | 1.04%            | 6.86%                           |
| Nov 2022        | 3.85%                | 0.60%                         | 4.46%                      | 0.96%               | 5.42%                    | 4.80%              | 6.02%             | 5.50%              | 4.82%                   | 0.12%            | 3.04%            | 5.42%                           |
| Oct 2022        | 4.19%                | 0.71%                         | 4.91%                      | 1.22%               | 6.13%                    | 6.18%              | 6.03%             | 6.85%              | 6.47%                   | 0.74%            | 3.40%            | 6.13%                           |
| Sep 2022        | 4.21%                | 0.65%                         | 4.85%                      | 1.09%               | 5.94%                    | 3.35%              | 5.98%             | 6.90%              | 6.37%                   | 0.00%            | 2.22%            | 5.94%                           |
| Aug 2022        | 4.32%                | 0.68%                         | 5.00%                      | 0.98%               | 5.98%                    | 3.47%              | 5.98%             | 5.12%              | 6.91%                   | 0.00%            | 1.58%            | 5.98%                           |
| Jul 2022        | 4.20%                | 0.53%                         | 4.73%                      | 2.01%               | 6.74%                    | 5.75%              | 7.19%             | 4.63%              | 6.88%                   | 1.13%            | 2.84%            | 6.74%                           |
| Jun 2022        | 3.99%                | 0.62%                         | 4.61%                      | 2.25%               | 6.86%                    | 5.52%              | 7.07%             | 7.17%              | 7.09%                   | 0.00%            | 1.92%            | 6.86%                           |
| May 2022        | 3.89%                | 0.66%                         | 4.55%                      | 1.22%               | 5.77%                    | 3.16%              | 5.75%             | 7.63%              | 6.00%                   | 0.00%            | 2.41%            | 5.77%                           |
| Apr 2022        | 4.30%                | 0.58%                         | 4.88%                      | 2.01%               | 6.89%                    | 5.03%              | 6.80%             | 7.61%              | 7.41%                   | 1.07%            | 2.73%            | 6.89%                           |
| Mar 2022        | 4.23%                | 0.64%                         | 4.87%                      | 4.13%               | 8.99%                    | 9.31%              | 8.56%             | 10.16%             | 10.13%                  | 0.00%            | 2.16%            | 8.99%                           |
| Feb 2022        | 3.87%                | 0.58%                         | 4.45%                      | 3.64%               | 8.09%                    | 7.51%              | 8.04%             | 8.64%              | 8.72%                   | 1.11%            | 0.72%            | 8.09%                           |
| Jan 2022        | 3.90%                | 0.47%                         | 4.38%                      | 5.31%               | 9.68%                    | 8.31%              | 9.08%             | 10.51%             | 11.27%                  | 0.00%            | 0.95%            | 9.68%                           |
| 2022            | 4.14%                | 0.63%                         | 4.77%                      | 2.17%               | 6.94%                    | 5.82%              | 6.99%             | 7.50%              | 7.35%                   | 0.44%            | 2.10%            | 6.94%                           |
| Dec 2021        | 3.97%                | 0.74%                         | 4.70%                      | 3.15%               | 7.85%                    | 9.66%              | 7.79%             | 7.42%              | 8.57%                   | 0.00%            | 0.00%            | 7.85%                           |
| Nov 2021        | 4.65%                | 0.94%                         | 5.59%                      | 2.51%               | 8.10%                    | 7.28%              | 8.25%             | 6.84%              | 8.85%                   | 0.00%            | 0.70%            | 8.10%                           |
| Oct 2021        | 4.42%                | 0.87%                         | 5.29%                      | 1.64%               | 6.94%                    | 7.64%              | 6.85%             | 6.62%              | 7.53%                   | 3.16%            | 0.76%            | 6.94%                           |
| Sep 2021        | 3.96%                | 0.65%                         | 4.61%                      | 0.97%               | 5.58%                    | 7.09%              | 5.82%             | 6.04%              | 5.33%                   | 3.93%            | 0.60%            | 5.58%                           |
| Aug 2021        | 4.28%                | 0.54%                         | 4.82%                      | 1.00%               | 5.83%                    | 8.05%              | 5.16%             | 6.01%              | 6.99%                   | 4.29%            | 3.20%            | 5.83%                           |
| Jul 2021        | 4.09%                | 0.52%                         | 4.61%                      | 0.52%               | 5.13%                    | 7.59%              | 5.22%             | 5.19%              | 4.95%                   | 0.78%            | 4.23%            | 5.13%                           |
| Jun 2021        | 3.76%                | 0.42%                         | 4.18%                      | 0.41%               | 4.58%                    | 6.52%              | 4.33%             | 5.65%              | 4.86%                   | 0.00%            | 2.05%            | 4.58%                           |
| May 2021        | 3.18%                | 0.33%                         | 3.52%                      | 0.68%               | 4.20%                    | 4.98%              | 4.02%             | 3.93%              | 4.47%                   | 7.05%            | 2.23%            | 4.20%                           |
| Apr 2021        | 2.98%                | 0.38%                         | 3.37%                      | 0.94%               | 4.30%                    | 3.63%              | 4.09%             | 5.72%              | 4.44%                   | 5.15%            | 3.31%            | 4.30%                           |
| Mar 2021        | 2.72%                | 0.29%                         | 3.01%                      | 1.10%               | 4.12%                    | 3.46%              | 3.92%             | 4.52%              | 4.45%                   | 5.61%            | 1.97%            | 4.12%                           |
| Feb 2021        | 2.75%                | 0.38%                         | 3.12%                      | 1.39%               | 4.51%                    | 2.98%              | 4.35%             | 6.12%              | 4.66%                   | 10.61%           | 0.41%            | 4.51%                           |
| Jan 2021        | 3.06%                | 0.37%                         | 3.43%                      | 4.14%               | 7.57%                    | 4.55%              | 6.98%             | 9.52%              | 8.37%                   | 8.93%            | 1.72%            | 7.57%                           |
| 2021            | 3.66%                | 0.54%                         | 4.20%                      | 1.54%               | 5.74%                    | 6.08%              | 5.60%             | 6.14%              | 6.11%                   | 3.61%            | 1.70%            | 5.74%                           |

**Total Absence Rate** 

| Year / Month | Certified<br>absence | Self-<br>certified<br>absence | Non<br>Covid-19<br>absence | Covid-19<br>absence | Total<br>absence<br>rate | Section 38<br>Hospitals |
|--------------|----------------------|-------------------------------|----------------------------|---------------------|--------------------------|-------------------------|
| Jun 2024     | 3.99%                | 0.54%                         | 4.53%                      | 0.91%               | 5.44%                    | 5.44%                   |
| May 2024     | 4.03%                | 0.62%                         | 4.64%                      | 0.62%               | 5.26%                    | 5.26%                   |
| Apr 2024     | 3.85%                | 0.55%                         | 4.40%                      | 0.50%               | 4.90%                    | 4.90%                   |
| Mar 2024     | 4.06%                | 0.64%                         | 4.70%                      | 0.61%               | 5.31%                    | 5.31%                   |
| Feb 2024     | 4.20%                | 0.59%                         | 4.78%                      | 0.65%               | 5.44%                    | 5.44%                   |
| Jan 2024     | 4.62%                | 0.61%                         | 5.23%                      | 1.25%               | 6.47%                    | 6.47%                   |
| 2024         | 4.13%                | 0.59%                         | 4.72%                      | 0.76%               | 5.49%                    | 5.49%                   |
| Dec 2023     | 4.74%                | 0.75%                         | 5.50%                      | 0.92%               | 6.42%                    | 6.42%                   |
| Nov 2023     | 4.05%                | 0.66%                         | 4.71%                      | 0.72%               | 5.43%                    | 5.43%                   |
| Oct 2023     | 3.67%                | 0.58%                         | 4.25%                      | 0.81%               | 5.05%                    | 5.05%                   |
| Sep 2023     | 3.47%                | 0.53%                         | 3.99%                      | 0.94%               | 4.93%                    | 4.93%                   |
| Aug 2023     | 3.52%                | 0.50%                         | 4.02%                      | 0.87%               | 4.88%                    | 4.88%                   |
| Jul 2023     | 3.84%                | 0.50%                         | 4.35%                      | 0.66%               | 5.01%                    | 5.01%                   |
| Jun 2023     | 3.35%                | 0.39%                         | 3.74%                      | 0.78%               | 4.52%                    | 4.52%                   |
| May 2023     | 3.24%                | 0.38%                         | 3.62%                      | 0.88%               | 4.50%                    | 4.50%                   |
| Apr 2023     | 3.62%                | 0.44%                         | 4.06%                      | 0.64%               | 4.70%                    | 4.70%                   |
| Mar 2023     | 3.69%                | 0.55%                         | 4.24%                      | 0.67%               | 4.91%                    | 4.91%                   |
| Feb 2023     | 3.11%                | 0.50%                         | 3.62%                      | 0.54%               | 4.15%                    | 4.15%                   |
| Jan 2023     | 3.98%                | 0.54%                         | 4.52%                      | 0.77%               | 5.29%                    | 5.29%                   |
| 2023         | 3.70%                | 0.53%                         | 4.22%                      | 0.77%               | 4.99%                    | 4.99%                   |
| Dec 2022     | 4.80%                | 0.80%                         | 5.61%                      | 1.25%               | 6.86%                    | 6.86%                   |
| Nov 2022     | 3.85%                | 0.60%                         | 4.46%                      | 0.96%               | 5.42%                    | 5.42%                   |
| Oct 2022     | 4.19%                | 0.71%                         | 4.91%                      | 1.22%               | 6.13%                    | 6.13%                   |
| Sep 2022     | 4.21%                | 0.65%                         | 4.85%                      | 1.09%               | 5.94%                    | 5.94%                   |
| Aug 2022     | 4.32%                | 0.68%                         | 5.00%                      | 0.98%               | 5.98%                    | 5.98%                   |
| Jul 2022     | 4.20%                | 0.53%                         | 4.73%                      | 2.01%               | 6.74%                    | 6.74%                   |
| Jun 2022     | 3.99%                | 0.62%                         | 4.61%                      | 2.25%               | 6.86%                    | 6.86%                   |
| May 2022     | 3.89%                | 0.66%                         | 4.55%                      | 1.22%               | 5.77%                    | 5.77%                   |
| Apr 2022     | 4.30%                | 0.58%                         | 4.88%                      | 2.01%               | 6.89%                    | 6.89%                   |
| Mar 2022     | 4.23%                | 0.64%                         | 4.87%                      | 4.13%               | 8.99%                    | 8.99%                   |

Children's

Health Ireland

5.44%

5.26%

4.90%

5.31%

5.44%

6.47%

5.49%

6.42%

5.43%

5.05%

4.93%

4.88%

5.01%

4.52%

4.50% 4.70%

4.91%

4.15%

5.29%

4.99%

6.86% 5.42%

6.13%

5.94% 5.98%

6.74%

6.86%

5.77%

6.89%

8.99%

| Feb 2022 | 3.87% | 0.58% | 4.45% | 3.64% | 8.09% | 8.09% | 8.09% |
|----------|-------|-------|-------|-------|-------|-------|-------|
| Jan 2022 | 3.90% | 0.47% | 4.38% | 5.31% | 9.68% | 9.68% | 9.68% |
| 2022     | 4.14% | 0.63% | 4.77% | 2.17% | 6.94% | 6.94% | 6.94% |
| Dec 2021 | 3.97% | 0.74% | 4.70% | 3.15% | 7.85% | 7.85% | 7.85% |
| Nov 2021 | 4.65% | 0.94% | 5.59% | 2.51% | 8.10% | 8.10% | 8.10% |
| Oct 2021 | 4.42% | 0.87% | 5.29% | 1.64% | 6.94% | 6.94% | 6.94% |
| Sep 2021 | 3.96% | 0.65% | 4.61% | 0.97% | 5.58% | 5.58% | 5.58% |
| Aug 2021 | 4.28% | 0.54% | 4.82% | 1.00% | 5.83% | 5.83% | 5.83% |
| Jul 2021 | 4.09% | 0.52% | 4.61% | 0.52% | 5.13% | 5.13% | 5.13% |
| Jun 2021 | 3.76% | 0.42% | 4.18% | 0.41% | 4.58% | 4.58% | 4.58% |
| May 2021 | 3.18% | 0.33% | 3.52% | 0.68% | 4.20% | 4.20% | 4.20% |
| Apr 2021 | 2.98% | 0.38% | 3.37% | 0.94% | 4.30% | 4.30% | 4.30% |
| Mar 2021 | 2.72% | 0.29% | 3.01% | 1.10% | 4.12% | 4.12% | 4.12% |
| Feb 2021 | 2.75% | 0.38% | 3.12% | 1.39% | 4.51% | 4.51% | 4.51% |
| Jan 2021 | 3.06% | 0.37% | 3.43% | 4.14% | 7.57% | 7.57% | 7.57% |
| 2021     | 3.66% | 0.54% | 4.20% | 1.54% | 5.74% | 5.74% | 5.74% |
|          |       |       |       |       |       |       |       |