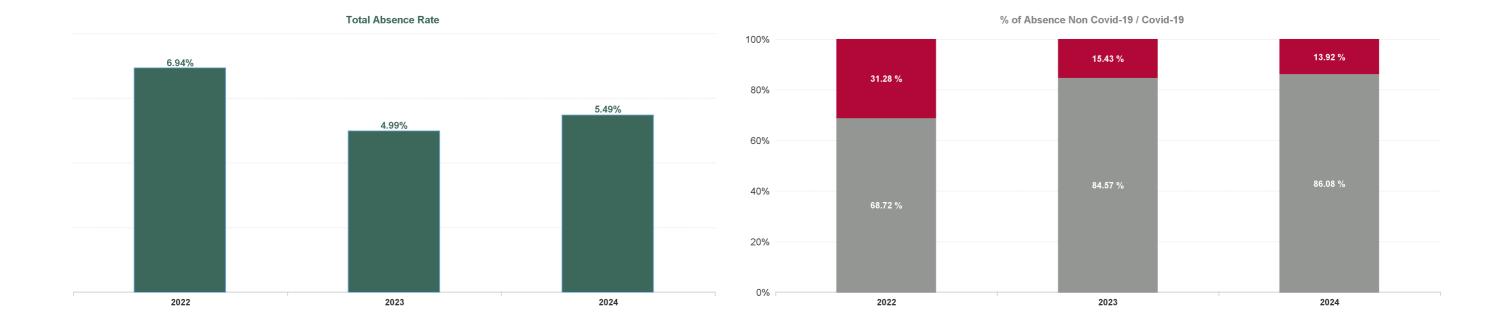

| Year /<br>Month | Certified<br>absence | Self-<br>certified<br>absence | Non<br>Covid-19<br>absence | Covid-19<br>absence | Total<br>absence<br>rate | Medical &<br>Dental | Nursing &<br>Midwifery | Health &<br>Social Care<br>Professionals | Management &<br>Administrative | General<br>Support | Patient &<br>Client Care |
|-----------------|----------------------|-------------------------------|----------------------------|---------------------|--------------------------|---------------------|------------------------|------------------------------------------|--------------------------------|--------------------|--------------------------|
| Jun 2024        | 3.99%                | 0.54%                         | 4.53%                      | 0.91%               | 5.44%                    | 1.63%               | 5.83%                  | 5.59%                                    | 5.78%                          | 9.27%              | 8.18%                    |
| May 2024        | 4.03%                | 0.62%                         | 4.64%                      | 0.62%               | 5.26%                    | 1.46%               | 5.93%                  | 5.30%                                    | 5.42%                          | 8.13%              | 8.47%                    |
| Apr 2024        | 3.85%                | 0.55%                         | 4.40%                      | 0.50%               | 4.90%                    | 1.29%               | 5.28%                  | 5.60%                                    | 5.36%                          | 7.46%              | 6.93%                    |
| Mar 2024        | 4.06%                | 0.64%                         | 4.70%                      | 0.61%               | 5.31%                    | 1.52%               | 5.83%                  | 5.74%                                    | 6.08%                          | 8.33%              | 5.89%                    |
| Feb 2024        | 4.20%                | 0.59%                         | 4.78%                      | 0.65%               | 5.44%                    | 1.47%               | 5.95%                  | 4.34%                                    | 7.13%                          | 8.16%              | 7.43%                    |
| Jan 2024        | 4.62%                | 0.61%                         | 5.23%                      | 1.25%               | 6.47%                    | 1.60%               | 6.98%                  | 6.30%                                    | 7.70%                          | 8.63%              | 10.90%                   |
| 2024            | 4.13%                | 0.59%                         | 4.72%                      | 0.76%               | 5.49%                    | 1.49%               | 5.99%                  | 5.49%                                    | 6.26%                          | 8.32%              | 8.04%                    |
| Dec 2023        | 4.74%                | 0.75%                         | 5.50%                      | 0.92%               | 6.42%                    | 1.29%               | 7.22%                  | 6.46%                                    | 7.58%                          | 7.27%              | 9.39%                    |
| Nov 2023        | 4.05%                | 0.66%                         | 4.71%                      | 0.72%               | 5.43%                    | 1.17%               | 6.14%                  | 5.71%                                    | 5.93%                          | 7.40%              | 7.89%                    |
| Oct 2023        | 3.67%                | 0.58%                         | 4.25%                      | 0.81%               | 5.05%                    | 1.55%               | 5.44%                  | 4.99%                                    | 5.82%                          | 7.06%              | 7.43%                    |
| Sep 2023        | 3.47%                | 0.53%                         | 3.99%                      | 0.94%               | 4.93%                    | 1.66%               | 6.13%                  | 3.83%                                    | 4.80%                          | 7.17%              | 7.98%                    |
| Aug 2023        | 3.52%                | 0.50%                         | 4.02%                      | 0.87%               | 4.88%                    | 1.52%               | 5.89%                  | 4.67%                                    | 4.17%                          | 7.84%              | 8.65%                    |
| Jul 2023        | 3.84%                | 0.50%                         | 4.35%                      | 0.66%               | 5.01%                    | 1.55%               | 6.49%                  | 4.92%                                    | 3.84%                          | 7.29%              | 8.21%                    |
| Jun 2023        | 3.35%                | 0.39%                         | 3.74%                      | 0.78%               | 4.52%                    | 1.77%               | 5.45%                  | 4.67%                                    | 3.68%                          | 6.24%              | 7.15%                    |
| May 2023        | 3.24%                | 0.38%                         | 3.62%                      | 0.88%               | 4.50%                    | 1.48%               | 5.56%                  | 4.24%                                    | 4.49%                          | 5.93%              | 5.38%                    |
| Apr 2023        | 3.62%                | 0.44%                         | 4.06%                      | 0.64%               | 4.70%                    | 0.64%               | 6.45%                  | 3.93%                                    | 4.76%                          | 4.99%              | 5.90%                    |
| Mar 2023        | 3.69%                | 0.55%                         | 4.24%                      | 0.67%               | 4.91%                    | 1.25%               | 6.11%                  | 4.22%                                    | 5.04%                          | 6.59%              | 7.32%                    |
| Feb 2023        | 3.11%                | 0.50%                         | 3.62%                      | 0.54%               | 4.15%                    | 1.38%               | 5.37%                  | 3.67%                                    | 3.24%                          | 5.74%              | 7.16%                    |
| Jan 2023        | 3.98%                | 0.54%                         | 4.52%                      | 0.77%               | 5.29%                    | 1.01%               | 7.07%                  | 5.00%                                    | 4.25%                          | 6.49%              | 9.30%                    |
| 2023            | 3.70%                | 0.53%                         | 4.22%                      | 0.77%               | 4.99%                    | 1.36%               | 6.11%                  | 4.70%                                    | 4.81%                          | 6.68%              | 7.66%                    |
| Dec 2022        | 4.80%                | 0.80%                         | 5.61%                      | 1.25%               | 6.86%                    | 1.93%               | 8.98%                  | 6.14%                                    | 5.81%                          | 8.44%              | 10.24%                   |
| Nov 2022        | 3.85%                | 0.60%                         | 4.46%                      | 0.96%               | 5.42%                    | 2.11%               | 6.76%                  | 5.21%                                    | 4.76%                          | 7.09%              | 7.42%                    |
| Oct 2022        | 4.19%                | 0.71%                         | 4.91%                      | 1.22%               | 6.13%                    | 1.94%               | 7.25%                  | 6.37%                                    | 6.24%                          | 7.33%              | 8.69%                    |
| Sep 2022        | 4.21%                | 0.65%                         | 4.85%                      | 1.09%               | 5.94%                    | 1.94%               | 6.88%                  | 4.89%                                    | 6.05%                          | 11.26%             | 9.13%                    |
| Aug 2022        | 4.32%                | 0.68%                         | 5.00%                      | 0.98%               | 5.98%                    | 1.56%               | 7.07%                  | 6.03%                                    | 5.47%                          | 10.54%             | 9.49%                    |
| Jul 2022        | 4.20%                | 0.53%                         | 4.73%                      | 2.01%               | 6.74%                    | 1.59%               | 9.14%                  | 5.74%                                    | 5.71%                          | 7.78%              | 10.82%                   |
| Jun 2022        | 3.99%                | 0.62%                         | 4.61%                      | 2.25%               | 6.86%                    | 1.05%               | 9.61%                  | 6.42%                                    | 5.43%                          | 7.51%              | 10.74%                   |
| May 2022        | 3.89%                | 0.66%                         | 4.55%                      | 1.22%               | 5.77%                    | 1.41%               | 6.93%                  | 5.27%                                    | 5.92%                          | 8.47%              | 8.60%                    |
| Apr 2022        | 4.30%                | 0.58%                         | 4.88%                      | 2.01%               | 6.89%                    | 1.10%               | 8.70%                  | 5.94%                                    | 6.97%                          | 9.58%              | 12.04%                   |
| Mar 2022        | 4.23%                | 0.64%                         | 4.87%                      | 4.13%               | 8.99%                    | 1.50%               | 11.57%                 | 9.05%                                    | 8.61%                          | 10.33%             | 13.82%                   |
| Feb 2022        | 3.87%                | 0.58%                         | 4.45%                      | 3.64%               | 8.09%                    | 1.67%               | 10.83%                 | 7.33%                                    | 6.48%                          | 11.56%             | 13.99%                   |
| Jan 2022        | 3.90%                | 0.47%                         | 4.38%                      | 5.31%               | 9.68%                    | 2.65%               | 12.24%                 | 8.41%                                    | 8.75%                          | 13.43%             | 15.91%                   |
| 2022            | 4.14%                | 0.63%                         | 4.77%                      | 2.17%               | 6.94%                    | 1.70%               | 8.82%                  | 6.42%                                    | 6.35%                          | 9.40%              | 10.89%                   |
| Dec 2021        | 3.97%                | 0.74%                         | 4.70%                      | 3.15%               | 7.85%                    | 2.03%               | 10.30%                 | 7.33%                                    | 6.65%                          | 9.91%              | 11.41%                   |
| Nov 2021        | 4.65%                | 0.94%                         | 5.59%                      | 2.51%               | 8.10%                    | 2.53%               | 10.10%                 | 7.19%                                    | 8.32%                          | 8.38%              | 12.15%                   |
| Oct 2021        | 4.42%                | 0.87%                         | 5.29%                      | 1.64%               | 6.94%                    | 1.92%               | 7.95%                  | 5.54%                                    | 7.17%                          | 12.25%             | 12.26%                   |
| Sep 2021        | 3.96%                | 0.65%                         | 4.61%                      | 0.97%               | 5.58%                    | 1.58%               | 7.22%                  | 4.38%                                    | 4.82%                          | 9.64%              | 8.73%                    |
| Aug 2021        | 4.28%                | 0.54%                         | 4.82%                      | 1.00%               | 5.83%                    | 2.36%               | 6.32%                  | 4.84%                                    | 6.05%                          | 9.46%              | 10.53%                   |
| Jul 2021        | 4.09%                | 0.52%                         | 4.61%                      | 0.52%               | 5.13%                    | 2.05%               | 6.35%                  | 4.06%                                    | 5.34%                          | 7.04%              | 5.27%                    |
| Jun 2021        | 3.76%                | 0.42%                         | 4.18%                      | 0.41%               | 4.58%                    | 1.41%               | 5.65%                  | 3.38%                                    | 5.04%                          | 5.41%              | 6.45%                    |
| May 2021        | 3.18%                | 0.33%                         | 3.52%                      | 0.68%               | 4.20%                    | 2.13%               | 5.39%                  | 3.04%                                    | 3.88%                          | 5.89%              | 4.39%                    |
| Apr 2021        | 2.98%                | 0.38%                         | 3.37%                      | 0.94%               | 4.30%                    | 2.71%               | 5.65%                  | 2.99%                                    | 2.76%                          | 7.04%              | 6.48%                    |
| Mar 2021        | 2.72%                | 0.29%                         | 3.01%                      | 1.10%               | 4.12%                    | 2.23%               | 4.87%                  | 2.40%                                    | 4.70%                          | 6.86%              | 4.54%                    |
| Feb 2021        | 2.75%                | 0.38%                         | 3.12%                      | 1.39%               | 4.51%                    | 1.66%               | 5.39%                  | 3.27%                                    | 5.13%                          | 7.42%              | 4.69%                    |
| Jan 2021        | 3.06%                | 0.37%                         | 3.43%                      | 4.14%               | 7.57%                    | 2.98%               | 9.86%                  | 5.13%                                    | 6.90%                          | 12.98%             | 9.57%                    |
| 2021            | 3.66%                | 0.54%                         | 4.20%                      | 1.54%               | 5.74%                    | 2.14%               | 7.13%                  | 4.47%                                    | 5.57%                          | 8.48%              | 7.97%                    |

| Year /<br>Month | Certified<br>absence | Self-<br>certified<br>absence | Non<br>Covid-19<br>absence | Covid-19<br>absence | Total<br>absence<br>rate | CHI at<br>Connolly | CHI at<br>Crumlin | CHI at<br>Tallaght | CHI at Temple<br>Street | CHI<br>Corporate | CHI<br>Programme | Children's<br>Health<br>Ireland |
|-----------------|----------------------|-------------------------------|----------------------------|---------------------|--------------------------|--------------------|-------------------|--------------------|-------------------------|------------------|------------------|---------------------------------|
| Jun 2024        | 3.99%                | 0.54%                         | 4.53%                      | 0.91%               | 5.44%                    | 7.59%              | 5.34%             | 5.08%              | 6.13%                   | 0.26%            | 1.75%            | 5.44%                           |
| May 2024        | 4.03%                | 0.62%                         | 4.64%                      | 0.62%               | 5.26%                    | 6.78%              | 5.14%             | 5.31%              | 6.24%                   | 1.14%            | 2.49%            | 5.26%                           |
| Apr 2024        | 3.85%                | 0.55%                         | 4.40%                      | 0.50%               | 4.90%                    | 5.25%              | 4.92%             | 3.97%              | 5.62%                   | 0.43%            | 1.70%            | 4.90%                           |
| Mar 2024        | 4.06%                | 0.64%                         | 4.70%                      | 0.61%               | 5.31%                    | 6.87%              | 5.62%             | 4.16%              | 5.51%                   | 0.32%            | 2.22%            | 5.31%                           |
| Feb 2024        | 4.20%                | 0.59%                         | 4.78%                      | 0.65%               | 5.44%                    | 6.11%              | 5.82%             | 3.99%              | 5.50%                   | 3.12%            | 2.58%            | 5.44%                           |
| Jan 2024        | 4.62%                | 0.61%                         | 5.23%                      | 1.25%               | 6.47%                    | 8.62%              | 7.43%             | 4.13%              | 5.78%                   | 1.72%            | 3.06%            | 6.47%                           |
| 2024            | 4.13%                | 0.59%                         | 4.72%                      | 0.76%               | 5.49%                    | 6.89%              | 5.74%             | 4.44%              | 5.79%                   | 1.19%            | 2.32%            | 5.49%                           |
| Dec 2023        | 4.74%                | 0.75%                         | 5.50%                      | 0.92%               | 6.42%                    | 8.62%              | 6.94%             | 4.89%              | 6.25%                   | 2.94%            | 2.84%            | 6.42%                           |
| Nov 2023        | 4.05%                | 0.66%                         | 4.71%                      | 0.72%               | 5.43%                    | 4.66%              | 5.70%             | 4.73%              | 5.80%                   | 0.00%            | 2.39%            | 5.43%                           |
| Oct 2023        | 3.67%                | 0.58%                         | 4.25%                      | 0.81%               | 5.05%                    | 6.18%              | 5.30%             | 6.25%              | 5.04%                   | 0.34%            | 0.60%            | 5.05%                           |
| Sep 2023        | 3.47%                | 0.53%                         | 3.99%                      | 0.94%               | 4.93%                    | 3.60%              | 4.92%             | 6.53%              | 5.60%                   | 0.12%            | 0.00%            | 4.93%                           |
| Aug 2023        | 3.52%                | 0.50%                         | 4.02%                      | 0.87%               | 4.88%                    | 4.09%              | 5.43%             | 4.46%              | 4.95%                   | 0.25%            | 0.10%            | 4.88%                           |
| Jul 2023        | 3.84%                | 0.50%                         | 4.35%                      | 0.66%               | 5.01%                    | 6.05%              | 5.09%             | 3.89%              | 5.75%                   | 2.32%            | 0.06%            | 5.01%                           |
| Jun 2023        | 3.35%                | 0.39%                         | 3.74%                      | 0.78%               | 4.52%                    | 4.94%              | 4.77%             | 3.41%              | 4.95%                   | 0.42%            | 0.00%            | 4.52%                           |
| May 2023        | 3.24%                | 0.38%                         | 3.62%                      | 0.88%               | 4.50%                    | 4.32%              | 4.62%             | 4.71%              | 4.59%                   | 2.26%            | 1.60%            | 4.50%                           |
| Apr 2023        | 3.62%                | 0.44%                         | 4.06%                      | 0.64%               | 4.70%                    | 4.93%              | 5.07%             | 3.59%              | 4.54%                   | 2.58%            | 2.52%            | 4.70%                           |
| Mar 2023        | 3.69%                | 0.55%                         | 4.24%                      | 0.67%               | 4.91%                    | 8.11%              | 5.17%             | 3.88%              | 4.76%                   | 0.00%            | 2.10%            | 4.91%                           |
| Feb 2023        | 3.11%                | 0.50%                         | 3.62%                      | 0.54%               | 4.15%                    | 6.01%              | 4.52%             | 3.45%              | 3.95%                   | 0.00%            | 0.46%            | 4.15%                           |
| Jan 2023        | 3.98%                | 0.54%                         | 4.52%                      | 0.77%               | 5.29%                    | 7.40%              | 5.11%             | 6.96%              | 5.50%                   | 0.10%            | 1.48%            | 5.29%                           |
| 2023            | 3.70%                | 0.53%                         | 4.22%                      | 0.77%               | 4.99%                    | 5.74%              | 5.22%             | 4.76%              | 5.15%                   | 0.94%            | 1.10%            | 4.99%                           |
| Dec 2022        | 4.80%                | 0.80%                         | 5.61%                      | 1.25%               | 6.86%                    | 7.54%              | 7.53%             | 8.87%              | 5.97%                   | 1.11%            | 1.04%            | 6.86%                           |
| Nov 2022        | 3.85%                | 0.60%                         | 4.46%                      | 0.96%               | 5.42%                    | 4.80%              | 6.02%             | 5.50%              | 4.82%                   | 0.12%            | 3.04%            | 5.42%                           |
| Oct 2022        | 4.19%                | 0.71%                         | 4.91%                      | 1.22%               | 6.13%                    | 6.18%              | 6.03%             | 6.85%              | 6.47%                   | 0.74%            | 3.40%            | 6.13%                           |
| Sep 2022        | 4.21%                | 0.65%                         | 4.85%                      | 1.09%               | 5.94%                    | 3.35%              | 5.98%             | 6.90%              | 6.37%                   | 0.00%            | 2.22%            | 5.94%                           |
| Aug 2022        | 4.32%                | 0.68%                         | 5.00%                      | 0.98%               | 5.98%                    | 3.47%              | 5.98%             | 5.12%              | 6.91%                   | 0.00%            | 1.58%            | 5.98%                           |
| Jul 2022        | 4.20%                | 0.53%                         | 4.73%                      | 2.01%               | 6.74%                    | 5.75%              | 7.19%             | 4.63%              | 6.88%                   | 1.13%            | 2.84%            | 6.74%                           |
| Jun 2022        | 3.99%                | 0.62%                         | 4.61%                      | 2.25%               | 6.86%                    | 5.52%              | 7.07%             | 7.17%              | 7.09%                   | 0.00%            | 1.92%            | 6.86%                           |
| May 2022        | 3.89%                | 0.66%                         | 4.55%                      | 1.22%               | 5.77%                    | 3.16%              | 5.75%             | 7.63%              | 6.00%                   | 0.00%            | 2.41%            | 5.77%                           |
| Apr 2022        | 4.30%                | 0.58%                         | 4.88%                      | 2.01%               | 6.89%                    | 5.03%              | 6.80%             | 7.61%              | 7.41%                   | 1.07%            | 2.73%            | 6.89%                           |
| Mar 2022        | 4.23%                | 0.64%                         | 4.87%                      | 4.13%               | 8.99%                    | 9.31%              | 8.56%             | 10.16%             | 10.13%                  | 0.00%            | 2.16%            | 8.99%                           |
| Feb 2022        | 3.87%                | 0.58%                         | 4.45%                      | 3.64%               | 8.09%                    | 7.51%              | 8.04%             | 8.64%              | 8.72%                   | 1.11%            | 0.72%            | 8.09%                           |
| Jan 2022        | 3.90%                | 0.47%                         | 4.38%                      | 5.31%               | 9.68%                    | 8.31%              | 9.08%             | 10.51%             | 11.27%                  | 0.00%            | 0.95%            | 9.68%                           |
| 2022            | 4.14%                | 0.63%                         | 4.77%                      | 2.17%               | 6.94%                    | 5.82%              | 6.99%             | 7.50%              | 7.35%                   | 0.44%            | 2.10%            | 6.94%                           |
| Dec 2021        | 3.97%                | 0.74%                         | 4.70%                      | 3.15%               | 7.85%                    | 9.66%              | 7.79%             | 7.42%              | 8.57%                   | 0.00%            | 0.00%            | 7.85%                           |
| Nov 2021        | 4.65%                | 0.94%                         | 5.59%                      | 2.51%               | 8.10%                    | 7.28%              | 8.25%             | 6.84%              | 8.85%                   | 0.00%            | 0.70%            | 8.10%                           |
| Oct 2021        | 4.42%                | 0.87%                         | 5.29%                      | 1.64%               | 6.94%                    | 7.64%              | 6.85%             | 6.62%              | 7.53%                   | 3.16%            | 0.76%            | 6.94%                           |
| Sep 2021        | 3.96%                | 0.65%                         | 4.61%                      | 0.97%               | 5.58%                    | 7.09%              | 5.82%             | 6.04%              | 5.33%                   | 3.93%            | 0.60%            | 5.58%                           |
| Aug 2021        | 4.28%                | 0.54%                         | 4.82%                      | 1.00%               | 5.83%                    | 8.05%              | 5.16%             | 6.01%              | 6.99%                   | 4.29%            | 3.20%            | 5.83%                           |
| Jul 2021        | 4.09%                | 0.52%                         | 4.61%                      | 0.52%               | 5.13%                    | 7.59%              | 5.22%             | 5.19%              | 4.95%                   | 0.78%            | 4.23%            | 5.13%                           |
| Jun 2021        | 3.76%                | 0.42%                         | 4.18%                      | 0.41%               | 4.58%                    | 6.52%              | 4.33%             | 5.65%              | 4.86%                   | 0.00%            | 2.05%            | 4.58%                           |
| May 2021        | 3.18%                | 0.33%                         | 3.52%                      | 0.68%               | 4.20%                    | 4.98%              | 4.02%             | 3.93%              | 4.47%                   | 7.05%            | 2.23%            | 4.20%                           |
| Apr 2021        | 2.98%                | 0.38%                         | 3.37%                      | 0.94%               | 4.30%                    | 3.63%              | 4.09%             | 5.72%              | 4.44%                   | 5.15%            | 3.31%            | 4.30%                           |
| Mar 2021        | 2.72%                | 0.29%                         | 3.01%                      | 1.10%               | 4.12%                    | 3.46%              | 3.92%             | 4.52%              | 4.45%                   | 5.61%            | 1.97%            | 4.12%                           |
| Feb 2021        | 2.75%                | 0.38%                         | 3.12%                      | 1.39%               | 4.51%                    | 2.98%              | 4.35%             | 6.12%              | 4.66%                   | 10.61%           | 0.41%            | 4.51%                           |
| Jan 2021        | 3.06%                | 0.37%                         | 3.43%                      | 4.14%               | 7.57%                    | 4.55%              | 6.98%             | 9.52%              | 8.37%                   | 8.93%            | 1.72%            | 7.57%                           |
| 2021            | 3.66%                | 0.54%                         | 4.20%                      | 1.54%               | 5.74%                    | 6.08%              | 5.60%             | 6.14%              | 6.11%                   | 3.61%            | 1.70%            | 5.74%                           |

**Total Absence Rate** 

| Year / Month | Certified<br>absence | Self-<br>certified<br>absence | Non<br>Covid-19<br>absence | Covid-19<br>absence | Total<br>absence<br>rate | Section 38<br>Hospitals |
|--------------|----------------------|-------------------------------|----------------------------|---------------------|--------------------------|-------------------------|
| Jun 2024     | 3.99%                | 0.54%                         | 4.53%                      | 0.91%               | 5.44%                    | 5.44%                   |
| May 2024     | 4.03%                | 0.62%                         | 4.64%                      | 0.62%               | 5.26%                    | 5.26%                   |
| Apr 2024     | 3.85%                | 0.55%                         | 4.40%                      | 0.50%               | 4.90%                    | 4.90%                   |
| Mar 2024     | 4.06%                | 0.64%                         | 4.70%                      | 0.61%               | 5.31%                    | 5.31%                   |
| Feb 2024     | 4.20%                | 0.59%                         | 4.78%                      | 0.65%               | 5.44%                    | 5.44%                   |
| Jan 2024     | 4.62%                | 0.61%                         | 5.23%                      | 1.25%               | 6.47%                    | 6.47%                   |
| 2024         | 4.13%                | 0.59%                         | 4.72%                      | 0.76%               | 5.49%                    | 5.49%                   |
| Dec 2023     | 4.74%                | 0.75%                         | 5.50%                      | 0.92%               | 6.42%                    | 6.42%                   |
| Nov 2023     | 4.05%                | 0.66%                         | 4.71%                      | 0.72%               | 5.43%                    | 5.43%                   |
| Oct 2023     | 3.67%                | 0.58%                         | 4.25%                      | 0.81%               | 5.05%                    | 5.05%                   |
| Sep 2023     | 3.47%                | 0.53%                         | 3.99%                      | 0.94%               | 4.93%                    | 4.93%                   |
| Aug 2023     | 3.52%                | 0.50%                         | 4.02%                      | 0.87%               | 4.88%                    | 4.88%                   |
| Jul 2023     | 3.84%                | 0.50%                         | 4.35%                      | 0.66%               | 5.01%                    | 5.01%                   |
| Jun 2023     | 3.35%                | 0.39%                         | 3.74%                      | 0.78%               | 4.52%                    | 4.52%                   |
| May 2023     | 3.24%                | 0.38%                         | 3.62%                      | 0.88%               | 4.50%                    | 4.50%                   |
| Apr 2023     | 3.62%                | 0.44%                         | 4.06%                      | 0.64%               | 4.70%                    | 4.70%                   |
| Mar 2023     | 3.69%                | 0.55%                         | 4.24%                      | 0.67%               | 4.91%                    | 4.91%                   |
| Feb 2023     | 3.11%                | 0.50%                         | 3.62%                      | 0.54%               | 4.15%                    | 4.15%                   |
| Jan 2023     | 3.98%                | 0.54%                         | 4.52%                      | 0.77%               | 5.29%                    | 5.29%                   |
| 2023         | 3.70%                | 0.53%                         | 4.22%                      | 0.77%               | 4.99%                    | 4.99%                   |
| Dec 2022     | 4.80%                | 0.80%                         | 5.61%                      | 1.25%               | 6.86%                    | 6.86%                   |
| Nov 2022     | 3.85%                | 0.60%                         | 4.46%                      | 0.96%               | 5.42%                    | 5.42%                   |
| Oct 2022     | 4.19%                | 0.71%                         | 4.91%                      | 1.22%               | 6.13%                    | 6.13%                   |
| Sep 2022     | 4.21%                | 0.65%                         | 4.85%                      | 1.09%               | 5.94%                    | 5.94%                   |
| Aug 2022     | 4.32%                | 0.68%                         | 5.00%                      | 0.98%               | 5.98%                    | 5.98%                   |
| Jul 2022     | 4.20%                | 0.53%                         | 4.73%                      | 2.01%               | 6.74%                    | 6.74%                   |
| Jun 2022     | 3.99%                | 0.62%                         | 4.61%                      | 2.25%               | 6.86%                    | 6.86%                   |
| May 2022     | 3.89%                | 0.66%                         | 4.55%                      | 1.22%               | 5.77%                    | 5.77%                   |
| Apr 2022     | 4.30%                | 0.58%                         | 4.88%                      | 2.01%               | 6.89%                    | 6.89%                   |
| Mar 2022     | 4.23%                | 0.64%                         | 4.87%                      | 4.13%               | 8.99%                    | 8.99%                   |