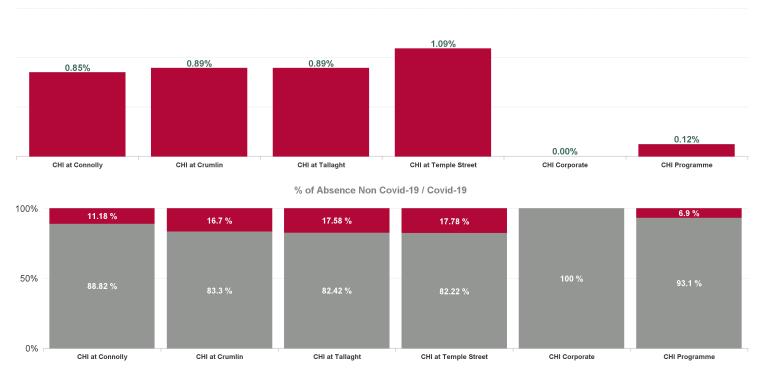

| Health Service Absence Rate -<br>by Care Group: Jun 2024 | Certified<br>absence | Self- certified absence | Non Covid-19<br>absence | Covid-19<br>absence | Total<br>absence rate | % Non<br>Covid-19<br>absence | % Covid-19<br>absence |
|----------------------------------------------------------|----------------------|-------------------------|-------------------------|---------------------|-----------------------|------------------------------|-----------------------|
| Children's Health Ireland                                | 3.99%                | 0.54%                   | 4.53%                   | 0.91%               | 5.44%                 | 83.23%                       | 16.77%                |
| CHI at Connolly                                          | 6.33%                | 0.41%                   | 6.74%                   | 0.85%               | 7.59%                 | 88.82%                       | 11.18%                |
| CHI at Crumlin                                           | 3.86%                | 0.59%                   | 4.45%                   | 0.89%               | 5.34%                 | 83.30%                       | 16.70%                |
| CHI at Tallaght                                          | 3.72%                | 0.47%                   | 4.19%                   | 0.89%               | 5.08%                 | 82.42%                       | 17.58%                |
| CHI at Temple Street                                     | 4.51%                | 0.53%                   | 5.04%                   | 1.09%               | 6.13%                 | 82.22%                       | 17.78%                |
| CHI Corporate                                            | 0.13%                | 0.13%                   | 0.26%                   | 0.00%               | 0.26%                 | 100.00%                      | 0.00%                 |
| CHI Programme                                            | 1.43%                | 0.20%                   | 1.63%                   | 0.12%               | 1.75%                 | 93.10%                       | 6.90%                 |