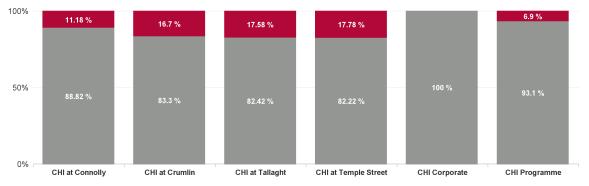

| Health Service Absence Rate -<br>by Care Group: Jun 2024 | Certified<br>absence | Self- certified absence | Non Covid-19<br>absence | Covid-19<br>absence | Total<br>absence rate | % Non<br>Covid-19<br>absence | % Covid-19<br>absence |
|----------------------------------------------------------|----------------------|-------------------------|-------------------------|---------------------|-----------------------|------------------------------|-----------------------|
| Children's Health Ireland                                | 3.99%                | 0.54%                   | 4.53%                   | 0.91%               | 5.44%                 | 83.23%                       | 16.77%                |
| CHI at Connolly                                          | 6.33%                | 0.41%                   | 6.74%                   | 0.85%               | 7.59%                 | 88.82%                       | 11.18%                |
| CHI at Crumlin                                           | 3.86%                | 0.59%                   | 4.45%                   | 0.89%               | 5.34%                 | 83.30%                       | 16.70%                |
| CHI at Tallaght                                          | 3.72%                | 0.47%                   | 4.19%                   | 0.89%               | 5.08%                 | 82.42%                       | 17.58%                |
| CHI at Temple Street                                     | 4.51%                | 0.53%                   | 5.04%                   | 1.09%               | 6.13%                 | 82.22%                       | 17.78%                |
| CHI Corporate                                            | 0.13%                | 0.13%                   | 0.26%                   | 0.00%               | 0.26%                 | 100.00%                      | 0.00%                 |
| CHI Programme                                            | 1.43%                | 0.20%                   | 1.63%                   | 0.12%               | 1.75%                 | 93.10%                       | 6.90%                 |