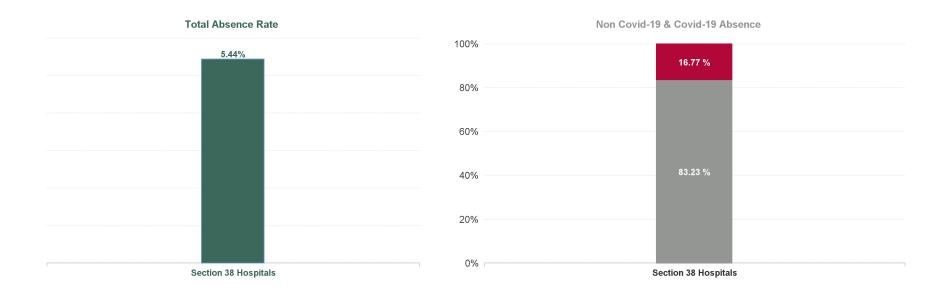

#### Total Absence Rate

### June 2024

| Health Service Absence Rate -<br>by Staff Category: Jun 2024 | Certified<br>absence | Self- certified<br>absence | Non Covid-19<br>absence | Covid-19<br>absence | Total<br>absence rate | % Non<br>Covid-19<br>absence | % Covid-19<br>absence |
|--------------------------------------------------------------|----------------------|----------------------------|-------------------------|---------------------|-----------------------|------------------------------|-----------------------|
| Children's Health Ireland                                    | 3.99%                | 0.54%                      | 4.53%                   | 0.91%               | 5.44%                 | 83.23%                       | 16.77%                |
| Medical & Dental                                             | 0.92%                | 0.23%                      | 1.15%                   | 0.48%               | 1.63%                 | 70.63%                       | 29.37%                |
| Nursing & Midwifery                                          | 4.23%                | 0.74%                      | 4.97%                   | 0.86%               | 5.83%                 | 85.22%                       | 14.78%                |
| Health & Social Care Professionals                           | 3.39%                | 0.37%                      | 3.76%                   | 1.83%               | 5.59%                 | 67.32%                       | 32.68%                |
| Management & Administrative                                  | 4.83%                | 0.30%                      | 5.13%                   | 0.65%               | 5.78%                 | 88.82%                       | 11.18%                |
| General Support                                              | 7.57%                | 0.71%                      | 8.29%                   | 0.98%               | 9.27%                 | 89.42%                       | 10.58%                |
| Patient & Client Care                                        | 6.00%                | 1.21%                      | 7.21%                   | 0.97%               | 8.18%                 | 88.15%                       | 11.85%                |

| Health Service Absence Rate -<br>by Care Group: Jun 2024 | Certified<br>absence | Self- certified absence | Non Covid-19<br>absence | Covid-19<br>absence | Total<br>absence rate | % Non<br>Covid-19<br>absence | % Covid-19<br>absence |
|----------------------------------------------------------|----------------------|-------------------------|-------------------------|---------------------|-----------------------|------------------------------|-----------------------|
| Children's Health Ireland                                | 3.99%                | 0.54%                   | 4.53%                   | 0.91%               | 5.44%                 | 83.23%                       | 16.77%                |
| CHI at Connolly                                          | 6.33%                | 0.41%                   | 6.74%                   | 0.85%               | 7.59%                 | 88.82%                       | 11.18%                |
| CHI at Crumlin                                           | 3.86%                | 0.59%                   | 4.45%                   | 0.89%               | 5.34%                 | 83.30%                       | 16.70%                |
| CHI at Tallaght                                          | 3.72%                | 0.47%                   | 4.19%                   | 0.89%               | 5.08%                 | 82.42%                       | 17.58%                |
| CHI at Temple Street                                     | 4.51%                | 0.53%                   | 5.04%                   | 1.09%               | 6.13%                 | 82.22%                       | 17.78%                |
| CHI Corporate                                            | 0.13%                | 0.13%                   | 0.26%                   | 0.00%               | 0.26%                 | 100.00%                      | 0.00%                 |
| CHI Programme                                            | 1.43%                | 0.20%                   | 1.63%                   | 0.12%               | 1.75%                 | 93.10%                       | 6.90%                 |